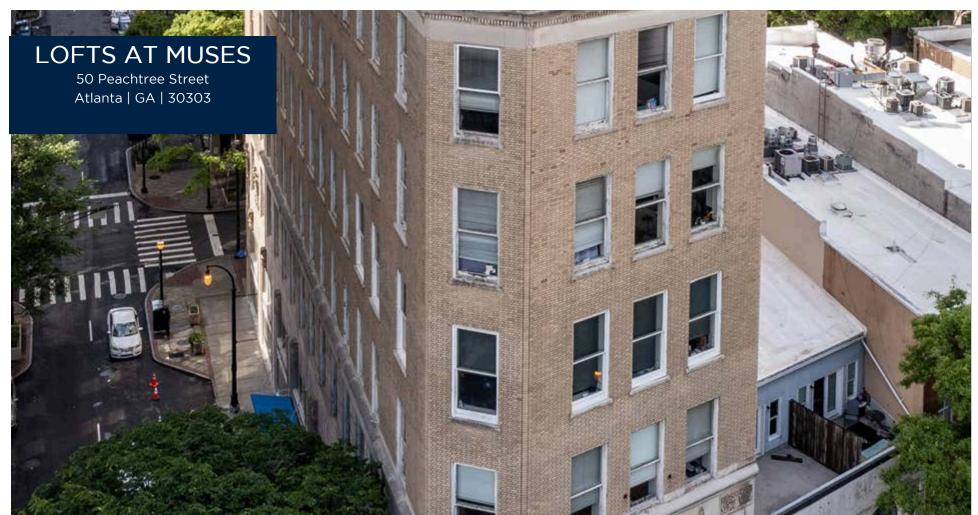

## **Property Information:**

- Located in dowtown Atlanta, next to the newly pedestrainized Broad Street, where over 25 restaurants and cafes share common seating and programming.
- the neighborhood is also the most accessible by mass transit. Downtown has 10 MARTA stations with Five Points and Peachtree Center MARTA both just 0.2 miles from the Muses building. MARTA also gives riders easy access to many parts of the city including:
  - Midtown (5 minutes)
  - The new Microsoft Campus at Bankhead Station (7 minutes)
    - Buckhead (15 minutes)
    - Central Perimeter/Dunwoody Station (20 minutes)
- A variety of entertainment options sit within a mile of the property such as Mercedes-Benz Stadium, State Farm Arena, Centennial Olympic Park and The Tabernacle music venue