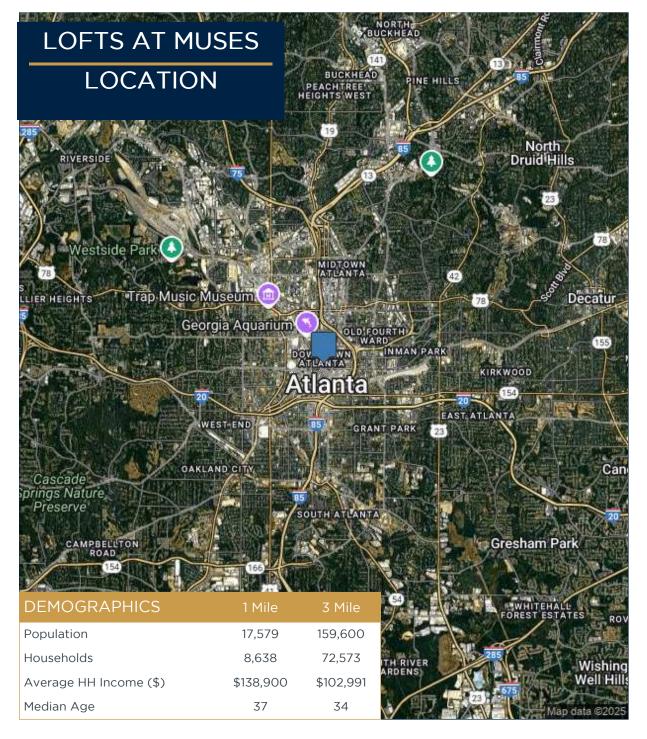

## **Property Information:**

- Located in dowtown Atlanta, next to the newly pedestrainized Broad Street, where over 25 restaurants and cafes share common seating and programming.
- the neighborhood is also the most accessible by mass transit. Downtown has 10 MARTA stations with Five Points and Peachtree Center MARTA both just 0.2 miles from the Muses building. MARTA also gives riders easy access to many parts of the city including:
  - Midtown (5 minutes)
  - The new Microsoft Campus at Bankhead Station (7 minutes)
    - Buckhead (15 minutes)
    - Central Perimeter/Dunwoody Station (20 minutes)
- A variety of entertainment options sit within a mile of the property such as Mercedes-Benz Stadium, State Farm Arena, Centennial Olympic Park and The Tabernacle music venue