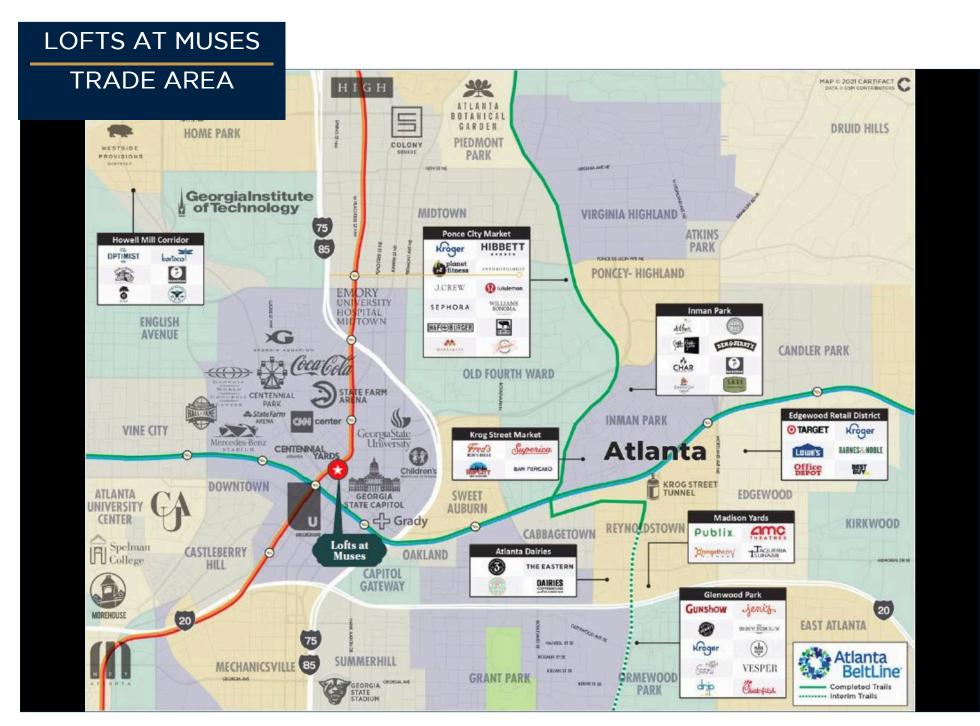

## **Property Information:**

- Located in dowtown Atlanta, next to the newly pedestrainized Broad Street, where over 25 restaurants and cafes share common seating and programming.
- the neighborhood is also the most accessible by mass transit. Downtown has 10 MARTA stations with Five Points and Peachtree Center MARTA both just 0.2 miles from the Muses building. MARTA also gives riders easy access to many parts of the city including:
  - Midtown (5 minutes)
  - The new Microsoft Campus at Bankhead Station (7 minutes)
    - Buckhead (15 minutes)
    - Central Perimeter/Dunwoody Station (20 minutes)
- A variety of entertainment options sit within a mile of the property such as Mercedes-Benz Stadium, State Farm Arena, Centennial Olympic Park and The Tabernacle music venue