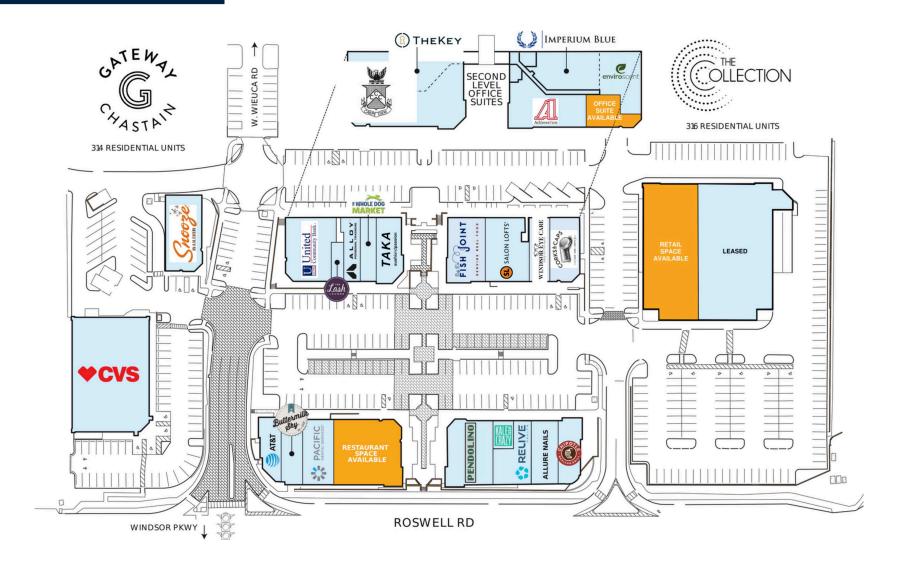

## **Leasing Contact:**

Andrea Kenney 404-846-4018 akenney@cororealty.com



## CHASTAIN MARKET SITE PLAN









## **Property Information:**

- Ideally located adjacent to Atlanta's popular Chastain Park, which hosts one million visitors per year.
- Property serves the affluent Chastain Park, Sandy Springs, North Buckhead and Brookhaven neighborhoods.
- Roswell Road is the dominant north-south thoroughfare for 48,000 vehicles daily and connects Atlanta's largest office submarkets — Central Perimeter and Buckhead.
- Surrounded by the top ten wealthiest zip codes in the Atlanta MSA.
- The trade area's population is projected to grow by 6.1% within a 5-mile radius by 2026.

## CHASTAIN MARKET TRADE AREA