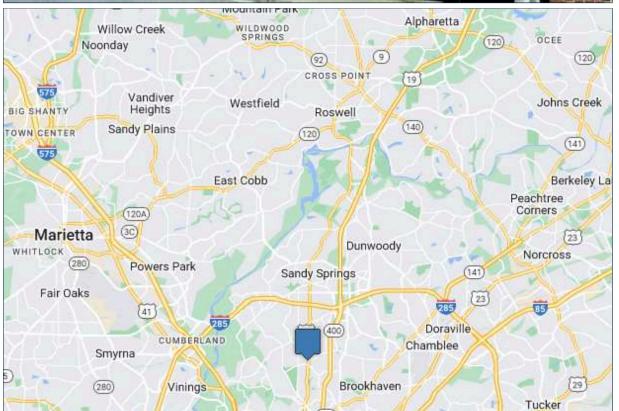

## CHASTAIN MARKET TRADE AREA

## **Property Information:**

- Ideally located adjacent to Atlanta's popular Chastain Park, which hosts one million visitors per year.
- Property serves the affluent Chastain Park, Sandy Springs, North Buckhead and Brookhaven neighborhoods.
- Roswell Road is the dominant north-south thoroughfare for 48,000 vehicles daily and connects Atlanta's largest office submarkets — Central Perimeter and Buckhead.
- Surrounded by the top ten wealthiest zip codes in the Atlanta MSA.
- The trade area's population is projected to grow by 6.1% within a 5-mile radius by 2026.