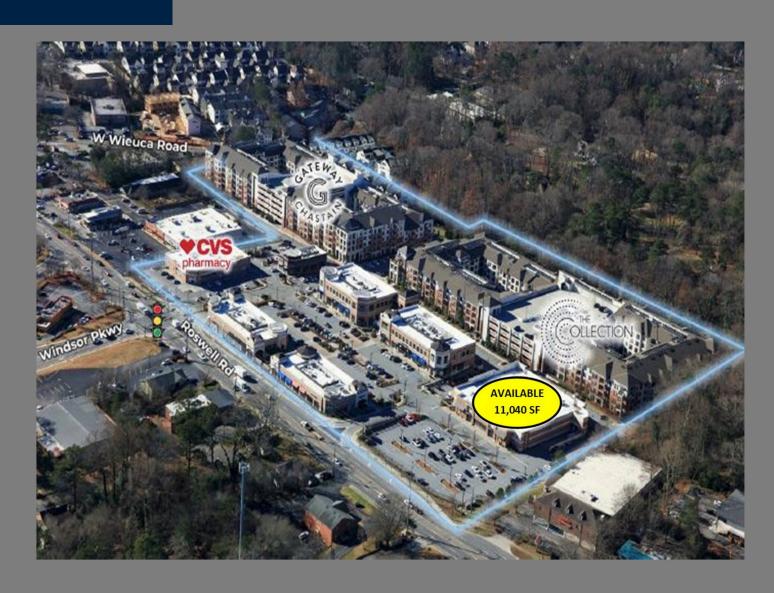

## CHASTAIN MARKET SITE PLAN

## **Property Information:**

- Ideally located adjacent to Atlanta's popular Chastain Park, which hosts one million visitors per year.
- Property serves the affluent Chastain Park, Sandy Springs, North Buckhead and Brookhaven neighborhoods.
- Roswell Road is the dominant north-south thoroughfare for 48,000 vehicles daily and connects Atlanta's largest office submarkets — Central Perimeter and Buckhead.
- Surrounded by the top ten wealthiest zip codes in the Atlanta MSA.
- The trade area's population is projected to grow by 6.1% within a 5-mile radius by 2026.