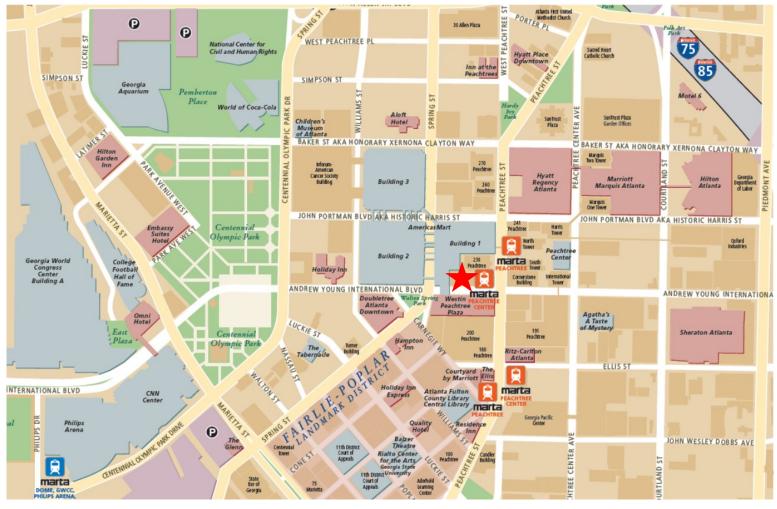

#### **Area Information**

218 Peachtree is located in the heart of Downtown in Atlanta's central business district (CBD), the largest of the city's three commercial districts. Downtown Atlanta is home to approximately 25,376 residents and a daytime population of over 215,000.

#### **Hotels:**

- 1. The Westin
- 2. Hyatt Regency
- 3. DoubleTree by Hilton
- 4. Ritz-Carlton
- 5. Omni Atlanta

- 6. Marriott Marquis
- 7. Sheraton
- 8. Hilton Atlanta