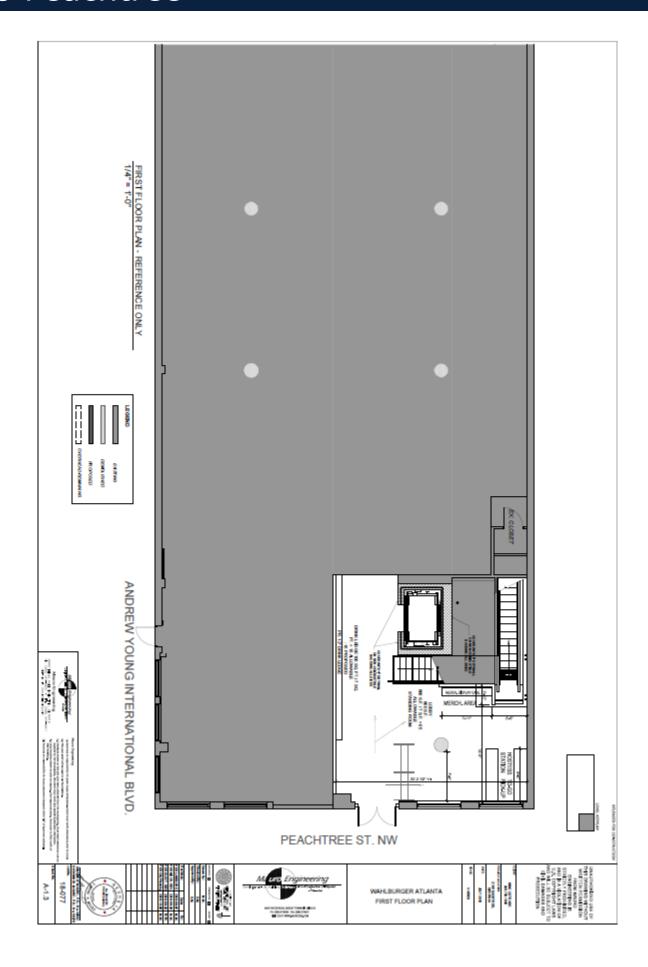

### **Property Overview**

218 Peachtree Street is a prime downtown Atlanta location with approximately 20,000 SF restaurant/retail space on Peachtree Street.

The project is located at the northwest corner of Peachtree St. and Andrew Young International Blvd. in the heart of Atlanta's Central Business District near Peachtree Center Marta Station.

# 218 Peachtree