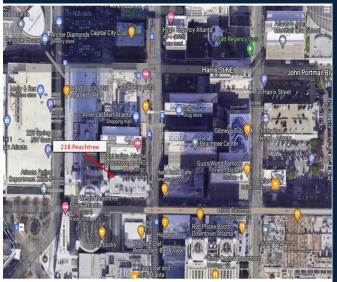

### **Property Overview**

218 Peachtree Street is a prime downtown Atlanta location with approximately 20,000 SF restaurant/retail space on Peachtree Street.

The project is located at the northwest corner of Peachtree St. and Andrew Young International Blvd. in the heart of Atlanta's Central Business District near Peachtree Center Marta Station.

## 218 Peachtree