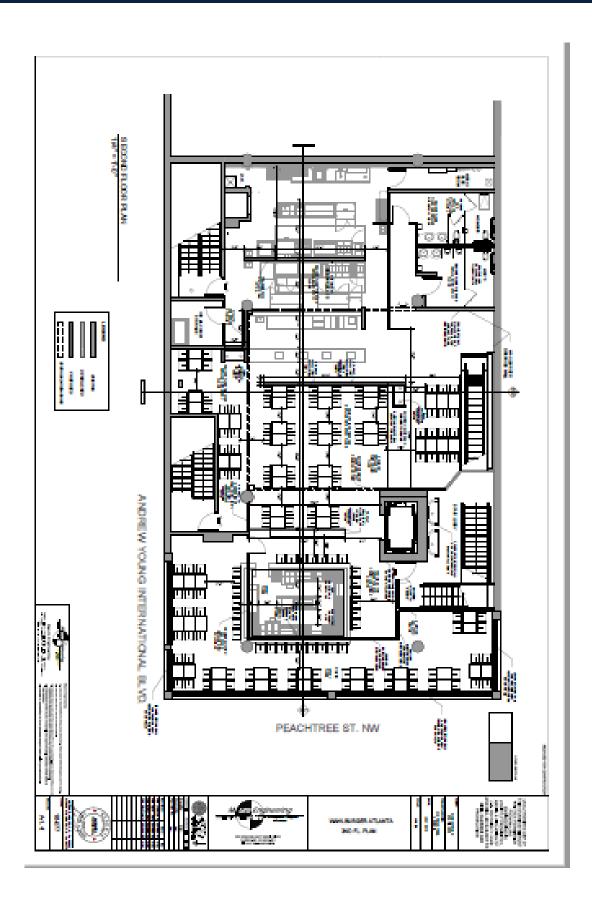

### **Property Overview**

218 Peachtree Street is a prime downtown Atlanta location with approximately 20,000 SF restaurant/retail space on Peachtree Street.

The project is located at the northwest corner of Peachtree St. and Andrew Young International Blvd. in the heart of Atlanta's Central Business District near Peachtree Center Marta Station.

218 Peachtree Street includes a 354 space parking deck.