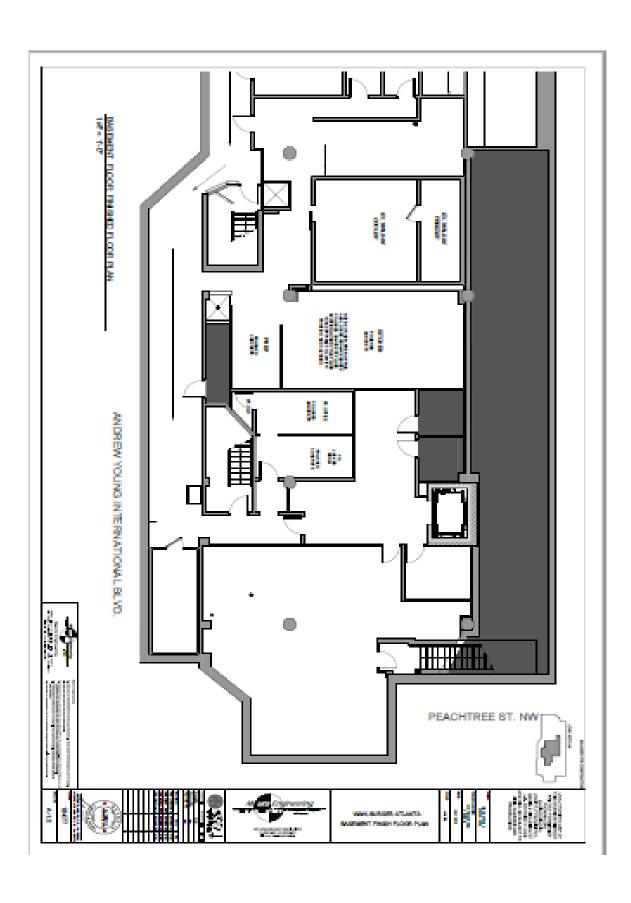

### **Property Overview**

218 Peachtree Street is a prime downtown Atlanta location with approximately 20,000 SF restaurant/retail space on Peachtree Street.

The project is located at the northwest corner of Peachtree St. and Andrew Young International Blvd. in the heart of Atlanta's Central Business District near Peachtree Center Marta Station.

218 Peachtree Street includes a 354 space parking deck.