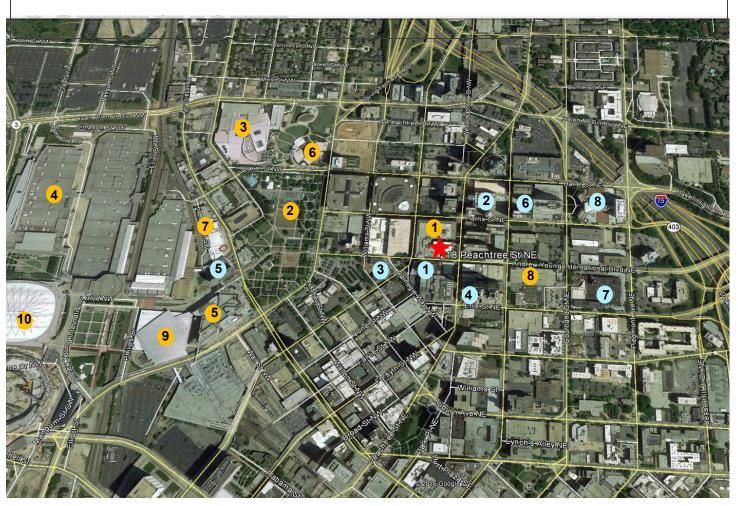

#### **Area Information**

218 Peachtree is located in the heart of Downtown in Atlanta's central business district (CBD), the largest of the city's three commercial districts. Downtown Atlanta is home to approximately 25,376 residents and a daytime population of over 215,000.

#### **Attractions:**

- 1. AmericasMart Atlanta adjacent to site
- 2. Centennial Olympic Park
- 3. Georgia Aquarium
- 4. World Congress Center
- 5. CNN Center

- 6. World of Coca Cola
- 7. College Football Hall of Fame
- 8. Peachtree Center
- 9. Philips Arena
- 10. Georgia Dome