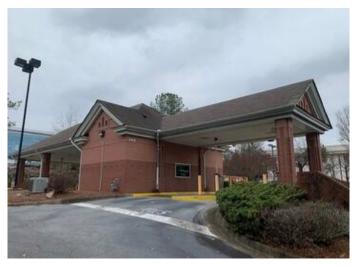

## **Property Information:**

- 1.27+ Acres
- Existing Drive Thru Bank Building For Lease in the heart of Sandy Springs
- Approximately 660 square feet of interior space
- Multiple existing drive thru lanes
- Located just off of the intersection of Roswell Road and Sandy Springs Circle
- Access and Signage available on Roswell Road and Sandy Springs Circle