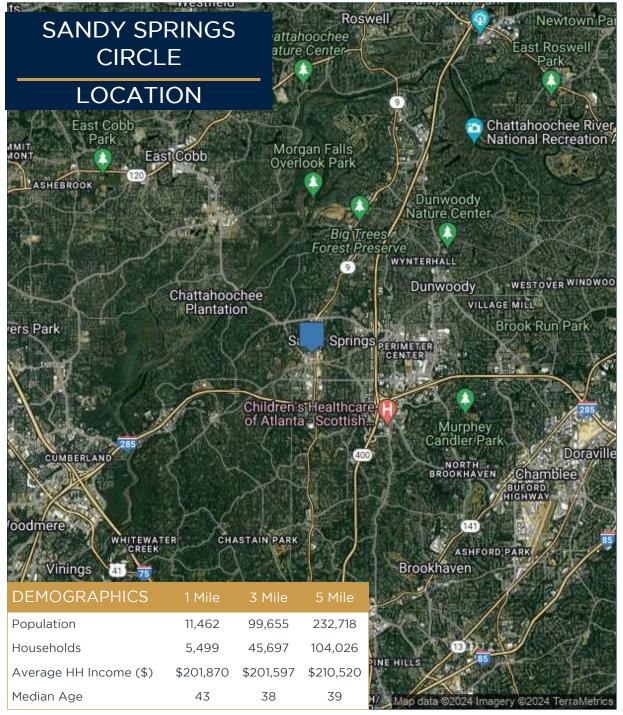

## SANDY SPRINGS CIRCLE

This site is a part of the City Springs development district which is established with the \$222 million City Springs Center featuring a performing arts center, conference center, a new city hall, apartments, and retail. Great for a neighborhood business drawing from the newly invigorated city center and new multi-family units completed or under construction in a one mile radius of the site.