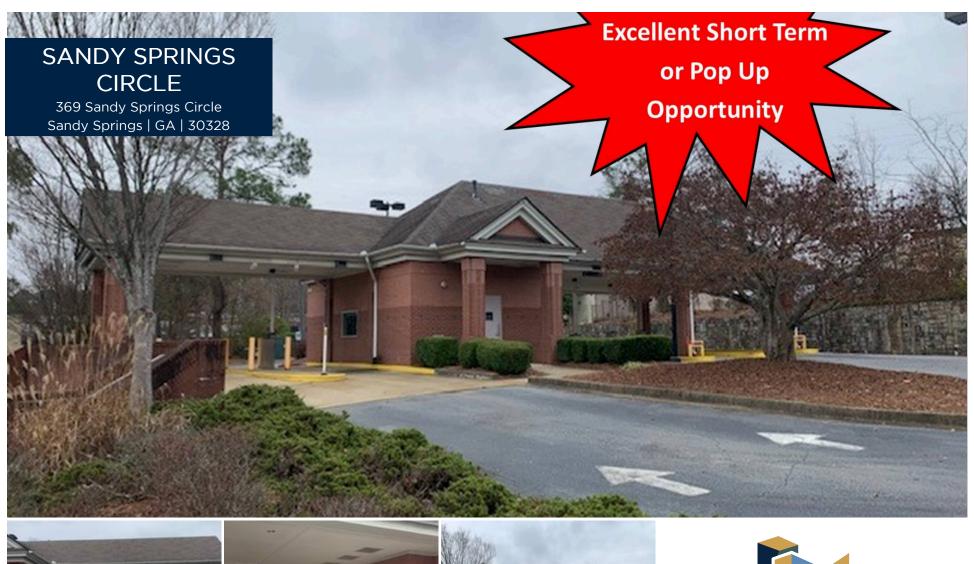

## **Property Information:**

- 1.27+ Acres
- Existing Drive Thru Bank Building For Lease in the heart of Sandy Springs
- Approximately 660 square feet of interior space
- Multiple existing drive thru lanes
- Located just off of the intersection of Roswell Road and Sandy Springs Circle
- Access and Signage available on Roswell Road and Sandy Springs Circle

This site is a part of the City Springs development district which is established with the \$222 million City Springs Center featuring a performing arts center, conference center, a new city hall, apartments, and retail. Great for a neighborhood business drawing from the newly invigorated city center and new multi-family units completed or under construction in a one mile radius of the site.