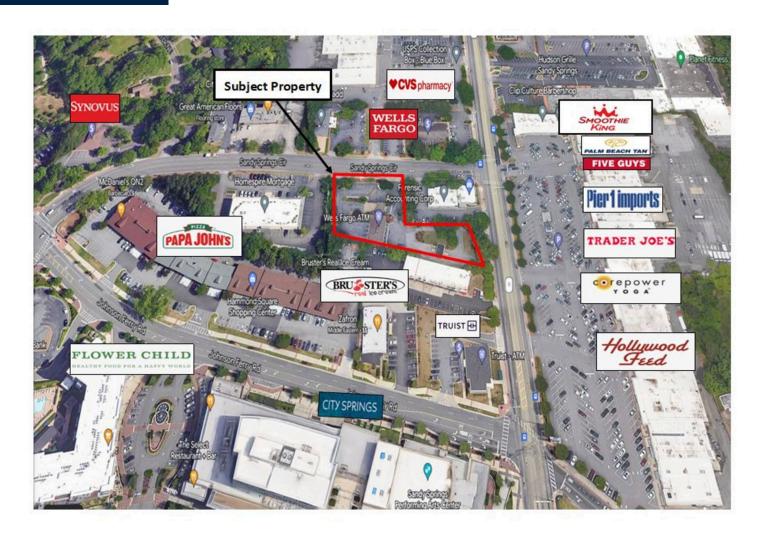

## TRADE AREA

Restaurants and Retail in City of Springs include Café Vendome, Flower Child, Nam Kitchen, The Select, The General Muir, and Turn Studio fitness.