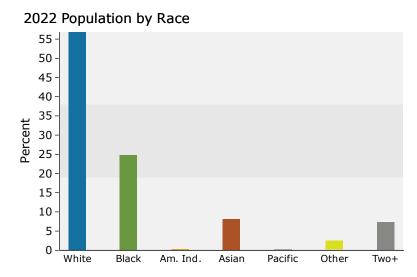

### 2022 Population by Race

2022 Percent Hispanic Origin:7.9%

Source: Esri forecasts for 2022 and 2027. U.S. Census Bureau 2010 decennial Census data converted by Esri into 2020 geography.

©2023 Esri Page 2 of 6

1700 Northside Dr NW, Atlanta, Georgia, 30318 2 1700 Northside Dr NW, Atlanta, Georgia, 30318 Ring: 3 mile radius Prepared by Esri Latitude: 33.80083 Longitude: -84.40836

| Summary                       |        | Census 20: |          | Census 20 |            | 2022    |           |    |
|-------------------------------|--------|------------|----------|-----------|------------|---------|-----------|----|
| Population                    |        | 119,3      |          | 150,2     |            | 156,179 |           | 16 |
| Households                    |        | 56,9       | 96       | 75,8      | 06         | 79,160  |           | 8  |
| Families                      |        | 18,2       |          |           | -          | 23,273  |           | 2  |
| Average Household Size        |        | 1.         | 83       | 1.        | .80        | 1.80    |           |    |
| Owner Occupied Housing Units  |        | 24,2       | 24       |           | -          | 34,500  |           | :  |
| Renter Occupied Housing Units |        | 32,7       | 78       |           | -          | 44,659  |           | 4  |
| Median Age                    |        | 31         | .5       |           | -          | 33.8    |           |    |
| Trends: 2022-2027 Annual Rat  | е      |            | Area     |           |            | State   |           | Na |
| Population                    |        |            | 0.93%    |           |            | 0.51%   |           |    |
| Households                    |        |            | 1.08%    |           |            | 0.56%   |           |    |
| Families                      |        |            | 0.96%    |           |            | 0.51%   |           |    |
| Owner HHs                     |        |            | 0.65%    |           |            | 0.77%   |           |    |
| Median Household Income       |        |            | 3.34%    |           |            | 3.59%   |           |    |
|                               |        |            |          |           |            | 2022    |           |    |
| Households by Income          |        |            |          | Nu        | ımber      | Percent | Number    | F  |
| <\$15,000                     |        |            |          |           | 6,088      | 7.7%    | 3,708     |    |
| \$15,000 - \$24,999           |        |            |          |           | 3,174      | 4.0%    | 2,023     |    |
| \$25,000 - \$34,999           |        |            |          |           | 3,311      | 4.2%    | 2,067     |    |
| \$35,000 - \$49,999           |        |            |          |           | 5,657      | 7.1%    | 3,836     |    |
| \$50,000 - \$74,999           |        |            |          | 1         | 0,611      | 13.4%   | 11,027    |    |
| \$75,000 - \$99,999           |        |            |          |           | 9,341      | 11.8%   | 10,376    |    |
| \$100,000 - \$149,999         |        |            |          | 1         | 4,443      | 18.2%   | 16,370    |    |
| \$150,000 - \$199,999         |        |            |          |           | 9,317      | 11.8%   | 13,011    |    |
| \$200,000+                    |        |            |          | 1         | 7,216      | 21.7%   | 21,117    |    |
| Median Household Income       |        |            |          | \$10      | 3,289      |         | \$121,705 |    |
| Average Household Income      |        |            |          |           | 3,697      |         | \$180,011 |    |
| Per Capita Income             |        |            |          |           | ,<br>8,421 |         | \$92,446  |    |
|                               |        | Cer        | sus 2010 |           |            | 2022    |           |    |
| Population by Age             |        | Number     | Percent  |           |            | Percent | Number    | ı  |
| 0 - 4                         |        | 5,625      | 4.7%     |           | 6,251      | 4.0%    | 6,737     |    |
| 5 - 9                         |        | 4,538      | 3.8%     |           | 5,622      | 3.6%    | 5,635     |    |
| 10 - 14                       |        | 3,506      | 2.9%     |           | 5,075      | 3.2%    | 4,951     |    |
| 15 - 19                       |        | 7,509      | 6.3%     |           | 0,457      | 6.7%    | 10,392    |    |
| 20 - 24                       |        | 18,449     | 15.5%    | 1         | 6,520      | 10.6%   | 18,716    |    |
| 25 - 34                       |        | 28,583     | 23.9%    | 3         | 8,860      | 24.9%   | 38,297    |    |
| 35 - 44                       |        | 18,386     | 15.4%    |           | 4,341      | 15.6%   | 26,636    |    |
| 45 - 54                       |        | 13,772     | 11.5%    | 1         | 7,172      | 11.0%   | 17,850    |    |
| 55 - 64                       |        | 10,002     | 8.4%     | 1         | 4,230      | 9.1%    | 14,360    |    |
| 65 - 74                       |        | 4,996      | 4.2%     | 1         | 0,501      | 6.7%    | 11,324    |    |
| 75 - 84                       |        | 2,595      | 2.2%     |           | 5,029      | 3.2%    | 6,374     |    |
| 85+                           |        | 1,422      | 1.2%     |           | 2,122      | 1.4%    | 2,305     |    |
|                               | Cei    | nsus 2010  | Cer      | nsus 2020 |            | 2022    |           |    |
| Race and Ethnicity            | Number | Percent    | Number   | Percent   | Number     | Percent | Number    | F  |
| White Alone                   | 72,010 | 60.3%      | 86,258   | 57.4%     | 88,653     | 56.8%   | 90,851    |    |
| Black Alone                   | 32,582 | 27.3%      | 37,139   | 24.7%     | 38,668     | 24.8%   | 40,192    |    |
| American Indian Alone         | 269    | 0.2%       | 425      | 0.3%      | 450        | 0.3%    | 476       |    |
| Asian Alone                   | 8,178  | 6.9%       | 11,964   | 8.0%      | 12,813     | 8.2%    | 14,662    |    |
| Pacific Islander Alone        | 48     | 0.0%       | 88       | 0.1%      | 89         |         | 92        |    |
| Some Other Race Alone         | 3,331  | 2.8%       | 3,643    | 2.4%      | 3,914      | 2.5%    | 4,269     |    |
|                               |        |            |          |           |            |         |           |    |
| Two or More Races             | 2,962  | 2.5%       | 10,720   | 7.1%      | 11,592     | 7.4%    | 13,037    |    |