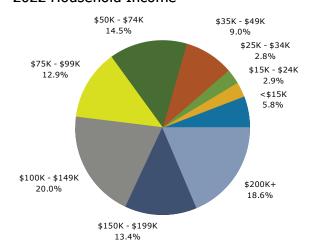

1700 Northside Dr NW, Atlanta, Georgia, 30318 2 1700 Northside Dr NW, Atlanta, Georgia, 30318 Ring: 1 mile radius Prepared by Esri Latitude: 33.80083 Longitude: -84.40836

| Summary                       |        | Census 20 |           | Census 20 |        | 2022    |             |    |
|-------------------------------|--------|-----------|-----------|-----------|--------|---------|-------------|----|
| Population                    |        | 12,9      |           | 17,       |        | 18,355  |             | 1  |
| Households                    |        | 7,6       | 29        | 10,       | 589    | 10,798  | 3           | 1  |
| Families                      |        | 2,0       |           |           | -      | 2,765   | 5           |    |
| Average Household Size        |        | 1.        | 70        | 1         | 70     | 1.70    | )           |    |
| Owner Occupied Housing Units  |        | 2,5       | 42        |           | -      | 3,847   | 7           |    |
| Renter Occupied Housing Units |        | 5,0       | 87        |           | -      | 6,951   | L           |    |
| Median Age                    |        | 29        | 9.2       |           | -      | 32.6    | 5           |    |
| Trends: 2022-2027 Annual Rate | e      |           | Area      |           |        | State   |             | Na |
| Population                    |        |           | 0.59%     |           |        | 0.51%   |             |    |
| Households                    |        |           | 0.60%     |           |        | 0.56%   |             |    |
| Families                      |        |           | 0.68%     |           |        | 0.51%   |             |    |
| Owner HHs                     |        |           | 0.64%     |           |        | 0.77%   |             |    |
| Median Household Income       |        |           | 2.83%     |           |        | 3.59%   |             |    |
|                               |        |           |           |           |        | 2022    |             |    |
| Households by Income          |        |           |           | N         | umber  | Percent | Number      | F  |
| <\$15,000                     |        |           |           |           | 623    | 5.8%    | 290         |    |
| \$15,000 - \$24,999           |        |           |           |           | 312    | 2.9%    | 148         |    |
| \$25,000 - \$34,999           |        |           |           |           | 306    | 2.8%    | 128         |    |
| \$35,000 - \$49,999           |        |           |           |           | 976    | 9.0%    | 486         |    |
| \$50,000 - \$74,999           |        |           |           |           | 1,570  | 14.5%   | 1,831       |    |
| \$75,000 - \$99,999           |        |           |           |           | 1,396  | 12.9%   | 1,599       |    |
| \$100,000 - \$149,999         |        |           |           |           | 2,156  | 20.0%   | 2,274       |    |
| \$150,000 - \$199,999         |        |           |           |           | 1,450  | 13.4%   | 1,957       |    |
| \$200,000+                    |        |           |           |           | 2,007  | 18.6%   | 2,415       |    |
| ,,                            |        |           |           |           | ,      |         | , -         |    |
| Median Household Income       |        |           |           | \$10      | 03,321 |         | \$118,773   |    |
| Average Household Income      |        |           |           |           | 16,440 |         | \$171,953   |    |
| Per Capita Income             |        |           |           |           | 35,424 |         | \$100,125   |    |
| ·                             |        | Cei       | nsus 2010 | ·         | ,      | 2022    | · , ,       |    |
| Population by Age             |        | Number    | Percent   | N         | umber  | Percent | Number      | ı  |
| 0 - 4                         |        | 644       | 5.0%      |           | 734    | 4.0%    | 783         |    |
| 5 - 9                         |        | 404       | 3.1%      |           | 593    | 3.2%    | 568         |    |
| 10 - 14                       |        | 250       | 1.9%      |           | 457    | 2.5%    | 438         |    |
| 15 - 19                       |        | 310       | 2.4%      |           | 503    | 2.7%    | 476         |    |
| 20 - 24                       |        | 2,547     | 19.6%     |           | 1,554  | 8.5%    | 1,903       |    |
| 25 - 34                       |        | 4,499     | 34.7%     |           | 6,964  | 37.9%   | 6,494       |    |
| 35 - 44                       |        | 2,084     | 16.1%     |           | 3,260  | 17.8%   | 3,767       |    |
| 45 - 54                       |        | 1,161     | 8.9%      |           | 1,778  | 9.7%    | 1,848       |    |
| 55 - 64                       |        | 649       | 5.0%      |           | 1,273  | 6.9%    | 1,237       |    |
| 65 - 74                       |        | 299       | 2.3%      |           | 778    | 4.2%    | 844         |    |
| 75 - 84                       |        | 90        | 0.7%      |           | 348    | 1.9%    | 426         |    |
| 85+                           |        | 42        | 0.3%      |           | 113    | 0.6%    | 114         |    |
| 031                           | Cer    | nsus 2010 |           | sus 2020  | 113    | 2022    | 114         |    |
| Race and Ethnicity            | Number | Percent   | Number    | Percent   | Number |         | Number      | F  |
| White Alone                   | 8,219  | 63.3%     | 10,127    | 56.3%     | 10,294 |         | 10,390      | Г  |
| Black Alone                   | 2,843  | 21.9%     | 4,002     | 22.2%     | 3,999  |         | 4,055       |    |
| American Indian Alone         |        | 0.2%      | •         |           | •      |         |             |    |
|                               | 1 205  |           | 1 800     | 0.3%      | 2 003  |         | 61<br>2 227 |    |
| Asian Alone                   | 1,295  | 10.0%     | 1,899     | 10.6%     | 2,003  |         | 2,227       |    |
| Pacific Islander Alone        | 12     | 0.1%      | 15        | 0.1%      | 15     |         | 16          |    |
| Some Other Race Alone         | 196    | 1.5%      | 457       | 2.5%      | 466    |         | 488         |    |
| Two or More Races             | 387    | 3.0%      | 1,435     | 8.0%      | 1,517  | 8.3%    | 1,664       |    |
|                               |        |           |           |           |        |         |             |    |

#### 2022 Household Income