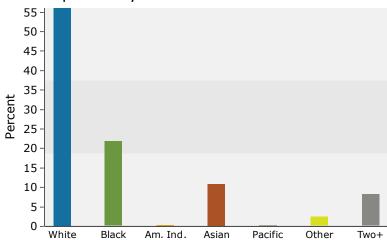

1700 Northside Dr NW, Atlanta, Georgia, 30318 2 1700 Northside Dr NW, Atlanta, Georgia, 30318 Ring: 1 mile radius Prepared by Esri Latitude: 33.80083 Longitude: -84.40836

| Summary                       |        | Census 20 |           | Census 20 |        | 2022    |             |    |
|-------------------------------|--------|-----------|-----------|-----------|--------|---------|-------------|----|
| Population                    |        | 12,9      |           | 17,       |        | 18,355  |             | 1  |
| Households                    |        | 7,6       | 29        | 10,       | 589    | 10,798  | 3           | 1  |
| Families                      |        | 2,0       |           |           | -      | 2,765   | 5           |    |
| Average Household Size        |        | 1.        | 70        | 1         | 70     | 1.70    | )           |    |
| Owner Occupied Housing Units  |        | 2,5       | 42        |           | -      | 3,847   | 7           |    |
| Renter Occupied Housing Units |        | 5,0       | 87        |           | -      | 6,951   | L           |    |
| Median Age                    |        | 29        | 9.2       |           | -      | 32.6    | 5           |    |
| Trends: 2022-2027 Annual Rate | e      |           | Area      |           |        | State   |             | Na |
| Population                    |        |           | 0.59%     |           |        | 0.51%   |             |    |
| Households                    |        |           | 0.60%     |           |        | 0.56%   |             |    |
| Families                      |        |           | 0.68%     |           |        | 0.51%   |             |    |
| Owner HHs                     |        |           | 0.64%     |           |        | 0.77%   |             |    |
| Median Household Income       |        |           | 2.83%     |           |        | 3.59%   |             |    |
|                               |        |           |           |           |        | 2022    |             |    |
| Households by Income          |        |           |           | N         | umber  | Percent | Number      | F  |
| <\$15,000                     |        |           |           |           | 623    | 5.8%    | 290         |    |
| \$15,000 - \$24,999           |        |           |           |           | 312    | 2.9%    | 148         |    |
| \$25,000 - \$34,999           |        |           |           |           | 306    | 2.8%    | 128         |    |
| \$35,000 - \$49,999           |        |           |           |           | 976    | 9.0%    | 486         |    |
| \$50,000 - \$74,999           |        |           |           |           | 1,570  | 14.5%   | 1,831       |    |
| \$75,000 - \$99,999           |        |           |           |           | 1,396  | 12.9%   | 1,599       |    |
| \$100,000 - \$149,999         |        |           |           |           | 2,156  | 20.0%   | 2,274       |    |
| \$150,000 - \$199,999         |        |           |           |           | 1,450  | 13.4%   | 1,957       |    |
| \$200,000+                    |        |           |           |           | 2,007  | 18.6%   | 2,415       |    |
| ,,                            |        |           |           |           | ,      |         | , -         |    |
| Median Household Income       |        |           |           | \$10      | 03,321 |         | \$118,773   |    |
| Average Household Income      |        |           |           |           | 16,440 |         | \$171,953   |    |
| Per Capita Income             |        |           |           |           | 35,424 |         | \$100,125   |    |
| ·                             |        | Cei       | nsus 2010 | ·         | ,      | 2022    | · , ,       |    |
| Population by Age             |        | Number    | Percent   | N         | umber  | Percent | Number      | ı  |
| 0 - 4                         |        | 644       | 5.0%      |           | 734    | 4.0%    | 783         |    |
| 5 - 9                         |        | 404       | 3.1%      |           | 593    | 3.2%    | 568         |    |
| 10 - 14                       |        | 250       | 1.9%      |           | 457    | 2.5%    | 438         |    |
| 15 - 19                       |        | 310       | 2.4%      |           | 503    | 2.7%    | 476         |    |
| 20 - 24                       |        | 2,547     | 19.6%     |           | 1,554  | 8.5%    | 1,903       |    |
| 25 - 34                       |        | 4,499     | 34.7%     |           | 6,964  | 37.9%   | 6,494       |    |
| 35 - 44                       |        | 2,084     | 16.1%     |           | 3,260  | 17.8%   | 3,767       |    |
| 45 - 54                       |        | 1,161     | 8.9%      |           | 1,778  | 9.7%    | 1,848       |    |
| 55 - 64                       |        | 649       | 5.0%      |           | 1,273  | 6.9%    | 1,237       |    |
| 65 - 74                       |        | 299       | 2.3%      |           | 778    | 4.2%    | 844         |    |
| 75 - 84                       |        | 90        | 0.7%      |           | 348    | 1.9%    | 426         |    |
| 85+                           |        | 42        | 0.3%      |           | 113    | 0.6%    | 114         |    |
| 031                           | Cer    | nsus 2010 |           | sus 2020  | 113    | 2022    | 114         |    |
| Race and Ethnicity            | Number | Percent   | Number    | Percent   | Number |         | Number      | F  |
| White Alone                   | 8,219  | 63.3%     | 10,127    | 56.3%     | 10,294 |         | 10,390      | Г  |
| Black Alone                   | 2,843  | 21.9%     | 4,002     | 22.2%     | 3,999  |         | 4,055       |    |
| American Indian Alone         |        | 0.2%      | •         |           | •      |         |             |    |
|                               | 1 205  |           | 1 800     | 0.3%      | 2 003  |         | 61<br>2 227 |    |
| Asian Alone                   | 1,295  | 10.0%     | 1,899     | 10.6%     | 2,003  |         | 2,227       |    |
| Pacific Islander Alone        | 12     | 0.1%      | 15        | 0.1%      | 15     |         | 16          |    |
| Some Other Race Alone         | 196    | 1.5%      | 457       | 2.5%      | 466    |         | 488         |    |
| Two or More Races             | 387    | 3.0%      | 1,435     | 8.0%      | 1,517  | 8.3%    | 1,664       |    |
|                               |        |           |           |           |        |         |             |    |

### 2022 Population by Race

2022 Percent Hispanic Origin:7.9%

Source: Esri forecasts for 2022 and 2027. U.S. Census Bureau 2010 decennial Census data converted by Esri into 2020 geography.

©2023 Esri Page 2 of 6