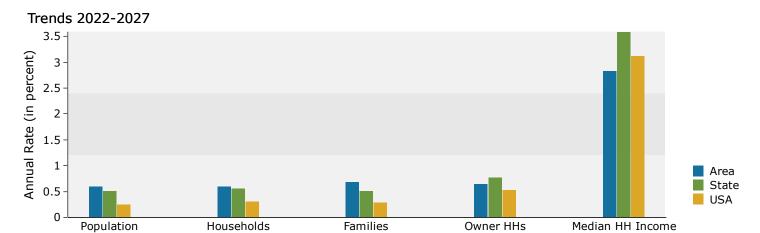

1700 Northside Dr NW, Atlanta, Georgia, 30318 2 1700 Northside Dr NW, Atlanta, Georgia, 30318 Ring: 1 mile radius Prepared by Esri Latitude: 33.80083 Longitude: -84.40836

| Summary                       |        | Census 20 |           | Census 20 |        | 2022    |             |    |
|-------------------------------|--------|-----------|-----------|-----------|--------|---------|-------------|----|
| Population                    |        | 12,9      |           | 17,       |        | 18,355  |             | 1  |
| Households                    |        | 7,6       | 29        | 10,       | 589    | 10,798  | 3           | 1  |
| Families                      |        | 2,0       |           |           | -      | 2,765   | 5           |    |
| Average Household Size        |        | 1.        | 70        | 1         | 70     | 1.70    | )           |    |
| Owner Occupied Housing Units  |        | 2,5       | 42        |           | -      | 3,847   | 7           |    |
| Renter Occupied Housing Units |        | 5,0       | 87        |           | -      | 6,951   | L           |    |
| Median Age                    |        | 29        | 9.2       |           | -      | 32.6    | 5           |    |
| Trends: 2022-2027 Annual Rate | e      |           | Area      |           |        | State   |             | Na |
| Population                    |        |           | 0.59%     |           |        | 0.51%   |             |    |
| Households                    |        |           | 0.60%     |           |        | 0.56%   |             |    |
| Families                      |        |           | 0.68%     |           |        | 0.51%   |             |    |
| Owner HHs                     |        |           | 0.64%     |           |        | 0.77%   |             |    |
| Median Household Income       |        |           | 2.83%     |           |        | 3.59%   |             |    |
|                               |        |           |           |           |        | 2022    |             |    |
| Households by Income          |        |           |           | N         | umber  | Percent | Number      | F  |
| <\$15,000                     |        |           |           |           | 623    | 5.8%    | 290         |    |
| \$15,000 - \$24,999           |        |           |           |           | 312    | 2.9%    | 148         |    |
| \$25,000 - \$34,999           |        |           |           |           | 306    | 2.8%    | 128         |    |
| \$35,000 - \$49,999           |        |           |           |           | 976    | 9.0%    | 486         |    |
| \$50,000 - \$74,999           |        |           |           |           | 1,570  | 14.5%   | 1,831       |    |
| \$75,000 - \$99,999           |        |           |           |           | 1,396  | 12.9%   | 1,599       |    |
| \$100,000 - \$149,999         |        |           |           |           | 2,156  | 20.0%   | 2,274       |    |
| \$150,000 - \$199,999         |        |           |           |           | 1,450  | 13.4%   | 1,957       |    |
| \$200,000+                    |        |           |           |           | 2,007  | 18.6%   | 2,415       |    |
| ,,                            |        |           |           |           | ,      |         | , -         |    |
| Median Household Income       |        |           |           | \$10      | 03,321 |         | \$118,773   |    |
| Average Household Income      |        |           |           |           | 16,440 |         | \$171,953   |    |
| Per Capita Income             |        |           |           |           | 35,424 |         | \$100,125   |    |
| ·                             |        | Cei       | nsus 2010 | ·         | ,      | 2022    | · , ,       |    |
| Population by Age             |        | Number    | Percent   | N         | umber  | Percent | Number      | ı  |
| 0 - 4                         |        | 644       | 5.0%      |           | 734    | 4.0%    | 783         |    |
| 5 - 9                         |        | 404       | 3.1%      |           | 593    | 3.2%    | 568         |    |
| 10 - 14                       |        | 250       | 1.9%      |           | 457    | 2.5%    | 438         |    |
| 15 - 19                       |        | 310       | 2.4%      |           | 503    | 2.7%    | 476         |    |
| 20 - 24                       |        | 2,547     | 19.6%     |           | 1,554  | 8.5%    | 1,903       |    |
| 25 - 34                       |        | 4,499     | 34.7%     |           | 6,964  | 37.9%   | 6,494       |    |
| 35 - 44                       |        | 2,084     | 16.1%     |           | 3,260  | 17.8%   | 3,767       |    |
| 45 - 54                       |        | 1,161     | 8.9%      |           | 1,778  | 9.7%    | 1,848       |    |
| 55 - 64                       |        | 649       | 5.0%      |           | 1,273  | 6.9%    | 1,237       |    |
| 65 - 74                       |        | 299       | 2.3%      |           | 778    | 4.2%    | 844         |    |
| 75 - 84                       |        | 90        | 0.7%      |           | 348    | 1.9%    | 426         |    |
| 85+                           |        | 42        | 0.3%      |           | 113    | 0.6%    | 114         |    |
| 031                           | Cer    | nsus 2010 |           | sus 2020  | 113    | 2022    | 114         |    |
| Race and Ethnicity            | Number | Percent   | Number    | Percent   | Number |         | Number      | F  |
| White Alone                   | 8,219  | 63.3%     | 10,127    | 56.3%     | 10,294 |         | 10,390      | Г  |
| Black Alone                   | 2,843  | 21.9%     | 4,002     | 22.2%     | 3,999  |         | 4,055       |    |
| American Indian Alone         |        | 0.2%      | •         |           | •      |         |             |    |
|                               | 1 205  |           | 1 800     | 0.3%      | 2 003  |         | 61<br>2 227 |    |
| Asian Alone                   | 1,295  | 10.0%     | 1,899     | 10.6%     | 2,003  |         | 2,227       |    |
| Pacific Islander Alone        | 12     | 0.1%      | 15        | 0.1%      | 15     |         | 16          |    |
| Some Other Race Alone         | 196    | 1.5%      | 457       | 2.5%      | 466    |         | 488         |    |
| Two or More Races             | 387    | 3.0%      | 1,435     | 8.0%      | 1,517  | 8.3%    | 1,664       |    |
|                               |        |           |           |           |        |         |             |    |

### Population by Age