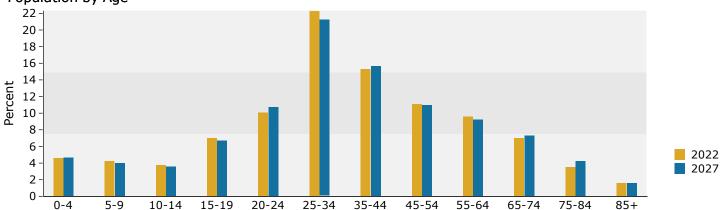

1700 Northside Dr NW, Atlanta, Georgia, 30318 2 1700 Northside Dr NW, Atlanta, Georgia, 30318 Ring: 1 mile radius Prepared by Esri Latitude: 33.80083 Longitude: -84.40836

| Summary                       |        | Census 20 |           | Census 20 |        | 2022    |             |    |
|-------------------------------|--------|-----------|-----------|-----------|--------|---------|-------------|----|
| Population                    |        | 12,9      |           | 17,       |        | 18,355  |             | 1  |
| Households                    |        | 7,6       | 29        | 10,       | 589    | 10,798  | 3           | 1  |
| Families                      |        | 2,0       |           |           | -      | 2,765   | 5           |    |
| Average Household Size        |        | 1.        | 70        | 1         | 70     | 1.70    | )           |    |
| Owner Occupied Housing Units  |        | 2,5       | 42        |           | -      | 3,847   | 7           |    |
| Renter Occupied Housing Units |        | 5,0       | 87        |           | -      | 6,951   | L           |    |
| Median Age                    |        | 29        | 9.2       |           | -      | 32.6    | 5           |    |
| Trends: 2022-2027 Annual Rate | e      |           | Area      |           |        | State   |             | Na |
| Population                    |        |           | 0.59%     |           |        | 0.51%   |             |    |
| Households                    |        |           | 0.60%     |           |        | 0.56%   |             |    |
| Families                      |        |           | 0.68%     |           |        | 0.51%   |             |    |
| Owner HHs                     |        |           | 0.64%     |           |        | 0.77%   |             |    |
| Median Household Income       |        |           | 2.83%     |           |        | 3.59%   |             |    |
|                               |        |           |           |           |        | 2022    |             |    |
| Households by Income          |        |           |           | N         | umber  | Percent | Number      | F  |
| <\$15,000                     |        |           |           |           | 623    | 5.8%    | 290         |    |
| \$15,000 - \$24,999           |        |           |           |           | 312    | 2.9%    | 148         |    |
| \$25,000 - \$34,999           |        |           |           |           | 306    | 2.8%    | 128         |    |
| \$35,000 - \$49,999           |        |           |           |           | 976    | 9.0%    | 486         |    |
| \$50,000 - \$74,999           |        |           |           |           | 1,570  | 14.5%   | 1,831       |    |
| \$75,000 - \$99,999           |        |           |           |           | 1,396  | 12.9%   | 1,599       |    |
| \$100,000 - \$149,999         |        |           |           |           | 2,156  | 20.0%   | 2,274       |    |
| \$150,000 - \$199,999         |        |           |           |           | 1,450  | 13.4%   | 1,957       |    |
| \$200,000+                    |        |           |           |           | 2,007  | 18.6%   | 2,415       |    |
| ,,                            |        |           |           |           | ,      |         | , -         |    |
| Median Household Income       |        |           |           | \$10      | 03,321 |         | \$118,773   |    |
| Average Household Income      |        |           |           |           | 16,440 |         | \$171,953   |    |
| Per Capita Income             |        |           |           |           | 35,424 |         | \$100,125   |    |
| ·                             |        | Cei       | nsus 2010 | ·         | ,      | 2022    | · , ,       |    |
| Population by Age             |        | Number    | Percent   | N         | umber  | Percent | Number      | ı  |
| 0 - 4                         |        | 644       | 5.0%      |           | 734    | 4.0%    | 783         |    |
| 5 - 9                         |        | 404       | 3.1%      |           | 593    | 3.2%    | 568         |    |
| 10 - 14                       |        | 250       | 1.9%      |           | 457    | 2.5%    | 438         |    |
| 15 - 19                       |        | 310       | 2.4%      |           | 503    | 2.7%    | 476         |    |
| 20 - 24                       |        | 2,547     | 19.6%     |           | 1,554  | 8.5%    | 1,903       |    |
| 25 - 34                       |        | 4,499     | 34.7%     |           | 6,964  | 37.9%   | 6,494       |    |
| 35 - 44                       |        | 2,084     | 16.1%     |           | 3,260  | 17.8%   | 3,767       |    |
| 45 - 54                       |        | 1,161     | 8.9%      |           | 1,778  | 9.7%    | 1,848       |    |
| 55 - 64                       |        | 649       | 5.0%      |           | 1,273  | 6.9%    | 1,237       |    |
| 65 - 74                       |        | 299       | 2.3%      |           | 778    | 4.2%    | 844         |    |
| 75 - 84                       |        | 90        | 0.7%      |           | 348    | 1.9%    | 426         |    |
| 85+                           |        | 42        | 0.3%      |           | 113    | 0.6%    | 114         |    |
| 031                           | Cer    | nsus 2010 |           | sus 2020  | 113    | 2022    | 114         |    |
| Race and Ethnicity            | Number | Percent   | Number    | Percent   | Number |         | Number      | F  |
| White Alone                   | 8,219  | 63.3%     | 10,127    | 56.3%     | 10,294 |         | 10,390      | Г  |
| Black Alone                   | 2,843  | 21.9%     | 4,002     | 22.2%     | 3,999  |         | 4,055       |    |
| American Indian Alone         |        | 0.2%      | •         |           | •      |         |             |    |
|                               | 1 205  |           | 1 800     | 0.3%      | 2 003  |         | 61<br>2 227 |    |
| Asian Alone                   | 1,295  | 10.0%     | 1,899     | 10.6%     | 2,003  |         | 2,227       |    |
| Pacific Islander Alone        | 12     | 0.1%      | 15        | 0.1%      | 15     |         | 16          |    |
| Some Other Race Alone         | 196    | 1.5%      | 457       | 2.5%      | 466    |         | 488         |    |
| Two or More Races             | 387    | 3.0%      | 1,435     | 8.0%      | 1,517  | 8.3%    | 1,664       |    |
|                               |        |           |           |           |        |         |             |    |

### Population by Age