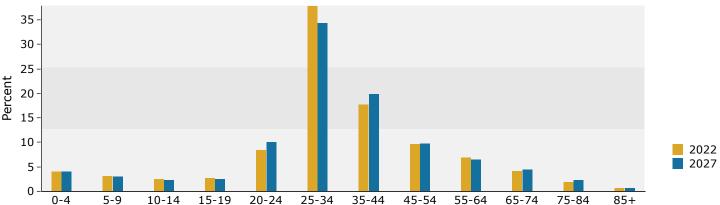

1700 Northside Dr NW, Atlanta, Georgia, 30318 2 1700 Northside Dr NW, Atlanta, Georgia, 30318 Ring: 1 mile radius Prepared by Esri Latitude: 33.80083 Longitude: -84.40836

| Summary                       |        | Census 20 |           | Census 20 |        | 2022    |             |    |
|-------------------------------|--------|-----------|-----------|-----------|--------|---------|-------------|----|
| Population                    |        | 12,9      |           | 17,       |        | 18,355  |             | 1  |
| Households                    |        | 7,6       | 29        | 10,       | 589    | 10,798  | 3           | 1  |
| Families                      |        | 2,0       |           |           | -      | 2,765   | 5           |    |
| Average Household Size        |        | 1.        | 70        | 1         | 70     | 1.70    | )           |    |
| Owner Occupied Housing Units  |        | 2,5       | 42        |           | -      | 3,847   | 7           |    |
| Renter Occupied Housing Units |        | 5,0       | 87        |           | -      | 6,951   | L           |    |
| Median Age                    |        | 29        | 9.2       |           | -      | 32.6    | 5           |    |
| Trends: 2022-2027 Annual Rate | e      |           | Area      |           |        | State   |             | Na |
| Population                    |        |           | 0.59%     |           |        | 0.51%   |             |    |
| Households                    |        |           | 0.60%     |           |        | 0.56%   |             |    |
| Families                      |        |           | 0.68%     |           |        | 0.51%   |             |    |
| Owner HHs                     |        |           | 0.64%     |           |        | 0.77%   |             |    |
| Median Household Income       |        |           | 2.83%     |           |        | 3.59%   |             |    |
|                               |        |           |           |           |        | 2022    |             |    |
| Households by Income          |        |           |           | N         | umber  | Percent | Number      | F  |
| <\$15,000                     |        |           |           |           | 623    | 5.8%    | 290         |    |
| \$15,000 - \$24,999           |        |           |           |           | 312    | 2.9%    | 148         |    |
| \$25,000 - \$34,999           |        |           |           |           | 306    | 2.8%    | 128         |    |
| \$35,000 - \$49,999           |        |           |           |           | 976    | 9.0%    | 486         |    |
| \$50,000 - \$74,999           |        |           |           |           | 1,570  | 14.5%   | 1,831       |    |
| \$75,000 - \$99,999           |        |           |           |           | 1,396  | 12.9%   | 1,599       |    |
| \$100,000 - \$149,999         |        |           |           |           | 2,156  | 20.0%   | 2,274       |    |
| \$150,000 - \$199,999         |        |           |           |           | 1,450  | 13.4%   | 1,957       |    |
| \$200,000+                    |        |           |           |           | 2,007  | 18.6%   | 2,415       |    |
| ,,                            |        |           |           |           | ,      |         | , -         |    |
| Median Household Income       |        |           |           | \$10      | 03,321 |         | \$118,773   |    |
| Average Household Income      |        |           |           |           | 16,440 |         | \$171,953   |    |
| Per Capita Income             |        |           |           |           | 35,424 |         | \$100,125   |    |
| ·                             |        | Cei       | nsus 2010 | ·         | ,      | 2022    | · , ,       |    |
| Population by Age             |        | Number    | Percent   | N         | umber  | Percent | Number      | ı  |
| 0 - 4                         |        | 644       | 5.0%      |           | 734    | 4.0%    | 783         |    |
| 5 - 9                         |        | 404       | 3.1%      |           | 593    | 3.2%    | 568         |    |
| 10 - 14                       |        | 250       | 1.9%      |           | 457    | 2.5%    | 438         |    |
| 15 - 19                       |        | 310       | 2.4%      |           | 503    | 2.7%    | 476         |    |
| 20 - 24                       |        | 2,547     | 19.6%     |           | 1,554  | 8.5%    | 1,903       |    |
| 25 - 34                       |        | 4,499     | 34.7%     |           | 6,964  | 37.9%   | 6,494       |    |
| 35 - 44                       |        | 2,084     | 16.1%     |           | 3,260  | 17.8%   | 3,767       |    |
| 45 - 54                       |        | 1,161     | 8.9%      |           | 1,778  | 9.7%    | 1,848       |    |
| 55 - 64                       |        | 649       | 5.0%      |           | 1,273  | 6.9%    | 1,237       |    |
| 65 - 74                       |        | 299       | 2.3%      |           | 778    | 4.2%    | 844         |    |
| 75 - 84                       |        | 90        | 0.7%      |           | 348    | 1.9%    | 426         |    |
| 85+                           |        | 42        | 0.3%      |           | 113    | 0.6%    | 114         |    |
| 031                           | Cer    | nsus 2010 |           | sus 2020  | 113    | 2022    | 114         |    |
| Race and Ethnicity            | Number | Percent   | Number    | Percent   | Number |         | Number      | F  |
| White Alone                   | 8,219  | 63.3%     | 10,127    | 56.3%     | 10,294 |         | 10,390      | Г  |
| Black Alone                   | 2,843  | 21.9%     | 4,002     | 22.2%     | 3,999  |         | 4,055       |    |
| American Indian Alone         |        | 0.2%      | •         |           | •      |         |             |    |
|                               | 1 205  |           | 1 800     | 0.3%      | 2 003  |         | 61<br>2 227 |    |
| Asian Alone                   | 1,295  | 10.0%     | 1,899     | 10.6%     | 2,003  |         | 2,227       |    |
| Pacific Islander Alone        | 12     | 0.1%      | 15        | 0.1%      | 15     |         | 16          |    |
| Some Other Race Alone         | 196    | 1.5%      | 457       | 2.5%      | 466    |         | 488         |    |
| Two or More Races             | 387    | 3.0%      | 1,435     | 8.0%      | 1,517  | 8.3%    | 1,664       |    |
|                               |        |           |           |           |        |         |             |    |

### Population by Age