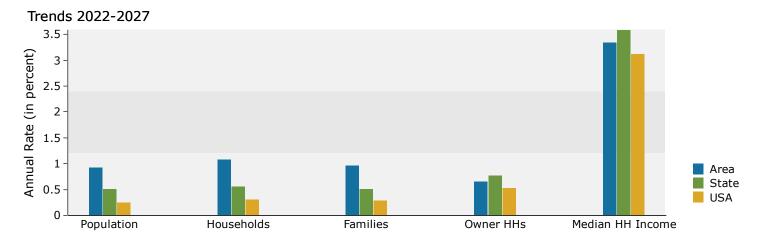

1700 Northside Dr NW, Atlanta, Georgia, 30318 2 1700 Northside Dr NW, Atlanta, Georgia, 30318 Ring: 3 mile radius Prepared by Esri Latitude: 33.80083 Longitude: -84.40836

| Summary                       |        | Census 20: |          | Census 20 |            | 2022    |           |    |
|-------------------------------|--------|------------|----------|-----------|------------|---------|-----------|----|
| Population                    |        | 119,3      |          | 150,2     |            | 156,179 |           | 16 |
| Households                    |        | 56,9       | 96       | 75,8      | 06         | 79,160  |           | 8  |
| Families                      |        | 18,2       |          |           | -          | 23,273  |           | 2  |
| Average Household Size        |        | 1.         | 83       | 1.        | .80        | 1.80    |           |    |
| Owner Occupied Housing Units  |        | 24,2       | 24       |           | -          | 34,500  |           | :  |
| Renter Occupied Housing Units |        | 32,7       | 78       |           | -          | 44,659  |           | 4  |
| Median Age                    |        | 31         | .5       |           | -          | 33.8    |           |    |
| Trends: 2022-2027 Annual Rat  | е      |            | Area     |           |            | State   |           | Na |
| Population                    |        |            | 0.93%    |           |            | 0.51%   |           |    |
| Households                    |        |            | 1.08%    |           |            | 0.56%   |           |    |
| Families                      |        |            | 0.96%    |           |            | 0.51%   |           |    |
| Owner HHs                     |        |            | 0.65%    |           |            | 0.77%   |           |    |
| Median Household Income       |        |            | 3.34%    |           |            | 3.59%   |           |    |
|                               |        |            |          |           |            | 2022    |           |    |
| Households by Income          |        |            |          | Nu        | ımber      | Percent | Number    | F  |
| <\$15,000                     |        |            |          |           | 6,088      | 7.7%    | 3,708     |    |
| \$15,000 - \$24,999           |        |            |          |           | 3,174      | 4.0%    | 2,023     |    |
| \$25,000 - \$34,999           |        |            |          |           | 3,311      | 4.2%    | 2,067     |    |
| \$35,000 - \$49,999           |        |            |          |           | 5,657      | 7.1%    | 3,836     |    |
| \$50,000 - \$74,999           |        |            |          | 1         | 0,611      | 13.4%   | 11,027    |    |
| \$75,000 - \$99,999           |        |            |          |           | 9,341      | 11.8%   | 10,376    |    |
| \$100,000 - \$149,999         |        |            |          | 1         | 4,443      | 18.2%   | 16,370    |    |
| \$150,000 - \$199,999         |        |            |          |           | 9,317      | 11.8%   | 13,011    |    |
| \$200,000+                    |        |            |          | 1         | 7,216      | 21.7%   | 21,117    |    |
| Median Household Income       |        |            |          | \$10      | 3,289      |         | \$121,705 |    |
| Average Household Income      |        |            |          |           | 3,697      |         | \$180,011 |    |
| Per Capita Income             |        |            |          |           | ,<br>8,421 |         | \$92,446  |    |
|                               |        | Cer        | sus 2010 |           |            | 2022    |           |    |
| Population by Age             |        | Number     | Percent  |           |            | Percent | Number    | ı  |
| 0 - 4                         |        | 5,625      | 4.7%     |           | 6,251      | 4.0%    | 6,737     |    |
| 5 - 9                         |        | 4,538      | 3.8%     |           | 5,622      | 3.6%    | 5,635     |    |
| 10 - 14                       |        | 3,506      | 2.9%     |           | 5,075      | 3.2%    | 4,951     |    |
| 15 - 19                       |        | 7,509      | 6.3%     |           | 0,457      | 6.7%    | 10,392    |    |
| 20 - 24                       |        | 18,449     | 15.5%    | 1         | 6,520      | 10.6%   | 18,716    |    |
| 25 - 34                       |        | 28,583     | 23.9%    | 3         | 8,860      | 24.9%   | 38,297    |    |
| 35 - 44                       |        | 18,386     | 15.4%    |           | 4,341      | 15.6%   | 26,636    |    |
| 45 - 54                       |        | 13,772     | 11.5%    | 1         | 7,172      | 11.0%   | 17,850    |    |
| 55 - 64                       |        | 10,002     | 8.4%     | 1         | 4,230      | 9.1%    | 14,360    |    |
| 65 - 74                       |        | 4,996      | 4.2%     | 1         | 0,501      | 6.7%    | 11,324    |    |
| 75 - 84                       |        | 2,595      | 2.2%     |           | 5,029      | 3.2%    | 6,374     |    |
| 85+                           |        | 1,422      | 1.2%     |           | 2,122      | 1.4%    | 2,305     |    |
|                               | Cei    | nsus 2010  | Cer      | nsus 2020 |            | 2022    |           |    |
| Race and Ethnicity            | Number | Percent    | Number   | Percent   | Number     | Percent | Number    | F  |
| White Alone                   | 72,010 | 60.3%      | 86,258   | 57.4%     | 88,653     | 56.8%   | 90,851    |    |
| Black Alone                   | 32,582 | 27.3%      | 37,139   | 24.7%     | 38,668     | 24.8%   | 40,192    |    |
| American Indian Alone         | 269    | 0.2%       | 425      | 0.3%      | 450        | 0.3%    | 476       |    |
| Asian Alone                   | 8,178  | 6.9%       | 11,964   | 8.0%      | 12,813     | 8.2%    | 14,662    |    |
| Pacific Islander Alone        | 48     | 0.0%       | 88       | 0.1%      | 89         |         | 92        |    |
| Some Other Race Alone         | 3,331  | 2.8%       | 3,643    | 2.4%      | 3,914      | 2.5%    | 4,269     |    |
|                               |        |            |          |           |            |         |           |    |
| Two or More Races             | 2,962  | 2.5%       | 10,720   | 7.1%      | 11,592     | 7.4%    | 13,037    |    |