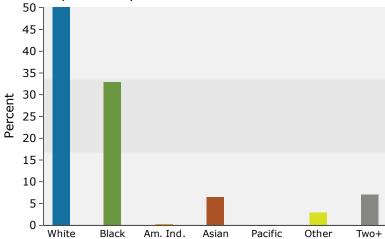

1700 Northside Dr NW, Atlanta, Georgia, 30318 2 1700 Northside Dr NW, Atlanta, Georgia, 30318 Ring: 1 mile radius Prepared by Esri Latitude: 33.80083 Longitude: -84.40836

| Summary                       |        | Census 20 |           | Census 20 |        | 2022    |             |    |
|-------------------------------|--------|-----------|-----------|-----------|--------|---------|-------------|----|
| Population                    |        | 12,9      |           | 17,       |        | 18,355  |             | 1  |
| Households                    |        | 7,6       | 29        | 10,       | 589    | 10,798  | 3           | 1  |
| Families                      |        | 2,0       |           |           | -      | 2,765   | 5           |    |
| Average Household Size        |        | 1.        | 70        | 1         | 70     | 1.70    | )           |    |
| Owner Occupied Housing Units  |        | 2,5       | 42        |           | -      | 3,847   | 7           |    |
| Renter Occupied Housing Units |        | 5,0       | 87        |           | -      | 6,951   | L           |    |
| Median Age                    |        | 29        | 9.2       |           | -      | 32.6    | 5           |    |
| Trends: 2022-2027 Annual Rate | e      |           | Area      |           |        | State   |             | Na |
| Population                    |        |           | 0.59%     |           |        | 0.51%   |             |    |
| Households                    |        |           | 0.60%     |           |        | 0.56%   |             |    |
| Families                      |        |           | 0.68%     |           |        | 0.51%   |             |    |
| Owner HHs                     |        |           | 0.64%     |           |        | 0.77%   |             |    |
| Median Household Income       |        |           | 2.83%     |           |        | 3.59%   |             |    |
|                               |        |           |           |           |        | 2022    |             |    |
| Households by Income          |        |           |           | N         | umber  | Percent | Number      | F  |
| <\$15,000                     |        |           |           |           | 623    | 5.8%    | 290         |    |
| \$15,000 - \$24,999           |        |           |           |           | 312    | 2.9%    | 148         |    |
| \$25,000 - \$34,999           |        |           |           |           | 306    | 2.8%    | 128         |    |
| \$35,000 - \$49,999           |        |           |           |           | 976    | 9.0%    | 486         |    |
| \$50,000 - \$74,999           |        |           |           |           | 1,570  | 14.5%   | 1,831       |    |
| \$75,000 - \$99,999           |        |           |           |           | 1,396  | 12.9%   | 1,599       |    |
| \$100,000 - \$149,999         |        |           |           |           | 2,156  | 20.0%   | 2,274       |    |
| \$150,000 - \$199,999         |        |           |           |           | 1,450  | 13.4%   | 1,957       |    |
| \$200,000+                    |        |           |           |           | 2,007  | 18.6%   | 2,415       |    |
| ,,                            |        |           |           |           | ,      |         | , -         |    |
| Median Household Income       |        |           |           | \$10      | 03,321 |         | \$118,773   |    |
| Average Household Income      |        |           |           |           | 16,440 |         | \$171,953   |    |
| Per Capita Income             |        |           |           |           | 35,424 |         | \$100,125   |    |
| ·                             |        | Cei       | nsus 2010 | ·         | ,      | 2022    | · , ,       |    |
| Population by Age             |        | Number    | Percent   | N         | umber  | Percent | Number      | ı  |
| 0 - 4                         |        | 644       | 5.0%      |           | 734    | 4.0%    | 783         |    |
| 5 - 9                         |        | 404       | 3.1%      |           | 593    | 3.2%    | 568         |    |
| 10 - 14                       |        | 250       | 1.9%      |           | 457    | 2.5%    | 438         |    |
| 15 - 19                       |        | 310       | 2.4%      |           | 503    | 2.7%    | 476         |    |
| 20 - 24                       |        | 2,547     | 19.6%     |           | 1,554  | 8.5%    | 1,903       |    |
| 25 - 34                       |        | 4,499     | 34.7%     |           | 6,964  | 37.9%   | 6,494       |    |
| 35 - 44                       |        | 2,084     | 16.1%     |           | 3,260  | 17.8%   | 3,767       |    |
| 45 - 54                       |        | 1,161     | 8.9%      |           | 1,778  | 9.7%    | 1,848       |    |
| 55 - 64                       |        | 649       | 5.0%      |           | 1,273  | 6.9%    | 1,237       |    |
| 65 - 74                       |        | 299       | 2.3%      |           | 778    | 4.2%    | 844         |    |
| 75 - 84                       |        | 90        | 0.7%      |           | 348    | 1.9%    | 426         |    |
| 85+                           |        | 42        | 0.3%      |           | 113    | 0.6%    | 114         |    |
| 031                           | Cer    | nsus 2010 |           | sus 2020  | 113    | 2022    | 114         |    |
| Race and Ethnicity            | Number | Percent   | Number    | Percent   | Number |         | Number      | F  |
| White Alone                   | 8,219  | 63.3%     | 10,127    | 56.3%     | 10,294 |         | 10,390      | Г  |
| Black Alone                   | 2,843  | 21.9%     | 4,002     | 22.2%     | 3,999  |         | 4,055       |    |
| American Indian Alone         |        | 0.2%      | •         |           | •      |         |             |    |
|                               | 1 205  |           | 1 800     | 0.3%      | 2 003  |         | 61<br>2 227 |    |
| Asian Alone                   | 1,295  | 10.0%     | 1,899     | 10.6%     | 2,003  |         | 2,227       |    |
| Pacific Islander Alone        | 12     | 0.1%      | 15        | 0.1%      | 15     |         | 16          |    |
| Some Other Race Alone         | 196    | 1.5%      | 457       | 2.5%      | 466    |         | 488         |    |
| Two or More Races             | 387    | 3.0%      | 1,435     | 8.0%      | 1,517  | 8.3%    | 1,664       |    |
|                               |        |           |           |           |        |         |             |    |

### 2022 Population by Race

2022 Percent Hispanic Origin:7.9%

Source: Esri forecasts for 2022 and 2027. U.S. Census Bureau 2010 decennial Census data converted by Esri into 2020 geography.

©2023 Esri Page 2 of 6