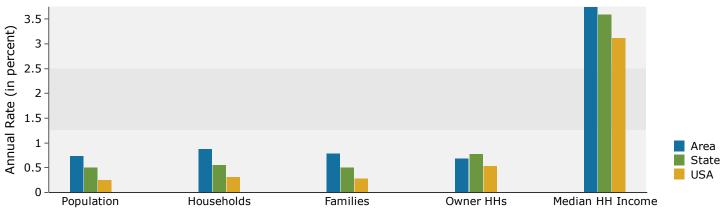

1700 Northside Dr NW, Atlanta, Georgia, 30318 2 1700 Northside Dr NW, Atlanta, Georgia, 30318 Ring: 1 mile radius Prepared by Esri Latitude: 33.80083 Longitude: -84.40836

| Summary                       |        | Census 20 |           | Census 20 |        | 2022    |             |    |
|-------------------------------|--------|-----------|-----------|-----------|--------|---------|-------------|----|
| Population                    |        | 12,9      |           | 17,       |        | 18,355  |             | 1  |
| Households                    |        | 7,6       | 29        | 10,       | 589    | 10,798  | 3           | 1  |
| Families                      |        | 2,0       |           |           | -      | 2,765   | 5           |    |
| Average Household Size        |        | 1.        | 70        | 1         | 70     | 1.70    | )           |    |
| Owner Occupied Housing Units  |        | 2,5       | 42        |           | -      | 3,847   | 7           |    |
| Renter Occupied Housing Units |        | 5,0       | 87        |           | -      | 6,951   | L           |    |
| Median Age                    |        | 29        | 9.2       |           | -      | 32.6    | 5           |    |
| Trends: 2022-2027 Annual Rate | e      |           | Area      |           |        | State   |             | Na |
| Population                    |        |           | 0.59%     |           |        | 0.51%   |             |    |
| Households                    |        |           | 0.60%     |           |        | 0.56%   |             |    |
| Families                      |        |           | 0.68%     |           |        | 0.51%   |             |    |
| Owner HHs                     |        |           | 0.64%     |           |        | 0.77%   |             |    |
| Median Household Income       |        |           | 2.83%     |           |        | 3.59%   |             |    |
|                               |        |           |           |           |        | 2022    |             |    |
| Households by Income          |        |           |           | N         | umber  | Percent | Number      | F  |
| <\$15,000                     |        |           |           |           | 623    | 5.8%    | 290         |    |
| \$15,000 - \$24,999           |        |           |           |           | 312    | 2.9%    | 148         |    |
| \$25,000 - \$34,999           |        |           |           |           | 306    | 2.8%    | 128         |    |
| \$35,000 - \$49,999           |        |           |           |           | 976    | 9.0%    | 486         |    |
| \$50,000 - \$74,999           |        |           |           |           | 1,570  | 14.5%   | 1,831       |    |
| \$75,000 - \$99,999           |        |           |           |           | 1,396  | 12.9%   | 1,599       |    |
| \$100,000 - \$149,999         |        |           |           |           | 2,156  | 20.0%   | 2,274       |    |
| \$150,000 - \$199,999         |        |           |           |           | 1,450  | 13.4%   | 1,957       |    |
| \$200,000+                    |        |           |           |           | 2,007  | 18.6%   | 2,415       |    |
| ,,                            |        |           |           |           | ,      |         | , -         |    |
| Median Household Income       |        |           |           | \$10      | 03,321 |         | \$118,773   |    |
| Average Household Income      |        |           |           |           | 16,440 |         | \$171,953   |    |
| Per Capita Income             |        |           |           |           | 35,424 |         | \$100,125   |    |
| ·                             |        | Cei       | nsus 2010 | ·         | ,      | 2022    | · , ,       |    |
| Population by Age             |        | Number    | Percent   | N         | umber  | Percent | Number      | ı  |
| 0 - 4                         |        | 644       | 5.0%      |           | 734    | 4.0%    | 783         |    |
| 5 - 9                         |        | 404       | 3.1%      |           | 593    | 3.2%    | 568         |    |
| 10 - 14                       |        | 250       | 1.9%      |           | 457    | 2.5%    | 438         |    |
| 15 - 19                       |        | 310       | 2.4%      |           | 503    | 2.7%    | 476         |    |
| 20 - 24                       |        | 2,547     | 19.6%     |           | 1,554  | 8.5%    | 1,903       |    |
| 25 - 34                       |        | 4,499     | 34.7%     |           | 6,964  | 37.9%   | 6,494       |    |
| 35 - 44                       |        | 2,084     | 16.1%     |           | 3,260  | 17.8%   | 3,767       |    |
| 45 - 54                       |        | 1,161     | 8.9%      |           | 1,778  | 9.7%    | 1,848       |    |
| 55 - 64                       |        | 649       | 5.0%      |           | 1,273  | 6.9%    | 1,237       |    |
| 65 - 74                       |        | 299       | 2.3%      |           | 778    | 4.2%    | 844         |    |
| 75 - 84                       |        | 90        | 0.7%      |           | 348    | 1.9%    | 426         |    |
| 85+                           |        | 42        | 0.3%      |           | 113    | 0.6%    | 114         |    |
| 031                           | Cer    | nsus 2010 |           | sus 2020  | 113    | 2022    | 114         |    |
| Race and Ethnicity            | Number | Percent   | Number    | Percent   | Number |         | Number      | F  |
| White Alone                   | 8,219  | 63.3%     | 10,127    | 56.3%     | 10,294 |         | 10,390      | Г  |
| Black Alone                   | 2,843  | 21.9%     | 4,002     | 22.2%     | 3,999  |         | 4,055       |    |
| American Indian Alone         |        | 0.2%      | •         |           | •      |         |             |    |
|                               | 1 205  |           | 1 800     | 0.3%      | 2 003  |         | 61<br>2 227 |    |
| Asian Alone                   | 1,295  | 10.0%     | 1,899     | 10.6%     | 2,003  |         | 2,227       |    |
| Pacific Islander Alone        | 12     | 0.1%      | 15        | 0.1%      | 15     |         | 16          |    |
| Some Other Race Alone         | 196    | 1.5%      | 457       | 2.5%      | 466    |         | 488         |    |
| Two or More Races             | 387    | 3.0%      | 1,435     | 8.0%      | 1,517  | 8.3%    | 1,664       |    |
|                               |        |           |           |           |        |         |             |    |