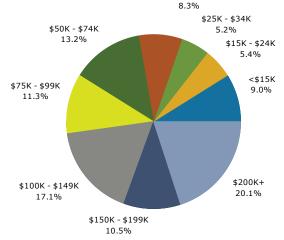

1700 Northside Dr NW, Atlanta, Georgia, 30318 2 1700 Northside Dr NW, Atlanta, Georgia, 30318 Ring: 1 mile radius Prepared by Esri Latitude: 33.80083 Longitude: -84.40836

| Summary                       |        | Census 20 |           | Census 20 |        | 2022    |             |    |
|-------------------------------|--------|-----------|-----------|-----------|--------|---------|-------------|----|
| Population                    |        | 12,9      |           | 17,       |        | 18,355  |             | 1  |
| Households                    |        | 7,6       | 29        | 10,       | 589    | 10,798  | 3           | 1  |
| Families                      |        | 2,0       |           |           | -      | 2,765   | 5           |    |
| Average Household Size        |        | 1.        | 70        | 1         | 70     | 1.70    | )           |    |
| Owner Occupied Housing Units  |        | 2,5       | 42        |           | -      | 3,847   | 7           |    |
| Renter Occupied Housing Units |        | 5,0       | 87        |           | -      | 6,951   | L           |    |
| Median Age                    |        | 29        | 9.2       |           | -      | 32.6    | 5           |    |
| Trends: 2022-2027 Annual Rate | e      |           | Area      |           |        | State   |             | Na |
| Population                    |        |           | 0.59%     |           |        | 0.51%   |             |    |
| Households                    |        |           | 0.60%     |           |        | 0.56%   |             |    |
| Families                      |        |           | 0.68%     |           |        | 0.51%   |             |    |
| Owner HHs                     |        |           | 0.64%     |           |        | 0.77%   |             |    |
| Median Household Income       |        |           | 2.83%     |           |        | 3.59%   |             |    |
|                               |        |           |           |           |        | 2022    |             |    |
| Households by Income          |        |           |           | N         | umber  | Percent | Number      | F  |
| <\$15,000                     |        |           |           |           | 623    | 5.8%    | 290         |    |
| \$15,000 - \$24,999           |        |           |           |           | 312    | 2.9%    | 148         |    |
| \$25,000 - \$34,999           |        |           |           |           | 306    | 2.8%    | 128         |    |
| \$35,000 - \$49,999           |        |           |           |           | 976    | 9.0%    | 486         |    |
| \$50,000 - \$74,999           |        |           |           |           | 1,570  | 14.5%   | 1,831       |    |
| \$75,000 - \$99,999           |        |           |           |           | 1,396  | 12.9%   | 1,599       |    |
| \$100,000 - \$149,999         |        |           |           |           | 2,156  | 20.0%   | 2,274       |    |
| \$150,000 - \$199,999         |        |           |           |           | 1,450  | 13.4%   | 1,957       |    |
| \$200,000+                    |        |           |           |           | 2,007  | 18.6%   | 2,415       |    |
| ,,                            |        |           |           |           | ,      |         | , -         |    |
| Median Household Income       |        |           |           | \$10      | 03,321 |         | \$118,773   |    |
| Average Household Income      |        |           |           |           | 16,440 |         | \$171,953   |    |
| Per Capita Income             |        |           |           |           | 35,424 |         | \$100,125   |    |
| ·                             |        | Cei       | nsus 2010 | ·         | ,      | 2022    | · , ,       |    |
| Population by Age             |        | Number    | Percent   | N         | umber  | Percent | Number      | ı  |
| 0 - 4                         |        | 644       | 5.0%      |           | 734    | 4.0%    | 783         |    |
| 5 - 9                         |        | 404       | 3.1%      |           | 593    | 3.2%    | 568         |    |
| 10 - 14                       |        | 250       | 1.9%      |           | 457    | 2.5%    | 438         |    |
| 15 - 19                       |        | 310       | 2.4%      |           | 503    | 2.7%    | 476         |    |
| 20 - 24                       |        | 2,547     | 19.6%     |           | 1,554  | 8.5%    | 1,903       |    |
| 25 - 34                       |        | 4,499     | 34.7%     |           | 6,964  | 37.9%   | 6,494       |    |
| 35 - 44                       |        | 2,084     | 16.1%     |           | 3,260  | 17.8%   | 3,767       |    |
| 45 - 54                       |        | 1,161     | 8.9%      |           | 1,778  | 9.7%    | 1,848       |    |
| 55 - 64                       |        | 649       | 5.0%      |           | 1,273  | 6.9%    | 1,237       |    |
| 65 - 74                       |        | 299       | 2.3%      |           | 778    | 4.2%    | 844         |    |
| 75 - 84                       |        | 90        | 0.7%      |           | 348    | 1.9%    | 426         |    |
| 85+                           |        | 42        | 0.3%      |           | 113    | 0.6%    | 114         |    |
| 031                           | Cer    | nsus 2010 |           | sus 2020  | 113    | 2022    | 114         |    |
| Race and Ethnicity            | Number | Percent   | Number    | Percent   | Number |         | Number      | F  |
| White Alone                   | 8,219  | 63.3%     | 10,127    | 56.3%     | 10,294 |         | 10,390      | Г  |
| Black Alone                   | 2,843  | 21.9%     | 4,002     | 22.2%     | 3,999  |         | 4,055       |    |
| American Indian Alone         |        | 0.2%      | •         |           | •      |         |             |    |
|                               | 1 205  |           | 1 800     | 0.3%      | 2 003  |         | 61<br>2 227 |    |
| Asian Alone                   | 1,295  | 10.0%     | 1,899     | 10.6%     | 2,003  |         | 2,227       |    |
| Pacific Islander Alone        | 12     | 0.1%      | 15        | 0.1%      | 15     |         | 16          |    |
| Some Other Race Alone         | 196    | 1.5%      | 457       | 2.5%      | 466    |         | 488         |    |
| Two or More Races             | 387    | 3.0%      | 1,435     | 8.0%      | 1,517  | 8.3%    | 1,664       |    |
|                               |        |           |           |           |        |         |             |    |

#### 2022 Household Income