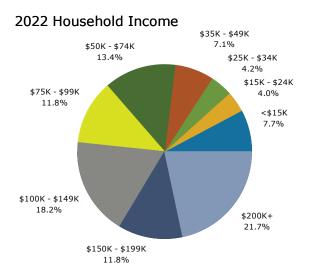

#### 2022 Household Income

1700 Northside Dr NW, Atlanta, Georgia, 30318 2 1700 Northside Dr NW, Atlanta, Georgia, 30318 Ring: 3 mile radius Prepared by Esri Latitude: 33.80083 Longitude: -84.40836

| Summary                       |        | Census 20: |          | Census 20 |            | 2022    |           |    |
|-------------------------------|--------|------------|----------|-----------|------------|---------|-----------|----|
| Population                    |        | 119,3      |          | 150,2     |            | 156,179 |           | 16 |
| Households                    |        | 56,9       | 96       | 75,8      | 06         | 79,160  |           | 8  |
| Families                      |        | 18,2       |          |           | -          | 23,273  |           | 2  |
| Average Household Size        |        | 1.         | 83       | 1.        | .80        | 1.80    |           |    |
| Owner Occupied Housing Units  |        | 24,2       | 24       |           | -          | 34,500  |           | :  |
| Renter Occupied Housing Units |        | 32,7       | 78       |           | -          | 44,659  |           | 4  |
| Median Age                    |        | 31         | .5       |           | -          | 33.8    |           |    |
| Trends: 2022-2027 Annual Rat  | е      |            | Area     |           |            | State   |           | Na |
| Population                    |        |            | 0.93%    |           |            | 0.51%   |           |    |
| Households                    |        |            | 1.08%    |           |            | 0.56%   |           |    |
| Families                      |        |            | 0.96%    |           |            | 0.51%   |           |    |
| Owner HHs                     |        |            | 0.65%    |           |            | 0.77%   |           |    |
| Median Household Income       |        |            | 3.34%    |           |            | 3.59%   |           |    |
|                               |        |            |          |           |            | 2022    |           |    |
| Households by Income          |        |            |          | Nu        | ımber      | Percent | Number    | F  |
| <\$15,000                     |        |            |          |           | 6,088      | 7.7%    | 3,708     |    |
| \$15,000 - \$24,999           |        |            |          |           | 3,174      | 4.0%    | 2,023     |    |
| \$25,000 - \$34,999           |        |            |          |           | 3,311      | 4.2%    | 2,067     |    |
| \$35,000 - \$49,999           |        |            |          |           | 5,657      | 7.1%    | 3,836     |    |
| \$50,000 - \$74,999           |        |            |          | 1         | 0,611      | 13.4%   | 11,027    |    |
| \$75,000 - \$99,999           |        |            |          |           | 9,341      | 11.8%   | 10,376    |    |
| \$100,000 - \$149,999         |        |            |          | 1         | 4,443      | 18.2%   | 16,370    |    |
| \$150,000 - \$199,999         |        |            |          |           | 9,317      | 11.8%   | 13,011    |    |
| \$200,000+                    |        |            |          | 1         | 7,216      | 21.7%   | 21,117    |    |
| Median Household Income       |        |            |          | \$10      | 3,289      |         | \$121,705 |    |
| Average Household Income      |        |            |          |           | 3,697      |         | \$180,011 |    |
| Per Capita Income             |        |            |          |           | ,<br>8,421 |         | \$92,446  |    |
|                               |        | Cer        | sus 2010 |           |            | 2022    |           |    |
| Population by Age             |        | Number     | Percent  |           |            | Percent | Number    | ı  |
| 0 - 4                         |        | 5,625      | 4.7%     |           | 6,251      | 4.0%    | 6,737     |    |
| 5 - 9                         |        | 4,538      | 3.8%     |           | 5,622      | 3.6%    | 5,635     |    |
| 10 - 14                       |        | 3,506      | 2.9%     |           | 5,075      | 3.2%    | 4,951     |    |
| 15 - 19                       |        | 7,509      | 6.3%     |           | 0,457      | 6.7%    | 10,392    |    |
| 20 - 24                       |        | 18,449     | 15.5%    | 1         | 6,520      | 10.6%   | 18,716    |    |
| 25 - 34                       |        | 28,583     | 23.9%    | 3         | 8,860      | 24.9%   | 38,297    |    |
| 35 - 44                       |        | 18,386     | 15.4%    |           | 4,341      | 15.6%   | 26,636    |    |
| 45 - 54                       |        | 13,772     | 11.5%    | 1         | 7,172      | 11.0%   | 17,850    |    |
| 55 - 64                       |        | 10,002     | 8.4%     | 1         | 4,230      | 9.1%    | 14,360    |    |
| 65 - 74                       |        | 4,996      | 4.2%     | 1         | 0,501      | 6.7%    | 11,324    |    |
| 75 - 84                       |        | 2,595      | 2.2%     |           | 5,029      | 3.2%    | 6,374     |    |
| 85+                           |        | 1,422      | 1.2%     |           | 2,122      | 1.4%    | 2,305     |    |
|                               | Cei    | nsus 2010  | Cer      | nsus 2020 |            | 2022    |           |    |
| Race and Ethnicity            | Number | Percent    | Number   | Percent   | Number     | Percent | Number    | F  |
| White Alone                   | 72,010 | 60.3%      | 86,258   | 57.4%     | 88,653     | 56.8%   | 90,851    |    |
| Black Alone                   | 32,582 | 27.3%      | 37,139   | 24.7%     | 38,668     | 24.8%   | 40,192    |    |
| American Indian Alone         | 269    | 0.2%       | 425      | 0.3%      | 450        | 0.3%    | 476       |    |
| Asian Alone                   | 8,178  | 6.9%       | 11,964   | 8.0%      | 12,813     | 8.2%    | 14,662    |    |
| Pacific Islander Alone        | 48     | 0.0%       | 88       | 0.1%      | 89         |         | 92        |    |
| Some Other Race Alone         | 3,331  | 2.8%       | 3,643    | 2.4%      | 3,914      | 2.5%    | 4,269     |    |
|                               |        |            |          |           |            |         |           |    |
| Two or More Races             | 2,962  | 2.5%       | 10,720   | 7.1%      | 11,592     | 7.4%    | 13,037    |    |