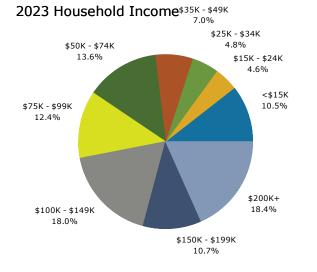

867 Peachtree St NE, Atlanta, Georgia, 30308 3 867 Peachtree St NE, Atlanta, Georgia, 30308 Ring: 1 mile radius Prepared by Esri

Latitude: 33.77841 Longitude: -84.38412

| SummaryCensus 2020Census 202020232028Population31,80543,21844,00150,938Households15,81223,46924,34428,827Families2,944-4,2595,086Average Household Size1,501,541,541,54Owner Occupied Housing Units6,210-9,1489,404Renter Occupied Housing Units9,602-15,19619,423Median Age29.8-32.733.3Trends: 2023-2028 Annual RateArea-5,1960.30%Households2.97%0.51%0.65%0.44%Household Income2.97%0.55%0.44%Owner HHS0.55%0.65%0.66%Median Household Income2.71%3.01%2.57%Households by Income2.14%8.8%1.7456.1%st 51,000st 9,0991,0014.1%8533.0%s 55,000 - st 4,9991,0114.1%3.9%5.2%s 52,000 - st 4,9993,22213.2%3.77713.1%s 50,000 - st 4,9993,22213.2%4.65712.7%s 50,000 - st 4,9992,7508.0%1.4%15.3%2.7%s 200,000 + 314,9993.10%6.19,3110.3%6.5572.7%s 50,000 - st 4,9993.7%12.2%12.2%4.65713.3%s 50,000 - st 4,9993.10%6.19,3112.3%6.5%13.4%s 50,000 - st 4,                                                                                                                                                                                                                                                                                                                                                                                                                                                                                                                                                                                                                                                                                                                                                                                                                                                                                                                                                                                                                                                                                                                                                                                                                                                                                                                                                                                                                                          |  |
|--------------------------------------------------------------------------------------------------------------------------------------------------------------------------------------------------------------------------------------------------------------------------------------------------------------------------------------------------------------------------------------------------------------------------------------------------------------------------------------------------------------------------------------------------------------------------------------------------------------------------------------------------------------------------------------------------------------------------------------------------------------------------------------------------------------------------------------------------------------------------------------------------------------------------------------------------------------------------------------------------------------------------------------------------------------------------------------------------------------------------------------------------------------------------------------------------------------------------------------------------------------------------------------------------------------------------------------------------------------------------------------------------------------------------------------------------------------------------------------------------------------------------------------------------------------------------------------------------------------------------------------------------------------------------------------------------------------------------------------------------------------------------------------------------------------------------------------------------------------------------------------------------------------------------------------------------------------------------------------------------------------------------------------------------------------------------------------------------------------------------------------------------------------------------------------------------------------------------------------------------------------------------------------------------|--|
| Households         15,812         23,469         24,344         28,827           Families         2,944         -         4,259         5,086           Average Household Size         1.50         1.56         1.54         1.54           Owner Occupied Housing Units         6,210         -         9,143         9,404           Renter Occupied Housing Units         9,602         -         15,196         19,423           Median Age         29.8         -         32.7         33.3           Trends: 2023-2028 Annual Rate         Area         State         National           Population         2.97%         0.51%         0.30%           Households         3.44%         0.65%         0.44%           Owner Hits         0.55%         0.82%         0.66%           Median Household Income         2.71%         3.01%         2.57%           Households by Income         2.7149         8.8%         1.74         6.1%           \$15,000         \$24,499         .87%         1.745         6.1%           \$25,000 - \$24,999         1,213         5.0%         1.134         3.9%           \$25,000 - \$24,999         3,222         13.2%         3.7%         3.1%                                                                                                                                                                                                                                                                                                                                                                                                                                                                                                                                                                                                                                                                                                                                                                                                                                                                                                                                                                                                                                                                                          |  |
| Families         2,944         -         4,259         5,086           Average Household Size         1.50         1.56         1.54         1.54           Owner Occupied Housing Units         9,602         -         15,196         19,423           Median Age         2.9.8         -         32.7         33.3           Trends: 2023-2028 Annual Rate         Area         State         National           Population         2.97%         0.51%         0.30%           Households         3.44%         0.65%         0.49%           Population         2.97%         0.55%         0.62%         0.66%           Median Household Income         2.71%         3.01%         2.57%           Median Household Income         2.71%         3.01%         2.57%           Households by Income         2.149         8.8%         1.745         6.1%           s 15,000 + \$24,999         2.149         8.8%         1.745         6.1%           s 25,000 + \$43,999         3.02%         3.20%         3.20%         3.20%           s 250,000 + \$49,999         3.222         13.2%         3.777         13.1%           s 510,000 + \$149,999         3.224         14.1%         3.6%                                                                                                                                                                                                                                                                                                                                                                                                                                                                                                                                                                                                                                                                                                                                                                                                                                                                                                                                                                                                                                                                                      |  |
| Average Household Size         1.50         1.56         1.54         1.54           Owner Occupied Housing Units $9,602$ - $15,196$ $18,423$ Median Age $29.8$ - $32,7$ $33.3$ Tredis: 2023-2028 Annual Rate         Area         State $0.30\%$ Population $2.97\%$ $0.51\%$ $0.30\%$ Households $3.44\%$ $0.65\%$ $0.49\%$ Owner Hits $0.55\%$ $0.82\%$ $0.66\%$ Median Household Income $2.71\%$ $3.01\%$ $225\%$ Households by Income $0.55\%$ $0.82\%$ $0.66\%$ Keita $0.55\%$ $0.82\%$ $0.66\%$ Median Household Income $2.14\%$ $8.8\%$ $1,745$ $6.1\%$ \$15,000         \$24,999 $8.8\%$ $1,745$ $6.1\%$ $2.2\%$ \$2000         \$34,999 $1,213$ $5.0\%$ $1.134$ $3.9\%$ \$15,000         \$49,999 $3.424$ $14.1\%$ $3.66$ $21.7\%$ \$250,000 + \$49,999 <t< td=""></t<>                                                                                                                                                                                                                                                                                                                                                                                                                                                                                                                                                                                                                                                                                                                                                                                                                                                                                                                                                                                                                                                                                                                                                                                                                                                                                                                                                                                                                                                                                                                |  |
| Owner Occupied Housing Units $6,210$ - $9,148$ $9,042$ Renter Occupied Housing Units $9,602$ - $32.3$ Trends: 2023-2028 Annual Rate       Area       State       National         Population $2.98$ 0.65%       0.30%         Households $3.44\%$ 0.65%       0.49%         Households $3.61\%$ 0.59%       0.49%         Population $2.57\%$ $3.01\%$ $2.57\%$ Owner His $0.55\%$ $0.42\%$ $0.66\%$ Median Household Income $2.71\%$ $3.01\%$ $2.57\%$ Households by Income $2.71\%$ $8.0\%$ $1.43$ $3.0\%$ $4515,000$ $42,499$ $8.8\%$ $1.745$ $6.1\%$ $4515,000$ $543,999$ $1.213$ $5.0\%$ $1.134$ $3.3\%$ $545,000$ $543,999$ $1.213$ $5.0\%$ $1.134$ $3.0\%$ $545,000$ $543,999$ $1.213$ $5.0\%$ $1.134$ $3.0\%$ $55,000$ $549,999$ $3.424$ $14.1\%$ $5.66,928$ $3.0\%$ $55,000$                                                                                                                                                                                                                                                                                                                                                                                                                                                                                                                                                                                                                                                                                                                                                                                                                                                                                                                                                                                                                                                                                                                                                                                                                                                                                                                                                                                                                                                                                                            |  |
| Renter Occupied Housing Units $9,602$ - $15,196$ $19,423$ Median Age         29.8         - $32.7$ $33.3$ Trendis 2023-2028 Annual Rate         Area         State         National           Population $2.97\%$ $0.51\%$ $0.30\%$ Households $3.44\%$ $0.55\%$ $0.49\%$ Owner HHs $0.55\%$ $0.82\%$ $0.44\%$ Owner HHs $0.55\%$ $0.82\%$ $0.66\%$ Median Household Income $2.71\%$ $3.01\%$ $2.57\%$ Households by Income $2.149$ $8.8\%$ $1,745$ $6.1\%$ $s^{$15,000 - $24,999$ $1.001$ $4.1\%$ $3.39\%$ $3.33$ $s^{$25,000 - $34,999$ $1.001$ $4.1\%$ $3.69$ $12.7\%$ $s^{$50,000 - $49,999$ $3.242$ $13.2\%$ $3.777$ $13.1\%$ $$10,000 + $149,999$ $2.978$ $12.2\%$ $6.692$ $21.7\%$ $$200,000 +$ $$9,999$ $$3.242$ $13.2\%$ $6.692$ $21.7\%$ Areag                                                                                                                                                                                                                                                                                                                                                                                                                                                                                                                                                                                                                                                                                                                                                                                                                                                                                                                                                                                                                                                                                                                                                                                                                                                                                                                                                                                                                                                                                                                                         |  |
| Median Age29.8-32.733.3Trends: 2023-2028 Annual RateAreaStateNationalPopulation2.97%0.51%0.30%Households3.44%0.65%0.44%Owner HHS0.55%0.82%0.44%Owner HHS0.55%0.82%0.65%Median Household Income2.71%3.01%2.25%Households by IncomeNumberPercentNumberPercent< \$15,000 + \$24,999                                                                                                                                                                                                                                                                                                                                                                                                                                                                                                                                                                                                                                                                                                                                                                                                                                                                                                                                                                                                                                                                                                                                                                                                                                                                                                                                                                                                                                                                                                                                                                                                                                                                                                                                                                                                                                                                                                                                                                                                                 |  |
| Trends: 2023-2028 Annual Rate         Area         State         National           Population         2.97%         0.51%         0.30%           Households         3.44%         0.65%         0.44%           Owner HHs         0.55%         0.82%         0.66%           Median Household Income         2.71%         3.01%         2.57%           Verseholds by Income         2.14%         3.01%         2.57%           Households by Income         2.149         8.8%         1.745         6.1%           \$15,000         \$24,999         8.8%         1.745         6.1%           \$25,000         \$44,999         1,001         4.1%         8.3%         1.745           \$25,000         \$44,999         1,001         4.1%         8.3%         1.745         6.1%           \$25,000         \$44,999         1,213         5.0%         1,114         3.9%         12.1%         1.613         1.7%           \$25,000         \$49,999         3.222         13.2%         3.7%         13.1%         \$16,669         12.7%           \$450,000         \$199,999         3.222         13.2%         4,687         16.3%           \$400,000         \$199,999         3.222                                                                                                                                                                                                                                                                                                                                                                                                                                                                                                                                                                                                                                                                                                                                                                                                                                                                                                                                                                                                                                                                                      |  |
| Population $2.97\%$ $0.51\%$ $0.30\%$ Households $3.44\%$ $0.55\%$ $0.49\%$ Mousehold Income $3.61\%$ $0.55\%$ $0.82\%$ $0.49\%$ Owner HHs $0.55\%$ $0.82\%$ $0.66\%$ Median Household Income $2.71\%$ $3.61\%$ $2.57\%$ Households by Income $2023$ $20236$ $70236$ Households by Income $2023$ $20236$ $70236$ $< 1000 + 524,999$ $81,000 + 524,999$ $81,000 + 524,999$ $81,000 + 524,999$ $81,000 + 524,999$ $81,000 + 514,999$ $81,000 + 514,999$ $81,30,00 + 514,999$ $81,30,00 + 514,999$ $81,32,00 + 514,999$ $81,32,00 + 514,999$ $81,32,00 + 514,999$ $81,32,00 + 514,999$ $81,32,00 + 514,999$ $81,32,00 + 514,999$ $81,32,00 + 514,999$ $81,32,00 + 514,999$ $81,32,00 + 514,999$ $81,32,00 + 514,999$ $81,32,00 + 514,999$ $81,32,00 + 514,91,919$ $81,52,00 + 514,91,919$ $81,52,00 + 514,91,919$ $81,52,00 + 514,91,919$ $81,52,00 + 514,91,919$ $81,52,00 + 514,91,919$ $81,52,00,00 + 514,91,919$ $81,52,00,00 + 514,91,919$ $81,52,00,00 + 514,91,919$ $81,52,00,00 + 514,91,919$ $81,52,00,00 + 514,91,919$ $81,52,00,00 + 514,91,919$ $81,52,00,00 + 514,91,919$ $81,52,00,00 + 514,91,919$ $81,52,00,00 + 514,91,919$ $81,52,00,00 + 514,91,919$ $81,52,00,00 + 514,91,919$ $81,52,00,00 + 514,91,919$ $81,52,00,00 + 514,91,919$ $81,52,00,00 + 514,91,919$ $81,52,00,00 + 514,91,919$ $81,52,00,00 + 514,91,919$ $81,52,00,00 + 514,91,919$ $81,52,00,00 + 514,91,919$ $81,52,00,00 + 514,91,919$ $81,52,00,00 + 514,91,$                                                                                                                                                                                                                                                                                                                                                                                                                                                                                                                                                                                                                                                                                                                                                                                                                                                  |  |
| $ \begin{array}{ c c c c c } \mbox{Households} & 3.44\% & 0.65\% & 0.49\% \\ \mbox{Familles} & 3.61\% & 0.59\% & 0.82\% & 0.49\% \\ \mbox{Familles} & 0.55\% & 0.82\% & 0.65\% \\ \mbox{Median Household Income} & 2.71\% & 3.01\% & 2.57\% \\ \hline \mbox{Derivative Percent} & Number & Percent \\ \mbox{$415,000 + $24,999 & $2,149 & 8.8\% & 1,745 & 6.1\% \\ $$15,000 + $24,999 & $2,149 & 8.8\% & 1,745 & 6.1\% \\ $$25,000 + $24,999 & $1,001 & 4.1\% & 853 & 3.0\% \\ $$25,000 + $24,999 & $1,001 & 4.1\% & 853 & 3.0\% \\ $$35,000 + $$49,999 & $3,242 & 14,1\% & 3,669 & 12.7\% \\ $$50,000 + $$79,999 & $3,222 & 13.2\% & 3,777 & 13.1\% \\ $$100,000 + $$149,999 & $3,222 & 13.2\% & 3,777 & 13.1\% \\ $$100,000 + $$199,999 & $2,978 & 12.2\% & 4,687 & 16.3\% \\ $$200,000+ & $4,556 & 18.7\% & 6,254 & 21.7\% \\ \hline \mbox{Median Household Income} & $$101,931 & $$116,485 & $$143,717 & $$166,928 & $$25,469 & $$143,717 & $$166,928 & $$25,469 & $$143,717 & $$166,928 & $$25,469 & $$143,717 & $$166,928 & $$25,469 & $$143,717 & $$166,928 & $$25,469 & $$143,717 & $$166,928 & $$25,469 & $$143,717 & $$166,928 & $$25,469 & $$143,717 & $$166,928 & $$27\% & $$143,717 & $$166,928 & $$27\% & $$143,717 & $$166,928 & $$27\% & $$143,717 & $$166,928 & $$27\% & $$143,717 & $$166,928 & $$27\% & $$143,717 & $$166,928 & $$27\% & $$143,717 & $$166,928 & $$27\% & $$24\% & $$143,717 & $$166,928 & $$27\% & $$25,499 & $$25,499 & $$25,499 & $$25,499 & $$27\% & $$29 & $$27\% & $$27\% & $$27\% & $$27\% & $$27\% & $$27\% & $$27\% & $$27\% & $$27\% & $$27\% & $$27\% & $$27\% & $$27\% & $$27\% & $$27\% & $$27\% & $$27\% & $$27\% & $$27\% & $$27\% & $$27\% & $$27\% & $$27\% & $$27\% & $$27\% & $$27\% & $$27\% & $$27\% & $$27\% & $$27\% & $$27\% & $$27\% & $$27\% & $$27\% & $$27\% & $$27\% & $$27\% & $$27\% & $$27\% & $$27\% & $$27\% & $$27\% & $$27\% & $$27\% & $$27\% & $$27\% & $$27\% & $$27\% & $$27\% & $$27\% & $$27\% & $$27\% & $$27\% & $$27\% & $$27\% & $$27\% & $$27\% & $$27\% & $$27\% & $$27\% & $$27\% & $$27\% & $$27\% & $$27\% & $$27\% & $$27\% & $$27\% & $$27\% & $$27\% & $$27\% & $$27\% & $$27\% & $$27\% & $$27\% & $$27\% & $$27\% & $$27\% & $$27\% & $$27\% & $$27\% & $$27\% & $$27\% & $$27\% & $$27\% & $$27\% &$ |  |
| Families3.61%0.59%0.44%Owner HHs0.55%0.82%0.66%Median Household Income2.71%3.01%2.25%20232028Households by Income2.1498.8%6272.28%\$15,000\$2,49992.1498.8%6272.2%\$25,000\$34,9991.0114.1%8533.0%\$35,000\$49,9991.2135.0%1.1343.9%\$50,000\$44,9991.2135.0%1.27%3.424\$50,000\$44,9994.93120.3%3.77713.1%\$50,000\$149,9994.93120.3%4.68716.3%\$50,000\$149,9994.93120.3%4.68716.3%\$150,000\$199,9992.97812.2%4.68716.3%\$200,000+\$149,999\$15.1%\$116,48521.7%2.1%Average Household Income\$101,931\$116,48521.7%2.1%Average Household Income\$101,931\$116,4852.7%Per Capita Income\$80,302\$95,46921.6%046712.1%16.6%046712.1%4.66705.93.6%3.00%88%3.0%10.143131.0%6331.3%7.7%5.93.7%3.1%6.66021.6%3.84%3.5%10.143131.0%6301.4%7.8%1.5%10.258.6%                                                                                                                                                                                                                                                                                                                                                                                                                                                                                                                                                                                                                                                                                                                                                                                                                                                                                                                                                                                                                                                                                                                                                                                                                                                                                                                                                                                                                                                                                                                                          |  |
| Median Household Income2.71%3.01%2.57%V2023V2023V2023V2023V2023V2023NumberNumberPercentV2023V2023V2023V2023V2023V2023V2023V2023V2023V2023V2023V2023V203V203V203V203V203V203V203V203V203V203V203V203V203V203V203V203V203V203V203V203V203V203V203V203V203V203V203V203V203V203V203V203V203V203V203V203V203V203V203V203V203V203V203V203V203V203V203 <td colspa<="" td=""></td>                                                                                                                                                                                                                                                                                                                                                                                                                                                                                                                                                                                                                                                                                                                                                                                                                                                                                                                                                                                                                                                                                                                                                                                                                                                                                                                                                                                                                                                                                                                                                                                                                                                                                                                                                                                                                                                                                                                       |  |
| Median Household Income2.71%3.01%2.57%V2023V2023V2023V2023V2023V2023NumberNumberPercentV2023V2023V2023V2023V2023V2023V2023V2023V2023V2023V2023V2023V203V203V203V203V203V203V203V203V203V203V203V203V203V203V203V203V203V203V203V203V203V203V203V203V203V203V203V203V203V203V203V203V203V203V203V203V203V203V203V203V203V203V203V203V203V203V203 <td colspa<="" td=""></td>                                                                                                                                                                                                                                                                                                                                                                                                                                                                                                                                                                                                                                                                                                                                                                                                                                                                                                                                                                                                                                                                                                                                                                                                                                                                                                                                                                                                                                                                                                                                                                                                                                                                                                                                                                                                                                                                                                                       |  |
| Households by IncomeNumberPercentNumberPercent< $15,000$ $22,499$ $8.8\%$ $1,745$ $6.1\%$ $\$15,000 - $24,999$ $81\%$ $3.6\%$ $627$ $2.2\%$ $\$25,000 - $34,999$ $1,001$ $4.1\%$ $833$ $3.0\%$ $\$35,000 - $49,999$ $1,213$ $5.0\%$ $1,134$ $3.9\%$ $\$50,000 - $74,999$ $3,424$ $14.1\%$ $3,669$ $12.7\%$ $\$75,000 - $99,999$ $2.2\%$ $4,931$ $20.3\%$ $6,080$ $21.7\%$ $\$100,000 - $149,999$ $2.2\%$ $4,931$ $20.3\%$ $6,254$ $21.7\%$ $\$150,000 - $199,999$ $2.2\%$ $12.2\%$ $4,687$ $16.3\%$ $\$150,000 - $199,999$ $2.2\%$ $12.2\%$ $4,687$ $16.3\%$ $\$150,000 - $199,999$ $2.5\%$ $2.978$ $18.7\%$ $5.2\%$ $4.687$ $\$150,000 - $199,999$ $$16,928$ $$12.2\%$ $$16.5\%$ $21.7\%$ $\$150,000 - $199,999$ $$150,000 - $199,999$ $$16.5\%$ $$2.7\%$ $$2.7\%$ $$Median Household Income$113,171$2.1\%$16.5\%2$2.1\%2$Median Household Income$113,171$101,931$2.7\%$2.7\%$Median Household Income$103,12\%$1.0\%5$2.4\%$1.6\%2$141,100$133,10.0\%2$2.1\%2$2.1\%2$2.1\%2$155 - 9$3.6\%2$2.6\%3$3.8\%2$2.8\%2$3.8\%2$2.8\%2$155 - 9$2.6\%2$2.6\%2$2.8\%2$3.8\%2$3.8\%2$                                                                                                                                                                                                                                                                                                                                                                                                                                                                                                                                                                                                                                                                                                                                                                                                                                                                                                                                                                                                                                                                                                                                                                                                                       |  |
| $ \begin{array}{ c c c c c } < < 1,149 & 8.8\% & 1,745 & 6.1\% \\ < 1,500 & $24,999 & 871 & 3.6\% & 627 & 2.2\% \\ < 3,500 & $34,999 & 1,011 & 4.1\% & 853 & 3.0\% \\ < 355,000 & $44,999 & 1,213 & 5.0\% & 1,143 & 3.9\% \\ < $50,000 & $74,999 & 3,424 & 14.1\% & 3,669 & 12.7\% \\ < $50,000 & $199,999 & 3,222 & 13.2\% & 3,777 & 13.1\% \\ < $100,000 & $149,999 & 2,2078 & 12.2\% & 4,687 & 16.3\% \\ < $100,000 & $199,999 & 2,2078 & 12.2\% & 4,687 & 16.3\% \\ < $200,000 + & 199,999 & 2,25\% & 18.7\% & 6,254 & 21.7\% \\ < $100,000 & $199,999 & 2,25\% & 18.7\% & 5166,928 & 21.7\% \\ < $200,000 + & 519,999 & 2,25\% & 18.7\% & 5166,928 & 21.7\% \\ < $100,000 & $199,999 & 2,25\% & 18.7\% & 5166,928 & 21.7\% \\ < $116,485 & 200,000 + & 5101,931 & 510,000 & 519,000 & 200 & 200 & 200 & 200 & 200 & 200 & 200 & 200 & 200 & 200 & 200 & 200 & 200 & 200 & 200 & 200 & 200 & 200 & 200 & 200 & 200 & 200 & 200 & 200 & 200 & 200 & 200 & 200 & 200 & 200 & 200 & 200 & 200 & 200 & 200 & 200 & 200 & 200 & 200 & 200 & 200 & 200 & 200 & 200 & 200 & 200 & 200 & 200 & 200 & 200 & 200 & 200 & 200 & 200 & 200 & 200 & 200 & 200 & 200 & 200 & 200 & 200 & 200 & 200 & 200 & 200 & 200 & 200 & 200 & 200 & 200 & 200 & 200 & 200 & 200 & 200 & 200 & 200 & 200 & 200 & 200 & 200 & 200 & 200 & 200 & 200 & 200 & 200 & 200 & 200 & 200 & 200 & 200 & 200 & 200 & 200 & 200 & 200 & 200 & 200 & 200 & 200 & 200 & 200 & 200 & 200 & 200 & 200 & 200 & 200 & 200 & 200 & 200 & 200 & 200 & 200 & 200 & 200 & 200 & 200 & 200 & 200 & 200 & 200 & 200 & 200 & 200 & 200 & 200 & 200 & 200 & 200 & 200 & 200 & 200 & 200 & 200 & 200 & 200 & 200 & 200 & 200 & 200 & 200 & 200 & 200 & 200 & 200 & 200 & 200 & 200 & 200 & 200 & 200 & 200 & 200 & 200 & 200 & 200 & 200 & 200 & 200 & 200 & 200 & 200 & 200 & 200 & 200 & 200 & 200 & 200 & 200 & 200 & 200 & 200 & 200 & 200 & 200 & 200 & 200 & 200 & 200 & 200 & 200 & 200 & 200 & 200 & 200 & 200 & 200 & 200 & 200 & 200 & 200 & 200 & 200 & 200 & 200 & 200 & 200 & 200 & 200 & 200 & 200 & 200 & 200 & 200 & 200 & 200 & 200 & 200 & 200 & 200 & 200 & 200 & 200 & 200 & 200 & 200 & 200 & 200 & 200 & 20$                                                                                                               |  |
| $ \begin{array}{ c c c c c } < < 1,149 & 8.8\% & 1,745 & 6.1\% \\ < 1,500 & $24,999 & 871 & 3.6\% & 627 & 2.2\% \\ < 3,500 & $34,999 & 1,011 & 4.1\% & 853 & 3.0\% \\ < 355,000 & $44,999 & 1,213 & 5.0\% & 1,143 & 3.9\% \\ < $50,000 & $74,999 & 3,424 & 14.1\% & 3,669 & 12.7\% \\ < $50,000 & $199,999 & 3,222 & 13.2\% & 3,777 & 13.1\% \\ < $100,000 & $149,999 & 2,2078 & 12.2\% & 4,687 & 16.3\% \\ < $100,000 & $199,999 & 2,2078 & 12.2\% & 4,687 & 16.3\% \\ < $200,000 + & 199,999 & 2,25\% & 18.7\% & 6,254 & 21.7\% \\ < $100,000 & $199,999 & 2,25\% & 18.7\% & 5166,928 & 21.7\% \\ < $200,000 + & 519,999 & 2,25\% & 18.7\% & 5166,928 & 21.7\% \\ < $100,000 & $199,999 & 2,25\% & 18.7\% & 5166,928 & 21.7\% \\ < $116,485 & 200,000 + & 5101,931 & 510,000 & 519,000 & 200 & 200 & 200 & 200 & 200 & 200 & 200 & 200 & 200 & 200 & 200 & 200 & 200 & 200 & 200 & 200 & 200 & 200 & 200 & 200 & 200 & 200 & 200 & 200 & 200 & 200 & 200 & 200 & 200 & 200 & 200 & 200 & 200 & 200 & 200 & 200 & 200 & 200 & 200 & 200 & 200 & 200 & 200 & 200 & 200 & 200 & 200 & 200 & 200 & 200 & 200 & 200 & 200 & 200 & 200 & 200 & 200 & 200 & 200 & 200 & 200 & 200 & 200 & 200 & 200 & 200 & 200 & 200 & 200 & 200 & 200 & 200 & 200 & 200 & 200 & 200 & 200 & 200 & 200 & 200 & 200 & 200 & 200 & 200 & 200 & 200 & 200 & 200 & 200 & 200 & 200 & 200 & 200 & 200 & 200 & 200 & 200 & 200 & 200 & 200 & 200 & 200 & 200 & 200 & 200 & 200 & 200 & 200 & 200 & 200 & 200 & 200 & 200 & 200 & 200 & 200 & 200 & 200 & 200 & 200 & 200 & 200 & 200 & 200 & 200 & 200 & 200 & 200 & 200 & 200 & 200 & 200 & 200 & 200 & 200 & 200 & 200 & 200 & 200 & 200 & 200 & 200 & 200 & 200 & 200 & 200 & 200 & 200 & 200 & 200 & 200 & 200 & 200 & 200 & 200 & 200 & 200 & 200 & 200 & 200 & 200 & 200 & 200 & 200 & 200 & 200 & 200 & 200 & 200 & 200 & 200 & 200 & 200 & 200 & 200 & 200 & 200 & 200 & 200 & 200 & 200 & 200 & 200 & 200 & 200 & 200 & 200 & 200 & 200 & 200 & 200 & 200 & 200 & 200 & 200 & 200 & 200 & 200 & 200 & 200 & 200 & 200 & 200 & 200 & 200 & 200 & 200 & 200 & 200 & 200 & 200 & 200 & 200 & 200 & 200 & 200 & 200 & 200 & 200 & 200 & 200 & 200 & 20$                                                                                                               |  |
| \$15,000 - \$24,999       871       3.6%       627       2.2%         \$25,000 - \$34,999       1,010       4.1%       853       3.0%         \$35,000 - \$49,999       3,242       14.1%       853       3.0%         \$50,000 - \$74,999       3,242       14.1%       3.669       12.7%         \$100,000 - \$149,999       3,222       13.2%       3,777       13.1%         \$100,000 - \$149,999       4,931       20.3%       6,080       21.1%         \$100,000 - \$149,999       4,951       20.3%       6,080       21.1%         \$100,000 - \$149,999       4,951       20.3%       6,080       21.1%         \$200,000+       \$19,999       4,857       817%       4,687       16.3%         \$200,000+       \$109,999       \$10.8%       \$12.8%       4,687       16.3%         \$200,000+       \$10,931       \$10,931       \$116,482       \$216,492       \$10.6%       \$25.469       \$21.1%         PerCapita Income       \$101,931       \$10.6%       \$24.8%       \$13.5%       \$24.8%       \$13.5%       \$24.8%       \$13.5%       \$24.8%       \$13.5%       \$1.6%       \$1.8%       \$1.6%       \$1.6%       \$1.8%       \$1.6%       \$1.6%       \$1.6%       \$                                                                                                                                                                                                                                                                                                                                                                                                                                                                                                                                                                                                                                                                                                                                                                                                                                                                                                                                                                                                                                                                                   |  |
| $ \begin{array}{cccccccccccccccccccccccccccccccccccc$                                                                                                                                                                                                                                                                                                                                                                                                                                                                                                                                                                                                                                                                                                                                                                                                                                                                                                                                                                                                                                                                                                                                                                                                                                                                                                                                                                                                                                                                                                                                                                                                                                                                                                                                                                                                                                                                                                                                                                                                                                                                                                                                                                                                                                            |  |
|                                                                                                                                                                                                                                                                                                                                                                                                                                                                                                                                                                                                                                                                                                                                                                                                                                                                                                                                                                                                                                                                                                                                                                                                                                                                                                                                                                                                                                                                                                                                                                                                                                                                                                                                                                                                                                                                                                                                                                                                                                                                                                                                                                                                                                                                                                  |  |
| $ \begin{array}{c c c c c c c c c c c c c c c c c c c $                                                                                                                                                                                                                                                                                                                                                                                                                                                                                                                                                                                                                                                                                                                                                                                                                                                                                                                                                                                                                                                                                                                                                                                                                                                                                                                                                                                                                                                                                                                                                                                                                                                                                                                                                                                                                                                                                                                                                                                                                                                                                                                                                                                                                                          |  |
| $\begin{array}{c c c c c c } & 3,222 & 13.2\% & 3,777 & 13.1\% \\ & 3,000 + $99,999 & 3,277 & 4,31 & 0 \\ & 100,000 - $149,999 & 2,100 & 4,931 & 20.3\% & 6,080 & 21.1\% \\ & 150,000 + $199,999 & 2,978 & 12.2\% & 4,687 & 16.3\% \\ & 2,978 & 12.2\% & 4,687 & 16.3\% \\ & 2,978 & 12.2\% & 4,687 & 16.3\% \\ & 4,55 & 6,254 & 5.2\% & 5.2\% & 5.2\% \\ & & & & & & & & & & & & & & & & & & $                                                                                                                                                                                                                                                                                                                                                                                                                                                                                                                                                                                                                                                                                                                                                                                                                                                                                                                                                                                                                                                                                                                                                                                                                                                                                                                                                                                                                                                                                                                                                                                                                                                                                                                                                                                                                                                                                                  |  |
|                                                                                                                                                                                                                                                                                                                                                                                                                                                                                                                                                                                                                                                                                                                                                                                                                                                                                                                                                                                                                                                                                                                                                                                                                                                                                                                                                                                                                                                                                                                                                                                                                                                                                                                                                                                                                                                                                                                                                                                                                                                                                                                                                                                                                                                                                                  |  |
| $ \begin{array}{c c c c c c c c c c c c c c c c c c c $                                                                                                                                                                                                                                                                                                                                                                                                                                                                                                                                                                                                                                                                                                                                                                                                                                                                                                                                                                                                                                                                                                                                                                                                                                                                                                                                                                                                                                                                                                                                                                                                                                                                                                                                                                                                                                                                                                                                                                                                                                                                                                                                                                                                                                          |  |
| $ \begin{array}{c c c c c c c c c c c c c c c c c c c $                                                                                                                                                                                                                                                                                                                                                                                                                                                                                                                                                                                                                                                                                                                                                                                                                                                                                                                                                                                                                                                                                                                                                                                                                                                                                                                                                                                                                                                                                                                                                                                                                                                                                                                                                                                                                                                                                                                                                                                                                                                                                                                                                                                                                                          |  |
| Average Household Income         \$143,717         \$166,928           Per Capita Income         \$80,320         \$95,469           Population by Age         Number         Percent         1,359         2.7%           0 - 4         671         2.1%         1,055         2.4%         1,359         2.7%           5 - 9         376         1.2%         808         1.8%         926         1.8%           10 - 14         313         1.0%         630         1.4%         784         1.5%           15 - 19         2,750         8.6%         3,890         8.8%         4,037         7.9%           20 - 24         6,860         21.6%         5,843         13.3%         7,005         13.8%           25 - 34         8,845         27.8%         12,639         28.7%         13,597         26.7%           35 - 44         4,874         15.3%         7,324         16.6%         8,753         17.2%                                                                                                                                                                                                                                                                                                                                                                                                                                                                                                                                                                                                                                                                                                                                                                                                                                                                                                                                                                                                                                                                            |  |
| Average Household Income         \$143,717         \$166,928           Per Capita Income         \$80,320         \$95,469           Population by Age         Number         Percent         1,359         2.7%           0 - 4         671         2.1%         1,055         2.4%         1,359         2.7%           5 - 9         376         1.2%         808         1.8%         926         1.8%           10 - 14         313         1.0%         630         1.4%         784         1.5%           15 - 19         2,750         8.6%         3,890         8.8%         4,037         7.9%           20 - 24         6,860         21.6%         5,843         13.3%         7,005         13.8%           25 - 34         8,845         27.8%         12,639         28.7%         13,597         26.7%           35 - 44         4,874         15.3%         7,324         16.6%         8,753         17.2%                                                                                                                                                                                                                                                                                                                                                                                                                                                                                                                                                                                                                                                                                                                                                                                                                                                                                                                                                                                                                                                                            |  |
| Per Capita Income         \$80,320         \$95,469           Population by Age         Number         Percent         Number         Number         Percent         Number         Percent         Number         Number         Number         Number         Number         Percent         Number         Number         Number         Number         Number         Number         Num                                                                                                                                                                                                                                                                                                                                                                                                                                                                                                                                                                                                                                                                                                                                                                                                                                                                                                                                                                  |  |
| Census 201020232028Population by AgeNumberPercentNumberPercentNumberPercent0 - 46712.1%1,0552.4%1,3592.7%5 - 93761.2%8081.8%9261.8%10 - 143131.0%6301.4%7841.5%15 - 192,7508.6%3,8908.8%4,0377.9%20 - 246,86021.6%5,84313.3%7,00513.8%25 - 348,84527.8%12,63928.7%13,59726.7%35 - 444,87415.3%7,32416.6%8,75317.2%45 - 543,28210.3%4,3479.9%5,19010.2%55 - 642,3817.5%3,5458.1%4,0758.0%65 - 749573.0%2,6216.0%3,1956.3%75 - 843601.1%9722.2%1,5633.1%                                                                                                                                                                                                                                                                                                                                                                                                                                                                                                                                                                                                                                                                                                                                                                                                                                                                                                                                                                                                                                                                                                                                                                                                                                                                                                                                                                                                                                                                                                                                                                                                                                                                                                                                                                                                                                           |  |
| Population by AgeNumberNumberPercentNumberPercentNumberPercent0 - 46712.1%1,0552.4%1,3592.7%5 - 93761.2%8081.8%9261.8%10 - 143131.0%6301.4%7841.5%15 - 192,7508.6%3,8908.8%4,0377.9%20 - 246,86021.6%5,84313.3%7,00513.8%25 - 348,84527.8%12,63928.7%13,59726.7%35 - 444,87415.3%7,32416.6%8,75317.2%45 - 543,28210.3%4,3479.9%5,19010.2%55 - 642,3817.5%3,5458.1%4,0758.0%65 - 749573.0%2,6216.0%3,1956.3%75 - 843601.1%9722.2%1,5633.1%                                                                                                                                                                                                                                                                                                                                                                                                                                                                                                                                                                                                                                                                                                                                                                                                                                                                                                                                                                                                                                                                                                                                                                                                                                                                                                                                                                                                                                                                                                                                                                                                                                                                                                                                                                                                                                                        |  |
| 0 - 46712.1%1,0552.4%1,3592.7%5 - 93761.2%8081.8%9261.8%10 - 143131.0%6301.4%7841.5%15 - 192,7508.6%3,8908.8%4,0377.9%20 - 246,86021.6%5,84313.3%7,00513.8%25 - 348,84527.8%12,63928.7%13,59726.7%35 - 444,87415.3%7,32416.6%8,75317.2%45 - 543,28210.3%4,3479.9%5,19010.2%55 - 642,3817.5%3,5458.1%4,0758.0%65 - 749573.0%2,6216.0%3,1956.3%75 - 843601.1%9722.2%1,5633.1%                                                                                                                                                                                                                                                                                                                                                                                                                                                                                                                                                                                                                                                                                                                                                                                                                                                                                                                                                                                                                                                                                                                                                                                                                                                                                                                                                                                                                                                                                                                                                                                                                                                                                                                                                                                                                                                                                                                      |  |
| 5 - 93761.2%8081.8%9261.8%10 - 143131.0%6301.4%7841.5%15 - 192,7508.6%3,8908.8%4,0377.9%20 - 246,86021.6%5,84313.3%7,00513.8%25 - 348,84527.8%12,63928.7%13,59726.7%35 - 444,87415.3%7,32416.6%8,75317.2%45 - 543,28210.3%4,3479.9%5,19010.2%55 - 642,3817.5%3,5458.1%4,0758.0%65 - 749573.0%2,6216.0%3,1956.3%75 - 843601.1%9722.2%1,5633.1%                                                                                                                                                                                                                                                                                                                                                                                                                                                                                                                                                                                                                                                                                                                                                                                                                                                                                                                                                                                                                                                                                                                                                                                                                                                                                                                                                                                                                                                                                                                                                                                                                                                                                                                                                                                                                                                                                                                                                    |  |
| 10 - 143131.0%6301.4%7841.5%15 - 192,7508.6%3,8908.8%4,0377.9%20 - 246,86021.6%5,84313.3%7,00513.8%25 - 348,84527.8%12,63928.7%13,59726.7%35 - 444,87415.3%7,32416.6%8,75317.2%45 - 543,28210.3%4,3479.9%5,19010.2%55 - 642,3817.5%3,5458.1%4,0758.0%65 - 749573.0%2,6216.0%3,1956.3%75 - 843601.1%9722.2%1,5633.1%                                                                                                                                                                                                                                                                                                                                                                                                                                                                                                                                                                                                                                                                                                                                                                                                                                                                                                                                                                                                                                                                                                                                                                                                                                                                                                                                                                                                                                                                                                                                                                                                                                                                                                                                                                                                                                                                                                                                                                              |  |
| 15 - 192,7508.6%3,8908.8%4,0377.9%20 - 246,86021.6%5,84313.3%7,00513.8%25 - 348,84527.8%12,63928.7%13,59726.7%35 - 444,87415.3%7,32416.6%8,75317.2%45 - 543,28210.3%4,3479.9%5,19010.2%55 - 642,3817.5%3,5458.1%4,0758.0%65 - 749573.0%2,6216.0%3,1956.3%75 - 843601.1%9722.2%1,5633.1%                                                                                                                                                                                                                                                                                                                                                                                                                                                                                                                                                                                                                                                                                                                                                                                                                                                                                                                                                                                                                                                                                                                                                                                                                                                                                                                                                                                                                                                                                                                                                                                                                                                                                                                                                                                                                                                                                                                                                                                                          |  |
| 20 - 246,86021.6%5,84313.3%7,00513.8%25 - 348,84527.8%12,63928.7%13,59726.7%35 - 444,87415.3%7,32416.6%8,75317.2%45 - 543,28210.3%4,3479.9%5,19010.2%55 - 642,3817.5%3,5458.1%4,0758.0%65 - 749573.0%2,6216.0%3,1956.3%75 - 843601.1%9722.2%1,5633.1%                                                                                                                                                                                                                                                                                                                                                                                                                                                                                                                                                                                                                                                                                                                                                                                                                                                                                                                                                                                                                                                                                                                                                                                                                                                                                                                                                                                                                                                                                                                                                                                                                                                                                                                                                                                                                                                                                                                                                                                                                                            |  |
| 25 - 348,84527.8%12,63928.7%13,59726.7%35 - 444,87415.3%7,32416.6%8,75317.2%45 - 543,28210.3%4,3479.9%5,19010.2%55 - 642,3817.5%3,5458.1%4,0758.0%65 - 749573.0%2,6216.0%3,1956.3%75 - 843601.1%9722.2%1,5633.1%                                                                                                                                                                                                                                                                                                                                                                                                                                                                                                                                                                                                                                                                                                                                                                                                                                                                                                                                                                                                                                                                                                                                                                                                                                                                                                                                                                                                                                                                                                                                                                                                                                                                                                                                                                                                                                                                                                                                                                                                                                                                                 |  |
| 35 - 444,87415.3%7,32416.6%8,75317.2%45 - 543,28210.3%4,3479.9%5,19010.2%55 - 642,3817.5%3,5458.1%4,0758.0%65 - 749573.0%2,6216.0%3,1956.3%75 - 843601.1%9722.2%1,5633.1%                                                                                                                                                                                                                                                                                                                                                                                                                                                                                                                                                                                                                                                                                                                                                                                                                                                                                                                                                                                                                                                                                                                                                                                                                                                                                                                                                                                                                                                                                                                                                                                                                                                                                                                                                                                                                                                                                                                                                                                                                                                                                                                        |  |
| 45 - 543,28210.3%4,3479.9%5,19010.2%55 - 642,3817.5%3,5458.1%4,0758.0%65 - 749573.0%2,6216.0%3,1956.3%75 - 843601.1%9722.2%1,5633.1%                                                                                                                                                                                                                                                                                                                                                                                                                                                                                                                                                                                                                                                                                                                                                                                                                                                                                                                                                                                                                                                                                                                                                                                                                                                                                                                                                                                                                                                                                                                                                                                                                                                                                                                                                                                                                                                                                                                                                                                                                                                                                                                                                             |  |
| 55 - 642,3817.5%3,5458.1%4,0758.0%65 - 749573.0%2,6216.0%3,1956.3%75 - 843601.1%9722.2%1,5633.1%                                                                                                                                                                                                                                                                                                                                                                                                                                                                                                                                                                                                                                                                                                                                                                                                                                                                                                                                                                                                                                                                                                                                                                                                                                                                                                                                                                                                                                                                                                                                                                                                                                                                                                                                                                                                                                                                                                                                                                                                                                                                                                                                                                                                 |  |
| 65 - 749573.0%2,6216.0%3,1956.3%75 - 843601.1%9722.2%1,5633.1%                                                                                                                                                                                                                                                                                                                                                                                                                                                                                                                                                                                                                                                                                                                                                                                                                                                                                                                                                                                                                                                                                                                                                                                                                                                                                                                                                                                                                                                                                                                                                                                                                                                                                                                                                                                                                                                                                                                                                                                                                                                                                                                                                                                                                                   |  |
| 75 - 84 360 1.1% 972 2.2% 1,563 3.1%                                                                                                                                                                                                                                                                                                                                                                                                                                                                                                                                                                                                                                                                                                                                                                                                                                                                                                                                                                                                                                                                                                                                                                                                                                                                                                                                                                                                                                                                                                                                                                                                                                                                                                                                                                                                                                                                                                                                                                                                                                                                                                                                                                                                                                                             |  |
|                                                                                                                                                                                                                                                                                                                                                                                                                                                                                                                                                                                                                                                                                                                                                                                                                                                                                                                                                                                                                                                                                                                                                                                                                                                                                                                                                                                                                                                                                                                                                                                                                                                                                                                                                                                                                                                                                                                                                                                                                                                                                                                                                                                                                                                                                                  |  |
|                                                                                                                                                                                                                                                                                                                                                                                                                                                                                                                                                                                                                                                                                                                                                                                                                                                                                                                                                                                                                                                                                                                                                                                                                                                                                                                                                                                                                                                                                                                                                                                                                                                                                                                                                                                                                                                                                                                                                                                                                                                                                                                                                                                                                                                                                                  |  |
| 85+ 135 0.4% 326 0.7% 453 0.9%                                                                                                                                                                                                                                                                                                                                                                                                                                                                                                                                                                                                                                                                                                                                                                                                                                                                                                                                                                                                                                                                                                                                                                                                                                                                                                                                                                                                                                                                                                                                                                                                                                                                                                                                                                                                                                                                                                                                                                                                                                                                                                                                                                                                                                                                   |  |
| Census 2010         Census 2020         2023         2028                                                                                                                                                                                                                                                                                                                                                                                                                                                                                                                                                                                                                                                                                                                                                                                                                                                                                                                                                                                                                                                                                                                                                                                                                                                                                                                                                                                                                                                                                                                                                                                                                                                                                                                                                                                                                                                                                                                                                                                                                                                                                                                                                                                                                                        |  |
| Race and Ethnicity Number Percent Number Percent Number Percent Number Percent                                                                                                                                                                                                                                                                                                                                                                                                                                                                                                                                                                                                                                                                                                                                                                                                                                                                                                                                                                                                                                                                                                                                                                                                                                                                                                                                                                                                                                                                                                                                                                                                                                                                                                                                                                                                                                                                                                                                                                                                                                                                                                                                                                                                                   |  |
| White Alone         19,394         61.0%         26,207         60.6%         25,556         58.1%         27,948         54.9%                                                                                                                                                                                                                                                                                                                                                                                                                                                                                                                                                                                                                                                                                                                                                                                                                                                                                                                                                                                                                                                                                                                                                                                                                                                                                                                                                                                                                                                                                                                                                                                                                                                                                                                                                                                                                                                                                                                                                                                                                                                                                                                                                                  |  |
| Black Alone 7,505 23.6% 8,190 19.0% 8,778 20.0% 10,426 20.5%                                                                                                                                                                                                                                                                                                                                                                                                                                                                                                                                                                                                                                                                                                                                                                                                                                                                                                                                                                                                                                                                                                                                                                                                                                                                                                                                                                                                                                                                                                                                                                                                                                                                                                                                                                                                                                                                                                                                                                                                                                                                                                                                                                                                                                     |  |
| American Indian Alone         72         0.2%         112         0.3%         127         0.3%         161         0.3%                                                                                                                                                                                                                                                                                                                                                                                                                                                                                                                                                                                                                                                                                                                                                                                                                                                                                                                                                                                                                                                                                                                                                                                                                                                                                                                                                                                                                                                                                                                                                                                                                                                                                                                                                                                                                                                                                                                                                                                                                                                                                                                                                                         |  |
| Asian Alone 3,558 11.2% 4,364 10.1% 4,846 11.0% 6,546 12.9%                                                                                                                                                                                                                                                                                                                                                                                                                                                                                                                                                                                                                                                                                                                                                                                                                                                                                                                                                                                                                                                                                                                                                                                                                                                                                                                                                                                                                                                                                                                                                                                                                                                                                                                                                                                                                                                                                                                                                                                                                                                                                                                                                                                                                                      |  |
| Pacific Islander Alone         9         0.0%         25         0.1%         27         0.1%         30         0.1%                                                                                                                                                                                                                                                                                                                                                                                                                                                                                                                                                                                                                                                                                                                                                                                                                                                                                                                                                                                                                                                                                                                                                                                                                                                                                                                                                                                                                                                                                                                                                                                                                                                                                                                                                                                                                                                                                                                                                                                                                                                                                                                                                                            |  |
| Some Other Race Alone         370         1.2%         970         2.2%         1,044         2.4%         1,281         2.5%                                                                                                                                                                                                                                                                                                                                                                                                                                                                                                                                                                                                                                                                                                                                                                                                                                                                                                                                                                                                                                                                                                                                                                                                                                                                                                                                                                                                                                                                                                                                                                                                                                                                                                                                                                                                                                                                                                                                                                                                                                                                                                                                                                    |  |
| Two or More Races         897         2.8%         3,351         7.8%         3,621         8.2%         4,546         8.9%                                                                                                                                                                                                                                                                                                                                                                                                                                                                                                                                                                                                                                                                                                                                                                                                                                                                                                                                                                                                                                                                                                                                                                                                                                                                                                                                                                                                                                                                                                                                                                                                                                                                                                                                                                                                                                                                                                                                                                                                                                                                                                                                                                      |  |
| Hispanic Origin (Any Race)         1,469         4.6%         3,161         7.3%         3,458         7.9%         4,273         8.4%           Data Note: Income is expressed in current dollars.         5         5         5         5         5         5         5         5         5         5         5         5         5         5         5         5         5         5         5         5         5         5         5         5         5         5         5         5         5         5         5         5         5         5         5         5         5         5         5         5         5         5         5         5         5         5         5         5         5         5         5         5         5         5         5         5         5         5         5         5         5         5         5         5         5         5         5         5         5         5         5         5         5         5         5         5         5         5         5         5         5         5         5         5         5         5         5         5         5         5         5<                                                                                                                                                                                                                                                                                                                                                                                                                                                                                                                                                                                                                                                                                                                                                                                                                                                                                                                                                                                                                                                                                                                                               |  |