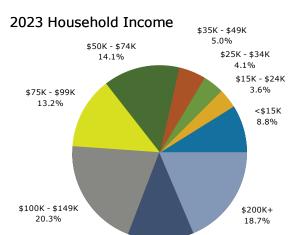

867 Peachtree St NE, Atlanta, Georgia, 30308 3 867 Peachtree St NE, Atlanta, Georgia, 30308 Ring: 1 mile radius Prepared by Esri

Latitude: 33.77841 Longitude: -84.38412

| SummaryCensus 2020Census 202020232028Population31,80543,21844,00150,938Households15,81223,46924,34428,827Families2,944-4,2595,086Average Household Size1,501,541,541,54Owner Occupied Housing Units6,210-9,1489,404Renter Occupied Housing Units9,602-15,19619,423Median Age29.8-32.733.3Trends: 2023-2028 Annual RateArea-5,1960.30%Households2.97%0.51%0.65%0.44%Household Income2.97%0.55%0.44%Owner HHS0.55%0.65%0.66%Median Household Income2.71%3.01%2.57%Households by Income2.14%8.8%1.7456.1%st 51,000st 9,0991,0014.1%8533.0%s 55,000 - st 4,9991,0114.1%3.9%5.2%s 52,000 - st 4,9993,22213.2%3.77713.1%s 50,000 - st 4,9993,22213.2%4.65712.7%s 50,000 - st 4,9992,7508.0%1.4%15.3%2.7%s 200,000 + 314,9993.10%6.19,3110.3%6.5572.7%s 50,000 - st 4,9993.7%12.2%12.2%4.65713.3%s 50,000 - st 4,9993.10%6.19,3112.3%6.5%13.4%s 50,000 - st 4,                                                                                                                                                                                                                                                                                                                                                                                                                                                                                                                                                                                                                                                                                                                                                                                                                                                                                                                                                                                                                                                                                                                                                                                                                                                                                                                                                                                                                                          |  |
|--------------------------------------------------------------------------------------------------------------------------------------------------------------------------------------------------------------------------------------------------------------------------------------------------------------------------------------------------------------------------------------------------------------------------------------------------------------------------------------------------------------------------------------------------------------------------------------------------------------------------------------------------------------------------------------------------------------------------------------------------------------------------------------------------------------------------------------------------------------------------------------------------------------------------------------------------------------------------------------------------------------------------------------------------------------------------------------------------------------------------------------------------------------------------------------------------------------------------------------------------------------------------------------------------------------------------------------------------------------------------------------------------------------------------------------------------------------------------------------------------------------------------------------------------------------------------------------------------------------------------------------------------------------------------------------------------------------------------------------------------------------------------------------------------------------------------------------------------------------------------------------------------------------------------------------------------------------------------------------------------------------------------------------------------------------------------------------------------------------------------------------------------------------------------------------------------------------------------------------------------------------------------------------------------|--|
| Households         15,812         23,469         24,344         28,827           Families         2,944         -         4,259         5,086           Average Household Size         1.50         1.56         1.54         1.54           Owner Occupied Housing Units         6,210         -         9,143         9,404           Renter Occupied Housing Units         9,602         -         15,196         19,423           Median Age         29.8         -         32.7         33.3           Trends: 2023-2028 Annual Rate         Area         State         National           Population         2.97%         0.51%         0.30%           Households         3.44%         0.65%         0.44%           Owner Hits         0.55%         0.82%         0.66%           Median Household Income         2.71%         3.01%         2.57%           Households by Income         2.7149         8.8%         1.74         6.1%           \$15,000         \$24,499         .87%         1.745         6.1%           \$25,000 - \$24,999         1,213         5.0%         1.134         3.9%           \$25,000 - \$24,999         3,222         13.2%         3.7%         3.1%                                                                                                                                                                                                                                                                                                                                                                                                                                                                                                                                                                                                                                                                                                                                                                                                                                                                                                                                                                                                                                                                                          |  |
| Families         2,944         -         4,259         5,086           Average Household Size         1.50         1.56         1.54         1.54           Owner Occupied Housing Units         9,602         -         15,196         19,423           Median Age         2.9.8         -         32.7         33.3           Trends: 2023-2028 Annual Rate         Area         State         National           Population         2.97%         0.51%         0.30%           Households         3.44%         0.65%         0.49%           Population         2.97%         0.55%         0.62%         0.66%           Median Household Income         2.71%         3.01%         2.57%           Median Household Income         2.71%         3.01%         2.57%           Households by Income         2.149         8.8%         1.745         6.1%           s 15,000 + \$24,999         2.149         8.8%         1.745         6.1%           s 25,000 + \$43,999         3.02%         3.20%         3.20%         3.20%           s 250,000 + \$49,999         3.222         13.2%         3.777         13.1%           s 510,000 + \$149,999         3.224         14.1%         3.6%                                                                                                                                                                                                                                                                                                                                                                                                                                                                                                                                                                                                                                                                                                                                                                                                                                                                                                                                                                                                                                                                                      |  |
| Average Household Size         1.50         1.56         1.54         1.54           Owner Occupied Housing Units $9,602$ - $15,196$ $18,423$ Median Age $29.8$ - $32,7$ $33.3$ Tredis: 2023-2028 Annual Rate         Area         State $0.30\%$ Population $2.97\%$ $0.51\%$ $0.30\%$ Households $3.44\%$ $0.65\%$ $0.49\%$ Owner Hits $0.55\%$ $0.82\%$ $0.66\%$ Median Household Income $2.71\%$ $3.01\%$ $225\%$ Households by Income $0.55\%$ $0.82\%$ $0.66\%$ Keita $0.55\%$ $0.82\%$ $0.66\%$ Median Household Income $2.14\%$ $8.8\%$ $1,745$ $6.1\%$ \$15,000         \$24,999 $8.8\%$ $1,745$ $6.1\%$ $2.2\%$ \$2000         \$34,999 $1,213$ $5.0\%$ $1.134$ $3.9\%$ \$15,000         \$49,999 $3.424$ $14.1\%$ $3.66$ $21.7\%$ \$250,000 + \$49,999 <t< td=""></t<>                                                                                                                                                                                                                                                                                                                                                                                                                                                                                                                                                                                                                                                                                                                                                                                                                                                                                                                                                                                                                                                                                                                                                                                                                                                                                                                                                                                                                                                                                                                |  |
| Owner Occupied Housing Units $6,210$ - $9,148$ $9,042$ Renter Occupied Housing Units $9,602$ - $32.3$ Trends: 2023-2028 Annual Rate       Area       State       National         Population $2.98$ 0.65%       0.30%         Households $3.44\%$ 0.65%       0.49%         Households $3.61\%$ 0.59%       0.49%         Population $2.57\%$ $3.01\%$ $2.57\%$ Owner His $0.55\%$ $0.42\%$ $0.66\%$ Median Household Income $2.71\%$ $3.01\%$ $2.57\%$ Households by Income $2.71\%$ $8.0\%$ $1.43$ $3.0\%$ $4515,000$ $42,499$ $8.8\%$ $1.745$ $6.1\%$ $4515,000$ $543,999$ $1.213$ $5.0\%$ $1.134$ $3.3\%$ $545,000$ $543,999$ $1.213$ $5.0\%$ $1.134$ $3.0\%$ $545,000$ $543,999$ $1.213$ $5.0\%$ $1.134$ $3.0\%$ $55,000$ $549,999$ $3.424$ $14.1\%$ $5.66,928$ $3.0\%$ $55,000$                                                                                                                                                                                                                                                                                                                                                                                                                                                                                                                                                                                                                                                                                                                                                                                                                                                                                                                                                                                                                                                                                                                                                                                                                                                                                                                                                                                                                                                                                                            |  |
| Renter Occupied Housing Units $9,602$ - $15,196$ $19,423$ Median Age         29.8         - $32.7$ $33.3$ Trendis 2023-2028 Annual Rate         Area         State         National           Population $2.97\%$ $0.51\%$ $0.30\%$ Households $3.44\%$ $0.55\%$ $0.49\%$ Owner HHs $0.55\%$ $0.82\%$ $0.44\%$ Owner HHs $0.55\%$ $0.82\%$ $0.66\%$ Median Household Income $2.71\%$ $3.01\%$ $2.57\%$ Households by Income $2.149$ $8.8\%$ $1,745$ $6.1\%$ $s^{$15,000 - $24,999$ $1.001$ $4.1\%$ $3.39\%$ $3.33$ $s^{$25,000 - $34,999$ $1.001$ $4.1\%$ $3.69$ $12.7\%$ $s^{$50,000 - $49,999$ $3.242$ $13.2\%$ $3.777$ $13.1\%$ $$10,000 + $149,999$ $2.978$ $12.2\%$ $6.692$ $21.7\%$ $$200,000 +$ $$9,999$ $$3.242$ $13.2\%$ $6.692$ $21.7\%$ Areag                                                                                                                                                                                                                                                                                                                                                                                                                                                                                                                                                                                                                                                                                                                                                                                                                                                                                                                                                                                                                                                                                                                                                                                                                                                                                                                                                                                                                                                                                                                                         |  |
| Median Age29.8-32.733.3Trends: 2023-2028 Annual RateAreaStateNationalPopulation2.97%0.51%0.30%Households3.44%0.65%0.44%Owner HHS0.55%0.82%0.44%Owner HHS0.55%0.82%0.65%Median Household Income2.71%3.01%2.25%Households by IncomeNumberPercentNumberPercent< \$15,000 + \$24,999                                                                                                                                                                                                                                                                                                                                                                                                                                                                                                                                                                                                                                                                                                                                                                                                                                                                                                                                                                                                                                                                                                                                                                                                                                                                                                                                                                                                                                                                                                                                                                                                                                                                                                                                                                                                                                                                                                                                                                                                                 |  |
| Trends: 2023-2028 Annual Rate         Area         State         National           Population         2.97%         0.51%         0.30%           Households         3.44%         0.65%         0.44%           Owner HHs         0.55%         0.82%         0.66%           Median Household Income         2.71%         3.01%         2.57%           Verseholds by Income         2.14%         3.01%         2.57%           Households by Income         2.149         8.8%         1.745         6.1%           \$15,000         \$24,999         8.8%         1.745         6.1%           \$25,000         \$44,999         1,001         4.1%         8.3%         1.745           \$25,000         \$44,999         1,001         4.1%         8.3%         1.745         6.1%           \$25,000         \$44,999         1,213         5.0%         1,114         3.9%         12.1%         1.613         1.7%           \$25,000         \$49,999         3.222         13.2%         3.7%         13.1%         \$16,669         12.7%           \$450,000         \$199,999         3.222         13.2%         4,687         16.3%           \$400,000         \$199,999         3.222                                                                                                                                                                                                                                                                                                                                                                                                                                                                                                                                                                                                                                                                                                                                                                                                                                                                                                                                                                                                                                                                                      |  |
| Population $2.97\%$ $0.51\%$ $0.30\%$ Households $3.44\%$ $0.55\%$ $0.49\%$ Mousehold Income $3.61\%$ $0.55\%$ $0.82\%$ $0.49\%$ Owner HHs $0.55\%$ $0.82\%$ $0.66\%$ Median Household Income $2.71\%$ $3.61\%$ $2.57\%$ Households by Income $2023$ $20236$ $70236$ Households by Income $2023$ $20236$ $70236$ $< 1000 + 524,999$ $81,000 + 524,999$ $81,000 + 524,999$ $81,000 + 524,999$ $81,000 + 524,999$ $81,000 + 514,999$ $81,000 + 514,999$ $81,30,00 + 514,999$ $81,30,00 + 514,999$ $81,32,00 + 514,999$ $81,32,00 + 514,999$ $81,32,00 + 514,999$ $81,32,00 + 514,999$ $81,32,00 + 514,999$ $81,32,00 + 514,999$ $81,32,00 + 514,999$ $81,32,00 + 514,999$ $81,32,00 + 514,999$ $81,32,00 + 514,999$ $81,32,00 + 514,999$ $81,32,00 + 514,91,919$ $81,52,00 + 514,91,919$ $81,52,00 + 514,91,919$ $81,52,00 + 514,91,919$ $81,52,00 + 514,91,919$ $81,52,00 + 514,91,919$ $81,52,00,00 + 514,91,919$ $81,52,00,00 + 514,91,919$ $81,52,00,00 + 514,91,919$ $81,52,00,00 + 514,91,919$ $81,52,00,00 + 514,91,919$ $81,52,00,00 + 514,91,919$ $81,52,00,00 + 514,91,919$ $81,52,00,00 + 514,91,919$ $81,52,00,00 + 514,91,919$ $81,52,00,00 + 514,91,919$ $81,52,00,00 + 514,91,919$ $81,52,00,00 + 514,91,919$ $81,52,00,00 + 514,91,919$ $81,52,00,00 + 514,91,919$ $81,52,00,00 + 514,91,919$ $81,52,00,00 + 514,91,919$ $81,52,00,00 + 514,91,919$ $81,52,00,00 + 514,91,919$ $81,52,00,00 + 514,91,919$ $81,52,00,00 + 514,91,$                                                                                                                                                                                                                                                                                                                                                                                                                                                                                                                                                                                                                                                                                                                                                                                                                                                  |  |
| $ \begin{array}{ c c c c c } \mbox{Households} & 3.44\% & 0.65\% & 0.49\% \\ \mbox{Familles} & 3.61\% & 0.59\% & 0.82\% & 0.49\% \\ \mbox{Familles} & 0.55\% & 0.82\% & 0.65\% \\ \mbox{Median Household Income} & 2.71\% & 3.01\% & 2.57\% \\ \hline \mbox{Derivative Percent} & Number & Percent \\ \mbox{$415,000 + $24,999 & $2,149 & 8.8\% & 1,745 & 6.1\% \\ $$15,000 + $24,999 & $2,149 & 8.8\% & 1,745 & 6.1\% \\ $$25,000 + $24,999 & $1,001 & 4.1\% & 853 & 3.0\% \\ $$25,000 + $24,999 & $1,001 & 4.1\% & 853 & 3.0\% \\ $$35,000 + $$49,999 & $3,242 & 14,1\% & 3,669 & 12.7\% \\ $$50,000 + $$79,999 & $3,222 & 13.2\% & 3,777 & 13.1\% \\ $$100,000 + $$149,999 & $3,222 & 13.2\% & 3,777 & 13.1\% \\ $$100,000 + $$199,999 & $2,978 & 12.2\% & 4,687 & 16.3\% \\ $$200,000+ & $4,556 & 18.7\% & 6,254 & 21.7\% \\ \hline \mbox{Median Household Income} & $$101,931 & $$116,485 & $$143,717 & $$166,928 & $$25,469 & $$143,717 & $$166,928 & $$25,469 & $$143,717 & $$166,928 & $$25,469 & $$143,717 & $$166,928 & $$25,469 & $$143,717 & $$166,928 & $$25,469 & $$143,717 & $$166,928 & $$25,469 & $$143,717 & $$166,928 & $$25,469 & $$143,717 & $$166,928 & $$27\% & $$143,717 & $$166,928 & $$27\% & $$143,717 & $$166,928 & $$27\% & $$143,717 & $$166,928 & $$27\% & $$143,717 & $$166,928 & $$27\% & $$143,717 & $$166,928 & $$27\% & $$143,717 & $$166,928 & $$27\% & $$24\% & $$143,717 & $$166,928 & $$27\% & $$25,499 & $$25,499 & $$25,499 & $$25,499 & $$27\% & $$29 & $$27\% & $$27\% & $$27\% & $$27\% & $$27\% & $$27\% & $$27\% & $$27\% & $$27\% & $$27\% & $$27\% & $$27\% & $$27\% & $$27\% & $$27\% & $$27\% & $$27\% & $$27\% & $$27\% & $$27\% & $$27\% & $$27\% & $$27\% & $$27\% & $$27\% & $$27\% & $$27\% & $$27\% & $$27\% & $$27\% & $$27\% & $$27\% & $$27\% & $$27\% & $$27\% & $$27\% & $$27\% & $$27\% & $$27\% & $$27\% & $$27\% & $$27\% & $$27\% & $$27\% & $$27\% & $$27\% & $$27\% & $$27\% & $$27\% & $$27\% & $$27\% & $$27\% & $$27\% & $$27\% & $$27\% & $$27\% & $$27\% & $$27\% & $$27\% & $$27\% & $$27\% & $$27\% & $$27\% & $$27\% & $$27\% & $$27\% & $$27\% & $$27\% & $$27\% & $$27\% & $$27\% & $$27\% & $$27\% & $$27\% & $$27\% & $$27\% & $$27\% & $$27\% & $$27\% & $$27\% & $$27\% & $$27\% & $$27\% & $$27\% & $$27\% &$ |  |
| Families3.61%0.59%0.44%Owner HHs0.55%0.82%0.66%Median Household Income2.71%3.01%2.25%20232028Households by Income2.1498.8%6272.28%\$15,000\$2,49992.1498.8%6272.2%\$25,000\$34,9991.0114.1%8533.0%\$35,000\$49,9991.2135.0%1.1343.9%\$50,000\$44,9991.2135.0%1.27%3.424\$50,000\$44,9994.93120.3%3.77713.1%\$50,000\$149,9994.93120.3%4.68716.3%\$50,000\$149,9994.93120.3%4.68716.3%\$150,000\$199,9992.97812.2%4.68716.3%\$200,000+\$149,999\$15.1%\$116,48521.7%2.1%Average Household Income\$101,931\$116,48521.7%2.1%Average Household Income\$101,931\$116,4852.7%Per Capita Income\$80,302\$95,46921.6%046712.1%16.6%046712.1%4.66705.93.6%3.00%88%3.0%10.143131.0%6331.3%7.7%5.93.7%3.1%6.66021.6%3.84%3.5%10.143131.0%6301.4%7.8%1.5%10.258.6%                                                                                                                                                                                                                                                                                                                                                                                                                                                                                                                                                                                                                                                                                                                                                                                                                                                                                                                                                                                                                                                                                                                                                                                                                                                                                                                                                                                                                                                                                                                                          |  |
| Median Household Income2.71%3.01%2.57%V2023V2023V2023V2023V2023V2023NumberNumberPercentV2023V2023V2023V2023V2023V2023V2023V2023V2023V2023V2023V2023V203V203V203V203V203V203V203V203V203V203V203V203V203V203V203V203V203V203V203V203V203V203V203V203V203V203V203V203V203V203V203V203V203V203V203V203V203V203V203V203V203V203V203V203V203V203V203 <td colspa<="" td=""></td>                                                                                                                                                                                                                                                                                                                                                                                                                                                                                                                                                                                                                                                                                                                                                                                                                                                                                                                                                                                                                                                                                                                                                                                                                                                                                                                                                                                                                                                                                                                                                                                                                                                                                                                                                                                                                                                                                                                       |  |
| Median Household Income2.71%3.01%2.57%V2023V2023V2023V2023V2023V2023NumberNumberPercentV2023V2023V2023V2023V2023V2023V2023V2023V2023V2023V2023V2023V203V203V203V203V203V203V203V203V203V203V203V203V203V203V203V203V203V203V203V203V203V203V203V203V203V203V203V203V203V203V203V203V203V203V203V203V203V203V203V203V203V203V203V203V203V203V203 <td colspa<="" td=""></td>                                                                                                                                                                                                                                                                                                                                                                                                                                                                                                                                                                                                                                                                                                                                                                                                                                                                                                                                                                                                                                                                                                                                                                                                                                                                                                                                                                                                                                                                                                                                                                                                                                                                                                                                                                                                                                                                                                                       |  |
| Households by IncomeNumberPercentNumberPercent< $15,000$ $22,499$ $8.8\%$ $1,745$ $6.1\%$ $\$15,000 - $24,999$ $81\%$ $3.6\%$ $627$ $2.2\%$ $\$25,000 - $34,999$ $1,001$ $4.1\%$ $833$ $3.0\%$ $\$35,000 - $49,999$ $1,213$ $5.0\%$ $1,134$ $3.9\%$ $\$50,000 - $74,999$ $3,424$ $14.1\%$ $3,669$ $12.7\%$ $\$75,000 - $99,999$ $2.2\%$ $4,931$ $20.3\%$ $6,080$ $21.7\%$ $\$100,000 - $149,999$ $2.2\%$ $4,931$ $20.3\%$ $6,254$ $21.7\%$ $\$150,000 - $199,999$ $2.2\%$ $12.2\%$ $4,687$ $16.3\%$ $\$150,000 - $199,999$ $2.2\%$ $12.2\%$ $4,687$ $16.3\%$ $\$150,000 - $199,999$ $2.5\%$ $2.978$ $18.7\%$ $5.2\%$ $4.687$ $\$150,000 - $199,999$ $$16,928$ $$12.2\%$ $$16.5\%$ $21.7\%$ $\$150,000 - $199,999$ $$150,000 - $199,999$ $$16.5\%$ $$2.7\%$ $$2.7\%$ $$Median Household Income$113,171$2.1\%$16.5\%2$2.1\%2$Median Household Income$113,171$101,931$2.7\%$2.7\%$Median Household Income$103,12\%$1.0\%5$2.4\%$1.6\%2$141,100$133,10.0\%2$2.1\%2$2.1\%2$2.1\%2$155 - 9$3.6\%2$2.6\%3$3.8\%2$2.8\%2$3.8\%2$2.8\%2$155 - 9$2.6\%2$2.6\%2$2.8\%2$3.8\%2$3.8\%2$                                                                                                                                                                                                                                                                                                                                                                                                                                                                                                                                                                                                                                                                                                                                                                                                                                                                                                                                                                                                                                                                                                                                                                                                                       |  |
| $ \begin{array}{ c c c c c } < < 1,149 & 8.8\% & 1,745 & 6.1\% \\ < 1,500 & $24,999 & 871 & 3.6\% & 627 & 2.2\% \\ < 3,500 & $34,999 & 1,011 & 4.1\% & 853 & 3.0\% \\ < 355,000 & $44,999 & 1,213 & 5.0\% & 1,143 & 3.9\% \\ < $50,000 & $74,999 & 3,424 & 14.1\% & 3,669 & 12.7\% \\ < $50,000 & $199,999 & 3,222 & 13.2\% & 3,777 & 13.1\% \\ < $100,000 & $149,999 & 2,2078 & 12.2\% & 4,687 & 16.3\% \\ < $100,000 & $199,999 & 2,2078 & 12.2\% & 4,687 & 16.3\% \\ < $200,000 + & 199,999 & 2,25\% & 18.7\% & 6,254 & 21.7\% \\ < $100,000 & $199,999 & 2,25\% & 18.7\% & 5166,928 & 21.7\% \\ < $200,000 + & 519,999 & 2,25\% & 18.7\% & 5166,928 & 21.7\% \\ < $100,000 & $199,999 & 2,25\% & 18.7\% & 5166,928 & 21.7\% \\ < $116,485 & 200,000 + & 5101,931 & 510,000 & 519,000 & 200 & 200 & 200 & 200 & 200 & 200 & 200 & 200 & 200 & 200 & 200 & 200 & 200 & 200 & 200 & 200 & 200 & 200 & 200 & 200 & 200 & 200 & 200 & 200 & 200 & 200 & 200 & 200 & 200 & 200 & 200 & 200 & 200 & 200 & 200 & 200 & 200 & 200 & 200 & 200 & 200 & 200 & 200 & 200 & 200 & 200 & 200 & 200 & 200 & 200 & 200 & 200 & 200 & 200 & 200 & 200 & 200 & 200 & 200 & 200 & 200 & 200 & 200 & 200 & 200 & 200 & 200 & 200 & 200 & 200 & 200 & 200 & 200 & 200 & 200 & 200 & 200 & 200 & 200 & 200 & 200 & 200 & 200 & 200 & 200 & 200 & 200 & 200 & 200 & 200 & 200 & 200 & 200 & 200 & 200 & 200 & 200 & 200 & 200 & 200 & 200 & 200 & 200 & 200 & 200 & 200 & 200 & 200 & 200 & 200 & 200 & 200 & 200 & 200 & 200 & 200 & 200 & 200 & 200 & 200 & 200 & 200 & 200 & 200 & 200 & 200 & 200 & 200 & 200 & 200 & 200 & 200 & 200 & 200 & 200 & 200 & 200 & 200 & 200 & 200 & 200 & 200 & 200 & 200 & 200 & 200 & 200 & 200 & 200 & 200 & 200 & 200 & 200 & 200 & 200 & 200 & 200 & 200 & 200 & 200 & 200 & 200 & 200 & 200 & 200 & 200 & 200 & 200 & 200 & 200 & 200 & 200 & 200 & 200 & 200 & 200 & 200 & 200 & 200 & 200 & 200 & 200 & 200 & 200 & 200 & 200 & 200 & 200 & 200 & 200 & 200 & 200 & 200 & 200 & 200 & 200 & 200 & 200 & 200 & 200 & 200 & 200 & 200 & 200 & 200 & 200 & 200 & 200 & 200 & 200 & 200 & 200 & 200 & 200 & 200 & 200 & 200 & 200 & 200 & 200 & 200 & 200 & 20$                                                                                                               |  |
| $ \begin{array}{ c c c c c } < < 1,149 & 8.8\% & 1,745 & 6.1\% \\ < 1,500 & $24,999 & 871 & 3.6\% & 627 & 2.2\% \\ < 3,500 & $34,999 & 1,011 & 4.1\% & 853 & 3.0\% \\ < 355,000 & $44,999 & 1,213 & 5.0\% & 1,143 & 3.9\% \\ < $50,000 & $74,999 & 3,424 & 14.1\% & 3,669 & 12.7\% \\ < $50,000 & $199,999 & 3,222 & 13.2\% & 3,777 & 13.1\% \\ < $100,000 & $149,999 & 2,2078 & 12.2\% & 4,687 & 16.3\% \\ < $100,000 & $199,999 & 2,2078 & 12.2\% & 4,687 & 16.3\% \\ < $200,000 + & 199,999 & 2,25\% & 18.7\% & 6,254 & 21.7\% \\ < $100,000 & $199,999 & 2,25\% & 18.7\% & 5166,928 & 21.7\% \\ < $200,000 + & 519,999 & 2,25\% & 18.7\% & 5166,928 & 21.7\% \\ < $100,000 & $199,999 & 2,25\% & 18.7\% & 5166,928 & 21.7\% \\ < $116,485 & 200,000 + & 5101,931 & 510,000 & 519,000 & 200 & 200 & 200 & 200 & 200 & 200 & 200 & 200 & 200 & 200 & 200 & 200 & 200 & 200 & 200 & 200 & 200 & 200 & 200 & 200 & 200 & 200 & 200 & 200 & 200 & 200 & 200 & 200 & 200 & 200 & 200 & 200 & 200 & 200 & 200 & 200 & 200 & 200 & 200 & 200 & 200 & 200 & 200 & 200 & 200 & 200 & 200 & 200 & 200 & 200 & 200 & 200 & 200 & 200 & 200 & 200 & 200 & 200 & 200 & 200 & 200 & 200 & 200 & 200 & 200 & 200 & 200 & 200 & 200 & 200 & 200 & 200 & 200 & 200 & 200 & 200 & 200 & 200 & 200 & 200 & 200 & 200 & 200 & 200 & 200 & 200 & 200 & 200 & 200 & 200 & 200 & 200 & 200 & 200 & 200 & 200 & 200 & 200 & 200 & 200 & 200 & 200 & 200 & 200 & 200 & 200 & 200 & 200 & 200 & 200 & 200 & 200 & 200 & 200 & 200 & 200 & 200 & 200 & 200 & 200 & 200 & 200 & 200 & 200 & 200 & 200 & 200 & 200 & 200 & 200 & 200 & 200 & 200 & 200 & 200 & 200 & 200 & 200 & 200 & 200 & 200 & 200 & 200 & 200 & 200 & 200 & 200 & 200 & 200 & 200 & 200 & 200 & 200 & 200 & 200 & 200 & 200 & 200 & 200 & 200 & 200 & 200 & 200 & 200 & 200 & 200 & 200 & 200 & 200 & 200 & 200 & 200 & 200 & 200 & 200 & 200 & 200 & 200 & 200 & 200 & 200 & 200 & 200 & 200 & 200 & 200 & 200 & 200 & 200 & 200 & 200 & 200 & 200 & 200 & 200 & 200 & 200 & 200 & 200 & 200 & 200 & 200 & 200 & 200 & 200 & 200 & 200 & 200 & 200 & 200 & 200 & 200 & 200 & 200 & 200 & 200 & 200 & 200 & 200 & 200 & 200 & 200 & 20$                                                                                                               |  |
| \$15,000 - \$24,999       871       3.6%       627       2.2%         \$25,000 - \$34,999       1,010       4.1%       853       3.0%         \$35,000 - \$49,999       3,242       14.1%       853       3.0%         \$50,000 - \$74,999       3,242       14.1%       3.669       12.7%         \$100,000 - \$149,999       3,222       13.2%       3,777       13.1%         \$100,000 - \$149,999       4,931       20.3%       6,080       21.1%         \$100,000 - \$149,999       4,951       20.3%       6,080       21.1%         \$100,000 - \$149,999       4,951       20.3%       6,080       21.1%         \$200,000+       \$19,999       4,857       817%       4,687       16.3%         \$200,000+       \$109,999       \$10.8%       \$12.8%       4,687       16.3%         \$200,000+       \$10,931       \$10,931       \$116,482       \$216,492       \$10.6%       \$25.469       \$21.1%         PerCapita Income       \$101,931       \$10.6%       \$24.8%       \$13.5%       \$24.8%       \$13.5%       \$24.8%       \$13.5%       \$24.8%       \$13.5%       \$1.6%       \$1.8%       \$1.6%       \$1.6%       \$1.8%       \$1.6%       \$1.6%       \$1.6%       \$                                                                                                                                                                                                                                                                                                                                                                                                                                                                                                                                                                                                                                                                                                                                                                                                                                                                                                                                                                                                                                                                                   |  |
| $ \begin{array}{cccccccccccccccccccccccccccccccccccc$                                                                                                                                                                                                                                                                                                                                                                                                                                                                                                                                                                                                                                                                                                                                                                                                                                                                                                                                                                                                                                                                                                                                                                                                                                                                                                                                                                                                                                                                                                                                                                                                                                                                                                                                                                                                                                                                                                                                                                                                                                                                                                                                                                                                                                            |  |
|                                                                                                                                                                                                                                                                                                                                                                                                                                                                                                                                                                                                                                                                                                                                                                                                                                                                                                                                                                                                                                                                                                                                                                                                                                                                                                                                                                                                                                                                                                                                                                                                                                                                                                                                                                                                                                                                                                                                                                                                                                                                                                                                                                                                                                                                                                  |  |
| $ \begin{array}{c c c c c c c c c c c c c c c c c c c $                                                                                                                                                                                                                                                                                                                                                                                                                                                                                                                                                                                                                                                                                                                                                                                                                                                                                                                                                                                                                                                                                                                                                                                                                                                                                                                                                                                                                                                                                                                                                                                                                                                                                                                                                                                                                                                                                                                                                                                                                                                                                                                                                                                                                                          |  |
| $\begin{array}{c c c c c c } & 3,222 & 13.2\% & 3,777 & 13.1\% \\ & 3,000 + $99,999 & 3,277 & 4,31 & 0 \\ & 100,000 - $149,999 & 2,100 & 4,931 & 20.3\% & 6,080 & 21.1\% \\ & 150,000 + $199,999 & 2,978 & 12.2\% & 4,687 & 16.3\% \\ & 2,978 & 12.2\% & 4,687 & 16.3\% \\ & 2,978 & 12.2\% & 4,687 & 16.3\% \\ & 4,55 & 6,254 & 5.2\% & 5.2\% & 5.2\% \\ & & & & & & & & & & & & & & & & & & $                                                                                                                                                                                                                                                                                                                                                                                                                                                                                                                                                                                                                                                                                                                                                                                                                                                                                                                                                                                                                                                                                                                                                                                                                                                                                                                                                                                                                                                                                                                                                                                                                                                                                                                                                                                                                                                                                                  |  |
|                                                                                                                                                                                                                                                                                                                                                                                                                                                                                                                                                                                                                                                                                                                                                                                                                                                                                                                                                                                                                                                                                                                                                                                                                                                                                                                                                                                                                                                                                                                                                                                                                                                                                                                                                                                                                                                                                                                                                                                                                                                                                                                                                                                                                                                                                                  |  |
| $ \begin{array}{c c c c c c c c c c c c c c c c c c c $                                                                                                                                                                                                                                                                                                                                                                                                                                                                                                                                                                                                                                                                                                                                                                                                                                                                                                                                                                                                                                                                                                                                                                                                                                                                                                                                                                                                                                                                                                                                                                                                                                                                                                                                                                                                                                                                                                                                                                                                                                                                                                                                                                                                                                          |  |
| $ \begin{array}{c c c c c c c c c c c c c c c c c c c $                                                                                                                                                                                                                                                                                                                                                                                                                                                                                                                                                                                                                                                                                                                                                                                                                                                                                                                                                                                                                                                                                                                                                                                                                                                                                                                                                                                                                                                                                                                                                                                                                                                                                                                                                                                                                                                                                                                                                                                                                                                                                                                                                                                                                                          |  |
| Average Household Income         \$143,717         \$166,928           Per Capita Income         \$80,320         \$95,469           Population by Age         Number         Percent         1,359         2.7%           0 - 4         671         2.1%         1,055         2.4%         1,359         2.7%           5 - 9         376         1.2%         808         1.8%         926         1.8%           10 - 14         313         1.0%         630         1.4%         784         1.5%           15 - 19         2,750         8.6%         3,890         8.8%         4,037         7.9%           20 - 24         6,860         21.6%         5,843         13.3%         7,005         13.8%           25 - 34         8,845         27.8%         12,639         28.7%         13,597         26.7%           35 - 44         4,874         15.3%         7,324         16.6%         8,753         17.2%                                                                                                                                                                                                                                                                                                                                                                                                                                                                                                                                                                                                                                                                                                                                                                                                                                                                                                                                                                                                                                                                            |  |
| Average Household Income         \$143,717         \$166,928           Per Capita Income         \$80,320         \$95,469           Population by Age         Number         Percent         1,359         2.7%           0 - 4         671         2.1%         1,055         2.4%         1,359         2.7%           5 - 9         376         1.2%         808         1.8%         926         1.8%           10 - 14         313         1.0%         630         1.4%         784         1.5%           15 - 19         2,750         8.6%         3,890         8.8%         4,037         7.9%           20 - 24         6,860         21.6%         5,843         13.3%         7,005         13.8%           25 - 34         8,845         27.8%         12,639         28.7%         13,597         26.7%           35 - 44         4,874         15.3%         7,324         16.6%         8,753         17.2%                                                                                                                                                                                                                                                                                                                                                                                                                                                                                                                                                                                                                                                                                                                                                                                                                                                                                                                                                                                                                                                                            |  |
| Per Capita Income         \$80,320         \$95,469           Population by Age         Number         Percent         Number         Number         Percent         Number         Percent         Number         Number         Number         Number         Number         Percent         Number         Number         Number         Number         Number         Number         Num                                                                                                                                                                                                                                                                                                                                                                                                                                                                                                                                                                                                                                                                                                                                                                                                                                                                                                                                                                  |  |
| Census 201020232028Population by AgeNumberPercentNumberPercentNumberPercent0 - 46712.1%1,0552.4%1,3592.7%5 - 93761.2%8081.8%9261.8%10 - 143131.0%6301.4%7841.5%15 - 192,7508.6%3,8908.8%4,0377.9%20 - 246,86021.6%5,84313.3%7,00513.8%25 - 348,84527.8%12,63928.7%13,59726.7%35 - 444,87415.3%7,32416.6%8,75317.2%45 - 543,28210.3%4,3479.9%5,19010.2%55 - 642,3817.5%3,5458.1%4,0758.0%65 - 749573.0%2,6216.0%3,1956.3%75 - 843601.1%9722.2%1,5633.1%                                                                                                                                                                                                                                                                                                                                                                                                                                                                                                                                                                                                                                                                                                                                                                                                                                                                                                                                                                                                                                                                                                                                                                                                                                                                                                                                                                                                                                                                                                                                                                                                                                                                                                                                                                                                                                           |  |
| Population by AgeNumberNumberPercentNumberPercentNumberPercent0 - 46712.1%1,0552.4%1,3592.7%5 - 93761.2%8081.8%9261.8%10 - 143131.0%6301.4%7841.5%15 - 192,7508.6%3,8908.8%4,0377.9%20 - 246,86021.6%5,84313.3%7,00513.8%25 - 348,84527.8%12,63928.7%13,59726.7%35 - 444,87415.3%7,32416.6%8,75317.2%45 - 543,28210.3%4,3479.9%5,19010.2%55 - 642,3817.5%3,5458.1%4,0758.0%65 - 749573.0%2,6216.0%3,1956.3%75 - 843601.1%9722.2%1,5633.1%                                                                                                                                                                                                                                                                                                                                                                                                                                                                                                                                                                                                                                                                                                                                                                                                                                                                                                                                                                                                                                                                                                                                                                                                                                                                                                                                                                                                                                                                                                                                                                                                                                                                                                                                                                                                                                                        |  |
| 0 - 46712.1%1,0552.4%1,3592.7%5 - 93761.2%8081.8%9261.8%10 - 143131.0%6301.4%7841.5%15 - 192,7508.6%3,8908.8%4,0377.9%20 - 246,86021.6%5,84313.3%7,00513.8%25 - 348,84527.8%12,63928.7%13,59726.7%35 - 444,87415.3%7,32416.6%8,75317.2%45 - 543,28210.3%4,3479.9%5,19010.2%55 - 642,3817.5%3,5458.1%4,0758.0%65 - 749573.0%2,6216.0%3,1956.3%75 - 843601.1%9722.2%1,5633.1%                                                                                                                                                                                                                                                                                                                                                                                                                                                                                                                                                                                                                                                                                                                                                                                                                                                                                                                                                                                                                                                                                                                                                                                                                                                                                                                                                                                                                                                                                                                                                                                                                                                                                                                                                                                                                                                                                                                      |  |
| 5 - 93761.2%8081.8%9261.8%10 - 143131.0%6301.4%7841.5%15 - 192,7508.6%3,8908.8%4,0377.9%20 - 246,86021.6%5,84313.3%7,00513.8%25 - 348,84527.8%12,63928.7%13,59726.7%35 - 444,87415.3%7,32416.6%8,75317.2%45 - 543,28210.3%4,3479.9%5,19010.2%55 - 642,3817.5%3,5458.1%4,0758.0%65 - 749573.0%2,6216.0%3,1956.3%75 - 843601.1%9722.2%1,5633.1%                                                                                                                                                                                                                                                                                                                                                                                                                                                                                                                                                                                                                                                                                                                                                                                                                                                                                                                                                                                                                                                                                                                                                                                                                                                                                                                                                                                                                                                                                                                                                                                                                                                                                                                                                                                                                                                                                                                                                    |  |
| 10 - 143131.0%6301.4%7841.5%15 - 192,7508.6%3,8908.8%4,0377.9%20 - 246,86021.6%5,84313.3%7,00513.8%25 - 348,84527.8%12,63928.7%13,59726.7%35 - 444,87415.3%7,32416.6%8,75317.2%45 - 543,28210.3%4,3479.9%5,19010.2%55 - 642,3817.5%3,5458.1%4,0758.0%65 - 749573.0%2,6216.0%3,1956.3%75 - 843601.1%9722.2%1,5633.1%                                                                                                                                                                                                                                                                                                                                                                                                                                                                                                                                                                                                                                                                                                                                                                                                                                                                                                                                                                                                                                                                                                                                                                                                                                                                                                                                                                                                                                                                                                                                                                                                                                                                                                                                                                                                                                                                                                                                                                              |  |
| 15 - 192,7508.6%3,8908.8%4,0377.9%20 - 246,86021.6%5,84313.3%7,00513.8%25 - 348,84527.8%12,63928.7%13,59726.7%35 - 444,87415.3%7,32416.6%8,75317.2%45 - 543,28210.3%4,3479.9%5,19010.2%55 - 642,3817.5%3,5458.1%4,0758.0%65 - 749573.0%2,6216.0%3,1956.3%75 - 843601.1%9722.2%1,5633.1%                                                                                                                                                                                                                                                                                                                                                                                                                                                                                                                                                                                                                                                                                                                                                                                                                                                                                                                                                                                                                                                                                                                                                                                                                                                                                                                                                                                                                                                                                                                                                                                                                                                                                                                                                                                                                                                                                                                                                                                                          |  |
| 20 - 246,86021.6%5,84313.3%7,00513.8%25 - 348,84527.8%12,63928.7%13,59726.7%35 - 444,87415.3%7,32416.6%8,75317.2%45 - 543,28210.3%4,3479.9%5,19010.2%55 - 642,3817.5%3,5458.1%4,0758.0%65 - 749573.0%2,6216.0%3,1956.3%75 - 843601.1%9722.2%1,5633.1%                                                                                                                                                                                                                                                                                                                                                                                                                                                                                                                                                                                                                                                                                                                                                                                                                                                                                                                                                                                                                                                                                                                                                                                                                                                                                                                                                                                                                                                                                                                                                                                                                                                                                                                                                                                                                                                                                                                                                                                                                                            |  |
| 25 - 348,84527.8%12,63928.7%13,59726.7%35 - 444,87415.3%7,32416.6%8,75317.2%45 - 543,28210.3%4,3479.9%5,19010.2%55 - 642,3817.5%3,5458.1%4,0758.0%65 - 749573.0%2,6216.0%3,1956.3%75 - 843601.1%9722.2%1,5633.1%                                                                                                                                                                                                                                                                                                                                                                                                                                                                                                                                                                                                                                                                                                                                                                                                                                                                                                                                                                                                                                                                                                                                                                                                                                                                                                                                                                                                                                                                                                                                                                                                                                                                                                                                                                                                                                                                                                                                                                                                                                                                                 |  |
| 35 - 444,87415.3%7,32416.6%8,75317.2%45 - 543,28210.3%4,3479.9%5,19010.2%55 - 642,3817.5%3,5458.1%4,0758.0%65 - 749573.0%2,6216.0%3,1956.3%75 - 843601.1%9722.2%1,5633.1%                                                                                                                                                                                                                                                                                                                                                                                                                                                                                                                                                                                                                                                                                                                                                                                                                                                                                                                                                                                                                                                                                                                                                                                                                                                                                                                                                                                                                                                                                                                                                                                                                                                                                                                                                                                                                                                                                                                                                                                                                                                                                                                        |  |
| 45 - 543,28210.3%4,3479.9%5,19010.2%55 - 642,3817.5%3,5458.1%4,0758.0%65 - 749573.0%2,6216.0%3,1956.3%75 - 843601.1%9722.2%1,5633.1%                                                                                                                                                                                                                                                                                                                                                                                                                                                                                                                                                                                                                                                                                                                                                                                                                                                                                                                                                                                                                                                                                                                                                                                                                                                                                                                                                                                                                                                                                                                                                                                                                                                                                                                                                                                                                                                                                                                                                                                                                                                                                                                                                             |  |
| 55 - 642,3817.5%3,5458.1%4,0758.0%65 - 749573.0%2,6216.0%3,1956.3%75 - 843601.1%9722.2%1,5633.1%                                                                                                                                                                                                                                                                                                                                                                                                                                                                                                                                                                                                                                                                                                                                                                                                                                                                                                                                                                                                                                                                                                                                                                                                                                                                                                                                                                                                                                                                                                                                                                                                                                                                                                                                                                                                                                                                                                                                                                                                                                                                                                                                                                                                 |  |
| 65 - 749573.0%2,6216.0%3,1956.3%75 - 843601.1%9722.2%1,5633.1%                                                                                                                                                                                                                                                                                                                                                                                                                                                                                                                                                                                                                                                                                                                                                                                                                                                                                                                                                                                                                                                                                                                                                                                                                                                                                                                                                                                                                                                                                                                                                                                                                                                                                                                                                                                                                                                                                                                                                                                                                                                                                                                                                                                                                                   |  |
| 75 - 84 360 1.1% 972 2.2% 1,563 3.1%                                                                                                                                                                                                                                                                                                                                                                                                                                                                                                                                                                                                                                                                                                                                                                                                                                                                                                                                                                                                                                                                                                                                                                                                                                                                                                                                                                                                                                                                                                                                                                                                                                                                                                                                                                                                                                                                                                                                                                                                                                                                                                                                                                                                                                                             |  |
|                                                                                                                                                                                                                                                                                                                                                                                                                                                                                                                                                                                                                                                                                                                                                                                                                                                                                                                                                                                                                                                                                                                                                                                                                                                                                                                                                                                                                                                                                                                                                                                                                                                                                                                                                                                                                                                                                                                                                                                                                                                                                                                                                                                                                                                                                                  |  |
|                                                                                                                                                                                                                                                                                                                                                                                                                                                                                                                                                                                                                                                                                                                                                                                                                                                                                                                                                                                                                                                                                                                                                                                                                                                                                                                                                                                                                                                                                                                                                                                                                                                                                                                                                                                                                                                                                                                                                                                                                                                                                                                                                                                                                                                                                                  |  |
| 85+ 135 0.4% 326 0.7% 453 0.9%                                                                                                                                                                                                                                                                                                                                                                                                                                                                                                                                                                                                                                                                                                                                                                                                                                                                                                                                                                                                                                                                                                                                                                                                                                                                                                                                                                                                                                                                                                                                                                                                                                                                                                                                                                                                                                                                                                                                                                                                                                                                                                                                                                                                                                                                   |  |
| Census 2010         Census 2020         2023         2028                                                                                                                                                                                                                                                                                                                                                                                                                                                                                                                                                                                                                                                                                                                                                                                                                                                                                                                                                                                                                                                                                                                                                                                                                                                                                                                                                                                                                                                                                                                                                                                                                                                                                                                                                                                                                                                                                                                                                                                                                                                                                                                                                                                                                                        |  |
| Race and Ethnicity Number Percent Number Percent Number Percent Number Percent                                                                                                                                                                                                                                                                                                                                                                                                                                                                                                                                                                                                                                                                                                                                                                                                                                                                                                                                                                                                                                                                                                                                                                                                                                                                                                                                                                                                                                                                                                                                                                                                                                                                                                                                                                                                                                                                                                                                                                                                                                                                                                                                                                                                                   |  |
| White Alone         19,394         61.0%         26,207         60.6%         25,556         58.1%         27,948         54.9%                                                                                                                                                                                                                                                                                                                                                                                                                                                                                                                                                                                                                                                                                                                                                                                                                                                                                                                                                                                                                                                                                                                                                                                                                                                                                                                                                                                                                                                                                                                                                                                                                                                                                                                                                                                                                                                                                                                                                                                                                                                                                                                                                                  |  |
| Black Alone 7,505 23.6% 8,190 19.0% 8,778 20.0% 10,426 20.5%                                                                                                                                                                                                                                                                                                                                                                                                                                                                                                                                                                                                                                                                                                                                                                                                                                                                                                                                                                                                                                                                                                                                                                                                                                                                                                                                                                                                                                                                                                                                                                                                                                                                                                                                                                                                                                                                                                                                                                                                                                                                                                                                                                                                                                     |  |
| American Indian Alone         72         0.2%         112         0.3%         127         0.3%         161         0.3%                                                                                                                                                                                                                                                                                                                                                                                                                                                                                                                                                                                                                                                                                                                                                                                                                                                                                                                                                                                                                                                                                                                                                                                                                                                                                                                                                                                                                                                                                                                                                                                                                                                                                                                                                                                                                                                                                                                                                                                                                                                                                                                                                                         |  |
| Asian Alone 3,558 11.2% 4,364 10.1% 4,846 11.0% 6,546 12.9%                                                                                                                                                                                                                                                                                                                                                                                                                                                                                                                                                                                                                                                                                                                                                                                                                                                                                                                                                                                                                                                                                                                                                                                                                                                                                                                                                                                                                                                                                                                                                                                                                                                                                                                                                                                                                                                                                                                                                                                                                                                                                                                                                                                                                                      |  |
| Pacific Islander Alone         9         0.0%         25         0.1%         27         0.1%         30         0.1%                                                                                                                                                                                                                                                                                                                                                                                                                                                                                                                                                                                                                                                                                                                                                                                                                                                                                                                                                                                                                                                                                                                                                                                                                                                                                                                                                                                                                                                                                                                                                                                                                                                                                                                                                                                                                                                                                                                                                                                                                                                                                                                                                                            |  |
| Some Other Race Alone         370         1.2%         970         2.2%         1,044         2.4%         1,281         2.5%                                                                                                                                                                                                                                                                                                                                                                                                                                                                                                                                                                                                                                                                                                                                                                                                                                                                                                                                                                                                                                                                                                                                                                                                                                                                                                                                                                                                                                                                                                                                                                                                                                                                                                                                                                                                                                                                                                                                                                                                                                                                                                                                                                    |  |
| Two or More Races         897         2.8%         3,351         7.8%         3,621         8.2%         4,546         8.9%                                                                                                                                                                                                                                                                                                                                                                                                                                                                                                                                                                                                                                                                                                                                                                                                                                                                                                                                                                                                                                                                                                                                                                                                                                                                                                                                                                                                                                                                                                                                                                                                                                                                                                                                                                                                                                                                                                                                                                                                                                                                                                                                                                      |  |
| Hispanic Origin (Any Race)         1,469         4.6%         3,161         7.3%         3,458         7.9%         4,273         8.4%           Data Note: Income is expressed in current dollars.         5         5         5         5         5         5         5         5         5         5         5         5         5         5         5         5         5         5         5         5         5         5         5         5         5         5         5         5         5         5         5         5         5         5         5         5         5         5         5         5         5         5         5         5         5         5         5         5         5         5         5         5         5         5         5         5         5         5         5         5         5         5         5         5         5         5         5         5         5         5         5         5         5         5         5         5         5         5         5         5         5         5         5         5         5         5         5         5         5         5         5<                                                                                                                                                                                                                                                                                                                                                                                                                                                                                                                                                                                                                                                                                                                                                                                                                                                                                                                                                                                                                                                                                                                                               |  |