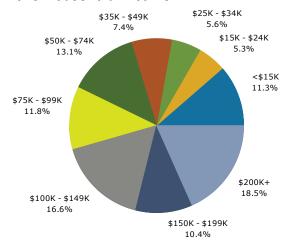

867 Peachtree St NE, Atlanta, Georgia, 30308 3 867 Peachtree St NE, Atlanta, Georgia, 30308 Ring: 1 mile radius Prepared by Esri

Latitude: 33.77841 Longitude: -84.38412

| SummaryCensus 2020Census 202020232028Population31,80543,21844,00150,938Households15,81223,46924,34428,827Families2,944-4,2595,086Average Household Size1,501,541,541,54Owner Occupied Housing Units6,210-9,1489,404Renter Occupied Housing Units9,602-15,19619,423Median Age29.8-32.733.3Trends: 2023-2028 Annual RateArea-5,1960.30%Households2.97%0.51%0.65%0.44%Household Income2.97%0.55%0.44%Owner HHS0.55%0.65%0.66%Median Household Income2.71%3.01%2.57%Households by Income2.14%8.8%1.7456.1%st 51,000st 9,0991,0014.1%8533.0%s 55,000 - st 4,9991,0114.1%3.9%5.2%s 52,000 - st 4,9993,22213.2%3.77713.1%s 50,000 - st 4,9993,22213.2%4.65712.7%s 50,000 - st 4,9992,7508.0%1.4%15.3%2.7%s 200,000 + 314,9993.10%6.19,3110.3%6.5572.7%s 50,000 - st 4,9993.7%12.2%12.2%4.65713.3%s 50,000 - st 4,9993.10%6.19,3112.3%6.5%13.4%s 50,000 - st 4,                                                                                                                                                                                                                                                                                                                                                                                                                                                                                                                                                                                                                                                                                                                                                                                                                                                                                                                                                                                                                                                                                                                                                                                                                                                                                                                                                                                                                                          |  |
|--------------------------------------------------------------------------------------------------------------------------------------------------------------------------------------------------------------------------------------------------------------------------------------------------------------------------------------------------------------------------------------------------------------------------------------------------------------------------------------------------------------------------------------------------------------------------------------------------------------------------------------------------------------------------------------------------------------------------------------------------------------------------------------------------------------------------------------------------------------------------------------------------------------------------------------------------------------------------------------------------------------------------------------------------------------------------------------------------------------------------------------------------------------------------------------------------------------------------------------------------------------------------------------------------------------------------------------------------------------------------------------------------------------------------------------------------------------------------------------------------------------------------------------------------------------------------------------------------------------------------------------------------------------------------------------------------------------------------------------------------------------------------------------------------------------------------------------------------------------------------------------------------------------------------------------------------------------------------------------------------------------------------------------------------------------------------------------------------------------------------------------------------------------------------------------------------------------------------------------------------------------------------------------------------|--|
| Households         15,812         23,469         24,344         28,827           Families         2,944         -         4,259         5,086           Average Household Size         1.50         1.56         1.54         1.54           Owner Occupied Housing Units         6,210         -         9,143         9,404           Renter Occupied Housing Units         9,602         -         15,196         19,423           Median Age         29.8         -         32.7         33.3           Trends: 2023-2028 Annual Rate         Area         State         National           Population         2.97%         0.51%         0.30%           Households         3.44%         0.65%         0.44%           Owner Hits         0.55%         0.82%         0.66%           Median Household Income         2.71%         3.01%         2.57%           Households by Income         2.7149         8.8%         1.74         6.1%           \$15,000         \$24,499         .87%         1.745         6.1%           \$25,000 - \$24,999         1,213         5.0%         1.134         3.9%           \$25,000 - \$24,999         3,222         13.2%         3.7%         3.1%                                                                                                                                                                                                                                                                                                                                                                                                                                                                                                                                                                                                                                                                                                                                                                                                                                                                                                                                                                                                                                                                                          |  |
| Families         2,944         -         4,259         5,086           Average Household Size         1.50         1.56         1.54         1.54           Owner Occupied Housing Units         9,602         -         15,196         19,423           Median Age         2.9.8         -         32.7         33.3           Trends: 2023-2028 Annual Rate         Area         State         National           Population         2.97%         0.51%         0.30%           Households         3.44%         0.65%         0.49%           Population         2.97%         0.55%         0.62%         0.66%           Median Household Income         2.71%         3.01%         2.57%           Median Household Income         2.71%         3.01%         2.57%           Households by Income         2.149         8.8%         1.745         6.1%           s 15,000 + \$24,999         2.149         8.8%         1.745         6.1%           s 25,000 + \$43,999         3.02%         3.20%         3.20%         3.20%           s 250,000 + \$49,999         3.222         13.2%         3.777         13.1%           s 510,000 + \$149,999         3.224         14.1%         3.6%                                                                                                                                                                                                                                                                                                                                                                                                                                                                                                                                                                                                                                                                                                                                                                                                                                                                                                                                                                                                                                                                                      |  |
| Average Household Size         1.50         1.56         1.54         1.54           Owner Occupied Housing Units $9,602$ - $15,196$ $18,423$ Median Age $29.8$ - $32,7$ $33.3$ Tredis: 2023-2028 Annual Rate         Area         State $0.30\%$ Population $2.97\%$ $0.51\%$ $0.30\%$ Households $3.44\%$ $0.65\%$ $0.49\%$ Owner Hits $0.55\%$ $0.82\%$ $0.66\%$ Median Household Income $2.71\%$ $3.01\%$ $225\%$ Households by Income $0.55\%$ $0.82\%$ $0.66\%$ Keita $0.55\%$ $0.82\%$ $0.66\%$ Median Household Income $2.14\%$ $8.8\%$ $1,745$ $6.1\%$ \$15,000         \$24,999 $8.8\%$ $1,745$ $6.1\%$ $2.2\%$ \$2000         \$34,999 $1,213$ $5.0\%$ $1.134$ $3.9\%$ \$15,000         \$49,999 $3.424$ $14.1\%$ $3.66$ $21.7\%$ \$250,000 + \$49,999 <t< td=""></t<>                                                                                                                                                                                                                                                                                                                                                                                                                                                                                                                                                                                                                                                                                                                                                                                                                                                                                                                                                                                                                                                                                                                                                                                                                                                                                                                                                                                                                                                                                                                |  |
| Owner Occupied Housing Units $6,210$ - $9,148$ $9,042$ Renter Occupied Housing Units $9,602$ - $32.3$ Trends: 2023-2028 Annual Rate       Area       State       National         Population $2.98$ 0.65%       0.30%         Households $3.44\%$ 0.65%       0.49%         Households $3.61\%$ 0.59%       0.49%         Population $2.57\%$ $3.01\%$ $2.57\%$ Owner His $0.55\%$ $0.42\%$ $0.66\%$ Median Household Income $2.71\%$ $3.01\%$ $2.57\%$ Households by Income $2.71\%$ $8.0\%$ $1.43$ $3.0\%$ $4515,000$ $42,499$ $8.8\%$ $1.745$ $6.1\%$ $4515,000$ $543,999$ $1.213$ $5.0\%$ $1.134$ $3.3\%$ $545,000$ $543,999$ $1.213$ $5.0\%$ $1.134$ $3.0\%$ $545,000$ $543,999$ $1.213$ $5.0\%$ $1.134$ $3.0\%$ $55,000$ $549,999$ $3.424$ $14.1\%$ $5.66,928$ $3.0\%$ $55,000$                                                                                                                                                                                                                                                                                                                                                                                                                                                                                                                                                                                                                                                                                                                                                                                                                                                                                                                                                                                                                                                                                                                                                                                                                                                                                                                                                                                                                                                                                                            |  |
| Renter Occupied Housing Units $9,602$ - $15,196$ $19,423$ Median Age         29.8         - $32.7$ $33.3$ Trendis 2023-2028 Annual Rate         Area         State         National           Population $2.97\%$ $0.51\%$ $0.30\%$ Households $3.44\%$ $0.55\%$ $0.49\%$ Owner HHs $0.55\%$ $0.82\%$ $0.44\%$ Owner HHs $0.55\%$ $0.82\%$ $0.66\%$ Median Household Income $2.71\%$ $3.01\%$ $2.57\%$ Households by Income $2.149$ $8.8\%$ $1,745$ $6.1\%$ $s^{$15,000 - $24,999$ $1.001$ $4.1\%$ $3.39\%$ $3.33$ $s^{$25,000 - $34,999$ $1.001$ $4.1\%$ $3.69$ $12.7\%$ $s^{$50,000 - $49,999$ $3.242$ $13.2\%$ $3.777$ $13.1\%$ $$10,000 + $149,999$ $2.978$ $12.2\%$ $6.692$ $21.7\%$ $$200,000 +$ $$9,999$ $$3.242$ $13.2\%$ $6.692$ $21.7\%$ Areag                                                                                                                                                                                                                                                                                                                                                                                                                                                                                                                                                                                                                                                                                                                                                                                                                                                                                                                                                                                                                                                                                                                                                                                                                                                                                                                                                                                                                                                                                                                                         |  |
| Median Age29.8-32.733.3Trends: 2023-2028 Annual RateAreaStateNationalPopulation2.97%0.51%0.30%Households3.44%0.65%0.44%Owner HHS0.55%0.82%0.44%Owner HHS0.55%0.82%0.65%Median Household Income2.71%3.01%2.25%Households by IncomeNumberPercentNumberPercent< \$15,000 + \$24,999                                                                                                                                                                                                                                                                                                                                                                                                                                                                                                                                                                                                                                                                                                                                                                                                                                                                                                                                                                                                                                                                                                                                                                                                                                                                                                                                                                                                                                                                                                                                                                                                                                                                                                                                                                                                                                                                                                                                                                                                                 |  |
| Trends: 2023-2028 Annual Rate         Area         State         National           Population         2.97%         0.51%         0.30%           Households         3.44%         0.65%         0.44%           Owner HHs         0.55%         0.82%         0.66%           Median Household Income         2.71%         3.01%         2.57%           Verseholds by Income         2.14%         3.01%         2.57%           Households by Income         2.149         8.8%         1.745         6.1%           \$15,000         \$24,999         8.8%         1.745         6.1%           \$25,000         \$44,999         1,001         4.1%         8.3%         1.745           \$25,000         \$44,999         1,001         4.1%         8.3%         1.745         6.1%           \$25,000         \$44,999         1,213         5.0%         1,114         3.9%         12.1%         1.613         1.7%           \$25,000         \$49,999         3.222         13.2%         3.7%         13.1%         \$16,669         12.7%           \$450,000         \$199,999         3.222         13.2%         4,687         16.3%           \$400,000         \$199,999         3.222                                                                                                                                                                                                                                                                                                                                                                                                                                                                                                                                                                                                                                                                                                                                                                                                                                                                                                                                                                                                                                                                                      |  |
| Population $2.97\%$ $0.51\%$ $0.30\%$ Households $3.44\%$ $0.55\%$ $0.49\%$ Mousehold Income $3.61\%$ $0.55\%$ $0.82\%$ $0.49\%$ Owner HHs $0.55\%$ $0.82\%$ $0.66\%$ Median Household Income $2.71\%$ $3.61\%$ $2.57\%$ Households by Income $2023$ $20236$ $70236$ Households by Income $2023$ $20236$ $70236$ $< 1000 + 524,999$ $81,000 + 524,999$ $81,000 + 524,999$ $81,000 + 524,999$ $81,000 + 524,999$ $81,000 + 514,999$ $81,000 + 514,999$ $81,30,00 + 514,999$ $81,30,00 + 514,999$ $81,32,00 + 514,999$ $81,32,00 + 514,999$ $81,32,00 + 514,999$ $81,32,00 + 514,999$ $81,32,00 + 514,999$ $81,32,00 + 514,999$ $81,32,00 + 514,999$ $81,32,00 + 514,999$ $81,32,00 + 514,999$ $81,32,00 + 514,999$ $81,32,00 + 514,999$ $81,32,00 + 514,91,919$ $81,52,00 + 514,91,919$ $81,52,00 + 514,91,919$ $81,52,00 + 514,91,919$ $81,52,00 + 514,91,919$ $81,52,00 + 514,91,919$ $81,52,00,00 + 514,91,919$ $81,52,00,00 + 514,91,919$ $81,52,00,00 + 514,91,919$ $81,52,00,00 + 514,91,919$ $81,52,00,00 + 514,91,919$ $81,52,00,00 + 514,91,919$ $81,52,00,00 + 514,91,919$ $81,52,00,00 + 514,91,919$ $81,52,00,00 + 514,91,919$ $81,52,00,00 + 514,91,919$ $81,52,00,00 + 514,91,919$ $81,52,00,00 + 514,91,919$ $81,52,00,00 + 514,91,919$ $81,52,00,00 + 514,91,919$ $81,52,00,00 + 514,91,919$ $81,52,00,00 + 514,91,919$ $81,52,00,00 + 514,91,919$ $81,52,00,00 + 514,91,919$ $81,52,00,00 + 514,91,919$ $81,52,00,00 + 514,91,$                                                                                                                                                                                                                                                                                                                                                                                                                                                                                                                                                                                                                                                                                                                                                                                                                                                  |  |
| $ \begin{array}{ c c c c c } \mbox{Households} & 3.44\% & 0.65\% & 0.49\% \\ \mbox{Familles} & 3.61\% & 0.59\% & 0.82\% & 0.49\% \\ \mbox{Familles} & 0.55\% & 0.82\% & 0.65\% \\ \mbox{Median Household Income} & 2.71\% & 3.01\% & 2.57\% \\ \hline \mbox{Derivative Percent} & Number & Percent \\ \mbox{$415,000 + $24,999 & $2,149 & 8.8\% & 1,745 & 6.1\% \\ $$15,000 + $24,999 & $2,149 & 8.8\% & 1,745 & 6.1\% \\ $$25,000 + $24,999 & $1,001 & 4.1\% & 853 & 3.0\% \\ $$25,000 + $24,999 & $1,001 & 4.1\% & 853 & 3.0\% \\ $$35,000 + $$49,999 & $3,242 & 14,1\% & 3,669 & 12.7\% \\ $$50,000 + $$79,999 & $3,222 & 13.2\% & 3,777 & 13.1\% \\ $$100,000 + $$149,999 & $3,222 & 13.2\% & 3,777 & 13.1\% \\ $$100,000 + $$199,999 & $2,978 & 12.2\% & 4,687 & 16.3\% \\ $$200,000+ & $4,556 & 18.7\% & 6,254 & 21.7\% \\ \hline \mbox{Median Household Income} & $$101,931 & $$116,485 & $$143,717 & $$166,928 & $$25,469 & $$143,717 & $$166,928 & $$25,469 & $$143,717 & $$166,928 & $$25,469 & $$143,717 & $$166,928 & $$25,469 & $$143,717 & $$166,928 & $$25,469 & $$143,717 & $$166,928 & $$25,469 & $$143,717 & $$166,928 & $$25,469 & $$143,717 & $$166,928 & $$27\% & $$143,717 & $$166,928 & $$27\% & $$143,717 & $$166,928 & $$27\% & $$143,717 & $$166,928 & $$27\% & $$143,717 & $$166,928 & $$27\% & $$143,717 & $$166,928 & $$27\% & $$143,717 & $$166,928 & $$27\% & $$24\% & $$143,717 & $$166,928 & $$27\% & $$25,499 & $$25,499 & $$25,499 & $$25,499 & $$27\% & $$29 & $$27\% & $$27\% & $$27\% & $$27\% & $$27\% & $$27\% & $$27\% & $$27\% & $$27\% & $$27\% & $$27\% & $$27\% & $$27\% & $$27\% & $$27\% & $$27\% & $$27\% & $$27\% & $$27\% & $$27\% & $$27\% & $$27\% & $$27\% & $$27\% & $$27\% & $$27\% & $$27\% & $$27\% & $$27\% & $$27\% & $$27\% & $$27\% & $$27\% & $$27\% & $$27\% & $$27\% & $$27\% & $$27\% & $$27\% & $$27\% & $$27\% & $$27\% & $$27\% & $$27\% & $$27\% & $$27\% & $$27\% & $$27\% & $$27\% & $$27\% & $$27\% & $$27\% & $$27\% & $$27\% & $$27\% & $$27\% & $$27\% & $$27\% & $$27\% & $$27\% & $$27\% & $$27\% & $$27\% & $$27\% & $$27\% & $$27\% & $$27\% & $$27\% & $$27\% & $$27\% & $$27\% & $$27\% & $$27\% & $$27\% & $$27\% & $$27\% & $$27\% & $$27\% & $$27\% & $$27\% & $$27\% & $$27\% & $$27\% & $$27\% & $$27\% &$ |  |
| Families3.61%0.59%0.44%Owner HHs0.55%0.82%0.66%Median Household Income2.71%3.01%2.25%20232028Households by Income2.1498.8%6272.28%\$15,000\$2,49992.1498.8%6272.2%\$25,000\$34,9991.0114.1%8533.0%\$35,000\$49,9991.2135.0%1.1343.9%\$50,000\$44,9991.2135.0%1.27%3.424\$50,000\$44,9994.93120.3%3.77713.1%\$50,000\$149,9994.93120.3%4.68716.3%\$50,000\$149,9994.93120.3%4.68716.3%\$150,000\$199,9992.97812.2%4.68716.3%\$200,000+\$149,999\$15.1%\$116,48521.7%2.1%Average Household Income\$101,931\$116,48521.7%2.1%Average Household Income\$101,931\$116,4852.7%Per Capita Income\$80,302\$95,46921.6%046712.1%16.6%046712.1%4.66705.93.6%3.00%88%3.0%10.143131.0%6331.3%7.7%5.93.7%3.1%6.66021.6%3.84%3.5%10.143131.0%6301.4%7.8%1.5%10.258.6%                                                                                                                                                                                                                                                                                                                                                                                                                                                                                                                                                                                                                                                                                                                                                                                                                                                                                                                                                                                                                                                                                                                                                                                                                                                                                                                                                                                                                                                                                                                                          |  |
| Median Household Income2.71%3.01%2.57%V2023V2023V2023V2023V2023V2023NumberNumberPercentV2023V2023V2023V2023V2023V2023V2023V2023V2023V2023V2023V2023V203V203V203V203V203V203V203V203V203V203V203V203V203V203V203V203V203V203V203V203V203V203V203V203V203V203V203V203V203V203V203V203V203V203V203V203V203V203V203V203V203V203V203V203V203V203V203 <td colspa<="" td=""></td>                                                                                                                                                                                                                                                                                                                                                                                                                                                                                                                                                                                                                                                                                                                                                                                                                                                                                                                                                                                                                                                                                                                                                                                                                                                                                                                                                                                                                                                                                                                                                                                                                                                                                                                                                                                                                                                                                                                       |  |
| Median Household Income2.71%3.01%2.57%V2023V2023V2023V2023V2023V2023NumberNumberPercentV2023V2023V2023V2023V2023V2023V2023V2023V2023V2023V2023V2023V203V203V203V203V203V203V203V203V203V203V203V203V203V203V203V203V203V203V203V203V203V203V203V203V203V203V203V203V203V203V203V203V203V203V203V203V203V203V203V203V203V203V203V203V203V203V203 <td colspa<="" td=""></td>                                                                                                                                                                                                                                                                                                                                                                                                                                                                                                                                                                                                                                                                                                                                                                                                                                                                                                                                                                                                                                                                                                                                                                                                                                                                                                                                                                                                                                                                                                                                                                                                                                                                                                                                                                                                                                                                                                                       |  |
| Households by IncomeNumberPercentNumberPercent< $15,000$ $22,499$ $8.8\%$ $1,745$ $6.1\%$ $\$15,000 - $24,999$ $81\%$ $3.6\%$ $627$ $2.2\%$ $\$25,000 - $34,999$ $1,001$ $4.1\%$ $833$ $3.0\%$ $\$35,000 - $49,999$ $1,213$ $5.0\%$ $1,134$ $3.9\%$ $\$50,000 - $74,999$ $3,424$ $14.1\%$ $3,669$ $12.7\%$ $\$75,000 - $99,999$ $2.2\%$ $4,931$ $20.3\%$ $6,080$ $21.7\%$ $\$100,000 - $149,999$ $2.2\%$ $4,931$ $20.3\%$ $6,254$ $21.7\%$ $\$150,000 - $199,999$ $2.2\%$ $12.2\%$ $4,687$ $16.3\%$ $\$150,000 - $199,999$ $2.2\%$ $12.2\%$ $4,687$ $16.3\%$ $\$150,000 - $199,999$ $2.5\%$ $2.978$ $18.7\%$ $5.2\%$ $4.687$ $\$150,000 - $199,999$ $$16,928$ $$12.2\%$ $$16.5\%$ $21.7\%$ $\$150,000 - $199,999$ $$150,000 - $199,999$ $$16.5\%$ $$2.7\%$ $$2.7\%$ $$Median Household Income$113,171$2.1\%$16.5\%2$2.1\%2$Median Household Income$113,171$101,931$2.7\%$2.7\%$Median Household Income$103,12\%$1.0\%5$2.4\%$1.6\%2$141,100$133,10.0\%2$2.1\%2$2.1\%2$2.1\%2$155 - 9$3.6\%2$2.6\%3$3.8\%2$2.8\%2$3.8\%2$2.8\%2$155 - 9$2.6\%2$2.6\%2$2.8\%2$3.8\%2$3.8\%2$                                                                                                                                                                                                                                                                                                                                                                                                                                                                                                                                                                                                                                                                                                                                                                                                                                                                                                                                                                                                                                                                                                                                                                                                                       |  |
| $ \begin{array}{ c c c c c } < < 1,149 & 8.8\% & 1,745 & 6.1\% \\ < 1,500 & $24,999 & 871 & 3.6\% & 627 & 2.2\% \\ < 3,500 & $34,999 & 1,011 & 4.1\% & 853 & 3.0\% \\ < 355,000 & $44,999 & 1,213 & 5.0\% & 1,143 & 3.9\% \\ < $50,000 & $74,999 & 3,424 & 14.1\% & 3,669 & 12.7\% \\ < $50,000 & $199,999 & 3,222 & 13.2\% & 3,777 & 13.1\% \\ < $100,000 & $149,999 & 2,2078 & 12.2\% & 4,687 & 16.3\% \\ < $100,000 & $199,999 & 2,2078 & 12.2\% & 4,687 & 16.3\% \\ < $200,000 + & 199,999 & 2,25\% & 18.7\% & 6,254 & 21.7\% \\ < $100,000 & $199,999 & 2,25\% & 18.7\% & 5166,928 & 21.7\% \\ < $200,000 + & 519,999 & 2,25\% & 18.7\% & 5166,928 & 21.7\% \\ < $100,000 & $199,999 & 2,25\% & 18.7\% & 5166,928 & 21.7\% \\ < $116,485 & 200,000 + & 5101,931 & 510,000 & 519,000 & 200 & 200 & 200 & 200 & 200 & 200 & 200 & 200 & 200 & 200 & 200 & 200 & 200 & 200 & 200 & 200 & 200 & 200 & 200 & 200 & 200 & 200 & 200 & 200 & 200 & 200 & 200 & 200 & 200 & 200 & 200 & 200 & 200 & 200 & 200 & 200 & 200 & 200 & 200 & 200 & 200 & 200 & 200 & 200 & 200 & 200 & 200 & 200 & 200 & 200 & 200 & 200 & 200 & 200 & 200 & 200 & 200 & 200 & 200 & 200 & 200 & 200 & 200 & 200 & 200 & 200 & 200 & 200 & 200 & 200 & 200 & 200 & 200 & 200 & 200 & 200 & 200 & 200 & 200 & 200 & 200 & 200 & 200 & 200 & 200 & 200 & 200 & 200 & 200 & 200 & 200 & 200 & 200 & 200 & 200 & 200 & 200 & 200 & 200 & 200 & 200 & 200 & 200 & 200 & 200 & 200 & 200 & 200 & 200 & 200 & 200 & 200 & 200 & 200 & 200 & 200 & 200 & 200 & 200 & 200 & 200 & 200 & 200 & 200 & 200 & 200 & 200 & 200 & 200 & 200 & 200 & 200 & 200 & 200 & 200 & 200 & 200 & 200 & 200 & 200 & 200 & 200 & 200 & 200 & 200 & 200 & 200 & 200 & 200 & 200 & 200 & 200 & 200 & 200 & 200 & 200 & 200 & 200 & 200 & 200 & 200 & 200 & 200 & 200 & 200 & 200 & 200 & 200 & 200 & 200 & 200 & 200 & 200 & 200 & 200 & 200 & 200 & 200 & 200 & 200 & 200 & 200 & 200 & 200 & 200 & 200 & 200 & 200 & 200 & 200 & 200 & 200 & 200 & 200 & 200 & 200 & 200 & 200 & 200 & 200 & 200 & 200 & 200 & 200 & 200 & 200 & 200 & 200 & 200 & 200 & 200 & 200 & 200 & 200 & 200 & 200 & 200 & 200 & 200 & 200 & 200 & 200 & 20$                                                                                                               |  |
| $ \begin{array}{ c c c c c } < < 1,149 & 8.8\% & 1,745 & 6.1\% \\ < 1,500 & $24,999 & 871 & 3.6\% & 627 & 2.2\% \\ < 3,500 & $34,999 & 1,011 & 4.1\% & 853 & 3.0\% \\ < 355,000 & $44,999 & 1,213 & 5.0\% & 1,143 & 3.9\% \\ < $50,000 & $74,999 & 3,424 & 14.1\% & 3,669 & 12.7\% \\ < $50,000 & $199,999 & 3,222 & 13.2\% & 3,777 & 13.1\% \\ < $100,000 & $149,999 & 2,2078 & 12.2\% & 4,687 & 16.3\% \\ < $100,000 & $199,999 & 2,2078 & 12.2\% & 4,687 & 16.3\% \\ < $200,000 + & 199,999 & 2,25\% & 18.7\% & 6,254 & 21.7\% \\ < $100,000 & $199,999 & 2,25\% & 18.7\% & 5166,928 & 21.7\% \\ < $200,000 + & 519,999 & 2,25\% & 18.7\% & 5166,928 & 21.7\% \\ < $100,000 & $199,999 & 2,25\% & 18.7\% & 5166,928 & 21.7\% \\ < $116,485 & 200,000 + & 5101,931 & 510,000 & 519,000 & 200 & 200 & 200 & 200 & 200 & 200 & 200 & 200 & 200 & 200 & 200 & 200 & 200 & 200 & 200 & 200 & 200 & 200 & 200 & 200 & 200 & 200 & 200 & 200 & 200 & 200 & 200 & 200 & 200 & 200 & 200 & 200 & 200 & 200 & 200 & 200 & 200 & 200 & 200 & 200 & 200 & 200 & 200 & 200 & 200 & 200 & 200 & 200 & 200 & 200 & 200 & 200 & 200 & 200 & 200 & 200 & 200 & 200 & 200 & 200 & 200 & 200 & 200 & 200 & 200 & 200 & 200 & 200 & 200 & 200 & 200 & 200 & 200 & 200 & 200 & 200 & 200 & 200 & 200 & 200 & 200 & 200 & 200 & 200 & 200 & 200 & 200 & 200 & 200 & 200 & 200 & 200 & 200 & 200 & 200 & 200 & 200 & 200 & 200 & 200 & 200 & 200 & 200 & 200 & 200 & 200 & 200 & 200 & 200 & 200 & 200 & 200 & 200 & 200 & 200 & 200 & 200 & 200 & 200 & 200 & 200 & 200 & 200 & 200 & 200 & 200 & 200 & 200 & 200 & 200 & 200 & 200 & 200 & 200 & 200 & 200 & 200 & 200 & 200 & 200 & 200 & 200 & 200 & 200 & 200 & 200 & 200 & 200 & 200 & 200 & 200 & 200 & 200 & 200 & 200 & 200 & 200 & 200 & 200 & 200 & 200 & 200 & 200 & 200 & 200 & 200 & 200 & 200 & 200 & 200 & 200 & 200 & 200 & 200 & 200 & 200 & 200 & 200 & 200 & 200 & 200 & 200 & 200 & 200 & 200 & 200 & 200 & 200 & 200 & 200 & 200 & 200 & 200 & 200 & 200 & 200 & 200 & 200 & 200 & 200 & 200 & 200 & 200 & 200 & 200 & 200 & 200 & 200 & 200 & 200 & 200 & 200 & 200 & 200 & 200 & 200 & 200 & 200 & 200 & 200 & 200 & 200 & 20$                                                                                                               |  |
| \$15,000 - \$24,999       871       3.6%       627       2.2%         \$25,000 - \$34,999       1,010       4.1%       853       3.0%         \$35,000 - \$49,999       3,242       14.1%       853       3.0%         \$50,000 - \$74,999       3,242       14.1%       3.669       12.7%         \$100,000 - \$149,999       3,222       13.2%       3,777       13.1%         \$100,000 - \$149,999       4,931       20.3%       6,080       21.1%         \$100,000 - \$149,999       4,951       20.3%       6,080       21.1%         \$100,000 - \$149,999       4,951       20.3%       6,080       21.1%         \$200,000+       \$19,999       4,857       817%       4,687       16.3%         \$200,000+       \$109,999       \$10.8%       \$12.8%       4,687       16.3%         \$200,000+       \$10,931       \$10,931       \$116,482       \$216,492       \$10.6%       \$25.469       \$21.1%         PerCapita Income       \$101,931       \$10.6%       \$24.8%       \$13.5%       \$24.8%       \$13.5%       \$24.8%       \$13.5%       \$24.8%       \$13.5%       \$1.6%       \$1.8%       \$1.6%       \$1.6%       \$1.8%       \$1.6%       \$1.6%       \$1.6%       \$                                                                                                                                                                                                                                                                                                                                                                                                                                                                                                                                                                                                                                                                                                                                                                                                                                                                                                                                                                                                                                                                                   |  |
| $ \begin{array}{cccccccccccccccccccccccccccccccccccc$                                                                                                                                                                                                                                                                                                                                                                                                                                                                                                                                                                                                                                                                                                                                                                                                                                                                                                                                                                                                                                                                                                                                                                                                                                                                                                                                                                                                                                                                                                                                                                                                                                                                                                                                                                                                                                                                                                                                                                                                                                                                                                                                                                                                                                            |  |
|                                                                                                                                                                                                                                                                                                                                                                                                                                                                                                                                                                                                                                                                                                                                                                                                                                                                                                                                                                                                                                                                                                                                                                                                                                                                                                                                                                                                                                                                                                                                                                                                                                                                                                                                                                                                                                                                                                                                                                                                                                                                                                                                                                                                                                                                                                  |  |
| $ \begin{array}{c c c c c c c c c c c c c c c c c c c $                                                                                                                                                                                                                                                                                                                                                                                                                                                                                                                                                                                                                                                                                                                                                                                                                                                                                                                                                                                                                                                                                                                                                                                                                                                                                                                                                                                                                                                                                                                                                                                                                                                                                                                                                                                                                                                                                                                                                                                                                                                                                                                                                                                                                                          |  |
| $\begin{array}{c c c c c c } & 3,222 & 13.2\% & 3,777 & 13.1\% \\ & 3,000 + $99,999 & 3,277 & 4,31 & 0 \\ & 100,000 - $149,999 & 2,100 & 4,931 & 20.3\% & 6,080 & 21.1\% \\ & 150,000 + $199,999 & 2,978 & 12.2\% & 4,687 & 16.3\% \\ & 2,978 & 12.2\% & 4,687 & 16.3\% \\ & 2,978 & 12.2\% & 4,687 & 16.3\% \\ & 4,55 & 6,254 & 5.2\% & 5.2\% & 5.2\% \\ & & & & & & & & & & & & & & & & & & $                                                                                                                                                                                                                                                                                                                                                                                                                                                                                                                                                                                                                                                                                                                                                                                                                                                                                                                                                                                                                                                                                                                                                                                                                                                                                                                                                                                                                                                                                                                                                                                                                                                                                                                                                                                                                                                                                                  |  |
|                                                                                                                                                                                                                                                                                                                                                                                                                                                                                                                                                                                                                                                                                                                                                                                                                                                                                                                                                                                                                                                                                                                                                                                                                                                                                                                                                                                                                                                                                                                                                                                                                                                                                                                                                                                                                                                                                                                                                                                                                                                                                                                                                                                                                                                                                                  |  |
| $ \begin{array}{c c c c c c c c c c c c c c c c c c c $                                                                                                                                                                                                                                                                                                                                                                                                                                                                                                                                                                                                                                                                                                                                                                                                                                                                                                                                                                                                                                                                                                                                                                                                                                                                                                                                                                                                                                                                                                                                                                                                                                                                                                                                                                                                                                                                                                                                                                                                                                                                                                                                                                                                                                          |  |
| $ \begin{array}{c c c c c c c c c c c c c c c c c c c $                                                                                                                                                                                                                                                                                                                                                                                                                                                                                                                                                                                                                                                                                                                                                                                                                                                                                                                                                                                                                                                                                                                                                                                                                                                                                                                                                                                                                                                                                                                                                                                                                                                                                                                                                                                                                                                                                                                                                                                                                                                                                                                                                                                                                                          |  |
| Average Household Income         \$143,717         \$166,928           Per Capita Income         \$80,320         \$95,469           Population by Age         Number         Percent         1,359         2.7%           0 - 4         671         2.1%         1,055         2.4%         1,359         2.7%           5 - 9         376         1.2%         808         1.8%         926         1.8%           10 - 14         313         1.0%         630         1.4%         784         1.5%           15 - 19         2,750         8.6%         3,890         8.8%         4,037         7.9%           20 - 24         6,860         21.6%         5,843         13.3%         7,005         13.8%           25 - 34         8,845         27.8%         12,639         28.7%         13,597         26.7%           35 - 44         4,874         15.3%         7,324         16.6%         8,753         17.2%                                                                                                                                                                                                                                                                                                                                                                                                                                                                                                                                                                                                                                                                                                                                                                                                                                                                                                                                                                                                                                                                            |  |
| Average Household Income         \$143,717         \$166,928           Per Capita Income         \$80,320         \$95,469           Population by Age         Number         Percent         1,359         2.7%           0 - 4         671         2.1%         1,055         2.4%         1,359         2.7%           5 - 9         376         1.2%         808         1.8%         926         1.8%           10 - 14         313         1.0%         630         1.4%         784         1.5%           15 - 19         2,750         8.6%         3,890         8.8%         4,037         7.9%           20 - 24         6,860         21.6%         5,843         13.3%         7,005         13.8%           25 - 34         8,845         27.8%         12,639         28.7%         13,597         26.7%           35 - 44         4,874         15.3%         7,324         16.6%         8,753         17.2%                                                                                                                                                                                                                                                                                                                                                                                                                                                                                                                                                                                                                                                                                                                                                                                                                                                                                                                                                                                                                                                                            |  |
| Per Capita Income         \$80,320         \$95,469           Population by Age         Number         Percent         Number         Number         Percent         Number         Percent         Number         Number         Number         Number         Number         Percent         Number         Number         Number         Number         Number         Number         Num                                                                                                                                                                                                                                                                                                                                                                                                                                                                                                                                                                                                                                                                                                                                                                                                                                                                                                                                                                  |  |
| Census 201020232028Population by AgeNumberPercentNumberPercentNumberPercent0 - 46712.1%1,0552.4%1,3592.7%5 - 93761.2%8081.8%9261.8%10 - 143131.0%6301.4%7841.5%15 - 192,7508.6%3,8908.8%4,0377.9%20 - 246,86021.6%5,84313.3%7,00513.8%25 - 348,84527.8%12,63928.7%13,59726.7%35 - 444,87415.3%7,32416.6%8,75317.2%45 - 543,28210.3%4,3479.9%5,19010.2%55 - 642,3817.5%3,5458.1%4,0758.0%65 - 749573.0%2,6216.0%3,1956.3%75 - 843601.1%9722.2%1,5633.1%                                                                                                                                                                                                                                                                                                                                                                                                                                                                                                                                                                                                                                                                                                                                                                                                                                                                                                                                                                                                                                                                                                                                                                                                                                                                                                                                                                                                                                                                                                                                                                                                                                                                                                                                                                                                                                           |  |
| Population by AgeNumberNumberPercentNumberPercentNumberPercent0 - 46712.1%1,0552.4%1,3592.7%5 - 93761.2%8081.8%9261.8%10 - 143131.0%6301.4%7841.5%15 - 192,7508.6%3,8908.8%4,0377.9%20 - 246,86021.6%5,84313.3%7,00513.8%25 - 348,84527.8%12,63928.7%13,59726.7%35 - 444,87415.3%7,32416.6%8,75317.2%45 - 543,28210.3%4,3479.9%5,19010.2%55 - 642,3817.5%3,5458.1%4,0758.0%65 - 749573.0%2,6216.0%3,1956.3%75 - 843601.1%9722.2%1,5633.1%                                                                                                                                                                                                                                                                                                                                                                                                                                                                                                                                                                                                                                                                                                                                                                                                                                                                                                                                                                                                                                                                                                                                                                                                                                                                                                                                                                                                                                                                                                                                                                                                                                                                                                                                                                                                                                                        |  |
| 0 - 46712.1%1,0552.4%1,3592.7%5 - 93761.2%8081.8%9261.8%10 - 143131.0%6301.4%7841.5%15 - 192,7508.6%3,8908.8%4,0377.9%20 - 246,86021.6%5,84313.3%7,00513.8%25 - 348,84527.8%12,63928.7%13,59726.7%35 - 444,87415.3%7,32416.6%8,75317.2%45 - 543,28210.3%4,3479.9%5,19010.2%55 - 642,3817.5%3,5458.1%4,0758.0%65 - 749573.0%2,6216.0%3,1956.3%75 - 843601.1%9722.2%1,5633.1%                                                                                                                                                                                                                                                                                                                                                                                                                                                                                                                                                                                                                                                                                                                                                                                                                                                                                                                                                                                                                                                                                                                                                                                                                                                                                                                                                                                                                                                                                                                                                                                                                                                                                                                                                                                                                                                                                                                      |  |
| 5 - 93761.2%8081.8%9261.8%10 - 143131.0%6301.4%7841.5%15 - 192,7508.6%3,8908.8%4,0377.9%20 - 246,86021.6%5,84313.3%7,00513.8%25 - 348,84527.8%12,63928.7%13,59726.7%35 - 444,87415.3%7,32416.6%8,75317.2%45 - 543,28210.3%4,3479.9%5,19010.2%55 - 642,3817.5%3,5458.1%4,0758.0%65 - 749573.0%2,6216.0%3,1956.3%75 - 843601.1%9722.2%1,5633.1%                                                                                                                                                                                                                                                                                                                                                                                                                                                                                                                                                                                                                                                                                                                                                                                                                                                                                                                                                                                                                                                                                                                                                                                                                                                                                                                                                                                                                                                                                                                                                                                                                                                                                                                                                                                                                                                                                                                                                    |  |
| 10 - 143131.0%6301.4%7841.5%15 - 192,7508.6%3,8908.8%4,0377.9%20 - 246,86021.6%5,84313.3%7,00513.8%25 - 348,84527.8%12,63928.7%13,59726.7%35 - 444,87415.3%7,32416.6%8,75317.2%45 - 543,28210.3%4,3479.9%5,19010.2%55 - 642,3817.5%3,5458.1%4,0758.0%65 - 749573.0%2,6216.0%3,1956.3%75 - 843601.1%9722.2%1,5633.1%                                                                                                                                                                                                                                                                                                                                                                                                                                                                                                                                                                                                                                                                                                                                                                                                                                                                                                                                                                                                                                                                                                                                                                                                                                                                                                                                                                                                                                                                                                                                                                                                                                                                                                                                                                                                                                                                                                                                                                              |  |
| 15 - 192,7508.6%3,8908.8%4,0377.9%20 - 246,86021.6%5,84313.3%7,00513.8%25 - 348,84527.8%12,63928.7%13,59726.7%35 - 444,87415.3%7,32416.6%8,75317.2%45 - 543,28210.3%4,3479.9%5,19010.2%55 - 642,3817.5%3,5458.1%4,0758.0%65 - 749573.0%2,6216.0%3,1956.3%75 - 843601.1%9722.2%1,5633.1%                                                                                                                                                                                                                                                                                                                                                                                                                                                                                                                                                                                                                                                                                                                                                                                                                                                                                                                                                                                                                                                                                                                                                                                                                                                                                                                                                                                                                                                                                                                                                                                                                                                                                                                                                                                                                                                                                                                                                                                                          |  |
| 20 - 246,86021.6%5,84313.3%7,00513.8%25 - 348,84527.8%12,63928.7%13,59726.7%35 - 444,87415.3%7,32416.6%8,75317.2%45 - 543,28210.3%4,3479.9%5,19010.2%55 - 642,3817.5%3,5458.1%4,0758.0%65 - 749573.0%2,6216.0%3,1956.3%75 - 843601.1%9722.2%1,5633.1%                                                                                                                                                                                                                                                                                                                                                                                                                                                                                                                                                                                                                                                                                                                                                                                                                                                                                                                                                                                                                                                                                                                                                                                                                                                                                                                                                                                                                                                                                                                                                                                                                                                                                                                                                                                                                                                                                                                                                                                                                                            |  |
| 25 - 348,84527.8%12,63928.7%13,59726.7%35 - 444,87415.3%7,32416.6%8,75317.2%45 - 543,28210.3%4,3479.9%5,19010.2%55 - 642,3817.5%3,5458.1%4,0758.0%65 - 749573.0%2,6216.0%3,1956.3%75 - 843601.1%9722.2%1,5633.1%                                                                                                                                                                                                                                                                                                                                                                                                                                                                                                                                                                                                                                                                                                                                                                                                                                                                                                                                                                                                                                                                                                                                                                                                                                                                                                                                                                                                                                                                                                                                                                                                                                                                                                                                                                                                                                                                                                                                                                                                                                                                                 |  |
| 35 - 444,87415.3%7,32416.6%8,75317.2%45 - 543,28210.3%4,3479.9%5,19010.2%55 - 642,3817.5%3,5458.1%4,0758.0%65 - 749573.0%2,6216.0%3,1956.3%75 - 843601.1%9722.2%1,5633.1%                                                                                                                                                                                                                                                                                                                                                                                                                                                                                                                                                                                                                                                                                                                                                                                                                                                                                                                                                                                                                                                                                                                                                                                                                                                                                                                                                                                                                                                                                                                                                                                                                                                                                                                                                                                                                                                                                                                                                                                                                                                                                                                        |  |
| 45 - 543,28210.3%4,3479.9%5,19010.2%55 - 642,3817.5%3,5458.1%4,0758.0%65 - 749573.0%2,6216.0%3,1956.3%75 - 843601.1%9722.2%1,5633.1%                                                                                                                                                                                                                                                                                                                                                                                                                                                                                                                                                                                                                                                                                                                                                                                                                                                                                                                                                                                                                                                                                                                                                                                                                                                                                                                                                                                                                                                                                                                                                                                                                                                                                                                                                                                                                                                                                                                                                                                                                                                                                                                                                             |  |
| 55 - 642,3817.5%3,5458.1%4,0758.0%65 - 749573.0%2,6216.0%3,1956.3%75 - 843601.1%9722.2%1,5633.1%                                                                                                                                                                                                                                                                                                                                                                                                                                                                                                                                                                                                                                                                                                                                                                                                                                                                                                                                                                                                                                                                                                                                                                                                                                                                                                                                                                                                                                                                                                                                                                                                                                                                                                                                                                                                                                                                                                                                                                                                                                                                                                                                                                                                 |  |
| 65 - 749573.0%2,6216.0%3,1956.3%75 - 843601.1%9722.2%1,5633.1%                                                                                                                                                                                                                                                                                                                                                                                                                                                                                                                                                                                                                                                                                                                                                                                                                                                                                                                                                                                                                                                                                                                                                                                                                                                                                                                                                                                                                                                                                                                                                                                                                                                                                                                                                                                                                                                                                                                                                                                                                                                                                                                                                                                                                                   |  |
| 75 - 84 360 1.1% 972 2.2% 1,563 3.1%                                                                                                                                                                                                                                                                                                                                                                                                                                                                                                                                                                                                                                                                                                                                                                                                                                                                                                                                                                                                                                                                                                                                                                                                                                                                                                                                                                                                                                                                                                                                                                                                                                                                                                                                                                                                                                                                                                                                                                                                                                                                                                                                                                                                                                                             |  |
|                                                                                                                                                                                                                                                                                                                                                                                                                                                                                                                                                                                                                                                                                                                                                                                                                                                                                                                                                                                                                                                                                                                                                                                                                                                                                                                                                                                                                                                                                                                                                                                                                                                                                                                                                                                                                                                                                                                                                                                                                                                                                                                                                                                                                                                                                                  |  |
|                                                                                                                                                                                                                                                                                                                                                                                                                                                                                                                                                                                                                                                                                                                                                                                                                                                                                                                                                                                                                                                                                                                                                                                                                                                                                                                                                                                                                                                                                                                                                                                                                                                                                                                                                                                                                                                                                                                                                                                                                                                                                                                                                                                                                                                                                                  |  |
| 85+ 135 0.4% 326 0.7% 453 0.9%                                                                                                                                                                                                                                                                                                                                                                                                                                                                                                                                                                                                                                                                                                                                                                                                                                                                                                                                                                                                                                                                                                                                                                                                                                                                                                                                                                                                                                                                                                                                                                                                                                                                                                                                                                                                                                                                                                                                                                                                                                                                                                                                                                                                                                                                   |  |
| Census 2010         Census 2020         2023         2028                                                                                                                                                                                                                                                                                                                                                                                                                                                                                                                                                                                                                                                                                                                                                                                                                                                                                                                                                                                                                                                                                                                                                                                                                                                                                                                                                                                                                                                                                                                                                                                                                                                                                                                                                                                                                                                                                                                                                                                                                                                                                                                                                                                                                                        |  |
| Race and Ethnicity Number Percent Number Percent Number Percent Number Percent                                                                                                                                                                                                                                                                                                                                                                                                                                                                                                                                                                                                                                                                                                                                                                                                                                                                                                                                                                                                                                                                                                                                                                                                                                                                                                                                                                                                                                                                                                                                                                                                                                                                                                                                                                                                                                                                                                                                                                                                                                                                                                                                                                                                                   |  |
| White Alone         19,394         61.0%         26,207         60.6%         25,556         58.1%         27,948         54.9%                                                                                                                                                                                                                                                                                                                                                                                                                                                                                                                                                                                                                                                                                                                                                                                                                                                                                                                                                                                                                                                                                                                                                                                                                                                                                                                                                                                                                                                                                                                                                                                                                                                                                                                                                                                                                                                                                                                                                                                                                                                                                                                                                                  |  |
| Black Alone 7,505 23.6% 8,190 19.0% 8,778 20.0% 10,426 20.5%                                                                                                                                                                                                                                                                                                                                                                                                                                                                                                                                                                                                                                                                                                                                                                                                                                                                                                                                                                                                                                                                                                                                                                                                                                                                                                                                                                                                                                                                                                                                                                                                                                                                                                                                                                                                                                                                                                                                                                                                                                                                                                                                                                                                                                     |  |
| American Indian Alone         72         0.2%         112         0.3%         127         0.3%         161         0.3%                                                                                                                                                                                                                                                                                                                                                                                                                                                                                                                                                                                                                                                                                                                                                                                                                                                                                                                                                                                                                                                                                                                                                                                                                                                                                                                                                                                                                                                                                                                                                                                                                                                                                                                                                                                                                                                                                                                                                                                                                                                                                                                                                                         |  |
| Asian Alone 3,558 11.2% 4,364 10.1% 4,846 11.0% 6,546 12.9%                                                                                                                                                                                                                                                                                                                                                                                                                                                                                                                                                                                                                                                                                                                                                                                                                                                                                                                                                                                                                                                                                                                                                                                                                                                                                                                                                                                                                                                                                                                                                                                                                                                                                                                                                                                                                                                                                                                                                                                                                                                                                                                                                                                                                                      |  |
| Pacific Islander Alone         9         0.0%         25         0.1%         27         0.1%         30         0.1%                                                                                                                                                                                                                                                                                                                                                                                                                                                                                                                                                                                                                                                                                                                                                                                                                                                                                                                                                                                                                                                                                                                                                                                                                                                                                                                                                                                                                                                                                                                                                                                                                                                                                                                                                                                                                                                                                                                                                                                                                                                                                                                                                                            |  |
| Some Other Race Alone         370         1.2%         970         2.2%         1,044         2.4%         1,281         2.5%                                                                                                                                                                                                                                                                                                                                                                                                                                                                                                                                                                                                                                                                                                                                                                                                                                                                                                                                                                                                                                                                                                                                                                                                                                                                                                                                                                                                                                                                                                                                                                                                                                                                                                                                                                                                                                                                                                                                                                                                                                                                                                                                                                    |  |
| Two or More Races         897         2.8%         3,351         7.8%         3,621         8.2%         4,546         8.9%                                                                                                                                                                                                                                                                                                                                                                                                                                                                                                                                                                                                                                                                                                                                                                                                                                                                                                                                                                                                                                                                                                                                                                                                                                                                                                                                                                                                                                                                                                                                                                                                                                                                                                                                                                                                                                                                                                                                                                                                                                                                                                                                                                      |  |
| Hispanic Origin (Any Race)         1,469         4.6%         3,161         7.3%         3,458         7.9%         4,273         8.4%           Data Note: Income is expressed in current dollars.         5         5         5         5         5         5         5         5         5         5         5         5         5         5         5         5         5         5         5         5         5         5         5         5         5         5         5         5         5         5         5         5         5         5         5         5         5         5         5         5         5         5         5         5         5         5         5         5         5         5         5         5         5         5         5         5         5         5         5         5         5         5         5         5         5         5         5         5         5         5         5         5         5         5         5         5         5         5         5         5         5         5         5         5         5         5         5         5         5         5         5<                                                                                                                                                                                                                                                                                                                                                                                                                                                                                                                                                                                                                                                                                                                                                                                                                                                                                                                                                                                                                                                                                                                                               |  |