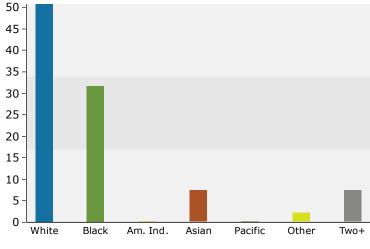

867 Peachtree St NE, Atlanta, Georgia, 30308 3 867 Peachtree St NE, Atlanta, Georgia, 30308 Ring: 1 mile radius Prepared by Esri

Latitude: 33.77841 Longitude: -84.38412

| SummaryCensus 2020Census 202020232028Population31,80543,21844,00150,938Households15,81223,46924,34428,827Families2,944-4,2595,086Average Household Size1,501,541,541,54Owner Occupied Housing Units6,210-9,1489,404Renter Occupied Housing Units9,602-15,19619,423Median Age29.8-32.733.3Trends: 2023-2028 Annual RateArea-5,1960.30%Households2.97%0.51%0.65%0.44%Household Income2.97%0.55%0.44%Owner HHS0.55%0.65%0.66%Median Household Income2.71%3.01%2.57%Households by Income2.14%8.8%1.7456.1%st 51,000st 9,0991,0014.1%8533.0%s 55,000 - st 4,9991,0114.1%3.9%5.2%s 52,000 - st 4,9993,22213.2%3.77713.1%s 50,000 - st 4,9993,22213.2%4.65712.7%s 50,000 - st 4,9992,7508.0%1.4%15.3%2.7%s 200,000 + 314,9993.10%6.19,3110.3%6.5572.7%s 50,000 - st 4,9993.7%12.2%12.2%4.65713.3%s 50,000 - st 4,9993.10%6.19,3112.3%6.5%13.4%s 50,000 - st 4,                                                                                                                                                                                                                                                                                                                                                                                                                                                                                                                                                                                                                                                                                                                                                                                                                                                                                                                                                                                                                                                                                                                                                                                                                                                                                                                                                                                                                                          |  |
|--------------------------------------------------------------------------------------------------------------------------------------------------------------------------------------------------------------------------------------------------------------------------------------------------------------------------------------------------------------------------------------------------------------------------------------------------------------------------------------------------------------------------------------------------------------------------------------------------------------------------------------------------------------------------------------------------------------------------------------------------------------------------------------------------------------------------------------------------------------------------------------------------------------------------------------------------------------------------------------------------------------------------------------------------------------------------------------------------------------------------------------------------------------------------------------------------------------------------------------------------------------------------------------------------------------------------------------------------------------------------------------------------------------------------------------------------------------------------------------------------------------------------------------------------------------------------------------------------------------------------------------------------------------------------------------------------------------------------------------------------------------------------------------------------------------------------------------------------------------------------------------------------------------------------------------------------------------------------------------------------------------------------------------------------------------------------------------------------------------------------------------------------------------------------------------------------------------------------------------------------------------------------------------------------|--|
| Households         15,812         23,469         24,344         28,827           Families         2,944         -         4,259         5,086           Average Household Size         1.50         1.56         1.54         1.54           Owner Occupied Housing Units         6,210         -         9,143         9,404           Renter Occupied Housing Units         9,602         -         15,196         19,423           Median Age         29.8         -         32.7         33.3           Trends: 2023-2028 Annual Rate         Area         State         National           Population         2.97%         0.51%         0.30%           Households         3.44%         0.65%         0.44%           Owner Hits         0.55%         0.82%         0.66%           Median Household Income         2.71%         3.01%         2.57%           Households by Income         2.7149         8.8%         1.74         6.1%           \$15,000         \$24,499         .87%         1.745         6.1%           \$25,000 - \$24,999         1,213         5.0%         1.134         3.9%           \$25,000 - \$24,999         3,222         13.2%         3.7%         3.1%                                                                                                                                                                                                                                                                                                                                                                                                                                                                                                                                                                                                                                                                                                                                                                                                                                                                                                                                                                                                                                                                                          |  |
| Families         2,944         -         4,259         5,086           Average Household Size         1.50         1.56         1.54         1.54           Owner Occupied Housing Units         9,602         -         15,196         19,423           Median Age         2.9.8         -         32.7         33.3           Trends: 2023-2028 Annual Rate         Area         State         National           Population         2.97%         0.51%         0.30%           Households         3.44%         0.65%         0.49%           Population         2.97%         0.55%         0.62%         0.66%           Median Household Income         2.71%         3.01%         2.57%           Median Household Income         2.71%         3.01%         2.57%           Households by Income         2.149         8.8%         1.745         6.1%           s 15,000 + \$24,999         2.149         8.8%         1.745         6.1%           s 25,000 + \$43,999         3.02%         3.20%         3.20%         3.20%           s 250,000 + \$49,999         3.222         13.2%         3.777         13.1%           s 510,000 + \$149,999         3.224         14.1%         3.6%                                                                                                                                                                                                                                                                                                                                                                                                                                                                                                                                                                                                                                                                                                                                                                                                                                                                                                                                                                                                                                                                                      |  |
| Average Household Size         1.50         1.56         1.54         1.54           Owner Occupied Housing Units $9,602$ - $15,196$ $18,423$ Median Age $29.8$ - $32,7$ $33.3$ Tredis: 2023-2028 Annual Rate         Area         State $0.30\%$ Population $2.97\%$ $0.51\%$ $0.30\%$ Households $3.44\%$ $0.65\%$ $0.49\%$ Owner Hits $0.55\%$ $0.82\%$ $0.66\%$ Median Household Income $2.71\%$ $3.01\%$ $225\%$ Households by Income $0.55\%$ $0.82\%$ $0.66\%$ Keita $0.55\%$ $0.82\%$ $0.66\%$ Median Household Income $2.14\%$ $8.8\%$ $1,745$ $6.1\%$ \$15,000         \$24,999 $8.8\%$ $1,745$ $6.1\%$ $2.2\%$ \$2000         \$34,999 $1,213$ $5.0\%$ $1.134$ $3.9\%$ \$15,000         \$49,999 $3.424$ $14.1\%$ $3.66$ $21.7\%$ \$250,000 + \$49,999 <t< td=""></t<>                                                                                                                                                                                                                                                                                                                                                                                                                                                                                                                                                                                                                                                                                                                                                                                                                                                                                                                                                                                                                                                                                                                                                                                                                                                                                                                                                                                                                                                                                                                |  |
| Owner Occupied Housing Units $6,210$ - $9,148$ $9,042$ Renter Occupied Housing Units $9,602$ - $32.3$ Trends: 2023-2028 Annual Rate       Area       State       National         Population $2.98$ 0.65%       0.30%         Households $3.44\%$ 0.65%       0.49%         Households $3.61\%$ 0.59%       0.49%         Population $2.57\%$ $3.01\%$ $2.57\%$ Owner His $0.55\%$ $0.42\%$ $0.66\%$ Median Household Income $2.71\%$ $3.01\%$ $2.57\%$ Households by Income $2.71\%$ $8.0\%$ $1.43$ $3.0\%$ $4515,000$ $42,499$ $8.8\%$ $1.745$ $6.1\%$ $4515,000$ $543,999$ $1.213$ $5.0\%$ $1.134$ $3.3\%$ $545,000$ $543,999$ $1.213$ $5.0\%$ $1.134$ $3.0\%$ $545,000$ $543,999$ $1.213$ $5.0\%$ $1.134$ $3.0\%$ $55,000$ $549,999$ $3.424$ $14.1\%$ $5.66,928$ $3.0\%$ $55,000$                                                                                                                                                                                                                                                                                                                                                                                                                                                                                                                                                                                                                                                                                                                                                                                                                                                                                                                                                                                                                                                                                                                                                                                                                                                                                                                                                                                                                                                                                                            |  |
| Renter Occupied Housing Units $9,602$ - $15,196$ $19,423$ Median Age         29.8         - $32.7$ $33.3$ Trendis 2023-2028 Annual Rate         Area         State         National           Population $2.97\%$ $0.51\%$ $0.30\%$ Households $3.44\%$ $0.55\%$ $0.49\%$ Owner HHs $0.55\%$ $0.82\%$ $0.44\%$ Owner HHs $0.55\%$ $0.82\%$ $0.66\%$ Median Household Income $2.71\%$ $3.01\%$ $2.57\%$ Households by Income $2.149$ $8.8\%$ $1,745$ $6.1\%$ $s^{$15,000 - $24,999$ $1.001$ $4.1\%$ $3.39\%$ $3.33$ $s^{$25,000 - $34,999$ $1.001$ $4.1\%$ $3.69$ $12.7\%$ $s^{$50,000 - $49,999$ $3.242$ $13.2\%$ $3.777$ $13.1\%$ $$10,000 + $149,999$ $2.978$ $12.2\%$ $6.692$ $21.7\%$ $$200,000 +$ $$9,999$ $$3.242$ $13.2\%$ $6.692$ $21.7\%$ Areag                                                                                                                                                                                                                                                                                                                                                                                                                                                                                                                                                                                                                                                                                                                                                                                                                                                                                                                                                                                                                                                                                                                                                                                                                                                                                                                                                                                                                                                                                                                                         |  |
| Median Age29.8-32.733.3Trends: 2023-2028 Annual RateAreaStateNationalPopulation2.97%0.51%0.30%Households3.44%0.65%0.44%Owner HHS0.55%0.82%0.44%Owner HHS0.55%0.82%0.65%Median Household Income2.71%3.01%2.25%Households by IncomeNumberPercentNumberPercent< \$15,000 + \$24,999                                                                                                                                                                                                                                                                                                                                                                                                                                                                                                                                                                                                                                                                                                                                                                                                                                                                                                                                                                                                                                                                                                                                                                                                                                                                                                                                                                                                                                                                                                                                                                                                                                                                                                                                                                                                                                                                                                                                                                                                                 |  |
| Trends: 2023-2028 Annual Rate         Area         State         National           Population         2.97%         0.51%         0.30%           Households         3.44%         0.65%         0.44%           Owner HHs         0.55%         0.82%         0.66%           Median Household Income         2.71%         3.01%         2.57%           Verseholds by Income         2.14%         3.01%         2.57%           Households by Income         2.149         8.8%         1.745         6.1%           \$15,000         \$24,999         8.8%         1.745         6.1%           \$25,000         \$44,999         1,001         4.1%         8.3%         1.745           \$25,000         \$44,999         1,001         4.1%         8.3%         1.745         6.1%           \$25,000         \$44,999         1,213         5.0%         1,114         3.9%         12.1%         1.613         1.7%           \$25,000         \$49,999         3.222         13.2%         3.7%         13.1%         \$16,669         12.7%           \$450,000         \$199,999         3.222         13.2%         4,687         16.3%           \$400,000         \$199,999         3.222                                                                                                                                                                                                                                                                                                                                                                                                                                                                                                                                                                                                                                                                                                                                                                                                                                                                                                                                                                                                                                                                                      |  |
| Population $2.97\%$ $0.51\%$ $0.30\%$ Households $3.44\%$ $0.55\%$ $0.49\%$ Mousehold Income $3.61\%$ $0.55\%$ $0.82\%$ $0.49\%$ Owner HHs $0.55\%$ $0.82\%$ $0.66\%$ Median Household Income $2.71\%$ $3.61\%$ $2.57\%$ Households by Income $2023$ $20236$ $70236$ Households by Income $2023$ $20236$ $70236$ $< 1000 + 524,999$ $81,000 + 524,999$ $81,000 + 524,999$ $81,000 + 524,999$ $81,000 + 524,999$ $81,000 + 514,999$ $81,000 + 514,999$ $81,30,00 + 514,999$ $81,30,00 + 514,999$ $81,32,00 + 514,999$ $81,32,00 + 514,999$ $81,32,00 + 514,999$ $81,32,00 + 514,999$ $81,32,00 + 514,999$ $81,32,00 + 514,999$ $81,32,00 + 514,999$ $81,32,00 + 514,999$ $81,32,00 + 514,999$ $81,32,00 + 514,999$ $81,32,00 + 514,999$ $81,32,00 + 514,91,919$ $81,52,00 + 514,91,919$ $81,52,00 + 514,91,919$ $81,52,00 + 514,91,919$ $81,52,00 + 514,91,919$ $81,52,00 + 514,91,919$ $81,52,00,00 + 514,91,919$ $81,52,00,00 + 514,91,919$ $81,52,00,00 + 514,91,919$ $81,52,00,00 + 514,91,919$ $81,52,00,00 + 514,91,919$ $81,52,00,00 + 514,91,919$ $81,52,00,00 + 514,91,919$ $81,52,00,00 + 514,91,919$ $81,52,00,00 + 514,91,919$ $81,52,00,00 + 514,91,919$ $81,52,00,00 + 514,91,919$ $81,52,00,00 + 514,91,919$ $81,52,00,00 + 514,91,919$ $81,52,00,00 + 514,91,919$ $81,52,00,00 + 514,91,919$ $81,52,00,00 + 514,91,919$ $81,52,00,00 + 514,91,919$ $81,52,00,00 + 514,91,919$ $81,52,00,00 + 514,91,919$ $81,52,00,00 + 514,91,$                                                                                                                                                                                                                                                                                                                                                                                                                                                                                                                                                                                                                                                                                                                                                                                                                                                  |  |
| $ \begin{array}{ c c c c c } \mbox{Households} & 3.44\% & 0.65\% & 0.49\% \\ \mbox{Familles} & 3.61\% & 0.59\% & 0.82\% & 0.49\% \\ \mbox{Familles} & 0.55\% & 0.82\% & 0.65\% \\ \mbox{Median Household Income} & 2.71\% & 3.01\% & 2.57\% \\ \hline \mbox{Derivative Percent} & Number & Percent \\ \mbox{$415,000 + $24,999 & $2,149 & 8.8\% & 1,745 & 6.1\% \\ $$15,000 + $24,999 & $2,149 & 8.8\% & 1,745 & 6.1\% \\ $$25,000 + $24,999 & $1,001 & 4.1\% & 853 & 3.0\% \\ $$25,000 + $24,999 & $1,001 & 4.1\% & 853 & 3.0\% \\ $$35,000 + $$49,999 & $3,242 & 14,1\% & 3,669 & 12.7\% \\ $$50,000 + $$79,999 & $3,222 & 13.2\% & 3,777 & 13.1\% \\ $$100,000 + $$149,999 & $3,222 & 13.2\% & 3,777 & 13.1\% \\ $$100,000 + $$199,999 & $2,978 & 12.2\% & 4,687 & 16.3\% \\ $$200,000+ & $4,556 & 18.7\% & 6,254 & 21.7\% \\ \hline \mbox{Median Household Income} & $$101,931 & $$116,485 & $$143,717 & $$166,928 & $$25,469 & $$143,717 & $$166,928 & $$25,469 & $$143,717 & $$166,928 & $$25,469 & $$143,717 & $$166,928 & $$25,469 & $$143,717 & $$166,928 & $$25,469 & $$143,717 & $$166,928 & $$25,469 & $$143,717 & $$166,928 & $$25,469 & $$143,717 & $$166,928 & $$27\% & $$143,717 & $$166,928 & $$27\% & $$143,717 & $$166,928 & $$27\% & $$143,717 & $$166,928 & $$27\% & $$143,717 & $$166,928 & $$27\% & $$143,717 & $$166,928 & $$27\% & $$143,717 & $$166,928 & $$27\% & $$24\% & $$143,717 & $$166,928 & $$27\% & $$25,499 & $$25,499 & $$25,499 & $$25,499 & $$27\% & $$29 & $$27\% & $$27\% & $$27\% & $$27\% & $$27\% & $$27\% & $$27\% & $$27\% & $$27\% & $$27\% & $$27\% & $$27\% & $$27\% & $$27\% & $$27\% & $$27\% & $$27\% & $$27\% & $$27\% & $$27\% & $$27\% & $$27\% & $$27\% & $$27\% & $$27\% & $$27\% & $$27\% & $$27\% & $$27\% & $$27\% & $$27\% & $$27\% & $$27\% & $$27\% & $$27\% & $$27\% & $$27\% & $$27\% & $$27\% & $$27\% & $$27\% & $$27\% & $$27\% & $$27\% & $$27\% & $$27\% & $$27\% & $$27\% & $$27\% & $$27\% & $$27\% & $$27\% & $$27\% & $$27\% & $$27\% & $$27\% & $$27\% & $$27\% & $$27\% & $$27\% & $$27\% & $$27\% & $$27\% & $$27\% & $$27\% & $$27\% & $$27\% & $$27\% & $$27\% & $$27\% & $$27\% & $$27\% & $$27\% & $$27\% & $$27\% & $$27\% & $$27\% & $$27\% & $$27\% & $$27\% & $$27\% & $$27\% & $$27\% & $$27\% & $$27\% &$ |  |
| Families3.61%0.59%0.44%Owner HHs0.55%0.82%0.66%Median Household Income2.71%3.01%2.25%20232028Households by Income2.1498.8%6272.28%\$15,000\$2,49992.1498.8%6272.2%\$25,000\$34,9991.0114.1%8533.0%\$35,000\$49,9991.2135.0%1.1343.9%\$50,000\$44,9991.2135.0%1.27%3.424\$50,000\$44,9994.93120.3%3.77713.1%\$50,000\$149,9994.93120.3%4.68716.3%\$50,000\$149,9994.93120.3%4.68716.3%\$150,000\$199,9992.97812.2%4.68716.3%\$200,000+\$149,999\$15.1%\$116,48521.7%2.1%Average Household Income\$101,931\$116,48521.7%2.1%Average Household Income\$101,931\$116,4852.7%Per Capita Income\$80,302\$95,46921.6%046712.1%16.6%046712.1%4.66705.93.6%3.00%88%3.0%10.143131.0%6331.3%7.7%5.93.7%3.1%6.66021.6%3.84%3.5%10.143131.0%6301.4%7.8%1.5%10.258.6%                                                                                                                                                                                                                                                                                                                                                                                                                                                                                                                                                                                                                                                                                                                                                                                                                                                                                                                                                                                                                                                                                                                                                                                                                                                                                                                                                                                                                                                                                                                                          |  |
| Median Household Income2.71%3.01%2.57%V2023V2023V2023V2023V2023V2023NumberNumberPercentV2023V2023V2023V2023V2023V2023V2023V2023V2023V2023V2023V2023V203V203V203V203V203V203V203V203V203V203V203V203V203V203V203V203V203V203V203V203V203V203V203V203V203V203V203V203V203V203V203V203V203V203V203V203V203V203V203V203V203V203V203V203V203V203V203 <td colspa<="" td=""></td>                                                                                                                                                                                                                                                                                                                                                                                                                                                                                                                                                                                                                                                                                                                                                                                                                                                                                                                                                                                                                                                                                                                                                                                                                                                                                                                                                                                                                                                                                                                                                                                                                                                                                                                                                                                                                                                                                                                       |  |
| Median Household Income2.71%3.01%2.57%V2023V2023V2023V2023V2023V2023NumberNumberPercentV2023V2023V2023V2023V2023V2023V2023V2023V2023V2023V2023V2023V203V203V203V203V203V203V203V203V203V203V203V203V203V203V203V203V203V203V203V203V203V203V203V203V203V203V203V203V203V203V203V203V203V203V203V203V203V203V203V203V203V203V203V203V203V203V203 <td colspa<="" td=""></td>                                                                                                                                                                                                                                                                                                                                                                                                                                                                                                                                                                                                                                                                                                                                                                                                                                                                                                                                                                                                                                                                                                                                                                                                                                                                                                                                                                                                                                                                                                                                                                                                                                                                                                                                                                                                                                                                                                                       |  |
| Households by IncomeNumberPercentNumberPercent< $15,000$ $22,499$ $8.8\%$ $1,745$ $6.1\%$ $\$15,000 - $24,999$ $81\%$ $3.6\%$ $627$ $2.2\%$ $\$25,000 - $34,999$ $1,001$ $4.1\%$ $833$ $3.0\%$ $\$35,000 - $49,999$ $1,213$ $5.0\%$ $1,134$ $3.9\%$ $\$50,000 - $74,999$ $3,424$ $14.1\%$ $3,669$ $12.7\%$ $\$75,000 - $99,999$ $2.2\%$ $4,931$ $20.3\%$ $6,080$ $21.7\%$ $\$100,000 - $149,999$ $2.2\%$ $4,931$ $20.3\%$ $6,254$ $21.7\%$ $\$150,000 - $199,999$ $2.2\%$ $12.2\%$ $4,687$ $16.3\%$ $\$150,000 - $199,999$ $2.2\%$ $12.2\%$ $4,687$ $16.3\%$ $\$150,000 - $199,999$ $2.5\%$ $2.978$ $18.7\%$ $5.2\%$ $4.687$ $\$150,000 - $199,999$ $$16,928$ $$12.2\%$ $$16.5\%$ $21.7\%$ $\$150,000 - $199,999$ $$150,000 - $199,999$ $$16.5\%$ $$2.7\%$ $$2.7\%$ $$Median Household Income$113,171$2.1\%$16.5\%2$2.1\%2$Median Household Income$113,171$101,931$2.7\%$2.7\%$Median Household Income$103,12\%$1.0\%5$2.4\%$1.6\%2$141,100$133,10.0\%2$2.1\%2$2.1\%2$2.1\%2$155 - 9$3.6\%2$2.6\%3$3.8\%2$2.8\%2$3.8\%2$2.8\%2$155 - 9$2.6\%2$2.6\%2$2.8\%2$3.8\%2$3.8\%2$                                                                                                                                                                                                                                                                                                                                                                                                                                                                                                                                                                                                                                                                                                                                                                                                                                                                                                                                                                                                                                                                                                                                                                                                                       |  |
| $ \begin{array}{ c c c c c } < < 1,149 & 8.8\% & 1,745 & 6.1\% \\ < 1,500 & $24,999 & 871 & 3.6\% & 627 & 2.2\% \\ < 3,500 & $34,999 & 1,011 & 4.1\% & 853 & 3.0\% \\ < 355,000 & $44,999 & 1,213 & 5.0\% & 1,143 & 3.9\% \\ < $50,000 & $74,999 & 3,424 & 14.1\% & 3,669 & 12.7\% \\ < $50,000 & $199,999 & 3,222 & 13.2\% & 3,777 & 13.1\% \\ < $100,000 & $149,999 & 2,2078 & 12.2\% & 4,687 & 16.3\% \\ < $100,000 & $199,999 & 2,2078 & 12.2\% & 4,687 & 16.3\% \\ < $200,000 + & 199,999 & 2,25\% & 18.7\% & 6,254 & 21.7\% \\ < $100,000 & $199,999 & 2,25\% & 18.7\% & 5166,928 & 21.7\% \\ < $200,000 + & 519,999 & 2,25\% & 18.7\% & 5166,928 & 21.7\% \\ < $100,000 & $199,999 & 2,25\% & 18.7\% & 5166,928 & 21.7\% \\ < $116,485 & 200,000 + & 5101,931 & 510,000 & 519,000 & 200 & 200 & 200 & 200 & 200 & 200 & 200 & 200 & 200 & 200 & 200 & 200 & 200 & 200 & 200 & 200 & 200 & 200 & 200 & 200 & 200 & 200 & 200 & 200 & 200 & 200 & 200 & 200 & 200 & 200 & 200 & 200 & 200 & 200 & 200 & 200 & 200 & 200 & 200 & 200 & 200 & 200 & 200 & 200 & 200 & 200 & 200 & 200 & 200 & 200 & 200 & 200 & 200 & 200 & 200 & 200 & 200 & 200 & 200 & 200 & 200 & 200 & 200 & 200 & 200 & 200 & 200 & 200 & 200 & 200 & 200 & 200 & 200 & 200 & 200 & 200 & 200 & 200 & 200 & 200 & 200 & 200 & 200 & 200 & 200 & 200 & 200 & 200 & 200 & 200 & 200 & 200 & 200 & 200 & 200 & 200 & 200 & 200 & 200 & 200 & 200 & 200 & 200 & 200 & 200 & 200 & 200 & 200 & 200 & 200 & 200 & 200 & 200 & 200 & 200 & 200 & 200 & 200 & 200 & 200 & 200 & 200 & 200 & 200 & 200 & 200 & 200 & 200 & 200 & 200 & 200 & 200 & 200 & 200 & 200 & 200 & 200 & 200 & 200 & 200 & 200 & 200 & 200 & 200 & 200 & 200 & 200 & 200 & 200 & 200 & 200 & 200 & 200 & 200 & 200 & 200 & 200 & 200 & 200 & 200 & 200 & 200 & 200 & 200 & 200 & 200 & 200 & 200 & 200 & 200 & 200 & 200 & 200 & 200 & 200 & 200 & 200 & 200 & 200 & 200 & 200 & 200 & 200 & 200 & 200 & 200 & 200 & 200 & 200 & 200 & 200 & 200 & 200 & 200 & 200 & 200 & 200 & 200 & 200 & 200 & 200 & 200 & 200 & 200 & 200 & 200 & 200 & 200 & 200 & 200 & 200 & 200 & 200 & 200 & 200 & 200 & 200 & 200 & 200 & 200 & 200 & 200 & 20$                                                                                                               |  |
| $ \begin{array}{ c c c c c } < < 1,149 & 8.8\% & 1,745 & 6.1\% \\ < 1,500 & $24,999 & 871 & 3.6\% & 627 & 2.2\% \\ < 3,500 & $34,999 & 1,011 & 4.1\% & 853 & 3.0\% \\ < 355,000 & $44,999 & 1,213 & 5.0\% & 1,143 & 3.9\% \\ < $50,000 & $74,999 & 3,424 & 14.1\% & 3,669 & 12.7\% \\ < $50,000 & $199,999 & 3,222 & 13.2\% & 3,777 & 13.1\% \\ < $100,000 & $149,999 & 2,2078 & 12.2\% & 4,687 & 16.3\% \\ < $100,000 & $199,999 & 2,2078 & 12.2\% & 4,687 & 16.3\% \\ < $200,000 + & 199,999 & 2,25\% & 18.7\% & 6,254 & 21.7\% \\ < $100,000 & $199,999 & 2,25\% & 18.7\% & 5166,928 & 21.7\% \\ < $200,000 + & 519,999 & 2,25\% & 18.7\% & 5166,928 & 21.7\% \\ < $100,000 & $199,999 & 2,25\% & 18.7\% & 5166,928 & 21.7\% \\ < $116,485 & 200,000 + & 5101,931 & 510,000 & 519,000 & 200 & 200 & 200 & 200 & 200 & 200 & 200 & 200 & 200 & 200 & 200 & 200 & 200 & 200 & 200 & 200 & 200 & 200 & 200 & 200 & 200 & 200 & 200 & 200 & 200 & 200 & 200 & 200 & 200 & 200 & 200 & 200 & 200 & 200 & 200 & 200 & 200 & 200 & 200 & 200 & 200 & 200 & 200 & 200 & 200 & 200 & 200 & 200 & 200 & 200 & 200 & 200 & 200 & 200 & 200 & 200 & 200 & 200 & 200 & 200 & 200 & 200 & 200 & 200 & 200 & 200 & 200 & 200 & 200 & 200 & 200 & 200 & 200 & 200 & 200 & 200 & 200 & 200 & 200 & 200 & 200 & 200 & 200 & 200 & 200 & 200 & 200 & 200 & 200 & 200 & 200 & 200 & 200 & 200 & 200 & 200 & 200 & 200 & 200 & 200 & 200 & 200 & 200 & 200 & 200 & 200 & 200 & 200 & 200 & 200 & 200 & 200 & 200 & 200 & 200 & 200 & 200 & 200 & 200 & 200 & 200 & 200 & 200 & 200 & 200 & 200 & 200 & 200 & 200 & 200 & 200 & 200 & 200 & 200 & 200 & 200 & 200 & 200 & 200 & 200 & 200 & 200 & 200 & 200 & 200 & 200 & 200 & 200 & 200 & 200 & 200 & 200 & 200 & 200 & 200 & 200 & 200 & 200 & 200 & 200 & 200 & 200 & 200 & 200 & 200 & 200 & 200 & 200 & 200 & 200 & 200 & 200 & 200 & 200 & 200 & 200 & 200 & 200 & 200 & 200 & 200 & 200 & 200 & 200 & 200 & 200 & 200 & 200 & 200 & 200 & 200 & 200 & 200 & 200 & 200 & 200 & 200 & 200 & 200 & 200 & 200 & 200 & 200 & 200 & 200 & 200 & 200 & 200 & 200 & 200 & 200 & 200 & 200 & 200 & 200 & 200 & 200 & 200 & 200 & 200 & 200 & 200 & 20$                                                                                                               |  |
| \$15,000 - \$24,999       871       3.6%       627       2.2%         \$25,000 - \$34,999       1,010       4.1%       853       3.0%         \$35,000 - \$49,999       3,242       14.1%       853       3.0%         \$50,000 - \$74,999       3,242       14.1%       3.669       12.7%         \$100,000 - \$149,999       3,222       13.2%       3,777       13.1%         \$100,000 - \$149,999       4,931       20.3%       6,080       21.1%         \$100,000 - \$149,999       4,951       20.3%       6,080       21.1%         \$100,000 - \$149,999       4,951       20.3%       6,080       21.1%         \$200,000+       \$19,999       4,857       817%       4,687       16.3%         \$200,000+       \$109,999       \$10.8%       \$12.8%       4,687       16.3%         \$200,000+       \$10,931       \$10,931       \$116,482       \$216,492       \$10.6%       \$25.469       \$21.1%         PerCapita Income       \$101,931       \$10.6%       \$24.8%       \$13.5%       \$24.8%       \$13.5%       \$24.8%       \$13.5%       \$24.8%       \$13.5%       \$1.6%       \$1.8%       \$1.6%       \$1.6%       \$1.8%       \$1.6%       \$1.6%       \$1.6%       \$                                                                                                                                                                                                                                                                                                                                                                                                                                                                                                                                                                                                                                                                                                                                                                                                                                                                                                                                                                                                                                                                                   |  |
| $ \begin{array}{cccccccccccccccccccccccccccccccccccc$                                                                                                                                                                                                                                                                                                                                                                                                                                                                                                                                                                                                                                                                                                                                                                                                                                                                                                                                                                                                                                                                                                                                                                                                                                                                                                                                                                                                                                                                                                                                                                                                                                                                                                                                                                                                                                                                                                                                                                                                                                                                                                                                                                                                                                            |  |
|                                                                                                                                                                                                                                                                                                                                                                                                                                                                                                                                                                                                                                                                                                                                                                                                                                                                                                                                                                                                                                                                                                                                                                                                                                                                                                                                                                                                                                                                                                                                                                                                                                                                                                                                                                                                                                                                                                                                                                                                                                                                                                                                                                                                                                                                                                  |  |
| $ \begin{array}{c c c c c c c c c c c c c c c c c c c $                                                                                                                                                                                                                                                                                                                                                                                                                                                                                                                                                                                                                                                                                                                                                                                                                                                                                                                                                                                                                                                                                                                                                                                                                                                                                                                                                                                                                                                                                                                                                                                                                                                                                                                                                                                                                                                                                                                                                                                                                                                                                                                                                                                                                                          |  |
| $\begin{array}{c c c c c c } & 3,222 & 13.2\% & 3,777 & 13.1\% \\ & 3,000 + $99,999 & 3,277 & 4,31 & 0 \\ & 100,000 - $149,999 & 2,100 & 4,931 & 20.3\% & 6,080 & 21.1\% \\ & 150,000 + $199,999 & 2,978 & 12.2\% & 4,687 & 16.3\% \\ & 2,978 & 12.2\% & 4,687 & 16.3\% \\ & 2,978 & 12.2\% & 4,687 & 16.3\% \\ & 4,55 & 6,254 & 5.2\% & 5.2\% & 5.2\% \\ & & & & & & & & & & & & & & & & & & $                                                                                                                                                                                                                                                                                                                                                                                                                                                                                                                                                                                                                                                                                                                                                                                                                                                                                                                                                                                                                                                                                                                                                                                                                                                                                                                                                                                                                                                                                                                                                                                                                                                                                                                                                                                                                                                                                                  |  |
|                                                                                                                                                                                                                                                                                                                                                                                                                                                                                                                                                                                                                                                                                                                                                                                                                                                                                                                                                                                                                                                                                                                                                                                                                                                                                                                                                                                                                                                                                                                                                                                                                                                                                                                                                                                                                                                                                                                                                                                                                                                                                                                                                                                                                                                                                                  |  |
| $ \begin{array}{c c c c c c c c c c c c c c c c c c c $                                                                                                                                                                                                                                                                                                                                                                                                                                                                                                                                                                                                                                                                                                                                                                                                                                                                                                                                                                                                                                                                                                                                                                                                                                                                                                                                                                                                                                                                                                                                                                                                                                                                                                                                                                                                                                                                                                                                                                                                                                                                                                                                                                                                                                          |  |
| $ \begin{array}{c c c c c c c c c c c c c c c c c c c $                                                                                                                                                                                                                                                                                                                                                                                                                                                                                                                                                                                                                                                                                                                                                                                                                                                                                                                                                                                                                                                                                                                                                                                                                                                                                                                                                                                                                                                                                                                                                                                                                                                                                                                                                                                                                                                                                                                                                                                                                                                                                                                                                                                                                                          |  |
| Average Household Income         \$143,717         \$166,928           Per Capita Income         \$80,320         \$95,469           Population by Age         Number         Percent         1,359         2.7%           0 - 4         671         2.1%         1,055         2.4%         1,359         2.7%           5 - 9         376         1.2%         808         1.8%         926         1.8%           10 - 14         313         1.0%         630         1.4%         784         1.5%           15 - 19         2,750         8.6%         3,890         8.8%         4,037         7.9%           20 - 24         6,860         21.6%         5,843         13.3%         7,005         13.8%           25 - 34         8,845         27.8%         12,639         28.7%         13,597         26.7%           35 - 44         4,874         15.3%         7,324         16.6%         8,753         17.2%                                                                                                                                                                                                                                                                                                                                                                                                                                                                                                                                                                                                                                                                                                                                                                                                                                                                                                                                                                                                                                                                            |  |
| Average Household Income         \$143,717         \$166,928           Per Capita Income         \$80,320         \$95,469           Population by Age         Number         Percent         1,359         2.7%           0 - 4         671         2.1%         1,055         2.4%         1,359         2.7%           5 - 9         376         1.2%         808         1.8%         926         1.8%           10 - 14         313         1.0%         630         1.4%         784         1.5%           15 - 19         2,750         8.6%         3,890         8.8%         4,037         7.9%           20 - 24         6,860         21.6%         5,843         13.3%         7,005         13.8%           25 - 34         8,845         27.8%         12,639         28.7%         13,597         26.7%           35 - 44         4,874         15.3%         7,324         16.6%         8,753         17.2%                                                                                                                                                                                                                                                                                                                                                                                                                                                                                                                                                                                                                                                                                                                                                                                                                                                                                                                                                                                                                                                                            |  |
| Per Capita Income         \$80,320         \$95,469           Population by Age         Number         Percent         Number         Number         Percent         Number         Percent         Number         Number         Number         Number         Number         Percent         Number         Number         Number         Number         Number         Number         Num                                                                                                                                                                                                                                                                                                                                                                                                                                                                                                                                                                                                                                                                                                                                                                                                                                                                                                                                                                  |  |
| Census 201020232028Population by AgeNumberPercentNumberPercentNumberPercent0 - 46712.1%1,0552.4%1,3592.7%5 - 93761.2%8081.8%9261.8%10 - 143131.0%6301.4%7841.5%15 - 192,7508.6%3,8908.8%4,0377.9%20 - 246,86021.6%5,84313.3%7,00513.8%25 - 348,84527.8%12,63928.7%13,59726.7%35 - 444,87415.3%7,32416.6%8,75317.2%45 - 543,28210.3%4,3479.9%5,19010.2%55 - 642,3817.5%3,5458.1%4,0758.0%65 - 749573.0%2,6216.0%3,1956.3%75 - 843601.1%9722.2%1,5633.1%                                                                                                                                                                                                                                                                                                                                                                                                                                                                                                                                                                                                                                                                                                                                                                                                                                                                                                                                                                                                                                                                                                                                                                                                                                                                                                                                                                                                                                                                                                                                                                                                                                                                                                                                                                                                                                           |  |
| Population by AgeNumberNumberPercentNumberPercentNumberPercent0 - 46712.1%1,0552.4%1,3592.7%5 - 93761.2%8081.8%9261.8%10 - 143131.0%6301.4%7841.5%15 - 192,7508.6%3,8908.8%4,0377.9%20 - 246,86021.6%5,84313.3%7,00513.8%25 - 348,84527.8%12,63928.7%13,59726.7%35 - 444,87415.3%7,32416.6%8,75317.2%45 - 543,28210.3%4,3479.9%5,19010.2%55 - 642,3817.5%3,5458.1%4,0758.0%65 - 749573.0%2,6216.0%3,1956.3%75 - 843601.1%9722.2%1,5633.1%                                                                                                                                                                                                                                                                                                                                                                                                                                                                                                                                                                                                                                                                                                                                                                                                                                                                                                                                                                                                                                                                                                                                                                                                                                                                                                                                                                                                                                                                                                                                                                                                                                                                                                                                                                                                                                                        |  |
| 0 - 46712.1%1,0552.4%1,3592.7%5 - 93761.2%8081.8%9261.8%10 - 143131.0%6301.4%7841.5%15 - 192,7508.6%3,8908.8%4,0377.9%20 - 246,86021.6%5,84313.3%7,00513.8%25 - 348,84527.8%12,63928.7%13,59726.7%35 - 444,87415.3%7,32416.6%8,75317.2%45 - 543,28210.3%4,3479.9%5,19010.2%55 - 642,3817.5%3,5458.1%4,0758.0%65 - 749573.0%2,6216.0%3,1956.3%75 - 843601.1%9722.2%1,5633.1%                                                                                                                                                                                                                                                                                                                                                                                                                                                                                                                                                                                                                                                                                                                                                                                                                                                                                                                                                                                                                                                                                                                                                                                                                                                                                                                                                                                                                                                                                                                                                                                                                                                                                                                                                                                                                                                                                                                      |  |
| 5 - 93761.2%8081.8%9261.8%10 - 143131.0%6301.4%7841.5%15 - 192,7508.6%3,8908.8%4,0377.9%20 - 246,86021.6%5,84313.3%7,00513.8%25 - 348,84527.8%12,63928.7%13,59726.7%35 - 444,87415.3%7,32416.6%8,75317.2%45 - 543,28210.3%4,3479.9%5,19010.2%55 - 642,3817.5%3,5458.1%4,0758.0%65 - 749573.0%2,6216.0%3,1956.3%75 - 843601.1%9722.2%1,5633.1%                                                                                                                                                                                                                                                                                                                                                                                                                                                                                                                                                                                                                                                                                                                                                                                                                                                                                                                                                                                                                                                                                                                                                                                                                                                                                                                                                                                                                                                                                                                                                                                                                                                                                                                                                                                                                                                                                                                                                    |  |
| 10 - 143131.0%6301.4%7841.5%15 - 192,7508.6%3,8908.8%4,0377.9%20 - 246,86021.6%5,84313.3%7,00513.8%25 - 348,84527.8%12,63928.7%13,59726.7%35 - 444,87415.3%7,32416.6%8,75317.2%45 - 543,28210.3%4,3479.9%5,19010.2%55 - 642,3817.5%3,5458.1%4,0758.0%65 - 749573.0%2,6216.0%3,1956.3%75 - 843601.1%9722.2%1,5633.1%                                                                                                                                                                                                                                                                                                                                                                                                                                                                                                                                                                                                                                                                                                                                                                                                                                                                                                                                                                                                                                                                                                                                                                                                                                                                                                                                                                                                                                                                                                                                                                                                                                                                                                                                                                                                                                                                                                                                                                              |  |
| 15 - 192,7508.6%3,8908.8%4,0377.9%20 - 246,86021.6%5,84313.3%7,00513.8%25 - 348,84527.8%12,63928.7%13,59726.7%35 - 444,87415.3%7,32416.6%8,75317.2%45 - 543,28210.3%4,3479.9%5,19010.2%55 - 642,3817.5%3,5458.1%4,0758.0%65 - 749573.0%2,6216.0%3,1956.3%75 - 843601.1%9722.2%1,5633.1%                                                                                                                                                                                                                                                                                                                                                                                                                                                                                                                                                                                                                                                                                                                                                                                                                                                                                                                                                                                                                                                                                                                                                                                                                                                                                                                                                                                                                                                                                                                                                                                                                                                                                                                                                                                                                                                                                                                                                                                                          |  |
| 20 - 246,86021.6%5,84313.3%7,00513.8%25 - 348,84527.8%12,63928.7%13,59726.7%35 - 444,87415.3%7,32416.6%8,75317.2%45 - 543,28210.3%4,3479.9%5,19010.2%55 - 642,3817.5%3,5458.1%4,0758.0%65 - 749573.0%2,6216.0%3,1956.3%75 - 843601.1%9722.2%1,5633.1%                                                                                                                                                                                                                                                                                                                                                                                                                                                                                                                                                                                                                                                                                                                                                                                                                                                                                                                                                                                                                                                                                                                                                                                                                                                                                                                                                                                                                                                                                                                                                                                                                                                                                                                                                                                                                                                                                                                                                                                                                                            |  |
| 25 - 348,84527.8%12,63928.7%13,59726.7%35 - 444,87415.3%7,32416.6%8,75317.2%45 - 543,28210.3%4,3479.9%5,19010.2%55 - 642,3817.5%3,5458.1%4,0758.0%65 - 749573.0%2,6216.0%3,1956.3%75 - 843601.1%9722.2%1,5633.1%                                                                                                                                                                                                                                                                                                                                                                                                                                                                                                                                                                                                                                                                                                                                                                                                                                                                                                                                                                                                                                                                                                                                                                                                                                                                                                                                                                                                                                                                                                                                                                                                                                                                                                                                                                                                                                                                                                                                                                                                                                                                                 |  |
| 35 - 444,87415.3%7,32416.6%8,75317.2%45 - 543,28210.3%4,3479.9%5,19010.2%55 - 642,3817.5%3,5458.1%4,0758.0%65 - 749573.0%2,6216.0%3,1956.3%75 - 843601.1%9722.2%1,5633.1%                                                                                                                                                                                                                                                                                                                                                                                                                                                                                                                                                                                                                                                                                                                                                                                                                                                                                                                                                                                                                                                                                                                                                                                                                                                                                                                                                                                                                                                                                                                                                                                                                                                                                                                                                                                                                                                                                                                                                                                                                                                                                                                        |  |
| 45 - 543,28210.3%4,3479.9%5,19010.2%55 - 642,3817.5%3,5458.1%4,0758.0%65 - 749573.0%2,6216.0%3,1956.3%75 - 843601.1%9722.2%1,5633.1%                                                                                                                                                                                                                                                                                                                                                                                                                                                                                                                                                                                                                                                                                                                                                                                                                                                                                                                                                                                                                                                                                                                                                                                                                                                                                                                                                                                                                                                                                                                                                                                                                                                                                                                                                                                                                                                                                                                                                                                                                                                                                                                                                             |  |
| 55 - 642,3817.5%3,5458.1%4,0758.0%65 - 749573.0%2,6216.0%3,1956.3%75 - 843601.1%9722.2%1,5633.1%                                                                                                                                                                                                                                                                                                                                                                                                                                                                                                                                                                                                                                                                                                                                                                                                                                                                                                                                                                                                                                                                                                                                                                                                                                                                                                                                                                                                                                                                                                                                                                                                                                                                                                                                                                                                                                                                                                                                                                                                                                                                                                                                                                                                 |  |
| 65 - 749573.0%2,6216.0%3,1956.3%75 - 843601.1%9722.2%1,5633.1%                                                                                                                                                                                                                                                                                                                                                                                                                                                                                                                                                                                                                                                                                                                                                                                                                                                                                                                                                                                                                                                                                                                                                                                                                                                                                                                                                                                                                                                                                                                                                                                                                                                                                                                                                                                                                                                                                                                                                                                                                                                                                                                                                                                                                                   |  |
| 75 - 84 360 1.1% 972 2.2% 1,563 3.1%                                                                                                                                                                                                                                                                                                                                                                                                                                                                                                                                                                                                                                                                                                                                                                                                                                                                                                                                                                                                                                                                                                                                                                                                                                                                                                                                                                                                                                                                                                                                                                                                                                                                                                                                                                                                                                                                                                                                                                                                                                                                                                                                                                                                                                                             |  |
|                                                                                                                                                                                                                                                                                                                                                                                                                                                                                                                                                                                                                                                                                                                                                                                                                                                                                                                                                                                                                                                                                                                                                                                                                                                                                                                                                                                                                                                                                                                                                                                                                                                                                                                                                                                                                                                                                                                                                                                                                                                                                                                                                                                                                                                                                                  |  |
|                                                                                                                                                                                                                                                                                                                                                                                                                                                                                                                                                                                                                                                                                                                                                                                                                                                                                                                                                                                                                                                                                                                                                                                                                                                                                                                                                                                                                                                                                                                                                                                                                                                                                                                                                                                                                                                                                                                                                                                                                                                                                                                                                                                                                                                                                                  |  |
| 85+ 135 0.4% 326 0.7% 453 0.9%                                                                                                                                                                                                                                                                                                                                                                                                                                                                                                                                                                                                                                                                                                                                                                                                                                                                                                                                                                                                                                                                                                                                                                                                                                                                                                                                                                                                                                                                                                                                                                                                                                                                                                                                                                                                                                                                                                                                                                                                                                                                                                                                                                                                                                                                   |  |
| Census 2010         Census 2020         2023         2028                                                                                                                                                                                                                                                                                                                                                                                                                                                                                                                                                                                                                                                                                                                                                                                                                                                                                                                                                                                                                                                                                                                                                                                                                                                                                                                                                                                                                                                                                                                                                                                                                                                                                                                                                                                                                                                                                                                                                                                                                                                                                                                                                                                                                                        |  |
| Race and Ethnicity Number Percent Number Percent Number Percent Number Percent                                                                                                                                                                                                                                                                                                                                                                                                                                                                                                                                                                                                                                                                                                                                                                                                                                                                                                                                                                                                                                                                                                                                                                                                                                                                                                                                                                                                                                                                                                                                                                                                                                                                                                                                                                                                                                                                                                                                                                                                                                                                                                                                                                                                                   |  |
| White Alone         19,394         61.0%         26,207         60.6%         25,556         58.1%         27,948         54.9%                                                                                                                                                                                                                                                                                                                                                                                                                                                                                                                                                                                                                                                                                                                                                                                                                                                                                                                                                                                                                                                                                                                                                                                                                                                                                                                                                                                                                                                                                                                                                                                                                                                                                                                                                                                                                                                                                                                                                                                                                                                                                                                                                                  |  |
| Black Alone 7,505 23.6% 8,190 19.0% 8,778 20.0% 10,426 20.5%                                                                                                                                                                                                                                                                                                                                                                                                                                                                                                                                                                                                                                                                                                                                                                                                                                                                                                                                                                                                                                                                                                                                                                                                                                                                                                                                                                                                                                                                                                                                                                                                                                                                                                                                                                                                                                                                                                                                                                                                                                                                                                                                                                                                                                     |  |
| American Indian Alone         72         0.2%         112         0.3%         127         0.3%         161         0.3%                                                                                                                                                                                                                                                                                                                                                                                                                                                                                                                                                                                                                                                                                                                                                                                                                                                                                                                                                                                                                                                                                                                                                                                                                                                                                                                                                                                                                                                                                                                                                                                                                                                                                                                                                                                                                                                                                                                                                                                                                                                                                                                                                                         |  |
| Asian Alone 3,558 11.2% 4,364 10.1% 4,846 11.0% 6,546 12.9%                                                                                                                                                                                                                                                                                                                                                                                                                                                                                                                                                                                                                                                                                                                                                                                                                                                                                                                                                                                                                                                                                                                                                                                                                                                                                                                                                                                                                                                                                                                                                                                                                                                                                                                                                                                                                                                                                                                                                                                                                                                                                                                                                                                                                                      |  |
| Pacific Islander Alone         9         0.0%         25         0.1%         27         0.1%         30         0.1%                                                                                                                                                                                                                                                                                                                                                                                                                                                                                                                                                                                                                                                                                                                                                                                                                                                                                                                                                                                                                                                                                                                                                                                                                                                                                                                                                                                                                                                                                                                                                                                                                                                                                                                                                                                                                                                                                                                                                                                                                                                                                                                                                                            |  |
| Some Other Race Alone         370         1.2%         970         2.2%         1,044         2.4%         1,281         2.5%                                                                                                                                                                                                                                                                                                                                                                                                                                                                                                                                                                                                                                                                                                                                                                                                                                                                                                                                                                                                                                                                                                                                                                                                                                                                                                                                                                                                                                                                                                                                                                                                                                                                                                                                                                                                                                                                                                                                                                                                                                                                                                                                                                    |  |
| Two or More Races         897         2.8%         3,351         7.8%         3,621         8.2%         4,546         8.9%                                                                                                                                                                                                                                                                                                                                                                                                                                                                                                                                                                                                                                                                                                                                                                                                                                                                                                                                                                                                                                                                                                                                                                                                                                                                                                                                                                                                                                                                                                                                                                                                                                                                                                                                                                                                                                                                                                                                                                                                                                                                                                                                                                      |  |
| Hispanic Origin (Any Race)         1,469         4.6%         3,161         7.3%         3,458         7.9%         4,273         8.4%           Data Note: Income is expressed in current dollars.         5         5         5         5         5         5         5         5         5         5         5         5         5         5         5         5         5         5         5         5         5         5         5         5         5         5         5         5         5         5         5         5         5         5         5         5         5         5         5         5         5         5         5         5         5         5         5         5         5         5         5         5         5         5         5         5         5         5         5         5         5         5         5         5         5         5         5         5         5         5         5         5         5         5         5         5         5         5         5         5         5         5         5         5         5         5         5         5         5         5         5<                                                                                                                                                                                                                                                                                                                                                                                                                                                                                                                                                                                                                                                                                                                                                                                                                                                                                                                                                                                                                                                                                                                                               |  |