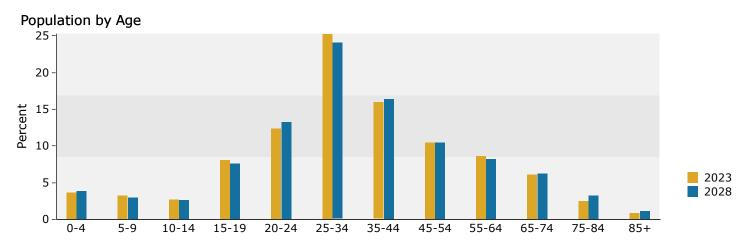

867 Peachtree St NE, Atlanta, Georgia, 30308 3 867 Peachtree St NE, Atlanta, Georgia, 30308 Ring: 1 mile radius Prepared by Esri

Latitude: 33.77841 Longitude: -84.38412

| SummaryCensus 2020Census 202020232028Population31,80543,21844,00150,938Households15,81223,46924,34428,827Families2,944-4,2595,086Average Household Size1,501,541,541,54Owner Occupied Housing Units6,210-9,1489,404Renter Occupied Housing Units9,602-15,19619,423Median Age29.8-32.733.3Trends: 2023-2028 Annual RateArea-5,1960.30%Households2.97%0.51%0.65%0.44%Household Income2.97%0.55%0.44%Owner HHS0.55%0.65%0.66%Median Household Income2.71%3.01%2.57%Households by Income2.14%8.8%1.7456.1%st 51,000st 9,0991,0014.1%8533.0%s 55,000 - st 4,9991,0114.1%3.9%5.2%s 52,000 - st 4,9993,22213.2%3.77713.1%s 50,000 - st 4,9993,22213.2%4.65712.7%s 50,000 - st 4,9992,7508.0%1.4%15.3%2.7%s 200,000 + 314,9993.10%6.19,3110.3%6.5572.7%s 50,000 - st 4,9993.7%12.2%12.2%4.65713.3%s 50,000 - st 4,9993.10%6.19,3112.3%6.5%13.4%s 50,000 - st 4,                                                                                                                                                                                                                                                                                                                                                                                                                                                                                                                                                                                                                                                                                                                                                                                                                                                                                                                                                                                                                                                                                                                                                                                                                                                                                                                                                                                                                                          |  |
|--------------------------------------------------------------------------------------------------------------------------------------------------------------------------------------------------------------------------------------------------------------------------------------------------------------------------------------------------------------------------------------------------------------------------------------------------------------------------------------------------------------------------------------------------------------------------------------------------------------------------------------------------------------------------------------------------------------------------------------------------------------------------------------------------------------------------------------------------------------------------------------------------------------------------------------------------------------------------------------------------------------------------------------------------------------------------------------------------------------------------------------------------------------------------------------------------------------------------------------------------------------------------------------------------------------------------------------------------------------------------------------------------------------------------------------------------------------------------------------------------------------------------------------------------------------------------------------------------------------------------------------------------------------------------------------------------------------------------------------------------------------------------------------------------------------------------------------------------------------------------------------------------------------------------------------------------------------------------------------------------------------------------------------------------------------------------------------------------------------------------------------------------------------------------------------------------------------------------------------------------------------------------------------------------|--|
| Households         15,812         23,469         24,344         28,827           Families         2,944         -         4,259         5,086           Average Household Size         1.50         1.56         1.54         1.54           Owner Occupied Housing Units         6,210         -         9,143         9,404           Renter Occupied Housing Units         9,602         -         15,196         19,423           Median Age         29.8         -         32.7         33.3           Trends: 2023-2028 Annual Rate         Area         State         National           Population         2.97%         0.51%         0.30%           Households         3.44%         0.65%         0.44%           Owner Hits         0.55%         0.82%         0.66%           Median Household Income         2.71%         3.01%         2.57%           Households by Income         2.7149         8.8%         1.74         6.1%           \$15,000         \$24,499         .87%         1.745         6.1%           \$25,000 - \$24,999         1,213         5.0%         1.134         3.9%           \$25,000 - \$24,999         3,222         13.2%         3.7%         3.1%                                                                                                                                                                                                                                                                                                                                                                                                                                                                                                                                                                                                                                                                                                                                                                                                                                                                                                                                                                                                                                                                                          |  |
| Families         2,944         -         4,259         5,086           Average Household Size         1.50         1.56         1.54         1.54           Owner Occupied Housing Units         9,602         -         15,196         19,423           Median Age         2.9.8         -         32.7         33.3           Trends: 2023-2028 Annual Rate         Area         State         National           Population         2.97%         0.51%         0.30%           Households         3.44%         0.65%         0.49%           Population         2.97%         0.55%         0.62%         0.66%           Median Household Income         2.71%         3.01%         2.57%           Median Household Income         2.71%         3.01%         2.57%           Households by Income         2.149         8.8%         1.745         6.1%           s 15,000 + \$24,999         2.149         8.8%         1.745         6.1%           s 25,000 + \$43,999         3.02%         3.20%         3.20%         3.20%           s 250,000 + \$49,999         3.222         13.2%         3.777         13.1%           s 510,000 + \$149,999         3.224         14.1%         3.6%                                                                                                                                                                                                                                                                                                                                                                                                                                                                                                                                                                                                                                                                                                                                                                                                                                                                                                                                                                                                                                                                                      |  |
| Average Household Size         1.50         1.56         1.54         1.54           Owner Occupied Housing Units $9,602$ - $15,196$ $18,423$ Median Age $29.8$ - $32,7$ $33.3$ Tredis: 2023-2028 Annual Rate         Area         State $0.30\%$ Population $2.97\%$ $0.51\%$ $0.30\%$ Households $3.44\%$ $0.65\%$ $0.49\%$ Owner Hits $0.55\%$ $0.82\%$ $0.66\%$ Median Household Income $2.71\%$ $3.01\%$ $225\%$ Households by Income $0.55\%$ $0.82\%$ $0.66\%$ Keita $0.55\%$ $0.82\%$ $0.66\%$ Median Household Income $2.14\%$ $8.8\%$ $1,745$ $6.1\%$ \$15,000         \$24,999 $8.8\%$ $1,745$ $6.1\%$ $2.2\%$ \$2000         \$34,999 $1,213$ $5.0\%$ $1.134$ $3.9\%$ \$15,000         \$49,999 $3.424$ $14.1\%$ $3.66$ $21.7\%$ \$250,000 + \$49,999 <t< td=""></t<>                                                                                                                                                                                                                                                                                                                                                                                                                                                                                                                                                                                                                                                                                                                                                                                                                                                                                                                                                                                                                                                                                                                                                                                                                                                                                                                                                                                                                                                                                                                |  |
| Owner Occupied Housing Units $6,210$ - $9,148$ $9,042$ Renter Occupied Housing Units $9,602$ - $32.3$ Trends: 2023-2028 Annual Rate       Area       State       National         Population $2.98$ 0.65%       0.30%         Households $3.44\%$ 0.65%       0.49%         Households $3.61\%$ 0.59%       0.49%         Population $2.57\%$ $3.01\%$ $2.57\%$ Owner His $0.55\%$ $0.42\%$ $0.66\%$ Median Household Income $2.71\%$ $3.01\%$ $2.57\%$ Households by Income $2.71\%$ $8.0\%$ $1.43$ $3.0\%$ $4515,000$ $42,499$ $8.8\%$ $1.745$ $6.1\%$ $4515,000$ $543,999$ $1.213$ $5.0\%$ $1.134$ $3.3\%$ $545,000$ $543,999$ $1.213$ $5.0\%$ $1.134$ $3.0\%$ $545,000$ $543,999$ $1.213$ $5.0\%$ $1.134$ $3.0\%$ $55,000$ $549,999$ $3.424$ $14.1\%$ $5.66,928$ $3.0\%$ $55,000$                                                                                                                                                                                                                                                                                                                                                                                                                                                                                                                                                                                                                                                                                                                                                                                                                                                                                                                                                                                                                                                                                                                                                                                                                                                                                                                                                                                                                                                                                                            |  |
| Renter Occupied Housing Units $9,602$ - $15,196$ $19,423$ Median Age         29.8         - $32.7$ $33.3$ Trendis 2023-2028 Annual Rate         Area         State         National           Population $2.97\%$ $0.51\%$ $0.30\%$ Households $3.44\%$ $0.55\%$ $0.49\%$ Owner HHs $0.55\%$ $0.82\%$ $0.44\%$ Owner HHs $0.55\%$ $0.82\%$ $0.66\%$ Median Household Income $2.71\%$ $3.01\%$ $2.57\%$ Households by Income $2.149$ $8.8\%$ $1,745$ $6.1\%$ $s^{$15,000 - $24,999$ $1.001$ $4.1\%$ $3.39\%$ $3.33$ $s^{$25,000 - $34,999$ $1.001$ $4.1\%$ $3.69$ $12.7\%$ $s^{$50,000 - $49,999$ $3.242$ $13.2\%$ $3.777$ $13.1\%$ $$10,000 + $149,999$ $2.978$ $12.2\%$ $6.692$ $21.7\%$ $$200,000 +$ $$9,999$ $$3.242$ $13.2\%$ $6.692$ $21.7\%$ Areag                                                                                                                                                                                                                                                                                                                                                                                                                                                                                                                                                                                                                                                                                                                                                                                                                                                                                                                                                                                                                                                                                                                                                                                                                                                                                                                                                                                                                                                                                                                                         |  |
| Median Age29.8-32.733.3Trends: 2023-2028 Annual RateAreaStateNationalPopulation2.97%0.51%0.30%Households3.44%0.65%0.44%Owner HHS0.55%0.82%0.44%Owner HHS0.55%0.82%0.65%Median Household Income2.71%3.01%2.25%Households by IncomeNumberPercentNumberPercent< \$15,000 + \$24,999                                                                                                                                                                                                                                                                                                                                                                                                                                                                                                                                                                                                                                                                                                                                                                                                                                                                                                                                                                                                                                                                                                                                                                                                                                                                                                                                                                                                                                                                                                                                                                                                                                                                                                                                                                                                                                                                                                                                                                                                                 |  |
| Trends: 2023-2028 Annual Rate         Area         State         National           Population         2.97%         0.51%         0.30%           Households         3.44%         0.65%         0.44%           Owner HHs         0.55%         0.82%         0.66%           Median Household Income         2.71%         3.01%         2.57%           Verseholds by Income         2.14%         3.01%         2.57%           Households by Income         2.149         8.8%         1.745         6.1%           \$15,000         \$24,999         8.8%         1.745         6.1%           \$25,000         \$44,999         1,001         4.1%         8.3%         1.745           \$25,000         \$44,999         1,001         4.1%         8.3%         1.745         6.1%           \$25,000         \$44,999         1,213         5.0%         1,114         3.9%         12.1%         1.613         1.7%           \$25,000         \$49,999         3.222         13.2%         3.7%         13.1%         \$16,669         12.7%           \$450,000         \$199,999         3.222         13.2%         4,687         16.3%           \$400,000         \$199,999         3.222                                                                                                                                                                                                                                                                                                                                                                                                                                                                                                                                                                                                                                                                                                                                                                                                                                                                                                                                                                                                                                                                                      |  |
| Population $2.97\%$ $0.51\%$ $0.30\%$ Households $3.44\%$ $0.55\%$ $0.49\%$ Mousehold Income $3.61\%$ $0.55\%$ $0.82\%$ $0.49\%$ Owner HHs $0.55\%$ $0.82\%$ $0.66\%$ Median Household Income $2.71\%$ $3.61\%$ $2.57\%$ Households by Income $2023$ $20236$ $70236$ Households by Income $2023$ $20236$ $70236$ $< 1000 + 524,999$ $81,000 + 524,999$ $81,000 + 524,999$ $81,000 + 524,999$ $81,000 + 524,999$ $81,000 + 514,999$ $81,000 + 514,999$ $81,30,00 + 514,999$ $81,30,00 + 514,999$ $81,32,00 + 514,999$ $81,32,00 + 514,999$ $81,32,00 + 514,999$ $81,32,00 + 514,999$ $81,32,00 + 514,999$ $81,32,00 + 514,999$ $81,32,00 + 514,999$ $81,32,00 + 514,999$ $81,32,00 + 514,999$ $81,32,00 + 514,999$ $81,32,00 + 514,999$ $81,32,00 + 514,91,919$ $81,52,00 + 514,91,919$ $81,52,00 + 514,91,919$ $81,52,00 + 514,91,919$ $81,52,00 + 514,91,919$ $81,52,00 + 514,91,919$ $81,52,00,00 + 514,91,919$ $81,52,00,00 + 514,91,919$ $81,52,00,00 + 514,91,919$ $81,52,00,00 + 514,91,919$ $81,52,00,00 + 514,91,919$ $81,52,00,00 + 514,91,919$ $81,52,00,00 + 514,91,919$ $81,52,00,00 + 514,91,919$ $81,52,00,00 + 514,91,919$ $81,52,00,00 + 514,91,919$ $81,52,00,00 + 514,91,919$ $81,52,00,00 + 514,91,919$ $81,52,00,00 + 514,91,919$ $81,52,00,00 + 514,91,919$ $81,52,00,00 + 514,91,919$ $81,52,00,00 + 514,91,919$ $81,52,00,00 + 514,91,919$ $81,52,00,00 + 514,91,919$ $81,52,00,00 + 514,91,919$ $81,52,00,00 + 514,91,$                                                                                                                                                                                                                                                                                                                                                                                                                                                                                                                                                                                                                                                                                                                                                                                                                                                  |  |
| $ \begin{array}{ c c c c c } \mbox{Households} & 3.44\% & 0.65\% & 0.49\% \\ \mbox{Familles} & 3.61\% & 0.59\% & 0.82\% & 0.49\% \\ \mbox{Familles} & 0.55\% & 0.82\% & 0.65\% \\ \mbox{Median Household Income} & 2.71\% & 3.01\% & 2.57\% \\ \hline \mbox{Derivative Percent} & Number & Percent \\ \mbox{$415,000 + $24,999 & $2,149 & 8.8\% & 1,745 & 6.1\% \\ $$15,000 + $24,999 & $2,149 & 8.8\% & 1,745 & 6.1\% \\ $$25,000 + $24,999 & $1,001 & 4.1\% & 853 & 3.0\% \\ $$25,000 + $24,999 & $1,001 & 4.1\% & 853 & 3.0\% \\ $$35,000 + $$49,999 & $3,242 & 14,1\% & 3,669 & 12.7\% \\ $$50,000 + $$79,999 & $3,222 & 13.2\% & 3,777 & 13.1\% \\ $$100,000 + $$149,999 & $3,222 & 13.2\% & 3,777 & 13.1\% \\ $$100,000 + $$199,999 & $2,978 & 12.2\% & 4,687 & 16.3\% \\ $$200,000+ & $4,556 & 18.7\% & 6,254 & 21.7\% \\ \hline \mbox{Median Household Income} & $$101,931 & $$116,485 & $$143,717 & $$166,928 & $$25,469 & $$143,717 & $$166,928 & $$25,469 & $$143,717 & $$166,928 & $$25,469 & $$143,717 & $$166,928 & $$25,469 & $$143,717 & $$166,928 & $$25,469 & $$143,717 & $$166,928 & $$25,469 & $$143,717 & $$166,928 & $$25,469 & $$143,717 & $$166,928 & $$27\% & $$143,717 & $$166,928 & $$27\% & $$143,717 & $$166,928 & $$27\% & $$143,717 & $$166,928 & $$27\% & $$143,717 & $$166,928 & $$27\% & $$143,717 & $$166,928 & $$27\% & $$143,717 & $$166,928 & $$27\% & $$24\% & $$143,717 & $$166,928 & $$27\% & $$25,499 & $$25,499 & $$25,499 & $$25,499 & $$27\% & $$29 & $$27\% & $$27\% & $$27\% & $$27\% & $$27\% & $$27\% & $$27\% & $$27\% & $$27\% & $$27\% & $$27\% & $$27\% & $$27\% & $$27\% & $$27\% & $$27\% & $$27\% & $$27\% & $$27\% & $$27\% & $$27\% & $$27\% & $$27\% & $$27\% & $$27\% & $$27\% & $$27\% & $$27\% & $$27\% & $$27\% & $$27\% & $$27\% & $$27\% & $$27\% & $$27\% & $$27\% & $$27\% & $$27\% & $$27\% & $$27\% & $$27\% & $$27\% & $$27\% & $$27\% & $$27\% & $$27\% & $$27\% & $$27\% & $$27\% & $$27\% & $$27\% & $$27\% & $$27\% & $$27\% & $$27\% & $$27\% & $$27\% & $$27\% & $$27\% & $$27\% & $$27\% & $$27\% & $$27\% & $$27\% & $$27\% & $$27\% & $$27\% & $$27\% & $$27\% & $$27\% & $$27\% & $$27\% & $$27\% & $$27\% & $$27\% & $$27\% & $$27\% & $$27\% & $$27\% & $$27\% & $$27\% & $$27\% & $$27\% & $$27\% & $$27\% &$ |  |
| Families3.61%0.59%0.44%Owner HHs0.55%0.82%0.66%Median Household Income2.71%3.01%2.25%20232028Households by Income2.1498.8%6272.28%\$15,000\$2,49992.1498.8%6272.2%\$25,000\$34,9991.0114.1%8533.0%\$35,000\$49,9991.2135.0%1.1343.9%\$50,000\$44,9991.2135.0%1.27%3.424\$50,000\$44,9994.93120.3%3.77713.1%\$50,000\$149,9994.93120.3%4.68716.3%\$50,000\$149,9994.93120.3%4.68716.3%\$150,000\$199,9992.97812.2%4.68716.3%\$200,000+\$149,999\$15.1%\$116,48521.7%2.1%Average Household Income\$101,931\$116,48521.7%2.1%Average Household Income\$101,931\$116,4852.7%Per Capita Income\$80,302\$95,46921.6%046712.1%16.6%046712.1%4.66705.93.6%3.00%88%3.0%10.143131.0%6331.3%7.7%5.93.7%3.1%6.66021.6%3.84%3.5%10.143131.0%6301.4%7.8%1.5%10.258.6%                                                                                                                                                                                                                                                                                                                                                                                                                                                                                                                                                                                                                                                                                                                                                                                                                                                                                                                                                                                                                                                                                                                                                                                                                                                                                                                                                                                                                                                                                                                                          |  |
| Median Household Income2.71%3.01%2.57%V2023V2023V2023V2023V2023V2023NumberNumberPercentV2023V2023V2023V2023V2023V2023V2023V2023V2023V2023V2023V2023V203V203V203V203V203V203V203V203V203V203V203V203V203V203V203V203V203V203V203V203V203V203V203V203V203V203V203V203V203V203V203V203V203V203V203V203V203V203V203V203V203V203V203V203V203V203V203 <td colspa<="" td=""></td>                                                                                                                                                                                                                                                                                                                                                                                                                                                                                                                                                                                                                                                                                                                                                                                                                                                                                                                                                                                                                                                                                                                                                                                                                                                                                                                                                                                                                                                                                                                                                                                                                                                                                                                                                                                                                                                                                                                       |  |
| Median Household Income2.71%3.01%2.57%V2023V2023V2023V2023V2023V2023NumberNumberPercentV2023V2023V2023V2023V2023V2023V2023V2023V2023V2023V2023V2023V203V203V203V203V203V203V203V203V203V203V203V203V203V203V203V203V203V203V203V203V203V203V203V203V203V203V203V203V203V203V203V203V203V203V203V203V203V203V203V203V203V203V203V203V203V203V203 <td colspa<="" td=""></td>                                                                                                                                                                                                                                                                                                                                                                                                                                                                                                                                                                                                                                                                                                                                                                                                                                                                                                                                                                                                                                                                                                                                                                                                                                                                                                                                                                                                                                                                                                                                                                                                                                                                                                                                                                                                                                                                                                                       |  |
| Households by IncomeNumberPercentNumberPercent< $15,000$ $22,499$ $8.8\%$ $1,745$ $6.1\%$ $\$15,000 - $24,999$ $81\%$ $3.6\%$ $627$ $2.2\%$ $\$25,000 - $34,999$ $1,001$ $4.1\%$ $833$ $3.0\%$ $\$35,000 - $49,999$ $1,213$ $5.0\%$ $1,134$ $3.9\%$ $\$50,000 - $74,999$ $3,424$ $14.1\%$ $3,669$ $12.7\%$ $\$75,000 - $99,999$ $2.2\%$ $4,931$ $20.3\%$ $6,080$ $21.7\%$ $\$100,000 - $149,999$ $2.2\%$ $4,931$ $20.3\%$ $6,254$ $21.7\%$ $\$150,000 - $199,999$ $2.2\%$ $12.2\%$ $4,687$ $16.3\%$ $\$150,000 - $199,999$ $2.2\%$ $12.2\%$ $4,687$ $16.3\%$ $\$150,000 - $199,999$ $2.5\%$ $2.978$ $18.7\%$ $5.2\%$ $4.687$ $\$150,000 - $199,999$ $$16,928$ $$12.2\%$ $$16.5\%$ $21.7\%$ $\$150,000 - $199,999$ $$150,000 - $199,999$ $$16.5\%$ $$2.7\%$ $$2.7\%$ $$Median Household Income$113,171$2.1\%$16.5\%2$2.1\%2$Median Household Income$113,171$101,931$2.7\%$2.7\%$Median Household Income$103,12\%$1.0\%5$2.4\%$1.6\%2$141,100$133,10.0\%2$2.1\%2$2.1\%2$2.1\%2$155 - 9$3.6\%2$2.6\%3$3.8\%2$2.8\%2$3.8\%2$2.8\%2$155 - 9$2.6\%2$2.6\%2$2.8\%2$3.8\%2$3.8\%2$                                                                                                                                                                                                                                                                                                                                                                                                                                                                                                                                                                                                                                                                                                                                                                                                                                                                                                                                                                                                                                                                                                                                                                                                                       |  |
| $ \begin{array}{ c c c c c } < < 1,149 & 8.8\% & 1,745 & 6.1\% \\ < 1,500 & $24,999 & 871 & 3.6\% & 627 & 2.2\% \\ < 3,500 & $34,999 & 1,011 & 4.1\% & 853 & 3.0\% \\ < 355,000 & $44,999 & 1,213 & 5.0\% & 1,143 & 3.9\% \\ < $50,000 & $74,999 & 3,424 & 14.1\% & 3,669 & 12.7\% \\ < $50,000 & $199,999 & 3,222 & 13.2\% & 3,777 & 13.1\% \\ < $100,000 & $149,999 & 2,2078 & 12.2\% & 4,687 & 16.3\% \\ < $100,000 & $199,999 & 2,2078 & 12.2\% & 4,687 & 16.3\% \\ < $200,000 + & 199,999 & 2,25\% & 18.7\% & 6,254 & 21.7\% \\ < $100,000 & $199,999 & 2,25\% & 18.7\% & 5166,928 & 21.7\% \\ < $200,000 + & 519,999 & 2,25\% & 18.7\% & 5166,928 & 21.7\% \\ < $100,000 & $199,999 & 2,25\% & 18.7\% & 5166,928 & 21.7\% \\ < $116,485 & 200,000 + & 5101,931 & 510,000 & 519,000 & 200 & 200 & 200 & 200 & 200 & 200 & 200 & 200 & 200 & 200 & 200 & 200 & 200 & 200 & 200 & 200 & 200 & 200 & 200 & 200 & 200 & 200 & 200 & 200 & 200 & 200 & 200 & 200 & 200 & 200 & 200 & 200 & 200 & 200 & 200 & 200 & 200 & 200 & 200 & 200 & 200 & 200 & 200 & 200 & 200 & 200 & 200 & 200 & 200 & 200 & 200 & 200 & 200 & 200 & 200 & 200 & 200 & 200 & 200 & 200 & 200 & 200 & 200 & 200 & 200 & 200 & 200 & 200 & 200 & 200 & 200 & 200 & 200 & 200 & 200 & 200 & 200 & 200 & 200 & 200 & 200 & 200 & 200 & 200 & 200 & 200 & 200 & 200 & 200 & 200 & 200 & 200 & 200 & 200 & 200 & 200 & 200 & 200 & 200 & 200 & 200 & 200 & 200 & 200 & 200 & 200 & 200 & 200 & 200 & 200 & 200 & 200 & 200 & 200 & 200 & 200 & 200 & 200 & 200 & 200 & 200 & 200 & 200 & 200 & 200 & 200 & 200 & 200 & 200 & 200 & 200 & 200 & 200 & 200 & 200 & 200 & 200 & 200 & 200 & 200 & 200 & 200 & 200 & 200 & 200 & 200 & 200 & 200 & 200 & 200 & 200 & 200 & 200 & 200 & 200 & 200 & 200 & 200 & 200 & 200 & 200 & 200 & 200 & 200 & 200 & 200 & 200 & 200 & 200 & 200 & 200 & 200 & 200 & 200 & 200 & 200 & 200 & 200 & 200 & 200 & 200 & 200 & 200 & 200 & 200 & 200 & 200 & 200 & 200 & 200 & 200 & 200 & 200 & 200 & 200 & 200 & 200 & 200 & 200 & 200 & 200 & 200 & 200 & 200 & 200 & 200 & 200 & 200 & 200 & 200 & 200 & 200 & 200 & 200 & 200 & 200 & 200 & 200 & 200 & 200 & 200 & 200 & 20$                                                                                                               |  |
| $ \begin{array}{ c c c c c } < < 1,149 & 8.8\% & 1,745 & 6.1\% \\ < 1,500 & $24,999 & 871 & 3.6\% & 627 & 2.2\% \\ < 3,500 & $34,999 & 1,011 & 4.1\% & 853 & 3.0\% \\ < 355,000 & $44,999 & 1,213 & 5.0\% & 1,143 & 3.9\% \\ < $50,000 & $74,999 & 3,424 & 14.1\% & 3,669 & 12.7\% \\ < $50,000 & $199,999 & 3,222 & 13.2\% & 3,777 & 13.1\% \\ < $100,000 & $149,999 & 2,2078 & 12.2\% & 4,687 & 16.3\% \\ < $100,000 & $199,999 & 2,2078 & 12.2\% & 4,687 & 16.3\% \\ < $200,000 + & 199,999 & 2,25\% & 18.7\% & 6,254 & 21.7\% \\ < $100,000 & $199,999 & 2,25\% & 18.7\% & 5166,928 & 21.7\% \\ < $200,000 + & 519,999 & 2,25\% & 18.7\% & 5166,928 & 21.7\% \\ < $100,000 & $199,999 & 2,25\% & 18.7\% & 5166,928 & 21.7\% \\ < $116,485 & 200,000 + & 5101,931 & 510,000 & 519,000 & 200 & 200 & 200 & 200 & 200 & 200 & 200 & 200 & 200 & 200 & 200 & 200 & 200 & 200 & 200 & 200 & 200 & 200 & 200 & 200 & 200 & 200 & 200 & 200 & 200 & 200 & 200 & 200 & 200 & 200 & 200 & 200 & 200 & 200 & 200 & 200 & 200 & 200 & 200 & 200 & 200 & 200 & 200 & 200 & 200 & 200 & 200 & 200 & 200 & 200 & 200 & 200 & 200 & 200 & 200 & 200 & 200 & 200 & 200 & 200 & 200 & 200 & 200 & 200 & 200 & 200 & 200 & 200 & 200 & 200 & 200 & 200 & 200 & 200 & 200 & 200 & 200 & 200 & 200 & 200 & 200 & 200 & 200 & 200 & 200 & 200 & 200 & 200 & 200 & 200 & 200 & 200 & 200 & 200 & 200 & 200 & 200 & 200 & 200 & 200 & 200 & 200 & 200 & 200 & 200 & 200 & 200 & 200 & 200 & 200 & 200 & 200 & 200 & 200 & 200 & 200 & 200 & 200 & 200 & 200 & 200 & 200 & 200 & 200 & 200 & 200 & 200 & 200 & 200 & 200 & 200 & 200 & 200 & 200 & 200 & 200 & 200 & 200 & 200 & 200 & 200 & 200 & 200 & 200 & 200 & 200 & 200 & 200 & 200 & 200 & 200 & 200 & 200 & 200 & 200 & 200 & 200 & 200 & 200 & 200 & 200 & 200 & 200 & 200 & 200 & 200 & 200 & 200 & 200 & 200 & 200 & 200 & 200 & 200 & 200 & 200 & 200 & 200 & 200 & 200 & 200 & 200 & 200 & 200 & 200 & 200 & 200 & 200 & 200 & 200 & 200 & 200 & 200 & 200 & 200 & 200 & 200 & 200 & 200 & 200 & 200 & 200 & 200 & 200 & 200 & 200 & 200 & 200 & 200 & 200 & 200 & 200 & 200 & 200 & 200 & 200 & 200 & 200 & 200 & 200 & 200 & 200 & 20$                                                                                                               |  |
| \$15,000 - \$24,999       871       3.6%       627       2.2%         \$25,000 - \$34,999       1,010       4.1%       853       3.0%         \$35,000 - \$49,999       3,242       14.1%       853       3.0%         \$50,000 - \$74,999       3,242       14.1%       3.669       12.7%         \$100,000 - \$149,999       3,222       13.2%       3,777       13.1%         \$100,000 - \$149,999       4,931       20.3%       6,080       21.1%         \$100,000 - \$149,999       4,951       20.3%       6,080       21.1%         \$100,000 - \$149,999       4,951       20.3%       6,080       21.1%         \$200,000+       \$19,999       4,857       817%       4,687       16.3%         \$200,000+       \$109,999       \$10.8%       \$12.8%       4,687       16.3%         \$200,000+       \$10,931       \$10,931       \$116,482       \$216,492       \$10.6%       \$25.469       \$21.1%         PerCapita Income       \$101,931       \$10.6%       \$24.8%       \$13.5%       \$24.8%       \$13.5%       \$24.8%       \$13.5%       \$24.8%       \$13.5%       \$1.6%       \$1.8%       \$1.6%       \$1.6%       \$1.8%       \$1.6%       \$1.6%       \$1.6%       \$                                                                                                                                                                                                                                                                                                                                                                                                                                                                                                                                                                                                                                                                                                                                                                                                                                                                                                                                                                                                                                                                                   |  |
| $ \begin{array}{cccccccccccccccccccccccccccccccccccc$                                                                                                                                                                                                                                                                                                                                                                                                                                                                                                                                                                                                                                                                                                                                                                                                                                                                                                                                                                                                                                                                                                                                                                                                                                                                                                                                                                                                                                                                                                                                                                                                                                                                                                                                                                                                                                                                                                                                                                                                                                                                                                                                                                                                                                            |  |
|                                                                                                                                                                                                                                                                                                                                                                                                                                                                                                                                                                                                                                                                                                                                                                                                                                                                                                                                                                                                                                                                                                                                                                                                                                                                                                                                                                                                                                                                                                                                                                                                                                                                                                                                                                                                                                                                                                                                                                                                                                                                                                                                                                                                                                                                                                  |  |
| $ \begin{array}{c c c c c c c c c c c c c c c c c c c $                                                                                                                                                                                                                                                                                                                                                                                                                                                                                                                                                                                                                                                                                                                                                                                                                                                                                                                                                                                                                                                                                                                                                                                                                                                                                                                                                                                                                                                                                                                                                                                                                                                                                                                                                                                                                                                                                                                                                                                                                                                                                                                                                                                                                                          |  |
| $\begin{array}{c c c c c c } & 3,222 & 13.2\% & 3,777 & 13.1\% \\ & 3,000 + $99,999 & 3,277 & 4,31 & 0 \\ & 100,000 - $149,999 & 2,100 & 4,931 & 20.3\% & 6,080 & 21.1\% \\ & 150,000 + $199,999 & 2,978 & 12.2\% & 4,687 & 16.3\% \\ & 2,978 & 12.2\% & 4,687 & 16.3\% \\ & 2,978 & 12.2\% & 4,687 & 16.3\% \\ & 4,55 & 6,254 & 5.2\% & 5.2\% & 5.2\% \\ & & & & & & & & & & & & & & & & & & $                                                                                                                                                                                                                                                                                                                                                                                                                                                                                                                                                                                                                                                                                                                                                                                                                                                                                                                                                                                                                                                                                                                                                                                                                                                                                                                                                                                                                                                                                                                                                                                                                                                                                                                                                                                                                                                                                                  |  |
|                                                                                                                                                                                                                                                                                                                                                                                                                                                                                                                                                                                                                                                                                                                                                                                                                                                                                                                                                                                                                                                                                                                                                                                                                                                                                                                                                                                                                                                                                                                                                                                                                                                                                                                                                                                                                                                                                                                                                                                                                                                                                                                                                                                                                                                                                                  |  |
| $ \begin{array}{c c c c c c c c c c c c c c c c c c c $                                                                                                                                                                                                                                                                                                                                                                                                                                                                                                                                                                                                                                                                                                                                                                                                                                                                                                                                                                                                                                                                                                                                                                                                                                                                                                                                                                                                                                                                                                                                                                                                                                                                                                                                                                                                                                                                                                                                                                                                                                                                                                                                                                                                                                          |  |
| $ \begin{array}{c c c c c c c c c c c c c c c c c c c $                                                                                                                                                                                                                                                                                                                                                                                                                                                                                                                                                                                                                                                                                                                                                                                                                                                                                                                                                                                                                                                                                                                                                                                                                                                                                                                                                                                                                                                                                                                                                                                                                                                                                                                                                                                                                                                                                                                                                                                                                                                                                                                                                                                                                                          |  |
| Average Household Income         \$143,717         \$166,928           Per Capita Income         \$80,320         \$95,469           Population by Age         Number         Percent         1,359         2.7%           0 - 4         671         2.1%         1,055         2.4%         1,359         2.7%           5 - 9         376         1.2%         808         1.8%         926         1.8%           10 - 14         313         1.0%         630         1.4%         784         1.5%           15 - 19         2,750         8.6%         3,890         8.8%         4,037         7.9%           20 - 24         6,860         21.6%         5,843         13.3%         7,005         13.8%           25 - 34         8,845         27.8%         12,639         28.7%         13,597         26.7%           35 - 44         4,874         15.3%         7,324         16.6%         8,753         17.2%                                                                                                                                                                                                                                                                                                                                                                                                                                                                                                                                                                                                                                                                                                                                                                                                                                                                                                                                                                                                                                                                            |  |
| Average Household Income         \$143,717         \$166,928           Per Capita Income         \$80,320         \$95,469           Population by Age         Number         Percent         1,359         2.7%           0 - 4         671         2.1%         1,055         2.4%         1,359         2.7%           5 - 9         376         1.2%         808         1.8%         926         1.8%           10 - 14         313         1.0%         630         1.4%         784         1.5%           15 - 19         2,750         8.6%         3,890         8.8%         4,037         7.9%           20 - 24         6,860         21.6%         5,843         13.3%         7,005         13.8%           25 - 34         8,845         27.8%         12,639         28.7%         13,597         26.7%           35 - 44         4,874         15.3%         7,324         16.6%         8,753         17.2%                                                                                                                                                                                                                                                                                                                                                                                                                                                                                                                                                                                                                                                                                                                                                                                                                                                                                                                                                                                                                                                                            |  |
| Per Capita Income         \$80,320         \$95,469           Population by Age         Number         Percent         Number         Number         Percent         Number         Percent         Number         Number         Number         Number         Number         Percent         Number         Number         Number         Number         Number         Number         Num                                                                                                                                                                                                                                                                                                                                                                                                                                                                                                                                                                                                                                                                                                                                                                                                                                                                                                                                                                  |  |
| Census 201020232028Population by AgeNumberPercentNumberPercentNumberPercent0 - 46712.1%1,0552.4%1,3592.7%5 - 93761.2%8081.8%9261.8%10 - 143131.0%6301.4%7841.5%15 - 192,7508.6%3,8908.8%4,0377.9%20 - 246,86021.6%5,84313.3%7,00513.8%25 - 348,84527.8%12,63928.7%13,59726.7%35 - 444,87415.3%7,32416.6%8,75317.2%45 - 543,28210.3%4,3479.9%5,19010.2%55 - 642,3817.5%3,5458.1%4,0758.0%65 - 749573.0%2,6216.0%3,1956.3%75 - 843601.1%9722.2%1,5633.1%                                                                                                                                                                                                                                                                                                                                                                                                                                                                                                                                                                                                                                                                                                                                                                                                                                                                                                                                                                                                                                                                                                                                                                                                                                                                                                                                                                                                                                                                                                                                                                                                                                                                                                                                                                                                                                           |  |
| Population by AgeNumberNumberPercentNumberPercentNumberPercent0 - 46712.1%1,0552.4%1,3592.7%5 - 93761.2%8081.8%9261.8%10 - 143131.0%6301.4%7841.5%15 - 192,7508.6%3,8908.8%4,0377.9%20 - 246,86021.6%5,84313.3%7,00513.8%25 - 348,84527.8%12,63928.7%13,59726.7%35 - 444,87415.3%7,32416.6%8,75317.2%45 - 543,28210.3%4,3479.9%5,19010.2%55 - 642,3817.5%3,5458.1%4,0758.0%65 - 749573.0%2,6216.0%3,1956.3%75 - 843601.1%9722.2%1,5633.1%                                                                                                                                                                                                                                                                                                                                                                                                                                                                                                                                                                                                                                                                                                                                                                                                                                                                                                                                                                                                                                                                                                                                                                                                                                                                                                                                                                                                                                                                                                                                                                                                                                                                                                                                                                                                                                                        |  |
| 0 - 46712.1%1,0552.4%1,3592.7%5 - 93761.2%8081.8%9261.8%10 - 143131.0%6301.4%7841.5%15 - 192,7508.6%3,8908.8%4,0377.9%20 - 246,86021.6%5,84313.3%7,00513.8%25 - 348,84527.8%12,63928.7%13,59726.7%35 - 444,87415.3%7,32416.6%8,75317.2%45 - 543,28210.3%4,3479.9%5,19010.2%55 - 642,3817.5%3,5458.1%4,0758.0%65 - 749573.0%2,6216.0%3,1956.3%75 - 843601.1%9722.2%1,5633.1%                                                                                                                                                                                                                                                                                                                                                                                                                                                                                                                                                                                                                                                                                                                                                                                                                                                                                                                                                                                                                                                                                                                                                                                                                                                                                                                                                                                                                                                                                                                                                                                                                                                                                                                                                                                                                                                                                                                      |  |
| 5 - 93761.2%8081.8%9261.8%10 - 143131.0%6301.4%7841.5%15 - 192,7508.6%3,8908.8%4,0377.9%20 - 246,86021.6%5,84313.3%7,00513.8%25 - 348,84527.8%12,63928.7%13,59726.7%35 - 444,87415.3%7,32416.6%8,75317.2%45 - 543,28210.3%4,3479.9%5,19010.2%55 - 642,3817.5%3,5458.1%4,0758.0%65 - 749573.0%2,6216.0%3,1956.3%75 - 843601.1%9722.2%1,5633.1%                                                                                                                                                                                                                                                                                                                                                                                                                                                                                                                                                                                                                                                                                                                                                                                                                                                                                                                                                                                                                                                                                                                                                                                                                                                                                                                                                                                                                                                                                                                                                                                                                                                                                                                                                                                                                                                                                                                                                    |  |
| 10 - 143131.0%6301.4%7841.5%15 - 192,7508.6%3,8908.8%4,0377.9%20 - 246,86021.6%5,84313.3%7,00513.8%25 - 348,84527.8%12,63928.7%13,59726.7%35 - 444,87415.3%7,32416.6%8,75317.2%45 - 543,28210.3%4,3479.9%5,19010.2%55 - 642,3817.5%3,5458.1%4,0758.0%65 - 749573.0%2,6216.0%3,1956.3%75 - 843601.1%9722.2%1,5633.1%                                                                                                                                                                                                                                                                                                                                                                                                                                                                                                                                                                                                                                                                                                                                                                                                                                                                                                                                                                                                                                                                                                                                                                                                                                                                                                                                                                                                                                                                                                                                                                                                                                                                                                                                                                                                                                                                                                                                                                              |  |
| 15 - 192,7508.6%3,8908.8%4,0377.9%20 - 246,86021.6%5,84313.3%7,00513.8%25 - 348,84527.8%12,63928.7%13,59726.7%35 - 444,87415.3%7,32416.6%8,75317.2%45 - 543,28210.3%4,3479.9%5,19010.2%55 - 642,3817.5%3,5458.1%4,0758.0%65 - 749573.0%2,6216.0%3,1956.3%75 - 843601.1%9722.2%1,5633.1%                                                                                                                                                                                                                                                                                                                                                                                                                                                                                                                                                                                                                                                                                                                                                                                                                                                                                                                                                                                                                                                                                                                                                                                                                                                                                                                                                                                                                                                                                                                                                                                                                                                                                                                                                                                                                                                                                                                                                                                                          |  |
| 20 - 246,86021.6%5,84313.3%7,00513.8%25 - 348,84527.8%12,63928.7%13,59726.7%35 - 444,87415.3%7,32416.6%8,75317.2%45 - 543,28210.3%4,3479.9%5,19010.2%55 - 642,3817.5%3,5458.1%4,0758.0%65 - 749573.0%2,6216.0%3,1956.3%75 - 843601.1%9722.2%1,5633.1%                                                                                                                                                                                                                                                                                                                                                                                                                                                                                                                                                                                                                                                                                                                                                                                                                                                                                                                                                                                                                                                                                                                                                                                                                                                                                                                                                                                                                                                                                                                                                                                                                                                                                                                                                                                                                                                                                                                                                                                                                                            |  |
| 25 - 348,84527.8%12,63928.7%13,59726.7%35 - 444,87415.3%7,32416.6%8,75317.2%45 - 543,28210.3%4,3479.9%5,19010.2%55 - 642,3817.5%3,5458.1%4,0758.0%65 - 749573.0%2,6216.0%3,1956.3%75 - 843601.1%9722.2%1,5633.1%                                                                                                                                                                                                                                                                                                                                                                                                                                                                                                                                                                                                                                                                                                                                                                                                                                                                                                                                                                                                                                                                                                                                                                                                                                                                                                                                                                                                                                                                                                                                                                                                                                                                                                                                                                                                                                                                                                                                                                                                                                                                                 |  |
| 35 - 444,87415.3%7,32416.6%8,75317.2%45 - 543,28210.3%4,3479.9%5,19010.2%55 - 642,3817.5%3,5458.1%4,0758.0%65 - 749573.0%2,6216.0%3,1956.3%75 - 843601.1%9722.2%1,5633.1%                                                                                                                                                                                                                                                                                                                                                                                                                                                                                                                                                                                                                                                                                                                                                                                                                                                                                                                                                                                                                                                                                                                                                                                                                                                                                                                                                                                                                                                                                                                                                                                                                                                                                                                                                                                                                                                                                                                                                                                                                                                                                                                        |  |
| 45 - 543,28210.3%4,3479.9%5,19010.2%55 - 642,3817.5%3,5458.1%4,0758.0%65 - 749573.0%2,6216.0%3,1956.3%75 - 843601.1%9722.2%1,5633.1%                                                                                                                                                                                                                                                                                                                                                                                                                                                                                                                                                                                                                                                                                                                                                                                                                                                                                                                                                                                                                                                                                                                                                                                                                                                                                                                                                                                                                                                                                                                                                                                                                                                                                                                                                                                                                                                                                                                                                                                                                                                                                                                                                             |  |
| 55 - 642,3817.5%3,5458.1%4,0758.0%65 - 749573.0%2,6216.0%3,1956.3%75 - 843601.1%9722.2%1,5633.1%                                                                                                                                                                                                                                                                                                                                                                                                                                                                                                                                                                                                                                                                                                                                                                                                                                                                                                                                                                                                                                                                                                                                                                                                                                                                                                                                                                                                                                                                                                                                                                                                                                                                                                                                                                                                                                                                                                                                                                                                                                                                                                                                                                                                 |  |
| 65 - 749573.0%2,6216.0%3,1956.3%75 - 843601.1%9722.2%1,5633.1%                                                                                                                                                                                                                                                                                                                                                                                                                                                                                                                                                                                                                                                                                                                                                                                                                                                                                                                                                                                                                                                                                                                                                                                                                                                                                                                                                                                                                                                                                                                                                                                                                                                                                                                                                                                                                                                                                                                                                                                                                                                                                                                                                                                                                                   |  |
| 75 - 84 360 1.1% 972 2.2% 1,563 3.1%                                                                                                                                                                                                                                                                                                                                                                                                                                                                                                                                                                                                                                                                                                                                                                                                                                                                                                                                                                                                                                                                                                                                                                                                                                                                                                                                                                                                                                                                                                                                                                                                                                                                                                                                                                                                                                                                                                                                                                                                                                                                                                                                                                                                                                                             |  |
|                                                                                                                                                                                                                                                                                                                                                                                                                                                                                                                                                                                                                                                                                                                                                                                                                                                                                                                                                                                                                                                                                                                                                                                                                                                                                                                                                                                                                                                                                                                                                                                                                                                                                                                                                                                                                                                                                                                                                                                                                                                                                                                                                                                                                                                                                                  |  |
|                                                                                                                                                                                                                                                                                                                                                                                                                                                                                                                                                                                                                                                                                                                                                                                                                                                                                                                                                                                                                                                                                                                                                                                                                                                                                                                                                                                                                                                                                                                                                                                                                                                                                                                                                                                                                                                                                                                                                                                                                                                                                                                                                                                                                                                                                                  |  |
| 85+ 135 0.4% 326 0.7% 453 0.9%                                                                                                                                                                                                                                                                                                                                                                                                                                                                                                                                                                                                                                                                                                                                                                                                                                                                                                                                                                                                                                                                                                                                                                                                                                                                                                                                                                                                                                                                                                                                                                                                                                                                                                                                                                                                                                                                                                                                                                                                                                                                                                                                                                                                                                                                   |  |
| Census 2010         Census 2020         2023         2028                                                                                                                                                                                                                                                                                                                                                                                                                                                                                                                                                                                                                                                                                                                                                                                                                                                                                                                                                                                                                                                                                                                                                                                                                                                                                                                                                                                                                                                                                                                                                                                                                                                                                                                                                                                                                                                                                                                                                                                                                                                                                                                                                                                                                                        |  |
| Race and Ethnicity Number Percent Number Percent Number Percent Number Percent                                                                                                                                                                                                                                                                                                                                                                                                                                                                                                                                                                                                                                                                                                                                                                                                                                                                                                                                                                                                                                                                                                                                                                                                                                                                                                                                                                                                                                                                                                                                                                                                                                                                                                                                                                                                                                                                                                                                                                                                                                                                                                                                                                                                                   |  |
| White Alone         19,394         61.0%         26,207         60.6%         25,556         58.1%         27,948         54.9%                                                                                                                                                                                                                                                                                                                                                                                                                                                                                                                                                                                                                                                                                                                                                                                                                                                                                                                                                                                                                                                                                                                                                                                                                                                                                                                                                                                                                                                                                                                                                                                                                                                                                                                                                                                                                                                                                                                                                                                                                                                                                                                                                                  |  |
| Black Alone 7,505 23.6% 8,190 19.0% 8,778 20.0% 10,426 20.5%                                                                                                                                                                                                                                                                                                                                                                                                                                                                                                                                                                                                                                                                                                                                                                                                                                                                                                                                                                                                                                                                                                                                                                                                                                                                                                                                                                                                                                                                                                                                                                                                                                                                                                                                                                                                                                                                                                                                                                                                                                                                                                                                                                                                                                     |  |
| American Indian Alone         72         0.2%         112         0.3%         127         0.3%         161         0.3%                                                                                                                                                                                                                                                                                                                                                                                                                                                                                                                                                                                                                                                                                                                                                                                                                                                                                                                                                                                                                                                                                                                                                                                                                                                                                                                                                                                                                                                                                                                                                                                                                                                                                                                                                                                                                                                                                                                                                                                                                                                                                                                                                                         |  |
| Asian Alone 3,558 11.2% 4,364 10.1% 4,846 11.0% 6,546 12.9%                                                                                                                                                                                                                                                                                                                                                                                                                                                                                                                                                                                                                                                                                                                                                                                                                                                                                                                                                                                                                                                                                                                                                                                                                                                                                                                                                                                                                                                                                                                                                                                                                                                                                                                                                                                                                                                                                                                                                                                                                                                                                                                                                                                                                                      |  |
| Pacific Islander Alone         9         0.0%         25         0.1%         27         0.1%         30         0.1%                                                                                                                                                                                                                                                                                                                                                                                                                                                                                                                                                                                                                                                                                                                                                                                                                                                                                                                                                                                                                                                                                                                                                                                                                                                                                                                                                                                                                                                                                                                                                                                                                                                                                                                                                                                                                                                                                                                                                                                                                                                                                                                                                                            |  |
| Some Other Race Alone         370         1.2%         970         2.2%         1,044         2.4%         1,281         2.5%                                                                                                                                                                                                                                                                                                                                                                                                                                                                                                                                                                                                                                                                                                                                                                                                                                                                                                                                                                                                                                                                                                                                                                                                                                                                                                                                                                                                                                                                                                                                                                                                                                                                                                                                                                                                                                                                                                                                                                                                                                                                                                                                                                    |  |
| Two or More Races         897         2.8%         3,351         7.8%         3,621         8.2%         4,546         8.9%                                                                                                                                                                                                                                                                                                                                                                                                                                                                                                                                                                                                                                                                                                                                                                                                                                                                                                                                                                                                                                                                                                                                                                                                                                                                                                                                                                                                                                                                                                                                                                                                                                                                                                                                                                                                                                                                                                                                                                                                                                                                                                                                                                      |  |
| Hispanic Origin (Any Race)         1,469         4.6%         3,161         7.3%         3,458         7.9%         4,273         8.4%           Data Note: Income is expressed in current dollars.         5         5         5         5         5         5         5         5         5         5         5         5         5         5         5         5         5         5         5         5         5         5         5         5         5         5         5         5         5         5         5         5         5         5         5         5         5         5         5         5         5         5         5         5         5         5         5         5         5         5         5         5         5         5         5         5         5         5         5         5         5         5         5         5         5         5         5         5         5         5         5         5         5         5         5         5         5         5         5         5         5         5         5         5         5         5         5         5         5         5         5<                                                                                                                                                                                                                                                                                                                                                                                                                                                                                                                                                                                                                                                                                                                                                                                                                                                                                                                                                                                                                                                                                                                                               |  |