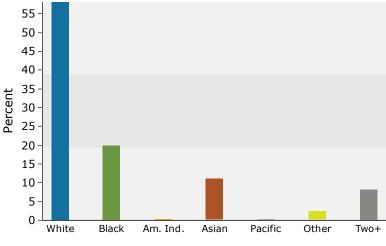

867 Peachtree St NE, Atlanta, Georgia, 30308 3 867 Peachtree St NE, Atlanta, Georgia, 30308 Ring: 1 mile radius Prepared by Esri

Latitude: 33.77841 Longitude: -84.38412

| SummaryCensus 2020Census 202020232028Population31,80543,21844,00150,938Households15,81223,46924,34428,827Families2,944-4,2595,086Average Household Size1,501,541,541,54Owner Occupied Housing Units6,210-9,1489,404Renter Occupied Housing Units9,602-15,19619,423Median Age29.8-32.733.3Trends: 2023-2028 Annual RateArea-5,1960.30%Households2.97%0.51%0.65%0.44%Household Income2.97%0.55%0.44%Owner HHS0.55%0.65%0.66%Median Household Income2.71%3.01%2.57%Households by Income2.14%8.8%1.7456.1%st 51,000st 9,0991,0014.1%8533.0%s 55,000 - st 4,9991,0114.1%3.9%5.2%s 52,000 - st 4,9993,22213.2%3.77713.1%s 50,000 - st 4,9993,22213.2%4.65712.7%s 50,000 - st 4,9992,7508.0%1.4%15.3%2.7%s 200,000 + 314,9993.10%6.19,3110.3%6.5572.7%s 50,000 - st 4,9993.7%12.2%12.2%4.65713.3%s 50,000 - st 4,9993.10%6.19,3112.3%6.5%13.4%s 50,000 - st 4,                                                                                                                                                                                                                                                                                                                                                                                                                                                                                                                                                                                                                                                                                                                                                                                                                                                                                                                                                                                                                                                                                                                                                                                                                                                                                                                                                                                                                                          |  |
|--------------------------------------------------------------------------------------------------------------------------------------------------------------------------------------------------------------------------------------------------------------------------------------------------------------------------------------------------------------------------------------------------------------------------------------------------------------------------------------------------------------------------------------------------------------------------------------------------------------------------------------------------------------------------------------------------------------------------------------------------------------------------------------------------------------------------------------------------------------------------------------------------------------------------------------------------------------------------------------------------------------------------------------------------------------------------------------------------------------------------------------------------------------------------------------------------------------------------------------------------------------------------------------------------------------------------------------------------------------------------------------------------------------------------------------------------------------------------------------------------------------------------------------------------------------------------------------------------------------------------------------------------------------------------------------------------------------------------------------------------------------------------------------------------------------------------------------------------------------------------------------------------------------------------------------------------------------------------------------------------------------------------------------------------------------------------------------------------------------------------------------------------------------------------------------------------------------------------------------------------------------------------------------------------|--|
| Households         15,812         23,469         24,344         28,827           Families         2,944         -         4,259         5,086           Average Household Size         1.50         1.56         1.54         1.54           Owner Occupied Housing Units         6,210         -         9,143         9,404           Renter Occupied Housing Units         9,602         -         15,196         19,423           Median Age         29.8         -         32.7         33.3           Trends: 2023-2028 Annual Rate         Area         State         National           Population         2.97%         0.51%         0.30%           Households         3.44%         0.65%         0.44%           Owner Hits         0.55%         0.82%         0.66%           Median Household Income         2.71%         3.01%         2.57%           Households by Income         2.7149         8.8%         1.74         6.1%           \$15,000         \$24,499         .87%         1.745         6.1%           \$25,000 - \$24,999         1,213         5.0%         1.134         3.9%           \$25,000 - \$24,999         3,222         13.2%         3.7%         3.1%                                                                                                                                                                                                                                                                                                                                                                                                                                                                                                                                                                                                                                                                                                                                                                                                                                                                                                                                                                                                                                                                                          |  |
| Families         2,944         -         4,259         5,086           Average Household Size         1.50         1.56         1.54         1.54           Owner Occupied Housing Units         9,602         -         15,196         19,423           Median Age         2.9.8         -         32.7         33.3           Trends: 2023-2028 Annual Rate         Area         State         National           Population         2.97%         0.51%         0.30%           Households         3.44%         0.65%         0.49%           Population         2.97%         0.55%         0.62%         0.66%           Median Household Income         2.71%         3.01%         2.57%           Median Household Income         2.71%         3.01%         2.57%           Households by Income         2.149         8.8%         1.745         6.1%           s 15,000 + \$24,999         2.149         8.8%         1.745         6.1%           s 25,000 + \$43,999         3.02%         3.20%         3.20%         3.20%           s 250,000 + \$49,999         3.222         13.2%         3.777         13.1%           s 510,000 + \$149,999         3.224         14.1%         3.6%                                                                                                                                                                                                                                                                                                                                                                                                                                                                                                                                                                                                                                                                                                                                                                                                                                                                                                                                                                                                                                                                                      |  |
| Average Household Size         1.50         1.56         1.54         1.54           Owner Occupied Housing Units $9,602$ - $15,196$ $18,423$ Median Age $29.8$ - $32,7$ $33.3$ Tredis: 2023-2028 Annual Rate         Area         State $0.30\%$ Population $2.97\%$ $0.51\%$ $0.30\%$ Households $3.44\%$ $0.65\%$ $0.49\%$ Owner Hits $0.55\%$ $0.82\%$ $0.66\%$ Median Household Income $2.71\%$ $3.01\%$ $225\%$ Households by Income $0.55\%$ $0.82\%$ $0.66\%$ Keita $0.55\%$ $0.82\%$ $0.66\%$ Median Household Income $2.14\%$ $8.8\%$ $1,745$ $6.1\%$ \$15,000         \$24,999 $8.8\%$ $1,745$ $6.1\%$ $2.2\%$ \$2000         \$34,999 $1,213$ $5.0\%$ $1.134$ $3.9\%$ \$15,000         \$49,999 $3.424$ $14.1\%$ $3.66$ $21.7\%$ \$250,000 + \$49,999 <t< td=""></t<>                                                                                                                                                                                                                                                                                                                                                                                                                                                                                                                                                                                                                                                                                                                                                                                                                                                                                                                                                                                                                                                                                                                                                                                                                                                                                                                                                                                                                                                                                                                |  |
| Owner Occupied Housing Units $6,210$ - $9,148$ $9,042$ Renter Occupied Housing Units $9,602$ - $32.3$ Trends: 2023-2028 Annual Rate       Area       State       National         Population $2.98$ 0.65%       0.30%         Households $3.44\%$ 0.65%       0.49%         Households $3.61\%$ 0.59%       0.49%         Population $2.57\%$ $3.01\%$ $2.57\%$ Owner His $0.55\%$ $0.42\%$ $0.66\%$ Median Household Income $2.71\%$ $3.01\%$ $2.57\%$ Households by Income $2.71\%$ $8.0\%$ $1.43$ $3.0\%$ $4515,000$ $42,499$ $8.8\%$ $1.745$ $6.1\%$ $4515,000$ $543,999$ $1.213$ $5.0\%$ $1.134$ $3.3\%$ $545,000$ $543,999$ $1.213$ $5.0\%$ $1.134$ $3.0\%$ $545,000$ $543,999$ $1.213$ $5.0\%$ $1.134$ $3.0\%$ $55,000$ $549,999$ $3.424$ $14.1\%$ $5.66,928$ $3.0\%$ $55,000$                                                                                                                                                                                                                                                                                                                                                                                                                                                                                                                                                                                                                                                                                                                                                                                                                                                                                                                                                                                                                                                                                                                                                                                                                                                                                                                                                                                                                                                                                                            |  |
| Renter Occupied Housing Units $9,602$ - $15,196$ $19,423$ Median Age         29.8         - $32.7$ $33.3$ Trendis 2023-2028 Annual Rate         Area         State         National           Population $2.97\%$ $0.51\%$ $0.30\%$ Households $3.44\%$ $0.55\%$ $0.49\%$ Owner HHs $0.55\%$ $0.82\%$ $0.44\%$ Owner HHs $0.55\%$ $0.82\%$ $0.66\%$ Median Household Income $2.71\%$ $3.01\%$ $2.57\%$ Households by Income $2.149$ $8.8\%$ $1,745$ $6.1\%$ $s^{$15,000 - $24,999$ $1.001$ $4.1\%$ $3.39\%$ $3.33$ $s^{$25,000 - $34,999$ $1.001$ $4.1\%$ $3.69$ $12.7\%$ $s^{$50,000 - $49,999$ $3.242$ $13.2\%$ $3.777$ $13.1\%$ $$10,000 + $149,999$ $2.978$ $12.2\%$ $6.692$ $21.7\%$ $$200,000 +$ $$9,999$ $$3.242$ $13.2\%$ $6.692$ $21.7\%$ Areag                                                                                                                                                                                                                                                                                                                                                                                                                                                                                                                                                                                                                                                                                                                                                                                                                                                                                                                                                                                                                                                                                                                                                                                                                                                                                                                                                                                                                                                                                                                                         |  |
| Median Age29.8-32.733.3Trends: 2023-2028 Annual RateAreaStateNationalPopulation2.97%0.51%0.30%Households3.44%0.65%0.44%Owner HHS0.55%0.82%0.44%Owner HHS0.55%0.82%0.65%Median Household Income2.71%3.01%2.25%Households by IncomeNumberPercentNumberPercent< \$15,000 + \$24,999                                                                                                                                                                                                                                                                                                                                                                                                                                                                                                                                                                                                                                                                                                                                                                                                                                                                                                                                                                                                                                                                                                                                                                                                                                                                                                                                                                                                                                                                                                                                                                                                                                                                                                                                                                                                                                                                                                                                                                                                                 |  |
| Trends: 2023-2028 Annual Rate         Area         State         National           Population         2.97%         0.51%         0.30%           Households         3.44%         0.65%         0.44%           Owner HHs         0.55%         0.82%         0.66%           Median Household Income         2.71%         3.01%         2.57%           Verseholds by Income         2.14%         3.01%         2.57%           Households by Income         2.149         8.8%         1.745         6.1%           \$15,000         \$24,999         8.8%         1.745         6.1%           \$25,000         \$44,999         1,001         4.1%         8.3%         1.745           \$25,000         \$44,999         1,001         4.1%         8.3%         1.745         6.1%           \$25,000         \$44,999         1,213         5.0%         1,114         3.9%         12.1%         1.613         1.7%           \$25,000         \$49,999         3.222         13.2%         3.7%         13.1%         \$16,669         12.7%           \$450,000         \$199,999         3.222         13.2%         4,687         16.3%           \$400,000         \$199,999         3.222                                                                                                                                                                                                                                                                                                                                                                                                                                                                                                                                                                                                                                                                                                                                                                                                                                                                                                                                                                                                                                                                                      |  |
| Population $2.97\%$ $0.51\%$ $0.30\%$ Households $3.44\%$ $0.55\%$ $0.49\%$ Mousehold Income $3.61\%$ $0.55\%$ $0.82\%$ $0.49\%$ Owner HHs $0.55\%$ $0.82\%$ $0.66\%$ Median Household Income $2.71\%$ $3.61\%$ $2.57\%$ Households by Income $2023$ $20236$ $70236$ Households by Income $2023$ $20236$ $70236$ $< 1000 + 524,999$ $81,000 + 524,999$ $81,000 + 524,999$ $81,000 + 524,999$ $81,000 + 524,999$ $81,000 + 514,999$ $81,000 + 514,999$ $81,30,00 + 514,999$ $81,30,00 + 514,999$ $81,32,00 + 514,999$ $81,32,00 + 514,999$ $81,32,00 + 514,999$ $81,32,00 + 514,999$ $81,32,00 + 514,999$ $81,32,00 + 514,999$ $81,32,00 + 514,999$ $81,32,00 + 514,999$ $81,32,00 + 514,999$ $81,32,00 + 514,999$ $81,32,00 + 514,999$ $81,32,00 + 514,91,919$ $81,52,00 + 514,91,919$ $81,52,00 + 514,91,919$ $81,52,00 + 514,91,919$ $81,52,00 + 514,91,919$ $81,52,00 + 514,91,919$ $81,52,00,00 + 514,91,919$ $81,52,00,00 + 514,91,919$ $81,52,00,00 + 514,91,919$ $81,52,00,00 + 514,91,919$ $81,52,00,00 + 514,91,919$ $81,52,00,00 + 514,91,919$ $81,52,00,00 + 514,91,919$ $81,52,00,00 + 514,91,919$ $81,52,00,00 + 514,91,919$ $81,52,00,00 + 514,91,919$ $81,52,00,00 + 514,91,919$ $81,52,00,00 + 514,91,919$ $81,52,00,00 + 514,91,919$ $81,52,00,00 + 514,91,919$ $81,52,00,00 + 514,91,919$ $81,52,00,00 + 514,91,919$ $81,52,00,00 + 514,91,919$ $81,52,00,00 + 514,91,919$ $81,52,00,00 + 514,91,919$ $81,52,00,00 + 514,91,$                                                                                                                                                                                                                                                                                                                                                                                                                                                                                                                                                                                                                                                                                                                                                                                                                                                  |  |
| $ \begin{array}{ c c c c c } \mbox{Households} & 3.44\% & 0.65\% & 0.49\% \\ \mbox{Familles} & 3.61\% & 0.59\% & 0.82\% & 0.49\% \\ \mbox{Familles} & 0.55\% & 0.82\% & 0.65\% \\ \mbox{Median Household Income} & 2.71\% & 3.01\% & 2.57\% \\ \hline \mbox{Derivative Percent} & Number & Percent \\ \mbox{$415,000 + $24,999 & $2,149 & 8.8\% & 1,745 & 6.1\% \\ $$15,000 + $24,999 & $2,149 & 8.8\% & 1,745 & 6.1\% \\ $$25,000 + $24,999 & $1,001 & 4.1\% & 853 & 3.0\% \\ $$25,000 + $24,999 & $1,001 & 4.1\% & 853 & 3.0\% \\ $$35,000 + $$49,999 & $3,242 & 14,1\% & 3,669 & 12.7\% \\ $$50,000 + $$79,999 & $3,222 & 13.2\% & 3,777 & 13.1\% \\ $$100,000 + $$149,999 & $3,222 & 13.2\% & 3,777 & 13.1\% \\ $$100,000 + $$199,999 & $2,978 & 12.2\% & 4,687 & 16.3\% \\ $$200,000+ & $4,556 & 18.7\% & 6,254 & 21.7\% \\ \hline \mbox{Median Household Income} & $$101,931 & $$116,485 & $$143,717 & $$166,928 & $$25,469 & $$143,717 & $$166,928 & $$25,469 & $$143,717 & $$166,928 & $$25,469 & $$143,717 & $$166,928 & $$25,469 & $$143,717 & $$166,928 & $$25,469 & $$143,717 & $$166,928 & $$25,469 & $$143,717 & $$166,928 & $$25,469 & $$143,717 & $$166,928 & $$27\% & $$143,717 & $$166,928 & $$27\% & $$143,717 & $$166,928 & $$27\% & $$143,717 & $$166,928 & $$27\% & $$143,717 & $$166,928 & $$27\% & $$143,717 & $$166,928 & $$27\% & $$143,717 & $$166,928 & $$27\% & $$24\% & $$143,717 & $$166,928 & $$27\% & $$25,499 & $$25,499 & $$25,499 & $$25,499 & $$27\% & $$29 & $$27\% & $$27\% & $$27\% & $$27\% & $$27\% & $$27\% & $$27\% & $$27\% & $$27\% & $$27\% & $$27\% & $$27\% & $$27\% & $$27\% & $$27\% & $$27\% & $$27\% & $$27\% & $$27\% & $$27\% & $$27\% & $$27\% & $$27\% & $$27\% & $$27\% & $$27\% & $$27\% & $$27\% & $$27\% & $$27\% & $$27\% & $$27\% & $$27\% & $$27\% & $$27\% & $$27\% & $$27\% & $$27\% & $$27\% & $$27\% & $$27\% & $$27\% & $$27\% & $$27\% & $$27\% & $$27\% & $$27\% & $$27\% & $$27\% & $$27\% & $$27\% & $$27\% & $$27\% & $$27\% & $$27\% & $$27\% & $$27\% & $$27\% & $$27\% & $$27\% & $$27\% & $$27\% & $$27\% & $$27\% & $$27\% & $$27\% & $$27\% & $$27\% & $$27\% & $$27\% & $$27\% & $$27\% & $$27\% & $$27\% & $$27\% & $$27\% & $$27\% & $$27\% & $$27\% & $$27\% & $$27\% & $$27\% & $$27\% & $$27\% & $$27\% &$ |  |
| Families3.61%0.59%0.44%Owner HHs0.55%0.82%0.66%Median Household Income2.71%3.01%2.25%20232028Households by Income2.1498.8%6272.28%\$15,000\$2,49992.1498.8%6272.2%\$25,000\$34,9991.0114.1%8533.0%\$35,000\$49,9991.2135.0%1.1343.9%\$50,000\$44,9991.2135.0%1.27%3.424\$50,000\$44,9994.93120.3%3.77713.1%\$50,000\$149,9994.93120.3%4.68716.3%\$50,000\$149,9994.93120.3%4.68716.3%\$150,000\$199,9992.97812.2%4.68716.3%\$200,000+\$149,999\$15.1%\$116,48521.7%2.1%Average Household Income\$101,931\$116,48521.7%2.1%Average Household Income\$101,931\$116,4852.7%Per Capita Income\$80,302\$95,46921.6%046712.1%16.6%046712.1%4.66705.93.6%3.00%88%3.0%10.143131.0%6331.3%7.7%5.93.7%3.1%6.66021.6%3.84%3.5%10.143131.0%6301.4%7.8%1.5%10.258.6%                                                                                                                                                                                                                                                                                                                                                                                                                                                                                                                                                                                                                                                                                                                                                                                                                                                                                                                                                                                                                                                                                                                                                                                                                                                                                                                                                                                                                                                                                                                                          |  |
| Median Household Income2.71%3.01%2.57%V2023V2023V2023V2023V2023V2023NumberNumberPercentV2023V2023V2023V2023V2023V2023V2023V2023V2023V2023V2023V2023V203V203V203V203V203V203V203V203V203V203V203V203V203V203V203V203V203V203V203V203V203V203V203V203V203V203V203V203V203V203V203V203V203V203V203V203V203V203V203V203V203V203V203V203V203V203V203 <td colspa<="" td=""></td>                                                                                                                                                                                                                                                                                                                                                                                                                                                                                                                                                                                                                                                                                                                                                                                                                                                                                                                                                                                                                                                                                                                                                                                                                                                                                                                                                                                                                                                                                                                                                                                                                                                                                                                                                                                                                                                                                                                       |  |
| Median Household Income2.71%3.01%2.57%V2023V2023V2023V2023V2023V2023NumberNumberPercentV2023V2023V2023V2023V2023V2023V2023V2023V2023V2023V2023V2023V203V203V203V203V203V203V203V203V203V203V203V203V203V203V203V203V203V203V203V203V203V203V203V203V203V203V203V203V203V203V203V203V203V203V203V203V203V203V203V203V203V203V203V203V203V203V203 <td colspa<="" td=""></td>                                                                                                                                                                                                                                                                                                                                                                                                                                                                                                                                                                                                                                                                                                                                                                                                                                                                                                                                                                                                                                                                                                                                                                                                                                                                                                                                                                                                                                                                                                                                                                                                                                                                                                                                                                                                                                                                                                                       |  |
| Households by IncomeNumberPercentNumberPercent< $15,000$ $22,499$ $8.8\%$ $1,745$ $6.1\%$ $\$15,000 - $24,999$ $81\%$ $3.6\%$ $627$ $2.2\%$ $\$25,000 - $34,999$ $1,001$ $4.1\%$ $833$ $3.0\%$ $\$35,000 - $49,999$ $1,213$ $5.0\%$ $1,134$ $3.9\%$ $\$50,000 - $74,999$ $3,424$ $14.1\%$ $3,669$ $12.7\%$ $\$75,000 - $99,999$ $2.2\%$ $4,931$ $20.3\%$ $6,080$ $21.7\%$ $\$100,000 - $149,999$ $2.2\%$ $4,931$ $20.3\%$ $6,254$ $21.7\%$ $\$150,000 - $199,999$ $2.2\%$ $12.2\%$ $4,687$ $16.3\%$ $\$150,000 - $199,999$ $2.2\%$ $12.2\%$ $4,687$ $16.3\%$ $\$150,000 - $199,999$ $2.5\%$ $2.978$ $18.7\%$ $5.2\%$ $4.687$ $\$150,000 - $199,999$ $$16,928$ $$12.2\%$ $$16.5\%$ $21.7\%$ $\$150,000 - $199,999$ $$150,000 - $199,999$ $$16.5\%$ $$2.7\%$ $$2.7\%$ $$Median Household Income$113,171$2.1\%$16.5\%2$2.1\%2$Median Household Income$113,171$101,931$2.7\%$2.7\%$Median Household Income$103,12\%$1.0\%5$2.4\%$1.6\%2$141,100$133,10.0\%2$2.1\%2$2.1\%2$2.1\%2$155 - 9$3.6\%2$2.6\%3$3.8\%2$2.8\%2$3.8\%2$2.8\%2$155 - 9$2.6\%2$2.6\%2$2.8\%2$3.8\%2$3.8\%2$                                                                                                                                                                                                                                                                                                                                                                                                                                                                                                                                                                                                                                                                                                                                                                                                                                                                                                                                                                                                                                                                                                                                                                                                                       |  |
| $ \begin{array}{ c c c c c } < < 1,149 & 8.8\% & 1,745 & 6.1\% \\ < 1,500 & $24,999 & 871 & 3.6\% & 627 & 2.2\% \\ < 3,500 & $34,999 & 1,011 & 4.1\% & 853 & 3.0\% \\ < 355,000 & $44,999 & 1,213 & 5.0\% & 1,143 & 3.9\% \\ < $50,000 & $74,999 & 3,424 & 14.1\% & 3,669 & 12.7\% \\ < $50,000 & $199,999 & 3,222 & 13.2\% & 3,777 & 13.1\% \\ < $100,000 & $149,999 & 2,2078 & 12.2\% & 4,687 & 16.3\% \\ < $100,000 & $199,999 & 2,2078 & 12.2\% & 4,687 & 16.3\% \\ < $200,000 + & 199,999 & 2,25\% & 18.7\% & 6,254 & 21.7\% \\ < $100,000 & $199,999 & 2,25\% & 18.7\% & 5166,928 & 21.7\% \\ < $200,000 + & 519,999 & 2,25\% & 18.7\% & 5166,928 & 21.7\% \\ < $100,000 & $199,999 & 2,25\% & 18.7\% & 5166,928 & 21.7\% \\ < $116,485 & 200,000 + & 5101,931 & 510,000 & 519,000 & 200 & 200 & 200 & 200 & 200 & 200 & 200 & 200 & 200 & 200 & 200 & 200 & 200 & 200 & 200 & 200 & 200 & 200 & 200 & 200 & 200 & 200 & 200 & 200 & 200 & 200 & 200 & 200 & 200 & 200 & 200 & 200 & 200 & 200 & 200 & 200 & 200 & 200 & 200 & 200 & 200 & 200 & 200 & 200 & 200 & 200 & 200 & 200 & 200 & 200 & 200 & 200 & 200 & 200 & 200 & 200 & 200 & 200 & 200 & 200 & 200 & 200 & 200 & 200 & 200 & 200 & 200 & 200 & 200 & 200 & 200 & 200 & 200 & 200 & 200 & 200 & 200 & 200 & 200 & 200 & 200 & 200 & 200 & 200 & 200 & 200 & 200 & 200 & 200 & 200 & 200 & 200 & 200 & 200 & 200 & 200 & 200 & 200 & 200 & 200 & 200 & 200 & 200 & 200 & 200 & 200 & 200 & 200 & 200 & 200 & 200 & 200 & 200 & 200 & 200 & 200 & 200 & 200 & 200 & 200 & 200 & 200 & 200 & 200 & 200 & 200 & 200 & 200 & 200 & 200 & 200 & 200 & 200 & 200 & 200 & 200 & 200 & 200 & 200 & 200 & 200 & 200 & 200 & 200 & 200 & 200 & 200 & 200 & 200 & 200 & 200 & 200 & 200 & 200 & 200 & 200 & 200 & 200 & 200 & 200 & 200 & 200 & 200 & 200 & 200 & 200 & 200 & 200 & 200 & 200 & 200 & 200 & 200 & 200 & 200 & 200 & 200 & 200 & 200 & 200 & 200 & 200 & 200 & 200 & 200 & 200 & 200 & 200 & 200 & 200 & 200 & 200 & 200 & 200 & 200 & 200 & 200 & 200 & 200 & 200 & 200 & 200 & 200 & 200 & 200 & 200 & 200 & 200 & 200 & 200 & 200 & 200 & 200 & 200 & 200 & 200 & 200 & 200 & 200 & 200 & 200 & 200 & 20$                                                                                                               |  |
| $ \begin{array}{ c c c c c } < < 1,149 & 8.8\% & 1,745 & 6.1\% \\ < 1,500 & $24,999 & 871 & 3.6\% & 627 & 2.2\% \\ < 3,500 & $34,999 & 1,011 & 4.1\% & 853 & 3.0\% \\ < 355,000 & $44,999 & 1,213 & 5.0\% & 1,143 & 3.9\% \\ < $50,000 & $74,999 & 3,424 & 14.1\% & 3,669 & 12.7\% \\ < $50,000 & $199,999 & 3,222 & 13.2\% & 3,777 & 13.1\% \\ < $100,000 & $149,999 & 2,2078 & 12.2\% & 4,687 & 16.3\% \\ < $100,000 & $199,999 & 2,2078 & 12.2\% & 4,687 & 16.3\% \\ < $200,000 + & 199,999 & 2,25\% & 18.7\% & 6,254 & 21.7\% \\ < $100,000 & $199,999 & 2,25\% & 18.7\% & 5166,928 & 21.7\% \\ < $200,000 + & 519,999 & 2,25\% & 18.7\% & 5166,928 & 21.7\% \\ < $100,000 & $199,999 & 2,25\% & 18.7\% & 5166,928 & 21.7\% \\ < $116,485 & 200,000 + & 5101,931 & 510,000 & 519,000 & 200 & 200 & 200 & 200 & 200 & 200 & 200 & 200 & 200 & 200 & 200 & 200 & 200 & 200 & 200 & 200 & 200 & 200 & 200 & 200 & 200 & 200 & 200 & 200 & 200 & 200 & 200 & 200 & 200 & 200 & 200 & 200 & 200 & 200 & 200 & 200 & 200 & 200 & 200 & 200 & 200 & 200 & 200 & 200 & 200 & 200 & 200 & 200 & 200 & 200 & 200 & 200 & 200 & 200 & 200 & 200 & 200 & 200 & 200 & 200 & 200 & 200 & 200 & 200 & 200 & 200 & 200 & 200 & 200 & 200 & 200 & 200 & 200 & 200 & 200 & 200 & 200 & 200 & 200 & 200 & 200 & 200 & 200 & 200 & 200 & 200 & 200 & 200 & 200 & 200 & 200 & 200 & 200 & 200 & 200 & 200 & 200 & 200 & 200 & 200 & 200 & 200 & 200 & 200 & 200 & 200 & 200 & 200 & 200 & 200 & 200 & 200 & 200 & 200 & 200 & 200 & 200 & 200 & 200 & 200 & 200 & 200 & 200 & 200 & 200 & 200 & 200 & 200 & 200 & 200 & 200 & 200 & 200 & 200 & 200 & 200 & 200 & 200 & 200 & 200 & 200 & 200 & 200 & 200 & 200 & 200 & 200 & 200 & 200 & 200 & 200 & 200 & 200 & 200 & 200 & 200 & 200 & 200 & 200 & 200 & 200 & 200 & 200 & 200 & 200 & 200 & 200 & 200 & 200 & 200 & 200 & 200 & 200 & 200 & 200 & 200 & 200 & 200 & 200 & 200 & 200 & 200 & 200 & 200 & 200 & 200 & 200 & 200 & 200 & 200 & 200 & 200 & 200 & 200 & 200 & 200 & 200 & 200 & 200 & 200 & 200 & 200 & 200 & 200 & 200 & 200 & 200 & 200 & 200 & 200 & 200 & 200 & 200 & 200 & 200 & 200 & 200 & 200 & 200 & 200 & 200 & 200 & 20$                                                                                                               |  |
| \$15,000 - \$24,999       871       3.6%       627       2.2%         \$25,000 - \$34,999       1,010       4.1%       853       3.0%         \$35,000 - \$49,999       3,242       14.1%       853       3.0%         \$50,000 - \$74,999       3,242       14.1%       3.669       12.7%         \$100,000 - \$149,999       3,222       13.2%       3,777       13.1%         \$100,000 - \$149,999       4,931       20.3%       6,080       21.1%         \$100,000 - \$149,999       4,951       20.3%       6,080       21.1%         \$100,000 - \$149,999       4,951       20.3%       6,080       21.1%         \$200,000+       \$19,999       4,857       817%       4,687       16.3%         \$200,000+       \$109,999       \$10.8%       \$12.8%       4,687       16.3%         \$200,000+       \$10,931       \$10,931       \$116,482       \$216,492       \$10.6%       \$25.469       \$21.1%         PerCapita Income       \$101,931       \$10.6%       \$24.8%       \$13.5%       \$24.8%       \$13.5%       \$24.8%       \$13.5%       \$24.8%       \$13.5%       \$1.6%       \$1.8%       \$1.6%       \$1.6%       \$1.8%       \$1.6%       \$1.6%       \$1.6%       \$                                                                                                                                                                                                                                                                                                                                                                                                                                                                                                                                                                                                                                                                                                                                                                                                                                                                                                                                                                                                                                                                                   |  |
| $ \begin{array}{cccccccccccccccccccccccccccccccccccc$                                                                                                                                                                                                                                                                                                                                                                                                                                                                                                                                                                                                                                                                                                                                                                                                                                                                                                                                                                                                                                                                                                                                                                                                                                                                                                                                                                                                                                                                                                                                                                                                                                                                                                                                                                                                                                                                                                                                                                                                                                                                                                                                                                                                                                            |  |
|                                                                                                                                                                                                                                                                                                                                                                                                                                                                                                                                                                                                                                                                                                                                                                                                                                                                                                                                                                                                                                                                                                                                                                                                                                                                                                                                                                                                                                                                                                                                                                                                                                                                                                                                                                                                                                                                                                                                                                                                                                                                                                                                                                                                                                                                                                  |  |
| $ \begin{array}{c c c c c c c c c c c c c c c c c c c $                                                                                                                                                                                                                                                                                                                                                                                                                                                                                                                                                                                                                                                                                                                                                                                                                                                                                                                                                                                                                                                                                                                                                                                                                                                                                                                                                                                                                                                                                                                                                                                                                                                                                                                                                                                                                                                                                                                                                                                                                                                                                                                                                                                                                                          |  |
| $\begin{array}{c c c c c c } & 3,222 & 13.2\% & 3,777 & 13.1\% \\ & 3,000 + $99,999 & 3,277 & 4,31 & 0 \\ & 100,000 - $149,999 & 2,100 & 4,931 & 20.3\% & 6,080 & 21.1\% \\ & 150,000 + $199,999 & 2,978 & 12.2\% & 4,687 & 16.3\% \\ & 2,978 & 12.2\% & 4,687 & 16.3\% \\ & 2,978 & 12.2\% & 4,687 & 16.3\% \\ & 4,55 & 6,254 & 5.2\% & 5.2\% & 5.2\% \\ & & & & & & & & & & & & & & & & & & $                                                                                                                                                                                                                                                                                                                                                                                                                                                                                                                                                                                                                                                                                                                                                                                                                                                                                                                                                                                                                                                                                                                                                                                                                                                                                                                                                                                                                                                                                                                                                                                                                                                                                                                                                                                                                                                                                                  |  |
|                                                                                                                                                                                                                                                                                                                                                                                                                                                                                                                                                                                                                                                                                                                                                                                                                                                                                                                                                                                                                                                                                                                                                                                                                                                                                                                                                                                                                                                                                                                                                                                                                                                                                                                                                                                                                                                                                                                                                                                                                                                                                                                                                                                                                                                                                                  |  |
| $ \begin{array}{c c c c c c c c c c c c c c c c c c c $                                                                                                                                                                                                                                                                                                                                                                                                                                                                                                                                                                                                                                                                                                                                                                                                                                                                                                                                                                                                                                                                                                                                                                                                                                                                                                                                                                                                                                                                                                                                                                                                                                                                                                                                                                                                                                                                                                                                                                                                                                                                                                                                                                                                                                          |  |
| $ \begin{array}{c c c c c c c c c c c c c c c c c c c $                                                                                                                                                                                                                                                                                                                                                                                                                                                                                                                                                                                                                                                                                                                                                                                                                                                                                                                                                                                                                                                                                                                                                                                                                                                                                                                                                                                                                                                                                                                                                                                                                                                                                                                                                                                                                                                                                                                                                                                                                                                                                                                                                                                                                                          |  |
| Average Household Income         \$143,717         \$166,928           Per Capita Income         \$80,320         \$95,469           Population by Age         Number         Percent         1,359         2.7%           0 - 4         671         2.1%         1,055         2.4%         1,359         2.7%           5 - 9         376         1.2%         808         1.8%         926         1.8%           10 - 14         313         1.0%         630         1.4%         784         1.5%           15 - 19         2,750         8.6%         3,890         8.8%         4,037         7.9%           20 - 24         6,860         21.6%         5,843         13.3%         7,005         13.8%           25 - 34         8,845         27.8%         12,639         28.7%         13,597         26.7%           35 - 44         4,874         15.3%         7,324         16.6%         8,753         17.2%                                                                                                                                                                                                                                                                                                                                                                                                                                                                                                                                                                                                                                                                                                                                                                                                                                                                                                                                                                                                                                                                            |  |
| Average Household Income         \$143,717         \$166,928           Per Capita Income         \$80,320         \$95,469           Population by Age         Number         Percent         1,359         2.7%           0 - 4         671         2.1%         1,055         2.4%         1,359         2.7%           5 - 9         376         1.2%         808         1.8%         926         1.8%           10 - 14         313         1.0%         630         1.4%         784         1.5%           15 - 19         2,750         8.6%         3,890         8.8%         4,037         7.9%           20 - 24         6,860         21.6%         5,843         13.3%         7,005         13.8%           25 - 34         8,845         27.8%         12,639         28.7%         13,597         26.7%           35 - 44         4,874         15.3%         7,324         16.6%         8,753         17.2%                                                                                                                                                                                                                                                                                                                                                                                                                                                                                                                                                                                                                                                                                                                                                                                                                                                                                                                                                                                                                                                                            |  |
| Per Capita Income         \$80,320         \$95,469           Population by Age         Number         Percent         Number         Number         Percent         Number         Percent         Number         Number         Number         Number         Number         Percent         Number         Number         Number         Number         Number         Number         Num                                                                                                                                                                                                                                                                                                                                                                                                                                                                                                                                                                                                                                                                                                                                                                                                                                                                                                                                                                  |  |
| Census 201020232028Population by AgeNumberPercentNumberPercentNumberPercent0 - 46712.1%1,0552.4%1,3592.7%5 - 93761.2%8081.8%9261.8%10 - 143131.0%6301.4%7841.5%15 - 192,7508.6%3,8908.8%4,0377.9%20 - 246,86021.6%5,84313.3%7,00513.8%25 - 348,84527.8%12,63928.7%13,59726.7%35 - 444,87415.3%7,32416.6%8,75317.2%45 - 543,28210.3%4,3479.9%5,19010.2%55 - 642,3817.5%3,5458.1%4,0758.0%65 - 749573.0%2,6216.0%3,1956.3%75 - 843601.1%9722.2%1,5633.1%                                                                                                                                                                                                                                                                                                                                                                                                                                                                                                                                                                                                                                                                                                                                                                                                                                                                                                                                                                                                                                                                                                                                                                                                                                                                                                                                                                                                                                                                                                                                                                                                                                                                                                                                                                                                                                           |  |
| Population by AgeNumberNumberPercentNumberPercentNumberPercent0 - 46712.1%1,0552.4%1,3592.7%5 - 93761.2%8081.8%9261.8%10 - 143131.0%6301.4%7841.5%15 - 192,7508.6%3,8908.8%4,0377.9%20 - 246,86021.6%5,84313.3%7,00513.8%25 - 348,84527.8%12,63928.7%13,59726.7%35 - 444,87415.3%7,32416.6%8,75317.2%45 - 543,28210.3%4,3479.9%5,19010.2%55 - 642,3817.5%3,5458.1%4,0758.0%65 - 749573.0%2,6216.0%3,1956.3%75 - 843601.1%9722.2%1,5633.1%                                                                                                                                                                                                                                                                                                                                                                                                                                                                                                                                                                                                                                                                                                                                                                                                                                                                                                                                                                                                                                                                                                                                                                                                                                                                                                                                                                                                                                                                                                                                                                                                                                                                                                                                                                                                                                                        |  |
| 0 - 46712.1%1,0552.4%1,3592.7%5 - 93761.2%8081.8%9261.8%10 - 143131.0%6301.4%7841.5%15 - 192,7508.6%3,8908.8%4,0377.9%20 - 246,86021.6%5,84313.3%7,00513.8%25 - 348,84527.8%12,63928.7%13,59726.7%35 - 444,87415.3%7,32416.6%8,75317.2%45 - 543,28210.3%4,3479.9%5,19010.2%55 - 642,3817.5%3,5458.1%4,0758.0%65 - 749573.0%2,6216.0%3,1956.3%75 - 843601.1%9722.2%1,5633.1%                                                                                                                                                                                                                                                                                                                                                                                                                                                                                                                                                                                                                                                                                                                                                                                                                                                                                                                                                                                                                                                                                                                                                                                                                                                                                                                                                                                                                                                                                                                                                                                                                                                                                                                                                                                                                                                                                                                      |  |
| 5 - 93761.2%8081.8%9261.8%10 - 143131.0%6301.4%7841.5%15 - 192,7508.6%3,8908.8%4,0377.9%20 - 246,86021.6%5,84313.3%7,00513.8%25 - 348,84527.8%12,63928.7%13,59726.7%35 - 444,87415.3%7,32416.6%8,75317.2%45 - 543,28210.3%4,3479.9%5,19010.2%55 - 642,3817.5%3,5458.1%4,0758.0%65 - 749573.0%2,6216.0%3,1956.3%75 - 843601.1%9722.2%1,5633.1%                                                                                                                                                                                                                                                                                                                                                                                                                                                                                                                                                                                                                                                                                                                                                                                                                                                                                                                                                                                                                                                                                                                                                                                                                                                                                                                                                                                                                                                                                                                                                                                                                                                                                                                                                                                                                                                                                                                                                    |  |
| 10 - 143131.0%6301.4%7841.5%15 - 192,7508.6%3,8908.8%4,0377.9%20 - 246,86021.6%5,84313.3%7,00513.8%25 - 348,84527.8%12,63928.7%13,59726.7%35 - 444,87415.3%7,32416.6%8,75317.2%45 - 543,28210.3%4,3479.9%5,19010.2%55 - 642,3817.5%3,5458.1%4,0758.0%65 - 749573.0%2,6216.0%3,1956.3%75 - 843601.1%9722.2%1,5633.1%                                                                                                                                                                                                                                                                                                                                                                                                                                                                                                                                                                                                                                                                                                                                                                                                                                                                                                                                                                                                                                                                                                                                                                                                                                                                                                                                                                                                                                                                                                                                                                                                                                                                                                                                                                                                                                                                                                                                                                              |  |
| 15 - 192,7508.6%3,8908.8%4,0377.9%20 - 246,86021.6%5,84313.3%7,00513.8%25 - 348,84527.8%12,63928.7%13,59726.7%35 - 444,87415.3%7,32416.6%8,75317.2%45 - 543,28210.3%4,3479.9%5,19010.2%55 - 642,3817.5%3,5458.1%4,0758.0%65 - 749573.0%2,6216.0%3,1956.3%75 - 843601.1%9722.2%1,5633.1%                                                                                                                                                                                                                                                                                                                                                                                                                                                                                                                                                                                                                                                                                                                                                                                                                                                                                                                                                                                                                                                                                                                                                                                                                                                                                                                                                                                                                                                                                                                                                                                                                                                                                                                                                                                                                                                                                                                                                                                                          |  |
| 20 - 246,86021.6%5,84313.3%7,00513.8%25 - 348,84527.8%12,63928.7%13,59726.7%35 - 444,87415.3%7,32416.6%8,75317.2%45 - 543,28210.3%4,3479.9%5,19010.2%55 - 642,3817.5%3,5458.1%4,0758.0%65 - 749573.0%2,6216.0%3,1956.3%75 - 843601.1%9722.2%1,5633.1%                                                                                                                                                                                                                                                                                                                                                                                                                                                                                                                                                                                                                                                                                                                                                                                                                                                                                                                                                                                                                                                                                                                                                                                                                                                                                                                                                                                                                                                                                                                                                                                                                                                                                                                                                                                                                                                                                                                                                                                                                                            |  |
| 25 - 348,84527.8%12,63928.7%13,59726.7%35 - 444,87415.3%7,32416.6%8,75317.2%45 - 543,28210.3%4,3479.9%5,19010.2%55 - 642,3817.5%3,5458.1%4,0758.0%65 - 749573.0%2,6216.0%3,1956.3%75 - 843601.1%9722.2%1,5633.1%                                                                                                                                                                                                                                                                                                                                                                                                                                                                                                                                                                                                                                                                                                                                                                                                                                                                                                                                                                                                                                                                                                                                                                                                                                                                                                                                                                                                                                                                                                                                                                                                                                                                                                                                                                                                                                                                                                                                                                                                                                                                                 |  |
| 35 - 444,87415.3%7,32416.6%8,75317.2%45 - 543,28210.3%4,3479.9%5,19010.2%55 - 642,3817.5%3,5458.1%4,0758.0%65 - 749573.0%2,6216.0%3,1956.3%75 - 843601.1%9722.2%1,5633.1%                                                                                                                                                                                                                                                                                                                                                                                                                                                                                                                                                                                                                                                                                                                                                                                                                                                                                                                                                                                                                                                                                                                                                                                                                                                                                                                                                                                                                                                                                                                                                                                                                                                                                                                                                                                                                                                                                                                                                                                                                                                                                                                        |  |
| 45 - 543,28210.3%4,3479.9%5,19010.2%55 - 642,3817.5%3,5458.1%4,0758.0%65 - 749573.0%2,6216.0%3,1956.3%75 - 843601.1%9722.2%1,5633.1%                                                                                                                                                                                                                                                                                                                                                                                                                                                                                                                                                                                                                                                                                                                                                                                                                                                                                                                                                                                                                                                                                                                                                                                                                                                                                                                                                                                                                                                                                                                                                                                                                                                                                                                                                                                                                                                                                                                                                                                                                                                                                                                                                             |  |
| 55 - 642,3817.5%3,5458.1%4,0758.0%65 - 749573.0%2,6216.0%3,1956.3%75 - 843601.1%9722.2%1,5633.1%                                                                                                                                                                                                                                                                                                                                                                                                                                                                                                                                                                                                                                                                                                                                                                                                                                                                                                                                                                                                                                                                                                                                                                                                                                                                                                                                                                                                                                                                                                                                                                                                                                                                                                                                                                                                                                                                                                                                                                                                                                                                                                                                                                                                 |  |
| 65 - 749573.0%2,6216.0%3,1956.3%75 - 843601.1%9722.2%1,5633.1%                                                                                                                                                                                                                                                                                                                                                                                                                                                                                                                                                                                                                                                                                                                                                                                                                                                                                                                                                                                                                                                                                                                                                                                                                                                                                                                                                                                                                                                                                                                                                                                                                                                                                                                                                                                                                                                                                                                                                                                                                                                                                                                                                                                                                                   |  |
| 75 - 84 360 1.1% 972 2.2% 1,563 3.1%                                                                                                                                                                                                                                                                                                                                                                                                                                                                                                                                                                                                                                                                                                                                                                                                                                                                                                                                                                                                                                                                                                                                                                                                                                                                                                                                                                                                                                                                                                                                                                                                                                                                                                                                                                                                                                                                                                                                                                                                                                                                                                                                                                                                                                                             |  |
|                                                                                                                                                                                                                                                                                                                                                                                                                                                                                                                                                                                                                                                                                                                                                                                                                                                                                                                                                                                                                                                                                                                                                                                                                                                                                                                                                                                                                                                                                                                                                                                                                                                                                                                                                                                                                                                                                                                                                                                                                                                                                                                                                                                                                                                                                                  |  |
|                                                                                                                                                                                                                                                                                                                                                                                                                                                                                                                                                                                                                                                                                                                                                                                                                                                                                                                                                                                                                                                                                                                                                                                                                                                                                                                                                                                                                                                                                                                                                                                                                                                                                                                                                                                                                                                                                                                                                                                                                                                                                                                                                                                                                                                                                                  |  |
| 85+ 135 0.4% 326 0.7% 453 0.9%                                                                                                                                                                                                                                                                                                                                                                                                                                                                                                                                                                                                                                                                                                                                                                                                                                                                                                                                                                                                                                                                                                                                                                                                                                                                                                                                                                                                                                                                                                                                                                                                                                                                                                                                                                                                                                                                                                                                                                                                                                                                                                                                                                                                                                                                   |  |
| Census 2010         Census 2020         2023         2028                                                                                                                                                                                                                                                                                                                                                                                                                                                                                                                                                                                                                                                                                                                                                                                                                                                                                                                                                                                                                                                                                                                                                                                                                                                                                                                                                                                                                                                                                                                                                                                                                                                                                                                                                                                                                                                                                                                                                                                                                                                                                                                                                                                                                                        |  |
| Race and Ethnicity Number Percent Number Percent Number Percent Number Percent                                                                                                                                                                                                                                                                                                                                                                                                                                                                                                                                                                                                                                                                                                                                                                                                                                                                                                                                                                                                                                                                                                                                                                                                                                                                                                                                                                                                                                                                                                                                                                                                                                                                                                                                                                                                                                                                                                                                                                                                                                                                                                                                                                                                                   |  |
| White Alone         19,394         61.0%         26,207         60.6%         25,556         58.1%         27,948         54.9%                                                                                                                                                                                                                                                                                                                                                                                                                                                                                                                                                                                                                                                                                                                                                                                                                                                                                                                                                                                                                                                                                                                                                                                                                                                                                                                                                                                                                                                                                                                                                                                                                                                                                                                                                                                                                                                                                                                                                                                                                                                                                                                                                                  |  |
| Black Alone 7,505 23.6% 8,190 19.0% 8,778 20.0% 10,426 20.5%                                                                                                                                                                                                                                                                                                                                                                                                                                                                                                                                                                                                                                                                                                                                                                                                                                                                                                                                                                                                                                                                                                                                                                                                                                                                                                                                                                                                                                                                                                                                                                                                                                                                                                                                                                                                                                                                                                                                                                                                                                                                                                                                                                                                                                     |  |
| American Indian Alone         72         0.2%         112         0.3%         127         0.3%         161         0.3%                                                                                                                                                                                                                                                                                                                                                                                                                                                                                                                                                                                                                                                                                                                                                                                                                                                                                                                                                                                                                                                                                                                                                                                                                                                                                                                                                                                                                                                                                                                                                                                                                                                                                                                                                                                                                                                                                                                                                                                                                                                                                                                                                                         |  |
| Asian Alone 3,558 11.2% 4,364 10.1% 4,846 11.0% 6,546 12.9%                                                                                                                                                                                                                                                                                                                                                                                                                                                                                                                                                                                                                                                                                                                                                                                                                                                                                                                                                                                                                                                                                                                                                                                                                                                                                                                                                                                                                                                                                                                                                                                                                                                                                                                                                                                                                                                                                                                                                                                                                                                                                                                                                                                                                                      |  |
| Pacific Islander Alone         9         0.0%         25         0.1%         27         0.1%         30         0.1%                                                                                                                                                                                                                                                                                                                                                                                                                                                                                                                                                                                                                                                                                                                                                                                                                                                                                                                                                                                                                                                                                                                                                                                                                                                                                                                                                                                                                                                                                                                                                                                                                                                                                                                                                                                                                                                                                                                                                                                                                                                                                                                                                                            |  |
| Some Other Race Alone         370         1.2%         970         2.2%         1,044         2.4%         1,281         2.5%                                                                                                                                                                                                                                                                                                                                                                                                                                                                                                                                                                                                                                                                                                                                                                                                                                                                                                                                                                                                                                                                                                                                                                                                                                                                                                                                                                                                                                                                                                                                                                                                                                                                                                                                                                                                                                                                                                                                                                                                                                                                                                                                                                    |  |
| Two or More Races         897         2.8%         3,351         7.8%         3,621         8.2%         4,546         8.9%                                                                                                                                                                                                                                                                                                                                                                                                                                                                                                                                                                                                                                                                                                                                                                                                                                                                                                                                                                                                                                                                                                                                                                                                                                                                                                                                                                                                                                                                                                                                                                                                                                                                                                                                                                                                                                                                                                                                                                                                                                                                                                                                                                      |  |
| Hispanic Origin (Any Race)         1,469         4.6%         3,161         7.3%         3,458         7.9%         4,273         8.4%           Data Note: Income is expressed in current dollars.         5         5         5         5         5         5         5         5         5         5         5         5         5         5         5         5         5         5         5         5         5         5         5         5         5         5         5         5         5         5         5         5         5         5         5         5         5         5         5         5         5         5         5         5         5         5         5         5         5         5         5         5         5         5         5         5         5         5         5         5         5         5         5         5         5         5         5         5         5         5         5         5         5         5         5         5         5         5         5         5         5         5         5         5         5         5         5         5         5         5         5<                                                                                                                                                                                                                                                                                                                                                                                                                                                                                                                                                                                                                                                                                                                                                                                                                                                                                                                                                                                                                                                                                                                                               |  |