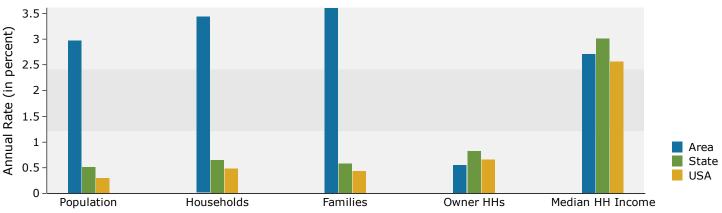

867 Peachtree St NE, Atlanta, Georgia, 30308 3 867 Peachtree St NE, Atlanta, Georgia, 30308 Ring: 1 mile radius Prepared by Esri

Latitude: 33.77841 Longitude: -84.38412

| SummaryCensus 2020Census 202020232028Population31,80543,21844,00150,938Households15,81223,46924,34428,827Families2,944-4,2595,086Average Household Size1,501,541,541,54Owner Occupied Housing Units6,210-9,1489,404Renter Occupied Housing Units9,602-15,19619,423Median Age29.8-32.733.3Trends: 2023-2028 Annual RateArea-5,1960.30%Households2.97%0.51%0.65%0.44%Household Income2.97%0.55%0.44%Owner HHS0.55%0.65%0.66%Median Household Income2.71%3.01%2.57%Households by Income2.14%8.8%1.7456.1%st 51,000st 9,0991,0014.1%8533.0%s 55,000 - st 4,9991,0114.1%3.9%5.2%s 52,000 - st 4,9993,22213.2%3.77713.1%s 50,000 - st 4,9993,22213.2%4.65712.7%s 50,000 - st 4,9992,7508.0%1.4%15.3%2.7%s 200,000 + 314,9993.10%6.19,3110.3%6.5572.7%s 50,000 - st 4,9993.7%12.2%12.2%4.65713.3%s 50,000 - st 4,9993.10%6.19,3112.3%6.5%13.4%s 50,000 - st 4,                                                                                                                                                                                                                                                                                                                                                                                                                                                                                                                                                                                                                                                                                                                                                                                                                                                                                                                                                                                                                                                                                                                                                                                                                                                                                                                                                                                                                                          |  |
|--------------------------------------------------------------------------------------------------------------------------------------------------------------------------------------------------------------------------------------------------------------------------------------------------------------------------------------------------------------------------------------------------------------------------------------------------------------------------------------------------------------------------------------------------------------------------------------------------------------------------------------------------------------------------------------------------------------------------------------------------------------------------------------------------------------------------------------------------------------------------------------------------------------------------------------------------------------------------------------------------------------------------------------------------------------------------------------------------------------------------------------------------------------------------------------------------------------------------------------------------------------------------------------------------------------------------------------------------------------------------------------------------------------------------------------------------------------------------------------------------------------------------------------------------------------------------------------------------------------------------------------------------------------------------------------------------------------------------------------------------------------------------------------------------------------------------------------------------------------------------------------------------------------------------------------------------------------------------------------------------------------------------------------------------------------------------------------------------------------------------------------------------------------------------------------------------------------------------------------------------------------------------------------------------|--|
| Households         15,812         23,469         24,344         28,827           Families         2,944         -         4,259         5,086           Average Household Size         1.50         1.56         1.54         1.54           Owner Occupied Housing Units         6,210         -         9,143         9,404           Renter Occupied Housing Units         9,602         -         15,196         19,423           Median Age         29.8         -         32.7         33.3           Trends: 2023-2028 Annual Rate         Area         State         National           Population         2.97%         0.51%         0.30%           Households         3.44%         0.65%         0.44%           Owner Hits         0.55%         0.82%         0.66%           Median Household Income         2.71%         3.01%         2.57%           Households by Income         2.7149         8.8%         1.74         6.1%           \$15,000         \$24,499         .87%         1.745         6.1%           \$25,000 - \$24,999         1,213         5.0%         1.134         3.9%           \$25,000 - \$24,999         3,222         13.2%         3.7%         3.1%                                                                                                                                                                                                                                                                                                                                                                                                                                                                                                                                                                                                                                                                                                                                                                                                                                                                                                                                                                                                                                                                                          |  |
| Families         2,944         -         4,259         5,086           Average Household Size         1.50         1.56         1.54         1.54           Owner Occupied Housing Units         9,602         -         15,196         19,423           Median Age         2.9.8         -         32.7         33.3           Trends: 2023-2028 Annual Rate         Area         State         National           Population         2.97%         0.51%         0.30%           Households         3.44%         0.65%         0.49%           Population         2.97%         0.55%         0.62%         0.66%           Median Household Income         2.71%         3.01%         2.57%           Median Household Income         2.71%         3.01%         2.57%           Households by Income         2.149         8.8%         1.745         6.1%           s 15,000 + \$24,999         2.149         8.8%         1.745         6.1%           s 25,000 + \$43,999         3.02%         3.20%         3.20%         3.20%           s 250,000 + \$49,999         3.222         13.2%         3.777         13.1%           s 510,000 + \$149,999         3.224         14.1%         3.6%                                                                                                                                                                                                                                                                                                                                                                                                                                                                                                                                                                                                                                                                                                                                                                                                                                                                                                                                                                                                                                                                                      |  |
| Average Household Size         1.50         1.56         1.54         1.54           Owner Occupied Housing Units $9,602$ - $15,196$ $18,423$ Median Age $29.8$ - $32,7$ $33.3$ Tredis: 2023-2028 Annual Rate         Area         State $0.30\%$ Population $2.97\%$ $0.51\%$ $0.30\%$ Households $3.44\%$ $0.65\%$ $0.49\%$ Owner Hits $0.55\%$ $0.82\%$ $0.66\%$ Median Household Income $2.71\%$ $3.01\%$ $225\%$ Households by Income $0.55\%$ $0.82\%$ $0.66\%$ Keita $0.55\%$ $0.82\%$ $0.66\%$ Median Household Income $2.14\%$ $8.8\%$ $1,745$ $6.1\%$ \$15,000         \$24,999 $8.8\%$ $1,745$ $6.1\%$ $2.2\%$ \$2000         \$34,999 $1,213$ $5.0\%$ $1.134$ $3.9\%$ \$15,000         \$49,999 $3.424$ $14.1\%$ $3.66$ $21.7\%$ \$250,000 + \$49,999 <t< td=""></t<>                                                                                                                                                                                                                                                                                                                                                                                                                                                                                                                                                                                                                                                                                                                                                                                                                                                                                                                                                                                                                                                                                                                                                                                                                                                                                                                                                                                                                                                                                                                |  |
| Owner Occupied Housing Units $6,210$ - $9,148$ $9,042$ Renter Occupied Housing Units $9,602$ - $32.3$ Trends: 2023-2028 Annual Rate       Area       State       National         Population $2.98$ 0.65%       0.30%         Households $3.44\%$ 0.65%       0.49%         Households $3.61\%$ 0.59%       0.49%         Population $2.57\%$ $3.01\%$ $2.57\%$ Owner His $0.55\%$ $0.42\%$ $0.66\%$ Median Household Income $2.71\%$ $3.01\%$ $2.57\%$ Households by Income $2.71\%$ $8.0\%$ $1.43$ $3.0\%$ $4515,000$ $42,499$ $8.8\%$ $1.745$ $6.1\%$ $4515,000$ $543,999$ $1.213$ $5.0\%$ $1.134$ $3.3\%$ $545,000$ $543,999$ $1.213$ $5.0\%$ $1.134$ $3.0\%$ $545,000$ $543,999$ $1.213$ $5.0\%$ $1.134$ $3.0\%$ $55,000$ $549,999$ $3.424$ $14.1\%$ $5.66,928$ $3.0\%$ $55,000$                                                                                                                                                                                                                                                                                                                                                                                                                                                                                                                                                                                                                                                                                                                                                                                                                                                                                                                                                                                                                                                                                                                                                                                                                                                                                                                                                                                                                                                                                                            |  |
| Renter Occupied Housing Units $9,602$ - $15,196$ $19,423$ Median Age         29.8         - $32.7$ $33.3$ Trendis 2023-2028 Annual Rate         Area         State         National           Population $2.97\%$ $0.51\%$ $0.30\%$ Households $3.44\%$ $0.55\%$ $0.49\%$ Owner HHs $0.55\%$ $0.82\%$ $0.44\%$ Owner HHs $0.55\%$ $0.82\%$ $0.66\%$ Median Household Income $2.71\%$ $3.01\%$ $2.57\%$ Households by Income $2.149$ $8.8\%$ $1,745$ $6.1\%$ $s^{$15,000 - $24,999$ $1.001$ $4.1\%$ $3.39\%$ $3.33$ $s^{$25,000 - $34,999$ $1.001$ $4.1\%$ $3.69$ $12.7\%$ $s^{$50,000 - $49,999$ $3.242$ $13.2\%$ $3.777$ $13.1\%$ $$10,000 + $149,999$ $2.978$ $12.2\%$ $6.692$ $21.7\%$ $$200,000 +$ $$9,999$ $$3.242$ $13.2\%$ $6.692$ $21.7\%$ Areag                                                                                                                                                                                                                                                                                                                                                                                                                                                                                                                                                                                                                                                                                                                                                                                                                                                                                                                                                                                                                                                                                                                                                                                                                                                                                                                                                                                                                                                                                                                                         |  |
| Median Age29.8-32.733.3Trends: 2023-2028 Annual RateAreaStateNationalPopulation2.97%0.51%0.30%Households3.44%0.65%0.44%Owner HHS0.55%0.82%0.44%Owner HHS0.55%0.82%0.65%Median Household Income2.71%3.01%2.25%Households by IncomeNumberPercentNumberPercent< \$15,000 + \$24,999                                                                                                                                                                                                                                                                                                                                                                                                                                                                                                                                                                                                                                                                                                                                                                                                                                                                                                                                                                                                                                                                                                                                                                                                                                                                                                                                                                                                                                                                                                                                                                                                                                                                                                                                                                                                                                                                                                                                                                                                                 |  |
| Trends: 2023-2028 Annual Rate         Area         State         National           Population         2.97%         0.51%         0.30%           Households         3.44%         0.65%         0.44%           Owner HHs         0.55%         0.82%         0.66%           Median Household Income         2.71%         3.01%         2.57%           Verseholds by Income         2.14%         3.01%         2.57%           Households by Income         2.149         8.8%         1.745         6.1%           \$15,000         \$24,999         8.8%         1.745         6.1%           \$25,000         \$44,999         1,001         4.1%         8.3%         1.745           \$25,000         \$44,999         1,001         4.1%         8.3%         1.745         6.1%           \$25,000         \$44,999         1,213         5.0%         1,114         3.9%         12.1%         1.613         1.7%           \$25,000         \$49,999         3.222         13.2%         3.7%         13.1%         \$16,669         12.7%           \$450,000         \$199,999         3.222         13.2%         4,687         16.3%           \$400,000         \$199,999         3.222                                                                                                                                                                                                                                                                                                                                                                                                                                                                                                                                                                                                                                                                                                                                                                                                                                                                                                                                                                                                                                                                                      |  |
| Population $2.97\%$ $0.51\%$ $0.30\%$ Households $3.44\%$ $0.55\%$ $0.49\%$ Mousehold Income $3.61\%$ $0.55\%$ $0.82\%$ $0.49\%$ Owner HHs $0.55\%$ $0.82\%$ $0.66\%$ Median Household Income $2.71\%$ $3.61\%$ $2.57\%$ Households by Income $2023$ $20236$ $70236$ Households by Income $2023$ $20236$ $70236$ $< 1000 + 524,999$ $81,000 + 524,999$ $81,000 + 524,999$ $81,000 + 524,999$ $81,000 + 524,999$ $81,000 + 514,999$ $81,000 + 514,999$ $81,30,00 + 514,999$ $81,30,00 + 514,999$ $81,32,00 + 514,999$ $81,32,00 + 514,999$ $81,32,00 + 514,999$ $81,32,00 + 514,999$ $81,32,00 + 514,999$ $81,32,00 + 514,999$ $81,32,00 + 514,999$ $81,32,00 + 514,999$ $81,32,00 + 514,999$ $81,32,00 + 514,999$ $81,32,00 + 514,999$ $81,32,00 + 514,91,919$ $81,52,00 + 514,91,919$ $81,52,00 + 514,91,919$ $81,52,00 + 514,91,919$ $81,52,00 + 514,91,919$ $81,52,00 + 514,91,919$ $81,52,00,00 + 514,91,919$ $81,52,00,00 + 514,91,919$ $81,52,00,00 + 514,91,919$ $81,52,00,00 + 514,91,919$ $81,52,00,00 + 514,91,919$ $81,52,00,00 + 514,91,919$ $81,52,00,00 + 514,91,919$ $81,52,00,00 + 514,91,919$ $81,52,00,00 + 514,91,919$ $81,52,00,00 + 514,91,919$ $81,52,00,00 + 514,91,919$ $81,52,00,00 + 514,91,919$ $81,52,00,00 + 514,91,919$ $81,52,00,00 + 514,91,919$ $81,52,00,00 + 514,91,919$ $81,52,00,00 + 514,91,919$ $81,52,00,00 + 514,91,919$ $81,52,00,00 + 514,91,919$ $81,52,00,00 + 514,91,919$ $81,52,00,00 + 514,91,$                                                                                                                                                                                                                                                                                                                                                                                                                                                                                                                                                                                                                                                                                                                                                                                                                                                  |  |
| $ \begin{array}{ c c c c c } \mbox{Households} & 3.44\% & 0.65\% & 0.49\% \\ \mbox{Familles} & 3.61\% & 0.59\% & 0.82\% & 0.49\% \\ \mbox{Familles} & 0.55\% & 0.82\% & 0.65\% \\ \mbox{Median Household Income} & 2.71\% & 3.01\% & 2.57\% \\ \hline \mbox{Derivative Percent} & Number & Percent \\ \mbox{$415,000 + $24,999 & $2,149 & 8.8\% & 1,745 & 6.1\% \\ $$15,000 + $24,999 & $2,149 & 8.8\% & 1,745 & 6.1\% \\ $$25,000 + $24,999 & $1,001 & 4.1\% & 853 & 3.0\% \\ $$25,000 + $24,999 & $1,001 & 4.1\% & 853 & 3.0\% \\ $$35,000 + $$49,999 & $3,242 & 14,1\% & 3,669 & 12.7\% \\ $$50,000 + $$79,999 & $3,222 & 13.2\% & 3,777 & 13.1\% \\ $$100,000 + $$149,999 & $3,222 & 13.2\% & 3,777 & 13.1\% \\ $$100,000 + $$199,999 & $2,978 & 12.2\% & 4,687 & 16.3\% \\ $$200,000+ & $4,556 & 18.7\% & 6,254 & 21.7\% \\ \hline \mbox{Median Household Income} & $$101,931 & $$116,485 & $$143,717 & $$166,928 & $$25,469 & $$143,717 & $$166,928 & $$25,469 & $$143,717 & $$166,928 & $$25,469 & $$143,717 & $$166,928 & $$25,469 & $$143,717 & $$166,928 & $$25,469 & $$143,717 & $$166,928 & $$25,469 & $$143,717 & $$166,928 & $$25,469 & $$143,717 & $$166,928 & $$27\% & $$143,717 & $$166,928 & $$27\% & $$143,717 & $$166,928 & $$27\% & $$143,717 & $$166,928 & $$27\% & $$143,717 & $$166,928 & $$27\% & $$143,717 & $$166,928 & $$27\% & $$143,717 & $$166,928 & $$27\% & $$24\% & $$143,717 & $$166,928 & $$27\% & $$25,499 & $$25,499 & $$25,499 & $$25,499 & $$27\% & $$29 & $$27\% & $$27\% & $$27\% & $$27\% & $$27\% & $$27\% & $$27\% & $$27\% & $$27\% & $$27\% & $$27\% & $$27\% & $$27\% & $$27\% & $$27\% & $$27\% & $$27\% & $$27\% & $$27\% & $$27\% & $$27\% & $$27\% & $$27\% & $$27\% & $$27\% & $$27\% & $$27\% & $$27\% & $$27\% & $$27\% & $$27\% & $$27\% & $$27\% & $$27\% & $$27\% & $$27\% & $$27\% & $$27\% & $$27\% & $$27\% & $$27\% & $$27\% & $$27\% & $$27\% & $$27\% & $$27\% & $$27\% & $$27\% & $$27\% & $$27\% & $$27\% & $$27\% & $$27\% & $$27\% & $$27\% & $$27\% & $$27\% & $$27\% & $$27\% & $$27\% & $$27\% & $$27\% & $$27\% & $$27\% & $$27\% & $$27\% & $$27\% & $$27\% & $$27\% & $$27\% & $$27\% & $$27\% & $$27\% & $$27\% & $$27\% & $$27\% & $$27\% & $$27\% & $$27\% & $$27\% & $$27\% & $$27\% & $$27\% & $$27\% & $$27\% &$ |  |
| Families3.61%0.59%0.44%Owner HHs0.55%0.82%0.66%Median Household Income2.71%3.01%2.25%20232028Households by Income2.1498.8%6272.28%\$15,000\$2,49992.1498.8%6272.2%\$25,000\$34,9991.0114.1%8533.0%\$35,000\$49,9991.2135.0%1.1343.9%\$50,000\$44,9991.2135.0%1.27%3.424\$50,000\$44,9994.93120.3%3.77713.1%\$50,000\$149,9994.93120.3%4.68716.3%\$50,000\$149,9994.93120.3%4.68716.3%\$150,000\$199,9992.97812.2%4.68716.3%\$200,000+\$149,999\$15.1%\$116,48521.7%2.1%Average Household Income\$101,931\$116,48521.7%2.1%Average Household Income\$101,931\$116,4852.7%Per Capita Income\$80,302\$95,46921.6%046712.1%16.6%046712.1%4.66705.93.6%3.00%88%3.0%10.143131.0%6331.3%7.7%5.93.7%3.1%6.66021.6%3.84%3.5%10.143131.0%6301.4%7.8%1.5%10.258.6%                                                                                                                                                                                                                                                                                                                                                                                                                                                                                                                                                                                                                                                                                                                                                                                                                                                                                                                                                                                                                                                                                                                                                                                                                                                                                                                                                                                                                                                                                                                                          |  |
| Median Household Income2.71%3.01%2.57%V2023V2023V2023V2023V2023V2023NumberNumberPercentV2023V2023V2023V2023V2023V2023V2023V2023V2023V2023V2023V2023V203V203V203V203V203V203V203V203V203V203V203V203V203V203V203V203V203V203V203V203V203V203V203V203V203V203V203V203V203V203V203V203V203V203V203V203V203V203V203V203V203V203V203V203V203V203V203 <td colspa<="" td=""></td>                                                                                                                                                                                                                                                                                                                                                                                                                                                                                                                                                                                                                                                                                                                                                                                                                                                                                                                                                                                                                                                                                                                                                                                                                                                                                                                                                                                                                                                                                                                                                                                                                                                                                                                                                                                                                                                                                                                       |  |
| Median Household Income2.71%3.01%2.57%V2023V2023V2023V2023V2023V2023NumberNumberPercentV2023V2023V2023V2023V2023V2023V2023V2023V2023V2023V2023V2023V203V203V203V203V203V203V203V203V203V203V203V203V203V203V203V203V203V203V203V203V203V203V203V203V203V203V203V203V203V203V203V203V203V203V203V203V203V203V203V203V203V203V203V203V203V203V203 <td colspa<="" td=""></td>                                                                                                                                                                                                                                                                                                                                                                                                                                                                                                                                                                                                                                                                                                                                                                                                                                                                                                                                                                                                                                                                                                                                                                                                                                                                                                                                                                                                                                                                                                                                                                                                                                                                                                                                                                                                                                                                                                                       |  |
| Households by IncomeNumberPercentNumberPercent< $15,000$ $22,499$ $8.8\%$ $1,745$ $6.1\%$ $\$15,000 - $24,999$ $81\%$ $3.6\%$ $627$ $2.2\%$ $\$25,000 - $34,999$ $1,001$ $4.1\%$ $833$ $3.0\%$ $\$35,000 - $49,999$ $1,213$ $5.0\%$ $1,134$ $3.9\%$ $\$50,000 - $74,999$ $3,424$ $14.1\%$ $3,669$ $12.7\%$ $\$75,000 - $99,999$ $2.2\%$ $4,931$ $20.3\%$ $6,080$ $21.7\%$ $\$100,000 - $149,999$ $2.2\%$ $4,931$ $20.3\%$ $6,254$ $21.7\%$ $\$150,000 - $199,999$ $2.2\%$ $12.2\%$ $4,687$ $16.3\%$ $\$150,000 - $199,999$ $2.2\%$ $12.2\%$ $4,687$ $16.3\%$ $\$150,000 - $199,999$ $2.5\%$ $2.978$ $18.7\%$ $5.2\%$ $4.687$ $\$150,000 - $199,999$ $$16,928$ $$12.2\%$ $$16.5\%$ $21.7\%$ $\$150,000 - $199,999$ $$150,000 - $199,999$ $$16.5\%$ $$2.7\%$ $$2.7\%$ $$Median Household Income$113,171$2.1\%$16.5\%2$2.1\%2$Median Household Income$113,171$101,931$2.7\%$2.7\%$Median Household Income$103,12\%$1.0\%5$2.4\%$1.6\%2$141,100$133,10.0\%2$2.1\%2$2.1\%2$2.1\%2$155 - 9$3.6\%2$2.6\%3$3.8\%2$2.8\%2$3.8\%2$2.8\%2$155 - 9$2.6\%2$2.6\%2$2.8\%2$3.8\%2$3.8\%2$                                                                                                                                                                                                                                                                                                                                                                                                                                                                                                                                                                                                                                                                                                                                                                                                                                                                                                                                                                                                                                                                                                                                                                                                                       |  |
| $ \begin{array}{ c c c c c } < < 1,149 & 8.8\% & 1,745 & 6.1\% \\ < 1,500 & $24,999 & 871 & 3.6\% & 627 & 2.2\% \\ < 3,500 & $34,999 & 1,011 & 4.1\% & 853 & 3.0\% \\ < 355,000 & $44,999 & 1,213 & 5.0\% & 1,143 & 3.9\% \\ < $50,000 & $74,999 & 3,424 & 14.1\% & 3,669 & 12.7\% \\ < $50,000 & $199,999 & 3,222 & 13.2\% & 3,777 & 13.1\% \\ < $100,000 & $149,999 & 2,2078 & 12.2\% & 4,687 & 16.3\% \\ < $100,000 & $199,999 & 2,2078 & 12.2\% & 4,687 & 16.3\% \\ < $200,000 + & 199,999 & 2,25\% & 18.7\% & 6,254 & 21.7\% \\ < $100,000 & $199,999 & 2,25\% & 18.7\% & 5166,928 & 21.7\% \\ < $200,000 + & 519,999 & 2,25\% & 18.7\% & 5166,928 & 21.7\% \\ < $100,000 & $199,999 & 2,25\% & 18.7\% & 5166,928 & 21.7\% \\ < $116,485 & 200,000 + & 5101,931 & 510,000 & 519,000 & 200 & 200 & 200 & 200 & 200 & 200 & 200 & 200 & 200 & 200 & 200 & 200 & 200 & 200 & 200 & 200 & 200 & 200 & 200 & 200 & 200 & 200 & 200 & 200 & 200 & 200 & 200 & 200 & 200 & 200 & 200 & 200 & 200 & 200 & 200 & 200 & 200 & 200 & 200 & 200 & 200 & 200 & 200 & 200 & 200 & 200 & 200 & 200 & 200 & 200 & 200 & 200 & 200 & 200 & 200 & 200 & 200 & 200 & 200 & 200 & 200 & 200 & 200 & 200 & 200 & 200 & 200 & 200 & 200 & 200 & 200 & 200 & 200 & 200 & 200 & 200 & 200 & 200 & 200 & 200 & 200 & 200 & 200 & 200 & 200 & 200 & 200 & 200 & 200 & 200 & 200 & 200 & 200 & 200 & 200 & 200 & 200 & 200 & 200 & 200 & 200 & 200 & 200 & 200 & 200 & 200 & 200 & 200 & 200 & 200 & 200 & 200 & 200 & 200 & 200 & 200 & 200 & 200 & 200 & 200 & 200 & 200 & 200 & 200 & 200 & 200 & 200 & 200 & 200 & 200 & 200 & 200 & 200 & 200 & 200 & 200 & 200 & 200 & 200 & 200 & 200 & 200 & 200 & 200 & 200 & 200 & 200 & 200 & 200 & 200 & 200 & 200 & 200 & 200 & 200 & 200 & 200 & 200 & 200 & 200 & 200 & 200 & 200 & 200 & 200 & 200 & 200 & 200 & 200 & 200 & 200 & 200 & 200 & 200 & 200 & 200 & 200 & 200 & 200 & 200 & 200 & 200 & 200 & 200 & 200 & 200 & 200 & 200 & 200 & 200 & 200 & 200 & 200 & 200 & 200 & 200 & 200 & 200 & 200 & 200 & 200 & 200 & 200 & 200 & 200 & 200 & 200 & 200 & 200 & 200 & 200 & 200 & 200 & 200 & 200 & 200 & 200 & 200 & 200 & 200 & 200 & 200 & 20$                                                                                                               |  |
| $ \begin{array}{ c c c c c } < < 1,149 & 8.8\% & 1,745 & 6.1\% \\ < 1,500 & $24,999 & 871 & 3.6\% & 627 & 2.2\% \\ < 3,500 & $34,999 & 1,011 & 4.1\% & 853 & 3.0\% \\ < 355,000 & $44,999 & 1,213 & 5.0\% & 1,143 & 3.9\% \\ < $50,000 & $74,999 & 3,424 & 14.1\% & 3,669 & 12.7\% \\ < $50,000 & $199,999 & 3,222 & 13.2\% & 3,777 & 13.1\% \\ < $100,000 & $149,999 & 2,2078 & 12.2\% & 4,687 & 16.3\% \\ < $100,000 & $199,999 & 2,2078 & 12.2\% & 4,687 & 16.3\% \\ < $200,000 + & 199,999 & 2,25\% & 18.7\% & 6,254 & 21.7\% \\ < $100,000 & $199,999 & 2,25\% & 18.7\% & 5166,928 & 21.7\% \\ < $200,000 + & 519,999 & 2,25\% & 18.7\% & 5166,928 & 21.7\% \\ < $100,000 & $199,999 & 2,25\% & 18.7\% & 5166,928 & 21.7\% \\ < $116,485 & 200,000 + & 5101,931 & 510,000 & 519,000 & 200 & 200 & 200 & 200 & 200 & 200 & 200 & 200 & 200 & 200 & 200 & 200 & 200 & 200 & 200 & 200 & 200 & 200 & 200 & 200 & 200 & 200 & 200 & 200 & 200 & 200 & 200 & 200 & 200 & 200 & 200 & 200 & 200 & 200 & 200 & 200 & 200 & 200 & 200 & 200 & 200 & 200 & 200 & 200 & 200 & 200 & 200 & 200 & 200 & 200 & 200 & 200 & 200 & 200 & 200 & 200 & 200 & 200 & 200 & 200 & 200 & 200 & 200 & 200 & 200 & 200 & 200 & 200 & 200 & 200 & 200 & 200 & 200 & 200 & 200 & 200 & 200 & 200 & 200 & 200 & 200 & 200 & 200 & 200 & 200 & 200 & 200 & 200 & 200 & 200 & 200 & 200 & 200 & 200 & 200 & 200 & 200 & 200 & 200 & 200 & 200 & 200 & 200 & 200 & 200 & 200 & 200 & 200 & 200 & 200 & 200 & 200 & 200 & 200 & 200 & 200 & 200 & 200 & 200 & 200 & 200 & 200 & 200 & 200 & 200 & 200 & 200 & 200 & 200 & 200 & 200 & 200 & 200 & 200 & 200 & 200 & 200 & 200 & 200 & 200 & 200 & 200 & 200 & 200 & 200 & 200 & 200 & 200 & 200 & 200 & 200 & 200 & 200 & 200 & 200 & 200 & 200 & 200 & 200 & 200 & 200 & 200 & 200 & 200 & 200 & 200 & 200 & 200 & 200 & 200 & 200 & 200 & 200 & 200 & 200 & 200 & 200 & 200 & 200 & 200 & 200 & 200 & 200 & 200 & 200 & 200 & 200 & 200 & 200 & 200 & 200 & 200 & 200 & 200 & 200 & 200 & 200 & 200 & 200 & 200 & 200 & 200 & 200 & 200 & 200 & 200 & 200 & 200 & 200 & 200 & 200 & 200 & 200 & 200 & 200 & 200 & 200 & 200 & 200 & 200 & 200 & 200 & 20$                                                                                                               |  |
| \$15,000 - \$24,999       871       3.6%       627       2.2%         \$25,000 - \$34,999       1,010       4.1%       853       3.0%         \$35,000 - \$49,999       3,242       14.1%       853       3.0%         \$50,000 - \$74,999       3,242       14.1%       3.669       12.7%         \$100,000 - \$149,999       3,222       13.2%       3,777       13.1%         \$100,000 - \$149,999       4,931       20.3%       6,080       21.1%         \$100,000 - \$149,999       4,951       20.3%       6,080       21.1%         \$100,000 - \$149,999       4,951       20.3%       6,080       21.1%         \$200,000+       \$19,999       4,857       817%       4,687       16.3%         \$200,000+       \$109,999       \$10.8%       \$12.8%       4,687       16.3%         \$200,000+       \$10,931       \$10,931       \$116,482       \$216,492       \$10.6%       \$25.469       \$21.1%         PerCapita Income       \$101,931       \$10.6%       \$24.8%       \$13.5%       \$24.8%       \$13.5%       \$24.8%       \$13.5%       \$24.8%       \$13.5%       \$1.6%       \$1.8%       \$1.6%       \$1.6%       \$1.8%       \$1.6%       \$1.6%       \$1.6%       \$                                                                                                                                                                                                                                                                                                                                                                                                                                                                                                                                                                                                                                                                                                                                                                                                                                                                                                                                                                                                                                                                                   |  |
| $ \begin{array}{cccccccccccccccccccccccccccccccccccc$                                                                                                                                                                                                                                                                                                                                                                                                                                                                                                                                                                                                                                                                                                                                                                                                                                                                                                                                                                                                                                                                                                                                                                                                                                                                                                                                                                                                                                                                                                                                                                                                                                                                                                                                                                                                                                                                                                                                                                                                                                                                                                                                                                                                                                            |  |
|                                                                                                                                                                                                                                                                                                                                                                                                                                                                                                                                                                                                                                                                                                                                                                                                                                                                                                                                                                                                                                                                                                                                                                                                                                                                                                                                                                                                                                                                                                                                                                                                                                                                                                                                                                                                                                                                                                                                                                                                                                                                                                                                                                                                                                                                                                  |  |
| $ \begin{array}{c c c c c c c c c c c c c c c c c c c $                                                                                                                                                                                                                                                                                                                                                                                                                                                                                                                                                                                                                                                                                                                                                                                                                                                                                                                                                                                                                                                                                                                                                                                                                                                                                                                                                                                                                                                                                                                                                                                                                                                                                                                                                                                                                                                                                                                                                                                                                                                                                                                                                                                                                                          |  |
| $\begin{array}{c c c c c c } & 3,222 & 13.2\% & 3,777 & 13.1\% \\ & 3,000 + $99,999 & 3,277 & 4,31 & 0 \\ & 100,000 - $149,999 & 2,100 & 4,931 & 20.3\% & 6,080 & 21.1\% \\ & 150,000 + $199,999 & 2,978 & 12.2\% & 4,687 & 16.3\% \\ & 2,978 & 12.2\% & 4,687 & 16.3\% \\ & 2,978 & 12.2\% & 4,687 & 16.3\% \\ & 4,55 & 6,254 & 5.2\% & 5.2\% & 5.2\% \\ & & & & & & & & & & & & & & & & & & $                                                                                                                                                                                                                                                                                                                                                                                                                                                                                                                                                                                                                                                                                                                                                                                                                                                                                                                                                                                                                                                                                                                                                                                                                                                                                                                                                                                                                                                                                                                                                                                                                                                                                                                                                                                                                                                                                                  |  |
|                                                                                                                                                                                                                                                                                                                                                                                                                                                                                                                                                                                                                                                                                                                                                                                                                                                                                                                                                                                                                                                                                                                                                                                                                                                                                                                                                                                                                                                                                                                                                                                                                                                                                                                                                                                                                                                                                                                                                                                                                                                                                                                                                                                                                                                                                                  |  |
| $ \begin{array}{c c c c c c c c c c c c c c c c c c c $                                                                                                                                                                                                                                                                                                                                                                                                                                                                                                                                                                                                                                                                                                                                                                                                                                                                                                                                                                                                                                                                                                                                                                                                                                                                                                                                                                                                                                                                                                                                                                                                                                                                                                                                                                                                                                                                                                                                                                                                                                                                                                                                                                                                                                          |  |
| $ \begin{array}{c c c c c c c c c c c c c c c c c c c $                                                                                                                                                                                                                                                                                                                                                                                                                                                                                                                                                                                                                                                                                                                                                                                                                                                                                                                                                                                                                                                                                                                                                                                                                                                                                                                                                                                                                                                                                                                                                                                                                                                                                                                                                                                                                                                                                                                                                                                                                                                                                                                                                                                                                                          |  |
| Average Household Income         \$143,717         \$166,928           Per Capita Income         \$80,320         \$95,469           Population by Age         Number         Percent         1,359         2.7%           0 - 4         671         2.1%         1,055         2.4%         1,359         2.7%           5 - 9         376         1.2%         808         1.8%         926         1.8%           10 - 14         313         1.0%         630         1.4%         784         1.5%           15 - 19         2,750         8.6%         3,890         8.8%         4,037         7.9%           20 - 24         6,860         21.6%         5,843         13.3%         7,005         13.8%           25 - 34         8,845         27.8%         12,639         28.7%         13,597         26.7%           35 - 44         4,874         15.3%         7,324         16.6%         8,753         17.2%                                                                                                                                                                                                                                                                                                                                                                                                                                                                                                                                                                                                                                                                                                                                                                                                                                                                                                                                                                                                                                                                            |  |
| Average Household Income         \$143,717         \$166,928           Per Capita Income         \$80,320         \$95,469           Population by Age         Number         Percent         1,359         2.7%           0 - 4         671         2.1%         1,055         2.4%         1,359         2.7%           5 - 9         376         1.2%         808         1.8%         926         1.8%           10 - 14         313         1.0%         630         1.4%         784         1.5%           15 - 19         2,750         8.6%         3,890         8.8%         4,037         7.9%           20 - 24         6,860         21.6%         5,843         13.3%         7,005         13.8%           25 - 34         8,845         27.8%         12,639         28.7%         13,597         26.7%           35 - 44         4,874         15.3%         7,324         16.6%         8,753         17.2%                                                                                                                                                                                                                                                                                                                                                                                                                                                                                                                                                                                                                                                                                                                                                                                                                                                                                                                                                                                                                                                                            |  |
| Per Capita Income         \$80,320         \$95,469           Population by Age         Number         Percent         Number         Number         Percent         Number         Percent         Number         Number         Number         Number         Number         Percent         Number         Number         Number         Number         Number         Number         Num                                                                                                                                                                                                                                                                                                                                                                                                                                                                                                                                                                                                                                                                                                                                                                                                                                                                                                                                                                  |  |
| Census 201020232028Population by AgeNumberPercentNumberPercentNumberPercent0 - 46712.1%1,0552.4%1,3592.7%5 - 93761.2%8081.8%9261.8%10 - 143131.0%6301.4%7841.5%15 - 192,7508.6%3,8908.8%4,0377.9%20 - 246,86021.6%5,84313.3%7,00513.8%25 - 348,84527.8%12,63928.7%13,59726.7%35 - 444,87415.3%7,32416.6%8,75317.2%45 - 543,28210.3%4,3479.9%5,19010.2%55 - 642,3817.5%3,5458.1%4,0758.0%65 - 749573.0%2,6216.0%3,1956.3%75 - 843601.1%9722.2%1,5633.1%                                                                                                                                                                                                                                                                                                                                                                                                                                                                                                                                                                                                                                                                                                                                                                                                                                                                                                                                                                                                                                                                                                                                                                                                                                                                                                                                                                                                                                                                                                                                                                                                                                                                                                                                                                                                                                           |  |
| Population by AgeNumberNumberPercentNumberPercentNumberPercent0 - 46712.1%1,0552.4%1,3592.7%5 - 93761.2%8081.8%9261.8%10 - 143131.0%6301.4%7841.5%15 - 192,7508.6%3,8908.8%4,0377.9%20 - 246,86021.6%5,84313.3%7,00513.8%25 - 348,84527.8%12,63928.7%13,59726.7%35 - 444,87415.3%7,32416.6%8,75317.2%45 - 543,28210.3%4,3479.9%5,19010.2%55 - 642,3817.5%3,5458.1%4,0758.0%65 - 749573.0%2,6216.0%3,1956.3%75 - 843601.1%9722.2%1,5633.1%                                                                                                                                                                                                                                                                                                                                                                                                                                                                                                                                                                                                                                                                                                                                                                                                                                                                                                                                                                                                                                                                                                                                                                                                                                                                                                                                                                                                                                                                                                                                                                                                                                                                                                                                                                                                                                                        |  |
| 0 - 46712.1%1,0552.4%1,3592.7%5 - 93761.2%8081.8%9261.8%10 - 143131.0%6301.4%7841.5%15 - 192,7508.6%3,8908.8%4,0377.9%20 - 246,86021.6%5,84313.3%7,00513.8%25 - 348,84527.8%12,63928.7%13,59726.7%35 - 444,87415.3%7,32416.6%8,75317.2%45 - 543,28210.3%4,3479.9%5,19010.2%55 - 642,3817.5%3,5458.1%4,0758.0%65 - 749573.0%2,6216.0%3,1956.3%75 - 843601.1%9722.2%1,5633.1%                                                                                                                                                                                                                                                                                                                                                                                                                                                                                                                                                                                                                                                                                                                                                                                                                                                                                                                                                                                                                                                                                                                                                                                                                                                                                                                                                                                                                                                                                                                                                                                                                                                                                                                                                                                                                                                                                                                      |  |
| 5 - 93761.2%8081.8%9261.8%10 - 143131.0%6301.4%7841.5%15 - 192,7508.6%3,8908.8%4,0377.9%20 - 246,86021.6%5,84313.3%7,00513.8%25 - 348,84527.8%12,63928.7%13,59726.7%35 - 444,87415.3%7,32416.6%8,75317.2%45 - 543,28210.3%4,3479.9%5,19010.2%55 - 642,3817.5%3,5458.1%4,0758.0%65 - 749573.0%2,6216.0%3,1956.3%75 - 843601.1%9722.2%1,5633.1%                                                                                                                                                                                                                                                                                                                                                                                                                                                                                                                                                                                                                                                                                                                                                                                                                                                                                                                                                                                                                                                                                                                                                                                                                                                                                                                                                                                                                                                                                                                                                                                                                                                                                                                                                                                                                                                                                                                                                    |  |
| 10 - 143131.0%6301.4%7841.5%15 - 192,7508.6%3,8908.8%4,0377.9%20 - 246,86021.6%5,84313.3%7,00513.8%25 - 348,84527.8%12,63928.7%13,59726.7%35 - 444,87415.3%7,32416.6%8,75317.2%45 - 543,28210.3%4,3479.9%5,19010.2%55 - 642,3817.5%3,5458.1%4,0758.0%65 - 749573.0%2,6216.0%3,1956.3%75 - 843601.1%9722.2%1,5633.1%                                                                                                                                                                                                                                                                                                                                                                                                                                                                                                                                                                                                                                                                                                                                                                                                                                                                                                                                                                                                                                                                                                                                                                                                                                                                                                                                                                                                                                                                                                                                                                                                                                                                                                                                                                                                                                                                                                                                                                              |  |
| 15 - 192,7508.6%3,8908.8%4,0377.9%20 - 246,86021.6%5,84313.3%7,00513.8%25 - 348,84527.8%12,63928.7%13,59726.7%35 - 444,87415.3%7,32416.6%8,75317.2%45 - 543,28210.3%4,3479.9%5,19010.2%55 - 642,3817.5%3,5458.1%4,0758.0%65 - 749573.0%2,6216.0%3,1956.3%75 - 843601.1%9722.2%1,5633.1%                                                                                                                                                                                                                                                                                                                                                                                                                                                                                                                                                                                                                                                                                                                                                                                                                                                                                                                                                                                                                                                                                                                                                                                                                                                                                                                                                                                                                                                                                                                                                                                                                                                                                                                                                                                                                                                                                                                                                                                                          |  |
| 20 - 246,86021.6%5,84313.3%7,00513.8%25 - 348,84527.8%12,63928.7%13,59726.7%35 - 444,87415.3%7,32416.6%8,75317.2%45 - 543,28210.3%4,3479.9%5,19010.2%55 - 642,3817.5%3,5458.1%4,0758.0%65 - 749573.0%2,6216.0%3,1956.3%75 - 843601.1%9722.2%1,5633.1%                                                                                                                                                                                                                                                                                                                                                                                                                                                                                                                                                                                                                                                                                                                                                                                                                                                                                                                                                                                                                                                                                                                                                                                                                                                                                                                                                                                                                                                                                                                                                                                                                                                                                                                                                                                                                                                                                                                                                                                                                                            |  |
| 25 - 348,84527.8%12,63928.7%13,59726.7%35 - 444,87415.3%7,32416.6%8,75317.2%45 - 543,28210.3%4,3479.9%5,19010.2%55 - 642,3817.5%3,5458.1%4,0758.0%65 - 749573.0%2,6216.0%3,1956.3%75 - 843601.1%9722.2%1,5633.1%                                                                                                                                                                                                                                                                                                                                                                                                                                                                                                                                                                                                                                                                                                                                                                                                                                                                                                                                                                                                                                                                                                                                                                                                                                                                                                                                                                                                                                                                                                                                                                                                                                                                                                                                                                                                                                                                                                                                                                                                                                                                                 |  |
| 35 - 444,87415.3%7,32416.6%8,75317.2%45 - 543,28210.3%4,3479.9%5,19010.2%55 - 642,3817.5%3,5458.1%4,0758.0%65 - 749573.0%2,6216.0%3,1956.3%75 - 843601.1%9722.2%1,5633.1%                                                                                                                                                                                                                                                                                                                                                                                                                                                                                                                                                                                                                                                                                                                                                                                                                                                                                                                                                                                                                                                                                                                                                                                                                                                                                                                                                                                                                                                                                                                                                                                                                                                                                                                                                                                                                                                                                                                                                                                                                                                                                                                        |  |
| 45 - 543,28210.3%4,3479.9%5,19010.2%55 - 642,3817.5%3,5458.1%4,0758.0%65 - 749573.0%2,6216.0%3,1956.3%75 - 843601.1%9722.2%1,5633.1%                                                                                                                                                                                                                                                                                                                                                                                                                                                                                                                                                                                                                                                                                                                                                                                                                                                                                                                                                                                                                                                                                                                                                                                                                                                                                                                                                                                                                                                                                                                                                                                                                                                                                                                                                                                                                                                                                                                                                                                                                                                                                                                                                             |  |
| 55 - 642,3817.5%3,5458.1%4,0758.0%65 - 749573.0%2,6216.0%3,1956.3%75 - 843601.1%9722.2%1,5633.1%                                                                                                                                                                                                                                                                                                                                                                                                                                                                                                                                                                                                                                                                                                                                                                                                                                                                                                                                                                                                                                                                                                                                                                                                                                                                                                                                                                                                                                                                                                                                                                                                                                                                                                                                                                                                                                                                                                                                                                                                                                                                                                                                                                                                 |  |
| 65 - 749573.0%2,6216.0%3,1956.3%75 - 843601.1%9722.2%1,5633.1%                                                                                                                                                                                                                                                                                                                                                                                                                                                                                                                                                                                                                                                                                                                                                                                                                                                                                                                                                                                                                                                                                                                                                                                                                                                                                                                                                                                                                                                                                                                                                                                                                                                                                                                                                                                                                                                                                                                                                                                                                                                                                                                                                                                                                                   |  |
| 75 - 84 360 1.1% 972 2.2% 1,563 3.1%                                                                                                                                                                                                                                                                                                                                                                                                                                                                                                                                                                                                                                                                                                                                                                                                                                                                                                                                                                                                                                                                                                                                                                                                                                                                                                                                                                                                                                                                                                                                                                                                                                                                                                                                                                                                                                                                                                                                                                                                                                                                                                                                                                                                                                                             |  |
|                                                                                                                                                                                                                                                                                                                                                                                                                                                                                                                                                                                                                                                                                                                                                                                                                                                                                                                                                                                                                                                                                                                                                                                                                                                                                                                                                                                                                                                                                                                                                                                                                                                                                                                                                                                                                                                                                                                                                                                                                                                                                                                                                                                                                                                                                                  |  |
|                                                                                                                                                                                                                                                                                                                                                                                                                                                                                                                                                                                                                                                                                                                                                                                                                                                                                                                                                                                                                                                                                                                                                                                                                                                                                                                                                                                                                                                                                                                                                                                                                                                                                                                                                                                                                                                                                                                                                                                                                                                                                                                                                                                                                                                                                                  |  |
| 85+ 135 0.4% 326 0.7% 453 0.9%                                                                                                                                                                                                                                                                                                                                                                                                                                                                                                                                                                                                                                                                                                                                                                                                                                                                                                                                                                                                                                                                                                                                                                                                                                                                                                                                                                                                                                                                                                                                                                                                                                                                                                                                                                                                                                                                                                                                                                                                                                                                                                                                                                                                                                                                   |  |
| Census 2010         Census 2020         2023         2028                                                                                                                                                                                                                                                                                                                                                                                                                                                                                                                                                                                                                                                                                                                                                                                                                                                                                                                                                                                                                                                                                                                                                                                                                                                                                                                                                                                                                                                                                                                                                                                                                                                                                                                                                                                                                                                                                                                                                                                                                                                                                                                                                                                                                                        |  |
| Race and Ethnicity Number Percent Number Percent Number Percent Number Percent                                                                                                                                                                                                                                                                                                                                                                                                                                                                                                                                                                                                                                                                                                                                                                                                                                                                                                                                                                                                                                                                                                                                                                                                                                                                                                                                                                                                                                                                                                                                                                                                                                                                                                                                                                                                                                                                                                                                                                                                                                                                                                                                                                                                                   |  |
| White Alone         19,394         61.0%         26,207         60.6%         25,556         58.1%         27,948         54.9%                                                                                                                                                                                                                                                                                                                                                                                                                                                                                                                                                                                                                                                                                                                                                                                                                                                                                                                                                                                                                                                                                                                                                                                                                                                                                                                                                                                                                                                                                                                                                                                                                                                                                                                                                                                                                                                                                                                                                                                                                                                                                                                                                                  |  |
| Black Alone 7,505 23.6% 8,190 19.0% 8,778 20.0% 10,426 20.5%                                                                                                                                                                                                                                                                                                                                                                                                                                                                                                                                                                                                                                                                                                                                                                                                                                                                                                                                                                                                                                                                                                                                                                                                                                                                                                                                                                                                                                                                                                                                                                                                                                                                                                                                                                                                                                                                                                                                                                                                                                                                                                                                                                                                                                     |  |
| American Indian Alone         72         0.2%         112         0.3%         127         0.3%         161         0.3%                                                                                                                                                                                                                                                                                                                                                                                                                                                                                                                                                                                                                                                                                                                                                                                                                                                                                                                                                                                                                                                                                                                                                                                                                                                                                                                                                                                                                                                                                                                                                                                                                                                                                                                                                                                                                                                                                                                                                                                                                                                                                                                                                                         |  |
| Asian Alone 3,558 11.2% 4,364 10.1% 4,846 11.0% 6,546 12.9%                                                                                                                                                                                                                                                                                                                                                                                                                                                                                                                                                                                                                                                                                                                                                                                                                                                                                                                                                                                                                                                                                                                                                                                                                                                                                                                                                                                                                                                                                                                                                                                                                                                                                                                                                                                                                                                                                                                                                                                                                                                                                                                                                                                                                                      |  |
| Pacific Islander Alone         9         0.0%         25         0.1%         27         0.1%         30         0.1%                                                                                                                                                                                                                                                                                                                                                                                                                                                                                                                                                                                                                                                                                                                                                                                                                                                                                                                                                                                                                                                                                                                                                                                                                                                                                                                                                                                                                                                                                                                                                                                                                                                                                                                                                                                                                                                                                                                                                                                                                                                                                                                                                                            |  |
| Some Other Race Alone         370         1.2%         970         2.2%         1,044         2.4%         1,281         2.5%                                                                                                                                                                                                                                                                                                                                                                                                                                                                                                                                                                                                                                                                                                                                                                                                                                                                                                                                                                                                                                                                                                                                                                                                                                                                                                                                                                                                                                                                                                                                                                                                                                                                                                                                                                                                                                                                                                                                                                                                                                                                                                                                                                    |  |
| Two or More Races         897         2.8%         3,351         7.8%         3,621         8.2%         4,546         8.9%                                                                                                                                                                                                                                                                                                                                                                                                                                                                                                                                                                                                                                                                                                                                                                                                                                                                                                                                                                                                                                                                                                                                                                                                                                                                                                                                                                                                                                                                                                                                                                                                                                                                                                                                                                                                                                                                                                                                                                                                                                                                                                                                                                      |  |
| Hispanic Origin (Any Race)         1,469         4.6%         3,161         7.3%         3,458         7.9%         4,273         8.4%           Data Note: Income is expressed in current dollars.         5         5         5         5         5         5         5         5         5         5         5         5         5         5         5         5         5         5         5         5         5         5         5         5         5         5         5         5         5         5         5         5         5         5         5         5         5         5         5         5         5         5         5         5         5         5         5         5         5         5         5         5         5         5         5         5         5         5         5         5         5         5         5         5         5         5         5         5         5         5         5         5         5         5         5         5         5         5         5         5         5         5         5         5         5         5         5         5         5         5         5<                                                                                                                                                                                                                                                                                                                                                                                                                                                                                                                                                                                                                                                                                                                                                                                                                                                                                                                                                                                                                                                                                                                                               |  |