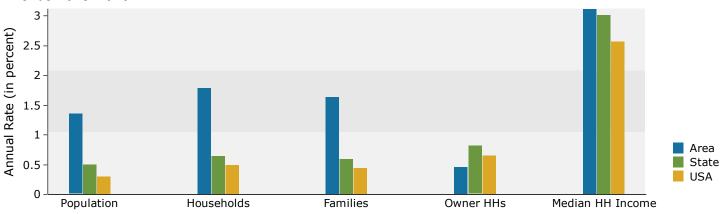

867 Peachtree St NE, Atlanta, Georgia, 30308 3 867 Peachtree St NE, Atlanta, Georgia, 30308 Ring: 1 mile radius Prepared by Esri

Latitude: 33.77841 Longitude: -84.38412

| SummaryCensus 2020Census 202020232028Population31,80543,21844,00150,938Households15,81223,46924,34428,827Families2,944-4,2595,086Average Household Size1,501,541,541,54Owner Occupied Housing Units6,210-9,1489,404Renter Occupied Housing Units9,602-15,19619,423Median Age29.8-32.733.3Trends: 2023-2028 Annual RateArea-5,1960.30%Households2.97%0.51%0.65%0.44%Household Income2.97%0.55%0.44%Owner HHS0.55%0.65%0.66%Median Household Income2.71%3.01%2.57%Households by Income2.14%8.8%1.7456.1%st 51,000st 9,0991,0014.1%8533.0%s 55,000 - st 4,9991,0114.1%3.9%5.2%s 52,000 - st 4,9993,22213.2%3.77713.1%s 50,000 - st 4,9993,22213.2%4.65712.7%s 50,000 - st 4,9992,7508.0%1.4%15.3%2.7%s 200,000 + 314,9993.10%6.19,3110.3%6.5572.7%s 50,000 - st 4,9993.7%12.2%12.2%4.65713.3%s 50,000 - st 4,9993.10%6.19,3112.3%6.5%13.4%s 50,000 - st 4,                                                                                                                                                                                                                                                                                                                                                                                                                                                                                                                                                                                                                                                                                                                                                                                                                                                                                                                                                                                                                                                                                                                                                                                                                                                                                                                                                                                                                                          |  |
|--------------------------------------------------------------------------------------------------------------------------------------------------------------------------------------------------------------------------------------------------------------------------------------------------------------------------------------------------------------------------------------------------------------------------------------------------------------------------------------------------------------------------------------------------------------------------------------------------------------------------------------------------------------------------------------------------------------------------------------------------------------------------------------------------------------------------------------------------------------------------------------------------------------------------------------------------------------------------------------------------------------------------------------------------------------------------------------------------------------------------------------------------------------------------------------------------------------------------------------------------------------------------------------------------------------------------------------------------------------------------------------------------------------------------------------------------------------------------------------------------------------------------------------------------------------------------------------------------------------------------------------------------------------------------------------------------------------------------------------------------------------------------------------------------------------------------------------------------------------------------------------------------------------------------------------------------------------------------------------------------------------------------------------------------------------------------------------------------------------------------------------------------------------------------------------------------------------------------------------------------------------------------------------------------|--|
| Households         15,812         23,469         24,344         28,827           Families         2,944         -         4,259         5,086           Average Household Size         1.50         1.56         1.54         1.54           Owner Occupied Housing Units         6,210         -         9,143         9,404           Renter Occupied Housing Units         9,602         -         15,196         19,423           Median Age         29.8         -         32.7         33.3           Trends: 2023-2028 Annual Rate         Area         State         National           Population         2.97%         0.51%         0.30%           Households         3.44%         0.65%         0.44%           Owner Hits         0.55%         0.82%         0.66%           Median Household Income         2.71%         3.01%         2.57%           Households by Income         2.7149         8.8%         1.74         6.1%           \$15,000         \$24,499         .87%         1.745         6.1%           \$25,000 - \$24,999         1,213         5.0%         1.134         3.9%           \$25,000 - \$24,999         3,222         13.2%         3.7%         3.1%                                                                                                                                                                                                                                                                                                                                                                                                                                                                                                                                                                                                                                                                                                                                                                                                                                                                                                                                                                                                                                                                                          |  |
| Families         2,944         -         4,259         5,086           Average Household Size         1.50         1.56         1.54         1.54           Owner Occupied Housing Units         9,602         -         15,196         19,423           Median Age         2.9.8         -         32.7         33.3           Trends: 2023-2028 Annual Rate         Area         State         National           Population         2.97%         0.51%         0.30%           Households         3.44%         0.65%         0.49%           Population         2.97%         0.55%         0.62%         0.66%           Median Household Income         2.71%         3.01%         2.57%           Median Household Income         2.71%         3.01%         2.57%           Households by Income         2.149         8.8%         1.745         6.1%           s 15,000 + \$24,999         2.149         8.8%         1.745         6.1%           s 25,000 + \$43,999         3.02%         3.20%         3.20%         3.20%           s 250,000 + \$49,999         3.222         13.2%         3.777         13.1%           s 510,000 + \$149,999         3.224         14.1%         3.6%                                                                                                                                                                                                                                                                                                                                                                                                                                                                                                                                                                                                                                                                                                                                                                                                                                                                                                                                                                                                                                                                                      |  |
| Average Household Size         1.50         1.56         1.54         1.54           Owner Occupied Housing Units $9,602$ - $15,196$ $18,423$ Median Age $29.8$ - $32,7$ $33.3$ Tredis: 2023-2028 Annual Rate         Area         State $0.30\%$ Population $2.97\%$ $0.51\%$ $0.30\%$ Households $3.44\%$ $0.65\%$ $0.49\%$ Owner Hits $0.55\%$ $0.82\%$ $0.66\%$ Median Household Income $2.71\%$ $3.01\%$ $225\%$ Households by Income $0.55\%$ $0.82\%$ $0.66\%$ Keita $0.55\%$ $0.82\%$ $0.66\%$ Median Household Income $2.14\%$ $8.8\%$ $1,745$ $6.1\%$ \$15,000         \$24,999 $8.8\%$ $1,745$ $6.1\%$ $2.2\%$ \$2000         \$34,999 $1,213$ $5.0\%$ $1.134$ $3.9\%$ \$15,000         \$49,999 $3.424$ $14.1\%$ $3.66$ $21.7\%$ \$250,000 + \$49,999 <t< td=""></t<>                                                                                                                                                                                                                                                                                                                                                                                                                                                                                                                                                                                                                                                                                                                                                                                                                                                                                                                                                                                                                                                                                                                                                                                                                                                                                                                                                                                                                                                                                                                |  |
| Owner Occupied Housing Units $6,210$ - $9,148$ $9,042$ Renter Occupied Housing Units $9,602$ - $32.3$ Trends: 2023-2028 Annual Rate       Area       State       National         Population $2.98$ 0.65%       0.30%         Households $3.44\%$ 0.65%       0.49%         Households $3.61\%$ 0.59%       0.49%         Population $2.57\%$ $3.01\%$ $2.57\%$ Owner His $0.55\%$ $0.42\%$ $0.66\%$ Median Household Income $2.71\%$ $3.01\%$ $2.57\%$ Households by Income $2.71\%$ $8.0\%$ $1.43$ $3.0\%$ $4515,000$ $42,499$ $8.8\%$ $1.745$ $6.1\%$ $4515,000$ $543,999$ $1.213$ $5.0\%$ $1.134$ $3.3\%$ $545,000$ $543,999$ $1.213$ $5.0\%$ $1.134$ $3.0\%$ $545,000$ $543,999$ $1.213$ $5.0\%$ $1.134$ $3.0\%$ $55,000$ $549,999$ $3.424$ $14.1\%$ $5.66,928$ $3.0\%$ $55,000$                                                                                                                                                                                                                                                                                                                                                                                                                                                                                                                                                                                                                                                                                                                                                                                                                                                                                                                                                                                                                                                                                                                                                                                                                                                                                                                                                                                                                                                                                                            |  |
| Renter Occupied Housing Units $9,602$ - $15,196$ $19,423$ Median Age         29.8         - $32.7$ $33.3$ Trendis 2023-2028 Annual Rate         Area         State         National           Population $2.97\%$ $0.51\%$ $0.30\%$ Households $3.44\%$ $0.55\%$ $0.49\%$ Owner HHs $0.55\%$ $0.82\%$ $0.44\%$ Owner HHs $0.55\%$ $0.82\%$ $0.66\%$ Median Household Income $2.71\%$ $3.01\%$ $2.57\%$ Households by Income $2.149$ $8.8\%$ $1,745$ $6.1\%$ $s^{$15,000 - $24,999$ $1.001$ $4.1\%$ $3.39\%$ $3.33$ $s^{$25,000 - $34,999$ $1.001$ $4.1\%$ $3.69$ $12.7\%$ $s^{$50,000 - $49,999$ $3.242$ $13.2\%$ $3.777$ $13.1\%$ $$10,000 + $149,999$ $2.978$ $12.2\%$ $6.692$ $21.7\%$ $$200,000 +$ $$9,999$ $$3.242$ $13.2\%$ $6.692$ $21.7\%$ Areag                                                                                                                                                                                                                                                                                                                                                                                                                                                                                                                                                                                                                                                                                                                                                                                                                                                                                                                                                                                                                                                                                                                                                                                                                                                                                                                                                                                                                                                                                                                                         |  |
| Median Age29.8-32.733.3Trends: 2023-2028 Annual RateAreaStateNationalPopulation2.97%0.51%0.30%Households3.44%0.65%0.44%Owner HHS0.55%0.82%0.44%Owner HHS0.55%0.82%0.65%Median Household Income2.71%3.01%2.25%Households by IncomeNumberPercentNumberPercent< \$15,000 + \$24,999                                                                                                                                                                                                                                                                                                                                                                                                                                                                                                                                                                                                                                                                                                                                                                                                                                                                                                                                                                                                                                                                                                                                                                                                                                                                                                                                                                                                                                                                                                                                                                                                                                                                                                                                                                                                                                                                                                                                                                                                                 |  |
| Trends: 2023-2028 Annual Rate         Area         State         National           Population         2.97%         0.51%         0.30%           Households         3.44%         0.65%         0.44%           Owner HHs         0.55%         0.82%         0.66%           Median Household Income         2.71%         3.01%         2.57%           Verseholds by Income         2.14%         3.01%         2.57%           Households by Income         2.149         8.8%         1.745         6.1%           \$15,000         \$24,999         8.8%         1.745         6.1%           \$25,000         \$44,999         1,001         4.1%         8.3%         1.745           \$25,000         \$44,999         1,001         4.1%         8.3%         1.745         6.1%           \$25,000         \$44,999         1,213         5.0%         1,114         3.9%         12.1%         1.613         1.7%           \$25,000         \$49,999         3.222         13.2%         3.7%         13.1%         \$16,669         12.7%           \$450,000         \$199,999         3.222         13.2%         4,687         16.3%           \$400,000         \$199,999         3.222                                                                                                                                                                                                                                                                                                                                                                                                                                                                                                                                                                                                                                                                                                                                                                                                                                                                                                                                                                                                                                                                                      |  |
| Population $2.97\%$ $0.51\%$ $0.30\%$ Households $3.44\%$ $0.55\%$ $0.49\%$ Mousehold Income $3.61\%$ $0.55\%$ $0.82\%$ $0.49\%$ Owner HHs $0.55\%$ $0.82\%$ $0.66\%$ Median Household Income $2.71\%$ $3.61\%$ $2.57\%$ Households by Income $2023$ $20236$ $70236$ Households by Income $2023$ $20236$ $70236$ $< 1000 + 524,999$ $81,000 + 524,999$ $81,000 + 524,999$ $81,000 + 524,999$ $81,000 + 524,999$ $81,000 + 514,999$ $81,000 + 514,999$ $81,30,00 + 514,999$ $81,30,00 + 514,999$ $81,32,00 + 514,999$ $81,32,00 + 514,999$ $81,32,00 + 514,999$ $81,32,00 + 514,999$ $81,32,00 + 514,999$ $81,32,00 + 514,999$ $81,32,00 + 514,999$ $81,32,00 + 514,999$ $81,32,00 + 514,999$ $81,32,00 + 514,999$ $81,32,00 + 514,999$ $81,32,00 + 514,91,919$ $81,52,00 + 514,91,919$ $81,52,00 + 514,91,919$ $81,52,00 + 514,91,919$ $81,52,00 + 514,91,919$ $81,52,00 + 514,91,919$ $81,52,00,00 + 514,91,919$ $81,52,00,00 + 514,91,919$ $81,52,00,00 + 514,91,919$ $81,52,00,00 + 514,91,919$ $81,52,00,00 + 514,91,919$ $81,52,00,00 + 514,91,919$ $81,52,00,00 + 514,91,919$ $81,52,00,00 + 514,91,919$ $81,52,00,00 + 514,91,919$ $81,52,00,00 + 514,91,919$ $81,52,00,00 + 514,91,919$ $81,52,00,00 + 514,91,919$ $81,52,00,00 + 514,91,919$ $81,52,00,00 + 514,91,919$ $81,52,00,00 + 514,91,919$ $81,52,00,00 + 514,91,919$ $81,52,00,00 + 514,91,919$ $81,52,00,00 + 514,91,919$ $81,52,00,00 + 514,91,919$ $81,52,00,00 + 514,91,$                                                                                                                                                                                                                                                                                                                                                                                                                                                                                                                                                                                                                                                                                                                                                                                                                                                  |  |
| $ \begin{array}{ c c c c c } \mbox{Households} & 3.44\% & 0.65\% & 0.49\% \\ \mbox{Familles} & 3.61\% & 0.59\% & 0.82\% & 0.49\% \\ \mbox{Familles} & 0.55\% & 0.82\% & 0.65\% \\ \mbox{Median Household Income} & 2.71\% & 3.01\% & 2.57\% \\ \hline \mbox{Derivative Percent} & Number & Percent \\ \mbox{$415,000 + $24,999 & $2,149 & 8.8\% & 1,745 & 6.1\% \\ $$15,000 + $24,999 & $2,149 & 8.8\% & 1,745 & 6.1\% \\ $$25,000 + $24,999 & $1,001 & 4.1\% & 853 & 3.0\% \\ $$25,000 + $24,999 & $1,001 & 4.1\% & 853 & 3.0\% \\ $$35,000 + $$49,999 & $3,242 & 14,1\% & 3,669 & 12.7\% \\ $$50,000 + $$79,999 & $3,222 & 13.2\% & 3,777 & 13.1\% \\ $$100,000 + $$149,999 & $3,222 & 13.2\% & 3,777 & 13.1\% \\ $$100,000 + $$199,999 & $2,978 & 12.2\% & 4,687 & 16.3\% \\ $$200,000+ & $4,556 & 18.7\% & 6,254 & 21.7\% \\ \hline \mbox{Median Household Income} & $$101,931 & $$116,485 & $$143,717 & $$166,928 & $$25,469 & $$143,717 & $$166,928 & $$25,469 & $$143,717 & $$166,928 & $$25,469 & $$143,717 & $$166,928 & $$25,469 & $$143,717 & $$166,928 & $$25,469 & $$143,717 & $$166,928 & $$25,469 & $$143,717 & $$166,928 & $$25,469 & $$143,717 & $$166,928 & $$27\% & $$143,717 & $$166,928 & $$27\% & $$143,717 & $$166,928 & $$27\% & $$143,717 & $$166,928 & $$27\% & $$143,717 & $$166,928 & $$27\% & $$143,717 & $$166,928 & $$27\% & $$143,717 & $$166,928 & $$27\% & $$24\% & $$143,717 & $$166,928 & $$27\% & $$25,499 & $$25,499 & $$25,499 & $$25,499 & $$27\% & $$29 & $$27\% & $$27\% & $$27\% & $$27\% & $$27\% & $$27\% & $$27\% & $$27\% & $$27\% & $$27\% & $$27\% & $$27\% & $$27\% & $$27\% & $$27\% & $$27\% & $$27\% & $$27\% & $$27\% & $$27\% & $$27\% & $$27\% & $$27\% & $$27\% & $$27\% & $$27\% & $$27\% & $$27\% & $$27\% & $$27\% & $$27\% & $$27\% & $$27\% & $$27\% & $$27\% & $$27\% & $$27\% & $$27\% & $$27\% & $$27\% & $$27\% & $$27\% & $$27\% & $$27\% & $$27\% & $$27\% & $$27\% & $$27\% & $$27\% & $$27\% & $$27\% & $$27\% & $$27\% & $$27\% & $$27\% & $$27\% & $$27\% & $$27\% & $$27\% & $$27\% & $$27\% & $$27\% & $$27\% & $$27\% & $$27\% & $$27\% & $$27\% & $$27\% & $$27\% & $$27\% & $$27\% & $$27\% & $$27\% & $$27\% & $$27\% & $$27\% & $$27\% & $$27\% & $$27\% & $$27\% & $$27\% & $$27\% & $$27\% & $$27\% & $$27\% &$ |  |
| Families3.61%0.59%0.44%Owner HHs0.55%0.82%0.66%Median Household Income2.71%3.01%2.25%20232028Households by Income2.1498.8%6272.28%\$15,000\$2,49992.1498.8%6272.2%\$25,000\$34,9991.0114.1%8533.0%\$35,000\$49,9991.2135.0%1.1343.9%\$50,000\$44,9991.2135.0%1.27%3.424\$50,000\$44,9994.93120.3%3.77713.1%\$50,000\$149,9994.93120.3%4.68716.3%\$50,000\$149,9994.93120.3%4.68716.3%\$150,000\$199,9992.97812.2%4.68716.3%\$200,000+\$149,999\$15.1%\$116,48521.7%2.1%Average Household Income\$101,931\$116,48521.7%2.1%Average Household Income\$101,931\$116,4852.7%Per Capita Income\$80,302\$95,46921.6%046712.1%16.6%046712.1%4.66705.93.6%3.00%88%3.0%10.143131.0%6331.3%7.7%5.93.7%3.1%6.66021.6%3.84%3.5%10.143131.0%6301.4%7.8%1.5%10.258.6%                                                                                                                                                                                                                                                                                                                                                                                                                                                                                                                                                                                                                                                                                                                                                                                                                                                                                                                                                                                                                                                                                                                                                                                                                                                                                                                                                                                                                                                                                                                                          |  |
| Median Household Income2.71%3.01%2.57%V2023V2023V2023V2023V2023V2023NumberNumberPercentV2023V2023V2023V2023V2023V2023V2023V2023V2023V2023V2023V2023V203V203V203V203V203V203V203V203V203V203V203V203V203V203V203V203V203V203V203V203V203V203V203V203V203V203V203V203V203V203V203V203V203V203V203V203V203V203V203V203V203V203V203V203V203V203V203 <td colspa<="" td=""></td>                                                                                                                                                                                                                                                                                                                                                                                                                                                                                                                                                                                                                                                                                                                                                                                                                                                                                                                                                                                                                                                                                                                                                                                                                                                                                                                                                                                                                                                                                                                                                                                                                                                                                                                                                                                                                                                                                                                       |  |
| Median Household Income2.71%3.01%2.57%V2023V2023V2023V2023V2023V2023NumberNumberPercentV2023V2023V2023V2023V2023V2023V2023V2023V2023V2023V2023V2023V203V203V203V203V203V203V203V203V203V203V203V203V203V203V203V203V203V203V203V203V203V203V203V203V203V203V203V203V203V203V203V203V203V203V203V203V203V203V203V203V203V203V203V203V203V203V203 <td colspa<="" td=""></td>                                                                                                                                                                                                                                                                                                                                                                                                                                                                                                                                                                                                                                                                                                                                                                                                                                                                                                                                                                                                                                                                                                                                                                                                                                                                                                                                                                                                                                                                                                                                                                                                                                                                                                                                                                                                                                                                                                                       |  |
| Households by IncomeNumberPercentNumberPercent< $15,000$ $22,499$ $8.8\%$ $1,745$ $6.1\%$ $\$15,000 - $24,999$ $81\%$ $3.6\%$ $627$ $2.2\%$ $\$25,000 - $34,999$ $1,001$ $4.1\%$ $833$ $3.0\%$ $\$35,000 - $49,999$ $1,213$ $5.0\%$ $1,134$ $3.9\%$ $\$50,000 - $74,999$ $3,424$ $14.1\%$ $3,669$ $12.7\%$ $\$75,000 - $99,999$ $2.2\%$ $4,931$ $20.3\%$ $6,080$ $21.7\%$ $\$100,000 - $149,999$ $2.2\%$ $4,931$ $20.3\%$ $6,254$ $21.7\%$ $\$150,000 - $199,999$ $2.2\%$ $12.2\%$ $4,687$ $16.3\%$ $\$150,000 - $199,999$ $2.2\%$ $12.2\%$ $4,687$ $16.3\%$ $\$150,000 - $199,999$ $2.5\%$ $2.978$ $18.7\%$ $5.2\%$ $4.687$ $\$150,000 - $199,999$ $$16,928$ $$12.2\%$ $$16.5\%$ $21.7\%$ $\$150,000 - $199,999$ $$150,000 - $199,999$ $$16.5\%$ $$2.7\%$ $$2.7\%$ $$Median Household Income$113,171$2.1\%$16.5\%2$2.1\%2$Median Household Income$113,171$101,931$2.7\%$2.7\%$Median Household Income$103,12\%$1.0\%5$2.4\%$1.6\%2$141,100$133,10.0\%2$2.1\%2$2.1\%2$2.1\%2$155 - 9$3.6\%2$2.6\%3$3.8\%2$2.8\%2$3.8\%2$2.8\%2$155 - 9$2.6\%2$2.6\%2$2.8\%2$3.8\%2$3.8\%2$                                                                                                                                                                                                                                                                                                                                                                                                                                                                                                                                                                                                                                                                                                                                                                                                                                                                                                                                                                                                                                                                                                                                                                                                                       |  |
| $ \begin{array}{ c c c c c } < < 1,149 & 8.8\% & 1,745 & 6.1\% \\ < 1,500 & $24,999 & 871 & 3.6\% & 627 & 2.2\% \\ < 3,500 & $34,999 & 1,011 & 4.1\% & 853 & 3.0\% \\ < 355,000 & $44,999 & 1,213 & 5.0\% & 1,143 & 3.9\% \\ < $50,000 & $74,999 & 3,424 & 14.1\% & 3,669 & 12.7\% \\ < $50,000 & $199,999 & 3,222 & 13.2\% & 3,777 & 13.1\% \\ < $100,000 & $149,999 & 2,2078 & 12.2\% & 4,687 & 16.3\% \\ < $100,000 & $199,999 & 2,2078 & 12.2\% & 4,687 & 16.3\% \\ < $200,000 + & 199,999 & 2,25\% & 18.7\% & 6,254 & 21.7\% \\ < $100,000 & $199,999 & 2,25\% & 18.7\% & 5166,928 & 21.7\% \\ < $200,000 + & 519,999 & 2,25\% & 18.7\% & 5166,928 & 21.7\% \\ < $100,000 & $199,999 & 2,25\% & 18.7\% & 5166,928 & 21.7\% \\ < $116,485 & 200,000 + & 5101,931 & 510,000 & 519,000 & 200 & 200 & 200 & 200 & 200 & 200 & 200 & 200 & 200 & 200 & 200 & 200 & 200 & 200 & 200 & 200 & 200 & 200 & 200 & 200 & 200 & 200 & 200 & 200 & 200 & 200 & 200 & 200 & 200 & 200 & 200 & 200 & 200 & 200 & 200 & 200 & 200 & 200 & 200 & 200 & 200 & 200 & 200 & 200 & 200 & 200 & 200 & 200 & 200 & 200 & 200 & 200 & 200 & 200 & 200 & 200 & 200 & 200 & 200 & 200 & 200 & 200 & 200 & 200 & 200 & 200 & 200 & 200 & 200 & 200 & 200 & 200 & 200 & 200 & 200 & 200 & 200 & 200 & 200 & 200 & 200 & 200 & 200 & 200 & 200 & 200 & 200 & 200 & 200 & 200 & 200 & 200 & 200 & 200 & 200 & 200 & 200 & 200 & 200 & 200 & 200 & 200 & 200 & 200 & 200 & 200 & 200 & 200 & 200 & 200 & 200 & 200 & 200 & 200 & 200 & 200 & 200 & 200 & 200 & 200 & 200 & 200 & 200 & 200 & 200 & 200 & 200 & 200 & 200 & 200 & 200 & 200 & 200 & 200 & 200 & 200 & 200 & 200 & 200 & 200 & 200 & 200 & 200 & 200 & 200 & 200 & 200 & 200 & 200 & 200 & 200 & 200 & 200 & 200 & 200 & 200 & 200 & 200 & 200 & 200 & 200 & 200 & 200 & 200 & 200 & 200 & 200 & 200 & 200 & 200 & 200 & 200 & 200 & 200 & 200 & 200 & 200 & 200 & 200 & 200 & 200 & 200 & 200 & 200 & 200 & 200 & 200 & 200 & 200 & 200 & 200 & 200 & 200 & 200 & 200 & 200 & 200 & 200 & 200 & 200 & 200 & 200 & 200 & 200 & 200 & 200 & 200 & 200 & 200 & 200 & 200 & 200 & 200 & 200 & 200 & 200 & 200 & 200 & 200 & 200 & 200 & 200 & 20$                                                                                                               |  |
| $ \begin{array}{ c c c c c } < < 1,149 & 8.8\% & 1,745 & 6.1\% \\ < 1,500 & $24,999 & 871 & 3.6\% & 627 & 2.2\% \\ < 3,500 & $34,999 & 1,011 & 4.1\% & 853 & 3.0\% \\ < 355,000 & $44,999 & 1,213 & 5.0\% & 1,143 & 3.9\% \\ < $50,000 & $74,999 & 3,424 & 14.1\% & 3,669 & 12.7\% \\ < $50,000 & $199,999 & 3,222 & 13.2\% & 3,777 & 13.1\% \\ < $100,000 & $149,999 & 2,2078 & 12.2\% & 4,687 & 16.3\% \\ < $100,000 & $199,999 & 2,2078 & 12.2\% & 4,687 & 16.3\% \\ < $200,000 + & 199,999 & 2,25\% & 18.7\% & 6,254 & 21.7\% \\ < $100,000 & $199,999 & 2,25\% & 18.7\% & 5166,928 & 21.7\% \\ < $200,000 + & 519,999 & 2,25\% & 18.7\% & 5166,928 & 21.7\% \\ < $100,000 & $199,999 & 2,25\% & 18.7\% & 5166,928 & 21.7\% \\ < $116,485 & 200,000 + & 5101,931 & 510,000 & 519,000 & 200 & 200 & 200 & 200 & 200 & 200 & 200 & 200 & 200 & 200 & 200 & 200 & 200 & 200 & 200 & 200 & 200 & 200 & 200 & 200 & 200 & 200 & 200 & 200 & 200 & 200 & 200 & 200 & 200 & 200 & 200 & 200 & 200 & 200 & 200 & 200 & 200 & 200 & 200 & 200 & 200 & 200 & 200 & 200 & 200 & 200 & 200 & 200 & 200 & 200 & 200 & 200 & 200 & 200 & 200 & 200 & 200 & 200 & 200 & 200 & 200 & 200 & 200 & 200 & 200 & 200 & 200 & 200 & 200 & 200 & 200 & 200 & 200 & 200 & 200 & 200 & 200 & 200 & 200 & 200 & 200 & 200 & 200 & 200 & 200 & 200 & 200 & 200 & 200 & 200 & 200 & 200 & 200 & 200 & 200 & 200 & 200 & 200 & 200 & 200 & 200 & 200 & 200 & 200 & 200 & 200 & 200 & 200 & 200 & 200 & 200 & 200 & 200 & 200 & 200 & 200 & 200 & 200 & 200 & 200 & 200 & 200 & 200 & 200 & 200 & 200 & 200 & 200 & 200 & 200 & 200 & 200 & 200 & 200 & 200 & 200 & 200 & 200 & 200 & 200 & 200 & 200 & 200 & 200 & 200 & 200 & 200 & 200 & 200 & 200 & 200 & 200 & 200 & 200 & 200 & 200 & 200 & 200 & 200 & 200 & 200 & 200 & 200 & 200 & 200 & 200 & 200 & 200 & 200 & 200 & 200 & 200 & 200 & 200 & 200 & 200 & 200 & 200 & 200 & 200 & 200 & 200 & 200 & 200 & 200 & 200 & 200 & 200 & 200 & 200 & 200 & 200 & 200 & 200 & 200 & 200 & 200 & 200 & 200 & 200 & 200 & 200 & 200 & 200 & 200 & 200 & 200 & 200 & 200 & 200 & 200 & 200 & 200 & 200 & 200 & 200 & 200 & 200 & 200 & 200 & 200 & 200 & 20$                                                                                                               |  |
| \$15,000 - \$24,999       871       3.6%       627       2.2%         \$25,000 - \$34,999       1,010       4.1%       853       3.0%         \$35,000 - \$49,999       3,242       14.1%       853       3.0%         \$50,000 - \$74,999       3,242       14.1%       3.669       12.7%         \$100,000 - \$149,999       3,222       13.2%       3,777       13.1%         \$100,000 - \$149,999       4,931       20.3%       6,080       21.1%         \$100,000 - \$149,999       4,951       20.3%       6,080       21.1%         \$100,000 - \$149,999       4,951       20.3%       6,080       21.1%         \$200,000+       \$19,999       4,857       817%       4,687       16.3%         \$200,000+       \$109,999       \$10.8%       \$12.8%       4,687       16.3%         \$200,000+       \$10,931       \$10,931       \$116,482       \$216,492       \$10.6%       \$25.469       \$21.1%         PerCapita Income       \$101,931       \$10.6%       \$24.8%       \$13.5%       \$24.8%       \$13.5%       \$24.8%       \$13.5%       \$24.8%       \$13.5%       \$1.6%       \$1.8%       \$1.6%       \$1.6%       \$1.8%       \$1.6%       \$1.6%       \$1.6%       \$                                                                                                                                                                                                                                                                                                                                                                                                                                                                                                                                                                                                                                                                                                                                                                                                                                                                                                                                                                                                                                                                                   |  |
| $ \begin{array}{cccccccccccccccccccccccccccccccccccc$                                                                                                                                                                                                                                                                                                                                                                                                                                                                                                                                                                                                                                                                                                                                                                                                                                                                                                                                                                                                                                                                                                                                                                                                                                                                                                                                                                                                                                                                                                                                                                                                                                                                                                                                                                                                                                                                                                                                                                                                                                                                                                                                                                                                                                            |  |
|                                                                                                                                                                                                                                                                                                                                                                                                                                                                                                                                                                                                                                                                                                                                                                                                                                                                                                                                                                                                                                                                                                                                                                                                                                                                                                                                                                                                                                                                                                                                                                                                                                                                                                                                                                                                                                                                                                                                                                                                                                                                                                                                                                                                                                                                                                  |  |
| $ \begin{array}{c c c c c c c c c c c c c c c c c c c $                                                                                                                                                                                                                                                                                                                                                                                                                                                                                                                                                                                                                                                                                                                                                                                                                                                                                                                                                                                                                                                                                                                                                                                                                                                                                                                                                                                                                                                                                                                                                                                                                                                                                                                                                                                                                                                                                                                                                                                                                                                                                                                                                                                                                                          |  |
| $\begin{array}{c c c c c c } & 3,222 & 13.2\% & 3,777 & 13.1\% \\ & 3,000 + $99,999 & 3,277 & 4,31 & 0 \\ & 100,000 - $149,999 & 2,100 & 4,931 & 20.3\% & 6,080 & 21.1\% \\ & 150,000 + $199,999 & 2,978 & 12.2\% & 4,687 & 16.3\% \\ & 2,978 & 12.2\% & 4,687 & 16.3\% \\ & 2,978 & 12.2\% & 4,687 & 16.3\% \\ & 4,55 & 6,254 & 5.2\% & 5.2\% & 5.2\% \\ & & & & & & & & & & & & & & & & & & $                                                                                                                                                                                                                                                                                                                                                                                                                                                                                                                                                                                                                                                                                                                                                                                                                                                                                                                                                                                                                                                                                                                                                                                                                                                                                                                                                                                                                                                                                                                                                                                                                                                                                                                                                                                                                                                                                                  |  |
|                                                                                                                                                                                                                                                                                                                                                                                                                                                                                                                                                                                                                                                                                                                                                                                                                                                                                                                                                                                                                                                                                                                                                                                                                                                                                                                                                                                                                                                                                                                                                                                                                                                                                                                                                                                                                                                                                                                                                                                                                                                                                                                                                                                                                                                                                                  |  |
| $ \begin{array}{c c c c c c c c c c c c c c c c c c c $                                                                                                                                                                                                                                                                                                                                                                                                                                                                                                                                                                                                                                                                                                                                                                                                                                                                                                                                                                                                                                                                                                                                                                                                                                                                                                                                                                                                                                                                                                                                                                                                                                                                                                                                                                                                                                                                                                                                                                                                                                                                                                                                                                                                                                          |  |
| $ \begin{array}{c c c c c c c c c c c c c c c c c c c $                                                                                                                                                                                                                                                                                                                                                                                                                                                                                                                                                                                                                                                                                                                                                                                                                                                                                                                                                                                                                                                                                                                                                                                                                                                                                                                                                                                                                                                                                                                                                                                                                                                                                                                                                                                                                                                                                                                                                                                                                                                                                                                                                                                                                                          |  |
| Average Household Income         \$143,717         \$166,928           Per Capita Income         \$80,320         \$95,469           Population by Age         Number         Percent         1,359         2.7%           0 - 4         671         2.1%         1,055         2.4%         1,359         2.7%           5 - 9         376         1.2%         808         1.8%         926         1.8%           10 - 14         313         1.0%         630         1.4%         784         1.5%           15 - 19         2,750         8.6%         3,890         8.8%         4,037         7.9%           20 - 24         6,860         21.6%         5,843         13.3%         7,005         13.8%           25 - 34         8,845         27.8%         12,639         28.7%         13,597         26.7%           35 - 44         4,874         15.3%         7,324         16.6%         8,753         17.2%                                                                                                                                                                                                                                                                                                                                                                                                                                                                                                                                                                                                                                                                                                                                                                                                                                                                                                                                                                                                                                                                            |  |
| Average Household Income         \$143,717         \$166,928           Per Capita Income         \$80,320         \$95,469           Population by Age         Number         Percent         1,359         2.7%           0 - 4         671         2.1%         1,055         2.4%         1,359         2.7%           5 - 9         376         1.2%         808         1.8%         926         1.8%           10 - 14         313         1.0%         630         1.4%         784         1.5%           15 - 19         2,750         8.6%         3,890         8.8%         4,037         7.9%           20 - 24         6,860         21.6%         5,843         13.3%         7,005         13.8%           25 - 34         8,845         27.8%         12,639         28.7%         13,597         26.7%           35 - 44         4,874         15.3%         7,324         16.6%         8,753         17.2%                                                                                                                                                                                                                                                                                                                                                                                                                                                                                                                                                                                                                                                                                                                                                                                                                                                                                                                                                                                                                                                                            |  |
| Per Capita Income         \$80,320         \$95,469           Population by Age         Number         Percent         Number         Number         Percent         Number         Percent         Number         Number         Number         Number         Number         Percent         Number         Number         Number         Number         Number         Number         Num                                                                                                                                                                                                                                                                                                                                                                                                                                                                                                                                                                                                                                                                                                                                                                                                                                                                                                                                                                  |  |
| Census 201020232028Population by AgeNumberPercentNumberPercentNumberPercent0 - 46712.1%1,0552.4%1,3592.7%5 - 93761.2%8081.8%9261.8%10 - 143131.0%6301.4%7841.5%15 - 192,7508.6%3,8908.8%4,0377.9%20 - 246,86021.6%5,84313.3%7,00513.8%25 - 348,84527.8%12,63928.7%13,59726.7%35 - 444,87415.3%7,32416.6%8,75317.2%45 - 543,28210.3%4,3479.9%5,19010.2%55 - 642,3817.5%3,5458.1%4,0758.0%65 - 749573.0%2,6216.0%3,1956.3%75 - 843601.1%9722.2%1,5633.1%                                                                                                                                                                                                                                                                                                                                                                                                                                                                                                                                                                                                                                                                                                                                                                                                                                                                                                                                                                                                                                                                                                                                                                                                                                                                                                                                                                                                                                                                                                                                                                                                                                                                                                                                                                                                                                           |  |
| Population by AgeNumberNumberPercentNumberPercentNumberPercent0 - 46712.1%1,0552.4%1,3592.7%5 - 93761.2%8081.8%9261.8%10 - 143131.0%6301.4%7841.5%15 - 192,7508.6%3,8908.8%4,0377.9%20 - 246,86021.6%5,84313.3%7,00513.8%25 - 348,84527.8%12,63928.7%13,59726.7%35 - 444,87415.3%7,32416.6%8,75317.2%45 - 543,28210.3%4,3479.9%5,19010.2%55 - 642,3817.5%3,5458.1%4,0758.0%65 - 749573.0%2,6216.0%3,1956.3%75 - 843601.1%9722.2%1,5633.1%                                                                                                                                                                                                                                                                                                                                                                                                                                                                                                                                                                                                                                                                                                                                                                                                                                                                                                                                                                                                                                                                                                                                                                                                                                                                                                                                                                                                                                                                                                                                                                                                                                                                                                                                                                                                                                                        |  |
| 0 - 46712.1%1,0552.4%1,3592.7%5 - 93761.2%8081.8%9261.8%10 - 143131.0%6301.4%7841.5%15 - 192,7508.6%3,8908.8%4,0377.9%20 - 246,86021.6%5,84313.3%7,00513.8%25 - 348,84527.8%12,63928.7%13,59726.7%35 - 444,87415.3%7,32416.6%8,75317.2%45 - 543,28210.3%4,3479.9%5,19010.2%55 - 642,3817.5%3,5458.1%4,0758.0%65 - 749573.0%2,6216.0%3,1956.3%75 - 843601.1%9722.2%1,5633.1%                                                                                                                                                                                                                                                                                                                                                                                                                                                                                                                                                                                                                                                                                                                                                                                                                                                                                                                                                                                                                                                                                                                                                                                                                                                                                                                                                                                                                                                                                                                                                                                                                                                                                                                                                                                                                                                                                                                      |  |
| 5 - 93761.2%8081.8%9261.8%10 - 143131.0%6301.4%7841.5%15 - 192,7508.6%3,8908.8%4,0377.9%20 - 246,86021.6%5,84313.3%7,00513.8%25 - 348,84527.8%12,63928.7%13,59726.7%35 - 444,87415.3%7,32416.6%8,75317.2%45 - 543,28210.3%4,3479.9%5,19010.2%55 - 642,3817.5%3,5458.1%4,0758.0%65 - 749573.0%2,6216.0%3,1956.3%75 - 843601.1%9722.2%1,5633.1%                                                                                                                                                                                                                                                                                                                                                                                                                                                                                                                                                                                                                                                                                                                                                                                                                                                                                                                                                                                                                                                                                                                                                                                                                                                                                                                                                                                                                                                                                                                                                                                                                                                                                                                                                                                                                                                                                                                                                    |  |
| 10 - 143131.0%6301.4%7841.5%15 - 192,7508.6%3,8908.8%4,0377.9%20 - 246,86021.6%5,84313.3%7,00513.8%25 - 348,84527.8%12,63928.7%13,59726.7%35 - 444,87415.3%7,32416.6%8,75317.2%45 - 543,28210.3%4,3479.9%5,19010.2%55 - 642,3817.5%3,5458.1%4,0758.0%65 - 749573.0%2,6216.0%3,1956.3%75 - 843601.1%9722.2%1,5633.1%                                                                                                                                                                                                                                                                                                                                                                                                                                                                                                                                                                                                                                                                                                                                                                                                                                                                                                                                                                                                                                                                                                                                                                                                                                                                                                                                                                                                                                                                                                                                                                                                                                                                                                                                                                                                                                                                                                                                                                              |  |
| 15 - 192,7508.6%3,8908.8%4,0377.9%20 - 246,86021.6%5,84313.3%7,00513.8%25 - 348,84527.8%12,63928.7%13,59726.7%35 - 444,87415.3%7,32416.6%8,75317.2%45 - 543,28210.3%4,3479.9%5,19010.2%55 - 642,3817.5%3,5458.1%4,0758.0%65 - 749573.0%2,6216.0%3,1956.3%75 - 843601.1%9722.2%1,5633.1%                                                                                                                                                                                                                                                                                                                                                                                                                                                                                                                                                                                                                                                                                                                                                                                                                                                                                                                                                                                                                                                                                                                                                                                                                                                                                                                                                                                                                                                                                                                                                                                                                                                                                                                                                                                                                                                                                                                                                                                                          |  |
| 20 - 246,86021.6%5,84313.3%7,00513.8%25 - 348,84527.8%12,63928.7%13,59726.7%35 - 444,87415.3%7,32416.6%8,75317.2%45 - 543,28210.3%4,3479.9%5,19010.2%55 - 642,3817.5%3,5458.1%4,0758.0%65 - 749573.0%2,6216.0%3,1956.3%75 - 843601.1%9722.2%1,5633.1%                                                                                                                                                                                                                                                                                                                                                                                                                                                                                                                                                                                                                                                                                                                                                                                                                                                                                                                                                                                                                                                                                                                                                                                                                                                                                                                                                                                                                                                                                                                                                                                                                                                                                                                                                                                                                                                                                                                                                                                                                                            |  |
| 25 - 348,84527.8%12,63928.7%13,59726.7%35 - 444,87415.3%7,32416.6%8,75317.2%45 - 543,28210.3%4,3479.9%5,19010.2%55 - 642,3817.5%3,5458.1%4,0758.0%65 - 749573.0%2,6216.0%3,1956.3%75 - 843601.1%9722.2%1,5633.1%                                                                                                                                                                                                                                                                                                                                                                                                                                                                                                                                                                                                                                                                                                                                                                                                                                                                                                                                                                                                                                                                                                                                                                                                                                                                                                                                                                                                                                                                                                                                                                                                                                                                                                                                                                                                                                                                                                                                                                                                                                                                                 |  |
| 35 - 444,87415.3%7,32416.6%8,75317.2%45 - 543,28210.3%4,3479.9%5,19010.2%55 - 642,3817.5%3,5458.1%4,0758.0%65 - 749573.0%2,6216.0%3,1956.3%75 - 843601.1%9722.2%1,5633.1%                                                                                                                                                                                                                                                                                                                                                                                                                                                                                                                                                                                                                                                                                                                                                                                                                                                                                                                                                                                                                                                                                                                                                                                                                                                                                                                                                                                                                                                                                                                                                                                                                                                                                                                                                                                                                                                                                                                                                                                                                                                                                                                        |  |
| 45 - 543,28210.3%4,3479.9%5,19010.2%55 - 642,3817.5%3,5458.1%4,0758.0%65 - 749573.0%2,6216.0%3,1956.3%75 - 843601.1%9722.2%1,5633.1%                                                                                                                                                                                                                                                                                                                                                                                                                                                                                                                                                                                                                                                                                                                                                                                                                                                                                                                                                                                                                                                                                                                                                                                                                                                                                                                                                                                                                                                                                                                                                                                                                                                                                                                                                                                                                                                                                                                                                                                                                                                                                                                                                             |  |
| 55 - 642,3817.5%3,5458.1%4,0758.0%65 - 749573.0%2,6216.0%3,1956.3%75 - 843601.1%9722.2%1,5633.1%                                                                                                                                                                                                                                                                                                                                                                                                                                                                                                                                                                                                                                                                                                                                                                                                                                                                                                                                                                                                                                                                                                                                                                                                                                                                                                                                                                                                                                                                                                                                                                                                                                                                                                                                                                                                                                                                                                                                                                                                                                                                                                                                                                                                 |  |
| 65 - 749573.0%2,6216.0%3,1956.3%75 - 843601.1%9722.2%1,5633.1%                                                                                                                                                                                                                                                                                                                                                                                                                                                                                                                                                                                                                                                                                                                                                                                                                                                                                                                                                                                                                                                                                                                                                                                                                                                                                                                                                                                                                                                                                                                                                                                                                                                                                                                                                                                                                                                                                                                                                                                                                                                                                                                                                                                                                                   |  |
| 75 - 84 360 1.1% 972 2.2% 1,563 3.1%                                                                                                                                                                                                                                                                                                                                                                                                                                                                                                                                                                                                                                                                                                                                                                                                                                                                                                                                                                                                                                                                                                                                                                                                                                                                                                                                                                                                                                                                                                                                                                                                                                                                                                                                                                                                                                                                                                                                                                                                                                                                                                                                                                                                                                                             |  |
|                                                                                                                                                                                                                                                                                                                                                                                                                                                                                                                                                                                                                                                                                                                                                                                                                                                                                                                                                                                                                                                                                                                                                                                                                                                                                                                                                                                                                                                                                                                                                                                                                                                                                                                                                                                                                                                                                                                                                                                                                                                                                                                                                                                                                                                                                                  |  |
|                                                                                                                                                                                                                                                                                                                                                                                                                                                                                                                                                                                                                                                                                                                                                                                                                                                                                                                                                                                                                                                                                                                                                                                                                                                                                                                                                                                                                                                                                                                                                                                                                                                                                                                                                                                                                                                                                                                                                                                                                                                                                                                                                                                                                                                                                                  |  |
| 85+ 135 0.4% 326 0.7% 453 0.9%                                                                                                                                                                                                                                                                                                                                                                                                                                                                                                                                                                                                                                                                                                                                                                                                                                                                                                                                                                                                                                                                                                                                                                                                                                                                                                                                                                                                                                                                                                                                                                                                                                                                                                                                                                                                                                                                                                                                                                                                                                                                                                                                                                                                                                                                   |  |
| Census 2010         Census 2020         2023         2028                                                                                                                                                                                                                                                                                                                                                                                                                                                                                                                                                                                                                                                                                                                                                                                                                                                                                                                                                                                                                                                                                                                                                                                                                                                                                                                                                                                                                                                                                                                                                                                                                                                                                                                                                                                                                                                                                                                                                                                                                                                                                                                                                                                                                                        |  |
| Race and Ethnicity Number Percent Number Percent Number Percent Number Percent                                                                                                                                                                                                                                                                                                                                                                                                                                                                                                                                                                                                                                                                                                                                                                                                                                                                                                                                                                                                                                                                                                                                                                                                                                                                                                                                                                                                                                                                                                                                                                                                                                                                                                                                                                                                                                                                                                                                                                                                                                                                                                                                                                                                                   |  |
| White Alone         19,394         61.0%         26,207         60.6%         25,556         58.1%         27,948         54.9%                                                                                                                                                                                                                                                                                                                                                                                                                                                                                                                                                                                                                                                                                                                                                                                                                                                                                                                                                                                                                                                                                                                                                                                                                                                                                                                                                                                                                                                                                                                                                                                                                                                                                                                                                                                                                                                                                                                                                                                                                                                                                                                                                                  |  |
| Black Alone 7,505 23.6% 8,190 19.0% 8,778 20.0% 10,426 20.5%                                                                                                                                                                                                                                                                                                                                                                                                                                                                                                                                                                                                                                                                                                                                                                                                                                                                                                                                                                                                                                                                                                                                                                                                                                                                                                                                                                                                                                                                                                                                                                                                                                                                                                                                                                                                                                                                                                                                                                                                                                                                                                                                                                                                                                     |  |
| American Indian Alone         72         0.2%         112         0.3%         127         0.3%         161         0.3%                                                                                                                                                                                                                                                                                                                                                                                                                                                                                                                                                                                                                                                                                                                                                                                                                                                                                                                                                                                                                                                                                                                                                                                                                                                                                                                                                                                                                                                                                                                                                                                                                                                                                                                                                                                                                                                                                                                                                                                                                                                                                                                                                                         |  |
| Asian Alone 3,558 11.2% 4,364 10.1% 4,846 11.0% 6,546 12.9%                                                                                                                                                                                                                                                                                                                                                                                                                                                                                                                                                                                                                                                                                                                                                                                                                                                                                                                                                                                                                                                                                                                                                                                                                                                                                                                                                                                                                                                                                                                                                                                                                                                                                                                                                                                                                                                                                                                                                                                                                                                                                                                                                                                                                                      |  |
| Pacific Islander Alone         9         0.0%         25         0.1%         27         0.1%         30         0.1%                                                                                                                                                                                                                                                                                                                                                                                                                                                                                                                                                                                                                                                                                                                                                                                                                                                                                                                                                                                                                                                                                                                                                                                                                                                                                                                                                                                                                                                                                                                                                                                                                                                                                                                                                                                                                                                                                                                                                                                                                                                                                                                                                                            |  |
| Some Other Race Alone         370         1.2%         970         2.2%         1,044         2.4%         1,281         2.5%                                                                                                                                                                                                                                                                                                                                                                                                                                                                                                                                                                                                                                                                                                                                                                                                                                                                                                                                                                                                                                                                                                                                                                                                                                                                                                                                                                                                                                                                                                                                                                                                                                                                                                                                                                                                                                                                                                                                                                                                                                                                                                                                                                    |  |
| Two or More Races         897         2.8%         3,351         7.8%         3,621         8.2%         4,546         8.9%                                                                                                                                                                                                                                                                                                                                                                                                                                                                                                                                                                                                                                                                                                                                                                                                                                                                                                                                                                                                                                                                                                                                                                                                                                                                                                                                                                                                                                                                                                                                                                                                                                                                                                                                                                                                                                                                                                                                                                                                                                                                                                                                                                      |  |
| Hispanic Origin (Any Race)         1,469         4.6%         3,161         7.3%         3,458         7.9%         4,273         8.4%           Data Note: Income is expressed in current dollars.         5         5         5         5         5         5         5         5         5         5         5         5         5         5         5         5         5         5         5         5         5         5         5         5         5         5         5         5         5         5         5         5         5         5         5         5         5         5         5         5         5         5         5         5         5         5         5         5         5         5         5         5         5         5         5         5         5         5         5         5         5         5         5         5         5         5         5         5         5         5         5         5         5         5         5         5         5         5         5         5         5         5         5         5         5         5         5         5         5         5         5<                                                                                                                                                                                                                                                                                                                                                                                                                                                                                                                                                                                                                                                                                                                                                                                                                                                                                                                                                                                                                                                                                                                                               |  |