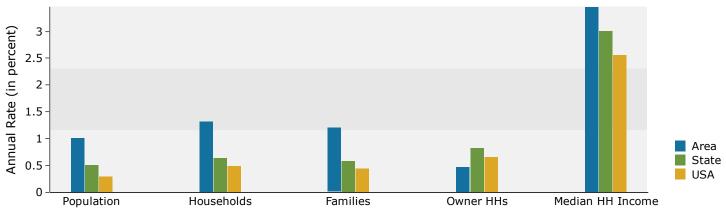

867 Peachtree St NE, Atlanta, Georgia, 30308 3 867 Peachtree St NE, Atlanta, Georgia, 30308 Ring: 1 mile radius Prepared by Esri

Latitude: 33.77841 Longitude: -84.38412

| SummaryCensus 2020Census 202020232028Population31,80543,21844,00150,938Households15,81223,46924,34428,827Families2,944-4,2595,086Average Household Size1,501,541,541,54Owner Occupied Housing Units6,210-9,1489,404Renter Occupied Housing Units9,602-15,19619,423Median Age29.8-32.733.3Trends: 2023-2028 Annual RateArea-5,1960.30%Households2.97%0.51%0.65%0.44%Household Income2.97%0.55%0.44%Owner HHS0.55%0.65%0.66%Median Household Income2.71%3.01%2.57%Households by Income2.14%8.8%1.7456.1%st 51,000st 9,0991,0014.1%8533.0%s 55,000 - st 4,9991,0114.1%3.9%5.2%s 52,000 - st 4,9993,22213.2%3.77713.1%s 50,000 - st 4,9993,22213.2%4.65712.7%s 50,000 - st 4,9992,7508.0%1.4%15.3%2.7%s 200,000 + 314,9993.10%6.19,3110.3%6.5572.7%s 50,000 - st 4,9993.7%12.2%12.2%4.65713.3%s 50,000 - st 4,9993.10%6.19,3112.3%6.5%13.4%s 50,000 - st 4,                                                                                                                                                                                                                                                                                                                                                                                                                                                                                                                                                                                                                                                                                                                                                                                                                                                                                                                                                                                                                                                                                                                                                                                                                                                                                                                                                                                                                                          |  |
|--------------------------------------------------------------------------------------------------------------------------------------------------------------------------------------------------------------------------------------------------------------------------------------------------------------------------------------------------------------------------------------------------------------------------------------------------------------------------------------------------------------------------------------------------------------------------------------------------------------------------------------------------------------------------------------------------------------------------------------------------------------------------------------------------------------------------------------------------------------------------------------------------------------------------------------------------------------------------------------------------------------------------------------------------------------------------------------------------------------------------------------------------------------------------------------------------------------------------------------------------------------------------------------------------------------------------------------------------------------------------------------------------------------------------------------------------------------------------------------------------------------------------------------------------------------------------------------------------------------------------------------------------------------------------------------------------------------------------------------------------------------------------------------------------------------------------------------------------------------------------------------------------------------------------------------------------------------------------------------------------------------------------------------------------------------------------------------------------------------------------------------------------------------------------------------------------------------------------------------------------------------------------------------------------|--|
| Households         15,812         23,469         24,344         28,827           Families         2,944         -         4,259         5,086           Average Household Size         1.50         1.56         1.54         1.54           Owner Occupied Housing Units         6,210         -         9,143         9,404           Renter Occupied Housing Units         9,602         -         15,196         19,423           Median Age         29.8         -         32.7         33.3           Trends: 2023-2028 Annual Rate         Area         State         National           Population         2.97%         0.51%         0.30%           Households         3.44%         0.65%         0.44%           Owner Hits         0.55%         0.82%         0.66%           Median Household Income         2.71%         3.01%         2.57%           Households by Income         2.7149         8.8%         1.74         6.1%           \$15,000         \$24,499         .87%         1.745         6.1%           \$25,000 - \$24,999         1,213         5.0%         1.134         3.9%           \$25,000 - \$24,999         3,222         13.2%         3.7%         3.1%                                                                                                                                                                                                                                                                                                                                                                                                                                                                                                                                                                                                                                                                                                                                                                                                                                                                                                                                                                                                                                                                                          |  |
| Families         2,944         -         4,259         5,086           Average Household Size         1.50         1.56         1.54         1.54           Owner Occupied Housing Units         9,602         -         15,196         19,423           Median Age         2.9.8         -         32.7         33.3           Trends: 2023-2028 Annual Rate         Area         State         National           Population         2.97%         0.51%         0.30%           Households         3.44%         0.65%         0.49%           Population         2.97%         0.55%         0.62%         0.66%           Median Household Income         2.71%         3.01%         2.57%           Median Household Income         2.71%         3.01%         2.57%           Households by Income         2.149         8.8%         1.745         6.1%           s 15,000 + \$24,999         2.149         8.8%         1.745         6.1%           s 25,000 + \$43,999         3.02%         3.20%         3.20%         3.20%           s 250,000 + \$49,999         3.222         13.2%         3.777         13.1%           s 510,000 + \$149,999         3.224         14.1%         3.6%                                                                                                                                                                                                                                                                                                                                                                                                                                                                                                                                                                                                                                                                                                                                                                                                                                                                                                                                                                                                                                                                                      |  |
| Average Household Size         1.50         1.56         1.54         1.54           Owner Occupied Housing Units $9,602$ - $15,196$ $18,423$ Median Age $29.8$ - $32,7$ $33.3$ Tredis: 2023-2028 Annual Rate         Area         State $0.30\%$ Population $2.97\%$ $0.51\%$ $0.30\%$ Households $3.44\%$ $0.65\%$ $0.49\%$ Owner Hits $0.55\%$ $0.82\%$ $0.66\%$ Median Household Income $2.71\%$ $3.01\%$ $225\%$ Households by Income $0.55\%$ $0.82\%$ $0.66\%$ Keita $0.55\%$ $0.82\%$ $0.66\%$ Median Household Income $2.14\%$ $8.8\%$ $1,745$ $6.1\%$ \$15,000         \$24,999 $8.8\%$ $1,745$ $6.1\%$ $2.2\%$ \$2000         \$34,999 $1,213$ $5.0\%$ $1.134$ $3.9\%$ \$15,000         \$49,999 $3.424$ $14.1\%$ $3.66$ $21.7\%$ \$250,000 + \$49,999 <t< td=""></t<>                                                                                                                                                                                                                                                                                                                                                                                                                                                                                                                                                                                                                                                                                                                                                                                                                                                                                                                                                                                                                                                                                                                                                                                                                                                                                                                                                                                                                                                                                                                |  |
| Owner Occupied Housing Units $6,210$ - $9,148$ $9,042$ Renter Occupied Housing Units $9,602$ - $32.3$ Trends: 2023-2028 Annual Rate       Area       State       National         Population $2.98$ 0.65%       0.30%         Households $3.44\%$ 0.65%       0.49%         Households $3.61\%$ 0.59%       0.49%         Population $2.57\%$ $3.01\%$ $2.57\%$ Owner His $0.55\%$ $0.42\%$ $0.66\%$ Median Household Income $2.71\%$ $3.01\%$ $2.57\%$ Households by Income $2.71\%$ $8.0\%$ $1.43$ $3.0\%$ $4515,000$ $42,499$ $8.8\%$ $1.745$ $6.1\%$ $4515,000$ $543,999$ $1.213$ $5.0\%$ $1.134$ $3.3\%$ $545,000$ $543,999$ $1.213$ $5.0\%$ $1.134$ $3.0\%$ $545,000$ $543,999$ $1.213$ $5.0\%$ $1.134$ $3.0\%$ $55,000$ $549,999$ $3.424$ $14.1\%$ $5.66,928$ $3.0\%$ $55,000$                                                                                                                                                                                                                                                                                                                                                                                                                                                                                                                                                                                                                                                                                                                                                                                                                                                                                                                                                                                                                                                                                                                                                                                                                                                                                                                                                                                                                                                                                                            |  |
| Renter Occupied Housing Units $9,602$ - $15,196$ $19,423$ Median Age         29.8         - $32.7$ $33.3$ Trendis 2023-2028 Annual Rate         Area         State         National           Population $2.97\%$ $0.51\%$ $0.30\%$ Households $3.44\%$ $0.55\%$ $0.49\%$ Owner HHs $0.55\%$ $0.82\%$ $0.44\%$ Owner HHs $0.55\%$ $0.82\%$ $0.66\%$ Median Household Income $2.71\%$ $3.01\%$ $2.57\%$ Households by Income $2.149$ $8.8\%$ $1,745$ $6.1\%$ $s^{$15,000 - $24,999$ $1.001$ $4.1\%$ $3.39\%$ $3.33$ $s^{$25,000 - $34,999$ $1.001$ $4.1\%$ $3.69$ $12.7\%$ $s^{$50,000 - $49,999$ $3.242$ $13.2\%$ $3.777$ $13.1\%$ $$10,000 + $149,999$ $2.978$ $12.2\%$ $6.692$ $21.7\%$ $$200,000 +$ $$9,999$ $$3.242$ $13.2\%$ $6.692$ $21.7\%$ Areag                                                                                                                                                                                                                                                                                                                                                                                                                                                                                                                                                                                                                                                                                                                                                                                                                                                                                                                                                                                                                                                                                                                                                                                                                                                                                                                                                                                                                                                                                                                                         |  |
| Median Age29.8-32.733.3Trends: 2023-2028 Annual RateAreaStateNationalPopulation2.97%0.51%0.30%Households3.44%0.65%0.44%Owner HHS0.55%0.82%0.44%Owner HHS0.55%0.82%0.65%Median Household Income2.71%3.01%2.25%Households by IncomeNumberPercentNumberPercent< \$15,000 + \$24,999                                                                                                                                                                                                                                                                                                                                                                                                                                                                                                                                                                                                                                                                                                                                                                                                                                                                                                                                                                                                                                                                                                                                                                                                                                                                                                                                                                                                                                                                                                                                                                                                                                                                                                                                                                                                                                                                                                                                                                                                                 |  |
| Trends: 2023-2028 Annual Rate         Area         State         National           Population         2.97%         0.51%         0.30%           Households         3.44%         0.65%         0.44%           Owner HHs         0.55%         0.82%         0.66%           Median Household Income         2.71%         3.01%         2.57%           Verseholds by Income         2.14%         3.01%         2.57%           Households by Income         2.149         8.8%         1.745         6.1%           \$15,000         \$24,999         8.8%         1.745         6.1%           \$25,000         \$44,999         1,001         4.1%         8.3%         1.745           \$25,000         \$44,999         1,001         4.1%         8.3%         1.745         6.1%           \$25,000         \$44,999         1,213         5.0%         1,114         3.9%         12.1%         1.613         1.7%           \$25,000         \$49,999         3.222         13.2%         3.7%         13.1%         \$16,669         12.7%           \$450,000         \$199,999         3.222         13.2%         4,687         16.3%           \$400,000         \$199,999         3.222                                                                                                                                                                                                                                                                                                                                                                                                                                                                                                                                                                                                                                                                                                                                                                                                                                                                                                                                                                                                                                                                                      |  |
| Population $2.97\%$ $0.51\%$ $0.30\%$ Households $3.44\%$ $0.55\%$ $0.49\%$ Mousehold Income $3.61\%$ $0.55\%$ $0.82\%$ $0.49\%$ Owner HHs $0.55\%$ $0.82\%$ $0.66\%$ Median Household Income $2.71\%$ $3.61\%$ $2.57\%$ Households by Income $2023$ $20236$ $70236$ Households by Income $2023$ $20236$ $70236$ $< 1000 + 524,999$ $81,000 + 524,999$ $81,000 + 524,999$ $81,000 + 524,999$ $81,000 + 524,999$ $81,000 + 514,999$ $81,000 + 514,999$ $81,30,00 + 514,999$ $81,30,00 + 514,999$ $81,32,00 + 514,999$ $81,32,00 + 514,999$ $81,32,00 + 514,999$ $81,32,00 + 514,999$ $81,32,00 + 514,999$ $81,32,00 + 514,999$ $81,32,00 + 514,999$ $81,32,00 + 514,999$ $81,32,00 + 514,999$ $81,32,00 + 514,999$ $81,32,00 + 514,999$ $81,32,00 + 514,91,919$ $81,52,00 + 514,91,919$ $81,52,00 + 514,91,919$ $81,52,00 + 514,91,919$ $81,52,00 + 514,91,919$ $81,52,00 + 514,91,919$ $81,52,00,00 + 514,91,919$ $81,52,00,00 + 514,91,919$ $81,52,00,00 + 514,91,919$ $81,52,00,00 + 514,91,919$ $81,52,00,00 + 514,91,919$ $81,52,00,00 + 514,91,919$ $81,52,00,00 + 514,91,919$ $81,52,00,00 + 514,91,919$ $81,52,00,00 + 514,91,919$ $81,52,00,00 + 514,91,919$ $81,52,00,00 + 514,91,919$ $81,52,00,00 + 514,91,919$ $81,52,00,00 + 514,91,919$ $81,52,00,00 + 514,91,919$ $81,52,00,00 + 514,91,919$ $81,52,00,00 + 514,91,919$ $81,52,00,00 + 514,91,919$ $81,52,00,00 + 514,91,919$ $81,52,00,00 + 514,91,919$ $81,52,00,00 + 514,91,$                                                                                                                                                                                                                                                                                                                                                                                                                                                                                                                                                                                                                                                                                                                                                                                                                                                  |  |
| $ \begin{array}{ c c c c c } \mbox{Households} & 3.44\% & 0.65\% & 0.49\% \\ \mbox{Familles} & 3.61\% & 0.59\% & 0.82\% & 0.49\% \\ \mbox{Familles} & 0.55\% & 0.82\% & 0.65\% \\ \mbox{Median Household Income} & 2.71\% & 3.01\% & 2.57\% \\ \hline \mbox{Derivative Percent} & Number & Percent \\ \mbox{$415,000 + $24,999 & $2,149 & 8.8\% & 1,745 & 6.1\% \\ $$15,000 + $24,999 & $2,149 & 8.8\% & 1,745 & 6.1\% \\ $$25,000 + $24,999 & $1,001 & 4.1\% & 853 & 3.0\% \\ $$25,000 + $24,999 & $1,001 & 4.1\% & 853 & 3.0\% \\ $$35,000 + $$49,999 & $3,242 & 14,1\% & 3,669 & 12.7\% \\ $$50,000 + $$79,999 & $3,222 & 13.2\% & 3,777 & 13.1\% \\ $$100,000 + $$149,999 & $3,222 & 13.2\% & 3,777 & 13.1\% \\ $$100,000 + $$199,999 & $2,978 & 12.2\% & 4,687 & 16.3\% \\ $$200,000+ & $4,556 & 18.7\% & 6,254 & 21.7\% \\ \hline \mbox{Median Household Income} & $$101,931 & $$116,485 & $$143,717 & $$166,928 & $$25,469 & $$143,717 & $$166,928 & $$25,469 & $$143,717 & $$166,928 & $$25,469 & $$143,717 & $$166,928 & $$25,469 & $$143,717 & $$166,928 & $$25,469 & $$143,717 & $$166,928 & $$25,469 & $$143,717 & $$166,928 & $$25,469 & $$143,717 & $$166,928 & $$27\% & $$143,717 & $$166,928 & $$27\% & $$143,717 & $$166,928 & $$27\% & $$143,717 & $$166,928 & $$27\% & $$143,717 & $$166,928 & $$27\% & $$143,717 & $$166,928 & $$27\% & $$143,717 & $$166,928 & $$27\% & $$24\% & $$143,717 & $$166,928 & $$27\% & $$25,499 & $$25,499 & $$25,499 & $$25,499 & $$27\% & $$29 & $$27\% & $$27\% & $$27\% & $$27\% & $$27\% & $$27\% & $$27\% & $$27\% & $$27\% & $$27\% & $$27\% & $$27\% & $$27\% & $$27\% & $$27\% & $$27\% & $$27\% & $$27\% & $$27\% & $$27\% & $$27\% & $$27\% & $$27\% & $$27\% & $$27\% & $$27\% & $$27\% & $$27\% & $$27\% & $$27\% & $$27\% & $$27\% & $$27\% & $$27\% & $$27\% & $$27\% & $$27\% & $$27\% & $$27\% & $$27\% & $$27\% & $$27\% & $$27\% & $$27\% & $$27\% & $$27\% & $$27\% & $$27\% & $$27\% & $$27\% & $$27\% & $$27\% & $$27\% & $$27\% & $$27\% & $$27\% & $$27\% & $$27\% & $$27\% & $$27\% & $$27\% & $$27\% & $$27\% & $$27\% & $$27\% & $$27\% & $$27\% & $$27\% & $$27\% & $$27\% & $$27\% & $$27\% & $$27\% & $$27\% & $$27\% & $$27\% & $$27\% & $$27\% & $$27\% & $$27\% & $$27\% & $$27\% & $$27\% & $$27\% & $$27\% &$ |  |
| Families3.61%0.59%0.44%Owner HHs0.55%0.82%0.66%Median Household Income2.71%3.01%2.25%20232028Households by Income2.1498.8%6272.28%\$15,000\$2,49992.1498.8%6272.2%\$25,000\$34,9991.0114.1%8533.0%\$35,000\$49,9991.2135.0%1.1343.9%\$50,000\$44,9991.2135.0%1.27%3.424\$50,000\$44,9994.93120.3%3.77713.1%\$50,000\$149,9994.93120.3%4.68716.3%\$50,000\$149,9994.93120.3%4.68716.3%\$150,000\$199,9992.97812.2%4.68716.3%\$200,000+\$149,999\$15.1%\$116,48521.7%2.1%Average Household Income\$101,931\$116,48521.7%2.1%Average Household Income\$101,931\$116,4852.7%Per Capita Income\$80,302\$95,46921.6%046712.1%16.6%046712.1%4.66705.93.6%3.00%88%3.0%10.143131.0%6331.3%7.7%5.93.7%3.1%6.66021.6%3.84%3.5%10.143131.0%6301.4%7.8%1.5%10.258.6%                                                                                                                                                                                                                                                                                                                                                                                                                                                                                                                                                                                                                                                                                                                                                                                                                                                                                                                                                                                                                                                                                                                                                                                                                                                                                                                                                                                                                                                                                                                                          |  |
| Median Household Income2.71%3.01%2.57%V2023V2023V2023V2023V2023V2023NumberNumberPercentV2023V2023V2023V2023V2023V2023V2023V2023V2023V2023V2023V2023V203V203V203V203V203V203V203V203V203V203V203V203V203V203V203V203V203V203V203V203V203V203V203V203V203V203V203V203V203V203V203V203V203V203V203V203V203V203V203V203V203V203V203V203V203V203V203 <td colspa<="" td=""></td>                                                                                                                                                                                                                                                                                                                                                                                                                                                                                                                                                                                                                                                                                                                                                                                                                                                                                                                                                                                                                                                                                                                                                                                                                                                                                                                                                                                                                                                                                                                                                                                                                                                                                                                                                                                                                                                                                                                       |  |
| Median Household Income2.71%3.01%2.57%V2023V2023V2023V2023V2023V2023NumberNumberPercentV2023V2023V2023V2023V2023V2023V2023V2023V2023V2023V2023V2023V203V203V203V203V203V203V203V203V203V203V203V203V203V203V203V203V203V203V203V203V203V203V203V203V203V203V203V203V203V203V203V203V203V203V203V203V203V203V203V203V203V203V203V203V203V203V203 <td colspa<="" td=""></td>                                                                                                                                                                                                                                                                                                                                                                                                                                                                                                                                                                                                                                                                                                                                                                                                                                                                                                                                                                                                                                                                                                                                                                                                                                                                                                                                                                                                                                                                                                                                                                                                                                                                                                                                                                                                                                                                                                                       |  |
| Households by IncomeNumberPercentNumberPercent< $15,000$ $22,499$ $8.8\%$ $1,745$ $6.1\%$ $\$15,000 - $24,999$ $81\%$ $3.6\%$ $627$ $2.2\%$ $\$25,000 - $34,999$ $1,001$ $4.1\%$ $833$ $3.0\%$ $\$35,000 - $49,999$ $1,213$ $5.0\%$ $1,134$ $3.9\%$ $\$50,000 - $74,999$ $3,424$ $14.1\%$ $3,669$ $12.7\%$ $\$75,000 - $99,999$ $2.2\%$ $4,931$ $20.3\%$ $6,080$ $21.7\%$ $\$100,000 - $149,999$ $2.2\%$ $4,931$ $20.3\%$ $6,254$ $21.7\%$ $\$150,000 - $199,999$ $2.2\%$ $12.2\%$ $4,687$ $16.3\%$ $\$150,000 - $199,999$ $2.2\%$ $12.2\%$ $4,687$ $16.3\%$ $\$150,000 - $199,999$ $2.5\%$ $2.978$ $18.7\%$ $5.2\%$ $4.687$ $\$150,000 - $199,999$ $$16,928$ $$12.2\%$ $$16.5\%$ $21.7\%$ $\$150,000 - $199,999$ $$150,000 - $199,999$ $$16.5\%$ $$2.7\%$ $$2.7\%$ $$Median Household Income$113,171$2.1\%$16.5\%2$2.1\%2$Median Household Income$113,171$101,931$2.7\%$2.7\%$Median Household Income$103,12\%$1.0\%5$2.4\%$1.6\%2$141,100$133,10.0\%2$2.1\%2$2.1\%2$2.1\%2$155 - 9$3.6\%2$2.6\%3$3.8\%2$2.8\%2$3.8\%2$2.8\%2$155 - 9$2.6\%2$2.6\%2$2.8\%2$3.8\%2$3.8\%2$                                                                                                                                                                                                                                                                                                                                                                                                                                                                                                                                                                                                                                                                                                                                                                                                                                                                                                                                                                                                                                                                                                                                                                                                                       |  |
| $ \begin{array}{ c c c c c } < < 1,149 & 8.8\% & 1,745 & 6.1\% \\ < 1,500 & $24,999 & 871 & 3.6\% & 627 & 2.2\% \\ < 3,500 & $34,999 & 1,011 & 4.1\% & 853 & 3.0\% \\ < 355,000 & $44,999 & 1,213 & 5.0\% & 1,143 & 3.9\% \\ < $50,000 & $74,999 & 3,424 & 14.1\% & 3,669 & 12.7\% \\ < $50,000 & $199,999 & 3,222 & 13.2\% & 3,777 & 13.1\% \\ < $100,000 & $149,999 & 2,2078 & 12.2\% & 4,687 & 16.3\% \\ < $100,000 & $199,999 & 2,2078 & 12.2\% & 4,687 & 16.3\% \\ < $200,000 + & 199,999 & 2,25\% & 18.7\% & 6,254 & 21.7\% \\ < $100,000 & $199,999 & 2,25\% & 18.7\% & 5166,928 & 21.7\% \\ < $200,000 + & 519,999 & 2,25\% & 18.7\% & 5166,928 & 21.7\% \\ < $100,000 & $199,999 & 2,25\% & 18.7\% & 5166,928 & 21.7\% \\ < $116,485 & 200,000 + & 5101,931 & 510,000 & 519,000 & 200 & 200 & 200 & 200 & 200 & 200 & 200 & 200 & 200 & 200 & 200 & 200 & 200 & 200 & 200 & 200 & 200 & 200 & 200 & 200 & 200 & 200 & 200 & 200 & 200 & 200 & 200 & 200 & 200 & 200 & 200 & 200 & 200 & 200 & 200 & 200 & 200 & 200 & 200 & 200 & 200 & 200 & 200 & 200 & 200 & 200 & 200 & 200 & 200 & 200 & 200 & 200 & 200 & 200 & 200 & 200 & 200 & 200 & 200 & 200 & 200 & 200 & 200 & 200 & 200 & 200 & 200 & 200 & 200 & 200 & 200 & 200 & 200 & 200 & 200 & 200 & 200 & 200 & 200 & 200 & 200 & 200 & 200 & 200 & 200 & 200 & 200 & 200 & 200 & 200 & 200 & 200 & 200 & 200 & 200 & 200 & 200 & 200 & 200 & 200 & 200 & 200 & 200 & 200 & 200 & 200 & 200 & 200 & 200 & 200 & 200 & 200 & 200 & 200 & 200 & 200 & 200 & 200 & 200 & 200 & 200 & 200 & 200 & 200 & 200 & 200 & 200 & 200 & 200 & 200 & 200 & 200 & 200 & 200 & 200 & 200 & 200 & 200 & 200 & 200 & 200 & 200 & 200 & 200 & 200 & 200 & 200 & 200 & 200 & 200 & 200 & 200 & 200 & 200 & 200 & 200 & 200 & 200 & 200 & 200 & 200 & 200 & 200 & 200 & 200 & 200 & 200 & 200 & 200 & 200 & 200 & 200 & 200 & 200 & 200 & 200 & 200 & 200 & 200 & 200 & 200 & 200 & 200 & 200 & 200 & 200 & 200 & 200 & 200 & 200 & 200 & 200 & 200 & 200 & 200 & 200 & 200 & 200 & 200 & 200 & 200 & 200 & 200 & 200 & 200 & 200 & 200 & 200 & 200 & 200 & 200 & 200 & 200 & 200 & 200 & 200 & 200 & 200 & 200 & 200 & 200 & 200 & 20$                                                                                                               |  |
| $ \begin{array}{ c c c c c } < < 1,149 & 8.8\% & 1,745 & 6.1\% \\ < 1,500 & $24,999 & 871 & 3.6\% & 627 & 2.2\% \\ < 3,500 & $34,999 & 1,011 & 4.1\% & 853 & 3.0\% \\ < 355,000 & $44,999 & 1,213 & 5.0\% & 1,143 & 3.9\% \\ < $50,000 & $74,999 & 3,424 & 14.1\% & 3,669 & 12.7\% \\ < $50,000 & $199,999 & 3,222 & 13.2\% & 3,777 & 13.1\% \\ < $100,000 & $149,999 & 2,2078 & 12.2\% & 4,687 & 16.3\% \\ < $100,000 & $199,999 & 2,2078 & 12.2\% & 4,687 & 16.3\% \\ < $200,000 + & 199,999 & 2,25\% & 18.7\% & 6,254 & 21.7\% \\ < $100,000 & $199,999 & 2,25\% & 18.7\% & 5166,928 & 21.7\% \\ < $200,000 + & 519,999 & 2,25\% & 18.7\% & 5166,928 & 21.7\% \\ < $100,000 & $199,999 & 2,25\% & 18.7\% & 5166,928 & 21.7\% \\ < $116,485 & 200,000 + & 5101,931 & 510,000 & 519,000 & 200 & 200 & 200 & 200 & 200 & 200 & 200 & 200 & 200 & 200 & 200 & 200 & 200 & 200 & 200 & 200 & 200 & 200 & 200 & 200 & 200 & 200 & 200 & 200 & 200 & 200 & 200 & 200 & 200 & 200 & 200 & 200 & 200 & 200 & 200 & 200 & 200 & 200 & 200 & 200 & 200 & 200 & 200 & 200 & 200 & 200 & 200 & 200 & 200 & 200 & 200 & 200 & 200 & 200 & 200 & 200 & 200 & 200 & 200 & 200 & 200 & 200 & 200 & 200 & 200 & 200 & 200 & 200 & 200 & 200 & 200 & 200 & 200 & 200 & 200 & 200 & 200 & 200 & 200 & 200 & 200 & 200 & 200 & 200 & 200 & 200 & 200 & 200 & 200 & 200 & 200 & 200 & 200 & 200 & 200 & 200 & 200 & 200 & 200 & 200 & 200 & 200 & 200 & 200 & 200 & 200 & 200 & 200 & 200 & 200 & 200 & 200 & 200 & 200 & 200 & 200 & 200 & 200 & 200 & 200 & 200 & 200 & 200 & 200 & 200 & 200 & 200 & 200 & 200 & 200 & 200 & 200 & 200 & 200 & 200 & 200 & 200 & 200 & 200 & 200 & 200 & 200 & 200 & 200 & 200 & 200 & 200 & 200 & 200 & 200 & 200 & 200 & 200 & 200 & 200 & 200 & 200 & 200 & 200 & 200 & 200 & 200 & 200 & 200 & 200 & 200 & 200 & 200 & 200 & 200 & 200 & 200 & 200 & 200 & 200 & 200 & 200 & 200 & 200 & 200 & 200 & 200 & 200 & 200 & 200 & 200 & 200 & 200 & 200 & 200 & 200 & 200 & 200 & 200 & 200 & 200 & 200 & 200 & 200 & 200 & 200 & 200 & 200 & 200 & 200 & 200 & 200 & 200 & 200 & 200 & 200 & 200 & 200 & 200 & 200 & 200 & 200 & 200 & 200 & 200 & 200 & 200 & 20$                                                                                                               |  |
| \$15,000 - \$24,999       871       3.6%       627       2.2%         \$25,000 - \$34,999       1,010       4.1%       853       3.0%         \$35,000 - \$49,999       3,242       14.1%       853       3.0%         \$50,000 - \$74,999       3,242       14.1%       3.669       12.7%         \$100,000 - \$149,999       3,222       13.2%       3,777       13.1%         \$100,000 - \$149,999       4,931       20.3%       6,080       21.1%         \$100,000 - \$149,999       4,951       20.3%       6,080       21.1%         \$100,000 - \$149,999       4,951       20.3%       6,080       21.1%         \$200,000+       \$19,999       4,857       817%       4,687       16.3%         \$200,000+       \$109,999       \$10.8%       \$12.8%       4,687       16.3%         \$200,000+       \$10,931       \$10,931       \$116,482       \$216,492       \$10.6%       \$25.469       \$21.1%         PerCapita Income       \$101,931       \$10.6%       \$24.8%       \$13.5%       \$24.8%       \$13.5%       \$24.8%       \$13.5%       \$24.8%       \$13.5%       \$1.6%       \$1.8%       \$1.6%       \$1.6%       \$1.8%       \$1.6%       \$1.6%       \$1.6%       \$                                                                                                                                                                                                                                                                                                                                                                                                                                                                                                                                                                                                                                                                                                                                                                                                                                                                                                                                                                                                                                                                                   |  |
| $ \begin{array}{cccccccccccccccccccccccccccccccccccc$                                                                                                                                                                                                                                                                                                                                                                                                                                                                                                                                                                                                                                                                                                                                                                                                                                                                                                                                                                                                                                                                                                                                                                                                                                                                                                                                                                                                                                                                                                                                                                                                                                                                                                                                                                                                                                                                                                                                                                                                                                                                                                                                                                                                                                            |  |
|                                                                                                                                                                                                                                                                                                                                                                                                                                                                                                                                                                                                                                                                                                                                                                                                                                                                                                                                                                                                                                                                                                                                                                                                                                                                                                                                                                                                                                                                                                                                                                                                                                                                                                                                                                                                                                                                                                                                                                                                                                                                                                                                                                                                                                                                                                  |  |
| $ \begin{array}{c c c c c c c c c c c c c c c c c c c $                                                                                                                                                                                                                                                                                                                                                                                                                                                                                                                                                                                                                                                                                                                                                                                                                                                                                                                                                                                                                                                                                                                                                                                                                                                                                                                                                                                                                                                                                                                                                                                                                                                                                                                                                                                                                                                                                                                                                                                                                                                                                                                                                                                                                                          |  |
| $\begin{array}{c c c c c c } & 3,222 & 13.2\% & 3,777 & 13.1\% \\ & 3,000 + $99,999 & 3,277 & 4,31 & 0 \\ & 100,000 - $149,999 & 2,100 & 4,931 & 20.3\% & 6,080 & 21.1\% \\ & 150,000 + $199,999 & 2,978 & 12.2\% & 4,687 & 16.3\% \\ & 2,978 & 12.2\% & 4,687 & 16.3\% \\ & 2,978 & 12.2\% & 4,687 & 16.3\% \\ & 4,55 & 6,254 & 5.2\% & 5.2\% & 5.2\% \\ & & & & & & & & & & & & & & & & & & $                                                                                                                                                                                                                                                                                                                                                                                                                                                                                                                                                                                                                                                                                                                                                                                                                                                                                                                                                                                                                                                                                                                                                                                                                                                                                                                                                                                                                                                                                                                                                                                                                                                                                                                                                                                                                                                                                                  |  |
|                                                                                                                                                                                                                                                                                                                                                                                                                                                                                                                                                                                                                                                                                                                                                                                                                                                                                                                                                                                                                                                                                                                                                                                                                                                                                                                                                                                                                                                                                                                                                                                                                                                                                                                                                                                                                                                                                                                                                                                                                                                                                                                                                                                                                                                                                                  |  |
| $ \begin{array}{c c c c c c c c c c c c c c c c c c c $                                                                                                                                                                                                                                                                                                                                                                                                                                                                                                                                                                                                                                                                                                                                                                                                                                                                                                                                                                                                                                                                                                                                                                                                                                                                                                                                                                                                                                                                                                                                                                                                                                                                                                                                                                                                                                                                                                                                                                                                                                                                                                                                                                                                                                          |  |
| $ \begin{array}{c c c c c c c c c c c c c c c c c c c $                                                                                                                                                                                                                                                                                                                                                                                                                                                                                                                                                                                                                                                                                                                                                                                                                                                                                                                                                                                                                                                                                                                                                                                                                                                                                                                                                                                                                                                                                                                                                                                                                                                                                                                                                                                                                                                                                                                                                                                                                                                                                                                                                                                                                                          |  |
| Average Household Income         \$143,717         \$166,928           Per Capita Income         \$80,320         \$95,469           Population by Age         Number         Percent         1,359         2.7%           0 - 4         671         2.1%         1,055         2.4%         1,359         2.7%           5 - 9         376         1.2%         808         1.8%         926         1.8%           10 - 14         313         1.0%         630         1.4%         784         1.5%           15 - 19         2,750         8.6%         3,890         8.8%         4,037         7.9%           20 - 24         6,860         21.6%         5,843         13.3%         7,005         13.8%           25 - 34         8,845         27.8%         12,639         28.7%         13,597         26.7%           35 - 44         4,874         15.3%         7,324         16.6%         8,753         17.2%                                                                                                                                                                                                                                                                                                                                                                                                                                                                                                                                                                                                                                                                                                                                                                                                                                                                                                                                                                                                                                                                            |  |
| Average Household Income         \$143,717         \$166,928           Per Capita Income         \$80,320         \$95,469           Population by Age         Number         Percent         1,359         2.7%           0 - 4         671         2.1%         1,055         2.4%         1,359         2.7%           5 - 9         376         1.2%         808         1.8%         926         1.8%           10 - 14         313         1.0%         630         1.4%         784         1.5%           15 - 19         2,750         8.6%         3,890         8.8%         4,037         7.9%           20 - 24         6,860         21.6%         5,843         13.3%         7,005         13.8%           25 - 34         8,845         27.8%         12,639         28.7%         13,597         26.7%           35 - 44         4,874         15.3%         7,324         16.6%         8,753         17.2%                                                                                                                                                                                                                                                                                                                                                                                                                                                                                                                                                                                                                                                                                                                                                                                                                                                                                                                                                                                                                                                                            |  |
| Per Capita Income         \$80,320         \$95,469           Population by Age         Number         Percent         Number         Number         Percent         Number         Percent         Number         Number         Number         Number         Number         Percent         Number         Number         Number         Number         Number         Number         Num                                                                                                                                                                                                                                                                                                                                                                                                                                                                                                                                                                                                                                                                                                                                                                                                                                                                                                                                                                  |  |
| Census 201020232028Population by AgeNumberPercentNumberPercentNumberPercent0 - 46712.1%1,0552.4%1,3592.7%5 - 93761.2%8081.8%9261.8%10 - 143131.0%6301.4%7841.5%15 - 192,7508.6%3,8908.8%4,0377.9%20 - 246,86021.6%5,84313.3%7,00513.8%25 - 348,84527.8%12,63928.7%13,59726.7%35 - 444,87415.3%7,32416.6%8,75317.2%45 - 543,28210.3%4,3479.9%5,19010.2%55 - 642,3817.5%3,5458.1%4,0758.0%65 - 749573.0%2,6216.0%3,1956.3%75 - 843601.1%9722.2%1,5633.1%                                                                                                                                                                                                                                                                                                                                                                                                                                                                                                                                                                                                                                                                                                                                                                                                                                                                                                                                                                                                                                                                                                                                                                                                                                                                                                                                                                                                                                                                                                                                                                                                                                                                                                                                                                                                                                           |  |
| Population by AgeNumberNumberPercentNumberPercentNumberPercent0 - 46712.1%1,0552.4%1,3592.7%5 - 93761.2%8081.8%9261.8%10 - 143131.0%6301.4%7841.5%15 - 192,7508.6%3,8908.8%4,0377.9%20 - 246,86021.6%5,84313.3%7,00513.8%25 - 348,84527.8%12,63928.7%13,59726.7%35 - 444,87415.3%7,32416.6%8,75317.2%45 - 543,28210.3%4,3479.9%5,19010.2%55 - 642,3817.5%3,5458.1%4,0758.0%65 - 749573.0%2,6216.0%3,1956.3%75 - 843601.1%9722.2%1,5633.1%                                                                                                                                                                                                                                                                                                                                                                                                                                                                                                                                                                                                                                                                                                                                                                                                                                                                                                                                                                                                                                                                                                                                                                                                                                                                                                                                                                                                                                                                                                                                                                                                                                                                                                                                                                                                                                                        |  |
| 0 - 46712.1%1,0552.4%1,3592.7%5 - 93761.2%8081.8%9261.8%10 - 143131.0%6301.4%7841.5%15 - 192,7508.6%3,8908.8%4,0377.9%20 - 246,86021.6%5,84313.3%7,00513.8%25 - 348,84527.8%12,63928.7%13,59726.7%35 - 444,87415.3%7,32416.6%8,75317.2%45 - 543,28210.3%4,3479.9%5,19010.2%55 - 642,3817.5%3,5458.1%4,0758.0%65 - 749573.0%2,6216.0%3,1956.3%75 - 843601.1%9722.2%1,5633.1%                                                                                                                                                                                                                                                                                                                                                                                                                                                                                                                                                                                                                                                                                                                                                                                                                                                                                                                                                                                                                                                                                                                                                                                                                                                                                                                                                                                                                                                                                                                                                                                                                                                                                                                                                                                                                                                                                                                      |  |
| 5 - 93761.2%8081.8%9261.8%10 - 143131.0%6301.4%7841.5%15 - 192,7508.6%3,8908.8%4,0377.9%20 - 246,86021.6%5,84313.3%7,00513.8%25 - 348,84527.8%12,63928.7%13,59726.7%35 - 444,87415.3%7,32416.6%8,75317.2%45 - 543,28210.3%4,3479.9%5,19010.2%55 - 642,3817.5%3,5458.1%4,0758.0%65 - 749573.0%2,6216.0%3,1956.3%75 - 843601.1%9722.2%1,5633.1%                                                                                                                                                                                                                                                                                                                                                                                                                                                                                                                                                                                                                                                                                                                                                                                                                                                                                                                                                                                                                                                                                                                                                                                                                                                                                                                                                                                                                                                                                                                                                                                                                                                                                                                                                                                                                                                                                                                                                    |  |
| 10 - 143131.0%6301.4%7841.5%15 - 192,7508.6%3,8908.8%4,0377.9%20 - 246,86021.6%5,84313.3%7,00513.8%25 - 348,84527.8%12,63928.7%13,59726.7%35 - 444,87415.3%7,32416.6%8,75317.2%45 - 543,28210.3%4,3479.9%5,19010.2%55 - 642,3817.5%3,5458.1%4,0758.0%65 - 749573.0%2,6216.0%3,1956.3%75 - 843601.1%9722.2%1,5633.1%                                                                                                                                                                                                                                                                                                                                                                                                                                                                                                                                                                                                                                                                                                                                                                                                                                                                                                                                                                                                                                                                                                                                                                                                                                                                                                                                                                                                                                                                                                                                                                                                                                                                                                                                                                                                                                                                                                                                                                              |  |
| 15 - 192,7508.6%3,8908.8%4,0377.9%20 - 246,86021.6%5,84313.3%7,00513.8%25 - 348,84527.8%12,63928.7%13,59726.7%35 - 444,87415.3%7,32416.6%8,75317.2%45 - 543,28210.3%4,3479.9%5,19010.2%55 - 642,3817.5%3,5458.1%4,0758.0%65 - 749573.0%2,6216.0%3,1956.3%75 - 843601.1%9722.2%1,5633.1%                                                                                                                                                                                                                                                                                                                                                                                                                                                                                                                                                                                                                                                                                                                                                                                                                                                                                                                                                                                                                                                                                                                                                                                                                                                                                                                                                                                                                                                                                                                                                                                                                                                                                                                                                                                                                                                                                                                                                                                                          |  |
| 20 - 246,86021.6%5,84313.3%7,00513.8%25 - 348,84527.8%12,63928.7%13,59726.7%35 - 444,87415.3%7,32416.6%8,75317.2%45 - 543,28210.3%4,3479.9%5,19010.2%55 - 642,3817.5%3,5458.1%4,0758.0%65 - 749573.0%2,6216.0%3,1956.3%75 - 843601.1%9722.2%1,5633.1%                                                                                                                                                                                                                                                                                                                                                                                                                                                                                                                                                                                                                                                                                                                                                                                                                                                                                                                                                                                                                                                                                                                                                                                                                                                                                                                                                                                                                                                                                                                                                                                                                                                                                                                                                                                                                                                                                                                                                                                                                                            |  |
| 25 - 348,84527.8%12,63928.7%13,59726.7%35 - 444,87415.3%7,32416.6%8,75317.2%45 - 543,28210.3%4,3479.9%5,19010.2%55 - 642,3817.5%3,5458.1%4,0758.0%65 - 749573.0%2,6216.0%3,1956.3%75 - 843601.1%9722.2%1,5633.1%                                                                                                                                                                                                                                                                                                                                                                                                                                                                                                                                                                                                                                                                                                                                                                                                                                                                                                                                                                                                                                                                                                                                                                                                                                                                                                                                                                                                                                                                                                                                                                                                                                                                                                                                                                                                                                                                                                                                                                                                                                                                                 |  |
| 35 - 444,87415.3%7,32416.6%8,75317.2%45 - 543,28210.3%4,3479.9%5,19010.2%55 - 642,3817.5%3,5458.1%4,0758.0%65 - 749573.0%2,6216.0%3,1956.3%75 - 843601.1%9722.2%1,5633.1%                                                                                                                                                                                                                                                                                                                                                                                                                                                                                                                                                                                                                                                                                                                                                                                                                                                                                                                                                                                                                                                                                                                                                                                                                                                                                                                                                                                                                                                                                                                                                                                                                                                                                                                                                                                                                                                                                                                                                                                                                                                                                                                        |  |
| 45 - 543,28210.3%4,3479.9%5,19010.2%55 - 642,3817.5%3,5458.1%4,0758.0%65 - 749573.0%2,6216.0%3,1956.3%75 - 843601.1%9722.2%1,5633.1%                                                                                                                                                                                                                                                                                                                                                                                                                                                                                                                                                                                                                                                                                                                                                                                                                                                                                                                                                                                                                                                                                                                                                                                                                                                                                                                                                                                                                                                                                                                                                                                                                                                                                                                                                                                                                                                                                                                                                                                                                                                                                                                                                             |  |
| 55 - 642,3817.5%3,5458.1%4,0758.0%65 - 749573.0%2,6216.0%3,1956.3%75 - 843601.1%9722.2%1,5633.1%                                                                                                                                                                                                                                                                                                                                                                                                                                                                                                                                                                                                                                                                                                                                                                                                                                                                                                                                                                                                                                                                                                                                                                                                                                                                                                                                                                                                                                                                                                                                                                                                                                                                                                                                                                                                                                                                                                                                                                                                                                                                                                                                                                                                 |  |
| 65 - 749573.0%2,6216.0%3,1956.3%75 - 843601.1%9722.2%1,5633.1%                                                                                                                                                                                                                                                                                                                                                                                                                                                                                                                                                                                                                                                                                                                                                                                                                                                                                                                                                                                                                                                                                                                                                                                                                                                                                                                                                                                                                                                                                                                                                                                                                                                                                                                                                                                                                                                                                                                                                                                                                                                                                                                                                                                                                                   |  |
| 75 - 84 360 1.1% 972 2.2% 1,563 3.1%                                                                                                                                                                                                                                                                                                                                                                                                                                                                                                                                                                                                                                                                                                                                                                                                                                                                                                                                                                                                                                                                                                                                                                                                                                                                                                                                                                                                                                                                                                                                                                                                                                                                                                                                                                                                                                                                                                                                                                                                                                                                                                                                                                                                                                                             |  |
|                                                                                                                                                                                                                                                                                                                                                                                                                                                                                                                                                                                                                                                                                                                                                                                                                                                                                                                                                                                                                                                                                                                                                                                                                                                                                                                                                                                                                                                                                                                                                                                                                                                                                                                                                                                                                                                                                                                                                                                                                                                                                                                                                                                                                                                                                                  |  |
|                                                                                                                                                                                                                                                                                                                                                                                                                                                                                                                                                                                                                                                                                                                                                                                                                                                                                                                                                                                                                                                                                                                                                                                                                                                                                                                                                                                                                                                                                                                                                                                                                                                                                                                                                                                                                                                                                                                                                                                                                                                                                                                                                                                                                                                                                                  |  |
| 85+ 135 0.4% 326 0.7% 453 0.9%                                                                                                                                                                                                                                                                                                                                                                                                                                                                                                                                                                                                                                                                                                                                                                                                                                                                                                                                                                                                                                                                                                                                                                                                                                                                                                                                                                                                                                                                                                                                                                                                                                                                                                                                                                                                                                                                                                                                                                                                                                                                                                                                                                                                                                                                   |  |
| Census 2010         Census 2020         2023         2028                                                                                                                                                                                                                                                                                                                                                                                                                                                                                                                                                                                                                                                                                                                                                                                                                                                                                                                                                                                                                                                                                                                                                                                                                                                                                                                                                                                                                                                                                                                                                                                                                                                                                                                                                                                                                                                                                                                                                                                                                                                                                                                                                                                                                                        |  |
| Race and Ethnicity Number Percent Number Percent Number Percent Number Percent                                                                                                                                                                                                                                                                                                                                                                                                                                                                                                                                                                                                                                                                                                                                                                                                                                                                                                                                                                                                                                                                                                                                                                                                                                                                                                                                                                                                                                                                                                                                                                                                                                                                                                                                                                                                                                                                                                                                                                                                                                                                                                                                                                                                                   |  |
| White Alone         19,394         61.0%         26,207         60.6%         25,556         58.1%         27,948         54.9%                                                                                                                                                                                                                                                                                                                                                                                                                                                                                                                                                                                                                                                                                                                                                                                                                                                                                                                                                                                                                                                                                                                                                                                                                                                                                                                                                                                                                                                                                                                                                                                                                                                                                                                                                                                                                                                                                                                                                                                                                                                                                                                                                                  |  |
| Black Alone 7,505 23.6% 8,190 19.0% 8,778 20.0% 10,426 20.5%                                                                                                                                                                                                                                                                                                                                                                                                                                                                                                                                                                                                                                                                                                                                                                                                                                                                                                                                                                                                                                                                                                                                                                                                                                                                                                                                                                                                                                                                                                                                                                                                                                                                                                                                                                                                                                                                                                                                                                                                                                                                                                                                                                                                                                     |  |
| American Indian Alone         72         0.2%         112         0.3%         127         0.3%         161         0.3%                                                                                                                                                                                                                                                                                                                                                                                                                                                                                                                                                                                                                                                                                                                                                                                                                                                                                                                                                                                                                                                                                                                                                                                                                                                                                                                                                                                                                                                                                                                                                                                                                                                                                                                                                                                                                                                                                                                                                                                                                                                                                                                                                                         |  |
| Asian Alone 3,558 11.2% 4,364 10.1% 4,846 11.0% 6,546 12.9%                                                                                                                                                                                                                                                                                                                                                                                                                                                                                                                                                                                                                                                                                                                                                                                                                                                                                                                                                                                                                                                                                                                                                                                                                                                                                                                                                                                                                                                                                                                                                                                                                                                                                                                                                                                                                                                                                                                                                                                                                                                                                                                                                                                                                                      |  |
| Pacific Islander Alone         9         0.0%         25         0.1%         27         0.1%         30         0.1%                                                                                                                                                                                                                                                                                                                                                                                                                                                                                                                                                                                                                                                                                                                                                                                                                                                                                                                                                                                                                                                                                                                                                                                                                                                                                                                                                                                                                                                                                                                                                                                                                                                                                                                                                                                                                                                                                                                                                                                                                                                                                                                                                                            |  |
| Some Other Race Alone         370         1.2%         970         2.2%         1,044         2.4%         1,281         2.5%                                                                                                                                                                                                                                                                                                                                                                                                                                                                                                                                                                                                                                                                                                                                                                                                                                                                                                                                                                                                                                                                                                                                                                                                                                                                                                                                                                                                                                                                                                                                                                                                                                                                                                                                                                                                                                                                                                                                                                                                                                                                                                                                                                    |  |
| Two or More Races         897         2.8%         3,351         7.8%         3,621         8.2%         4,546         8.9%                                                                                                                                                                                                                                                                                                                                                                                                                                                                                                                                                                                                                                                                                                                                                                                                                                                                                                                                                                                                                                                                                                                                                                                                                                                                                                                                                                                                                                                                                                                                                                                                                                                                                                                                                                                                                                                                                                                                                                                                                                                                                                                                                                      |  |
| Hispanic Origin (Any Race)         1,469         4.6%         3,161         7.3%         3,458         7.9%         4,273         8.4%           Data Note: Income is expressed in current dollars.         5         5         5         5         5         5         5         5         5         5         5         5         5         5         5         5         5         5         5         5         5         5         5         5         5         5         5         5         5         5         5         5         5         5         5         5         5         5         5         5         5         5         5         5         5         5         5         5         5         5         5         5         5         5         5         5         5         5         5         5         5         5         5         5         5         5         5         5         5         5         5         5         5         5         5         5         5         5         5         5         5         5         5         5         5         5         5         5         5         5         5<                                                                                                                                                                                                                                                                                                                                                                                                                                                                                                                                                                                                                                                                                                                                                                                                                                                                                                                                                                                                                                                                                                                                               |  |