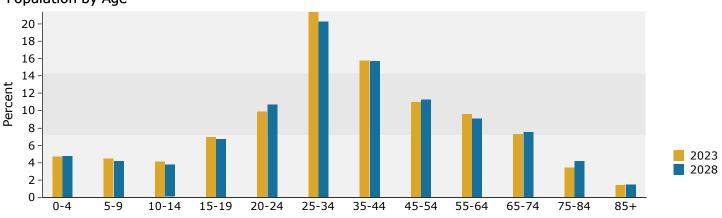

867 Peachtree St NE, Atlanta, Georgia, 30308 3 867 Peachtree St NE, Atlanta, Georgia, 30308 Ring: 1 mile radius Prepared by Esri

Latitude: 33.77841 Longitude: -84.38412

| SummaryCensus 2020Census 202020232028Population31,80543,21844,00150,938Households15,81223,46924,34428,827Families2,944-4,2595,086Average Household Size1,501,541,541,54Owner Occupied Housing Units6,210-9,1489,404Renter Occupied Housing Units9,602-15,19619,423Median Age29.8-32.733.3Trends: 2023-2028 Annual RateArea-5,1960.30%Households2.97%0.51%0.65%0.44%Household Income2.97%0.55%0.44%Owner HHS0.55%0.65%0.66%Median Household Income2.71%3.01%2.57%Households by Income2.14%8.8%1.7456.1%st 51,000st 9,0991,0014.1%8533.0%s 55,000 - st 4,9991,0114.1%3.9%5.2%s 52,000 - st 4,9993,22213.2%3.77713.1%s 50,000 - st 4,9993,22213.2%4.65712.7%s 50,000 - st 4,9992,7508.0%1.4%15.3%2.7%s 200,000 + 314,9993.10%6.19,3110.3%6.5572.7%s 50,000 - st 4,9993.7%12.2%12.2%4.65713.3%s 50,000 - st 4,9993.10%6.19,3112.3%6.5%13.4%s 50,000 - st 4,                                                                                                                                                                                                                                                                                                                                                                                                                                                                                                                                                                                                                                                                                                                                                                                                                                                                                                                                                                                                                                                                                                                                                                                                                                                                                                                                                                                                                                          |  |
|--------------------------------------------------------------------------------------------------------------------------------------------------------------------------------------------------------------------------------------------------------------------------------------------------------------------------------------------------------------------------------------------------------------------------------------------------------------------------------------------------------------------------------------------------------------------------------------------------------------------------------------------------------------------------------------------------------------------------------------------------------------------------------------------------------------------------------------------------------------------------------------------------------------------------------------------------------------------------------------------------------------------------------------------------------------------------------------------------------------------------------------------------------------------------------------------------------------------------------------------------------------------------------------------------------------------------------------------------------------------------------------------------------------------------------------------------------------------------------------------------------------------------------------------------------------------------------------------------------------------------------------------------------------------------------------------------------------------------------------------------------------------------------------------------------------------------------------------------------------------------------------------------------------------------------------------------------------------------------------------------------------------------------------------------------------------------------------------------------------------------------------------------------------------------------------------------------------------------------------------------------------------------------------------------|--|
| Households         15,812         23,469         24,344         28,827           Families         2,944         -         4,259         5,086           Average Household Size         1.50         1.56         1.54         1.54           Owner Occupied Housing Units         6,210         -         9,143         9,404           Renter Occupied Housing Units         9,602         -         15,196         19,423           Median Age         29.8         -         32.7         33.3           Trends: 2023-2028 Annual Rate         Area         State         National           Population         2.97%         0.51%         0.30%           Households         3.44%         0.65%         0.44%           Owner Hits         0.55%         0.82%         0.66%           Median Household Income         2.71%         3.01%         2.57%           Households by Income         2.7149         8.8%         1.74         6.1%           \$15,000         \$24,499         .87%         1.745         6.1%           \$25,000 - \$24,999         1,213         5.0%         1.134         3.9%           \$25,000 - \$24,999         3,222         13.2%         3.7%         3.1%                                                                                                                                                                                                                                                                                                                                                                                                                                                                                                                                                                                                                                                                                                                                                                                                                                                                                                                                                                                                                                                                                          |  |
| Families         2,944         -         4,259         5,086           Average Household Size         1.50         1.56         1.54         1.54           Owner Occupied Housing Units         9,602         -         15,196         19,423           Median Age         2.9.8         -         32.7         33.3           Trends: 2023-2028 Annual Rate         Area         State         National           Population         2.97%         0.51%         0.30%           Households         3.44%         0.65%         0.49%           Population         2.97%         0.55%         0.62%         0.66%           Median Household Income         2.71%         3.01%         2.57%           Median Household Income         2.71%         3.01%         2.57%           Households by Income         2.149         8.8%         1.745         6.1%           s 15,000 + \$24,999         2.149         8.8%         1.745         6.1%           s 25,000 + \$43,999         3.02%         3.20%         3.20%         3.20%           s 250,000 + \$49,999         3.222         13.2%         3.777         13.1%           s 510,000 + \$149,999         3.224         14.1%         3.6%                                                                                                                                                                                                                                                                                                                                                                                                                                                                                                                                                                                                                                                                                                                                                                                                                                                                                                                                                                                                                                                                                      |  |
| Average Household Size         1.50         1.56         1.54         1.54           Owner Occupied Housing Units $9,602$ - $15,196$ $18,423$ Median Age $29.8$ - $32,7$ $33.3$ Tredis: 2023-2028 Annual Rate         Area         State $0.30\%$ Population $2.97\%$ $0.51\%$ $0.30\%$ Households $3.44\%$ $0.65\%$ $0.49\%$ Owner Hits $0.55\%$ $0.82\%$ $0.66\%$ Median Household Income $2.71\%$ $3.01\%$ $225\%$ Households by Income $0.55\%$ $0.82\%$ $0.66\%$ Keita $0.55\%$ $0.82\%$ $0.66\%$ Median Household Income $2.14\%$ $8.8\%$ $1,745$ $6.1\%$ \$15,000         \$24,999 $8.8\%$ $1,745$ $6.1\%$ $2.2\%$ \$2000         \$34,999 $1,213$ $5.0\%$ $1.134$ $3.9\%$ \$15,000         \$49,999 $3.424$ $14.1\%$ $3.66$ $21.7\%$ \$250,000 + \$49,999 <t< td=""></t<>                                                                                                                                                                                                                                                                                                                                                                                                                                                                                                                                                                                                                                                                                                                                                                                                                                                                                                                                                                                                                                                                                                                                                                                                                                                                                                                                                                                                                                                                                                                |  |
| Owner Occupied Housing Units $6,210$ - $9,148$ $9,042$ Renter Occupied Housing Units $9,602$ - $32.3$ Trends: 2023-2028 Annual Rate       Area       State       National         Population $2.98$ 0.65%       0.30%         Households $3.44\%$ 0.65%       0.49%         Households $3.61\%$ 0.59%       0.49%         Population $2.57\%$ $3.01\%$ $2.57\%$ Owner His $0.55\%$ $0.42\%$ $0.66\%$ Median Household Income $2.71\%$ $3.01\%$ $2.57\%$ Households by Income $2.71\%$ $8.0\%$ $1.43$ $3.0\%$ $4515,000$ $42,499$ $8.8\%$ $1.745$ $6.1\%$ $4515,000$ $543,999$ $1.213$ $5.0\%$ $1.134$ $3.3\%$ $545,000$ $543,999$ $1.213$ $5.0\%$ $1.134$ $3.0\%$ $545,000$ $543,999$ $1.213$ $5.0\%$ $1.134$ $3.0\%$ $55,000$ $549,999$ $3.424$ $14.1\%$ $5.66,928$ $3.0\%$ $55,000$                                                                                                                                                                                                                                                                                                                                                                                                                                                                                                                                                                                                                                                                                                                                                                                                                                                                                                                                                                                                                                                                                                                                                                                                                                                                                                                                                                                                                                                                                                            |  |
| Renter Occupied Housing Units $9,602$ - $15,196$ $19,423$ Median Age         29.8         - $32.7$ $33.3$ Trendis 2023-2028 Annual Rate         Area         State         National           Population $2.97\%$ $0.51\%$ $0.30\%$ Households $3.44\%$ $0.55\%$ $0.49\%$ Owner HHs $0.55\%$ $0.82\%$ $0.44\%$ Owner HHs $0.55\%$ $0.82\%$ $0.66\%$ Median Household Income $2.71\%$ $3.01\%$ $2.57\%$ Households by Income $2.149$ $8.8\%$ $1,745$ $6.1\%$ $s^{$15,000 - $24,999$ $1.001$ $4.1\%$ $3.39\%$ $3.33$ $s^{$25,000 - $34,999$ $1.001$ $4.1\%$ $3.69$ $12.7\%$ $s^{$50,000 - $49,999$ $3.242$ $13.2\%$ $3.777$ $13.1\%$ $$10,000 + $149,999$ $2.978$ $12.2\%$ $6.692$ $21.7\%$ $$200,000 +$ $$9,999$ $$3.242$ $13.2\%$ $6.692$ $21.7\%$ Areag                                                                                                                                                                                                                                                                                                                                                                                                                                                                                                                                                                                                                                                                                                                                                                                                                                                                                                                                                                                                                                                                                                                                                                                                                                                                                                                                                                                                                                                                                                                                         |  |
| Median Age29.8-32.733.3Trends: 2023-2028 Annual RateAreaStateNationalPopulation2.97%0.51%0.30%Households3.44%0.65%0.44%Owner HHS0.55%0.82%0.44%Owner HHS0.55%0.82%0.65%Median Household Income2.71%3.01%2.25%Households by IncomeNumberPercentNumberPercent< \$15,000 + \$24,999                                                                                                                                                                                                                                                                                                                                                                                                                                                                                                                                                                                                                                                                                                                                                                                                                                                                                                                                                                                                                                                                                                                                                                                                                                                                                                                                                                                                                                                                                                                                                                                                                                                                                                                                                                                                                                                                                                                                                                                                                 |  |
| Trends: 2023-2028 Annual Rate         Area         State         National           Population         2.97%         0.51%         0.30%           Households         3.44%         0.65%         0.44%           Owner HHs         0.55%         0.82%         0.66%           Median Household Income         2.71%         3.01%         2.57%           Verseholds by Income         2.14%         3.01%         2.57%           Households by Income         2.149         8.8%         1.745         6.1%           \$15,000         \$24,999         8.8%         1.745         6.1%           \$25,000         \$44,999         1,001         4.1%         8.3%         1.745           \$25,000         \$44,999         1,001         4.1%         8.3%         1.745         6.1%           \$25,000         \$44,999         1,213         5.0%         1,114         3.9%         12.1%         1.613         1.7%           \$25,000         \$49,999         3.222         13.2%         3.7%         13.1%         \$16,669         12.7%           \$450,000         \$199,999         3.222         13.2%         4,687         16.3%           \$400,000         \$199,999         3.222                                                                                                                                                                                                                                                                                                                                                                                                                                                                                                                                                                                                                                                                                                                                                                                                                                                                                                                                                                                                                                                                                      |  |
| Population $2.97\%$ $0.51\%$ $0.30\%$ Households $3.44\%$ $0.55\%$ $0.49\%$ Mousehold Income $3.61\%$ $0.55\%$ $0.82\%$ $0.49\%$ Owner HHs $0.55\%$ $0.82\%$ $0.66\%$ Median Household Income $2.71\%$ $3.61\%$ $2.57\%$ Households by Income $2023$ $20236$ $70236$ Households by Income $2023$ $20236$ $70236$ $< 1000 + 524,999$ $81,000 + 524,999$ $81,000 + 524,999$ $81,000 + 524,999$ $81,000 + 524,999$ $81,000 + 514,999$ $81,000 + 514,999$ $81,30,00 + 514,999$ $81,30,00 + 514,999$ $81,32,00 + 514,999$ $81,32,00 + 514,999$ $81,32,00 + 514,999$ $81,32,00 + 514,999$ $81,32,00 + 514,999$ $81,32,00 + 514,999$ $81,32,00 + 514,999$ $81,32,00 + 514,999$ $81,32,00 + 514,999$ $81,32,00 + 514,999$ $81,32,00 + 514,999$ $81,32,00 + 514,91,919$ $81,52,00 + 514,91,919$ $81,52,00 + 514,91,919$ $81,52,00 + 514,91,919$ $81,52,00 + 514,91,919$ $81,52,00 + 514,91,919$ $81,52,00,00 + 514,91,919$ $81,52,00,00 + 514,91,919$ $81,52,00,00 + 514,91,919$ $81,52,00,00 + 514,91,919$ $81,52,00,00 + 514,91,919$ $81,52,00,00 + 514,91,919$ $81,52,00,00 + 514,91,919$ $81,52,00,00 + 514,91,919$ $81,52,00,00 + 514,91,919$ $81,52,00,00 + 514,91,919$ $81,52,00,00 + 514,91,919$ $81,52,00,00 + 514,91,919$ $81,52,00,00 + 514,91,919$ $81,52,00,00 + 514,91,919$ $81,52,00,00 + 514,91,919$ $81,52,00,00 + 514,91,919$ $81,52,00,00 + 514,91,919$ $81,52,00,00 + 514,91,919$ $81,52,00,00 + 514,91,919$ $81,52,00,00 + 514,91,$                                                                                                                                                                                                                                                                                                                                                                                                                                                                                                                                                                                                                                                                                                                                                                                                                                                  |  |
| $ \begin{array}{ c c c c c } \mbox{Households} & 3.44\% & 0.65\% & 0.49\% \\ \mbox{Familles} & 3.61\% & 0.59\% & 0.82\% & 0.49\% \\ \mbox{Familles} & 0.55\% & 0.82\% & 0.65\% \\ \mbox{Median Household Income} & 2.71\% & 3.01\% & 2.57\% \\ \hline \mbox{Derivative Percent} & Number & Percent \\ \mbox{$415,000 + $24,999 & $2,149 & 8.8\% & 1,745 & 6.1\% \\ $$15,000 + $24,999 & $2,149 & 8.8\% & 1,745 & 6.1\% \\ $$25,000 + $24,999 & $1,001 & 4.1\% & 853 & 3.0\% \\ $$25,000 + $24,999 & $1,001 & 4.1\% & 853 & 3.0\% \\ $$35,000 + $$49,999 & $3,242 & 14,1\% & 3,669 & 12.7\% \\ $$50,000 + $$79,999 & $3,222 & 13.2\% & 3,777 & 13.1\% \\ $$100,000 + $$149,999 & $3,222 & 13.2\% & 3,777 & 13.1\% \\ $$100,000 + $$199,999 & $2,978 & 12.2\% & 4,687 & 16.3\% \\ $$200,000+ & $4,556 & 18.7\% & 6,254 & 21.7\% \\ \hline \mbox{Median Household Income} & $$101,931 & $$116,485 & $$143,717 & $$166,928 & $$25,469 & $$143,717 & $$166,928 & $$25,469 & $$143,717 & $$166,928 & $$25,469 & $$143,717 & $$166,928 & $$25,469 & $$143,717 & $$166,928 & $$25,469 & $$143,717 & $$166,928 & $$25,469 & $$143,717 & $$166,928 & $$25,469 & $$143,717 & $$166,928 & $$27\% & $$143,717 & $$166,928 & $$27\% & $$143,717 & $$166,928 & $$27\% & $$143,717 & $$166,928 & $$27\% & $$143,717 & $$166,928 & $$27\% & $$143,717 & $$166,928 & $$27\% & $$143,717 & $$166,928 & $$27\% & $$24\% & $$143,717 & $$166,928 & $$27\% & $$25,499 & $$25,499 & $$25,499 & $$25,499 & $$27\% & $$29 & $$27\% & $$27\% & $$27\% & $$27\% & $$27\% & $$27\% & $$27\% & $$27\% & $$27\% & $$27\% & $$27\% & $$27\% & $$27\% & $$27\% & $$27\% & $$27\% & $$27\% & $$27\% & $$27\% & $$27\% & $$27\% & $$27\% & $$27\% & $$27\% & $$27\% & $$27\% & $$27\% & $$27\% & $$27\% & $$27\% & $$27\% & $$27\% & $$27\% & $$27\% & $$27\% & $$27\% & $$27\% & $$27\% & $$27\% & $$27\% & $$27\% & $$27\% & $$27\% & $$27\% & $$27\% & $$27\% & $$27\% & $$27\% & $$27\% & $$27\% & $$27\% & $$27\% & $$27\% & $$27\% & $$27\% & $$27\% & $$27\% & $$27\% & $$27\% & $$27\% & $$27\% & $$27\% & $$27\% & $$27\% & $$27\% & $$27\% & $$27\% & $$27\% & $$27\% & $$27\% & $$27\% & $$27\% & $$27\% & $$27\% & $$27\% & $$27\% & $$27\% & $$27\% & $$27\% & $$27\% & $$27\% & $$27\% & $$27\% & $$27\% & $$27\% &$ |  |
| Families3.61%0.59%0.44%Owner HHs0.55%0.82%0.66%Median Household Income2.71%3.01%2.25%20232028Households by Income2.1498.8%6272.28%\$15,000\$2,49992.1498.8%6272.2%\$25,000\$34,9991.0114.1%8533.0%\$35,000\$49,9991.2135.0%1.1343.9%\$50,000\$44,9991.2135.0%1.27%3.424\$50,000\$44,9994.93120.3%3.77713.1%\$50,000\$149,9994.93120.3%4.68716.3%\$50,000\$149,9994.93120.3%4.68716.3%\$150,000\$199,9992.97812.2%4.68716.3%\$200,000+\$149,999\$15.1%\$116,48521.7%2.1%Average Household Income\$101,931\$116,48521.7%2.1%Average Household Income\$101,931\$116,4852.7%Per Capita Income\$80,302\$95,46921.6%046712.1%16.6%046712.1%4.66705.93.6%3.00%88%3.0%10.143131.0%6331.3%7.7%5.93.7%3.1%6.66021.6%3.84%3.5%10.143131.0%6301.4%7.8%1.5%10.258.6%                                                                                                                                                                                                                                                                                                                                                                                                                                                                                                                                                                                                                                                                                                                                                                                                                                                                                                                                                                                                                                                                                                                                                                                                                                                                                                                                                                                                                                                                                                                                          |  |
| Median Household Income2.71%3.01%2.57%V2023V2023V2023V2023V2023V2023NumberNumberPercentV2023V2023V2023V2023V2023V2023V2023V2023V2023V2023V2023V2023V203V203V203V203V203V203V203V203V203V203V203V203V203V203V203V203V203V203V203V203V203V203V203V203V203V203V203V203V203V203V203V203V203V203V203V203V203V203V203V203V203V203V203V203V203V203V203 <td colspa<="" td=""></td>                                                                                                                                                                                                                                                                                                                                                                                                                                                                                                                                                                                                                                                                                                                                                                                                                                                                                                                                                                                                                                                                                                                                                                                                                                                                                                                                                                                                                                                                                                                                                                                                                                                                                                                                                                                                                                                                                                                       |  |
| Median Household Income2.71%3.01%2.57%V2023V2023V2023V2023V2023V2023NumberNumberPercentV2023V2023V2023V2023V2023V2023V2023V2023V2023V2023V2023V2023V203V203V203V203V203V203V203V203V203V203V203V203V203V203V203V203V203V203V203V203V203V203V203V203V203V203V203V203V203V203V203V203V203V203V203V203V203V203V203V203V203V203V203V203V203V203V203 <td colspa<="" td=""></td>                                                                                                                                                                                                                                                                                                                                                                                                                                                                                                                                                                                                                                                                                                                                                                                                                                                                                                                                                                                                                                                                                                                                                                                                                                                                                                                                                                                                                                                                                                                                                                                                                                                                                                                                                                                                                                                                                                                       |  |
| Households by IncomeNumberPercentNumberPercent< $15,000$ $22,499$ $8.8\%$ $1,745$ $6.1\%$ $\$15,000 - $24,999$ $81\%$ $3.6\%$ $627$ $2.2\%$ $\$25,000 - $34,999$ $1,001$ $4.1\%$ $833$ $3.0\%$ $\$35,000 - $49,999$ $1,213$ $5.0\%$ $1,134$ $3.9\%$ $\$50,000 - $74,999$ $3,424$ $14.1\%$ $3,669$ $12.7\%$ $\$75,000 - $99,999$ $2.2\%$ $4,931$ $20.3\%$ $6,080$ $21.7\%$ $\$100,000 - $149,999$ $2.2\%$ $4,931$ $20.3\%$ $6,254$ $21.7\%$ $\$150,000 - $199,999$ $2.2\%$ $12.2\%$ $4,687$ $16.3\%$ $\$150,000 - $199,999$ $2.2\%$ $12.2\%$ $4,687$ $16.3\%$ $\$150,000 - $199,999$ $2.5\%$ $2.978$ $18.7\%$ $5.2\%$ $4.687$ $\$150,000 - $199,999$ $$16,928$ $$12.2\%$ $$16.5\%$ $21.7\%$ $\$150,000 - $199,999$ $$150,000 - $199,999$ $$16.5\%$ $$2.7\%$ $$2.7\%$ $$Median Household Income$113,171$2.1\%$16.5\%2$2.1\%2$Median Household Income$113,171$101,931$2.7\%$2.7\%$Median Household Income$103,12\%$1.0\%5$2.4\%$1.6\%2$141,100$133,10.0\%2$2.1\%2$2.1\%2$2.1\%2$155 - 9$3.6\%2$2.6\%3$3.8\%2$2.8\%2$3.8\%2$2.8\%2$155 - 9$2.6\%2$2.6\%2$2.8\%2$3.8\%2$3.8\%2$                                                                                                                                                                                                                                                                                                                                                                                                                                                                                                                                                                                                                                                                                                                                                                                                                                                                                                                                                                                                                                                                                                                                                                                                                       |  |
| $ \begin{array}{ c c c c c } < < 1,149 & 8.8\% & 1,745 & 6.1\% \\ < 1,500 & $24,999 & 871 & 3.6\% & 627 & 2.2\% \\ < 3,500 & $34,999 & 1,011 & 4.1\% & 853 & 3.0\% \\ < 355,000 & $44,999 & 1,213 & 5.0\% & 1,143 & 3.9\% \\ < $50,000 & $74,999 & 3,424 & 14.1\% & 3,669 & 12.7\% \\ < $50,000 & $199,999 & 3,222 & 13.2\% & 3,777 & 13.1\% \\ < $100,000 & $149,999 & 2,2078 & 12.2\% & 4,687 & 16.3\% \\ < $100,000 & $199,999 & 2,2078 & 12.2\% & 4,687 & 16.3\% \\ < $200,000 + & 199,999 & 2,25\% & 18.7\% & 6,254 & 21.7\% \\ < $100,000 & $199,999 & 2,25\% & 18.7\% & 5166,928 & 21.7\% \\ < $200,000 + & 519,999 & 2,25\% & 18.7\% & 5166,928 & 21.7\% \\ < $100,000 & $199,999 & 2,25\% & 18.7\% & 5166,928 & 21.7\% \\ < $116,485 & 200,000 + & 5101,931 & 510,000 & 519,000 & 200 & 200 & 200 & 200 & 200 & 200 & 200 & 200 & 200 & 200 & 200 & 200 & 200 & 200 & 200 & 200 & 200 & 200 & 200 & 200 & 200 & 200 & 200 & 200 & 200 & 200 & 200 & 200 & 200 & 200 & 200 & 200 & 200 & 200 & 200 & 200 & 200 & 200 & 200 & 200 & 200 & 200 & 200 & 200 & 200 & 200 & 200 & 200 & 200 & 200 & 200 & 200 & 200 & 200 & 200 & 200 & 200 & 200 & 200 & 200 & 200 & 200 & 200 & 200 & 200 & 200 & 200 & 200 & 200 & 200 & 200 & 200 & 200 & 200 & 200 & 200 & 200 & 200 & 200 & 200 & 200 & 200 & 200 & 200 & 200 & 200 & 200 & 200 & 200 & 200 & 200 & 200 & 200 & 200 & 200 & 200 & 200 & 200 & 200 & 200 & 200 & 200 & 200 & 200 & 200 & 200 & 200 & 200 & 200 & 200 & 200 & 200 & 200 & 200 & 200 & 200 & 200 & 200 & 200 & 200 & 200 & 200 & 200 & 200 & 200 & 200 & 200 & 200 & 200 & 200 & 200 & 200 & 200 & 200 & 200 & 200 & 200 & 200 & 200 & 200 & 200 & 200 & 200 & 200 & 200 & 200 & 200 & 200 & 200 & 200 & 200 & 200 & 200 & 200 & 200 & 200 & 200 & 200 & 200 & 200 & 200 & 200 & 200 & 200 & 200 & 200 & 200 & 200 & 200 & 200 & 200 & 200 & 200 & 200 & 200 & 200 & 200 & 200 & 200 & 200 & 200 & 200 & 200 & 200 & 200 & 200 & 200 & 200 & 200 & 200 & 200 & 200 & 200 & 200 & 200 & 200 & 200 & 200 & 200 & 200 & 200 & 200 & 200 & 200 & 200 & 200 & 200 & 200 & 200 & 200 & 200 & 200 & 200 & 200 & 200 & 200 & 200 & 200 & 200 & 200 & 200 & 200 & 20$                                                                                                               |  |
| $ \begin{array}{ c c c c c } < < 1,149 & 8.8\% & 1,745 & 6.1\% \\ < 1,500 & $24,999 & 871 & 3.6\% & 627 & 2.2\% \\ < 3,500 & $34,999 & 1,011 & 4.1\% & 853 & 3.0\% \\ < 355,000 & $44,999 & 1,213 & 5.0\% & 1,143 & 3.9\% \\ < $50,000 & $74,999 & 3,424 & 14.1\% & 3,669 & 12.7\% \\ < $50,000 & $199,999 & 3,222 & 13.2\% & 3,777 & 13.1\% \\ < $100,000 & $149,999 & 2,2078 & 12.2\% & 4,687 & 16.3\% \\ < $100,000 & $199,999 & 2,2078 & 12.2\% & 4,687 & 16.3\% \\ < $200,000 + & 199,999 & 2,25\% & 18.7\% & 6,254 & 21.7\% \\ < $100,000 & $199,999 & 2,25\% & 18.7\% & 5166,928 & 21.7\% \\ < $200,000 + & 519,999 & 2,25\% & 18.7\% & 5166,928 & 21.7\% \\ < $100,000 & $199,999 & 2,25\% & 18.7\% & 5166,928 & 21.7\% \\ < $116,485 & 200,000 + & 5101,931 & 510,000 & 519,000 & 200 & 200 & 200 & 200 & 200 & 200 & 200 & 200 & 200 & 200 & 200 & 200 & 200 & 200 & 200 & 200 & 200 & 200 & 200 & 200 & 200 & 200 & 200 & 200 & 200 & 200 & 200 & 200 & 200 & 200 & 200 & 200 & 200 & 200 & 200 & 200 & 200 & 200 & 200 & 200 & 200 & 200 & 200 & 200 & 200 & 200 & 200 & 200 & 200 & 200 & 200 & 200 & 200 & 200 & 200 & 200 & 200 & 200 & 200 & 200 & 200 & 200 & 200 & 200 & 200 & 200 & 200 & 200 & 200 & 200 & 200 & 200 & 200 & 200 & 200 & 200 & 200 & 200 & 200 & 200 & 200 & 200 & 200 & 200 & 200 & 200 & 200 & 200 & 200 & 200 & 200 & 200 & 200 & 200 & 200 & 200 & 200 & 200 & 200 & 200 & 200 & 200 & 200 & 200 & 200 & 200 & 200 & 200 & 200 & 200 & 200 & 200 & 200 & 200 & 200 & 200 & 200 & 200 & 200 & 200 & 200 & 200 & 200 & 200 & 200 & 200 & 200 & 200 & 200 & 200 & 200 & 200 & 200 & 200 & 200 & 200 & 200 & 200 & 200 & 200 & 200 & 200 & 200 & 200 & 200 & 200 & 200 & 200 & 200 & 200 & 200 & 200 & 200 & 200 & 200 & 200 & 200 & 200 & 200 & 200 & 200 & 200 & 200 & 200 & 200 & 200 & 200 & 200 & 200 & 200 & 200 & 200 & 200 & 200 & 200 & 200 & 200 & 200 & 200 & 200 & 200 & 200 & 200 & 200 & 200 & 200 & 200 & 200 & 200 & 200 & 200 & 200 & 200 & 200 & 200 & 200 & 200 & 200 & 200 & 200 & 200 & 200 & 200 & 200 & 200 & 200 & 200 & 200 & 200 & 200 & 200 & 200 & 200 & 200 & 200 & 200 & 200 & 200 & 200 & 200 & 200 & 200 & 20$                                                                                                               |  |
| \$15,000 - \$24,999       871       3.6%       627       2.2%         \$25,000 - \$34,999       1,010       4.1%       853       3.0%         \$35,000 - \$49,999       3,242       14.1%       853       3.0%         \$50,000 - \$74,999       3,242       14.1%       3.669       12.7%         \$100,000 - \$149,999       3,222       13.2%       3,777       13.1%         \$100,000 - \$149,999       4,931       20.3%       6,080       21.1%         \$100,000 - \$149,999       4,951       20.3%       6,080       21.1%         \$100,000 - \$149,999       4,951       20.3%       6,080       21.1%         \$200,000+       \$19,999       4,857       817%       4,687       16.3%         \$200,000+       \$109,999       \$10.8%       \$12.8%       4,687       16.3%         \$200,000+       \$10,931       \$10,931       \$116,482       \$216,492       \$10.6%       \$25.469       \$21.1%         PerCapita Income       \$101,931       \$10.6%       \$24.8%       \$13.5%       \$24.8%       \$13.5%       \$24.8%       \$13.5%       \$24.8%       \$13.5%       \$1.6%       \$1.8%       \$1.6%       \$1.6%       \$1.8%       \$1.6%       \$1.6%       \$1.6%       \$                                                                                                                                                                                                                                                                                                                                                                                                                                                                                                                                                                                                                                                                                                                                                                                                                                                                                                                                                                                                                                                                                   |  |
| $ \begin{array}{cccccccccccccccccccccccccccccccccccc$                                                                                                                                                                                                                                                                                                                                                                                                                                                                                                                                                                                                                                                                                                                                                                                                                                                                                                                                                                                                                                                                                                                                                                                                                                                                                                                                                                                                                                                                                                                                                                                                                                                                                                                                                                                                                                                                                                                                                                                                                                                                                                                                                                                                                                            |  |
|                                                                                                                                                                                                                                                                                                                                                                                                                                                                                                                                                                                                                                                                                                                                                                                                                                                                                                                                                                                                                                                                                                                                                                                                                                                                                                                                                                                                                                                                                                                                                                                                                                                                                                                                                                                                                                                                                                                                                                                                                                                                                                                                                                                                                                                                                                  |  |
| $ \begin{array}{c c c c c c c c c c c c c c c c c c c $                                                                                                                                                                                                                                                                                                                                                                                                                                                                                                                                                                                                                                                                                                                                                                                                                                                                                                                                                                                                                                                                                                                                                                                                                                                                                                                                                                                                                                                                                                                                                                                                                                                                                                                                                                                                                                                                                                                                                                                                                                                                                                                                                                                                                                          |  |
| $\begin{array}{c c c c c c } & 3,222 & 13.2\% & 3,777 & 13.1\% \\ & 3,000 + $99,999 & 3,277 & 4,31 & 0 \\ & 100,000 - $149,999 & 2,100 & 4,931 & 20.3\% & 6,080 & 21.1\% \\ & 150,000 + $199,999 & 2,978 & 12.2\% & 4,687 & 16.3\% \\ & 2,978 & 12.2\% & 4,687 & 16.3\% \\ & 2,978 & 12.2\% & 4,687 & 16.3\% \\ & 4,55 & 6,254 & 5.2\% & 5.2\% & 5.2\% \\ & & & & & & & & & & & & & & & & & & $                                                                                                                                                                                                                                                                                                                                                                                                                                                                                                                                                                                                                                                                                                                                                                                                                                                                                                                                                                                                                                                                                                                                                                                                                                                                                                                                                                                                                                                                                                                                                                                                                                                                                                                                                                                                                                                                                                  |  |
|                                                                                                                                                                                                                                                                                                                                                                                                                                                                                                                                                                                                                                                                                                                                                                                                                                                                                                                                                                                                                                                                                                                                                                                                                                                                                                                                                                                                                                                                                                                                                                                                                                                                                                                                                                                                                                                                                                                                                                                                                                                                                                                                                                                                                                                                                                  |  |
| $ \begin{array}{c c c c c c c c c c c c c c c c c c c $                                                                                                                                                                                                                                                                                                                                                                                                                                                                                                                                                                                                                                                                                                                                                                                                                                                                                                                                                                                                                                                                                                                                                                                                                                                                                                                                                                                                                                                                                                                                                                                                                                                                                                                                                                                                                                                                                                                                                                                                                                                                                                                                                                                                                                          |  |
| $ \begin{array}{c c c c c c c c c c c c c c c c c c c $                                                                                                                                                                                                                                                                                                                                                                                                                                                                                                                                                                                                                                                                                                                                                                                                                                                                                                                                                                                                                                                                                                                                                                                                                                                                                                                                                                                                                                                                                                                                                                                                                                                                                                                                                                                                                                                                                                                                                                                                                                                                                                                                                                                                                                          |  |
| Average Household Income         \$143,717         \$166,928           Per Capita Income         \$80,320         \$95,469           Population by Age         Number         Percent         1,359         2.7%           0 - 4         671         2.1%         1,055         2.4%         1,359         2.7%           5 - 9         376         1.2%         808         1.8%         926         1.8%           10 - 14         313         1.0%         630         1.4%         784         1.5%           15 - 19         2,750         8.6%         3,890         8.8%         4,037         7.9%           20 - 24         6,860         21.6%         5,843         13.3%         7,005         13.8%           25 - 34         8,845         27.8%         12,639         28.7%         13,597         26.7%           35 - 44         4,874         15.3%         7,324         16.6%         8,753         17.2%                                                                                                                                                                                                                                                                                                                                                                                                                                                                                                                                                                                                                                                                                                                                                                                                                                                                                                                                                                                                                                                                            |  |
| Average Household Income         \$143,717         \$166,928           Per Capita Income         \$80,320         \$95,469           Population by Age         Number         Percent         1,359         2.7%           0 - 4         671         2.1%         1,055         2.4%         1,359         2.7%           5 - 9         376         1.2%         808         1.8%         926         1.8%           10 - 14         313         1.0%         630         1.4%         784         1.5%           15 - 19         2,750         8.6%         3,890         8.8%         4,037         7.9%           20 - 24         6,860         21.6%         5,843         13.3%         7,005         13.8%           25 - 34         8,845         27.8%         12,639         28.7%         13,597         26.7%           35 - 44         4,874         15.3%         7,324         16.6%         8,753         17.2%                                                                                                                                                                                                                                                                                                                                                                                                                                                                                                                                                                                                                                                                                                                                                                                                                                                                                                                                                                                                                                                                            |  |
| Per Capita Income         \$80,320         \$95,469           Population by Age         Number         Percent         Number         Number         Percent         Number         Percent         Number         Number         Number         Number         Number         Percent         Number         Number         Number         Number         Number         Number         Num                                                                                                                                                                                                                                                                                                                                                                                                                                                                                                                                                                                                                                                                                                                                                                                                                                                                                                                                                                  |  |
| Census 201020232028Population by AgeNumberPercentNumberPercentNumberPercent0 - 46712.1%1,0552.4%1,3592.7%5 - 93761.2%8081.8%9261.8%10 - 143131.0%6301.4%7841.5%15 - 192,7508.6%3,8908.8%4,0377.9%20 - 246,86021.6%5,84313.3%7,00513.8%25 - 348,84527.8%12,63928.7%13,59726.7%35 - 444,87415.3%7,32416.6%8,75317.2%45 - 543,28210.3%4,3479.9%5,19010.2%55 - 642,3817.5%3,5458.1%4,0758.0%65 - 749573.0%2,6216.0%3,1956.3%75 - 843601.1%9722.2%1,5633.1%                                                                                                                                                                                                                                                                                                                                                                                                                                                                                                                                                                                                                                                                                                                                                                                                                                                                                                                                                                                                                                                                                                                                                                                                                                                                                                                                                                                                                                                                                                                                                                                                                                                                                                                                                                                                                                           |  |
| Population by AgeNumberNumberPercentNumberPercentNumberPercent0 - 46712.1%1,0552.4%1,3592.7%5 - 93761.2%8081.8%9261.8%10 - 143131.0%6301.4%7841.5%15 - 192,7508.6%3,8908.8%4,0377.9%20 - 246,86021.6%5,84313.3%7,00513.8%25 - 348,84527.8%12,63928.7%13,59726.7%35 - 444,87415.3%7,32416.6%8,75317.2%45 - 543,28210.3%4,3479.9%5,19010.2%55 - 642,3817.5%3,5458.1%4,0758.0%65 - 749573.0%2,6216.0%3,1956.3%75 - 843601.1%9722.2%1,5633.1%                                                                                                                                                                                                                                                                                                                                                                                                                                                                                                                                                                                                                                                                                                                                                                                                                                                                                                                                                                                                                                                                                                                                                                                                                                                                                                                                                                                                                                                                                                                                                                                                                                                                                                                                                                                                                                                        |  |
| 0 - 46712.1%1,0552.4%1,3592.7%5 - 93761.2%8081.8%9261.8%10 - 143131.0%6301.4%7841.5%15 - 192,7508.6%3,8908.8%4,0377.9%20 - 246,86021.6%5,84313.3%7,00513.8%25 - 348,84527.8%12,63928.7%13,59726.7%35 - 444,87415.3%7,32416.6%8,75317.2%45 - 543,28210.3%4,3479.9%5,19010.2%55 - 642,3817.5%3,5458.1%4,0758.0%65 - 749573.0%2,6216.0%3,1956.3%75 - 843601.1%9722.2%1,5633.1%                                                                                                                                                                                                                                                                                                                                                                                                                                                                                                                                                                                                                                                                                                                                                                                                                                                                                                                                                                                                                                                                                                                                                                                                                                                                                                                                                                                                                                                                                                                                                                                                                                                                                                                                                                                                                                                                                                                      |  |
| 5 - 93761.2%8081.8%9261.8%10 - 143131.0%6301.4%7841.5%15 - 192,7508.6%3,8908.8%4,0377.9%20 - 246,86021.6%5,84313.3%7,00513.8%25 - 348,84527.8%12,63928.7%13,59726.7%35 - 444,87415.3%7,32416.6%8,75317.2%45 - 543,28210.3%4,3479.9%5,19010.2%55 - 642,3817.5%3,5458.1%4,0758.0%65 - 749573.0%2,6216.0%3,1956.3%75 - 843601.1%9722.2%1,5633.1%                                                                                                                                                                                                                                                                                                                                                                                                                                                                                                                                                                                                                                                                                                                                                                                                                                                                                                                                                                                                                                                                                                                                                                                                                                                                                                                                                                                                                                                                                                                                                                                                                                                                                                                                                                                                                                                                                                                                                    |  |
| 10 - 143131.0%6301.4%7841.5%15 - 192,7508.6%3,8908.8%4,0377.9%20 - 246,86021.6%5,84313.3%7,00513.8%25 - 348,84527.8%12,63928.7%13,59726.7%35 - 444,87415.3%7,32416.6%8,75317.2%45 - 543,28210.3%4,3479.9%5,19010.2%55 - 642,3817.5%3,5458.1%4,0758.0%65 - 749573.0%2,6216.0%3,1956.3%75 - 843601.1%9722.2%1,5633.1%                                                                                                                                                                                                                                                                                                                                                                                                                                                                                                                                                                                                                                                                                                                                                                                                                                                                                                                                                                                                                                                                                                                                                                                                                                                                                                                                                                                                                                                                                                                                                                                                                                                                                                                                                                                                                                                                                                                                                                              |  |
| 15 - 192,7508.6%3,8908.8%4,0377.9%20 - 246,86021.6%5,84313.3%7,00513.8%25 - 348,84527.8%12,63928.7%13,59726.7%35 - 444,87415.3%7,32416.6%8,75317.2%45 - 543,28210.3%4,3479.9%5,19010.2%55 - 642,3817.5%3,5458.1%4,0758.0%65 - 749573.0%2,6216.0%3,1956.3%75 - 843601.1%9722.2%1,5633.1%                                                                                                                                                                                                                                                                                                                                                                                                                                                                                                                                                                                                                                                                                                                                                                                                                                                                                                                                                                                                                                                                                                                                                                                                                                                                                                                                                                                                                                                                                                                                                                                                                                                                                                                                                                                                                                                                                                                                                                                                          |  |
| 20 - 246,86021.6%5,84313.3%7,00513.8%25 - 348,84527.8%12,63928.7%13,59726.7%35 - 444,87415.3%7,32416.6%8,75317.2%45 - 543,28210.3%4,3479.9%5,19010.2%55 - 642,3817.5%3,5458.1%4,0758.0%65 - 749573.0%2,6216.0%3,1956.3%75 - 843601.1%9722.2%1,5633.1%                                                                                                                                                                                                                                                                                                                                                                                                                                                                                                                                                                                                                                                                                                                                                                                                                                                                                                                                                                                                                                                                                                                                                                                                                                                                                                                                                                                                                                                                                                                                                                                                                                                                                                                                                                                                                                                                                                                                                                                                                                            |  |
| 25 - 348,84527.8%12,63928.7%13,59726.7%35 - 444,87415.3%7,32416.6%8,75317.2%45 - 543,28210.3%4,3479.9%5,19010.2%55 - 642,3817.5%3,5458.1%4,0758.0%65 - 749573.0%2,6216.0%3,1956.3%75 - 843601.1%9722.2%1,5633.1%                                                                                                                                                                                                                                                                                                                                                                                                                                                                                                                                                                                                                                                                                                                                                                                                                                                                                                                                                                                                                                                                                                                                                                                                                                                                                                                                                                                                                                                                                                                                                                                                                                                                                                                                                                                                                                                                                                                                                                                                                                                                                 |  |
| 35 - 444,87415.3%7,32416.6%8,75317.2%45 - 543,28210.3%4,3479.9%5,19010.2%55 - 642,3817.5%3,5458.1%4,0758.0%65 - 749573.0%2,6216.0%3,1956.3%75 - 843601.1%9722.2%1,5633.1%                                                                                                                                                                                                                                                                                                                                                                                                                                                                                                                                                                                                                                                                                                                                                                                                                                                                                                                                                                                                                                                                                                                                                                                                                                                                                                                                                                                                                                                                                                                                                                                                                                                                                                                                                                                                                                                                                                                                                                                                                                                                                                                        |  |
| 45 - 543,28210.3%4,3479.9%5,19010.2%55 - 642,3817.5%3,5458.1%4,0758.0%65 - 749573.0%2,6216.0%3,1956.3%75 - 843601.1%9722.2%1,5633.1%                                                                                                                                                                                                                                                                                                                                                                                                                                                                                                                                                                                                                                                                                                                                                                                                                                                                                                                                                                                                                                                                                                                                                                                                                                                                                                                                                                                                                                                                                                                                                                                                                                                                                                                                                                                                                                                                                                                                                                                                                                                                                                                                                             |  |
| 55 - 642,3817.5%3,5458.1%4,0758.0%65 - 749573.0%2,6216.0%3,1956.3%75 - 843601.1%9722.2%1,5633.1%                                                                                                                                                                                                                                                                                                                                                                                                                                                                                                                                                                                                                                                                                                                                                                                                                                                                                                                                                                                                                                                                                                                                                                                                                                                                                                                                                                                                                                                                                                                                                                                                                                                                                                                                                                                                                                                                                                                                                                                                                                                                                                                                                                                                 |  |
| 65 - 749573.0%2,6216.0%3,1956.3%75 - 843601.1%9722.2%1,5633.1%                                                                                                                                                                                                                                                                                                                                                                                                                                                                                                                                                                                                                                                                                                                                                                                                                                                                                                                                                                                                                                                                                                                                                                                                                                                                                                                                                                                                                                                                                                                                                                                                                                                                                                                                                                                                                                                                                                                                                                                                                                                                                                                                                                                                                                   |  |
| 75 - 84 360 1.1% 972 2.2% 1,563 3.1%                                                                                                                                                                                                                                                                                                                                                                                                                                                                                                                                                                                                                                                                                                                                                                                                                                                                                                                                                                                                                                                                                                                                                                                                                                                                                                                                                                                                                                                                                                                                                                                                                                                                                                                                                                                                                                                                                                                                                                                                                                                                                                                                                                                                                                                             |  |
|                                                                                                                                                                                                                                                                                                                                                                                                                                                                                                                                                                                                                                                                                                                                                                                                                                                                                                                                                                                                                                                                                                                                                                                                                                                                                                                                                                                                                                                                                                                                                                                                                                                                                                                                                                                                                                                                                                                                                                                                                                                                                                                                                                                                                                                                                                  |  |
|                                                                                                                                                                                                                                                                                                                                                                                                                                                                                                                                                                                                                                                                                                                                                                                                                                                                                                                                                                                                                                                                                                                                                                                                                                                                                                                                                                                                                                                                                                                                                                                                                                                                                                                                                                                                                                                                                                                                                                                                                                                                                                                                                                                                                                                                                                  |  |
| 85+ 135 0.4% 326 0.7% 453 0.9%                                                                                                                                                                                                                                                                                                                                                                                                                                                                                                                                                                                                                                                                                                                                                                                                                                                                                                                                                                                                                                                                                                                                                                                                                                                                                                                                                                                                                                                                                                                                                                                                                                                                                                                                                                                                                                                                                                                                                                                                                                                                                                                                                                                                                                                                   |  |
| Census 2010         Census 2020         2023         2028                                                                                                                                                                                                                                                                                                                                                                                                                                                                                                                                                                                                                                                                                                                                                                                                                                                                                                                                                                                                                                                                                                                                                                                                                                                                                                                                                                                                                                                                                                                                                                                                                                                                                                                                                                                                                                                                                                                                                                                                                                                                                                                                                                                                                                        |  |
| Race and Ethnicity Number Percent Number Percent Number Percent Number Percent                                                                                                                                                                                                                                                                                                                                                                                                                                                                                                                                                                                                                                                                                                                                                                                                                                                                                                                                                                                                                                                                                                                                                                                                                                                                                                                                                                                                                                                                                                                                                                                                                                                                                                                                                                                                                                                                                                                                                                                                                                                                                                                                                                                                                   |  |
| White Alone         19,394         61.0%         26,207         60.6%         25,556         58.1%         27,948         54.9%                                                                                                                                                                                                                                                                                                                                                                                                                                                                                                                                                                                                                                                                                                                                                                                                                                                                                                                                                                                                                                                                                                                                                                                                                                                                                                                                                                                                                                                                                                                                                                                                                                                                                                                                                                                                                                                                                                                                                                                                                                                                                                                                                                  |  |
| Black Alone 7,505 23.6% 8,190 19.0% 8,778 20.0% 10,426 20.5%                                                                                                                                                                                                                                                                                                                                                                                                                                                                                                                                                                                                                                                                                                                                                                                                                                                                                                                                                                                                                                                                                                                                                                                                                                                                                                                                                                                                                                                                                                                                                                                                                                                                                                                                                                                                                                                                                                                                                                                                                                                                                                                                                                                                                                     |  |
| American Indian Alone         72         0.2%         112         0.3%         127         0.3%         161         0.3%                                                                                                                                                                                                                                                                                                                                                                                                                                                                                                                                                                                                                                                                                                                                                                                                                                                                                                                                                                                                                                                                                                                                                                                                                                                                                                                                                                                                                                                                                                                                                                                                                                                                                                                                                                                                                                                                                                                                                                                                                                                                                                                                                                         |  |
| Asian Alone 3,558 11.2% 4,364 10.1% 4,846 11.0% 6,546 12.9%                                                                                                                                                                                                                                                                                                                                                                                                                                                                                                                                                                                                                                                                                                                                                                                                                                                                                                                                                                                                                                                                                                                                                                                                                                                                                                                                                                                                                                                                                                                                                                                                                                                                                                                                                                                                                                                                                                                                                                                                                                                                                                                                                                                                                                      |  |
| Pacific Islander Alone         9         0.0%         25         0.1%         27         0.1%         30         0.1%                                                                                                                                                                                                                                                                                                                                                                                                                                                                                                                                                                                                                                                                                                                                                                                                                                                                                                                                                                                                                                                                                                                                                                                                                                                                                                                                                                                                                                                                                                                                                                                                                                                                                                                                                                                                                                                                                                                                                                                                                                                                                                                                                                            |  |
| Some Other Race Alone         370         1.2%         970         2.2%         1,044         2.4%         1,281         2.5%                                                                                                                                                                                                                                                                                                                                                                                                                                                                                                                                                                                                                                                                                                                                                                                                                                                                                                                                                                                                                                                                                                                                                                                                                                                                                                                                                                                                                                                                                                                                                                                                                                                                                                                                                                                                                                                                                                                                                                                                                                                                                                                                                                    |  |
| Two or More Races         897         2.8%         3,351         7.8%         3,621         8.2%         4,546         8.9%                                                                                                                                                                                                                                                                                                                                                                                                                                                                                                                                                                                                                                                                                                                                                                                                                                                                                                                                                                                                                                                                                                                                                                                                                                                                                                                                                                                                                                                                                                                                                                                                                                                                                                                                                                                                                                                                                                                                                                                                                                                                                                                                                                      |  |
| Hispanic Origin (Any Race)         1,469         4.6%         3,161         7.3%         3,458         7.9%         4,273         8.4%           Data Note: Income is expressed in current dollars.         5         5         5         5         5         5         5         5         5         5         5         5         5         5         5         5         5         5         5         5         5         5         5         5         5         5         5         5         5         5         5         5         5         5         5         5         5         5         5         5         5         5         5         5         5         5         5         5         5         5         5         5         5         5         5         5         5         5         5         5         5         5         5         5         5         5         5         5         5         5         5         5         5         5         5         5         5         5         5         5         5         5         5         5         5         5         5         5         5         5         5<                                                                                                                                                                                                                                                                                                                                                                                                                                                                                                                                                                                                                                                                                                                                                                                                                                                                                                                                                                                                                                                                                                                                               |  |