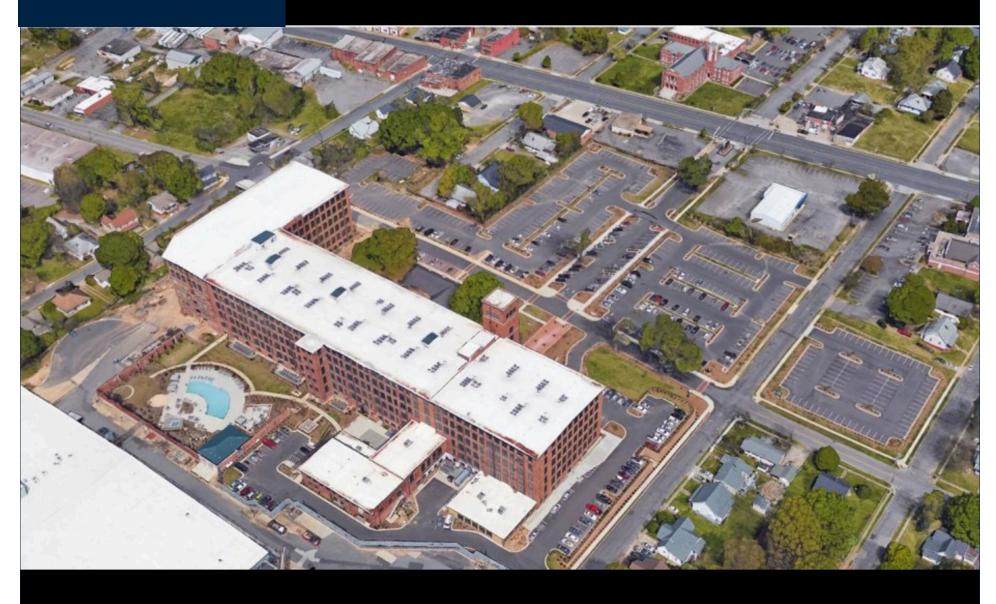

## **Property Information:**

Loray Mill Lofts (the "Property") is an adaptive reuse loft building in Gastonia, a bedroom community 30 minutes from Charlotte. Due to lack of supply, Gastonia had the highest rent growth in the Charlotte MSA over the last 10 years (82%) as well as the highest Costar rent growth projections over the next 5 years (16.2% vs 14.6%). Outdated FF&E in common areas, 21,000 SF of vacant commercial space, and a Phase 2 development opportunity for 103 additional units make the Property ideal for a value add repositioning.