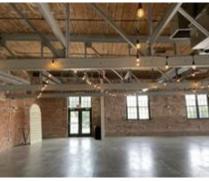

## **Property Information:**

Loray Mill Lofts (the "Property") is an adaptive reuse loft building in Gastonia, a bedroom community 30 minutes from Charlotte. Due to lack of supply, Gastonia had the highest rent growth in the Charlotte MSA over the last 10 years (82%) as well as the highest Costar rent growth projections over the next 5 years (16.2% vs 14.6%). Outdated FF&E in common areas, 21,000 SF of vacant commercial space, and a Phase 2 development opportunity for 103 additional units make the Property ideal for a value add repositioning.