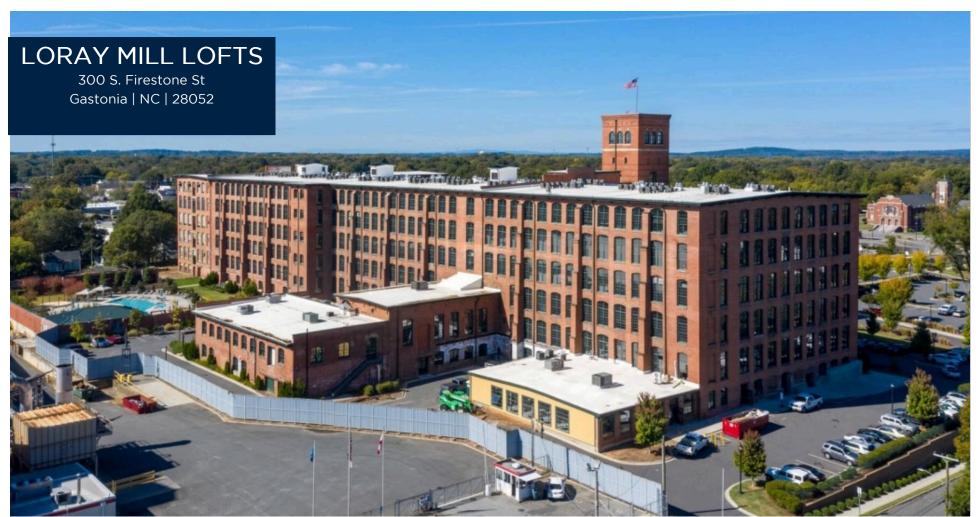

## **Property Information:**

Loray Mill Lofts (the "Property") is an adaptive reuse loft building in Gastonia, a bedroom community 30 minutes from Charlotte. Due to lack of supply, Gastonia had the highest rent growth in the Charlotte MSA over the last 10 years (82%) as well as the highest Costar rent growth projections over the next 5 years (16.2% vs 14.6%). Outdated FF&E in common areas, 21,000 SF of vacant commercial space, and a Phase 2 development opportunity for 103 additional units make the Property ideal for a value add repositioning.

Location. Gastonia is a rapidly-growing bedroom community of Charlotte. It has 80,000 residents, a historic downtown (3/4 mile from Loray Mill), and a new minor league baseball stadium (1/2 mile from Loray Mill).