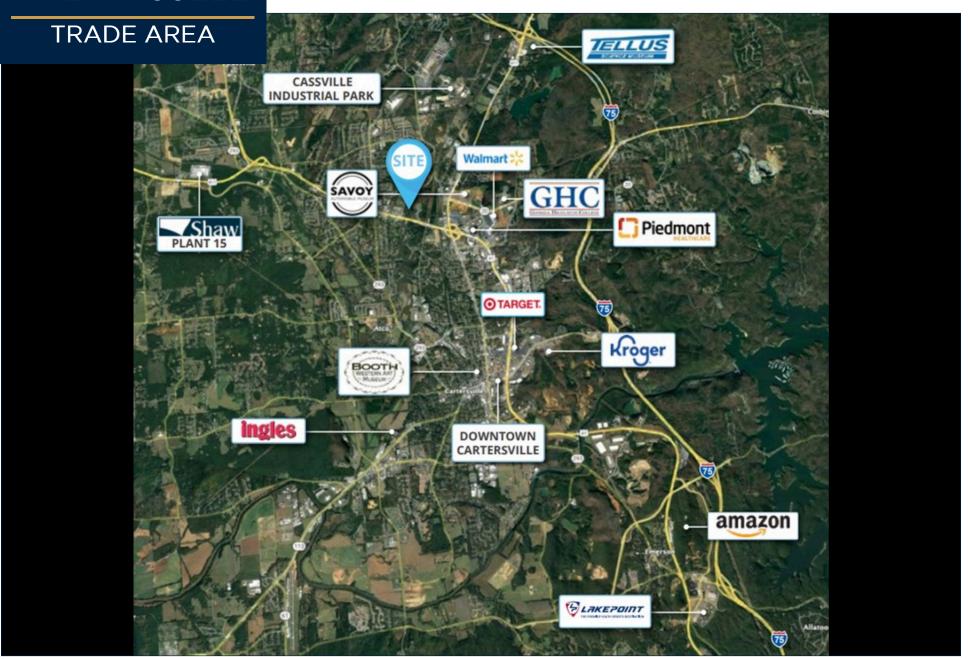

Located minutes from Piedmont Cartersville Hospital and Georgia Highlands College, The Massell has easy access to grocery and other retail shopping centers. Downtown Cartersville is less than a 5-minute drive from the property. The Booth Western Art Museum, Tellus Science Museum, Savoy Automobile Museum and Lake Point Sports Complex are easily accessible from The Massell. Interstate 75 is approximately 5 miles from the property site providing convenient connectivity to the area's quality employment opportunities.