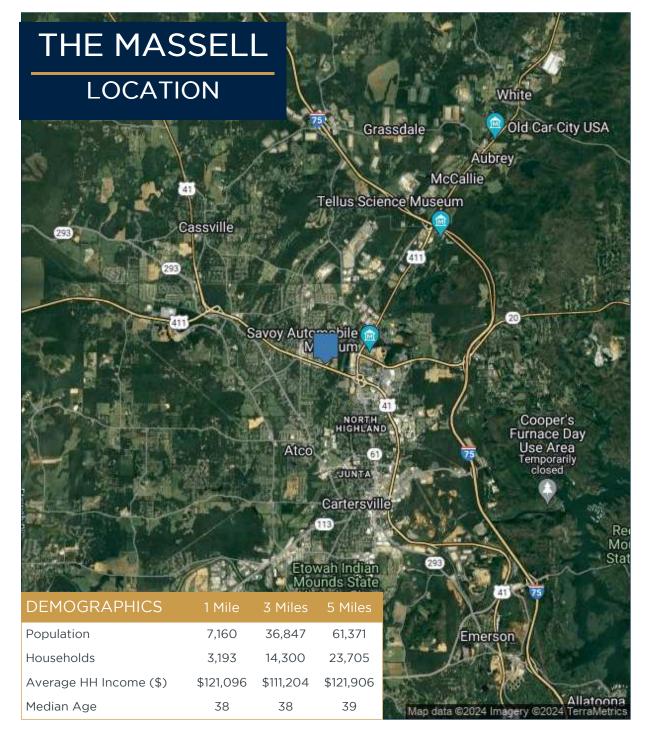

Located minutes from Piedmont Cartersville Hospital and Georgia Highlands College, The Massell has easy access to grocery and other retail shopping centers. Downtown Cartersville is less than a 5-minute drive from the property. The Booth Western Art Museum, Tellus Science Museum, Savoy Automobile Museum and Lake Point Sports Complex are easily accessible from The Massell. Interstate 75 is approximately 5 miles from the property site providing convenient connectivity to the area's quality employment opportunities.