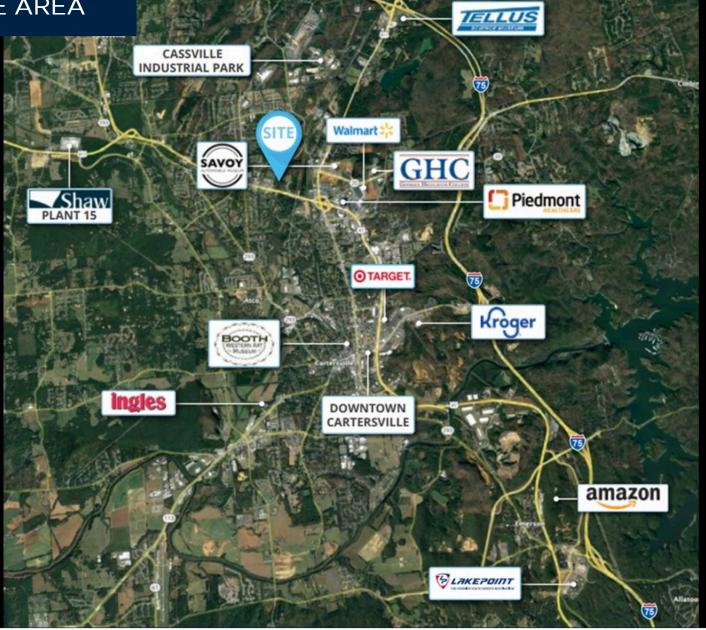

Located minutes from Piedmont Cartersville Hospital and Georgia Highlands College, The Massell has easy access to grocery and other retail shopping centers. Downtown Cartersville is less than a 5-minute drive from the property. The Booth Western Art Museum, Tellus Science Museum, Savoy Automobile Museum and Lake Point Sports Complex are easily accessible from The Massell. Interstate 75 is approximately 5 miles from the property site providing convenient connectivity to the area's quality employment opportunities.