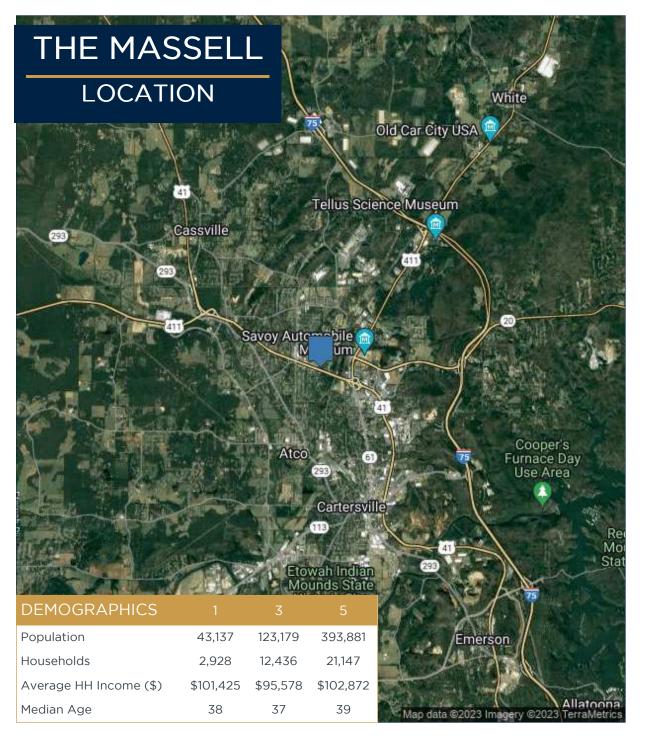

Located minutes from Piedmont Cartersville Hospital and Georgia Highlands College, The Massell has easy access to grocery and other retail shopping centers. Downtown Cartersville is less than a 5-minute drive from the property. The Booth Western Art Museum, Tellus Science Museum, Savoy Automobile Museum and Lake Point Sports Complex are easily accessible from The Massell. Interstate 75 is approximately 5 miles from the property site providing convenient connectivity to the area's quality employment opportunities.

## TRADE AREA

COROREALTY.COM