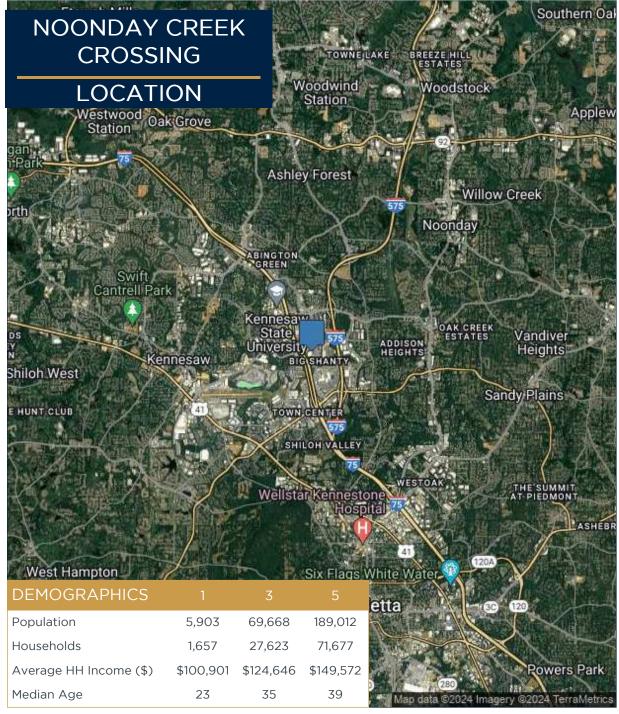

## **Property Information:**

Noonday Creek Crossing ("the Property") is a 153,486 SF retail property located at the signalized intersection of George Busbee Parkway NW and Grace Street in Kennesaw, GA. It was built in 1996 and renovated in 2005.