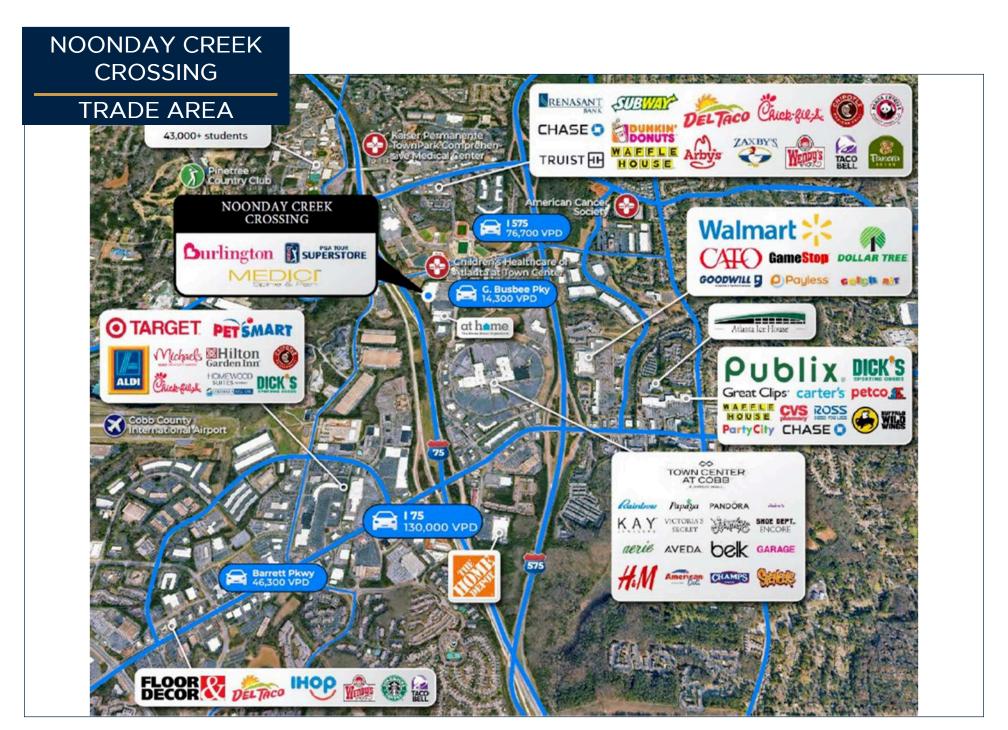

## **Property Information:**

Noonday Creek Crossing ("the Property") is a 153,486 SF retail property located at the signalized intersection of George Busbee Parkway NW and Grace Street in Kennesaw, GA. It was built in 1996 and renovated in 2005.

The Property consists of a single building 100% occupied by two (2) anchor tenants, Burlington, and PGA Tour Superstore, and one (1) junior anchor, Medici Medical Arts Center.

Situated on a 15-acre parcel, the Property offers an abundance of parking (4.48 spaces per 1,000 SF) and good visibility from the street.