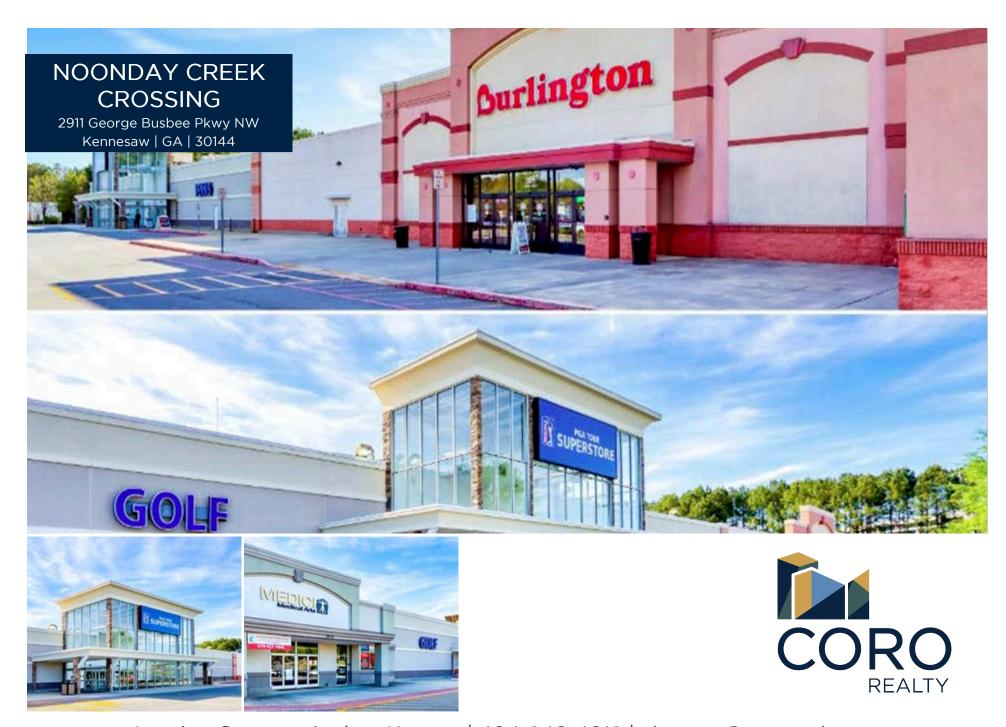

## **Property Information:**

Noonday Creek Crossing ("the Property") is a 153,486 SF retail property located at the signalized intersection of George Busbee Parkway NW and Grace Street in Kennesaw, GA. It was built in 1996 and renovated in 2005.

The Property consists of a single building 100% occupied by two (2) anchor tenants, Burlington, and PGA Tour Superstore, and one (1) junior anchor, Medici Medical Arts Center.

Situated on a 15-acre parcel, the Property offers an abundance of parking (4.48 spaces per 1,000 SF) and good visibility from the street.