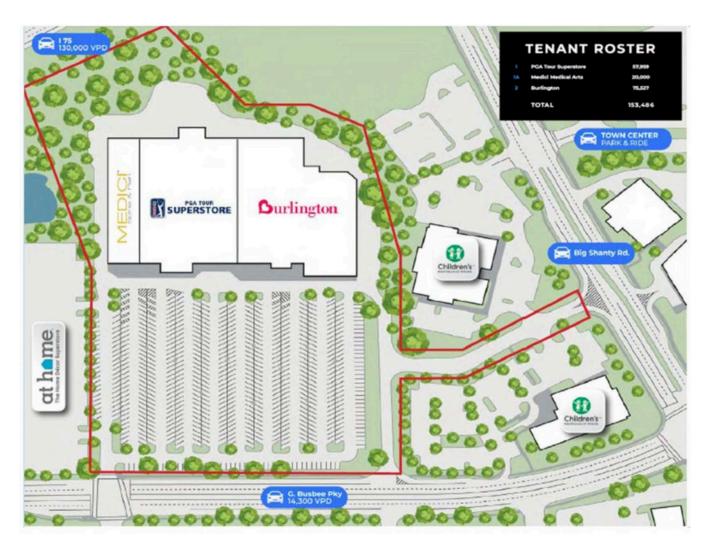

## NOONDAY CREEK CROSSING SITE PLAN

The Property consists of a single building 100% occupied by two (2) anchor tenants, Burlington, and PGA Tour Superstore, and one (1) junior anchor, Medici Medical Arts Center.

Situated on a 15-acre parcel, the Property offers an abundance of parking (4.48 spaces per 1,000 SF) and good visibility from the street.