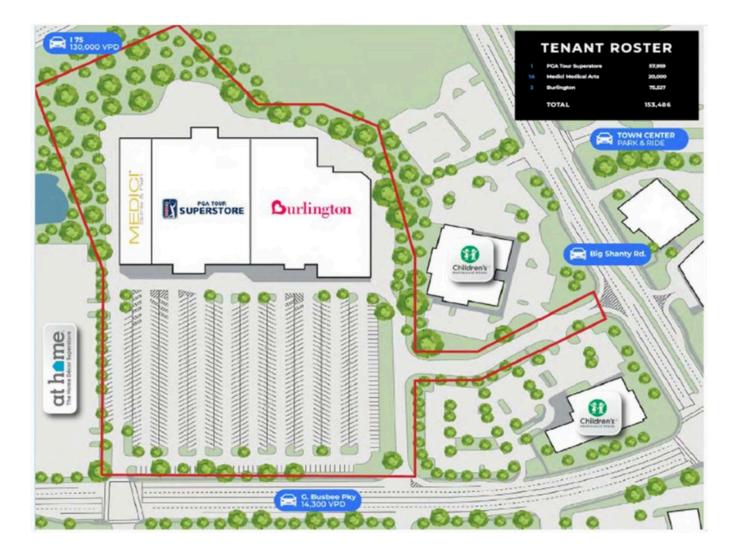

## SITE PLAN

COROREALTY.COM

The Property consists of a single building 100% occupied by two (2) anchor tenants, Burlington, and PGA Tour Superstore, and one (1) junior anchor, Medici Medical Arts Center.

Situated on a 15-acre parcel, the Property offers an abundance of parking (4.48 spaces per 1,000 SF) and good visibility from the street.