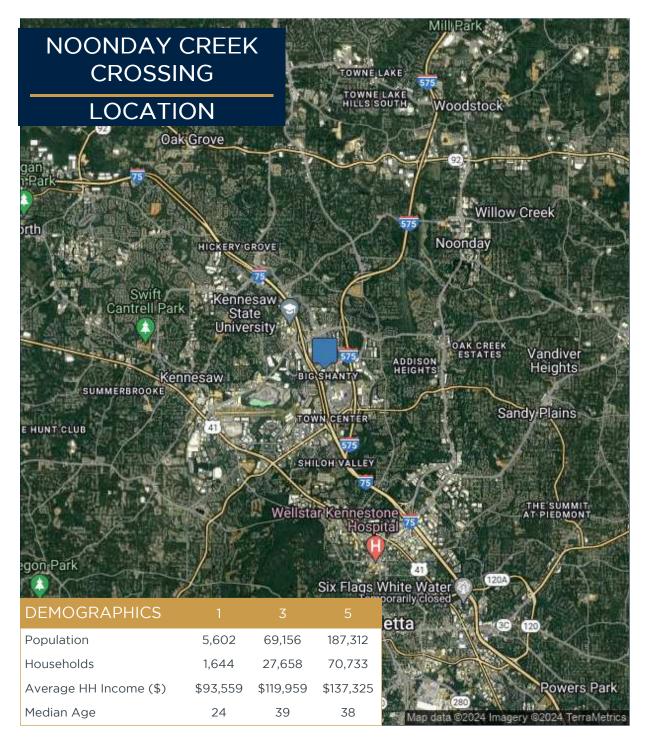

## **Property Information:**

Noonday Creek Crossing ("the Property") is a 153,486 SF retail property located at the signalized intersection of George Busbee Parkway NW and Grace Street in Kennesaw, GA. It was built in 1996 and renovated in 2005.