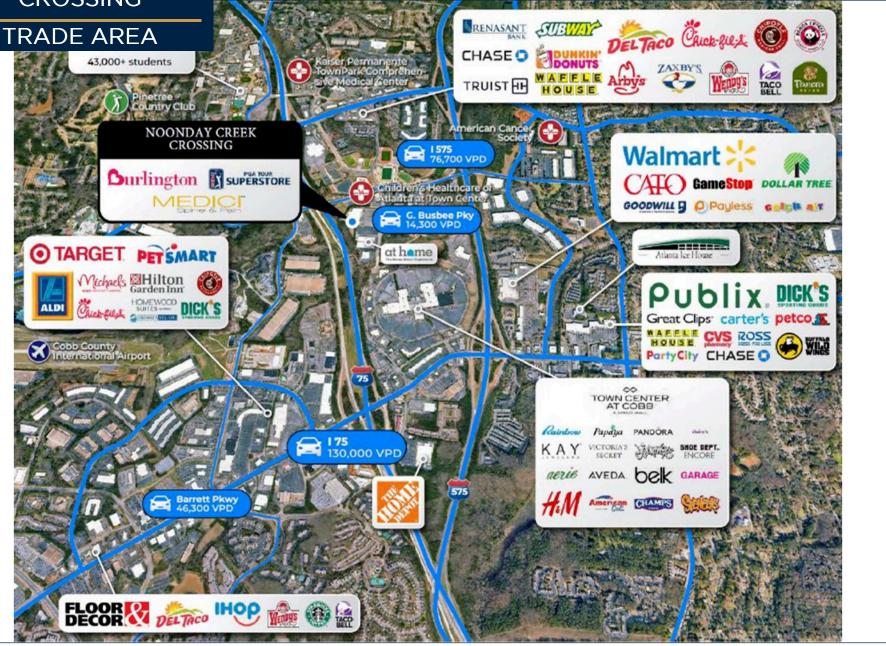

## **Property Information:**

Noonday Creek Crossing ("the Property") is a 153,486 SF retail property located at the signalized intersection of George Busbee Parkway NW and Grace Street in Kennesaw, GA. It was built in 1996 and renovated in 2005.

The Property consists of a single building 100% occupied by two (2) anchor tenants, Burlington, and PGA Tour Superstore, and one (1) junior anchor, Medici Medical Arts Center.

Situated on a 15-acre parcel, the Property offers an abundance of parking (4.48 spaces per 1,000 SF) and good visibility from the street.