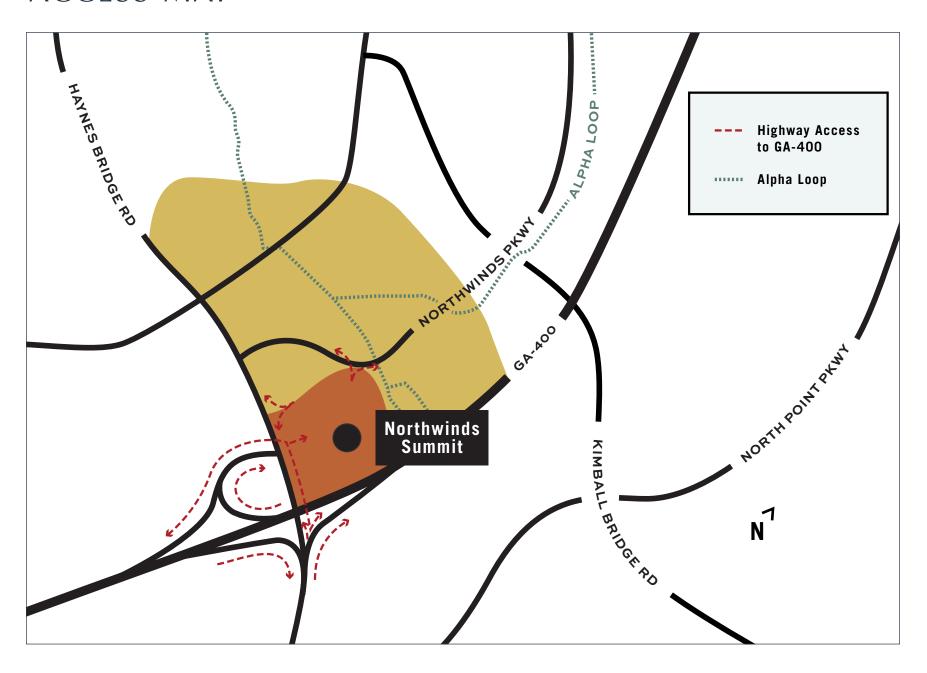

ondary entrance along Northwinds Parkway
- Learn more about the project at northwindssummit.com







## PROPERTY OVERVIEW



#### OCCUPIED / COMING SOON

- 30,000SF creative/loft style office (100 % leased)
- 140 multi-family apartments (98% leased)
- 7,500 SF of ground floor retail/office (100% leased)
- 3,875 SF Restaurant Opportunity

### BREAKING GROUND 2Q 2023

- Up to 20 stacked flat condos
- 140 room boutique hotel with conferencing facilities

#### **FUTURE DEVELOPMENT**

- 150,000SF office (Bldg 5000)
- 7,000 SF of ground floor retail
- 300,000SF office (Bldg 10000)
- 350,000SF office (Bldg 1000)
- 400,000SF office (Bldg 9000)
- For a total of 1.2 million SF









### **LEASING INFORMATION**

Andrea Kenney | 404.846.4018 | akenney@cororealty.com

## AREA MAP



# ACCESS MAP



# DEMOGRAPHICS —

| 2022 Summary             | 1 mile    | 3 miles   | 5 miles   |
|--------------------------|-----------|-----------|-----------|
| Population               | 6,161     | 71,742    | 203,598   |
| Households               | 2,949     | 27,966    | 77,682    |
| Families                 | 1,315     | 18,123    | 53,165    |
| Median Age               | 36        | 37        | 38        |
| Average Household Income | \$163,996 | \$158,175 | \$167,479 |

| 20227 Summary            | 1 mile    | 3 miles   | 5 miles   |
|--------------------------|-----------|-----------|-----------|
| Population               | 6,475     | 72,247    | 204,613   |
| Households               | 3,102     | 28,252    | 78,199    |
| Families                 | 1,393     | 18,258    | 53,425    |