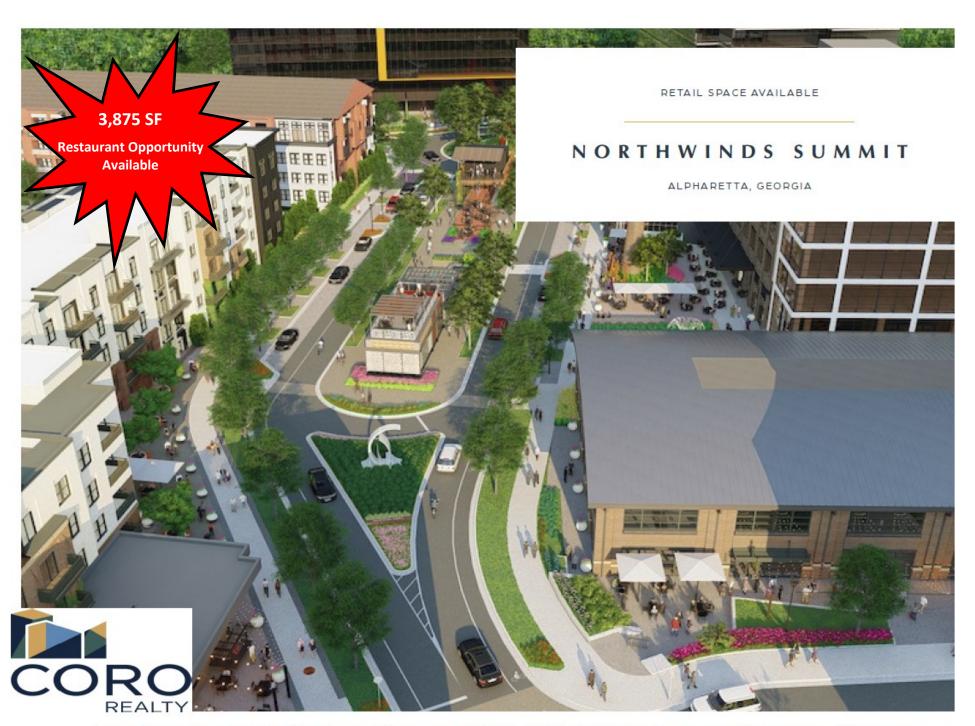

## PROPERTY HIGHLIGHTS

- Premier master planned, mixed use development
- Captive audience with office workers, residents and hotel guests
- Abundant outdoor amenity space for patio seating and gathering places
- Walkable destination on the Alpha–Loop, Alpharetta's own version of the Beltline
- Alpha-Loop will connect the development with Downtown Alpharetta, Avalon, Big Creek Trail, and Path400
- Ample parking within adjacent deck and on-street spaces
- Designated, signalized entrance on Haynes Bridge Road
- GA-400 Southbound Exit 9 enters directly into development with secondary entrance along Northwinds Parkway
- Learn more about the project at northwindssummit.com

#### OCCUPIED / COMING SOON

- 30,000SF creative/loft style office (100 % leased)
- 140 multi-family apartments (98% leased)
- 7,500 SF of ground floor retail/office (100% leased)
- 3,875 SF Restaurant Opportunity