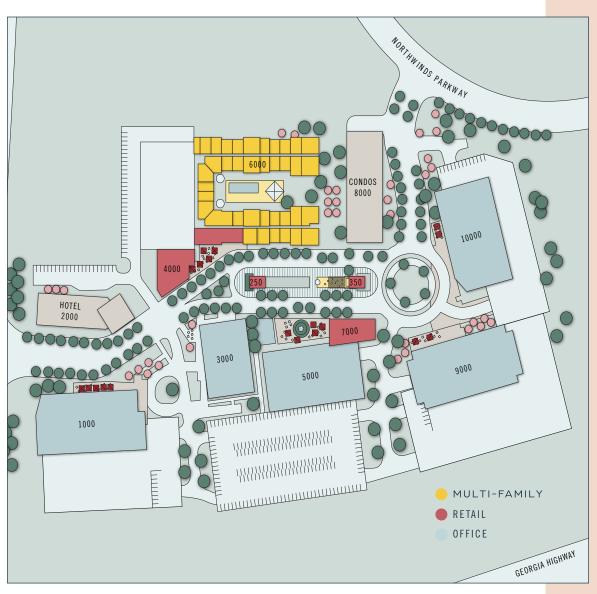

## PROPERTY OVERVIEW

#### OCCUPIED / COMING SOON

- 30,000SF creative/loft style office (100 % leased)
- 140 multi-family apartments (98% leased)
- 7,500 SF of ground floor retail/office (100% leased)
- 3,875 SF Restaurant Opportunity

### BREAKING GROUND 2Q 2023

- Up to 20 stacked flat condos
- 140 room boutique hotel with conferencing facilities

#### **FUTURE DEVELOPMENT**

- 150,000SF office (Bldg 5000)
- 7,000 SF of ground floor retail
- 300,000SF office (Bldg 10000)
- 350,000SF office (Bldg 1000)
- 400,000SF office (Bldg 9000)
- For a total of 1.2 million SF