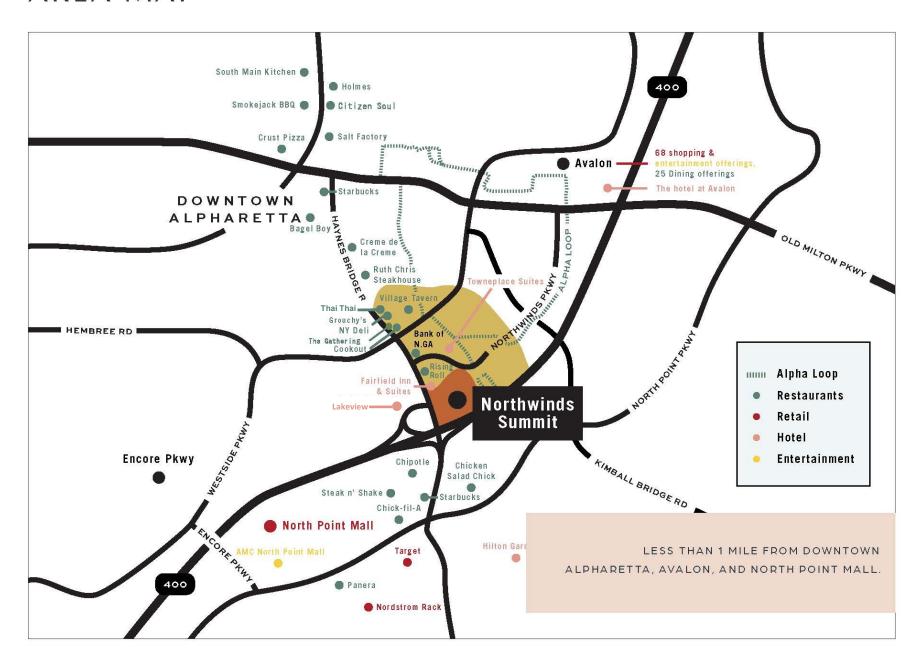

lopment with secondary entrance along Northwinds Parkway
- Learn more about the project at northwindssummit.com







## PROPERTY OVERVIEW



#### OCCUPIED / COMING SOON

- 30,000SF creative/loft style office (100 % leased)
- 140 multi-family apartments (98% leased)
- 7,500 SF of ground floor retail/office (100% leased)
- 3,875 SF Restaurant Opportunity

### BREAKING GROUND 2Q 2023

- Up to 20 stacked flat condos
- 140 room boutique hotel with conferencing facilities

#### **FUTURE DEVELOPMENT**

- 150,000SF office (Bldg 5000)
- 7,000 SF of ground floor retail
- 300,000SF office (Bldg 10000)
- 350,000SF office (Bldg 1000)
- 400,000SF office (Bldg 9000)
- For a total of 1.2 million SF









### **LEASING INFORMATION**

Andrea Kenney | 404.846.4018 | akenney@cororealty.com

## AREA MAP



# ACCESS MAP



# DEMOGRAPHICS —

| 2022 Summary             | 1 mile    | 3 miles   | 5 miles   |
|--------------------------|-----------|-----------|-----------|
| Population               | 6,161     | 71,742    | 203,598   |
| Households               | 2,949     | 27,966    | 77,682    |
| Families                 | 1,315     | 18,123    | 53,165    |
| Median Age               | 36        | 37        | 38        |
| Average Household Income | \$163,996 | \$158,175 | \$167,479 |

| 20227 Summary            | 1 mile    | 3 miles   | 5 miles   |
|--------------------------|-----------|-----------|-----------|
| Population               | 6,475     | 72,247    | 204,613   |
| Households               | 3,102     | 28,252    | 78,199    |
| Families                 | 1,393     | 18,258