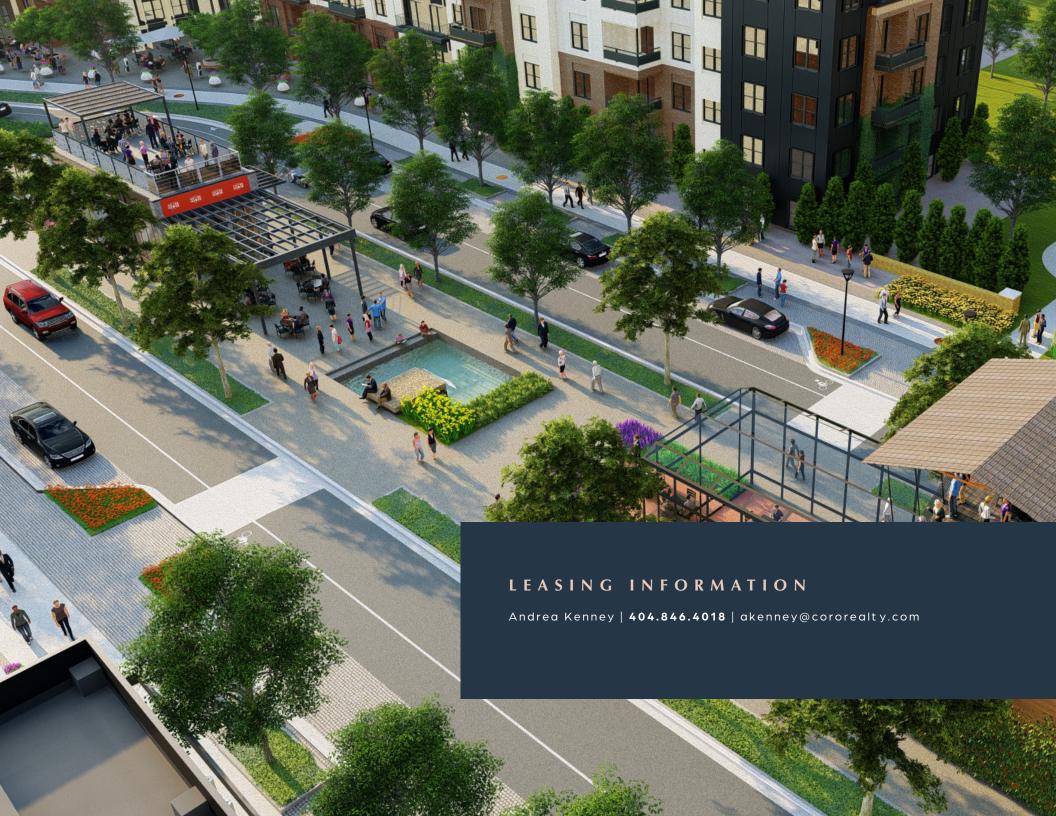

-|-----------|
| Population               | 6,161     | 71,742    | 203,598   |
| Households               | 2,949     | 27,966    | 77,682    |
| Families                 | 1,315     | 18,123    | 53,165    |
| Median Age               | 36        | 37        | 38        |
| Average Household Income | \$163,996 | \$158,175 | \$167,479 |

| 20227 Summary            | 1 mile    | 3 miles   | 5 miles   |
|--------------------------|-----------|-----------|-----------|
| Population               | 6,475     | 72,247    | 204,613   |
| Households               | 3,102     | 28,252    | 78,199    |
| Families                 | 1,393     | 18,258    | 53,425    |
| Median Age               | 36        | 37        | 38        |
| Average Household Income | \$197,514 | \$184,476 | \$193,836 |

8