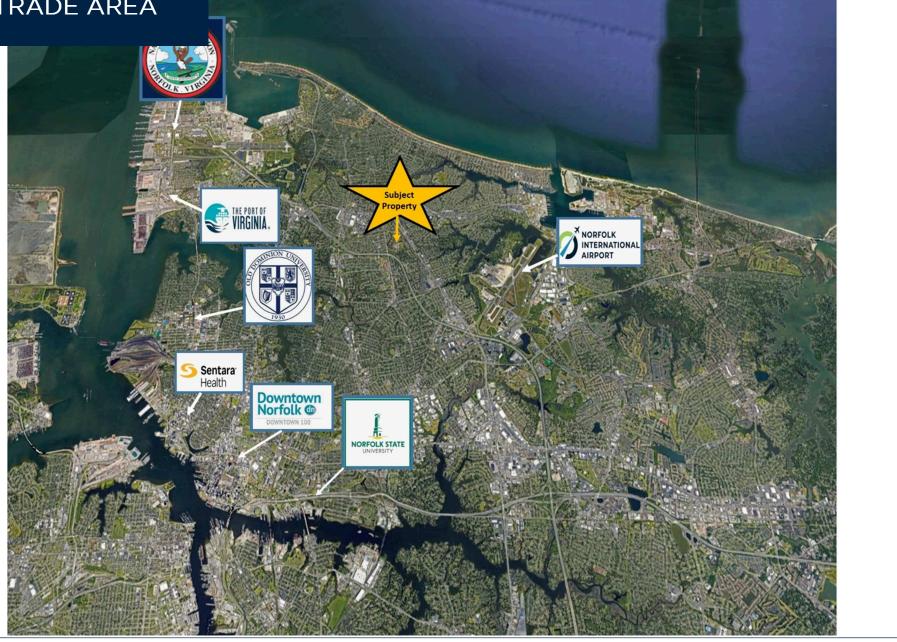

Norfolk, VA's economic and housing demand drivers include:

 $\cdot$  U.S. Navy (including the world's largest naval station, four Navy SEAL teams, and 91,000 personnel)

· Port of Virginia (6th largest port in America)

 $\cdot$  Norfolk International Airport (4.1 million passengers per year)

 $\cdot$  Sentara Healthcare System (3,500 hospital beds throughout Virginia)

 $\cdot$  Norfolk State & Old Dominion Universities (30,000 students)

· Various medical service providers

## TRADE AREA

COROREALTY.COM