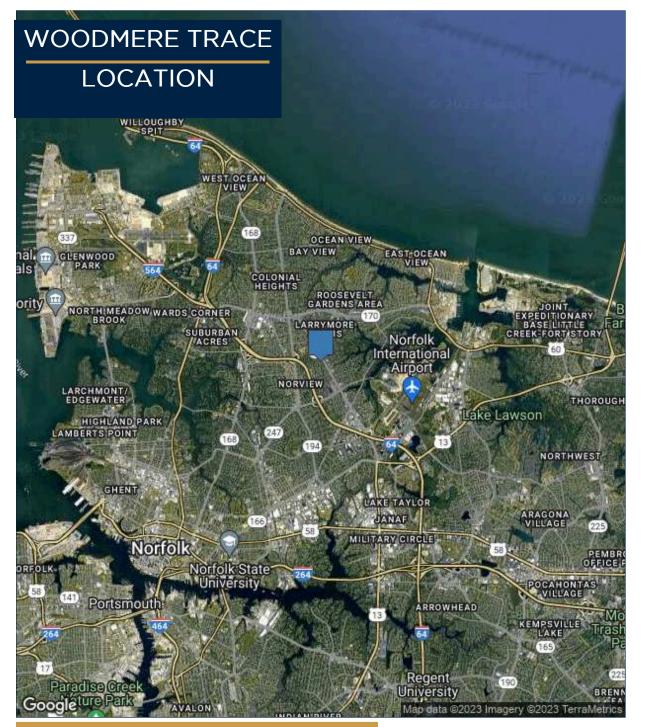

## Property Information:

Woodmere Trace is a 300-unit apartment project situated on 19 acres in Norfolk, Virginia. The commuterfriendly location is within a fifteen-minute drive of downtown Norfolk and caters to a growing demographic of individuals who desire affordable housing options while maintaining a reasonable commute to the region's largest employers. Our investment strategy is to improve net operating income through value-add (property and unit) upgrades, institutional-quality property management, and rent maximization.

## WOODMERE TRACE