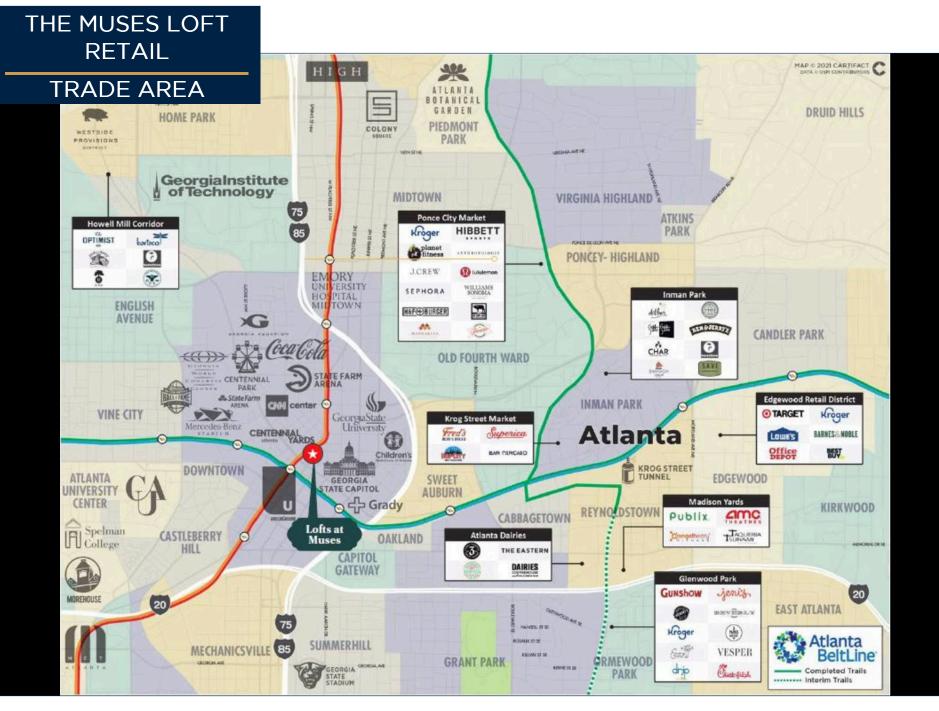

## Property Information:

The Muses Retail is in the heart of Downtown Atlanta, on the corner of Peachtree Street, Broad Street and Walton Street. It is a prime location with excellent visibility and access to major transportation routes including MARTA stations with Five Points and Peachtree Center MARTA both just 0.2 miles from the Muses building. MARTA also gives riders easy access to many parts of the city including: • Midtown (5 minutes) • The new Microsoft Campus at Bankhead Station (7 minutes) • Buckhead (15 minutes) • Central Perimeter/Dunwoody Station (20 minutes). The property is directly across the street from Woodruff Park and one block west of the GA State University and 5 minutes from Grady Memorial Hospital.