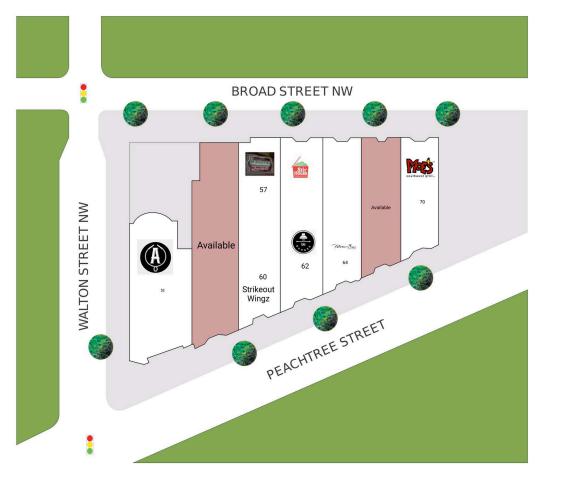

## THE MUSES LOFT RETAIL

SITE PLAN

| Available | Available       |          | 62 | BT Burger             | 2,070 SF |
|-----------|-----------------|----------|----|-----------------------|----------|
| 52        | Anatolia Cafe   | 2,965 SF | 63 | Available             | 1,245 SF |
| 53-56     | Available       | 3,350 SF | 64 | Blossom Tree          | 1,210 SF |
| 57        | Reuben's Deli   | 1,480 SF | 66 | Available             | 2,250 SF |
| 60        | Strikeout Wingz | 1,780 SF | 70 | Moe's Southwest Grill | 1,800 SF |
| 61        | Stir House      | 1,415 SF |    |                       |          |

## COROREALTY.COM

North