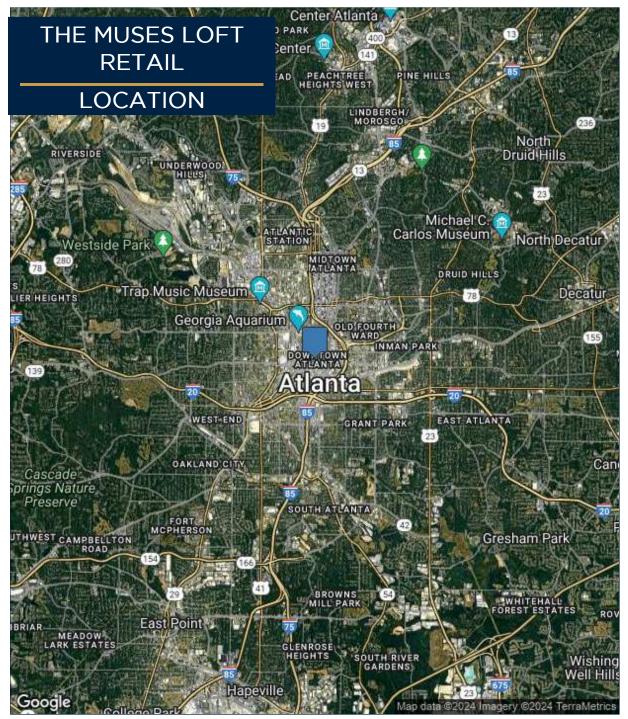

## Property Information:

The Muses Retail is in the heart of Downtown Atlanta, on the corner of Peachtree Street, Broad Street and Walton Street. It is a prime location with excellent visibility and access to major transportation routes including MARTA stations with Five Points and Peachtree Center MARTA both just 0.2 miles from the Muses building. MARTA also gives riders easy access to many parts of the city including: • Midtown (5 minutes) • The new Microsoft Campus at Bankhead Station (7 minutes) • Buckhead (15 minutes) • Central Perimeter/Dunwoody Station (20 minutes). The property is directly across the street from Woodruff Park and one block west of the GA State University and 5 minutes from Grady Memorial Hospital.