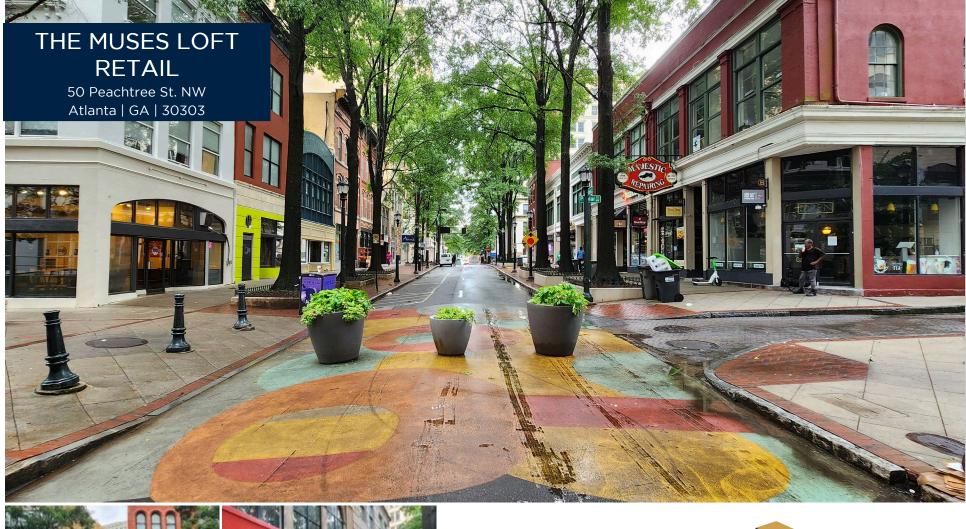

## Property Information:

The Muses Retail is in the heart of Downtown Atlanta, on the corner of Peachtree Street, Broad Street and Walton Street. It is a prime location with excellent visibility and access to major transportation routes including MARTA stations with Five Points and Peachtree Center MARTA both just 0.2 miles from the Muses building. MARTA also gives riders easy access to many parts of the city including: • Midtown (5 minutes) • The new Microsoft Campus at Bankhead Station (7 minutes) • Buckhead (15 minutes) • Central Perimeter/Dunwoody Station (20 minutes). The property is directly across the street from Woodruff Park and one block west of the GA State University and 5 minutes from Grady Memorial Hospital.

The Muses Retail offers a variety of features that make it an ideal location, including:

- High visibility and foot traffic
- Ample parking decks nearby
- Proximity to major transportation routes