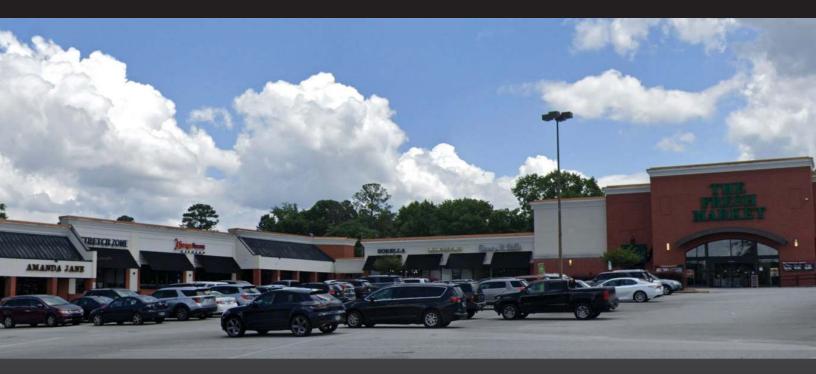

# **HIGHLIGHTS**

- Sub-dividable 35,716 sf former Stein Mart box and 1,170 – 7,726 sf of shop space available.
- Former BB&T outparcel available for ground lease or build to suit.
- Anchored by The Fresh Market, the only specialty grocer in Macon.
- Adjacent to Piedmont Macon Medical Center, ranked #10 in the Top Large Hospitals in Georgia.
- Conveniently situated on Hwy 41, the property is minutes from Idle Hour Golf & Country Club, Wesleyan College, and Downtown Macon.