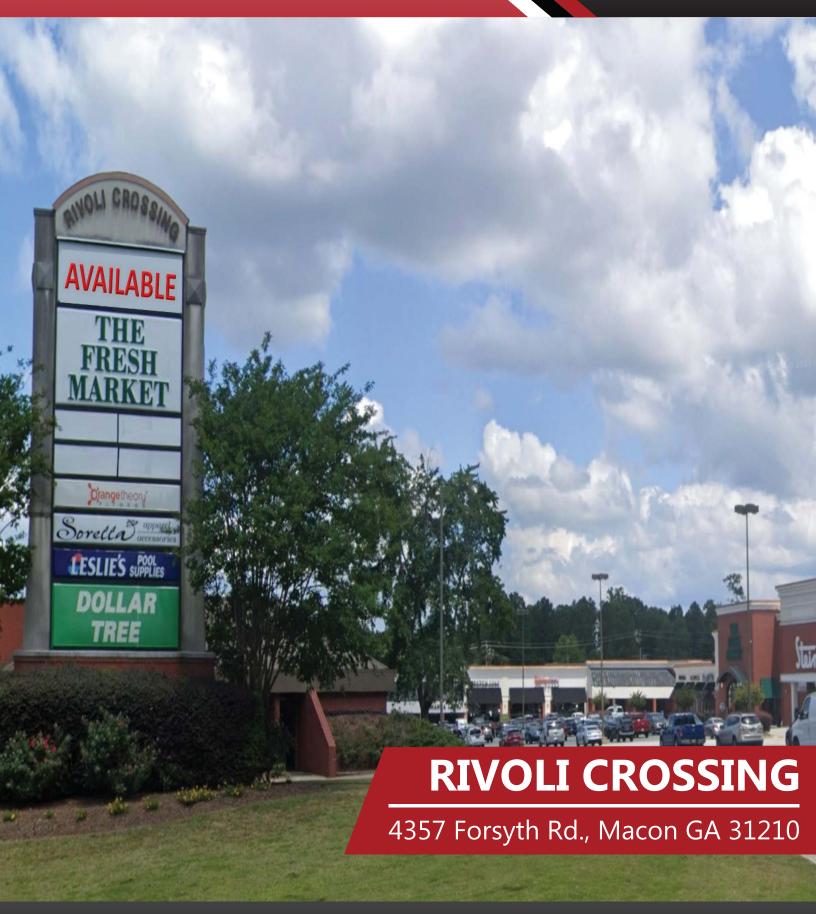

# **HIGHLIGHTS**

- Sub-dividable 35,716 sf former Stein Mart box and 1,170 – 7,726 sf of shop space available.
- Former BB&T outparcel available for ground lease or build to suit.
- Anchored by The Fresh Market, the only specialty grocer in Macon.
- Adjacent to Piedmont Macon Medical Center, ranked #10 in the Top Large Hospitals in Georgia.
- Conveniently situated on Hwy 41, the property is minutes from Idle Hour Golf & Country Club, Wesleyan College, and Downtown Macon.

21,100 on Forsyth Rd 49,600 on Highway 475

Full access lighted intersection along Rivoli Dr and Forsyth Rd Right-in/Right-out access along Charter Lane

Pylon Signage along Rivoli Dr