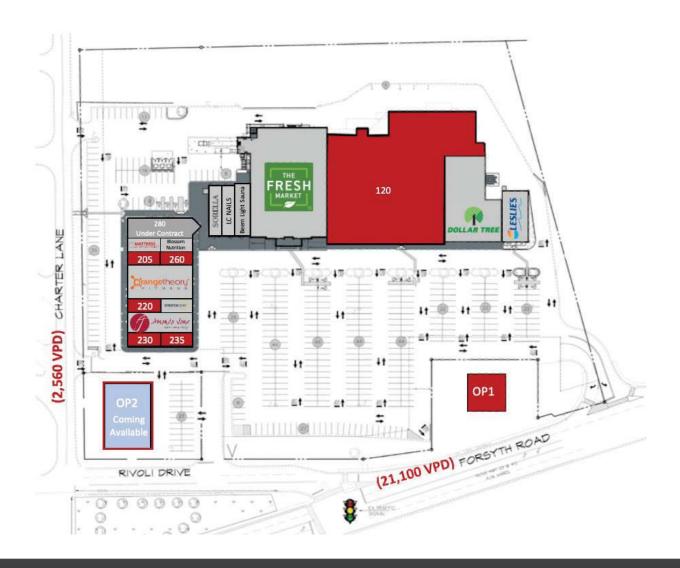

# **SITE PLAN**

| SUITE   | TENANT                            | SIZE      | SUITE | TENANT                  | SIZE     | SUITE | TENANT                 | SIZE     |
|---------|-----------------------------------|-----------|-------|-------------------------|----------|-------|------------------------|----------|
| OP1     | Available                         | .44 AC    | 160   | LC Nail Salon           | 1,600 SF | 240   | Amanda Jane Hair Salon | 2,526 SF |
| OP2     | Planter's Bank (Coming Available) | 4,140 SF  | 170   | Sorella Apparel         | 1,760 SF | 245   | Stretch Zone           | 1,263 SF |
| 80      | Leslie's Pool                     | 3,214 SF  | 200   | Mattress by Appointmrnt | 1,270 SF | 250   | Orange Theory Fitness  | 5,000 SF |
| 100/110 | Dollar Tree                       | 10,265 SF | 205   | Available               | 1,270 SF | 260   | Available              | 1,263 SF |
| 120     | Available                         | 35,716 SF | 220   | Available               | 1,270 SF | 265   | Blossom Nutritiom      | 1,263 SF |
| 130     | The Fresh Market                  | 21,192 SF | 230   | Available               | 1,270 SF | 280   | Under Contract         | 2,760 SF |
| 140     | Beem Light Sauna                  | 1,760 SF  | 235   | Available               | 1,270 SF |       |                        |          |