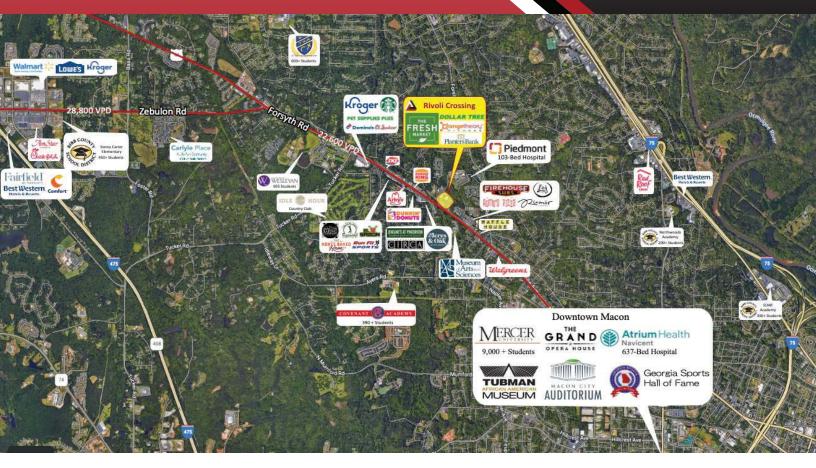

# **HIGHLIGHTS**

- Sub-dividable 35,716 sf former Stein Mart box and 1,170 – 7,726 sf of shop space available.
- Former BB&T outparcel available for ground lease or build to suit.
- Anchored by The Fresh Market, the only specialty grocer in Macon.
- Adjacent to Piedmont Macon Medical Center, ranked #10 in the Top Large Hospitals in Georgia.
- Conveniently situated on Hwy 41, the property is minutes from Idle Hour Golf & Country Club, Wesleyan College, and Downtown Macon.

21,100 on Forsyth Rd 49,600 on Highway 475

Full access lighted intersection along Rivoli Dr and Forsyth Rd Right-in/Right-out access along Charter Lane

Pylon Signage along Rivoli Dr