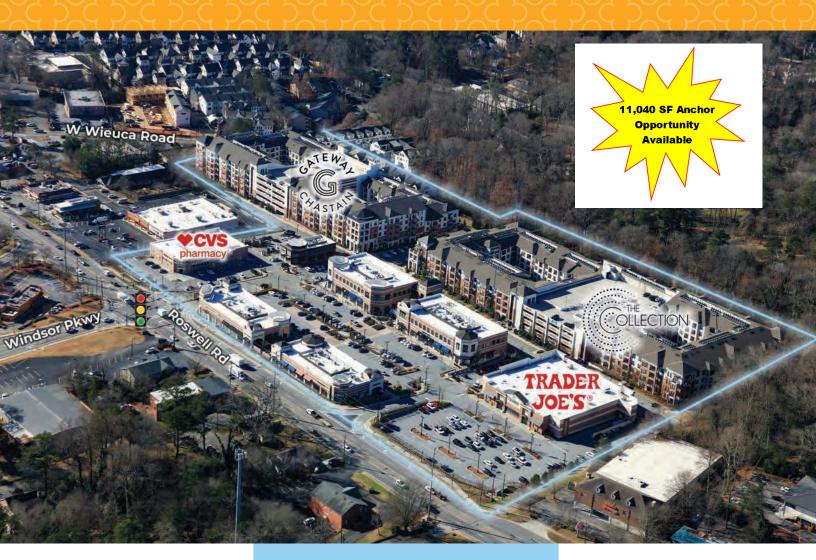

Roswell Road at Windsor Parkway and W. Wieuca Road Sandy Springs, GA

Prime retail leasing opportunity at Chastain Park in Trader Joe's and CVS-anchored center

# CHASTAIN'S NEIGHBORHOOD MARKET & GATHERING SPOT

Chastain Market is a 120,000-square-foot retail center and mixed-use community on Roswell Road's busy commercial corridor at the border of Buckhead and Sandy Springs, adjacent to Chastain Park. This Trader Joe's and CVS-anchored, 18-hour destination combines dining, retail, services, office space and luxury living in a walkable and engaging setting.