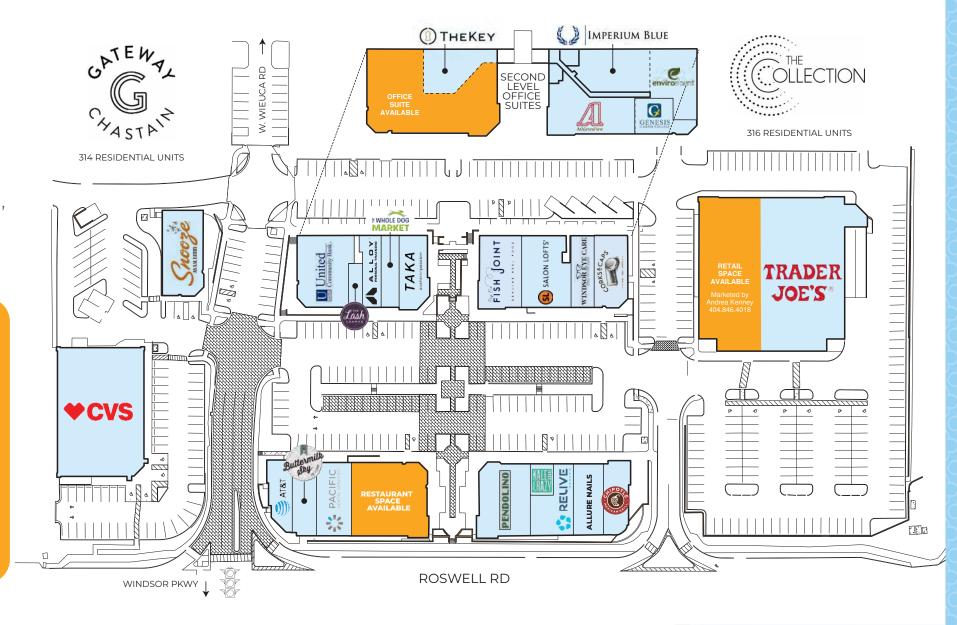

## **CURATED RESTAURANTS & MERCHANTS**

Trader Joe's Pendolino Big B's Fish Joint Taka Sushi and Passion Snooze A.M. Eatery Kale Me Crazy

Buttermilk Sky Pie Shop Chipotle

Corks & Caps

Alloy Personal Training

CVS Pharmacy

United Community Bank

The Whole Dog Market

Salon Lofts Relive Health

Windsor Eye Care

Chastain Park Dentistry

Lash Lounge Allure Nails

AT&T