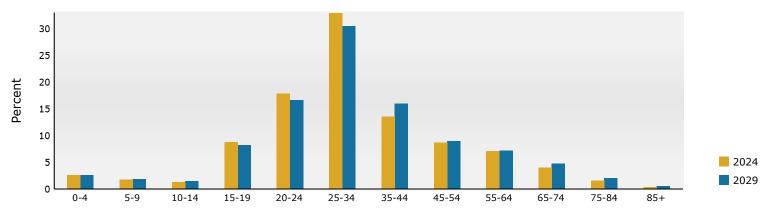

565 Peachtree St NE, Atlanta, Georgia, 30308 Ring: 1 mile radius

Prepared by Esri

Latitude: 33.77005 Longitude: -84.38464

| Summer .                                     |        | Canava     | 2010           | Concus 20 | 20         | 2024            |           | 2020            |
|----------------------------------------------|--------|------------|----------------|-----------|------------|-----------------|-----------|-----------------|
| Summary                                      |        | Census 2   |                | Census 20 |            | 2024            |           | <b>2029</b>     |
| Population<br>Households                     |        |            | 2,342          | 44,9      |            | 47,274          |           | 51,338          |
| Families                                     |        |            | 5,202<br>3,071 |           | 155        | 24,257<br>5,390 |           | 27,381<br>6,052 |
| Average Household Size                       |        | -          | 1.51           |           | .56        | 1.54            |           | 1.52            |
| Owner Occupied Housing Units                 |        |            | 5,452          |           | .30<br>781 | 7,881           |           | 8,406           |
| Renter Occupied Housing Units                |        |            | 9,750          | 15,5      |            | 16,376          |           | 18,975          |
| Median Age                                   |        | -          | 28.9           |           | 9.0        | 29.9            |           | 30.9            |
| Trends: 2024-2029 Annual Rate                | •      |            | Area           | 2         | 5.0        | State           | ,<br>     | National        |
| Population                                   |        |            | 1.66%          |           |            | 0.61%           |           | 0.38%           |
| Households                                   |        |            | 2.45%          |           |            | 0.86%           |           | 0.64%           |
| Families                                     |        |            | 2.34%          |           |            | 0.75%           |           | 0.56%           |
| Owner HHs                                    |        |            | 1.30%          |           |            | 1.32%           |           | 0.97%           |
| Median Household Income                      |        |            | 2.47%          |           |            | 3.20%           |           | 2.95%           |
|                                              |        |            |                |           |            | 2024            |           | 2029            |
| Households by Income                         |        |            |                | N         | umber      | Percent         | Number    | Percent         |
| <\$15,000                                    |        |            |                |           | 2,643      | 10.9%           | 2,077     | 7.6%            |
| \$15,000 - \$24,999                          |        |            |                |           | ,<br>877   | 3.6%            | 557       | 2.0%            |
| \$25,000 - \$34,999                          |        |            |                |           | 1,014      | 4.2%            | 843       | 3.1%            |
| \$35,000 - \$49,999                          |        |            |                |           | 1,165      | 4.8%            | 1,060     | 3.9%            |
| \$50,000 - \$74,999                          |        |            |                |           | 3,463      | 14.3%           | 3,619     | 13.2%           |
| \$75,000 - \$99,999                          |        |            |                |           | 2,735      | 11.3%           | 3,230     | 11.8%           |
| \$100,000 - \$149,999                        |        |            |                |           | 4,847      | 20.0%           | 5,885     | 21.5%           |
| \$150,000 - \$199,999                        |        |            |                |           | 3,154      | 13.0%           | 4,304     | 15.7%           |
| \$200,000+                                   |        |            |                |           | 4,359      | 18.0%           | 5,806     | 21.2%           |
|                                              |        |            |                |           |            |                 |           |                 |
| Median Household Income                      |        |            |                | \$10      | 1,552      |                 | \$114,741 |                 |
| Average Household Income                     |        |            |                | \$13      | 7,113      |                 | \$160,064 |                 |
| Per Capita Income                            |        |            |                | \$7       | 0,931      |                 | \$86,070  |                 |
|                                              | Ce     | ensus 2010 | Cer            | nsus 2020 |            | 2024            |           | 2029            |
| Population by Age                            | Number | Percent    | Number         | Percent   | Number     | Percent         | Number    | Percent         |
| 0 - 4                                        | 891    | 2.8%       | 1,126          | 2.5%      | 1,234      | 2.6%            | 1,315     | 2.6%            |
| 5 - 9                                        | 507    | 1.6%       | 760            | 1.7%      | 791        | 1.7%            | 903       | 1.8%            |
| 10 - 14                                      | 438    | 1.4%       | 630            | 1.4%      | 608        | 1.3%            | 722       | 1.4%            |
| 15 - 19                                      | 4,012  | 12.4%      | 4,288          | 9.5%      | 4,101      | 8.7%            | 4,228     | 8.2%            |
| 20 - 24                                      | 6,876  | 21.3%      | 9,909          | 22.0%     | 8,419      | 17.8%           | 8,503     | 16.6%           |
| 25 - 34                                      | 7,846  | 24.3%      | 12,932         | 28.7%     | 15,570     | 32.9%           | 15,614    | 30.4%           |
| 35 - 44                                      | 4,728  | 14.6%      | 5,567          | 12.4%     | 6,394      | 13.5%           | 8,141     | 15.9%           |
| 45 - 54                                      | 3,404  | 10.5%      | 4,096          | 9.1%      | 4,049      | 8.6%            | 4,552     | 8.9%            |
| 55 - 64                                      | 2,282  | 7.1%       | 3,293          | 7.3%      | 3,368      | 7.1%            | 3,711     | 7.2%            |
| 65 - 74                                      | 860    | 2.7%       | 1,765          | 3.9%      | 1,893      | 4.0%            | 2,389     | 4.7%            |
| 75 - 84                                      | 353    | 1.1%       | 505            | 1.1%      | 706        | 1.5%            | 1,023     | 2.0%            |
| 85+                                          | 147    | 0.5%       | 109            | 0.2%      | 141        | 0.3%            | 236       | 0.5%            |
|                                              |        | ensus 2010 |                | nsus 2020 |            | 2024            |           | 2029            |
| Race and Ethnicity                           | Number | Percent    | Number         | Percent   | Number     | Percent         | Number    | Percent         |
| White Alone                                  | 16,847 | 52.1%      | 23,431         | 52.1%     | 23,420     | 49.5%           | 24,617    | 47.9%           |
| Black Alone                                  | 11,452 | 35.4%      | 12,967         | 28.8%     | 14,191     | 30.0%           | 15,262    | 29.7%           |
| American Indian Alone                        | 72     | 0.2%       | 116            | 0.3%      | 121        | 0.3%            | 134       | 0.3%            |
| Asian Alone                                  | 2,646  | 8.2%       | 4,058          | 9.0%      | 4,639      | 9.8%            | 5,698     | 11.1%           |
| Pacific Islander Alone                       | 12     | 0.0%       | 34             | 0.1%      | 33         | 0.1%            | 36        | 0.1%            |
| Some Other Race Alone                        | 421    | 1.3%       | 1,038          | 2.3%      | 1,136      | 2.4%            | 1,287     | 2.5%            |
| Two or More Races                            | 891    | 2.8%       | 3,338          | 7.4%      | 3,734      | 7.9%            | 4,305     | 8.4%            |
| Hispanic Origin (Any Race)                   | 1,465  | 4.5%       | 3,129          | 7.0%      | 3,436      | 7.3%            | 3,994     | 7.8%            |
| nispanic ongin (Any Race)                    | 1.400  | 4.3%       | J.127          | / 11//0   |            |                 |           |                 |
| Data Note: Income is expressed in current do |        |            | -,             | ,10,10    | 5,450      | 7.570           | 5,554     | 7.070           |

#### Trends 2024-2029

Population by Age

2024 Household Income

2024 Population by Race

2024 Percent Hispanic Origin:7.3%

565 Peachtree St NE, Atlanta, Georgia, 30308 Ring: 3 mile radius

Prepared by Esri

Latitude: 33.77005 Longitude: -84.38464