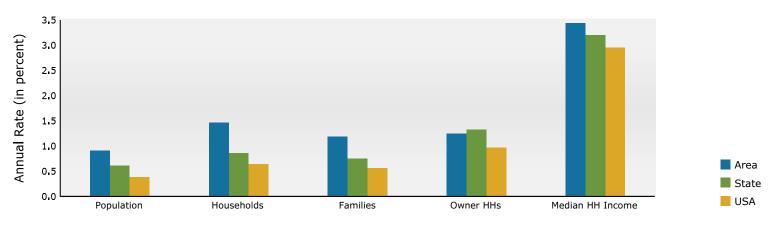

565 Peachtree St NE, Atlanta, Georgia, 30308 Ring: 1 mile radius

Prepared by Esri

Latitude: 33.77005 Longitude: -84.38464

| Summer .                                     |        | Canava     | 2010           | Concus 20 | 20         | 2024            |           | 2020            |
|----------------------------------------------|--------|------------|----------------|-----------|------------|-----------------|-----------|-----------------|
| Summary                                      |        | Census 2   |                | Census 20 |            | 2024            |           | <b>2029</b>     |
| Population<br>Households                     |        |            | 2,342          | 44,9      |            | 47,274          |           | 51,338          |
| Families                                     |        |            | 5,202<br>3,071 |           | 155        | 24,257<br>5,390 |           | 27,381<br>6,052 |
| Average Household Size                       |        | -          | 1.51           |           | .56        | 1.54            |           | 1.52            |
| Owner Occupied Housing Units                 |        |            | 5,452          |           | .30<br>781 | 7,881           |           | 8,406           |
| Renter Occupied Housing Units                |        |            | 9,750          | 15,5      |            | 16,376          |           | 18,975          |
| Median Age                                   |        | -          | 28.9           |           | 9.0        | 29.9            |           | 30.9            |
| Trends: 2024-2029 Annual Rate                | •      |            | Area           | 2         | 5.0        | State           | ,<br>     | National        |
| Population                                   |        |            | 1.66%          |           |            | 0.61%           |           | 0.38%           |
| Households                                   |        |            | 2.45%          |           |            | 0.86%           |           | 0.64%           |
| Families                                     |        |            | 2.34%          |           |            | 0.75%           |           | 0.56%           |
| Owner HHs                                    |        |            | 1.30%          |           |            | 1.32%           |           | 0.97%           |
| Median Household Income                      |        |            | 2.47%          |           |            | 3.20%           |           | 2.95%           |
|                                              |        |            |                |           |            | 2024            |           | 2029            |
| Households by Income                         |        |            |                | N         | umber      | Percent         | Number    | Percent         |
| <\$15,000                                    |        |            |                |           | 2,643      | 10.9%           | 2,077     | 7.6%            |
| \$15,000 - \$24,999                          |        |            |                |           | ,<br>877   | 3.6%            | 557       | 2.0%            |
| \$25,000 - \$34,999                          |        |            |                |           | 1,014      | 4.2%            | 843       | 3.1%            |
| \$35,000 - \$49,999                          |        |            |                |           | 1,165      | 4.8%            | 1,060     | 3.9%            |
| \$50,000 - \$74,999                          |        |            |                |           | 3,463      | 14.3%           | 3,619     | 13.2%           |
| \$75,000 - \$99,999                          |        |            |                |           | 2,735      | 11.3%           | 3,230     | 11.8%           |
| \$100,000 - \$149,999                        |        |            |                |           | 4,847      | 20.0%           | 5,885     | 21.5%           |
| \$150,000 - \$199,999                        |        |            |                |           | 3,154      | 13.0%           | 4,304     | 15.7%           |
| \$200,000+                                   |        |            |                |           | 4,359      | 18.0%           | 5,806     | 21.2%           |
|                                              |        |            |                |           |            |                 |           |                 |
| Median Household Income                      |        |            |                | \$10      | 1,552      |                 | \$114,741 |                 |
| Average Household Income                     |        |            |                | \$13      | 7,113      |                 | \$160,064 |                 |
| Per Capita Income                            |        |            |                | \$7       | 0,931      |                 | \$86,070  |                 |
|                                              | Ce     | ensus 2010 | Cer            | nsus 2020 |            | 2024            |           | 2029            |
| Population by Age                            | Number | Percent    | Number         | Percent   | Number     | Percent         | Number    | Percent         |
| 0 - 4                                        | 891    | 2.8%       | 1,126          | 2.5%      | 1,234      | 2.6%            | 1,315     | 2.6%            |
| 5 - 9                                        | 507    | 1.6%       | 760            | 1.7%      | 791        | 1.7%            | 903       | 1.8%            |
| 10 - 14                                      | 438    | 1.4%       | 630            | 1.4%      | 608        | 1.3%            | 722       | 1.4%            |
| 15 - 19                                      | 4,012  | 12.4%      | 4,288          | 9.5%      | 4,101      | 8.7%            | 4,228     | 8.2%            |
| 20 - 24                                      | 6,876  | 21.3%      | 9,909          | 22.0%     | 8,419      | 17.8%           | 8,503     | 16.6%           |
| 25 - 34                                      | 7,846  | 24.3%      | 12,932         | 28.7%     | 15,570     | 32.9%           | 15,614    | 30.4%           |
| 35 - 44                                      | 4,728  | 14.6%      | 5,567          | 12.4%     | 6,394      | 13.5%           | 8,141     | 15.9%           |
| 45 - 54                                      | 3,404  | 10.5%      | 4,096          | 9.1%      | 4,049      | 8.6%            | 4,552     | 8.9%            |
| 55 - 64                                      | 2,282  | 7.1%       | 3,293          | 7.3%      | 3,368      | 7.1%            | 3,711     | 7.2%            |
| 65 - 74                                      | 860    | 2.7%       | 1,765          | 3.9%      | 1,893      | 4.0%            | 2,389     | 4.7%            |
| 75 - 84                                      | 353    | 1.1%       | 505            | 1.1%      | 706        | 1.5%            | 1,023     | 2.0%            |
| 85+                                          | 147    | 0.5%       | 109            | 0.2%      | 141        | 0.3%            | 236       | 0.5%            |
|                                              |        | ensus 2010 |                | nsus 2020 |            | 2024            |           | 2029            |
| Race and Ethnicity                           | Number | Percent    | Number         | Percent   | Number     | Percent         | Number    | Percent         |
| White Alone                                  | 16,847 | 52.1%      | 23,431         | 52.1%     | 23,420     | 49.5%           | 24,617    | 47.9%           |
| Black Alone                                  | 11,452 | 35.4%      | 12,967         | 28.8%     | 14,191     | 30.0%           | 15,262    | 29.7%           |
| American Indian Alone                        | 72     | 0.2%       | 116            | 0.3%      | 121        | 0.3%            | 134       | 0.3%            |
| Asian Alone                                  | 2,646  | 8.2%       | 4,058          | 9.0%      | 4,639      | 9.8%            | 5,698     | 11.1%           |
| Pacific Islander Alone                       | 12     | 0.0%       | 34             | 0.1%      | 33         | 0.1%            | 36        | 0.1%            |
| Some Other Race Alone                        | 421    | 1.3%       | 1,038          | 2.3%      | 1,136      | 2.4%            | 1,287     | 2.5%            |
| Two or More Races                            | 891    | 2.8%       | 3,338          | 7.4%      | 3,734      | 7.9%            | 4,305     | 8.4%            |
| Hispanic Origin (Any Race)                   | 1,465  | 4.5%       | 3,129          | 7.0%      | 3,436      | 7.3%            | 3,994     | 7.8%            |
| nispanic ongin (Any Race)                    | 1.400  | 4.3%       | J.127          | / 11//0   |            |                 |           |                 |
| Data Note: Income is expressed in current do |        |            | -,             | ,10,10    | 5,450      | 7.570           | 5,554     | 7.070           |

Source: Esri forecasts for 2024 and 2029. U.S. Census Bureau 2020 decennial Census in 2020 geographies.

565 Peachtree St NE, Atlanta, Georgia, 30308 Ring: 1 mile radius