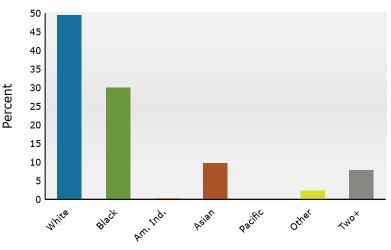

565 Peachtree St NE, Atlanta, Georgia, 30308 Ring: 1 mile radius

Prepared by Esri

Latitude: 33.77005 Longitude: -84.38464

| Summer .                                     |        | Canava     | 2010           | Concus 20 | 20         | 2024            |           | 2020            |
|----------------------------------------------|--------|------------|----------------|-----------|------------|-----------------|-----------|-----------------|
| Summary                                      |        | Census 2   |                | Census 20 |            | 2024            |           | <b>2029</b>     |
| Population<br>Households                     |        |            | 2,342          | 44,9      |            | 47,274          |           | 51,338          |
| Families                                     |        |            | 5,202<br>3,071 |           | 155        | 24,257<br>5,390 |           | 27,381<br>6,052 |
| Average Household Size                       |        | -          | 1.51           |           | .56        | 1.54            |           | 1.52            |
| Owner Occupied Housing Units                 |        |            | 5,452          |           | .30<br>781 | 7,881           |           | 8,406           |
| Renter Occupied Housing Units                |        |            | 9,750          | 15,5      |            | 16,376          |           | 18,975          |
| Median Age                                   |        | -          | 28.9           |           | 9.0        | 29.9            |           | 30.9            |
| Trends: 2024-2029 Annual Rate                | •      |            | Area           | 2         | 5.0        | State           | ,<br>     | National        |
| Population                                   |        |            | 1.66%          |           |            | 0.61%           |           | 0.38%           |
| Households                                   |        |            | 2.45%          |           |            | 0.86%           |           | 0.64%           |
| Families                                     |        |            | 2.34%          |           |            | 0.75%           |           | 0.56%           |
| Owner HHs                                    |        |            | 1.30%          |           |            | 1.32%           |           | 0.97%           |
| Median Household Income                      |        |            | 2.47%          |           |            | 3.20%           |           | 2.95%           |
|                                              |        |            |                |           |            | 2024            |           | 2029            |
| Households by Income                         |        |            |                | N         | umber      | Percent         | Number    | Percent         |
| <\$15,000                                    |        |            |                |           | 2,643      | 10.9%           | 2,077     | 7.6%            |
| \$15,000 - \$24,999                          |        |            |                |           | ,<br>877   | 3.6%            | 557       | 2.0%            |
| \$25,000 - \$34,999                          |        |            |                |           | 1,014      | 4.2%            | 843       | 3.1%            |
| \$35,000 - \$49,999                          |        |            |                |           | 1,165      | 4.8%            | 1,060     | 3.9%            |
| \$50,000 - \$74,999                          |        |            |                |           | 3,463      | 14.3%           | 3,619     | 13.2%           |
| \$75,000 - \$99,999                          |        |            |                |           | 2,735      | 11.3%           | 3,230     | 11.8%           |
| \$100,000 - \$149,999                        |        |            |                |           | 4,847      | 20.0%           | 5,885     | 21.5%           |
| \$150,000 - \$199,999                        |        |            |                |           | 3,154      | 13.0%           | 4,304     | 15.7%           |
| \$200,000+                                   |        |            |                |           | 4,359      | 18.0%           | 5,806     | 21.2%           |
|                                              |        |            |                |           |            |                 |           |                 |
| Median Household Income                      |        |            |                | \$10      | 1,552      |                 | \$114,741 |                 |
| Average Household Income                     |        |            |                | \$13      | 7,113      |                 | \$160,064 |                 |
| Per Capita Income                            |        |            |                | \$7       | 0,931      |                 | \$86,070  |                 |
|                                              | Ce     | ensus 2010 | Cer            | nsus 2020 |            | 2024            |           | 2029            |
| Population by Age                            | Number | Percent    | Number         | Percent   | Number     | Percent         | Number    | Percent         |
| 0 - 4                                        | 891    | 2.8%       | 1,126          | 2.5%      | 1,234      | 2.6%            | 1,315     | 2.6%            |
| 5 - 9                                        | 507    | 1.6%       | 760            | 1.7%      | 791        | 1.7%            | 903       | 1.8%            |
| 10 - 14                                      | 438    | 1.4%       | 630            | 1.4%      | 608        | 1.3%            | 722       | 1.4%            |
| 15 - 19                                      | 4,012  | 12.4%      | 4,288          | 9.5%      | 4,101      | 8.7%            | 4,228     | 8.2%            |
| 20 - 24                                      | 6,876  | 21.3%      | 9,909          | 22.0%     | 8,419      | 17.8%           | 8,503     | 16.6%           |
| 25 - 34                                      | 7,846  | 24.3%      | 12,932         | 28.7%     | 15,570     | 32.9%           | 15,614    | 30.4%           |
| 35 - 44                                      | 4,728  | 14.6%      | 5,567          | 12.4%     | 6,394      | 13.5%           | 8,141     | 15.9%           |
| 45 - 54                                      | 3,404  | 10.5%      | 4,096          | 9.1%      | 4,049      | 8.6%            | 4,552     | 8.9%            |
| 55 - 64                                      | 2,282  | 7.1%       | 3,293          | 7.3%      | 3,368      | 7.1%            | 3,711     | 7.2%            |
| 65 - 74                                      | 860    | 2.7%       | 1,765          | 3.9%      | 1,893      | 4.0%            | 2,389     | 4.7%            |
| 75 - 84                                      | 353    | 1.1%       | 505            | 1.1%      | 706        | 1.5%            | 1,023     | 2.0%            |
| 85+                                          | 147    | 0.5%       | 109            | 0.2%      | 141        | 0.3%            | 236       | 0.5%            |
|                                              |        | ensus 2010 |                | nsus 2020 |            | 2024            |           | 2029            |
| Race and Ethnicity                           | Number | Percent    | Number         | Percent   | Number     | Percent         | Number    | Percent         |
| White Alone                                  | 16,847 | 52.1%      | 23,431         | 52.1%     | 23,420     | 49.5%           | 24,617    | 47.9%           |
| Black Alone                                  | 11,452 | 35.4%      | 12,967         | 28.8%     | 14,191     | 30.0%           | 15,262    | 29.7%           |
| American Indian Alone                        | 72     | 0.2%       | 116            | 0.3%      | 121        | 0.3%            | 134       | 0.3%            |
| Asian Alone                                  | 2,646  | 8.2%       | 4,058          | 9.0%      | 4,639      | 9.8%            | 5,698     | 11.1%           |
| Pacific Islander Alone                       | 12     | 0.0%       | 34             | 0.1%      | 33         | 0.1%            | 36        | 0.1%            |
| Some Other Race Alone                        | 421    | 1.3%       | 1,038          | 2.3%      | 1,136      | 2.4%            | 1,287     | 2.5%            |
| Two or More Races                            | 891    | 2.8%       | 3,338          | 7.4%      | 3,734      | 7.9%            | 4,305     | 8.4%            |
| Hispanic Origin (Any Race)                   | 1,465  | 4.5%       | 3,129          | 7.0%      | 3,436      | 7.3%            | 3,994     | 7.8%            |
| nispanic ongin (Any Race)                    | 1.400  | 4.3%       | J.127          | / 11//0   |            |                 |           |                 |
| Data Note: Income is expressed in current do |        |            | -,             | ,10,10    | 5,450      | 7.570           | 5,554     | 7.070           |

#### Trends 2024-2029

Population by Age

2024 Household Income

2024 Population by Race

2024 Percent Hispanic Origin:7.3%

565 Peachtree St NE, Atlanta, Georgia, 30308 Ring: 3 mile radius

Prepared by Esri

Latitude: 33.77005 Longitude: -84.38464