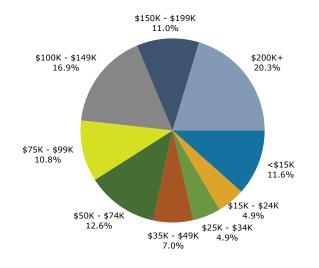

#### Trends 2024-2029

Population by Age

2024 Household Income

2024 Population by Race

2024 Percent Hispanic Origin:7.3%

565 Peachtree St NE, Atlanta, Georgia, 30308 Ring: 3 mile radius

Prepared by Esri

Latitude: 33.77005 Longitude: -84.38464