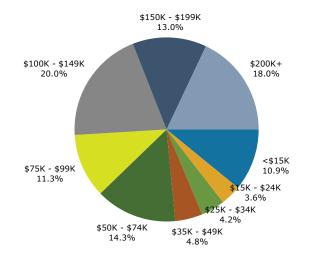

565 Peachtree St NE, Atlanta, Georgia, 30308 Ring: 1 mile radius

Prepared by Esri

Latitude: 33.77005 Longitude: -84.38464

| Summer .                                     |        | Canava     | 2010           | Concus 20 | 20         | 2024            |           | 2020            |
|----------------------------------------------|--------|------------|----------------|-----------|------------|-----------------|-----------|-----------------|
| Summary                                      |        | Census 2   |                | Census 20 |            | 2024            |           | <b>2029</b>     |
| Population<br>Households                     |        |            | 2,342          | 44,9      |            | 47,274          |           | 51,338          |
| Families                                     |        |            | 5,202<br>3,071 |           | 155        | 24,257<br>5,390 |           | 27,381<br>6,052 |
| Average Household Size                       |        | -          | 1.51           |           | .56        | 1.54            |           | 1.52            |
| Owner Occupied Housing Units                 |        |            | 5,452          |           | .30<br>781 | 7,881           |           | 8,406           |
| Renter Occupied Housing Units                |        |            | 9,750          | 15,5      |            | 16,376          |           | 18,975          |
| Median Age                                   |        | -          | 28.9           |           | 9.0        | 29.9            |           | 30.9            |
| Trends: 2024-2029 Annual Rate                | •      |            | Area           | 2         | 5.0        | State           | ,<br>     | National        |
| Population                                   |        |            | 1.66%          |           |            | 0.61%           |           | 0.38%           |
| Households                                   |        |            | 2.45%          |           |            | 0.86%           |           | 0.64%           |
| Families                                     |        |            | 2.34%          |           |            | 0.75%           |           | 0.56%           |
| Owner HHs                                    |        |            | 1.30%          |           |            | 1.32%           |           | 0.97%           |
| Median Household Income                      |        |            | 2.47%          |           |            | 3.20%           |           | 2.95%           |
|                                              |        |            |                |           |            | 2024            |           | 2029            |
| Households by Income                         |        |            |                | N         | umber      | Percent         | Number    | Percent         |
| <\$15,000                                    |        |            |                |           | 2,643      | 10.9%           | 2,077     | 7.6%            |
| \$15,000 - \$24,999                          |        |            |                |           | ,<br>877   | 3.6%            | 557       | 2.0%            |
| \$25,000 - \$34,999                          |        |            |                |           | 1,014      | 4.2%            | 843       | 3.1%            |
| \$35,000 - \$49,999                          |        |            |                |           | 1,165      | 4.8%            | 1,060     | 3.9%            |
| \$50,000 - \$74,999                          |        |            |                |           | 3,463      | 14.3%           | 3,619     | 13.2%           |
| \$75,000 - \$99,999                          |        |            |                |           | 2,735      | 11.3%           | 3,230     | 11.8%           |
| \$100,000 - \$149,999                        |        |            |                |           | 4,847      | 20.0%           | 5,885     | 21.5%           |
| \$150,000 - \$199,999                        |        |            |                |           | 3,154      | 13.0%           | 4,304     | 15.7%           |
| \$200,000+                                   |        |            |                |           | 4,359      | 18.0%           | 5,806     | 21.2%           |
|                                              |        |            |                |           |            |                 |           |                 |
| Median Household Income                      |        |            |                | \$10      | 1,552      |                 | \$114,741 |                 |
| Average Household Income                     |        |            |                | \$13      | 7,113      |                 | \$160,064 |                 |
| Per Capita Income                            |        |            |                | \$7       | 0,931      |                 | \$86,070  |                 |
|                                              | Ce     | ensus 2010 | Cer            | nsus 2020 |            | 2024            |           | 2029            |
| Population by Age                            | Number | Percent    | Number         | Percent   | Number     | Percent         | Number    | Percent         |
| 0 - 4                                        | 891    | 2.8%       | 1,126          | 2.5%      | 1,234      | 2.6%            | 1,315     | 2.6%            |
| 5 - 9                                        | 507    | 1.6%       | 760            | 1.7%      | 791        | 1.7%            | 903       | 1.8%            |
| 10 - 14                                      | 438    | 1.4%       | 630            | 1.4%      | 608        | 1.3%            | 722       | 1.4%            |
| 15 - 19                                      | 4,012  | 12.4%      | 4,288          | 9.5%      | 4,101      | 8.7%            | 4,228     | 8.2%            |
| 20 - 24                                      | 6,876  | 21.3%      | 9,909          | 22.0%     | 8,419      | 17.8%           | 8,503     | 16.6%           |
| 25 - 34                                      | 7,846  | 24.3%      | 12,932         | 28.7%     | 15,570     | 32.9%           | 15,614    | 30.4%           |
| 35 - 44                                      | 4,728  | 14.6%      | 5,567          | 12.4%     | 6,394      | 13.5%           | 8,141     | 15.9%           |
| 45 - 54                                      | 3,404  | 10.5%      | 4,096          | 9.1%      | 4,049      | 8.6%            | 4,552     | 8.9%            |
| 55 - 64                                      | 2,282  | 7.1%       | 3,293          | 7.3%      | 3,368      | 7.1%            | 3,711     | 7.2%            |
| 65 - 74                                      | 860    | 2.7%       | 1,765          | 3.9%      | 1,893      | 4.0%            | 2,389     | 4.7%            |
| 75 - 84                                      | 353    | 1.1%       | 505            | 1.1%      | 706        | 1.5%            | 1,023     | 2.0%            |
| 85+                                          | 147    | 0.5%       | 109            | 0.2%      | 141        | 0.3%            | 236       | 0.5%            |
|                                              |        | ensus 2010 |                | nsus 2020 |            | 2024            |           | 2029            |
| Race and Ethnicity                           | Number | Percent    | Number         | Percent   | Number     | Percent         | Number    | Percent         |
| White Alone                                  | 16,847 | 52.1%      | 23,431         | 52.1%     | 23,420     | 49.5%           | 24,617    | 47.9%           |
| Black Alone                                  | 11,452 | 35.4%      | 12,967         | 28.8%     | 14,191     | 30.0%           | 15,262    | 29.7%           |
| American Indian Alone                        | 72     | 0.2%       | 116            | 0.3%      | 121        | 0.3%            | 134       | 0.3%            |
| Asian Alone                                  | 2,646  | 8.2%       | 4,058          | 9.0%      | 4,639      | 9.8%            | 5,698     | 11.1%           |
| Pacific Islander Alone                       | 12     | 0.0%       | 34             | 0.1%      | 33         | 0.1%            | 36        | 0.1%            |
| Some Other Race Alone                        | 421    | 1.3%       | 1,038          | 2.3%      | 1,136      | 2.4%            | 1,287     | 2.5%            |
| Two or More Races                            | 891    | 2.8%       | 3,338          | 7.4%      | 3,734      | 7.9%            | 4,305     | 8.4%            |
| Hispanic Origin (Any Race)                   | 1,465  | 4.5%       | 3,129          | 7.0%      | 3,436      | 7.3%            | 3,994     | 7.8%            |
| nispanic ongin (Any Race)                    | 1.400  | 4.3%       | J.127          | / 11//0   |            |                 |           |                 |
| Data Note: Income is expressed in current do |        |            | -,             | ,10,10    | 5,450      | 7.570           | 5,554     | 7.070           |

#### Trends 2024-2029

Population by Age

2024 Household Income

2024 Population by Race

2024 Percent Hispanic Origin:7.3%

565 Peachtree St NE, Atlanta, Georgia, 30308 Ring: 3 mile radius

Prepared by Esri

Latitude: 33.77005 Longitude: -84.38464