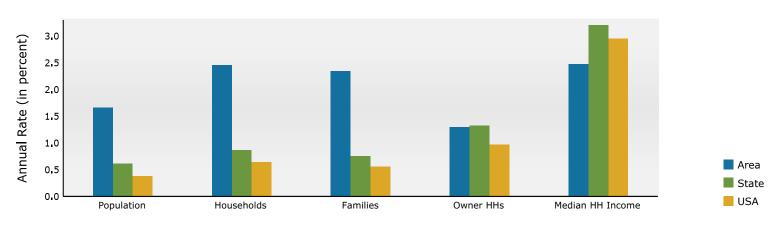

565 Peachtree St NE, Atlanta, Georgia, 30308 Ring: 1 mile radius

Prepared by Esri

Latitude: 33.77005 Longitude: -84.38464

| Summer .                                     |        | Canava     | 2010           | Concus 20 | 20         | 2024            |           | 2020            |
|----------------------------------------------|--------|------------|----------------|-----------|------------|-----------------|-----------|-----------------|
| Summary                                      |        | Census 2   |                | Census 20 |            | 2024            |           | <b>2029</b>     |
| Population<br>Households                     |        |            | 2,342          | 44,9      |            | 47,274          |           | 51,338          |
| Families                                     |        |            | 5,202<br>3,071 |           | 155        | 24,257<br>5,390 |           | 27,381<br>6,052 |
| Average Household Size                       |        | -          | 1.51           |           | .56        | 1.54            |           | 1.52            |
| Owner Occupied Housing Units                 |        |            | 5,452          |           | .30<br>781 | 7,881           |           | 8,406           |
| Renter Occupied Housing Units                |        |            | 9,750          | 15,5      |            | 16,376          |           | 18,975          |
| Median Age                                   |        | -          | 28.9           |           | 9.0        | 29.9            |           | 30.9            |
| Trends: 2024-2029 Annual Rate                | •      |            | Area           | 2         | 5.0        | State           | ,<br>     | National        |
| Population                                   |        |            | 1.66%          |           |            | 0.61%           |           | 0.38%           |
| Households                                   |        |            | 2.45%          |           |            | 0.86%           |           | 0.64%           |
| Families                                     |        |            | 2.34%          |           |            | 0.75%           |           | 0.56%           |
| Owner HHs                                    |        |            | 1.30%          |           |            | 1.32%           |           | 0.97%           |
| Median Household Income                      |        |            | 2.47%          |           |            | 3.20%           |           | 2.95%           |
|                                              |        |            |                |           |            | 2024            |           | 2029            |
| Households by Income                         |        |            |                | N         | umber      | Percent         | Number    | Percent         |
| <\$15,000                                    |        |            |                |           | 2,643      | 10.9%           | 2,077     | 7.6%            |
| \$15,000 - \$24,999                          |        |            |                |           | ,<br>877   | 3.6%            | 557       | 2.0%            |
| \$25,000 - \$34,999                          |        |            |                |           | 1,014      | 4.2%            | 843       | 3.1%            |
| \$35,000 - \$49,999                          |        |            |                |           | 1,165      | 4.8%            | 1,060     | 3.9%            |
| \$50,000 - \$74,999                          |        |            |                |           | 3,463      | 14.3%           | 3,619     | 13.2%           |
| \$75,000 - \$99,999                          |        |            |                |           | 2,735      | 11.3%           | 3,230     | 11.8%           |
| \$100,000 - \$149,999                        |        |            |                |           | 4,847      | 20.0%           | 5,885     | 21.5%           |
| \$150,000 - \$199,999                        |        |            |                |           | 3,154      | 13.0%           | 4,304     | 15.7%           |
| \$200,000+                                   |        |            |                |           | 4,359      | 18.0%           | 5,806     | 21.2%           |
|                                              |        |            |                |           |            |                 |           |                 |
| Median Household Income                      |        |            |                | \$10      | 1,552      |                 | \$114,741 |                 |
| Average Household Income                     |        |            |                | \$13      | 7,113      |                 | \$160,064 |                 |
| Per Capita Income                            |        |            |                | \$7       | 0,931      |                 | \$86,070  |                 |
|                                              | Ce     | ensus 2010 | Cer            | nsus 2020 |            | 2024            |           | 2029            |
| Population by Age                            | Number | Percent    | Number         | Percent   | Number     | Percent         | Number    | Percent         |
| 0 - 4                                        | 891    | 2.8%       | 1,126          | 2.5%      | 1,234      | 2.6%            | 1,315     | 2.6%            |
| 5 - 9                                        | 507    | 1.6%       | 760            | 1.7%      | 791        | 1.7%            | 903       | 1.8%            |
| 10 - 14                                      | 438    | 1.4%       | 630            | 1.4%      | 608        | 1.3%            | 722       | 1.4%            |
| 15 - 19                                      | 4,012  | 12.4%      | 4,288          | 9.5%      | 4,101      | 8.7%            | 4,228     | 8.2%            |
| 20 - 24                                      | 6,876  | 21.3%      | 9,909          | 22.0%     | 8,419      | 17.8%           | 8,503     | 16.6%           |
| 25 - 34                                      | 7,846  | 24.3%      | 12,932         | 28.7%     | 15,570     | 32.9%           | 15,614    | 30.4%           |
| 35 - 44                                      | 4,728  | 14.6%      | 5,567          | 12.4%     | 6,394      | 13.5%           | 8,141     | 15.9%           |
| 45 - 54                                      | 3,404  | 10.5%      | 4,096          | 9.1%      | 4,049      | 8.6%            | 4,552     | 8.9%            |
| 55 - 64                                      | 2,282  | 7.1%       | 3,293          | 7.3%      | 3,368      | 7.1%            | 3,711     | 7.2%            |
| 65 - 74                                      | 860    | 2.7%       | 1,765          | 3.9%      | 1,893      | 4.0%            | 2,389     | 4.7%            |
| 75 - 84                                      | 353    | 1.1%       | 505            | 1.1%      | 706        | 1.5%            | 1,023     | 2.0%            |
| 85+                                          | 147    | 0.5%       | 109            | 0.2%      | 141        | 0.3%            | 236       | 0.5%            |
|                                              |        | ensus 2010 |                | nsus 2020 |            | 2024            |           | 2029            |
| Race and Ethnicity                           | Number | Percent    | Number         | Percent   | Number     | Percent         | Number    | Percent         |
| White Alone                                  | 16,847 | 52.1%      | 23,431         | 52.1%     | 23,420     | 49.5%           | 24,617    | 47.9%           |
| Black Alone                                  | 11,452 | 35.4%      | 12,967         | 28.8%     | 14,191     | 30.0%           | 15,262    | 29.7%           |
| American Indian Alone                        | 72     | 0.2%       | 116            | 0.3%      | 121        | 0.3%            | 134       | 0.3%            |
| Asian Alone                                  | 2,646  | 8.2%       | 4,058          | 9.0%      | 4,639      | 9.8%            | 5,698     | 11.1%           |
| Pacific Islander Alone                       | 12     | 0.0%       | 34             | 0.1%      | 33         | 0.1%            | 36        | 0.1%            |
| Some Other Race Alone                        | 421    | 1.3%       | 1,038          | 2.3%      | 1,136      | 2.4%            | 1,287     | 2.5%            |
| Two or More Races                            | 891    | 2.8%       | 3,338          | 7.4%      | 3,734      | 7.9%            | 4,305     | 8.4%            |
| Hispanic Origin (Any Race)                   | 1,465  | 4.5%       | 3,129          | 7.0%      | 3,436      | 7.3%            | 3,994     | 7.8%            |
| nispanic ongin (Any Race)                    | 1.400  | 4.3%       | J.127          | / 11//0   |            |                 |           |                 |
| Data Note: Income is expressed in current do |        |            | -,             | ,10,10    | 5,450      | 7.570           | 5,554     | 7.070           |

Source: Esri forecasts for 2024 and 2029. U.S. Census Bureau 2020 decennial Census in 2020 geographies.

565 Peachtree St NE, Atlanta, Georgia, 30308 Ring: 1 mile radius

#### Trends 2024-2029

Population by Age

2024 Household Income

2024 Population by Race

2024 Percent Hispanic Origin:7.3%

565 Peachtree St NE, Atlanta, Georgia, 30308 Ring: 3 mile radius

Prepared by Esri

Latitude: 33.77005 Longitude: -84.38464