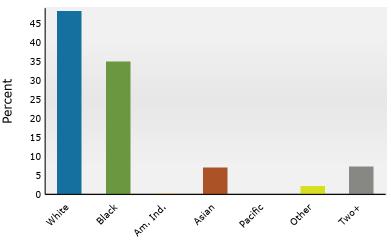

565 Peachtree St NE, Atlanta, Georgia, 30308 Ring: 1 mile radius

Prepared by Esri

Latitude: 33.77005 Longitude: -84.38464

| Summer .                                     |        | Canava     | 2010           | Concus 20 | 20         | 2024            |           | 2020            |
|----------------------------------------------|--------|------------|----------------|-----------|------------|-----------------|-----------|-----------------|
| Summary                                      |        | Census 2   |                | Census 20 |            | 2024            |           | <b>2029</b>     |
| Population<br>Households                     |        |            | 2,342          | 44,9      |            | 47,274          |           | 51,338          |
| Families                                     |        |            | 5,202<br>3,071 |           | 155        | 24,257<br>5,390 |           | 27,381<br>6,052 |
| Average Household Size                       |        | -          | 1.51           |           | .56        | 1.54            |           | 1.52            |
| Owner Occupied Housing Units                 |        |            | 5,452          |           | .30<br>781 | 7,881           |           | 8,406           |
| Renter Occupied Housing Units                |        |            | 9,750          | 15,5      |            | 16,376          |           | 18,975          |
| Median Age                                   |        | -          | 28.9           |           | 9.0        | 29.9            |           | 30.9            |
| Trends: 2024-2029 Annual Rate                | •      |            | Area           | 2         | 5.0        | State           | ,<br>     | National        |
| Population                                   |        |            | 1.66%          |           |            | 0.61%           |           | 0.38%           |
| Households                                   |        |            | 2.45%          |           |            | 0.86%           |           | 0.64%           |
| Families                                     |        |            | 2.34%          |           |            | 0.75%           |           | 0.56%           |
| Owner HHs                                    |        |            | 1.30%          |           |            | 1.32%           |           | 0.97%           |
| Median Household Income                      |        |            | 2.47%          |           |            | 3.20%           |           | 2.95%           |
|                                              |        |            |                |           |            | 2024            |           | 2029            |
| Households by Income                         |        |            |                | N         | umber      | Percent         | Number    | Percent         |
| <\$15,000                                    |        |            |                |           | 2,643      | 10.9%           | 2,077     | 7.6%            |
| \$15,000 - \$24,999                          |        |            |                |           | ,<br>877   | 3.6%            | 557       | 2.0%            |
| \$25,000 - \$34,999                          |        |            |                |           | 1,014      | 4.2%            | 843       | 3.1%            |
| \$35,000 - \$49,999                          |        |            |                |           | 1,165      | 4.8%            | 1,060     | 3.9%            |
| \$50,000 - \$74,999                          |        |            |                |           | 3,463      | 14.3%           | 3,619     | 13.2%           |
| \$75,000 - \$99,999                          |        |            |                |           | 2,735      | 11.3%           | 3,230     | 11.8%           |
| \$100,000 - \$149,999                        |        |            |                |           | 4,847      | 20.0%           | 5,885     | 21.5%           |
| \$150,000 - \$199,999                        |        |            |                |           | 3,154      | 13.0%           | 4,304     | 15.7%           |
| \$200,000+                                   |        |            |                |           | 4,359      | 18.0%           | 5,806     | 21.2%           |
|                                              |        |            |                |           |            |                 |           |                 |
| Median Household Income                      |        |            |                | \$10      | 1,552      |                 | \$114,741 |                 |
| Average Household Income                     |        |            |                | \$13      | 7,113      |                 | \$160,064 |                 |
| Per Capita Income                            |        |            |                | \$7       | 0,931      |                 | \$86,070  |                 |
|                                              | Ce     | ensus 2010 | Cer            | nsus 2020 |            | 2024            |           | 2029            |
| Population by Age                            | Number | Percent    | Number         | Percent   | Number     | Percent         | Number    | Percent         |
| 0 - 4                                        | 891    | 2.8%       | 1,126          | 2.5%      | 1,234      | 2.6%            | 1,315     | 2.6%            |
| 5 - 9                                        | 507    | 1.6%       | 760            | 1.7%      | 791        | 1.7%            | 903       | 1.8%            |
| 10 - 14                                      | 438    | 1.4%       | 630            | 1.4%      | 608        | 1.3%            | 722       | 1.4%            |
| 15 - 19                                      | 4,012  | 12.4%      | 4,288          | 9.5%      | 4,101      | 8.7%            | 4,228     | 8.2%            |
| 20 - 24                                      | 6,876  | 21.3%      | 9,909          | 22.0%     | 8,419      | 17.8%           | 8,503     | 16.6%           |
| 25 - 34                                      | 7,846  | 24.3%      | 12,932         | 28.7%     | 15,570     | 32.9%           | 15,614    | 30.4%           |
| 35 - 44                                      | 4,728  | 14.6%      | 5,567          | 12.4%     | 6,394      | 13.5%           | 8,141     | 15.9%           |
| 45 - 54                                      | 3,404  | 10.5%      | 4,096          | 9.1%      | 4,049      | 8.6%            | 4,552     | 8.9%            |
| 55 - 64                                      | 2,282  | 7.1%       | 3,293          | 7.3%      | 3,368      | 7.1%            | 3,711     | 7.2%            |
| 65 - 74                                      | 860    | 2.7%       | 1,765          | 3.9%      | 1,893      | 4.0%            | 2,389     | 4.7%            |
| 75 - 84                                      | 353    | 1.1%       | 505            | 1.1%      | 706        | 1.5%            | 1,023     | 2.0%            |
| 85+                                          | 147    | 0.5%       | 109            | 0.2%      | 141        | 0.3%            | 236       | 0.5%            |
|                                              |        | ensus 2010 |                | nsus 2020 |            | 2024            |           | 2029            |
| Race and Ethnicity                           | Number | Percent    | Number         | Percent   | Number     | Percent         | Number    | Percent         |
| White Alone                                  | 16,847 | 52.1%      | 23,431         | 52.1%     | 23,420     | 49.5%           | 24,617    | 47.9%           |
| Black Alone                                  | 11,452 | 35.4%      | 12,967         | 28.8%     | 14,191     | 30.0%           | 15,262    | 29.7%           |
| American Indian Alone                        | 72     | 0.2%       | 116            | 0.3%      | 121        | 0.3%            | 134       | 0.3%            |
| Asian Alone                                  | 2,646  | 8.2%       | 4,058          | 9.0%      | 4,639      | 9.8%            | 5,698     | 11.1%           |
| Pacific Islander Alone                       | 12     | 0.0%       | 34             | 0.1%      | 33         | 0.1%            | 36        | 0.1%            |
| Some Other Race Alone                        | 421    | 1.3%       | 1,038          | 2.3%      | 1,136      | 2.4%            | 1,287     | 2.5%            |
| Two or More Races                            | 891    | 2.8%       | 3,338          | 7.4%      | 3,734      | 7.9%            | 4,305     | 8.4%            |
| Hispanic Origin (Any Race)                   | 1,465  | 4.5%       | 3,129          | 7.0%      | 3,436      | 7.3%            | 3,994     | 7.8%            |
| nispanic ongin (Any Race)                    | 1.400  | 4.3%       | J.127          | / 11//0   |            |                 |           |                 |
| Data Note: Income is expressed in current do |        |            | -,             | ,10,10    | 5,450      | 7.570           | 5,554     | 7.070           |

#### Trends 2024-2029

Population by Age

2024 Household Income

2024 Population by Race

2024 Percent Hispanic Origin:7.3%

565 Peachtree St NE, Atlanta, Georgia, 30308 Ring: 3 mile radius

Prepared by Esri

Latitude: 33.77005 Longitude: -84.38464