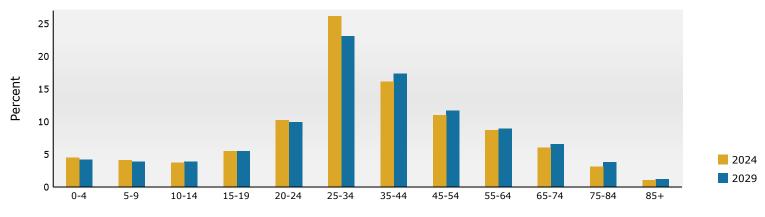

#### Trends 2024-2029

Population by Age

2024 Household Income

2024 Population by Race

2024 Percent Hispanic Origin:7.3%

565 Peachtree St NE, Atlanta, Georgia, 30308 Ring: 3 mile radius

Prepared by Esri

Latitude: 33.77005 Longitude: -84.38464