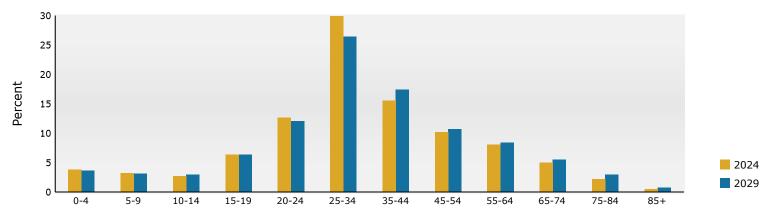

565 Peachtree St NE, Atlanta, Georgia, 30308 Ring: 1 mile radius

Prepared by Esri

Latitude: 33.77005 Longitude: -84.38464

| Summer .                                     |        | Canava     | 2010           | Concus 20 | 20         | 2024            |           | 2020            |
|----------------------------------------------|--------|------------|----------------|-----------|------------|-----------------|-----------|-----------------|
| Summary                                      |        | Census 2   |                | Census 20 |            | 2024            |           | <b>2029</b>     |
| Population<br>Households                     |        |            | 2,342          | 44,9      |            | 47,274          |           | 51,338          |
| Families                                     |        |            | 5,202<br>3,071 |           | 155        | 24,257<br>5,390 |           | 27,381<br>6,052 |
| Average Household Size                       |        | -          | 1.51           |           | .56        | 1.54            |           | 1.52            |
| Owner Occupied Housing Units                 |        |            | 5,452          |           | .30<br>781 | 7,881           |           | 8,406           |
| Renter Occupied Housing Units                |        |            | 9,750          | 15,5      |            | 16,376          |           | 18,975          |
| Median Age                                   |        | -          | 28.9           |           | 9.0        | 29.9            |           | 30.9            |
| Trends: 2024-2029 Annual Rate                | •      |            | Area           | 2         | 5.0        | State           | ,<br>     | National        |
| Population                                   |        |            | 1.66%          |           |            | 0.61%           |           | 0.38%           |
| Households                                   |        |            | 2.45%          |           |            | 0.86%           |           | 0.64%           |
| Families                                     |        |            | 2.34%          |           |            | 0.75%           |           | 0.56%           |
| Owner HHs                                    |        |            | 1.30%          |           |            | 1.32%           |           | 0.97%           |
| Median Household Income                      |        |            | 2.47%          |           |            | 3.20%           |           | 2.95%           |
|                                              |        |            |                |           |            | 2024            |           | 2029            |
| Households by Income                         |        |            |                | N         | umber      | Percent         | Number    | Percent         |
| <\$15,000                                    |        |            |                |           | 2,643      | 10.9%           | 2,077     | 7.6%            |
| \$15,000 - \$24,999                          |        |            |                |           | ,<br>877   | 3.6%            | 557       | 2.0%            |
| \$25,000 - \$34,999                          |        |            |                |           | 1,014      | 4.2%            | 843       | 3.1%            |
| \$35,000 - \$49,999                          |        |            |                |           | 1,165      | 4.8%            | 1,060     | 3.9%            |
| \$50,000 - \$74,999                          |        |            |                |           | 3,463      | 14.3%           | 3,619     | 13.2%           |
| \$75,000 - \$99,999                          |        |            |                |           | 2,735      | 11.3%           | 3,230     | 11.8%           |
| \$100,000 - \$149,999                        |        |            |                |           | 4,847      | 20.0%           | 5,885     | 21.5%           |
| \$150,000 - \$199,999                        |        |            |                |           | 3,154      | 13.0%           | 4,304     | 15.7%           |
| \$200,000+                                   |        |            |                |           | 4,359      | 18.0%           | 5,806     | 21.2%           |
|                                              |        |            |                |           |            |                 |           |                 |
| Median Household Income                      |        |            |                | \$10      | 1,552      |                 | \$114,741 |                 |
| Average Household Income                     |        |            |                | \$13      | 7,113      |                 | \$160,064 |                 |
| Per Capita Income                            |        |            |                | \$7       | 0,931      |                 | \$86,070  |                 |
|                                              | Ce     | ensus 2010 | Cer            | nsus 2020 |            | 2024            |           | 2029            |
| Population by Age                            | Number | Percent    | Number         | Percent   | Number     | Percent         | Number    | Percent         |
| 0 - 4                                        | 891    | 2.8%       | 1,126          | 2.5%      | 1,234      | 2.6%            | 1,315     | 2.6%            |
| 5 - 9                                        | 507    | 1.6%       | 760            | 1.7%      | 791        | 1.7%            | 903       | 1.8%            |
| 10 - 14                                      | 438    | 1.4%       | 630            | 1.4%      | 608        | 1.3%            | 722       | 1.4%            |
| 15 - 19                                      | 4,012  | 12.4%      | 4,288          | 9.5%      | 4,101      | 8.7%            | 4,228     | 8.2%            |
| 20 - 24                                      | 6,876  | 21.3%      | 9,909          | 22.0%     | 8,419      | 17.8%           | 8,503     | 16.6%           |
| 25 - 34                                      | 7,846  | 24.3%      | 12,932         | 28.7%     | 15,570     | 32.9%           | 15,614    | 30.4%           |
| 35 - 44                                      | 4,728  | 14.6%      | 5,567          | 12.4%     | 6,394      | 13.5%           | 8,141     | 15.9%           |
| 45 - 54                                      | 3,404  | 10.5%      | 4,096          | 9.1%      | 4,049      | 8.6%            | 4,552     | 8.9%            |
| 55 - 64                                      | 2,282  | 7.1%       | 3,293          | 7.3%      | 3,368      | 7.1%            | 3,711     | 7.2%            |
| 65 - 74                                      | 860    | 2.7%       | 1,765          | 3.9%      | 1,893      | 4.0%            | 2,389     | 4.7%            |
| 75 - 84                                      | 353    | 1.1%       | 505            | 1.1%      | 706        | 1.5%            | 1,023     | 2.0%            |
| 85+                                          | 147    | 0.5%       | 109            | 0.2%      | 141        | 0.3%            | 236       | 0.5%            |
|                                              |        | ensus 2010 |                | nsus 2020 |            | 2024            |           | 2029            |
| Race and Ethnicity                           | Number | Percent    | Number         | Percent   | Number     | Percent         | Number    | Percent         |
| White Alone                                  | 16,847 | 52.1%      | 23,431         | 52.1%     | 23,420     | 49.5%           | 24,617    | 47.9%           |
| Black Alone                                  | 11,452 | 35.4%      | 12,967         | 28.8%     | 14,191     | 30.0%           | 15,262    | 29.7%           |
| American Indian Alone                        | 72     | 0.2%       | 116            | 0.3%      | 121        | 0.3%            | 134       | 0.3%            |
| Asian Alone                                  | 2,646  | 8.2%       | 4,058          | 9.0%      | 4,639      | 9.8%            | 5,698     | 11.1%           |
| Pacific Islander Alone                       | 12     | 0.0%       | 34             | 0.1%      | 33         | 0.1%            | 36        | 0.1%            |
| Some Other Race Alone                        | 421    | 1.3%       | 1,038          | 2.3%      | 1,136      | 2.4%            | 1,287     | 2.5%            |
| Two or More Races                            | 891    | 2.8%       | 3,338          | 7.4%      | 3,734      | 7.9%            | 4,305     | 8.4%            |
| Hispanic Origin (Any Race)                   | 1,465  | 4.5%       | 3,129          | 7.0%      | 3,436      | 7.3%            | 3,994     | 7.8%            |
| nispanic ongin (Any Race)                    | 1.400  | 4.3%       | J.127          | / 11//0   |            |                 |           |                 |
| Data Note: Income is expressed in current do |        |            | -,             | ,10,10    | 5,450      | 7.570           | 5,554     | 7.070           |

#### Trends 2024-2029

Population by Age

2024 Household Income

2024 Population by Race

2024 Percent Hispanic Origin:7.3%

565 Peachtree St NE, Atlanta, Georgia, 30308 Ring: 3 mile radius

Prepared by Esri

Latitude: 33.77005 Longitude: -84.38464