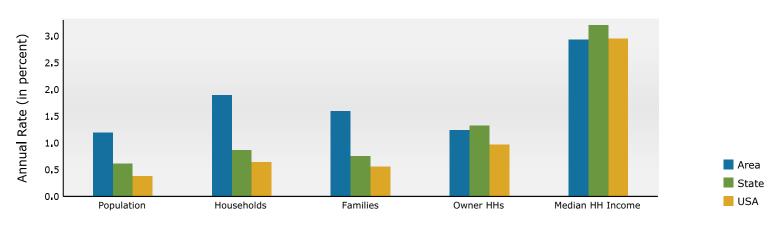

565 Peachtree St NE, Atlanta, Georgia, 30308 Ring: 1 mile radius

Prepared by Esri

Latitude: 33.77005 Longitude: -84.38464

| Summer .                                     |        | Canava     | 2010           | Concus 20 | 20         | 2024            |           | 2020            |
|----------------------------------------------|--------|------------|----------------|-----------|------------|-----------------|-----------|-----------------|
| Summary                                      |        | Census 2   |                | Census 20 |            | 2024            |           | <b>2029</b>     |
| Population<br>Households                     |        |            | 2,342          | 44,9      |            | 47,274          |           | 51,338          |
| Families                                     |        |            | 5,202<br>3,071 |           | 155        | 24,257<br>5,390 |           | 27,381<br>6,052 |
| Average Household Size                       |        | -          | 1.51           |           | .56        | 1.54            |           | 1.52            |
| Owner Occupied Housing Units                 |        |            | 5,452          |           | .30<br>781 | 7,881           |           | 8,406           |
| Renter Occupied Housing Units                |        |            | 9,750          | 15,5      |            | 16,376          |           | 18,975          |
| Median Age                                   |        | -          | 28.9           |           | 9.0        | 29.9            |           | 30.9            |
| Trends: 2024-2029 Annual Rate                | •      |            | Area           | 2         | 5.0        | State           | ,<br>     | National        |
| Population                                   |        |            | 1.66%          |           |            | 0.61%           |           | 0.38%           |
| Households                                   |        |            | 2.45%          |           |            | 0.86%           |           | 0.64%           |
| Families                                     |        |            | 2.34%          |           |            | 0.75%           |           | 0.56%           |
| Owner HHs                                    |        |            | 1.30%          |           |            | 1.32%           |           | 0.97%           |
| Median Household Income                      |        |            | 2.47%          |           |            | 3.20%           |           | 2.95%           |
|                                              |        |            |                |           |            | 2024            |           | 2029            |
| Households by Income                         |        |            |                | N         | umber      | Percent         | Number    | Percent         |
| <\$15,000                                    |        |            |                |           | 2,643      | 10.9%           | 2,077     | 7.6%            |
| \$15,000 - \$24,999                          |        |            |                |           | ,<br>877   | 3.6%            | 557       | 2.0%            |
| \$25,000 - \$34,999                          |        |            |                |           | 1,014      | 4.2%            | 843       | 3.1%            |
| \$35,000 - \$49,999                          |        |            |                |           | 1,165      | 4.8%            | 1,060     | 3.9%            |
| \$50,000 - \$74,999                          |        |            |                |           | 3,463      | 14.3%           | 3,619     | 13.2%           |
| \$75,000 - \$99,999                          |        |            |                |           | 2,735      | 11.3%           | 3,230     | 11.8%           |
| \$100,000 - \$149,999                        |        |            |                |           | 4,847      | 20.0%           | 5,885     | 21.5%           |
| \$150,000 - \$199,999                        |        |            |                |           | 3,154      | 13.0%           | 4,304     | 15.7%           |
| \$200,000+                                   |        |            |                |           | 4,359      | 18.0%           | 5,806     | 21.2%           |
|                                              |        |            |                |           |            |                 |           |                 |
| Median Household Income                      |        |            |                | \$10      | 1,552      |                 | \$114,741 |                 |
| Average Household Income                     |        |            |                | \$13      | 7,113      |                 | \$160,064 |                 |
| Per Capita Income                            |        |            |                | \$7       | 0,931      |                 | \$86,070  |                 |
|                                              | Ce     | ensus 2010 | Cer            | nsus 2020 |            | 2024            |           | 2029            |
| Population by Age                            | Number | Percent    | Number         | Percent   | Number     | Percent         | Number    | Percent         |
| 0 - 4                                        | 891    | 2.8%       | 1,126          | 2.5%      | 1,234      | 2.6%            | 1,315     | 2.6%            |
| 5 - 9                                        | 507    | 1.6%       | 760            | 1.7%      | 791        | 1.7%            | 903       | 1.8%            |
| 10 - 14                                      | 438    | 1.4%       | 630            | 1.4%      | 608        | 1.3%            | 722       | 1.4%            |
| 15 - 19                                      | 4,012  | 12.4%      | 4,288          | 9.5%      | 4,101      | 8.7%            | 4,228     | 8.2%            |
| 20 - 24                                      | 6,876  | 21.3%      | 9,909          | 22.0%     | 8,419      | 17.8%           | 8,503     | 16.6%           |
| 25 - 34                                      | 7,846  | 24.3%      | 12,932         | 28.7%     | 15,570     | 32.9%           | 15,614    | 30.4%           |
| 35 - 44                                      | 4,728  | 14.6%      | 5,567          | 12.4%     | 6,394      | 13.5%           | 8,141     | 15.9%           |
| 45 - 54                                      | 3,404  | 10.5%      | 4,096          | 9.1%      | 4,049      | 8.6%            | 4,552     | 8.9%            |
| 55 - 64                                      | 2,282  | 7.1%       | 3,293          | 7.3%      | 3,368      | 7.1%            | 3,711     | 7.2%            |
| 65 - 74                                      | 860    | 2.7%       | 1,765          | 3.9%      | 1,893      | 4.0%            | 2,389     | 4.7%            |
| 75 - 84                                      | 353    | 1.1%       | 505            | 1.1%      | 706        | 1.5%            | 1,023     | 2.0%            |
| 85+                                          | 147    | 0.5%       | 109            | 0.2%      | 141        | 0.3%            | 236       | 0.5%            |
|                                              |        | ensus 2010 |                | nsus 2020 |            | 2024            |           | 2029            |
| Race and Ethnicity                           | Number | Percent    | Number         | Percent   | Number     | Percent         | Number    | Percent         |
| White Alone                                  | 16,847 | 52.1%      | 23,431         | 52.1%     | 23,420     | 49.5%           | 24,617    | 47.9%           |
| Black Alone                                  | 11,452 | 35.4%      | 12,967         | 28.8%     | 14,191     | 30.0%           | 15,262    | 29.7%           |
| American Indian Alone                        | 72     | 0.2%       | 116            | 0.3%      | 121        | 0.3%            | 134       | 0.3%            |
| Asian Alone                                  | 2,646  | 8.2%       | 4,058          | 9.0%      | 4,639      | 9.8%            | 5,698     | 11.1%           |
| Pacific Islander Alone                       | 12     | 0.0%       | 34             | 0.1%      | 33         | 0.1%            | 36        | 0.1%            |
| Some Other Race Alone                        | 421    | 1.3%       | 1,038          | 2.3%      | 1,136      | 2.4%            | 1,287     | 2.5%            |
| Two or More Races                            | 891    | 2.8%       | 3,338          | 7.4%      | 3,734      | 7.9%            | 4,305     | 8.4%            |
| Hispanic Origin (Any Race)                   | 1,465  | 4.5%       | 3,129          | 7.0%      | 3,436      | 7.3%            | 3,994     | 7.8%            |
| nispanic ongin (Any Race)                    | 1.400  | 4.3%       | J.127          | / 11//0   |            |                 |           |                 |
| Data Note: Income is expressed in current do |        |            | -,             | ,10,10    | 5,450      | 7.570           | 5,554     | 7.070           |

Source: Esri forecasts for 2024 and 2029. U.S. Census Bureau 2020 decennial Census in 2020 geographies.

565 Peachtree St NE, Atlanta, Georgia, 30308 Ring: 1 mile radius