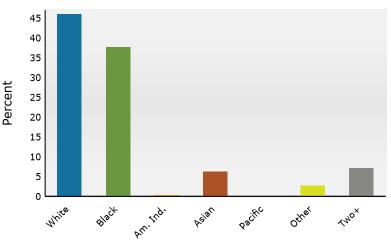

#### Trends 2024-2029

Population by Age

2024 Household Income

2024 Population by Race

2024 Percent Hispanic Origin:7.3%

565 Peachtree St NE, Atlanta, Georgia, 30308 Ring: 3 mile radius

Prepared by Esri

Latitude: 33.77005 Longitude: -84.38464