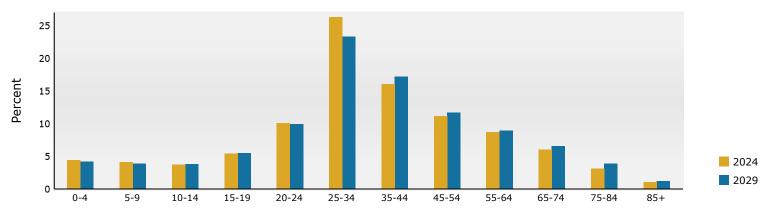

805 Peachtree St NE, Atlanta, Georgia, 30308 Ring: 1 mile radius

Prepared by Esri

Latitude: 33.77645 Longitude: -84.38385

| Summary                                                                                                                                                                                                                                          |                                                                                                                                               | Census 2                                                                                                                         | 010                                                                                                                                         | Census 202                                                                                                                                        | 20                                                                                                                                      | 2024                                                                                                                                          | I                                                                                                                                         | 2029                                                                                                                                                 |
|--------------------------------------------------------------------------------------------------------------------------------------------------------------------------------------------------------------------------------------------------|-----------------------------------------------------------------------------------------------------------------------------------------------|----------------------------------------------------------------------------------------------------------------------------------|---------------------------------------------------------------------------------------------------------------------------------------------|---------------------------------------------------------------------------------------------------------------------------------------------------|-----------------------------------------------------------------------------------------------------------------------------------------|-----------------------------------------------------------------------------------------------------------------------------------------------|-------------------------------------------------------------------------------------------------------------------------------------------|------------------------------------------------------------------------------------------------------------------------------------------------------|
| Population                                                                                                                                                                                                                                       |                                                                                                                                               |                                                                                                                                  | 2,956                                                                                                                                       | 44,78                                                                                                                                             |                                                                                                                                         | 46,793                                                                                                                                        |                                                                                                                                           | 52,563                                                                                                                                               |
| Households                                                                                                                                                                                                                                       |                                                                                                                                               |                                                                                                                                  | 601                                                                                                                                         | 24,63                                                                                                                                             |                                                                                                                                         | 26,423                                                                                                                                        |                                                                                                                                           | 30,740                                                                                                                                               |
| Families                                                                                                                                                                                                                                         |                                                                                                                                               |                                                                                                                                  | 5,211                                                                                                                                       | 5,72                                                                                                                                              |                                                                                                                                         | 5,890                                                                                                                                         |                                                                                                                                           | 6,790                                                                                                                                                |
| Average Household Size                                                                                                                                                                                                                           |                                                                                                                                               |                                                                                                                                  | 1.51                                                                                                                                        | 1.                                                                                                                                                |                                                                                                                                         | 1.54                                                                                                                                          |                                                                                                                                           | 1.51                                                                                                                                                 |
| Owner Occupied Housing Units                                                                                                                                                                                                                     |                                                                                                                                               |                                                                                                                                  | 5,381                                                                                                                                       | 7,90                                                                                                                                              |                                                                                                                                         | 9,134                                                                                                                                         |                                                                                                                                           | 9,689                                                                                                                                                |
| Renter Occupied Housing Units                                                                                                                                                                                                                    |                                                                                                                                               |                                                                                                                                  | ,220                                                                                                                                        | 16,6                                                                                                                                              |                                                                                                                                         | 17,289                                                                                                                                        |                                                                                                                                           | 21,051                                                                                                                                               |
| Median Age                                                                                                                                                                                                                                       |                                                                                                                                               |                                                                                                                                  | 30.2                                                                                                                                        | 30                                                                                                                                                |                                                                                                                                         | 31.4                                                                                                                                          |                                                                                                                                           | 32.5                                                                                                                                                 |
| Trends: 2024-2029 Annual Rate                                                                                                                                                                                                                    |                                                                                                                                               |                                                                                                                                  | Area                                                                                                                                        |                                                                                                                                                   |                                                                                                                                         | State                                                                                                                                         |                                                                                                                                           | National                                                                                                                                             |
| Population                                                                                                                                                                                                                                       |                                                                                                                                               |                                                                                                                                  | 2.35%                                                                                                                                       |                                                                                                                                                   |                                                                                                                                         | 0.61%                                                                                                                                         |                                                                                                                                           | 0.38%                                                                                                                                                |
| Households                                                                                                                                                                                                                                       |                                                                                                                                               |                                                                                                                                  | 3.07%                                                                                                                                       |                                                                                                                                                   |                                                                                                                                         | 0.86%                                                                                                                                         |                                                                                                                                           | 0.64%                                                                                                                                                |
| Families                                                                                                                                                                                                                                         |                                                                                                                                               |                                                                                                                                  | 2.88%                                                                                                                                       |                                                                                                                                                   |                                                                                                                                         | 0.75%                                                                                                                                         |                                                                                                                                           | 0.56%                                                                                                                                                |
| Owner HHs                                                                                                                                                                                                                                        |                                                                                                                                               |                                                                                                                                  | 1.19%                                                                                                                                       |                                                                                                                                                   |                                                                                                                                         | 1.32%                                                                                                                                         |                                                                                                                                           | 0.97%                                                                                                                                                |
| Median Household Income                                                                                                                                                                                                                          |                                                                                                                                               |                                                                                                                                  | 2.23%                                                                                                                                       |                                                                                                                                                   |                                                                                                                                         | 3.20%                                                                                                                                         |                                                                                                                                           | 2.95%                                                                                                                                                |
|                                                                                                                                                                                                                                                  |                                                                                                                                               |                                                                                                                                  |                                                                                                                                             |                                                                                                                                                   |                                                                                                                                         | 2024                                                                                                                                          |                                                                                                                                           | 2029                                                                                                                                                 |
| Households by Income                                                                                                                                                                                                                             |                                                                                                                                               |                                                                                                                                  |                                                                                                                                             | Nu                                                                                                                                                | mber                                                                                                                                    | Percent                                                                                                                                       | Number                                                                                                                                    | Percent                                                                                                                                              |
| <\$15,000                                                                                                                                                                                                                                        |                                                                                                                                               |                                                                                                                                  |                                                                                                                                             | 2                                                                                                                                                 | 2,498                                                                                                                                   | 9.5%                                                                                                                                          | 2,005                                                                                                                                     | 6.5%                                                                                                                                                 |
| \$15,000 - \$24,999                                                                                                                                                                                                                              |                                                                                                                                               |                                                                                                                                  |                                                                                                                                             |                                                                                                                                                   | 810                                                                                                                                     | 3.1%                                                                                                                                          | 515                                                                                                                                       | 1.7%                                                                                                                                                 |
| \$25,000 - \$34,999                                                                                                                                                                                                                              |                                                                                                                                               |                                                                                                                                  |                                                                                                                                             |                                                                                                                                                   | 975                                                                                                                                     | 3.7%                                                                                                                                          | 807                                                                                                                                       | 2.6%                                                                                                                                                 |
| \$35,000 - \$49,999                                                                                                                                                                                                                              |                                                                                                                                               |                                                                                                                                  |                                                                                                                                             |                                                                                                                                                   | L,318                                                                                                                                   | 5.0%                                                                                                                                          | 1,287                                                                                                                                     | 4.2%                                                                                                                                                 |
| \$50,000 - \$74,999                                                                                                                                                                                                                              |                                                                                                                                               |                                                                                                                                  |                                                                                                                                             |                                                                                                                                                   | 3,544                                                                                                                                   | 13.4%                                                                                                                                         | 3,879                                                                                                                                     | 12.6%                                                                                                                                                |
| \$75,000 - \$99,999                                                                                                                                                                                                                              |                                                                                                                                               |                                                                                                                                  |                                                                                                                                             |                                                                                                                                                   | 3,025                                                                                                                                   | 11.4%                                                                                                                                         | 3,646                                                                                                                                     | 11.9%                                                                                                                                                |
| \$100,000 - \$149,999                                                                                                                                                                                                                            |                                                                                                                                               |                                                                                                                                  |                                                                                                                                             |                                                                                                                                                   | 5,472                                                                                                                                   | 20.7%                                                                                                                                         | 6,680                                                                                                                                     | 21.7%                                                                                                                                                |
| \$150,000 - \$199,999                                                                                                                                                                                                                            |                                                                                                                                               |                                                                                                                                  |                                                                                                                                             |                                                                                                                                                   | 3,562                                                                                                                                   | 13.5%                                                                                                                                         | 4,854                                                                                                                                     | 15.8%                                                                                                                                                |
| \$200,000+                                                                                                                                                                                                                                       |                                                                                                                                               |                                                                                                                                  |                                                                                                                                             |                                                                                                                                                   | 5,219                                                                                                                                   | 19.8%                                                                                                                                         | 7,068                                                                                                                                     | 23.0%                                                                                                                                                |
| Median Household Income                                                                                                                                                                                                                          |                                                                                                                                               |                                                                                                                                  |                                                                                                                                             | \$106                                                                                                                                             | 5,558                                                                                                                                   |                                                                                                                                               | \$118,995                                                                                                                                 |                                                                                                                                                      |
| Average Household Income                                                                                                                                                                                                                         |                                                                                                                                               |                                                                                                                                  |                                                                                                                                             |                                                                                                                                                   | 1,936                                                                                                                                   |                                                                                                                                               | \$167,060                                                                                                                                 |                                                                                                                                                      |
| Per Capita Income                                                                                                                                                                                                                                |                                                                                                                                               |                                                                                                                                  |                                                                                                                                             |                                                                                                                                                   | 2,382                                                                                                                                   |                                                                                                                                               | \$98,376                                                                                                                                  |                                                                                                                                                      |
| •                                                                                                                                                                                                                                                | Ce                                                                                                                                            | ensus 2010                                                                                                                       | Cen                                                                                                                                         | sus 2020                                                                                                                                          | ,                                                                                                                                       | 2024                                                                                                                                          |                                                                                                                                           | 2029                                                                                                                                                 |
| Population by Age                                                                                                                                                                                                                                | Number                                                                                                                                        | Percent                                                                                                                          | Number                                                                                                                                      | Percent                                                                                                                                           | Number                                                                                                                                  | Percent                                                                                                                                       | Number                                                                                                                                    | Percent                                                                                                                                              |
| 0 - 4                                                                                                                                                                                                                                            | 819                                                                                                                                           | 2.5%                                                                                                                             | 1,135                                                                                                                                       | 2.5%                                                                                                                                              | 1,223                                                                                                                                   | 2.6%                                                                                                                                          | 1,359                                                                                                                                     | 2.6%                                                                                                                                                 |
| 5 - 9                                                                                                                                                                                                                                            | 475                                                                                                                                           | 1.4%                                                                                                                             | 761                                                                                                                                         | 1.7%                                                                                                                                              | 788                                                                                                                                     | 1.7%                                                                                                                                          | 934                                                                                                                                       | 1.8%                                                                                                                                                 |
| 10 - 14                                                                                                                                                                                                                                          | 392                                                                                                                                           | 1.2%                                                                                                                             | 624                                                                                                                                         | 1 40/                                                                                                                                             | 503                                                                                                                                     | 1 20/                                                                                                                                         |                                                                                                                                           |                                                                                                                                                      |
|                                                                                                                                                                                                                                                  | 552                                                                                                                                           | 1.270                                                                                                                            |                                                                                                                                             | 1.4%                                                                                                                                              | 592                                                                                                                                     | 1.3%                                                                                                                                          | 733                                                                                                                                       | 1.4%                                                                                                                                                 |
| 15 - 19                                                                                                                                                                                                                                          | 2,630                                                                                                                                         | 8.0%                                                                                                                             | 1,948                                                                                                                                       | 4.3%                                                                                                                                              | 1,806                                                                                                                                   |                                                                                                                                               | 733<br>1,964                                                                                                                              | 1.4%<br>3.7%                                                                                                                                         |
| 20 - 24                                                                                                                                                                                                                                          | 2,630<br>6,743                                                                                                                                | 8.0%<br>20.5%                                                                                                                    | 1,948<br>9,072                                                                                                                              |                                                                                                                                                   |                                                                                                                                         | 3.9%<br>15.3%                                                                                                                                 | 1,964<br>7,292                                                                                                                            | 3.7%<br>13.9%                                                                                                                                        |
| 20 - 24<br>25 - 34                                                                                                                                                                                                                               | 2,630<br>6,743<br>9,145                                                                                                                       | 8.0%<br>20.5%<br>27.7%                                                                                                           | 9,072<br>14,275                                                                                                                             | 4.3%<br>20.3%<br>31.9%                                                                                                                            | 1,806<br>7,156<br>17,243                                                                                                                | 3.9%<br>15.3%<br>36.8%                                                                                                                        | 1,964<br>7,292<br>17,844                                                                                                                  | 3.7%<br>13.9%<br>33.9%                                                                                                                               |
| 20 - 24<br>25 - 34<br>35 - 44                                                                                                                                                                                                                    | 2,630<br>6,743<br>9,145<br>5,133                                                                                                              | 8.0%<br>20.5%<br>27.7%<br>15.6%                                                                                                  | 9,072<br>14,275<br>6,037                                                                                                                    | 4.3%<br>20.3%<br>31.9%<br>13.5%                                                                                                                   | 1,806<br>7,156<br>17,243<br>6,885                                                                                                       | 3.9%<br>15.3%<br>36.8%<br>14.7%                                                                                                               | 1,964<br>7,292<br>17,844<br>9,072                                                                                                         | 3.7%<br>13.9%<br>33.9%<br>17.3%                                                                                                                      |
| 20 - 24<br>25 - 34<br>35 - 44<br>45 - 54                                                                                                                                                                                                         | 2,630<br>6,743<br>9,145<br>5,133<br>3,578                                                                                                     | 8.0%<br>20.5%<br>27.7%<br>15.6%<br>10.9%                                                                                         | 9,072<br>14,275<br>6,037<br>4,458                                                                                                           | 4.3%<br>20.3%<br>31.9%<br>13.5%<br>10.0%                                                                                                          | 1,806<br>7,156<br>17,243<br>6,885<br>4,292                                                                                              | 3.9%<br>15.3%<br>36.8%<br>14.7%<br>9.2%                                                                                                       | 1,964<br>7,292<br>17,844<br>9,072<br>4,970                                                                                                | 3.7%<br>13.9%<br>33.9%<br>17.3%<br>9.5%                                                                                                              |
| 20 - 24<br>25 - 34<br>35 - 44<br>45 - 54<br>55 - 64                                                                                                                                                                                              | 2,630<br>6,743<br>9,145<br>5,133<br>3,578<br>2,532                                                                                            | 8.0%<br>20.5%<br>27.7%<br>15.6%<br>10.9%<br>7.7%                                                                                 | 9,072<br>14,275<br>6,037<br>4,458<br>3,717                                                                                                  | 4.3%<br>20.3%<br>31.9%<br>13.5%<br>10.0%<br>8.3%                                                                                                  | 1,806<br>7,156<br>17,243<br>6,885<br>4,292<br>3,755                                                                                     | 3.9%<br>15.3%<br>36.8%<br>14.7%<br>9.2%<br>8.0%                                                                                               | 1,964<br>7,292<br>17,844<br>9,072<br>4,970<br>4,202                                                                                       | 3.7%<br>13.9%<br>33.9%<br>17.3%<br>9.5%<br>8.0%                                                                                                      |
| 20 - 24<br>25 - 34<br>35 - 44<br>45 - 54<br>55 - 64<br>65 - 74                                                                                                                                                                                   | 2,630<br>6,743<br>9,145<br>5,133<br>3,578<br>2,532<br>982                                                                                     | 8.0%<br>20.5%<br>27.7%<br>15.6%<br>10.9%<br>7.7%<br>3.0%                                                                         | 9,072<br>14,275<br>6,037<br>4,458<br>3,717<br>2,017                                                                                         | 4.3%<br>20.3%<br>31.9%<br>13.5%<br>10.0%<br>8.3%<br>4.5%                                                                                          | 1,806<br>7,156<br>17,243<br>6,885<br>4,292<br>3,755<br>2,119                                                                            | 3.9%<br>15.3%<br>36.8%<br>14.7%<br>9.2%<br>8.0%<br>4.5%                                                                                       | 1,964<br>7,292<br>17,844<br>9,072<br>4,970<br>4,202<br>2,759                                                                              | 3.7%<br>13.9%<br>33.9%<br>17.3%<br>9.5%<br>8.0%<br>5.2%                                                                                              |
| 20 - 24<br>25 - 34<br>35 - 44<br>45 - 54<br>55 - 64<br>65 - 74<br>75 - 84                                                                                                                                                                        | 2,630<br>6,743<br>9,145<br>5,133<br>3,578<br>2,532<br>982<br>380                                                                              | 8.0%<br>20.5%<br>27.7%<br>15.6%<br>10.9%<br>7.7%<br>3.0%<br>1.2%                                                                 | 9,072<br>14,275<br>6,037<br>4,458<br>3,717<br>2,017<br>624                                                                                  | 4.3%<br>20.3%<br>31.9%<br>13.5%<br>10.0%<br>8.3%<br>4.5%<br>1.4%                                                                                  | 1,806<br>7,156<br>17,243<br>6,885<br>4,292<br>3,755<br>2,119<br>799                                                                     | 3.9%<br>15.3%<br>36.8%<br>14.7%<br>9.2%<br>8.0%<br>4.5%<br>1.7%                                                                               | 1,964<br>7,292<br>17,844<br>9,072<br>4,970<br>4,202<br>2,759<br>1,199                                                                     | 3.7%<br>13.9%<br>33.9%<br>17.3%<br>9.5%<br>8.0%<br>5.2%<br>2.3%                                                                                      |
| 20 - 24<br>25 - 34<br>35 - 44<br>45 - 54<br>55 - 64<br>65 - 74                                                                                                                                                                                   | 2,630<br>6,743<br>9,145<br>5,133<br>3,578<br>2,532<br>982<br>380<br>147                                                                       | 8.0%<br>20.5%<br>27.7%<br>15.6%<br>10.9%<br>7.7%<br>3.0%<br>1.2%<br>0.4%                                                         | 9,072<br>14,275<br>6,037<br>4,458<br>3,717<br>2,017<br>624<br>119                                                                           | 4.3%<br>20.3%<br>31.9%<br>13.5%<br>10.0%<br>8.3%<br>4.5%<br>1.4%<br>0.3%                                                                          | 1,806<br>7,156<br>17,243<br>6,885<br>4,292<br>3,755<br>2,119                                                                            | 3.9%<br>15.3%<br>36.8%<br>14.7%<br>9.2%<br>8.0%<br>4.5%<br>1.7%<br>0.3%                                                                       | 1,964<br>7,292<br>17,844<br>9,072<br>4,970<br>4,202<br>2,759                                                                              | 3.7%<br>13.9%<br>33.9%<br>17.3%<br>9.5%<br>8.0%<br>5.2%<br>2.3%<br>0.4%                                                                              |
| 20 - 24<br>25 - 34<br>35 - 44<br>45 - 54<br>55 - 64<br>65 - 74<br>75 - 84<br>85+                                                                                                                                                                 | 2,630<br>6,743<br>9,145<br>5,133<br>3,578<br>2,532<br>982<br>380<br>147                                                                       | 8.0%<br>20.5%<br>27.7%<br>15.6%<br>10.9%<br>7.7%<br>3.0%<br>1.2%<br>0.4%<br>ensus 2010                                           | 9,072<br>14,275<br>6,037<br>4,458<br>3,717<br>2,017<br>624<br>119<br><b>Cen</b>                                                             | 4.3%<br>20.3%<br>31.9%<br>13.5%<br>10.0%<br>8.3%<br>4.5%<br>1.4%<br>0.3%<br>sus 2020                                                              | 1,806<br>7,156<br>17,243<br>6,885<br>4,292<br>3,755<br>2,119<br>799<br>135                                                              | 3.9%<br>15.3%<br>36.8%<br>14.7%<br>9.2%<br>8.0%<br>4.5%<br>1.7%<br>0.3%<br><b>2024</b>                                                        | 1,964<br>7,292<br>17,844<br>9,072<br>4,970<br>4,202<br>2,759<br>1,199<br>235                                                              | 3.7%<br>13.9%<br>33.9%<br>17.3%<br>9.5%<br>8.0%<br>5.2%<br>2.3%<br>0.4%<br><b>2029</b>                                                               |
| 20 - 24<br>25 - 34<br>35 - 44<br>45 - 54<br>55 - 64<br>65 - 74<br>75 - 84<br>85+<br><b>Race and Ethnicity</b>                                                                                                                                    | 2,630<br>6,743<br>9,145<br>5,133<br>3,578<br>2,532<br>982<br>380<br>147<br>Kumber                                                             | 8.0%<br>20.5%<br>27.7%<br>15.6%<br>10.9%<br>7.7%<br>3.0%<br>1.2%<br>0.4%<br>ensus 2010<br>Percent                                | 9,072<br>14,275<br>6,037<br>4,458<br>3,717<br>2,017<br>624<br>119<br>Cen<br>Number                                                          | 4.3%<br>20.3%<br>31.9%<br>13.5%<br>10.0%<br>8.3%<br>4.5%<br>1.4%<br>0.3%<br>sus 2020<br>Percent                                                   | 1,806<br>7,156<br>17,243<br>6,885<br>4,292<br>3,755<br>2,119<br>799<br>135<br>Number                                                    | 3.9%<br>15.3%<br>36.8%<br>14.7%<br>9.2%<br>8.0%<br>4.5%<br>1.7%<br>0.3%<br><b>2024</b><br>Percent                                             | 1,964<br>7,292<br>17,844<br>9,072<br>4,970<br>4,202<br>2,759<br>1,199<br>235<br>Number                                                    | 3.7%<br>13.9%<br>33.9%<br>17.3%<br>9.5%<br>8.0%<br>5.2%<br>2.3%<br>0.4%<br><b>2029</b><br>Percent                                                    |
| 20 - 24<br>25 - 34<br>35 - 44<br>45 - 54<br>55 - 64<br>65 - 74<br>75 - 84<br>85+<br><b>Race and Ethnicity</b><br>White Alone                                                                                                                     | 2,630<br>6,743<br>9,145<br>5,133<br>3,578<br>2,532<br>982<br>380<br>147<br>147<br><b>Ce</b><br>Number<br>18,998                               | 8.0%<br>20.5%<br>27.7%<br>15.6%<br>10.9%<br>7.7%<br>3.0%<br>1.2%<br>0.4%<br>Percent<br>57.6%                                     | 9,072<br>14,275<br>6,037<br>4,458<br>3,717<br>2,017<br>624<br>119<br><b>Cen</b><br>Number<br>26,113                                         | 4.3%<br>20.3%<br>31.9%<br>13.5%<br>10.0%<br>8.3%<br>4.5%<br>1.4%<br>0.3%<br><b>sus 2020</b><br>Percent<br>58.3%                                   | 1,806<br>7,156<br>17,243<br>6,885<br>4,292<br>3,755<br>2,119<br>799<br>135<br>Number<br>26,045                                          | 3.9%<br>15.3%<br>36.8%<br>14.7%<br>9.2%<br>8.0%<br>4.5%<br>1.7%<br>0.3%<br><b>2024</b><br>Percent<br>55.7%                                    | 1,964<br>7,292<br>17,844<br>9,072<br>4,970<br>4,202<br>2,759<br>1,199<br>235<br>Number<br>28,099                                          | 3.7%<br>13.9%<br>33.9%<br>17.3%<br>9.5%<br>8.0%<br>5.2%<br>2.3%<br>0.4%<br><b>2029</b><br>Percent<br>53.5%                                           |
| 20 - 24<br>25 - 34<br>35 - 44<br>45 - 54<br>55 - 64<br>65 - 74<br>75 - 84<br>85+<br><b>Race and Ethnicity</b><br>White Alone<br>Black Alone                                                                                                      | 2,630<br>6,743<br>9,145<br>5,133<br>3,578<br>2,532<br>982<br>380<br>147<br><b>Ce</b><br>Number<br>18,998<br>9,142                             | 8.0%<br>20.5%<br>27.7%<br>15.6%<br>10.9%<br>7.7%<br>3.0%<br>1.2%<br>0.4%<br>Percent<br>57.6%<br>27.7%                            | 9,072<br>14,275<br>6,037<br>4,458<br>3,717<br>2,017<br>624<br>119<br><b>Cen</b><br>Number<br>26,113<br>9,720                                | 4.3%<br>20.3%<br>31.9%<br>13.5%<br>10.0%<br>8.3%<br>4.5%<br>1.4%<br>0.3%<br>sus 2020<br>Percent<br>58.3%<br>21.7%                                 | 1,806<br>7,156<br>17,243<br>6,885<br>4,292<br>3,755<br>2,119<br>799<br>135<br>Number<br>26,045<br>10,660                                | 3.9%<br>15.3%<br>36.8%<br>14.7%<br>9.2%<br>8.0%<br>4.5%<br>1.7%<br>0.3%<br><b>2024</b><br>Percent<br>55.7%<br>22.8%                           | 1,964<br>7,292<br>17,844<br>9,072<br>4,970<br>4,202<br>2,759<br>1,199<br>235<br>Number<br>28,099<br>11,977                                | 3.7%<br>13.9%<br>33.9%<br>17.3%<br>9.5%<br>8.0%<br>5.2%<br>2.3%<br>0.4%<br><b>2029</b><br>Percent<br>53.5%<br>22.8%                                  |
| 20 - 24<br>25 - 34<br>35 - 44<br>45 - 54<br>55 - 64<br>65 - 74<br>75 - 84<br>85+<br><b>Race and Ethnicity</b><br>White Alone<br>Black Alone<br>American Indian Alone                                                                             | 2,630<br>6,743<br>9,145<br>5,133<br>3,578<br>2,532<br>982<br>380<br>147<br><b>Ca</b><br>Number<br>18,998<br>9,142<br>72                       | 8.0%<br>20.5%<br>27.7%<br>15.6%<br>10.9%<br>7.7%<br>3.0%<br>1.2%<br>0.4%<br>Percent<br>57.6%<br>27.7%<br>0.2%                    | 9,072<br>14,275<br>6,037<br>4,458<br>3,717<br>2,017<br>624<br>119<br><b>Cen</b><br>Number<br>26,113<br>9,720<br>116                         | 4.3%<br>20.3%<br>31.9%<br>13.5%<br>10.0%<br>8.3%<br>4.5%<br>1.4%<br>0.3%<br><b>sus 2020</b><br>Percent<br>58.3%<br>21.7%<br>0.3%                  | 1,806<br>7,156<br>17,243<br>6,885<br>4,292<br>3,755<br>2,119<br>799<br>135<br>Number<br>26,045<br>10,660<br>120                         | 3.9%<br>15.3%<br>36.8%<br>14.7%<br>9.2%<br>8.0%<br>4.5%<br>1.7%<br>0.3%<br><b>2024</b><br>Percent<br>55.7%<br>22.8%<br>0.3%                   | 1,964<br>7,292<br>17,844<br>9,072<br>4,970<br>4,202<br>2,759<br>1,199<br>235<br>Number<br>28,099<br>11,977<br>139                         | 3.7%<br>13.9%<br>33.9%<br>17.3%<br>9.5%<br>8.0%<br>5.2%<br>2.3%<br>0.4%<br><b>2029</b><br>Percent<br>53.5%<br>22.8%<br>0.3%                          |
| 20 - 24<br>25 - 34<br>35 - 44<br>45 - 54<br>55 - 64<br>65 - 74<br>75 - 84<br>85+<br><b>Race and Ethnicity</b><br>White Alone<br>Black Alone<br>American Indian Alone<br>Asian Alone                                                              | 2,630<br>6,743<br>9,145<br>5,133<br>3,578<br>2,532<br>982<br>380<br>147<br><b>Ce</b><br>Number<br>18,998<br>9,142<br>72<br>3,415              | 8.0%<br>20.5%<br>27.7%<br>15.6%<br>10.9%<br>7.7%<br>3.0%<br>1.2%<br>0.4%<br>Percent<br>57.6%<br>27.7%<br>0.2%<br>10.4%           | 9,072<br>14,275<br>6,037<br>4,458<br>3,717<br>2,017<br>624<br>119<br><b>Cen</b><br>Number<br>26,113<br>9,720<br>116<br>4,342                | 4.3%<br>20.3%<br>31.9%<br>13.5%<br>10.0%<br>8.3%<br>4.5%<br>1.4%<br>0.3%<br><b>sus 2020</b><br>Percent<br>58.3%<br>21.7%<br>0.3%<br>9.7%          | 1,806<br>7,156<br>17,243<br>6,885<br>4,292<br>3,755<br>2,119<br>799<br>135<br>Number<br>26,045<br>10,660<br>120<br>4,993                | 3.9%<br>15.3%<br>36.8%<br>14.7%<br>9.2%<br>8.0%<br>4.5%<br>1.7%<br>0.3%<br><b>2024</b><br>Percent<br>55.7%<br>22.8%<br>0.3%                   | 1,964<br>7,292<br>17,844<br>9,072<br>4,970<br>4,202<br>2,759<br>1,199<br>235<br>Number<br>28,099<br>11,977<br>139<br>6,409                | 3.7%<br>13.9%<br>33.9%<br>17.3%<br>9.5%<br>8.0%<br>5.2%<br>2.3%<br>0.4%<br><b>2029</b><br>Percent<br>53.5%<br>22.8%<br>0.3%<br>12.2%                 |
| 20 - 24<br>25 - 34<br>35 - 44<br>45 - 54<br>55 - 64<br>65 - 74<br>75 - 84<br>85+<br><b>Race and Ethnicity</b><br>White Alone<br>Black Alone<br>American Indian Alone<br>Asian Alone<br>Pacific Islander Alone                                    | 2,630<br>6,743<br>9,145<br>5,133<br>3,578<br>2,532<br>982<br>380<br>147<br><b>Ce</b><br>Number<br>18,998<br>9,142<br>72<br>3,415              | 8.0%<br>20.5%<br>27.7%<br>15.6%<br>10.9%<br>7.7%<br>3.0%<br>1.2%<br>0.4%<br>Percent<br>57.6%<br>27.7%<br>0.2%<br>10.4%<br>0.0%   | 9,072<br>14,275<br>6,037<br>4,458<br>3,717<br>2,017<br>624<br>119<br><b>Cen</b><br>Number<br>26,113<br>9,720<br>116<br>4,342<br>29          | 4.3%<br>20.3%<br>31.9%<br>13.5%<br>10.0%<br>8.3%<br>4.5%<br>1.4%<br>0.3%<br>sus 2020<br>Percent<br>58.3%<br>21.7%<br>0.3%<br>9.7%<br>0.1%         | 1,806<br>7,156<br>17,243<br>6,885<br>4,292<br>3,755<br>2,119<br>799<br>135<br>Number<br>26,045<br>10,660<br>120<br>4,993<br>28          | 3.9%<br>15.3%<br>36.8%<br>14.7%<br>9.2%<br>8.0%<br>4.5%<br>1.7%<br>0.3%<br>2024<br>Percent<br>55.7%<br>22.8%<br>0.3%<br>0.3%<br>10.7%         | 1,964<br>7,292<br>17,844<br>9,072<br>4,970<br>4,202<br>2,759<br>1,199<br>235<br>Number<br>28,099<br>11,977<br>139<br>6,409<br>31          | 3.7%<br>13.9%<br>33.9%<br>17.3%<br>9.5%<br>8.0%<br>5.2%<br>2.3%<br>0.4%<br><b>2029</b><br>Percent<br>53.5%<br>22.8%<br>0.3%<br>12.2%<br>0.1%         |
| 20 - 24<br>25 - 34<br>35 - 44<br>45 - 54<br>55 - 64<br>65 - 74<br>75 - 84<br>85+<br><b>Race and Ethnicity</b><br>White Alone<br>Black Alone<br>American Indian Alone<br>Asian Alone                                                              | 2,630<br>6,743<br>9,145<br>5,133<br>3,578<br>2,532<br>982<br>380<br>147<br><b>Ce</b><br>Number<br>18,998<br>9,142<br>72<br>3,415<br>10<br>392 | 8.0%<br>20.5%<br>27.7%<br>15.6%<br>10.9%<br>7.7%<br>3.0%<br>1.2%<br>6<br>27.7%<br>0.4%<br>27.7%<br>0.2%<br>10.4%<br>0.0%<br>1.2% | 9,072<br>14,275<br>6,037<br>4,458<br>3,717<br>2,017<br>624<br>119<br><b>Cen</b><br>Number<br>26,113<br>9,720<br>116<br>4,342<br>29<br>1,006 | 4.3%<br>20.3%<br>31.9%<br>13.5%<br>10.0%<br>8.3%<br>4.5%<br>1.4%<br>0.3%<br>sus 2020<br>Percent<br>58.3%<br>21.7%<br>0.3%<br>9.7%<br>0.1%<br>2.2% | 1,806<br>7,156<br>17,243<br>6,885<br>4,292<br>3,755<br>2,119<br>799<br>135<br>Number<br>26,045<br>10,660<br>120<br>4,993<br>28<br>1,103 | 3.9%<br>15.3%<br>36.8%<br>14.7%<br>9.2%<br>8.0%<br>4.5%<br>1.7%<br>0.3%<br>2024<br>Percent<br>55.7%<br>22.8%<br>0.3%<br>10.7%<br>0.1%<br>2.4% | 1,964<br>7,292<br>17,844<br>9,072<br>4,970<br>4,202<br>2,759<br>1,199<br>235<br>Number<br>28,099<br>11,977<br>139<br>6,409<br>31<br>1,311 | 3.7%<br>13.9%<br>33.9%<br>17.3%<br>9.5%<br>8.0%<br>5.2%<br>2.3%<br>0.4%<br><b>2029</b><br>Percent<br>53.5%<br>22.8%<br>0.3%<br>12.2%<br>0.1%<br>2.5% |
| 20 - 24<br>25 - 34<br>35 - 44<br>45 - 54<br>55 - 64<br>65 - 74<br>75 - 84<br>85+<br><b>Race and Ethnicity</b><br>White Alone<br>Black Alone<br>American Indian Alone<br>American Indian Alone<br>Pacific Islander Alone<br>Some Other Race Alone | 2,630<br>6,743<br>9,145<br>5,133<br>3,578<br>2,532<br>982<br>380<br>147<br><b>Ce</b><br>Number<br>18,998<br>9,142<br>72<br>3,415              | 8.0%<br>20.5%<br>27.7%<br>15.6%<br>10.9%<br>7.7%<br>3.0%<br>1.2%<br>0.4%<br>Percent<br>57.6%<br>27.7%<br>0.2%<br>10.4%<br>0.0%   | 9,072<br>14,275<br>6,037<br>4,458<br>3,717<br>2,017<br>624<br>119<br><b>Cen</b><br>Number<br>26,113<br>9,720<br>116<br>4,342<br>29          | 4.3%<br>20.3%<br>31.9%<br>13.5%<br>10.0%<br>8.3%<br>4.5%<br>1.4%<br>0.3%<br>sus 2020<br>Percent<br>58.3%<br>21.7%<br>0.3%<br>9.7%<br>0.1%         | 1,806<br>7,156<br>17,243<br>6,885<br>4,292<br>3,755<br>2,119<br>799<br>135<br>Number<br>26,045<br>10,660<br>120<br>4,993<br>28          | 3.9%<br>15.3%<br>36.8%<br>14.7%<br>9.2%<br>8.0%<br>4.5%<br>1.7%<br>0.3%<br>2024<br>Percent<br>55.7%<br>22.8%<br>0.3%<br>0.3%<br>10.7%         | 1,964<br>7,292<br>17,844<br>9,072<br>4,970<br>4,202<br>2,759<br>1,199<br>235<br>Number<br>28,099<br>11,977<br>139<br>6,409<br>31          | 3.7%<br>13.9%<br>33.9%<br>17.3%<br>9.5%<br>8.0%<br>5.2%<br>2.3%<br>0.4%<br><b>2029</b><br>Percent<br>53.5%<br>22.8%<br>0.3%<br>12.2%<br>0.1%         |
| 20 - 24<br>25 - 34<br>35 - 44<br>45 - 54<br>55 - 64<br>65 - 74<br>75 - 84<br>85+<br><b>Race and Ethnicity</b><br>White Alone<br>Black Alone<br>American Indian Alone<br>American Indian Alone<br>Pacific Islander Alone<br>Some Other Race Alone | 2,630<br>6,743<br>9,145<br>5,133<br>3,578<br>2,532<br>982<br>380<br>147<br><b>Ce</b><br>Number<br>18,998<br>9,142<br>72<br>3,415<br>10<br>392 | 8.0%<br>20.5%<br>27.7%<br>15.6%<br>10.9%<br>7.7%<br>3.0%<br>1.2%<br>6<br>27.7%<br>0.4%<br>27.7%<br>0.2%<br>10.4%<br>0.0%<br>1.2% | 9,072<br>14,275<br>6,037<br>4,458<br>3,717<br>2,017<br>624<br>119<br><b>Cen</b><br>Number<br>26,113<br>9,720<br>116<br>4,342<br>29<br>1,006 | 4.3%<br>20.3%<br>31.9%<br>13.5%<br>10.0%<br>8.3%<br>4.5%<br>1.4%<br>0.3%<br>sus 2020<br>Percent<br>58.3%<br>21.7%<br>0.3%<br>9.7%<br>0.1%<br>2.2% | 1,806<br>7,156<br>17,243<br>6,885<br>4,292<br>3,755<br>2,119<br>799<br>135<br>Number<br>26,045<br>10,660<br>120<br>4,993<br>28<br>1,103 | 3.9%<br>15.3%<br>36.8%<br>14.7%<br>9.2%<br>8.0%<br>4.5%<br>1.7%<br>0.3%<br>2024<br>Percent<br>55.7%<br>22.8%<br>0.3%<br>10.7%<br>0.1%<br>2.4% | 1,964<br>7,292<br>17,844<br>9,072<br>4,970<br>4,202<br>2,759<br>1,199<br>235<br>Number<br>28,099<br>11,977<br>139<br>6,409<br>31<br>1,311 | 3.7%<br>13.9%<br>33.9%<br>17.3%<br>9.5%<br>8.0%<br>5.2%<br>2.3%<br>0.4%<br><b>2029</b><br>Percent<br>53.5%<br>22.8%<br>0.3%<br>12.2%<br>0.1%<br>2.5% |

#### Trends 2024-2029

Population by Age