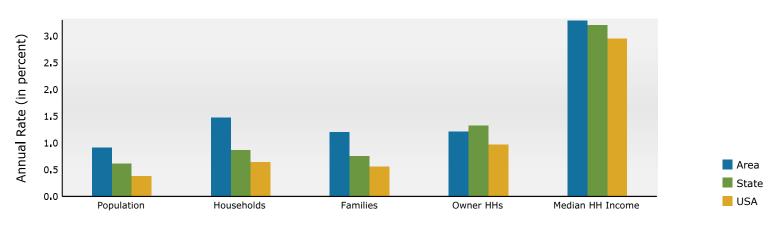

805 Peachtree St NE, Atlanta, Georgia, 30308 Ring: 1 mile radius

Prepared by Esri

Latitude: 33.77645 Longitude: -84.38385

| Summary                                                                                                                                                                                                                                          |                                                                                                                                               | Census 2                                                                                                                         | 010                                                                                                                                         | Census 202                                                                                                                                        | 20                                                                                                                                      | 2024                                                                                                                                          | I                                                                                                                                         | 2029                                                                                                                                                 |
|--------------------------------------------------------------------------------------------------------------------------------------------------------------------------------------------------------------------------------------------------|-----------------------------------------------------------------------------------------------------------------------------------------------|----------------------------------------------------------------------------------------------------------------------------------|---------------------------------------------------------------------------------------------------------------------------------------------|---------------------------------------------------------------------------------------------------------------------------------------------------|-----------------------------------------------------------------------------------------------------------------------------------------|-----------------------------------------------------------------------------------------------------------------------------------------------|-------------------------------------------------------------------------------------------------------------------------------------------|------------------------------------------------------------------------------------------------------------------------------------------------------|
| Population                                                                                                                                                                                                                                       |                                                                                                                                               |                                                                                                                                  | 2,956                                                                                                                                       | 44,78                                                                                                                                             |                                                                                                                                         | 46,793                                                                                                                                        |                                                                                                                                           | 52,563                                                                                                                                               |
| Households                                                                                                                                                                                                                                       |                                                                                                                                               |                                                                                                                                  | 601                                                                                                                                         | 24,63                                                                                                                                             |                                                                                                                                         | 26,423                                                                                                                                        |                                                                                                                                           | 30,740                                                                                                                                               |
| Families                                                                                                                                                                                                                                         |                                                                                                                                               |                                                                                                                                  | 5,211                                                                                                                                       | 5,72                                                                                                                                              |                                                                                                                                         | 5,890                                                                                                                                         |                                                                                                                                           | 6,790                                                                                                                                                |
| Average Household Size                                                                                                                                                                                                                           |                                                                                                                                               |                                                                                                                                  | 1.51                                                                                                                                        | 1.                                                                                                                                                |                                                                                                                                         | 1.54                                                                                                                                          |                                                                                                                                           | 1.51                                                                                                                                                 |
| Owner Occupied Housing Units                                                                                                                                                                                                                     |                                                                                                                                               |                                                                                                                                  | 5,381                                                                                                                                       | 7,90                                                                                                                                              |                                                                                                                                         | 9,134                                                                                                                                         |                                                                                                                                           | 9,689                                                                                                                                                |
| Renter Occupied Housing Units                                                                                                                                                                                                                    |                                                                                                                                               |                                                                                                                                  | ,220                                                                                                                                        | 16,6                                                                                                                                              |                                                                                                                                         | 17,289                                                                                                                                        |                                                                                                                                           | 21,051                                                                                                                                               |
| Median Age                                                                                                                                                                                                                                       |                                                                                                                                               |                                                                                                                                  | 30.2                                                                                                                                        | 30                                                                                                                                                |                                                                                                                                         | 31.4                                                                                                                                          |                                                                                                                                           | 32.5                                                                                                                                                 |
| Trends: 2024-2029 Annual Rate                                                                                                                                                                                                                    |                                                                                                                                               |                                                                                                                                  | Area                                                                                                                                        |                                                                                                                                                   |                                                                                                                                         | State                                                                                                                                         |                                                                                                                                           | National                                                                                                                                             |
| Population                                                                                                                                                                                                                                       |                                                                                                                                               |                                                                                                                                  | 2.35%                                                                                                                                       |                                                                                                                                                   |                                                                                                                                         | 0.61%                                                                                                                                         |                                                                                                                                           | 0.38%                                                                                                                                                |
| Households                                                                                                                                                                                                                                       |                                                                                                                                               |                                                                                                                                  | 3.07%                                                                                                                                       |                                                                                                                                                   |                                                                                                                                         | 0.86%                                                                                                                                         |                                                                                                                                           | 0.64%                                                                                                                                                |
| Families                                                                                                                                                                                                                                         |                                                                                                                                               |                                                                                                                                  | 2.88%                                                                                                                                       |                                                                                                                                                   |                                                                                                                                         | 0.75%                                                                                                                                         |                                                                                                                                           | 0.56%                                                                                                                                                |
| Owner HHs                                                                                                                                                                                                                                        |                                                                                                                                               |                                                                                                                                  | 1.19%                                                                                                                                       |                                                                                                                                                   |                                                                                                                                         | 1.32%                                                                                                                                         |                                                                                                                                           | 0.97%                                                                                                                                                |
| Median Household Income                                                                                                                                                                                                                          |                                                                                                                                               |                                                                                                                                  | 2.23%                                                                                                                                       |                                                                                                                                                   |                                                                                                                                         | 3.20%                                                                                                                                         |                                                                                                                                           | 2.95%                                                                                                                                                |
|                                                                                                                                                                                                                                                  |                                                                                                                                               |                                                                                                                                  |                                                                                                                                             |                                                                                                                                                   |                                                                                                                                         | 2024                                                                                                                                          |                                                                                                                                           | 2029                                                                                                                                                 |
| Households by Income                                                                                                                                                                                                                             |                                                                                                                                               |                                                                                                                                  |                                                                                                                                             | Nu                                                                                                                                                | mber                                                                                                                                    | Percent                                                                                                                                       | Number                                                                                                                                    | Percent                                                                                                                                              |
| <\$15,000                                                                                                                                                                                                                                        |                                                                                                                                               |                                                                                                                                  |                                                                                                                                             | 2                                                                                                                                                 | 2,498                                                                                                                                   | 9.5%                                                                                                                                          | 2,005                                                                                                                                     | 6.5%                                                                                                                                                 |
| \$15,000 - \$24,999                                                                                                                                                                                                                              |                                                                                                                                               |                                                                                                                                  |                                                                                                                                             |                                                                                                                                                   | 810                                                                                                                                     | 3.1%                                                                                                                                          | 515                                                                                                                                       | 1.7%                                                                                                                                                 |
| \$25,000 - \$34,999                                                                                                                                                                                                                              |                                                                                                                                               |                                                                                                                                  |                                                                                                                                             |                                                                                                                                                   | 975                                                                                                                                     | 3.7%                                                                                                                                          | 807                                                                                                                                       | 2.6%                                                                                                                                                 |
| \$35,000 - \$49,999                                                                                                                                                                                                                              |                                                                                                                                               |                                                                                                                                  |                                                                                                                                             |                                                                                                                                                   | L,318                                                                                                                                   | 5.0%                                                                                                                                          | 1,287                                                                                                                                     | 4.2%                                                                                                                                                 |
| \$50,000 - \$74,999                                                                                                                                                                                                                              |                                                                                                                                               |                                                                                                                                  |                                                                                                                                             |                                                                                                                                                   | 3,544                                                                                                                                   | 13.4%                                                                                                                                         | 3,879                                                                                                                                     | 12.6%                                                                                                                                                |
| \$75,000 - \$99,999                                                                                                                                                                                                                              |                                                                                                                                               |                                                                                                                                  |                                                                                                                                             |                                                                                                                                                   | 3,025                                                                                                                                   | 11.4%                                                                                                                                         | 3,646                                                                                                                                     | 11.9%                                                                                                                                                |
| \$100,000 - \$149,999                                                                                                                                                                                                                            |                                                                                                                                               |                                                                                                                                  |                                                                                                                                             |                                                                                                                                                   | 5,472                                                                                                                                   | 20.7%                                                                                                                                         | 6,680                                                                                                                                     | 21.7%                                                                                                                                                |
| \$150,000 - \$199,999                                                                                                                                                                                                                            |                                                                                                                                               |                                                                                                                                  |                                                                                                                                             |                                                                                                                                                   | 3,562                                                                                                                                   | 13.5%                                                                                                                                         | 4,854                                                                                                                                     | 15.8%                                                                                                                                                |
| \$200,000+                                                                                                                                                                                                                                       |                                                                                                                                               |                                                                                                                                  |                                                                                                                                             |                                                                                                                                                   | 5,219                                                                                                                                   | 19.8%                                                                                                                                         | 7,068                                                                                                                                     | 23.0%                                                                                                                                                |
| Median Household Income                                                                                                                                                                                                                          |                                                                                                                                               |                                                                                                                                  |                                                                                                                                             | \$106                                                                                                                                             | 5,558                                                                                                                                   |                                                                                                                                               | \$118,995                                                                                                                                 |                                                                                                                                                      |
| Average Household Income                                                                                                                                                                                                                         |                                                                                                                                               |                                                                                                                                  |                                                                                                                                             |                                                                                                                                                   | 1,936                                                                                                                                   |                                                                                                                                               | \$167,060                                                                                                                                 |                                                                                                                                                      |
| Per Capita Income                                                                                                                                                                                                                                |                                                                                                                                               |                                                                                                                                  |                                                                                                                                             |                                                                                                                                                   | 2,382                                                                                                                                   |                                                                                                                                               | \$98,376                                                                                                                                  |                                                                                                                                                      |
| •                                                                                                                                                                                                                                                | Ce                                                                                                                                            | ensus 2010                                                                                                                       | Cen                                                                                                                                         | sus 2020                                                                                                                                          | ,                                                                                                                                       | 2024                                                                                                                                          |                                                                                                                                           | 2029                                                                                                                                                 |
| Population by Age                                                                                                                                                                                                                                | Number                                                                                                                                        | Percent                                                                                                                          | Number                                                                                                                                      | Percent                                                                                                                                           | Number                                                                                                                                  | Percent                                                                                                                                       | Number                                                                                                                                    | Percent                                                                                                                                              |
| 0 - 4                                                                                                                                                                                                                                            | 819                                                                                                                                           | 2.5%                                                                                                                             | 1,135                                                                                                                                       | 2.5%                                                                                                                                              | 1,223                                                                                                                                   | 2.6%                                                                                                                                          | 1,359                                                                                                                                     | 2.6%                                                                                                                                                 |
| 5 - 9                                                                                                                                                                                                                                            | 475                                                                                                                                           | 1.4%                                                                                                                             | 761                                                                                                                                         | 1.7%                                                                                                                                              | 788                                                                                                                                     | 1.7%                                                                                                                                          | 934                                                                                                                                       | 1.8%                                                                                                                                                 |
| 10 - 14                                                                                                                                                                                                                                          | 392                                                                                                                                           | 1.2%                                                                                                                             | 624                                                                                                                                         | 1 40/                                                                                                                                             | 503                                                                                                                                     | 1 20/                                                                                                                                         |                                                                                                                                           |                                                                                                                                                      |
|                                                                                                                                                                                                                                                  | 552                                                                                                                                           | 1.270                                                                                                                            |                                                                                                                                             | 1.4%                                                                                                                                              | 592                                                                                                                                     | 1.3%                                                                                                                                          | 733                                                                                                                                       | 1.4%                                                                                                                                                 |
| 15 - 19                                                                                                                                                                                                                                          | 2,630                                                                                                                                         | 8.0%                                                                                                                             | 1,948                                                                                                                                       | 4.3%                                                                                                                                              | 1,806                                                                                                                                   |                                                                                                                                               | 733<br>1,964                                                                                                                              | 1.4%<br>3.7%                                                                                                                                         |
| 20 - 24                                                                                                                                                                                                                                          | 2,630<br>6,743                                                                                                                                | 8.0%<br>20.5%                                                                                                                    | 1,948<br>9,072                                                                                                                              |                                                                                                                                                   |                                                                                                                                         | 3.9%<br>15.3%                                                                                                                                 | 1,964<br>7,292                                                                                                                            | 3.7%<br>13.9%                                                                                                                                        |
| 20 - 24<br>25 - 34                                                                                                                                                                                                                               | 2,630<br>6,743<br>9,145                                                                                                                       | 8.0%<br>20.5%<br>27.7%                                                                                                           | 9,072<br>14,275                                                                                                                             | 4.3%<br>20.3%<br>31.9%                                                                                                                            | 1,806<br>7,156<br>17,243                                                                                                                | 3.9%<br>15.3%<br>36.8%                                                                                                                        | 1,964<br>7,292<br>17,844                                                                                                                  | 3.7%<br>13.9%<br>33.9%                                                                                                                               |
| 20 - 24<br>25 - 34<br>35 - 44                                                                                                                                                                                                                    | 2,630<br>6,743<br>9,145<br>5,133                                                                                                              | 8.0%<br>20.5%<br>27.7%<br>15.6%                                                                                                  | 9,072<br>14,275<br>6,037                                                                                                                    | 4.3%<br>20.3%<br>31.9%<br>13.5%                                                                                                                   | 1,806<br>7,156<br>17,243<br>6,885                                                                                                       | 3.9%<br>15.3%<br>36.8%<br>14.7%                                                                                                               | 1,964<br>7,292<br>17,844<br>9,072                                                                                                         | 3.7%<br>13.9%<br>33.9%<br>17.3%                                                                                                                      |
| 20 - 24<br>25 - 34<br>35 - 44<br>45 - 54                                                                                                                                                                                                         | 2,630<br>6,743<br>9,145<br>5,133<br>3,578                                                                                                     | 8.0%<br>20.5%<br>27.7%<br>15.6%<br>10.9%                                                                                         | 9,072<br>14,275<br>6,037<br>4,458                                                                                                           | 4.3%<br>20.3%<br>31.9%<br>13.5%<br>10.0%                                                                                                          | 1,806<br>7,156<br>17,243<br>6,885<br>4,292                                                                                              | 3.9%<br>15.3%<br>36.8%<br>14.7%<br>9.2%                                                                                                       | 1,964<br>7,292<br>17,844<br>9,072<br>4,970                                                                                                | 3.7%<br>13.9%<br>33.9%<br>17.3%<br>9.5%                                                                                                              |
| 20 - 24<br>25 - 34<br>35 - 44<br>45 - 54<br>55 - 64                                                                                                                                                                                              | 2,630<br>6,743<br>9,145<br>5,133<br>3,578<br>2,532                                                                                            | 8.0%<br>20.5%<br>27.7%<br>15.6%<br>10.9%<br>7.7%                                                                                 | 9,072<br>14,275<br>6,037<br>4,458<br>3,717                                                                                                  | 4.3%<br>20.3%<br>31.9%<br>13.5%<br>10.0%<br>8.3%                                                                                                  | 1,806<br>7,156<br>17,243<br>6,885<br>4,292<br>3,755                                                                                     | 3.9%<br>15.3%<br>36.8%<br>14.7%<br>9.2%<br>8.0%                                                                                               | 1,964<br>7,292<br>17,844<br>9,072<br>4,970<br>4,202                                                                                       | 3.7%<br>13.9%<br>33.9%<br>17.3%<br>9.5%<br>8.0%                                                                                                      |
| 20 - 24<br>25 - 34<br>35 - 44<br>45 - 54<br>55 - 64<br>65 - 74                                                                                                                                                                                   | 2,630<br>6,743<br>9,145<br>5,133<br>3,578<br>2,532<br>982                                                                                     | 8.0%<br>20.5%<br>27.7%<br>15.6%<br>10.9%<br>7.7%<br>3.0%                                                                         | 9,072<br>14,275<br>6,037<br>4,458<br>3,717<br>2,017                                                                                         | 4.3%<br>20.3%<br>31.9%<br>13.5%<br>10.0%<br>8.3%<br>4.5%                                                                                          | 1,806<br>7,156<br>17,243<br>6,885<br>4,292<br>3,755<br>2,119                                                                            | 3.9%<br>15.3%<br>36.8%<br>14.7%<br>9.2%<br>8.0%<br>4.5%                                                                                       | 1,964<br>7,292<br>17,844<br>9,072<br>4,970<br>4,202<br>2,759                                                                              | 3.7%<br>13.9%<br>33.9%<br>17.3%<br>9.5%<br>8.0%<br>5.2%                                                                                              |
| 20 - 24<br>25 - 34<br>35 - 44<br>45 - 54<br>55 - 64<br>65 - 74<br>75 - 84                                                                                                                                                                        | 2,630<br>6,743<br>9,145<br>5,133<br>3,578<br>2,532<br>982<br>380                                                                              | 8.0%<br>20.5%<br>27.7%<br>15.6%<br>10.9%<br>7.7%<br>3.0%<br>1.2%                                                                 | 9,072<br>14,275<br>6,037<br>4,458<br>3,717<br>2,017<br>624                                                                                  | 4.3%<br>20.3%<br>31.9%<br>13.5%<br>10.0%<br>8.3%<br>4.5%<br>1.4%                                                                                  | 1,806<br>7,156<br>17,243<br>6,885<br>4,292<br>3,755<br>2,119<br>799                                                                     | 3.9%<br>15.3%<br>36.8%<br>14.7%<br>9.2%<br>8.0%<br>4.5%<br>1.7%                                                                               | 1,964<br>7,292<br>17,844<br>9,072<br>4,970<br>4,202<br>2,759<br>1,199                                                                     | 3.7%<br>13.9%<br>33.9%<br>17.3%<br>9.5%<br>8.0%<br>5.2%<br>2.3%                                                                                      |
| 20 - 24<br>25 - 34<br>35 - 44<br>45 - 54<br>55 - 64<br>65 - 74                                                                                                                                                                                   | 2,630<br>6,743<br>9,145<br>5,133<br>3,578<br>2,532<br>982<br>380<br>147                                                                       | 8.0%<br>20.5%<br>27.7%<br>15.6%<br>10.9%<br>7.7%<br>3.0%<br>1.2%<br>0.4%                                                         | 9,072<br>14,275<br>6,037<br>4,458<br>3,717<br>2,017<br>624<br>119                                                                           | 4.3%<br>20.3%<br>31.9%<br>13.5%<br>10.0%<br>8.3%<br>4.5%<br>1.4%<br>0.3%                                                                          | 1,806<br>7,156<br>17,243<br>6,885<br>4,292<br>3,755<br>2,119                                                                            | 3.9%<br>15.3%<br>36.8%<br>14.7%<br>9.2%<br>8.0%<br>4.5%<br>1.7%<br>0.3%                                                                       | 1,964<br>7,292<br>17,844<br>9,072<br>4,970<br>4,202<br>2,759                                                                              | 3.7%<br>13.9%<br>33.9%<br>17.3%<br>9.5%<br>8.0%<br>5.2%<br>2.3%<br>0.4%                                                                              |
| 20 - 24<br>25 - 34<br>35 - 44<br>45 - 54<br>55 - 64<br>65 - 74<br>75 - 84<br>85+                                                                                                                                                                 | 2,630<br>6,743<br>9,145<br>5,133<br>3,578<br>2,532<br>982<br>380<br>147                                                                       | 8.0%<br>20.5%<br>27.7%<br>15.6%<br>10.9%<br>7.7%<br>3.0%<br>1.2%<br>0.4%<br>ensus 2010                                           | 9,072<br>14,275<br>6,037<br>4,458<br>3,717<br>2,017<br>624<br>119<br><b>Cen</b>                                                             | 4.3%<br>20.3%<br>31.9%<br>13.5%<br>10.0%<br>8.3%<br>4.5%<br>1.4%<br>0.3%<br>sus 2020                                                              | 1,806<br>7,156<br>17,243<br>6,885<br>4,292<br>3,755<br>2,119<br>799<br>135                                                              | 3.9%<br>15.3%<br>36.8%<br>14.7%<br>9.2%<br>8.0%<br>4.5%<br>1.7%<br>0.3%<br><b>2024</b>                                                        | 1,964<br>7,292<br>17,844<br>9,072<br>4,970<br>4,202<br>2,759<br>1,199<br>235                                                              | 3.7%<br>13.9%<br>33.9%<br>17.3%<br>9.5%<br>8.0%<br>5.2%<br>2.3%<br>0.4%<br><b>2029</b>                                                               |
| 20 - 24<br>25 - 34<br>35 - 44<br>45 - 54<br>55 - 64<br>65 - 74<br>75 - 84<br>85+<br><b>Race and Ethnicity</b>                                                                                                                                    | 2,630<br>6,743<br>9,145<br>5,133<br>3,578<br>2,532<br>982<br>380<br>147<br>Kumber                                                             | 8.0%<br>20.5%<br>27.7%<br>15.6%<br>10.9%<br>7.7%<br>3.0%<br>1.2%<br>0.4%<br>ensus 2010<br>Percent                                | 9,072<br>14,275<br>6,037<br>4,458<br>3,717<br>2,017<br>624<br>119<br>Cen<br>Number                                                          | 4.3%<br>20.3%<br>31.9%<br>13.5%<br>10.0%<br>8.3%<br>4.5%<br>1.4%<br>0.3%<br>sus 2020<br>Percent                                                   | 1,806<br>7,156<br>17,243<br>6,885<br>4,292<br>3,755<br>2,119<br>799<br>135<br>Number                                                    | 3.9%<br>15.3%<br>36.8%<br>14.7%<br>9.2%<br>8.0%<br>4.5%<br>1.7%<br>0.3%<br><b>2024</b><br>Percent                                             | 1,964<br>7,292<br>17,844<br>9,072<br>4,970<br>4,202<br>2,759<br>1,199<br>235<br>Number                                                    | 3.7%<br>13.9%<br>33.9%<br>17.3%<br>9.5%<br>8.0%<br>5.2%<br>2.3%<br>0.4%<br><b>2029</b><br>Percent                                                    |
| 20 - 24<br>25 - 34<br>35 - 44<br>45 - 54<br>55 - 64<br>65 - 74<br>75 - 84<br>85+<br><b>Race and Ethnicity</b><br>White Alone                                                                                                                     | 2,630<br>6,743<br>9,145<br>5,133<br>3,578<br>2,532<br>982<br>380<br>147<br>147<br><b>Ce</b><br>Number<br>18,998                               | 8.0%<br>20.5%<br>27.7%<br>15.6%<br>10.9%<br>7.7%<br>3.0%<br>1.2%<br>0.4%<br>Percent<br>57.6%                                     | 9,072<br>14,275<br>6,037<br>4,458<br>3,717<br>2,017<br>624<br>119<br><b>Cen</b><br>Number<br>26,113                                         | 4.3%<br>20.3%<br>31.9%<br>13.5%<br>10.0%<br>8.3%<br>4.5%<br>1.4%<br>0.3%<br><b>sus 2020</b><br>Percent<br>58.3%                                   | 1,806<br>7,156<br>17,243<br>6,885<br>4,292<br>3,755<br>2,119<br>799<br>135<br>Number<br>26,045                                          | 3.9%<br>15.3%<br>36.8%<br>14.7%<br>9.2%<br>8.0%<br>4.5%<br>1.7%<br>0.3%<br><b>2024</b><br>Percent<br>55.7%                                    | 1,964<br>7,292<br>17,844<br>9,072<br>4,970<br>4,202<br>2,759<br>1,199<br>235<br>Number<br>28,099                                          | 3.7%<br>13.9%<br>33.9%<br>17.3%<br>9.5%<br>8.0%<br>5.2%<br>2.3%<br>0.4%<br><b>2029</b><br>Percent<br>53.5%                                           |
| 20 - 24<br>25 - 34<br>35 - 44<br>45 - 54<br>55 - 64<br>65 - 74<br>75 - 84<br>85+<br><b>Race and Ethnicity</b><br>White Alone<br>Black Alone                                                                                                      | 2,630<br>6,743<br>9,145<br>5,133<br>3,578<br>2,532<br>982<br>380<br>147<br><b>Ce</b><br>Number<br>18,998<br>9,142                             | 8.0%<br>20.5%<br>27.7%<br>15.6%<br>10.9%<br>7.7%<br>3.0%<br>1.2%<br>0.4%<br>Percent<br>57.6%<br>27.7%                            | 9,072<br>14,275<br>6,037<br>4,458<br>3,717<br>2,017<br>624<br>119<br><b>Cen</b><br>Number<br>26,113<br>9,720                                | 4.3%<br>20.3%<br>31.9%<br>13.5%<br>10.0%<br>8.3%<br>4.5%<br>1.4%<br>0.3%<br>sus 2020<br>Percent<br>58.3%<br>21.7%                                 | 1,806<br>7,156<br>17,243<br>6,885<br>4,292<br>3,755<br>2,119<br>799<br>135<br>Number<br>26,045<br>10,660                                | 3.9%<br>15.3%<br>36.8%<br>14.7%<br>9.2%<br>8.0%<br>4.5%<br>1.7%<br>0.3%<br><b>2024</b><br>Percent<br>55.7%<br>22.8%                           | 1,964<br>7,292<br>17,844<br>9,072<br>4,970<br>4,202<br>2,759<br>1,199<br>235<br>Number<br>28,099<br>11,977                                | 3.7%<br>13.9%<br>33.9%<br>17.3%<br>9.5%<br>8.0%<br>5.2%<br>2.3%<br>0.4%<br><b>2029</b><br>Percent<br>53.5%<br>22.8%                                  |
| 20 - 24<br>25 - 34<br>35 - 44<br>45 - 54<br>55 - 64<br>65 - 74<br>75 - 84<br>85+<br><b>Race and Ethnicity</b><br>White Alone<br>Black Alone<br>American Indian Alone                                                                             | 2,630<br>6,743<br>9,145<br>5,133<br>3,578<br>2,532<br>982<br>380<br>147<br><b>Ca</b><br>Number<br>18,998<br>9,142<br>72                       | 8.0%<br>20.5%<br>27.7%<br>15.6%<br>10.9%<br>7.7%<br>3.0%<br>1.2%<br>0.4%<br>Percent<br>57.6%<br>27.7%<br>0.2%                    | 9,072<br>14,275<br>6,037<br>4,458<br>3,717<br>2,017<br>624<br>119<br><b>Cen</b><br>Number<br>26,113<br>9,720<br>116                         | 4.3%<br>20.3%<br>31.9%<br>13.5%<br>10.0%<br>8.3%<br>4.5%<br>1.4%<br>0.3%<br><b>sus 2020</b><br>Percent<br>58.3%<br>21.7%<br>0.3%                  | 1,806<br>7,156<br>17,243<br>6,885<br>4,292<br>3,755<br>2,119<br>799<br>135<br>Number<br>26,045<br>10,660<br>120                         | 3.9%<br>15.3%<br>36.8%<br>14.7%<br>9.2%<br>8.0%<br>4.5%<br>1.7%<br>0.3%<br><b>2024</b><br>Percent<br>55.7%<br>22.8%<br>0.3%                   | 1,964<br>7,292<br>17,844<br>9,072<br>4,970<br>4,202<br>2,759<br>1,199<br>235<br>Number<br>28,099<br>11,977<br>139                         | 3.7%<br>13.9%<br>33.9%<br>17.3%<br>9.5%<br>8.0%<br>5.2%<br>2.3%<br>0.4%<br><b>2029</b><br>Percent<br>53.5%<br>22.8%<br>0.3%                          |
| 20 - 24<br>25 - 34<br>35 - 44<br>45 - 54<br>55 - 64<br>65 - 74<br>75 - 84<br>85+<br><b>Race and Ethnicity</b><br>White Alone<br>Black Alone<br>American Indian Alone<br>Asian Alone                                                              | 2,630<br>6,743<br>9,145<br>5,133<br>3,578<br>2,532<br>982<br>380<br>147<br><b>Ce</b><br>Number<br>18,998<br>9,142<br>72<br>3,415              | 8.0%<br>20.5%<br>27.7%<br>15.6%<br>10.9%<br>7.7%<br>3.0%<br>1.2%<br>0.4%<br>Percent<br>57.6%<br>27.7%<br>0.2%<br>10.4%           | 9,072<br>14,275<br>6,037<br>4,458<br>3,717<br>2,017<br>624<br>119<br><b>Cen</b><br>Number<br>26,113<br>9,720<br>116<br>4,342                | 4.3%<br>20.3%<br>31.9%<br>13.5%<br>10.0%<br>8.3%<br>4.5%<br>1.4%<br>0.3%<br><b>sus 2020</b><br>Percent<br>58.3%<br>21.7%<br>0.3%<br>9.7%          | 1,806<br>7,156<br>17,243<br>6,885<br>4,292<br>3,755<br>2,119<br>799<br>135<br>Number<br>26,045<br>10,660<br>120<br>4,993                | 3.9%<br>15.3%<br>36.8%<br>14.7%<br>9.2%<br>8.0%<br>4.5%<br>1.7%<br>0.3%<br><b>2024</b><br>Percent<br>55.7%<br>22.8%<br>0.3%                   | 1,964<br>7,292<br>17,844<br>9,072<br>4,970<br>4,202<br>2,759<br>1,199<br>235<br>Number<br>28,099<br>11,977<br>139<br>6,409                | 3.7%<br>13.9%<br>33.9%<br>17.3%<br>9.5%<br>8.0%<br>5.2%<br>2.3%<br>0.4%<br><b>2029</b><br>Percent<br>53.5%<br>22.8%<br>0.3%<br>12.2%                 |
| 20 - 24<br>25 - 34<br>35 - 44<br>45 - 54<br>55 - 64<br>65 - 74<br>75 - 84<br>85+<br><b>Race and Ethnicity</b><br>White Alone<br>Black Alone<br>American Indian Alone<br>Asian Alone<br>Pacific Islander Alone                                    | 2,630<br>6,743<br>9,145<br>5,133<br>3,578<br>2,532<br>982<br>380<br>147<br><b>Ce</b><br>Number<br>18,998<br>9,142<br>72<br>3,415              | 8.0%<br>20.5%<br>27.7%<br>15.6%<br>10.9%<br>7.7%<br>3.0%<br>1.2%<br>0.4%<br>Percent<br>57.6%<br>27.7%<br>0.2%<br>10.4%<br>0.0%   | 9,072<br>14,275<br>6,037<br>4,458<br>3,717<br>2,017<br>624<br>119<br><b>Cen</b><br>Number<br>26,113<br>9,720<br>116<br>4,342<br>29          | 4.3%<br>20.3%<br>31.9%<br>13.5%<br>10.0%<br>8.3%<br>4.5%<br>1.4%<br>0.3%<br>sus 2020<br>Percent<br>58.3%<br>21.7%<br>0.3%<br>9.7%<br>0.1%         | 1,806<br>7,156<br>17,243<br>6,885<br>4,292<br>3,755<br>2,119<br>799<br>135<br>Number<br>26,045<br>10,660<br>120<br>4,993<br>28          | 3.9%<br>15.3%<br>36.8%<br>14.7%<br>9.2%<br>8.0%<br>4.5%<br>1.7%<br>0.3%<br>2024<br>Percent<br>55.7%<br>22.8%<br>0.3%<br>0.3%<br>10.7%         | 1,964<br>7,292<br>17,844<br>9,072<br>4,970<br>4,202<br>2,759<br>1,199<br>235<br>Number<br>28,099<br>11,977<br>139<br>6,409<br>31          | 3.7%<br>13.9%<br>33.9%<br>17.3%<br>9.5%<br>8.0%<br>5.2%<br>2.3%<br>0.4%<br><b>2029</b><br>Percent<br>53.5%<br>22.8%<br>0.3%<br>12.2%<br>0.1%         |
| 20 - 24<br>25 - 34<br>35 - 44<br>45 - 54<br>55 - 64<br>65 - 74<br>75 - 84<br>85+<br><b>Race and Ethnicity</b><br>White Alone<br>Black Alone<br>American Indian Alone<br>Asian Alone                                                              | 2,630<br>6,743<br>9,145<br>5,133<br>3,578<br>2,532<br>982<br>380<br>147<br><b>Ce</b><br>Number<br>18,998<br>9,142<br>72<br>3,415<br>10<br>392 | 8.0%<br>20.5%<br>27.7%<br>15.6%<br>10.9%<br>7.7%<br>3.0%<br>1.2%<br>6<br>27.7%<br>0.4%<br>27.7%<br>0.2%<br>10.4%<br>0.0%<br>1.2% | 9,072<br>14,275<br>6,037<br>4,458<br>3,717<br>2,017<br>624<br>119<br><b>Cen</b><br>Number<br>26,113<br>9,720<br>116<br>4,342<br>29<br>1,006 | 4.3%<br>20.3%<br>31.9%<br>13.5%<br>10.0%<br>8.3%<br>4.5%<br>1.4%<br>0.3%<br>sus 2020<br>Percent<br>58.3%<br>21.7%<br>0.3%<br>9.7%<br>0.1%<br>2.2% | 1,806<br>7,156<br>17,243<br>6,885<br>4,292<br>3,755<br>2,119<br>799<br>135<br>Number<br>26,045<br>10,660<br>120<br>4,993<br>28<br>1,103 | 3.9%<br>15.3%<br>36.8%<br>14.7%<br>9.2%<br>8.0%<br>4.5%<br>1.7%<br>0.3%<br>2024<br>Percent<br>55.7%<br>22.8%<br>0.3%<br>10.7%<br>0.1%<br>2.4% | 1,964<br>7,292<br>17,844<br>9,072<br>4,970<br>4,202<br>2,759<br>1,199<br>235<br>Number<br>28,099<br>11,977<br>139<br>6,409<br>31<br>1,311 | 3.7%<br>13.9%<br>33.9%<br>17.3%<br>9.5%<br>8.0%<br>5.2%<br>2.3%<br>0.4%<br><b>2029</b><br>Percent<br>53.5%<br>22.8%<br>0.3%<br>12.2%<br>0.1%<br>2.5% |
| 20 - 24<br>25 - 34<br>35 - 44<br>45 - 54<br>55 - 64<br>65 - 74<br>75 - 84<br>85+<br><b>Race and Ethnicity</b><br>White Alone<br>Black Alone<br>American Indian Alone<br>American Indian Alone<br>Pacific Islander Alone<br>Some Other Race Alone | 2,630<br>6,743<br>9,145<br>5,133<br>3,578<br>2,532<br>982<br>380<br>147<br><b>Ce</b><br>Number<br>18,998<br>9,142<br>72<br>3,415              | 8.0%<br>20.5%<br>27.7%<br>15.6%<br>10.9%<br>7.7%<br>3.0%<br>1.2%<br>0.4%<br>Percent<br>57.6%<br>27.7%<br>0.2%<br>10.4%<br>0.0%   | 9,072<br>14,275<br>6,037<br>4,458<br>3,717<br>2,017<br>624<br>119<br><b>Cen</b><br>Number<br>26,113<br>9,720<br>116<br>4,342<br>29          | 4.3%<br>20.3%<br>31.9%<br>13.5%<br>10.0%<br>8.3%<br>4.5%<br>1.4%<br>0.3%<br>sus 2020<br>Percent<br>58.3%<br>21.7%<br>0.3%<br>9.7%<br>0.1%         | 1,806<br>7,156<br>17,243<br>6,885<br>4,292<br>3,755<br>2,119<br>799<br>135<br>Number<br>26,045<br>10,660<br>120<br>4,993<br>28          | 3.9%<br>15.3%<br>36.8%<br>14.7%<br>9.2%<br>8.0%<br>4.5%<br>1.7%<br>0.3%<br>2024<br>Percent<br>55.7%<br>22.8%<br>0.3%<br>0.3%<br>10.7%         | 1,964<br>7,292<br>17,844<br>9,072<br>4,970<br>4,202<br>2,759<br>1,199<br>235<br>Number<br>28,099<br>11,977<br>139<br>6,409<br>31          | 3.7%<br>13.9%<br>33.9%<br>17.3%<br>9.5%<br>8.0%<br>5.2%<br>2.3%<br>0.4%<br><b>2029</b><br>Percent<br>53.5%<br>22.8%<br>0.3%<br>12.2%<br>0.1%         |
| 20 - 24<br>25 - 34<br>35 - 44<br>45 - 54<br>55 - 64<br>65 - 74<br>75 - 84<br>85+<br><b>Race and Ethnicity</b><br>White Alone<br>Black Alone<br>American Indian Alone<br>American Indian Alone<br>Pacific Islander Alone<br>Some Other Race Alone | 2,630<br>6,743<br>9,145<br>5,133<br>3,578<br>2,532<br>982<br>380<br>147<br><b>Ce</b><br>Number<br>18,998<br>9,142<br>72<br>3,415<br>10<br>392 | 8.0%<br>20.5%<br>27.7%<br>15.6%<br>10.9%<br>7.7%<br>3.0%<br>1.2%<br>6<br>27.7%<br>0.4%<br>27.7%<br>0.2%<br>10.4%<br>0.0%<br>1.2% | 9,072<br>14,275<br>6,037<br>4,458<br>3,717<br>2,017<br>624<br>119<br><b>Cen</b><br>Number<br>26,113<br>9,720<br>116<br>4,342<br>29<br>1,006 | 4.3%<br>20.3%<br>31.9%<br>13.5%<br>10.0%<br>8.3%<br>4.5%<br>1.4%<br>0.3%<br>sus 2020<br>Percent<br>58.3%<br>21.7%<br>0.3%<br>9.7%<br>0.1%<br>2.2% | 1,806<br>7,156<br>17,243<br>6,885<br>4,292<br>3,755<br>2,119<br>799<br>135<br>Number<br>26,045<br>10,660<br>120<br>4,993<br>28<br>1,103 | 3.9%<br>15.3%<br>36.8%<br>14.7%<br>9.2%<br>8.0%<br>4.5%<br>1.7%<br>0.3%<br>2024<br>Percent<br>55.7%<br>22.8%<br>0.3%<br>10.7%<br>0.1%<br>2.4% | 1,964<br>7,292<br>17,844<br>9,072<br>4,970<br>4,202<br>2,759<br>1,199<br>235<br>Number<br>28,099<br>11,977<br>139<br>6,409<br>31<br>1,311 | 3.7%<br>13.9%<br>33.9%<br>17.3%<br>9.5%<br>8.0%<br>5.2%<br>2.3%<br>0.4%<br><b>2029</b><br>Percent<br>53.5%<br>22.8%<br>0.3%<br>12.2%<br>0.1%<br>2.5% |

#### Trends 2024-2029

Population by Age