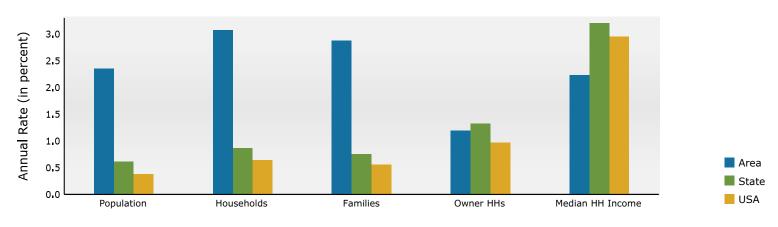

805 Peachtree St NE, Atlanta, Georgia, 30308 Ring: 1 mile radius

Prepared by Esri

Latitude: 33.77645 Longitude: -84.38385

| Summary                                                                                                                                                                                                                                          |                                                                                                                                               | Census 2                                                                                                                         | 010                                                                                                                                         | Census 202                                                                                                                                        | 20                                                                                                                                      | 2024                                                                                                                                          | I                                                                                                                                         | 2029                                                                                                                                                 |
|--------------------------------------------------------------------------------------------------------------------------------------------------------------------------------------------------------------------------------------------------|-----------------------------------------------------------------------------------------------------------------------------------------------|----------------------------------------------------------------------------------------------------------------------------------|---------------------------------------------------------------------------------------------------------------------------------------------|---------------------------------------------------------------------------------------------------------------------------------------------------|-----------------------------------------------------------------------------------------------------------------------------------------|-----------------------------------------------------------------------------------------------------------------------------------------------|-------------------------------------------------------------------------------------------------------------------------------------------|------------------------------------------------------------------------------------------------------------------------------------------------------|
| Population                                                                                                                                                                                                                                       |                                                                                                                                               |                                                                                                                                  | 2,956                                                                                                                                       | 44,78                                                                                                                                             |                                                                                                                                         | 46,793                                                                                                                                        |                                                                                                                                           | 52,563                                                                                                                                               |
| Households                                                                                                                                                                                                                                       |                                                                                                                                               |                                                                                                                                  | 601                                                                                                                                         | 24,63                                                                                                                                             |                                                                                                                                         | 26,423                                                                                                                                        |                                                                                                                                           | 30,740                                                                                                                                               |
| Families                                                                                                                                                                                                                                         |                                                                                                                                               |                                                                                                                                  | 5,211                                                                                                                                       | 5,72                                                                                                                                              |                                                                                                                                         | 5,890                                                                                                                                         |                                                                                                                                           | 6,790                                                                                                                                                |
| Average Household Size                                                                                                                                                                                                                           |                                                                                                                                               |                                                                                                                                  | 1.51                                                                                                                                        | 1.                                                                                                                                                |                                                                                                                                         | 1.54                                                                                                                                          |                                                                                                                                           | 1.51                                                                                                                                                 |
| Owner Occupied Housing Units                                                                                                                                                                                                                     |                                                                                                                                               |                                                                                                                                  | 5,381                                                                                                                                       | 7,90                                                                                                                                              |                                                                                                                                         | 9,134                                                                                                                                         |                                                                                                                                           | 9,689                                                                                                                                                |
| Renter Occupied Housing Units                                                                                                                                                                                                                    |                                                                                                                                               |                                                                                                                                  | ,220                                                                                                                                        | 16,6                                                                                                                                              |                                                                                                                                         | 17,289                                                                                                                                        |                                                                                                                                           | 21,051                                                                                                                                               |
| Median Age                                                                                                                                                                                                                                       |                                                                                                                                               |                                                                                                                                  | 30.2                                                                                                                                        | 30                                                                                                                                                |                                                                                                                                         | 31.4                                                                                                                                          |                                                                                                                                           | 32.5                                                                                                                                                 |
| Trends: 2024-2029 Annual Rate                                                                                                                                                                                                                    |                                                                                                                                               |                                                                                                                                  | Area                                                                                                                                        |                                                                                                                                                   |                                                                                                                                         | State                                                                                                                                         |                                                                                                                                           | National                                                                                                                                             |
| Population                                                                                                                                                                                                                                       |                                                                                                                                               |                                                                                                                                  | 2.35%                                                                                                                                       |                                                                                                                                                   |                                                                                                                                         | 0.61%                                                                                                                                         |                                                                                                                                           | 0.38%                                                                                                                                                |
| Households                                                                                                                                                                                                                                       |                                                                                                                                               |                                                                                                                                  | 3.07%                                                                                                                                       |                                                                                                                                                   |                                                                                                                                         | 0.86%                                                                                                                                         |                                                                                                                                           | 0.64%                                                                                                                                                |
| Families                                                                                                                                                                                                                                         |                                                                                                                                               |                                                                                                                                  | 2.88%                                                                                                                                       |                                                                                                                                                   |                                                                                                                                         | 0.75%                                                                                                                                         |                                                                                                                                           | 0.56%                                                                                                                                                |
| Owner HHs                                                                                                                                                                                                                                        |                                                                                                                                               |                                                                                                                                  | 1.19%                                                                                                                                       |                                                                                                                                                   |                                                                                                                                         | 1.32%                                                                                                                                         |                                                                                                                                           | 0.97%                                                                                                                                                |
| Median Household Income                                                                                                                                                                                                                          |                                                                                                                                               |                                                                                                                                  | 2.23%                                                                                                                                       |                                                                                                                                                   |                                                                                                                                         | 3.20%                                                                                                                                         |                                                                                                                                           | 2.95%                                                                                                                                                |
|                                                                                                                                                                                                                                                  |                                                                                                                                               |                                                                                                                                  |                                                                                                                                             |                                                                                                                                                   |                                                                                                                                         | 2024                                                                                                                                          |                                                                                                                                           | 2029                                                                                                                                                 |
| Households by Income                                                                                                                                                                                                                             |                                                                                                                                               |                                                                                                                                  |                                                                                                                                             | Nu                                                                                                                                                | mber                                                                                                                                    | Percent                                                                                                                                       | Number                                                                                                                                    | Percent                                                                                                                                              |
| <\$15,000                                                                                                                                                                                                                                        |                                                                                                                                               |                                                                                                                                  |                                                                                                                                             | 2                                                                                                                                                 | 2,498                                                                                                                                   | 9.5%                                                                                                                                          | 2,005                                                                                                                                     | 6.5%                                                                                                                                                 |
| \$15,000 - \$24,999                                                                                                                                                                                                                              |                                                                                                                                               |                                                                                                                                  |                                                                                                                                             |                                                                                                                                                   | 810                                                                                                                                     | 3.1%                                                                                                                                          | 515                                                                                                                                       | 1.7%                                                                                                                                                 |
| \$25,000 - \$34,999                                                                                                                                                                                                                              |                                                                                                                                               |                                                                                                                                  |                                                                                                                                             |                                                                                                                                                   | 975                                                                                                                                     | 3.7%                                                                                                                                          | 807                                                                                                                                       | 2.6%                                                                                                                                                 |
| \$35,000 - \$49,999                                                                                                                                                                                                                              |                                                                                                                                               |                                                                                                                                  |                                                                                                                                             |                                                                                                                                                   | L,318                                                                                                                                   | 5.0%                                                                                                                                          | 1,287                                                                                                                                     | 4.2%                                                                                                                                                 |
| \$50,000 - \$74,999                                                                                                                                                                                                                              |                                                                                                                                               |                                                                                                                                  |                                                                                                                                             |                                                                                                                                                   | 3,544                                                                                                                                   | 13.4%                                                                                                                                         | 3,879                                                                                                                                     | 12.6%                                                                                                                                                |
| \$75,000 - \$99,999                                                                                                                                                                                                                              |                                                                                                                                               |                                                                                                                                  |                                                                                                                                             |                                                                                                                                                   | 3,025                                                                                                                                   | 11.4%                                                                                                                                         | 3,646                                                                                                                                     | 11.9%                                                                                                                                                |
| \$100,000 - \$149,999                                                                                                                                                                                                                            |                                                                                                                                               |                                                                                                                                  |                                                                                                                                             |                                                                                                                                                   | 5,472                                                                                                                                   | 20.7%                                                                                                                                         | 6,680                                                                                                                                     | 21.7%                                                                                                                                                |
| \$150,000 - \$199,999                                                                                                                                                                                                                            |                                                                                                                                               |                                                                                                                                  |                                                                                                                                             |                                                                                                                                                   | 3,562                                                                                                                                   | 13.5%                                                                                                                                         | 4,854                                                                                                                                     | 15.8%                                                                                                                                                |
| \$200,000+                                                                                                                                                                                                                                       |                                                                                                                                               |                                                                                                                                  |                                                                                                                                             |                                                                                                                                                   | 5,219                                                                                                                                   | 19.8%                                                                                                                                         | 7,068                                                                                                                                     | 23.0%                                                                                                                                                |
| Median Household Income                                                                                                                                                                                                                          |                                                                                                                                               |                                                                                                                                  |                                                                                                                                             | \$106                                                                                                                                             | 5,558                                                                                                                                   |                                                                                                                                               | \$118,995                                                                                                                                 |                                                                                                                                                      |
| Average Household Income                                                                                                                                                                                                                         |                                                                                                                                               |                                                                                                                                  |                                                                                                                                             |                                                                                                                                                   | 1,936                                                                                                                                   |                                                                                                                                               | \$167,060                                                                                                                                 |                                                                                                                                                      |
| Per Capita Income                                                                                                                                                                                                                                |                                                                                                                                               |                                                                                                                                  |                                                                                                                                             |                                                                                                                                                   | 2,382                                                                                                                                   |                                                                                                                                               | \$98,376                                                                                                                                  |                                                                                                                                                      |
| •                                                                                                                                                                                                                                                | Ce                                                                                                                                            | ensus 2010                                                                                                                       | Cen                                                                                                                                         | sus 2020                                                                                                                                          | ,                                                                                                                                       | 2024                                                                                                                                          |                                                                                                                                           | 2029                                                                                                                                                 |
| Population by Age                                                                                                                                                                                                                                | Number                                                                                                                                        | Percent                                                                                                                          | Number                                                                                                                                      | Percent                                                                                                                                           | Number                                                                                                                                  | Percent                                                                                                                                       | Number                                                                                                                                    | Percent                                                                                                                                              |
| 0 - 4                                                                                                                                                                                                                                            | 819                                                                                                                                           | 2.5%                                                                                                                             | 1,135                                                                                                                                       | 2.5%                                                                                                                                              | 1,223                                                                                                                                   | 2.6%                                                                                                                                          | 1,359                                                                                                                                     | 2.6%                                                                                                                                                 |
| 5 - 9                                                                                                                                                                                                                                            | 475                                                                                                                                           | 1.4%                                                                                                                             | 761                                                                                                                                         | 1.7%                                                                                                                                              | 788                                                                                                                                     | 1.7%                                                                                                                                          | 934                                                                                                                                       | 1.8%                                                                                                                                                 |
| 10 - 14                                                                                                                                                                                                                                          | 392                                                                                                                                           | 1.2%                                                                                                                             | 624                                                                                                                                         | 1 40/                                                                                                                                             | 503                                                                                                                                     | 1 20/                                                                                                                                         |                                                                                                                                           |                                                                                                                                                      |
|                                                                                                                                                                                                                                                  | 552                                                                                                                                           | 1.270                                                                                                                            |                                                                                                                                             | 1.4%                                                                                                                                              | 592                                                                                                                                     | 1.3%                                                                                                                                          | 733                                                                                                                                       | 1.4%                                                                                                                                                 |
| 15 - 19                                                                                                                                                                                                                                          | 2,630                                                                                                                                         | 8.0%                                                                                                                             | 1,948                                                                                                                                       | 4.3%                                                                                                                                              | 1,806                                                                                                                                   |                                                                                                                                               | 733<br>1,964                                                                                                                              | 1.4%<br>3.7%                                                                                                                                         |
| 20 - 24                                                                                                                                                                                                                                          | 2,630<br>6,743                                                                                                                                | 8.0%<br>20.5%                                                                                                                    | 1,948<br>9,072                                                                                                                              |                                                                                                                                                   |                                                                                                                                         | 3.9%<br>15.3%                                                                                                                                 | 1,964<br>7,292                                                                                                                            | 3.7%<br>13.9%                                                                                                                                        |
| 20 - 24<br>25 - 34                                                                                                                                                                                                                               | 2,630<br>6,743<br>9,145                                                                                                                       | 8.0%<br>20.5%<br>27.7%                                                                                                           | 9,072<br>14,275                                                                                                                             | 4.3%<br>20.3%<br>31.9%                                                                                                                            | 1,806<br>7,156<br>17,243                                                                                                                | 3.9%<br>15.3%<br>36.8%                                                                                                                        | 1,964<br>7,292<br>17,844                                                                                                                  | 3.7%<br>13.9%<br>33.9%                                                                                                                               |
| 20 - 24<br>25 - 34<br>35 - 44                                                                                                                                                                                                                    | 2,630<br>6,743<br>9,145<br>5,133                                                                                                              | 8.0%<br>20.5%<br>27.7%<br>15.6%                                                                                                  | 9,072<br>14,275<br>6,037                                                                                                                    | 4.3%<br>20.3%<br>31.9%<br>13.5%                                                                                                                   | 1,806<br>7,156<br>17,243<br>6,885                                                                                                       | 3.9%<br>15.3%<br>36.8%<br>14.7%                                                                                                               | 1,964<br>7,292<br>17,844<br>9,072                                                                                                         | 3.7%<br>13.9%<br>33.9%<br>17.3%                                                                                                                      |
| 20 - 24<br>25 - 34<br>35 - 44<br>45 - 54                                                                                                                                                                                                         | 2,630<br>6,743<br>9,145<br>5,133<br>3,578                                                                                                     | 8.0%<br>20.5%<br>27.7%<br>15.6%<br>10.9%                                                                                         | 9,072<br>14,275<br>6,037<br>4,458                                                                                                           | 4.3%<br>20.3%<br>31.9%<br>13.5%<br>10.0%                                                                                                          | 1,806<br>7,156<br>17,243<br>6,885<br>4,292                                                                                              | 3.9%<br>15.3%<br>36.8%<br>14.7%<br>9.2%                                                                                                       | 1,964<br>7,292<br>17,844<br>9,072<br>4,970                                                                                                | 3.7%<br>13.9%<br>33.9%<br>17.3%<br>9.5%                                                                                                              |
| 20 - 24<br>25 - 34<br>35 - 44<br>45 - 54<br>55 - 64                                                                                                                                                                                              | 2,630<br>6,743<br>9,145<br>5,133<br>3,578<br>2,532                                                                                            | 8.0%<br>20.5%<br>27.7%<br>15.6%<br>10.9%<br>7.7%                                                                                 | 9,072<br>14,275<br>6,037<br>4,458<br>3,717                                                                                                  | 4.3%<br>20.3%<br>31.9%<br>13.5%<br>10.0%<br>8.3%                                                                                                  | 1,806<br>7,156<br>17,243<br>6,885<br>4,292<br>3,755                                                                                     | 3.9%<br>15.3%<br>36.8%<br>14.7%<br>9.2%<br>8.0%                                                                                               | 1,964<br>7,292<br>17,844<br>9,072<br>4,970<br>4,202                                                                                       | 3.7%<br>13.9%<br>33.9%<br>17.3%<br>9.5%<br>8.0%                                                                                                      |
| 20 - 24<br>25 - 34<br>35 - 44<br>45 - 54<br>55 - 64<br>65 - 74                                                                                                                                                                                   | 2,630<br>6,743<br>9,145<br>5,133<br>3,578<br>2,532<br>982                                                                                     | 8.0%<br>20.5%<br>27.7%<br>15.6%<br>10.9%<br>7.7%<br>3.0%                                                                         | 9,072<br>14,275<br>6,037<br>4,458<br>3,717<br>2,017                                                                                         | 4.3%<br>20.3%<br>31.9%<br>13.5%<br>10.0%<br>8.3%<br>4.5%                                                                                          | 1,806<br>7,156<br>17,243<br>6,885<br>4,292<br>3,755<br>2,119                                                                            | 3.9%<br>15.3%<br>36.8%<br>14.7%<br>9.2%<br>8.0%<br>4.5%                                                                                       | 1,964<br>7,292<br>17,844<br>9,072<br>4,970<br>4,202<br>2,759                                                                              | 3.7%<br>13.9%<br>33.9%<br>17.3%<br>9.5%<br>8.0%<br>5.2%                                                                                              |
| 20 - 24<br>25 - 34<br>35 - 44<br>45 - 54<br>55 - 64<br>65 - 74<br>75 - 84                                                                                                                                                                        | 2,630<br>6,743<br>9,145<br>5,133<br>3,578<br>2,532<br>982<br>380                                                                              | 8.0%<br>20.5%<br>27.7%<br>15.6%<br>10.9%<br>7.7%<br>3.0%<br>1.2%                                                                 | 9,072<br>14,275<br>6,037<br>4,458<br>3,717<br>2,017<br>624                                                                                  | 4.3%<br>20.3%<br>31.9%<br>13.5%<br>10.0%<br>8.3%<br>4.5%<br>1.4%                                                                                  | 1,806<br>7,156<br>17,243<br>6,885<br>4,292<br>3,755<br>2,119<br>799                                                                     | 3.9%<br>15.3%<br>36.8%<br>14.7%<br>9.2%<br>8.0%<br>4.5%<br>1.7%                                                                               | 1,964<br>7,292<br>17,844<br>9,072<br>4,970<br>4,202<br>2,759<br>1,199                                                                     | 3.7%<br>13.9%<br>33.9%<br>17.3%<br>9.5%<br>8.0%<br>5.2%<br>2.3%                                                                                      |
| 20 - 24<br>25 - 34<br>35 - 44<br>45 - 54<br>55 - 64<br>65 - 74                                                                                                                                                                                   | 2,630<br>6,743<br>9,145<br>5,133<br>3,578<br>2,532<br>982<br>380<br>147                                                                       | 8.0%<br>20.5%<br>27.7%<br>15.6%<br>10.9%<br>7.7%<br>3.0%<br>1.2%<br>0.4%                                                         | 9,072<br>14,275<br>6,037<br>4,458<br>3,717<br>2,017<br>624<br>119                                                                           | 4.3%<br>20.3%<br>31.9%<br>13.5%<br>10.0%<br>8.3%<br>4.5%<br>1.4%<br>0.3%                                                                          | 1,806<br>7,156<br>17,243<br>6,885<br>4,292<br>3,755<br>2,119                                                                            | 3.9%<br>15.3%<br>36.8%<br>14.7%<br>9.2%<br>8.0%<br>4.5%<br>1.7%<br>0.3%                                                                       | 1,964<br>7,292<br>17,844<br>9,072<br>4,970<br>4,202<br>2,759                                                                              | 3.7%<br>13.9%<br>33.9%<br>17.3%<br>9.5%<br>8.0%<br>5.2%<br>2.3%<br>0.4%                                                                              |
| 20 - 24<br>25 - 34<br>35 - 44<br>45 - 54<br>55 - 64<br>65 - 74<br>75 - 84<br>85+                                                                                                                                                                 | 2,630<br>6,743<br>9,145<br>5,133<br>3,578<br>2,532<br>982<br>380<br>147                                                                       | 8.0%<br>20.5%<br>27.7%<br>15.6%<br>10.9%<br>7.7%<br>3.0%<br>1.2%<br>0.4%<br>ensus 2010                                           | 9,072<br>14,275<br>6,037<br>4,458<br>3,717<br>2,017<br>624<br>119<br><b>Cen</b>                                                             | 4.3%<br>20.3%<br>31.9%<br>13.5%<br>10.0%<br>8.3%<br>4.5%<br>1.4%<br>0.3%<br>sus 2020                                                              | 1,806<br>7,156<br>17,243<br>6,885<br>4,292<br>3,755<br>2,119<br>799<br>135                                                              | 3.9%<br>15.3%<br>36.8%<br>14.7%<br>9.2%<br>8.0%<br>4.5%<br>1.7%<br>0.3%<br><b>2024</b>                                                        | 1,964<br>7,292<br>17,844<br>9,072<br>4,970<br>4,202<br>2,759<br>1,199<br>235                                                              | 3.7%<br>13.9%<br>33.9%<br>17.3%<br>9.5%<br>8.0%<br>5.2%<br>2.3%<br>0.4%<br><b>2029</b>                                                               |
| 20 - 24<br>25 - 34<br>35 - 44<br>45 - 54<br>55 - 64<br>65 - 74<br>75 - 84<br>85+<br><b>Race and Ethnicity</b>                                                                                                                                    | 2,630<br>6,743<br>9,145<br>5,133<br>3,578<br>2,532<br>982<br>380<br>147<br>Kumber                                                             | 8.0%<br>20.5%<br>27.7%<br>15.6%<br>10.9%<br>7.7%<br>3.0%<br>1.2%<br>0.4%<br>ensus 2010<br>Percent                                | 9,072<br>14,275<br>6,037<br>4,458<br>3,717<br>2,017<br>624<br>119<br>Cen<br>Number                                                          | 4.3%<br>20.3%<br>31.9%<br>13.5%<br>10.0%<br>8.3%<br>4.5%<br>1.4%<br>0.3%<br>sus 2020<br>Percent                                                   | 1,806<br>7,156<br>17,243<br>6,885<br>4,292<br>3,755<br>2,119<br>799<br>135<br>Number                                                    | 3.9%<br>15.3%<br>36.8%<br>14.7%<br>9.2%<br>8.0%<br>4.5%<br>1.7%<br>0.3%<br><b>2024</b><br>Percent                                             | 1,964<br>7,292<br>17,844<br>9,072<br>4,970<br>4,202<br>2,759<br>1,199<br>235<br>Number                                                    | 3.7%<br>13.9%<br>33.9%<br>17.3%<br>9.5%<br>8.0%<br>5.2%<br>2.3%<br>0.4%<br><b>2029</b><br>Percent                                                    |
| 20 - 24<br>25 - 34<br>35 - 44<br>45 - 54<br>55 - 64<br>65 - 74<br>75 - 84<br>85+<br><b>Race and Ethnicity</b><br>White Alone                                                                                                                     | 2,630<br>6,743<br>9,145<br>5,133<br>3,578<br>2,532<br>982<br>380<br>147<br>147<br><b>Ce</b><br>Number<br>18,998                               | 8.0%<br>20.5%<br>27.7%<br>15.6%<br>10.9%<br>7.7%<br>3.0%<br>1.2%<br>0.4%<br>Percent<br>57.6%                                     | 9,072<br>14,275<br>6,037<br>4,458<br>3,717<br>2,017<br>624<br>119<br><b>Cen</b><br>Number<br>26,113                                         | 4.3%<br>20.3%<br>31.9%<br>13.5%<br>10.0%<br>8.3%<br>4.5%<br>1.4%<br>0.3%<br><b>sus 2020</b><br>Percent<br>58.3%                                   | 1,806<br>7,156<br>17,243<br>6,885<br>4,292<br>3,755<br>2,119<br>799<br>135<br>Number<br>26,045                                          | 3.9%<br>15.3%<br>36.8%<br>14.7%<br>9.2%<br>8.0%<br>4.5%<br>1.7%<br>0.3%<br><b>2024</b><br>Percent<br>55.7%                                    | 1,964<br>7,292<br>17,844<br>9,072<br>4,970<br>4,202<br>2,759<br>1,199<br>235<br>Number<br>28,099                                          | 3.7%<br>13.9%<br>33.9%<br>17.3%<br>9.5%<br>8.0%<br>5.2%<br>2.3%<br>0.4%<br><b>2029</b><br>Percent<br>53.5%                                           |
| 20 - 24<br>25 - 34<br>35 - 44<br>45 - 54<br>55 - 64<br>65 - 74<br>75 - 84<br>85+<br><b>Race and Ethnicity</b><br>White Alone<br>Black Alone                                                                                                      | 2,630<br>6,743<br>9,145<br>5,133<br>3,578<br>2,532<br>982<br>380<br>147<br><b>Ce</b><br>Number<br>18,998<br>9,142                             | 8.0%<br>20.5%<br>27.7%<br>15.6%<br>10.9%<br>7.7%<br>3.0%<br>1.2%<br>0.4%<br>Percent<br>57.6%<br>27.7%                            | 9,072<br>14,275<br>6,037<br>4,458<br>3,717<br>2,017<br>624<br>119<br><b>Cen</b><br>Number<br>26,113<br>9,720                                | 4.3%<br>20.3%<br>31.9%<br>13.5%<br>10.0%<br>8.3%<br>4.5%<br>1.4%<br>0.3%<br>sus 2020<br>Percent<br>58.3%<br>21.7%                                 | 1,806<br>7,156<br>17,243<br>6,885<br>4,292<br>3,755<br>2,119<br>799<br>135<br>Number<br>26,045<br>10,660                                | 3.9%<br>15.3%<br>36.8%<br>14.7%<br>9.2%<br>8.0%<br>4.5%<br>1.7%<br>0.3%<br><b>2024</b><br>Percent<br>55.7%<br>22.8%                           | 1,964<br>7,292<br>17,844<br>9,072<br>4,970<br>4,202<br>2,759<br>1,199<br>235<br>Number<br>28,099<br>11,977                                | 3.7%<br>13.9%<br>33.9%<br>17.3%<br>9.5%<br>8.0%<br>5.2%<br>2.3%<br>0.4%<br><b>2029</b><br>Percent<br>53.5%<br>22.8%                                  |
| 20 - 24<br>25 - 34<br>35 - 44<br>45 - 54<br>55 - 64<br>65 - 74<br>75 - 84<br>85+<br><b>Race and Ethnicity</b><br>White Alone<br>Black Alone<br>American Indian Alone                                                                             | 2,630<br>6,743<br>9,145<br>5,133<br>3,578<br>2,532<br>982<br>380<br>147<br><b>Ca</b><br>Number<br>18,998<br>9,142<br>72                       | 8.0%<br>20.5%<br>27.7%<br>15.6%<br>10.9%<br>7.7%<br>3.0%<br>1.2%<br>0.4%<br>Percent<br>57.6%<br>27.7%<br>0.2%                    | 9,072<br>14,275<br>6,037<br>4,458<br>3,717<br>2,017<br>624<br>119<br><b>Cen</b><br>Number<br>26,113<br>9,720<br>116                         | 4.3%<br>20.3%<br>31.9%<br>13.5%<br>10.0%<br>8.3%<br>4.5%<br>1.4%<br>0.3%<br><b>sus 2020</b><br>Percent<br>58.3%<br>21.7%<br>0.3%                  | 1,806<br>7,156<br>17,243<br>6,885<br>4,292<br>3,755<br>2,119<br>799<br>135<br>Number<br>26,045<br>10,660<br>120                         | 3.9%<br>15.3%<br>36.8%<br>14.7%<br>9.2%<br>8.0%<br>4.5%<br>1.7%<br>0.3%<br><b>2024</b><br>Percent<br>55.7%<br>22.8%<br>0.3%                   | 1,964<br>7,292<br>17,844<br>9,072<br>4,970<br>4,202<br>2,759<br>1,199<br>235<br>Number<br>28,099<br>11,977<br>139                         | 3.7%<br>13.9%<br>33.9%<br>17.3%<br>9.5%<br>8.0%<br>5.2%<br>2.3%<br>0.4%<br><b>2029</b><br>Percent<br>53.5%<br>22.8%<br>0.3%                          |
| 20 - 24<br>25 - 34<br>35 - 44<br>45 - 54<br>55 - 64<br>65 - 74<br>75 - 84<br>85+<br><b>Race and Ethnicity</b><br>White Alone<br>Black Alone<br>American Indian Alone<br>Asian Alone                                                              | 2,630<br>6,743<br>9,145<br>5,133<br>3,578<br>2,532<br>982<br>380<br>147<br><b>Ce</b><br>Number<br>18,998<br>9,142<br>72<br>3,415              | 8.0%<br>20.5%<br>27.7%<br>15.6%<br>10.9%<br>7.7%<br>3.0%<br>1.2%<br>0.4%<br>Percent<br>57.6%<br>27.7%<br>0.2%<br>10.4%           | 9,072<br>14,275<br>6,037<br>4,458<br>3,717<br>2,017<br>624<br>119<br><b>Cen</b><br>Number<br>26,113<br>9,720<br>116<br>4,342                | 4.3%<br>20.3%<br>31.9%<br>13.5%<br>10.0%<br>8.3%<br>4.5%<br>1.4%<br>0.3%<br><b>sus 2020</b><br>Percent<br>58.3%<br>21.7%<br>0.3%<br>9.7%          | 1,806<br>7,156<br>17,243<br>6,885<br>4,292<br>3,755<br>2,119<br>799<br>135<br>Number<br>26,045<br>10,660<br>120<br>4,993                | 3.9%<br>15.3%<br>36.8%<br>14.7%<br>9.2%<br>8.0%<br>4.5%<br>1.7%<br>0.3%<br><b>2024</b><br>Percent<br>55.7%<br>22.8%<br>0.3%                   | 1,964<br>7,292<br>17,844<br>9,072<br>4,970<br>4,202<br>2,759<br>1,199<br>235<br>Number<br>28,099<br>11,977<br>139<br>6,409                | 3.7%<br>13.9%<br>33.9%<br>17.3%<br>9.5%<br>8.0%<br>5.2%<br>2.3%<br>0.4%<br><b>2029</b><br>Percent<br>53.5%<br>22.8%<br>0.3%<br>12.2%                 |
| 20 - 24<br>25 - 34<br>35 - 44<br>45 - 54<br>55 - 64<br>65 - 74<br>75 - 84<br>85+<br><b>Race and Ethnicity</b><br>White Alone<br>Black Alone<br>American Indian Alone<br>Asian Alone<br>Pacific Islander Alone                                    | 2,630<br>6,743<br>9,145<br>5,133<br>3,578<br>2,532<br>982<br>380<br>147<br><b>Ce</b><br>Number<br>18,998<br>9,142<br>72<br>3,415              | 8.0%<br>20.5%<br>27.7%<br>15.6%<br>10.9%<br>7.7%<br>3.0%<br>1.2%<br>0.4%<br>Percent<br>57.6%<br>27.7%<br>0.2%<br>10.4%<br>0.0%   | 9,072<br>14,275<br>6,037<br>4,458<br>3,717<br>2,017<br>624<br>119<br><b>Cen</b><br>Number<br>26,113<br>9,720<br>116<br>4,342<br>29          | 4.3%<br>20.3%<br>31.9%<br>13.5%<br>10.0%<br>8.3%<br>4.5%<br>1.4%<br>0.3%<br>sus 2020<br>Percent<br>58.3%<br>21.7%<br>0.3%<br>9.7%<br>0.1%         | 1,806<br>7,156<br>17,243<br>6,885<br>4,292<br>3,755<br>2,119<br>799<br>135<br>Number<br>26,045<br>10,660<br>120<br>4,993<br>28          | 3.9%<br>15.3%<br>36.8%<br>14.7%<br>9.2%<br>8.0%<br>4.5%<br>1.7%<br>0.3%<br>2024<br>Percent<br>55.7%<br>22.8%<br>0.3%<br>0.3%<br>10.7%         | 1,964<br>7,292<br>17,844<br>9,072<br>4,970<br>4,202<br>2,759<br>1,199<br>235<br>Number<br>28,099<br>11,977<br>139<br>6,409<br>31          | 3.7%<br>13.9%<br>33.9%<br>17.3%<br>9.5%<br>8.0%<br>5.2%<br>2.3%<br>0.4%<br><b>2029</b><br>Percent<br>53.5%<br>22.8%<br>0.3%<br>12.2%<br>0.1%         |
| 20 - 24<br>25 - 34<br>35 - 44<br>45 - 54<br>55 - 64<br>65 - 74<br>75 - 84<br>85+<br><b>Race and Ethnicity</b><br>White Alone<br>Black Alone<br>American Indian Alone<br>Asian Alone                                                              | 2,630<br>6,743<br>9,145<br>5,133<br>3,578<br>2,532<br>982<br>380<br>147<br><b>Ce</b><br>Number<br>18,998<br>9,142<br>72<br>3,415<br>10<br>392 | 8.0%<br>20.5%<br>27.7%<br>15.6%<br>10.9%<br>7.7%<br>3.0%<br>1.2%<br>6<br>27.7%<br>0.4%<br>27.7%<br>0.2%<br>10.4%<br>0.0%<br>1.2% | 9,072<br>14,275<br>6,037<br>4,458<br>3,717<br>2,017<br>624<br>119<br><b>Cen</b><br>Number<br>26,113<br>9,720<br>116<br>4,342<br>29<br>1,006 | 4.3%<br>20.3%<br>31.9%<br>13.5%<br>10.0%<br>8.3%<br>4.5%<br>1.4%<br>0.3%<br>sus 2020<br>Percent<br>58.3%<br>21.7%<br>0.3%<br>9.7%<br>0.1%<br>2.2% | 1,806<br>7,156<br>17,243<br>6,885<br>4,292<br>3,755<br>2,119<br>799<br>135<br>Number<br>26,045<br>10,660<br>120<br>4,993<br>28<br>1,103 | 3.9%<br>15.3%<br>36.8%<br>14.7%<br>9.2%<br>8.0%<br>4.5%<br>1.7%<br>0.3%<br>2024<br>Percent<br>55.7%<br>22.8%<br>0.3%<br>10.7%<br>0.1%<br>2.4% | 1,964<br>7,292<br>17,844<br>9,072<br>4,970<br>4,202<br>2,759<br>1,199<br>235<br>Number<br>28,099<br>11,977<br>139<br>6,409<br>31<br>1,311 | 3.7%<br>13.9%<br>33.9%<br>17.3%<br>9.5%<br>8.0%<br>5.2%<br>2.3%<br>0.4%<br><b>2029</b><br>Percent<br>53.5%<br>22.8%<br>0.3%<br>12.2%<br>0.1%<br>2.5% |
| 20 - 24<br>25 - 34<br>35 - 44<br>45 - 54<br>55 - 64<br>65 - 74<br>75 - 84<br>85+<br><b>Race and Ethnicity</b><br>White Alone<br>Black Alone<br>American Indian Alone<br>American Indian Alone<br>Pacific Islander Alone<br>Some Other Race Alone | 2,630<br>6,743<br>9,145<br>5,133<br>3,578<br>2,532<br>982<br>380<br>147<br><b>Ce</b><br>Number<br>18,998<br>9,142<br>72<br>3,415              | 8.0%<br>20.5%<br>27.7%<br>15.6%<br>10.9%<br>7.7%<br>3.0%<br>1.2%<br>0.4%<br>Percent<br>57.6%<br>27.7%<br>0.2%<br>10.4%<br>0.0%   | 9,072<br>14,275<br>6,037<br>4,458<br>3,717<br>2,017<br>624<br>119<br><b>Cen</b><br>Number<br>26,113<br>9,720<br>116<br>4,342<br>29          | 4.3%<br>20.3%<br>31.9%<br>13.5%<br>10.0%<br>8.3%<br>4.5%<br>1.4%<br>0.3%<br>sus 2020<br>Percent<br>58.3%<br>21.7%<br>0.3%<br>9.7%<br>0.1%         | 1,806<br>7,156<br>17,243<br>6,885<br>4,292<br>3,755<br>2,119<br>799<br>135<br>Number<br>26,045<br>10,660<br>120<br>4,993<br>28          | 3.9%<br>15.3%<br>36.8%<br>14.7%<br>9.2%<br>8.0%<br>4.5%<br>1.7%<br>0.3%<br>2024<br>Percent<br>55.7%<br>22.8%<br>0.3%<br>0.3%<br>10.7%         | 1,964<br>7,292<br>17,844<br>9,072<br>4,970<br>4,202<br>2,759<br>1,199<br>235<br>Number<br>28,099<br>11,977<br>139<br>6,409<br>31          | 3.7%<br>13.9%<br>33.9%<br>17.3%<br>9.5%<br>8.0%<br>5.2%<br>2.3%<br>0.4%<br><b>2029</b><br>Percent<br>53.5%<br>22.8%<br>0.3%<br>12.2%<br>0.1%         |
| 20 - 24<br>25 - 34<br>35 - 44<br>45 - 54<br>55 - 64<br>65 - 74<br>75 - 84<br>85+<br><b>Race and Ethnicity</b><br>White Alone<br>Black Alone<br>American Indian Alone<br>American Indian Alone<br>Pacific Islander Alone<br>Some Other Race Alone | 2,630<br>6,743<br>9,145<br>5,133<br>3,578<br>2,532<br>982<br>380<br>147<br><b>Ce</b><br>Number<br>18,998<br>9,142<br>72<br>3,415<br>10<br>392 | 8.0%<br>20.5%<br>27.7%<br>15.6%<br>10.9%<br>7.7%<br>3.0%<br>1.2%<br>6<br>27.7%<br>0.4%<br>27.7%<br>0.2%<br>10.4%<br>0.0%<br>1.2% | 9,072<br>14,275<br>6,037<br>4,458<br>3,717<br>2,017<br>624<br>119<br><b>Cen</b><br>Number<br>26,113<br>9,720<br>116<br>4,342<br>29<br>1,006 | 4.3%<br>20.3%<br>31.9%<br>13.5%<br>10.0%<br>8.3%<br>4.5%<br>1.4%<br>0.3%<br>sus 2020<br>Percent<br>58.3%<br>21.7%<br>0.3%<br>9.7%<br>0.1%<br>2.2% | 1,806<br>7,156<br>17,243<br>6,885<br>4,292<br>3,755<br>2,119<br>799<br>135<br>Number<br>26,045<br>10,660<br>120<br>4,993<br>28<br>1,103 | 3.9%<br>15.3%<br>36.8%<br>14.7%<br>9.2%<br>8.0%<br>4.5%<br>1.7%<br>0.3%<br>2024<br>Percent<br>55.7%<br>22.8%<br>0.3%<br>10.7%<br>0.1%<br>2.4% | 1,964<br>7,292<br>17,844<br>9,072<br>4,970<br>4,202<br>2,759<br>1,199<br>235<br>Number<br>28,099<br>11,977<br>139<br>6,409<br>31<br>1,311 | 3.7%<br>13.9%<br>33.9%<br>17.3%<br>9.5%<br>8.0%<br>5.2%<br>2.3%<br>0.4%<br><b>2029</b><br>Percent<br>53.5%<br>22.8%<br>0.3%<br>12.2%<br>0.1%<br>2.5% |