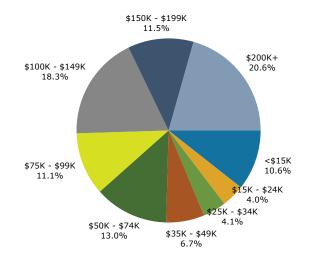

## 2024 Household Income

2024 Population by Race

2024 Percent Hispanic Origin: 7.6%

805 Peachtree St NE, Atlanta, Georgia, 30308 Ring: 3 mile radius

Prepared by Esri

Latitude: 33.77645 Longitude: -84.38385