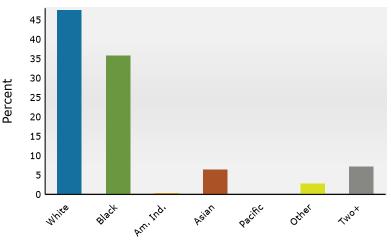

805 Peachtree St NE, Atlanta, Georgia, 30308 Ring: 1 mile radius

Prepared by Esri

Latitude: 33.77645 Longitude: -84.38385

| Summary                                                                                                                                                                                                                                          |                                                                                                                                               | Census 2                                                                                                                         | 010                                                                                                                                         | Census 202                                                                                                                                        | 20                                                                                                                                      | 2024                                                                                                                                          | I                                                                                                                                         | 2029                                                                                                                                                 |
|--------------------------------------------------------------------------------------------------------------------------------------------------------------------------------------------------------------------------------------------------|-----------------------------------------------------------------------------------------------------------------------------------------------|----------------------------------------------------------------------------------------------------------------------------------|---------------------------------------------------------------------------------------------------------------------------------------------|---------------------------------------------------------------------------------------------------------------------------------------------------|-----------------------------------------------------------------------------------------------------------------------------------------|-----------------------------------------------------------------------------------------------------------------------------------------------|-------------------------------------------------------------------------------------------------------------------------------------------|------------------------------------------------------------------------------------------------------------------------------------------------------|
| Population                                                                                                                                                                                                                                       |                                                                                                                                               |                                                                                                                                  | 2,956                                                                                                                                       | 44,78                                                                                                                                             |                                                                                                                                         | 46,793                                                                                                                                        |                                                                                                                                           | 52,563                                                                                                                                               |
| Households                                                                                                                                                                                                                                       |                                                                                                                                               |                                                                                                                                  | 601                                                                                                                                         | 24,63                                                                                                                                             |                                                                                                                                         | 26,423                                                                                                                                        |                                                                                                                                           | 30,740                                                                                                                                               |
| Families                                                                                                                                                                                                                                         |                                                                                                                                               |                                                                                                                                  | 5,211                                                                                                                                       | 5,72                                                                                                                                              |                                                                                                                                         | 5,890                                                                                                                                         |                                                                                                                                           | 6,790                                                                                                                                                |
| Average Household Size                                                                                                                                                                                                                           |                                                                                                                                               |                                                                                                                                  | 1.51                                                                                                                                        | 1.                                                                                                                                                |                                                                                                                                         | 1.54                                                                                                                                          |                                                                                                                                           | 1.51                                                                                                                                                 |
| Owner Occupied Housing Units                                                                                                                                                                                                                     |                                                                                                                                               |                                                                                                                                  | 5,381                                                                                                                                       | 7,90                                                                                                                                              |                                                                                                                                         | 9,134                                                                                                                                         |                                                                                                                                           | 9,689                                                                                                                                                |
| Renter Occupied Housing Units                                                                                                                                                                                                                    |                                                                                                                                               |                                                                                                                                  | ,220                                                                                                                                        | 16,6                                                                                                                                              |                                                                                                                                         | 17,289                                                                                                                                        |                                                                                                                                           | 21,051                                                                                                                                               |
| Median Age                                                                                                                                                                                                                                       |                                                                                                                                               |                                                                                                                                  | 30.2                                                                                                                                        | 30                                                                                                                                                |                                                                                                                                         | 31.4                                                                                                                                          |                                                                                                                                           | 32.5                                                                                                                                                 |
| Trends: 2024-2029 Annual Rate                                                                                                                                                                                                                    |                                                                                                                                               |                                                                                                                                  | Area                                                                                                                                        |                                                                                                                                                   |                                                                                                                                         | State                                                                                                                                         |                                                                                                                                           | National                                                                                                                                             |
| Population                                                                                                                                                                                                                                       |                                                                                                                                               |                                                                                                                                  | 2.35%                                                                                                                                       |                                                                                                                                                   |                                                                                                                                         | 0.61%                                                                                                                                         |                                                                                                                                           | 0.38%                                                                                                                                                |
| Households                                                                                                                                                                                                                                       |                                                                                                                                               |                                                                                                                                  | 3.07%                                                                                                                                       |                                                                                                                                                   |                                                                                                                                         | 0.86%                                                                                                                                         |                                                                                                                                           | 0.64%                                                                                                                                                |
| Families                                                                                                                                                                                                                                         |                                                                                                                                               |                                                                                                                                  | 2.88%                                                                                                                                       |                                                                                                                                                   |                                                                                                                                         | 0.75%                                                                                                                                         |                                                                                                                                           | 0.56%                                                                                                                                                |
| Owner HHs                                                                                                                                                                                                                                        |                                                                                                                                               |                                                                                                                                  | 1.19%                                                                                                                                       |                                                                                                                                                   |                                                                                                                                         | 1.32%                                                                                                                                         |                                                                                                                                           | 0.97%                                                                                                                                                |
| Median Household Income                                                                                                                                                                                                                          |                                                                                                                                               |                                                                                                                                  | 2.23%                                                                                                                                       |                                                                                                                                                   |                                                                                                                                         | 3.20%                                                                                                                                         |                                                                                                                                           | 2.95%                                                                                                                                                |
|                                                                                                                                                                                                                                                  |                                                                                                                                               |                                                                                                                                  |                                                                                                                                             |                                                                                                                                                   |                                                                                                                                         | 2024                                                                                                                                          |                                                                                                                                           | 2029                                                                                                                                                 |
| Households by Income                                                                                                                                                                                                                             |                                                                                                                                               |                                                                                                                                  |                                                                                                                                             | Nu                                                                                                                                                | mber                                                                                                                                    | Percent                                                                                                                                       | Number                                                                                                                                    | Percent                                                                                                                                              |
| <\$15,000                                                                                                                                                                                                                                        |                                                                                                                                               |                                                                                                                                  |                                                                                                                                             | 2                                                                                                                                                 | 2,498                                                                                                                                   | 9.5%                                                                                                                                          | 2,005                                                                                                                                     | 6.5%                                                                                                                                                 |
| \$15,000 - \$24,999                                                                                                                                                                                                                              |                                                                                                                                               |                                                                                                                                  |                                                                                                                                             |                                                                                                                                                   | 810                                                                                                                                     | 3.1%                                                                                                                                          | 515                                                                                                                                       | 1.7%                                                                                                                                                 |
| \$25,000 - \$34,999                                                                                                                                                                                                                              |                                                                                                                                               |                                                                                                                                  |                                                                                                                                             |                                                                                                                                                   | 975                                                                                                                                     | 3.7%                                                                                                                                          | 807                                                                                                                                       | 2.6%                                                                                                                                                 |
| \$35,000 - \$49,999                                                                                                                                                                                                                              |                                                                                                                                               |                                                                                                                                  |                                                                                                                                             |                                                                                                                                                   | L,318                                                                                                                                   | 5.0%                                                                                                                                          | 1,287                                                                                                                                     | 4.2%                                                                                                                                                 |
| \$50,000 - \$74,999                                                                                                                                                                                                                              |                                                                                                                                               |                                                                                                                                  |                                                                                                                                             |                                                                                                                                                   | 3,544                                                                                                                                   | 13.4%                                                                                                                                         | 3,879                                                                                                                                     | 12.6%                                                                                                                                                |
| \$75,000 - \$99,999                                                                                                                                                                                                                              |                                                                                                                                               |                                                                                                                                  |                                                                                                                                             |                                                                                                                                                   | 3,025                                                                                                                                   | 11.4%                                                                                                                                         | 3,646                                                                                                                                     | 11.9%                                                                                                                                                |
| \$100,000 - \$149,999                                                                                                                                                                                                                            |                                                                                                                                               |                                                                                                                                  |                                                                                                                                             |                                                                                                                                                   | 5,472                                                                                                                                   | 20.7%                                                                                                                                         | 6,680                                                                                                                                     | 21.7%                                                                                                                                                |
| \$150,000 - \$199,999                                                                                                                                                                                                                            |                                                                                                                                               |                                                                                                                                  |                                                                                                                                             |                                                                                                                                                   | 3,562                                                                                                                                   | 13.5%                                                                                                                                         | 4,854                                                                                                                                     | 15.8%                                                                                                                                                |
| \$200,000+                                                                                                                                                                                                                                       |                                                                                                                                               |                                                                                                                                  |                                                                                                                                             |                                                                                                                                                   | 5,219                                                                                                                                   | 19.8%                                                                                                                                         | 7,068                                                                                                                                     | 23.0%                                                                                                                                                |
| Median Household Income                                                                                                                                                                                                                          |                                                                                                                                               |                                                                                                                                  |                                                                                                                                             | \$106                                                                                                                                             | 5,558                                                                                                                                   |                                                                                                                                               | \$118,995                                                                                                                                 |                                                                                                                                                      |
| Average Household Income                                                                                                                                                                                                                         |                                                                                                                                               |                                                                                                                                  |                                                                                                                                             |                                                                                                                                                   | 1,936                                                                                                                                   |                                                                                                                                               | \$167,060                                                                                                                                 |                                                                                                                                                      |
| Per Capita Income                                                                                                                                                                                                                                |                                                                                                                                               |                                                                                                                                  |                                                                                                                                             |                                                                                                                                                   | 2,382                                                                                                                                   |                                                                                                                                               | \$98,376                                                                                                                                  |                                                                                                                                                      |
| •                                                                                                                                                                                                                                                | Ce                                                                                                                                            | ensus 2010                                                                                                                       | Cen                                                                                                                                         | sus 2020                                                                                                                                          | ,                                                                                                                                       | 2024                                                                                                                                          |                                                                                                                                           | 2029                                                                                                                                                 |
| Population by Age                                                                                                                                                                                                                                | Number                                                                                                                                        | Percent                                                                                                                          | Number                                                                                                                                      | Percent                                                                                                                                           | Number                                                                                                                                  | Percent                                                                                                                                       | Number                                                                                                                                    | Percent                                                                                                                                              |
| 0 - 4                                                                                                                                                                                                                                            | 819                                                                                                                                           | 2.5%                                                                                                                             | 1,135                                                                                                                                       | 2.5%                                                                                                                                              | 1,223                                                                                                                                   | 2.6%                                                                                                                                          | 1,359                                                                                                                                     | 2.6%                                                                                                                                                 |
| 5 - 9                                                                                                                                                                                                                                            | 475                                                                                                                                           | 1.4%                                                                                                                             | 761                                                                                                                                         | 1.7%                                                                                                                                              | 788                                                                                                                                     | 1.7%                                                                                                                                          | 934                                                                                                                                       | 1.8%                                                                                                                                                 |
| 10 - 14                                                                                                                                                                                                                                          | 392                                                                                                                                           | 1.2%                                                                                                                             | 624                                                                                                                                         | 1 40/                                                                                                                                             | 503                                                                                                                                     | 1 20/                                                                                                                                         |                                                                                                                                           |                                                                                                                                                      |
|                                                                                                                                                                                                                                                  | 552                                                                                                                                           | 1.270                                                                                                                            |                                                                                                                                             | 1.4%                                                                                                                                              | 592                                                                                                                                     | 1.3%                                                                                                                                          | 733                                                                                                                                       | 1.4%                                                                                                                                                 |
| 15 - 19                                                                                                                                                                                                                                          | 2,630                                                                                                                                         | 8.0%                                                                                                                             | 1,948                                                                                                                                       | 4.3%                                                                                                                                              | 1,806                                                                                                                                   |                                                                                                                                               | 733<br>1,964                                                                                                                              | 1.4%<br>3.7%                                                                                                                                         |
| 20 - 24                                                                                                                                                                                                                                          | 2,630<br>6,743                                                                                                                                | 8.0%<br>20.5%                                                                                                                    | 1,948<br>9,072                                                                                                                              |                                                                                                                                                   |                                                                                                                                         | 3.9%<br>15.3%                                                                                                                                 | 1,964<br>7,292                                                                                                                            | 3.7%<br>13.9%                                                                                                                                        |
| 20 - 24<br>25 - 34                                                                                                                                                                                                                               | 2,630<br>6,743<br>9,145                                                                                                                       | 8.0%<br>20.5%<br>27.7%                                                                                                           | 9,072<br>14,275                                                                                                                             | 4.3%<br>20.3%<br>31.9%                                                                                                                            | 1,806<br>7,156<br>17,243                                                                                                                | 3.9%<br>15.3%<br>36.8%                                                                                                                        | 1,964<br>7,292<br>17,844                                                                                                                  | 3.7%<br>13.9%<br>33.9%                                                                                                                               |
| 20 - 24<br>25 - 34<br>35 - 44                                                                                                                                                                                                                    | 2,630<br>6,743<br>9,145<br>5,133                                                                                                              | 8.0%<br>20.5%<br>27.7%<br>15.6%                                                                                                  | 9,072<br>14,275<br>6,037                                                                                                                    | 4.3%<br>20.3%<br>31.9%<br>13.5%                                                                                                                   | 1,806<br>7,156<br>17,243<br>6,885                                                                                                       | 3.9%<br>15.3%<br>36.8%<br>14.7%                                                                                                               | 1,964<br>7,292<br>17,844<br>9,072                                                                                                         | 3.7%<br>13.9%<br>33.9%<br>17.3%                                                                                                                      |
| 20 - 24<br>25 - 34<br>35 - 44<br>45 - 54                                                                                                                                                                                                         | 2,630<br>6,743<br>9,145<br>5,133<br>3,578                                                                                                     | 8.0%<br>20.5%<br>27.7%<br>15.6%<br>10.9%                                                                                         | 9,072<br>14,275<br>6,037<br>4,458                                                                                                           | 4.3%<br>20.3%<br>31.9%<br>13.5%<br>10.0%                                                                                                          | 1,806<br>7,156<br>17,243<br>6,885<br>4,292                                                                                              | 3.9%<br>15.3%<br>36.8%<br>14.7%<br>9.2%                                                                                                       | 1,964<br>7,292<br>17,844<br>9,072<br>4,970                                                                                                | 3.7%<br>13.9%<br>33.9%<br>17.3%<br>9.5%                                                                                                              |
| 20 - 24<br>25 - 34<br>35 - 44<br>45 - 54<br>55 - 64                                                                                                                                                                                              | 2,630<br>6,743<br>9,145<br>5,133<br>3,578<br>2,532                                                                                            | 8.0%<br>20.5%<br>27.7%<br>15.6%<br>10.9%<br>7.7%                                                                                 | 9,072<br>14,275<br>6,037<br>4,458<br>3,717                                                                                                  | 4.3%<br>20.3%<br>31.9%<br>13.5%<br>10.0%<br>8.3%                                                                                                  | 1,806<br>7,156<br>17,243<br>6,885<br>4,292<br>3,755                                                                                     | 3.9%<br>15.3%<br>36.8%<br>14.7%<br>9.2%<br>8.0%                                                                                               | 1,964<br>7,292<br>17,844<br>9,072<br>4,970<br>4,202                                                                                       | 3.7%<br>13.9%<br>33.9%<br>17.3%<br>9.5%<br>8.0%                                                                                                      |
| 20 - 24<br>25 - 34<br>35 - 44<br>45 - 54<br>55 - 64<br>65 - 74                                                                                                                                                                                   | 2,630<br>6,743<br>9,145<br>5,133<br>3,578<br>2,532<br>982                                                                                     | 8.0%<br>20.5%<br>27.7%<br>15.6%<br>10.9%<br>7.7%<br>3.0%                                                                         | 9,072<br>14,275<br>6,037<br>4,458<br>3,717<br>2,017                                                                                         | 4.3%<br>20.3%<br>31.9%<br>13.5%<br>10.0%<br>8.3%<br>4.5%                                                                                          | 1,806<br>7,156<br>17,243<br>6,885<br>4,292<br>3,755<br>2,119                                                                            | 3.9%<br>15.3%<br>36.8%<br>14.7%<br>9.2%<br>8.0%<br>4.5%                                                                                       | 1,964<br>7,292<br>17,844<br>9,072<br>4,970<br>4,202<br>2,759                                                                              | 3.7%<br>13.9%<br>33.9%<br>17.3%<br>9.5%<br>8.0%<br>5.2%                                                                                              |
| 20 - 24<br>25 - 34<br>35 - 44<br>45 - 54<br>55 - 64<br>65 - 74<br>75 - 84                                                                                                                                                                        | 2,630<br>6,743<br>9,145<br>5,133<br>3,578<br>2,532<br>982<br>380                                                                              | 8.0%<br>20.5%<br>27.7%<br>15.6%<br>10.9%<br>7.7%<br>3.0%<br>1.2%                                                                 | 9,072<br>14,275<br>6,037<br>4,458<br>3,717<br>2,017<br>624                                                                                  | 4.3%<br>20.3%<br>31.9%<br>13.5%<br>10.0%<br>8.3%<br>4.5%<br>1.4%                                                                                  | 1,806<br>7,156<br>17,243<br>6,885<br>4,292<br>3,755<br>2,119<br>799                                                                     | 3.9%<br>15.3%<br>36.8%<br>14.7%<br>9.2%<br>8.0%<br>4.5%<br>1.7%                                                                               | 1,964<br>7,292<br>17,844<br>9,072<br>4,970<br>4,202<br>2,759<br>1,199                                                                     | 3.7%<br>13.9%<br>33.9%<br>17.3%<br>9.5%<br>8.0%<br>5.2%<br>2.3%                                                                                      |
| 20 - 24<br>25 - 34<br>35 - 44<br>45 - 54<br>55 - 64<br>65 - 74                                                                                                                                                                                   | 2,630<br>6,743<br>9,145<br>5,133<br>3,578<br>2,532<br>982<br>380<br>147                                                                       | 8.0%<br>20.5%<br>27.7%<br>15.6%<br>10.9%<br>7.7%<br>3.0%<br>1.2%<br>0.4%                                                         | 9,072<br>14,275<br>6,037<br>4,458<br>3,717<br>2,017<br>624<br>119                                                                           | 4.3%<br>20.3%<br>31.9%<br>13.5%<br>10.0%<br>8.3%<br>4.5%<br>1.4%<br>0.3%                                                                          | 1,806<br>7,156<br>17,243<br>6,885<br>4,292<br>3,755<br>2,119                                                                            | 3.9%<br>15.3%<br>36.8%<br>14.7%<br>9.2%<br>8.0%<br>4.5%<br>1.7%<br>0.3%                                                                       | 1,964<br>7,292<br>17,844<br>9,072<br>4,970<br>4,202<br>2,759                                                                              | 3.7%<br>13.9%<br>33.9%<br>17.3%<br>9.5%<br>8.0%<br>5.2%<br>2.3%<br>0.4%                                                                              |
| 20 - 24<br>25 - 34<br>35 - 44<br>45 - 54<br>55 - 64<br>65 - 74<br>75 - 84<br>85+                                                                                                                                                                 | 2,630<br>6,743<br>9,145<br>5,133<br>3,578<br>2,532<br>982<br>380<br>147                                                                       | 8.0%<br>20.5%<br>27.7%<br>15.6%<br>10.9%<br>7.7%<br>3.0%<br>1.2%<br>0.4%<br>ensus 2010                                           | 9,072<br>14,275<br>6,037<br>4,458<br>3,717<br>2,017<br>624<br>119<br><b>Cen</b>                                                             | 4.3%<br>20.3%<br>31.9%<br>13.5%<br>10.0%<br>8.3%<br>4.5%<br>1.4%<br>0.3%<br>sus 2020                                                              | 1,806<br>7,156<br>17,243<br>6,885<br>4,292<br>3,755<br>2,119<br>799<br>135                                                              | 3.9%<br>15.3%<br>36.8%<br>14.7%<br>9.2%<br>8.0%<br>4.5%<br>1.7%<br>0.3%<br><b>2024</b>                                                        | 1,964<br>7,292<br>17,844<br>9,072<br>4,970<br>4,202<br>2,759<br>1,199<br>235                                                              | 3.7%<br>13.9%<br>33.9%<br>17.3%<br>9.5%<br>8.0%<br>5.2%<br>2.3%<br>0.4%<br><b>2029</b>                                                               |
| 20 - 24<br>25 - 34<br>35 - 44<br>45 - 54<br>55 - 64<br>65 - 74<br>75 - 84<br>85+<br><b>Race and Ethnicity</b>                                                                                                                                    | 2,630<br>6,743<br>9,145<br>5,133<br>3,578<br>2,532<br>982<br>380<br>147<br>Kumber                                                             | 8.0%<br>20.5%<br>27.7%<br>15.6%<br>10.9%<br>7.7%<br>3.0%<br>1.2%<br>0.4%<br>ensus 2010<br>Percent                                | 9,072<br>14,275<br>6,037<br>4,458<br>3,717<br>2,017<br>624<br>119<br>Cen<br>Number                                                          | 4.3%<br>20.3%<br>31.9%<br>13.5%<br>10.0%<br>8.3%<br>4.5%<br>1.4%<br>0.3%<br>sus 2020<br>Percent                                                   | 1,806<br>7,156<br>17,243<br>6,885<br>4,292<br>3,755<br>2,119<br>799<br>135<br>Number                                                    | 3.9%<br>15.3%<br>36.8%<br>14.7%<br>9.2%<br>8.0%<br>4.5%<br>1.7%<br>0.3%<br><b>2024</b><br>Percent                                             | 1,964<br>7,292<br>17,844<br>9,072<br>4,970<br>4,202<br>2,759<br>1,199<br>235<br>Number                                                    | 3.7%<br>13.9%<br>33.9%<br>17.3%<br>9.5%<br>8.0%<br>5.2%<br>2.3%<br>0.4%<br><b>2029</b><br>Percent                                                    |
| 20 - 24<br>25 - 34<br>35 - 44<br>45 - 54<br>55 - 64<br>65 - 74<br>75 - 84<br>85+<br><b>Race and Ethnicity</b><br>White Alone                                                                                                                     | 2,630<br>6,743<br>9,145<br>5,133<br>3,578<br>2,532<br>982<br>380<br>147<br>147<br><b>Ce</b><br>Number<br>18,998                               | 8.0%<br>20.5%<br>27.7%<br>15.6%<br>10.9%<br>7.7%<br>3.0%<br>1.2%<br>0.4%<br>Percent<br>57.6%                                     | 9,072<br>14,275<br>6,037<br>4,458<br>3,717<br>2,017<br>624<br>119<br><b>Cen</b><br>Number<br>26,113                                         | 4.3%<br>20.3%<br>31.9%<br>13.5%<br>10.0%<br>8.3%<br>4.5%<br>1.4%<br>0.3%<br><b>sus 2020</b><br>Percent<br>58.3%                                   | 1,806<br>7,156<br>17,243<br>6,885<br>4,292<br>3,755<br>2,119<br>799<br>135<br>Number<br>26,045                                          | 3.9%<br>15.3%<br>36.8%<br>14.7%<br>9.2%<br>8.0%<br>4.5%<br>1.7%<br>0.3%<br><b>2024</b><br>Percent<br>55.7%                                    | 1,964<br>7,292<br>17,844<br>9,072<br>4,970<br>4,202<br>2,759<br>1,199<br>235<br>Number<br>28,099                                          | 3.7%<br>13.9%<br>33.9%<br>17.3%<br>9.5%<br>8.0%<br>5.2%<br>2.3%<br>0.4%<br><b>2029</b><br>Percent<br>53.5%                                           |
| 20 - 24<br>25 - 34<br>35 - 44<br>45 - 54<br>55 - 64<br>65 - 74<br>75 - 84<br>85+<br><b>Race and Ethnicity</b><br>White Alone<br>Black Alone                                                                                                      | 2,630<br>6,743<br>9,145<br>5,133<br>3,578<br>2,532<br>982<br>380<br>147<br><b>Ce</b><br>Number<br>18,998<br>9,142                             | 8.0%<br>20.5%<br>27.7%<br>15.6%<br>10.9%<br>7.7%<br>3.0%<br>1.2%<br>0.4%<br>Percent<br>57.6%<br>27.7%                            | 9,072<br>14,275<br>6,037<br>4,458<br>3,717<br>2,017<br>624<br>119<br><b>Cen</b><br>Number<br>26,113<br>9,720                                | 4.3%<br>20.3%<br>31.9%<br>13.5%<br>10.0%<br>8.3%<br>4.5%<br>1.4%<br>0.3%<br>sus 2020<br>Percent<br>58.3%<br>21.7%                                 | 1,806<br>7,156<br>17,243<br>6,885<br>4,292<br>3,755<br>2,119<br>799<br>135<br>Number<br>26,045<br>10,660                                | 3.9%<br>15.3%<br>36.8%<br>14.7%<br>9.2%<br>8.0%<br>4.5%<br>1.7%<br>0.3%<br><b>2024</b><br>Percent<br>55.7%<br>22.8%                           | 1,964<br>7,292<br>17,844<br>9,072<br>4,970<br>4,202<br>2,759<br>1,199<br>235<br>Number<br>28,099<br>11,977                                | 3.7%<br>13.9%<br>33.9%<br>17.3%<br>9.5%<br>8.0%<br>5.2%<br>2.3%<br>0.4%<br><b>2029</b><br>Percent<br>53.5%<br>22.8%                                  |
| 20 - 24<br>25 - 34<br>35 - 44<br>45 - 54<br>55 - 64<br>65 - 74<br>75 - 84<br>85+<br><b>Race and Ethnicity</b><br>White Alone<br>Black Alone<br>American Indian Alone                                                                             | 2,630<br>6,743<br>9,145<br>5,133<br>3,578<br>2,532<br>982<br>380<br>147<br><b>Ca</b><br>Number<br>18,998<br>9,142<br>72                       | 8.0%<br>20.5%<br>27.7%<br>15.6%<br>10.9%<br>7.7%<br>3.0%<br>1.2%<br>0.4%<br>Percent<br>57.6%<br>27.7%<br>0.2%                    | 9,072<br>14,275<br>6,037<br>4,458<br>3,717<br>2,017<br>624<br>119<br><b>Cen</b><br>Number<br>26,113<br>9,720<br>116                         | 4.3%<br>20.3%<br>31.9%<br>13.5%<br>10.0%<br>8.3%<br>4.5%<br>1.4%<br>0.3%<br><b>sus 2020</b><br>Percent<br>58.3%<br>21.7%<br>0.3%                  | 1,806<br>7,156<br>17,243<br>6,885<br>4,292<br>3,755<br>2,119<br>799<br>135<br>Number<br>26,045<br>10,660<br>120                         | 3.9%<br>15.3%<br>36.8%<br>14.7%<br>9.2%<br>8.0%<br>4.5%<br>1.7%<br>0.3%<br><b>2024</b><br>Percent<br>55.7%<br>22.8%<br>0.3%                   | 1,964<br>7,292<br>17,844<br>9,072<br>4,970<br>4,202<br>2,759<br>1,199<br>235<br>Number<br>28,099<br>11,977<br>139                         | 3.7%<br>13.9%<br>33.9%<br>17.3%<br>9.5%<br>8.0%<br>5.2%<br>2.3%<br>0.4%<br><b>2029</b><br>Percent<br>53.5%<br>22.8%<br>0.3%                          |
| 20 - 24<br>25 - 34<br>35 - 44<br>45 - 54<br>55 - 64<br>65 - 74<br>75 - 84<br>85+<br><b>Race and Ethnicity</b><br>White Alone<br>Black Alone<br>American Indian Alone<br>Asian Alone                                                              | 2,630<br>6,743<br>9,145<br>5,133<br>3,578<br>2,532<br>982<br>380<br>147<br><b>Ce</b><br>Number<br>18,998<br>9,142<br>72<br>3,415              | 8.0%<br>20.5%<br>27.7%<br>15.6%<br>10.9%<br>7.7%<br>3.0%<br>1.2%<br>0.4%<br>Percent<br>57.6%<br>27.7%<br>0.2%<br>10.4%           | 9,072<br>14,275<br>6,037<br>4,458<br>3,717<br>2,017<br>624<br>119<br><b>Cen</b><br>Number<br>26,113<br>9,720<br>116<br>4,342                | 4.3%<br>20.3%<br>31.9%<br>13.5%<br>10.0%<br>8.3%<br>4.5%<br>1.4%<br>0.3%<br><b>sus 2020</b><br>Percent<br>58.3%<br>21.7%<br>0.3%<br>9.7%          | 1,806<br>7,156<br>17,243<br>6,885<br>4,292<br>3,755<br>2,119<br>799<br>135<br>Number<br>26,045<br>10,660<br>120<br>4,993                | 3.9%<br>15.3%<br>36.8%<br>14.7%<br>9.2%<br>8.0%<br>4.5%<br>1.7%<br>0.3%<br><b>2024</b><br>Percent<br>55.7%<br>22.8%<br>0.3%                   | 1,964<br>7,292<br>17,844<br>9,072<br>4,970<br>4,202<br>2,759<br>1,199<br>235<br>Number<br>28,099<br>11,977<br>139<br>6,409                | 3.7%<br>13.9%<br>33.9%<br>17.3%<br>9.5%<br>8.0%<br>5.2%<br>2.3%<br>0.4%<br><b>2029</b><br>Percent<br>53.5%<br>22.8%<br>0.3%<br>12.2%                 |
| 20 - 24<br>25 - 34<br>35 - 44<br>45 - 54<br>55 - 64<br>65 - 74<br>75 - 84<br>85+<br><b>Race and Ethnicity</b><br>White Alone<br>Black Alone<br>American Indian Alone<br>Asian Alone<br>Pacific Islander Alone                                    | 2,630<br>6,743<br>9,145<br>5,133<br>3,578<br>2,532<br>982<br>380<br>147<br><b>Ce</b><br>Number<br>18,998<br>9,142<br>72<br>3,415              | 8.0%<br>20.5%<br>27.7%<br>15.6%<br>10.9%<br>7.7%<br>3.0%<br>1.2%<br>0.4%<br>Percent<br>57.6%<br>27.7%<br>0.2%<br>10.4%<br>0.0%   | 9,072<br>14,275<br>6,037<br>4,458<br>3,717<br>2,017<br>624<br>119<br><b>Cen</b><br>Number<br>26,113<br>9,720<br>116<br>4,342<br>29          | 4.3%<br>20.3%<br>31.9%<br>13.5%<br>10.0%<br>8.3%<br>4.5%<br>1.4%<br>0.3%<br>sus 2020<br>Percent<br>58.3%<br>21.7%<br>0.3%<br>9.7%<br>0.1%         | 1,806<br>7,156<br>17,243<br>6,885<br>4,292<br>3,755<br>2,119<br>799<br>135<br>Number<br>26,045<br>10,660<br>120<br>4,993<br>28          | 3.9%<br>15.3%<br>36.8%<br>14.7%<br>9.2%<br>8.0%<br>4.5%<br>1.7%<br>0.3%<br>2024<br>Percent<br>55.7%<br>22.8%<br>0.3%<br>0.3%<br>10.7%         | 1,964<br>7,292<br>17,844<br>9,072<br>4,970<br>4,202<br>2,759<br>1,199<br>235<br>Number<br>28,099<br>11,977<br>139<br>6,409<br>31          | 3.7%<br>13.9%<br>33.9%<br>17.3%<br>9.5%<br>8.0%<br>5.2%<br>2.3%<br>0.4%<br><b>2029</b><br>Percent<br>53.5%<br>22.8%<br>0.3%<br>12.2%<br>0.1%         |
| 20 - 24<br>25 - 34<br>35 - 44<br>45 - 54<br>55 - 64<br>65 - 74<br>75 - 84<br>85+<br><b>Race and Ethnicity</b><br>White Alone<br>Black Alone<br>American Indian Alone<br>Asian Alone                                                              | 2,630<br>6,743<br>9,145<br>5,133<br>3,578<br>2,532<br>982<br>380<br>147<br><b>Ce</b><br>Number<br>18,998<br>9,142<br>72<br>3,415<br>10<br>392 | 8.0%<br>20.5%<br>27.7%<br>15.6%<br>10.9%<br>7.7%<br>3.0%<br>1.2%<br>6<br>27.7%<br>0.4%<br>27.7%<br>0.2%<br>10.4%<br>0.0%<br>1.2% | 9,072<br>14,275<br>6,037<br>4,458<br>3,717<br>2,017<br>624<br>119<br><b>Cen</b><br>Number<br>26,113<br>9,720<br>116<br>4,342<br>29<br>1,006 | 4.3%<br>20.3%<br>31.9%<br>13.5%<br>10.0%<br>8.3%<br>4.5%<br>1.4%<br>0.3%<br>sus 2020<br>Percent<br>58.3%<br>21.7%<br>0.3%<br>9.7%<br>0.1%<br>2.2% | 1,806<br>7,156<br>17,243<br>6,885<br>4,292<br>3,755<br>2,119<br>799<br>135<br>Number<br>26,045<br>10,660<br>120<br>4,993<br>28<br>1,103 | 3.9%<br>15.3%<br>36.8%<br>14.7%<br>9.2%<br>8.0%<br>4.5%<br>1.7%<br>0.3%<br>2024<br>Percent<br>55.7%<br>22.8%<br>0.3%<br>10.7%<br>0.1%<br>2.4% | 1,964<br>7,292<br>17,844<br>9,072<br>4,970<br>4,202<br>2,759<br>1,199<br>235<br>Number<br>28,099<br>11,977<br>139<br>6,409<br>31<br>1,311 | 3.7%<br>13.9%<br>33.9%<br>17.3%<br>9.5%<br>8.0%<br>5.2%<br>2.3%<br>0.4%<br><b>2029</b><br>Percent<br>53.5%<br>22.8%<br>0.3%<br>12.2%<br>0.1%<br>2.5% |
| 20 - 24<br>25 - 34<br>35 - 44<br>45 - 54<br>55 - 64<br>65 - 74<br>75 - 84<br>85+<br><b>Race and Ethnicity</b><br>White Alone<br>Black Alone<br>American Indian Alone<br>American Indian Alone<br>Pacific Islander Alone<br>Some Other Race Alone | 2,630<br>6,743<br>9,145<br>5,133<br>3,578<br>2,532<br>982<br>380<br>147<br><b>Ce</b><br>Number<br>18,998<br>9,142<br>72<br>3,415              | 8.0%<br>20.5%<br>27.7%<br>15.6%<br>10.9%<br>7.7%<br>3.0%<br>1.2%<br>0.4%<br>Percent<br>57.6%<br>27.7%<br>0.2%<br>10.4%<br>0.0%   | 9,072<br>14,275<br>6,037<br>4,458<br>3,717<br>2,017<br>624<br>119<br><b>Cen</b><br>Number<br>26,113<br>9,720<br>116<br>4,342<br>29          | 4.3%<br>20.3%<br>31.9%<br>13.5%<br>10.0%<br>8.3%<br>4.5%<br>1.4%<br>0.3%<br>sus 2020<br>Percent<br>58.3%<br>21.7%<br>0.3%<br>9.7%<br>0.1%         | 1,806<br>7,156<br>17,243<br>6,885<br>4,292<br>3,755<br>2,119<br>799<br>135<br>Number<br>26,045<br>10,660<br>120<br>4,993<br>28          | 3.9%<br>15.3%<br>36.8%<br>14.7%<br>9.2%<br>8.0%<br>4.5%<br>1.7%<br>0.3%<br>2024<br>Percent<br>55.7%<br>22.8%<br>0.3%<br>0.3%<br>10.7%         | 1,964<br>7,292<br>17,844<br>9,072<br>4,970<br>4,202<br>2,759<br>1,199<br>235<br>Number<br>28,099<br>11,977<br>139<br>6,409<br>31          | 3.7%<br>13.9%<br>33.9%<br>17.3%<br>9.5%<br>8.0%<br>5.2%<br>2.3%<br>0.4%<br><b>2029</b><br>Percent<br>53.5%<br>22.8%<br>0.3%<br>12.2%<br>0.1%         |
| 20 - 24<br>25 - 34<br>35 - 44<br>45 - 54<br>55 - 64<br>65 - 74<br>75 - 84<br>85+<br><b>Race and Ethnicity</b><br>White Alone<br>Black Alone<br>American Indian Alone<br>American Indian Alone<br>Pacific Islander Alone<br>Some Other Race Alone | 2,630<br>6,743<br>9,145<br>5,133<br>3,578<br>2,532<br>982<br>380<br>147<br><b>Ce</b><br>Number<br>18,998<br>9,142<br>72<br>3,415<br>10<br>392 | 8.0%<br>20.5%<br>27.7%<br>15.6%<br>10.9%<br>7.7%<br>3.0%<br>1.2%<br>6<br>27.7%<br>0.4%<br>27.7%<br>0.2%<br>10.4%<br>0.0%<br>1.2% | 9,072<br>14,275<br>6,037<br>4,458<br>3,717<br>2,017<br>624<br>119<br><b>Cen</b><br>Number<br>26,113<br>9,720<br>116<br>4,342<br>29<br>1,006 | 4.3%<br>20.3%<br>31.9%<br>13.5%<br>10.0%<br>8.3%<br>4.5%<br>1.4%<br>0.3%<br>sus 2020<br>Percent<br>58.3%<br>21.7%<br>0.3%<br>9.7%<br>0.1%<br>2.2% | 1,806<br>7,156<br>17,243<br>6,885<br>4,292<br>3,755<br>2,119<br>799<br>135<br>Number<br>26,045<br>10,660<br>120<br>4,993<br>28<br>1,103 | 3.9%<br>15.3%<br>36.8%<br>14.7%<br>9.2%<br>8.0%<br>4.5%<br>1.7%<br>0.3%<br>2024<br>Percent<br>55.7%<br>22.8%<br>0.3%<br>10.7%<br>0.1%<br>2.4% | 1,964<br>7,292<br>17,844<br>9,072<br>4,970<br>4,202<br>2,759<br>1,199<br>235<br>Number<br>28,099<br>11,977<br>139<br>6,409<br>31<br>1,311 | 3.7%<br>13.9%<br>33.9%<br>17.3%<br>9.5%<br>8.0%<br>5.2%<br>2.3%<br>0.4%<br><b>2029</b><br>Percent<br>53.5%<br>22.8%<br>0.3%<br>12.2%<br>0.1%<br>2.5% |

## 2024 Household Income

2024 Population by Race

2024 Percent Hispanic Origin: 7.6%

805 Peachtree St NE, Atlanta, Georgia, 30308 Ring: 3 mile radius

Prepared by Esri

Latitude: 33.77645 Longitude: -84.38385