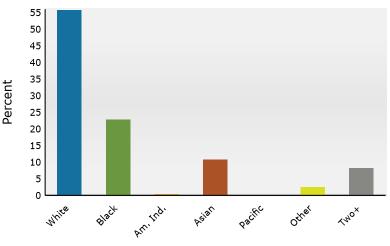

805 Peachtree St NE, Atlanta, Georgia, 30308 Ring: 1 mile radius

Prepared by Esri

Latitude: 33.77645 Longitude: -84.38385

| Summary                                                                                                                                                                                                                                          |                                                                                                                                               | Census 2                                                                                                                         | 010                                                                                                                                         | Census 202                                                                                                                                        | 20                                                                                                                                      | 2024                                                                                                                                          | I                                                                                                                                         | 2029                                                                                                                                                 |
|--------------------------------------------------------------------------------------------------------------------------------------------------------------------------------------------------------------------------------------------------|-----------------------------------------------------------------------------------------------------------------------------------------------|----------------------------------------------------------------------------------------------------------------------------------|---------------------------------------------------------------------------------------------------------------------------------------------|---------------------------------------------------------------------------------------------------------------------------------------------------|-----------------------------------------------------------------------------------------------------------------------------------------|-----------------------------------------------------------------------------------------------------------------------------------------------|-------------------------------------------------------------------------------------------------------------------------------------------|------------------------------------------------------------------------------------------------------------------------------------------------------|
| Population                                                                                                                                                                                                                                       |                                                                                                                                               |                                                                                                                                  | 2,956                                                                                                                                       | 44,78                                                                                                                                             |                                                                                                                                         | 46,793                                                                                                                                        |                                                                                                                                           | 52,563                                                                                                                                               |
| Households                                                                                                                                                                                                                                       |                                                                                                                                               |                                                                                                                                  | 601                                                                                                                                         | 24,63                                                                                                                                             |                                                                                                                                         | 26,423                                                                                                                                        |                                                                                                                                           | 30,740                                                                                                                                               |
| Families                                                                                                                                                                                                                                         |                                                                                                                                               |                                                                                                                                  | 5,211                                                                                                                                       | 5,72                                                                                                                                              |                                                                                                                                         | 5,890                                                                                                                                         |                                                                                                                                           | 6,790                                                                                                                                                |
| Average Household Size                                                                                                                                                                                                                           |                                                                                                                                               |                                                                                                                                  | 1.51                                                                                                                                        | 1.                                                                                                                                                |                                                                                                                                         | 1.54                                                                                                                                          |                                                                                                                                           | 1.51                                                                                                                                                 |
| Owner Occupied Housing Units                                                                                                                                                                                                                     |                                                                                                                                               |                                                                                                                                  | 5,381                                                                                                                                       | 7,90                                                                                                                                              |                                                                                                                                         | 9,134                                                                                                                                         |                                                                                                                                           | 9,689                                                                                                                                                |
| Renter Occupied Housing Units                                                                                                                                                                                                                    |                                                                                                                                               |                                                                                                                                  | ,220                                                                                                                                        | 16,6                                                                                                                                              |                                                                                                                                         | 17,289                                                                                                                                        |                                                                                                                                           | 21,051                                                                                                                                               |
| Median Age                                                                                                                                                                                                                                       |                                                                                                                                               |                                                                                                                                  | 30.2                                                                                                                                        | 30                                                                                                                                                |                                                                                                                                         | 31.4                                                                                                                                          |                                                                                                                                           | 32.5                                                                                                                                                 |
| Trends: 2024-2029 Annual Rate                                                                                                                                                                                                                    |                                                                                                                                               |                                                                                                                                  | Area                                                                                                                                        |                                                                                                                                                   |                                                                                                                                         | State                                                                                                                                         |                                                                                                                                           | National                                                                                                                                             |
| Population                                                                                                                                                                                                                                       |                                                                                                                                               |                                                                                                                                  | 2.35%                                                                                                                                       |                                                                                                                                                   |                                                                                                                                         | 0.61%                                                                                                                                         |                                                                                                                                           | 0.38%                                                                                                                                                |
| Households                                                                                                                                                                                                                                       |                                                                                                                                               |                                                                                                                                  | 3.07%                                                                                                                                       |                                                                                                                                                   |                                                                                                                                         | 0.86%                                                                                                                                         |                                                                                                                                           | 0.64%                                                                                                                                                |
| Families                                                                                                                                                                                                                                         |                                                                                                                                               |                                                                                                                                  | 2.88%                                                                                                                                       |                                                                                                                                                   |                                                                                                                                         | 0.75%                                                                                                                                         |                                                                                                                                           | 0.56%                                                                                                                                                |
| Owner HHs                                                                                                                                                                                                                                        |                                                                                                                                               |                                                                                                                                  | 1.19%                                                                                                                                       |                                                                                                                                                   |                                                                                                                                         | 1.32%                                                                                                                                         |                                                                                                                                           | 0.97%                                                                                                                                                |
| Median Household Income                                                                                                                                                                                                                          |                                                                                                                                               |                                                                                                                                  | 2.23%                                                                                                                                       |                                                                                                                                                   |                                                                                                                                         | 3.20%                                                                                                                                         |                                                                                                                                           | 2.95%                                                                                                                                                |
|                                                                                                                                                                                                                                                  |                                                                                                                                               |                                                                                                                                  |                                                                                                                                             |                                                                                                                                                   |                                                                                                                                         | 2024                                                                                                                                          |                                                                                                                                           | 2029                                                                                                                                                 |
| Households by Income                                                                                                                                                                                                                             |                                                                                                                                               |                                                                                                                                  |                                                                                                                                             | Nu                                                                                                                                                | mber                                                                                                                                    | Percent                                                                                                                                       | Number                                                                                                                                    | Percent                                                                                                                                              |
| <\$15,000                                                                                                                                                                                                                                        |                                                                                                                                               |                                                                                                                                  |                                                                                                                                             | 2                                                                                                                                                 | 2,498                                                                                                                                   | 9.5%                                                                                                                                          | 2,005                                                                                                                                     | 6.5%                                                                                                                                                 |
| \$15,000 - \$24,999                                                                                                                                                                                                                              |                                                                                                                                               |                                                                                                                                  |                                                                                                                                             |                                                                                                                                                   | 810                                                                                                                                     | 3.1%                                                                                                                                          | 515                                                                                                                                       | 1.7%                                                                                                                                                 |
| \$25,000 - \$34,999                                                                                                                                                                                                                              |                                                                                                                                               |                                                                                                                                  |                                                                                                                                             |                                                                                                                                                   | 975                                                                                                                                     | 3.7%                                                                                                                                          | 807                                                                                                                                       | 2.6%                                                                                                                                                 |
| \$35,000 - \$49,999                                                                                                                                                                                                                              |                                                                                                                                               |                                                                                                                                  |                                                                                                                                             |                                                                                                                                                   | L,318                                                                                                                                   | 5.0%                                                                                                                                          | 1,287                                                                                                                                     | 4.2%                                                                                                                                                 |
| \$50,000 - \$74,999                                                                                                                                                                                                                              |                                                                                                                                               |                                                                                                                                  |                                                                                                                                             |                                                                                                                                                   | 3,544                                                                                                                                   | 13.4%                                                                                                                                         | 3,879                                                                                                                                     | 12.6%                                                                                                                                                |
| \$75,000 - \$99,999                                                                                                                                                                                                                              |                                                                                                                                               |                                                                                                                                  |                                                                                                                                             |                                                                                                                                                   | 3,025                                                                                                                                   | 11.4%                                                                                                                                         | 3,646                                                                                                                                     | 11.9%                                                                                                                                                |
| \$100,000 - \$149,999                                                                                                                                                                                                                            |                                                                                                                                               |                                                                                                                                  |                                                                                                                                             |                                                                                                                                                   | 5,472                                                                                                                                   | 20.7%                                                                                                                                         | 6,680                                                                                                                                     | 21.7%                                                                                                                                                |
| \$150,000 - \$199,999                                                                                                                                                                                                                            |                                                                                                                                               |                                                                                                                                  |                                                                                                                                             |                                                                                                                                                   | 3,562                                                                                                                                   | 13.5%                                                                                                                                         | 4,854                                                                                                                                     | 15.8%                                                                                                                                                |
| \$200,000+                                                                                                                                                                                                                                       |                                                                                                                                               |                                                                                                                                  |                                                                                                                                             |                                                                                                                                                   | 5,219                                                                                                                                   | 19.8%                                                                                                                                         | 7,068                                                                                                                                     | 23.0%                                                                                                                                                |
| Median Household Income                                                                                                                                                                                                                          |                                                                                                                                               |                                                                                                                                  |                                                                                                                                             | \$106                                                                                                                                             | 5,558                                                                                                                                   |                                                                                                                                               | \$118,995                                                                                                                                 |                                                                                                                                                      |
| Average Household Income                                                                                                                                                                                                                         |                                                                                                                                               |                                                                                                                                  |                                                                                                                                             |                                                                                                                                                   | 1,936                                                                                                                                   |                                                                                                                                               | \$167,060                                                                                                                                 |                                                                                                                                                      |
| Per Capita Income                                                                                                                                                                                                                                |                                                                                                                                               |                                                                                                                                  |                                                                                                                                             |                                                                                                                                                   | 2,382                                                                                                                                   |                                                                                                                                               | \$98,376                                                                                                                                  |                                                                                                                                                      |
| •                                                                                                                                                                                                                                                | Ce                                                                                                                                            | ensus 2010                                                                                                                       | Cen                                                                                                                                         | sus 2020                                                                                                                                          | ,                                                                                                                                       | 2024                                                                                                                                          |                                                                                                                                           | 2029                                                                                                                                                 |
| Population by Age                                                                                                                                                                                                                                | Number                                                                                                                                        | Percent                                                                                                                          | Number                                                                                                                                      | Percent                                                                                                                                           | Number                                                                                                                                  | Percent                                                                                                                                       | Number                                                                                                                                    | Percent                                                                                                                                              |
| 0 - 4                                                                                                                                                                                                                                            | 819                                                                                                                                           | 2.5%                                                                                                                             | 1,135                                                                                                                                       | 2.5%                                                                                                                                              | 1,223                                                                                                                                   | 2.6%                                                                                                                                          | 1,359                                                                                                                                     | 2.6%                                                                                                                                                 |
| 5 - 9                                                                                                                                                                                                                                            | 475                                                                                                                                           | 1.4%                                                                                                                             | 761                                                                                                                                         | 1.7%                                                                                                                                              | 788                                                                                                                                     | 1.7%                                                                                                                                          | 934                                                                                                                                       | 1.8%                                                                                                                                                 |
| 10 - 14                                                                                                                                                                                                                                          | 392                                                                                                                                           | 1.2%                                                                                                                             | 624                                                                                                                                         | 1 40/                                                                                                                                             | 503                                                                                                                                     | 1 20/                                                                                                                                         |                                                                                                                                           |                                                                                                                                                      |
|                                                                                                                                                                                                                                                  | 552                                                                                                                                           | 1.270                                                                                                                            |                                                                                                                                             | 1.4%                                                                                                                                              | 592                                                                                                                                     | 1.3%                                                                                                                                          | 733                                                                                                                                       | 1.4%                                                                                                                                                 |
| 15 - 19                                                                                                                                                                                                                                          | 2,630                                                                                                                                         | 8.0%                                                                                                                             | 1,948                                                                                                                                       | 4.3%                                                                                                                                              | 1,806                                                                                                                                   |                                                                                                                                               | 733<br>1,964                                                                                                                              | 1.4%<br>3.7%                                                                                                                                         |
| 20 - 24                                                                                                                                                                                                                                          | 2,630<br>6,743                                                                                                                                | 8.0%<br>20.5%                                                                                                                    | 1,948<br>9,072                                                                                                                              |                                                                                                                                                   |                                                                                                                                         | 3.9%<br>15.3%                                                                                                                                 | 1,964<br>7,292                                                                                                                            | 3.7%<br>13.9%                                                                                                                                        |
| 20 - 24<br>25 - 34                                                                                                                                                                                                                               | 2,630<br>6,743<br>9,145                                                                                                                       | 8.0%<br>20.5%<br>27.7%                                                                                                           | 9,072<br>14,275                                                                                                                             | 4.3%<br>20.3%<br>31.9%                                                                                                                            | 1,806<br>7,156<br>17,243                                                                                                                | 3.9%<br>15.3%<br>36.8%                                                                                                                        | 1,964<br>7,292<br>17,844                                                                                                                  | 3.7%<br>13.9%<br>33.9%                                                                                                                               |
| 20 - 24<br>25 - 34<br>35 - 44                                                                                                                                                                                                                    | 2,630<br>6,743<br>9,145<br>5,133                                                                                                              | 8.0%<br>20.5%<br>27.7%<br>15.6%                                                                                                  | 9,072<br>14,275<br>6,037                                                                                                                    | 4.3%<br>20.3%<br>31.9%<br>13.5%                                                                                                                   | 1,806<br>7,156<br>17,243<br>6,885                                                                                                       | 3.9%<br>15.3%<br>36.8%<br>14.7%                                                                                                               | 1,964<br>7,292<br>17,844<br>9,072                                                                                                         | 3.7%<br>13.9%<br>33.9%<br>17.3%                                                                                                                      |
| 20 - 24<br>25 - 34<br>35 - 44<br>45 - 54                                                                                                                                                                                                         | 2,630<br>6,743<br>9,145<br>5,133<br>3,578                                                                                                     | 8.0%<br>20.5%<br>27.7%<br>15.6%<br>10.9%                                                                                         | 9,072<br>14,275<br>6,037<br>4,458                                                                                                           | 4.3%<br>20.3%<br>31.9%<br>13.5%<br>10.0%                                                                                                          | 1,806<br>7,156<br>17,243<br>6,885<br>4,292                                                                                              | 3.9%<br>15.3%<br>36.8%<br>14.7%<br>9.2%                                                                                                       | 1,964<br>7,292<br>17,844<br>9,072<br>4,970                                                                                                | 3.7%<br>13.9%<br>33.9%<br>17.3%<br>9.5%                                                                                                              |
| 20 - 24<br>25 - 34<br>35 - 44<br>45 - 54<br>55 - 64                                                                                                                                                                                              | 2,630<br>6,743<br>9,145<br>5,133<br>3,578<br>2,532                                                                                            | 8.0%<br>20.5%<br>27.7%<br>15.6%<br>10.9%<br>7.7%                                                                                 | 9,072<br>14,275<br>6,037<br>4,458<br>3,717                                                                                                  | 4.3%<br>20.3%<br>31.9%<br>13.5%<br>10.0%<br>8.3%                                                                                                  | 1,806<br>7,156<br>17,243<br>6,885<br>4,292<br>3,755                                                                                     | 3.9%<br>15.3%<br>36.8%<br>14.7%<br>9.2%<br>8.0%                                                                                               | 1,964<br>7,292<br>17,844<br>9,072<br>4,970<br>4,202                                                                                       | 3.7%<br>13.9%<br>33.9%<br>17.3%<br>9.5%<br>8.0%                                                                                                      |
| 20 - 24<br>25 - 34<br>35 - 44<br>45 - 54<br>55 - 64<br>65 - 74                                                                                                                                                                                   | 2,630<br>6,743<br>9,145<br>5,133<br>3,578<br>2,532<br>982                                                                                     | 8.0%<br>20.5%<br>27.7%<br>15.6%<br>10.9%<br>7.7%<br>3.0%                                                                         | 9,072<br>14,275<br>6,037<br>4,458<br>3,717<br>2,017                                                                                         | 4.3%<br>20.3%<br>31.9%<br>13.5%<br>10.0%<br>8.3%<br>4.5%                                                                                          | 1,806<br>7,156<br>17,243<br>6,885<br>4,292<br>3,755<br>2,119                                                                            | 3.9%<br>15.3%<br>36.8%<br>14.7%<br>9.2%<br>8.0%<br>4.5%                                                                                       | 1,964<br>7,292<br>17,844<br>9,072<br>4,970<br>4,202<br>2,759                                                                              | 3.7%<br>13.9%<br>33.9%<br>17.3%<br>9.5%<br>8.0%<br>5.2%                                                                                              |
| 20 - 24<br>25 - 34<br>35 - 44<br>45 - 54<br>55 - 64<br>65 - 74<br>75 - 84                                                                                                                                                                        | 2,630<br>6,743<br>9,145<br>5,133<br>3,578<br>2,532<br>982<br>380                                                                              | 8.0%<br>20.5%<br>27.7%<br>15.6%<br>10.9%<br>7.7%<br>3.0%<br>1.2%                                                                 | 9,072<br>14,275<br>6,037<br>4,458<br>3,717<br>2,017<br>624                                                                                  | 4.3%<br>20.3%<br>31.9%<br>13.5%<br>10.0%<br>8.3%<br>4.5%<br>1.4%                                                                                  | 1,806<br>7,156<br>17,243<br>6,885<br>4,292<br>3,755<br>2,119<br>799                                                                     | 3.9%<br>15.3%<br>36.8%<br>14.7%<br>9.2%<br>8.0%<br>4.5%<br>1.7%                                                                               | 1,964<br>7,292<br>17,844<br>9,072<br>4,970<br>4,202<br>2,759<br>1,199                                                                     | 3.7%<br>13.9%<br>33.9%<br>17.3%<br>9.5%<br>8.0%<br>5.2%<br>2.3%                                                                                      |
| 20 - 24<br>25 - 34<br>35 - 44<br>45 - 54<br>55 - 64<br>65 - 74                                                                                                                                                                                   | 2,630<br>6,743<br>9,145<br>5,133<br>3,578<br>2,532<br>982<br>380<br>147                                                                       | 8.0%<br>20.5%<br>27.7%<br>15.6%<br>10.9%<br>7.7%<br>3.0%<br>1.2%<br>0.4%                                                         | 9,072<br>14,275<br>6,037<br>4,458<br>3,717<br>2,017<br>624<br>119                                                                           | 4.3%<br>20.3%<br>31.9%<br>13.5%<br>10.0%<br>8.3%<br>4.5%<br>1.4%<br>0.3%                                                                          | 1,806<br>7,156<br>17,243<br>6,885<br>4,292<br>3,755<br>2,119                                                                            | 3.9%<br>15.3%<br>36.8%<br>14.7%<br>9.2%<br>8.0%<br>4.5%<br>1.7%<br>0.3%                                                                       | 1,964<br>7,292<br>17,844<br>9,072<br>4,970<br>4,202<br>2,759                                                                              | 3.7%<br>13.9%<br>33.9%<br>17.3%<br>9.5%<br>8.0%<br>5.2%<br>2.3%<br>0.4%                                                                              |
| 20 - 24<br>25 - 34<br>35 - 44<br>45 - 54<br>55 - 64<br>65 - 74<br>75 - 84<br>85+                                                                                                                                                                 | 2,630<br>6,743<br>9,145<br>5,133<br>3,578<br>2,532<br>982<br>380<br>147                                                                       | 8.0%<br>20.5%<br>27.7%<br>15.6%<br>10.9%<br>7.7%<br>3.0%<br>1.2%<br>0.4%<br>ensus 2010                                           | 9,072<br>14,275<br>6,037<br>4,458<br>3,717<br>2,017<br>624<br>119<br><b>Cen</b>                                                             | 4.3%<br>20.3%<br>31.9%<br>13.5%<br>10.0%<br>8.3%<br>4.5%<br>1.4%<br>0.3%<br>sus 2020                                                              | 1,806<br>7,156<br>17,243<br>6,885<br>4,292<br>3,755<br>2,119<br>799<br>135                                                              | 3.9%<br>15.3%<br>36.8%<br>14.7%<br>9.2%<br>8.0%<br>4.5%<br>1.7%<br>0.3%<br><b>2024</b>                                                        | 1,964<br>7,292<br>17,844<br>9,072<br>4,970<br>4,202<br>2,759<br>1,199<br>235                                                              | 3.7%<br>13.9%<br>33.9%<br>17.3%<br>9.5%<br>8.0%<br>5.2%<br>2.3%<br>0.4%<br><b>2029</b>                                                               |
| 20 - 24<br>25 - 34<br>35 - 44<br>45 - 54<br>55 - 64<br>65 - 74<br>75 - 84<br>85+<br><b>Race and Ethnicity</b>                                                                                                                                    | 2,630<br>6,743<br>9,145<br>5,133<br>3,578<br>2,532<br>982<br>380<br>147<br>Kumber                                                             | 8.0%<br>20.5%<br>27.7%<br>15.6%<br>10.9%<br>7.7%<br>3.0%<br>1.2%<br>0.4%<br>ensus 2010<br>Percent                                | 9,072<br>14,275<br>6,037<br>4,458<br>3,717<br>2,017<br>624<br>119<br>Cen<br>Number                                                          | 4.3%<br>20.3%<br>31.9%<br>13.5%<br>10.0%<br>8.3%<br>4.5%<br>1.4%<br>0.3%<br>sus 2020<br>Percent                                                   | 1,806<br>7,156<br>17,243<br>6,885<br>4,292<br>3,755<br>2,119<br>799<br>135<br>Number                                                    | 3.9%<br>15.3%<br>36.8%<br>14.7%<br>9.2%<br>8.0%<br>4.5%<br>1.7%<br>0.3%<br><b>2024</b><br>Percent                                             | 1,964<br>7,292<br>17,844<br>9,072<br>4,970<br>4,202<br>2,759<br>1,199<br>235<br>Number                                                    | 3.7%<br>13.9%<br>33.9%<br>17.3%<br>9.5%<br>8.0%<br>5.2%<br>2.3%<br>0.4%<br><b>2029</b><br>Percent                                                    |
| 20 - 24<br>25 - 34<br>35 - 44<br>45 - 54<br>55 - 64<br>65 - 74<br>75 - 84<br>85+<br><b>Race and Ethnicity</b><br>White Alone                                                                                                                     | 2,630<br>6,743<br>9,145<br>5,133<br>3,578<br>2,532<br>982<br>380<br>147<br>147<br><b>Ce</b><br>Number<br>18,998                               | 8.0%<br>20.5%<br>27.7%<br>15.6%<br>10.9%<br>7.7%<br>3.0%<br>1.2%<br>0.4%<br>Percent<br>57.6%                                     | 9,072<br>14,275<br>6,037<br>4,458<br>3,717<br>2,017<br>624<br>119<br><b>Cen</b><br>Number<br>26,113                                         | 4.3%<br>20.3%<br>31.9%<br>13.5%<br>10.0%<br>8.3%<br>4.5%<br>1.4%<br>0.3%<br><b>sus 2020</b><br>Percent<br>58.3%                                   | 1,806<br>7,156<br>17,243<br>6,885<br>4,292<br>3,755<br>2,119<br>799<br>135<br>Number<br>26,045                                          | 3.9%<br>15.3%<br>36.8%<br>14.7%<br>9.2%<br>8.0%<br>4.5%<br>1.7%<br>0.3%<br><b>2024</b><br>Percent<br>55.7%                                    | 1,964<br>7,292<br>17,844<br>9,072<br>4,970<br>4,202<br>2,759<br>1,199<br>235<br>Number<br>28,099                                          | 3.7%<br>13.9%<br>33.9%<br>17.3%<br>9.5%<br>8.0%<br>5.2%<br>2.3%<br>0.4%<br><b>2029</b><br>Percent<br>53.5%                                           |
| 20 - 24<br>25 - 34<br>35 - 44<br>45 - 54<br>55 - 64<br>65 - 74<br>75 - 84<br>85+<br><b>Race and Ethnicity</b><br>White Alone<br>Black Alone                                                                                                      | 2,630<br>6,743<br>9,145<br>5,133<br>3,578<br>2,532<br>982<br>380<br>147<br><b>Ce</b><br>Number<br>18,998<br>9,142                             | 8.0%<br>20.5%<br>27.7%<br>15.6%<br>10.9%<br>7.7%<br>3.0%<br>1.2%<br>0.4%<br>Percent<br>57.6%<br>27.7%                            | 9,072<br>14,275<br>6,037<br>4,458<br>3,717<br>2,017<br>624<br>119<br><b>Cen</b><br>Number<br>26,113<br>9,720                                | 4.3%<br>20.3%<br>31.9%<br>13.5%<br>10.0%<br>8.3%<br>4.5%<br>1.4%<br>0.3%<br>sus 2020<br>Percent<br>58.3%<br>21.7%                                 | 1,806<br>7,156<br>17,243<br>6,885<br>4,292<br>3,755<br>2,119<br>799<br>135<br>Number<br>26,045<br>10,660                                | 3.9%<br>15.3%<br>36.8%<br>14.7%<br>9.2%<br>8.0%<br>4.5%<br>1.7%<br>0.3%<br><b>2024</b><br>Percent<br>55.7%<br>22.8%                           | 1,964<br>7,292<br>17,844<br>9,072<br>4,970<br>4,202<br>2,759<br>1,199<br>235<br>Number<br>28,099<br>11,977                                | 3.7%<br>13.9%<br>33.9%<br>17.3%<br>9.5%<br>8.0%<br>5.2%<br>2.3%<br>0.4%<br><b>2029</b><br>Percent<br>53.5%<br>22.8%                                  |
| 20 - 24<br>25 - 34<br>35 - 44<br>45 - 54<br>55 - 64<br>65 - 74<br>75 - 84<br>85+<br><b>Race and Ethnicity</b><br>White Alone<br>Black Alone<br>American Indian Alone                                                                             | 2,630<br>6,743<br>9,145<br>5,133<br>3,578<br>2,532<br>982<br>380<br>147<br><b>Ca</b><br>Number<br>18,998<br>9,142<br>72                       | 8.0%<br>20.5%<br>27.7%<br>15.6%<br>10.9%<br>7.7%<br>3.0%<br>1.2%<br>0.4%<br>Percent<br>57.6%<br>27.7%<br>0.2%                    | 9,072<br>14,275<br>6,037<br>4,458<br>3,717<br>2,017<br>624<br>119<br><b>Cen</b><br>Number<br>26,113<br>9,720<br>116                         | 4.3%<br>20.3%<br>31.9%<br>13.5%<br>10.0%<br>8.3%<br>4.5%<br>1.4%<br>0.3%<br><b>sus 2020</b><br>Percent<br>58.3%<br>21.7%<br>0.3%                  | 1,806<br>7,156<br>17,243<br>6,885<br>4,292<br>3,755<br>2,119<br>799<br>135<br>Number<br>26,045<br>10,660<br>120                         | 3.9%<br>15.3%<br>36.8%<br>14.7%<br>9.2%<br>8.0%<br>4.5%<br>1.7%<br>0.3%<br><b>2024</b><br>Percent<br>55.7%<br>22.8%<br>0.3%                   | 1,964<br>7,292<br>17,844<br>9,072<br>4,970<br>4,202<br>2,759<br>1,199<br>235<br>Number<br>28,099<br>11,977<br>139                         | 3.7%<br>13.9%<br>33.9%<br>17.3%<br>9.5%<br>8.0%<br>5.2%<br>2.3%<br>0.4%<br><b>2029</b><br>Percent<br>53.5%<br>22.8%<br>0.3%                          |
| 20 - 24<br>25 - 34<br>35 - 44<br>45 - 54<br>55 - 64<br>65 - 74<br>75 - 84<br>85+<br><b>Race and Ethnicity</b><br>White Alone<br>Black Alone<br>American Indian Alone<br>Asian Alone                                                              | 2,630<br>6,743<br>9,145<br>5,133<br>3,578<br>2,532<br>982<br>380<br>147<br><b>Ce</b><br>Number<br>18,998<br>9,142<br>72<br>3,415              | 8.0%<br>20.5%<br>27.7%<br>15.6%<br>10.9%<br>7.7%<br>3.0%<br>1.2%<br>0.4%<br>Percent<br>57.6%<br>27.7%<br>0.2%<br>10.4%           | 9,072<br>14,275<br>6,037<br>4,458<br>3,717<br>2,017<br>624<br>119<br><b>Cen</b><br>Number<br>26,113<br>9,720<br>116<br>4,342                | 4.3%<br>20.3%<br>31.9%<br>13.5%<br>10.0%<br>8.3%<br>4.5%<br>1.4%<br>0.3%<br><b>sus 2020</b><br>Percent<br>58.3%<br>21.7%<br>0.3%<br>9.7%          | 1,806<br>7,156<br>17,243<br>6,885<br>4,292<br>3,755<br>2,119<br>799<br>135<br>Number<br>26,045<br>10,660<br>120<br>4,993                | 3.9%<br>15.3%<br>36.8%<br>14.7%<br>9.2%<br>8.0%<br>4.5%<br>1.7%<br>0.3%<br><b>2024</b><br>Percent<br>55.7%<br>22.8%<br>0.3%                   | 1,964<br>7,292<br>17,844<br>9,072<br>4,970<br>4,202<br>2,759<br>1,199<br>235<br>Number<br>28,099<br>11,977<br>139<br>6,409                | 3.7%<br>13.9%<br>33.9%<br>17.3%<br>9.5%<br>8.0%<br>5.2%<br>2.3%<br>0.4%<br><b>2029</b><br>Percent<br>53.5%<br>22.8%<br>0.3%<br>12.2%                 |
| 20 - 24<br>25 - 34<br>35 - 44<br>45 - 54<br>55 - 64<br>65 - 74<br>75 - 84<br>85+<br><b>Race and Ethnicity</b><br>White Alone<br>Black Alone<br>American Indian Alone<br>Asian Alone<br>Pacific Islander Alone                                    | 2,630<br>6,743<br>9,145<br>5,133<br>3,578<br>2,532<br>982<br>380<br>147<br><b>Ce</b><br>Number<br>18,998<br>9,142<br>72<br>3,415              | 8.0%<br>20.5%<br>27.7%<br>15.6%<br>10.9%<br>7.7%<br>3.0%<br>1.2%<br>0.4%<br>Percent<br>57.6%<br>27.7%<br>0.2%<br>10.4%<br>0.0%   | 9,072<br>14,275<br>6,037<br>4,458<br>3,717<br>2,017<br>624<br>119<br><b>Cen</b><br>Number<br>26,113<br>9,720<br>116<br>4,342<br>29          | 4.3%<br>20.3%<br>31.9%<br>13.5%<br>10.0%<br>8.3%<br>4.5%<br>1.4%<br>0.3%<br>sus 2020<br>Percent<br>58.3%<br>21.7%<br>0.3%<br>9.7%<br>0.1%         | 1,806<br>7,156<br>17,243<br>6,885<br>4,292<br>3,755<br>2,119<br>799<br>135<br>Number<br>26,045<br>10,660<br>120<br>4,993<br>28          | 3.9%<br>15.3%<br>36.8%<br>14.7%<br>9.2%<br>8.0%<br>4.5%<br>1.7%<br>0.3%<br>2024<br>Percent<br>55.7%<br>22.8%<br>0.3%<br>0.3%<br>10.7%         | 1,964<br>7,292<br>17,844<br>9,072<br>4,970<br>4,202<br>2,759<br>1,199<br>235<br>Number<br>28,099<br>11,977<br>139<br>6,409<br>31          | 3.7%<br>13.9%<br>33.9%<br>17.3%<br>9.5%<br>8.0%<br>5.2%<br>2.3%<br>0.4%<br><b>2029</b><br>Percent<br>53.5%<br>22.8%<br>0.3%<br>12.2%<br>0.1%         |
| 20 - 24<br>25 - 34<br>35 - 44<br>45 - 54<br>55 - 64<br>65 - 74<br>75 - 84<br>85+<br><b>Race and Ethnicity</b><br>White Alone<br>Black Alone<br>American Indian Alone<br>Asian Alone                                                              | 2,630<br>6,743<br>9,145<br>5,133<br>3,578<br>2,532<br>982<br>380<br>147<br><b>Ce</b><br>Number<br>18,998<br>9,142<br>72<br>3,415<br>10<br>392 | 8.0%<br>20.5%<br>27.7%<br>15.6%<br>10.9%<br>7.7%<br>3.0%<br>1.2%<br>6<br>27.7%<br>0.4%<br>27.7%<br>0.2%<br>10.4%<br>0.0%<br>1.2% | 9,072<br>14,275<br>6,037<br>4,458<br>3,717<br>2,017<br>624<br>119<br><b>Cen</b><br>Number<br>26,113<br>9,720<br>116<br>4,342<br>29<br>1,006 | 4.3%<br>20.3%<br>31.9%<br>13.5%<br>10.0%<br>8.3%<br>4.5%<br>1.4%<br>0.3%<br>sus 2020<br>Percent<br>58.3%<br>21.7%<br>0.3%<br>9.7%<br>0.1%<br>2.2% | 1,806<br>7,156<br>17,243<br>6,885<br>4,292<br>3,755<br>2,119<br>799<br>135<br>Number<br>26,045<br>10,660<br>120<br>4,993<br>28<br>1,103 | 3.9%<br>15.3%<br>36.8%<br>14.7%<br>9.2%<br>8.0%<br>4.5%<br>1.7%<br>0.3%<br>2024<br>Percent<br>55.7%<br>22.8%<br>0.3%<br>10.7%<br>0.1%<br>2.4% | 1,964<br>7,292<br>17,844<br>9,072<br>4,970<br>4,202<br>2,759<br>1,199<br>235<br>Number<br>28,099<br>11,977<br>139<br>6,409<br>31<br>1,311 | 3.7%<br>13.9%<br>33.9%<br>17.3%<br>9.5%<br>8.0%<br>5.2%<br>2.3%<br>0.4%<br><b>2029</b><br>Percent<br>53.5%<br>22.8%<br>0.3%<br>12.2%<br>0.1%<br>2.5% |
| 20 - 24<br>25 - 34<br>35 - 44<br>45 - 54<br>55 - 64<br>65 - 74<br>75 - 84<br>85+<br><b>Race and Ethnicity</b><br>White Alone<br>Black Alone<br>American Indian Alone<br>American Indian Alone<br>Pacific Islander Alone<br>Some Other Race Alone | 2,630<br>6,743<br>9,145<br>5,133<br>3,578<br>2,532<br>982<br>380<br>147<br><b>Ce</b><br>Number<br>18,998<br>9,142<br>72<br>3,415              | 8.0%<br>20.5%<br>27.7%<br>15.6%<br>10.9%<br>7.7%<br>3.0%<br>1.2%<br>0.4%<br>Percent<br>57.6%<br>27.7%<br>0.2%<br>10.4%<br>0.0%   | 9,072<br>14,275<br>6,037<br>4,458<br>3,717<br>2,017<br>624<br>119<br><b>Cen</b><br>Number<br>26,113<br>9,720<br>116<br>4,342<br>29          | 4.3%<br>20.3%<br>31.9%<br>13.5%<br>10.0%<br>8.3%<br>4.5%<br>1.4%<br>0.3%<br>sus 2020<br>Percent<br>58.3%<br>21.7%<br>0.3%<br>9.7%<br>0.1%         | 1,806<br>7,156<br>17,243<br>6,885<br>4,292<br>3,755<br>2,119<br>799<br>135<br>Number<br>26,045<br>10,660<br>120<br>4,993<br>28          | 3.9%<br>15.3%<br>36.8%<br>14.7%<br>9.2%<br>8.0%<br>4.5%<br>1.7%<br>0.3%<br>2024<br>Percent<br>55.7%<br>22.8%<br>0.3%<br>0.3%<br>10.7%         | 1,964<br>7,292<br>17,844<br>9,072<br>4,970<br>4,202<br>2,759<br>1,199<br>235<br>Number<br>28,099<br>11,977<br>139<br>6,409<br>31          | 3.7%<br>13.9%<br>33.9%<br>17.3%<br>9.5%<br>8.0%<br>5.2%<br>2.3%<br>0.4%<br><b>2029</b><br>Percent<br>53.5%<br>22.8%<br>0.3%<br>12.2%<br>0.1%         |
| 20 - 24<br>25 - 34<br>35 - 44<br>45 - 54<br>55 - 64<br>65 - 74<br>75 - 84<br>85+<br><b>Race and Ethnicity</b><br>White Alone<br>Black Alone<br>American Indian Alone<br>American Indian Alone<br>Pacific Islander Alone<br>Some Other Race Alone | 2,630<br>6,743<br>9,145<br>5,133<br>3,578<br>2,532<br>982<br>380<br>147<br><b>Ce</b><br>Number<br>18,998<br>9,142<br>72<br>3,415<br>10<br>392 | 8.0%<br>20.5%<br>27.7%<br>15.6%<br>10.9%<br>7.7%<br>3.0%<br>1.2%<br>6<br>27.7%<br>0.4%<br>27.7%<br>0.2%<br>10.4%<br>0.0%<br>1.2% | 9,072<br>14,275<br>6,037<br>4,458<br>3,717<br>2,017<br>624<br>119<br><b>Cen</b><br>Number<br>26,113<br>9,720<br>116<br>4,342<br>29<br>1,006 | 4.3%<br>20.3%<br>31.9%<br>13.5%<br>10.0%<br>8.3%<br>4.5%<br>1.4%<br>0.3%<br>sus 2020<br>Percent<br>58.3%<br>21.7%<br>0.3%<br>9.7%<br>0.1%<br>2.2% | 1,806<br>7,156<br>17,243<br>6,885<br>4,292<br>3,755<br>2,119<br>799<br>135<br>Number<br>26,045<br>10,660<br>120<br>4,993<br>28<br>1,103 | 3.9%<br>15.3%<br>36.8%<br>14.7%<br>9.2%<br>8.0%<br>4.5%<br>1.7%<br>0.3%<br>2024<br>Percent<br>55.7%<br>22.8%<br>0.3%<br>10.7%<br>0.1%<br>2.4% | 1,964<br>7,292<br>17,844<br>9,072<br>4,970<br>4,202<br>2,759<br>1,199<br>235<br>Number<br>28,099<br>11,977<br>139<br>6,409<br>31<br>1,311 | 3.7%<br>13.9%<br>33.9%<br>17.3%<br>9.5%<br>8.0%<br>5.2%<br>2.3%<br>0.4%<br><b>2029</b><br>Percent<br>53.5%<br>22.8%<br>0.3%<br>12.2%<br>0.1%<br>2.5% |

## 2024 Household Income

2024 Population by Race

2024 Percent Hispanic Origin: 7.6%

805 Peachtree St NE, Atlanta, Georgia, 30308 Ring: 3 mile radius

Prepared by Esri

Latitude: 33.77645 Longitude: -84.38385