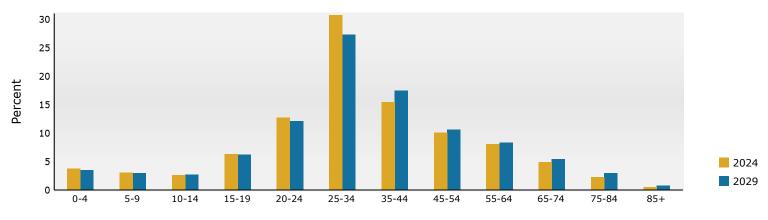

| 15,343          | 7.4%    | 17,421          | 7.9%            |
|                                              |                 |                 |                 |                 |                 |         |                 |                 |
| Hispanic Origin (Any Race)                   | 6,641           | 4.4%            | 12,803          | 6.6%            | 14,274          | 6.9%    | 16,253          | 7.4%            |
| Data Note: Income is expressed in current do | ollars.         |                 |                 |                 |                 |         |                 |                 |



805 Peachtree St NE, Atlanta, Georgia, 30308 Ring: 3 mile radius

## Prepared by Esri

Latitude: 33.77645 Longitude: -84.38385

#### Trends 2024-2029



Population by Age



## 2024 Household Income



2024 Population by Race



2024 Percent Hispanic Origin: 6.9%



805 Peachtree St NE, Atlanta, Georgia, 30308 Ring: 5 mile radius

Prepared by Esri

Latitude: 33.77645 Longitude: -84.38385

| 6                                                                                                                                                                                                                                                                                |                                                                                                                                                                                                      | Concus 2