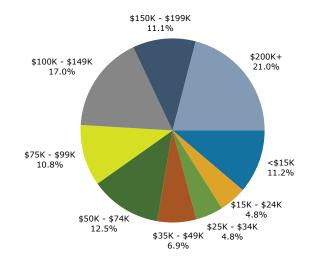

805 Peachtree St NE, Atlanta, Georgia, 30308 Ring: 1 mile radius

Prepared by Esri

Latitude: 33.77645 Longitude: -84.38385

| Summary                                                                                                                                                                                                                                          |                                                                                                                                               | Census 2                                                                                                                         | 010                                                                                                                                         | Census 202                                                                                                                                        | 20                                                                                                                                      | 2024                                                                                                                                          | I                                                                                                                                         | 2029                                                                                                                                                 |
|--------------------------------------------------------------------------------------------------------------------------------------------------------------------------------------------------------------------------------------------------|-----------------------------------------------------------------------------------------------------------------------------------------------|----------------------------------------------------------------------------------------------------------------------------------|---------------------------------------------------------------------------------------------------------------------------------------------|---------------------------------------------------------------------------------------------------------------------------------------------------|-----------------------------------------------------------------------------------------------------------------------------------------|-----------------------------------------------------------------------------------------------------------------------------------------------|-------------------------------------------------------------------------------------------------------------------------------------------|------------------------------------------------------------------------------------------------------------------------------------------------------|
| Population                                                                                                                                                                                                                                       |                                                                                                                                               |                                                                                                                                  | 2,956                                                                                                                                       | 44,78                                                                                                                                             |                                                                                                                                         | 46,793                                                                                                                                        |                                                                                                                                           | 52,563                                                                                                                                               |
| Households                                                                                                                                                                                                                                       |                                                                                                                                               |                                                                                                                                  | 601                                                                                                                                         | 24,63                                                                                                                                             |                                                                                                                                         | 26,423                                                                                                                                        |                                                                                                                                           | 30,740                                                                                                                                               |
| Families                                                                                                                                                                                                                                         |                                                                                                                                               |                                                                                                                                  | 5,211                                                                                                                                       | 5,72                                                                                                                                              |                                                                                                                                         | 5,890                                                                                                                                         |                                                                                                                                           | 6,790                                                                                                                                                |
| Average Household Size                                                                                                                                                                                                                           |                                                                                                                                               |                                                                                                                                  | 1.51                                                                                                                                        | 1.                                                                                                                                                |                                                                                                                                         | 1.54                                                                                                                                          |                                                                                                                                           | 1.51                                                                                                                                                 |
| Owner Occupied Housing Units                                                                                                                                                                                                                     |                                                                                                                                               |                                                                                                                                  | 5,381                                                                                                                                       | 7,90                                                                                                                                              |                                                                                                                                         | 9,134                                                                                                                                         |                                                                                                                                           | 9,689                                                                                                                                                |
| Renter Occupied Housing Units                                                                                                                                                                                                                    |                                                                                                                                               |                                                                                                                                  | ,220                                                                                                                                        | 16,6                                                                                                                                              |                                                                                                                                         | 17,289                                                                                                                                        |                                                                                                                                           | 21,051                                                                                                                                               |
| Median Age                                                                                                                                                                                                                                       |                                                                                                                                               |                                                                                                                                  | 30.2                                                                                                                                        | 30                                                                                                                                                |                                                                                                                                         | 31.4                                                                                                                                          |                                                                                                                                           | 32.5                                                                                                                                                 |
| Trends: 2024-2029 Annual Rate                                                                                                                                                                                                                    |                                                                                                                                               |                                                                                                                                  | Area                                                                                                                                        |                                                                                                                                                   |                                                                                                                                         | State                                                                                                                                         |                                                                                                                                           | National                                                                                                                                             |
| Population                                                                                                                                                                                                                                       |                                                                                                                                               |                                                                                                                                  | 2.35%                                                                                                                                       |                                                                                                                                                   |                                                                                                                                         | 0.61%                                                                                                                                         |                                                                                                                                           | 0.38%                                                                                                                                                |
| Households                                                                                                                                                                                                                                       |                                                                                                                                               |                                                                                                                                  | 3.07%                                                                                                                                       |                                                                                                                                                   |                                                                                                                                         | 0.86%                                                                                                                                         |                                                                                                                                           | 0.64%                                                                                                                                                |
| Families                                                                                                                                                                                                                                         |                                                                                                                                               |                                                                                                                                  | 2.88%                                                                                                                                       |                                                                                                                                                   |                                                                                                                                         | 0.75%                                                                                                                                         |                                                                                                                                           | 0.56%                                                                                                                                                |
| Owner HHs                                                                                                                                                                                                                                        |                                                                                                                                               |                                                                                                                                  | 1.19%                                                                                                                                       |                                                                                                                                                   |                                                                                                                                         | 1.32%                                                                                                                                         |                                                                                                                                           | 0.97%                                                                                                                                                |
| Median Household Income                                                                                                                                                                                                                          |                                                                                                                                               |                                                                                                                                  | 2.23%                                                                                                                                       |                                                                                                                                                   |                                                                                                                                         | 3.20%                                                                                                                                         |                                                                                                                                           | 2.95%                                                                                                                                                |
|                                                                                                                                                                                                                                                  |                                                                                                                                               |                                                                                                                                  |                                                                                                                                             |                                                                                                                                                   |                                                                                                                                         | 2024                                                                                                                                          |                                                                                                                                           | 2029                                                                                                                                                 |
| Households by Income                                                                                                                                                                                                                             |                                                                                                                                               |                                                                                                                                  |                                                                                                                                             | Nu                                                                                                                                                | mber                                                                                                                                    | Percent                                                                                                                                       | Number                                                                                                                                    | Percent                                                                                                                                              |
| <\$15,000                                                                                                                                                                                                                                        |                                                                                                                                               |                                                                                                                                  |                                                                                                                                             | 2                                                                                                                                                 | 2,498                                                                                                                                   | 9.5%                                                                                                                                          | 2,005                                                                                                                                     | 6.5%                                                                                                                                                 |
| \$15,000 - \$24,999                                                                                                                                                                                                                              |                                                                                                                                               |                                                                                                                                  |                                                                                                                                             |                                                                                                                                                   | 810                                                                                                                                     | 3.1%                                                                                                                                          | 515                                                                                                                                       | 1.7%                                                                                                                                                 |
| \$25,000 - \$34,999                                                                                                                                                                                                                              |                                                                                                                                               |                                                                                                                                  |                                                                                                                                             |                                                                                                                                                   | 975                                                                                                                                     | 3.7%                                                                                                                                          | 807                                                                                                                                       | 2.6%                                                                                                                                                 |
| \$35,000 - \$49,999                                                                                                                                                                                                                              |                                                                                                                                               |                                                                                                                                  |                                                                                                                                             |                                                                                                                                                   | L,318                                                                                                                                   | 5.0%                                                                                                                                          | 1,287                                                                                                                                     | 4.2%                                                                                                                                                 |
| \$50,000 - \$74,999                                                                                                                                                                                                                              |                                                                                                                                               |                                                                                                                                  |                                                                                                                                             |                                                                                                                                                   | 3,544                                                                                                                                   | 13.4%                                                                                                                                         | 3,879                                                                                                                                     | 12.6%                                                                                                                                                |
| \$75,000 - \$99,999                                                                                                                                                                                                                              |                                                                                                                                               |                                                                                                                                  |                                                                                                                                             |                                                                                                                                                   | 3,025                                                                                                                                   | 11.4%                                                                                                                                         | 3,646                                                                                                                                     | 11.9%                                                                                                                                                |
| \$100,000 - \$149,999                                                                                                                                                                                                                            |                                                                                                                                               |                                                                                                                                  |                                                                                                                                             |                                                                                                                                                   | 5,472                                                                                                                                   | 20.7%                                                                                                                                         | 6,680                                                                                                                                     | 21.7%                                                                                                                                                |
| \$150,000 - \$199,999                                                                                                                                                                                                                            |                                                                                                                                               |                                                                                                                                  |                                                                                                                                             |                                                                                                                                                   | 3,562                                                                                                                                   | 13.5%                                                                                                                                         | 4,854                                                                                                                                     | 15.8%                                                                                                                                                |
| \$200,000+                                                                                                                                                                                                                                       |                                                                                                                                               |                                                                                                                                  |                                                                                                                                             |                                                                                                                                                   | 5,219                                                                                                                                   | 19.8%                                                                                                                                         | 7,068                                                                                                                                     | 23.0%                                                                                                                                                |
| Median Household Income                                                                                                                                                                                                                          |                                                                                                                                               |                                                                                                                                  |                                                                                                                                             | \$106                                                                                                                                             | 5,558                                                                                                                                   |                                                                                                                                               | \$118,995                                                                                                                                 |                                                                                                                                                      |
| Average Household Income                                                                                                                                                                                                                         |                                                                                                                                               |                                                                                                                                  |                                                                                                                                             |                                                                                                                                                   | 1,936                                                                                                                                   |                                                                                                                                               | \$167,060                                                                                                                                 |                                                                                                                                                      |
| Per Capita Income                                                                                                                                                                                                                                |                                                                                                                                               |                                                                                                                                  |                                                                                                                                             |                                                                                                                                                   | 2,382                                                                                                                                   |                                                                                                                                               | \$98,376                                                                                                                                  |                                                                                                                                                      |
| •                                                                                                                                                                                                                                                | Ce                                                                                                                                            | ensus 2010                                                                                                                       | Cen                                                                                                                                         | sus 2020                                                                                                                                          | ,                                                                                                                                       | 2024                                                                                                                                          |                                                                                                                                           | 2029                                                                                                                                                 |
| Population by Age                                                                                                                                                                                                                                | Number                                                                                                                                        | Percent                                                                                                                          | Number                                                                                                                                      | Percent                                                                                                                                           | Number                                                                                                                                  | Percent                                                                                                                                       | Number                                                                                                                                    | Percent                                                                                                                                              |
| 0 - 4                                                                                                                                                                                                                                            | 819                                                                                                                                           | 2.5%                                                                                                                             | 1,135                                                                                                                                       | 2.5%                                                                                                                                              | 1,223                                                                                                                                   | 2.6%                                                                                                                                          | 1,359                                                                                                                                     | 2.6%                                                                                                                                                 |
| 5 - 9                                                                                                                                                                                                                                            | 475                                                                                                                                           | 1.4%                                                                                                                             | 761                                                                                                                                         | 1.7%                                                                                                                                              | 788                                                                                                                                     | 1.7%                                                                                                                                          | 934                                                                                                                                       | 1.8%                                                                                                                                                 |
| 10 - 14                                                                                                                                                                                                                                          | 392                                                                                                                                           | 1.2%                                                                                                                             | 624                                                                                                                                         | 1 40/                                                                                                                                             | 503                                                                                                                                     | 1 20/                                                                                                                                         |                                                                                                                                           |                                                                                                                                                      |
|                                                                                                                                                                                                                                                  | 552                                                                                                                                           | 1.270                                                                                                                            |                                                                                                                                             | 1.4%                                                                                                                                              | 592                                                                                                                                     | 1.3%                                                                                                                                          | 733                                                                                                                                       | 1.4%                                                                                                                                                 |
| 15 - 19                                                                                                                                                                                                                                          | 2,630                                                                                                                                         | 8.0%                                                                                                                             | 1,948                                                                                                                                       | 4.3%                                                                                                                                              | 1,806                                                                                                                                   |                                                                                                                                               | 733<br>1,964                                                                                                                              | 1.4%<br>3.7%                                                                                                                                         |
| 20 - 24                                                                                                                                                                                                                                          | 2,630<br>6,743                                                                                                                                | 8.0%<br>20.5%                                                                                                                    | 1,948<br>9,072                                                                                                                              |                                                                                                                                                   |                                                                                                                                         | 3.9%<br>15.3%                                                                                                                                 | 1,964<br>7,292                                                                                                                            | 3.7%<br>13.9%                                                                                                                                        |
| 20 - 24<br>25 - 34                                                                                                                                                                                                                               | 2,630<br>6,743<br>9,145                                                                                                                       | 8.0%<br>20.5%<br>27.7%                                                                                                           | 9,072<br>14,275                                                                                                                             | 4.3%<br>20.3%<br>31.9%                                                                                                                            | 1,806<br>7,156<br>17,243                                                                                                                | 3.9%<br>15.3%<br>36.8%                                                                                                                        | 1,964<br>7,292<br>17,844                                                                                                                  | 3.7%<br>13.9%<br>33.9%                                                                                                                               |
| 20 - 24<br>25 - 34<br>35 - 44                                                                                                                                                                                                                    | 2,630<br>6,743<br>9,145<br>5,133                                                                                                              | 8.0%<br>20.5%<br>27.7%<br>15.6%                                                                                                  | 9,072<br>14,275<br>6,037                                                                                                                    | 4.3%<br>20.3%<br>31.9%<br>13.5%                                                                                                                   | 1,806<br>7,156<br>17,243<br>6,885                                                                                                       | 3.9%<br>15.3%<br>36.8%<br>14.7%                                                                                                               | 1,964<br>7,292<br>17,844<br>9,072                                                                                                         | 3.7%<br>13.9%<br>33.9%<br>17.3%                                                                                                                      |
| 20 - 24<br>25 - 34<br>35 - 44<br>45 - 54                                                                                                                                                                                                         | 2,630<br>6,743<br>9,145<br>5,133<br>3,578                                                                                                     | 8.0%<br>20.5%<br>27.7%<br>15.6%<br>10.9%                                                                                         | 9,072<br>14,275<br>6,037<br>4,458                                                                                                           | 4.3%<br>20.3%<br>31.9%<br>13.5%<br>10.0%                                                                                                          | 1,806<br>7,156<br>17,243<br>6,885<br>4,292                                                                                              | 3.9%<br>15.3%<br>36.8%<br>14.7%<br>9.2%                                                                                                       | 1,964<br>7,292<br>17,844<br>9,072<br>4,970                                                                                                | 3.7%<br>13.9%<br>33.9%<br>17.3%<br>9.5%                                                                                                              |
| 20 - 24<br>25 - 34<br>35 - 44<br>45 - 54<br>55 - 64                                                                                                                                                                                              | 2,630<br>6,743<br>9,145<br>5,133<br>3,578<br>2,532                                                                                            | 8.0%<br>20.5%<br>27.7%<br>15.6%<br>10.9%<br>7.7%                                                                                 | 9,072<br>14,275<br>6,037<br>4,458<br>3,717                                                                                                  | 4.3%<br>20.3%<br>31.9%<br>13.5%<br>10.0%<br>8.3%                                                                                                  | 1,806<br>7,156<br>17,243<br>6,885<br>4,292<br>3,755                                                                                     | 3.9%<br>15.3%<br>36.8%<br>14.7%<br>9.2%<br>8.0%                                                                                               | 1,964<br>7,292<br>17,844<br>9,072<br>4,970<br>4,202                                                                                       | 3.7%<br>13.9%<br>33.9%<br>17.3%<br>9.5%<br>8.0%                                                                                                      |
| 20 - 24<br>25 - 34<br>35 - 44<br>45 - 54<br>55 - 64<br>65 - 74                                                                                                                                                                                   | 2,630<br>6,743<br>9,145<br>5,133<br>3,578<br>2,532<br>982                                                                                     | 8.0%<br>20.5%<br>27.7%<br>15.6%<br>10.9%<br>7.7%<br>3.0%                                                                         | 9,072<br>14,275<br>6,037<br>4,458<br>3,717<br>2,017                                                                                         | 4.3%<br>20.3%<br>31.9%<br>13.5%<br>10.0%<br>8.3%<br>4.5%                                                                                          | 1,806<br>7,156<br>17,243<br>6,885<br>4,292<br>3,755<br>2,119                                                                            | 3.9%<br>15.3%<br>36.8%<br>14.7%<br>9.2%<br>8.0%<br>4.5%                                                                                       | 1,964<br>7,292<br>17,844<br>9,072<br>4,970<br>4,202<br>2,759                                                                              | 3.7%<br>13.9%<br>33.9%<br>17.3%<br>9.5%<br>8.0%<br>5.2%                                                                                              |
| 20 - 24<br>25 - 34<br>35 - 44<br>45 - 54<br>55 - 64<br>65 - 74<br>75 - 84                                                                                                                                                                        | 2,630<br>6,743<br>9,145<br>5,133<br>3,578<br>2,532<br>982<br>380                                                                              | 8.0%<br>20.5%<br>27.7%<br>15.6%<br>10.9%<br>7.7%<br>3.0%<br>1.2%                                                                 | 9,072<br>14,275<br>6,037<br>4,458<br>3,717<br>2,017<br>624                                                                                  | 4.3%<br>20.3%<br>31.9%<br>13.5%<br>10.0%<br>8.3%<br>4.5%<br>1.4%                                                                                  | 1,806<br>7,156<br>17,243<br>6,885<br>4,292<br>3,755<br>2,119<br>799                                                                     | 3.9%<br>15.3%<br>36.8%<br>14.7%<br>9.2%<br>8.0%<br>4.5%<br>1.7%                                                                               | 1,964<br>7,292<br>17,844<br>9,072<br>4,970<br>4,202<br>2,759<br>1,199                                                                     | 3.7%<br>13.9%<br>33.9%<br>17.3%<br>9.5%<br>8.0%<br>5.2%<br>2.3%                                                                                      |
| 20 - 24<br>25 - 34<br>35 - 44<br>45 - 54<br>55 - 64<br>65 - 74                                                                                                                                                                                   | 2,630<br>6,743<br>9,145<br>5,133<br>3,578<br>2,532<br>982<br>380<br>147                                                                       | 8.0%<br>20.5%<br>27.7%<br>15.6%<br>10.9%<br>7.7%<br>3.0%<br>1.2%<br>0.4%                                                         | 9,072<br>14,275<br>6,037<br>4,458<br>3,717<br>2,017<br>624<br>119                                                                           | 4.3%<br>20.3%<br>31.9%<br>13.5%<br>10.0%<br>8.3%<br>4.5%<br>1.4%<br>0.3%                                                                          | 1,806<br>7,156<br>17,243<br>6,885<br>4,292<br>3,755<br>2,119                                                                            | 3.9%<br>15.3%<br>36.8%<br>14.7%<br>9.2%<br>8.0%<br>4.5%<br>1.7%<br>0.3%                                                                       | 1,964<br>7,292<br>17,844<br>9,072<br>4,970<br>4,202<br>2,759                                                                              | 3.7%<br>13.9%<br>33.9%<br>17.3%<br>9.5%<br>8.0%<br>5.2%<br>2.3%<br>0.4%                                                                              |
| 20 - 24<br>25 - 34<br>35 - 44<br>45 - 54<br>55 - 64<br>65 - 74<br>75 - 84<br>85+                                                                                                                                                                 | 2,630<br>6,743<br>9,145<br>5,133<br>3,578<br>2,532<br>982<br>380<br>147                                                                       | 8.0%<br>20.5%<br>27.7%<br>15.6%<br>10.9%<br>7.7%<br>3.0%<br>1.2%<br>0.4%<br>ensus 2010                                           | 9,072<br>14,275<br>6,037<br>4,458<br>3,717<br>2,017<br>624<br>119<br><b>Cen</b>                                                             | 4.3%<br>20.3%<br>31.9%<br>13.5%<br>10.0%<br>8.3%<br>4.5%<br>1.4%<br>0.3%<br>sus 2020                                                              | 1,806<br>7,156<br>17,243<br>6,885<br>4,292<br>3,755<br>2,119<br>799<br>135                                                              | 3.9%<br>15.3%<br>36.8%<br>14.7%<br>9.2%<br>8.0%<br>4.5%<br>1.7%<br>0.3%<br><b>2024</b>                                                        | 1,964<br>7,292<br>17,844<br>9,072<br>4,970<br>4,202<br>2,759<br>1,199<br>235                                                              | 3.7%<br>13.9%<br>33.9%<br>17.3%<br>9.5%<br>8.0%<br>5.2%<br>2.3%<br>0.4%<br><b>2029</b>                                                               |
| 20 - 24<br>25 - 34<br>35 - 44<br>45 - 54<br>55 - 64<br>65 - 74<br>75 - 84<br>85+<br><b>Race and Ethnicity</b>                                                                                                                                    | 2,630<br>6,743<br>9,145<br>5,133<br>3,578<br>2,532<br>982<br>380<br>147<br>Kumber                                                             | 8.0%<br>20.5%<br>27.7%<br>15.6%<br>10.9%<br>7.7%<br>3.0%<br>1.2%<br>0.4%<br>ensus 2010<br>Percent                                | 9,072<br>14,275<br>6,037<br>4,458<br>3,717<br>2,017<br>624<br>119<br>Cen<br>Number                                                          | 4.3%<br>20.3%<br>31.9%<br>13.5%<br>10.0%<br>8.3%<br>4.5%<br>1.4%<br>0.3%<br>sus 2020<br>Percent                                                   | 1,806<br>7,156<br>17,243<br>6,885<br>4,292<br>3,755<br>2,119<br>799<br>135<br>Number                                                    | 3.9%<br>15.3%<br>36.8%<br>14.7%<br>9.2%<br>8.0%<br>4.5%<br>1.7%<br>0.3%<br><b>2024</b><br>Percent                                             | 1,964<br>7,292<br>17,844<br>9,072<br>4,970<br>4,202<br>2,759<br>1,199<br>235<br>Number                                                    | 3.7%<br>13.9%<br>33.9%<br>17.3%<br>9.5%<br>8.0%<br>5.2%<br>2.3%<br>0.4%<br><b>2029</b><br>Percent                                                    |
| 20 - 24<br>25 - 34<br>35 - 44<br>45 - 54<br>55 - 64<br>65 - 74<br>75 - 84<br>85+<br><b>Race and Ethnicity</b><br>White Alone                                                                                                                     | 2,630<br>6,743<br>9,145<br>5,133<br>3,578<br>2,532<br>982<br>380<br>147<br>147<br><b>Ce</b><br>Number<br>18,998                               | 8.0%<br>20.5%<br>27.7%<br>15.6%<br>10.9%<br>7.7%<br>3.0%<br>1.2%<br>0.4%<br>Percent<br>57.6%                                     | 9,072<br>14,275<br>6,037<br>4,458<br>3,717<br>2,017<br>624<br>119<br><b>Cen</b><br>Number<br>26,113                                         | 4.3%<br>20.3%<br>31.9%<br>13.5%<br>10.0%<br>8.3%<br>4.5%<br>1.4%<br>0.3%<br><b>sus 2020</b><br>Percent<br>58.3%                                   | 1,806<br>7,156<br>17,243<br>6,885<br>4,292<br>3,755<br>2,119<br>799<br>135<br>Number<br>26,045                                          | 3.9%<br>15.3%<br>36.8%<br>14.7%<br>9.2%<br>8.0%<br>4.5%<br>1.7%<br>0.3%<br><b>2024</b><br>Percent<br>55.7%                                    | 1,964<br>7,292<br>17,844<br>9,072<br>4,970<br>4,202<br>2,759<br>1,199<br>235<br>Number<br>28,099                                          | 3.7%<br>13.9%<br>33.9%<br>17.3%<br>9.5%<br>8.0%<br>5.2%<br>2.3%<br>0.4%<br><b>2029</b><br>Percent<br>53.5%                                           |
| 20 - 24<br>25 - 34<br>35 - 44<br>45 - 54<br>55 - 64<br>65 - 74<br>75 - 84<br>85+<br><b>Race and Ethnicity</b><br>White Alone<br>Black Alone                                                                                                      | 2,630<br>6,743<br>9,145<br>5,133<br>3,578<br>2,532<br>982<br>380<br>147<br><b>Ce</b><br>Number<br>18,998<br>9,142                             | 8.0%<br>20.5%<br>27.7%<br>15.6%<br>10.9%<br>7.7%<br>3.0%<br>1.2%<br>0.4%<br>Percent<br>57.6%<br>27.7%                            | 9,072<br>14,275<br>6,037<br>4,458<br>3,717<br>2,017<br>624<br>119<br><b>Cen</b><br>Number<br>26,113<br>9,720                                | 4.3%<br>20.3%<br>31.9%<br>13.5%<br>10.0%<br>8.3%<br>4.5%<br>1.4%<br>0.3%<br>sus 2020<br>Percent<br>58.3%<br>21.7%                                 | 1,806<br>7,156<br>17,243<br>6,885<br>4,292<br>3,755<br>2,119<br>799<br>135<br>Number<br>26,045<br>10,660                                | 3.9%<br>15.3%<br>36.8%<br>14.7%<br>9.2%<br>8.0%<br>4.5%<br>1.7%<br>0.3%<br><b>2024</b><br>Percent<br>55.7%<br>22.8%                           | 1,964<br>7,292<br>17,844<br>9,072<br>4,970<br>4,202<br>2,759<br>1,199<br>235<br>Number<br>28,099<br>11,977                                | 3.7%<br>13.9%<br>33.9%<br>17.3%<br>9.5%<br>8.0%<br>5.2%<br>2.3%<br>0.4%<br><b>2029</b><br>Percent<br>53.5%<br>22.8%                                  |
| 20 - 24<br>25 - 34<br>35 - 44<br>45 - 54<br>55 - 64<br>65 - 74<br>75 - 84<br>85+<br><b>Race and Ethnicity</b><br>White Alone<br>Black Alone<br>American Indian Alone                                                                             | 2,630<br>6,743<br>9,145<br>5,133<br>3,578<br>2,532<br>982<br>380<br>147<br><b>Ca</b><br>Number<br>18,998<br>9,142<br>72                       | 8.0%<br>20.5%<br>27.7%<br>15.6%<br>10.9%<br>7.7%<br>3.0%<br>1.2%<br>0.4%<br>Percent<br>57.6%<br>27.7%<br>0.2%                    | 9,072<br>14,275<br>6,037<br>4,458<br>3,717<br>2,017<br>624<br>119<br><b>Cen</b><br>Number<br>26,113<br>9,720<br>116                         | 4.3%<br>20.3%<br>31.9%<br>13.5%<br>10.0%<br>8.3%<br>4.5%<br>1.4%<br>0.3%<br><b>sus 2020</b><br>Percent<br>58.3%<br>21.7%<br>0.3%                  | 1,806<br>7,156<br>17,243<br>6,885<br>4,292<br>3,755<br>2,119<br>799<br>135<br>Number<br>26,045<br>10,660<br>120                         | 3.9%<br>15.3%<br>36.8%<br>14.7%<br>9.2%<br>8.0%<br>4.5%<br>1.7%<br>0.3%<br><b>2024</b><br>Percent<br>55.7%<br>22.8%<br>0.3%                   | 1,964<br>7,292<br>17,844<br>9,072<br>4,970<br>4,202<br>2,759<br>1,199<br>235<br>Number<br>28,099<br>11,977<br>139                         | 3.7%<br>13.9%<br>33.9%<br>17.3%<br>9.5%<br>8.0%<br>5.2%<br>2.3%<br>0.4%<br><b>2029</b><br>Percent<br>53.5%<br>22.8%<br>0.3%                          |
| 20 - 24<br>25 - 34<br>35 - 44<br>45 - 54<br>55 - 64<br>65 - 74<br>75 - 84<br>85+<br><b>Race and Ethnicity</b><br>White Alone<br>Black Alone<br>American Indian Alone<br>Asian Alone                                                              | 2,630<br>6,743<br>9,145<br>5,133<br>3,578<br>2,532<br>982<br>380<br>147<br><b>Ce</b><br>Number<br>18,998<br>9,142<br>72<br>3,415              | 8.0%<br>20.5%<br>27.7%<br>15.6%<br>10.9%<br>7.7%<br>3.0%<br>1.2%<br>0.4%<br>Percent<br>57.6%<br>27.7%<br>0.2%<br>10.4%           | 9,072<br>14,275<br>6,037<br>4,458<br>3,717<br>2,017<br>624<br>119<br><b>Cen</b><br>Number<br>26,113<br>9,720<br>116<br>4,342                | 4.3%<br>20.3%<br>31.9%<br>13.5%<br>10.0%<br>8.3%<br>4.5%<br>1.4%<br>0.3%<br><b>sus 2020</b><br>Percent<br>58.3%<br>21.7%<br>0.3%<br>9.7%          | 1,806<br>7,156<br>17,243<br>6,885<br>4,292<br>3,755<br>2,119<br>799<br>135<br>Number<br>26,045<br>10,660<br>120<br>4,993                | 3.9%<br>15.3%<br>36.8%<br>14.7%<br>9.2%<br>8.0%<br>4.5%<br>1.7%<br>0.3%<br><b>2024</b><br>Percent<br>55.7%<br>22.8%<br>0.3%                   | 1,964<br>7,292<br>17,844<br>9,072<br>4,970<br>4,202<br>2,759<br>1,199<br>235<br>Number<br>28,099<br>11,977<br>139<br>6,409                | 3.7%<br>13.9%<br>33.9%<br>17.3%<br>9.5%<br>8.0%<br>5.2%<br>2.3%<br>0.4%<br><b>2029</b><br>Percent<br>53.5%<br>22.8%<br>0.3%<br>12.2%                 |
| 20 - 24<br>25 - 34<br>35 - 44<br>45 - 54<br>55 - 64<br>65 - 74<br>75 - 84<br>85+<br><b>Race and Ethnicity</b><br>White Alone<br>Black Alone<br>American Indian Alone<br>Asian Alone<br>Pacific Islander Alone                                    | 2,630<br>6,743<br>9,145<br>5,133<br>3,578<br>2,532<br>982<br>380<br>147<br><b>Ce</b><br>Number<br>18,998<br>9,142<br>72<br>3,415              | 8.0%<br>20.5%<br>27.7%<br>15.6%<br>10.9%<br>7.7%<br>3.0%<br>1.2%<br>0.4%<br>Percent<br>57.6%<br>27.7%<br>0.2%<br>10.4%<br>0.0%   | 9,072<br>14,275<br>6,037<br>4,458<br>3,717<br>2,017<br>624<br>119<br><b>Cen</b><br>Number<br>26,113<br>9,720<br>116<br>4,342<br>29          | 4.3%<br>20.3%<br>31.9%<br>13.5%<br>10.0%<br>8.3%<br>4.5%<br>1.4%<br>0.3%<br>sus 2020<br>Percent<br>58.3%<br>21.7%<br>0.3%<br>9.7%<br>0.1%         | 1,806<br>7,156<br>17,243<br>6,885<br>4,292<br>3,755<br>2,119<br>799<br>135<br>Number<br>26,045<br>10,660<br>120<br>4,993<br>28          | 3.9%<br>15.3%<br>36.8%<br>14.7%<br>9.2%<br>8.0%<br>4.5%<br>1.7%<br>0.3%<br>2024<br>Percent<br>55.7%<br>22.8%<br>0.3%<br>0.3%<br>10.7%         | 1,964<br>7,292<br>17,844<br>9,072<br>4,970<br>4,202<br>2,759<br>1,199<br>235<br>Number<br>28,099<br>11,977<br>139<br>6,409<br>31          | 3.7%<br>13.9%<br>33.9%<br>17.3%<br>9.5%<br>8.0%<br>5.2%<br>2.3%<br>0.4%<br><b>2029</b><br>Percent<br>53.5%<br>22.8%<br>0.3%<br>12.2%<br>0.1%         |
| 20 - 24<br>25 - 34<br>35 - 44<br>45 - 54<br>55 - 64<br>65 - 74<br>75 - 84<br>85+<br><b>Race and Ethnicity</b><br>White Alone<br>Black Alone<br>American Indian Alone<br>Asian Alone                                                              | 2,630<br>6,743<br>9,145<br>5,133<br>3,578<br>2,532<br>982<br>380<br>147<br><b>Ce</b><br>Number<br>18,998<br>9,142<br>72<br>3,415<br>10<br>392 | 8.0%<br>20.5%<br>27.7%<br>15.6%<br>10.9%<br>7.7%<br>3.0%<br>1.2%<br>6<br>27.7%<br>0.4%<br>27.7%<br>0.2%<br>10.4%<br>0.0%<br>1.2% | 9,072<br>14,275<br>6,037<br>4,458<br>3,717<br>2,017<br>624<br>119<br><b>Cen</b><br>Number<br>26,113<br>9,720<br>116<br>4,342<br>29<br>1,006 | 4.3%<br>20.3%<br>31.9%<br>13.5%<br>10.0%<br>8.3%<br>4.5%<br>1.4%<br>0.3%<br>sus 2020<br>Percent<br>58.3%<br>21.7%<br>0.3%<br>9.7%<br>0.1%<br>2.2% | 1,806<br>7,156<br>17,243<br>6,885<br>4,292<br>3,755<br>2,119<br>799<br>135<br>Number<br>26,045<br>10,660<br>120<br>4,993<br>28<br>1,103 | 3.9%<br>15.3%<br>36.8%<br>14.7%<br>9.2%<br>8.0%<br>4.5%<br>1.7%<br>0.3%<br>2024<br>Percent<br>55.7%<br>22.8%<br>0.3%<br>10.7%<br>0.1%<br>2.4% | 1,964<br>7,292<br>17,844<br>9,072<br>4,970<br>4,202<br>2,759<br>1,199<br>235<br>Number<br>28,099<br>11,977<br>139<br>6,409<br>31<br>1,311 | 3.7%<br>13.9%<br>33.9%<br>17.3%<br>9.5%<br>8.0%<br>5.2%<br>2.3%<br>0.4%<br><b>2029</b><br>Percent<br>53.5%<br>22.8%<br>0.3%<br>12.2%<br>0.1%<br>2.5% |
| 20 - 24<br>25 - 34<br>35 - 44<br>45 - 54<br>55 - 64<br>65 - 74<br>75 - 84<br>85+<br><b>Race and Ethnicity</b><br>White Alone<br>Black Alone<br>American Indian Alone<br>American Indian Alone<br>Pacific Islander Alone<br>Some Other Race Alone | 2,630<br>6,743<br>9,145<br>5,133<br>3,578<br>2,532<br>982<br>380<br>147<br><b>Ce</b><br>Number<br>18,998<br>9,142<br>72<br>3,415              | 8.0%<br>20.5%<br>27.7%<br>15.6%<br>10.9%<br>7.7%<br>3.0%<br>1.2%<br>0.4%<br>Percent<br>57.6%<br>27.7%<br>0.2%<br>10.4%<br>0.0%   | 9,072<br>14,275<br>6,037<br>4,458<br>3,717<br>2,017<br>624<br>119<br><b>Cen</b><br>Number<br>26,113<br>9,720<br>116<br>4,342<br>29          | 4.3%<br>20.3%<br>31.9%<br>13.5%<br>10.0%<br>8.3%<br>4.5%<br>1.4%<br>0.3%<br>sus 2020<br>Percent<br>58.3%<br>21.7%<br>0.3%<br>9.7%<br>0.1%         | 1,806<br>7,156<br>17,243<br>6,885<br>4,292<br>3,755<br>2,119<br>799<br>135<br>Number<br>26,045<br>10,660<br>120<br>4,993<br>28          | 3.9%<br>15.3%<br>36.8%<br>14.7%<br>9.2%<br>8.0%<br>4.5%<br>1.7%<br>0.3%<br>2024<br>Percent<br>55.7%<br>22.8%<br>0.3%<br>0.3%<br>10.7%         | 1,964<br>7,292<br>17,844<br>9,072<br>4,970<br>4,202<br>2,759<br>1,199<br>235<br>Number<br>28,099<br>11,977<br>139<br>6,409<br>31          | 3.7%<br>13.9%<br>33.9%<br>17.3%<br>9.5%<br>8.0%<br>5.2%<br>2.3%<br>0.4%<br><b>2029</b><br>Percent<br>53.5%<br>22.8%<br>0.3%<br>12.2%<br>0.1%         |
| 20 - 24<br>25 - 34<br>35 - 44<br>45 - 54<br>55 - 64<br>65 - 74<br>75 - 84<br>85+<br><b>Race and Ethnicity</b><br>White Alone<br>Black Alone<br>American Indian Alone<br>American Indian Alone<br>Pacific Islander Alone<br>Some Other Race Alone | 2,630<br>6,743<br>9,145<br>5,133<br>3,578<br>2,532<br>982<br>380<br>147<br><b>Ce</b><br>Number<br>18,998<br>9,142<br>72<br>3,415<br>10<br>392 | 8.0%<br>20.5%<br>27.7%<br>15.6%<br>10.9%<br>7.7%<br>3.0%<br>1.2%<br>6<br>27.7%<br>0.4%<br>27.7%<br>0.2%<br>10.4%<br>0.0%<br>1.2% | 9,072<br>14,275<br>6,037<br>4,458<br>3,717<br>2,017<br>624<br>119<br><b>Cen</b><br>Number<br>26,113<br>9,720<br>116<br>4,342<br>29<br>1,006 | 4.3%<br>20.3%<br>31.9%<br>13.5%<br>10.0%<br>8.3%<br>4.5%<br>1.4%<br>0.3%<br>sus 2020<br>Percent<br>58.3%<br>21.7%<br>0.3%<br>9.7%<br>0.1%<br>2.2% | 1,806<br>7,156<br>17,243<br>6,885<br>4,292<br>3,755<br>2,119<br>799<br>135<br>Number<br>26,045<br>10,660<br>120<br>4,993<br>28<br>1,103 | 3.9%<br>15.3%<br>36.8%<br>14.7%<br>9.2%<br>8.0%<br>4.5%<br>1.7%<br>0.3%<br>2024<br>Percent<br>55.7%<br>22.8%<br>0.3%<br>10.7%<br>0.1%<br>2.4% | 1,964<br>7,292<br>17,844<br>9,072<br>4,970<br>4,202<br>2,759<br>1,199<br>235<br>Number<br>28,099<br>11,977<br>139<br>6,409<br>31<br>1,311 | 3.7%<br>13.9%<br>33.9%<br>17.3%<br>9.5%<br>8.0%<br>5.2%<br>2.3%<br>0.4%<br><b>2029</b><br>Percent<br>53.5%<br>22.8%<br>0.3%<br>12.2%<br>0.1%<br>2.5% |

## 2024 Household Income

2024 Population by Race

2024 Percent Hispanic Origin: 7.6%

805 Peachtree St NE, Atlanta, Georgia, 30308 Ring: 3 mile radius

Prepared by Esri

Latitude: 33.77645 Longitude: -84.38385