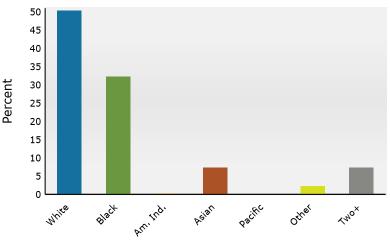

## 2024 Household Income

2024 Population by Race

2024 Percent Hispanic Origin: 7.6%

805 Peachtree St NE, Atlanta, Georgia, 30308 Ring: 3 mile radius

Prepared by Esri

Latitude: 33.77645 Longitude: -84.38385