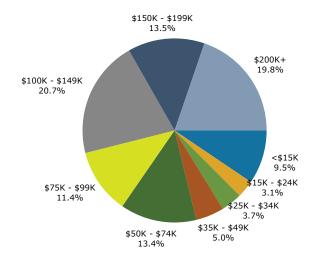

805 Peachtree St NE, Atlanta, Georgia, 30308 Ring: 1 mile radius

Prepared by Esri

Latitude: 33.77645 Longitude: -84.38385

| Summary                                                                                                                                                                                                                                          |                                                                                                                                               | Census 2                                                                                                                         | 010                                                                                                                                         | Census 202                                                                                                                                        | 20                                                                                                                                      | 2024                                                                                                                                          | I                                                                                                                                         | 2029                                                                                                                                                 |
|--------------------------------------------------------------------------------------------------------------------------------------------------------------------------------------------------------------------------------------------------|-----------------------------------------------------------------------------------------------------------------------------------------------|----------------------------------------------------------------------------------------------------------------------------------|---------------------------------------------------------------------------------------------------------------------------------------------|---------------------------------------------------------------------------------------------------------------------------------------------------|-----------------------------------------------------------------------------------------------------------------------------------------|-----------------------------------------------------------------------------------------------------------------------------------------------|-------------------------------------------------------------------------------------------------------------------------------------------|------------------------------------------------------------------------------------------------------------------------------------------------------|
| Population                                                                                                                                                                                                                                       |                                                                                                                                               |                                                                                                                                  | 2,956                                                                                                                                       | 44,78                                                                                                                                             |                                                                                                                                         | 46,793                                                                                                                                        |                                                                                                                                           | 52,563                                                                                                                                               |
| Households                                                                                                                                                                                                                                       |                                                                                                                                               |                                                                                                                                  | 601                                                                                                                                         | 24,63                                                                                                                                             |                                                                                                                                         | 26,423                                                                                                                                        |                                                                                                                                           | 30,740                                                                                                                                               |
| Families                                                                                                                                                                                                                                         |                                                                                                                                               |                                                                                                                                  | 5,211                                                                                                                                       | 5,72                                                                                                                                              |                                                                                                                                         | 5,890                                                                                                                                         |                                                                                                                                           | 6,790                                                                                                                                                |
| Average Household Size                                                                                                                                                                                                                           |                                                                                                                                               |                                                                                                                                  | 1.51                                                                                                                                        | 1.                                                                                                                                                |                                                                                                                                         | 1.54                                                                                                                                          |                                                                                                                                           | 1.51                                                                                                                                                 |
| Owner Occupied Housing Units                                                                                                                                                                                                                     |                                                                                                                                               |                                                                                                                                  | 5,381                                                                                                                                       | 7,90                                                                                                                                              |                                                                                                                                         | 9,134                                                                                                                                         |                                                                                                                                           | 9,689                                                                                                                                                |
| Renter Occupied Housing Units                                                                                                                                                                                                                    |                                                                                                                                               |                                                                                                                                  | ,220                                                                                                                                        | 16,6                                                                                                                                              |                                                                                                                                         | 17,289                                                                                                                                        |                                                                                                                                           | 21,051                                                                                                                                               |
| Median Age                                                                                                                                                                                                                                       |                                                                                                                                               |                                                                                                                                  | 30.2                                                                                                                                        | 30                                                                                                                                                |                                                                                                                                         | 31.4                                                                                                                                          |                                                                                                                                           | 32.5                                                                                                                                                 |
| Trends: 2024-2029 Annual Rate                                                                                                                                                                                                                    |                                                                                                                                               |                                                                                                                                  | Area                                                                                                                                        |                                                                                                                                                   |                                                                                                                                         | State                                                                                                                                         |                                                                                                                                           | National                                                                                                                                             |
| Population                                                                                                                                                                                                                                       |                                                                                                                                               |                                                                                                                                  | 2.35%                                                                                                                                       |                                                                                                                                                   |                                                                                                                                         | 0.61%                                                                                                                                         |                                                                                                                                           | 0.38%                                                                                                                                                |
| Households                                                                                                                                                                                                                                       |                                                                                                                                               |                                                                                                                                  | 3.07%                                                                                                                                       |                                                                                                                                                   |                                                                                                                                         | 0.86%                                                                                                                                         |                                                                                                                                           | 0.64%                                                                                                                                                |
| Families                                                                                                                                                                                                                                         |                                                                                                                                               |                                                                                                                                  | 2.88%                                                                                                                                       |                                                                                                                                                   |                                                                                                                                         | 0.75%                                                                                                                                         |                                                                                                                                           | 0.56%                                                                                                                                                |
| Owner HHs                                                                                                                                                                                                                                        |                                                                                                                                               |                                                                                                                                  | 1.19%                                                                                                                                       |                                                                                                                                                   |                                                                                                                                         | 1.32%                                                                                                                                         |                                                                                                                                           | 0.97%                                                                                                                                                |
| Median Household Income                                                                                                                                                                                                                          |                                                                                                                                               |                                                                                                                                  | 2.23%                                                                                                                                       |                                                                                                                                                   |                                                                                                                                         | 3.20%                                                                                                                                         |                                                                                                                                           | 2.95%                                                                                                                                                |
|                                                                                                                                                                                                                                                  |                                                                                                                                               |                                                                                                                                  |                                                                                                                                             |                                                                                                                                                   |                                                                                                                                         | 2024                                                                                                                                          |                                                                                                                                           | 2029                                                                                                                                                 |
| Households by Income                                                                                                                                                                                                                             |                                                                                                                                               |                                                                                                                                  |                                                                                                                                             | Nu                                                                                                                                                | mber                                                                                                                                    | Percent                                                                                                                                       | Number                                                                                                                                    | Percent                                                                                                                                              |
| <\$15,000                                                                                                                                                                                                                                        |                                                                                                                                               |                                                                                                                                  |                                                                                                                                             | 2                                                                                                                                                 | 2,498                                                                                                                                   | 9.5%                                                                                                                                          | 2,005                                                                                                                                     | 6.5%                                                                                                                                                 |
| \$15,000 - \$24,999                                                                                                                                                                                                                              |                                                                                                                                               |                                                                                                                                  |                                                                                                                                             |                                                                                                                                                   | 810                                                                                                                                     | 3.1%                                                                                                                                          | 515                                                                                                                                       | 1.7%                                                                                                                                                 |
| \$25,000 - \$34,999                                                                                                                                                                                                                              |                                                                                                                                               |                                                                                                                                  |                                                                                                                                             |                                                                                                                                                   | 975                                                                                                                                     | 3.7%                                                                                                                                          | 807                                                                                                                                       | 2.6%                                                                                                                                                 |
| \$35,000 - \$49,999                                                                                                                                                                                                                              |                                                                                                                                               |                                                                                                                                  |                                                                                                                                             |                                                                                                                                                   | L,318                                                                                                                                   | 5.0%                                                                                                                                          | 1,287                                                                                                                                     | 4.2%                                                                                                                                                 |
| \$50,000 - \$74,999                                                                                                                                                                                                                              |                                                                                                                                               |                                                                                                                                  |                                                                                                                                             |                                                                                                                                                   | 3,544                                                                                                                                   | 13.4%                                                                                                                                         | 3,879                                                                                                                                     | 12.6%                                                                                                                                                |
| \$75,000 - \$99,999                                                                                                                                                                                                                              |                                                                                                                                               |                                                                                                                                  |                                                                                                                                             |                                                                                                                                                   | 3,025                                                                                                                                   | 11.4%                                                                                                                                         | 3,646                                                                                                                                     | 11.9%                                                                                                                                                |
| \$100,000 - \$149,999                                                                                                                                                                                                                            |                                                                                                                                               |                                                                                                                                  |                                                                                                                                             |                                                                                                                                                   | 5,472                                                                                                                                   | 20.7%                                                                                                                                         | 6,680                                                                                                                                     | 21.7%                                                                                                                                                |
| \$150,000 - \$199,999                                                                                                                                                                                                                            |                                                                                                                                               |                                                                                                                                  |                                                                                                                                             |                                                                                                                                                   | 3,562                                                                                                                                   | 13.5%                                                                                                                                         | 4,854                                                                                                                                     | 15.8%                                                                                                                                                |
| \$200,000+                                                                                                                                                                                                                                       |                                                                                                                                               |                                                                                                                                  |                                                                                                                                             |                                                                                                                                                   | 5,219                                                                                                                                   | 19.8%                                                                                                                                         | 7,068                                                                                                                                     | 23.0%                                                                                                                                                |
| Median Household Income                                                                                                                                                                                                                          |                                                                                                                                               |                                                                                                                                  |                                                                                                                                             | \$106                                                                                                                                             | 5,558                                                                                                                                   |                                                                                                                                               | \$118,995                                                                                                                                 |                                                                                                                                                      |
| Average Household Income                                                                                                                                                                                                                         |                                                                                                                                               |                                                                                                                                  |                                                                                                                                             |                                                                                                                                                   | 1,936                                                                                                                                   |                                                                                                                                               | \$167,060                                                                                                                                 |                                                                                                                                                      |
| Per Capita Income                                                                                                                                                                                                                                |                                                                                                                                               |                                                                                                                                  |                                                                                                                                             |                                                                                                                                                   | 2,382                                                                                                                                   |                                                                                                                                               | \$98,376                                                                                                                                  |                                                                                                                                                      |
| •                                                                                                                                                                                                                                                | Ce                                                                                                                                            | ensus 2010                                                                                                                       | Cen                                                                                                                                         | sus 2020                                                                                                                                          | ,                                                                                                                                       | 2024                                                                                                                                          |                                                                                                                                           | 2029                                                                                                                                                 |
| Population by Age                                                                                                                                                                                                                                | Number                                                                                                                                        | Percent                                                                                                                          | Number                                                                                                                                      | Percent                                                                                                                                           | Number                                                                                                                                  | Percent                                                                                                                                       | Number                                                                                                                                    | Percent                                                                                                                                              |
| 0 - 4                                                                                                                                                                                                                                            | 819                                                                                                                                           | 2.5%                                                                                                                             | 1,135                                                                                                                                       | 2.5%                                                                                                                                              | 1,223                                                                                                                                   | 2.6%                                                                                                                                          | 1,359                                                                                                                                     | 2.6%                                                                                                                                                 |
| 5 - 9                                                                                                                                                                                                                                            | 475                                                                                                                                           | 1.4%                                                                                                                             | 761                                                                                                                                         | 1.7%                                                                                                                                              | 788                                                                                                                                     | 1.7%                                                                                                                                          | 934                                                                                                                                       | 1.8%                                                                                                                                                 |
| 10 - 14                                                                                                                                                                                                                                          | 392                                                                                                                                           | 1.2%                                                                                                                             | 624                                                                                                                                         | 1 40/                                                                                                                                             | 503                                                                                                                                     | 1 20/                                                                                                                                         |                                                                                                                                           |                                                                                                                                                      |
|                                                                                                                                                                                                                                                  | 552                                                                                                                                           | 1.270                                                                                                                            |                                                                                                                                             | 1.4%                                                                                                                                              | 592                                                                                                                                     | 1.3%                                                                                                                                          | 733                                                                                                                                       | 1.4%                                                                                                                                                 |
| 15 - 19                                                                                                                                                                                                                                          | 2,630                                                                                                                                         | 8.0%                                                                                                                             | 1,948                                                                                                                                       | 4.3%                                                                                                                                              | 1,806                                                                                                                                   |                                                                                                                                               | 733<br>1,964                                                                                                                              | 1.4%<br>3.7%                                                                                                                                         |
| 20 - 24                                                                                                                                                                                                                                          | 2,630<br>6,743                                                                                                                                | 8.0%<br>20.5%                                                                                                                    | 1,948<br>9,072                                                                                                                              |                                                                                                                                                   |                                                                                                                                         | 3.9%<br>15.3%                                                                                                                                 | 1,964<br>7,292                                                                                                                            | 3.7%<br>13.9%                                                                                                                                        |
| 20 - 24<br>25 - 34                                                                                                                                                                                                                               | 2,630<br>6,743<br>9,145                                                                                                                       | 8.0%<br>20.5%<br>27.7%                                                                                                           | 9,072<br>14,275                                                                                                                             | 4.3%<br>20.3%<br>31.9%                                                                                                                            | 1,806<br>7,156<br>17,243                                                                                                                | 3.9%<br>15.3%<br>36.8%                                                                                                                        | 1,964<br>7,292<br>17,844                                                                                                                  | 3.7%<br>13.9%<br>33.9%                                                                                                                               |
| 20 - 24<br>25 - 34<br>35 - 44                                                                                                                                                                                                                    | 2,630<br>6,743<br>9,145<br>5,133                                                                                                              | 8.0%<br>20.5%<br>27.7%<br>15.6%                                                                                                  | 9,072<br>14,275<br>6,037                                                                                                                    | 4.3%<br>20.3%<br>31.9%<br>13.5%                                                                                                                   | 1,806<br>7,156<br>17,243<br>6,885                                                                                                       | 3.9%<br>15.3%<br>36.8%<br>14.7%                                                                                                               | 1,964<br>7,292<br>17,844<br>9,072                                                                                                         | 3.7%<br>13.9%<br>33.9%<br>17.3%                                                                                                                      |
| 20 - 24<br>25 - 34<br>35 - 44<br>45 - 54                                                                                                                                                                                                         | 2,630<br>6,743<br>9,145<br>5,133<br>3,578                                                                                                     | 8.0%<br>20.5%<br>27.7%<br>15.6%<br>10.9%                                                                                         | 9,072<br>14,275<br>6,037<br>4,458                                                                                                           | 4.3%<br>20.3%<br>31.9%<br>13.5%<br>10.0%                                                                                                          | 1,806<br>7,156<br>17,243<br>6,885<br>4,292                                                                                              | 3.9%<br>15.3%<br>36.8%<br>14.7%<br>9.2%                                                                                                       | 1,964<br>7,292<br>17,844<br>9,072<br>4,970                                                                                                | 3.7%<br>13.9%<br>33.9%<br>17.3%<br>9.5%                                                                                                              |
| 20 - 24<br>25 - 34<br>35 - 44<br>45 - 54<br>55 - 64                                                                                                                                                                                              | 2,630<br>6,743<br>9,145<br>5,133<br>3,578<br>2,532                                                                                            | 8.0%<br>20.5%<br>27.7%<br>15.6%<br>10.9%<br>7.7%                                                                                 | 9,072<br>14,275<br>6,037<br>4,458<br>3,717                                                                                                  | 4.3%<br>20.3%<br>31.9%<br>13.5%<br>10.0%<br>8.3%                                                                                                  | 1,806<br>7,156<br>17,243<br>6,885<br>4,292<br>3,755                                                                                     | 3.9%<br>15.3%<br>36.8%<br>14.7%<br>9.2%<br>8.0%                                                                                               | 1,964<br>7,292<br>17,844<br>9,072<br>4,970<br>4,202                                                                                       | 3.7%<br>13.9%<br>33.9%<br>17.3%<br>9.5%<br>8.0%                                                                                                      |
| 20 - 24<br>25 - 34<br>35 - 44<br>45 - 54<br>55 - 64<br>65 - 74                                                                                                                                                                                   | 2,630<br>6,743<br>9,145<br>5,133<br>3,578<br>2,532<br>982                                                                                     | 8.0%<br>20.5%<br>27.7%<br>15.6%<br>10.9%<br>7.7%<br>3.0%                                                                         | 9,072<br>14,275<br>6,037<br>4,458<br>3,717<br>2,017                                                                                         | 4.3%<br>20.3%<br>31.9%<br>13.5%<br>10.0%<br>8.3%<br>4.5%                                                                                          | 1,806<br>7,156<br>17,243<br>6,885<br>4,292<br>3,755<br>2,119                                                                            | 3.9%<br>15.3%<br>36.8%<br>14.7%<br>9.2%<br>8.0%<br>4.5%                                                                                       | 1,964<br>7,292<br>17,844<br>9,072<br>4,970<br>4,202<br>2,759                                                                              | 3.7%<br>13.9%<br>33.9%<br>17.3%<br>9.5%<br>8.0%<br>5.2%                                                                                              |
| 20 - 24<br>25 - 34<br>35 - 44<br>45 - 54<br>55 - 64<br>65 - 74<br>75 - 84                                                                                                                                                                        | 2,630<br>6,743<br>9,145<br>5,133<br>3,578<br>2,532<br>982<br>380                                                                              | 8.0%<br>20.5%<br>27.7%<br>15.6%<br>10.9%<br>7.7%<br>3.0%<br>1.2%                                                                 | 9,072<br>14,275<br>6,037<br>4,458<br>3,717<br>2,017<br>624                                                                                  | 4.3%<br>20.3%<br>31.9%<br>13.5%<br>10.0%<br>8.3%<br>4.5%<br>1.4%                                                                                  | 1,806<br>7,156<br>17,243<br>6,885<br>4,292<br>3,755<br>2,119<br>799                                                                     | 3.9%<br>15.3%<br>36.8%<br>14.7%<br>9.2%<br>8.0%<br>4.5%<br>1.7%                                                                               | 1,964<br>7,292<br>17,844<br>9,072<br>4,970<br>4,202<br>2,759<br>1,199                                                                     | 3.7%<br>13.9%<br>33.9%<br>17.3%<br>9.5%<br>8.0%<br>5.2%<br>2.3%                                                                                      |
| 20 - 24<br>25 - 34<br>35 - 44<br>45 - 54<br>55 - 64<br>65 - 74                                                                                                                                                                                   | 2,630<br>6,743<br>9,145<br>5,133<br>3,578<br>2,532<br>982<br>380<br>147                                                                       | 8.0%<br>20.5%<br>27.7%<br>15.6%<br>10.9%<br>7.7%<br>3.0%<br>1.2%<br>0.4%                                                         | 9,072<br>14,275<br>6,037<br>4,458<br>3,717<br>2,017<br>624<br>119                                                                           | 4.3%<br>20.3%<br>31.9%<br>13.5%<br>10.0%<br>8.3%<br>4.5%<br>1.4%<br>0.3%                                                                          | 1,806<br>7,156<br>17,243<br>6,885<br>4,292<br>3,755<br>2,119                                                                            | 3.9%<br>15.3%<br>36.8%<br>14.7%<br>9.2%<br>8.0%<br>4.5%<br>1.7%<br>0.3%                                                                       | 1,964<br>7,292<br>17,844<br>9,072<br>4,970<br>4,202<br>2,759                                                                              | 3.7%<br>13.9%<br>33.9%<br>17.3%<br>9.5%<br>8.0%<br>5.2%<br>2.3%<br>0.4%                                                                              |
| 20 - 24<br>25 - 34<br>35 - 44<br>45 - 54<br>55 - 64<br>65 - 74<br>75 - 84<br>85+                                                                                                                                                                 | 2,630<br>6,743<br>9,145<br>5,133<br>3,578<br>2,532<br>982<br>380<br>147                                                                       | 8.0%<br>20.5%<br>27.7%<br>15.6%<br>10.9%<br>7.7%<br>3.0%<br>1.2%<br>0.4%<br>ensus 2010                                           | 9,072<br>14,275<br>6,037<br>4,458<br>3,717<br>2,017<br>624<br>119<br><b>Cen</b>                                                             | 4.3%<br>20.3%<br>31.9%<br>13.5%<br>10.0%<br>8.3%<br>4.5%<br>1.4%<br>0.3%<br>sus 2020                                                              | 1,806<br>7,156<br>17,243<br>6,885<br>4,292<br>3,755<br>2,119<br>799<br>135                                                              | 3.9%<br>15.3%<br>36.8%<br>14.7%<br>9.2%<br>8.0%<br>4.5%<br>1.7%<br>0.3%<br><b>2024</b>                                                        | 1,964<br>7,292<br>17,844<br>9,072<br>4,970<br>4,202<br>2,759<br>1,199<br>235                                                              | 3.7%<br>13.9%<br>33.9%<br>17.3%<br>9.5%<br>8.0%<br>5.2%<br>2.3%<br>0.4%<br><b>2029</b>                                                               |
| 20 - 24<br>25 - 34<br>35 - 44<br>45 - 54<br>55 - 64<br>65 - 74<br>75 - 84<br>85+<br><b>Race and Ethnicity</b>                                                                                                                                    | 2,630<br>6,743<br>9,145<br>5,133<br>3,578<br>2,532<br>982<br>380<br>147<br>Kumber                                                             | 8.0%<br>20.5%<br>27.7%<br>15.6%<br>10.9%<br>7.7%<br>3.0%<br>1.2%<br>0.4%<br>ensus 2010<br>Percent                                | 9,072<br>14,275<br>6,037<br>4,458<br>3,717<br>2,017<br>624<br>119<br>Cen<br>Number                                                          | 4.3%<br>20.3%<br>31.9%<br>13.5%<br>10.0%<br>8.3%<br>4.5%<br>1.4%<br>0.3%<br>sus 2020<br>Percent                                                   | 1,806<br>7,156<br>17,243<br>6,885<br>4,292<br>3,755<br>2,119<br>799<br>135<br>Number                                                    | 3.9%<br>15.3%<br>36.8%<br>14.7%<br>9.2%<br>8.0%<br>4.5%<br>1.7%<br>0.3%<br><b>2024</b><br>Percent                                             | 1,964<br>7,292<br>17,844<br>9,072<br>4,970<br>4,202<br>2,759<br>1,199<br>235<br>Number                                                    | 3.7%<br>13.9%<br>33.9%<br>17.3%<br>9.5%<br>8.0%<br>5.2%<br>2.3%<br>0.4%<br><b>2029</b><br>Percent                                                    |
| 20 - 24<br>25 - 34<br>35 - 44<br>45 - 54<br>55 - 64<br>65 - 74<br>75 - 84<br>85+<br><b>Race and Ethnicity</b><br>White Alone                                                                                                                     | 2,630<br>6,743<br>9,145<br>5,133<br>3,578<br>2,532<br>982<br>380<br>147<br>147<br><b>Ce</b><br>Number<br>18,998                               | 8.0%<br>20.5%<br>27.7%<br>15.6%<br>10.9%<br>7.7%<br>3.0%<br>1.2%<br>0.4%<br>Percent<br>57.6%                                     | 9,072<br>14,275<br>6,037<br>4,458<br>3,717<br>2,017<br>624<br>119<br><b>Cen</b><br>Number<br>26,113                                         | 4.3%<br>20.3%<br>31.9%<br>13.5%<br>10.0%<br>8.3%<br>4.5%<br>1.4%<br>0.3%<br><b>sus 2020</b><br>Percent<br>58.3%                                   | 1,806<br>7,156<br>17,243<br>6,885<br>4,292<br>3,755<br>2,119<br>799<br>135<br>Number<br>26,045                                          | 3.9%<br>15.3%<br>36.8%<br>14.7%<br>9.2%<br>8.0%<br>4.5%<br>1.7%<br>0.3%<br><b>2024</b><br>Percent<br>55.7%                                    | 1,964<br>7,292<br>17,844<br>9,072<br>4,970<br>4,202<br>2,759<br>1,199<br>235<br>Number<br>28,099                                          | 3.7%<br>13.9%<br>33.9%<br>17.3%<br>9.5%<br>8.0%<br>5.2%<br>2.3%<br>0.4%<br><b>2029</b><br>Percent<br>53.5%                                           |
| 20 - 24<br>25 - 34<br>35 - 44<br>45 - 54<br>55 - 64<br>65 - 74<br>75 - 84<br>85+<br><b>Race and Ethnicity</b><br>White Alone<br>Black Alone                                                                                                      | 2,630<br>6,743<br>9,145<br>5,133<br>3,578<br>2,532<br>982<br>380<br>147<br><b>Ce</b><br>Number<br>18,998<br>9,142                             | 8.0%<br>20.5%<br>27.7%<br>15.6%<br>10.9%<br>7.7%<br>3.0%<br>1.2%<br>0.4%<br>Percent<br>57.6%<br>27.7%                            | 9,072<br>14,275<br>6,037<br>4,458<br>3,717<br>2,017<br>624<br>119<br><b>Cen</b><br>Number<br>26,113<br>9,720                                | 4.3%<br>20.3%<br>31.9%<br>13.5%<br>10.0%<br>8.3%<br>4.5%<br>1.4%<br>0.3%<br>sus 2020<br>Percent<br>58.3%<br>21.7%                                 | 1,806<br>7,156<br>17,243<br>6,885<br>4,292<br>3,755<br>2,119<br>799<br>135<br>Number<br>26,045<br>10,660                                | 3.9%<br>15.3%<br>36.8%<br>14.7%<br>9.2%<br>8.0%<br>4.5%<br>1.7%<br>0.3%<br><b>2024</b><br>Percent<br>55.7%<br>22.8%                           | 1,964<br>7,292<br>17,844<br>9,072<br>4,970<br>4,202<br>2,759<br>1,199<br>235<br>Number<br>28,099<br>11,977                                | 3.7%<br>13.9%<br>33.9%<br>17.3%<br>9.5%<br>8.0%<br>5.2%<br>2.3%<br>0.4%<br><b>2029</b><br>Percent<br>53.5%<br>22.8%                                  |
| 20 - 24<br>25 - 34<br>35 - 44<br>45 - 54<br>55 - 64<br>65 - 74<br>75 - 84<br>85+<br><b>Race and Ethnicity</b><br>White Alone<br>Black Alone<br>American Indian Alone                                                                             | 2,630<br>6,743<br>9,145<br>5,133<br>3,578<br>2,532<br>982<br>380<br>147<br><b>Ca</b><br>Number<br>18,998<br>9,142<br>72                       | 8.0%<br>20.5%<br>27.7%<br>15.6%<br>10.9%<br>7.7%<br>3.0%<br>1.2%<br>0.4%<br>Percent<br>57.6%<br>27.7%<br>0.2%                    | 9,072<br>14,275<br>6,037<br>4,458<br>3,717<br>2,017<br>624<br>119<br><b>Cen</b><br>Number<br>26,113<br>9,720<br>116                         | 4.3%<br>20.3%<br>31.9%<br>13.5%<br>10.0%<br>8.3%<br>4.5%<br>1.4%<br>0.3%<br><b>sus 2020</b><br>Percent<br>58.3%<br>21.7%<br>0.3%                  | 1,806<br>7,156<br>17,243<br>6,885<br>4,292<br>3,755<br>2,119<br>799<br>135<br>Number<br>26,045<br>10,660<br>120                         | 3.9%<br>15.3%<br>36.8%<br>14.7%<br>9.2%<br>8.0%<br>4.5%<br>1.7%<br>0.3%<br><b>2024</b><br>Percent<br>55.7%<br>22.8%<br>0.3%                   | 1,964<br>7,292<br>17,844<br>9,072<br>4,970<br>4,202<br>2,759<br>1,199<br>235<br>Number<br>28,099<br>11,977<br>139                         | 3.7%<br>13.9%<br>33.9%<br>17.3%<br>9.5%<br>8.0%<br>5.2%<br>2.3%<br>0.4%<br><b>2029</b><br>Percent<br>53.5%<br>22.8%<br>0.3%                          |
| 20 - 24<br>25 - 34<br>35 - 44<br>45 - 54<br>55 - 64<br>65 - 74<br>75 - 84<br>85+<br><b>Race and Ethnicity</b><br>White Alone<br>Black Alone<br>American Indian Alone<br>Asian Alone                                                              | 2,630<br>6,743<br>9,145<br>5,133<br>3,578<br>2,532<br>982<br>380<br>147<br><b>Ce</b><br>Number<br>18,998<br>9,142<br>72<br>3,415              | 8.0%<br>20.5%<br>27.7%<br>15.6%<br>10.9%<br>7.7%<br>3.0%<br>1.2%<br>0.4%<br>Percent<br>57.6%<br>27.7%<br>0.2%<br>10.4%           | 9,072<br>14,275<br>6,037<br>4,458<br>3,717<br>2,017<br>624<br>119<br><b>Cen</b><br>Number<br>26,113<br>9,720<br>116<br>4,342                | 4.3%<br>20.3%<br>31.9%<br>13.5%<br>10.0%<br>8.3%<br>4.5%<br>1.4%<br>0.3%<br><b>sus 2020</b><br>Percent<br>58.3%<br>21.7%<br>0.3%<br>9.7%          | 1,806<br>7,156<br>17,243<br>6,885<br>4,292<br>3,755<br>2,119<br>799<br>135<br>Number<br>26,045<br>10,660<br>120<br>4,993                | 3.9%<br>15.3%<br>36.8%<br>14.7%<br>9.2%<br>8.0%<br>4.5%<br>1.7%<br>0.3%<br><b>2024</b><br>Percent<br>55.7%<br>22.8%<br>0.3%                   | 1,964<br>7,292<br>17,844<br>9,072<br>4,970<br>4,202<br>2,759<br>1,199<br>235<br>Number<br>28,099<br>11,977<br>139<br>6,409                | 3.7%<br>13.9%<br>33.9%<br>17.3%<br>9.5%<br>8.0%<br>5.2%<br>2.3%<br>0.4%<br><b>2029</b><br>Percent<br>53.5%<br>22.8%<br>0.3%<br>12.2%                 |
| 20 - 24<br>25 - 34<br>35 - 44<br>45 - 54<br>55 - 64<br>65 - 74<br>75 - 84<br>85+<br><b>Race and Ethnicity</b><br>White Alone<br>Black Alone<br>American Indian Alone<br>Asian Alone<br>Pacific Islander Alone                                    | 2,630<br>6,743<br>9,145<br>5,133<br>3,578<br>2,532<br>982<br>380<br>147<br><b>Ce</b><br>Number<br>18,998<br>9,142<br>72<br>3,415              | 8.0%<br>20.5%<br>27.7%<br>15.6%<br>10.9%<br>7.7%<br>3.0%<br>1.2%<br>0.4%<br>Percent<br>57.6%<br>27.7%<br>0.2%<br>10.4%<br>0.0%   | 9,072<br>14,275<br>6,037<br>4,458<br>3,717<br>2,017<br>624<br>119<br><b>Cen</b><br>Number<br>26,113<br>9,720<br>116<br>4,342<br>29          | 4.3%<br>20.3%<br>31.9%<br>13.5%<br>10.0%<br>8.3%<br>4.5%<br>1.4%<br>0.3%<br>sus 2020<br>Percent<br>58.3%<br>21.7%<br>0.3%<br>9.7%<br>0.1%         | 1,806<br>7,156<br>17,243<br>6,885<br>4,292<br>3,755<br>2,119<br>799<br>135<br>Number<br>26,045<br>10,660<br>120<br>4,993<br>28          | 3.9%<br>15.3%<br>36.8%<br>14.7%<br>9.2%<br>8.0%<br>4.5%<br>1.7%<br>0.3%<br>2024<br>Percent<br>55.7%<br>22.8%<br>0.3%<br>0.3%<br>10.7%         | 1,964<br>7,292<br>17,844<br>9,072<br>4,970<br>4,202<br>2,759<br>1,199<br>235<br>Number<br>28,099<br>11,977<br>139<br>6,409<br>31          | 3.7%<br>13.9%<br>33.9%<br>17.3%<br>9.5%<br>8.0%<br>5.2%<br>2.3%<br>0.4%<br><b>2029</b><br>Percent<br>53.5%<br>22.8%<br>0.3%<br>12.2%<br>0.1%         |
| 20 - 24<br>25 - 34<br>35 - 44<br>45 - 54<br>55 - 64<br>65 - 74<br>75 - 84<br>85+<br><b>Race and Ethnicity</b><br>White Alone<br>Black Alone<br>American Indian Alone<br>Asian Alone                                                              | 2,630<br>6,743<br>9,145<br>5,133<br>3,578<br>2,532<br>982<br>380<br>147<br><b>Ce</b><br>Number<br>18,998<br>9,142<br>72<br>3,415<br>10<br>392 | 8.0%<br>20.5%<br>27.7%<br>15.6%<br>10.9%<br>7.7%<br>3.0%<br>1.2%<br>6<br>27.7%<br>0.4%<br>27.7%<br>0.2%<br>10.4%<br>0.0%<br>1.2% | 9,072<br>14,275<br>6,037<br>4,458<br>3,717<br>2,017<br>624<br>119<br><b>Cen</b><br>Number<br>26,113<br>9,720<br>116<br>4,342<br>29<br>1,006 | 4.3%<br>20.3%<br>31.9%<br>13.5%<br>10.0%<br>8.3%<br>4.5%<br>1.4%<br>0.3%<br>sus 2020<br>Percent<br>58.3%<br>21.7%<br>0.3%<br>9.7%<br>0.1%<br>2.2% | 1,806<br>7,156<br>17,243<br>6,885<br>4,292<br>3,755<br>2,119<br>799<br>135<br>Number<br>26,045<br>10,660<br>120<br>4,993<br>28<br>1,103 | 3.9%<br>15.3%<br>36.8%<br>14.7%<br>9.2%<br>8.0%<br>4.5%<br>1.7%<br>0.3%<br>2024<br>Percent<br>55.7%<br>22.8%<br>0.3%<br>10.7%<br>0.1%<br>2.4% | 1,964<br>7,292<br>17,844<br>9,072<br>4,970<br>4,202<br>2,759<br>1,199<br>235<br>Number<br>28,099<br>11,977<br>139<br>6,409<br>31<br>1,311 | 3.7%<br>13.9%<br>33.9%<br>17.3%<br>9.5%<br>8.0%<br>5.2%<br>2.3%<br>0.4%<br><b>2029</b><br>Percent<br>53.5%<br>22.8%<br>0.3%<br>12.2%<br>0.1%<br>2.5% |
| 20 - 24<br>25 - 34<br>35 - 44<br>45 - 54<br>55 - 64<br>65 - 74<br>75 - 84<br>85+<br><b>Race and Ethnicity</b><br>White Alone<br>Black Alone<br>American Indian Alone<br>American Indian Alone<br>Pacific Islander Alone<br>Some Other Race Alone | 2,630<br>6,743<br>9,145<br>5,133<br>3,578<br>2,532<br>982<br>380<br>147<br><b>Ce</b><br>Number<br>18,998<br>9,142<br>72<br>3,415              | 8.0%<br>20.5%<br>27.7%<br>15.6%<br>10.9%<br>7.7%<br>3.0%<br>1.2%<br>0.4%<br>Percent<br>57.6%<br>27.7%<br>0.2%<br>10.4%<br>0.0%   | 9,072<br>14,275<br>6,037<br>4,458<br>3,717<br>2,017<br>624<br>119<br><b>Cen</b><br>Number<br>26,113<br>9,720<br>116<br>4,342<br>29          | 4.3%<br>20.3%<br>31.9%<br>13.5%<br>10.0%<br>8.3%<br>4.5%<br>1.4%<br>0.3%<br>sus 2020<br>Percent<br>58.3%<br>21.7%<br>0.3%<br>9.7%<br>0.1%         | 1,806<br>7,156<br>17,243<br>6,885<br>4,292<br>3,755<br>2,119<br>799<br>135<br>Number<br>26,045<br>10,660<br>120<br>4,993<br>28          | 3.9%<br>15.3%<br>36.8%<br>14.7%<br>9.2%<br>8.0%<br>4.5%<br>1.7%<br>0.3%<br>2024<br>Percent<br>55.7%<br>22.8%<br>0.3%<br>0.3%<br>10.7%         | 1,964<br>7,292<br>17,844<br>9,072<br>4,970<br>4,202<br>2,759<br>1,199<br>235<br>Number<br>28,099<br>11,977<br>139<br>6,409<br>31          | 3.7%<br>13.9%<br>33.9%<br>17.3%<br>9.5%<br>8.0%<br>5.2%<br>2.3%<br>0.4%<br><b>2029</b><br>Percent<br>53.5%<br>22.8%<br>0.3%<br>12.2%<br>0.1%         |
| 20 - 24<br>25 - 34<br>35 - 44<br>45 - 54<br>55 - 64<br>65 - 74<br>75 - 84<br>85+<br><b>Race and Ethnicity</b><br>White Alone<br>Black Alone<br>American Indian Alone<br>American Indian Alone<br>Pacific Islander Alone<br>Some Other Race Alone | 2,630<br>6,743<br>9,145<br>5,133<br>3,578<br>2,532<br>982<br>380<br>147<br><b>Ce</b><br>Number<br>18,998<br>9,142<br>72<br>3,415<br>10<br>392 | 8.0%<br>20.5%<br>27.7%<br>15.6%<br>10.9%<br>7.7%<br>3.0%<br>1.2%<br>6<br>27.7%<br>0.4%<br>27.7%<br>0.2%<br>10.4%<br>0.0%<br>1.2% | 9,072<br>14,275<br>6,037<br>4,458<br>3,717<br>2,017<br>624<br>119<br><b>Cen</b><br>Number<br>26,113<br>9,720<br>116<br>4,342<br>29<br>1,006 | 4.3%<br>20.3%<br>31.9%<br>13.5%<br>10.0%<br>8.3%<br>4.5%<br>1.4%<br>0.3%<br>sus 2020<br>Percent<br>58.3%<br>21.7%<br>0.3%<br>9.7%<br>0.1%<br>2.2% | 1,806<br>7,156<br>17,243<br>6,885<br>4,292<br>3,755<br>2,119<br>799<br>135<br>Number<br>26,045<br>10,660<br>120<br>4,993<br>28<br>1,103 | 3.9%<br>15.3%<br>36.8%<br>14.7%<br>9.2%<br>8.0%<br>4.5%<br>1.7%<br>0.3%<br>2024<br>Percent<br>55.7%<br>22.8%<br>0.3%<br>10.7%<br>0.1%<br>2.4% | 1,964<br>7,292<br>17,844<br>9,072<br>4,970<br>4,202<br>2,759<br>1,199<br>235<br>Number<br>28,099<br>11,977<br>139<br>6,409<br>31<br>1,311 | 3.7%<br>13.9%<br>33.9%<br>17.3%<br>9.5%<br>8.0%<br>5.2%<br>2.3%<br>0.4%<br><b>2029</b><br>Percent<br>53.5%<br>22.8%<br>0.3%<br>12.2%<br>0.1%<br>2.5% |

## 2024 Household Income

2024 Population by Race

2024 Percent Hispanic Origin: 7.6%

805 Peachtree St NE, Atlanta, Georgia, 30308 Ring: 3 mile radius

Prepared by Esri

Latitude: 33.77645 Longitude: -84.38385