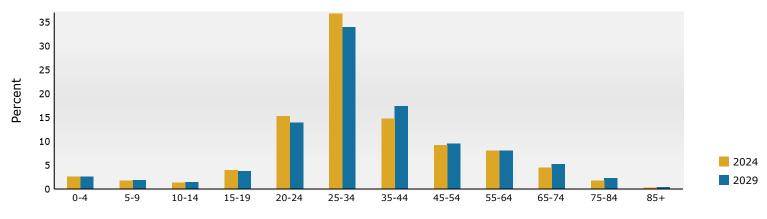

805 Peachtree St NE, Atlanta, Georgia, 30308 Ring: 1 mile radius

Prepared by Esri

Latitude: 33.77645 Longitude: -84.38385

| Summary                                                                                                                                                                                                                                          |                                                                                                                                               | Census 2                                                                                                                         | 010                                                                                                                                         | Census 202                                                                                                                                        | 20                                                                                                                                      | 2024                                                                                                                                          | I                                                                                                                                         | 2029                                                                                                                                                 |
|--------------------------------------------------------------------------------------------------------------------------------------------------------------------------------------------------------------------------------------------------|-----------------------------------------------------------------------------------------------------------------------------------------------|----------------------------------------------------------------------------------------------------------------------------------|---------------------------------------------------------------------------------------------------------------------------------------------|---------------------------------------------------------------------------------------------------------------------------------------------------|-----------------------------------------------------------------------------------------------------------------------------------------|-----------------------------------------------------------------------------------------------------------------------------------------------|-------------------------------------------------------------------------------------------------------------------------------------------|------------------------------------------------------------------------------------------------------------------------------------------------------|
| Population                                                                                                                                                                                                                                       |                                                                                                                                               |                                                                                                                                  | 2,956                                                                                                                                       | 44,78                                                                                                                                             |                                                                                                                                         | 46,793                                                                                                                                        |                                                                                                                                           | 52,563                                                                                                                                               |
| Households                                                                                                                                                                                                                                       |                                                                                                                                               |                                                                                                                                  | 601                                                                                                                                         | 24,63                                                                                                                                             |                                                                                                                                         | 26,423                                                                                                                                        |                                                                                                                                           | 30,740                                                                                                                                               |
| Families                                                                                                                                                                                                                                         |                                                                                                                                               |                                                                                                                                  | 5,211                                                                                                                                       | 5,72                                                                                                                                              |                                                                                                                                         | 5,890                                                                                                                                         |                                                                                                                                           | 6,790                                                                                                                                                |
| Average Household Size                                                                                                                                                                                                                           |                                                                                                                                               |                                                                                                                                  | 1.51                                                                                                                                        | 1.                                                                                                                                                |                                                                                                                                         | 1.54                                                                                                                                          |                                                                                                                                           | 1.51                                                                                                                                                 |
| Owner Occupied Housing Units                                                                                                                                                                                                                     |                                                                                                                                               |                                                                                                                                  | 5,381                                                                                                                                       | 7,90                                                                                                                                              |                                                                                                                                         | 9,134                                                                                                                                         |                                                                                                                                           | 9,689                                                                                                                                                |
| Renter Occupied Housing Units                                                                                                                                                                                                                    |                                                                                                                                               |                                                                                                                                  | ,220                                                                                                                                        | 16,6                                                                                                                                              |                                                                                                                                         | 17,289                                                                                                                                        |                                                                                                                                           | 21,051                                                                                                                                               |
| Median Age                                                                                                                                                                                                                                       |                                                                                                                                               |                                                                                                                                  | 30.2                                                                                                                                        | 30                                                                                                                                                |                                                                                                                                         | 31.4                                                                                                                                          |                                                                                                                                           | 32.5                                                                                                                                                 |
| Trends: 2024-2029 Annual Rate                                                                                                                                                                                                                    |                                                                                                                                               |                                                                                                                                  | Area                                                                                                                                        |                                                                                                                                                   |                                                                                                                                         | State                                                                                                                                         |                                                                                                                                           | National                                                                                                                                             |
| Population                                                                                                                                                                                                                                       |                                                                                                                                               |                                                                                                                                  | 2.35%                                                                                                                                       |                                                                                                                                                   |                                                                                                                                         | 0.61%                                                                                                                                         |                                                                                                                                           | 0.38%                                                                                                                                                |
| Households                                                                                                                                                                                                                                       |                                                                                                                                               |                                                                                                                                  | 3.07%                                                                                                                                       |                                                                                                                                                   |                                                                                                                                         | 0.86%                                                                                                                                         |                                                                                                                                           | 0.64%                                                                                                                                                |
| Families                                                                                                                                                                                                                                         |                                                                                                                                               |                                                                                                                                  | 2.88%                                                                                                                                       |                                                                                                                                                   |                                                                                                                                         | 0.75%                                                                                                                                         |                                                                                                                                           | 0.56%                                                                                                                                                |
| Owner HHs                                                                                                                                                                                                                                        |                                                                                                                                               |                                                                                                                                  | 1.19%                                                                                                                                       |                                                                                                                                                   |                                                                                                                                         | 1.32%                                                                                                                                         |                                                                                                                                           | 0.97%                                                                                                                                                |
| Median Household Income                                                                                                                                                                                                                          |                                                                                                                                               |                                                                                                                                  | 2.23%                                                                                                                                       |                                                                                                                                                   |                                                                                                                                         | 3.20%                                                                                                                                         |                                                                                                                                           | 2.95%                                                                                                                                                |
|                                                                                                                                                                                                                                                  |                                                                                                                                               |                                                                                                                                  |                                                                                                                                             |                                                                                                                                                   |                                                                                                                                         | 2024                                                                                                                                          |                                                                                                                                           | 2029                                                                                                                                                 |
| Households by Income                                                                                                                                                                                                                             |                                                                                                                                               |                                                                                                                                  |                                                                                                                                             | Nu                                                                                                                                                | mber                                                                                                                                    | Percent                                                                                                                                       | Number                                                                                                                                    | Percent                                                                                                                                              |
| <\$15,000                                                                                                                                                                                                                                        |                                                                                                                                               |                                                                                                                                  |                                                                                                                                             | 2                                                                                                                                                 | 2,498                                                                                                                                   | 9.5%                                                                                                                                          | 2,005                                                                                                                                     | 6.5%                                                                                                                                                 |
| \$15,000 - \$24,999                                                                                                                                                                                                                              |                                                                                                                                               |                                                                                                                                  |                                                                                                                                             |                                                                                                                                                   | 810                                                                                                                                     | 3.1%                                                                                                                                          | 515                                                                                                                                       | 1.7%                                                                                                                                                 |
| \$25,000 - \$34,999                                                                                                                                                                                                                              |                                                                                                                                               |                                                                                                                                  |                                                                                                                                             |                                                                                                                                                   | 975                                                                                                                                     | 3.7%                                                                                                                                          | 807                                                                                                                                       | 2.6%                                                                                                                                                 |
| \$35,000 - \$49,999                                                                                                                                                                                                                              |                                                                                                                                               |                                                                                                                                  |                                                                                                                                             |                                                                                                                                                   | L,318                                                                                                                                   | 5.0%                                                                                                                                          | 1,287                                                                                                                                     | 4.2%                                                                                                                                                 |
| \$50,000 - \$74,999                                                                                                                                                                                                                              |                                                                                                                                               |                                                                                                                                  |                                                                                                                                             |                                                                                                                                                   | 3,544                                                                                                                                   | 13.4%                                                                                                                                         | 3,879                                                                                                                                     | 12.6%                                                                                                                                                |
| \$75,000 - \$99,999                                                                                                                                                                                                                              |                                                                                                                                               |                                                                                                                                  |                                                                                                                                             |                                                                                                                                                   | 3,025                                                                                                                                   | 11.4%                                                                                                                                         | 3,646                                                                                                                                     | 11.9%                                                                                                                                                |
| \$100,000 - \$149,999                                                                                                                                                                                                                            |                                                                                                                                               |                                                                                                                                  |                                                                                                                                             |                                                                                                                                                   | 5,472                                                                                                                                   | 20.7%                                                                                                                                         | 6,680                                                                                                                                     | 21.7%                                                                                                                                                |
| \$150,000 - \$199,999                                                                                                                                                                                                                            |                                                                                                                                               |                                                                                                                                  |                                                                                                                                             |                                                                                                                                                   | 3,562                                                                                                                                   | 13.5%                                                                                                                                         | 4,854                                                                                                                                     | 15.8%                                                                                                                                                |
| \$200,000+                                                                                                                                                                                                                                       |                                                                                                                                               |                                                                                                                                  |                                                                                                                                             |                                                                                                                                                   | 5,219                                                                                                                                   | 19.8%                                                                                                                                         | 7,068                                                                                                                                     | 23.0%                                                                                                                                                |
| Median Household Income                                                                                                                                                                                                                          |                                                                                                                                               |                                                                                                                                  |                                                                                                                                             | \$106                                                                                                                                             | 5,558                                                                                                                                   |                                                                                                                                               | \$118,995                                                                                                                                 |                                                                                                                                                      |
| Average Household Income                                                                                                                                                                                                                         |                                                                                                                                               |                                                                                                                                  |                                                                                                                                             |                                                                                                                                                   | 1,936                                                                                                                                   |                                                                                                                                               | \$167,060                                                                                                                                 |                                                                                                                                                      |
| Per Capita Income                                                                                                                                                                                                                                |                                                                                                                                               |                                                                                                                                  |                                                                                                                                             |                                                                                                                                                   | 2,382                                                                                                                                   |                                                                                                                                               | \$98,376                                                                                                                                  |                                                                                                                                                      |
| •                                                                                                                                                                                                                                                | Ce                                                                                                                                            | ensus 2010                                                                                                                       | Cen                                                                                                                                         | sus 2020                                                                                                                                          | ,                                                                                                                                       | 2024                                                                                                                                          |                                                                                                                                           | 2029                                                                                                                                                 |
| Population by Age                                                                                                                                                                                                                                | Number                                                                                                                                        | Percent                                                                                                                          | Number                                                                                                                                      | Percent                                                                                                                                           | Number                                                                                                                                  | Percent                                                                                                                                       | Number                                                                                                                                    | Percent                                                                                                                                              |
| 0 - 4                                                                                                                                                                                                                                            | 819                                                                                                                                           | 2.5%                                                                                                                             | 1,135                                                                                                                                       | 2.5%                                                                                                                                              | 1,223                                                                                                                                   | 2.6%                                                                                                                                          | 1,359                                                                                                                                     | 2.6%                                                                                                                                                 |
| 5 - 9                                                                                                                                                                                                                                            | 475                                                                                                                                           | 1.4%                                                                                                                             | 761                                                                                                                                         | 1.7%                                                                                                                                              | 788                                                                                                                                     | 1.7%                                                                                                                                          | 934                                                                                                                                       | 1.8%                                                                                                                                                 |
| 10 - 14                                                                                                                                                                                                                                          | 392                                                                                                                                           | 1.2%                                                                                                                             | 624                                                                                                                                         | 1 40/                                                                                                                                             | 503                                                                                                                                     | 1 20/                                                                                                                                         |                                                                                                                                           |                                                                                                                                                      |
|                                                                                                                                                                                                                                                  | 552                                                                                                                                           | 1.270                                                                                                                            |                                                                                                                                             | 1.4%                                                                                                                                              | 592                                                                                                                                     | 1.3%                                                                                                                                          | 733                                                                                                                                       | 1.4%                                                                                                                                                 |
| 15 - 19                                                                                                                                                                                                                                          | 2,630                                                                                                                                         | 8.0%                                                                                                                             | 1,948                                                                                                                                       | 4.3%                                                                                                                                              | 1,806                                                                                                                                   |                                                                                                                                               | 733<br>1,964                                                                                                                              | 1.4%<br>3.7%                                                                                                                                         |
| 20 - 24                                                                                                                                                                                                                                          | 2,630<br>6,743                                                                                                                                | 8.0%<br>20.5%                                                                                                                    | 1,948<br>9,072                                                                                                                              |                                                                                                                                                   |                                                                                                                                         | 3.9%<br>15.3%                                                                                                                                 | 1,964<br>7,292                                                                                                                            | 3.7%<br>13.9%                                                                                                                                        |
| 20 - 24<br>25 - 34                                                                                                                                                                                                                               | 2,630<br>6,743<br>9,145                                                                                                                       | 8.0%<br>20.5%<br>27.7%                                                                                                           | 9,072<br>14,275                                                                                                                             | 4.3%<br>20.3%<br>31.9%                                                                                                                            | 1,806<br>7,156<br>17,243                                                                                                                | 3.9%<br>15.3%<br>36.8%                                                                                                                        | 1,964<br>7,292<br>17,844                                                                                                                  | 3.7%<br>13.9%<br>33.9%                                                                                                                               |
| 20 - 24<br>25 - 34<br>35 - 44                                                                                                                                                                                                                    | 2,630<br>6,743<br>9,145<br>5,133                                                                                                              | 8.0%<br>20.5%<br>27.7%<br>15.6%                                                                                                  | 9,072<br>14,275<br>6,037                                                                                                                    | 4.3%<br>20.3%<br>31.9%<br>13.5%                                                                                                                   | 1,806<br>7,156<br>17,243<br>6,885                                                                                                       | 3.9%<br>15.3%<br>36.8%<br>14.7%                                                                                                               | 1,964<br>7,292<br>17,844<br>9,072                                                                                                         | 3.7%<br>13.9%<br>33.9%<br>17.3%                                                                                                                      |
| 20 - 24<br>25 - 34<br>35 - 44<br>45 - 54                                                                                                                                                                                                         | 2,630<br>6,743<br>9,145<br>5,133<br>3,578                                                                                                     | 8.0%<br>20.5%<br>27.7%<br>15.6%<br>10.9%                                                                                         | 9,072<br>14,275<br>6,037<br>4,458                                                                                                           | 4.3%<br>20.3%<br>31.9%<br>13.5%<br>10.0%                                                                                                          | 1,806<br>7,156<br>17,243<br>6,885<br>4,292                                                                                              | 3.9%<br>15.3%<br>36.8%<br>14.7%<br>9.2%                                                                                                       | 1,964<br>7,292<br>17,844<br>9,072<br>4,970                                                                                                | 3.7%<br>13.9%<br>33.9%<br>17.3%<br>9.5%                                                                                                              |
| 20 - 24<br>25 - 34<br>35 - 44<br>45 - 54<br>55 - 64                                                                                                                                                                                              | 2,630<br>6,743<br>9,145<br>5,133<br>3,578<br>2,532                                                                                            | 8.0%<br>20.5%<br>27.7%<br>15.6%<br>10.9%<br>7.7%                                                                                 | 9,072<br>14,275<br>6,037<br>4,458<br>3,717                                                                                                  | 4.3%<br>20.3%<br>31.9%<br>13.5%<br>10.0%<br>8.3%                                                                                                  | 1,806<br>7,156<br>17,243<br>6,885<br>4,292<br>3,755                                                                                     | 3.9%<br>15.3%<br>36.8%<br>14.7%<br>9.2%<br>8.0%                                                                                               | 1,964<br>7,292<br>17,844<br>9,072<br>4,970<br>4,202                                                                                       | 3.7%<br>13.9%<br>33.9%<br>17.3%<br>9.5%<br>8.0%                                                                                                      |
| 20 - 24<br>25 - 34<br>35 - 44<br>45 - 54<br>55 - 64<br>65 - 74                                                                                                                                                                                   | 2,630<br>6,743<br>9,145<br>5,133<br>3,578<br>2,532<br>982                                                                                     | 8.0%<br>20.5%<br>27.7%<br>15.6%<br>10.9%<br>7.7%<br>3.0%                                                                         | 9,072<br>14,275<br>6,037<br>4,458<br>3,717<br>2,017                                                                                         | 4.3%<br>20.3%<br>31.9%<br>13.5%<br>10.0%<br>8.3%<br>4.5%                                                                                          | 1,806<br>7,156<br>17,243<br>6,885<br>4,292<br>3,755<br>2,119                                                                            | 3.9%<br>15.3%<br>36.8%<br>14.7%<br>9.2%<br>8.0%<br>4.5%                                                                                       | 1,964<br>7,292<br>17,844<br>9,072<br>4,970<br>4,202<br>2,759                                                                              | 3.7%<br>13.9%<br>33.9%<br>17.3%<br>9.5%<br>8.0%<br>5.2%                                                                                              |
| 20 - 24<br>25 - 34<br>35 - 44<br>45 - 54<br>55 - 64<br>65 - 74<br>75 - 84                                                                                                                                                                        | 2,630<br>6,743<br>9,145<br>5,133<br>3,578<br>2,532<br>982<br>380                                                                              | 8.0%<br>20.5%<br>27.7%<br>15.6%<br>10.9%<br>7.7%<br>3.0%<br>1.2%                                                                 | 9,072<br>14,275<br>6,037<br>4,458<br>3,717<br>2,017<br>624                                                                                  | 4.3%<br>20.3%<br>31.9%<br>13.5%<br>10.0%<br>8.3%<br>4.5%<br>1.4%                                                                                  | 1,806<br>7,156<br>17,243<br>6,885<br>4,292<br>3,755<br>2,119<br>799                                                                     | 3.9%<br>15.3%<br>36.8%<br>14.7%<br>9.2%<br>8.0%<br>4.5%<br>1.7%                                                                               | 1,964<br>7,292<br>17,844<br>9,072<br>4,970<br>4,202<br>2,759<br>1,199                                                                     | 3.7%<br>13.9%<br>33.9%<br>17.3%<br>9.5%<br>8.0%<br>5.2%<br>2.3%                                                                                      |
| 20 - 24<br>25 - 34<br>35 - 44<br>45 - 54<br>55 - 64<br>65 - 74                                                                                                                                                                                   | 2,630<br>6,743<br>9,145<br>5,133<br>3,578<br>2,532<br>982<br>380<br>147                                                                       | 8.0%<br>20.5%<br>27.7%<br>15.6%<br>10.9%<br>7.7%<br>3.0%<br>1.2%<br>0.4%                                                         | 9,072<br>14,275<br>6,037<br>4,458<br>3,717<br>2,017<br>624<br>119                                                                           | 4.3%<br>20.3%<br>31.9%<br>13.5%<br>10.0%<br>8.3%<br>4.5%<br>1.4%<br>0.3%                                                                          | 1,806<br>7,156<br>17,243<br>6,885<br>4,292<br>3,755<br>2,119                                                                            | 3.9%<br>15.3%<br>36.8%<br>14.7%<br>9.2%<br>8.0%<br>4.5%<br>1.7%<br>0.3%                                                                       | 1,964<br>7,292<br>17,844<br>9,072<br>4,970<br>4,202<br>2,759                                                                              | 3.7%<br>13.9%<br>33.9%<br>17.3%<br>9.5%<br>8.0%<br>5.2%<br>2.3%<br>0.4%                                                                              |
| 20 - 24<br>25 - 34<br>35 - 44<br>45 - 54<br>55 - 64<br>65 - 74<br>75 - 84<br>85+                                                                                                                                                                 | 2,630<br>6,743<br>9,145<br>5,133<br>3,578<br>2,532<br>982<br>380<br>147                                                                       | 8.0%<br>20.5%<br>27.7%<br>15.6%<br>10.9%<br>7.7%<br>3.0%<br>1.2%<br>0.4%<br>ensus 2010                                           | 9,072<br>14,275<br>6,037<br>4,458<br>3,717<br>2,017<br>624<br>119<br><b>Cen</b>                                                             | 4.3%<br>20.3%<br>31.9%<br>13.5%<br>10.0%<br>8.3%<br>4.5%<br>1.4%<br>0.3%<br>sus 2020                                                              | 1,806<br>7,156<br>17,243<br>6,885<br>4,292<br>3,755<br>2,119<br>799<br>135                                                              | 3.9%<br>15.3%<br>36.8%<br>14.7%<br>9.2%<br>8.0%<br>4.5%<br>1.7%<br>0.3%<br><b>2024</b>                                                        | 1,964<br>7,292<br>17,844<br>9,072<br>4,970<br>4,202<br>2,759<br>1,199<br>235                                                              | 3.7%<br>13.9%<br>33.9%<br>17.3%<br>9.5%<br>8.0%<br>5.2%<br>2.3%<br>0.4%<br><b>2029</b>                                                               |
| 20 - 24<br>25 - 34<br>35 - 44<br>45 - 54<br>55 - 64<br>65 - 74<br>75 - 84<br>85+<br><b>Race and Ethnicity</b>                                                                                                                                    | 2,630<br>6,743<br>9,145<br>5,133<br>3,578<br>2,532<br>982<br>380<br>147<br>Kumber                                                             | 8.0%<br>20.5%<br>27.7%<br>15.6%<br>10.9%<br>7.7%<br>3.0%<br>1.2%<br>0.4%<br>ensus 2010<br>Percent                                | 9,072<br>14,275<br>6,037<br>4,458<br>3,717<br>2,017<br>624<br>119<br>Cen<br>Number                                                          | 4.3%<br>20.3%<br>31.9%<br>13.5%<br>10.0%<br>8.3%<br>4.5%<br>1.4%<br>0.3%<br>sus 2020<br>Percent                                                   | 1,806<br>7,156<br>17,243<br>6,885<br>4,292<br>3,755<br>2,119<br>799<br>135<br>Number                                                    | 3.9%<br>15.3%<br>36.8%<br>14.7%<br>9.2%<br>8.0%<br>4.5%<br>1.7%<br>0.3%<br><b>2024</b><br>Percent                                             | 1,964<br>7,292<br>17,844<br>9,072<br>4,970<br>4,202<br>2,759<br>1,199<br>235<br>Number                                                    | 3.7%<br>13.9%<br>33.9%<br>17.3%<br>9.5%<br>8.0%<br>5.2%<br>2.3%<br>0.4%<br><b>2029</b><br>Percent                                                    |
| 20 - 24<br>25 - 34<br>35 - 44<br>45 - 54<br>55 - 64<br>65 - 74<br>75 - 84<br>85+<br><b>Race and Ethnicity</b><br>White Alone                                                                                                                     | 2,630<br>6,743<br>9,145<br>5,133<br>3,578<br>2,532<br>982<br>380<br>147<br>147<br><b>Ce</b><br>Number<br>18,998                               | 8.0%<br>20.5%<br>27.7%<br>15.6%<br>10.9%<br>7.7%<br>3.0%<br>1.2%<br>0.4%<br>Percent<br>57.6%                                     | 9,072<br>14,275<br>6,037<br>4,458<br>3,717<br>2,017<br>624<br>119<br><b>Cen</b><br>Number<br>26,113                                         | 4.3%<br>20.3%<br>31.9%<br>13.5%<br>10.0%<br>8.3%<br>4.5%<br>1.4%<br>0.3%<br><b>sus 2020</b><br>Percent<br>58.3%                                   | 1,806<br>7,156<br>17,243<br>6,885<br>4,292<br>3,755<br>2,119<br>799<br>135<br>Number<br>26,045                                          | 3.9%<br>15.3%<br>36.8%<br>14.7%<br>9.2%<br>8.0%<br>4.5%<br>1.7%<br>0.3%<br><b>2024</b><br>Percent<br>55.7%                                    | 1,964<br>7,292<br>17,844<br>9,072<br>4,970<br>4,202<br>2,759<br>1,199<br>235<br>Number<br>28,099                                          | 3.7%<br>13.9%<br>33.9%<br>17.3%<br>9.5%<br>8.0%<br>5.2%<br>2.3%<br>0.4%<br><b>2029</b><br>Percent<br>53.5%                                           |
| 20 - 24<br>25 - 34<br>35 - 44<br>45 - 54<br>55 - 64<br>65 - 74<br>75 - 84<br>85+<br><b>Race and Ethnicity</b><br>White Alone<br>Black Alone                                                                                                      | 2,630<br>6,743<br>9,145<br>5,133<br>3,578<br>2,532<br>982<br>380<br>147<br><b>Ce</b><br>Number<br>18,998<br>9,142                             | 8.0%<br>20.5%<br>27.7%<br>15.6%<br>10.9%<br>7.7%<br>3.0%<br>1.2%<br>0.4%<br>Percent<br>57.6%<br>27.7%                            | 9,072<br>14,275<br>6,037<br>4,458<br>3,717<br>2,017<br>624<br>119<br><b>Cen</b><br>Number<br>26,113<br>9,720                                | 4.3%<br>20.3%<br>31.9%<br>13.5%<br>10.0%<br>8.3%<br>4.5%<br>1.4%<br>0.3%<br>sus 2020<br>Percent<br>58.3%<br>21.7%                                 | 1,806<br>7,156<br>17,243<br>6,885<br>4,292<br>3,755<br>2,119<br>799<br>135<br>Number<br>26,045<br>10,660                                | 3.9%<br>15.3%<br>36.8%<br>14.7%<br>9.2%<br>8.0%<br>4.5%<br>1.7%<br>0.3%<br><b>2024</b><br>Percent<br>55.7%<br>22.8%                           | 1,964<br>7,292<br>17,844<br>9,072<br>4,970<br>4,202<br>2,759<br>1,199<br>235<br>Number<br>28,099<br>11,977                                | 3.7%<br>13.9%<br>33.9%<br>17.3%<br>9.5%<br>8.0%<br>5.2%<br>2.3%<br>0.4%<br><b>2029</b><br>Percent<br>53.5%<br>22.8%                                  |
| 20 - 24<br>25 - 34<br>35 - 44<br>45 - 54<br>55 - 64<br>65 - 74<br>75 - 84<br>85+<br><b>Race and Ethnicity</b><br>White Alone<br>Black Alone<br>American Indian Alone                                                                             | 2,630<br>6,743<br>9,145<br>5,133<br>3,578<br>2,532<br>982<br>380<br>147<br><b>Ca</b><br>Number<br>18,998<br>9,142<br>72                       | 8.0%<br>20.5%<br>27.7%<br>15.6%<br>10.9%<br>7.7%<br>3.0%<br>1.2%<br>0.4%<br>Percent<br>57.6%<br>27.7%<br>0.2%                    | 9,072<br>14,275<br>6,037<br>4,458<br>3,717<br>2,017<br>624<br>119<br><b>Cen</b><br>Number<br>26,113<br>9,720<br>116                         | 4.3%<br>20.3%<br>31.9%<br>13.5%<br>10.0%<br>8.3%<br>4.5%<br>1.4%<br>0.3%<br><b>sus 2020</b><br>Percent<br>58.3%<br>21.7%<br>0.3%                  | 1,806<br>7,156<br>17,243<br>6,885<br>4,292<br>3,755<br>2,119<br>799<br>135<br>Number<br>26,045<br>10,660<br>120                         | 3.9%<br>15.3%<br>36.8%<br>14.7%<br>9.2%<br>8.0%<br>4.5%<br>1.7%<br>0.3%<br><b>2024</b><br>Percent<br>55.7%<br>22.8%<br>0.3%                   | 1,964<br>7,292<br>17,844<br>9,072<br>4,970<br>4,202<br>2,759<br>1,199<br>235<br>Number<br>28,099<br>11,977<br>139                         | 3.7%<br>13.9%<br>33.9%<br>17.3%<br>9.5%<br>8.0%<br>5.2%<br>2.3%<br>0.4%<br><b>2029</b><br>Percent<br>53.5%<br>22.8%<br>0.3%                          |
| 20 - 24<br>25 - 34<br>35 - 44<br>45 - 54<br>55 - 64<br>65 - 74<br>75 - 84<br>85+<br><b>Race and Ethnicity</b><br>White Alone<br>Black Alone<br>American Indian Alone<br>Asian Alone                                                              | 2,630<br>6,743<br>9,145<br>5,133<br>3,578<br>2,532<br>982<br>380<br>147<br><b>Ce</b><br>Number<br>18,998<br>9,142<br>72<br>3,415              | 8.0%<br>20.5%<br>27.7%<br>15.6%<br>10.9%<br>7.7%<br>3.0%<br>1.2%<br>0.4%<br>Percent<br>57.6%<br>27.7%<br>0.2%<br>10.4%           | 9,072<br>14,275<br>6,037<br>4,458<br>3,717<br>2,017<br>624<br>119<br><b>Cen</b><br>Number<br>26,113<br>9,720<br>116<br>4,342                | 4.3%<br>20.3%<br>31.9%<br>13.5%<br>10.0%<br>8.3%<br>4.5%<br>1.4%<br>0.3%<br><b>sus 2020</b><br>Percent<br>58.3%<br>21.7%<br>0.3%<br>9.7%          | 1,806<br>7,156<br>17,243<br>6,885<br>4,292<br>3,755<br>2,119<br>799<br>135<br>Number<br>26,045<br>10,660<br>120<br>4,993                | 3.9%<br>15.3%<br>36.8%<br>14.7%<br>9.2%<br>8.0%<br>4.5%<br>1.7%<br>0.3%<br><b>2024</b><br>Percent<br>55.7%<br>22.8%<br>0.3%                   | 1,964<br>7,292<br>17,844<br>9,072<br>4,970<br>4,202<br>2,759<br>1,199<br>235<br>Number<br>28,099<br>11,977<br>139<br>6,409                | 3.7%<br>13.9%<br>33.9%<br>17.3%<br>9.5%<br>8.0%<br>5.2%<br>2.3%<br>0.4%<br><b>2029</b><br>Percent<br>53.5%<br>22.8%<br>0.3%<br>12.2%                 |
| 20 - 24<br>25 - 34<br>35 - 44<br>45 - 54<br>55 - 64<br>65 - 74<br>75 - 84<br>85+<br><b>Race and Ethnicity</b><br>White Alone<br>Black Alone<br>American Indian Alone<br>Asian Alone<br>Pacific Islander Alone                                    | 2,630<br>6,743<br>9,145<br>5,133<br>3,578<br>2,532<br>982<br>380<br>147<br><b>Ce</b><br>Number<br>18,998<br>9,142<br>72<br>3,415              | 8.0%<br>20.5%<br>27.7%<br>15.6%<br>10.9%<br>7.7%<br>3.0%<br>1.2%<br>0.4%<br>Percent<br>57.6%<br>27.7%<br>0.2%<br>10.4%<br>0.0%   | 9,072<br>14,275<br>6,037<br>4,458<br>3,717<br>2,017<br>624<br>119<br><b>Cen</b><br>Number<br>26,113<br>9,720<br>116<br>4,342<br>29          | 4.3%<br>20.3%<br>31.9%<br>13.5%<br>10.0%<br>8.3%<br>4.5%<br>1.4%<br>0.3%<br>sus 2020<br>Percent<br>58.3%<br>21.7%<br>0.3%<br>9.7%<br>0.1%         | 1,806<br>7,156<br>17,243<br>6,885<br>4,292<br>3,755<br>2,119<br>799<br>135<br>Number<br>26,045<br>10,660<br>120<br>4,993<br>28          | 3.9%<br>15.3%<br>36.8%<br>14.7%<br>9.2%<br>8.0%<br>4.5%<br>1.7%<br>0.3%<br>2024<br>Percent<br>55.7%<br>22.8%<br>0.3%<br>0.3%<br>10.7%         | 1,964<br>7,292<br>17,844<br>9,072<br>4,970<br>4,202<br>2,759<br>1,199<br>235<br>Number<br>28,099<br>11,977<br>139<br>6,409<br>31          | 3.7%<br>13.9%<br>33.9%<br>17.3%<br>9.5%<br>8.0%<br>5.2%<br>2.3%<br>0.4%<br><b>2029</b><br>Percent<br>53.5%<br>22.8%<br>0.3%<br>12.2%<br>0.1%         |
| 20 - 24<br>25 - 34<br>35 - 44<br>45 - 54<br>55 - 64<br>65 - 74<br>75 - 84<br>85+<br><b>Race and Ethnicity</b><br>White Alone<br>Black Alone<br>American Indian Alone<br>Asian Alone                                                              | 2,630<br>6,743<br>9,145<br>5,133<br>3,578<br>2,532<br>982<br>380<br>147<br><b>Ce</b><br>Number<br>18,998<br>9,142<br>72<br>3,415<br>10<br>392 | 8.0%<br>20.5%<br>27.7%<br>15.6%<br>10.9%<br>7.7%<br>3.0%<br>1.2%<br>6<br>27.7%<br>0.4%<br>27.7%<br>0.2%<br>10.4%<br>0.0%<br>1.2% | 9,072<br>14,275<br>6,037<br>4,458<br>3,717<br>2,017<br>624<br>119<br><b>Cen</b><br>Number<br>26,113<br>9,720<br>116<br>4,342<br>29<br>1,006 | 4.3%<br>20.3%<br>31.9%<br>13.5%<br>10.0%<br>8.3%<br>4.5%<br>1.4%<br>0.3%<br>sus 2020<br>Percent<br>58.3%<br>21.7%<br>0.3%<br>9.7%<br>0.1%<br>2.2% | 1,806<br>7,156<br>17,243<br>6,885<br>4,292<br>3,755<br>2,119<br>799<br>135<br>Number<br>26,045<br>10,660<br>120<br>4,993<br>28<br>1,103 | 3.9%<br>15.3%<br>36.8%<br>14.7%<br>9.2%<br>8.0%<br>4.5%<br>1.7%<br>0.3%<br>2024<br>Percent<br>55.7%<br>22.8%<br>0.3%<br>10.7%<br>0.1%<br>2.4% | 1,964<br>7,292<br>17,844<br>9,072<br>4,970<br>4,202<br>2,759<br>1,199<br>235<br>Number<br>28,099<br>11,977<br>139<br>6,409<br>31<br>1,311 | 3.7%<br>13.9%<br>33.9%<br>17.3%<br>9.5%<br>8.0%<br>5.2%<br>2.3%<br>0.4%<br><b>2029</b><br>Percent<br>53.5%<br>22.8%<br>0.3%<br>12.2%<br>0.1%<br>2.5% |
| 20 - 24<br>25 - 34<br>35 - 44<br>45 - 54<br>55 - 64<br>65 - 74<br>75 - 84<br>85+<br><b>Race and Ethnicity</b><br>White Alone<br>Black Alone<br>American Indian Alone<br>American Indian Alone<br>Pacific Islander Alone<br>Some Other Race Alone | 2,630<br>6,743<br>9,145<br>5,133<br>3,578<br>2,532<br>982<br>380<br>147<br><b>Ce</b><br>Number<br>18,998<br>9,142<br>72<br>3,415              | 8.0%<br>20.5%<br>27.7%<br>15.6%<br>10.9%<br>7.7%<br>3.0%<br>1.2%<br>0.4%<br>Percent<br>57.6%<br>27.7%<br>0.2%<br>10.4%<br>0.0%   | 9,072<br>14,275<br>6,037<br>4,458<br>3,717<br>2,017<br>624<br>119<br><b>Cen</b><br>Number<br>26,113<br>9,720<br>116<br>4,342<br>29          | 4.3%<br>20.3%<br>31.9%<br>13.5%<br>10.0%<br>8.3%<br>4.5%<br>1.4%<br>0.3%<br>sus 2020<br>Percent<br>58.3%<br>21.7%<br>0.3%<br>9.7%<br>0.1%         | 1,806<br>7,156<br>17,243<br>6,885<br>4,292<br>3,755<br>2,119<br>799<br>135<br>Number<br>26,045<br>10,660<br>120<br>4,993<br>28          | 3.9%<br>15.3%<br>36.8%<br>14.7%<br>9.2%<br>8.0%<br>4.5%<br>1.7%<br>0.3%<br>2024<br>Percent<br>55.7%<br>22.8%<br>0.3%<br>0.3%<br>10.7%         | 1,964<br>7,292<br>17,844<br>9,072<br>4,970<br>4,202<br>2,759<br>1,199<br>235<br>Number<br>28,099<br>11,977<br>139<br>6,409<br>31          | 3.7%<br>13.9%<br>33.9%<br>17.3%<br>9.5%<br>8.0%<br>5.2%<br>2.3%<br>0.4%<br><b>2029</b><br>Percent<br>53.5%<br>22.8%<br>0.3%<br>12.2%<br>0.1%         |
| 20 - 24<br>25 - 34<br>35 - 44<br>45 - 54<br>55 - 64<br>65 - 74<br>75 - 84<br>85+<br><b>Race and Ethnicity</b><br>White Alone<br>Black Alone<br>American Indian Alone<br>American Indian Alone<br>Pacific Islander Alone<br>Some Other Race Alone | 2,630<br>6,743<br>9,145<br>5,133<br>3,578<br>2,532<br>982<br>380<br>147<br><b>Ce</b><br>Number<br>18,998<br>9,142<br>72<br>3,415<br>10<br>392 | 8.0%<br>20.5%<br>27.7%<br>15.6%<br>10.9%<br>7.7%<br>3.0%<br>1.2%<br>6<br>27.7%<br>0.4%<br>27.7%<br>0.2%<br>10.4%<br>0.0%<br>1.2% | 9,072<br>14,275<br>6,037<br>4,458<br>3,717<br>2,017<br>624<br>119<br><b>Cen</b><br>Number<br>26,113<br>9,720<br>116<br>4,342<br>29<br>1,006 | 4.3%<br>20.3%<br>31.9%<br>13.5%<br>10.0%<br>8.3%<br>4.5%<br>1.4%<br>0.3%<br>sus 2020<br>Percent<br>58.3%<br>21.7%<br>0.3%<br>9.7%<br>0.1%<br>2.2% | 1,806<br>7,156<br>17,243<br>6,885<br>4,292<br>3,755<br>2,119<br>799<br>135<br>Number<br>26,045<br>10,660<br>120<br>4,993<br>28<br>1,103 | 3.9%<br>15.3%<br>36.8%<br>14.7%<br>9.2%<br>8.0%<br>4.5%<br>1.7%<br>0.3%<br>2024<br>Percent<br>55.7%<br>22.8%<br>0.3%<br>10.7%<br>0.1%<br>2.4% | 1,964<br>7,292<br>17,844<br>9,072<br>4,970<br>4,202<br>2,759<br>1,199<br>235<br>Number<br>28,099<br>11,977<br>139<br>6,409<br>31<br>1,311 | 3.7%<br>13.9%<br>33.9%<br>17.3%<br>9.5%<br>8.0%<br>5.2%<br>2.3%<br>0.4%<br><b>2029</b><br>Percent<br>53.5%<br>22.8%<br>0.3%<br>12.2%<br>0.1%<br>2.5% |

#### Trends 2024-2029

Population by Age