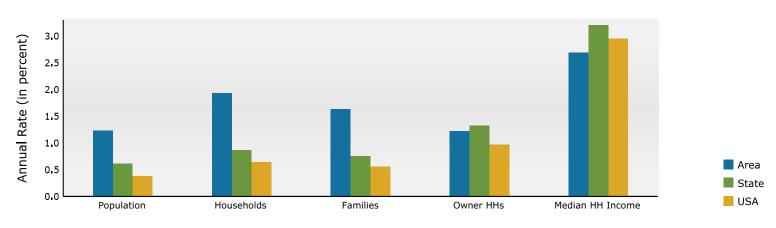

| 6.9%            | 15,343          | 7.4%    | 17,421          | 7.9%            |
|                                              |                 |                 |                 |                 |                 |         |                 |                 |
| Hispanic Origin (Any Race)                   | 6,641           | 4.4%            | 12,803          | 6.6%            | 14,274          | 6.9%    | 16,253          | 7.4%            |
| Data Note: Income is expressed in current do | ollars.         |                 |                 |                 |                 |         |                 |                 |



805 Peachtree St NE, Atlanta, Georgia, 30308 Ring: 3 mile radius

## Prepared by Esri

Latitude: 33.77645 Longitude: -84.38385

#### Trends 2024-2029



Population by Age



## 2024 Household Income



2024 Population by Race



2024 Percent Hispanic Origin: 6.9%



805 Peachtree St NE, Atlanta, Georgia, 30308 Ring: 5 mile radius

Prepared by Esri

Latitude: 33.77645 Longitude: -84.38385

| 6                                                                                                                                                                                                                                                                                |                                                                                                                                                                                                      | Concus 2