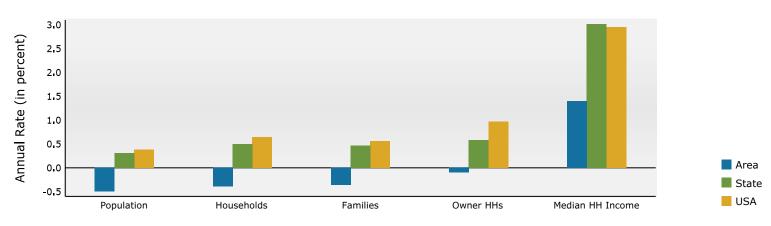

500 35th St, Birmingham, Alabama, 35218 Ring: 1 mile radius Prepared by Esri

Latitude: 33.49973 Longitude: -86.90734

| Summary                                                                                                                                                                                                                                                                                                                                                                                                               |                                                                                                                                                                       | Census 2                                                                                                                                                                                        | 0010                                                                                                                                                                       | Census 202                                                                                                                                                                                                                | 20                                                                                                                                                         | 2024                                                                                                                                                                                            | 1                                                                                                                                                                              | 2029                                                                                                                                                                                                     |
|-----------------------------------------------------------------------------------------------------------------------------------------------------------------------------------------------------------------------------------------------------------------------------------------------------------------------------------------------------------------------------------------------------------------------|-----------------------------------------------------------------------------------------------------------------------------------------------------------------------|-------------------------------------------------------------------------------------------------------------------------------------------------------------------------------------------------|----------------------------------------------------------------------------------------------------------------------------------------------------------------------------|---------------------------------------------------------------------------------------------------------------------------------------------------------------------------------------------------------------------------|------------------------------------------------------------------------------------------------------------------------------------------------------------|-------------------------------------------------------------------------------------------------------------------------------------------------------------------------------------------------|--------------------------------------------------------------------------------------------------------------------------------------------------------------------------------|----------------------------------------------------------------------------------------------------------------------------------------------------------------------------------------------------------|
| Population                                                                                                                                                                                                                                                                                                                                                                                                            |                                                                                                                                                                       |                                                                                                                                                                                                 | 9,369                                                                                                                                                                      | 7,9                                                                                                                                                                                                                       |                                                                                                                                                            | 7,574                                                                                                                                                                                           |                                                                                                                                                                                | 7,385                                                                                                                                                                                                    |
| Households                                                                                                                                                                                                                                                                                                                                                                                                            |                                                                                                                                                                       |                                                                                                                                                                                                 | 387<br>8,387                                                                                                                                                               | 3,2                                                                                                                                                                                                                       |                                                                                                                                                            | 3,172                                                                                                                                                                                           |                                                                                                                                                                                | 3,111                                                                                                                                                                                                    |
| Families                                                                                                                                                                                                                                                                                                                                                                                                              |                                                                                                                                                                       |                                                                                                                                                                                                 | 2,252                                                                                                                                                                      | 1,8                                                                                                                                                                                                                       |                                                                                                                                                            | 1,807                                                                                                                                                                                           |                                                                                                                                                                                | 1,775                                                                                                                                                                                                    |
| Average Household Size                                                                                                                                                                                                                                                                                                                                                                                                |                                                                                                                                                                       |                                                                                                                                                                                                 | 2.76                                                                                                                                                                       | 2.4                                                                                                                                                                                                                       |                                                                                                                                                            | 2.38                                                                                                                                                                                            |                                                                                                                                                                                | 2.37                                                                                                                                                                                                     |
| Owner Occupied Housing Units                                                                                                                                                                                                                                                                                                                                                                                          | 1                                                                                                                                                                     |                                                                                                                                                                                                 | .,768                                                                                                                                                                      | 1,40                                                                                                                                                                                                                      |                                                                                                                                                            | 1,439                                                                                                                                                                                           |                                                                                                                                                                                | 1,432                                                                                                                                                                                                    |
| Renter Occupied Housing Units                                                                                                                                                                                                                                                                                                                                                                                         |                                                                                                                                                                       |                                                                                                                                                                                                 | .,619                                                                                                                                                                      | 1,80                                                                                                                                                                                                                      |                                                                                                                                                            | 1,733                                                                                                                                                                                           |                                                                                                                                                                                | 1,679                                                                                                                                                                                                    |
| Median Age                                                                                                                                                                                                                                                                                                                                                                                                            |                                                                                                                                                                       |                                                                                                                                                                                                 | 33.5                                                                                                                                                                       | 39                                                                                                                                                                                                                        |                                                                                                                                                            | 40.8                                                                                                                                                                                            |                                                                                                                                                                                | 42.0                                                                                                                                                                                                     |
| Trends: 2024-2029 Annual Ra                                                                                                                                                                                                                                                                                                                                                                                           | ite                                                                                                                                                                   |                                                                                                                                                                                                 | Area                                                                                                                                                                       |                                                                                                                                                                                                                           |                                                                                                                                                            | State                                                                                                                                                                                           |                                                                                                                                                                                | National                                                                                                                                                                                                 |
| Population                                                                                                                                                                                                                                                                                                                                                                                                            |                                                                                                                                                                       |                                                                                                                                                                                                 | -0.50%                                                                                                                                                                     |                                                                                                                                                                                                                           |                                                                                                                                                            | 0.31%                                                                                                                                                                                           |                                                                                                                                                                                | 0.38%                                                                                                                                                                                                    |
| Households                                                                                                                                                                                                                                                                                                                                                                                                            |                                                                                                                                                                       |                                                                                                                                                                                                 | -0.39%                                                                                                                                                                     |                                                                                                                                                                                                                           |                                                                                                                                                            | 0.50%                                                                                                                                                                                           |                                                                                                                                                                                | 0.64%                                                                                                                                                                                                    |
| Families                                                                                                                                                                                                                                                                                                                                                                                                              |                                                                                                                                                                       |                                                                                                                                                                                                 | -0.36%                                                                                                                                                                     |                                                                                                                                                                                                                           |                                                                                                                                                            | 0.47%                                                                                                                                                                                           |                                                                                                                                                                                | 0.56%                                                                                                                                                                                                    |
| Owner HHs                                                                                                                                                                                                                                                                                                                                                                                                             |                                                                                                                                                                       |                                                                                                                                                                                                 | -0.10%                                                                                                                                                                     |                                                                                                                                                                                                                           |                                                                                                                                                            | 0.58%                                                                                                                                                                                           |                                                                                                                                                                                | 0.97%                                                                                                                                                                                                    |
| Median Household Income                                                                                                                                                                                                                                                                                                                                                                                               |                                                                                                                                                                       |                                                                                                                                                                                                 | 1.40%                                                                                                                                                                      |                                                                                                                                                                                                                           |                                                                                                                                                            | 3.01%                                                                                                                                                                                           |                                                                                                                                                                                | 2.95%                                                                                                                                                                                                    |
|                                                                                                                                                                                                                                                                                                                                                                                                                       |                                                                                                                                                                       |                                                                                                                                                                                                 |                                                                                                                                                                            |                                                                                                                                                                                                                           |                                                                                                                                                            | 2024                                                                                                                                                                                            |                                                                                                                                                                                | 2029                                                                                                                                                                                                     |
| Households by Income                                                                                                                                                                                                                                                                                                                                                                                                  |                                                                                                                                                                       |                                                                                                                                                                                                 |                                                                                                                                                                            | Nu                                                                                                                                                                                                                        | mber                                                                                                                                                       | Percent                                                                                                                                                                                         | Number                                                                                                                                                                         | Percent                                                                                                                                                                                                  |
| <\$15,000                                                                                                                                                                                                                                                                                                                                                                                                             |                                                                                                                                                                       |                                                                                                                                                                                                 |                                                                                                                                                                            |                                                                                                                                                                                                                           | 702                                                                                                                                                        | 22.1%                                                                                                                                                                                           | 638                                                                                                                                                                            | 20.5%                                                                                                                                                                                                    |
| \$15,000 - \$24,999                                                                                                                                                                                                                                                                                                                                                                                                   |                                                                                                                                                                       |                                                                                                                                                                                                 |                                                                                                                                                                            |                                                                                                                                                                                                                           | 427                                                                                                                                                        | 13.5%                                                                                                                                                                                           | 363                                                                                                                                                                            | 11.7%                                                                                                                                                                                                    |
| \$25,000 - \$34,999                                                                                                                                                                                                                                                                                                                                                                                                   |                                                                                                                                                                       |                                                                                                                                                                                                 |                                                                                                                                                                            |                                                                                                                                                                                                                           | 414                                                                                                                                                        | 13.1%                                                                                                                                                                                           | 392                                                                                                                                                                            | 12.6%                                                                                                                                                                                                    |
| \$35,000 - \$49,999                                                                                                                                                                                                                                                                                                                                                                                                   |                                                                                                                                                                       |                                                                                                                                                                                                 |                                                                                                                                                                            |                                                                                                                                                                                                                           | 561                                                                                                                                                        | 17.7%                                                                                                                                                                                           | 548                                                                                                                                                                            | 17.6%                                                                                                                                                                                                    |
| \$50,000 - \$74,999                                                                                                                                                                                                                                                                                                                                                                                                   |                                                                                                                                                                       |                                                                                                                                                                                                 |                                                                                                                                                                            |                                                                                                                                                                                                                           | 490                                                                                                                                                        | 15.4%                                                                                                                                                                                           | 502                                                                                                                                                                            | 16.1%                                                                                                                                                                                                    |
| \$75,000 - \$99,999                                                                                                                                                                                                                                                                                                                                                                                                   |                                                                                                                                                                       |                                                                                                                                                                                                 |                                                                                                                                                                            |                                                                                                                                                                                                                           | 269                                                                                                                                                        | 8.5%                                                                                                                                                                                            | 286                                                                                                                                                                            | 9.2%                                                                                                                                                                                                     |
| \$100,000 - \$149,999                                                                                                                                                                                                                                                                                                                                                                                                 |                                                                                                                                                                       |                                                                                                                                                                                                 |                                                                                                                                                                            |                                                                                                                                                                                                                           | 189                                                                                                                                                        | 6.0%                                                                                                                                                                                            | 219                                                                                                                                                                            | 7.0%                                                                                                                                                                                                     |
| \$150,000 - \$199,999                                                                                                                                                                                                                                                                                                                                                                                                 |                                                                                                                                                                       |                                                                                                                                                                                                 |                                                                                                                                                                            |                                                                                                                                                                                                                           | 69                                                                                                                                                         | 2.2%                                                                                                                                                                                            | 95                                                                                                                                                                             | 3.1%                                                                                                                                                                                                     |
| \$200,000+                                                                                                                                                                                                                                                                                                                                                                                                            |                                                                                                                                                                       |                                                                                                                                                                                                 |                                                                                                                                                                            |                                                                                                                                                                                                                           | 53                                                                                                                                                         | 1.7%                                                                                                                                                                                            | 69                                                                                                                                                                             | 2.2%                                                                                                                                                                                                     |
|                                                                                                                                                                                                                                                                                                                                                                                                                       |                                                                                                                                                                       |                                                                                                                                                                                                 |                                                                                                                                                                            |                                                                                                                                                                                                                           |                                                                                                                                                            |                                                                                                                                                                                                 |                                                                                                                                                                                |                                                                                                                                                                                                          |
| Median Household Income                                                                                                                                                                                                                                                                                                                                                                                               |                                                                                                                                                                       |                                                                                                                                                                                                 |                                                                                                                                                                            |                                                                                                                                                                                                                           | 5,819                                                                                                                                                      |                                                                                                                                                                                                 | \$38,394                                                                                                                                                                       |                                                                                                                                                                                                          |
| Average Household Income                                                                                                                                                                                                                                                                                                                                                                                              |                                                                                                                                                                       |                                                                                                                                                                                                 |                                                                                                                                                                            |                                                                                                                                                                                                                           | ),475                                                                                                                                                      |                                                                                                                                                                                                 | \$57,785                                                                                                                                                                       |                                                                                                                                                                                                          |
|                                                                                                                                                                                                                                                                                                                                                                                                                       |                                                                                                                                                                       |                                                                                                                                                                                                 |                                                                                                                                                                            |                                                                                                                                                                                                                           |                                                                                                                                                            |                                                                                                                                                                                                 |                                                                                                                                                                                |                                                                                                                                                                                                          |
| Per Capita Income                                                                                                                                                                                                                                                                                                                                                                                                     | Co                                                                                                                                                                    | 2010                                                                                                                                                                                            | Com                                                                                                                                                                        |                                                                                                                                                                                                                           | 1,599                                                                                                                                                      | 2024                                                                                                                                                                                            | \$24,863                                                                                                                                                                       | 2020                                                                                                                                                                                                     |
| ·                                                                                                                                                                                                                                                                                                                                                                                                                     |                                                                                                                                                                       | Isus 2010                                                                                                                                                                                       |                                                                                                                                                                            | sus 2020                                                                                                                                                                                                                  |                                                                                                                                                            | <b>2024</b>                                                                                                                                                                                     |                                                                                                                                                                                | 2029                                                                                                                                                                                                     |
| Population by Age                                                                                                                                                                                                                                                                                                                                                                                                     | Number                                                                                                                                                                | Percent                                                                                                                                                                                         | Number                                                                                                                                                                     | sus 2020<br>Percent                                                                                                                                                                                                       | Number                                                                                                                                                     | Percent                                                                                                                                                                                         | Number                                                                                                                                                                         | Percent                                                                                                                                                                                                  |
| <b>Population by Age</b><br>0 - 4                                                                                                                                                                                                                                                                                                                                                                                     | Number<br>731                                                                                                                                                         | Percent<br>7.8%                                                                                                                                                                                 | Number<br>452                                                                                                                                                              | sus 2020<br>Percent<br>5.7%                                                                                                                                                                                               | Number<br>424                                                                                                                                              | Percent<br>5.6%                                                                                                                                                                                 | Number<br>409                                                                                                                                                                  | Percent<br>5.5%                                                                                                                                                                                          |
| Population by Age<br>0 - 4<br>5 - 9                                                                                                                                                                                                                                                                                                                                                                                   | Number<br>731<br>722                                                                                                                                                  | Percent<br>7.8%<br>7.7%                                                                                                                                                                         | Number<br>452<br>554                                                                                                                                                       | sus 2020<br>Percent<br>5.7%<br>6.9%                                                                                                                                                                                       | Number<br>424<br>495                                                                                                                                       | Percent<br>5.6%<br>6.5%                                                                                                                                                                         | Number<br>409<br>445                                                                                                                                                           | Percent<br>5.5%<br>6.0%                                                                                                                                                                                  |
| Population by Age<br>0 - 4<br>5 - 9<br>10 - 14                                                                                                                                                                                                                                                                                                                                                                        | Number<br>731<br>722<br>694                                                                                                                                           | Percent<br>7.8%<br>7.7%<br>7.4%                                                                                                                                                                 | Number<br>452<br>554<br>551                                                                                                                                                | sus 2020<br>Percent<br>5.7%<br>6.9%                                                                                                                                                                                       | Number<br>424<br>495<br>492                                                                                                                                | Percent<br>5.6%<br>6.5%<br>6.5%                                                                                                                                                                 | Number<br>409<br>445<br>448                                                                                                                                                    | Percent<br>5.5%<br>6.0%<br>6.1%                                                                                                                                                                          |
| Population by Age<br>0 - 4<br>5 - 9<br>10 - 14<br>15 - 19                                                                                                                                                                                                                                                                                                                                                             | Number<br>731<br>722<br>694<br>806                                                                                                                                    | Percent<br>7.8%<br>7.7%<br>7.4%<br>8.6%                                                                                                                                                         | Number<br>452<br>554<br>551<br>481                                                                                                                                         | sus 2020<br>Percent<br>5.7%<br>6.9%<br>6.9%<br>6.0%                                                                                                                                                                       | Number<br>424<br>495<br>492<br>460                                                                                                                         | Percent<br>5.6%<br>6.5%<br>6.5%<br>6.1%                                                                                                                                                         | Number<br>409<br>445<br>448<br>440                                                                                                                                             | Percent<br>5.5%<br>6.0%<br>6.1%<br>6.0%                                                                                                                                                                  |
| Population by Age<br>0 - 4<br>5 - 9<br>10 - 14<br>15 - 19<br>20 - 24                                                                                                                                                                                                                                                                                                                                                  | Number<br>731<br>722<br>694<br>806<br>688                                                                                                                             | Percent<br>7.8%<br>7.7%<br>7.4%<br>8.6%<br>7.3%                                                                                                                                                 | Number<br>452<br>554<br>551<br>481<br>426                                                                                                                                  | sus 2020<br>Percent<br>5.7%<br>6.9%<br>6.9%<br>6.0%<br>5.3%                                                                                                                                                               | Number<br>424<br>495<br>492<br>460<br>426                                                                                                                  | Percent<br>5.6%<br>6.5%<br>6.5%<br>6.1%<br>5.6%                                                                                                                                                 | Number<br>409<br>445<br>448<br>440<br>429                                                                                                                                      | Percent<br>5.5%<br>6.0%<br>6.1%<br>6.0%<br>5.8%                                                                                                                                                          |
| Population by Age<br>0 - 4<br>5 - 9<br>10 - 14<br>15 - 19                                                                                                                                                                                                                                                                                                                                                             | Number<br>731<br>722<br>694<br>806<br>688<br>1,230                                                                                                                    | Percent<br>7.8%<br>7.7%<br>7.4%<br>8.6%                                                                                                                                                         | Number<br>452<br>554<br>551<br>481                                                                                                                                         | sus 2020<br>Percent<br>5.7%<br>6.9%<br>6.9%<br>6.0%                                                                                                                                                                       | Number<br>424<br>495<br>492<br>460                                                                                                                         | Percent<br>5.6%<br>6.5%<br>6.1%<br>5.6%<br>12.3%                                                                                                                                                | Number<br>409<br>445<br>448<br>440                                                                                                                                             | Percent<br>5.5%<br>6.0%<br>6.1%<br>6.0%                                                                                                                                                                  |
| Population by Age<br>0 - 4<br>5 - 9<br>10 - 14<br>15 - 19<br>20 - 24<br>25 - 34                                                                                                                                                                                                                                                                                                                                       | Number<br>731<br>722<br>694<br>806<br>688                                                                                                                             | Percent<br>7.8%<br>7.7%<br>7.4%<br>8.6%<br>7.3%<br>13.1%                                                                                                                                        | Number<br>452<br>554<br>551<br>481<br>426<br>1,019                                                                                                                         | sus 2020<br>Percent<br>5.7%<br>6.9%<br>6.9%<br>6.0%<br>5.3%<br>12.8%                                                                                                                                                      | Number<br>424<br>495<br>492<br>460<br>426<br>929                                                                                                           | Percent<br>5.6%<br>6.5%<br>6.5%<br>6.1%<br>5.6%<br>12.3%<br>12.7%                                                                                                                               | Number<br>409<br>445<br>448<br>440<br>429<br>834                                                                                                                               | Percent<br>5.5%<br>6.0%<br>6.1%<br>6.0%<br>5.8%<br>11.3%                                                                                                                                                 |
| Population by Age<br>0 - 4<br>5 - 9<br>10 - 14<br>15 - 19<br>20 - 24<br>25 - 34<br>35 - 44                                                                                                                                                                                                                                                                                                                            | Number<br>731<br>722<br>694<br>806<br>688<br>1,230<br>1,054<br>1,471                                                                                                  | Percent<br>7.8%<br>7.7%<br>7.4%<br>8.6%<br>7.3%<br>13.1%<br>11.2%<br>15.7%                                                                                                                      | Number<br>452<br>554<br>551<br>481<br>426<br>1,019<br>978<br>951                                                                                                           | sus 2020<br>Percent<br>5.7%<br>6.9%<br>6.9%<br>6.0%<br>5.3%<br>12.8%<br>12.3%<br>11.9%                                                                                                                                    | Number<br>424<br>495<br>492<br>460<br>426<br>929<br>961                                                                                                    | Percent<br>5.6%<br>6.5%<br>6.1%<br>5.6%<br>12.3%<br>12.7%<br>12.0%                                                                                                                              | Number<br>409<br>445<br>448<br>440<br>429<br>834<br>958<br>934                                                                                                                 | Percent<br>5.5%<br>6.0%<br>6.1%<br>6.0%<br>5.8%<br>11.3%<br>13.0%<br>12.6%                                                                                                                               |
| Population by Age<br>0 - 4<br>5 - 9<br>10 - 14<br>15 - 19<br>20 - 24<br>25 - 34<br>35 - 44<br>45 - 54                                                                                                                                                                                                                                                                                                                 | Number<br>731<br>722<br>694<br>806<br>688<br>1,230<br>1,054                                                                                                           | Percent<br>7.8%<br>7.7%<br>7.4%<br>8.6%<br>7.3%<br>13.1%<br>11.2%                                                                                                                               | Number<br>452<br>554<br>551<br>481<br>426<br>1,019<br>978                                                                                                                  | Sus 2020           Percent           5.7%           6.9%           6.0%           5.3%           12.8%           12.3%                                                                                                    | Number<br>424<br>495<br>492<br>460<br>426<br>929<br>961<br>911                                                                                             | Percent<br>5.6%<br>6.5%<br>6.1%<br>5.6%<br>12.3%<br>12.7%<br>12.0%<br>12.0%                                                                                                                     | Number<br>409<br>445<br>448<br>440<br>429<br>834<br>958<br>934<br>905                                                                                                          | Percent<br>5.5%<br>6.0%<br>6.1%<br>6.0%<br>5.8%<br>11.3%<br>13.0%                                                                                                                                        |
| Population by Age<br>0 - 4<br>5 - 9<br>10 - 14<br>15 - 19<br>20 - 24<br>25 - 34<br>35 - 44<br>45 - 54<br>55 - 64                                                                                                                                                                                                                                                                                                      | Number<br>731<br>722<br>694<br>806<br>688<br>1,230<br>1,054<br>1,471<br>1,199                                                                                         | Percent<br>7.8%<br>7.7%<br>7.4%<br>8.6%<br>7.3%<br>13.1%<br>11.2%<br>15.7%<br>12.8%                                                                                                             | Number<br>452<br>554<br>551<br>481<br>426<br>1,019<br>978<br>951<br>1,330                                                                                                  | sus 2020<br>Percent<br>5.7%<br>6.9%<br>6.9%<br>6.0%<br>5.3%<br>12.8%<br>12.8%<br>12.3%<br>11.9%<br>16.7%                                                                                                                  | Number<br>424<br>495<br>492<br>460<br>426<br>929<br>961<br>911<br>1,087                                                                                    | Percent<br>5.6%<br>6.5%<br>6.1%<br>5.6%<br>12.3%<br>12.7%<br>12.0%<br>14.4%<br>12.9%                                                                                                            | Number<br>409<br>445<br>448<br>440<br>429<br>834<br>958<br>934                                                                                                                 | Percent<br>5.5%<br>6.0%<br>6.1%<br>6.0%<br>5.8%<br>11.3%<br>13.0%<br>12.6%<br>12.3%                                                                                                                      |
| Population by Age<br>0 - 4<br>5 - 9<br>10 - 14<br>15 - 19<br>20 - 24<br>25 - 34<br>35 - 44<br>45 - 54<br>55 - 64<br>65 - 74                                                                                                                                                                                                                                                                                           | Number<br>731<br>722<br>694<br>806<br>688<br>1,230<br>1,054<br>1,471<br>1,199<br>423                                                                                  | Percent<br>7.8%<br>7.7%<br>7.4%<br>8.6%<br>7.3%<br>13.1%<br>11.2%<br>15.7%<br>12.8%<br>4.5%                                                                                                     | Number<br>452<br>554<br>551<br>481<br>426<br>1,019<br>978<br>951<br>1,330<br>896                                                                                           | sus 2020<br>Percent<br>5.7%<br>6.9%<br>6.9%<br>6.0%<br>5.3%<br>12.8%<br>12.3%<br>11.9%<br>16.7%<br>11.2%                                                                                                                  | Number<br>424<br>495<br>492<br>460<br>426<br>929<br>961<br>911<br>1,087<br>977                                                                             | Percent<br>5.6%<br>6.5%<br>6.1%<br>5.6%<br>12.3%<br>12.7%<br>12.0%<br>14.4%<br>12.9%<br>4.1%                                                                                                    | Number<br>409<br>445<br>448<br>440<br>429<br>834<br>958<br>934<br>905<br>1,014                                                                                                 | Percent<br>5.5%<br>6.0%<br>6.1%<br>6.0%<br>5.8%<br>11.3%<br>13.0%<br>12.6%<br>12.3%<br>13.7%                                                                                                             |
| Population by Age         0 - 4         5 - 9         10 - 14         15 - 19         20 - 24         25 - 34         35 - 44         45 - 54         55 - 64         65 - 74         75 - 84                                                                                                                                                                                                                         | Number<br>731<br>722<br>694<br>806<br>688<br>1,230<br>1,054<br>1,471<br>1,199<br>423<br>258<br>93                                                                     | Percent<br>7.8%<br>7.7%<br>7.4%<br>8.6%<br>7.3%<br>13.1%<br>11.2%<br>15.7%<br>12.8%<br>4.5%<br>2.8%                                                                                             | Number<br>452<br>554<br>551<br>481<br>426<br>1,019<br>978<br>951<br>1,330<br>896<br>239<br>101                                                                             | sus 2020<br>Percent<br>5.7%<br>6.9%<br>6.9%<br>6.0%<br>5.3%<br>12.8%<br>12.3%<br>11.9%<br>16.7%<br>11.2%<br>3.0%                                                                                                          | Number<br>424<br>495<br>492<br>460<br>426<br>929<br>961<br>911<br>1,087<br>977<br>307                                                                      | Percent<br>5.6%<br>6.5%<br>6.1%<br>5.6%<br>12.3%<br>12.7%<br>12.0%<br>14.4%<br>12.9%<br>4.1%                                                                                                    | Number<br>409<br>445<br>448<br>440<br>429<br>834<br>958<br>934<br>905<br>1,014<br>457                                                                                          | Percent<br>5.5%<br>6.0%<br>6.1%<br>6.0%<br>5.8%<br>11.3%<br>13.0%<br>12.6%<br>12.3%<br>13.7%<br>6.2%                                                                                                     |
| Population by Age         0 - 4         5 - 9         10 - 14         15 - 19         20 - 24         25 - 34         35 - 44         45 - 54         55 - 64         65 - 74         75 - 84                                                                                                                                                                                                                         | Number<br>731<br>722<br>694<br>806<br>688<br>1,230<br>1,054<br>1,471<br>1,199<br>423<br>258<br>93                                                                     | Percent<br>7.8%<br>7.7%<br>7.4%<br>8.6%<br>7.3%<br>13.1%<br>11.2%<br>15.7%<br>12.8%<br>4.5%<br>2.8%<br>1.0%                                                                                     | Number<br>452<br>554<br>551<br>481<br>426<br>1,019<br>978<br>951<br>1,330<br>896<br>239<br>101                                                                             | sus 2020<br>Percent<br>5.7%<br>6.9%<br>6.9%<br>6.0%<br>5.3%<br>12.8%<br>12.3%<br>11.9%<br>16.7%<br>11.2%<br>3.0%<br>1.3%                                                                                                  | Number<br>424<br>495<br>492<br>460<br>426<br>929<br>961<br>911<br>1,087<br>977<br>307                                                                      | Percent<br>5.6%<br>6.5%<br>6.1%<br>5.6%<br>12.3%<br>12.7%<br>12.0%<br>14.4%<br>12.9%<br>4.1%<br>1.4%                                                                                            | Number<br>409<br>445<br>448<br>440<br>429<br>834<br>958<br>934<br>905<br>1,014<br>457                                                                                          | Percent<br>5.5%<br>6.0%<br>6.1%<br>6.0%<br>5.8%<br>11.3%<br>13.0%<br>12.6%<br>12.3%<br>13.7%<br>6.2%<br>1.5%                                                                                             |
| Population by Age<br>0 - 4<br>5 - 9<br>10 - 14<br>15 - 19<br>20 - 24<br>25 - 34<br>35 - 44<br>45 - 54<br>55 - 64<br>65 - 74<br>75 - 84<br>85+                                                                                                                                                                                                                                                                         | Number<br>731<br>722<br>694<br>806<br>688<br>1,230<br>1,054<br>1,471<br>1,199<br>423<br>258<br>93<br><b>Cer</b>                                                       | Percent<br>7.8%<br>7.7%<br>7.4%<br>8.6%<br>7.3%<br>13.1%<br>11.2%<br>15.7%<br>12.8%<br>4.5%<br>2.8%<br>1.0%<br><b>nsus 2010</b>                                                                 | Number<br>452<br>554<br>551<br>481<br>426<br>1,019<br>978<br>951<br>1,330<br>896<br>239<br>101<br><b>Cen</b>                                                               | sus 2020<br>Percent<br>5.7%<br>6.9%<br>6.9%<br>6.0%<br>5.3%<br>12.8%<br>12.8%<br>12.3%<br>11.9%<br>16.7%<br>11.2%<br>3.0%<br>1.3%<br>sus 2020                                                                             | Number<br>424<br>495<br>492<br>460<br>426<br>929<br>961<br>911<br>1,087<br>977<br>307<br>104                                                               | Percent<br>5.6%<br>6.5%<br>6.1%<br>5.6%<br>12.3%<br>12.7%<br>12.0%<br>14.4%<br>12.9%<br>4.1%<br>1.4%<br>2024                                                                                    | Number<br>409<br>445<br>448<br>440<br>429<br>834<br>958<br>934<br>905<br>1,014<br>457<br>112                                                                                   | Percent<br>5.5%<br>6.0%<br>6.1%<br>5.8%<br>11.3%<br>13.0%<br>12.6%<br>12.3%<br>13.7%<br>6.2%<br>1.5%<br><b>2029</b>                                                                                      |
| Population by Age           0 - 4           5 - 9           10 - 14           15 - 19           20 - 24           25 - 34           35 - 44           45 - 54           55 - 64           65 - 74           75 - 84           85+           Race and Ethnicity           White Alone           Black Alone                                                                                                            | Number<br>731<br>722<br>694<br>806<br>688<br>1,230<br>1,054<br>1,471<br>1,199<br>423<br>258<br>93<br>258<br>93<br><b>Cer</b><br>Number                                | Percent<br>7.8%<br>7.7%<br>7.4%<br>8.6%<br>7.3%<br>13.1%<br>11.2%<br>15.7%<br>12.8%<br>4.5%<br>2.8%<br>1.0%<br>Percent<br>5.6%<br>92.1%                                                         | Number<br>452<br>554<br>551<br>481<br>426<br>1,019<br>978<br>951<br>1,330<br>896<br>239<br>101<br>Cen<br>Number                                                            | sus 2020<br>Percent<br>5.7%<br>6.9%<br>6.9%<br>6.0%<br>5.3%<br>12.8%<br>12.8%<br>12.3%<br>11.9%<br>16.7%<br>11.2%<br>3.0%<br>1.3%<br>sus 2020<br>Percent<br>4.3%<br>91.4%                                                 | Number<br>424<br>495<br>492<br>460<br>426<br>929<br>961<br>911<br>1,087<br>977<br>307<br>104<br>Number                                                     | Percent<br>5.6%<br>6.5%<br>6.1%<br>5.6%<br>12.3%<br>12.7%<br>12.0%<br>12.0%<br>14.4%<br>12.9%<br>4.1%<br>1.4%<br><b>2024</b><br>Percent<br>4.0%<br>91.6%                                        | Number<br>409<br>445<br>448<br>440<br>429<br>834<br>958<br>934<br>905<br>1,014<br>457<br>112<br>Number                                                                         | Percent<br>5.5%<br>6.0%<br>6.1%<br>6.0%<br>5.8%<br>11.3%<br>13.0%<br>12.6%<br>12.3%<br>13.7%<br>6.2%<br>1.5%<br><b>2029</b><br>Percent<br>3.6%<br>91.9%                                                  |
| Population by Age         0 - 4         5 - 9         10 - 14         15 - 19         20 - 24         25 - 34         35 - 44         45 - 54         55 - 64         65 - 74         75 - 84         85+         Race and Ethnicity         White Alone         Black Alone         American Indian Alone                                                                                                            | Number<br>731<br>722<br>694<br>806<br>688<br>1,230<br>1,054<br>1,471<br>1,199<br>423<br>258<br>93<br><b>Cer</b><br>Number<br>525<br>8,632<br>19                       | Percent<br>7.8%<br>7.7%<br>7.4%<br>8.6%<br>7.3%<br>13.1%<br>11.2%<br>15.7%<br>12.8%<br>4.5%<br>2.8%<br>1.0%<br>Percent<br>5.6%<br>92.1%<br>0.2%                                                 | Number<br>452<br>554<br>551<br>481<br>426<br>1,019<br>978<br>951<br>1,330<br>896<br>239<br>101<br>0<br>896<br>239<br>101<br>0<br>Number<br>343<br>7,293<br>32              | sus 2020<br>Percent<br>5.7%<br>6.9%<br>6.9%<br>6.0%<br>5.3%<br>12.8%<br>12.8%<br>12.3%<br>11.9%<br>16.7%<br>11.2%<br>3.0%<br>1.3%<br>sus 2020<br>Percent<br>4.3%<br>91.4%<br>0.4%                                         | Number<br>424<br>495<br>492<br>460<br>426<br>929<br>961<br>911<br>1,087<br>977<br>307<br>104<br>Number<br>305<br>6,938<br>30                               | Percent<br>5.6%<br>6.5%<br>6.1%<br>5.6%<br>12.3%<br>12.7%<br>12.0%<br>12.0%<br>14.4%<br>12.9%<br>4.1%<br>1.4%<br><b>2024</b><br>Percent<br>4.0%<br>91.6%<br>0.4%                                | Number<br>409<br>445<br>448<br>440<br>429<br>834<br>958<br>934<br>905<br>1,014<br>457<br>112<br>Number<br>269<br>6,788<br>29                                                   | Percent<br>5.5%<br>6.0%<br>6.1%<br>6.0%<br>5.8%<br>11.3%<br>13.0%<br>12.6%<br>12.3%<br>13.7%<br>6.2%<br>1.5%<br><b>2029</b><br>Percent<br>3.6%<br>91.9%<br>0.4%                                          |
| Population by Age<br>0 - 4<br>5 - 9<br>10 - 14<br>15 - 19<br>20 - 24<br>25 - 34<br>35 - 44<br>45 - 54<br>55 - 64<br>65 - 74<br>75 - 84<br>85+<br>Race and Ethnicity<br>White Alone<br>Black Alone<br>American Indian Alone<br>Asian Alone                                                                                                                                                                             | Number<br>731<br>722<br>694<br>806<br>688<br>1,230<br>1,054<br>1,471<br>1,199<br>423<br>258<br>93<br><b>Cer</b><br>Number<br>525<br>8,632<br>19<br>7                  | Percent<br>7.8%<br>7.7%<br>7.4%<br>8.6%<br>7.3%<br>13.1%<br>11.2%<br>15.7%<br>12.8%<br>4.5%<br>2.8%<br>1.0%<br>2.8%<br>1.0%<br>Percent<br>5.6%<br>92.1%<br>0.2%<br>0.1%                         | Number<br>452<br>554<br>551<br>481<br>426<br>1,019<br>978<br>951<br>1,330<br>896<br>239<br>101<br>0<br>896<br>239<br>101<br>0<br>Number<br>343<br>7,293                    | sus 2020<br>Percent<br>5.7%<br>6.9%<br>6.9%<br>6.0%<br>5.3%<br>12.8%<br>12.8%<br>12.3%<br>11.9%<br>16.7%<br>11.2%<br>3.0%<br>1.3%<br>sus 2020<br>Percent<br>4.3%<br>91.4%<br>0.4%<br>0.1%                                 | Number<br>424<br>495<br>492<br>460<br>426<br>929<br>961<br>911<br>1,087<br>977<br>307<br>104<br>Number<br>305<br>6,938                                     | Percent<br>5.6%<br>6.5%<br>6.1%<br>5.6%<br>12.3%<br>12.7%<br>12.0%<br>14.4%<br>12.9%<br>4.1%<br>1.4%<br>2024<br>Percent<br>4.0%<br>91.6%<br>0.4%<br>0.1%                                        | Number<br>409<br>445<br>448<br>440<br>429<br>834<br>958<br>934<br>905<br>1,014<br>457<br>112<br>Number<br>269<br>6,788                                                         | Percent<br>5.5%<br>6.0%<br>6.1%<br>6.0%<br>5.8%<br>11.3%<br>13.0%<br>12.6%<br>12.3%<br>13.7%<br>6.2%<br>1.5%<br>2029<br>Percent<br>3.6%<br>91.9%<br>0.4%<br>0.1%                                         |
| Population by Age         0 - 4         5 - 9         10 - 14         15 - 19         20 - 24         25 - 34         35 - 44         45 - 54         55 - 64         65 - 74         75 - 84         85+         Race and Ethnicity         White Alone         Black Alone         American Indian Alone                                                                                                            | Number<br>731<br>722<br>694<br>806<br>688<br>1,230<br>1,054<br>1,471<br>1,199<br>423<br>258<br>93<br><b>Cer</b><br>Number<br>525<br>8,632<br>19<br>7<br>2             | Percent<br>7.8%<br>7.7%<br>7.4%<br>8.6%<br>7.3%<br>13.1%<br>11.2%<br>15.7%<br>12.8%<br>4.5%<br>2.8%<br>1.0%<br>2.8%<br>1.0%<br>Percent<br>5.6%<br>92.1%<br>0.2%<br>0.1%<br>0.0%                 | Number<br>452<br>554<br>551<br>481<br>426<br>1,019<br>978<br>951<br>1,330<br>896<br>239<br>101<br><b>Cen</b><br>Number<br>343<br>7,293<br>32<br>11<br>1                    | sus 2020<br>Percent<br>5.7%<br>6.9%<br>6.9%<br>6.0%<br>5.3%<br>12.8%<br>12.8%<br>12.3%<br>11.9%<br>16.7%<br>11.2%<br>3.0%<br>1.3%<br>sus 2020<br>Percent<br>4.3%<br>91.4%<br>0.4%<br>0.1%<br>0.0%                         | Number<br>424<br>495<br>492<br>460<br>426<br>929<br>961<br>911<br>1,087<br>977<br>307<br>104<br>Number<br>305<br>6,938<br>30<br>11                         | Percent<br>5.6%<br>6.5%<br>6.1%<br>5.6%<br>12.3%<br>12.7%<br>12.0%<br>14.4%<br>12.9%<br>4.1%<br>1.4%<br><b>2024</b><br>Percent<br>4.0%<br>91.6%<br>0.4%<br>0.1%<br>0.0%                         | Number<br>409<br>445<br>448<br>440<br>429<br>834<br>958<br>934<br>905<br>1,014<br>457<br>112<br>Number<br>269<br>6,788<br>29<br>6,788<br>29<br>111                             | Percent<br>5.5%<br>6.0%<br>6.1%<br>6.0%<br>5.8%<br>11.3%<br>13.0%<br>12.6%<br>12.3%<br>13.7%<br>6.2%<br>1.5%<br><b>2029</b><br>Percent<br>3.6%<br>91.9%<br>0.4%<br>0.1%<br>0.0%                          |
| Population by Age         0 - 4         5 - 9         10 - 14         15 - 19         20 - 24         25 - 34         35 - 44         45 - 54         55 - 64         65 - 74         75 - 84         85+         Race and Ethnicity         White Alone         Black Alone         American Indian Alone         Asian Alone         Pacific Islander Alone         Some Other Race Alone                           | Number<br>731<br>722<br>694<br>806<br>688<br>1,230<br>1,054<br>1,471<br>1,199<br>423<br>258<br>93<br><b>Cer</b><br>Number<br>525<br>8,632<br>19<br>7<br>2<br>110      | Percent<br>7.8%<br>7.7%<br>7.4%<br>8.6%<br>7.3%<br>13.1%<br>11.2%<br>15.7%<br>12.8%<br>4.5%<br>2.8%<br>1.0%<br>5.6%<br>92.1%<br>0.2%<br>0.1%<br>0.0%<br>1.2%                                    | Number<br>452<br>554<br>551<br>481<br>426<br>1,019<br>978<br>951<br>1,330<br>896<br>239<br>101<br><b>Cen</b><br>Number<br>343<br>7,293<br>32<br>11<br>1<br>1<br>1          | sus 2020<br>Percent<br>5.7%<br>6.9%<br>6.9%<br>6.0%<br>5.3%<br>12.8%<br>12.8%<br>12.3%<br>11.9%<br>16.7%<br>11.2%<br>3.0%<br>1.3%<br>sus 2020<br>Percent<br>4.3%<br>91.4%<br>0.4%<br>0.1%<br>0.0%<br>1.3%                 | Number<br>424<br>495<br>492<br>460<br>426<br>929<br>961<br>911<br>1,087<br>977<br>307<br>104<br>Number<br>305<br>6,938<br>30<br>11<br>1<br>1               | Percent<br>5.6%<br>6.5%<br>6.1%<br>5.6%<br>12.3%<br>12.7%<br>12.0%<br>14.4%<br>12.9%<br>4.1%<br>1.4%<br><b>2024</b><br>Percent<br>4.0%<br>91.6%<br>0.4%<br>0.1%<br>0.0%<br>1.3%                 | Number<br>409<br>445<br>448<br>440<br>429<br>834<br>958<br>934<br>905<br>1,014<br>457<br>112<br>Number<br>269<br>6,788<br>29<br>6,788<br>29<br>111<br>11                       | Percent<br>5.5%<br>6.0%<br>6.1%<br>6.0%<br>5.8%<br>11.3%<br>13.0%<br>12.6%<br>12.3%<br>13.7%<br>6.2%<br>1.5%<br><b>2029</b><br>Percent<br>3.6%<br>91.9%<br>0.4%<br>0.1%<br>0.0%<br>1.4%                  |
| Population by Age         0 - 4         5 - 9         10 - 14         15 - 19         20 - 24         25 - 34         35 - 44         45 - 54         55 - 64         65 - 74         75 - 84         85+         Race and Ethnicity         White Alone         Black Alone         American Indian Alone         Asian Alone         Pacific Islander Alone                                                         | Number<br>731<br>722<br>694<br>806<br>688<br>1,230<br>1,054<br>1,471<br>1,199<br>423<br>258<br>93<br><b>Cer</b><br>Number<br>525<br>8,632<br>19<br>7<br>2             | Percent<br>7.8%<br>7.7%<br>7.4%<br>8.6%<br>7.3%<br>13.1%<br>11.2%<br>15.7%<br>12.8%<br>4.5%<br>2.8%<br>1.0%<br>2.8%<br>1.0%<br>Percent<br>5.6%<br>92.1%<br>0.2%<br>0.1%<br>0.0%                 | Number<br>452<br>554<br>551<br>481<br>426<br>1,019<br>978<br>951<br>1,330<br>896<br>239<br>101<br><b>Cen</b><br>Number<br>343<br>7,293<br>32<br>11<br>1                    | sus 2020<br>Percent<br>5.7%<br>6.9%<br>6.9%<br>6.0%<br>5.3%<br>12.8%<br>12.8%<br>12.3%<br>11.9%<br>16.7%<br>11.2%<br>3.0%<br>1.3%<br>sus 2020<br>Percent<br>4.3%<br>91.4%<br>0.4%<br>0.1%<br>0.0%                         | Number<br>424<br>495<br>492<br>460<br>426<br>929<br>961<br>911<br>1,087<br>977<br>307<br>104<br>Number<br>305<br>6,938<br>30<br>11                         | Percent<br>5.6%<br>6.5%<br>6.1%<br>5.6%<br>12.3%<br>12.7%<br>12.0%<br>14.4%<br>12.9%<br>4.1%<br>1.4%<br><b>2024</b><br>Percent<br>4.0%<br>91.6%<br>0.4%<br>0.1%<br>0.0%                         | Number<br>409<br>445<br>448<br>440<br>429<br>834<br>958<br>934<br>905<br>1,014<br>457<br>112<br>Number<br>269<br>6,788<br>29<br>6,788<br>29<br>111                             | Percent<br>5.5%<br>6.0%<br>6.1%<br>6.0%<br>5.8%<br>11.3%<br>13.0%<br>12.6%<br>12.3%<br>13.7%<br>6.2%<br>1.5%<br><b>2029</b><br>Percent<br>3.6%<br>91.9%<br>0.4%<br>0.1%<br>0.0%                          |
| Population by Age         0 - 4         5 - 9         10 - 14         15 - 19         20 - 24         25 - 34         35 - 44         45 - 54         55 - 64         65 - 74         75 - 84         85+         Race and Ethnicity         White Alone         Black Alone         American Indian Alone         Asian Alone         Pacific Islander Alone         Some Other Race Alone         Two or More Races | Number<br>731<br>722<br>694<br>806<br>688<br>1,230<br>1,054<br>1,471<br>1,199<br>423<br>258<br>93<br><b>Cer</b><br>Number<br>525<br>8,632<br>19<br>7<br>2<br>110<br>7 | Percent<br>7.8%<br>7.7%<br>7.4%<br>8.6%<br>7.3%<br>13.1%<br>11.2%<br>15.7%<br>12.8%<br>4.5%<br>2.8%<br>1.0%<br>Percent<br>5.6%<br>92.1%<br>0.2%<br>0.1%<br>0.2%<br>0.1%<br>0.0%<br>1.2%<br>0.8% | Number<br>452<br>554<br>551<br>481<br>426<br>1,019<br>978<br>951<br>1,330<br>896<br>239<br>101<br><b>Cen</b><br>Number<br>343<br>7,293<br>32<br>11<br>1<br>1<br>101<br>196 | sus 2020<br>Percent<br>5.7%<br>6.9%<br>6.9%<br>6.0%<br>5.3%<br>12.8%<br>12.8%<br>12.3%<br>11.9%<br>16.7%<br>11.2%<br>3.0%<br>1.3%<br>sus 2020<br>Percent<br>4.3%<br>91.4%<br>0.4%<br>0.1%<br>0.1%<br>0.0%<br>1.3%<br>2.5% | Number<br>424<br>495<br>492<br>460<br>426<br>929<br>961<br>911<br>1,087<br>977<br>307<br>104<br>Number<br>305<br>6,938<br>30<br>11<br>1<br>1<br>101<br>188 | Percent<br>5.6%<br>6.5%<br>6.1%<br>5.6%<br>12.3%<br>12.7%<br>12.0%<br>14.4%<br>12.9%<br>4.1%<br>1.4%<br><b>2024</b><br>Percent<br>4.0%<br>91.6%<br>0.1%<br>0.1%<br>0.1%<br>0.0%<br>1.3%<br>2.5% | Number<br>409<br>445<br>448<br>440<br>429<br>834<br>958<br>934<br>905<br>1,014<br>457<br>112<br>Number<br>269<br>6,788<br>29<br>6,788<br>29<br>11<br>1<br>1<br>1<br>103<br>184 | Percent<br>5.5%<br>6.0%<br>6.1%<br>6.0%<br>5.8%<br>11.3%<br>13.0%<br>12.6%<br>12.3%<br>12.6%<br>12.3%<br>6.2%<br>1.5%<br><b>2029</b><br>Percent<br>3.6%<br>91.9%<br>0.4%<br>0.1%<br>0.0%<br>1.4%<br>2.5% |
| Population by Age         0 - 4         5 - 9         10 - 14         15 - 19         20 - 24         25 - 34         35 - 44         45 - 54         55 - 64         65 - 74         75 - 84         85+         Race and Ethnicity         White Alone         Black Alone         American Indian Alone         Asian Alone         Pacific Islander Alone         Some Other Race Alone                           | Number<br>731<br>722<br>694<br>806<br>688<br>1,230<br>1,054<br>1,471<br>1,199<br>423<br>258<br>93<br><b>Cer</b><br>Number<br>525<br>8,632<br>19<br>7<br>2<br>110      | Percent<br>7.8%<br>7.7%<br>7.4%<br>8.6%<br>7.3%<br>13.1%<br>11.2%<br>15.7%<br>12.8%<br>4.5%<br>2.8%<br>1.0%<br>5.6%<br>92.1%<br>0.2%<br>0.1%<br>0.0%<br>1.2%                                    | Number<br>452<br>554<br>551<br>481<br>426<br>1,019<br>978<br>951<br>1,330<br>896<br>239<br>101<br><b>Cen</b><br>Number<br>343<br>7,293<br>32<br>11<br>1<br>1<br>1          | sus 2020<br>Percent<br>5.7%<br>6.9%<br>6.9%<br>6.0%<br>5.3%<br>12.8%<br>12.8%<br>12.3%<br>11.9%<br>16.7%<br>11.2%<br>3.0%<br>1.3%<br>sus 2020<br>Percent<br>4.3%<br>91.4%<br>0.4%<br>0.1%<br>0.0%<br>1.3%                 | Number<br>424<br>495<br>492<br>460<br>426<br>929<br>961<br>911<br>1,087<br>977<br>307<br>104<br>Number<br>305<br>6,938<br>30<br>11<br>1<br>1               | Percent<br>5.6%<br>6.5%<br>6.1%<br>5.6%<br>12.3%<br>12.7%<br>12.0%<br>14.4%<br>12.9%<br>4.1%<br>1.4%<br><b>2024</b><br>Percent<br>4.0%<br>91.6%<br>0.4%<br>0.1%<br>0.0%<br>1.3%                 | Number<br>409<br>445<br>448<br>440<br>429<br>834<br>958<br>934<br>905<br>1,014<br>457<br>112<br>Number<br>269<br>6,788<br>29<br>6,788<br>29<br>111<br>11                       | Percent<br>5.5%<br>6.0%<br>6.1%<br>6.0%<br>5.8%<br>11.3%<br>13.0%<br>12.6%<br>12.3%<br>13.7%<br>6.2%<br>1.5%<br><b>2029</b><br>Percent<br>3.6%<br>91.9%<br>0.4%<br>0.1%<br>0.0%<br>1.4%                  |