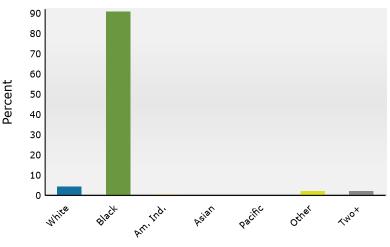

500 35th St, Birmingham, Alabama, 35218 Ring: 1 mile radius Prepared by Esri

Latitude: 33.49973 Longitude: -86.90734

| Summary                                                                                                                                                                                                                                                                                                                                                                                                               |                                                                                                                                                                       | Census 2                                                                                                                                                                                        | 0010                                                                                                                                                                       | Census 202                                                                                                                                                                                                                | 20                                                                                                                                                         | 2024                                                                                                                                                                                            | 1                                                                                                                                                                              | 2029                                                                                                                                                                                                     |
|-----------------------------------------------------------------------------------------------------------------------------------------------------------------------------------------------------------------------------------------------------------------------------------------------------------------------------------------------------------------------------------------------------------------------|-----------------------------------------------------------------------------------------------------------------------------------------------------------------------|-------------------------------------------------------------------------------------------------------------------------------------------------------------------------------------------------|----------------------------------------------------------------------------------------------------------------------------------------------------------------------------|---------------------------------------------------------------------------------------------------------------------------------------------------------------------------------------------------------------------------|------------------------------------------------------------------------------------------------------------------------------------------------------------|-------------------------------------------------------------------------------------------------------------------------------------------------------------------------------------------------|--------------------------------------------------------------------------------------------------------------------------------------------------------------------------------|----------------------------------------------------------------------------------------------------------------------------------------------------------------------------------------------------------|
| Population                                                                                                                                                                                                                                                                                                                                                                                                            |                                                                                                                                                                       |                                                                                                                                                                                                 | 9,369                                                                                                                                                                      | 7,9                                                                                                                                                                                                                       |                                                                                                                                                            | 7,574                                                                                                                                                                                           |                                                                                                                                                                                | 7,385                                                                                                                                                                                                    |
| Households                                                                                                                                                                                                                                                                                                                                                                                                            |                                                                                                                                                                       |                                                                                                                                                                                                 | 387<br>8,387                                                                                                                                                               | 3,2                                                                                                                                                                                                                       |                                                                                                                                                            | 3,172                                                                                                                                                                                           |                                                                                                                                                                                | 3,111                                                                                                                                                                                                    |
| Families                                                                                                                                                                                                                                                                                                                                                                                                              |                                                                                                                                                                       |                                                                                                                                                                                                 | 2,252                                                                                                                                                                      | 1,8                                                                                                                                                                                                                       |                                                                                                                                                            | 1,807                                                                                                                                                                                           |                                                                                                                                                                                | 1,775                                                                                                                                                                                                    |
| Average Household Size                                                                                                                                                                                                                                                                                                                                                                                                |                                                                                                                                                                       |                                                                                                                                                                                                 | 2.76                                                                                                                                                                       | 2.4                                                                                                                                                                                                                       |                                                                                                                                                            | 2.38                                                                                                                                                                                            |                                                                                                                                                                                | 2.37                                                                                                                                                                                                     |
| Owner Occupied Housing Units                                                                                                                                                                                                                                                                                                                                                                                          | 1                                                                                                                                                                     |                                                                                                                                                                                                 | .,768                                                                                                                                                                      | 1,40                                                                                                                                                                                                                      |                                                                                                                                                            | 1,439                                                                                                                                                                                           |                                                                                                                                                                                | 1,432                                                                                                                                                                                                    |
| Renter Occupied Housing Units                                                                                                                                                                                                                                                                                                                                                                                         |                                                                                                                                                                       |                                                                                                                                                                                                 | .,619                                                                                                                                                                      | 1,80                                                                                                                                                                                                                      |                                                                                                                                                            | 1,733                                                                                                                                                                                           |                                                                                                                                                                                | 1,679                                                                                                                                                                                                    |
| Median Age                                                                                                                                                                                                                                                                                                                                                                                                            |                                                                                                                                                                       |                                                                                                                                                                                                 | 33.5                                                                                                                                                                       | 39                                                                                                                                                                                                                        |                                                                                                                                                            | 40.8                                                                                                                                                                                            |                                                                                                                                                                                | 42.0                                                                                                                                                                                                     |
| Trends: 2024-2029 Annual Ra                                                                                                                                                                                                                                                                                                                                                                                           | ite                                                                                                                                                                   |                                                                                                                                                                                                 | Area                                                                                                                                                                       |                                                                                                                                                                                                                           |                                                                                                                                                            | State                                                                                                                                                                                           |                                                                                                                                                                                | National                                                                                                                                                                                                 |
| Population                                                                                                                                                                                                                                                                                                                                                                                                            |                                                                                                                                                                       |                                                                                                                                                                                                 | -0.50%                                                                                                                                                                     |                                                                                                                                                                                                                           |                                                                                                                                                            | 0.31%                                                                                                                                                                                           |                                                                                                                                                                                | 0.38%                                                                                                                                                                                                    |
| Households                                                                                                                                                                                                                                                                                                                                                                                                            |                                                                                                                                                                       |                                                                                                                                                                                                 | -0.39%                                                                                                                                                                     |                                                                                                                                                                                                                           |                                                                                                                                                            | 0.50%                                                                                                                                                                                           |                                                                                                                                                                                | 0.64%                                                                                                                                                                                                    |
| Families                                                                                                                                                                                                                                                                                                                                                                                                              |                                                                                                                                                                       |                                                                                                                                                                                                 | -0.36%                                                                                                                                                                     |                                                                                                                                                                                                                           |                                                                                                                                                            | 0.47%                                                                                                                                                                                           |                                                                                                                                                                                | 0.56%                                                                                                                                                                                                    |
| Owner HHs                                                                                                                                                                                                                                                                                                                                                                                                             |                                                                                                                                                                       |                                                                                                                                                                                                 | -0.10%                                                                                                                                                                     |                                                                                                                                                                                                                           |                                                                                                                                                            | 0.58%                                                                                                                                                                                           |                                                                                                                                                                                | 0.97%                                                                                                                                                                                                    |
| Median Household Income                                                                                                                                                                                                                                                                                                                                                                                               |                                                                                                                                                                       |                                                                                                                                                                                                 | 1.40%                                                                                                                                                                      |                                                                                                                                                                                                                           |                                                                                                                                                            | 3.01%                                                                                                                                                                                           |                                                                                                                                                                                | 2.95%                                                                                                                                                                                                    |
|                                                                                                                                                                                                                                                                                                                                                                                                                       |                                                                                                                                                                       |                                                                                                                                                                                                 |                                                                                                                                                                            |                                                                                                                                                                                                                           |                                                                                                                                                            | 2024                                                                                                                                                                                            |                                                                                                                                                                                | 2029                                                                                                                                                                                                     |
| Households by Income                                                                                                                                                                                                                                                                                                                                                                                                  |                                                                                                                                                                       |                                                                                                                                                                                                 |                                                                                                                                                                            | Nu                                                                                                                                                                                                                        | mber                                                                                                                                                       | Percent                                                                                                                                                                                         | Number                                                                                                                                                                         | Percent                                                                                                                                                                                                  |
| <\$15,000                                                                                                                                                                                                                                                                                                                                                                                                             |                                                                                                                                                                       |                                                                                                                                                                                                 |                                                                                                                                                                            |                                                                                                                                                                                                                           | 702                                                                                                                                                        | 22.1%                                                                                                                                                                                           | 638                                                                                                                                                                            | 20.5%                                                                                                                                                                                                    |
| \$15,000 - \$24,999                                                                                                                                                                                                                                                                                                                                                                                                   |                                                                                                                                                                       |                                                                                                                                                                                                 |                                                                                                                                                                            |                                                                                                                                                                                                                           | 427                                                                                                                                                        | 13.5%                                                                                                                                                                                           | 363                                                                                                                                                                            | 11.7%                                                                                                                                                                                                    |
| \$25,000 - \$34,999                                                                                                                                                                                                                                                                                                                                                                                                   |                                                                                                                                                                       |                                                                                                                                                                                                 |                                                                                                                                                                            |                                                                                                                                                                                                                           | 414                                                                                                                                                        | 13.1%                                                                                                                                                                                           | 392                                                                                                                                                                            | 12.6%                                                                                                                                                                                                    |
| \$35,000 - \$49,999                                                                                                                                                                                                                                                                                                                                                                                                   |                                                                                                                                                                       |                                                                                                                                                                                                 |                                                                                                                                                                            |                                                                                                                                                                                                                           | 561                                                                                                                                                        | 17.7%                                                                                                                                                                                           | 548                                                                                                                                                                            | 17.6%                                                                                                                                                                                                    |
| \$50,000 - \$74,999                                                                                                                                                                                                                                                                                                                                                                                                   |                                                                                                                                                                       |                                                                                                                                                                                                 |                                                                                                                                                                            |                                                                                                                                                                                                                           | 490                                                                                                                                                        | 15.4%                                                                                                                                                                                           | 502                                                                                                                                                                            | 16.1%                                                                                                                                                                                                    |
| \$75,000 - \$99,999                                                                                                                                                                                                                                                                                                                                                                                                   |                                                                                                                                                                       |                                                                                                                                                                                                 |                                                                                                                                                                            |                                                                                                                                                                                                                           | 269                                                                                                                                                        | 8.5%                                                                                                                                                                                            | 286                                                                                                                                                                            | 9.2%                                                                                                                                                                                                     |
| \$100,000 - \$149,999                                                                                                                                                                                                                                                                                                                                                                                                 |                                                                                                                                                                       |                                                                                                                                                                                                 |                                                                                                                                                                            |                                                                                                                                                                                                                           | 189                                                                                                                                                        | 6.0%                                                                                                                                                                                            | 219                                                                                                                                                                            | 7.0%                                                                                                                                                                                                     |
| \$150,000 - \$199,999                                                                                                                                                                                                                                                                                                                                                                                                 |                                                                                                                                                                       |                                                                                                                                                                                                 |                                                                                                                                                                            |                                                                                                                                                                                                                           | 69                                                                                                                                                         | 2.2%                                                                                                                                                                                            | 95                                                                                                                                                                             | 3.1%                                                                                                                                                                                                     |
| \$200,000+                                                                                                                                                                                                                                                                                                                                                                                                            |                                                                                                                                                                       |                                                                                                                                                                                                 |                                                                                                                                                                            |                                                                                                                                                                                                                           | 53                                                                                                                                                         | 1.7%                                                                                                                                                                                            | 69                                                                                                                                                                             | 2.2%                                                                                                                                                                                                     |
|                                                                                                                                                                                                                                                                                                                                                                                                                       |                                                                                                                                                                       |                                                                                                                                                                                                 |                                                                                                                                                                            |                                                                                                                                                                                                                           |                                                                                                                                                            |                                                                                                                                                                                                 |                                                                                                                                                                                |                                                                                                                                                                                                          |
| Median Household Income                                                                                                                                                                                                                                                                                                                                                                                               |                                                                                                                                                                       |                                                                                                                                                                                                 |                                                                                                                                                                            |                                                                                                                                                                                                                           | 5,819                                                                                                                                                      |                                                                                                                                                                                                 | \$38,394                                                                                                                                                                       |                                                                                                                                                                                                          |
| Average Household Income                                                                                                                                                                                                                                                                                                                                                                                              |                                                                                                                                                                       |                                                                                                                                                                                                 |                                                                                                                                                                            |                                                                                                                                                                                                                           | ),475                                                                                                                                                      |                                                                                                                                                                                                 | \$57,785                                                                                                                                                                       |                                                                                                                                                                                                          |
|                                                                                                                                                                                                                                                                                                                                                                                                                       |                                                                                                                                                                       |                                                                                                                                                                                                 |                                                                                                                                                                            |                                                                                                                                                                                                                           |                                                                                                                                                            |                                                                                                                                                                                                 |                                                                                                                                                                                |                                                                                                                                                                                                          |
| Per Capita Income                                                                                                                                                                                                                                                                                                                                                                                                     | Co                                                                                                                                                                    | 2010                                                                                                                                                                                            | Com                                                                                                                                                                        |                                                                                                                                                                                                                           | 1,599                                                                                                                                                      | 2024                                                                                                                                                                                            | \$24,863                                                                                                                                                                       | 2020                                                                                                                                                                                                     |
| ·                                                                                                                                                                                                                                                                                                                                                                                                                     |                                                                                                                                                                       | Isus 2010                                                                                                                                                                                       |                                                                                                                                                                            | sus 2020                                                                                                                                                                                                                  |                                                                                                                                                            | <b>2024</b>                                                                                                                                                                                     |                                                                                                                                                                                | 2029                                                                                                                                                                                                     |
| Population by Age                                                                                                                                                                                                                                                                                                                                                                                                     | Number                                                                                                                                                                | Percent                                                                                                                                                                                         | Number                                                                                                                                                                     | sus 2020<br>Percent                                                                                                                                                                                                       | Number                                                                                                                                                     | Percent                                                                                                                                                                                         | Number                                                                                                                                                                         | Percent                                                                                                                                                                                                  |
| <b>Population by Age</b><br>0 - 4                                                                                                                                                                                                                                                                                                                                                                                     | Number<br>731                                                                                                                                                         | Percent<br>7.8%                                                                                                                                                                                 | Number<br>452                                                                                                                                                              | sus 2020<br>Percent<br>5.7%                                                                                                                                                                                               | Number<br>424                                                                                                                                              | Percent<br>5.6%                                                                                                                                                                                 | Number<br>409                                                                                                                                                                  | Percent<br>5.5%                                                                                                                                                                                          |
| Population by Age<br>0 - 4<br>5 - 9                                                                                                                                                                                                                                                                                                                                                                                   | Number<br>731<br>722                                                                                                                                                  | Percent<br>7.8%<br>7.7%                                                                                                                                                                         | Number<br>452<br>554                                                                                                                                                       | sus 2020<br>Percent<br>5.7%<br>6.9%                                                                                                                                                                                       | Number<br>424<br>495                                                                                                                                       | Percent<br>5.6%<br>6.5%                                                                                                                                                                         | Number<br>409<br>445                                                                                                                                                           | Percent<br>5.5%<br>6.0%                                                                                                                                                                                  |
| Population by Age<br>0 - 4<br>5 - 9<br>10 - 14                                                                                                                                                                                                                                                                                                                                                                        | Number<br>731<br>722<br>694                                                                                                                                           | Percent<br>7.8%<br>7.7%<br>7.4%                                                                                                                                                                 | Number<br>452<br>554<br>551                                                                                                                                                | sus 2020<br>Percent<br>5.7%<br>6.9%                                                                                                                                                                                       | Number<br>424<br>495<br>492                                                                                                                                | Percent<br>5.6%<br>6.5%<br>6.5%                                                                                                                                                                 | Number<br>409<br>445<br>448                                                                                                                                                    | Percent<br>5.5%<br>6.0%<br>6.1%                                                                                                                                                                          |
| Population by Age<br>0 - 4<br>5 - 9<br>10 - 14<br>15 - 19                                                                                                                                                                                                                                                                                                                                                             | Number<br>731<br>722<br>694<br>806                                                                                                                                    | Percent<br>7.8%<br>7.7%<br>7.4%<br>8.6%                                                                                                                                                         | Number<br>452<br>554<br>551<br>481                                                                                                                                         | sus 2020<br>Percent<br>5.7%<br>6.9%<br>6.9%<br>6.0%                                                                                                                                                                       | Number<br>424<br>495<br>492<br>460                                                                                                                         | Percent<br>5.6%<br>6.5%<br>6.5%<br>6.1%                                                                                                                                                         | Number<br>409<br>445<br>448<br>440                                                                                                                                             | Percent<br>5.5%<br>6.0%<br>6.1%<br>6.0%                                                                                                                                                                  |
| Population by Age<br>0 - 4<br>5 - 9<br>10 - 14<br>15 - 19<br>20 - 24                                                                                                                                                                                                                                                                                                                                                  | Number<br>731<br>722<br>694<br>806<br>688                                                                                                                             | Percent<br>7.8%<br>7.7%<br>7.4%<br>8.6%<br>7.3%                                                                                                                                                 | Number<br>452<br>554<br>551<br>481<br>426                                                                                                                                  | sus 2020<br>Percent<br>5.7%<br>6.9%<br>6.9%<br>6.0%<br>5.3%                                                                                                                                                               | Number<br>424<br>495<br>492<br>460<br>426                                                                                                                  | Percent<br>5.6%<br>6.5%<br>6.5%<br>6.1%<br>5.6%                                                                                                                                                 | Number<br>409<br>445<br>448<br>440<br>429                                                                                                                                      | Percent<br>5.5%<br>6.0%<br>6.1%<br>6.0%<br>5.8%                                                                                                                                                          |
| Population by Age<br>0 - 4<br>5 - 9<br>10 - 14<br>15 - 19                                                                                                                                                                                                                                                                                                                                                             | Number<br>731<br>722<br>694<br>806<br>688<br>1,230                                                                                                                    | Percent<br>7.8%<br>7.7%<br>7.4%<br>8.6%                                                                                                                                                         | Number<br>452<br>554<br>551<br>481                                                                                                                                         | sus 2020<br>Percent<br>5.7%<br>6.9%<br>6.9%<br>6.0%                                                                                                                                                                       | Number<br>424<br>495<br>492<br>460                                                                                                                         | Percent<br>5.6%<br>6.5%<br>6.1%<br>5.6%<br>12.3%                                                                                                                                                | Number<br>409<br>445<br>448<br>440                                                                                                                                             | Percent<br>5.5%<br>6.0%<br>6.1%<br>6.0%                                                                                                                                                                  |
| Population by Age<br>0 - 4<br>5 - 9<br>10 - 14<br>15 - 19<br>20 - 24<br>25 - 34                                                                                                                                                                                                                                                                                                                                       | Number<br>731<br>722<br>694<br>806<br>688                                                                                                                             | Percent<br>7.8%<br>7.7%<br>7.4%<br>8.6%<br>7.3%<br>13.1%                                                                                                                                        | Number<br>452<br>554<br>551<br>481<br>426<br>1,019                                                                                                                         | sus 2020<br>Percent<br>5.7%<br>6.9%<br>6.9%<br>6.0%<br>5.3%<br>12.8%                                                                                                                                                      | Number<br>424<br>495<br>492<br>460<br>426<br>929                                                                                                           | Percent<br>5.6%<br>6.5%<br>6.5%<br>6.1%<br>5.6%<br>12.3%<br>12.7%                                                                                                                               | Number<br>409<br>445<br>448<br>440<br>429<br>834                                                                                                                               | Percent<br>5.5%<br>6.0%<br>6.1%<br>6.0%<br>5.8%<br>11.3%                                                                                                                                                 |
| Population by Age<br>0 - 4<br>5 - 9<br>10 - 14<br>15 - 19<br>20 - 24<br>25 - 34<br>35 - 44                                                                                                                                                                                                                                                                                                                            | Number<br>731<br>722<br>694<br>806<br>688<br>1,230<br>1,054<br>1,471                                                                                                  | Percent<br>7.8%<br>7.7%<br>7.4%<br>8.6%<br>7.3%<br>13.1%<br>11.2%<br>15.7%                                                                                                                      | Number<br>452<br>554<br>551<br>481<br>426<br>1,019<br>978<br>951                                                                                                           | sus 2020<br>Percent<br>5.7%<br>6.9%<br>6.9%<br>6.0%<br>5.3%<br>12.8%<br>12.3%<br>11.9%                                                                                                                                    | Number<br>424<br>495<br>492<br>460<br>426<br>929<br>961                                                                                                    | Percent<br>5.6%<br>6.5%<br>6.1%<br>5.6%<br>12.3%<br>12.7%<br>12.0%                                                                                                                              | Number<br>409<br>445<br>448<br>440<br>429<br>834<br>958<br>934                                                                                                                 | Percent<br>5.5%<br>6.0%<br>6.1%<br>6.0%<br>5.8%<br>11.3%<br>13.0%<br>12.6%                                                                                                                               |
| Population by Age<br>0 - 4<br>5 - 9<br>10 - 14<br>15 - 19<br>20 - 24<br>25 - 34<br>35 - 44<br>45 - 54                                                                                                                                                                                                                                                                                                                 | Number<br>731<br>722<br>694<br>806<br>688<br>1,230<br>1,054                                                                                                           | Percent<br>7.8%<br>7.7%<br>7.4%<br>8.6%<br>7.3%<br>13.1%<br>11.2%                                                                                                                               | Number<br>452<br>554<br>551<br>481<br>426<br>1,019<br>978                                                                                                                  | Sus 2020           Percent           5.7%           6.9%           6.0%           5.3%           12.8%           12.3%                                                                                                    | Number<br>424<br>495<br>492<br>460<br>426<br>929<br>961<br>911                                                                                             | Percent<br>5.6%<br>6.5%<br>6.1%<br>5.6%<br>12.3%<br>12.7%<br>12.0%<br>12.0%                                                                                                                     | Number<br>409<br>445<br>448<br>440<br>429<br>834<br>958<br>934<br>905                                                                                                          | Percent<br>5.5%<br>6.0%<br>6.1%<br>6.0%<br>5.8%<br>11.3%<br>13.0%                                                                                                                                        |
| Population by Age<br>0 - 4<br>5 - 9<br>10 - 14<br>15 - 19<br>20 - 24<br>25 - 34<br>35 - 44<br>45 - 54<br>55 - 64                                                                                                                                                                                                                                                                                                      | Number<br>731<br>722<br>694<br>806<br>688<br>1,230<br>1,054<br>1,471<br>1,199                                                                                         | Percent<br>7.8%<br>7.7%<br>7.4%<br>8.6%<br>7.3%<br>13.1%<br>11.2%<br>15.7%<br>12.8%                                                                                                             | Number<br>452<br>554<br>551<br>481<br>426<br>1,019<br>978<br>951<br>1,330                                                                                                  | sus 2020<br>Percent<br>5.7%<br>6.9%<br>6.9%<br>6.0%<br>5.3%<br>12.8%<br>12.8%<br>12.3%<br>11.9%<br>16.7%                                                                                                                  | Number<br>424<br>495<br>492<br>460<br>426<br>929<br>961<br>911<br>1,087                                                                                    | Percent<br>5.6%<br>6.5%<br>6.1%<br>5.6%<br>12.3%<br>12.7%<br>12.0%<br>14.4%<br>12.9%                                                                                                            | Number<br>409<br>445<br>448<br>440<br>429<br>834<br>958<br>934                                                                                                                 | Percent<br>5.5%<br>6.0%<br>6.1%<br>6.0%<br>5.8%<br>11.3%<br>13.0%<br>12.6%<br>12.3%                                                                                                                      |
| Population by Age<br>0 - 4<br>5 - 9<br>10 - 14<br>15 - 19<br>20 - 24<br>25 - 34<br>35 - 44<br>45 - 54<br>55 - 64<br>65 - 74                                                                                                                                                                                                                                                                                           | Number<br>731<br>722<br>694<br>806<br>688<br>1,230<br>1,054<br>1,471<br>1,199<br>423                                                                                  | Percent<br>7.8%<br>7.7%<br>7.4%<br>8.6%<br>7.3%<br>13.1%<br>11.2%<br>15.7%<br>12.8%<br>4.5%                                                                                                     | Number<br>452<br>554<br>551<br>481<br>426<br>1,019<br>978<br>951<br>1,330<br>896                                                                                           | sus 2020<br>Percent<br>5.7%<br>6.9%<br>6.9%<br>6.0%<br>5.3%<br>12.8%<br>12.3%<br>11.9%<br>16.7%<br>11.2%                                                                                                                  | Number<br>424<br>495<br>492<br>460<br>426<br>929<br>961<br>911<br>1,087<br>977                                                                             | Percent<br>5.6%<br>6.5%<br>6.1%<br>5.6%<br>12.3%<br>12.7%<br>12.0%<br>14.4%<br>12.9%<br>4.1%                                                                                                    | Number<br>409<br>445<br>448<br>440<br>429<br>834<br>958<br>934<br>905<br>1,014                                                                                                 | Percent<br>5.5%<br>6.0%<br>6.1%<br>6.0%<br>5.8%<br>11.3%<br>13.0%<br>12.6%<br>12.3%<br>13.7%                                                                                                             |
| Population by Age         0 - 4         5 - 9         10 - 14         15 - 19         20 - 24         25 - 34         35 - 44         45 - 54         55 - 64         65 - 74         75 - 84                                                                                                                                                                                                                         | Number<br>731<br>722<br>694<br>806<br>688<br>1,230<br>1,054<br>1,471<br>1,199<br>423<br>258<br>93                                                                     | Percent<br>7.8%<br>7.7%<br>7.4%<br>8.6%<br>7.3%<br>13.1%<br>11.2%<br>15.7%<br>12.8%<br>4.5%<br>2.8%                                                                                             | Number<br>452<br>554<br>551<br>481<br>426<br>1,019<br>978<br>951<br>1,330<br>896<br>239<br>101                                                                             | sus 2020<br>Percent<br>5.7%<br>6.9%<br>6.9%<br>6.0%<br>5.3%<br>12.8%<br>12.3%<br>11.9%<br>16.7%<br>11.2%<br>3.0%                                                                                                          | Number<br>424<br>495<br>492<br>460<br>426<br>929<br>961<br>911<br>1,087<br>977<br>307                                                                      | Percent<br>5.6%<br>6.5%<br>6.1%<br>5.6%<br>12.3%<br>12.7%<br>12.0%<br>14.4%<br>12.9%<br>4.1%                                                                                                    | Number<br>409<br>445<br>448<br>440<br>429<br>834<br>958<br>934<br>905<br>1,014<br>457                                                                                          | Percent<br>5.5%<br>6.0%<br>6.1%<br>6.0%<br>5.8%<br>11.3%<br>13.0%<br>12.6%<br>12.3%<br>13.7%<br>6.2%                                                                                                     |
| Population by Age         0 - 4         5 - 9         10 - 14         15 - 19         20 - 24         25 - 34         35 - 44         45 - 54         55 - 64         65 - 74         75 - 84                                                                                                                                                                                                                         | Number<br>731<br>722<br>694<br>806<br>688<br>1,230<br>1,054<br>1,471<br>1,199<br>423<br>258<br>93                                                                     | Percent<br>7.8%<br>7.7%<br>7.4%<br>8.6%<br>7.3%<br>13.1%<br>11.2%<br>15.7%<br>12.8%<br>4.5%<br>2.8%<br>1.0%                                                                                     | Number<br>452<br>554<br>551<br>481<br>426<br>1,019<br>978<br>951<br>1,330<br>896<br>239<br>101                                                                             | sus 2020<br>Percent<br>5.7%<br>6.9%<br>6.9%<br>6.0%<br>5.3%<br>12.8%<br>12.3%<br>11.9%<br>16.7%<br>11.2%<br>3.0%<br>1.3%                                                                                                  | Number<br>424<br>495<br>492<br>460<br>426<br>929<br>961<br>911<br>1,087<br>977<br>307                                                                      | Percent<br>5.6%<br>6.5%<br>6.1%<br>5.6%<br>12.3%<br>12.7%<br>12.0%<br>14.4%<br>12.9%<br>4.1%<br>1.4%                                                                                            | Number<br>409<br>445<br>448<br>440<br>429<br>834<br>958<br>934<br>905<br>1,014<br>457                                                                                          | Percent<br>5.5%<br>6.0%<br>6.1%<br>6.0%<br>5.8%<br>11.3%<br>13.0%<br>12.6%<br>12.3%<br>13.7%<br>6.2%<br>1.5%                                                                                             |
| Population by Age<br>0 - 4<br>5 - 9<br>10 - 14<br>15 - 19<br>20 - 24<br>25 - 34<br>35 - 44<br>45 - 54<br>55 - 64<br>65 - 74<br>75 - 84<br>85+                                                                                                                                                                                                                                                                         | Number<br>731<br>722<br>694<br>806<br>688<br>1,230<br>1,054<br>1,471<br>1,199<br>423<br>258<br>93<br><b>Cer</b>                                                       | Percent<br>7.8%<br>7.7%<br>7.4%<br>8.6%<br>7.3%<br>13.1%<br>11.2%<br>15.7%<br>12.8%<br>4.5%<br>2.8%<br>1.0%<br><b>nsus 2010</b>                                                                 | Number<br>452<br>554<br>551<br>481<br>426<br>1,019<br>978<br>951<br>1,330<br>896<br>239<br>101<br><b>Cen</b>                                                               | sus 2020<br>Percent<br>5.7%<br>6.9%<br>6.9%<br>6.0%<br>5.3%<br>12.8%<br>12.8%<br>12.3%<br>11.9%<br>16.7%<br>11.2%<br>3.0%<br>1.3%<br>sus 2020                                                                             | Number<br>424<br>495<br>492<br>460<br>426<br>929<br>961<br>911<br>1,087<br>977<br>307<br>104                                                               | Percent<br>5.6%<br>6.5%<br>6.1%<br>5.6%<br>12.3%<br>12.7%<br>12.0%<br>14.4%<br>12.9%<br>4.1%<br>1.4%<br>2024                                                                                    | Number<br>409<br>445<br>448<br>440<br>429<br>834<br>958<br>934<br>905<br>1,014<br>457<br>112                                                                                   | Percent<br>5.5%<br>6.0%<br>6.1%<br>5.8%<br>11.3%<br>13.0%<br>12.6%<br>12.3%<br>13.7%<br>6.2%<br>1.5%<br><b>2029</b>                                                                                      |
| Population by Age           0 - 4           5 - 9           10 - 14           15 - 19           20 - 24           25 - 34           35 - 44           45 - 54           55 - 64           65 - 74           75 - 84           85+           Race and Ethnicity           White Alone           Black Alone                                                                                                            | Number<br>731<br>722<br>694<br>806<br>688<br>1,230<br>1,054<br>1,471<br>1,199<br>423<br>258<br>93<br>258<br>93<br><b>Cer</b><br>Number                                | Percent<br>7.8%<br>7.7%<br>7.4%<br>8.6%<br>7.3%<br>13.1%<br>11.2%<br>15.7%<br>12.8%<br>4.5%<br>2.8%<br>1.0%<br>Percent<br>5.6%<br>92.1%                                                         | Number<br>452<br>554<br>551<br>481<br>426<br>1,019<br>978<br>951<br>1,330<br>896<br>239<br>101<br>Cen<br>Number                                                            | sus 2020<br>Percent<br>5.7%<br>6.9%<br>6.9%<br>6.0%<br>5.3%<br>12.8%<br>12.8%<br>12.3%<br>11.9%<br>16.7%<br>11.2%<br>3.0%<br>1.3%<br>sus 2020<br>Percent<br>4.3%<br>91.4%                                                 | Number<br>424<br>495<br>492<br>460<br>426<br>929<br>961<br>911<br>1,087<br>977<br>307<br>104<br>Number                                                     | Percent<br>5.6%<br>6.5%<br>6.1%<br>5.6%<br>12.3%<br>12.7%<br>12.0%<br>12.0%<br>14.4%<br>12.9%<br>4.1%<br>1.4%<br><b>2024</b><br>Percent<br>4.0%<br>91.6%                                        | Number<br>409<br>445<br>448<br>440<br>429<br>834<br>958<br>934<br>905<br>1,014<br>457<br>112<br>Number                                                                         | Percent<br>5.5%<br>6.0%<br>6.1%<br>6.0%<br>5.8%<br>11.3%<br>13.0%<br>12.6%<br>12.3%<br>13.7%<br>6.2%<br>1.5%<br><b>2029</b><br>Percent<br>3.6%<br>91.9%                                                  |
| Population by Age         0 - 4         5 - 9         10 - 14         15 - 19         20 - 24         25 - 34         35 - 44         45 - 54         55 - 64         65 - 74         75 - 84         85+         Race and Ethnicity         White Alone         Black Alone         American Indian Alone                                                                                                            | Number<br>731<br>722<br>694<br>806<br>688<br>1,230<br>1,054<br>1,471<br>1,199<br>423<br>258<br>93<br><b>Cer</b><br>Number<br>525<br>8,632<br>19                       | Percent<br>7.8%<br>7.7%<br>7.4%<br>8.6%<br>7.3%<br>13.1%<br>11.2%<br>15.7%<br>12.8%<br>4.5%<br>2.8%<br>1.0%<br>Percent<br>5.6%<br>92.1%<br>0.2%                                                 | Number<br>452<br>554<br>551<br>481<br>426<br>1,019<br>978<br>951<br>1,330<br>896<br>239<br>101<br>0<br>896<br>239<br>101<br>0<br>Number<br>343<br>7,293<br>32              | sus 2020<br>Percent<br>5.7%<br>6.9%<br>6.9%<br>6.0%<br>5.3%<br>12.8%<br>12.8%<br>12.3%<br>11.9%<br>16.7%<br>11.2%<br>3.0%<br>1.3%<br>sus 2020<br>Percent<br>4.3%<br>91.4%<br>0.4%                                         | Number<br>424<br>495<br>492<br>460<br>426<br>929<br>961<br>911<br>1,087<br>977<br>307<br>104<br>Number<br>305<br>6,938<br>30                               | Percent<br>5.6%<br>6.5%<br>6.1%<br>5.6%<br>12.3%<br>12.7%<br>12.0%<br>12.0%<br>14.4%<br>12.9%<br>4.1%<br>1.4%<br><b>2024</b><br>Percent<br>4.0%<br>91.6%<br>0.4%                                | Number<br>409<br>445<br>448<br>440<br>429<br>834<br>958<br>934<br>905<br>1,014<br>457<br>112<br>Number<br>269<br>6,788<br>29                                                   | Percent<br>5.5%<br>6.0%<br>6.1%<br>6.0%<br>5.8%<br>11.3%<br>13.0%<br>12.6%<br>12.3%<br>13.7%<br>6.2%<br>1.5%<br><b>2029</b><br>Percent<br>3.6%<br>91.9%<br>0.4%                                          |
| Population by Age<br>0 - 4<br>5 - 9<br>10 - 14<br>15 - 19<br>20 - 24<br>25 - 34<br>35 - 44<br>45 - 54<br>55 - 64<br>65 - 74<br>75 - 84<br>85+<br>Race and Ethnicity<br>White Alone<br>Black Alone<br>American Indian Alone<br>Asian Alone                                                                                                                                                                             | Number<br>731<br>722<br>694<br>806<br>688<br>1,230<br>1,054<br>1,471<br>1,199<br>423<br>258<br>93<br><b>Cer</b><br>Number<br>525<br>8,632<br>19<br>7                  | Percent<br>7.8%<br>7.7%<br>7.4%<br>8.6%<br>7.3%<br>13.1%<br>11.2%<br>15.7%<br>12.8%<br>4.5%<br>2.8%<br>1.0%<br>2.8%<br>1.0%<br>Percent<br>5.6%<br>92.1%<br>0.2%<br>0.1%                         | Number<br>452<br>554<br>551<br>481<br>426<br>1,019<br>978<br>951<br>1,330<br>896<br>239<br>101<br>0<br>896<br>239<br>101<br>0<br>Number<br>343<br>7,293                    | sus 2020<br>Percent<br>5.7%<br>6.9%<br>6.9%<br>6.0%<br>5.3%<br>12.8%<br>12.8%<br>12.3%<br>11.9%<br>16.7%<br>11.2%<br>3.0%<br>1.3%<br>sus 2020<br>Percent<br>4.3%<br>91.4%<br>0.4%<br>0.1%                                 | Number<br>424<br>495<br>492<br>460<br>426<br>929<br>961<br>911<br>1,087<br>977<br>307<br>104<br>Number<br>305<br>6,938                                     | Percent<br>5.6%<br>6.5%<br>6.1%<br>5.6%<br>12.3%<br>12.7%<br>12.0%<br>14.4%<br>12.9%<br>4.1%<br>1.4%<br>2024<br>Percent<br>4.0%<br>91.6%<br>0.4%<br>0.1%                                        | Number<br>409<br>445<br>448<br>440<br>429<br>834<br>958<br>934<br>905<br>1,014<br>457<br>112<br>Number<br>269<br>6,788                                                         | Percent<br>5.5%<br>6.0%<br>6.1%<br>6.0%<br>5.8%<br>11.3%<br>13.0%<br>12.6%<br>12.3%<br>13.7%<br>6.2%<br>1.5%<br>2029<br>Percent<br>3.6%<br>91.9%<br>0.4%<br>0.1%                                         |
| Population by Age         0 - 4         5 - 9         10 - 14         15 - 19         20 - 24         25 - 34         35 - 44         45 - 54         55 - 64         65 - 74         75 - 84         85+         Race and Ethnicity         White Alone         Black Alone         American Indian Alone                                                                                                            | Number<br>731<br>722<br>694<br>806<br>688<br>1,230<br>1,054<br>1,471<br>1,199<br>423<br>258<br>93<br><b>Cer</b><br>Number<br>525<br>8,632<br>19<br>7<br>2             | Percent<br>7.8%<br>7.7%<br>7.4%<br>8.6%<br>7.3%<br>13.1%<br>11.2%<br>15.7%<br>12.8%<br>4.5%<br>2.8%<br>1.0%<br>2.8%<br>1.0%<br>Percent<br>5.6%<br>92.1%<br>0.2%<br>0.1%<br>0.0%                 | Number<br>452<br>554<br>551<br>481<br>426<br>1,019<br>978<br>951<br>1,330<br>896<br>239<br>101<br><b>Cen</b><br>Number<br>343<br>7,293<br>32<br>11<br>1                    | sus 2020<br>Percent<br>5.7%<br>6.9%<br>6.9%<br>6.0%<br>5.3%<br>12.8%<br>12.8%<br>12.3%<br>11.9%<br>16.7%<br>11.2%<br>3.0%<br>1.3%<br>sus 2020<br>Percent<br>4.3%<br>91.4%<br>0.4%<br>0.1%<br>0.0%                         | Number<br>424<br>495<br>492<br>460<br>426<br>929<br>961<br>911<br>1,087<br>977<br>307<br>104<br>Number<br>305<br>6,938<br>30<br>11                         | Percent<br>5.6%<br>6.5%<br>6.1%<br>5.6%<br>12.3%<br>12.7%<br>12.0%<br>14.4%<br>12.9%<br>4.1%<br>1.4%<br><b>2024</b><br>Percent<br>4.0%<br>91.6%<br>0.4%<br>0.1%<br>0.0%                         | Number<br>409<br>445<br>448<br>440<br>429<br>834<br>958<br>934<br>905<br>1,014<br>457<br>112<br>Number<br>269<br>6,788<br>29<br>6,788<br>29<br>111                             | Percent<br>5.5%<br>6.0%<br>6.1%<br>6.0%<br>5.8%<br>11.3%<br>13.0%<br>12.6%<br>12.3%<br>13.7%<br>6.2%<br>1.5%<br><b>2029</b><br>Percent<br>3.6%<br>91.9%<br>0.4%<br>0.1%<br>0.0%                          |
| Population by Age         0 - 4         5 - 9         10 - 14         15 - 19         20 - 24         25 - 34         35 - 44         45 - 54         55 - 64         65 - 74         75 - 84         85+         Race and Ethnicity         White Alone         Black Alone         American Indian Alone         Asian Alone         Pacific Islander Alone         Some Other Race Alone                           | Number<br>731<br>722<br>694<br>806<br>688<br>1,230<br>1,054<br>1,471<br>1,199<br>423<br>258<br>93<br><b>Cer</b><br>Number<br>525<br>8,632<br>19<br>7<br>2<br>110      | Percent<br>7.8%<br>7.7%<br>7.4%<br>8.6%<br>7.3%<br>13.1%<br>11.2%<br>15.7%<br>12.8%<br>4.5%<br>2.8%<br>1.0%<br>5.6%<br>92.1%<br>0.2%<br>0.1%<br>0.0%<br>1.2%                                    | Number<br>452<br>554<br>551<br>481<br>426<br>1,019<br>978<br>951<br>1,330<br>896<br>239<br>101<br><b>Cen</b><br>Number<br>343<br>7,293<br>32<br>11<br>1<br>1<br>1          | sus 2020<br>Percent<br>5.7%<br>6.9%<br>6.9%<br>6.0%<br>5.3%<br>12.8%<br>12.8%<br>12.3%<br>11.9%<br>16.7%<br>11.2%<br>3.0%<br>1.3%<br>sus 2020<br>Percent<br>4.3%<br>91.4%<br>0.4%<br>0.1%<br>0.0%<br>1.3%                 | Number<br>424<br>495<br>492<br>460<br>426<br>929<br>961<br>911<br>1,087<br>977<br>307<br>104<br>Number<br>305<br>6,938<br>30<br>11<br>1<br>1               | Percent<br>5.6%<br>6.5%<br>6.1%<br>5.6%<br>12.3%<br>12.7%<br>12.0%<br>14.4%<br>12.9%<br>4.1%<br>1.4%<br><b>2024</b><br>Percent<br>4.0%<br>91.6%<br>0.4%<br>0.1%<br>0.0%<br>1.3%                 | Number<br>409<br>445<br>448<br>440<br>429<br>834<br>958<br>934<br>905<br>1,014<br>457<br>112<br>Number<br>269<br>6,788<br>29<br>6,788<br>29<br>111<br>11                       | Percent<br>5.5%<br>6.0%<br>6.1%<br>6.0%<br>5.8%<br>11.3%<br>13.0%<br>12.6%<br>12.3%<br>13.7%<br>6.2%<br>1.5%<br><b>2029</b><br>Percent<br>3.6%<br>91.9%<br>0.4%<br>0.1%<br>0.0%<br>1.4%                  |
| Population by Age         0 - 4         5 - 9         10 - 14         15 - 19         20 - 24         25 - 34         35 - 44         45 - 54         55 - 64         65 - 74         75 - 84         85+         Race and Ethnicity         White Alone         Black Alone         American Indian Alone         Asian Alone         Pacific Islander Alone                                                         | Number<br>731<br>722<br>694<br>806<br>688<br>1,230<br>1,054<br>1,471<br>1,199<br>423<br>258<br>93<br><b>Cer</b><br>Number<br>525<br>8,632<br>19<br>7<br>2             | Percent<br>7.8%<br>7.7%<br>7.4%<br>8.6%<br>7.3%<br>13.1%<br>11.2%<br>15.7%<br>12.8%<br>4.5%<br>2.8%<br>1.0%<br>2.8%<br>1.0%<br>Percent<br>5.6%<br>92.1%<br>0.2%<br>0.1%<br>0.0%                 | Number<br>452<br>554<br>551<br>481<br>426<br>1,019<br>978<br>951<br>1,330<br>896<br>239<br>101<br><b>Cen</b><br>Number<br>343<br>7,293<br>32<br>11<br>1                    | sus 2020<br>Percent<br>5.7%<br>6.9%<br>6.9%<br>6.0%<br>5.3%<br>12.8%<br>12.8%<br>12.3%<br>11.9%<br>16.7%<br>11.2%<br>3.0%<br>1.3%<br>sus 2020<br>Percent<br>4.3%<br>91.4%<br>0.4%<br>0.1%<br>0.0%                         | Number<br>424<br>495<br>492<br>460<br>426<br>929<br>961<br>911<br>1,087<br>977<br>307<br>104<br>Number<br>305<br>6,938<br>30<br>11                         | Percent<br>5.6%<br>6.5%<br>6.1%<br>5.6%<br>12.3%<br>12.7%<br>12.0%<br>14.4%<br>12.9%<br>4.1%<br>1.4%<br><b>2024</b><br>Percent<br>4.0%<br>91.6%<br>0.4%<br>0.1%<br>0.0%                         | Number<br>409<br>445<br>448<br>440<br>429<br>834<br>958<br>934<br>905<br>1,014<br>457<br>112<br>Number<br>269<br>6,788<br>29<br>6,788<br>29<br>111                             | Percent<br>5.5%<br>6.0%<br>6.1%<br>6.0%<br>5.8%<br>11.3%<br>13.0%<br>12.6%<br>12.3%<br>13.7%<br>6.2%<br>1.5%<br><b>2029</b><br>Percent<br>3.6%<br>91.9%<br>0.4%<br>0.1%<br>0.0%                          |
| Population by Age         0 - 4         5 - 9         10 - 14         15 - 19         20 - 24         25 - 34         35 - 44         45 - 54         55 - 64         65 - 74         75 - 84         85+         Race and Ethnicity         White Alone         Black Alone         American Indian Alone         Asian Alone         Pacific Islander Alone         Some Other Race Alone         Two or More Races | Number<br>731<br>722<br>694<br>806<br>688<br>1,230<br>1,054<br>1,471<br>1,199<br>423<br>258<br>93<br><b>Cer</b><br>Number<br>525<br>8,632<br>19<br>7<br>2<br>110<br>7 | Percent<br>7.8%<br>7.7%<br>7.4%<br>8.6%<br>7.3%<br>13.1%<br>11.2%<br>15.7%<br>12.8%<br>4.5%<br>2.8%<br>1.0%<br>Percent<br>5.6%<br>92.1%<br>0.2%<br>0.1%<br>0.2%<br>0.1%<br>0.0%<br>1.2%<br>0.8% | Number<br>452<br>554<br>551<br>481<br>426<br>1,019<br>978<br>951<br>1,330<br>896<br>239<br>101<br><b>Cen</b><br>Number<br>343<br>7,293<br>32<br>11<br>1<br>1<br>101<br>196 | sus 2020<br>Percent<br>5.7%<br>6.9%<br>6.9%<br>6.0%<br>5.3%<br>12.8%<br>12.8%<br>12.3%<br>11.9%<br>16.7%<br>11.2%<br>3.0%<br>1.3%<br>sus 2020<br>Percent<br>4.3%<br>91.4%<br>0.4%<br>0.1%<br>0.1%<br>0.0%<br>1.3%<br>2.5% | Number<br>424<br>495<br>492<br>460<br>426<br>929<br>961<br>911<br>1,087<br>977<br>307<br>104<br>Number<br>305<br>6,938<br>30<br>11<br>1<br>1<br>101<br>188 | Percent<br>5.6%<br>6.5%<br>6.1%<br>5.6%<br>12.3%<br>12.7%<br>12.0%<br>14.4%<br>12.9%<br>4.1%<br>1.4%<br><b>2024</b><br>Percent<br>4.0%<br>91.6%<br>0.1%<br>0.1%<br>0.1%<br>0.0%<br>1.3%<br>2.5% | Number<br>409<br>445<br>448<br>440<br>429<br>834<br>958<br>934<br>905<br>1,014<br>457<br>112<br>Number<br>269<br>6,788<br>29<br>6,788<br>29<br>11<br>1<br>1<br>1<br>103<br>184 | Percent<br>5.5%<br>6.0%<br>6.1%<br>6.0%<br>5.8%<br>11.3%<br>13.0%<br>12.6%<br>12.3%<br>12.6%<br>12.3%<br>6.2%<br>1.5%<br><b>2029</b><br>Percent<br>3.6%<br>91.9%<br>0.4%<br>0.1%<br>0.0%<br>1.4%<br>2.5% |
| Population by Age         0 - 4         5 - 9         10 - 14         15 - 19         20 - 24         25 - 34         35 - 44         45 - 54         55 - 64         65 - 74         75 - 84         85+         Race and Ethnicity         White Alone         Black Alone         American Indian Alone         Asian Alone         Pacific Islander Alone         Some Other Race Alone                           | Number<br>731<br>722<br>694<br>806<br>688<br>1,230<br>1,054<br>1,471<br>1,199<br>423<br>258<br>93<br><b>Cer</b><br>Number<br>525<br>8,632<br>19<br>7<br>2<br>110      | Percent<br>7.8%<br>7.7%<br>7.4%<br>8.6%<br>7.3%<br>13.1%<br>11.2%<br>15.7%<br>12.8%<br>4.5%<br>2.8%<br>1.0%<br>5.6%<br>92.1%<br>0.2%<br>0.1%<br>0.0%<br>1.2%                                    | Number<br>452<br>554<br>551<br>481<br>426<br>1,019<br>978<br>951<br>1,330<br>896<br>239<br>101<br><b>Cen</b><br>Number<br>343<br>7,293<br>32<br>11<br>1<br>1<br>1          | sus 2020<br>Percent<br>5.7%<br>6.9%<br>6.9%<br>6.0%<br>5.3%<br>12.8%<br>12.8%<br>12.3%<br>11.9%<br>16.7%<br>11.2%<br>3.0%<br>1.3%<br>sus 2020<br>Percent<br>4.3%<br>91.4%<br>0.4%<br>0.1%<br>0.0%<br>1.3%                 | Number<br>424<br>495<br>492<br>460<br>426<br>929<br>961<br>911<br>1,087<br>977<br>307<br>104<br>Number<br>305<br>6,938<br>30<br>11<br>1<br>1               | Percent<br>5.6%<br>6.5%<br>6.1%<br>5.6%<br>12.3%<br>12.7%<br>12.0%<br>14.4%<br>12.9%<br>4.1%<br>1.4%<br><b>2024</b><br>Percent<br>4.0%<br>91.6%<br>0.4%<br>0.1%<br>0.0%<br>1.3%                 | Number<br>409<br>445<br>448<br>440<br>429<br>834<br>958<br>934<br>905<br>1,014<br>457<br>112<br>Number<br>269<br>6,788<br>29<br>6,788<br>29<br>111<br>11                       | Percent<br>5.5%<br>6.0%<br>6.1%<br>6.0%<br>5.8%<br>11.3%<br>13.0%<br>12.6%<br>12.3%<br>13.7%<br>6.2%<br>1.5%<br><b>2029</b><br>Percent<br>3.6%<br>91.9%<br>0.4%<br>0.1%<br>0.0%<br>1.4%                  |