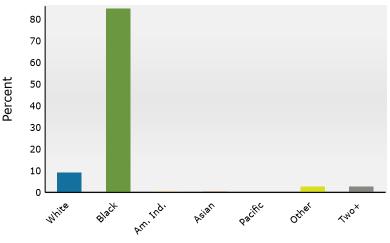

500 35th St, Birmingham, Alabama, 35218 Ring: 1 mile radius Prepared by Esri

Latitude: 33.49973 Longitude: -86.90734

| Summary                                                                                                                                                                                                                                                                                                                                                                                                               |                                                                                                                                                                       | Census 2                                                                                                                                                                                        | 0010                                                                                                                                                                       | Census 202                                                                                                                                                                                                                | 20                                                                                                                                                         | 2024                                                                                                                                                                                            | 1                                                                                                                                                                              | 2029                                                                                                                                                                                                     |
|-----------------------------------------------------------------------------------------------------------------------------------------------------------------------------------------------------------------------------------------------------------------------------------------------------------------------------------------------------------------------------------------------------------------------|-----------------------------------------------------------------------------------------------------------------------------------------------------------------------|-------------------------------------------------------------------------------------------------------------------------------------------------------------------------------------------------|----------------------------------------------------------------------------------------------------------------------------------------------------------------------------|---------------------------------------------------------------------------------------------------------------------------------------------------------------------------------------------------------------------------|------------------------------------------------------------------------------------------------------------------------------------------------------------|-------------------------------------------------------------------------------------------------------------------------------------------------------------------------------------------------|--------------------------------------------------------------------------------------------------------------------------------------------------------------------------------|----------------------------------------------------------------------------------------------------------------------------------------------------------------------------------------------------------|
| Population                                                                                                                                                                                                                                                                                                                                                                                                            |                                                                                                                                                                       |                                                                                                                                                                                                 | 9,369                                                                                                                                                                      | 7,9                                                                                                                                                                                                                       |                                                                                                                                                            | 7,574                                                                                                                                                                                           |                                                                                                                                                                                | 7,385                                                                                                                                                                                                    |
| Households                                                                                                                                                                                                                                                                                                                                                                                                            |                                                                                                                                                                       |                                                                                                                                                                                                 | 387<br>8,387                                                                                                                                                               | 3,2                                                                                                                                                                                                                       |                                                                                                                                                            | 3,172                                                                                                                                                                                           |                                                                                                                                                                                | 3,111                                                                                                                                                                                                    |
| Families                                                                                                                                                                                                                                                                                                                                                                                                              |                                                                                                                                                                       |                                                                                                                                                                                                 | 2,252                                                                                                                                                                      | 1,8                                                                                                                                                                                                                       |                                                                                                                                                            | 1,807                                                                                                                                                                                           |                                                                                                                                                                                | 1,775                                                                                                                                                                                                    |
| Average Household Size                                                                                                                                                                                                                                                                                                                                                                                                |                                                                                                                                                                       |                                                                                                                                                                                                 | 2.76                                                                                                                                                                       | 2.4                                                                                                                                                                                                                       |                                                                                                                                                            | 2.38                                                                                                                                                                                            |                                                                                                                                                                                | 2.37                                                                                                                                                                                                     |
| Owner Occupied Housing Units                                                                                                                                                                                                                                                                                                                                                                                          | 1                                                                                                                                                                     |                                                                                                                                                                                                 | .,768                                                                                                                                                                      | 1,40                                                                                                                                                                                                                      |                                                                                                                                                            | 1,439                                                                                                                                                                                           |                                                                                                                                                                                | 1,432                                                                                                                                                                                                    |
| Renter Occupied Housing Units                                                                                                                                                                                                                                                                                                                                                                                         |                                                                                                                                                                       |                                                                                                                                                                                                 | .,619                                                                                                                                                                      | 1,80                                                                                                                                                                                                                      |                                                                                                                                                            | 1,733                                                                                                                                                                                           |                                                                                                                                                                                | 1,679                                                                                                                                                                                                    |
| Median Age                                                                                                                                                                                                                                                                                                                                                                                                            |                                                                                                                                                                       |                                                                                                                                                                                                 | 33.5                                                                                                                                                                       | 39                                                                                                                                                                                                                        |                                                                                                                                                            | 40.8                                                                                                                                                                                            |                                                                                                                                                                                | 42.0                                                                                                                                                                                                     |
| Trends: 2024-2029 Annual Ra                                                                                                                                                                                                                                                                                                                                                                                           | ite                                                                                                                                                                   |                                                                                                                                                                                                 | Area                                                                                                                                                                       |                                                                                                                                                                                                                           |                                                                                                                                                            | State                                                                                                                                                                                           |                                                                                                                                                                                | National                                                                                                                                                                                                 |
| Population                                                                                                                                                                                                                                                                                                                                                                                                            |                                                                                                                                                                       |                                                                                                                                                                                                 | -0.50%                                                                                                                                                                     |                                                                                                                                                                                                                           |                                                                                                                                                            | 0.31%                                                                                                                                                                                           |                                                                                                                                                                                | 0.38%                                                                                                                                                                                                    |
| Households                                                                                                                                                                                                                                                                                                                                                                                                            |                                                                                                                                                                       |                                                                                                                                                                                                 | -0.39%                                                                                                                                                                     |                                                                                                                                                                                                                           |                                                                                                                                                            | 0.50%                                                                                                                                                                                           |                                                                                                                                                                                | 0.64%                                                                                                                                                                                                    |
| Families                                                                                                                                                                                                                                                                                                                                                                                                              |                                                                                                                                                                       |                                                                                                                                                                                                 | -0.36%                                                                                                                                                                     |                                                                                                                                                                                                                           |                                                                                                                                                            | 0.47%                                                                                                                                                                                           |                                                                                                                                                                                | 0.56%                                                                                                                                                                                                    |
| Owner HHs                                                                                                                                                                                                                                                                                                                                                                                                             |                                                                                                                                                                       |                                                                                                                                                                                                 | -0.10%                                                                                                                                                                     |                                                                                                                                                                                                                           |                                                                                                                                                            | 0.58%                                                                                                                                                                                           |                                                                                                                                                                                | 0.97%                                                                                                                                                                                                    |
| Median Household Income                                                                                                                                                                                                                                                                                                                                                                                               |                                                                                                                                                                       |                                                                                                                                                                                                 | 1.40%                                                                                                                                                                      |                                                                                                                                                                                                                           |                                                                                                                                                            | 3.01%                                                                                                                                                                                           |                                                                                                                                                                                | 2.95%                                                                                                                                                                                                    |
|                                                                                                                                                                                                                                                                                                                                                                                                                       |                                                                                                                                                                       |                                                                                                                                                                                                 |                                                                                                                                                                            |                                                                                                                                                                                                                           |                                                                                                                                                            | 2024                                                                                                                                                                                            |                                                                                                                                                                                | 2029                                                                                                                                                                                                     |
| Households by Income                                                                                                                                                                                                                                                                                                                                                                                                  |                                                                                                                                                                       |                                                                                                                                                                                                 |                                                                                                                                                                            | Nu                                                                                                                                                                                                                        | mber                                                                                                                                                       | Percent                                                                                                                                                                                         | Number                                                                                                                                                                         | Percent                                                                                                                                                                                                  |
| <\$15,000                                                                                                                                                                                                                                                                                                                                                                                                             |                                                                                                                                                                       |                                                                                                                                                                                                 |                                                                                                                                                                            |                                                                                                                                                                                                                           | 702                                                                                                                                                        | 22.1%                                                                                                                                                                                           | 638                                                                                                                                                                            | 20.5%                                                                                                                                                                                                    |
| \$15,000 - \$24,999                                                                                                                                                                                                                                                                                                                                                                                                   |                                                                                                                                                                       |                                                                                                                                                                                                 |                                                                                                                                                                            |                                                                                                                                                                                                                           | 427                                                                                                                                                        | 13.5%                                                                                                                                                                                           | 363                                                                                                                                                                            | 11.7%                                                                                                                                                                                                    |
| \$25,000 - \$34,999                                                                                                                                                                                                                                                                                                                                                                                                   |                                                                                                                                                                       |                                                                                                                                                                                                 |                                                                                                                                                                            |                                                                                                                                                                                                                           | 414                                                                                                                                                        | 13.1%                                                                                                                                                                                           | 392                                                                                                                                                                            | 12.6%                                                                                                                                                                                                    |
| \$35,000 - \$49,999                                                                                                                                                                                                                                                                                                                                                                                                   |                                                                                                                                                                       |                                                                                                                                                                                                 |                                                                                                                                                                            |                                                                                                                                                                                                                           | 561                                                                                                                                                        | 17.7%                                                                                                                                                                                           | 548                                                                                                                                                                            | 17.6%                                                                                                                                                                                                    |
| \$50,000 - \$74,999                                                                                                                                                                                                                                                                                                                                                                                                   |                                                                                                                                                                       |                                                                                                                                                                                                 |                                                                                                                                                                            |                                                                                                                                                                                                                           | 490                                                                                                                                                        | 15.4%                                                                                                                                                                                           | 502                                                                                                                                                                            | 16.1%                                                                                                                                                                                                    |
| \$75,000 - \$99,999                                                                                                                                                                                                                                                                                                                                                                                                   |                                                                                                                                                                       |                                                                                                                                                                                                 |                                                                                                                                                                            |                                                                                                                                                                                                                           | 269                                                                                                                                                        | 8.5%                                                                                                                                                                                            | 286                                                                                                                                                                            | 9.2%                                                                                                                                                                                                     |
| \$100,000 - \$149,999                                                                                                                                                                                                                                                                                                                                                                                                 |                                                                                                                                                                       |                                                                                                                                                                                                 |                                                                                                                                                                            |                                                                                                                                                                                                                           | 189                                                                                                                                                        | 6.0%                                                                                                                                                                                            | 219                                                                                                                                                                            | 7.0%                                                                                                                                                                                                     |
| \$150,000 - \$199,999                                                                                                                                                                                                                                                                                                                                                                                                 |                                                                                                                                                                       |                                                                                                                                                                                                 |                                                                                                                                                                            |                                                                                                                                                                                                                           | 69                                                                                                                                                         | 2.2%                                                                                                                                                                                            | 95                                                                                                                                                                             | 3.1%                                                                                                                                                                                                     |
| \$200,000+                                                                                                                                                                                                                                                                                                                                                                                                            |                                                                                                                                                                       |                                                                                                                                                                                                 |                                                                                                                                                                            |                                                                                                                                                                                                                           | 53                                                                                                                                                         | 1.7%                                                                                                                                                                                            | 69                                                                                                                                                                             | 2.2%                                                                                                                                                                                                     |
|                                                                                                                                                                                                                                                                                                                                                                                                                       |                                                                                                                                                                       |                                                                                                                                                                                                 |                                                                                                                                                                            |                                                                                                                                                                                                                           |                                                                                                                                                            |                                                                                                                                                                                                 |                                                                                                                                                                                |                                                                                                                                                                                                          |
| Median Household Income                                                                                                                                                                                                                                                                                                                                                                                               |                                                                                                                                                                       |                                                                                                                                                                                                 |                                                                                                                                                                            |                                                                                                                                                                                                                           | 5,819                                                                                                                                                      |                                                                                                                                                                                                 | \$38,394                                                                                                                                                                       |                                                                                                                                                                                                          |
| Average Household Income                                                                                                                                                                                                                                                                                                                                                                                              |                                                                                                                                                                       |                                                                                                                                                                                                 |                                                                                                                                                                            |                                                                                                                                                                                                                           | ),475                                                                                                                                                      |                                                                                                                                                                                                 | \$57,785                                                                                                                                                                       |                                                                                                                                                                                                          |
|                                                                                                                                                                                                                                                                                                                                                                                                                       |                                                                                                                                                                       |                                                                                                                                                                                                 |                                                                                                                                                                            |                                                                                                                                                                                                                           |                                                                                                                                                            |                                                                                                                                                                                                 |                                                                                                                                                                                |                                                                                                                                                                                                          |
| Per Capita Income                                                                                                                                                                                                                                                                                                                                                                                                     | Co                                                                                                                                                                    | 2010                                                                                                                                                                                            | Com                                                                                                                                                                        |                                                                                                                                                                                                                           | 1,599                                                                                                                                                      | 2024                                                                                                                                                                                            | \$24,863                                                                                                                                                                       | 2020                                                                                                                                                                                                     |
| ·                                                                                                                                                                                                                                                                                                                                                                                                                     |                                                                                                                                                                       | Isus 2010                                                                                                                                                                                       |                                                                                                                                                                            | sus 2020                                                                                                                                                                                                                  |                                                                                                                                                            | <b>2024</b>                                                                                                                                                                                     |                                                                                                                                                                                | 2029                                                                                                                                                                                                     |
| Population by Age                                                                                                                                                                                                                                                                                                                                                                                                     | Number                                                                                                                                                                | Percent                                                                                                                                                                                         | Number                                                                                                                                                                     | sus 2020<br>Percent                                                                                                                                                                                                       | Number                                                                                                                                                     | Percent                                                                                                                                                                                         | Number                                                                                                                                                                         | Percent                                                                                                                                                                                                  |
| <b>Population by Age</b><br>0 - 4                                                                                                                                                                                                                                                                                                                                                                                     | Number<br>731                                                                                                                                                         | Percent<br>7.8%                                                                                                                                                                                 | Number<br>452                                                                                                                                                              | sus 2020<br>Percent<br>5.7%                                                                                                                                                                                               | Number<br>424                                                                                                                                              | Percent<br>5.6%                                                                                                                                                                                 | Number<br>409                                                                                                                                                                  | Percent<br>5.5%                                                                                                                                                                                          |
| Population by Age<br>0 - 4<br>5 - 9                                                                                                                                                                                                                                                                                                                                                                                   | Number<br>731<br>722                                                                                                                                                  | Percent<br>7.8%<br>7.7%                                                                                                                                                                         | Number<br>452<br>554                                                                                                                                                       | sus 2020<br>Percent<br>5.7%<br>6.9%                                                                                                                                                                                       | Number<br>424<br>495                                                                                                                                       | Percent<br>5.6%<br>6.5%                                                                                                                                                                         | Number<br>409<br>445                                                                                                                                                           | Percent<br>5.5%<br>6.0%                                                                                                                                                                                  |
| Population by Age<br>0 - 4<br>5 - 9<br>10 - 14                                                                                                                                                                                                                                                                                                                                                                        | Number<br>731<br>722<br>694                                                                                                                                           | Percent<br>7.8%<br>7.7%<br>7.4%                                                                                                                                                                 | Number<br>452<br>554<br>551                                                                                                                                                | sus 2020<br>Percent<br>5.7%<br>6.9%                                                                                                                                                                                       | Number<br>424<br>495<br>492                                                                                                                                | Percent<br>5.6%<br>6.5%<br>6.5%                                                                                                                                                                 | Number<br>409<br>445<br>448                                                                                                                                                    | Percent<br>5.5%<br>6.0%<br>6.1%                                                                                                                                                                          |
| Population by Age<br>0 - 4<br>5 - 9<br>10 - 14<br>15 - 19                                                                                                                                                                                                                                                                                                                                                             | Number<br>731<br>722<br>694<br>806                                                                                                                                    | Percent<br>7.8%<br>7.7%<br>7.4%<br>8.6%                                                                                                                                                         | Number<br>452<br>554<br>551<br>481                                                                                                                                         | sus 2020<br>Percent<br>5.7%<br>6.9%<br>6.9%<br>6.0%                                                                                                                                                                       | Number<br>424<br>495<br>492<br>460                                                                                                                         | Percent<br>5.6%<br>6.5%<br>6.5%<br>6.1%                                                                                                                                                         | Number<br>409<br>445<br>448<br>440                                                                                                                                             | Percent<br>5.5%<br>6.0%<br>6.1%<br>6.0%                                                                                                                                                                  |
| Population by Age<br>0 - 4<br>5 - 9<br>10 - 14<br>15 - 19<br>20 - 24                                                                                                                                                                                                                                                                                                                                                  | Number<br>731<br>722<br>694<br>806<br>688                                                                                                                             | Percent<br>7.8%<br>7.7%<br>7.4%<br>8.6%<br>7.3%                                                                                                                                                 | Number<br>452<br>554<br>551<br>481<br>426                                                                                                                                  | sus 2020<br>Percent<br>5.7%<br>6.9%<br>6.9%<br>6.0%<br>5.3%                                                                                                                                                               | Number<br>424<br>495<br>492<br>460<br>426                                                                                                                  | Percent<br>5.6%<br>6.5%<br>6.5%<br>6.1%<br>5.6%                                                                                                                                                 | Number<br>409<br>445<br>448<br>440<br>429                                                                                                                                      | Percent<br>5.5%<br>6.0%<br>6.1%<br>6.0%<br>5.8%                                                                                                                                                          |
| Population by Age<br>0 - 4<br>5 - 9<br>10 - 14<br>15 - 19                                                                                                                                                                                                                                                                                                                                                             | Number<br>731<br>722<br>694<br>806<br>688<br>1,230                                                                                                                    | Percent<br>7.8%<br>7.7%<br>7.4%<br>8.6%                                                                                                                                                         | Number<br>452<br>554<br>551<br>481                                                                                                                                         | sus 2020<br>Percent<br>5.7%<br>6.9%<br>6.9%<br>6.0%                                                                                                                                                                       | Number<br>424<br>495<br>492<br>460                                                                                                                         | Percent<br>5.6%<br>6.5%<br>6.1%<br>5.6%<br>12.3%                                                                                                                                                | Number<br>409<br>445<br>448<br>440                                                                                                                                             | Percent<br>5.5%<br>6.0%<br>6.1%<br>6.0%                                                                                                                                                                  |
| Population by Age<br>0 - 4<br>5 - 9<br>10 - 14<br>15 - 19<br>20 - 24<br>25 - 34                                                                                                                                                                                                                                                                                                                                       | Number<br>731<br>722<br>694<br>806<br>688                                                                                                                             | Percent<br>7.8%<br>7.7%<br>7.4%<br>8.6%<br>7.3%<br>13.1%                                                                                                                                        | Number<br>452<br>554<br>551<br>481<br>426<br>1,019                                                                                                                         | sus 2020<br>Percent<br>5.7%<br>6.9%<br>6.9%<br>6.0%<br>5.3%<br>12.8%                                                                                                                                                      | Number<br>424<br>495<br>492<br>460<br>426<br>929                                                                                                           | Percent<br>5.6%<br>6.5%<br>6.5%<br>6.1%<br>5.6%<br>12.3%<br>12.7%                                                                                                                               | Number<br>409<br>445<br>448<br>440<br>429<br>834                                                                                                                               | Percent<br>5.5%<br>6.0%<br>6.1%<br>6.0%<br>5.8%<br>11.3%                                                                                                                                                 |
| Population by Age<br>0 - 4<br>5 - 9<br>10 - 14<br>15 - 19<br>20 - 24<br>25 - 34<br>35 - 44                                                                                                                                                                                                                                                                                                                            | Number<br>731<br>722<br>694<br>806<br>688<br>1,230<br>1,054<br>1,471                                                                                                  | Percent<br>7.8%<br>7.7%<br>7.4%<br>8.6%<br>7.3%<br>13.1%<br>11.2%<br>15.7%                                                                                                                      | Number<br>452<br>554<br>551<br>481<br>426<br>1,019<br>978<br>951                                                                                                           | sus 2020<br>Percent<br>5.7%<br>6.9%<br>6.9%<br>6.0%<br>5.3%<br>12.8%<br>12.3%<br>11.9%                                                                                                                                    | Number<br>424<br>495<br>492<br>460<br>426<br>929<br>961                                                                                                    | Percent<br>5.6%<br>6.5%<br>6.1%<br>5.6%<br>12.3%<br>12.7%<br>12.0%                                                                                                                              | Number<br>409<br>445<br>448<br>440<br>429<br>834<br>958<br>934                                                                                                                 | Percent<br>5.5%<br>6.0%<br>6.1%<br>6.0%<br>5.8%<br>11.3%<br>13.0%<br>12.6%                                                                                                                               |
| Population by Age<br>0 - 4<br>5 - 9<br>10 - 14<br>15 - 19<br>20 - 24<br>25 - 34<br>35 - 44<br>45 - 54                                                                                                                                                                                                                                                                                                                 | Number<br>731<br>722<br>694<br>806<br>688<br>1,230<br>1,054                                                                                                           | Percent<br>7.8%<br>7.7%<br>7.4%<br>8.6%<br>7.3%<br>13.1%<br>11.2%                                                                                                                               | Number<br>452<br>554<br>551<br>481<br>426<br>1,019<br>978                                                                                                                  | Sus 2020           Percent           5.7%           6.9%           6.0%           5.3%           12.8%           12.3%                                                                                                    | Number<br>424<br>495<br>492<br>460<br>426<br>929<br>961<br>911                                                                                             | Percent<br>5.6%<br>6.5%<br>6.1%<br>5.6%<br>12.3%<br>12.7%<br>12.0%<br>12.0%                                                                                                                     | Number<br>409<br>445<br>448<br>440<br>429<br>834<br>958<br>934<br>905                                                                                                          | Percent<br>5.5%<br>6.0%<br>6.1%<br>6.0%<br>5.8%<br>11.3%<br>13.0%                                                                                                                                        |
| Population by Age<br>0 - 4<br>5 - 9<br>10 - 14<br>15 - 19<br>20 - 24<br>25 - 34<br>35 - 44<br>45 - 54<br>55 - 64                                                                                                                                                                                                                                                                                                      | Number<br>731<br>722<br>694<br>806<br>688<br>1,230<br>1,054<br>1,471<br>1,199                                                                                         | Percent<br>7.8%<br>7.7%<br>7.4%<br>8.6%<br>7.3%<br>13.1%<br>11.2%<br>15.7%<br>12.8%                                                                                                             | Number<br>452<br>554<br>551<br>481<br>426<br>1,019<br>978<br>951<br>1,330                                                                                                  | sus 2020<br>Percent<br>5.7%<br>6.9%<br>6.9%<br>6.0%<br>5.3%<br>12.8%<br>12.8%<br>12.3%<br>11.9%<br>16.7%                                                                                                                  | Number<br>424<br>495<br>492<br>460<br>426<br>929<br>961<br>911<br>1,087                                                                                    | Percent<br>5.6%<br>6.5%<br>6.1%<br>5.6%<br>12.3%<br>12.7%<br>12.0%<br>14.4%<br>12.9%                                                                                                            | Number<br>409<br>445<br>448<br>440<br>429<br>834<br>958<br>934                                                                                                                 | Percent<br>5.5%<br>6.0%<br>6.1%<br>6.0%<br>5.8%<br>11.3%<br>13.0%<br>12.6%<br>12.3%                                                                                                                      |
| Population by Age<br>0 - 4<br>5 - 9<br>10 - 14<br>15 - 19<br>20 - 24<br>25 - 34<br>35 - 44<br>45 - 54<br>55 - 64<br>65 - 74                                                                                                                                                                                                                                                                                           | Number<br>731<br>722<br>694<br>806<br>688<br>1,230<br>1,054<br>1,471<br>1,199<br>423                                                                                  | Percent<br>7.8%<br>7.7%<br>7.4%<br>8.6%<br>7.3%<br>13.1%<br>11.2%<br>15.7%<br>12.8%<br>4.5%                                                                                                     | Number<br>452<br>554<br>551<br>481<br>426<br>1,019<br>978<br>951<br>1,330<br>896                                                                                           | sus 2020<br>Percent<br>5.7%<br>6.9%<br>6.9%<br>6.0%<br>5.3%<br>12.8%<br>12.3%<br>11.9%<br>16.7%<br>11.2%                                                                                                                  | Number<br>424<br>495<br>492<br>460<br>426<br>929<br>961<br>911<br>1,087<br>977                                                                             | Percent<br>5.6%<br>6.5%<br>6.1%<br>5.6%<br>12.3%<br>12.7%<br>12.0%<br>14.4%<br>12.9%<br>4.1%                                                                                                    | Number<br>409<br>445<br>448<br>440<br>429<br>834<br>958<br>934<br>905<br>1,014                                                                                                 | Percent<br>5.5%<br>6.0%<br>6.1%<br>6.0%<br>5.8%<br>11.3%<br>13.0%<br>12.6%<br>12.3%<br>13.7%                                                                                                             |
| Population by Age         0 - 4         5 - 9         10 - 14         15 - 19         20 - 24         25 - 34         35 - 44         45 - 54         55 - 64         65 - 74         75 - 84                                                                                                                                                                                                                         | Number<br>731<br>722<br>694<br>806<br>688<br>1,230<br>1,054<br>1,471<br>1,199<br>423<br>258<br>93                                                                     | Percent<br>7.8%<br>7.7%<br>7.4%<br>8.6%<br>7.3%<br>13.1%<br>11.2%<br>15.7%<br>12.8%<br>4.5%<br>2.8%                                                                                             | Number<br>452<br>554<br>551<br>481<br>426<br>1,019<br>978<br>951<br>1,330<br>896<br>239<br>101                                                                             | sus 2020<br>Percent<br>5.7%<br>6.9%<br>6.9%<br>6.0%<br>5.3%<br>12.8%<br>12.3%<br>11.9%<br>16.7%<br>11.2%<br>3.0%                                                                                                          | Number<br>424<br>495<br>492<br>460<br>426<br>929<br>961<br>911<br>1,087<br>977<br>307                                                                      | Percent<br>5.6%<br>6.5%<br>6.1%<br>5.6%<br>12.3%<br>12.7%<br>12.0%<br>14.4%<br>12.9%<br>4.1%                                                                                                    | Number<br>409<br>445<br>448<br>440<br>429<br>834<br>958<br>934<br>905<br>1,014<br>457                                                                                          | Percent<br>5.5%<br>6.0%<br>6.1%<br>6.0%<br>5.8%<br>11.3%<br>13.0%<br>12.6%<br>12.3%<br>13.7%<br>6.2%                                                                                                     |
| Population by Age         0 - 4         5 - 9         10 - 14         15 - 19         20 - 24         25 - 34         35 - 44         45 - 54         55 - 64         65 - 74         75 - 84                                                                                                                                                                                                                         | Number<br>731<br>722<br>694<br>806<br>688<br>1,230<br>1,054<br>1,471<br>1,199<br>423<br>258<br>93                                                                     | Percent<br>7.8%<br>7.7%<br>7.4%<br>8.6%<br>7.3%<br>13.1%<br>11.2%<br>15.7%<br>12.8%<br>4.5%<br>2.8%<br>1.0%                                                                                     | Number<br>452<br>554<br>551<br>481<br>426<br>1,019<br>978<br>951<br>1,330<br>896<br>239<br>101                                                                             | sus 2020<br>Percent<br>5.7%<br>6.9%<br>6.9%<br>6.0%<br>5.3%<br>12.8%<br>12.3%<br>11.9%<br>16.7%<br>11.2%<br>3.0%<br>1.3%                                                                                                  | Number<br>424<br>495<br>492<br>460<br>426<br>929<br>961<br>911<br>1,087<br>977<br>307                                                                      | Percent<br>5.6%<br>6.5%<br>6.1%<br>5.6%<br>12.3%<br>12.7%<br>12.0%<br>14.4%<br>12.9%<br>4.1%<br>1.4%                                                                                            | Number<br>409<br>445<br>448<br>440<br>429<br>834<br>958<br>934<br>905<br>1,014<br>457                                                                                          | Percent<br>5.5%<br>6.0%<br>6.1%<br>6.0%<br>5.8%<br>11.3%<br>13.0%<br>12.6%<br>12.3%<br>13.7%<br>6.2%<br>1.5%                                                                                             |
| Population by Age<br>0 - 4<br>5 - 9<br>10 - 14<br>15 - 19<br>20 - 24<br>25 - 34<br>35 - 44<br>45 - 54<br>55 - 64<br>65 - 74<br>75 - 84<br>85+                                                                                                                                                                                                                                                                         | Number<br>731<br>722<br>694<br>806<br>688<br>1,230<br>1,054<br>1,471<br>1,199<br>423<br>258<br>93<br><b>Cer</b>                                                       | Percent<br>7.8%<br>7.7%<br>7.4%<br>8.6%<br>7.3%<br>13.1%<br>11.2%<br>15.7%<br>12.8%<br>4.5%<br>2.8%<br>1.0%<br><b>nsus 2010</b>                                                                 | Number<br>452<br>554<br>551<br>481<br>426<br>1,019<br>978<br>951<br>1,330<br>896<br>239<br>101<br><b>Cen</b>                                                               | sus 2020<br>Percent<br>5.7%<br>6.9%<br>6.9%<br>6.0%<br>5.3%<br>12.8%<br>12.8%<br>12.3%<br>11.9%<br>16.7%<br>11.2%<br>3.0%<br>1.3%<br>sus 2020                                                                             | Number<br>424<br>495<br>492<br>460<br>426<br>929<br>961<br>911<br>1,087<br>977<br>307<br>104                                                               | Percent<br>5.6%<br>6.5%<br>6.1%<br>5.6%<br>12.3%<br>12.7%<br>12.0%<br>14.4%<br>12.9%<br>4.1%<br>1.4%<br>2024                                                                                    | Number<br>409<br>445<br>448<br>440<br>429<br>834<br>958<br>934<br>905<br>1,014<br>457<br>112                                                                                   | Percent<br>5.5%<br>6.0%<br>6.1%<br>5.8%<br>11.3%<br>13.0%<br>12.6%<br>12.3%<br>13.7%<br>6.2%<br>1.5%<br><b>2029</b>                                                                                      |
| Population by Age           0 - 4           5 - 9           10 - 14           15 - 19           20 - 24           25 - 34           35 - 44           45 - 54           55 - 64           65 - 74           75 - 84           85+           Race and Ethnicity           White Alone           Black Alone                                                                                                            | Number<br>731<br>722<br>694<br>806<br>688<br>1,230<br>1,054<br>1,471<br>1,199<br>423<br>258<br>93<br>258<br>93<br><b>Cer</b><br>Number                                | Percent<br>7.8%<br>7.7%<br>7.4%<br>8.6%<br>7.3%<br>13.1%<br>11.2%<br>15.7%<br>12.8%<br>4.5%<br>2.8%<br>1.0%<br>Percent<br>5.6%<br>92.1%                                                         | Number<br>452<br>554<br>551<br>481<br>426<br>1,019<br>978<br>951<br>1,330<br>896<br>239<br>101<br>Cen<br>Number                                                            | sus 2020<br>Percent<br>5.7%<br>6.9%<br>6.9%<br>6.0%<br>5.3%<br>12.8%<br>12.8%<br>12.3%<br>11.9%<br>16.7%<br>11.2%<br>3.0%<br>1.3%<br>sus 2020<br>Percent<br>4.3%<br>91.4%                                                 | Number<br>424<br>495<br>492<br>460<br>426<br>929<br>961<br>911<br>1,087<br>977<br>307<br>104<br>Number                                                     | Percent<br>5.6%<br>6.5%<br>6.1%<br>5.6%<br>12.3%<br>12.7%<br>12.0%<br>12.0%<br>14.4%<br>12.9%<br>4.1%<br>1.4%<br><b>2024</b><br>Percent<br>4.0%<br>91.6%                                        | Number<br>409<br>445<br>448<br>440<br>429<br>834<br>958<br>934<br>905<br>1,014<br>457<br>112<br>Number                                                                         | Percent<br>5.5%<br>6.0%<br>6.1%<br>6.0%<br>5.8%<br>11.3%<br>13.0%<br>12.6%<br>12.3%<br>13.7%<br>6.2%<br>1.5%<br><b>2029</b><br>Percent<br>3.6%<br>91.9%                                                  |
| Population by Age         0 - 4         5 - 9         10 - 14         15 - 19         20 - 24         25 - 34         35 - 44         45 - 54         55 - 64         65 - 74         75 - 84         85+         Race and Ethnicity         White Alone         Black Alone         American Indian Alone                                                                                                            | Number<br>731<br>722<br>694<br>806<br>688<br>1,230<br>1,054<br>1,471<br>1,199<br>423<br>258<br>93<br><b>Cer</b><br>Number<br>525<br>8,632<br>19                       | Percent<br>7.8%<br>7.7%<br>7.4%<br>8.6%<br>7.3%<br>13.1%<br>11.2%<br>15.7%<br>12.8%<br>4.5%<br>2.8%<br>1.0%<br>Percent<br>5.6%<br>92.1%<br>0.2%                                                 | Number<br>452<br>554<br>551<br>481<br>426<br>1,019<br>978<br>951<br>1,330<br>896<br>239<br>101<br>0<br>896<br>239<br>101<br>0<br>Number<br>343<br>7,293<br>32              | sus 2020<br>Percent<br>5.7%<br>6.9%<br>6.9%<br>6.0%<br>5.3%<br>12.8%<br>12.8%<br>12.3%<br>11.9%<br>16.7%<br>11.2%<br>3.0%<br>1.3%<br>sus 2020<br>Percent<br>4.3%<br>91.4%<br>0.4%                                         | Number<br>424<br>495<br>492<br>460<br>426<br>929<br>961<br>911<br>1,087<br>977<br>307<br>104<br>Number<br>305<br>6,938<br>30                               | Percent<br>5.6%<br>6.5%<br>6.1%<br>5.6%<br>12.3%<br>12.7%<br>12.0%<br>12.0%<br>14.4%<br>12.9%<br>4.1%<br>1.4%<br><b>2024</b><br>Percent<br>4.0%<br>91.6%<br>0.4%                                | Number<br>409<br>445<br>448<br>440<br>429<br>834<br>958<br>934<br>905<br>1,014<br>457<br>112<br>Number<br>269<br>6,788<br>29                                                   | Percent<br>5.5%<br>6.0%<br>6.1%<br>6.0%<br>5.8%<br>11.3%<br>13.0%<br>12.6%<br>12.3%<br>13.7%<br>6.2%<br>1.5%<br><b>2029</b><br>Percent<br>3.6%<br>91.9%<br>0.4%                                          |
| Population by Age<br>0 - 4<br>5 - 9<br>10 - 14<br>15 - 19<br>20 - 24<br>25 - 34<br>35 - 44<br>45 - 54<br>55 - 64<br>65 - 74<br>75 - 84<br>85+<br>Race and Ethnicity<br>White Alone<br>Black Alone<br>American Indian Alone<br>Asian Alone                                                                                                                                                                             | Number<br>731<br>722<br>694<br>806<br>688<br>1,230<br>1,054<br>1,471<br>1,199<br>423<br>258<br>93<br><b>Cer</b><br>Number<br>525<br>8,632<br>19<br>7                  | Percent<br>7.8%<br>7.7%<br>7.4%<br>8.6%<br>7.3%<br>13.1%<br>11.2%<br>15.7%<br>12.8%<br>4.5%<br>2.8%<br>1.0%<br>2.8%<br>1.0%<br>Percent<br>5.6%<br>92.1%<br>0.2%<br>0.1%                         | Number<br>452<br>554<br>551<br>481<br>426<br>1,019<br>978<br>951<br>1,330<br>896<br>239<br>101<br>0<br>896<br>239<br>101<br>0<br>Number<br>343<br>7,293                    | sus 2020<br>Percent<br>5.7%<br>6.9%<br>6.9%<br>6.0%<br>5.3%<br>12.8%<br>12.8%<br>12.3%<br>11.9%<br>16.7%<br>11.2%<br>3.0%<br>1.3%<br>sus 2020<br>Percent<br>4.3%<br>91.4%<br>0.4%<br>0.1%                                 | Number<br>424<br>495<br>492<br>460<br>426<br>929<br>961<br>911<br>1,087<br>977<br>307<br>104<br>Number<br>305<br>6,938                                     | Percent<br>5.6%<br>6.5%<br>6.1%<br>5.6%<br>12.3%<br>12.7%<br>12.0%<br>14.4%<br>12.9%<br>4.1%<br>1.4%<br>2024<br>Percent<br>4.0%<br>91.6%<br>0.4%<br>0.1%                                        | Number<br>409<br>445<br>448<br>440<br>429<br>834<br>958<br>934<br>905<br>1,014<br>457<br>112<br>Number<br>269<br>6,788                                                         | Percent<br>5.5%<br>6.0%<br>6.1%<br>6.0%<br>5.8%<br>11.3%<br>13.0%<br>12.6%<br>12.3%<br>13.7%<br>6.2%<br>1.5%<br>2029<br>Percent<br>3.6%<br>91.9%<br>0.4%<br>0.1%                                         |
| Population by Age         0 - 4         5 - 9         10 - 14         15 - 19         20 - 24         25 - 34         35 - 44         45 - 54         55 - 64         65 - 74         75 - 84         85+         Race and Ethnicity         White Alone         Black Alone         American Indian Alone                                                                                                            | Number<br>731<br>722<br>694<br>806<br>688<br>1,230<br>1,054<br>1,471<br>1,199<br>423<br>258<br>93<br><b>Cer</b><br>Number<br>525<br>8,632<br>19<br>7<br>2             | Percent<br>7.8%<br>7.7%<br>7.4%<br>8.6%<br>7.3%<br>13.1%<br>11.2%<br>15.7%<br>12.8%<br>4.5%<br>2.8%<br>1.0%<br>2.8%<br>1.0%<br>Percent<br>5.6%<br>92.1%<br>0.2%<br>0.1%<br>0.0%                 | Number<br>452<br>554<br>551<br>481<br>426<br>1,019<br>978<br>951<br>1,330<br>896<br>239<br>101<br><b>Cen</b><br>Number<br>343<br>7,293<br>32<br>11<br>1                    | sus 2020<br>Percent<br>5.7%<br>6.9%<br>6.9%<br>6.0%<br>5.3%<br>12.8%<br>12.8%<br>12.3%<br>11.9%<br>16.7%<br>11.2%<br>3.0%<br>1.3%<br>sus 2020<br>Percent<br>4.3%<br>91.4%<br>0.4%<br>0.1%<br>0.0%                         | Number<br>424<br>495<br>492<br>460<br>426<br>929<br>961<br>911<br>1,087<br>977<br>307<br>104<br>Number<br>305<br>6,938<br>30<br>11                         | Percent<br>5.6%<br>6.5%<br>6.1%<br>5.6%<br>12.3%<br>12.7%<br>12.0%<br>14.4%<br>12.9%<br>4.1%<br>1.4%<br><b>2024</b><br>Percent<br>4.0%<br>91.6%<br>0.4%<br>0.1%<br>0.0%                         | Number<br>409<br>445<br>448<br>440<br>429<br>834<br>958<br>934<br>905<br>1,014<br>457<br>112<br>Number<br>269<br>6,788<br>29<br>6,788<br>29<br>111                             | Percent<br>5.5%<br>6.0%<br>6.1%<br>6.0%<br>5.8%<br>11.3%<br>13.0%<br>12.6%<br>12.3%<br>13.7%<br>6.2%<br>1.5%<br><b>2029</b><br>Percent<br>3.6%<br>91.9%<br>0.4%<br>0.1%<br>0.0%                          |
| Population by Age         0 - 4         5 - 9         10 - 14         15 - 19         20 - 24         25 - 34         35 - 44         45 - 54         55 - 64         65 - 74         75 - 84         85+         Race and Ethnicity         White Alone         Black Alone         American Indian Alone         Asian Alone         Pacific Islander Alone         Some Other Race Alone                           | Number<br>731<br>722<br>694<br>806<br>688<br>1,230<br>1,054<br>1,471<br>1,199<br>423<br>258<br>93<br><b>Cer</b><br>Number<br>525<br>8,632<br>19<br>7<br>2<br>110      | Percent<br>7.8%<br>7.7%<br>7.4%<br>8.6%<br>7.3%<br>13.1%<br>11.2%<br>15.7%<br>12.8%<br>4.5%<br>2.8%<br>1.0%<br>5.6%<br>92.1%<br>0.2%<br>0.1%<br>0.0%<br>1.2%                                    | Number<br>452<br>554<br>551<br>481<br>426<br>1,019<br>978<br>951<br>1,330<br>896<br>239<br>101<br><b>Cen</b><br>Number<br>343<br>7,293<br>32<br>11<br>1<br>1<br>1          | sus 2020<br>Percent<br>5.7%<br>6.9%<br>6.9%<br>6.0%<br>5.3%<br>12.8%<br>12.8%<br>12.3%<br>11.9%<br>16.7%<br>11.2%<br>3.0%<br>1.3%<br>sus 2020<br>Percent<br>4.3%<br>91.4%<br>0.4%<br>0.1%<br>0.0%<br>1.3%                 | Number<br>424<br>495<br>492<br>460<br>426<br>929<br>961<br>911<br>1,087<br>977<br>307<br>104<br>Number<br>305<br>6,938<br>30<br>11<br>1<br>1               | Percent<br>5.6%<br>6.5%<br>6.1%<br>5.6%<br>12.3%<br>12.7%<br>12.0%<br>14.4%<br>12.9%<br>4.1%<br>1.4%<br><b>2024</b><br>Percent<br>4.0%<br>91.6%<br>0.4%<br>0.1%<br>0.0%<br>1.3%                 | Number<br>409<br>445<br>448<br>440<br>429<br>834<br>958<br>934<br>905<br>1,014<br>457<br>112<br>Number<br>269<br>6,788<br>29<br>6,788<br>29<br>111<br>11                       | Percent<br>5.5%<br>6.0%<br>6.1%<br>6.0%<br>5.8%<br>11.3%<br>13.0%<br>12.6%<br>12.3%<br>13.7%<br>6.2%<br>1.5%<br><b>2029</b><br>Percent<br>3.6%<br>91.9%<br>0.4%<br>0.1%<br>0.0%<br>1.4%                  |
| Population by Age         0 - 4         5 - 9         10 - 14         15 - 19         20 - 24         25 - 34         35 - 44         45 - 54         55 - 64         65 - 74         75 - 84         85+         Race and Ethnicity         White Alone         Black Alone         American Indian Alone         Asian Alone         Pacific Islander Alone                                                         | Number<br>731<br>722<br>694<br>806<br>688<br>1,230<br>1,054<br>1,471<br>1,199<br>423<br>258<br>93<br><b>Cer</b><br>Number<br>525<br>8,632<br>19<br>7<br>2             | Percent<br>7.8%<br>7.7%<br>7.4%<br>8.6%<br>7.3%<br>13.1%<br>11.2%<br>15.7%<br>12.8%<br>4.5%<br>2.8%<br>1.0%<br>2.8%<br>1.0%<br>Percent<br>5.6%<br>92.1%<br>0.2%<br>0.1%<br>0.0%                 | Number<br>452<br>554<br>551<br>481<br>426<br>1,019<br>978<br>951<br>1,330<br>896<br>239<br>101<br><b>Cen</b><br>Number<br>343<br>7,293<br>32<br>11<br>1                    | sus 2020<br>Percent<br>5.7%<br>6.9%<br>6.9%<br>6.0%<br>5.3%<br>12.8%<br>12.8%<br>12.3%<br>11.9%<br>16.7%<br>11.2%<br>3.0%<br>1.3%<br>sus 2020<br>Percent<br>4.3%<br>91.4%<br>0.4%<br>0.1%<br>0.0%                         | Number<br>424<br>495<br>492<br>460<br>426<br>929<br>961<br>911<br>1,087<br>977<br>307<br>104<br>Number<br>305<br>6,938<br>30<br>11                         | Percent<br>5.6%<br>6.5%<br>6.1%<br>5.6%<br>12.3%<br>12.7%<br>12.0%<br>14.4%<br>12.9%<br>4.1%<br>1.4%<br><b>2024</b><br>Percent<br>4.0%<br>91.6%<br>0.4%<br>0.1%<br>0.0%                         | Number<br>409<br>445<br>448<br>440<br>429<br>834<br>958<br>934<br>905<br>1,014<br>457<br>112<br>Number<br>269<br>6,788<br>29<br>6,788<br>29<br>111                             | Percent<br>5.5%<br>6.0%<br>6.1%<br>6.0%<br>5.8%<br>11.3%<br>13.0%<br>12.6%<br>12.3%<br>13.7%<br>6.2%<br>1.5%<br><b>2029</b><br>Percent<br>3.6%<br>91.9%<br>0.4%<br>0.1%<br>0.0%                          |
| Population by Age         0 - 4         5 - 9         10 - 14         15 - 19         20 - 24         25 - 34         35 - 44         45 - 54         55 - 64         65 - 74         75 - 84         85+         Race and Ethnicity         White Alone         Black Alone         American Indian Alone         Asian Alone         Pacific Islander Alone         Some Other Race Alone         Two or More Races | Number<br>731<br>722<br>694<br>806<br>688<br>1,230<br>1,054<br>1,471<br>1,199<br>423<br>258<br>93<br><b>Cer</b><br>Number<br>525<br>8,632<br>19<br>7<br>2<br>110<br>7 | Percent<br>7.8%<br>7.7%<br>7.4%<br>8.6%<br>7.3%<br>13.1%<br>11.2%<br>15.7%<br>12.8%<br>4.5%<br>2.8%<br>1.0%<br>Percent<br>5.6%<br>92.1%<br>0.2%<br>0.1%<br>0.2%<br>0.1%<br>0.0%<br>1.2%<br>0.8% | Number<br>452<br>554<br>551<br>481<br>426<br>1,019<br>978<br>951<br>1,330<br>896<br>239<br>101<br><b>Cen</b><br>Number<br>343<br>7,293<br>32<br>11<br>1<br>1<br>101<br>196 | sus 2020<br>Percent<br>5.7%<br>6.9%<br>6.9%<br>6.0%<br>5.3%<br>12.8%<br>12.8%<br>12.3%<br>11.9%<br>16.7%<br>11.2%<br>3.0%<br>1.3%<br>sus 2020<br>Percent<br>4.3%<br>91.4%<br>0.4%<br>0.1%<br>0.1%<br>0.0%<br>1.3%<br>2.5% | Number<br>424<br>495<br>492<br>460<br>426<br>929<br>961<br>911<br>1,087<br>977<br>307<br>104<br>Number<br>305<br>6,938<br>30<br>11<br>1<br>1<br>101<br>188 | Percent<br>5.6%<br>6.5%<br>6.1%<br>5.6%<br>12.3%<br>12.7%<br>12.0%<br>14.4%<br>12.9%<br>4.1%<br>1.4%<br><b>2024</b><br>Percent<br>4.0%<br>91.6%<br>0.1%<br>0.1%<br>0.1%<br>0.0%<br>1.3%<br>2.5% | Number<br>409<br>445<br>448<br>440<br>429<br>834<br>958<br>934<br>905<br>1,014<br>457<br>112<br>Number<br>269<br>6,788<br>29<br>6,788<br>29<br>11<br>1<br>1<br>1<br>103<br>184 | Percent<br>5.5%<br>6.0%<br>6.1%<br>6.0%<br>5.8%<br>11.3%<br>13.0%<br>12.6%<br>12.3%<br>12.6%<br>12.3%<br>6.2%<br>1.5%<br><b>2029</b><br>Percent<br>3.6%<br>91.9%<br>0.4%<br>0.1%<br>0.0%<br>1.4%<br>2.5% |
| Population by Age         0 - 4         5 - 9         10 - 14         15 - 19         20 - 24         25 - 34         35 - 44         45 - 54         55 - 64         65 - 74         75 - 84         85+         Race and Ethnicity         White Alone         Black Alone         American Indian Alone         Asian Alone         Pacific Islander Alone         Some Other Race Alone                           | Number<br>731<br>722<br>694<br>806<br>688<br>1,230<br>1,054<br>1,471<br>1,199<br>423<br>258<br>93<br><b>Cer</b><br>Number<br>525<br>8,632<br>19<br>7<br>2<br>110      | Percent<br>7.8%<br>7.7%<br>7.4%<br>8.6%<br>7.3%<br>13.1%<br>11.2%<br>15.7%<br>12.8%<br>4.5%<br>2.8%<br>1.0%<br>5.6%<br>92.1%<br>0.2%<br>0.1%<br>0.0%<br>1.2%                                    | Number<br>452<br>554<br>551<br>481<br>426<br>1,019<br>978<br>951<br>1,330<br>896<br>239<br>101<br><b>Cen</b><br>Number<br>343<br>7,293<br>32<br>11<br>1<br>1<br>1          | sus 2020<br>Percent<br>5.7%<br>6.9%<br>6.9%<br>6.0%<br>5.3%<br>12.8%<br>12.8%<br>12.3%<br>11.9%<br>16.7%<br>11.2%<br>3.0%<br>1.3%<br>sus 2020<br>Percent<br>4.3%<br>91.4%<br>0.4%<br>0.1%<br>0.0%<br>1.3%                 | Number<br>424<br>495<br>492<br>460<br>426<br>929<br>961<br>911<br>1,087<br>977<br>307<br>104<br>Number<br>305<br>6,938<br>30<br>11<br>1<br>1               | Percent<br>5.6%<br>6.5%<br>6.1%<br>5.6%<br>12.3%<br>12.7%<br>12.0%<br>14.4%<br>12.9%<br>4.1%<br>1.4%<br><b>2024</b><br>Percent<br>4.0%<br>91.6%<br>0.4%<br>0.1%<br>0.0%<br>1.3%                 | Number<br>409<br>445<br>448<br>440<br>429<br>834<br>958<br>934<br>905<br>1,014<br>457<br>112<br>Number<br>269<br>6,788<br>29<br>6,788<br>29<br>111<br>11                       | Percent<br>5.5%<br>6.0%<br>6.1%<br>6.0%<br>5.8%<br>11.3%<br>13.0%<br>12.6%<br>12.3%<br>13.7%<br>6.2%<br>1.5%<br><b>2029</b><br>Percent<br>3.6%<br>91.9%<br>0.4%<br>0.1%<br>0.0%<br>1.4%                  |