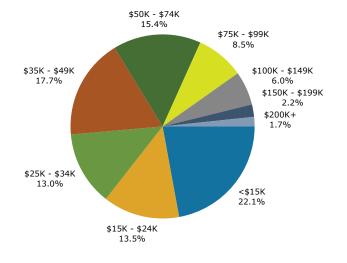

500 35th St, Birmingham, Alabama, 35218 Ring: 1 mile radius Prepared by Esri

Latitude: 33.49973 Longitude: -86.90734

| Summary                                                                                                                                                                                                                                                                                                                                                                                                               |                                                                                                                                                                       | Census 2                                                                                                                                                                                        | 0010                                                                                                                                                                       | Census 202                                                                                                                                                                                                                | 20                                                                                                                                                         | 2024                                                                                                                                                                                            | 1                                                                                                                                                                              | 2029                                                                                                                                                                                                     |
|-----------------------------------------------------------------------------------------------------------------------------------------------------------------------------------------------------------------------------------------------------------------------------------------------------------------------------------------------------------------------------------------------------------------------|-----------------------------------------------------------------------------------------------------------------------------------------------------------------------|-------------------------------------------------------------------------------------------------------------------------------------------------------------------------------------------------|----------------------------------------------------------------------------------------------------------------------------------------------------------------------------|---------------------------------------------------------------------------------------------------------------------------------------------------------------------------------------------------------------------------|------------------------------------------------------------------------------------------------------------------------------------------------------------|-------------------------------------------------------------------------------------------------------------------------------------------------------------------------------------------------|--------------------------------------------------------------------------------------------------------------------------------------------------------------------------------|----------------------------------------------------------------------------------------------------------------------------------------------------------------------------------------------------------|
| Population                                                                                                                                                                                                                                                                                                                                                                                                            |                                                                                                                                                                       |                                                                                                                                                                                                 | 9,369                                                                                                                                                                      | 7,9                                                                                                                                                                                                                       |                                                                                                                                                            | 7,574                                                                                                                                                                                           |                                                                                                                                                                                | 7,385                                                                                                                                                                                                    |
| Households                                                                                                                                                                                                                                                                                                                                                                                                            |                                                                                                                                                                       |                                                                                                                                                                                                 | 387<br>8,387                                                                                                                                                               | 3,2                                                                                                                                                                                                                       |                                                                                                                                                            | 3,172                                                                                                                                                                                           |                                                                                                                                                                                | 3,111                                                                                                                                                                                                    |
| Families                                                                                                                                                                                                                                                                                                                                                                                                              |                                                                                                                                                                       |                                                                                                                                                                                                 | 2,252                                                                                                                                                                      | 1,8                                                                                                                                                                                                                       |                                                                                                                                                            | 1,807                                                                                                                                                                                           |                                                                                                                                                                                | 1,775                                                                                                                                                                                                    |
| Average Household Size                                                                                                                                                                                                                                                                                                                                                                                                |                                                                                                                                                                       |                                                                                                                                                                                                 | 2.76                                                                                                                                                                       | 2.4                                                                                                                                                                                                                       |                                                                                                                                                            | 2.38                                                                                                                                                                                            |                                                                                                                                                                                | 2.37                                                                                                                                                                                                     |
| Owner Occupied Housing Units                                                                                                                                                                                                                                                                                                                                                                                          | 1                                                                                                                                                                     |                                                                                                                                                                                                 | .,768                                                                                                                                                                      | 1,40                                                                                                                                                                                                                      |                                                                                                                                                            | 1,439                                                                                                                                                                                           |                                                                                                                                                                                | 1,432                                                                                                                                                                                                    |
| Renter Occupied Housing Units                                                                                                                                                                                                                                                                                                                                                                                         |                                                                                                                                                                       |                                                                                                                                                                                                 | .,619                                                                                                                                                                      | 1,80                                                                                                                                                                                                                      |                                                                                                                                                            | 1,733                                                                                                                                                                                           |                                                                                                                                                                                | 1,679                                                                                                                                                                                                    |
| Median Age                                                                                                                                                                                                                                                                                                                                                                                                            |                                                                                                                                                                       |                                                                                                                                                                                                 | 33.5                                                                                                                                                                       | 39                                                                                                                                                                                                                        |                                                                                                                                                            | 40.8                                                                                                                                                                                            |                                                                                                                                                                                | 42.0                                                                                                                                                                                                     |
| Trends: 2024-2029 Annual Ra                                                                                                                                                                                                                                                                                                                                                                                           | ite                                                                                                                                                                   |                                                                                                                                                                                                 | Area                                                                                                                                                                       |                                                                                                                                                                                                                           |                                                                                                                                                            | State                                                                                                                                                                                           |                                                                                                                                                                                | National                                                                                                                                                                                                 |
| Population                                                                                                                                                                                                                                                                                                                                                                                                            |                                                                                                                                                                       |                                                                                                                                                                                                 | -0.50%                                                                                                                                                                     |                                                                                                                                                                                                                           |                                                                                                                                                            | 0.31%                                                                                                                                                                                           |                                                                                                                                                                                | 0.38%                                                                                                                                                                                                    |
| Households                                                                                                                                                                                                                                                                                                                                                                                                            |                                                                                                                                                                       |                                                                                                                                                                                                 | -0.39%                                                                                                                                                                     |                                                                                                                                                                                                                           |                                                                                                                                                            | 0.50%                                                                                                                                                                                           |                                                                                                                                                                                | 0.64%                                                                                                                                                                                                    |
| Families                                                                                                                                                                                                                                                                                                                                                                                                              |                                                                                                                                                                       |                                                                                                                                                                                                 | -0.36%                                                                                                                                                                     |                                                                                                                                                                                                                           |                                                                                                                                                            | 0.47%                                                                                                                                                                                           |                                                                                                                                                                                | 0.56%                                                                                                                                                                                                    |
| Owner HHs                                                                                                                                                                                                                                                                                                                                                                                                             |                                                                                                                                                                       |                                                                                                                                                                                                 | -0.10%                                                                                                                                                                     |                                                                                                                                                                                                                           |                                                                                                                                                            | 0.58%                                                                                                                                                                                           |                                                                                                                                                                                | 0.97%                                                                                                                                                                                                    |
| Median Household Income                                                                                                                                                                                                                                                                                                                                                                                               |                                                                                                                                                                       |                                                                                                                                                                                                 | 1.40%                                                                                                                                                                      |                                                                                                                                                                                                                           |                                                                                                                                                            | 3.01%                                                                                                                                                                                           |                                                                                                                                                                                | 2.95%                                                                                                                                                                                                    |
|                                                                                                                                                                                                                                                                                                                                                                                                                       |                                                                                                                                                                       |                                                                                                                                                                                                 |                                                                                                                                                                            |                                                                                                                                                                                                                           |                                                                                                                                                            | 2024                                                                                                                                                                                            |                                                                                                                                                                                | 2029                                                                                                                                                                                                     |
| Households by Income                                                                                                                                                                                                                                                                                                                                                                                                  |                                                                                                                                                                       |                                                                                                                                                                                                 |                                                                                                                                                                            | Nu                                                                                                                                                                                                                        | mber                                                                                                                                                       | Percent                                                                                                                                                                                         | Number                                                                                                                                                                         | Percent                                                                                                                                                                                                  |
| <\$15,000                                                                                                                                                                                                                                                                                                                                                                                                             |                                                                                                                                                                       |                                                                                                                                                                                                 |                                                                                                                                                                            |                                                                                                                                                                                                                           | 702                                                                                                                                                        | 22.1%                                                                                                                                                                                           | 638                                                                                                                                                                            | 20.5%                                                                                                                                                                                                    |
| \$15,000 - \$24,999                                                                                                                                                                                                                                                                                                                                                                                                   |                                                                                                                                                                       |                                                                                                                                                                                                 |                                                                                                                                                                            |                                                                                                                                                                                                                           | 427                                                                                                                                                        | 13.5%                                                                                                                                                                                           | 363                                                                                                                                                                            | 11.7%                                                                                                                                                                                                    |
| \$25,000 - \$34,999                                                                                                                                                                                                                                                                                                                                                                                                   |                                                                                                                                                                       |                                                                                                                                                                                                 |                                                                                                                                                                            |                                                                                                                                                                                                                           | 414                                                                                                                                                        | 13.1%                                                                                                                                                                                           | 392                                                                                                                                                                            | 12.6%                                                                                                                                                                                                    |
| \$35,000 - \$49,999                                                                                                                                                                                                                                                                                                                                                                                                   |                                                                                                                                                                       |                                                                                                                                                                                                 |                                                                                                                                                                            |                                                                                                                                                                                                                           | 561                                                                                                                                                        | 17.7%                                                                                                                                                                                           | 548                                                                                                                                                                            | 17.6%                                                                                                                                                                                                    |
| \$50,000 - \$74,999                                                                                                                                                                                                                                                                                                                                                                                                   |                                                                                                                                                                       |                                                                                                                                                                                                 |                                                                                                                                                                            |                                                                                                                                                                                                                           | 490                                                                                                                                                        | 15.4%                                                                                                                                                                                           | 502                                                                                                                                                                            | 16.1%                                                                                                                                                                                                    |
| \$75,000 - \$99,999                                                                                                                                                                                                                                                                                                                                                                                                   |                                                                                                                                                                       |                                                                                                                                                                                                 |                                                                                                                                                                            |                                                                                                                                                                                                                           | 269                                                                                                                                                        | 8.5%                                                                                                                                                                                            | 286                                                                                                                                                                            | 9.2%                                                                                                                                                                                                     |
| \$100,000 - \$149,999                                                                                                                                                                                                                                                                                                                                                                                                 |                                                                                                                                                                       |                                                                                                                                                                                                 |                                                                                                                                                                            |                                                                                                                                                                                                                           | 189                                                                                                                                                        | 6.0%                                                                                                                                                                                            | 219                                                                                                                                                                            | 7.0%                                                                                                                                                                                                     |
| \$150,000 - \$199,999                                                                                                                                                                                                                                                                                                                                                                                                 |                                                                                                                                                                       |                                                                                                                                                                                                 |                                                                                                                                                                            |                                                                                                                                                                                                                           | 69                                                                                                                                                         | 2.2%                                                                                                                                                                                            | 95                                                                                                                                                                             | 3.1%                                                                                                                                                                                                     |
| \$200,000+                                                                                                                                                                                                                                                                                                                                                                                                            |                                                                                                                                                                       |                                                                                                                                                                                                 |                                                                                                                                                                            |                                                                                                                                                                                                                           | 53                                                                                                                                                         | 1.7%                                                                                                                                                                                            | 69                                                                                                                                                                             | 2.2%                                                                                                                                                                                                     |
|                                                                                                                                                                                                                                                                                                                                                                                                                       |                                                                                                                                                                       |                                                                                                                                                                                                 |                                                                                                                                                                            |                                                                                                                                                                                                                           |                                                                                                                                                            |                                                                                                                                                                                                 |                                                                                                                                                                                |                                                                                                                                                                                                          |
| Median Household Income                                                                                                                                                                                                                                                                                                                                                                                               |                                                                                                                                                                       |                                                                                                                                                                                                 |                                                                                                                                                                            |                                                                                                                                                                                                                           | 5,819                                                                                                                                                      |                                                                                                                                                                                                 | \$38,394                                                                                                                                                                       |                                                                                                                                                                                                          |
| Average Household Income                                                                                                                                                                                                                                                                                                                                                                                              |                                                                                                                                                                       |                                                                                                                                                                                                 |                                                                                                                                                                            |                                                                                                                                                                                                                           | ),475                                                                                                                                                      |                                                                                                                                                                                                 | \$57,785                                                                                                                                                                       |                                                                                                                                                                                                          |
|                                                                                                                                                                                                                                                                                                                                                                                                                       |                                                                                                                                                                       |                                                                                                                                                                                                 |                                                                                                                                                                            |                                                                                                                                                                                                                           |                                                                                                                                                            |                                                                                                                                                                                                 |                                                                                                                                                                                |                                                                                                                                                                                                          |
| Per Capita Income                                                                                                                                                                                                                                                                                                                                                                                                     | Co                                                                                                                                                                    | 2010                                                                                                                                                                                            | Com                                                                                                                                                                        |                                                                                                                                                                                                                           | 1,599                                                                                                                                                      | 2024                                                                                                                                                                                            | \$24,863                                                                                                                                                                       | 2020                                                                                                                                                                                                     |
| ·                                                                                                                                                                                                                                                                                                                                                                                                                     |                                                                                                                                                                       | Isus 2010                                                                                                                                                                                       |                                                                                                                                                                            | sus 2020                                                                                                                                                                                                                  |                                                                                                                                                            | <b>2024</b>                                                                                                                                                                                     |                                                                                                                                                                                | 2029                                                                                                                                                                                                     |
| Population by Age                                                                                                                                                                                                                                                                                                                                                                                                     | Number                                                                                                                                                                | Percent                                                                                                                                                                                         | Number                                                                                                                                                                     | sus 2020<br>Percent                                                                                                                                                                                                       | Number                                                                                                                                                     | Percent                                                                                                                                                                                         | Number                                                                                                                                                                         | Percent                                                                                                                                                                                                  |
| <b>Population by Age</b><br>0 - 4                                                                                                                                                                                                                                                                                                                                                                                     | Number<br>731                                                                                                                                                         | Percent<br>7.8%                                                                                                                                                                                 | Number<br>452                                                                                                                                                              | sus 2020<br>Percent<br>5.7%                                                                                                                                                                                               | Number<br>424                                                                                                                                              | Percent<br>5.6%                                                                                                                                                                                 | Number<br>409                                                                                                                                                                  | Percent<br>5.5%                                                                                                                                                                                          |
| Population by Age<br>0 - 4<br>5 - 9                                                                                                                                                                                                                                                                                                                                                                                   | Number<br>731<br>722                                                                                                                                                  | Percent<br>7.8%<br>7.7%                                                                                                                                                                         | Number<br>452<br>554                                                                                                                                                       | sus 2020<br>Percent<br>5.7%<br>6.9%                                                                                                                                                                                       | Number<br>424<br>495                                                                                                                                       | Percent<br>5.6%<br>6.5%                                                                                                                                                                         | Number<br>409<br>445                                                                                                                                                           | Percent<br>5.5%<br>6.0%                                                                                                                                                                                  |
| Population by Age<br>0 - 4<br>5 - 9<br>10 - 14                                                                                                                                                                                                                                                                                                                                                                        | Number<br>731<br>722<br>694                                                                                                                                           | Percent<br>7.8%<br>7.7%<br>7.4%                                                                                                                                                                 | Number<br>452<br>554<br>551                                                                                                                                                | sus 2020<br>Percent<br>5.7%<br>6.9%                                                                                                                                                                                       | Number<br>424<br>495<br>492                                                                                                                                | Percent<br>5.6%<br>6.5%<br>6.5%                                                                                                                                                                 | Number<br>409<br>445<br>448                                                                                                                                                    | Percent<br>5.5%<br>6.0%<br>6.1%                                                                                                                                                                          |
| Population by Age<br>0 - 4<br>5 - 9<br>10 - 14<br>15 - 19                                                                                                                                                                                                                                                                                                                                                             | Number<br>731<br>722<br>694<br>806                                                                                                                                    | Percent<br>7.8%<br>7.7%<br>7.4%<br>8.6%                                                                                                                                                         | Number<br>452<br>554<br>551<br>481                                                                                                                                         | sus 2020<br>Percent<br>5.7%<br>6.9%<br>6.9%<br>6.0%                                                                                                                                                                       | Number<br>424<br>495<br>492<br>460                                                                                                                         | Percent<br>5.6%<br>6.5%<br>6.5%<br>6.1%                                                                                                                                                         | Number<br>409<br>445<br>448<br>440                                                                                                                                             | Percent<br>5.5%<br>6.0%<br>6.1%<br>6.0%                                                                                                                                                                  |
| Population by Age<br>0 - 4<br>5 - 9<br>10 - 14<br>15 - 19<br>20 - 24                                                                                                                                                                                                                                                                                                                                                  | Number<br>731<br>722<br>694<br>806<br>688                                                                                                                             | Percent<br>7.8%<br>7.7%<br>7.4%<br>8.6%<br>7.3%                                                                                                                                                 | Number<br>452<br>554<br>551<br>481<br>426                                                                                                                                  | sus 2020<br>Percent<br>5.7%<br>6.9%<br>6.9%<br>6.0%<br>5.3%                                                                                                                                                               | Number<br>424<br>495<br>492<br>460<br>426                                                                                                                  | Percent<br>5.6%<br>6.5%<br>6.5%<br>6.1%<br>5.6%                                                                                                                                                 | Number<br>409<br>445<br>448<br>440<br>429                                                                                                                                      | Percent<br>5.5%<br>6.0%<br>6.1%<br>6.0%<br>5.8%                                                                                                                                                          |
| Population by Age<br>0 - 4<br>5 - 9<br>10 - 14<br>15 - 19                                                                                                                                                                                                                                                                                                                                                             | Number<br>731<br>722<br>694<br>806<br>688<br>1,230                                                                                                                    | Percent<br>7.8%<br>7.7%<br>7.4%<br>8.6%                                                                                                                                                         | Number<br>452<br>554<br>551<br>481                                                                                                                                         | sus 2020<br>Percent<br>5.7%<br>6.9%<br>6.9%<br>6.0%                                                                                                                                                                       | Number<br>424<br>495<br>492<br>460                                                                                                                         | Percent<br>5.6%<br>6.5%<br>6.1%<br>5.6%<br>12.3%                                                                                                                                                | Number<br>409<br>445<br>448<br>440                                                                                                                                             | Percent<br>5.5%<br>6.0%<br>6.1%<br>6.0%                                                                                                                                                                  |
| Population by Age<br>0 - 4<br>5 - 9<br>10 - 14<br>15 - 19<br>20 - 24<br>25 - 34                                                                                                                                                                                                                                                                                                                                       | Number<br>731<br>722<br>694<br>806<br>688                                                                                                                             | Percent<br>7.8%<br>7.7%<br>7.4%<br>8.6%<br>7.3%<br>13.1%                                                                                                                                        | Number<br>452<br>554<br>551<br>481<br>426<br>1,019                                                                                                                         | sus 2020<br>Percent<br>5.7%<br>6.9%<br>6.9%<br>6.0%<br>5.3%<br>12.8%                                                                                                                                                      | Number<br>424<br>495<br>492<br>460<br>426<br>929                                                                                                           | Percent<br>5.6%<br>6.5%<br>6.5%<br>6.1%<br>5.6%<br>12.3%<br>12.7%                                                                                                                               | Number<br>409<br>445<br>448<br>440<br>429<br>834                                                                                                                               | Percent<br>5.5%<br>6.0%<br>6.1%<br>6.0%<br>5.8%<br>11.3%                                                                                                                                                 |
| Population by Age<br>0 - 4<br>5 - 9<br>10 - 14<br>15 - 19<br>20 - 24<br>25 - 34<br>35 - 44                                                                                                                                                                                                                                                                                                                            | Number<br>731<br>722<br>694<br>806<br>688<br>1,230<br>1,054<br>1,471                                                                                                  | Percent<br>7.8%<br>7.7%<br>7.4%<br>8.6%<br>7.3%<br>13.1%<br>11.2%<br>15.7%                                                                                                                      | Number<br>452<br>554<br>551<br>481<br>426<br>1,019<br>978<br>951                                                                                                           | sus 2020<br>Percent<br>5.7%<br>6.9%<br>6.9%<br>6.0%<br>5.3%<br>12.8%<br>12.3%<br>11.9%                                                                                                                                    | Number<br>424<br>495<br>492<br>460<br>426<br>929<br>961                                                                                                    | Percent<br>5.6%<br>6.5%<br>6.1%<br>5.6%<br>12.3%<br>12.7%<br>12.0%                                                                                                                              | Number<br>409<br>445<br>448<br>440<br>429<br>834<br>958<br>934                                                                                                                 | Percent<br>5.5%<br>6.0%<br>6.1%<br>6.0%<br>5.8%<br>11.3%<br>13.0%<br>12.6%                                                                                                                               |
| Population by Age<br>0 - 4<br>5 - 9<br>10 - 14<br>15 - 19<br>20 - 24<br>25 - 34<br>35 - 44<br>45 - 54                                                                                                                                                                                                                                                                                                                 | Number<br>731<br>722<br>694<br>806<br>688<br>1,230<br>1,054                                                                                                           | Percent<br>7.8%<br>7.7%<br>7.4%<br>8.6%<br>7.3%<br>13.1%<br>11.2%                                                                                                                               | Number<br>452<br>554<br>551<br>481<br>426<br>1,019<br>978                                                                                                                  | Sus 2020           Percent           5.7%           6.9%           6.0%           5.3%           12.8%           12.3%                                                                                                    | Number<br>424<br>495<br>492<br>460<br>426<br>929<br>961<br>911                                                                                             | Percent<br>5.6%<br>6.5%<br>6.1%<br>5.6%<br>12.3%<br>12.7%<br>12.0%<br>12.0%                                                                                                                     | Number<br>409<br>445<br>448<br>440<br>429<br>834<br>958<br>934<br>905                                                                                                          | Percent<br>5.5%<br>6.0%<br>6.1%<br>6.0%<br>5.8%<br>11.3%<br>13.0%                                                                                                                                        |
| Population by Age<br>0 - 4<br>5 - 9<br>10 - 14<br>15 - 19<br>20 - 24<br>25 - 34<br>35 - 44<br>45 - 54<br>55 - 64                                                                                                                                                                                                                                                                                                      | Number<br>731<br>722<br>694<br>806<br>688<br>1,230<br>1,054<br>1,471<br>1,199                                                                                         | Percent<br>7.8%<br>7.7%<br>7.4%<br>8.6%<br>7.3%<br>13.1%<br>11.2%<br>15.7%<br>12.8%                                                                                                             | Number<br>452<br>554<br>551<br>481<br>426<br>1,019<br>978<br>951<br>1,330                                                                                                  | sus 2020<br>Percent<br>5.7%<br>6.9%<br>6.9%<br>6.0%<br>5.3%<br>12.8%<br>12.8%<br>12.3%<br>11.9%<br>16.7%                                                                                                                  | Number<br>424<br>495<br>492<br>460<br>426<br>929<br>961<br>911<br>1,087                                                                                    | Percent<br>5.6%<br>6.5%<br>6.1%<br>5.6%<br>12.3%<br>12.7%<br>12.0%<br>14.4%<br>12.9%                                                                                                            | Number<br>409<br>445<br>448<br>440<br>429<br>834<br>958<br>934                                                                                                                 | Percent<br>5.5%<br>6.0%<br>6.1%<br>6.0%<br>5.8%<br>11.3%<br>13.0%<br>12.6%<br>12.3%                                                                                                                      |
| Population by Age<br>0 - 4<br>5 - 9<br>10 - 14<br>15 - 19<br>20 - 24<br>25 - 34<br>35 - 44<br>45 - 54<br>55 - 64<br>65 - 74                                                                                                                                                                                                                                                                                           | Number<br>731<br>722<br>694<br>806<br>688<br>1,230<br>1,054<br>1,471<br>1,199<br>423                                                                                  | Percent<br>7.8%<br>7.7%<br>7.4%<br>8.6%<br>7.3%<br>13.1%<br>11.2%<br>15.7%<br>12.8%<br>4.5%                                                                                                     | Number<br>452<br>554<br>551<br>481<br>426<br>1,019<br>978<br>951<br>1,330<br>896                                                                                           | sus 2020<br>Percent<br>5.7%<br>6.9%<br>6.9%<br>6.0%<br>5.3%<br>12.8%<br>12.3%<br>11.9%<br>16.7%<br>11.2%                                                                                                                  | Number<br>424<br>495<br>492<br>460<br>426<br>929<br>961<br>911<br>1,087<br>977                                                                             | Percent<br>5.6%<br>6.5%<br>6.1%<br>5.6%<br>12.3%<br>12.7%<br>12.0%<br>14.4%<br>12.9%<br>4.1%                                                                                                    | Number<br>409<br>445<br>448<br>440<br>429<br>834<br>958<br>934<br>905<br>1,014                                                                                                 | Percent<br>5.5%<br>6.0%<br>6.1%<br>6.0%<br>5.8%<br>11.3%<br>13.0%<br>12.6%<br>12.3%<br>13.7%                                                                                                             |
| Population by Age         0 - 4         5 - 9         10 - 14         15 - 19         20 - 24         25 - 34         35 - 44         45 - 54         55 - 64         65 - 74         75 - 84                                                                                                                                                                                                                         | Number<br>731<br>722<br>694<br>806<br>688<br>1,230<br>1,054<br>1,471<br>1,199<br>423<br>258<br>93                                                                     | Percent<br>7.8%<br>7.7%<br>7.4%<br>8.6%<br>7.3%<br>13.1%<br>11.2%<br>15.7%<br>12.8%<br>4.5%<br>2.8%                                                                                             | Number<br>452<br>554<br>551<br>481<br>426<br>1,019<br>978<br>951<br>1,330<br>896<br>239<br>101                                                                             | sus 2020<br>Percent<br>5.7%<br>6.9%<br>6.9%<br>6.0%<br>5.3%<br>12.8%<br>12.3%<br>11.9%<br>16.7%<br>11.2%<br>3.0%                                                                                                          | Number<br>424<br>495<br>492<br>460<br>426<br>929<br>961<br>911<br>1,087<br>977<br>307                                                                      | Percent<br>5.6%<br>6.5%<br>6.1%<br>5.6%<br>12.3%<br>12.7%<br>12.0%<br>14.4%<br>12.9%<br>4.1%                                                                                                    | Number<br>409<br>445<br>448<br>440<br>429<br>834<br>958<br>934<br>905<br>1,014<br>457                                                                                          | Percent<br>5.5%<br>6.0%<br>6.1%<br>6.0%<br>5.8%<br>11.3%<br>13.0%<br>12.6%<br>12.3%<br>13.7%<br>6.2%                                                                                                     |
| Population by Age         0 - 4         5 - 9         10 - 14         15 - 19         20 - 24         25 - 34         35 - 44         45 - 54         55 - 64         65 - 74         75 - 84                                                                                                                                                                                                                         | Number<br>731<br>722<br>694<br>806<br>688<br>1,230<br>1,054<br>1,471<br>1,199<br>423<br>258<br>93                                                                     | Percent<br>7.8%<br>7.7%<br>7.4%<br>8.6%<br>7.3%<br>13.1%<br>11.2%<br>15.7%<br>12.8%<br>4.5%<br>2.8%<br>1.0%                                                                                     | Number<br>452<br>554<br>551<br>481<br>426<br>1,019<br>978<br>951<br>1,330<br>896<br>239<br>101                                                                             | sus 2020<br>Percent<br>5.7%<br>6.9%<br>6.9%<br>6.0%<br>5.3%<br>12.8%<br>12.3%<br>11.9%<br>16.7%<br>11.2%<br>3.0%<br>1.3%                                                                                                  | Number<br>424<br>495<br>492<br>460<br>426<br>929<br>961<br>911<br>1,087<br>977<br>307                                                                      | Percent<br>5.6%<br>6.5%<br>6.1%<br>5.6%<br>12.3%<br>12.7%<br>12.0%<br>14.4%<br>12.9%<br>4.1%<br>1.4%                                                                                            | Number<br>409<br>445<br>448<br>440<br>429<br>834<br>958<br>934<br>905<br>1,014<br>457                                                                                          | Percent<br>5.5%<br>6.0%<br>6.1%<br>6.0%<br>5.8%<br>11.3%<br>13.0%<br>12.6%<br>12.3%<br>13.7%<br>6.2%<br>1.5%                                                                                             |
| Population by Age<br>0 - 4<br>5 - 9<br>10 - 14<br>15 - 19<br>20 - 24<br>25 - 34<br>35 - 44<br>45 - 54<br>55 - 64<br>65 - 74<br>75 - 84<br>85+                                                                                                                                                                                                                                                                         | Number<br>731<br>722<br>694<br>806<br>688<br>1,230<br>1,054<br>1,471<br>1,199<br>423<br>258<br>93<br><b>Cer</b>                                                       | Percent<br>7.8%<br>7.7%<br>7.4%<br>8.6%<br>7.3%<br>13.1%<br>11.2%<br>15.7%<br>12.8%<br>4.5%<br>2.8%<br>1.0%<br><b>nsus 2010</b>                                                                 | Number<br>452<br>554<br>551<br>481<br>426<br>1,019<br>978<br>951<br>1,330<br>896<br>239<br>101<br><b>Cen</b>                                                               | sus 2020<br>Percent<br>5.7%<br>6.9%<br>6.9%<br>6.0%<br>5.3%<br>12.8%<br>12.8%<br>12.3%<br>11.9%<br>16.7%<br>11.2%<br>3.0%<br>1.3%<br>sus 2020                                                                             | Number<br>424<br>495<br>492<br>460<br>426<br>929<br>961<br>911<br>1,087<br>977<br>307<br>104                                                               | Percent<br>5.6%<br>6.5%<br>6.1%<br>5.6%<br>12.3%<br>12.7%<br>12.0%<br>14.4%<br>12.9%<br>4.1%<br>1.4%<br>2024                                                                                    | Number<br>409<br>445<br>448<br>440<br>429<br>834<br>958<br>934<br>905<br>1,014<br>457<br>112                                                                                   | Percent<br>5.5%<br>6.0%<br>6.1%<br>5.8%<br>11.3%<br>13.0%<br>12.6%<br>12.3%<br>13.7%<br>6.2%<br>1.5%<br><b>2029</b>                                                                                      |
| Population by Age           0 - 4           5 - 9           10 - 14           15 - 19           20 - 24           25 - 34           35 - 44           45 - 54           55 - 64           65 - 74           75 - 84           85+           Race and Ethnicity           White Alone           Black Alone                                                                                                            | Number<br>731<br>722<br>694<br>806<br>688<br>1,230<br>1,054<br>1,471<br>1,199<br>423<br>258<br>93<br>258<br>93<br><b>Cer</b><br>Number                                | Percent<br>7.8%<br>7.7%<br>7.4%<br>8.6%<br>7.3%<br>13.1%<br>11.2%<br>15.7%<br>12.8%<br>4.5%<br>2.8%<br>1.0%<br>Percent<br>5.6%<br>92.1%                                                         | Number<br>452<br>554<br>551<br>481<br>426<br>1,019<br>978<br>951<br>1,330<br>896<br>239<br>101<br>Cen<br>Number                                                            | sus 2020<br>Percent<br>5.7%<br>6.9%<br>6.9%<br>6.0%<br>5.3%<br>12.8%<br>12.8%<br>12.3%<br>11.9%<br>16.7%<br>11.2%<br>3.0%<br>1.3%<br>sus 2020<br>Percent<br>4.3%<br>91.4%                                                 | Number<br>424<br>495<br>492<br>460<br>426<br>929<br>961<br>911<br>1,087<br>977<br>307<br>104<br>Number                                                     | Percent<br>5.6%<br>6.5%<br>6.1%<br>5.6%<br>12.3%<br>12.7%<br>12.0%<br>12.0%<br>14.4%<br>12.9%<br>4.1%<br>1.4%<br><b>2024</b><br>Percent<br>4.0%<br>91.6%                                        | Number<br>409<br>445<br>448<br>440<br>429<br>834<br>958<br>934<br>905<br>1,014<br>457<br>112<br>Number                                                                         | Percent<br>5.5%<br>6.0%<br>6.1%<br>6.0%<br>5.8%<br>11.3%<br>13.0%<br>12.6%<br>12.3%<br>13.7%<br>6.2%<br>1.5%<br><b>2029</b><br>Percent<br>3.6%<br>91.9%                                                  |
| Population by Age         0 - 4         5 - 9         10 - 14         15 - 19         20 - 24         25 - 34         35 - 44         45 - 54         55 - 64         65 - 74         75 - 84         85+         Race and Ethnicity         White Alone         Black Alone         American Indian Alone                                                                                                            | Number<br>731<br>722<br>694<br>806<br>688<br>1,230<br>1,054<br>1,471<br>1,199<br>423<br>258<br>93<br><b>Cer</b><br>Number<br>525<br>8,632<br>19                       | Percent<br>7.8%<br>7.7%<br>7.4%<br>8.6%<br>7.3%<br>13.1%<br>11.2%<br>15.7%<br>12.8%<br>4.5%<br>2.8%<br>1.0%<br>Percent<br>5.6%<br>92.1%<br>0.2%                                                 | Number<br>452<br>554<br>551<br>481<br>426<br>1,019<br>978<br>951<br>1,330<br>896<br>239<br>101<br>0<br>896<br>239<br>101<br>0<br>Number<br>343<br>7,293<br>32              | sus 2020<br>Percent<br>5.7%<br>6.9%<br>6.9%<br>6.0%<br>5.3%<br>12.8%<br>12.8%<br>12.3%<br>11.9%<br>16.7%<br>11.2%<br>3.0%<br>1.3%<br>sus 2020<br>Percent<br>4.3%<br>91.4%<br>0.4%                                         | Number<br>424<br>495<br>492<br>460<br>426<br>929<br>961<br>911<br>1,087<br>977<br>307<br>104<br>Number<br>305<br>6,938<br>30                               | Percent<br>5.6%<br>6.5%<br>6.1%<br>5.6%<br>12.3%<br>12.7%<br>12.0%<br>12.0%<br>14.4%<br>12.9%<br>4.1%<br>1.4%<br><b>2024</b><br>Percent<br>4.0%<br>91.6%<br>0.4%                                | Number<br>409<br>445<br>448<br>440<br>429<br>834<br>958<br>934<br>905<br>1,014<br>457<br>112<br>Number<br>269<br>6,788<br>29                                                   | Percent<br>5.5%<br>6.0%<br>6.1%<br>6.0%<br>5.8%<br>11.3%<br>13.0%<br>12.6%<br>12.3%<br>13.7%<br>6.2%<br>1.5%<br><b>2029</b><br>Percent<br>3.6%<br>91.9%<br>0.4%                                          |
| Population by Age<br>0 - 4<br>5 - 9<br>10 - 14<br>15 - 19<br>20 - 24<br>25 - 34<br>35 - 44<br>45 - 54<br>55 - 64<br>65 - 74<br>75 - 84<br>85+<br>Race and Ethnicity<br>White Alone<br>Black Alone<br>American Indian Alone<br>Asian Alone                                                                                                                                                                             | Number<br>731<br>722<br>694<br>806<br>688<br>1,230<br>1,054<br>1,471<br>1,199<br>423<br>258<br>93<br><b>Cer</b><br>Number<br>525<br>8,632<br>19<br>7                  | Percent<br>7.8%<br>7.7%<br>7.4%<br>8.6%<br>7.3%<br>13.1%<br>11.2%<br>15.7%<br>12.8%<br>4.5%<br>2.8%<br>1.0%<br>2.8%<br>1.0%<br>Percent<br>5.6%<br>92.1%<br>0.2%<br>0.1%                         | Number<br>452<br>554<br>551<br>481<br>426<br>1,019<br>978<br>951<br>1,330<br>896<br>239<br>101<br>0<br>896<br>239<br>101<br>0<br>Number<br>343<br>7,293                    | sus 2020<br>Percent<br>5.7%<br>6.9%<br>6.9%<br>6.0%<br>5.3%<br>12.8%<br>12.8%<br>12.3%<br>11.9%<br>16.7%<br>11.2%<br>3.0%<br>1.3%<br>sus 2020<br>Percent<br>4.3%<br>91.4%<br>0.4%<br>0.1%                                 | Number<br>424<br>495<br>492<br>460<br>426<br>929<br>961<br>911<br>1,087<br>977<br>307<br>104<br>Number<br>305<br>6,938                                     | Percent<br>5.6%<br>6.5%<br>6.1%<br>5.6%<br>12.3%<br>12.7%<br>12.0%<br>14.4%<br>12.9%<br>4.1%<br>1.4%<br>2024<br>Percent<br>4.0%<br>91.6%<br>0.4%<br>0.1%                                        | Number<br>409<br>445<br>448<br>440<br>429<br>834<br>958<br>934<br>905<br>1,014<br>457<br>112<br>Number<br>269<br>6,788                                                         | Percent<br>5.5%<br>6.0%<br>6.1%<br>6.0%<br>5.8%<br>11.3%<br>13.0%<br>12.6%<br>12.3%<br>13.7%<br>6.2%<br>1.5%<br>2029<br>Percent<br>3.6%<br>91.9%<br>0.4%<br>0.1%                                         |
| Population by Age         0 - 4         5 - 9         10 - 14         15 - 19         20 - 24         25 - 34         35 - 44         45 - 54         55 - 64         65 - 74         75 - 84         85+         Race and Ethnicity         White Alone         Black Alone         American Indian Alone                                                                                                            | Number<br>731<br>722<br>694<br>806<br>688<br>1,230<br>1,054<br>1,471<br>1,199<br>423<br>258<br>93<br><b>Cer</b><br>Number<br>525<br>8,632<br>19<br>7<br>2             | Percent<br>7.8%<br>7.7%<br>7.4%<br>8.6%<br>7.3%<br>13.1%<br>11.2%<br>15.7%<br>12.8%<br>4.5%<br>2.8%<br>1.0%<br>2.8%<br>1.0%<br>Percent<br>5.6%<br>92.1%<br>0.2%<br>0.1%<br>0.0%                 | Number<br>452<br>554<br>551<br>481<br>426<br>1,019<br>978<br>951<br>1,330<br>896<br>239<br>101<br><b>Cen</b><br>Number<br>343<br>7,293<br>32<br>11<br>1                    | sus 2020<br>Percent<br>5.7%<br>6.9%<br>6.9%<br>6.0%<br>5.3%<br>12.8%<br>12.8%<br>12.3%<br>11.9%<br>16.7%<br>11.2%<br>3.0%<br>1.3%<br>sus 2020<br>Percent<br>4.3%<br>91.4%<br>0.4%<br>0.1%<br>0.0%                         | Number<br>424<br>495<br>492<br>460<br>426<br>929<br>961<br>911<br>1,087<br>977<br>307<br>104<br>Number<br>305<br>6,938<br>30<br>11                         | Percent<br>5.6%<br>6.5%<br>6.1%<br>5.6%<br>12.3%<br>12.7%<br>12.0%<br>14.4%<br>12.9%<br>4.1%<br>1.4%<br><b>2024</b><br>Percent<br>4.0%<br>91.6%<br>0.4%<br>0.1%<br>0.0%                         | Number<br>409<br>445<br>448<br>440<br>429<br>834<br>958<br>934<br>905<br>1,014<br>457<br>112<br>Number<br>269<br>6,788<br>29<br>6,788<br>29<br>111                             | Percent<br>5.5%<br>6.0%<br>6.1%<br>6.0%<br>5.8%<br>11.3%<br>13.0%<br>12.6%<br>12.3%<br>13.7%<br>6.2%<br>1.5%<br><b>2029</b><br>Percent<br>3.6%<br>91.9%<br>0.4%<br>0.1%<br>0.0%                          |
| Population by Age         0 - 4         5 - 9         10 - 14         15 - 19         20 - 24         25 - 34         35 - 44         45 - 54         55 - 64         65 - 74         75 - 84         85+         Race and Ethnicity         White Alone         Black Alone         American Indian Alone         Asian Alone         Pacific Islander Alone         Some Other Race Alone                           | Number<br>731<br>722<br>694<br>806<br>688<br>1,230<br>1,054<br>1,471<br>1,199<br>423<br>258<br>93<br><b>Cer</b><br>Number<br>525<br>8,632<br>19<br>7<br>2<br>110      | Percent<br>7.8%<br>7.7%<br>7.4%<br>8.6%<br>7.3%<br>13.1%<br>11.2%<br>15.7%<br>12.8%<br>4.5%<br>2.8%<br>1.0%<br>5.6%<br>92.1%<br>0.2%<br>0.1%<br>0.0%<br>1.2%                                    | Number<br>452<br>554<br>551<br>481<br>426<br>1,019<br>978<br>951<br>1,330<br>896<br>239<br>101<br><b>Cen</b><br>Number<br>343<br>7,293<br>32<br>11<br>1<br>1<br>1          | sus 2020<br>Percent<br>5.7%<br>6.9%<br>6.9%<br>6.0%<br>5.3%<br>12.8%<br>12.8%<br>12.3%<br>11.9%<br>16.7%<br>11.2%<br>3.0%<br>1.3%<br>sus 2020<br>Percent<br>4.3%<br>91.4%<br>0.4%<br>0.1%<br>0.0%<br>1.3%                 | Number<br>424<br>495<br>492<br>460<br>426<br>929<br>961<br>911<br>1,087<br>977<br>307<br>104<br>Number<br>305<br>6,938<br>30<br>11<br>1<br>1               | Percent<br>5.6%<br>6.5%<br>6.1%<br>5.6%<br>12.3%<br>12.7%<br>12.0%<br>14.4%<br>12.9%<br>4.1%<br>1.4%<br><b>2024</b><br>Percent<br>4.0%<br>91.6%<br>0.4%<br>0.1%<br>0.0%<br>1.3%                 | Number<br>409<br>445<br>448<br>440<br>429<br>834<br>958<br>934<br>905<br>1,014<br>457<br>112<br>Number<br>269<br>6,788<br>29<br>6,788<br>29<br>111<br>11                       | Percent<br>5.5%<br>6.0%<br>6.1%<br>6.0%<br>5.8%<br>11.3%<br>13.0%<br>12.6%<br>12.3%<br>13.7%<br>6.2%<br>1.5%<br><b>2029</b><br>Percent<br>3.6%<br>91.9%<br>0.4%<br>0.1%<br>0.0%<br>1.4%                  |
| Population by Age         0 - 4         5 - 9         10 - 14         15 - 19         20 - 24         25 - 34         35 - 44         45 - 54         55 - 64         65 - 74         75 - 84         85+         Race and Ethnicity         White Alone         Black Alone         American Indian Alone         Asian Alone         Pacific Islander Alone                                                         | Number<br>731<br>722<br>694<br>806<br>688<br>1,230<br>1,054<br>1,471<br>1,199<br>423<br>258<br>93<br><b>Cer</b><br>Number<br>525<br>8,632<br>19<br>7<br>2             | Percent<br>7.8%<br>7.7%<br>7.4%<br>8.6%<br>7.3%<br>13.1%<br>11.2%<br>15.7%<br>12.8%<br>4.5%<br>2.8%<br>1.0%<br>2.8%<br>1.0%<br>Percent<br>5.6%<br>92.1%<br>0.2%<br>0.1%<br>0.0%                 | Number<br>452<br>554<br>551<br>481<br>426<br>1,019<br>978<br>951<br>1,330<br>896<br>239<br>101<br><b>Cen</b><br>Number<br>343<br>7,293<br>32<br>11<br>1                    | sus 2020<br>Percent<br>5.7%<br>6.9%<br>6.9%<br>6.0%<br>5.3%<br>12.8%<br>12.8%<br>12.3%<br>11.9%<br>16.7%<br>11.2%<br>3.0%<br>1.3%<br>sus 2020<br>Percent<br>4.3%<br>91.4%<br>0.4%<br>0.1%<br>0.0%                         | Number<br>424<br>495<br>492<br>460<br>426<br>929<br>961<br>911<br>1,087<br>977<br>307<br>104<br>Number<br>305<br>6,938<br>30<br>11                         | Percent<br>5.6%<br>6.5%<br>6.1%<br>5.6%<br>12.3%<br>12.7%<br>12.0%<br>14.4%<br>12.9%<br>4.1%<br>1.4%<br><b>2024</b><br>Percent<br>4.0%<br>91.6%<br>0.4%<br>0.1%<br>0.0%                         | Number<br>409<br>445<br>448<br>440<br>429<br>834<br>958<br>934<br>905<br>1,014<br>457<br>112<br>Number<br>269<br>6,788<br>29<br>6,788<br>29<br>111                             | Percent<br>5.5%<br>6.0%<br>6.1%<br>6.0%<br>5.8%<br>11.3%<br>13.0%<br>12.6%<br>12.3%<br>13.7%<br>6.2%<br>1.5%<br><b>2029</b><br>Percent<br>3.6%<br>91.9%<br>0.4%<br>0.1%<br>0.0%                          |
| Population by Age         0 - 4         5 - 9         10 - 14         15 - 19         20 - 24         25 - 34         35 - 44         45 - 54         55 - 64         65 - 74         75 - 84         85+         Race and Ethnicity         White Alone         Black Alone         American Indian Alone         Asian Alone         Pacific Islander Alone         Some Other Race Alone         Two or More Races | Number<br>731<br>722<br>694<br>806<br>688<br>1,230<br>1,054<br>1,471<br>1,199<br>423<br>258<br>93<br><b>Cer</b><br>Number<br>525<br>8,632<br>19<br>7<br>2<br>110<br>7 | Percent<br>7.8%<br>7.7%<br>7.4%<br>8.6%<br>7.3%<br>13.1%<br>11.2%<br>15.7%<br>12.8%<br>4.5%<br>2.8%<br>1.0%<br>Percent<br>5.6%<br>92.1%<br>0.2%<br>0.1%<br>0.2%<br>0.1%<br>0.0%<br>1.2%<br>0.8% | Number<br>452<br>554<br>551<br>481<br>426<br>1,019<br>978<br>951<br>1,330<br>896<br>239<br>101<br><b>Cen</b><br>Number<br>343<br>7,293<br>32<br>11<br>1<br>1<br>101<br>196 | sus 2020<br>Percent<br>5.7%<br>6.9%<br>6.9%<br>6.0%<br>5.3%<br>12.8%<br>12.8%<br>12.3%<br>11.9%<br>16.7%<br>11.2%<br>3.0%<br>1.3%<br>sus 2020<br>Percent<br>4.3%<br>91.4%<br>0.4%<br>0.1%<br>0.1%<br>0.0%<br>1.3%<br>2.5% | Number<br>424<br>495<br>492<br>460<br>426<br>929<br>961<br>911<br>1,087<br>977<br>307<br>104<br>Number<br>305<br>6,938<br>30<br>11<br>1<br>1<br>101<br>188 | Percent<br>5.6%<br>6.5%<br>6.1%<br>5.6%<br>12.3%<br>12.7%<br>12.0%<br>14.4%<br>12.9%<br>4.1%<br>1.4%<br><b>2024</b><br>Percent<br>4.0%<br>91.6%<br>0.1%<br>0.1%<br>0.1%<br>0.0%<br>1.3%<br>2.5% | Number<br>409<br>445<br>448<br>440<br>429<br>834<br>958<br>934<br>905<br>1,014<br>457<br>112<br>Number<br>269<br>6,788<br>29<br>6,788<br>29<br>11<br>1<br>1<br>1<br>103<br>184 | Percent<br>5.5%<br>6.0%<br>6.1%<br>6.0%<br>5.8%<br>11.3%<br>13.0%<br>12.6%<br>12.3%<br>12.6%<br>12.3%<br>6.2%<br>1.5%<br><b>2029</b><br>Percent<br>3.6%<br>91.9%<br>0.4%<br>0.1%<br>0.0%<br>1.4%<br>2.5% |
| Population by Age         0 - 4         5 - 9         10 - 14         15 - 19         20 - 24         25 - 34         35 - 44         45 - 54         55 - 64         65 - 74         75 - 84         85+         Race and Ethnicity         White Alone         Black Alone         American Indian Alone         Asian Alone         Pacific Islander Alone         Some Other Race Alone                           | Number<br>731<br>722<br>694<br>806<br>688<br>1,230<br>1,054<br>1,471<br>1,199<br>423<br>258<br>93<br><b>Cer</b><br>Number<br>525<br>8,632<br>19<br>7<br>2<br>110      | Percent<br>7.8%<br>7.7%<br>7.4%<br>8.6%<br>7.3%<br>13.1%<br>11.2%<br>15.7%<br>12.8%<br>4.5%<br>2.8%<br>1.0%<br>5.6%<br>92.1%<br>0.2%<br>0.1%<br>0.0%<br>1.2%                                    | Number<br>452<br>554<br>551<br>481<br>426<br>1,019<br>978<br>951<br>1,330<br>896<br>239<br>101<br><b>Cen</b><br>Number<br>343<br>7,293<br>32<br>11<br>1<br>1<br>1          | sus 2020<br>Percent<br>5.7%<br>6.9%<br>6.9%<br>6.0%<br>5.3%<br>12.8%<br>12.8%<br>12.3%<br>11.9%<br>16.7%<br>11.2%<br>3.0%<br>1.3%<br>sus 2020<br>Percent<br>4.3%<br>91.4%<br>0.4%<br>0.1%<br>0.0%<br>1.3%                 | Number<br>424<br>495<br>492<br>460<br>426<br>929<br>961<br>911<br>1,087<br>977<br>307<br>104<br>Number<br>305<br>6,938<br>30<br>11<br>1<br>1               | Percent<br>5.6%<br>6.5%<br>6.1%<br>5.6%<br>12.3%<br>12.7%<br>12.0%<br>14.4%<br>12.9%<br>4.1%<br>1.4%<br><b>2024</b><br>Percent<br>4.0%<br>91.6%<br>0.4%<br>0.1%<br>0.0%<br>1.3%                 | Number<br>409<br>445<br>448<br>440<br>429<br>834<br>958<br>934<br>905<br>1,014<br>457<br>112<br>Number<br>269<br>6,788<br>29<br>6,788<br>29<br>111<br>11                       | Percent<br>5.5%<br>6.0%<br>6.1%<br>6.0%<br>5.8%<br>11.3%<br>13.0%<br>12.6%<br>12.3%<br>13.7%<br>6.2%<br>1.5%<br><b>2029</b><br>Percent<br>3.6%<br>91.9%<br>0.4%<br>0.1%<br>0.0%<br>1.4%                  |