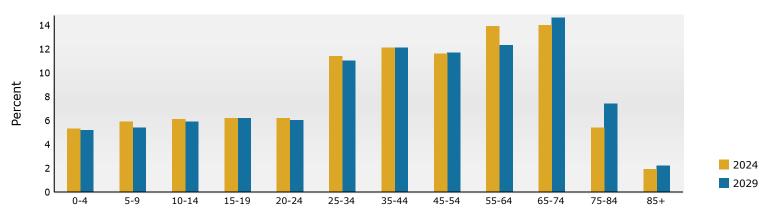

500 35th St, Birmingham, Alabama, 35218 Ring: 1 mile radius Prepared by Esri

Latitude: 33.49973 Longitude: -86.90734

| Summary                                                                                                                                                                                                                                                                                                                                                                                                               |                                                                                                                                                                       | Census 2                                                                                                                                                                                        | 0010                                                                                                                                                                       | Census 202                                                                                                                                                                                                                | 20                                                                                                                                                         | 2024                                                                                                                                                                                            | 1                                                                                                                                                                              | 2029                                                                                                                                                                                                     |
|-----------------------------------------------------------------------------------------------------------------------------------------------------------------------------------------------------------------------------------------------------------------------------------------------------------------------------------------------------------------------------------------------------------------------|-----------------------------------------------------------------------------------------------------------------------------------------------------------------------|-------------------------------------------------------------------------------------------------------------------------------------------------------------------------------------------------|----------------------------------------------------------------------------------------------------------------------------------------------------------------------------|---------------------------------------------------------------------------------------------------------------------------------------------------------------------------------------------------------------------------|------------------------------------------------------------------------------------------------------------------------------------------------------------|-------------------------------------------------------------------------------------------------------------------------------------------------------------------------------------------------|--------------------------------------------------------------------------------------------------------------------------------------------------------------------------------|----------------------------------------------------------------------------------------------------------------------------------------------------------------------------------------------------------|
| Population                                                                                                                                                                                                                                                                                                                                                                                                            |                                                                                                                                                                       |                                                                                                                                                                                                 | 9,369                                                                                                                                                                      | 7,9                                                                                                                                                                                                                       |                                                                                                                                                            | 7,574                                                                                                                                                                                           |                                                                                                                                                                                | 7,385                                                                                                                                                                                                    |
| Households                                                                                                                                                                                                                                                                                                                                                                                                            |                                                                                                                                                                       |                                                                                                                                                                                                 | 387<br>8,387                                                                                                                                                               | 3,2                                                                                                                                                                                                                       |                                                                                                                                                            | 3,172                                                                                                                                                                                           |                                                                                                                                                                                | 3,111                                                                                                                                                                                                    |
| Families                                                                                                                                                                                                                                                                                                                                                                                                              |                                                                                                                                                                       |                                                                                                                                                                                                 | 2,252                                                                                                                                                                      | 1,8                                                                                                                                                                                                                       |                                                                                                                                                            | 1,807                                                                                                                                                                                           |                                                                                                                                                                                | 1,775                                                                                                                                                                                                    |
| Average Household Size                                                                                                                                                                                                                                                                                                                                                                                                |                                                                                                                                                                       |                                                                                                                                                                                                 | 2.76                                                                                                                                                                       | 2.4                                                                                                                                                                                                                       |                                                                                                                                                            | 2.38                                                                                                                                                                                            |                                                                                                                                                                                | 2.37                                                                                                                                                                                                     |
| Owner Occupied Housing Units                                                                                                                                                                                                                                                                                                                                                                                          | 1                                                                                                                                                                     |                                                                                                                                                                                                 | .,768                                                                                                                                                                      | 1,40                                                                                                                                                                                                                      |                                                                                                                                                            | 1,439                                                                                                                                                                                           |                                                                                                                                                                                | 1,432                                                                                                                                                                                                    |
| Renter Occupied Housing Units                                                                                                                                                                                                                                                                                                                                                                                         |                                                                                                                                                                       |                                                                                                                                                                                                 | .,619                                                                                                                                                                      | 1,80                                                                                                                                                                                                                      |                                                                                                                                                            | 1,733                                                                                                                                                                                           |                                                                                                                                                                                | 1,679                                                                                                                                                                                                    |
| Median Age                                                                                                                                                                                                                                                                                                                                                                                                            |                                                                                                                                                                       |                                                                                                                                                                                                 | 33.5                                                                                                                                                                       | 39                                                                                                                                                                                                                        |                                                                                                                                                            | 40.8                                                                                                                                                                                            |                                                                                                                                                                                | 42.0                                                                                                                                                                                                     |
| Trends: 2024-2029 Annual Ra                                                                                                                                                                                                                                                                                                                                                                                           | ite                                                                                                                                                                   |                                                                                                                                                                                                 | Area                                                                                                                                                                       |                                                                                                                                                                                                                           |                                                                                                                                                            | State                                                                                                                                                                                           |                                                                                                                                                                                | National                                                                                                                                                                                                 |
| Population                                                                                                                                                                                                                                                                                                                                                                                                            |                                                                                                                                                                       |                                                                                                                                                                                                 | -0.50%                                                                                                                                                                     |                                                                                                                                                                                                                           |                                                                                                                                                            | 0.31%                                                                                                                                                                                           |                                                                                                                                                                                | 0.38%                                                                                                                                                                                                    |
| Households                                                                                                                                                                                                                                                                                                                                                                                                            |                                                                                                                                                                       |                                                                                                                                                                                                 | -0.39%                                                                                                                                                                     |                                                                                                                                                                                                                           |                                                                                                                                                            | 0.50%                                                                                                                                                                                           |                                                                                                                                                                                | 0.64%                                                                                                                                                                                                    |
| Families                                                                                                                                                                                                                                                                                                                                                                                                              |                                                                                                                                                                       |                                                                                                                                                                                                 | -0.36%                                                                                                                                                                     |                                                                                                                                                                                                                           |                                                                                                                                                            | 0.47%                                                                                                                                                                                           |                                                                                                                                                                                | 0.56%                                                                                                                                                                                                    |
| Owner HHs                                                                                                                                                                                                                                                                                                                                                                                                             |                                                                                                                                                                       |                                                                                                                                                                                                 | -0.10%                                                                                                                                                                     |                                                                                                                                                                                                                           |                                                                                                                                                            | 0.58%                                                                                                                                                                                           |                                                                                                                                                                                | 0.97%                                                                                                                                                                                                    |
| Median Household Income                                                                                                                                                                                                                                                                                                                                                                                               |                                                                                                                                                                       |                                                                                                                                                                                                 | 1.40%                                                                                                                                                                      |                                                                                                                                                                                                                           |                                                                                                                                                            | 3.01%                                                                                                                                                                                           |                                                                                                                                                                                | 2.95%                                                                                                                                                                                                    |
|                                                                                                                                                                                                                                                                                                                                                                                                                       |                                                                                                                                                                       |                                                                                                                                                                                                 |                                                                                                                                                                            |                                                                                                                                                                                                                           |                                                                                                                                                            | 2024                                                                                                                                                                                            |                                                                                                                                                                                | 2029                                                                                                                                                                                                     |
| Households by Income                                                                                                                                                                                                                                                                                                                                                                                                  |                                                                                                                                                                       |                                                                                                                                                                                                 |                                                                                                                                                                            | Nu                                                                                                                                                                                                                        | mber                                                                                                                                                       | Percent                                                                                                                                                                                         | Number                                                                                                                                                                         | Percent                                                                                                                                                                                                  |
| <\$15,000                                                                                                                                                                                                                                                                                                                                                                                                             |                                                                                                                                                                       |                                                                                                                                                                                                 |                                                                                                                                                                            |                                                                                                                                                                                                                           | 702                                                                                                                                                        | 22.1%                                                                                                                                                                                           | 638                                                                                                                                                                            | 20.5%                                                                                                                                                                                                    |
| \$15,000 - \$24,999                                                                                                                                                                                                                                                                                                                                                                                                   |                                                                                                                                                                       |                                                                                                                                                                                                 |                                                                                                                                                                            |                                                                                                                                                                                                                           | 427                                                                                                                                                        | 13.5%                                                                                                                                                                                           | 363                                                                                                                                                                            | 11.7%                                                                                                                                                                                                    |
| \$25,000 - \$34,999                                                                                                                                                                                                                                                                                                                                                                                                   |                                                                                                                                                                       |                                                                                                                                                                                                 |                                                                                                                                                                            |                                                                                                                                                                                                                           | 414                                                                                                                                                        | 13.1%                                                                                                                                                                                           | 392                                                                                                                                                                            | 12.6%                                                                                                                                                                                                    |
| \$35,000 - \$49,999                                                                                                                                                                                                                                                                                                                                                                                                   |                                                                                                                                                                       |                                                                                                                                                                                                 |                                                                                                                                                                            |                                                                                                                                                                                                                           | 561                                                                                                                                                        | 17.7%                                                                                                                                                                                           | 548                                                                                                                                                                            | 17.6%                                                                                                                                                                                                    |
| \$50,000 - \$74,999                                                                                                                                                                                                                                                                                                                                                                                                   |                                                                                                                                                                       |                                                                                                                                                                                                 |                                                                                                                                                                            |                                                                                                                                                                                                                           | 490                                                                                                                                                        | 15.4%                                                                                                                                                                                           | 502                                                                                                                                                                            | 16.1%                                                                                                                                                                                                    |
| \$75,000 - \$99,999                                                                                                                                                                                                                                                                                                                                                                                                   |                                                                                                                                                                       |                                                                                                                                                                                                 |                                                                                                                                                                            |                                                                                                                                                                                                                           | 269                                                                                                                                                        | 8.5%                                                                                                                                                                                            | 286                                                                                                                                                                            | 9.2%                                                                                                                                                                                                     |
| \$100,000 - \$149,999                                                                                                                                                                                                                                                                                                                                                                                                 |                                                                                                                                                                       |                                                                                                                                                                                                 |                                                                                                                                                                            |                                                                                                                                                                                                                           | 189                                                                                                                                                        | 6.0%                                                                                                                                                                                            | 219                                                                                                                                                                            | 7.0%                                                                                                                                                                                                     |
| \$150,000 - \$199,999                                                                                                                                                                                                                                                                                                                                                                                                 |                                                                                                                                                                       |                                                                                                                                                                                                 |                                                                                                                                                                            |                                                                                                                                                                                                                           | 69                                                                                                                                                         | 2.2%                                                                                                                                                                                            | 95                                                                                                                                                                             | 3.1%                                                                                                                                                                                                     |
| \$200,000+                                                                                                                                                                                                                                                                                                                                                                                                            |                                                                                                                                                                       |                                                                                                                                                                                                 |                                                                                                                                                                            |                                                                                                                                                                                                                           | 53                                                                                                                                                         | 1.7%                                                                                                                                                                                            | 69                                                                                                                                                                             | 2.2%                                                                                                                                                                                                     |
|                                                                                                                                                                                                                                                                                                                                                                                                                       |                                                                                                                                                                       |                                                                                                                                                                                                 |                                                                                                                                                                            |                                                                                                                                                                                                                           |                                                                                                                                                            |                                                                                                                                                                                                 |                                                                                                                                                                                |                                                                                                                                                                                                          |
| Median Household Income                                                                                                                                                                                                                                                                                                                                                                                               |                                                                                                                                                                       |                                                                                                                                                                                                 |                                                                                                                                                                            |                                                                                                                                                                                                                           | 5,819                                                                                                                                                      |                                                                                                                                                                                                 | \$38,394                                                                                                                                                                       |                                                                                                                                                                                                          |
| Average Household Income                                                                                                                                                                                                                                                                                                                                                                                              |                                                                                                                                                                       |                                                                                                                                                                                                 |                                                                                                                                                                            |                                                                                                                                                                                                                           | ),475                                                                                                                                                      |                                                                                                                                                                                                 | \$57,785                                                                                                                                                                       |                                                                                                                                                                                                          |
|                                                                                                                                                                                                                                                                                                                                                                                                                       |                                                                                                                                                                       |                                                                                                                                                                                                 |                                                                                                                                                                            |                                                                                                                                                                                                                           |                                                                                                                                                            |                                                                                                                                                                                                 |                                                                                                                                                                                |                                                                                                                                                                                                          |
| Per Capita Income                                                                                                                                                                                                                                                                                                                                                                                                     | Co                                                                                                                                                                    | 2010                                                                                                                                                                                            | Com                                                                                                                                                                        |                                                                                                                                                                                                                           | 1,599                                                                                                                                                      | 2024                                                                                                                                                                                            | \$24,863                                                                                                                                                                       | 2020                                                                                                                                                                                                     |
| ·                                                                                                                                                                                                                                                                                                                                                                                                                     |                                                                                                                                                                       | Isus 2010                                                                                                                                                                                       |                                                                                                                                                                            | sus 2020                                                                                                                                                                                                                  |                                                                                                                                                            | <b>2024</b>                                                                                                                                                                                     |                                                                                                                                                                                | 2029                                                                                                                                                                                                     |
| Population by Age                                                                                                                                                                                                                                                                                                                                                                                                     | Number                                                                                                                                                                | Percent                                                                                                                                                                                         | Number                                                                                                                                                                     | sus 2020<br>Percent                                                                                                                                                                                                       | Number                                                                                                                                                     | Percent                                                                                                                                                                                         | Number                                                                                                                                                                         | Percent                                                                                                                                                                                                  |
| <b>Population by Age</b><br>0 - 4                                                                                                                                                                                                                                                                                                                                                                                     | Number<br>731                                                                                                                                                         | Percent<br>7.8%                                                                                                                                                                                 | Number<br>452                                                                                                                                                              | sus 2020<br>Percent<br>5.7%                                                                                                                                                                                               | Number<br>424                                                                                                                                              | Percent<br>5.6%                                                                                                                                                                                 | Number<br>409                                                                                                                                                                  | Percent<br>5.5%                                                                                                                                                                                          |
| Population by Age<br>0 - 4<br>5 - 9                                                                                                                                                                                                                                                                                                                                                                                   | Number<br>731<br>722                                                                                                                                                  | Percent<br>7.8%<br>7.7%                                                                                                                                                                         | Number<br>452<br>554                                                                                                                                                       | sus 2020<br>Percent<br>5.7%<br>6.9%                                                                                                                                                                                       | Number<br>424<br>495                                                                                                                                       | Percent<br>5.6%<br>6.5%                                                                                                                                                                         | Number<br>409<br>445                                                                                                                                                           | Percent<br>5.5%<br>6.0%                                                                                                                                                                                  |
| Population by Age<br>0 - 4<br>5 - 9<br>10 - 14                                                                                                                                                                                                                                                                                                                                                                        | Number<br>731<br>722<br>694                                                                                                                                           | Percent<br>7.8%<br>7.7%<br>7.4%                                                                                                                                                                 | Number<br>452<br>554<br>551                                                                                                                                                | sus 2020<br>Percent<br>5.7%<br>6.9%                                                                                                                                                                                       | Number<br>424<br>495<br>492                                                                                                                                | Percent<br>5.6%<br>6.5%<br>6.5%                                                                                                                                                                 | Number<br>409<br>445<br>448                                                                                                                                                    | Percent<br>5.5%<br>6.0%<br>6.1%                                                                                                                                                                          |
| Population by Age<br>0 - 4<br>5 - 9<br>10 - 14<br>15 - 19                                                                                                                                                                                                                                                                                                                                                             | Number<br>731<br>722<br>694<br>806                                                                                                                                    | Percent<br>7.8%<br>7.7%<br>7.4%<br>8.6%                                                                                                                                                         | Number<br>452<br>554<br>551<br>481                                                                                                                                         | sus 2020<br>Percent<br>5.7%<br>6.9%<br>6.9%<br>6.0%                                                                                                                                                                       | Number<br>424<br>495<br>492<br>460                                                                                                                         | Percent<br>5.6%<br>6.5%<br>6.5%<br>6.1%                                                                                                                                                         | Number<br>409<br>445<br>448<br>440                                                                                                                                             | Percent<br>5.5%<br>6.0%<br>6.1%<br>6.0%                                                                                                                                                                  |
| Population by Age<br>0 - 4<br>5 - 9<br>10 - 14<br>15 - 19<br>20 - 24                                                                                                                                                                                                                                                                                                                                                  | Number<br>731<br>722<br>694<br>806<br>688                                                                                                                             | Percent<br>7.8%<br>7.7%<br>7.4%<br>8.6%<br>7.3%                                                                                                                                                 | Number<br>452<br>554<br>551<br>481<br>426                                                                                                                                  | sus 2020<br>Percent<br>5.7%<br>6.9%<br>6.9%<br>6.0%<br>5.3%                                                                                                                                                               | Number<br>424<br>495<br>492<br>460<br>426                                                                                                                  | Percent<br>5.6%<br>6.5%<br>6.5%<br>6.1%<br>5.6%                                                                                                                                                 | Number<br>409<br>445<br>448<br>440<br>429                                                                                                                                      | Percent<br>5.5%<br>6.0%<br>6.1%<br>6.0%<br>5.8%                                                                                                                                                          |
| Population by Age<br>0 - 4<br>5 - 9<br>10 - 14<br>15 - 19                                                                                                                                                                                                                                                                                                                                                             | Number<br>731<br>722<br>694<br>806<br>688<br>1,230                                                                                                                    | Percent<br>7.8%<br>7.7%<br>7.4%<br>8.6%                                                                                                                                                         | Number<br>452<br>554<br>551<br>481                                                                                                                                         | sus 2020<br>Percent<br>5.7%<br>6.9%<br>6.9%<br>6.0%                                                                                                                                                                       | Number<br>424<br>495<br>492<br>460                                                                                                                         | Percent<br>5.6%<br>6.5%<br>6.1%<br>5.6%<br>12.3%                                                                                                                                                | Number<br>409<br>445<br>448<br>440                                                                                                                                             | Percent<br>5.5%<br>6.0%<br>6.1%<br>6.0%                                                                                                                                                                  |
| Population by Age<br>0 - 4<br>5 - 9<br>10 - 14<br>15 - 19<br>20 - 24<br>25 - 34                                                                                                                                                                                                                                                                                                                                       | Number<br>731<br>722<br>694<br>806<br>688                                                                                                                             | Percent<br>7.8%<br>7.7%<br>7.4%<br>8.6%<br>7.3%<br>13.1%                                                                                                                                        | Number<br>452<br>554<br>551<br>481<br>426<br>1,019                                                                                                                         | sus 2020<br>Percent<br>5.7%<br>6.9%<br>6.9%<br>6.0%<br>5.3%<br>12.8%                                                                                                                                                      | Number<br>424<br>495<br>492<br>460<br>426<br>929                                                                                                           | Percent<br>5.6%<br>6.5%<br>6.5%<br>6.1%<br>5.6%<br>12.3%<br>12.7%                                                                                                                               | Number<br>409<br>445<br>448<br>440<br>429<br>834                                                                                                                               | Percent<br>5.5%<br>6.0%<br>6.1%<br>6.0%<br>5.8%<br>11.3%                                                                                                                                                 |
| Population by Age<br>0 - 4<br>5 - 9<br>10 - 14<br>15 - 19<br>20 - 24<br>25 - 34<br>35 - 44                                                                                                                                                                                                                                                                                                                            | Number<br>731<br>722<br>694<br>806<br>688<br>1,230<br>1,054<br>1,471                                                                                                  | Percent<br>7.8%<br>7.7%<br>7.4%<br>8.6%<br>7.3%<br>13.1%<br>11.2%<br>15.7%                                                                                                                      | Number<br>452<br>554<br>551<br>481<br>426<br>1,019<br>978<br>951                                                                                                           | sus 2020<br>Percent<br>5.7%<br>6.9%<br>6.9%<br>6.0%<br>5.3%<br>12.8%<br>12.3%<br>11.9%                                                                                                                                    | Number<br>424<br>495<br>492<br>460<br>426<br>929<br>961                                                                                                    | Percent<br>5.6%<br>6.5%<br>6.1%<br>5.6%<br>12.3%<br>12.7%<br>12.0%                                                                                                                              | Number<br>409<br>445<br>448<br>440<br>429<br>834<br>958<br>934                                                                                                                 | Percent<br>5.5%<br>6.0%<br>6.1%<br>6.0%<br>5.8%<br>11.3%<br>13.0%<br>12.6%                                                                                                                               |
| Population by Age<br>0 - 4<br>5 - 9<br>10 - 14<br>15 - 19<br>20 - 24<br>25 - 34<br>35 - 44<br>45 - 54                                                                                                                                                                                                                                                                                                                 | Number<br>731<br>722<br>694<br>806<br>688<br>1,230<br>1,054                                                                                                           | Percent<br>7.8%<br>7.7%<br>7.4%<br>8.6%<br>7.3%<br>13.1%<br>11.2%                                                                                                                               | Number<br>452<br>554<br>551<br>481<br>426<br>1,019<br>978                                                                                                                  | Sus 2020           Percent           5.7%           6.9%           6.0%           5.3%           12.8%           12.3%                                                                                                    | Number<br>424<br>495<br>492<br>460<br>426<br>929<br>961<br>911                                                                                             | Percent<br>5.6%<br>6.5%<br>6.1%<br>5.6%<br>12.3%<br>12.7%<br>12.0%<br>12.0%                                                                                                                     | Number<br>409<br>445<br>448<br>440<br>429<br>834<br>958<br>934<br>905                                                                                                          | Percent<br>5.5%<br>6.0%<br>6.1%<br>6.0%<br>5.8%<br>11.3%<br>13.0%                                                                                                                                        |
| Population by Age<br>0 - 4<br>5 - 9<br>10 - 14<br>15 - 19<br>20 - 24<br>25 - 34<br>35 - 44<br>45 - 54<br>55 - 64                                                                                                                                                                                                                                                                                                      | Number<br>731<br>722<br>694<br>806<br>688<br>1,230<br>1,054<br>1,471<br>1,199                                                                                         | Percent<br>7.8%<br>7.7%<br>7.4%<br>8.6%<br>7.3%<br>13.1%<br>11.2%<br>15.7%<br>12.8%                                                                                                             | Number<br>452<br>554<br>551<br>481<br>426<br>1,019<br>978<br>951<br>1,330                                                                                                  | sus 2020<br>Percent<br>5.7%<br>6.9%<br>6.9%<br>6.0%<br>5.3%<br>12.8%<br>12.8%<br>12.3%<br>11.9%<br>16.7%                                                                                                                  | Number<br>424<br>495<br>492<br>460<br>426<br>929<br>961<br>911<br>1,087                                                                                    | Percent<br>5.6%<br>6.5%<br>6.1%<br>5.6%<br>12.3%<br>12.7%<br>12.0%<br>14.4%<br>12.9%                                                                                                            | Number<br>409<br>445<br>448<br>440<br>429<br>834<br>958<br>934                                                                                                                 | Percent<br>5.5%<br>6.0%<br>6.1%<br>6.0%<br>5.8%<br>11.3%<br>13.0%<br>12.6%<br>12.3%                                                                                                                      |
| Population by Age<br>0 - 4<br>5 - 9<br>10 - 14<br>15 - 19<br>20 - 24<br>25 - 34<br>35 - 44<br>45 - 54<br>55 - 64<br>65 - 74                                                                                                                                                                                                                                                                                           | Number<br>731<br>722<br>694<br>806<br>688<br>1,230<br>1,054<br>1,471<br>1,199<br>423                                                                                  | Percent<br>7.8%<br>7.7%<br>7.4%<br>8.6%<br>7.3%<br>13.1%<br>11.2%<br>15.7%<br>12.8%<br>4.5%                                                                                                     | Number<br>452<br>554<br>551<br>481<br>426<br>1,019<br>978<br>951<br>1,330<br>896                                                                                           | sus 2020<br>Percent<br>5.7%<br>6.9%<br>6.9%<br>6.0%<br>5.3%<br>12.8%<br>12.3%<br>11.9%<br>16.7%<br>11.2%                                                                                                                  | Number<br>424<br>495<br>492<br>460<br>426<br>929<br>961<br>911<br>1,087<br>977                                                                             | Percent<br>5.6%<br>6.5%<br>6.1%<br>5.6%<br>12.3%<br>12.7%<br>12.0%<br>14.4%<br>12.9%<br>4.1%                                                                                                    | Number<br>409<br>445<br>448<br>440<br>429<br>834<br>958<br>934<br>905<br>1,014                                                                                                 | Percent<br>5.5%<br>6.0%<br>6.1%<br>6.0%<br>5.8%<br>11.3%<br>13.0%<br>12.6%<br>12.3%<br>13.7%                                                                                                             |
| Population by Age         0 - 4         5 - 9         10 - 14         15 - 19         20 - 24         25 - 34         35 - 44         45 - 54         55 - 64         65 - 74         75 - 84                                                                                                                                                                                                                         | Number<br>731<br>722<br>694<br>806<br>688<br>1,230<br>1,054<br>1,471<br>1,199<br>423<br>258<br>93                                                                     | Percent<br>7.8%<br>7.7%<br>7.4%<br>8.6%<br>7.3%<br>13.1%<br>11.2%<br>15.7%<br>12.8%<br>4.5%<br>2.8%                                                                                             | Number<br>452<br>554<br>551<br>481<br>426<br>1,019<br>978<br>951<br>1,330<br>896<br>239<br>101                                                                             | sus 2020<br>Percent<br>5.7%<br>6.9%<br>6.9%<br>6.0%<br>5.3%<br>12.8%<br>12.3%<br>11.9%<br>16.7%<br>11.2%<br>3.0%                                                                                                          | Number<br>424<br>495<br>492<br>460<br>426<br>929<br>961<br>911<br>1,087<br>977<br>307                                                                      | Percent<br>5.6%<br>6.5%<br>6.1%<br>5.6%<br>12.3%<br>12.7%<br>12.0%<br>14.4%<br>12.9%<br>4.1%                                                                                                    | Number<br>409<br>445<br>448<br>440<br>429<br>834<br>958<br>934<br>905<br>1,014<br>457                                                                                          | Percent<br>5.5%<br>6.0%<br>6.1%<br>6.0%<br>5.8%<br>11.3%<br>13.0%<br>12.6%<br>12.3%<br>13.7%<br>6.2%                                                                                                     |
| Population by Age         0 - 4         5 - 9         10 - 14         15 - 19         20 - 24         25 - 34         35 - 44         45 - 54         55 - 64         65 - 74         75 - 84                                                                                                                                                                                                                         | Number<br>731<br>722<br>694<br>806<br>688<br>1,230<br>1,054<br>1,471<br>1,199<br>423<br>258<br>93                                                                     | Percent<br>7.8%<br>7.7%<br>7.4%<br>8.6%<br>7.3%<br>13.1%<br>11.2%<br>15.7%<br>12.8%<br>4.5%<br>2.8%<br>1.0%                                                                                     | Number<br>452<br>554<br>551<br>481<br>426<br>1,019<br>978<br>951<br>1,330<br>896<br>239<br>101                                                                             | sus 2020<br>Percent<br>5.7%<br>6.9%<br>6.9%<br>6.0%<br>5.3%<br>12.8%<br>12.3%<br>11.9%<br>16.7%<br>11.2%<br>3.0%<br>1.3%                                                                                                  | Number<br>424<br>495<br>492<br>460<br>426<br>929<br>961<br>911<br>1,087<br>977<br>307                                                                      | Percent<br>5.6%<br>6.5%<br>6.1%<br>5.6%<br>12.3%<br>12.7%<br>12.0%<br>14.4%<br>12.9%<br>4.1%<br>1.4%                                                                                            | Number<br>409<br>445<br>448<br>440<br>429<br>834<br>958<br>934<br>905<br>1,014<br>457                                                                                          | Percent<br>5.5%<br>6.0%<br>6.1%<br>6.0%<br>5.8%<br>11.3%<br>13.0%<br>12.6%<br>12.3%<br>13.7%<br>6.2%<br>1.5%                                                                                             |
| Population by Age<br>0 - 4<br>5 - 9<br>10 - 14<br>15 - 19<br>20 - 24<br>25 - 34<br>35 - 44<br>45 - 54<br>55 - 64<br>65 - 74<br>75 - 84<br>85+                                                                                                                                                                                                                                                                         | Number<br>731<br>722<br>694<br>806<br>688<br>1,230<br>1,054<br>1,471<br>1,199<br>423<br>258<br>93<br><b>Cer</b>                                                       | Percent<br>7.8%<br>7.7%<br>7.4%<br>8.6%<br>7.3%<br>13.1%<br>11.2%<br>15.7%<br>12.8%<br>4.5%<br>2.8%<br>1.0%<br><b>nsus 2010</b>                                                                 | Number<br>452<br>554<br>551<br>481<br>426<br>1,019<br>978<br>951<br>1,330<br>896<br>239<br>101<br><b>Cen</b>                                                               | sus 2020<br>Percent<br>5.7%<br>6.9%<br>6.9%<br>6.0%<br>5.3%<br>12.8%<br>12.8%<br>12.3%<br>11.9%<br>16.7%<br>11.2%<br>3.0%<br>1.3%<br>sus 2020                                                                             | Number<br>424<br>495<br>492<br>460<br>426<br>929<br>961<br>911<br>1,087<br>977<br>307<br>104                                                               | Percent<br>5.6%<br>6.5%<br>6.1%<br>5.6%<br>12.3%<br>12.7%<br>12.0%<br>14.4%<br>12.9%<br>4.1%<br>1.4%<br>2024                                                                                    | Number<br>409<br>445<br>448<br>440<br>429<br>834<br>958<br>934<br>905<br>1,014<br>457<br>112                                                                                   | Percent<br>5.5%<br>6.0%<br>6.1%<br>5.8%<br>11.3%<br>13.0%<br>12.6%<br>12.3%<br>13.7%<br>6.2%<br>1.5%<br><b>2029</b>                                                                                      |
| Population by Age           0 - 4           5 - 9           10 - 14           15 - 19           20 - 24           25 - 34           35 - 44           45 - 54           55 - 64           65 - 74           75 - 84           85+           Race and Ethnicity           White Alone           Black Alone                                                                                                            | Number<br>731<br>722<br>694<br>806<br>688<br>1,230<br>1,054<br>1,471<br>1,199<br>423<br>258<br>93<br>258<br>93<br><b>Cer</b><br>Number                                | Percent<br>7.8%<br>7.7%<br>7.4%<br>8.6%<br>7.3%<br>13.1%<br>11.2%<br>15.7%<br>12.8%<br>4.5%<br>2.8%<br>1.0%<br>Percent<br>5.6%<br>92.1%                                                         | Number<br>452<br>554<br>551<br>481<br>426<br>1,019<br>978<br>951<br>1,330<br>896<br>239<br>101<br>Cen<br>Number                                                            | sus 2020<br>Percent<br>5.7%<br>6.9%<br>6.9%<br>6.0%<br>5.3%<br>12.8%<br>12.8%<br>12.3%<br>11.9%<br>16.7%<br>11.2%<br>3.0%<br>1.3%<br>sus 2020<br>Percent<br>4.3%<br>91.4%                                                 | Number<br>424<br>495<br>492<br>460<br>426<br>929<br>961<br>911<br>1,087<br>977<br>307<br>104<br>Number                                                     | Percent<br>5.6%<br>6.5%<br>6.1%<br>5.6%<br>12.3%<br>12.7%<br>12.0%<br>12.0%<br>14.4%<br>12.9%<br>4.1%<br>1.4%<br><b>2024</b><br>Percent<br>4.0%<br>91.6%                                        | Number<br>409<br>445<br>448<br>440<br>429<br>834<br>958<br>934<br>905<br>1,014<br>457<br>112<br>Number                                                                         | Percent<br>5.5%<br>6.0%<br>6.1%<br>6.0%<br>5.8%<br>11.3%<br>13.0%<br>12.6%<br>12.3%<br>13.7%<br>6.2%<br>1.5%<br><b>2029</b><br>Percent<br>3.6%<br>91.9%                                                  |
| Population by Age         0 - 4         5 - 9         10 - 14         15 - 19         20 - 24         25 - 34         35 - 44         45 - 54         55 - 64         65 - 74         75 - 84         85+         Race and Ethnicity         White Alone         Black Alone         American Indian Alone                                                                                                            | Number<br>731<br>722<br>694<br>806<br>688<br>1,230<br>1,054<br>1,471<br>1,199<br>423<br>258<br>93<br><b>Cer</b><br>Number<br>525<br>8,632<br>19                       | Percent<br>7.8%<br>7.7%<br>7.4%<br>8.6%<br>7.3%<br>13.1%<br>11.2%<br>15.7%<br>12.8%<br>4.5%<br>2.8%<br>1.0%<br>Percent<br>5.6%<br>92.1%<br>0.2%                                                 | Number<br>452<br>554<br>551<br>481<br>426<br>1,019<br>978<br>951<br>1,330<br>896<br>239<br>101<br>0<br>896<br>239<br>101<br>0<br>Number<br>343<br>7,293<br>32              | sus 2020<br>Percent<br>5.7%<br>6.9%<br>6.9%<br>6.0%<br>5.3%<br>12.8%<br>12.8%<br>12.3%<br>11.9%<br>16.7%<br>11.2%<br>3.0%<br>1.3%<br>sus 2020<br>Percent<br>4.3%<br>91.4%<br>0.4%                                         | Number<br>424<br>495<br>492<br>460<br>426<br>929<br>961<br>911<br>1,087<br>977<br>307<br>104<br>Number<br>305<br>6,938<br>30                               | Percent<br>5.6%<br>6.5%<br>6.1%<br>5.6%<br>12.3%<br>12.7%<br>12.0%<br>12.0%<br>14.4%<br>12.9%<br>4.1%<br>1.4%<br><b>2024</b><br>Percent<br>4.0%<br>91.6%<br>0.4%                                | Number<br>409<br>445<br>448<br>440<br>429<br>834<br>958<br>934<br>905<br>1,014<br>457<br>112<br>Number<br>269<br>6,788<br>29                                                   | Percent<br>5.5%<br>6.0%<br>6.1%<br>6.0%<br>5.8%<br>11.3%<br>13.0%<br>12.6%<br>12.3%<br>13.7%<br>6.2%<br>1.5%<br><b>2029</b><br>Percent<br>3.6%<br>91.9%<br>0.4%                                          |
| Population by Age<br>0 - 4<br>5 - 9<br>10 - 14<br>15 - 19<br>20 - 24<br>25 - 34<br>35 - 44<br>45 - 54<br>55 - 64<br>65 - 74<br>75 - 84<br>85+<br>Race and Ethnicity<br>White Alone<br>Black Alone<br>American Indian Alone<br>Asian Alone                                                                                                                                                                             | Number<br>731<br>722<br>694<br>806<br>688<br>1,230<br>1,054<br>1,471<br>1,199<br>423<br>258<br>93<br><b>Cer</b><br>Number<br>525<br>8,632<br>19<br>7                  | Percent<br>7.8%<br>7.7%<br>7.4%<br>8.6%<br>7.3%<br>13.1%<br>11.2%<br>15.7%<br>12.8%<br>4.5%<br>2.8%<br>1.0%<br>2.8%<br>1.0%<br>Percent<br>5.6%<br>92.1%<br>0.2%<br>0.1%                         | Number<br>452<br>554<br>551<br>481<br>426<br>1,019<br>978<br>951<br>1,330<br>896<br>239<br>101<br>0<br>896<br>239<br>101<br>0<br>Number<br>343<br>7,293                    | sus 2020<br>Percent<br>5.7%<br>6.9%<br>6.9%<br>6.0%<br>5.3%<br>12.8%<br>12.8%<br>12.3%<br>11.9%<br>16.7%<br>11.2%<br>3.0%<br>1.3%<br>sus 2020<br>Percent<br>4.3%<br>91.4%<br>0.4%<br>0.1%                                 | Number<br>424<br>495<br>492<br>460<br>426<br>929<br>961<br>911<br>1,087<br>977<br>307<br>104<br>Number<br>305<br>6,938                                     | Percent<br>5.6%<br>6.5%<br>6.1%<br>5.6%<br>12.3%<br>12.7%<br>12.0%<br>14.4%<br>12.9%<br>4.1%<br>1.4%<br>2024<br>Percent<br>4.0%<br>91.6%<br>0.4%<br>0.1%                                        | Number<br>409<br>445<br>448<br>440<br>429<br>834<br>958<br>934<br>905<br>1,014<br>457<br>112<br>Number<br>269<br>6,788                                                         | Percent<br>5.5%<br>6.0%<br>6.1%<br>6.0%<br>5.8%<br>11.3%<br>13.0%<br>12.6%<br>12.3%<br>13.7%<br>6.2%<br>1.5%<br>2029<br>Percent<br>3.6%<br>91.9%<br>0.4%<br>0.1%                                         |
| Population by Age         0 - 4         5 - 9         10 - 14         15 - 19         20 - 24         25 - 34         35 - 44         45 - 54         55 - 64         65 - 74         75 - 84         85+         Race and Ethnicity         White Alone         Black Alone         American Indian Alone                                                                                                            | Number<br>731<br>722<br>694<br>806<br>688<br>1,230<br>1,054<br>1,471<br>1,199<br>423<br>258<br>93<br><b>Cer</b><br>Number<br>525<br>8,632<br>19<br>7<br>2             | Percent<br>7.8%<br>7.7%<br>7.4%<br>8.6%<br>7.3%<br>13.1%<br>11.2%<br>15.7%<br>12.8%<br>4.5%<br>2.8%<br>1.0%<br>2.8%<br>1.0%<br>Percent<br>5.6%<br>92.1%<br>0.2%<br>0.1%<br>0.0%                 | Number<br>452<br>554<br>551<br>481<br>426<br>1,019<br>978<br>951<br>1,330<br>896<br>239<br>101<br><b>Cen</b><br>Number<br>343<br>7,293<br>32<br>11<br>1                    | sus 2020<br>Percent<br>5.7%<br>6.9%<br>6.9%<br>6.0%<br>5.3%<br>12.8%<br>12.8%<br>12.3%<br>11.9%<br>16.7%<br>11.2%<br>3.0%<br>1.3%<br>sus 2020<br>Percent<br>4.3%<br>91.4%<br>0.4%<br>0.1%<br>0.0%                         | Number<br>424<br>495<br>492<br>460<br>426<br>929<br>961<br>911<br>1,087<br>977<br>307<br>104<br>Number<br>305<br>6,938<br>30<br>11                         | Percent<br>5.6%<br>6.5%<br>6.1%<br>5.6%<br>12.3%<br>12.7%<br>12.0%<br>14.4%<br>12.9%<br>4.1%<br>1.4%<br><b>2024</b><br>Percent<br>4.0%<br>91.6%<br>0.4%<br>0.1%<br>0.0%                         | Number<br>409<br>445<br>448<br>440<br>429<br>834<br>958<br>934<br>905<br>1,014<br>457<br>112<br>Number<br>269<br>6,788<br>29<br>6,788<br>29<br>111                             | Percent<br>5.5%<br>6.0%<br>6.1%<br>6.0%<br>5.8%<br>11.3%<br>13.0%<br>12.6%<br>12.3%<br>13.7%<br>6.2%<br>1.5%<br><b>2029</b><br>Percent<br>3.6%<br>91.9%<br>0.4%<br>0.1%<br>0.0%                          |
| Population by Age         0 - 4         5 - 9         10 - 14         15 - 19         20 - 24         25 - 34         35 - 44         45 - 54         55 - 64         65 - 74         75 - 84         85+         Race and Ethnicity         White Alone         Black Alone         American Indian Alone         Asian Alone         Pacific Islander Alone         Some Other Race Alone                           | Number<br>731<br>722<br>694<br>806<br>688<br>1,230<br>1,054<br>1,471<br>1,199<br>423<br>258<br>93<br><b>Cer</b><br>Number<br>525<br>8,632<br>19<br>7<br>2<br>110      | Percent<br>7.8%<br>7.7%<br>7.4%<br>8.6%<br>7.3%<br>13.1%<br>11.2%<br>15.7%<br>12.8%<br>4.5%<br>2.8%<br>1.0%<br>5.6%<br>92.1%<br>0.2%<br>0.1%<br>0.0%<br>1.2%                                    | Number<br>452<br>554<br>551<br>481<br>426<br>1,019<br>978<br>951<br>1,330<br>896<br>239<br>101<br><b>Cen</b><br>Number<br>343<br>7,293<br>32<br>11<br>1<br>1<br>1          | sus 2020<br>Percent<br>5.7%<br>6.9%<br>6.9%<br>6.0%<br>5.3%<br>12.8%<br>12.8%<br>12.3%<br>11.9%<br>16.7%<br>11.2%<br>3.0%<br>1.3%<br>sus 2020<br>Percent<br>4.3%<br>91.4%<br>0.4%<br>0.1%<br>0.0%<br>1.3%                 | Number<br>424<br>495<br>492<br>460<br>426<br>929<br>961<br>911<br>1,087<br>977<br>307<br>104<br>Number<br>305<br>6,938<br>30<br>11<br>1<br>1               | Percent<br>5.6%<br>6.5%<br>6.1%<br>5.6%<br>12.3%<br>12.7%<br>12.0%<br>14.4%<br>12.9%<br>4.1%<br>1.4%<br><b>2024</b><br>Percent<br>4.0%<br>91.6%<br>0.4%<br>0.1%<br>0.0%<br>1.3%                 | Number<br>409<br>445<br>448<br>440<br>429<br>834<br>958<br>934<br>905<br>1,014<br>457<br>112<br>Number<br>269<br>6,788<br>29<br>6,788<br>29<br>111<br>11                       | Percent<br>5.5%<br>6.0%<br>6.1%<br>6.0%<br>5.8%<br>11.3%<br>13.0%<br>12.6%<br>12.3%<br>13.7%<br>6.2%<br>1.5%<br><b>2029</b><br>Percent<br>3.6%<br>91.9%<br>0.4%<br>0.1%<br>0.0%<br>1.4%                  |
| Population by Age         0 - 4         5 - 9         10 - 14         15 - 19         20 - 24         25 - 34         35 - 44         45 - 54         55 - 64         65 - 74         75 - 84         85+         Race and Ethnicity         White Alone         Black Alone         American Indian Alone         Asian Alone         Pacific Islander Alone                                                         | Number<br>731<br>722<br>694<br>806<br>688<br>1,230<br>1,054<br>1,471<br>1,199<br>423<br>258<br>93<br><b>Cer</b><br>Number<br>525<br>8,632<br>19<br>7<br>2             | Percent<br>7.8%<br>7.7%<br>7.4%<br>8.6%<br>7.3%<br>13.1%<br>11.2%<br>15.7%<br>12.8%<br>4.5%<br>2.8%<br>1.0%<br>2.8%<br>1.0%<br>Percent<br>5.6%<br>92.1%<br>0.2%<br>0.1%<br>0.0%                 | Number<br>452<br>554<br>551<br>481<br>426<br>1,019<br>978<br>951<br>1,330<br>896<br>239<br>101<br><b>Cen</b><br>Number<br>343<br>7,293<br>32<br>11<br>1                    | sus 2020<br>Percent<br>5.7%<br>6.9%<br>6.9%<br>6.0%<br>5.3%<br>12.8%<br>12.8%<br>12.3%<br>11.9%<br>16.7%<br>11.2%<br>3.0%<br>1.3%<br>sus 2020<br>Percent<br>4.3%<br>91.4%<br>0.4%<br>0.1%<br>0.0%                         | Number<br>424<br>495<br>492<br>460<br>426<br>929<br>961<br>911<br>1,087<br>977<br>307<br>104<br>Number<br>305<br>6,938<br>30<br>11                         | Percent<br>5.6%<br>6.5%<br>6.1%<br>5.6%<br>12.3%<br>12.7%<br>12.0%<br>14.4%<br>12.9%<br>4.1%<br>1.4%<br><b>2024</b><br>Percent<br>4.0%<br>91.6%<br>0.4%<br>0.1%<br>0.0%                         | Number<br>409<br>445<br>448<br>440<br>429<br>834<br>958<br>934<br>905<br>1,014<br>457<br>112<br>Number<br>269<br>6,788<br>29<br>6,788<br>29<br>111                             | Percent<br>5.5%<br>6.0%<br>6.1%<br>6.0%<br>5.8%<br>11.3%<br>13.0%<br>12.6%<br>12.3%<br>13.7%<br>6.2%<br>1.5%<br><b>2029</b><br>Percent<br>3.6%<br>91.9%<br>0.4%<br>0.1%<br>0.0%                          |
| Population by Age         0 - 4         5 - 9         10 - 14         15 - 19         20 - 24         25 - 34         35 - 44         45 - 54         55 - 64         65 - 74         75 - 84         85+         Race and Ethnicity         White Alone         Black Alone         American Indian Alone         Asian Alone         Pacific Islander Alone         Some Other Race Alone         Two or More Races | Number<br>731<br>722<br>694<br>806<br>688<br>1,230<br>1,054<br>1,471<br>1,199<br>423<br>258<br>93<br><b>Cer</b><br>Number<br>525<br>8,632<br>19<br>7<br>2<br>110<br>7 | Percent<br>7.8%<br>7.7%<br>7.4%<br>8.6%<br>7.3%<br>13.1%<br>11.2%<br>15.7%<br>12.8%<br>4.5%<br>2.8%<br>1.0%<br>Percent<br>5.6%<br>92.1%<br>0.2%<br>0.1%<br>0.2%<br>0.1%<br>0.0%<br>1.2%<br>0.8% | Number<br>452<br>554<br>551<br>481<br>426<br>1,019<br>978<br>951<br>1,330<br>896<br>239<br>101<br><b>Cen</b><br>Number<br>343<br>7,293<br>32<br>11<br>1<br>1<br>101<br>196 | sus 2020<br>Percent<br>5.7%<br>6.9%<br>6.9%<br>6.0%<br>5.3%<br>12.8%<br>12.8%<br>12.3%<br>11.9%<br>16.7%<br>11.2%<br>3.0%<br>1.3%<br>sus 2020<br>Percent<br>4.3%<br>91.4%<br>0.4%<br>0.1%<br>0.1%<br>0.0%<br>1.3%<br>2.5% | Number<br>424<br>495<br>492<br>460<br>426<br>929<br>961<br>911<br>1,087<br>977<br>307<br>104<br>Number<br>305<br>6,938<br>30<br>11<br>1<br>1<br>101<br>188 | Percent<br>5.6%<br>6.5%<br>6.1%<br>5.6%<br>12.3%<br>12.7%<br>12.0%<br>14.4%<br>12.9%<br>4.1%<br>1.4%<br><b>2024</b><br>Percent<br>4.0%<br>91.6%<br>0.1%<br>0.1%<br>0.1%<br>0.0%<br>1.3%<br>2.5% | Number<br>409<br>445<br>448<br>440<br>429<br>834<br>958<br>934<br>905<br>1,014<br>457<br>112<br>Number<br>269<br>6,788<br>29<br>6,788<br>29<br>11<br>1<br>1<br>1<br>103<br>184 | Percent<br>5.5%<br>6.0%<br>6.1%<br>6.0%<br>5.8%<br>11.3%<br>13.0%<br>12.6%<br>12.3%<br>12.6%<br>12.3%<br>6.2%<br>1.5%<br><b>2029</b><br>Percent<br>3.6%<br>91.9%<br>0.4%<br>0.1%<br>0.0%<br>1.4%<br>2.5% |
| Population by Age         0 - 4         5 - 9         10 - 14         15 - 19         20 - 24         25 - 34         35 - 44         45 - 54         55 - 64         65 - 74         75 - 84         85+         Race and Ethnicity         White Alone         Black Alone         American Indian Alone         Asian Alone         Pacific Islander Alone         Some Other Race Alone                           | Number<br>731<br>722<br>694<br>806<br>688<br>1,230<br>1,054<br>1,471<br>1,199<br>423<br>258<br>93<br><b>Cer</b><br>Number<br>525<br>8,632<br>19<br>7<br>2<br>110      | Percent<br>7.8%<br>7.7%<br>7.4%<br>8.6%<br>7.3%<br>13.1%<br>11.2%<br>15.7%<br>12.8%<br>4.5%<br>2.8%<br>1.0%<br>5.6%<br>92.1%<br>0.2%<br>0.1%<br>0.0%<br>1.2%                                    | Number<br>452<br>554<br>551<br>481<br>426<br>1,019<br>978<br>951<br>1,330<br>896<br>239<br>101<br><b>Cen</b><br>Number<br>343<br>7,293<br>32<br>11<br>1<br>1<br>1          | sus 2020<br>Percent<br>5.7%<br>6.9%<br>6.9%<br>6.0%<br>5.3%<br>12.8%<br>12.8%<br>12.3%<br>11.9%<br>16.7%<br>11.2%<br>3.0%<br>1.3%<br>sus 2020<br>Percent<br>4.3%<br>91.4%<br>0.4%<br>0.1%<br>0.0%<br>1.3%                 | Number<br>424<br>495<br>492<br>460<br>426<br>929<br>961<br>911<br>1,087<br>977<br>307<br>104<br>Number<br>305<br>6,938<br>30<br>11<br>1<br>1               | Percent<br>5.6%<br>6.5%<br>6.1%<br>5.6%<br>12.3%<br>12.7%<br>12.0%<br>14.4%<br>12.9%<br>4.1%<br>1.4%<br><b>2024</b><br>Percent<br>4.0%<br>91.6%<br>0.4%<br>0.1%<br>0.0%<br>1.3%                 | Number<br>409<br>445<br>448<br>440<br>429<br>834<br>958<br>934<br>905<br>1,014<br>457<br>112<br>Number<br>269<br>6,788<br>29<br>6,788<br>29<br>111<br>11                       | Percent<br>5.5%<br>6.0%<br>6.1%<br>6.0%<br>5.8%<br>11.3%<br>13.0%<br>12.6%<br>12.3%<br>13.7%<br>6.2%<br>1.5%<br><b>2029</b><br>Percent<br>3.6%<br>91.9%<br>0.4%<br>0.1%<br>0.0%<br>1.4%                  |