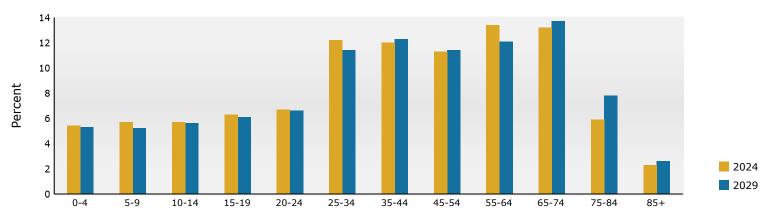

500 35th St, Birmingham, Alabama, 35218 Ring: 1 mile radius Prepared by Esri

Latitude: 33.49973 Longitude: -86.90734

| Summary                                                                                                                                                                                                                                                                                                                                                                                                               |                                                                                                                                                                       | Census 2                                                                                                                                                                                        | 0010                                                                                                                                                                       | Census 202                                                                                                                                                                                                                | 20                                                                                                                                                         | 2024                                                                                                                                                                                            | 1                                                                                                                                                                              | 2029                                                                                                                                                                                                     |
|-----------------------------------------------------------------------------------------------------------------------------------------------------------------------------------------------------------------------------------------------------------------------------------------------------------------------------------------------------------------------------------------------------------------------|-----------------------------------------------------------------------------------------------------------------------------------------------------------------------|-------------------------------------------------------------------------------------------------------------------------------------------------------------------------------------------------|----------------------------------------------------------------------------------------------------------------------------------------------------------------------------|---------------------------------------------------------------------------------------------------------------------------------------------------------------------------------------------------------------------------|------------------------------------------------------------------------------------------------------------------------------------------------------------|-------------------------------------------------------------------------------------------------------------------------------------------------------------------------------------------------|--------------------------------------------------------------------------------------------------------------------------------------------------------------------------------|----------------------------------------------------------------------------------------------------------------------------------------------------------------------------------------------------------|
| Population                                                                                                                                                                                                                                                                                                                                                                                                            |                                                                                                                                                                       |                                                                                                                                                                                                 | 9,369                                                                                                                                                                      | 7,9                                                                                                                                                                                                                       |                                                                                                                                                            | 7,574                                                                                                                                                                                           |                                                                                                                                                                                | 7,385                                                                                                                                                                                                    |
| Households                                                                                                                                                                                                                                                                                                                                                                                                            |                                                                                                                                                                       |                                                                                                                                                                                                 | 387<br>8,387                                                                                                                                                               | 3,2                                                                                                                                                                                                                       |                                                                                                                                                            | 3,172                                                                                                                                                                                           |                                                                                                                                                                                | 3,111                                                                                                                                                                                                    |
| Families                                                                                                                                                                                                                                                                                                                                                                                                              |                                                                                                                                                                       |                                                                                                                                                                                                 | 2,252                                                                                                                                                                      | 1,8                                                                                                                                                                                                                       |                                                                                                                                                            | 1,807                                                                                                                                                                                           |                                                                                                                                                                                | 1,775                                                                                                                                                                                                    |
| Average Household Size                                                                                                                                                                                                                                                                                                                                                                                                |                                                                                                                                                                       |                                                                                                                                                                                                 | 2.76                                                                                                                                                                       | 2.4                                                                                                                                                                                                                       |                                                                                                                                                            | 2.38                                                                                                                                                                                            |                                                                                                                                                                                | 2.37                                                                                                                                                                                                     |
| Owner Occupied Housing Units                                                                                                                                                                                                                                                                                                                                                                                          | 1                                                                                                                                                                     |                                                                                                                                                                                                 | .,768                                                                                                                                                                      | 1,40                                                                                                                                                                                                                      |                                                                                                                                                            | 1,439                                                                                                                                                                                           |                                                                                                                                                                                | 1,432                                                                                                                                                                                                    |
| Renter Occupied Housing Units                                                                                                                                                                                                                                                                                                                                                                                         |                                                                                                                                                                       |                                                                                                                                                                                                 | .,619                                                                                                                                                                      | 1,80                                                                                                                                                                                                                      |                                                                                                                                                            | 1,733                                                                                                                                                                                           |                                                                                                                                                                                | 1,679                                                                                                                                                                                                    |
| Median Age                                                                                                                                                                                                                                                                                                                                                                                                            |                                                                                                                                                                       |                                                                                                                                                                                                 | 33.5                                                                                                                                                                       | 39                                                                                                                                                                                                                        |                                                                                                                                                            | 40.8                                                                                                                                                                                            |                                                                                                                                                                                | 42.0                                                                                                                                                                                                     |
| Trends: 2024-2029 Annual Ra                                                                                                                                                                                                                                                                                                                                                                                           | ite                                                                                                                                                                   |                                                                                                                                                                                                 | Area                                                                                                                                                                       |                                                                                                                                                                                                                           |                                                                                                                                                            | State                                                                                                                                                                                           |                                                                                                                                                                                | National                                                                                                                                                                                                 |
| Population                                                                                                                                                                                                                                                                                                                                                                                                            |                                                                                                                                                                       |                                                                                                                                                                                                 | -0.50%                                                                                                                                                                     |                                                                                                                                                                                                                           |                                                                                                                                                            | 0.31%                                                                                                                                                                                           |                                                                                                                                                                                | 0.38%                                                                                                                                                                                                    |
| Households                                                                                                                                                                                                                                                                                                                                                                                                            |                                                                                                                                                                       |                                                                                                                                                                                                 | -0.39%                                                                                                                                                                     |                                                                                                                                                                                                                           |                                                                                                                                                            | 0.50%                                                                                                                                                                                           |                                                                                                                                                                                | 0.64%                                                                                                                                                                                                    |
| Families                                                                                                                                                                                                                                                                                                                                                                                                              |                                                                                                                                                                       |                                                                                                                                                                                                 | -0.36%                                                                                                                                                                     |                                                                                                                                                                                                                           |                                                                                                                                                            | 0.47%                                                                                                                                                                                           |                                                                                                                                                                                | 0.56%                                                                                                                                                                                                    |
| Owner HHs                                                                                                                                                                                                                                                                                                                                                                                                             |                                                                                                                                                                       |                                                                                                                                                                                                 | -0.10%                                                                                                                                                                     |                                                                                                                                                                                                                           |                                                                                                                                                            | 0.58%                                                                                                                                                                                           |                                                                                                                                                                                | 0.97%                                                                                                                                                                                                    |
| Median Household Income                                                                                                                                                                                                                                                                                                                                                                                               |                                                                                                                                                                       |                                                                                                                                                                                                 | 1.40%                                                                                                                                                                      |                                                                                                                                                                                                                           |                                                                                                                                                            | 3.01%                                                                                                                                                                                           |                                                                                                                                                                                | 2.95%                                                                                                                                                                                                    |
|                                                                                                                                                                                                                                                                                                                                                                                                                       |                                                                                                                                                                       |                                                                                                                                                                                                 |                                                                                                                                                                            |                                                                                                                                                                                                                           |                                                                                                                                                            | 2024                                                                                                                                                                                            |                                                                                                                                                                                | 2029                                                                                                                                                                                                     |
| Households by Income                                                                                                                                                                                                                                                                                                                                                                                                  |                                                                                                                                                                       |                                                                                                                                                                                                 |                                                                                                                                                                            | Nu                                                                                                                                                                                                                        | mber                                                                                                                                                       | Percent                                                                                                                                                                                         | Number                                                                                                                                                                         | Percent                                                                                                                                                                                                  |
| <\$15,000                                                                                                                                                                                                                                                                                                                                                                                                             |                                                                                                                                                                       |                                                                                                                                                                                                 |                                                                                                                                                                            |                                                                                                                                                                                                                           | 702                                                                                                                                                        | 22.1%                                                                                                                                                                                           | 638                                                                                                                                                                            | 20.5%                                                                                                                                                                                                    |
| \$15,000 - \$24,999                                                                                                                                                                                                                                                                                                                                                                                                   |                                                                                                                                                                       |                                                                                                                                                                                                 |                                                                                                                                                                            |                                                                                                                                                                                                                           | 427                                                                                                                                                        | 13.5%                                                                                                                                                                                           | 363                                                                                                                                                                            | 11.7%                                                                                                                                                                                                    |
| \$25,000 - \$34,999                                                                                                                                                                                                                                                                                                                                                                                                   |                                                                                                                                                                       |                                                                                                                                                                                                 |                                                                                                                                                                            |                                                                                                                                                                                                                           | 414                                                                                                                                                        | 13.1%                                                                                                                                                                                           | 392                                                                                                                                                                            | 12.6%                                                                                                                                                                                                    |
| \$35,000 - \$49,999                                                                                                                                                                                                                                                                                                                                                                                                   |                                                                                                                                                                       |                                                                                                                                                                                                 |                                                                                                                                                                            |                                                                                                                                                                                                                           | 561                                                                                                                                                        | 17.7%                                                                                                                                                                                           | 548                                                                                                                                                                            | 17.6%                                                                                                                                                                                                    |
| \$50,000 - \$74,999                                                                                                                                                                                                                                                                                                                                                                                                   |                                                                                                                                                                       |                                                                                                                                                                                                 |                                                                                                                                                                            |                                                                                                                                                                                                                           | 490                                                                                                                                                        | 15.4%                                                                                                                                                                                           | 502                                                                                                                                                                            | 16.1%                                                                                                                                                                                                    |
| \$75,000 - \$99,999                                                                                                                                                                                                                                                                                                                                                                                                   |                                                                                                                                                                       |                                                                                                                                                                                                 |                                                                                                                                                                            |                                                                                                                                                                                                                           | 269                                                                                                                                                        | 8.5%                                                                                                                                                                                            | 286                                                                                                                                                                            | 9.2%                                                                                                                                                                                                     |
| \$100,000 - \$149,999                                                                                                                                                                                                                                                                                                                                                                                                 |                                                                                                                                                                       |                                                                                                                                                                                                 |                                                                                                                                                                            |                                                                                                                                                                                                                           | 189                                                                                                                                                        | 6.0%                                                                                                                                                                                            | 219                                                                                                                                                                            | 7.0%                                                                                                                                                                                                     |
| \$150,000 - \$199,999                                                                                                                                                                                                                                                                                                                                                                                                 |                                                                                                                                                                       |                                                                                                                                                                                                 |                                                                                                                                                                            |                                                                                                                                                                                                                           | 69                                                                                                                                                         | 2.2%                                                                                                                                                                                            | 95                                                                                                                                                                             | 3.1%                                                                                                                                                                                                     |
| \$200,000+                                                                                                                                                                                                                                                                                                                                                                                                            |                                                                                                                                                                       |                                                                                                                                                                                                 |                                                                                                                                                                            |                                                                                                                                                                                                                           | 53                                                                                                                                                         | 1.7%                                                                                                                                                                                            | 69                                                                                                                                                                             | 2.2%                                                                                                                                                                                                     |
|                                                                                                                                                                                                                                                                                                                                                                                                                       |                                                                                                                                                                       |                                                                                                                                                                                                 |                                                                                                                                                                            |                                                                                                                                                                                                                           |                                                                                                                                                            |                                                                                                                                                                                                 |                                                                                                                                                                                |                                                                                                                                                                                                          |
| Median Household Income                                                                                                                                                                                                                                                                                                                                                                                               |                                                                                                                                                                       |                                                                                                                                                                                                 |                                                                                                                                                                            |                                                                                                                                                                                                                           | 5,819                                                                                                                                                      |                                                                                                                                                                                                 | \$38,394                                                                                                                                                                       |                                                                                                                                                                                                          |
| Average Household Income                                                                                                                                                                                                                                                                                                                                                                                              |                                                                                                                                                                       |                                                                                                                                                                                                 |                                                                                                                                                                            |                                                                                                                                                                                                                           | ),475                                                                                                                                                      |                                                                                                                                                                                                 | \$57,785                                                                                                                                                                       |                                                                                                                                                                                                          |
|                                                                                                                                                                                                                                                                                                                                                                                                                       |                                                                                                                                                                       |                                                                                                                                                                                                 |                                                                                                                                                                            |                                                                                                                                                                                                                           |                                                                                                                                                            |                                                                                                                                                                                                 |                                                                                                                                                                                |                                                                                                                                                                                                          |
| Per Capita Income                                                                                                                                                                                                                                                                                                                                                                                                     | Co                                                                                                                                                                    | 2010                                                                                                                                                                                            | Com                                                                                                                                                                        |                                                                                                                                                                                                                           | 1,599                                                                                                                                                      | 2024                                                                                                                                                                                            | \$24,863                                                                                                                                                                       | 2020                                                                                                                                                                                                     |
| ·                                                                                                                                                                                                                                                                                                                                                                                                                     |                                                                                                                                                                       | Isus 2010                                                                                                                                                                                       |                                                                                                                                                                            | sus 2020                                                                                                                                                                                                                  |                                                                                                                                                            | <b>2024</b>                                                                                                                                                                                     |                                                                                                                                                                                | 2029                                                                                                                                                                                                     |
| Population by Age                                                                                                                                                                                                                                                                                                                                                                                                     | Number                                                                                                                                                                | Percent                                                                                                                                                                                         | Number                                                                                                                                                                     | sus 2020<br>Percent                                                                                                                                                                                                       | Number                                                                                                                                                     | Percent                                                                                                                                                                                         | Number                                                                                                                                                                         | Percent                                                                                                                                                                                                  |
| <b>Population by Age</b><br>0 - 4                                                                                                                                                                                                                                                                                                                                                                                     | Number<br>731                                                                                                                                                         | Percent<br>7.8%                                                                                                                                                                                 | Number<br>452                                                                                                                                                              | sus 2020<br>Percent<br>5.7%                                                                                                                                                                                               | Number<br>424                                                                                                                                              | Percent<br>5.6%                                                                                                                                                                                 | Number<br>409                                                                                                                                                                  | Percent<br>5.5%                                                                                                                                                                                          |
| Population by Age<br>0 - 4<br>5 - 9                                                                                                                                                                                                                                                                                                                                                                                   | Number<br>731<br>722                                                                                                                                                  | Percent<br>7.8%<br>7.7%                                                                                                                                                                         | Number<br>452<br>554                                                                                                                                                       | sus 2020<br>Percent<br>5.7%<br>6.9%                                                                                                                                                                                       | Number<br>424<br>495                                                                                                                                       | Percent<br>5.6%<br>6.5%                                                                                                                                                                         | Number<br>409<br>445                                                                                                                                                           | Percent<br>5.5%<br>6.0%                                                                                                                                                                                  |
| Population by Age<br>0 - 4<br>5 - 9<br>10 - 14                                                                                                                                                                                                                                                                                                                                                                        | Number<br>731<br>722<br>694                                                                                                                                           | Percent<br>7.8%<br>7.7%<br>7.4%                                                                                                                                                                 | Number<br>452<br>554<br>551                                                                                                                                                | sus 2020<br>Percent<br>5.7%<br>6.9%                                                                                                                                                                                       | Number<br>424<br>495<br>492                                                                                                                                | Percent<br>5.6%<br>6.5%<br>6.5%                                                                                                                                                                 | Number<br>409<br>445<br>448                                                                                                                                                    | Percent<br>5.5%<br>6.0%<br>6.1%                                                                                                                                                                          |
| Population by Age<br>0 - 4<br>5 - 9<br>10 - 14<br>15 - 19                                                                                                                                                                                                                                                                                                                                                             | Number<br>731<br>722<br>694<br>806                                                                                                                                    | Percent<br>7.8%<br>7.7%<br>7.4%<br>8.6%                                                                                                                                                         | Number<br>452<br>554<br>551<br>481                                                                                                                                         | sus 2020<br>Percent<br>5.7%<br>6.9%<br>6.9%<br>6.0%                                                                                                                                                                       | Number<br>424<br>495<br>492<br>460                                                                                                                         | Percent<br>5.6%<br>6.5%<br>6.5%<br>6.1%                                                                                                                                                         | Number<br>409<br>445<br>448<br>440                                                                                                                                             | Percent<br>5.5%<br>6.0%<br>6.1%<br>6.0%                                                                                                                                                                  |
| Population by Age<br>0 - 4<br>5 - 9<br>10 - 14<br>15 - 19<br>20 - 24                                                                                                                                                                                                                                                                                                                                                  | Number<br>731<br>722<br>694<br>806<br>688                                                                                                                             | Percent<br>7.8%<br>7.7%<br>7.4%<br>8.6%<br>7.3%                                                                                                                                                 | Number<br>452<br>554<br>551<br>481<br>426                                                                                                                                  | sus 2020<br>Percent<br>5.7%<br>6.9%<br>6.9%<br>6.0%<br>5.3%                                                                                                                                                               | Number<br>424<br>495<br>492<br>460<br>426                                                                                                                  | Percent<br>5.6%<br>6.5%<br>6.5%<br>6.1%<br>5.6%                                                                                                                                                 | Number<br>409<br>445<br>448<br>440<br>429                                                                                                                                      | Percent<br>5.5%<br>6.0%<br>6.1%<br>6.0%<br>5.8%                                                                                                                                                          |
| Population by Age<br>0 - 4<br>5 - 9<br>10 - 14<br>15 - 19                                                                                                                                                                                                                                                                                                                                                             | Number<br>731<br>722<br>694<br>806<br>688<br>1,230                                                                                                                    | Percent<br>7.8%<br>7.7%<br>7.4%<br>8.6%                                                                                                                                                         | Number<br>452<br>554<br>551<br>481                                                                                                                                         | sus 2020<br>Percent<br>5.7%<br>6.9%<br>6.9%<br>6.0%                                                                                                                                                                       | Number<br>424<br>495<br>492<br>460                                                                                                                         | Percent<br>5.6%<br>6.5%<br>6.1%<br>5.6%<br>12.3%                                                                                                                                                | Number<br>409<br>445<br>448<br>440                                                                                                                                             | Percent<br>5.5%<br>6.0%<br>6.1%<br>6.0%                                                                                                                                                                  |
| Population by Age<br>0 - 4<br>5 - 9<br>10 - 14<br>15 - 19<br>20 - 24<br>25 - 34                                                                                                                                                                                                                                                                                                                                       | Number<br>731<br>722<br>694<br>806<br>688                                                                                                                             | Percent<br>7.8%<br>7.7%<br>7.4%<br>8.6%<br>7.3%<br>13.1%                                                                                                                                        | Number<br>452<br>554<br>551<br>481<br>426<br>1,019                                                                                                                         | sus 2020<br>Percent<br>5.7%<br>6.9%<br>6.9%<br>6.0%<br>5.3%<br>12.8%                                                                                                                                                      | Number<br>424<br>495<br>492<br>460<br>426<br>929                                                                                                           | Percent<br>5.6%<br>6.5%<br>6.5%<br>6.1%<br>5.6%<br>12.3%<br>12.7%                                                                                                                               | Number<br>409<br>445<br>448<br>440<br>429<br>834                                                                                                                               | Percent<br>5.5%<br>6.0%<br>6.1%<br>6.0%<br>5.8%<br>11.3%                                                                                                                                                 |
| Population by Age<br>0 - 4<br>5 - 9<br>10 - 14<br>15 - 19<br>20 - 24<br>25 - 34<br>35 - 44                                                                                                                                                                                                                                                                                                                            | Number<br>731<br>722<br>694<br>806<br>688<br>1,230<br>1,054<br>1,471                                                                                                  | Percent<br>7.8%<br>7.7%<br>7.4%<br>8.6%<br>7.3%<br>13.1%<br>11.2%<br>15.7%                                                                                                                      | Number<br>452<br>554<br>551<br>481<br>426<br>1,019<br>978<br>951                                                                                                           | sus 2020<br>Percent<br>5.7%<br>6.9%<br>6.9%<br>6.0%<br>5.3%<br>12.8%<br>12.3%<br>11.9%                                                                                                                                    | Number<br>424<br>495<br>492<br>460<br>426<br>929<br>961                                                                                                    | Percent<br>5.6%<br>6.5%<br>6.1%<br>5.6%<br>12.3%<br>12.7%<br>12.0%                                                                                                                              | Number<br>409<br>445<br>448<br>440<br>429<br>834<br>958<br>934                                                                                                                 | Percent<br>5.5%<br>6.0%<br>6.1%<br>6.0%<br>5.8%<br>11.3%<br>13.0%<br>12.6%                                                                                                                               |
| Population by Age<br>0 - 4<br>5 - 9<br>10 - 14<br>15 - 19<br>20 - 24<br>25 - 34<br>35 - 44<br>45 - 54                                                                                                                                                                                                                                                                                                                 | Number<br>731<br>722<br>694<br>806<br>688<br>1,230<br>1,054                                                                                                           | Percent<br>7.8%<br>7.7%<br>7.4%<br>8.6%<br>7.3%<br>13.1%<br>11.2%                                                                                                                               | Number<br>452<br>554<br>551<br>481<br>426<br>1,019<br>978                                                                                                                  | Sus 2020           Percent           5.7%           6.9%           6.0%           5.3%           12.8%           12.3%                                                                                                    | Number<br>424<br>495<br>492<br>460<br>426<br>929<br>961<br>911                                                                                             | Percent<br>5.6%<br>6.5%<br>6.1%<br>5.6%<br>12.3%<br>12.7%<br>12.0%<br>12.0%                                                                                                                     | Number<br>409<br>445<br>448<br>440<br>429<br>834<br>958<br>934<br>905                                                                                                          | Percent<br>5.5%<br>6.0%<br>6.1%<br>6.0%<br>5.8%<br>11.3%<br>13.0%                                                                                                                                        |
| Population by Age<br>0 - 4<br>5 - 9<br>10 - 14<br>15 - 19<br>20 - 24<br>25 - 34<br>35 - 44<br>45 - 54<br>55 - 64                                                                                                                                                                                                                                                                                                      | Number<br>731<br>722<br>694<br>806<br>688<br>1,230<br>1,054<br>1,471<br>1,199                                                                                         | Percent<br>7.8%<br>7.7%<br>7.4%<br>8.6%<br>7.3%<br>13.1%<br>11.2%<br>15.7%<br>12.8%                                                                                                             | Number<br>452<br>554<br>551<br>481<br>426<br>1,019<br>978<br>951<br>1,330                                                                                                  | sus 2020<br>Percent<br>5.7%<br>6.9%<br>6.9%<br>6.0%<br>5.3%<br>12.8%<br>12.8%<br>12.3%<br>11.9%<br>16.7%                                                                                                                  | Number<br>424<br>495<br>492<br>460<br>426<br>929<br>961<br>911<br>1,087                                                                                    | Percent<br>5.6%<br>6.5%<br>6.1%<br>5.6%<br>12.3%<br>12.7%<br>12.0%<br>14.4%<br>12.9%                                                                                                            | Number<br>409<br>445<br>448<br>440<br>429<br>834<br>958<br>934                                                                                                                 | Percent<br>5.5%<br>6.0%<br>6.1%<br>6.0%<br>5.8%<br>11.3%<br>13.0%<br>12.6%<br>12.3%                                                                                                                      |
| Population by Age<br>0 - 4<br>5 - 9<br>10 - 14<br>15 - 19<br>20 - 24<br>25 - 34<br>35 - 44<br>45 - 54<br>55 - 64<br>65 - 74                                                                                                                                                                                                                                                                                           | Number<br>731<br>722<br>694<br>806<br>688<br>1,230<br>1,054<br>1,471<br>1,199<br>423                                                                                  | Percent<br>7.8%<br>7.7%<br>7.4%<br>8.6%<br>7.3%<br>13.1%<br>11.2%<br>15.7%<br>12.8%<br>4.5%                                                                                                     | Number<br>452<br>554<br>551<br>481<br>426<br>1,019<br>978<br>951<br>1,330<br>896                                                                                           | sus 2020<br>Percent<br>5.7%<br>6.9%<br>6.9%<br>6.0%<br>5.3%<br>12.8%<br>12.3%<br>11.9%<br>16.7%<br>11.2%                                                                                                                  | Number<br>424<br>495<br>492<br>460<br>426<br>929<br>961<br>911<br>1,087<br>977                                                                             | Percent<br>5.6%<br>6.5%<br>6.1%<br>5.6%<br>12.3%<br>12.7%<br>12.0%<br>14.4%<br>12.9%<br>4.1%                                                                                                    | Number<br>409<br>445<br>448<br>440<br>429<br>834<br>958<br>934<br>905<br>1,014                                                                                                 | Percent<br>5.5%<br>6.0%<br>6.1%<br>6.0%<br>5.8%<br>11.3%<br>13.0%<br>12.6%<br>12.3%<br>13.7%                                                                                                             |
| Population by Age         0 - 4         5 - 9         10 - 14         15 - 19         20 - 24         25 - 34         35 - 44         45 - 54         55 - 64         65 - 74         75 - 84                                                                                                                                                                                                                         | Number<br>731<br>722<br>694<br>806<br>688<br>1,230<br>1,054<br>1,471<br>1,199<br>423<br>258<br>93                                                                     | Percent<br>7.8%<br>7.7%<br>7.4%<br>8.6%<br>7.3%<br>13.1%<br>11.2%<br>15.7%<br>12.8%<br>4.5%<br>2.8%                                                                                             | Number<br>452<br>554<br>551<br>481<br>426<br>1,019<br>978<br>951<br>1,330<br>896<br>239<br>101                                                                             | sus 2020<br>Percent<br>5.7%<br>6.9%<br>6.9%<br>6.0%<br>5.3%<br>12.8%<br>12.3%<br>11.9%<br>16.7%<br>11.2%<br>3.0%                                                                                                          | Number<br>424<br>495<br>492<br>460<br>426<br>929<br>961<br>911<br>1,087<br>977<br>307                                                                      | Percent<br>5.6%<br>6.5%<br>6.1%<br>5.6%<br>12.3%<br>12.7%<br>12.0%<br>14.4%<br>12.9%<br>4.1%                                                                                                    | Number<br>409<br>445<br>448<br>440<br>429<br>834<br>958<br>934<br>905<br>1,014<br>457                                                                                          | Percent<br>5.5%<br>6.0%<br>6.1%<br>6.0%<br>5.8%<br>11.3%<br>13.0%<br>12.6%<br>12.3%<br>13.7%<br>6.2%                                                                                                     |
| Population by Age         0 - 4         5 - 9         10 - 14         15 - 19         20 - 24         25 - 34         35 - 44         45 - 54         55 - 64         65 - 74         75 - 84                                                                                                                                                                                                                         | Number<br>731<br>722<br>694<br>806<br>688<br>1,230<br>1,054<br>1,471<br>1,199<br>423<br>258<br>93                                                                     | Percent<br>7.8%<br>7.7%<br>7.4%<br>8.6%<br>7.3%<br>13.1%<br>11.2%<br>15.7%<br>12.8%<br>4.5%<br>2.8%<br>1.0%                                                                                     | Number<br>452<br>554<br>551<br>481<br>426<br>1,019<br>978<br>951<br>1,330<br>896<br>239<br>101                                                                             | sus 2020<br>Percent<br>5.7%<br>6.9%<br>6.9%<br>6.0%<br>5.3%<br>12.8%<br>12.3%<br>11.9%<br>16.7%<br>11.2%<br>3.0%<br>1.3%                                                                                                  | Number<br>424<br>495<br>492<br>460<br>426<br>929<br>961<br>911<br>1,087<br>977<br>307                                                                      | Percent<br>5.6%<br>6.5%<br>6.1%<br>5.6%<br>12.3%<br>12.7%<br>12.0%<br>14.4%<br>12.9%<br>4.1%<br>1.4%                                                                                            | Number<br>409<br>445<br>448<br>440<br>429<br>834<br>958<br>934<br>905<br>1,014<br>457                                                                                          | Percent<br>5.5%<br>6.0%<br>6.1%<br>6.0%<br>5.8%<br>11.3%<br>13.0%<br>12.6%<br>12.3%<br>13.7%<br>6.2%<br>1.5%                                                                                             |
| Population by Age<br>0 - 4<br>5 - 9<br>10 - 14<br>15 - 19<br>20 - 24<br>25 - 34<br>35 - 44<br>45 - 54<br>55 - 64<br>65 - 74<br>75 - 84<br>85+                                                                                                                                                                                                                                                                         | Number<br>731<br>722<br>694<br>806<br>688<br>1,230<br>1,054<br>1,471<br>1,199<br>423<br>258<br>93<br><b>Cer</b>                                                       | Percent<br>7.8%<br>7.7%<br>7.4%<br>8.6%<br>7.3%<br>13.1%<br>11.2%<br>15.7%<br>12.8%<br>4.5%<br>2.8%<br>1.0%<br><b>nsus 2010</b>                                                                 | Number<br>452<br>554<br>551<br>481<br>426<br>1,019<br>978<br>951<br>1,330<br>896<br>239<br>101<br><b>Cen</b>                                                               | sus 2020<br>Percent<br>5.7%<br>6.9%<br>6.9%<br>6.0%<br>5.3%<br>12.8%<br>12.8%<br>12.3%<br>11.9%<br>16.7%<br>11.2%<br>3.0%<br>1.3%<br>sus 2020                                                                             | Number<br>424<br>495<br>492<br>460<br>426<br>929<br>961<br>911<br>1,087<br>977<br>307<br>104                                                               | Percent<br>5.6%<br>6.5%<br>6.1%<br>5.6%<br>12.3%<br>12.7%<br>12.0%<br>14.4%<br>12.9%<br>4.1%<br>1.4%<br>2024                                                                                    | Number<br>409<br>445<br>448<br>440<br>429<br>834<br>958<br>934<br>905<br>1,014<br>457<br>112                                                                                   | Percent<br>5.5%<br>6.0%<br>6.1%<br>5.8%<br>11.3%<br>13.0%<br>12.6%<br>12.3%<br>13.7%<br>6.2%<br>1.5%<br><b>2029</b>                                                                                      |
| Population by Age           0 - 4           5 - 9           10 - 14           15 - 19           20 - 24           25 - 34           35 - 44           45 - 54           55 - 64           65 - 74           75 - 84           85+           Race and Ethnicity           White Alone           Black Alone                                                                                                            | Number<br>731<br>722<br>694<br>806<br>688<br>1,230<br>1,054<br>1,471<br>1,199<br>423<br>258<br>93<br>258<br>93<br><b>Cer</b><br>Number                                | Percent<br>7.8%<br>7.7%<br>7.4%<br>8.6%<br>7.3%<br>13.1%<br>11.2%<br>15.7%<br>12.8%<br>4.5%<br>2.8%<br>1.0%<br>Percent<br>5.6%<br>92.1%                                                         | Number<br>452<br>554<br>551<br>481<br>426<br>1,019<br>978<br>951<br>1,330<br>896<br>239<br>101<br>Cen<br>Number                                                            | sus 2020<br>Percent<br>5.7%<br>6.9%<br>6.9%<br>6.0%<br>5.3%<br>12.8%<br>12.8%<br>12.3%<br>11.9%<br>16.7%<br>11.2%<br>3.0%<br>1.3%<br>sus 2020<br>Percent<br>4.3%<br>91.4%                                                 | Number<br>424<br>495<br>492<br>460<br>426<br>929<br>961<br>911<br>1,087<br>977<br>307<br>104<br>Number                                                     | Percent<br>5.6%<br>6.5%<br>6.1%<br>5.6%<br>12.3%<br>12.7%<br>12.0%<br>12.0%<br>14.4%<br>12.9%<br>4.1%<br>1.4%<br><b>2024</b><br>Percent<br>4.0%<br>91.6%                                        | Number<br>409<br>445<br>448<br>440<br>429<br>834<br>958<br>934<br>905<br>1,014<br>457<br>112<br>Number                                                                         | Percent<br>5.5%<br>6.0%<br>6.1%<br>6.0%<br>5.8%<br>11.3%<br>13.0%<br>12.6%<br>12.3%<br>13.7%<br>6.2%<br>1.5%<br><b>2029</b><br>Percent<br>3.6%<br>91.9%                                                  |
| Population by Age         0 - 4         5 - 9         10 - 14         15 - 19         20 - 24         25 - 34         35 - 44         45 - 54         55 - 64         65 - 74         75 - 84         85+         Race and Ethnicity         White Alone         Black Alone         American Indian Alone                                                                                                            | Number<br>731<br>722<br>694<br>806<br>688<br>1,230<br>1,054<br>1,471<br>1,199<br>423<br>258<br>93<br><b>Cer</b><br>Number<br>525<br>8,632<br>19                       | Percent<br>7.8%<br>7.7%<br>7.4%<br>8.6%<br>7.3%<br>13.1%<br>11.2%<br>15.7%<br>12.8%<br>4.5%<br>2.8%<br>1.0%<br>Percent<br>5.6%<br>92.1%<br>0.2%                                                 | Number<br>452<br>554<br>551<br>481<br>426<br>1,019<br>978<br>951<br>1,330<br>896<br>239<br>101<br>0<br>896<br>239<br>101<br>0<br>Number<br>343<br>7,293<br>32              | sus 2020<br>Percent<br>5.7%<br>6.9%<br>6.9%<br>6.0%<br>5.3%<br>12.8%<br>12.8%<br>12.3%<br>11.9%<br>16.7%<br>11.2%<br>3.0%<br>1.3%<br>sus 2020<br>Percent<br>4.3%<br>91.4%<br>0.4%                                         | Number<br>424<br>495<br>492<br>460<br>426<br>929<br>961<br>911<br>1,087<br>977<br>307<br>104<br>Number<br>305<br>6,938<br>30                               | Percent<br>5.6%<br>6.5%<br>6.1%<br>5.6%<br>12.3%<br>12.7%<br>12.0%<br>12.0%<br>14.4%<br>12.9%<br>4.1%<br>1.4%<br><b>2024</b><br>Percent<br>4.0%<br>91.6%<br>0.4%                                | Number<br>409<br>445<br>448<br>440<br>429<br>834<br>958<br>934<br>905<br>1,014<br>457<br>112<br>Number<br>269<br>6,788<br>29                                                   | Percent<br>5.5%<br>6.0%<br>6.1%<br>6.0%<br>5.8%<br>11.3%<br>13.0%<br>12.6%<br>12.3%<br>13.7%<br>6.2%<br>1.5%<br><b>2029</b><br>Percent<br>3.6%<br>91.9%<br>0.4%                                          |
| Population by Age<br>0 - 4<br>5 - 9<br>10 - 14<br>15 - 19<br>20 - 24<br>25 - 34<br>35 - 44<br>45 - 54<br>55 - 64<br>65 - 74<br>75 - 84<br>85+<br>Race and Ethnicity<br>White Alone<br>Black Alone<br>American Indian Alone<br>Asian Alone                                                                                                                                                                             | Number<br>731<br>722<br>694<br>806<br>688<br>1,230<br>1,054<br>1,471<br>1,199<br>423<br>258<br>93<br><b>Cer</b><br>Number<br>525<br>8,632<br>19<br>7                  | Percent<br>7.8%<br>7.7%<br>7.4%<br>8.6%<br>7.3%<br>13.1%<br>11.2%<br>15.7%<br>12.8%<br>4.5%<br>2.8%<br>1.0%<br>2.8%<br>1.0%<br>Percent<br>5.6%<br>92.1%<br>0.2%<br>0.1%                         | Number<br>452<br>554<br>551<br>481<br>426<br>1,019<br>978<br>951<br>1,330<br>896<br>239<br>101<br>0<br>896<br>239<br>101<br>0<br>Number<br>343<br>7,293                    | sus 2020<br>Percent<br>5.7%<br>6.9%<br>6.9%<br>6.0%<br>5.3%<br>12.8%<br>12.8%<br>12.3%<br>11.9%<br>16.7%<br>11.2%<br>3.0%<br>1.3%<br>sus 2020<br>Percent<br>4.3%<br>91.4%<br>0.4%<br>0.1%                                 | Number<br>424<br>495<br>492<br>460<br>426<br>929<br>961<br>911<br>1,087<br>977<br>307<br>104<br>Number<br>305<br>6,938                                     | Percent<br>5.6%<br>6.5%<br>6.1%<br>5.6%<br>12.3%<br>12.7%<br>12.0%<br>14.4%<br>12.9%<br>4.1%<br>1.4%<br>2024<br>Percent<br>4.0%<br>91.6%<br>0.4%<br>0.1%                                        | Number<br>409<br>445<br>448<br>440<br>429<br>834<br>958<br>934<br>905<br>1,014<br>457<br>112<br>Number<br>269<br>6,788                                                         | Percent<br>5.5%<br>6.0%<br>6.1%<br>6.0%<br>5.8%<br>11.3%<br>13.0%<br>12.6%<br>12.3%<br>13.7%<br>6.2%<br>1.5%<br>2029<br>Percent<br>3.6%<br>91.9%<br>0.4%<br>0.1%                                         |
| Population by Age         0 - 4         5 - 9         10 - 14         15 - 19         20 - 24         25 - 34         35 - 44         45 - 54         55 - 64         65 - 74         75 - 84         85+         Race and Ethnicity         White Alone         Black Alone         American Indian Alone                                                                                                            | Number<br>731<br>722<br>694<br>806<br>688<br>1,230<br>1,054<br>1,471<br>1,199<br>423<br>258<br>93<br><b>Cer</b><br>Number<br>525<br>8,632<br>19<br>7<br>2             | Percent<br>7.8%<br>7.7%<br>7.4%<br>8.6%<br>7.3%<br>13.1%<br>11.2%<br>15.7%<br>12.8%<br>4.5%<br>2.8%<br>1.0%<br>2.8%<br>1.0%<br>Percent<br>5.6%<br>92.1%<br>0.2%<br>0.1%<br>0.0%                 | Number<br>452<br>554<br>551<br>481<br>426<br>1,019<br>978<br>951<br>1,330<br>896<br>239<br>101<br><b>Cen</b><br>Number<br>343<br>7,293<br>32<br>11<br>1                    | sus 2020<br>Percent<br>5.7%<br>6.9%<br>6.9%<br>6.0%<br>5.3%<br>12.8%<br>12.8%<br>12.3%<br>11.9%<br>16.7%<br>11.2%<br>3.0%<br>1.3%<br>sus 2020<br>Percent<br>4.3%<br>91.4%<br>0.4%<br>0.1%<br>0.0%                         | Number<br>424<br>495<br>492<br>460<br>426<br>929<br>961<br>911<br>1,087<br>977<br>307<br>104<br>Number<br>305<br>6,938<br>30<br>11                         | Percent<br>5.6%<br>6.5%<br>6.1%<br>5.6%<br>12.3%<br>12.7%<br>12.0%<br>14.4%<br>12.9%<br>4.1%<br>1.4%<br><b>2024</b><br>Percent<br>4.0%<br>91.6%<br>0.4%<br>0.1%<br>0.0%                         | Number<br>409<br>445<br>448<br>440<br>429<br>834<br>958<br>934<br>905<br>1,014<br>457<br>112<br>Number<br>269<br>6,788<br>29<br>6,788<br>29<br>111                             | Percent<br>5.5%<br>6.0%<br>6.1%<br>6.0%<br>5.8%<br>11.3%<br>13.0%<br>12.6%<br>12.3%<br>13.7%<br>6.2%<br>1.5%<br><b>2029</b><br>Percent<br>3.6%<br>91.9%<br>0.4%<br>0.1%<br>0.0%                          |
| Population by Age         0 - 4         5 - 9         10 - 14         15 - 19         20 - 24         25 - 34         35 - 44         45 - 54         55 - 64         65 - 74         75 - 84         85+         Race and Ethnicity         White Alone         Black Alone         American Indian Alone         Asian Alone         Pacific Islander Alone         Some Other Race Alone                           | Number<br>731<br>722<br>694<br>806<br>688<br>1,230<br>1,054<br>1,471<br>1,199<br>423<br>258<br>93<br><b>Cer</b><br>Number<br>525<br>8,632<br>19<br>7<br>2<br>110      | Percent<br>7.8%<br>7.7%<br>7.4%<br>8.6%<br>7.3%<br>13.1%<br>11.2%<br>15.7%<br>12.8%<br>4.5%<br>2.8%<br>1.0%<br>5.6%<br>92.1%<br>0.2%<br>0.1%<br>0.0%<br>1.2%                                    | Number<br>452<br>554<br>551<br>481<br>426<br>1,019<br>978<br>951<br>1,330<br>896<br>239<br>101<br><b>Cen</b><br>Number<br>343<br>7,293<br>32<br>11<br>1<br>1<br>1          | sus 2020<br>Percent<br>5.7%<br>6.9%<br>6.9%<br>6.0%<br>5.3%<br>12.8%<br>12.8%<br>12.3%<br>11.9%<br>16.7%<br>11.2%<br>3.0%<br>1.3%<br>sus 2020<br>Percent<br>4.3%<br>91.4%<br>0.4%<br>0.1%<br>0.0%<br>1.3%                 | Number<br>424<br>495<br>492<br>460<br>426<br>929<br>961<br>911<br>1,087<br>977<br>307<br>104<br>Number<br>305<br>6,938<br>30<br>11<br>1<br>1               | Percent<br>5.6%<br>6.5%<br>6.1%<br>5.6%<br>12.3%<br>12.7%<br>12.0%<br>14.4%<br>12.9%<br>4.1%<br>1.4%<br><b>2024</b><br>Percent<br>4.0%<br>91.6%<br>0.4%<br>0.1%<br>0.0%<br>1.3%                 | Number<br>409<br>445<br>448<br>440<br>429<br>834<br>958<br>934<br>905<br>1,014<br>457<br>112<br>Number<br>269<br>6,788<br>29<br>6,788<br>29<br>111<br>11                       | Percent<br>5.5%<br>6.0%<br>6.1%<br>6.0%<br>5.8%<br>11.3%<br>13.0%<br>12.6%<br>12.3%<br>13.7%<br>6.2%<br>1.5%<br><b>2029</b><br>Percent<br>3.6%<br>91.9%<br>0.4%<br>0.1%<br>0.0%<br>1.4%                  |
| Population by Age         0 - 4         5 - 9         10 - 14         15 - 19         20 - 24         25 - 34         35 - 44         45 - 54         55 - 64         65 - 74         75 - 84         85+         Race and Ethnicity         White Alone         Black Alone         American Indian Alone         Asian Alone         Pacific Islander Alone                                                         | Number<br>731<br>722<br>694<br>806<br>688<br>1,230<br>1,054<br>1,471<br>1,199<br>423<br>258<br>93<br><b>Cer</b><br>Number<br>525<br>8,632<br>19<br>7<br>2             | Percent<br>7.8%<br>7.7%<br>7.4%<br>8.6%<br>7.3%<br>13.1%<br>11.2%<br>15.7%<br>12.8%<br>4.5%<br>2.8%<br>1.0%<br>2.8%<br>1.0%<br>Percent<br>5.6%<br>92.1%<br>0.2%<br>0.1%<br>0.0%                 | Number<br>452<br>554<br>551<br>481<br>426<br>1,019<br>978<br>951<br>1,330<br>896<br>239<br>101<br><b>Cen</b><br>Number<br>343<br>7,293<br>32<br>11<br>1                    | sus 2020<br>Percent<br>5.7%<br>6.9%<br>6.9%<br>6.0%<br>5.3%<br>12.8%<br>12.8%<br>12.3%<br>11.9%<br>16.7%<br>11.2%<br>3.0%<br>1.3%<br>sus 2020<br>Percent<br>4.3%<br>91.4%<br>0.4%<br>0.1%<br>0.0%                         | Number<br>424<br>495<br>492<br>460<br>426<br>929<br>961<br>911<br>1,087<br>977<br>307<br>104<br>Number<br>305<br>6,938<br>30<br>11                         | Percent<br>5.6%<br>6.5%<br>6.1%<br>5.6%<br>12.3%<br>12.7%<br>12.0%<br>14.4%<br>12.9%<br>4.1%<br>1.4%<br><b>2024</b><br>Percent<br>4.0%<br>91.6%<br>0.4%<br>0.1%<br>0.0%                         | Number<br>409<br>445<br>448<br>440<br>429<br>834<br>958<br>934<br>905<br>1,014<br>457<br>112<br>Number<br>269<br>6,788<br>29<br>6,788<br>29<br>111                             | Percent<br>5.5%<br>6.0%<br>6.1%<br>6.0%<br>5.8%<br>11.3%<br>13.0%<br>12.6%<br>12.3%<br>13.7%<br>6.2%<br>1.5%<br><b>2029</b><br>Percent<br>3.6%<br>91.9%<br>0.4%<br>0.1%<br>0.0%                          |
| Population by Age         0 - 4         5 - 9         10 - 14         15 - 19         20 - 24         25 - 34         35 - 44         45 - 54         55 - 64         65 - 74         75 - 84         85+         Race and Ethnicity         White Alone         Black Alone         American Indian Alone         Asian Alone         Pacific Islander Alone         Some Other Race Alone         Two or More Races | Number<br>731<br>722<br>694<br>806<br>688<br>1,230<br>1,054<br>1,471<br>1,199<br>423<br>258<br>93<br><b>Cer</b><br>Number<br>525<br>8,632<br>19<br>7<br>2<br>110<br>7 | Percent<br>7.8%<br>7.7%<br>7.4%<br>8.6%<br>7.3%<br>13.1%<br>11.2%<br>15.7%<br>12.8%<br>4.5%<br>2.8%<br>1.0%<br>Percent<br>5.6%<br>92.1%<br>0.2%<br>0.1%<br>0.2%<br>0.1%<br>0.0%<br>1.2%<br>0.8% | Number<br>452<br>554<br>551<br>481<br>426<br>1,019<br>978<br>951<br>1,330<br>896<br>239<br>101<br><b>Cen</b><br>Number<br>343<br>7,293<br>32<br>11<br>1<br>1<br>101<br>196 | sus 2020<br>Percent<br>5.7%<br>6.9%<br>6.9%<br>6.0%<br>5.3%<br>12.8%<br>12.8%<br>12.3%<br>11.9%<br>16.7%<br>11.2%<br>3.0%<br>1.3%<br>sus 2020<br>Percent<br>4.3%<br>91.4%<br>0.4%<br>0.1%<br>0.1%<br>0.0%<br>1.3%<br>2.5% | Number<br>424<br>495<br>492<br>460<br>426<br>929<br>961<br>911<br>1,087<br>977<br>307<br>104<br>Number<br>305<br>6,938<br>30<br>11<br>1<br>1<br>101<br>188 | Percent<br>5.6%<br>6.5%<br>6.1%<br>5.6%<br>12.3%<br>12.7%<br>12.0%<br>14.4%<br>12.9%<br>4.1%<br>1.4%<br><b>2024</b><br>Percent<br>4.0%<br>91.6%<br>0.1%<br>0.1%<br>0.1%<br>0.0%<br>1.3%<br>2.5% | Number<br>409<br>445<br>448<br>440<br>429<br>834<br>958<br>934<br>905<br>1,014<br>457<br>112<br>Number<br>269<br>6,788<br>29<br>6,788<br>29<br>11<br>1<br>1<br>1<br>103<br>184 | Percent<br>5.5%<br>6.0%<br>6.1%<br>6.0%<br>5.8%<br>11.3%<br>13.0%<br>12.6%<br>12.3%<br>12.6%<br>12.3%<br>6.2%<br>1.5%<br><b>2029</b><br>Percent<br>3.6%<br>91.9%<br>0.4%<br>0.1%<br>0.0%<br>1.4%<br>2.5% |
| Population by Age         0 - 4         5 - 9         10 - 14         15 - 19         20 - 24         25 - 34         35 - 44         45 - 54         55 - 64         65 - 74         75 - 84         85+         Race and Ethnicity         White Alone         Black Alone         American Indian Alone         Asian Alone         Pacific Islander Alone         Some Other Race Alone                           | Number<br>731<br>722<br>694<br>806<br>688<br>1,230<br>1,054<br>1,471<br>1,199<br>423<br>258<br>93<br><b>Cer</b><br>Number<br>525<br>8,632<br>19<br>7<br>2<br>110      | Percent<br>7.8%<br>7.7%<br>7.4%<br>8.6%<br>7.3%<br>13.1%<br>11.2%<br>15.7%<br>12.8%<br>4.5%<br>2.8%<br>1.0%<br>5.6%<br>92.1%<br>0.2%<br>0.1%<br>0.0%<br>1.2%                                    | Number<br>452<br>554<br>551<br>481<br>426<br>1,019<br>978<br>951<br>1,330<br>896<br>239<br>101<br><b>Cen</b><br>Number<br>343<br>7,293<br>32<br>11<br>1<br>1<br>1          | sus 2020<br>Percent<br>5.7%<br>6.9%<br>6.9%<br>6.0%<br>5.3%<br>12.8%<br>12.8%<br>12.3%<br>11.9%<br>16.7%<br>11.2%<br>3.0%<br>1.3%<br>sus 2020<br>Percent<br>4.3%<br>91.4%<br>0.4%<br>0.1%<br>0.0%<br>1.3%                 | Number<br>424<br>495<br>492<br>460<br>426<br>929<br>961<br>911<br>1,087<br>977<br>307<br>104<br>Number<br>305<br>6,938<br>30<br>11<br>1<br>1               | Percent<br>5.6%<br>6.5%<br>6.1%<br>5.6%<br>12.3%<br>12.7%<br>12.0%<br>14.4%<br>12.9%<br>4.1%<br>1.4%<br><b>2024</b><br>Percent<br>4.0%<br>91.6%<br>0.4%<br>0.1%<br>0.0%<br>1.3%                 | Number<br>409<br>445<br>448<br>440<br>429<br>834<br>958<br>934<br>905<br>1,014<br>457<br>112<br>Number<br>269<br>6,788<br>29<br>6,788<br>29<br>111<br>11                       | Percent<br>5.5%<br>6.0%<br>6.1%<br>6.0%<br>5.8%<br>11.3%<br>13.0%<br>12.6%<br>12.3%<br>13.7%<br>6.2%<br>1.5%<br><b>2029</b><br>Percent<br>3.6%<br>91.9%<br>0.4%<br>0.1%<br>0.0%<br>1.4%                  |