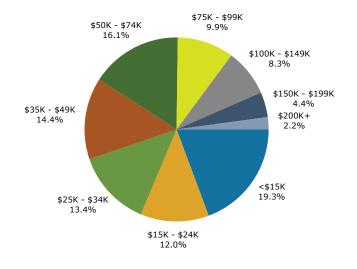

500 35th St, Birmingham, Alabama, 35218 Ring: 1 mile radius Prepared by Esri

Latitude: 33.49973 Longitude: -86.90734

| Summary                                                                                                                                                                                                                                                                                                                                                                                                               |                                                                                                                                                                       | Census 2                                                                                                                                                                                        | 0010                                                                                                                                                                       | Census 202                                                                                                                                                                                                                | 20                                                                                                                                                         | 2024                                                                                                                                                                                            | 1                                                                                                                                                                              | 2029                                                                                                                                                                                                     |
|-----------------------------------------------------------------------------------------------------------------------------------------------------------------------------------------------------------------------------------------------------------------------------------------------------------------------------------------------------------------------------------------------------------------------|-----------------------------------------------------------------------------------------------------------------------------------------------------------------------|-------------------------------------------------------------------------------------------------------------------------------------------------------------------------------------------------|----------------------------------------------------------------------------------------------------------------------------------------------------------------------------|---------------------------------------------------------------------------------------------------------------------------------------------------------------------------------------------------------------------------|------------------------------------------------------------------------------------------------------------------------------------------------------------|-------------------------------------------------------------------------------------------------------------------------------------------------------------------------------------------------|--------------------------------------------------------------------------------------------------------------------------------------------------------------------------------|----------------------------------------------------------------------------------------------------------------------------------------------------------------------------------------------------------|
| Population                                                                                                                                                                                                                                                                                                                                                                                                            |                                                                                                                                                                       |                                                                                                                                                                                                 | 9,369                                                                                                                                                                      | 7,9                                                                                                                                                                                                                       |                                                                                                                                                            | 7,574                                                                                                                                                                                           |                                                                                                                                                                                | 7,385                                                                                                                                                                                                    |
| Households                                                                                                                                                                                                                                                                                                                                                                                                            |                                                                                                                                                                       |                                                                                                                                                                                                 | 387<br>8,387                                                                                                                                                               | 3,2                                                                                                                                                                                                                       |                                                                                                                                                            | 3,172                                                                                                                                                                                           |                                                                                                                                                                                | 3,111                                                                                                                                                                                                    |
| Families                                                                                                                                                                                                                                                                                                                                                                                                              |                                                                                                                                                                       |                                                                                                                                                                                                 | 2,252                                                                                                                                                                      | 1,8                                                                                                                                                                                                                       |                                                                                                                                                            | 1,807                                                                                                                                                                                           |                                                                                                                                                                                | 1,775                                                                                                                                                                                                    |
| Average Household Size                                                                                                                                                                                                                                                                                                                                                                                                |                                                                                                                                                                       |                                                                                                                                                                                                 | 2.76                                                                                                                                                                       | 2.4                                                                                                                                                                                                                       |                                                                                                                                                            | 2.38                                                                                                                                                                                            |                                                                                                                                                                                | 2.37                                                                                                                                                                                                     |
| Owner Occupied Housing Units                                                                                                                                                                                                                                                                                                                                                                                          | 1                                                                                                                                                                     |                                                                                                                                                                                                 | .,768                                                                                                                                                                      | 1,40                                                                                                                                                                                                                      |                                                                                                                                                            | 1,439                                                                                                                                                                                           |                                                                                                                                                                                | 1,432                                                                                                                                                                                                    |
| Renter Occupied Housing Units                                                                                                                                                                                                                                                                                                                                                                                         |                                                                                                                                                                       |                                                                                                                                                                                                 | .,619                                                                                                                                                                      | 1,80                                                                                                                                                                                                                      |                                                                                                                                                            | 1,733                                                                                                                                                                                           |                                                                                                                                                                                | 1,679                                                                                                                                                                                                    |
| Median Age                                                                                                                                                                                                                                                                                                                                                                                                            |                                                                                                                                                                       |                                                                                                                                                                                                 | 33.5                                                                                                                                                                       | 39                                                                                                                                                                                                                        |                                                                                                                                                            | 40.8                                                                                                                                                                                            |                                                                                                                                                                                | 42.0                                                                                                                                                                                                     |
| Trends: 2024-2029 Annual Ra                                                                                                                                                                                                                                                                                                                                                                                           | ite                                                                                                                                                                   |                                                                                                                                                                                                 | Area                                                                                                                                                                       |                                                                                                                                                                                                                           |                                                                                                                                                            | State                                                                                                                                                                                           |                                                                                                                                                                                | National                                                                                                                                                                                                 |
| Population                                                                                                                                                                                                                                                                                                                                                                                                            |                                                                                                                                                                       |                                                                                                                                                                                                 | -0.50%                                                                                                                                                                     |                                                                                                                                                                                                                           |                                                                                                                                                            | 0.31%                                                                                                                                                                                           |                                                                                                                                                                                | 0.38%                                                                                                                                                                                                    |
| Households                                                                                                                                                                                                                                                                                                                                                                                                            |                                                                                                                                                                       |                                                                                                                                                                                                 | -0.39%                                                                                                                                                                     |                                                                                                                                                                                                                           |                                                                                                                                                            | 0.50%                                                                                                                                                                                           |                                                                                                                                                                                | 0.64%                                                                                                                                                                                                    |
| Families                                                                                                                                                                                                                                                                                                                                                                                                              |                                                                                                                                                                       |                                                                                                                                                                                                 | -0.36%                                                                                                                                                                     |                                                                                                                                                                                                                           |                                                                                                                                                            | 0.47%                                                                                                                                                                                           |                                                                                                                                                                                | 0.56%                                                                                                                                                                                                    |
| Owner HHs                                                                                                                                                                                                                                                                                                                                                                                                             |                                                                                                                                                                       |                                                                                                                                                                                                 | -0.10%                                                                                                                                                                     |                                                                                                                                                                                                                           |                                                                                                                                                            | 0.58%                                                                                                                                                                                           |                                                                                                                                                                                | 0.97%                                                                                                                                                                                                    |
| Median Household Income                                                                                                                                                                                                                                                                                                                                                                                               |                                                                                                                                                                       |                                                                                                                                                                                                 | 1.40%                                                                                                                                                                      |                                                                                                                                                                                                                           |                                                                                                                                                            | 3.01%                                                                                                                                                                                           |                                                                                                                                                                                | 2.95%                                                                                                                                                                                                    |
|                                                                                                                                                                                                                                                                                                                                                                                                                       |                                                                                                                                                                       |                                                                                                                                                                                                 |                                                                                                                                                                            |                                                                                                                                                                                                                           |                                                                                                                                                            | 2024                                                                                                                                                                                            |                                                                                                                                                                                | 2029                                                                                                                                                                                                     |
| Households by Income                                                                                                                                                                                                                                                                                                                                                                                                  |                                                                                                                                                                       |                                                                                                                                                                                                 |                                                                                                                                                                            | Nu                                                                                                                                                                                                                        | mber                                                                                                                                                       | Percent                                                                                                                                                                                         | Number                                                                                                                                                                         | Percent                                                                                                                                                                                                  |
| <\$15,000                                                                                                                                                                                                                                                                                                                                                                                                             |                                                                                                                                                                       |                                                                                                                                                                                                 |                                                                                                                                                                            |                                                                                                                                                                                                                           | 702                                                                                                                                                        | 22.1%                                                                                                                                                                                           | 638                                                                                                                                                                            | 20.5%                                                                                                                                                                                                    |
| \$15,000 - \$24,999                                                                                                                                                                                                                                                                                                                                                                                                   |                                                                                                                                                                       |                                                                                                                                                                                                 |                                                                                                                                                                            |                                                                                                                                                                                                                           | 427                                                                                                                                                        | 13.5%                                                                                                                                                                                           | 363                                                                                                                                                                            | 11.7%                                                                                                                                                                                                    |
| \$25,000 - \$34,999                                                                                                                                                                                                                                                                                                                                                                                                   |                                                                                                                                                                       |                                                                                                                                                                                                 |                                                                                                                                                                            |                                                                                                                                                                                                                           | 414                                                                                                                                                        | 13.1%                                                                                                                                                                                           | 392                                                                                                                                                                            | 12.6%                                                                                                                                                                                                    |
| \$35,000 - \$49,999                                                                                                                                                                                                                                                                                                                                                                                                   |                                                                                                                                                                       |                                                                                                                                                                                                 |                                                                                                                                                                            |                                                                                                                                                                                                                           | 561                                                                                                                                                        | 17.7%                                                                                                                                                                                           | 548                                                                                                                                                                            | 17.6%                                                                                                                                                                                                    |
| \$50,000 - \$74,999                                                                                                                                                                                                                                                                                                                                                                                                   |                                                                                                                                                                       |                                                                                                                                                                                                 |                                                                                                                                                                            |                                                                                                                                                                                                                           | 490                                                                                                                                                        | 15.4%                                                                                                                                                                                           | 502                                                                                                                                                                            | 16.1%                                                                                                                                                                                                    |
| \$75,000 - \$99,999                                                                                                                                                                                                                                                                                                                                                                                                   |                                                                                                                                                                       |                                                                                                                                                                                                 |                                                                                                                                                                            |                                                                                                                                                                                                                           | 269                                                                                                                                                        | 8.5%                                                                                                                                                                                            | 286                                                                                                                                                                            | 9.2%                                                                                                                                                                                                     |
| \$100,000 - \$149,999                                                                                                                                                                                                                                                                                                                                                                                                 |                                                                                                                                                                       |                                                                                                                                                                                                 |                                                                                                                                                                            |                                                                                                                                                                                                                           | 189                                                                                                                                                        | 6.0%                                                                                                                                                                                            | 219                                                                                                                                                                            | 7.0%                                                                                                                                                                                                     |
| \$150,000 - \$199,999                                                                                                                                                                                                                                                                                                                                                                                                 |                                                                                                                                                                       |                                                                                                                                                                                                 |                                                                                                                                                                            |                                                                                                                                                                                                                           | 69                                                                                                                                                         | 2.2%                                                                                                                                                                                            | 95                                                                                                                                                                             | 3.1%                                                                                                                                                                                                     |
| \$200,000+                                                                                                                                                                                                                                                                                                                                                                                                            |                                                                                                                                                                       |                                                                                                                                                                                                 |                                                                                                                                                                            |                                                                                                                                                                                                                           | 53                                                                                                                                                         | 1.7%                                                                                                                                                                                            | 69                                                                                                                                                                             | 2.2%                                                                                                                                                                                                     |
|                                                                                                                                                                                                                                                                                                                                                                                                                       |                                                                                                                                                                       |                                                                                                                                                                                                 |                                                                                                                                                                            |                                                                                                                                                                                                                           |                                                                                                                                                            |                                                                                                                                                                                                 |                                                                                                                                                                                |                                                                                                                                                                                                          |
| Median Household Income                                                                                                                                                                                                                                                                                                                                                                                               |                                                                                                                                                                       |                                                                                                                                                                                                 |                                                                                                                                                                            |                                                                                                                                                                                                                           | 5,819                                                                                                                                                      |                                                                                                                                                                                                 | \$38,394                                                                                                                                                                       |                                                                                                                                                                                                          |
| Average Household Income                                                                                                                                                                                                                                                                                                                                                                                              |                                                                                                                                                                       |                                                                                                                                                                                                 |                                                                                                                                                                            |                                                                                                                                                                                                                           | ),475                                                                                                                                                      |                                                                                                                                                                                                 | \$57,785                                                                                                                                                                       |                                                                                                                                                                                                          |
|                                                                                                                                                                                                                                                                                                                                                                                                                       |                                                                                                                                                                       |                                                                                                                                                                                                 |                                                                                                                                                                            |                                                                                                                                                                                                                           |                                                                                                                                                            |                                                                                                                                                                                                 |                                                                                                                                                                                |                                                                                                                                                                                                          |
| Per Capita Income                                                                                                                                                                                                                                                                                                                                                                                                     | Co                                                                                                                                                                    | 2010                                                                                                                                                                                            | Com                                                                                                                                                                        |                                                                                                                                                                                                                           | 1,599                                                                                                                                                      | 2024                                                                                                                                                                                            | \$24,863                                                                                                                                                                       | 2020                                                                                                                                                                                                     |
| ·                                                                                                                                                                                                                                                                                                                                                                                                                     |                                                                                                                                                                       | Isus 2010                                                                                                                                                                                       |                                                                                                                                                                            | sus 2020                                                                                                                                                                                                                  |                                                                                                                                                            | <b>2024</b>                                                                                                                                                                                     |                                                                                                                                                                                | 2029                                                                                                                                                                                                     |
| Population by Age                                                                                                                                                                                                                                                                                                                                                                                                     | Number                                                                                                                                                                | Percent                                                                                                                                                                                         | Number                                                                                                                                                                     | sus 2020<br>Percent                                                                                                                                                                                                       | Number                                                                                                                                                     | Percent                                                                                                                                                                                         | Number                                                                                                                                                                         | Percent                                                                                                                                                                                                  |
| <b>Population by Age</b><br>0 - 4                                                                                                                                                                                                                                                                                                                                                                                     | Number<br>731                                                                                                                                                         | Percent<br>7.8%                                                                                                                                                                                 | Number<br>452                                                                                                                                                              | sus 2020<br>Percent<br>5.7%                                                                                                                                                                                               | Number<br>424                                                                                                                                              | Percent<br>5.6%                                                                                                                                                                                 | Number<br>409                                                                                                                                                                  | Percent<br>5.5%                                                                                                                                                                                          |
| Population by Age<br>0 - 4<br>5 - 9                                                                                                                                                                                                                                                                                                                                                                                   | Number<br>731<br>722                                                                                                                                                  | Percent<br>7.8%<br>7.7%                                                                                                                                                                         | Number<br>452<br>554                                                                                                                                                       | sus 2020<br>Percent<br>5.7%<br>6.9%                                                                                                                                                                                       | Number<br>424<br>495                                                                                                                                       | Percent<br>5.6%<br>6.5%                                                                                                                                                                         | Number<br>409<br>445                                                                                                                                                           | Percent<br>5.5%<br>6.0%                                                                                                                                                                                  |
| Population by Age<br>0 - 4<br>5 - 9<br>10 - 14                                                                                                                                                                                                                                                                                                                                                                        | Number<br>731<br>722<br>694                                                                                                                                           | Percent<br>7.8%<br>7.7%<br>7.4%                                                                                                                                                                 | Number<br>452<br>554<br>551                                                                                                                                                | sus 2020<br>Percent<br>5.7%<br>6.9%                                                                                                                                                                                       | Number<br>424<br>495<br>492                                                                                                                                | Percent<br>5.6%<br>6.5%<br>6.5%                                                                                                                                                                 | Number<br>409<br>445<br>448                                                                                                                                                    | Percent<br>5.5%<br>6.0%<br>6.1%                                                                                                                                                                          |
| Population by Age<br>0 - 4<br>5 - 9<br>10 - 14<br>15 - 19                                                                                                                                                                                                                                                                                                                                                             | Number<br>731<br>722<br>694<br>806                                                                                                                                    | Percent<br>7.8%<br>7.7%<br>7.4%<br>8.6%                                                                                                                                                         | Number<br>452<br>554<br>551<br>481                                                                                                                                         | sus 2020<br>Percent<br>5.7%<br>6.9%<br>6.9%<br>6.0%                                                                                                                                                                       | Number<br>424<br>495<br>492<br>460                                                                                                                         | Percent<br>5.6%<br>6.5%<br>6.5%<br>6.1%                                                                                                                                                         | Number<br>409<br>445<br>448<br>440                                                                                                                                             | Percent<br>5.5%<br>6.0%<br>6.1%<br>6.0%                                                                                                                                                                  |
| Population by Age<br>0 - 4<br>5 - 9<br>10 - 14<br>15 - 19<br>20 - 24                                                                                                                                                                                                                                                                                                                                                  | Number<br>731<br>722<br>694<br>806<br>688                                                                                                                             | Percent<br>7.8%<br>7.7%<br>7.4%<br>8.6%<br>7.3%                                                                                                                                                 | Number<br>452<br>554<br>551<br>481<br>426                                                                                                                                  | sus 2020<br>Percent<br>5.7%<br>6.9%<br>6.9%<br>6.0%<br>5.3%                                                                                                                                                               | Number<br>424<br>495<br>492<br>460<br>426                                                                                                                  | Percent<br>5.6%<br>6.5%<br>6.5%<br>6.1%<br>5.6%                                                                                                                                                 | Number<br>409<br>445<br>448<br>440<br>429                                                                                                                                      | Percent<br>5.5%<br>6.0%<br>6.1%<br>6.0%<br>5.8%                                                                                                                                                          |
| Population by Age<br>0 - 4<br>5 - 9<br>10 - 14<br>15 - 19                                                                                                                                                                                                                                                                                                                                                             | Number<br>731<br>722<br>694<br>806<br>688<br>1,230                                                                                                                    | Percent<br>7.8%<br>7.7%<br>7.4%<br>8.6%                                                                                                                                                         | Number<br>452<br>554<br>551<br>481                                                                                                                                         | sus 2020<br>Percent<br>5.7%<br>6.9%<br>6.9%<br>6.0%                                                                                                                                                                       | Number<br>424<br>495<br>492<br>460                                                                                                                         | Percent<br>5.6%<br>6.5%<br>6.1%<br>5.6%<br>12.3%                                                                                                                                                | Number<br>409<br>445<br>448<br>440                                                                                                                                             | Percent<br>5.5%<br>6.0%<br>6.1%<br>6.0%                                                                                                                                                                  |
| Population by Age<br>0 - 4<br>5 - 9<br>10 - 14<br>15 - 19<br>20 - 24<br>25 - 34                                                                                                                                                                                                                                                                                                                                       | Number<br>731<br>722<br>694<br>806<br>688                                                                                                                             | Percent<br>7.8%<br>7.7%<br>7.4%<br>8.6%<br>7.3%<br>13.1%                                                                                                                                        | Number<br>452<br>554<br>551<br>481<br>426<br>1,019                                                                                                                         | sus 2020<br>Percent<br>5.7%<br>6.9%<br>6.9%<br>6.0%<br>5.3%<br>12.8%                                                                                                                                                      | Number<br>424<br>495<br>492<br>460<br>426<br>929                                                                                                           | Percent<br>5.6%<br>6.5%<br>6.5%<br>6.1%<br>5.6%<br>12.3%<br>12.7%                                                                                                                               | Number<br>409<br>445<br>448<br>440<br>429<br>834                                                                                                                               | Percent<br>5.5%<br>6.0%<br>6.1%<br>6.0%<br>5.8%<br>11.3%                                                                                                                                                 |
| Population by Age<br>0 - 4<br>5 - 9<br>10 - 14<br>15 - 19<br>20 - 24<br>25 - 34<br>35 - 44                                                                                                                                                                                                                                                                                                                            | Number<br>731<br>722<br>694<br>806<br>688<br>1,230<br>1,054<br>1,471                                                                                                  | Percent<br>7.8%<br>7.7%<br>7.4%<br>8.6%<br>7.3%<br>13.1%<br>11.2%<br>15.7%                                                                                                                      | Number<br>452<br>554<br>551<br>481<br>426<br>1,019<br>978<br>951                                                                                                           | sus 2020<br>Percent<br>5.7%<br>6.9%<br>6.9%<br>6.0%<br>5.3%<br>12.8%<br>12.3%<br>11.9%                                                                                                                                    | Number<br>424<br>495<br>492<br>460<br>426<br>929<br>961                                                                                                    | Percent<br>5.6%<br>6.5%<br>6.1%<br>5.6%<br>12.3%<br>12.7%<br>12.0%                                                                                                                              | Number<br>409<br>445<br>448<br>440<br>429<br>834<br>958<br>934                                                                                                                 | Percent<br>5.5%<br>6.0%<br>6.1%<br>6.0%<br>5.8%<br>11.3%<br>13.0%<br>12.6%                                                                                                                               |
| Population by Age<br>0 - 4<br>5 - 9<br>10 - 14<br>15 - 19<br>20 - 24<br>25 - 34<br>35 - 44<br>45 - 54                                                                                                                                                                                                                                                                                                                 | Number<br>731<br>722<br>694<br>806<br>688<br>1,230<br>1,054                                                                                                           | Percent<br>7.8%<br>7.7%<br>7.4%<br>8.6%<br>7.3%<br>13.1%<br>11.2%                                                                                                                               | Number<br>452<br>554<br>551<br>481<br>426<br>1,019<br>978                                                                                                                  | Sus 2020           Percent           5.7%           6.9%           6.0%           5.3%           12.8%           12.3%                                                                                                    | Number<br>424<br>495<br>492<br>460<br>426<br>929<br>961<br>911                                                                                             | Percent<br>5.6%<br>6.5%<br>6.1%<br>5.6%<br>12.3%<br>12.7%<br>12.0%<br>12.0%                                                                                                                     | Number<br>409<br>445<br>448<br>440<br>429<br>834<br>958<br>934<br>905                                                                                                          | Percent<br>5.5%<br>6.0%<br>6.1%<br>6.0%<br>5.8%<br>11.3%<br>13.0%                                                                                                                                        |
| Population by Age<br>0 - 4<br>5 - 9<br>10 - 14<br>15 - 19<br>20 - 24<br>25 - 34<br>35 - 44<br>45 - 54<br>55 - 64                                                                                                                                                                                                                                                                                                      | Number<br>731<br>722<br>694<br>806<br>688<br>1,230<br>1,054<br>1,471<br>1,199                                                                                         | Percent<br>7.8%<br>7.7%<br>7.4%<br>8.6%<br>7.3%<br>13.1%<br>11.2%<br>15.7%<br>12.8%                                                                                                             | Number<br>452<br>554<br>551<br>481<br>426<br>1,019<br>978<br>951<br>1,330                                                                                                  | sus 2020<br>Percent<br>5.7%<br>6.9%<br>6.9%<br>6.0%<br>5.3%<br>12.8%<br>12.8%<br>12.3%<br>11.9%<br>16.7%                                                                                                                  | Number<br>424<br>495<br>492<br>460<br>426<br>929<br>961<br>911<br>1,087                                                                                    | Percent<br>5.6%<br>6.5%<br>6.1%<br>5.6%<br>12.3%<br>12.7%<br>12.0%<br>14.4%<br>12.9%                                                                                                            | Number<br>409<br>445<br>448<br>440<br>429<br>834<br>958<br>934                                                                                                                 | Percent<br>5.5%<br>6.0%<br>6.1%<br>6.0%<br>5.8%<br>11.3%<br>13.0%<br>12.6%<br>12.3%                                                                                                                      |
| Population by Age<br>0 - 4<br>5 - 9<br>10 - 14<br>15 - 19<br>20 - 24<br>25 - 34<br>35 - 44<br>45 - 54<br>55 - 64<br>65 - 74                                                                                                                                                                                                                                                                                           | Number<br>731<br>722<br>694<br>806<br>688<br>1,230<br>1,054<br>1,471<br>1,199<br>423                                                                                  | Percent<br>7.8%<br>7.7%<br>7.4%<br>8.6%<br>7.3%<br>13.1%<br>11.2%<br>15.7%<br>12.8%<br>4.5%                                                                                                     | Number<br>452<br>554<br>551<br>481<br>426<br>1,019<br>978<br>951<br>1,330<br>896                                                                                           | sus 2020<br>Percent<br>5.7%<br>6.9%<br>6.9%<br>6.0%<br>5.3%<br>12.8%<br>12.3%<br>11.9%<br>16.7%<br>11.2%                                                                                                                  | Number<br>424<br>495<br>492<br>460<br>426<br>929<br>961<br>911<br>1,087<br>977                                                                             | Percent<br>5.6%<br>6.5%<br>6.1%<br>5.6%<br>12.3%<br>12.7%<br>12.0%<br>14.4%<br>12.9%<br>4.1%                                                                                                    | Number<br>409<br>445<br>448<br>440<br>429<br>834<br>958<br>934<br>905<br>1,014                                                                                                 | Percent<br>5.5%<br>6.0%<br>6.1%<br>6.0%<br>5.8%<br>11.3%<br>13.0%<br>12.6%<br>12.3%<br>13.7%                                                                                                             |
| Population by Age         0 - 4         5 - 9         10 - 14         15 - 19         20 - 24         25 - 34         35 - 44         45 - 54         55 - 64         65 - 74         75 - 84                                                                                                                                                                                                                         | Number<br>731<br>722<br>694<br>806<br>688<br>1,230<br>1,054<br>1,471<br>1,199<br>423<br>258<br>93                                                                     | Percent<br>7.8%<br>7.7%<br>7.4%<br>8.6%<br>7.3%<br>13.1%<br>11.2%<br>15.7%<br>12.8%<br>4.5%<br>2.8%                                                                                             | Number<br>452<br>554<br>551<br>481<br>426<br>1,019<br>978<br>951<br>1,330<br>896<br>239<br>101                                                                             | sus 2020<br>Percent<br>5.7%<br>6.9%<br>6.9%<br>6.0%<br>5.3%<br>12.8%<br>12.3%<br>11.9%<br>16.7%<br>11.2%<br>3.0%                                                                                                          | Number<br>424<br>495<br>492<br>460<br>426<br>929<br>961<br>911<br>1,087<br>977<br>307                                                                      | Percent<br>5.6%<br>6.5%<br>6.1%<br>5.6%<br>12.3%<br>12.7%<br>12.0%<br>14.4%<br>12.9%<br>4.1%                                                                                                    | Number<br>409<br>445<br>448<br>440<br>429<br>834<br>958<br>934<br>905<br>1,014<br>457                                                                                          | Percent<br>5.5%<br>6.0%<br>6.1%<br>6.0%<br>5.8%<br>11.3%<br>13.0%<br>12.6%<br>12.3%<br>13.7%<br>6.2%                                                                                                     |
| Population by Age         0 - 4         5 - 9         10 - 14         15 - 19         20 - 24         25 - 34         35 - 44         45 - 54         55 - 64         65 - 74         75 - 84                                                                                                                                                                                                                         | Number<br>731<br>722<br>694<br>806<br>688<br>1,230<br>1,054<br>1,471<br>1,199<br>423<br>258<br>93                                                                     | Percent<br>7.8%<br>7.7%<br>7.4%<br>8.6%<br>7.3%<br>13.1%<br>11.2%<br>15.7%<br>12.8%<br>4.5%<br>2.8%<br>1.0%                                                                                     | Number<br>452<br>554<br>551<br>481<br>426<br>1,019<br>978<br>951<br>1,330<br>896<br>239<br>101                                                                             | sus 2020<br>Percent<br>5.7%<br>6.9%<br>6.9%<br>6.0%<br>5.3%<br>12.8%<br>12.3%<br>11.9%<br>16.7%<br>11.2%<br>3.0%<br>1.3%                                                                                                  | Number<br>424<br>495<br>492<br>460<br>426<br>929<br>961<br>911<br>1,087<br>977<br>307                                                                      | Percent<br>5.6%<br>6.5%<br>6.1%<br>5.6%<br>12.3%<br>12.7%<br>12.0%<br>14.4%<br>12.9%<br>4.1%<br>1.4%                                                                                            | Number<br>409<br>445<br>448<br>440<br>429<br>834<br>958<br>934<br>905<br>1,014<br>457                                                                                          | Percent<br>5.5%<br>6.0%<br>6.1%<br>6.0%<br>5.8%<br>11.3%<br>13.0%<br>12.6%<br>12.3%<br>13.7%<br>6.2%<br>1.5%                                                                                             |
| Population by Age<br>0 - 4<br>5 - 9<br>10 - 14<br>15 - 19<br>20 - 24<br>25 - 34<br>35 - 44<br>45 - 54<br>55 - 64<br>65 - 74<br>75 - 84<br>85+                                                                                                                                                                                                                                                                         | Number<br>731<br>722<br>694<br>806<br>688<br>1,230<br>1,054<br>1,471<br>1,199<br>423<br>258<br>93<br><b>Cer</b>                                                       | Percent<br>7.8%<br>7.7%<br>7.4%<br>8.6%<br>7.3%<br>13.1%<br>11.2%<br>15.7%<br>12.8%<br>4.5%<br>2.8%<br>1.0%<br><b>nsus 2010</b>                                                                 | Number<br>452<br>554<br>551<br>481<br>426<br>1,019<br>978<br>951<br>1,330<br>896<br>239<br>101<br><b>Cen</b>                                                               | sus 2020<br>Percent<br>5.7%<br>6.9%<br>6.9%<br>6.0%<br>5.3%<br>12.8%<br>12.8%<br>12.3%<br>11.9%<br>16.7%<br>11.2%<br>3.0%<br>1.3%<br>sus 2020                                                                             | Number<br>424<br>495<br>492<br>460<br>426<br>929<br>961<br>911<br>1,087<br>977<br>307<br>104                                                               | Percent<br>5.6%<br>6.5%<br>6.1%<br>5.6%<br>12.3%<br>12.7%<br>12.0%<br>14.4%<br>12.9%<br>4.1%<br>1.4%<br>2024                                                                                    | Number<br>409<br>445<br>448<br>440<br>429<br>834<br>958<br>934<br>905<br>1,014<br>457<br>112                                                                                   | Percent<br>5.5%<br>6.0%<br>6.1%<br>5.8%<br>11.3%<br>13.0%<br>12.6%<br>12.3%<br>13.7%<br>6.2%<br>1.5%<br><b>2029</b>                                                                                      |
| Population by Age           0 - 4           5 - 9           10 - 14           15 - 19           20 - 24           25 - 34           35 - 44           45 - 54           55 - 64           65 - 74           75 - 84           85+           Race and Ethnicity           White Alone           Black Alone                                                                                                            | Number<br>731<br>722<br>694<br>806<br>688<br>1,230<br>1,054<br>1,471<br>1,199<br>423<br>258<br>93<br>258<br>93<br><b>Cer</b><br>Number                                | Percent<br>7.8%<br>7.7%<br>7.4%<br>8.6%<br>7.3%<br>13.1%<br>11.2%<br>15.7%<br>12.8%<br>4.5%<br>2.8%<br>1.0%<br>Percent<br>5.6%<br>92.1%                                                         | Number<br>452<br>554<br>551<br>481<br>426<br>1,019<br>978<br>951<br>1,330<br>896<br>239<br>101<br>Cen<br>Number                                                            | sus 2020<br>Percent<br>5.7%<br>6.9%<br>6.9%<br>6.0%<br>5.3%<br>12.8%<br>12.8%<br>12.3%<br>11.9%<br>16.7%<br>11.2%<br>3.0%<br>1.3%<br>sus 2020<br>Percent<br>4.3%<br>91.4%                                                 | Number<br>424<br>495<br>492<br>460<br>426<br>929<br>961<br>911<br>1,087<br>977<br>307<br>104<br>Number                                                     | Percent<br>5.6%<br>6.5%<br>6.1%<br>5.6%<br>12.3%<br>12.7%<br>12.0%<br>12.0%<br>14.4%<br>12.9%<br>4.1%<br>1.4%<br><b>2024</b><br>Percent<br>4.0%<br>91.6%                                        | Number<br>409<br>445<br>448<br>440<br>429<br>834<br>958<br>934<br>905<br>1,014<br>457<br>112<br>Number                                                                         | Percent<br>5.5%<br>6.0%<br>6.1%<br>6.0%<br>5.8%<br>11.3%<br>13.0%<br>12.6%<br>12.3%<br>13.7%<br>6.2%<br>1.5%<br><b>2029</b><br>Percent<br>3.6%<br>91.9%                                                  |
| Population by Age         0 - 4         5 - 9         10 - 14         15 - 19         20 - 24         25 - 34         35 - 44         45 - 54         55 - 64         65 - 74         75 - 84         85+         Race and Ethnicity         White Alone         Black Alone         American Indian Alone                                                                                                            | Number<br>731<br>722<br>694<br>806<br>688<br>1,230<br>1,054<br>1,471<br>1,199<br>423<br>258<br>93<br><b>Cer</b><br>Number<br>525<br>8,632<br>19                       | Percent<br>7.8%<br>7.7%<br>7.4%<br>8.6%<br>7.3%<br>13.1%<br>11.2%<br>15.7%<br>12.8%<br>4.5%<br>2.8%<br>1.0%<br>Percent<br>5.6%<br>92.1%<br>0.2%                                                 | Number<br>452<br>554<br>551<br>481<br>426<br>1,019<br>978<br>951<br>1,330<br>896<br>239<br>101<br>0<br>896<br>239<br>101<br>0<br>Number<br>343<br>7,293<br>32              | sus 2020<br>Percent<br>5.7%<br>6.9%<br>6.9%<br>6.0%<br>5.3%<br>12.8%<br>12.8%<br>12.3%<br>11.9%<br>16.7%<br>11.2%<br>3.0%<br>1.3%<br>sus 2020<br>Percent<br>4.3%<br>91.4%<br>0.4%                                         | Number<br>424<br>495<br>492<br>460<br>426<br>929<br>961<br>911<br>1,087<br>977<br>307<br>104<br>Number<br>305<br>6,938<br>30                               | Percent<br>5.6%<br>6.5%<br>6.1%<br>5.6%<br>12.3%<br>12.7%<br>12.0%<br>12.0%<br>14.4%<br>12.9%<br>4.1%<br>1.4%<br><b>2024</b><br>Percent<br>4.0%<br>91.6%<br>0.4%                                | Number<br>409<br>445<br>448<br>440<br>429<br>834<br>958<br>934<br>905<br>1,014<br>457<br>112<br>Number<br>269<br>6,788<br>29                                                   | Percent<br>5.5%<br>6.0%<br>6.1%<br>6.0%<br>5.8%<br>11.3%<br>13.0%<br>12.6%<br>12.3%<br>13.7%<br>6.2%<br>1.5%<br><b>2029</b><br>Percent<br>3.6%<br>91.9%<br>0.4%                                          |
| Population by Age<br>0 - 4<br>5 - 9<br>10 - 14<br>15 - 19<br>20 - 24<br>25 - 34<br>35 - 44<br>45 - 54<br>55 - 64<br>65 - 74<br>75 - 84<br>85+<br>Race and Ethnicity<br>White Alone<br>Black Alone<br>American Indian Alone<br>Asian Alone                                                                                                                                                                             | Number<br>731<br>722<br>694<br>806<br>688<br>1,230<br>1,054<br>1,471<br>1,199<br>423<br>258<br>93<br><b>Cer</b><br>Number<br>525<br>8,632<br>19<br>7                  | Percent<br>7.8%<br>7.7%<br>7.4%<br>8.6%<br>7.3%<br>13.1%<br>11.2%<br>15.7%<br>12.8%<br>4.5%<br>2.8%<br>1.0%<br>2.8%<br>1.0%<br>Percent<br>5.6%<br>92.1%<br>0.2%<br>0.1%                         | Number<br>452<br>554<br>551<br>481<br>426<br>1,019<br>978<br>951<br>1,330<br>896<br>239<br>101<br>0<br>896<br>239<br>101<br>0<br>Number<br>343<br>7,293                    | sus 2020<br>Percent<br>5.7%<br>6.9%<br>6.9%<br>6.0%<br>5.3%<br>12.8%<br>12.8%<br>12.3%<br>11.9%<br>16.7%<br>11.2%<br>3.0%<br>1.3%<br>sus 2020<br>Percent<br>4.3%<br>91.4%<br>0.4%<br>0.1%                                 | Number<br>424<br>495<br>492<br>460<br>426<br>929<br>961<br>911<br>1,087<br>977<br>307<br>104<br>Number<br>305<br>6,938                                     | Percent<br>5.6%<br>6.5%<br>6.1%<br>5.6%<br>12.3%<br>12.7%<br>12.0%<br>14.4%<br>12.9%<br>4.1%<br>1.4%<br>2024<br>Percent<br>4.0%<br>91.6%<br>0.4%<br>0.1%                                        | Number<br>409<br>445<br>448<br>440<br>429<br>834<br>958<br>934<br>905<br>1,014<br>457<br>112<br>Number<br>269<br>6,788                                                         | Percent<br>5.5%<br>6.0%<br>6.1%<br>6.0%<br>5.8%<br>11.3%<br>13.0%<br>12.6%<br>12.3%<br>13.7%<br>6.2%<br>1.5%<br>2029<br>Percent<br>3.6%<br>91.9%<br>0.4%<br>0.1%                                         |
| Population by Age         0 - 4         5 - 9         10 - 14         15 - 19         20 - 24         25 - 34         35 - 44         45 - 54         55 - 64         65 - 74         75 - 84         85+         Race and Ethnicity         White Alone         Black Alone         American Indian Alone                                                                                                            | Number<br>731<br>722<br>694<br>806<br>688<br>1,230<br>1,054<br>1,471<br>1,199<br>423<br>258<br>93<br><b>Cer</b><br>Number<br>525<br>8,632<br>19<br>7<br>2             | Percent<br>7.8%<br>7.7%<br>7.4%<br>8.6%<br>7.3%<br>13.1%<br>11.2%<br>15.7%<br>12.8%<br>4.5%<br>2.8%<br>1.0%<br>2.8%<br>1.0%<br>Percent<br>5.6%<br>92.1%<br>0.2%<br>0.1%<br>0.0%                 | Number<br>452<br>554<br>551<br>481<br>426<br>1,019<br>978<br>951<br>1,330<br>896<br>239<br>101<br><b>Cen</b><br>Number<br>343<br>7,293<br>32<br>11<br>1                    | sus 2020<br>Percent<br>5.7%<br>6.9%<br>6.9%<br>6.0%<br>5.3%<br>12.8%<br>12.8%<br>12.3%<br>11.9%<br>16.7%<br>11.2%<br>3.0%<br>1.3%<br>sus 2020<br>Percent<br>4.3%<br>91.4%<br>0.4%<br>0.1%<br>0.0%                         | Number<br>424<br>495<br>492<br>460<br>426<br>929<br>961<br>911<br>1,087<br>977<br>307<br>104<br>Number<br>305<br>6,938<br>30<br>11                         | Percent<br>5.6%<br>6.5%<br>6.1%<br>5.6%<br>12.3%<br>12.7%<br>12.0%<br>14.4%<br>12.9%<br>4.1%<br>1.4%<br><b>2024</b><br>Percent<br>4.0%<br>91.6%<br>0.4%<br>0.1%<br>0.0%                         | Number<br>409<br>445<br>448<br>440<br>429<br>834<br>958<br>934<br>905<br>1,014<br>457<br>112<br>Number<br>269<br>6,788<br>29<br>6,788<br>29<br>111                             | Percent<br>5.5%<br>6.0%<br>6.1%<br>6.0%<br>5.8%<br>11.3%<br>13.0%<br>12.6%<br>12.3%<br>13.7%<br>6.2%<br>1.5%<br><b>2029</b><br>Percent<br>3.6%<br>91.9%<br>0.4%<br>0.1%<br>0.0%                          |
| Population by Age         0 - 4         5 - 9         10 - 14         15 - 19         20 - 24         25 - 34         35 - 44         45 - 54         55 - 64         65 - 74         75 - 84         85+         Race and Ethnicity         White Alone         Black Alone         American Indian Alone         Asian Alone         Pacific Islander Alone         Some Other Race Alone                           | Number<br>731<br>722<br>694<br>806<br>688<br>1,230<br>1,054<br>1,471<br>1,199<br>423<br>258<br>93<br><b>Cer</b><br>Number<br>525<br>8,632<br>19<br>7<br>2<br>110      | Percent<br>7.8%<br>7.7%<br>7.4%<br>8.6%<br>7.3%<br>13.1%<br>11.2%<br>15.7%<br>12.8%<br>4.5%<br>2.8%<br>1.0%<br>5.6%<br>92.1%<br>0.2%<br>0.1%<br>0.0%<br>1.2%                                    | Number<br>452<br>554<br>551<br>481<br>426<br>1,019<br>978<br>951<br>1,330<br>896<br>239<br>101<br><b>Cen</b><br>Number<br>343<br>7,293<br>32<br>11<br>1<br>1<br>1          | sus 2020<br>Percent<br>5.7%<br>6.9%<br>6.9%<br>6.0%<br>5.3%<br>12.8%<br>12.8%<br>12.3%<br>11.9%<br>16.7%<br>11.2%<br>3.0%<br>1.3%<br>sus 2020<br>Percent<br>4.3%<br>91.4%<br>0.4%<br>0.1%<br>0.0%<br>1.3%                 | Number<br>424<br>495<br>492<br>460<br>426<br>929<br>961<br>911<br>1,087<br>977<br>307<br>104<br>Number<br>305<br>6,938<br>30<br>11<br>1<br>1               | Percent<br>5.6%<br>6.5%<br>6.1%<br>5.6%<br>12.3%<br>12.7%<br>12.0%<br>14.4%<br>12.9%<br>4.1%<br>1.4%<br><b>2024</b><br>Percent<br>4.0%<br>91.6%<br>0.4%<br>0.1%<br>0.0%<br>1.3%                 | Number<br>409<br>445<br>448<br>440<br>429<br>834<br>958<br>934<br>905<br>1,014<br>457<br>112<br>Number<br>269<br>6,788<br>29<br>6,788<br>29<br>111<br>11                       | Percent<br>5.5%<br>6.0%<br>6.1%<br>6.0%<br>5.8%<br>11.3%<br>13.0%<br>12.6%<br>12.3%<br>13.7%<br>6.2%<br>1.5%<br><b>2029</b><br>Percent<br>3.6%<br>91.9%<br>0.4%<br>0.1%<br>0.0%<br>1.4%                  |
| Population by Age         0 - 4         5 - 9         10 - 14         15 - 19         20 - 24         25 - 34         35 - 44         45 - 54         55 - 64         65 - 74         75 - 84         85+         Race and Ethnicity         White Alone         Black Alone         American Indian Alone         Asian Alone         Pacific Islander Alone                                                         | Number<br>731<br>722<br>694<br>806<br>688<br>1,230<br>1,054<br>1,471<br>1,199<br>423<br>258<br>93<br><b>Cer</b><br>Number<br>525<br>8,632<br>19<br>7<br>2             | Percent<br>7.8%<br>7.7%<br>7.4%<br>8.6%<br>7.3%<br>13.1%<br>11.2%<br>15.7%<br>12.8%<br>4.5%<br>2.8%<br>1.0%<br>2.8%<br>1.0%<br>Percent<br>5.6%<br>92.1%<br>0.2%<br>0.1%<br>0.0%                 | Number<br>452<br>554<br>551<br>481<br>426<br>1,019<br>978<br>951<br>1,330<br>896<br>239<br>101<br><b>Cen</b><br>Number<br>343<br>7,293<br>32<br>11<br>1                    | sus 2020<br>Percent<br>5.7%<br>6.9%<br>6.9%<br>6.0%<br>5.3%<br>12.8%<br>12.8%<br>12.3%<br>11.9%<br>16.7%<br>11.2%<br>3.0%<br>1.3%<br>sus 2020<br>Percent<br>4.3%<br>91.4%<br>0.4%<br>0.1%<br>0.0%                         | Number<br>424<br>495<br>492<br>460<br>426<br>929<br>961<br>911<br>1,087<br>977<br>307<br>104<br>Number<br>305<br>6,938<br>30<br>11                         | Percent<br>5.6%<br>6.5%<br>6.1%<br>5.6%<br>12.3%<br>12.7%<br>12.0%<br>14.4%<br>12.9%<br>4.1%<br>1.4%<br><b>2024</b><br>Percent<br>4.0%<br>91.6%<br>0.4%<br>0.1%<br>0.0%                         | Number<br>409<br>445<br>448<br>440<br>429<br>834<br>958<br>934<br>905<br>1,014<br>457<br>112<br>Number<br>269<br>6,788<br>29<br>6,788<br>29<br>111                             | Percent<br>5.5%<br>6.0%<br>6.1%<br>6.0%<br>5.8%<br>11.3%<br>13.0%<br>12.6%<br>12.3%<br>13.7%<br>6.2%<br>1.5%<br><b>2029</b><br>Percent<br>3.6%<br>91.9%<br>0.4%<br>0.1%<br>0.0%                          |
| Population by Age         0 - 4         5 - 9         10 - 14         15 - 19         20 - 24         25 - 34         35 - 44         45 - 54         55 - 64         65 - 74         75 - 84         85+         Race and Ethnicity         White Alone         Black Alone         American Indian Alone         Asian Alone         Pacific Islander Alone         Some Other Race Alone         Two or More Races | Number<br>731<br>722<br>694<br>806<br>688<br>1,230<br>1,054<br>1,471<br>1,199<br>423<br>258<br>93<br><b>Cer</b><br>Number<br>525<br>8,632<br>19<br>7<br>2<br>110<br>7 | Percent<br>7.8%<br>7.7%<br>7.4%<br>8.6%<br>7.3%<br>13.1%<br>11.2%<br>15.7%<br>12.8%<br>4.5%<br>2.8%<br>1.0%<br>Percent<br>5.6%<br>92.1%<br>0.2%<br>0.1%<br>0.2%<br>0.1%<br>0.0%<br>1.2%<br>0.8% | Number<br>452<br>554<br>551<br>481<br>426<br>1,019<br>978<br>951<br>1,330<br>896<br>239<br>101<br><b>Cen</b><br>Number<br>343<br>7,293<br>32<br>11<br>1<br>1<br>101<br>196 | sus 2020<br>Percent<br>5.7%<br>6.9%<br>6.9%<br>6.0%<br>5.3%<br>12.8%<br>12.8%<br>12.3%<br>11.9%<br>16.7%<br>11.2%<br>3.0%<br>1.3%<br>sus 2020<br>Percent<br>4.3%<br>91.4%<br>0.4%<br>0.1%<br>0.1%<br>0.0%<br>1.3%<br>2.5% | Number<br>424<br>495<br>492<br>460<br>426<br>929<br>961<br>911<br>1,087<br>977<br>307<br>104<br>Number<br>305<br>6,938<br>30<br>11<br>1<br>1<br>101<br>188 | Percent<br>5.6%<br>6.5%<br>6.1%<br>5.6%<br>12.3%<br>12.7%<br>12.0%<br>14.4%<br>12.9%<br>4.1%<br>1.4%<br><b>2024</b><br>Percent<br>4.0%<br>91.6%<br>0.1%<br>0.1%<br>0.1%<br>0.0%<br>1.3%<br>2.5% | Number<br>409<br>445<br>448<br>440<br>429<br>834<br>958<br>934<br>905<br>1,014<br>457<br>112<br>Number<br>269<br>6,788<br>29<br>6,788<br>29<br>11<br>1<br>1<br>1<br>103<br>184 | Percent<br>5.5%<br>6.0%<br>6.1%<br>6.0%<br>5.8%<br>11.3%<br>13.0%<br>12.6%<br>12.3%<br>12.6%<br>12.3%<br>6.2%<br>1.5%<br><b>2029</b><br>Percent<br>3.6%<br>91.9%<br>0.4%<br>0.1%<br>0.0%<br>1.4%<br>2.5% |
| Population by Age         0 - 4         5 - 9         10 - 14         15 - 19         20 - 24         25 - 34         35 - 44         45 - 54         55 - 64         65 - 74         75 - 84         85+         Race and Ethnicity         White Alone         Black Alone         American Indian Alone         Asian Alone         Pacific Islander Alone         Some Other Race Alone                           | Number<br>731<br>722<br>694<br>806<br>688<br>1,230<br>1,054<br>1,471<br>1,199<br>423<br>258<br>93<br><b>Cer</b><br>Number<br>525<br>8,632<br>19<br>7<br>2<br>110      | Percent<br>7.8%<br>7.7%<br>7.4%<br>8.6%<br>7.3%<br>13.1%<br>11.2%<br>15.7%<br>12.8%<br>4.5%<br>2.8%<br>1.0%<br>5.6%<br>92.1%<br>0.2%<br>0.1%<br>0.0%<br>1.2%                                    | Number<br>452<br>554<br>551<br>481<br>426<br>1,019<br>978<br>951<br>1,330<br>896<br>239<br>101<br><b>Cen</b><br>Number<br>343<br>7,293<br>32<br>11<br>1<br>1<br>1          | sus 2020<br>Percent<br>5.7%<br>6.9%<br>6.9%<br>6.0%<br>5.3%<br>12.8%<br>12.8%<br>12.3%<br>11.9%<br>16.7%<br>11.2%<br>3.0%<br>1.3%<br>sus 2020<br>Percent<br>4.3%<br>91.4%<br>0.4%<br>0.1%<br>0.0%<br>1.3%                 | Number<br>424<br>495<br>492<br>460<br>426<br>929<br>961<br>911<br>1,087<br>977<br>307<br>104<br>Number<br>305<br>6,938<br>30<br>11<br>1<br>1               | Percent<br>5.6%<br>6.5%<br>6.1%<br>5.6%<br>12.3%<br>12.7%<br>12.0%<br>14.4%<br>12.9%<br>4.1%<br>1.4%<br><b>2024</b><br>Percent<br>4.0%<br>91.6%<br>0.4%<br>0.1%<br>0.0%<br>1.3%                 | Number<br>409<br>445<br>448<br>440<br>429<br>834<br>958<br>934<br>905<br>1,014<br>457<br>112<br>Number<br>269<br>6,788<br>29<br>6,788<br>29<br>111<br>11                       | Percent<br>5.5%<br>6.0%<br>6.1%<br>6.0%<br>5.8%<br>11.3%<br>13.0%<br>12.6%<br>12.3%<br>13.7%<br>6.2%<br>1.5%<br><b>2029</b><br>Percent<br>3.6%<br>91.9%<br>0.4%<br>0.1%<br>0.0%<br>1.4%                  |