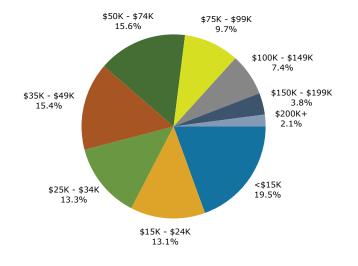

500 35th St, Birmingham, Alabama, 35218 Ring: 1 mile radius Prepared by Esri

Latitude: 33.49973 Longitude: -86.90734

| Summary                                                                                                                                                                                                                                                                                                                                                                                                               |                                                                                                                                                                       | Census 2                                                                                                                                                                                        | 0010                                                                                                                                                                       | Census 202                                                                                                                                                                                                                | 20                                                                                                                                                         | 2024                                                                                                                                                                                            | 1                                                                                                                                                                              | 2029                                                                                                                                                                                                     |
|-----------------------------------------------------------------------------------------------------------------------------------------------------------------------------------------------------------------------------------------------------------------------------------------------------------------------------------------------------------------------------------------------------------------------|-----------------------------------------------------------------------------------------------------------------------------------------------------------------------|-------------------------------------------------------------------------------------------------------------------------------------------------------------------------------------------------|----------------------------------------------------------------------------------------------------------------------------------------------------------------------------|---------------------------------------------------------------------------------------------------------------------------------------------------------------------------------------------------------------------------|------------------------------------------------------------------------------------------------------------------------------------------------------------|-------------------------------------------------------------------------------------------------------------------------------------------------------------------------------------------------|--------------------------------------------------------------------------------------------------------------------------------------------------------------------------------|----------------------------------------------------------------------------------------------------------------------------------------------------------------------------------------------------------|
| Population                                                                                                                                                                                                                                                                                                                                                                                                            |                                                                                                                                                                       |                                                                                                                                                                                                 | 9,369                                                                                                                                                                      | 7,9                                                                                                                                                                                                                       |                                                                                                                                                            | 7,574                                                                                                                                                                                           |                                                                                                                                                                                | 7,385                                                                                                                                                                                                    |
| Households                                                                                                                                                                                                                                                                                                                                                                                                            |                                                                                                                                                                       |                                                                                                                                                                                                 | 387<br>8,387                                                                                                                                                               | 3,2                                                                                                                                                                                                                       |                                                                                                                                                            | 3,172                                                                                                                                                                                           |                                                                                                                                                                                | 3,111                                                                                                                                                                                                    |
| Families                                                                                                                                                                                                                                                                                                                                                                                                              |                                                                                                                                                                       |                                                                                                                                                                                                 | 2,252                                                                                                                                                                      | 1,8                                                                                                                                                                                                                       |                                                                                                                                                            | 1,807                                                                                                                                                                                           |                                                                                                                                                                                | 1,775                                                                                                                                                                                                    |
| Average Household Size                                                                                                                                                                                                                                                                                                                                                                                                |                                                                                                                                                                       |                                                                                                                                                                                                 | 2.76                                                                                                                                                                       | 2.4                                                                                                                                                                                                                       |                                                                                                                                                            | 2.38                                                                                                                                                                                            |                                                                                                                                                                                | 2.37                                                                                                                                                                                                     |
| Owner Occupied Housing Units                                                                                                                                                                                                                                                                                                                                                                                          | 1                                                                                                                                                                     |                                                                                                                                                                                                 | .,768                                                                                                                                                                      | 1,40                                                                                                                                                                                                                      |                                                                                                                                                            | 1,439                                                                                                                                                                                           |                                                                                                                                                                                | 1,432                                                                                                                                                                                                    |
| Renter Occupied Housing Units                                                                                                                                                                                                                                                                                                                                                                                         |                                                                                                                                                                       |                                                                                                                                                                                                 | .,619                                                                                                                                                                      | 1,80                                                                                                                                                                                                                      |                                                                                                                                                            | 1,733                                                                                                                                                                                           |                                                                                                                                                                                | 1,679                                                                                                                                                                                                    |
| Median Age                                                                                                                                                                                                                                                                                                                                                                                                            |                                                                                                                                                                       |                                                                                                                                                                                                 | 33.5                                                                                                                                                                       | 39                                                                                                                                                                                                                        |                                                                                                                                                            | 40.8                                                                                                                                                                                            |                                                                                                                                                                                | 42.0                                                                                                                                                                                                     |
| Trends: 2024-2029 Annual Ra                                                                                                                                                                                                                                                                                                                                                                                           | ite                                                                                                                                                                   |                                                                                                                                                                                                 | Area                                                                                                                                                                       |                                                                                                                                                                                                                           |                                                                                                                                                            | State                                                                                                                                                                                           |                                                                                                                                                                                | National                                                                                                                                                                                                 |
| Population                                                                                                                                                                                                                                                                                                                                                                                                            |                                                                                                                                                                       |                                                                                                                                                                                                 | -0.50%                                                                                                                                                                     |                                                                                                                                                                                                                           |                                                                                                                                                            | 0.31%                                                                                                                                                                                           |                                                                                                                                                                                | 0.38%                                                                                                                                                                                                    |
| Households                                                                                                                                                                                                                                                                                                                                                                                                            |                                                                                                                                                                       |                                                                                                                                                                                                 | -0.39%                                                                                                                                                                     |                                                                                                                                                                                                                           |                                                                                                                                                            | 0.50%                                                                                                                                                                                           |                                                                                                                                                                                | 0.64%                                                                                                                                                                                                    |
| Families                                                                                                                                                                                                                                                                                                                                                                                                              |                                                                                                                                                                       |                                                                                                                                                                                                 | -0.36%                                                                                                                                                                     |                                                                                                                                                                                                                           |                                                                                                                                                            | 0.47%                                                                                                                                                                                           |                                                                                                                                                                                | 0.56%                                                                                                                                                                                                    |
| Owner HHs                                                                                                                                                                                                                                                                                                                                                                                                             |                                                                                                                                                                       |                                                                                                                                                                                                 | -0.10%                                                                                                                                                                     |                                                                                                                                                                                                                           |                                                                                                                                                            | 0.58%                                                                                                                                                                                           |                                                                                                                                                                                | 0.97%                                                                                                                                                                                                    |
| Median Household Income                                                                                                                                                                                                                                                                                                                                                                                               |                                                                                                                                                                       |                                                                                                                                                                                                 | 1.40%                                                                                                                                                                      |                                                                                                                                                                                                                           |                                                                                                                                                            | 3.01%                                                                                                                                                                                           |                                                                                                                                                                                | 2.95%                                                                                                                                                                                                    |
|                                                                                                                                                                                                                                                                                                                                                                                                                       |                                                                                                                                                                       |                                                                                                                                                                                                 |                                                                                                                                                                            |                                                                                                                                                                                                                           |                                                                                                                                                            | 2024                                                                                                                                                                                            |                                                                                                                                                                                | 2029                                                                                                                                                                                                     |
| Households by Income                                                                                                                                                                                                                                                                                                                                                                                                  |                                                                                                                                                                       |                                                                                                                                                                                                 |                                                                                                                                                                            | Nu                                                                                                                                                                                                                        | mber                                                                                                                                                       | Percent                                                                                                                                                                                         | Number                                                                                                                                                                         | Percent                                                                                                                                                                                                  |
| <\$15,000                                                                                                                                                                                                                                                                                                                                                                                                             |                                                                                                                                                                       |                                                                                                                                                                                                 |                                                                                                                                                                            |                                                                                                                                                                                                                           | 702                                                                                                                                                        | 22.1%                                                                                                                                                                                           | 638                                                                                                                                                                            | 20.5%                                                                                                                                                                                                    |
| \$15,000 - \$24,999                                                                                                                                                                                                                                                                                                                                                                                                   |                                                                                                                                                                       |                                                                                                                                                                                                 |                                                                                                                                                                            |                                                                                                                                                                                                                           | 427                                                                                                                                                        | 13.5%                                                                                                                                                                                           | 363                                                                                                                                                                            | 11.7%                                                                                                                                                                                                    |
| \$25,000 - \$34,999                                                                                                                                                                                                                                                                                                                                                                                                   |                                                                                                                                                                       |                                                                                                                                                                                                 |                                                                                                                                                                            |                                                                                                                                                                                                                           | 414                                                                                                                                                        | 13.1%                                                                                                                                                                                           | 392                                                                                                                                                                            | 12.6%                                                                                                                                                                                                    |
| \$35,000 - \$49,999                                                                                                                                                                                                                                                                                                                                                                                                   |                                                                                                                                                                       |                                                                                                                                                                                                 |                                                                                                                                                                            |                                                                                                                                                                                                                           | 561                                                                                                                                                        | 17.7%                                                                                                                                                                                           | 548                                                                                                                                                                            | 17.6%                                                                                                                                                                                                    |
| \$50,000 - \$74,999                                                                                                                                                                                                                                                                                                                                                                                                   |                                                                                                                                                                       |                                                                                                                                                                                                 |                                                                                                                                                                            |                                                                                                                                                                                                                           | 490                                                                                                                                                        | 15.4%                                                                                                                                                                                           | 502                                                                                                                                                                            | 16.1%                                                                                                                                                                                                    |
| \$75,000 - \$99,999                                                                                                                                                                                                                                                                                                                                                                                                   |                                                                                                                                                                       |                                                                                                                                                                                                 |                                                                                                                                                                            |                                                                                                                                                                                                                           | 269                                                                                                                                                        | 8.5%                                                                                                                                                                                            | 286                                                                                                                                                                            | 9.2%                                                                                                                                                                                                     |
| \$100,000 - \$149,999                                                                                                                                                                                                                                                                                                                                                                                                 |                                                                                                                                                                       |                                                                                                                                                                                                 |                                                                                                                                                                            |                                                                                                                                                                                                                           | 189                                                                                                                                                        | 6.0%                                                                                                                                                                                            | 219                                                                                                                                                                            | 7.0%                                                                                                                                                                                                     |
| \$150,000 - \$199,999                                                                                                                                                                                                                                                                                                                                                                                                 |                                                                                                                                                                       |                                                                                                                                                                                                 |                                                                                                                                                                            |                                                                                                                                                                                                                           | 69                                                                                                                                                         | 2.2%                                                                                                                                                                                            | 95                                                                                                                                                                             | 3.1%                                                                                                                                                                                                     |
| \$200,000+                                                                                                                                                                                                                                                                                                                                                                                                            |                                                                                                                                                                       |                                                                                                                                                                                                 |                                                                                                                                                                            |                                                                                                                                                                                                                           | 53                                                                                                                                                         | 1.7%                                                                                                                                                                                            | 69                                                                                                                                                                             | 2.2%                                                                                                                                                                                                     |
|                                                                                                                                                                                                                                                                                                                                                                                                                       |                                                                                                                                                                       |                                                                                                                                                                                                 |                                                                                                                                                                            |                                                                                                                                                                                                                           |                                                                                                                                                            |                                                                                                                                                                                                 |                                                                                                                                                                                |                                                                                                                                                                                                          |
| Median Household Income                                                                                                                                                                                                                                                                                                                                                                                               |                                                                                                                                                                       |                                                                                                                                                                                                 |                                                                                                                                                                            |                                                                                                                                                                                                                           | 5,819                                                                                                                                                      |                                                                                                                                                                                                 | \$38,394                                                                                                                                                                       |                                                                                                                                                                                                          |
| Average Household Income                                                                                                                                                                                                                                                                                                                                                                                              |                                                                                                                                                                       |                                                                                                                                                                                                 |                                                                                                                                                                            |                                                                                                                                                                                                                           | ),475                                                                                                                                                      |                                                                                                                                                                                                 | \$57,785                                                                                                                                                                       |                                                                                                                                                                                                          |
|                                                                                                                                                                                                                                                                                                                                                                                                                       |                                                                                                                                                                       |                                                                                                                                                                                                 |                                                                                                                                                                            |                                                                                                                                                                                                                           |                                                                                                                                                            |                                                                                                                                                                                                 |                                                                                                                                                                                |                                                                                                                                                                                                          |
| Per Capita Income                                                                                                                                                                                                                                                                                                                                                                                                     | Co                                                                                                                                                                    | 2010                                                                                                                                                                                            | Com                                                                                                                                                                        |                                                                                                                                                                                                                           | 1,599                                                                                                                                                      | 2024                                                                                                                                                                                            | \$24,863                                                                                                                                                                       | 2020                                                                                                                                                                                                     |
| ·                                                                                                                                                                                                                                                                                                                                                                                                                     |                                                                                                                                                                       | Isus 2010                                                                                                                                                                                       |                                                                                                                                                                            | sus 2020                                                                                                                                                                                                                  |                                                                                                                                                            | <b>2024</b>                                                                                                                                                                                     |                                                                                                                                                                                | 2029                                                                                                                                                                                                     |
| Population by Age                                                                                                                                                                                                                                                                                                                                                                                                     | Number                                                                                                                                                                | Percent                                                                                                                                                                                         | Number                                                                                                                                                                     | sus 2020<br>Percent                                                                                                                                                                                                       | Number                                                                                                                                                     | Percent                                                                                                                                                                                         | Number                                                                                                                                                                         | Percent                                                                                                                                                                                                  |
| <b>Population by Age</b><br>0 - 4                                                                                                                                                                                                                                                                                                                                                                                     | Number<br>731                                                                                                                                                         | Percent<br>7.8%                                                                                                                                                                                 | Number<br>452                                                                                                                                                              | sus 2020<br>Percent<br>5.7%                                                                                                                                                                                               | Number<br>424                                                                                                                                              | Percent<br>5.6%                                                                                                                                                                                 | Number<br>409                                                                                                                                                                  | Percent<br>5.5%                                                                                                                                                                                          |
| Population by Age<br>0 - 4<br>5 - 9                                                                                                                                                                                                                                                                                                                                                                                   | Number<br>731<br>722                                                                                                                                                  | Percent<br>7.8%<br>7.7%                                                                                                                                                                         | Number<br>452<br>554                                                                                                                                                       | sus 2020<br>Percent<br>5.7%<br>6.9%                                                                                                                                                                                       | Number<br>424<br>495                                                                                                                                       | Percent<br>5.6%<br>6.5%                                                                                                                                                                         | Number<br>409<br>445                                                                                                                                                           | Percent<br>5.5%<br>6.0%                                                                                                                                                                                  |
| Population by Age<br>0 - 4<br>5 - 9<br>10 - 14                                                                                                                                                                                                                                                                                                                                                                        | Number<br>731<br>722<br>694                                                                                                                                           | Percent<br>7.8%<br>7.7%<br>7.4%                                                                                                                                                                 | Number<br>452<br>554<br>551                                                                                                                                                | sus 2020<br>Percent<br>5.7%<br>6.9%                                                                                                                                                                                       | Number<br>424<br>495<br>492                                                                                                                                | Percent<br>5.6%<br>6.5%<br>6.5%                                                                                                                                                                 | Number<br>409<br>445<br>448                                                                                                                                                    | Percent<br>5.5%<br>6.0%<br>6.1%                                                                                                                                                                          |
| Population by Age<br>0 - 4<br>5 - 9<br>10 - 14<br>15 - 19                                                                                                                                                                                                                                                                                                                                                             | Number<br>731<br>722<br>694<br>806                                                                                                                                    | Percent<br>7.8%<br>7.7%<br>7.4%<br>8.6%                                                                                                                                                         | Number<br>452<br>554<br>551<br>481                                                                                                                                         | sus 2020<br>Percent<br>5.7%<br>6.9%<br>6.9%<br>6.0%                                                                                                                                                                       | Number<br>424<br>495<br>492<br>460                                                                                                                         | Percent<br>5.6%<br>6.5%<br>6.5%<br>6.1%                                                                                                                                                         | Number<br>409<br>445<br>448<br>440                                                                                                                                             | Percent<br>5.5%<br>6.0%<br>6.1%<br>6.0%                                                                                                                                                                  |
| Population by Age<br>0 - 4<br>5 - 9<br>10 - 14<br>15 - 19<br>20 - 24                                                                                                                                                                                                                                                                                                                                                  | Number<br>731<br>722<br>694<br>806<br>688                                                                                                                             | Percent<br>7.8%<br>7.7%<br>7.4%<br>8.6%<br>7.3%                                                                                                                                                 | Number<br>452<br>554<br>551<br>481<br>426                                                                                                                                  | sus 2020<br>Percent<br>5.7%<br>6.9%<br>6.9%<br>6.0%<br>5.3%                                                                                                                                                               | Number<br>424<br>495<br>492<br>460<br>426                                                                                                                  | Percent<br>5.6%<br>6.5%<br>6.5%<br>6.1%<br>5.6%                                                                                                                                                 | Number<br>409<br>445<br>448<br>440<br>429                                                                                                                                      | Percent<br>5.5%<br>6.0%<br>6.1%<br>6.0%<br>5.8%                                                                                                                                                          |
| Population by Age<br>0 - 4<br>5 - 9<br>10 - 14<br>15 - 19                                                                                                                                                                                                                                                                                                                                                             | Number<br>731<br>722<br>694<br>806<br>688<br>1,230                                                                                                                    | Percent<br>7.8%<br>7.7%<br>7.4%<br>8.6%                                                                                                                                                         | Number<br>452<br>554<br>551<br>481                                                                                                                                         | sus 2020<br>Percent<br>5.7%<br>6.9%<br>6.9%<br>6.0%                                                                                                                                                                       | Number<br>424<br>495<br>492<br>460                                                                                                                         | Percent<br>5.6%<br>6.5%<br>6.1%<br>5.6%<br>12.3%                                                                                                                                                | Number<br>409<br>445<br>448<br>440                                                                                                                                             | Percent<br>5.5%<br>6.0%<br>6.1%<br>6.0%                                                                                                                                                                  |
| Population by Age<br>0 - 4<br>5 - 9<br>10 - 14<br>15 - 19<br>20 - 24<br>25 - 34                                                                                                                                                                                                                                                                                                                                       | Number<br>731<br>722<br>694<br>806<br>688                                                                                                                             | Percent<br>7.8%<br>7.7%<br>7.4%<br>8.6%<br>7.3%<br>13.1%                                                                                                                                        | Number<br>452<br>554<br>551<br>481<br>426<br>1,019                                                                                                                         | sus 2020<br>Percent<br>5.7%<br>6.9%<br>6.9%<br>6.0%<br>5.3%<br>12.8%                                                                                                                                                      | Number<br>424<br>495<br>492<br>460<br>426<br>929                                                                                                           | Percent<br>5.6%<br>6.5%<br>6.5%<br>6.1%<br>5.6%<br>12.3%<br>12.7%                                                                                                                               | Number<br>409<br>445<br>448<br>440<br>429<br>834                                                                                                                               | Percent<br>5.5%<br>6.0%<br>6.1%<br>6.0%<br>5.8%<br>11.3%                                                                                                                                                 |
| Population by Age<br>0 - 4<br>5 - 9<br>10 - 14<br>15 - 19<br>20 - 24<br>25 - 34<br>35 - 44                                                                                                                                                                                                                                                                                                                            | Number<br>731<br>722<br>694<br>806<br>688<br>1,230<br>1,054<br>1,471                                                                                                  | Percent<br>7.8%<br>7.7%<br>7.4%<br>8.6%<br>7.3%<br>13.1%<br>11.2%<br>15.7%                                                                                                                      | Number<br>452<br>554<br>551<br>481<br>426<br>1,019<br>978<br>951                                                                                                           | sus 2020<br>Percent<br>5.7%<br>6.9%<br>6.9%<br>6.0%<br>5.3%<br>12.8%<br>12.3%<br>11.9%                                                                                                                                    | Number<br>424<br>495<br>492<br>460<br>426<br>929<br>961                                                                                                    | Percent<br>5.6%<br>6.5%<br>6.1%<br>5.6%<br>12.3%<br>12.7%<br>12.0%                                                                                                                              | Number<br>409<br>445<br>448<br>440<br>429<br>834<br>958<br>934                                                                                                                 | Percent<br>5.5%<br>6.0%<br>6.1%<br>6.0%<br>5.8%<br>11.3%<br>13.0%<br>12.6%                                                                                                                               |
| Population by Age<br>0 - 4<br>5 - 9<br>10 - 14<br>15 - 19<br>20 - 24<br>25 - 34<br>35 - 44<br>45 - 54                                                                                                                                                                                                                                                                                                                 | Number<br>731<br>722<br>694<br>806<br>688<br>1,230<br>1,054                                                                                                           | Percent<br>7.8%<br>7.7%<br>7.4%<br>8.6%<br>7.3%<br>13.1%<br>11.2%                                                                                                                               | Number<br>452<br>554<br>551<br>481<br>426<br>1,019<br>978                                                                                                                  | Sus 2020           Percent           5.7%           6.9%           6.0%           5.3%           12.8%           12.3%                                                                                                    | Number<br>424<br>495<br>492<br>460<br>426<br>929<br>961<br>911                                                                                             | Percent<br>5.6%<br>6.5%<br>6.1%<br>5.6%<br>12.3%<br>12.7%<br>12.0%<br>12.0%                                                                                                                     | Number<br>409<br>445<br>448<br>440<br>429<br>834<br>958<br>934<br>905                                                                                                          | Percent<br>5.5%<br>6.0%<br>6.1%<br>6.0%<br>5.8%<br>11.3%<br>13.0%                                                                                                                                        |
| Population by Age<br>0 - 4<br>5 - 9<br>10 - 14<br>15 - 19<br>20 - 24<br>25 - 34<br>35 - 44<br>45 - 54<br>55 - 64                                                                                                                                                                                                                                                                                                      | Number<br>731<br>722<br>694<br>806<br>688<br>1,230<br>1,054<br>1,471<br>1,199                                                                                         | Percent<br>7.8%<br>7.7%<br>7.4%<br>8.6%<br>7.3%<br>13.1%<br>11.2%<br>15.7%<br>12.8%                                                                                                             | Number<br>452<br>554<br>551<br>481<br>426<br>1,019<br>978<br>951<br>1,330                                                                                                  | sus 2020<br>Percent<br>5.7%<br>6.9%<br>6.9%<br>6.0%<br>5.3%<br>12.8%<br>12.8%<br>12.3%<br>11.9%<br>16.7%                                                                                                                  | Number<br>424<br>495<br>492<br>460<br>426<br>929<br>961<br>911<br>1,087                                                                                    | Percent<br>5.6%<br>6.5%<br>6.1%<br>5.6%<br>12.3%<br>12.7%<br>12.0%<br>14.4%<br>12.9%                                                                                                            | Number<br>409<br>445<br>448<br>440<br>429<br>834<br>958<br>934                                                                                                                 | Percent<br>5.5%<br>6.0%<br>6.1%<br>6.0%<br>5.8%<br>11.3%<br>13.0%<br>12.6%<br>12.3%                                                                                                                      |
| Population by Age<br>0 - 4<br>5 - 9<br>10 - 14<br>15 - 19<br>20 - 24<br>25 - 34<br>35 - 44<br>45 - 54<br>55 - 64<br>65 - 74                                                                                                                                                                                                                                                                                           | Number<br>731<br>722<br>694<br>806<br>688<br>1,230<br>1,054<br>1,471<br>1,199<br>423                                                                                  | Percent<br>7.8%<br>7.7%<br>7.4%<br>8.6%<br>7.3%<br>13.1%<br>11.2%<br>15.7%<br>12.8%<br>4.5%                                                                                                     | Number<br>452<br>554<br>551<br>481<br>426<br>1,019<br>978<br>951<br>1,330<br>896                                                                                           | sus 2020<br>Percent<br>5.7%<br>6.9%<br>6.9%<br>6.0%<br>5.3%<br>12.8%<br>12.3%<br>11.9%<br>16.7%<br>11.2%                                                                                                                  | Number<br>424<br>495<br>492<br>460<br>426<br>929<br>961<br>911<br>1,087<br>977                                                                             | Percent<br>5.6%<br>6.5%<br>6.1%<br>5.6%<br>12.3%<br>12.7%<br>12.0%<br>14.4%<br>12.9%<br>4.1%                                                                                                    | Number<br>409<br>445<br>448<br>440<br>429<br>834<br>958<br>934<br>905<br>1,014                                                                                                 | Percent<br>5.5%<br>6.0%<br>6.1%<br>6.0%<br>5.8%<br>11.3%<br>13.0%<br>12.6%<br>12.3%<br>13.7%                                                                                                             |
| Population by Age         0 - 4         5 - 9         10 - 14         15 - 19         20 - 24         25 - 34         35 - 44         45 - 54         55 - 64         65 - 74         75 - 84                                                                                                                                                                                                                         | Number<br>731<br>722<br>694<br>806<br>688<br>1,230<br>1,054<br>1,471<br>1,199<br>423<br>258<br>93                                                                     | Percent<br>7.8%<br>7.7%<br>7.4%<br>8.6%<br>7.3%<br>13.1%<br>11.2%<br>15.7%<br>12.8%<br>4.5%<br>2.8%                                                                                             | Number<br>452<br>554<br>551<br>481<br>426<br>1,019<br>978<br>951<br>1,330<br>896<br>239<br>101                                                                             | sus 2020<br>Percent<br>5.7%<br>6.9%<br>6.9%<br>6.0%<br>5.3%<br>12.8%<br>12.3%<br>11.9%<br>16.7%<br>11.2%<br>3.0%                                                                                                          | Number<br>424<br>495<br>492<br>460<br>426<br>929<br>961<br>911<br>1,087<br>977<br>307                                                                      | Percent<br>5.6%<br>6.5%<br>6.1%<br>5.6%<br>12.3%<br>12.7%<br>12.0%<br>14.4%<br>12.9%<br>4.1%                                                                                                    | Number<br>409<br>445<br>448<br>440<br>429<br>834<br>958<br>934<br>905<br>1,014<br>457                                                                                          | Percent<br>5.5%<br>6.0%<br>6.1%<br>6.0%<br>5.8%<br>11.3%<br>13.0%<br>12.6%<br>12.3%<br>13.7%<br>6.2%                                                                                                     |
| Population by Age         0 - 4         5 - 9         10 - 14         15 - 19         20 - 24         25 - 34         35 - 44         45 - 54         55 - 64         65 - 74         75 - 84                                                                                                                                                                                                                         | Number<br>731<br>722<br>694<br>806<br>688<br>1,230<br>1,054<br>1,471<br>1,199<br>423<br>258<br>93                                                                     | Percent<br>7.8%<br>7.7%<br>7.4%<br>8.6%<br>7.3%<br>13.1%<br>11.2%<br>15.7%<br>12.8%<br>4.5%<br>2.8%<br>1.0%                                                                                     | Number<br>452<br>554<br>551<br>481<br>426<br>1,019<br>978<br>951<br>1,330<br>896<br>239<br>101                                                                             | sus 2020<br>Percent<br>5.7%<br>6.9%<br>6.9%<br>6.0%<br>5.3%<br>12.8%<br>12.3%<br>11.9%<br>16.7%<br>11.2%<br>3.0%<br>1.3%                                                                                                  | Number<br>424<br>495<br>492<br>460<br>426<br>929<br>961<br>911<br>1,087<br>977<br>307                                                                      | Percent<br>5.6%<br>6.5%<br>6.1%<br>5.6%<br>12.3%<br>12.7%<br>12.0%<br>14.4%<br>12.9%<br>4.1%<br>1.4%                                                                                            | Number<br>409<br>445<br>448<br>440<br>429<br>834<br>958<br>934<br>905<br>1,014<br>457                                                                                          | Percent<br>5.5%<br>6.0%<br>6.1%<br>6.0%<br>5.8%<br>11.3%<br>13.0%<br>12.6%<br>12.3%<br>13.7%<br>6.2%<br>1.5%                                                                                             |
| Population by Age<br>0 - 4<br>5 - 9<br>10 - 14<br>15 - 19<br>20 - 24<br>25 - 34<br>35 - 44<br>45 - 54<br>55 - 64<br>65 - 74<br>75 - 84<br>85+                                                                                                                                                                                                                                                                         | Number<br>731<br>722<br>694<br>806<br>688<br>1,230<br>1,054<br>1,471<br>1,199<br>423<br>258<br>93<br><b>Cer</b>                                                       | Percent<br>7.8%<br>7.7%<br>7.4%<br>8.6%<br>7.3%<br>13.1%<br>11.2%<br>15.7%<br>12.8%<br>4.5%<br>2.8%<br>1.0%<br><b>nsus 2010</b>                                                                 | Number<br>452<br>554<br>551<br>481<br>426<br>1,019<br>978<br>951<br>1,330<br>896<br>239<br>101<br><b>Cen</b>                                                               | sus 2020<br>Percent<br>5.7%<br>6.9%<br>6.9%<br>6.0%<br>5.3%<br>12.8%<br>12.8%<br>12.3%<br>11.9%<br>16.7%<br>11.2%<br>3.0%<br>1.3%<br>sus 2020                                                                             | Number<br>424<br>495<br>492<br>460<br>426<br>929<br>961<br>911<br>1,087<br>977<br>307<br>104                                                               | Percent<br>5.6%<br>6.5%<br>6.1%<br>5.6%<br>12.3%<br>12.7%<br>12.0%<br>14.4%<br>12.9%<br>4.1%<br>1.4%<br>2024                                                                                    | Number<br>409<br>445<br>448<br>440<br>429<br>834<br>958<br>934<br>905<br>1,014<br>457<br>112                                                                                   | Percent<br>5.5%<br>6.0%<br>6.1%<br>5.8%<br>11.3%<br>13.0%<br>12.6%<br>12.3%<br>13.7%<br>6.2%<br>1.5%<br><b>2029</b>                                                                                      |
| Population by Age           0 - 4           5 - 9           10 - 14           15 - 19           20 - 24           25 - 34           35 - 44           45 - 54           55 - 64           65 - 74           75 - 84           85+           Race and Ethnicity           White Alone           Black Alone                                                                                                            | Number<br>731<br>722<br>694<br>806<br>688<br>1,230<br>1,054<br>1,471<br>1,199<br>423<br>258<br>93<br>258<br>93<br><b>Cer</b><br>Number                                | Percent<br>7.8%<br>7.7%<br>7.4%<br>8.6%<br>7.3%<br>13.1%<br>11.2%<br>15.7%<br>12.8%<br>4.5%<br>2.8%<br>1.0%<br>Percent<br>5.6%<br>92.1%                                                         | Number<br>452<br>554<br>551<br>481<br>426<br>1,019<br>978<br>951<br>1,330<br>896<br>239<br>101<br>Cen<br>Number                                                            | sus 2020<br>Percent<br>5.7%<br>6.9%<br>6.9%<br>6.0%<br>5.3%<br>12.8%<br>12.8%<br>12.3%<br>11.9%<br>16.7%<br>11.2%<br>3.0%<br>1.3%<br>sus 2020<br>Percent<br>4.3%<br>91.4%                                                 | Number<br>424<br>495<br>492<br>460<br>426<br>929<br>961<br>911<br>1,087<br>977<br>307<br>104<br>Number                                                     | Percent<br>5.6%<br>6.5%<br>6.1%<br>5.6%<br>12.3%<br>12.7%<br>12.0%<br>12.0%<br>14.4%<br>12.9%<br>4.1%<br>1.4%<br><b>2024</b><br>Percent<br>4.0%<br>91.6%                                        | Number<br>409<br>445<br>448<br>440<br>429<br>834<br>958<br>934<br>905<br>1,014<br>457<br>112<br>Number                                                                         | Percent<br>5.5%<br>6.0%<br>6.1%<br>6.0%<br>5.8%<br>11.3%<br>13.0%<br>12.6%<br>12.3%<br>13.7%<br>6.2%<br>1.5%<br><b>2029</b><br>Percent<br>3.6%<br>91.9%                                                  |
| Population by Age         0 - 4         5 - 9         10 - 14         15 - 19         20 - 24         25 - 34         35 - 44         45 - 54         55 - 64         65 - 74         75 - 84         85+         Race and Ethnicity         White Alone         Black Alone         American Indian Alone                                                                                                            | Number<br>731<br>722<br>694<br>806<br>688<br>1,230<br>1,054<br>1,471<br>1,199<br>423<br>258<br>93<br><b>Cer</b><br>Number<br>525<br>8,632<br>19                       | Percent<br>7.8%<br>7.7%<br>7.4%<br>8.6%<br>7.3%<br>13.1%<br>11.2%<br>15.7%<br>12.8%<br>4.5%<br>2.8%<br>1.0%<br>Percent<br>5.6%<br>92.1%<br>0.2%                                                 | Number<br>452<br>554<br>551<br>481<br>426<br>1,019<br>978<br>951<br>1,330<br>896<br>239<br>101<br>0<br>896<br>239<br>101<br>0<br>Number<br>343<br>7,293<br>32              | sus 2020<br>Percent<br>5.7%<br>6.9%<br>6.9%<br>6.0%<br>5.3%<br>12.8%<br>12.8%<br>12.3%<br>11.9%<br>16.7%<br>11.2%<br>3.0%<br>1.3%<br>sus 2020<br>Percent<br>4.3%<br>91.4%<br>0.4%                                         | Number<br>424<br>495<br>492<br>460<br>426<br>929<br>961<br>911<br>1,087<br>977<br>307<br>104<br>Number<br>305<br>6,938<br>30                               | Percent<br>5.6%<br>6.5%<br>6.1%<br>5.6%<br>12.3%<br>12.7%<br>12.0%<br>12.0%<br>14.4%<br>12.9%<br>4.1%<br>1.4%<br><b>2024</b><br>Percent<br>4.0%<br>91.6%<br>0.4%                                | Number<br>409<br>445<br>448<br>440<br>429<br>834<br>958<br>934<br>905<br>1,014<br>457<br>112<br>Number<br>269<br>6,788<br>29                                                   | Percent<br>5.5%<br>6.0%<br>6.1%<br>6.0%<br>5.8%<br>11.3%<br>13.0%<br>12.6%<br>12.3%<br>13.7%<br>6.2%<br>1.5%<br><b>2029</b><br>Percent<br>3.6%<br>91.9%<br>0.4%                                          |
| Population by Age<br>0 - 4<br>5 - 9<br>10 - 14<br>15 - 19<br>20 - 24<br>25 - 34<br>35 - 44<br>45 - 54<br>55 - 64<br>65 - 74<br>75 - 84<br>85+<br>Race and Ethnicity<br>White Alone<br>Black Alone<br>American Indian Alone<br>Asian Alone                                                                                                                                                                             | Number<br>731<br>722<br>694<br>806<br>688<br>1,230<br>1,054<br>1,471<br>1,199<br>423<br>258<br>93<br><b>Cer</b><br>Number<br>525<br>8,632<br>19<br>7                  | Percent<br>7.8%<br>7.7%<br>7.4%<br>8.6%<br>7.3%<br>13.1%<br>11.2%<br>15.7%<br>12.8%<br>4.5%<br>2.8%<br>1.0%<br>2.8%<br>1.0%<br>Percent<br>5.6%<br>92.1%<br>0.2%<br>0.1%                         | Number<br>452<br>554<br>551<br>481<br>426<br>1,019<br>978<br>951<br>1,330<br>896<br>239<br>101<br>0<br>896<br>239<br>101<br>0<br>Number<br>343<br>7,293                    | sus 2020<br>Percent<br>5.7%<br>6.9%<br>6.9%<br>6.0%<br>5.3%<br>12.8%<br>12.8%<br>12.3%<br>11.9%<br>16.7%<br>11.2%<br>3.0%<br>1.3%<br>sus 2020<br>Percent<br>4.3%<br>91.4%<br>0.4%<br>0.1%                                 | Number<br>424<br>495<br>492<br>460<br>426<br>929<br>961<br>911<br>1,087<br>977<br>307<br>104<br>Number<br>305<br>6,938                                     | Percent<br>5.6%<br>6.5%<br>6.1%<br>5.6%<br>12.3%<br>12.7%<br>12.0%<br>14.4%<br>12.9%<br>4.1%<br>1.4%<br>2024<br>Percent<br>4.0%<br>91.6%<br>0.4%<br>0.1%                                        | Number<br>409<br>445<br>448<br>440<br>429<br>834<br>958<br>934<br>905<br>1,014<br>457<br>112<br>Number<br>269<br>6,788                                                         | Percent<br>5.5%<br>6.0%<br>6.1%<br>6.0%<br>5.8%<br>11.3%<br>13.0%<br>12.6%<br>12.3%<br>13.7%<br>6.2%<br>1.5%<br>2029<br>Percent<br>3.6%<br>91.9%<br>0.4%<br>0.1%                                         |
| Population by Age         0 - 4         5 - 9         10 - 14         15 - 19         20 - 24         25 - 34         35 - 44         45 - 54         55 - 64         65 - 74         75 - 84         85+         Race and Ethnicity         White Alone         Black Alone         American Indian Alone                                                                                                            | Number<br>731<br>722<br>694<br>806<br>688<br>1,230<br>1,054<br>1,471<br>1,199<br>423<br>258<br>93<br><b>Cer</b><br>Number<br>525<br>8,632<br>19<br>7<br>2             | Percent<br>7.8%<br>7.7%<br>7.4%<br>8.6%<br>7.3%<br>13.1%<br>11.2%<br>15.7%<br>12.8%<br>4.5%<br>2.8%<br>1.0%<br>2.8%<br>1.0%<br>Percent<br>5.6%<br>92.1%<br>0.2%<br>0.1%<br>0.0%                 | Number<br>452<br>554<br>551<br>481<br>426<br>1,019<br>978<br>951<br>1,330<br>896<br>239<br>101<br><b>Cen</b><br>Number<br>343<br>7,293<br>32<br>11<br>1                    | sus 2020<br>Percent<br>5.7%<br>6.9%<br>6.9%<br>6.0%<br>5.3%<br>12.8%<br>12.8%<br>12.3%<br>11.9%<br>16.7%<br>11.2%<br>3.0%<br>1.3%<br>sus 2020<br>Percent<br>4.3%<br>91.4%<br>0.4%<br>0.1%<br>0.0%                         | Number<br>424<br>495<br>492<br>460<br>426<br>929<br>961<br>911<br>1,087<br>977<br>307<br>104<br>Number<br>305<br>6,938<br>30<br>11                         | Percent<br>5.6%<br>6.5%<br>6.1%<br>5.6%<br>12.3%<br>12.7%<br>12.0%<br>14.4%<br>12.9%<br>4.1%<br>1.4%<br><b>2024</b><br>Percent<br>4.0%<br>91.6%<br>0.4%<br>0.1%<br>0.0%                         | Number<br>409<br>445<br>448<br>440<br>429<br>834<br>958<br>934<br>905<br>1,014<br>457<br>112<br>Number<br>269<br>6,788<br>29<br>6,788<br>29<br>111                             | Percent<br>5.5%<br>6.0%<br>6.1%<br>6.0%<br>5.8%<br>11.3%<br>13.0%<br>12.6%<br>12.3%<br>13.7%<br>6.2%<br>1.5%<br><b>2029</b><br>Percent<br>3.6%<br>91.9%<br>0.4%<br>0.1%<br>0.0%                          |
| Population by Age         0 - 4         5 - 9         10 - 14         15 - 19         20 - 24         25 - 34         35 - 44         45 - 54         55 - 64         65 - 74         75 - 84         85+         Race and Ethnicity         White Alone         Black Alone         American Indian Alone         Asian Alone         Pacific Islander Alone         Some Other Race Alone                           | Number<br>731<br>722<br>694<br>806<br>688<br>1,230<br>1,054<br>1,471<br>1,199<br>423<br>258<br>93<br><b>Cer</b><br>Number<br>525<br>8,632<br>19<br>7<br>2<br>110      | Percent<br>7.8%<br>7.7%<br>7.4%<br>8.6%<br>7.3%<br>13.1%<br>11.2%<br>15.7%<br>12.8%<br>4.5%<br>2.8%<br>1.0%<br>5.6%<br>92.1%<br>0.2%<br>0.1%<br>0.0%<br>1.2%                                    | Number<br>452<br>554<br>551<br>481<br>426<br>1,019<br>978<br>951<br>1,330<br>896<br>239<br>101<br><b>Cen</b><br>Number<br>343<br>7,293<br>32<br>11<br>1<br>1<br>1          | sus 2020<br>Percent<br>5.7%<br>6.9%<br>6.9%<br>6.0%<br>5.3%<br>12.8%<br>12.8%<br>12.3%<br>11.9%<br>16.7%<br>11.2%<br>3.0%<br>1.3%<br>sus 2020<br>Percent<br>4.3%<br>91.4%<br>0.4%<br>0.1%<br>0.0%<br>1.3%                 | Number<br>424<br>495<br>492<br>460<br>426<br>929<br>961<br>911<br>1,087<br>977<br>307<br>104<br>Number<br>305<br>6,938<br>30<br>11<br>1<br>1               | Percent<br>5.6%<br>6.5%<br>6.1%<br>5.6%<br>12.3%<br>12.7%<br>12.0%<br>14.4%<br>12.9%<br>4.1%<br>1.4%<br><b>2024</b><br>Percent<br>4.0%<br>91.6%<br>0.4%<br>0.1%<br>0.0%<br>1.3%                 | Number<br>409<br>445<br>448<br>440<br>429<br>834<br>958<br>934<br>905<br>1,014<br>457<br>112<br>Number<br>269<br>6,788<br>29<br>6,788<br>29<br>111<br>11                       | Percent<br>5.5%<br>6.0%<br>6.1%<br>6.0%<br>5.8%<br>11.3%<br>13.0%<br>12.6%<br>12.3%<br>13.7%<br>6.2%<br>1.5%<br><b>2029</b><br>Percent<br>3.6%<br>91.9%<br>0.4%<br>0.1%<br>0.0%<br>1.4%                  |
| Population by Age         0 - 4         5 - 9         10 - 14         15 - 19         20 - 24         25 - 34         35 - 44         45 - 54         55 - 64         65 - 74         75 - 84         85+         Race and Ethnicity         White Alone         Black Alone         American Indian Alone         Asian Alone         Pacific Islander Alone                                                         | Number<br>731<br>722<br>694<br>806<br>688<br>1,230<br>1,054<br>1,471<br>1,199<br>423<br>258<br>93<br><b>Cer</b><br>Number<br>525<br>8,632<br>19<br>7<br>2             | Percent<br>7.8%<br>7.7%<br>7.4%<br>8.6%<br>7.3%<br>13.1%<br>11.2%<br>15.7%<br>12.8%<br>4.5%<br>2.8%<br>1.0%<br>2.8%<br>1.0%<br>Percent<br>5.6%<br>92.1%<br>0.2%<br>0.1%<br>0.0%                 | Number<br>452<br>554<br>551<br>481<br>426<br>1,019<br>978<br>951<br>1,330<br>896<br>239<br>101<br><b>Cen</b><br>Number<br>343<br>7,293<br>32<br>11<br>1                    | sus 2020<br>Percent<br>5.7%<br>6.9%<br>6.9%<br>6.0%<br>5.3%<br>12.8%<br>12.8%<br>12.3%<br>11.9%<br>16.7%<br>11.2%<br>3.0%<br>1.3%<br>sus 2020<br>Percent<br>4.3%<br>91.4%<br>0.4%<br>0.1%<br>0.0%                         | Number<br>424<br>495<br>492<br>460<br>426<br>929<br>961<br>911<br>1,087<br>977<br>307<br>104<br>Number<br>305<br>6,938<br>30<br>11                         | Percent<br>5.6%<br>6.5%<br>6.1%<br>5.6%<br>12.3%<br>12.7%<br>12.0%<br>14.4%<br>12.9%<br>4.1%<br>1.4%<br><b>2024</b><br>Percent<br>4.0%<br>91.6%<br>0.4%<br>0.1%<br>0.0%                         | Number<br>409<br>445<br>448<br>440<br>429<br>834<br>958<br>934<br>905<br>1,014<br>457<br>112<br>Number<br>269<br>6,788<br>29<br>6,788<br>29<br>111                             | Percent<br>5.5%<br>6.0%<br>6.1%<br>6.0%<br>5.8%<br>11.3%<br>13.0%<br>12.6%<br>12.3%<br>13.7%<br>6.2%<br>1.5%<br><b>2029</b><br>Percent<br>3.6%<br>91.9%<br>0.4%<br>0.1%<br>0.0%                          |
| Population by Age         0 - 4         5 - 9         10 - 14         15 - 19         20 - 24         25 - 34         35 - 44         45 - 54         55 - 64         65 - 74         75 - 84         85+         Race and Ethnicity         White Alone         Black Alone         American Indian Alone         Asian Alone         Pacific Islander Alone         Some Other Race Alone         Two or More Races | Number<br>731<br>722<br>694<br>806<br>688<br>1,230<br>1,054<br>1,471<br>1,199<br>423<br>258<br>93<br><b>Cer</b><br>Number<br>525<br>8,632<br>19<br>7<br>2<br>110<br>7 | Percent<br>7.8%<br>7.7%<br>7.4%<br>8.6%<br>7.3%<br>13.1%<br>11.2%<br>15.7%<br>12.8%<br>4.5%<br>2.8%<br>1.0%<br>Percent<br>5.6%<br>92.1%<br>0.2%<br>0.1%<br>0.2%<br>0.1%<br>0.0%<br>1.2%<br>0.8% | Number<br>452<br>554<br>551<br>481<br>426<br>1,019<br>978<br>951<br>1,330<br>896<br>239<br>101<br><b>Cen</b><br>Number<br>343<br>7,293<br>32<br>11<br>1<br>1<br>101<br>196 | sus 2020<br>Percent<br>5.7%<br>6.9%<br>6.9%<br>6.0%<br>5.3%<br>12.8%<br>12.8%<br>12.3%<br>11.9%<br>16.7%<br>11.2%<br>3.0%<br>1.3%<br>sus 2020<br>Percent<br>4.3%<br>91.4%<br>0.4%<br>0.1%<br>0.1%<br>0.0%<br>1.3%<br>2.5% | Number<br>424<br>495<br>492<br>460<br>426<br>929<br>961<br>911<br>1,087<br>977<br>307<br>104<br>Number<br>305<br>6,938<br>30<br>11<br>1<br>1<br>101<br>188 | Percent<br>5.6%<br>6.5%<br>6.1%<br>5.6%<br>12.3%<br>12.7%<br>12.0%<br>14.4%<br>12.9%<br>4.1%<br>1.4%<br><b>2024</b><br>Percent<br>4.0%<br>91.6%<br>0.1%<br>0.1%<br>0.1%<br>0.0%<br>1.3%<br>2.5% | Number<br>409<br>445<br>448<br>440<br>429<br>834<br>958<br>934<br>905<br>1,014<br>457<br>112<br>Number<br>269<br>6,788<br>29<br>6,788<br>29<br>11<br>1<br>1<br>1<br>103<br>184 | Percent<br>5.5%<br>6.0%<br>6.1%<br>6.0%<br>5.8%<br>11.3%<br>13.0%<br>12.6%<br>12.3%<br>12.6%<br>12.3%<br>6.2%<br>1.5%<br><b>2029</b><br>Percent<br>3.6%<br>91.9%<br>0.4%<br>0.1%<br>0.0%<br>1.4%<br>2.5% |
| Population by Age         0 - 4         5 - 9         10 - 14         15 - 19         20 - 24         25 - 34         35 - 44         45 - 54         55 - 64         65 - 74         75 - 84         85+         Race and Ethnicity         White Alone         Black Alone         American Indian Alone         Asian Alone         Pacific Islander Alone         Some Other Race Alone                           | Number<br>731<br>722<br>694<br>806<br>688<br>1,230<br>1,054<br>1,471<br>1,199<br>423<br>258<br>93<br><b>Cer</b><br>Number<br>525<br>8,632<br>19<br>7<br>2<br>110      | Percent<br>7.8%<br>7.7%<br>7.4%<br>8.6%<br>7.3%<br>13.1%<br>11.2%<br>15.7%<br>12.8%<br>4.5%<br>2.8%<br>1.0%<br>5.6%<br>92.1%<br>0.2%<br>0.1%<br>0.0%<br>1.2%                                    | Number<br>452<br>554<br>551<br>481<br>426<br>1,019<br>978<br>951<br>1,330<br>896<br>239<br>101<br><b>Cen</b><br>Number<br>343<br>7,293<br>32<br>11<br>1<br>1<br>1          | sus 2020<br>Percent<br>5.7%<br>6.9%<br>6.9%<br>6.0%<br>5.3%<br>12.8%<br>12.8%<br>12.3%<br>11.9%<br>16.7%<br>11.2%<br>3.0%<br>1.3%<br>sus 2020<br>Percent<br>4.3%<br>91.4%<br>0.4%<br>0.1%<br>0.0%<br>1.3%                 | Number<br>424<br>495<br>492<br>460<br>426<br>929<br>961<br>911<br>1,087<br>977<br>307<br>104<br>Number<br>305<br>6,938<br>30<br>11<br>1<br>1               | Percent<br>5.6%<br>6.5%<br>6.1%<br>5.6%<br>12.3%<br>12.7%<br>12.0%<br>14.4%<br>12.9%<br>4.1%<br>1.4%<br><b>2024</b><br>Percent<br>4.0%<br>91.6%<br>0.4%<br>0.1%<br>0.0%<br>1.3%                 | Number<br>409<br>445<br>448<br>440<br>429<br>834<br>958<br>934<br>905<br>1,014<br>457<br>112<br>Number<br>269<br>6,788<br>29<br>6,788<br>29<br>111<br>11                       | Percent<br>5.5%<br>6.0%<br>6.1%<br>6.0%<br>5.8%<br>11.3%<br>13.0%<br>12.6%<br>12.3%<br>13.7%<br>6.2%<br>1.5%<br><b>2029</b><br>Percent<br>3.6%<br>91.9%<br>0.4%<br>0.1%<br>0.0%<br>1.4%                  |