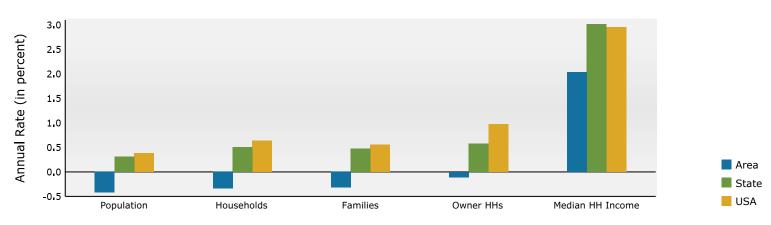

500 35th St, Birmingham, Alabama, 35218 Ring: 1 mile radius Prepared by Esri

Latitude: 33.49973 Longitude: -86.90734

| Summary                                                                                                                                                                                                                                                                                                                                                                                                               |                                                                                                                                                                       | Census 2                                                                                                                                                                                        | 0010                                                                                                                                                                       | Census 202                                                                                                                                                                                                                | 20                                                                                                                                                         | 2024                                                                                                                                                                                            | 1                                                                                                                                                                              | 2029                                                                                                                                                                                                     |
|-----------------------------------------------------------------------------------------------------------------------------------------------------------------------------------------------------------------------------------------------------------------------------------------------------------------------------------------------------------------------------------------------------------------------|-----------------------------------------------------------------------------------------------------------------------------------------------------------------------|-------------------------------------------------------------------------------------------------------------------------------------------------------------------------------------------------|----------------------------------------------------------------------------------------------------------------------------------------------------------------------------|---------------------------------------------------------------------------------------------------------------------------------------------------------------------------------------------------------------------------|------------------------------------------------------------------------------------------------------------------------------------------------------------|-------------------------------------------------------------------------------------------------------------------------------------------------------------------------------------------------|--------------------------------------------------------------------------------------------------------------------------------------------------------------------------------|----------------------------------------------------------------------------------------------------------------------------------------------------------------------------------------------------------|
| Population                                                                                                                                                                                                                                                                                                                                                                                                            |                                                                                                                                                                       |                                                                                                                                                                                                 | 9,369                                                                                                                                                                      | 7,9                                                                                                                                                                                                                       |                                                                                                                                                            | 7,574                                                                                                                                                                                           |                                                                                                                                                                                | 7,385                                                                                                                                                                                                    |
| Households                                                                                                                                                                                                                                                                                                                                                                                                            |                                                                                                                                                                       |                                                                                                                                                                                                 | 387<br>8,387                                                                                                                                                               | 3,2                                                                                                                                                                                                                       |                                                                                                                                                            | 3,172                                                                                                                                                                                           |                                                                                                                                                                                | 3,111                                                                                                                                                                                                    |
| Families                                                                                                                                                                                                                                                                                                                                                                                                              |                                                                                                                                                                       |                                                                                                                                                                                                 | 2,252                                                                                                                                                                      | 1,8                                                                                                                                                                                                                       |                                                                                                                                                            | 1,807                                                                                                                                                                                           |                                                                                                                                                                                | 1,775                                                                                                                                                                                                    |
| Average Household Size                                                                                                                                                                                                                                                                                                                                                                                                |                                                                                                                                                                       |                                                                                                                                                                                                 | 2.76                                                                                                                                                                       | 2.4                                                                                                                                                                                                                       |                                                                                                                                                            | 2.38                                                                                                                                                                                            |                                                                                                                                                                                | 2.37                                                                                                                                                                                                     |
| Owner Occupied Housing Units                                                                                                                                                                                                                                                                                                                                                                                          | 1                                                                                                                                                                     |                                                                                                                                                                                                 | .,768                                                                                                                                                                      | 1,40                                                                                                                                                                                                                      |                                                                                                                                                            | 1,439                                                                                                                                                                                           |                                                                                                                                                                                | 1,432                                                                                                                                                                                                    |
| Renter Occupied Housing Units                                                                                                                                                                                                                                                                                                                                                                                         |                                                                                                                                                                       |                                                                                                                                                                                                 | .,619                                                                                                                                                                      | 1,80                                                                                                                                                                                                                      |                                                                                                                                                            | 1,733                                                                                                                                                                                           |                                                                                                                                                                                | 1,679                                                                                                                                                                                                    |
| Median Age                                                                                                                                                                                                                                                                                                                                                                                                            |                                                                                                                                                                       |                                                                                                                                                                                                 | 33.5                                                                                                                                                                       | 39                                                                                                                                                                                                                        |                                                                                                                                                            | 40.8                                                                                                                                                                                            |                                                                                                                                                                                | 42.0                                                                                                                                                                                                     |
| Trends: 2024-2029 Annual Ra                                                                                                                                                                                                                                                                                                                                                                                           | ite                                                                                                                                                                   |                                                                                                                                                                                                 | Area                                                                                                                                                                       |                                                                                                                                                                                                                           |                                                                                                                                                            | State                                                                                                                                                                                           |                                                                                                                                                                                | National                                                                                                                                                                                                 |
| Population                                                                                                                                                                                                                                                                                                                                                                                                            |                                                                                                                                                                       |                                                                                                                                                                                                 | -0.50%                                                                                                                                                                     |                                                                                                                                                                                                                           |                                                                                                                                                            | 0.31%                                                                                                                                                                                           |                                                                                                                                                                                | 0.38%                                                                                                                                                                                                    |
| Households                                                                                                                                                                                                                                                                                                                                                                                                            |                                                                                                                                                                       |                                                                                                                                                                                                 | -0.39%                                                                                                                                                                     |                                                                                                                                                                                                                           |                                                                                                                                                            | 0.50%                                                                                                                                                                                           |                                                                                                                                                                                | 0.64%                                                                                                                                                                                                    |
| Families                                                                                                                                                                                                                                                                                                                                                                                                              |                                                                                                                                                                       |                                                                                                                                                                                                 | -0.36%                                                                                                                                                                     |                                                                                                                                                                                                                           |                                                                                                                                                            | 0.47%                                                                                                                                                                                           |                                                                                                                                                                                | 0.56%                                                                                                                                                                                                    |
| Owner HHs                                                                                                                                                                                                                                                                                                                                                                                                             |                                                                                                                                                                       |                                                                                                                                                                                                 | -0.10%                                                                                                                                                                     |                                                                                                                                                                                                                           |                                                                                                                                                            | 0.58%                                                                                                                                                                                           |                                                                                                                                                                                | 0.97%                                                                                                                                                                                                    |
| Median Household Income                                                                                                                                                                                                                                                                                                                                                                                               |                                                                                                                                                                       |                                                                                                                                                                                                 | 1.40%                                                                                                                                                                      |                                                                                                                                                                                                                           |                                                                                                                                                            | 3.01%                                                                                                                                                                                           |                                                                                                                                                                                | 2.95%                                                                                                                                                                                                    |
|                                                                                                                                                                                                                                                                                                                                                                                                                       |                                                                                                                                                                       |                                                                                                                                                                                                 |                                                                                                                                                                            |                                                                                                                                                                                                                           |                                                                                                                                                            | 2024                                                                                                                                                                                            |                                                                                                                                                                                | 2029                                                                                                                                                                                                     |
| Households by Income                                                                                                                                                                                                                                                                                                                                                                                                  |                                                                                                                                                                       |                                                                                                                                                                                                 |                                                                                                                                                                            | Nu                                                                                                                                                                                                                        | mber                                                                                                                                                       | Percent                                                                                                                                                                                         | Number                                                                                                                                                                         | Percent                                                                                                                                                                                                  |
| <\$15,000                                                                                                                                                                                                                                                                                                                                                                                                             |                                                                                                                                                                       |                                                                                                                                                                                                 |                                                                                                                                                                            |                                                                                                                                                                                                                           | 702                                                                                                                                                        | 22.1%                                                                                                                                                                                           | 638                                                                                                                                                                            | 20.5%                                                                                                                                                                                                    |
| \$15,000 - \$24,999                                                                                                                                                                                                                                                                                                                                                                                                   |                                                                                                                                                                       |                                                                                                                                                                                                 |                                                                                                                                                                            |                                                                                                                                                                                                                           | 427                                                                                                                                                        | 13.5%                                                                                                                                                                                           | 363                                                                                                                                                                            | 11.7%                                                                                                                                                                                                    |
| \$25,000 - \$34,999                                                                                                                                                                                                                                                                                                                                                                                                   |                                                                                                                                                                       |                                                                                                                                                                                                 |                                                                                                                                                                            |                                                                                                                                                                                                                           | 414                                                                                                                                                        | 13.1%                                                                                                                                                                                           | 392                                                                                                                                                                            | 12.6%                                                                                                                                                                                                    |
| \$35,000 - \$49,999                                                                                                                                                                                                                                                                                                                                                                                                   |                                                                                                                                                                       |                                                                                                                                                                                                 |                                                                                                                                                                            |                                                                                                                                                                                                                           | 561                                                                                                                                                        | 17.7%                                                                                                                                                                                           | 548                                                                                                                                                                            | 17.6%                                                                                                                                                                                                    |
| \$50,000 - \$74,999                                                                                                                                                                                                                                                                                                                                                                                                   |                                                                                                                                                                       |                                                                                                                                                                                                 |                                                                                                                                                                            |                                                                                                                                                                                                                           | 490                                                                                                                                                        | 15.4%                                                                                                                                                                                           | 502                                                                                                                                                                            | 16.1%                                                                                                                                                                                                    |
| \$75,000 - \$99,999                                                                                                                                                                                                                                                                                                                                                                                                   |                                                                                                                                                                       |                                                                                                                                                                                                 |                                                                                                                                                                            |                                                                                                                                                                                                                           | 269                                                                                                                                                        | 8.5%                                                                                                                                                                                            | 286                                                                                                                                                                            | 9.2%                                                                                                                                                                                                     |
| \$100,000 - \$149,999                                                                                                                                                                                                                                                                                                                                                                                                 |                                                                                                                                                                       |                                                                                                                                                                                                 |                                                                                                                                                                            |                                                                                                                                                                                                                           | 189                                                                                                                                                        | 6.0%                                                                                                                                                                                            | 219                                                                                                                                                                            | 7.0%                                                                                                                                                                                                     |
| \$150,000 - \$199,999                                                                                                                                                                                                                                                                                                                                                                                                 |                                                                                                                                                                       |                                                                                                                                                                                                 |                                                                                                                                                                            |                                                                                                                                                                                                                           | 69                                                                                                                                                         | 2.2%                                                                                                                                                                                            | 95                                                                                                                                                                             | 3.1%                                                                                                                                                                                                     |
| \$200,000+                                                                                                                                                                                                                                                                                                                                                                                                            |                                                                                                                                                                       |                                                                                                                                                                                                 |                                                                                                                                                                            |                                                                                                                                                                                                                           | 53                                                                                                                                                         | 1.7%                                                                                                                                                                                            | 69                                                                                                                                                                             | 2.2%                                                                                                                                                                                                     |
|                                                                                                                                                                                                                                                                                                                                                                                                                       |                                                                                                                                                                       |                                                                                                                                                                                                 |                                                                                                                                                                            |                                                                                                                                                                                                                           |                                                                                                                                                            |                                                                                                                                                                                                 |                                                                                                                                                                                |                                                                                                                                                                                                          |
| Median Household Income                                                                                                                                                                                                                                                                                                                                                                                               |                                                                                                                                                                       |                                                                                                                                                                                                 |                                                                                                                                                                            |                                                                                                                                                                                                                           | 5,819                                                                                                                                                      |                                                                                                                                                                                                 | \$38,394                                                                                                                                                                       |                                                                                                                                                                                                          |
| Average Household Income                                                                                                                                                                                                                                                                                                                                                                                              |                                                                                                                                                                       |                                                                                                                                                                                                 |                                                                                                                                                                            |                                                                                                                                                                                                                           | ),475                                                                                                                                                      |                                                                                                                                                                                                 | \$57,785                                                                                                                                                                       |                                                                                                                                                                                                          |
|                                                                                                                                                                                                                                                                                                                                                                                                                       |                                                                                                                                                                       |                                                                                                                                                                                                 |                                                                                                                                                                            |                                                                                                                                                                                                                           |                                                                                                                                                            |                                                                                                                                                                                                 |                                                                                                                                                                                |                                                                                                                                                                                                          |
| Per Capita Income                                                                                                                                                                                                                                                                                                                                                                                                     | Co                                                                                                                                                                    | 2010                                                                                                                                                                                            | Com                                                                                                                                                                        |                                                                                                                                                                                                                           | 1,599                                                                                                                                                      | 2024                                                                                                                                                                                            | \$24,863                                                                                                                                                                       | 2020                                                                                                                                                                                                     |
| ·                                                                                                                                                                                                                                                                                                                                                                                                                     |                                                                                                                                                                       | Isus 2010                                                                                                                                                                                       |                                                                                                                                                                            | sus 2020                                                                                                                                                                                                                  |                                                                                                                                                            | <b>2024</b>                                                                                                                                                                                     |                                                                                                                                                                                | 2029                                                                                                                                                                                                     |
| Population by Age                                                                                                                                                                                                                                                                                                                                                                                                     | Number                                                                                                                                                                | Percent                                                                                                                                                                                         | Number                                                                                                                                                                     | sus 2020<br>Percent                                                                                                                                                                                                       | Number                                                                                                                                                     | Percent                                                                                                                                                                                         | Number                                                                                                                                                                         | Percent                                                                                                                                                                                                  |
| <b>Population by Age</b><br>0 - 4                                                                                                                                                                                                                                                                                                                                                                                     | Number<br>731                                                                                                                                                         | Percent<br>7.8%                                                                                                                                                                                 | Number<br>452                                                                                                                                                              | sus 2020<br>Percent<br>5.7%                                                                                                                                                                                               | Number<br>424                                                                                                                                              | Percent<br>5.6%                                                                                                                                                                                 | Number<br>409                                                                                                                                                                  | Percent<br>5.5%                                                                                                                                                                                          |
| Population by Age<br>0 - 4<br>5 - 9                                                                                                                                                                                                                                                                                                                                                                                   | Number<br>731<br>722                                                                                                                                                  | Percent<br>7.8%<br>7.7%                                                                                                                                                                         | Number<br>452<br>554                                                                                                                                                       | sus 2020<br>Percent<br>5.7%<br>6.9%                                                                                                                                                                                       | Number<br>424<br>495                                                                                                                                       | Percent<br>5.6%<br>6.5%                                                                                                                                                                         | Number<br>409<br>445                                                                                                                                                           | Percent<br>5.5%<br>6.0%                                                                                                                                                                                  |
| Population by Age<br>0 - 4<br>5 - 9<br>10 - 14                                                                                                                                                                                                                                                                                                                                                                        | Number<br>731<br>722<br>694                                                                                                                                           | Percent<br>7.8%<br>7.7%<br>7.4%                                                                                                                                                                 | Number<br>452<br>554<br>551                                                                                                                                                | sus 2020<br>Percent<br>5.7%<br>6.9%                                                                                                                                                                                       | Number<br>424<br>495<br>492                                                                                                                                | Percent<br>5.6%<br>6.5%<br>6.5%                                                                                                                                                                 | Number<br>409<br>445<br>448                                                                                                                                                    | Percent<br>5.5%<br>6.0%<br>6.1%                                                                                                                                                                          |
| Population by Age<br>0 - 4<br>5 - 9<br>10 - 14<br>15 - 19                                                                                                                                                                                                                                                                                                                                                             | Number<br>731<br>722<br>694<br>806                                                                                                                                    | Percent<br>7.8%<br>7.7%<br>7.4%<br>8.6%                                                                                                                                                         | Number<br>452<br>554<br>551<br>481                                                                                                                                         | sus 2020<br>Percent<br>5.7%<br>6.9%<br>6.9%<br>6.0%                                                                                                                                                                       | Number<br>424<br>495<br>492<br>460                                                                                                                         | Percent<br>5.6%<br>6.5%<br>6.5%<br>6.1%                                                                                                                                                         | Number<br>409<br>445<br>448<br>440                                                                                                                                             | Percent<br>5.5%<br>6.0%<br>6.1%<br>6.0%                                                                                                                                                                  |
| Population by Age<br>0 - 4<br>5 - 9<br>10 - 14<br>15 - 19<br>20 - 24                                                                                                                                                                                                                                                                                                                                                  | Number<br>731<br>722<br>694<br>806<br>688                                                                                                                             | Percent<br>7.8%<br>7.7%<br>7.4%<br>8.6%<br>7.3%                                                                                                                                                 | Number<br>452<br>554<br>551<br>481<br>426                                                                                                                                  | sus 2020<br>Percent<br>5.7%<br>6.9%<br>6.9%<br>6.0%<br>5.3%                                                                                                                                                               | Number<br>424<br>495<br>492<br>460<br>426                                                                                                                  | Percent<br>5.6%<br>6.5%<br>6.5%<br>6.1%<br>5.6%                                                                                                                                                 | Number<br>409<br>445<br>448<br>440<br>429                                                                                                                                      | Percent<br>5.5%<br>6.0%<br>6.1%<br>6.0%<br>5.8%                                                                                                                                                          |
| Population by Age<br>0 - 4<br>5 - 9<br>10 - 14<br>15 - 19                                                                                                                                                                                                                                                                                                                                                             | Number<br>731<br>722<br>694<br>806<br>688<br>1,230                                                                                                                    | Percent<br>7.8%<br>7.7%<br>7.4%<br>8.6%                                                                                                                                                         | Number<br>452<br>554<br>551<br>481                                                                                                                                         | sus 2020<br>Percent<br>5.7%<br>6.9%<br>6.9%<br>6.0%                                                                                                                                                                       | Number<br>424<br>495<br>492<br>460                                                                                                                         | Percent<br>5.6%<br>6.5%<br>6.1%<br>5.6%<br>12.3%                                                                                                                                                | Number<br>409<br>445<br>448<br>440                                                                                                                                             | Percent<br>5.5%<br>6.0%<br>6.1%<br>6.0%                                                                                                                                                                  |
| Population by Age<br>0 - 4<br>5 - 9<br>10 - 14<br>15 - 19<br>20 - 24<br>25 - 34                                                                                                                                                                                                                                                                                                                                       | Number<br>731<br>722<br>694<br>806<br>688                                                                                                                             | Percent<br>7.8%<br>7.7%<br>7.4%<br>8.6%<br>7.3%<br>13.1%                                                                                                                                        | Number<br>452<br>554<br>551<br>481<br>426<br>1,019                                                                                                                         | sus 2020<br>Percent<br>5.7%<br>6.9%<br>6.9%<br>6.0%<br>5.3%<br>12.8%                                                                                                                                                      | Number<br>424<br>495<br>492<br>460<br>426<br>929                                                                                                           | Percent<br>5.6%<br>6.5%<br>6.5%<br>6.1%<br>5.6%<br>12.3%<br>12.7%                                                                                                                               | Number<br>409<br>445<br>448<br>440<br>429<br>834                                                                                                                               | Percent<br>5.5%<br>6.0%<br>6.1%<br>6.0%<br>5.8%<br>11.3%                                                                                                                                                 |
| Population by Age<br>0 - 4<br>5 - 9<br>10 - 14<br>15 - 19<br>20 - 24<br>25 - 34<br>35 - 44                                                                                                                                                                                                                                                                                                                            | Number<br>731<br>722<br>694<br>806<br>688<br>1,230<br>1,054<br>1,471                                                                                                  | Percent<br>7.8%<br>7.7%<br>7.4%<br>8.6%<br>7.3%<br>13.1%<br>11.2%<br>15.7%                                                                                                                      | Number<br>452<br>554<br>551<br>481<br>426<br>1,019<br>978<br>951                                                                                                           | sus 2020<br>Percent<br>5.7%<br>6.9%<br>6.9%<br>6.0%<br>5.3%<br>12.8%<br>12.3%<br>11.9%                                                                                                                                    | Number<br>424<br>495<br>492<br>460<br>426<br>929<br>961                                                                                                    | Percent<br>5.6%<br>6.5%<br>6.1%<br>5.6%<br>12.3%<br>12.7%<br>12.0%                                                                                                                              | Number<br>409<br>445<br>448<br>440<br>429<br>834<br>958<br>934                                                                                                                 | Percent<br>5.5%<br>6.0%<br>6.1%<br>6.0%<br>5.8%<br>11.3%<br>13.0%<br>12.6%                                                                                                                               |
| Population by Age<br>0 - 4<br>5 - 9<br>10 - 14<br>15 - 19<br>20 - 24<br>25 - 34<br>35 - 44<br>45 - 54                                                                                                                                                                                                                                                                                                                 | Number<br>731<br>722<br>694<br>806<br>688<br>1,230<br>1,054                                                                                                           | Percent<br>7.8%<br>7.7%<br>7.4%<br>8.6%<br>7.3%<br>13.1%<br>11.2%                                                                                                                               | Number<br>452<br>554<br>551<br>481<br>426<br>1,019<br>978                                                                                                                  | Sus 2020           Percent           5.7%           6.9%           6.0%           5.3%           12.8%           12.3%                                                                                                    | Number<br>424<br>495<br>492<br>460<br>426<br>929<br>961<br>911                                                                                             | Percent<br>5.6%<br>6.5%<br>6.1%<br>5.6%<br>12.3%<br>12.7%<br>12.0%<br>12.0%                                                                                                                     | Number<br>409<br>445<br>448<br>440<br>429<br>834<br>958<br>934<br>905                                                                                                          | Percent<br>5.5%<br>6.0%<br>6.1%<br>6.0%<br>5.8%<br>11.3%<br>13.0%                                                                                                                                        |
| Population by Age<br>0 - 4<br>5 - 9<br>10 - 14<br>15 - 19<br>20 - 24<br>25 - 34<br>35 - 44<br>45 - 54<br>55 - 64                                                                                                                                                                                                                                                                                                      | Number<br>731<br>722<br>694<br>806<br>688<br>1,230<br>1,054<br>1,471<br>1,199                                                                                         | Percent<br>7.8%<br>7.7%<br>7.4%<br>8.6%<br>7.3%<br>13.1%<br>11.2%<br>15.7%<br>12.8%                                                                                                             | Number<br>452<br>554<br>551<br>481<br>426<br>1,019<br>978<br>951<br>1,330                                                                                                  | sus 2020<br>Percent<br>5.7%<br>6.9%<br>6.9%<br>6.0%<br>5.3%<br>12.8%<br>12.8%<br>12.3%<br>11.9%<br>16.7%                                                                                                                  | Number<br>424<br>495<br>492<br>460<br>426<br>929<br>961<br>911<br>1,087                                                                                    | Percent<br>5.6%<br>6.5%<br>6.1%<br>5.6%<br>12.3%<br>12.7%<br>12.0%<br>14.4%<br>12.9%                                                                                                            | Number<br>409<br>445<br>448<br>440<br>429<br>834<br>958<br>934                                                                                                                 | Percent<br>5.5%<br>6.0%<br>6.1%<br>6.0%<br>5.8%<br>11.3%<br>13.0%<br>12.6%<br>12.3%                                                                                                                      |
| Population by Age<br>0 - 4<br>5 - 9<br>10 - 14<br>15 - 19<br>20 - 24<br>25 - 34<br>35 - 44<br>45 - 54<br>55 - 64<br>65 - 74                                                                                                                                                                                                                                                                                           | Number<br>731<br>722<br>694<br>806<br>688<br>1,230<br>1,054<br>1,471<br>1,199<br>423                                                                                  | Percent<br>7.8%<br>7.7%<br>7.4%<br>8.6%<br>7.3%<br>13.1%<br>11.2%<br>15.7%<br>12.8%<br>4.5%                                                                                                     | Number<br>452<br>554<br>551<br>481<br>426<br>1,019<br>978<br>951<br>1,330<br>896                                                                                           | sus 2020<br>Percent<br>5.7%<br>6.9%<br>6.9%<br>6.0%<br>5.3%<br>12.8%<br>12.3%<br>11.9%<br>16.7%<br>11.2%                                                                                                                  | Number<br>424<br>495<br>492<br>460<br>426<br>929<br>961<br>911<br>1,087<br>977                                                                             | Percent<br>5.6%<br>6.5%<br>6.1%<br>5.6%<br>12.3%<br>12.7%<br>12.0%<br>14.4%<br>12.9%<br>4.1%                                                                                                    | Number<br>409<br>445<br>448<br>440<br>429<br>834<br>958<br>934<br>905<br>1,014                                                                                                 | Percent<br>5.5%<br>6.0%<br>6.1%<br>6.0%<br>5.8%<br>11.3%<br>13.0%<br>12.6%<br>12.3%<br>13.7%                                                                                                             |
| Population by Age         0 - 4         5 - 9         10 - 14         15 - 19         20 - 24         25 - 34         35 - 44         45 - 54         55 - 64         65 - 74         75 - 84                                                                                                                                                                                                                         | Number<br>731<br>722<br>694<br>806<br>688<br>1,230<br>1,054<br>1,471<br>1,199<br>423<br>258<br>93                                                                     | Percent<br>7.8%<br>7.7%<br>7.4%<br>8.6%<br>7.3%<br>13.1%<br>11.2%<br>15.7%<br>12.8%<br>4.5%<br>2.8%                                                                                             | Number<br>452<br>554<br>551<br>481<br>426<br>1,019<br>978<br>951<br>1,330<br>896<br>239<br>101                                                                             | sus 2020<br>Percent<br>5.7%<br>6.9%<br>6.9%<br>6.0%<br>5.3%<br>12.8%<br>12.3%<br>11.9%<br>16.7%<br>11.2%<br>3.0%                                                                                                          | Number<br>424<br>495<br>492<br>460<br>426<br>929<br>961<br>911<br>1,087<br>977<br>307                                                                      | Percent<br>5.6%<br>6.5%<br>6.1%<br>5.6%<br>12.3%<br>12.7%<br>12.0%<br>14.4%<br>12.9%<br>4.1%                                                                                                    | Number<br>409<br>445<br>448<br>440<br>429<br>834<br>958<br>934<br>905<br>1,014<br>457                                                                                          | Percent<br>5.5%<br>6.0%<br>6.1%<br>6.0%<br>5.8%<br>11.3%<br>13.0%<br>12.6%<br>12.3%<br>13.7%<br>6.2%                                                                                                     |
| Population by Age         0 - 4         5 - 9         10 - 14         15 - 19         20 - 24         25 - 34         35 - 44         45 - 54         55 - 64         65 - 74         75 - 84                                                                                                                                                                                                                         | Number<br>731<br>722<br>694<br>806<br>688<br>1,230<br>1,054<br>1,471<br>1,199<br>423<br>258<br>93                                                                     | Percent<br>7.8%<br>7.7%<br>7.4%<br>8.6%<br>7.3%<br>13.1%<br>11.2%<br>15.7%<br>12.8%<br>4.5%<br>2.8%<br>1.0%                                                                                     | Number<br>452<br>554<br>551<br>481<br>426<br>1,019<br>978<br>951<br>1,330<br>896<br>239<br>101                                                                             | sus 2020<br>Percent<br>5.7%<br>6.9%<br>6.9%<br>6.0%<br>5.3%<br>12.8%<br>12.3%<br>11.9%<br>16.7%<br>11.2%<br>3.0%<br>1.3%                                                                                                  | Number<br>424<br>495<br>492<br>460<br>426<br>929<br>961<br>911<br>1,087<br>977<br>307                                                                      | Percent<br>5.6%<br>6.5%<br>6.1%<br>5.6%<br>12.3%<br>12.7%<br>12.0%<br>14.4%<br>12.9%<br>4.1%<br>1.4%                                                                                            | Number<br>409<br>445<br>448<br>440<br>429<br>834<br>958<br>934<br>905<br>1,014<br>457                                                                                          | Percent<br>5.5%<br>6.0%<br>6.1%<br>6.0%<br>5.8%<br>11.3%<br>13.0%<br>12.6%<br>12.3%<br>13.7%<br>6.2%<br>1.5%                                                                                             |
| Population by Age<br>0 - 4<br>5 - 9<br>10 - 14<br>15 - 19<br>20 - 24<br>25 - 34<br>35 - 44<br>45 - 54<br>55 - 64<br>65 - 74<br>75 - 84<br>85+                                                                                                                                                                                                                                                                         | Number<br>731<br>722<br>694<br>806<br>688<br>1,230<br>1,054<br>1,471<br>1,199<br>423<br>258<br>93<br><b>Cer</b>                                                       | Percent<br>7.8%<br>7.7%<br>7.4%<br>8.6%<br>7.3%<br>13.1%<br>11.2%<br>15.7%<br>12.8%<br>4.5%<br>2.8%<br>1.0%<br><b>nsus 2010</b>                                                                 | Number<br>452<br>554<br>551<br>481<br>426<br>1,019<br>978<br>951<br>1,330<br>896<br>239<br>101<br><b>Cen</b>                                                               | sus 2020<br>Percent<br>5.7%<br>6.9%<br>6.9%<br>6.0%<br>5.3%<br>12.8%<br>12.8%<br>12.3%<br>11.9%<br>16.7%<br>11.2%<br>3.0%<br>1.3%<br>sus 2020                                                                             | Number<br>424<br>495<br>492<br>460<br>426<br>929<br>961<br>911<br>1,087<br>977<br>307<br>104                                                               | Percent<br>5.6%<br>6.5%<br>6.1%<br>5.6%<br>12.3%<br>12.7%<br>12.0%<br>14.4%<br>12.9%<br>4.1%<br>1.4%<br>2024                                                                                    | Number<br>409<br>445<br>448<br>440<br>429<br>834<br>958<br>934<br>905<br>1,014<br>457<br>112                                                                                   | Percent<br>5.5%<br>6.0%<br>6.1%<br>5.8%<br>11.3%<br>13.0%<br>12.6%<br>12.3%<br>13.7%<br>6.2%<br>1.5%<br><b>2029</b>                                                                                      |
| Population by Age           0 - 4           5 - 9           10 - 14           15 - 19           20 - 24           25 - 34           35 - 44           45 - 54           55 - 64           65 - 74           75 - 84           85+           Race and Ethnicity           White Alone           Black Alone                                                                                                            | Number<br>731<br>722<br>694<br>806<br>688<br>1,230<br>1,054<br>1,471<br>1,199<br>423<br>258<br>93<br>258<br>93<br><b>Cer</b><br>Number                                | Percent<br>7.8%<br>7.7%<br>7.4%<br>8.6%<br>7.3%<br>13.1%<br>11.2%<br>15.7%<br>12.8%<br>4.5%<br>2.8%<br>1.0%<br>Percent<br>5.6%<br>92.1%                                                         | Number<br>452<br>554<br>551<br>481<br>426<br>1,019<br>978<br>951<br>1,330<br>896<br>239<br>101<br>Cen<br>Number                                                            | sus 2020<br>Percent<br>5.7%<br>6.9%<br>6.9%<br>6.0%<br>5.3%<br>12.8%<br>12.8%<br>12.3%<br>11.9%<br>16.7%<br>11.2%<br>3.0%<br>1.3%<br>sus 2020<br>Percent<br>4.3%<br>91.4%                                                 | Number<br>424<br>495<br>492<br>460<br>426<br>929<br>961<br>911<br>1,087<br>977<br>307<br>104<br>Number                                                     | Percent<br>5.6%<br>6.5%<br>6.1%<br>5.6%<br>12.3%<br>12.7%<br>12.0%<br>12.0%<br>14.4%<br>12.9%<br>4.1%<br>1.4%<br><b>2024</b><br>Percent<br>4.0%<br>91.6%                                        | Number<br>409<br>445<br>448<br>440<br>429<br>834<br>958<br>934<br>905<br>1,014<br>457<br>112<br>Number                                                                         | Percent<br>5.5%<br>6.0%<br>6.1%<br>6.0%<br>5.8%<br>11.3%<br>13.0%<br>12.6%<br>12.3%<br>13.7%<br>6.2%<br>1.5%<br><b>2029</b><br>Percent<br>3.6%<br>91.9%                                                  |
| Population by Age         0 - 4         5 - 9         10 - 14         15 - 19         20 - 24         25 - 34         35 - 44         45 - 54         55 - 64         65 - 74         75 - 84         85+         Race and Ethnicity         White Alone         Black Alone         American Indian Alone                                                                                                            | Number<br>731<br>722<br>694<br>806<br>688<br>1,230<br>1,054<br>1,471<br>1,199<br>423<br>258<br>93<br><b>Cer</b><br>Number<br>525<br>8,632<br>19                       | Percent<br>7.8%<br>7.7%<br>7.4%<br>8.6%<br>7.3%<br>13.1%<br>11.2%<br>15.7%<br>12.8%<br>4.5%<br>2.8%<br>1.0%<br>Percent<br>5.6%<br>92.1%<br>0.2%                                                 | Number<br>452<br>554<br>551<br>481<br>426<br>1,019<br>978<br>951<br>1,330<br>896<br>239<br>101<br>0<br>896<br>239<br>101<br>0<br>Number<br>343<br>7,293<br>32              | sus 2020<br>Percent<br>5.7%<br>6.9%<br>6.9%<br>6.0%<br>5.3%<br>12.8%<br>12.8%<br>12.3%<br>11.9%<br>16.7%<br>11.2%<br>3.0%<br>1.3%<br>sus 2020<br>Percent<br>4.3%<br>91.4%<br>0.4%                                         | Number<br>424<br>495<br>492<br>460<br>426<br>929<br>961<br>911<br>1,087<br>977<br>307<br>104<br>Number<br>305<br>6,938<br>30                               | Percent<br>5.6%<br>6.5%<br>6.1%<br>5.6%<br>12.3%<br>12.7%<br>12.0%<br>12.0%<br>14.4%<br>12.9%<br>4.1%<br>1.4%<br><b>2024</b><br>Percent<br>4.0%<br>91.6%<br>0.4%                                | Number<br>409<br>445<br>448<br>440<br>429<br>834<br>958<br>934<br>905<br>1,014<br>457<br>112<br>Number<br>269<br>6,788<br>29                                                   | Percent<br>5.5%<br>6.0%<br>6.1%<br>6.0%<br>5.8%<br>11.3%<br>13.0%<br>12.6%<br>12.3%<br>13.7%<br>6.2%<br>1.5%<br><b>2029</b><br>Percent<br>3.6%<br>91.9%<br>0.4%                                          |
| Population by Age<br>0 - 4<br>5 - 9<br>10 - 14<br>15 - 19<br>20 - 24<br>25 - 34<br>35 - 44<br>45 - 54<br>55 - 64<br>65 - 74<br>75 - 84<br>85+<br>Race and Ethnicity<br>White Alone<br>Black Alone<br>American Indian Alone<br>Asian Alone                                                                                                                                                                             | Number<br>731<br>722<br>694<br>806<br>688<br>1,230<br>1,054<br>1,471<br>1,199<br>423<br>258<br>93<br><b>Cer</b><br>Number<br>525<br>8,632<br>19<br>7                  | Percent<br>7.8%<br>7.7%<br>7.4%<br>8.6%<br>7.3%<br>13.1%<br>11.2%<br>15.7%<br>12.8%<br>4.5%<br>2.8%<br>1.0%<br>2.8%<br>1.0%<br>Percent<br>5.6%<br>92.1%<br>0.2%<br>0.1%                         | Number<br>452<br>554<br>551<br>481<br>426<br>1,019<br>978<br>951<br>1,330<br>896<br>239<br>101<br>0<br>896<br>239<br>101<br>0<br>Number<br>343<br>7,293                    | sus 2020<br>Percent<br>5.7%<br>6.9%<br>6.9%<br>6.0%<br>5.3%<br>12.8%<br>12.8%<br>12.3%<br>11.9%<br>16.7%<br>11.2%<br>3.0%<br>1.3%<br>sus 2020<br>Percent<br>4.3%<br>91.4%<br>0.4%<br>0.1%                                 | Number<br>424<br>495<br>492<br>460<br>426<br>929<br>961<br>911<br>1,087<br>977<br>307<br>104<br>Number<br>305<br>6,938                                     | Percent<br>5.6%<br>6.5%<br>6.1%<br>5.6%<br>12.3%<br>12.7%<br>12.0%<br>14.4%<br>12.9%<br>4.1%<br>1.4%<br>2024<br>Percent<br>4.0%<br>91.6%<br>0.4%<br>0.1%                                        | Number<br>409<br>445<br>448<br>440<br>429<br>834<br>958<br>934<br>905<br>1,014<br>457<br>112<br>Number<br>269<br>6,788                                                         | Percent<br>5.5%<br>6.0%<br>6.1%<br>6.0%<br>5.8%<br>11.3%<br>13.0%<br>12.6%<br>12.3%<br>13.7%<br>6.2%<br>1.5%<br>2029<br>Percent<br>3.6%<br>91.9%<br>0.4%<br>0.1%                                         |
| Population by Age         0 - 4         5 - 9         10 - 14         15 - 19         20 - 24         25 - 34         35 - 44         45 - 54         55 - 64         65 - 74         75 - 84         85+         Race and Ethnicity         White Alone         Black Alone         American Indian Alone                                                                                                            | Number<br>731<br>722<br>694<br>806<br>688<br>1,230<br>1,054<br>1,471<br>1,199<br>423<br>258<br>93<br><b>Cer</b><br>Number<br>525<br>8,632<br>19<br>7<br>2             | Percent<br>7.8%<br>7.7%<br>7.4%<br>8.6%<br>7.3%<br>13.1%<br>11.2%<br>15.7%<br>12.8%<br>4.5%<br>2.8%<br>1.0%<br>2.8%<br>1.0%<br>Percent<br>5.6%<br>92.1%<br>0.2%<br>0.1%<br>0.0%                 | Number<br>452<br>554<br>551<br>481<br>426<br>1,019<br>978<br>951<br>1,330<br>896<br>239<br>101<br><b>Cen</b><br>Number<br>343<br>7,293<br>32<br>11<br>1                    | sus 2020<br>Percent<br>5.7%<br>6.9%<br>6.9%<br>6.0%<br>5.3%<br>12.8%<br>12.8%<br>12.3%<br>11.9%<br>16.7%<br>11.2%<br>3.0%<br>1.3%<br>sus 2020<br>Percent<br>4.3%<br>91.4%<br>0.4%<br>0.1%<br>0.0%                         | Number<br>424<br>495<br>492<br>460<br>426<br>929<br>961<br>911<br>1,087<br>977<br>307<br>104<br>Number<br>305<br>6,938<br>30<br>11                         | Percent<br>5.6%<br>6.5%<br>6.1%<br>5.6%<br>12.3%<br>12.7%<br>12.0%<br>14.4%<br>12.9%<br>4.1%<br>1.4%<br><b>2024</b><br>Percent<br>4.0%<br>91.6%<br>0.4%<br>0.1%<br>0.0%                         | Number<br>409<br>445<br>448<br>440<br>429<br>834<br>958<br>934<br>905<br>1,014<br>457<br>112<br>Number<br>269<br>6,788<br>29<br>6,788<br>29<br>111                             | Percent<br>5.5%<br>6.0%<br>6.1%<br>6.0%<br>5.8%<br>11.3%<br>13.0%<br>12.6%<br>12.3%<br>13.7%<br>6.2%<br>1.5%<br><b>2029</b><br>Percent<br>3.6%<br>91.9%<br>0.4%<br>0.1%<br>0.0%                          |
| Population by Age         0 - 4         5 - 9         10 - 14         15 - 19         20 - 24         25 - 34         35 - 44         45 - 54         55 - 64         65 - 74         75 - 84         85+         Race and Ethnicity         White Alone         Black Alone         American Indian Alone         Asian Alone         Pacific Islander Alone         Some Other Race Alone                           | Number<br>731<br>722<br>694<br>806<br>688<br>1,230<br>1,054<br>1,471<br>1,199<br>423<br>258<br>93<br><b>Cer</b><br>Number<br>525<br>8,632<br>19<br>7<br>2<br>110      | Percent<br>7.8%<br>7.7%<br>7.4%<br>8.6%<br>7.3%<br>13.1%<br>11.2%<br>15.7%<br>12.8%<br>4.5%<br>2.8%<br>1.0%<br>5.6%<br>92.1%<br>0.2%<br>0.1%<br>0.0%<br>1.2%                                    | Number<br>452<br>554<br>551<br>481<br>426<br>1,019<br>978<br>951<br>1,330<br>896<br>239<br>101<br><b>Cen</b><br>Number<br>343<br>7,293<br>32<br>11<br>1<br>1<br>1          | sus 2020<br>Percent<br>5.7%<br>6.9%<br>6.9%<br>6.0%<br>5.3%<br>12.8%<br>12.8%<br>12.3%<br>11.9%<br>16.7%<br>11.2%<br>3.0%<br>1.3%<br>sus 2020<br>Percent<br>4.3%<br>91.4%<br>0.4%<br>0.1%<br>0.0%<br>1.3%                 | Number<br>424<br>495<br>492<br>460<br>426<br>929<br>961<br>911<br>1,087<br>977<br>307<br>104<br>Number<br>305<br>6,938<br>30<br>11<br>1<br>1               | Percent<br>5.6%<br>6.5%<br>6.1%<br>5.6%<br>12.3%<br>12.7%<br>12.0%<br>14.4%<br>12.9%<br>4.1%<br>1.4%<br><b>2024</b><br>Percent<br>4.0%<br>91.6%<br>0.4%<br>0.1%<br>0.0%<br>1.3%                 | Number<br>409<br>445<br>448<br>440<br>429<br>834<br>958<br>934<br>905<br>1,014<br>457<br>112<br>Number<br>269<br>6,788<br>29<br>6,788<br>29<br>111<br>11                       | Percent<br>5.5%<br>6.0%<br>6.1%<br>6.0%<br>5.8%<br>11.3%<br>13.0%<br>12.6%<br>12.3%<br>13.7%<br>6.2%<br>1.5%<br><b>2029</b><br>Percent<br>3.6%<br>91.9%<br>0.4%<br>0.1%<br>0.0%<br>1.4%                  |
| Population by Age         0 - 4         5 - 9         10 - 14         15 - 19         20 - 24         25 - 34         35 - 44         45 - 54         55 - 64         65 - 74         75 - 84         85+         Race and Ethnicity         White Alone         Black Alone         American Indian Alone         Asian Alone         Pacific Islander Alone                                                         | Number<br>731<br>722<br>694<br>806<br>688<br>1,230<br>1,054<br>1,471<br>1,199<br>423<br>258<br>93<br><b>Cer</b><br>Number<br>525<br>8,632<br>19<br>7<br>2             | Percent<br>7.8%<br>7.7%<br>7.4%<br>8.6%<br>7.3%<br>13.1%<br>11.2%<br>15.7%<br>12.8%<br>4.5%<br>2.8%<br>1.0%<br>2.8%<br>1.0%<br>Percent<br>5.6%<br>92.1%<br>0.2%<br>0.1%<br>0.0%                 | Number<br>452<br>554<br>551<br>481<br>426<br>1,019<br>978<br>951<br>1,330<br>896<br>239<br>101<br><b>Cen</b><br>Number<br>343<br>7,293<br>32<br>11<br>1                    | sus 2020<br>Percent<br>5.7%<br>6.9%<br>6.9%<br>6.0%<br>5.3%<br>12.8%<br>12.8%<br>12.3%<br>11.9%<br>16.7%<br>11.2%<br>3.0%<br>1.3%<br>sus 2020<br>Percent<br>4.3%<br>91.4%<br>0.4%<br>0.1%<br>0.0%                         | Number<br>424<br>495<br>492<br>460<br>426<br>929<br>961<br>911<br>1,087<br>977<br>307<br>104<br>Number<br>305<br>6,938<br>30<br>11                         | Percent<br>5.6%<br>6.5%<br>6.1%<br>5.6%<br>12.3%<br>12.7%<br>12.0%<br>14.4%<br>12.9%<br>4.1%<br>1.4%<br><b>2024</b><br>Percent<br>4.0%<br>91.6%<br>0.4%<br>0.1%<br>0.0%                         | Number<br>409<br>445<br>448<br>440<br>429<br>834<br>958<br>934<br>905<br>1,014<br>457<br>112<br>Number<br>269<br>6,788<br>29<br>6,788<br>29<br>111                             | Percent<br>5.5%<br>6.0%<br>6.1%<br>6.0%<br>5.8%<br>11.3%<br>13.0%<br>12.6%<br>12.3%<br>13.7%<br>6.2%<br>1.5%<br><b>2029</b><br>Percent<br>3.6%<br>91.9%<br>0.4%<br>0.1%<br>0.0%                          |
| Population by Age         0 - 4         5 - 9         10 - 14         15 - 19         20 - 24         25 - 34         35 - 44         45 - 54         55 - 64         65 - 74         75 - 84         85+         Race and Ethnicity         White Alone         Black Alone         American Indian Alone         Asian Alone         Pacific Islander Alone         Some Other Race Alone         Two or More Races | Number<br>731<br>722<br>694<br>806<br>688<br>1,230<br>1,054<br>1,471<br>1,199<br>423<br>258<br>93<br><b>Cer</b><br>Number<br>525<br>8,632<br>19<br>7<br>2<br>110<br>7 | Percent<br>7.8%<br>7.7%<br>7.4%<br>8.6%<br>7.3%<br>13.1%<br>11.2%<br>15.7%<br>12.8%<br>4.5%<br>2.8%<br>1.0%<br>Percent<br>5.6%<br>92.1%<br>0.2%<br>0.1%<br>0.2%<br>0.1%<br>0.0%<br>1.2%<br>0.8% | Number<br>452<br>554<br>551<br>481<br>426<br>1,019<br>978<br>951<br>1,330<br>896<br>239<br>101<br><b>Cen</b><br>Number<br>343<br>7,293<br>32<br>11<br>1<br>1<br>101<br>196 | sus 2020<br>Percent<br>5.7%<br>6.9%<br>6.9%<br>6.0%<br>5.3%<br>12.8%<br>12.8%<br>12.3%<br>11.9%<br>16.7%<br>11.2%<br>3.0%<br>1.3%<br>sus 2020<br>Percent<br>4.3%<br>91.4%<br>0.4%<br>0.1%<br>0.1%<br>0.0%<br>1.3%<br>2.5% | Number<br>424<br>495<br>492<br>460<br>426<br>929<br>961<br>911<br>1,087<br>977<br>307<br>104<br>Number<br>305<br>6,938<br>30<br>11<br>1<br>1<br>101<br>188 | Percent<br>5.6%<br>6.5%<br>6.1%<br>5.6%<br>12.3%<br>12.7%<br>12.0%<br>14.4%<br>12.9%<br>4.1%<br>1.4%<br><b>2024</b><br>Percent<br>4.0%<br>91.6%<br>0.1%<br>0.1%<br>0.1%<br>0.0%<br>1.3%<br>2.5% | Number<br>409<br>445<br>448<br>440<br>429<br>834<br>958<br>934<br>905<br>1,014<br>457<br>112<br>Number<br>269<br>6,788<br>29<br>6,788<br>29<br>11<br>1<br>1<br>1<br>103<br>184 | Percent<br>5.5%<br>6.0%<br>6.1%<br>6.0%<br>5.8%<br>11.3%<br>13.0%<br>12.6%<br>12.3%<br>12.6%<br>12.3%<br>6.2%<br>1.5%<br><b>2029</b><br>Percent<br>3.6%<br>91.9%<br>0.4%<br>0.1%<br>0.0%<br>1.4%<br>2.5% |
| Population by Age         0 - 4         5 - 9         10 - 14         15 - 19         20 - 24         25 - 34         35 - 44         45 - 54         55 - 64         65 - 74         75 - 84         85+         Race and Ethnicity         White Alone         Black Alone         American Indian Alone         Asian Alone         Pacific Islander Alone         Some Other Race Alone                           | Number<br>731<br>722<br>694<br>806<br>688<br>1,230<br>1,054<br>1,471<br>1,199<br>423<br>258<br>93<br><b>Cer</b><br>Number<br>525<br>8,632<br>19<br>7<br>2<br>110      | Percent<br>7.8%<br>7.7%<br>7.4%<br>8.6%<br>7.3%<br>13.1%<br>11.2%<br>15.7%<br>12.8%<br>4.5%<br>2.8%<br>1.0%<br>5.6%<br>92.1%<br>0.2%<br>0.1%<br>0.0%<br>1.2%                                    | Number<br>452<br>554<br>551<br>481<br>426<br>1,019<br>978<br>951<br>1,330<br>896<br>239<br>101<br><b>Cen</b><br>Number<br>343<br>7,293<br>32<br>11<br>1<br>1<br>1          | sus 2020<br>Percent<br>5.7%<br>6.9%<br>6.9%<br>6.0%<br>5.3%<br>12.8%<br>12.8%<br>12.3%<br>11.9%<br>16.7%<br>11.2%<br>3.0%<br>1.3%<br>sus 2020<br>Percent<br>4.3%<br>91.4%<br>0.4%<br>0.1%<br>0.0%<br>1.3%                 | Number<br>424<br>495<br>492<br>460<br>426<br>929<br>961<br>911<br>1,087<br>977<br>307<br>104<br>Number<br>305<br>6,938<br>30<br>11<br>1<br>1               | Percent<br>5.6%<br>6.5%<br>6.1%<br>5.6%<br>12.3%<br>12.7%<br>12.0%<br>14.4%<br>12.9%<br>4.1%<br>1.4%<br><b>2024</b><br>Percent<br>4.0%<br>91.6%<br>0.4%<br>0.1%<br>0.0%<br>1.3%                 | Number<br>409<br>445<br>448<br>440<br>429<br>834<br>958<br>934<br>905<br>1,014<br>457<br>112<br>Number<br>269<br>6,788<br>29<br>6,788<br>29<br>111<br>11                       | Percent<br>5.5%<br>6.0%<br>6.1%<br>6.0%<br>5.8%<br>11.3%<br>13.0%<br>12.6%<br>12.3%<br>13.7%<br>6.2%<br>1.5%<br><b>2029</b><br>Percent<br>3.6%<br>91.9%<br>0.4%<br>0.1%<br>0.0%<br>1.4%                  |