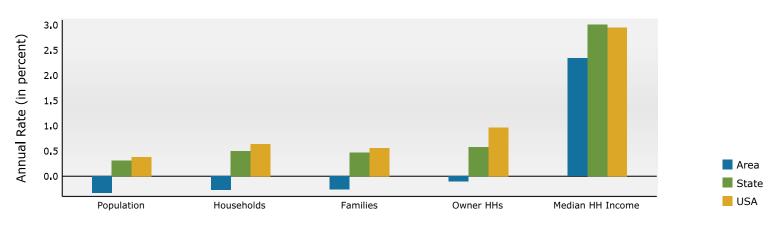

500 35th St, Birmingham, Alabama, 35218 Ring: 1 mile radius Prepared by Esri

Latitude: 33.49973 Longitude: -86.90734

| Summary                                                                                                                                                                                                                                                                                                                                                                                                               |                                                                                                                                                                       | Census 2                                                                                                                                                                                        | 0010                                                                                                                                                                       | Census 202                                                                                                                                                                                                                | 20                                                                                                                                                         | 2024                                                                                                                                                                                            | 1                                                                                                                                                                              | 2029                                                                                                                                                                                                     |
|-----------------------------------------------------------------------------------------------------------------------------------------------------------------------------------------------------------------------------------------------------------------------------------------------------------------------------------------------------------------------------------------------------------------------|-----------------------------------------------------------------------------------------------------------------------------------------------------------------------|-------------------------------------------------------------------------------------------------------------------------------------------------------------------------------------------------|----------------------------------------------------------------------------------------------------------------------------------------------------------------------------|---------------------------------------------------------------------------------------------------------------------------------------------------------------------------------------------------------------------------|------------------------------------------------------------------------------------------------------------------------------------------------------------|-------------------------------------------------------------------------------------------------------------------------------------------------------------------------------------------------|--------------------------------------------------------------------------------------------------------------------------------------------------------------------------------|----------------------------------------------------------------------------------------------------------------------------------------------------------------------------------------------------------|
| Population                                                                                                                                                                                                                                                                                                                                                                                                            |                                                                                                                                                                       |                                                                                                                                                                                                 | 9,369                                                                                                                                                                      | 7,9                                                                                                                                                                                                                       |                                                                                                                                                            | 7,574                                                                                                                                                                                           |                                                                                                                                                                                | 7,385                                                                                                                                                                                                    |
| Households                                                                                                                                                                                                                                                                                                                                                                                                            |                                                                                                                                                                       |                                                                                                                                                                                                 | 387<br>8,387                                                                                                                                                               | 3,2                                                                                                                                                                                                                       |                                                                                                                                                            | 3,172                                                                                                                                                                                           |                                                                                                                                                                                | 3,111                                                                                                                                                                                                    |
| Families                                                                                                                                                                                                                                                                                                                                                                                                              |                                                                                                                                                                       |                                                                                                                                                                                                 | 2,252                                                                                                                                                                      | 1,8                                                                                                                                                                                                                       |                                                                                                                                                            | 1,807                                                                                                                                                                                           |                                                                                                                                                                                | 1,775                                                                                                                                                                                                    |
| Average Household Size                                                                                                                                                                                                                                                                                                                                                                                                |                                                                                                                                                                       |                                                                                                                                                                                                 | 2.76                                                                                                                                                                       | 2.4                                                                                                                                                                                                                       |                                                                                                                                                            | 2.38                                                                                                                                                                                            |                                                                                                                                                                                | 2.37                                                                                                                                                                                                     |
| Owner Occupied Housing Units                                                                                                                                                                                                                                                                                                                                                                                          | 1                                                                                                                                                                     |                                                                                                                                                                                                 | .,768                                                                                                                                                                      | 1,40                                                                                                                                                                                                                      |                                                                                                                                                            | 1,439                                                                                                                                                                                           |                                                                                                                                                                                | 1,432                                                                                                                                                                                                    |
| Renter Occupied Housing Units                                                                                                                                                                                                                                                                                                                                                                                         |                                                                                                                                                                       |                                                                                                                                                                                                 | .,619                                                                                                                                                                      | 1,80                                                                                                                                                                                                                      |                                                                                                                                                            | 1,733                                                                                                                                                                                           |                                                                                                                                                                                | 1,679                                                                                                                                                                                                    |
| Median Age                                                                                                                                                                                                                                                                                                                                                                                                            |                                                                                                                                                                       |                                                                                                                                                                                                 | 33.5                                                                                                                                                                       | 39                                                                                                                                                                                                                        |                                                                                                                                                            | 40.8                                                                                                                                                                                            |                                                                                                                                                                                | 42.0                                                                                                                                                                                                     |
| Trends: 2024-2029 Annual Ra                                                                                                                                                                                                                                                                                                                                                                                           | ite                                                                                                                                                                   |                                                                                                                                                                                                 | Area                                                                                                                                                                       |                                                                                                                                                                                                                           |                                                                                                                                                            | State                                                                                                                                                                                           |                                                                                                                                                                                | National                                                                                                                                                                                                 |
| Population                                                                                                                                                                                                                                                                                                                                                                                                            |                                                                                                                                                                       |                                                                                                                                                                                                 | -0.50%                                                                                                                                                                     |                                                                                                                                                                                                                           |                                                                                                                                                            | 0.31%                                                                                                                                                                                           |                                                                                                                                                                                | 0.38%                                                                                                                                                                                                    |
| Households                                                                                                                                                                                                                                                                                                                                                                                                            |                                                                                                                                                                       |                                                                                                                                                                                                 | -0.39%                                                                                                                                                                     |                                                                                                                                                                                                                           |                                                                                                                                                            | 0.50%                                                                                                                                                                                           |                                                                                                                                                                                | 0.64%                                                                                                                                                                                                    |
| Families                                                                                                                                                                                                                                                                                                                                                                                                              |                                                                                                                                                                       |                                                                                                                                                                                                 | -0.36%                                                                                                                                                                     |                                                                                                                                                                                                                           |                                                                                                                                                            | 0.47%                                                                                                                                                                                           |                                                                                                                                                                                | 0.56%                                                                                                                                                                                                    |
| Owner HHs                                                                                                                                                                                                                                                                                                                                                                                                             |                                                                                                                                                                       |                                                                                                                                                                                                 | -0.10%                                                                                                                                                                     |                                                                                                                                                                                                                           |                                                                                                                                                            | 0.58%                                                                                                                                                                                           |                                                                                                                                                                                | 0.97%                                                                                                                                                                                                    |
| Median Household Income                                                                                                                                                                                                                                                                                                                                                                                               |                                                                                                                                                                       |                                                                                                                                                                                                 | 1.40%                                                                                                                                                                      |                                                                                                                                                                                                                           |                                                                                                                                                            | 3.01%                                                                                                                                                                                           |                                                                                                                                                                                | 2.95%                                                                                                                                                                                                    |
|                                                                                                                                                                                                                                                                                                                                                                                                                       |                                                                                                                                                                       |                                                                                                                                                                                                 |                                                                                                                                                                            |                                                                                                                                                                                                                           |                                                                                                                                                            | 2024                                                                                                                                                                                            |                                                                                                                                                                                | 2029                                                                                                                                                                                                     |
| Households by Income                                                                                                                                                                                                                                                                                                                                                                                                  |                                                                                                                                                                       |                                                                                                                                                                                                 |                                                                                                                                                                            | Nu                                                                                                                                                                                                                        | mber                                                                                                                                                       | Percent                                                                                                                                                                                         | Number                                                                                                                                                                         | Percent                                                                                                                                                                                                  |
| <\$15,000                                                                                                                                                                                                                                                                                                                                                                                                             |                                                                                                                                                                       |                                                                                                                                                                                                 |                                                                                                                                                                            |                                                                                                                                                                                                                           | 702                                                                                                                                                        | 22.1%                                                                                                                                                                                           | 638                                                                                                                                                                            | 20.5%                                                                                                                                                                                                    |
| \$15,000 - \$24,999                                                                                                                                                                                                                                                                                                                                                                                                   |                                                                                                                                                                       |                                                                                                                                                                                                 |                                                                                                                                                                            |                                                                                                                                                                                                                           | 427                                                                                                                                                        | 13.5%                                                                                                                                                                                           | 363                                                                                                                                                                            | 11.7%                                                                                                                                                                                                    |
| \$25,000 - \$34,999                                                                                                                                                                                                                                                                                                                                                                                                   |                                                                                                                                                                       |                                                                                                                                                                                                 |                                                                                                                                                                            |                                                                                                                                                                                                                           | 414                                                                                                                                                        | 13.1%                                                                                                                                                                                           | 392                                                                                                                                                                            | 12.6%                                                                                                                                                                                                    |
| \$35,000 - \$49,999                                                                                                                                                                                                                                                                                                                                                                                                   |                                                                                                                                                                       |                                                                                                                                                                                                 |                                                                                                                                                                            |                                                                                                                                                                                                                           | 561                                                                                                                                                        | 17.7%                                                                                                                                                                                           | 548                                                                                                                                                                            | 17.6%                                                                                                                                                                                                    |
| \$50,000 - \$74,999                                                                                                                                                                                                                                                                                                                                                                                                   |                                                                                                                                                                       |                                                                                                                                                                                                 |                                                                                                                                                                            |                                                                                                                                                                                                                           | 490                                                                                                                                                        | 15.4%                                                                                                                                                                                           | 502                                                                                                                                                                            | 16.1%                                                                                                                                                                                                    |
| \$75,000 - \$99,999                                                                                                                                                                                                                                                                                                                                                                                                   |                                                                                                                                                                       |                                                                                                                                                                                                 |                                                                                                                                                                            |                                                                                                                                                                                                                           | 269                                                                                                                                                        | 8.5%                                                                                                                                                                                            | 286                                                                                                                                                                            | 9.2%                                                                                                                                                                                                     |
| \$100,000 - \$149,999                                                                                                                                                                                                                                                                                                                                                                                                 |                                                                                                                                                                       |                                                                                                                                                                                                 |                                                                                                                                                                            |                                                                                                                                                                                                                           | 189                                                                                                                                                        | 6.0%                                                                                                                                                                                            | 219                                                                                                                                                                            | 7.0%                                                                                                                                                                                                     |
| \$150,000 - \$199,999                                                                                                                                                                                                                                                                                                                                                                                                 |                                                                                                                                                                       |                                                                                                                                                                                                 |                                                                                                                                                                            |                                                                                                                                                                                                                           | 69                                                                                                                                                         | 2.2%                                                                                                                                                                                            | 95                                                                                                                                                                             | 3.1%                                                                                                                                                                                                     |
| \$200,000+                                                                                                                                                                                                                                                                                                                                                                                                            |                                                                                                                                                                       |                                                                                                                                                                                                 |                                                                                                                                                                            |                                                                                                                                                                                                                           | 53                                                                                                                                                         | 1.7%                                                                                                                                                                                            | 69                                                                                                                                                                             | 2.2%                                                                                                                                                                                                     |
|                                                                                                                                                                                                                                                                                                                                                                                                                       |                                                                                                                                                                       |                                                                                                                                                                                                 |                                                                                                                                                                            |                                                                                                                                                                                                                           |                                                                                                                                                            |                                                                                                                                                                                                 |                                                                                                                                                                                |                                                                                                                                                                                                          |
| Median Household Income                                                                                                                                                                                                                                                                                                                                                                                               |                                                                                                                                                                       |                                                                                                                                                                                                 |                                                                                                                                                                            |                                                                                                                                                                                                                           | 5,819                                                                                                                                                      |                                                                                                                                                                                                 | \$38,394                                                                                                                                                                       |                                                                                                                                                                                                          |
| Average Household Income                                                                                                                                                                                                                                                                                                                                                                                              |                                                                                                                                                                       |                                                                                                                                                                                                 |                                                                                                                                                                            |                                                                                                                                                                                                                           | ),475                                                                                                                                                      |                                                                                                                                                                                                 | \$57,785                                                                                                                                                                       |                                                                                                                                                                                                          |
|                                                                                                                                                                                                                                                                                                                                                                                                                       |                                                                                                                                                                       |                                                                                                                                                                                                 |                                                                                                                                                                            |                                                                                                                                                                                                                           |                                                                                                                                                            |                                                                                                                                                                                                 |                                                                                                                                                                                |                                                                                                                                                                                                          |
| Per Capita Income                                                                                                                                                                                                                                                                                                                                                                                                     | Co                                                                                                                                                                    | 2010                                                                                                                                                                                            | Com                                                                                                                                                                        |                                                                                                                                                                                                                           | 1,599                                                                                                                                                      | 2024                                                                                                                                                                                            | \$24,863                                                                                                                                                                       | 2020                                                                                                                                                                                                     |
| ·                                                                                                                                                                                                                                                                                                                                                                                                                     |                                                                                                                                                                       | Isus 2010                                                                                                                                                                                       |                                                                                                                                                                            | sus 2020                                                                                                                                                                                                                  |                                                                                                                                                            | <b>2024</b>                                                                                                                                                                                     |                                                                                                                                                                                | 2029                                                                                                                                                                                                     |
| Population by Age                                                                                                                                                                                                                                                                                                                                                                                                     | Number                                                                                                                                                                | Percent                                                                                                                                                                                         | Number                                                                                                                                                                     | sus 2020<br>Percent                                                                                                                                                                                                       | Number                                                                                                                                                     | Percent                                                                                                                                                                                         | Number                                                                                                                                                                         | Percent                                                                                                                                                                                                  |
| <b>Population by Age</b><br>0 - 4                                                                                                                                                                                                                                                                                                                                                                                     | Number<br>731                                                                                                                                                         | Percent<br>7.8%                                                                                                                                                                                 | Number<br>452                                                                                                                                                              | sus 2020<br>Percent<br>5.7%                                                                                                                                                                                               | Number<br>424                                                                                                                                              | Percent<br>5.6%                                                                                                                                                                                 | Number<br>409                                                                                                                                                                  | Percent<br>5.5%                                                                                                                                                                                          |
| Population by Age<br>0 - 4<br>5 - 9                                                                                                                                                                                                                                                                                                                                                                                   | Number<br>731<br>722                                                                                                                                                  | Percent<br>7.8%<br>7.7%                                                                                                                                                                         | Number<br>452<br>554                                                                                                                                                       | sus 2020<br>Percent<br>5.7%<br>6.9%                                                                                                                                                                                       | Number<br>424<br>495                                                                                                                                       | Percent<br>5.6%<br>6.5%                                                                                                                                                                         | Number<br>409<br>445                                                                                                                                                           | Percent<br>5.5%<br>6.0%                                                                                                                                                                                  |
| Population by Age<br>0 - 4<br>5 - 9<br>10 - 14                                                                                                                                                                                                                                                                                                                                                                        | Number<br>731<br>722<br>694                                                                                                                                           | Percent<br>7.8%<br>7.7%<br>7.4%                                                                                                                                                                 | Number<br>452<br>554<br>551                                                                                                                                                | sus 2020<br>Percent<br>5.7%<br>6.9%                                                                                                                                                                                       | Number<br>424<br>495<br>492                                                                                                                                | Percent<br>5.6%<br>6.5%<br>6.5%                                                                                                                                                                 | Number<br>409<br>445<br>448                                                                                                                                                    | Percent<br>5.5%<br>6.0%<br>6.1%                                                                                                                                                                          |
| Population by Age<br>0 - 4<br>5 - 9<br>10 - 14<br>15 - 19                                                                                                                                                                                                                                                                                                                                                             | Number<br>731<br>722<br>694<br>806                                                                                                                                    | Percent<br>7.8%<br>7.7%<br>7.4%<br>8.6%                                                                                                                                                         | Number<br>452<br>554<br>551<br>481                                                                                                                                         | sus 2020<br>Percent<br>5.7%<br>6.9%<br>6.9%<br>6.0%                                                                                                                                                                       | Number<br>424<br>495<br>492<br>460                                                                                                                         | Percent<br>5.6%<br>6.5%<br>6.5%<br>6.1%                                                                                                                                                         | Number<br>409<br>445<br>448<br>440                                                                                                                                             | Percent<br>5.5%<br>6.0%<br>6.1%<br>6.0%                                                                                                                                                                  |
| Population by Age<br>0 - 4<br>5 - 9<br>10 - 14<br>15 - 19<br>20 - 24                                                                                                                                                                                                                                                                                                                                                  | Number<br>731<br>722<br>694<br>806<br>688                                                                                                                             | Percent<br>7.8%<br>7.7%<br>7.4%<br>8.6%<br>7.3%                                                                                                                                                 | Number<br>452<br>554<br>551<br>481<br>426                                                                                                                                  | sus 2020<br>Percent<br>5.7%<br>6.9%<br>6.9%<br>6.0%<br>5.3%                                                                                                                                                               | Number<br>424<br>495<br>492<br>460<br>426                                                                                                                  | Percent<br>5.6%<br>6.5%<br>6.5%<br>6.1%<br>5.6%                                                                                                                                                 | Number<br>409<br>445<br>448<br>440<br>429                                                                                                                                      | Percent<br>5.5%<br>6.0%<br>6.1%<br>6.0%<br>5.8%                                                                                                                                                          |
| Population by Age<br>0 - 4<br>5 - 9<br>10 - 14<br>15 - 19                                                                                                                                                                                                                                                                                                                                                             | Number<br>731<br>722<br>694<br>806<br>688<br>1,230                                                                                                                    | Percent<br>7.8%<br>7.7%<br>7.4%<br>8.6%                                                                                                                                                         | Number<br>452<br>554<br>551<br>481                                                                                                                                         | sus 2020<br>Percent<br>5.7%<br>6.9%<br>6.9%<br>6.0%                                                                                                                                                                       | Number<br>424<br>495<br>492<br>460                                                                                                                         | Percent<br>5.6%<br>6.5%<br>6.1%<br>5.6%<br>12.3%                                                                                                                                                | Number<br>409<br>445<br>448<br>440                                                                                                                                             | Percent<br>5.5%<br>6.0%<br>6.1%<br>6.0%                                                                                                                                                                  |
| Population by Age<br>0 - 4<br>5 - 9<br>10 - 14<br>15 - 19<br>20 - 24<br>25 - 34                                                                                                                                                                                                                                                                                                                                       | Number<br>731<br>722<br>694<br>806<br>688                                                                                                                             | Percent<br>7.8%<br>7.7%<br>7.4%<br>8.6%<br>7.3%<br>13.1%                                                                                                                                        | Number<br>452<br>554<br>551<br>481<br>426<br>1,019                                                                                                                         | sus 2020<br>Percent<br>5.7%<br>6.9%<br>6.9%<br>6.0%<br>5.3%<br>12.8%                                                                                                                                                      | Number<br>424<br>495<br>492<br>460<br>426<br>929                                                                                                           | Percent<br>5.6%<br>6.5%<br>6.5%<br>6.1%<br>5.6%<br>12.3%<br>12.7%                                                                                                                               | Number<br>409<br>445<br>448<br>440<br>429<br>834                                                                                                                               | Percent<br>5.5%<br>6.0%<br>6.1%<br>6.0%<br>5.8%<br>11.3%                                                                                                                                                 |
| Population by Age<br>0 - 4<br>5 - 9<br>10 - 14<br>15 - 19<br>20 - 24<br>25 - 34<br>35 - 44                                                                                                                                                                                                                                                                                                                            | Number<br>731<br>722<br>694<br>806<br>688<br>1,230<br>1,054<br>1,471                                                                                                  | Percent<br>7.8%<br>7.7%<br>7.4%<br>8.6%<br>7.3%<br>13.1%<br>11.2%<br>15.7%                                                                                                                      | Number<br>452<br>554<br>551<br>481<br>426<br>1,019<br>978<br>951                                                                                                           | sus 2020<br>Percent<br>5.7%<br>6.9%<br>6.9%<br>6.0%<br>5.3%<br>12.8%<br>12.3%<br>11.9%                                                                                                                                    | Number<br>424<br>495<br>492<br>460<br>426<br>929<br>961                                                                                                    | Percent<br>5.6%<br>6.5%<br>6.1%<br>5.6%<br>12.3%<br>12.7%<br>12.0%                                                                                                                              | Number<br>409<br>445<br>448<br>440<br>429<br>834<br>958<br>934                                                                                                                 | Percent<br>5.5%<br>6.0%<br>6.1%<br>6.0%<br>5.8%<br>11.3%<br>13.0%<br>12.6%                                                                                                                               |
| Population by Age<br>0 - 4<br>5 - 9<br>10 - 14<br>15 - 19<br>20 - 24<br>25 - 34<br>35 - 44<br>45 - 54                                                                                                                                                                                                                                                                                                                 | Number<br>731<br>722<br>694<br>806<br>688<br>1,230<br>1,054                                                                                                           | Percent<br>7.8%<br>7.7%<br>7.4%<br>8.6%<br>7.3%<br>13.1%<br>11.2%                                                                                                                               | Number<br>452<br>554<br>551<br>481<br>426<br>1,019<br>978                                                                                                                  | Sus 2020           Percent           5.7%           6.9%           6.0%           5.3%           12.8%           12.3%                                                                                                    | Number<br>424<br>495<br>492<br>460<br>426<br>929<br>961<br>911                                                                                             | Percent<br>5.6%<br>6.5%<br>6.1%<br>5.6%<br>12.3%<br>12.7%<br>12.0%<br>12.0%                                                                                                                     | Number<br>409<br>445<br>448<br>440<br>429<br>834<br>958<br>934<br>905                                                                                                          | Percent<br>5.5%<br>6.0%<br>6.1%<br>6.0%<br>5.8%<br>11.3%<br>13.0%                                                                                                                                        |
| Population by Age<br>0 - 4<br>5 - 9<br>10 - 14<br>15 - 19<br>20 - 24<br>25 - 34<br>35 - 44<br>45 - 54<br>55 - 64                                                                                                                                                                                                                                                                                                      | Number<br>731<br>722<br>694<br>806<br>688<br>1,230<br>1,054<br>1,471<br>1,199                                                                                         | Percent<br>7.8%<br>7.7%<br>7.4%<br>8.6%<br>7.3%<br>13.1%<br>11.2%<br>15.7%<br>12.8%                                                                                                             | Number<br>452<br>554<br>551<br>481<br>426<br>1,019<br>978<br>951<br>1,330                                                                                                  | sus 2020<br>Percent<br>5.7%<br>6.9%<br>6.9%<br>6.0%<br>5.3%<br>12.8%<br>12.8%<br>12.3%<br>11.9%<br>16.7%                                                                                                                  | Number<br>424<br>495<br>492<br>460<br>426<br>929<br>961<br>911<br>1,087                                                                                    | Percent<br>5.6%<br>6.5%<br>6.1%<br>5.6%<br>12.3%<br>12.7%<br>12.0%<br>14.4%<br>12.9%                                                                                                            | Number<br>409<br>445<br>448<br>440<br>429<br>834<br>958<br>934                                                                                                                 | Percent<br>5.5%<br>6.0%<br>6.1%<br>6.0%<br>5.8%<br>11.3%<br>13.0%<br>12.6%<br>12.3%                                                                                                                      |
| Population by Age<br>0 - 4<br>5 - 9<br>10 - 14<br>15 - 19<br>20 - 24<br>25 - 34<br>35 - 44<br>45 - 54<br>55 - 64<br>65 - 74                                                                                                                                                                                                                                                                                           | Number<br>731<br>722<br>694<br>806<br>688<br>1,230<br>1,054<br>1,471<br>1,199<br>423                                                                                  | Percent<br>7.8%<br>7.7%<br>7.4%<br>8.6%<br>7.3%<br>13.1%<br>11.2%<br>15.7%<br>12.8%<br>4.5%                                                                                                     | Number<br>452<br>554<br>551<br>481<br>426<br>1,019<br>978<br>951<br>1,330<br>896                                                                                           | sus 2020<br>Percent<br>5.7%<br>6.9%<br>6.9%<br>6.0%<br>5.3%<br>12.8%<br>12.3%<br>11.9%<br>16.7%<br>11.2%                                                                                                                  | Number<br>424<br>495<br>492<br>460<br>426<br>929<br>961<br>911<br>1,087<br>977                                                                             | Percent<br>5.6%<br>6.5%<br>6.1%<br>5.6%<br>12.3%<br>12.7%<br>12.0%<br>14.4%<br>12.9%<br>4.1%                                                                                                    | Number<br>409<br>445<br>448<br>440<br>429<br>834<br>958<br>934<br>905<br>1,014                                                                                                 | Percent<br>5.5%<br>6.0%<br>6.1%<br>6.0%<br>5.8%<br>11.3%<br>13.0%<br>12.6%<br>12.3%<br>13.7%                                                                                                             |
| Population by Age         0 - 4         5 - 9         10 - 14         15 - 19         20 - 24         25 - 34         35 - 44         45 - 54         55 - 64         65 - 74         75 - 84                                                                                                                                                                                                                         | Number<br>731<br>722<br>694<br>806<br>688<br>1,230<br>1,054<br>1,471<br>1,199<br>423<br>258<br>93                                                                     | Percent<br>7.8%<br>7.7%<br>7.4%<br>8.6%<br>7.3%<br>13.1%<br>11.2%<br>15.7%<br>12.8%<br>4.5%<br>2.8%                                                                                             | Number<br>452<br>554<br>551<br>481<br>426<br>1,019<br>978<br>951<br>1,330<br>896<br>239<br>101                                                                             | sus 2020<br>Percent<br>5.7%<br>6.9%<br>6.9%<br>6.0%<br>5.3%<br>12.8%<br>12.3%<br>11.9%<br>16.7%<br>11.2%<br>3.0%                                                                                                          | Number<br>424<br>495<br>492<br>460<br>426<br>929<br>961<br>911<br>1,087<br>977<br>307                                                                      | Percent<br>5.6%<br>6.5%<br>6.1%<br>5.6%<br>12.3%<br>12.7%<br>12.0%<br>14.4%<br>12.9%<br>4.1%                                                                                                    | Number<br>409<br>445<br>448<br>440<br>429<br>834<br>958<br>934<br>905<br>1,014<br>457                                                                                          | Percent<br>5.5%<br>6.0%<br>6.1%<br>6.0%<br>5.8%<br>11.3%<br>13.0%<br>12.6%<br>12.3%<br>13.7%<br>6.2%                                                                                                     |
| Population by Age         0 - 4         5 - 9         10 - 14         15 - 19         20 - 24         25 - 34         35 - 44         45 - 54         55 - 64         65 - 74         75 - 84                                                                                                                                                                                                                         | Number<br>731<br>722<br>694<br>806<br>688<br>1,230<br>1,054<br>1,471<br>1,199<br>423<br>258<br>93                                                                     | Percent<br>7.8%<br>7.7%<br>7.4%<br>8.6%<br>7.3%<br>13.1%<br>11.2%<br>15.7%<br>12.8%<br>4.5%<br>2.8%<br>1.0%                                                                                     | Number<br>452<br>554<br>551<br>481<br>426<br>1,019<br>978<br>951<br>1,330<br>896<br>239<br>101                                                                             | sus 2020<br>Percent<br>5.7%<br>6.9%<br>6.9%<br>6.0%<br>5.3%<br>12.8%<br>12.3%<br>11.9%<br>16.7%<br>11.2%<br>3.0%<br>1.3%                                                                                                  | Number<br>424<br>495<br>492<br>460<br>426<br>929<br>961<br>911<br>1,087<br>977<br>307                                                                      | Percent<br>5.6%<br>6.5%<br>6.1%<br>5.6%<br>12.3%<br>12.7%<br>12.0%<br>14.4%<br>12.9%<br>4.1%<br>1.4%                                                                                            | Number<br>409<br>445<br>448<br>440<br>429<br>834<br>958<br>934<br>905<br>1,014<br>457                                                                                          | Percent<br>5.5%<br>6.0%<br>6.1%<br>6.0%<br>5.8%<br>11.3%<br>13.0%<br>12.6%<br>12.3%<br>13.7%<br>6.2%<br>1.5%                                                                                             |
| Population by Age<br>0 - 4<br>5 - 9<br>10 - 14<br>15 - 19<br>20 - 24<br>25 - 34<br>35 - 44<br>45 - 54<br>55 - 64<br>65 - 74<br>75 - 84<br>85+                                                                                                                                                                                                                                                                         | Number<br>731<br>722<br>694<br>806<br>688<br>1,230<br>1,054<br>1,471<br>1,199<br>423<br>258<br>93<br><b>Cer</b>                                                       | Percent<br>7.8%<br>7.7%<br>7.4%<br>8.6%<br>7.3%<br>13.1%<br>11.2%<br>15.7%<br>12.8%<br>4.5%<br>2.8%<br>1.0%<br><b>nsus 2010</b>                                                                 | Number<br>452<br>554<br>551<br>481<br>426<br>1,019<br>978<br>951<br>1,330<br>896<br>239<br>101<br><b>Cen</b>                                                               | sus 2020<br>Percent<br>5.7%<br>6.9%<br>6.9%<br>6.0%<br>5.3%<br>12.8%<br>12.8%<br>12.3%<br>11.9%<br>16.7%<br>11.2%<br>3.0%<br>1.3%<br>sus 2020                                                                             | Number<br>424<br>495<br>492<br>460<br>426<br>929<br>961<br>911<br>1,087<br>977<br>307<br>104                                                               | Percent<br>5.6%<br>6.5%<br>6.1%<br>5.6%<br>12.3%<br>12.7%<br>12.0%<br>14.4%<br>12.9%<br>4.1%<br>1.4%<br>2024                                                                                    | Number<br>409<br>445<br>448<br>440<br>429<br>834<br>958<br>934<br>905<br>1,014<br>457<br>112                                                                                   | Percent<br>5.5%<br>6.0%<br>6.1%<br>5.8%<br>11.3%<br>13.0%<br>12.6%<br>12.3%<br>13.7%<br>6.2%<br>1.5%<br><b>2029</b>                                                                                      |
| Population by Age           0 - 4           5 - 9           10 - 14           15 - 19           20 - 24           25 - 34           35 - 44           45 - 54           55 - 64           65 - 74           75 - 84           85+           Race and Ethnicity           White Alone           Black Alone                                                                                                            | Number<br>731<br>722<br>694<br>806<br>688<br>1,230<br>1,054<br>1,471<br>1,199<br>423<br>258<br>93<br>258<br>93<br><b>Cer</b><br>Number                                | Percent<br>7.8%<br>7.7%<br>7.4%<br>8.6%<br>7.3%<br>13.1%<br>11.2%<br>15.7%<br>12.8%<br>4.5%<br>2.8%<br>1.0%<br>Percent<br>5.6%<br>92.1%                                                         | Number<br>452<br>554<br>551<br>481<br>426<br>1,019<br>978<br>951<br>1,330<br>896<br>239<br>101<br>Cen<br>Number                                                            | sus 2020<br>Percent<br>5.7%<br>6.9%<br>6.9%<br>6.0%<br>5.3%<br>12.8%<br>12.8%<br>12.3%<br>11.9%<br>16.7%<br>11.2%<br>3.0%<br>1.3%<br>sus 2020<br>Percent<br>4.3%<br>91.4%                                                 | Number<br>424<br>495<br>492<br>460<br>426<br>929<br>961<br>911<br>1,087<br>977<br>307<br>104<br>Number                                                     | Percent<br>5.6%<br>6.5%<br>6.1%<br>5.6%<br>12.3%<br>12.7%<br>12.0%<br>12.0%<br>14.4%<br>12.9%<br>4.1%<br>1.4%<br><b>2024</b><br>Percent<br>4.0%<br>91.6%                                        | Number<br>409<br>445<br>448<br>440<br>429<br>834<br>958<br>934<br>905<br>1,014<br>457<br>112<br>Number                                                                         | Percent<br>5.5%<br>6.0%<br>6.1%<br>6.0%<br>5.8%<br>11.3%<br>13.0%<br>12.6%<br>12.3%<br>13.7%<br>6.2%<br>1.5%<br><b>2029</b><br>Percent<br>3.6%<br>91.9%                                                  |
| Population by Age         0 - 4         5 - 9         10 - 14         15 - 19         20 - 24         25 - 34         35 - 44         45 - 54         55 - 64         65 - 74         75 - 84         85+         Race and Ethnicity         White Alone         Black Alone         American Indian Alone                                                                                                            | Number<br>731<br>722<br>694<br>806<br>688<br>1,230<br>1,054<br>1,471<br>1,199<br>423<br>258<br>93<br><b>Cer</b><br>Number<br>525<br>8,632<br>19                       | Percent<br>7.8%<br>7.7%<br>7.4%<br>8.6%<br>7.3%<br>13.1%<br>11.2%<br>15.7%<br>12.8%<br>4.5%<br>2.8%<br>1.0%<br>Percent<br>5.6%<br>92.1%<br>0.2%                                                 | Number<br>452<br>554<br>551<br>481<br>426<br>1,019<br>978<br>951<br>1,330<br>896<br>239<br>101<br>0<br>896<br>239<br>101<br>0<br>Number<br>343<br>7,293<br>32              | sus 2020<br>Percent<br>5.7%<br>6.9%<br>6.9%<br>6.0%<br>5.3%<br>12.8%<br>12.8%<br>12.3%<br>11.9%<br>16.7%<br>11.2%<br>3.0%<br>1.3%<br>sus 2020<br>Percent<br>4.3%<br>91.4%<br>0.4%                                         | Number<br>424<br>495<br>492<br>460<br>426<br>929<br>961<br>911<br>1,087<br>977<br>307<br>104<br>Number<br>305<br>6,938<br>30                               | Percent<br>5.6%<br>6.5%<br>6.1%<br>5.6%<br>12.3%<br>12.7%<br>12.0%<br>12.0%<br>14.4%<br>12.9%<br>4.1%<br>1.4%<br><b>2024</b><br>Percent<br>4.0%<br>91.6%<br>0.4%                                | Number<br>409<br>445<br>448<br>440<br>429<br>834<br>958<br>934<br>905<br>1,014<br>457<br>112<br>Number<br>269<br>6,788<br>29                                                   | Percent<br>5.5%<br>6.0%<br>6.1%<br>6.0%<br>5.8%<br>11.3%<br>13.0%<br>12.6%<br>12.3%<br>13.7%<br>6.2%<br>1.5%<br><b>2029</b><br>Percent<br>3.6%<br>91.9%<br>0.4%                                          |
| Population by Age<br>0 - 4<br>5 - 9<br>10 - 14<br>15 - 19<br>20 - 24<br>25 - 34<br>35 - 44<br>45 - 54<br>55 - 64<br>65 - 74<br>75 - 84<br>85+<br>Race and Ethnicity<br>White Alone<br>Black Alone<br>American Indian Alone<br>Asian Alone                                                                                                                                                                             | Number<br>731<br>722<br>694<br>806<br>688<br>1,230<br>1,054<br>1,471<br>1,199<br>423<br>258<br>93<br><b>Cer</b><br>Number<br>525<br>8,632<br>19<br>7                  | Percent<br>7.8%<br>7.7%<br>7.4%<br>8.6%<br>7.3%<br>13.1%<br>11.2%<br>15.7%<br>12.8%<br>4.5%<br>2.8%<br>1.0%<br>2.8%<br>1.0%<br>Percent<br>5.6%<br>92.1%<br>0.2%<br>0.1%                         | Number<br>452<br>554<br>551<br>481<br>426<br>1,019<br>978<br>951<br>1,330<br>896<br>239<br>101<br>0<br>896<br>239<br>101<br>0<br>Number<br>343<br>7,293                    | sus 2020<br>Percent<br>5.7%<br>6.9%<br>6.9%<br>6.0%<br>5.3%<br>12.8%<br>12.8%<br>12.3%<br>11.9%<br>16.7%<br>11.2%<br>3.0%<br>1.3%<br>sus 2020<br>Percent<br>4.3%<br>91.4%<br>0.4%<br>0.1%                                 | Number<br>424<br>495<br>492<br>460<br>426<br>929<br>961<br>911<br>1,087<br>977<br>307<br>104<br>Number<br>305<br>6,938                                     | Percent<br>5.6%<br>6.5%<br>6.1%<br>5.6%<br>12.3%<br>12.7%<br>12.0%<br>14.4%<br>12.9%<br>4.1%<br>1.4%<br>2024<br>Percent<br>4.0%<br>91.6%<br>0.4%<br>0.1%                                        | Number<br>409<br>445<br>448<br>440<br>429<br>834<br>958<br>934<br>905<br>1,014<br>457<br>112<br>Number<br>269<br>6,788                                                         | Percent<br>5.5%<br>6.0%<br>6.1%<br>6.0%<br>5.8%<br>11.3%<br>13.0%<br>12.6%<br>12.3%<br>13.7%<br>6.2%<br>1.5%<br>2029<br>Percent<br>3.6%<br>91.9%<br>0.4%<br>0.1%                                         |
| Population by Age         0 - 4         5 - 9         10 - 14         15 - 19         20 - 24         25 - 34         35 - 44         45 - 54         55 - 64         65 - 74         75 - 84         85+         Race and Ethnicity         White Alone         Black Alone         American Indian Alone                                                                                                            | Number<br>731<br>722<br>694<br>806<br>688<br>1,230<br>1,054<br>1,471<br>1,199<br>423<br>258<br>93<br><b>Cer</b><br>Number<br>525<br>8,632<br>19<br>7<br>2             | Percent<br>7.8%<br>7.7%<br>7.4%<br>8.6%<br>7.3%<br>13.1%<br>11.2%<br>15.7%<br>12.8%<br>4.5%<br>2.8%<br>1.0%<br>2.8%<br>1.0%<br>Percent<br>5.6%<br>92.1%<br>0.2%<br>0.1%<br>0.0%                 | Number<br>452<br>554<br>551<br>481<br>426<br>1,019<br>978<br>951<br>1,330<br>896<br>239<br>101<br><b>Cen</b><br>Number<br>343<br>7,293<br>32<br>11<br>1                    | sus 2020<br>Percent<br>5.7%<br>6.9%<br>6.9%<br>6.0%<br>5.3%<br>12.8%<br>12.8%<br>12.3%<br>11.9%<br>16.7%<br>11.2%<br>3.0%<br>1.3%<br>sus 2020<br>Percent<br>4.3%<br>91.4%<br>0.4%<br>0.1%<br>0.0%                         | Number<br>424<br>495<br>492<br>460<br>426<br>929<br>961<br>911<br>1,087<br>977<br>307<br>104<br>Number<br>305<br>6,938<br>30<br>11                         | Percent<br>5.6%<br>6.5%<br>6.1%<br>5.6%<br>12.3%<br>12.7%<br>12.0%<br>14.4%<br>12.9%<br>4.1%<br>1.4%<br><b>2024</b><br>Percent<br>4.0%<br>91.6%<br>0.4%<br>0.1%<br>0.0%                         | Number<br>409<br>445<br>448<br>440<br>429<br>834<br>958<br>934<br>905<br>1,014<br>457<br>112<br>Number<br>269<br>6,788<br>29<br>6,788<br>29<br>111                             | Percent<br>5.5%<br>6.0%<br>6.1%<br>6.0%<br>5.8%<br>11.3%<br>13.0%<br>12.6%<br>12.3%<br>13.7%<br>6.2%<br>1.5%<br><b>2029</b><br>Percent<br>3.6%<br>91.9%<br>0.4%<br>0.1%<br>0.0%                          |
| Population by Age         0 - 4         5 - 9         10 - 14         15 - 19         20 - 24         25 - 34         35 - 44         45 - 54         55 - 64         65 - 74         75 - 84         85+         Race and Ethnicity         White Alone         Black Alone         American Indian Alone         Asian Alone         Pacific Islander Alone         Some Other Race Alone                           | Number<br>731<br>722<br>694<br>806<br>688<br>1,230<br>1,054<br>1,471<br>1,199<br>423<br>258<br>93<br><b>Cer</b><br>Number<br>525<br>8,632<br>19<br>7<br>2<br>110      | Percent<br>7.8%<br>7.7%<br>7.4%<br>8.6%<br>7.3%<br>13.1%<br>11.2%<br>15.7%<br>12.8%<br>4.5%<br>2.8%<br>1.0%<br>5.6%<br>92.1%<br>0.2%<br>0.1%<br>0.0%<br>1.2%                                    | Number<br>452<br>554<br>551<br>481<br>426<br>1,019<br>978<br>951<br>1,330<br>896<br>239<br>101<br><b>Cen</b><br>Number<br>343<br>7,293<br>32<br>11<br>1<br>1<br>1          | sus 2020<br>Percent<br>5.7%<br>6.9%<br>6.9%<br>6.0%<br>5.3%<br>12.8%<br>12.8%<br>12.3%<br>11.9%<br>16.7%<br>11.2%<br>3.0%<br>1.3%<br>sus 2020<br>Percent<br>4.3%<br>91.4%<br>0.4%<br>0.1%<br>0.0%<br>1.3%                 | Number<br>424<br>495<br>492<br>460<br>426<br>929<br>961<br>911<br>1,087<br>977<br>307<br>104<br>Number<br>305<br>6,938<br>30<br>11<br>1<br>1               | Percent<br>5.6%<br>6.5%<br>6.1%<br>5.6%<br>12.3%<br>12.7%<br>12.0%<br>14.4%<br>12.9%<br>4.1%<br>1.4%<br><b>2024</b><br>Percent<br>4.0%<br>91.6%<br>0.4%<br>0.1%<br>0.0%<br>1.3%                 | Number<br>409<br>445<br>448<br>440<br>429<br>834<br>958<br>934<br>905<br>1,014<br>457<br>112<br>Number<br>269<br>6,788<br>29<br>6,788<br>29<br>111<br>11                       | Percent<br>5.5%<br>6.0%<br>6.1%<br>6.0%<br>5.8%<br>11.3%<br>13.0%<br>12.6%<br>12.3%<br>13.7%<br>6.2%<br>1.5%<br><b>2029</b><br>Percent<br>3.6%<br>91.9%<br>0.4%<br>0.1%<br>0.0%<br>1.4%                  |
| Population by Age         0 - 4         5 - 9         10 - 14         15 - 19         20 - 24         25 - 34         35 - 44         45 - 54         55 - 64         65 - 74         75 - 84         85+         Race and Ethnicity         White Alone         Black Alone         American Indian Alone         Asian Alone         Pacific Islander Alone                                                         | Number<br>731<br>722<br>694<br>806<br>688<br>1,230<br>1,054<br>1,471<br>1,199<br>423<br>258<br>93<br><b>Cer</b><br>Number<br>525<br>8,632<br>19<br>7<br>2             | Percent<br>7.8%<br>7.7%<br>7.4%<br>8.6%<br>7.3%<br>13.1%<br>11.2%<br>15.7%<br>12.8%<br>4.5%<br>2.8%<br>1.0%<br>2.8%<br>1.0%<br>Percent<br>5.6%<br>92.1%<br>0.2%<br>0.1%<br>0.0%                 | Number<br>452<br>554<br>551<br>481<br>426<br>1,019<br>978<br>951<br>1,330<br>896<br>239<br>101<br><b>Cen</b><br>Number<br>343<br>7,293<br>32<br>11<br>1                    | sus 2020<br>Percent<br>5.7%<br>6.9%<br>6.9%<br>6.0%<br>5.3%<br>12.8%<br>12.8%<br>12.3%<br>11.9%<br>16.7%<br>11.2%<br>3.0%<br>1.3%<br>sus 2020<br>Percent<br>4.3%<br>91.4%<br>0.4%<br>0.1%<br>0.0%                         | Number<br>424<br>495<br>492<br>460<br>426<br>929<br>961<br>911<br>1,087<br>977<br>307<br>104<br>Number<br>305<br>6,938<br>30<br>11                         | Percent<br>5.6%<br>6.5%<br>6.1%<br>5.6%<br>12.3%<br>12.7%<br>12.0%<br>14.4%<br>12.9%<br>4.1%<br>1.4%<br><b>2024</b><br>Percent<br>4.0%<br>91.6%<br>0.4%<br>0.1%<br>0.0%                         | Number<br>409<br>445<br>448<br>440<br>429<br>834<br>958<br>934<br>905<br>1,014<br>457<br>112<br>Number<br>269<br>6,788<br>29<br>6,788<br>29<br>111                             | Percent<br>5.5%<br>6.0%<br>6.1%<br>6.0%<br>5.8%<br>11.3%<br>13.0%<br>12.6%<br>12.3%<br>13.7%<br>6.2%<br>1.5%<br><b>2029</b><br>Percent<br>3.6%<br>91.9%<br>0.4%<br>0.1%<br>0.0%                          |
| Population by Age         0 - 4         5 - 9         10 - 14         15 - 19         20 - 24         25 - 34         35 - 44         45 - 54         55 - 64         65 - 74         75 - 84         85+         Race and Ethnicity         White Alone         Black Alone         American Indian Alone         Asian Alone         Pacific Islander Alone         Some Other Race Alone         Two or More Races | Number<br>731<br>722<br>694<br>806<br>688<br>1,230<br>1,054<br>1,471<br>1,199<br>423<br>258<br>93<br><b>Cer</b><br>Number<br>525<br>8,632<br>19<br>7<br>2<br>110<br>7 | Percent<br>7.8%<br>7.7%<br>7.4%<br>8.6%<br>7.3%<br>13.1%<br>11.2%<br>15.7%<br>12.8%<br>4.5%<br>2.8%<br>1.0%<br>Percent<br>5.6%<br>92.1%<br>0.2%<br>0.1%<br>0.2%<br>0.1%<br>0.0%<br>1.2%<br>0.8% | Number<br>452<br>554<br>551<br>481<br>426<br>1,019<br>978<br>951<br>1,330<br>896<br>239<br>101<br><b>Cen</b><br>Number<br>343<br>7,293<br>32<br>11<br>1<br>1<br>101<br>196 | sus 2020<br>Percent<br>5.7%<br>6.9%<br>6.9%<br>6.0%<br>5.3%<br>12.8%<br>12.8%<br>12.3%<br>11.9%<br>16.7%<br>11.2%<br>3.0%<br>1.3%<br>sus 2020<br>Percent<br>4.3%<br>91.4%<br>0.4%<br>0.1%<br>0.1%<br>0.0%<br>1.3%<br>2.5% | Number<br>424<br>495<br>492<br>460<br>426<br>929<br>961<br>911<br>1,087<br>977<br>307<br>104<br>Number<br>305<br>6,938<br>30<br>11<br>1<br>1<br>101<br>188 | Percent<br>5.6%<br>6.5%<br>6.1%<br>5.6%<br>12.3%<br>12.7%<br>12.0%<br>14.4%<br>12.9%<br>4.1%<br>1.4%<br><b>2024</b><br>Percent<br>4.0%<br>91.6%<br>0.1%<br>0.1%<br>0.1%<br>0.0%<br>1.3%<br>2.5% | Number<br>409<br>445<br>448<br>440<br>429<br>834<br>958<br>934<br>905<br>1,014<br>457<br>112<br>Number<br>269<br>6,788<br>29<br>6,788<br>29<br>11<br>1<br>1<br>1<br>103<br>184 | Percent<br>5.5%<br>6.0%<br>6.1%<br>6.0%<br>5.8%<br>11.3%<br>13.0%<br>12.6%<br>12.3%<br>12.6%<br>12.3%<br>6.2%<br>1.5%<br><b>2029</b><br>Percent<br>3.6%<br>91.9%<br>0.4%<br>0.1%<br>0.0%<br>1.4%<br>2.5% |
| Population by Age         0 - 4         5 - 9         10 - 14         15 - 19         20 - 24         25 - 34         35 - 44         45 - 54         55 - 64         65 - 74         75 - 84         85+         Race and Ethnicity         White Alone         Black Alone         American Indian Alone         Asian Alone         Pacific Islander Alone         Some Other Race Alone                           | Number<br>731<br>722<br>694<br>806<br>688<br>1,230<br>1,054<br>1,471<br>1,199<br>423<br>258<br>93<br><b>Cer</b><br>Number<br>525<br>8,632<br>19<br>7<br>2<br>110      | Percent<br>7.8%<br>7.7%<br>7.4%<br>8.6%<br>7.3%<br>13.1%<br>11.2%<br>15.7%<br>12.8%<br>4.5%<br>2.8%<br>1.0%<br>5.6%<br>92.1%<br>0.2%<br>0.1%<br>0.0%<br>1.2%                                    | Number<br>452<br>554<br>551<br>481<br>426<br>1,019<br>978<br>951<br>1,330<br>896<br>239<br>101<br><b>Cen</b><br>Number<br>343<br>7,293<br>32<br>11<br>1<br>1<br>1          | sus 2020<br>Percent<br>5.7%<br>6.9%<br>6.9%<br>6.0%<br>5.3%<br>12.8%<br>12.8%<br>12.3%<br>11.9%<br>16.7%<br>11.2%<br>3.0%<br>1.3%<br>sus 2020<br>Percent<br>4.3%<br>91.4%<br>0.4%<br>0.1%<br>0.0%<br>1.3%                 | Number<br>424<br>495<br>492<br>460<br>426<br>929<br>961<br>911<br>1,087<br>977<br>307<br>104<br>Number<br>305<br>6,938<br>30<br>11<br>1<br>1               | Percent<br>5.6%<br>6.5%<br>6.1%<br>5.6%<br>12.3%<br>12.7%<br>12.0%<br>14.4%<br>12.9%<br>4.1%<br>1.4%<br><b>2024</b><br>Percent<br>4.0%<br>91.6%<br>0.4%<br>0.1%<br>0.0%<br>1.3%                 | Number<br>409<br>445<br>448<br>440<br>429<br>834<br>958<br>934<br>905<br>1,014<br>457<br>112<br>Number<br>269<br>6,788<br>29<br>6,788<br>29<br>111<br>11                       | Percent<br>5.5%<br>6.0%<br>6.1%<br>6.0%<br>5.8%<br>11.3%<br>13.0%<br>12.6%<br>12.3%<br>13.7%<br>6.2%<br>1.5%<br><b>2029</b><br>Percent<br>3.6%<br>91.9%<br>0.4%<br>0.1%<br>0.0%<br>1.4%                  |