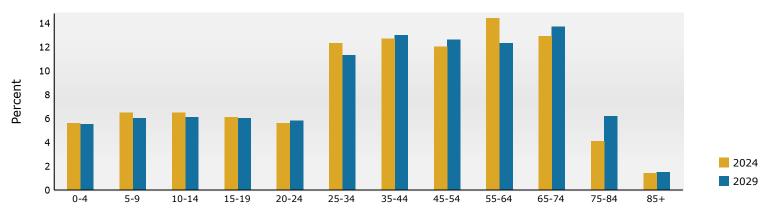

500 35th St, Birmingham, Alabama, 35218 Ring: 1 mile radius Prepared by Esri

Latitude: 33.49973 Longitude: -86.90734

| Summary                                                                                                                                                                                                                                                                                                                                                                                                               |                                                                                                                                                                       | Census 2                                                                                                                                                                                        | 0010                                                                                                                                                                       | Census 202                                                                                                                                                                                                                | 20                                                                                                                                                         | 2024                                                                                                                                                                                            | 1                                                                                                                                                                              | 2029                                                                                                                                                                                                     |
|-----------------------------------------------------------------------------------------------------------------------------------------------------------------------------------------------------------------------------------------------------------------------------------------------------------------------------------------------------------------------------------------------------------------------|-----------------------------------------------------------------------------------------------------------------------------------------------------------------------|-------------------------------------------------------------------------------------------------------------------------------------------------------------------------------------------------|----------------------------------------------------------------------------------------------------------------------------------------------------------------------------|---------------------------------------------------------------------------------------------------------------------------------------------------------------------------------------------------------------------------|------------------------------------------------------------------------------------------------------------------------------------------------------------|-------------------------------------------------------------------------------------------------------------------------------------------------------------------------------------------------|--------------------------------------------------------------------------------------------------------------------------------------------------------------------------------|----------------------------------------------------------------------------------------------------------------------------------------------------------------------------------------------------------|
| Population                                                                                                                                                                                                                                                                                                                                                                                                            |                                                                                                                                                                       |                                                                                                                                                                                                 | 9,369                                                                                                                                                                      | 7,9                                                                                                                                                                                                                       |                                                                                                                                                            | 7,574                                                                                                                                                                                           |                                                                                                                                                                                | 7,385                                                                                                                                                                                                    |
| Households                                                                                                                                                                                                                                                                                                                                                                                                            |                                                                                                                                                                       |                                                                                                                                                                                                 | 387<br>8,387                                                                                                                                                               | 3,2                                                                                                                                                                                                                       |                                                                                                                                                            | 3,172                                                                                                                                                                                           |                                                                                                                                                                                | 3,111                                                                                                                                                                                                    |
| Families                                                                                                                                                                                                                                                                                                                                                                                                              |                                                                                                                                                                       |                                                                                                                                                                                                 | 2,252                                                                                                                                                                      | 1,8                                                                                                                                                                                                                       |                                                                                                                                                            | 1,807                                                                                                                                                                                           |                                                                                                                                                                                | 1,775                                                                                                                                                                                                    |
| Average Household Size                                                                                                                                                                                                                                                                                                                                                                                                |                                                                                                                                                                       |                                                                                                                                                                                                 | 2.76                                                                                                                                                                       | 2.4                                                                                                                                                                                                                       |                                                                                                                                                            | 2.38                                                                                                                                                                                            |                                                                                                                                                                                | 2.37                                                                                                                                                                                                     |
| Owner Occupied Housing Units                                                                                                                                                                                                                                                                                                                                                                                          | 1                                                                                                                                                                     |                                                                                                                                                                                                 | .,768                                                                                                                                                                      | 1,40                                                                                                                                                                                                                      |                                                                                                                                                            | 1,439                                                                                                                                                                                           |                                                                                                                                                                                | 1,432                                                                                                                                                                                                    |
| Renter Occupied Housing Units                                                                                                                                                                                                                                                                                                                                                                                         |                                                                                                                                                                       |                                                                                                                                                                                                 | .,619                                                                                                                                                                      | 1,80                                                                                                                                                                                                                      |                                                                                                                                                            | 1,733                                                                                                                                                                                           |                                                                                                                                                                                | 1,679                                                                                                                                                                                                    |
| Median Age                                                                                                                                                                                                                                                                                                                                                                                                            |                                                                                                                                                                       |                                                                                                                                                                                                 | 33.5                                                                                                                                                                       | 39                                                                                                                                                                                                                        |                                                                                                                                                            | 40.8                                                                                                                                                                                            |                                                                                                                                                                                | 42.0                                                                                                                                                                                                     |
| Trends: 2024-2029 Annual Ra                                                                                                                                                                                                                                                                                                                                                                                           | ite                                                                                                                                                                   |                                                                                                                                                                                                 | Area                                                                                                                                                                       |                                                                                                                                                                                                                           |                                                                                                                                                            | State                                                                                                                                                                                           |                                                                                                                                                                                | National                                                                                                                                                                                                 |
| Population                                                                                                                                                                                                                                                                                                                                                                                                            |                                                                                                                                                                       |                                                                                                                                                                                                 | -0.50%                                                                                                                                                                     |                                                                                                                                                                                                                           |                                                                                                                                                            | 0.31%                                                                                                                                                                                           |                                                                                                                                                                                | 0.38%                                                                                                                                                                                                    |
| Households                                                                                                                                                                                                                                                                                                                                                                                                            |                                                                                                                                                                       |                                                                                                                                                                                                 | -0.39%                                                                                                                                                                     |                                                                                                                                                                                                                           |                                                                                                                                                            | 0.50%                                                                                                                                                                                           |                                                                                                                                                                                | 0.64%                                                                                                                                                                                                    |
| Families                                                                                                                                                                                                                                                                                                                                                                                                              |                                                                                                                                                                       |                                                                                                                                                                                                 | -0.36%                                                                                                                                                                     |                                                                                                                                                                                                                           |                                                                                                                                                            | 0.47%                                                                                                                                                                                           |                                                                                                                                                                                | 0.56%                                                                                                                                                                                                    |
| Owner HHs                                                                                                                                                                                                                                                                                                                                                                                                             |                                                                                                                                                                       |                                                                                                                                                                                                 | -0.10%                                                                                                                                                                     |                                                                                                                                                                                                                           |                                                                                                                                                            | 0.58%                                                                                                                                                                                           |                                                                                                                                                                                | 0.97%                                                                                                                                                                                                    |
| Median Household Income                                                                                                                                                                                                                                                                                                                                                                                               |                                                                                                                                                                       |                                                                                                                                                                                                 | 1.40%                                                                                                                                                                      |                                                                                                                                                                                                                           |                                                                                                                                                            | 3.01%                                                                                                                                                                                           |                                                                                                                                                                                | 2.95%                                                                                                                                                                                                    |
|                                                                                                                                                                                                                                                                                                                                                                                                                       |                                                                                                                                                                       |                                                                                                                                                                                                 |                                                                                                                                                                            |                                                                                                                                                                                                                           |                                                                                                                                                            | 2024                                                                                                                                                                                            |                                                                                                                                                                                | 2029                                                                                                                                                                                                     |
| Households by Income                                                                                                                                                                                                                                                                                                                                                                                                  |                                                                                                                                                                       |                                                                                                                                                                                                 |                                                                                                                                                                            | Nu                                                                                                                                                                                                                        | mber                                                                                                                                                       | Percent                                                                                                                                                                                         | Number                                                                                                                                                                         | Percent                                                                                                                                                                                                  |
| <\$15,000                                                                                                                                                                                                                                                                                                                                                                                                             |                                                                                                                                                                       |                                                                                                                                                                                                 |                                                                                                                                                                            |                                                                                                                                                                                                                           | 702                                                                                                                                                        | 22.1%                                                                                                                                                                                           | 638                                                                                                                                                                            | 20.5%                                                                                                                                                                                                    |
| \$15,000 - \$24,999                                                                                                                                                                                                                                                                                                                                                                                                   |                                                                                                                                                                       |                                                                                                                                                                                                 |                                                                                                                                                                            |                                                                                                                                                                                                                           | 427                                                                                                                                                        | 13.5%                                                                                                                                                                                           | 363                                                                                                                                                                            | 11.7%                                                                                                                                                                                                    |
| \$25,000 - \$34,999                                                                                                                                                                                                                                                                                                                                                                                                   |                                                                                                                                                                       |                                                                                                                                                                                                 |                                                                                                                                                                            |                                                                                                                                                                                                                           | 414                                                                                                                                                        | 13.1%                                                                                                                                                                                           | 392                                                                                                                                                                            | 12.6%                                                                                                                                                                                                    |
| \$35,000 - \$49,999                                                                                                                                                                                                                                                                                                                                                                                                   |                                                                                                                                                                       |                                                                                                                                                                                                 |                                                                                                                                                                            |                                                                                                                                                                                                                           | 561                                                                                                                                                        | 17.7%                                                                                                                                                                                           | 548                                                                                                                                                                            | 17.6%                                                                                                                                                                                                    |
| \$50,000 - \$74,999                                                                                                                                                                                                                                                                                                                                                                                                   |                                                                                                                                                                       |                                                                                                                                                                                                 |                                                                                                                                                                            |                                                                                                                                                                                                                           | 490                                                                                                                                                        | 15.4%                                                                                                                                                                                           | 502                                                                                                                                                                            | 16.1%                                                                                                                                                                                                    |
| \$75,000 - \$99,999                                                                                                                                                                                                                                                                                                                                                                                                   |                                                                                                                                                                       |                                                                                                                                                                                                 |                                                                                                                                                                            |                                                                                                                                                                                                                           | 269                                                                                                                                                        | 8.5%                                                                                                                                                                                            | 286                                                                                                                                                                            | 9.2%                                                                                                                                                                                                     |
| \$100,000 - \$149,999                                                                                                                                                                                                                                                                                                                                                                                                 |                                                                                                                                                                       |                                                                                                                                                                                                 |                                                                                                                                                                            |                                                                                                                                                                                                                           | 189                                                                                                                                                        | 6.0%                                                                                                                                                                                            | 219                                                                                                                                                                            | 7.0%                                                                                                                                                                                                     |
| \$150,000 - \$199,999                                                                                                                                                                                                                                                                                                                                                                                                 |                                                                                                                                                                       |                                                                                                                                                                                                 |                                                                                                                                                                            |                                                                                                                                                                                                                           | 69                                                                                                                                                         | 2.2%                                                                                                                                                                                            | 95                                                                                                                                                                             | 3.1%                                                                                                                                                                                                     |
| \$200,000+                                                                                                                                                                                                                                                                                                                                                                                                            |                                                                                                                                                                       |                                                                                                                                                                                                 |                                                                                                                                                                            |                                                                                                                                                                                                                           | 53                                                                                                                                                         | 1.7%                                                                                                                                                                                            | 69                                                                                                                                                                             | 2.2%                                                                                                                                                                                                     |
|                                                                                                                                                                                                                                                                                                                                                                                                                       |                                                                                                                                                                       |                                                                                                                                                                                                 |                                                                                                                                                                            |                                                                                                                                                                                                                           |                                                                                                                                                            |                                                                                                                                                                                                 |                                                                                                                                                                                |                                                                                                                                                                                                          |
| Median Household Income                                                                                                                                                                                                                                                                                                                                                                                               |                                                                                                                                                                       |                                                                                                                                                                                                 |                                                                                                                                                                            |                                                                                                                                                                                                                           | 5,819                                                                                                                                                      |                                                                                                                                                                                                 | \$38,394                                                                                                                                                                       |                                                                                                                                                                                                          |
| Average Household Income                                                                                                                                                                                                                                                                                                                                                                                              |                                                                                                                                                                       |                                                                                                                                                                                                 |                                                                                                                                                                            |                                                                                                                                                                                                                           | ),475                                                                                                                                                      |                                                                                                                                                                                                 | \$57,785                                                                                                                                                                       |                                                                                                                                                                                                          |
|                                                                                                                                                                                                                                                                                                                                                                                                                       |                                                                                                                                                                       |                                                                                                                                                                                                 |                                                                                                                                                                            |                                                                                                                                                                                                                           |                                                                                                                                                            |                                                                                                                                                                                                 |                                                                                                                                                                                |                                                                                                                                                                                                          |
| Per Capita Income                                                                                                                                                                                                                                                                                                                                                                                                     | Co                                                                                                                                                                    | 2010                                                                                                                                                                                            | Com                                                                                                                                                                        |                                                                                                                                                                                                                           | 1,599                                                                                                                                                      | 2024                                                                                                                                                                                            | \$24,863                                                                                                                                                                       | 2020                                                                                                                                                                                                     |
| ·                                                                                                                                                                                                                                                                                                                                                                                                                     |                                                                                                                                                                       | Isus 2010                                                                                                                                                                                       |                                                                                                                                                                            | sus 2020                                                                                                                                                                                                                  |                                                                                                                                                            | <b>2024</b>                                                                                                                                                                                     |                                                                                                                                                                                | 2029                                                                                                                                                                                                     |
| Population by Age                                                                                                                                                                                                                                                                                                                                                                                                     | Number                                                                                                                                                                | Percent                                                                                                                                                                                         | Number                                                                                                                                                                     | sus 2020<br>Percent                                                                                                                                                                                                       | Number                                                                                                                                                     | Percent                                                                                                                                                                                         | Number                                                                                                                                                                         | Percent                                                                                                                                                                                                  |
| <b>Population by Age</b><br>0 - 4                                                                                                                                                                                                                                                                                                                                                                                     | Number<br>731                                                                                                                                                         | Percent<br>7.8%                                                                                                                                                                                 | Number<br>452                                                                                                                                                              | sus 2020<br>Percent<br>5.7%                                                                                                                                                                                               | Number<br>424                                                                                                                                              | Percent<br>5.6%                                                                                                                                                                                 | Number<br>409                                                                                                                                                                  | Percent<br>5.5%                                                                                                                                                                                          |
| Population by Age<br>0 - 4<br>5 - 9                                                                                                                                                                                                                                                                                                                                                                                   | Number<br>731<br>722                                                                                                                                                  | Percent<br>7.8%<br>7.7%                                                                                                                                                                         | Number<br>452<br>554                                                                                                                                                       | sus 2020<br>Percent<br>5.7%<br>6.9%                                                                                                                                                                                       | Number<br>424<br>495                                                                                                                                       | Percent<br>5.6%<br>6.5%                                                                                                                                                                         | Number<br>409<br>445                                                                                                                                                           | Percent<br>5.5%<br>6.0%                                                                                                                                                                                  |
| Population by Age<br>0 - 4<br>5 - 9<br>10 - 14                                                                                                                                                                                                                                                                                                                                                                        | Number<br>731<br>722<br>694                                                                                                                                           | Percent<br>7.8%<br>7.7%<br>7.4%                                                                                                                                                                 | Number<br>452<br>554<br>551                                                                                                                                                | sus 2020<br>Percent<br>5.7%<br>6.9%                                                                                                                                                                                       | Number<br>424<br>495<br>492                                                                                                                                | Percent<br>5.6%<br>6.5%<br>6.5%                                                                                                                                                                 | Number<br>409<br>445<br>448                                                                                                                                                    | Percent<br>5.5%<br>6.0%<br>6.1%                                                                                                                                                                          |
| Population by Age<br>0 - 4<br>5 - 9<br>10 - 14<br>15 - 19                                                                                                                                                                                                                                                                                                                                                             | Number<br>731<br>722<br>694<br>806                                                                                                                                    | Percent<br>7.8%<br>7.7%<br>7.4%<br>8.6%                                                                                                                                                         | Number<br>452<br>554<br>551<br>481                                                                                                                                         | sus 2020<br>Percent<br>5.7%<br>6.9%<br>6.9%<br>6.0%                                                                                                                                                                       | Number<br>424<br>495<br>492<br>460                                                                                                                         | Percent<br>5.6%<br>6.5%<br>6.5%<br>6.1%                                                                                                                                                         | Number<br>409<br>445<br>448<br>440                                                                                                                                             | Percent<br>5.5%<br>6.0%<br>6.1%<br>6.0%                                                                                                                                                                  |
| Population by Age<br>0 - 4<br>5 - 9<br>10 - 14<br>15 - 19<br>20 - 24                                                                                                                                                                                                                                                                                                                                                  | Number<br>731<br>722<br>694<br>806<br>688                                                                                                                             | Percent<br>7.8%<br>7.7%<br>7.4%<br>8.6%<br>7.3%                                                                                                                                                 | Number<br>452<br>554<br>551<br>481<br>426                                                                                                                                  | sus 2020<br>Percent<br>5.7%<br>6.9%<br>6.9%<br>6.0%<br>5.3%                                                                                                                                                               | Number<br>424<br>495<br>492<br>460<br>426                                                                                                                  | Percent<br>5.6%<br>6.5%<br>6.5%<br>6.1%<br>5.6%                                                                                                                                                 | Number<br>409<br>445<br>448<br>440<br>429                                                                                                                                      | Percent<br>5.5%<br>6.0%<br>6.1%<br>6.0%<br>5.8%                                                                                                                                                          |
| Population by Age<br>0 - 4<br>5 - 9<br>10 - 14<br>15 - 19                                                                                                                                                                                                                                                                                                                                                             | Number<br>731<br>722<br>694<br>806<br>688<br>1,230                                                                                                                    | Percent<br>7.8%<br>7.7%<br>7.4%<br>8.6%                                                                                                                                                         | Number<br>452<br>554<br>551<br>481                                                                                                                                         | sus 2020<br>Percent<br>5.7%<br>6.9%<br>6.9%<br>6.0%                                                                                                                                                                       | Number<br>424<br>495<br>492<br>460                                                                                                                         | Percent<br>5.6%<br>6.5%<br>6.1%<br>5.6%<br>12.3%                                                                                                                                                | Number<br>409<br>445<br>448<br>440                                                                                                                                             | Percent<br>5.5%<br>6.0%<br>6.1%<br>6.0%                                                                                                                                                                  |
| Population by Age<br>0 - 4<br>5 - 9<br>10 - 14<br>15 - 19<br>20 - 24<br>25 - 34                                                                                                                                                                                                                                                                                                                                       | Number<br>731<br>722<br>694<br>806<br>688                                                                                                                             | Percent<br>7.8%<br>7.7%<br>7.4%<br>8.6%<br>7.3%<br>13.1%                                                                                                                                        | Number<br>452<br>554<br>551<br>481<br>426<br>1,019                                                                                                                         | sus 2020<br>Percent<br>5.7%<br>6.9%<br>6.9%<br>6.0%<br>5.3%<br>12.8%                                                                                                                                                      | Number<br>424<br>495<br>492<br>460<br>426<br>929                                                                                                           | Percent<br>5.6%<br>6.5%<br>6.5%<br>6.1%<br>5.6%<br>12.3%<br>12.7%                                                                                                                               | Number<br>409<br>445<br>448<br>440<br>429<br>834                                                                                                                               | Percent<br>5.5%<br>6.0%<br>6.1%<br>6.0%<br>5.8%<br>11.3%                                                                                                                                                 |
| Population by Age<br>0 - 4<br>5 - 9<br>10 - 14<br>15 - 19<br>20 - 24<br>25 - 34<br>35 - 44                                                                                                                                                                                                                                                                                                                            | Number<br>731<br>722<br>694<br>806<br>688<br>1,230<br>1,054<br>1,471                                                                                                  | Percent<br>7.8%<br>7.7%<br>7.4%<br>8.6%<br>7.3%<br>13.1%<br>11.2%<br>15.7%                                                                                                                      | Number<br>452<br>554<br>551<br>481<br>426<br>1,019<br>978<br>951                                                                                                           | sus 2020<br>Percent<br>5.7%<br>6.9%<br>6.9%<br>6.0%<br>5.3%<br>12.8%<br>12.3%<br>11.9%                                                                                                                                    | Number<br>424<br>495<br>492<br>460<br>426<br>929<br>961                                                                                                    | Percent<br>5.6%<br>6.5%<br>6.1%<br>5.6%<br>12.3%<br>12.7%<br>12.0%                                                                                                                              | Number<br>409<br>445<br>448<br>440<br>429<br>834<br>958<br>934                                                                                                                 | Percent<br>5.5%<br>6.0%<br>6.1%<br>6.0%<br>5.8%<br>11.3%<br>13.0%<br>12.6%                                                                                                                               |
| Population by Age<br>0 - 4<br>5 - 9<br>10 - 14<br>15 - 19<br>20 - 24<br>25 - 34<br>35 - 44<br>45 - 54                                                                                                                                                                                                                                                                                                                 | Number<br>731<br>722<br>694<br>806<br>688<br>1,230<br>1,054                                                                                                           | Percent<br>7.8%<br>7.7%<br>7.4%<br>8.6%<br>7.3%<br>13.1%<br>11.2%                                                                                                                               | Number<br>452<br>554<br>551<br>481<br>426<br>1,019<br>978                                                                                                                  | Sus 2020           Percent           5.7%           6.9%           6.0%           5.3%           12.8%           12.3%                                                                                                    | Number<br>424<br>495<br>492<br>460<br>426<br>929<br>961<br>911                                                                                             | Percent<br>5.6%<br>6.5%<br>6.1%<br>5.6%<br>12.3%<br>12.7%<br>12.0%<br>12.0%                                                                                                                     | Number<br>409<br>445<br>448<br>440<br>429<br>834<br>958<br>934<br>905                                                                                                          | Percent<br>5.5%<br>6.0%<br>6.1%<br>6.0%<br>5.8%<br>11.3%<br>13.0%                                                                                                                                        |
| Population by Age<br>0 - 4<br>5 - 9<br>10 - 14<br>15 - 19<br>20 - 24<br>25 - 34<br>35 - 44<br>45 - 54<br>55 - 64                                                                                                                                                                                                                                                                                                      | Number<br>731<br>722<br>694<br>806<br>688<br>1,230<br>1,054<br>1,471<br>1,199                                                                                         | Percent<br>7.8%<br>7.7%<br>7.4%<br>8.6%<br>7.3%<br>13.1%<br>11.2%<br>15.7%<br>12.8%                                                                                                             | Number<br>452<br>554<br>551<br>481<br>426<br>1,019<br>978<br>951<br>1,330                                                                                                  | sus 2020<br>Percent<br>5.7%<br>6.9%<br>6.9%<br>6.0%<br>5.3%<br>12.8%<br>12.8%<br>12.3%<br>11.9%<br>16.7%                                                                                                                  | Number<br>424<br>495<br>492<br>460<br>426<br>929<br>961<br>911<br>1,087                                                                                    | Percent<br>5.6%<br>6.5%<br>6.1%<br>5.6%<br>12.3%<br>12.7%<br>12.0%<br>14.4%<br>12.9%                                                                                                            | Number<br>409<br>445<br>448<br>440<br>429<br>834<br>958<br>934                                                                                                                 | Percent<br>5.5%<br>6.0%<br>6.1%<br>6.0%<br>5.8%<br>11.3%<br>13.0%<br>12.6%<br>12.3%                                                                                                                      |
| Population by Age<br>0 - 4<br>5 - 9<br>10 - 14<br>15 - 19<br>20 - 24<br>25 - 34<br>35 - 44<br>45 - 54<br>55 - 64<br>65 - 74                                                                                                                                                                                                                                                                                           | Number<br>731<br>722<br>694<br>806<br>688<br>1,230<br>1,054<br>1,471<br>1,199<br>423                                                                                  | Percent<br>7.8%<br>7.7%<br>7.4%<br>8.6%<br>7.3%<br>13.1%<br>11.2%<br>15.7%<br>12.8%<br>4.5%                                                                                                     | Number<br>452<br>554<br>551<br>481<br>426<br>1,019<br>978<br>951<br>1,330<br>896                                                                                           | sus 2020<br>Percent<br>5.7%<br>6.9%<br>6.9%<br>6.0%<br>5.3%<br>12.8%<br>12.3%<br>11.9%<br>16.7%<br>11.2%                                                                                                                  | Number<br>424<br>495<br>492<br>460<br>426<br>929<br>961<br>911<br>1,087<br>977                                                                             | Percent<br>5.6%<br>6.5%<br>6.1%<br>5.6%<br>12.3%<br>12.7%<br>12.0%<br>14.4%<br>12.9%<br>4.1%                                                                                                    | Number<br>409<br>445<br>448<br>440<br>429<br>834<br>958<br>934<br>905<br>1,014                                                                                                 | Percent<br>5.5%<br>6.0%<br>6.1%<br>6.0%<br>5.8%<br>11.3%<br>13.0%<br>12.6%<br>12.3%<br>13.7%                                                                                                             |
| Population by Age         0 - 4         5 - 9         10 - 14         15 - 19         20 - 24         25 - 34         35 - 44         45 - 54         55 - 64         65 - 74         75 - 84                                                                                                                                                                                                                         | Number<br>731<br>722<br>694<br>806<br>688<br>1,230<br>1,054<br>1,471<br>1,199<br>423<br>258<br>93                                                                     | Percent<br>7.8%<br>7.7%<br>7.4%<br>8.6%<br>7.3%<br>13.1%<br>11.2%<br>15.7%<br>12.8%<br>4.5%<br>2.8%                                                                                             | Number<br>452<br>554<br>551<br>481<br>426<br>1,019<br>978<br>951<br>1,330<br>896<br>239<br>101                                                                             | sus 2020<br>Percent<br>5.7%<br>6.9%<br>6.9%<br>6.0%<br>5.3%<br>12.8%<br>12.3%<br>11.9%<br>16.7%<br>11.2%<br>3.0%                                                                                                          | Number<br>424<br>495<br>492<br>460<br>426<br>929<br>961<br>911<br>1,087<br>977<br>307                                                                      | Percent<br>5.6%<br>6.5%<br>6.1%<br>5.6%<br>12.3%<br>12.7%<br>12.0%<br>14.4%<br>12.9%<br>4.1%                                                                                                    | Number<br>409<br>445<br>448<br>440<br>429<br>834<br>958<br>934<br>905<br>1,014<br>457                                                                                          | Percent<br>5.5%<br>6.0%<br>6.1%<br>6.0%<br>5.8%<br>11.3%<br>13.0%<br>12.6%<br>12.3%<br>13.7%<br>6.2%                                                                                                     |
| Population by Age         0 - 4         5 - 9         10 - 14         15 - 19         20 - 24         25 - 34         35 - 44         45 - 54         55 - 64         65 - 74         75 - 84                                                                                                                                                                                                                         | Number<br>731<br>722<br>694<br>806<br>688<br>1,230<br>1,054<br>1,471<br>1,199<br>423<br>258<br>93                                                                     | Percent<br>7.8%<br>7.7%<br>7.4%<br>8.6%<br>7.3%<br>13.1%<br>11.2%<br>15.7%<br>12.8%<br>4.5%<br>2.8%<br>1.0%                                                                                     | Number<br>452<br>554<br>551<br>481<br>426<br>1,019<br>978<br>951<br>1,330<br>896<br>239<br>101                                                                             | sus 2020<br>Percent<br>5.7%<br>6.9%<br>6.9%<br>6.0%<br>5.3%<br>12.8%<br>12.3%<br>11.9%<br>16.7%<br>11.2%<br>3.0%<br>1.3%                                                                                                  | Number<br>424<br>495<br>492<br>460<br>426<br>929<br>961<br>911<br>1,087<br>977<br>307                                                                      | Percent<br>5.6%<br>6.5%<br>6.1%<br>5.6%<br>12.3%<br>12.7%<br>12.0%<br>14.4%<br>12.9%<br>4.1%<br>1.4%                                                                                            | Number<br>409<br>445<br>448<br>440<br>429<br>834<br>958<br>934<br>905<br>1,014<br>457                                                                                          | Percent<br>5.5%<br>6.0%<br>6.1%<br>6.0%<br>5.8%<br>11.3%<br>13.0%<br>12.6%<br>12.3%<br>13.7%<br>6.2%<br>1.5%                                                                                             |
| Population by Age<br>0 - 4<br>5 - 9<br>10 - 14<br>15 - 19<br>20 - 24<br>25 - 34<br>35 - 44<br>45 - 54<br>55 - 64<br>65 - 74<br>75 - 84<br>85+                                                                                                                                                                                                                                                                         | Number<br>731<br>722<br>694<br>806<br>688<br>1,230<br>1,054<br>1,471<br>1,199<br>423<br>258<br>93<br><b>Cer</b>                                                       | Percent<br>7.8%<br>7.7%<br>7.4%<br>8.6%<br>7.3%<br>13.1%<br>11.2%<br>15.7%<br>12.8%<br>4.5%<br>2.8%<br>1.0%<br><b>nsus 2010</b>                                                                 | Number<br>452<br>554<br>551<br>481<br>426<br>1,019<br>978<br>951<br>1,330<br>896<br>239<br>101<br><b>Cen</b>                                                               | sus 2020<br>Percent<br>5.7%<br>6.9%<br>6.9%<br>6.0%<br>5.3%<br>12.8%<br>12.8%<br>12.3%<br>11.9%<br>16.7%<br>11.2%<br>3.0%<br>1.3%<br>sus 2020                                                                             | Number<br>424<br>495<br>492<br>460<br>426<br>929<br>961<br>911<br>1,087<br>977<br>307<br>104                                                               | Percent<br>5.6%<br>6.5%<br>6.1%<br>5.6%<br>12.3%<br>12.7%<br>12.0%<br>14.4%<br>12.9%<br>4.1%<br>1.4%<br>2024                                                                                    | Number<br>409<br>445<br>448<br>440<br>429<br>834<br>958<br>934<br>905<br>1,014<br>457<br>112                                                                                   | Percent<br>5.5%<br>6.0%<br>6.1%<br>5.8%<br>11.3%<br>13.0%<br>12.6%<br>12.3%<br>13.7%<br>6.2%<br>1.5%<br><b>2029</b>                                                                                      |
| Population by Age           0 - 4           5 - 9           10 - 14           15 - 19           20 - 24           25 - 34           35 - 44           45 - 54           55 - 64           65 - 74           75 - 84           85+           Race and Ethnicity           White Alone           Black Alone                                                                                                            | Number<br>731<br>722<br>694<br>806<br>688<br>1,230<br>1,054<br>1,471<br>1,199<br>423<br>258<br>93<br>258<br>93<br><b>Cer</b><br>Number                                | Percent<br>7.8%<br>7.7%<br>7.4%<br>8.6%<br>7.3%<br>13.1%<br>11.2%<br>15.7%<br>12.8%<br>4.5%<br>2.8%<br>1.0%<br>Percent<br>5.6%<br>92.1%                                                         | Number<br>452<br>554<br>551<br>481<br>426<br>1,019<br>978<br>951<br>1,330<br>896<br>239<br>101<br>Cen<br>Number                                                            | sus 2020<br>Percent<br>5.7%<br>6.9%<br>6.9%<br>6.0%<br>5.3%<br>12.8%<br>12.8%<br>12.3%<br>11.9%<br>16.7%<br>11.2%<br>3.0%<br>1.3%<br>sus 2020<br>Percent<br>4.3%<br>91.4%                                                 | Number<br>424<br>495<br>492<br>460<br>426<br>929<br>961<br>911<br>1,087<br>977<br>307<br>104<br>Number                                                     | Percent<br>5.6%<br>6.5%<br>6.1%<br>5.6%<br>12.3%<br>12.7%<br>12.0%<br>12.0%<br>14.4%<br>12.9%<br>4.1%<br>1.4%<br><b>2024</b><br>Percent<br>4.0%<br>91.6%                                        | Number<br>409<br>445<br>448<br>440<br>429<br>834<br>958<br>934<br>905<br>1,014<br>457<br>112<br>Number                                                                         | Percent<br>5.5%<br>6.0%<br>6.1%<br>6.0%<br>5.8%<br>11.3%<br>13.0%<br>12.6%<br>12.3%<br>13.7%<br>6.2%<br>1.5%<br><b>2029</b><br>Percent<br>3.6%<br>91.9%                                                  |
| Population by Age         0 - 4         5 - 9         10 - 14         15 - 19         20 - 24         25 - 34         35 - 44         45 - 54         55 - 64         65 - 74         75 - 84         85+         Race and Ethnicity         White Alone         Black Alone         American Indian Alone                                                                                                            | Number<br>731<br>722<br>694<br>806<br>688<br>1,230<br>1,054<br>1,471<br>1,199<br>423<br>258<br>93<br><b>Cer</b><br>Number<br>525<br>8,632<br>19                       | Percent<br>7.8%<br>7.7%<br>7.4%<br>8.6%<br>7.3%<br>13.1%<br>11.2%<br>15.7%<br>12.8%<br>4.5%<br>2.8%<br>1.0%<br>Percent<br>5.6%<br>92.1%<br>0.2%                                                 | Number<br>452<br>554<br>551<br>481<br>426<br>1,019<br>978<br>951<br>1,330<br>896<br>239<br>101<br>0<br>896<br>239<br>101<br>0<br>Number<br>343<br>7,293<br>32              | sus 2020<br>Percent<br>5.7%<br>6.9%<br>6.9%<br>6.0%<br>5.3%<br>12.8%<br>12.8%<br>12.3%<br>11.9%<br>16.7%<br>11.2%<br>3.0%<br>1.3%<br>sus 2020<br>Percent<br>4.3%<br>91.4%<br>0.4%                                         | Number<br>424<br>495<br>492<br>460<br>426<br>929<br>961<br>911<br>1,087<br>977<br>307<br>104<br>Number<br>305<br>6,938<br>30                               | Percent<br>5.6%<br>6.5%<br>6.1%<br>5.6%<br>12.3%<br>12.7%<br>12.0%<br>12.0%<br>14.4%<br>12.9%<br>4.1%<br>1.4%<br><b>2024</b><br>Percent<br>4.0%<br>91.6%<br>0.4%                                | Number<br>409<br>445<br>448<br>440<br>429<br>834<br>958<br>934<br>905<br>1,014<br>457<br>112<br>Number<br>269<br>6,788<br>29                                                   | Percent<br>5.5%<br>6.0%<br>6.1%<br>6.0%<br>5.8%<br>11.3%<br>13.0%<br>12.6%<br>12.3%<br>13.7%<br>6.2%<br>1.5%<br><b>2029</b><br>Percent<br>3.6%<br>91.9%<br>0.4%                                          |
| Population by Age<br>0 - 4<br>5 - 9<br>10 - 14<br>15 - 19<br>20 - 24<br>25 - 34<br>35 - 44<br>45 - 54<br>55 - 64<br>65 - 74<br>75 - 84<br>85+<br>Race and Ethnicity<br>White Alone<br>Black Alone<br>American Indian Alone<br>Asian Alone                                                                                                                                                                             | Number<br>731<br>722<br>694<br>806<br>688<br>1,230<br>1,054<br>1,471<br>1,199<br>423<br>258<br>93<br><b>Cer</b><br>Number<br>525<br>8,632<br>19<br>7                  | Percent<br>7.8%<br>7.7%<br>7.4%<br>8.6%<br>7.3%<br>13.1%<br>11.2%<br>15.7%<br>12.8%<br>4.5%<br>2.8%<br>1.0%<br>2.8%<br>1.0%<br>Percent<br>5.6%<br>92.1%<br>0.2%<br>0.1%                         | Number<br>452<br>554<br>551<br>481<br>426<br>1,019<br>978<br>951<br>1,330<br>896<br>239<br>101<br>0<br>896<br>239<br>101<br>0<br>Number<br>343<br>7,293                    | sus 2020<br>Percent<br>5.7%<br>6.9%<br>6.9%<br>6.0%<br>5.3%<br>12.8%<br>12.8%<br>12.3%<br>11.9%<br>16.7%<br>11.2%<br>3.0%<br>1.3%<br>sus 2020<br>Percent<br>4.3%<br>91.4%<br>0.4%<br>0.1%                                 | Number<br>424<br>495<br>492<br>460<br>426<br>929<br>961<br>911<br>1,087<br>977<br>307<br>104<br>Number<br>305<br>6,938                                     | Percent<br>5.6%<br>6.5%<br>6.1%<br>5.6%<br>12.3%<br>12.7%<br>12.0%<br>14.4%<br>12.9%<br>4.1%<br>1.4%<br>2024<br>Percent<br>4.0%<br>91.6%<br>0.4%<br>0.1%                                        | Number<br>409<br>445<br>448<br>440<br>429<br>834<br>958<br>934<br>905<br>1,014<br>457<br>112<br>Number<br>269<br>6,788                                                         | Percent<br>5.5%<br>6.0%<br>6.1%<br>6.0%<br>5.8%<br>11.3%<br>13.0%<br>12.6%<br>12.3%<br>13.7%<br>6.2%<br>1.5%<br>2029<br>Percent<br>3.6%<br>91.9%<br>0.4%<br>0.1%                                         |
| Population by Age         0 - 4         5 - 9         10 - 14         15 - 19         20 - 24         25 - 34         35 - 44         45 - 54         55 - 64         65 - 74         75 - 84         85+         Race and Ethnicity         White Alone         Black Alone         American Indian Alone                                                                                                            | Number<br>731<br>722<br>694<br>806<br>688<br>1,230<br>1,054<br>1,471<br>1,199<br>423<br>258<br>93<br><b>Cer</b><br>Number<br>525<br>8,632<br>19<br>7<br>2             | Percent<br>7.8%<br>7.7%<br>7.4%<br>8.6%<br>7.3%<br>13.1%<br>11.2%<br>15.7%<br>12.8%<br>4.5%<br>2.8%<br>1.0%<br>2.8%<br>1.0%<br>Percent<br>5.6%<br>92.1%<br>0.2%<br>0.1%<br>0.0%                 | Number<br>452<br>554<br>551<br>481<br>426<br>1,019<br>978<br>951<br>1,330<br>896<br>239<br>101<br><b>Cen</b><br>Number<br>343<br>7,293<br>32<br>11<br>1                    | sus 2020<br>Percent<br>5.7%<br>6.9%<br>6.9%<br>6.0%<br>5.3%<br>12.8%<br>12.8%<br>12.3%<br>11.9%<br>16.7%<br>11.2%<br>3.0%<br>1.3%<br>sus 2020<br>Percent<br>4.3%<br>91.4%<br>0.4%<br>0.1%<br>0.0%                         | Number<br>424<br>495<br>492<br>460<br>426<br>929<br>961<br>911<br>1,087<br>977<br>307<br>104<br>Number<br>305<br>6,938<br>30<br>11                         | Percent<br>5.6%<br>6.5%<br>6.1%<br>5.6%<br>12.3%<br>12.7%<br>12.0%<br>14.4%<br>12.9%<br>4.1%<br>1.4%<br><b>2024</b><br>Percent<br>4.0%<br>91.6%<br>0.4%<br>0.1%<br>0.0%                         | Number<br>409<br>445<br>448<br>440<br>429<br>834<br>958<br>934<br>905<br>1,014<br>457<br>112<br>Number<br>269<br>6,788<br>29<br>6,788<br>29<br>111                             | Percent<br>5.5%<br>6.0%<br>6.1%<br>6.0%<br>5.8%<br>11.3%<br>13.0%<br>12.6%<br>12.3%<br>13.7%<br>6.2%<br>1.5%<br><b>2029</b><br>Percent<br>3.6%<br>91.9%<br>0.4%<br>0.1%<br>0.0%                          |
| Population by Age         0 - 4         5 - 9         10 - 14         15 - 19         20 - 24         25 - 34         35 - 44         45 - 54         55 - 64         65 - 74         75 - 84         85+         Race and Ethnicity         White Alone         Black Alone         American Indian Alone         Asian Alone         Pacific Islander Alone         Some Other Race Alone                           | Number<br>731<br>722<br>694<br>806<br>688<br>1,230<br>1,054<br>1,471<br>1,199<br>423<br>258<br>93<br><b>Cer</b><br>Number<br>525<br>8,632<br>19<br>7<br>2<br>110      | Percent<br>7.8%<br>7.7%<br>7.4%<br>8.6%<br>7.3%<br>13.1%<br>11.2%<br>15.7%<br>12.8%<br>4.5%<br>2.8%<br>1.0%<br>5.6%<br>92.1%<br>0.2%<br>0.1%<br>0.0%<br>1.2%                                    | Number<br>452<br>554<br>551<br>481<br>426<br>1,019<br>978<br>951<br>1,330<br>896<br>239<br>101<br><b>Cen</b><br>Number<br>343<br>7,293<br>32<br>11<br>1<br>1<br>1          | sus 2020<br>Percent<br>5.7%<br>6.9%<br>6.9%<br>6.0%<br>5.3%<br>12.8%<br>12.8%<br>12.3%<br>11.9%<br>16.7%<br>11.2%<br>3.0%<br>1.3%<br>sus 2020<br>Percent<br>4.3%<br>91.4%<br>0.4%<br>0.1%<br>0.0%<br>1.3%                 | Number<br>424<br>495<br>492<br>460<br>426<br>929<br>961<br>911<br>1,087<br>977<br>307<br>104<br>Number<br>305<br>6,938<br>30<br>11<br>1<br>1               | Percent<br>5.6%<br>6.5%<br>6.1%<br>5.6%<br>12.3%<br>12.7%<br>12.0%<br>14.4%<br>12.9%<br>4.1%<br>1.4%<br><b>2024</b><br>Percent<br>4.0%<br>91.6%<br>0.4%<br>0.1%<br>0.0%<br>1.3%                 | Number<br>409<br>445<br>448<br>440<br>429<br>834<br>958<br>934<br>905<br>1,014<br>457<br>112<br>Number<br>269<br>6,788<br>29<br>6,788<br>29<br>111<br>11                       | Percent<br>5.5%<br>6.0%<br>6.1%<br>6.0%<br>5.8%<br>11.3%<br>13.0%<br>12.6%<br>12.3%<br>13.7%<br>6.2%<br>1.5%<br><b>2029</b><br>Percent<br>3.6%<br>91.9%<br>0.4%<br>0.1%<br>0.0%<br>1.4%                  |
| Population by Age         0 - 4         5 - 9         10 - 14         15 - 19         20 - 24         25 - 34         35 - 44         45 - 54         55 - 64         65 - 74         75 - 84         85+         Race and Ethnicity         White Alone         Black Alone         American Indian Alone         Asian Alone         Pacific Islander Alone                                                         | Number<br>731<br>722<br>694<br>806<br>688<br>1,230<br>1,054<br>1,471<br>1,199<br>423<br>258<br>93<br><b>Cer</b><br>Number<br>525<br>8,632<br>19<br>7<br>2             | Percent<br>7.8%<br>7.7%<br>7.4%<br>8.6%<br>7.3%<br>13.1%<br>11.2%<br>15.7%<br>12.8%<br>4.5%<br>2.8%<br>1.0%<br>2.8%<br>1.0%<br>Percent<br>5.6%<br>92.1%<br>0.2%<br>0.1%<br>0.0%                 | Number<br>452<br>554<br>551<br>481<br>426<br>1,019<br>978<br>951<br>1,330<br>896<br>239<br>101<br><b>Cen</b><br>Number<br>343<br>7,293<br>32<br>11<br>1                    | sus 2020<br>Percent<br>5.7%<br>6.9%<br>6.9%<br>6.0%<br>5.3%<br>12.8%<br>12.8%<br>12.3%<br>11.9%<br>16.7%<br>11.2%<br>3.0%<br>1.3%<br>sus 2020<br>Percent<br>4.3%<br>91.4%<br>0.4%<br>0.1%<br>0.0%                         | Number<br>424<br>495<br>492<br>460<br>426<br>929<br>961<br>911<br>1,087<br>977<br>307<br>104<br>Number<br>305<br>6,938<br>30<br>11                         | Percent<br>5.6%<br>6.5%<br>6.1%<br>5.6%<br>12.3%<br>12.7%<br>12.0%<br>14.4%<br>12.9%<br>4.1%<br>1.4%<br><b>2024</b><br>Percent<br>4.0%<br>91.6%<br>0.4%<br>0.1%<br>0.0%                         | Number<br>409<br>445<br>448<br>440<br>429<br>834<br>958<br>934<br>905<br>1,014<br>457<br>112<br>Number<br>269<br>6,788<br>29<br>6,788<br>29<br>111                             | Percent<br>5.5%<br>6.0%<br>6.1%<br>6.0%<br>5.8%<br>11.3%<br>13.0%<br>12.6%<br>12.3%<br>13.7%<br>6.2%<br>1.5%<br><b>2029</b><br>Percent<br>3.6%<br>91.9%<br>0.4%<br>0.1%<br>0.0%                          |
| Population by Age         0 - 4         5 - 9         10 - 14         15 - 19         20 - 24         25 - 34         35 - 44         45 - 54         55 - 64         65 - 74         75 - 84         85+         Race and Ethnicity         White Alone         Black Alone         American Indian Alone         Asian Alone         Pacific Islander Alone         Some Other Race Alone         Two or More Races | Number<br>731<br>722<br>694<br>806<br>688<br>1,230<br>1,054<br>1,471<br>1,199<br>423<br>258<br>93<br><b>Cer</b><br>Number<br>525<br>8,632<br>19<br>7<br>2<br>110<br>7 | Percent<br>7.8%<br>7.7%<br>7.4%<br>8.6%<br>7.3%<br>13.1%<br>11.2%<br>15.7%<br>12.8%<br>4.5%<br>2.8%<br>1.0%<br>Percent<br>5.6%<br>92.1%<br>0.2%<br>0.1%<br>0.2%<br>0.1%<br>0.0%<br>1.2%<br>0.8% | Number<br>452<br>554<br>551<br>481<br>426<br>1,019<br>978<br>951<br>1,330<br>896<br>239<br>101<br><b>Cen</b><br>Number<br>343<br>7,293<br>32<br>11<br>1<br>1<br>101<br>196 | sus 2020<br>Percent<br>5.7%<br>6.9%<br>6.9%<br>6.0%<br>5.3%<br>12.8%<br>12.8%<br>12.3%<br>11.9%<br>16.7%<br>11.2%<br>3.0%<br>1.3%<br>sus 2020<br>Percent<br>4.3%<br>91.4%<br>0.4%<br>0.1%<br>0.1%<br>0.0%<br>1.3%<br>2.5% | Number<br>424<br>495<br>492<br>460<br>426<br>929<br>961<br>911<br>1,087<br>977<br>307<br>104<br>Number<br>305<br>6,938<br>30<br>11<br>1<br>1<br>101<br>188 | Percent<br>5.6%<br>6.5%<br>6.1%<br>5.6%<br>12.3%<br>12.7%<br>12.0%<br>14.4%<br>12.9%<br>4.1%<br>1.4%<br><b>2024</b><br>Percent<br>4.0%<br>91.6%<br>0.1%<br>0.1%<br>0.1%<br>0.0%<br>1.3%<br>2.5% | Number<br>409<br>445<br>448<br>440<br>429<br>834<br>958<br>934<br>905<br>1,014<br>457<br>112<br>Number<br>269<br>6,788<br>29<br>6,788<br>29<br>11<br>1<br>1<br>1<br>103<br>184 | Percent<br>5.5%<br>6.0%<br>6.1%<br>6.0%<br>5.8%<br>11.3%<br>13.0%<br>12.6%<br>12.3%<br>12.6%<br>12.3%<br>6.2%<br>1.5%<br><b>2029</b><br>Percent<br>3.6%<br>91.9%<br>0.4%<br>0.1%<br>0.0%<br>1.4%<br>2.5% |
| Population by Age         0 - 4         5 - 9         10 - 14         15 - 19         20 - 24         25 - 34         35 - 44         45 - 54         55 - 64         65 - 74         75 - 84         85+         Race and Ethnicity         White Alone         Black Alone         American Indian Alone         Asian Alone         Pacific Islander Alone         Some Other Race Alone                           | Number<br>731<br>722<br>694<br>806<br>688<br>1,230<br>1,054<br>1,471<br>1,199<br>423<br>258<br>93<br><b>Cer</b><br>Number<br>525<br>8,632<br>19<br>7<br>2<br>110      | Percent<br>7.8%<br>7.7%<br>7.4%<br>8.6%<br>7.3%<br>13.1%<br>11.2%<br>15.7%<br>12.8%<br>4.5%<br>2.8%<br>1.0%<br>5.6%<br>92.1%<br>0.2%<br>0.1%<br>0.0%<br>1.2%                                    | Number<br>452<br>554<br>551<br>481<br>426<br>1,019<br>978<br>951<br>1,330<br>896<br>239<br>101<br><b>Cen</b><br>Number<br>343<br>7,293<br>32<br>11<br>1<br>1<br>1          | sus 2020<br>Percent<br>5.7%<br>6.9%<br>6.9%<br>6.0%<br>5.3%<br>12.8%<br>12.8%<br>12.3%<br>11.9%<br>16.7%<br>11.2%<br>3.0%<br>1.3%<br>sus 2020<br>Percent<br>4.3%<br>91.4%<br>0.4%<br>0.1%<br>0.0%<br>1.3%                 | Number<br>424<br>495<br>492<br>460<br>426<br>929<br>961<br>911<br>1,087<br>977<br>307<br>104<br>Number<br>305<br>6,938<br>30<br>11<br>1<br>1               | Percent<br>5.6%<br>6.5%<br>6.1%<br>5.6%<br>12.3%<br>12.7%<br>12.0%<br>14.4%<br>12.9%<br>4.1%<br>1.4%<br><b>2024</b><br>Percent<br>4.0%<br>91.6%<br>0.4%<br>0.1%<br>0.0%<br>1.3%                 | Number<br>409<br>445<br>448<br>440<br>429<br>834<br>958<br>934<br>905<br>1,014<br>457<br>112<br>Number<br>269<br>6,788<br>29<br>6,788<br>29<br>111<br>11                       | Percent<br>5.5%<br>6.0%<br>6.1%<br>6.0%<br>5.8%<br>11.3%<br>13.0%<br>12.6%<br>12.3%<br>13.7%<br>6.2%<br>1.5%<br><b>2029</b><br>Percent<br>3.6%<br>91.9%<br>0.4%<br>0.1%<br>0.0%<br>1.4%                  |