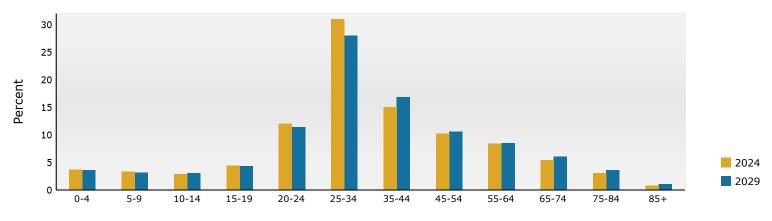

8%<br>25.8%<br>0.3%<br>8.7%<br>0.1%<br>2.7%<br>7.7%                                                                                                                  | 5,368<br>5,199<br>7,399<br>19,520<br>48,116<br>28,862<br>18,226<br>14,586<br>10,235<br>6,184<br>1,779<br>Number<br>90,071<br>45,256<br>513<br>16,666<br>100<br>4,964           | 3.1%<br>3.0%<br>4.3%<br>11.4%<br>28.0%<br>16.8%<br>10.6%<br>8.5%<br>6.0%<br>3.6%<br>1.0%<br>2029<br>Percent<br>52.5%<br>26.4%<br>0.3%<br>9.7%<br>0.1%<br>2.9%                |

Source: Esri forecasts for 2024 and 2029. U.S. Census Bureau 2020 decennial Census in 2020 geographies.



1700 Northside Dr NW, Atlanta, Georgia, 30318 Ring: 3 mile radius

### Prepared by Esri

Latitude: 33.80083 Longitude: -84.40836

### Trends 2024-2029



Population by Age



2024 Household Income



2024 Population by Race



2024 Percent Hispanic Origin: 7.6%



1700 Northside Dr NW, Atlanta, Georgia, 30318 Ring: 5 mile radius

Prepared by Esri

Latitude: 33.80083 Longitude: -84.40836

| Summary                                   |                    | Census 2          | 2010               | Census 20                               | 20                 | 2024                |                    | 2029                |
|-------------------------------------------|--------------------|-------------------|--------------------|-----------------------------------------|--------------------|---------------------|--------------------|---------------------|
| Population                                |                    | 288               | 8,107              | 35