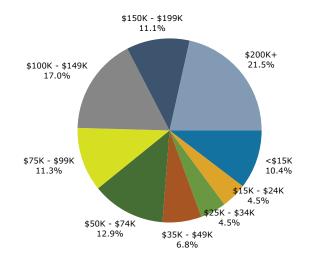

### 2024 Household Income

2024 Population by Race

2024 Percent Hispanic Origin:8.1%

1700 Northside Dr NW, Atlanta, Georgia, 30318 Ring: 3 mile radius

Prepared by Esri

Latitude: 33.80083 Longitude: -84.40836