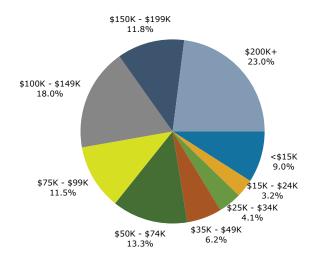

### 2024 Household Income

2024 Population by Race

2024 Percent Hispanic Origin:8.1%

1700 Northside Dr NW, Atlanta, Georgia, 30318 Ring: 3 mile radius

Prepared by Esri

Latitude: 33.80083 Longitude: -84.40836