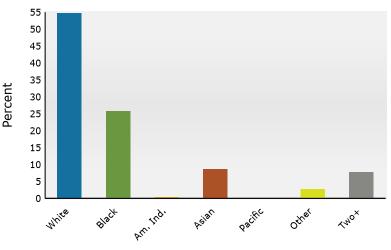

### 2024 Household Income

2024 Population by Race

2024 Percent Hispanic Origin:8.1%

1700 Northside Dr NW, Atlanta, Georgia, 30318 Ring: 3 mile radius

Prepared by Esri

Latitude: 33.80083 Longitude: -84.40836