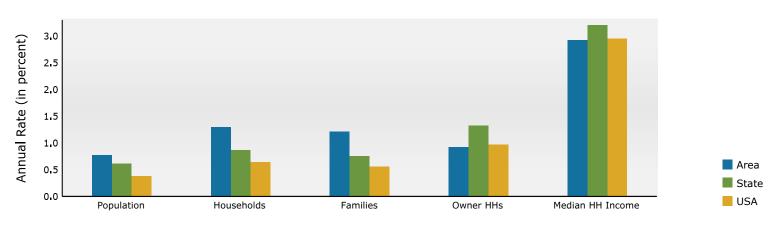

| 1,445            | 7.8%             | 1,520            | 8.1%             | 1,686            | 8.7%                   |
| Data Note: Income is expressed in current do  |                 |                  |                  |                  | , -              |                  |                  |                        |
| BULL NULE, THEOHE IS EAULESSED III CULLETE UL |                 |                  |                  |                  |                  |                  |                  |                        |

Source: Esri forecasts for 2024 and 2029. U.S. Census Bureau 2020 decennial Census in 2020 geographies.



1700 Northside Dr NW, Atlanta, Georgia, 30318 Ring: 1 mile radius

### Prepared by Esri

Latitude: 33.80083 Longitude: -84.40836

#### Trends 2024-2029



#### Population by Age



### 2024 Household Income



2024 Population by Race



2024 Percent Hispanic Origin:8.1%



1700 Northside Dr NW, Atlanta, Georgia, 30318 Ring: 3 mile radius

Prepared by Esri

Latitude: 33.80083 Longitude: -84.40836

| Summary                                                                                                                                                                                                                                                                                        |                                                                                                                                                                                        | Census 2