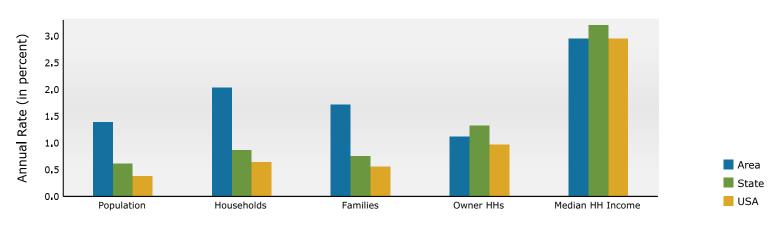

/b><br>Percent<br>54.8%<br>25.8%<br>0.3%<br>8.7%<br>0.1%<br>2.7%<br>7.7%                                                                                                                  | 5,368<br>5,199<br>7,399<br>19,520<br>48,116<br>28,862<br>18,226<br>14,586<br>10,235<br>6,184<br>1,779<br>Number<br>90,071<br>45,256<br>513<br>16,666<br>100<br>4,964           | 3.1%<br>3.0%<br>4.3%<br>11.4%<br>28.0%<br>16.8%<br>10.6%<br>8.5%<br>6.0%<br>3.6%<br>1.0%<br>2029<br>Percent<br>52.5%<br>26.4%<br>0.3%<br>9.7%<br>0.1%<br>2.9%                |

Source: Esri forecasts for 2024 and 2029. U.S. Census Bureau 2020 decennial Census in 2020 geographies.



1700 Northside Dr NW, Atlanta, Georgia, 30318 Ring: 3 mile radius

### Prepared by Esri

Latitude: 33.80083 Longitude: -84.40836

### Trends 2024-2029



Population by Age



2024 Household Income



2024 Population by Race



2024 Percent Hispanic Origin: 7.6%



1700 Northside Dr NW, Atlanta, Georgia, 30318 Ring: 5 mile radius

Prepared by Esri

Latitude: 33.80083 Longitude: -84.40836

| Summary                                   |                    | Census 2          | 2010               | Census 20                               | 20                 | 2024                |                    | 2029                |
|-------------------------------------------|--------------------|-------------------|--------------------|-----------------------------------------|--------------------|---------------------|--------------------|---------------------|
| Population                                |                    | 288               | 8,