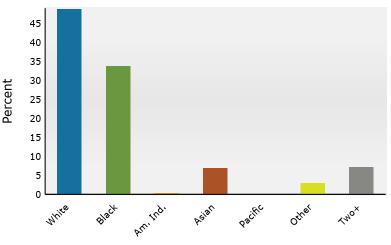

### 2024 Household Income

2024 Population by Race

2024 Percent Hispanic Origin:8.1%

1700 Northside Dr NW, Atlanta, Georgia, 30318 Ring: 3 mile radius

Prepared by Esri

Latitude: 33.80083 Longitude: -84.40836