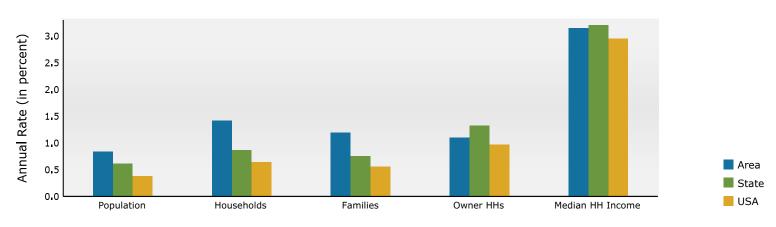

| 7.6%                | 31,534             | 8.1%                |
|                                           | •                  | 0.070             | 20,000             | , , , , , , , , , , , , , , , , , , , , | 20,170             | ,,                  | 51,557             | 5.1 /0              |
| Data Note: Income is expressed in current | dollars.           |                   |                    |                                         |                    |                     |                    |                     |

Source: Esri forecasts for 2024 and 2029. U.S. Census Bureau 2020 decennial Census in 2020 geographies.



1700 Northside Dr NW, Atlanta, Georgia, 30318 Ring: 5 mile radius

### Prepared by Esri

Latitude: 33.80083 Longitude: -84.40836

### Trends 2024-2029



Population by Age



### 2024 Household Income



2024 Population by Race



2024 Percent Hispanic Origin: 7.6%