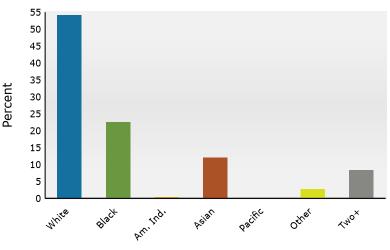

### 2024 Household Income

2024 Population by Race

2024 Percent Hispanic Origin:8.1%

1700 Northside Dr NW, Atlanta, Georgia, 30318 Ring: 3 mile radius

Prepared by Esri

Latitude: 33.80083 Longitude: -84.40836