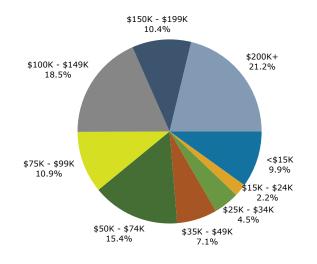

### 2024 Household Income

2024 Population by Race

2024 Percent Hispanic Origin:8.1%

1700 Northside Dr NW, Atlanta, Georgia, 30318 Ring: 3 mile radius

Prepared by Esri

Latitude: 33.80083 Longitude: -84.40836