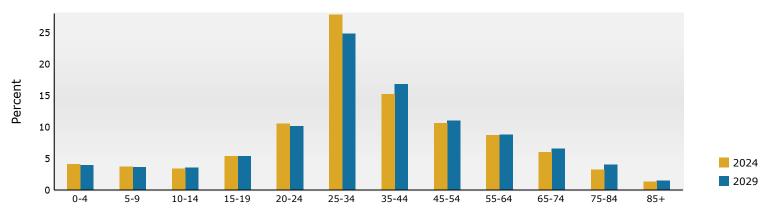

| 31,534             | 8.1%                |
|                                           | •                  | 0.070             | 20,000             | , , , , , , , , , , , , , , , , , , , , | 20,170             | ,,                  | 51,557             | 5.1 /0              |
| Data Note: Income is expressed in current | dollars.           |                   |                    |                                         |                    |                     |                    |                     |

Source: Esri forecasts for 2024 and 2029. U.S. Census Bureau 2020 decennial Census in 2020 geographies.



1700 Northside Dr NW, Atlanta, Georgia, 30318 Ring: 5 mile radius

### Prepared by Esri

Latitude: 33.80083 Longitude: -84.40836

### Trends 2024-2029



Population by Age



### 2024 Household Income



2024 Population by Race



2024 Percent Hispanic Origin: 7.6%