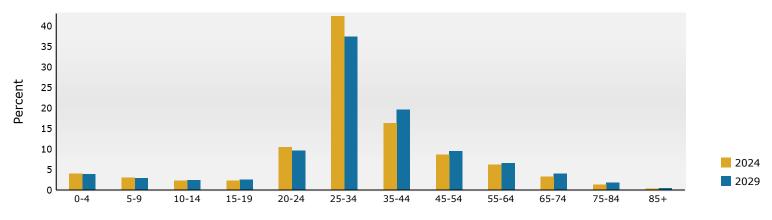

8%             | 1,520            | 8.1%             | 1,686            | 8.7%                   |
| Data Note: Income is expressed in current do  |                 |                  |                  |                  | , -              |                  |                  |                        |
| BULL NULE, THEOHE IS EAULESSED III CULLETE UL |                 |                  |                  |                  |                  |                  |                  |                        |

Source: Esri forecasts for 2024 and 2029. U.S. Census Bureau 2020 decennial Census in 2020 geographies.



1700 Northside Dr NW, Atlanta, Georgia, 30318 Ring: 1 mile radius

### Prepared by Esri

Latitude: 33.80083 Longitude: -84.40836

#### Trends 2024-2029



#### Population by Age



### 2024 Household Income



2024 Population by Race



2024 Percent Hispanic Origin:8.1%



1700 Northside Dr NW, Atlanta, Georgia, 30318 Ring: 3 mile radius

Prepared by Esri

Latitude: 33.80083 Longitude: -84.40836

| Summary                                                                                                                                                                                                                                                                                        |                                                                                                                                                                                        | Census 2