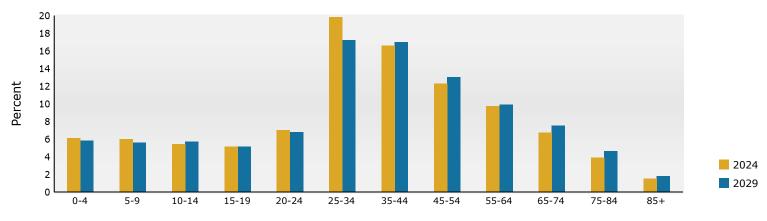

4470 Chamblee Dunwoody Rd, Atlanta, Georgia, 30338 Ring: 1 mile radius

Prepared by Esri

Latitude: 33.92161 Longitude: -84.31719

| Summary                                                                                                                                                                                                                                                                                                 |                                                                                                                                                                         | Census 2                                                                                                                                                            | 2010                                                                                                                                                                    | Census 202                                                                                                                                                                   | 20                                                                                                                                                | 2024                                                                                                                                                                    | L                                                                                                                                                | 2029                                                                                                                                                                     |
|---------------------------------------------------------------------------------------------------------------------------------------------------------------------------------------------------------------------------------------------------------------------------------------------------------|-------------------------------------------------------------------------------------------------------------------------------------------------------------------------|---------------------------------------------------------------------------------------------------------------------------------------------------------------------|-------------------------------------------------------------------------------------------------------------------------------------------------------------------------|------------------------------------------------------------------------------------------------------------------------------------------------------------------------------|---------------------------------------------------------------------------------------------------------------------------------------------------|-------------------------------------------------------------------------------------------------------------------------------------------------------------------------|--------------------------------------------------------------------------------------------------------------------------------------------------|--------------------------------------------------------------------------------------------------------------------------------------------------------------------------|
| Population                                                                                                                                                                                                                                                                                              |                                                                                                                                                                         |                                                                                                                                                                     | 2,099                                                                                                                                                                   | 13,92                                                                                                                                                                        |                                                                                                                                                   | 13,887                                                                                                                                                                  |                                                                                                                                                  | 13,821                                                                                                                                                                   |
| Households                                                                                                                                                                                                                                                                                              |                                                                                                                                                                         |                                                                                                                                                                     | 5,989                                                                                                                                                                   | 6,5                                                                                                                                                                          |                                                                                                                                                   | 6,549                                                                                                                                                                   |                                                                                                                                                  | 6,518                                                                                                                                                                    |
| Families                                                                                                                                                                                                                                                                                                |                                                                                                                                                                         |                                                                                                                                                                     | 2,670                                                                                                                                                                   | 3,20                                                                                                                                                                         |                                                                                                                                                   | 3,177                                                                                                                                                                   |                                                                                                                                                  | 3,150                                                                                                                                                                    |
| Average Household Size                                                                                                                                                                                                                                                                                  |                                                                                                                                                                         |                                                                                                                                                                     | 1.99                                                                                                                                                                    | 2.3                                                                                                                                                                          |                                                                                                                                                   | 2.12                                                                                                                                                                    |                                                                                                                                                  | 2.12                                                                                                                                                                     |
| Owner Occupied Housing Units                                                                                                                                                                                                                                                                            |                                                                                                                                                                         |                                                                                                                                                                     | 2,129                                                                                                                                                                   | 2,59                                                                                                                                                                         |                                                                                                                                                   | 2,779                                                                                                                                                                   |                                                                                                                                                  | 2,887                                                                                                                                                                    |
| Renter Occupied Housing Units                                                                                                                                                                                                                                                                           |                                                                                                                                                                         |                                                                                                                                                                     | 8,860                                                                                                                                                                   | 3,9                                                                                                                                                                          |                                                                                                                                                   | 3,770                                                                                                                                                                   |                                                                                                                                                  | 3,631                                                                                                                                                                    |
| Median Age                                                                                                                                                                                                                                                                                              |                                                                                                                                                                         | -                                                                                                                                                                   | 33.9                                                                                                                                                                    | 34                                                                                                                                                                           |                                                                                                                                                   | 34.5                                                                                                                                                                    |                                                                                                                                                  | 36.2                                                                                                                                                                     |
| Trends: 2024-2029 Annual Rate                                                                                                                                                                                                                                                                           |                                                                                                                                                                         |                                                                                                                                                                     | Area                                                                                                                                                                    |                                                                                                                                                                              |                                                                                                                                                   | State                                                                                                                                                                   |                                                                                                                                                  | National                                                                                                                                                                 |
| Population                                                                                                                                                                                                                                                                                              |                                                                                                                                                                         |                                                                                                                                                                     | -0.10%                                                                                                                                                                  |                                                                                                                                                                              |                                                                                                                                                   | 0.61%                                                                                                                                                                   |                                                                                                                                                  | 0.38%                                                                                                                                                                    |
| Households                                                                                                                                                                                                                                                                                              |                                                                                                                                                                         |                                                                                                                                                                     | -0.09%                                                                                                                                                                  |                                                                                                                                                                              |                                                                                                                                                   | 0.86%                                                                                                                                                                   |                                                                                                                                                  | 0.64%                                                                                                                                                                    |
| Families                                                                                                                                                                                                                                                                                                |                                                                                                                                                                         |                                                                                                                                                                     | -0.17%                                                                                                                                                                  |                                                                                                                                                                              |                                                                                                                                                   | 0.75%                                                                                                                                                                   |                                                                                                                                                  | 0.56%                                                                                                                                                                    |
| Owner HHs                                                                                                                                                                                                                                                                                               |                                                                                                                                                                         |                                                                                                                                                                     | 0.77%                                                                                                                                                                   |                                                                                                                                                                              |                                                                                                                                                   | 1.32%                                                                                                                                                                   |                                                                                                                                                  | 0.97%                                                                                                                                                                    |
| Median Household Income                                                                                                                                                                                                                                                                                 |                                                                                                                                                                         |                                                                                                                                                                     | 3.14%                                                                                                                                                                   |                                                                                                                                                                              |                                                                                                                                                   | 3.20%                                                                                                                                                                   |                                                                                                                                                  | 2.95%                                                                                                                                                                    |
|                                                                                                                                                                                                                                                                                                         |                                                                                                                                                                         |                                                                                                                                                                     |                                                                                                                                                                         |                                                                                                                                                                              |                                                                                                                                                   | 2024                                                                                                                                                                    |                                                                                                                                                  | 2029                                                                                                                                                                     |
| Households by Income                                                                                                                                                                                                                                                                                    |                                                                                                                                                                         |                                                                                                                                                                     |                                                                                                                                                                         | Nu                                                                                                                                                                           | mber                                                                                                                                              | Percent                                                                                                                                                                 | Number                                                                                                                                           | Percent                                                                                                                                                                  |
| <\$15,000                                                                                                                                                                                                                                                                                               |                                                                                                                                                                         |                                                                                                                                                                     |                                                                                                                                                                         |                                                                                                                                                                              | 422                                                                                                                                               | 6.4%                                                                                                                                                                    | 340                                                                                                                                              | 5.2%                                                                                                                                                                     |
| \$15,000 - \$24,999                                                                                                                                                                                                                                                                                     |                                                                                                                                                                         |                                                                                                                                                                     |                                                                                                                                                                         |                                                                                                                                                                              | 182                                                                                                                                               | 2.8%                                                                                                                                                                    | 138                                                                                                                                              | 2.1%                                                                                                                                                                     |
| \$25,000 - \$34,999                                                                                                                                                                                                                                                                                     |                                                                                                                                                                         |                                                                                                                                                                     |                                                                                                                                                                         |                                                                                                                                                                              | 388                                                                                                                                               | 5.9%                                                                                                                                                                    | 263                                                                                                                                              | 4.0%                                                                                                                                                                     |
| \$35,000 - \$49,999                                                                                                                                                                                                                                                                                     |                                                                                                                                                                         |                                                                                                                                                                     |                                                                                                                                                                         |                                                                                                                                                                              | 594                                                                                                                                               | 9.1%                                                                                                                                                                    | 456                                                                                                                                              | 7.0%                                                                                                                                                                     |
| \$50,000 - \$74,999                                                                                                                                                                                                                                                                                     |                                                                                                                                                                         |                                                                                                                                                                     |                                                                                                                                                                         | 1                                                                                                                                                                            | 1,000                                                                                                                                             | 15.3%                                                                                                                                                                   | 843                                                                                                                                              | 12.9%                                                                                                                                                                    |
| \$75,000 - \$99,999                                                                                                                                                                                                                                                                                     |                                                                                                                                                                         |                                                                                                                                                                     |                                                                                                                                                                         |                                                                                                                                                                              | 948                                                                                                                                               | 14.5%                                                                                                                                                                   | 946                                                                                                                                              | 14.5%                                                                                                                                                                    |
| \$100,000 - \$149,999                                                                                                                                                                                                                                                                                   |                                                                                                                                                                         |                                                                                                                                                                     |                                                                                                                                                                         | 1                                                                                                                                                                            | 1,195                                                                                                                                             | 18.2%                                                                                                                                                                   | 1,350                                                                                                                                            | 20.7%                                                                                                                                                                    |
| \$150,000 - \$199,999                                                                                                                                                                                                                                                                                   |                                                                                                                                                                         |                                                                                                                                                                     |                                                                                                                                                                         |                                                                                                                                                                              | 447                                                                                                                                               | 6.8%                                                                                                                                                                    | 558                                                                                                                                              | 8.6%                                                                                                                                                                     |
| \$200,000+                                                                                                                                                                                                                                                                                              |                                                                                                                                                                         |                                                                                                                                                                     |                                                                                                                                                                         | 1                                                                                                                                                                            | 1,373                                                                                                                                             | 21.0%                                                                                                                                                                   | 1,625                                                                                                                                            | 24.9%                                                                                                                                                                    |
|                                                                                                                                                                                                                                                                                                         |                                                                                                                                                                         |                                                                                                                                                                     |                                                                                                                                                                         | +0.4                                                                                                                                                                         |                                                                                                                                                   |                                                                                                                                                                         | +107 001                                                                                                                                         |                                                                                                                                                                          |
| Median Household Income                                                                                                                                                                                                                                                                                 |                                                                                                                                                                         |                                                                                                                                                                     |                                                                                                                                                                         |                                                                                                                                                                              | 1,679                                                                                                                                             |                                                                                                                                                                         | \$107,021                                                                                                                                        |                                                                                                                                                                          |
| Average Household Income                                                                                                                                                                                                                                                                                |                                                                                                                                                                         |                                                                                                                                                                     |                                                                                                                                                                         |                                                                                                                                                                              | 5,410                                                                                                                                             |                                                                                                                                                                         | \$170,686                                                                                                                                        |                                                                                                                                                                          |
| Per Capita Income                                                                                                                                                                                                                                                                                       | 60                                                                                                                                                                      |                                                                                                                                                                     | Cen                                                                                                                                                                     | ەرە<br>sus 2020                                                                                                                                                              | 9,646                                                                                                                                             | 2024                                                                                                                                                                    | \$81,198                                                                                                                                         | 2020                                                                                                                                                                     |
|                                                                                                                                                                                                                                                                                                         |                                                                                                                                                                         | nelle 2010                                                                                                                                                          |                                                                                                                                                                         |                                                                                                                                                                              |                                                                                                                                                   |                                                                                                                                                                         |                                                                                                                                                  |                                                                                                                                                                          |
| Population by Age                                                                                                                                                                                                                                                                                       |                                                                                                                                                                         | nsus 2010<br>Percent                                                                                                                                                |                                                                                                                                                                         |                                                                                                                                                                              | Number                                                                                                                                            |                                                                                                                                                                         | Number                                                                                                                                           | 2029<br>Percent                                                                                                                                                          |
| <b>Population by Age</b><br>0 - 4                                                                                                                                                                                                                                                                       | Number<br>747                                                                                                                                                           | Percent<br>6.2%                                                                                                                                                     | Number<br>828                                                                                                                                                           | Percent<br>5.9%                                                                                                                                                              | Number<br>810                                                                                                                                     | Percent                                                                                                                                                                 | Number<br>761                                                                                                                                    | Percent<br>5.5%                                                                                                                                                          |
|                                                                                                                                                                                                                                                                                                         | Number                                                                                                                                                                  | Percent                                                                                                                                                             | Number                                                                                                                                                                  | Percent                                                                                                                                                                      |                                                                                                                                                   | Percent<br>5.8%                                                                                                                                                         |                                                                                                                                                  | Percent                                                                                                                                                                  |
| 0 - 4                                                                                                                                                                                                                                                                                                   | Number<br>747                                                                                                                                                           | Percent<br>6.2%                                                                                                                                                     | Number<br>828                                                                                                                                                           | Percent<br>5.9%                                                                                                                                                              | 810                                                                                                                                               | Percent<br>5.8%<br>5.4%                                                                                                                                                 | 761                                                                                                                                              | Percent<br>5.5%                                                                                                                                                          |
| 0 - 4<br>5 - 9                                                                                                                                                                                                                                                                                          | Number<br>747<br>661                                                                                                                                                    | Percent<br>6.2%<br>5.5%                                                                                                                                             | Number<br>828<br>735                                                                                                                                                    | Percent<br>5.9%<br>5.3%                                                                                                                                                      | 810<br>752                                                                                                                                        | Percent<br>5.8%<br>5.4%<br>4.8%                                                                                                                                         | 761<br>723                                                                                                                                       | Percent<br>5.5%<br>5.2%                                                                                                                                                  |
| 0 - 4<br>5 - 9<br>10 - 14                                                                                                                                                                                                                                                                               | Number<br>747<br>661<br>497                                                                                                                                             | Percent<br>6.2%<br>5.5%<br>4.1%                                                                                                                                     | Number<br>828<br>735<br>746                                                                                                                                             | Percent<br>5.9%<br>5.3%<br>5.4%                                                                                                                                              | 810<br>752<br>663                                                                                                                                 | Percent<br>5.8%<br>5.4%<br>4.8%<br>4.5%                                                                                                                                 | 761<br>723<br>730                                                                                                                                | Percent<br>5.5%<br>5.2%<br>5.3%                                                                                                                                          |
| 0 - 4<br>5 - 9<br>10 - 14<br>15 - 19                                                                                                                                                                                                                                                                    | Number<br>747<br>661<br>497<br>421                                                                                                                                      | Percent<br>6.2%<br>5.5%<br>4.1%<br>3.5%                                                                                                                             | Number<br>828<br>735<br>746<br>625                                                                                                                                      | Percent<br>5.9%<br>5.3%<br>5.4%<br>4.5%                                                                                                                                      | 810<br>752<br>663<br>622                                                                                                                          | Percent<br>5.8%<br>5.4%<br>4.8%<br>4.5%<br>7.5%                                                                                                                         | 761<br>723<br>730<br>623                                                                                                                         | Percent<br>5.5%<br>5.2%<br>5.3%<br>4.5%                                                                                                                                  |
| 0 - 4<br>5 - 9<br>10 - 14<br>15 - 19<br>20 - 24                                                                                                                                                                                                                                                         | Number<br>747<br>661<br>497<br>421<br>900                                                                                                                               | Percent<br>6.2%<br>5.5%<br>4.1%<br>3.5%<br>7.4%                                                                                                                     | Number<br>828<br>735<br>746<br>625<br>894                                                                                                                               | Percent<br>5.9%<br>5.3%<br>5.4%<br>4.5%<br>6.4%                                                                                                                              | 810<br>752<br>663<br>622<br>1,044                                                                                                                 | Percent<br>5.8%<br>5.4%<br>4.8%<br>4.5%<br>7.5%<br>23.3%                                                                                                                | 761<br>723<br>730<br>623<br>1,029                                                                                                                | Percent<br>5.5%<br>5.2%<br>5.3%<br>4.5%<br>7.4%                                                                                                                          |
| 0 - 4<br>5 - 9<br>10 - 14<br>15 - 19<br>20 - 24<br>25 - 34                                                                                                                                                                                                                                              | Number<br>747<br>661<br>497<br>421<br>900<br>3,141                                                                                                                      | Percent<br>6.2%<br>5.5%<br>4.1%<br>3.5%<br>7.4%<br>26.0%                                                                                                            | Number<br>828<br>735<br>746<br>625<br>894<br>3,299                                                                                                                      | Percent<br>5.9%<br>5.3%<br>5.4%<br>4.5%<br>6.4%<br>23.7%                                                                                                                     | 810<br>752<br>663<br>622<br>1,044<br>3,236                                                                                                        | Percent<br>5.8%<br>5.4%<br>4.8%<br>4.5%<br>7.5%<br>23.3%<br>17.1%                                                                                                       | 761<br>723<br>730<br>623<br>1,029<br>2,695                                                                                                       | Percent<br>5.5%<br>5.2%<br>5.3%<br>4.5%<br>7.4%<br>19.5%                                                                                                                 |
| 0 - 4<br>5 - 9<br>10 - 14<br>15 - 19<br>20 - 24<br>25 - 34<br>35 - 44                                                                                                                                                                                                                                   | Number<br>747<br>661<br>497<br>421<br>900<br>3,141<br>2,029                                                                                                             | Percent<br>6.2%<br>5.5%<br>4.1%<br>3.5%<br>7.4%<br>26.0%<br>16.8%                                                                                                   | Number<br>828<br>735<br>746<br>625<br>894<br>3,299<br>2,352                                                                                                             | Percent<br>5.9%<br>5.3%<br>5.4%<br>4.5%<br>6.4%<br>23.7%<br>16.9%                                                                                                            | 810<br>752<br>663<br>622<br>1,044<br>3,236<br>2,376                                                                                               | Percent<br>5.8%<br>5.4%<br>4.8%<br>4.5%<br>7.5%<br>23.3%<br>17.1%<br>12.6%                                                                                              | 761<br>723<br>730<br>623<br>1,029<br>2,695<br>2,539                                                                                              | Percent<br>5.5%<br>5.2%<br>5.3%<br>4.5%<br>7.4%<br>19.5%<br>18.4%                                                                                                        |
| 0 - 4<br>5 - 9<br>10 - 14<br>15 - 19<br>20 - 24<br>25 - 34<br>35 - 44<br>45 - 54                                                                                                                                                                                                                        | Number<br>747<br>661<br>497<br>421<br>900<br>3,141<br>2,029<br>1,437                                                                                                    | Percent<br>6.2%<br>5.5%<br>4.1%<br>3.5%<br>7.4%<br>26.0%<br>16.8%<br>11.9%                                                                                          | Number<br>828<br>735<br>746<br>625<br>894<br>3,299<br>2,352<br>1,750                                                                                                    | Percent<br>5.9%<br>5.3%<br>5.4%<br>4.5%<br>6.4%<br>23.7%<br>16.9%<br>12.6%                                                                                                   | 810<br>752<br>663<br>622<br>1,044<br>3,236<br>2,376<br>1,749                                                                                      | Percent<br>5.8%<br>5.4%<br>4.8%<br>4.5%<br>7.5%<br>23.3%<br>17.1%<br>12.6%<br>8.7%                                                                                      | 761<br>723<br>730<br>623<br>1,029<br>2,695<br>2,539<br>1,805                                                                                     | Percent<br>5.5%<br>5.2%<br>5.3%<br>4.5%<br>7.4%<br>19.5%<br>18.4%<br>13.1%                                                                                               |
| 0 - 4<br>5 - 9<br>10 - 14<br>15 - 19<br>20 - 24<br>25 - 34<br>35 - 44<br>45 - 54<br>55 - 64                                                                                                                                                                                                             | Number<br>747<br>661<br>497<br>421<br>900<br>3,141<br>2,029<br>1,437<br>945                                                                                             | Percent<br>6.2%<br>5.5%<br>4.1%<br>3.5%<br>7.4%<br>26.0%<br>16.8%<br>11.9%<br>7.8%                                                                                  | Number<br>828<br>735<br>746<br>625<br>894<br>3,299<br>2,352<br>1,750<br>1,257                                                                                           | Percent<br>5.9%<br>5.3%<br>4.5%<br>6.4%<br>23.7%<br>16.9%<br>12.6%<br>9.0%                                                                                                   | 810<br>752<br>663<br>622<br>1,044<br>3,236<br>2,376<br>1,749<br>1,213                                                                             | Percent<br>5.8%<br>5.4%<br>4.8%<br>4.5%<br>7.5%<br>23.3%<br>17.1%<br>12.6%<br>8.7%<br>5.7%                                                                              | 761<br>723<br>623<br>1,029<br>2,695<br>2,539<br>1,805<br>1,329                                                                                   | Percent<br>5.5%<br>5.2%<br>5.3%<br>4.5%<br>7.4%<br>19.5%<br>18.4%<br>13.1%<br>9.6%                                                                                       |
| 0 - 4<br>5 - 9<br>10 - 14<br>15 - 19<br>20 - 24<br>25 - 34<br>35 - 44<br>45 - 54<br>55 - 64<br>65 - 74                                                                                                                                                                                                  | Number<br>747<br>661<br>497<br>421<br>900<br>3,141<br>2,029<br>1,437<br>945<br>557<br>456<br>307                                                                        | Percent<br>6.2%<br>5.5%<br>4.1%<br>3.5%<br>7.4%<br>26.0%<br>16.8%<br>11.9%<br>7.8%<br>4.6%<br>3.8%<br>2.5%                                                          | Number<br>828<br>735<br>625<br>894<br>3,299<br>2,352<br>1,750<br>1,257<br>789<br>462<br>185                                                                             | Percent<br>5.9%<br>5.3%<br>4.5%<br>6.4%<br>23.7%<br>16.9%<br>12.6%<br>9.0%<br>5.7%<br>3.3%<br>1.3%                                                                           | 810<br>752<br>663<br>622<br>1,044<br>3,236<br>2,376<br>1,749<br>1,213<br>794                                                                      | Percent<br>5.8%<br>5.4%<br>4.8%<br>7.5%<br>23.3%<br>17.1%<br>12.6%<br>8.7%<br>5.7%<br>3.1%<br>1.4%                                                                      | 761<br>723<br>623<br>1,029<br>2,695<br>2,539<br>1,805<br>1,329<br>878                                                                            | Percent<br>5.5%<br>5.2%<br>4.5%<br>7.4%<br>19.5%<br>18.4%<br>13.1%<br>9.6%<br>6.4%<br>3.6%<br>1.5%                                                                       |
| 0 - 4<br>5 - 9<br>10 - 14<br>15 - 19<br>20 - 24<br>25 - 34<br>35 - 44<br>45 - 54<br>55 - 64<br>65 - 74<br>75 - 84<br>85+                                                                                                                                                                                | Number<br>747<br>661<br>497<br>421<br>900<br>3,141<br>2,029<br>1,437<br>945<br>557<br>456<br>307                                                                        | Percent<br>6.2%<br>5.5%<br>4.1%<br>3.5%<br>7.4%<br>26.0%<br>16.8%<br>11.9%<br>7.8%<br>4.6%<br>3.8%<br>2.5%<br>ensus 2010                                            | Number<br>828<br>735<br>746<br>625<br>894<br>3,299<br>2,352<br>1,750<br>1,257<br>789<br>462<br>185<br><b>Cen</b>                                                        | Percent<br>5.9%<br>5.3%<br>4.5%<br>6.4%<br>23.7%<br>16.9%<br>12.6%<br>9.0%<br>5.7%<br>3.3%<br>1.3%<br>sus 2020                                                               | 810<br>752<br>663<br>622<br>1,044<br>3,236<br>2,376<br>1,749<br>1,213<br>794<br>428<br>199                                                        | Percent<br>5.8%<br>5.4%<br>4.8%<br>7.5%<br>23.3%<br>17.1%<br>12.6%<br>8.7%<br>5.7%<br>3.1%<br>1.4%<br><b>2024</b>                                                       | 761<br>723<br>730<br>623<br>1,029<br>2,695<br>2,539<br>1,805<br>1,329<br>878<br>504<br>206                                                       | Percent<br>5.5%<br>5.2%<br>5.3%<br>4.5%<br>7.4%<br>19.5%<br>18.4%<br>13.1%<br>9.6%<br>6.4%<br>3.6%<br>1.5%<br><b>2029</b>                                                |
| 0 - 4<br>5 - 9<br>10 - 14<br>15 - 19<br>20 - 24<br>25 - 34<br>35 - 44<br>45 - 54<br>55 - 64<br>65 - 74<br>75 - 84<br>85+<br><b>Race and Ethnicity</b>                                                                                                                                                   | Number<br>747<br>661<br>497<br>421<br>900<br>3,141<br>2,029<br>1,437<br>945<br>557<br>456<br>307<br><b>Ce</b>                                                           | Percent<br>6.2%<br>5.5%<br>4.1%<br>3.5%<br>7.4%<br>26.0%<br>16.8%<br>11.9%<br>7.8%<br>4.6%<br>3.8%<br>2.5%<br>ensus 2010<br>Percent                                 | Number<br>828<br>735<br>746<br>625<br>894<br>3,299<br>2,352<br>1,750<br>1,257<br>789<br>462<br>185<br><b>Cen</b><br>Number                                              | Percent<br>5.9%<br>5.3%<br>4.5%<br>6.4%<br>23.7%<br>16.9%<br>12.6%<br>9.0%<br>5.7%<br>3.3%<br>1.3%<br>sus 2020<br>Percent                                                    | 810<br>752<br>663<br>622<br>1,044<br>3,236<br>2,376<br>1,749<br>1,213<br>794<br>428<br>199<br>Number                                              | Percent<br>5.8%<br>5.4%<br>4.8%<br>7.5%<br>23.3%<br>17.1%<br>12.6%<br>8.7%<br>5.7%<br>3.1%<br>1.4%<br><b>2024</b><br>Percent                                            | 761<br>723<br>730<br>623<br>1,029<br>2,695<br>2,539<br>1,805<br>1,329<br>878<br>504<br>206<br>Number                                             | Percent<br>5.5%<br>5.2%<br>5.3%<br>4.5%<br>7.4%<br>19.5%<br>18.4%<br>13.1%<br>9.6%<br>6.4%<br>3.6%<br>1.5%<br><b>2029</b><br>Percent                                     |
| 0 - 4<br>5 - 9<br>10 - 14<br>15 - 19<br>20 - 24<br>25 - 34<br>35 - 44<br>45 - 54<br>55 - 64<br>65 - 74<br>75 - 84<br>85+<br><b>Race and Ethnicity</b><br>White Alone                                                                                                                                    | Number<br>747<br>661<br>497<br>421<br>900<br>3,141<br>2,029<br>1,437<br>945<br>557<br>456<br>307<br><b>Ce</b><br>Number<br>7,229                                        | Percent<br>6.2%<br>5.5%<br>4.1%<br>3.5%<br>7.4%<br>26.0%<br>16.8%<br>11.9%<br>7.8%<br>4.6%<br>3.8%<br>2.5%<br>ensus 2010<br>Percent<br>59.7%                        | Number<br>828<br>735<br>746<br>625<br>894<br>3,299<br>2,352<br>1,750<br>1,257<br>789<br>462<br>185<br>Cen<br>Number<br>6,744                                            | Percent<br>5.9%<br>5.3%<br>4.5%<br>6.4%<br>23.7%<br>16.9%<br>12.6%<br>9.0%<br>5.7%<br>3.3%<br>1.3%<br>sus 2020<br>Percent<br>48.4%                                           | 810<br>752<br>663<br>622<br>1,044<br>3,236<br>2,376<br>1,749<br>1,213<br>794<br>428<br>199<br>Number<br>6,491                                     | Percent<br>5.8%<br>5.4%<br>4.8%<br>7.5%<br>23.3%<br>17.1%<br>12.6%<br>8.7%<br>5.7%<br>3.1%<br>1.4%<br><b>2024</b><br>Percent<br>46.7%                                   | 761<br>723<br>730<br>623<br>1,029<br>2,695<br>2,539<br>1,805<br>1,329<br>878<br>504<br>206<br>Number<br>6,108                                    | Percent<br>5.5%<br>5.2%<br>5.3%<br>4.5%<br>7.4%<br>19.5%<br>18.4%<br>13.1%<br>9.6%<br>6.4%<br>3.6%<br>1.5%<br><b>2029</b><br>Percent<br>44.2%                            |
| 0 - 4<br>5 - 9<br>10 - 14<br>15 - 19<br>20 - 24<br>25 - 34<br>35 - 44<br>45 - 54<br>55 - 64<br>65 - 74<br>75 - 84<br>85+<br><b>Race and Ethnicity</b><br>White Alone<br>Black Alone                                                                                                                     | Number<br>747<br>661<br>497<br>421<br>900<br>3,141<br>2,029<br>1,437<br>945<br>557<br>456<br>307<br><b>Ce</b><br>Number<br>7,229<br>2,869                               | Percent<br>6.2%<br>5.5%<br>4.1%<br>3.5%<br>7.4%<br>26.0%<br>16.8%<br>11.9%<br>7.8%<br>4.6%<br>3.8%<br>2.5%<br>ensus 2010<br>Percent<br>59.7%<br>23.7%               | Number<br>828<br>735<br>746<br>625<br>894<br>3,299<br>2,352<br>1,750<br>1,257<br>789<br>462<br>185<br><b>Cen</b><br>Number<br>6,744<br>3,142                            | Percent<br>5.9%<br>5.3%<br>4.5%<br>6.4%<br>23.7%<br>16.9%<br>12.6%<br>9.0%<br>5.7%<br>3.3%<br>1.3%<br>Sus 2020<br>Percent<br>48.4%<br>22.6%                                  | 810<br>752<br>663<br>622<br>1,044<br>3,236<br>2,376<br>1,749<br>1,213<br>794<br>428<br>199<br>Number<br>6,491<br>3,192                            | Percent<br>5.8%<br>5.4%<br>4.8%<br>7.5%<br>23.3%<br>17.1%<br>12.6%<br>8.7%<br>5.7%<br>3.1%<br>1.4%<br><b>2024</b><br>Percent<br>46.7%<br>23.0%                          | 761<br>723<br>730<br>623<br>1,029<br>2,695<br>2,539<br>1,805<br>1,329<br>878<br>504<br>206<br>Number<br>6,108<br>3,281                           | Percent<br>5.5%<br>5.2%<br>5.3%<br>4.5%<br>7.4%<br>19.5%<br>18.4%<br>13.1%<br>9.6%<br>6.4%<br>3.6%<br>1.5%<br><b>2029</b><br>Percent<br>44.2%<br>23.7%                   |
| 0 - 4<br>5 - 9<br>10 - 14<br>15 - 19<br>20 - 24<br>25 - 34<br>35 - 44<br>45 - 54<br>55 - 64<br>65 - 74<br>75 - 84<br>85+<br><b>Race and Ethnicity</b><br>White Alone<br>Black Alone<br>American Indian Alone                                                                                            | Number<br>747<br>661<br>497<br>421<br>900<br>3,141<br>2,029<br>1,437<br>945<br>557<br>456<br>307<br>Ce<br>Number<br>7,229<br>2,869<br>29                                | Percent<br>6.2%<br>5.5%<br>4.1%<br>3.5%<br>7.4%<br>26.0%<br>16.8%<br>11.9%<br>7.8%<br>4.6%<br>3.8%<br>2.5%<br><b>csus 2010</b><br>Percent<br>59.7%<br>23.7%<br>0.2% | Number<br>828<br>735<br>746<br>625<br>894<br>3,299<br>2,352<br>1,750<br>1,257<br>789<br>462<br>185<br><b>Cen</b><br>Number<br>6,744<br>3,142<br>76                      | Percent<br>5.9%<br>5.3%<br>4.5%<br>6.4%<br>23.7%<br>16.9%<br>12.6%<br>9.0%<br>5.7%<br>3.3%<br>1.3%<br>Sus 2020<br>Percent<br>48.4%<br>22.6%<br>0.5%                          | 810<br>752<br>663<br>622<br>1,044<br>3,236<br>2,376<br>1,749<br>1,213<br>794<br>428<br>199<br>Number<br>6,491<br>3,192<br>83                      | Percent<br>5.8%<br>5.4%<br>4.8%<br>7.5%<br>23.3%<br>17.1%<br>12.6%<br>8.7%<br>5.7%<br>3.1%<br>1.4%<br><b>2024</b><br>Percent<br>46.7%<br>23.0%<br>0.6%                  | 761<br>723<br>730<br>623<br>1,029<br>2,695<br>2,539<br>1,805<br>1,329<br>878<br>504<br>206<br>Number<br>6,108<br>3,281<br>85                     | Percent<br>5.5%<br>5.2%<br>5.3%<br>4.5%<br>7.4%<br>19.5%<br>18.4%<br>13.1%<br>9.6%<br>6.4%<br>3.6%<br>1.5%<br><b>2029</b><br>Percent<br>44.2%<br>23.7%<br>0.6%           |
| 0 - 4<br>5 - 9<br>10 - 14<br>15 - 19<br>20 - 24<br>25 - 34<br>35 - 44<br>45 - 54<br>55 - 64<br>65 - 74<br>75 - 84<br>85+<br><b>Race and Ethnicity</b><br>White Alone<br>Black Alone<br>American Indian Alone<br>Asian Alone                                                                             | Number<br>747<br>661<br>497<br>421<br>900<br>3,141<br>2,029<br>1,437<br>945<br>557<br>456<br>307<br><b>Ce</b><br>Number<br>7,229<br>2,869<br>29<br>2,869                | Percent<br>6.2%<br>5.5%<br>4.1%<br>3.5%<br>7.4%<br>26.0%<br>16.8%<br>11.9%<br>7.8%<br>4.6%<br>3.8%<br>2.5%<br>5.5%<br>2.5%<br>5.5%<br>2.5%<br>2.5%<br>0.2%<br>10.4% | Number<br>828<br>735<br>746<br>625<br>894<br>3,299<br>2,352<br>1,750<br>1,257<br>789<br>462<br>185<br><b>Cen</b><br>8,744<br>3,142<br>76<br>2,148                       | Percent<br>5.9%<br>5.3%<br>4.5%<br>6.4%<br>23.7%<br>16.9%<br>12.6%<br>9.0%<br>5.7%<br>3.3%<br>1.3%<br>sus 2020<br>Percent<br>48.4%<br>22.6%<br>0.5%<br>15.4%                 | 810<br>752<br>663<br>622<br>1,044<br>3,236<br>2,376<br>1,749<br>1,213<br>794<br>428<br>199<br>Number<br>6,491<br>3,192<br>83<br>2,175             | Percent<br>5.8%<br>5.4%<br>4.8%<br>4.5%<br>7.5%<br>23.3%<br>17.1%<br>12.6%<br>8.7%<br>5.7%<br>3.1%<br>1.4%<br>2024<br>Percent<br>46.7%<br>23.0%<br>0.6%                 | 761<br>723<br>730<br>623<br>1,029<br>2,695<br>2,539<br>1,805<br>1,329<br>878<br>504<br>206<br>Number<br>6,108<br>3,281<br>85<br>2,280            | Percent<br>5.5%<br>5.2%<br>5.3%<br>4.5%<br>7.4%<br>19.5%<br>18.4%<br>13.1%<br>9.6%<br>6.4%<br>3.6%<br>1.5%<br><b>2029</b><br>Percent<br>44.2%<br>23.7%<br>0.6%<br>16.5%  |
| 0 - 4<br>5 - 9<br>10 - 14<br>15 - 19<br>20 - 24<br>25 - 34<br>35 - 44<br>45 - 54<br>55 - 64<br>65 - 74<br>75 - 84<br>85+<br><b>Race and Ethnicity</b><br>White Alone<br>Black Alone<br>American Indian Alone<br>Asian Alone<br>Pacific Islander Alone                                                   | Number<br>747<br>661<br>497<br>421<br>900<br>3,141<br>2,029<br>1,437<br>945<br>557<br>456<br>307<br><b>Ce</b><br>Number<br>7,229<br>2,869<br>29<br>2,869<br>29<br>1,259 | Percent<br>6.2%<br>5.5%<br>4.1%<br>3.5%<br>7.4%<br>26.0%<br>16.8%<br>11.9%<br>7.8%<br>4.6%<br>3.8%<br>2.5%<br>5.5%<br>2.5%<br>5.5%<br>2.5%<br>0.2%<br>10.4%<br>0.0% | Number<br>828<br>735<br>746<br>625<br>894<br>3,299<br>2,352<br>1,750<br>1,257<br>789<br>462<br>185<br><b>Cen</b><br>8,744<br>3,142<br>76<br>2,148<br>8                  | Percent<br>5.9%<br>5.3%<br>4.5%<br>6.4%<br>23.7%<br>16.9%<br>12.6%<br>9.0%<br>5.7%<br>3.3%<br>1.3%<br>sus 2020<br>Percent<br>48.4%<br>22.6%<br>0.5%<br>15.4%<br>0.1%         | 810<br>752<br>663<br>622<br>1,044<br>3,236<br>2,376<br>1,749<br>1,213<br>794<br>428<br>199<br>Number<br>6,491<br>3,192<br>83<br>2,175<br>9        | Percent<br>5.8%<br>5.4%<br>4.8%<br>7.5%<br>23.3%<br>17.1%<br>12.6%<br>8.7%<br>3.1%<br>1.4%<br>2024<br>Percent<br>46.7%<br>23.0%<br>0.6%<br>15.7%<br>0.1%                | 761<br>723<br>730<br>623<br>1,029<br>2,695<br>2,539<br>1,805<br>1,329<br>878<br>504<br>206<br>Number<br>6,108<br>3,281<br>85<br>2,280<br>11      | Percent<br>5.5%<br>5.2%<br>5.3%<br>4.5%<br>7.4%<br>19.5%<br>18.4%<br>13.1%<br>9.6%<br>6.4%<br>3.6%<br>1.5%<br>2029<br>Percent<br>44.2%<br>23.7%<br>0.6%<br>16.5%<br>0.1% |
| 0 - 4<br>5 - 9<br>10 - 14<br>15 - 19<br>20 - 24<br>25 - 34<br>35 - 44<br>45 - 54<br>55 - 64<br>65 - 74<br>75 - 84<br>85+<br><b>Race and Ethnicity</b><br>White Alone<br>Black Alone<br>Black Alone<br>American Indian Alone<br>American Indian Alone<br>Pacific Islander Alone<br>Some Other Race Alone | Number<br>747<br>661<br>497<br>421<br>900<br>3,141<br>2,029<br>1,437<br>945<br>557<br>456<br>307<br><b>Ce</b><br>Number<br>7,229<br>2,869<br>29<br>1,259<br>3<br>438    | Percent<br>6.2%<br>5.5%<br>4.1%<br>3.5%<br>7.4%<br>26.0%<br>16.8%<br>11.9%<br>7.8%<br>4.6%<br>3.8%<br>2.5%<br>59.7%<br>23.7%<br>0.2%<br>10.4%<br>0.0%<br>3.6%       | Number<br>828<br>735<br>746<br>625<br>894<br>3,299<br>2,352<br>1,750<br>1,257<br>789<br>462<br>185<br><b>Cen</b><br>Number<br>6,744<br>3,142<br>76<br>2,148<br>8<br>647 | Percent<br>5.9%<br>5.3%<br>4.5%<br>6.4%<br>23.7%<br>16.9%<br>12.6%<br>9.0%<br>5.7%<br>3.3%<br>1.3%<br>sus 2020<br>Percent<br>48.4%<br>22.6%<br>0.5%<br>15.4%<br>0.1%<br>4.6% | 810<br>752<br>663<br>622<br>1,044<br>3,236<br>2,376<br>1,749<br>1,213<br>794<br>428<br>199<br>Number<br>6,491<br>3,192<br>83<br>2,175<br>9<br>709 | Percent<br>5.8%<br>4.8%<br>4.5%<br>7.5%<br>23.3%<br>17.1%<br>12.6%<br>8.7%<br>5.7%<br>3.1%<br>1.4%<br><b>2024</b><br>Percent<br>46.7%<br>23.0%<br>0.6%<br>15.7%<br>0.1% | 761<br>723<br>730<br>623<br>1,029<br>2,695<br>2,539<br>1,805<br>1,329<br>878<br>504<br>206<br>Number<br>6,108<br>3,281<br>85<br>2,280<br>11<br>1 | Percent<br>5.5%<br>5.2%<br>5.3%<br>4.5%<br>7.4%<br>19.5%<br>18.4%<br>13.1%<br>9.6%<br>6.4%<br>3.6%<br>1.5%<br>2029<br>Percent<br>44.2%<br>23.7%<br>0.6%<br>16.5%<br>0.1% |
| 0 - 4<br>5 - 9<br>10 - 14<br>15 - 19<br>20 - 24<br>25 - 34<br>35 - 44<br>45 - 54<br>55 - 64<br>65 - 74<br>75 - 84<br>85+<br><b>Race and Ethnicity</b><br>White Alone<br>Black Alone<br>American Indian Alone<br>Asian Alone<br>Pacific Islander Alone                                                   | Number<br>747<br>661<br>497<br>421<br>900<br>3,141<br>2,029<br>1,437<br>945<br>557<br>456<br>307<br><b>Ce</b><br>Number<br>7,229<br>2,869<br>29<br>2,869<br>29<br>1,259 | Percent<br>6.2%<br>5.5%<br>4.1%<br>3.5%<br>7.4%<br>26.0%<br>16.8%<br>11.9%<br>7.8%<br>4.6%<br>3.8%<br>2.5%<br>5.5%<br>2.5%<br>5.5%<br>2.5%<br>0.2%<br>10.4%<br>0.0% | Number<br>828<br>735<br>746<br>625<br>894<br>3,299<br>2,352<br>1,750<br>1,257<br>789<br>462<br>185<br><b>Cen</b><br>8,744<br>3,142<br>76<br>2,148<br>8                  | Percent<br>5.9%<br>5.3%<br>4.5%<br>6.4%<br>23.7%<br>16.9%<br>12.6%<br>9.0%<br>5.7%<br>3.3%<br>1.3%<br>sus 2020<br>Percent<br>48.4%<br>22.6%<br>0.5%<br>15.4%<br>0.1%         | 810<br>752<br>663<br>622<br>1,044<br>3,236<br>2,376<br>1,749<br>1,213<br>794<br>428<br>199<br>Number<br>6,491<br>3,192<br>83<br>2,175<br>9        | Percent<br>5.8%<br>5.4%<br>4.8%<br>7.5%<br>23.3%<br>17.1%<br>12.6%<br>8.7%<br>3.1%<br>1.4%<br>2024<br>Percent<br>46.7%<br>23.0%<br>0.6%<br>15.7%<br>0.1%                | 761<br>723<br>730<br>623<br>1,029<br>2,695<br>2,539<br>1,805<br>1,329<br>878<br>504<br>206<br>Number<br>6,108<br>3,281<br>85<br>2,280<br>11      | Percent<br>5.5%<br>5.2%<br>5.3%<br>4.5%<br>7.4%<br>19.5%<br>18.4%<br>13.1%<br>9.6%<br>6.4%<br>3.6%<br>1.5%<br>2029<br>Percent<br>44.2%<br>23.7%<br>0.6%<br>16.5%<br>0.1% |
| 0 - 4<br>5 - 9<br>10 - 14<br>15 - 19<br>20 - 24<br>25 - 34<br>35 - 44<br>45 - 54<br>55 - 64<br>65 - 74<br>75 - 84<br>85+<br><b>Race and Ethnicity</b><br>White Alone<br>Black Alone<br>Black Alone<br>American Indian Alone<br>American Indian Alone<br>Pacific Islander Alone<br>Some Other Race Alone | Number<br>747<br>661<br>497<br>421<br>900<br>3,141<br>2,029<br>1,437<br>945<br>557<br>456<br>307<br><b>Ce</b><br>Number<br>7,229<br>2,869<br>29<br>1,259<br>3<br>438    | Percent<br>6.2%<br>5.5%<br>4.1%<br>3.5%<br>7.4%<br>26.0%<br>16.8%<br>11.9%<br>7.8%<br>4.6%<br>3.8%<br>2.5%<br>59.7%<br>23.7%<br>0.2%<br>10.4%<br>0.0%<br>3.6%       | Number<br>828<br>735<br>746<br>625<br>894<br>3,299<br>2,352<br>1,750<br>1,257<br>789<br>462<br>185<br><b>Cen</b><br>Number<br>6,744<br>3,142<br>76<br>2,148<br>8<br>647 | Percent<br>5.9%<br>5.3%<br>4.5%<br>6.4%<br>23.7%<br>16.9%<br>12.6%<br>9.0%<br>5.7%<br>3.3%<br>1.3%<br>sus 2020<br>Percent<br>48.4%<br>22.6%<br>0.5%<br>15.4%<br>0.1%<br>4.6% | 810<br>752<br>663<br>622<br>1,044<br>3,236<br>2,376<br>1,749<br>1,213<br>794<br>428<br>199<br>Number<br>6,491<br>3,192<br>83<br>2,175<br>9<br>709 | Percent<br>5.8%<br>4.8%<br>4.5%<br>7.5%<br>23.3%<br>17.1%<br>12.6%<br>8.7%<br>5.7%<br>3.1%<br>1.4%<br><b>2024</b><br>Percent<br>46.7%<br>23.0%<br>0.6%<br>15.7%<br>0.1% | 761<br>723<br>730<br>623<br>1,029<br>2,695<br>2,539<br>1,805<br>1,329<br>878<br>504<br>206<br>Number<br>6,108<br>3,281<br>85<br>2,280<br>11<br>1 | Percent<br>5.5%<br>5.2%<br>5.3%<br>4.5%<br>7.4%<br>19.5%<br>18.4%<br>13.1%<br>9.6%<br>6.4%<br>3.6%<br>1.5%<br>2029<br>Percent<br>44.2%<br>23.7%<br>0.6%<br>16.5%<br>0.1% |