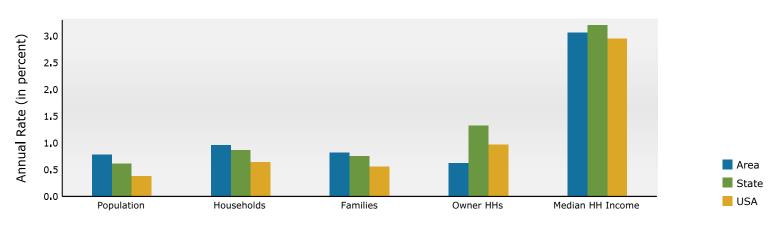

4470 Chamblee Dunwoody Rd, Atlanta, Georgia, 30338 Ring: 1 mile radius

Prepared by Esri

Latitude: 33.92161 Longitude: -84.31719

| Summary                                                                                                                                                                                                                                                                                                 |                                                                                                                                                                         | Census 2                                                                                                                                                            | 2010                                                                                                                                                                    | Census 202                                                                                                                                                                   | 20                                                                                                                                                | 2024                                                                                                                                                                    | L                                                                                                                                                | 2029                                                                                                                                                                     |
|---------------------------------------------------------------------------------------------------------------------------------------------------------------------------------------------------------------------------------------------------------------------------------------------------------|-------------------------------------------------------------------------------------------------------------------------------------------------------------------------|---------------------------------------------------------------------------------------------------------------------------------------------------------------------|-------------------------------------------------------------------------------------------------------------------------------------------------------------------------|------------------------------------------------------------------------------------------------------------------------------------------------------------------------------|---------------------------------------------------------------------------------------------------------------------------------------------------|-------------------------------------------------------------------------------------------------------------------------------------------------------------------------|--------------------------------------------------------------------------------------------------------------------------------------------------|--------------------------------------------------------------------------------------------------------------------------------------------------------------------------|
| Population                                                                                                                                                                                                                                                                                              |                                                                                                                                                                         |                                                                                                                                                                     | 2,099                                                                                                                                                                   | 13,92                                                                                                                                                                        |                                                                                                                                                   | 13,887                                                                                                                                                                  |                                                                                                                                                  | 13,821                                                                                                                                                                   |
| Households                                                                                                                                                                                                                                                                                              |                                                                                                                                                                         |                                                                                                                                                                     | 5,989                                                                                                                                                                   | 6,5                                                                                                                                                                          |                                                                                                                                                   | 6,549                                                                                                                                                                   |                                                                                                                                                  | 6,518                                                                                                                                                                    |
| Families                                                                                                                                                                                                                                                                                                |                                                                                                                                                                         |                                                                                                                                                                     | 2,670                                                                                                                                                                   | 3,20                                                                                                                                                                         |                                                                                                                                                   | 3,177                                                                                                                                                                   |                                                                                                                                                  | 3,150                                                                                                                                                                    |
| Average Household Size                                                                                                                                                                                                                                                                                  |                                                                                                                                                                         |                                                                                                                                                                     | 1.99                                                                                                                                                                    | 2.3                                                                                                                                                                          |                                                                                                                                                   | 2.12                                                                                                                                                                    |                                                                                                                                                  | 2.12                                                                                                                                                                     |
| Owner Occupied Housing Units                                                                                                                                                                                                                                                                            |                                                                                                                                                                         |                                                                                                                                                                     | 2,129                                                                                                                                                                   | 2,59                                                                                                                                                                         |                                                                                                                                                   | 2,779                                                                                                                                                                   |                                                                                                                                                  | 2,887                                                                                                                                                                    |
| Renter Occupied Housing Units                                                                                                                                                                                                                                                                           |                                                                                                                                                                         |                                                                                                                                                                     | 8,860                                                                                                                                                                   | 3,9                                                                                                                                                                          |                                                                                                                                                   | 3,770                                                                                                                                                                   |                                                                                                                                                  | 3,631                                                                                                                                                                    |
| Median Age                                                                                                                                                                                                                                                                                              |                                                                                                                                                                         | -                                                                                                                                                                   | 33.9                                                                                                                                                                    | 34                                                                                                                                                                           |                                                                                                                                                   | 34.5                                                                                                                                                                    |                                                                                                                                                  | 36.2                                                                                                                                                                     |
| Trends: 2024-2029 Annual Rate                                                                                                                                                                                                                                                                           |                                                                                                                                                                         |                                                                                                                                                                     | Area                                                                                                                                                                    |                                                                                                                                                                              |                                                                                                                                                   | State                                                                                                                                                                   |                                                                                                                                                  | National                                                                                                                                                                 |
| Population                                                                                                                                                                                                                                                                                              |                                                                                                                                                                         |                                                                                                                                                                     | -0.10%                                                                                                                                                                  |                                                                                                                                                                              |                                                                                                                                                   | 0.61%                                                                                                                                                                   |                                                                                                                                                  | 0.38%                                                                                                                                                                    |
| Households                                                                                                                                                                                                                                                                                              |                                                                                                                                                                         |                                                                                                                                                                     | -0.09%                                                                                                                                                                  |                                                                                                                                                                              |                                                                                                                                                   | 0.86%                                                                                                                                                                   |                                                                                                                                                  | 0.64%                                                                                                                                                                    |
| Families                                                                                                                                                                                                                                                                                                |                                                                                                                                                                         |                                                                                                                                                                     | -0.17%                                                                                                                                                                  |                                                                                                                                                                              |                                                                                                                                                   | 0.75%                                                                                                                                                                   |                                                                                                                                                  | 0.56%                                                                                                                                                                    |
| Owner HHs                                                                                                                                                                                                                                                                                               |                                                                                                                                                                         |                                                                                                                                                                     | 0.77%                                                                                                                                                                   |                                                                                                                                                                              |                                                                                                                                                   | 1.32%                                                                                                                                                                   |                                                                                                                                                  | 0.97%                                                                                                                                                                    |
| Median Household Income                                                                                                                                                                                                                                                                                 |                                                                                                                                                                         |                                                                                                                                                                     | 3.14%                                                                                                                                                                   |                                                                                                                                                                              |                                                                                                                                                   | 3.20%                                                                                                                                                                   |                                                                                                                                                  | 2.95%                                                                                                                                                                    |
|                                                                                                                                                                                                                                                                                                         |                                                                                                                                                                         |                                                                                                                                                                     |                                                                                                                                                                         |                                                                                                                                                                              |                                                                                                                                                   | 2024                                                                                                                                                                    |                                                                                                                                                  | 2029                                                                                                                                                                     |
| Households by Income                                                                                                                                                                                                                                                                                    |                                                                                                                                                                         |                                                                                                                                                                     |                                                                                                                                                                         | Nu                                                                                                                                                                           | mber                                                                                                                                              | Percent                                                                                                                                                                 | Number                                                                                                                                           | Percent                                                                                                                                                                  |
| <\$15,000                                                                                                                                                                                                                                                                                               |                                                                                                                                                                         |                                                                                                                                                                     |                                                                                                                                                                         |                                                                                                                                                                              | 422                                                                                                                                               | 6.4%                                                                                                                                                                    | 340                                                                                                                                              | 5.2%                                                                                                                                                                     |
| \$15,000 - \$24,999                                                                                                                                                                                                                                                                                     |                                                                                                                                                                         |                                                                                                                                                                     |                                                                                                                                                                         |                                                                                                                                                                              | 182                                                                                                                                               | 2.8%                                                                                                                                                                    | 138                                                                                                                                              | 2.1%                                                                                                                                                                     |
| \$25,000 - \$34,999                                                                                                                                                                                                                                                                                     |                                                                                                                                                                         |                                                                                                                                                                     |                                                                                                                                                                         |                                                                                                                                                                              | 388                                                                                                                                               | 5.9%                                                                                                                                                                    | 263                                                                                                                                              | 4.0%                                                                                                                                                                     |
| \$35,000 - \$49,999                                                                                                                                                                                                                                                                                     |                                                                                                                                                                         |                                                                                                                                                                     |                                                                                                                                                                         |                                                                                                                                                                              | 594                                                                                                                                               | 9.1%                                                                                                                                                                    | 456                                                                                                                                              | 7.0%                                                                                                                                                                     |
| \$50,000 - \$74,999                                                                                                                                                                                                                                                                                     |                                                                                                                                                                         |                                                                                                                                                                     |                                                                                                                                                                         | 1                                                                                                                                                                            | 1,000                                                                                                                                             | 15.3%                                                                                                                                                                   | 843                                                                                                                                              | 12.9%                                                                                                                                                                    |
| \$75,000 - \$99,999                                                                                                                                                                                                                                                                                     |                                                                                                                                                                         |                                                                                                                                                                     |                                                                                                                                                                         |                                                                                                                                                                              | 948                                                                                                                                               | 14.5%                                                                                                                                                                   | 946                                                                                                                                              | 14.5%                                                                                                                                                                    |
| \$100,000 - \$149,999                                                                                                                                                                                                                                                                                   |                                                                                                                                                                         |                                                                                                                                                                     |                                                                                                                                                                         | 1                                                                                                                                                                            | 1,195                                                                                                                                             | 18.2%                                                                                                                                                                   | 1,350                                                                                                                                            | 20.7%                                                                                                                                                                    |
| \$150,000 - \$199,999                                                                                                                                                                                                                                                                                   |                                                                                                                                                                         |                                                                                                                                                                     |                                                                                                                                                                         |                                                                                                                                                                              | 447                                                                                                                                               | 6.8%                                                                                                                                                                    | 558                                                                                                                                              | 8.6%                                                                                                                                                                     |
| \$200,000+                                                                                                                                                                                                                                                                                              |                                                                                                                                                                         |                                                                                                                                                                     |                                                                                                                                                                         | 1                                                                                                                                                                            | 1,373                                                                                                                                             | 21.0%                                                                                                                                                                   | 1,625                                                                                                                                            | 24.9%                                                                                                                                                                    |
|                                                                                                                                                                                                                                                                                                         |                                                                                                                                                                         |                                                                                                                                                                     |                                                                                                                                                                         | +0.4                                                                                                                                                                         |                                                                                                                                                   |                                                                                                                                                                         | +107 001                                                                                                                                         |                                                                                                                                                                          |
| Median Household Income                                                                                                                                                                                                                                                                                 |                                                                                                                                                                         |                                                                                                                                                                     |                                                                                                                                                                         |                                                                                                                                                                              | 1,679                                                                                                                                             |                                                                                                                                                                         | \$107,021                                                                                                                                        |                                                                                                                                                                          |
| Average Household Income                                                                                                                                                                                                                                                                                |                                                                                                                                                                         |                                                                                                                                                                     |                                                                                                                                                                         |                                                                                                                                                                              | 5,410                                                                                                                                             |                                                                                                                                                                         | \$170,686                                                                                                                                        |                                                                                                                                                                          |
| Per Capita Income                                                                                                                                                                                                                                                                                       | 60                                                                                                                                                                      |                                                                                                                                                                     | Cen                                                                                                                                                                     | ەرە<br>sus 2020                                                                                                                                                              | 9,646                                                                                                                                             | 2024                                                                                                                                                                    | \$81,198                                                                                                                                         | 2020                                                                                                                                                                     |
|                                                                                                                                                                                                                                                                                                         |                                                                                                                                                                         | nelle 2010                                                                                                                                                          |                                                                                                                                                                         |                                                                                                                                                                              |                                                                                                                                                   |                                                                                                                                                                         |                                                                                                                                                  |                                                                                                                                                                          |
| Population by Age                                                                                                                                                                                                                                                                                       |                                                                                                                                                                         | nsus 2010<br>Percent                                                                                                                                                |                                                                                                                                                                         |                                                                                                                                                                              | Number                                                                                                                                            |                                                                                                                                                                         | Number                                                                                                                                           | 2029<br>Percent                                                                                                                                                          |
| <b>Population by Age</b><br>0 - 4                                                                                                                                                                                                                                                                       | Number<br>747                                                                                                                                                           | Percent<br>6.2%                                                                                                                                                     | Number<br>828                                                                                                                                                           | Percent<br>5.9%                                                                                                                                                              | Number<br>810                                                                                                                                     | Percent                                                                                                                                                                 | Number<br>761                                                                                                                                    | Percent<br>5.5%                                                                                                                                                          |
|                                                                                                                                                                                                                                                                                                         | Number                                                                                                                                                                  | Percent                                                                                                                                                             | Number                                                                                                                                                                  | Percent                                                                                                                                                                      |                                                                                                                                                   | Percent<br>5.8%                                                                                                                                                         |                                                                                                                                                  | Percent                                                                                                                                                                  |
| 0 - 4                                                                                                                                                                                                                                                                                                   | Number<br>747                                                                                                                                                           | Percent<br>6.2%                                                                                                                                                     | Number<br>828                                                                                                                                                           | Percent<br>5.9%                                                                                                                                                              | 810                                                                                                                                               | Percent<br>5.8%<br>5.4%                                                                                                                                                 | 761                                                                                                                                              | Percent<br>5.5%                                                                                                                                                          |
| 0 - 4<br>5 - 9                                                                                                                                                                                                                                                                                          | Number<br>747<br>661                                                                                                                                                    | Percent<br>6.2%<br>5.5%                                                                                                                                             | Number<br>828<br>735                                                                                                                                                    | Percent<br>5.9%<br>5.3%                                                                                                                                                      | 810<br>752                                                                                                                                        | Percent<br>5.8%<br>5.4%<br>4.8%                                                                                                                                         | 761<br>723                                                                                                                                       | Percent<br>5.5%<br>5.2%                                                                                                                                                  |
| 0 - 4<br>5 - 9<br>10 - 14                                                                                                                                                                                                                                                                               | Number<br>747<br>661<br>497                                                                                                                                             | Percent<br>6.2%<br>5.5%<br>4.1%                                                                                                                                     | Number<br>828<br>735<br>746                                                                                                                                             | Percent<br>5.9%<br>5.3%<br>5.4%                                                                                                                                              | 810<br>752<br>663                                                                                                                                 | Percent<br>5.8%<br>5.4%<br>4.8%<br>4.5%                                                                                                                                 | 761<br>723<br>730                                                                                                                                | Percent<br>5.5%<br>5.2%<br>5.3%                                                                                                                                          |
| 0 - 4<br>5 - 9<br>10 - 14<br>15 - 19                                                                                                                                                                                                                                                                    | Number<br>747<br>661<br>497<br>421                                                                                                                                      | Percent<br>6.2%<br>5.5%<br>4.1%<br>3.5%                                                                                                                             | Number<br>828<br>735<br>746<br>625                                                                                                                                      | Percent<br>5.9%<br>5.3%<br>5.4%<br>4.5%                                                                                                                                      | 810<br>752<br>663<br>622                                                                                                                          | Percent<br>5.8%<br>5.4%<br>4.8%<br>4.5%<br>7.5%                                                                                                                         | 761<br>723<br>730<br>623                                                                                                                         | Percent<br>5.5%<br>5.2%<br>5.3%<br>4.5%                                                                                                                                  |
| 0 - 4<br>5 - 9<br>10 - 14<br>15 - 19<br>20 - 24                                                                                                                                                                                                                                                         | Number<br>747<br>661<br>497<br>421<br>900                                                                                                                               | Percent<br>6.2%<br>5.5%<br>4.1%<br>3.5%<br>7.4%                                                                                                                     | Number<br>828<br>735<br>746<br>625<br>894                                                                                                                               | Percent<br>5.9%<br>5.3%<br>5.4%<br>4.5%<br>6.4%                                                                                                                              | 810<br>752<br>663<br>622<br>1,044                                                                                                                 | Percent<br>5.8%<br>5.4%<br>4.8%<br>4.5%<br>7.5%<br>23.3%                                                                                                                | 761<br>723<br>730<br>623<br>1,029                                                                                                                | Percent<br>5.5%<br>5.2%<br>5.3%<br>4.5%<br>7.4%                                                                                                                          |
| 0 - 4<br>5 - 9<br>10 - 14<br>15 - 19<br>20 - 24<br>25 - 34                                                                                                                                                                                                                                              | Number<br>747<br>661<br>497<br>421<br>900<br>3,141                                                                                                                      | Percent<br>6.2%<br>5.5%<br>4.1%<br>3.5%<br>7.4%<br>26.0%                                                                                                            | Number<br>828<br>735<br>746<br>625<br>894<br>3,299                                                                                                                      | Percent<br>5.9%<br>5.3%<br>5.4%<br>4.5%<br>6.4%<br>23.7%                                                                                                                     | 810<br>752<br>663<br>622<br>1,044<br>3,236                                                                                                        | Percent<br>5.8%<br>5.4%<br>4.8%<br>4.5%<br>7.5%<br>23.3%<br>17.1%                                                                                                       | 761<br>723<br>730<br>623<br>1,029<br>2,695                                                                                                       | Percent<br>5.5%<br>5.2%<br>5.3%<br>4.5%<br>7.4%<br>19.5%                                                                                                                 |
| 0 - 4<br>5 - 9<br>10 - 14<br>15 - 19<br>20 - 24<br>25 - 34<br>35 - 44                                                                                                                                                                                                                                   | Number<br>747<br>661<br>497<br>421<br>900<br>3,141<br>2,029                                                                                                             | Percent<br>6.2%<br>5.5%<br>4.1%<br>3.5%<br>7.4%<br>26.0%<br>16.8%                                                                                                   | Number<br>828<br>735<br>746<br>625<br>894<br>3,299<br>2,352                                                                                                             | Percent<br>5.9%<br>5.3%<br>5.4%<br>4.5%<br>6.4%<br>23.7%<br>16.9%                                                                                                            | 810<br>752<br>663<br>622<br>1,044<br>3,236<br>2,376                                                                                               | Percent<br>5.8%<br>5.4%<br>4.8%<br>4.5%<br>7.5%<br>23.3%<br>17.1%<br>12.6%                                                                                              | 761<br>723<br>730<br>623<br>1,029<br>2,695<br>2,539                                                                                              | Percent<br>5.5%<br>5.2%<br>5.3%<br>4.5%<br>7.4%<br>19.5%<br>18.4%                                                                                                        |
| 0 - 4<br>5 - 9<br>10 - 14<br>15 - 19<br>20 - 24<br>25 - 34<br>35 - 44<br>45 - 54                                                                                                                                                                                                                        | Number<br>747<br>661<br>497<br>421<br>900<br>3,141<br>2,029<br>1,437                                                                                                    | Percent<br>6.2%<br>5.5%<br>4.1%<br>3.5%<br>7.4%<br>26.0%<br>16.8%<br>11.9%                                                                                          | Number<br>828<br>735<br>746<br>625<br>894<br>3,299<br>2,352<br>1,750                                                                                                    | Percent<br>5.9%<br>5.3%<br>5.4%<br>4.5%<br>6.4%<br>23.7%<br>16.9%<br>12.6%                                                                                                   | 810<br>752<br>663<br>622<br>1,044<br>3,236<br>2,376<br>1,749                                                                                      | Percent<br>5.8%<br>5.4%<br>4.8%<br>4.5%<br>7.5%<br>23.3%<br>17.1%<br>12.6%<br>8.7%                                                                                      | 761<br>723<br>730<br>623<br>1,029<br>2,695<br>2,539<br>1,805                                                                                     | Percent<br>5.5%<br>5.2%<br>5.3%<br>4.5%<br>7.4%<br>19.5%<br>18.4%<br>13.1%                                                                                               |
| 0 - 4<br>5 - 9<br>10 - 14<br>15 - 19<br>20 - 24<br>25 - 34<br>35 - 44<br>45 - 54<br>55 - 64                                                                                                                                                                                                             | Number<br>747<br>661<br>497<br>421<br>900<br>3,141<br>2,029<br>1,437<br>945                                                                                             | Percent<br>6.2%<br>5.5%<br>4.1%<br>3.5%<br>7.4%<br>26.0%<br>16.8%<br>11.9%<br>7.8%                                                                                  | Number<br>828<br>735<br>746<br>625<br>894<br>3,299<br>2,352<br>1,750<br>1,257                                                                                           | Percent<br>5.9%<br>5.3%<br>4.5%<br>6.4%<br>23.7%<br>16.9%<br>12.6%<br>9.0%                                                                                                   | 810<br>752<br>663<br>622<br>1,044<br>3,236<br>2,376<br>1,749<br>1,213                                                                             | Percent<br>5.8%<br>5.4%<br>4.8%<br>4.5%<br>7.5%<br>23.3%<br>17.1%<br>12.6%<br>8.7%<br>5.7%                                                                              | 761<br>723<br>623<br>1,029<br>2,695<br>2,539<br>1,805<br>1,329                                                                                   | Percent<br>5.5%<br>5.2%<br>5.3%<br>4.5%<br>7.4%<br>19.5%<br>18.4%<br>13.1%<br>9.6%                                                                                       |
| 0 - 4<br>5 - 9<br>10 - 14<br>15 - 19<br>20 - 24<br>25 - 34<br>35 - 44<br>45 - 54<br>55 - 64<br>65 - 74                                                                                                                                                                                                  | Number<br>747<br>661<br>497<br>421<br>900<br>3,141<br>2,029<br>1,437<br>945<br>557<br>456<br>307                                                                        | Percent<br>6.2%<br>5.5%<br>4.1%<br>3.5%<br>7.4%<br>26.0%<br>16.8%<br>11.9%<br>7.8%<br>4.6%<br>3.8%<br>2.5%                                                          | Number<br>828<br>735<br>625<br>894<br>3,299<br>2,352<br>1,750<br>1,257<br>789<br>462<br>185                                                                             | Percent<br>5.9%<br>5.3%<br>4.5%<br>6.4%<br>23.7%<br>16.9%<br>12.6%<br>9.0%<br>5.7%<br>3.3%<br>1.3%                                                                           | 810<br>752<br>663<br>622<br>1,044<br>3,236<br>2,376<br>1,749<br>1,213<br>794                                                                      | Percent<br>5.8%<br>5.4%<br>4.8%<br>7.5%<br>23.3%<br>17.1%<br>12.6%<br>8.7%<br>5.7%<br>3.1%<br>1.4%                                                                      | 761<br>723<br>623<br>1,029<br>2,695<br>2,539<br>1,805<br>1,329<br>878                                                                            | Percent<br>5.5%<br>5.2%<br>4.5%<br>7.4%<br>19.5%<br>18.4%<br>13.1%<br>9.6%<br>6.4%<br>3.6%<br>1.5%                                                                       |
| 0 - 4<br>5 - 9<br>10 - 14<br>15 - 19<br>20 - 24<br>25 - 34<br>35 - 44<br>45 - 54<br>55 - 64<br>65 - 74<br>75 - 84<br>85+                                                                                                                                                                                | Number<br>747<br>661<br>497<br>421<br>900<br>3,141<br>2,029<br>1,437<br>945<br>557<br>456<br>307                                                                        | Percent<br>6.2%<br>5.5%<br>4.1%<br>3.5%<br>7.4%<br>26.0%<br>16.8%<br>11.9%<br>7.8%<br>4.6%<br>3.8%<br>2.5%<br>ensus 2010                                            | Number<br>828<br>735<br>746<br>625<br>894<br>3,299<br>2,352<br>1,750<br>1,257<br>789<br>462<br>185<br><b>Cen</b>                                                        | Percent<br>5.9%<br>5.3%<br>4.5%<br>6.4%<br>23.7%<br>16.9%<br>12.6%<br>9.0%<br>5.7%<br>3.3%<br>1.3%<br>sus 2020                                                               | 810<br>752<br>663<br>622<br>1,044<br>3,236<br>2,376<br>1,749<br>1,213<br>794<br>428<br>199                                                        | Percent<br>5.8%<br>5.4%<br>4.8%<br>7.5%<br>23.3%<br>17.1%<br>12.6%<br>8.7%<br>5.7%<br>3.1%<br>1.4%<br><b>2024</b>                                                       | 761<br>723<br>730<br>623<br>1,029<br>2,695<br>2,539<br>1,805<br>1,329<br>878<br>504<br>206                                                       | Percent<br>5.5%<br>5.2%<br>5.3%<br>4.5%<br>7.4%<br>19.5%<br>18.4%<br>13.1%<br>9.6%<br>6.4%<br>3.6%<br>1.5%<br><b>2029</b>                                                |
| 0 - 4<br>5 - 9<br>10 - 14<br>15 - 19<br>20 - 24<br>25 - 34<br>35 - 44<br>45 - 54<br>55 - 64<br>65 - 74<br>75 - 84<br>85+<br><b>Race and Ethnicity</b>                                                                                                                                                   | Number<br>747<br>661<br>497<br>421<br>900<br>3,141<br>2,029<br>1,437<br>945<br>557<br>456<br>307<br><b>Ce</b>                                                           | Percent<br>6.2%<br>5.5%<br>4.1%<br>3.5%<br>7.4%<br>26.0%<br>16.8%<br>11.9%<br>7.8%<br>4.6%<br>3.8%<br>2.5%<br>ensus 2010<br>Percent                                 | Number<br>828<br>735<br>746<br>625<br>894<br>3,299<br>2,352<br>1,750<br>1,257<br>789<br>462<br>185<br><b>Cen</b><br>Number                                              | Percent<br>5.9%<br>5.3%<br>4.5%<br>6.4%<br>23.7%<br>16.9%<br>12.6%<br>9.0%<br>5.7%<br>3.3%<br>1.3%<br>sus 2020<br>Percent                                                    | 810<br>752<br>663<br>622<br>1,044<br>3,236<br>2,376<br>1,749<br>1,213<br>794<br>428<br>199<br>Number                                              | Percent<br>5.8%<br>5.4%<br>4.8%<br>7.5%<br>23.3%<br>17.1%<br>12.6%<br>8.7%<br>5.7%<br>3.1%<br>1.4%<br><b>2024</b><br>Percent                                            | 761<br>723<br>730<br>623<br>1,029<br>2,695<br>2,539<br>1,805<br>1,329<br>878<br>504<br>206<br>Number                                             | Percent<br>5.5%<br>5.2%<br>5.3%<br>4.5%<br>7.4%<br>19.5%<br>18.4%<br>13.1%<br>9.6%<br>6.4%<br>3.6%<br>1.5%<br><b>2029</b><br>Percent                                     |
| 0 - 4<br>5 - 9<br>10 - 14<br>15 - 19<br>20 - 24<br>25 - 34<br>35 - 44<br>45 - 54<br>55 - 64<br>65 - 74<br>75 - 84<br>85+<br><b>Race and Ethnicity</b><br>White Alone                                                                                                                                    | Number<br>747<br>661<br>497<br>421<br>900<br>3,141<br>2,029<br>1,437<br>945<br>557<br>456<br>307<br><b>Ce</b><br>Number<br>7,229                                        | Percent<br>6.2%<br>5.5%<br>4.1%<br>3.5%<br>7.4%<br>26.0%<br>16.8%<br>11.9%<br>7.8%<br>4.6%<br>3.8%<br>2.5%<br>ensus 2010<br>Percent<br>59.7%                        | Number<br>828<br>735<br>746<br>625<br>894<br>3,299<br>2,352<br>1,750<br>1,257<br>789<br>462<br>185<br>Cen<br>Number<br>6,744                                            | Percent<br>5.9%<br>5.3%<br>4.5%<br>6.4%<br>23.7%<br>16.9%<br>12.6%<br>9.0%<br>5.7%<br>3.3%<br>1.3%<br>sus 2020<br>Percent<br>48.4%                                           | 810<br>752<br>663<br>622<br>1,044<br>3,236<br>2,376<br>1,749<br>1,213<br>794<br>428<br>199<br>Number<br>6,491                                     | Percent<br>5.8%<br>5.4%<br>4.8%<br>7.5%<br>23.3%<br>17.1%<br>12.6%<br>8.7%<br>5.7%<br>3.1%<br>1.4%<br><b>2024</b><br>Percent<br>46.7%                                   | 761<br>723<br>730<br>623<br>1,029<br>2,695<br>2,539<br>1,805<br>1,329<br>878<br>504<br>206<br>Number<br>6,108                                    | Percent<br>5.5%<br>5.2%<br>5.3%<br>4.5%<br>7.4%<br>19.5%<br>18.4%<br>13.1%<br>9.6%<br>6.4%<br>3.6%<br>1.5%<br><b>2029</b><br>Percent<br>44.2%                            |
| 0 - 4<br>5 - 9<br>10 - 14<br>15 - 19<br>20 - 24<br>25 - 34<br>35 - 44<br>45 - 54<br>55 - 64<br>65 - 74<br>75 - 84<br>85+<br><b>Race and Ethnicity</b><br>White Alone<br>Black Alone                                                                                                                     | Number<br>747<br>661<br>497<br>421<br>900<br>3,141<br>2,029<br>1,437<br>945<br>557<br>456<br>307<br><b>Ce</b><br>Number<br>7,229<br>2,869                               | Percent<br>6.2%<br>5.5%<br>4.1%<br>3.5%<br>7.4%<br>26.0%<br>16.8%<br>11.9%<br>7.8%<br>4.6%<br>3.8%<br>2.5%<br>ensus 2010<br>Percent<br>59.7%<br>23.7%               | Number<br>828<br>735<br>746<br>625<br>894<br>3,299<br>2,352<br>1,750<br>1,257<br>789<br>462<br>185<br><b>Cen</b><br>Number<br>6,744<br>3,142                            | Percent<br>5.9%<br>5.3%<br>4.5%<br>6.4%<br>23.7%<br>16.9%<br>12.6%<br>9.0%<br>5.7%<br>3.3%<br>1.3%<br>Sus 2020<br>Percent<br>48.4%<br>22.6%                                  | 810<br>752<br>663<br>622<br>1,044<br>3,236<br>2,376<br>1,749<br>1,213<br>794<br>428<br>199<br>Number<br>6,491<br>3,192                            | Percent<br>5.8%<br>5.4%<br>4.8%<br>7.5%<br>23.3%<br>17.1%<br>12.6%<br>8.7%<br>5.7%<br>3.1%<br>1.4%<br><b>2024</b><br>Percent<br>46.7%<br>23.0%                          | 761<br>723<br>730<br>623<br>1,029<br>2,695<br>2,539<br>1,805<br>1,329<br>878<br>504<br>206<br>Number<br>6,108<br>3,281                           | Percent<br>5.5%<br>5.2%<br>5.3%<br>4.5%<br>7.4%<br>19.5%<br>18.4%<br>13.1%<br>9.6%<br>6.4%<br>3.6%<br>1.5%<br><b>2029</b><br>Percent<br>44.2%<br>23.7%                   |
| 0 - 4<br>5 - 9<br>10 - 14<br>15 - 19<br>20 - 24<br>25 - 34<br>35 - 44<br>45 - 54<br>55 - 64<br>65 - 74<br>75 - 84<br>85+<br><b>Race and Ethnicity</b><br>White Alone<br>Black Alone<br>American Indian Alone                                                                                            | Number<br>747<br>661<br>497<br>421<br>900<br>3,141<br>2,029<br>1,437<br>945<br>557<br>456<br>307<br>Ce<br>Number<br>7,229<br>2,869<br>29                                | Percent<br>6.2%<br>5.5%<br>4.1%<br>3.5%<br>7.4%<br>26.0%<br>16.8%<br>11.9%<br>7.8%<br>4.6%<br>3.8%<br>2.5%<br><b>csus 2010</b><br>Percent<br>59.7%<br>23.7%<br>0.2% | Number<br>828<br>735<br>746<br>625<br>894<br>3,299<br>2,352<br>1,750<br>1,257<br>789<br>462<br>185<br><b>Cen</b><br>Number<br>6,744<br>3,142<br>76                      | Percent<br>5.9%<br>5.3%<br>4.5%<br>6.4%<br>23.7%<br>16.9%<br>12.6%<br>9.0%<br>5.7%<br>3.3%<br>1.3%<br>Sus 2020<br>Percent<br>48.4%<br>22.6%<br>0.5%                          | 810<br>752<br>663<br>622<br>1,044<br>3,236<br>2,376<br>1,749<br>1,213<br>794<br>428<br>199<br>Number<br>6,491<br>3,192<br>83                      | Percent<br>5.8%<br>5.4%<br>4.8%<br>7.5%<br>23.3%<br>17.1%<br>12.6%<br>8.7%<br>5.7%<br>3.1%<br>1.4%<br><b>2024</b><br>Percent<br>46.7%<br>23.0%<br>0.6%                  | 761<br>723<br>730<br>623<br>1,029<br>2,695<br>2,539<br>1,805<br>1,329<br>878<br>504<br>206<br>Number<br>6,108<br>3,281<br>85                     | Percent<br>5.5%<br>5.2%<br>5.3%<br>4.5%<br>7.4%<br>19.5%<br>18.4%<br>13.1%<br>9.6%<br>6.4%<br>3.6%<br>1.5%<br><b>2029</b><br>Percent<br>44.2%<br>23.7%<br>0.6%           |
| 0 - 4<br>5 - 9<br>10 - 14<br>15 - 19<br>20 - 24<br>25 - 34<br>35 - 44<br>45 - 54<br>55 - 64<br>65 - 74<br>75 - 84<br>85+<br><b>Race and Ethnicity</b><br>White Alone<br>Black Alone<br>American Indian Alone<br>Asian Alone                                                                             | Number<br>747<br>661<br>497<br>421<br>900<br>3,141<br>2,029<br>1,437<br>945<br>557<br>456<br>307<br><b>Ce</b><br>Number<br>7,229<br>2,869<br>29<br>2,869                | Percent<br>6.2%<br>5.5%<br>4.1%<br>3.5%<br>7.4%<br>26.0%<br>16.8%<br>11.9%<br>7.8%<br>4.6%<br>3.8%<br>2.5%<br>5.5%<br>2.5%<br>5.5%<br>2.5%<br>2.5%<br>0.2%<br>10.4% | Number<br>828<br>735<br>746<br>625<br>894<br>3,299<br>2,352<br>1,750<br>1,257<br>789<br>462<br>185<br><b>Cen</b><br>8,744<br>3,142<br>76<br>2,148                       | Percent<br>5.9%<br>5.3%<br>4.5%<br>6.4%<br>23.7%<br>16.9%<br>12.6%<br>9.0%<br>5.7%<br>3.3%<br>1.3%<br>sus 2020<br>Percent<br>48.4%<br>22.6%<br>0.5%<br>15.4%                 | 810<br>752<br>663<br>622<br>1,044<br>3,236<br>2,376<br>1,749<br>1,213<br>794<br>428<br>199<br>Number<br>6,491<br>3,192<br>83<br>2,175             | Percent<br>5.8%<br>5.4%<br>4.8%<br>4.5%<br>7.5%<br>23.3%<br>17.1%<br>12.6%<br>8.7%<br>5.7%<br>3.1%<br>1.4%<br>2024<br>Percent<br>46.7%<br>23.0%<br>0.6%                 | 761<br>723<br>730<br>623<br>1,029<br>2,695<br>2,539<br>1,805<br>1,329<br>878<br>504<br>206<br>Number<br>6,108<br>3,281<br>85<br>2,280            | Percent<br>5.5%<br>5.2%<br>5.3%<br>4.5%<br>7.4%<br>19.5%<br>18.4%<br>13.1%<br>9.6%<br>6.4%<br>3.6%<br>1.5%<br><b>2029</b><br>Percent<br>44.2%<br>23.7%<br>0.6%<br>16.5%  |
| 0 - 4<br>5 - 9<br>10 - 14<br>15 - 19<br>20 - 24<br>25 - 34<br>35 - 44<br>45 - 54<br>55 - 64<br>65 - 74<br>75 - 84<br>85+<br><b>Race and Ethnicity</b><br>White Alone<br>Black Alone<br>American Indian Alone<br>Asian Alone<br>Pacific Islander Alone                                                   | Number<br>747<br>661<br>497<br>421<br>900<br>3,141<br>2,029<br>1,437<br>945<br>557<br>456<br>307<br><b>Ce</b><br>Number<br>7,229<br>2,869<br>29<br>2,869<br>29<br>1,259 | Percent<br>6.2%<br>5.5%<br>4.1%<br>3.5%<br>7.4%<br>26.0%<br>16.8%<br>11.9%<br>7.8%<br>4.6%<br>3.8%<br>2.5%<br>5.5%<br>2.5%<br>5.5%<br>2.5%<br>0.2%<br>10.4%<br>0.0% | Number<br>828<br>735<br>746<br>625<br>894<br>3,299<br>2,352<br>1,750<br>1,257<br>789<br>462<br>185<br><b>Cen</b><br>8,744<br>3,142<br>76<br>2,148<br>8                  | Percent<br>5.9%<br>5.3%<br>4.5%<br>6.4%<br>23.7%<br>16.9%<br>12.6%<br>9.0%<br>5.7%<br>3.3%<br>1.3%<br>sus 2020<br>Percent<br>48.4%<br>22.6%<br>0.5%<br>15.4%<br>0.1%         | 810<br>752<br>663<br>622<br>1,044<br>3,236<br>2,376<br>1,749<br>1,213<br>794<br>428<br>199<br>Number<br>6,491<br>3,192<br>83<br>2,175<br>9        | Percent<br>5.8%<br>5.4%<br>4.8%<br>7.5%<br>23.3%<br>17.1%<br>12.6%<br>8.7%<br>3.1%<br>1.4%<br>2024<br>Percent<br>46.7%<br>23.0%<br>0.6%<br>15.7%<br>0.1%                | 761<br>723<br>730<br>623<br>1,029<br>2,695<br>2,539<br>1,805<br>1,329<br>878<br>504<br>206<br>Number<br>6,108<br>3,281<br>85<br>2,280<br>11      | Percent<br>5.5%<br>5.2%<br>5.3%<br>4.5%<br>7.4%<br>19.5%<br>18.4%<br>13.1%<br>9.6%<br>6.4%<br>3.6%<br>1.5%<br>2029<br>Percent<br>44.2%<br>23.7%<br>0.6%<br>16.5%<br>0.1% |
| 0 - 4<br>5 - 9<br>10 - 14<br>15 - 19<br>20 - 24<br>25 - 34<br>35 - 44<br>45 - 54<br>55 - 64<br>65 - 74<br>75 - 84<br>85+<br><b>Race and Ethnicity</b><br>White Alone<br>Black Alone<br>Black Alone<br>American Indian Alone<br>American Indian Alone<br>Pacific Islander Alone<br>Some Other Race Alone | Number<br>747<br>661<br>497<br>421<br>900<br>3,141<br>2,029<br>1,437<br>945<br>557<br>456<br>307<br><b>Ce</b><br>Number<br>7,229<br>2,869<br>29<br>1,259<br>3<br>438    | Percent<br>6.2%<br>5.5%<br>4.1%<br>3.5%<br>7.4%<br>26.0%<br>16.8%<br>11.9%<br>7.8%<br>4.6%<br>3.8%<br>2.5%<br>59.7%<br>23.7%<br>0.2%<br>10.4%<br>0.0%<br>3.6%       | Number<br>828<br>735<br>746<br>625<br>894<br>3,299<br>2,352<br>1,750<br>1,257<br>789<br>462<br>185<br><b>Cen</b><br>Number<br>6,744<br>3,142<br>76<br>2,148<br>8<br>647 | Percent<br>5.9%<br>5.3%<br>4.5%<br>6.4%<br>23.7%<br>16.9%<br>12.6%<br>9.0%<br>5.7%<br>3.3%<br>1.3%<br>sus 2020<br>Percent<br>48.4%<br>22.6%<br>0.5%<br>15.4%<br>0.1%<br>4.6% | 810<br>752<br>663<br>622<br>1,044<br>3,236<br>2,376<br>1,749<br>1,213<br>794<br>428<br>199<br>Number<br>6,491<br>3,192<br>83<br>2,175<br>9<br>709 | Percent<br>5.8%<br>4.8%<br>4.5%<br>7.5%<br>23.3%<br>17.1%<br>12.6%<br>8.7%<br>5.7%<br>3.1%<br>1.4%<br><b>2024</b><br>Percent<br>46.7%<br>23.0%<br>0.6%<br>15.7%<br>0.1% | 761<br>723<br>730<br>623<br>1,029<br>2,695<br>2,539<br>1,805<br>1,329<br>878<br>504<br>206<br>Number<br>6,108<br>3,281<br>85<br>2,280<br>11<br>1 | Percent<br>5.5%<br>5.2%<br>5.3%<br>4.5%<br>7.4%<br>19.5%<br>18.4%<br>13.1%<br>9.6%<br>6.4%<br>3.6%<br>1.5%<br>2029<br>Percent<br>44.2%<br>23.7%<br>0.6%<br>16.5%<br>0.1% |
| 0 - 4<br>5 - 9<br>10 - 14<br>15 - 19<br>20 - 24<br>25 - 34<br>35 - 44<br>45 - 54<br>55 - 64<br>65 - 74<br>75 - 84<br>85+<br><b>Race and Ethnicity</b><br>White Alone<br>Black Alone<br>American Indian Alone<br>Asian Alone<br>Pacific Islander Alone                                                   | Number<br>747<br>661<br>497<br>421<br>900<br>3,141<br>2,029<br>1,437<br>945<br>557<br>456<br>307<br><b>Ce</b><br>Number<br>7,229<br>2,869<br>29<br>2,869<br>29<br>1,259 | Percent<br>6.2%<br>5.5%<br>4.1%<br>3.5%<br>7.4%<br>26.0%<br>16.8%<br>11.9%<br>7.8%<br>4.6%<br>3.8%<br>2.5%<br>5.5%<br>2.5%<br>5.5%<br>2.5%<br>0.2%<br>10.4%<br>0.0% | Number<br>828<br>735<br>746<br>625<br>894<br>3,299<br>2,352<br>1,750<br>1,257<br>789<br>462<br>185<br><b>Cen</b><br>8,744<br>3,142<br>76<br>2,148<br>8                  | Percent<br>5.9%<br>5.3%<br>4.5%<br>6.4%<br>23.7%<br>16.9%<br>12.6%<br>9.0%<br>5.7%<br>3.3%<br>1.3%<br>sus 2020<br>Percent<br>48.4%<br>22.6%<br>0.5%<br>15.4%<br>0.1%         | 810<br>752<br>663<br>622<br>1,044<br>3,236<br>2,376<br>1,749<br>1,213<br>794<br>428<br>199<br>Number<br>6,491<br>3,192<br>83<br>2,175<br>9        | Percent<br>5.8%<br>5.4%<br>4.8%<br>7.5%<br>23.3%<br>17.1%<br>12.6%<br>8.7%<br>3.1%<br>1.4%<br>2024<br>Percent<br>46.7%<br>23.0%<br>0.6%<br>15.7%<br>0.1%                | 761<br>723<br>730<br>623<br>1,029<br>2,695<br>2,539<br>1,805<br>1,329<br>878<br>504<br>206<br>Number<br>6,108<br>3,281<br>85<br>2,280<br>11      | Percent<br>5.5%<br>5.2%<br>5.3%<br>4.5%<br>7.4%<br>19.5%<br>18.4%<br>13.1%<br>9.6%<br>6.4%<br>3.6%<br>1.5%<br>2029<br>Percent<br>44.2%<br>23.7%<br>0.6%<br>16.5%<br>0.1% |
| 0 - 4<br>5 - 9<br>10 - 14<br>15 - 19<br>20 - 24<br>25 - 34<br>35 - 44<br>45 - 54<br>55 - 64<br>65 - 74<br>75 - 84<br>85+<br><b>Race and Ethnicity</b><br>White Alone<br>Black Alone<br>Black Alone<br>American Indian Alone<br>American Indian Alone<br>Pacific Islander Alone<br>Some Other Race Alone | Number<br>747<br>661<br>497<br>421<br>900<br>3,141<br>2,029<br>1,437<br>945<br>557<br>456<br>307<br><b>Ce</b><br>Number<br>7,229<br>2,869<br>29<br>1,259<br>3<br>438    | Percent<br>6.2%<br>5.5%<br>4.1%<br>3.5%<br>7.4%<br>26.0%<br>16.8%<br>11.9%<br>7.8%<br>4.6%<br>3.8%<br>2.5%<br>59.7%<br>23.7%<br>0.2%<br>10.4%<br>0.0%<br>3.6%       | Number<br>828<br>735<br>746<br>625<br>894<br>3,299<br>2,352<br>1,750<br>1,257<br>789<br>462<br>185<br><b>Cen</b><br>Number<br>6,744<br>3,142<br>76<br>2,148<br>8<br>647 | Percent<br>5.9%<br>5.3%<br>4.5%<br>6.4%<br>23.7%<br>16.9%<br>12.6%<br>9.0%<br>5.7%<br>3.3%<br>1.3%<br>sus 2020<br>Percent<br>48.4%<br>22.6%<br>0.5%<br>15.4%<br>0.1%<br>4.6% | 810<br>752<br>663<br>622<br>1,044<br>3,236<br>2,376<br>1,749<br>1,213<br>794<br>428<br>199<br>Number<br>6,491<br>3,192<br>83<br>2,175<br>9<br>709 | Percent<br>5.8%<br>4.8%<br>4.5%<br>7.5%<br>23.3%<br>17.1%<br>12.6%<br>8.7%<br>5.7%<br>3.1%<br>1.4%<br><b>2024</b><br>Percent<br>46.7%<br>23.0%<br>0.6%<br>15.7%<br>0.1% | 761<br>723<br>730<br>623<br>1,029<br>2,695<br>2,539<br>1,805<br>1,329<br>878<br>504<br>206<br>Number<br>6,108<br>3,281<br>85<br>2,280<br>11<br>1 | Percent<br>5.5%<br>5.2%<br>5.3%<br>4.5%<br>7.4%<br>19.5%<br>18.4%<br>13.1%<br>9.6%<br>6.4%<br>3.6%<br>1.5%<br>2029<br>Percent<br>44.2%<br>23.7%<br>0.6%<br>16.5%<br>0.1% |