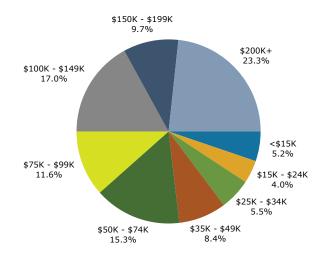

4470 Chamblee Dunwoody Rd, Atlanta, Georgia, 30338 Ring: 1 mile radius

Prepared by Esri

Latitude: 33.92161 Longitude: -84.31719

| Summary                                                                                                                                                                                                                                                                                                 |                                                                                                                                                                         | Census 2                                                                                                                                                            | 2010                                                                                                                                                                    | Census 202                                                                                                                                                                   | 20                                                                                                                                                | 2024                                                                                                                                                                    | L                                                                                                                                                | 2029                                                                                                                                                                     |
|---------------------------------------------------------------------------------------------------------------------------------------------------------------------------------------------------------------------------------------------------------------------------------------------------------|-------------------------------------------------------------------------------------------------------------------------------------------------------------------------|---------------------------------------------------------------------------------------------------------------------------------------------------------------------|-------------------------------------------------------------------------------------------------------------------------------------------------------------------------|------------------------------------------------------------------------------------------------------------------------------------------------------------------------------|---------------------------------------------------------------------------------------------------------------------------------------------------|-------------------------------------------------------------------------------------------------------------------------------------------------------------------------|--------------------------------------------------------------------------------------------------------------------------------------------------|--------------------------------------------------------------------------------------------------------------------------------------------------------------------------|
| Population                                                                                                                                                                                                                                                                                              |                                                                                                                                                                         |                                                                                                                                                                     | 2,099                                                                                                                                                                   | 13,92                                                                                                                                                                        |                                                                                                                                                   | 13,887                                                                                                                                                                  |                                                                                                                                                  | 13,821                                                                                                                                                                   |
| Households                                                                                                                                                                                                                                                                                              |                                                                                                                                                                         |                                                                                                                                                                     | 5,989                                                                                                                                                                   | 6,5                                                                                                                                                                          |                                                                                                                                                   | 6,549                                                                                                                                                                   |                                                                                                                                                  | 6,518                                                                                                                                                                    |
| Families                                                                                                                                                                                                                                                                                                |                                                                                                                                                                         |                                                                                                                                                                     | 2,670                                                                                                                                                                   | 3,20                                                                                                                                                                         |                                                                                                                                                   | 3,177                                                                                                                                                                   |                                                                                                                                                  | 3,150                                                                                                                                                                    |
| Average Household Size                                                                                                                                                                                                                                                                                  |                                                                                                                                                                         |                                                                                                                                                                     | 1.99                                                                                                                                                                    | 2.3                                                                                                                                                                          |                                                                                                                                                   | 2.12                                                                                                                                                                    |                                                                                                                                                  | 2.12                                                                                                                                                                     |
| Owner Occupied Housing Units                                                                                                                                                                                                                                                                            |                                                                                                                                                                         |                                                                                                                                                                     | 2,129                                                                                                                                                                   | 2,59                                                                                                                                                                         |                                                                                                                                                   | 2,779                                                                                                                                                                   |                                                                                                                                                  | 2,887                                                                                                                                                                    |
| Renter Occupied Housing Units                                                                                                                                                                                                                                                                           |                                                                                                                                                                         |                                                                                                                                                                     | 8,860                                                                                                                                                                   | 3,9                                                                                                                                                                          |                                                                                                                                                   | 3,770                                                                                                                                                                   |                                                                                                                                                  | 3,631                                                                                                                                                                    |
| Median Age                                                                                                                                                                                                                                                                                              |                                                                                                                                                                         | -                                                                                                                                                                   | 33.9                                                                                                                                                                    | 34                                                                                                                                                                           |                                                                                                                                                   | 34.5                                                                                                                                                                    |                                                                                                                                                  | 36.2                                                                                                                                                                     |
| Trends: 2024-2029 Annual Rate                                                                                                                                                                                                                                                                           |                                                                                                                                                                         |                                                                                                                                                                     | Area                                                                                                                                                                    |                                                                                                                                                                              |                                                                                                                                                   | State                                                                                                                                                                   |                                                                                                                                                  | National                                                                                                                                                                 |
| Population                                                                                                                                                                                                                                                                                              |                                                                                                                                                                         |                                                                                                                                                                     | -0.10%                                                                                                                                                                  |                                                                                                                                                                              |                                                                                                                                                   | 0.61%                                                                                                                                                                   |                                                                                                                                                  | 0.38%                                                                                                                                                                    |
| Households                                                                                                                                                                                                                                                                                              |                                                                                                                                                                         |                                                                                                                                                                     | -0.09%                                                                                                                                                                  |                                                                                                                                                                              |                                                                                                                                                   | 0.86%                                                                                                                                                                   |                                                                                                                                                  | 0.64%                                                                                                                                                                    |
| Families                                                                                                                                                                                                                                                                                                |                                                                                                                                                                         |                                                                                                                                                                     | -0.17%                                                                                                                                                                  |                                                                                                                                                                              |                                                                                                                                                   | 0.75%                                                                                                                                                                   |                                                                                                                                                  | 0.56%                                                                                                                                                                    |
| Owner HHs                                                                                                                                                                                                                                                                                               |                                                                                                                                                                         |                                                                                                                                                                     | 0.77%                                                                                                                                                                   |                                                                                                                                                                              |                                                                                                                                                   | 1.32%                                                                                                                                                                   |                                                                                                                                                  | 0.97%                                                                                                                                                                    |
| Median Household Income                                                                                                                                                                                                                                                                                 |                                                                                                                                                                         |                                                                                                                                                                     | 3.14%                                                                                                                                                                   |                                                                                                                                                                              |                                                                                                                                                   | 3.20%                                                                                                                                                                   |                                                                                                                                                  | 2.95%                                                                                                                                                                    |
|                                                                                                                                                                                                                                                                                                         |                                                                                                                                                                         |                                                                                                                                                                     |                                                                                                                                                                         |                                                                                                                                                                              |                                                                                                                                                   | 2024                                                                                                                                                                    |                                                                                                                                                  | 2029                                                                                                                                                                     |
| Households by Income                                                                                                                                                                                                                                                                                    |                                                                                                                                                                         |                                                                                                                                                                     |                                                                                                                                                                         | Nu                                                                                                                                                                           | mber                                                                                                                                              | Percent                                                                                                                                                                 | Number                                                                                                                                           | Percent                                                                                                                                                                  |
| <\$15,000                                                                                                                                                                                                                                                                                               |                                                                                                                                                                         |                                                                                                                                                                     |                                                                                                                                                                         |                                                                                                                                                                              | 422                                                                                                                                               | 6.4%                                                                                                                                                                    | 340                                                                                                                                              | 5.2%                                                                                                                                                                     |
| \$15,000 - \$24,999                                                                                                                                                                                                                                                                                     |                                                                                                                                                                         |                                                                                                                                                                     |                                                                                                                                                                         |                                                                                                                                                                              | 182                                                                                                                                               | 2.8%                                                                                                                                                                    | 138                                                                                                                                              | 2.1%                                                                                                                                                                     |
| \$25,000 - \$34,999                                                                                                                                                                                                                                                                                     |                                                                                                                                                                         |                                                                                                                                                                     |                                                                                                                                                                         |                                                                                                                                                                              | 388                                                                                                                                               | 5.9%                                                                                                                                                                    | 263                                                                                                                                              | 4.0%                                                                                                                                                                     |
| \$35,000 - \$49,999                                                                                                                                                                                                                                                                                     |                                                                                                                                                                         |                                                                                                                                                                     |                                                                                                                                                                         |                                                                                                                                                                              | 594                                                                                                                                               | 9.1%                                                                                                                                                                    | 456                                                                                                                                              | 7.0%                                                                                                                                                                     |
| \$50,000 - \$74,999                                                                                                                                                                                                                                                                                     |                                                                                                                                                                         |                                                                                                                                                                     |                                                                                                                                                                         | 1                                                                                                                                                                            | 1,000                                                                                                                                             | 15.3%                                                                                                                                                                   | 843                                                                                                                                              | 12.9%                                                                                                                                                                    |
| \$75,000 - \$99,999                                                                                                                                                                                                                                                                                     |                                                                                                                                                                         |                                                                                                                                                                     |                                                                                                                                                                         |                                                                                                                                                                              | 948                                                                                                                                               | 14.5%                                                                                                                                                                   | 946                                                                                                                                              | 14.5%                                                                                                                                                                    |
| \$100,000 - \$149,999                                                                                                                                                                                                                                                                                   |                                                                                                                                                                         |                                                                                                                                                                     |                                                                                                                                                                         | 1                                                                                                                                                                            | 1,195                                                                                                                                             | 18.2%                                                                                                                                                                   | 1,350                                                                                                                                            | 20.7%                                                                                                                                                                    |
| \$150,000 - \$199,999                                                                                                                                                                                                                                                                                   |                                                                                                                                                                         |                                                                                                                                                                     |                                                                                                                                                                         |                                                                                                                                                                              | 447                                                                                                                                               | 6.8%                                                                                                                                                                    | 558                                                                                                                                              | 8.6%                                                                                                                                                                     |
| \$200,000+                                                                                                                                                                                                                                                                                              |                                                                                                                                                                         |                                                                                                                                                                     |                                                                                                                                                                         | 1                                                                                                                                                                            | 1,373                                                                                                                                             | 21.0%                                                                                                                                                                   | 1,625                                                                                                                                            | 24.9%                                                                                                                                                                    |
|                                                                                                                                                                                                                                                                                                         |                                                                                                                                                                         |                                                                                                                                                                     |                                                                                                                                                                         | +0.4                                                                                                                                                                         |                                                                                                                                                   |                                                                                                                                                                         | +107 001                                                                                                                                         |                                                                                                                                                                          |
| Median Household Income                                                                                                                                                                                                                                                                                 |                                                                                                                                                                         |                                                                                                                                                                     |                                                                                                                                                                         |                                                                                                                                                                              | 1,679                                                                                                                                             |                                                                                                                                                                         | \$107,021                                                                                                                                        |                                                                                                                                                                          |
| Average Household Income                                                                                                                                                                                                                                                                                |                                                                                                                                                                         |                                                                                                                                                                     |                                                                                                                                                                         |                                                                                                                                                                              | 5,410                                                                                                                                             |                                                                                                                                                                         | \$170,686                                                                                                                                        |                                                                                                                                                                          |
| Per Capita Income                                                                                                                                                                                                                                                                                       | 60                                                                                                                                                                      |                                                                                                                                                                     | Cen                                                                                                                                                                     | ەرە<br>sus 2020                                                                                                                                                              | 9,646                                                                                                                                             | 2024                                                                                                                                                                    | \$81,198                                                                                                                                         | 2020                                                                                                                                                                     |
|                                                                                                                                                                                                                                                                                                         |                                                                                                                                                                         | nelle 2010                                                                                                                                                          |                                                                                                                                                                         |                                                                                                                                                                              |                                                                                                                                                   |                                                                                                                                                                         |                                                                                                                                                  |                                                                                                                                                                          |
| Population by Age                                                                                                                                                                                                                                                                                       |                                                                                                                                                                         | nsus 2010<br>Percent                                                                                                                                                |                                                                                                                                                                         |                                                                                                                                                                              | Number                                                                                                                                            |                                                                                                                                                                         | Number                                                                                                                                           | 2029<br>Percent                                                                                                                                                          |
| <b>Population by Age</b><br>0 - 4                                                                                                                                                                                                                                                                       | Number<br>747                                                                                                                                                           | Percent<br>6.2%                                                                                                                                                     | Number<br>828                                                                                                                                                           | Percent<br>5.9%                                                                                                                                                              | Number<br>810                                                                                                                                     | Percent                                                                                                                                                                 | Number<br>761                                                                                                                                    | Percent<br>5.5%                                                                                                                                                          |
|                                                                                                                                                                                                                                                                                                         | Number                                                                                                                                                                  | Percent                                                                                                                                                             | Number                                                                                                                                                                  | Percent                                                                                                                                                                      |                                                                                                                                                   | Percent<br>5.8%                                                                                                                                                         |                                                                                                                                                  | Percent                                                                                                                                                                  |
| 0 - 4                                                                                                                                                                                                                                                                                                   | Number<br>747                                                                                                                                                           | Percent<br>6.2%                                                                                                                                                     | Number<br>828                                                                                                                                                           | Percent<br>5.9%                                                                                                                                                              | 810                                                                                                                                               | Percent<br>5.8%<br>5.4%                                                                                                                                                 | 761                                                                                                                                              | Percent<br>5.5%                                                                                                                                                          |
| 0 - 4<br>5 - 9                                                                                                                                                                                                                                                                                          | Number<br>747<br>661                                                                                                                                                    | Percent<br>6.2%<br>5.5%                                                                                                                                             | Number<br>828<br>735                                                                                                                                                    | Percent<br>5.9%<br>5.3%                                                                                                                                                      | 810<br>752                                                                                                                                        | Percent<br>5.8%<br>5.4%<br>4.8%                                                                                                                                         | 761<br>723                                                                                                                                       | Percent<br>5.5%<br>5.2%                                                                                                                                                  |
| 0 - 4<br>5 - 9<br>10 - 14                                                                                                                                                                                                                                                                               | Number<br>747<br>661<br>497                                                                                                                                             | Percent<br>6.2%<br>5.5%<br>4.1%                                                                                                                                     | Number<br>828<br>735<br>746                                                                                                                                             | Percent<br>5.9%<br>5.3%<br>5.4%                                                                                                                                              | 810<br>752<br>663                                                                                                                                 | Percent<br>5.8%<br>5.4%<br>4.8%<br>4.5%                                                                                                                                 | 761<br>723<br>730                                                                                                                                | Percent<br>5.5%<br>5.2%<br>5.3%                                                                                                                                          |
| 0 - 4<br>5 - 9<br>10 - 14<br>15 - 19                                                                                                                                                                                                                                                                    | Number<br>747<br>661<br>497<br>421                                                                                                                                      | Percent<br>6.2%<br>5.5%<br>4.1%<br>3.5%                                                                                                                             | Number<br>828<br>735<br>746<br>625                                                                                                                                      | Percent<br>5.9%<br>5.3%<br>5.4%<br>4.5%                                                                                                                                      | 810<br>752<br>663<br>622                                                                                                                          | Percent<br>5.8%<br>5.4%<br>4.8%<br>4.5%<br>7.5%                                                                                                                         | 761<br>723<br>730<br>623                                                                                                                         | Percent<br>5.5%<br>5.2%<br>5.3%<br>4.5%                                                                                                                                  |
| 0 - 4<br>5 - 9<br>10 - 14<br>15 - 19<br>20 - 24                                                                                                                                                                                                                                                         | Number<br>747<br>661<br>497<br>421<br>900                                                                                                                               | Percent<br>6.2%<br>5.5%<br>4.1%<br>3.5%<br>7.4%                                                                                                                     | Number<br>828<br>735<br>746<br>625<br>894                                                                                                                               | Percent<br>5.9%<br>5.3%<br>5.4%<br>4.5%<br>6.4%                                                                                                                              | 810<br>752<br>663<br>622<br>1,044                                                                                                                 | Percent<br>5.8%<br>5.4%<br>4.8%<br>4.5%<br>7.5%<br>23.3%                                                                                                                | 761<br>723<br>730<br>623<br>1,029                                                                                                                | Percent<br>5.5%<br>5.2%<br>5.3%<br>4.5%<br>7.4%                                                                                                                          |
| 0 - 4<br>5 - 9<br>10 - 14<br>15 - 19<br>20 - 24<br>25 - 34                                                                                                                                                                                                                                              | Number<br>747<br>661<br>497<br>421<br>900<br>3,141                                                                                                                      | Percent<br>6.2%<br>5.5%<br>4.1%<br>3.5%<br>7.4%<br>26.0%                                                                                                            | Number<br>828<br>735<br>746<br>625<br>894<br>3,299                                                                                                                      | Percent<br>5.9%<br>5.3%<br>5.4%<br>4.5%<br>6.4%<br>23.7%                                                                                                                     | 810<br>752<br>663<br>622<br>1,044<br>3,236                                                                                                        | Percent<br>5.8%<br>5.4%<br>4.8%<br>4.5%<br>7.5%<br>23.3%<br>17.1%                                                                                                       | 761<br>723<br>730<br>623<br>1,029<br>2,695                                                                                                       | Percent<br>5.5%<br>5.2%<br>5.3%<br>4.5%<br>7.4%<br>19.5%                                                                                                                 |
| 0 - 4<br>5 - 9<br>10 - 14<br>15 - 19<br>20 - 24<br>25 - 34<br>35 - 44                                                                                                                                                                                                                                   | Number<br>747<br>661<br>497<br>421<br>900<br>3,141<br>2,029                                                                                                             | Percent<br>6.2%<br>5.5%<br>4.1%<br>3.5%<br>7.4%<br>26.0%<br>16.8%                                                                                                   | Number<br>828<br>735<br>746<br>625<br>894<br>3,299<br>2,352                                                                                                             | Percent<br>5.9%<br>5.3%<br>5.4%<br>4.5%<br>6.4%<br>23.7%<br>16.9%                                                                                                            | 810<br>752<br>663<br>622<br>1,044<br>3,236<br>2,376                                                                                               | Percent<br>5.8%<br>5.4%<br>4.8%<br>4.5%<br>7.5%<br>23.3%<br>17.1%<br>12.6%                                                                                              | 761<br>723<br>730<br>623<br>1,029<br>2,695<br>2,539                                                                                              | Percent<br>5.5%<br>5.2%<br>5.3%<br>4.5%<br>7.4%<br>19.5%<br>18.4%                                                                                                        |
| 0 - 4<br>5 - 9<br>10 - 14<br>15 - 19<br>20 - 24<br>25 - 34<br>35 - 44<br>45 - 54                                                                                                                                                                                                                        | Number<br>747<br>661<br>497<br>421<br>900<br>3,141<br>2,029<br>1,437                                                                                                    | Percent<br>6.2%<br>5.5%<br>4.1%<br>3.5%<br>7.4%<br>26.0%<br>16.8%<br>11.9%                                                                                          | Number<br>828<br>735<br>746<br>625<br>894<br>3,299<br>2,352<br>1,750                                                                                                    | Percent<br>5.9%<br>5.3%<br>5.4%<br>4.5%<br>6.4%<br>23.7%<br>16.9%<br>12.6%                                                                                                   | 810<br>752<br>663<br>622<br>1,044<br>3,236<br>2,376<br>1,749                                                                                      | Percent<br>5.8%<br>5.4%<br>4.8%<br>4.5%<br>7.5%<br>23.3%<br>17.1%<br>12.6%<br>8.7%                                                                                      | 761<br>723<br>730<br>623<br>1,029<br>2,695<br>2,539<br>1,805                                                                                     | Percent<br>5.5%<br>5.2%<br>5.3%<br>4.5%<br>7.4%<br>19.5%<br>18.4%<br>13.1%                                                                                               |
| 0 - 4<br>5 - 9<br>10 - 14<br>15 - 19<br>20 - 24<br>25 - 34<br>35 - 44<br>45 - 54<br>55 - 64                                                                                                                                                                                                             | Number<br>747<br>661<br>497<br>421<br>900<br>3,141<br>2,029<br>1,437<br>945                                                                                             | Percent<br>6.2%<br>5.5%<br>4.1%<br>3.5%<br>7.4%<br>26.0%<br>16.8%<br>11.9%<br>7.8%                                                                                  | Number<br>828<br>735<br>746<br>625<br>894<br>3,299<br>2,352<br>1,750<br>1,257                                                                                           | Percent<br>5.9%<br>5.3%<br>4.5%<br>6.4%<br>23.7%<br>16.9%<br>12.6%<br>9.0%                                                                                                   | 810<br>752<br>663<br>622<br>1,044<br>3,236<br>2,376<br>1,749<br>1,213                                                                             | Percent<br>5.8%<br>5.4%<br>4.8%<br>4.5%<br>7.5%<br>23.3%<br>17.1%<br>12.6%<br>8.7%<br>5.7%                                                                              | 761<br>723<br>623<br>1,029<br>2,695<br>2,539<br>1,805<br>1,329                                                                                   | Percent<br>5.5%<br>5.2%<br>5.3%<br>4.5%<br>7.4%<br>19.5%<br>18.4%<br>13.1%<br>9.6%                                                                                       |
| 0 - 4<br>5 - 9<br>10 - 14<br>15 - 19<br>20 - 24<br>25 - 34<br>35 - 44<br>45 - 54<br>55 - 64<br>65 - 74                                                                                                                                                                                                  | Number<br>747<br>661<br>497<br>421<br>900<br>3,141<br>2,029<br>1,437<br>945<br>557<br>456<br>307                                                                        | Percent<br>6.2%<br>5.5%<br>4.1%<br>3.5%<br>7.4%<br>26.0%<br>16.8%<br>11.9%<br>7.8%<br>4.6%<br>3.8%<br>2.5%                                                          | Number<br>828<br>735<br>625<br>894<br>3,299<br>2,352<br>1,750<br>1,257<br>789<br>462<br>185                                                                             | Percent<br>5.9%<br>5.3%<br>4.5%<br>6.4%<br>23.7%<br>16.9%<br>12.6%<br>9.0%<br>5.7%<br>3.3%<br>1.3%                                                                           | 810<br>752<br>663<br>622<br>1,044<br>3,236<br>2,376<br>1,749<br>1,213<br>794                                                                      | Percent<br>5.8%<br>5.4%<br>4.8%<br>7.5%<br>23.3%<br>17.1%<br>12.6%<br>8.7%<br>5.7%<br>3.1%<br>1.4%                                                                      | 761<br>723<br>623<br>1,029<br>2,695<br>2,539<br>1,805<br>1,329<br>878                                                                            | Percent<br>5.5%<br>5.2%<br>4.5%<br>7.4%<br>19.5%<br>18.4%<br>13.1%<br>9.6%<br>6.4%<br>3.6%<br>1.5%                                                                       |
| 0 - 4<br>5 - 9<br>10 - 14<br>15 - 19<br>20 - 24<br>25 - 34<br>35 - 44<br>45 - 54<br>55 - 64<br>65 - 74<br>75 - 84<br>85+                                                                                                                                                                                | Number<br>747<br>661<br>497<br>421<br>900<br>3,141<br>2,029<br>1,437<br>945<br>557<br>456<br>307                                                                        | Percent<br>6.2%<br>5.5%<br>4.1%<br>3.5%<br>7.4%<br>26.0%<br>16.8%<br>11.9%<br>7.8%<br>4.6%<br>3.8%<br>2.5%<br>ensus 2010                                            | Number<br>828<br>735<br>746<br>625<br>894<br>3,299<br>2,352<br>1,750<br>1,257<br>789<br>462<br>185<br><b>Cen</b>                                                        | Percent<br>5.9%<br>5.3%<br>4.5%<br>6.4%<br>23.7%<br>16.9%<br>12.6%<br>9.0%<br>5.7%<br>3.3%<br>1.3%<br>sus 2020                                                               | 810<br>752<br>663<br>622<br>1,044<br>3,236<br>2,376<br>1,749<br>1,213<br>794<br>428<br>199                                                        | Percent<br>5.8%<br>5.4%<br>4.8%<br>7.5%<br>23.3%<br>17.1%<br>12.6%<br>8.7%<br>5.7%<br>3.1%<br>1.4%<br><b>2024</b>                                                       | 761<br>723<br>730<br>623<br>1,029<br>2,695<br>2,539<br>1,805<br>1,329<br>878<br>504<br>206                                                       | Percent<br>5.5%<br>5.2%<br>5.3%<br>4.5%<br>7.4%<br>19.5%<br>18.4%<br>13.1%<br>9.6%<br>6.4%<br>3.6%<br>1.5%<br><b>2029</b>                                                |
| 0 - 4<br>5 - 9<br>10 - 14<br>15 - 19<br>20 - 24<br>25 - 34<br>35 - 44<br>45 - 54<br>55 - 64<br>65 - 74<br>75 - 84<br>85+<br><b>Race and Ethnicity</b>                                                                                                                                                   | Number<br>747<br>661<br>497<br>421<br>900<br>3,141<br>2,029<br>1,437<br>945<br>557<br>456<br>307<br><b>Ce</b>                                                           | Percent<br>6.2%<br>5.5%<br>4.1%<br>3.5%<br>7.4%<br>26.0%<br>16.8%<br>11.9%<br>7.8%<br>4.6%<br>3.8%<br>2.5%<br>ensus 2010<br>Percent                                 | Number<br>828<br>735<br>746<br>625<br>894<br>3,299<br>2,352<br>1,750<br>1,257<br>789<br>462<br>185<br><b>Cen</b><br>Number                                              | Percent<br>5.9%<br>5.3%<br>4.5%<br>6.4%<br>23.7%<br>16.9%<br>12.6%<br>9.0%<br>5.7%<br>3.3%<br>1.3%<br>sus 2020<br>Percent                                                    | 810<br>752<br>663<br>622<br>1,044<br>3,236<br>2,376<br>1,749<br>1,213<br>794<br>428<br>199<br>Number                                              | Percent<br>5.8%<br>5.4%<br>4.8%<br>7.5%<br>23.3%<br>17.1%<br>12.6%<br>8.7%<br>5.7%<br>3.1%<br>1.4%<br><b>2024</b><br>Percent                                            | 761<br>723<br>730<br>623<br>1,029<br>2,695<br>2,539<br>1,805<br>1,329<br>878<br>504<br>206<br>Number                                             | Percent<br>5.5%<br>5.2%<br>5.3%<br>4.5%<br>7.4%<br>19.5%<br>18.4%<br>13.1%<br>9.6%<br>6.4%<br>3.6%<br>1.5%<br><b>2029</b><br>Percent                                     |
| 0 - 4<br>5 - 9<br>10 - 14<br>15 - 19<br>20 - 24<br>25 - 34<br>35 - 44<br>45 - 54<br>55 - 64<br>65 - 74<br>75 - 84<br>85+<br><b>Race and Ethnicity</b><br>White Alone                                                                                                                                    | Number<br>747<br>661<br>497<br>421<br>900<br>3,141<br>2,029<br>1,437<br>945<br>557<br>456<br>307<br><b>Ce</b><br>Number<br>7,229                                        | Percent<br>6.2%<br>5.5%<br>4.1%<br>3.5%<br>7.4%<br>26.0%<br>16.8%<br>11.9%<br>7.8%<br>4.6%<br>3.8%<br>2.5%<br>ensus 2010<br>Percent<br>59.7%                        | Number<br>828<br>735<br>746<br>625<br>894<br>3,299<br>2,352<br>1,750<br>1,257<br>789<br>462<br>185<br>Cen<br>Number<br>6,744                                            | Percent<br>5.9%<br>5.3%<br>4.5%<br>6.4%<br>23.7%<br>16.9%<br>12.6%<br>9.0%<br>5.7%<br>3.3%<br>1.3%<br>sus 2020<br>Percent<br>48.4%                                           | 810<br>752<br>663<br>622<br>1,044<br>3,236<br>2,376<br>1,749<br>1,213<br>794<br>428<br>199<br>Number<br>6,491                                     | Percent<br>5.8%<br>5.4%<br>4.8%<br>7.5%<br>23.3%<br>17.1%<br>12.6%<br>8.7%<br>5.7%<br>3.1%<br>1.4%<br><b>2024</b><br>Percent<br>46.7%                                   | 761<br>723<br>730<br>623<br>1,029<br>2,695<br>2,539<br>1,805<br>1,329<br>878<br>504<br>206<br>Number<br>6,108                                    | Percent<br>5.5%<br>5.2%<br>5.3%<br>4.5%<br>7.4%<br>19.5%<br>18.4%<br>13.1%<br>9.6%<br>6.4%<br>3.6%<br>1.5%<br><b>2029</b><br>Percent<br>44.2%                            |
| 0 - 4<br>5 - 9<br>10 - 14<br>15 - 19<br>20 - 24<br>25 - 34<br>35 - 44<br>45 - 54<br>55 - 64<br>65 - 74<br>75 - 84<br>85+<br><b>Race and Ethnicity</b><br>White Alone<br>Black Alone                                                                                                                     | Number<br>747<br>661<br>497<br>421<br>900<br>3,141<br>2,029<br>1,437<br>945<br>557<br>456<br>307<br><b>Ce</b><br>Number<br>7,229<br>2,869                               | Percent<br>6.2%<br>5.5%<br>4.1%<br>3.5%<br>7.4%<br>26.0%<br>16.8%<br>11.9%<br>7.8%<br>4.6%<br>3.8%<br>2.5%<br>ensus 2010<br>Percent<br>59.7%<br>23.7%               | Number<br>828<br>735<br>746<br>625<br>894<br>3,299<br>2,352<br>1,750<br>1,257<br>789<br>462<br>185<br><b>Cen</b><br>Number<br>6,744<br>3,142                            | Percent<br>5.9%<br>5.3%<br>4.5%<br>6.4%<br>23.7%<br>16.9%<br>12.6%<br>9.0%<br>5.7%<br>3.3%<br>1.3%<br>Sus 2020<br>Percent<br>48.4%<br>22.6%                                  | 810<br>752<br>663<br>622<br>1,044<br>3,236<br>2,376<br>1,749<br>1,213<br>794<br>428<br>199<br>Number<br>6,491<br>3,192                            | Percent<br>5.8%<br>5.4%<br>4.8%<br>7.5%<br>23.3%<br>17.1%<br>12.6%<br>8.7%<br>5.7%<br>3.1%<br>1.4%<br><b>2024</b><br>Percent<br>46.7%<br>23.0%                          | 761<br>723<br>730<br>623<br>1,029<br>2,695<br>2,539<br>1,805<br>1,329<br>878<br>504<br>206<br>Number<br>6,108<br>3,281                           | Percent<br>5.5%<br>5.2%<br>5.3%<br>4.5%<br>7.4%<br>19.5%<br>18.4%<br>13.1%<br>9.6%<br>6.4%<br>3.6%<br>1.5%<br><b>2029</b><br>Percent<br>44.2%<br>23.7%                   |
| 0 - 4<br>5 - 9<br>10 - 14<br>15 - 19<br>20 - 24<br>25 - 34<br>35 - 44<br>45 - 54<br>55 - 64<br>65 - 74<br>75 - 84<br>85+<br><b>Race and Ethnicity</b><br>White Alone<br>Black Alone<br>American Indian Alone                                                                                            | Number<br>747<br>661<br>497<br>421<br>900<br>3,141<br>2,029<br>1,437<br>945<br>557<br>456<br>307<br>Ce<br>Number<br>7,229<br>2,869<br>29                                | Percent<br>6.2%<br>5.5%<br>4.1%<br>3.5%<br>7.4%<br>26.0%<br>16.8%<br>11.9%<br>7.8%<br>4.6%<br>3.8%<br>2.5%<br><b>csus 2010</b><br>Percent<br>59.7%<br>23.7%<br>0.2% | Number<br>828<br>735<br>746<br>625<br>894<br>3,299<br>2,352<br>1,750<br>1,257<br>789<br>462<br>185<br><b>Cen</b><br>Number<br>6,744<br>3,142<br>76                      | Percent<br>5.9%<br>5.3%<br>4.5%<br>6.4%<br>23.7%<br>16.9%<br>12.6%<br>9.0%<br>5.7%<br>3.3%<br>1.3%<br>Sus 2020<br>Percent<br>48.4%<br>22.6%<br>0.5%                          | 810<br>752<br>663<br>622<br>1,044<br>3,236<br>2,376<br>1,749<br>1,213<br>794<br>428<br>199<br>Number<br>6,491<br>3,192<br>83                      | Percent<br>5.8%<br>5.4%<br>4.8%<br>7.5%<br>23.3%<br>17.1%<br>12.6%<br>8.7%<br>5.7%<br>3.1%<br>1.4%<br><b>2024</b><br>Percent<br>46.7%<br>23.0%<br>0.6%                  | 761<br>723<br>730<br>623<br>1,029<br>2,695<br>2,539<br>1,805<br>1,329<br>878<br>504<br>206<br>Number<br>6,108<br>3,281<br>85                     | Percent<br>5.5%<br>5.2%<br>5.3%<br>4.5%<br>7.4%<br>19.5%<br>18.4%<br>13.1%<br>9.6%<br>6.4%<br>3.6%<br>1.5%<br><b>2029</b><br>Percent<br>44.2%<br>23.7%<br>0.6%           |
| 0 - 4<br>5 - 9<br>10 - 14<br>15 - 19<br>20 - 24<br>25 - 34<br>35 - 44<br>45 - 54<br>55 - 64<br>65 - 74<br>75 - 84<br>85+<br><b>Race and Ethnicity</b><br>White Alone<br>Black Alone<br>American Indian Alone<br>Asian Alone                                                                             | Number<br>747<br>661<br>497<br>421<br>900<br>3,141<br>2,029<br>1,437<br>945<br>557<br>456<br>307<br><b>Ce</b><br>Number<br>7,229<br>2,869<br>29<br>2,869                | Percent<br>6.2%<br>5.5%<br>4.1%<br>3.5%<br>7.4%<br>26.0%<br>16.8%<br>11.9%<br>7.8%<br>4.6%<br>3.8%<br>2.5%<br>5.5%<br>2.5%<br>5.5%<br>2.5%<br>2.5%<br>0.2%<br>10.4% | Number<br>828<br>735<br>746<br>625<br>894<br>3,299<br>2,352<br>1,750<br>1,257<br>789<br>462<br>185<br><b>Cen</b><br>8,744<br>3,142<br>76<br>2,148                       | Percent<br>5.9%<br>5.3%<br>4.5%<br>6.4%<br>23.7%<br>16.9%<br>12.6%<br>9.0%<br>5.7%<br>3.3%<br>1.3%<br>sus 2020<br>Percent<br>48.4%<br>22.6%<br>0.5%<br>15.4%                 | 810<br>752<br>663<br>622<br>1,044<br>3,236<br>2,376<br>1,749<br>1,213<br>794<br>428<br>199<br>Number<br>6,491<br>3,192<br>83<br>2,175             | Percent<br>5.8%<br>5.4%<br>4.8%<br>4.5%<br>7.5%<br>23.3%<br>17.1%<br>12.6%<br>8.7%<br>5.7%<br>3.1%<br>1.4%<br>2024<br>Percent<br>46.7%<br>23.0%<br>0.6%                 | 761<br>723<br>730<br>623<br>1,029<br>2,695<br>2,539<br>1,805<br>1,329<br>878<br>504<br>206<br>Number<br>6,108<br>3,281<br>85<br>2,280            | Percent<br>5.5%<br>5.2%<br>5.3%<br>4.5%<br>7.4%<br>19.5%<br>18.4%<br>13.1%<br>9.6%<br>6.4%<br>3.6%<br>1.5%<br><b>2029</b><br>Percent<br>44.2%<br>23.7%<br>0.6%<br>16.5%  |
| 0 - 4<br>5 - 9<br>10 - 14<br>15 - 19<br>20 - 24<br>25 - 34<br>35 - 44<br>45 - 54<br>55 - 64<br>65 - 74<br>75 - 84<br>85+<br><b>Race and Ethnicity</b><br>White Alone<br>Black Alone<br>American Indian Alone<br>Asian Alone<br>Pacific Islander Alone                                                   | Number<br>747<br>661<br>497<br>421<br>900<br>3,141<br>2,029<br>1,437<br>945<br>557<br>456<br>307<br><b>Ce</b><br>Number<br>7,229<br>2,869<br>29<br>2,869<br>29<br>1,259 | Percent<br>6.2%<br>5.5%<br>4.1%<br>3.5%<br>7.4%<br>26.0%<br>16.8%<br>11.9%<br>7.8%<br>4.6%<br>3.8%<br>2.5%<br>5.5%<br>2.5%<br>5.5%<br>2.5%<br>0.2%<br>10.4%<br>0.0% | Number<br>828<br>735<br>746<br>625<br>894<br>3,299<br>2,352<br>1,750<br>1,257<br>789<br>462<br>185<br><b>Cen</b><br>8,744<br>3,142<br>76<br>2,148<br>8                  | Percent<br>5.9%<br>5.3%<br>4.5%<br>6.4%<br>23.7%<br>16.9%<br>12.6%<br>9.0%<br>5.7%<br>3.3%<br>1.3%<br>sus 2020<br>Percent<br>48.4%<br>22.6%<br>0.5%<br>15.4%<br>0.1%         | 810<br>752<br>663<br>622<br>1,044<br>3,236<br>2,376<br>1,749<br>1,213<br>794<br>428<br>199<br>Number<br>6,491<br>3,192<br>83<br>2,175<br>9        | Percent<br>5.8%<br>5.4%<br>4.8%<br>7.5%<br>23.3%<br>17.1%<br>12.6%<br>8.7%<br>3.1%<br>1.4%<br>2024<br>Percent<br>46.7%<br>23.0%<br>0.6%<br>15.7%<br>0.1%                | 761<br>723<br>730<br>623<br>1,029<br>2,695<br>2,539<br>1,805<br>1,329<br>878<br>504<br>206<br>Number<br>6,108<br>3,281<br>85<br>2,280<br>11      | Percent<br>5.5%<br>5.2%<br>5.3%<br>4.5%<br>7.4%<br>19.5%<br>18.4%<br>13.1%<br>9.6%<br>6.4%<br>3.6%<br>1.5%<br>2029<br>Percent<br>44.2%<br>23.7%<br>0.6%<br>16.5%<br>0.1% |
| 0 - 4<br>5 - 9<br>10 - 14<br>15 - 19<br>20 - 24<br>25 - 34<br>35 - 44<br>45 - 54<br>55 - 64<br>65 - 74<br>75 - 84<br>85+<br><b>Race and Ethnicity</b><br>White Alone<br>Black Alone<br>Black Alone<br>American Indian Alone<br>American Indian Alone<br>Pacific Islander Alone<br>Some Other Race Alone | Number<br>747<br>661<br>497<br>421<br>900<br>3,141<br>2,029<br>1,437<br>945<br>557<br>456<br>307<br><b>Ce</b><br>Number<br>7,229<br>2,869<br>29<br>1,259<br>3<br>438    | Percent<br>6.2%<br>5.5%<br>4.1%<br>3.5%<br>7.4%<br>26.0%<br>16.8%<br>11.9%<br>7.8%<br>4.6%<br>3.8%<br>2.5%<br>59.7%<br>23.7%<br>0.2%<br>10.4%<br>0.0%<br>3.6%       | Number<br>828<br>735<br>746<br>625<br>894<br>3,299<br>2,352<br>1,750<br>1,257<br>789<br>462<br>185<br><b>Cen</b><br>Number<br>6,744<br>3,142<br>76<br>2,148<br>8<br>647 | Percent<br>5.9%<br>5.3%<br>4.5%<br>6.4%<br>23.7%<br>16.9%<br>12.6%<br>9.0%<br>5.7%<br>3.3%<br>1.3%<br>sus 2020<br>Percent<br>48.4%<br>22.6%<br>0.5%<br>15.4%<br>0.1%<br>4.6% | 810<br>752<br>663<br>622<br>1,044<br>3,236<br>2,376<br>1,749<br>1,213<br>794<br>428<br>199<br>Number<br>6,491<br>3,192<br>83<br>2,175<br>9<br>709 | Percent<br>5.8%<br>4.8%<br>4.5%<br>7.5%<br>23.3%<br>17.1%<br>12.6%<br>8.7%<br>5.7%<br>3.1%<br>1.4%<br><b>2024</b><br>Percent<br>46.7%<br>23.0%<br>0.6%<br>15.7%<br>0.1% | 761<br>723<br>730<br>623<br>1,029<br>2,695<br>2,539<br>1,805<br>1,329<br>878<br>504<br>206<br>Number<br>6,108<br>3,281<br>85<br>2,280<br>11<br>1 | Percent<br>5.5%<br>5.2%<br>5.3%<br>4.5%<br>7.4%<br>19.5%<br>18.4%<br>13.1%<br>9.6%<br>6.4%<br>3.6%<br>1.5%<br>2029<br>Percent<br>44.2%<br>23.7%<br>0.6%<br>16.5%<br>0.1% |
| 0 - 4<br>5 - 9<br>10 - 14<br>15 - 19<br>20 - 24<br>25 - 34<br>35 - 44<br>45 - 54<br>55 - 64<br>65 - 74<br>75 - 84<br>85+<br><b>Race and Ethnicity</b><br>White Alone<br>Black Alone<br>American Indian Alone<br>Asian Alone<br>Pacific Islander Alone                                                   | Number<br>747<br>661<br>497<br>421<br>900<br>3,141<br>2,029<br>1,437<br>945<br>557<br>456<br>307<br><b>Ce</b><br>Number<br>7,229<br>2,869<br>29<br>2,869<br>29<br>1,259 | Percent<br>6.2%<br>5.5%<br>4.1%<br>3.5%<br>7.4%<br>26.0%<br>16.8%<br>11.9%<br>7.8%<br>4.6%<br>3.8%<br>2.5%<br>5.5%<br>2.5%<br>5.5%<br>2.5%<br>0.2%<br>10.4%<br>0.0% | Number<br>828<br>735<br>746<br>625<br>894<br>3,299<br>2,352<br>1,750<br>1,257<br>789<br>462<br>185<br><b>Cen</b><br>8,744<br>3,142<br>76<br>2,148<br>8                  | Percent<br>5.9%<br>5.3%<br>4.5%<br>6.4%<br>23.7%<br>16.9%<br>12.6%<br>9.0%<br>5.7%<br>3.3%<br>1.3%<br>sus 2020<br>Percent<br>48.4%<br>22.6%<br>0.5%<br>15.4%<br>0.1%         | 810<br>752<br>663<br>622<br>1,044<br>3,236<br>2,376<br>1,749<br>1,213<br>794<br>428<br>199<br>Number<br>6,491<br>3,192<br>83<br>2,175<br>9        | Percent<br>5.8%<br>5.4%<br>4.8%<br>7.5%<br>23.3%<br>17.1%<br>12.6%<br>8.7%<br>3.1%<br>1.4%<br>2024<br>Percent<br>46.7%<br>23.0%<br>0.6%<br>15.7%<br>0.1%                | 761<br>723<br>730<br>623<br>1,029<br>2,695<br>2,539<br>1,805<br>1,329<br>878<br>504<br>206<br>Number<br>6,108<br>3,281<br>85<br>2,280<br>11      | Percent<br>5.5%<br>5.2%<br>5.3%<br>4.5%<br>7.4%<br>19.5%<br>18.4%<br>13.1%<br>9.6%<br>6.4%<br>3.6%<br>1.5%<br>2029<br>Percent<br>44.2%<br>23.7%<br>0.6%<br>16.5%<br>0.1% |
| 0 - 4<br>5 - 9<br>10 - 14<br>15 - 19<br>20 - 24<br>25 - 34<br>35 - 44<br>45 - 54<br>55 - 64<br>65 - 74<br>75 - 84<br>85+<br><b>Race and Ethnicity</b><br>White Alone<br>Black Alone<br>Black Alone<br>American Indian Alone<br>American Indian Alone<br>Pacific Islander Alone<br>Some Other Race Alone | Number<br>747<br>661<br>497<br>421<br>900<br>3,141<br>2,029<br>1,437<br>945<br>557<br>456<br>307<br><b>Ce</b><br>Number<br>7,229<br>2,869<br>29<br>1,259<br>3<br>438    | Percent<br>6.2%<br>5.5%<br>4.1%<br>3.5%<br>7.4%<br>26.0%<br>16.8%<br>11.9%<br>7.8%<br>4.6%<br>3.8%<br>2.5%<br>59.7%<br>23.7%<br>0.2%<br>10.4%<br>0.0%<br>3.6%       | Number<br>828<br>735<br>746<br>625<br>894<br>3,299<br>2,352<br>1,750<br>1,257<br>789<br>462<br>185<br><b>Cen</b><br>Number<br>6,744<br>3,142<br>76<br>2,148<br>8<br>647 | Percent<br>5.9%<br>5.3%<br>4.5%<br>6.4%<br>23.7%<br>16.9%<br>12.6%<br>9.0%<br>5.7%<br>3.3%<br>1.3%<br>sus 2020<br>Percent<br>48.4%<br>22.6%<br>0.5%<br>15.4%<br>0.1%<br>4.6% | 810<br>752<br>663<br>622<br>1,044<br>3,236<br>2,376<br>1,749<br>1,213<br>794<br>428<br>199<br>Number<br>6,491<br>3,192<br>83<br>2,175<br>9<br>709 | Percent<br>5.8%<br>4.8%<br>4.5%<br>7.5%<br>23.3%<br>17.1%<br>12.6%<br>8.7%<br>5.7%<br>3.1%<br>1.4%<br><b>2024</b><br>Percent<br>46.7%<br>23.0%<br>0.6%<br>15.7%<br>0.1% | 761<br>723<br>730<br>623<br>1,029<br>2,695<br>2,539<br>1,805<br>1,329<br>878<br>504<br>206<br>Number<br>6,108<br>3,281<br>85<br>2,280<br>11<br>1 | Percent<br>5.5%<br>5.2%<br>5.3%<br>4.5%<br>7.4%<br>19.5%<br>18.4%<br>13.1%<br>9.6%<br>6.4%<br>3.6%<br>1.5%<br>2029<br>Percent<br>44.2%<br>23.7%<br>0.6%<br>16.5%<br>0.1% |