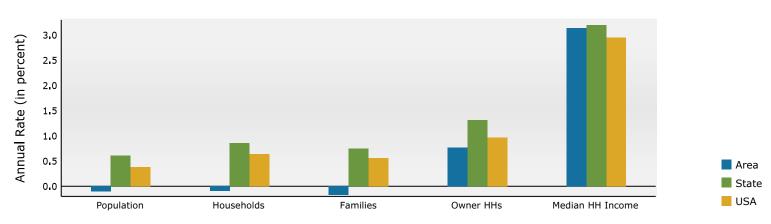

4470 Chamblee Dunwoody Rd, Atlanta, Georgia, 30338 Ring: 1 mile radius

Prepared by Esri

Latitude: 33.92161 Longitude: -84.31719

| Summary                                                                                                                                                                                                                                                                                                 |                                                                                                                                                                         | Census 2                                                                                                                                                            | 2010                                                                                                                                                                    | Census 202                                                                                                                                                                   | 20                                                                                                                                                | 2024                                                                                                                                                                    | L                                                                                                                                                | 2029                                                                                                                                                                     |
|---------------------------------------------------------------------------------------------------------------------------------------------------------------------------------------------------------------------------------------------------------------------------------------------------------|-------------------------------------------------------------------------------------------------------------------------------------------------------------------------|---------------------------------------------------------------------------------------------------------------------------------------------------------------------|-------------------------------------------------------------------------------------------------------------------------------------------------------------------------|------------------------------------------------------------------------------------------------------------------------------------------------------------------------------|---------------------------------------------------------------------------------------------------------------------------------------------------|-------------------------------------------------------------------------------------------------------------------------------------------------------------------------|--------------------------------------------------------------------------------------------------------------------------------------------------|--------------------------------------------------------------------------------------------------------------------------------------------------------------------------|
| Population                                                                                                                                                                                                                                                                                              |                                                                                                                                                                         |                                                                                                                                                                     | 2,099                                                                                                                                                                   | 13,92                                                                                                                                                                        |                                                                                                                                                   | 13,887                                                                                                                                                                  |                                                                                                                                                  | 13,821                                                                                                                                                                   |
| Households                                                                                                                                                                                                                                                                                              |                                                                                                                                                                         |                                                                                                                                                                     | 5,989                                                                                                                                                                   | 6,5                                                                                                                                                                          |                                                                                                                                                   | 6,549                                                                                                                                                                   |                                                                                                                                                  | 6,518                                                                                                                                                                    |
| Families                                                                                                                                                                                                                                                                                                |                                                                                                                                                                         |                                                                                                                                                                     | 2,670                                                                                                                                                                   | 3,20                                                                                                                                                                         |                                                                                                                                                   | 3,177                                                                                                                                                                   |                                                                                                                                                  | 3,150                                                                                                                                                                    |
| Average Household Size                                                                                                                                                                                                                                                                                  |                                                                                                                                                                         |                                                                                                                                                                     | 1.99                                                                                                                                                                    | 2.3                                                                                                                                                                          |                                                                                                                                                   | 2.12                                                                                                                                                                    |                                                                                                                                                  | 2.12                                                                                                                                                                     |
| Owner Occupied Housing Units                                                                                                                                                                                                                                                                            |                                                                                                                                                                         |                                                                                                                                                                     | 2,129                                                                                                                                                                   | 2,59                                                                                                                                                                         |                                                                                                                                                   | 2,779                                                                                                                                                                   |                                                                                                                                                  | 2,887                                                                                                                                                                    |
| Renter Occupied Housing Units                                                                                                                                                                                                                                                                           |                                                                                                                                                                         |                                                                                                                                                                     | 8,860                                                                                                                                                                   | 3,9                                                                                                                                                                          |                                                                                                                                                   | 3,770                                                                                                                                                                   |                                                                                                                                                  | 3,631                                                                                                                                                                    |
| Median Age                                                                                                                                                                                                                                                                                              |                                                                                                                                                                         | -                                                                                                                                                                   | 33.9                                                                                                                                                                    | 34                                                                                                                                                                           |                                                                                                                                                   | 34.5                                                                                                                                                                    |                                                                                                                                                  | 36.2                                                                                                                                                                     |
| Trends: 2024-2029 Annual Rate                                                                                                                                                                                                                                                                           |                                                                                                                                                                         |                                                                                                                                                                     | Area                                                                                                                                                                    |                                                                                                                                                                              |                                                                                                                                                   | State                                                                                                                                                                   |                                                                                                                                                  | National                                                                                                                                                                 |
| Population                                                                                                                                                                                                                                                                                              |                                                                                                                                                                         |                                                                                                                                                                     | -0.10%                                                                                                                                                                  |                                                                                                                                                                              |                                                                                                                                                   | 0.61%                                                                                                                                                                   |                                                                                                                                                  | 0.38%                                                                                                                                                                    |
| Households                                                                                                                                                                                                                                                                                              |                                                                                                                                                                         |                                                                                                                                                                     | -0.09%                                                                                                                                                                  |                                                                                                                                                                              |                                                                                                                                                   | 0.86%                                                                                                                                                                   |                                                                                                                                                  | 0.64%                                                                                                                                                                    |
| Families                                                                                                                                                                                                                                                                                                |                                                                                                                                                                         |                                                                                                                                                                     | -0.17%                                                                                                                                                                  |                                                                                                                                                                              |                                                                                                                                                   | 0.75%                                                                                                                                                                   |                                                                                                                                                  | 0.56%                                                                                                                                                                    |
| Owner HHs                                                                                                                                                                                                                                                                                               |                                                                                                                                                                         |                                                                                                                                                                     | 0.77%                                                                                                                                                                   |                                                                                                                                                                              |                                                                                                                                                   | 1.32%                                                                                                                                                                   |                                                                                                                                                  | 0.97%                                                                                                                                                                    |
| Median Household Income                                                                                                                                                                                                                                                                                 |                                                                                                                                                                         |                                                                                                                                                                     | 3.14%                                                                                                                                                                   |                                                                                                                                                                              |                                                                                                                                                   | 3.20%                                                                                                                                                                   |                                                                                                                                                  | 2.95%                                                                                                                                                                    |
|                                                                                                                                                                                                                                                                                                         |                                                                                                                                                                         |                                                                                                                                                                     |                                                                                                                                                                         |                                                                                                                                                                              |                                                                                                                                                   | 2024                                                                                                                                                                    |                                                                                                                                                  | 2029                                                                                                                                                                     |
| Households by Income                                                                                                                                                                                                                                                                                    |                                                                                                                                                                         |                                                                                                                                                                     |                                                                                                                                                                         | Nu                                                                                                                                                                           | mber                                                                                                                                              | Percent                                                                                                                                                                 | Number                                                                                                                                           | Percent                                                                                                                                                                  |
| <\$15,000                                                                                                                                                                                                                                                                                               |                                                                                                                                                                         |                                                                                                                                                                     |                                                                                                                                                                         |                                                                                                                                                                              | 422                                                                                                                                               | 6.4%                                                                                                                                                                    | 340                                                                                                                                              | 5.2%                                                                                                                                                                     |
| \$15,000 - \$24,999                                                                                                                                                                                                                                                                                     |                                                                                                                                                                         |                                                                                                                                                                     |                                                                                                                                                                         |                                                                                                                                                                              | 182                                                                                                                                               | 2.8%                                                                                                                                                                    | 138                                                                                                                                              | 2.1%                                                                                                                                                                     |
| \$25,000 - \$34,999                                                                                                                                                                                                                                                                                     |                                                                                                                                                                         |                                                                                                                                                                     |                                                                                                                                                                         |                                                                                                                                                                              | 388                                                                                                                                               | 5.9%                                                                                                                                                                    | 263                                                                                                                                              | 4.0%                                                                                                                                                                     |
| \$35,000 - \$49,999                                                                                                                                                                                                                                                                                     |                                                                                                                                                                         |                                                                                                                                                                     |                                                                                                                                                                         |                                                                                                                                                                              | 594                                                                                                                                               | 9.1%                                                                                                                                                                    | 456                                                                                                                                              | 7.0%                                                                                                                                                                     |
| \$50,000 - \$74,999                                                                                                                                                                                                                                                                                     |                                                                                                                                                                         |                                                                                                                                                                     |                                                                                                                                                                         | 1                                                                                                                                                                            | 1,000                                                                                                                                             | 15.3%                                                                                                                                                                   | 843                                                                                                                                              | 12.9%                                                                                                                                                                    |
| \$75,000 - \$99,999                                                                                                                                                                                                                                                                                     |                                                                                                                                                                         |                                                                                                                                                                     |                                                                                                                                                                         |                                                                                                                                                                              | 948                                                                                                                                               | 14.5%                                                                                                                                                                   | 946                                                                                                                                              | 14.5%                                                                                                                                                                    |
| \$100,000 - \$149,999                                                                                                                                                                                                                                                                                   |                                                                                                                                                                         |                                                                                                                                                                     |                                                                                                                                                                         | 1                                                                                                                                                                            | 1,195                                                                                                                                             | 18.2%                                                                                                                                                                   | 1,350                                                                                                                                            | 20.7%                                                                                                                                                                    |
| \$150,000 - \$199,999                                                                                                                                                                                                                                                                                   |                                                                                                                                                                         |                                                                                                                                                                     |                                                                                                                                                                         |                                                                                                                                                                              | 447                                                                                                                                               | 6.8%                                                                                                                                                                    | 558                                                                                                                                              | 8.6%                                                                                                                                                                     |
| \$200,000+                                                                                                                                                                                                                                                                                              |                                                                                                                                                                         |                                                                                                                                                                     |                                                                                                                                                                         | 1                                                                                                                                                                            | 1,373                                                                                                                                             | 21.0%                                                                                                                                                                   | 1,625                                                                                                                                            | 24.9%                                                                                                                                                                    |
|                                                                                                                                                                                                                                                                                                         |                                                                                                                                                                         |                                                                                                                                                                     |                                                                                                                                                                         | +0.4                                                                                                                                                                         |                                                                                                                                                   |                                                                                                                                                                         | +107 001                                                                                                                                         |                                                                                                                                                                          |
| Median Household Income                                                                                                                                                                                                                                                                                 |                                                                                                                                                                         |                                                                                                                                                                     |                                                                                                                                                                         |                                                                                                                                                                              | 1,679                                                                                                                                             |                                                                                                                                                                         | \$107,021                                                                                                                                        |                                                                                                                                                                          |
| Average Household Income                                                                                                                                                                                                                                                                                |                                                                                                                                                                         |                                                                                                                                                                     |                                                                                                                                                                         |                                                                                                                                                                              | 5,410                                                                                                                                             |                                                                                                                                                                         | \$170,686                                                                                                                                        |                                                                                                                                                                          |
| Per Capita Income                                                                                                                                                                                                                                                                                       | 60                                                                                                                                                                      |                                                                                                                                                                     | Cen                                                                                                                                                                     | ەرە<br>sus 2020                                                                                                                                                              | 9,646                                                                                                                                             | 2024                                                                                                                                                                    | \$81,198                                                                                                                                         | 2020                                                                                                                                                                     |
|                                                                                                                                                                                                                                                                                                         |                                                                                                                                                                         | nelle 2010                                                                                                                                                          |                                                                                                                                                                         |                                                                                                                                                                              |                                                                                                                                                   |                                                                                                                                                                         |                                                                                                                                                  |                                                                                                                                                                          |
| Population by Age                                                                                                                                                                                                                                                                                       |                                                                                                                                                                         | nsus 2010<br>Percent                                                                                                                                                |                                                                                                                                                                         |                                                                                                                                                                              | Number                                                                                                                                            |                                                                                                                                                                         | Number                                                                                                                                           | 2029<br>Percent                                                                                                                                                          |
| <b>Population by Age</b><br>0 - 4                                                                                                                                                                                                                                                                       | Number<br>747                                                                                                                                                           | Percent<br>6.2%                                                                                                                                                     | Number<br>828                                                                                                                                                           | Percent<br>5.9%                                                                                                                                                              | Number<br>810                                                                                                                                     | Percent                                                                                                                                                                 | Number<br>761                                                                                                                                    | Percent<br>5.5%                                                                                                                                                          |
|                                                                                                                                                                                                                                                                                                         | Number                                                                                                                                                                  | Percent                                                                                                                                                             | Number                                                                                                                                                                  | Percent                                                                                                                                                                      |                                                                                                                                                   | Percent<br>5.8%                                                                                                                                                         |                                                                                                                                                  | Percent                                                                                                                                                                  |
| 0 - 4                                                                                                                                                                                                                                                                                                   | Number<br>747                                                                                                                                                           | Percent<br>6.2%                                                                                                                                                     | Number<br>828                                                                                                                                                           | Percent<br>5.9%                                                                                                                                                              | 810                                                                                                                                               | Percent<br>5.8%<br>5.4%                                                                                                                                                 | 761                                                                                                                                              | Percent<br>5.5%                                                                                                                                                          |
| 0 - 4<br>5 - 9                                                                                                                                                                                                                                                                                          | Number<br>747<br>661                                                                                                                                                    | Percent<br>6.2%<br>5.5%                                                                                                                                             | Number<br>828<br>735                                                                                                                                                    | Percent<br>5.9%<br>5.3%                                                                                                                                                      | 810<br>752                                                                                                                                        | Percent<br>5.8%<br>5.4%<br>4.8%                                                                                                                                         | 761<br>723                                                                                                                                       | Percent<br>5.5%<br>5.2%                                                                                                                                                  |
| 0 - 4<br>5 - 9<br>10 - 14                                                                                                                                                                                                                                                                               | Number<br>747<br>661<br>497                                                                                                                                             | Percent<br>6.2%<br>5.5%<br>4.1%                                                                                                                                     | Number<br>828<br>735<br>746                                                                                                                                             | Percent<br>5.9%<br>5.3%<br>5.4%                                                                                                                                              | 810<br>752<br>663                                                                                                                                 | Percent<br>5.8%<br>5.4%<br>4.8%<br>4.5%                                                                                                                                 | 761<br>723<br>730                                                                                                                                | Percent<br>5.5%<br>5.2%<br>5.3%                                                                                                                                          |
| 0 - 4<br>5 - 9<br>10 - 14<br>15 - 19                                                                                                                                                                                                                                                                    | Number<br>747<br>661<br>497<br>421                                                                                                                                      | Percent<br>6.2%<br>5.5%<br>4.1%<br>3.5%                                                                                                                             | Number<br>828<br>735<br>746<br>625                                                                                                                                      | Percent<br>5.9%<br>5.3%<br>5.4%<br>4.5%                                                                                                                                      | 810<br>752<br>663<br>622                                                                                                                          | Percent<br>5.8%<br>5.4%<br>4.8%<br>4.5%<br>7.5%                                                                                                                         | 761<br>723<br>730<br>623                                                                                                                         | Percent<br>5.5%<br>5.2%<br>5.3%<br>4.5%                                                                                                                                  |
| 0 - 4<br>5 - 9<br>10 - 14<br>15 - 19<br>20 - 24                                                                                                                                                                                                                                                         | Number<br>747<br>661<br>497<br>421<br>900                                                                                                                               | Percent<br>6.2%<br>5.5%<br>4.1%<br>3.5%<br>7.4%                                                                                                                     | Number<br>828<br>735<br>746<br>625<br>894                                                                                                                               | Percent<br>5.9%<br>5.3%<br>5.4%<br>4.5%<br>6.4%                                                                                                                              | 810<br>752<br>663<br>622<br>1,044                                                                                                                 | Percent<br>5.8%<br>5.4%<br>4.8%<br>4.5%<br>7.5%<br>23.3%                                                                                                                | 761<br>723<br>730<br>623<br>1,029                                                                                                                | Percent<br>5.5%<br>5.2%<br>5.3%<br>4.5%<br>7.4%                                                                                                                          |
| 0 - 4<br>5 - 9<br>10 - 14<br>15 - 19<br>20 - 24<br>25 - 34                                                                                                                                                                                                                                              | Number<br>747<br>661<br>497<br>421<br>900<br>3,141                                                                                                                      | Percent<br>6.2%<br>5.5%<br>4.1%<br>3.5%<br>7.4%<br>26.0%                                                                                                            | Number<br>828<br>735<br>746<br>625<br>894<br>3,299                                                                                                                      | Percent<br>5.9%<br>5.3%<br>5.4%<br>4.5%<br>6.4%<br>23.7%                                                                                                                     | 810<br>752<br>663<br>622<br>1,044<br>3,236                                                                                                        | Percent<br>5.8%<br>5.4%<br>4.8%<br>4.5%<br>7.5%<br>23.3%<br>17.1%                                                                                                       | 761<br>723<br>730<br>623<br>1,029<br>2,695                                                                                                       | Percent<br>5.5%<br>5.2%<br>5.3%<br>4.5%<br>7.4%<br>19.5%                                                                                                                 |
| 0 - 4<br>5 - 9<br>10 - 14<br>15 - 19<br>20 - 24<br>25 - 34<br>35 - 44                                                                                                                                                                                                                                   | Number<br>747<br>661<br>497<br>421<br>900<br>3,141<br>2,029                                                                                                             | Percent<br>6.2%<br>5.5%<br>4.1%<br>3.5%<br>7.4%<br>26.0%<br>16.8%                                                                                                   | Number<br>828<br>735<br>746<br>625<br>894<br>3,299<br>2,352                                                                                                             | Percent<br>5.9%<br>5.3%<br>5.4%<br>4.5%<br>6.4%<br>23.7%<br>16.9%                                                                                                            | 810<br>752<br>663<br>622<br>1,044<br>3,236<br>2,376                                                                                               | Percent<br>5.8%<br>5.4%<br>4.8%<br>4.5%<br>7.5%<br>23.3%<br>17.1%<br>12.6%                                                                                              | 761<br>723<br>730<br>623<br>1,029<br>2,695<br>2,539                                                                                              | Percent<br>5.5%<br>5.2%<br>5.3%<br>4.5%<br>7.4%<br>19.5%<br>18.4%                                                                                                        |
| 0 - 4<br>5 - 9<br>10 - 14<br>15 - 19<br>20 - 24<br>25 - 34<br>35 - 44<br>45 - 54                                                                                                                                                                                                                        | Number<br>747<br>661<br>497<br>421<br>900<br>3,141<br>2,029<br>1,437                                                                                                    | Percent<br>6.2%<br>5.5%<br>4.1%<br>3.5%<br>7.4%<br>26.0%<br>16.8%<br>11.9%                                                                                          | Number<br>828<br>735<br>746<br>625<br>894<br>3,299<br>2,352<br>1,750                                                                                                    | Percent<br>5.9%<br>5.3%<br>5.4%<br>4.5%<br>6.4%<br>23.7%<br>16.9%<br>12.6%                                                                                                   | 810<br>752<br>663<br>622<br>1,044<br>3,236<br>2,376<br>1,749                                                                                      | Percent<br>5.8%<br>5.4%<br>4.8%<br>4.5%<br>7.5%<br>23.3%<br>17.1%<br>12.6%<br>8.7%                                                                                      | 761<br>723<br>730<br>623<br>1,029<br>2,695<br>2,539<br>1,805                                                                                     | Percent<br>5.5%<br>5.2%<br>5.3%<br>4.5%<br>7.4%<br>19.5%<br>18.4%<br>13.1%                                                                                               |
| 0 - 4<br>5 - 9<br>10 - 14<br>15 - 19<br>20 - 24<br>25 - 34<br>35 - 44<br>45 - 54<br>55 - 64                                                                                                                                                                                                             | Number<br>747<br>661<br>497<br>421<br>900<br>3,141<br>2,029<br>1,437<br>945                                                                                             | Percent<br>6.2%<br>5.5%<br>4.1%<br>3.5%<br>7.4%<br>26.0%<br>16.8%<br>11.9%<br>7.8%                                                                                  | Number<br>828<br>735<br>746<br>625<br>894<br>3,299<br>2,352<br>1,750<br>1,257                                                                                           | Percent<br>5.9%<br>5.3%<br>4.5%<br>6.4%<br>23.7%<br>16.9%<br>12.6%<br>9.0%                                                                                                   | 810<br>752<br>663<br>622<br>1,044<br>3,236<br>2,376<br>1,749<br>1,213                                                                             | Percent<br>5.8%<br>5.4%<br>4.8%<br>4.5%<br>7.5%<br>23.3%<br>17.1%<br>12.6%<br>8.7%<br>5.7%                                                                              | 761<br>723<br>623<br>1,029<br>2,695<br>2,539<br>1,805<br>1,329                                                                                   | Percent<br>5.5%<br>5.2%<br>5.3%<br>4.5%<br>7.4%<br>19.5%<br>18.4%<br>13.1%<br>9.6%                                                                                       |
| 0 - 4<br>5 - 9<br>10 - 14<br>15 - 19<br>20 - 24<br>25 - 34<br>35 - 44<br>45 - 54<br>55 - 64<br>65 - 74                                                                                                                                                                                                  | Number<br>747<br>661<br>497<br>421<br>900<br>3,141<br>2,029<br>1,437<br>945<br>557<br>456<br>307                                                                        | Percent<br>6.2%<br>5.5%<br>4.1%<br>3.5%<br>7.4%<br>26.0%<br>16.8%<br>11.9%<br>7.8%<br>4.6%<br>3.8%<br>2.5%                                                          | Number<br>828<br>735<br>625<br>894<br>3,299<br>2,352<br>1,750<br>1,257<br>789<br>462<br>185                                                                             | Percent<br>5.9%<br>5.3%<br>4.5%<br>6.4%<br>23.7%<br>16.9%<br>12.6%<br>9.0%<br>5.7%<br>3.3%<br>1.3%                                                                           | 810<br>752<br>663<br>622<br>1,044<br>3,236<br>2,376<br>1,749<br>1,213<br>794                                                                      | Percent<br>5.8%<br>5.4%<br>4.8%<br>7.5%<br>23.3%<br>17.1%<br>12.6%<br>8.7%<br>5.7%<br>3.1%<br>1.4%                                                                      | 761<br>723<br>623<br>1,029<br>2,695<br>2,539<br>1,805<br>1,329<br>878                                                                            | Percent<br>5.5%<br>5.2%<br>4.5%<br>7.4%<br>19.5%<br>18.4%<br>13.1%<br>9.6%<br>6.4%<br>3.6%<br>1.5%                                                                       |
| 0 - 4<br>5 - 9<br>10 - 14<br>15 - 19<br>20 - 24<br>25 - 34<br>35 - 44<br>45 - 54<br>55 - 64<br>65 - 74<br>75 - 84<br>85+                                                                                                                                                                                | Number<br>747<br>661<br>497<br>421<br>900<br>3,141<br>2,029<br>1,437<br>945<br>557<br>456<br>307                                                                        | Percent<br>6.2%<br>5.5%<br>4.1%<br>3.5%<br>7.4%<br>26.0%<br>16.8%<br>11.9%<br>7.8%<br>4.6%<br>3.8%<br>2.5%<br>ensus 2010                                            | Number<br>828<br>735<br>746<br>625<br>894<br>3,299<br>2,352<br>1,750<br>1,257<br>789<br>462<br>185<br><b>Cen</b>                                                        | Percent<br>5.9%<br>5.3%<br>4.5%<br>6.4%<br>23.7%<br>16.9%<br>12.6%<br>9.0%<br>5.7%<br>3.3%<br>1.3%<br>sus 2020                                                               | 810<br>752<br>663<br>622<br>1,044<br>3,236<br>2,376<br>1,749<br>1,213<br>794<br>428<br>199                                                        | Percent<br>5.8%<br>5.4%<br>4.8%<br>7.5%<br>23.3%<br>17.1%<br>12.6%<br>8.7%<br>5.7%<br>3.1%<br>1.4%<br><b>2024</b>                                                       | 761<br>723<br>730<br>623<br>1,029<br>2,695<br>2,539<br>1,805<br>1,329<br>878<br>504<br>206                                                       | Percent<br>5.5%<br>5.2%<br>5.3%<br>4.5%<br>7.4%<br>19.5%<br>18.4%<br>13.1%<br>9.6%<br>6.4%<br>3.6%<br>1.5%<br><b>2029</b>                                                |
| 0 - 4<br>5 - 9<br>10 - 14<br>15 - 19<br>20 - 24<br>25 - 34<br>35 - 44<br>45 - 54<br>55 - 64<br>65 - 74<br>75 - 84<br>85+<br><b>Race and Ethnicity</b>                                                                                                                                                   | Number<br>747<br>661<br>497<br>421<br>900<br>3,141<br>2,029<br>1,437<br>945<br>557<br>456<br>307<br><b>Ce</b>                                                           | Percent<br>6.2%<br>5.5%<br>4.1%<br>3.5%<br>7.4%<br>26.0%<br>16.8%<br>11.9%<br>7.8%<br>4.6%<br>3.8%<br>2.5%<br>ensus 2010<br>Percent                                 | Number<br>828<br>735<br>746<br>625<br>894<br>3,299<br>2,352<br>1,750<br>1,257<br>789<br>462<br>185<br><b>Cen</b><br>Number                                              | Percent<br>5.9%<br>5.3%<br>4.5%<br>6.4%<br>23.7%<br>16.9%<br>12.6%<br>9.0%<br>5.7%<br>3.3%<br>1.3%<br>sus 2020<br>Percent                                                    | 810<br>752<br>663<br>622<br>1,044<br>3,236<br>2,376<br>1,749<br>1,213<br>794<br>428<br>199<br>Number                                              | Percent<br>5.8%<br>5.4%<br>4.8%<br>7.5%<br>23.3%<br>17.1%<br>12.6%<br>8.7%<br>5.7%<br>3.1%<br>1.4%<br><b>2024</b><br>Percent                                            | 761<br>723<br>730<br>623<br>1,029<br>2,695<br>2,539<br>1,805<br>1,329<br>878<br>504<br>206<br>Number                                             | Percent<br>5.5%<br>5.2%<br>5.3%<br>4.5%<br>7.4%<br>19.5%<br>18.4%<br>13.1%<br>9.6%<br>6.4%<br>3.6%<br>1.5%<br><b>2029</b><br>Percent                                     |
| 0 - 4<br>5 - 9<br>10 - 14<br>15 - 19<br>20 - 24<br>25 - 34<br>35 - 44<br>45 - 54<br>55 - 64<br>65 - 74<br>75 - 84<br>85+<br><b>Race and Ethnicity</b><br>White Alone                                                                                                                                    | Number<br>747<br>661<br>497<br>421<br>900<br>3,141<br>2,029<br>1,437<br>945<br>557<br>456<br>307<br><b>Ce</b><br>Number<br>7,229                                        | Percent<br>6.2%<br>5.5%<br>4.1%<br>3.5%<br>7.4%<br>26.0%<br>16.8%<br>11.9%<br>7.8%<br>4.6%<br>3.8%<br>2.5%<br>ensus 2010<br>Percent<br>59.7%                        | Number<br>828<br>735<br>746<br>625<br>894<br>3,299<br>2,352<br>1,750<br>1,257<br>789<br>462<br>185<br>Cen<br>Number<br>6,744                                            | Percent<br>5.9%<br>5.3%<br>4.5%<br>6.4%<br>23.7%<br>16.9%<br>12.6%<br>9.0%<br>5.7%<br>3.3%<br>1.3%<br>sus 2020<br>Percent<br>48.4%                                           | 810<br>752<br>663<br>622<br>1,044<br>3,236<br>2,376<br>1,749<br>1,213<br>794<br>428<br>199<br>Number<br>6,491                                     | Percent<br>5.8%<br>5.4%<br>4.8%<br>7.5%<br>23.3%<br>17.1%<br>12.6%<br>8.7%<br>5.7%<br>3.1%<br>1.4%<br><b>2024</b><br>Percent<br>46.7%                                   | 761<br>723<br>730<br>623<br>1,029<br>2,695<br>2,539<br>1,805<br>1,329<br>878<br>504<br>206<br>Number<br>6,108                                    | Percent<br>5.5%<br>5.2%<br>5.3%<br>4.5%<br>7.4%<br>19.5%<br>18.4%<br>13.1%<br>9.6%<br>6.4%<br>3.6%<br>1.5%<br><b>2029</b><br>Percent<br>44.2%                            |
| 0 - 4<br>5 - 9<br>10 - 14<br>15 - 19<br>20 - 24<br>25 - 34<br>35 - 44<br>45 - 54<br>55 - 64<br>65 - 74<br>75 - 84<br>85+<br><b>Race and Ethnicity</b><br>White Alone<br>Black Alone                                                                                                                     | Number<br>747<br>661<br>497<br>421<br>900<br>3,141<br>2,029<br>1,437<br>945<br>557<br>456<br>307<br><b>Ce</b><br>Number<br>7,229<br>2,869                               | Percent<br>6.2%<br>5.5%<br>4.1%<br>3.5%<br>7.4%<br>26.0%<br>16.8%<br>11.9%<br>7.8%<br>4.6%<br>3.8%<br>2.5%<br>ensus 2010<br>Percent<br>59.7%<br>23.7%               | Number<br>828<br>735<br>746<br>625<br>894<br>3,299<br>2,352<br>1,750<br>1,257<br>789<br>462<br>185<br><b>Cen</b><br>Number<br>6,744<br>3,142                            | Percent<br>5.9%<br>5.3%<br>4.5%<br>6.4%<br>23.7%<br>16.9%<br>12.6%<br>9.0%<br>5.7%<br>3.3%<br>1.3%<br>Sus 2020<br>Percent<br>48.4%<br>22.6%                                  | 810<br>752<br>663<br>622<br>1,044<br>3,236<br>2,376<br>1,749<br>1,213<br>794<br>428<br>199<br>Number<br>6,491<br>3,192                            | Percent<br>5.8%<br>5.4%<br>4.8%<br>7.5%<br>23.3%<br>17.1%<br>12.6%<br>8.7%<br>5.7%<br>3.1%<br>1.4%<br><b>2024</b><br>Percent<br>46.7%<br>23.0%                          | 761<br>723<br>730<br>623<br>1,029<br>2,695<br>2,539<br>1,805<br>1,329<br>878<br>504<br>206<br>Number<br>6,108<br>3,281                           | Percent<br>5.5%<br>5.2%<br>5.3%<br>4.5%<br>7.4%<br>19.5%<br>18.4%<br>13.1%<br>9.6%<br>6.4%<br>3.6%<br>1.5%<br><b>2029</b><br>Percent<br>44.2%<br>23.7%                   |
| 0 - 4<br>5 - 9<br>10 - 14<br>15 - 19<br>20 - 24<br>25 - 34<br>35 - 44<br>45 - 54<br>55 - 64<br>65 - 74<br>75 - 84<br>85+<br><b>Race and Ethnicity</b><br>White Alone<br>Black Alone<br>American Indian Alone                                                                                            | Number<br>747<br>661<br>497<br>421<br>900<br>3,141<br>2,029<br>1,437<br>945<br>557<br>456<br>307<br>Ce<br>Number<br>7,229<br>2,869<br>29                                | Percent<br>6.2%<br>5.5%<br>4.1%<br>3.5%<br>7.4%<br>26.0%<br>16.8%<br>11.9%<br>7.8%<br>4.6%<br>3.8%<br>2.5%<br><b>csus 2010</b><br>Percent<br>59.7%<br>23.7%<br>0.2% | Number<br>828<br>735<br>746<br>625<br>894<br>3,299<br>2,352<br>1,750<br>1,257<br>789<br>462<br>185<br><b>Cen</b><br>Number<br>6,744<br>3,142<br>76                      | Percent<br>5.9%<br>5.3%<br>4.5%<br>6.4%<br>23.7%<br>16.9%<br>12.6%<br>9.0%<br>5.7%<br>3.3%<br>1.3%<br>Sus 2020<br>Percent<br>48.4%<br>22.6%<br>0.5%                          | 810<br>752<br>663<br>622<br>1,044<br>3,236<br>2,376<br>1,749<br>1,213<br>794<br>428<br>199<br>Number<br>6,491<br>3,192<br>83                      | Percent<br>5.8%<br>5.4%<br>4.8%<br>7.5%<br>23.3%<br>17.1%<br>12.6%<br>8.7%<br>5.7%<br>3.1%<br>1.4%<br><b>2024</b><br>Percent<br>46.7%<br>23.0%<br>0.6%                  | 761<br>723<br>730<br>623<br>1,029<br>2,695<br>2,539<br>1,805<br>1,329<br>878<br>504<br>206<br>Number<br>6,108<br>3,281<br>85                     | Percent<br>5.5%<br>5.2%<br>5.3%<br>4.5%<br>7.4%<br>19.5%<br>18.4%<br>13.1%<br>9.6%<br>6.4%<br>3.6%<br>1.5%<br><b>2029</b><br>Percent<br>44.2%<br>23.7%<br>0.6%           |
| 0 - 4<br>5 - 9<br>10 - 14<br>15 - 19<br>20 - 24<br>25 - 34<br>35 - 44<br>45 - 54<br>55 - 64<br>65 - 74<br>75 - 84<br>85+<br><b>Race and Ethnicity</b><br>White Alone<br>Black Alone<br>American Indian Alone<br>Asian Alone                                                                             | Number<br>747<br>661<br>497<br>421<br>900<br>3,141<br>2,029<br>1,437<br>945<br>557<br>456<br>307<br><b>Ce</b><br>Number<br>7,229<br>2,869<br>29<br>2,869                | Percent<br>6.2%<br>5.5%<br>4.1%<br>3.5%<br>7.4%<br>26.0%<br>16.8%<br>11.9%<br>7.8%<br>4.6%<br>3.8%<br>2.5%<br>5.5%<br>2.5%<br>5.5%<br>2.5%<br>2.5%<br>0.2%<br>10.4% | Number<br>828<br>735<br>746<br>625<br>894<br>3,299<br>2,352<br>1,750<br>1,257<br>789<br>462<br>185<br><b>Cen</b><br>8,744<br>3,142<br>76<br>2,148                       | Percent<br>5.9%<br>5.3%<br>4.5%<br>6.4%<br>23.7%<br>16.9%<br>12.6%<br>9.0%<br>5.7%<br>3.3%<br>1.3%<br>sus 2020<br>Percent<br>48.4%<br>22.6%<br>0.5%<br>15.4%                 | 810<br>752<br>663<br>622<br>1,044<br>3,236<br>2,376<br>1,749<br>1,213<br>794<br>428<br>199<br>Number<br>6,491<br>3,192<br>83<br>2,175             | Percent<br>5.8%<br>5.4%<br>4.8%<br>4.5%<br>7.5%<br>23.3%<br>17.1%<br>12.6%<br>8.7%<br>5.7%<br>3.1%<br>1.4%<br>2024<br>Percent<br>46.7%<br>23.0%<br>0.6%                 | 761<br>723<br>730<br>623<br>1,029<br>2,695<br>2,539<br>1,805<br>1,329<br>878<br>504<br>206<br>Number<br>6,108<br>3,281<br>85<br>2,280            | Percent<br>5.5%<br>5.2%<br>5.3%<br>4.5%<br>7.4%<br>19.5%<br>18.4%<br>13.1%<br>9.6%<br>6.4%<br>3.6%<br>1.5%<br><b>2029</b><br>Percent<br>44.2%<br>23.7%<br>0.6%<br>16.5%  |
| 0 - 4<br>5 - 9<br>10 - 14<br>15 - 19<br>20 - 24<br>25 - 34<br>35 - 44<br>45 - 54<br>55 - 64<br>65 - 74<br>75 - 84<br>85+<br><b>Race and Ethnicity</b><br>White Alone<br>Black Alone<br>American Indian Alone<br>Asian Alone<br>Pacific Islander Alone                                                   | Number<br>747<br>661<br>497<br>421<br>900<br>3,141<br>2,029<br>1,437<br>945<br>557<br>456<br>307<br><b>Ce</b><br>Number<br>7,229<br>2,869<br>29<br>2,869<br>29<br>1,259 | Percent<br>6.2%<br>5.5%<br>4.1%<br>3.5%<br>7.4%<br>26.0%<br>16.8%<br>11.9%<br>7.8%<br>4.6%<br>3.8%<br>2.5%<br>5.5%<br>2.5%<br>5.5%<br>2.5%<br>0.2%<br>10.4%<br>0.0% | Number<br>828<br>735<br>746<br>625<br>894<br>3,299<br>2,352<br>1,750<br>1,257<br>789<br>462<br>185<br><b>Cen</b><br>8,744<br>3,142<br>76<br>2,148<br>8                  | Percent<br>5.9%<br>5.3%<br>4.5%<br>6.4%<br>23.7%<br>16.9%<br>12.6%<br>9.0%<br>5.7%<br>3.3%<br>1.3%<br>sus 2020<br>Percent<br>48.4%<br>22.6%<br>0.5%<br>15.4%<br>0.1%         | 810<br>752<br>663<br>622<br>1,044<br>3,236<br>2,376<br>1,749<br>1,213<br>794<br>428<br>199<br>Number<br>6,491<br>3,192<br>83<br>2,175<br>9        | Percent<br>5.8%<br>5.4%<br>4.8%<br>7.5%<br>23.3%<br>17.1%<br>12.6%<br>8.7%<br>3.1%<br>1.4%<br>2024<br>Percent<br>46.7%<br>23.0%<br>0.6%<br>15.7%<br>0.1%                | 761<br>723<br>730<br>623<br>1,029<br>2,695<br>2,539<br>1,805<br>1,329<br>878<br>504<br>206<br>Number<br>6,108<br>3,281<br>85<br>2,280<br>11      | Percent<br>5.5%<br>5.2%<br>5.3%<br>4.5%<br>7.4%<br>19.5%<br>18.4%<br>13.1%<br>9.6%<br>6.4%<br>3.6%<br>1.5%<br>2029<br>Percent<br>44.2%<br>23.7%<br>0.6%<br>16.5%<br>0.1% |
| 0 - 4<br>5 - 9<br>10 - 14<br>15 - 19<br>20 - 24<br>25 - 34<br>35 - 44<br>45 - 54<br>55 - 64<br>65 - 74<br>75 - 84<br>85+<br><b>Race and Ethnicity</b><br>White Alone<br>Black Alone<br>Black Alone<br>American Indian Alone<br>American Indian Alone<br>Pacific Islander Alone<br>Some Other Race Alone | Number<br>747<br>661<br>497<br>421<br>900<br>3,141<br>2,029<br>1,437<br>945<br>557<br>456<br>307<br><b>Ce</b><br>Number<br>7,229<br>2,869<br>29<br>1,259<br>3<br>438    | Percent<br>6.2%<br>5.5%<br>4.1%<br>3.5%<br>7.4%<br>26.0%<br>16.8%<br>11.9%<br>7.8%<br>4.6%<br>3.8%<br>2.5%<br>59.7%<br>23.7%<br>0.2%<br>10.4%<br>0.0%<br>3.6%       | Number<br>828<br>735<br>746<br>625<br>894<br>3,299<br>2,352<br>1,750<br>1,257<br>789<br>462<br>185<br><b>Cen</b><br>Number<br>6,744<br>3,142<br>76<br>2,148<br>8<br>647 | Percent<br>5.9%<br>5.3%<br>4.5%<br>6.4%<br>23.7%<br>16.9%<br>12.6%<br>9.0%<br>5.7%<br>3.3%<br>1.3%<br>sus 2020<br>Percent<br>48.4%<br>22.6%<br>0.5%<br>15.4%<br>0.1%<br>4.6% | 810<br>752<br>663<br>622<br>1,044<br>3,236<br>2,376<br>1,749<br>1,213<br>794<br>428<br>199<br>Number<br>6,491<br>3,192<br>83<br>2,175<br>9<br>709 | Percent<br>5.8%<br>4.8%<br>4.5%<br>7.5%<br>23.3%<br>17.1%<br>12.6%<br>8.7%<br>5.7%<br>3.1%<br>1.4%<br><b>2024</b><br>Percent<br>46.7%<br>23.0%<br>0.6%<br>15.7%<br>0.1% | 761<br>723<br>730<br>623<br>1,029<br>2,695<br>2,539<br>1,805<br>1,329<br>878<br>504<br>206<br>Number<br>6,108<br>3,281<br>85<br>2,280<br>11<br>1 | Percent<br>5.5%<br>5.2%<br>5.3%<br>4.5%<br>7.4%<br>19.5%<br>18.4%<br>13.1%<br>9.6%<br>6.4%<br>3.6%<br>1.5%<br>2029<br>Percent<br>44.2%<br>23.7%<br>0.6%<br>16.5%<br>0.1% |
| 0 - 4<br>5 - 9<br>10 - 14<br>15 - 19<br>20 - 24<br>25 - 34<br>35 - 44<br>45 - 54<br>55 - 64<br>65 - 74<br>75 - 84<br>85+<br><b>Race and Ethnicity</b><br>White Alone<br>Black Alone<br>American Indian Alone<br>Asian Alone<br>Pacific Islander Alone                                                   | Number<br>747<br>661<br>497<br>421<br>900<br>3,141<br>2,029<br>1,437<br>945<br>557<br>456<br>307<br><b>Ce</b><br>Number<br>7,229<br>2,869<br>29<br>2,869<br>29<br>1,259 | Percent<br>6.2%<br>5.5%<br>4.1%<br>3.5%<br>7.4%<br>26.0%<br>16.8%<br>11.9%<br>7.8%<br>4.6%<br>3.8%<br>2.5%<br>5.5%<br>2.5%<br>5.5%<br>2.5%<br>0.2%<br>10.4%<br>0.0% | Number<br>828<br>735<br>746<br>625<br>894<br>3,299<br>2,352<br>1,750<br>1,257<br>789<br>462<br>185<br><b>Cen</b><br>8,744<br>3,142<br>76<br>2,148<br>8                  | Percent<br>5.9%<br>5.3%<br>4.5%<br>6.4%<br>23.7%<br>16.9%<br>12.6%<br>9.0%<br>5.7%<br>3.3%<br>1.3%<br>sus 2020<br>Percent<br>48.4%<br>22.6%<br>0.5%<br>15.4%<br>0.1%         | 810<br>752<br>663<br>622<br>1,044<br>3,236<br>2,376<br>1,749<br>1,213<br>794<br>428<br>199<br>Number<br>6,491<br>3,192<br>83<br>2,175<br>9        | Percent<br>5.8%<br>5.4%<br>4.8%<br>7.5%<br>23.3%<br>17.1%<br>12.6%<br>8.7%<br>3.1%<br>1.4%<br>2024<br>Percent<br>46.7%<br>23.0%<br>0.6%<br>15.7%<br>0.1%                | 761<br>723<br>730<br>623<br>1,029<br>2,695<br>2,539<br>1,805<br>1,329<br>878<br>504<br>206<br>Number<br>6,108<br>3,281<br>85<br>2,280<br>11      | Percent<br>5.5%<br>5.2%<br>5.3%<br>4.5%<br>7.4%<br>19.5%<br>18.4%<br>13.1%<br>9.6%<br>6.4%<br>3.6%<br>1.5%<br>2029<br>Percent<br>44.2%<br>23.7%<br>0.6%<br>16.5%<br>0.1% |
| 0 - 4<br>5 - 9<br>10 - 14<br>15 - 19<br>20 - 24<br>25 - 34<br>35 - 44<br>45 - 54<br>55 - 64<br>65 - 74<br>75 - 84<br>85+<br><b>Race and Ethnicity</b><br>White Alone<br>Black Alone<br>Black Alone<br>American Indian Alone<br>American Indian Alone<br>Pacific Islander Alone<br>Some Other Race Alone | Number<br>747<br>661<br>497<br>421<br>900<br>3,141<br>2,029<br>1,437<br>945<br>557<br>456<br>307<br><b>Ce</b><br>Number<br>7,229<br>2,869<br>29<br>1,259<br>3<br>438    | Percent<br>6.2%<br>5.5%<br>4.1%<br>3.5%<br>7.4%<br>26.0%<br>16.8%<br>11.9%<br>7.8%<br>4.6%<br>3.8%<br>2.5%<br>59.7%<br>23.7%<br>0.2%<br>10.4%<br>0.0%<br>3.6%       | Number<br>828<br>735<br>746<br>625<br>894<br>3,299<br>2,352<br>1,750<br>1,257<br>789<br>462<br>185<br><b>Cen</b><br>Number<br>6,744<br>3,142<br>76<br>2,148<br>8<br>647 | Percent<br>5.9%<br>5.3%<br>4.5%<br>6.4%<br>23.7%<br>16.9%<br>12.6%<br>9.0%<br>5.7%<br>3.3%<br>1.3%<br>sus 2020<br>Percent<br>48.4%<br>22.6%<br>0.5%<br>15.4%<br>0.1%<br>4.6% | 810<br>752<br>663<br>622<br>1,044<br>3,236<br>2,376<br>1,749<br>1,213<br>794<br>428<br>199<br>Number<br>6,491<br>3,192<br>83<br>2,175<br>9<br>709 | Percent<br>5.8%<br>4.8%<br>4.5%<br>7.5%<br>23.3%<br>17.1%<br>12.6%<br>8.7%<br>5.7%<br>3.1%<br>1.4%<br><b>2024</b><br>Percent<br>46.7%<br>23.0%<br>0.6%<br>15.7%<br>0.1% | 761<br>723<br>730<br>623<br>1,029<br>2,695<br>2,539<br>1,805<br>1,329<br>878<br>504<br>206<br>Number<br>6,108<br>3,281<br>85<br>2,280<br>11<br>1 | Percent<br>5.5%<br>5.2%<br>5.3%<br>4.5%<br>7.4%<br>19.5%<br>18.4%<br>13.1%<br>9.6%<br>6.4%<br>3.6%<br>1.5%<br>2029<br>Percent<br>44.2%<br>23.7%<br>0.6%<br>16.5%<br>0.1% |