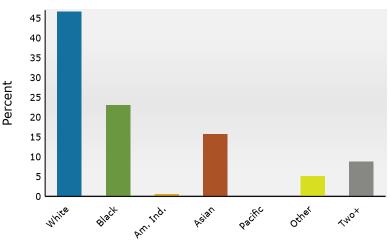

4470 Chamblee Dunwoody Rd, Atlanta, Georgia, 30338 Ring: 1 mile radius

Prepared by Esri

Latitude: 33.92161 Longitude: -84.31719

| Summary                                                                                                                                                                                                                                                                                                 |                                                                                                                                                                         | Census 2                                                                                                                                                            | 2010                                                                                                                                                                    | Census 202                                                                                                                                                                   | 20                                                                                                                                                | 2024                                                                                                                                                                    | L                                                                                                                                                | 2029                                                                                                                                                                     |
|---------------------------------------------------------------------------------------------------------------------------------------------------------------------------------------------------------------------------------------------------------------------------------------------------------|-------------------------------------------------------------------------------------------------------------------------------------------------------------------------|---------------------------------------------------------------------------------------------------------------------------------------------------------------------|-------------------------------------------------------------------------------------------------------------------------------------------------------------------------|------------------------------------------------------------------------------------------------------------------------------------------------------------------------------|---------------------------------------------------------------------------------------------------------------------------------------------------|-------------------------------------------------------------------------------------------------------------------------------------------------------------------------|--------------------------------------------------------------------------------------------------------------------------------------------------|--------------------------------------------------------------------------------------------------------------------------------------------------------------------------|
| Population                                                                                                                                                                                                                                                                                              |                                                                                                                                                                         |                                                                                                                                                                     | 2,099                                                                                                                                                                   | 13,92                                                                                                                                                                        |                                                                                                                                                   | 13,887                                                                                                                                                                  |                                                                                                                                                  | 13,821                                                                                                                                                                   |
| Households                                                                                                                                                                                                                                                                                              |                                                                                                                                                                         |                                                                                                                                                                     | 5,989                                                                                                                                                                   | 6,5                                                                                                                                                                          |                                                                                                                                                   | 6,549                                                                                                                                                                   |                                                                                                                                                  | 6,518                                                                                                                                                                    |
| Families                                                                                                                                                                                                                                                                                                |                                                                                                                                                                         |                                                                                                                                                                     | 2,670                                                                                                                                                                   | 3,20                                                                                                                                                                         |                                                                                                                                                   | 3,177                                                                                                                                                                   |                                                                                                                                                  | 3,150                                                                                                                                                                    |
| Average Household Size                                                                                                                                                                                                                                                                                  |                                                                                                                                                                         |                                                                                                                                                                     | 1.99                                                                                                                                                                    | 2.3                                                                                                                                                                          |                                                                                                                                                   | 2.12                                                                                                                                                                    |                                                                                                                                                  | 2.12                                                                                                                                                                     |
| Owner Occupied Housing Units                                                                                                                                                                                                                                                                            |                                                                                                                                                                         |                                                                                                                                                                     | 2,129                                                                                                                                                                   | 2,59                                                                                                                                                                         |                                                                                                                                                   | 2,779                                                                                                                                                                   |                                                                                                                                                  | 2,887                                                                                                                                                                    |
| Renter Occupied Housing Units                                                                                                                                                                                                                                                                           |                                                                                                                                                                         |                                                                                                                                                                     | 8,860                                                                                                                                                                   | 3,9                                                                                                                                                                          |                                                                                                                                                   | 3,770                                                                                                                                                                   |                                                                                                                                                  | 3,631                                                                                                                                                                    |
| Median Age                                                                                                                                                                                                                                                                                              |                                                                                                                                                                         | -                                                                                                                                                                   | 33.9                                                                                                                                                                    | 34                                                                                                                                                                           |                                                                                                                                                   | 34.5                                                                                                                                                                    |                                                                                                                                                  | 36.2                                                                                                                                                                     |
| Trends: 2024-2029 Annual Rate                                                                                                                                                                                                                                                                           |                                                                                                                                                                         |                                                                                                                                                                     | Area                                                                                                                                                                    |                                                                                                                                                                              |                                                                                                                                                   | State                                                                                                                                                                   |                                                                                                                                                  | National                                                                                                                                                                 |
| Population                                                                                                                                                                                                                                                                                              |                                                                                                                                                                         |                                                                                                                                                                     | -0.10%                                                                                                                                                                  |                                                                                                                                                                              |                                                                                                                                                   | 0.61%                                                                                                                                                                   |                                                                                                                                                  | 0.38%                                                                                                                                                                    |
| Households                                                                                                                                                                                                                                                                                              |                                                                                                                                                                         |                                                                                                                                                                     | -0.09%                                                                                                                                                                  |                                                                                                                                                                              |                                                                                                                                                   | 0.86%                                                                                                                                                                   |                                                                                                                                                  | 0.64%                                                                                                                                                                    |
| Families                                                                                                                                                                                                                                                                                                |                                                                                                                                                                         |                                                                                                                                                                     | -0.17%                                                                                                                                                                  |                                                                                                                                                                              |                                                                                                                                                   | 0.75%                                                                                                                                                                   |                                                                                                                                                  | 0.56%                                                                                                                                                                    |
| Owner HHs                                                                                                                                                                                                                                                                                               |                                                                                                                                                                         |                                                                                                                                                                     | 0.77%                                                                                                                                                                   |                                                                                                                                                                              |                                                                                                                                                   | 1.32%                                                                                                                                                                   |                                                                                                                                                  | 0.97%                                                                                                                                                                    |
| Median Household Income                                                                                                                                                                                                                                                                                 |                                                                                                                                                                         |                                                                                                                                                                     | 3.14%                                                                                                                                                                   |                                                                                                                                                                              |                                                                                                                                                   | 3.20%                                                                                                                                                                   |                                                                                                                                                  | 2.95%                                                                                                                                                                    |
|                                                                                                                                                                                                                                                                                                         |                                                                                                                                                                         |                                                                                                                                                                     |                                                                                                                                                                         |                                                                                                                                                                              |                                                                                                                                                   | 2024                                                                                                                                                                    |                                                                                                                                                  | 2029                                                                                                                                                                     |
| Households by Income                                                                                                                                                                                                                                                                                    |                                                                                                                                                                         |                                                                                                                                                                     |                                                                                                                                                                         | Nu                                                                                                                                                                           | mber                                                                                                                                              | Percent                                                                                                                                                                 | Number                                                                                                                                           | Percent                                                                                                                                                                  |
| <\$15,000                                                                                                                                                                                                                                                                                               |                                                                                                                                                                         |                                                                                                                                                                     |                                                                                                                                                                         |                                                                                                                                                                              | 422                                                                                                                                               | 6.4%                                                                                                                                                                    | 340                                                                                                                                              | 5.2%                                                                                                                                                                     |
| \$15,000 - \$24,999                                                                                                                                                                                                                                                                                     |                                                                                                                                                                         |                                                                                                                                                                     |                                                                                                                                                                         |                                                                                                                                                                              | 182                                                                                                                                               | 2.8%                                                                                                                                                                    | 138                                                                                                                                              | 2.1%                                                                                                                                                                     |
| \$25,000 - \$34,999                                                                                                                                                                                                                                                                                     |                                                                                                                                                                         |                                                                                                                                                                     |                                                                                                                                                                         |                                                                                                                                                                              | 388                                                                                                                                               | 5.9%                                                                                                                                                                    | 263                                                                                                                                              | 4.0%                                                                                                                                                                     |
| \$35,000 - \$49,999                                                                                                                                                                                                                                                                                     |                                                                                                                                                                         |                                                                                                                                                                     |                                                                                                                                                                         |                                                                                                                                                                              | 594                                                                                                                                               | 9.1%                                                                                                                                                                    | 456                                                                                                                                              | 7.0%                                                                                                                                                                     |
| \$50,000 - \$74,999                                                                                                                                                                                                                                                                                     |                                                                                                                                                                         |                                                                                                                                                                     |                                                                                                                                                                         | 1                                                                                                                                                                            | 1,000                                                                                                                                             | 15.3%                                                                                                                                                                   | 843                                                                                                                                              | 12.9%                                                                                                                                                                    |
| \$75,000 - \$99,999                                                                                                                                                                                                                                                                                     |                                                                                                                                                                         |                                                                                                                                                                     |                                                                                                                                                                         |                                                                                                                                                                              | 948                                                                                                                                               | 14.5%                                                                                                                                                                   | 946                                                                                                                                              | 14.5%                                                                                                                                                                    |
| \$100,000 - \$149,999                                                                                                                                                                                                                                                                                   |                                                                                                                                                                         |                                                                                                                                                                     |                                                                                                                                                                         | 1                                                                                                                                                                            | 1,195                                                                                                                                             | 18.2%                                                                                                                                                                   | 1,350                                                                                                                                            | 20.7%                                                                                                                                                                    |
| \$150,000 - \$199,999                                                                                                                                                                                                                                                                                   |                                                                                                                                                                         |                                                                                                                                                                     |                                                                                                                                                                         |                                                                                                                                                                              | 447                                                                                                                                               | 6.8%                                                                                                                                                                    | 558                                                                                                                                              | 8.6%                                                                                                                                                                     |
| \$200,000+                                                                                                                                                                                                                                                                                              |                                                                                                                                                                         |                                                                                                                                                                     |                                                                                                                                                                         | 1                                                                                                                                                                            | 1,373                                                                                                                                             | 21.0%                                                                                                                                                                   | 1,625                                                                                                                                            | 24.9%                                                                                                                                                                    |
|                                                                                                                                                                                                                                                                                                         |                                                                                                                                                                         |                                                                                                                                                                     |                                                                                                                                                                         | +0.4                                                                                                                                                                         |                                                                                                                                                   |                                                                                                                                                                         | +107 001                                                                                                                                         |                                                                                                                                                                          |
| Median Household Income                                                                                                                                                                                                                                                                                 |                                                                                                                                                                         |                                                                                                                                                                     |                                                                                                                                                                         |                                                                                                                                                                              | 1,679                                                                                                                                             |                                                                                                                                                                         | \$107,021                                                                                                                                        |                                                                                                                                                                          |
| Average Household Income                                                                                                                                                                                                                                                                                |                                                                                                                                                                         |                                                                                                                                                                     |                                                                                                                                                                         |                                                                                                                                                                              | 5,410                                                                                                                                             |                                                                                                                                                                         | \$170,686                                                                                                                                        |                                                                                                                                                                          |
| Per Capita Income                                                                                                                                                                                                                                                                                       | 60                                                                                                                                                                      |                                                                                                                                                                     | Cen                                                                                                                                                                     | ەرە<br>sus 2020                                                                                                                                                              | 9,646                                                                                                                                             | 2024                                                                                                                                                                    | \$81,198                                                                                                                                         | 2020                                                                                                                                                                     |
|                                                                                                                                                                                                                                                                                                         |                                                                                                                                                                         | nelle 2010                                                                                                                                                          |                                                                                                                                                                         |                                                                                                                                                                              |                                                                                                                                                   |                                                                                                                                                                         |                                                                                                                                                  |                                                                                                                                                                          |
| Population by Age                                                                                                                                                                                                                                                                                       |                                                                                                                                                                         | nsus 2010<br>Percent                                                                                                                                                |                                                                                                                                                                         |                                                                                                                                                                              | Number                                                                                                                                            |                                                                                                                                                                         | Number                                                                                                                                           | 2029<br>Percent                                                                                                                                                          |
| <b>Population by Age</b><br>0 - 4                                                                                                                                                                                                                                                                       | Number<br>747                                                                                                                                                           | Percent<br>6.2%                                                                                                                                                     | Number<br>828                                                                                                                                                           | Percent<br>5.9%                                                                                                                                                              | Number<br>810                                                                                                                                     | Percent                                                                                                                                                                 | Number<br>761                                                                                                                                    | Percent<br>5.5%                                                                                                                                                          |
|                                                                                                                                                                                                                                                                                                         | Number                                                                                                                                                                  | Percent                                                                                                                                                             | Number                                                                                                                                                                  | Percent                                                                                                                                                                      |                                                                                                                                                   | Percent<br>5.8%                                                                                                                                                         |                                                                                                                                                  | Percent                                                                                                                                                                  |
| 0 - 4                                                                                                                                                                                                                                                                                                   | Number<br>747                                                                                                                                                           | Percent<br>6.2%                                                                                                                                                     | Number<br>828                                                                                                                                                           | Percent<br>5.9%                                                                                                                                                              | 810                                                                                                                                               | Percent<br>5.8%<br>5.4%                                                                                                                                                 | 761                                                                                                                                              | Percent<br>5.5%                                                                                                                                                          |
| 0 - 4<br>5 - 9                                                                                                                                                                                                                                                                                          | Number<br>747<br>661                                                                                                                                                    | Percent<br>6.2%<br>5.5%                                                                                                                                             | Number<br>828<br>735                                                                                                                                                    | Percent<br>5.9%<br>5.3%                                                                                                                                                      | 810<br>752                                                                                                                                        | Percent<br>5.8%<br>5.4%<br>4.8%                                                                                                                                         | 761<br>723                                                                                                                                       | Percent<br>5.5%<br>5.2%                                                                                                                                                  |
| 0 - 4<br>5 - 9<br>10 - 14                                                                                                                                                                                                                                                                               | Number<br>747<br>661<br>497                                                                                                                                             | Percent<br>6.2%<br>5.5%<br>4.1%                                                                                                                                     | Number<br>828<br>735<br>746                                                                                                                                             | Percent<br>5.9%<br>5.3%<br>5.4%                                                                                                                                              | 810<br>752<br>663                                                                                                                                 | Percent<br>5.8%<br>5.4%<br>4.8%<br>4.5%                                                                                                                                 | 761<br>723<br>730                                                                                                                                | Percent<br>5.5%<br>5.2%<br>5.3%                                                                                                                                          |
| 0 - 4<br>5 - 9<br>10 - 14<br>15 - 19                                                                                                                                                                                                                                                                    | Number<br>747<br>661<br>497<br>421                                                                                                                                      | Percent<br>6.2%<br>5.5%<br>4.1%<br>3.5%                                                                                                                             | Number<br>828<br>735<br>746<br>625                                                                                                                                      | Percent<br>5.9%<br>5.3%<br>5.4%<br>4.5%                                                                                                                                      | 810<br>752<br>663<br>622                                                                                                                          | Percent<br>5.8%<br>5.4%<br>4.8%<br>4.5%<br>7.5%                                                                                                                         | 761<br>723<br>730<br>623                                                                                                                         | Percent<br>5.5%<br>5.2%<br>5.3%<br>4.5%                                                                                                                                  |
| 0 - 4<br>5 - 9<br>10 - 14<br>15 - 19<br>20 - 24                                                                                                                                                                                                                                                         | Number<br>747<br>661<br>497<br>421<br>900                                                                                                                               | Percent<br>6.2%<br>5.5%<br>4.1%<br>3.5%<br>7.4%                                                                                                                     | Number<br>828<br>735<br>746<br>625<br>894                                                                                                                               | Percent<br>5.9%<br>5.3%<br>5.4%<br>4.5%<br>6.4%                                                                                                                              | 810<br>752<br>663<br>622<br>1,044                                                                                                                 | Percent<br>5.8%<br>5.4%<br>4.8%<br>4.5%<br>7.5%<br>23.3%                                                                                                                | 761<br>723<br>730<br>623<br>1,029                                                                                                                | Percent<br>5.5%<br>5.2%<br>5.3%<br>4.5%<br>7.4%                                                                                                                          |
| 0 - 4<br>5 - 9<br>10 - 14<br>15 - 19<br>20 - 24<br>25 - 34                                                                                                                                                                                                                                              | Number<br>747<br>661<br>497<br>421<br>900<br>3,141                                                                                                                      | Percent<br>6.2%<br>5.5%<br>4.1%<br>3.5%<br>7.4%<br>26.0%                                                                                                            | Number<br>828<br>735<br>746<br>625<br>894<br>3,299                                                                                                                      | Percent<br>5.9%<br>5.3%<br>5.4%<br>4.5%<br>6.4%<br>23.7%                                                                                                                     | 810<br>752<br>663<br>622<br>1,044<br>3,236                                                                                                        | Percent<br>5.8%<br>5.4%<br>4.8%<br>4.5%<br>7.5%<br>23.3%<br>17.1%                                                                                                       | 761<br>723<br>730<br>623<br>1,029<br>2,695                                                                                                       | Percent<br>5.5%<br>5.2%<br>5.3%<br>4.5%<br>7.4%<br>19.5%                                                                                                                 |
| 0 - 4<br>5 - 9<br>10 - 14<br>15 - 19<br>20 - 24<br>25 - 34<br>35 - 44                                                                                                                                                                                                                                   | Number<br>747<br>661<br>497<br>421<br>900<br>3,141<br>2,029                                                                                                             | Percent<br>6.2%<br>5.5%<br>4.1%<br>3.5%<br>7.4%<br>26.0%<br>16.8%                                                                                                   | Number<br>828<br>735<br>746<br>625<br>894<br>3,299<br>2,352                                                                                                             | Percent<br>5.9%<br>5.3%<br>5.4%<br>4.5%<br>6.4%<br>23.7%<br>16.9%                                                                                                            | 810<br>752<br>663<br>622<br>1,044<br>3,236<br>2,376                                                                                               | Percent<br>5.8%<br>5.4%<br>4.8%<br>4.5%<br>7.5%<br>23.3%<br>17.1%<br>12.6%                                                                                              | 761<br>723<br>730<br>623<br>1,029<br>2,695<br>2,539                                                                                              | Percent<br>5.5%<br>5.2%<br>5.3%<br>4.5%<br>7.4%<br>19.5%<br>18.4%                                                                                                        |
| 0 - 4<br>5 - 9<br>10 - 14<br>15 - 19<br>20 - 24<br>25 - 34<br>35 - 44<br>45 - 54                                                                                                                                                                                                                        | Number<br>747<br>661<br>497<br>421<br>900<br>3,141<br>2,029<br>1,437                                                                                                    | Percent<br>6.2%<br>5.5%<br>4.1%<br>3.5%<br>7.4%<br>26.0%<br>16.8%<br>11.9%                                                                                          | Number<br>828<br>735<br>746<br>625<br>894<br>3,299<br>2,352<br>1,750                                                                                                    | Percent<br>5.9%<br>5.3%<br>5.4%<br>4.5%<br>6.4%<br>23.7%<br>16.9%<br>12.6%                                                                                                   | 810<br>752<br>663<br>622<br>1,044<br>3,236<br>2,376<br>1,749                                                                                      | Percent<br>5.8%<br>5.4%<br>4.8%<br>4.5%<br>7.5%<br>23.3%<br>17.1%<br>12.6%<br>8.7%                                                                                      | 761<br>723<br>730<br>623<br>1,029<br>2,695<br>2,539<br>1,805                                                                                     | Percent<br>5.5%<br>5.2%<br>5.3%<br>4.5%<br>7.4%<br>19.5%<br>18.4%<br>13.1%                                                                                               |
| 0 - 4<br>5 - 9<br>10 - 14<br>15 - 19<br>20 - 24<br>25 - 34<br>35 - 44<br>45 - 54<br>55 - 64                                                                                                                                                                                                             | Number<br>747<br>661<br>497<br>421<br>900<br>3,141<br>2,029<br>1,437<br>945                                                                                             | Percent<br>6.2%<br>5.5%<br>4.1%<br>3.5%<br>7.4%<br>26.0%<br>16.8%<br>11.9%<br>7.8%                                                                                  | Number<br>828<br>735<br>746<br>625<br>894<br>3,299<br>2,352<br>1,750<br>1,257                                                                                           | Percent<br>5.9%<br>5.3%<br>4.5%<br>6.4%<br>23.7%<br>16.9%<br>12.6%<br>9.0%                                                                                                   | 810<br>752<br>663<br>622<br>1,044<br>3,236<br>2,376<br>1,749<br>1,213                                                                             | Percent<br>5.8%<br>5.4%<br>4.8%<br>4.5%<br>7.5%<br>23.3%<br>17.1%<br>12.6%<br>8.7%<br>5.7%                                                                              | 761<br>723<br>623<br>1,029<br>2,695<br>2,539<br>1,805<br>1,329                                                                                   | Percent<br>5.5%<br>5.2%<br>5.3%<br>4.5%<br>7.4%<br>19.5%<br>18.4%<br>13.1%<br>9.6%                                                                                       |
| 0 - 4<br>5 - 9<br>10 - 14<br>15 - 19<br>20 - 24<br>25 - 34<br>35 - 44<br>45 - 54<br>55 - 64<br>65 - 74                                                                                                                                                                                                  | Number<br>747<br>661<br>497<br>421<br>900<br>3,141<br>2,029<br>1,437<br>945<br>557<br>456<br>307                                                                        | Percent<br>6.2%<br>5.5%<br>4.1%<br>3.5%<br>7.4%<br>26.0%<br>16.8%<br>11.9%<br>7.8%<br>4.6%<br>3.8%<br>2.5%                                                          | Number<br>828<br>735<br>625<br>894<br>3,299<br>2,352<br>1,750<br>1,257<br>789<br>462<br>185                                                                             | Percent<br>5.9%<br>5.3%<br>4.5%<br>6.4%<br>23.7%<br>16.9%<br>12.6%<br>9.0%<br>5.7%<br>3.3%<br>1.3%                                                                           | 810<br>752<br>663<br>622<br>1,044<br>3,236<br>2,376<br>1,749<br>1,213<br>794                                                                      | Percent<br>5.8%<br>5.4%<br>4.8%<br>7.5%<br>23.3%<br>17.1%<br>12.6%<br>8.7%<br>5.7%<br>3.1%<br>1.4%                                                                      | 761<br>723<br>623<br>1,029<br>2,695<br>2,539<br>1,805<br>1,329<br>878                                                                            | Percent<br>5.5%<br>5.2%<br>4.5%<br>7.4%<br>19.5%<br>18.4%<br>13.1%<br>9.6%<br>6.4%<br>3.6%<br>1.5%                                                                       |
| 0 - 4<br>5 - 9<br>10 - 14<br>15 - 19<br>20 - 24<br>25 - 34<br>35 - 44<br>45 - 54<br>55 - 64<br>65 - 74<br>75 - 84<br>85+                                                                                                                                                                                | Number<br>747<br>661<br>497<br>421<br>900<br>3,141<br>2,029<br>1,437<br>945<br>557<br>456<br>307                                                                        | Percent<br>6.2%<br>5.5%<br>4.1%<br>3.5%<br>7.4%<br>26.0%<br>16.8%<br>11.9%<br>7.8%<br>4.6%<br>3.8%<br>2.5%<br>ensus 2010                                            | Number<br>828<br>735<br>746<br>625<br>894<br>3,299<br>2,352<br>1,750<br>1,257<br>789<br>462<br>185<br><b>Cen</b>                                                        | Percent<br>5.9%<br>5.3%<br>4.5%<br>6.4%<br>23.7%<br>16.9%<br>12.6%<br>9.0%<br>5.7%<br>3.3%<br>1.3%<br>sus 2020                                                               | 810<br>752<br>663<br>622<br>1,044<br>3,236<br>2,376<br>1,749<br>1,213<br>794<br>428<br>199                                                        | Percent<br>5.8%<br>5.4%<br>4.8%<br>7.5%<br>23.3%<br>17.1%<br>12.6%<br>8.7%<br>5.7%<br>3.1%<br>1.4%<br><b>2024</b>                                                       | 761<br>723<br>730<br>623<br>1,029<br>2,695<br>2,539<br>1,805<br>1,329<br>878<br>504<br>206                                                       | Percent<br>5.5%<br>5.2%<br>5.3%<br>4.5%<br>7.4%<br>19.5%<br>18.4%<br>13.1%<br>9.6%<br>6.4%<br>3.6%<br>1.5%<br><b>2029</b>                                                |
| 0 - 4<br>5 - 9<br>10 - 14<br>15 - 19<br>20 - 24<br>25 - 34<br>35 - 44<br>45 - 54<br>55 - 64<br>65 - 74<br>75 - 84<br>85+<br><b>Race and Ethnicity</b>                                                                                                                                                   | Number<br>747<br>661<br>497<br>421<br>900<br>3,141<br>2,029<br>1,437<br>945<br>557<br>456<br>307<br><b>Ce</b>                                                           | Percent<br>6.2%<br>5.5%<br>4.1%<br>3.5%<br>7.4%<br>26.0%<br>16.8%<br>11.9%<br>7.8%<br>4.6%<br>3.8%<br>2.5%<br>ensus 2010<br>Percent                                 | Number<br>828<br>735<br>746<br>625<br>894<br>3,299<br>2,352<br>1,750<br>1,257<br>789<br>462<br>185<br><b>Cen</b><br>Number                                              | Percent<br>5.9%<br>5.3%<br>4.5%<br>6.4%<br>23.7%<br>16.9%<br>12.6%<br>9.0%<br>5.7%<br>3.3%<br>1.3%<br>sus 2020<br>Percent                                                    | 810<br>752<br>663<br>622<br>1,044<br>3,236<br>2,376<br>1,749<br>1,213<br>794<br>428<br>199<br>Number                                              | Percent<br>5.8%<br>5.4%<br>4.8%<br>7.5%<br>23.3%<br>17.1%<br>12.6%<br>8.7%<br>5.7%<br>3.1%<br>1.4%<br><b>2024</b><br>Percent                                            | 761<br>723<br>730<br>623<br>1,029<br>2,695<br>2,539<br>1,805<br>1,329<br>878<br>504<br>206<br>Number                                             | Percent<br>5.5%<br>5.2%<br>5.3%<br>4.5%<br>7.4%<br>19.5%<br>18.4%<br>13.1%<br>9.6%<br>6.4%<br>3.6%<br>1.5%<br><b>2029</b><br>Percent                                     |
| 0 - 4<br>5 - 9<br>10 - 14<br>15 - 19<br>20 - 24<br>25 - 34<br>35 - 44<br>45 - 54<br>55 - 64<br>65 - 74<br>75 - 84<br>85+<br><b>Race and Ethnicity</b><br>White Alone                                                                                                                                    | Number<br>747<br>661<br>497<br>421<br>900<br>3,141<br>2,029<br>1,437<br>945<br>557<br>456<br>307<br><b>Ce</b><br>Number<br>7,229                                        | Percent<br>6.2%<br>5.5%<br>4.1%<br>3.5%<br>7.4%<br>26.0%<br>16.8%<br>11.9%<br>7.8%<br>4.6%<br>3.8%<br>2.5%<br>ensus 2010<br>Percent<br>59.7%                        | Number<br>828<br>735<br>746<br>625<br>894<br>3,299<br>2,352<br>1,750<br>1,257<br>789<br>462<br>185<br>Cen<br>Number<br>6,744                                            | Percent<br>5.9%<br>5.3%<br>4.5%<br>6.4%<br>23.7%<br>16.9%<br>12.6%<br>9.0%<br>5.7%<br>3.3%<br>1.3%<br>sus 2020<br>Percent<br>48.4%                                           | 810<br>752<br>663<br>622<br>1,044<br>3,236<br>2,376<br>1,749<br>1,213<br>794<br>428<br>199<br>Number<br>6,491                                     | Percent<br>5.8%<br>5.4%<br>4.8%<br>7.5%<br>23.3%<br>17.1%<br>12.6%<br>8.7%<br>5.7%<br>3.1%<br>1.4%<br><b>2024</b><br>Percent<br>46.7%                                   | 761<br>723<br>730<br>623<br>1,029<br>2,695<br>2,539<br>1,805<br>1,329<br>878<br>504<br>206<br>Number<br>6,108                                    | Percent<br>5.5%<br>5.2%<br>5.3%<br>4.5%<br>7.4%<br>19.5%<br>18.4%<br>13.1%<br>9.6%<br>6.4%<br>3.6%<br>1.5%<br><b>2029</b><br>Percent<br>44.2%                            |
| 0 - 4<br>5 - 9<br>10 - 14<br>15 - 19<br>20 - 24<br>25 - 34<br>35 - 44<br>45 - 54<br>55 - 64<br>65 - 74<br>75 - 84<br>85+<br><b>Race and Ethnicity</b><br>White Alone<br>Black Alone                                                                                                                     | Number<br>747<br>661<br>497<br>421<br>900<br>3,141<br>2,029<br>1,437<br>945<br>557<br>456<br>307<br><b>Ce</b><br>Number<br>7,229<br>2,869                               | Percent<br>6.2%<br>5.5%<br>4.1%<br>3.5%<br>7.4%<br>26.0%<br>16.8%<br>11.9%<br>7.8%<br>4.6%<br>3.8%<br>2.5%<br>ensus 2010<br>Percent<br>59.7%<br>23.7%               | Number<br>828<br>735<br>746<br>625<br>894<br>3,299<br>2,352<br>1,750<br>1,257<br>789<br>462<br>185<br><b>Cen</b><br>Number<br>6,744<br>3,142                            | Percent<br>5.9%<br>5.3%<br>4.5%<br>6.4%<br>23.7%<br>16.9%<br>12.6%<br>9.0%<br>5.7%<br>3.3%<br>1.3%<br>Sus 2020<br>Percent<br>48.4%<br>22.6%                                  | 810<br>752<br>663<br>622<br>1,044<br>3,236<br>2,376<br>1,749<br>1,213<br>794<br>428<br>199<br>Number<br>6,491<br>3,192                            | Percent<br>5.8%<br>5.4%<br>4.8%<br>7.5%<br>23.3%<br>17.1%<br>12.6%<br>8.7%<br>5.7%<br>3.1%<br>1.4%<br><b>2024</b><br>Percent<br>46.7%<br>23.0%                          | 761<br>723<br>730<br>623<br>1,029<br>2,695<br>2,539<br>1,805<br>1,329<br>878<br>504<br>206<br>Number<br>6,108<br>3,281                           | Percent<br>5.5%<br>5.2%<br>5.3%<br>4.5%<br>7.4%<br>19.5%<br>18.4%<br>13.1%<br>9.6%<br>6.4%<br>3.6%<br>1.5%<br><b>2029</b><br>Percent<br>44.2%<br>23.7%                   |
| 0 - 4<br>5 - 9<br>10 - 14<br>15 - 19<br>20 - 24<br>25 - 34<br>35 - 44<br>45 - 54<br>55 - 64<br>65 - 74<br>75 - 84<br>85+<br><b>Race and Ethnicity</b><br>White Alone<br>Black Alone<br>American Indian Alone                                                                                            | Number<br>747<br>661<br>497<br>421<br>900<br>3,141<br>2,029<br>1,437<br>945<br>557<br>456<br>307<br>Ce<br>Number<br>7,229<br>2,869<br>29                                | Percent<br>6.2%<br>5.5%<br>4.1%<br>3.5%<br>7.4%<br>26.0%<br>16.8%<br>11.9%<br>7.8%<br>4.6%<br>3.8%<br>2.5%<br><b>csus 2010</b><br>Percent<br>59.7%<br>23.7%<br>0.2% | Number<br>828<br>735<br>746<br>625<br>894<br>3,299<br>2,352<br>1,750<br>1,257<br>789<br>462<br>185<br><b>Cen</b><br>Number<br>6,744<br>3,142<br>76                      | Percent<br>5.9%<br>5.3%<br>4.5%<br>6.4%<br>23.7%<br>16.9%<br>12.6%<br>9.0%<br>5.7%<br>3.3%<br>1.3%<br>Sus 2020<br>Percent<br>48.4%<br>22.6%<br>0.5%                          | 810<br>752<br>663<br>622<br>1,044<br>3,236<br>2,376<br>1,749<br>1,213<br>794<br>428<br>199<br>Number<br>6,491<br>3,192<br>83                      | Percent<br>5.8%<br>5.4%<br>4.8%<br>7.5%<br>23.3%<br>17.1%<br>12.6%<br>8.7%<br>5.7%<br>3.1%<br>1.4%<br><b>2024</b><br>Percent<br>46.7%<br>23.0%<br>0.6%                  | 761<br>723<br>730<br>623<br>1,029<br>2,695<br>2,539<br>1,805<br>1,329<br>878<br>504<br>206<br>Number<br>6,108<br>3,281<br>85                     | Percent<br>5.5%<br>5.2%<br>5.3%<br>4.5%<br>7.4%<br>19.5%<br>18.4%<br>13.1%<br>9.6%<br>6.4%<br>3.6%<br>1.5%<br><b>2029</b><br>Percent<br>44.2%<br>23.7%<br>0.6%           |
| 0 - 4<br>5 - 9<br>10 - 14<br>15 - 19<br>20 - 24<br>25 - 34<br>35 - 44<br>45 - 54<br>55 - 64<br>65 - 74<br>75 - 84<br>85+<br><b>Race and Ethnicity</b><br>White Alone<br>Black Alone<br>American Indian Alone<br>Asian Alone                                                                             | Number<br>747<br>661<br>497<br>421<br>900<br>3,141<br>2,029<br>1,437<br>945<br>557<br>456<br>307<br><b>Ce</b><br>Number<br>7,229<br>2,869<br>29<br>2,869                | Percent<br>6.2%<br>5.5%<br>4.1%<br>3.5%<br>7.4%<br>26.0%<br>16.8%<br>11.9%<br>7.8%<br>4.6%<br>3.8%<br>2.5%<br>5.5%<br>2.5%<br>5.5%<br>2.5%<br>2.5%<br>0.2%<br>10.4% | Number<br>828<br>735<br>746<br>625<br>894<br>3,299<br>2,352<br>1,750<br>1,257<br>789<br>462<br>185<br><b>Cen</b><br>8,744<br>3,142<br>76<br>2,148                       | Percent<br>5.9%<br>5.3%<br>4.5%<br>6.4%<br>23.7%<br>16.9%<br>12.6%<br>9.0%<br>5.7%<br>3.3%<br>1.3%<br>sus 2020<br>Percent<br>48.4%<br>22.6%<br>0.5%<br>15.4%                 | 810<br>752<br>663<br>622<br>1,044<br>3,236<br>2,376<br>1,749<br>1,213<br>794<br>428<br>199<br>Number<br>6,491<br>3,192<br>83<br>2,175             | Percent<br>5.8%<br>5.4%<br>4.8%<br>4.5%<br>7.5%<br>23.3%<br>17.1%<br>12.6%<br>8.7%<br>5.7%<br>3.1%<br>1.4%<br>2024<br>Percent<br>46.7%<br>23.0%<br>0.6%                 | 761<br>723<br>730<br>623<br>1,029<br>2,695<br>2,539<br>1,805<br>1,329<br>878<br>504<br>206<br>Number<br>6,108<br>3,281<br>85<br>2,280            | Percent<br>5.5%<br>5.2%<br>5.3%<br>4.5%<br>7.4%<br>19.5%<br>18.4%<br>13.1%<br>9.6%<br>6.4%<br>3.6%<br>1.5%<br><b>2029</b><br>Percent<br>44.2%<br>23.7%<br>0.6%<br>16.5%  |
| 0 - 4<br>5 - 9<br>10 - 14<br>15 - 19<br>20 - 24<br>25 - 34<br>35 - 44<br>45 - 54<br>55 - 64<br>65 - 74<br>75 - 84<br>85+<br><b>Race and Ethnicity</b><br>White Alone<br>Black Alone<br>American Indian Alone<br>Asian Alone<br>Pacific Islander Alone                                                   | Number<br>747<br>661<br>497<br>421<br>900<br>3,141<br>2,029<br>1,437<br>945<br>557<br>456<br>307<br><b>Ce</b><br>Number<br>7,229<br>2,869<br>29<br>2,869<br>29<br>1,259 | Percent<br>6.2%<br>5.5%<br>4.1%<br>3.5%<br>7.4%<br>26.0%<br>16.8%<br>11.9%<br>7.8%<br>4.6%<br>3.8%<br>2.5%<br>5.5%<br>2.5%<br>5.5%<br>2.5%<br>0.2%<br>10.4%<br>0.0% | Number<br>828<br>735<br>746<br>625<br>894<br>3,299<br>2,352<br>1,750<br>1,257<br>789<br>462<br>185<br><b>Cen</b><br>8,744<br>3,142<br>76<br>2,148<br>8                  | Percent<br>5.9%<br>5.3%<br>4.5%<br>6.4%<br>23.7%<br>16.9%<br>12.6%<br>9.0%<br>5.7%<br>3.3%<br>1.3%<br>sus 2020<br>Percent<br>48.4%<br>22.6%<br>0.5%<br>15.4%<br>0.1%         | 810<br>752<br>663<br>622<br>1,044<br>3,236<br>2,376<br>1,749<br>1,213<br>794<br>428<br>199<br>Number<br>6,491<br>3,192<br>83<br>2,175<br>9        | Percent<br>5.8%<br>5.4%<br>4.8%<br>7.5%<br>23.3%<br>17.1%<br>12.6%<br>8.7%<br>3.1%<br>1.4%<br>2024<br>Percent<br>46.7%<br>23.0%<br>0.6%<br>15.7%<br>0.1%                | 761<br>723<br>730<br>623<br>1,029<br>2,695<br>2,539<br>1,805<br>1,329<br>878<br>504<br>206<br>Number<br>6,108<br>3,281<br>85<br>2,280<br>11      | Percent<br>5.5%<br>5.2%<br>5.3%<br>4.5%<br>7.4%<br>19.5%<br>18.4%<br>13.1%<br>9.6%<br>6.4%<br>3.6%<br>1.5%<br>2029<br>Percent<br>44.2%<br>23.7%<br>0.6%<br>16.5%<br>0.1% |
| 0 - 4<br>5 - 9<br>10 - 14<br>15 - 19<br>20 - 24<br>25 - 34<br>35 - 44<br>45 - 54<br>55 - 64<br>65 - 74<br>75 - 84<br>85+<br><b>Race and Ethnicity</b><br>White Alone<br>Black Alone<br>Black Alone<br>American Indian Alone<br>American Indian Alone<br>Pacific Islander Alone<br>Some Other Race Alone | Number<br>747<br>661<br>497<br>421<br>900<br>3,141<br>2,029<br>1,437<br>945<br>557<br>456<br>307<br><b>Ce</b><br>Number<br>7,229<br>2,869<br>29<br>1,259<br>3<br>438    | Percent<br>6.2%<br>5.5%<br>4.1%<br>3.5%<br>7.4%<br>26.0%<br>16.8%<br>11.9%<br>7.8%<br>4.6%<br>3.8%<br>2.5%<br>59.7%<br>23.7%<br>0.2%<br>10.4%<br>0.0%<br>3.6%       | Number<br>828<br>735<br>746<br>625<br>894<br>3,299<br>2,352<br>1,750<br>1,257<br>789<br>462<br>185<br><b>Cen</b><br>Number<br>6,744<br>3,142<br>76<br>2,148<br>8<br>647 | Percent<br>5.9%<br>5.3%<br>4.5%<br>6.4%<br>23.7%<br>16.9%<br>12.6%<br>9.0%<br>5.7%<br>3.3%<br>1.3%<br>sus 2020<br>Percent<br>48.4%<br>22.6%<br>0.5%<br>15.4%<br>0.1%<br>4.6% | 810<br>752<br>663<br>622<br>1,044<br>3,236<br>2,376<br>1,749<br>1,213<br>794<br>428<br>199<br>Number<br>6,491<br>3,192<br>83<br>2,175<br>9<br>709 | Percent<br>5.8%<br>4.8%<br>4.5%<br>7.5%<br>23.3%<br>17.1%<br>12.6%<br>8.7%<br>5.7%<br>3.1%<br>1.4%<br><b>2024</b><br>Percent<br>46.7%<br>23.0%<br>0.6%<br>15.7%<br>0.1% | 761<br>723<br>730<br>623<br>1,029<br>2,695<br>2,539<br>1,805<br>1,329<br>878<br>504<br>206<br>Number<br>6,108<br>3,281<br>85<br>2,280<br>11<br>1 | Percent<br>5.5%<br>5.2%<br>5.3%<br>4.5%<br>7.4%<br>19.5%<br>18.4%<br>13.1%<br>9.6%<br>6.4%<br>3.6%<br>1.5%<br>2029<br>Percent<br>44.2%<br>23.7%<br>0.6%<br>16.5%<br>0.1% |
| 0 - 4<br>5 - 9<br>10 - 14<br>15 - 19<br>20 - 24<br>25 - 34<br>35 - 44<br>45 - 54<br>55 - 64<br>65 - 74<br>75 - 84<br>85+<br><b>Race and Ethnicity</b><br>White Alone<br>Black Alone<br>American Indian Alone<br>Asian Alone<br>Pacific Islander Alone                                                   | Number<br>747<br>661<br>497<br>421<br>900<br>3,141<br>2,029<br>1,437<br>945<br>557<br>456<br>307<br><b>Ce</b><br>Number<br>7,229<br>2,869<br>29<br>2,869<br>29<br>1,259 | Percent<br>6.2%<br>5.5%<br>4.1%<br>3.5%<br>7.4%<br>26.0%<br>16.8%<br>11.9%<br>7.8%<br>4.6%<br>3.8%<br>2.5%<br>5.5%<br>2.5%<br>5.5%<br>2.5%<br>0.2%<br>10.4%<br>0.0% | Number<br>828<br>735<br>746<br>625<br>894<br>3,299<br>2,352<br>1,750<br>1,257<br>789<br>462<br>185<br><b>Cen</b><br>8,744<br>3,142<br>76<br>2,148<br>8                  | Percent<br>5.9%<br>5.3%<br>4.5%<br>6.4%<br>23.7%<br>16.9%<br>12.6%<br>9.0%<br>5.7%<br>3.3%<br>1.3%<br>sus 2020<br>Percent<br>48.4%<br>22.6%<br>0.5%<br>15.4%<br>0.1%         | 810<br>752<br>663<br>622<br>1,044<br>3,236<br>2,376<br>1,749<br>1,213<br>794<br>428<br>199<br>Number<br>6,491<br>3,192<br>83<br>2,175<br>9        | Percent<br>5.8%<br>5.4%<br>4.8%<br>7.5%<br>23.3%<br>17.1%<br>12.6%<br>8.7%<br>3.1%<br>1.4%<br>2024<br>Percent<br>46.7%<br>23.0%<br>0.6%<br>15.7%<br>0.1%                | 761<br>723<br>730<br>623<br>1,029<br>2,695<br>2,539<br>1,805<br>1,329<br>878<br>504<br>206<br>Number<br>6,108<br>3,281<br>85<br>2,280<br>11      | Percent<br>5.5%<br>5.2%<br>5.3%<br>4.5%<br>7.4%<br>19.5%<br>18.4%<br>13.1%<br>9.6%<br>6.4%<br>3.6%<br>1.5%<br>2029<br>Percent<br>44.2%<br>23.7%<br>0.6%<br>16.5%<br>0.1% |
| 0 - 4<br>5 - 9<br>10 - 14<br>15 - 19<br>20 - 24<br>25 - 34<br>35 - 44<br>45 - 54<br>55 - 64<br>65 - 74<br>75 - 84<br>85+<br><b>Race and Ethnicity</b><br>White Alone<br>Black Alone<br>Black Alone<br>American Indian Alone<br>American Indian Alone<br>Pacific Islander Alone<br>Some Other Race Alone | Number<br>747<br>661<br>497<br>421<br>900<br>3,141<br>2,029<br>1,437<br>945<br>557<br>456<br>307<br><b>Ce</b><br>Number<br>7,229<br>2,869<br>29<br>1,259<br>3<br>438    | Percent<br>6.2%<br>5.5%<br>4.1%<br>3.5%<br>7.4%<br>26.0%<br>16.8%<br>11.9%<br>7.8%<br>4.6%<br>3.8%<br>2.5%<br>59.7%<br>23.7%<br>0.2%<br>10.4%<br>0.0%<br>3.6%       | Number<br>828<br>735<br>746<br>625<br>894<br>3,299<br>2,352<br>1,750<br>1,257<br>789<br>462<br>185<br><b>Cen</b><br>Number<br>6,744<br>3,142<br>76<br>2,148<br>8<br>647 | Percent<br>5.9%<br>5.3%<br>4.5%<br>6.4%<br>23.7%<br>16.9%<br>12.6%<br>9.0%<br>5.7%<br>3.3%<br>1.3%<br>sus 2020<br>Percent<br>48.4%<br>22.6%<br>0.5%<br>15.4%<br>0.1%<br>4.6% | 810<br>752<br>663<br>622<br>1,044<br>3,236<br>2,376<br>1,749<br>1,213<br>794<br>428<br>199<br>Number<br>6,491<br>3,192<br>83<br>2,175<br>9<br>709 | Percent<br>5.8%<br>4.8%<br>4.5%<br>7.5%<br>23.3%<br>17.1%<br>12.6%<br>8.7%<br>5.7%<br>3.1%<br>1.4%<br><b>2024</b><br>Percent<br>46.7%<br>23.0%<br>0.6%<br>15.7%<br>0.1% | 761<br>723<br>730<br>623<br>1,029<br>2,695<br>2,539<br>1,805<br>1,329<br>878<br>504<br>206<br>Number<br>6,108<br>3,281<br>85<br>2,280<br>11<br>1 | Percent<br>5.5%<br>5.2%<br>5.3%<br>4.5%<br>7.4%<br>19.5%<br>18.4%<br>13.1%<br>9.6%<br>6.4%<br>3.6%<br>1.5%<br>2029<br>Percent<br>44.2%<br>23.7%<br>0.6%<br>16.5%<br>0.1% |