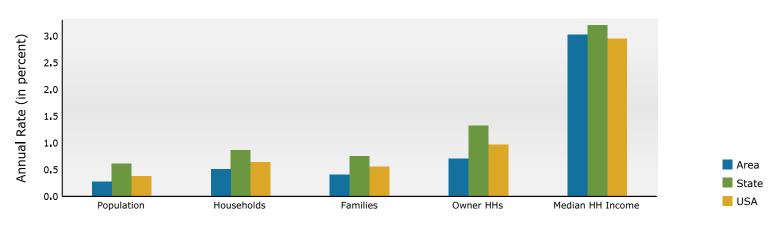

4470 Chamblee Dunwoody Rd, Atlanta, Georgia, 30338 Ring: 1 mile radius

Prepared by Esri

Latitude: 33.92161 Longitude: -84.31719

| Summary                                                                                                                                                                                                                                                                                                 |                                                                                                                                                                         | Census 2                                                                                                                                                            | 2010                                                                                                                                                                    | Census 202                                                                                                                                                                   | 20                                                                                                                                                | 2024                                                                                                                                                                    | L                                                                                                                                                | 2029                                                                                                                                                                     |
|---------------------------------------------------------------------------------------------------------------------------------------------------------------------------------------------------------------------------------------------------------------------------------------------------------|-------------------------------------------------------------------------------------------------------------------------------------------------------------------------|---------------------------------------------------------------------------------------------------------------------------------------------------------------------|-------------------------------------------------------------------------------------------------------------------------------------------------------------------------|------------------------------------------------------------------------------------------------------------------------------------------------------------------------------|---------------------------------------------------------------------------------------------------------------------------------------------------|-------------------------------------------------------------------------------------------------------------------------------------------------------------------------|--------------------------------------------------------------------------------------------------------------------------------------------------|--------------------------------------------------------------------------------------------------------------------------------------------------------------------------|
| Population                                                                                                                                                                                                                                                                                              |                                                                                                                                                                         |                                                                                                                                                                     | 2,099                                                                                                                                                                   | 13,92                                                                                                                                                                        |                                                                                                                                                   | 13,887                                                                                                                                                                  |                                                                                                                                                  | 13,821                                                                                                                                                                   |
| Households                                                                                                                                                                                                                                                                                              |                                                                                                                                                                         |                                                                                                                                                                     | 5,989                                                                                                                                                                   | 6,5                                                                                                                                                                          |                                                                                                                                                   | 6,549                                                                                                                                                                   |                                                                                                                                                  | 6,518                                                                                                                                                                    |
| Families                                                                                                                                                                                                                                                                                                |                                                                                                                                                                         |                                                                                                                                                                     | 2,670                                                                                                                                                                   | 3,20                                                                                                                                                                         |                                                                                                                                                   | 3,177                                                                                                                                                                   |                                                                                                                                                  | 3,150                                                                                                                                                                    |
| Average Household Size                                                                                                                                                                                                                                                                                  |                                                                                                                                                                         |                                                                                                                                                                     | 1.99                                                                                                                                                                    | 2.3                                                                                                                                                                          |                                                                                                                                                   | 2.12                                                                                                                                                                    |                                                                                                                                                  | 2.12                                                                                                                                                                     |
| Owner Occupied Housing Units                                                                                                                                                                                                                                                                            |                                                                                                                                                                         |                                                                                                                                                                     | 2,129                                                                                                                                                                   | 2,59                                                                                                                                                                         |                                                                                                                                                   | 2,779                                                                                                                                                                   |                                                                                                                                                  | 2,887                                                                                                                                                                    |
| Renter Occupied Housing Units                                                                                                                                                                                                                                                                           |                                                                                                                                                                         |                                                                                                                                                                     | 8,860                                                                                                                                                                   | 3,9                                                                                                                                                                          |                                                                                                                                                   | 3,770                                                                                                                                                                   |                                                                                                                                                  | 3,631                                                                                                                                                                    |
| Median Age                                                                                                                                                                                                                                                                                              |                                                                                                                                                                         | -                                                                                                                                                                   | 33.9                                                                                                                                                                    | 34                                                                                                                                                                           |                                                                                                                                                   | 34.5                                                                                                                                                                    |                                                                                                                                                  | 36.2                                                                                                                                                                     |
| Trends: 2024-2029 Annual Rate                                                                                                                                                                                                                                                                           |                                                                                                                                                                         |                                                                                                                                                                     | Area                                                                                                                                                                    |                                                                                                                                                                              |                                                                                                                                                   | State                                                                                                                                                                   |                                                                                                                                                  | National                                                                                                                                                                 |
| Population                                                                                                                                                                                                                                                                                              |                                                                                                                                                                         |                                                                                                                                                                     | -0.10%                                                                                                                                                                  |                                                                                                                                                                              |                                                                                                                                                   | 0.61%                                                                                                                                                                   |                                                                                                                                                  | 0.38%                                                                                                                                                                    |
| Households                                                                                                                                                                                                                                                                                              |                                                                                                                                                                         |                                                                                                                                                                     | -0.09%                                                                                                                                                                  |                                                                                                                                                                              |                                                                                                                                                   | 0.86%                                                                                                                                                                   |                                                                                                                                                  | 0.64%                                                                                                                                                                    |
| Families                                                                                                                                                                                                                                                                                                |                                                                                                                                                                         |                                                                                                                                                                     | -0.17%                                                                                                                                                                  |                                                                                                                                                                              |                                                                                                                                                   | 0.75%                                                                                                                                                                   |                                                                                                                                                  | 0.56%                                                                                                                                                                    |
| Owner HHs                                                                                                                                                                                                                                                                                               |                                                                                                                                                                         |                                                                                                                                                                     | 0.77%                                                                                                                                                                   |                                                                                                                                                                              |                                                                                                                                                   | 1.32%                                                                                                                                                                   |                                                                                                                                                  | 0.97%                                                                                                                                                                    |
| Median Household Income                                                                                                                                                                                                                                                                                 |                                                                                                                                                                         |                                                                                                                                                                     | 3.14%                                                                                                                                                                   |                                                                                                                                                                              |                                                                                                                                                   | 3.20%                                                                                                                                                                   |                                                                                                                                                  | 2.95%                                                                                                                                                                    |
|                                                                                                                                                                                                                                                                                                         |                                                                                                                                                                         |                                                                                                                                                                     |                                                                                                                                                                         |                                                                                                                                                                              |                                                                                                                                                   | 2024                                                                                                                                                                    |                                                                                                                                                  | 2029                                                                                                                                                                     |
| Households by Income                                                                                                                                                                                                                                                                                    |                                                                                                                                                                         |                                                                                                                                                                     |                                                                                                                                                                         | Nu                                                                                                                                                                           | mber                                                                                                                                              | Percent                                                                                                                                                                 | Number                                                                                                                                           | Percent                                                                                                                                                                  |
| <\$15,000                                                                                                                                                                                                                                                                                               |                                                                                                                                                                         |                                                                                                                                                                     |                                                                                                                                                                         |                                                                                                                                                                              | 422                                                                                                                                               | 6.4%                                                                                                                                                                    | 340                                                                                                                                              | 5.2%                                                                                                                                                                     |
| \$15,000 - \$24,999                                                                                                                                                                                                                                                                                     |                                                                                                                                                                         |                                                                                                                                                                     |                                                                                                                                                                         |                                                                                                                                                                              | 182                                                                                                                                               | 2.8%                                                                                                                                                                    | 138                                                                                                                                              | 2.1%                                                                                                                                                                     |
| \$25,000 - \$34,999                                                                                                                                                                                                                                                                                     |                                                                                                                                                                         |                                                                                                                                                                     |                                                                                                                                                                         |                                                                                                                                                                              | 388                                                                                                                                               | 5.9%                                                                                                                                                                    | 263                                                                                                                                              | 4.0%                                                                                                                                                                     |
| \$35,000 - \$49,999                                                                                                                                                                                                                                                                                     |                                                                                                                                                                         |                                                                                                                                                                     |                                                                                                                                                                         |                                                                                                                                                                              | 594                                                                                                                                               | 9.1%                                                                                                                                                                    | 456                                                                                                                                              | 7.0%                                                                                                                                                                     |
| \$50,000 - \$74,999                                                                                                                                                                                                                                                                                     |                                                                                                                                                                         |                                                                                                                                                                     |                                                                                                                                                                         | 1                                                                                                                                                                            | 1,000                                                                                                                                             | 15.3%                                                                                                                                                                   | 843                                                                                                                                              | 12.9%                                                                                                                                                                    |
| \$75,000 - \$99,999                                                                                                                                                                                                                                                                                     |                                                                                                                                                                         |                                                                                                                                                                     |                                                                                                                                                                         |                                                                                                                                                                              | 948                                                                                                                                               | 14.5%                                                                                                                                                                   | 946                                                                                                                                              | 14.5%                                                                                                                                                                    |
| \$100,000 - \$149,999                                                                                                                                                                                                                                                                                   |                                                                                                                                                                         |                                                                                                                                                                     |                                                                                                                                                                         | 1                                                                                                                                                                            | 1,195                                                                                                                                             | 18.2%                                                                                                                                                                   | 1,350                                                                                                                                            | 20.7%                                                                                                                                                                    |
| \$150,000 - \$199,999                                                                                                                                                                                                                                                                                   |                                                                                                                                                                         |                                                                                                                                                                     |                                                                                                                                                                         |                                                                                                                                                                              | 447                                                                                                                                               | 6.8%                                                                                                                                                                    | 558                                                                                                                                              | 8.6%                                                                                                                                                                     |
| \$200,000+                                                                                                                                                                                                                                                                                              |                                                                                                                                                                         |                                                                                                                                                                     |                                                                                                                                                                         | 1                                                                                                                                                                            | 1,373                                                                                                                                             | 21.0%                                                                                                                                                                   | 1,625                                                                                                                                            | 24.9%                                                                                                                                                                    |
|                                                                                                                                                                                                                                                                                                         |                                                                                                                                                                         |                                                                                                                                                                     |                                                                                                                                                                         | +0.4                                                                                                                                                                         |                                                                                                                                                   |                                                                                                                                                                         | +107 001                                                                                                                                         |                                                                                                                                                                          |
| Median Household Income                                                                                                                                                                                                                                                                                 |                                                                                                                                                                         |                                                                                                                                                                     |                                                                                                                                                                         |                                                                                                                                                                              | 1,679                                                                                                                                             |                                                                                                                                                                         | \$107,021                                                                                                                                        |                                                                                                                                                                          |
| Average Household Income                                                                                                                                                                                                                                                                                |                                                                                                                                                                         |                                                                                                                                                                     |                                                                                                                                                                         |                                                                                                                                                                              | 5,410                                                                                                                                             |                                                                                                                                                                         | \$170,686                                                                                                                                        |                                                                                                                                                                          |
| Per Capita Income                                                                                                                                                                                                                                                                                       | 60                                                                                                                                                                      |                                                                                                                                                                     | Cen                                                                                                                                                                     | ەرە<br>sus 2020                                                                                                                                                              | 9,646                                                                                                                                             | 2024                                                                                                                                                                    | \$81,198                                                                                                                                         | 2020                                                                                                                                                                     |
|                                                                                                                                                                                                                                                                                                         |                                                                                                                                                                         | nelle 2010                                                                                                                                                          |                                                                                                                                                                         |                                                                                                                                                                              |                                                                                                                                                   |                                                                                                                                                                         |                                                                                                                                                  |                                                                                                                                                                          |
| Population by Age                                                                                                                                                                                                                                                                                       |                                                                                                                                                                         | nsus 2010<br>Percent                                                                                                                                                |                                                                                                                                                                         |                                                                                                                                                                              | Number                                                                                                                                            |                                                                                                                                                                         | Number                                                                                                                                           | 2029<br>Percent                                                                                                                                                          |
| <b>Population by Age</b><br>0 - 4                                                                                                                                                                                                                                                                       | Number<br>747                                                                                                                                                           | Percent<br>6.2%                                                                                                                                                     | Number<br>828                                                                                                                                                           | Percent<br>5.9%                                                                                                                                                              | Number<br>810                                                                                                                                     | Percent                                                                                                                                                                 | Number<br>761                                                                                                                                    | Percent<br>5.5%                                                                                                                                                          |
|                                                                                                                                                                                                                                                                                                         | Number                                                                                                                                                                  | Percent                                                                                                                                                             | Number                                                                                                                                                                  | Percent                                                                                                                                                                      |                                                                                                                                                   | Percent<br>5.8%                                                                                                                                                         |                                                                                                                                                  | Percent                                                                                                                                                                  |
| 0 - 4                                                                                                                                                                                                                                                                                                   | Number<br>747                                                                                                                                                           | Percent<br>6.2%                                                                                                                                                     | Number<br>828                                                                                                                                                           | Percent<br>5.9%                                                                                                                                                              | 810                                                                                                                                               | Percent<br>5.8%<br>5.4%                                                                                                                                                 | 761                                                                                                                                              | Percent<br>5.5%                                                                                                                                                          |
| 0 - 4<br>5 - 9                                                                                                                                                                                                                                                                                          | Number<br>747<br>661                                                                                                                                                    | Percent<br>6.2%<br>5.5%                                                                                                                                             | Number<br>828<br>735                                                                                                                                                    | Percent<br>5.9%<br>5.3%                                                                                                                                                      | 810<br>752                                                                                                                                        | Percent<br>5.8%<br>5.4%<br>4.8%                                                                                                                                         | 761<br>723                                                                                                                                       | Percent<br>5.5%<br>5.2%                                                                                                                                                  |
| 0 - 4<br>5 - 9<br>10 - 14                                                                                                                                                                                                                                                                               | Number<br>747<br>661<br>497                                                                                                                                             | Percent<br>6.2%<br>5.5%<br>4.1%                                                                                                                                     | Number<br>828<br>735<br>746                                                                                                                                             | Percent<br>5.9%<br>5.3%<br>5.4%                                                                                                                                              | 810<br>752<br>663                                                                                                                                 | Percent<br>5.8%<br>5.4%<br>4.8%<br>4.5%                                                                                                                                 | 761<br>723<br>730                                                                                                                                | Percent<br>5.5%<br>5.2%<br>5.3%                                                                                                                                          |
| 0 - 4<br>5 - 9<br>10 - 14<br>15 - 19                                                                                                                                                                                                                                                                    | Number<br>747<br>661<br>497<br>421                                                                                                                                      | Percent<br>6.2%<br>5.5%<br>4.1%<br>3.5%                                                                                                                             | Number<br>828<br>735<br>746<br>625                                                                                                                                      | Percent<br>5.9%<br>5.3%<br>5.4%<br>4.5%                                                                                                                                      | 810<br>752<br>663<br>622                                                                                                                          | Percent<br>5.8%<br>5.4%<br>4.8%<br>4.5%<br>7.5%                                                                                                                         | 761<br>723<br>730<br>623                                                                                                                         | Percent<br>5.5%<br>5.2%<br>5.3%<br>4.5%                                                                                                                                  |
| 0 - 4<br>5 - 9<br>10 - 14<br>15 - 19<br>20 - 24                                                                                                                                                                                                                                                         | Number<br>747<br>661<br>497<br>421<br>900                                                                                                                               | Percent<br>6.2%<br>5.5%<br>4.1%<br>3.5%<br>7.4%                                                                                                                     | Number<br>828<br>735<br>746<br>625<br>894                                                                                                                               | Percent<br>5.9%<br>5.3%<br>5.4%<br>4.5%<br>6.4%                                                                                                                              | 810<br>752<br>663<br>622<br>1,044                                                                                                                 | Percent<br>5.8%<br>5.4%<br>4.8%<br>4.5%<br>7.5%<br>23.3%                                                                                                                | 761<br>723<br>730<br>623<br>1,029                                                                                                                | Percent<br>5.5%<br>5.2%<br>5.3%<br>4.5%<br>7.4%                                                                                                                          |
| 0 - 4<br>5 - 9<br>10 - 14<br>15 - 19<br>20 - 24<br>25 - 34                                                                                                                                                                                                                                              | Number<br>747<br>661<br>497<br>421<br>900<br>3,141                                                                                                                      | Percent<br>6.2%<br>5.5%<br>4.1%<br>3.5%<br>7.4%<br>26.0%                                                                                                            | Number<br>828<br>735<br>746<br>625<br>894<br>3,299                                                                                                                      | Percent<br>5.9%<br>5.3%<br>5.4%<br>4.5%<br>6.4%<br>23.7%                                                                                                                     | 810<br>752<br>663<br>622<br>1,044<br>3,236                                                                                                        | Percent<br>5.8%<br>5.4%<br>4.8%<br>4.5%<br>7.5%<br>23.3%<br>17.1%                                                                                                       | 761<br>723<br>730<br>623<br>1,029<br>2,695                                                                                                       | Percent<br>5.5%<br>5.2%<br>5.3%<br>4.5%<br>7.4%<br>19.5%                                                                                                                 |
| 0 - 4<br>5 - 9<br>10 - 14<br>15 - 19<br>20 - 24<br>25 - 34<br>35 - 44                                                                                                                                                                                                                                   | Number<br>747<br>661<br>497<br>421<br>900<br>3,141<br>2,029                                                                                                             | Percent<br>6.2%<br>5.5%<br>4.1%<br>3.5%<br>7.4%<br>26.0%<br>16.8%                                                                                                   | Number<br>828<br>735<br>746<br>625<br>894<br>3,299<br>2,352                                                                                                             | Percent<br>5.9%<br>5.3%<br>5.4%<br>4.5%<br>6.4%<br>23.7%<br>16.9%                                                                                                            | 810<br>752<br>663<br>622<br>1,044<br>3,236<br>2,376                                                                                               | Percent<br>5.8%<br>5.4%<br>4.8%<br>4.5%<br>7.5%<br>23.3%<br>17.1%<br>12.6%                                                                                              | 761<br>723<br>730<br>623<br>1,029<br>2,695<br>2,539                                                                                              | Percent<br>5.5%<br>5.2%<br>5.3%<br>4.5%<br>7.4%<br>19.5%<br>18.4%                                                                                                        |
| 0 - 4<br>5 - 9<br>10 - 14<br>15 - 19<br>20 - 24<br>25 - 34<br>35 - 44<br>45 - 54                                                                                                                                                                                                                        | Number<br>747<br>661<br>497<br>421<br>900<br>3,141<br>2,029<br>1,437                                                                                                    | Percent<br>6.2%<br>5.5%<br>4.1%<br>3.5%<br>7.4%<br>26.0%<br>16.8%<br>11.9%                                                                                          | Number<br>828<br>735<br>746<br>625<br>894<br>3,299<br>2,352<br>1,750                                                                                                    | Percent<br>5.9%<br>5.3%<br>5.4%<br>4.5%<br>6.4%<br>23.7%<br>16.9%<br>12.6%                                                                                                   | 810<br>752<br>663<br>622<br>1,044<br>3,236<br>2,376<br>1,749                                                                                      | Percent<br>5.8%<br>5.4%<br>4.8%<br>4.5%<br>7.5%<br>23.3%<br>17.1%<br>12.6%<br>8.7%                                                                                      | 761<br>723<br>730<br>623<br>1,029<br>2,695<br>2,539<br>1,805                                                                                     | Percent<br>5.5%<br>5.2%<br>5.3%<br>4.5%<br>7.4%<br>19.5%<br>18.4%<br>13.1%                                                                                               |
| 0 - 4<br>5 - 9<br>10 - 14<br>15 - 19<br>20 - 24<br>25 - 34<br>35 - 44<br>45 - 54<br>55 - 64                                                                                                                                                                                                             | Number<br>747<br>661<br>497<br>421<br>900<br>3,141<br>2,029<br>1,437<br>945                                                                                             | Percent<br>6.2%<br>5.5%<br>4.1%<br>3.5%<br>7.4%<br>26.0%<br>16.8%<br>11.9%<br>7.8%                                                                                  | Number<br>828<br>735<br>746<br>625<br>894<br>3,299<br>2,352<br>1,750<br>1,257                                                                                           | Percent<br>5.9%<br>5.3%<br>4.5%<br>6.4%<br>23.7%<br>16.9%<br>12.6%<br>9.0%                                                                                                   | 810<br>752<br>663<br>622<br>1,044<br>3,236<br>2,376<br>1,749<br>1,213                                                                             | Percent<br>5.8%<br>5.4%<br>4.8%<br>4.5%<br>7.5%<br>23.3%<br>17.1%<br>12.6%<br>8.7%<br>5.7%                                                                              | 761<br>723<br>623<br>1,029<br>2,695<br>2,539<br>1,805<br>1,329                                                                                   | Percent<br>5.5%<br>5.2%<br>5.3%<br>4.5%<br>7.4%<br>19.5%<br>18.4%<br>13.1%<br>9.6%                                                                                       |
| 0 - 4<br>5 - 9<br>10 - 14<br>15 - 19<br>20 - 24<br>25 - 34<br>35 - 44<br>45 - 54<br>55 - 64<br>65 - 74                                                                                                                                                                                                  | Number<br>747<br>661<br>497<br>421<br>900<br>3,141<br>2,029<br>1,437<br>945<br>557<br>456<br>307                                                                        | Percent<br>6.2%<br>5.5%<br>4.1%<br>3.5%<br>7.4%<br>26.0%<br>16.8%<br>11.9%<br>7.8%<br>4.6%<br>3.8%<br>2.5%                                                          | Number<br>828<br>735<br>625<br>894<br>3,299<br>2,352<br>1,750<br>1,257<br>789<br>462<br>185                                                                             | Percent<br>5.9%<br>5.3%<br>4.5%<br>6.4%<br>23.7%<br>16.9%<br>12.6%<br>9.0%<br>5.7%<br>3.3%<br>1.3%                                                                           | 810<br>752<br>663<br>622<br>1,044<br>3,236<br>2,376<br>1,749<br>1,213<br>794                                                                      | Percent<br>5.8%<br>5.4%<br>4.8%<br>7.5%<br>23.3%<br>17.1%<br>12.6%<br>8.7%<br>5.7%<br>3.1%<br>1.4%                                                                      | 761<br>723<br>623<br>1,029<br>2,695<br>2,539<br>1,805<br>1,329<br>878                                                                            | Percent<br>5.5%<br>5.2%<br>4.5%<br>7.4%<br>19.5%<br>18.4%<br>13.1%<br>9.6%<br>6.4%<br>3.6%<br>1.5%                                                                       |
| 0 - 4<br>5 - 9<br>10 - 14<br>15 - 19<br>20 - 24<br>25 - 34<br>35 - 44<br>45 - 54<br>55 - 64<br>65 - 74<br>75 - 84<br>85+                                                                                                                                                                                | Number<br>747<br>661<br>497<br>421<br>900<br>3,141<br>2,029<br>1,437<br>945<br>557<br>456<br>307                                                                        | Percent<br>6.2%<br>5.5%<br>4.1%<br>3.5%<br>7.4%<br>26.0%<br>16.8%<br>11.9%<br>7.8%<br>4.6%<br>3.8%<br>2.5%<br>ensus 2010                                            | Number<br>828<br>735<br>746<br>625<br>894<br>3,299<br>2,352<br>1,750<br>1,257<br>789<br>462<br>185<br><b>Cen</b>                                                        | Percent<br>5.9%<br>5.3%<br>4.5%<br>6.4%<br>23.7%<br>16.9%<br>12.6%<br>9.0%<br>5.7%<br>3.3%<br>1.3%<br>sus 2020                                                               | 810<br>752<br>663<br>622<br>1,044<br>3,236<br>2,376<br>1,749<br>1,213<br>794<br>428<br>199                                                        | Percent<br>5.8%<br>5.4%<br>4.8%<br>7.5%<br>23.3%<br>17.1%<br>12.6%<br>8.7%<br>5.7%<br>3.1%<br>1.4%<br><b>2024</b>                                                       | 761<br>723<br>730<br>623<br>1,029<br>2,695<br>2,539<br>1,805<br>1,329<br>878<br>504<br>206                                                       | Percent<br>5.5%<br>5.2%<br>5.3%<br>4.5%<br>7.4%<br>19.5%<br>18.4%<br>13.1%<br>9.6%<br>6.4%<br>3.6%<br>1.5%<br><b>2029</b>                                                |
| 0 - 4<br>5 - 9<br>10 - 14<br>15 - 19<br>20 - 24<br>25 - 34<br>35 - 44<br>45 - 54<br>55 - 64<br>65 - 74<br>75 - 84<br>85+<br><b>Race and Ethnicity</b>                                                                                                                                                   | Number<br>747<br>661<br>497<br>421<br>900<br>3,141<br>2,029<br>1,437<br>945<br>557<br>456<br>307<br><b>Ce</b>                                                           | Percent<br>6.2%<br>5.5%<br>4.1%<br>3.5%<br>7.4%<br>26.0%<br>16.8%<br>11.9%<br>7.8%<br>4.6%<br>3.8%<br>2.5%<br>ensus 2010<br>Percent                                 | Number<br>828<br>735<br>746<br>625<br>894<br>3,299<br>2,352<br>1,750<br>1,257<br>789<br>462<br>185<br><b>Cen</b><br>Number                                              | Percent<br>5.9%<br>5.3%<br>4.5%<br>6.4%<br>23.7%<br>16.9%<br>12.6%<br>9.0%<br>5.7%<br>3.3%<br>1.3%<br>sus 2020<br>Percent                                                    | 810<br>752<br>663<br>622<br>1,044<br>3,236<br>2,376<br>1,749<br>1,213<br>794<br>428<br>199<br>Number                                              | Percent<br>5.8%<br>5.4%<br>4.8%<br>7.5%<br>23.3%<br>17.1%<br>12.6%<br>8.7%<br>5.7%<br>3.1%<br>1.4%<br><b>2024</b><br>Percent                                            | 761<br>723<br>730<br>623<br>1,029<br>2,695<br>2,539<br>1,805<br>1,329<br>878<br>504<br>206<br>Number                                             | Percent<br>5.5%<br>5.2%<br>5.3%<br>4.5%<br>7.4%<br>19.5%<br>18.4%<br>13.1%<br>9.6%<br>6.4%<br>3.6%<br>1.5%<br><b>2029</b><br>Percent                                     |
| 0 - 4<br>5 - 9<br>10 - 14<br>15 - 19<br>20 - 24<br>25 - 34<br>35 - 44<br>45 - 54<br>55 - 64<br>65 - 74<br>75 - 84<br>85+<br><b>Race and Ethnicity</b><br>White Alone                                                                                                                                    | Number<br>747<br>661<br>497<br>421<br>900<br>3,141<br>2,029<br>1,437<br>945<br>557<br>456<br>307<br><b>Ce</b><br>Number<br>7,229                                        | Percent<br>6.2%<br>5.5%<br>4.1%<br>3.5%<br>7.4%<br>26.0%<br>16.8%<br>11.9%<br>7.8%<br>4.6%<br>3.8%<br>2.5%<br>ensus 2010<br>Percent<br>59.7%                        | Number<br>828<br>735<br>746<br>625<br>894<br>3,299<br>2,352<br>1,750<br>1,257<br>789<br>462<br>185<br>Cen<br>Number<br>6,744                                            | Percent<br>5.9%<br>5.3%<br>4.5%<br>6.4%<br>23.7%<br>16.9%<br>12.6%<br>9.0%<br>5.7%<br>3.3%<br>1.3%<br>sus 2020<br>Percent<br>48.4%                                           | 810<br>752<br>663<br>622<br>1,044<br>3,236<br>2,376<br>1,749<br>1,213<br>794<br>428<br>199<br>Number<br>6,491                                     | Percent<br>5.8%<br>5.4%<br>4.8%<br>7.5%<br>23.3%<br>17.1%<br>12.6%<br>8.7%<br>5.7%<br>3.1%<br>1.4%<br><b>2024</b><br>Percent<br>46.7%                                   | 761<br>723<br>730<br>623<br>1,029<br>2,695<br>2,539<br>1,805<br>1,329<br>878<br>504<br>206<br>Number<br>6,108                                    | Percent<br>5.5%<br>5.2%<br>5.3%<br>4.5%<br>7.4%<br>19.5%<br>18.4%<br>13.1%<br>9.6%<br>6.4%<br>3.6%<br>1.5%<br><b>2029</b><br>Percent<br>44.2%                            |
| 0 - 4<br>5 - 9<br>10 - 14<br>15 - 19<br>20 - 24<br>25 - 34<br>35 - 44<br>45 - 54<br>55 - 64<br>65 - 74<br>75 - 84<br>85+<br><b>Race and Ethnicity</b><br>White Alone<br>Black Alone                                                                                                                     | Number<br>747<br>661<br>497<br>421<br>900<br>3,141<br>2,029<br>1,437<br>945<br>557<br>456<br>307<br><b>Ce</b><br>Number<br>7,229<br>2,869                               | Percent<br>6.2%<br>5.5%<br>4.1%<br>3.5%<br>7.4%<br>26.0%<br>16.8%<br>11.9%<br>7.8%<br>4.6%<br>3.8%<br>2.5%<br>ensus 2010<br>Percent<br>59.7%<br>23.7%               | Number<br>828<br>735<br>746<br>625<br>894<br>3,299<br>2,352<br>1,750<br>1,257<br>789<br>462<br>185<br><b>Cen</b><br>Number<br>6,744<br>3,142                            | Percent<br>5.9%<br>5.3%<br>4.5%<br>6.4%<br>23.7%<br>16.9%<br>12.6%<br>9.0%<br>5.7%<br>3.3%<br>1.3%<br>Sus 2020<br>Percent<br>48.4%<br>22.6%                                  | 810<br>752<br>663<br>622<br>1,044<br>3,236<br>2,376<br>1,749<br>1,213<br>794<br>428<br>199<br>Number<br>6,491<br>3,192                            | Percent<br>5.8%<br>5.4%<br>4.8%<br>7.5%<br>23.3%<br>17.1%<br>12.6%<br>8.7%<br>5.7%<br>3.1%<br>1.4%<br><b>2024</b><br>Percent<br>46.7%<br>23.0%                          | 761<br>723<br>730<br>623<br>1,029<br>2,695<br>2,539<br>1,805<br>1,329<br>878<br>504<br>206<br>Number<br>6,108<br>3,281                           | Percent<br>5.5%<br>5.2%<br>5.3%<br>4.5%<br>7.4%<br>19.5%<br>18.4%<br>13.1%<br>9.6%<br>6.4%<br>3.6%<br>1.5%<br><b>2029</b><br>Percent<br>44.2%<br>23.7%                   |
| 0 - 4<br>5 - 9<br>10 - 14<br>15 - 19<br>20 - 24<br>25 - 34<br>35 - 44<br>45 - 54<br>55 - 64<br>65 - 74<br>75 - 84<br>85+<br><b>Race and Ethnicity</b><br>White Alone<br>Black Alone<br>American Indian Alone                                                                                            | Number<br>747<br>661<br>497<br>421<br>900<br>3,141<br>2,029<br>1,437<br>945<br>557<br>456<br>307<br>Ce<br>Number<br>7,229<br>2,869<br>29                                | Percent<br>6.2%<br>5.5%<br>4.1%<br>3.5%<br>7.4%<br>26.0%<br>16.8%<br>11.9%<br>7.8%<br>4.6%<br>3.8%<br>2.5%<br><b>csus 2010</b><br>Percent<br>59.7%<br>23.7%<br>0.2% | Number<br>828<br>735<br>746<br>625<br>894<br>3,299<br>2,352<br>1,750<br>1,257<br>789<br>462<br>185<br><b>Cen</b><br>Number<br>6,744<br>3,142<br>76                      | Percent<br>5.9%<br>5.3%<br>4.5%<br>6.4%<br>23.7%<br>16.9%<br>12.6%<br>9.0%<br>5.7%<br>3.3%<br>1.3%<br>Sus 2020<br>Percent<br>48.4%<br>22.6%<br>0.5%                          | 810<br>752<br>663<br>622<br>1,044<br>3,236<br>2,376<br>1,749<br>1,213<br>794<br>428<br>199<br>Number<br>6,491<br>3,192<br>83                      | Percent<br>5.8%<br>5.4%<br>4.8%<br>7.5%<br>23.3%<br>17.1%<br>12.6%<br>8.7%<br>5.7%<br>3.1%<br>1.4%<br><b>2024</b><br>Percent<br>46.7%<br>23.0%<br>0.6%                  | 761<br>723<br>730<br>623<br>1,029<br>2,695<br>2,539<br>1,805<br>1,329<br>878<br>504<br>206<br>Number<br>6,108<br>3,281<br>85                     | Percent<br>5.5%<br>5.2%<br>5.3%<br>4.5%<br>7.4%<br>19.5%<br>18.4%<br>13.1%<br>9.6%<br>6.4%<br>3.6%<br>1.5%<br><b>2029</b><br>Percent<br>44.2%<br>23.7%<br>0.6%           |
| 0 - 4<br>5 - 9<br>10 - 14<br>15 - 19<br>20 - 24<br>25 - 34<br>35 - 44<br>45 - 54<br>55 - 64<br>65 - 74<br>75 - 84<br>85+<br><b>Race and Ethnicity</b><br>White Alone<br>Black Alone<br>American Indian Alone<br>Asian Alone                                                                             | Number<br>747<br>661<br>497<br>421<br>900<br>3,141<br>2,029<br>1,437<br>945<br>557<br>456<br>307<br><b>Ce</b><br>Number<br>7,229<br>2,869<br>29<br>2,869                | Percent<br>6.2%<br>5.5%<br>4.1%<br>3.5%<br>7.4%<br>26.0%<br>16.8%<br>11.9%<br>7.8%<br>4.6%<br>3.8%<br>2.5%<br>5.5%<br>2.5%<br>5.5%<br>2.5%<br>2.5%<br>0.2%<br>10.4% | Number<br>828<br>735<br>746<br>625<br>894<br>3,299<br>2,352<br>1,750<br>1,257<br>789<br>462<br>185<br><b>Cen</b><br>8,744<br>3,142<br>76<br>2,148                       | Percent<br>5.9%<br>5.3%<br>4.5%<br>6.4%<br>23.7%<br>16.9%<br>12.6%<br>9.0%<br>5.7%<br>3.3%<br>1.3%<br>sus 2020<br>Percent<br>48.4%<br>22.6%<br>0.5%<br>15.4%                 | 810<br>752<br>663<br>622<br>1,044<br>3,236<br>2,376<br>1,749<br>1,213<br>794<br>428<br>199<br>Number<br>6,491<br>3,192<br>83<br>2,175             | Percent<br>5.8%<br>5.4%<br>4.8%<br>4.5%<br>7.5%<br>23.3%<br>17.1%<br>12.6%<br>8.7%<br>5.7%<br>3.1%<br>1.4%<br>2024<br>Percent<br>46.7%<br>23.0%<br>0.6%                 | 761<br>723<br>730<br>623<br>1,029<br>2,695<br>2,539<br>1,805<br>1,329<br>878<br>504<br>206<br>Number<br>6,108<br>3,281<br>85<br>2,280            | Percent<br>5.5%<br>5.2%<br>5.3%<br>4.5%<br>7.4%<br>19.5%<br>18.4%<br>13.1%<br>9.6%<br>6.4%<br>3.6%<br>1.5%<br><b>2029</b><br>Percent<br>44.2%<br>23.7%<br>0.6%<br>16.5%  |
| 0 - 4<br>5 - 9<br>10 - 14<br>15 - 19<br>20 - 24<br>25 - 34<br>35 - 44<br>45 - 54<br>55 - 64<br>65 - 74<br>75 - 84<br>85+<br><b>Race and Ethnicity</b><br>White Alone<br>Black Alone<br>American Indian Alone<br>Asian Alone<br>Pacific Islander Alone                                                   | Number<br>747<br>661<br>497<br>421<br>900<br>3,141<br>2,029<br>1,437<br>945<br>557<br>456<br>307<br><b>Ce</b><br>Number<br>7,229<br>2,869<br>29<br>2,869<br>29<br>1,259 | Percent<br>6.2%<br>5.5%<br>4.1%<br>3.5%<br>7.4%<br>26.0%<br>16.8%<br>11.9%<br>7.8%<br>4.6%<br>3.8%<br>2.5%<br>5.5%<br>2.5%<br>5.5%<br>2.5%<br>0.2%<br>10.4%<br>0.0% | Number<br>828<br>735<br>746<br>625<br>894<br>3,299<br>2,352<br>1,750<br>1,257<br>789<br>462<br>185<br><b>Cen</b><br>8,744<br>3,142<br>76<br>2,148<br>8                  | Percent<br>5.9%<br>5.3%<br>4.5%<br>6.4%<br>23.7%<br>16.9%<br>12.6%<br>9.0%<br>5.7%<br>3.3%<br>1.3%<br>sus 2020<br>Percent<br>48.4%<br>22.6%<br>0.5%<br>15.4%<br>0.1%         | 810<br>752<br>663<br>622<br>1,044<br>3,236<br>2,376<br>1,749<br>1,213<br>794<br>428<br>199<br>Number<br>6,491<br>3,192<br>83<br>2,175<br>9        | Percent<br>5.8%<br>5.4%<br>4.8%<br>7.5%<br>23.3%<br>17.1%<br>12.6%<br>8.7%<br>3.1%<br>1.4%<br>2024<br>Percent<br>46.7%<br>23.0%<br>0.6%<br>15.7%<br>0.1%                | 761<br>723<br>730<br>623<br>1,029<br>2,695<br>2,539<br>1,805<br>1,329<br>878<br>504<br>206<br>Number<br>6,108<br>3,281<br>85<br>2,280<br>11      | Percent<br>5.5%<br>5.2%<br>5.3%<br>4.5%<br>7.4%<br>19.5%<br>18.4%<br>13.1%<br>9.6%<br>6.4%<br>3.6%<br>1.5%<br>2029<br>Percent<br>44.2%<br>23.7%<br>0.6%<br>16.5%<br>0.1% |
| 0 - 4<br>5 - 9<br>10 - 14<br>15 - 19<br>20 - 24<br>25 - 34<br>35 - 44<br>45 - 54<br>55 - 64<br>65 - 74<br>75 - 84<br>85+<br><b>Race and Ethnicity</b><br>White Alone<br>Black Alone<br>Black Alone<br>American Indian Alone<br>American Indian Alone<br>Pacific Islander Alone<br>Some Other Race Alone | Number<br>747<br>661<br>497<br>421<br>900<br>3,141<br>2,029<br>1,437<br>945<br>557<br>456<br>307<br><b>Ce</b><br>Number<br>7,229<br>2,869<br>29<br>1,259<br>3<br>438    | Percent<br>6.2%<br>5.5%<br>4.1%<br>3.5%<br>7.4%<br>26.0%<br>16.8%<br>11.9%<br>7.8%<br>4.6%<br>3.8%<br>2.5%<br>59.7%<br>23.7%<br>0.2%<br>10.4%<br>0.0%<br>3.6%       | Number<br>828<br>735<br>746<br>625<br>894<br>3,299<br>2,352<br>1,750<br>1,257<br>789<br>462<br>185<br><b>Cen</b><br>Number<br>6,744<br>3,142<br>76<br>2,148<br>8<br>647 | Percent<br>5.9%<br>5.3%<br>4.5%<br>6.4%<br>23.7%<br>16.9%<br>12.6%<br>9.0%<br>5.7%<br>3.3%<br>1.3%<br>sus 2020<br>Percent<br>48.4%<br>22.6%<br>0.5%<br>15.4%<br>0.1%<br>4.6% | 810<br>752<br>663<br>622<br>1,044<br>3,236<br>2,376<br>1,749<br>1,213<br>794<br>428<br>199<br>Number<br>6,491<br>3,192<br>83<br>2,175<br>9<br>709 | Percent<br>5.8%<br>4.8%<br>4.5%<br>7.5%<br>23.3%<br>17.1%<br>12.6%<br>8.7%<br>5.7%<br>3.1%<br>1.4%<br><b>2024</b><br>Percent<br>46.7%<br>23.0%<br>0.6%<br>15.7%<br>0.1% | 761<br>723<br>730<br>623<br>1,029<br>2,695<br>2,539<br>1,805<br>1,329<br>878<br>504<br>206<br>Number<br>6,108<br>3,281<br>85<br>2,280<br>11<br>1 | Percent<br>5.5%<br>5.2%<br>5.3%<br>4.5%<br>7.4%<br>19.5%<br>18.4%<br>13.1%<br>9.6%<br>6.4%<br>3.6%<br>1.5%<br>2029<br>Percent<br>44.2%<br>23.7%<br>0.6%<br>16.5%<br>0.1% |
| 0 - 4<br>5 - 9<br>10 - 14<br>15 - 19<br>20 - 24<br>25 - 34<br>35 - 44<br>45 - 54<br>55 - 64<br>65 - 74<br>75 - 84<br>85+<br><b>Race and Ethnicity</b><br>White Alone<br>Black Alone<br>American Indian Alone<br>Asian Alone<br>Pacific Islander Alone                                                   | Number<br>747<br>661<br>497<br>421<br>900<br>3,141<br>2,029<br>1,437<br>945<br>557<br>456<br>307<br><b>Ce</b><br>Number<br>7,229<br>2,869<br>29<br>2,869<br>29<br>1,259 | Percent<br>6.2%<br>5.5%<br>4.1%<br>3.5%<br>7.4%<br>26.0%<br>16.8%<br>11.9%<br>7.8%<br>4.6%<br>3.8%<br>2.5%<br>5.5%<br>2.5%<br>5.5%<br>2.5%<br>0.2%<br>10.4%<br>0.0% | Number<br>828<br>735<br>746<br>625<br>894<br>3,299<br>2,352<br>1,750<br>1,257<br>789<br>462<br>185<br><b>Cen</b><br>8,744<br>3,142<br>76<br>2,148<br>8                  | Percent<br>5.9%<br>5.3%<br>4.5%<br>6.4%<br>23.7%<br>16.9%<br>12.6%<br>9.0%<br>5.7%<br>3.3%<br>1.3%<br>sus 2020<br>Percent<br>48.4%<br>22.6%<br>0.5%<br>15.4%<br>0.1%         | 810<br>752<br>663<br>622<br>1,044<br>3,236<br>2,376<br>1,749<br>1,213<br>794<br>428<br>199<br>Number<br>6,491<br>3,192<br>83<br>2,175<br>9        | Percent<br>5.8%<br>5.4%<br>4.8%<br>7.5%<br>23.3%<br>17.1%<br>12.6%<br>8.7%<br>3.1%<br>1.4%<br>2024<br>Percent<br>46.7%<br>23.0%<br>0.6%<br>15.7%<br>0.1%                | 761<br>723<br>730<br>623<br>1,029<br>2,695<br>2,539<br>1,805<br>1,329<br>878<br>504<br>206<br>Number<br>6,108<br>3,281<br>85<br>2,280<br>11      | Percent<br>5.5%<br>5.2%<br>5.3%<br>4.5%<br>7.4%<br>19.5%<br>18.4%<br>13.1%<br>9.6%<br>6.4%<br>3.6%<br>1.5%<br>2029<br>Percent<br>44.2%<br>23.7%<br>0.6%<br>16.5%<br>0.1% |
| 0 - 4<br>5 - 9<br>10 - 14<br>15 - 19<br>20 - 24<br>25 - 34<br>35 - 44<br>45 - 54<br>55 - 64<br>65 - 74<br>75 - 84<br>85+<br><b>Race and Ethnicity</b><br>White Alone<br>Black Alone<br>Black Alone<br>American Indian Alone<br>American Indian Alone<br>Pacific Islander Alone<br>Some Other Race Alone | Number<br>747<br>661<br>497<br>421<br>900<br>3,141<br>2,029<br>1,437<br>945<br>557<br>456<br>307<br><b>Ce</b><br>Number<br>7,229<br>2,869<br>29<br>1,259<br>3<br>438    | Percent<br>6.2%<br>5.5%<br>4.1%<br>3.5%<br>7.4%<br>26.0%<br>16.8%<br>11.9%<br>7.8%<br>4.6%<br>3.8%<br>2.5%<br>59.7%<br>23.7%<br>0.2%<br>10.4%<br>0.0%<br>3.6%       | Number<br>828<br>735<br>746<br>625<br>894<br>3,299<br>2,352<br>1,750<br>1,257<br>789<br>462<br>185<br><b>Cen</b><br>Number<br>6,744<br>3,142<br>76<br>2,148<br>8<br>647 | Percent<br>5.9%<br>5.3%<br>4.5%<br>6.4%<br>23.7%<br>16.9%<br>12.6%<br>9.0%<br>5.7%<br>3.3%<br>1.3%<br>sus 2020<br>Percent<br>48.4%<br>22.6%<br>0.5%<br>15.4%<br>0.1%<br>4.6% | 810<br>752<br>663<br>622<br>1,044<br>3,236<br>2,376<br>1,749<br>1,213<br>794<br>428<br>199<br>Number<br>6,491<br>3,192<br>83<br>2,175<br>9<br>709 | Percent<br>5.8%<br>4.8%<br>4.5%<br>7.5%<br>23.3%<br>17.1%<br>12.6%<br>8.7%<br>5.7%<br>3.1%<br>1.4%<br><b>2024</b><br>Percent<br>46.7%<br>23.0%<br>0.6%<br>15.7%<br>0.1% | 761<br>723<br>730<br>623<br>1,029<br>2,695<br>2,539<br>1,805<br>1,329<br>878<br>504<br>206<br>Number<br>6,108<br>3,281<br>85<br>2,280<br>11<br>1 | Percent<br>5.5%<br>5.2%<br>5.3%<br>4.5%<br>7.4%<br>19.5%<br>18.4%<br>13.1%<br>9.6%<br>6.4%<br>3.6%<br>1.5%<br>2029<br>Percent<br>44.2%<br>23.7%<br>0.6%<br>16.5%<br>0.1% |