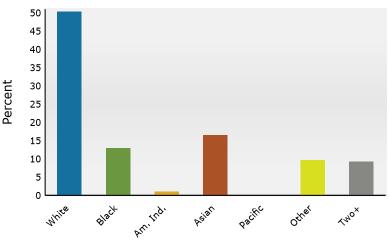

4470 Chamblee Dunwoody Rd, Atlanta, Georgia, 30338 Ring: 1 mile radius

Prepared by Esri

Latitude: 33.92161 Longitude: -84.31719

| Summary                                                                                                                                                                                                                                                                                                 |                                                                                                                                                                         | Census 2                                                                                                                                                            | 2010                                                                                                                                                                    | Census 202                                                                                                                                                                   | 20                                                                                                                                                | 2024                                                                                                                                                                    | L                                                                                                                                                | 2029                                                                                                                                                                     |
|---------------------------------------------------------------------------------------------------------------------------------------------------------------------------------------------------------------------------------------------------------------------------------------------------------|-------------------------------------------------------------------------------------------------------------------------------------------------------------------------|---------------------------------------------------------------------------------------------------------------------------------------------------------------------|-------------------------------------------------------------------------------------------------------------------------------------------------------------------------|------------------------------------------------------------------------------------------------------------------------------------------------------------------------------|---------------------------------------------------------------------------------------------------------------------------------------------------|-------------------------------------------------------------------------------------------------------------------------------------------------------------------------|--------------------------------------------------------------------------------------------------------------------------------------------------|--------------------------------------------------------------------------------------------------------------------------------------------------------------------------|
| Population                                                                                                                                                                                                                                                                                              |                                                                                                                                                                         |                                                                                                                                                                     | 2,099                                                                                                                                                                   | 13,92                                                                                                                                                                        |                                                                                                                                                   | 13,887                                                                                                                                                                  |                                                                                                                                                  | 13,821                                                                                                                                                                   |
| Households                                                                                                                                                                                                                                                                                              |                                                                                                                                                                         |                                                                                                                                                                     | 5,989                                                                                                                                                                   | 6,5                                                                                                                                                                          |                                                                                                                                                   | 6,549                                                                                                                                                                   |                                                                                                                                                  | 6,518                                                                                                                                                                    |
| Families                                                                                                                                                                                                                                                                                                |                                                                                                                                                                         |                                                                                                                                                                     | 2,670                                                                                                                                                                   | 3,20                                                                                                                                                                         |                                                                                                                                                   | 3,177                                                                                                                                                                   |                                                                                                                                                  | 3,150                                                                                                                                                                    |
| Average Household Size                                                                                                                                                                                                                                                                                  |                                                                                                                                                                         |                                                                                                                                                                     | 1.99                                                                                                                                                                    | 2.3                                                                                                                                                                          |                                                                                                                                                   | 2.12                                                                                                                                                                    |                                                                                                                                                  | 2.12                                                                                                                                                                     |
| Owner Occupied Housing Units                                                                                                                                                                                                                                                                            |                                                                                                                                                                         |                                                                                                                                                                     | 2,129                                                                                                                                                                   | 2,59                                                                                                                                                                         |                                                                                                                                                   | 2,779                                                                                                                                                                   |                                                                                                                                                  | 2,887                                                                                                                                                                    |
| Renter Occupied Housing Units                                                                                                                                                                                                                                                                           |                                                                                                                                                                         |                                                                                                                                                                     | 8,860                                                                                                                                                                   | 3,9                                                                                                                                                                          |                                                                                                                                                   | 3,770                                                                                                                                                                   |                                                                                                                                                  | 3,631                                                                                                                                                                    |
| Median Age                                                                                                                                                                                                                                                                                              |                                                                                                                                                                         | -                                                                                                                                                                   | 33.9                                                                                                                                                                    | 34                                                                                                                                                                           |                                                                                                                                                   | 34.5                                                                                                                                                                    |                                                                                                                                                  | 36.2                                                                                                                                                                     |
| Trends: 2024-2029 Annual Rate                                                                                                                                                                                                                                                                           |                                                                                                                                                                         |                                                                                                                                                                     | Area                                                                                                                                                                    |                                                                                                                                                                              |                                                                                                                                                   | State                                                                                                                                                                   |                                                                                                                                                  | National                                                                                                                                                                 |
| Population                                                                                                                                                                                                                                                                                              |                                                                                                                                                                         |                                                                                                                                                                     | -0.10%                                                                                                                                                                  |                                                                                                                                                                              |                                                                                                                                                   | 0.61%                                                                                                                                                                   |                                                                                                                                                  | 0.38%                                                                                                                                                                    |
| Households                                                                                                                                                                                                                                                                                              |                                                                                                                                                                         |                                                                                                                                                                     | -0.09%                                                                                                                                                                  |                                                                                                                                                                              |                                                                                                                                                   | 0.86%                                                                                                                                                                   |                                                                                                                                                  | 0.64%                                                                                                                                                                    |
| Families                                                                                                                                                                                                                                                                                                |                                                                                                                                                                         |                                                                                                                                                                     | -0.17%                                                                                                                                                                  |                                                                                                                                                                              |                                                                                                                                                   | 0.75%                                                                                                                                                                   |                                                                                                                                                  | 0.56%                                                                                                                                                                    |
| Owner HHs                                                                                                                                                                                                                                                                                               |                                                                                                                                                                         |                                                                                                                                                                     | 0.77%                                                                                                                                                                   |                                                                                                                                                                              |                                                                                                                                                   | 1.32%                                                                                                                                                                   |                                                                                                                                                  | 0.97%                                                                                                                                                                    |
| Median Household Income                                                                                                                                                                                                                                                                                 |                                                                                                                                                                         |                                                                                                                                                                     | 3.14%                                                                                                                                                                   |                                                                                                                                                                              |                                                                                                                                                   | 3.20%                                                                                                                                                                   |                                                                                                                                                  | 2.95%                                                                                                                                                                    |
|                                                                                                                                                                                                                                                                                                         |                                                                                                                                                                         |                                                                                                                                                                     |                                                                                                                                                                         |                                                                                                                                                                              |                                                                                                                                                   | 2024                                                                                                                                                                    |                                                                                                                                                  | 2029                                                                                                                                                                     |
| Households by Income                                                                                                                                                                                                                                                                                    |                                                                                                                                                                         |                                                                                                                                                                     |                                                                                                                                                                         | Nu                                                                                                                                                                           | mber                                                                                                                                              | Percent                                                                                                                                                                 | Number                                                                                                                                           | Percent                                                                                                                                                                  |
| <\$15,000                                                                                                                                                                                                                                                                                               |                                                                                                                                                                         |                                                                                                                                                                     |                                                                                                                                                                         |                                                                                                                                                                              | 422                                                                                                                                               | 6.4%                                                                                                                                                                    | 340                                                                                                                                              | 5.2%                                                                                                                                                                     |
| \$15,000 - \$24,999                                                                                                                                                                                                                                                                                     |                                                                                                                                                                         |                                                                                                                                                                     |                                                                                                                                                                         |                                                                                                                                                                              | 182                                                                                                                                               | 2.8%                                                                                                                                                                    | 138                                                                                                                                              | 2.1%                                                                                                                                                                     |
| \$25,000 - \$34,999                                                                                                                                                                                                                                                                                     |                                                                                                                                                                         |                                                                                                                                                                     |                                                                                                                                                                         |                                                                                                                                                                              | 388                                                                                                                                               | 5.9%                                                                                                                                                                    | 263                                                                                                                                              | 4.0%                                                                                                                                                                     |
| \$35,000 - \$49,999                                                                                                                                                                                                                                                                                     |                                                                                                                                                                         |                                                                                                                                                                     |                                                                                                                                                                         |                                                                                                                                                                              | 594                                                                                                                                               | 9.1%                                                                                                                                                                    | 456                                                                                                                                              | 7.0%                                                                                                                                                                     |
| \$50,000 - \$74,999                                                                                                                                                                                                                                                                                     |                                                                                                                                                                         |                                                                                                                                                                     |                                                                                                                                                                         | 1                                                                                                                                                                            | 1,000                                                                                                                                             | 15.3%                                                                                                                                                                   | 843                                                                                                                                              | 12.9%                                                                                                                                                                    |
| \$75,000 - \$99,999                                                                                                                                                                                                                                                                                     |                                                                                                                                                                         |                                                                                                                                                                     |                                                                                                                                                                         |                                                                                                                                                                              | 948                                                                                                                                               | 14.5%                                                                                                                                                                   | 946                                                                                                                                              | 14.5%                                                                                                                                                                    |
| \$100,000 - \$149,999                                                                                                                                                                                                                                                                                   |                                                                                                                                                                         |                                                                                                                                                                     |                                                                                                                                                                         | 1                                                                                                                                                                            | 1,195                                                                                                                                             | 18.2%                                                                                                                                                                   | 1,350                                                                                                                                            | 20.7%                                                                                                                                                                    |
| \$150,000 - \$199,999                                                                                                                                                                                                                                                                                   |                                                                                                                                                                         |                                                                                                                                                                     |                                                                                                                                                                         |                                                                                                                                                                              | 447                                                                                                                                               | 6.8%                                                                                                                                                                    | 558                                                                                                                                              | 8.6%                                                                                                                                                                     |
| \$200,000+                                                                                                                                                                                                                                                                                              |                                                                                                                                                                         |                                                                                                                                                                     |                                                                                                                                                                         | 1                                                                                                                                                                            | 1,373                                                                                                                                             | 21.0%                                                                                                                                                                   | 1,625                                                                                                                                            | 24.9%                                                                                                                                                                    |
|                                                                                                                                                                                                                                                                                                         |                                                                                                                                                                         |                                                                                                                                                                     |                                                                                                                                                                         | +0.4                                                                                                                                                                         |                                                                                                                                                   |                                                                                                                                                                         | +107 001                                                                                                                                         |                                                                                                                                                                          |
| Median Household Income                                                                                                                                                                                                                                                                                 |                                                                                                                                                                         |                                                                                                                                                                     |                                                                                                                                                                         |                                                                                                                                                                              | 1,679                                                                                                                                             |                                                                                                                                                                         | \$107,021                                                                                                                                        |                                                                                                                                                                          |
| Average Household Income                                                                                                                                                                                                                                                                                |                                                                                                                                                                         |                                                                                                                                                                     |                                                                                                                                                                         |                                                                                                                                                                              | 5,410                                                                                                                                             |                                                                                                                                                                         | \$170,686                                                                                                                                        |                                                                                                                                                                          |
| Per Capita Income                                                                                                                                                                                                                                                                                       | 60                                                                                                                                                                      |                                                                                                                                                                     | Cen                                                                                                                                                                     | ەرە<br>sus 2020                                                                                                                                                              | 9,646                                                                                                                                             | 2024                                                                                                                                                                    | \$81,198                                                                                                                                         | 2020                                                                                                                                                                     |
|                                                                                                                                                                                                                                                                                                         |                                                                                                                                                                         | nelle 2010                                                                                                                                                          |                                                                                                                                                                         |                                                                                                                                                                              |                                                                                                                                                   |                                                                                                                                                                         |                                                                                                                                                  |                                                                                                                                                                          |
| Population by Age                                                                                                                                                                                                                                                                                       |                                                                                                                                                                         | nsus 2010<br>Percent                                                                                                                                                |                                                                                                                                                                         |                                                                                                                                                                              | Number                                                                                                                                            |                                                                                                                                                                         | Number                                                                                                                                           | 2029<br>Percent                                                                                                                                                          |
| <b>Population by Age</b><br>0 - 4                                                                                                                                                                                                                                                                       | Number<br>747                                                                                                                                                           | Percent<br>6.2%                                                                                                                                                     | Number<br>828                                                                                                                                                           | Percent<br>5.9%                                                                                                                                                              | Number<br>810                                                                                                                                     | Percent                                                                                                                                                                 | Number<br>761                                                                                                                                    | Percent<br>5.5%                                                                                                                                                          |
|                                                                                                                                                                                                                                                                                                         | Number                                                                                                                                                                  | Percent                                                                                                                                                             | Number                                                                                                                                                                  | Percent                                                                                                                                                                      |                                                                                                                                                   | Percent<br>5.8%                                                                                                                                                         |                                                                                                                                                  | Percent                                                                                                                                                                  |
| 0 - 4                                                                                                                                                                                                                                                                                                   | Number<br>747                                                                                                                                                           | Percent<br>6.2%                                                                                                                                                     | Number<br>828                                                                                                                                                           | Percent<br>5.9%                                                                                                                                                              | 810                                                                                                                                               | Percent<br>5.8%<br>5.4%                                                                                                                                                 | 761                                                                                                                                              | Percent<br>5.5%                                                                                                                                                          |
| 0 - 4<br>5 - 9                                                                                                                                                                                                                                                                                          | Number<br>747<br>661                                                                                                                                                    | Percent<br>6.2%<br>5.5%                                                                                                                                             | Number<br>828<br>735                                                                                                                                                    | Percent<br>5.9%<br>5.3%                                                                                                                                                      | 810<br>752                                                                                                                                        | Percent<br>5.8%<br>5.4%<br>4.8%                                                                                                                                         | 761<br>723                                                                                                                                       | Percent<br>5.5%<br>5.2%                                                                                                                                                  |
| 0 - 4<br>5 - 9<br>10 - 14                                                                                                                                                                                                                                                                               | Number<br>747<br>661<br>497                                                                                                                                             | Percent<br>6.2%<br>5.5%<br>4.1%                                                                                                                                     | Number<br>828<br>735<br>746                                                                                                                                             | Percent<br>5.9%<br>5.3%<br>5.4%                                                                                                                                              | 810<br>752<br>663                                                                                                                                 | Percent<br>5.8%<br>5.4%<br>4.8%<br>4.5%                                                                                                                                 | 761<br>723<br>730                                                                                                                                | Percent<br>5.5%<br>5.2%<br>5.3%                                                                                                                                          |
| 0 - 4<br>5 - 9<br>10 - 14<br>15 - 19                                                                                                                                                                                                                                                                    | Number<br>747<br>661<br>497<br>421                                                                                                                                      | Percent<br>6.2%<br>5.5%<br>4.1%<br>3.5%                                                                                                                             | Number<br>828<br>735<br>746<br>625                                                                                                                                      | Percent<br>5.9%<br>5.3%<br>5.4%<br>4.5%                                                                                                                                      | 810<br>752<br>663<br>622                                                                                                                          | Percent<br>5.8%<br>5.4%<br>4.8%<br>4.5%<br>7.5%                                                                                                                         | 761<br>723<br>730<br>623                                                                                                                         | Percent<br>5.5%<br>5.2%<br>5.3%<br>4.5%                                                                                                                                  |
| 0 - 4<br>5 - 9<br>10 - 14<br>15 - 19<br>20 - 24                                                                                                                                                                                                                                                         | Number<br>747<br>661<br>497<br>421<br>900                                                                                                                               | Percent<br>6.2%<br>5.5%<br>4.1%<br>3.5%<br>7.4%                                                                                                                     | Number<br>828<br>735<br>746<br>625<br>894                                                                                                                               | Percent<br>5.9%<br>5.3%<br>5.4%<br>4.5%<br>6.4%                                                                                                                              | 810<br>752<br>663<br>622<br>1,044                                                                                                                 | Percent<br>5.8%<br>5.4%<br>4.8%<br>4.5%<br>7.5%<br>23.3%                                                                                                                | 761<br>723<br>730<br>623<br>1,029                                                                                                                | Percent<br>5.5%<br>5.2%<br>5.3%<br>4.5%<br>7.4%                                                                                                                          |
| 0 - 4<br>5 - 9<br>10 - 14<br>15 - 19<br>20 - 24<br>25 - 34                                                                                                                                                                                                                                              | Number<br>747<br>661<br>497<br>421<br>900<br>3,141                                                                                                                      | Percent<br>6.2%<br>5.5%<br>4.1%<br>3.5%<br>7.4%<br>26.0%                                                                                                            | Number<br>828<br>735<br>746<br>625<br>894<br>3,299                                                                                                                      | Percent<br>5.9%<br>5.3%<br>5.4%<br>4.5%<br>6.4%<br>23.7%                                                                                                                     | 810<br>752<br>663<br>622<br>1,044<br>3,236                                                                                                        | Percent<br>5.8%<br>5.4%<br>4.8%<br>4.5%<br>7.5%<br>23.3%<br>17.1%                                                                                                       | 761<br>723<br>730<br>623<br>1,029<br>2,695                                                                                                       | Percent<br>5.5%<br>5.2%<br>5.3%<br>4.5%<br>7.4%<br>19.5%                                                                                                                 |
| 0 - 4<br>5 - 9<br>10 - 14<br>15 - 19<br>20 - 24<br>25 - 34<br>35 - 44                                                                                                                                                                                                                                   | Number<br>747<br>661<br>497<br>421<br>900<br>3,141<br>2,029                                                                                                             | Percent<br>6.2%<br>5.5%<br>4.1%<br>3.5%<br>7.4%<br>26.0%<br>16.8%                                                                                                   | Number<br>828<br>735<br>746<br>625<br>894<br>3,299<br>2,352                                                                                                             | Percent<br>5.9%<br>5.3%<br>5.4%<br>4.5%<br>6.4%<br>23.7%<br>16.9%                                                                                                            | 810<br>752<br>663<br>622<br>1,044<br>3,236<br>2,376                                                                                               | Percent<br>5.8%<br>5.4%<br>4.8%<br>4.5%<br>7.5%<br>23.3%<br>17.1%<br>12.6%                                                                                              | 761<br>723<br>730<br>623<br>1,029<br>2,695<br>2,539                                                                                              | Percent<br>5.5%<br>5.2%<br>5.3%<br>4.5%<br>7.4%<br>19.5%<br>18.4%                                                                                                        |
| 0 - 4<br>5 - 9<br>10 - 14<br>15 - 19<br>20 - 24<br>25 - 34<br>35 - 44<br>45 - 54                                                                                                                                                                                                                        | Number<br>747<br>661<br>497<br>421<br>900<br>3,141<br>2,029<br>1,437                                                                                                    | Percent<br>6.2%<br>5.5%<br>4.1%<br>3.5%<br>7.4%<br>26.0%<br>16.8%<br>11.9%                                                                                          | Number<br>828<br>735<br>746<br>625<br>894<br>3,299<br>2,352<br>1,750                                                                                                    | Percent<br>5.9%<br>5.3%<br>5.4%<br>4.5%<br>6.4%<br>23.7%<br>16.9%<br>12.6%                                                                                                   | 810<br>752<br>663<br>622<br>1,044<br>3,236<br>2,376<br>1,749                                                                                      | Percent<br>5.8%<br>5.4%<br>4.8%<br>4.5%<br>7.5%<br>23.3%<br>17.1%<br>12.6%<br>8.7%                                                                                      | 761<br>723<br>730<br>623<br>1,029<br>2,695<br>2,539<br>1,805                                                                                     | Percent<br>5.5%<br>5.2%<br>5.3%<br>4.5%<br>7.4%<br>19.5%<br>18.4%<br>13.1%                                                                                               |
| 0 - 4<br>5 - 9<br>10 - 14<br>15 - 19<br>20 - 24<br>25 - 34<br>35 - 44<br>45 - 54<br>55 - 64                                                                                                                                                                                                             | Number<br>747<br>661<br>497<br>421<br>900<br>3,141<br>2,029<br>1,437<br>945                                                                                             | Percent<br>6.2%<br>5.5%<br>4.1%<br>3.5%<br>7.4%<br>26.0%<br>16.8%<br>11.9%<br>7.8%                                                                                  | Number<br>828<br>735<br>746<br>625<br>894<br>3,299<br>2,352<br>1,750<br>1,257                                                                                           | Percent<br>5.9%<br>5.3%<br>4.5%<br>6.4%<br>23.7%<br>16.9%<br>12.6%<br>9.0%                                                                                                   | 810<br>752<br>663<br>622<br>1,044<br>3,236<br>2,376<br>1,749<br>1,213                                                                             | Percent<br>5.8%<br>5.4%<br>4.8%<br>4.5%<br>7.5%<br>23.3%<br>17.1%<br>12.6%<br>8.7%<br>5.7%                                                                              | 761<br>723<br>623<br>1,029<br>2,695<br>2,539<br>1,805<br>1,329                                                                                   | Percent<br>5.5%<br>5.2%<br>5.3%<br>4.5%<br>7.4%<br>19.5%<br>18.4%<br>13.1%<br>9.6%                                                                                       |
| 0 - 4<br>5 - 9<br>10 - 14<br>15 - 19<br>20 - 24<br>25 - 34<br>35 - 44<br>45 - 54<br>55 - 64<br>65 - 74                                                                                                                                                                                                  | Number<br>747<br>661<br>497<br>421<br>900<br>3,141<br>2,029<br>1,437<br>945<br>557<br>456<br>307                                                                        | Percent<br>6.2%<br>5.5%<br>4.1%<br>3.5%<br>7.4%<br>26.0%<br>16.8%<br>11.9%<br>7.8%<br>4.6%<br>3.8%<br>2.5%                                                          | Number<br>828<br>735<br>625<br>894<br>3,299<br>2,352<br>1,750<br>1,257<br>789<br>462<br>185                                                                             | Percent<br>5.9%<br>5.3%<br>4.5%<br>6.4%<br>23.7%<br>16.9%<br>12.6%<br>9.0%<br>5.7%<br>3.3%<br>1.3%                                                                           | 810<br>752<br>663<br>622<br>1,044<br>3,236<br>2,376<br>1,749<br>1,213<br>794                                                                      | Percent<br>5.8%<br>5.4%<br>4.8%<br>7.5%<br>23.3%<br>17.1%<br>12.6%<br>8.7%<br>5.7%<br>3.1%<br>1.4%                                                                      | 761<br>723<br>623<br>1,029<br>2,695<br>2,539<br>1,805<br>1,329<br>878                                                                            | Percent<br>5.5%<br>5.2%<br>4.5%<br>7.4%<br>19.5%<br>18.4%<br>13.1%<br>9.6%<br>6.4%<br>3.6%<br>1.5%                                                                       |
| 0 - 4<br>5 - 9<br>10 - 14<br>15 - 19<br>20 - 24<br>25 - 34<br>35 - 44<br>45 - 54<br>55 - 64<br>65 - 74<br>75 - 84<br>85+                                                                                                                                                                                | Number<br>747<br>661<br>497<br>421<br>900<br>3,141<br>2,029<br>1,437<br>945<br>557<br>456<br>307                                                                        | Percent<br>6.2%<br>5.5%<br>4.1%<br>3.5%<br>7.4%<br>26.0%<br>16.8%<br>11.9%<br>7.8%<br>4.6%<br>3.8%<br>2.5%<br>ensus 2010                                            | Number<br>828<br>735<br>746<br>625<br>894<br>3,299<br>2,352<br>1,750<br>1,257<br>789<br>462<br>185<br><b>Cen</b>                                                        | Percent<br>5.9%<br>5.3%<br>4.5%<br>6.4%<br>23.7%<br>16.9%<br>12.6%<br>9.0%<br>5.7%<br>3.3%<br>1.3%<br>sus 2020                                                               | 810<br>752<br>663<br>622<br>1,044<br>3,236<br>2,376<br>1,749<br>1,213<br>794<br>428<br>199                                                        | Percent<br>5.8%<br>5.4%<br>4.8%<br>7.5%<br>23.3%<br>17.1%<br>12.6%<br>8.7%<br>5.7%<br>3.1%<br>1.4%<br><b>2024</b>                                                       | 761<br>723<br>730<br>623<br>1,029<br>2,695<br>2,539<br>1,805<br>1,329<br>878<br>504<br>206                                                       | Percent<br>5.5%<br>5.2%<br>5.3%<br>4.5%<br>7.4%<br>19.5%<br>18.4%<br>13.1%<br>9.6%<br>6.4%<br>3.6%<br>1.5%<br><b>2029</b>                                                |
| 0 - 4<br>5 - 9<br>10 - 14<br>15 - 19<br>20 - 24<br>25 - 34<br>35 - 44<br>45 - 54<br>55 - 64<br>65 - 74<br>75 - 84<br>85+<br><b>Race and Ethnicity</b>                                                                                                                                                   | Number<br>747<br>661<br>497<br>421<br>900<br>3,141<br>2,029<br>1,437<br>945<br>557<br>456<br>307<br><b>Ce</b>                                                           | Percent<br>6.2%<br>5.5%<br>4.1%<br>3.5%<br>7.4%<br>26.0%<br>16.8%<br>11.9%<br>7.8%<br>4.6%<br>3.8%<br>2.5%<br>ensus 2010<br>Percent                                 | Number<br>828<br>735<br>746<br>625<br>894<br>3,299<br>2,352<br>1,750<br>1,257<br>789<br>462<br>185<br><b>Cen</b><br>Number                                              | Percent<br>5.9%<br>5.3%<br>4.5%<br>6.4%<br>23.7%<br>16.9%<br>12.6%<br>9.0%<br>5.7%<br>3.3%<br>1.3%<br>sus 2020<br>Percent                                                    | 810<br>752<br>663<br>622<br>1,044<br>3,236<br>2,376<br>1,749<br>1,213<br>794<br>428<br>199<br>Number                                              | Percent<br>5.8%<br>5.4%<br>4.8%<br>7.5%<br>23.3%<br>17.1%<br>12.6%<br>8.7%<br>5.7%<br>3.1%<br>1.4%<br><b>2024</b><br>Percent                                            | 761<br>723<br>730<br>623<br>1,029<br>2,695<br>2,539<br>1,805<br>1,329<br>878<br>504<br>206<br>Number                                             | Percent<br>5.5%<br>5.2%<br>5.3%<br>4.5%<br>7.4%<br>19.5%<br>18.4%<br>13.1%<br>9.6%<br>6.4%<br>3.6%<br>1.5%<br><b>2029</b><br>Percent                                     |
| 0 - 4<br>5 - 9<br>10 - 14<br>15 - 19<br>20 - 24<br>25 - 34<br>35 - 44<br>45 - 54<br>55 - 64<br>65 - 74<br>75 - 84<br>85+<br><b>Race and Ethnicity</b><br>White Alone                                                                                                                                    | Number<br>747<br>661<br>497<br>421<br>900<br>3,141<br>2,029<br>1,437<br>945<br>557<br>456<br>307<br><b>Ce</b><br>Number<br>7,229                                        | Percent<br>6.2%<br>5.5%<br>4.1%<br>3.5%<br>7.4%<br>26.0%<br>16.8%<br>11.9%<br>7.8%<br>4.6%<br>3.8%<br>2.5%<br>ensus 2010<br>Percent<br>59.7%                        | Number<br>828<br>735<br>746<br>625<br>894<br>3,299<br>2,352<br>1,750<br>1,257<br>789<br>462<br>185<br>Cen<br>Number<br>6,744                                            | Percent<br>5.9%<br>5.3%<br>4.5%<br>6.4%<br>23.7%<br>16.9%<br>12.6%<br>9.0%<br>5.7%<br>3.3%<br>1.3%<br>sus 2020<br>Percent<br>48.4%                                           | 810<br>752<br>663<br>622<br>1,044<br>3,236<br>2,376<br>1,749<br>1,213<br>794<br>428<br>199<br>Number<br>6,491                                     | Percent<br>5.8%<br>5.4%<br>4.8%<br>7.5%<br>23.3%<br>17.1%<br>12.6%<br>8.7%<br>5.7%<br>3.1%<br>1.4%<br><b>2024</b><br>Percent<br>46.7%                                   | 761<br>723<br>730<br>623<br>1,029<br>2,695<br>2,539<br>1,805<br>1,329<br>878<br>504<br>206<br>Number<br>6,108                                    | Percent<br>5.5%<br>5.2%<br>5.3%<br>4.5%<br>7.4%<br>19.5%<br>18.4%<br>13.1%<br>9.6%<br>6.4%<br>3.6%<br>1.5%<br><b>2029</b><br>Percent<br>44.2%                            |
| 0 - 4<br>5 - 9<br>10 - 14<br>15 - 19<br>20 - 24<br>25 - 34<br>35 - 44<br>45 - 54<br>55 - 64<br>65 - 74<br>75 - 84<br>85+<br><b>Race and Ethnicity</b><br>White Alone<br>Black Alone                                                                                                                     | Number<br>747<br>661<br>497<br>421<br>900<br>3,141<br>2,029<br>1,437<br>945<br>557<br>456<br>307<br><b>Ce</b><br>Number<br>7,229<br>2,869                               | Percent<br>6.2%<br>5.5%<br>4.1%<br>3.5%<br>7.4%<br>26.0%<br>16.8%<br>11.9%<br>7.8%<br>4.6%<br>3.8%<br>2.5%<br>ensus 2010<br>Percent<br>59.7%<br>23.7%               | Number<br>828<br>735<br>746<br>625<br>894<br>3,299<br>2,352<br>1,750<br>1,257<br>789<br>462<br>185<br><b>Cen</b><br>Number<br>6,744<br>3,142                            | Percent<br>5.9%<br>5.3%<br>4.5%<br>6.4%<br>23.7%<br>16.9%<br>12.6%<br>9.0%<br>5.7%<br>3.3%<br>1.3%<br>Sus 2020<br>Percent<br>48.4%<br>22.6%                                  | 810<br>752<br>663<br>622<br>1,044<br>3,236<br>2,376<br>1,749<br>1,213<br>794<br>428<br>199<br>Number<br>6,491<br>3,192                            | Percent<br>5.8%<br>5.4%<br>4.8%<br>7.5%<br>23.3%<br>17.1%<br>12.6%<br>8.7%<br>5.7%<br>3.1%<br>1.4%<br><b>2024</b><br>Percent<br>46.7%<br>23.0%                          | 761<br>723<br>730<br>623<br>1,029<br>2,695<br>2,539<br>1,805<br>1,329<br>878<br>504<br>206<br>Number<br>6,108<br>3,281                           | Percent<br>5.5%<br>5.2%<br>5.3%<br>4.5%<br>7.4%<br>19.5%<br>18.4%<br>13.1%<br>9.6%<br>6.4%<br>3.6%<br>1.5%<br><b>2029</b><br>Percent<br>44.2%<br>23.7%                   |
| 0 - 4<br>5 - 9<br>10 - 14<br>15 - 19<br>20 - 24<br>25 - 34<br>35 - 44<br>45 - 54<br>55 - 64<br>65 - 74<br>75 - 84<br>85+<br><b>Race and Ethnicity</b><br>White Alone<br>Black Alone<br>American Indian Alone                                                                                            | Number<br>747<br>661<br>497<br>421<br>900<br>3,141<br>2,029<br>1,437<br>945<br>557<br>456<br>307<br>Ce<br>Number<br>7,229<br>2,869<br>29                                | Percent<br>6.2%<br>5.5%<br>4.1%<br>3.5%<br>7.4%<br>26.0%<br>16.8%<br>11.9%<br>7.8%<br>4.6%<br>3.8%<br>2.5%<br><b>csus 2010</b><br>Percent<br>59.7%<br>23.7%<br>0.2% | Number<br>828<br>735<br>746<br>625<br>894<br>3,299<br>2,352<br>1,750<br>1,257<br>789<br>462<br>185<br><b>Cen</b><br>Number<br>6,744<br>3,142<br>76                      | Percent<br>5.9%<br>5.3%<br>4.5%<br>6.4%<br>23.7%<br>16.9%<br>12.6%<br>9.0%<br>5.7%<br>3.3%<br>1.3%<br>Sus 2020<br>Percent<br>48.4%<br>22.6%<br>0.5%                          | 810<br>752<br>663<br>622<br>1,044<br>3,236<br>2,376<br>1,749<br>1,213<br>794<br>428<br>199<br>Number<br>6,491<br>3,192<br>83                      | Percent<br>5.8%<br>5.4%<br>4.8%<br>7.5%<br>23.3%<br>17.1%<br>12.6%<br>8.7%<br>5.7%<br>3.1%<br>1.4%<br><b>2024</b><br>Percent<br>46.7%<br>23.0%<br>0.6%                  | 761<br>723<br>730<br>623<br>1,029<br>2,695<br>2,539<br>1,805<br>1,329<br>878<br>504<br>206<br>Number<br>6,108<br>3,281<br>85                     | Percent<br>5.5%<br>5.2%<br>5.3%<br>4.5%<br>7.4%<br>19.5%<br>18.4%<br>13.1%<br>9.6%<br>6.4%<br>3.6%<br>1.5%<br><b>2029</b><br>Percent<br>44.2%<br>23.7%<br>0.6%           |
| 0 - 4<br>5 - 9<br>10 - 14<br>15 - 19<br>20 - 24<br>25 - 34<br>35 - 44<br>45 - 54<br>55 - 64<br>65 - 74<br>75 - 84<br>85+<br><b>Race and Ethnicity</b><br>White Alone<br>Black Alone<br>American Indian Alone<br>Asian Alone                                                                             | Number<br>747<br>661<br>497<br>421<br>900<br>3,141<br>2,029<br>1,437<br>945<br>557<br>456<br>307<br><b>Ce</b><br>Number<br>7,229<br>2,869<br>29<br>2,869                | Percent<br>6.2%<br>5.5%<br>4.1%<br>3.5%<br>7.4%<br>26.0%<br>16.8%<br>11.9%<br>7.8%<br>4.6%<br>3.8%<br>2.5%<br>5.5%<br>2.5%<br>5.5%<br>2.5%<br>2.5%<br>0.2%<br>10.4% | Number<br>828<br>735<br>746<br>625<br>894<br>3,299<br>2,352<br>1,750<br>1,257<br>789<br>462<br>185<br><b>Cen</b><br>8,744<br>3,142<br>76<br>2,148                       | Percent<br>5.9%<br>5.3%<br>4.5%<br>6.4%<br>23.7%<br>16.9%<br>12.6%<br>9.0%<br>5.7%<br>3.3%<br>1.3%<br>sus 2020<br>Percent<br>48.4%<br>22.6%<br>0.5%<br>15.4%                 | 810<br>752<br>663<br>622<br>1,044<br>3,236<br>2,376<br>1,749<br>1,213<br>794<br>428<br>199<br>Number<br>6,491<br>3,192<br>83<br>2,175             | Percent<br>5.8%<br>5.4%<br>4.8%<br>4.5%<br>7.5%<br>23.3%<br>17.1%<br>12.6%<br>8.7%<br>5.7%<br>3.1%<br>1.4%<br>2024<br>Percent<br>46.7%<br>23.0%<br>0.6%                 | 761<br>723<br>730<br>623<br>1,029<br>2,695<br>2,539<br>1,805<br>1,329<br>878<br>504<br>206<br>Number<br>6,108<br>3,281<br>85<br>2,280            | Percent<br>5.5%<br>5.2%<br>5.3%<br>4.5%<br>7.4%<br>19.5%<br>18.4%<br>13.1%<br>9.6%<br>6.4%<br>3.6%<br>1.5%<br><b>2029</b><br>Percent<br>44.2%<br>23.7%<br>0.6%<br>16.5%  |
| 0 - 4<br>5 - 9<br>10 - 14<br>15 - 19<br>20 - 24<br>25 - 34<br>35 - 44<br>45 - 54<br>55 - 64<br>65 - 74<br>75 - 84<br>85+<br><b>Race and Ethnicity</b><br>White Alone<br>Black Alone<br>American Indian Alone<br>Asian Alone<br>Pacific Islander Alone                                                   | Number<br>747<br>661<br>497<br>421<br>900<br>3,141<br>2,029<br>1,437<br>945<br>557<br>456<br>307<br><b>Ce</b><br>Number<br>7,229<br>2,869<br>29<br>2,869<br>29<br>1,259 | Percent<br>6.2%<br>5.5%<br>4.1%<br>3.5%<br>7.4%<br>26.0%<br>16.8%<br>11.9%<br>7.8%<br>4.6%<br>3.8%<br>2.5%<br>5.5%<br>2.5%<br>5.5%<br>2.5%<br>0.2%<br>10.4%<br>0.0% | Number<br>828<br>735<br>746<br>625<br>894<br>3,299<br>2,352<br>1,750<br>1,257<br>789<br>462<br>185<br><b>Cen</b><br>8,744<br>3,142<br>76<br>2,148<br>8                  | Percent<br>5.9%<br>5.3%<br>4.5%<br>6.4%<br>23.7%<br>16.9%<br>12.6%<br>9.0%<br>5.7%<br>3.3%<br>1.3%<br>sus 2020<br>Percent<br>48.4%<br>22.6%<br>0.5%<br>15.4%<br>0.1%         | 810<br>752<br>663<br>622<br>1,044<br>3,236<br>2,376<br>1,749<br>1,213<br>794<br>428<br>199<br>Number<br>6,491<br>3,192<br>83<br>2,175<br>9        | Percent<br>5.8%<br>5.4%<br>4.8%<br>7.5%<br>23.3%<br>17.1%<br>12.6%<br>8.7%<br>3.1%<br>1.4%<br>2024<br>Percent<br>46.7%<br>23.0%<br>0.6%<br>15.7%<br>0.1%                | 761<br>723<br>730<br>623<br>1,029<br>2,695<br>2,539<br>1,805<br>1,329<br>878<br>504<br>206<br>Number<br>6,108<br>3,281<br>85<br>2,280<br>11      | Percent<br>5.5%<br>5.2%<br>5.3%<br>4.5%<br>7.4%<br>19.5%<br>18.4%<br>13.1%<br>9.6%<br>6.4%<br>3.6%<br>1.5%<br>2029<br>Percent<br>44.2%<br>23.7%<br>0.6%<br>16.5%<br>0.1% |
| 0 - 4<br>5 - 9<br>10 - 14<br>15 - 19<br>20 - 24<br>25 - 34<br>35 - 44<br>45 - 54<br>55 - 64<br>65 - 74<br>75 - 84<br>85+<br><b>Race and Ethnicity</b><br>White Alone<br>Black Alone<br>Black Alone<br>American Indian Alone<br>American Indian Alone<br>Pacific Islander Alone<br>Some Other Race Alone | Number<br>747<br>661<br>497<br>421<br>900<br>3,141<br>2,029<br>1,437<br>945<br>557<br>456<br>307<br><b>Ce</b><br>Number<br>7,229<br>2,869<br>29<br>1,259<br>3<br>438    | Percent<br>6.2%<br>5.5%<br>4.1%<br>3.5%<br>7.4%<br>26.0%<br>16.8%<br>11.9%<br>7.8%<br>4.6%<br>3.8%<br>2.5%<br>59.7%<br>23.7%<br>0.2%<br>10.4%<br>0.0%<br>3.6%       | Number<br>828<br>735<br>746<br>625<br>894<br>3,299<br>2,352<br>1,750<br>1,257<br>789<br>462<br>185<br><b>Cen</b><br>Number<br>6,744<br>3,142<br>76<br>2,148<br>8<br>647 | Percent<br>5.9%<br>5.3%<br>4.5%<br>6.4%<br>23.7%<br>16.9%<br>12.6%<br>9.0%<br>5.7%<br>3.3%<br>1.3%<br>sus 2020<br>Percent<br>48.4%<br>22.6%<br>0.5%<br>15.4%<br>0.1%<br>4.6% | 810<br>752<br>663<br>622<br>1,044<br>3,236<br>2,376<br>1,749<br>1,213<br>794<br>428<br>199<br>Number<br>6,491<br>3,192<br>83<br>2,175<br>9<br>709 | Percent<br>5.8%<br>4.8%<br>4.5%<br>7.5%<br>23.3%<br>17.1%<br>12.6%<br>8.7%<br>5.7%<br>3.1%<br>1.4%<br><b>2024</b><br>Percent<br>46.7%<br>23.0%<br>0.6%<br>15.7%<br>0.1% | 761<br>723<br>730<br>623<br>1,029<br>2,695<br>2,539<br>1,805<br>1,329<br>878<br>504<br>206<br>Number<br>6,108<br>3,281<br>85<br>2,280<br>11<br>1 | Percent<br>5.5%<br>5.2%<br>5.3%<br>4.5%<br>7.4%<br>19.5%<br>18.4%<br>13.1%<br>9.6%<br>6.4%<br>3.6%<br>1.5%<br>2029<br>Percent<br>44.2%<br>23.7%<br>0.6%<br>16.5%<br>0.1% |
| 0 - 4<br>5 - 9<br>10 - 14<br>15 - 19<br>20 - 24<br>25 - 34<br>35 - 44<br>45 - 54<br>55 - 64<br>65 - 74<br>75 - 84<br>85+<br><b>Race and Ethnicity</b><br>White Alone<br>Black Alone<br>American Indian Alone<br>Asian Alone<br>Pacific Islander Alone                                                   | Number<br>747<br>661<br>497<br>421<br>900<br>3,141<br>2,029<br>1,437<br>945<br>557<br>456<br>307<br><b>Ce</b><br>Number<br>7,229<br>2,869<br>29<br>2,869<br>29<br>1,259 | Percent<br>6.2%<br>5.5%<br>4.1%<br>3.5%<br>7.4%<br>26.0%<br>16.8%<br>11.9%<br>7.8%<br>4.6%<br>3.8%<br>2.5%<br>5.5%<br>2.5%<br>5.5%<br>2.5%<br>0.2%<br>10.4%<br>0.0% | Number<br>828<br>735<br>746<br>625<br>894<br>3,299<br>2,352<br>1,750<br>1,257<br>789<br>462<br>185<br><b>Cen</b><br>8,744<br>3,142<br>76<br>2,148<br>8                  | Percent<br>5.9%<br>5.3%<br>4.5%<br>6.4%<br>23.7%<br>16.9%<br>12.6%<br>9.0%<br>5.7%<br>3.3%<br>1.3%<br>sus 2020<br>Percent<br>48.4%<br>22.6%<br>0.5%<br>15.4%<br>0.1%         | 810<br>752<br>663<br>622<br>1,044<br>3,236<br>2,376<br>1,749<br>1,213<br>794<br>428<br>199<br>Number<br>6,491<br>3,192<br>83<br>2,175<br>9        | Percent<br>5.8%<br>5.4%<br>4.8%<br>7.5%<br>23.3%<br>17.1%<br>12.6%<br>8.7%<br>3.1%<br>1.4%<br>2024<br>Percent<br>46.7%<br>23.0%<br>0.6%<br>15.7%<br>0.1%                | 761<br>723<br>730<br>623<br>1,029<br>2,695<br>2,539<br>1,805<br>1,329<br>878<br>504<br>206<br>Number<br>6,108<br>3,281<br>85<br>2,280<br>11      | Percent<br>5.5%<br>5.2%<br>5.3%<br>4.5%<br>7.4%<br>19.5%<br>18.4%<br>13.1%<br>9.6%<br>6.4%<br>3.6%<br>1.5%<br>2029<br>Percent<br>44.2%<br>23.7%<br>0.6%<br>16.5%<br>0.1% |
| 0 - 4<br>5 - 9<br>10 - 14<br>15 - 19<br>20 - 24<br>25 - 34<br>35 - 44<br>45 - 54<br>55 - 64<br>65 - 74<br>75 - 84<br>85+<br><b>Race and Ethnicity</b><br>White Alone<br>Black Alone<br>Black Alone<br>American Indian Alone<br>American Indian Alone<br>Pacific Islander Alone<br>Some Other Race Alone | Number<br>747<br>661<br>497<br>421<br>900<br>3,141<br>2,029<br>1,437<br>945<br>557<br>456<br>307<br><b>Ce</b><br>Number<br>7,229<br>2,869<br>29<br>1,259<br>3<br>438    | Percent<br>6.2%<br>5.5%<br>4.1%<br>3.5%<br>7.4%<br>26.0%<br>16.8%<br>11.9%<br>7.8%<br>4.6%<br>3.8%<br>2.5%<br>59.7%<br>23.7%<br>0.2%<br>10.4%<br>0.0%<br>3.6%       | Number<br>828<br>735<br>746<br>625<br>894<br>3,299<br>2,352<br>1,750<br>1,257<br>789<br>462<br>185<br><b>Cen</b><br>Number<br>6,744<br>3,142<br>76<br>2,148<br>8<br>647 | Percent<br>5.9%<br>5.3%<br>4.5%<br>6.4%<br>23.7%<br>16.9%<br>12.6%<br>9.0%<br>5.7%<br>3.3%<br>1.3%<br>sus 2020<br>Percent<br>48.4%<br>22.6%<br>0.5%<br>15.4%<br>0.1%<br>4.6% | 810<br>752<br>663<br>622<br>1,044<br>3,236<br>2,376<br>1,749<br>1,213<br>794<br>428<br>199<br>Number<br>6,491<br>3,192<br>83<br>2,175<br>9<br>709 | Percent<br>5.8%<br>4.8%<br>4.5%<br>7.5%<br>23.3%<br>17.1%<br>12.6%<br>8.7%<br>5.7%<br>3.1%<br>1.4%<br><b>2024</b><br>Percent<br>46.7%<br>23.0%<br>0.6%<br>15.7%<br>0.1% | 761<br>723<br>730<br>623<br>1,029<br>2,695<br>2,539<br>1,805<br>1,329<br>878<br>504<br>206<br>Number<br>6,108<br>3,281<br>85<br>2,280<br>11<br>1 | Percent<br>5.5%<br>5.2%<br>5.3%<br>4.5%<br>7.4%<br>19.5%<br>18.4%<br>13.1%<br>9.6%<br>6.4%<br>3.6%<br>1.5%<br>2029<br>Percent<br>44.2%<br>23.7%<br>0.6%<br>16.5%<br>0.1% |