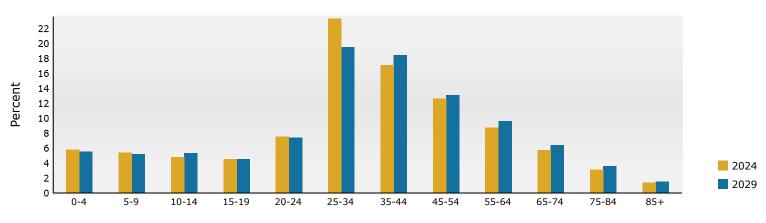

4470 Chamblee Dunwoody Rd, Atlanta, Georgia, 30338 Ring: 1 mile radius

Prepared by Esri

Latitude: 33.92161 Longitude: -84.31719

| Summary                                                                                                                                                                                                                                                                                                 |                                                                                                                                                                         | Census 2                                                                                                                                                            | 2010                                                                                                                                                                    | Census 202                                                                                                                                                                   | 20                                                                                                                                                | 2024                                                                                                                                                                    | L                                                                                                                                                | 2029                                                                                                                                                                     |
|---------------------------------------------------------------------------------------------------------------------------------------------------------------------------------------------------------------------------------------------------------------------------------------------------------|-------------------------------------------------------------------------------------------------------------------------------------------------------------------------|---------------------------------------------------------------------------------------------------------------------------------------------------------------------|-------------------------------------------------------------------------------------------------------------------------------------------------------------------------|------------------------------------------------------------------------------------------------------------------------------------------------------------------------------|---------------------------------------------------------------------------------------------------------------------------------------------------|-------------------------------------------------------------------------------------------------------------------------------------------------------------------------|--------------------------------------------------------------------------------------------------------------------------------------------------|--------------------------------------------------------------------------------------------------------------------------------------------------------------------------|
| Population                                                                                                                                                                                                                                                                                              |                                                                                                                                                                         |                                                                                                                                                                     | 2,099                                                                                                                                                                   | 13,92                                                                                                                                                                        |                                                                                                                                                   | 13,887                                                                                                                                                                  |                                                                                                                                                  | 13,821                                                                                                                                                                   |
| Households                                                                                                                                                                                                                                                                                              |                                                                                                                                                                         |                                                                                                                                                                     | 5,989                                                                                                                                                                   | 6,5                                                                                                                                                                          |                                                                                                                                                   | 6,549                                                                                                                                                                   |                                                                                                                                                  | 6,518                                                                                                                                                                    |
| Families                                                                                                                                                                                                                                                                                                |                                                                                                                                                                         |                                                                                                                                                                     | 2,670                                                                                                                                                                   | 3,20                                                                                                                                                                         |                                                                                                                                                   | 3,177                                                                                                                                                                   |                                                                                                                                                  | 3,150                                                                                                                                                                    |
| Average Household Size                                                                                                                                                                                                                                                                                  |                                                                                                                                                                         |                                                                                                                                                                     | 1.99                                                                                                                                                                    | 2.3                                                                                                                                                                          |                                                                                                                                                   | 2.12                                                                                                                                                                    |                                                                                                                                                  | 2.12                                                                                                                                                                     |
| Owner Occupied Housing Units                                                                                                                                                                                                                                                                            |                                                                                                                                                                         |                                                                                                                                                                     | 2,129                                                                                                                                                                   | 2,59                                                                                                                                                                         |                                                                                                                                                   | 2,779                                                                                                                                                                   |                                                                                                                                                  | 2,887                                                                                                                                                                    |
| Renter Occupied Housing Units                                                                                                                                                                                                                                                                           |                                                                                                                                                                         |                                                                                                                                                                     | 8,860                                                                                                                                                                   | 3,9                                                                                                                                                                          |                                                                                                                                                   | 3,770                                                                                                                                                                   |                                                                                                                                                  | 3,631                                                                                                                                                                    |
| Median Age                                                                                                                                                                                                                                                                                              |                                                                                                                                                                         | -                                                                                                                                                                   | 33.9                                                                                                                                                                    | 34                                                                                                                                                                           |                                                                                                                                                   | 34.5                                                                                                                                                                    |                                                                                                                                                  | 36.2                                                                                                                                                                     |
| Trends: 2024-2029 Annual Rate                                                                                                                                                                                                                                                                           |                                                                                                                                                                         |                                                                                                                                                                     | Area                                                                                                                                                                    |                                                                                                                                                                              |                                                                                                                                                   | State                                                                                                                                                                   |                                                                                                                                                  | National                                                                                                                                                                 |
| Population                                                                                                                                                                                                                                                                                              |                                                                                                                                                                         |                                                                                                                                                                     | -0.10%                                                                                                                                                                  |                                                                                                                                                                              |                                                                                                                                                   | 0.61%                                                                                                                                                                   |                                                                                                                                                  | 0.38%                                                                                                                                                                    |
| Households                                                                                                                                                                                                                                                                                              |                                                                                                                                                                         |                                                                                                                                                                     | -0.09%                                                                                                                                                                  |                                                                                                                                                                              |                                                                                                                                                   | 0.86%                                                                                                                                                                   |                                                                                                                                                  | 0.64%                                                                                                                                                                    |
| Families                                                                                                                                                                                                                                                                                                |                                                                                                                                                                         |                                                                                                                                                                     | -0.17%                                                                                                                                                                  |                                                                                                                                                                              |                                                                                                                                                   | 0.75%                                                                                                                                                                   |                                                                                                                                                  | 0.56%                                                                                                                                                                    |
| Owner HHs                                                                                                                                                                                                                                                                                               |                                                                                                                                                                         |                                                                                                                                                                     | 0.77%                                                                                                                                                                   |                                                                                                                                                                              |                                                                                                                                                   | 1.32%                                                                                                                                                                   |                                                                                                                                                  | 0.97%                                                                                                                                                                    |
| Median Household Income                                                                                                                                                                                                                                                                                 |                                                                                                                                                                         |                                                                                                                                                                     | 3.14%                                                                                                                                                                   |                                                                                                                                                                              |                                                                                                                                                   | 3.20%                                                                                                                                                                   |                                                                                                                                                  | 2.95%                                                                                                                                                                    |
|                                                                                                                                                                                                                                                                                                         |                                                                                                                                                                         |                                                                                                                                                                     |                                                                                                                                                                         |                                                                                                                                                                              |                                                                                                                                                   | 2024                                                                                                                                                                    |                                                                                                                                                  | 2029                                                                                                                                                                     |
| Households by Income                                                                                                                                                                                                                                                                                    |                                                                                                                                                                         |                                                                                                                                                                     |                                                                                                                                                                         | Nu                                                                                                                                                                           | mber                                                                                                                                              | Percent                                                                                                                                                                 | Number                                                                                                                                           | Percent                                                                                                                                                                  |
| <\$15,000                                                                                                                                                                                                                                                                                               |                                                                                                                                                                         |                                                                                                                                                                     |                                                                                                                                                                         |                                                                                                                                                                              | 422                                                                                                                                               | 6.4%                                                                                                                                                                    | 340                                                                                                                                              | 5.2%                                                                                                                                                                     |
| \$15,000 - \$24,999                                                                                                                                                                                                                                                                                     |                                                                                                                                                                         |                                                                                                                                                                     |                                                                                                                                                                         |                                                                                                                                                                              | 182                                                                                                                                               | 2.8%                                                                                                                                                                    | 138                                                                                                                                              | 2.1%                                                                                                                                                                     |
| \$25,000 - \$34,999                                                                                                                                                                                                                                                                                     |                                                                                                                                                                         |                                                                                                                                                                     |                                                                                                                                                                         |                                                                                                                                                                              | 388                                                                                                                                               | 5.9%                                                                                                                                                                    | 263                                                                                                                                              | 4.0%                                                                                                                                                                     |
| \$35,000 - \$49,999                                                                                                                                                                                                                                                                                     |                                                                                                                                                                         |                                                                                                                                                                     |                                                                                                                                                                         |                                                                                                                                                                              | 594                                                                                                                                               | 9.1%                                                                                                                                                                    | 456                                                                                                                                              | 7.0%                                                                                                                                                                     |
| \$50,000 - \$74,999                                                                                                                                                                                                                                                                                     |                                                                                                                                                                         |                                                                                                                                                                     |                                                                                                                                                                         | 1                                                                                                                                                                            | 1,000                                                                                                                                             | 15.3%                                                                                                                                                                   | 843                                                                                                                                              | 12.9%                                                                                                                                                                    |
| \$75,000 - \$99,999                                                                                                                                                                                                                                                                                     |                                                                                                                                                                         |                                                                                                                                                                     |                                                                                                                                                                         |                                                                                                                                                                              | 948                                                                                                                                               | 14.5%                                                                                                                                                                   | 946                                                                                                                                              | 14.5%                                                                                                                                                                    |
| \$100,000 - \$149,999                                                                                                                                                                                                                                                                                   |                                                                                                                                                                         |                                                                                                                                                                     |                                                                                                                                                                         | 1                                                                                                                                                                            | 1,195                                                                                                                                             | 18.2%                                                                                                                                                                   | 1,350                                                                                                                                            | 20.7%                                                                                                                                                                    |
| \$150,000 - \$199,999                                                                                                                                                                                                                                                                                   |                                                                                                                                                                         |                                                                                                                                                                     |                                                                                                                                                                         |                                                                                                                                                                              | 447                                                                                                                                               | 6.8%                                                                                                                                                                    | 558                                                                                                                                              | 8.6%                                                                                                                                                                     |
| \$200,000+                                                                                                                                                                                                                                                                                              |                                                                                                                                                                         |                                                                                                                                                                     |                                                                                                                                                                         | 1                                                                                                                                                                            | 1,373                                                                                                                                             | 21.0%                                                                                                                                                                   | 1,625                                                                                                                                            | 24.9%                                                                                                                                                                    |
|                                                                                                                                                                                                                                                                                                         |                                                                                                                                                                         |                                                                                                                                                                     |                                                                                                                                                                         | +0.4                                                                                                                                                                         |                                                                                                                                                   |                                                                                                                                                                         | +107 001                                                                                                                                         |                                                                                                                                                                          |
| Median Household Income                                                                                                                                                                                                                                                                                 |                                                                                                                                                                         |                                                                                                                                                                     |                                                                                                                                                                         |                                                                                                                                                                              | 1,679                                                                                                                                             |                                                                                                                                                                         | \$107,021                                                                                                                                        |                                                                                                                                                                          |
| Average Household Income                                                                                                                                                                                                                                                                                |                                                                                                                                                                         |                                                                                                                                                                     |                                                                                                                                                                         |                                                                                                                                                                              | 5,410                                                                                                                                             |                                                                                                                                                                         | \$170,686                                                                                                                                        |                                                                                                                                                                          |
| Per Capita Income                                                                                                                                                                                                                                                                                       | 60                                                                                                                                                                      |                                                                                                                                                                     | Cen                                                                                                                                                                     | ەرە<br>sus 2020                                                                                                                                                              | 9,646                                                                                                                                             | 2024                                                                                                                                                                    | \$81,198                                                                                                                                         | 2020                                                                                                                                                                     |
|                                                                                                                                                                                                                                                                                                         |                                                                                                                                                                         | nelle 2010                                                                                                                                                          |                                                                                                                                                                         |                                                                                                                                                                              |                                                                                                                                                   |                                                                                                                                                                         |                                                                                                                                                  |                                                                                                                                                                          |
| Population by Age                                                                                                                                                                                                                                                                                       |                                                                                                                                                                         | nsus 2010<br>Percent                                                                                                                                                |                                                                                                                                                                         |                                                                                                                                                                              | Number                                                                                                                                            |                                                                                                                                                                         | Number                                                                                                                                           | 2029<br>Percent                                                                                                                                                          |
| <b>Population by Age</b><br>0 - 4                                                                                                                                                                                                                                                                       | Number<br>747                                                                                                                                                           | Percent<br>6.2%                                                                                                                                                     | Number<br>828                                                                                                                                                           | Percent<br>5.9%                                                                                                                                                              | Number<br>810                                                                                                                                     | Percent                                                                                                                                                                 | Number<br>761                                                                                                                                    | Percent<br>5.5%                                                                                                                                                          |
|                                                                                                                                                                                                                                                                                                         | Number                                                                                                                                                                  | Percent                                                                                                                                                             | Number                                                                                                                                                                  | Percent                                                                                                                                                                      |                                                                                                                                                   | Percent<br>5.8%                                                                                                                                                         |                                                                                                                                                  | Percent                                                                                                                                                                  |
| 0 - 4                                                                                                                                                                                                                                                                                                   | Number<br>747                                                                                                                                                           | Percent<br>6.2%                                                                                                                                                     | Number<br>828                                                                                                                                                           | Percent<br>5.9%                                                                                                                                                              | 810                                                                                                                                               | Percent<br>5.8%<br>5.4%                                                                                                                                                 | 761                                                                                                                                              | Percent<br>5.5%                                                                                                                                                          |
| 0 - 4<br>5 - 9                                                                                                                                                                                                                                                                                          | Number<br>747<br>661                                                                                                                                                    | Percent<br>6.2%<br>5.5%                                                                                                                                             | Number<br>828<br>735                                                                                                                                                    | Percent<br>5.9%<br>5.3%                                                                                                                                                      | 810<br>752                                                                                                                                        | Percent<br>5.8%<br>5.4%<br>4.8%                                                                                                                                         | 761<br>723                                                                                                                                       | Percent<br>5.5%<br>5.2%                                                                                                                                                  |
| 0 - 4<br>5 - 9<br>10 - 14                                                                                                                                                                                                                                                                               | Number<br>747<br>661<br>497                                                                                                                                             | Percent<br>6.2%<br>5.5%<br>4.1%                                                                                                                                     | Number<br>828<br>735<br>746                                                                                                                                             | Percent<br>5.9%<br>5.3%<br>5.4%                                                                                                                                              | 810<br>752<br>663                                                                                                                                 | Percent<br>5.8%<br>5.4%<br>4.8%<br>4.5%                                                                                                                                 | 761<br>723<br>730                                                                                                                                | Percent<br>5.5%<br>5.2%<br>5.3%                                                                                                                                          |
| 0 - 4<br>5 - 9<br>10 - 14<br>15 - 19                                                                                                                                                                                                                                                                    | Number<br>747<br>661<br>497<br>421                                                                                                                                      | Percent<br>6.2%<br>5.5%<br>4.1%<br>3.5%                                                                                                                             | Number<br>828<br>735<br>746<br>625                                                                                                                                      | Percent<br>5.9%<br>5.3%<br>5.4%<br>4.5%                                                                                                                                      | 810<br>752<br>663<br>622                                                                                                                          | Percent<br>5.8%<br>5.4%<br>4.8%<br>4.5%<br>7.5%                                                                                                                         | 761<br>723<br>730<br>623                                                                                                                         | Percent<br>5.5%<br>5.2%<br>5.3%<br>4.5%                                                                                                                                  |
| 0 - 4<br>5 - 9<br>10 - 14<br>15 - 19<br>20 - 24                                                                                                                                                                                                                                                         | Number<br>747<br>661<br>497<br>421<br>900                                                                                                                               | Percent<br>6.2%<br>5.5%<br>4.1%<br>3.5%<br>7.4%                                                                                                                     | Number<br>828<br>735<br>746<br>625<br>894                                                                                                                               | Percent<br>5.9%<br>5.3%<br>5.4%<br>4.5%<br>6.4%                                                                                                                              | 810<br>752<br>663<br>622<br>1,044                                                                                                                 | Percent<br>5.8%<br>5.4%<br>4.8%<br>4.5%<br>7.5%<br>23.3%                                                                                                                | 761<br>723<br>730<br>623<br>1,029                                                                                                                | Percent<br>5.5%<br>5.2%<br>5.3%<br>4.5%<br>7.4%                                                                                                                          |
| 0 - 4<br>5 - 9<br>10 - 14<br>15 - 19<br>20 - 24<br>25 - 34                                                                                                                                                                                                                                              | Number<br>747<br>661<br>497<br>421<br>900<br>3,141                                                                                                                      | Percent<br>6.2%<br>5.5%<br>4.1%<br>3.5%<br>7.4%<br>26.0%                                                                                                            | Number<br>828<br>735<br>746<br>625<br>894<br>3,299                                                                                                                      | Percent<br>5.9%<br>5.3%<br>5.4%<br>4.5%<br>6.4%<br>23.7%                                                                                                                     | 810<br>752<br>663<br>622<br>1,044<br>3,236                                                                                                        | Percent<br>5.8%<br>5.4%<br>4.8%<br>4.5%<br>7.5%<br>23.3%<br>17.1%                                                                                                       | 761<br>723<br>730<br>623<br>1,029<br>2,695                                                                                                       | Percent<br>5.5%<br>5.2%<br>5.3%<br>4.5%<br>7.4%<br>19.5%                                                                                                                 |
| 0 - 4<br>5 - 9<br>10 - 14<br>15 - 19<br>20 - 24<br>25 - 34<br>35 - 44                                                                                                                                                                                                                                   | Number<br>747<br>661<br>497<br>421<br>900<br>3,141<br>2,029                                                                                                             | Percent<br>6.2%<br>5.5%<br>4.1%<br>3.5%<br>7.4%<br>26.0%<br>16.8%                                                                                                   | Number<br>828<br>735<br>746<br>625<br>894<br>3,299<br>2,352                                                                                                             | Percent<br>5.9%<br>5.3%<br>5.4%<br>4.5%<br>6.4%<br>23.7%<br>16.9%                                                                                                            | 810<br>752<br>663<br>622<br>1,044<br>3,236<br>2,376                                                                                               | Percent<br>5.8%<br>5.4%<br>4.8%<br>4.5%<br>7.5%<br>23.3%<br>17.1%<br>12.6%                                                                                              | 761<br>723<br>730<br>623<br>1,029<br>2,695<br>2,539                                                                                              | Percent<br>5.5%<br>5.2%<br>5.3%<br>4.5%<br>7.4%<br>19.5%<br>18.4%                                                                                                        |
| 0 - 4<br>5 - 9<br>10 - 14<br>15 - 19<br>20 - 24<br>25 - 34<br>35 - 44<br>45 - 54                                                                                                                                                                                                                        | Number<br>747<br>661<br>497<br>421<br>900<br>3,141<br>2,029<br>1,437                                                                                                    | Percent<br>6.2%<br>5.5%<br>4.1%<br>3.5%<br>7.4%<br>26.0%<br>16.8%<br>11.9%                                                                                          | Number<br>828<br>735<br>746<br>625<br>894<br>3,299<br>2,352<br>1,750                                                                                                    | Percent<br>5.9%<br>5.3%<br>5.4%<br>4.5%<br>6.4%<br>23.7%<br>16.9%<br>12.6%                                                                                                   | 810<br>752<br>663<br>622<br>1,044<br>3,236<br>2,376<br>1,749                                                                                      | Percent<br>5.8%<br>5.4%<br>4.8%<br>4.5%<br>7.5%<br>23.3%<br>17.1%<br>12.6%<br>8.7%                                                                                      | 761<br>723<br>730<br>623<br>1,029<br>2,695<br>2,539<br>1,805                                                                                     | Percent<br>5.5%<br>5.2%<br>5.3%<br>4.5%<br>7.4%<br>19.5%<br>18.4%<br>13.1%                                                                                               |
| 0 - 4<br>5 - 9<br>10 - 14<br>15 - 19<br>20 - 24<br>25 - 34<br>35 - 44<br>45 - 54<br>55 - 64                                                                                                                                                                                                             | Number<br>747<br>661<br>497<br>421<br>900<br>3,141<br>2,029<br>1,437<br>945                                                                                             | Percent<br>6.2%<br>5.5%<br>4.1%<br>3.5%<br>7.4%<br>26.0%<br>16.8%<br>11.9%<br>7.8%                                                                                  | Number<br>828<br>735<br>746<br>625<br>894<br>3,299<br>2,352<br>1,750<br>1,257                                                                                           | Percent<br>5.9%<br>5.3%<br>4.5%<br>6.4%<br>23.7%<br>16.9%<br>12.6%<br>9.0%                                                                                                   | 810<br>752<br>663<br>622<br>1,044<br>3,236<br>2,376<br>1,749<br>1,213                                                                             | Percent<br>5.8%<br>5.4%<br>4.8%<br>4.5%<br>7.5%<br>23.3%<br>17.1%<br>12.6%<br>8.7%<br>5.7%                                                                              | 761<br>723<br>623<br>1,029<br>2,695<br>2,539<br>1,805<br>1,329                                                                                   | Percent<br>5.5%<br>5.2%<br>5.3%<br>4.5%<br>7.4%<br>19.5%<br>18.4%<br>13.1%<br>9.6%                                                                                       |
| 0 - 4<br>5 - 9<br>10 - 14<br>15 - 19<br>20 - 24<br>25 - 34<br>35 - 44<br>45 - 54<br>55 - 64<br>65 - 74                                                                                                                                                                                                  | Number<br>747<br>661<br>497<br>421<br>900<br>3,141<br>2,029<br>1,437<br>945<br>557<br>456<br>307                                                                        | Percent<br>6.2%<br>5.5%<br>4.1%<br>3.5%<br>7.4%<br>26.0%<br>16.8%<br>11.9%<br>7.8%<br>4.6%<br>3.8%<br>2.5%                                                          | Number<br>828<br>735<br>625<br>894<br>3,299<br>2,352<br>1,750<br>1,257<br>789<br>462<br>185                                                                             | Percent<br>5.9%<br>5.3%<br>4.5%<br>6.4%<br>23.7%<br>16.9%<br>12.6%<br>9.0%<br>5.7%<br>3.3%<br>1.3%                                                                           | 810<br>752<br>663<br>622<br>1,044<br>3,236<br>2,376<br>1,749<br>1,213<br>794                                                                      | Percent<br>5.8%<br>5.4%<br>4.8%<br>7.5%<br>23.3%<br>17.1%<br>12.6%<br>8.7%<br>5.7%<br>3.1%<br>1.4%                                                                      | 761<br>723<br>623<br>1,029<br>2,695<br>2,539<br>1,805<br>1,329<br>878                                                                            | Percent<br>5.5%<br>5.2%<br>4.5%<br>7.4%<br>19.5%<br>18.4%<br>13.1%<br>9.6%<br>6.4%<br>3.6%<br>1.5%                                                                       |
| 0 - 4<br>5 - 9<br>10 - 14<br>15 - 19<br>20 - 24<br>25 - 34<br>35 - 44<br>45 - 54<br>55 - 64<br>65 - 74<br>75 - 84<br>85+                                                                                                                                                                                | Number<br>747<br>661<br>497<br>421<br>900<br>3,141<br>2,029<br>1,437<br>945<br>557<br>456<br>307                                                                        | Percent<br>6.2%<br>5.5%<br>4.1%<br>3.5%<br>7.4%<br>26.0%<br>16.8%<br>11.9%<br>7.8%<br>4.6%<br>3.8%<br>2.5%<br>ensus 2010                                            | Number<br>828<br>735<br>746<br>625<br>894<br>3,299<br>2,352<br>1,750<br>1,257<br>789<br>462<br>185<br><b>Cen</b>                                                        | Percent<br>5.9%<br>5.3%<br>4.5%<br>6.4%<br>23.7%<br>16.9%<br>12.6%<br>9.0%<br>5.7%<br>3.3%<br>1.3%<br>sus 2020                                                               | 810<br>752<br>663<br>622<br>1,044<br>3,236<br>2,376<br>1,749<br>1,213<br>794<br>428<br>199                                                        | Percent<br>5.8%<br>5.4%<br>4.8%<br>7.5%<br>23.3%<br>17.1%<br>12.6%<br>8.7%<br>5.7%<br>3.1%<br>1.4%<br><b>2024</b>                                                       | 761<br>723<br>730<br>623<br>1,029<br>2,695<br>2,539<br>1,805<br>1,329<br>878<br>504<br>206                                                       | Percent<br>5.5%<br>5.2%<br>5.3%<br>4.5%<br>7.4%<br>19.5%<br>18.4%<br>13.1%<br>9.6%<br>6.4%<br>3.6%<br>1.5%<br><b>2029</b>                                                |
| 0 - 4<br>5 - 9<br>10 - 14<br>15 - 19<br>20 - 24<br>25 - 34<br>35 - 44<br>45 - 54<br>55 - 64<br>65 - 74<br>75 - 84<br>85+<br><b>Race and Ethnicity</b>                                                                                                                                                   | Number<br>747<br>661<br>497<br>421<br>900<br>3,141<br>2,029<br>1,437<br>945<br>557<br>456<br>307<br><b>Ce</b>                                                           | Percent<br>6.2%<br>5.5%<br>4.1%<br>3.5%<br>7.4%<br>26.0%<br>16.8%<br>11.9%<br>7.8%<br>4.6%<br>3.8%<br>2.5%<br>ensus 2010<br>Percent                                 | Number<br>828<br>735<br>746<br>625<br>894<br>3,299<br>2,352<br>1,750<br>1,257<br>789<br>462<br>185<br><b>Cen</b><br>Number                                              | Percent<br>5.9%<br>5.3%<br>4.5%<br>6.4%<br>23.7%<br>16.9%<br>12.6%<br>9.0%<br>5.7%<br>3.3%<br>1.3%<br>sus 2020<br>Percent                                                    | 810<br>752<br>663<br>622<br>1,044<br>3,236<br>2,376<br>1,749<br>1,213<br>794<br>428<br>199<br>Number                                              | Percent<br>5.8%<br>5.4%<br>4.8%<br>7.5%<br>23.3%<br>17.1%<br>12.6%<br>8.7%<br>5.7%<br>3.1%<br>1.4%<br><b>2024</b><br>Percent                                            | 761<br>723<br>730<br>623<br>1,029<br>2,695<br>2,539<br>1,805<br>1,329<br>878<br>504<br>206<br>Number                                             | Percent<br>5.5%<br>5.2%<br>5.3%<br>4.5%<br>7.4%<br>19.5%<br>18.4%<br>13.1%<br>9.6%<br>6.4%<br>3.6%<br>1.5%<br><b>2029</b><br>Percent                                     |
| 0 - 4<br>5 - 9<br>10 - 14<br>15 - 19<br>20 - 24<br>25 - 34<br>35 - 44<br>45 - 54<br>55 - 64<br>65 - 74<br>75 - 84<br>85+<br><b>Race and Ethnicity</b><br>White Alone                                                                                                                                    | Number<br>747<br>661<br>497<br>421<br>900<br>3,141<br>2,029<br>1,437<br>945<br>557<br>456<br>307<br><b>Ce</b><br>Number<br>7,229                                        | Percent<br>6.2%<br>5.5%<br>4.1%<br>3.5%<br>7.4%<br>26.0%<br>16.8%<br>11.9%<br>7.8%<br>4.6%<br>3.8%<br>2.5%<br>ensus 2010<br>Percent<br>59.7%                        | Number<br>828<br>735<br>746<br>625<br>894<br>3,299<br>2,352<br>1,750<br>1,257<br>789<br>462<br>185<br>Cen<br>Number<br>6,744                                            | Percent<br>5.9%<br>5.3%<br>4.5%<br>6.4%<br>23.7%<br>16.9%<br>12.6%<br>9.0%<br>5.7%<br>3.3%<br>1.3%<br>sus 2020<br>Percent<br>48.4%                                           | 810<br>752<br>663<br>622<br>1,044<br>3,236<br>2,376<br>1,749<br>1,213<br>794<br>428<br>199<br>Number<br>6,491                                     | Percent<br>5.8%<br>5.4%<br>4.8%<br>7.5%<br>23.3%<br>17.1%<br>12.6%<br>8.7%<br>5.7%<br>3.1%<br>1.4%<br><b>2024</b><br>Percent<br>46.7%                                   | 761<br>723<br>730<br>623<br>1,029<br>2,695<br>2,539<br>1,805<br>1,329<br>878<br>504<br>206<br>Number<br>6,108                                    | Percent<br>5.5%<br>5.2%<br>5.3%<br>4.5%<br>7.4%<br>19.5%<br>18.4%<br>13.1%<br>9.6%<br>6.4%<br>3.6%<br>1.5%<br><b>2029</b><br>Percent<br>44.2%                            |
| 0 - 4<br>5 - 9<br>10 - 14<br>15 - 19<br>20 - 24<br>25 - 34<br>35 - 44<br>45 - 54<br>55 - 64<br>65 - 74<br>75 - 84<br>85+<br><b>Race and Ethnicity</b><br>White Alone<br>Black Alone                                                                                                                     | Number<br>747<br>661<br>497<br>421<br>900<br>3,141<br>2,029<br>1,437<br>945<br>557<br>456<br>307<br><b>Ce</b><br>Number<br>7,229<br>2,869                               | Percent<br>6.2%<br>5.5%<br>4.1%<br>3.5%<br>7.4%<br>26.0%<br>16.8%<br>11.9%<br>7.8%<br>4.6%<br>3.8%<br>2.5%<br>ensus 2010<br>Percent<br>59.7%<br>23.7%               | Number<br>828<br>735<br>746<br>625<br>894<br>3,299<br>2,352<br>1,750<br>1,257<br>789<br>462<br>185<br><b>Cen</b><br>Number<br>6,744<br>3,142                            | Percent<br>5.9%<br>5.3%<br>4.5%<br>6.4%<br>23.7%<br>16.9%<br>12.6%<br>9.0%<br>5.7%<br>3.3%<br>1.3%<br>Sus 2020<br>Percent<br>48.4%<br>22.6%                                  | 810<br>752<br>663<br>622<br>1,044<br>3,236<br>2,376<br>1,749<br>1,213<br>794<br>428<br>199<br>Number<br>6,491<br>3,192                            | Percent<br>5.8%<br>5.4%<br>4.8%<br>7.5%<br>23.3%<br>17.1%<br>12.6%<br>8.7%<br>5.7%<br>3.1%<br>1.4%<br><b>2024</b><br>Percent<br>46.7%<br>23.0%                          | 761<br>723<br>730<br>623<br>1,029<br>2,695<br>2,539<br>1,805<br>1,329<br>878<br>504<br>206<br>Number<br>6,108<br>3,281                           | Percent<br>5.5%<br>5.2%<br>5.3%<br>4.5%<br>7.4%<br>19.5%<br>18.4%<br>13.1%<br>9.6%<br>6.4%<br>3.6%<br>1.5%<br><b>2029</b><br>Percent<br>44.2%<br>23.7%                   |
| 0 - 4<br>5 - 9<br>10 - 14<br>15 - 19<br>20 - 24<br>25 - 34<br>35 - 44<br>45 - 54<br>55 - 64<br>65 - 74<br>75 - 84<br>85+<br><b>Race and Ethnicity</b><br>White Alone<br>Black Alone<br>American Indian Alone                                                                                            | Number<br>747<br>661<br>497<br>421<br>900<br>3,141<br>2,029<br>1,437<br>945<br>557<br>456<br>307<br>Ce<br>Number<br>7,229<br>2,869<br>29                                | Percent<br>6.2%<br>5.5%<br>4.1%<br>3.5%<br>7.4%<br>26.0%<br>16.8%<br>11.9%<br>7.8%<br>4.6%<br>3.8%<br>2.5%<br><b>csus 2010</b><br>Percent<br>59.7%<br>23.7%<br>0.2% | Number<br>828<br>735<br>746<br>625<br>894<br>3,299<br>2,352<br>1,750<br>1,257<br>789<br>462<br>185<br><b>Cen</b><br>Number<br>6,744<br>3,142<br>76                      | Percent<br>5.9%<br>5.3%<br>4.5%<br>6.4%<br>23.7%<br>16.9%<br>12.6%<br>9.0%<br>5.7%<br>3.3%<br>1.3%<br>Sus 2020<br>Percent<br>48.4%<br>22.6%<br>0.5%                          | 810<br>752<br>663<br>622<br>1,044<br>3,236<br>2,376<br>1,749<br>1,213<br>794<br>428<br>199<br>Number<br>6,491<br>3,192<br>83                      | Percent<br>5.8%<br>5.4%<br>4.8%<br>7.5%<br>23.3%<br>17.1%<br>12.6%<br>8.7%<br>5.7%<br>3.1%<br>1.4%<br><b>2024</b><br>Percent<br>46.7%<br>23.0%<br>0.6%                  | 761<br>723<br>730<br>623<br>1,029<br>2,695<br>2,539<br>1,805<br>1,329<br>878<br>504<br>206<br>Number<br>6,108<br>3,281<br>85                     | Percent<br>5.5%<br>5.2%<br>5.3%<br>4.5%<br>7.4%<br>19.5%<br>18.4%<br>13.1%<br>9.6%<br>6.4%<br>3.6%<br>1.5%<br><b>2029</b><br>Percent<br>44.2%<br>23.7%<br>0.6%           |
| 0 - 4<br>5 - 9<br>10 - 14<br>15 - 19<br>20 - 24<br>25 - 34<br>35 - 44<br>45 - 54<br>55 - 64<br>65 - 74<br>75 - 84<br>85+<br><b>Race and Ethnicity</b><br>White Alone<br>Black Alone<br>American Indian Alone<br>Asian Alone                                                                             | Number<br>747<br>661<br>497<br>421<br>900<br>3,141<br>2,029<br>1,437<br>945<br>557<br>456<br>307<br><b>Ce</b><br>Number<br>7,229<br>2,869<br>29<br>2,869                | Percent<br>6.2%<br>5.5%<br>4.1%<br>3.5%<br>7.4%<br>26.0%<br>16.8%<br>11.9%<br>7.8%<br>4.6%<br>3.8%<br>2.5%<br>5.5%<br>2.5%<br>5.5%<br>2.5%<br>2.5%<br>0.2%<br>10.4% | Number<br>828<br>735<br>746<br>625<br>894<br>3,299<br>2,352<br>1,750<br>1,257<br>789<br>462<br>185<br><b>Cen</b><br>8,744<br>3,142<br>76<br>2,148                       | Percent<br>5.9%<br>5.3%<br>4.5%<br>6.4%<br>23.7%<br>16.9%<br>12.6%<br>9.0%<br>5.7%<br>3.3%<br>1.3%<br>sus 2020<br>Percent<br>48.4%<br>22.6%<br>0.5%<br>15.4%                 | 810<br>752<br>663<br>622<br>1,044<br>3,236<br>2,376<br>1,749<br>1,213<br>794<br>428<br>199<br>Number<br>6,491<br>3,192<br>83<br>2,175             | Percent<br>5.8%<br>5.4%<br>4.8%<br>4.5%<br>7.5%<br>23.3%<br>17.1%<br>12.6%<br>8.7%<br>5.7%<br>3.1%<br>1.4%<br>2024<br>Percent<br>46.7%<br>23.0%<br>0.6%                 | 761<br>723<br>730<br>623<br>1,029<br>2,695<br>2,539<br>1,805<br>1,329<br>878<br>504<br>206<br>Number<br>6,108<br>3,281<br>85<br>2,280            | Percent<br>5.5%<br>5.2%<br>5.3%<br>4.5%<br>7.4%<br>19.5%<br>18.4%<br>13.1%<br>9.6%<br>6.4%<br>3.6%<br>1.5%<br><b>2029</b><br>Percent<br>44.2%<br>23.7%<br>0.6%<br>16.5%  |
| 0 - 4<br>5 - 9<br>10 - 14<br>15 - 19<br>20 - 24<br>25 - 34<br>35 - 44<br>45 - 54<br>55 - 64<br>65 - 74<br>75 - 84<br>85+<br><b>Race and Ethnicity</b><br>White Alone<br>Black Alone<br>American Indian Alone<br>Asian Alone<br>Pacific Islander Alone                                                   | Number<br>747<br>661<br>497<br>421<br>900<br>3,141<br>2,029<br>1,437<br>945<br>557<br>456<br>307<br><b>Ce</b><br>Number<br>7,229<br>2,869<br>29<br>2,869<br>29<br>1,259 | Percent<br>6.2%<br>5.5%<br>4.1%<br>3.5%<br>7.4%<br>26.0%<br>16.8%<br>11.9%<br>7.8%<br>4.6%<br>3.8%<br>2.5%<br>5.5%<br>2.5%<br>5.5%<br>2.5%<br>0.2%<br>10.4%<br>0.0% | Number<br>828<br>735<br>746<br>625<br>894<br>3,299<br>2,352<br>1,750<br>1,257<br>789<br>462<br>185<br><b>Cen</b><br>8,744<br>3,142<br>76<br>2,148<br>8                  | Percent<br>5.9%<br>5.3%<br>4.5%<br>6.4%<br>23.7%<br>16.9%<br>12.6%<br>9.0%<br>5.7%<br>3.3%<br>1.3%<br>sus 2020<br>Percent<br>48.4%<br>22.6%<br>0.5%<br>15.4%<br>0.1%         | 810<br>752<br>663<br>622<br>1,044<br>3,236<br>2,376<br>1,749<br>1,213<br>794<br>428<br>199<br>Number<br>6,491<br>3,192<br>83<br>2,175<br>9        | Percent<br>5.8%<br>5.4%<br>4.8%<br>7.5%<br>23.3%<br>17.1%<br>12.6%<br>8.7%<br>3.1%<br>1.4%<br>2024<br>Percent<br>46.7%<br>23.0%<br>0.6%<br>15.7%<br>0.1%                | 761<br>723<br>730<br>623<br>1,029<br>2,695<br>2,539<br>1,805<br>1,329<br>878<br>504<br>206<br>Number<br>6,108<br>3,281<br>85<br>2,280<br>11      | Percent<br>5.5%<br>5.2%<br>5.3%<br>4.5%<br>7.4%<br>19.5%<br>18.4%<br>13.1%<br>9.6%<br>6.4%<br>3.6%<br>1.5%<br>2029<br>Percent<br>44.2%<br>23.7%<br>0.6%<br>16.5%<br>0.1% |
| 0 - 4<br>5 - 9<br>10 - 14<br>15 - 19<br>20 - 24<br>25 - 34<br>35 - 44<br>45 - 54<br>55 - 64<br>65 - 74<br>75 - 84<br>85+<br><b>Race and Ethnicity</b><br>White Alone<br>Black Alone<br>Black Alone<br>American Indian Alone<br>American Indian Alone<br>Pacific Islander Alone<br>Some Other Race Alone | Number<br>747<br>661<br>497<br>421<br>900<br>3,141<br>2,029<br>1,437<br>945<br>557<br>456<br>307<br><b>Ce</b><br>Number<br>7,229<br>2,869<br>29<br>1,259<br>3<br>438    | Percent<br>6.2%<br>5.5%<br>4.1%<br>3.5%<br>7.4%<br>26.0%<br>16.8%<br>11.9%<br>7.8%<br>4.6%<br>3.8%<br>2.5%<br>59.7%<br>23.7%<br>0.2%<br>10.4%<br>0.0%<br>3.6%       | Number<br>828<br>735<br>746<br>625<br>894<br>3,299<br>2,352<br>1,750<br>1,257<br>789<br>462<br>185<br><b>Cen</b><br>Number<br>6,744<br>3,142<br>76<br>2,148<br>8<br>647 | Percent<br>5.9%<br>5.3%<br>4.5%<br>6.4%<br>23.7%<br>16.9%<br>12.6%<br>9.0%<br>5.7%<br>3.3%<br>1.3%<br>sus 2020<br>Percent<br>48.4%<br>22.6%<br>0.5%<br>15.4%<br>0.1%<br>4.6% | 810<br>752<br>663<br>622<br>1,044<br>3,236<br>2,376<br>1,749<br>1,213<br>794<br>428<br>199<br>Number<br>6,491<br>3,192<br>83<br>2,175<br>9<br>709 | Percent<br>5.8%<br>4.8%<br>4.5%<br>7.5%<br>23.3%<br>17.1%<br>12.6%<br>8.7%<br>5.7%<br>3.1%<br>1.4%<br><b>2024</b><br>Percent<br>46.7%<br>23.0%<br>0.6%<br>15.7%<br>0.1% | 761<br>723<br>730<br>623<br>1,029<br>2,695<br>2,539<br>1,805<br>1,329<br>878<br>504<br>206<br>Number<br>6,108<br>3,281<br>85<br>2,280<br>11<br>1 | Percent<br>5.5%<br>5.2%<br>5.3%<br>4.5%<br>7.4%<br>19.5%<br>18.4%<br>13.1%<br>9.6%<br>6.4%<br>3.6%<br>1.5%<br>2029<br>Percent<br>44.2%<br>23.7%<br>0.6%<br>16.5%<br>0.1% |
| 0 - 4<br>5 - 9<br>10 - 14<br>15 - 19<br>20 - 24<br>25 - 34<br>35 - 44<br>45 - 54<br>55 - 64<br>65 - 74<br>75 - 84<br>85+<br><b>Race and Ethnicity</b><br>White Alone<br>Black Alone<br>American Indian Alone<br>Asian Alone<br>Pacific Islander Alone                                                   | Number<br>747<br>661<br>497<br>421<br>900<br>3,141<br>2,029<br>1,437<br>945<br>557<br>456<br>307<br><b>Ce</b><br>Number<br>7,229<br>2,869<br>29<br>2,869<br>29<br>1,259 | Percent<br>6.2%<br>5.5%<br>4.1%<br>3.5%<br>7.4%<br>26.0%<br>16.8%<br>11.9%<br>7.8%<br>4.6%<br>3.8%<br>2.5%<br>5.5%<br>2.5%<br>5.5%<br>2.5%<br>0.2%<br>10.4%<br>0.0% | Number<br>828<br>735<br>746<br>625<br>894<br>3,299<br>2,352<br>1,750<br>1,257<br>789<br>462<br>185<br><b>Cen</b><br>8,744<br>3,142<br>76<br>2,148<br>8                  | Percent<br>5.9%<br>5.3%<br>4.5%<br>6.4%<br>23.7%<br>16.9%<br>12.6%<br>9.0%<br>5.7%<br>3.3%<br>1.3%<br>sus 2020<br>Percent<br>48.4%<br>22.6%<br>0.5%<br>15.4%<br>0.1%         | 810<br>752<br>663<br>622<br>1,044<br>3,236<br>2,376<br>1,749<br>1,213<br>794<br>428<br>199<br>Number<br>6,491<br>3,192<br>83<br>2,175<br>9        | Percent<br>5.8%<br>5.4%<br>4.8%<br>7.5%<br>23.3%<br>17.1%<br>12.6%<br>8.7%<br>3.1%<br>1.4%<br>2024<br>Percent<br>46.7%<br>23.0%<br>0.6%<br>15.7%<br>0.1%                | 761<br>723<br>730<br>623<br>1,029<br>2,695<br>2,539<br>1,805<br>1,329<br>878<br>504<br>206<br>Number<br>6,108<br>3,281<br>85<br>2,280<br>11      | Percent<br>5.5%<br>5.2%<br>5.3%<br>4.5%<br>7.4%<br>19.5%<br>18.4%<br>13.1%<br>9.6%<br>6.4%<br>3.6%<br>1.5%<br>2029<br>Percent<br>44.2%<br>23.7%<br>0.6%<br>16.5%<br>0.1% |
| 0 - 4<br>5 - 9<br>10 - 14<br>15 - 19<br>20 - 24<br>25 - 34<br>35 - 44<br>45 - 54<br>55 - 64<br>65 - 74<br>75 - 84<br>85+<br><b>Race and Ethnicity</b><br>White Alone<br>Black Alone<br>Black Alone<br>American Indian Alone<br>American Indian Alone<br>Pacific Islander Alone<br>Some Other Race Alone | Number<br>747<br>661<br>497<br>421<br>900<br>3,141<br>2,029<br>1,437<br>945<br>557<br>456<br>307<br><b>Ce</b><br>Number<br>7,229<br>2,869<br>29<br>1,259<br>3<br>438    | Percent<br>6.2%<br>5.5%<br>4.1%<br>3.5%<br>7.4%<br>26.0%<br>16.8%<br>11.9%<br>7.8%<br>4.6%<br>3.8%<br>2.5%<br>59.7%<br>23.7%<br>0.2%<br>10.4%<br>0.0%<br>3.6%       | Number<br>828<br>735<br>746<br>625<br>894<br>3,299<br>2,352<br>1,750<br>1,257<br>789<br>462<br>185<br><b>Cen</b><br>Number<br>6,744<br>3,142<br>76<br>2,148<br>8<br>647 | Percent<br>5.9%<br>5.3%<br>4.5%<br>6.4%<br>23.7%<br>16.9%<br>12.6%<br>9.0%<br>5.7%<br>3.3%<br>1.3%<br>sus 2020<br>Percent<br>48.4%<br>22.6%<br>0.5%<br>15.4%<br>0.1%<br>4.6% | 810<br>752<br>663<br>622<br>1,044<br>3,236<br>2,376<br>1,749<br>1,213<br>794<br>428<br>199<br>Number<br>6,491<br>3,192<br>83<br>2,175<br>9<br>709 | Percent<br>5.8%<br>4.8%<br>4.5%<br>7.5%<br>23.3%<br>17.1%<br>12.6%<br>8.7%<br>5.7%<br>3.1%<br>1.4%<br><b>2024</b><br>Percent<br>46.7%<br>23.0%<br>0.6%<br>15.7%<br>0.1% | 761<br>723<br>730<br>623<br>1,029<br>2,695<br>2,539<br>1,805<br>1,329<br>878<br>504<br>206<br>Number<br>6,108<br>3,281<br>85<br>2,280<br>11<br>1 | Percent<br>5.5%<br>5.2%<br>5.3%<br>4.5%<br>7.4%<br>19.5%<br>18.4%<br>13.1%<br>9.6%<br>6.4%<br>3.6%<br>1.5%<br>2029<br>Percent<br>44.2%<br>23.7%<br>0.6%<br>16.5%<br>0.1% |