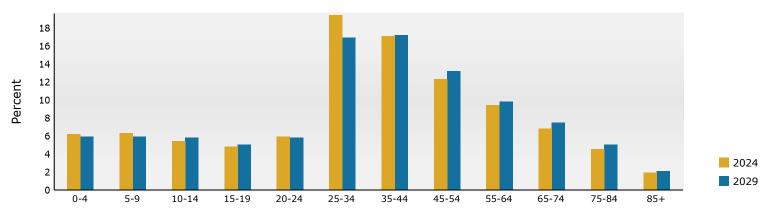

4470 Chamblee Dunwoody Rd, Atlanta, Georgia, 30338 Ring: 1 mile radius

Prepared by Esri

Latitude: 33.92161 Longitude: -84.31719

| Summary                                                                                                                                                                                                                                                                                                 |                                                                                                                                                                         | Census 2                                                                                                                                                            | 2010                                                                                                                                                                    | Census 202                                                                                                                                                                   | 20                                                                                                                                                | 2024                                                                                                                                                                    | L                                                                                                                                                | 2029                                                                                                                                                                     |
|---------------------------------------------------------------------------------------------------------------------------------------------------------------------------------------------------------------------------------------------------------------------------------------------------------|-------------------------------------------------------------------------------------------------------------------------------------------------------------------------|---------------------------------------------------------------------------------------------------------------------------------------------------------------------|-------------------------------------------------------------------------------------------------------------------------------------------------------------------------|------------------------------------------------------------------------------------------------------------------------------------------------------------------------------|---------------------------------------------------------------------------------------------------------------------------------------------------|-------------------------------------------------------------------------------------------------------------------------------------------------------------------------|--------------------------------------------------------------------------------------------------------------------------------------------------|--------------------------------------------------------------------------------------------------------------------------------------------------------------------------|
| Population                                                                                                                                                                                                                                                                                              |                                                                                                                                                                         |                                                                                                                                                                     | 2,099                                                                                                                                                                   | 13,92                                                                                                                                                                        |                                                                                                                                                   | 13,887                                                                                                                                                                  |                                                                                                                                                  | 13,821                                                                                                                                                                   |
| Households                                                                                                                                                                                                                                                                                              |                                                                                                                                                                         |                                                                                                                                                                     | 5,989                                                                                                                                                                   | 6,5                                                                                                                                                                          |                                                                                                                                                   | 6,549                                                                                                                                                                   |                                                                                                                                                  | 6,518                                                                                                                                                                    |
| Families                                                                                                                                                                                                                                                                                                |                                                                                                                                                                         |                                                                                                                                                                     | 2,670                                                                                                                                                                   | 3,20                                                                                                                                                                         |                                                                                                                                                   | 3,177                                                                                                                                                                   |                                                                                                                                                  | 3,150                                                                                                                                                                    |
| Average Household Size                                                                                                                                                                                                                                                                                  |                                                                                                                                                                         |                                                                                                                                                                     | 1.99                                                                                                                                                                    | 2.3                                                                                                                                                                          |                                                                                                                                                   | 2.12                                                                                                                                                                    |                                                                                                                                                  | 2.12                                                                                                                                                                     |
| Owner Occupied Housing Units                                                                                                                                                                                                                                                                            |                                                                                                                                                                         |                                                                                                                                                                     | 2,129                                                                                                                                                                   | 2,59                                                                                                                                                                         |                                                                                                                                                   | 2,779                                                                                                                                                                   |                                                                                                                                                  | 2,887                                                                                                                                                                    |
| Renter Occupied Housing Units                                                                                                                                                                                                                                                                           |                                                                                                                                                                         |                                                                                                                                                                     | 8,860                                                                                                                                                                   | 3,9                                                                                                                                                                          |                                                                                                                                                   | 3,770                                                                                                                                                                   |                                                                                                                                                  | 3,631                                                                                                                                                                    |
| Median Age                                                                                                                                                                                                                                                                                              |                                                                                                                                                                         | -                                                                                                                                                                   | 33.9                                                                                                                                                                    | 34                                                                                                                                                                           |                                                                                                                                                   | 34.5                                                                                                                                                                    |                                                                                                                                                  | 36.2                                                                                                                                                                     |
| Trends: 2024-2029 Annual Rate                                                                                                                                                                                                                                                                           |                                                                                                                                                                         |                                                                                                                                                                     | Area                                                                                                                                                                    |                                                                                                                                                                              |                                                                                                                                                   | State                                                                                                                                                                   |                                                                                                                                                  | National                                                                                                                                                                 |
| Population                                                                                                                                                                                                                                                                                              |                                                                                                                                                                         |                                                                                                                                                                     | -0.10%                                                                                                                                                                  |                                                                                                                                                                              |                                                                                                                                                   | 0.61%                                                                                                                                                                   |                                                                                                                                                  | 0.38%                                                                                                                                                                    |
| Households                                                                                                                                                                                                                                                                                              |                                                                                                                                                                         |                                                                                                                                                                     | -0.09%                                                                                                                                                                  |                                                                                                                                                                              |                                                                                                                                                   | 0.86%                                                                                                                                                                   |                                                                                                                                                  | 0.64%                                                                                                                                                                    |
| Families                                                                                                                                                                                                                                                                                                |                                                                                                                                                                         |                                                                                                                                                                     | -0.17%                                                                                                                                                                  |                                                                                                                                                                              |                                                                                                                                                   | 0.75%                                                                                                                                                                   |                                                                                                                                                  | 0.56%                                                                                                                                                                    |
| Owner HHs                                                                                                                                                                                                                                                                                               |                                                                                                                                                                         |                                                                                                                                                                     | 0.77%                                                                                                                                                                   |                                                                                                                                                                              |                                                                                                                                                   | 1.32%                                                                                                                                                                   |                                                                                                                                                  | 0.97%                                                                                                                                                                    |
| Median Household Income                                                                                                                                                                                                                                                                                 |                                                                                                                                                                         |                                                                                                                                                                     | 3.14%                                                                                                                                                                   |                                                                                                                                                                              |                                                                                                                                                   | 3.20%                                                                                                                                                                   |                                                                                                                                                  | 2.95%                                                                                                                                                                    |
|                                                                                                                                                                                                                                                                                                         |                                                                                                                                                                         |                                                                                                                                                                     |                                                                                                                                                                         |                                                                                                                                                                              |                                                                                                                                                   | 2024                                                                                                                                                                    |                                                                                                                                                  | 2029                                                                                                                                                                     |
| Households by Income                                                                                                                                                                                                                                                                                    |                                                                                                                                                                         |                                                                                                                                                                     |                                                                                                                                                                         | Nu                                                                                                                                                                           | mber                                                                                                                                              | Percent                                                                                                                                                                 | Number                                                                                                                                           | Percent                                                                                                                                                                  |
| <\$15,000                                                                                                                                                                                                                                                                                               |                                                                                                                                                                         |                                                                                                                                                                     |                                                                                                                                                                         |                                                                                                                                                                              | 422                                                                                                                                               | 6.4%                                                                                                                                                                    | 340                                                                                                                                              | 5.2%                                                                                                                                                                     |
| \$15,000 - \$24,999                                                                                                                                                                                                                                                                                     |                                                                                                                                                                         |                                                                                                                                                                     |                                                                                                                                                                         |                                                                                                                                                                              | 182                                                                                                                                               | 2.8%                                                                                                                                                                    | 138                                                                                                                                              | 2.1%                                                                                                                                                                     |
| \$25,000 - \$34,999                                                                                                                                                                                                                                                                                     |                                                                                                                                                                         |                                                                                                                                                                     |                                                                                                                                                                         |                                                                                                                                                                              | 388                                                                                                                                               | 5.9%                                                                                                                                                                    | 263                                                                                                                                              | 4.0%                                                                                                                                                                     |
| \$35,000 - \$49,999                                                                                                                                                                                                                                                                                     |                                                                                                                                                                         |                                                                                                                                                                     |                                                                                                                                                                         |                                                                                                                                                                              | 594                                                                                                                                               | 9.1%                                                                                                                                                                    | 456                                                                                                                                              | 7.0%                                                                                                                                                                     |
| \$50,000 - \$74,999                                                                                                                                                                                                                                                                                     |                                                                                                                                                                         |                                                                                                                                                                     |                                                                                                                                                                         | 1                                                                                                                                                                            | 1,000                                                                                                                                             | 15.3%                                                                                                                                                                   | 843                                                                                                                                              | 12.9%                                                                                                                                                                    |
| \$75,000 - \$99,999                                                                                                                                                                                                                                                                                     |                                                                                                                                                                         |                                                                                                                                                                     |                                                                                                                                                                         |                                                                                                                                                                              | 948                                                                                                                                               | 14.5%                                                                                                                                                                   | 946                                                                                                                                              | 14.5%                                                                                                                                                                    |
| \$100,000 - \$149,999                                                                                                                                                                                                                                                                                   |                                                                                                                                                                         |                                                                                                                                                                     |                                                                                                                                                                         | 1                                                                                                                                                                            | 1,195                                                                                                                                             | 18.2%                                                                                                                                                                   | 1,350                                                                                                                                            | 20.7%                                                                                                                                                                    |
| \$150,000 - \$199,999                                                                                                                                                                                                                                                                                   |                                                                                                                                                                         |                                                                                                                                                                     |                                                                                                                                                                         |                                                                                                                                                                              | 447                                                                                                                                               | 6.8%                                                                                                                                                                    | 558                                                                                                                                              | 8.6%                                                                                                                                                                     |
| \$200,000+                                                                                                                                                                                                                                                                                              |                                                                                                                                                                         |                                                                                                                                                                     |                                                                                                                                                                         | 1                                                                                                                                                                            | 1,373                                                                                                                                             | 21.0%                                                                                                                                                                   | 1,625                                                                                                                                            | 24.9%                                                                                                                                                                    |
|                                                                                                                                                                                                                                                                                                         |                                                                                                                                                                         |                                                                                                                                                                     |                                                                                                                                                                         | +0.4                                                                                                                                                                         |                                                                                                                                                   |                                                                                                                                                                         | +107 001                                                                                                                                         |                                                                                                                                                                          |
| Median Household Income                                                                                                                                                                                                                                                                                 |                                                                                                                                                                         |                                                                                                                                                                     |                                                                                                                                                                         |                                                                                                                                                                              | 1,679                                                                                                                                             |                                                                                                                                                                         | \$107,021                                                                                                                                        |                                                                                                                                                                          |
| Average Household Income                                                                                                                                                                                                                                                                                |                                                                                                                                                                         |                                                                                                                                                                     |                                                                                                                                                                         |                                                                                                                                                                              | 5,410                                                                                                                                             |                                                                                                                                                                         | \$170,686                                                                                                                                        |                                                                                                                                                                          |
| Per Capita Income                                                                                                                                                                                                                                                                                       | 60                                                                                                                                                                      |                                                                                                                                                                     | Cen                                                                                                                                                                     | ەرە<br>sus 2020                                                                                                                                                              | 9,646                                                                                                                                             | 2024                                                                                                                                                                    | \$81,198                                                                                                                                         | 2020                                                                                                                                                                     |
|                                                                                                                                                                                                                                                                                                         |                                                                                                                                                                         | nelle 2010                                                                                                                                                          |                                                                                                                                                                         |                                                                                                                                                                              |                                                                                                                                                   |                                                                                                                                                                         |                                                                                                                                                  |                                                                                                                                                                          |
| Population by Age                                                                                                                                                                                                                                                                                       |                                                                                                                                                                         | nsus 2010<br>Percent                                                                                                                                                |                                                                                                                                                                         |                                                                                                                                                                              | Number                                                                                                                                            |                                                                                                                                                                         | Number                                                                                                                                           | 2029<br>Percent                                                                                                                                                          |
| <b>Population by Age</b><br>0 - 4                                                                                                                                                                                                                                                                       | Number<br>747                                                                                                                                                           | Percent<br>6.2%                                                                                                                                                     | Number<br>828                                                                                                                                                           | Percent<br>5.9%                                                                                                                                                              | Number<br>810                                                                                                                                     | Percent                                                                                                                                                                 | Number<br>761                                                                                                                                    | Percent<br>5.5%                                                                                                                                                          |
|                                                                                                                                                                                                                                                                                                         | Number                                                                                                                                                                  | Percent                                                                                                                                                             | Number                                                                                                                                                                  | Percent                                                                                                                                                                      |                                                                                                                                                   | Percent<br>5.8%                                                                                                                                                         |                                                                                                                                                  | Percent                                                                                                                                                                  |
| 0 - 4                                                                                                                                                                                                                                                                                                   | Number<br>747                                                                                                                                                           | Percent<br>6.2%                                                                                                                                                     | Number<br>828                                                                                                                                                           | Percent<br>5.9%                                                                                                                                                              | 810                                                                                                                                               | Percent<br>5.8%<br>5.4%                                                                                                                                                 | 761                                                                                                                                              | Percent<br>5.5%                                                                                                                                                          |
| 0 - 4<br>5 - 9                                                                                                                                                                                                                                                                                          | Number<br>747<br>661                                                                                                                                                    | Percent<br>6.2%<br>5.5%                                                                                                                                             | Number<br>828<br>735                                                                                                                                                    | Percent<br>5.9%<br>5.3%                                                                                                                                                      | 810<br>752                                                                                                                                        | Percent<br>5.8%<br>5.4%<br>4.8%                                                                                                                                         | 761<br>723                                                                                                                                       | Percent<br>5.5%<br>5.2%                                                                                                                                                  |
| 0 - 4<br>5 - 9<br>10 - 14                                                                                                                                                                                                                                                                               | Number<br>747<br>661<br>497                                                                                                                                             | Percent<br>6.2%<br>5.5%<br>4.1%                                                                                                                                     | Number<br>828<br>735<br>746                                                                                                                                             | Percent<br>5.9%<br>5.3%<br>5.4%                                                                                                                                              | 810<br>752<br>663                                                                                                                                 | Percent<br>5.8%<br>5.4%<br>4.8%<br>4.5%                                                                                                                                 | 761<br>723<br>730                                                                                                                                | Percent<br>5.5%<br>5.2%<br>5.3%                                                                                                                                          |
| 0 - 4<br>5 - 9<br>10 - 14<br>15 - 19                                                                                                                                                                                                                                                                    | Number<br>747<br>661<br>497<br>421                                                                                                                                      | Percent<br>6.2%<br>5.5%<br>4.1%<br>3.5%                                                                                                                             | Number<br>828<br>735<br>746<br>625                                                                                                                                      | Percent<br>5.9%<br>5.3%<br>5.4%<br>4.5%                                                                                                                                      | 810<br>752<br>663<br>622                                                                                                                          | Percent<br>5.8%<br>5.4%<br>4.8%<br>4.5%<br>7.5%                                                                                                                         | 761<br>723<br>730<br>623                                                                                                                         | Percent<br>5.5%<br>5.2%<br>5.3%<br>4.5%                                                                                                                                  |
| 0 - 4<br>5 - 9<br>10 - 14<br>15 - 19<br>20 - 24                                                                                                                                                                                                                                                         | Number<br>747<br>661<br>497<br>421<br>900                                                                                                                               | Percent<br>6.2%<br>5.5%<br>4.1%<br>3.5%<br>7.4%                                                                                                                     | Number<br>828<br>735<br>746<br>625<br>894                                                                                                                               | Percent<br>5.9%<br>5.3%<br>5.4%<br>4.5%<br>6.4%                                                                                                                              | 810<br>752<br>663<br>622<br>1,044                                                                                                                 | Percent<br>5.8%<br>5.4%<br>4.8%<br>4.5%<br>7.5%<br>23.3%                                                                                                                | 761<br>723<br>730<br>623<br>1,029                                                                                                                | Percent<br>5.5%<br>5.2%<br>5.3%<br>4.5%<br>7.4%                                                                                                                          |
| 0 - 4<br>5 - 9<br>10 - 14<br>15 - 19<br>20 - 24<br>25 - 34                                                                                                                                                                                                                                              | Number<br>747<br>661<br>497<br>421<br>900<br>3,141                                                                                                                      | Percent<br>6.2%<br>5.5%<br>4.1%<br>3.5%<br>7.4%<br>26.0%                                                                                                            | Number<br>828<br>735<br>746<br>625<br>894<br>3,299                                                                                                                      | Percent<br>5.9%<br>5.3%<br>5.4%<br>4.5%<br>6.4%<br>23.7%                                                                                                                     | 810<br>752<br>663<br>622<br>1,044<br>3,236                                                                                                        | Percent<br>5.8%<br>5.4%<br>4.8%<br>4.5%<br>7.5%<br>23.3%<br>17.1%                                                                                                       | 761<br>723<br>730<br>623<br>1,029<br>2,695                                                                                                       | Percent<br>5.5%<br>5.2%<br>5.3%<br>4.5%<br>7.4%<br>19.5%                                                                                                                 |
| 0 - 4<br>5 - 9<br>10 - 14<br>15 - 19<br>20 - 24<br>25 - 34<br>35 - 44                                                                                                                                                                                                                                   | Number<br>747<br>661<br>497<br>421<br>900<br>3,141<br>2,029                                                                                                             | Percent<br>6.2%<br>5.5%<br>4.1%<br>3.5%<br>7.4%<br>26.0%<br>16.8%                                                                                                   | Number<br>828<br>735<br>746<br>625<br>894<br>3,299<br>2,352                                                                                                             | Percent<br>5.9%<br>5.3%<br>5.4%<br>4.5%<br>6.4%<br>23.7%<br>16.9%                                                                                                            | 810<br>752<br>663<br>622<br>1,044<br>3,236<br>2,376                                                                                               | Percent<br>5.8%<br>5.4%<br>4.8%<br>4.5%<br>7.5%<br>23.3%<br>17.1%<br>12.6%                                                                                              | 761<br>723<br>730<br>623<br>1,029<br>2,695<br>2,539                                                                                              | Percent<br>5.5%<br>5.2%<br>5.3%<br>4.5%<br>7.4%<br>19.5%<br>18.4%                                                                                                        |
| 0 - 4<br>5 - 9<br>10 - 14<br>15 - 19<br>20 - 24<br>25 - 34<br>35 - 44<br>45 - 54                                                                                                                                                                                                                        | Number<br>747<br>661<br>497<br>421<br>900<br>3,141<br>2,029<br>1,437                                                                                                    | Percent<br>6.2%<br>5.5%<br>4.1%<br>3.5%<br>7.4%<br>26.0%<br>16.8%<br>11.9%                                                                                          | Number<br>828<br>735<br>746<br>625<br>894<br>3,299<br>2,352<br>1,750                                                                                                    | Percent<br>5.9%<br>5.3%<br>5.4%<br>4.5%<br>6.4%<br>23.7%<br>16.9%<br>12.6%                                                                                                   | 810<br>752<br>663<br>622<br>1,044<br>3,236<br>2,376<br>1,749                                                                                      | Percent<br>5.8%<br>5.4%<br>4.8%<br>4.5%<br>7.5%<br>23.3%<br>17.1%<br>12.6%<br>8.7%                                                                                      | 761<br>723<br>730<br>623<br>1,029<br>2,695<br>2,539<br>1,805                                                                                     | Percent<br>5.5%<br>5.2%<br>5.3%<br>4.5%<br>7.4%<br>19.5%<br>18.4%<br>13.1%                                                                                               |
| 0 - 4<br>5 - 9<br>10 - 14<br>15 - 19<br>20 - 24<br>25 - 34<br>35 - 44<br>45 - 54<br>55 - 64                                                                                                                                                                                                             | Number<br>747<br>661<br>497<br>421<br>900<br>3,141<br>2,029<br>1,437<br>945                                                                                             | Percent<br>6.2%<br>5.5%<br>4.1%<br>3.5%<br>7.4%<br>26.0%<br>16.8%<br>11.9%<br>7.8%                                                                                  | Number<br>828<br>735<br>746<br>625<br>894<br>3,299<br>2,352<br>1,750<br>1,257                                                                                           | Percent<br>5.9%<br>5.3%<br>4.5%<br>6.4%<br>23.7%<br>16.9%<br>12.6%<br>9.0%                                                                                                   | 810<br>752<br>663<br>622<br>1,044<br>3,236<br>2,376<br>1,749<br>1,213                                                                             | Percent<br>5.8%<br>5.4%<br>4.8%<br>4.5%<br>7.5%<br>23.3%<br>17.1%<br>12.6%<br>8.7%<br>5.7%                                                                              | 761<br>723<br>623<br>1,029<br>2,695<br>2,539<br>1,805<br>1,329                                                                                   | Percent<br>5.5%<br>5.2%<br>5.3%<br>4.5%<br>7.4%<br>19.5%<br>18.4%<br>13.1%<br>9.6%                                                                                       |
| 0 - 4<br>5 - 9<br>10 - 14<br>15 - 19<br>20 - 24<br>25 - 34<br>35 - 44<br>45 - 54<br>55 - 64<br>65 - 74                                                                                                                                                                                                  | Number<br>747<br>661<br>497<br>421<br>900<br>3,141<br>2,029<br>1,437<br>945<br>557<br>456<br>307                                                                        | Percent<br>6.2%<br>5.5%<br>4.1%<br>3.5%<br>7.4%<br>26.0%<br>16.8%<br>11.9%<br>7.8%<br>4.6%<br>3.8%<br>2.5%                                                          | Number<br>828<br>735<br>625<br>894<br>3,299<br>2,352<br>1,750<br>1,257<br>789<br>462<br>185                                                                             | Percent<br>5.9%<br>5.3%<br>4.5%<br>6.4%<br>23.7%<br>16.9%<br>12.6%<br>9.0%<br>5.7%<br>3.3%<br>1.3%                                                                           | 810<br>752<br>663<br>622<br>1,044<br>3,236<br>2,376<br>1,749<br>1,213<br>794                                                                      | Percent<br>5.8%<br>5.4%<br>4.8%<br>7.5%<br>23.3%<br>17.1%<br>12.6%<br>8.7%<br>5.7%<br>3.1%<br>1.4%                                                                      | 761<br>723<br>623<br>1,029<br>2,695<br>2,539<br>1,805<br>1,329<br>878                                                                            | Percent<br>5.5%<br>5.2%<br>4.5%<br>7.4%<br>19.5%<br>18.4%<br>13.1%<br>9.6%<br>6.4%<br>3.6%<br>1.5%                                                                       |
| 0 - 4<br>5 - 9<br>10 - 14<br>15 - 19<br>20 - 24<br>25 - 34<br>35 - 44<br>45 - 54<br>55 - 64<br>65 - 74<br>75 - 84<br>85+                                                                                                                                                                                | Number<br>747<br>661<br>497<br>421<br>900<br>3,141<br>2,029<br>1,437<br>945<br>557<br>456<br>307                                                                        | Percent<br>6.2%<br>5.5%<br>4.1%<br>3.5%<br>7.4%<br>26.0%<br>16.8%<br>11.9%<br>7.8%<br>4.6%<br>3.8%<br>2.5%<br>ensus 2010                                            | Number<br>828<br>735<br>746<br>625<br>894<br>3,299<br>2,352<br>1,750<br>1,257<br>789<br>462<br>185<br><b>Cen</b>                                                        | Percent<br>5.9%<br>5.3%<br>4.5%<br>6.4%<br>23.7%<br>16.9%<br>12.6%<br>9.0%<br>5.7%<br>3.3%<br>1.3%<br>sus 2020                                                               | 810<br>752<br>663<br>622<br>1,044<br>3,236<br>2,376<br>1,749<br>1,213<br>794<br>428<br>199                                                        | Percent<br>5.8%<br>5.4%<br>4.8%<br>7.5%<br>23.3%<br>17.1%<br>12.6%<br>8.7%<br>5.7%<br>3.1%<br>1.4%<br><b>2024</b>                                                       | 761<br>723<br>730<br>623<br>1,029<br>2,695<br>2,539<br>1,805<br>1,329<br>878<br>504<br>206                                                       | Percent<br>5.5%<br>5.2%<br>5.3%<br>4.5%<br>7.4%<br>19.5%<br>18.4%<br>13.1%<br>9.6%<br>6.4%<br>3.6%<br>1.5%<br><b>2029</b>                                                |
| 0 - 4<br>5 - 9<br>10 - 14<br>15 - 19<br>20 - 24<br>25 - 34<br>35 - 44<br>45 - 54<br>55 - 64<br>65 - 74<br>75 - 84<br>85+<br><b>Race and Ethnicity</b>                                                                                                                                                   | Number<br>747<br>661<br>497<br>421<br>900<br>3,141<br>2,029<br>1,437<br>945<br>557<br>456<br>307<br><b>Ce</b>                                                           | Percent<br>6.2%<br>5.5%<br>4.1%<br>3.5%<br>7.4%<br>26.0%<br>16.8%<br>11.9%<br>7.8%<br>4.6%<br>3.8%<br>2.5%<br>ensus 2010<br>Percent                                 | Number<br>828<br>735<br>746<br>625<br>894<br>3,299<br>2,352<br>1,750<br>1,257<br>789<br>462<br>185<br><b>Cen</b><br>Number                                              | Percent<br>5.9%<br>5.3%<br>4.5%<br>6.4%<br>23.7%<br>16.9%<br>12.6%<br>9.0%<br>5.7%<br>3.3%<br>1.3%<br>sus 2020<br>Percent                                                    | 810<br>752<br>663<br>622<br>1,044<br>3,236<br>2,376<br>1,749<br>1,213<br>794<br>428<br>199<br>Number                                              | Percent<br>5.8%<br>5.4%<br>4.8%<br>7.5%<br>23.3%<br>17.1%<br>12.6%<br>8.7%<br>5.7%<br>3.1%<br>1.4%<br><b>2024</b><br>Percent                                            | 761<br>723<br>730<br>623<br>1,029<br>2,695<br>2,539<br>1,805<br>1,329<br>878<br>504<br>206<br>Number                                             | Percent<br>5.5%<br>5.2%<br>5.3%<br>4.5%<br>7.4%<br>19.5%<br>18.4%<br>13.1%<br>9.6%<br>6.4%<br>3.6%<br>1.5%<br><b>2029</b><br>Percent                                     |
| 0 - 4<br>5 - 9<br>10 - 14<br>15 - 19<br>20 - 24<br>25 - 34<br>35 - 44<br>45 - 54<br>55 - 64<br>65 - 74<br>75 - 84<br>85+<br><b>Race and Ethnicity</b><br>White Alone                                                                                                                                    | Number<br>747<br>661<br>497<br>421<br>900<br>3,141<br>2,029<br>1,437<br>945<br>557<br>456<br>307<br><b>Ce</b><br>Number<br>7,229                                        | Percent<br>6.2%<br>5.5%<br>4.1%<br>3.5%<br>7.4%<br>26.0%<br>16.8%<br>11.9%<br>7.8%<br>4.6%<br>3.8%<br>2.5%<br>ensus 2010<br>Percent<br>59.7%                        | Number<br>828<br>735<br>746<br>625<br>894<br>3,299<br>2,352<br>1,750<br>1,257<br>789<br>462<br>185<br>Cen<br>Number<br>6,744                                            | Percent<br>5.9%<br>5.3%<br>4.5%<br>6.4%<br>23.7%<br>16.9%<br>12.6%<br>9.0%<br>5.7%<br>3.3%<br>1.3%<br>sus 2020<br>Percent<br>48.4%                                           | 810<br>752<br>663<br>622<br>1,044<br>3,236<br>2,376<br>1,749<br>1,213<br>794<br>428<br>199<br>Number<br>6,491                                     | Percent<br>5.8%<br>5.4%<br>4.8%<br>7.5%<br>23.3%<br>17.1%<br>12.6%<br>8.7%<br>5.7%<br>3.1%<br>1.4%<br><b>2024</b><br>Percent<br>46.7%                                   | 761<br>723<br>730<br>623<br>1,029<br>2,695<br>2,539<br>1,805<br>1,329<br>878<br>504<br>206<br>Number<br>6,108                                    | Percent<br>5.5%<br>5.2%<br>5.3%<br>4.5%<br>7.4%<br>19.5%<br>18.4%<br>13.1%<br>9.6%<br>6.4%<br>3.6%<br>1.5%<br><b>2029</b><br>Percent<br>44.2%                            |
| 0 - 4<br>5 - 9<br>10 - 14<br>15 - 19<br>20 - 24<br>25 - 34<br>35 - 44<br>45 - 54<br>55 - 64<br>65 - 74<br>75 - 84<br>85+<br><b>Race and Ethnicity</b><br>White Alone<br>Black Alone                                                                                                                     | Number<br>747<br>661<br>497<br>421<br>900<br>3,141<br>2,029<br>1,437<br>945<br>557<br>456<br>307<br><b>Ce</b><br>Number<br>7,229<br>2,869                               | Percent<br>6.2%<br>5.5%<br>4.1%<br>3.5%<br>7.4%<br>26.0%<br>16.8%<br>11.9%<br>7.8%<br>4.6%<br>3.8%<br>2.5%<br>ensus 2010<br>Percent<br>59.7%<br>23.7%               | Number<br>828<br>735<br>746<br>625<br>894<br>3,299<br>2,352<br>1,750<br>1,257<br>789<br>462<br>185<br><b>Cen</b><br>Number<br>6,744<br>3,142                            | Percent<br>5.9%<br>5.3%<br>4.5%<br>6.4%<br>23.7%<br>16.9%<br>12.6%<br>9.0%<br>5.7%<br>3.3%<br>1.3%<br>Sus 2020<br>Percent<br>48.4%<br>22.6%                                  | 810<br>752<br>663<br>622<br>1,044<br>3,236<br>2,376<br>1,749<br>1,213<br>794<br>428<br>199<br>Number<br>6,491<br>3,192                            | Percent<br>5.8%<br>5.4%<br>4.8%<br>7.5%<br>23.3%<br>17.1%<br>12.6%<br>8.7%<br>5.7%<br>3.1%<br>1.4%<br><b>2024</b><br>Percent<br>46.7%<br>23.0%                          | 761<br>723<br>730<br>623<br>1,029<br>2,695<br>2,539<br>1,805<br>1,329<br>878<br>504<br>206<br>Number<br>6,108<br>3,281                           | Percent<br>5.5%<br>5.2%<br>5.3%<br>4.5%<br>7.4%<br>19.5%<br>18.4%<br>13.1%<br>9.6%<br>6.4%<br>3.6%<br>1.5%<br><b>2029</b><br>Percent<br>44.2%<br>23.7%                   |
| 0 - 4<br>5 - 9<br>10 - 14<br>15 - 19<br>20 - 24<br>25 - 34<br>35 - 44<br>45 - 54<br>55 - 64<br>65 - 74<br>75 - 84<br>85+<br><b>Race and Ethnicity</b><br>White Alone<br>Black Alone<br>American Indian Alone                                                                                            | Number<br>747<br>661<br>497<br>421<br>900<br>3,141<br>2,029<br>1,437<br>945<br>557<br>456<br>307<br>Ce<br>Number<br>7,229<br>2,869<br>29                                | Percent<br>6.2%<br>5.5%<br>4.1%<br>3.5%<br>7.4%<br>26.0%<br>16.8%<br>11.9%<br>7.8%<br>4.6%<br>3.8%<br>2.5%<br><b>csus 2010</b><br>Percent<br>59.7%<br>23.7%<br>0.2% | Number<br>828<br>735<br>746<br>625<br>894<br>3,299<br>2,352<br>1,750<br>1,257<br>789<br>462<br>185<br><b>Cen</b><br>Number<br>6,744<br>3,142<br>76                      | Percent<br>5.9%<br>5.3%<br>4.5%<br>6.4%<br>23.7%<br>16.9%<br>12.6%<br>9.0%<br>5.7%<br>3.3%<br>1.3%<br>Sus 2020<br>Percent<br>48.4%<br>22.6%<br>0.5%                          | 810<br>752<br>663<br>622<br>1,044<br>3,236<br>2,376<br>1,749<br>1,213<br>794<br>428<br>199<br>Number<br>6,491<br>3,192<br>83                      | Percent<br>5.8%<br>5.4%<br>4.8%<br>7.5%<br>23.3%<br>17.1%<br>12.6%<br>8.7%<br>5.7%<br>3.1%<br>1.4%<br><b>2024</b><br>Percent<br>46.7%<br>23.0%<br>0.6%                  | 761<br>723<br>730<br>623<br>1,029<br>2,695<br>2,539<br>1,805<br>1,329<br>878<br>504<br>206<br>Number<br>6,108<br>3,281<br>85                     | Percent<br>5.5%<br>5.2%<br>5.3%<br>4.5%<br>7.4%<br>19.5%<br>18.4%<br>13.1%<br>9.6%<br>6.4%<br>3.6%<br>1.5%<br><b>2029</b><br>Percent<br>44.2%<br>23.7%<br>0.6%           |
| 0 - 4<br>5 - 9<br>10 - 14<br>15 - 19<br>20 - 24<br>25 - 34<br>35 - 44<br>45 - 54<br>55 - 64<br>65 - 74<br>75 - 84<br>85+<br><b>Race and Ethnicity</b><br>White Alone<br>Black Alone<br>American Indian Alone<br>Asian Alone                                                                             | Number<br>747<br>661<br>497<br>421<br>900<br>3,141<br>2,029<br>1,437<br>945<br>557<br>456<br>307<br><b>Ce</b><br>Number<br>7,229<br>2,869<br>29<br>2,869                | Percent<br>6.2%<br>5.5%<br>4.1%<br>3.5%<br>7.4%<br>26.0%<br>16.8%<br>11.9%<br>7.8%<br>4.6%<br>3.8%<br>2.5%<br>5.5%<br>2.5%<br>5.5%<br>2.5%<br>2.5%<br>0.2%<br>10.4% | Number<br>828<br>735<br>746<br>625<br>894<br>3,299<br>2,352<br>1,750<br>1,257<br>789<br>462<br>185<br><b>Cen</b><br>8,744<br>3,142<br>76<br>2,148                       | Percent<br>5.9%<br>5.3%<br>4.5%<br>6.4%<br>23.7%<br>16.9%<br>12.6%<br>9.0%<br>5.7%<br>3.3%<br>1.3%<br>sus 2020<br>Percent<br>48.4%<br>22.6%<br>0.5%<br>15.4%                 | 810<br>752<br>663<br>622<br>1,044<br>3,236<br>2,376<br>1,749<br>1,213<br>794<br>428<br>199<br>Number<br>6,491<br>3,192<br>83<br>2,175             | Percent<br>5.8%<br>5.4%<br>4.8%<br>4.5%<br>7.5%<br>23.3%<br>17.1%<br>12.6%<br>8.7%<br>5.7%<br>3.1%<br>1.4%<br>2024<br>Percent<br>46.7%<br>23.0%<br>0.6%                 | 761<br>723<br>730<br>623<br>1,029<br>2,695<br>2,539<br>1,805<br>1,329<br>878<br>504<br>206<br>Number<br>6,108<br>3,281<br>85<br>2,280            | Percent<br>5.5%<br>5.2%<br>5.3%<br>4.5%<br>7.4%<br>19.5%<br>18.4%<br>13.1%<br>9.6%<br>6.4%<br>3.6%<br>1.5%<br><b>2029</b><br>Percent<br>44.2%<br>23.7%<br>0.6%<br>16.5%  |
| 0 - 4<br>5 - 9<br>10 - 14<br>15 - 19<br>20 - 24<br>25 - 34<br>35 - 44<br>45 - 54<br>55 - 64<br>65 - 74<br>75 - 84<br>85+<br><b>Race and Ethnicity</b><br>White Alone<br>Black Alone<br>American Indian Alone<br>Asian Alone<br>Pacific Islander Alone                                                   | Number<br>747<br>661<br>497<br>421<br>900<br>3,141<br>2,029<br>1,437<br>945<br>557<br>456<br>307<br><b>Ce</b><br>Number<br>7,229<br>2,869<br>29<br>2,869<br>29<br>1,259 | Percent<br>6.2%<br>5.5%<br>4.1%<br>3.5%<br>7.4%<br>26.0%<br>16.8%<br>11.9%<br>7.8%<br>4.6%<br>3.8%<br>2.5%<br>5.5%<br>2.5%<br>5.5%<br>2.5%<br>0.2%<br>10.4%<br>0.0% | Number<br>828<br>735<br>746<br>625<br>894<br>3,299<br>2,352<br>1,750<br>1,257<br>789<br>462<br>185<br><b>Cen</b><br>8,744<br>3,142<br>76<br>2,148<br>8                  | Percent<br>5.9%<br>5.3%<br>4.5%<br>6.4%<br>23.7%<br>16.9%<br>12.6%<br>9.0%<br>5.7%<br>3.3%<br>1.3%<br>sus 2020<br>Percent<br>48.4%<br>22.6%<br>0.5%<br>15.4%<br>0.1%         | 810<br>752<br>663<br>622<br>1,044<br>3,236<br>2,376<br>1,749<br>1,213<br>794<br>428<br>199<br>Number<br>6,491<br>3,192<br>83<br>2,175<br>9        | Percent<br>5.8%<br>5.4%<br>4.8%<br>7.5%<br>23.3%<br>17.1%<br>12.6%<br>8.7%<br>3.1%<br>1.4%<br>2024<br>Percent<br>46.7%<br>23.0%<br>0.6%<br>15.7%<br>0.1%                | 761<br>723<br>730<br>623<br>1,029<br>2,695<br>2,539<br>1,805<br>1,329<br>878<br>504<br>206<br>Number<br>6,108<br>3,281<br>85<br>2,280<br>11      | Percent<br>5.5%<br>5.2%<br>5.3%<br>4.5%<br>7.4%<br>19.5%<br>18.4%<br>13.1%<br>9.6%<br>6.4%<br>3.6%<br>1.5%<br>2029<br>Percent<br>44.2%<br>23.7%<br>0.6%<br>16.5%<br>0.1% |
| 0 - 4<br>5 - 9<br>10 - 14<br>15 - 19<br>20 - 24<br>25 - 34<br>35 - 44<br>45 - 54<br>55 - 64<br>65 - 74<br>75 - 84<br>85+<br><b>Race and Ethnicity</b><br>White Alone<br>Black Alone<br>Black Alone<br>American Indian Alone<br>American Indian Alone<br>Pacific Islander Alone<br>Some Other Race Alone | Number<br>747<br>661<br>497<br>421<br>900<br>3,141<br>2,029<br>1,437<br>945<br>557<br>456<br>307<br><b>Ce</b><br>Number<br>7,229<br>2,869<br>29<br>1,259<br>3<br>438    | Percent<br>6.2%<br>5.5%<br>4.1%<br>3.5%<br>7.4%<br>26.0%<br>16.8%<br>11.9%<br>7.8%<br>4.6%<br>3.8%<br>2.5%<br>59.7%<br>23.7%<br>0.2%<br>10.4%<br>0.0%<br>3.6%       | Number<br>828<br>735<br>746<br>625<br>894<br>3,299<br>2,352<br>1,750<br>1,257<br>789<br>462<br>185<br><b>Cen</b><br>Number<br>6,744<br>3,142<br>76<br>2,148<br>8<br>647 | Percent<br>5.9%<br>5.3%<br>4.5%<br>6.4%<br>23.7%<br>16.9%<br>12.6%<br>9.0%<br>5.7%<br>3.3%<br>1.3%<br>sus 2020<br>Percent<br>48.4%<br>22.6%<br>0.5%<br>15.4%<br>0.1%<br>4.6% | 810<br>752<br>663<br>622<br>1,044<br>3,236<br>2,376<br>1,749<br>1,213<br>794<br>428<br>199<br>Number<br>6,491<br>3,192<br>83<br>2,175<br>9<br>709 | Percent<br>5.8%<br>4.8%<br>4.5%<br>7.5%<br>23.3%<br>17.1%<br>12.6%<br>8.7%<br>5.7%<br>3.1%<br>1.4%<br><b>2024</b><br>Percent<br>46.7%<br>23.0%<br>0.6%<br>15.7%<br>0.1% | 761<br>723<br>730<br>623<br>1,029<br>2,695<br>2,539<br>1,805<br>1,329<br>878<br>504<br>206<br>Number<br>6,108<br>3,281<br>85<br>2,280<br>11<br>1 | Percent<br>5.5%<br>5.2%<br>5.3%<br>4.5%<br>7.4%<br>19.5%<br>18.4%<br>13.1%<br>9.6%<br>6.4%<br>3.6%<br>1.5%<br>2029<br>Percent<br>44.2%<br>23.7%<br>0.6%<br>16.5%<br>0.1% |
| 0 - 4<br>5 - 9<br>10 - 14<br>15 - 19<br>20 - 24<br>25 - 34<br>35 - 44<br>45 - 54<br>55 - 64<br>65 - 74<br>75 - 84<br>85+<br><b>Race and Ethnicity</b><br>White Alone<br>Black Alone<br>American Indian Alone<br>Asian Alone<br>Pacific Islander Alone                                                   | Number<br>747<br>661<br>497<br>421<br>900<br>3,141<br>2,029<br>1,437<br>945<br>557<br>456<br>307<br><b>Ce</b><br>Number<br>7,229<br>2,869<br>29<br>2,869<br>29<br>1,259 | Percent<br>6.2%<br>5.5%<br>4.1%<br>3.5%<br>7.4%<br>26.0%<br>16.8%<br>11.9%<br>7.8%<br>4.6%<br>3.8%<br>2.5%<br>5.5%<br>2.5%<br>5.5%<br>2.5%<br>0.2%<br>10.4%<br>0.0% | Number<br>828<br>735<br>746<br>625<br>894<br>3,299<br>2,352<br>1,750<br>1,257<br>789<br>462<br>185<br><b>Cen</b><br>8,744<br>3,142<br>76<br>2,148<br>8                  | Percent<br>5.9%<br>5.3%<br>4.5%<br>6.4%<br>23.7%<br>16.9%<br>12.6%<br>9.0%<br>5.7%<br>3.3%<br>1.3%<br>sus 2020<br>Percent<br>48.4%<br>22.6%<br>0.5%<br>15.4%<br>0.1%         | 810<br>752<br>663<br>622<br>1,044<br>3,236<br>2,376<br>1,749<br>1,213<br>794<br>428<br>199<br>Number<br>6,491<br>3,192<br>83<br>2,175<br>9        | Percent<br>5.8%<br>5.4%<br>4.8%<br>7.5%<br>23.3%<br>17.1%<br>12.6%<br>8.7%<br>3.1%<br>1.4%<br>2024<br>Percent<br>46.7%<br>23.0%<br>0.6%<br>15.7%<br>0.1%                | 761<br>723<br>730<br>623<br>1,029<br>2,695<br>2,539<br>1,805<br>1,329<br>878<br>504<br>206<br>Number<br>6,108<br>3,281<br>85<br>2,280<br>11      | Percent<br>5.5%<br>5.2%<br>5.3%<br>4.5%<br>7.4%<br>19.5%<br>18.4%<br>13.1%<br>9.6%<br>6.4%<br>3.6%<br>1.5%<br>2029<br>Percent<br>44.2%<br>23.7%<br>0.6%<br>16.5%<br>0.1% |
| 0 - 4<br>5 - 9<br>10 - 14<br>15 - 19<br>20 - 24<br>25 - 34<br>35 - 44<br>45 - 54<br>55 - 64<br>65 - 74<br>75 - 84<br>85+<br><b>Race and Ethnicity</b><br>White Alone<br>Black Alone<br>Black Alone<br>American Indian Alone<br>American Indian Alone<br>Pacific Islander Alone<br>Some Other Race Alone | Number<br>747<br>661<br>497<br>421<br>900<br>3,141<br>2,029<br>1,437<br>945<br>557<br>456<br>307<br><b>Ce</b><br>Number<br>7,229<br>2,869<br>29<br>1,259<br>3<br>438    | Percent<br>6.2%<br>5.5%<br>4.1%<br>3.5%<br>7.4%<br>26.0%<br>16.8%<br>11.9%<br>7.8%<br>4.6%<br>3.8%<br>2.5%<br>59.7%<br>23.7%<br>0.2%<br>10.4%<br>0.0%<br>3.6%       | Number<br>828<br>735<br>746<br>625<br>894<br>3,299<br>2,352<br>1,750<br>1,257<br>789<br>462<br>185<br><b>Cen</b><br>Number<br>6,744<br>3,142<br>76<br>2,148<br>8<br>647 | Percent<br>5.9%<br>5.3%<br>4.5%<br>6.4%<br>23.7%<br>16.9%<br>12.6%<br>9.0%<br>5.7%<br>3.3%<br>1.3%<br>sus 2020<br>Percent<br>48.4%<br>22.6%<br>0.5%<br>15.4%<br>0.1%<br>4.6% | 810<br>752<br>663<br>622<br>1,044<br>3,236<br>2,376<br>1,749<br>1,213<br>794<br>428<br>199<br>Number<br>6,491<br>3,192<br>83<br>2,175<br>9<br>709 | Percent<br>5.8%<br>4.8%<br>4.5%<br>7.5%<br>23.3%<br>17.1%<br>12.6%<br>8.7%<br>5.7%<br>3.1%<br>1.4%<br><b>2024</b><br>Percent<br>46.7%<br>23.0%<br>0.6%<br>15.7%<br>0.1% | 761<br>723<br>730<br>623<br>1,029<br>2,695<br>2,539<br>1,805<br>1,329<br>878<br>504<br>206<br>Number<br>6,108<br>3,281<br>85<br>2,280<br>11<br>1 | Percent<br>5.5%<br>5.2%<br>5.3%<br>4.5%<br>7.4%<br>19.5%<br>18.4%<br>13.1%<br>9.6%<br>6.4%<br>3.6%<br>1.5%<br>2029<br>Percent<br>44.2%<br>23.7%<br>0.6%<br>16.5%<br>0.1% |