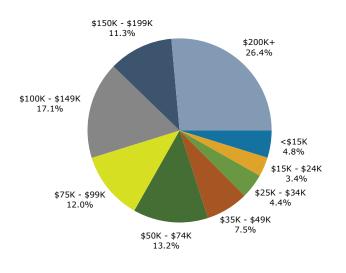

4470 Chamblee Dunwoody Rd, Atlanta, Georgia, 30338 Ring: 1 mile radius

Prepared by Esri

Latitude: 33.92161 Longitude: -84.31719

| Summary                                                                                                                                                                                                                                                                                                 |                                                                                                                                                                         | Census 2                                                                                                                                                            | 2010                                                                                                                                                                    | Census 202                                                                                                                                                                   | 20                                                                                                                                                | 2024                                                                                                                                                                    | L                                                                                                                                                | 2029                                                                                                                                                                     |
|---------------------------------------------------------------------------------------------------------------------------------------------------------------------------------------------------------------------------------------------------------------------------------------------------------|-------------------------------------------------------------------------------------------------------------------------------------------------------------------------|---------------------------------------------------------------------------------------------------------------------------------------------------------------------|-------------------------------------------------------------------------------------------------------------------------------------------------------------------------|------------------------------------------------------------------------------------------------------------------------------------------------------------------------------|---------------------------------------------------------------------------------------------------------------------------------------------------|-------------------------------------------------------------------------------------------------------------------------------------------------------------------------|--------------------------------------------------------------------------------------------------------------------------------------------------|--------------------------------------------------------------------------------------------------------------------------------------------------------------------------|
| Population                                                                                                                                                                                                                                                                                              |                                                                                                                                                                         |                                                                                                                                                                     | 2,099                                                                                                                                                                   | 13,92                                                                                                                                                                        |                                                                                                                                                   | 13,887                                                                                                                                                                  |                                                                                                                                                  | 13,821                                                                                                                                                                   |
| Households                                                                                                                                                                                                                                                                                              |                                                                                                                                                                         |                                                                                                                                                                     | 5,989                                                                                                                                                                   | 6,5                                                                                                                                                                          |                                                                                                                                                   | 6,549                                                                                                                                                                   |                                                                                                                                                  | 6,518                                                                                                                                                                    |
| Families                                                                                                                                                                                                                                                                                                |                                                                                                                                                                         |                                                                                                                                                                     | 2,670                                                                                                                                                                   | 3,20                                                                                                                                                                         |                                                                                                                                                   | 3,177                                                                                                                                                                   |                                                                                                                                                  | 3,150                                                                                                                                                                    |
| Average Household Size                                                                                                                                                                                                                                                                                  |                                                                                                                                                                         |                                                                                                                                                                     | 1.99                                                                                                                                                                    | 2.3                                                                                                                                                                          |                                                                                                                                                   | 2.12                                                                                                                                                                    |                                                                                                                                                  | 2.12                                                                                                                                                                     |
| Owner Occupied Housing Units                                                                                                                                                                                                                                                                            |                                                                                                                                                                         |                                                                                                                                                                     | 2,129                                                                                                                                                                   | 2,59                                                                                                                                                                         |                                                                                                                                                   | 2,779                                                                                                                                                                   |                                                                                                                                                  | 2,887                                                                                                                                                                    |
| Renter Occupied Housing Units                                                                                                                                                                                                                                                                           |                                                                                                                                                                         |                                                                                                                                                                     | 8,860                                                                                                                                                                   | 3,9                                                                                                                                                                          |                                                                                                                                                   | 3,770                                                                                                                                                                   |                                                                                                                                                  | 3,631                                                                                                                                                                    |
| Median Age                                                                                                                                                                                                                                                                                              |                                                                                                                                                                         | -                                                                                                                                                                   | 33.9                                                                                                                                                                    | 34                                                                                                                                                                           |                                                                                                                                                   | 34.5                                                                                                                                                                    |                                                                                                                                                  | 36.2                                                                                                                                                                     |
| Trends: 2024-2029 Annual Rate                                                                                                                                                                                                                                                                           |                                                                                                                                                                         |                                                                                                                                                                     | Area                                                                                                                                                                    |                                                                                                                                                                              |                                                                                                                                                   | State                                                                                                                                                                   |                                                                                                                                                  | National                                                                                                                                                                 |
| Population                                                                                                                                                                                                                                                                                              |                                                                                                                                                                         |                                                                                                                                                                     | -0.10%                                                                                                                                                                  |                                                                                                                                                                              |                                                                                                                                                   | 0.61%                                                                                                                                                                   |                                                                                                                                                  | 0.38%                                                                                                                                                                    |
| Households                                                                                                                                                                                                                                                                                              |                                                                                                                                                                         |                                                                                                                                                                     | -0.09%                                                                                                                                                                  |                                                                                                                                                                              |                                                                                                                                                   | 0.86%                                                                                                                                                                   |                                                                                                                                                  | 0.64%                                                                                                                                                                    |
| Families                                                                                                                                                                                                                                                                                                |                                                                                                                                                                         |                                                                                                                                                                     | -0.17%                                                                                                                                                                  |                                                                                                                                                                              |                                                                                                                                                   | 0.75%                                                                                                                                                                   |                                                                                                                                                  | 0.56%                                                                                                                                                                    |
| Owner HHs                                                                                                                                                                                                                                                                                               |                                                                                                                                                                         |                                                                                                                                                                     | 0.77%                                                                                                                                                                   |                                                                                                                                                                              |                                                                                                                                                   | 1.32%                                                                                                                                                                   |                                                                                                                                                  | 0.97%                                                                                                                                                                    |
| Median Household Income                                                                                                                                                                                                                                                                                 |                                                                                                                                                                         |                                                                                                                                                                     | 3.14%                                                                                                                                                                   |                                                                                                                                                                              |                                                                                                                                                   | 3.20%                                                                                                                                                                   |                                                                                                                                                  | 2.95%                                                                                                                                                                    |
|                                                                                                                                                                                                                                                                                                         |                                                                                                                                                                         |                                                                                                                                                                     |                                                                                                                                                                         |                                                                                                                                                                              |                                                                                                                                                   | 2024                                                                                                                                                                    |                                                                                                                                                  | 2029                                                                                                                                                                     |
| Households by Income                                                                                                                                                                                                                                                                                    |                                                                                                                                                                         |                                                                                                                                                                     |                                                                                                                                                                         | Nu                                                                                                                                                                           | mber                                                                                                                                              | Percent                                                                                                                                                                 | Number                                                                                                                                           | Percent                                                                                                                                                                  |
| <\$15,000                                                                                                                                                                                                                                                                                               |                                                                                                                                                                         |                                                                                                                                                                     |                                                                                                                                                                         |                                                                                                                                                                              | 422                                                                                                                                               | 6.4%                                                                                                                                                                    | 340                                                                                                                                              | 5.2%                                                                                                                                                                     |
| \$15,000 - \$24,999                                                                                                                                                                                                                                                                                     |                                                                                                                                                                         |                                                                                                                                                                     |                                                                                                                                                                         |                                                                                                                                                                              | 182                                                                                                                                               | 2.8%                                                                                                                                                                    | 138                                                                                                                                              | 2.1%                                                                                                                                                                     |
| \$25,000 - \$34,999                                                                                                                                                                                                                                                                                     |                                                                                                                                                                         |                                                                                                                                                                     |                                                                                                                                                                         |                                                                                                                                                                              | 388                                                                                                                                               | 5.9%                                                                                                                                                                    | 263                                                                                                                                              | 4.0%                                                                                                                                                                     |
| \$35,000 - \$49,999                                                                                                                                                                                                                                                                                     |                                                                                                                                                                         |                                                                                                                                                                     |                                                                                                                                                                         |                                                                                                                                                                              | 594                                                                                                                                               | 9.1%                                                                                                                                                                    | 456                                                                                                                                              | 7.0%                                                                                                                                                                     |
| \$50,000 - \$74,999                                                                                                                                                                                                                                                                                     |                                                                                                                                                                         |                                                                                                                                                                     |                                                                                                                                                                         | 1                                                                                                                                                                            | 1,000                                                                                                                                             | 15.3%                                                                                                                                                                   | 843                                                                                                                                              | 12.9%                                                                                                                                                                    |
| \$75,000 - \$99,999                                                                                                                                                                                                                                                                                     |                                                                                                                                                                         |                                                                                                                                                                     |                                                                                                                                                                         |                                                                                                                                                                              | 948                                                                                                                                               | 14.5%                                                                                                                                                                   | 946                                                                                                                                              | 14.5%                                                                                                                                                                    |
| \$100,000 - \$149,999                                                                                                                                                                                                                                                                                   |                                                                                                                                                                         |                                                                                                                                                                     |                                                                                                                                                                         | 1                                                                                                                                                                            | 1,195                                                                                                                                             | 18.2%                                                                                                                                                                   | 1,350                                                                                                                                            | 20.7%                                                                                                                                                                    |
| \$150,000 - \$199,999                                                                                                                                                                                                                                                                                   |                                                                                                                                                                         |                                                                                                                                                                     |                                                                                                                                                                         |                                                                                                                                                                              | 447                                                                                                                                               | 6.8%                                                                                                                                                                    | 558                                                                                                                                              | 8.6%                                                                                                                                                                     |
| \$200,000+                                                                                                                                                                                                                                                                                              |                                                                                                                                                                         |                                                                                                                                                                     |                                                                                                                                                                         | 1                                                                                                                                                                            | 1,373                                                                                                                                             | 21.0%                                                                                                                                                                   | 1,625                                                                                                                                            | 24.9%                                                                                                                                                                    |
|                                                                                                                                                                                                                                                                                                         |                                                                                                                                                                         |                                                                                                                                                                     |                                                                                                                                                                         | +0.4                                                                                                                                                                         |                                                                                                                                                   |                                                                                                                                                                         | +107 001                                                                                                                                         |                                                                                                                                                                          |
| Median Household Income                                                                                                                                                                                                                                                                                 |                                                                                                                                                                         |                                                                                                                                                                     |                                                                                                                                                                         |                                                                                                                                                                              | 1,679                                                                                                                                             |                                                                                                                                                                         | \$107,021                                                                                                                                        |                                                                                                                                                                          |
| Average Household Income                                                                                                                                                                                                                                                                                |                                                                                                                                                                         |                                                                                                                                                                     |                                                                                                                                                                         |                                                                                                                                                                              | 5,410                                                                                                                                             |                                                                                                                                                                         | \$170,686                                                                                                                                        |                                                                                                                                                                          |
| Per Capita Income                                                                                                                                                                                                                                                                                       | 60                                                                                                                                                                      |                                                                                                                                                                     | Cen                                                                                                                                                                     | ەرە<br>sus 2020                                                                                                                                                              | 9,646                                                                                                                                             | 2024                                                                                                                                                                    | \$81,198                                                                                                                                         | 2020                                                                                                                                                                     |
|                                                                                                                                                                                                                                                                                                         |                                                                                                                                                                         | nelle 2010                                                                                                                                                          |                                                                                                                                                                         |                                                                                                                                                                              |                                                                                                                                                   |                                                                                                                                                                         |                                                                                                                                                  |                                                                                                                                                                          |
| Population by Age                                                                                                                                                                                                                                                                                       |                                                                                                                                                                         | nsus 2010<br>Percent                                                                                                                                                |                                                                                                                                                                         |                                                                                                                                                                              | Number                                                                                                                                            |                                                                                                                                                                         | Number                                                                                                                                           | 2029<br>Percent                                                                                                                                                          |
| <b>Population by Age</b><br>0 - 4                                                                                                                                                                                                                                                                       | Number<br>747                                                                                                                                                           | Percent<br>6.2%                                                                                                                                                     | Number<br>828                                                                                                                                                           | Percent<br>5.9%                                                                                                                                                              | Number<br>810                                                                                                                                     | Percent                                                                                                                                                                 | Number<br>761                                                                                                                                    | Percent<br>5.5%                                                                                                                                                          |
|                                                                                                                                                                                                                                                                                                         | Number                                                                                                                                                                  | Percent                                                                                                                                                             | Number                                                                                                                                                                  | Percent                                                                                                                                                                      |                                                                                                                                                   | Percent<br>5.8%                                                                                                                                                         |                                                                                                                                                  | Percent                                                                                                                                                                  |
| 0 - 4                                                                                                                                                                                                                                                                                                   | Number<br>747                                                                                                                                                           | Percent<br>6.2%                                                                                                                                                     | Number<br>828                                                                                                                                                           | Percent<br>5.9%                                                                                                                                                              | 810                                                                                                                                               | Percent<br>5.8%<br>5.4%                                                                                                                                                 | 761                                                                                                                                              | Percent<br>5.5%                                                                                                                                                          |
| 0 - 4<br>5 - 9                                                                                                                                                                                                                                                                                          | Number<br>747<br>661                                                                                                                                                    | Percent<br>6.2%<br>5.5%                                                                                                                                             | Number<br>828<br>735                                                                                                                                                    | Percent<br>5.9%<br>5.3%                                                                                                                                                      | 810<br>752                                                                                                                                        | Percent<br>5.8%<br>5.4%<br>4.8%                                                                                                                                         | 761<br>723                                                                                                                                       | Percent<br>5.5%<br>5.2%                                                                                                                                                  |
| 0 - 4<br>5 - 9<br>10 - 14                                                                                                                                                                                                                                                                               | Number<br>747<br>661<br>497                                                                                                                                             | Percent<br>6.2%<br>5.5%<br>4.1%                                                                                                                                     | Number<br>828<br>735<br>746                                                                                                                                             | Percent<br>5.9%<br>5.3%<br>5.4%                                                                                                                                              | 810<br>752<br>663                                                                                                                                 | Percent<br>5.8%<br>5.4%<br>4.8%<br>4.5%                                                                                                                                 | 761<br>723<br>730                                                                                                                                | Percent<br>5.5%<br>5.2%<br>5.3%                                                                                                                                          |
| 0 - 4<br>5 - 9<br>10 - 14<br>15 - 19                                                                                                                                                                                                                                                                    | Number<br>747<br>661<br>497<br>421                                                                                                                                      | Percent<br>6.2%<br>5.5%<br>4.1%<br>3.5%                                                                                                                             | Number<br>828<br>735<br>746<br>625                                                                                                                                      | Percent<br>5.9%<br>5.3%<br>5.4%<br>4.5%                                                                                                                                      | 810<br>752<br>663<br>622                                                                                                                          | Percent<br>5.8%<br>5.4%<br>4.8%<br>4.5%<br>7.5%                                                                                                                         | 761<br>723<br>730<br>623                                                                                                                         | Percent<br>5.5%<br>5.2%<br>5.3%<br>4.5%                                                                                                                                  |
| 0 - 4<br>5 - 9<br>10 - 14<br>15 - 19<br>20 - 24                                                                                                                                                                                                                                                         | Number<br>747<br>661<br>497<br>421<br>900                                                                                                                               | Percent<br>6.2%<br>5.5%<br>4.1%<br>3.5%<br>7.4%                                                                                                                     | Number<br>828<br>735<br>746<br>625<br>894                                                                                                                               | Percent<br>5.9%<br>5.3%<br>5.4%<br>4.5%<br>6.4%                                                                                                                              | 810<br>752<br>663<br>622<br>1,044                                                                                                                 | Percent<br>5.8%<br>5.4%<br>4.8%<br>4.5%<br>7.5%<br>23.3%                                                                                                                | 761<br>723<br>730<br>623<br>1,029                                                                                                                | Percent<br>5.5%<br>5.2%<br>5.3%<br>4.5%<br>7.4%                                                                                                                          |
| 0 - 4<br>5 - 9<br>10 - 14<br>15 - 19<br>20 - 24<br>25 - 34                                                                                                                                                                                                                                              | Number<br>747<br>661<br>497<br>421<br>900<br>3,141                                                                                                                      | Percent<br>6.2%<br>5.5%<br>4.1%<br>3.5%<br>7.4%<br>26.0%                                                                                                            | Number<br>828<br>735<br>746<br>625<br>894<br>3,299                                                                                                                      | Percent<br>5.9%<br>5.3%<br>5.4%<br>4.5%<br>6.4%<br>23.7%                                                                                                                     | 810<br>752<br>663<br>622<br>1,044<br>3,236                                                                                                        | Percent<br>5.8%<br>5.4%<br>4.8%<br>4.5%<br>7.5%<br>23.3%<br>17.1%                                                                                                       | 761<br>723<br>730<br>623<br>1,029<br>2,695                                                                                                       | Percent<br>5.5%<br>5.2%<br>5.3%<br>4.5%<br>7.4%<br>19.5%                                                                                                                 |
| 0 - 4<br>5 - 9<br>10 - 14<br>15 - 19<br>20 - 24<br>25 - 34<br>35 - 44                                                                                                                                                                                                                                   | Number<br>747<br>661<br>497<br>421<br>900<br>3,141<br>2,029                                                                                                             | Percent<br>6.2%<br>5.5%<br>4.1%<br>3.5%<br>7.4%<br>26.0%<br>16.8%                                                                                                   | Number<br>828<br>735<br>746<br>625<br>894<br>3,299<br>2,352                                                                                                             | Percent<br>5.9%<br>5.3%<br>5.4%<br>4.5%<br>6.4%<br>23.7%<br>16.9%                                                                                                            | 810<br>752<br>663<br>622<br>1,044<br>3,236<br>2,376                                                                                               | Percent<br>5.8%<br>5.4%<br>4.8%<br>4.5%<br>7.5%<br>23.3%<br>17.1%<br>12.6%                                                                                              | 761<br>723<br>730<br>623<br>1,029<br>2,695<br>2,539                                                                                              | Percent<br>5.5%<br>5.2%<br>5.3%<br>4.5%<br>7.4%<br>19.5%<br>18.4%                                                                                                        |
| 0 - 4<br>5 - 9<br>10 - 14<br>15 - 19<br>20 - 24<br>25 - 34<br>35 - 44<br>45 - 54                                                                                                                                                                                                                        | Number<br>747<br>661<br>497<br>421<br>900<br>3,141<br>2,029<br>1,437                                                                                                    | Percent<br>6.2%<br>5.5%<br>4.1%<br>3.5%<br>7.4%<br>26.0%<br>16.8%<br>11.9%                                                                                          | Number<br>828<br>735<br>746<br>625<br>894<br>3,299<br>2,352<br>1,750                                                                                                    | Percent<br>5.9%<br>5.3%<br>5.4%<br>4.5%<br>6.4%<br>23.7%<br>16.9%<br>12.6%                                                                                                   | 810<br>752<br>663<br>622<br>1,044<br>3,236<br>2,376<br>1,749                                                                                      | Percent<br>5.8%<br>5.4%<br>4.8%<br>4.5%<br>7.5%<br>23.3%<br>17.1%<br>12.6%<br>8.7%                                                                                      | 761<br>723<br>730<br>623<br>1,029<br>2,695<br>2,539<br>1,805                                                                                     | Percent<br>5.5%<br>5.2%<br>5.3%<br>4.5%<br>7.4%<br>19.5%<br>18.4%<br>13.1%                                                                                               |
| 0 - 4<br>5 - 9<br>10 - 14<br>15 - 19<br>20 - 24<br>25 - 34<br>35 - 44<br>45 - 54<br>55 - 64                                                                                                                                                                                                             | Number<br>747<br>661<br>497<br>421<br>900<br>3,141<br>2,029<br>1,437<br>945                                                                                             | Percent<br>6.2%<br>5.5%<br>4.1%<br>3.5%<br>7.4%<br>26.0%<br>16.8%<br>11.9%<br>7.8%                                                                                  | Number<br>828<br>735<br>746<br>625<br>894<br>3,299<br>2,352<br>1,750<br>1,257                                                                                           | Percent<br>5.9%<br>5.3%<br>4.5%<br>6.4%<br>23.7%<br>16.9%<br>12.6%<br>9.0%                                                                                                   | 810<br>752<br>663<br>622<br>1,044<br>3,236<br>2,376<br>1,749<br>1,213                                                                             | Percent<br>5.8%<br>5.4%<br>4.8%<br>4.5%<br>7.5%<br>23.3%<br>17.1%<br>12.6%<br>8.7%<br>5.7%                                                                              | 761<br>723<br>623<br>1,029<br>2,695<br>2,539<br>1,805<br>1,329                                                                                   | Percent<br>5.5%<br>5.2%<br>5.3%<br>4.5%<br>7.4%<br>19.5%<br>18.4%<br>13.1%<br>9.6%                                                                                       |
| 0 - 4<br>5 - 9<br>10 - 14<br>15 - 19<br>20 - 24<br>25 - 34<br>35 - 44<br>45 - 54<br>55 - 64<br>65 - 74                                                                                                                                                                                                  | Number<br>747<br>661<br>497<br>421<br>900<br>3,141<br>2,029<br>1,437<br>945<br>557<br>456<br>307                                                                        | Percent<br>6.2%<br>5.5%<br>4.1%<br>3.5%<br>7.4%<br>26.0%<br>16.8%<br>11.9%<br>7.8%<br>4.6%<br>3.8%<br>2.5%                                                          | Number<br>828<br>735<br>625<br>894<br>3,299<br>2,352<br>1,750<br>1,257<br>789<br>462<br>185                                                                             | Percent<br>5.9%<br>5.3%<br>4.5%<br>6.4%<br>23.7%<br>16.9%<br>12.6%<br>9.0%<br>5.7%<br>3.3%<br>1.3%                                                                           | 810<br>752<br>663<br>622<br>1,044<br>3,236<br>2,376<br>1,749<br>1,213<br>794                                                                      | Percent<br>5.8%<br>5.4%<br>4.8%<br>7.5%<br>23.3%<br>17.1%<br>12.6%<br>8.7%<br>5.7%<br>3.1%<br>1.4%                                                                      | 761<br>723<br>623<br>1,029<br>2,695<br>2,539<br>1,805<br>1,329<br>878                                                                            | Percent<br>5.5%<br>5.2%<br>4.5%<br>7.4%<br>19.5%<br>18.4%<br>13.1%<br>9.6%<br>6.4%<br>3.6%<br>1.5%                                                                       |
| 0 - 4<br>5 - 9<br>10 - 14<br>15 - 19<br>20 - 24<br>25 - 34<br>35 - 44<br>45 - 54<br>55 - 64<br>65 - 74<br>75 - 84<br>85+                                                                                                                                                                                | Number<br>747<br>661<br>497<br>421<br>900<br>3,141<br>2,029<br>1,437<br>945<br>557<br>456<br>307                                                                        | Percent<br>6.2%<br>5.5%<br>4.1%<br>3.5%<br>7.4%<br>26.0%<br>16.8%<br>11.9%<br>7.8%<br>4.6%<br>3.8%<br>2.5%<br>ensus 2010                                            | Number<br>828<br>735<br>746<br>625<br>894<br>3,299<br>2,352<br>1,750<br>1,257<br>789<br>462<br>185<br><b>Cen</b>                                                        | Percent<br>5.9%<br>5.3%<br>4.5%<br>6.4%<br>23.7%<br>16.9%<br>12.6%<br>9.0%<br>5.7%<br>3.3%<br>1.3%<br>sus 2020                                                               | 810<br>752<br>663<br>622<br>1,044<br>3,236<br>2,376<br>1,749<br>1,213<br>794<br>428<br>199                                                        | Percent<br>5.8%<br>5.4%<br>4.8%<br>7.5%<br>23.3%<br>17.1%<br>12.6%<br>8.7%<br>5.7%<br>3.1%<br>1.4%<br><b>2024</b>                                                       | 761<br>723<br>730<br>623<br>1,029<br>2,695<br>2,539<br>1,805<br>1,329<br>878<br>504<br>206                                                       | Percent<br>5.5%<br>5.2%<br>5.3%<br>4.5%<br>7.4%<br>19.5%<br>18.4%<br>13.1%<br>9.6%<br>6.4%<br>3.6%<br>1.5%<br><b>2029</b>                                                |
| 0 - 4<br>5 - 9<br>10 - 14<br>15 - 19<br>20 - 24<br>25 - 34<br>35 - 44<br>45 - 54<br>55 - 64<br>65 - 74<br>75 - 84<br>85+<br><b>Race and Ethnicity</b>                                                                                                                                                   | Number<br>747<br>661<br>497<br>421<br>900<br>3,141<br>2,029<br>1,437<br>945<br>557<br>456<br>307<br><b>Ce</b>                                                           | Percent<br>6.2%<br>5.5%<br>4.1%<br>3.5%<br>7.4%<br>26.0%<br>16.8%<br>11.9%<br>7.8%<br>4.6%<br>3.8%<br>2.5%<br>ensus 2010<br>Percent                                 | Number<br>828<br>735<br>746<br>625<br>894<br>3,299<br>2,352<br>1,750<br>1,257<br>789<br>462<br>185<br><b>Cen</b><br>Number                                              | Percent<br>5.9%<br>5.3%<br>4.5%<br>6.4%<br>23.7%<br>16.9%<br>12.6%<br>9.0%<br>5.7%<br>3.3%<br>1.3%<br>sus 2020<br>Percent                                                    | 810<br>752<br>663<br>622<br>1,044<br>3,236<br>2,376<br>1,749<br>1,213<br>794<br>428<br>199<br>Number                                              | Percent<br>5.8%<br>5.4%<br>4.8%<br>7.5%<br>23.3%<br>17.1%<br>12.6%<br>8.7%<br>5.7%<br>3.1%<br>1.4%<br><b>2024</b><br>Percent                                            | 761<br>723<br>730<br>623<br>1,029<br>2,695<br>2,539<br>1,805<br>1,329<br>878<br>504<br>206<br>Number                                             | Percent<br>5.5%<br>5.2%<br>5.3%<br>4.5%<br>7.4%<br>19.5%<br>18.4%<br>13.1%<br>9.6%<br>6.4%<br>3.6%<br>1.5%<br><b>2029</b><br>Percent                                     |
| 0 - 4<br>5 - 9<br>10 - 14<br>15 - 19<br>20 - 24<br>25 - 34<br>35 - 44<br>45 - 54<br>55 - 64<br>65 - 74<br>75 - 84<br>85+<br><b>Race and Ethnicity</b><br>White Alone                                                                                                                                    | Number<br>747<br>661<br>497<br>421<br>900<br>3,141<br>2,029<br>1,437<br>945<br>557<br>456<br>307<br><b>Ce</b><br>Number<br>7,229                                        | Percent<br>6.2%<br>5.5%<br>4.1%<br>3.5%<br>7.4%<br>26.0%<br>16.8%<br>11.9%<br>7.8%<br>4.6%<br>3.8%<br>2.5%<br>ensus 2010<br>Percent<br>59.7%                        | Number<br>828<br>735<br>746<br>625<br>894<br>3,299<br>2,352<br>1,750<br>1,257<br>789<br>462<br>185<br>Cen<br>Number<br>6,744                                            | Percent<br>5.9%<br>5.3%<br>4.5%<br>6.4%<br>23.7%<br>16.9%<br>12.6%<br>9.0%<br>5.7%<br>3.3%<br>1.3%<br>sus 2020<br>Percent<br>48.4%                                           | 810<br>752<br>663<br>622<br>1,044<br>3,236<br>2,376<br>1,749<br>1,213<br>794<br>428<br>199<br>Number<br>6,491                                     | Percent<br>5.8%<br>5.4%<br>4.8%<br>7.5%<br>23.3%<br>17.1%<br>12.6%<br>8.7%<br>5.7%<br>3.1%<br>1.4%<br><b>2024</b><br>Percent<br>46.7%                                   | 761<br>723<br>730<br>623<br>1,029<br>2,695<br>2,539<br>1,805<br>1,329<br>878<br>504<br>206<br>Number<br>6,108                                    | Percent<br>5.5%<br>5.2%<br>5.3%<br>4.5%<br>7.4%<br>19.5%<br>18.4%<br>13.1%<br>9.6%<br>6.4%<br>3.6%<br>1.5%<br><b>2029</b><br>Percent<br>44.2%                            |
| 0 - 4<br>5 - 9<br>10 - 14<br>15 - 19<br>20 - 24<br>25 - 34<br>35 - 44<br>45 - 54<br>55 - 64<br>65 - 74<br>75 - 84<br>85+<br><b>Race and Ethnicity</b><br>White Alone<br>Black Alone                                                                                                                     | Number<br>747<br>661<br>497<br>421<br>900<br>3,141<br>2,029<br>1,437<br>945<br>557<br>456<br>307<br><b>Ce</b><br>Number<br>7,229<br>2,869                               | Percent<br>6.2%<br>5.5%<br>4.1%<br>3.5%<br>7.4%<br>26.0%<br>16.8%<br>11.9%<br>7.8%<br>4.6%<br>3.8%<br>2.5%<br>ensus 2010<br>Percent<br>59.7%<br>23.7%               | Number<br>828<br>735<br>746<br>625<br>894<br>3,299<br>2,352<br>1,750<br>1,257<br>789<br>462<br>185<br><b>Cen</b><br>Number<br>6,744<br>3,142                            | Percent<br>5.9%<br>5.3%<br>4.5%<br>6.4%<br>23.7%<br>16.9%<br>12.6%<br>9.0%<br>5.7%<br>3.3%<br>1.3%<br>Sus 2020<br>Percent<br>48.4%<br>22.6%                                  | 810<br>752<br>663<br>622<br>1,044<br>3,236<br>2,376<br>1,749<br>1,213<br>794<br>428<br>199<br>Number<br>6,491<br>3,192                            | Percent<br>5.8%<br>5.4%<br>4.8%<br>7.5%<br>23.3%<br>17.1%<br>12.6%<br>8.7%<br>5.7%<br>3.1%<br>1.4%<br><b>2024</b><br>Percent<br>46.7%<br>23.0%                          | 761<br>723<br>730<br>623<br>1,029<br>2,695<br>2,539<br>1,805<br>1,329<br>878<br>504<br>206<br>Number<br>6,108<br>3,281                           | Percent<br>5.5%<br>5.2%<br>5.3%<br>4.5%<br>7.4%<br>19.5%<br>18.4%<br>13.1%<br>9.6%<br>6.4%<br>3.6%<br>1.5%<br><b>2029</b><br>Percent<br>44.2%<br>23.7%                   |
| 0 - 4<br>5 - 9<br>10 - 14<br>15 - 19<br>20 - 24<br>25 - 34<br>35 - 44<br>45 - 54<br>55 - 64<br>65 - 74<br>75 - 84<br>85+<br><b>Race and Ethnicity</b><br>White Alone<br>Black Alone<br>American Indian Alone                                                                                            | Number<br>747<br>661<br>497<br>421<br>900<br>3,141<br>2,029<br>1,437<br>945<br>557<br>456<br>307<br>Ce<br>Number<br>7,229<br>2,869<br>29                                | Percent<br>6.2%<br>5.5%<br>4.1%<br>3.5%<br>7.4%<br>26.0%<br>16.8%<br>11.9%<br>7.8%<br>4.6%<br>3.8%<br>2.5%<br><b>csus 2010</b><br>Percent<br>59.7%<br>23.7%<br>0.2% | Number<br>828<br>735<br>746<br>625<br>894<br>3,299<br>2,352<br>1,750<br>1,257<br>789<br>462<br>185<br><b>Cen</b><br>Number<br>6,744<br>3,142<br>76                      | Percent<br>5.9%<br>5.3%<br>4.5%<br>6.4%<br>23.7%<br>16.9%<br>12.6%<br>9.0%<br>5.7%<br>3.3%<br>1.3%<br>Sus 2020<br>Percent<br>48.4%<br>22.6%<br>0.5%                          | 810<br>752<br>663<br>622<br>1,044<br>3,236<br>2,376<br>1,749<br>1,213<br>794<br>428<br>199<br>Number<br>6,491<br>3,192<br>83                      | Percent<br>5.8%<br>5.4%<br>4.8%<br>7.5%<br>23.3%<br>17.1%<br>12.6%<br>8.7%<br>5.7%<br>3.1%<br>1.4%<br><b>2024</b><br>Percent<br>46.7%<br>23.0%<br>0.6%                  | 761<br>723<br>730<br>623<br>1,029<br>2,695<br>2,539<br>1,805<br>1,329<br>878<br>504<br>206<br>Number<br>6,108<br>3,281<br>85                     | Percent<br>5.5%<br>5.2%<br>5.3%<br>4.5%<br>7.4%<br>19.5%<br>18.4%<br>13.1%<br>9.6%<br>6.4%<br>3.6%<br>1.5%<br><b>2029</b><br>Percent<br>44.2%<br>23.7%<br>0.6%           |
| 0 - 4<br>5 - 9<br>10 - 14<br>15 - 19<br>20 - 24<br>25 - 34<br>35 - 44<br>45 - 54<br>55 - 64<br>65 - 74<br>75 - 84<br>85+<br><b>Race and Ethnicity</b><br>White Alone<br>Black Alone<br>American Indian Alone<br>Asian Alone                                                                             | Number<br>747<br>661<br>497<br>421<br>900<br>3,141<br>2,029<br>1,437<br>945<br>557<br>456<br>307<br><b>Ce</b><br>Number<br>7,229<br>2,869<br>29<br>2,869                | Percent<br>6.2%<br>5.5%<br>4.1%<br>3.5%<br>7.4%<br>26.0%<br>16.8%<br>11.9%<br>7.8%<br>4.6%<br>3.8%<br>2.5%<br>5.5%<br>2.5%<br>5.5%<br>2.5%<br>2.5%<br>0.2%<br>10.4% | Number<br>828<br>735<br>746<br>625<br>894<br>3,299<br>2,352<br>1,750<br>1,257<br>789<br>462<br>185<br><b>Cen</b><br>8,744<br>3,142<br>76<br>2,148                       | Percent<br>5.9%<br>5.3%<br>4.5%<br>6.4%<br>23.7%<br>16.9%<br>12.6%<br>9.0%<br>5.7%<br>3.3%<br>1.3%<br>sus 2020<br>Percent<br>48.4%<br>22.6%<br>0.5%<br>15.4%                 | 810<br>752<br>663<br>622<br>1,044<br>3,236<br>2,376<br>1,749<br>1,213<br>794<br>428<br>199<br>Number<br>6,491<br>3,192<br>83<br>2,175             | Percent<br>5.8%<br>5.4%<br>4.8%<br>4.5%<br>7.5%<br>23.3%<br>17.1%<br>12.6%<br>8.7%<br>5.7%<br>3.1%<br>1.4%<br>2024<br>Percent<br>46.7%<br>23.0%<br>0.6%                 | 761<br>723<br>730<br>623<br>1,029<br>2,695<br>2,539<br>1,805<br>1,329<br>878<br>504<br>206<br>Number<br>6,108<br>3,281<br>85<br>2,280            | Percent<br>5.5%<br>5.2%<br>5.3%<br>4.5%<br>7.4%<br>19.5%<br>18.4%<br>13.1%<br>9.6%<br>6.4%<br>3.6%<br>1.5%<br><b>2029</b><br>Percent<br>44.2%<br>23.7%<br>0.6%<br>16.5%  |
| 0 - 4<br>5 - 9<br>10 - 14<br>15 - 19<br>20 - 24<br>25 - 34<br>35 - 44<br>45 - 54<br>55 - 64<br>65 - 74<br>75 - 84<br>85+<br><b>Race and Ethnicity</b><br>White Alone<br>Black Alone<br>American Indian Alone<br>Asian Alone<br>Pacific Islander Alone                                                   | Number<br>747<br>661<br>497<br>421<br>900<br>3,141<br>2,029<br>1,437<br>945<br>557<br>456<br>307<br><b>Ce</b><br>Number<br>7,229<br>2,869<br>29<br>2,869<br>29<br>1,259 | Percent<br>6.2%<br>5.5%<br>4.1%<br>3.5%<br>7.4%<br>26.0%<br>16.8%<br>11.9%<br>7.8%<br>4.6%<br>3.8%<br>2.5%<br>5.5%<br>2.5%<br>5.5%<br>2.5%<br>0.2%<br>10.4%<br>0.0% | Number<br>828<br>735<br>746<br>625<br>894<br>3,299<br>2,352<br>1,750<br>1,257<br>789<br>462<br>185<br><b>Cen</b><br>8,744<br>3,142<br>76<br>2,148<br>8                  | Percent<br>5.9%<br>5.3%<br>4.5%<br>6.4%<br>23.7%<br>16.9%<br>12.6%<br>9.0%<br>5.7%<br>3.3%<br>1.3%<br>sus 2020<br>Percent<br>48.4%<br>22.6%<br>0.5%<br>15.4%<br>0.1%         | 810<br>752<br>663<br>622<br>1,044<br>3,236<br>2,376<br>1,749<br>1,213<br>794<br>428<br>199<br>Number<br>6,491<br>3,192<br>83<br>2,175<br>9        | Percent<br>5.8%<br>5.4%<br>4.8%<br>7.5%<br>23.3%<br>17.1%<br>12.6%<br>8.7%<br>3.1%<br>1.4%<br>2024<br>Percent<br>46.7%<br>23.0%<br>0.6%<br>15.7%<br>0.1%                | 761<br>723<br>730<br>623<br>1,029<br>2,695<br>2,539<br>1,805<br>1,329<br>878<br>504<br>206<br>Number<br>6,108<br>3,281<br>85<br>2,280<br>11      | Percent<br>5.5%<br>5.2%<br>5.3%<br>4.5%<br>7.4%<br>19.5%<br>18.4%<br>13.1%<br>9.6%<br>6.4%<br>3.6%<br>1.5%<br>2029<br>Percent<br>44.2%<br>23.7%<br>0.6%<br>16.5%<br>0.1% |
| 0 - 4<br>5 - 9<br>10 - 14<br>15 - 19<br>20 - 24<br>25 - 34<br>35 - 44<br>45 - 54<br>55 - 64<br>65 - 74<br>75 - 84<br>85+<br><b>Race and Ethnicity</b><br>White Alone<br>Black Alone<br>Black Alone<br>American Indian Alone<br>American Indian Alone<br>Pacific Islander Alone<br>Some Other Race Alone | Number<br>747<br>661<br>497<br>421<br>900<br>3,141<br>2,029<br>1,437<br>945<br>557<br>456<br>307<br><b>Ce</b><br>Number<br>7,229<br>2,869<br>29<br>1,259<br>3<br>438    | Percent<br>6.2%<br>5.5%<br>4.1%<br>3.5%<br>7.4%<br>26.0%<br>16.8%<br>11.9%<br>7.8%<br>4.6%<br>3.8%<br>2.5%<br>59.7%<br>23.7%<br>0.2%<br>10.4%<br>0.0%<br>3.6%       | Number<br>828<br>735<br>746<br>625<br>894<br>3,299<br>2,352<br>1,750<br>1,257<br>789<br>462<br>185<br><b>Cen</b><br>Number<br>6,744<br>3,142<br>76<br>2,148<br>8<br>647 | Percent<br>5.9%<br>5.3%<br>4.5%<br>6.4%<br>23.7%<br>16.9%<br>12.6%<br>9.0%<br>5.7%<br>3.3%<br>1.3%<br>sus 2020<br>Percent<br>48.4%<br>22.6%<br>0.5%<br>15.4%<br>0.1%<br>4.6% | 810<br>752<br>663<br>622<br>1,044<br>3,236<br>2,376<br>1,749<br>1,213<br>794<br>428<br>199<br>Number<br>6,491<br>3,192<br>83<br>2,175<br>9<br>709 | Percent<br>5.8%<br>4.8%<br>4.5%<br>7.5%<br>23.3%<br>17.1%<br>12.6%<br>8.7%<br>5.7%<br>3.1%<br>1.4%<br><b>2024</b><br>Percent<br>46.7%<br>23.0%<br>0.6%<br>15.7%<br>0.1% | 761<br>723<br>730<br>623<br>1,029<br>2,695<br>2,539<br>1,805<br>1,329<br>878<br>504<br>206<br>Number<br>6,108<br>3,281<br>85<br>2,280<br>11<br>1 | Percent<br>5.5%<br>5.2%<br>5.3%<br>4.5%<br>7.4%<br>19.5%<br>18.4%<br>13.1%<br>9.6%<br>6.4%<br>3.6%<br>1.5%<br>2029<br>Percent<br>44.2%<br>23.7%<br>0.6%<br>16.5%<br>0.1% |
| 0 - 4<br>5 - 9<br>10 - 14<br>15 - 19<br>20 - 24<br>25 - 34<br>35 - 44<br>45 - 54<br>55 - 64<br>65 - 74<br>75 - 84<br>85+<br><b>Race and Ethnicity</b><br>White Alone<br>Black Alone<br>American Indian Alone<br>Asian Alone<br>Pacific Islander Alone                                                   | Number<br>747<br>661<br>497<br>421<br>900<br>3,141<br>2,029<br>1,437<br>945<br>557<br>456<br>307<br><b>Ce</b><br>Number<br>7,229<br>2,869<br>29<br>2,869<br>29<br>1,259 | Percent<br>6.2%<br>5.5%<br>4.1%<br>3.5%<br>7.4%<br>26.0%<br>16.8%<br>11.9%<br>7.8%<br>4.6%<br>3.8%<br>2.5%<br>5.5%<br>2.5%<br>5.5%<br>2.5%<br>0.2%<br>10.4%<br>0.0% | Number<br>828<br>735<br>746<br>625<br>894<br>3,299<br>2,352<br>1,750<br>1,257<br>789<br>462<br>185<br><b>Cen</b><br>8,744<br>3,142<br>76<br>2,148<br>8                  | Percent<br>5.9%<br>5.3%<br>4.5%<br>6.4%<br>23.7%<br>16.9%<br>12.6%<br>9.0%<br>5.7%<br>3.3%<br>1.3%<br>sus 2020<br>Percent<br>48.4%<br>22.6%<br>0.5%<br>15.4%<br>0.1%         | 810<br>752<br>663<br>622<br>1,044<br>3,236<br>2,376<br>1,749<br>1,213<br>794<br>428<br>199<br>Number<br>6,491<br>3,192<br>83<br>2,175<br>9        | Percent<br>5.8%<br>5.4%<br>4.8%<br>7.5%<br>23.3%<br>17.1%<br>12.6%<br>8.7%<br>3.1%<br>1.4%<br>2024<br>Percent<br>46.7%<br>23.0%<br>0.6%<br>15.7%<br>0.1%                | 761<br>723<br>730<br>623<br>1,029<br>2,695<br>2,539<br>1,805<br>1,329<br>878<br>504<br>206<br>Number<br>6,108<br>3,281<br>85<br>2,280<br>11      | Percent<br>5.5%<br>5.2%<br>5.3%<br>4.5%<br>7.4%<br>19.5%<br>18.4%<br>13.1%<br>9.6%<br>6.4%<br>3.6%<br>1.5%<br>2029<br>Percent<br>44.2%<br>23.7%<br>0.6%<br>16.5%<br>0.1% |
| 0 - 4<br>5 - 9<br>10 - 14<br>15 - 19<br>20 - 24<br>25 - 34<br>35 - 44<br>45 - 54<br>55 - 64<br>65 - 74<br>75 - 84<br>85+<br><b>Race and Ethnicity</b><br>White Alone<br>Black Alone<br>Black Alone<br>American Indian Alone<br>American Indian Alone<br>Pacific Islander Alone<br>Some Other Race Alone | Number<br>747<br>661<br>497<br>421<br>900<br>3,141<br>2,029<br>1,437<br>945<br>557<br>456<br>307<br><b>Ce</b><br>Number<br>7,229<br>2,869<br>29<br>1,259<br>3<br>438    | Percent<br>6.2%<br>5.5%<br>4.1%<br>3.5%<br>7.4%<br>26.0%<br>16.8%<br>11.9%<br>7.8%<br>4.6%<br>3.8%<br>2.5%<br>59.7%<br>23.7%<br>0.2%<br>10.4%<br>0.0%<br>3.6%       | Number<br>828<br>735<br>746<br>625<br>894<br>3,299<br>2,352<br>1,750<br>1,257<br>789<br>462<br>185<br><b>Cen</b><br>Number<br>6,744<br>3,142<br>76<br>2,148<br>8<br>647 | Percent<br>5.9%<br>5.3%<br>4.5%<br>6.4%<br>23.7%<br>16.9%<br>12.6%<br>9.0%<br>5.7%<br>3.3%<br>1.3%<br>sus 2020<br>Percent<br>48.4%<br>22.6%<br>0.5%<br>15.4%<br>0.1%<br>4.6% | 810<br>752<br>663<br>622<br>1,044<br>3,236<br>2,376<br>1,749<br>1,213<br>794<br>428<br>199<br>Number<br>6,491<br>3,192<br>83<br>2,175<br>9<br>709 | Percent<br>5.8%<br>4.8%<br>4.5%<br>7.5%<br>23.3%<br>17.1%<br>12.6%<br>8.7%<br>5.7%<br>3.1%<br>1.4%<br><b>2024</b><br>Percent<br>46.7%<br>23.0%<br>0.6%<br>15.7%<br>0.1% | 761<br>723<br>730<br>623<br>1,029<br>2,695<br>2,539<br>1,805<br>1,329<br>878<br>504<br>206<br>Number<br>6,108<br>3,281<br>85<br>2,280<br>11<br>1 | Percent<br>5.5%<br>5.2%<br>5.3%<br>4.5%<br>7.4%<br>19.5%<br>18.4%<br>13.1%<br>9.6%<br>6.4%<br>3.6%<br>1.5%<br>2029<br>Percent<br>44.2%<br>23.7%<br>0.6%<br>16.5%<br>0.1% |