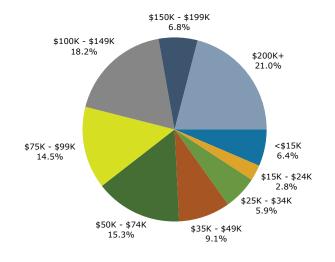

4470 Chamblee Dunwoody Rd, Atlanta, Georgia, 30338 Ring: 1 mile radius

Prepared by Esri

Latitude: 33.92161 Longitude: -84.31719

| Summary                                                                                                                                                                                                                                                                                                 |                                                                                                                                                                         | Census 2                                                                                                                                                            | 2010                                                                                                                                                                    | Census 202                                                                                                                                                                   | 20                                                                                                                                                | 2024                                                                                                                                                                    | L                                                                                                                                                | 2029                                                                                                                                                                     |
|---------------------------------------------------------------------------------------------------------------------------------------------------------------------------------------------------------------------------------------------------------------------------------------------------------|-------------------------------------------------------------------------------------------------------------------------------------------------------------------------|---------------------------------------------------------------------------------------------------------------------------------------------------------------------|-------------------------------------------------------------------------------------------------------------------------------------------------------------------------|------------------------------------------------------------------------------------------------------------------------------------------------------------------------------|---------------------------------------------------------------------------------------------------------------------------------------------------|-------------------------------------------------------------------------------------------------------------------------------------------------------------------------|--------------------------------------------------------------------------------------------------------------------------------------------------|--------------------------------------------------------------------------------------------------------------------------------------------------------------------------|
| Population                                                                                                                                                                                                                                                                                              |                                                                                                                                                                         |                                                                                                                                                                     | 2,099                                                                                                                                                                   | 13,92                                                                                                                                                                        |                                                                                                                                                   | 13,887                                                                                                                                                                  |                                                                                                                                                  | 13,821                                                                                                                                                                   |
| Households                                                                                                                                                                                                                                                                                              |                                                                                                                                                                         |                                                                                                                                                                     | 5,989                                                                                                                                                                   | 6,5                                                                                                                                                                          |                                                                                                                                                   | 6,549                                                                                                                                                                   |                                                                                                                                                  | 6,518                                                                                                                                                                    |
| Families                                                                                                                                                                                                                                                                                                |                                                                                                                                                                         |                                                                                                                                                                     | 2,670                                                                                                                                                                   | 3,20                                                                                                                                                                         |                                                                                                                                                   | 3,177                                                                                                                                                                   |                                                                                                                                                  | 3,150                                                                                                                                                                    |
| Average Household Size                                                                                                                                                                                                                                                                                  |                                                                                                                                                                         |                                                                                                                                                                     | 1.99                                                                                                                                                                    | 2.3                                                                                                                                                                          |                                                                                                                                                   | 2.12                                                                                                                                                                    |                                                                                                                                                  | 2.12                                                                                                                                                                     |
| Owner Occupied Housing Units                                                                                                                                                                                                                                                                            |                                                                                                                                                                         |                                                                                                                                                                     | 2,129                                                                                                                                                                   | 2,59                                                                                                                                                                         |                                                                                                                                                   | 2,779                                                                                                                                                                   |                                                                                                                                                  | 2,887                                                                                                                                                                    |
| Renter Occupied Housing Units                                                                                                                                                                                                                                                                           |                                                                                                                                                                         |                                                                                                                                                                     | 8,860                                                                                                                                                                   | 3,9                                                                                                                                                                          |                                                                                                                                                   | 3,770                                                                                                                                                                   |                                                                                                                                                  | 3,631                                                                                                                                                                    |
| Median Age                                                                                                                                                                                                                                                                                              |                                                                                                                                                                         | -                                                                                                                                                                   | 33.9                                                                                                                                                                    | 34                                                                                                                                                                           |                                                                                                                                                   | 34.5                                                                                                                                                                    |                                                                                                                                                  | 36.2                                                                                                                                                                     |
| Trends: 2024-2029 Annual Rate                                                                                                                                                                                                                                                                           |                                                                                                                                                                         |                                                                                                                                                                     | Area                                                                                                                                                                    |                                                                                                                                                                              |                                                                                                                                                   | State                                                                                                                                                                   |                                                                                                                                                  | National                                                                                                                                                                 |
| Population                                                                                                                                                                                                                                                                                              |                                                                                                                                                                         |                                                                                                                                                                     | -0.10%                                                                                                                                                                  |                                                                                                                                                                              |                                                                                                                                                   | 0.61%                                                                                                                                                                   |                                                                                                                                                  | 0.38%                                                                                                                                                                    |
| Households                                                                                                                                                                                                                                                                                              |                                                                                                                                                                         |                                                                                                                                                                     | -0.09%                                                                                                                                                                  |                                                                                                                                                                              |                                                                                                                                                   | 0.86%                                                                                                                                                                   |                                                                                                                                                  | 0.64%                                                                                                                                                                    |
| Families                                                                                                                                                                                                                                                                                                |                                                                                                                                                                         |                                                                                                                                                                     | -0.17%                                                                                                                                                                  |                                                                                                                                                                              |                                                                                                                                                   | 0.75%                                                                                                                                                                   |                                                                                                                                                  | 0.56%                                                                                                                                                                    |
| Owner HHs                                                                                                                                                                                                                                                                                               |                                                                                                                                                                         |                                                                                                                                                                     | 0.77%                                                                                                                                                                   |                                                                                                                                                                              |                                                                                                                                                   | 1.32%                                                                                                                                                                   |                                                                                                                                                  | 0.97%                                                                                                                                                                    |
| Median Household Income                                                                                                                                                                                                                                                                                 |                                                                                                                                                                         |                                                                                                                                                                     | 3.14%                                                                                                                                                                   |                                                                                                                                                                              |                                                                                                                                                   | 3.20%                                                                                                                                                                   |                                                                                                                                                  | 2.95%                                                                                                                                                                    |
|                                                                                                                                                                                                                                                                                                         |                                                                                                                                                                         |                                                                                                                                                                     |                                                                                                                                                                         |                                                                                                                                                                              |                                                                                                                                                   | 2024                                                                                                                                                                    |                                                                                                                                                  | 2029                                                                                                                                                                     |
| Households by Income                                                                                                                                                                                                                                                                                    |                                                                                                                                                                         |                                                                                                                                                                     |                                                                                                                                                                         | Nu                                                                                                                                                                           | mber                                                                                                                                              | Percent                                                                                                                                                                 | Number                                                                                                                                           | Percent                                                                                                                                                                  |
| <\$15,000                                                                                                                                                                                                                                                                                               |                                                                                                                                                                         |                                                                                                                                                                     |                                                                                                                                                                         |                                                                                                                                                                              | 422                                                                                                                                               | 6.4%                                                                                                                                                                    | 340                                                                                                                                              | 5.2%                                                                                                                                                                     |
| \$15,000 - \$24,999                                                                                                                                                                                                                                                                                     |                                                                                                                                                                         |                                                                                                                                                                     |                                                                                                                                                                         |                                                                                                                                                                              | 182                                                                                                                                               | 2.8%                                                                                                                                                                    | 138                                                                                                                                              | 2.1%                                                                                                                                                                     |
| \$25,000 - \$34,999                                                                                                                                                                                                                                                                                     |                                                                                                                                                                         |                                                                                                                                                                     |                                                                                                                                                                         |                                                                                                                                                                              | 388                                                                                                                                               | 5.9%                                                                                                                                                                    | 263                                                                                                                                              | 4.0%                                                                                                                                                                     |
| \$35,000 - \$49,999                                                                                                                                                                                                                                                                                     |                                                                                                                                                                         |                                                                                                                                                                     |                                                                                                                                                                         |                                                                                                                                                                              | 594                                                                                                                                               | 9.1%                                                                                                                                                                    | 456                                                                                                                                              | 7.0%                                                                                                                                                                     |
| \$50,000 - \$74,999                                                                                                                                                                                                                                                                                     |                                                                                                                                                                         |                                                                                                                                                                     |                                                                                                                                                                         | 1                                                                                                                                                                            | 1,000                                                                                                                                             | 15.3%                                                                                                                                                                   | 843                                                                                                                                              | 12.9%                                                                                                                                                                    |
| \$75,000 - \$99,999                                                                                                                                                                                                                                                                                     |                                                                                                                                                                         |                                                                                                                                                                     |                                                                                                                                                                         |                                                                                                                                                                              | 948                                                                                                                                               | 14.5%                                                                                                                                                                   | 946                                                                                                                                              | 14.5%                                                                                                                                                                    |
| \$100,000 - \$149,999                                                                                                                                                                                                                                                                                   |                                                                                                                                                                         |                                                                                                                                                                     |                                                                                                                                                                         | 1                                                                                                                                                                            | 1,195                                                                                                                                             | 18.2%                                                                                                                                                                   | 1,350                                                                                                                                            | 20.7%                                                                                                                                                                    |
| \$150,000 - \$199,999                                                                                                                                                                                                                                                                                   |                                                                                                                                                                         |                                                                                                                                                                     |                                                                                                                                                                         |                                                                                                                                                                              | 447                                                                                                                                               | 6.8%                                                                                                                                                                    | 558                                                                                                                                              | 8.6%                                                                                                                                                                     |
| \$200,000+                                                                                                                                                                                                                                                                                              |                                                                                                                                                                         |                                                                                                                                                                     |                                                                                                                                                                         | 1                                                                                                                                                                            | 1,373                                                                                                                                             | 21.0%                                                                                                                                                                   | 1,625                                                                                                                                            | 24.9%                                                                                                                                                                    |
|                                                                                                                                                                                                                                                                                                         |                                                                                                                                                                         |                                                                                                                                                                     |                                                                                                                                                                         | +0.4                                                                                                                                                                         |                                                                                                                                                   |                                                                                                                                                                         | +107 001                                                                                                                                         |                                                                                                                                                                          |
| Median Household Income                                                                                                                                                                                                                                                                                 |                                                                                                                                                                         |                                                                                                                                                                     |                                                                                                                                                                         |                                                                                                                                                                              | 1,679                                                                                                                                             |                                                                                                                                                                         | \$107,021                                                                                                                                        |                                                                                                                                                                          |
| Average Household Income                                                                                                                                                                                                                                                                                |                                                                                                                                                                         |                                                                                                                                                                     |                                                                                                                                                                         |                                                                                                                                                                              | 5,410                                                                                                                                             |                                                                                                                                                                         | \$170,686                                                                                                                                        |                                                                                                                                                                          |
| Per Capita Income                                                                                                                                                                                                                                                                                       | 60                                                                                                                                                                      |                                                                                                                                                                     | Cen                                                                                                                                                                     | ەرە<br>sus 2020                                                                                                                                                              | 9,646                                                                                                                                             | 2024                                                                                                                                                                    | \$81,198                                                                                                                                         | 2020                                                                                                                                                                     |
|                                                                                                                                                                                                                                                                                                         |                                                                                                                                                                         | nelle 2010                                                                                                                                                          |                                                                                                                                                                         |                                                                                                                                                                              |                                                                                                                                                   |                                                                                                                                                                         |                                                                                                                                                  |                                                                                                                                                                          |
| Population by Age                                                                                                                                                                                                                                                                                       |                                                                                                                                                                         | nsus 2010<br>Percent                                                                                                                                                |                                                                                                                                                                         |                                                                                                                                                                              | Number                                                                                                                                            |                                                                                                                                                                         | Number                                                                                                                                           | 2029<br>Percent                                                                                                                                                          |
| <b>Population by Age</b><br>0 - 4                                                                                                                                                                                                                                                                       | Number<br>747                                                                                                                                                           | Percent<br>6.2%                                                                                                                                                     | Number<br>828                                                                                                                                                           | Percent<br>5.9%                                                                                                                                                              | Number<br>810                                                                                                                                     | Percent                                                                                                                                                                 | Number<br>761                                                                                                                                    | Percent<br>5.5%                                                                                                                                                          |
|                                                                                                                                                                                                                                                                                                         | Number                                                                                                                                                                  | Percent                                                                                                                                                             | Number                                                                                                                                                                  | Percent                                                                                                                                                                      |                                                                                                                                                   | Percent<br>5.8%                                                                                                                                                         |                                                                                                                                                  | Percent                                                                                                                                                                  |
| 0 - 4                                                                                                                                                                                                                                                                                                   | Number<br>747                                                                                                                                                           | Percent<br>6.2%                                                                                                                                                     | Number<br>828                                                                                                                                                           | Percent<br>5.9%                                                                                                                                                              | 810                                                                                                                                               | Percent<br>5.8%<br>5.4%                                                                                                                                                 | 761                                                                                                                                              | Percent<br>5.5%                                                                                                                                                          |
| 0 - 4<br>5 - 9                                                                                                                                                                                                                                                                                          | Number<br>747<br>661                                                                                                                                                    | Percent<br>6.2%<br>5.5%                                                                                                                                             | Number<br>828<br>735                                                                                                                                                    | Percent<br>5.9%<br>5.3%                                                                                                                                                      | 810<br>752                                                                                                                                        | Percent<br>5.8%<br>5.4%<br>4.8%                                                                                                                                         | 761<br>723                                                                                                                                       | Percent<br>5.5%<br>5.2%                                                                                                                                                  |
| 0 - 4<br>5 - 9<br>10 - 14                                                                                                                                                                                                                                                                               | Number<br>747<br>661<br>497                                                                                                                                             | Percent<br>6.2%<br>5.5%<br>4.1%                                                                                                                                     | Number<br>828<br>735<br>746                                                                                                                                             | Percent<br>5.9%<br>5.3%<br>5.4%                                                                                                                                              | 810<br>752<br>663                                                                                                                                 | Percent<br>5.8%<br>5.4%<br>4.8%<br>4.5%                                                                                                                                 | 761<br>723<br>730                                                                                                                                | Percent<br>5.5%<br>5.2%<br>5.3%                                                                                                                                          |
| 0 - 4<br>5 - 9<br>10 - 14<br>15 - 19                                                                                                                                                                                                                                                                    | Number<br>747<br>661<br>497<br>421                                                                                                                                      | Percent<br>6.2%<br>5.5%<br>4.1%<br>3.5%                                                                                                                             | Number<br>828<br>735<br>746<br>625                                                                                                                                      | Percent<br>5.9%<br>5.3%<br>5.4%<br>4.5%                                                                                                                                      | 810<br>752<br>663<br>622                                                                                                                          | Percent<br>5.8%<br>5.4%<br>4.8%<br>4.5%<br>7.5%                                                                                                                         | 761<br>723<br>730<br>623                                                                                                                         | Percent<br>5.5%<br>5.2%<br>5.3%<br>4.5%                                                                                                                                  |
| 0 - 4<br>5 - 9<br>10 - 14<br>15 - 19<br>20 - 24                                                                                                                                                                                                                                                         | Number<br>747<br>661<br>497<br>421<br>900                                                                                                                               | Percent<br>6.2%<br>5.5%<br>4.1%<br>3.5%<br>7.4%                                                                                                                     | Number<br>828<br>735<br>746<br>625<br>894                                                                                                                               | Percent<br>5.9%<br>5.3%<br>5.4%<br>4.5%<br>6.4%                                                                                                                              | 810<br>752<br>663<br>622<br>1,044                                                                                                                 | Percent<br>5.8%<br>5.4%<br>4.8%<br>4.5%<br>7.5%<br>23.3%                                                                                                                | 761<br>723<br>730<br>623<br>1,029                                                                                                                | Percent<br>5.5%<br>5.2%<br>5.3%<br>4.5%<br>7.4%                                                                                                                          |
| 0 - 4<br>5 - 9<br>10 - 14<br>15 - 19<br>20 - 24<br>25 - 34                                                                                                                                                                                                                                              | Number<br>747<br>661<br>497<br>421<br>900<br>3,141                                                                                                                      | Percent<br>6.2%<br>5.5%<br>4.1%<br>3.5%<br>7.4%<br>26.0%                                                                                                            | Number<br>828<br>735<br>746<br>625<br>894<br>3,299                                                                                                                      | Percent<br>5.9%<br>5.3%<br>5.4%<br>4.5%<br>6.4%<br>23.7%                                                                                                                     | 810<br>752<br>663<br>622<br>1,044<br>3,236                                                                                                        | Percent<br>5.8%<br>5.4%<br>4.8%<br>4.5%<br>7.5%<br>23.3%<br>17.1%                                                                                                       | 761<br>723<br>730<br>623<br>1,029<br>2,695                                                                                                       | Percent<br>5.5%<br>5.2%<br>5.3%<br>4.5%<br>7.4%<br>19.5%                                                                                                                 |
| 0 - 4<br>5 - 9<br>10 - 14<br>15 - 19<br>20 - 24<br>25 - 34<br>35 - 44                                                                                                                                                                                                                                   | Number<br>747<br>661<br>497<br>421<br>900<br>3,141<br>2,029                                                                                                             | Percent<br>6.2%<br>5.5%<br>4.1%<br>3.5%<br>7.4%<br>26.0%<br>16.8%                                                                                                   | Number<br>828<br>735<br>746<br>625<br>894<br>3,299<br>2,352                                                                                                             | Percent<br>5.9%<br>5.3%<br>5.4%<br>4.5%<br>6.4%<br>23.7%<br>16.9%                                                                                                            | 810<br>752<br>663<br>622<br>1,044<br>3,236<br>2,376                                                                                               | Percent<br>5.8%<br>5.4%<br>4.8%<br>4.5%<br>7.5%<br>23.3%<br>17.1%<br>12.6%                                                                                              | 761<br>723<br>730<br>623<br>1,029<br>2,695<br>2,539                                                                                              | Percent<br>5.5%<br>5.2%<br>5.3%<br>4.5%<br>7.4%<br>19.5%<br>18.4%                                                                                                        |
| 0 - 4<br>5 - 9<br>10 - 14<br>15 - 19<br>20 - 24<br>25 - 34<br>35 - 44<br>45 - 54                                                                                                                                                                                                                        | Number<br>747<br>661<br>497<br>421<br>900<br>3,141<br>2,029<br>1,437                                                                                                    | Percent<br>6.2%<br>5.5%<br>4.1%<br>3.5%<br>7.4%<br>26.0%<br>16.8%<br>11.9%                                                                                          | Number<br>828<br>735<br>746<br>625<br>894<br>3,299<br>2,352<br>1,750                                                                                                    | Percent<br>5.9%<br>5.3%<br>5.4%<br>4.5%<br>6.4%<br>23.7%<br>16.9%<br>12.6%                                                                                                   | 810<br>752<br>663<br>622<br>1,044<br>3,236<br>2,376<br>1,749                                                                                      | Percent<br>5.8%<br>5.4%<br>4.8%<br>4.5%<br>7.5%<br>23.3%<br>17.1%<br>12.6%<br>8.7%                                                                                      | 761<br>723<br>730<br>623<br>1,029<br>2,695<br>2,539<br>1,805                                                                                     | Percent<br>5.5%<br>5.2%<br>5.3%<br>4.5%<br>7.4%<br>19.5%<br>18.4%<br>13.1%                                                                                               |
| 0 - 4<br>5 - 9<br>10 - 14<br>15 - 19<br>20 - 24<br>25 - 34<br>35 - 44<br>45 - 54<br>55 - 64                                                                                                                                                                                                             | Number<br>747<br>661<br>497<br>421<br>900<br>3,141<br>2,029<br>1,437<br>945                                                                                             | Percent<br>6.2%<br>5.5%<br>4.1%<br>3.5%<br>7.4%<br>26.0%<br>16.8%<br>11.9%<br>7.8%                                                                                  | Number<br>828<br>735<br>746<br>625<br>894<br>3,299<br>2,352<br>1,750<br>1,257                                                                                           | Percent<br>5.9%<br>5.3%<br>4.5%<br>6.4%<br>23.7%<br>16.9%<br>12.6%<br>9.0%                                                                                                   | 810<br>752<br>663<br>622<br>1,044<br>3,236<br>2,376<br>1,749<br>1,213                                                                             | Percent<br>5.8%<br>5.4%<br>4.8%<br>4.5%<br>7.5%<br>23.3%<br>17.1%<br>12.6%<br>8.7%<br>5.7%                                                                              | 761<br>723<br>623<br>1,029<br>2,695<br>2,539<br>1,805<br>1,329                                                                                   | Percent<br>5.5%<br>5.2%<br>5.3%<br>4.5%<br>7.4%<br>19.5%<br>18.4%<br>13.1%<br>9.6%                                                                                       |
| 0 - 4<br>5 - 9<br>10 - 14<br>15 - 19<br>20 - 24<br>25 - 34<br>35 - 44<br>45 - 54<br>55 - 64<br>65 - 74                                                                                                                                                                                                  | Number<br>747<br>661<br>497<br>421<br>900<br>3,141<br>2,029<br>1,437<br>945<br>557<br>456<br>307                                                                        | Percent<br>6.2%<br>5.5%<br>4.1%<br>3.5%<br>7.4%<br>26.0%<br>16.8%<br>11.9%<br>7.8%<br>4.6%<br>3.8%<br>2.5%                                                          | Number<br>828<br>735<br>625<br>894<br>3,299<br>2,352<br>1,750<br>1,257<br>789<br>462<br>185                                                                             | Percent<br>5.9%<br>5.3%<br>4.5%<br>6.4%<br>23.7%<br>16.9%<br>12.6%<br>9.0%<br>5.7%<br>3.3%<br>1.3%                                                                           | 810<br>752<br>663<br>622<br>1,044<br>3,236<br>2,376<br>1,749<br>1,213<br>794                                                                      | Percent<br>5.8%<br>5.4%<br>4.8%<br>7.5%<br>23.3%<br>17.1%<br>12.6%<br>8.7%<br>5.7%<br>3.1%<br>1.4%                                                                      | 761<br>723<br>623<br>1,029<br>2,695<br>2,539<br>1,805<br>1,329<br>878                                                                            | Percent<br>5.5%<br>5.2%<br>4.5%<br>7.4%<br>19.5%<br>18.4%<br>13.1%<br>9.6%<br>6.4%<br>3.6%<br>1.5%                                                                       |
| 0 - 4<br>5 - 9<br>10 - 14<br>15 - 19<br>20 - 24<br>25 - 34<br>35 - 44<br>45 - 54<br>55 - 64<br>65 - 74<br>75 - 84<br>85+                                                                                                                                                                                | Number<br>747<br>661<br>497<br>421<br>900<br>3,141<br>2,029<br>1,437<br>945<br>557<br>456<br>307                                                                        | Percent<br>6.2%<br>5.5%<br>4.1%<br>3.5%<br>7.4%<br>26.0%<br>16.8%<br>11.9%<br>7.8%<br>4.6%<br>3.8%<br>2.5%<br>ensus 2010                                            | Number<br>828<br>735<br>746<br>625<br>894<br>3,299<br>2,352<br>1,750<br>1,257<br>789<br>462<br>185<br><b>Cen</b>                                                        | Percent<br>5.9%<br>5.3%<br>4.5%<br>6.4%<br>23.7%<br>16.9%<br>12.6%<br>9.0%<br>5.7%<br>3.3%<br>1.3%<br>sus 2020                                                               | 810<br>752<br>663<br>622<br>1,044<br>3,236<br>2,376<br>1,749<br>1,213<br>794<br>428<br>199                                                        | Percent<br>5.8%<br>5.4%<br>4.8%<br>7.5%<br>23.3%<br>17.1%<br>12.6%<br>8.7%<br>5.7%<br>3.1%<br>1.4%<br><b>2024</b>                                                       | 761<br>723<br>730<br>623<br>1,029<br>2,695<br>2,539<br>1,805<br>1,329<br>878<br>504<br>206                                                       | Percent<br>5.5%<br>5.2%<br>5.3%<br>4.5%<br>7.4%<br>19.5%<br>18.4%<br>13.1%<br>9.6%<br>6.4%<br>3.6%<br>1.5%<br><b>2029</b>                                                |
| 0 - 4<br>5 - 9<br>10 - 14<br>15 - 19<br>20 - 24<br>25 - 34<br>35 - 44<br>45 - 54<br>55 - 64<br>65 - 74<br>75 - 84<br>85+<br><b>Race and Ethnicity</b>                                                                                                                                                   | Number<br>747<br>661<br>497<br>421<br>900<br>3,141<br>2,029<br>1,437<br>945<br>557<br>456<br>307<br><b>Ce</b>                                                           | Percent<br>6.2%<br>5.5%<br>4.1%<br>3.5%<br>7.4%<br>26.0%<br>16.8%<br>11.9%<br>7.8%<br>4.6%<br>3.8%<br>2.5%<br>ensus 2010<br>Percent                                 | Number<br>828<br>735<br>746<br>625<br>894<br>3,299<br>2,352<br>1,750<br>1,257<br>789<br>462<br>185<br><b>Cen</b><br>Number                                              | Percent<br>5.9%<br>5.3%<br>4.5%<br>6.4%<br>23.7%<br>16.9%<br>12.6%<br>9.0%<br>5.7%<br>3.3%<br>1.3%<br>sus 2020<br>Percent                                                    | 810<br>752<br>663<br>622<br>1,044<br>3,236<br>2,376<br>1,749<br>1,213<br>794<br>428<br>199<br>Number                                              | Percent<br>5.8%<br>5.4%<br>4.8%<br>7.5%<br>23.3%<br>17.1%<br>12.6%<br>8.7%<br>5.7%<br>3.1%<br>1.4%<br><b>2024</b><br>Percent                                            | 761<br>723<br>730<br>623<br>1,029<br>2,695<br>2,539<br>1,805<br>1,329<br>878<br>504<br>206<br>Number                                             | Percent<br>5.5%<br>5.2%<br>5.3%<br>4.5%<br>7.4%<br>19.5%<br>18.4%<br>13.1%<br>9.6%<br>6.4%<br>3.6%<br>1.5%<br><b>2029</b><br>Percent                                     |
| 0 - 4<br>5 - 9<br>10 - 14<br>15 - 19<br>20 - 24<br>25 - 34<br>35 - 44<br>45 - 54<br>55 - 64<br>65 - 74<br>75 - 84<br>85+<br><b>Race and Ethnicity</b><br>White Alone                                                                                                                                    | Number<br>747<br>661<br>497<br>421<br>900<br>3,141<br>2,029<br>1,437<br>945<br>557<br>456<br>307<br><b>Ce</b><br>Number<br>7,229                                        | Percent<br>6.2%<br>5.5%<br>4.1%<br>3.5%<br>7.4%<br>26.0%<br>16.8%<br>11.9%<br>7.8%<br>4.6%<br>3.8%<br>2.5%<br>ensus 2010<br>Percent<br>59.7%                        | Number<br>828<br>735<br>746<br>625<br>894<br>3,299<br>2,352<br>1,750<br>1,257<br>789<br>462<br>185<br>Cen<br>Number<br>6,744                                            | Percent<br>5.9%<br>5.3%<br>4.5%<br>6.4%<br>23.7%<br>16.9%<br>12.6%<br>9.0%<br>5.7%<br>3.3%<br>1.3%<br>sus 2020<br>Percent<br>48.4%                                           | 810<br>752<br>663<br>622<br>1,044<br>3,236<br>2,376<br>1,749<br>1,213<br>794<br>428<br>199<br>Number<br>6,491                                     | Percent<br>5.8%<br>5.4%<br>4.8%<br>7.5%<br>23.3%<br>17.1%<br>12.6%<br>8.7%<br>5.7%<br>3.1%<br>1.4%<br><b>2024</b><br>Percent<br>46.7%                                   | 761<br>723<br>730<br>623<br>1,029<br>2,695<br>2,539<br>1,805<br>1,329<br>878<br>504<br>206<br>Number<br>6,108                                    | Percent<br>5.5%<br>5.2%<br>5.3%<br>4.5%<br>7.4%<br>19.5%<br>18.4%<br>13.1%<br>9.6%<br>6.4%<br>3.6%<br>1.5%<br><b>2029</b><br>Percent<br>44.2%                            |
| 0 - 4<br>5 - 9<br>10 - 14<br>15 - 19<br>20 - 24<br>25 - 34<br>35 - 44<br>45 - 54<br>55 - 64<br>65 - 74<br>75 - 84<br>85+<br><b>Race and Ethnicity</b><br>White Alone<br>Black Alone                                                                                                                     | Number<br>747<br>661<br>497<br>421<br>900<br>3,141<br>2,029<br>1,437<br>945<br>557<br>456<br>307<br><b>Ce</b><br>Number<br>7,229<br>2,869                               | Percent<br>6.2%<br>5.5%<br>4.1%<br>3.5%<br>7.4%<br>26.0%<br>16.8%<br>11.9%<br>7.8%<br>4.6%<br>3.8%<br>2.5%<br>ensus 2010<br>Percent<br>59.7%<br>23.7%               | Number<br>828<br>735<br>746<br>625<br>894<br>3,299<br>2,352<br>1,750<br>1,257<br>789<br>462<br>185<br><b>Cen</b><br>Number<br>6,744<br>3,142                            | Percent<br>5.9%<br>5.3%<br>4.5%<br>6.4%<br>23.7%<br>16.9%<br>12.6%<br>9.0%<br>5.7%<br>3.3%<br>1.3%<br>Sus 2020<br>Percent<br>48.4%<br>22.6%                                  | 810<br>752<br>663<br>622<br>1,044<br>3,236<br>2,376<br>1,749<br>1,213<br>794<br>428<br>199<br>Number<br>6,491<br>3,192                            | Percent<br>5.8%<br>5.4%<br>4.8%<br>7.5%<br>23.3%<br>17.1%<br>12.6%<br>8.7%<br>5.7%<br>3.1%<br>1.4%<br><b>2024</b><br>Percent<br>46.7%<br>23.0%                          | 761<br>723<br>730<br>623<br>1,029<br>2,695<br>2,539<br>1,805<br>1,329<br>878<br>504<br>206<br>Number<br>6,108<br>3,281                           | Percent<br>5.5%<br>5.2%<br>5.3%<br>4.5%<br>7.4%<br>19.5%<br>18.4%<br>13.1%<br>9.6%<br>6.4%<br>3.6%<br>1.5%<br><b>2029</b><br>Percent<br>44.2%<br>23.7%                   |
| 0 - 4<br>5 - 9<br>10 - 14<br>15 - 19<br>20 - 24<br>25 - 34<br>35 - 44<br>45 - 54<br>55 - 64<br>65 - 74<br>75 - 84<br>85+<br><b>Race and Ethnicity</b><br>White Alone<br>Black Alone<br>American Indian Alone                                                                                            | Number<br>747<br>661<br>497<br>421<br>900<br>3,141<br>2,029<br>1,437<br>945<br>557<br>456<br>307<br>Ce<br>Number<br>7,229<br>2,869<br>29                                | Percent<br>6.2%<br>5.5%<br>4.1%<br>3.5%<br>7.4%<br>26.0%<br>16.8%<br>11.9%<br>7.8%<br>4.6%<br>3.8%<br>2.5%<br><b>csus 2010</b><br>Percent<br>59.7%<br>23.7%<br>0.2% | Number<br>828<br>735<br>746<br>625<br>894<br>3,299<br>2,352<br>1,750<br>1,257<br>789<br>462<br>185<br><b>Cen</b><br>Number<br>6,744<br>3,142<br>76                      | Percent<br>5.9%<br>5.3%<br>4.5%<br>6.4%<br>23.7%<br>16.9%<br>12.6%<br>9.0%<br>5.7%<br>3.3%<br>1.3%<br>Sus 2020<br>Percent<br>48.4%<br>22.6%<br>0.5%                          | 810<br>752<br>663<br>622<br>1,044<br>3,236<br>2,376<br>1,749<br>1,213<br>794<br>428<br>199<br>Number<br>6,491<br>3,192<br>83                      | Percent<br>5.8%<br>5.4%<br>4.8%<br>7.5%<br>23.3%<br>17.1%<br>12.6%<br>8.7%<br>5.7%<br>3.1%<br>1.4%<br><b>2024</b><br>Percent<br>46.7%<br>23.0%<br>0.6%                  | 761<br>723<br>730<br>623<br>1,029<br>2,695<br>2,539<br>1,805<br>1,329<br>878<br>504<br>206<br>Number<br>6,108<br>3,281<br>85                     | Percent<br>5.5%<br>5.2%<br>5.3%<br>4.5%<br>7.4%<br>19.5%<br>18.4%<br>13.1%<br>9.6%<br>6.4%<br>3.6%<br>1.5%<br><b>2029</b><br>Percent<br>44.2%<br>23.7%<br>0.6%           |
| 0 - 4<br>5 - 9<br>10 - 14<br>15 - 19<br>20 - 24<br>25 - 34<br>35 - 44<br>45 - 54<br>55 - 64<br>65 - 74<br>75 - 84<br>85+<br><b>Race and Ethnicity</b><br>White Alone<br>Black Alone<br>American Indian Alone<br>Asian Alone                                                                             | Number<br>747<br>661<br>497<br>421<br>900<br>3,141<br>2,029<br>1,437<br>945<br>557<br>456<br>307<br><b>Ce</b><br>Number<br>7,229<br>2,869<br>29<br>2,869                | Percent<br>6.2%<br>5.5%<br>4.1%<br>3.5%<br>7.4%<br>26.0%<br>16.8%<br>11.9%<br>7.8%<br>4.6%<br>3.8%<br>2.5%<br>5.5%<br>2.5%<br>5.5%<br>2.5%<br>2.5%<br>0.2%<br>10.4% | Number<br>828<br>735<br>746<br>625<br>894<br>3,299<br>2,352<br>1,750<br>1,257<br>789<br>462<br>185<br><b>Cen</b><br>8,744<br>3,142<br>76<br>2,148                       | Percent<br>5.9%<br>5.3%<br>4.5%<br>6.4%<br>23.7%<br>16.9%<br>12.6%<br>9.0%<br>5.7%<br>3.3%<br>1.3%<br>sus 2020<br>Percent<br>48.4%<br>22.6%<br>0.5%<br>15.4%                 | 810<br>752<br>663<br>622<br>1,044<br>3,236<br>2,376<br>1,749<br>1,213<br>794<br>428<br>199<br>Number<br>6,491<br>3,192<br>83<br>2,175             | Percent<br>5.8%<br>5.4%<br>4.8%<br>4.5%<br>7.5%<br>23.3%<br>17.1%<br>12.6%<br>8.7%<br>5.7%<br>3.1%<br>1.4%<br>2024<br>Percent<br>46.7%<br>23.0%<br>0.6%                 | 761<br>723<br>730<br>623<br>1,029<br>2,695<br>2,539<br>1,805<br>1,329<br>878<br>504<br>206<br>Number<br>6,108<br>3,281<br>85<br>2,280            | Percent<br>5.5%<br>5.2%<br>5.3%<br>4.5%<br>7.4%<br>19.5%<br>18.4%<br>13.1%<br>9.6%<br>6.4%<br>3.6%<br>1.5%<br><b>2029</b><br>Percent<br>44.2%<br>23.7%<br>0.6%<br>16.5%  |
| 0 - 4<br>5 - 9<br>10 - 14<br>15 - 19<br>20 - 24<br>25 - 34<br>35 - 44<br>45 - 54<br>55 - 64<br>65 - 74<br>75 - 84<br>85+<br><b>Race and Ethnicity</b><br>White Alone<br>Black Alone<br>American Indian Alone<br>Asian Alone<br>Pacific Islander Alone                                                   | Number<br>747<br>661<br>497<br>421<br>900<br>3,141<br>2,029<br>1,437<br>945<br>557<br>456<br>307<br><b>Ce</b><br>Number<br>7,229<br>2,869<br>29<br>2,869<br>29<br>1,259 | Percent<br>6.2%<br>5.5%<br>4.1%<br>3.5%<br>7.4%<br>26.0%<br>16.8%<br>11.9%<br>7.8%<br>4.6%<br>3.8%<br>2.5%<br>5.5%<br>2.5%<br>5.5%<br>2.5%<br>0.2%<br>10.4%<br>0.0% | Number<br>828<br>735<br>746<br>625<br>894<br>3,299<br>2,352<br>1,750<br>1,257<br>789<br>462<br>185<br><b>Cen</b><br>8,744<br>3,142<br>76<br>2,148<br>8                  | Percent<br>5.9%<br>5.3%<br>4.5%<br>6.4%<br>23.7%<br>16.9%<br>12.6%<br>9.0%<br>5.7%<br>3.3%<br>1.3%<br>sus 2020<br>Percent<br>48.4%<br>22.6%<br>0.5%<br>15.4%<br>0.1%         | 810<br>752<br>663<br>622<br>1,044<br>3,236<br>2,376<br>1,749<br>1,213<br>794<br>428<br>199<br>Number<br>6,491<br>3,192<br>83<br>2,175<br>9        | Percent<br>5.8%<br>5.4%<br>4.8%<br>7.5%<br>23.3%<br>17.1%<br>12.6%<br>8.7%<br>3.1%<br>1.4%<br>2024<br>Percent<br>46.7%<br>23.0%<br>0.6%<br>15.7%<br>0.1%                | 761<br>723<br>730<br>623<br>1,029<br>2,695<br>2,539<br>1,805<br>1,329<br>878<br>504<br>206<br>Number<br>6,108<br>3,281<br>85<br>2,280<br>11      | Percent<br>5.5%<br>5.2%<br>5.3%<br>4.5%<br>7.4%<br>19.5%<br>18.4%<br>13.1%<br>9.6%<br>6.4%<br>3.6%<br>1.5%<br>2029<br>Percent<br>44.2%<br>23.7%<br>0.6%<br>16.5%<br>0.1% |
| 0 - 4<br>5 - 9<br>10 - 14<br>15 - 19<br>20 - 24<br>25 - 34<br>35 - 44<br>45 - 54<br>55 - 64<br>65 - 74<br>75 - 84<br>85+<br><b>Race and Ethnicity</b><br>White Alone<br>Black Alone<br>Black Alone<br>American Indian Alone<br>American Indian Alone<br>Pacific Islander Alone<br>Some Other Race Alone | Number<br>747<br>661<br>497<br>421<br>900<br>3,141<br>2,029<br>1,437<br>945<br>557<br>456<br>307<br><b>Ce</b><br>Number<br>7,229<br>2,869<br>29<br>1,259<br>3<br>438    | Percent<br>6.2%<br>5.5%<br>4.1%<br>3.5%<br>7.4%<br>26.0%<br>16.8%<br>11.9%<br>7.8%<br>4.6%<br>3.8%<br>2.5%<br>59.7%<br>23.7%<br>0.2%<br>10.4%<br>0.0%<br>3.6%       | Number<br>828<br>735<br>746<br>625<br>894<br>3,299<br>2,352<br>1,750<br>1,257<br>789<br>462<br>185<br><b>Cen</b><br>Number<br>6,744<br>3,142<br>76<br>2,148<br>8<br>647 | Percent<br>5.9%<br>5.3%<br>4.5%<br>6.4%<br>23.7%<br>16.9%<br>12.6%<br>9.0%<br>5.7%<br>3.3%<br>1.3%<br>sus 2020<br>Percent<br>48.4%<br>22.6%<br>0.5%<br>15.4%<br>0.1%<br>4.6% | 810<br>752<br>663<br>622<br>1,044<br>3,236<br>2,376<br>1,749<br>1,213<br>794<br>428<br>199<br>Number<br>6,491<br>3,192<br>83<br>2,175<br>9<br>709 | Percent<br>5.8%<br>4.8%<br>4.5%<br>7.5%<br>23.3%<br>17.1%<br>12.6%<br>8.7%<br>5.7%<br>3.1%<br>1.4%<br><b>2024</b><br>Percent<br>46.7%<br>23.0%<br>0.6%<br>15.7%<br>0.1% | 761<br>723<br>730<br>623<br>1,029<br>2,695<br>2,539<br>1,805<br>1,329<br>878<br>504<br>206<br>Number<br>6,108<br>3,281<br>85<br>2,280<br>11<br>1 | Percent<br>5.5%<br>5.2%<br>5.3%<br>4.5%<br>7.4%<br>19.5%<br>18.4%<br>13.1%<br>9.6%<br>6.4%<br>3.6%<br>1.5%<br>2029<br>Percent<br>44.2%<br>23.7%<br>0.6%<br>16.5%<br>0.1% |
| 0 - 4<br>5 - 9<br>10 - 14<br>15 - 19<br>20 - 24<br>25 - 34<br>35 - 44<br>45 - 54<br>55 - 64<br>65 - 74<br>75 - 84<br>85+<br><b>Race and Ethnicity</b><br>White Alone<br>Black Alone<br>American Indian Alone<br>Asian Alone<br>Pacific Islander Alone                                                   | Number<br>747<br>661<br>497<br>421<br>900<br>3,141<br>2,029<br>1,437<br>945<br>557<br>456<br>307<br><b>Ce</b><br>Number<br>7,229<br>2,869<br>29<br>2,869<br>29<br>1,259 | Percent<br>6.2%<br>5.5%<br>4.1%<br>3.5%<br>7.4%<br>26.0%<br>16.8%<br>11.9%<br>7.8%<br>4.6%<br>3.8%<br>2.5%<br>5.5%<br>2.5%<br>5.5%<br>2.5%<br>0.2%<br>10.4%<br>0.0% | Number<br>828<br>735<br>746<br>625<br>894<br>3,299<br>2,352<br>1,750<br>1,257<br>789<br>462<br>185<br><b>Cen</b><br>8,744<br>3,142<br>76<br>2,148<br>8                  | Percent<br>5.9%<br>5.3%<br>4.5%<br>6.4%<br>23.7%<br>16.9%<br>12.6%<br>9.0%<br>5.7%<br>3.3%<br>1.3%<br>sus 2020<br>Percent<br>48.4%<br>22.6%<br>0.5%<br>15.4%<br>0.1%         | 810<br>752<br>663<br>622<br>1,044<br>3,236<br>2,376<br>1,749<br>1,213<br>794<br>428<br>199<br>Number<br>6,491<br>3,192<br>83<br>2,175<br>9        | Percent<br>5.8%<br>5.4%<br>4.8%<br>7.5%<br>23.3%<br>17.1%<br>12.6%<br>8.7%<br>3.1%<br>1.4%<br>2024<br>Percent<br>46.7%<br>23.0%<br>0.6%<br>15.7%<br>0.1%                | 761<br>723<br>730<br>623<br>1,029<br>2,695<br>2,539<br>1,805<br>1,329<br>878<br>504<br>206<br>Number<br>6,108<br>3,281<br>85<br>2,280<br>11      | Percent<br>5.5%<br>5.2%<br>5.3%<br>4.5%<br>7.4%<br>19.5%<br>18.4%<br>13.1%<br>9.6%<br>6.4%<br>3.6%<br>1.5%<br>2029<br>Percent<br>44.2%<br>23.7%<br>0.6%<br>16.5%<br>0.1% |
| 0 - 4<br>5 - 9<br>10 - 14<br>15 - 19<br>20 - 24<br>25 - 34<br>35 - 44<br>45 - 54<br>55 - 64<br>65 - 74<br>75 - 84<br>85+<br><b>Race and Ethnicity</b><br>White Alone<br>Black Alone<br>Black Alone<br>American Indian Alone<br>American Indian Alone<br>Pacific Islander Alone<br>Some Other Race Alone | Number<br>747<br>661<br>497<br>421<br>900<br>3,141<br>2,029<br>1,437<br>945<br>557<br>456<br>307<br><b>Ce</b><br>Number<br>7,229<br>2,869<br>29<br>1,259<br>3<br>438    | Percent<br>6.2%<br>5.5%<br>4.1%<br>3.5%<br>7.4%<br>26.0%<br>16.8%<br>11.9%<br>7.8%<br>4.6%<br>3.8%<br>2.5%<br>59.7%<br>23.7%<br>0.2%<br>10.4%<br>0.0%<br>3.6%       | Number<br>828<br>735<br>746<br>625<br>894<br>3,299<br>2,352<br>1,750<br>1,257<br>789<br>462<br>185<br><b>Cen</b><br>Number<br>6,744<br>3,142<br>76<br>2,148<br>8<br>647 | Percent<br>5.9%<br>5.3%<br>4.5%<br>6.4%<br>23.7%<br>16.9%<br>12.6%<br>9.0%<br>5.7%<br>3.3%<br>1.3%<br>sus 2020<br>Percent<br>48.4%<br>22.6%<br>0.5%<br>15.4%<br>0.1%<br>4.6% | 810<br>752<br>663<br>622<br>1,044<br>3,236<br>2,376<br>1,749<br>1,213<br>794<br>428<br>199<br>Number<br>6,491<br>3,192<br>83<br>2,175<br>9<br>709 | Percent<br>5.8%<br>4.8%<br>4.5%<br>7.5%<br>23.3%<br>17.1%<br>12.6%<br>8.7%<br>5.7%<br>3.1%<br>1.4%<br><b>2024</b><br>Percent<br>46.7%<br>23.0%<br>0.6%<br>15.7%<br>0.1% | 761<br>723<br>730<br>623<br>1,029<br>2,695<br>2,539<br>1,805<br>1,329<br>878<br>504<br>206<br>Number<br>6,108<br>3,281<br>85<br>2,280<br>11<br>1 | Percent<br>5.5%<br>5.2%<br>5.3%<br>4.5%<br>7.4%<br>19.5%<br>18.4%<br>13.1%<br>9.6%<br>6.4%<br>3.6%<br>1.5%<br>2029<br>Percent<br>44.2%<br>23.7%<br>0.6%<br>16.5%<br>0.1% |