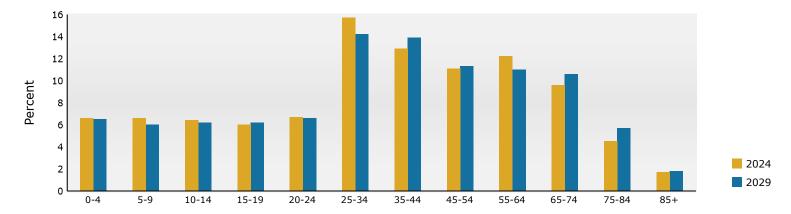

1506 6th Ave, Columbus, Georgia, 31901 Ring: 1 mile radius

Prepared by Esri Latitude: 32.47378

Longitude: -84.98423

| Population   7,942   7,164   6,968   7,942   7,164   6,968   7,941   7,941   7,942   7,164   7,942   7,164   7,942   7,164   7,943   7,941   7,941   7,941   7,941   7,941   7,941   7,941   7,941   7,941   7,941   7,941   7,941   7,941   7,941   7,941   7,941   7,941   7,941   7,941   7,941   7,941   7,941   7,941   7,941   7,941   7,941   7,941   7,941   7,941   7,941   7,941   7,941   7,941   7,941   7,941   7,941   7,941   7,941   7,941   7,941   7,941   7,941   7,941   7,941   7,941   7,941   7,941   7,941   7,941   7,941   7,941   7,941   7,941   7,941   7,941   7,941   7,941   7,941   7,941   7,941   7,941   7,941   7,941   7,941   7,941   7,941   7,941   7,941   7,941   7,941   7,941   7,941   7,941   7,941   7,941   7,941   7,941   7,941   7,941   7,941   7,941   7,941   7,941   7,941   7,941   7,941   7,941   7,941   7,941   7,941   7,941   7,941   7,941   7,941   7,941   7,941   7,941   7,941   7,941   7,941   7,941   7,941   7,941   7,941   7,941   7,941   7,941   7,941   7,941   7,941   7,941   7,941   7,941   7,941   7,941   7,941   7,941   7,941   7,941   7,941   7,941   7,941   7,941   7,941   7,941   7,941   7,941   7,941   7,941   7,941   7,941   7,941   7,941   7,941   7,941   7,941   7,941   7,941   7,941   7,941   7,941   7,941   7,941   7,941   7,941   7,941   7,941   7,941   7,941   7,941   7,941   7,941   7,941   7,941   7,941   7,941   7,941   7,941   7,941   7,941   7,941   7,941   7,941   7,941   7,941   7,941   7,941   7,941   7,941   7,941   7,941   7,941   7,941   7,941   7,941   7,941   7,941   7,941   7,941   7,941   7,941   7,941   7,941   7,941   7,941   7,941   7,941   7,941   7,941   7,941   7,941   7,941   7,941   7,941   7,941   7,941   7,941   7,941   7,941   7,941   7,941   7,941   7,941   7,941   7,941   7,941   7,941   7,941   7,941   7,941   7,941   7,941   7,941   7,941   7,941   7,941   7,941   7,941   7,941   7,941   7,941   7,941   7,941   7,941   7,941   7,941   7,941   7,941   7,941   7,941   7,941   7,941   7,941   7,941   7,941   7,941   7,941   7,941   7,941                                                                                                                                                                         |                                                                                                                           |         |           |                                       |           |        |         | Longitud | C. O+.5 |   |
|----------------------------------------------------------------------------------------------------------------------------------------------------------------------------------------------------------------------------------------------------------------------------------------------------------------------------------------------------------------------------------------------------------------------------------------------------------------------------------------------------------------------------------------------------------------------------------------------------------------------------------------------------------------------------------------------------------------------------------------------------------------------------------------------------------------------------------------------------------------------------------------------------------------------------------------------------------------------------------------------------------------------------------------------------------------------------------------------------------------------------------------------------------------------------------------------------------------------------------------------------------------------------------------------------------------------------------------------------------------------------------------------------------------------------------------------------------------------------------------------------------------------------------------------------------------------------------------------------------------------------------------------------------------------------------------------------------------------------------------------------------------------------------------------------------------------------------------------------------------------------------------------------------------------------------------------------------------------------------------------------------------------------------------------------------------------------------------------------------------------------------------------------------------------------------------------------------------------------------------------------------------------------------------------------|---------------------------------------------------------------------------------------------------------------------------|---------|-----------|---------------------------------------|-----------|--------|---------|----------|---------|---|
| Households   3,186   3,224   3,242   3,242   3.745   7.745   7.745   7.745   7.745   7.745   7.745   7.745   7.745   7.745   7.745   7.745   7.745   7.745   7.745   7.745   7.745   7.745   7.745   7.745   7.745   7.745   7.745   7.745   7.745   7.745   7.745   7.745   7.745   7.745   7.745   7.745   7.745   7.745   7.745   7.745   7.745   7.745   7.745   7.745   7.745   7.745   7.745   7.745   7.745   7.745   7.745   7.745   7.745   7.745   7.745   7.745   7.745   7.745   7.745   7.745   7.745   7.745   7.745   7.745   7.745   7.745   7.745   7.745   7.745   7.745   7.745   7.745   7.745   7.745   7.745   7.745   7.745   7.745   7.745   7.745   7.745   7.745   7.745   7.745   7.745   7.745   7.745   7.745   7.745   7.745   7.745   7.745   7.745   7.745   7.745   7.745   7.745   7.745   7.745   7.745   7.745   7.745   7.745   7.745   7.745   7.745   7.745   7.745   7.745   7.745   7.745   7.745   7.745   7.745   7.745   7.745   7.745   7.745   7.745   7.745   7.745   7.745   7.745   7.745   7.745   7.745   7.745   7.745   7.745   7.745   7.745   7.745   7.745   7.745   7.745   7.745   7.745   7.745   7.745   7.745   7.745   7.745   7.745   7.745   7.745   7.745   7.745   7.745   7.745   7.745   7.745   7.745   7.745   7.745   7.745   7.745   7.745   7.745   7.745   7.745   7.745   7.745   7.745   7.745   7.745   7.745   7.745   7.745   7.745   7.745   7.745   7.745   7.745   7.745   7.745   7.745   7.745   7.745   7.745   7.745   7.745   7.745   7.745   7.745   7.745   7.745   7.745   7.745   7.745   7.745   7.745   7.745   7.745   7.745   7.745   7.745   7.745   7.745   7.745   7.745   7.745   7.745   7.745   7.745   7.745   7.745   7.745   7.745   7.745   7.745   7.745   7.745   7.745   7.745   7.745   7.745   7.745   7.745   7.745   7.745   7.745   7.745   7.745   7.745   7.745   7.745   7.745   7.745   7.745   7.745   7.745   7.745   7.745   7.745   7.745   7.745   7.745   7.745   7.745   7.745   7.745   7.745   7.745   7.745   7.745   7.745   7.745   7.745   7.745   7.745   7.745   7.745   7.745   7.745                                                                                                                                                                         | Summary                                                                                                                   |         |           |                                       | Census 20 | 20     |         |          | 20      |   |
| Families                                                                                                                                                                                                                                                                                                                                                                                                                                                                                                                                                                                                                                                                                                                                                                                                                                                                                                                                                                                                                                                                                                                                                                                                                                                                                                                                                                                                                                                                                                                                                                                                                                                                                                                                                                                                                                                                                                                                                                                                                                                                                                                                                                                                                                                                                           | Population                                                                                                                |         | 7,9       | 942                                   | 7,1       | 64     | 6,968   |          | 7,      |   |
| Average Household Size                                                                                                                                                                                                                                                                                                                                                                                                                                                                                                                                                                                                                                                                                                                                                                                                                                                                                                                                                                                                                                                                                                                                                                                                                                                                                                                                                                                                                                                                                                                                                                                                                                                                                                                                                                                                                                                                                                                                                                                                                                                                                                                                                                                                                                                                             | Households                                                                                                                |         | 3,:       | 186                                   | 3,2       | 24     | 3,242   |          | 3,      |   |
| Demont Occupied Housing Units   1,2523   2,578   2,534   2,534   2,536   1,256   1,256   1,256   1,256   1,256   1,256   1,256   1,256   1,256   1,256   1,256   1,256   1,256   1,256   1,256   1,256   1,256   1,256   1,256   1,256   1,256   1,256   1,256   1,256   1,256   1,256   1,256   1,256   1,256   1,256   1,256   1,256   1,256   1,256   1,256   1,256   1,256   1,256   1,256   1,256   1,256   1,256   1,256   1,256   1,256   1,256   1,256   1,256   1,256   1,256   1,256   1,256   1,256   1,256   1,256   1,256   1,256   1,256   1,256   1,256   1,256   1,256   1,256   1,256   1,256   1,256   1,256   1,256   1,256   1,256   1,256   1,256   1,256   1,256   1,256   1,256   1,256   1,256   1,256   1,256   1,256   1,256   1,256   1,256   1,256   1,256   1,256   1,256   1,256   1,256   1,256   1,256   1,256   1,256   1,256   1,256   1,256   1,256   1,256   1,256   1,256   1,256   1,256   1,256   1,256   1,256   1,256   1,256   1,256   1,256   1,256   1,256   1,256   1,256   1,256   1,256   1,256   1,256   1,256   1,256   1,256   1,256   1,256   1,256   1,256   1,256   1,256   1,256   1,256   1,256   1,256   1,256   1,256   1,256   1,256   1,256   1,256   1,256   1,256   1,256   1,256   1,256   1,256   1,256   1,256   1,256   1,256   1,256   1,256   1,256   1,256   1,256   1,256   1,256   1,256   1,256   1,256   1,256   1,256   1,256   1,256   1,256   1,256   1,256   1,256   1,256   1,256   1,256   1,256   1,256   1,256   1,256   1,256   1,256   1,256   1,256   1,256   1,256   1,256   1,256   1,256   1,256   1,256   1,256   1,256   1,256   1,256   1,256   1,256   1,256   1,256   1,256   1,256   1,256   1,256   1,256   1,256   1,256   1,256   1,256   1,256   1,256   1,256   1,256   1,256   1,256   1,256   1,256   1,256   1,256   1,256   1,256   1,256   1,256   1,256   1,256   1,256   1,256   1,256   1,256   1,256   1,256   1,256   1,256   1,256   1,256   1,256   1,256   1,256   1,256   1,256   1,256   1,256   1,256   1,256   1,256   1,256   1,256   1,256   1,256   1,256   1,256   1,256   1,256   1,256   1,256   1                                                                                                                                                                         | Families                                                                                                                  |         | 1,4       | 439                                   | 1,3       | 80     | 1,337   |          | 1,      |   |
| Renetro Occupied Housing Units         2,523         2,578         2,534         2           Median Age         33.0         34,5         35.0         35.0           Trends: 2024-2029 Annual Rate         Area         State         Nati           Population         0.42%         0.66%         0.75%         0.0           Families         0.68%         0.75%         0.0           Owner HHS         1.72%         1.32%         0.0           Median Household Income         3.30%         3.20%         2.2           Households by Income         Number         Percent                                                                                                                                                                                                                                                                                                                                                                                                                                                                                                                                                                                                                                                                                                                                                                                                                                                                                                                                                                                                                                   | Average Household Size                                                                                                    |         | 2         | .14                                   | 2.        | 04     | 1.97    |          | 1       |   |
| Median Age                                                                                                                                                                                                                                                                                                                                                                                                                                                                                                                                                                                                                                                                                                                                                                                                                                                                                                                                                                                                                                                                                                                                                                                                                                                                                                                                                                                                                                                                                                                                                                                                                                                                                                                                                                                                                                                                                                                                                                                                                                                                                                                                                                                                                                                                                         | Owner Occupied Housing Units                                                                                              |         |           |                                       |           |        |         |          |         |   |
| Population                                                                                                                                                                                                                                                                                                                                                                                                                                                                                                                                                                                                                                                                                                                                                                                                                                                                                                                                                                                                                                                                                                                                                                                                                                                                                                                                                                                                                                                                                                                                                                                                                                                                                                                                                                                                                                                                                                                                                                                                                                                                                                                                                                                                                                                                                         | Renter Occupied Housing Units                                                                                             |         | 2,5       | 523                                   | 2,5       | 78     | 2,534   |          | 2,      |   |
| Population                                                                                                                                                                                                                                                                                                                                                                                                                                                                                                                                                                                                                                                                                                                                                                                                                                                                                                                                                                                                                                                                                                                                                                                                                                                                                                                                                                                                                                                                                                                                                                                                                                                                                                                                                                                                                                                                                                                                                                                                                                                                                                                                                                                                                                                                                         | Median Age                                                                                                                |         | 3         | 3.0                                   | 34        | 1.5    | 35.0    |          | 3       |   |
| Households                                                                                                                                                                                                                                                                                                                                                                                                                                                                                                                                                                                                                                                                                                                                                                                                                                                                                                                                                                                                                                                                                                                                                                                                                                                                                                                                                                                                                                                                                                                                                                                                                                                                                                                                                                                                                                                                                                                                                                                                                                                                                                                                                                                                                                                                                         | Trends: 2024-2029 Annual Rate                                                                                             | •       |           | Area                                  |           |        | State   |          | Natio   |   |
| Families                                                                                                                                                                                                                                                                                                                                                                                                                                                                                                                                                                                                                                                                                                                                                                                                                                                                                                                                                                                                                                                                                                                                                                                                                                                                                                                                                                                                                                                                                                                                                                                                                                                                                                                                                                                                                                                                                                                                                                                                                                                                                                                                                                                                                                                                                           | Population                                                                                                                |         |           | 0.42%                                 |           |        | 0.61%   |          | 0.3     |   |
| Owner HHS         1.72%         1.32%         0.0%         0.0%         2.0%         2.0%         2.0%         2.0%         2.0%         2.0%         2.0%         2.0%         2.0%         2.0%         2.0%         2.0%         2.0%         2.0%         9.0%         9.0%         9.0%         9.0%         9.0%         9.0%         9.0%         9.0%         9.0%         9.0%         9.0%         9.0%         9.0%         9.0%         9.0%         9.0%         9.0%         9.0%         9.0%         9.0%         9.0%         9.0%         9.0%         9.0%         9.0%         9.0%         9.0%         9.0%         9.0%         9.0%         9.0%         9.0%         9.0%         9.0%         9.0%         9.0%         9.0%         9.0%         9.0%         9.0%         9.0%         9.0%         9.0%         9.0%         9.0%         9.0%         9.0%         9.0%         9.0%         9.0%         9.0%         9.0%         9.0%         9.0%         9.0%         9.0%         9.0%         9.0%         9.0%         9.0%         9.0%         9.0%         9.0%         9.0%         9.0%         9.0%         9.0%         9.0%         9.0%         9.0%         9.0%         9.0%         9.0%                                                                                                                                                                                                                                                                                                                                                                                                                                                                                                                                                                                                                                                                                                                                                                                                                                                                                                                                                                                                                                                         | Households                                                                                                                |         |           | 1.20%                                 |           |        | 0.86%   |          | 0.0     |   |
| Median Household Income                                                                                                                                                                                                                                                                                                                                                                                                                                                                                                                                                                                                                                                                                                                                                                                                                                                                                                                                                                                                                                                                                                                                                                                                                                                                                                                                                                                                                                                                                                                                                                                                                                                                                                                                                                                                                                                                                                                                                                                                                                                                                                                                                                                                                                                                            | Families                                                                                                                  |         |           | 0.68%                                 |           |        | 0.75%   |          | 0.      |   |
| Number   Number   Percent   Nu                                                                                                                                                                       |                                                                                                                           |         |           | 1.72%                                 |           |        | 1.32%   |          | 0.      |   |
| Number                                                                                                                                                                                                                                                                                                                                                                                                                                                                                                                                                                                                                                                                                                                                                                                                                                                                                                                                                                                                                                                                                                                                                                                                                                                                                                                                                                                                                                                                                                                                                                                                                                                                                                                                                                                                                                                                                                                                                                                                                                                                                                                                                                                                                                                                                             | Median Household Income                                                                                                   |         |           | 3.30%                                 |           |        | 3.20%   |          | 2.      |   |
| <\$15,000                                                                                                                                                                                                                                                                                                                                                                                                                                                                                                                                                                                                                                                                                                                                                                                                                                                                                                                                                                                                                                                                                                                                                                                                                                                                                                                                                                                                                                                                                                                                                                                                                                                                                                                                                                                                                                                                                                                                                                                                                                                                                                                                                                                                                                                                                          |                                                                                                                           |         |           |                                       |           |        | 2024    |          | 2       |   |
| \$15,000 - \$24,999                                                                                                                                                                                                                                                                                                                                                                                                                                                                                                                                                                                                                                                                                                                                                                                                                                                                                                                                                                                                                                                                                                                                                                                                                                                                                                                                                                                                                                                                                                                                                                                                                                                                                                                                                                                                                                                                                                                                                                                                                                                                                                                                                                                                                                                                                | Households by Income                                                                                                      |         |           |                                       | Nu        | mber   | Percent | Number   | Per     |   |
| \$25,000 - \$34,999                                                                                                                                                                                                                                                                                                                                                                                                                                                                                                                                                                                                                                                                                                                                                                                                                                                                                                                                                                                                                                                                                                                                                                                                                                                                                                                                                                                                                                                                                                                                                                                                                                                                                                                                                                                                                                                                                                                                                                                                                                                                                                                                                                                                                                                                                | <\$15,000                                                                                                                 |         |           |                                       |           | 939    | 29.0%   | 908      | 26      |   |
| \$35,000 - \$49,999                                                                                                                                                                                                                                                                                                                                                                                                                                                                                                                                                                                                                                                                                                                                                                                                                                                                                                                                                                                                                                                                                                                                                                                                                                                                                                                                                                                                                                                                                                                                                                                                                                                                                                                                                                                                                                                                                                                                                                                                                                                                                                                                                                                                                                                                                | \$15,000 - \$24,999                                                                                                       |         |           |                                       |           | 359    | 11.1%   | 305      | 8       |   |
| \$50,000 - \$74,999                                                                                                                                                                                                                                                                                                                                                                                                                                                                                                                                                                                                                                                                                                                                                                                                                                                                                                                                                                                                                                                                                                                                                                                                                                                                                                                                                                                                                                                                                                                                                                                                                                                                                                                                                                                                                                                                                                                                                                                                                                                                                                                                                                                                                                                                                | \$25,000 - \$34,999                                                                                                       |         |           |                                       |           | 341    | 10.5%   | 310      | 9       |   |
| \$75,000 - \$99,999                                                                                                                                                                                                                                                                                                                                                                                                                                                                                                                                                                                                                                                                                                                                                                                                                                                                                                                                                                                                                                                                                                                                                                                                                                                                                                                                                                                                                                                                                                                                                                                                                                                                                                                                                                                                                                                                                                                                                                                                                                                                                                                                                                                                                                                                                | \$35,000 - \$49,999                                                                                                       |         |           |                                       |           | 450    | 13.9%   | 452      | 13      |   |
| \$100,000 - \$149,999                                                                                                                                                                                                                                                                                                                                                                                                                                                                                                                                                                                                                                                                                                                                                                                                                                                                                                                                                                                                                                                                                                                                                                                                                                                                                                                                                                                                                                                                                                                                                                                                                                                                                                                                                                                                                                                                                                                                                                                                                                                                                                                                                                                                                                                                              | \$50,000 - \$74,999                                                                                                       |         |           |                                       |           | 583    | 18.0%   | 658      | 19      |   |
| #150,000 - \$199,999                                                                                                                                                                                                                                                                                                                                                                                                                                                                                                                                                                                                                                                                                                                                                                                                                                                                                                                                                                                                                                                                                                                                                                                                                                                                                                                                                                                                                                                                                                                                                                                                                                                                                                                                                                                                                                                                                                                                                                                                                                                                                                                                                                                                                                                                               | \$75,000 - \$99,999                                                                                                       |         |           |                                       |           | 318    | 9.8%    | 427      | 12      |   |
| Median Household Income                                                                                                                                                                                                                                                                                                                                                                                                                                                                                                                                                                                                                                                                                                                                                                                                                                                                                                                                                                                                                                                                                                                                                                                                                                                                                                                                                                                                                                                                                                                                                                                                                                                                                                                                                                                                                                                                                                                                                                                                                                                                                                                                                                                                                                                                            | \$100,000 - \$149,999                                                                                                     |         |           |                                       |           | 139    | 4.3%    | 198      | 5       |   |
| \$200,000+   \$34,343                                                                                                                                                                                                                                                                                                                                                                                                                                                                                                                                                                                                                                                                                                                                                                                                                                                                                                                                                                                                                                                                                                                                                                                                                                                                                                                                                                                                                                                                                                                                                                                                                                                                                                                                                                                                                                                                                                                                                                                                                                                                                                                                                                                                                                                                              |                                                                                                                           |         |           |                                       |           | 46     | 1.4%    | 72       | 2       |   |
| Average Household Income Per Capita Income    \$23,753   \$29,906     \$29,906     \$29,906     \$29,906     \$29,906     \$29,906     \$29,906     \$29,906     \$29,906     \$29,906     \$29,906     \$20,000     \$20,000     \$20,000     \$20,000     \$20,000     \$20,000     \$20,000     \$20,000     \$20,000     \$20,000     \$20,000     \$20,000     \$20,000     \$20,000     \$20,000     \$20,000     \$20,000     \$20,000     \$20,000     \$20,000     \$20,000     \$20,000     \$20,000     \$20,000     \$20,000     \$20,000     \$20,000     \$20,000     \$20,000     \$20,000     \$20,000     \$20,000     \$20,000     \$20,000     \$20,000     \$20,000     \$20,000     \$20,000     \$20,000     \$20,000     \$20,000     \$20,000     \$20,000     \$20,000     \$20,000     \$20,000     \$20,000     \$20,000     \$20,000     \$20,000     \$20,000     \$20,000     \$20,000     \$20,000     \$20,000     \$20,000     \$20,000     \$20,000     \$20,000     \$20,000     \$20,000     \$20,000     \$20,000     \$20,000     \$20,000     \$20,000     \$20,000     \$20,000     \$20,000     \$20,000     \$20,000     \$20,000     \$20,000     \$20,000     \$20,000     \$20,000     \$20,000     \$20,000     \$20,000     \$20,000     \$20,000     \$20,000     \$20,000     \$20,000     \$20,000     \$20,000     \$20,000     \$20,000     \$20,000     \$20,000     \$20,000     \$20,000     \$20,000     \$20,000     \$20,000     \$20,000     \$20,000     \$20,000     \$20,000     \$20,000     \$20,000     \$20,000     \$20,000     \$20,000     \$20,000     \$20,000     \$20,000     \$20,000     \$20,000     \$20,000     \$20,000     \$20,000     \$20,000     \$20,000     \$20,000     \$20,000     \$20,000     \$20,000     \$20,000     \$20,000     \$20,000     \$20,000     \$20,000     \$20,000     \$20,000     \$20,000     \$20,000     \$20,000     \$20,000     \$20,000     \$20,000     \$20,000     \$20,000     \$20,000     \$20,000     \$20,000     \$20,000     \$20,000     \$20,000     \$20,000     \$20,000     \$20,000     \$20,000     \$20,000     \$20,000     \$20,000     \$20,000     \$20,000     \$20,000     \$20,000     \$20,000     \$20,000     \$20,000     \$20,000     \$20,000 | \$200,000+                                                                                                                |         |           |                                       |           | 68     | 2.1%    | 109      | 3       |   |
| Average Household Income Per Capita Income \$23,753 \$29,906 Per Capita Income \$2010 Per Capita Income \$23,753 \$29,906 Per Capita Income \$2010 Per Capita Income \$2024 Per Capita Income Per Capita Inco                                                                                                                                                        | Median Household Income                                                                                                   |         |           |                                       | \$3       | 4,343  |         | \$40,398 |         |   |
| Per Capita Income         Census 2010         Census 2020         2024         Zenum         Zenum <t< td=""><td>Average Household Income</td><td></td><td></td><td></td><td></td><td></td><td></td><td></td><td></td></t<>                                                                                                                                                                                                                                                                                                                                                                                                                                                                                                                                                                                                                                                                                                                                                                                                                                                                                          | Average Household Income                                                                                                  |         |           |                                       |           |        |         |          |         |   |
| Population by Age         Number         Percent         Number         Number <td>Per Capita Income</td> <td></td> <td></td> <td></td> <td>\$2</td> <td>3,753</td> <td></td> <td>\$29,906</td> <td></td>                                                                                                                                                                                                                                                                                                                                                                                                                                                                                                                                                                                                                                                                                                                                                                                                                                      | Per Capita Income                                                                                                         |         |           |                                       | \$2       | 3,753  |         | \$29,906 |         |   |
| 0 - 4 676 8.5% 439 6.1% 414 5.9% 402 55 - 9 504 6.3% 440 6.1% 385 5.5% 366 55 10 - 14 378 4.8% 382 5.3% 372 5.3% 357 55 15 - 19 607 7.6% 449 6.3% 432 6.2% 446 66 20 - 24 825 10.4% 623 8.7% 591 8.5% 567 88 25 - 34 1,195 15.0% 1,307 18.2% 1,294 18.6% 1,302 18 35 - 44 933 11.7% 814 11.4% 867 12.4% 940 13 45 - 54 1,152 14.5% 758 10.6% 681 9.8% 722 10 55 - 64 887 11.2% 1,018 14.2% 933 13.4% 839 13 65 - 74 420 5.3% 591 8.2% 616 8.8% 687 55 - 74 420 5.3% 591 8.2% 616 8.8% 687 55 - 74 420 5.3% 591 8.2% 616 8.8% 687 55 - 74 420 5.3% 591 8.2% 616 8.8% 687 55 - 74 420 5.3% 591 8.2% 616 8.8% 687 55 - 74 420 5.3% 591 8.2% 616 8.8% 687 55 - 74 420 5.3% 10 10 1.5% 104 1.5% 126 57 - 85 - 84 259 3.3% 236 3.3% 279 4.0% 361 55 - 85 - 84 259 3.3% 236 3.3% 279 4.0% 361 55 - 75 - 84 259 3.3% 236 3.3% 279 4.0% 361 55 - 75 - 84 259 3.3% 236 3.3% 279 4.0% 361 55 - 75 - 84 259 3.3% 39.6% 236 3.3% 379 51.3% 367 51 51 50 50 50 50 50 50 50 50 50 50 50 50 50                                                                                                                                                                                                                                                                                                                                                                                                                                                                                                                                                                                                                                                                                                                                                                                                                                                                                                                                                                                                                                                                                                                                                                                                                                                                                                                     |                                                                                                                           | Ce      | nsus 2010 | Cei                                   | 1sus 2020 |        | 2024    |          | 2       |   |
| 5 - 9         504         6.3%         440         6.1%         385         5.5%         366         5.5%           10 - 14         378         4.8%         382         5.3%         372         5.3%         357         5.5%           15 - 19         607         7.6%         449         6.3%         432         6.2%         446         6.2%           20 - 24         825         10.4%         623         8.7%         591         8.5%         567         8.2%           25 - 34         1,195         15.0%         1,307         18.2%         1,294         18.6%         1,302         18           35 - 44         933         11.7%         814         11.4%         867         12.4%         940         13           45 - 54         1,152         14.5%         758         10.6%         681         9.8%         722         10           55 - 64         887         11.2%         1,018         14.2%         933         13.4%         839         11           65 - 74         420         5.3%         591         8.2%         616         8.8%         687         9           75 - 84         259         3.3%                                                                                                                                                                                                                                                                                                                                                                                                                                                                                                                                                                                                                                                                                                                                                                                                                                                                                                                                                                                                                                                                                                                                                  | Population by Age                                                                                                         | Number  | Percent   | Number                                | Percent   | Number | Percent | Number   | Per     |   |
| 10 - 14                                                                                                                                                                                                                                                                                                                                                                                                                                                                                                                                                                                                                                                                                                                                                                                                                                                                                                                                                                                                                                                                                                                                                                                                                                                                                                                                                                                                                                                                                                                                                                                                                                                                                                                                                                                                                                                                                                                                                                                                                                                                                                                                                                                                                                                                                            | 0 - 4                                                                                                                     | 676     | 8.5%      | 439                                   | 6.1%      | 414    | 5.9%    | 402      | 5       |   |
| 15 - 19 607 7.6% 449 6.3% 432 6.2% 446 62 20 - 24 825 10.4% 623 8.7% 591 8.5% 567 88 25 - 34 1,195 15.0% 1,307 18.2% 1,294 18.6% 1,302 18 35 - 44 933 11.7% 814 11.4% 867 12.4% 940 13 45 - 54 1,152 14.5% 758 10.6% 681 9.8% 722 10 55 - 64 887 11.2% 1,018 14.2% 933 13.4% 839 13 65 - 74 420 5.3% 591 8.2% 616 8.8% 687 55 - 84 259 3.3% 236 3.3% 279 4.0% 361 58 85 + 107 1.3% 110 1.5% 104 1.5% 126 38 85 + 107 1.3% 110 1.5% 104 1.5% 126 38 85 126 38 85 104 1.5% 126 38 85 126 38 85 126 38 85 126 38 85 126 38 85 126 38 85 126 38 85 126 38 85 126 38 85 126 38 85 126 38 85 126 38 85 126 38 85 126 38 85 126 38 85 126 38 85 126 38 85 126 38 85 126 38 85 126 38 85 126 38 85 126 38 85 126 38 85 126 38 85 126 38 85 126 38 85 126 38 85 126 38 85 126 38 85 126 38 85 126 38 85 126 38 85 126 38 85 126 38 85 126 38 85 126 38 85 126 38 85 126 38 85 126 38 85 126 38 85 126 38 85 126 38 85 126 38 85 126 38 85 126 38 85 126 38 85 126 38 85 126 38 85 126 38 85 126 38 85 126 38 85 126 38 85 126 38 85 126 38 85 126 38 85 126 38 85 126 38 85 126 38 85 126 38 85 126 38 85 126 38 85 126 38 85 126 38 85 126 38 85 126 38 85 126 38 85 126 38 85 126 38 85 126 38 85 126 38 85 126 38 85 126 38 85 126 38 85 126 38 85 126 38 85 126 38 85 126 38 85 126 38 85 126 38 85 126 38 85 126 38 85 126 38 85 126 38 85 126 38 85 126 38 85 126 38 85 126 38 85 126 38 85 126 38 85 126 38 85 126 38 85 126 38 85 126 38 85 126 38 85 126 38 85 126 38 85 126 38 85 126 38 85 126 38 85 126 38 85 126 38 85 126 38 85 126 38 85 126 38 85 126 38 85 126 38 85 126 38 85 126 38 85 126 38 85 126 38 85 126 38 85 126 38 85 126 38 85 126 38 85 126 38 85 126 38 85 126 38 85 126 38 85 126 38 85 126 38 85 126 38 85 126 38 85 126 38 85 126 38 85 126 38 85 126 38 85 126 38 85 126 38 85 126 38 85 126 38 85 126 38 85 126 38 85 126 38 85 126 38 85 126 38 85 126 38 85 126 38 85 126 38 85 126 38 85 126 38 85 126 38 85 126 38 85 126 38 85 126 38 85 126 38 85 126 38 85 126 38 85 126 38 85 126 38 85 126 38 85 126 38 85 126 38 85 126 38 85 126 38 85 126 38 85 126 38 85 126 38 85 126 38 85 126 38 85                                                                                                                                                                     | 5 - 9                                                                                                                     | 504     | 6.3%      | 440                                   | 6.1%      | 385    | 5.5%    | 366      | 5       |   |
| 20 - 24 825 10.4% 623 8.7% 591 8.5% 567 88 25 - 34 1,195 15.0% 1,307 18.2% 1,294 18.6% 1,302 18 35 - 44 933 11.7% 814 11.4% 867 12.4% 940 13 45 - 54 1,152 14.5% 758 10.6% 681 9.8% 722 10 55 - 64 887 11.2% 1,018 14.2% 933 13.4% 839 13 65 - 74 420 5.3% 591 8.2% 616 8.8% 687 55 - 84 259 3.3% 236 3.3% 279 4.0% 361 55 - 84 259 3.3% 10 1.5% 104 1.5% 104 1.5% 126 3                                                                                                                                                                                                                                                                                                                                                                                                                                                                                                                                                                                                                                                                                                                                                                                                                                                                                                                                                                                                                                                                                                                                                                                                                                                                                                                                                                                                                                                                                                                                                                                                                                                                                                                                                                                                                                                                                                                           | 10 - 14                                                                                                                   | 378     | 4.8%      | 382                                   | 5.3%      | 372    | 2 5.3%  | 357      | 5       |   |
| 25 - 34                                                                                                                                                                                                                                                                                                                                                                                                                                                                                                                                                                                                                                                                                                                                                                                                                                                                                                                                                                                                                                                                                                                                                                                                                                                                                                                                                                                                                                                                                                                                                                                                                                                                                                                                                                                                                                                                                                                                                                                                                                                                                                                                                                                                                                                                                            | 15 - 19                                                                                                                   | 607     | 7.6%      | 449                                   | 6.3%      | 432    | 6.2%    | 446      | 6       |   |
| 35 - 44         933         11.7%         814         11.4%         867         12.4%         940         12.4%           45 - 54         1,152         14.5%         758         10.6%         681         9.8%         722         10           55 - 64         887         11.2%         1,018         14.2%         933         13.4%         839         12           65 - 74         420         5.3%         591         8.2%         616         8.8%         687         9           75 - 84         259         3.3%         236         3.3%         279         4.0%         361         5           85+         107         1.3%         110         1.5%         104         1.5%         126         1           Census 2010         Census 2020         2024         2           Race and Ethnicity         Number         Percent                                                                                                                                                                                                                                                                                                                                                                                                                                                                                                                                                                                                                                                                                                                                                                                                                                                                                                                                                                                                                                                                                                                           | 20 - 24                                                                                                                   | 825     | 10.4%     | 623                                   | 8.7%      | 591    | 8.5%    | 567      | 8       |   |
| 45 - 54                                                                                                                                                                                                                                                                                                                                                                                                                                                                                                                                                                                                                                                                                                                                                                                                                                                                                                                                                                                                                                                                                                                                                                                                                                                                                                                                                                                                                                                                                                                                                                                                                                                                                                                                                                                                                                                                                                                                                                                                                                                                                                                                                                                                                                                                                            | 25 - 34                                                                                                                   | 1,195   | 15.0%     | 1,307                                 | 18.2%     | 1,294  | 18.6%   | 1,302    | 18      |   |
| 55 - 64         887         11.2%         1,018         14.2%         933         13.4%         839         13.65 - 74         420         5.3%         591         8.2%         616         8.8%         687         9.67         75 - 84         259         3.3%         236         3.3%         279         4.0%         361         9.67         85         85 +         107         1.3%         110         1.5%         104         1.5%         126         1.5%         126         1.5%         126         1.5%         126         1.5%         126         1.5%         126         1.5%         126         1.5%         126         1.5%         126         1.5%         126         1.5%         126         1.5%         126         1.5%         126         1.5%         126         1.5%         126         1.5%         126         1.5%         126         1.5%         126         1.5%         126         1.5%         126         1.5%         126         1.5%         126         1.5%         126         1.5%         126         1.5%         126         1.5%         126         1.5%         126         1.5%         126         1.5%         126         1.5%         1.5%         1.5% </td <td>35 - 44</td> <td>933</td> <td>11.7%</td> <td>814</td> <td>11.4%</td> <td>867</td> <td>12.4%</td> <td>940</td> <td>13</td>                                                                                                                                                                                                                                                                                                                                                                                                                                                                                                                                                                                                                                                                                                                                                                                                                                                                                                                                | 35 - 44                                                                                                                   | 933     | 11.7%     | 814                                   | 11.4%     | 867    | 12.4%   | 940      | 13      |   |
| 65 - 74         420         5.3%         591         8.2%         616         8.8%         687         591           75 - 84         259         3.3%         236         3.3%         279         4.0%         361         591           85+         107         1.3%         110         1.5%         104         1.5%         126         107           Census 2010         Census 2020         2024         2024         2           Race and Ethnicity         Number         Percent         Number<                                                                                                                                                                                                                                                                                                                                                                                                                                                                                                                                                                                                                                                                                                                                                                                                                                                                                                                                                                                                                                                                               | 45 - 54                                                                                                                   | 1,152   | 14.5%     | 758                                   | 10.6%     | 681    | 9.8%    | 722      | 10      |   |
| 75 - 84         259         3.3%         236         3.3%         279         4.0%         361         58           85+         107         1.3%         110         1.5%         104         1.5%         126         126           Census 2010         Census 2020         2024         2024         2           Race and Ethnicity         Number         Percent         Number         2,610                                                                                                                                                                                                                                                                                                                                                                                                                                                                                                                                                                                                                                                                                                                                                                                                                                                                                                                                                                                                                                                            | 55 - 64                                                                                                                   | 887     | 11.2%     | 1,018                                 | 14.2%     | 933    | 3 13.4% | 839      | 11      |   |
| 75 - 84         259         3.3%         236         3.3%         279         4.0%         361         58           85+         107         1.3%         110         1.5%         104         1.5%         126         13           Census 2010         Census 2020         2024         2024         2           Race and Ethnicity         Number         Percent         Number <th c<="" td=""><td>65 - 74</td><td>420</td><td>5.3%</td><td>591</td><td>8.2%</td><td>616</td><td>8.8%</td><td>687</td><td>9</td></th>                                                                                                                                                                                                                                                                                                                                                                                                                                                                                                                                                                                                                                                                                                                                                                                                                                                                                                                                                                                                                                                                                                                                                                                                                           | <td>65 - 74</td> <td>420</td> <td>5.3%</td> <td>591</td> <td>8.2%</td> <td>616</td> <td>8.8%</td> <td>687</td> <td>9</td> | 65 - 74 | 420       | 5.3%                                  | 591       | 8.2%   | 616     | 8.8%     | 687     | 9 |
| 85+         107         1.3%         110         1.5%         104         1.5%         126         126         126         126         126         126         126         126         126         126         126         126         126         126         126         126         126         126         126         126         126         126         126         126         126         126         126         126         126         127         128         126         128         128         128         128         128         128         128         128         128         128         128         128         128         128         128         128         128         128         128         128         128         128         128         128         128         128         128         128         128         128         128         128         128         128         128         128         128         128         128         128         128         128         128         128         128         128         128         128         128         128         128         128         128         128         128         128         128                                                                                                                                                                                                                                                                                                                                                                                                                                                                                                                                                                                                                                                                                                                                                                                                                                                                                                                                                                                                                                                                                                         |                                                                                                                           | 259     |           | 236                                   |           |        |         | 361      | 5       |   |
| Race and Ethnicity         Number         Percent         Number         Per                                                                                                                                                                                                                                                                                                                                                                                                                                                                                                                                                                                                                                                                                                                                                                                                                                                                                                                                                              | 85+                                                                                                                       | 107     | 1.3%      | 110                                   |           | 104    | 1.5%    | 126      | 1       |   |
| Race and Ethnicity         Number         Percent         Purchase         Percent         Number         Percent         Number         Percent         Number         Percent         Purchase         2,600         39.0%         2,616         37.5%         2,600         40         0.6%         39.0%         2,611         0.6%         10.0%         10.0%         10.0% <th< td=""><td></td><td>Ce</td><td></td><td>Cei</td><td></td><td></td><td></td><td></td><td>2</td></th<>                                                                                                                                                                                                                                                                                                                                                                                                                                                                                                                                                                                                                                                                                                                                                                                                                                                                      |                                                                                                                           | Ce      |           | Cei                                   |           |        |         |          | 2       |   |
| White Alone       3,143       39.6%       2,792       39.0%       2,616       37.5%       2,602       36         Black Alone       4,406       55.5%       3,610       50.4%       3,577       51.3%       3,671       51         American Indian Alone       39       0.5%       40       0.6%       39       0.6%       40       0         Asian Alone       44       0.6%       71       1.0%       72       1.0%       80       1         Pacific Islander Alone       5       0.1%       15       0.2%       17       0.2%       18       0         Some Other Race Alone       98       1.2%       187       2.6%       187       2.7%       201       2         Two or More Races       207       2.6%       450       6.3%       461       6.6%       504       7                                                                                                                                                                                                                                                                                                                                                                                                                                                                                                                                                                                                                                                                                                                                                                                                                                                                                                                                                                                                                                                                                                                                                                                                                                                                                                                                                                                                                                                                                                                          | Race and Ethnicity                                                                                                        |         |           |                                       |           | Number |         | Number   | Per     |   |
| Black Alone       4,406       55.5%       3,610       50.4%       3,577       51.3%       3,671       51         American Indian Alone       39       0.5%       40       0.6%       39       0.6%       40       0         Asian Alone       44       0.6%       71       1.0%       72       1.0%       80       1         Pacific Islander Alone       5       0.1%       15       0.2%       17       0.2%       18       0         Some Other Race Alone       98       1.2%       187       2.6%       187       2.7%       201       2         Two or More Races       207       2.6%       450       6.3%       461       6.6%       504       7                                                                                                                                                                                                                                                                                                                                                                                                                                                                                                                                                                                                                                                                                                                                                                                                                                                                                                                                                                                                                                                                                                                                                                                                                                                                                                                                                                                                                                                                                                                                                                                                                                           | ·                                                                                                                         |         |           |                                       |           |        |         |          | 36      |   |
| American Indian Alone       39       0.5%       40       0.6%       39       0.6%       40       0         Asian Alone       44       0.6%       71       1.0%       72       1.0%       80       1         Pacific Islander Alone       5       0.1%       15       0.2%       17       0.2%       18       0         Some Other Race Alone       98       1.2%       187       2.6%       187       2.7%       201       2         Two or More Races       207       2.6%       450       6.3%       461       6.6%       504       7                                                                                                                                                                                                                                                                                                                                                                                                                                                                                                                                                                                                                                                                                                                                                                                                                                                                                                                                                                                                                                                                                                                                                                                                                                                                                                                                                                                                                                                                                                                                                                                                                                                                                                                                                            |                                                                                                                           |         |           | · · · · · · · · · · · · · · · · · · · |           |        |         | •        | 51      |   |
| Asian Alone       44       0.6%       71       1.0%       72       1.0%       80       1         Pacific Islander Alone       5       0.1%       15       0.2%       17       0.2%       18       0         Some Other Race Alone       98       1.2%       187       2.6%       187       2.7%       201       2         Two or More Races       207       2.6%       450       6.3%       461       6.6%       504       7                                                                                                                                                                                                                                                                                                                                                                                                                                                                                                                                                                                                                                                                                                                                                                                                                                                                                                                                                                                                                                                                                                                                                                                                                                                                                                                                                                                                                                                                                                                                                                                                                                                                                                                                                                                                                                                                       |                                                                                                                           |         |           |                                       |           |        |         |          | 0       |   |
| Pacific Islander Alone       5       0.1%       15       0.2%       17       0.2%       18       0         Some Other Race Alone       98       1.2%       187       2.6%       187       2.7%       201       2         Two or More Races       207       2.6%       450       6.3%       461       6.6%       504       7                                                                                                                                                                                                                                                                                                                                                                                                                                                                                                                                                                                                                                                                                                                                                                                                                                                                                                                                                                                                                                                                                                                                                                                                                                                                                                                                                                                                                                                                                                                                                                                                                                                                                                                                                                                                                                                                                                                                                                        |                                                                                                                           |         |           |                                       |           |        |         |          | 1       |   |
| Some Other Race Alone       98       1.2%       187       2.6%       187       2.7%       201       2         Two or More Races       207       2.6%       450       6.3%       461       6.6%       504       7                                                                                                                                                                                                                                                                                                                                                                                                                                                                                                                                                                                                                                                                                                                                                                                                                                                                                                                                                                                                                                                                                                                                                                                                                                                                                                                                                                                                                                                                                                                                                                                                                                                                                                                                                                                                                                                                                                                                                                                                                                                                                   |                                                                                                                           |         |           |                                       |           |        |         |          | 0       |   |
| Two or More Races 207 2.6% 450 6.3% 461 6.6% 504 7                                                                                                                                                                                                                                                                                                                                                                                                                                                                                                                                                                                                                                                                                                                                                                                                                                                                                                                                                                                                                                                                                                                                                                                                                                                                                                                                                                                                                                                                                                                                                                                                                                                                                                                                                                                                                                                                                                                                                                                                                                                                                                                                                                                                                                                 |                                                                                                                           |         |           |                                       |           |        |         |          | 2       |   |
|                                                                                                                                                                                                                                                                                                                                                                                                                                                                                                                                                                                                                                                                                                                                                                                                                                                                                                                                                                                                                                                                                                                                                                                                                                                                                                                                                                                                                                                                                                                                                                                                                                                                                                                                                                                                                                                                                                                                                                                                                                                                                                                                                                                                                                                                                                    |                                                                                                                           |         |           |                                       |           |        |         |          | 7       |   |
| Hispanic Origin (Any Race) 288 3.6% 410 5.7% 429 6.2% 477                                                                                                                                                                                                                                                                                                                                                                                                                                                                                                                                                                                                                                                                                                                                                                                                                                                                                                                                                                                                                                                                                                                                                                                                                                                                                                                                                                                                                                                                                                                                                                                                                                                                                                                                                                                                                                                                                                                                                                                                                                                                                                                                                                                                                                          |                                                                                                                           |         |           |                                       |           |        |         |          |         |   |
|                                                                                                                                                                                                                                                                                                                                                                                                                                                                                                                                                                                                                                                                                                                                                                                                                                                                                                                                                                                                                                                                                                                                                                                                                                                                                                                                                                                                                                                                                                                                                                                                                                                                                                                                                                                                                                                                                                                                                                                                                                                                                                                                                                                                                                                                                                    | Hispanic Origin (Any Race)                                                                                                | 288     | 3.6%      | 410                                   | 5.7%      | 429    | 6.2%    | 477      | 6       |   |