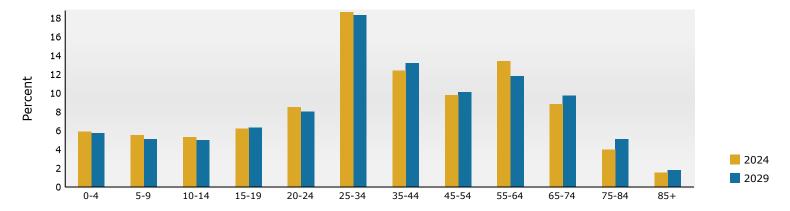

1506 6th Ave, Columbus, Georgia, 31901 Ring: 1 mile radius

Prepared by Esri Latitude: 32.47378

Longitude: -84.98423

| Population   7,942   7,164   6,968   7,942   7,164   6,968   7,941   7,941   7,942   7,164   7,942   7,164   7,942   7,164   7,943   7,941   7,941   7,941   7,941   7,941   7,941   7,941   7,941   7,941   7,941   7,941   7,941   7,941   7,941   7,941   7,941   7,941   7,941   7,941   7,941   7,941   7,941   7,941   7,941   7,941   7,941   7,941   7,941   7,941   7,941   7,941   7,941   7,941   7,941   7,941   7,941   7,941   7,941   7,941   7,941   7,941   7,941   7,941   7,941   7,941   7,941   7,941   7,941   7,941   7,941   7,941   7,941   7,941   7,941   7,941   7,941   7,941   7,941   7,941   7,941   7,941   7,941   7,941   7,941   7,941   7,941   7,941   7,941   7,941   7,941   7,941   7,941   7,941   7,941   7,941   7,941   7,941   7,941   7,941   7,941   7,941   7,941   7,941   7,941   7,941   7,941   7,941   7,941   7,941   7,941   7,941   7,941   7,941   7,941   7,941   7,941   7,941   7,941   7,941   7,941   7,941   7,941   7,941   7,941   7,941   7,941   7,941   7,941   7,941   7,941   7,941   7,941   7,941   7,941   7,941   7,941   7,941   7,941   7,941   7,941   7,941   7,941   7,941   7,941   7,941   7,941   7,941   7,941   7,941   7,941   7,941   7,941   7,941   7,941   7,941   7,941   7,941   7,941   7,941   7,941   7,941   7,941   7,941   7,941   7,941   7,941   7,941   7,941   7,941   7,941   7,941   7,941   7,941   7,941   7,941   7,941   7,941   7,941   7,941   7,941   7,941   7,941   7,941   7,941   7,941   7,941   7,941   7,941   7,941   7,941   7,941   7,941   7,941   7,941   7,941   7,941   7,941   7,941   7,941   7,941   7,941   7,941   7,941   7,941   7,941   7,941   7,941   7,941   7,941   7,941   7,941   7,941   7,941   7,941   7,941   7,941   7,941   7,941   7,941   7,941   7,941   7,941   7,941   7,941   7,941   7,941   7,941   7,941   7,941   7,941   7,941   7,941   7,941   7,941   7,941   7,941   7,941   7,941   7,941   7,941   7,941   7,941   7,941   7,941   7,941   7,941   7,941   7,941   7,941   7,941   7,941   7,941   7,941   7,941   7,941   7,941   7,941   7,941   7,941                                                                                                                                                                         |                                                                                                                           |         |           |                                       |           |        |         | Longitud | C. O+.5 |   |
|----------------------------------------------------------------------------------------------------------------------------------------------------------------------------------------------------------------------------------------------------------------------------------------------------------------------------------------------------------------------------------------------------------------------------------------------------------------------------------------------------------------------------------------------------------------------------------------------------------------------------------------------------------------------------------------------------------------------------------------------------------------------------------------------------------------------------------------------------------------------------------------------------------------------------------------------------------------------------------------------------------------------------------------------------------------------------------------------------------------------------------------------------------------------------------------------------------------------------------------------------------------------------------------------------------------------------------------------------------------------------------------------------------------------------------------------------------------------------------------------------------------------------------------------------------------------------------------------------------------------------------------------------------------------------------------------------------------------------------------------------------------------------------------------------------------------------------------------------------------------------------------------------------------------------------------------------------------------------------------------------------------------------------------------------------------------------------------------------------------------------------------------------------------------------------------------------------------------------------------------------------------------------------------------------|---------------------------------------------------------------------------------------------------------------------------|---------|-----------|---------------------------------------|-----------|--------|---------|----------|---------|---|
| Households   3,186   3,224   3,242   3,242   3.745   7.745   7.745   7.745   7.745   7.745   7.745   7.745   7.745   7.745   7.745   7.745   7.745   7.745   7.745   7.745   7.745   7.745   7.745   7.745   7.745   7.745   7.745   7.745   7.745   7.745   7.745   7.745   7.745   7.745   7.745   7.745   7.745   7.745   7.745   7.745   7.745   7.745   7.745   7.745   7.745   7.745   7.745   7.745   7.745   7.745   7.745   7.745   7.745   7.745   7.745   7.745   7.745   7.745   7.745   7.745   7.745   7.745   7.745   7.745   7.745   7.745   7.745   7.745   7.745   7.745   7.745   7.745   7.745   7.745   7.745   7.745   7.745   7.745   7.745   7.745   7.745   7.745   7.745   7.745   7.745   7.745   7.745   7.745   7.745   7.745   7.745   7.745   7.745   7.745   7.745   7.745   7.745   7.745   7.745   7.745   7.745   7.745   7.745   7.745   7.745   7.745   7.745   7.745   7.745   7.745   7.745   7.745   7.745   7.745   7.745   7.745   7.745   7.745   7.745   7.745   7.745   7.745   7.745   7.745   7.745   7.745   7.745   7.745   7.745   7.745   7.745   7.745   7.745   7.745   7.745   7.745   7.745   7.745   7.745   7.745   7.745   7.745   7.745   7.745   7.745   7.745   7.745   7.745   7.745   7.745   7.745   7.745   7.745   7.745   7.745   7.745   7.745   7.745   7.745   7.745   7.745   7.745   7.745   7.745   7.745   7.745   7.745   7.745   7.745   7.745   7.745   7.745   7.745   7.745   7.745   7.745   7.745   7.745   7.745   7.745   7.745   7.745   7.745   7.745   7.745   7.745   7.745   7.745   7.745   7.745   7.745   7.745   7.745   7.745   7.745   7.745   7.745   7.745   7.745   7.745   7.745   7.745   7.745   7.745   7.745   7.745   7.745   7.745   7.745   7.745   7.745   7.745   7.745   7.745   7.745   7.745   7.745   7.745   7.745   7.745   7.745   7.745   7.745   7.745   7.745   7.745   7.745   7.745   7.745   7.745   7.745   7.745   7.745   7.745   7.745   7.745   7.745   7.745   7.745   7.745   7.745   7.745   7.745   7.745   7.745   7.745   7.745   7.745   7.745   7.745   7.745   7.745   7.745   7.745                                                                                                                                                                         | Summary                                                                                                                   |         |           |                                       | Census 20 | 20     |         |          | 20      |   |
| Families                                                                                                                                                                                                                                                                                                                                                                                                                                                                                                                                                                                                                                                                                                                                                                                                                                                                                                                                                                                                                                                                                                                                                                                                                                                                                                                                                                                                                                                                                                                                                                                                                                                                                                                                                                                                                                                                                                                                                                                                                                                                                                                                                                                                                                                                                           | Population                                                                                                                |         | 7,9       | 942                                   | 7,1       | 64     | 6,968   |          | 7,      |   |
| Average Household Size                                                                                                                                                                                                                                                                                                                                                                                                                                                                                                                                                                                                                                                                                                                                                                                                                                                                                                                                                                                                                                                                                                                                                                                                                                                                                                                                                                                                                                                                                                                                                                                                                                                                                                                                                                                                                                                                                                                                                                                                                                                                                                                                                                                                                                                                             | Households                                                                                                                |         | 3,:       | 186                                   | 3,2       | 24     | 3,242   |          | 3,      |   |
| Demont Occupied Housing Units   1,2523   2,578   2,534   2,534   2,536   1,256   1,256   1,256   1,256   1,256   1,256   1,256   1,256   1,256   1,256   1,256   1,256   1,256   1,256   1,256   1,256   1,256   1,256   1,256   1,256   1,256   1,256   1,256   1,256   1,256   1,256   1,256   1,256   1,256   1,256   1,256   1,256   1,256   1,256   1,256   1,256   1,256   1,256   1,256   1,256   1,256   1,256   1,256   1,256   1,256   1,256   1,256   1,256   1,256   1,256   1,256   1,256   1,256   1,256   1,256   1,256   1,256   1,256   1,256   1,256   1,256   1,256   1,256   1,256   1,256   1,256   1,256   1,256   1,256   1,256   1,256   1,256   1,256   1,256   1,256   1,256   1,256   1,256   1,256   1,256   1,256   1,256   1,256   1,256   1,256   1,256   1,256   1,256   1,256   1,256   1,256   1,256   1,256   1,256   1,256   1,256   1,256   1,256   1,256   1,256   1,256   1,256   1,256   1,256   1,256   1,256   1,256   1,256   1,256   1,256   1,256   1,256   1,256   1,256   1,256   1,256   1,256   1,256   1,256   1,256   1,256   1,256   1,256   1,256   1,256   1,256   1,256   1,256   1,256   1,256   1,256   1,256   1,256   1,256   1,256   1,256   1,256   1,256   1,256   1,256   1,256   1,256   1,256   1,256   1,256   1,256   1,256   1,256   1,256   1,256   1,256   1,256   1,256   1,256   1,256   1,256   1,256   1,256   1,256   1,256   1,256   1,256   1,256   1,256   1,256   1,256   1,256   1,256   1,256   1,256   1,256   1,256   1,256   1,256   1,256   1,256   1,256   1,256   1,256   1,256   1,256   1,256   1,256   1,256   1,256   1,256   1,256   1,256   1,256   1,256   1,256   1,256   1,256   1,256   1,256   1,256   1,256   1,256   1,256   1,256   1,256   1,256   1,256   1,256   1,256   1,256   1,256   1,256   1,256   1,256   1,256   1,256   1,256   1,256   1,256   1,256   1,256   1,256   1,256   1,256   1,256   1,256   1,256   1,256   1,256   1,256   1,256   1,256   1,256   1,256   1,256   1,256   1,256   1,256   1,256   1,256   1,256   1,256   1,256   1,256   1,256   1,256   1,256   1,256   1,256   1,256   1                                                                                                                                                                         | Families                                                                                                                  |         | 1,4       | 439                                   | 1,3       | 80     | 1,337   |          | 1,      |   |
| Renetro Occupied Housing Units         2,523         2,578         2,534         2           Median Age         33.0         34,5         35.0         35.0           Trends: 2024-2029 Annual Rate         Area         State         Nati           Population         0.42%         0.66%         0.75%         0.0           Families         0.68%         0.75%         0.0           Owner HHS         1.72%         1.32%         0.0           Median Household Income         3.30%         3.20%         2.2           Households by Income         Number         Percent                                                                                                                                                                                                                                                                                                                                                                                                                                                                                                                                                                                                                                                                                                                                                                                                                                                                                                                                                                                                                                   | Average Household Size                                                                                                    |         | 2         | .14                                   | 2.        | 04     | 1.97    |          | 1       |   |
| Median Age                                                                                                                                                                                                                                                                                                                                                                                                                                                                                                                                                                                                                                                                                                                                                                                                                                                                                                                                                                                                                                                                                                                                                                                                                                                                                                                                                                                                                                                                                                                                                                                                                                                                                                                                                                                                                                                                                                                                                                                                                                                                                                                                                                                                                                                                                         | Owner Occupied Housing Units                                                                                              |         |           |                                       |           |        |         |          |         |   |
| Population                                                                                                                                                                                                                                                                                                                                                                                                                                                                                                                                                                                                                                                                                                                                                                                                                                                                                                                                                                                                                                                                                                                                                                                                                                                                                                                                                                                                                                                                                                                                                                                                                                                                                                                                                                                                                                                                                                                                                                                                                                                                                                                                                                                                                                                                                         | Renter Occupied Housing Units                                                                                             |         | 2,5       | 523                                   | 2,5       | 78     | 2,534   |          | 2,      |   |
| Population                                                                                                                                                                                                                                                                                                                                                                                                                                                                                                                                                                                                                                                                                                                                                                                                                                                                                                                                                                                                                                                                                                                                                                                                                                                                                                                                                                                                                                                                                                                                                                                                                                                                                                                                                                                                                                                                                                                                                                                                                                                                                                                                                                                                                                                                                         | Median Age                                                                                                                |         | 3         | 3.0                                   | 34        | 1.5    | 35.0    |          | 3       |   |
| Households                                                                                                                                                                                                                                                                                                                                                                                                                                                                                                                                                                                                                                                                                                                                                                                                                                                                                                                                                                                                                                                                                                                                                                                                                                                                                                                                                                                                                                                                                                                                                                                                                                                                                                                                                                                                                                                                                                                                                                                                                                                                                                                                                                                                                                                                                         | Trends: 2024-2029 Annual Rate                                                                                             | •       |           | Area                                  |           |        | State   |          | Natio   |   |
| Families                                                                                                                                                                                                                                                                                                                                                                                                                                                                                                                                                                                                                                                                                                                                                                                                                                                                                                                                                                                                                                                                                                                                                                                                                                                                                                                                                                                                                                                                                                                                                                                                                                                                                                                                                                                                                                                                                                                                                                                                                                                                                                                                                                                                                                                                                           | Population                                                                                                                |         |           | 0.42%                                 |           |        | 0.61%   |          | 0.3     |   |
| Owner HHS         1.72%         1.32%         0.0%         0.0%         2.0%         2.0%         2.0%         2.0%         2.0%         2.0%         2.0%         2.0%         2.0%         2.0%         2.0%         2.0%         2.0%         2.0%         9.0%         9.0%         9.0%         9.0%         9.0%         9.0%         9.0%         9.0%         9.0%         9.0%         9.0%         9.0%         9.0%         9.0%         9.0%         9.0%         9.0%         9.0%         9.0%         9.0%         9.0%         9.0%         9.0%         9.0%         9.0%         9.0%         9.0%         9.0%         9.0%         9.0%         9.0%         9.0%         9.0%         9.0%         9.0%         9.0%         9.0%         9.0%         9.0%         9.0%         9.0%         9.0%         9.0%         9.0%         9.0%         9.0%         9.0%         9.0%         9.0%         9.0%         9.0%         9.0%         9.0%         9.0%         9.0%         9.0%         9.0%         9.0%         9.0%         9.0%         9.0%         9.0%         9.0%         9.0%         9.0%         9.0%         9.0%         9.0%         9.0%         9.0%         9.0%         9.0%         9.0%                                                                                                                                                                                                                                                                                                                                                                                                                                                                                                                                                                                                                                                                                                                                                                                                                                                                                                                                                                                                                                                         | Households                                                                                                                |         |           | 1.20%                                 |           |        | 0.86%   |          | 0.0     |   |
| Median Household Income                                                                                                                                                                                                                                                                                                                                                                                                                                                                                                                                                                                                                                                                                                                                                                                                                                                                                                                                                                                                                                                                                                                                                                                                                                                                                                                                                                                                                                                                                                                                                                                                                                                                                                                                                                                                                                                                                                                                                                                                                                                                                                                                                                                                                                                                            | Families                                                                                                                  |         |           | 0.68%                                 |           |        | 0.75%   |          | 0.      |   |
| Number   Number   Percent   Nu                                                                                                                                                                       |                                                                                                                           |         |           | 1.72%                                 |           |        | 1.32%   |          | 0.      |   |
| Number                                                                                                                                                                                                                                                                                                                                                                                                                                                                                                                                                                                                                                                                                                                                                                                                                                                                                                                                                                                                                                                                                                                                                                                                                                                                                                                                                                                                                                                                                                                                                                                                                                                                                                                                                                                                                                                                                                                                                                                                                                                                                                                                                                                                                                                                                             | Median Household Income                                                                                                   |         |           | 3.30%                                 |           |        | 3.20%   |          | 2.      |   |
| <\$15,000                                                                                                                                                                                                                                                                                                                                                                                                                                                                                                                                                                                                                                                                                                                                                                                                                                                                                                                                                                                                                                                                                                                                                                                                                                                                                                                                                                                                                                                                                                                                                                                                                                                                                                                                                                                                                                                                                                                                                                                                                                                                                                                                                                                                                                                                                          |                                                                                                                           |         |           |                                       |           |        | 2024    |          | 2       |   |
| \$15,000 - \$24,999                                                                                                                                                                                                                                                                                                                                                                                                                                                                                                                                                                                                                                                                                                                                                                                                                                                                                                                                                                                                                                                                                                                                                                                                                                                                                                                                                                                                                                                                                                                                                                                                                                                                                                                                                                                                                                                                                                                                                                                                                                                                                                                                                                                                                                                                                | Households by Income                                                                                                      |         |           |                                       | Nu        | mber   | Percent | Number   | Per     |   |
| \$25,000 - \$34,999                                                                                                                                                                                                                                                                                                                                                                                                                                                                                                                                                                                                                                                                                                                                                                                                                                                                                                                                                                                                                                                                                                                                                                                                                                                                                                                                                                                                                                                                                                                                                                                                                                                                                                                                                                                                                                                                                                                                                                                                                                                                                                                                                                                                                                                                                | <\$15,000                                                                                                                 |         |           |                                       |           | 939    | 29.0%   | 908      | 26      |   |
| \$35,000 - \$49,999                                                                                                                                                                                                                                                                                                                                                                                                                                                                                                                                                                                                                                                                                                                                                                                                                                                                                                                                                                                                                                                                                                                                                                                                                                                                                                                                                                                                                                                                                                                                                                                                                                                                                                                                                                                                                                                                                                                                                                                                                                                                                                                                                                                                                                                                                | \$15,000 - \$24,999                                                                                                       |         |           |                                       |           | 359    | 11.1%   | 305      | 8       |   |
| \$50,000 - \$74,999                                                                                                                                                                                                                                                                                                                                                                                                                                                                                                                                                                                                                                                                                                                                                                                                                                                                                                                                                                                                                                                                                                                                                                                                                                                                                                                                                                                                                                                                                                                                                                                                                                                                                                                                                                                                                                                                                                                                                                                                                                                                                                                                                                                                                                                                                | \$25,000 - \$34,999                                                                                                       |         |           |                                       |           | 341    | 10.5%   | 310      | 9       |   |
| \$75,000 - \$99,999                                                                                                                                                                                                                                                                                                                                                                                                                                                                                                                                                                                                                                                                                                                                                                                                                                                                                                                                                                                                                                                                                                                                                                                                                                                                                                                                                                                                                                                                                                                                                                                                                                                                                                                                                                                                                                                                                                                                                                                                                                                                                                                                                                                                                                                                                | \$35,000 - \$49,999                                                                                                       |         |           |                                       |           | 450    | 13.9%   | 452      | 13      |   |
| \$100,000 - \$149,999                                                                                                                                                                                                                                                                                                                                                                                                                                                                                                                                                                                                                                                                                                                                                                                                                                                                                                                                                                                                                                                                                                                                                                                                                                                                                                                                                                                                                                                                                                                                                                                                                                                                                                                                                                                                                                                                                                                                                                                                                                                                                                                                                                                                                                                                              | \$50,000 - \$74,999                                                                                                       |         |           |                                       |           | 583    | 18.0%   | 658      | 19      |   |
| #150,000 - \$199,999                                                                                                                                                                                                                                                                                                                                                                                                                                                                                                                                                                                                                                                                                                                                                                                                                                                                                                                                                                                                                                                                                                                                                                                                                                                                                                                                                                                                                                                                                                                                                                                                                                                                                                                                                                                                                                                                                                                                                                                                                                                                                                                                                                                                                                                                               | \$75,000 - \$99,999                                                                                                       |         |           |                                       |           | 318    | 9.8%    | 427      | 12      |   |
| Median Household Income                                                                                                                                                                                                                                                                                                                                                                                                                                                                                                                                                                                                                                                                                                                                                                                                                                                                                                                                                                                                                                                                                                                                                                                                                                                                                                                                                                                                                                                                                                                                                                                                                                                                                                                                                                                                                                                                                                                                                                                                                                                                                                                                                                                                                                                                            | \$100,000 - \$149,999                                                                                                     |         |           |                                       |           | 139    | 4.3%    | 198      | 5       |   |
| \$200,000+   \$34,343                                                                                                                                                                                                                                                                                                                                                                                                                                                                                                                                                                                                                                                                                                                                                                                                                                                                                                                                                                                                                                                                                                                                                                                                                                                                                                                                                                                                                                                                                                                                                                                                                                                                                                                                                                                                                                                                                                                                                                                                                                                                                                                                                                                                                                                                              |                                                                                                                           |         |           |                                       |           | 46     | 1.4%    | 72       | 2       |   |
| Average Household Income Per Capita Income    \$23,753   \$29,906     \$29,906     \$29,906     \$29,906     \$29,906     \$29,906     \$29,906     \$29,906     \$29,906     \$29,906     \$29,906     \$20,000     \$20,000     \$20,000     \$20,000     \$20,000     \$20,000     \$20,000     \$20,000     \$20,000     \$20,000     \$20,000     \$20,000     \$20,000     \$20,000     \$20,000     \$20,000     \$20,000     \$20,000     \$20,000     \$20,000     \$20,000     \$20,000     \$20,000     \$20,000     \$20,000     \$20,000     \$20,000     \$20,000     \$20,000     \$20,000     \$20,000     \$20,000     \$20,000     \$20,000     \$20,000     \$20,000     \$20,000     \$20,000     \$20,000     \$20,000     \$20,000     \$20,000     \$20,000     \$20,000     \$20,000     \$20,000     \$20,000     \$20,000     \$20,000     \$20,000     \$20,000     \$20,000     \$20,000     \$20,000     \$20,000     \$20,000     \$20,000     \$20,000     \$20,000     \$20,000     \$20,000     \$20,000     \$20,000     \$20,000     \$20,000     \$20,000     \$20,000     \$20,000     \$20,000     \$20,000     \$20,000     \$20,000     \$20,000     \$20,000     \$20,000     \$20,000     \$20,000     \$20,000     \$20,000     \$20,000     \$20,000     \$20,000     \$20,000     \$20,000     \$20,000     \$20,000     \$20,000     \$20,000     \$20,000     \$20,000     \$20,000     \$20,000     \$20,000     \$20,000     \$20,000     \$20,000     \$20,000     \$20,000     \$20,000     \$20,000     \$20,000     \$20,000     \$20,000     \$20,000     \$20,000     \$20,000     \$20,000     \$20,000     \$20,000     \$20,000     \$20,000     \$20,000     \$20,000     \$20,000     \$20,000     \$20,000     \$20,000     \$20,000     \$20,000     \$20,000     \$20,000     \$20,000     \$20,000     \$20,000     \$20,000     \$20,000     \$20,000     \$20,000     \$20,000     \$20,000     \$20,000     \$20,000     \$20,000     \$20,000     \$20,000     \$20,000     \$20,000     \$20,000     \$20,000     \$20,000     \$20,000     \$20,000     \$20,000     \$20,000     \$20,000     \$20,000     \$20,000     \$20,000     \$20,000     \$20,000     \$20,000     \$20,000     \$20,000     \$20,000     \$20,000 | \$200,000+                                                                                                                |         |           |                                       |           | 68     | 2.1%    | 109      | 3       |   |
| Average Household Income Per Capita Income \$23,753 \$29,906 Per Capita Income \$2010 Per Capita Income \$23,753 \$29,906 Per Capita Income \$2010 Per Capita Income \$2024 Per Capita Income Per Capita Inco                                                                                                                                                        | Median Household Income                                                                                                   |         |           |                                       | \$3       | 4,343  |         | \$40,398 |         |   |
| Per Capita Income         Census 2010         Census 2020         2024         Zenum         Zenum <t< td=""><td>Average Household Income</td><td></td><td></td><td></td><td></td><td></td><td></td><td></td><td></td></t<>                                                                                                                                                                                                                                                                                                                                                                                                                                                                                                                                                                                                                                                                                                                                                                                                                                                                                          | Average Household Income                                                                                                  |         |           |                                       |           |        |         |          |         |   |
| Population by Age         Number         Percent         Number         Number <td>Per Capita Income</td> <td></td> <td></td> <td></td> <td>\$2</td> <td>3,753</td> <td></td> <td>\$29,906</td> <td></td>                                                                                                                                                                                                                                                                                                                                                                                                                                                                                                                                                                                                                                                                                                                                                                                                                                      | Per Capita Income                                                                                                         |         |           |                                       | \$2       | 3,753  |         | \$29,906 |         |   |
| 0 - 4 676 8.5% 439 6.1% 414 5.9% 402 55 - 9 504 6.3% 440 6.1% 385 5.5% 366 55 10 - 14 378 4.8% 382 5.3% 372 5.3% 357 55 15 - 19 607 7.6% 449 6.3% 432 6.2% 446 66 20 - 24 825 10.4% 623 8.7% 591 8.5% 567 88 25 - 34 1,195 15.0% 1,307 18.2% 1,294 18.6% 1,302 18 35 - 44 933 11.7% 814 11.4% 867 12.4% 940 13 45 - 54 1,152 14.5% 758 10.6% 681 9.8% 722 10 55 - 64 887 11.2% 1,018 14.2% 933 13.4% 839 13 65 - 74 420 5.3% 591 8.2% 616 8.8% 687 55 - 74 420 5.3% 591 8.2% 616 8.8% 687 55 - 74 420 5.3% 591 8.2% 616 8.8% 687 55 - 74 420 5.3% 591 8.2% 616 8.8% 687 55 - 74 420 5.3% 591 8.2% 616 8.8% 687 55 - 74 420 5.3% 591 8.2% 616 8.8% 687 55 - 74 420 5.3% 10 10 1.5% 104 1.5% 126 57 - 85 - 84 259 3.3% 236 3.3% 279 4.0% 361 55 - 85 - 84 259 3.3% 236 3.3% 279 4.0% 361 55 - 75 - 84 259 3.3% 236 3.3% 279 4.0% 361 55 - 75 - 84 259 3.3% 236 3.3% 279 4.0% 361 55 - 75 - 84 259 3.3% 39.6% 236 3.3% 379 51.3% 367 51 51 50 50 50 50 50 50 50 50 50 50 50 50 50                                                                                                                                                                                                                                                                                                                                                                                                                                                                                                                                                                                                                                                                                                                                                                                                                                                                                                                                                                                                                                                                                                                                                                                                                                                                                                                     |                                                                                                                           | Ce      | nsus 2010 | Cei                                   | 1sus 2020 |        | 2024    |          | 2       |   |
| 5 - 9         504         6.3%         440         6.1%         385         5.5%         366         5.5%           10 - 14         378         4.8%         382         5.3%         372         5.3%         357         5.5%           15 - 19         607         7.6%         449         6.3%         432         6.2%         446         6.2%           20 - 24         825         10.4%         623         8.7%         591         8.5%         567         8.2%           25 - 34         1,195         15.0%         1,307         18.2%         1,294         18.6%         1,302         18           35 - 44         933         11.7%         814         11.4%         867         12.4%         940         13           45 - 54         1,152         14.5%         758         10.6%         681         9.8%         722         10           55 - 64         887         11.2%         1,018         14.2%         933         13.4%         839         11           65 - 74         420         5.3%         591         8.2%         616         8.8%         687         9           75 - 84         259         3.3%                                                                                                                                                                                                                                                                                                                                                                                                                                                                                                                                                                                                                                                                                                                                                                                                                                                                                                                                                                                                                                                                                                                                                  | Population by Age                                                                                                         | Number  | Percent   | Number                                | Percent   | Number | Percent | Number   | Per     |   |
| 10 - 14                                                                                                                                                                                                                                                                                                                                                                                                                                                                                                                                                                                                                                                                                                                                                                                                                                                                                                                                                                                                                                                                                                                                                                                                                                                                                                                                                                                                                                                                                                                                                                                                                                                                                                                                                                                                                                                                                                                                                                                                                                                                                                                                                                                                                                                                                            | 0 - 4                                                                                                                     | 676     | 8.5%      | 439                                   | 6.1%      | 414    | 5.9%    | 402      | 5       |   |
| 15 - 19 607 7.6% 449 6.3% 432 6.2% 446 62 20 - 24 825 10.4% 623 8.7% 591 8.5% 567 88 25 - 34 1,195 15.0% 1,307 18.2% 1,294 18.6% 1,302 18 35 - 44 933 11.7% 814 11.4% 867 12.4% 940 13 45 - 54 1,152 14.5% 758 10.6% 681 9.8% 722 10 55 - 64 887 11.2% 1,018 14.2% 933 13.4% 839 13 65 - 74 420 5.3% 591 8.2% 616 8.8% 687 55 - 84 259 3.3% 236 3.3% 279 4.0% 361 58 85 + 107 1.3% 110 1.5% 104 1.5% 126 38 85 + 107 1.3% 110 1.5% 104 1.5% 126 38 85 126 38 85 104 1.5% 126 38 85 126 38 85 126 38 85 126 38 85 126 38 85 126 38 85 126 38 85 126 38 85 126 38 85 126 38 85 126 38 85 126 38 85 126 38 85 126 38 85 126 38 85 126 38 85 126 38 85 126 38 85 126 38 85 126 38 85 126 38 85 126 38 85 126 38 85 126 38 85 126 38 85 126 38 85 126 38 85 126 38 85 126 38 85 126 38 85 126 38 85 126 38 85 126 38 85 126 38 85 126 38 85 126 38 85 126 38 85 126 38 85 126 38 85 126 38 85 126 38 85 126 38 85 126 38 85 126 38 85 126 38 85 126 38 85 126 38 85 126 38 85 126 38 85 126 38 85 126 38 85 126 38 85 126 38 85 126 38 85 126 38 85 126 38 85 126 38 85 126 38 85 126 38 85 126 38 85 126 38 85 126 38 85 126 38 85 126 38 85 126 38 85 126 38 85 126 38 85 126 38 85 126 38 85 126 38 85 126 38 85 126 38 85 126 38 85 126 38 85 126 38 85 126 38 85 126 38 85 126 38 85 126 38 85 126 38 85 126 38 85 126 38 85 126 38 85 126 38 85 126 38 85 126 38 85 126 38 85 126 38 85 126 38 85 126 38 85 126 38 85 126 38 85 126 38 85 126 38 85 126 38 85 126 38 85 126 38 85 126 38 85 126 38 85 126 38 85 126 38 85 126 38 85 126 38 85 126 38 85 126 38 85 126 38 85 126 38 85 126 38 85 126 38 85 126 38 85 126 38 85 126 38 85 126 38 85 126 38 85 126 38 85 126 38 85 126 38 85 126 38 85 126 38 85 126 38 85 126 38 85 126 38 85 126 38 85 126 38 85 126 38 85 126 38 85 126 38 85 126 38 85 126 38 85 126 38 85 126 38 85 126 38 85 126 38 85 126 38 85 126 38 85 126 38 85 126 38 85 126 38 85 126 38 85 126 38 85 126 38 85 126 38 85 126 38 85 126 38 85 126 38 85 126 38 85 126 38 85 126 38 85 126 38 85 126 38 85 126 38 85 126 38 85 126 38 85 126 38 85 126 38 85 126 38 85 126 38 85 126 38 85 126 38 85                                                                                                                                                                     | 5 - 9                                                                                                                     | 504     | 6.3%      | 440                                   | 6.1%      | 385    | 5.5%    | 366      | 5       |   |
| 20 - 24 825 10.4% 623 8.7% 591 8.5% 567 88 25 - 34 1,195 15.0% 1,307 18.2% 1,294 18.6% 1,302 18 35 - 44 933 11.7% 814 11.4% 867 12.4% 940 13 45 - 54 1,152 14.5% 758 10.6% 681 9.8% 722 10 55 - 64 887 11.2% 1,018 14.2% 933 13.4% 839 13 65 - 74 420 5.3% 591 8.2% 616 8.8% 687 55 - 84 259 3.3% 236 3.3% 279 4.0% 361 55 - 84 259 3.3% 10 1.5% 104 1.5% 104 1.5% 126 3                                                                                                                                                                                                                                                                                                                                                                                                                                                                                                                                                                                                                                                                                                                                                                                                                                                                                                                                                                                                                                                                                                                                                                                                                                                                                                                                                                                                                                                                                                                                                                                                                                                                                                                                                                                                                                                                                                                           | 10 - 14                                                                                                                   | 378     | 4.8%      | 382                                   | 5.3%      | 372    | 2 5.3%  | 357      | 5       |   |
| 25 - 34                                                                                                                                                                                                                                                                                                                                                                                                                                                                                                                                                                                                                                                                                                                                                                                                                                                                                                                                                                                                                                                                                                                                                                                                                                                                                                                                                                                                                                                                                                                                                                                                                                                                                                                                                                                                                                                                                                                                                                                                                                                                                                                                                                                                                                                                                            | 15 - 19                                                                                                                   | 607     | 7.6%      | 449                                   | 6.3%      | 432    | 6.2%    | 446      | 6       |   |
| 35 - 44         933         11.7%         814         11.4%         867         12.4%         940         12.4%           45 - 54         1,152         14.5%         758         10.6%         681         9.8%         722         10           55 - 64         887         11.2%         1,018         14.2%         933         13.4%         839         12           65 - 74         420         5.3%         591         8.2%         616         8.8%         687         9           75 - 84         259         3.3%         236         3.3%         279         4.0%         361         5           85+         107         1.3%         110         1.5%         104         1.5%         126         1           Census 2010         Census 2020         2024         2           Race and Ethnicity         Number         Percent                                                                                                                                                                                                                                                                                                                                                                                                                                                                                                                                                                                                                                                                                                                                                                                                                                                                                                                                                                                                                                                                                                                           | 20 - 24                                                                                                                   | 825     | 10.4%     | 623                                   | 8.7%      | 591    | 8.5%    | 567      | 8       |   |
| 45 - 54                                                                                                                                                                                                                                                                                                                                                                                                                                                                                                                                                                                                                                                                                                                                                                                                                                                                                                                                                                                                                                                                                                                                                                                                                                                                                                                                                                                                                                                                                                                                                                                                                                                                                                                                                                                                                                                                                                                                                                                                                                                                                                                                                                                                                                                                                            | 25 - 34                                                                                                                   | 1,195   | 15.0%     | 1,307                                 | 18.2%     | 1,294  | 18.6%   | 1,302    | 18      |   |
| 55 - 64         887         11.2%         1,018         14.2%         933         13.4%         839         13.65 - 74         420         5.3%         591         8.2%         616         8.8%         687         9.67         75 - 84         259         3.3%         236         3.3%         279         4.0%         361         9.67         85         85 +         107         1.3%         110         1.5%         104         1.5%         126         1.5%         126         1.5%         126         1.5%         126         1.5%         126         1.5%         126         1.5%         126         1.5%         126         1.5%         126         1.5%         126         1.5%         126         1.5%         126         1.5%         126         1.5%         126         1.5%         126         1.5%         126         1.5%         126         1.5%         126         1.5%         126         1.5%         126         1.5%         126         1.5%         126         1.5%         126         1.5%         126         1.5%         126         1.5%         126         1.5%         126         1.5%         126         1.5%         126         1.5%         1.5%         1.5% </td <td>35 - 44</td> <td>933</td> <td>11.7%</td> <td>814</td> <td>11.4%</td> <td>867</td> <td>12.4%</td> <td>940</td> <td>13</td>                                                                                                                                                                                                                                                                                                                                                                                                                                                                                                                                                                                                                                                                                                                                                                                                                                                                                                                                | 35 - 44                                                                                                                   | 933     | 11.7%     | 814                                   | 11.4%     | 867    | 12.4%   | 940      | 13      |   |
| 65 - 74         420         5.3%         591         8.2%         616         8.8%         687         591           75 - 84         259         3.3%         236         3.3%         279         4.0%         361         591           85+         107         1.3%         110         1.5%         104         1.5%         126         107           Census 2010         Census 2020         2024         2024         2           Race and Ethnicity         Number         Percent         Number<                                                                                                                                                                                                                                                                                                                                                                                                                                                                                                                                                                                                                                                                                                                                                                                                                                                                                                                                                                                                                                                                               | 45 - 54                                                                                                                   | 1,152   | 14.5%     | 758                                   | 10.6%     | 681    | 9.8%    | 722      | 10      |   |
| 75 - 84         259         3.3%         236         3.3%         279         4.0%         361         58           85+         107         1.3%         110         1.5%         104         1.5%         126         126           Census 2010         Census 2020         2024         2024         2           Race and Ethnicity         Number         Percent         Number         2,610                                                                                                                                                                                                                                                                                                                                                                                                                                                                                                                                                                                                                                                                                                                                                                                                                                                                                                                                                                                                                                                            | 55 - 64                                                                                                                   | 887     | 11.2%     | 1,018                                 | 14.2%     | 933    | 3 13.4% | 839      | 11      |   |
| 75 - 84         259         3.3%         236         3.3%         279         4.0%         361         58           85+         107         1.3%         110         1.5%         104         1.5%         126         13           Census 2010         Census 2020         2024         2024         2           Race and Ethnicity         Number         Percent         Number <th c<="" td=""><td>65 - 74</td><td>420</td><td>5.3%</td><td>591</td><td>8.2%</td><td>616</td><td>8.8%</td><td>687</td><td>9</td></th>                                                                                                                                                                                                                                                                                                                                                                                                                                                                                                                                                                                                                                                                                                                                                                                                                                                                                                                                                                                                                                                                                                                                                                                                                           | <td>65 - 74</td> <td>420</td> <td>5.3%</td> <td>591</td> <td>8.2%</td> <td>616</td> <td>8.8%</td> <td>687</td> <td>9</td> | 65 - 74 | 420       | 5.3%                                  | 591       | 8.2%   | 616     | 8.8%     | 687     | 9 |
| 85+         107         1.3%         110         1.5%         104         1.5%         126         126         126         126         126         126         126         126         126         126         126         126         126         126         126         126         126         126         126         126         126         126         126         126         126         126         126         126         126         127         128         126         128         128         128         128         128         128         128         128         128         128         128         128         128         128         128         128         128         128         128         128         128         128         128         128         128         128         128         128         128         128         128         128         128         128         128         128         128         128         128         128         128         128         128         128         128         128         128         128         128         128         128         128         128         128         128         128         128                                                                                                                                                                                                                                                                                                                                                                                                                                                                                                                                                                                                                                                                                                                                                                                                                                                                                                                                                                                                                                                                                                         |                                                                                                                           | 259     |           | 236                                   |           |        |         | 361      | 5       |   |
| Race and Ethnicity         Number         Percent         Number         Per                                                                                                                                                                                                                                                                                                                                                                                                                                                                                                                                                                                                                                                                                                                                                                                                                                                                                                                                                              | 85+                                                                                                                       | 107     | 1.3%      | 110                                   |           | 104    | 1.5%    | 126      | 1       |   |
| Race and Ethnicity         Number         Percent         Purchase         Percent         Number         Percent         Number         Percent         Number         Percent         Purchase         2,600         39.0%         2,616         37.5%         2,600         40         0.6%         39.0%         2,611         0.6%         10.0%         10.0%         10.0% <th< td=""><td></td><td>Ce</td><td></td><td>Cei</td><td></td><td></td><td></td><td></td><td>2</td></th<>                                                                                                                                                                                                                                                                                                                                                                                                                                                                                                                                                                                                                                                                                                                                                                                                                                                                      |                                                                                                                           | Ce      |           | Cei                                   |           |        |         |          | 2       |   |
| White Alone       3,143       39.6%       2,792       39.0%       2,616       37.5%       2,602       36         Black Alone       4,406       55.5%       3,610       50.4%       3,577       51.3%       3,671       51         American Indian Alone       39       0.5%       40       0.6%       39       0.6%       40       0         Asian Alone       44       0.6%       71       1.0%       72       1.0%       80       1         Pacific Islander Alone       5       0.1%       15       0.2%       17       0.2%       18       0         Some Other Race Alone       98       1.2%       187       2.6%       187       2.7%       201       2         Two or More Races       207       2.6%       450       6.3%       461       6.6%       504       7                                                                                                                                                                                                                                                                                                                                                                                                                                                                                                                                                                                                                                                                                                                                                                                                                                                                                                                                                                                                                                                                                                                                                                                                                                                                                                                                                                                                                                                                                                                          | Race and Ethnicity                                                                                                        |         |           |                                       |           | Number |         | Number   | Per     |   |
| Black Alone       4,406       55.5%       3,610       50.4%       3,577       51.3%       3,671       51         American Indian Alone       39       0.5%       40       0.6%       39       0.6%       40       0         Asian Alone       44       0.6%       71       1.0%       72       1.0%       80       1         Pacific Islander Alone       5       0.1%       15       0.2%       17       0.2%       18       0         Some Other Race Alone       98       1.2%       187       2.6%       187       2.7%       201       2         Two or More Races       207       2.6%       450       6.3%       461       6.6%       504       7                                                                                                                                                                                                                                                                                                                                                                                                                                                                                                                                                                                                                                                                                                                                                                                                                                                                                                                                                                                                                                                                                                                                                                                                                                                                                                                                                                                                                                                                                                                                                                                                                                           | ·                                                                                                                         |         |           |                                       |           |        |         |          | 36      |   |
| American Indian Alone       39       0.5%       40       0.6%       39       0.6%       40       0         Asian Alone       44       0.6%       71       1.0%       72       1.0%       80       1         Pacific Islander Alone       5       0.1%       15       0.2%       17       0.2%       18       0         Some Other Race Alone       98       1.2%       187       2.6%       187       2.7%       201       2         Two or More Races       207       2.6%       450       6.3%       461       6.6%       504       7                                                                                                                                                                                                                                                                                                                                                                                                                                                                                                                                                                                                                                                                                                                                                                                                                                                                                                                                                                                                                                                                                                                                                                                                                                                                                                                                                                                                                                                                                                                                                                                                                                                                                                                                                            |                                                                                                                           |         |           | · · · · · · · · · · · · · · · · · · · |           |        |         | •        | 51      |   |
| Asian Alone       44       0.6%       71       1.0%       72       1.0%       80       1         Pacific Islander Alone       5       0.1%       15       0.2%       17       0.2%       18       0         Some Other Race Alone       98       1.2%       187       2.6%       187       2.7%       201       2         Two or More Races       207       2.6%       450       6.3%       461       6.6%       504       7                                                                                                                                                                                                                                                                                                                                                                                                                                                                                                                                                                                                                                                                                                                                                                                                                                                                                                                                                                                                                                                                                                                                                                                                                                                                                                                                                                                                                                                                                                                                                                                                                                                                                                                                                                                                                                                                       |                                                                                                                           |         |           |                                       |           |        |         |          | 0       |   |
| Pacific Islander Alone       5       0.1%       15       0.2%       17       0.2%       18       0         Some Other Race Alone       98       1.2%       187       2.6%       187       2.7%       201       2         Two or More Races       207       2.6%       450       6.3%       461       6.6%       504       7                                                                                                                                                                                                                                                                                                                                                                                                                                                                                                                                                                                                                                                                                                                                                                                                                                                                                                                                                                                                                                                                                                                                                                                                                                                                                                                                                                                                                                                                                                                                                                                                                                                                                                                                                                                                                                                                                                                                                                        |                                                                                                                           |         |           |                                       |           |        |         |          | 1       |   |
| Some Other Race Alone       98       1.2%       187       2.6%       187       2.7%       201       2         Two or More Races       207       2.6%       450       6.3%       461       6.6%       504       7                                                                                                                                                                                                                                                                                                                                                                                                                                                                                                                                                                                                                                                                                                                                                                                                                                                                                                                                                                                                                                                                                                                                                                                                                                                                                                                                                                                                                                                                                                                                                                                                                                                                                                                                                                                                                                                                                                                                                                                                                                                                                   |                                                                                                                           |         |           |                                       |           |        |         |          | 0       |   |
| Two or More Races 207 2.6% 450 6.3% 461 6.6% 504 7                                                                                                                                                                                                                                                                                                                                                                                                                                                                                                                                                                                                                                                                                                                                                                                                                                                                                                                                                                                                                                                                                                                                                                                                                                                                                                                                                                                                                                                                                                                                                                                                                                                                                                                                                                                                                                                                                                                                                                                                                                                                                                                                                                                                                                                 |                                                                                                                           |         |           |                                       |           |        |         |          | 2       |   |
|                                                                                                                                                                                                                                                                                                                                                                                                                                                                                                                                                                                                                                                                                                                                                                                                                                                                                                                                                                                                                                                                                                                                                                                                                                                                                                                                                                                                                                                                                                                                                                                                                                                                                                                                                                                                                                                                                                                                                                                                                                                                                                                                                                                                                                                                                                    |                                                                                                                           |         |           |                                       |           |        |         |          | 7       |   |
| Hispanic Origin (Any Race) 288 3.6% 410 5.7% 429 6.2% 477                                                                                                                                                                                                                                                                                                                                                                                                                                                                                                                                                                                                                                                                                                                                                                                                                                                                                                                                                                                                                                                                                                                                                                                                                                                                                                                                                                                                                                                                                                                                                                                                                                                                                                                                                                                                                                                                                                                                                                                                                                                                                                                                                                                                                                          |                                                                                                                           |         |           |                                       |           |        |         |          |         |   |
|                                                                                                                                                                                                                                                                                                                                                                                                                                                                                                                                                                                                                                                                                                                                                                                                                                                                                                                                                                                                                                                                                                                                                                                                                                                                                                                                                                                                                                                                                                                                                                                                                                                                                                                                                                                                                                                                                                                                                                                                                                                                                                                                                                                                                                                                                                    | Hispanic Origin (Any Race)                                                                                                | 288     | 3.6%      | 410                                   | 5.7%      | 429    | 6.2%    | 477      | 6       |   |