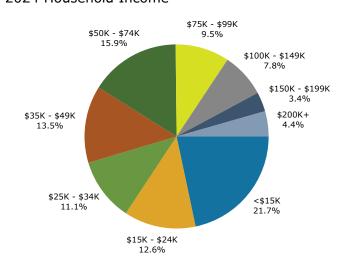

1506 6th Ave, Columbus, Georgia, 31901 Ring: 1 mile radius

Prepared by Esri Latitude: 32.47378

Longitude: -84.98423

| Population   7,942   7,164   6,968   7,942   7,164   6,968   7,941   7,941   7,942   7,164   7,942   7,164   7,942   7,164   7,943   7,941   7,941   7,941   7,941   7,941   7,941   7,941   7,941   7,941   7,941   7,941   7,941   7,941   7,941   7,941   7,941   7,941   7,941   7,941   7,941   7,941   7,941   7,941   7,941   7,941   7,941   7,941   7,941   7,941   7,941   7,941   7,941   7,941   7,941   7,941   7,941   7,941   7,941   7,941   7,941   7,941   7,941   7,941   7,941   7,941   7,941   7,941   7,941   7,941   7,941   7,941   7,941   7,941   7,941   7,941   7,941   7,941   7,941   7,941   7,941   7,941   7,941   7,941   7,941   7,941   7,941   7,941   7,941   7,941   7,941   7,941   7,941   7,941   7,941   7,941   7,941   7,941   7,941   7,941   7,941   7,941   7,941   7,941   7,941   7,941   7,941   7,941   7,941   7,941   7,941   7,941   7,941   7,941   7,941   7,941   7,941   7,941   7,941   7,941   7,941   7,941   7,941   7,941   7,941   7,941   7,941   7,941   7,941   7,941   7,941   7,941   7,941   7,941   7,941   7,941   7,941   7,941   7,941   7,941   7,941   7,941   7,941   7,941   7,941   7,941   7,941   7,941   7,941   7,941   7,941   7,941   7,941   7,941   7,941   7,941   7,941   7,941   7,941   7,941   7,941   7,941   7,941   7,941   7,941   7,941   7,941   7,941   7,941   7,941   7,941   7,941   7,941   7,941   7,941   7,941   7,941   7,941   7,941   7,941   7,941   7,941   7,941   7,941   7,941   7,941   7,941   7,941   7,941   7,941   7,941   7,941   7,941   7,941   7,941   7,941   7,941   7,941   7,941   7,941   7,941   7,941   7,941   7,941   7,941   7,941   7,941   7,941   7,941   7,941   7,941   7,941   7,941   7,941   7,941   7,941   7,941   7,941   7,941   7,941   7,941   7,941   7,941   7,941   7,941   7,941   7,941   7,941   7,941   7,941   7,941   7,941   7,941   7,941   7,941   7,941   7,941   7,941   7,941   7,941   7,941   7,941   7,941   7,941   7,941   7,941   7,941   7,941   7,941   7,941   7,941   7,941   7,941   7,941   7,941   7,941   7,941   7,941   7,941   7,941                                                                                                                                                                         |                                                                                                                           |         |           |                                       |           |        |         | Longitud | C. O+.5 |   |
|----------------------------------------------------------------------------------------------------------------------------------------------------------------------------------------------------------------------------------------------------------------------------------------------------------------------------------------------------------------------------------------------------------------------------------------------------------------------------------------------------------------------------------------------------------------------------------------------------------------------------------------------------------------------------------------------------------------------------------------------------------------------------------------------------------------------------------------------------------------------------------------------------------------------------------------------------------------------------------------------------------------------------------------------------------------------------------------------------------------------------------------------------------------------------------------------------------------------------------------------------------------------------------------------------------------------------------------------------------------------------------------------------------------------------------------------------------------------------------------------------------------------------------------------------------------------------------------------------------------------------------------------------------------------------------------------------------------------------------------------------------------------------------------------------------------------------------------------------------------------------------------------------------------------------------------------------------------------------------------------------------------------------------------------------------------------------------------------------------------------------------------------------------------------------------------------------------------------------------------------------------------------------------------------------|---------------------------------------------------------------------------------------------------------------------------|---------|-----------|---------------------------------------|-----------|--------|---------|----------|---------|---|
| Households   3,186   3,224   3,242   3,242   3.745   7.745   7.745   7.745   7.745   7.745   7.745   7.745   7.745   7.745   7.745   7.745   7.745   7.745   7.745   7.745   7.745   7.745   7.745   7.745   7.745   7.745   7.745   7.745   7.745   7.745   7.745   7.745   7.745   7.745   7.745   7.745   7.745   7.745   7.745   7.745   7.745   7.745   7.745   7.745   7.745   7.745   7.745   7.745   7.745   7.745   7.745   7.745   7.745   7.745   7.745   7.745   7.745   7.745   7.745   7.745   7.745   7.745   7.745   7.745   7.745   7.745   7.745   7.745   7.745   7.745   7.745   7.745   7.745   7.745   7.745   7.745   7.745   7.745   7.745   7.745   7.745   7.745   7.745   7.745   7.745   7.745   7.745   7.745   7.745   7.745   7.745   7.745   7.745   7.745   7.745   7.745   7.745   7.745   7.745   7.745   7.745   7.745   7.745   7.745   7.745   7.745   7.745   7.745   7.745   7.745   7.745   7.745   7.745   7.745   7.745   7.745   7.745   7.745   7.745   7.745   7.745   7.745   7.745   7.745   7.745   7.745   7.745   7.745   7.745   7.745   7.745   7.745   7.745   7.745   7.745   7.745   7.745   7.745   7.745   7.745   7.745   7.745   7.745   7.745   7.745   7.745   7.745   7.745   7.745   7.745   7.745   7.745   7.745   7.745   7.745   7.745   7.745   7.745   7.745   7.745   7.745   7.745   7.745   7.745   7.745   7.745   7.745   7.745   7.745   7.745   7.745   7.745   7.745   7.745   7.745   7.745   7.745   7.745   7.745   7.745   7.745   7.745   7.745   7.745   7.745   7.745   7.745   7.745   7.745   7.745   7.745   7.745   7.745   7.745   7.745   7.745   7.745   7.745   7.745   7.745   7.745   7.745   7.745   7.745   7.745   7.745   7.745   7.745   7.745   7.745   7.745   7.745   7.745   7.745   7.745   7.745   7.745   7.745   7.745   7.745   7.745   7.745   7.745   7.745   7.745   7.745   7.745   7.745   7.745   7.745   7.745   7.745   7.745   7.745   7.745   7.745   7.745   7.745   7.745   7.745   7.745   7.745   7.745   7.745   7.745   7.745   7.745   7.745   7.745   7.745   7.745   7.745   7.745   7.745                                                                                                                                                                         | Summary                                                                                                                   |         |           |                                       | Census 20 | 20     |         |          | 20      |   |
| Families                                                                                                                                                                                                                                                                                                                                                                                                                                                                                                                                                                                                                                                                                                                                                                                                                                                                                                                                                                                                                                                                                                                                                                                                                                                                                                                                                                                                                                                                                                                                                                                                                                                                                                                                                                                                                                                                                                                                                                                                                                                                                                                                                                                                                                                                                           | Population                                                                                                                |         | 7,9       | 942                                   | 7,1       | 64     | 6,968   |          | 7,      |   |
| Average Household Size                                                                                                                                                                                                                                                                                                                                                                                                                                                                                                                                                                                                                                                                                                                                                                                                                                                                                                                                                                                                                                                                                                                                                                                                                                                                                                                                                                                                                                                                                                                                                                                                                                                                                                                                                                                                                                                                                                                                                                                                                                                                                                                                                                                                                                                                             | Households                                                                                                                |         | 3,:       | 186                                   | 3,2       | 24     | 3,242   |          | 3,      |   |
| Demont Occupied Housing Units   1,2523   2,578   2,534   2,534   2,536   1,256   1,256   1,256   1,256   1,256   1,256   1,256   1,256   1,256   1,256   1,256   1,256   1,256   1,256   1,256   1,256   1,256   1,256   1,256   1,256   1,256   1,256   1,256   1,256   1,256   1,256   1,256   1,256   1,256   1,256   1,256   1,256   1,256   1,256   1,256   1,256   1,256   1,256   1,256   1,256   1,256   1,256   1,256   1,256   1,256   1,256   1,256   1,256   1,256   1,256   1,256   1,256   1,256   1,256   1,256   1,256   1,256   1,256   1,256   1,256   1,256   1,256   1,256   1,256   1,256   1,256   1,256   1,256   1,256   1,256   1,256   1,256   1,256   1,256   1,256   1,256   1,256   1,256   1,256   1,256   1,256   1,256   1,256   1,256   1,256   1,256   1,256   1,256   1,256   1,256   1,256   1,256   1,256   1,256   1,256   1,256   1,256   1,256   1,256   1,256   1,256   1,256   1,256   1,256   1,256   1,256   1,256   1,256   1,256   1,256   1,256   1,256   1,256   1,256   1,256   1,256   1,256   1,256   1,256   1,256   1,256   1,256   1,256   1,256   1,256   1,256   1,256   1,256   1,256   1,256   1,256   1,256   1,256   1,256   1,256   1,256   1,256   1,256   1,256   1,256   1,256   1,256   1,256   1,256   1,256   1,256   1,256   1,256   1,256   1,256   1,256   1,256   1,256   1,256   1,256   1,256   1,256   1,256   1,256   1,256   1,256   1,256   1,256   1,256   1,256   1,256   1,256   1,256   1,256   1,256   1,256   1,256   1,256   1,256   1,256   1,256   1,256   1,256   1,256   1,256   1,256   1,256   1,256   1,256   1,256   1,256   1,256   1,256   1,256   1,256   1,256   1,256   1,256   1,256   1,256   1,256   1,256   1,256   1,256   1,256   1,256   1,256   1,256   1,256   1,256   1,256   1,256   1,256   1,256   1,256   1,256   1,256   1,256   1,256   1,256   1,256   1,256   1,256   1,256   1,256   1,256   1,256   1,256   1,256   1,256   1,256   1,256   1,256   1,256   1,256   1,256   1,256   1,256   1,256   1,256   1,256   1,256   1,256   1,256   1,256   1,256   1,256   1,256   1,256   1,256   1,256   1                                                                                                                                                                         | Families                                                                                                                  |         | 1,4       | 439                                   | 1,3       | 80     | 1,337   |          | 1,      |   |
| Renetro Occupied Housing Units         2,523         2,578         2,534         2           Median Age         33.0         34,5         35.0         35.0           Trends: 2024-2029 Annual Rate         Area         State         Nati           Population         0.42%         0.66%         0.75%         0.0           Families         0.68%         0.75%         0.0           Owner HHS         1.72%         1.32%         0.0           Median Household Income         3.30%         3.20%         2.2           Households by Income         Number         Percent                                                                                                                                                                                                                                                                                                                                                                                                                                                                                                                                                                                                                                                                                                                                                                                                                                                                                                                                                                                                                                   | Average Household Size                                                                                                    |         | 2         | .14                                   | 2.        | 04     | 1.97    |          | 1       |   |
| Median Age                                                                                                                                                                                                                                                                                                                                                                                                                                                                                                                                                                                                                                                                                                                                                                                                                                                                                                                                                                                                                                                                                                                                                                                                                                                                                                                                                                                                                                                                                                                                                                                                                                                                                                                                                                                                                                                                                                                                                                                                                                                                                                                                                                                                                                                                                         | Owner Occupied Housing Units                                                                                              |         |           |                                       |           |        |         |          |         |   |
| Population                                                                                                                                                                                                                                                                                                                                                                                                                                                                                                                                                                                                                                                                                                                                                                                                                                                                                                                                                                                                                                                                                                                                                                                                                                                                                                                                                                                                                                                                                                                                                                                                                                                                                                                                                                                                                                                                                                                                                                                                                                                                                                                                                                                                                                                                                         | Renter Occupied Housing Units                                                                                             |         | 2,5       | 523                                   | 2,5       | 78     | 2,534   |          | 2,      |   |
| Population                                                                                                                                                                                                                                                                                                                                                                                                                                                                                                                                                                                                                                                                                                                                                                                                                                                                                                                                                                                                                                                                                                                                                                                                                                                                                                                                                                                                                                                                                                                                                                                                                                                                                                                                                                                                                                                                                                                                                                                                                                                                                                                                                                                                                                                                                         | Median Age                                                                                                                |         | 3         | 3.0                                   | 34        | 1.5    | 35.0    |          | 3       |   |
| Households                                                                                                                                                                                                                                                                                                                                                                                                                                                                                                                                                                                                                                                                                                                                                                                                                                                                                                                                                                                                                                                                                                                                                                                                                                                                                                                                                                                                                                                                                                                                                                                                                                                                                                                                                                                                                                                                                                                                                                                                                                                                                                                                                                                                                                                                                         | Trends: 2024-2029 Annual Rate                                                                                             | •       |           | Area                                  |           |        | State   |          | Natio   |   |
| Families                                                                                                                                                                                                                                                                                                                                                                                                                                                                                                                                                                                                                                                                                                                                                                                                                                                                                                                                                                                                                                                                                                                                                                                                                                                                                                                                                                                                                                                                                                                                                                                                                                                                                                                                                                                                                                                                                                                                                                                                                                                                                                                                                                                                                                                                                           | Population                                                                                                                |         |           | 0.42%                                 |           |        | 0.61%   |          | 0.3     |   |
| Owner HHS         1.72%         1.32%         0.0%         0.0%         2.0%         2.0%         2.0%         2.0%         2.0%         2.0%         2.0%         2.0%         2.0%         2.0%         2.0%         2.0%         2.0%         2.0%         9.0%         9.0%         9.0%         9.0%         9.0%         9.0%         9.0%         9.0%         9.0%         9.0%         9.0%         9.0%         9.0%         9.0%         9.0%         9.0%         9.0%         9.0%         9.0%         9.0%         9.0%         9.0%         9.0%         9.0%         9.0%         9.0%         9.0%         9.0%         9.0%         9.0%         9.0%         9.0%         9.0%         9.0%         9.0%         9.0%         9.0%         9.0%         9.0%         9.0%         9.0%         9.0%         9.0%         9.0%         9.0%         9.0%         9.0%         9.0%         9.0%         9.0%         9.0%         9.0%         9.0%         9.0%         9.0%         9.0%         9.0%         9.0%         9.0%         9.0%         9.0%         9.0%         9.0%         9.0%         9.0%         9.0%         9.0%         9.0%         9.0%         9.0%         9.0%         9.0%         9.0%                                                                                                                                                                                                                                                                                                                                                                                                                                                                                                                                                                                                                                                                                                                                                                                                                                                                                                                                                                                                                                                         | Households                                                                                                                |         |           | 1.20%                                 |           |        | 0.86%   |          | 0.0     |   |
| Median Household Income                                                                                                                                                                                                                                                                                                                                                                                                                                                                                                                                                                                                                                                                                                                                                                                                                                                                                                                                                                                                                                                                                                                                                                                                                                                                                                                                                                                                                                                                                                                                                                                                                                                                                                                                                                                                                                                                                                                                                                                                                                                                                                                                                                                                                                                                            | Families                                                                                                                  |         |           | 0.68%                                 |           |        | 0.75%   |          | 0.      |   |
| Number   Number   Percent   Nu                                                                                                                                                                       |                                                                                                                           |         |           | 1.72%                                 |           |        | 1.32%   |          | 0.      |   |
| Number                                                                                                                                                                                                                                                                                                                                                                                                                                                                                                                                                                                                                                                                                                                                                                                                                                                                                                                                                                                                                                                                                                                                                                                                                                                                                                                                                                                                                                                                                                                                                                                                                                                                                                                                                                                                                                                                                                                                                                                                                                                                                                                                                                                                                                                                                             | Median Household Income                                                                                                   |         |           | 3.30%                                 |           |        | 3.20%   |          | 2.      |   |
| <\$15,000                                                                                                                                                                                                                                                                                                                                                                                                                                                                                                                                                                                                                                                                                                                                                                                                                                                                                                                                                                                                                                                                                                                                                                                                                                                                                                                                                                                                                                                                                                                                                                                                                                                                                                                                                                                                                                                                                                                                                                                                                                                                                                                                                                                                                                                                                          |                                                                                                                           |         |           |                                       |           |        | 2024    |          | 2       |   |
| \$15,000 - \$24,999                                                                                                                                                                                                                                                                                                                                                                                                                                                                                                                                                                                                                                                                                                                                                                                                                                                                                                                                                                                                                                                                                                                                                                                                                                                                                                                                                                                                                                                                                                                                                                                                                                                                                                                                                                                                                                                                                                                                                                                                                                                                                                                                                                                                                                                                                | Households by Income                                                                                                      |         |           |                                       | Nu        | mber   | Percent | Number   | Per     |   |
| \$25,000 - \$34,999                                                                                                                                                                                                                                                                                                                                                                                                                                                                                                                                                                                                                                                                                                                                                                                                                                                                                                                                                                                                                                                                                                                                                                                                                                                                                                                                                                                                                                                                                                                                                                                                                                                                                                                                                                                                                                                                                                                                                                                                                                                                                                                                                                                                                                                                                | <\$15,000                                                                                                                 |         |           |                                       |           | 939    | 29.0%   | 908      | 26      |   |
| \$35,000 - \$49,999                                                                                                                                                                                                                                                                                                                                                                                                                                                                                                                                                                                                                                                                                                                                                                                                                                                                                                                                                                                                                                                                                                                                                                                                                                                                                                                                                                                                                                                                                                                                                                                                                                                                                                                                                                                                                                                                                                                                                                                                                                                                                                                                                                                                                                                                                | \$15,000 - \$24,999                                                                                                       |         |           |                                       |           | 359    | 11.1%   | 305      | 8       |   |
| \$50,000 - \$74,999                                                                                                                                                                                                                                                                                                                                                                                                                                                                                                                                                                                                                                                                                                                                                                                                                                                                                                                                                                                                                                                                                                                                                                                                                                                                                                                                                                                                                                                                                                                                                                                                                                                                                                                                                                                                                                                                                                                                                                                                                                                                                                                                                                                                                                                                                | \$25,000 - \$34,999                                                                                                       |         |           |                                       |           | 341    | 10.5%   | 310      | 9       |   |
| \$75,000 - \$99,999                                                                                                                                                                                                                                                                                                                                                                                                                                                                                                                                                                                                                                                                                                                                                                                                                                                                                                                                                                                                                                                                                                                                                                                                                                                                                                                                                                                                                                                                                                                                                                                                                                                                                                                                                                                                                                                                                                                                                                                                                                                                                                                                                                                                                                                                                | \$35,000 - \$49,999                                                                                                       |         |           |                                       |           | 450    | 13.9%   | 452      | 13      |   |
| \$100,000 - \$149,999                                                                                                                                                                                                                                                                                                                                                                                                                                                                                                                                                                                                                                                                                                                                                                                                                                                                                                                                                                                                                                                                                                                                                                                                                                                                                                                                                                                                                                                                                                                                                                                                                                                                                                                                                                                                                                                                                                                                                                                                                                                                                                                                                                                                                                                                              | \$50,000 - \$74,999                                                                                                       |         |           |                                       |           | 583    | 18.0%   | 658      | 19      |   |
| #150,000 - \$199,999                                                                                                                                                                                                                                                                                                                                                                                                                                                                                                                                                                                                                                                                                                                                                                                                                                                                                                                                                                                                                                                                                                                                                                                                                                                                                                                                                                                                                                                                                                                                                                                                                                                                                                                                                                                                                                                                                                                                                                                                                                                                                                                                                                                                                                                                               | \$75,000 - \$99,999                                                                                                       |         |           |                                       |           | 318    | 9.8%    | 427      | 12      |   |
| Median Household Income                                                                                                                                                                                                                                                                                                                                                                                                                                                                                                                                                                                                                                                                                                                                                                                                                                                                                                                                                                                                                                                                                                                                                                                                                                                                                                                                                                                                                                                                                                                                                                                                                                                                                                                                                                                                                                                                                                                                                                                                                                                                                                                                                                                                                                                                            | \$100,000 - \$149,999                                                                                                     |         |           |                                       |           | 139    | 4.3%    | 198      | 5       |   |
| \$200,000+   \$34,343                                                                                                                                                                                                                                                                                                                                                                                                                                                                                                                                                                                                                                                                                                                                                                                                                                                                                                                                                                                                                                                                                                                                                                                                                                                                                                                                                                                                                                                                                                                                                                                                                                                                                                                                                                                                                                                                                                                                                                                                                                                                                                                                                                                                                                                                              |                                                                                                                           |         |           |                                       |           | 46     | 1.4%    | 72       | 2       |   |
| Average Household Income Per Capita Income    \$23,753   \$29,906     \$29,906     \$29,906     \$29,906     \$29,906     \$29,906     \$29,906     \$29,906     \$29,906     \$29,906     \$29,906     \$20,000     \$20,000     \$20,000     \$20,000     \$20,000     \$20,000     \$20,000     \$20,000     \$20,000     \$20,000     \$20,000     \$20,000     \$20,000     \$20,000     \$20,000     \$20,000     \$20,000     \$20,000     \$20,000     \$20,000     \$20,000     \$20,000     \$20,000     \$20,000     \$20,000     \$20,000     \$20,000     \$20,000     \$20,000     \$20,000     \$20,000     \$20,000     \$20,000     \$20,000     \$20,000     \$20,000     \$20,000     \$20,000     \$20,000     \$20,000     \$20,000     \$20,000     \$20,000     \$20,000     \$20,000     \$20,000     \$20,000     \$20,000     \$20,000     \$20,000     \$20,000     \$20,000     \$20,000     \$20,000     \$20,000     \$20,000     \$20,000     \$20,000     \$20,000     \$20,000     \$20,000     \$20,000     \$20,000     \$20,000     \$20,000     \$20,000     \$20,000     \$20,000     \$20,000     \$20,000     \$20,000     \$20,000     \$20,000     \$20,000     \$20,000     \$20,000     \$20,000     \$20,000     \$20,000     \$20,000     \$20,000     \$20,000     \$20,000     \$20,000     \$20,000     \$20,000     \$20,000     \$20,000     \$20,000     \$20,000     \$20,000     \$20,000     \$20,000     \$20,000     \$20,000     \$20,000     \$20,000     \$20,000     \$20,000     \$20,000     \$20,000     \$20,000     \$20,000     \$20,000     \$20,000     \$20,000     \$20,000     \$20,000     \$20,000     \$20,000     \$20,000     \$20,000     \$20,000     \$20,000     \$20,000     \$20,000     \$20,000     \$20,000     \$20,000     \$20,000     \$20,000     \$20,000     \$20,000     \$20,000     \$20,000     \$20,000     \$20,000     \$20,000     \$20,000     \$20,000     \$20,000     \$20,000     \$20,000     \$20,000     \$20,000     \$20,000     \$20,000     \$20,000     \$20,000     \$20,000     \$20,000     \$20,000     \$20,000     \$20,000     \$20,000     \$20,000     \$20,000     \$20,000     \$20,000     \$20,000     \$20,000     \$20,000     \$20,000     \$20,000     \$20,000 | \$200,000+                                                                                                                |         |           |                                       |           | 68     | 2.1%    | 109      | 3       |   |
| Average Household Income Per Capita Income \$23,753 \$29,906 Per Capita Income \$2010 Per Capita Income \$23,753 \$29,906 Per Capita Income \$2010 Per Capita Income \$2024 Per Capita Income Per Capita Inco                                                                                                                                                        | Median Household Income                                                                                                   |         |           |                                       | \$3       | 4,343  |         | \$40,398 |         |   |
| Per Capita Income         Census 2010         Census 2020         2024         Zenum         Zenum <t< td=""><td>Average Household Income</td><td></td><td></td><td></td><td></td><td></td><td></td><td></td><td></td></t<>                                                                                                                                                                                                                                                                                                                                                                                                                                                                                                                                                                                                                                                                                                                                                                                                                                                                                          | Average Household Income                                                                                                  |         |           |                                       |           |        |         |          |         |   |
| Population by Age         Number         Percent         Number         Number <td>Per Capita Income</td> <td></td> <td></td> <td></td> <td>\$2</td> <td>3,753</td> <td></td> <td>\$29,906</td> <td></td>                                                                                                                                                                                                                                                                                                                                                                                                                                                                                                                                                                                                                                                                                                                                                                                                                                      | Per Capita Income                                                                                                         |         |           |                                       | \$2       | 3,753  |         | \$29,906 |         |   |
| 0 - 4 676 8.5% 439 6.1% 414 5.9% 402 55 - 9 504 6.3% 440 6.1% 385 5.5% 366 55 10 - 14 378 4.8% 382 5.3% 372 5.3% 357 55 15 - 19 607 7.6% 449 6.3% 432 6.2% 446 66 20 - 24 825 10.4% 623 8.7% 591 8.5% 567 88 25 - 34 1,195 15.0% 1,307 18.2% 1,294 18.6% 1,302 18 35 - 44 933 11.7% 814 11.4% 867 12.4% 940 13 45 - 54 1,152 14.5% 758 10.6% 681 9.8% 722 10 55 - 64 887 11.2% 1,018 14.2% 933 13.4% 839 13 65 - 74 420 5.3% 591 8.2% 616 8.8% 687 55 - 74 420 5.3% 591 8.2% 616 8.8% 687 55 - 74 420 5.3% 591 8.2% 616 8.8% 687 55 - 74 420 5.3% 591 8.2% 616 8.8% 687 55 - 74 420 5.3% 591 8.2% 616 8.8% 687 55 - 74 420 5.3% 591 8.2% 616 8.8% 687 55 - 74 420 5.3% 10 10 1.5% 104 1.5% 126 57 - 85 - 84 259 3.3% 236 3.3% 279 4.0% 361 55 - 85 - 84 259 3.3% 236 3.3% 279 4.0% 361 55 - 75 - 84 259 3.3% 236 3.3% 279 4.0% 361 55 - 75 - 84 259 3.3% 236 3.3% 279 4.0% 361 55 - 75 - 84 259 3.3% 39.6% 236 3.3% 379 51.3% 367 51 51 50 50 50 50 50 50 50 50 50 50 50 50 50                                                                                                                                                                                                                                                                                                                                                                                                                                                                                                                                                                                                                                                                                                                                                                                                                                                                                                                                                                                                                                                                                                                                                                                                                                                                                                                     |                                                                                                                           | Ce      | nsus 2010 | Cei                                   | 1sus 2020 |        | 2024    |          | 2       |   |
| 5 - 9         504         6.3%         440         6.1%         385         5.5%         366         5.5%           10 - 14         378         4.8%         382         5.3%         372         5.3%         357         5.5%           15 - 19         607         7.6%         449         6.3%         432         6.2%         446         6.2%           20 - 24         825         10.4%         623         8.7%         591         8.5%         567         8.2%           25 - 34         1,195         15.0%         1,307         18.2%         1,294         18.6%         1,302         18           35 - 44         933         11.7%         814         11.4%         867         12.4%         940         13           45 - 54         1,152         14.5%         758         10.6%         681         9.8%         722         10           55 - 64         887         11.2%         1,018         14.2%         933         13.4%         839         11           65 - 74         420         5.3%         591         8.2%         616         8.8%         687         9           75 - 84         259         3.3%                                                                                                                                                                                                                                                                                                                                                                                                                                                                                                                                                                                                                                                                                                                                                                                                                                                                                                                                                                                                                                                                                                                                                  | Population by Age                                                                                                         | Number  | Percent   | Number                                | Percent   | Number | Percent | Number   | Per     |   |
| 10 - 14                                                                                                                                                                                                                                                                                                                                                                                                                                                                                                                                                                                                                                                                                                                                                                                                                                                                                                                                                                                                                                                                                                                                                                                                                                                                                                                                                                                                                                                                                                                                                                                                                                                                                                                                                                                                                                                                                                                                                                                                                                                                                                                                                                                                                                                                                            | 0 - 4                                                                                                                     | 676     | 8.5%      | 439                                   | 6.1%      | 414    | 5.9%    | 402      | 5       |   |
| 15 - 19 607 7.6% 449 6.3% 432 6.2% 446 62 20 - 24 825 10.4% 623 8.7% 591 8.5% 567 88 25 - 34 1,195 15.0% 1,307 18.2% 1,294 18.6% 1,302 18 35 - 44 933 11.7% 814 11.4% 867 12.4% 940 13 45 - 54 1,152 14.5% 758 10.6% 681 9.8% 722 10 55 - 64 887 11.2% 1,018 14.2% 933 13.4% 839 13 65 - 74 420 5.3% 591 8.2% 616 8.8% 687 55 - 84 259 3.3% 236 3.3% 279 4.0% 361 58 85 + 107 1.3% 110 1.5% 104 1.5% 126 38 85 + 107 1.3% 110 1.5% 104 1.5% 126 38 85 126 38 85 104 1.5% 126 38 85 126 38 85 126 38 85 126 38 85 126 38 85 126 38 85 126 38 85 126 38 85 126 38 85 126 38 85 126 38 85 126 38 85 126 38 85 126 38 85 126 38 85 126 38 85 126 38 85 126 38 85 126 38 85 126 38 85 126 38 85 126 38 85 126 38 85 126 38 85 126 38 85 126 38 85 126 38 85 126 38 85 126 38 85 126 38 85 126 38 85 126 38 85 126 38 85 126 38 85 126 38 85 126 38 85 126 38 85 126 38 85 126 38 85 126 38 85 126 38 85 126 38 85 126 38 85 126 38 85 126 38 85 126 38 85 126 38 85 126 38 85 126 38 85 126 38 85 126 38 85 126 38 85 126 38 85 126 38 85 126 38 85 126 38 85 126 38 85 126 38 85 126 38 85 126 38 85 126 38 85 126 38 85 126 38 85 126 38 85 126 38 85 126 38 85 126 38 85 126 38 85 126 38 85 126 38 85 126 38 85 126 38 85 126 38 85 126 38 85 126 38 85 126 38 85 126 38 85 126 38 85 126 38 85 126 38 85 126 38 85 126 38 85 126 38 85 126 38 85 126 38 85 126 38 85 126 38 85 126 38 85 126 38 85 126 38 85 126 38 85 126 38 85 126 38 85 126 38 85 126 38 85 126 38 85 126 38 85 126 38 85 126 38 85 126 38 85 126 38 85 126 38 85 126 38 85 126 38 85 126 38 85 126 38 85 126 38 85 126 38 85 126 38 85 126 38 85 126 38 85 126 38 85 126 38 85 126 38 85 126 38 85 126 38 85 126 38 85 126 38 85 126 38 85 126 38 85 126 38 85 126 38 85 126 38 85 126 38 85 126 38 85 126 38 85 126 38 85 126 38 85 126 38 85 126 38 85 126 38 85 126 38 85 126 38 85 126 38 85 126 38 85 126 38 85 126 38 85 126 38 85 126 38 85 126 38 85 126 38 85 126 38 85 126 38 85 126 38 85 126 38 85 126 38 85 126 38 85 126 38 85 126 38 85 126 38 85 126 38 85 126 38 85 126 38 85 126 38 85 126 38 85 126 38 85 126 38 85 126 38 85 126 38 85                                                                                                                                                                     | 5 - 9                                                                                                                     | 504     | 6.3%      | 440                                   | 6.1%      | 385    | 5.5%    | 366      | 5       |   |
| 20 - 24 825 10.4% 623 8.7% 591 8.5% 567 88 25 - 34 1,195 15.0% 1,307 18.2% 1,294 18.6% 1,302 18 35 - 44 933 11.7% 814 11.4% 867 12.4% 940 13 45 - 54 1,152 14.5% 758 10.6% 681 9.8% 722 10 55 - 64 887 11.2% 1,018 14.2% 933 13.4% 839 13 65 - 74 420 5.3% 591 8.2% 616 8.8% 687 55 - 84 259 3.3% 236 3.3% 279 4.0% 361 55 - 84 259 3.3% 10 1.5% 104 1.5% 104 1.5% 126 3                                                                                                                                                                                                                                                                                                                                                                                                                                                                                                                                                                                                                                                                                                                                                                                                                                                                                                                                                                                                                                                                                                                                                                                                                                                                                                                                                                                                                                                                                                                                                                                                                                                                                                                                                                                                                                                                                                                           | 10 - 14                                                                                                                   | 378     | 4.8%      | 382                                   | 5.3%      | 372    | 2 5.3%  | 357      | 5       |   |
| 25 - 34                                                                                                                                                                                                                                                                                                                                                                                                                                                                                                                                                                                                                                                                                                                                                                                                                                                                                                                                                                                                                                                                                                                                                                                                                                                                                                                                                                                                                                                                                                                                                                                                                                                                                                                                                                                                                                                                                                                                                                                                                                                                                                                                                                                                                                                                                            | 15 - 19                                                                                                                   | 607     | 7.6%      | 449                                   | 6.3%      | 432    | 6.2%    | 446      | 6       |   |
| 35 - 44         933         11.7%         814         11.4%         867         12.4%         940         12.4%           45 - 54         1,152         14.5%         758         10.6%         681         9.8%         722         10           55 - 64         887         11.2%         1,018         14.2%         933         13.4%         839         12           65 - 74         420         5.3%         591         8.2%         616         8.8%         687         9           75 - 84         259         3.3%         236         3.3%         279         4.0%         361         5           85+         107         1.3%         110         1.5%         104         1.5%         126         1           Census 2010         Census 2020         2024         2           Race and Ethnicity         Number         Percent                                                                                                                                                                                                                                                                                                                                                                                                                                                                                                                                                                                                                                                                                                                                                                                                                                                                                                                                                                                                                                                                                                                           | 20 - 24                                                                                                                   | 825     | 10.4%     | 623                                   | 8.7%      | 591    | 8.5%    | 567      | 8       |   |
| 45 - 54                                                                                                                                                                                                                                                                                                                                                                                                                                                                                                                                                                                                                                                                                                                                                                                                                                                                                                                                                                                                                                                                                                                                                                                                                                                                                                                                                                                                                                                                                                                                                                                                                                                                                                                                                                                                                                                                                                                                                                                                                                                                                                                                                                                                                                                                                            | 25 - 34                                                                                                                   | 1,195   | 15.0%     | 1,307                                 | 18.2%     | 1,294  | 18.6%   | 1,302    | 18      |   |
| 55 - 64         887         11.2%         1,018         14.2%         933         13.4%         839         13.65 - 74         420         5.3%         591         8.2%         616         8.8%         687         9.67         75 - 84         259         3.3%         236         3.3%         279         4.0%         361         9.67         85         85 +         107         1.3%         110         1.5%         104         1.5%         126         1.5%         126         1.5%         126         1.5%         126         1.5%         126         1.5%         126         1.5%         126         1.5%         126         1.5%         126         1.5%         126         1.5%         126         1.5%         126         1.5%         126         1.5%         126         1.5%         126         1.5%         126         1.5%         126         1.5%         126         1.5%         126         1.5%         126         1.5%         126         1.5%         126         1.5%         126         1.5%         126         1.5%         126         1.5%         126         1.5%         126         1.5%         126         1.5%         126         1.5%         1.5%         1.5% </td <td>35 - 44</td> <td>933</td> <td>11.7%</td> <td>814</td> <td>11.4%</td> <td>867</td> <td>12.4%</td> <td>940</td> <td>13</td>                                                                                                                                                                                                                                                                                                                                                                                                                                                                                                                                                                                                                                                                                                                                                                                                                                                                                                                                | 35 - 44                                                                                                                   | 933     | 11.7%     | 814                                   | 11.4%     | 867    | 12.4%   | 940      | 13      |   |
| 65 - 74         420         5.3%         591         8.2%         616         8.8%         687         591           75 - 84         259         3.3%         236         3.3%         279         4.0%         361         591           85+         107         1.3%         110         1.5%         104         1.5%         126         107           Census 2010         Census 2020         2024         2024         2           Race and Ethnicity         Number         Percent         Number<                                                                                                                                                                                                                                                                                                                                                                                                                                                                                                                                                                                                                                                                                                                                                                                                                                                                                                                                                                                                                                                                               | 45 - 54                                                                                                                   | 1,152   | 14.5%     | 758                                   | 10.6%     | 681    | 9.8%    | 722      | 10      |   |
| 75 - 84         259         3.3%         236         3.3%         279         4.0%         361         58           85+         107         1.3%         110         1.5%         104         1.5%         126         126           Census 2010         Census 2020         2024         2024         2           Race and Ethnicity         Number         Percent         Number         2,610                                                                                                                                                                                                                                                                                                                                                                                                                                                                                                                                                                                                                                                                                                                                                                                                                                                                                                                                                                                                                                                            | 55 - 64                                                                                                                   | 887     | 11.2%     | 1,018                                 | 14.2%     | 933    | 3 13.4% | 839      | 11      |   |
| 75 - 84         259         3.3%         236         3.3%         279         4.0%         361         58           85+         107         1.3%         110         1.5%         104         1.5%         126         13           Census 2010         Census 2020         2024         2024         2           Race and Ethnicity         Number         Percent         Number <th c<="" td=""><td>65 - 74</td><td>420</td><td>5.3%</td><td>591</td><td>8.2%</td><td>616</td><td>8.8%</td><td>687</td><td>9</td></th>                                                                                                                                                                                                                                                                                                                                                                                                                                                                                                                                                                                                                                                                                                                                                                                                                                                                                                                                                                                                                                                                                                                                                                                                                           | <td>65 - 74</td> <td>420</td> <td>5.3%</td> <td>591</td> <td>8.2%</td> <td>616</td> <td>8.8%</td> <td>687</td> <td>9</td> | 65 - 74 | 420       | 5.3%                                  | 591       | 8.2%   | 616     | 8.8%     | 687     | 9 |
| 85+         107         1.3%         110         1.5%         104         1.5%         126         126         126         126         126         126         126         126         126         126         126         126         126         126         126         126         126         126         126         126         126         126         126         126         126         126         126         126         126         127         128         126         128         128         128         128         128         128         128         128         128         128         128         128         128         128         128         128         128         128         128         128         128         128         128         128         128         128         128         128         128         128         128         128         128         128         128         128         128         128         128         128         128         128         128         128         128         128         128         128         128         128         128         128         128         128         128         128         128                                                                                                                                                                                                                                                                                                                                                                                                                                                                                                                                                                                                                                                                                                                                                                                                                                                                                                                                                                                                                                                                                                         |                                                                                                                           | 259     |           | 236                                   |           |        |         | 361      | 5       |   |
| Race and Ethnicity         Number         Percent         Number         Per                                                                                                                                                                                                                                                                                                                                                                                                                                                                                                                                                                                                                                                                                                                                                                                                                                                                                                                                                              | 85+                                                                                                                       | 107     | 1.3%      | 110                                   |           | 104    | 1.5%    | 126      | 1       |   |
| Race and Ethnicity         Number         Percent         Purchase         Percent         Number         Percent         Number         Percent         Number         Percent         Purchase         2,600         39.0%         2,616         37.5%         2,600         40         0.6%         39.0%         2,611         0.6%         10.0%         10.0%         10.0% <th< td=""><td></td><td>Ce</td><td></td><td>Cei</td><td></td><td></td><td></td><td></td><td>2</td></th<>                                                                                                                                                                                                                                                                                                                                                                                                                                                                                                                                                                                                                                                                                                                                                                                                                                                                      |                                                                                                                           | Ce      |           | Cei                                   |           |        |         |          | 2       |   |
| White Alone       3,143       39.6%       2,792       39.0%       2,616       37.5%       2,602       36         Black Alone       4,406       55.5%       3,610       50.4%       3,577       51.3%       3,671       51         American Indian Alone       39       0.5%       40       0.6%       39       0.6%       40       0         Asian Alone       44       0.6%       71       1.0%       72       1.0%       80       1         Pacific Islander Alone       5       0.1%       15       0.2%       17       0.2%       18       0         Some Other Race Alone       98       1.2%       187       2.6%       187       2.7%       201       2         Two or More Races       207       2.6%       450       6.3%       461       6.6%       504       7                                                                                                                                                                                                                                                                                                                                                                                                                                                                                                                                                                                                                                                                                                                                                                                                                                                                                                                                                                                                                                                                                                                                                                                                                                                                                                                                                                                                                                                                                                                          | Race and Ethnicity                                                                                                        |         |           |                                       |           | Number |         | Number   | Per     |   |
| Black Alone       4,406       55.5%       3,610       50.4%       3,577       51.3%       3,671       51         American Indian Alone       39       0.5%       40       0.6%       39       0.6%       40       0         Asian Alone       44       0.6%       71       1.0%       72       1.0%       80       1         Pacific Islander Alone       5       0.1%       15       0.2%       17       0.2%       18       0         Some Other Race Alone       98       1.2%       187       2.6%       187       2.7%       201       2         Two or More Races       207       2.6%       450       6.3%       461       6.6%       504       7                                                                                                                                                                                                                                                                                                                                                                                                                                                                                                                                                                                                                                                                                                                                                                                                                                                                                                                                                                                                                                                                                                                                                                                                                                                                                                                                                                                                                                                                                                                                                                                                                                           | ·                                                                                                                         |         |           |                                       |           |        |         |          | 36      |   |
| American Indian Alone       39       0.5%       40       0.6%       39       0.6%       40       0         Asian Alone       44       0.6%       71       1.0%       72       1.0%       80       1         Pacific Islander Alone       5       0.1%       15       0.2%       17       0.2%       18       0         Some Other Race Alone       98       1.2%       187       2.6%       187       2.7%       201       2         Two or More Races       207       2.6%       450       6.3%       461       6.6%       504       7                                                                                                                                                                                                                                                                                                                                                                                                                                                                                                                                                                                                                                                                                                                                                                                                                                                                                                                                                                                                                                                                                                                                                                                                                                                                                                                                                                                                                                                                                                                                                                                                                                                                                                                                                            |                                                                                                                           |         |           | · · · · · · · · · · · · · · · · · · · |           |        |         | •        | 51      |   |
| Asian Alone       44       0.6%       71       1.0%       72       1.0%       80       1         Pacific Islander Alone       5       0.1%       15       0.2%       17       0.2%       18       0         Some Other Race Alone       98       1.2%       187       2.6%       187       2.7%       201       2         Two or More Races       207       2.6%       450       6.3%       461       6.6%       504       7                                                                                                                                                                                                                                                                                                                                                                                                                                                                                                                                                                                                                                                                                                                                                                                                                                                                                                                                                                                                                                                                                                                                                                                                                                                                                                                                                                                                                                                                                                                                                                                                                                                                                                                                                                                                                                                                       |                                                                                                                           |         |           |                                       |           |        |         |          | 0       |   |
| Pacific Islander Alone       5       0.1%       15       0.2%       17       0.2%       18       0         Some Other Race Alone       98       1.2%       187       2.6%       187       2.7%       201       2         Two or More Races       207       2.6%       450       6.3%       461       6.6%       504       7                                                                                                                                                                                                                                                                                                                                                                                                                                                                                                                                                                                                                                                                                                                                                                                                                                                                                                                                                                                                                                                                                                                                                                                                                                                                                                                                                                                                                                                                                                                                                                                                                                                                                                                                                                                                                                                                                                                                                                        |                                                                                                                           |         |           |                                       |           |        |         |          | 1       |   |
| Some Other Race Alone       98       1.2%       187       2.6%       187       2.7%       201       2         Two or More Races       207       2.6%       450       6.3%       461       6.6%       504       7                                                                                                                                                                                                                                                                                                                                                                                                                                                                                                                                                                                                                                                                                                                                                                                                                                                                                                                                                                                                                                                                                                                                                                                                                                                                                                                                                                                                                                                                                                                                                                                                                                                                                                                                                                                                                                                                                                                                                                                                                                                                                   |                                                                                                                           |         |           |                                       |           |        |         |          | 0       |   |
| Two or More Races 207 2.6% 450 6.3% 461 6.6% 504 7                                                                                                                                                                                                                                                                                                                                                                                                                                                                                                                                                                                                                                                                                                                                                                                                                                                                                                                                                                                                                                                                                                                                                                                                                                                                                                                                                                                                                                                                                                                                                                                                                                                                                                                                                                                                                                                                                                                                                                                                                                                                                                                                                                                                                                                 |                                                                                                                           |         |           |                                       |           |        |         |          | 2       |   |
|                                                                                                                                                                                                                                                                                                                                                                                                                                                                                                                                                                                                                                                                                                                                                                                                                                                                                                                                                                                                                                                                                                                                                                                                                                                                                                                                                                                                                                                                                                                                                                                                                                                                                                                                                                                                                                                                                                                                                                                                                                                                                                                                                                                                                                                                                                    |                                                                                                                           |         |           |                                       |           |        |         |          | 7       |   |
| Hispanic Origin (Any Race) 288 3.6% 410 5.7% 429 6.2% 477                                                                                                                                                                                                                                                                                                                                                                                                                                                                                                                                                                                                                                                                                                                                                                                                                                                                                                                                                                                                                                                                                                                                                                                                                                                                                                                                                                                                                                                                                                                                                                                                                                                                                                                                                                                                                                                                                                                                                                                                                                                                                                                                                                                                                                          |                                                                                                                           |         |           |                                       |           |        |         |          |         |   |
|                                                                                                                                                                                                                                                                                                                                                                                                                                                                                                                                                                                                                                                                                                                                                                                                                                                                                                                                                                                                                                                                                                                                                                                                                                                                                                                                                                                                                                                                                                                                                                                                                                                                                                                                                                                                                                                                                                                                                                                                                                                                                                                                                                                                                                                                                                    | Hispanic Origin (Any Race)                                                                                                | 288     | 3.6%      | 410                                   | 5.7%      | 429    | 6.2%    | 477      | 6       |   |