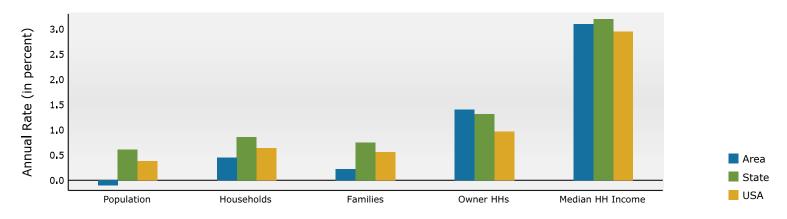

1506 6th Ave, Columbus, Georgia, 31901 Ring: 1 mile radius

Prepared by Esri Latitude: 32.47378

Longitude: -84.98423

| Population   7,942   7,164   6,968   7,942   7,164   6,968   7,941   7,941   7,942   7,164   7,942   7,164   7,942   7,164   7,943   7,941   7,941   7,941   7,941   7,941   7,941   7,941   7,941   7,941   7,941   7,941   7,941   7,941   7,941   7,941   7,941   7,941   7,941   7,941   7,941   7,941   7,941   7,941   7,941   7,941   7,941   7,941   7,941   7,941   7,941   7,941   7,941   7,941   7,941   7,941   7,941   7,941   7,941   7,941   7,941   7,941   7,941   7,941   7,941   7,941   7,941   7,941   7,941   7,941   7,941   7,941   7,941   7,941   7,941   7,941   7,941   7,941   7,941   7,941   7,941   7,941   7,941   7,941   7,941   7,941   7,941   7,941   7,941   7,941   7,941   7,941   7,941   7,941   7,941   7,941   7,941   7,941   7,941   7,941   7,941   7,941   7,941   7,941   7,941   7,941   7,941   7,941   7,941   7,941   7,941   7,941   7,941   7,941   7,941   7,941   7,941   7,941   7,941   7,941   7,941   7,941   7,941   7,941   7,941   7,941   7,941   7,941   7,941   7,941   7,941   7,941   7,941   7,941   7,941   7,941   7,941   7,941   7,941   7,941   7,941   7,941   7,941   7,941   7,941   7,941   7,941   7,941   7,941   7,941   7,941   7,941   7,941   7,941   7,941   7,941   7,941   7,941   7,941   7,941   7,941   7,941   7,941   7,941   7,941   7,941   7,941   7,941   7,941   7,941   7,941   7,941   7,941   7,941   7,941   7,941   7,941   7,941   7,941   7,941   7,941   7,941   7,941   7,941   7,941   7,941   7,941   7,941   7,941   7,941   7,941   7,941   7,941   7,941   7,941   7,941   7,941   7,941   7,941   7,941   7,941   7,941   7,941   7,941   7,941   7,941   7,941   7,941   7,941   7,941   7,941   7,941   7,941   7,941   7,941   7,941   7,941   7,941   7,941   7,941   7,941   7,941   7,941   7,941   7,941   7,941   7,941   7,941   7,941   7,941   7,941   7,941   7,941   7,941   7,941   7,941   7,941   7,941   7,941   7,941   7,941   7,941   7,941   7,941   7,941   7,941   7,941   7,941   7,941   7,941   7,941   7,941   7,941   7,941   7,941   7,941   7,941   7,941   7,941   7,941                                                                                                                                                                         |                                                                                                                           |         |           |                                       |           |        |         | Longitud | C. O+.5 |   |
|----------------------------------------------------------------------------------------------------------------------------------------------------------------------------------------------------------------------------------------------------------------------------------------------------------------------------------------------------------------------------------------------------------------------------------------------------------------------------------------------------------------------------------------------------------------------------------------------------------------------------------------------------------------------------------------------------------------------------------------------------------------------------------------------------------------------------------------------------------------------------------------------------------------------------------------------------------------------------------------------------------------------------------------------------------------------------------------------------------------------------------------------------------------------------------------------------------------------------------------------------------------------------------------------------------------------------------------------------------------------------------------------------------------------------------------------------------------------------------------------------------------------------------------------------------------------------------------------------------------------------------------------------------------------------------------------------------------------------------------------------------------------------------------------------------------------------------------------------------------------------------------------------------------------------------------------------------------------------------------------------------------------------------------------------------------------------------------------------------------------------------------------------------------------------------------------------------------------------------------------------------------------------------------------------|---------------------------------------------------------------------------------------------------------------------------|---------|-----------|---------------------------------------|-----------|--------|---------|----------|---------|---|
| Households   3,186   3,224   3,242   3,242   3.745   7.745   7.745   7.745   7.745   7.745   7.745   7.745   7.745   7.745   7.745   7.745   7.745   7.745   7.745   7.745   7.745   7.745   7.745   7.745   7.745   7.745   7.745   7.745   7.745   7.745   7.745   7.745   7.745   7.745   7.745   7.745   7.745   7.745   7.745   7.745   7.745   7.745   7.745   7.745   7.745   7.745   7.745   7.745   7.745   7.745   7.745   7.745   7.745   7.745   7.745   7.745   7.745   7.745   7.745   7.745   7.745   7.745   7.745   7.745   7.745   7.745   7.745   7.745   7.745   7.745   7.745   7.745   7.745   7.745   7.745   7.745   7.745   7.745   7.745   7.745   7.745   7.745   7.745   7.745   7.745   7.745   7.745   7.745   7.745   7.745   7.745   7.745   7.745   7.745   7.745   7.745   7.745   7.745   7.745   7.745   7.745   7.745   7.745   7.745   7.745   7.745   7.745   7.745   7.745   7.745   7.745   7.745   7.745   7.745   7.745   7.745   7.745   7.745   7.745   7.745   7.745   7.745   7.745   7.745   7.745   7.745   7.745   7.745   7.745   7.745   7.745   7.745   7.745   7.745   7.745   7.745   7.745   7.745   7.745   7.745   7.745   7.745   7.745   7.745   7.745   7.745   7.745   7.745   7.745   7.745   7.745   7.745   7.745   7.745   7.745   7.745   7.745   7.745   7.745   7.745   7.745   7.745   7.745   7.745   7.745   7.745   7.745   7.745   7.745   7.745   7.745   7.745   7.745   7.745   7.745   7.745   7.745   7.745   7.745   7.745   7.745   7.745   7.745   7.745   7.745   7.745   7.745   7.745   7.745   7.745   7.745   7.745   7.745   7.745   7.745   7.745   7.745   7.745   7.745   7.745   7.745   7.745   7.745   7.745   7.745   7.745   7.745   7.745   7.745   7.745   7.745   7.745   7.745   7.745   7.745   7.745   7.745   7.745   7.745   7.745   7.745   7.745   7.745   7.745   7.745   7.745   7.745   7.745   7.745   7.745   7.745   7.745   7.745   7.745   7.745   7.745   7.745   7.745   7.745   7.745   7.745   7.745   7.745   7.745   7.745   7.745   7.745   7.745   7.745   7.745   7.745   7.745   7.745   7.745                                                                                                                                                                         | Summary                                                                                                                   |         |           |                                       | Census 20 | 20     |         |          | 20      |   |
| Families                                                                                                                                                                                                                                                                                                                                                                                                                                                                                                                                                                                                                                                                                                                                                                                                                                                                                                                                                                                                                                                                                                                                                                                                                                                                                                                                                                                                                                                                                                                                                                                                                                                                                                                                                                                                                                                                                                                                                                                                                                                                                                                                                                                                                                                                                           | Population                                                                                                                |         | 7,9       | 942                                   | 7,1       | 64     | 6,968   |          | 7,      |   |
| Average Household Size                                                                                                                                                                                                                                                                                                                                                                                                                                                                                                                                                                                                                                                                                                                                                                                                                                                                                                                                                                                                                                                                                                                                                                                                                                                                                                                                                                                                                                                                                                                                                                                                                                                                                                                                                                                                                                                                                                                                                                                                                                                                                                                                                                                                                                                                             | Households                                                                                                                |         | 3,:       | 186                                   | 3,2       | 24     | 3,242   |          | 3,      |   |
| Demont Occupied Housing Units   1,2523   2,578   2,534   2,534   2,536   1,256   1,256   1,256   1,256   1,256   1,256   1,256   1,256   1,256   1,256   1,256   1,256   1,256   1,256   1,256   1,256   1,256   1,256   1,256   1,256   1,256   1,256   1,256   1,256   1,256   1,256   1,256   1,256   1,256   1,256   1,256   1,256   1,256   1,256   1,256   1,256   1,256   1,256   1,256   1,256   1,256   1,256   1,256   1,256   1,256   1,256   1,256   1,256   1,256   1,256   1,256   1,256   1,256   1,256   1,256   1,256   1,256   1,256   1,256   1,256   1,256   1,256   1,256   1,256   1,256   1,256   1,256   1,256   1,256   1,256   1,256   1,256   1,256   1,256   1,256   1,256   1,256   1,256   1,256   1,256   1,256   1,256   1,256   1,256   1,256   1,256   1,256   1,256   1,256   1,256   1,256   1,256   1,256   1,256   1,256   1,256   1,256   1,256   1,256   1,256   1,256   1,256   1,256   1,256   1,256   1,256   1,256   1,256   1,256   1,256   1,256   1,256   1,256   1,256   1,256   1,256   1,256   1,256   1,256   1,256   1,256   1,256   1,256   1,256   1,256   1,256   1,256   1,256   1,256   1,256   1,256   1,256   1,256   1,256   1,256   1,256   1,256   1,256   1,256   1,256   1,256   1,256   1,256   1,256   1,256   1,256   1,256   1,256   1,256   1,256   1,256   1,256   1,256   1,256   1,256   1,256   1,256   1,256   1,256   1,256   1,256   1,256   1,256   1,256   1,256   1,256   1,256   1,256   1,256   1,256   1,256   1,256   1,256   1,256   1,256   1,256   1,256   1,256   1,256   1,256   1,256   1,256   1,256   1,256   1,256   1,256   1,256   1,256   1,256   1,256   1,256   1,256   1,256   1,256   1,256   1,256   1,256   1,256   1,256   1,256   1,256   1,256   1,256   1,256   1,256   1,256   1,256   1,256   1,256   1,256   1,256   1,256   1,256   1,256   1,256   1,256   1,256   1,256   1,256   1,256   1,256   1,256   1,256   1,256   1,256   1,256   1,256   1,256   1,256   1,256   1,256   1,256   1,256   1,256   1,256   1,256   1,256   1,256   1,256   1,256   1,256   1,256   1,256   1,256   1,256   1,256   1                                                                                                                                                                         | Families                                                                                                                  |         | 1,4       | 439                                   | 1,3       | 80     | 1,337   |          | 1,      |   |
| Renetro Occupied Housing Units         2,523         2,578         2,534         2           Median Age         33.0         34,5         35.0         35.0           Trends: 2024-2029 Annual Rate         Area         State         Nati           Population         0.42%         0.66%         0.75%         0.0           Families         0.68%         0.75%         0.0           Owner HHS         1.72%         1.32%         0.0           Median Household Income         3.30%         3.20%         2.2           Households by Income         Number         Percent                                                                                                                                                                                                                                                                                                                                                                                                                                                                                                                                                                                                                                                                                                                                                                                                                                                                                                                                                                                                                                   | Average Household Size                                                                                                    |         | 2         | .14                                   | 2.        | 04     | 1.97    |          | 1       |   |
| Median Age                                                                                                                                                                                                                                                                                                                                                                                                                                                                                                                                                                                                                                                                                                                                                                                                                                                                                                                                                                                                                                                                                                                                                                                                                                                                                                                                                                                                                                                                                                                                                                                                                                                                                                                                                                                                                                                                                                                                                                                                                                                                                                                                                                                                                                                                                         | Owner Occupied Housing Units                                                                                              |         |           |                                       |           |        |         |          |         |   |
| Population                                                                                                                                                                                                                                                                                                                                                                                                                                                                                                                                                                                                                                                                                                                                                                                                                                                                                                                                                                                                                                                                                                                                                                                                                                                                                                                                                                                                                                                                                                                                                                                                                                                                                                                                                                                                                                                                                                                                                                                                                                                                                                                                                                                                                                                                                         | Renter Occupied Housing Units                                                                                             |         | 2,5       | 523                                   | 2,5       | 78     | 2,534   |          | 2,      |   |
| Population                                                                                                                                                                                                                                                                                                                                                                                                                                                                                                                                                                                                                                                                                                                                                                                                                                                                                                                                                                                                                                                                                                                                                                                                                                                                                                                                                                                                                                                                                                                                                                                                                                                                                                                                                                                                                                                                                                                                                                                                                                                                                                                                                                                                                                                                                         | Median Age                                                                                                                |         | 3         | 3.0                                   | 34        | 1.5    | 35.0    |          | 3       |   |
| Households                                                                                                                                                                                                                                                                                                                                                                                                                                                                                                                                                                                                                                                                                                                                                                                                                                                                                                                                                                                                                                                                                                                                                                                                                                                                                                                                                                                                                                                                                                                                                                                                                                                                                                                                                                                                                                                                                                                                                                                                                                                                                                                                                                                                                                                                                         | Trends: 2024-2029 Annual Rate                                                                                             | •       |           | Area                                  |           |        | State   |          | Natio   |   |
| Families                                                                                                                                                                                                                                                                                                                                                                                                                                                                                                                                                                                                                                                                                                                                                                                                                                                                                                                                                                                                                                                                                                                                                                                                                                                                                                                                                                                                                                                                                                                                                                                                                                                                                                                                                                                                                                                                                                                                                                                                                                                                                                                                                                                                                                                                                           | Population                                                                                                                |         |           | 0.42%                                 |           |        | 0.61%   |          | 0.3     |   |
| Owner HHS         1.72%         1.32%         0.0%         0.0%         2.0%         2.0%         2.0%         2.0%         2.0%         2.0%         2.0%         2.0%         2.0%         2.0%         2.0%         2.0%         2.0%         2.0%         9.0%         9.0%         9.0%         9.0%         9.0%         9.0%         9.0%         9.0%         9.0%         9.0%         9.0%         9.0%         9.0%         9.0%         9.0%         9.0%         9.0%         9.0%         9.0%         9.0%         9.0%         9.0%         9.0%         9.0%         9.0%         9.0%         9.0%         9.0%         9.0%         9.0%         9.0%         9.0%         9.0%         9.0%         9.0%         9.0%         9.0%         9.0%         9.0%         9.0%         9.0%         9.0%         9.0%         9.0%         9.0%         9.0%         9.0%         9.0%         9.0%         9.0%         9.0%         9.0%         9.0%         9.0%         9.0%         9.0%         9.0%         9.0%         9.0%         9.0%         9.0%         9.0%         9.0%         9.0%         9.0%         9.0%         9.0%         9.0%         9.0%         9.0%         9.0%         9.0%         9.0%                                                                                                                                                                                                                                                                                                                                                                                                                                                                                                                                                                                                                                                                                                                                                                                                                                                                                                                                                                                                                                                         | Households                                                                                                                |         |           | 1.20%                                 |           |        | 0.86%   |          | 0.0     |   |
| Median Household Income                                                                                                                                                                                                                                                                                                                                                                                                                                                                                                                                                                                                                                                                                                                                                                                                                                                                                                                                                                                                                                                                                                                                                                                                                                                                                                                                                                                                                                                                                                                                                                                                                                                                                                                                                                                                                                                                                                                                                                                                                                                                                                                                                                                                                                                                            | Families                                                                                                                  |         |           | 0.68%                                 |           |        | 0.75%   |          | 0.      |   |
| Number   Number   Percent   Nu                                                                                                                                                                       |                                                                                                                           |         |           | 1.72%                                 |           |        | 1.32%   |          | 0.      |   |
| Number                                                                                                                                                                                                                                                                                                                                                                                                                                                                                                                                                                                                                                                                                                                                                                                                                                                                                                                                                                                                                                                                                                                                                                                                                                                                                                                                                                                                                                                                                                                                                                                                                                                                                                                                                                                                                                                                                                                                                                                                                                                                                                                                                                                                                                                                                             | Median Household Income                                                                                                   |         |           | 3.30%                                 |           |        | 3.20%   |          | 2.      |   |
| <\$15,000                                                                                                                                                                                                                                                                                                                                                                                                                                                                                                                                                                                                                                                                                                                                                                                                                                                                                                                                                                                                                                                                                                                                                                                                                                                                                                                                                                                                                                                                                                                                                                                                                                                                                                                                                                                                                                                                                                                                                                                                                                                                                                                                                                                                                                                                                          |                                                                                                                           |         |           |                                       |           |        | 2024    |          | 2       |   |
| \$15,000 - \$24,999                                                                                                                                                                                                                                                                                                                                                                                                                                                                                                                                                                                                                                                                                                                                                                                                                                                                                                                                                                                                                                                                                                                                                                                                                                                                                                                                                                                                                                                                                                                                                                                                                                                                                                                                                                                                                                                                                                                                                                                                                                                                                                                                                                                                                                                                                | Households by Income                                                                                                      |         |           |                                       | Nu        | mber   | Percent | Number   | Per     |   |
| \$25,000 - \$34,999                                                                                                                                                                                                                                                                                                                                                                                                                                                                                                                                                                                                                                                                                                                                                                                                                                                                                                                                                                                                                                                                                                                                                                                                                                                                                                                                                                                                                                                                                                                                                                                                                                                                                                                                                                                                                                                                                                                                                                                                                                                                                                                                                                                                                                                                                | <\$15,000                                                                                                                 |         |           |                                       |           | 939    | 29.0%   | 908      | 26      |   |
| \$35,000 - \$49,999                                                                                                                                                                                                                                                                                                                                                                                                                                                                                                                                                                                                                                                                                                                                                                                                                                                                                                                                                                                                                                                                                                                                                                                                                                                                                                                                                                                                                                                                                                                                                                                                                                                                                                                                                                                                                                                                                                                                                                                                                                                                                                                                                                                                                                                                                | \$15,000 - \$24,999                                                                                                       |         |           |                                       |           | 359    | 11.1%   | 305      | 8       |   |
| \$50,000 - \$74,999                                                                                                                                                                                                                                                                                                                                                                                                                                                                                                                                                                                                                                                                                                                                                                                                                                                                                                                                                                                                                                                                                                                                                                                                                                                                                                                                                                                                                                                                                                                                                                                                                                                                                                                                                                                                                                                                                                                                                                                                                                                                                                                                                                                                                                                                                | \$25,000 - \$34,999                                                                                                       |         |           |                                       |           | 341    | 10.5%   | 310      | 9       |   |
| \$75,000 - \$99,999                                                                                                                                                                                                                                                                                                                                                                                                                                                                                                                                                                                                                                                                                                                                                                                                                                                                                                                                                                                                                                                                                                                                                                                                                                                                                                                                                                                                                                                                                                                                                                                                                                                                                                                                                                                                                                                                                                                                                                                                                                                                                                                                                                                                                                                                                | \$35,000 - \$49,999                                                                                                       |         |           |                                       |           | 450    | 13.9%   | 452      | 13      |   |
| \$100,000 - \$149,999                                                                                                                                                                                                                                                                                                                                                                                                                                                                                                                                                                                                                                                                                                                                                                                                                                                                                                                                                                                                                                                                                                                                                                                                                                                                                                                                                                                                                                                                                                                                                                                                                                                                                                                                                                                                                                                                                                                                                                                                                                                                                                                                                                                                                                                                              | \$50,000 - \$74,999                                                                                                       |         |           |                                       |           | 583    | 18.0%   | 658      | 19      |   |
| #150,000 - \$199,999                                                                                                                                                                                                                                                                                                                                                                                                                                                                                                                                                                                                                                                                                                                                                                                                                                                                                                                                                                                                                                                                                                                                                                                                                                                                                                                                                                                                                                                                                                                                                                                                                                                                                                                                                                                                                                                                                                                                                                                                                                                                                                                                                                                                                                                                               | \$75,000 - \$99,999                                                                                                       |         |           |                                       |           | 318    | 9.8%    | 427      | 12      |   |
| Median Household Income                                                                                                                                                                                                                                                                                                                                                                                                                                                                                                                                                                                                                                                                                                                                                                                                                                                                                                                                                                                                                                                                                                                                                                                                                                                                                                                                                                                                                                                                                                                                                                                                                                                                                                                                                                                                                                                                                                                                                                                                                                                                                                                                                                                                                                                                            | \$100,000 - \$149,999                                                                                                     |         |           |                                       |           | 139    | 4.3%    | 198      | 5       |   |
| \$200,000+   \$34,343                                                                                                                                                                                                                                                                                                                                                                                                                                                                                                                                                                                                                                                                                                                                                                                                                                                                                                                                                                                                                                                                                                                                                                                                                                                                                                                                                                                                                                                                                                                                                                                                                                                                                                                                                                                                                                                                                                                                                                                                                                                                                                                                                                                                                                                                              |                                                                                                                           |         |           |                                       |           | 46     | 1.4%    | 72       | 2       |   |
| Average Household Income Per Capita Income    \$23,753   \$29,906     \$29,906     \$29,906     \$29,906     \$29,906     \$29,906     \$29,906     \$29,906     \$29,906     \$29,906     \$29,906     \$20,000     \$20,000     \$20,000     \$20,000     \$20,000     \$20,000     \$20,000     \$20,000     \$20,000     \$20,000     \$20,000     \$20,000     \$20,000     \$20,000     \$20,000     \$20,000     \$20,000     \$20,000     \$20,000     \$20,000     \$20,000     \$20,000     \$20,000     \$20,000     \$20,000     \$20,000     \$20,000     \$20,000     \$20,000     \$20,000     \$20,000     \$20,000     \$20,000     \$20,000     \$20,000     \$20,000     \$20,000     \$20,000     \$20,000     \$20,000     \$20,000     \$20,000     \$20,000     \$20,000     \$20,000     \$20,000     \$20,000     \$20,000     \$20,000     \$20,000     \$20,000     \$20,000     \$20,000     \$20,000     \$20,000     \$20,000     \$20,000     \$20,000     \$20,000     \$20,000     \$20,000     \$20,000     \$20,000     \$20,000     \$20,000     \$20,000     \$20,000     \$20,000     \$20,000     \$20,000     \$20,000     \$20,000     \$20,000     \$20,000     \$20,000     \$20,000     \$20,000     \$20,000     \$20,000     \$20,000     \$20,000     \$20,000     \$20,000     \$20,000     \$20,000     \$20,000     \$20,000     \$20,000     \$20,000     \$20,000     \$20,000     \$20,000     \$20,000     \$20,000     \$20,000     \$20,000     \$20,000     \$20,000     \$20,000     \$20,000     \$20,000     \$20,000     \$20,000     \$20,000     \$20,000     \$20,000     \$20,000     \$20,000     \$20,000     \$20,000     \$20,000     \$20,000     \$20,000     \$20,000     \$20,000     \$20,000     \$20,000     \$20,000     \$20,000     \$20,000     \$20,000     \$20,000     \$20,000     \$20,000     \$20,000     \$20,000     \$20,000     \$20,000     \$20,000     \$20,000     \$20,000     \$20,000     \$20,000     \$20,000     \$20,000     \$20,000     \$20,000     \$20,000     \$20,000     \$20,000     \$20,000     \$20,000     \$20,000     \$20,000     \$20,000     \$20,000     \$20,000     \$20,000     \$20,000     \$20,000     \$20,000     \$20,000     \$20,000     \$20,000     \$20,000 | \$200,000+                                                                                                                |         |           |                                       |           | 68     | 2.1%    | 109      | 3       |   |
| Average Household Income Per Capita Income \$23,753 \$29,906 Per Capita Income \$2010 Per Capita Income \$23,753 \$29,906 Per Capita Income \$2010 Per Capita Income \$2024 Per Capita Income Per Capita Inco                                                                                                                                                        | Median Household Income                                                                                                   |         |           |                                       | \$3       | 4,343  |         | \$40,398 |         |   |
| Per Capita Income         Census 2010         Census 2020         2024         Zenum         Zenum <t< td=""><td>Average Household Income</td><td></td><td></td><td></td><td></td><td></td><td></td><td></td><td></td></t<>                                                                                                                                                                                                                                                                                                                                                                                                                                                                                                                                                                                                                                                                                                                                                                                                                                                                                          | Average Household Income                                                                                                  |         |           |                                       |           |        |         |          |         |   |
| Population by Age         Number         Percent         Number         Number <td>Per Capita Income</td> <td></td> <td></td> <td></td> <td>\$2</td> <td>3,753</td> <td></td> <td>\$29,906</td> <td></td>                                                                                                                                                                                                                                                                                                                                                                                                                                                                                                                                                                                                                                                                                                                                                                                                                                      | Per Capita Income                                                                                                         |         |           |                                       | \$2       | 3,753  |         | \$29,906 |         |   |
| 0 - 4 676 8.5% 439 6.1% 414 5.9% 402 55 - 9 504 6.3% 440 6.1% 385 5.5% 366 55 10 - 14 378 4.8% 382 5.3% 372 5.3% 357 55 15 - 19 607 7.6% 449 6.3% 432 6.2% 446 66 20 - 24 825 10.4% 623 8.7% 591 8.5% 567 88 25 - 34 1,195 15.0% 1,307 18.2% 1,294 18.6% 1,302 18 35 - 44 933 11.7% 814 11.4% 867 12.4% 940 13 45 - 54 1,152 14.5% 758 10.6% 681 9.8% 722 10 55 - 64 887 11.2% 1,018 14.2% 933 13.4% 839 13 65 - 74 420 5.3% 591 8.2% 616 8.8% 687 55 - 74 420 5.3% 591 8.2% 616 8.8% 687 55 - 74 420 5.3% 591 8.2% 616 8.8% 687 55 - 74 420 5.3% 591 8.2% 616 8.8% 687 55 - 74 420 5.3% 591 8.2% 616 8.8% 687 55 - 74 420 5.3% 591 8.2% 616 8.8% 687 55 - 74 420 5.3% 10 10 1.5% 104 1.5% 126 57 - 85 - 84 259 3.3% 236 3.3% 279 4.0% 361 55 - 85 - 84 259 3.3% 236 3.3% 279 4.0% 361 55 - 75 - 84 259 3.3% 236 3.3% 279 4.0% 361 55 - 75 - 84 259 3.3% 236 3.3% 279 4.0% 361 55 - 75 - 84 259 3.3% 39.6% 236 3.3% 379 51.3% 367 51 51 50 50 50 50 50 50 50 50 50 50 50 50 50                                                                                                                                                                                                                                                                                                                                                                                                                                                                                                                                                                                                                                                                                                                                                                                                                                                                                                                                                                                                                                                                                                                                                                                                                                                                                                                     |                                                                                                                           | Ce      | nsus 2010 | Cei                                   | 1sus 2020 |        | 2024    |          | 2       |   |
| 5 - 9         504         6.3%         440         6.1%         385         5.5%         366         5.5%           10 - 14         378         4.8%         382         5.3%         372         5.3%         357         5.5%           15 - 19         607         7.6%         449         6.3%         432         6.2%         446         6.2%           20 - 24         825         10.4%         623         8.7%         591         8.5%         567         8.2%           25 - 34         1,195         15.0%         1,307         18.2%         1,294         18.6%         1,302         18           35 - 44         933         11.7%         814         11.4%         867         12.4%         940         13           45 - 54         1,152         14.5%         758         10.6%         681         9.8%         722         10           55 - 64         887         11.2%         1,018         14.2%         933         13.4%         839         11           65 - 74         420         5.3%         591         8.2%         616         8.8%         687         9           75 - 84         259         3.3%                                                                                                                                                                                                                                                                                                                                                                                                                                                                                                                                                                                                                                                                                                                                                                                                                                                                                                                                                                                                                                                                                                                                                  | Population by Age                                                                                                         | Number  | Percent   | Number                                | Percent   | Number | Percent | Number   | Per     |   |
| 10 - 14                                                                                                                                                                                                                                                                                                                                                                                                                                                                                                                                                                                                                                                                                                                                                                                                                                                                                                                                                                                                                                                                                                                                                                                                                                                                                                                                                                                                                                                                                                                                                                                                                                                                                                                                                                                                                                                                                                                                                                                                                                                                                                                                                                                                                                                                                            | 0 - 4                                                                                                                     | 676     | 8.5%      | 439                                   | 6.1%      | 414    | 5.9%    | 402      | 5       |   |
| 15 - 19 607 7.6% 449 6.3% 432 6.2% 446 62 20 - 24 825 10.4% 623 8.7% 591 8.5% 567 88 25 - 34 1,195 15.0% 1,307 18.2% 1,294 18.6% 1,302 18 35 - 44 933 11.7% 814 11.4% 867 12.4% 940 13 45 - 54 1,152 14.5% 758 10.6% 681 9.8% 722 10 55 - 64 887 11.2% 1,018 14.2% 933 13.4% 839 13 65 - 74 420 5.3% 591 8.2% 616 8.8% 687 55 - 84 259 3.3% 236 3.3% 279 4.0% 361 58 85 + 107 1.3% 110 1.5% 104 1.5% 126 38 85 + 107 1.3% 110 1.5% 104 1.5% 126 38 85 126 38 85 104 1.5% 126 38 85 126 38 85 126 38 85 126 38 85 126 38 85 126 38 85 126 38 85 126 38 85 126 38 85 126 38 85 126 38 85 126 38 85 126 38 85 126 38 85 126 38 85 126 38 85 126 38 85 126 38 85 126 38 85 126 38 85 126 38 85 126 38 85 126 38 85 126 38 85 126 38 85 126 38 85 126 38 85 126 38 85 126 38 85 126 38 85 126 38 85 126 38 85 126 38 85 126 38 85 126 38 85 126 38 85 126 38 85 126 38 85 126 38 85 126 38 85 126 38 85 126 38 85 126 38 85 126 38 85 126 38 85 126 38 85 126 38 85 126 38 85 126 38 85 126 38 85 126 38 85 126 38 85 126 38 85 126 38 85 126 38 85 126 38 85 126 38 85 126 38 85 126 38 85 126 38 85 126 38 85 126 38 85 126 38 85 126 38 85 126 38 85 126 38 85 126 38 85 126 38 85 126 38 85 126 38 85 126 38 85 126 38 85 126 38 85 126 38 85 126 38 85 126 38 85 126 38 85 126 38 85 126 38 85 126 38 85 126 38 85 126 38 85 126 38 85 126 38 85 126 38 85 126 38 85 126 38 85 126 38 85 126 38 85 126 38 85 126 38 85 126 38 85 126 38 85 126 38 85 126 38 85 126 38 85 126 38 85 126 38 85 126 38 85 126 38 85 126 38 85 126 38 85 126 38 85 126 38 85 126 38 85 126 38 85 126 38 85 126 38 85 126 38 85 126 38 85 126 38 85 126 38 85 126 38 85 126 38 85 126 38 85 126 38 85 126 38 85 126 38 85 126 38 85 126 38 85 126 38 85 126 38 85 126 38 85 126 38 85 126 38 85 126 38 85 126 38 85 126 38 85 126 38 85 126 38 85 126 38 85 126 38 85 126 38 85 126 38 85 126 38 85 126 38 85 126 38 85 126 38 85 126 38 85 126 38 85 126 38 85 126 38 85 126 38 85 126 38 85 126 38 85 126 38 85 126 38 85 126 38 85 126 38 85 126 38 85 126 38 85 126 38 85 126 38 85 126 38 85 126 38 85 126 38 85 126 38 85 126 38 85 126 38 85                                                                                                                                                                     | 5 - 9                                                                                                                     | 504     | 6.3%      | 440                                   | 6.1%      | 385    | 5.5%    | 366      | 5       |   |
| 20 - 24 825 10.4% 623 8.7% 591 8.5% 567 88 25 - 34 1,195 15.0% 1,307 18.2% 1,294 18.6% 1,302 18 35 - 44 933 11.7% 814 11.4% 867 12.4% 940 13 45 - 54 1,152 14.5% 758 10.6% 681 9.8% 722 10 55 - 64 887 11.2% 1,018 14.2% 933 13.4% 839 13 65 - 74 420 5.3% 591 8.2% 616 8.8% 687 55 - 84 259 3.3% 236 3.3% 279 4.0% 361 55 - 84 259 3.3% 10 1.5% 104 1.5% 104 1.5% 126 3                                                                                                                                                                                                                                                                                                                                                                                                                                                                                                                                                                                                                                                                                                                                                                                                                                                                                                                                                                                                                                                                                                                                                                                                                                                                                                                                                                                                                                                                                                                                                                                                                                                                                                                                                                                                                                                                                                                           | 10 - 14                                                                                                                   | 378     | 4.8%      | 382                                   | 5.3%      | 372    | 2 5.3%  | 357      | 5       |   |
| 25 - 34                                                                                                                                                                                                                                                                                                                                                                                                                                                                                                                                                                                                                                                                                                                                                                                                                                                                                                                                                                                                                                                                                                                                                                                                                                                                                                                                                                                                                                                                                                                                                                                                                                                                                                                                                                                                                                                                                                                                                                                                                                                                                                                                                                                                                                                                                            | 15 - 19                                                                                                                   | 607     | 7.6%      | 449                                   | 6.3%      | 432    | 6.2%    | 446      | 6       |   |
| 35 - 44         933         11.7%         814         11.4%         867         12.4%         940         12.4%           45 - 54         1,152         14.5%         758         10.6%         681         9.8%         722         10           55 - 64         887         11.2%         1,018         14.2%         933         13.4%         839         12           65 - 74         420         5.3%         591         8.2%         616         8.8%         687         9           75 - 84         259         3.3%         236         3.3%         279         4.0%         361         5           85+         107         1.3%         110         1.5%         104         1.5%         126         1           Census 2010         Census 2020         2024         2           Race and Ethnicity         Number         Percent                                                                                                                                                                                                                                                                                                                                                                                                                                                                                                                                                                                                                                                                                                                                                                                                                                                                                                                                                                                                                                                                                                                           | 20 - 24                                                                                                                   | 825     | 10.4%     | 623                                   | 8.7%      | 591    | 8.5%    | 567      | 8       |   |
| 45 - 54                                                                                                                                                                                                                                                                                                                                                                                                                                                                                                                                                                                                                                                                                                                                                                                                                                                                                                                                                                                                                                                                                                                                                                                                                                                                                                                                                                                                                                                                                                                                                                                                                                                                                                                                                                                                                                                                                                                                                                                                                                                                                                                                                                                                                                                                                            | 25 - 34                                                                                                                   | 1,195   | 15.0%     | 1,307                                 | 18.2%     | 1,294  | 18.6%   | 1,302    | 18      |   |
| 55 - 64         887         11.2%         1,018         14.2%         933         13.4%         839         13.65 - 74         420         5.3%         591         8.2%         616         8.8%         687         9.67         75 - 84         259         3.3%         236         3.3%         279         4.0%         361         9.67         85         85 +         107         1.3%         110         1.5%         104         1.5%         126         1.5%         126         1.5%         126         1.5%         126         1.5%         126         1.5%         126         1.5%         126         1.5%         126         1.5%         126         1.5%         126         1.5%         126         1.5%         126         1.5%         126         1.5%         126         1.5%         126         1.5%         126         1.5%         126         1.5%         126         1.5%         126         1.5%         126         1.5%         126         1.5%         126         1.5%         126         1.5%         126         1.5%         126         1.5%         126         1.5%         126         1.5%         126         1.5%         126         1.5%         1.5%         1.5% </td <td>35 - 44</td> <td>933</td> <td>11.7%</td> <td>814</td> <td>11.4%</td> <td>867</td> <td>12.4%</td> <td>940</td> <td>13</td>                                                                                                                                                                                                                                                                                                                                                                                                                                                                                                                                                                                                                                                                                                                                                                                                                                                                                                                                | 35 - 44                                                                                                                   | 933     | 11.7%     | 814                                   | 11.4%     | 867    | 12.4%   | 940      | 13      |   |
| 65 - 74         420         5.3%         591         8.2%         616         8.8%         687         591           75 - 84         259         3.3%         236         3.3%         279         4.0%         361         591           85+         107         1.3%         110         1.5%         104         1.5%         126         107           Census 2010         Census 2020         2024         2024         2           Race and Ethnicity         Number         Percent         Number<                                                                                                                                                                                                                                                                                                                                                                                                                                                                                                                                                                                                                                                                                                                                                                                                                                                                                                                                                                                                                                                                               | 45 - 54                                                                                                                   | 1,152   | 14.5%     | 758                                   | 10.6%     | 681    | 9.8%    | 722      | 10      |   |
| 75 - 84         259         3.3%         236         3.3%         279         4.0%         361         58           85+         107         1.3%         110         1.5%         104         1.5%         126         126           Census 2010         Census 2020         2024         2024         2           Race and Ethnicity         Number         Percent         Number         2,610                                                                                                                                                                                                                                                                                                                                                                                                                                                                                                                                                                                                                                                                                                                                                                                                                                                                                                                                                                                                                                                            | 55 - 64                                                                                                                   | 887     | 11.2%     | 1,018                                 | 14.2%     | 933    | 3 13.4% | 839      | 11      |   |
| 75 - 84         259         3.3%         236         3.3%         279         4.0%         361         58           85+         107         1.3%         110         1.5%         104         1.5%         126         13           Census 2010         Census 2020         2024         2024         2           Race and Ethnicity         Number         Percent         Number <th c<="" td=""><td>65 - 74</td><td>420</td><td>5.3%</td><td>591</td><td>8.2%</td><td>616</td><td>8.8%</td><td>687</td><td>9</td></th>                                                                                                                                                                                                                                                                                                                                                                                                                                                                                                                                                                                                                                                                                                                                                                                                                                                                                                                                                                                                                                                                                                                                                                                                                           | <td>65 - 74</td> <td>420</td> <td>5.3%</td> <td>591</td> <td>8.2%</td> <td>616</td> <td>8.8%</td> <td>687</td> <td>9</td> | 65 - 74 | 420       | 5.3%                                  | 591       | 8.2%   | 616     | 8.8%     | 687     | 9 |
| 85+         107         1.3%         110         1.5%         104         1.5%         126         126         126         126         126         126         126         126         126         126         126         126         126         126         126         126         126         126         126         126         126         126         126         126         126         126         126         126         126         127         128         126         128         128         128         128         128         128         128         128         128         128         128         128         128         128         128         128         128         128         128         128         128         128         128         128         128         128         128         128         128         128         128         128         128         128         128         128         128         128         128         128         128         128         128         128         128         128         128         128         128         128         128         128         128         128         128         128         128                                                                                                                                                                                                                                                                                                                                                                                                                                                                                                                                                                                                                                                                                                                                                                                                                                                                                                                                                                                                                                                                                                         |                                                                                                                           | 259     |           | 236                                   |           |        |         | 361      | 5       |   |
| Race and Ethnicity         Number         Percent         Number         Per                                                                                                                                                                                                                                                                                                                                                                                                                                                                                                                                                                                                                                                                                                                                                                                                                                                                                                                                                              | 85+                                                                                                                       | 107     | 1.3%      | 110                                   |           | 104    | 1.5%    | 126      | 1       |   |
| Race and Ethnicity         Number         Percent         Purchase         Percent         Number         Percent         Number         Percent         Number         Percent         Purchase         2,600         39.0%         2,616         37.5%         2,600         40         0.6%         39.0%         2,611         0.6%         10.0%         10.0%         10.0% <th< td=""><td></td><td>Ce</td><td></td><td>Cei</td><td></td><td></td><td></td><td></td><td>2</td></th<>                                                                                                                                                                                                                                                                                                                                                                                                                                                                                                                                                                                                                                                                                                                                                                                                                                                                      |                                                                                                                           | Ce      |           | Cei                                   |           |        |         |          | 2       |   |
| White Alone       3,143       39.6%       2,792       39.0%       2,616       37.5%       2,602       36         Black Alone       4,406       55.5%       3,610       50.4%       3,577       51.3%       3,671       51         American Indian Alone       39       0.5%       40       0.6%       39       0.6%       40       0         Asian Alone       44       0.6%       71       1.0%       72       1.0%       80       1         Pacific Islander Alone       5       0.1%       15       0.2%       17       0.2%       18       0         Some Other Race Alone       98       1.2%       187       2.6%       187       2.7%       201       2         Two or More Races       207       2.6%       450       6.3%       461       6.6%       504       7                                                                                                                                                                                                                                                                                                                                                                                                                                                                                                                                                                                                                                                                                                                                                                                                                                                                                                                                                                                                                                                                                                                                                                                                                                                                                                                                                                                                                                                                                                                          | Race and Ethnicity                                                                                                        |         |           |                                       |           | Number |         | Number   | Per     |   |
| Black Alone       4,406       55.5%       3,610       50.4%       3,577       51.3%       3,671       51         American Indian Alone       39       0.5%       40       0.6%       39       0.6%       40       0         Asian Alone       44       0.6%       71       1.0%       72       1.0%       80       1         Pacific Islander Alone       5       0.1%       15       0.2%       17       0.2%       18       0         Some Other Race Alone       98       1.2%       187       2.6%       187       2.7%       201       2         Two or More Races       207       2.6%       450       6.3%       461       6.6%       504       7                                                                                                                                                                                                                                                                                                                                                                                                                                                                                                                                                                                                                                                                                                                                                                                                                                                                                                                                                                                                                                                                                                                                                                                                                                                                                                                                                                                                                                                                                                                                                                                                                                           | ·                                                                                                                         |         |           |                                       |           |        |         |          | 36      |   |
| American Indian Alone       39       0.5%       40       0.6%       39       0.6%       40       0         Asian Alone       44       0.6%       71       1.0%       72       1.0%       80       1         Pacific Islander Alone       5       0.1%       15       0.2%       17       0.2%       18       0         Some Other Race Alone       98       1.2%       187       2.6%       187       2.7%       201       2         Two or More Races       207       2.6%       450       6.3%       461       6.6%       504       7                                                                                                                                                                                                                                                                                                                                                                                                                                                                                                                                                                                                                                                                                                                                                                                                                                                                                                                                                                                                                                                                                                                                                                                                                                                                                                                                                                                                                                                                                                                                                                                                                                                                                                                                                            |                                                                                                                           |         |           | · · · · · · · · · · · · · · · · · · · |           |        |         | •        | 51      |   |
| Asian Alone       44       0.6%       71       1.0%       72       1.0%       80       1         Pacific Islander Alone       5       0.1%       15       0.2%       17       0.2%       18       0         Some Other Race Alone       98       1.2%       187       2.6%       187       2.7%       201       2         Two or More Races       207       2.6%       450       6.3%       461       6.6%       504       7                                                                                                                                                                                                                                                                                                                                                                                                                                                                                                                                                                                                                                                                                                                                                                                                                                                                                                                                                                                                                                                                                                                                                                                                                                                                                                                                                                                                                                                                                                                                                                                                                                                                                                                                                                                                                                                                       |                                                                                                                           |         |           |                                       |           |        |         |          | 0       |   |
| Pacific Islander Alone       5       0.1%       15       0.2%       17       0.2%       18       0         Some Other Race Alone       98       1.2%       187       2.6%       187       2.7%       201       2         Two or More Races       207       2.6%       450       6.3%       461       6.6%       504       7                                                                                                                                                                                                                                                                                                                                                                                                                                                                                                                                                                                                                                                                                                                                                                                                                                                                                                                                                                                                                                                                                                                                                                                                                                                                                                                                                                                                                                                                                                                                                                                                                                                                                                                                                                                                                                                                                                                                                                        |                                                                                                                           |         |           |                                       |           |        |         |          | 1       |   |
| Some Other Race Alone       98       1.2%       187       2.6%       187       2.7%       201       2         Two or More Races       207       2.6%       450       6.3%       461       6.6%       504       7                                                                                                                                                                                                                                                                                                                                                                                                                                                                                                                                                                                                                                                                                                                                                                                                                                                                                                                                                                                                                                                                                                                                                                                                                                                                                                                                                                                                                                                                                                                                                                                                                                                                                                                                                                                                                                                                                                                                                                                                                                                                                   |                                                                                                                           |         |           |                                       |           |        |         |          | 0       |   |
| Two or More Races 207 2.6% 450 6.3% 461 6.6% 504 7                                                                                                                                                                                                                                                                                                                                                                                                                                                                                                                                                                                                                                                                                                                                                                                                                                                                                                                                                                                                                                                                                                                                                                                                                                                                                                                                                                                                                                                                                                                                                                                                                                                                                                                                                                                                                                                                                                                                                                                                                                                                                                                                                                                                                                                 |                                                                                                                           |         |           |                                       |           |        |         |          | 2       |   |
|                                                                                                                                                                                                                                                                                                                                                                                                                                                                                                                                                                                                                                                                                                                                                                                                                                                                                                                                                                                                                                                                                                                                                                                                                                                                                                                                                                                                                                                                                                                                                                                                                                                                                                                                                                                                                                                                                                                                                                                                                                                                                                                                                                                                                                                                                                    |                                                                                                                           |         |           |                                       |           |        |         |          | 7       |   |
| Hispanic Origin (Any Race) 288 3.6% 410 5.7% 429 6.2% 477                                                                                                                                                                                                                                                                                                                                                                                                                                                                                                                                                                                                                                                                                                                                                                                                                                                                                                                                                                                                                                                                                                                                                                                                                                                                                                                                                                                                                                                                                                                                                                                                                                                                                                                                                                                                                                                                                                                                                                                                                                                                                                                                                                                                                                          |                                                                                                                           |         |           |                                       |           |        |         |          |         |   |
|                                                                                                                                                                                                                                                                                                                                                                                                                                                                                                                                                                                                                                                                                                                                                                                                                                                                                                                                                                                                                                                                                                                                                                                                                                                                                                                                                                                                                                                                                                                                                                                                                                                                                                                                                                                                                                                                                                                                                                                                                                                                                                                                                                                                                                                                                                    | Hispanic Origin (Any Race)                                                                                                | 288     | 3.6%      | 410                                   | 5.7%      | 429    | 6.2%    | 477      | 6       |   |