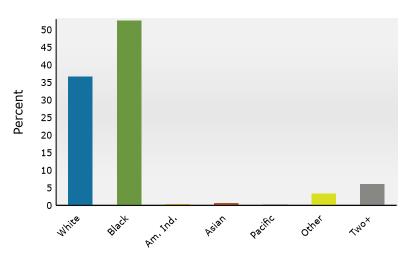

1506 6th Ave, Columbus, Georgia, 31901 Ring: 1 mile radius

Prepared by Esri Latitude: 32.47378

Longitude: -84.98423

| Population   7,942   7,164   6,968   7,942   7,164   6,968   7,941   7,941   7,942   7,164   7,942   7,164   7,942   7,164   7,943   7,941   7,941   7,941   7,941   7,941   7,941   7,941   7,941   7,941   7,941   7,941   7,941   7,941   7,941   7,941   7,941   7,941   7,941   7,941   7,941   7,941   7,941   7,941   7,941   7,941   7,941   7,941   7,941   7,941   7,941   7,941   7,941   7,941   7,941   7,941   7,941   7,941   7,941   7,941   7,941   7,941   7,941   7,941   7,941   7,941   7,941   7,941   7,941   7,941   7,941   7,941   7,941   7,941   7,941   7,941   7,941   7,941   7,941   7,941   7,941   7,941   7,941   7,941   7,941   7,941   7,941   7,941   7,941   7,941   7,941   7,941   7,941   7,941   7,941   7,941   7,941   7,941   7,941   7,941   7,941   7,941   7,941   7,941   7,941   7,941   7,941   7,941   7,941   7,941   7,941   7,941   7,941   7,941   7,941   7,941   7,941   7,941   7,941   7,941   7,941   7,941   7,941   7,941   7,941   7,941   7,941   7,941   7,941   7,941   7,941   7,941   7,941   7,941   7,941   7,941   7,941   7,941   7,941   7,941   7,941   7,941   7,941   7,941   7,941   7,941   7,941   7,941   7,941   7,941   7,941   7,941   7,941   7,941   7,941   7,941   7,941   7,941   7,941   7,941   7,941   7,941   7,941   7,941   7,941   7,941   7,941   7,941   7,941   7,941   7,941   7,941   7,941   7,941   7,941   7,941   7,941   7,941   7,941   7,941   7,941   7,941   7,941   7,941   7,941   7,941   7,941   7,941   7,941   7,941   7,941   7,941   7,941   7,941   7,941   7,941   7,941   7,941   7,941   7,941   7,941   7,941   7,941   7,941   7,941   7,941   7,941   7,941   7,941   7,941   7,941   7,941   7,941   7,941   7,941   7,941   7,941   7,941   7,941   7,941   7,941   7,941   7,941   7,941   7,941   7,941   7,941   7,941   7,941   7,941   7,941   7,941   7,941   7,941   7,941   7,941   7,941   7,941   7,941   7,941   7,941   7,941   7,941   7,941   7,941   7,941   7,941   7,941   7,941   7,941   7,941   7,941   7,941   7,941   7,941   7,941   7,941   7,941   7,941   7,941                                                                                                                                                                         |                                                                                                                           |         |           |                                       |           |        |         | Longitud | C. O+.5 |   |
|----------------------------------------------------------------------------------------------------------------------------------------------------------------------------------------------------------------------------------------------------------------------------------------------------------------------------------------------------------------------------------------------------------------------------------------------------------------------------------------------------------------------------------------------------------------------------------------------------------------------------------------------------------------------------------------------------------------------------------------------------------------------------------------------------------------------------------------------------------------------------------------------------------------------------------------------------------------------------------------------------------------------------------------------------------------------------------------------------------------------------------------------------------------------------------------------------------------------------------------------------------------------------------------------------------------------------------------------------------------------------------------------------------------------------------------------------------------------------------------------------------------------------------------------------------------------------------------------------------------------------------------------------------------------------------------------------------------------------------------------------------------------------------------------------------------------------------------------------------------------------------------------------------------------------------------------------------------------------------------------------------------------------------------------------------------------------------------------------------------------------------------------------------------------------------------------------------------------------------------------------------------------------------------------------|---------------------------------------------------------------------------------------------------------------------------|---------|-----------|---------------------------------------|-----------|--------|---------|----------|---------|---|
| Households   3,186   3,224   3,242   3,242   3.745   7.745   7.745   7.745   7.745   7.745   7.745   7.745   7.745   7.745   7.745   7.745   7.745   7.745   7.745   7.745   7.745   7.745   7.745   7.745   7.745   7.745   7.745   7.745   7.745   7.745   7.745   7.745   7.745   7.745   7.745   7.745   7.745   7.745   7.745   7.745   7.745   7.745   7.745   7.745   7.745   7.745   7.745   7.745   7.745   7.745   7.745   7.745   7.745   7.745   7.745   7.745   7.745   7.745   7.745   7.745   7.745   7.745   7.745   7.745   7.745   7.745   7.745   7.745   7.745   7.745   7.745   7.745   7.745   7.745   7.745   7.745   7.745   7.745   7.745   7.745   7.745   7.745   7.745   7.745   7.745   7.745   7.745   7.745   7.745   7.745   7.745   7.745   7.745   7.745   7.745   7.745   7.745   7.745   7.745   7.745   7.745   7.745   7.745   7.745   7.745   7.745   7.745   7.745   7.745   7.745   7.745   7.745   7.745   7.745   7.745   7.745   7.745   7.745   7.745   7.745   7.745   7.745   7.745   7.745   7.745   7.745   7.745   7.745   7.745   7.745   7.745   7.745   7.745   7.745   7.745   7.745   7.745   7.745   7.745   7.745   7.745   7.745   7.745   7.745   7.745   7.745   7.745   7.745   7.745   7.745   7.745   7.745   7.745   7.745   7.745   7.745   7.745   7.745   7.745   7.745   7.745   7.745   7.745   7.745   7.745   7.745   7.745   7.745   7.745   7.745   7.745   7.745   7.745   7.745   7.745   7.745   7.745   7.745   7.745   7.745   7.745   7.745   7.745   7.745   7.745   7.745   7.745   7.745   7.745   7.745   7.745   7.745   7.745   7.745   7.745   7.745   7.745   7.745   7.745   7.745   7.745   7.745   7.745   7.745   7.745   7.745   7.745   7.745   7.745   7.745   7.745   7.745   7.745   7.745   7.745   7.745   7.745   7.745   7.745   7.745   7.745   7.745   7.745   7.745   7.745   7.745   7.745   7.745   7.745   7.745   7.745   7.745   7.745   7.745   7.745   7.745   7.745   7.745   7.745   7.745   7.745   7.745   7.745   7.745   7.745   7.745   7.745   7.745   7.745   7.745   7.745   7.745   7.745   7.745                                                                                                                                                                         | Summary                                                                                                                   |         |           |                                       | Census 20 | 20     |         |          | 20      |   |
| Families                                                                                                                                                                                                                                                                                                                                                                                                                                                                                                                                                                                                                                                                                                                                                                                                                                                                                                                                                                                                                                                                                                                                                                                                                                                                                                                                                                                                                                                                                                                                                                                                                                                                                                                                                                                                                                                                                                                                                                                                                                                                                                                                                                                                                                                                                           | Population                                                                                                                |         | 7,9       | 942                                   | 7,1       | 64     | 6,968   |          | 7,      |   |
| Average Household Size                                                                                                                                                                                                                                                                                                                                                                                                                                                                                                                                                                                                                                                                                                                                                                                                                                                                                                                                                                                                                                                                                                                                                                                                                                                                                                                                                                                                                                                                                                                                                                                                                                                                                                                                                                                                                                                                                                                                                                                                                                                                                                                                                                                                                                                                             | Households                                                                                                                |         | 3,:       | 186                                   | 3,2       | 24     | 3,242   |          | 3,      |   |
| Demont Occupied Housing Units   1,2523   2,578   2,534   2,534   2,536   1,256   1,256   1,256   1,256   1,256   1,256   1,256   1,256   1,256   1,256   1,256   1,256   1,256   1,256   1,256   1,256   1,256   1,256   1,256   1,256   1,256   1,256   1,256   1,256   1,256   1,256   1,256   1,256   1,256   1,256   1,256   1,256   1,256   1,256   1,256   1,256   1,256   1,256   1,256   1,256   1,256   1,256   1,256   1,256   1,256   1,256   1,256   1,256   1,256   1,256   1,256   1,256   1,256   1,256   1,256   1,256   1,256   1,256   1,256   1,256   1,256   1,256   1,256   1,256   1,256   1,256   1,256   1,256   1,256   1,256   1,256   1,256   1,256   1,256   1,256   1,256   1,256   1,256   1,256   1,256   1,256   1,256   1,256   1,256   1,256   1,256   1,256   1,256   1,256   1,256   1,256   1,256   1,256   1,256   1,256   1,256   1,256   1,256   1,256   1,256   1,256   1,256   1,256   1,256   1,256   1,256   1,256   1,256   1,256   1,256   1,256   1,256   1,256   1,256   1,256   1,256   1,256   1,256   1,256   1,256   1,256   1,256   1,256   1,256   1,256   1,256   1,256   1,256   1,256   1,256   1,256   1,256   1,256   1,256   1,256   1,256   1,256   1,256   1,256   1,256   1,256   1,256   1,256   1,256   1,256   1,256   1,256   1,256   1,256   1,256   1,256   1,256   1,256   1,256   1,256   1,256   1,256   1,256   1,256   1,256   1,256   1,256   1,256   1,256   1,256   1,256   1,256   1,256   1,256   1,256   1,256   1,256   1,256   1,256   1,256   1,256   1,256   1,256   1,256   1,256   1,256   1,256   1,256   1,256   1,256   1,256   1,256   1,256   1,256   1,256   1,256   1,256   1,256   1,256   1,256   1,256   1,256   1,256   1,256   1,256   1,256   1,256   1,256   1,256   1,256   1,256   1,256   1,256   1,256   1,256   1,256   1,256   1,256   1,256   1,256   1,256   1,256   1,256   1,256   1,256   1,256   1,256   1,256   1,256   1,256   1,256   1,256   1,256   1,256   1,256   1,256   1,256   1,256   1,256   1,256   1,256   1,256   1,256   1,256   1,256   1,256   1,256   1,256   1,256   1,256   1,256   1                                                                                                                                                                         | Families                                                                                                                  |         | 1,4       | 439                                   | 1,3       | 80     | 1,337   |          | 1,      |   |
| Renetro Occupied Housing Units         2,523         2,578         2,534         2           Median Age         33.0         34,5         35.0         35.0           Trends: 2024-2029 Annual Rate         Area         State         Nati           Population         0.42%         0.66%         0.75%         0.0           Families         0.68%         0.75%         0.0           Owner HHS         1.72%         1.32%         0.0           Median Household Income         3.30%         3.20%         2.2           Households by Income         Number         Percent                                                                                                                                                                                                                                                                                                                                                                                                                                                                                                                                                                                                                                                                                                                                                                                                                                                                                                                                                                                                                                   | Average Household Size                                                                                                    |         | 2         | .14                                   | 2.        | 04     | 1.97    |          | 1       |   |
| Median Age                                                                                                                                                                                                                                                                                                                                                                                                                                                                                                                                                                                                                                                                                                                                                                                                                                                                                                                                                                                                                                                                                                                                                                                                                                                                                                                                                                                                                                                                                                                                                                                                                                                                                                                                                                                                                                                                                                                                                                                                                                                                                                                                                                                                                                                                                         | Owner Occupied Housing Units                                                                                              |         |           |                                       |           |        |         |          |         |   |
| Population                                                                                                                                                                                                                                                                                                                                                                                                                                                                                                                                                                                                                                                                                                                                                                                                                                                                                                                                                                                                                                                                                                                                                                                                                                                                                                                                                                                                                                                                                                                                                                                                                                                                                                                                                                                                                                                                                                                                                                                                                                                                                                                                                                                                                                                                                         | Renter Occupied Housing Units                                                                                             |         | 2,5       | 523                                   | 2,5       | 78     | 2,534   |          | 2,      |   |
| Population                                                                                                                                                                                                                                                                                                                                                                                                                                                                                                                                                                                                                                                                                                                                                                                                                                                                                                                                                                                                                                                                                                                                                                                                                                                                                                                                                                                                                                                                                                                                                                                                                                                                                                                                                                                                                                                                                                                                                                                                                                                                                                                                                                                                                                                                                         | Median Age                                                                                                                |         | 3         | 3.0                                   | 34        | 1.5    | 35.0    |          | 3       |   |
| Households                                                                                                                                                                                                                                                                                                                                                                                                                                                                                                                                                                                                                                                                                                                                                                                                                                                                                                                                                                                                                                                                                                                                                                                                                                                                                                                                                                                                                                                                                                                                                                                                                                                                                                                                                                                                                                                                                                                                                                                                                                                                                                                                                                                                                                                                                         | Trends: 2024-2029 Annual Rate                                                                                             | •       |           | Area                                  |           |        | State   |          | Natio   |   |
| Families                                                                                                                                                                                                                                                                                                                                                                                                                                                                                                                                                                                                                                                                                                                                                                                                                                                                                                                                                                                                                                                                                                                                                                                                                                                                                                                                                                                                                                                                                                                                                                                                                                                                                                                                                                                                                                                                                                                                                                                                                                                                                                                                                                                                                                                                                           | Population                                                                                                                |         |           | 0.42%                                 |           |        | 0.61%   |          | 0.3     |   |
| Owner HHS         1.72%         1.32%         0.0%         0.0%         2.0%         2.0%         2.0%         2.0%         2.0%         2.0%         2.0%         2.0%         2.0%         2.0%         2.0%         2.0%         2.0%         2.0%         9.0%         9.0%         9.0%         9.0%         9.0%         9.0%         9.0%         9.0%         9.0%         9.0%         9.0%         9.0%         9.0%         9.0%         9.0%         9.0%         9.0%         9.0%         9.0%         9.0%         9.0%         9.0%         9.0%         9.0%         9.0%         9.0%         9.0%         9.0%         9.0%         9.0%         9.0%         9.0%         9.0%         9.0%         9.0%         9.0%         9.0%         9.0%         9.0%         9.0%         9.0%         9.0%         9.0%         9.0%         9.0%         9.0%         9.0%         9.0%         9.0%         9.0%         9.0%         9.0%         9.0%         9.0%         9.0%         9.0%         9.0%         9.0%         9.0%         9.0%         9.0%         9.0%         9.0%         9.0%         9.0%         9.0%         9.0%         9.0%         9.0%         9.0%         9.0%         9.0%         9.0%                                                                                                                                                                                                                                                                                                                                                                                                                                                                                                                                                                                                                                                                                                                                                                                                                                                                                                                                                                                                                                                         | Households                                                                                                                |         |           | 1.20%                                 |           |        | 0.86%   |          | 0.0     |   |
| Median Household Income                                                                                                                                                                                                                                                                                                                                                                                                                                                                                                                                                                                                                                                                                                                                                                                                                                                                                                                                                                                                                                                                                                                                                                                                                                                                                                                                                                                                                                                                                                                                                                                                                                                                                                                                                                                                                                                                                                                                                                                                                                                                                                                                                                                                                                                                            | Families                                                                                                                  |         |           | 0.68%                                 |           |        | 0.75%   |          | 0.      |   |
| Number   Number   Percent   Nu                                                                                                                                                                       |                                                                                                                           |         |           | 1.72%                                 |           |        | 1.32%   |          | 0.      |   |
| Number                                                                                                                                                                                                                                                                                                                                                                                                                                                                                                                                                                                                                                                                                                                                                                                                                                                                                                                                                                                                                                                                                                                                                                                                                                                                                                                                                                                                                                                                                                                                                                                                                                                                                                                                                                                                                                                                                                                                                                                                                                                                                                                                                                                                                                                                                             | Median Household Income                                                                                                   |         |           | 3.30%                                 |           |        | 3.20%   |          | 2.      |   |
| <\$15,000                                                                                                                                                                                                                                                                                                                                                                                                                                                                                                                                                                                                                                                                                                                                                                                                                                                                                                                                                                                                                                                                                                                                                                                                                                                                                                                                                                                                                                                                                                                                                                                                                                                                                                                                                                                                                                                                                                                                                                                                                                                                                                                                                                                                                                                                                          |                                                                                                                           |         |           |                                       |           |        | 2024    |          | 2       |   |
| \$15,000 - \$24,999                                                                                                                                                                                                                                                                                                                                                                                                                                                                                                                                                                                                                                                                                                                                                                                                                                                                                                                                                                                                                                                                                                                                                                                                                                                                                                                                                                                                                                                                                                                                                                                                                                                                                                                                                                                                                                                                                                                                                                                                                                                                                                                                                                                                                                                                                | Households by Income                                                                                                      |         |           |                                       | Nu        | mber   | Percent | Number   | Per     |   |
| \$25,000 - \$34,999                                                                                                                                                                                                                                                                                                                                                                                                                                                                                                                                                                                                                                                                                                                                                                                                                                                                                                                                                                                                                                                                                                                                                                                                                                                                                                                                                                                                                                                                                                                                                                                                                                                                                                                                                                                                                                                                                                                                                                                                                                                                                                                                                                                                                                                                                | <\$15,000                                                                                                                 |         |           |                                       |           | 939    | 29.0%   | 908      | 26      |   |
| \$35,000 - \$49,999                                                                                                                                                                                                                                                                                                                                                                                                                                                                                                                                                                                                                                                                                                                                                                                                                                                                                                                                                                                                                                                                                                                                                                                                                                                                                                                                                                                                                                                                                                                                                                                                                                                                                                                                                                                                                                                                                                                                                                                                                                                                                                                                                                                                                                                                                | \$15,000 - \$24,999                                                                                                       |         |           |                                       |           | 359    | 11.1%   | 305      | 8       |   |
| \$50,000 - \$74,999                                                                                                                                                                                                                                                                                                                                                                                                                                                                                                                                                                                                                                                                                                                                                                                                                                                                                                                                                                                                                                                                                                                                                                                                                                                                                                                                                                                                                                                                                                                                                                                                                                                                                                                                                                                                                                                                                                                                                                                                                                                                                                                                                                                                                                                                                | \$25,000 - \$34,999                                                                                                       |         |           |                                       |           | 341    | 10.5%   | 310      | 9       |   |
| \$75,000 - \$99,999                                                                                                                                                                                                                                                                                                                                                                                                                                                                                                                                                                                                                                                                                                                                                                                                                                                                                                                                                                                                                                                                                                                                                                                                                                                                                                                                                                                                                                                                                                                                                                                                                                                                                                                                                                                                                                                                                                                                                                                                                                                                                                                                                                                                                                                                                | \$35,000 - \$49,999                                                                                                       |         |           |                                       |           | 450    | 13.9%   | 452      | 13      |   |
| \$100,000 - \$149,999                                                                                                                                                                                                                                                                                                                                                                                                                                                                                                                                                                                                                                                                                                                                                                                                                                                                                                                                                                                                                                                                                                                                                                                                                                                                                                                                                                                                                                                                                                                                                                                                                                                                                                                                                                                                                                                                                                                                                                                                                                                                                                                                                                                                                                                                              | \$50,000 - \$74,999                                                                                                       |         |           |                                       |           | 583    | 18.0%   | 658      | 19      |   |
| #150,000 - \$199,999                                                                                                                                                                                                                                                                                                                                                                                                                                                                                                                                                                                                                                                                                                                                                                                                                                                                                                                                                                                                                                                                                                                                                                                                                                                                                                                                                                                                                                                                                                                                                                                                                                                                                                                                                                                                                                                                                                                                                                                                                                                                                                                                                                                                                                                                               | \$75,000 - \$99,999                                                                                                       |         |           |                                       |           | 318    | 9.8%    | 427      | 12      |   |
| Median Household Income                                                                                                                                                                                                                                                                                                                                                                                                                                                                                                                                                                                                                                                                                                                                                                                                                                                                                                                                                                                                                                                                                                                                                                                                                                                                                                                                                                                                                                                                                                                                                                                                                                                                                                                                                                                                                                                                                                                                                                                                                                                                                                                                                                                                                                                                            | \$100,000 - \$149,999                                                                                                     |         |           |                                       |           | 139    | 4.3%    | 198      | 5       |   |
| \$200,000+   \$34,343                                                                                                                                                                                                                                                                                                                                                                                                                                                                                                                                                                                                                                                                                                                                                                                                                                                                                                                                                                                                                                                                                                                                                                                                                                                                                                                                                                                                                                                                                                                                                                                                                                                                                                                                                                                                                                                                                                                                                                                                                                                                                                                                                                                                                                                                              |                                                                                                                           |         |           |                                       |           | 46     | 1.4%    | 72       | 2       |   |
| Average Household Income Per Capita Income    \$23,753   \$29,906     \$29,906     \$29,906     \$29,906     \$29,906     \$29,906     \$29,906     \$29,906     \$29,906     \$29,906     \$29,906     \$20,000     \$20,000     \$20,000     \$20,000     \$20,000     \$20,000     \$20,000     \$20,000     \$20,000     \$20,000     \$20,000     \$20,000     \$20,000     \$20,000     \$20,000     \$20,000     \$20,000     \$20,000     \$20,000     \$20,000     \$20,000     \$20,000     \$20,000     \$20,000     \$20,000     \$20,000     \$20,000     \$20,000     \$20,000     \$20,000     \$20,000     \$20,000     \$20,000     \$20,000     \$20,000     \$20,000     \$20,000     \$20,000     \$20,000     \$20,000     \$20,000     \$20,000     \$20,000     \$20,000     \$20,000     \$20,000     \$20,000     \$20,000     \$20,000     \$20,000     \$20,000     \$20,000     \$20,000     \$20,000     \$20,000     \$20,000     \$20,000     \$20,000     \$20,000     \$20,000     \$20,000     \$20,000     \$20,000     \$20,000     \$20,000     \$20,000     \$20,000     \$20,000     \$20,000     \$20,000     \$20,000     \$20,000     \$20,000     \$20,000     \$20,000     \$20,000     \$20,000     \$20,000     \$20,000     \$20,000     \$20,000     \$20,000     \$20,000     \$20,000     \$20,000     \$20,000     \$20,000     \$20,000     \$20,000     \$20,000     \$20,000     \$20,000     \$20,000     \$20,000     \$20,000     \$20,000     \$20,000     \$20,000     \$20,000     \$20,000     \$20,000     \$20,000     \$20,000     \$20,000     \$20,000     \$20,000     \$20,000     \$20,000     \$20,000     \$20,000     \$20,000     \$20,000     \$20,000     \$20,000     \$20,000     \$20,000     \$20,000     \$20,000     \$20,000     \$20,000     \$20,000     \$20,000     \$20,000     \$20,000     \$20,000     \$20,000     \$20,000     \$20,000     \$20,000     \$20,000     \$20,000     \$20,000     \$20,000     \$20,000     \$20,000     \$20,000     \$20,000     \$20,000     \$20,000     \$20,000     \$20,000     \$20,000     \$20,000     \$20,000     \$20,000     \$20,000     \$20,000     \$20,000     \$20,000     \$20,000     \$20,000     \$20,000     \$20,000     \$20,000     \$20,000 | \$200,000+                                                                                                                |         |           |                                       |           | 68     | 2.1%    | 109      | 3       |   |
| Average Household Income Per Capita Income \$23,753 \$29,906 Per Capita Income \$2010 Per Capita Income \$23,753 \$29,906 Per Capita Income \$2010 Per Capita Income \$2024 Per Capita Income Per Capita Inco                                                                                                                                                        | Median Household Income                                                                                                   |         |           |                                       | \$3       | 4,343  |         | \$40,398 |         |   |
| Per Capita Income         Census 2010         Census 2020         2024         Zenum         Zenum <t< td=""><td>Average Household Income</td><td></td><td></td><td></td><td></td><td></td><td></td><td></td><td></td></t<>                                                                                                                                                                                                                                                                                                                                                                                                                                                                                                                                                                                                                                                                                                                                                                                                                                                                                          | Average Household Income                                                                                                  |         |           |                                       |           |        |         |          |         |   |
| Population by Age         Number         Percent         Number         Number <td>Per Capita Income</td> <td></td> <td></td> <td></td> <td>\$2</td> <td>3,753</td> <td></td> <td>\$29,906</td> <td></td>                                                                                                                                                                                                                                                                                                                                                                                                                                                                                                                                                                                                                                                                                                                                                                                                                                      | Per Capita Income                                                                                                         |         |           |                                       | \$2       | 3,753  |         | \$29,906 |         |   |
| 0 - 4 676 8.5% 439 6.1% 414 5.9% 402 55 - 9 504 6.3% 440 6.1% 385 5.5% 366 55 10 - 14 378 4.8% 382 5.3% 372 5.3% 357 55 15 - 19 607 7.6% 449 6.3% 432 6.2% 446 66 20 - 24 825 10.4% 623 8.7% 591 8.5% 567 88 25 - 34 1,195 15.0% 1,307 18.2% 1,294 18.6% 1,302 18 35 - 44 933 11.7% 814 11.4% 867 12.4% 940 13 45 - 54 1,152 14.5% 758 10.6% 681 9.8% 722 10 55 - 64 887 11.2% 1,018 14.2% 933 13.4% 839 13 65 - 74 420 5.3% 591 8.2% 616 8.8% 687 55 - 74 420 5.3% 591 8.2% 616 8.8% 687 55 - 74 420 5.3% 591 8.2% 616 8.8% 687 55 - 74 420 5.3% 591 8.2% 616 8.8% 687 55 - 74 420 5.3% 591 8.2% 616 8.8% 687 55 - 74 420 5.3% 591 8.2% 616 8.8% 687 55 - 74 420 5.3% 10 10 1.5% 104 1.5% 126 57 - 85 - 84 259 3.3% 236 3.3% 279 4.0% 361 55 - 85 - 84 259 3.3% 236 3.3% 279 4.0% 361 55 - 75 - 84 259 3.3% 236 3.3% 279 4.0% 361 55 - 75 - 84 259 3.3% 236 3.3% 279 4.0% 361 55 - 75 - 84 259 3.3% 39.6% 236 3.3% 379 51.3% 367 51 51 50 50 50 50 50 50 50 50 50 50 50 50 50                                                                                                                                                                                                                                                                                                                                                                                                                                                                                                                                                                                                                                                                                                                                                                                                                                                                                                                                                                                                                                                                                                                                                                                                                                                                                                                     |                                                                                                                           | Ce      | nsus 2010 | Cei                                   | 1sus 2020 |        | 2024    |          | 2       |   |
| 5 - 9         504         6.3%         440         6.1%         385         5.5%         366         5.5%           10 - 14         378         4.8%         382         5.3%         372         5.3%         357         5.5%           15 - 19         607         7.6%         449         6.3%         432         6.2%         446         6.2%           20 - 24         825         10.4%         623         8.7%         591         8.5%         567         8.2%           25 - 34         1,195         15.0%         1,307         18.2%         1,294         18.6%         1,302         18           35 - 44         933         11.7%         814         11.4%         867         12.4%         940         13           45 - 54         1,152         14.5%         758         10.6%         681         9.8%         722         10           55 - 64         887         11.2%         1,018         14.2%         933         13.4%         839         11           65 - 74         420         5.3%         591         8.2%         616         8.8%         687         9           75 - 84         259         3.3%                                                                                                                                                                                                                                                                                                                                                                                                                                                                                                                                                                                                                                                                                                                                                                                                                                                                                                                                                                                                                                                                                                                                                  | Population by Age                                                                                                         | Number  | Percent   | Number                                | Percent   | Number | Percent | Number   | Per     |   |
| 10 - 14                                                                                                                                                                                                                                                                                                                                                                                                                                                                                                                                                                                                                                                                                                                                                                                                                                                                                                                                                                                                                                                                                                                                                                                                                                                                                                                                                                                                                                                                                                                                                                                                                                                                                                                                                                                                                                                                                                                                                                                                                                                                                                                                                                                                                                                                                            | 0 - 4                                                                                                                     | 676     | 8.5%      | 439                                   | 6.1%      | 414    | 5.9%    | 402      | 5       |   |
| 15 - 19 607 7.6% 449 6.3% 432 6.2% 446 62 20 - 24 825 10.4% 623 8.7% 591 8.5% 567 88 25 - 34 1,195 15.0% 1,307 18.2% 1,294 18.6% 1,302 18 35 - 44 933 11.7% 814 11.4% 867 12.4% 940 13 45 - 54 1,152 14.5% 758 10.6% 681 9.8% 722 10 55 - 64 887 11.2% 1,018 14.2% 933 13.4% 839 13 65 - 74 420 5.3% 591 8.2% 616 8.8% 687 55 - 84 259 3.3% 236 3.3% 279 4.0% 361 58 85 + 107 1.3% 110 1.5% 104 1.5% 126 38 85 + 107 1.3% 110 1.5% 104 1.5% 126 38 85 126 38 85 104 1.5% 126 38 85 126 38 85 126 38 85 126 38 85 126 38 85 126 38 85 126 38 85 126 38 85 126 38 85 126 38 85 126 38 85 126 38 85 126 38 85 126 38 85 126 38 85 126 38 85 126 38 85 126 38 85 126 38 85 126 38 85 126 38 85 126 38 85 126 38 85 126 38 85 126 38 85 126 38 85 126 38 85 126 38 85 126 38 85 126 38 85 126 38 85 126 38 85 126 38 85 126 38 85 126 38 85 126 38 85 126 38 85 126 38 85 126 38 85 126 38 85 126 38 85 126 38 85 126 38 85 126 38 85 126 38 85 126 38 85 126 38 85 126 38 85 126 38 85 126 38 85 126 38 85 126 38 85 126 38 85 126 38 85 126 38 85 126 38 85 126 38 85 126 38 85 126 38 85 126 38 85 126 38 85 126 38 85 126 38 85 126 38 85 126 38 85 126 38 85 126 38 85 126 38 85 126 38 85 126 38 85 126 38 85 126 38 85 126 38 85 126 38 85 126 38 85 126 38 85 126 38 85 126 38 85 126 38 85 126 38 85 126 38 85 126 38 85 126 38 85 126 38 85 126 38 85 126 38 85 126 38 85 126 38 85 126 38 85 126 38 85 126 38 85 126 38 85 126 38 85 126 38 85 126 38 85 126 38 85 126 38 85 126 38 85 126 38 85 126 38 85 126 38 85 126 38 85 126 38 85 126 38 85 126 38 85 126 38 85 126 38 85 126 38 85 126 38 85 126 38 85 126 38 85 126 38 85 126 38 85 126 38 85 126 38 85 126 38 85 126 38 85 126 38 85 126 38 85 126 38 85 126 38 85 126 38 85 126 38 85 126 38 85 126 38 85 126 38 85 126 38 85 126 38 85 126 38 85 126 38 85 126 38 85 126 38 85 126 38 85 126 38 85 126 38 85 126 38 85 126 38 85 126 38 85 126 38 85 126 38 85 126 38 85 126 38 85 126 38 85 126 38 85 126 38 85 126 38 85 126 38 85 126 38 85 126 38 85 126 38 85 126 38 85 126 38 85 126 38 85 126 38 85 126 38 85 126 38 85 126 38 85 126 38 85 126 38 85                                                                                                                                                                     | 5 - 9                                                                                                                     | 504     | 6.3%      | 440                                   | 6.1%      | 385    | 5.5%    | 366      | 5       |   |
| 20 - 24 825 10.4% 623 8.7% 591 8.5% 567 88 25 - 34 1,195 15.0% 1,307 18.2% 1,294 18.6% 1,302 18 35 - 44 933 11.7% 814 11.4% 867 12.4% 940 13 45 - 54 1,152 14.5% 758 10.6% 681 9.8% 722 10 55 - 64 887 11.2% 1,018 14.2% 933 13.4% 839 13 65 - 74 420 5.3% 591 8.2% 616 8.8% 687 55 - 84 259 3.3% 236 3.3% 279 4.0% 361 55 - 84 259 3.3% 10 1.5% 104 1.5% 104 1.5% 126 3                                                                                                                                                                                                                                                                                                                                                                                                                                                                                                                                                                                                                                                                                                                                                                                                                                                                                                                                                                                                                                                                                                                                                                                                                                                                                                                                                                                                                                                                                                                                                                                                                                                                                                                                                                                                                                                                                                                           | 10 - 14                                                                                                                   | 378     | 4.8%      | 382                                   | 5.3%      | 372    | 2 5.3%  | 357      | 5       |   |
| 25 - 34                                                                                                                                                                                                                                                                                                                                                                                                                                                                                                                                                                                                                                                                                                                                                                                                                                                                                                                                                                                                                                                                                                                                                                                                                                                                                                                                                                                                                                                                                                                                                                                                                                                                                                                                                                                                                                                                                                                                                                                                                                                                                                                                                                                                                                                                                            | 15 - 19                                                                                                                   | 607     | 7.6%      | 449                                   | 6.3%      | 432    | 6.2%    | 446      | 6       |   |
| 35 - 44         933         11.7%         814         11.4%         867         12.4%         940         12.4%           45 - 54         1,152         14.5%         758         10.6%         681         9.8%         722         10           55 - 64         887         11.2%         1,018         14.2%         933         13.4%         839         12           65 - 74         420         5.3%         591         8.2%         616         8.8%         687         9           75 - 84         259         3.3%         236         3.3%         279         4.0%         361         5           85+         107         1.3%         110         1.5%         104         1.5%         126         1           Census 2010         Census 2020         2024         2           Race and Ethnicity         Number         Percent                                                                                                                                                                                                                                                                                                                                                                                                                                                                                                                                                                                                                                                                                                                                                                                                                                                                                                                                                                                                                                                                                                                           | 20 - 24                                                                                                                   | 825     | 10.4%     | 623                                   | 8.7%      | 591    | 8.5%    | 567      | 8       |   |
| 45 - 54                                                                                                                                                                                                                                                                                                                                                                                                                                                                                                                                                                                                                                                                                                                                                                                                                                                                                                                                                                                                                                                                                                                                                                                                                                                                                                                                                                                                                                                                                                                                                                                                                                                                                                                                                                                                                                                                                                                                                                                                                                                                                                                                                                                                                                                                                            | 25 - 34                                                                                                                   | 1,195   | 15.0%     | 1,307                                 | 18.2%     | 1,294  | 18.6%   | 1,302    | 18      |   |
| 55 - 64         887         11.2%         1,018         14.2%         933         13.4%         839         13.65 - 74         420         5.3%         591         8.2%         616         8.8%         687         9.67         75 - 84         259         3.3%         236         3.3%         279         4.0%         361         9.67         85         85 +         107         1.3%         110         1.5%         104         1.5%         126         1.5%         126         1.5%         126         1.5%         126         1.5%         126         1.5%         126         1.5%         126         1.5%         126         1.5%         126         1.5%         126         1.5%         126         1.5%         126         1.5%         126         1.5%         126         1.5%         126         1.5%         126         1.5%         126         1.5%         126         1.5%         126         1.5%         126         1.5%         126         1.5%         126         1.5%         126         1.5%         126         1.5%         126         1.5%         126         1.5%         126         1.5%         126         1.5%         126         1.5%         1.5%         1.5% </td <td>35 - 44</td> <td>933</td> <td>11.7%</td> <td>814</td> <td>11.4%</td> <td>867</td> <td>12.4%</td> <td>940</td> <td>13</td>                                                                                                                                                                                                                                                                                                                                                                                                                                                                                                                                                                                                                                                                                                                                                                                                                                                                                                                                | 35 - 44                                                                                                                   | 933     | 11.7%     | 814                                   | 11.4%     | 867    | 12.4%   | 940      | 13      |   |
| 65 - 74         420         5.3%         591         8.2%         616         8.8%         687         591           75 - 84         259         3.3%         236         3.3%         279         4.0%         361         591           85+         107         1.3%         110         1.5%         104         1.5%         126         107           Census 2010         Census 2020         2024         2024         2           Race and Ethnicity         Number         Percent         Number<                                                                                                                                                                                                                                                                                                                                                                                                                                                                                                                                                                                                                                                                                                                                                                                                                                                                                                                                                                                                                                                                               | 45 - 54                                                                                                                   | 1,152   | 14.5%     | 758                                   | 10.6%     | 681    | 9.8%    | 722      | 10      |   |
| 75 - 84         259         3.3%         236         3.3%         279         4.0%         361         58           85+         107         1.3%         110         1.5%         104         1.5%         126         126           Census 2010         Census 2020         2024         2024         2           Race and Ethnicity         Number         Percent         Number         2,610                                                                                                                                                                                                                                                                                                                                                                                                                                                                                                                                                                                                                                                                                                                                                                                                                                                                                                                                                                                                                                                            | 55 - 64                                                                                                                   | 887     | 11.2%     | 1,018                                 | 14.2%     | 933    | 3 13.4% | 839      | 11      |   |
| 75 - 84         259         3.3%         236         3.3%         279         4.0%         361         58           85+         107         1.3%         110         1.5%         104         1.5%         126         13           Census 2010         Census 2020         2024         2024         2           Race and Ethnicity         Number         Percent         Number <th c<="" td=""><td>65 - 74</td><td>420</td><td>5.3%</td><td>591</td><td>8.2%</td><td>616</td><td>8.8%</td><td>687</td><td>9</td></th>                                                                                                                                                                                                                                                                                                                                                                                                                                                                                                                                                                                                                                                                                                                                                                                                                                                                                                                                                                                                                                                                                                                                                                                                                           | <td>65 - 74</td> <td>420</td> <td>5.3%</td> <td>591</td> <td>8.2%</td> <td>616</td> <td>8.8%</td> <td>687</td> <td>9</td> | 65 - 74 | 420       | 5.3%                                  | 591       | 8.2%   | 616     | 8.8%     | 687     | 9 |
| 85+         107         1.3%         110         1.5%         104         1.5%         126         126         126         126         126         126         126         126         126         126         126         126         126         126         126         126         126         126         126         126         126         126         126         126         126         126         126         126         126         127         128         126         128         128         128         128         128         128         128         128         128         128         128         128         128         128         128         128         128         128         128         128         128         128         128         128         128         128         128         128         128         128         128         128         128         128         128         128         128         128         128         128         128         128         128         128         128         128         128         128         128         128         128         128         128         128         128         128         128                                                                                                                                                                                                                                                                                                                                                                                                                                                                                                                                                                                                                                                                                                                                                                                                                                                                                                                                                                                                                                                                                                         |                                                                                                                           | 259     |           | 236                                   |           |        |         | 361      | 5       |   |
| Race and Ethnicity         Number         Percent         Number         Per                                                                                                                                                                                                                                                                                                                                                                                                                                                                                                                                                                                                                                                                                                                                                                                                                                                                                                                                                              | 85+                                                                                                                       | 107     | 1.3%      | 110                                   |           | 104    | 1.5%    | 126      | 1       |   |
| Race and Ethnicity         Number         Percent         Purchase         Percent         Number         Percent         Number         Percent         Number         Percent         Purchase         2,600         39.0%         2,616         37.5%         2,600         40         0.6%         39.0%         2,611         0.6%         10.0%         10.0%         10.0% <th< td=""><td></td><td>Ce</td><td></td><td>Cei</td><td></td><td></td><td></td><td></td><td>2</td></th<>                                                                                                                                                                                                                                                                                                                                                                                                                                                                                                                                                                                                                                                                                                                                                                                                                                                                      |                                                                                                                           | Ce      |           | Cei                                   |           |        |         |          | 2       |   |
| White Alone       3,143       39.6%       2,792       39.0%       2,616       37.5%       2,602       36         Black Alone       4,406       55.5%       3,610       50.4%       3,577       51.3%       3,671       51         American Indian Alone       39       0.5%       40       0.6%       39       0.6%       40       0         Asian Alone       44       0.6%       71       1.0%       72       1.0%       80       1         Pacific Islander Alone       5       0.1%       15       0.2%       17       0.2%       18       0         Some Other Race Alone       98       1.2%       187       2.6%       187       2.7%       201       2         Two or More Races       207       2.6%       450       6.3%       461       6.6%       504       7                                                                                                                                                                                                                                                                                                                                                                                                                                                                                                                                                                                                                                                                                                                                                                                                                                                                                                                                                                                                                                                                                                                                                                                                                                                                                                                                                                                                                                                                                                                          | Race and Ethnicity                                                                                                        |         |           |                                       |           | Number |         | Number   | Per     |   |
| Black Alone       4,406       55.5%       3,610       50.4%       3,577       51.3%       3,671       51         American Indian Alone       39       0.5%       40       0.6%       39       0.6%       40       0         Asian Alone       44       0.6%       71       1.0%       72       1.0%       80       1         Pacific Islander Alone       5       0.1%       15       0.2%       17       0.2%       18       0         Some Other Race Alone       98       1.2%       187       2.6%       187       2.7%       201       2         Two or More Races       207       2.6%       450       6.3%       461       6.6%       504       7                                                                                                                                                                                                                                                                                                                                                                                                                                                                                                                                                                                                                                                                                                                                                                                                                                                                                                                                                                                                                                                                                                                                                                                                                                                                                                                                                                                                                                                                                                                                                                                                                                           | ·                                                                                                                         |         |           |                                       |           |        |         |          | 36      |   |
| American Indian Alone       39       0.5%       40       0.6%       39       0.6%       40       0         Asian Alone       44       0.6%       71       1.0%       72       1.0%       80       1         Pacific Islander Alone       5       0.1%       15       0.2%       17       0.2%       18       0         Some Other Race Alone       98       1.2%       187       2.6%       187       2.7%       201       2         Two or More Races       207       2.6%       450       6.3%       461       6.6%       504       7                                                                                                                                                                                                                                                                                                                                                                                                                                                                                                                                                                                                                                                                                                                                                                                                                                                                                                                                                                                                                                                                                                                                                                                                                                                                                                                                                                                                                                                                                                                                                                                                                                                                                                                                                            |                                                                                                                           |         |           | · · · · · · · · · · · · · · · · · · · |           |        |         | •        | 51      |   |
| Asian Alone       44       0.6%       71       1.0%       72       1.0%       80       1         Pacific Islander Alone       5       0.1%       15       0.2%       17       0.2%       18       0         Some Other Race Alone       98       1.2%       187       2.6%       187       2.7%       201       2         Two or More Races       207       2.6%       450       6.3%       461       6.6%       504       7                                                                                                                                                                                                                                                                                                                                                                                                                                                                                                                                                                                                                                                                                                                                                                                                                                                                                                                                                                                                                                                                                                                                                                                                                                                                                                                                                                                                                                                                                                                                                                                                                                                                                                                                                                                                                                                                       |                                                                                                                           |         |           |                                       |           |        |         |          | 0       |   |
| Pacific Islander Alone       5       0.1%       15       0.2%       17       0.2%       18       0         Some Other Race Alone       98       1.2%       187       2.6%       187       2.7%       201       2         Two or More Races       207       2.6%       450       6.3%       461       6.6%       504       7                                                                                                                                                                                                                                                                                                                                                                                                                                                                                                                                                                                                                                                                                                                                                                                                                                                                                                                                                                                                                                                                                                                                                                                                                                                                                                                                                                                                                                                                                                                                                                                                                                                                                                                                                                                                                                                                                                                                                                        |                                                                                                                           |         |           |                                       |           |        |         |          | 1       |   |
| Some Other Race Alone       98       1.2%       187       2.6%       187       2.7%       201       2         Two or More Races       207       2.6%       450       6.3%       461       6.6%       504       7                                                                                                                                                                                                                                                                                                                                                                                                                                                                                                                                                                                                                                                                                                                                                                                                                                                                                                                                                                                                                                                                                                                                                                                                                                                                                                                                                                                                                                                                                                                                                                                                                                                                                                                                                                                                                                                                                                                                                                                                                                                                                   |                                                                                                                           |         |           |                                       |           |        |         |          | 0       |   |
| Two or More Races 207 2.6% 450 6.3% 461 6.6% 504 7                                                                                                                                                                                                                                                                                                                                                                                                                                                                                                                                                                                                                                                                                                                                                                                                                                                                                                                                                                                                                                                                                                                                                                                                                                                                                                                                                                                                                                                                                                                                                                                                                                                                                                                                                                                                                                                                                                                                                                                                                                                                                                                                                                                                                                                 |                                                                                                                           |         |           |                                       |           |        |         |          | 2       |   |
|                                                                                                                                                                                                                                                                                                                                                                                                                                                                                                                                                                                                                                                                                                                                                                                                                                                                                                                                                                                                                                                                                                                                                                                                                                                                                                                                                                                                                                                                                                                                                                                                                                                                                                                                                                                                                                                                                                                                                                                                                                                                                                                                                                                                                                                                                                    |                                                                                                                           |         |           |                                       |           |        |         |          | 7       |   |
| Hispanic Origin (Any Race) 288 3.6% 410 5.7% 429 6.2% 477                                                                                                                                                                                                                                                                                                                                                                                                                                                                                                                                                                                                                                                                                                                                                                                                                                                                                                                                                                                                                                                                                                                                                                                                                                                                                                                                                                                                                                                                                                                                                                                                                                                                                                                                                                                                                                                                                                                                                                                                                                                                                                                                                                                                                                          |                                                                                                                           |         |           |                                       |           |        |         |          |         |   |
|                                                                                                                                                                                                                                                                                                                                                                                                                                                                                                                                                                                                                                                                                                                                                                                                                                                                                                                                                                                                                                                                                                                                                                                                                                                                                                                                                                                                                                                                                                                                                                                                                                                                                                                                                                                                                                                                                                                                                                                                                                                                                                                                                                                                                                                                                                    | Hispanic Origin (Any Race)                                                                                                | 288     | 3.6%      | 410                                   | 5.7%      | 429    | 6.2%    | 477      | 6       |   |