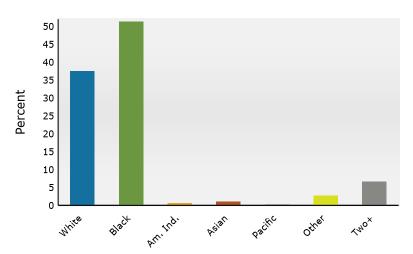

1506 6th Ave, Columbus, Georgia, 31901 Ring: 1 mile radius

Prepared by Esri Latitude: 32.47378

Longitude: -84.98423

| Population   7,942   7,164   6,968   7,942   7,164   6,968   7,941   7,941   7,942   7,164   7,942   7,164   7,942   7,164   7,943   7,941   7,941   7,941   7,941   7,941   7,941   7,941   7,941   7,941   7,941   7,941   7,941   7,941   7,941   7,941   7,941   7,941   7,941   7,941   7,941   7,941   7,941   7,941   7,941   7,941   7,941   7,941   7,941   7,941   7,941   7,941   7,941   7,941   7,941   7,941   7,941   7,941   7,941   7,941   7,941   7,941   7,941   7,941   7,941   7,941   7,941   7,941   7,941   7,941   7,941   7,941   7,941   7,941   7,941   7,941   7,941   7,941   7,941   7,941   7,941   7,941   7,941   7,941   7,941   7,941   7,941   7,941   7,941   7,941   7,941   7,941   7,941   7,941   7,941   7,941   7,941   7,941   7,941   7,941   7,941   7,941   7,941   7,941   7,941   7,941   7,941   7,941   7,941   7,941   7,941   7,941   7,941   7,941   7,941   7,941   7,941   7,941   7,941   7,941   7,941   7,941   7,941   7,941   7,941   7,941   7,941   7,941   7,941   7,941   7,941   7,941   7,941   7,941   7,941   7,941   7,941   7,941   7,941   7,941   7,941   7,941   7,941   7,941   7,941   7,941   7,941   7,941   7,941   7,941   7,941   7,941   7,941   7,941   7,941   7,941   7,941   7,941   7,941   7,941   7,941   7,941   7,941   7,941   7,941   7,941   7,941   7,941   7,941   7,941   7,941   7,941   7,941   7,941   7,941   7,941   7,941   7,941   7,941   7,941   7,941   7,941   7,941   7,941   7,941   7,941   7,941   7,941   7,941   7,941   7,941   7,941   7,941   7,941   7,941   7,941   7,941   7,941   7,941   7,941   7,941   7,941   7,941   7,941   7,941   7,941   7,941   7,941   7,941   7,941   7,941   7,941   7,941   7,941   7,941   7,941   7,941   7,941   7,941   7,941   7,941   7,941   7,941   7,941   7,941   7,941   7,941   7,941   7,941   7,941   7,941   7,941   7,941   7,941   7,941   7,941   7,941   7,941   7,941   7,941   7,941   7,941   7,941   7,941   7,941   7,941   7,941   7,941   7,941   7,941   7,941   7,941   7,941   7,941   7,941   7,941   7,941   7,941   7,941   7,941                                                                                                                                                                         |                                                                                                                           |         |           |                                       |           |        |         | Longitud | C. O+.5 |   |
|----------------------------------------------------------------------------------------------------------------------------------------------------------------------------------------------------------------------------------------------------------------------------------------------------------------------------------------------------------------------------------------------------------------------------------------------------------------------------------------------------------------------------------------------------------------------------------------------------------------------------------------------------------------------------------------------------------------------------------------------------------------------------------------------------------------------------------------------------------------------------------------------------------------------------------------------------------------------------------------------------------------------------------------------------------------------------------------------------------------------------------------------------------------------------------------------------------------------------------------------------------------------------------------------------------------------------------------------------------------------------------------------------------------------------------------------------------------------------------------------------------------------------------------------------------------------------------------------------------------------------------------------------------------------------------------------------------------------------------------------------------------------------------------------------------------------------------------------------------------------------------------------------------------------------------------------------------------------------------------------------------------------------------------------------------------------------------------------------------------------------------------------------------------------------------------------------------------------------------------------------------------------------------------------------|---------------------------------------------------------------------------------------------------------------------------|---------|-----------|---------------------------------------|-----------|--------|---------|----------|---------|---|
| Households   3,186   3,224   3,242   3,242   3.745   7.745   7.745   7.745   7.745   7.745   7.745   7.745   7.745   7.745   7.745   7.745   7.745   7.745   7.745   7.745   7.745   7.745   7.745   7.745   7.745   7.745   7.745   7.745   7.745   7.745   7.745   7.745   7.745   7.745   7.745   7.745   7.745   7.745   7.745   7.745   7.745   7.745   7.745   7.745   7.745   7.745   7.745   7.745   7.745   7.745   7.745   7.745   7.745   7.745   7.745   7.745   7.745   7.745   7.745   7.745   7.745   7.745   7.745   7.745   7.745   7.745   7.745   7.745   7.745   7.745   7.745   7.745   7.745   7.745   7.745   7.745   7.745   7.745   7.745   7.745   7.745   7.745   7.745   7.745   7.745   7.745   7.745   7.745   7.745   7.745   7.745   7.745   7.745   7.745   7.745   7.745   7.745   7.745   7.745   7.745   7.745   7.745   7.745   7.745   7.745   7.745   7.745   7.745   7.745   7.745   7.745   7.745   7.745   7.745   7.745   7.745   7.745   7.745   7.745   7.745   7.745   7.745   7.745   7.745   7.745   7.745   7.745   7.745   7.745   7.745   7.745   7.745   7.745   7.745   7.745   7.745   7.745   7.745   7.745   7.745   7.745   7.745   7.745   7.745   7.745   7.745   7.745   7.745   7.745   7.745   7.745   7.745   7.745   7.745   7.745   7.745   7.745   7.745   7.745   7.745   7.745   7.745   7.745   7.745   7.745   7.745   7.745   7.745   7.745   7.745   7.745   7.745   7.745   7.745   7.745   7.745   7.745   7.745   7.745   7.745   7.745   7.745   7.745   7.745   7.745   7.745   7.745   7.745   7.745   7.745   7.745   7.745   7.745   7.745   7.745   7.745   7.745   7.745   7.745   7.745   7.745   7.745   7.745   7.745   7.745   7.745   7.745   7.745   7.745   7.745   7.745   7.745   7.745   7.745   7.745   7.745   7.745   7.745   7.745   7.745   7.745   7.745   7.745   7.745   7.745   7.745   7.745   7.745   7.745   7.745   7.745   7.745   7.745   7.745   7.745   7.745   7.745   7.745   7.745   7.745   7.745   7.745   7.745   7.745   7.745   7.745   7.745   7.745   7.745   7.745   7.745   7.745   7.745   7.745                                                                                                                                                                         | Summary                                                                                                                   |         |           |                                       | Census 20 | 20     |         |          | 20      |   |
| Families                                                                                                                                                                                                                                                                                                                                                                                                                                                                                                                                                                                                                                                                                                                                                                                                                                                                                                                                                                                                                                                                                                                                                                                                                                                                                                                                                                                                                                                                                                                                                                                                                                                                                                                                                                                                                                                                                                                                                                                                                                                                                                                                                                                                                                                                                           | Population                                                                                                                |         | 7,9       | 942                                   | 7,1       | 64     | 6,968   |          | 7,      |   |
| Average Household Size                                                                                                                                                                                                                                                                                                                                                                                                                                                                                                                                                                                                                                                                                                                                                                                                                                                                                                                                                                                                                                                                                                                                                                                                                                                                                                                                                                                                                                                                                                                                                                                                                                                                                                                                                                                                                                                                                                                                                                                                                                                                                                                                                                                                                                                                             | Households                                                                                                                |         | 3,:       | 186                                   | 3,2       | 24     | 3,242   |          | 3,      |   |
| Demont Occupied Housing Units   1,2523   2,578   2,534   2,534   2,536   1,256   1,256   1,256   1,256   1,256   1,256   1,256   1,256   1,256   1,256   1,256   1,256   1,256   1,256   1,256   1,256   1,256   1,256   1,256   1,256   1,256   1,256   1,256   1,256   1,256   1,256   1,256   1,256   1,256   1,256   1,256   1,256   1,256   1,256   1,256   1,256   1,256   1,256   1,256   1,256   1,256   1,256   1,256   1,256   1,256   1,256   1,256   1,256   1,256   1,256   1,256   1,256   1,256   1,256   1,256   1,256   1,256   1,256   1,256   1,256   1,256   1,256   1,256   1,256   1,256   1,256   1,256   1,256   1,256   1,256   1,256   1,256   1,256   1,256   1,256   1,256   1,256   1,256   1,256   1,256   1,256   1,256   1,256   1,256   1,256   1,256   1,256   1,256   1,256   1,256   1,256   1,256   1,256   1,256   1,256   1,256   1,256   1,256   1,256   1,256   1,256   1,256   1,256   1,256   1,256   1,256   1,256   1,256   1,256   1,256   1,256   1,256   1,256   1,256   1,256   1,256   1,256   1,256   1,256   1,256   1,256   1,256   1,256   1,256   1,256   1,256   1,256   1,256   1,256   1,256   1,256   1,256   1,256   1,256   1,256   1,256   1,256   1,256   1,256   1,256   1,256   1,256   1,256   1,256   1,256   1,256   1,256   1,256   1,256   1,256   1,256   1,256   1,256   1,256   1,256   1,256   1,256   1,256   1,256   1,256   1,256   1,256   1,256   1,256   1,256   1,256   1,256   1,256   1,256   1,256   1,256   1,256   1,256   1,256   1,256   1,256   1,256   1,256   1,256   1,256   1,256   1,256   1,256   1,256   1,256   1,256   1,256   1,256   1,256   1,256   1,256   1,256   1,256   1,256   1,256   1,256   1,256   1,256   1,256   1,256   1,256   1,256   1,256   1,256   1,256   1,256   1,256   1,256   1,256   1,256   1,256   1,256   1,256   1,256   1,256   1,256   1,256   1,256   1,256   1,256   1,256   1,256   1,256   1,256   1,256   1,256   1,256   1,256   1,256   1,256   1,256   1,256   1,256   1,256   1,256   1,256   1,256   1,256   1,256   1,256   1,256   1,256   1,256   1,256   1,256   1,256   1                                                                                                                                                                         | Families                                                                                                                  |         | 1,4       | 439                                   | 1,3       | 80     | 1,337   |          | 1,      |   |
| Renetro Occupied Housing Units         2,523         2,578         2,534         2           Median Age         33.0         34,5         35.0         35.0           Trends: 2024-2029 Annual Rate         Area         State         Nati           Population         0.42%         0.66%         0.75%         0.0           Families         0.68%         0.75%         0.0           Owner HHS         1.72%         1.32%         0.0           Median Household Income         3.30%         3.20%         2.2           Households by Income         Number         Percent                                                                                                                                                                                                                                                                                                                                                                                                                                                                                                                                                                                                                                                                                                                                                                                                                                                                                                                                                                                                                                   | Average Household Size                                                                                                    |         | 2         | .14                                   | 2.        | 04     | 1.97    |          | 1       |   |
| Median Age                                                                                                                                                                                                                                                                                                                                                                                                                                                                                                                                                                                                                                                                                                                                                                                                                                                                                                                                                                                                                                                                                                                                                                                                                                                                                                                                                                                                                                                                                                                                                                                                                                                                                                                                                                                                                                                                                                                                                                                                                                                                                                                                                                                                                                                                                         | Owner Occupied Housing Units                                                                                              |         |           |                                       |           |        |         |          |         |   |
| Population                                                                                                                                                                                                                                                                                                                                                                                                                                                                                                                                                                                                                                                                                                                                                                                                                                                                                                                                                                                                                                                                                                                                                                                                                                                                                                                                                                                                                                                                                                                                                                                                                                                                                                                                                                                                                                                                                                                                                                                                                                                                                                                                                                                                                                                                                         | Renter Occupied Housing Units                                                                                             |         | 2,5       | 523                                   | 2,5       | 78     | 2,534   |          | 2,      |   |
| Population                                                                                                                                                                                                                                                                                                                                                                                                                                                                                                                                                                                                                                                                                                                                                                                                                                                                                                                                                                                                                                                                                                                                                                                                                                                                                                                                                                                                                                                                                                                                                                                                                                                                                                                                                                                                                                                                                                                                                                                                                                                                                                                                                                                                                                                                                         | Median Age                                                                                                                |         | 3         | 3.0                                   | 34        | 1.5    | 35.0    |          | 3       |   |
| Households                                                                                                                                                                                                                                                                                                                                                                                                                                                                                                                                                                                                                                                                                                                                                                                                                                                                                                                                                                                                                                                                                                                                                                                                                                                                                                                                                                                                                                                                                                                                                                                                                                                                                                                                                                                                                                                                                                                                                                                                                                                                                                                                                                                                                                                                                         | Trends: 2024-2029 Annual Rate                                                                                             | •       |           | Area                                  |           |        | State   |          | Natio   |   |
| Families                                                                                                                                                                                                                                                                                                                                                                                                                                                                                                                                                                                                                                                                                                                                                                                                                                                                                                                                                                                                                                                                                                                                                                                                                                                                                                                                                                                                                                                                                                                                                                                                                                                                                                                                                                                                                                                                                                                                                                                                                                                                                                                                                                                                                                                                                           | Population                                                                                                                |         |           | 0.42%                                 |           |        | 0.61%   |          | 0.3     |   |
| Owner HHS         1.72%         1.32%         0.0%         0.0%         2.0%         2.0%         2.0%         2.0%         2.0%         2.0%         2.0%         2.0%         2.0%         2.0%         2.0%         2.0%         2.0%         2.0%         9.0%         9.0%         9.0%         9.0%         9.0%         9.0%         9.0%         9.0%         9.0%         9.0%         9.0%         9.0%         9.0%         9.0%         9.0%         9.0%         9.0%         9.0%         9.0%         9.0%         9.0%         9.0%         9.0%         9.0%         9.0%         9.0%         9.0%         9.0%         9.0%         9.0%         9.0%         9.0%         9.0%         9.0%         9.0%         9.0%         9.0%         9.0%         9.0%         9.0%         9.0%         9.0%         9.0%         9.0%         9.0%         9.0%         9.0%         9.0%         9.0%         9.0%         9.0%         9.0%         9.0%         9.0%         9.0%         9.0%         9.0%         9.0%         9.0%         9.0%         9.0%         9.0%         9.0%         9.0%         9.0%         9.0%         9.0%         9.0%         9.0%         9.0%         9.0%         9.0%         9.0%                                                                                                                                                                                                                                                                                                                                                                                                                                                                                                                                                                                                                                                                                                                                                                                                                                                                                                                                                                                                                                                         | Households                                                                                                                |         |           | 1.20%                                 |           |        | 0.86%   |          | 0.0     |   |
| Median Household Income                                                                                                                                                                                                                                                                                                                                                                                                                                                                                                                                                                                                                                                                                                                                                                                                                                                                                                                                                                                                                                                                                                                                                                                                                                                                                                                                                                                                                                                                                                                                                                                                                                                                                                                                                                                                                                                                                                                                                                                                                                                                                                                                                                                                                                                                            | Families                                                                                                                  |         |           | 0.68%                                 |           |        | 0.75%   |          | 0.      |   |
| Number   Number   Percent   Nu                                                                                                                                                                       |                                                                                                                           |         |           | 1.72%                                 |           |        | 1.32%   |          | 0.      |   |
| Number                                                                                                                                                                                                                                                                                                                                                                                                                                                                                                                                                                                                                                                                                                                                                                                                                                                                                                                                                                                                                                                                                                                                                                                                                                                                                                                                                                                                                                                                                                                                                                                                                                                                                                                                                                                                                                                                                                                                                                                                                                                                                                                                                                                                                                                                                             | Median Household Income                                                                                                   |         |           | 3.30%                                 |           |        | 3.20%   |          | 2.      |   |
| <\$15,000                                                                                                                                                                                                                                                                                                                                                                                                                                                                                                                                                                                                                                                                                                                                                                                                                                                                                                                                                                                                                                                                                                                                                                                                                                                                                                                                                                                                                                                                                                                                                                                                                                                                                                                                                                                                                                                                                                                                                                                                                                                                                                                                                                                                                                                                                          |                                                                                                                           |         |           |                                       |           |        | 2024    |          | 2       |   |
| \$15,000 - \$24,999                                                                                                                                                                                                                                                                                                                                                                                                                                                                                                                                                                                                                                                                                                                                                                                                                                                                                                                                                                                                                                                                                                                                                                                                                                                                                                                                                                                                                                                                                                                                                                                                                                                                                                                                                                                                                                                                                                                                                                                                                                                                                                                                                                                                                                                                                | Households by Income                                                                                                      |         |           |                                       | Nu        | mber   | Percent | Number   | Per     |   |
| \$25,000 - \$34,999                                                                                                                                                                                                                                                                                                                                                                                                                                                                                                                                                                                                                                                                                                                                                                                                                                                                                                                                                                                                                                                                                                                                                                                                                                                                                                                                                                                                                                                                                                                                                                                                                                                                                                                                                                                                                                                                                                                                                                                                                                                                                                                                                                                                                                                                                | <\$15,000                                                                                                                 |         |           |                                       |           | 939    | 29.0%   | 908      | 26      |   |
| \$35,000 - \$49,999                                                                                                                                                                                                                                                                                                                                                                                                                                                                                                                                                                                                                                                                                                                                                                                                                                                                                                                                                                                                                                                                                                                                                                                                                                                                                                                                                                                                                                                                                                                                                                                                                                                                                                                                                                                                                                                                                                                                                                                                                                                                                                                                                                                                                                                                                | \$15,000 - \$24,999                                                                                                       |         |           |                                       |           | 359    | 11.1%   | 305      | 8       |   |
| \$50,000 - \$74,999                                                                                                                                                                                                                                                                                                                                                                                                                                                                                                                                                                                                                                                                                                                                                                                                                                                                                                                                                                                                                                                                                                                                                                                                                                                                                                                                                                                                                                                                                                                                                                                                                                                                                                                                                                                                                                                                                                                                                                                                                                                                                                                                                                                                                                                                                | \$25,000 - \$34,999                                                                                                       |         |           |                                       |           | 341    | 10.5%   | 310      | 9       |   |
| \$75,000 - \$99,999                                                                                                                                                                                                                                                                                                                                                                                                                                                                                                                                                                                                                                                                                                                                                                                                                                                                                                                                                                                                                                                                                                                                                                                                                                                                                                                                                                                                                                                                                                                                                                                                                                                                                                                                                                                                                                                                                                                                                                                                                                                                                                                                                                                                                                                                                | \$35,000 - \$49,999                                                                                                       |         |           |                                       |           | 450    | 13.9%   | 452      | 13      |   |
| \$100,000 - \$149,999                                                                                                                                                                                                                                                                                                                                                                                                                                                                                                                                                                                                                                                                                                                                                                                                                                                                                                                                                                                                                                                                                                                                                                                                                                                                                                                                                                                                                                                                                                                                                                                                                                                                                                                                                                                                                                                                                                                                                                                                                                                                                                                                                                                                                                                                              | \$50,000 - \$74,999                                                                                                       |         |           |                                       |           | 583    | 18.0%   | 658      | 19      |   |
| #150,000 - \$199,999                                                                                                                                                                                                                                                                                                                                                                                                                                                                                                                                                                                                                                                                                                                                                                                                                                                                                                                                                                                                                                                                                                                                                                                                                                                                                                                                                                                                                                                                                                                                                                                                                                                                                                                                                                                                                                                                                                                                                                                                                                                                                                                                                                                                                                                                               | \$75,000 - \$99,999                                                                                                       |         |           |                                       |           | 318    | 9.8%    | 427      | 12      |   |
| Median Household Income                                                                                                                                                                                                                                                                                                                                                                                                                                                                                                                                                                                                                                                                                                                                                                                                                                                                                                                                                                                                                                                                                                                                                                                                                                                                                                                                                                                                                                                                                                                                                                                                                                                                                                                                                                                                                                                                                                                                                                                                                                                                                                                                                                                                                                                                            | \$100,000 - \$149,999                                                                                                     |         |           |                                       |           | 139    | 4.3%    | 198      | 5       |   |
| \$200,000+   \$34,343                                                                                                                                                                                                                                                                                                                                                                                                                                                                                                                                                                                                                                                                                                                                                                                                                                                                                                                                                                                                                                                                                                                                                                                                                                                                                                                                                                                                                                                                                                                                                                                                                                                                                                                                                                                                                                                                                                                                                                                                                                                                                                                                                                                                                                                                              |                                                                                                                           |         |           |                                       |           | 46     | 1.4%    | 72       | 2       |   |
| Average Household Income Per Capita Income    \$23,753   \$29,906     \$29,906     \$29,906     \$29,906     \$29,906     \$29,906     \$29,906     \$29,906     \$29,906     \$29,906     \$29,906     \$20,000     \$20,000     \$20,000     \$20,000     \$20,000     \$20,000     \$20,000     \$20,000     \$20,000     \$20,000     \$20,000     \$20,000     \$20,000     \$20,000     \$20,000     \$20,000     \$20,000     \$20,000     \$20,000     \$20,000     \$20,000     \$20,000     \$20,000     \$20,000     \$20,000     \$20,000     \$20,000     \$20,000     \$20,000     \$20,000     \$20,000     \$20,000     \$20,000     \$20,000     \$20,000     \$20,000     \$20,000     \$20,000     \$20,000     \$20,000     \$20,000     \$20,000     \$20,000     \$20,000     \$20,000     \$20,000     \$20,000     \$20,000     \$20,000     \$20,000     \$20,000     \$20,000     \$20,000     \$20,000     \$20,000     \$20,000     \$20,000     \$20,000     \$20,000     \$20,000     \$20,000     \$20,000     \$20,000     \$20,000     \$20,000     \$20,000     \$20,000     \$20,000     \$20,000     \$20,000     \$20,000     \$20,000     \$20,000     \$20,000     \$20,000     \$20,000     \$20,000     \$20,000     \$20,000     \$20,000     \$20,000     \$20,000     \$20,000     \$20,000     \$20,000     \$20,000     \$20,000     \$20,000     \$20,000     \$20,000     \$20,000     \$20,000     \$20,000     \$20,000     \$20,000     \$20,000     \$20,000     \$20,000     \$20,000     \$20,000     \$20,000     \$20,000     \$20,000     \$20,000     \$20,000     \$20,000     \$20,000     \$20,000     \$20,000     \$20,000     \$20,000     \$20,000     \$20,000     \$20,000     \$20,000     \$20,000     \$20,000     \$20,000     \$20,000     \$20,000     \$20,000     \$20,000     \$20,000     \$20,000     \$20,000     \$20,000     \$20,000     \$20,000     \$20,000     \$20,000     \$20,000     \$20,000     \$20,000     \$20,000     \$20,000     \$20,000     \$20,000     \$20,000     \$20,000     \$20,000     \$20,000     \$20,000     \$20,000     \$20,000     \$20,000     \$20,000     \$20,000     \$20,000     \$20,000     \$20,000     \$20,000     \$20,000     \$20,000     \$20,000     \$20,000 | \$200,000+                                                                                                                |         |           |                                       |           | 68     | 2.1%    | 109      | 3       |   |
| Average Household Income Per Capita Income \$23,753 \$29,906 Per Capita Income \$2010 Per Capita Income \$23,753 \$29,906 Per Capita Income \$2010 Per Capita Income \$2024 Per Capita Income Per Capita Inco                                                                                                                                                        | Median Household Income                                                                                                   |         |           |                                       | \$3       | 4,343  |         | \$40,398 |         |   |
| Per Capita Income         Census 2010         Census 2020         2024         Zenum         Zenum <t< td=""><td>Average Household Income</td><td></td><td></td><td></td><td></td><td></td><td></td><td></td><td></td></t<>                                                                                                                                                                                                                                                                                                                                                                                                                                                                                                                                                                                                                                                                                                                                                                                                                                                                                          | Average Household Income                                                                                                  |         |           |                                       |           |        |         |          |         |   |
| Population by Age         Number         Percent         Number         Number <td>Per Capita Income</td> <td></td> <td></td> <td></td> <td>\$2</td> <td>3,753</td> <td></td> <td>\$29,906</td> <td></td>                                                                                                                                                                                                                                                                                                                                                                                                                                                                                                                                                                                                                                                                                                                                                                                                                                      | Per Capita Income                                                                                                         |         |           |                                       | \$2       | 3,753  |         | \$29,906 |         |   |
| 0 - 4 676 8.5% 439 6.1% 414 5.9% 402 55 - 9 504 6.3% 440 6.1% 385 5.5% 366 55 10 - 14 378 4.8% 382 5.3% 372 5.3% 357 55 15 - 19 607 7.6% 449 6.3% 432 6.2% 446 66 20 - 24 825 10.4% 623 8.7% 591 8.5% 567 88 25 - 34 1,195 15.0% 1,307 18.2% 1,294 18.6% 1,302 18 35 - 44 933 11.7% 814 11.4% 867 12.4% 940 13 45 - 54 1,152 14.5% 758 10.6% 681 9.8% 722 10 55 - 64 887 11.2% 1,018 14.2% 933 13.4% 839 13 65 - 74 420 5.3% 591 8.2% 616 8.8% 687 55 - 74 420 5.3% 591 8.2% 616 8.8% 687 55 - 74 420 5.3% 591 8.2% 616 8.8% 687 55 - 74 420 5.3% 591 8.2% 616 8.8% 687 55 - 74 420 5.3% 591 8.2% 616 8.8% 687 55 - 74 420 5.3% 591 8.2% 616 8.8% 687 55 - 74 420 5.3% 10 10 1.5% 104 1.5% 126 57 - 85 - 84 259 3.3% 236 3.3% 279 4.0% 361 55 - 85 - 84 259 3.3% 236 3.3% 279 4.0% 361 55 - 75 - 84 259 3.3% 236 3.3% 279 4.0% 361 55 - 75 - 84 259 3.3% 236 3.3% 279 4.0% 361 55 - 75 - 84 259 3.3% 39.6% 236 3.3% 379 51.3% 367 51 51 50 50 50 50 50 50 50 50 50 50 50 50 50                                                                                                                                                                                                                                                                                                                                                                                                                                                                                                                                                                                                                                                                                                                                                                                                                                                                                                                                                                                                                                                                                                                                                                                                                                                                                                                     |                                                                                                                           | Ce      | nsus 2010 | Cei                                   | 1sus 2020 |        | 2024    |          | 2       |   |
| 5 - 9         504         6.3%         440         6.1%         385         5.5%         366         5.5%           10 - 14         378         4.8%         382         5.3%         372         5.3%         357         5.5%           15 - 19         607         7.6%         449         6.3%         432         6.2%         446         6.2%           20 - 24         825         10.4%         623         8.7%         591         8.5%         567         8.2%           25 - 34         1,195         15.0%         1,307         18.2%         1,294         18.6%         1,302         18           35 - 44         933         11.7%         814         11.4%         867         12.4%         940         13           45 - 54         1,152         14.5%         758         10.6%         681         9.8%         722         10           55 - 64         887         11.2%         1,018         14.2%         933         13.4%         839         11           65 - 74         420         5.3%         591         8.2%         616         8.8%         687         9           75 - 84         259         3.3%                                                                                                                                                                                                                                                                                                                                                                                                                                                                                                                                                                                                                                                                                                                                                                                                                                                                                                                                                                                                                                                                                                                                                  | Population by Age                                                                                                         | Number  | Percent   | Number                                | Percent   | Number | Percent | Number   | Per     |   |
| 10 - 14                                                                                                                                                                                                                                                                                                                                                                                                                                                                                                                                                                                                                                                                                                                                                                                                                                                                                                                                                                                                                                                                                                                                                                                                                                                                                                                                                                                                                                                                                                                                                                                                                                                                                                                                                                                                                                                                                                                                                                                                                                                                                                                                                                                                                                                                                            | 0 - 4                                                                                                                     | 676     | 8.5%      | 439                                   | 6.1%      | 414    | 5.9%    | 402      | 5       |   |
| 15 - 19 607 7.6% 449 6.3% 432 6.2% 446 62 20 - 24 825 10.4% 623 8.7% 591 8.5% 567 88 25 - 34 1,195 15.0% 1,307 18.2% 1,294 18.6% 1,302 18 35 - 44 933 11.7% 814 11.4% 867 12.4% 940 13 45 - 54 1,152 14.5% 758 10.6% 681 9.8% 722 10 55 - 64 887 11.2% 1,018 14.2% 933 13.4% 839 13 65 - 74 420 5.3% 591 8.2% 616 8.8% 687 55 - 84 259 3.3% 236 3.3% 279 4.0% 361 58 85 + 107 1.3% 110 1.5% 104 1.5% 126 38 85 + 107 1.3% 110 1.5% 104 1.5% 126 38 85 126 38 85 104 1.5% 126 38 85 126 38 85 126 38 85 126 38 85 126 38 85 126 38 85 126 38 85 126 38 85 126 38 85 126 38 85 126 38 85 126 38 85 126 38 85 126 38 85 126 38 85 126 38 85 126 38 85 126 38 85 126 38 85 126 38 85 126 38 85 126 38 85 126 38 85 126 38 85 126 38 85 126 38 85 126 38 85 126 38 85 126 38 85 126 38 85 126 38 85 126 38 85 126 38 85 126 38 85 126 38 85 126 38 85 126 38 85 126 38 85 126 38 85 126 38 85 126 38 85 126 38 85 126 38 85 126 38 85 126 38 85 126 38 85 126 38 85 126 38 85 126 38 85 126 38 85 126 38 85 126 38 85 126 38 85 126 38 85 126 38 85 126 38 85 126 38 85 126 38 85 126 38 85 126 38 85 126 38 85 126 38 85 126 38 85 126 38 85 126 38 85 126 38 85 126 38 85 126 38 85 126 38 85 126 38 85 126 38 85 126 38 85 126 38 85 126 38 85 126 38 85 126 38 85 126 38 85 126 38 85 126 38 85 126 38 85 126 38 85 126 38 85 126 38 85 126 38 85 126 38 85 126 38 85 126 38 85 126 38 85 126 38 85 126 38 85 126 38 85 126 38 85 126 38 85 126 38 85 126 38 85 126 38 85 126 38 85 126 38 85 126 38 85 126 38 85 126 38 85 126 38 85 126 38 85 126 38 85 126 38 85 126 38 85 126 38 85 126 38 85 126 38 85 126 38 85 126 38 85 126 38 85 126 38 85 126 38 85 126 38 85 126 38 85 126 38 85 126 38 85 126 38 85 126 38 85 126 38 85 126 38 85 126 38 85 126 38 85 126 38 85 126 38 85 126 38 85 126 38 85 126 38 85 126 38 85 126 38 85 126 38 85 126 38 85 126 38 85 126 38 85 126 38 85 126 38 85 126 38 85 126 38 85 126 38 85 126 38 85 126 38 85 126 38 85 126 38 85 126 38 85 126 38 85 126 38 85 126 38 85 126 38 85 126 38 85 126 38 85 126 38 85 126 38 85 126 38 85 126 38 85 126 38 85 126 38 85 126 38 85 126 38 85                                                                                                                                                                     | 5 - 9                                                                                                                     | 504     | 6.3%      | 440                                   | 6.1%      | 385    | 5.5%    | 366      | 5       |   |
| 20 - 24 825 10.4% 623 8.7% 591 8.5% 567 88 25 - 34 1,195 15.0% 1,307 18.2% 1,294 18.6% 1,302 18 35 - 44 933 11.7% 814 11.4% 867 12.4% 940 13 45 - 54 1,152 14.5% 758 10.6% 681 9.8% 722 10 55 - 64 887 11.2% 1,018 14.2% 933 13.4% 839 13 65 - 74 420 5.3% 591 8.2% 616 8.8% 687 55 - 84 259 3.3% 236 3.3% 279 4.0% 361 55 - 84 259 3.3% 10 1.5% 104 1.5% 104 1.5% 126 3                                                                                                                                                                                                                                                                                                                                                                                                                                                                                                                                                                                                                                                                                                                                                                                                                                                                                                                                                                                                                                                                                                                                                                                                                                                                                                                                                                                                                                                                                                                                                                                                                                                                                                                                                                                                                                                                                                                           | 10 - 14                                                                                                                   | 378     | 4.8%      | 382                                   | 5.3%      | 372    | 2 5.3%  | 357      | 5       |   |
| 25 - 34                                                                                                                                                                                                                                                                                                                                                                                                                                                                                                                                                                                                                                                                                                                                                                                                                                                                                                                                                                                                                                                                                                                                                                                                                                                                                                                                                                                                                                                                                                                                                                                                                                                                                                                                                                                                                                                                                                                                                                                                                                                                                                                                                                                                                                                                                            | 15 - 19                                                                                                                   | 607     | 7.6%      | 449                                   | 6.3%      | 432    | 6.2%    | 446      | 6       |   |
| 35 - 44         933         11.7%         814         11.4%         867         12.4%         940         12.4%           45 - 54         1,152         14.5%         758         10.6%         681         9.8%         722         10           55 - 64         887         11.2%         1,018         14.2%         933         13.4%         839         12           65 - 74         420         5.3%         591         8.2%         616         8.8%         687         9           75 - 84         259         3.3%         236         3.3%         279         4.0%         361         5           85+         107         1.3%         110         1.5%         104         1.5%         126         1           Census 2010         Census 2020         2024         2           Race and Ethnicity         Number         Percent                                                                                                                                                                                                                                                                                                                                                                                                                                                                                                                                                                                                                                                                                                                                                                                                                                                                                                                                                                                                                                                                                                                           | 20 - 24                                                                                                                   | 825     | 10.4%     | 623                                   | 8.7%      | 591    | 8.5%    | 567      | 8       |   |
| 45 - 54                                                                                                                                                                                                                                                                                                                                                                                                                                                                                                                                                                                                                                                                                                                                                                                                                                                                                                                                                                                                                                                                                                                                                                                                                                                                                                                                                                                                                                                                                                                                                                                                                                                                                                                                                                                                                                                                                                                                                                                                                                                                                                                                                                                                                                                                                            | 25 - 34                                                                                                                   | 1,195   | 15.0%     | 1,307                                 | 18.2%     | 1,294  | 18.6%   | 1,302    | 18      |   |
| 55 - 64         887         11.2%         1,018         14.2%         933         13.4%         839         13.65 - 74         420         5.3%         591         8.2%         616         8.8%         687         9.67         75 - 84         259         3.3%         236         3.3%         279         4.0%         361         9.67         85         85 +         107         1.3%         110         1.5%         104         1.5%         126         1.5%         126         1.5%         126         1.5%         126         1.5%         126         1.5%         126         1.5%         126         1.5%         126         1.5%         126         1.5%         126         1.5%         126         1.5%         126         1.5%         126         1.5%         126         1.5%         126         1.5%         126         1.5%         126         1.5%         126         1.5%         126         1.5%         126         1.5%         126         1.5%         126         1.5%         126         1.5%         126         1.5%         126         1.5%         126         1.5%         126         1.5%         126         1.5%         126         1.5%         1.5%         1.5% </td <td>35 - 44</td> <td>933</td> <td>11.7%</td> <td>814</td> <td>11.4%</td> <td>867</td> <td>12.4%</td> <td>940</td> <td>13</td>                                                                                                                                                                                                                                                                                                                                                                                                                                                                                                                                                                                                                                                                                                                                                                                                                                                                                                                                | 35 - 44                                                                                                                   | 933     | 11.7%     | 814                                   | 11.4%     | 867    | 12.4%   | 940      | 13      |   |
| 65 - 74         420         5.3%         591         8.2%         616         8.8%         687         591           75 - 84         259         3.3%         236         3.3%         279         4.0%         361         591           85+         107         1.3%         110         1.5%         104         1.5%         126         107           Census 2010         Census 2020         2024         2024         2           Race and Ethnicity         Number         Percent         Number<                                                                                                                                                                                                                                                                                                                                                                                                                                                                                                                                                                                                                                                                                                                                                                                                                                                                                                                                                                                                                                                                               | 45 - 54                                                                                                                   | 1,152   | 14.5%     | 758                                   | 10.6%     | 681    | 9.8%    | 722      | 10      |   |
| 75 - 84         259         3.3%         236         3.3%         279         4.0%         361         58           85+         107         1.3%         110         1.5%         104         1.5%         126         126           Census 2010         Census 2020         2024         2024         2           Race and Ethnicity         Number         Percent         Number         2,610                                                                                                                                                                                                                                                                                                                                                                                                                                                                                                                                                                                                                                                                                                                                                                                                                                                                                                                                                                                                                                                            | 55 - 64                                                                                                                   | 887     | 11.2%     | 1,018                                 | 14.2%     | 933    | 3 13.4% | 839      | 11      |   |
| 75 - 84         259         3.3%         236         3.3%         279         4.0%         361         58           85+         107         1.3%         110         1.5%         104         1.5%         126         13           Census 2010         Census 2020         2024         2024         2           Race and Ethnicity         Number         Percent         Number <th c<="" td=""><td>65 - 74</td><td>420</td><td>5.3%</td><td>591</td><td>8.2%</td><td>616</td><td>8.8%</td><td>687</td><td>9</td></th>                                                                                                                                                                                                                                                                                                                                                                                                                                                                                                                                                                                                                                                                                                                                                                                                                                                                                                                                                                                                                                                                                                                                                                                                                           | <td>65 - 74</td> <td>420</td> <td>5.3%</td> <td>591</td> <td>8.2%</td> <td>616</td> <td>8.8%</td> <td>687</td> <td>9</td> | 65 - 74 | 420       | 5.3%                                  | 591       | 8.2%   | 616     | 8.8%     | 687     | 9 |
| 85+         107         1.3%         110         1.5%         104         1.5%         126         126         126         126         126         126         126         126         126         126         126         126         126         126         126         126         126         126         126         126         126         126         126         126         126         126         126         126         126         127         128         126         128         128         128         128         128         128         128         128         128         128         128         128         128         128         128         128         128         128         128         128         128         128         128         128         128         128         128         128         128         128         128         128         128         128         128         128         128         128         128         128         128         128         128         128         128         128         128         128         128         128         128         128         128         128         128         128         128                                                                                                                                                                                                                                                                                                                                                                                                                                                                                                                                                                                                                                                                                                                                                                                                                                                                                                                                                                                                                                                                                                         |                                                                                                                           | 259     |           | 236                                   |           |        |         | 361      | 5       |   |
| Race and Ethnicity         Number         Percent         Number         Per                                                                                                                                                                                                                                                                                                                                                                                                                                                                                                                                                                                                                                                                                                                                                                                                                                                                                                                                                              | 85+                                                                                                                       | 107     | 1.3%      | 110                                   |           | 104    | 1.5%    | 126      | 1       |   |
| Race and Ethnicity         Number         Percent         Purchase         Percent         Number         Percent         Number         Percent         Number         Percent         Purchase         2,600         39.0%         2,616         37.5%         2,600         40         0.6%         39.0%         2,611         0.6%         10.0%         10.0%         10.0% <th< td=""><td></td><td>Ce</td><td></td><td>Cei</td><td></td><td></td><td></td><td></td><td>2</td></th<>                                                                                                                                                                                                                                                                                                                                                                                                                                                                                                                                                                                                                                                                                                                                                                                                                                                                      |                                                                                                                           | Ce      |           | Cei                                   |           |        |         |          | 2       |   |
| White Alone       3,143       39.6%       2,792       39.0%       2,616       37.5%       2,602       36         Black Alone       4,406       55.5%       3,610       50.4%       3,577       51.3%       3,671       51         American Indian Alone       39       0.5%       40       0.6%       39       0.6%       40       0         Asian Alone       44       0.6%       71       1.0%       72       1.0%       80       1         Pacific Islander Alone       5       0.1%       15       0.2%       17       0.2%       18       0         Some Other Race Alone       98       1.2%       187       2.6%       187       2.7%       201       2         Two or More Races       207       2.6%       450       6.3%       461       6.6%       504       7                                                                                                                                                                                                                                                                                                                                                                                                                                                                                                                                                                                                                                                                                                                                                                                                                                                                                                                                                                                                                                                                                                                                                                                                                                                                                                                                                                                                                                                                                                                          | Race and Ethnicity                                                                                                        |         |           |                                       |           | Number |         | Number   | Per     |   |
| Black Alone       4,406       55.5%       3,610       50.4%       3,577       51.3%       3,671       51         American Indian Alone       39       0.5%       40       0.6%       39       0.6%       40       0         Asian Alone       44       0.6%       71       1.0%       72       1.0%       80       1         Pacific Islander Alone       5       0.1%       15       0.2%       17       0.2%       18       0         Some Other Race Alone       98       1.2%       187       2.6%       187       2.7%       201       2         Two or More Races       207       2.6%       450       6.3%       461       6.6%       504       7                                                                                                                                                                                                                                                                                                                                                                                                                                                                                                                                                                                                                                                                                                                                                                                                                                                                                                                                                                                                                                                                                                                                                                                                                                                                                                                                                                                                                                                                                                                                                                                                                                           | ·                                                                                                                         |         |           |                                       |           |        |         |          | 36      |   |
| American Indian Alone       39       0.5%       40       0.6%       39       0.6%       40       0         Asian Alone       44       0.6%       71       1.0%       72       1.0%       80       1         Pacific Islander Alone       5       0.1%       15       0.2%       17       0.2%       18       0         Some Other Race Alone       98       1.2%       187       2.6%       187       2.7%       201       2         Two or More Races       207       2.6%       450       6.3%       461       6.6%       504       7                                                                                                                                                                                                                                                                                                                                                                                                                                                                                                                                                                                                                                                                                                                                                                                                                                                                                                                                                                                                                                                                                                                                                                                                                                                                                                                                                                                                                                                                                                                                                                                                                                                                                                                                                            |                                                                                                                           |         |           | · · · · · · · · · · · · · · · · · · · |           |        |         | •        | 51      |   |
| Asian Alone       44       0.6%       71       1.0%       72       1.0%       80       1         Pacific Islander Alone       5       0.1%       15       0.2%       17       0.2%       18       0         Some Other Race Alone       98       1.2%       187       2.6%       187       2.7%       201       2         Two or More Races       207       2.6%       450       6.3%       461       6.6%       504       7                                                                                                                                                                                                                                                                                                                                                                                                                                                                                                                                                                                                                                                                                                                                                                                                                                                                                                                                                                                                                                                                                                                                                                                                                                                                                                                                                                                                                                                                                                                                                                                                                                                                                                                                                                                                                                                                       |                                                                                                                           |         |           |                                       |           |        |         |          | 0       |   |
| Pacific Islander Alone       5       0.1%       15       0.2%       17       0.2%       18       0         Some Other Race Alone       98       1.2%       187       2.6%       187       2.7%       201       2         Two or More Races       207       2.6%       450       6.3%       461       6.6%       504       7                                                                                                                                                                                                                                                                                                                                                                                                                                                                                                                                                                                                                                                                                                                                                                                                                                                                                                                                                                                                                                                                                                                                                                                                                                                                                                                                                                                                                                                                                                                                                                                                                                                                                                                                                                                                                                                                                                                                                                        |                                                                                                                           |         |           |                                       |           |        |         |          | 1       |   |
| Some Other Race Alone       98       1.2%       187       2.6%       187       2.7%       201       2         Two or More Races       207       2.6%       450       6.3%       461       6.6%       504       7                                                                                                                                                                                                                                                                                                                                                                                                                                                                                                                                                                                                                                                                                                                                                                                                                                                                                                                                                                                                                                                                                                                                                                                                                                                                                                                                                                                                                                                                                                                                                                                                                                                                                                                                                                                                                                                                                                                                                                                                                                                                                   |                                                                                                                           |         |           |                                       |           |        |         |          | 0       |   |
| Two or More Races 207 2.6% 450 6.3% 461 6.6% 504 7                                                                                                                                                                                                                                                                                                                                                                                                                                                                                                                                                                                                                                                                                                                                                                                                                                                                                                                                                                                                                                                                                                                                                                                                                                                                                                                                                                                                                                                                                                                                                                                                                                                                                                                                                                                                                                                                                                                                                                                                                                                                                                                                                                                                                                                 |                                                                                                                           |         |           |                                       |           |        |         |          | 2       |   |
|                                                                                                                                                                                                                                                                                                                                                                                                                                                                                                                                                                                                                                                                                                                                                                                                                                                                                                                                                                                                                                                                                                                                                                                                                                                                                                                                                                                                                                                                                                                                                                                                                                                                                                                                                                                                                                                                                                                                                                                                                                                                                                                                                                                                                                                                                                    |                                                                                                                           |         |           |                                       |           |        |         |          | 7       |   |
| Hispanic Origin (Any Race) 288 3.6% 410 5.7% 429 6.2% 477                                                                                                                                                                                                                                                                                                                                                                                                                                                                                                                                                                                                                                                                                                                                                                                                                                                                                                                                                                                                                                                                                                                                                                                                                                                                                                                                                                                                                                                                                                                                                                                                                                                                                                                                                                                                                                                                                                                                                                                                                                                                                                                                                                                                                                          |                                                                                                                           |         |           |                                       |           |        |         |          |         |   |
|                                                                                                                                                                                                                                                                                                                                                                                                                                                                                                                                                                                                                                                                                                                                                                                                                                                                                                                                                                                                                                                                                                                                                                                                                                                                                                                                                                                                                                                                                                                                                                                                                                                                                                                                                                                                                                                                                                                                                                                                                                                                                                                                                                                                                                                                                                    | Hispanic Origin (Any Race)                                                                                                | 288     | 3.6%      | 410                                   | 5.7%      | 429    | 6.2%    | 477      | 6       |   |