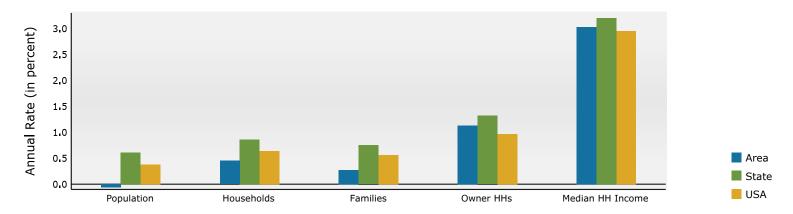

1506 6th Ave, Columbus, Georgia, 31901 Ring: 1 mile radius

Prepared by Esri Latitude: 32.47378

Longitude: -84.98423

| Population   7,942   7,164   6,968   7,942   7,164   6,968   7,941   7,941   7,942   7,164   7,942   7,164   7,942   7,164   7,943   7,941   7,941   7,941   7,941   7,941   7,941   7,941   7,941   7,941   7,941   7,941   7,941   7,941   7,941   7,941   7,941   7,941   7,941   7,941   7,941   7,941   7,941   7,941   7,941   7,941   7,941   7,941   7,941   7,941   7,941   7,941   7,941   7,941   7,941   7,941   7,941   7,941   7,941   7,941   7,941   7,941   7,941   7,941   7,941   7,941   7,941   7,941   7,941   7,941   7,941   7,941   7,941   7,941   7,941   7,941   7,941   7,941   7,941   7,941   7,941   7,941   7,941   7,941   7,941   7,941   7,941   7,941   7,941   7,941   7,941   7,941   7,941   7,941   7,941   7,941   7,941   7,941   7,941   7,941   7,941   7,941   7,941   7,941   7,941   7,941   7,941   7,941   7,941   7,941   7,941   7,941   7,941   7,941   7,941   7,941   7,941   7,941   7,941   7,941   7,941   7,941   7,941   7,941   7,941   7,941   7,941   7,941   7,941   7,941   7,941   7,941   7,941   7,941   7,941   7,941   7,941   7,941   7,941   7,941   7,941   7,941   7,941   7,941   7,941   7,941   7,941   7,941   7,941   7,941   7,941   7,941   7,941   7,941   7,941   7,941   7,941   7,941   7,941   7,941   7,941   7,941   7,941   7,941   7,941   7,941   7,941   7,941   7,941   7,941   7,941   7,941   7,941   7,941   7,941   7,941   7,941   7,941   7,941   7,941   7,941   7,941   7,941   7,941   7,941   7,941   7,941   7,941   7,941   7,941   7,941   7,941   7,941   7,941   7,941   7,941   7,941   7,941   7,941   7,941   7,941   7,941   7,941   7,941   7,941   7,941   7,941   7,941   7,941   7,941   7,941   7,941   7,941   7,941   7,941   7,941   7,941   7,941   7,941   7,941   7,941   7,941   7,941   7,941   7,941   7,941   7,941   7,941   7,941   7,941   7,941   7,941   7,941   7,941   7,941   7,941   7,941   7,941   7,941   7,941   7,941   7,941   7,941   7,941   7,941   7,941   7,941   7,941   7,941   7,941   7,941   7,941   7,941   7,941   7,941   7,941   7,941   7,941   7,941   7,941                                                                                                                                                                         |                                                                                                                           |         |           |                                       |           |        |         | Longitud | C. O+.5 |   |
|----------------------------------------------------------------------------------------------------------------------------------------------------------------------------------------------------------------------------------------------------------------------------------------------------------------------------------------------------------------------------------------------------------------------------------------------------------------------------------------------------------------------------------------------------------------------------------------------------------------------------------------------------------------------------------------------------------------------------------------------------------------------------------------------------------------------------------------------------------------------------------------------------------------------------------------------------------------------------------------------------------------------------------------------------------------------------------------------------------------------------------------------------------------------------------------------------------------------------------------------------------------------------------------------------------------------------------------------------------------------------------------------------------------------------------------------------------------------------------------------------------------------------------------------------------------------------------------------------------------------------------------------------------------------------------------------------------------------------------------------------------------------------------------------------------------------------------------------------------------------------------------------------------------------------------------------------------------------------------------------------------------------------------------------------------------------------------------------------------------------------------------------------------------------------------------------------------------------------------------------------------------------------------------------------|---------------------------------------------------------------------------------------------------------------------------|---------|-----------|---------------------------------------|-----------|--------|---------|----------|---------|---|
| Households   3,186   3,224   3,242   3,242   3.745   7.745   7.745   7.745   7.745   7.745   7.745   7.745   7.745   7.745   7.745   7.745   7.745   7.745   7.745   7.745   7.745   7.745   7.745   7.745   7.745   7.745   7.745   7.745   7.745   7.745   7.745   7.745   7.745   7.745   7.745   7.745   7.745   7.745   7.745   7.745   7.745   7.745   7.745   7.745   7.745   7.745   7.745   7.745   7.745   7.745   7.745   7.745   7.745   7.745   7.745   7.745   7.745   7.745   7.745   7.745   7.745   7.745   7.745   7.745   7.745   7.745   7.745   7.745   7.745   7.745   7.745   7.745   7.745   7.745   7.745   7.745   7.745   7.745   7.745   7.745   7.745   7.745   7.745   7.745   7.745   7.745   7.745   7.745   7.745   7.745   7.745   7.745   7.745   7.745   7.745   7.745   7.745   7.745   7.745   7.745   7.745   7.745   7.745   7.745   7.745   7.745   7.745   7.745   7.745   7.745   7.745   7.745   7.745   7.745   7.745   7.745   7.745   7.745   7.745   7.745   7.745   7.745   7.745   7.745   7.745   7.745   7.745   7.745   7.745   7.745   7.745   7.745   7.745   7.745   7.745   7.745   7.745   7.745   7.745   7.745   7.745   7.745   7.745   7.745   7.745   7.745   7.745   7.745   7.745   7.745   7.745   7.745   7.745   7.745   7.745   7.745   7.745   7.745   7.745   7.745   7.745   7.745   7.745   7.745   7.745   7.745   7.745   7.745   7.745   7.745   7.745   7.745   7.745   7.745   7.745   7.745   7.745   7.745   7.745   7.745   7.745   7.745   7.745   7.745   7.745   7.745   7.745   7.745   7.745   7.745   7.745   7.745   7.745   7.745   7.745   7.745   7.745   7.745   7.745   7.745   7.745   7.745   7.745   7.745   7.745   7.745   7.745   7.745   7.745   7.745   7.745   7.745   7.745   7.745   7.745   7.745   7.745   7.745   7.745   7.745   7.745   7.745   7.745   7.745   7.745   7.745   7.745   7.745   7.745   7.745   7.745   7.745   7.745   7.745   7.745   7.745   7.745   7.745   7.745   7.745   7.745   7.745   7.745   7.745   7.745   7.745   7.745   7.745   7.745   7.745   7.745   7.745   7.745   7.745                                                                                                                                                                         | Summary                                                                                                                   |         |           |                                       | Census 20 | 20     |         |          | 20      |   |
| Families                                                                                                                                                                                                                                                                                                                                                                                                                                                                                                                                                                                                                                                                                                                                                                                                                                                                                                                                                                                                                                                                                                                                                                                                                                                                                                                                                                                                                                                                                                                                                                                                                                                                                                                                                                                                                                                                                                                                                                                                                                                                                                                                                                                                                                                                                           | Population                                                                                                                |         | 7,9       | 942                                   | 7,1       | 64     | 6,968   |          | 7,      |   |
| Average Household Size                                                                                                                                                                                                                                                                                                                                                                                                                                                                                                                                                                                                                                                                                                                                                                                                                                                                                                                                                                                                                                                                                                                                                                                                                                                                                                                                                                                                                                                                                                                                                                                                                                                                                                                                                                                                                                                                                                                                                                                                                                                                                                                                                                                                                                                                             | Households                                                                                                                |         | 3,:       | 186                                   | 3,2       | 24     | 3,242   |          | 3,      |   |
| Demont Occupied Housing Units   1,2523   2,578   2,534   2,534   2,536   1,256   1,256   1,256   1,256   1,256   1,256   1,256   1,256   1,256   1,256   1,256   1,256   1,256   1,256   1,256   1,256   1,256   1,256   1,256   1,256   1,256   1,256   1,256   1,256   1,256   1,256   1,256   1,256   1,256   1,256   1,256   1,256   1,256   1,256   1,256   1,256   1,256   1,256   1,256   1,256   1,256   1,256   1,256   1,256   1,256   1,256   1,256   1,256   1,256   1,256   1,256   1,256   1,256   1,256   1,256   1,256   1,256   1,256   1,256   1,256   1,256   1,256   1,256   1,256   1,256   1,256   1,256   1,256   1,256   1,256   1,256   1,256   1,256   1,256   1,256   1,256   1,256   1,256   1,256   1,256   1,256   1,256   1,256   1,256   1,256   1,256   1,256   1,256   1,256   1,256   1,256   1,256   1,256   1,256   1,256   1,256   1,256   1,256   1,256   1,256   1,256   1,256   1,256   1,256   1,256   1,256   1,256   1,256   1,256   1,256   1,256   1,256   1,256   1,256   1,256   1,256   1,256   1,256   1,256   1,256   1,256   1,256   1,256   1,256   1,256   1,256   1,256   1,256   1,256   1,256   1,256   1,256   1,256   1,256   1,256   1,256   1,256   1,256   1,256   1,256   1,256   1,256   1,256   1,256   1,256   1,256   1,256   1,256   1,256   1,256   1,256   1,256   1,256   1,256   1,256   1,256   1,256   1,256   1,256   1,256   1,256   1,256   1,256   1,256   1,256   1,256   1,256   1,256   1,256   1,256   1,256   1,256   1,256   1,256   1,256   1,256   1,256   1,256   1,256   1,256   1,256   1,256   1,256   1,256   1,256   1,256   1,256   1,256   1,256   1,256   1,256   1,256   1,256   1,256   1,256   1,256   1,256   1,256   1,256   1,256   1,256   1,256   1,256   1,256   1,256   1,256   1,256   1,256   1,256   1,256   1,256   1,256   1,256   1,256   1,256   1,256   1,256   1,256   1,256   1,256   1,256   1,256   1,256   1,256   1,256   1,256   1,256   1,256   1,256   1,256   1,256   1,256   1,256   1,256   1,256   1,256   1,256   1,256   1,256   1,256   1,256   1,256   1,256   1,256   1,256   1,256   1                                                                                                                                                                         | Families                                                                                                                  |         | 1,4       | 439                                   | 1,3       | 80     | 1,337   |          | 1,      |   |
| Renetro Occupied Housing Units         2,523         2,578         2,534         2           Median Age         33.0         34,5         35.0         35.0           Trends: 2024-2029 Annual Rate         Area         State         Nati           Population         0.42%         0.66%         0.75%         0.0           Families         0.68%         0.75%         0.0           Owner HHS         1.72%         1.32%         0.0           Median Household Income         3.30%         3.20%         2.2           Households by Income         Number         Percent                                                                                                                                                                                                                                                                                                                                                                                                                                                                                                                                                                                                                                                                                                                                                                                                                                                                                                                                                                                                                                   | Average Household Size                                                                                                    |         | 2         | .14                                   | 2.        | 04     | 1.97    |          | 1       |   |
| Median Age                                                                                                                                                                                                                                                                                                                                                                                                                                                                                                                                                                                                                                                                                                                                                                                                                                                                                                                                                                                                                                                                                                                                                                                                                                                                                                                                                                                                                                                                                                                                                                                                                                                                                                                                                                                                                                                                                                                                                                                                                                                                                                                                                                                                                                                                                         | Owner Occupied Housing Units                                                                                              |         |           |                                       |           |        |         |          |         |   |
| Population                                                                                                                                                                                                                                                                                                                                                                                                                                                                                                                                                                                                                                                                                                                                                                                                                                                                                                                                                                                                                                                                                                                                                                                                                                                                                                                                                                                                                                                                                                                                                                                                                                                                                                                                                                                                                                                                                                                                                                                                                                                                                                                                                                                                                                                                                         | Renter Occupied Housing Units                                                                                             |         | 2,5       | 523                                   | 2,5       | 78     | 2,534   |          | 2,      |   |
| Population                                                                                                                                                                                                                                                                                                                                                                                                                                                                                                                                                                                                                                                                                                                                                                                                                                                                                                                                                                                                                                                                                                                                                                                                                                                                                                                                                                                                                                                                                                                                                                                                                                                                                                                                                                                                                                                                                                                                                                                                                                                                                                                                                                                                                                                                                         | Median Age                                                                                                                |         | 3         | 3.0                                   | 34        | 1.5    | 35.0    |          | 3       |   |
| Households                                                                                                                                                                                                                                                                                                                                                                                                                                                                                                                                                                                                                                                                                                                                                                                                                                                                                                                                                                                                                                                                                                                                                                                                                                                                                                                                                                                                                                                                                                                                                                                                                                                                                                                                                                                                                                                                                                                                                                                                                                                                                                                                                                                                                                                                                         | Trends: 2024-2029 Annual Rate                                                                                             | •       |           | Area                                  |           |        | State   |          | Natio   |   |
| Families                                                                                                                                                                                                                                                                                                                                                                                                                                                                                                                                                                                                                                                                                                                                                                                                                                                                                                                                                                                                                                                                                                                                                                                                                                                                                                                                                                                                                                                                                                                                                                                                                                                                                                                                                                                                                                                                                                                                                                                                                                                                                                                                                                                                                                                                                           | Population                                                                                                                |         |           | 0.42%                                 |           |        | 0.61%   |          | 0.3     |   |
| Owner HHS         1.72%         1.32%         0.0%         0.0%         2.0%         2.0%         2.0%         2.0%         2.0%         2.0%         2.0%         2.0%         2.0%         2.0%         2.0%         2.0%         2.0%         2.0%         9.0%         9.0%         9.0%         9.0%         9.0%         9.0%         9.0%         9.0%         9.0%         9.0%         9.0%         9.0%         9.0%         9.0%         9.0%         9.0%         9.0%         9.0%         9.0%         9.0%         9.0%         9.0%         9.0%         9.0%         9.0%         9.0%         9.0%         9.0%         9.0%         9.0%         9.0%         9.0%         9.0%         9.0%         9.0%         9.0%         9.0%         9.0%         9.0%         9.0%         9.0%         9.0%         9.0%         9.0%         9.0%         9.0%         9.0%         9.0%         9.0%         9.0%         9.0%         9.0%         9.0%         9.0%         9.0%         9.0%         9.0%         9.0%         9.0%         9.0%         9.0%         9.0%         9.0%         9.0%         9.0%         9.0%         9.0%         9.0%         9.0%         9.0%         9.0%         9.0%         9.0%                                                                                                                                                                                                                                                                                                                                                                                                                                                                                                                                                                                                                                                                                                                                                                                                                                                                                                                                                                                                                                                         | Households                                                                                                                |         |           | 1.20%                                 |           |        | 0.86%   |          | 0.0     |   |
| Median Household Income                                                                                                                                                                                                                                                                                                                                                                                                                                                                                                                                                                                                                                                                                                                                                                                                                                                                                                                                                                                                                                                                                                                                                                                                                                                                                                                                                                                                                                                                                                                                                                                                                                                                                                                                                                                                                                                                                                                                                                                                                                                                                                                                                                                                                                                                            | Families                                                                                                                  |         |           | 0.68%                                 |           |        | 0.75%   |          | 0.      |   |
| Number   Number   Percent   Nu                                                                                                                                                                       |                                                                                                                           |         |           | 1.72%                                 |           |        | 1.32%   |          | 0.      |   |
| Number                                                                                                                                                                                                                                                                                                                                                                                                                                                                                                                                                                                                                                                                                                                                                                                                                                                                                                                                                                                                                                                                                                                                                                                                                                                                                                                                                                                                                                                                                                                                                                                                                                                                                                                                                                                                                                                                                                                                                                                                                                                                                                                                                                                                                                                                                             | Median Household Income                                                                                                   |         |           | 3.30%                                 |           |        | 3.20%   |          | 2.      |   |
| <\$15,000                                                                                                                                                                                                                                                                                                                                                                                                                                                                                                                                                                                                                                                                                                                                                                                                                                                                                                                                                                                                                                                                                                                                                                                                                                                                                                                                                                                                                                                                                                                                                                                                                                                                                                                                                                                                                                                                                                                                                                                                                                                                                                                                                                                                                                                                                          |                                                                                                                           |         |           |                                       |           |        | 2024    |          | 2       |   |
| \$15,000 - \$24,999                                                                                                                                                                                                                                                                                                                                                                                                                                                                                                                                                                                                                                                                                                                                                                                                                                                                                                                                                                                                                                                                                                                                                                                                                                                                                                                                                                                                                                                                                                                                                                                                                                                                                                                                                                                                                                                                                                                                                                                                                                                                                                                                                                                                                                                                                | Households by Income                                                                                                      |         |           |                                       | Nu        | mber   | Percent | Number   | Per     |   |
| \$25,000 - \$34,999                                                                                                                                                                                                                                                                                                                                                                                                                                                                                                                                                                                                                                                                                                                                                                                                                                                                                                                                                                                                                                                                                                                                                                                                                                                                                                                                                                                                                                                                                                                                                                                                                                                                                                                                                                                                                                                                                                                                                                                                                                                                                                                                                                                                                                                                                | <\$15,000                                                                                                                 |         |           |                                       |           | 939    | 29.0%   | 908      | 26      |   |
| \$35,000 - \$49,999                                                                                                                                                                                                                                                                                                                                                                                                                                                                                                                                                                                                                                                                                                                                                                                                                                                                                                                                                                                                                                                                                                                                                                                                                                                                                                                                                                                                                                                                                                                                                                                                                                                                                                                                                                                                                                                                                                                                                                                                                                                                                                                                                                                                                                                                                | \$15,000 - \$24,999                                                                                                       |         |           |                                       |           | 359    | 11.1%   | 305      | 8       |   |
| \$50,000 - \$74,999                                                                                                                                                                                                                                                                                                                                                                                                                                                                                                                                                                                                                                                                                                                                                                                                                                                                                                                                                                                                                                                                                                                                                                                                                                                                                                                                                                                                                                                                                                                                                                                                                                                                                                                                                                                                                                                                                                                                                                                                                                                                                                                                                                                                                                                                                | \$25,000 - \$34,999                                                                                                       |         |           |                                       |           | 341    | 10.5%   | 310      | 9       |   |
| \$75,000 - \$99,999                                                                                                                                                                                                                                                                                                                                                                                                                                                                                                                                                                                                                                                                                                                                                                                                                                                                                                                                                                                                                                                                                                                                                                                                                                                                                                                                                                                                                                                                                                                                                                                                                                                                                                                                                                                                                                                                                                                                                                                                                                                                                                                                                                                                                                                                                | \$35,000 - \$49,999                                                                                                       |         |           |                                       |           | 450    | 13.9%   | 452      | 13      |   |
| \$100,000 - \$149,999                                                                                                                                                                                                                                                                                                                                                                                                                                                                                                                                                                                                                                                                                                                                                                                                                                                                                                                                                                                                                                                                                                                                                                                                                                                                                                                                                                                                                                                                                                                                                                                                                                                                                                                                                                                                                                                                                                                                                                                                                                                                                                                                                                                                                                                                              | \$50,000 - \$74,999                                                                                                       |         |           |                                       |           | 583    | 18.0%   | 658      | 19      |   |
| #150,000 - \$199,999                                                                                                                                                                                                                                                                                                                                                                                                                                                                                                                                                                                                                                                                                                                                                                                                                                                                                                                                                                                                                                                                                                                                                                                                                                                                                                                                                                                                                                                                                                                                                                                                                                                                                                                                                                                                                                                                                                                                                                                                                                                                                                                                                                                                                                                                               | \$75,000 - \$99,999                                                                                                       |         |           |                                       |           | 318    | 9.8%    | 427      | 12      |   |
| Median Household Income                                                                                                                                                                                                                                                                                                                                                                                                                                                                                                                                                                                                                                                                                                                                                                                                                                                                                                                                                                                                                                                                                                                                                                                                                                                                                                                                                                                                                                                                                                                                                                                                                                                                                                                                                                                                                                                                                                                                                                                                                                                                                                                                                                                                                                                                            | \$100,000 - \$149,999                                                                                                     |         |           |                                       |           | 139    | 4.3%    | 198      | 5       |   |
| \$200,000+   \$34,343                                                                                                                                                                                                                                                                                                                                                                                                                                                                                                                                                                                                                                                                                                                                                                                                                                                                                                                                                                                                                                                                                                                                                                                                                                                                                                                                                                                                                                                                                                                                                                                                                                                                                                                                                                                                                                                                                                                                                                                                                                                                                                                                                                                                                                                                              |                                                                                                                           |         |           |                                       |           | 46     | 1.4%    | 72       | 2       |   |
| Average Household Income Per Capita Income    \$23,753   \$29,906     \$29,906     \$29,906     \$29,906     \$29,906     \$29,906     \$29,906     \$29,906     \$29,906     \$29,906     \$29,906     \$20,000     \$20,000     \$20,000     \$20,000     \$20,000     \$20,000     \$20,000     \$20,000     \$20,000     \$20,000     \$20,000     \$20,000     \$20,000     \$20,000     \$20,000     \$20,000     \$20,000     \$20,000     \$20,000     \$20,000     \$20,000     \$20,000     \$20,000     \$20,000     \$20,000     \$20,000     \$20,000     \$20,000     \$20,000     \$20,000     \$20,000     \$20,000     \$20,000     \$20,000     \$20,000     \$20,000     \$20,000     \$20,000     \$20,000     \$20,000     \$20,000     \$20,000     \$20,000     \$20,000     \$20,000     \$20,000     \$20,000     \$20,000     \$20,000     \$20,000     \$20,000     \$20,000     \$20,000     \$20,000     \$20,000     \$20,000     \$20,000     \$20,000     \$20,000     \$20,000     \$20,000     \$20,000     \$20,000     \$20,000     \$20,000     \$20,000     \$20,000     \$20,000     \$20,000     \$20,000     \$20,000     \$20,000     \$20,000     \$20,000     \$20,000     \$20,000     \$20,000     \$20,000     \$20,000     \$20,000     \$20,000     \$20,000     \$20,000     \$20,000     \$20,000     \$20,000     \$20,000     \$20,000     \$20,000     \$20,000     \$20,000     \$20,000     \$20,000     \$20,000     \$20,000     \$20,000     \$20,000     \$20,000     \$20,000     \$20,000     \$20,000     \$20,000     \$20,000     \$20,000     \$20,000     \$20,000     \$20,000     \$20,000     \$20,000     \$20,000     \$20,000     \$20,000     \$20,000     \$20,000     \$20,000     \$20,000     \$20,000     \$20,000     \$20,000     \$20,000     \$20,000     \$20,000     \$20,000     \$20,000     \$20,000     \$20,000     \$20,000     \$20,000     \$20,000     \$20,000     \$20,000     \$20,000     \$20,000     \$20,000     \$20,000     \$20,000     \$20,000     \$20,000     \$20,000     \$20,000     \$20,000     \$20,000     \$20,000     \$20,000     \$20,000     \$20,000     \$20,000     \$20,000     \$20,000     \$20,000     \$20,000     \$20,000     \$20,000     \$20,000     \$20,000 | \$200,000+                                                                                                                |         |           |                                       |           | 68     | 2.1%    | 109      | 3       |   |
| Average Household Income Per Capita Income \$23,753 \$29,906 Per Capita Income \$2010 Per Capita Income \$23,753 \$29,906 Per Capita Income \$2010 Per Capita Income \$2024 Per Capita Income Per Capita Inco                                                                                                                                                        | Median Household Income                                                                                                   |         |           |                                       | \$3       | 4,343  |         | \$40,398 |         |   |
| Per Capita Income         Census 2010         Census 2020         2024         Zenum         Zenum <t< td=""><td>Average Household Income</td><td></td><td></td><td></td><td></td><td></td><td></td><td></td><td></td></t<>                                                                                                                                                                                                                                                                                                                                                                                                                                                                                                                                                                                                                                                                                                                                                                                                                                                                                          | Average Household Income                                                                                                  |         |           |                                       |           |        |         |          |         |   |
| Population by Age         Number         Percent         Number         Number <td>Per Capita Income</td> <td></td> <td></td> <td></td> <td>\$2</td> <td>3,753</td> <td></td> <td>\$29,906</td> <td></td>                                                                                                                                                                                                                                                                                                                                                                                                                                                                                                                                                                                                                                                                                                                                                                                                                                      | Per Capita Income                                                                                                         |         |           |                                       | \$2       | 3,753  |         | \$29,906 |         |   |
| 0 - 4 676 8.5% 439 6.1% 414 5.9% 402 55 - 9 504 6.3% 440 6.1% 385 5.5% 366 55 10 - 14 378 4.8% 382 5.3% 372 5.3% 357 55 15 - 19 607 7.6% 449 6.3% 432 6.2% 446 66 20 - 24 825 10.4% 623 8.7% 591 8.5% 567 88 25 - 34 1,195 15.0% 1,307 18.2% 1,294 18.6% 1,302 18 35 - 44 933 11.7% 814 11.4% 867 12.4% 940 13 45 - 54 1,152 14.5% 758 10.6% 681 9.8% 722 10 55 - 64 887 11.2% 1,018 14.2% 933 13.4% 839 13 65 - 74 420 5.3% 591 8.2% 616 8.8% 687 55 - 74 420 5.3% 591 8.2% 616 8.8% 687 55 - 74 420 5.3% 591 8.2% 616 8.8% 687 55 - 74 420 5.3% 591 8.2% 616 8.8% 687 55 - 74 420 5.3% 591 8.2% 616 8.8% 687 55 - 74 420 5.3% 591 8.2% 616 8.8% 687 55 - 74 420 5.3% 10 10 1.5% 104 1.5% 126 57 - 85 - 84 259 3.3% 236 3.3% 279 4.0% 361 55 - 85 - 84 259 3.3% 236 3.3% 279 4.0% 361 55 - 75 - 84 259 3.3% 236 3.3% 279 4.0% 361 55 - 75 - 84 259 3.3% 236 3.3% 279 4.0% 361 55 - 75 - 84 259 3.3% 39.6% 236 3.3% 379 51.3% 367 51 51 50 50 50 50 50 50 50 50 50 50 50 50 50                                                                                                                                                                                                                                                                                                                                                                                                                                                                                                                                                                                                                                                                                                                                                                                                                                                                                                                                                                                                                                                                                                                                                                                                                                                                                                                     |                                                                                                                           | Ce      | nsus 2010 | Cei                                   | 1sus 2020 |        | 2024    |          | 2       |   |
| 5 - 9         504         6.3%         440         6.1%         385         5.5%         366         5.5%           10 - 14         378         4.8%         382         5.3%         372         5.3%         357         5.5%           15 - 19         607         7.6%         449         6.3%         432         6.2%         446         6.2%           20 - 24         825         10.4%         623         8.7%         591         8.5%         567         8.2%           25 - 34         1,195         15.0%         1,307         18.2%         1,294         18.6%         1,302         18           35 - 44         933         11.7%         814         11.4%         867         12.4%         940         13           45 - 54         1,152         14.5%         758         10.6%         681         9.8%         722         10           55 - 64         887         11.2%         1,018         14.2%         933         13.4%         839         11           65 - 74         420         5.3%         591         8.2%         616         8.8%         687         9           75 - 84         259         3.3%                                                                                                                                                                                                                                                                                                                                                                                                                                                                                                                                                                                                                                                                                                                                                                                                                                                                                                                                                                                                                                                                                                                                                  | Population by Age                                                                                                         | Number  | Percent   | Number                                | Percent   | Number | Percent | Number   | Per     |   |
| 10 - 14                                                                                                                                                                                                                                                                                                                                                                                                                                                                                                                                                                                                                                                                                                                                                                                                                                                                                                                                                                                                                                                                                                                                                                                                                                                                                                                                                                                                                                                                                                                                                                                                                                                                                                                                                                                                                                                                                                                                                                                                                                                                                                                                                                                                                                                                                            | 0 - 4                                                                                                                     | 676     | 8.5%      | 439                                   | 6.1%      | 414    | 5.9%    | 402      | 5       |   |
| 15 - 19 607 7.6% 449 6.3% 432 6.2% 446 62 20 - 24 825 10.4% 623 8.7% 591 8.5% 567 88 25 - 34 1,195 15.0% 1,307 18.2% 1,294 18.6% 1,302 18 35 - 44 933 11.7% 814 11.4% 867 12.4% 940 13 45 - 54 1,152 14.5% 758 10.6% 681 9.8% 722 10 55 - 64 887 11.2% 1,018 14.2% 933 13.4% 839 13 65 - 74 420 5.3% 591 8.2% 616 8.8% 687 55 - 84 259 3.3% 236 3.3% 279 4.0% 361 58 85 + 107 1.3% 110 1.5% 104 1.5% 126 38 85 + 107 1.3% 110 1.5% 104 1.5% 126 38 85 126 38 85 104 1.5% 126 38 85 126 38 85 126 38 85 126 38 85 126 38 85 126 38 85 126 38 85 126 38 85 126 38 85 126 38 85 126 38 85 126 38 85 126 38 85 126 38 85 126 38 85 126 38 85 126 38 85 126 38 85 126 38 85 126 38 85 126 38 85 126 38 85 126 38 85 126 38 85 126 38 85 126 38 85 126 38 85 126 38 85 126 38 85 126 38 85 126 38 85 126 38 85 126 38 85 126 38 85 126 38 85 126 38 85 126 38 85 126 38 85 126 38 85 126 38 85 126 38 85 126 38 85 126 38 85 126 38 85 126 38 85 126 38 85 126 38 85 126 38 85 126 38 85 126 38 85 126 38 85 126 38 85 126 38 85 126 38 85 126 38 85 126 38 85 126 38 85 126 38 85 126 38 85 126 38 85 126 38 85 126 38 85 126 38 85 126 38 85 126 38 85 126 38 85 126 38 85 126 38 85 126 38 85 126 38 85 126 38 85 126 38 85 126 38 85 126 38 85 126 38 85 126 38 85 126 38 85 126 38 85 126 38 85 126 38 85 126 38 85 126 38 85 126 38 85 126 38 85 126 38 85 126 38 85 126 38 85 126 38 85 126 38 85 126 38 85 126 38 85 126 38 85 126 38 85 126 38 85 126 38 85 126 38 85 126 38 85 126 38 85 126 38 85 126 38 85 126 38 85 126 38 85 126 38 85 126 38 85 126 38 85 126 38 85 126 38 85 126 38 85 126 38 85 126 38 85 126 38 85 126 38 85 126 38 85 126 38 85 126 38 85 126 38 85 126 38 85 126 38 85 126 38 85 126 38 85 126 38 85 126 38 85 126 38 85 126 38 85 126 38 85 126 38 85 126 38 85 126 38 85 126 38 85 126 38 85 126 38 85 126 38 85 126 38 85 126 38 85 126 38 85 126 38 85 126 38 85 126 38 85 126 38 85 126 38 85 126 38 85 126 38 85 126 38 85 126 38 85 126 38 85 126 38 85 126 38 85 126 38 85 126 38 85 126 38 85 126 38 85 126 38 85 126 38 85 126 38 85 126 38 85 126 38 85 126 38 85 126 38 85 126 38 85                                                                                                                                                                     | 5 - 9                                                                                                                     | 504     | 6.3%      | 440                                   | 6.1%      | 385    | 5.5%    | 366      | 5       |   |
| 20 - 24 825 10.4% 623 8.7% 591 8.5% 567 88 25 - 34 1,195 15.0% 1,307 18.2% 1,294 18.6% 1,302 18 35 - 44 933 11.7% 814 11.4% 867 12.4% 940 13 45 - 54 1,152 14.5% 758 10.6% 681 9.8% 722 10 55 - 64 887 11.2% 1,018 14.2% 933 13.4% 839 13 65 - 74 420 5.3% 591 8.2% 616 8.8% 687 55 - 84 259 3.3% 236 3.3% 279 4.0% 361 55 - 84 259 3.3% 10 1.5% 104 1.5% 104 1.5% 126 3                                                                                                                                                                                                                                                                                                                                                                                                                                                                                                                                                                                                                                                                                                                                                                                                                                                                                                                                                                                                                                                                                                                                                                                                                                                                                                                                                                                                                                                                                                                                                                                                                                                                                                                                                                                                                                                                                                                           | 10 - 14                                                                                                                   | 378     | 4.8%      | 382                                   | 5.3%      | 372    | 2 5.3%  | 357      | 5       |   |
| 25 - 34                                                                                                                                                                                                                                                                                                                                                                                                                                                                                                                                                                                                                                                                                                                                                                                                                                                                                                                                                                                                                                                                                                                                                                                                                                                                                                                                                                                                                                                                                                                                                                                                                                                                                                                                                                                                                                                                                                                                                                                                                                                                                                                                                                                                                                                                                            | 15 - 19                                                                                                                   | 607     | 7.6%      | 449                                   | 6.3%      | 432    | 6.2%    | 446      | 6       |   |
| 35 - 44         933         11.7%         814         11.4%         867         12.4%         940         12.4%           45 - 54         1,152         14.5%         758         10.6%         681         9.8%         722         10           55 - 64         887         11.2%         1,018         14.2%         933         13.4%         839         12           65 - 74         420         5.3%         591         8.2%         616         8.8%         687         9           75 - 84         259         3.3%         236         3.3%         279         4.0%         361         5           85+         107         1.3%         110         1.5%         104         1.5%         126         1           Census 2010         Census 2020         2024         2           Race and Ethnicity         Number         Percent                                                                                                                                                                                                                                                                                                                                                                                                                                                                                                                                                                                                                                                                                                                                                                                                                                                                                                                                                                                                                                                                                                                           | 20 - 24                                                                                                                   | 825     | 10.4%     | 623                                   | 8.7%      | 591    | 8.5%    | 567      | 8       |   |
| 45 - 54                                                                                                                                                                                                                                                                                                                                                                                                                                                                                                                                                                                                                                                                                                                                                                                                                                                                                                                                                                                                                                                                                                                                                                                                                                                                                                                                                                                                                                                                                                                                                                                                                                                                                                                                                                                                                                                                                                                                                                                                                                                                                                                                                                                                                                                                                            | 25 - 34                                                                                                                   | 1,195   | 15.0%     | 1,307                                 | 18.2%     | 1,294  | 18.6%   | 1,302    | 18      |   |
| 55 - 64         887         11.2%         1,018         14.2%         933         13.4%         839         13.65 - 74         420         5.3%         591         8.2%         616         8.8%         687         9.67         75 - 84         259         3.3%         236         3.3%         279         4.0%         361         9.67         85         85 +         107         1.3%         110         1.5%         104         1.5%         126         1.5%         126         1.5%         126         1.5%         126         1.5%         126         1.5%         126         1.5%         126         1.5%         126         1.5%         126         1.5%         126         1.5%         126         1.5%         126         1.5%         126         1.5%         126         1.5%         126         1.5%         126         1.5%         126         1.5%         126         1.5%         126         1.5%         126         1.5%         126         1.5%         126         1.5%         126         1.5%         126         1.5%         126         1.5%         126         1.5%         126         1.5%         126         1.5%         126         1.5%         1.5%         1.5% </td <td>35 - 44</td> <td>933</td> <td>11.7%</td> <td>814</td> <td>11.4%</td> <td>867</td> <td>12.4%</td> <td>940</td> <td>13</td>                                                                                                                                                                                                                                                                                                                                                                                                                                                                                                                                                                                                                                                                                                                                                                                                                                                                                                                                | 35 - 44                                                                                                                   | 933     | 11.7%     | 814                                   | 11.4%     | 867    | 12.4%   | 940      | 13      |   |
| 65 - 74         420         5.3%         591         8.2%         616         8.8%         687         591           75 - 84         259         3.3%         236         3.3%         279         4.0%         361         591           85+         107         1.3%         110         1.5%         104         1.5%         126         107           Census 2010         Census 2020         2024         2024         2           Race and Ethnicity         Number         Percent         Number<                                                                                                                                                                                                                                                                                                                                                                                                                                                                                                                                                                                                                                                                                                                                                                                                                                                                                                                                                                                                                                                                               | 45 - 54                                                                                                                   | 1,152   | 14.5%     | 758                                   | 10.6%     | 681    | 9.8%    | 722      | 10      |   |
| 75 - 84         259         3.3%         236         3.3%         279         4.0%         361         58           85+         107         1.3%         110         1.5%         104         1.5%         126         126           Census 2010         Census 2020         2024         2024         2           Race and Ethnicity         Number         Percent         Number         2,610                                                                                                                                                                                                                                                                                                                                                                                                                                                                                                                                                                                                                                                                                                                                                                                                                                                                                                                                                                                                                                                            | 55 - 64                                                                                                                   | 887     | 11.2%     | 1,018                                 | 14.2%     | 933    | 3 13.4% | 839      | 11      |   |
| 75 - 84         259         3.3%         236         3.3%         279         4.0%         361         58           85+         107         1.3%         110         1.5%         104         1.5%         126         13           Census 2010         Census 2020         2024         2024         2           Race and Ethnicity         Number         Percent         Number <th c<="" td=""><td>65 - 74</td><td>420</td><td>5.3%</td><td>591</td><td>8.2%</td><td>616</td><td>8.8%</td><td>687</td><td>9</td></th>                                                                                                                                                                                                                                                                                                                                                                                                                                                                                                                                                                                                                                                                                                                                                                                                                                                                                                                                                                                                                                                                                                                                                                                                                           | <td>65 - 74</td> <td>420</td> <td>5.3%</td> <td>591</td> <td>8.2%</td> <td>616</td> <td>8.8%</td> <td>687</td> <td>9</td> | 65 - 74 | 420       | 5.3%                                  | 591       | 8.2%   | 616     | 8.8%     | 687     | 9 |
| 85+         107         1.3%         110         1.5%         104         1.5%         126         126         126         126         126         126         126         126         126         126         126         126         126         126         126         126         126         126         126         126         126         126         126         126         126         126         126         126         126         127         128         126         128         128         128         128         128         128         128         128         128         128         128         128         128         128         128         128         128         128         128         128         128         128         128         128         128         128         128         128         128         128         128         128         128         128         128         128         128         128         128         128         128         128         128         128         128         128         128         128         128         128         128         128         128         128         128         128         128                                                                                                                                                                                                                                                                                                                                                                                                                                                                                                                                                                                                                                                                                                                                                                                                                                                                                                                                                                                                                                                                                                         |                                                                                                                           | 259     |           | 236                                   |           |        |         | 361      | 5       |   |
| Race and Ethnicity         Number         Percent         Number         Per                                                                                                                                                                                                                                                                                                                                                                                                                                                                                                                                                                                                                                                                                                                                                                                                                                                                                                                                                              | 85+                                                                                                                       | 107     | 1.3%      | 110                                   |           | 104    | 1.5%    | 126      | 1       |   |
| Race and Ethnicity         Number         Percent         Purchase         Percent         Number         Percent         Number         Percent         Number         Percent         Purchase         2,600         39.0%         2,616         37.5%         2,600         40         0.6%         39.0%         2,611         0.6%         10.0%         10.0%         10.0% <th< td=""><td></td><td>Ce</td><td></td><td>Cei</td><td></td><td></td><td></td><td></td><td>2</td></th<>                                                                                                                                                                                                                                                                                                                                                                                                                                                                                                                                                                                                                                                                                                                                                                                                                                                                      |                                                                                                                           | Ce      |           | Cei                                   |           |        |         |          | 2       |   |
| White Alone       3,143       39.6%       2,792       39.0%       2,616       37.5%       2,602       36         Black Alone       4,406       55.5%       3,610       50.4%       3,577       51.3%       3,671       51         American Indian Alone       39       0.5%       40       0.6%       39       0.6%       40       0         Asian Alone       44       0.6%       71       1.0%       72       1.0%       80       1         Pacific Islander Alone       5       0.1%       15       0.2%       17       0.2%       18       0         Some Other Race Alone       98       1.2%       187       2.6%       187       2.7%       201       2         Two or More Races       207       2.6%       450       6.3%       461       6.6%       504       7                                                                                                                                                                                                                                                                                                                                                                                                                                                                                                                                                                                                                                                                                                                                                                                                                                                                                                                                                                                                                                                                                                                                                                                                                                                                                                                                                                                                                                                                                                                          | Race and Ethnicity                                                                                                        |         |           |                                       |           | Number |         | Number   | Per     |   |
| Black Alone       4,406       55.5%       3,610       50.4%       3,577       51.3%       3,671       51         American Indian Alone       39       0.5%       40       0.6%       39       0.6%       40       0         Asian Alone       44       0.6%       71       1.0%       72       1.0%       80       1         Pacific Islander Alone       5       0.1%       15       0.2%       17       0.2%       18       0         Some Other Race Alone       98       1.2%       187       2.6%       187       2.7%       201       2         Two or More Races       207       2.6%       450       6.3%       461       6.6%       504       7                                                                                                                                                                                                                                                                                                                                                                                                                                                                                                                                                                                                                                                                                                                                                                                                                                                                                                                                                                                                                                                                                                                                                                                                                                                                                                                                                                                                                                                                                                                                                                                                                                           | ·                                                                                                                         |         |           |                                       |           |        |         |          | 36      |   |
| American Indian Alone       39       0.5%       40       0.6%       39       0.6%       40       0         Asian Alone       44       0.6%       71       1.0%       72       1.0%       80       1         Pacific Islander Alone       5       0.1%       15       0.2%       17       0.2%       18       0         Some Other Race Alone       98       1.2%       187       2.6%       187       2.7%       201       2         Two or More Races       207       2.6%       450       6.3%       461       6.6%       504       7                                                                                                                                                                                                                                                                                                                                                                                                                                                                                                                                                                                                                                                                                                                                                                                                                                                                                                                                                                                                                                                                                                                                                                                                                                                                                                                                                                                                                                                                                                                                                                                                                                                                                                                                                            |                                                                                                                           |         |           | · · · · · · · · · · · · · · · · · · · |           |        |         | •        | 51      |   |
| Asian Alone       44       0.6%       71       1.0%       72       1.0%       80       1         Pacific Islander Alone       5       0.1%       15       0.2%       17       0.2%       18       0         Some Other Race Alone       98       1.2%       187       2.6%       187       2.7%       201       2         Two or More Races       207       2.6%       450       6.3%       461       6.6%       504       7                                                                                                                                                                                                                                                                                                                                                                                                                                                                                                                                                                                                                                                                                                                                                                                                                                                                                                                                                                                                                                                                                                                                                                                                                                                                                                                                                                                                                                                                                                                                                                                                                                                                                                                                                                                                                                                                       |                                                                                                                           |         |           |                                       |           |        |         |          | 0       |   |
| Pacific Islander Alone       5       0.1%       15       0.2%       17       0.2%       18       0         Some Other Race Alone       98       1.2%       187       2.6%       187       2.7%       201       2         Two or More Races       207       2.6%       450       6.3%       461       6.6%       504       7                                                                                                                                                                                                                                                                                                                                                                                                                                                                                                                                                                                                                                                                                                                                                                                                                                                                                                                                                                                                                                                                                                                                                                                                                                                                                                                                                                                                                                                                                                                                                                                                                                                                                                                                                                                                                                                                                                                                                                        |                                                                                                                           |         |           |                                       |           |        |         |          | 1       |   |
| Some Other Race Alone       98       1.2%       187       2.6%       187       2.7%       201       2         Two or More Races       207       2.6%       450       6.3%       461       6.6%       504       7                                                                                                                                                                                                                                                                                                                                                                                                                                                                                                                                                                                                                                                                                                                                                                                                                                                                                                                                                                                                                                                                                                                                                                                                                                                                                                                                                                                                                                                                                                                                                                                                                                                                                                                                                                                                                                                                                                                                                                                                                                                                                   |                                                                                                                           |         |           |                                       |           |        |         |          | 0       |   |
| Two or More Races 207 2.6% 450 6.3% 461 6.6% 504 7                                                                                                                                                                                                                                                                                                                                                                                                                                                                                                                                                                                                                                                                                                                                                                                                                                                                                                                                                                                                                                                                                                                                                                                                                                                                                                                                                                                                                                                                                                                                                                                                                                                                                                                                                                                                                                                                                                                                                                                                                                                                                                                                                                                                                                                 |                                                                                                                           |         |           |                                       |           |        |         |          | 2       |   |
|                                                                                                                                                                                                                                                                                                                                                                                                                                                                                                                                                                                                                                                                                                                                                                                                                                                                                                                                                                                                                                                                                                                                                                                                                                                                                                                                                                                                                                                                                                                                                                                                                                                                                                                                                                                                                                                                                                                                                                                                                                                                                                                                                                                                                                                                                                    |                                                                                                                           |         |           |                                       |           |        |         |          | 7       |   |
| Hispanic Origin (Any Race) 288 3.6% 410 5.7% 429 6.2% 477                                                                                                                                                                                                                                                                                                                                                                                                                                                                                                                                                                                                                                                                                                                                                                                                                                                                                                                                                                                                                                                                                                                                                                                                                                                                                                                                                                                                                                                                                                                                                                                                                                                                                                                                                                                                                                                                                                                                                                                                                                                                                                                                                                                                                                          |                                                                                                                           |         |           |                                       |           |        |         |          |         |   |
|                                                                                                                                                                                                                                                                                                                                                                                                                                                                                                                                                                                                                                                                                                                                                                                                                                                                                                                                                                                                                                                                                                                                                                                                                                                                                                                                                                                                                                                                                                                                                                                                                                                                                                                                                                                                                                                                                                                                                                                                                                                                                                                                                                                                                                                                                                    | Hispanic Origin (Any Race)                                                                                                | 288     | 3.6%      | 410                                   | 5.7%      | 429    | 6.2%    | 477      | 6       |   |