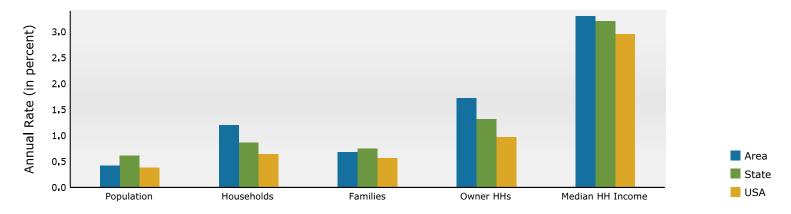

1506 6th Ave, Columbus, Georgia, 31901 Ring: 1 mile radius

Prepared by Esri Latitude: 32.47378

Longitude: -84.98423

| Population   7,942   7,164   6,968   7,942   7,164   6,968   7,941   7,941   7,942   7,164   7,942   7,164   7,942   7,164   7,943   7,941   7,941   7,941   7,941   7,941   7,941   7,941   7,941   7,941   7,941   7,941   7,941   7,941   7,941   7,941   7,941   7,941   7,941   7,941   7,941   7,941   7,941   7,941   7,941   7,941   7,941   7,941   7,941   7,941   7,941   7,941   7,941   7,941   7,941   7,941   7,941   7,941   7,941   7,941   7,941   7,941   7,941   7,941   7,941   7,941   7,941   7,941   7,941   7,941   7,941   7,941   7,941   7,941   7,941   7,941   7,941   7,941   7,941   7,941   7,941   7,941   7,941   7,941   7,941   7,941   7,941   7,941   7,941   7,941   7,941   7,941   7,941   7,941   7,941   7,941   7,941   7,941   7,941   7,941   7,941   7,941   7,941   7,941   7,941   7,941   7,941   7,941   7,941   7,941   7,941   7,941   7,941   7,941   7,941   7,941   7,941   7,941   7,941   7,941   7,941   7,941   7,941   7,941   7,941   7,941   7,941   7,941   7,941   7,941   7,941   7,941   7,941   7,941   7,941   7,941   7,941   7,941   7,941   7,941   7,941   7,941   7,941   7,941   7,941   7,941   7,941   7,941   7,941   7,941   7,941   7,941   7,941   7,941   7,941   7,941   7,941   7,941   7,941   7,941   7,941   7,941   7,941   7,941   7,941   7,941   7,941   7,941   7,941   7,941   7,941   7,941   7,941   7,941   7,941   7,941   7,941   7,941   7,941   7,941   7,941   7,941   7,941   7,941   7,941   7,941   7,941   7,941   7,941   7,941   7,941   7,941   7,941   7,941   7,941   7,941   7,941   7,941   7,941   7,941   7,941   7,941   7,941   7,941   7,941   7,941   7,941   7,941   7,941   7,941   7,941   7,941   7,941   7,941   7,941   7,941   7,941   7,941   7,941   7,941   7,941   7,941   7,941   7,941   7,941   7,941   7,941   7,941   7,941   7,941   7,941   7,941   7,941   7,941   7,941   7,941   7,941   7,941   7,941   7,941   7,941   7,941   7,941   7,941   7,941   7,941   7,941   7,941   7,941   7,941   7,941   7,941   7,941   7,941   7,941   7,941   7,941   7,941   7,941   7,941                                                                                                                                                                         |                                                                                                                           |         |           |                                       |           |        |         | Longitud | C. O+.5 |   |
|----------------------------------------------------------------------------------------------------------------------------------------------------------------------------------------------------------------------------------------------------------------------------------------------------------------------------------------------------------------------------------------------------------------------------------------------------------------------------------------------------------------------------------------------------------------------------------------------------------------------------------------------------------------------------------------------------------------------------------------------------------------------------------------------------------------------------------------------------------------------------------------------------------------------------------------------------------------------------------------------------------------------------------------------------------------------------------------------------------------------------------------------------------------------------------------------------------------------------------------------------------------------------------------------------------------------------------------------------------------------------------------------------------------------------------------------------------------------------------------------------------------------------------------------------------------------------------------------------------------------------------------------------------------------------------------------------------------------------------------------------------------------------------------------------------------------------------------------------------------------------------------------------------------------------------------------------------------------------------------------------------------------------------------------------------------------------------------------------------------------------------------------------------------------------------------------------------------------------------------------------------------------------------------------------|---------------------------------------------------------------------------------------------------------------------------|---------|-----------|---------------------------------------|-----------|--------|---------|----------|---------|---|
| Households   3,186   3,224   3,242   3,242   3.745   7.745   7.745   7.745   7.745   7.745   7.745   7.745   7.745   7.745   7.745   7.745   7.745   7.745   7.745   7.745   7.745   7.745   7.745   7.745   7.745   7.745   7.745   7.745   7.745   7.745   7.745   7.745   7.745   7.745   7.745   7.745   7.745   7.745   7.745   7.745   7.745   7.745   7.745   7.745   7.745   7.745   7.745   7.745   7.745   7.745   7.745   7.745   7.745   7.745   7.745   7.745   7.745   7.745   7.745   7.745   7.745   7.745   7.745   7.745   7.745   7.745   7.745   7.745   7.745   7.745   7.745   7.745   7.745   7.745   7.745   7.745   7.745   7.745   7.745   7.745   7.745   7.745   7.745   7.745   7.745   7.745   7.745   7.745   7.745   7.745   7.745   7.745   7.745   7.745   7.745   7.745   7.745   7.745   7.745   7.745   7.745   7.745   7.745   7.745   7.745   7.745   7.745   7.745   7.745   7.745   7.745   7.745   7.745   7.745   7.745   7.745   7.745   7.745   7.745   7.745   7.745   7.745   7.745   7.745   7.745   7.745   7.745   7.745   7.745   7.745   7.745   7.745   7.745   7.745   7.745   7.745   7.745   7.745   7.745   7.745   7.745   7.745   7.745   7.745   7.745   7.745   7.745   7.745   7.745   7.745   7.745   7.745   7.745   7.745   7.745   7.745   7.745   7.745   7.745   7.745   7.745   7.745   7.745   7.745   7.745   7.745   7.745   7.745   7.745   7.745   7.745   7.745   7.745   7.745   7.745   7.745   7.745   7.745   7.745   7.745   7.745   7.745   7.745   7.745   7.745   7.745   7.745   7.745   7.745   7.745   7.745   7.745   7.745   7.745   7.745   7.745   7.745   7.745   7.745   7.745   7.745   7.745   7.745   7.745   7.745   7.745   7.745   7.745   7.745   7.745   7.745   7.745   7.745   7.745   7.745   7.745   7.745   7.745   7.745   7.745   7.745   7.745   7.745   7.745   7.745   7.745   7.745   7.745   7.745   7.745   7.745   7.745   7.745   7.745   7.745   7.745   7.745   7.745   7.745   7.745   7.745   7.745   7.745   7.745   7.745   7.745   7.745   7.745   7.745   7.745   7.745   7.745   7.745   7.745                                                                                                                                                                         | Summary                                                                                                                   |         |           |                                       | Census 20 | 20     |         |          | 20      |   |
| Families                                                                                                                                                                                                                                                                                                                                                                                                                                                                                                                                                                                                                                                                                                                                                                                                                                                                                                                                                                                                                                                                                                                                                                                                                                                                                                                                                                                                                                                                                                                                                                                                                                                                                                                                                                                                                                                                                                                                                                                                                                                                                                                                                                                                                                                                                           | Population                                                                                                                |         | 7,9       | 942                                   | 7,1       | 64     | 6,968   |          | 7,      |   |
| Average Household Size                                                                                                                                                                                                                                                                                                                                                                                                                                                                                                                                                                                                                                                                                                                                                                                                                                                                                                                                                                                                                                                                                                                                                                                                                                                                                                                                                                                                                                                                                                                                                                                                                                                                                                                                                                                                                                                                                                                                                                                                                                                                                                                                                                                                                                                                             | Households                                                                                                                |         | 3,:       | 186                                   | 3,2       | 24     | 3,242   |          | 3,      |   |
| Demont Occupied Housing Units   1,2523   2,578   2,534   2,534   2,536   1,256   1,256   1,256   1,256   1,256   1,256   1,256   1,256   1,256   1,256   1,256   1,256   1,256   1,256   1,256   1,256   1,256   1,256   1,256   1,256   1,256   1,256   1,256   1,256   1,256   1,256   1,256   1,256   1,256   1,256   1,256   1,256   1,256   1,256   1,256   1,256   1,256   1,256   1,256   1,256   1,256   1,256   1,256   1,256   1,256   1,256   1,256   1,256   1,256   1,256   1,256   1,256   1,256   1,256   1,256   1,256   1,256   1,256   1,256   1,256   1,256   1,256   1,256   1,256   1,256   1,256   1,256   1,256   1,256   1,256   1,256   1,256   1,256   1,256   1,256   1,256   1,256   1,256   1,256   1,256   1,256   1,256   1,256   1,256   1,256   1,256   1,256   1,256   1,256   1,256   1,256   1,256   1,256   1,256   1,256   1,256   1,256   1,256   1,256   1,256   1,256   1,256   1,256   1,256   1,256   1,256   1,256   1,256   1,256   1,256   1,256   1,256   1,256   1,256   1,256   1,256   1,256   1,256   1,256   1,256   1,256   1,256   1,256   1,256   1,256   1,256   1,256   1,256   1,256   1,256   1,256   1,256   1,256   1,256   1,256   1,256   1,256   1,256   1,256   1,256   1,256   1,256   1,256   1,256   1,256   1,256   1,256   1,256   1,256   1,256   1,256   1,256   1,256   1,256   1,256   1,256   1,256   1,256   1,256   1,256   1,256   1,256   1,256   1,256   1,256   1,256   1,256   1,256   1,256   1,256   1,256   1,256   1,256   1,256   1,256   1,256   1,256   1,256   1,256   1,256   1,256   1,256   1,256   1,256   1,256   1,256   1,256   1,256   1,256   1,256   1,256   1,256   1,256   1,256   1,256   1,256   1,256   1,256   1,256   1,256   1,256   1,256   1,256   1,256   1,256   1,256   1,256   1,256   1,256   1,256   1,256   1,256   1,256   1,256   1,256   1,256   1,256   1,256   1,256   1,256   1,256   1,256   1,256   1,256   1,256   1,256   1,256   1,256   1,256   1,256   1,256   1,256   1,256   1,256   1,256   1,256   1,256   1,256   1,256   1,256   1,256   1,256   1,256   1,256   1,256   1,256   1                                                                                                                                                                         | Families                                                                                                                  |         | 1,4       | 439                                   | 1,3       | 80     | 1,337   |          | 1,      |   |
| Renetro Occupied Housing Units         2,523         2,578         2,534         2           Median Age         33.0         34,5         35.0         35.0           Trends: 2024-2029 Annual Rate         Area         State         Nati           Population         0.42%         0.66%         0.75%         0.0           Families         0.68%         0.75%         0.0           Owner HHS         1.72%         1.32%         0.0           Median Household Income         3.30%         3.20%         2.2           Households by Income         Number         Percent                                                                                                                                                                                                                                                                                                                                                                                                                                                                                                                                                                                                                                                                                                                                                                                                                                                                                                                                                                                                                                   | Average Household Size                                                                                                    |         | 2         | .14                                   | 2.        | 04     | 1.97    |          | 1       |   |
| Median Age                                                                                                                                                                                                                                                                                                                                                                                                                                                                                                                                                                                                                                                                                                                                                                                                                                                                                                                                                                                                                                                                                                                                                                                                                                                                                                                                                                                                                                                                                                                                                                                                                                                                                                                                                                                                                                                                                                                                                                                                                                                                                                                                                                                                                                                                                         | Owner Occupied Housing Units                                                                                              |         |           |                                       |           |        |         |          |         |   |
| Population                                                                                                                                                                                                                                                                                                                                                                                                                                                                                                                                                                                                                                                                                                                                                                                                                                                                                                                                                                                                                                                                                                                                                                                                                                                                                                                                                                                                                                                                                                                                                                                                                                                                                                                                                                                                                                                                                                                                                                                                                                                                                                                                                                                                                                                                                         | Renter Occupied Housing Units                                                                                             |         | 2,5       | 523                                   | 2,5       | 78     | 2,534   |          | 2,      |   |
| Population                                                                                                                                                                                                                                                                                                                                                                                                                                                                                                                                                                                                                                                                                                                                                                                                                                                                                                                                                                                                                                                                                                                                                                                                                                                                                                                                                                                                                                                                                                                                                                                                                                                                                                                                                                                                                                                                                                                                                                                                                                                                                                                                                                                                                                                                                         | Median Age                                                                                                                |         | 3         | 3.0                                   | 34        | 1.5    | 35.0    |          | 3       |   |
| Households                                                                                                                                                                                                                                                                                                                                                                                                                                                                                                                                                                                                                                                                                                                                                                                                                                                                                                                                                                                                                                                                                                                                                                                                                                                                                                                                                                                                                                                                                                                                                                                                                                                                                                                                                                                                                                                                                                                                                                                                                                                                                                                                                                                                                                                                                         | Trends: 2024-2029 Annual Rate                                                                                             | •       |           | Area                                  |           |        | State   |          | Natio   |   |
| Families                                                                                                                                                                                                                                                                                                                                                                                                                                                                                                                                                                                                                                                                                                                                                                                                                                                                                                                                                                                                                                                                                                                                                                                                                                                                                                                                                                                                                                                                                                                                                                                                                                                                                                                                                                                                                                                                                                                                                                                                                                                                                                                                                                                                                                                                                           | Population                                                                                                                |         |           | 0.42%                                 |           |        | 0.61%   |          | 0.3     |   |
| Owner HHS         1.72%         1.32%         0.0%         0.0%         2.0%         2.0%         2.0%         2.0%         2.0%         2.0%         2.0%         2.0%         2.0%         2.0%         2.0%         2.0%         2.0%         2.0%         9.0%         9.0%         9.0%         9.0%         9.0%         9.0%         9.0%         9.0%         9.0%         9.0%         9.0%         9.0%         9.0%         9.0%         9.0%         9.0%         9.0%         9.0%         9.0%         9.0%         9.0%         9.0%         9.0%         9.0%         9.0%         9.0%         9.0%         9.0%         9.0%         9.0%         9.0%         9.0%         9.0%         9.0%         9.0%         9.0%         9.0%         9.0%         9.0%         9.0%         9.0%         9.0%         9.0%         9.0%         9.0%         9.0%         9.0%         9.0%         9.0%         9.0%         9.0%         9.0%         9.0%         9.0%         9.0%         9.0%         9.0%         9.0%         9.0%         9.0%         9.0%         9.0%         9.0%         9.0%         9.0%         9.0%         9.0%         9.0%         9.0%         9.0%         9.0%         9.0%         9.0%                                                                                                                                                                                                                                                                                                                                                                                                                                                                                                                                                                                                                                                                                                                                                                                                                                                                                                                                                                                                                                                         | Households                                                                                                                |         |           | 1.20%                                 |           |        | 0.86%   |          | 0.0     |   |
| Median Household Income                                                                                                                                                                                                                                                                                                                                                                                                                                                                                                                                                                                                                                                                                                                                                                                                                                                                                                                                                                                                                                                                                                                                                                                                                                                                                                                                                                                                                                                                                                                                                                                                                                                                                                                                                                                                                                                                                                                                                                                                                                                                                                                                                                                                                                                                            | Families                                                                                                                  |         |           | 0.68%                                 |           |        | 0.75%   |          | 0.      |   |
| Number   Number   Percent   Nu                                                                                                                                                                       |                                                                                                                           |         |           | 1.72%                                 |           |        | 1.32%   |          | 0.      |   |
| Number                                                                                                                                                                                                                                                                                                                                                                                                                                                                                                                                                                                                                                                                                                                                                                                                                                                                                                                                                                                                                                                                                                                                                                                                                                                                                                                                                                                                                                                                                                                                                                                                                                                                                                                                                                                                                                                                                                                                                                                                                                                                                                                                                                                                                                                                                             | Median Household Income                                                                                                   |         |           | 3.30%                                 |           |        | 3.20%   |          | 2.      |   |
| <\$15,000                                                                                                                                                                                                                                                                                                                                                                                                                                                                                                                                                                                                                                                                                                                                                                                                                                                                                                                                                                                                                                                                                                                                                                                                                                                                                                                                                                                                                                                                                                                                                                                                                                                                                                                                                                                                                                                                                                                                                                                                                                                                                                                                                                                                                                                                                          |                                                                                                                           |         |           |                                       |           |        | 2024    |          | 2       |   |
| \$15,000 - \$24,999                                                                                                                                                                                                                                                                                                                                                                                                                                                                                                                                                                                                                                                                                                                                                                                                                                                                                                                                                                                                                                                                                                                                                                                                                                                                                                                                                                                                                                                                                                                                                                                                                                                                                                                                                                                                                                                                                                                                                                                                                                                                                                                                                                                                                                                                                | Households by Income                                                                                                      |         |           |                                       | Nu        | mber   | Percent | Number   | Per     |   |
| \$25,000 - \$34,999                                                                                                                                                                                                                                                                                                                                                                                                                                                                                                                                                                                                                                                                                                                                                                                                                                                                                                                                                                                                                                                                                                                                                                                                                                                                                                                                                                                                                                                                                                                                                                                                                                                                                                                                                                                                                                                                                                                                                                                                                                                                                                                                                                                                                                                                                | <\$15,000                                                                                                                 |         |           |                                       |           | 939    | 29.0%   | 908      | 26      |   |
| \$35,000 - \$49,999                                                                                                                                                                                                                                                                                                                                                                                                                                                                                                                                                                                                                                                                                                                                                                                                                                                                                                                                                                                                                                                                                                                                                                                                                                                                                                                                                                                                                                                                                                                                                                                                                                                                                                                                                                                                                                                                                                                                                                                                                                                                                                                                                                                                                                                                                | \$15,000 - \$24,999                                                                                                       |         |           |                                       |           | 359    | 11.1%   | 305      | 8       |   |
| \$50,000 - \$74,999                                                                                                                                                                                                                                                                                                                                                                                                                                                                                                                                                                                                                                                                                                                                                                                                                                                                                                                                                                                                                                                                                                                                                                                                                                                                                                                                                                                                                                                                                                                                                                                                                                                                                                                                                                                                                                                                                                                                                                                                                                                                                                                                                                                                                                                                                | \$25,000 - \$34,999                                                                                                       |         |           |                                       |           | 341    | 10.5%   | 310      | 9       |   |
| \$75,000 - \$99,999                                                                                                                                                                                                                                                                                                                                                                                                                                                                                                                                                                                                                                                                                                                                                                                                                                                                                                                                                                                                                                                                                                                                                                                                                                                                                                                                                                                                                                                                                                                                                                                                                                                                                                                                                                                                                                                                                                                                                                                                                                                                                                                                                                                                                                                                                | \$35,000 - \$49,999                                                                                                       |         |           |                                       |           | 450    | 13.9%   | 452      | 13      |   |
| \$100,000 - \$149,999                                                                                                                                                                                                                                                                                                                                                                                                                                                                                                                                                                                                                                                                                                                                                                                                                                                                                                                                                                                                                                                                                                                                                                                                                                                                                                                                                                                                                                                                                                                                                                                                                                                                                                                                                                                                                                                                                                                                                                                                                                                                                                                                                                                                                                                                              | \$50,000 - \$74,999                                                                                                       |         |           |                                       |           | 583    | 18.0%   | 658      | 19      |   |
| #150,000 - \$199,999                                                                                                                                                                                                                                                                                                                                                                                                                                                                                                                                                                                                                                                                                                                                                                                                                                                                                                                                                                                                                                                                                                                                                                                                                                                                                                                                                                                                                                                                                                                                                                                                                                                                                                                                                                                                                                                                                                                                                                                                                                                                                                                                                                                                                                                                               | \$75,000 - \$99,999                                                                                                       |         |           |                                       |           | 318    | 9.8%    | 427      | 12      |   |
| Median Household Income                                                                                                                                                                                                                                                                                                                                                                                                                                                                                                                                                                                                                                                                                                                                                                                                                                                                                                                                                                                                                                                                                                                                                                                                                                                                                                                                                                                                                                                                                                                                                                                                                                                                                                                                                                                                                                                                                                                                                                                                                                                                                                                                                                                                                                                                            | \$100,000 - \$149,999                                                                                                     |         |           |                                       |           | 139    | 4.3%    | 198      | 5       |   |
| \$200,000+   \$34,343                                                                                                                                                                                                                                                                                                                                                                                                                                                                                                                                                                                                                                                                                                                                                                                                                                                                                                                                                                                                                                                                                                                                                                                                                                                                                                                                                                                                                                                                                                                                                                                                                                                                                                                                                                                                                                                                                                                                                                                                                                                                                                                                                                                                                                                                              |                                                                                                                           |         |           |                                       |           | 46     | 1.4%    | 72       | 2       |   |
| Average Household Income Per Capita Income    \$23,753   \$29,906     \$29,906     \$29,906     \$29,906     \$29,906     \$29,906     \$29,906     \$29,906     \$29,906     \$29,906     \$29,906     \$20,000     \$20,000     \$20,000     \$20,000     \$20,000     \$20,000     \$20,000     \$20,000     \$20,000     \$20,000     \$20,000     \$20,000     \$20,000     \$20,000     \$20,000     \$20,000     \$20,000     \$20,000     \$20,000     \$20,000     \$20,000     \$20,000     \$20,000     \$20,000     \$20,000     \$20,000     \$20,000     \$20,000     \$20,000     \$20,000     \$20,000     \$20,000     \$20,000     \$20,000     \$20,000     \$20,000     \$20,000     \$20,000     \$20,000     \$20,000     \$20,000     \$20,000     \$20,000     \$20,000     \$20,000     \$20,000     \$20,000     \$20,000     \$20,000     \$20,000     \$20,000     \$20,000     \$20,000     \$20,000     \$20,000     \$20,000     \$20,000     \$20,000     \$20,000     \$20,000     \$20,000     \$20,000     \$20,000     \$20,000     \$20,000     \$20,000     \$20,000     \$20,000     \$20,000     \$20,000     \$20,000     \$20,000     \$20,000     \$20,000     \$20,000     \$20,000     \$20,000     \$20,000     \$20,000     \$20,000     \$20,000     \$20,000     \$20,000     \$20,000     \$20,000     \$20,000     \$20,000     \$20,000     \$20,000     \$20,000     \$20,000     \$20,000     \$20,000     \$20,000     \$20,000     \$20,000     \$20,000     \$20,000     \$20,000     \$20,000     \$20,000     \$20,000     \$20,000     \$20,000     \$20,000     \$20,000     \$20,000     \$20,000     \$20,000     \$20,000     \$20,000     \$20,000     \$20,000     \$20,000     \$20,000     \$20,000     \$20,000     \$20,000     \$20,000     \$20,000     \$20,000     \$20,000     \$20,000     \$20,000     \$20,000     \$20,000     \$20,000     \$20,000     \$20,000     \$20,000     \$20,000     \$20,000     \$20,000     \$20,000     \$20,000     \$20,000     \$20,000     \$20,000     \$20,000     \$20,000     \$20,000     \$20,000     \$20,000     \$20,000     \$20,000     \$20,000     \$20,000     \$20,000     \$20,000     \$20,000     \$20,000     \$20,000     \$20,000     \$20,000     \$20,000 | \$200,000+                                                                                                                |         |           |                                       |           | 68     | 2.1%    | 109      | 3       |   |
| Average Household Income Per Capita Income \$23,753 \$29,906 Per Capita Income \$2010 Per Capita Income \$23,753 \$29,906 Per Capita Income \$2010 Per Capita Income \$2024 Per Capita Income Per Capita Inco                                                                                                                                                        | Median Household Income                                                                                                   |         |           |                                       | \$3       | 4,343  |         | \$40,398 |         |   |
| Per Capita Income         Census 2010         Census 2020         2024         Zenum         Zenum <t< td=""><td>Average Household Income</td><td></td><td></td><td></td><td></td><td></td><td></td><td></td><td></td></t<>                                                                                                                                                                                                                                                                                                                                                                                                                                                                                                                                                                                                                                                                                                                                                                                                                                                                                          | Average Household Income                                                                                                  |         |           |                                       |           |        |         |          |         |   |
| Population by Age         Number         Percent         Number         Number <td>Per Capita Income</td> <td></td> <td></td> <td></td> <td>\$2</td> <td>3,753</td> <td></td> <td>\$29,906</td> <td></td>                                                                                                                                                                                                                                                                                                                                                                                                                                                                                                                                                                                                                                                                                                                                                                                                                                      | Per Capita Income                                                                                                         |         |           |                                       | \$2       | 3,753  |         | \$29,906 |         |   |
| 0 - 4 676 8.5% 439 6.1% 414 5.9% 402 55 - 9 504 6.3% 440 6.1% 385 5.5% 366 55 10 - 14 378 4.8% 382 5.3% 372 5.3% 357 55 15 - 19 607 7.6% 449 6.3% 432 6.2% 446 66 20 - 24 825 10.4% 623 8.7% 591 8.5% 567 88 25 - 34 1,195 15.0% 1,307 18.2% 1,294 18.6% 1,302 18 35 - 44 933 11.7% 814 11.4% 867 12.4% 940 13 45 - 54 1,152 14.5% 758 10.6% 681 9.8% 722 10 55 - 64 887 11.2% 1,018 14.2% 933 13.4% 839 13 65 - 74 420 5.3% 591 8.2% 616 8.8% 687 55 - 74 420 5.3% 591 8.2% 616 8.8% 687 55 - 74 420 5.3% 591 8.2% 616 8.8% 687 55 - 74 420 5.3% 591 8.2% 616 8.8% 687 55 - 74 420 5.3% 591 8.2% 616 8.8% 687 55 - 74 420 5.3% 591 8.2% 616 8.8% 687 55 - 74 420 5.3% 10 10 1.5% 104 1.5% 126 57 - 85 - 84 259 3.3% 236 3.3% 279 4.0% 361 55 - 85 - 84 259 3.3% 236 3.3% 279 4.0% 361 55 - 75 - 84 259 3.3% 236 3.3% 279 4.0% 361 55 - 75 - 84 259 3.3% 236 3.3% 279 4.0% 361 55 - 75 - 84 259 3.3% 39.6% 236 3.3% 379 51.3% 367 51 51 50 50 50 50 50 50 50 50 50 50 50 50 50                                                                                                                                                                                                                                                                                                                                                                                                                                                                                                                                                                                                                                                                                                                                                                                                                                                                                                                                                                                                                                                                                                                                                                                                                                                                                                                     |                                                                                                                           | Ce      | nsus 2010 | Cei                                   | 1sus 2020 |        | 2024    |          | 2       |   |
| 5 - 9         504         6.3%         440         6.1%         385         5.5%         366         5.5%           10 - 14         378         4.8%         382         5.3%         372         5.3%         357         5.5%           15 - 19         607         7.6%         449         6.3%         432         6.2%         446         6.2%           20 - 24         825         10.4%         623         8.7%         591         8.5%         567         8.2%           25 - 34         1,195         15.0%         1,307         18.2%         1,294         18.6%         1,302         18           35 - 44         933         11.7%         814         11.4%         867         12.4%         940         13           45 - 54         1,152         14.5%         758         10.6%         681         9.8%         722         10           55 - 64         887         11.2%         1,018         14.2%         933         13.4%         839         11           65 - 74         420         5.3%         591         8.2%         616         8.8%         687         9           75 - 84         259         3.3%                                                                                                                                                                                                                                                                                                                                                                                                                                                                                                                                                                                                                                                                                                                                                                                                                                                                                                                                                                                                                                                                                                                                                  | Population by Age                                                                                                         | Number  | Percent   | Number                                | Percent   | Number | Percent | Number   | Per     |   |
| 10 - 14                                                                                                                                                                                                                                                                                                                                                                                                                                                                                                                                                                                                                                                                                                                                                                                                                                                                                                                                                                                                                                                                                                                                                                                                                                                                                                                                                                                                                                                                                                                                                                                                                                                                                                                                                                                                                                                                                                                                                                                                                                                                                                                                                                                                                                                                                            | 0 - 4                                                                                                                     | 676     | 8.5%      | 439                                   | 6.1%      | 414    | 5.9%    | 402      | 5       |   |
| 15 - 19 607 7.6% 449 6.3% 432 6.2% 446 62 20 - 24 825 10.4% 623 8.7% 591 8.5% 567 88 25 - 34 1,195 15.0% 1,307 18.2% 1,294 18.6% 1,302 18 35 - 44 933 11.7% 814 11.4% 867 12.4% 940 13 45 - 54 1,152 14.5% 758 10.6% 681 9.8% 722 10 55 - 64 887 11.2% 1,018 14.2% 933 13.4% 839 13 65 - 74 420 5.3% 591 8.2% 616 8.8% 687 55 - 84 259 3.3% 236 3.3% 279 4.0% 361 58 85 + 107 1.3% 110 1.5% 104 1.5% 126 38 85 + 107 1.3% 110 1.5% 104 1.5% 126 38 85 126 38 85 104 1.5% 126 38 85 126 38 85 126 38 85 126 38 85 126 38 85 126 38 85 126 38 85 126 38 85 126 38 85 126 38 85 126 38 85 126 38 85 126 38 85 126 38 85 126 38 85 126 38 85 126 38 85 126 38 85 126 38 85 126 38 85 126 38 85 126 38 85 126 38 85 126 38 85 126 38 85 126 38 85 126 38 85 126 38 85 126 38 85 126 38 85 126 38 85 126 38 85 126 38 85 126 38 85 126 38 85 126 38 85 126 38 85 126 38 85 126 38 85 126 38 85 126 38 85 126 38 85 126 38 85 126 38 85 126 38 85 126 38 85 126 38 85 126 38 85 126 38 85 126 38 85 126 38 85 126 38 85 126 38 85 126 38 85 126 38 85 126 38 85 126 38 85 126 38 85 126 38 85 126 38 85 126 38 85 126 38 85 126 38 85 126 38 85 126 38 85 126 38 85 126 38 85 126 38 85 126 38 85 126 38 85 126 38 85 126 38 85 126 38 85 126 38 85 126 38 85 126 38 85 126 38 85 126 38 85 126 38 85 126 38 85 126 38 85 126 38 85 126 38 85 126 38 85 126 38 85 126 38 85 126 38 85 126 38 85 126 38 85 126 38 85 126 38 85 126 38 85 126 38 85 126 38 85 126 38 85 126 38 85 126 38 85 126 38 85 126 38 85 126 38 85 126 38 85 126 38 85 126 38 85 126 38 85 126 38 85 126 38 85 126 38 85 126 38 85 126 38 85 126 38 85 126 38 85 126 38 85 126 38 85 126 38 85 126 38 85 126 38 85 126 38 85 126 38 85 126 38 85 126 38 85 126 38 85 126 38 85 126 38 85 126 38 85 126 38 85 126 38 85 126 38 85 126 38 85 126 38 85 126 38 85 126 38 85 126 38 85 126 38 85 126 38 85 126 38 85 126 38 85 126 38 85 126 38 85 126 38 85 126 38 85 126 38 85 126 38 85 126 38 85 126 38 85 126 38 85 126 38 85 126 38 85 126 38 85 126 38 85 126 38 85 126 38 85 126 38 85 126 38 85 126 38 85 126 38 85 126 38 85 126 38 85 126 38 85 126 38 85                                                                                                                                                                     | 5 - 9                                                                                                                     | 504     | 6.3%      | 440                                   | 6.1%      | 385    | 5.5%    | 366      | 5       |   |
| 20 - 24 825 10.4% 623 8.7% 591 8.5% 567 88 25 - 34 1,195 15.0% 1,307 18.2% 1,294 18.6% 1,302 18 35 - 44 933 11.7% 814 11.4% 867 12.4% 940 13 45 - 54 1,152 14.5% 758 10.6% 681 9.8% 722 10 55 - 64 887 11.2% 1,018 14.2% 933 13.4% 839 13 65 - 74 420 5.3% 591 8.2% 616 8.8% 687 55 - 84 259 3.3% 236 3.3% 279 4.0% 361 55 - 84 259 3.3% 10 1.5% 104 1.5% 104 1.5% 126 3                                                                                                                                                                                                                                                                                                                                                                                                                                                                                                                                                                                                                                                                                                                                                                                                                                                                                                                                                                                                                                                                                                                                                                                                                                                                                                                                                                                                                                                                                                                                                                                                                                                                                                                                                                                                                                                                                                                           | 10 - 14                                                                                                                   | 378     | 4.8%      | 382                                   | 5.3%      | 372    | 2 5.3%  | 357      | 5       |   |
| 25 - 34                                                                                                                                                                                                                                                                                                                                                                                                                                                                                                                                                                                                                                                                                                                                                                                                                                                                                                                                                                                                                                                                                                                                                                                                                                                                                                                                                                                                                                                                                                                                                                                                                                                                                                                                                                                                                                                                                                                                                                                                                                                                                                                                                                                                                                                                                            | 15 - 19                                                                                                                   | 607     | 7.6%      | 449                                   | 6.3%      | 432    | 6.2%    | 446      | 6       |   |
| 35 - 44         933         11.7%         814         11.4%         867         12.4%         940         12.4%           45 - 54         1,152         14.5%         758         10.6%         681         9.8%         722         10           55 - 64         887         11.2%         1,018         14.2%         933         13.4%         839         12           65 - 74         420         5.3%         591         8.2%         616         8.8%         687         9           75 - 84         259         3.3%         236         3.3%         279         4.0%         361         5           85+         107         1.3%         110         1.5%         104         1.5%         126         1           Census 2010         Census 2020         2024         2           Race and Ethnicity         Number         Percent                                                                                                                                                                                                                                                                                                                                                                                                                                                                                                                                                                                                                                                                                                                                                                                                                                                                                                                                                                                                                                                                                                                           | 20 - 24                                                                                                                   | 825     | 10.4%     | 623                                   | 8.7%      | 591    | 8.5%    | 567      | 8       |   |
| 45 - 54                                                                                                                                                                                                                                                                                                                                                                                                                                                                                                                                                                                                                                                                                                                                                                                                                                                                                                                                                                                                                                                                                                                                                                                                                                                                                                                                                                                                                                                                                                                                                                                                                                                                                                                                                                                                                                                                                                                                                                                                                                                                                                                                                                                                                                                                                            | 25 - 34                                                                                                                   | 1,195   | 15.0%     | 1,307                                 | 18.2%     | 1,294  | 18.6%   | 1,302    | 18      |   |
| 55 - 64         887         11.2%         1,018         14.2%         933         13.4%         839         13.65 - 74         420         5.3%         591         8.2%         616         8.8%         687         9.67         75 - 84         259         3.3%         236         3.3%         279         4.0%         361         9.67         85         85 +         107         1.3%         110         1.5%         104         1.5%         126         1.5%         126         1.5%         126         1.5%         126         1.5%         126         1.5%         126         1.5%         126         1.5%         126         1.5%         126         1.5%         126         1.5%         126         1.5%         126         1.5%         126         1.5%         126         1.5%         126         1.5%         126         1.5%         126         1.5%         126         1.5%         126         1.5%         126         1.5%         126         1.5%         126         1.5%         126         1.5%         126         1.5%         126         1.5%         126         1.5%         126         1.5%         126         1.5%         126         1.5%         1.5%         1.5% </td <td>35 - 44</td> <td>933</td> <td>11.7%</td> <td>814</td> <td>11.4%</td> <td>867</td> <td>12.4%</td> <td>940</td> <td>13</td>                                                                                                                                                                                                                                                                                                                                                                                                                                                                                                                                                                                                                                                                                                                                                                                                                                                                                                                                | 35 - 44                                                                                                                   | 933     | 11.7%     | 814                                   | 11.4%     | 867    | 12.4%   | 940      | 13      |   |
| 65 - 74         420         5.3%         591         8.2%         616         8.8%         687         591           75 - 84         259         3.3%         236         3.3%         279         4.0%         361         591           85+         107         1.3%         110         1.5%         104         1.5%         126         107           Census 2010         Census 2020         2024         2024         2           Race and Ethnicity         Number         Percent         Number<                                                                                                                                                                                                                                                                                                                                                                                                                                                                                                                                                                                                                                                                                                                                                                                                                                                                                                                                                                                                                                                                               | 45 - 54                                                                                                                   | 1,152   | 14.5%     | 758                                   | 10.6%     | 681    | 9.8%    | 722      | 10      |   |
| 75 - 84         259         3.3%         236         3.3%         279         4.0%         361         58           85+         107         1.3%         110         1.5%         104         1.5%         126         126           Census 2010         Census 2020         2024         2024         2           Race and Ethnicity         Number         Percent         Number         2,610                                                                                                                                                                                                                                                                                                                                                                                                                                                                                                                                                                                                                                                                                                                                                                                                                                                                                                                                                                                                                                                            | 55 - 64                                                                                                                   | 887     | 11.2%     | 1,018                                 | 14.2%     | 933    | 3 13.4% | 839      | 11      |   |
| 75 - 84         259         3.3%         236         3.3%         279         4.0%         361         58           85+         107         1.3%         110         1.5%         104         1.5%         126         13           Census 2010         Census 2020         2024         2024         2           Race and Ethnicity         Number         Percent         Number <th c<="" td=""><td>65 - 74</td><td>420</td><td>5.3%</td><td>591</td><td>8.2%</td><td>616</td><td>8.8%</td><td>687</td><td>9</td></th>                                                                                                                                                                                                                                                                                                                                                                                                                                                                                                                                                                                                                                                                                                                                                                                                                                                                                                                                                                                                                                                                                                                                                                                                                           | <td>65 - 74</td> <td>420</td> <td>5.3%</td> <td>591</td> <td>8.2%</td> <td>616</td> <td>8.8%</td> <td>687</td> <td>9</td> | 65 - 74 | 420       | 5.3%                                  | 591       | 8.2%   | 616     | 8.8%     | 687     | 9 |
| 85+         107         1.3%         110         1.5%         104         1.5%         126         126         126         126         126         126         126         126         126         126         126         126         126         126         126         126         126         126         126         126         126         126         126         126         126         126         126         126         126         127         128         126         128         128         128         128         128         128         128         128         128         128         128         128         128         128         128         128         128         128         128         128         128         128         128         128         128         128         128         128         128         128         128         128         128         128         128         128         128         128         128         128         128         128         128         128         128         128         128         128         128         128         128         128         128         128         128         128         128                                                                                                                                                                                                                                                                                                                                                                                                                                                                                                                                                                                                                                                                                                                                                                                                                                                                                                                                                                                                                                                                                                         |                                                                                                                           | 259     |           | 236                                   |           |        |         | 361      | 5       |   |
| Race and Ethnicity         Number         Percent         Number         Per                                                                                                                                                                                                                                                                                                                                                                                                                                                                                                                                                                                                                                                                                                                                                                                                                                                                                                                                                              | 85+                                                                                                                       | 107     | 1.3%      | 110                                   |           | 104    | 1.5%    | 126      | 1       |   |
| Race and Ethnicity         Number         Percent         Purchase         Percent         Number         Percent         Number         Percent         Number         Percent         Purchase         2,600         39.0%         2,616         37.5%         2,600         40         0.6%         39.0%         2,611         0.6%         10.0%         10.0%         10.0% <th< td=""><td></td><td>Ce</td><td></td><td>Cei</td><td></td><td></td><td></td><td></td><td>2</td></th<>                                                                                                                                                                                                                                                                                                                                                                                                                                                                                                                                                                                                                                                                                                                                                                                                                                                                      |                                                                                                                           | Ce      |           | Cei                                   |           |        |         |          | 2       |   |
| White Alone       3,143       39.6%       2,792       39.0%       2,616       37.5%       2,602       36         Black Alone       4,406       55.5%       3,610       50.4%       3,577       51.3%       3,671       51         American Indian Alone       39       0.5%       40       0.6%       39       0.6%       40       0         Asian Alone       44       0.6%       71       1.0%       72       1.0%       80       1         Pacific Islander Alone       5       0.1%       15       0.2%       17       0.2%       18       0         Some Other Race Alone       98       1.2%       187       2.6%       187       2.7%       201       2         Two or More Races       207       2.6%       450       6.3%       461       6.6%       504       7                                                                                                                                                                                                                                                                                                                                                                                                                                                                                                                                                                                                                                                                                                                                                                                                                                                                                                                                                                                                                                                                                                                                                                                                                                                                                                                                                                                                                                                                                                                          | Race and Ethnicity                                                                                                        |         |           |                                       |           | Number |         | Number   | Per     |   |
| Black Alone       4,406       55.5%       3,610       50.4%       3,577       51.3%       3,671       51         American Indian Alone       39       0.5%       40       0.6%       39       0.6%       40       0         Asian Alone       44       0.6%       71       1.0%       72       1.0%       80       1         Pacific Islander Alone       5       0.1%       15       0.2%       17       0.2%       18       0         Some Other Race Alone       98       1.2%       187       2.6%       187       2.7%       201       2         Two or More Races       207       2.6%       450       6.3%       461       6.6%       504       7                                                                                                                                                                                                                                                                                                                                                                                                                                                                                                                                                                                                                                                                                                                                                                                                                                                                                                                                                                                                                                                                                                                                                                                                                                                                                                                                                                                                                                                                                                                                                                                                                                           | ·                                                                                                                         |         |           |                                       |           |        |         |          | 36      |   |
| American Indian Alone       39       0.5%       40       0.6%       39       0.6%       40       0         Asian Alone       44       0.6%       71       1.0%       72       1.0%       80       1         Pacific Islander Alone       5       0.1%       15       0.2%       17       0.2%       18       0         Some Other Race Alone       98       1.2%       187       2.6%       187       2.7%       201       2         Two or More Races       207       2.6%       450       6.3%       461       6.6%       504       7                                                                                                                                                                                                                                                                                                                                                                                                                                                                                                                                                                                                                                                                                                                                                                                                                                                                                                                                                                                                                                                                                                                                                                                                                                                                                                                                                                                                                                                                                                                                                                                                                                                                                                                                                            |                                                                                                                           |         |           | · · · · · · · · · · · · · · · · · · · |           |        |         | •        | 51      |   |
| Asian Alone       44       0.6%       71       1.0%       72       1.0%       80       1         Pacific Islander Alone       5       0.1%       15       0.2%       17       0.2%       18       0         Some Other Race Alone       98       1.2%       187       2.6%       187       2.7%       201       2         Two or More Races       207       2.6%       450       6.3%       461       6.6%       504       7                                                                                                                                                                                                                                                                                                                                                                                                                                                                                                                                                                                                                                                                                                                                                                                                                                                                                                                                                                                                                                                                                                                                                                                                                                                                                                                                                                                                                                                                                                                                                                                                                                                                                                                                                                                                                                                                       |                                                                                                                           |         |           |                                       |           |        |         |          | 0       |   |
| Pacific Islander Alone       5       0.1%       15       0.2%       17       0.2%       18       0         Some Other Race Alone       98       1.2%       187       2.6%       187       2.7%       201       2         Two or More Races       207       2.6%       450       6.3%       461       6.6%       504       7                                                                                                                                                                                                                                                                                                                                                                                                                                                                                                                                                                                                                                                                                                                                                                                                                                                                                                                                                                                                                                                                                                                                                                                                                                                                                                                                                                                                                                                                                                                                                                                                                                                                                                                                                                                                                                                                                                                                                                        |                                                                                                                           |         |           |                                       |           |        |         |          | 1       |   |
| Some Other Race Alone       98       1.2%       187       2.6%       187       2.7%       201       2         Two or More Races       207       2.6%       450       6.3%       461       6.6%       504       7                                                                                                                                                                                                                                                                                                                                                                                                                                                                                                                                                                                                                                                                                                                                                                                                                                                                                                                                                                                                                                                                                                                                                                                                                                                                                                                                                                                                                                                                                                                                                                                                                                                                                                                                                                                                                                                                                                                                                                                                                                                                                   |                                                                                                                           |         |           |                                       |           |        |         |          | 0       |   |
| Two or More Races 207 2.6% 450 6.3% 461 6.6% 504 7                                                                                                                                                                                                                                                                                                                                                                                                                                                                                                                                                                                                                                                                                                                                                                                                                                                                                                                                                                                                                                                                                                                                                                                                                                                                                                                                                                                                                                                                                                                                                                                                                                                                                                                                                                                                                                                                                                                                                                                                                                                                                                                                                                                                                                                 |                                                                                                                           |         |           |                                       |           |        |         |          | 2       |   |
|                                                                                                                                                                                                                                                                                                                                                                                                                                                                                                                                                                                                                                                                                                                                                                                                                                                                                                                                                                                                                                                                                                                                                                                                                                                                                                                                                                                                                                                                                                                                                                                                                                                                                                                                                                                                                                                                                                                                                                                                                                                                                                                                                                                                                                                                                                    |                                                                                                                           |         |           |                                       |           |        |         |          | 7       |   |
| Hispanic Origin (Any Race) 288 3.6% 410 5.7% 429 6.2% 477                                                                                                                                                                                                                                                                                                                                                                                                                                                                                                                                                                                                                                                                                                                                                                                                                                                                                                                                                                                                                                                                                                                                                                                                                                                                                                                                                                                                                                                                                                                                                                                                                                                                                                                                                                                                                                                                                                                                                                                                                                                                                                                                                                                                                                          |                                                                                                                           |         |           |                                       |           |        |         |          |         |   |
|                                                                                                                                                                                                                                                                                                                                                                                                                                                                                                                                                                                                                                                                                                                                                                                                                                                                                                                                                                                                                                                                                                                                                                                                                                                                                                                                                                                                                                                                                                                                                                                                                                                                                                                                                                                                                                                                                                                                                                                                                                                                                                                                                                                                                                                                                                    | Hispanic Origin (Any Race)                                                                                                | 288     | 3.6%      | 410                                   | 5.7%      | 429    | 6.2%    | 477      | 6       |   |