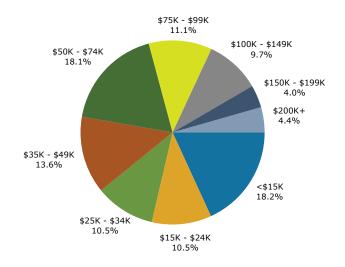

1506 6th Ave, Columbus, Georgia, 31901 Ring: 1 mile radius

Prepared by Esri Latitude: 32.47378

Longitude: -84.98423

| Population   7,942   7,164   6,968   7,942   7,164   6,968   7,941   7,941   7,942   7,164   7,942   7,164   7,942   7,164   7,943   7,941   7,941   7,941   7,941   7,941   7,941   7,941   7,941   7,941   7,941   7,941   7,941   7,941   7,941   7,941   7,941   7,941   7,941   7,941   7,941   7,941   7,941   7,941   7,941   7,941   7,941   7,941   7,941   7,941   7,941   7,941   7,941   7,941   7,941   7,941   7,941   7,941   7,941   7,941   7,941   7,941   7,941   7,941   7,941   7,941   7,941   7,941   7,941   7,941   7,941   7,941   7,941   7,941   7,941   7,941   7,941   7,941   7,941   7,941   7,941   7,941   7,941   7,941   7,941   7,941   7,941   7,941   7,941   7,941   7,941   7,941   7,941   7,941   7,941   7,941   7,941   7,941   7,941   7,941   7,941   7,941   7,941   7,941   7,941   7,941   7,941   7,941   7,941   7,941   7,941   7,941   7,941   7,941   7,941   7,941   7,941   7,941   7,941   7,941   7,941   7,941   7,941   7,941   7,941   7,941   7,941   7,941   7,941   7,941   7,941   7,941   7,941   7,941   7,941   7,941   7,941   7,941   7,941   7,941   7,941   7,941   7,941   7,941   7,941   7,941   7,941   7,941   7,941   7,941   7,941   7,941   7,941   7,941   7,941   7,941   7,941   7,941   7,941   7,941   7,941   7,941   7,941   7,941   7,941   7,941   7,941   7,941   7,941   7,941   7,941   7,941   7,941   7,941   7,941   7,941   7,941   7,941   7,941   7,941   7,941   7,941   7,941   7,941   7,941   7,941   7,941   7,941   7,941   7,941   7,941   7,941   7,941   7,941   7,941   7,941   7,941   7,941   7,941   7,941   7,941   7,941   7,941   7,941   7,941   7,941   7,941   7,941   7,941   7,941   7,941   7,941   7,941   7,941   7,941   7,941   7,941   7,941   7,941   7,941   7,941   7,941   7,941   7,941   7,941   7,941   7,941   7,941   7,941   7,941   7,941   7,941   7,941   7,941   7,941   7,941   7,941   7,941   7,941   7,941   7,941   7,941   7,941   7,941   7,941   7,941   7,941   7,941   7,941   7,941   7,941   7,941   7,941   7,941   7,941   7,941   7,941   7,941   7,941   7,941                                                                                                                                                                         |                                                                                                                           |         |           |                                       |           |        |         | Longitud | C. O+.5 |   |
|----------------------------------------------------------------------------------------------------------------------------------------------------------------------------------------------------------------------------------------------------------------------------------------------------------------------------------------------------------------------------------------------------------------------------------------------------------------------------------------------------------------------------------------------------------------------------------------------------------------------------------------------------------------------------------------------------------------------------------------------------------------------------------------------------------------------------------------------------------------------------------------------------------------------------------------------------------------------------------------------------------------------------------------------------------------------------------------------------------------------------------------------------------------------------------------------------------------------------------------------------------------------------------------------------------------------------------------------------------------------------------------------------------------------------------------------------------------------------------------------------------------------------------------------------------------------------------------------------------------------------------------------------------------------------------------------------------------------------------------------------------------------------------------------------------------------------------------------------------------------------------------------------------------------------------------------------------------------------------------------------------------------------------------------------------------------------------------------------------------------------------------------------------------------------------------------------------------------------------------------------------------------------------------------------|---------------------------------------------------------------------------------------------------------------------------|---------|-----------|---------------------------------------|-----------|--------|---------|----------|---------|---|
| Households   3,186   3,224   3,242   3,242   3.745   7.745   7.745   7.745   7.745   7.745   7.745   7.745   7.745   7.745   7.745   7.745   7.745   7.745   7.745   7.745   7.745   7.745   7.745   7.745   7.745   7.745   7.745   7.745   7.745   7.745   7.745   7.745   7.745   7.745   7.745   7.745   7.745   7.745   7.745   7.745   7.745   7.745   7.745   7.745   7.745   7.745   7.745   7.745   7.745   7.745   7.745   7.745   7.745   7.745   7.745   7.745   7.745   7.745   7.745   7.745   7.745   7.745   7.745   7.745   7.745   7.745   7.745   7.745   7.745   7.745   7.745   7.745   7.745   7.745   7.745   7.745   7.745   7.745   7.745   7.745   7.745   7.745   7.745   7.745   7.745   7.745   7.745   7.745   7.745   7.745   7.745   7.745   7.745   7.745   7.745   7.745   7.745   7.745   7.745   7.745   7.745   7.745   7.745   7.745   7.745   7.745   7.745   7.745   7.745   7.745   7.745   7.745   7.745   7.745   7.745   7.745   7.745   7.745   7.745   7.745   7.745   7.745   7.745   7.745   7.745   7.745   7.745   7.745   7.745   7.745   7.745   7.745   7.745   7.745   7.745   7.745   7.745   7.745   7.745   7.745   7.745   7.745   7.745   7.745   7.745   7.745   7.745   7.745   7.745   7.745   7.745   7.745   7.745   7.745   7.745   7.745   7.745   7.745   7.745   7.745   7.745   7.745   7.745   7.745   7.745   7.745   7.745   7.745   7.745   7.745   7.745   7.745   7.745   7.745   7.745   7.745   7.745   7.745   7.745   7.745   7.745   7.745   7.745   7.745   7.745   7.745   7.745   7.745   7.745   7.745   7.745   7.745   7.745   7.745   7.745   7.745   7.745   7.745   7.745   7.745   7.745   7.745   7.745   7.745   7.745   7.745   7.745   7.745   7.745   7.745   7.745   7.745   7.745   7.745   7.745   7.745   7.745   7.745   7.745   7.745   7.745   7.745   7.745   7.745   7.745   7.745   7.745   7.745   7.745   7.745   7.745   7.745   7.745   7.745   7.745   7.745   7.745   7.745   7.745   7.745   7.745   7.745   7.745   7.745   7.745   7.745   7.745   7.745   7.745   7.745   7.745   7.745   7.745   7.745                                                                                                                                                                         | Summary                                                                                                                   |         |           |                                       | Census 20 | 20     |         |          | 20      |   |
| Families                                                                                                                                                                                                                                                                                                                                                                                                                                                                                                                                                                                                                                                                                                                                                                                                                                                                                                                                                                                                                                                                                                                                                                                                                                                                                                                                                                                                                                                                                                                                                                                                                                                                                                                                                                                                                                                                                                                                                                                                                                                                                                                                                                                                                                                                                           | Population                                                                                                                |         | 7,9       | 942                                   | 7,1       | 64     | 6,968   |          | 7,      |   |
| Average Household Size                                                                                                                                                                                                                                                                                                                                                                                                                                                                                                                                                                                                                                                                                                                                                                                                                                                                                                                                                                                                                                                                                                                                                                                                                                                                                                                                                                                                                                                                                                                                                                                                                                                                                                                                                                                                                                                                                                                                                                                                                                                                                                                                                                                                                                                                             | Households                                                                                                                |         | 3,:       | 186                                   | 3,2       | 24     | 3,242   |          | 3,      |   |
| Demont Occupied Housing Units   1,2523   2,578   2,534   2,534   2,536   1,256   1,256   1,256   1,256   1,256   1,256   1,256   1,256   1,256   1,256   1,256   1,256   1,256   1,256   1,256   1,256   1,256   1,256   1,256   1,256   1,256   1,256   1,256   1,256   1,256   1,256   1,256   1,256   1,256   1,256   1,256   1,256   1,256   1,256   1,256   1,256   1,256   1,256   1,256   1,256   1,256   1,256   1,256   1,256   1,256   1,256   1,256   1,256   1,256   1,256   1,256   1,256   1,256   1,256   1,256   1,256   1,256   1,256   1,256   1,256   1,256   1,256   1,256   1,256   1,256   1,256   1,256   1,256   1,256   1,256   1,256   1,256   1,256   1,256   1,256   1,256   1,256   1,256   1,256   1,256   1,256   1,256   1,256   1,256   1,256   1,256   1,256   1,256   1,256   1,256   1,256   1,256   1,256   1,256   1,256   1,256   1,256   1,256   1,256   1,256   1,256   1,256   1,256   1,256   1,256   1,256   1,256   1,256   1,256   1,256   1,256   1,256   1,256   1,256   1,256   1,256   1,256   1,256   1,256   1,256   1,256   1,256   1,256   1,256   1,256   1,256   1,256   1,256   1,256   1,256   1,256   1,256   1,256   1,256   1,256   1,256   1,256   1,256   1,256   1,256   1,256   1,256   1,256   1,256   1,256   1,256   1,256   1,256   1,256   1,256   1,256   1,256   1,256   1,256   1,256   1,256   1,256   1,256   1,256   1,256   1,256   1,256   1,256   1,256   1,256   1,256   1,256   1,256   1,256   1,256   1,256   1,256   1,256   1,256   1,256   1,256   1,256   1,256   1,256   1,256   1,256   1,256   1,256   1,256   1,256   1,256   1,256   1,256   1,256   1,256   1,256   1,256   1,256   1,256   1,256   1,256   1,256   1,256   1,256   1,256   1,256   1,256   1,256   1,256   1,256   1,256   1,256   1,256   1,256   1,256   1,256   1,256   1,256   1,256   1,256   1,256   1,256   1,256   1,256   1,256   1,256   1,256   1,256   1,256   1,256   1,256   1,256   1,256   1,256   1,256   1,256   1,256   1,256   1,256   1,256   1,256   1,256   1,256   1,256   1,256   1,256   1,256   1,256   1,256   1,256   1,256   1                                                                                                                                                                         | Families                                                                                                                  |         | 1,4       | 439                                   | 1,3       | 80     | 1,337   |          | 1,      |   |
| Renetro Occupied Housing Units         2,523         2,578         2,534         2           Median Age         33.0         34,5         35.0         35.0           Trends: 2024-2029 Annual Rate         Area         State         Nati           Population         0.42%         0.66%         0.75%         0.0           Families         0.68%         0.75%         0.0           Owner HHS         1.72%         1.32%         0.0           Median Household Income         3.30%         3.20%         2.2           Households by Income         Number         Percent                                                                                                                                                                                                                                                                                                                                                                                                                                                                                                                                                                                                                                                                                                                                                                                                                                                                                                                                                                                                                                   | Average Household Size                                                                                                    |         | 2         | .14                                   | 2.        | 04     | 1.97    |          | 1       |   |
| Median Age                                                                                                                                                                                                                                                                                                                                                                                                                                                                                                                                                                                                                                                                                                                                                                                                                                                                                                                                                                                                                                                                                                                                                                                                                                                                                                                                                                                                                                                                                                                                                                                                                                                                                                                                                                                                                                                                                                                                                                                                                                                                                                                                                                                                                                                                                         | Owner Occupied Housing Units                                                                                              |         |           |                                       |           |        |         |          |         |   |
| Population                                                                                                                                                                                                                                                                                                                                                                                                                                                                                                                                                                                                                                                                                                                                                                                                                                                                                                                                                                                                                                                                                                                                                                                                                                                                                                                                                                                                                                                                                                                                                                                                                                                                                                                                                                                                                                                                                                                                                                                                                                                                                                                                                                                                                                                                                         | Renter Occupied Housing Units                                                                                             |         | 2,5       | 523                                   | 2,5       | 78     | 2,534   |          | 2,      |   |
| Population                                                                                                                                                                                                                                                                                                                                                                                                                                                                                                                                                                                                                                                                                                                                                                                                                                                                                                                                                                                                                                                                                                                                                                                                                                                                                                                                                                                                                                                                                                                                                                                                                                                                                                                                                                                                                                                                                                                                                                                                                                                                                                                                                                                                                                                                                         | Median Age                                                                                                                |         | 3         | 3.0                                   | 34        | 1.5    | 35.0    |          | 3       |   |
| Households                                                                                                                                                                                                                                                                                                                                                                                                                                                                                                                                                                                                                                                                                                                                                                                                                                                                                                                                                                                                                                                                                                                                                                                                                                                                                                                                                                                                                                                                                                                                                                                                                                                                                                                                                                                                                                                                                                                                                                                                                                                                                                                                                                                                                                                                                         | Trends: 2024-2029 Annual Rate                                                                                             | •       |           | Area                                  |           |        | State   |          | Natio   |   |
| Families                                                                                                                                                                                                                                                                                                                                                                                                                                                                                                                                                                                                                                                                                                                                                                                                                                                                                                                                                                                                                                                                                                                                                                                                                                                                                                                                                                                                                                                                                                                                                                                                                                                                                                                                                                                                                                                                                                                                                                                                                                                                                                                                                                                                                                                                                           | Population                                                                                                                |         |           | 0.42%                                 |           |        | 0.61%   |          | 0.3     |   |
| Owner HHS         1.72%         1.32%         0.0%         0.0%         2.0%         2.0%         2.0%         2.0%         2.0%         2.0%         2.0%         2.0%         2.0%         2.0%         2.0%         2.0%         2.0%         2.0%         9.0%         9.0%         9.0%         9.0%         9.0%         9.0%         9.0%         9.0%         9.0%         9.0%         9.0%         9.0%         9.0%         9.0%         9.0%         9.0%         9.0%         9.0%         9.0%         9.0%         9.0%         9.0%         9.0%         9.0%         9.0%         9.0%         9.0%         9.0%         9.0%         9.0%         9.0%         9.0%         9.0%         9.0%         9.0%         9.0%         9.0%         9.0%         9.0%         9.0%         9.0%         9.0%         9.0%         9.0%         9.0%         9.0%         9.0%         9.0%         9.0%         9.0%         9.0%         9.0%         9.0%         9.0%         9.0%         9.0%         9.0%         9.0%         9.0%         9.0%         9.0%         9.0%         9.0%         9.0%         9.0%         9.0%         9.0%         9.0%         9.0%         9.0%         9.0%         9.0%         9.0%                                                                                                                                                                                                                                                                                                                                                                                                                                                                                                                                                                                                                                                                                                                                                                                                                                                                                                                                                                                                                                                         | Households                                                                                                                |         |           | 1.20%                                 |           |        | 0.86%   |          | 0.0     |   |
| Median Household Income                                                                                                                                                                                                                                                                                                                                                                                                                                                                                                                                                                                                                                                                                                                                                                                                                                                                                                                                                                                                                                                                                                                                                                                                                                                                                                                                                                                                                                                                                                                                                                                                                                                                                                                                                                                                                                                                                                                                                                                                                                                                                                                                                                                                                                                                            | Families                                                                                                                  |         |           | 0.68%                                 |           |        | 0.75%   |          | 0.      |   |
| Number   Number   Percent   Nu                                                                                                                                                                       |                                                                                                                           |         |           | 1.72%                                 |           |        | 1.32%   |          | 0.      |   |
| Number                                                                                                                                                                                                                                                                                                                                                                                                                                                                                                                                                                                                                                                                                                                                                                                                                                                                                                                                                                                                                                                                                                                                                                                                                                                                                                                                                                                                                                                                                                                                                                                                                                                                                                                                                                                                                                                                                                                                                                                                                                                                                                                                                                                                                                                                                             | Median Household Income                                                                                                   |         |           | 3.30%                                 |           |        | 3.20%   |          | 2.      |   |
| <\$15,000                                                                                                                                                                                                                                                                                                                                                                                                                                                                                                                                                                                                                                                                                                                                                                                                                                                                                                                                                                                                                                                                                                                                                                                                                                                                                                                                                                                                                                                                                                                                                                                                                                                                                                                                                                                                                                                                                                                                                                                                                                                                                                                                                                                                                                                                                          |                                                                                                                           |         |           |                                       |           |        | 2024    |          | 2       |   |
| \$15,000 - \$24,999                                                                                                                                                                                                                                                                                                                                                                                                                                                                                                                                                                                                                                                                                                                                                                                                                                                                                                                                                                                                                                                                                                                                                                                                                                                                                                                                                                                                                                                                                                                                                                                                                                                                                                                                                                                                                                                                                                                                                                                                                                                                                                                                                                                                                                                                                | Households by Income                                                                                                      |         |           |                                       | Nu        | mber   | Percent | Number   | Per     |   |
| \$25,000 - \$34,999                                                                                                                                                                                                                                                                                                                                                                                                                                                                                                                                                                                                                                                                                                                                                                                                                                                                                                                                                                                                                                                                                                                                                                                                                                                                                                                                                                                                                                                                                                                                                                                                                                                                                                                                                                                                                                                                                                                                                                                                                                                                                                                                                                                                                                                                                | <\$15,000                                                                                                                 |         |           |                                       |           | 939    | 29.0%   | 908      | 26      |   |
| \$35,000 - \$49,999                                                                                                                                                                                                                                                                                                                                                                                                                                                                                                                                                                                                                                                                                                                                                                                                                                                                                                                                                                                                                                                                                                                                                                                                                                                                                                                                                                                                                                                                                                                                                                                                                                                                                                                                                                                                                                                                                                                                                                                                                                                                                                                                                                                                                                                                                | \$15,000 - \$24,999                                                                                                       |         |           |                                       |           | 359    | 11.1%   | 305      | 8       |   |
| \$50,000 - \$74,999                                                                                                                                                                                                                                                                                                                                                                                                                                                                                                                                                                                                                                                                                                                                                                                                                                                                                                                                                                                                                                                                                                                                                                                                                                                                                                                                                                                                                                                                                                                                                                                                                                                                                                                                                                                                                                                                                                                                                                                                                                                                                                                                                                                                                                                                                | \$25,000 - \$34,999                                                                                                       |         |           |                                       |           | 341    | 10.5%   | 310      | 9       |   |
| \$75,000 - \$99,999                                                                                                                                                                                                                                                                                                                                                                                                                                                                                                                                                                                                                                                                                                                                                                                                                                                                                                                                                                                                                                                                                                                                                                                                                                                                                                                                                                                                                                                                                                                                                                                                                                                                                                                                                                                                                                                                                                                                                                                                                                                                                                                                                                                                                                                                                | \$35,000 - \$49,999                                                                                                       |         |           |                                       |           | 450    | 13.9%   | 452      | 13      |   |
| \$100,000 - \$149,999                                                                                                                                                                                                                                                                                                                                                                                                                                                                                                                                                                                                                                                                                                                                                                                                                                                                                                                                                                                                                                                                                                                                                                                                                                                                                                                                                                                                                                                                                                                                                                                                                                                                                                                                                                                                                                                                                                                                                                                                                                                                                                                                                                                                                                                                              | \$50,000 - \$74,999                                                                                                       |         |           |                                       |           | 583    | 18.0%   | 658      | 19      |   |
| #150,000 - \$199,999                                                                                                                                                                                                                                                                                                                                                                                                                                                                                                                                                                                                                                                                                                                                                                                                                                                                                                                                                                                                                                                                                                                                                                                                                                                                                                                                                                                                                                                                                                                                                                                                                                                                                                                                                                                                                                                                                                                                                                                                                                                                                                                                                                                                                                                                               | \$75,000 - \$99,999                                                                                                       |         |           |                                       |           | 318    | 9.8%    | 427      | 12      |   |
| Median Household Income                                                                                                                                                                                                                                                                                                                                                                                                                                                                                                                                                                                                                                                                                                                                                                                                                                                                                                                                                                                                                                                                                                                                                                                                                                                                                                                                                                                                                                                                                                                                                                                                                                                                                                                                                                                                                                                                                                                                                                                                                                                                                                                                                                                                                                                                            | \$100,000 - \$149,999                                                                                                     |         |           |                                       |           | 139    | 4.3%    | 198      | 5       |   |
| \$200,000+   \$34,343                                                                                                                                                                                                                                                                                                                                                                                                                                                                                                                                                                                                                                                                                                                                                                                                                                                                                                                                                                                                                                                                                                                                                                                                                                                                                                                                                                                                                                                                                                                                                                                                                                                                                                                                                                                                                                                                                                                                                                                                                                                                                                                                                                                                                                                                              |                                                                                                                           |         |           |                                       |           | 46     | 1.4%    | 72       | 2       |   |
| Average Household Income Per Capita Income    \$23,753   \$29,906     \$29,906     \$29,906     \$29,906     \$29,906     \$29,906     \$29,906     \$29,906     \$29,906     \$29,906     \$29,906     \$20,000     \$20,000     \$20,000     \$20,000     \$20,000     \$20,000     \$20,000     \$20,000     \$20,000     \$20,000     \$20,000     \$20,000     \$20,000     \$20,000     \$20,000     \$20,000     \$20,000     \$20,000     \$20,000     \$20,000     \$20,000     \$20,000     \$20,000     \$20,000     \$20,000     \$20,000     \$20,000     \$20,000     \$20,000     \$20,000     \$20,000     \$20,000     \$20,000     \$20,000     \$20,000     \$20,000     \$20,000     \$20,000     \$20,000     \$20,000     \$20,000     \$20,000     \$20,000     \$20,000     \$20,000     \$20,000     \$20,000     \$20,000     \$20,000     \$20,000     \$20,000     \$20,000     \$20,000     \$20,000     \$20,000     \$20,000     \$20,000     \$20,000     \$20,000     \$20,000     \$20,000     \$20,000     \$20,000     \$20,000     \$20,000     \$20,000     \$20,000     \$20,000     \$20,000     \$20,000     \$20,000     \$20,000     \$20,000     \$20,000     \$20,000     \$20,000     \$20,000     \$20,000     \$20,000     \$20,000     \$20,000     \$20,000     \$20,000     \$20,000     \$20,000     \$20,000     \$20,000     \$20,000     \$20,000     \$20,000     \$20,000     \$20,000     \$20,000     \$20,000     \$20,000     \$20,000     \$20,000     \$20,000     \$20,000     \$20,000     \$20,000     \$20,000     \$20,000     \$20,000     \$20,000     \$20,000     \$20,000     \$20,000     \$20,000     \$20,000     \$20,000     \$20,000     \$20,000     \$20,000     \$20,000     \$20,000     \$20,000     \$20,000     \$20,000     \$20,000     \$20,000     \$20,000     \$20,000     \$20,000     \$20,000     \$20,000     \$20,000     \$20,000     \$20,000     \$20,000     \$20,000     \$20,000     \$20,000     \$20,000     \$20,000     \$20,000     \$20,000     \$20,000     \$20,000     \$20,000     \$20,000     \$20,000     \$20,000     \$20,000     \$20,000     \$20,000     \$20,000     \$20,000     \$20,000     \$20,000     \$20,000     \$20,000     \$20,000     \$20,000     \$20,000 | \$200,000+                                                                                                                |         |           |                                       |           | 68     | 2.1%    | 109      | 3       |   |
| Average Household Income Per Capita Income \$23,753 \$29,906 Per Capita Income \$2010 Per Capita Income \$23,753 \$29,906 Per Capita Income \$2010 Per Capita Income \$2024 Per Capita Income Per Capita Inco                                                                                                                                                        | Median Household Income                                                                                                   |         |           |                                       | \$3       | 4,343  |         | \$40,398 |         |   |
| Per Capita Income         Census 2010         Census 2020         2024         Zenum         Zenum <t< td=""><td>Average Household Income</td><td></td><td></td><td></td><td></td><td></td><td></td><td></td><td></td></t<>                                                                                                                                                                                                                                                                                                                                                                                                                                                                                                                                                                                                                                                                                                                                                                                                                                                                                          | Average Household Income                                                                                                  |         |           |                                       |           |        |         |          |         |   |
| Population by Age         Number         Percent         Number         Number <td>Per Capita Income</td> <td></td> <td></td> <td></td> <td>\$2</td> <td>3,753</td> <td></td> <td>\$29,906</td> <td></td>                                                                                                                                                                                                                                                                                                                                                                                                                                                                                                                                                                                                                                                                                                                                                                                                                                      | Per Capita Income                                                                                                         |         |           |                                       | \$2       | 3,753  |         | \$29,906 |         |   |
| 0 - 4 676 8.5% 439 6.1% 414 5.9% 402 55 - 9 504 6.3% 440 6.1% 385 5.5% 366 55 10 - 14 378 4.8% 382 5.3% 372 5.3% 357 55 15 - 19 607 7.6% 449 6.3% 432 6.2% 446 66 20 - 24 825 10.4% 623 8.7% 591 8.5% 567 88 25 - 34 1,195 15.0% 1,307 18.2% 1,294 18.6% 1,302 18 35 - 44 933 11.7% 814 11.4% 867 12.4% 940 13 45 - 54 1,152 14.5% 758 10.6% 681 9.8% 722 10 55 - 64 887 11.2% 1,018 14.2% 933 13.4% 839 13 65 - 74 420 5.3% 591 8.2% 616 8.8% 687 55 - 74 420 5.3% 591 8.2% 616 8.8% 687 55 - 74 420 5.3% 591 8.2% 616 8.8% 687 55 - 74 420 5.3% 591 8.2% 616 8.8% 687 55 - 74 420 5.3% 591 8.2% 616 8.8% 687 55 - 74 420 5.3% 591 8.2% 616 8.8% 687 55 - 74 420 5.3% 10 10 1.5% 104 1.5% 126 57 - 85 - 84 259 3.3% 236 3.3% 279 4.0% 361 55 - 85 - 84 259 3.3% 236 3.3% 279 4.0% 361 55 - 75 - 84 259 3.3% 236 3.3% 279 4.0% 361 55 - 75 - 84 259 3.3% 236 3.3% 279 4.0% 361 55 - 75 - 84 259 3.3% 39.6% 236 3.3% 379 51.3% 367 51 51 50 50 50 50 50 50 50 50 50 50 50 50 50                                                                                                                                                                                                                                                                                                                                                                                                                                                                                                                                                                                                                                                                                                                                                                                                                                                                                                                                                                                                                                                                                                                                                                                                                                                                                                                     |                                                                                                                           | Ce      | nsus 2010 | Cei                                   | 1sus 2020 |        | 2024    |          | 2       |   |
| 5 - 9         504         6.3%         440         6.1%         385         5.5%         366         5.5%           10 - 14         378         4.8%         382         5.3%         372         5.3%         357         5.5%           15 - 19         607         7.6%         449         6.3%         432         6.2%         446         6.2%           20 - 24         825         10.4%         623         8.7%         591         8.5%         567         8.2%           25 - 34         1,195         15.0%         1,307         18.2%         1,294         18.6%         1,302         18           35 - 44         933         11.7%         814         11.4%         867         12.4%         940         13           45 - 54         1,152         14.5%         758         10.6%         681         9.8%         722         10           55 - 64         887         11.2%         1,018         14.2%         933         13.4%         839         11           65 - 74         420         5.3%         591         8.2%         616         8.8%         687         9           75 - 84         259         3.3%                                                                                                                                                                                                                                                                                                                                                                                                                                                                                                                                                                                                                                                                                                                                                                                                                                                                                                                                                                                                                                                                                                                                                  | Population by Age                                                                                                         | Number  | Percent   | Number                                | Percent   | Number | Percent | Number   | Per     |   |
| 10 - 14                                                                                                                                                                                                                                                                                                                                                                                                                                                                                                                                                                                                                                                                                                                                                                                                                                                                                                                                                                                                                                                                                                                                                                                                                                                                                                                                                                                                                                                                                                                                                                                                                                                                                                                                                                                                                                                                                                                                                                                                                                                                                                                                                                                                                                                                                            | 0 - 4                                                                                                                     | 676     | 8.5%      | 439                                   | 6.1%      | 414    | 5.9%    | 402      | 5       |   |
| 15 - 19 607 7.6% 449 6.3% 432 6.2% 446 62 20 - 24 825 10.4% 623 8.7% 591 8.5% 567 88 25 - 34 1,195 15.0% 1,307 18.2% 1,294 18.6% 1,302 18 35 - 44 933 11.7% 814 11.4% 867 12.4% 940 13 45 - 54 1,152 14.5% 758 10.6% 681 9.8% 722 10 55 - 64 887 11.2% 1,018 14.2% 933 13.4% 839 13 65 - 74 420 5.3% 591 8.2% 616 8.8% 687 55 - 84 259 3.3% 236 3.3% 279 4.0% 361 58 85 + 107 1.3% 110 1.5% 104 1.5% 126 38 85 + 107 1.3% 110 1.5% 104 1.5% 126 38 85 126 38 85 104 1.5% 126 38 85 126 38 85 126 38 85 126 38 85 126 38 85 126 38 85 126 38 85 126 38 85 126 38 85 126 38 85 126 38 85 126 38 85 126 38 85 126 38 85 126 38 85 126 38 85 126 38 85 126 38 85 126 38 85 126 38 85 126 38 85 126 38 85 126 38 85 126 38 85 126 38 85 126 38 85 126 38 85 126 38 85 126 38 85 126 38 85 126 38 85 126 38 85 126 38 85 126 38 85 126 38 85 126 38 85 126 38 85 126 38 85 126 38 85 126 38 85 126 38 85 126 38 85 126 38 85 126 38 85 126 38 85 126 38 85 126 38 85 126 38 85 126 38 85 126 38 85 126 38 85 126 38 85 126 38 85 126 38 85 126 38 85 126 38 85 126 38 85 126 38 85 126 38 85 126 38 85 126 38 85 126 38 85 126 38 85 126 38 85 126 38 85 126 38 85 126 38 85 126 38 85 126 38 85 126 38 85 126 38 85 126 38 85 126 38 85 126 38 85 126 38 85 126 38 85 126 38 85 126 38 85 126 38 85 126 38 85 126 38 85 126 38 85 126 38 85 126 38 85 126 38 85 126 38 85 126 38 85 126 38 85 126 38 85 126 38 85 126 38 85 126 38 85 126 38 85 126 38 85 126 38 85 126 38 85 126 38 85 126 38 85 126 38 85 126 38 85 126 38 85 126 38 85 126 38 85 126 38 85 126 38 85 126 38 85 126 38 85 126 38 85 126 38 85 126 38 85 126 38 85 126 38 85 126 38 85 126 38 85 126 38 85 126 38 85 126 38 85 126 38 85 126 38 85 126 38 85 126 38 85 126 38 85 126 38 85 126 38 85 126 38 85 126 38 85 126 38 85 126 38 85 126 38 85 126 38 85 126 38 85 126 38 85 126 38 85 126 38 85 126 38 85 126 38 85 126 38 85 126 38 85 126 38 85 126 38 85 126 38 85 126 38 85 126 38 85 126 38 85 126 38 85 126 38 85 126 38 85 126 38 85 126 38 85 126 38 85 126 38 85 126 38 85 126 38 85 126 38 85 126 38 85 126 38 85 126 38 85 126 38 85 126 38 85                                                                                                                                                                     | 5 - 9                                                                                                                     | 504     | 6.3%      | 440                                   | 6.1%      | 385    | 5.5%    | 366      | 5       |   |
| 20 - 24 825 10.4% 623 8.7% 591 8.5% 567 88 25 - 34 1,195 15.0% 1,307 18.2% 1,294 18.6% 1,302 18 35 - 44 933 11.7% 814 11.4% 867 12.4% 940 13 45 - 54 1,152 14.5% 758 10.6% 681 9.8% 722 10 55 - 64 887 11.2% 1,018 14.2% 933 13.4% 839 13 65 - 74 420 5.3% 591 8.2% 616 8.8% 687 55 - 84 259 3.3% 236 3.3% 279 4.0% 361 55 - 84 259 3.3% 10 1.5% 104 1.5% 104 1.5% 126 3                                                                                                                                                                                                                                                                                                                                                                                                                                                                                                                                                                                                                                                                                                                                                                                                                                                                                                                                                                                                                                                                                                                                                                                                                                                                                                                                                                                                                                                                                                                                                                                                                                                                                                                                                                                                                                                                                                                           | 10 - 14                                                                                                                   | 378     | 4.8%      | 382                                   | 5.3%      | 372    | 2 5.3%  | 357      | 5       |   |
| 25 - 34                                                                                                                                                                                                                                                                                                                                                                                                                                                                                                                                                                                                                                                                                                                                                                                                                                                                                                                                                                                                                                                                                                                                                                                                                                                                                                                                                                                                                                                                                                                                                                                                                                                                                                                                                                                                                                                                                                                                                                                                                                                                                                                                                                                                                                                                                            | 15 - 19                                                                                                                   | 607     | 7.6%      | 449                                   | 6.3%      | 432    | 6.2%    | 446      | 6       |   |
| 35 - 44         933         11.7%         814         11.4%         867         12.4%         940         12.4%           45 - 54         1,152         14.5%         758         10.6%         681         9.8%         722         10           55 - 64         887         11.2%         1,018         14.2%         933         13.4%         839         12           65 - 74         420         5.3%         591         8.2%         616         8.8%         687         9           75 - 84         259         3.3%         236         3.3%         279         4.0%         361         5           85+         107         1.3%         110         1.5%         104         1.5%         126         1           Census 2010         Census 2020         2024         2           Race and Ethnicity         Number         Percent                                                                                                                                                                                                                                                                                                                                                                                                                                                                                                                                                                                                                                                                                                                                                                                                                                                                                                                                                                                                                                                                                                                           | 20 - 24                                                                                                                   | 825     | 10.4%     | 623                                   | 8.7%      | 591    | 8.5%    | 567      | 8       |   |
| 45 - 54                                                                                                                                                                                                                                                                                                                                                                                                                                                                                                                                                                                                                                                                                                                                                                                                                                                                                                                                                                                                                                                                                                                                                                                                                                                                                                                                                                                                                                                                                                                                                                                                                                                                                                                                                                                                                                                                                                                                                                                                                                                                                                                                                                                                                                                                                            | 25 - 34                                                                                                                   | 1,195   | 15.0%     | 1,307                                 | 18.2%     | 1,294  | 18.6%   | 1,302    | 18      |   |
| 55 - 64         887         11.2%         1,018         14.2%         933         13.4%         839         13.65 - 74         420         5.3%         591         8.2%         616         8.8%         687         9.67         75 - 84         259         3.3%         236         3.3%         279         4.0%         361         9.67         85         85 +         107         1.3%         110         1.5%         104         1.5%         126         1.5%         126         1.5%         126         1.5%         126         1.5%         126         1.5%         126         1.5%         126         1.5%         126         1.5%         126         1.5%         126         1.5%         126         1.5%         126         1.5%         126         1.5%         126         1.5%         126         1.5%         126         1.5%         126         1.5%         126         1.5%         126         1.5%         126         1.5%         126         1.5%         126         1.5%         126         1.5%         126         1.5%         126         1.5%         126         1.5%         126         1.5%         126         1.5%         126         1.5%         1.5%         1.5% </td <td>35 - 44</td> <td>933</td> <td>11.7%</td> <td>814</td> <td>11.4%</td> <td>867</td> <td>12.4%</td> <td>940</td> <td>13</td>                                                                                                                                                                                                                                                                                                                                                                                                                                                                                                                                                                                                                                                                                                                                                                                                                                                                                                                                | 35 - 44                                                                                                                   | 933     | 11.7%     | 814                                   | 11.4%     | 867    | 12.4%   | 940      | 13      |   |
| 65 - 74         420         5.3%         591         8.2%         616         8.8%         687         591           75 - 84         259         3.3%         236         3.3%         279         4.0%         361         591           85+         107         1.3%         110         1.5%         104         1.5%         126         107           Census 2010         Census 2020         2024         2024         2           Race and Ethnicity         Number         Percent         Number<                                                                                                                                                                                                                                                                                                                                                                                                                                                                                                                                                                                                                                                                                                                                                                                                                                                                                                                                                                                                                                                                               | 45 - 54                                                                                                                   | 1,152   | 14.5%     | 758                                   | 10.6%     | 681    | 9.8%    | 722      | 10      |   |
| 75 - 84         259         3.3%         236         3.3%         279         4.0%         361         58           85+         107         1.3%         110         1.5%         104         1.5%         126         126           Census 2010         Census 2020         2024         2024         2           Race and Ethnicity         Number         Percent         Number         2,610                                                                                                                                                                                                                                                                                                                                                                                                                                                                                                                                                                                                                                                                                                                                                                                                                                                                                                                                                                                                                                                            | 55 - 64                                                                                                                   | 887     | 11.2%     | 1,018                                 | 14.2%     | 933    | 3 13.4% | 839      | 11      |   |
| 75 - 84         259         3.3%         236         3.3%         279         4.0%         361         58           85+         107         1.3%         110         1.5%         104         1.5%         126         13           Census 2010         Census 2020         2024         2024         2           Race and Ethnicity         Number         Percent         Number <th c<="" td=""><td>65 - 74</td><td>420</td><td>5.3%</td><td>591</td><td>8.2%</td><td>616</td><td>8.8%</td><td>687</td><td>9</td></th>                                                                                                                                                                                                                                                                                                                                                                                                                                                                                                                                                                                                                                                                                                                                                                                                                                                                                                                                                                                                                                                                                                                                                                                                                           | <td>65 - 74</td> <td>420</td> <td>5.3%</td> <td>591</td> <td>8.2%</td> <td>616</td> <td>8.8%</td> <td>687</td> <td>9</td> | 65 - 74 | 420       | 5.3%                                  | 591       | 8.2%   | 616     | 8.8%     | 687     | 9 |
| 85+         107         1.3%         110         1.5%         104         1.5%         126         126         126         126         126         126         126         126         126         126         126         126         126         126         126         126         126         126         126         126         126         126         126         126         126         126         126         126         126         127         128         126         128         128         128         128         128         128         128         128         128         128         128         128         128         128         128         128         128         128         128         128         128         128         128         128         128         128         128         128         128         128         128         128         128         128         128         128         128         128         128         128         128         128         128         128         128         128         128         128         128         128         128         128         128         128         128         128         128                                                                                                                                                                                                                                                                                                                                                                                                                                                                                                                                                                                                                                                                                                                                                                                                                                                                                                                                                                                                                                                                                                         |                                                                                                                           | 259     |           | 236                                   |           |        |         | 361      | 5       |   |
| Race and Ethnicity         Number         Percent         Number         Per                                                                                                                                                                                                                                                                                                                                                                                                                                                                                                                                                                                                                                                                                                                                                                                                                                                                                                                                                              | 85+                                                                                                                       | 107     | 1.3%      | 110                                   |           | 104    | 1.5%    | 126      | 1       |   |
| Race and Ethnicity         Number         Percent         Purchase         Percent         Number         Percent         Number         Percent         Number         Percent         Purchase         2,600         39.0%         2,616         37.5%         2,600         40         0.6%         39.0%         2,611         0.6%         10.0%         10.0%         10.0% <th< td=""><td></td><td>Ce</td><td></td><td>Cei</td><td></td><td></td><td></td><td></td><td>2</td></th<>                                                                                                                                                                                                                                                                                                                                                                                                                                                                                                                                                                                                                                                                                                                                                                                                                                                                      |                                                                                                                           | Ce      |           | Cei                                   |           |        |         |          | 2       |   |
| White Alone       3,143       39.6%       2,792       39.0%       2,616       37.5%       2,602       36         Black Alone       4,406       55.5%       3,610       50.4%       3,577       51.3%       3,671       51         American Indian Alone       39       0.5%       40       0.6%       39       0.6%       40       0         Asian Alone       44       0.6%       71       1.0%       72       1.0%       80       1         Pacific Islander Alone       5       0.1%       15       0.2%       17       0.2%       18       0         Some Other Race Alone       98       1.2%       187       2.6%       187       2.7%       201       2         Two or More Races       207       2.6%       450       6.3%       461       6.6%       504       7                                                                                                                                                                                                                                                                                                                                                                                                                                                                                                                                                                                                                                                                                                                                                                                                                                                                                                                                                                                                                                                                                                                                                                                                                                                                                                                                                                                                                                                                                                                          | Race and Ethnicity                                                                                                        |         |           |                                       |           | Number |         | Number   | Per     |   |
| Black Alone       4,406       55.5%       3,610       50.4%       3,577       51.3%       3,671       51         American Indian Alone       39       0.5%       40       0.6%       39       0.6%       40       0         Asian Alone       44       0.6%       71       1.0%       72       1.0%       80       1         Pacific Islander Alone       5       0.1%       15       0.2%       17       0.2%       18       0         Some Other Race Alone       98       1.2%       187       2.6%       187       2.7%       201       2         Two or More Races       207       2.6%       450       6.3%       461       6.6%       504       7                                                                                                                                                                                                                                                                                                                                                                                                                                                                                                                                                                                                                                                                                                                                                                                                                                                                                                                                                                                                                                                                                                                                                                                                                                                                                                                                                                                                                                                                                                                                                                                                                                           | ·                                                                                                                         |         |           |                                       |           |        |         |          | 36      |   |
| American Indian Alone       39       0.5%       40       0.6%       39       0.6%       40       0         Asian Alone       44       0.6%       71       1.0%       72       1.0%       80       1         Pacific Islander Alone       5       0.1%       15       0.2%       17       0.2%       18       0         Some Other Race Alone       98       1.2%       187       2.6%       187       2.7%       201       2         Two or More Races       207       2.6%       450       6.3%       461       6.6%       504       7                                                                                                                                                                                                                                                                                                                                                                                                                                                                                                                                                                                                                                                                                                                                                                                                                                                                                                                                                                                                                                                                                                                                                                                                                                                                                                                                                                                                                                                                                                                                                                                                                                                                                                                                                            |                                                                                                                           |         |           | · · · · · · · · · · · · · · · · · · · |           |        |         | •        | 51      |   |
| Asian Alone       44       0.6%       71       1.0%       72       1.0%       80       1         Pacific Islander Alone       5       0.1%       15       0.2%       17       0.2%       18       0         Some Other Race Alone       98       1.2%       187       2.6%       187       2.7%       201       2         Two or More Races       207       2.6%       450       6.3%       461       6.6%       504       7                                                                                                                                                                                                                                                                                                                                                                                                                                                                                                                                                                                                                                                                                                                                                                                                                                                                                                                                                                                                                                                                                                                                                                                                                                                                                                                                                                                                                                                                                                                                                                                                                                                                                                                                                                                                                                                                       |                                                                                                                           |         |           |                                       |           |        |         |          | 0       |   |
| Pacific Islander Alone       5       0.1%       15       0.2%       17       0.2%       18       0         Some Other Race Alone       98       1.2%       187       2.6%       187       2.7%       201       2         Two or More Races       207       2.6%       450       6.3%       461       6.6%       504       7                                                                                                                                                                                                                                                                                                                                                                                                                                                                                                                                                                                                                                                                                                                                                                                                                                                                                                                                                                                                                                                                                                                                                                                                                                                                                                                                                                                                                                                                                                                                                                                                                                                                                                                                                                                                                                                                                                                                                                        |                                                                                                                           |         |           |                                       |           |        |         |          | 1       |   |
| Some Other Race Alone       98       1.2%       187       2.6%       187       2.7%       201       2         Two or More Races       207       2.6%       450       6.3%       461       6.6%       504       7                                                                                                                                                                                                                                                                                                                                                                                                                                                                                                                                                                                                                                                                                                                                                                                                                                                                                                                                                                                                                                                                                                                                                                                                                                                                                                                                                                                                                                                                                                                                                                                                                                                                                                                                                                                                                                                                                                                                                                                                                                                                                   |                                                                                                                           |         |           |                                       |           |        |         |          | 0       |   |
| Two or More Races 207 2.6% 450 6.3% 461 6.6% 504 7                                                                                                                                                                                                                                                                                                                                                                                                                                                                                                                                                                                                                                                                                                                                                                                                                                                                                                                                                                                                                                                                                                                                                                                                                                                                                                                                                                                                                                                                                                                                                                                                                                                                                                                                                                                                                                                                                                                                                                                                                                                                                                                                                                                                                                                 |                                                                                                                           |         |           |                                       |           |        |         |          | 2       |   |
|                                                                                                                                                                                                                                                                                                                                                                                                                                                                                                                                                                                                                                                                                                                                                                                                                                                                                                                                                                                                                                                                                                                                                                                                                                                                                                                                                                                                                                                                                                                                                                                                                                                                                                                                                                                                                                                                                                                                                                                                                                                                                                                                                                                                                                                                                                    |                                                                                                                           |         |           |                                       |           |        |         |          | 7       |   |
| Hispanic Origin (Any Race) 288 3.6% 410 5.7% 429 6.2% 477                                                                                                                                                                                                                                                                                                                                                                                                                                                                                                                                                                                                                                                                                                                                                                                                                                                                                                                                                                                                                                                                                                                                                                                                                                                                                                                                                                                                                                                                                                                                                                                                                                                                                                                                                                                                                                                                                                                                                                                                                                                                                                                                                                                                                                          |                                                                                                                           |         |           |                                       |           |        |         |          |         |   |
|                                                                                                                                                                                                                                                                                                                                                                                                                                                                                                                                                                                                                                                                                                                                                                                                                                                                                                                                                                                                                                                                                                                                                                                                                                                                                                                                                                                                                                                                                                                                                                                                                                                                                                                                                                                                                                                                                                                                                                                                                                                                                                                                                                                                                                                                                                    | Hispanic Origin (Any Race)                                                                                                | 288     | 3.6%      | 410                                   | 5.7%      | 429    | 6.2%    | 477      | 6       |   |