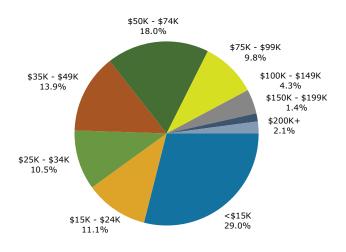

1506 6th Ave, Columbus, Georgia, 31901 Ring: 1 mile radius

Prepared by Esri Latitude: 32.47378

Longitude: -84.98423

| Population   7,942   7,164   6,968   7,942   7,164   6,968   7,941   7,941   7,942   7,164   7,942   7,164   7,942   7,164   7,943   7,941   7,941   7,941   7,941   7,941   7,941   7,941   7,941   7,941   7,941   7,941   7,941   7,941   7,941   7,941   7,941   7,941   7,941   7,941   7,941   7,941   7,941   7,941   7,941   7,941   7,941   7,941   7,941   7,941   7,941   7,941   7,941   7,941   7,941   7,941   7,941   7,941   7,941   7,941   7,941   7,941   7,941   7,941   7,941   7,941   7,941   7,941   7,941   7,941   7,941   7,941   7,941   7,941   7,941   7,941   7,941   7,941   7,941   7,941   7,941   7,941   7,941   7,941   7,941   7,941   7,941   7,941   7,941   7,941   7,941   7,941   7,941   7,941   7,941   7,941   7,941   7,941   7,941   7,941   7,941   7,941   7,941   7,941   7,941   7,941   7,941   7,941   7,941   7,941   7,941   7,941   7,941   7,941   7,941   7,941   7,941   7,941   7,941   7,941   7,941   7,941   7,941   7,941   7,941   7,941   7,941   7,941   7,941   7,941   7,941   7,941   7,941   7,941   7,941   7,941   7,941   7,941   7,941   7,941   7,941   7,941   7,941   7,941   7,941   7,941   7,941   7,941   7,941   7,941   7,941   7,941   7,941   7,941   7,941   7,941   7,941   7,941   7,941   7,941   7,941   7,941   7,941   7,941   7,941   7,941   7,941   7,941   7,941   7,941   7,941   7,941   7,941   7,941   7,941   7,941   7,941   7,941   7,941   7,941   7,941   7,941   7,941   7,941   7,941   7,941   7,941   7,941   7,941   7,941   7,941   7,941   7,941   7,941   7,941   7,941   7,941   7,941   7,941   7,941   7,941   7,941   7,941   7,941   7,941   7,941   7,941   7,941   7,941   7,941   7,941   7,941   7,941   7,941   7,941   7,941   7,941   7,941   7,941   7,941   7,941   7,941   7,941   7,941   7,941   7,941   7,941   7,941   7,941   7,941   7,941   7,941   7,941   7,941   7,941   7,941   7,941   7,941   7,941   7,941   7,941   7,941   7,941   7,941   7,941   7,941   7,941   7,941   7,941   7,941   7,941   7,941   7,941   7,941   7,941   7,941   7,941   7,941   7,941   7,941                                                                                                                                                                         |                                                                                                                           |         |           |                                       |           |        |         | Longitud | C. O+.5 |   |
|----------------------------------------------------------------------------------------------------------------------------------------------------------------------------------------------------------------------------------------------------------------------------------------------------------------------------------------------------------------------------------------------------------------------------------------------------------------------------------------------------------------------------------------------------------------------------------------------------------------------------------------------------------------------------------------------------------------------------------------------------------------------------------------------------------------------------------------------------------------------------------------------------------------------------------------------------------------------------------------------------------------------------------------------------------------------------------------------------------------------------------------------------------------------------------------------------------------------------------------------------------------------------------------------------------------------------------------------------------------------------------------------------------------------------------------------------------------------------------------------------------------------------------------------------------------------------------------------------------------------------------------------------------------------------------------------------------------------------------------------------------------------------------------------------------------------------------------------------------------------------------------------------------------------------------------------------------------------------------------------------------------------------------------------------------------------------------------------------------------------------------------------------------------------------------------------------------------------------------------------------------------------------------------------------|---------------------------------------------------------------------------------------------------------------------------|---------|-----------|---------------------------------------|-----------|--------|---------|----------|---------|---|
| Households   3,186   3,224   3,242   3,242   3.745   7.745   7.745   7.745   7.745   7.745   7.745   7.745   7.745   7.745   7.745   7.745   7.745   7.745   7.745   7.745   7.745   7.745   7.745   7.745   7.745   7.745   7.745   7.745   7.745   7.745   7.745   7.745   7.745   7.745   7.745   7.745   7.745   7.745   7.745   7.745   7.745   7.745   7.745   7.745   7.745   7.745   7.745   7.745   7.745   7.745   7.745   7.745   7.745   7.745   7.745   7.745   7.745   7.745   7.745   7.745   7.745   7.745   7.745   7.745   7.745   7.745   7.745   7.745   7.745   7.745   7.745   7.745   7.745   7.745   7.745   7.745   7.745   7.745   7.745   7.745   7.745   7.745   7.745   7.745   7.745   7.745   7.745   7.745   7.745   7.745   7.745   7.745   7.745   7.745   7.745   7.745   7.745   7.745   7.745   7.745   7.745   7.745   7.745   7.745   7.745   7.745   7.745   7.745   7.745   7.745   7.745   7.745   7.745   7.745   7.745   7.745   7.745   7.745   7.745   7.745   7.745   7.745   7.745   7.745   7.745   7.745   7.745   7.745   7.745   7.745   7.745   7.745   7.745   7.745   7.745   7.745   7.745   7.745   7.745   7.745   7.745   7.745   7.745   7.745   7.745   7.745   7.745   7.745   7.745   7.745   7.745   7.745   7.745   7.745   7.745   7.745   7.745   7.745   7.745   7.745   7.745   7.745   7.745   7.745   7.745   7.745   7.745   7.745   7.745   7.745   7.745   7.745   7.745   7.745   7.745   7.745   7.745   7.745   7.745   7.745   7.745   7.745   7.745   7.745   7.745   7.745   7.745   7.745   7.745   7.745   7.745   7.745   7.745   7.745   7.745   7.745   7.745   7.745   7.745   7.745   7.745   7.745   7.745   7.745   7.745   7.745   7.745   7.745   7.745   7.745   7.745   7.745   7.745   7.745   7.745   7.745   7.745   7.745   7.745   7.745   7.745   7.745   7.745   7.745   7.745   7.745   7.745   7.745   7.745   7.745   7.745   7.745   7.745   7.745   7.745   7.745   7.745   7.745   7.745   7.745   7.745   7.745   7.745   7.745   7.745   7.745   7.745   7.745   7.745   7.745   7.745   7.745   7.745   7.745                                                                                                                                                                         | Summary                                                                                                                   |         |           |                                       | Census 20 | 20     |         |          | 20      |   |
| Families                                                                                                                                                                                                                                                                                                                                                                                                                                                                                                                                                                                                                                                                                                                                                                                                                                                                                                                                                                                                                                                                                                                                                                                                                                                                                                                                                                                                                                                                                                                                                                                                                                                                                                                                                                                                                                                                                                                                                                                                                                                                                                                                                                                                                                                                                           | Population                                                                                                                |         | 7,9       | 942                                   | 7,1       | 64     | 6,968   |          | 7,      |   |
| Average Household Size                                                                                                                                                                                                                                                                                                                                                                                                                                                                                                                                                                                                                                                                                                                                                                                                                                                                                                                                                                                                                                                                                                                                                                                                                                                                                                                                                                                                                                                                                                                                                                                                                                                                                                                                                                                                                                                                                                                                                                                                                                                                                                                                                                                                                                                                             | Households                                                                                                                |         | 3,:       | 186                                   | 3,2       | 24     | 3,242   |          | 3,      |   |
| Demont Occupied Housing Units   1,2523   2,578   2,534   2,534   2,536   1,256   1,256   1,256   1,256   1,256   1,256   1,256   1,256   1,256   1,256   1,256   1,256   1,256   1,256   1,256   1,256   1,256   1,256   1,256   1,256   1,256   1,256   1,256   1,256   1,256   1,256   1,256   1,256   1,256   1,256   1,256   1,256   1,256   1,256   1,256   1,256   1,256   1,256   1,256   1,256   1,256   1,256   1,256   1,256   1,256   1,256   1,256   1,256   1,256   1,256   1,256   1,256   1,256   1,256   1,256   1,256   1,256   1,256   1,256   1,256   1,256   1,256   1,256   1,256   1,256   1,256   1,256   1,256   1,256   1,256   1,256   1,256   1,256   1,256   1,256   1,256   1,256   1,256   1,256   1,256   1,256   1,256   1,256   1,256   1,256   1,256   1,256   1,256   1,256   1,256   1,256   1,256   1,256   1,256   1,256   1,256   1,256   1,256   1,256   1,256   1,256   1,256   1,256   1,256   1,256   1,256   1,256   1,256   1,256   1,256   1,256   1,256   1,256   1,256   1,256   1,256   1,256   1,256   1,256   1,256   1,256   1,256   1,256   1,256   1,256   1,256   1,256   1,256   1,256   1,256   1,256   1,256   1,256   1,256   1,256   1,256   1,256   1,256   1,256   1,256   1,256   1,256   1,256   1,256   1,256   1,256   1,256   1,256   1,256   1,256   1,256   1,256   1,256   1,256   1,256   1,256   1,256   1,256   1,256   1,256   1,256   1,256   1,256   1,256   1,256   1,256   1,256   1,256   1,256   1,256   1,256   1,256   1,256   1,256   1,256   1,256   1,256   1,256   1,256   1,256   1,256   1,256   1,256   1,256   1,256   1,256   1,256   1,256   1,256   1,256   1,256   1,256   1,256   1,256   1,256   1,256   1,256   1,256   1,256   1,256   1,256   1,256   1,256   1,256   1,256   1,256   1,256   1,256   1,256   1,256   1,256   1,256   1,256   1,256   1,256   1,256   1,256   1,256   1,256   1,256   1,256   1,256   1,256   1,256   1,256   1,256   1,256   1,256   1,256   1,256   1,256   1,256   1,256   1,256   1,256   1,256   1,256   1,256   1,256   1,256   1,256   1,256   1,256   1,256   1,256   1,256   1                                                                                                                                                                         | Families                                                                                                                  |         | 1,4       | 439                                   | 1,3       | 80     | 1,337   |          | 1,      |   |
| Renetro Occupied Housing Units         2,523         2,578         2,534         2           Median Age         33.0         34,5         35.0         35.0           Trends: 2024-2029 Annual Rate         Area         State         Nati           Population         0.42%         0.66%         0.75%         0.0           Families         0.68%         0.75%         0.0           Owner HHS         1.72%         1.32%         0.0           Median Household Income         3.30%         3.20%         2.2           Households by Income         Number         Percent                                                                                                                                                                                                                                                                                                                                                                                                                                                                                                                                                                                                                                                                                                                                                                                                                                                                                                                                                                                                                                   | Average Household Size                                                                                                    |         | 2         | .14                                   | 2.        | 04     | 1.97    |          | 1       |   |
| Median Age                                                                                                                                                                                                                                                                                                                                                                                                                                                                                                                                                                                                                                                                                                                                                                                                                                                                                                                                                                                                                                                                                                                                                                                                                                                                                                                                                                                                                                                                                                                                                                                                                                                                                                                                                                                                                                                                                                                                                                                                                                                                                                                                                                                                                                                                                         | Owner Occupied Housing Units                                                                                              |         |           |                                       |           |        |         |          |         |   |
| Population                                                                                                                                                                                                                                                                                                                                                                                                                                                                                                                                                                                                                                                                                                                                                                                                                                                                                                                                                                                                                                                                                                                                                                                                                                                                                                                                                                                                                                                                                                                                                                                                                                                                                                                                                                                                                                                                                                                                                                                                                                                                                                                                                                                                                                                                                         | Renter Occupied Housing Units                                                                                             |         | 2,5       | 523                                   | 2,5       | 78     | 2,534   |          | 2,      |   |
| Population                                                                                                                                                                                                                                                                                                                                                                                                                                                                                                                                                                                                                                                                                                                                                                                                                                                                                                                                                                                                                                                                                                                                                                                                                                                                                                                                                                                                                                                                                                                                                                                                                                                                                                                                                                                                                                                                                                                                                                                                                                                                                                                                                                                                                                                                                         | Median Age                                                                                                                |         | 3         | 3.0                                   | 34        | 1.5    | 35.0    |          | 3       |   |
| Households                                                                                                                                                                                                                                                                                                                                                                                                                                                                                                                                                                                                                                                                                                                                                                                                                                                                                                                                                                                                                                                                                                                                                                                                                                                                                                                                                                                                                                                                                                                                                                                                                                                                                                                                                                                                                                                                                                                                                                                                                                                                                                                                                                                                                                                                                         | Trends: 2024-2029 Annual Rate                                                                                             | •       |           | Area                                  |           |        | State   |          | Natio   |   |
| Families                                                                                                                                                                                                                                                                                                                                                                                                                                                                                                                                                                                                                                                                                                                                                                                                                                                                                                                                                                                                                                                                                                                                                                                                                                                                                                                                                                                                                                                                                                                                                                                                                                                                                                                                                                                                                                                                                                                                                                                                                                                                                                                                                                                                                                                                                           | Population                                                                                                                |         |           | 0.42%                                 |           |        | 0.61%   |          | 0.3     |   |
| Owner HHS         1.72%         1.32%         0.0%         0.0%         2.0%         2.0%         2.0%         2.0%         2.0%         2.0%         2.0%         2.0%         2.0%         2.0%         2.0%         2.0%         2.0%         2.0%         9.0%         9.0%         9.0%         9.0%         9.0%         9.0%         9.0%         9.0%         9.0%         9.0%         9.0%         9.0%         9.0%         9.0%         9.0%         9.0%         9.0%         9.0%         9.0%         9.0%         9.0%         9.0%         9.0%         9.0%         9.0%         9.0%         9.0%         9.0%         9.0%         9.0%         9.0%         9.0%         9.0%         9.0%         9.0%         9.0%         9.0%         9.0%         9.0%         9.0%         9.0%         9.0%         9.0%         9.0%         9.0%         9.0%         9.0%         9.0%         9.0%         9.0%         9.0%         9.0%         9.0%         9.0%         9.0%         9.0%         9.0%         9.0%         9.0%         9.0%         9.0%         9.0%         9.0%         9.0%         9.0%         9.0%         9.0%         9.0%         9.0%         9.0%         9.0%         9.0%         9.0%                                                                                                                                                                                                                                                                                                                                                                                                                                                                                                                                                                                                                                                                                                                                                                                                                                                                                                                                                                                                                                                         | Households                                                                                                                |         |           | 1.20%                                 |           |        | 0.86%   |          | 0.0     |   |
| Median Household Income                                                                                                                                                                                                                                                                                                                                                                                                                                                                                                                                                                                                                                                                                                                                                                                                                                                                                                                                                                                                                                                                                                                                                                                                                                                                                                                                                                                                                                                                                                                                                                                                                                                                                                                                                                                                                                                                                                                                                                                                                                                                                                                                                                                                                                                                            | Families                                                                                                                  |         |           | 0.68%                                 |           |        | 0.75%   |          | 0.      |   |
| Number   Number   Percent   Nu                                                                                                                                                                       |                                                                                                                           |         |           | 1.72%                                 |           |        | 1.32%   |          | 0.      |   |
| Number                                                                                                                                                                                                                                                                                                                                                                                                                                                                                                                                                                                                                                                                                                                                                                                                                                                                                                                                                                                                                                                                                                                                                                                                                                                                                                                                                                                                                                                                                                                                                                                                                                                                                                                                                                                                                                                                                                                                                                                                                                                                                                                                                                                                                                                                                             | Median Household Income                                                                                                   |         |           | 3.30%                                 |           |        | 3.20%   |          | 2.      |   |
| <\$15,000                                                                                                                                                                                                                                                                                                                                                                                                                                                                                                                                                                                                                                                                                                                                                                                                                                                                                                                                                                                                                                                                                                                                                                                                                                                                                                                                                                                                                                                                                                                                                                                                                                                                                                                                                                                                                                                                                                                                                                                                                                                                                                                                                                                                                                                                                          |                                                                                                                           |         |           |                                       |           |        | 2024    |          | 2       |   |
| \$15,000 - \$24,999                                                                                                                                                                                                                                                                                                                                                                                                                                                                                                                                                                                                                                                                                                                                                                                                                                                                                                                                                                                                                                                                                                                                                                                                                                                                                                                                                                                                                                                                                                                                                                                                                                                                                                                                                                                                                                                                                                                                                                                                                                                                                                                                                                                                                                                                                | Households by Income                                                                                                      |         |           |                                       | Nu        | mber   | Percent | Number   | Per     |   |
| \$25,000 - \$34,999                                                                                                                                                                                                                                                                                                                                                                                                                                                                                                                                                                                                                                                                                                                                                                                                                                                                                                                                                                                                                                                                                                                                                                                                                                                                                                                                                                                                                                                                                                                                                                                                                                                                                                                                                                                                                                                                                                                                                                                                                                                                                                                                                                                                                                                                                | <\$15,000                                                                                                                 |         |           |                                       |           | 939    | 29.0%   | 908      | 26      |   |
| \$35,000 - \$49,999                                                                                                                                                                                                                                                                                                                                                                                                                                                                                                                                                                                                                                                                                                                                                                                                                                                                                                                                                                                                                                                                                                                                                                                                                                                                                                                                                                                                                                                                                                                                                                                                                                                                                                                                                                                                                                                                                                                                                                                                                                                                                                                                                                                                                                                                                | \$15,000 - \$24,999                                                                                                       |         |           |                                       |           | 359    | 11.1%   | 305      | 8       |   |
| \$50,000 - \$74,999                                                                                                                                                                                                                                                                                                                                                                                                                                                                                                                                                                                                                                                                                                                                                                                                                                                                                                                                                                                                                                                                                                                                                                                                                                                                                                                                                                                                                                                                                                                                                                                                                                                                                                                                                                                                                                                                                                                                                                                                                                                                                                                                                                                                                                                                                | \$25,000 - \$34,999                                                                                                       |         |           |                                       |           | 341    | 10.5%   | 310      | 9       |   |
| \$75,000 - \$99,999                                                                                                                                                                                                                                                                                                                                                                                                                                                                                                                                                                                                                                                                                                                                                                                                                                                                                                                                                                                                                                                                                                                                                                                                                                                                                                                                                                                                                                                                                                                                                                                                                                                                                                                                                                                                                                                                                                                                                                                                                                                                                                                                                                                                                                                                                | \$35,000 - \$49,999                                                                                                       |         |           |                                       |           | 450    | 13.9%   | 452      | 13      |   |
| \$100,000 - \$149,999                                                                                                                                                                                                                                                                                                                                                                                                                                                                                                                                                                                                                                                                                                                                                                                                                                                                                                                                                                                                                                                                                                                                                                                                                                                                                                                                                                                                                                                                                                                                                                                                                                                                                                                                                                                                                                                                                                                                                                                                                                                                                                                                                                                                                                                                              | \$50,000 - \$74,999                                                                                                       |         |           |                                       |           | 583    | 18.0%   | 658      | 19      |   |
| #150,000 - \$199,999                                                                                                                                                                                                                                                                                                                                                                                                                                                                                                                                                                                                                                                                                                                                                                                                                                                                                                                                                                                                                                                                                                                                                                                                                                                                                                                                                                                                                                                                                                                                                                                                                                                                                                                                                                                                                                                                                                                                                                                                                                                                                                                                                                                                                                                                               | \$75,000 - \$99,999                                                                                                       |         |           |                                       |           | 318    | 9.8%    | 427      | 12      |   |
| Median Household Income                                                                                                                                                                                                                                                                                                                                                                                                                                                                                                                                                                                                                                                                                                                                                                                                                                                                                                                                                                                                                                                                                                                                                                                                                                                                                                                                                                                                                                                                                                                                                                                                                                                                                                                                                                                                                                                                                                                                                                                                                                                                                                                                                                                                                                                                            | \$100,000 - \$149,999                                                                                                     |         |           |                                       |           | 139    | 4.3%    | 198      | 5       |   |
| \$200,000+   \$34,343                                                                                                                                                                                                                                                                                                                                                                                                                                                                                                                                                                                                                                                                                                                                                                                                                                                                                                                                                                                                                                                                                                                                                                                                                                                                                                                                                                                                                                                                                                                                                                                                                                                                                                                                                                                                                                                                                                                                                                                                                                                                                                                                                                                                                                                                              |                                                                                                                           |         |           |                                       |           | 46     | 1.4%    | 72       | 2       |   |
| Average Household Income Per Capita Income    \$23,753   \$29,906     \$29,906     \$29,906     \$29,906     \$29,906     \$29,906     \$29,906     \$29,906     \$29,906     \$29,906     \$29,906     \$20,000     \$20,000     \$20,000     \$20,000     \$20,000     \$20,000     \$20,000     \$20,000     \$20,000     \$20,000     \$20,000     \$20,000     \$20,000     \$20,000     \$20,000     \$20,000     \$20,000     \$20,000     \$20,000     \$20,000     \$20,000     \$20,000     \$20,000     \$20,000     \$20,000     \$20,000     \$20,000     \$20,000     \$20,000     \$20,000     \$20,000     \$20,000     \$20,000     \$20,000     \$20,000     \$20,000     \$20,000     \$20,000     \$20,000     \$20,000     \$20,000     \$20,000     \$20,000     \$20,000     \$20,000     \$20,000     \$20,000     \$20,000     \$20,000     \$20,000     \$20,000     \$20,000     \$20,000     \$20,000     \$20,000     \$20,000     \$20,000     \$20,000     \$20,000     \$20,000     \$20,000     \$20,000     \$20,000     \$20,000     \$20,000     \$20,000     \$20,000     \$20,000     \$20,000     \$20,000     \$20,000     \$20,000     \$20,000     \$20,000     \$20,000     \$20,000     \$20,000     \$20,000     \$20,000     \$20,000     \$20,000     \$20,000     \$20,000     \$20,000     \$20,000     \$20,000     \$20,000     \$20,000     \$20,000     \$20,000     \$20,000     \$20,000     \$20,000     \$20,000     \$20,000     \$20,000     \$20,000     \$20,000     \$20,000     \$20,000     \$20,000     \$20,000     \$20,000     \$20,000     \$20,000     \$20,000     \$20,000     \$20,000     \$20,000     \$20,000     \$20,000     \$20,000     \$20,000     \$20,000     \$20,000     \$20,000     \$20,000     \$20,000     \$20,000     \$20,000     \$20,000     \$20,000     \$20,000     \$20,000     \$20,000     \$20,000     \$20,000     \$20,000     \$20,000     \$20,000     \$20,000     \$20,000     \$20,000     \$20,000     \$20,000     \$20,000     \$20,000     \$20,000     \$20,000     \$20,000     \$20,000     \$20,000     \$20,000     \$20,000     \$20,000     \$20,000     \$20,000     \$20,000     \$20,000     \$20,000     \$20,000     \$20,000     \$20,000     \$20,000     \$20,000 | \$200,000+                                                                                                                |         |           |                                       |           | 68     | 2.1%    | 109      | 3       |   |
| Average Household Income Per Capita Income \$23,753 \$29,906 Per Capita Income \$2010 Per Capita Income \$23,753 \$29,906 Per Capita Income \$2010 Per Capita Income \$2024 Per Capita Income Per Capita Inco                                                                                                                                                        | Median Household Income                                                                                                   |         |           |                                       | \$3       | 4,343  |         | \$40,398 |         |   |
| Per Capita Income         Census 2010         Census 2020         2024         Zenum         Zenum <t< td=""><td>Average Household Income</td><td></td><td></td><td></td><td></td><td></td><td></td><td></td><td></td></t<>                                                                                                                                                                                                                                                                                                                                                                                                                                                                                                                                                                                                                                                                                                                                                                                                                                                                                          | Average Household Income                                                                                                  |         |           |                                       |           |        |         |          |         |   |
| Population by Age         Number         Percent         Number         Number <td>Per Capita Income</td> <td></td> <td></td> <td></td> <td>\$2</td> <td>3,753</td> <td></td> <td>\$29,906</td> <td></td>                                                                                                                                                                                                                                                                                                                                                                                                                                                                                                                                                                                                                                                                                                                                                                                                                                      | Per Capita Income                                                                                                         |         |           |                                       | \$2       | 3,753  |         | \$29,906 |         |   |
| 0 - 4 676 8.5% 439 6.1% 414 5.9% 402 55 - 9 504 6.3% 440 6.1% 385 5.5% 366 55 10 - 14 378 4.8% 382 5.3% 372 5.3% 357 55 15 - 19 607 7.6% 449 6.3% 432 6.2% 446 66 20 - 24 825 10.4% 623 8.7% 591 8.5% 567 88 25 - 34 1,195 15.0% 1,307 18.2% 1,294 18.6% 1,302 18 35 - 44 933 11.7% 814 11.4% 867 12.4% 940 13 45 - 54 1,152 14.5% 758 10.6% 681 9.8% 722 10 55 - 64 887 11.2% 1,018 14.2% 933 13.4% 839 13 65 - 74 420 5.3% 591 8.2% 616 8.8% 687 55 - 74 420 5.3% 591 8.2% 616 8.8% 687 55 - 74 420 5.3% 591 8.2% 616 8.8% 687 55 - 74 420 5.3% 591 8.2% 616 8.8% 687 55 - 74 420 5.3% 591 8.2% 616 8.8% 687 55 - 74 420 5.3% 591 8.2% 616 8.8% 687 55 - 74 420 5.3% 10 10 1.5% 104 1.5% 126 57 - 85 - 84 259 3.3% 236 3.3% 279 4.0% 361 55 - 85 - 84 259 3.3% 236 3.3% 279 4.0% 361 55 - 75 - 84 259 3.3% 236 3.3% 279 4.0% 361 55 - 75 - 84 259 3.3% 236 3.3% 279 4.0% 361 55 - 75 - 84 259 3.3% 39.6% 236 3.3% 379 51.3% 367 51 51 50 50 50 50 50 50 50 50 50 50 50 50 50                                                                                                                                                                                                                                                                                                                                                                                                                                                                                                                                                                                                                                                                                                                                                                                                                                                                                                                                                                                                                                                                                                                                                                                                                                                                                                                     |                                                                                                                           | Ce      | nsus 2010 | Cei                                   | 1sus 2020 |        | 2024    |          | 2       |   |
| 5 - 9         504         6.3%         440         6.1%         385         5.5%         366         5.5%           10 - 14         378         4.8%         382         5.3%         372         5.3%         357         5.5%           15 - 19         607         7.6%         449         6.3%         432         6.2%         446         6.2%           20 - 24         825         10.4%         623         8.7%         591         8.5%         567         8.2%           25 - 34         1,195         15.0%         1,307         18.2%         1,294         18.6%         1,302         18           35 - 44         933         11.7%         814         11.4%         867         12.4%         940         13           45 - 54         1,152         14.5%         758         10.6%         681         9.8%         722         10           55 - 64         887         11.2%         1,018         14.2%         933         13.4%         839         11           65 - 74         420         5.3%         591         8.2%         616         8.8%         687         9           75 - 84         259         3.3%                                                                                                                                                                                                                                                                                                                                                                                                                                                                                                                                                                                                                                                                                                                                                                                                                                                                                                                                                                                                                                                                                                                                                  | Population by Age                                                                                                         | Number  | Percent   | Number                                | Percent   | Number | Percent | Number   | Per     |   |
| 10 - 14                                                                                                                                                                                                                                                                                                                                                                                                                                                                                                                                                                                                                                                                                                                                                                                                                                                                                                                                                                                                                                                                                                                                                                                                                                                                                                                                                                                                                                                                                                                                                                                                                                                                                                                                                                                                                                                                                                                                                                                                                                                                                                                                                                                                                                                                                            | 0 - 4                                                                                                                     | 676     | 8.5%      | 439                                   | 6.1%      | 414    | 5.9%    | 402      | 5       |   |
| 15 - 19 607 7.6% 449 6.3% 432 6.2% 446 62 20 - 24 825 10.4% 623 8.7% 591 8.5% 567 88 25 - 34 1,195 15.0% 1,307 18.2% 1,294 18.6% 1,302 18 35 - 44 933 11.7% 814 11.4% 867 12.4% 940 13 45 - 54 1,152 14.5% 758 10.6% 681 9.8% 722 10 55 - 64 887 11.2% 1,018 14.2% 933 13.4% 839 13 65 - 74 420 5.3% 591 8.2% 616 8.8% 687 55 - 84 259 3.3% 236 3.3% 279 4.0% 361 58 85 + 107 1.3% 110 1.5% 104 1.5% 126 38 85 + 107 1.3% 110 1.5% 104 1.5% 126 38 85 126 38 85 104 1.5% 126 38 85 126 38 85 126 38 85 126 38 85 126 38 85 126 38 85 126 38 85 126 38 85 126 38 85 126 38 85 126 38 85 126 38 85 126 38 85 126 38 85 126 38 85 126 38 85 126 38 85 126 38 85 126 38 85 126 38 85 126 38 85 126 38 85 126 38 85 126 38 85 126 38 85 126 38 85 126 38 85 126 38 85 126 38 85 126 38 85 126 38 85 126 38 85 126 38 85 126 38 85 126 38 85 126 38 85 126 38 85 126 38 85 126 38 85 126 38 85 126 38 85 126 38 85 126 38 85 126 38 85 126 38 85 126 38 85 126 38 85 126 38 85 126 38 85 126 38 85 126 38 85 126 38 85 126 38 85 126 38 85 126 38 85 126 38 85 126 38 85 126 38 85 126 38 85 126 38 85 126 38 85 126 38 85 126 38 85 126 38 85 126 38 85 126 38 85 126 38 85 126 38 85 126 38 85 126 38 85 126 38 85 126 38 85 126 38 85 126 38 85 126 38 85 126 38 85 126 38 85 126 38 85 126 38 85 126 38 85 126 38 85 126 38 85 126 38 85 126 38 85 126 38 85 126 38 85 126 38 85 126 38 85 126 38 85 126 38 85 126 38 85 126 38 85 126 38 85 126 38 85 126 38 85 126 38 85 126 38 85 126 38 85 126 38 85 126 38 85 126 38 85 126 38 85 126 38 85 126 38 85 126 38 85 126 38 85 126 38 85 126 38 85 126 38 85 126 38 85 126 38 85 126 38 85 126 38 85 126 38 85 126 38 85 126 38 85 126 38 85 126 38 85 126 38 85 126 38 85 126 38 85 126 38 85 126 38 85 126 38 85 126 38 85 126 38 85 126 38 85 126 38 85 126 38 85 126 38 85 126 38 85 126 38 85 126 38 85 126 38 85 126 38 85 126 38 85 126 38 85 126 38 85 126 38 85 126 38 85 126 38 85 126 38 85 126 38 85 126 38 85 126 38 85 126 38 85 126 38 85 126 38 85 126 38 85 126 38 85 126 38 85 126 38 85 126 38 85 126 38 85 126 38 85 126 38 85 126 38 85 126 38 85 126 38 85                                                                                                                                                                     | 5 - 9                                                                                                                     | 504     | 6.3%      | 440                                   | 6.1%      | 385    | 5.5%    | 366      | 5       |   |
| 20 - 24 825 10.4% 623 8.7% 591 8.5% 567 88 25 - 34 1,195 15.0% 1,307 18.2% 1,294 18.6% 1,302 18 35 - 44 933 11.7% 814 11.4% 867 12.4% 940 13 45 - 54 1,152 14.5% 758 10.6% 681 9.8% 722 10 55 - 64 887 11.2% 1,018 14.2% 933 13.4% 839 13 65 - 74 420 5.3% 591 8.2% 616 8.8% 687 55 - 84 259 3.3% 236 3.3% 279 4.0% 361 55 - 84 259 3.3% 10 1.5% 104 1.5% 104 1.5% 126 3                                                                                                                                                                                                                                                                                                                                                                                                                                                                                                                                                                                                                                                                                                                                                                                                                                                                                                                                                                                                                                                                                                                                                                                                                                                                                                                                                                                                                                                                                                                                                                                                                                                                                                                                                                                                                                                                                                                           | 10 - 14                                                                                                                   | 378     | 4.8%      | 382                                   | 5.3%      | 372    | 2 5.3%  | 357      | 5       |   |
| 25 - 34                                                                                                                                                                                                                                                                                                                                                                                                                                                                                                                                                                                                                                                                                                                                                                                                                                                                                                                                                                                                                                                                                                                                                                                                                                                                                                                                                                                                                                                                                                                                                                                                                                                                                                                                                                                                                                                                                                                                                                                                                                                                                                                                                                                                                                                                                            | 15 - 19                                                                                                                   | 607     | 7.6%      | 449                                   | 6.3%      | 432    | 6.2%    | 446      | 6       |   |
| 35 - 44         933         11.7%         814         11.4%         867         12.4%         940         12.4%           45 - 54         1,152         14.5%         758         10.6%         681         9.8%         722         10           55 - 64         887         11.2%         1,018         14.2%         933         13.4%         839         12           65 - 74         420         5.3%         591         8.2%         616         8.8%         687         9           75 - 84         259         3.3%         236         3.3%         279         4.0%         361         5           85+         107         1.3%         110         1.5%         104         1.5%         126         1           Census 2010         Census 2020         2024         2           Race and Ethnicity         Number         Percent                                                                                                                                                                                                                                                                                                                                                                                                                                                                                                                                                                                                                                                                                                                                                                                                                                                                                                                                                                                                                                                                                                                           | 20 - 24                                                                                                                   | 825     | 10.4%     | 623                                   | 8.7%      | 591    | 8.5%    | 567      | 8       |   |
| 45 - 54                                                                                                                                                                                                                                                                                                                                                                                                                                                                                                                                                                                                                                                                                                                                                                                                                                                                                                                                                                                                                                                                                                                                                                                                                                                                                                                                                                                                                                                                                                                                                                                                                                                                                                                                                                                                                                                                                                                                                                                                                                                                                                                                                                                                                                                                                            | 25 - 34                                                                                                                   | 1,195   | 15.0%     | 1,307                                 | 18.2%     | 1,294  | 18.6%   | 1,302    | 18      |   |
| 55 - 64         887         11.2%         1,018         14.2%         933         13.4%         839         13.65 - 74         420         5.3%         591         8.2%         616         8.8%         687         9.67         75 - 84         259         3.3%         236         3.3%         279         4.0%         361         9.67         85         85 +         107         1.3%         110         1.5%         104         1.5%         126         1.5%         126         1.5%         126         1.5%         126         1.5%         126         1.5%         126         1.5%         126         1.5%         126         1.5%         126         1.5%         126         1.5%         126         1.5%         126         1.5%         126         1.5%         126         1.5%         126         1.5%         126         1.5%         126         1.5%         126         1.5%         126         1.5%         126         1.5%         126         1.5%         126         1.5%         126         1.5%         126         1.5%         126         1.5%         126         1.5%         126         1.5%         126         1.5%         126         1.5%         1.5%         1.5% </td <td>35 - 44</td> <td>933</td> <td>11.7%</td> <td>814</td> <td>11.4%</td> <td>867</td> <td>12.4%</td> <td>940</td> <td>13</td>                                                                                                                                                                                                                                                                                                                                                                                                                                                                                                                                                                                                                                                                                                                                                                                                                                                                                                                                | 35 - 44                                                                                                                   | 933     | 11.7%     | 814                                   | 11.4%     | 867    | 12.4%   | 940      | 13      |   |
| 65 - 74         420         5.3%         591         8.2%         616         8.8%         687         591           75 - 84         259         3.3%         236         3.3%         279         4.0%         361         591           85+         107         1.3%         110         1.5%         104         1.5%         126         107           Census 2010         Census 2020         2024         2024         2           Race and Ethnicity         Number         Percent         Number<                                                                                                                                                                                                                                                                                                                                                                                                                                                                                                                                                                                                                                                                                                                                                                                                                                                                                                                                                                                                                                                                               | 45 - 54                                                                                                                   | 1,152   | 14.5%     | 758                                   | 10.6%     | 681    | 9.8%    | 722      | 10      |   |
| 75 - 84         259         3.3%         236         3.3%         279         4.0%         361         58           85+         107         1.3%         110         1.5%         104         1.5%         126         126           Census 2010         Census 2020         2024         2024         2           Race and Ethnicity         Number         Percent         Number         2,610                                                                                                                                                                                                                                                                                                                                                                                                                                                                                                                                                                                                                                                                                                                                                                                                                                                                                                                                                                                                                                                            | 55 - 64                                                                                                                   | 887     | 11.2%     | 1,018                                 | 14.2%     | 933    | 3 13.4% | 839      | 11      |   |
| 75 - 84         259         3.3%         236         3.3%         279         4.0%         361         58           85+         107         1.3%         110         1.5%         104         1.5%         126         13           Census 2010         Census 2020         2024         2024         2           Race and Ethnicity         Number         Percent         Number <th c<="" td=""><td>65 - 74</td><td>420</td><td>5.3%</td><td>591</td><td>8.2%</td><td>616</td><td>8.8%</td><td>687</td><td>9</td></th>                                                                                                                                                                                                                                                                                                                                                                                                                                                                                                                                                                                                                                                                                                                                                                                                                                                                                                                                                                                                                                                                                                                                                                                                                           | <td>65 - 74</td> <td>420</td> <td>5.3%</td> <td>591</td> <td>8.2%</td> <td>616</td> <td>8.8%</td> <td>687</td> <td>9</td> | 65 - 74 | 420       | 5.3%                                  | 591       | 8.2%   | 616     | 8.8%     | 687     | 9 |
| 85+         107         1.3%         110         1.5%         104         1.5%         126         126         126         126         126         126         126         126         126         126         126         126         126         126         126         126         126         126         126         126         126         126         126         126         126         126         126         126         126         127         128         126         128         128         128         128         128         128         128         128         128         128         128         128         128         128         128         128         128         128         128         128         128         128         128         128         128         128         128         128         128         128         128         128         128         128         128         128         128         128         128         128         128         128         128         128         128         128         128         128         128         128         128         128         128         128         128         128         128                                                                                                                                                                                                                                                                                                                                                                                                                                                                                                                                                                                                                                                                                                                                                                                                                                                                                                                                                                                                                                                                                                         |                                                                                                                           | 259     |           | 236                                   |           |        |         | 361      | 5       |   |
| Race and Ethnicity         Number         Percent         Number         Per                                                                                                                                                                                                                                                                                                                                                                                                                                                                                                                                                                                                                                                                                                                                                                                                                                                                                                                                                              | 85+                                                                                                                       | 107     | 1.3%      | 110                                   |           | 104    | 1.5%    | 126      | 1       |   |
| Race and Ethnicity         Number         Percent         Purchase         Percent         Number         Percent         Number         Percent         Number         Percent         Purchase         2,600         39.0%         2,616         37.5%         2,600         40         0.6%         39.0%         2,611         0.6%         10.0%         10.0%         10.0% <th< td=""><td></td><td>Ce</td><td></td><td>Cei</td><td></td><td></td><td></td><td></td><td>2</td></th<>                                                                                                                                                                                                                                                                                                                                                                                                                                                                                                                                                                                                                                                                                                                                                                                                                                                                      |                                                                                                                           | Ce      |           | Cei                                   |           |        |         |          | 2       |   |
| White Alone       3,143       39.6%       2,792       39.0%       2,616       37.5%       2,602       36         Black Alone       4,406       55.5%       3,610       50.4%       3,577       51.3%       3,671       51         American Indian Alone       39       0.5%       40       0.6%       39       0.6%       40       0         Asian Alone       44       0.6%       71       1.0%       72       1.0%       80       1         Pacific Islander Alone       5       0.1%       15       0.2%       17       0.2%       18       0         Some Other Race Alone       98       1.2%       187       2.6%       187       2.7%       201       2         Two or More Races       207       2.6%       450       6.3%       461       6.6%       504       7                                                                                                                                                                                                                                                                                                                                                                                                                                                                                                                                                                                                                                                                                                                                                                                                                                                                                                                                                                                                                                                                                                                                                                                                                                                                                                                                                                                                                                                                                                                          | Race and Ethnicity                                                                                                        |         |           |                                       |           | Number |         | Number   | Per     |   |
| Black Alone       4,406       55.5%       3,610       50.4%       3,577       51.3%       3,671       51         American Indian Alone       39       0.5%       40       0.6%       39       0.6%       40       0         Asian Alone       44       0.6%       71       1.0%       72       1.0%       80       1         Pacific Islander Alone       5       0.1%       15       0.2%       17       0.2%       18       0         Some Other Race Alone       98       1.2%       187       2.6%       187       2.7%       201       2         Two or More Races       207       2.6%       450       6.3%       461       6.6%       504       7                                                                                                                                                                                                                                                                                                                                                                                                                                                                                                                                                                                                                                                                                                                                                                                                                                                                                                                                                                                                                                                                                                                                                                                                                                                                                                                                                                                                                                                                                                                                                                                                                                           | ·                                                                                                                         |         |           |                                       |           |        |         |          | 36      |   |
| American Indian Alone       39       0.5%       40       0.6%       39       0.6%       40       0         Asian Alone       44       0.6%       71       1.0%       72       1.0%       80       1         Pacific Islander Alone       5       0.1%       15       0.2%       17       0.2%       18       0         Some Other Race Alone       98       1.2%       187       2.6%       187       2.7%       201       2         Two or More Races       207       2.6%       450       6.3%       461       6.6%       504       7                                                                                                                                                                                                                                                                                                                                                                                                                                                                                                                                                                                                                                                                                                                                                                                                                                                                                                                                                                                                                                                                                                                                                                                                                                                                                                                                                                                                                                                                                                                                                                                                                                                                                                                                                            |                                                                                                                           |         |           | · · · · · · · · · · · · · · · · · · · |           |        |         | •        | 51      |   |
| Asian Alone       44       0.6%       71       1.0%       72       1.0%       80       1         Pacific Islander Alone       5       0.1%       15       0.2%       17       0.2%       18       0         Some Other Race Alone       98       1.2%       187       2.6%       187       2.7%       201       2         Two or More Races       207       2.6%       450       6.3%       461       6.6%       504       7                                                                                                                                                                                                                                                                                                                                                                                                                                                                                                                                                                                                                                                                                                                                                                                                                                                                                                                                                                                                                                                                                                                                                                                                                                                                                                                                                                                                                                                                                                                                                                                                                                                                                                                                                                                                                                                                       |                                                                                                                           |         |           |                                       |           |        |         |          | 0       |   |
| Pacific Islander Alone       5       0.1%       15       0.2%       17       0.2%       18       0         Some Other Race Alone       98       1.2%       187       2.6%       187       2.7%       201       2         Two or More Races       207       2.6%       450       6.3%       461       6.6%       504       7                                                                                                                                                                                                                                                                                                                                                                                                                                                                                                                                                                                                                                                                                                                                                                                                                                                                                                                                                                                                                                                                                                                                                                                                                                                                                                                                                                                                                                                                                                                                                                                                                                                                                                                                                                                                                                                                                                                                                                        |                                                                                                                           |         |           |                                       |           |        |         |          | 1       |   |
| Some Other Race Alone       98       1.2%       187       2.6%       187       2.7%       201       2         Two or More Races       207       2.6%       450       6.3%       461       6.6%       504       7                                                                                                                                                                                                                                                                                                                                                                                                                                                                                                                                                                                                                                                                                                                                                                                                                                                                                                                                                                                                                                                                                                                                                                                                                                                                                                                                                                                                                                                                                                                                                                                                                                                                                                                                                                                                                                                                                                                                                                                                                                                                                   |                                                                                                                           |         |           |                                       |           |        |         |          | 0       |   |
| Two or More Races 207 2.6% 450 6.3% 461 6.6% 504 7                                                                                                                                                                                                                                                                                                                                                                                                                                                                                                                                                                                                                                                                                                                                                                                                                                                                                                                                                                                                                                                                                                                                                                                                                                                                                                                                                                                                                                                                                                                                                                                                                                                                                                                                                                                                                                                                                                                                                                                                                                                                                                                                                                                                                                                 |                                                                                                                           |         |           |                                       |           |        |         |          | 2       |   |
|                                                                                                                                                                                                                                                                                                                                                                                                                                                                                                                                                                                                                                                                                                                                                                                                                                                                                                                                                                                                                                                                                                                                                                                                                                                                                                                                                                                                                                                                                                                                                                                                                                                                                                                                                                                                                                                                                                                                                                                                                                                                                                                                                                                                                                                                                                    |                                                                                                                           |         |           |                                       |           |        |         |          | 7       |   |
| Hispanic Origin (Any Race) 288 3.6% 410 5.7% 429 6.2% 477                                                                                                                                                                                                                                                                                                                                                                                                                                                                                                                                                                                                                                                                                                                                                                                                                                                                                                                                                                                                                                                                                                                                                                                                                                                                                                                                                                                                                                                                                                                                                                                                                                                                                                                                                                                                                                                                                                                                                                                                                                                                                                                                                                                                                                          |                                                                                                                           |         |           |                                       |           |        |         |          |         |   |
|                                                                                                                                                                                                                                                                                                                                                                                                                                                                                                                                                                                                                                                                                                                                                                                                                                                                                                                                                                                                                                                                                                                                                                                                                                                                                                                                                                                                                                                                                                                                                                                                                                                                                                                                                                                                                                                                                                                                                                                                                                                                                                                                                                                                                                                                                                    | Hispanic Origin (Any Race)                                                                                                | 288     | 3.6%      | 410                                   | 5.7%      | 429    | 6.2%    | 477      | 6       |   |