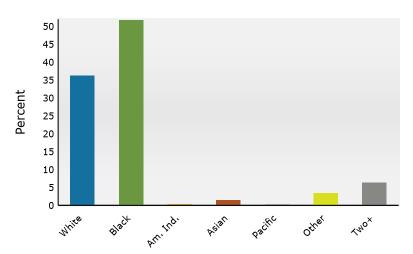

1506 6th Ave, Columbus, Georgia, 31901 Ring: 1 mile radius

Prepared by Esri Latitude: 32.47378

Longitude: -84.98423

| Population   7,942   7,164   6,968   7,942   7,164   6,968   7,941   7,941   7,942   7,164   7,942   7,164   7,942   7,164   7,943   7,941   7,941   7,941   7,941   7,941   7,941   7,941   7,941   7,941   7,941   7,941   7,941   7,941   7,941   7,941   7,941   7,941   7,941   7,941   7,941   7,941   7,941   7,941   7,941   7,941   7,941   7,941   7,941   7,941   7,941   7,941   7,941   7,941   7,941   7,941   7,941   7,941   7,941   7,941   7,941   7,941   7,941   7,941   7,941   7,941   7,941   7,941   7,941   7,941   7,941   7,941   7,941   7,941   7,941   7,941   7,941   7,941   7,941   7,941   7,941   7,941   7,941   7,941   7,941   7,941   7,941   7,941   7,941   7,941   7,941   7,941   7,941   7,941   7,941   7,941   7,941   7,941   7,941   7,941   7,941   7,941   7,941   7,941   7,941   7,941   7,941   7,941   7,941   7,941   7,941   7,941   7,941   7,941   7,941   7,941   7,941   7,941   7,941   7,941   7,941   7,941   7,941   7,941   7,941   7,941   7,941   7,941   7,941   7,941   7,941   7,941   7,941   7,941   7,941   7,941   7,941   7,941   7,941   7,941   7,941   7,941   7,941   7,941   7,941   7,941   7,941   7,941   7,941   7,941   7,941   7,941   7,941   7,941   7,941   7,941   7,941   7,941   7,941   7,941   7,941   7,941   7,941   7,941   7,941   7,941   7,941   7,941   7,941   7,941   7,941   7,941   7,941   7,941   7,941   7,941   7,941   7,941   7,941   7,941   7,941   7,941   7,941   7,941   7,941   7,941   7,941   7,941   7,941   7,941   7,941   7,941   7,941   7,941   7,941   7,941   7,941   7,941   7,941   7,941   7,941   7,941   7,941   7,941   7,941   7,941   7,941   7,941   7,941   7,941   7,941   7,941   7,941   7,941   7,941   7,941   7,941   7,941   7,941   7,941   7,941   7,941   7,941   7,941   7,941   7,941   7,941   7,941   7,941   7,941   7,941   7,941   7,941   7,941   7,941   7,941   7,941   7,941   7,941   7,941   7,941   7,941   7,941   7,941   7,941   7,941   7,941   7,941   7,941   7,941   7,941   7,941   7,941   7,941   7,941   7,941   7,941   7,941   7,941   7,941                                                                                                                                                                         |                                                                                                                           |         |           |                                       |           |        |         | Longitud | C. O+.5 |   |
|----------------------------------------------------------------------------------------------------------------------------------------------------------------------------------------------------------------------------------------------------------------------------------------------------------------------------------------------------------------------------------------------------------------------------------------------------------------------------------------------------------------------------------------------------------------------------------------------------------------------------------------------------------------------------------------------------------------------------------------------------------------------------------------------------------------------------------------------------------------------------------------------------------------------------------------------------------------------------------------------------------------------------------------------------------------------------------------------------------------------------------------------------------------------------------------------------------------------------------------------------------------------------------------------------------------------------------------------------------------------------------------------------------------------------------------------------------------------------------------------------------------------------------------------------------------------------------------------------------------------------------------------------------------------------------------------------------------------------------------------------------------------------------------------------------------------------------------------------------------------------------------------------------------------------------------------------------------------------------------------------------------------------------------------------------------------------------------------------------------------------------------------------------------------------------------------------------------------------------------------------------------------------------------------------|---------------------------------------------------------------------------------------------------------------------------|---------|-----------|---------------------------------------|-----------|--------|---------|----------|---------|---|
| Households   3,186   3,224   3,242   3,242   3.745   7.745   7.745   7.745   7.745   7.745   7.745   7.745   7.745   7.745   7.745   7.745   7.745   7.745   7.745   7.745   7.745   7.745   7.745   7.745   7.745   7.745   7.745   7.745   7.745   7.745   7.745   7.745   7.745   7.745   7.745   7.745   7.745   7.745   7.745   7.745   7.745   7.745   7.745   7.745   7.745   7.745   7.745   7.745   7.745   7.745   7.745   7.745   7.745   7.745   7.745   7.745   7.745   7.745   7.745   7.745   7.745   7.745   7.745   7.745   7.745   7.745   7.745   7.745   7.745   7.745   7.745   7.745   7.745   7.745   7.745   7.745   7.745   7.745   7.745   7.745   7.745   7.745   7.745   7.745   7.745   7.745   7.745   7.745   7.745   7.745   7.745   7.745   7.745   7.745   7.745   7.745   7.745   7.745   7.745   7.745   7.745   7.745   7.745   7.745   7.745   7.745   7.745   7.745   7.745   7.745   7.745   7.745   7.745   7.745   7.745   7.745   7.745   7.745   7.745   7.745   7.745   7.745   7.745   7.745   7.745   7.745   7.745   7.745   7.745   7.745   7.745   7.745   7.745   7.745   7.745   7.745   7.745   7.745   7.745   7.745   7.745   7.745   7.745   7.745   7.745   7.745   7.745   7.745   7.745   7.745   7.745   7.745   7.745   7.745   7.745   7.745   7.745   7.745   7.745   7.745   7.745   7.745   7.745   7.745   7.745   7.745   7.745   7.745   7.745   7.745   7.745   7.745   7.745   7.745   7.745   7.745   7.745   7.745   7.745   7.745   7.745   7.745   7.745   7.745   7.745   7.745   7.745   7.745   7.745   7.745   7.745   7.745   7.745   7.745   7.745   7.745   7.745   7.745   7.745   7.745   7.745   7.745   7.745   7.745   7.745   7.745   7.745   7.745   7.745   7.745   7.745   7.745   7.745   7.745   7.745   7.745   7.745   7.745   7.745   7.745   7.745   7.745   7.745   7.745   7.745   7.745   7.745   7.745   7.745   7.745   7.745   7.745   7.745   7.745   7.745   7.745   7.745   7.745   7.745   7.745   7.745   7.745   7.745   7.745   7.745   7.745   7.745   7.745   7.745   7.745   7.745   7.745   7.745   7.745                                                                                                                                                                         | Summary                                                                                                                   |         |           |                                       | Census 20 | 20     |         |          | 20      |   |
| Families                                                                                                                                                                                                                                                                                                                                                                                                                                                                                                                                                                                                                                                                                                                                                                                                                                                                                                                                                                                                                                                                                                                                                                                                                                                                                                                                                                                                                                                                                                                                                                                                                                                                                                                                                                                                                                                                                                                                                                                                                                                                                                                                                                                                                                                                                           | Population                                                                                                                |         | 7,9       | 942                                   | 7,1       | 64     | 6,968   |          | 7,      |   |
| Average Household Size                                                                                                                                                                                                                                                                                                                                                                                                                                                                                                                                                                                                                                                                                                                                                                                                                                                                                                                                                                                                                                                                                                                                                                                                                                                                                                                                                                                                                                                                                                                                                                                                                                                                                                                                                                                                                                                                                                                                                                                                                                                                                                                                                                                                                                                                             | Households                                                                                                                |         | 3,:       | 186                                   | 3,2       | 24     | 3,242   |          | 3,      |   |
| Demont Occupied Housing Units   1,2523   2,578   2,534   2,534   2,536   1,256   1,256   1,256   1,256   1,256   1,256   1,256   1,256   1,256   1,256   1,256   1,256   1,256   1,256   1,256   1,256   1,256   1,256   1,256   1,256   1,256   1,256   1,256   1,256   1,256   1,256   1,256   1,256   1,256   1,256   1,256   1,256   1,256   1,256   1,256   1,256   1,256   1,256   1,256   1,256   1,256   1,256   1,256   1,256   1,256   1,256   1,256   1,256   1,256   1,256   1,256   1,256   1,256   1,256   1,256   1,256   1,256   1,256   1,256   1,256   1,256   1,256   1,256   1,256   1,256   1,256   1,256   1,256   1,256   1,256   1,256   1,256   1,256   1,256   1,256   1,256   1,256   1,256   1,256   1,256   1,256   1,256   1,256   1,256   1,256   1,256   1,256   1,256   1,256   1,256   1,256   1,256   1,256   1,256   1,256   1,256   1,256   1,256   1,256   1,256   1,256   1,256   1,256   1,256   1,256   1,256   1,256   1,256   1,256   1,256   1,256   1,256   1,256   1,256   1,256   1,256   1,256   1,256   1,256   1,256   1,256   1,256   1,256   1,256   1,256   1,256   1,256   1,256   1,256   1,256   1,256   1,256   1,256   1,256   1,256   1,256   1,256   1,256   1,256   1,256   1,256   1,256   1,256   1,256   1,256   1,256   1,256   1,256   1,256   1,256   1,256   1,256   1,256   1,256   1,256   1,256   1,256   1,256   1,256   1,256   1,256   1,256   1,256   1,256   1,256   1,256   1,256   1,256   1,256   1,256   1,256   1,256   1,256   1,256   1,256   1,256   1,256   1,256   1,256   1,256   1,256   1,256   1,256   1,256   1,256   1,256   1,256   1,256   1,256   1,256   1,256   1,256   1,256   1,256   1,256   1,256   1,256   1,256   1,256   1,256   1,256   1,256   1,256   1,256   1,256   1,256   1,256   1,256   1,256   1,256   1,256   1,256   1,256   1,256   1,256   1,256   1,256   1,256   1,256   1,256   1,256   1,256   1,256   1,256   1,256   1,256   1,256   1,256   1,256   1,256   1,256   1,256   1,256   1,256   1,256   1,256   1,256   1,256   1,256   1,256   1,256   1,256   1,256   1,256   1,256   1,256   1                                                                                                                                                                         | Families                                                                                                                  |         | 1,4       | 439                                   | 1,3       | 80     | 1,337   |          | 1,      |   |
| Renetro Occupied Housing Units         2,523         2,578         2,534         2           Median Age         33.0         34,5         35.0         35.0           Trends: 2024-2029 Annual Rate         Area         State         Nati           Population         0.42%         0.66%         0.75%         0.0           Families         0.68%         0.75%         0.0           Owner HHS         1.72%         1.32%         0.0           Median Household Income         3.30%         3.20%         2.2           Households by Income         Number         Percent                                                                                                                                                                                                                                                                                                                                                                                                                                                                                                                                                                                                                                                                                                                                                                                                                                                                                                                                                                                                                                   | Average Household Size                                                                                                    |         | 2         | .14                                   | 2.        | 04     | 1.97    |          | 1       |   |
| Median Age                                                                                                                                                                                                                                                                                                                                                                                                                                                                                                                                                                                                                                                                                                                                                                                                                                                                                                                                                                                                                                                                                                                                                                                                                                                                                                                                                                                                                                                                                                                                                                                                                                                                                                                                                                                                                                                                                                                                                                                                                                                                                                                                                                                                                                                                                         | Owner Occupied Housing Units                                                                                              |         |           |                                       |           |        |         |          |         |   |
| Population                                                                                                                                                                                                                                                                                                                                                                                                                                                                                                                                                                                                                                                                                                                                                                                                                                                                                                                                                                                                                                                                                                                                                                                                                                                                                                                                                                                                                                                                                                                                                                                                                                                                                                                                                                                                                                                                                                                                                                                                                                                                                                                                                                                                                                                                                         | Renter Occupied Housing Units                                                                                             |         | 2,5       | 523                                   | 2,5       | 78     | 2,534   |          | 2,      |   |
| Population                                                                                                                                                                                                                                                                                                                                                                                                                                                                                                                                                                                                                                                                                                                                                                                                                                                                                                                                                                                                                                                                                                                                                                                                                                                                                                                                                                                                                                                                                                                                                                                                                                                                                                                                                                                                                                                                                                                                                                                                                                                                                                                                                                                                                                                                                         | Median Age                                                                                                                |         | 3         | 3.0                                   | 34        | 1.5    | 35.0    |          | 3       |   |
| Households                                                                                                                                                                                                                                                                                                                                                                                                                                                                                                                                                                                                                                                                                                                                                                                                                                                                                                                                                                                                                                                                                                                                                                                                                                                                                                                                                                                                                                                                                                                                                                                                                                                                                                                                                                                                                                                                                                                                                                                                                                                                                                                                                                                                                                                                                         | Trends: 2024-2029 Annual Rate                                                                                             | •       |           | Area                                  |           |        | State   |          | Natio   |   |
| Families                                                                                                                                                                                                                                                                                                                                                                                                                                                                                                                                                                                                                                                                                                                                                                                                                                                                                                                                                                                                                                                                                                                                                                                                                                                                                                                                                                                                                                                                                                                                                                                                                                                                                                                                                                                                                                                                                                                                                                                                                                                                                                                                                                                                                                                                                           | Population                                                                                                                |         |           | 0.42%                                 |           |        | 0.61%   |          | 0.3     |   |
| Owner HHS         1.72%         1.32%         0.0%         0.0%         2.0%         2.0%         2.0%         2.0%         2.0%         2.0%         2.0%         2.0%         2.0%         2.0%         2.0%         2.0%         2.0%         2.0%         9.0%         9.0%         9.0%         9.0%         9.0%         9.0%         9.0%         9.0%         9.0%         9.0%         9.0%         9.0%         9.0%         9.0%         9.0%         9.0%         9.0%         9.0%         9.0%         9.0%         9.0%         9.0%         9.0%         9.0%         9.0%         9.0%         9.0%         9.0%         9.0%         9.0%         9.0%         9.0%         9.0%         9.0%         9.0%         9.0%         9.0%         9.0%         9.0%         9.0%         9.0%         9.0%         9.0%         9.0%         9.0%         9.0%         9.0%         9.0%         9.0%         9.0%         9.0%         9.0%         9.0%         9.0%         9.0%         9.0%         9.0%         9.0%         9.0%         9.0%         9.0%         9.0%         9.0%         9.0%         9.0%         9.0%         9.0%         9.0%         9.0%         9.0%         9.0%         9.0%         9.0%                                                                                                                                                                                                                                                                                                                                                                                                                                                                                                                                                                                                                                                                                                                                                                                                                                                                                                                                                                                                                                                         | Households                                                                                                                |         |           | 1.20%                                 |           |        | 0.86%   |          | 0.0     |   |
| Median Household Income                                                                                                                                                                                                                                                                                                                                                                                                                                                                                                                                                                                                                                                                                                                                                                                                                                                                                                                                                                                                                                                                                                                                                                                                                                                                                                                                                                                                                                                                                                                                                                                                                                                                                                                                                                                                                                                                                                                                                                                                                                                                                                                                                                                                                                                                            | Families                                                                                                                  |         |           | 0.68%                                 |           |        | 0.75%   |          | 0.      |   |
| Number   Number   Percent   Nu                                                                                                                                                                       |                                                                                                                           |         |           | 1.72%                                 |           |        | 1.32%   |          | 0.      |   |
| Number                                                                                                                                                                                                                                                                                                                                                                                                                                                                                                                                                                                                                                                                                                                                                                                                                                                                                                                                                                                                                                                                                                                                                                                                                                                                                                                                                                                                                                                                                                                                                                                                                                                                                                                                                                                                                                                                                                                                                                                                                                                                                                                                                                                                                                                                                             | Median Household Income                                                                                                   |         |           | 3.30%                                 |           |        | 3.20%   |          | 2.      |   |
| <\$15,000                                                                                                                                                                                                                                                                                                                                                                                                                                                                                                                                                                                                                                                                                                                                                                                                                                                                                                                                                                                                                                                                                                                                                                                                                                                                                                                                                                                                                                                                                                                                                                                                                                                                                                                                                                                                                                                                                                                                                                                                                                                                                                                                                                                                                                                                                          |                                                                                                                           |         |           |                                       |           |        | 2024    |          | 2       |   |
| \$15,000 - \$24,999                                                                                                                                                                                                                                                                                                                                                                                                                                                                                                                                                                                                                                                                                                                                                                                                                                                                                                                                                                                                                                                                                                                                                                                                                                                                                                                                                                                                                                                                                                                                                                                                                                                                                                                                                                                                                                                                                                                                                                                                                                                                                                                                                                                                                                                                                | Households by Income                                                                                                      |         |           |                                       | Nu        | mber   | Percent | Number   | Per     |   |
| \$25,000 - \$34,999                                                                                                                                                                                                                                                                                                                                                                                                                                                                                                                                                                                                                                                                                                                                                                                                                                                                                                                                                                                                                                                                                                                                                                                                                                                                                                                                                                                                                                                                                                                                                                                                                                                                                                                                                                                                                                                                                                                                                                                                                                                                                                                                                                                                                                                                                | <\$15,000                                                                                                                 |         |           |                                       |           | 939    | 29.0%   | 908      | 26      |   |
| \$35,000 - \$49,999                                                                                                                                                                                                                                                                                                                                                                                                                                                                                                                                                                                                                                                                                                                                                                                                                                                                                                                                                                                                                                                                                                                                                                                                                                                                                                                                                                                                                                                                                                                                                                                                                                                                                                                                                                                                                                                                                                                                                                                                                                                                                                                                                                                                                                                                                | \$15,000 - \$24,999                                                                                                       |         |           |                                       |           | 359    | 11.1%   | 305      | 8       |   |
| \$50,000 - \$74,999                                                                                                                                                                                                                                                                                                                                                                                                                                                                                                                                                                                                                                                                                                                                                                                                                                                                                                                                                                                                                                                                                                                                                                                                                                                                                                                                                                                                                                                                                                                                                                                                                                                                                                                                                                                                                                                                                                                                                                                                                                                                                                                                                                                                                                                                                | \$25,000 - \$34,999                                                                                                       |         |           |                                       |           | 341    | 10.5%   | 310      | 9       |   |
| \$75,000 - \$99,999                                                                                                                                                                                                                                                                                                                                                                                                                                                                                                                                                                                                                                                                                                                                                                                                                                                                                                                                                                                                                                                                                                                                                                                                                                                                                                                                                                                                                                                                                                                                                                                                                                                                                                                                                                                                                                                                                                                                                                                                                                                                                                                                                                                                                                                                                | \$35,000 - \$49,999                                                                                                       |         |           |                                       |           | 450    | 13.9%   | 452      | 13      |   |
| \$100,000 - \$149,999                                                                                                                                                                                                                                                                                                                                                                                                                                                                                                                                                                                                                                                                                                                                                                                                                                                                                                                                                                                                                                                                                                                                                                                                                                                                                                                                                                                                                                                                                                                                                                                                                                                                                                                                                                                                                                                                                                                                                                                                                                                                                                                                                                                                                                                                              | \$50,000 - \$74,999                                                                                                       |         |           |                                       |           | 583    | 18.0%   | 658      | 19      |   |
| #150,000 - \$199,999                                                                                                                                                                                                                                                                                                                                                                                                                                                                                                                                                                                                                                                                                                                                                                                                                                                                                                                                                                                                                                                                                                                                                                                                                                                                                                                                                                                                                                                                                                                                                                                                                                                                                                                                                                                                                                                                                                                                                                                                                                                                                                                                                                                                                                                                               | \$75,000 - \$99,999                                                                                                       |         |           |                                       |           | 318    | 9.8%    | 427      | 12      |   |
| Median Household Income                                                                                                                                                                                                                                                                                                                                                                                                                                                                                                                                                                                                                                                                                                                                                                                                                                                                                                                                                                                                                                                                                                                                                                                                                                                                                                                                                                                                                                                                                                                                                                                                                                                                                                                                                                                                                                                                                                                                                                                                                                                                                                                                                                                                                                                                            | \$100,000 - \$149,999                                                                                                     |         |           |                                       |           | 139    | 4.3%    | 198      | 5       |   |
| \$200,000+   \$34,343                                                                                                                                                                                                                                                                                                                                                                                                                                                                                                                                                                                                                                                                                                                                                                                                                                                                                                                                                                                                                                                                                                                                                                                                                                                                                                                                                                                                                                                                                                                                                                                                                                                                                                                                                                                                                                                                                                                                                                                                                                                                                                                                                                                                                                                                              |                                                                                                                           |         |           |                                       |           | 46     | 1.4%    | 72       | 2       |   |
| Average Household Income Per Capita Income    \$23,753   \$29,906     \$29,906     \$29,906     \$29,906     \$29,906     \$29,906     \$29,906     \$29,906     \$29,906     \$29,906     \$29,906     \$20,000     \$20,000     \$20,000     \$20,000     \$20,000     \$20,000     \$20,000     \$20,000     \$20,000     \$20,000     \$20,000     \$20,000     \$20,000     \$20,000     \$20,000     \$20,000     \$20,000     \$20,000     \$20,000     \$20,000     \$20,000     \$20,000     \$20,000     \$20,000     \$20,000     \$20,000     \$20,000     \$20,000     \$20,000     \$20,000     \$20,000     \$20,000     \$20,000     \$20,000     \$20,000     \$20,000     \$20,000     \$20,000     \$20,000     \$20,000     \$20,000     \$20,000     \$20,000     \$20,000     \$20,000     \$20,000     \$20,000     \$20,000     \$20,000     \$20,000     \$20,000     \$20,000     \$20,000     \$20,000     \$20,000     \$20,000     \$20,000     \$20,000     \$20,000     \$20,000     \$20,000     \$20,000     \$20,000     \$20,000     \$20,000     \$20,000     \$20,000     \$20,000     \$20,000     \$20,000     \$20,000     \$20,000     \$20,000     \$20,000     \$20,000     \$20,000     \$20,000     \$20,000     \$20,000     \$20,000     \$20,000     \$20,000     \$20,000     \$20,000     \$20,000     \$20,000     \$20,000     \$20,000     \$20,000     \$20,000     \$20,000     \$20,000     \$20,000     \$20,000     \$20,000     \$20,000     \$20,000     \$20,000     \$20,000     \$20,000     \$20,000     \$20,000     \$20,000     \$20,000     \$20,000     \$20,000     \$20,000     \$20,000     \$20,000     \$20,000     \$20,000     \$20,000     \$20,000     \$20,000     \$20,000     \$20,000     \$20,000     \$20,000     \$20,000     \$20,000     \$20,000     \$20,000     \$20,000     \$20,000     \$20,000     \$20,000     \$20,000     \$20,000     \$20,000     \$20,000     \$20,000     \$20,000     \$20,000     \$20,000     \$20,000     \$20,000     \$20,000     \$20,000     \$20,000     \$20,000     \$20,000     \$20,000     \$20,000     \$20,000     \$20,000     \$20,000     \$20,000     \$20,000     \$20,000     \$20,000     \$20,000     \$20,000     \$20,000     \$20,000     \$20,000 | \$200,000+                                                                                                                |         |           |                                       |           | 68     | 2.1%    | 109      | 3       |   |
| Average Household Income Per Capita Income \$23,753 \$29,906 Per Capita Income \$2010 Per Capita Income \$23,753 \$29,906 Per Capita Income \$2010 Per Capita Income \$2024 Per Capita Income Per Capita Inco                                                                                                                                                        | Median Household Income                                                                                                   |         |           |                                       | \$3       | 4,343  |         | \$40,398 |         |   |
| Per Capita Income         Census 2010         Census 2020         2024         Zenum         Zenum <t< td=""><td>Average Household Income</td><td></td><td></td><td></td><td></td><td></td><td></td><td></td><td></td></t<>                                                                                                                                                                                                                                                                                                                                                                                                                                                                                                                                                                                                                                                                                                                                                                                                                                                                                          | Average Household Income                                                                                                  |         |           |                                       |           |        |         |          |         |   |
| Population by Age         Number         Percent         Number         Number <td>Per Capita Income</td> <td></td> <td></td> <td></td> <td>\$2</td> <td>3,753</td> <td></td> <td>\$29,906</td> <td></td>                                                                                                                                                                                                                                                                                                                                                                                                                                                                                                                                                                                                                                                                                                                                                                                                                                      | Per Capita Income                                                                                                         |         |           |                                       | \$2       | 3,753  |         | \$29,906 |         |   |
| 0 - 4 676 8.5% 439 6.1% 414 5.9% 402 55 - 9 504 6.3% 440 6.1% 385 5.5% 366 55 10 - 14 378 4.8% 382 5.3% 372 5.3% 357 55 15 - 19 607 7.6% 449 6.3% 432 6.2% 446 66 20 - 24 825 10.4% 623 8.7% 591 8.5% 567 88 25 - 34 1,195 15.0% 1,307 18.2% 1,294 18.6% 1,302 18 35 - 44 933 11.7% 814 11.4% 867 12.4% 940 13 45 - 54 1,152 14.5% 758 10.6% 681 9.8% 722 10 55 - 64 887 11.2% 1,018 14.2% 933 13.4% 839 13 65 - 74 420 5.3% 591 8.2% 616 8.8% 687 55 - 74 420 5.3% 591 8.2% 616 8.8% 687 55 - 74 420 5.3% 591 8.2% 616 8.8% 687 55 - 74 420 5.3% 591 8.2% 616 8.8% 687 55 - 74 420 5.3% 591 8.2% 616 8.8% 687 55 - 74 420 5.3% 591 8.2% 616 8.8% 687 55 - 74 420 5.3% 10 10 1.5% 104 1.5% 126 57 - 85 - 84 259 3.3% 236 3.3% 279 4.0% 361 55 - 85 - 84 259 3.3% 236 3.3% 279 4.0% 361 55 - 75 - 84 259 3.3% 236 3.3% 279 4.0% 361 55 - 75 - 84 259 3.3% 236 3.3% 279 4.0% 361 55 - 75 - 84 259 3.3% 39.6% 236 3.3% 379 51.3% 367 51 51 50 50 50 50 50 50 50 50 50 50 50 50 50                                                                                                                                                                                                                                                                                                                                                                                                                                                                                                                                                                                                                                                                                                                                                                                                                                                                                                                                                                                                                                                                                                                                                                                                                                                                                                                     |                                                                                                                           | Ce      | nsus 2010 | Cei                                   | 1sus 2020 |        | 2024    |          | 2       |   |
| 5 - 9         504         6.3%         440         6.1%         385         5.5%         366         5.5%           10 - 14         378         4.8%         382         5.3%         372         5.3%         357         5.5%           15 - 19         607         7.6%         449         6.3%         432         6.2%         446         6.2%           20 - 24         825         10.4%         623         8.7%         591         8.5%         567         8.2%           25 - 34         1,195         15.0%         1,307         18.2%         1,294         18.6%         1,302         18           35 - 44         933         11.7%         814         11.4%         867         12.4%         940         13           45 - 54         1,152         14.5%         758         10.6%         681         9.8%         722         10           55 - 64         887         11.2%         1,018         14.2%         933         13.4%         839         11           65 - 74         420         5.3%         591         8.2%         616         8.8%         687         9           75 - 84         259         3.3%                                                                                                                                                                                                                                                                                                                                                                                                                                                                                                                                                                                                                                                                                                                                                                                                                                                                                                                                                                                                                                                                                                                                                  | Population by Age                                                                                                         | Number  | Percent   | Number                                | Percent   | Number | Percent | Number   | Per     |   |
| 10 - 14                                                                                                                                                                                                                                                                                                                                                                                                                                                                                                                                                                                                                                                                                                                                                                                                                                                                                                                                                                                                                                                                                                                                                                                                                                                                                                                                                                                                                                                                                                                                                                                                                                                                                                                                                                                                                                                                                                                                                                                                                                                                                                                                                                                                                                                                                            | 0 - 4                                                                                                                     | 676     | 8.5%      | 439                                   | 6.1%      | 414    | 5.9%    | 402      | 5       |   |
| 15 - 19 607 7.6% 449 6.3% 432 6.2% 446 62 20 - 24 825 10.4% 623 8.7% 591 8.5% 567 88 25 - 34 1,195 15.0% 1,307 18.2% 1,294 18.6% 1,302 18 35 - 44 933 11.7% 814 11.4% 867 12.4% 940 13 45 - 54 1,152 14.5% 758 10.6% 681 9.8% 722 10 55 - 64 887 11.2% 1,018 14.2% 933 13.4% 839 13 65 - 74 420 5.3% 591 8.2% 616 8.8% 687 55 - 84 259 3.3% 236 3.3% 279 4.0% 361 58 85 + 107 1.3% 110 1.5% 104 1.5% 126 38 85 + 107 1.3% 110 1.5% 104 1.5% 126 38 85 126 38 85 104 1.5% 126 38 85 126 38 85 126 38 85 126 38 85 126 38 85 126 38 85 126 38 85 126 38 85 126 38 85 126 38 85 126 38 85 126 38 85 126 38 85 126 38 85 126 38 85 126 38 85 126 38 85 126 38 85 126 38 85 126 38 85 126 38 85 126 38 85 126 38 85 126 38 85 126 38 85 126 38 85 126 38 85 126 38 85 126 38 85 126 38 85 126 38 85 126 38 85 126 38 85 126 38 85 126 38 85 126 38 85 126 38 85 126 38 85 126 38 85 126 38 85 126 38 85 126 38 85 126 38 85 126 38 85 126 38 85 126 38 85 126 38 85 126 38 85 126 38 85 126 38 85 126 38 85 126 38 85 126 38 85 126 38 85 126 38 85 126 38 85 126 38 85 126 38 85 126 38 85 126 38 85 126 38 85 126 38 85 126 38 85 126 38 85 126 38 85 126 38 85 126 38 85 126 38 85 126 38 85 126 38 85 126 38 85 126 38 85 126 38 85 126 38 85 126 38 85 126 38 85 126 38 85 126 38 85 126 38 85 126 38 85 126 38 85 126 38 85 126 38 85 126 38 85 126 38 85 126 38 85 126 38 85 126 38 85 126 38 85 126 38 85 126 38 85 126 38 85 126 38 85 126 38 85 126 38 85 126 38 85 126 38 85 126 38 85 126 38 85 126 38 85 126 38 85 126 38 85 126 38 85 126 38 85 126 38 85 126 38 85 126 38 85 126 38 85 126 38 85 126 38 85 126 38 85 126 38 85 126 38 85 126 38 85 126 38 85 126 38 85 126 38 85 126 38 85 126 38 85 126 38 85 126 38 85 126 38 85 126 38 85 126 38 85 126 38 85 126 38 85 126 38 85 126 38 85 126 38 85 126 38 85 126 38 85 126 38 85 126 38 85 126 38 85 126 38 85 126 38 85 126 38 85 126 38 85 126 38 85 126 38 85 126 38 85 126 38 85 126 38 85 126 38 85 126 38 85 126 38 85 126 38 85 126 38 85 126 38 85 126 38 85 126 38 85 126 38 85 126 38 85 126 38 85 126 38 85 126 38 85 126 38 85 126 38 85 126 38 85                                                                                                                                                                     | 5 - 9                                                                                                                     | 504     | 6.3%      | 440                                   | 6.1%      | 385    | 5.5%    | 366      | 5       |   |
| 20 - 24 825 10.4% 623 8.7% 591 8.5% 567 88 25 - 34 1,195 15.0% 1,307 18.2% 1,294 18.6% 1,302 18 35 - 44 933 11.7% 814 11.4% 867 12.4% 940 13 45 - 54 1,152 14.5% 758 10.6% 681 9.8% 722 10 55 - 64 887 11.2% 1,018 14.2% 933 13.4% 839 13 65 - 74 420 5.3% 591 8.2% 616 8.8% 687 55 - 84 259 3.3% 236 3.3% 279 4.0% 361 55 - 84 259 3.3% 10 1.5% 104 1.5% 104 1.5% 126 3                                                                                                                                                                                                                                                                                                                                                                                                                                                                                                                                                                                                                                                                                                                                                                                                                                                                                                                                                                                                                                                                                                                                                                                                                                                                                                                                                                                                                                                                                                                                                                                                                                                                                                                                                                                                                                                                                                                           | 10 - 14                                                                                                                   | 378     | 4.8%      | 382                                   | 5.3%      | 372    | 2 5.3%  | 357      | 5       |   |
| 25 - 34                                                                                                                                                                                                                                                                                                                                                                                                                                                                                                                                                                                                                                                                                                                                                                                                                                                                                                                                                                                                                                                                                                                                                                                                                                                                                                                                                                                                                                                                                                                                                                                                                                                                                                                                                                                                                                                                                                                                                                                                                                                                                                                                                                                                                                                                                            | 15 - 19                                                                                                                   | 607     | 7.6%      | 449                                   | 6.3%      | 432    | 6.2%    | 446      | 6       |   |
| 35 - 44         933         11.7%         814         11.4%         867         12.4%         940         12.4%           45 - 54         1,152         14.5%         758         10.6%         681         9.8%         722         10           55 - 64         887         11.2%         1,018         14.2%         933         13.4%         839         12           65 - 74         420         5.3%         591         8.2%         616         8.8%         687         9           75 - 84         259         3.3%         236         3.3%         279         4.0%         361         5           85+         107         1.3%         110         1.5%         104         1.5%         126         1           Census 2010         Census 2020         2024         2           Race and Ethnicity         Number         Percent                                                                                                                                                                                                                                                                                                                                                                                                                                                                                                                                                                                                                                                                                                                                                                                                                                                                                                                                                                                                                                                                                                                           | 20 - 24                                                                                                                   | 825     | 10.4%     | 623                                   | 8.7%      | 591    | 8.5%    | 567      | 8       |   |
| 45 - 54                                                                                                                                                                                                                                                                                                                                                                                                                                                                                                                                                                                                                                                                                                                                                                                                                                                                                                                                                                                                                                                                                                                                                                                                                                                                                                                                                                                                                                                                                                                                                                                                                                                                                                                                                                                                                                                                                                                                                                                                                                                                                                                                                                                                                                                                                            | 25 - 34                                                                                                                   | 1,195   | 15.0%     | 1,307                                 | 18.2%     | 1,294  | 18.6%   | 1,302    | 18      |   |
| 55 - 64         887         11.2%         1,018         14.2%         933         13.4%         839         13.65 - 74         420         5.3%         591         8.2%         616         8.8%         687         9.67         75 - 84         259         3.3%         236         3.3%         279         4.0%         361         9.67         85         85 +         107         1.3%         110         1.5%         104         1.5%         126         1.5%         126         1.5%         126         1.5%         126         1.5%         126         1.5%         126         1.5%         126         1.5%         126         1.5%         126         1.5%         126         1.5%         126         1.5%         126         1.5%         126         1.5%         126         1.5%         126         1.5%         126         1.5%         126         1.5%         126         1.5%         126         1.5%         126         1.5%         126         1.5%         126         1.5%         126         1.5%         126         1.5%         126         1.5%         126         1.5%         126         1.5%         126         1.5%         126         1.5%         1.5%         1.5% </td <td>35 - 44</td> <td>933</td> <td>11.7%</td> <td>814</td> <td>11.4%</td> <td>867</td> <td>12.4%</td> <td>940</td> <td>13</td>                                                                                                                                                                                                                                                                                                                                                                                                                                                                                                                                                                                                                                                                                                                                                                                                                                                                                                                                | 35 - 44                                                                                                                   | 933     | 11.7%     | 814                                   | 11.4%     | 867    | 12.4%   | 940      | 13      |   |
| 65 - 74         420         5.3%         591         8.2%         616         8.8%         687         591           75 - 84         259         3.3%         236         3.3%         279         4.0%         361         591           85+         107         1.3%         110         1.5%         104         1.5%         126         107           Census 2010         Census 2020         2024         2024         2           Race and Ethnicity         Number         Percent         Number<                                                                                                                                                                                                                                                                                                                                                                                                                                                                                                                                                                                                                                                                                                                                                                                                                                                                                                                                                                                                                                                                               | 45 - 54                                                                                                                   | 1,152   | 14.5%     | 758                                   | 10.6%     | 681    | 9.8%    | 722      | 10      |   |
| 75 - 84         259         3.3%         236         3.3%         279         4.0%         361         58           85+         107         1.3%         110         1.5%         104         1.5%         126         126           Census 2010         Census 2020         2024         2024         2           Race and Ethnicity         Number         Percent         Number         2,610                                                                                                                                                                                                                                                                                                                                                                                                                                                                                                                                                                                                                                                                                                                                                                                                                                                                                                                                                                                                                                                            | 55 - 64                                                                                                                   | 887     | 11.2%     | 1,018                                 | 14.2%     | 933    | 3 13.4% | 839      | 11      |   |
| 75 - 84         259         3.3%         236         3.3%         279         4.0%         361         58           85+         107         1.3%         110         1.5%         104         1.5%         126         13           Census 2010         Census 2020         2024         2024         2           Race and Ethnicity         Number         Percent         Number <th c<="" td=""><td>65 - 74</td><td>420</td><td>5.3%</td><td>591</td><td>8.2%</td><td>616</td><td>8.8%</td><td>687</td><td>9</td></th>                                                                                                                                                                                                                                                                                                                                                                                                                                                                                                                                                                                                                                                                                                                                                                                                                                                                                                                                                                                                                                                                                                                                                                                                                           | <td>65 - 74</td> <td>420</td> <td>5.3%</td> <td>591</td> <td>8.2%</td> <td>616</td> <td>8.8%</td> <td>687</td> <td>9</td> | 65 - 74 | 420       | 5.3%                                  | 591       | 8.2%   | 616     | 8.8%     | 687     | 9 |
| 85+         107         1.3%         110         1.5%         104         1.5%         126         126         126         126         126         126         126         126         126         126         126         126         126         126         126         126         126         126         126         126         126         126         126         126         126         126         126         126         126         127         128         126         128         128         128         128         128         128         128         128         128         128         128         128         128         128         128         128         128         128         128         128         128         128         128         128         128         128         128         128         128         128         128         128         128         128         128         128         128         128         128         128         128         128         128         128         128         128         128         128         128         128         128         128         128         128         128         128         128                                                                                                                                                                                                                                                                                                                                                                                                                                                                                                                                                                                                                                                                                                                                                                                                                                                                                                                                                                                                                                                                                                         |                                                                                                                           | 259     |           | 236                                   |           |        |         | 361      | 5       |   |
| Race and Ethnicity         Number         Percent         Number         Per                                                                                                                                                                                                                                                                                                                                                                                                                                                                                                                                                                                                                                                                                                                                                                                                                                                                                                                                                              | 85+                                                                                                                       | 107     | 1.3%      | 110                                   |           | 104    | 1.5%    | 126      | 1       |   |
| Race and Ethnicity         Number         Percent         Purchase         Percent         Number         Percent         Number         Percent         Number         Percent         Purchase         2,600         39.0%         2,616         37.5%         2,600         40         0.6%         39.0%         2,611         0.6%         10.0%         10.0%         10.0% <th< td=""><td></td><td>Ce</td><td></td><td>Cei</td><td></td><td></td><td></td><td></td><td>2</td></th<>                                                                                                                                                                                                                                                                                                                                                                                                                                                                                                                                                                                                                                                                                                                                                                                                                                                                      |                                                                                                                           | Ce      |           | Cei                                   |           |        |         |          | 2       |   |
| White Alone       3,143       39.6%       2,792       39.0%       2,616       37.5%       2,602       36         Black Alone       4,406       55.5%       3,610       50.4%       3,577       51.3%       3,671       51         American Indian Alone       39       0.5%       40       0.6%       39       0.6%       40       0         Asian Alone       44       0.6%       71       1.0%       72       1.0%       80       1         Pacific Islander Alone       5       0.1%       15       0.2%       17       0.2%       18       0         Some Other Race Alone       98       1.2%       187       2.6%       187       2.7%       201       2         Two or More Races       207       2.6%       450       6.3%       461       6.6%       504       7                                                                                                                                                                                                                                                                                                                                                                                                                                                                                                                                                                                                                                                                                                                                                                                                                                                                                                                                                                                                                                                                                                                                                                                                                                                                                                                                                                                                                                                                                                                          | Race and Ethnicity                                                                                                        |         |           |                                       |           | Number |         | Number   | Per     |   |
| Black Alone       4,406       55.5%       3,610       50.4%       3,577       51.3%       3,671       51         American Indian Alone       39       0.5%       40       0.6%       39       0.6%       40       0         Asian Alone       44       0.6%       71       1.0%       72       1.0%       80       1         Pacific Islander Alone       5       0.1%       15       0.2%       17       0.2%       18       0         Some Other Race Alone       98       1.2%       187       2.6%       187       2.7%       201       2         Two or More Races       207       2.6%       450       6.3%       461       6.6%       504       7                                                                                                                                                                                                                                                                                                                                                                                                                                                                                                                                                                                                                                                                                                                                                                                                                                                                                                                                                                                                                                                                                                                                                                                                                                                                                                                                                                                                                                                                                                                                                                                                                                           | ·                                                                                                                         |         |           |                                       |           |        |         |          | 36      |   |
| American Indian Alone       39       0.5%       40       0.6%       39       0.6%       40       0         Asian Alone       44       0.6%       71       1.0%       72       1.0%       80       1         Pacific Islander Alone       5       0.1%       15       0.2%       17       0.2%       18       0         Some Other Race Alone       98       1.2%       187       2.6%       187       2.7%       201       2         Two or More Races       207       2.6%       450       6.3%       461       6.6%       504       7                                                                                                                                                                                                                                                                                                                                                                                                                                                                                                                                                                                                                                                                                                                                                                                                                                                                                                                                                                                                                                                                                                                                                                                                                                                                                                                                                                                                                                                                                                                                                                                                                                                                                                                                                            |                                                                                                                           |         |           | · · · · · · · · · · · · · · · · · · · |           |        |         | •        | 51      |   |
| Asian Alone       44       0.6%       71       1.0%       72       1.0%       80       1         Pacific Islander Alone       5       0.1%       15       0.2%       17       0.2%       18       0         Some Other Race Alone       98       1.2%       187       2.6%       187       2.7%       201       2         Two or More Races       207       2.6%       450       6.3%       461       6.6%       504       7                                                                                                                                                                                                                                                                                                                                                                                                                                                                                                                                                                                                                                                                                                                                                                                                                                                                                                                                                                                                                                                                                                                                                                                                                                                                                                                                                                                                                                                                                                                                                                                                                                                                                                                                                                                                                                                                       |                                                                                                                           |         |           |                                       |           |        |         |          | 0       |   |
| Pacific Islander Alone       5       0.1%       15       0.2%       17       0.2%       18       0         Some Other Race Alone       98       1.2%       187       2.6%       187       2.7%       201       2         Two or More Races       207       2.6%       450       6.3%       461       6.6%       504       7                                                                                                                                                                                                                                                                                                                                                                                                                                                                                                                                                                                                                                                                                                                                                                                                                                                                                                                                                                                                                                                                                                                                                                                                                                                                                                                                                                                                                                                                                                                                                                                                                                                                                                                                                                                                                                                                                                                                                                        |                                                                                                                           |         |           |                                       |           |        |         |          | 1       |   |
| Some Other Race Alone       98       1.2%       187       2.6%       187       2.7%       201       2         Two or More Races       207       2.6%       450       6.3%       461       6.6%       504       7                                                                                                                                                                                                                                                                                                                                                                                                                                                                                                                                                                                                                                                                                                                                                                                                                                                                                                                                                                                                                                                                                                                                                                                                                                                                                                                                                                                                                                                                                                                                                                                                                                                                                                                                                                                                                                                                                                                                                                                                                                                                                   |                                                                                                                           |         |           |                                       |           |        |         |          | 0       |   |
| Two or More Races 207 2.6% 450 6.3% 461 6.6% 504 7                                                                                                                                                                                                                                                                                                                                                                                                                                                                                                                                                                                                                                                                                                                                                                                                                                                                                                                                                                                                                                                                                                                                                                                                                                                                                                                                                                                                                                                                                                                                                                                                                                                                                                                                                                                                                                                                                                                                                                                                                                                                                                                                                                                                                                                 |                                                                                                                           |         |           |                                       |           |        |         |          | 2       |   |
|                                                                                                                                                                                                                                                                                                                                                                                                                                                                                                                                                                                                                                                                                                                                                                                                                                                                                                                                                                                                                                                                                                                                                                                                                                                                                                                                                                                                                                                                                                                                                                                                                                                                                                                                                                                                                                                                                                                                                                                                                                                                                                                                                                                                                                                                                                    |                                                                                                                           |         |           |                                       |           |        |         |          | 7       |   |
| Hispanic Origin (Any Race) 288 3.6% 410 5.7% 429 6.2% 477                                                                                                                                                                                                                                                                                                                                                                                                                                                                                                                                                                                                                                                                                                                                                                                                                                                                                                                                                                                                                                                                                                                                                                                                                                                                                                                                                                                                                                                                                                                                                                                                                                                                                                                                                                                                                                                                                                                                                                                                                                                                                                                                                                                                                                          |                                                                                                                           |         |           |                                       |           |        |         |          |         |   |
|                                                                                                                                                                                                                                                                                                                                                                                                                                                                                                                                                                                                                                                                                                                                                                                                                                                                                                                                                                                                                                                                                                                                                                                                                                                                                                                                                                                                                                                                                                                                                                                                                                                                                                                                                                                                                                                                                                                                                                                                                                                                                                                                                                                                                                                                                                    | Hispanic Origin (Any Race)                                                                                                | 288     | 3.6%      | 410                                   | 5.7%      | 429    | 6.2%    | 477      | 6       |   |