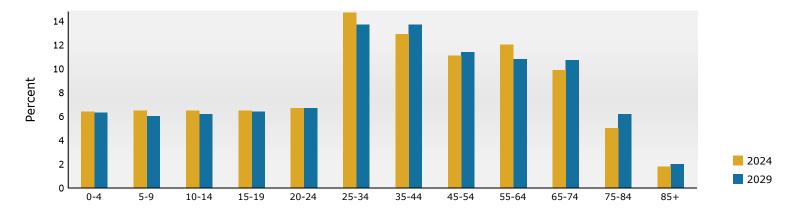

1506 6th Ave, Columbus, Georgia, 31901 Ring: 1 mile radius

Prepared by Esri Latitude: 32.47378

Longitude: -84.98423

| Population   7,942   7,164   6,968   7,942   7,164   6,968   7,941   7,941   7,942   7,164   7,942   7,164   7,942   7,164   7,943   7,941   7,941   7,941   7,941   7,941   7,941   7,941   7,941   7,941   7,941   7,941   7,941   7,941   7,941   7,941   7,941   7,941   7,941   7,941   7,941   7,941   7,941   7,941   7,941   7,941   7,941   7,941   7,941   7,941   7,941   7,941   7,941   7,941   7,941   7,941   7,941   7,941   7,941   7,941   7,941   7,941   7,941   7,941   7,941   7,941   7,941   7,941   7,941   7,941   7,941   7,941   7,941   7,941   7,941   7,941   7,941   7,941   7,941   7,941   7,941   7,941   7,941   7,941   7,941   7,941   7,941   7,941   7,941   7,941   7,941   7,941   7,941   7,941   7,941   7,941   7,941   7,941   7,941   7,941   7,941   7,941   7,941   7,941   7,941   7,941   7,941   7,941   7,941   7,941   7,941   7,941   7,941   7,941   7,941   7,941   7,941   7,941   7,941   7,941   7,941   7,941   7,941   7,941   7,941   7,941   7,941   7,941   7,941   7,941   7,941   7,941   7,941   7,941   7,941   7,941   7,941   7,941   7,941   7,941   7,941   7,941   7,941   7,941   7,941   7,941   7,941   7,941   7,941   7,941   7,941   7,941   7,941   7,941   7,941   7,941   7,941   7,941   7,941   7,941   7,941   7,941   7,941   7,941   7,941   7,941   7,941   7,941   7,941   7,941   7,941   7,941   7,941   7,941   7,941   7,941   7,941   7,941   7,941   7,941   7,941   7,941   7,941   7,941   7,941   7,941   7,941   7,941   7,941   7,941   7,941   7,941   7,941   7,941   7,941   7,941   7,941   7,941   7,941   7,941   7,941   7,941   7,941   7,941   7,941   7,941   7,941   7,941   7,941   7,941   7,941   7,941   7,941   7,941   7,941   7,941   7,941   7,941   7,941   7,941   7,941   7,941   7,941   7,941   7,941   7,941   7,941   7,941   7,941   7,941   7,941   7,941   7,941   7,941   7,941   7,941   7,941   7,941   7,941   7,941   7,941   7,941   7,941   7,941   7,941   7,941   7,941   7,941   7,941   7,941   7,941   7,941   7,941   7,941   7,941   7,941   7,941   7,941   7,941   7,941                                                                                                                                                                         |                                                                                                                           |         |           |                                       |           |        |         | Longitud | C. O+.5 |   |
|----------------------------------------------------------------------------------------------------------------------------------------------------------------------------------------------------------------------------------------------------------------------------------------------------------------------------------------------------------------------------------------------------------------------------------------------------------------------------------------------------------------------------------------------------------------------------------------------------------------------------------------------------------------------------------------------------------------------------------------------------------------------------------------------------------------------------------------------------------------------------------------------------------------------------------------------------------------------------------------------------------------------------------------------------------------------------------------------------------------------------------------------------------------------------------------------------------------------------------------------------------------------------------------------------------------------------------------------------------------------------------------------------------------------------------------------------------------------------------------------------------------------------------------------------------------------------------------------------------------------------------------------------------------------------------------------------------------------------------------------------------------------------------------------------------------------------------------------------------------------------------------------------------------------------------------------------------------------------------------------------------------------------------------------------------------------------------------------------------------------------------------------------------------------------------------------------------------------------------------------------------------------------------------------------|---------------------------------------------------------------------------------------------------------------------------|---------|-----------|---------------------------------------|-----------|--------|---------|----------|---------|---|
| Households   3,186   3,224   3,242   3,242   3.745   7.745   7.745   7.745   7.745   7.745   7.745   7.745   7.745   7.745   7.745   7.745   7.745   7.745   7.745   7.745   7.745   7.745   7.745   7.745   7.745   7.745   7.745   7.745   7.745   7.745   7.745   7.745   7.745   7.745   7.745   7.745   7.745   7.745   7.745   7.745   7.745   7.745   7.745   7.745   7.745   7.745   7.745   7.745   7.745   7.745   7.745   7.745   7.745   7.745   7.745   7.745   7.745   7.745   7.745   7.745   7.745   7.745   7.745   7.745   7.745   7.745   7.745   7.745   7.745   7.745   7.745   7.745   7.745   7.745   7.745   7.745   7.745   7.745   7.745   7.745   7.745   7.745   7.745   7.745   7.745   7.745   7.745   7.745   7.745   7.745   7.745   7.745   7.745   7.745   7.745   7.745   7.745   7.745   7.745   7.745   7.745   7.745   7.745   7.745   7.745   7.745   7.745   7.745   7.745   7.745   7.745   7.745   7.745   7.745   7.745   7.745   7.745   7.745   7.745   7.745   7.745   7.745   7.745   7.745   7.745   7.745   7.745   7.745   7.745   7.745   7.745   7.745   7.745   7.745   7.745   7.745   7.745   7.745   7.745   7.745   7.745   7.745   7.745   7.745   7.745   7.745   7.745   7.745   7.745   7.745   7.745   7.745   7.745   7.745   7.745   7.745   7.745   7.745   7.745   7.745   7.745   7.745   7.745   7.745   7.745   7.745   7.745   7.745   7.745   7.745   7.745   7.745   7.745   7.745   7.745   7.745   7.745   7.745   7.745   7.745   7.745   7.745   7.745   7.745   7.745   7.745   7.745   7.745   7.745   7.745   7.745   7.745   7.745   7.745   7.745   7.745   7.745   7.745   7.745   7.745   7.745   7.745   7.745   7.745   7.745   7.745   7.745   7.745   7.745   7.745   7.745   7.745   7.745   7.745   7.745   7.745   7.745   7.745   7.745   7.745   7.745   7.745   7.745   7.745   7.745   7.745   7.745   7.745   7.745   7.745   7.745   7.745   7.745   7.745   7.745   7.745   7.745   7.745   7.745   7.745   7.745   7.745   7.745   7.745   7.745   7.745   7.745   7.745   7.745   7.745   7.745   7.745   7.745   7.745                                                                                                                                                                         | Summary                                                                                                                   |         |           |                                       | Census 20 | 20     |         |          | 20      |   |
| Families                                                                                                                                                                                                                                                                                                                                                                                                                                                                                                                                                                                                                                                                                                                                                                                                                                                                                                                                                                                                                                                                                                                                                                                                                                                                                                                                                                                                                                                                                                                                                                                                                                                                                                                                                                                                                                                                                                                                                                                                                                                                                                                                                                                                                                                                                           | Population                                                                                                                |         | 7,9       | 942                                   | 7,1       | 64     | 6,968   |          | 7,      |   |
| Average Household Size                                                                                                                                                                                                                                                                                                                                                                                                                                                                                                                                                                                                                                                                                                                                                                                                                                                                                                                                                                                                                                                                                                                                                                                                                                                                                                                                                                                                                                                                                                                                                                                                                                                                                                                                                                                                                                                                                                                                                                                                                                                                                                                                                                                                                                                                             | Households                                                                                                                |         | 3,:       | 186                                   | 3,2       | 24     | 3,242   |          | 3,      |   |
| Demont Occupied Housing Units   1,2523   2,578   2,534   2,534   2,536   1,256   1,256   1,256   1,256   1,256   1,256   1,256   1,256   1,256   1,256   1,256   1,256   1,256   1,256   1,256   1,256   1,256   1,256   1,256   1,256   1,256   1,256   1,256   1,256   1,256   1,256   1,256   1,256   1,256   1,256   1,256   1,256   1,256   1,256   1,256   1,256   1,256   1,256   1,256   1,256   1,256   1,256   1,256   1,256   1,256   1,256   1,256   1,256   1,256   1,256   1,256   1,256   1,256   1,256   1,256   1,256   1,256   1,256   1,256   1,256   1,256   1,256   1,256   1,256   1,256   1,256   1,256   1,256   1,256   1,256   1,256   1,256   1,256   1,256   1,256   1,256   1,256   1,256   1,256   1,256   1,256   1,256   1,256   1,256   1,256   1,256   1,256   1,256   1,256   1,256   1,256   1,256   1,256   1,256   1,256   1,256   1,256   1,256   1,256   1,256   1,256   1,256   1,256   1,256   1,256   1,256   1,256   1,256   1,256   1,256   1,256   1,256   1,256   1,256   1,256   1,256   1,256   1,256   1,256   1,256   1,256   1,256   1,256   1,256   1,256   1,256   1,256   1,256   1,256   1,256   1,256   1,256   1,256   1,256   1,256   1,256   1,256   1,256   1,256   1,256   1,256   1,256   1,256   1,256   1,256   1,256   1,256   1,256   1,256   1,256   1,256   1,256   1,256   1,256   1,256   1,256   1,256   1,256   1,256   1,256   1,256   1,256   1,256   1,256   1,256   1,256   1,256   1,256   1,256   1,256   1,256   1,256   1,256   1,256   1,256   1,256   1,256   1,256   1,256   1,256   1,256   1,256   1,256   1,256   1,256   1,256   1,256   1,256   1,256   1,256   1,256   1,256   1,256   1,256   1,256   1,256   1,256   1,256   1,256   1,256   1,256   1,256   1,256   1,256   1,256   1,256   1,256   1,256   1,256   1,256   1,256   1,256   1,256   1,256   1,256   1,256   1,256   1,256   1,256   1,256   1,256   1,256   1,256   1,256   1,256   1,256   1,256   1,256   1,256   1,256   1,256   1,256   1,256   1,256   1,256   1,256   1,256   1,256   1,256   1,256   1,256   1,256   1,256   1,256   1,256   1,256   1                                                                                                                                                                         | Families                                                                                                                  |         | 1,4       | 439                                   | 1,3       | 80     | 1,337   |          | 1,      |   |
| Renetro Occupied Housing Units         2,523         2,578         2,534         2           Median Age         33.0         34,5         35.0         35.0           Trends: 2024-2029 Annual Rate         Area         State         Nati           Population         0.42%         0.66%         0.75%         0.0           Families         0.68%         0.75%         0.0           Owner HHS         1.72%         1.32%         0.0           Median Household Income         3.30%         3.20%         2.2           Households by Income         Number         Percent                                                                                                                                                                                                                                                                                                                                                                                                                                                                                                                                                                                                                                                                                                                                                                                                                                                                                                                                                                                                                                   | Average Household Size                                                                                                    |         | 2         | .14                                   | 2.        | 04     | 1.97    |          | 1       |   |
| Median Age                                                                                                                                                                                                                                                                                                                                                                                                                                                                                                                                                                                                                                                                                                                                                                                                                                                                                                                                                                                                                                                                                                                                                                                                                                                                                                                                                                                                                                                                                                                                                                                                                                                                                                                                                                                                                                                                                                                                                                                                                                                                                                                                                                                                                                                                                         | Owner Occupied Housing Units                                                                                              |         |           |                                       |           |        |         |          |         |   |
| Population                                                                                                                                                                                                                                                                                                                                                                                                                                                                                                                                                                                                                                                                                                                                                                                                                                                                                                                                                                                                                                                                                                                                                                                                                                                                                                                                                                                                                                                                                                                                                                                                                                                                                                                                                                                                                                                                                                                                                                                                                                                                                                                                                                                                                                                                                         | Renter Occupied Housing Units                                                                                             |         | 2,5       | 523                                   | 2,5       | 78     | 2,534   |          | 2,      |   |
| Population                                                                                                                                                                                                                                                                                                                                                                                                                                                                                                                                                                                                                                                                                                                                                                                                                                                                                                                                                                                                                                                                                                                                                                                                                                                                                                                                                                                                                                                                                                                                                                                                                                                                                                                                                                                                                                                                                                                                                                                                                                                                                                                                                                                                                                                                                         | Median Age                                                                                                                |         | 3         | 3.0                                   | 34        | 1.5    | 35.0    |          | 3       |   |
| Households                                                                                                                                                                                                                                                                                                                                                                                                                                                                                                                                                                                                                                                                                                                                                                                                                                                                                                                                                                                                                                                                                                                                                                                                                                                                                                                                                                                                                                                                                                                                                                                                                                                                                                                                                                                                                                                                                                                                                                                                                                                                                                                                                                                                                                                                                         | Trends: 2024-2029 Annual Rate                                                                                             | •       |           | Area                                  |           |        | State   |          | Natio   |   |
| Families                                                                                                                                                                                                                                                                                                                                                                                                                                                                                                                                                                                                                                                                                                                                                                                                                                                                                                                                                                                                                                                                                                                                                                                                                                                                                                                                                                                                                                                                                                                                                                                                                                                                                                                                                                                                                                                                                                                                                                                                                                                                                                                                                                                                                                                                                           | Population                                                                                                                |         |           | 0.42%                                 |           |        | 0.61%   |          | 0.3     |   |
| Owner HHS         1.72%         1.32%         0.0%         0.0%         2.0%         2.0%         2.0%         2.0%         2.0%         2.0%         2.0%         2.0%         2.0%         2.0%         2.0%         2.0%         2.0%         2.0%         9.0%         9.0%         9.0%         9.0%         9.0%         9.0%         9.0%         9.0%         9.0%         9.0%         9.0%         9.0%         9.0%         9.0%         9.0%         9.0%         9.0%         9.0%         9.0%         9.0%         9.0%         9.0%         9.0%         9.0%         9.0%         9.0%         9.0%         9.0%         9.0%         9.0%         9.0%         9.0%         9.0%         9.0%         9.0%         9.0%         9.0%         9.0%         9.0%         9.0%         9.0%         9.0%         9.0%         9.0%         9.0%         9.0%         9.0%         9.0%         9.0%         9.0%         9.0%         9.0%         9.0%         9.0%         9.0%         9.0%         9.0%         9.0%         9.0%         9.0%         9.0%         9.0%         9.0%         9.0%         9.0%         9.0%         9.0%         9.0%         9.0%         9.0%         9.0%         9.0%         9.0%                                                                                                                                                                                                                                                                                                                                                                                                                                                                                                                                                                                                                                                                                                                                                                                                                                                                                                                                                                                                                                                         | Households                                                                                                                |         |           | 1.20%                                 |           |        | 0.86%   |          | 0.0     |   |
| Median Household Income                                                                                                                                                                                                                                                                                                                                                                                                                                                                                                                                                                                                                                                                                                                                                                                                                                                                                                                                                                                                                                                                                                                                                                                                                                                                                                                                                                                                                                                                                                                                                                                                                                                                                                                                                                                                                                                                                                                                                                                                                                                                                                                                                                                                                                                                            | Families                                                                                                                  |         |           | 0.68%                                 |           |        | 0.75%   |          | 0.      |   |
| Number   Number   Percent   Nu                                                                                                                                                                       |                                                                                                                           |         |           | 1.72%                                 |           |        | 1.32%   |          | 0.      |   |
| Number                                                                                                                                                                                                                                                                                                                                                                                                                                                                                                                                                                                                                                                                                                                                                                                                                                                                                                                                                                                                                                                                                                                                                                                                                                                                                                                                                                                                                                                                                                                                                                                                                                                                                                                                                                                                                                                                                                                                                                                                                                                                                                                                                                                                                                                                                             | Median Household Income                                                                                                   |         |           | 3.30%                                 |           |        | 3.20%   |          | 2.      |   |
| <\$15,000                                                                                                                                                                                                                                                                                                                                                                                                                                                                                                                                                                                                                                                                                                                                                                                                                                                                                                                                                                                                                                                                                                                                                                                                                                                                                                                                                                                                                                                                                                                                                                                                                                                                                                                                                                                                                                                                                                                                                                                                                                                                                                                                                                                                                                                                                          |                                                                                                                           |         |           |                                       |           |        | 2024    |          | 2       |   |
| \$15,000 - \$24,999                                                                                                                                                                                                                                                                                                                                                                                                                                                                                                                                                                                                                                                                                                                                                                                                                                                                                                                                                                                                                                                                                                                                                                                                                                                                                                                                                                                                                                                                                                                                                                                                                                                                                                                                                                                                                                                                                                                                                                                                                                                                                                                                                                                                                                                                                | Households by Income                                                                                                      |         |           |                                       | Nu        | mber   | Percent | Number   | Per     |   |
| \$25,000 - \$34,999                                                                                                                                                                                                                                                                                                                                                                                                                                                                                                                                                                                                                                                                                                                                                                                                                                                                                                                                                                                                                                                                                                                                                                                                                                                                                                                                                                                                                                                                                                                                                                                                                                                                                                                                                                                                                                                                                                                                                                                                                                                                                                                                                                                                                                                                                | <\$15,000                                                                                                                 |         |           |                                       |           | 939    | 29.0%   | 908      | 26      |   |
| \$35,000 - \$49,999                                                                                                                                                                                                                                                                                                                                                                                                                                                                                                                                                                                                                                                                                                                                                                                                                                                                                                                                                                                                                                                                                                                                                                                                                                                                                                                                                                                                                                                                                                                                                                                                                                                                                                                                                                                                                                                                                                                                                                                                                                                                                                                                                                                                                                                                                | \$15,000 - \$24,999                                                                                                       |         |           |                                       |           | 359    | 11.1%   | 305      | 8       |   |
| \$50,000 - \$74,999                                                                                                                                                                                                                                                                                                                                                                                                                                                                                                                                                                                                                                                                                                                                                                                                                                                                                                                                                                                                                                                                                                                                                                                                                                                                                                                                                                                                                                                                                                                                                                                                                                                                                                                                                                                                                                                                                                                                                                                                                                                                                                                                                                                                                                                                                | \$25,000 - \$34,999                                                                                                       |         |           |                                       |           | 341    | 10.5%   | 310      | 9       |   |
| \$75,000 - \$99,999                                                                                                                                                                                                                                                                                                                                                                                                                                                                                                                                                                                                                                                                                                                                                                                                                                                                                                                                                                                                                                                                                                                                                                                                                                                                                                                                                                                                                                                                                                                                                                                                                                                                                                                                                                                                                                                                                                                                                                                                                                                                                                                                                                                                                                                                                | \$35,000 - \$49,999                                                                                                       |         |           |                                       |           | 450    | 13.9%   | 452      | 13      |   |
| \$100,000 - \$149,999                                                                                                                                                                                                                                                                                                                                                                                                                                                                                                                                                                                                                                                                                                                                                                                                                                                                                                                                                                                                                                                                                                                                                                                                                                                                                                                                                                                                                                                                                                                                                                                                                                                                                                                                                                                                                                                                                                                                                                                                                                                                                                                                                                                                                                                                              | \$50,000 - \$74,999                                                                                                       |         |           |                                       |           | 583    | 18.0%   | 658      | 19      |   |
| #150,000 - \$199,999                                                                                                                                                                                                                                                                                                                                                                                                                                                                                                                                                                                                                                                                                                                                                                                                                                                                                                                                                                                                                                                                                                                                                                                                                                                                                                                                                                                                                                                                                                                                                                                                                                                                                                                                                                                                                                                                                                                                                                                                                                                                                                                                                                                                                                                                               | \$75,000 - \$99,999                                                                                                       |         |           |                                       |           | 318    | 9.8%    | 427      | 12      |   |
| Median Household Income                                                                                                                                                                                                                                                                                                                                                                                                                                                                                                                                                                                                                                                                                                                                                                                                                                                                                                                                                                                                                                                                                                                                                                                                                                                                                                                                                                                                                                                                                                                                                                                                                                                                                                                                                                                                                                                                                                                                                                                                                                                                                                                                                                                                                                                                            | \$100,000 - \$149,999                                                                                                     |         |           |                                       |           | 139    | 4.3%    | 198      | 5       |   |
| \$200,000+   \$34,343                                                                                                                                                                                                                                                                                                                                                                                                                                                                                                                                                                                                                                                                                                                                                                                                                                                                                                                                                                                                                                                                                                                                                                                                                                                                                                                                                                                                                                                                                                                                                                                                                                                                                                                                                                                                                                                                                                                                                                                                                                                                                                                                                                                                                                                                              |                                                                                                                           |         |           |                                       |           | 46     | 1.4%    | 72       | 2       |   |
| Average Household Income Per Capita Income    \$23,753   \$29,906     \$29,906     \$29,906     \$29,906     \$29,906     \$29,906     \$29,906     \$29,906     \$29,906     \$29,906     \$29,906     \$20,000     \$20,000     \$20,000     \$20,000     \$20,000     \$20,000     \$20,000     \$20,000     \$20,000     \$20,000     \$20,000     \$20,000     \$20,000     \$20,000     \$20,000     \$20,000     \$20,000     \$20,000     \$20,000     \$20,000     \$20,000     \$20,000     \$20,000     \$20,000     \$20,000     \$20,000     \$20,000     \$20,000     \$20,000     \$20,000     \$20,000     \$20,000     \$20,000     \$20,000     \$20,000     \$20,000     \$20,000     \$20,000     \$20,000     \$20,000     \$20,000     \$20,000     \$20,000     \$20,000     \$20,000     \$20,000     \$20,000     \$20,000     \$20,000     \$20,000     \$20,000     \$20,000     \$20,000     \$20,000     \$20,000     \$20,000     \$20,000     \$20,000     \$20,000     \$20,000     \$20,000     \$20,000     \$20,000     \$20,000     \$20,000     \$20,000     \$20,000     \$20,000     \$20,000     \$20,000     \$20,000     \$20,000     \$20,000     \$20,000     \$20,000     \$20,000     \$20,000     \$20,000     \$20,000     \$20,000     \$20,000     \$20,000     \$20,000     \$20,000     \$20,000     \$20,000     \$20,000     \$20,000     \$20,000     \$20,000     \$20,000     \$20,000     \$20,000     \$20,000     \$20,000     \$20,000     \$20,000     \$20,000     \$20,000     \$20,000     \$20,000     \$20,000     \$20,000     \$20,000     \$20,000     \$20,000     \$20,000     \$20,000     \$20,000     \$20,000     \$20,000     \$20,000     \$20,000     \$20,000     \$20,000     \$20,000     \$20,000     \$20,000     \$20,000     \$20,000     \$20,000     \$20,000     \$20,000     \$20,000     \$20,000     \$20,000     \$20,000     \$20,000     \$20,000     \$20,000     \$20,000     \$20,000     \$20,000     \$20,000     \$20,000     \$20,000     \$20,000     \$20,000     \$20,000     \$20,000     \$20,000     \$20,000     \$20,000     \$20,000     \$20,000     \$20,000     \$20,000     \$20,000     \$20,000     \$20,000     \$20,000     \$20,000     \$20,000     \$20,000     \$20,000 | \$200,000+                                                                                                                |         |           |                                       |           | 68     | 2.1%    | 109      | 3       |   |
| Average Household Income Per Capita Income \$23,753 \$29,906 Per Capita Income \$2010 Per Capita Income \$23,753 \$29,906 Per Capita Income \$2010 Per Capita Income \$2024 Per Capita Income Per Capita Inco                                                                                                                                                        | Median Household Income                                                                                                   |         |           |                                       | \$3       | 4,343  |         | \$40,398 |         |   |
| Per Capita Income         Census 2010         Census 2020         2024         Zenum         Zenum <t< td=""><td>Average Household Income</td><td></td><td></td><td></td><td></td><td></td><td></td><td></td><td></td></t<>                                                                                                                                                                                                                                                                                                                                                                                                                                                                                                                                                                                                                                                                                                                                                                                                                                                                                          | Average Household Income                                                                                                  |         |           |                                       |           |        |         |          |         |   |
| Population by Age         Number         Percent         Number         Number <td>Per Capita Income</td> <td></td> <td></td> <td></td> <td>\$2</td> <td>3,753</td> <td></td> <td>\$29,906</td> <td></td>                                                                                                                                                                                                                                                                                                                                                                                                                                                                                                                                                                                                                                                                                                                                                                                                                                      | Per Capita Income                                                                                                         |         |           |                                       | \$2       | 3,753  |         | \$29,906 |         |   |
| 0 - 4 676 8.5% 439 6.1% 414 5.9% 402 55 - 9 504 6.3% 440 6.1% 385 5.5% 366 55 10 - 14 378 4.8% 382 5.3% 372 5.3% 357 55 15 - 19 607 7.6% 449 6.3% 432 6.2% 446 66 20 - 24 825 10.4% 623 8.7% 591 8.5% 567 88 25 - 34 1,195 15.0% 1,307 18.2% 1,294 18.6% 1,302 18 35 - 44 933 11.7% 814 11.4% 867 12.4% 940 13 45 - 54 1,152 14.5% 758 10.6% 681 9.8% 722 10 55 - 64 887 11.2% 1,018 14.2% 933 13.4% 839 13 65 - 74 420 5.3% 591 8.2% 616 8.8% 687 55 - 74 420 5.3% 591 8.2% 616 8.8% 687 55 - 74 420 5.3% 591 8.2% 616 8.8% 687 55 - 74 420 5.3% 591 8.2% 616 8.8% 687 55 - 74 420 5.3% 591 8.2% 616 8.8% 687 55 - 74 420 5.3% 591 8.2% 616 8.8% 687 55 - 74 420 5.3% 10 10 1.5% 104 1.5% 126 57 - 85 - 84 259 3.3% 236 3.3% 279 4.0% 361 55 - 85 - 84 259 3.3% 236 3.3% 279 4.0% 361 55 - 75 - 84 259 3.3% 236 3.3% 279 4.0% 361 55 - 75 - 84 259 3.3% 236 3.3% 279 4.0% 361 55 - 75 - 84 259 3.3% 39.6% 236 3.3% 379 51.3% 367 51 51 50 50 50 50 50 50 50 50 50 50 50 50 50                                                                                                                                                                                                                                                                                                                                                                                                                                                                                                                                                                                                                                                                                                                                                                                                                                                                                                                                                                                                                                                                                                                                                                                                                                                                                                                     |                                                                                                                           | Ce      | nsus 2010 | Cei                                   | 1sus 2020 |        | 2024    |          | 2       |   |
| 5 - 9         504         6.3%         440         6.1%         385         5.5%         366         5.5%           10 - 14         378         4.8%         382         5.3%         372         5.3%         357         5.5%           15 - 19         607         7.6%         449         6.3%         432         6.2%         446         6.2%           20 - 24         825         10.4%         623         8.7%         591         8.5%         567         8.2%           25 - 34         1,195         15.0%         1,307         18.2%         1,294         18.6%         1,302         18           35 - 44         933         11.7%         814         11.4%         867         12.4%         940         13           45 - 54         1,152         14.5%         758         10.6%         681         9.8%         722         10           55 - 64         887         11.2%         1,018         14.2%         933         13.4%         839         11           65 - 74         420         5.3%         591         8.2%         616         8.8%         687         9           75 - 84         259         3.3%                                                                                                                                                                                                                                                                                                                                                                                                                                                                                                                                                                                                                                                                                                                                                                                                                                                                                                                                                                                                                                                                                                                                                  | Population by Age                                                                                                         | Number  | Percent   | Number                                | Percent   | Number | Percent | Number   | Per     |   |
| 10 - 14                                                                                                                                                                                                                                                                                                                                                                                                                                                                                                                                                                                                                                                                                                                                                                                                                                                                                                                                                                                                                                                                                                                                                                                                                                                                                                                                                                                                                                                                                                                                                                                                                                                                                                                                                                                                                                                                                                                                                                                                                                                                                                                                                                                                                                                                                            | 0 - 4                                                                                                                     | 676     | 8.5%      | 439                                   | 6.1%      | 414    | 5.9%    | 402      | 5       |   |
| 15 - 19 607 7.6% 449 6.3% 432 6.2% 446 62 20 - 24 825 10.4% 623 8.7% 591 8.5% 567 88 25 - 34 1,195 15.0% 1,307 18.2% 1,294 18.6% 1,302 18 35 - 44 933 11.7% 814 11.4% 867 12.4% 940 13 45 - 54 1,152 14.5% 758 10.6% 681 9.8% 722 10 55 - 64 887 11.2% 1,018 14.2% 933 13.4% 839 13 65 - 74 420 5.3% 591 8.2% 616 8.8% 687 55 - 84 259 3.3% 236 3.3% 279 4.0% 361 58 85 + 107 1.3% 110 1.5% 104 1.5% 126 38 85 + 107 1.3% 110 1.5% 104 1.5% 126 38 85 126 38 85 104 1.5% 126 38 85 126 38 85 126 38 85 126 38 85 126 38 85 126 38 85 126 38 85 126 38 85 126 38 85 126 38 85 126 38 85 126 38 85 126 38 85 126 38 85 126 38 85 126 38 85 126 38 85 126 38 85 126 38 85 126 38 85 126 38 85 126 38 85 126 38 85 126 38 85 126 38 85 126 38 85 126 38 85 126 38 85 126 38 85 126 38 85 126 38 85 126 38 85 126 38 85 126 38 85 126 38 85 126 38 85 126 38 85 126 38 85 126 38 85 126 38 85 126 38 85 126 38 85 126 38 85 126 38 85 126 38 85 126 38 85 126 38 85 126 38 85 126 38 85 126 38 85 126 38 85 126 38 85 126 38 85 126 38 85 126 38 85 126 38 85 126 38 85 126 38 85 126 38 85 126 38 85 126 38 85 126 38 85 126 38 85 126 38 85 126 38 85 126 38 85 126 38 85 126 38 85 126 38 85 126 38 85 126 38 85 126 38 85 126 38 85 126 38 85 126 38 85 126 38 85 126 38 85 126 38 85 126 38 85 126 38 85 126 38 85 126 38 85 126 38 85 126 38 85 126 38 85 126 38 85 126 38 85 126 38 85 126 38 85 126 38 85 126 38 85 126 38 85 126 38 85 126 38 85 126 38 85 126 38 85 126 38 85 126 38 85 126 38 85 126 38 85 126 38 85 126 38 85 126 38 85 126 38 85 126 38 85 126 38 85 126 38 85 126 38 85 126 38 85 126 38 85 126 38 85 126 38 85 126 38 85 126 38 85 126 38 85 126 38 85 126 38 85 126 38 85 126 38 85 126 38 85 126 38 85 126 38 85 126 38 85 126 38 85 126 38 85 126 38 85 126 38 85 126 38 85 126 38 85 126 38 85 126 38 85 126 38 85 126 38 85 126 38 85 126 38 85 126 38 85 126 38 85 126 38 85 126 38 85 126 38 85 126 38 85 126 38 85 126 38 85 126 38 85 126 38 85 126 38 85 126 38 85 126 38 85 126 38 85 126 38 85 126 38 85 126 38 85 126 38 85 126 38 85 126 38 85 126 38 85 126 38 85 126 38 85 126 38 85                                                                                                                                                                     | 5 - 9                                                                                                                     | 504     | 6.3%      | 440                                   | 6.1%      | 385    | 5.5%    | 366      | 5       |   |
| 20 - 24 825 10.4% 623 8.7% 591 8.5% 567 88 25 - 34 1,195 15.0% 1,307 18.2% 1,294 18.6% 1,302 18 35 - 44 933 11.7% 814 11.4% 867 12.4% 940 13 45 - 54 1,152 14.5% 758 10.6% 681 9.8% 722 10 55 - 64 887 11.2% 1,018 14.2% 933 13.4% 839 13 65 - 74 420 5.3% 591 8.2% 616 8.8% 687 55 - 84 259 3.3% 236 3.3% 279 4.0% 361 55 - 84 259 3.3% 10 1.5% 104 1.5% 104 1.5% 126 3                                                                                                                                                                                                                                                                                                                                                                                                                                                                                                                                                                                                                                                                                                                                                                                                                                                                                                                                                                                                                                                                                                                                                                                                                                                                                                                                                                                                                                                                                                                                                                                                                                                                                                                                                                                                                                                                                                                           | 10 - 14                                                                                                                   | 378     | 4.8%      | 382                                   | 5.3%      | 372    | 2 5.3%  | 357      | 5       |   |
| 25 - 34                                                                                                                                                                                                                                                                                                                                                                                                                                                                                                                                                                                                                                                                                                                                                                                                                                                                                                                                                                                                                                                                                                                                                                                                                                                                                                                                                                                                                                                                                                                                                                                                                                                                                                                                                                                                                                                                                                                                                                                                                                                                                                                                                                                                                                                                                            | 15 - 19                                                                                                                   | 607     | 7.6%      | 449                                   | 6.3%      | 432    | 6.2%    | 446      | 6       |   |
| 35 - 44         933         11.7%         814         11.4%         867         12.4%         940         12.4%           45 - 54         1,152         14.5%         758         10.6%         681         9.8%         722         10           55 - 64         887         11.2%         1,018         14.2%         933         13.4%         839         12           65 - 74         420         5.3%         591         8.2%         616         8.8%         687         9           75 - 84         259         3.3%         236         3.3%         279         4.0%         361         5           85+         107         1.3%         110         1.5%         104         1.5%         126         1           Census 2010         Census 2020         2024         2           Race and Ethnicity         Number         Percent                                                                                                                                                                                                                                                                                                                                                                                                                                                                                                                                                                                                                                                                                                                                                                                                                                                                                                                                                                                                                                                                                                                           | 20 - 24                                                                                                                   | 825     | 10.4%     | 623                                   | 8.7%      | 591    | 8.5%    | 567      | 8       |   |
| 45 - 54                                                                                                                                                                                                                                                                                                                                                                                                                                                                                                                                                                                                                                                                                                                                                                                                                                                                                                                                                                                                                                                                                                                                                                                                                                                                                                                                                                                                                                                                                                                                                                                                                                                                                                                                                                                                                                                                                                                                                                                                                                                                                                                                                                                                                                                                                            | 25 - 34                                                                                                                   | 1,195   | 15.0%     | 1,307                                 | 18.2%     | 1,294  | 18.6%   | 1,302    | 18      |   |
| 55 - 64         887         11.2%         1,018         14.2%         933         13.4%         839         13.65 - 74         420         5.3%         591         8.2%         616         8.8%         687         9.67         75 - 84         259         3.3%         236         3.3%         279         4.0%         361         9.67         85         85 +         107         1.3%         110         1.5%         104         1.5%         126         1.5%         126         1.5%         126         1.5%         126         1.5%         126         1.5%         126         1.5%         126         1.5%         126         1.5%         126         1.5%         126         1.5%         126         1.5%         126         1.5%         126         1.5%         126         1.5%         126         1.5%         126         1.5%         126         1.5%         126         1.5%         126         1.5%         126         1.5%         126         1.5%         126         1.5%         126         1.5%         126         1.5%         126         1.5%         126         1.5%         126         1.5%         126         1.5%         126         1.5%         1.5%         1.5% </td <td>35 - 44</td> <td>933</td> <td>11.7%</td> <td>814</td> <td>11.4%</td> <td>867</td> <td>12.4%</td> <td>940</td> <td>13</td>                                                                                                                                                                                                                                                                                                                                                                                                                                                                                                                                                                                                                                                                                                                                                                                                                                                                                                                                | 35 - 44                                                                                                                   | 933     | 11.7%     | 814                                   | 11.4%     | 867    | 12.4%   | 940      | 13      |   |
| 65 - 74         420         5.3%         591         8.2%         616         8.8%         687         591           75 - 84         259         3.3%         236         3.3%         279         4.0%         361         591           85+         107         1.3%         110         1.5%         104         1.5%         126         107           Census 2010         Census 2020         2024         2024         2           Race and Ethnicity         Number         Percent         Number<                                                                                                                                                                                                                                                                                                                                                                                                                                                                                                                                                                                                                                                                                                                                                                                                                                                                                                                                                                                                                                                                               | 45 - 54                                                                                                                   | 1,152   | 14.5%     | 758                                   | 10.6%     | 681    | 9.8%    | 722      | 10      |   |
| 75 - 84         259         3.3%         236         3.3%         279         4.0%         361         58           85+         107         1.3%         110         1.5%         104         1.5%         126         126           Census 2010         Census 2020         2024         2024         2           Race and Ethnicity         Number         Percent         Number         2,610                                                                                                                                                                                                                                                                                                                                                                                                                                                                                                                                                                                                                                                                                                                                                                                                                                                                                                                                                                                                                                                            | 55 - 64                                                                                                                   | 887     | 11.2%     | 1,018                                 | 14.2%     | 933    | 3 13.4% | 839      | 11      |   |
| 75 - 84         259         3.3%         236         3.3%         279         4.0%         361         58           85+         107         1.3%         110         1.5%         104         1.5%         126         13           Census 2010         Census 2020         2024         2024         2           Race and Ethnicity         Number         Percent         Number <th c<="" td=""><td>65 - 74</td><td>420</td><td>5.3%</td><td>591</td><td>8.2%</td><td>616</td><td>8.8%</td><td>687</td><td>9</td></th>                                                                                                                                                                                                                                                                                                                                                                                                                                                                                                                                                                                                                                                                                                                                                                                                                                                                                                                                                                                                                                                                                                                                                                                                                           | <td>65 - 74</td> <td>420</td> <td>5.3%</td> <td>591</td> <td>8.2%</td> <td>616</td> <td>8.8%</td> <td>687</td> <td>9</td> | 65 - 74 | 420       | 5.3%                                  | 591       | 8.2%   | 616     | 8.8%     | 687     | 9 |
| 85+         107         1.3%         110         1.5%         104         1.5%         126         126         126         126         126         126         126         126         126         126         126         126         126         126         126         126         126         126         126         126         126         126         126         126         126         126         126         126         126         127         128         126         128         128         128         128         128         128         128         128         128         128         128         128         128         128         128         128         128         128         128         128         128         128         128         128         128         128         128         128         128         128         128         128         128         128         128         128         128         128         128         128         128         128         128         128         128         128         128         128         128         128         128         128         128         128         128         128         128                                                                                                                                                                                                                                                                                                                                                                                                                                                                                                                                                                                                                                                                                                                                                                                                                                                                                                                                                                                                                                                                                                         |                                                                                                                           | 259     |           | 236                                   |           |        |         | 361      | 5       |   |
| Race and Ethnicity         Number         Percent         Number         Per                                                                                                                                                                                                                                                                                                                                                                                                                                                                                                                                                                                                                                                                                                                                                                                                                                                                                                                                                              | 85+                                                                                                                       | 107     | 1.3%      | 110                                   |           | 104    | 1.5%    | 126      | 1       |   |
| Race and Ethnicity         Number         Percent         Purchase         Percent         Number         Percent         Number         Percent         Number         Percent         Purchase         2,600         39.0%         2,616         37.5%         2,600         40         0.6%         39.0%         2,611         0.6%         10.0%         10.0%         10.0% <th< td=""><td></td><td>Ce</td><td></td><td>Cei</td><td></td><td></td><td></td><td></td><td>2</td></th<>                                                                                                                                                                                                                                                                                                                                                                                                                                                                                                                                                                                                                                                                                                                                                                                                                                                                      |                                                                                                                           | Ce      |           | Cei                                   |           |        |         |          | 2       |   |
| White Alone       3,143       39.6%       2,792       39.0%       2,616       37.5%       2,602       36         Black Alone       4,406       55.5%       3,610       50.4%       3,577       51.3%       3,671       51         American Indian Alone       39       0.5%       40       0.6%       39       0.6%       40       0         Asian Alone       44       0.6%       71       1.0%       72       1.0%       80       1         Pacific Islander Alone       5       0.1%       15       0.2%       17       0.2%       18       0         Some Other Race Alone       98       1.2%       187       2.6%       187       2.7%       201       2         Two or More Races       207       2.6%       450       6.3%       461       6.6%       504       7                                                                                                                                                                                                                                                                                                                                                                                                                                                                                                                                                                                                                                                                                                                                                                                                                                                                                                                                                                                                                                                                                                                                                                                                                                                                                                                                                                                                                                                                                                                          | Race and Ethnicity                                                                                                        |         |           |                                       |           | Number |         | Number   | Per     |   |
| Black Alone       4,406       55.5%       3,610       50.4%       3,577       51.3%       3,671       51         American Indian Alone       39       0.5%       40       0.6%       39       0.6%       40       0         Asian Alone       44       0.6%       71       1.0%       72       1.0%       80       1         Pacific Islander Alone       5       0.1%       15       0.2%       17       0.2%       18       0         Some Other Race Alone       98       1.2%       187       2.6%       187       2.7%       201       2         Two or More Races       207       2.6%       450       6.3%       461       6.6%       504       7                                                                                                                                                                                                                                                                                                                                                                                                                                                                                                                                                                                                                                                                                                                                                                                                                                                                                                                                                                                                                                                                                                                                                                                                                                                                                                                                                                                                                                                                                                                                                                                                                                           | ·                                                                                                                         |         |           |                                       |           |        |         |          | 36      |   |
| American Indian Alone       39       0.5%       40       0.6%       39       0.6%       40       0         Asian Alone       44       0.6%       71       1.0%       72       1.0%       80       1         Pacific Islander Alone       5       0.1%       15       0.2%       17       0.2%       18       0         Some Other Race Alone       98       1.2%       187       2.6%       187       2.7%       201       2         Two or More Races       207       2.6%       450       6.3%       461       6.6%       504       7                                                                                                                                                                                                                                                                                                                                                                                                                                                                                                                                                                                                                                                                                                                                                                                                                                                                                                                                                                                                                                                                                                                                                                                                                                                                                                                                                                                                                                                                                                                                                                                                                                                                                                                                                            |                                                                                                                           |         |           | · · · · · · · · · · · · · · · · · · · |           |        |         | •        | 51      |   |
| Asian Alone       44       0.6%       71       1.0%       72       1.0%       80       1         Pacific Islander Alone       5       0.1%       15       0.2%       17       0.2%       18       0         Some Other Race Alone       98       1.2%       187       2.6%       187       2.7%       201       2         Two or More Races       207       2.6%       450       6.3%       461       6.6%       504       7                                                                                                                                                                                                                                                                                                                                                                                                                                                                                                                                                                                                                                                                                                                                                                                                                                                                                                                                                                                                                                                                                                                                                                                                                                                                                                                                                                                                                                                                                                                                                                                                                                                                                                                                                                                                                                                                       |                                                                                                                           |         |           |                                       |           |        |         |          | 0       |   |
| Pacific Islander Alone       5       0.1%       15       0.2%       17       0.2%       18       0         Some Other Race Alone       98       1.2%       187       2.6%       187       2.7%       201       2         Two or More Races       207       2.6%       450       6.3%       461       6.6%       504       7                                                                                                                                                                                                                                                                                                                                                                                                                                                                                                                                                                                                                                                                                                                                                                                                                                                                                                                                                                                                                                                                                                                                                                                                                                                                                                                                                                                                                                                                                                                                                                                                                                                                                                                                                                                                                                                                                                                                                                        |                                                                                                                           |         |           |                                       |           |        |         |          | 1       |   |
| Some Other Race Alone       98       1.2%       187       2.6%       187       2.7%       201       2         Two or More Races       207       2.6%       450       6.3%       461       6.6%       504       7                                                                                                                                                                                                                                                                                                                                                                                                                                                                                                                                                                                                                                                                                                                                                                                                                                                                                                                                                                                                                                                                                                                                                                                                                                                                                                                                                                                                                                                                                                                                                                                                                                                                                                                                                                                                                                                                                                                                                                                                                                                                                   |                                                                                                                           |         |           |                                       |           |        |         |          | 0       |   |
| Two or More Races 207 2.6% 450 6.3% 461 6.6% 504 7                                                                                                                                                                                                                                                                                                                                                                                                                                                                                                                                                                                                                                                                                                                                                                                                                                                                                                                                                                                                                                                                                                                                                                                                                                                                                                                                                                                                                                                                                                                                                                                                                                                                                                                                                                                                                                                                                                                                                                                                                                                                                                                                                                                                                                                 |                                                                                                                           |         |           |                                       |           |        |         |          | 2       |   |
|                                                                                                                                                                                                                                                                                                                                                                                                                                                                                                                                                                                                                                                                                                                                                                                                                                                                                                                                                                                                                                                                                                                                                                                                                                                                                                                                                                                                                                                                                                                                                                                                                                                                                                                                                                                                                                                                                                                                                                                                                                                                                                                                                                                                                                                                                                    |                                                                                                                           |         |           |                                       |           |        |         |          | 7       |   |
| Hispanic Origin (Any Race) 288 3.6% 410 5.7% 429 6.2% 477                                                                                                                                                                                                                                                                                                                                                                                                                                                                                                                                                                                                                                                                                                                                                                                                                                                                                                                                                                                                                                                                                                                                                                                                                                                                                                                                                                                                                                                                                                                                                                                                                                                                                                                                                                                                                                                                                                                                                                                                                                                                                                                                                                                                                                          |                                                                                                                           |         |           |                                       |           |        |         |          |         |   |
|                                                                                                                                                                                                                                                                                                                                                                                                                                                                                                                                                                                                                                                                                                                                                                                                                                                                                                                                                                                                                                                                                                                                                                                                                                                                                                                                                                                                                                                                                                                                                                                                                                                                                                                                                                                                                                                                                                                                                                                                                                                                                                                                                                                                                                                                                                    | Hispanic Origin (Any Race)                                                                                                | 288     | 3.6%      | 410                                   | 5.7%      | 429    | 6.2%    | 477      | 6       |   |