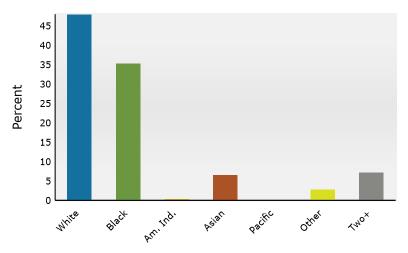

#### 2024 Population by Race

2024 Percent Hispanic Origin:7.7%

Source: Esri forecasts for 2024 and 2029. U.S. Census Bureau 2020 decennial Census in 2020 geographies.

860 Peachtree St NE, Atlanta, Georgia, 30308 Ring: 3 mile radius