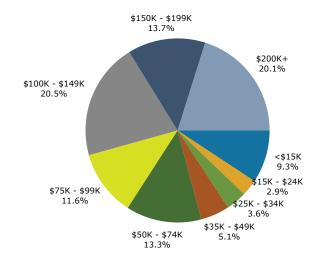

| 892    | 2.8%      | 3,329  | 7.8%       | 3,654                                   | 8.3%    | 4,460     |     |
|                               | 1,471  | 4.7%      | 3,151  | 7.3%       | 3,404                                   | 7.7%    | 4,183     | 8   |
| Hispanic Origin (Any Race)    |        |           |        |            |                                         |         |           |     |

Data Note: Income is expressed in current dollars.

**Source:** Esri forecasts for 2024 and 2029. U.S. Census Bureau 2020 decennial Census in 2020 geographies.

©2024 Esri Page 1 of 6



860 Peachtree St NE, Atlanta, Georgia, 30308 Ring: 1 mile radius

Prepared by Esri

Latitude: 33.77843 Longitude: -84.38547

#### Trends 2024-2029



#### Population by Age



### 2024 Household Income



#### 2024 Population by Race



2024 Percent Hispanic Origin:7.7%

Source: Esri forecasts for 2024 and 2029. U.S. Census Bureau 2020 decennial Census in 2020 geographies.



860 Peachtree St NE, Atlanta, Georgia, 30308 Ring: 3 mile radius

Prepared by Esri Latitude: 33.77843 Longitude: -84.38547

| Population