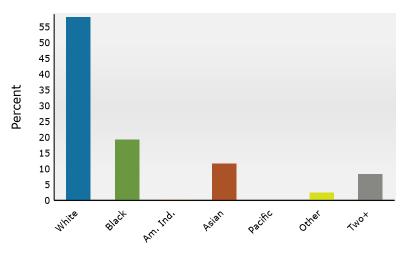

#### 2024 Population by Race

2024 Percent Hispanic Origin:7.7%

Source: Esri forecasts for 2024 and 2029. U.S. Census Bureau 2020 decennial Census in 2020 geographies.

860 Peachtree St NE, Atlanta, Georgia, 30308 Ring: 3 mile radius