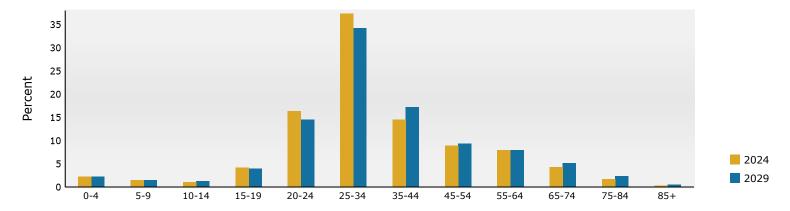

wo or More Races             | 892    | 2.8%      | 3,329  | 7.8%       | 3,654                                   | 8.3%    | 4,460     |     |
|                               | 1,471  | 4.7%      | 3,151  | 7.3%       | 3,404                                   | 7.7%    | 4,183     | 8   |
| Hispanic Origin (Any Race)    |        |           |        |            |                                         |         |           |     |

Data Note: Income is expressed in current dollars.

**Source:** Esri forecasts for 2024 and 2029. U.S. Census Bureau 2020 decennial Census in 2020 geographies.

©2024 Esri Page 1 of 6



860 Peachtree St NE, Atlanta, Georgia, 30308 Ring: 1 mile radius

Prepared by Esri

Latitude: 33.77843 Longitude: -84.38547

#### Trends 2024-2029



#### Population by Age



### 2024 Household Income



#### 2024 Population by Race



2024 Percent Hispanic Origin:7.7%

Source: Esri forecasts for 2024 and 2029. U.S. Census Bureau 2020 decennial Census in 2020 geographies.



860 Peachtree St NE, Atlanta, Georgia, 30308 Ring: 3 mile radius

Prepared by Esri Latitude: 33.77843 Longitude: -84.38547

| Population