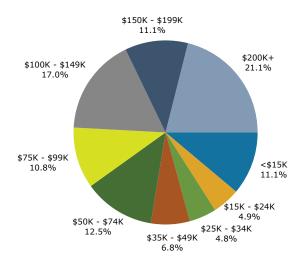

8%    | 12,960    | 3.0%    |
| Two or More Races             | 7,596   | 2.3%      | 26,514  | 6.7%       | 30,052  | 7.2%    | 33,580    | 7.7%    |
|                               |         |           |         |            |         |         |           |         |
|                               |         |           |         |            |         |         |           |         |

Data Note: Income is expressed in current dollars.

**Source:** Esri forecasts for 2024 and 2029. U.S. Census Bureau 2020 decennial Census in 2020 geographies.

July 01, 2024

©2024 Esri Page 5 of 6



860 Peachtree St NE, Atlanta, Georgia, 30308 Ring: 5 mile radius

Prepared by Esri

Latitude: 33.77843 Longitude: -84.38547

#### Trends 2024-2029



#### Population by Age



#### 2024 Household Income



#### 2024 Population by Race



2024 Percent Hispanic Origin:7.3%

Source: Esri forecasts for 2024 and 2029. U.S. Census Bureau 2020 decennial Census in 2020 geographies.