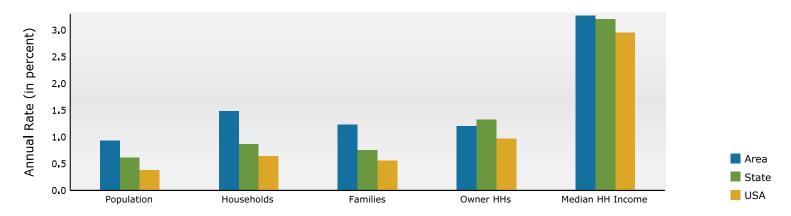

,142   | 2.5%      | 10,253  | 2.6%       | 11,704  | 2.8%    | 12,960    | 3.0%    |
| Two or More Races             | 7,596   | 2.3%      | 26,514  | 6.7%       | 30,052  | 7.2%    | 33,580    | 7.7%    |
|                               |         |           |         |            |         |         |           |         |
|                               |         |           |         |            |         |         |           |         |

Data Note: Income is expressed in current dollars.

**Source:** Esri forecasts for 2024 and 2029. U.S. Census Bureau 2020 decennial Census in 2020 geographies.

July 01, 2024

©2024 Esri Page 5 of 6



860 Peachtree St NE, Atlanta, Georgia, 30308 Ring: 5 mile radius

Prepared by Esri

Latitude: 33.77843 Longitude: -84.38547

#### Trends 2024-2029



#### Population by Age



#### 2024 Household Income



#### 2024 Population by Race



2024 Percent Hispanic Origin:7.3%

Source: Esri forecasts for 2024 and 2029. U.S. Census Bureau 2020 decennial Census in 2020 geographies.