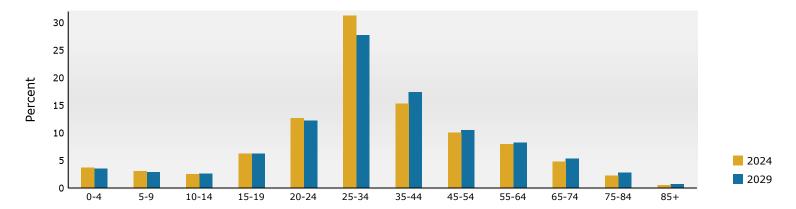

| Hispanic Origin (Any Race)                                                                                                       | 6,669   | 4.5%      | 12,776 | 6.6%      | 14,234 | 6.9%      | 16,196    | 7.4    |    |

**Source:** Esri forecasts for 2024 and 2029. U.S. Census Bureau 2020 decennial Census in 2020 geographies.

Data Note: Income is expressed in current dollars.

©2024 Esri Page 3 of 6



860 Peachtree St NE, Atlanta, Georgia, 30308 Ring: 3 mile radius

Prepared by Esri

Latitude: 33.77843 Longitude: -84.38547

#### Trends 2024-2029



#### Population by Age



#### 2024 Household Income



#### 2024 Population by Race



2024 Percent Hispanic Origin: 6.9%

Source: Esri forecasts for 2024 and 2029. U.S. Census Bureau 2020 decennial Census in 2020 geographies.



860 Peachtree St NE, Atlanta, Georgia, 30308 Ring: 5 mile radius

Prepared by Esri Latitude: 33.77843

Longitude: -84.38547

| Summary                       |         | Census 20 | 10      | Census 202 | 20      | 2024    |           | 2029    |
|-------------------------------|---------|-----------|---------|------------|---------|---------|-----------|---------|
| Population                    |         | 327,9     | 41      | 393,59     | 96      | 418,270 |           | 438,028 |
| Households                    |         | 148,3     | 64      | 185,63     | 38      | 200,995 |