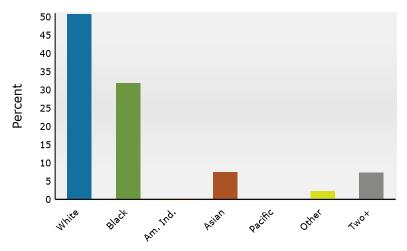

#### 2024 Population by Race

2024 Percent Hispanic Origin:7.7%

Source: Esri forecasts for 2024 and 2029. U.S. Census Bureau 2020 decennial Census in 2020 geographies.

860 Peachtree St NE, Atlanta, Georgia, 30308 Ring: 3 mile radius