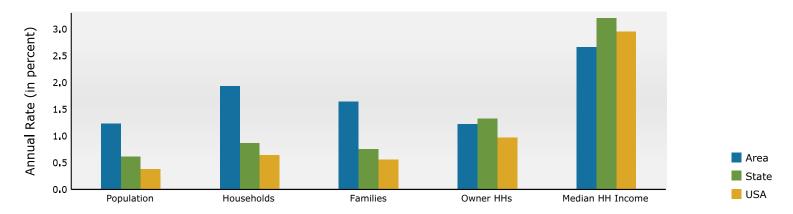

| Hispanic Origin (Any Race)                                                                                                       | 6,669   | 4.5%      | 12,776 | 6.6%      | 14,234 | 6.9%      | 16,196    | 7.4    |    |

**Source:** Esri forecasts for 2024 and 2029. U.S. Census Bureau 2020 decennial Census in 2020 geographies.

Data Note: Income is expressed in current dollars.

©2024 Esri Page 3 of 6



860 Peachtree St NE, Atlanta, Georgia, 30308 Ring: 3 mile radius

Prepared by Esri

Latitude: 33.77843 Longitude: -84.38547

#### Trends 2024-2029



#### Population by Age



#### 2024 Household Income



#### 2024 Population by Race



2024 Percent Hispanic Origin: 6.9%

Source: Esri forecasts for 2024 and 2029. U.S. Census Bureau 2020 decennial Census in 2020 geographies.



860 Peachtree St NE, Atlanta, Georgia, 30308 Ring: 5 mile radius

Prepared by Esri Latitude: 33.77843

Longitude: -84.38547

| Summary                       |         | Census 20 | 10      | Census 202 | 20      | 2024    |           | 2029    |
|-------------------------------|---------|-----------|---------|------------|---------|---------|-----------|---------|
| Population                    |         | 327,9     | 41      | 393,59     | 96      | 418,270 |           | 438,028 |
| Households                    |         | 148,3     | 64      | 185,63     |