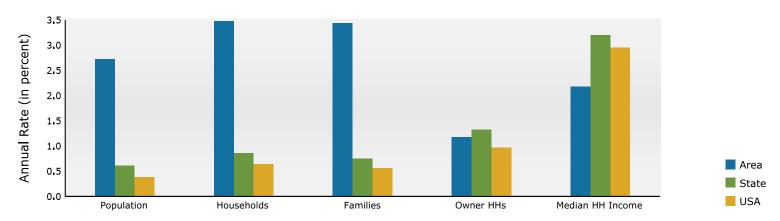

| 1,261     |     |
| Two or More Races             | 892    | 2.8%      | 3,329  | 7.8%       | 3,654                                   | 8.3%    | 4,460     |     |
|                               | 1,471  | 4.7%      | 3,151  | 7.3%       | 3,404                                   | 7.7%    | 4,183     | 8   |
| Hispanic Origin (Any Race)    |        |           |        |            |                                         |         |           |     |

Data Note: Income is expressed in current dollars.

**Source:** Esri forecasts for 2024 and 2029. U.S. Census Bureau 2020 decennial Census in 2020 geographies.

©2024 Esri Page 1 of 6



860 Peachtree St NE, Atlanta, Georgia, 30308 Ring: 1 mile radius

Prepared by Esri

Latitude: 33.77843 Longitude: -84.38547

#### Trends 2024-2029



#### Population by Age



### 2024 Household Income



#### 2024 Population by Race



2024 Percent Hispanic Origin:7.7%

Source: Esri forecasts for 2024 and 2029. U.S. Census Bureau 2020 decennial Census in 2020 geographies.



860 Peachtree St NE, Atlanta, Georgia, 30308 Ring: 3 mile radius

Prepared by Esri Latitude: 33.77843 Longitude: -84.38547

| Population