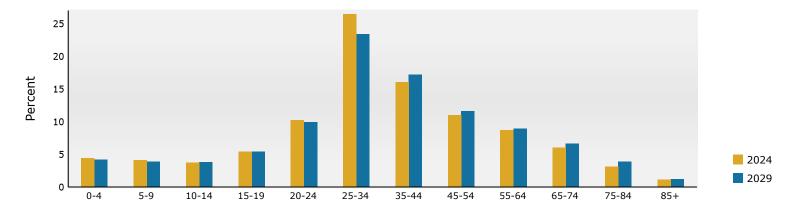

3  | 2.6%       | 11,704  | 2.8%    | 12,960    | 3.0%    |
| Two or More Races             | 7,596   | 2.3%      | 26,514  | 6.7%       | 30,052  | 7.2%    | 33,580    | 7.7%    |
|                               |         |           |         |            |         |         |           |         |
|                               |         |           |         |            |         |         |           |         |

Data Note: Income is expressed in current dollars.

**Source:** Esri forecasts for 2024 and 2029. U.S. Census Bureau 2020 decennial Census in 2020 geographies.

July 01, 2024

©2024 Esri Page 5 of 6



860 Peachtree St NE, Atlanta, Georgia, 30308 Ring: 5 mile radius

Prepared by Esri

Latitude: 33.77843 Longitude: -84.38547

#### Trends 2024-2029



#### Population by Age



#### 2024 Household Income



#### 2024 Population by Race



2024 Percent Hispanic Origin:7.3%

Source: Esri forecasts for 2024 and 2029. U.S. Census Bureau 2020 decennial Census in 2020 geographies.