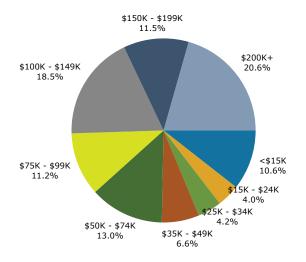

| Hispanic Origin (Any Race)                                                                                                       | 6,669   | 4.5%      | 12,776 | 6.6%      | 14,234 | 6.9%      | 16,196    | 7.4    |    |

**Source:** Esri forecasts for 2024 and 2029. U.S. Census Bureau 2020 decennial Census in 2020 geographies.

Data Note: Income is expressed in current dollars.

©2024 Esri Page 3 of 6



860 Peachtree St NE, Atlanta, Georgia, 30308 Ring: 3 mile radius

Prepared by Esri

Latitude: 33.77843 Longitude: -84.38547

#### Trends 2024-2029



#### Population by Age



#### 2024 Household Income



#### 2024 Population by Race



2024 Percent Hispanic Origin: 6.9%

Source: Esri forecasts for 2024 and 2029. U.S. Census Bureau 2020 decennial Census in 2020 geographies.



860 Peachtree St NE, Atlanta, Georgia, 30308 Ring: 5 mile radius

Prepared by Esri Latitude: 33.77843

Longitude: -84.38547

| Summary                       |         | Census 20 | 10      | Census 202 | 20      | 2024    |           | 2029    |
|-------------------------------|---------|-----------|---------|------------|---------|---------|-----------|---------|
| Population                    |         | 327,9     | 41      | 393,59     | 96      | 418,270 |           | 438,028 |
| Households                    |         | 148,3     | 64      | 185,63     | 38      | 200,995 |           | 216,308 |
| Families