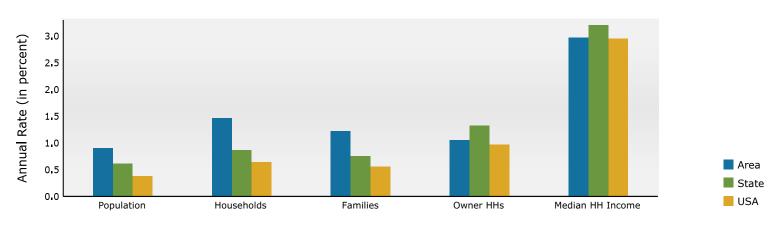

#### Trends 2024-2029

Population by Age

2024 Household Income

2024 Population by Race

2024 Percent Hispanic Origin:7.7%

1820 Peachtree St NW, Atlanta, Georgia, 30309 Ring: 3 mile radius

Prepared by Esri

Latitude: 33.80526 Longitude: -84.39414

1820 Peachtree St NW, Atlanta, Georgia, 30309 Ring: 1 mile radius

Prepared by Esri

Latitude: 33.80526 Longitude: -84.39414

|                                              |        |            |        |           |           |         | _         |                |
|----------------------------------------------|--------|------------|--------|-----------|-----------|---------|-----------|----------------|
| Summary                                      |        | Census 2   |        | Census 20 |           | 2024    |           | 2029           |
| Population                                   |        |            | 3,783  | 16,1      |           | 17,135  |           | 17,939         |
| Households                                   |        |            | 3,048  |           | )77       | 9,653   |           | 10,409         |
| Families                                     |        | 2          | 2,314  |           | 973       | 3,127   |           | 3,362          |
| Average Household Size                       |        | -          | 1.68   |           | .76       | 1.76    |           | 1.71           |
| Owner Occupied Housing Units                 |        |            | 3,091  | -         | 578       | 4,086   |           | 4,380          |
| Renter Occupied Housing Units                |        | 2          | 1,957  |           | 399       | 5,567   |           | 6,029          |
| Median Age                                   |        |            | 32.4   | 3         | 3.2       | 33.8    | 3         | 35.6           |
| Trends: 2024-2029 Annual Rate                |        |            | Area   |           |           | State   |           | National       |
| Population                                   |        |            | 0.92%  |           |           | 0.61%   |           | 0.38%          |
| Households                                   |        |            | 1.52%  |           |           | 0.86%   |           | 0.64%          |
| Families                                     |        |            | 1.46%  |           |           | 0.75%   |           | 0.56%          |
| Owner HHs                                    |        |            | 1.40%  |           |           | 1.32%   |           | 0.97%          |
| Median Household Income                      |        |            | 3.33%  |           |           | 3.20%   |           | 2.95%          |
| Heverhelde by Treeme                         |        |            |        | NI        | una h o u | 2024    | Number    | 2029           |
| Households by Income                         |        |            |        | INI       | umber     | Percent | Number    | Percent        |
| <\$15,000                                    |        |            |        |           | 702       | 7.3%    | 560       | 5.4%           |
| \$15,000 - \$24,999                          |        |            |        |           | 126       | 1.3%    | 84        | 0.8%           |
| \$25,000 - \$34,999                          |        |            |        |           | 491       | 5.1%    | 289       | 2.8%           |
| \$35,000 - \$49,999                          |        |            |        |           | 528       | 5.5%    | 395       | 3.8%           |
| \$50,000 - \$74,999<br>¢75,000 - ¢00,000     |        |            |        |           | 1,540     | 16.0%   | 1,463     | 14.1%          |
| \$75,000 - \$99,999<br>\$100,000 - \$140,000 |        |            |        |           | 1,154     | 12.0%   | 1,279     | 12.3%          |
| \$100,000 - \$149,999                        |        |            |        |           | 1,524     | 15.8%   | 1,864     | 17.9%<br>15.3% |
| \$150,000 - \$199,999                        |        |            |        |           | 1,194     | 12.4%   | 1,595     | 27.7%          |
| \$200,000+                                   |        |            |        |           | 2,394     | 24.8%   | 2,881     | 27.7%          |
| Median Household Income                      |        |            |        | ¢10       | 06,804    |         | \$125,827 |                |
| Average Household Income                     |        |            |        |           | 53,983    |         | \$123,827 |                |
| Per Capita Income                            |        |            |        |           | 93,120    |         | \$109,097 |                |
|                                              | Ce     | ensus 2010 | Cer    | usus 2020 | ,5,120    | 2024    | \$105,057 | 2029           |
| Population by Age                            | Number | Percent    | Number | Percent   | Number    |         | Number    | Percent        |
| 0 - 4                                        | 616    | 4.5%       | 696    | 4.3%      | 734       |         | 734       | 4.1%           |
| 5 - 9                                        | 465    | 3.4%       | 545    | 3.4%      | 579       |         | 595       | 3.3%           |
| 10 - 14                                      | 328    | 2.4%       | 472    | 2.9%      | 487       |         | 561       | 3.1%           |
| 15 - 19                                      | 338    | 2.5%       | 489    | 3.0%      | 508       |         | 559       | 3.1%           |
| 20 - 24                                      | 1,840  | 13.3%      | 1,606  | 10.0%     | 1,365     |         | 1,244     | 6.9%           |
| 25 - 34                                      | 4,200  | 30.5%      | 5,088  | 31.5%     | 5,538     |         | 5,061     | 28.2%          |
| 35 - 44                                      | 2,261  | 16.4%      | 2,403  | 14.9%     | 2,782     |         | 3,364     | 18.8%          |
| 45 - 54                                      | 1,524  | 11.1%      | 1,754  | 10.9%     | 1,761     |         | 1,984     | 11.1%          |
| 55 - 64                                      | 1,181  | 8.6%       | 1,498  | 9.3%      | 1,605     |         | 1,652     | 9.2%           |
| 65 - 74                                      | 645    | 4.7%       | 1,012  | 6.3%      | 1,050     |         | 1,220     | 6.8%           |
| 75 - 84                                      | 235    | 1.7%       | 461    | 2.9%      | 585       |         | 764       | 4.3%           |
| 85+                                          | 149    | 1.1%       | 116    | 0.7%      | 140       |         | 201       | 1.1%           |
|                                              |        | ensus 2010 |        | nsus 2020 |           | 2024    |           | 2029           |
| Race and Ethnicity                           | Number | Percent    | Number | Percent   | Number    | Percent | Number    | Percent        |
| White Alone                                  | 9,413  | 68.3%      | 10,272 | 63.7%     | 10,696    |         | 10,726    | 59.8%          |
| Black Alone                                  | 2,855  | 20.7%      | 3,006  | 18.6%     | 3,241     | 18.9%   | 3,567     | 19.9%          |
| American Indian Alone                        | 35     | 0.3%       | 38     | 0.2%      | 40        | 0.2%    | 43        | 0.2%           |
| Asian Alone                                  | 885    | 6.4%       | 1,102  | 6.8%      | 1,238     | 7.2%    | 1,450     | 8.1%           |
| Pacific Islander Alone                       | 8      | 0.1%       | 12     | 0.1%      | . 11      | 0.1%    | 11        | 0.1%           |
| Some Other Race Alone                        | 221    | 1.6%       | 431    | 2.7%      | 483       | 2.8%    | 540       | 3.0%           |
| Two or More Races                            | 366    | 2.7%       | 1,277  | 7.9%      | 1,425     |         | 1,601     | 8.9%           |
|                                              |        |            |        |           | •         |         |           |                |
| Hispanic Origin (Any Race)                   | 630    | 4.6%       | 1,204  | 7.5%      | 1,312     | 7.7%    | 1,472     | 8.2%           |
| Data Note: Income is expressed in current do | llars. |            |        |           |           |         |           |                |
|                                              |        |            |        |           |           |         |           |                |