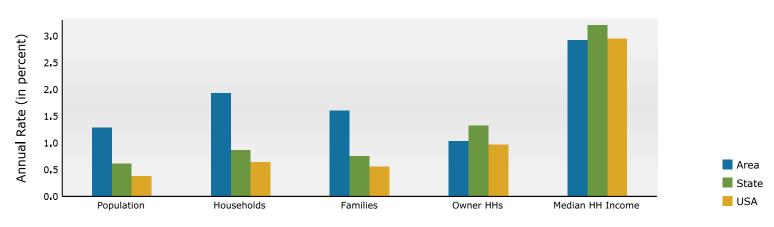

#### Trends 2024-2029

Population by Age

2024 Household Income

2024 Population by Race

2024 Percent Hispanic Origin:7.7%

1820 Peachtree St NW, Atlanta, Georgia, 30309 Ring: 3 mile radius

Prepared by Esri

Latitude: 33.80526 Longitude: -84.39414

| Summary                                      |              | Census 2     | 0010          | Census 20    | 20            | 2024         |               | 2029          |
|----------------------------------------------|--------------|--------------|---------------|--------------|---------------|--------------|---------------|---------------|
| Population                                   |              |              | .,498         | 166,9        |               | 176,582      |               | 188,259       |
| Households                                   |              |              | 5,394         | 86,5         |               | 93,698       |               | 103,118       |
| Families                                     |              |              | ),743         | 27,6         |               | 28,767       |               | 31,136        |
| Average Household Size                       |              |              | 1.79          |              | 77            | 1.75         |               | 1.70          |
| Owner Occupied Housing Units                 |              |              | 3,169         | 33,0         |               | 37,110       |               | 39,069        |
| Renter Occupied Housing Units                |              |              | 7,224         | 53,5         |               | 56,588       |               | 64,048        |
| Median Age                                   |              | 57           | 31.6          |              | 1.8           | 32.5         |               | 33.7          |
| Trends: 2024-2029 Annual Rate                | 2            |              | Area          | 5.           |               | State        |               | National      |
| Population                                   | -            |              | 1.29%         |              |               | 0.61%        |               | 0.38%         |
| Households                                   |              |              | 1.93%         |              |               | 0.86%        |               | 0.64%         |
| Families                                     |              |              | 1.60%         |              |               | 0.75%        |               | 0.56%         |
| Owner HHs                                    |              |              | 1.03%         |              |               | 1.32%        |               | 0.97%         |
| Median Household Income                      |              |              | 2.92%         |              |               | 3.20%        |               | 2.95%         |
|                                              |              |              |               |              |               | 2024         |               | 2029          |
| Households by Income                         |              |              |               | Nu           | Imber         | Percent      | Number        | Percent       |
| <\$15,000                                    |              |              |               |              | 7,768         | 8.3%         | 6,046         | 5.9%          |
| \$15,000 - \$24,999                          |              |              |               |              | 3,033         | 3.2%         | 1,977         | 1.9%          |
| \$25,000 - \$34,999                          |              |              |               | :            | 3,719         | 4.0%         | 2,775         | 2.7%          |
| \$35,000 - \$49,999                          |              |              |               |              | 5,441         | 5.8%         | 4,642         | 4.5%          |
| \$50,000 - \$74,999                          |              |              |               | 12           | 2,247         | 13.1%        | 12,037        | 11.7%         |
| \$75,000 - \$99,999                          |              |              |               | 1            | 1,142         | 11.9%        | 12,148        | 11.8%         |
| \$100,000 - \$149,999                        |              |              |               | 1            | 7,398         | 18.6%        | 20,802        | 20.2%         |
| \$150,000 - \$199,999                        |              |              |               | 1            | 1,179         | 11.9%        | 15,163        | 14.7%         |
| \$200,000+                                   |              |              |               | 2            | 1,769         | 23.2%        | 27,527        | 26.7%         |
|                                              |              |              |               |              |               |              |               |               |
| Median Household Income                      |              |              |               |              | 7,129         |              | \$123,697     |               |
| Average Household Income                     |              |              |               | \$15         | 7,143         |              | \$181,304     |               |
| Per Capita Income                            |              |              |               |              | 3,786         |              | \$99,705      |               |
|                                              |              | nsus 2010    |               | sus 2020     |               | 2024         |               | 2029          |
| Population by Age                            | Number       | Percent      | Number        | Percent      | Number        |              | Number        | Percent       |
| 0 - 4                                        | 5,991        | 4.6%         | 6,210         | 3.7%         | 6,547         |              | 6,634         | 3.5%          |
| 5 - 9                                        | 4,837        | 3.7%         | 5,415         | 3.2%         | 5,564         |              | 5,693         | 3.0%          |
| 10 - 14                                      | 3,588        | 2.7%         | 5,081         | 3.0%         | 4,793         |              | 5,421         | 2.9%          |
| 15 - 19                                      | 7,260        | 5.5%         | 7,324         | 4.4%         | 7,180         | 4.1%         | 7,583         | 4.0%          |
| 20 - 24                                      | 19,906       | 15.1%        | 24,104        | 14.4%        | 20,367        |              | 20,572        | 10.9%         |
| 25 - 34                                      | 33,620       | 25.6%        | 48,507        | 29.0%        | 56,914        |              | 54,600        | 29.0%         |
| 35 - 44                                      | 21,209       | 16.1%        | 23,718        | 14.2%        | 26,765        |              | 32,456        | 17.2%         |
| 45 - 54                                      | 15,021       | 11.4%        | 18,036        | 10.8%        | 17,996        | 10.2%        | 19,957        | 10.6%         |
| 55 - 64                                      | 10,812       | 8.2%         | 14,397        | 8.6%         | 14,790        | 8.4%         | 15,965        | 8.5%          |
| 65 - 74                                      | 5,223        | 4.0%         | 9,068         | 5.4%         | 9,429         | 5.3%         | 11,141        | 5.9%          |
| 75 - 84                                      | 2,621        | 2.0%         | 3,987         | 2.4%         | 4,980         |              | 6,528         | 3.5%          |
| 85+                                          | 1,411        | 1.1%         | 1,132         | 0.7%         | 1,260         | 0.7%         | 1,708         | 0.9%          |
| Deserved Ethnisity                           |              | nsus 2010    |               | sus 2020     | Ni, unala a u | 2024         | Ni wash su    | <b>2029</b>   |
| Race and Ethnicity                           | Number       | Percent      | Number        | Percent      | Number        | Percent      | Number        | Percent       |
| White Alone                                  | 86,566       | 65.8%        | 101,439       | 60.7%        | 103,133       | 58.4%        | 105,303       | 55.9%         |
| Black Alone                                  | 27,620       | 21.0%        | 33,995        | 20.4%        | 37,396        | 21.2%        | 41,295        | 21.9%         |
| American Indian Alone<br>Asian Alone         | 330<br>9,243 | 0.3%<br>7.0% | 548<br>13,678 | 0.3%<br>8.2% | 590<br>15,861 | 0.3%<br>9.0% | 634<br>18,842 | 0.3%<br>10.0% |
| Pacific Islander Alone                       | 9,243        | 0.0%         | 98            | 0.1%         | 98            | 9.0%<br>0.1% | 10,042        | 0.1%          |
| Some Other Race Alone                        | 4,387        | 3.3%         | 4,910         | 2.9%         | 5,615         | 3.2%         | 6,275         | 3.3%          |
| Two or More Races                            | 4,387        | 2.5%         | 4,910         | 7.4%         | 13,890        | 7.9%         | 15,804        | 3.3%<br>8.4%  |
| Two of Piore Naces                           | 5,505        | 2.370        | 12,512        | 7.77/0       | 13,090        | 7.970        | 13,004        | 0.470         |
| Hispanic Origin (Any Race)                   | 10,038       | 7.6%         | 12,976        | 7.8%         | 14,601        | 8.3%         | 16,529        | 8.8%          |
|                                              |              | ,.0,0        | 12,570        | 7.070        | 17,001        | 0.570        | 10,525        | 0.070         |
| Data Note: Income is expressed in current do | llars.       |              |               |              |               |              |               |               |