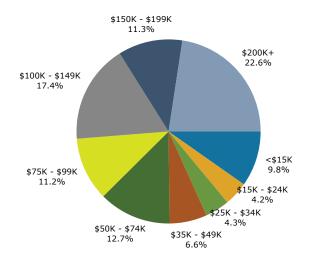

#### Trends 2024-2029

Population by Age

2024 Household Income

2024 Population by Race

2024 Percent Hispanic Origin:7.7%

1820 Peachtree St NW, Atlanta, Georgia, 30309 Ring: 3 mile radius

Prepared by Esri

Latitude: 33.80526 Longitude: -84.39414

1820 Peachtree St NW, Atlanta, Georgia, 30309 Ring: 1 mile radius

Prepared by Esri

Latitude: 33.80526 Longitude: -84.39414

|                                              |        |            |        |           |           |         | _         |                |
|----------------------------------------------|--------|------------|--------|-----------|-----------|---------|-----------|----------------|
| Summary                                      |        | Census 2   |        | Census 20 |           | 2024    |           | 2029           |
| Population                                   |        |            | 3,783  | 16,1      |           | 17,135  |           | 17,939         |
| Households                                   |        |            | 3,048  |           | )77       | 9,653   |           | 10,409         |
| Families                                     |        | 2          | 2,314  |           | 973       | 3,127   |           | 3,362          |
| Average Household Size                       |        | -          | 1.68   |           | .76       | 1.76    |           | 1.71           |
| Owner Occupied Housing Units                 |        |            | 3,091  | -         | 578       | 4,086   |           | 4,380          |
| Renter Occupied Housing Units                |        | 2          | 1,957  |           | 399       | 5,567   |           | 6,029          |
| Median Age                                   |        |            | 32.4   | 3         | 3.2       | 33.8    | 3         | 35.6           |
| Trends: 2024-2029 Annual Rate                |        |            | Area   |           |           | State   |           | National       |
| Population                                   |        |            | 0.92%  |           |           | 0.61%   |           | 0.38%          |
| Households                                   |        |            | 1.52%  |           |           | 0.86%   |           | 0.64%          |
| Families                                     |        |            | 1.46%  |           |           | 0.75%   |           | 0.56%          |
| Owner HHs                                    |        |            | 1.40%  |           |           | 1.32%   |           | 0.97%          |
| Median Household Income                      |        |            | 3.33%  |           |           | 3.20%   |           | 2.95%          |
| Heverhelde by Treeme                         |        |            |        | NI        | una h o u | 2024    | Number    | 2029           |
| Households by Income                         |        |            |        | INI       | umber     | Percent | Number    | Percent        |
| <\$15,000                                    |        |            |        |           | 702       | 7.3%    | 560       | 5.4%           |
| \$15,000 - \$24,999                          |        |            |        |           | 126       | 1.3%    | 84        | 0.8%           |
| \$25,000 - \$34,999                          |        |            |        |           | 491       | 5.1%    | 289       | 2.8%           |
| \$35,000 - \$49,999                          |        |            |        |           | 528       | 5.5%    | 395       | 3.8%           |
| \$50,000 - \$74,999<br>¢75,000 - ¢00,000     |        |            |        |           | 1,540     | 16.0%   | 1,463     | 14.1%          |
| \$75,000 - \$99,999<br>\$100,000 - \$140,000 |        |            |        |           | 1,154     | 12.0%   | 1,279     | 12.3%          |
| \$100,000 - \$149,999                        |        |            |        |           | 1,524     | 15.8%   | 1,864     | 17.9%<br>15.3% |
| \$150,000 - \$199,999                        |        |            |        |           | 1,194     | 12.4%   | 1,595     | 27.7%          |
| \$200,000+                                   |        |            |        |           | 2,394     | 24.8%   | 2,881     | 27.7%          |
| Median Household Income                      |        |            |        | ¢10       | 06,804    |         | \$125,827 |                |
| Average Household Income                     |        |            |        |           | 53,983    |         | \$123,827 |                |
| Per Capita Income                            |        |            |        |           | 93,120    |         | \$109,097 |                |
|                                              | Ce     | ensus 2010 | Cer    | usus 2020 | ,5,120    | 2024    | \$105,057 | 2029           |
| Population by Age                            | Number | Percent    | Number | Percent   | Number    |         | Number    | Percent        |
| 0 - 4                                        | 616    | 4.5%       | 696    | 4.3%      | 734       |         | 734       | 4.1%           |
| 5 - 9                                        | 465    | 3.4%       | 545    | 3.4%      | 579       |         | 595       | 3.3%           |
| 10 - 14                                      | 328    | 2.4%       | 472    | 2.9%      | 487       |         | 561       | 3.1%           |
| 15 - 19                                      | 338    | 2.5%       | 489    | 3.0%      | 508       |         | 559       | 3.1%           |
| 20 - 24                                      | 1,840  | 13.3%      | 1,606  | 10.0%     | 1,365     |         | 1,244     | 6.9%           |
| 25 - 34                                      | 4,200  | 30.5%      | 5,088  | 31.5%     | 5,538     |         | 5,061     | 28.2%          |
| 35 - 44                                      | 2,261  | 16.4%      | 2,403  | 14.9%     | 2,782     |         | 3,364     | 18.8%          |
| 45 - 54                                      | 1,524  | 11.1%      | 1,754  | 10.9%     | 1,761     |         | 1,984     | 11.1%          |
| 55 - 64                                      | 1,181  | 8.6%       | 1,498  | 9.3%      | 1,605     |         | 1,652     | 9.2%           |
| 65 - 74                                      | 645    | 4.7%       | 1,012  | 6.3%      | 1,050     |         | 1,220     | 6.8%           |
| 75 - 84                                      | 235    | 1.7%       | 461    | 2.9%      | 585       |         | 764       | 4.3%           |
| 85+                                          | 149    | 1.1%       | 116    | 0.7%      | 140       |         | 201       | 1.1%           |
|                                              |        | ensus 2010 |        | nsus 2020 |           | 2024    |           | 2029           |
| Race and Ethnicity                           | Number | Percent    | Number | Percent   | Number    | Percent | Number    | Percent        |
| White Alone                                  | 9,413  | 68.3%      | 10,272 | 63.7%     | 10,696    |         | 10,726    | 59.8%          |
| Black Alone                                  | 2,855  | 20.7%      | 3,006  | 18.6%     | 3,241     | 18.9%   | 3,567     | 19.9%          |
| American Indian Alone                        | 35     | 0.3%       | 38     | 0.2%      | 40        | 0.2%    | 43        | 0.2%           |
| Asian Alone                                  | 885    | 6.4%       | 1,102  | 6.8%      | 1,238     | 7.2%    | 1,450     | 8.1%           |
| Pacific Islander Alone                       | 8      | 0.1%       | 12     | 0.1%      | . 11      | 0.1%    | 11        | 0.1%           |
| Some Other Race Alone                        | 221    | 1.6%       | 431    | 2.7%      | 483       | 2.8%    | 540       | 3.0%           |
| Two or More Races                            | 366    | 2.7%       | 1,277  | 7.9%      | 1,425     |         | 1,601     | 8.9%           |
|                                              |        |            |        |           | •         |         |           |                |
| Hispanic Origin (Any Race)                   | 630    | 4.6%       | 1,204  | 7.5%      | 1,312     | 7.7%    | 1,472     | 8.2%           |
| Data Note: Income is expressed in current do | llars. |            |        |           |           |         |           |                |
|                                              |        |            |        |           |           |         |           |                |