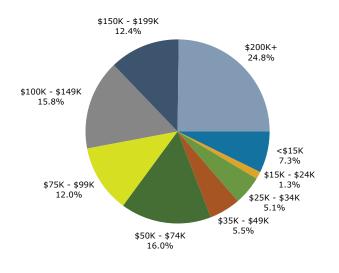

#### Trends 2024-2029

Population by Age

2024 Household Income

2024 Population by Race

2024 Percent Hispanic Origin:7.7%

1820 Peachtree St NW, Atlanta, Georgia, 30309 Ring: 3 mile radius

Prepared by Esri

Latitude: 33.80526 Longitude: -84.39414

1820 Peachtree St NW, Atlanta, Georgia, 30309 Ring: 1 mile radius

Prepared by Esri

Latitude: 33.80526 Longitude: -84.39414

|                                              |        |            |        |           |           |         | _         |                |
|----------------------------------------------|--------|------------|--------|-----------|-----------|---------|-----------|----------------|
| Summary                                      |        | Census 2   |        | Census 20 |           | 2024    |           | 2029           |
| Population                                   |        |            | 3,783  | 16,1      |           | 17,135  |           | 17,939         |
| Households                                   |        |            | 3,048  |           | )77       | 9,653   |           | 10,409         |
| Families                                     |        | 2          | 2,314  |           | 973       | 3,127   |           | 3,362          |
| Average Household Size                       |        | -          | 1.68   |           | .76       | 1.76    |           | 1.71           |
| Owner Occupied Housing Units                 |        |            | 3,091  | -         | 578       | 4,086   |           | 4,380          |
| Renter Occupied Housing Units                |        | 2          | 1,957  |           | 399       | 5,567   |           | 6,029          |
| Median Age                                   |        |            | 32.4   | 3         | 3.2       | 33.8    | 3         | 35.6           |
| Trends: 2024-2029 Annual Rate                |        |            | Area   |           |           | State   |           | National       |
| Population                                   |        |            | 0.92%  |           |           | 0.61%   |           | 0.38%          |
| Households                                   |        |            | 1.52%  |           |           | 0.86%   |           | 0.64%          |
| Families                                     |        |            | 1.46%  |           |           | 0.75%   |           | 0.56%          |
| Owner HHs                                    |        |            | 1.40%  |           |           | 1.32%   |           | 0.97%          |
| Median Household Income                      |        |            | 3.33%  |           |           | 3.20%   |           | 2.95%          |
| Heverhelde by Treeme                         |        |            |        | NI        | una h o u | 2024    | Number    | 2029           |
| Households by Income                         |        |            |        | INI       | umber     | Percent | Number    | Percent        |
| <\$15,000                                    |        |            |        |           | 702       | 7.3%    | 560       | 5.4%           |
| \$15,000 - \$24,999                          |        |            |        |           | 126       | 1.3%    | 84        | 0.8%           |
| \$25,000 - \$34,999                          |        |            |        |           | 491       | 5.1%    | 289       | 2.8%           |
| \$35,000 - \$49,999                          |        |            |        |           | 528       | 5.5%    | 395       | 3.8%           |
| \$50,000 - \$74,999<br>¢75,000 - ¢00,000     |        |            |        |           | 1,540     | 16.0%   | 1,463     | 14.1%          |
| \$75,000 - \$99,999<br>\$100,000 - \$140,000 |        |            |        |           | 1,154     | 12.0%   | 1,279     | 12.3%          |
| \$100,000 - \$149,999                        |        |            |        |           | 1,524     | 15.8%   | 1,864     | 17.9%<br>15.3% |
| \$150,000 - \$199,999                        |        |            |        |           | 1,194     | 12.4%   | 1,595     | 27.7%          |
| \$200,000+                                   |        |            |        |           | 2,394     | 24.8%   | 2,881     | 27.7%          |
| Median Household Income                      |        |            |        | ¢10       | 06,804    |         | \$125,827 |                |
| Average Household Income                     |        |            |        |           | 53,983    |         | \$123,827 |                |
| Per Capita Income                            |        |            |        |           | 93,120    |         | \$109,097 |                |
|                                              | Ce     | ensus 2010 | Cer    | usus 2020 | ,5,120    | 2024    | \$105,057 | 2029           |
| Population by Age                            | Number | Percent    | Number | Percent   | Number    |         | Number    | Percent        |
| 0 - 4                                        | 616    | 4.5%       | 696    | 4.3%      | 734       |         | 734       | 4.1%           |
| 5 - 9                                        | 465    | 3.4%       | 545    | 3.4%      | 579       |         | 595       | 3.3%           |
| 10 - 14                                      | 328    | 2.4%       | 472    | 2.9%      | 487       |         | 561       | 3.1%           |
| 15 - 19                                      | 338    | 2.5%       | 489    | 3.0%      | 508       |         | 559       | 3.1%           |
| 20 - 24                                      | 1,840  | 13.3%      | 1,606  | 10.0%     | 1,365     |         | 1,244     | 6.9%           |
| 25 - 34                                      | 4,200  | 30.5%      | 5,088  | 31.5%     | 5,538     |         | 5,061     | 28.2%          |
| 35 - 44                                      | 2,261  | 16.4%      | 2,403  | 14.9%     | 2,782     |         | 3,364     | 18.8%          |
| 45 - 54                                      | 1,524  | 11.1%      | 1,754  | 10.9%     | 1,761     |         | 1,984     | 11.1%          |
| 55 - 64                                      | 1,181  | 8.6%       | 1,498  | 9.3%      | 1,605     |         | 1,652     | 9.2%           |
| 65 - 74                                      | 645    | 4.7%       | 1,012  | 6.3%      | 1,050     |         | 1,220     | 6.8%           |
| 75 - 84                                      | 235    | 1.7%       | 461    | 2.9%      | 585       |         | 764       | 4.3%           |
| 85+                                          | 149    | 1.1%       | 116    | 0.7%      | 140       |         | 201       | 1.1%           |
|                                              |        | ensus 2010 |        | nsus 2020 |           | 2024    |           | 2029           |
| Race and Ethnicity                           | Number | Percent    | Number | Percent   | Number    | Percent | Number    | Percent        |
| White Alone                                  | 9,413  | 68.3%      | 10,272 | 63.7%     | 10,696    |         | 10,726    | 59.8%          |
| Black Alone                                  | 2,855  | 20.7%      | 3,006  | 18.6%     | 3,241     | 18.9%   | 3,567     | 19.9%          |
| American Indian Alone                        | 35     | 0.3%       | 38     | 0.2%      | 40        | 0.2%    | 43        | 0.2%           |
| Asian Alone                                  | 885    | 6.4%       | 1,102  | 6.8%      | 1,238     | 7.2%    | 1,450     | 8.1%           |
| Pacific Islander Alone                       | 8      | 0.1%       | 12     | 0.1%      | . 11      | 0.1%    | 11        | 0.1%           |
| Some Other Race Alone                        | 221    | 1.6%       | 431    | 2.7%      | 483       | 2.8%    | 540       | 3.0%           |
| Two or More Races                            | 366    | 2.7%       | 1,277  | 7.9%      | 1,425     |         | 1,601     | 8.9%           |
|                                              |        |            |        |           | •         |         |           |                |
| Hispanic Origin (Any Race)                   | 630    | 4.6%       | 1,204  | 7.5%      | 1,312     | 7.7%    | 1,472     | 8.2%           |
| Data Note: Income is expressed in current do | llars. |            |        |           |           |         |           |                |
|                                              |        |            |        |           |           |         |           |                |