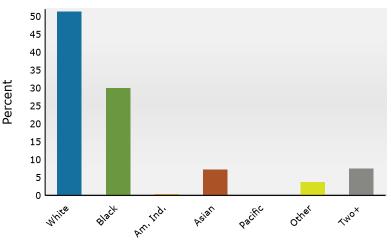

#### Trends 2024-2029

Population by Age

2024 Household Income

2024 Population by Race

2024 Percent Hispanic Origin:7.7%

1820 Peachtree St NW, Atlanta, Georgia, 30309 Ring: 3 mile radius

Prepared by Esri

Latitude: 33.80526 Longitude: -84.39414

1820 Peachtree St NW, Atlanta, Georgia, 30309 Ring: 1 mile radius

Prepared by Esri

Latitude: 33.80526 Longitude: -84.39414

|                                              |        |            |        |           |           |         | _         |                |
|----------------------------------------------|--------|------------|--------|-----------|-----------|---------|-----------|----------------|
| Summary                                      |        | Census 2   |        | Census 20 |           | 2024    |           | 2029           |
| Population                                   |        |            | 3,783  | 16,1      |           | 17,135  |           | 17,939         |
| Households                                   |        |            | 3,048  |           | )77       | 9,653   |           | 10,409         |
| Families                                     |        | 2          | 2,314  |           | 973       | 3,127   |           | 3,362          |
| Average Household Size                       |        | -          | 1.68   |           | .76       | 1.76    |           | 1.71           |
| Owner Occupied Housing Units                 |        |            | 3,091  | -         | 578       | 4,086   |           | 4,380          |
| Renter Occupied Housing Units                |        | 2          | 1,957  |           | 399       | 5,567   |           | 6,029          |
| Median Age                                   |        |            | 32.4   | 3         | 3.2       | 33.8    | 3         | 35.6           |
| Trends: 2024-2029 Annual Rate                |        |            | Area   |           |           | State   |           | National       |
| Population                                   |        |            | 0.92%  |           |           | 0.61%   |           | 0.38%          |
| Households                                   |        |            | 1.52%  |           |           | 0.86%   |           | 0.64%          |
| Families                                     |        |            | 1.46%  |           |           | 0.75%   |           | 0.56%          |
| Owner HHs                                    |        |            | 1.40%  |           |           | 1.32%   |           | 0.97%          |
| Median Household Income                      |        |            | 3.33%  |           |           | 3.20%   |           | 2.95%          |
| Heverhelde by Treeme                         |        |            |        | NI        | una h o u | 2024    | Number    | 2029           |
| Households by Income                         |        |            |        | INI       | umber     | Percent | Number    | Percent        |
| <\$15,000                                    |        |            |        |           | 702       | 7.3%    | 560       | 5.4%           |
| \$15,000 - \$24,999                          |        |            |        |           | 126       | 1.3%    | 84        | 0.8%           |
| \$25,000 - \$34,999                          |        |            |        |           | 491       | 5.1%    | 289       | 2.8%           |
| \$35,000 - \$49,999                          |        |            |        |           | 528       | 5.5%    | 395       | 3.8%           |
| \$50,000 - \$74,999<br>¢75,000 - ¢00,000     |        |            |        |           | 1,540     | 16.0%   | 1,463     | 14.1%          |
| \$75,000 - \$99,999<br>\$100,000 - \$140,000 |        |            |        |           | 1,154     | 12.0%   | 1,279     | 12.3%          |
| \$100,000 - \$149,999                        |        |            |        |           | 1,524     | 15.8%   | 1,864     | 17.9%<br>15.3% |
| \$150,000 - \$199,999                        |        |            |        |           | 1,194     | 12.4%   | 1,595     | 27.7%          |
| \$200,000+                                   |        |            |        |           | 2,394     | 24.8%   | 2,881     | 27.7%          |
| Median Household Income                      |        |            |        | ¢10       | 06,804    |         | \$125,827 |                |
| Average Household Income                     |        |            |        |           | 53,983    |         | \$123,827 |                |
| Per Capita Income                            |        |            |        |           | 93,120    |         | \$109,097 |                |
|                                              | Ce     | ensus 2010 | Cer    | usus 2020 | ,5,120    | 2024    | \$105,057 | 2029           |
| Population by Age                            | Number | Percent    | Number | Percent   | Number    |         | Number    | Percent        |
| 0 - 4                                        | 616    | 4.5%       | 696    | 4.3%      | 734       |         | 734       | 4.1%           |
| 5 - 9                                        | 465    | 3.4%       | 545    | 3.4%      | 579       |         | 595       | 3.3%           |
| 10 - 14                                      | 328    | 2.4%       | 472    | 2.9%      | 487       |         | 561       | 3.1%           |
| 15 - 19                                      | 338    | 2.5%       | 489    | 3.0%      | 508       |         | 559       | 3.1%           |
| 20 - 24                                      | 1,840  | 13.3%      | 1,606  | 10.0%     | 1,365     |         | 1,244     | 6.9%           |
| 25 - 34                                      | 4,200  | 30.5%      | 5,088  | 31.5%     | 5,538     |         | 5,061     | 28.2%          |
| 35 - 44                                      | 2,261  | 16.4%      | 2,403  | 14.9%     | 2,782     |         | 3,364     | 18.8%          |
| 45 - 54                                      | 1,524  | 11.1%      | 1,754  | 10.9%     | 1,761     |         | 1,984     | 11.1%          |
| 55 - 64                                      | 1,181  | 8.6%       | 1,498  | 9.3%      | 1,605     |         | 1,652     | 9.2%           |
| 65 - 74                                      | 645    | 4.7%       | 1,012  | 6.3%      | 1,050     |         | 1,220     | 6.8%           |
| 75 - 84                                      | 235    | 1.7%       | 461    | 2.9%      | 585       |         | 764       | 4.3%           |
| 85+                                          | 149    | 1.1%       | 116    | 0.7%      | 140       |         | 201       | 1.1%           |
|                                              |        | ensus 2010 |        | nsus 2020 |           | 2024    |           | 2029           |
| Race and Ethnicity                           | Number | Percent    | Number | Percent   | Number    | Percent | Number    | Percent        |
| White Alone                                  | 9,413  | 68.3%      | 10,272 | 63.7%     | 10,696    |         | 10,726    | 59.8%          |
| Black Alone                                  | 2,855  | 20.7%      | 3,006  | 18.6%     | 3,241     | 18.9%   | 3,567     | 19.9%          |
| American Indian Alone                        | 35     | 0.3%       | 38     | 0.2%      | 40        | 0.2%    | 43        | 0.2%           |
| Asian Alone                                  | 885    | 6.4%       | 1,102  | 6.8%      | 1,238     | 7.2%    | 1,450     | 8.1%           |
| Pacific Islander Alone                       | 8      | 0.1%       | 12     | 0.1%      | . 11      | 0.1%    | 11        | 0.1%           |
| Some Other Race Alone                        | 221    | 1.6%       | 431    | 2.7%      | 483       | 2.8%    | 540       | 3.0%           |
| Two or More Races                            | 366    | 2.7%       | 1,277  | 7.9%      | 1,425     |         | 1,601     | 8.9%           |
|                                              |        |            |        |           | •         |         |           |                |
| Hispanic Origin (Any Race)                   | 630    | 4.6%       | 1,204  | 7.5%      | 1,312     | 7.7%    | 1,472     | 8.2%           |
| Data Note: Income is expressed in current do | llars. |            |        |           |           |         |           |                |
|                                              |        |            |        |           |           |         |           |                |