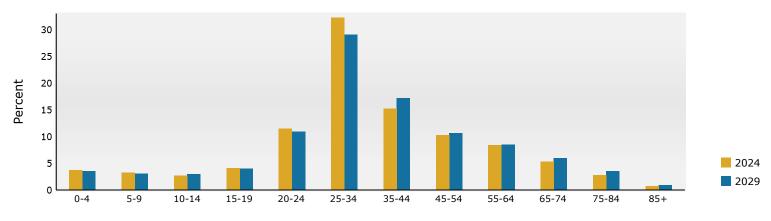

#### Trends 2024-2029

Population by Age

2024 Household Income

2024 Population by Race

2024 Percent Hispanic Origin:7.7%

1820 Peachtree St NW, Atlanta, Georgia, 30309 Ring: 3 mile radius

Prepared by Esri

Latitude: 33.80526 Longitude: -84.39414

| Summary                                      |              | Census 2     | 0010          | Census 20    | 20            | 2024         |               | 2029          |
|----------------------------------------------|--------------|--------------|---------------|--------------|---------------|--------------|---------------|---------------|
| Population                                   |              |              | .,498         | 166,9        |               | 176,582      |               | 188,259       |
| Households                                   |              |              | 5,394         | 86,5         |               | 93,698       |               | 103,118       |
| Families                                     |              |              | ),743         | 27,6         |               | 28,767       |               | 31,136        |
| Average Household Size                       |              |              | 1.79          |              | 77            | 1.75         |               | 1.70          |
| Owner Occupied Housing Units                 |              |              | 3,169         | 33,0         |               | 37,110       |               | 39,069        |
| Renter Occupied Housing Units                |              |              | 7,224         | 53,5         |               | 56,588       |               | 64,048        |
| Median Age                                   |              | 57           | 31.6          |              | 1.8           | 32.5         |               | 33.7          |
| Trends: 2024-2029 Annual Rate                | 2            |              | Area          | 5.           |               | State        |               | National      |
| Population                                   | -            |              | 1.29%         |              |               | 0.61%        |               | 0.38%         |
| Households                                   |              |              | 1.93%         |              |               | 0.86%        |               | 0.64%         |
| Families                                     |              |              | 1.60%         |              |               | 0.75%        |               | 0.56%         |
| Owner HHs                                    |              |              | 1.03%         |              |               | 1.32%        |               | 0.97%         |
| Median Household Income                      |              |              | 2.92%         |              |               | 3.20%        |               | 2.95%         |
|                                              |              |              |               |              |               | 2024         |               | 2029          |
| Households by Income                         |              |              |               | Nu           | Imber         | Percent      | Number        | Percent       |
| <\$15,000                                    |              |              |               |              | 7,768         | 8.3%         | 6,046         | 5.9%          |
| \$15,000 - \$24,999                          |              |              |               |              | 3,033         | 3.2%         | 1,977         | 1.9%          |
| \$25,000 - \$34,999                          |              |              |               | :            | 3,719         | 4.0%         | 2,775         | 2.7%          |
| \$35,000 - \$49,999                          |              |              |               |              | 5,441         | 5.8%         | 4,642         | 4.5%          |
| \$50,000 - \$74,999                          |              |              |               | 12           | 2,247         | 13.1%        | 12,037        | 11.7%         |
| \$75,000 - \$99,999                          |              |              |               | 1            | 1,142         | 11.9%        | 12,148        | 11.8%         |
| \$100,000 - \$149,999                        |              |              |               | 1            | 7,398         | 18.6%        | 20,802        | 20.2%         |
| \$150,000 - \$199,999                        |              |              |               | 1            | 1,179         | 11.9%        | 15,163        | 14.7%         |
| \$200,000+                                   |              |              |               | 2            | 1,769         | 23.2%        | 27,527        | 26.7%         |
|                                              |              |              |               |              |               |              |               |               |
| Median Household Income                      |              |              |               |              | 7,129         |              | \$123,697     |               |
| Average Household Income                     |              |              |               | \$15         | 7,143         |              | \$181,304     |               |
| Per Capita Income                            |              |              |               |              | 3,786         |              | \$99,705      |               |
|                                              |              | nsus 2010    |               | sus 2020     |               | 2024         |               | 2029          |
| Population by Age                            | Number       | Percent      | Number        | Percent      | Number        |              | Number        | Percent       |
| 0 - 4                                        | 5,991        | 4.6%         | 6,210         | 3.7%         | 6,547         |              | 6,634         | 3.5%          |
| 5 - 9                                        | 4,837        | 3.7%         | 5,415         | 3.2%         | 5,564         |              | 5,693         | 3.0%          |
| 10 - 14                                      | 3,588        | 2.7%         | 5,081         | 3.0%         | 4,793         |              | 5,421         | 2.9%          |
| 15 - 19                                      | 7,260        | 5.5%         | 7,324         | 4.4%         | 7,180         | 4.1%         | 7,583         | 4.0%          |
| 20 - 24                                      | 19,906       | 15.1%        | 24,104        | 14.4%        | 20,367        |              | 20,572        | 10.9%         |
| 25 - 34                                      | 33,620       | 25.6%        | 48,507        | 29.0%        | 56,914        |              | 54,600        | 29.0%         |
| 35 - 44                                      | 21,209       | 16.1%        | 23,718        | 14.2%        | 26,765        |              | 32,456        | 17.2%         |
| 45 - 54                                      | 15,021       | 11.4%        | 18,036        | 10.8%        | 17,996        | 10.2%        | 19,957        | 10.6%         |
| 55 - 64                                      | 10,812       | 8.2%         | 14,397        | 8.6%         | 14,790        | 8.4%         | 15,965        | 8.5%          |
| 65 - 74                                      | 5,223        | 4.0%         | 9,068         | 5.4%         | 9,429         | 5.3%         | 11,141        | 5.9%          |
| 75 - 84                                      | 2,621        | 2.0%         | 3,987         | 2.4%         | 4,980         |              | 6,528         | 3.5%          |
| 85+                                          | 1,411        | 1.1%         | 1,132         | 0.7%         | 1,260         | 0.7%         | 1,708         | 0.9%          |
| Deserved Ethnisity                           |              | nsus 2010    |               | sus 2020     | Ni, unala a u | 2024         | Ni wash su    | <b>2029</b>   |
| Race and Ethnicity                           | Number       | Percent      | Number        | Percent      | Number        | Percent      | Number        | Percent       |
| White Alone                                  | 86,566       | 65.8%        | 101,439       | 60.7%        | 103,133       | 58.4%        | 105,303       | 55.9%         |
| Black Alone                                  | 27,620       | 21.0%        | 33,995        | 20.4%        | 37,396        | 21.2%        | 41,295        | 21.9%         |
| American Indian Alone<br>Asian Alone         | 330<br>9,243 | 0.3%<br>7.0% | 548<br>13,678 | 0.3%<br>8.2% | 590<br>15,861 | 0.3%<br>9.0% | 634<br>18,842 | 0.3%<br>10.0% |
| Pacific Islander Alone                       | 9,243        | 0.0%         | 98            | 0.1%         | 98            | 9.0%<br>0.1% | 10,042        | 0.1%          |
| Some Other Race Alone                        | 4,387        | 3.3%         | 4,910         | 2.9%         | 5,615         | 3.2%         | 6,275         | 3.3%          |
| Two or More Races                            | 4,387        | 2.5%         | 4,910         | 7.4%         | 13,890        | 7.9%         | 15,804        | 3.3%<br>8.4%  |
| Two of Piore Naces                           | 5,505        | 2.370        | 12,512        | 7.77/0       | 13,090        | 7.970        | 13,004        | 0.470         |
| Hispanic Origin (Any Race)                   | 10,038       | 7.6%         | 12,976        | 7.8%         | 14,601        | 8.3%         | 16,529        | 8.8%          |
|                                              |              | ,.0,0        | 12,570        | 7.070        | 17,001        | 0.570        | 10,525        | 0.070         |
| Data Note: Income is expressed in current do | llars.       |              |               |              |               |              |               |               |