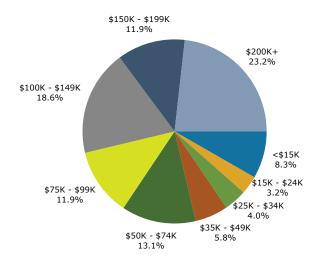

#### Trends 2024-2029

Population by Age

2024 Household Income

2024 Population by Race

2024 Percent Hispanic Origin:7.7%

1820 Peachtree St NW, Atlanta, Georgia, 30309 Ring: 3 mile radius

Prepared by Esri

Latitude: 33.80526 Longitude: -84.39414

| Summary                                      |              | Census 2     | 0010          | Census 20    | 20            | 2024         |               | 2029          |
|----------------------------------------------|--------------|--------------|---------------|--------------|---------------|--------------|---------------|---------------|
| Population                                   |              |              | .,498         | 166,9        |               | 176,582      |               | 188,259       |
| Households                                   |              |              | 5,394         | 86,5         |               | 93,698       |               | 103,118       |
| Families                                     |              |              | ),743         | 27,6         |               | 28,767       |               | 31,136        |
| Average Household Size                       |              |              | 1.79          |              | 77            | 1.75         |               | 1.70          |
| Owner Occupied Housing Units                 |              |              | 3,169         | 33,0         |               | 37,110       |               | 39,069        |
| Renter Occupied Housing Units                |              |              | 7,224         | 53,5         |               | 56,588       |               | 64,048        |
| Median Age                                   |              | 57           | 31.6          |              | 1.8           | 32.5         |               | 33.7          |
| Trends: 2024-2029 Annual Rate                | 2            |              | Area          | 5.           |               | State        |               | National      |
| Population                                   | -            |              | 1.29%         |              |               | 0.61%        |               | 0.38%         |
| Households                                   |              |              | 1.93%         |              |               | 0.86%        |               | 0.64%         |
| Families                                     |              |              | 1.60%         |              |               | 0.75%        |               | 0.56%         |
| Owner HHs                                    |              |              | 1.03%         |              |               | 1.32%        |               | 0.97%         |
| Median Household Income                      |              |              | 2.92%         |              |               | 3.20%        |               | 2.95%         |
|                                              |              |              |               |              |               | 2024         |               | 2029          |
| Households by Income                         |              |              |               | Nu           | Imber         | Percent      | Number        | Percent       |
| <\$15,000                                    |              |              |               |              | 7,768         | 8.3%         | 6,046         | 5.9%          |
| \$15,000 - \$24,999                          |              |              |               |              | 3,033         | 3.2%         | 1,977         | 1.9%          |
| \$25,000 - \$34,999                          |              |              |               | :            | 3,719         | 4.0%         | 2,775         | 2.7%          |
| \$35,000 - \$49,999                          |              |              |               |              | 5,441         | 5.8%         | 4,642         | 4.5%          |
| \$50,000 - \$74,999                          |              |              |               | 12           | 2,247         | 13.1%        | 12,037        | 11.7%         |
| \$75,000 - \$99,999                          |              |              |               | 1            | 1,142         | 11.9%        | 12,148        | 11.8%         |
| \$100,000 - \$149,999                        |              |              |               | 1            | 7,398         | 18.6%        | 20,802        | 20.2%         |
| \$150,000 - \$199,999                        |              |              |               | 1            | 1,179         | 11.9%        | 15,163        | 14.7%         |
| \$200,000+                                   |              |              |               | 2            | 1,769         | 23.2%        | 27,527        | 26.7%         |
|                                              |              |              |               |              |               |              |               |               |
| Median Household Income                      |              |              |               |              | 7,129         |              | \$123,697     |               |
| Average Household Income                     |              |              |               | \$15         | 7,143         |              | \$181,304     |               |
| Per Capita Income                            |              |              |               |              | 3,786         |              | \$99,705      |               |
|                                              |              | nsus 2010    |               | sus 2020     |               | 2024         |               | 2029          |
| Population by Age                            | Number       | Percent      | Number        | Percent      | Number        |              | Number        | Percent       |
| 0 - 4                                        | 5,991        | 4.6%         | 6,210         | 3.7%         | 6,547         |              | 6,634         | 3.5%          |
| 5 - 9                                        | 4,837        | 3.7%         | 5,415         | 3.2%         | 5,564         |              | 5,693         | 3.0%          |
| 10 - 14                                      | 3,588        | 2.7%         | 5,081         | 3.0%         | 4,793         |              | 5,421         | 2.9%          |
| 15 - 19                                      | 7,260        | 5.5%         | 7,324         | 4.4%         | 7,180         | 4.1%         | 7,583         | 4.0%          |
| 20 - 24                                      | 19,906       | 15.1%        | 24,104        | 14.4%        | 20,367        |              | 20,572        | 10.9%         |
| 25 - 34                                      | 33,620       | 25.6%        | 48,507        | 29.0%        | 56,914        |              | 54,600        | 29.0%         |
| 35 - 44                                      | 21,209       | 16.1%        | 23,718        | 14.2%        | 26,765        |              | 32,456        | 17.2%         |
| 45 - 54                                      | 15,021       | 11.4%        | 18,036        | 10.8%        | 17,996        | 10.2%        | 19,957        | 10.6%         |
| 55 - 64                                      | 10,812       | 8.2%         | 14,397        | 8.6%         | 14,790        | 8.4%         | 15,965        | 8.5%          |
| 65 - 74                                      | 5,223        | 4.0%         | 9,068         | 5.4%         | 9,429         | 5.3%         | 11,141        | 5.9%          |
| 75 - 84                                      | 2,621        | 2.0%         | 3,987         | 2.4%         | 4,980         |              | 6,528         | 3.5%          |
| 85+                                          | 1,411        | 1.1%         | 1,132         | 0.7%         | 1,260         | 0.7%         | 1,708         | 0.9%          |
| Deserved Ethnisity                           |              | nsus 2010    |               | sus 2020     | Ni, unala a u | 2024         | Ni wash su    | <b>2029</b>   |
| Race and Ethnicity                           | Number       | Percent      | Number        | Percent      | Number        | Percent      | Number        | Percent       |
| White Alone                                  | 86,566       | 65.8%        | 101,439       | 60.7%        | 103,133       | 58.4%        | 105,303       | 55.9%         |
| Black Alone                                  | 27,620       | 21.0%        | 33,995        | 20.4%        | 37,396        | 21.2%        | 41,295        | 21.9%         |
| American Indian Alone<br>Asian Alone         | 330<br>9,243 | 0.3%<br>7.0% | 548<br>13,678 | 0.3%<br>8.2% | 590<br>15,861 | 0.3%<br>9.0% | 634<br>18,842 | 0.3%<br>10.0% |
| Pacific Islander Alone                       | 9,243        | 0.0%         | 98            | 0.1%         | 98            | 9.0%<br>0.1% | 10,042        | 0.1%          |
| Some Other Race Alone                        | 4,387        | 3.3%         | 4,910         | 2.9%         | 5,615         | 3.2%         | 6,275         | 3.3%          |
| Two or More Races                            | 4,387        | 2.5%         | 4,910         | 7.4%         | 13,890        | 7.9%         | 15,804        | 3.3%<br>8.4%  |
| Two of Piore Naces                           | 5,505        | 2.370        | 12,512        | 7.77/0       | 13,090        | 7.970        | 13,004        | 0.470         |
| Hispanic Origin (Any Race)                   | 10,038       | 7.6%         | 12,976        | 7.8%         | 14,601        | 8.3%         | 16,529        | 8.8%          |
|                                              |              | ,.0,0        | 12,570        | 7.070        | 17,001        | 0.570        | 10,525        | 0.070         |
| Data Note: Income is expressed in current do | llars.       |              |               |              |               |              |               |               |