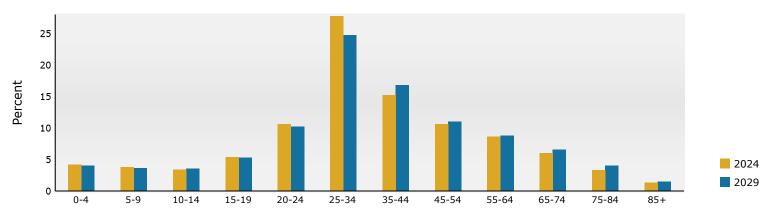

#### Trends 2024-2029

Population by Age

2024 Household Income

2024 Population by Race

2024 Percent Hispanic Origin:7.7%

1820 Peachtree St NW, Atlanta, Georgia, 30309 Ring: 3 mile radius

Prepared by Esri

Latitude: 33.80526 Longitude: -84.39414

1820 Peachtree St NW, Atlanta, Georgia, 30309 Ring: 1 mile radius

Prepared by Esri

Latitude: 33.80526 Longitude: -84.39414

|                                              |        |            |        |           |           |         | _         |                |
|----------------------------------------------|--------|------------|--------|-----------|-----------|---------|-----------|----------------|
| Summary                                      |        | Census 2   |        | Census 20 |           | 2024    |           | 2029           |
| Population                                   |        |            | 3,783  | 16,1      |           | 17,135  |           | 17,939         |
| Households                                   |        |            | 3,048  |           | )77       | 9,653   |           | 10,409         |
| Families                                     |        | 2          | 2,314  |           | 973       | 3,127   |           | 3,362          |
| Average Household Size                       |        | -          | 1.68   |           | .76       | 1.76    |           | 1.71           |
| Owner Occupied Housing Units                 |        |            | 3,091  | -         | 578       | 4,086   |           | 4,380          |
| Renter Occupied Housing Units                |        | 2          | 1,957  |           | 399       | 5,567   |           | 6,029          |
| Median Age                                   |        |            | 32.4   | 3         | 3.2       | 33.8    | 3         | 35.6           |
| Trends: 2024-2029 Annual Rate                |        |            | Area   |           |           | State   |           | National       |
| Population                                   |        |            | 0.92%  |           |           | 0.61%   |           | 0.38%          |
| Households                                   |        |            | 1.52%  |           |           | 0.86%   |           | 0.64%          |
| Families                                     |        |            | 1.46%  |           |           | 0.75%   |           | 0.56%          |
| Owner HHs                                    |        |            | 1.40%  |           |           | 1.32%   |           | 0.97%          |
| Median Household Income                      |        |            | 3.33%  |           |           | 3.20%   |           | 2.95%          |
| Heverhelde by Treeme                         |        |            |        | NI        | una h o u | 2024    | Number    | 2029           |
| Households by Income                         |        |            |        | INI       | umber     | Percent | Number    | Percent        |
| <\$15,000                                    |        |            |        |           | 702       | 7.3%    | 560       | 5.4%           |
| \$15,000 - \$24,999                          |        |            |        |           | 126       | 1.3%    | 84        | 0.8%           |
| \$25,000 - \$34,999                          |        |            |        |           | 491       | 5.1%    | 289       | 2.8%           |
| \$35,000 - \$49,999                          |        |            |        |           | 528       | 5.5%    | 395       | 3.8%           |
| \$50,000 - \$74,999<br>¢75,000 - ¢00,000     |        |            |        |           | 1,540     | 16.0%   | 1,463     | 14.1%          |
| \$75,000 - \$99,999<br>\$100,000 - \$140,000 |        |            |        |           | 1,154     | 12.0%   | 1,279     | 12.3%          |
| \$100,000 - \$149,999                        |        |            |        |           | 1,524     | 15.8%   | 1,864     | 17.9%<br>15.3% |
| \$150,000 - \$199,999                        |        |            |        |           | 1,194     | 12.4%   | 1,595     | 27.7%          |
| \$200,000+                                   |        |            |        |           | 2,394     | 24.8%   | 2,881     | 27.7%          |
| Median Household Income                      |        |            |        | ¢10       | 06,804    |         | \$125,827 |                |
| Average Household Income                     |        |            |        |           | 53,983    |         | \$123,827 |                |
| Per Capita Income                            |        |            |        |           | 93,120    |         | \$109,097 |                |
|                                              | Ce     | ensus 2010 | Cer    | usus 2020 | ,5,120    | 2024    | \$105,057 | 2029           |
| Population by Age                            | Number | Percent    | Number | Percent   | Number    |         | Number    | Percent        |
| 0 - 4                                        | 616    | 4.5%       | 696    | 4.3%      | 734       |         | 734       | 4.1%           |
| 5 - 9                                        | 465    | 3.4%       | 545    | 3.4%      | 579       |         | 595       | 3.3%           |
| 10 - 14                                      | 328    | 2.4%       | 472    | 2.9%      | 487       |         | 561       | 3.1%           |
| 15 - 19                                      | 338    | 2.5%       | 489    | 3.0%      | 508       |         | 559       | 3.1%           |
| 20 - 24                                      | 1,840  | 13.3%      | 1,606  | 10.0%     | 1,365     |         | 1,244     | 6.9%           |
| 25 - 34                                      | 4,200  | 30.5%      | 5,088  | 31.5%     | 5,538     |         | 5,061     | 28.2%          |
| 35 - 44                                      | 2,261  | 16.4%      | 2,403  | 14.9%     | 2,782     |         | 3,364     | 18.8%          |
| 45 - 54                                      | 1,524  | 11.1%      | 1,754  | 10.9%     | 1,761     |         | 1,984     | 11.1%          |
| 55 - 64                                      | 1,181  | 8.6%       | 1,498  | 9.3%      | 1,605     |         | 1,652     | 9.2%           |
| 65 - 74                                      | 645    | 4.7%       | 1,012  | 6.3%      | 1,050     |         | 1,220     | 6.8%           |
| 75 - 84                                      | 235    | 1.7%       | 461    | 2.9%      | 585       |         | 764       | 4.3%           |
| 85+                                          | 149    | 1.1%       | 116    | 0.7%      | 140       |         | 201       | 1.1%           |
|                                              |        | ensus 2010 |        | nsus 2020 |           | 2024    |           | 2029           |
| Race and Ethnicity                           | Number | Percent    | Number | Percent   | Number    | Percent | Number    | Percent        |
| White Alone                                  | 9,413  | 68.3%      | 10,272 | 63.7%     | 10,696    |         | 10,726    | 59.8%          |
| Black Alone                                  | 2,855  | 20.7%      | 3,006  | 18.6%     | 3,241     | 18.9%   | 3,567     | 19.9%          |
| American Indian Alone                        | 35     | 0.3%       | 38     | 0.2%      | 40        | 0.2%    | 43        | 0.2%           |
| Asian Alone                                  | 885    | 6.4%       | 1,102  | 6.8%      | 1,238     | 7.2%    | 1,450     | 8.1%           |
| Pacific Islander Alone                       | 8      | 0.1%       | 12     | 0.1%      | . 11      | 0.1%    | 11        | 0.1%           |
| Some Other Race Alone                        | 221    | 1.6%       | 431    | 2.7%      | 483       | 2.8%    | 540       | 3.0%           |
| Two or More Races                            | 366    | 2.7%       | 1,277  | 7.9%      | 1,425     |         | 1,601     | 8.9%           |
|                                              |        |            |        |           | •         |         |           |                |
| Hispanic Origin (Any Race)                   | 630    | 4.6%       | 1,204  | 7.5%      | 1,312     | 7.7%    | 1,472     | 8.2%           |
| Data Note: Income is expressed in current do | llars. |            |        |           |           |         |           |                |
|                                              |        |            |        |           |           |         |           |                |