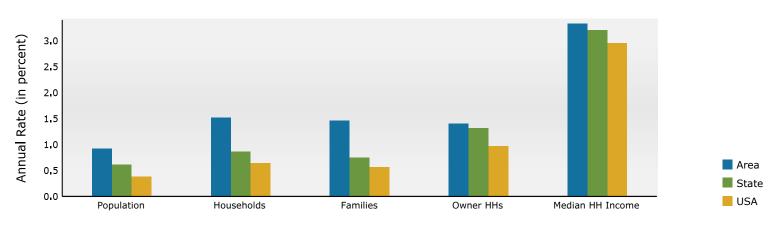

#### Trends 2024-2029

Population by Age

2024 Household Income

2024 Population by Race

2024 Percent Hispanic Origin:7.7%

1820 Peachtree St NW, Atlanta, Georgia, 30309 Ring: 3 mile radius

Prepared by Esri

Latitude: 33.80526 Longitude: -84.39414

1820 Peachtree St NW, Atlanta, Georgia, 30309 Ring: 1 mile radius

Prepared by Esri

Latitude: 33.80526 Longitude: -84.39414

|                                              |        |            |        |           |           |         | _         |                |
|----------------------------------------------|--------|------------|--------|-----------|-----------|---------|-----------|----------------|
| Summary                                      |        | Census 2   |        | Census 20 |           | 2024    |           | 2029           |
| Population                                   |        |            | 3,783  | 16,1      |           | 17,135  |           | 17,939         |
| Households                                   |        |            | 3,048  |           | )77       | 9,653   |           | 10,409         |
| Families                                     |        | 2          | 2,314  |           | 973       | 3,127   |           | 3,362          |
| Average Household Size                       |        | -          | 1.68   |           | .76       | 1.76    |           | 1.71           |
| Owner Occupied Housing Units                 |        |            | 3,091  | -         | 578       | 4,086   |           | 4,380          |
| Renter Occupied Housing Units                |        | 2          | 1,957  |           | 399       | 5,567   |           | 6,029          |
| Median Age                                   |        |            | 32.4   | 3         | 3.2       | 33.8    | 3         | 35.6           |
| Trends: 2024-2029 Annual Rate                |        |            | Area   |           |           | State   |           | National       |
| Population                                   |        |            | 0.92%  |           |           | 0.61%   |           | 0.38%          |
| Households                                   |        |            | 1.52%  |           |           | 0.86%   |           | 0.64%          |
| Families                                     |        |            | 1.46%  |           |           | 0.75%   |           | 0.56%          |
| Owner HHs                                    |        |            | 1.40%  |           |           | 1.32%   |           | 0.97%          |
| Median Household Income                      |        |            | 3.33%  |           |           | 3.20%   |           | 2.95%          |
| Heverhelde by Treeme                         |        |            |        | NI        | una h o u | 2024    | Number    | 2029           |
| Households by Income                         |        |            |        | INI       | umber     | Percent | Number    | Percent        |
| <\$15,000                                    |        |            |        |           | 702       | 7.3%    | 560       | 5.4%           |
| \$15,000 - \$24,999                          |        |            |        |           | 126       | 1.3%    | 84        | 0.8%           |
| \$25,000 - \$34,999                          |        |            |        |           | 491       | 5.1%    | 289       | 2.8%           |
| \$35,000 - \$49,999                          |        |            |        |           | 528       | 5.5%    | 395       | 3.8%           |
| \$50,000 - \$74,999<br>¢75,000 - ¢00,000     |        |            |        |           | 1,540     | 16.0%   | 1,463     | 14.1%          |
| \$75,000 - \$99,999<br>\$100,000 - \$140,000 |        |            |        |           | 1,154     | 12.0%   | 1,279     | 12.3%          |
| \$100,000 - \$149,999                        |        |            |        |           | 1,524     | 15.8%   | 1,864     | 17.9%<br>15.3% |
| \$150,000 - \$199,999                        |        |            |        |           | 1,194     | 12.4%   | 1,595     | 27.7%          |
| \$200,000+                                   |        |            |        |           | 2,394     | 24.8%   | 2,881     | 27.7%          |
| Median Household Income                      |        |            |        | ¢10       | 06,804    |         | \$125,827 |                |
| Average Household Income                     |        |            |        |           | 53,983    |         | \$123,827 |                |
| Per Capita Income                            |        |            |        |           | 93,120    |         | \$109,097 |                |
|                                              | Ce     | ensus 2010 | Cer    | usus 2020 | ,5,120    | 2024    | \$105,057 | 2029           |
| Population by Age                            | Number | Percent    | Number | Percent   | Number    |         | Number    | Percent        |
| 0 - 4                                        | 616    | 4.5%       | 696    | 4.3%      | 734       |         | 734       | 4.1%           |
| 5 - 9                                        | 465    | 3.4%       | 545    | 3.4%      | 579       |         | 595       | 3.3%           |
| 10 - 14                                      | 328    | 2.4%       | 472    | 2.9%      | 487       |         | 561       | 3.1%           |
| 15 - 19                                      | 338    | 2.5%       | 489    | 3.0%      | 508       |         | 559       | 3.1%           |
| 20 - 24                                      | 1,840  | 13.3%      | 1,606  | 10.0%     | 1,365     |         | 1,244     | 6.9%           |
| 25 - 34                                      | 4,200  | 30.5%      | 5,088  | 31.5%     | 5,538     |         | 5,061     | 28.2%          |
| 35 - 44                                      | 2,261  | 16.4%      | 2,403  | 14.9%     | 2,782     |         | 3,364     | 18.8%          |
| 45 - 54                                      | 1,524  | 11.1%      | 1,754  | 10.9%     | 1,761     |         | 1,984     | 11.1%          |
| 55 - 64                                      | 1,181  | 8.6%       | 1,498  | 9.3%      | 1,605     |         | 1,652     | 9.2%           |
| 65 - 74                                      | 645    | 4.7%       | 1,012  | 6.3%      | 1,050     |         | 1,220     | 6.8%           |
| 75 - 84                                      | 235    | 1.7%       | 461    | 2.9%      | 585       |         | 764       | 4.3%           |
| 85+                                          | 149    | 1.1%       | 116    | 0.7%      | 140       |         | 201       | 1.1%           |
|                                              |        | ensus 2010 |        | nsus 2020 |           | 2024    |           | 2029           |
| Race and Ethnicity                           | Number | Percent    | Number | Percent   | Number    | Percent | Number    | Percent        |
| White Alone                                  | 9,413  | 68.3%      | 10,272 | 63.7%     | 10,696    |         | 10,726    | 59.8%          |
| Black Alone                                  | 2,855  | 20.7%      | 3,006  | 18.6%     | 3,241     | 18.9%   | 3,567     | 19.9%          |
| American Indian Alone                        | 35     | 0.3%       | 38     | 0.2%      | 40        | 0.2%    | 43        | 0.2%           |
| Asian Alone                                  | 885    | 6.4%       | 1,102  | 6.8%      | 1,238     | 7.2%    | 1,450     | 8.1%           |
| Pacific Islander Alone                       | 8      | 0.1%       | 12     | 0.1%      | . 11      | 0.1%    | 11        | 0.1%           |
| Some Other Race Alone                        | 221    | 1.6%       | 431    | 2.7%      | 483       | 2.8%    | 540       | 3.0%           |
| Two or More Races                            | 366    | 2.7%       | 1,277  | 7.9%      | 1,425     |         | 1,601     | 8.9%           |
|                                              |        |            |        |           | •         |         |           |                |
| Hispanic Origin (Any Race)                   | 630    | 4.6%       | 1,204  | 7.5%      | 1,312     | 7.7%    | 1,472     | 8.2%           |
| Data Note: Income is expressed in current do | llars. |            |        |           |           |         |           |                |
|                                              |        |            |        |           |           |         |           |                |