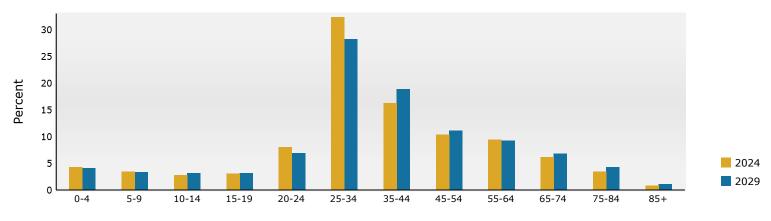

#### Trends 2024-2029

Population by Age

2024 Household Income

2024 Population by Race

2024 Percent Hispanic Origin:7.7%

1820 Peachtree St NW, Atlanta, Georgia, 30309 Ring: 3 mile radius

Prepared by Esri

Latitude: 33.80526 Longitude: -84.39414

1820 Peachtree St NW, Atlanta, Georgia, 30309 Ring: 1 mile radius

Prepared by Esri

Latitude: 33.80526 Longitude: -84.39414

|                                              |        |            |        |           |           |         | _         |                |
|----------------------------------------------|--------|------------|--------|-----------|-----------|---------|-----------|----------------|
| Summary                                      |        | Census 2   |        | Census 20 |           | 2024    |           | 2029           |
| Population                                   |        |            | 3,783  | 16,1      |           | 17,135  |           | 17,939         |
| Households                                   |        |            | 3,048  |           | )77       | 9,653   |           | 10,409         |
| Families                                     |        | 2          | 2,314  |           | 973       | 3,127   |           | 3,362          |
| Average Household Size                       |        | -          | 1.68   |           | .76       | 1.76    |           | 1.71           |
| Owner Occupied Housing Units                 |        |            | 3,091  | -         | 578       | 4,086   |           | 4,380          |
| Renter Occupied Housing Units                |        | 2          | 1,957  |           | 399       | 5,567   |           | 6,029          |
| Median Age                                   |        |            | 32.4   | 3         | 3.2       | 33.8    | 3         | 35.6           |
| Trends: 2024-2029 Annual Rate                |        |            | Area   |           |           | State   |           | National       |
| Population                                   |        |            | 0.92%  |           |           | 0.61%   |           | 0.38%          |
| Households                                   |        |            | 1.52%  |           |           | 0.86%   |           | 0.64%          |
| Families                                     |        |            | 1.46%  |           |           | 0.75%   |           | 0.56%          |
| Owner HHs                                    |        |            | 1.40%  |           |           | 1.32%   |           | 0.97%          |
| Median Household Income                      |        |            | 3.33%  |           |           | 3.20%   |           | 2.95%          |
| Heverhelde by Treeme                         |        |            |        | NI        | una h o u | 2024    | Number    | 2029           |
| Households by Income                         |        |            |        | INI       | umber     | Percent | Number    | Percent        |
| <\$15,000                                    |        |            |        |           | 702       | 7.3%    | 560       | 5.4%           |
| \$15,000 - \$24,999                          |        |            |        |           | 126       | 1.3%    | 84        | 0.8%           |
| \$25,000 - \$34,999                          |        |            |        |           | 491       | 5.1%    | 289       | 2.8%           |
| \$35,000 - \$49,999                          |        |            |        |           | 528       | 5.5%    | 395       | 3.8%           |
| \$50,000 - \$74,999<br>¢75,000 - ¢00,000     |        |            |        |           | 1,540     | 16.0%   | 1,463     | 14.1%          |
| \$75,000 - \$99,999<br>\$100,000 - \$140,000 |        |            |        |           | 1,154     | 12.0%   | 1,279     | 12.3%          |
| \$100,000 - \$149,999                        |        |            |        |           | 1,524     | 15.8%   | 1,864     | 17.9%<br>15.3% |
| \$150,000 - \$199,999                        |        |            |        |           | 1,194     | 12.4%   | 1,595     | 27.7%          |
| \$200,000+                                   |        |            |        |           | 2,394     | 24.8%   | 2,881     | 27.7%          |
| Median Household Income                      |        |            |        | ¢10       | 06,804    |         | \$125,827 |                |
| Average Household Income                     |        |            |        |           | 53,983    |         | \$123,827 |                |
| Per Capita Income                            |        |            |        |           | 93,120    |         | \$109,097 |                |
|                                              | Ce     | ensus 2010 | Cer    | usus 2020 | ,5,120    | 2024    | \$105,057 | 2029           |
| Population by Age                            | Number | Percent    | Number | Percent   | Number    |         | Number    | Percent        |
| 0 - 4                                        | 616    | 4.5%       | 696    | 4.3%      | 734       |         | 734       | 4.1%           |
| 5 - 9                                        | 465    | 3.4%       | 545    | 3.4%      | 579       |         | 595       | 3.3%           |
| 10 - 14                                      | 328    | 2.4%       | 472    | 2.9%      | 487       |         | 561       | 3.1%           |
| 15 - 19                                      | 338    | 2.5%       | 489    | 3.0%      | 508       |         | 559       | 3.1%           |
| 20 - 24                                      | 1,840  | 13.3%      | 1,606  | 10.0%     | 1,365     |         | 1,244     | 6.9%           |
| 25 - 34                                      | 4,200  | 30.5%      | 5,088  | 31.5%     | 5,538     |         | 5,061     | 28.2%          |
| 35 - 44                                      | 2,261  | 16.4%      | 2,403  | 14.9%     | 2,782     |         | 3,364     | 18.8%          |
| 45 - 54                                      | 1,524  | 11.1%      | 1,754  | 10.9%     | 1,761     |         | 1,984     | 11.1%          |
| 55 - 64                                      | 1,181  | 8.6%       | 1,498  | 9.3%      | 1,605     |         | 1,652     | 9.2%           |
| 65 - 74                                      | 645    | 4.7%       | 1,012  | 6.3%      | 1,050     |         | 1,220     | 6.8%           |
| 75 - 84                                      | 235    | 1.7%       | 461    | 2.9%      | 585       |         | 764       | 4.3%           |
| 85+                                          | 149    | 1.1%       | 116    | 0.7%      | 140       |         | 201       | 1.1%           |
|                                              |        | ensus 2010 |        | nsus 2020 |           | 2024    |           | 2029           |
| Race and Ethnicity                           | Number | Percent    | Number | Percent   | Number    | Percent | Number    | Percent        |
| White Alone                                  | 9,413  | 68.3%      | 10,272 | 63.7%     | 10,696    |         | 10,726    | 59.8%          |
| Black Alone                                  | 2,855  | 20.7%      | 3,006  | 18.6%     | 3,241     | 18.9%   | 3,567     | 19.9%          |
| American Indian Alone                        | 35     | 0.3%       | 38     | 0.2%      | 40        | 0.2%    | 43        | 0.2%           |
| Asian Alone                                  | 885    | 6.4%       | 1,102  | 6.8%      | 1,238     | 7.2%    | 1,450     | 8.1%           |
| Pacific Islander Alone                       | 8      | 0.1%       | 12     | 0.1%      | . 11      | 0.1%    | 11        | 0.1%           |
| Some Other Race Alone                        | 221    | 1.6%       | 431    | 2.7%      | 483       | 2.8%    | 540       | 3.0%           |
| Two or More Races                            | 366    | 2.7%       | 1,277  | 7.9%      | 1,425     |         | 1,601     | 8.9%           |
|                                              |        |            |        |           | •         |         |           |                |
| Hispanic Origin (Any Race)                   | 630    | 4.6%       | 1,204  | 7.5%      | 1,312     | 7.7%    | 1,472     | 8.2%           |
| Data Note: Income is expressed in current do | llars. |            |        |           |           |         |           |                |
|                                              |        |            |        |           |           |         |           |                |