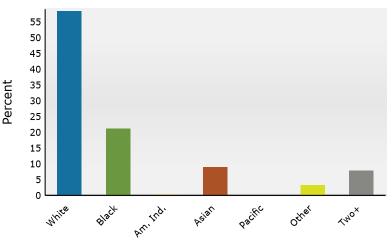

#### Trends 2024-2029

Population by Age

2024 Household Income

2024 Population by Race

2024 Percent Hispanic Origin:7.7%

1820 Peachtree St NW, Atlanta, Georgia, 30309 Ring: 3 mile radius

Prepared by Esri

Latitude: 33.80526 Longitude: -84.39414

| Summary                                      |              | Census 2     | 0010          | Census 20    | 20            | 2024         |               | 2029          |
|----------------------------------------------|--------------|--------------|---------------|--------------|---------------|--------------|---------------|---------------|
| Population                                   |              |              | .,498         | 166,9        |               | 176,582      |               | 188,259       |
| Households                                   |              |              | 5,394         | 86,5         |               | 93,698       |               | 103,118       |
| Families                                     |              |              | ),743         | 27,6         |               | 28,767       |               | 31,136        |
| Average Household Size                       |              |              | 1.79          |              | 77            | 1.75         |               | 1.70          |
| Owner Occupied Housing Units                 |              |              | 3,169         | 33,0         |               | 37,110       |               | 39,069        |
| Renter Occupied Housing Units                |              |              | 7,224         | 53,5         |               | 56,588       |               | 64,048        |
| Median Age                                   |              | 57           | 31.6          |              | 1.8           | 32.5         |               | 33.7          |
| Trends: 2024-2029 Annual Rate                | 2            |              | Area          | 5.           |               | State        |               | National      |
| Population                                   | -            |              | 1.29%         |              |               | 0.61%        |               | 0.38%         |
| Households                                   |              |              | 1.93%         |              |               | 0.86%        |               | 0.64%         |
| Families                                     |              |              | 1.60%         |              |               | 0.75%        |               | 0.56%         |
| Owner HHs                                    |              |              | 1.03%         |              |               | 1.32%        |               | 0.97%         |
| Median Household Income                      |              |              | 2.92%         |              |               | 3.20%        |               | 2.95%         |
|                                              |              |              |               |              |               | 2024         |               | 2029          |
| Households by Income                         |              |              |               | Nu           | Imber         | Percent      | Number        | Percent       |
| <\$15,000                                    |              |              |               |              | 7,768         | 8.3%         | 6,046         | 5.9%          |
| \$15,000 - \$24,999                          |              |              |               |              | 3,033         | 3.2%         | 1,977         | 1.9%          |
| \$25,000 - \$34,999                          |              |              |               | :            | 3,719         | 4.0%         | 2,775         | 2.7%          |
| \$35,000 - \$49,999                          |              |              |               |              | 5,441         | 5.8%         | 4,642         | 4.5%          |
| \$50,000 - \$74,999                          |              |              |               | 12           | 2,247         | 13.1%        | 12,037        | 11.7%         |
| \$75,000 - \$99,999                          |              |              |               | 1            | 1,142         | 11.9%        | 12,148        | 11.8%         |
| \$100,000 - \$149,999                        |              |              |               | 1            | 7,398         | 18.6%        | 20,802        | 20.2%         |
| \$150,000 - \$199,999                        |              |              |               | 1            | 1,179         | 11.9%        | 15,163        | 14.7%         |
| \$200,000+                                   |              |              |               | 2            | 1,769         | 23.2%        | 27,527        | 26.7%         |
|                                              |              |              |               |              |               |              |               |               |
| Median Household Income                      |              |              |               |              | 7,129         |              | \$123,697     |               |
| Average Household Income                     |              |              |               | \$15         | 7,143         |              | \$181,304     |               |
| Per Capita Income                            |              |              |               |              | 3,786         |              | \$99,705      |               |
|                                              |              | nsus 2010    |               | sus 2020     |               | 2024         |               | 2029          |
| Population by Age                            | Number       | Percent      | Number        | Percent      | Number        |              | Number        | Percent       |
| 0 - 4                                        | 5,991        | 4.6%         | 6,210         | 3.7%         | 6,547         |              | 6,634         | 3.5%          |
| 5 - 9                                        | 4,837        | 3.7%         | 5,415         | 3.2%         | 5,564         |              | 5,693         | 3.0%          |
| 10 - 14                                      | 3,588        | 2.7%         | 5,081         | 3.0%         | 4,793         |              | 5,421         | 2.9%          |
| 15 - 19                                      | 7,260        | 5.5%         | 7,324         | 4.4%         | 7,180         | 4.1%         | 7,583         | 4.0%          |
| 20 - 24                                      | 19,906       | 15.1%        | 24,104        | 14.4%        | 20,367        |              | 20,572        | 10.9%         |
| 25 - 34                                      | 33,620       | 25.6%        | 48,507        | 29.0%        | 56,914        |              | 54,600        | 29.0%         |
| 35 - 44                                      | 21,209       | 16.1%        | 23,718        | 14.2%        | 26,765        |              | 32,456        | 17.2%         |
| 45 - 54                                      | 15,021       | 11.4%        | 18,036        | 10.8%        | 17,996        | 10.2%        | 19,957        | 10.6%         |
| 55 - 64                                      | 10,812       | 8.2%         | 14,397        | 8.6%         | 14,790        | 8.4%         | 15,965        | 8.5%          |
| 65 - 74                                      | 5,223        | 4.0%         | 9,068         | 5.4%         | 9,429         | 5.3%         | 11,141        | 5.9%          |
| 75 - 84                                      | 2,621        | 2.0%         | 3,987         | 2.4%         | 4,980         |              | 6,528         | 3.5%          |
| 85+                                          | 1,411        | 1.1%         | 1,132         | 0.7%         | 1,260         | 0.7%         | 1,708         | 0.9%          |
| Deserved Ethnisity                           |              | nsus 2010    |               | sus 2020     | Ni, unala a u | 2024         | Ni wash su    | <b>2029</b>   |
| Race and Ethnicity                           | Number       | Percent      | Number        | Percent      | Number        | Percent      | Number        | Percent       |
| White Alone                                  | 86,566       | 65.8%        | 101,439       | 60.7%        | 103,133       | 58.4%        | 105,303       | 55.9%         |
| Black Alone                                  | 27,620       | 21.0%        | 33,995        | 20.4%        | 37,396        | 21.2%        | 41,295        | 21.9%         |
| American Indian Alone<br>Asian Alone         | 330<br>9,243 | 0.3%<br>7.0% | 548<br>13,678 | 0.3%<br>8.2% | 590<br>15,861 | 0.3%<br>9.0% | 634<br>18,842 | 0.3%<br>10.0% |
| Pacific Islander Alone                       | 9,243        | 0.0%         | 98            | 0.1%         | 98            | 9.0%<br>0.1% | 10,042        | 0.1%          |
| Some Other Race Alone                        | 4,387        | 3.3%         | 4,910         | 2.9%         | 5,615         | 3.2%         | 6,275         | 3.3%          |
| Two or More Races                            | 4,387        | 2.5%         | 4,910         | 7.4%         | 13,890        | 7.9%         | 15,804        | 3.3%<br>8.4%  |
| Two of Piore Naces                           | 5,505        | 2.370        | 12,512        | 7.77/0       | 13,090        | 7.970        | 13,004        | 0.470         |
| Hispanic Origin (Any Race)                   | 10,038       | 7.6%         | 12,976        | 7.8%         | 14,601        | 8.3%         | 16,529        | 8.8%          |
|                                              |              | ,.0,0        | 12,570        | 7.070        | 17,001        | 0.570        | 10,525        | 0.070         |
| Data Note: Income is expressed in current do | llars.       |              |               |              |               |              |               |               |