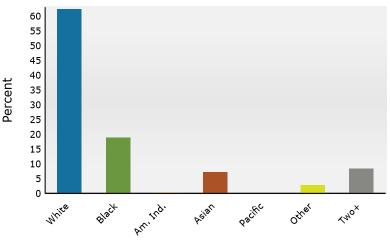

#### Trends 2024-2029

Population by Age

2024 Household Income

2024 Population by Race

2024 Percent Hispanic Origin:7.7%

1820 Peachtree St NW, Atlanta, Georgia, 30309 Ring: 3 mile radius

Prepared by Esri

Latitude: 33.80526 Longitude: -84.39414

1820 Peachtree St NW, Atlanta, Georgia, 30309 Ring: 1 mile radius

Prepared by Esri

Latitude: 33.80526 Longitude: -84.39414

|                                              |        |            |        |           |           |         | _         |                |
|----------------------------------------------|--------|------------|--------|-----------|-----------|---------|-----------|----------------|
| Summary                                      |        | Census 2   |        | Census 20 |           | 2024    |           | 2029           |
| Population                                   |        |            | 3,783  | 16,1      |           | 17,135  |           | 17,939         |
| Households                                   |        |            | 3,048  |           | )77       | 9,653   |           | 10,409         |
| Families                                     |        | 2          | 2,314  |           | 973       | 3,127   |           | 3,362          |
| Average Household Size                       |        | -          | 1.68   |           | .76       | 1.76    |           | 1.71           |
| Owner Occupied Housing Units                 |        |            | 3,091  | -         | 578       | 4,086   |           | 4,380          |
| Renter Occupied Housing Units                |        | 2          | 1,957  |           | 399       | 5,567   |           | 6,029          |
| Median Age                                   |        |            | 32.4   | 3         | 3.2       | 33.8    | 3         | 35.6           |
| Trends: 2024-2029 Annual Rate                |        |            | Area   |           |           | State   |           | National       |
| Population                                   |        |            | 0.92%  |           |           | 0.61%   |           | 0.38%          |
| Households                                   |        |            | 1.52%  |           |           | 0.86%   |           | 0.64%          |
| Families                                     |        |            | 1.46%  |           |           | 0.75%   |           | 0.56%          |
| Owner HHs                                    |        |            | 1.40%  |           |           | 1.32%   |           | 0.97%          |
| Median Household Income                      |        |            | 3.33%  |           |           | 3.20%   |           | 2.95%          |
| Heverhelde by Treeme                         |        |            |        | NI        | una h o u | 2024    | Number    | 2029           |
| Households by Income                         |        |            |        | INI       | umber     | Percent | Number    | Percent        |
| <\$15,000                                    |        |            |        |           | 702       | 7.3%    | 560       | 5.4%           |
| \$15,000 - \$24,999                          |        |            |        |           | 126       | 1.3%    | 84        | 0.8%           |
| \$25,000 - \$34,999                          |        |            |        |           | 491       | 5.1%    | 289       | 2.8%           |
| \$35,000 - \$49,999                          |        |            |        |           | 528       | 5.5%    | 395       | 3.8%           |
| \$50,000 - \$74,999<br>¢75,000 - ¢00,000     |        |            |        |           | 1,540     | 16.0%   | 1,463     | 14.1%          |
| \$75,000 - \$99,999<br>\$100,000 - \$140,000 |        |            |        |           | 1,154     | 12.0%   | 1,279     | 12.3%          |
| \$100,000 - \$149,999                        |        |            |        |           | 1,524     | 15.8%   | 1,864     | 17.9%<br>15.3% |
| \$150,000 - \$199,999                        |        |            |        |           | 1,194     | 12.4%   | 1,595     | 27.7%          |
| \$200,000+                                   |        |            |        |           | 2,394     | 24.8%   | 2,881     | 27.7%          |
| Median Household Income                      |        |            |        | ¢10       | 06,804    |         | \$125,827 |                |
| Average Household Income                     |        |            |        |           | 53,983    |         | \$123,827 |                |
| Per Capita Income                            |        |            |        |           | 93,120    |         | \$109,097 |                |
|                                              | Ce     | ensus 2010 | Cer    | usus 2020 | ,5,120    | 2024    | \$105,057 | 2029           |
| Population by Age                            | Number | Percent    | Number | Percent   | Number    |         | Number    | Percent        |
| 0 - 4                                        | 616    | 4.5%       | 696    | 4.3%      | 734       |         | 734       | 4.1%           |
| 5 - 9                                        | 465    | 3.4%       | 545    | 3.4%      | 579       |         | 595       | 3.3%           |
| 10 - 14                                      | 328    | 2.4%       | 472    | 2.9%      | 487       |         | 561       | 3.1%           |
| 15 - 19                                      | 338    | 2.5%       | 489    | 3.0%      | 508       |         | 559       | 3.1%           |
| 20 - 24                                      | 1,840  | 13.3%      | 1,606  | 10.0%     | 1,365     |         | 1,244     | 6.9%           |
| 25 - 34                                      | 4,200  | 30.5%      | 5,088  | 31.5%     | 5,538     |         | 5,061     | 28.2%          |
| 35 - 44                                      | 2,261  | 16.4%      | 2,403  | 14.9%     | 2,782     |         | 3,364     | 18.8%          |
| 45 - 54                                      | 1,524  | 11.1%      | 1,754  | 10.9%     | 1,761     |         | 1,984     | 11.1%          |
| 55 - 64                                      | 1,181  | 8.6%       | 1,498  | 9.3%      | 1,605     |         | 1,652     | 9.2%           |
| 65 - 74                                      | 645    | 4.7%       | 1,012  | 6.3%      | 1,050     |         | 1,220     | 6.8%           |
| 75 - 84                                      | 235    | 1.7%       | 461    | 2.9%      | 585       |         | 764       | 4.3%           |
| 85+                                          | 149    | 1.1%       | 116    | 0.7%      | 140       |         | 201       | 1.1%           |
|                                              |        | ensus 2010 |        | nsus 2020 |           | 2024    |           | 2029           |
| Race and Ethnicity                           | Number | Percent    | Number | Percent   | Number    | Percent | Number    | Percent        |
| White Alone                                  | 9,413  | 68.3%      | 10,272 | 63.7%     | 10,696    |         | 10,726    | 59.8%          |
| Black Alone                                  | 2,855  | 20.7%      | 3,006  | 18.6%     | 3,241     | 18.9%   | 3,567     | 19.9%          |
| American Indian Alone                        | 35     | 0.3%       | 38     | 0.2%      | 40        | 0.2%    | 43        | 0.2%           |
| Asian Alone                                  | 885    | 6.4%       | 1,102  | 6.8%      | 1,238     | 7.2%    | 1,450     | 8.1%           |
| Pacific Islander Alone                       | 8      | 0.1%       | 12     | 0.1%      | . 11      | 0.1%    | 11        | 0.1%           |
| Some Other Race Alone                        | 221    | 1.6%       | 431    | 2.7%      | 483       | 2.8%    | 540       | 3.0%           |
| Two or More Races                            | 366    | 2.7%       | 1,277  | 7.9%      | 1,425     |         | 1,601     | 8.9%           |
|                                              |        |            |        |           | •         |         |           |                |
| Hispanic Origin (Any Race)                   | 630    | 4.6%       | 1,204  | 7.5%      | 1,312     | 7.7%    | 1,472     | 8.2%           |
| Data Note: Income is expressed in current do | llars. |            |        |           |           |         |           |                |
|                                              |        |            |        |           |           |         |           |                |