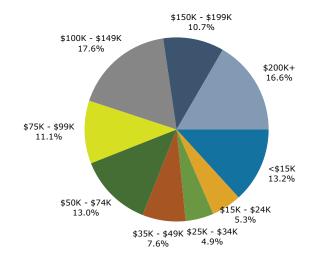

6.6%<br>12.5%<br>28.2%<br>15.8%<br>10.2%<br>8.1%<br>5.2%<br>2.3%<br>0.6%<br>2.3%<br>0.6%<br>2024<br>Percent<br>40.8%<br>43.8%<br>0.2%<br>6.3%<br>0.1%<br>2.1% | 14,426<br>26,189<br>54,994<br>38,140<br>23,988<br>18,342<br>12,748<br>6,667<br>1,679<br>Number<br>86,361<br>96,544<br>517<br>15,531<br>119<br>4,903           | 6.6%<br>11.9%<br>25.0%<br>17.3%<br>10.9%<br>8.3%<br>5.8%<br>3.0%<br>0.8%<br>2029<br>Percent<br>39.3%<br>43.9%<br>0.2%<br>7.1%<br>0.1%<br>2.2%                |

Source: Esri forecasts for 2024 and 2029. U.S. Census Bureau 2020 decennial Census in 2020 geographies.



75 Martin Luther King Jr Dr SW, Atlanta, Georgia, 30303 Ring: 3 mile radius

## Prepared by Esri

Latitude: 33.75136 Longitude: -84.39024

#### Trends 2024-2029



Population by Age



### 2024 Household Income



2024 Population by Race



2024 Percent Hispanic Origin:6.3%



75 Martin Luther King Jr Dr SW, Atlanta, Georgia, 30303 Ring: 5 mile radius

Prepared by Esri

Latitude: 33.75136 Longitude: -84.39024

| Cummon and                                                                                                                                                                                                                                                                                 |                                                                                                                                                                                                | Conque