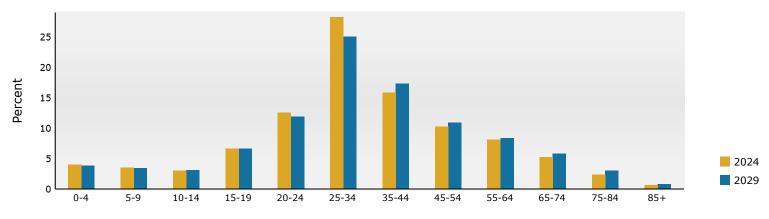

9<br>110<br>4,247           | 6.6%<br>12.5%<br>28.2%<br>15.8%<br>10.2%<br>8.1%<br>5.2%<br>2.3%<br>0.6%<br>2.3%<br>0.6%<br>2024<br>Percent<br>40.8%<br>43.8%<br>0.2%<br>6.3%<br>0.1%<br>2.1% | 14,426<br>26,189<br>54,994<br>38,140<br>23,988<br>18,342<br>12,748<br>6,667<br>1,679<br>Number<br>86,361<br>96,544<br>517<br>15,531<br>119<br>4,903           | 6.6%<br>11.9%<br>25.0%<br>17.3%<br>10.9%<br>8.3%<br>5.8%<br>3.0%<br>0.8%<br>2029<br>Percent<br>39.3%<br>43.9%<br>0.2%<br>7.1%<br>0.1%<br>2.2%                |

Source: Esri forecasts for 2024 and 2029. U.S. Census Bureau 2020 decennial Census in 2020 geographies.



75 Martin Luther King Jr Dr SW, Atlanta, Georgia, 30303 Ring: 3 mile radius

## Prepared by Esri

Latitude: 33.75136 Longitude: -84.39024

#### Trends 2024-2029



Population by Age



### 2024 Household Income



2024 Population by Race



2024 Percent Hispanic Origin:6.3%



75 Martin Luther King Jr Dr SW, Atlanta, Georgia, 30303 Ring: 5 mile radius

Prepared by Esri

Latitude: 33.75136 Longitude: -84.39024

| Cummon and                                                                                                                                                                                                                                                                                 |                                                                                                                                                                                                | Conque