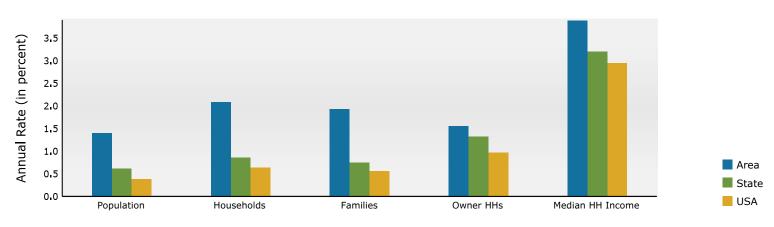

9,784<br>468<br>12,969<br>110<br>4,247           | 6.6%<br>12.5%<br>28.2%<br>15.8%<br>10.2%<br>8.1%<br>5.2%<br>2.3%<br>0.6%<br>2.3%<br>0.6%<br>2024<br>Percent<br>40.8%<br>43.8%<br>0.2%<br>6.3%<br>0.1%<br>2.1% | 14,426<br>26,189<br>54,994<br>38,140<br>23,988<br>18,342<br>12,748<br>6,667<br>1,679<br>Number<br>86,361<br>96,544<br>517<br>15,531<br>119<br>4,903           | 6.6%<br>11.9%<br>25.0%<br>17.3%<br>10.9%<br>8.3%<br>5.8%<br>3.0%<br>0.8%<br>2029<br>Percent<br>39.3%<br>43.9%<br>0.2%<br>7.1%<br>0.1%<br>2.2%                |

Source: Esri forecasts for 2024 and 2029. U.S. Census Bureau 2020 decennial Census in 2020 geographies.



75 Martin Luther King Jr Dr SW, Atlanta, Georgia, 30303 Ring: 3 mile radius

## Prepared by Esri

Latitude: 33.75136 Longitude: -84.39024

#### Trends 2024-2029



Population by Age



### 2024 Household Income



2024 Population by Race



2024 Percent Hispanic Origin:6.3%



75 Martin Luther King Jr Dr SW, Atlanta, Georgia, 30303 Ring: 5 mile radius

Prepared by Esri

Latitude: 33.75136 Longitude: -84.39024

| Cummon and                                                                                                                                                                                                                                                                                 |                                                                                                                                                                                                | Conque