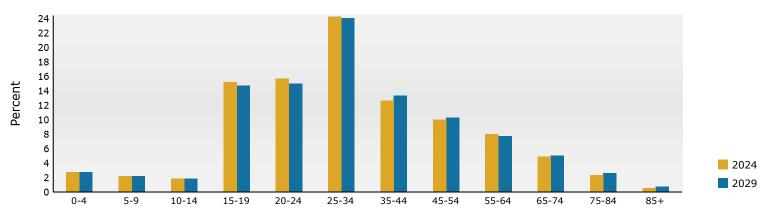

#### Population by Age

75 Martin Luther King Jr Dr SW, Atlanta, Georgia, 30303 Ring: 1 mile radius

Prepared by Esri

Latitude: 33.75136 Longitude: -84.39024

| Summary                                                                                 |                                         | Census                                | 2010                     | Census 20                    | 20                                | 2024                                 |                    | 2029                 |
|-----------------------------------------------------------------------------------------|-----------------------------------------|---------------------------------------|--------------------------|------------------------------|-----------------------------------|--------------------------------------|--------------------|----------------------|
| Population                                                                              |                                         |                                       | 5,206                    | 23,1                         |                                   | 25,399                               |                    | 26,624               |
| Households                                                                              |                                         |                                       | 6,534                    |                              | )30                               | 10,764                               |                    | 11,823               |
| Families                                                                                |                                         |                                       | 1,564                    |                              | 253                               | 2,577                                |                    | 2,810                |
| Average Household Size                                                                  |                                         |                                       | 1.57                     |                              | .58                               | 1.57                                 |                    | 1.53                 |
| Owner Occupied Housing Units                                                            |                                         |                                       | 1,867                    |                              | .79                               | 2,430                                |                    | 2,610                |
| Renter Occupied Housing Units                                                           |                                         |                                       | 4,667                    |                              | 351                               | 8,334                                |                    | 9,213                |
| Median Age                                                                              |                                         |                                       | 30.3                     |                              | 8.6                               | 29.5                                 |                    | 30.0                 |
| Trends: 2024-2029 Annual Rate                                                           | •                                       |                                       | Area                     |                              |                                   | State                                |                    | National             |
| Population                                                                              |                                         |                                       | 0.95%                    |                              |                                   | 0.61%                                |                    | 0.38%                |
| Households                                                                              |                                         |                                       | 1.89%                    |                              |                                   | 0.86%                                |                    | 0.64%                |
| Families                                                                                |                                         |                                       | 1.75%                    |                              |                                   | 0.75%                                |                    | 0.56%                |
| Owner HHs                                                                               |                                         |                                       | 1.44%                    |                              |                                   | 1.32%                                |                    | 0.97%                |
| Median Household Income                                                                 |                                         |                                       | 4.21%                    |                              |                                   | 3.20%                                |                    | 2.95%                |
|                                                                                         |                                         |                                       |                          |                              |                                   | 2024                                 |                    | 2029                 |
| Households by Income                                                                    |                                         |                                       |                          | Nu                           | umber                             | Percent                              | Number             | Percent              |
| <\$15,000                                                                               |                                         |                                       |                          |                              | 2,492                             | 23.2%                                | 2,410              | 20.4%                |
| \$15,000 - \$24,999                                                                     |                                         |                                       |                          |                              | 811                               | 7.5%                                 | 682                | 5.8%                 |
| \$25,000 - \$34,999                                                                     |                                         |                                       |                          |                              | 494                               | 4.6%                                 | 455                | 3.8%                 |
| \$35,000 - \$49,999                                                                     |                                         |                                       |                          |                              | 1,071                             | 9.9%                                 | 950                | 8.0%                 |
| \$50,000 - \$74,999                                                                     |                                         |                                       |                          |                              | 1,683                             | 15.6%                                | 1,762              | 14.9%                |
| \$75,000 - \$99,999                                                                     |                                         |                                       |                          |                              | 1,210                             | 11.2%                                | 1,383              | 11.7%                |
| \$100,000 - \$149,999                                                                   |                                         |                                       |                          |                              | 1,628                             | 15.1%                                | 2,277              | 19.3%                |
| \$150,000 - \$199,999                                                                   |                                         |                                       |                          |                              | 751                               | 7.0%                                 | 1,060              | 9.0%                 |
| \$200,000+                                                                              |                                         |                                       |                          |                              | 625                               | 5.8%                                 | 844                | 7.1%                 |
|                                                                                         |                                         |                                       |                          |                              |                                   |                                      |                    |                      |
| Median Household Income                                                                 |                                         |                                       |                          |                              | 5,823                             |                                      | \$68,594           |                      |
| Average Household Income                                                                |                                         |                                       |                          |                              | 0,888                             |                                      | \$95,968           |                      |
| Per Capita Income                                                                       | -                                       |                                       |                          |                              | 6,711                             | 2024                                 | \$44,614           | 2020                 |
| Demulation by Area                                                                      |                                         | ensus 2010                            |                          | isus 2020                    | Numera                            | 2024                                 | Ni wash su         | <b>2029</b>          |
| Population by Age                                                                       | Number<br>513                           | Percent<br>3.4%                       | Number<br>597            | Percent<br>2.6%              | Number<br>693                     |                                      | Number<br>721      | Percent<br>2.7%      |
| 5 - 9                                                                                   | 370                                     | 2.4%                                  | 543                      | 2.3%                         | 571                               |                                      | 585                | 2.7%                 |
| 10 - 14                                                                                 | 320                                     | 2.4%                                  | 421                      | 1.8%                         | 465                               |                                      | 470                | 1.8%                 |
| 15 - 19                                                                                 | 2,337                                   | 15.4%                                 | 3,961                    | 17.1%                        | 3,862                             |                                      | 3,904              | 14.7%                |
| 20 - 24                                                                                 | 2,403                                   | 15.8%                                 | 3,938                    | 17.0%                        | 3,978                             |                                      | 3,985              | 15.0%                |
| 25 - 34                                                                                 | 2,864                                   | 18.8%                                 | 5,312                    | 22.9%                        | 6,148                             |                                      | 6,377              | 24.0%                |
| 35 - 44                                                                                 | 2,117                                   | 13.9%                                 | 2,716                    | 11.7%                        | 3,199                             |                                      | 3,554              | 13.3%                |
| 45 - 54                                                                                 | 2,143                                   | 14.1%                                 | 2,316                    | 10.0%                        | 2,536                             |                                      | 2,749              | 10.3%                |
| 55 - 64                                                                                 | 1,303                                   | 8.6%                                  | 1,844                    | 8.0%                         | 2,022                             |                                      | 2,063              | 7.7%                 |
| 65 - 74                                                                                 | 515                                     | 3.4%                                  | 1,070                    | 4.6%                         | 1,233                             |                                      | 1,336              | 5.0%                 |
| 75 - 84                                                                                 | 245                                     | 1.6%                                  | 355                      | 1.5%                         | 576                               |                                      | 703                | 2.6%                 |
| 85+                                                                                     | 76                                      | 0.5%                                  | 73                       | 0.3%                         | 115                               |                                      | 177                | 0.7%                 |
|                                                                                         |                                         | ensus 2010                            |                          | nsus 2020                    |                                   | 2024                                 |                    | 2029                 |
| Race and Ethnicity                                                                      | Number                                  | Percent                               | Number                   | Percent                      | Number                            |                                      | Number             | Percent              |
| White Alone                                                                             | 3,958                                   | 26.0%                                 | 6,232                    | 26.9%                        | 6,402                             | 25.2%                                | 6,397              | 24.0%                |
|                                                                                         | 5,550                                   |                                       | -                        |                              | 15,448                            | 60.8%                                | 16,326             | 61.3%                |
| Black Alone                                                                             | 10,096                                  | 66.4%                                 | 13,792                   | 59.6%                        | 13,440                            |                                      |                    |                      |
| Black Alone<br>American Indian Alone                                                    |                                         |                                       | 13,792<br>57             | 0.2%                         | 59                                | 0.2%                                 | 62                 | 0.2%                 |
|                                                                                         | 10,096                                  | 66.4%                                 |                          |                              |                                   |                                      | 62<br>1,582        | 0.2%<br>5.9%         |
| American Indian Alone                                                                   | 10,096<br>43                            | 66.4%<br>0.3%                         | 57                       | 0.2%                         | 59                                | 0.2%                                 |                    |                      |
| American Indian Alone<br>Asian Alone                                                    | 10,096<br>43<br>479                     | 66.4%<br>0.3%<br>3.2%                 | 57<br>1,239              | 0.2%<br>5.4%                 | 59<br>1,407                       | 0.2%<br>5.5%                         | 1,582              | 5.9%                 |
| American Indian Alone<br>Asian Alone<br>Pacific Islander Alone                          | 10,096<br>43<br>479<br>10               | 66.4%<br>0.3%<br>3.2%<br>0.1%         | 57<br>1,239<br>21        | 0.2%<br>5.4%<br>0.1%         | 59<br>1,407<br>21                 | 0.2%<br>5.5%<br>0.1%<br>2.6%         | 1,582<br>21        | 5.9%<br>0.1%         |
| American Indian Alone<br>Asian Alone<br>Pacific Islander Alone<br>Some Other Race Alone | 10,096<br>43<br>479<br>10<br>234<br>386 | 66.4%<br>0.3%<br>3.2%<br>0.1%<br>1.5% | 57<br>1,239<br>21<br>597 | 0.2%<br>5.4%<br>0.1%<br>2.6% | 59<br>1,407<br>21<br>669<br>1,393 | 0.2%<br>5.5%<br>0.1%<br>2.6%<br>5.5% | 1,582<br>21<br>732 | 5.9%<br>0.1%<br>2.7% |
| American Indian Alone<br>Asian Alone<br>Pacific Islander Alone<br>Some Other Race Alone | 10,096<br>43<br>479<br>10<br>234        | 66.4%<br>0.3%<br>3.2%<br>0.1%<br>1.5% | 57<br>1,239<br>21<br>597 | 0.2%<br>5.4%<br>0.1%<br>2.6% | 59<br>1,407<br>21<br>669          | 0.2%<br>5.5%<br>0.1%<br>2.6%<br>5.5% | 1,582<br>21<br>732 | 5.9%<br>0.1%<br>2.7% |