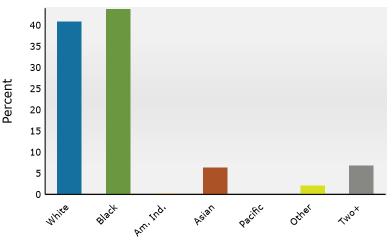

15.8%<br>10.2%<br>8.1%<br>5.2%<br>2.3%<br>0.6%<br>2.3%<br>0.6%<br>2024<br>Percent<br>40.8%<br>43.8%<br>0.2%<br>6.3%<br>0.1%<br>2.1% | 14,426<br>26,189<br>54,994<br>38,140<br>23,988<br>18,342<br>12,748<br>6,667<br>1,679<br>Number<br>86,361<br>96,544<br>517<br>15,531<br>119<br>4,903           | 6.6%<br>11.9%<br>25.0%<br>17.3%<br>10.9%<br>8.3%<br>5.8%<br>3.0%<br>0.8%<br>2029<br>Percent<br>39.3%<br>43.9%<br>0.2%<br>7.1%<br>0.1%<br>2.2%                |

Source: Esri forecasts for 2024 and 2029. U.S. Census Bureau 2020 decennial Census in 2020 geographies.



75 Martin Luther King Jr Dr SW, Atlanta, Georgia, 30303 Ring: 3 mile radius

## Prepared by Esri

Latitude: 33.75136 Longitude: -84.39024

#### Trends 2024-2029



Population by Age



### 2024 Household Income



2024 Population by Race



2024 Percent Hispanic Origin:6.3%



75 Martin Luther King Jr Dr SW, Atlanta, Georgia, 30303 Ring: 5 mile radius

Prepared by Esri

Latitude: 33.75136 Longitude: -84.39024

| Cummon and                                                                                                                                                                                                                                                                                 |                                                                                                                                                                                                | Conque