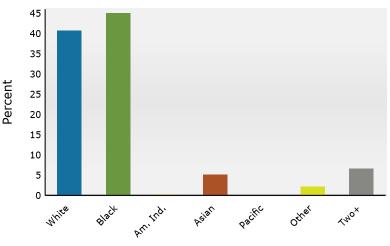

75 Martin Luther King Jr Dr SW, Atlanta, Georgia, 30303 Ring: 1 mile radius

Prepared by Esri

Latitude: 33.75136 Longitude: -84.39024

| Summary                                                                                 |                                         | Census                                | 2010                     | Census 20                    | 20                                | 2024                                 |                    | 2029                 |
|-----------------------------------------------------------------------------------------|-----------------------------------------|---------------------------------------|--------------------------|------------------------------|-----------------------------------|--------------------------------------|--------------------|----------------------|
| Population                                                                              |                                         |                                       | 5,206                    | 23,1                         |                                   | 25,399                               |                    | 26,624               |
| Households                                                                              |                                         |                                       | 6,534                    |                              | )30                               | 10,764                               |                    | 11,823               |
| Families                                                                                |                                         |                                       | 1,564                    |                              | 253                               | 2,577                                |                    | 2,810                |
| Average Household Size                                                                  |                                         |                                       | 1.57                     |                              | .58                               | 1.57                                 |                    | 1.53                 |
| Owner Occupied Housing Units                                                            |                                         |                                       | 1,867                    |                              | .79                               | 2,430                                |                    | 2,610                |
| Renter Occupied Housing Units                                                           |                                         |                                       | 4,667                    |                              | 351                               | 8,334                                |                    | 9,213                |
| Median Age                                                                              |                                         |                                       | 30.3                     |                              | 8.6                               | 29.5                                 |                    | 30.0                 |
| Trends: 2024-2029 Annual Rate                                                           | •                                       |                                       | Area                     |                              |                                   | State                                |                    | National             |
| Population                                                                              |                                         |                                       | 0.95%                    |                              |                                   | 0.61%                                |                    | 0.38%                |
| Households                                                                              |                                         |                                       | 1.89%                    |                              |                                   | 0.86%                                |                    | 0.64%                |
| Families                                                                                |                                         |                                       | 1.75%                    |                              |                                   | 0.75%                                |                    | 0.56%                |
| Owner HHs                                                                               |                                         |                                       | 1.44%                    |                              |                                   | 1.32%                                |                    | 0.97%                |
| Median Household Income                                                                 |                                         |                                       | 4.21%                    |                              |                                   | 3.20%                                |                    | 2.95%                |
|                                                                                         |                                         |                                       |                          |                              |                                   | 2024                                 |                    | 2029                 |
| Households by Income                                                                    |                                         |                                       |                          | Nu                           | umber                             | Percent                              | Number             | Percent              |
| <\$15,000                                                                               |                                         |                                       |                          |                              | 2,492                             | 23.2%                                | 2,410              | 20.4%                |
| \$15,000 - \$24,999                                                                     |                                         |                                       |                          |                              | 811                               | 7.5%                                 | 682                | 5.8%                 |
| \$25,000 - \$34,999                                                                     |                                         |                                       |                          |                              | 494                               | 4.6%                                 | 455                | 3.8%                 |
| \$35,000 - \$49,999                                                                     |                                         |                                       |                          |                              | 1,071                             | 9.9%                                 | 950                | 8.0%                 |
| \$50,000 - \$74,999                                                                     |                                         |                                       |                          |                              | 1,683                             | 15.6%                                | 1,762              | 14.9%                |
| \$75,000 - \$99,999                                                                     |                                         |                                       |                          |                              | 1,210                             | 11.2%                                | 1,383              | 11.7%                |
| \$100,000 - \$149,999                                                                   |                                         |                                       |                          |                              | 1,628                             | 15.1%                                | 2,277              | 19.3%                |
| \$150,000 - \$199,999                                                                   |                                         |                                       |                          |                              | 751                               | 7.0%                                 | 1,060              | 9.0%                 |
| \$200,000+                                                                              |                                         |                                       |                          |                              | 625                               | 5.8%                                 | 844                | 7.1%                 |
|                                                                                         |                                         |                                       |                          |                              |                                   |                                      |                    |                      |
| Median Household Income                                                                 |                                         |                                       |                          |                              | 5,823                             |                                      | \$68,594           |                      |
| Average Household Income                                                                |                                         |                                       |                          |                              | 0,888                             |                                      | \$95,968           |                      |
| Per Capita Income                                                                       | -                                       |                                       |                          |                              | 6,711                             | 2024                                 | \$44,614           | 2020                 |
| Demulation by Area                                                                      |                                         | ensus 2010                            |                          | isus 2020                    | Numera                            | 2024                                 | Ni wash su         | <b>2029</b>          |
| Population by Age                                                                       | Number<br>513                           | Percent<br>3.4%                       | Number<br>597            | Percent<br>2.6%              | Number<br>693                     |                                      | Number<br>721      | Percent<br>2.7%      |
| 5 - 9                                                                                   | 370                                     | 2.4%                                  | 543                      | 2.3%                         | 571                               |                                      | 585                | 2.7%                 |
| 10 - 14                                                                                 | 320                                     | 2.4%                                  | 421                      | 1.8%                         | 465                               |                                      | 470                | 1.8%                 |
| 15 - 19                                                                                 | 2,337                                   | 15.4%                                 | 3,961                    | 17.1%                        | 3,862                             |                                      | 3,904              | 14.7%                |
| 20 - 24                                                                                 | 2,403                                   | 15.8%                                 | 3,938                    | 17.0%                        | 3,978                             |                                      | 3,985              | 15.0%                |
| 25 - 34                                                                                 | 2,864                                   | 18.8%                                 | 5,312                    | 22.9%                        | 6,148                             |                                      | 6,377              | 24.0%                |
| 35 - 44                                                                                 | 2,117                                   | 13.9%                                 | 2,716                    | 11.7%                        | 3,199                             |                                      | 3,554              | 13.3%                |
| 45 - 54                                                                                 | 2,143                                   | 14.1%                                 | 2,316                    | 10.0%                        | 2,536                             |                                      | 2,749              | 10.3%                |
| 55 - 64                                                                                 | 1,303                                   | 8.6%                                  | 1,844                    | 8.0%                         | 2,022                             |                                      | 2,063              | 7.7%                 |
| 65 - 74                                                                                 | 515                                     | 3.4%                                  | 1,070                    | 4.6%                         | 1,233                             |                                      | 1,336              | 5.0%                 |
| 75 - 84                                                                                 | 245                                     | 1.6%                                  | 355                      | 1.5%                         | 576                               |                                      | 703                | 2.6%                 |
| 85+                                                                                     | 76                                      | 0.5%                                  | 73                       | 0.3%                         | 115                               |                                      | 177                | 0.7%                 |
|                                                                                         |                                         | ensus 2010                            |                          | nsus 2020                    |                                   | 2024                                 |                    | 2029                 |
| Race and Ethnicity                                                                      | Number                                  | Percent                               | Number                   | Percent                      | Number                            |                                      | Number             | Percent              |
| White Alone                                                                             | 3,958                                   | 26.0%                                 | 6,232                    | 26.9%                        | 6,402                             | 25.2%                                | 6,397              | 24.0%                |
|                                                                                         | 5,550                                   |                                       | -                        |                              | 15,448                            | 60.8%                                | 16,326             | 61.3%                |
| Black Alone                                                                             | 10,096                                  | 66.4%                                 | 13,792                   | 59.6%                        | 13,440                            |                                      |                    |                      |
| Black Alone<br>American Indian Alone                                                    |                                         |                                       | 13,792<br>57             | 0.2%                         | 59                                | 0.2%                                 | 62                 | 0.2%                 |
|                                                                                         | 10,096                                  | 66.4%                                 |                          |                              |                                   |                                      | 62<br>1,582        | 0.2%<br>5.9%         |
| American Indian Alone                                                                   | 10,096<br>43                            | 66.4%<br>0.3%                         | 57                       | 0.2%                         | 59                                | 0.2%                                 |                    |                      |
| American Indian Alone<br>Asian Alone                                                    | 10,096<br>43<br>479                     | 66.4%<br>0.3%<br>3.2%                 | 57<br>1,239              | 0.2%<br>5.4%                 | 59<br>1,407                       | 0.2%<br>5.5%                         | 1,582              | 5.9%                 |
| American Indian Alone<br>Asian Alone<br>Pacific Islander Alone                          | 10,096<br>43<br>479<br>10               | 66.4%<br>0.3%<br>3.2%<br>0.1%         | 57<br>1,239<br>21        | 0.2%<br>5.4%<br>0.1%         | 59<br>1,407<br>21                 | 0.2%<br>5.5%<br>0.1%<br>2.6%         | 1,582<br>21        | 5.9%<br>0.1%         |
| American Indian Alone<br>Asian Alone<br>Pacific Islander Alone<br>Some Other Race Alone | 10,096<br>43<br>479<br>10<br>234<br>386 | 66.4%<br>0.3%<br>3.2%<br>0.1%<br>1.5% | 57<br>1,239<br>21<br>597 | 0.2%<br>5.4%<br>0.1%<br>2.6% | 59<br>1,407<br>21<br>669<br>1,393 | 0.2%<br>5.5%<br>0.1%<br>2.6%<br>5.5% | 1,582<br>21<br>732 | 5.9%<br>0.1%<br>2.7% |
| American Indian Alone<br>Asian Alone<br>Pacific Islander Alone<br>Some Other Race Alone | 10,096<br>43<br>479<br>10<br>234        | 66.4%<br>0.3%<br>3.2%<br>0.1%<br>1.5% | 57<br>1,239<br>21<br>597 | 0.2%<br>5.4%<br>0.1%<br>2.6% | 59<br>1,407<br>21<br>669          | 0.2%<br>5.5%<br>0.1%<br>2.6%<br>5.5% | 1,582<br>21<br>732 | 5.9%<br>0.1%<br>2.7% |