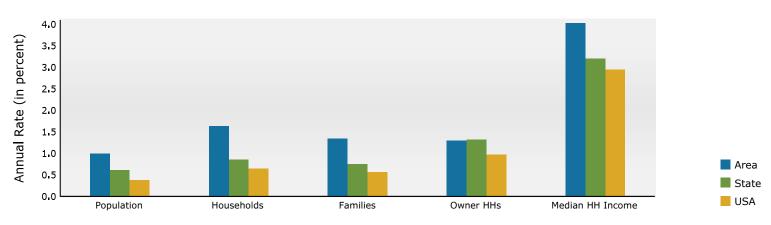

#### Trends 2024-2029

75 Martin Luther King Jr Dr SW, Atlanta, Georgia, 30303 Ring: 1 mile radius

Prepared by Esri

Latitude: 33.75136 Longitude: -84.39024

| Summary                                                                                 |                                         | Census                                | 2010                     | Census 20                    | 20                                | 2024                                 |                    | 2029                 |
|-----------------------------------------------------------------------------------------|-----------------------------------------|---------------------------------------|--------------------------|------------------------------|-----------------------------------|--------------------------------------|--------------------|----------------------|
| Population                                                                              |                                         |                                       | 5,206                    | 23,1                         |                                   | 25,399                               |                    | 26,624               |
| Households                                                                              |                                         |                                       | 6,534                    |                              | )30                               | 10,764                               |                    | 11,823               |
| Families                                                                                |                                         |                                       | 1,564                    |                              | 253                               | 2,577                                |                    | 2,810                |
| Average Household Size                                                                  |                                         |                                       | 1.57                     |                              | .58                               | 1.57                                 |                    | 1.53                 |
| Owner Occupied Housing Units                                                            |                                         |                                       | 1,867                    |                              | .79                               | 2,430                                |                    | 2,610                |
| Renter Occupied Housing Units                                                           |                                         |                                       | 4,667                    |                              | 351                               | 8,334                                |                    | 9,213                |
| Median Age                                                                              |                                         |                                       | 30.3                     |                              | 8.6                               | 29.5                                 |                    | 30.0                 |
| Trends: 2024-2029 Annual Rate                                                           | •                                       |                                       | Area                     |                              |                                   | State                                |                    | National             |
| Population                                                                              |                                         |                                       | 0.95%                    |                              |                                   | 0.61%                                |                    | 0.38%                |
| Households                                                                              |                                         |                                       | 1.89%                    |                              |                                   | 0.86%                                |                    | 0.64%                |
| Families                                                                                |                                         |                                       | 1.75%                    |                              |                                   | 0.75%                                |                    | 0.56%                |
| Owner HHs                                                                               |                                         |                                       | 1.44%                    |                              |                                   | 1.32%                                |                    | 0.97%                |
| Median Household Income                                                                 |                                         |                                       | 4.21%                    |                              |                                   | 3.20%                                |                    | 2.95%                |
|                                                                                         |                                         |                                       |                          |                              |                                   | 2024                                 |                    | 2029                 |
| Households by Income                                                                    |                                         |                                       |                          | Nu                           | umber                             | Percent                              | Number             | Percent              |
| <\$15,000                                                                               |                                         |                                       |                          |                              | 2,492                             | 23.2%                                | 2,410              | 20.4%                |
| \$15,000 - \$24,999                                                                     |                                         |                                       |                          |                              | 811                               | 7.5%                                 | 682                | 5.8%                 |
| \$25,000 - \$34,999                                                                     |                                         |                                       |                          |                              | 494                               | 4.6%                                 | 455                | 3.8%                 |
| \$35,000 - \$49,999                                                                     |                                         |                                       |                          |                              | 1,071                             | 9.9%                                 | 950                | 8.0%                 |
| \$50,000 - \$74,999                                                                     |                                         |                                       |                          |                              | 1,683                             | 15.6%                                | 1,762              | 14.9%                |
| \$75,000 - \$99,999                                                                     |                                         |                                       |                          |                              | 1,210                             | 11.2%                                | 1,383              | 11.7%                |
| \$100,000 - \$149,999                                                                   |                                         |                                       |                          |                              | 1,628                             | 15.1%                                | 2,277              | 19.3%                |
| \$150,000 - \$199,999                                                                   |                                         |                                       |                          |                              | 751                               | 7.0%                                 | 1,060              | 9.0%                 |
| \$200,000+                                                                              |                                         |                                       |                          |                              | 625                               | 5.8%                                 | 844                | 7.1%                 |
|                                                                                         |                                         |                                       |                          |                              |                                   |                                      |                    |                      |
| Median Household Income                                                                 |                                         |                                       |                          |                              | 5,823                             |                                      | \$68,594           |                      |
| Average Household Income                                                                |                                         |                                       |                          |                              | 0,888                             |                                      | \$95,968           |                      |
| Per Capita Income                                                                       | -                                       |                                       |                          |                              | 6,711                             | 2024                                 | \$44,614           | 2020                 |
| Demulation by Area                                                                      |                                         | ensus 2010                            |                          | isus 2020                    | Numera                            | 2024                                 | Ni wash su         | <b>2029</b>          |
| Population by Age                                                                       | Number<br>513                           | Percent<br>3.4%                       | Number<br>597            | Percent<br>2.6%              | Number<br>693                     |                                      | Number<br>721      | Percent<br>2.7%      |
| 5 - 9                                                                                   | 370                                     | 2.4%                                  | 543                      | 2.3%                         | 571                               |                                      | 585                | 2.7%                 |
| 10 - 14                                                                                 | 320                                     | 2.4%                                  | 421                      | 1.8%                         | 465                               |                                      | 470                | 1.8%                 |
| 15 - 19                                                                                 | 2,337                                   | 15.4%                                 | 3,961                    | 17.1%                        | 3,862                             |                                      | 3,904              | 14.7%                |
| 20 - 24                                                                                 | 2,403                                   | 15.8%                                 | 3,938                    | 17.0%                        | 3,978                             |                                      | 3,985              | 15.0%                |
| 25 - 34                                                                                 | 2,864                                   | 18.8%                                 | 5,312                    | 22.9%                        | 6,148                             |                                      | 6,377              | 24.0%                |
| 35 - 44                                                                                 | 2,117                                   | 13.9%                                 | 2,716                    | 11.7%                        | 3,199                             |                                      | 3,554              | 13.3%                |
| 45 - 54                                                                                 | 2,143                                   | 14.1%                                 | 2,316                    | 10.0%                        | 2,536                             |                                      | 2,749              | 10.3%                |
| 55 - 64                                                                                 | 1,303                                   | 8.6%                                  | 1,844                    | 8.0%                         | 2,022                             |                                      | 2,063              | 7.7%                 |
| 65 - 74                                                                                 | 515                                     | 3.4%                                  | 1,070                    | 4.6%                         | 1,233                             |                                      | 1,336              | 5.0%                 |
| 75 - 84                                                                                 | 245                                     | 1.6%                                  | 355                      | 1.5%                         | 576                               |                                      | 703                | 2.6%                 |
| 85+                                                                                     | 76                                      | 0.5%                                  | 73                       | 0.3%                         | 115                               |                                      | 177                | 0.7%                 |
|                                                                                         |                                         | ensus 2010                            |                          | nsus 2020                    |                                   | 2024                                 |                    | 2029                 |
| Race and Ethnicity                                                                      | Number                                  | Percent                               | Number                   | Percent                      | Number                            |                                      | Number             | Percent              |
| White Alone                                                                             | 3,958                                   | 26.0%                                 | 6,232                    | 26.9%                        | 6,402                             | 25.2%                                | 6,397              | 24.0%                |
|                                                                                         | 5,550                                   |                                       | -                        |                              | 15,448                            | 60.8%                                | 16,326             | 61.3%                |
| Black Alone                                                                             | 10,096                                  | 66.4%                                 | 13,792                   | 59.6%                        | 13,440                            |                                      |                    |                      |
| Black Alone<br>American Indian Alone                                                    |                                         |                                       | 13,792<br>57             | 0.2%                         | 59                                | 0.2%                                 | 62                 | 0.2%                 |
|                                                                                         | 10,096                                  | 66.4%                                 |                          |                              |                                   |                                      | 62<br>1,582        | 0.2%<br>5.9%         |
| American Indian Alone                                                                   | 10,096<br>43                            | 66.4%<br>0.3%                         | 57                       | 0.2%                         | 59                                | 0.2%                                 |                    |                      |
| American Indian Alone<br>Asian Alone                                                    | 10,096<br>43<br>479                     | 66.4%<br>0.3%<br>3.2%                 | 57<br>1,239              | 0.2%<br>5.4%                 | 59<br>1,407                       | 0.2%<br>5.5%                         | 1,582              | 5.9%                 |
| American Indian Alone<br>Asian Alone<br>Pacific Islander Alone                          | 10,096<br>43<br>479<br>10               | 66.4%<br>0.3%<br>3.2%<br>0.1%         | 57<br>1,239<br>21        | 0.2%<br>5.4%<br>0.1%         | 59<br>1,407<br>21                 | 0.2%<br>5.5%<br>0.1%<br>2.6%         | 1,582<br>21        | 5.9%<br>0.1%         |
| American Indian Alone<br>Asian Alone<br>Pacific Islander Alone<br>Some Other Race Alone | 10,096<br>43<br>479<br>10<br>234<br>386 | 66.4%<br>0.3%<br>3.2%<br>0.1%<br>1.5% | 57<br>1,239<br>21<br>597 | 0.2%<br>5.4%<br>0.1%<br>2.6% | 59<br>1,407<br>21<br>669<br>1,393 | 0.2%<br>5.5%<br>0.1%<br>2.6%<br>5.5% | 1,582<br>21<br>732 | 5.9%<br>0.1%<br>2.7% |
| American Indian Alone<br>Asian Alone<br>Pacific Islander Alone<br>Some Other Race Alone | 10,096<br>43<br>479<br>10<br>234        | 66.4%<br>0.3%<br>3.2%<br>0.1%<br>1.5% | 57<br>1,239<br>21<br>597 | 0.2%<br>5.4%<br>0.1%<br>2.6% | 59<br>1,407<br>21<br>669          | 0.2%<br>5.5%<br>0.1%<br>2.6%<br>5.5% | 1,582<br>21<br>732 | 5.9%<br>0.1%<br>2.7% |