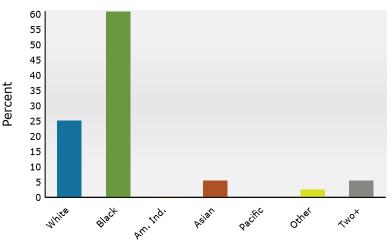

75 Martin Luther King Jr Dr SW, Atlanta, Georgia, 30303 Ring: 1 mile radius

Prepared by Esri

Latitude: 33.75136 Longitude: -84.39024

| Summary                                                                                 |                                         | Census                                | 2010                     | Census 20                    | 20                                | 2024                                 |                    | 2029                 |
|-----------------------------------------------------------------------------------------|-----------------------------------------|---------------------------------------|--------------------------|------------------------------|-----------------------------------|--------------------------------------|--------------------|----------------------|
| Population                                                                              |                                         |                                       | 5,206                    | 23,1                         |                                   | 25,399                               |                    | 26,624               |
| Households                                                                              |                                         |                                       | 6,534                    |                              | )30                               | 10,764                               |                    | 11,823               |
| Families                                                                                |                                         |                                       | 1,564                    |                              | 253                               | 2,577                                |                    | 2,810                |
| Average Household Size                                                                  |                                         |                                       | 1.57                     |                              | .58                               | 1.57                                 |                    | 1.53                 |
| Owner Occupied Housing Units                                                            |                                         |                                       | 1,867                    |                              | .79                               | 2,430                                |                    | 2,610                |
| Renter Occupied Housing Units                                                           |                                         |                                       | 4,667                    |                              | 351                               | 8,334                                |                    | 9,213                |
| Median Age                                                                              |                                         |                                       | 30.3                     |                              | 8.6                               | 29.5                                 |                    | 30.0                 |
| Trends: 2024-2029 Annual Rate                                                           | •                                       |                                       | Area                     |                              |                                   | State                                |                    | National             |
| Population                                                                              |                                         |                                       | 0.95%                    |                              |                                   | 0.61%                                |                    | 0.38%                |
| Households                                                                              |                                         |                                       | 1.89%                    |                              |                                   | 0.86%                                |                    | 0.64%                |
| Families                                                                                |                                         |                                       | 1.75%                    |                              |                                   | 0.75%                                |                    | 0.56%                |
| Owner HHs                                                                               |                                         |                                       | 1.44%                    |                              |                                   | 1.32%                                |                    | 0.97%                |
| Median Household Income                                                                 |                                         |                                       | 4.21%                    |                              |                                   | 3.20%                                |                    | 2.95%                |
|                                                                                         |                                         |                                       |                          |                              |                                   | 2024                                 |                    | 2029                 |
| Households by Income                                                                    |                                         |                                       |                          | Nu                           | umber                             | Percent                              | Number             | Percent              |
| <\$15,000                                                                               |                                         |                                       |                          |                              | 2,492                             | 23.2%                                | 2,410              | 20.4%                |
| \$15,000 - \$24,999                                                                     |                                         |                                       |                          |                              | 811                               | 7.5%                                 | 682                | 5.8%                 |
| \$25,000 - \$34,999                                                                     |                                         |                                       |                          |                              | 494                               | 4.6%                                 | 455                | 3.8%                 |
| \$35,000 - \$49,999                                                                     |                                         |                                       |                          |                              | 1,071                             | 9.9%                                 | 950                | 8.0%                 |
| \$50,000 - \$74,999                                                                     |                                         |                                       |                          |                              | 1,683                             | 15.6%                                | 1,762              | 14.9%                |
| \$75,000 - \$99,999                                                                     |                                         |                                       |                          |                              | 1,210                             | 11.2%                                | 1,383              | 11.7%                |
| \$100,000 - \$149,999                                                                   |                                         |                                       |                          |                              | 1,628                             | 15.1%                                | 2,277              | 19.3%                |
| \$150,000 - \$199,999                                                                   |                                         |                                       |                          |                              | 751                               | 7.0%                                 | 1,060              | 9.0%                 |
| \$200,000+                                                                              |                                         |                                       |                          |                              | 625                               | 5.8%                                 | 844                | 7.1%                 |
|                                                                                         |                                         |                                       |                          |                              |                                   |                                      |                    |                      |
| Median Household Income                                                                 |                                         |                                       |                          |                              | 5,823                             |                                      | \$68,594           |                      |
| Average Household Income                                                                |                                         |                                       |                          |                              | 0,888                             |                                      | \$95,968           |                      |
| Per Capita Income                                                                       | -                                       |                                       |                          |                              | 6,711                             | 2024                                 | \$44,614           | 2020                 |
| Demulation by Area                                                                      |                                         | ensus 2010                            |                          | isus 2020                    | Numera                            | 2024                                 | Ni wash su         | <b>2029</b>          |
| Population by Age                                                                       | Number<br>513                           | Percent<br>3.4%                       | Number<br>597            | Percent<br>2.6%              | Number<br>693                     |                                      | Number<br>721      | Percent<br>2.7%      |
| 5 - 9                                                                                   | 370                                     | 2.4%                                  | 543                      | 2.3%                         | 571                               |                                      | 585                | 2.7%                 |
| 10 - 14                                                                                 | 320                                     | 2.4%                                  | 421                      | 1.8%                         | 465                               |                                      | 470                | 1.8%                 |
| 15 - 19                                                                                 | 2,337                                   | 15.4%                                 | 3,961                    | 17.1%                        | 3,862                             |                                      | 3,904              | 14.7%                |
| 20 - 24                                                                                 | 2,403                                   | 15.8%                                 | 3,938                    | 17.0%                        | 3,978                             |                                      | 3,985              | 15.0%                |
| 25 - 34                                                                                 | 2,864                                   | 18.8%                                 | 5,312                    | 22.9%                        | 6,148                             |                                      | 6,377              | 24.0%                |
| 35 - 44                                                                                 | 2,117                                   | 13.9%                                 | 2,716                    | 11.7%                        | 3,199                             |                                      | 3,554              | 13.3%                |
| 45 - 54                                                                                 | 2,143                                   | 14.1%                                 | 2,316                    | 10.0%                        | 2,536                             |                                      | 2,749              | 10.3%                |
| 55 - 64                                                                                 | 1,303                                   | 8.6%                                  | 1,844                    | 8.0%                         | 2,022                             |                                      | 2,063              | 7.7%                 |
| 65 - 74                                                                                 | 515                                     | 3.4%                                  | 1,070                    | 4.6%                         | 1,233                             |                                      | 1,336              | 5.0%                 |
| 75 - 84                                                                                 | 245                                     | 1.6%                                  | 355                      | 1.5%                         | 576                               |                                      | 703                | 2.6%                 |
| 85+                                                                                     | 76                                      | 0.5%                                  | 73                       | 0.3%                         | 115                               |                                      | 177                | 0.7%                 |
|                                                                                         |                                         | ensus 2010                            |                          | nsus 2020                    |                                   | 2024                                 |                    | 2029                 |
| Race and Ethnicity                                                                      | Number                                  | Percent                               | Number                   | Percent                      | Number                            |                                      | Number             | Percent              |
| White Alone                                                                             | 3,958                                   | 26.0%                                 | 6,232                    | 26.9%                        | 6,402                             | 25.2%                                | 6,397              | 24.0%                |
|                                                                                         | 5,550                                   |                                       | -                        |                              | 15,448                            | 60.8%                                | 16,326             | 61.3%                |
| Black Alone                                                                             | 10,096                                  | 66.4%                                 | 13,792                   | 59.6%                        | 13,440                            |                                      |                    |                      |
| Black Alone<br>American Indian Alone                                                    |                                         |                                       | 13,792<br>57             | 0.2%                         | 59                                | 0.2%                                 | 62                 | 0.2%                 |
|                                                                                         | 10,096                                  | 66.4%                                 |                          |                              |                                   |                                      | 62<br>1,582        | 0.2%<br>5.9%         |
| American Indian Alone                                                                   | 10,096<br>43                            | 66.4%<br>0.3%                         | 57                       | 0.2%                         | 59                                | 0.2%                                 |                    |                      |
| American Indian Alone<br>Asian Alone                                                    | 10,096<br>43<br>479                     | 66.4%<br>0.3%<br>3.2%                 | 57<br>1,239              | 0.2%<br>5.4%                 | 59<br>1,407                       | 0.2%<br>5.5%                         | 1,582              | 5.9%                 |
| American Indian Alone<br>Asian Alone<br>Pacific Islander Alone                          | 10,096<br>43<br>479<br>10               | 66.4%<br>0.3%<br>3.2%<br>0.1%         | 57<br>1,239<br>21        | 0.2%<br>5.4%<br>0.1%         | 59<br>1,407<br>21                 | 0.2%<br>5.5%<br>0.1%<br>2.6%         | 1,582<br>21        | 5.9%<br>0.1%         |
| American Indian Alone<br>Asian Alone<br>Pacific Islander Alone<br>Some Other Race Alone | 10,096<br>43<br>479<br>10<br>234<br>386 | 66.4%<br>0.3%<br>3.2%<br>0.1%<br>1.5% | 57<br>1,239<br>21<br>597 | 0.2%<br>5.4%<br>0.1%<br>2.6% | 59<br>1,407<br>21<br>669<br>1,393 | 0.2%<br>5.5%<br>0.1%<br>2.6%<br>5.5% | 1,582<br>21<br>732 | 5.9%<br>0.1%<br>2.7% |
| American Indian Alone<br>Asian Alone<br>Pacific Islander Alone<br>Some Other Race Alone | 10,096<br>43<br>479<br>10<br>234        | 66.4%<br>0.3%<br>3.2%<br>0.1%<br>1.5% | 57<br>1,239<br>21<br>597 | 0.2%<br>5.4%<br>0.1%<br>2.6% | 59<br>1,407<br>21<br>669          | 0.2%<br>5.5%<br>0.1%<br>2.6%<br>5.5% | 1,582<br>21<br>732 | 5.9%<br>0.1%<br>2.7% |