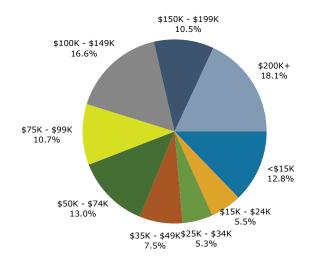

### 2024 Household Income

75 Martin Luther King Jr Dr SW, Atlanta, Georgia, 30303 Ring: 1 mile radius

Prepared by Esri

Latitude: 33.75136 Longitude: -84.39024

| Summary                                                                                 |                                         | Census                                | 2010                     | Census 20                    | 20                                | 2024                                 |                    | 2029                 |
|-----------------------------------------------------------------------------------------|-----------------------------------------|---------------------------------------|--------------------------|------------------------------|-----------------------------------|--------------------------------------|--------------------|----------------------|
| Population                                                                              |                                         |                                       | 5,206                    | 23,1                         |                                   | 25,399                               |                    | 26,624               |
| Households                                                                              |                                         |                                       | 6,534                    |                              | )30                               | 10,764                               |                    | 11,823               |
| Families                                                                                |                                         |                                       | 1,564                    |                              | 253                               | 2,577                                |                    | 2,810                |
| Average Household Size                                                                  |                                         |                                       | 1.57                     |                              | .58                               | 1.57                                 |                    | 1.53                 |
| Owner Occupied Housing Units                                                            |                                         |                                       | 1,867                    |                              | .79                               | 2,430                                |                    | 2,610                |
| Renter Occupied Housing Units                                                           |                                         |                                       | 4,667                    |                              | 351                               | 8,334                                |                    | 9,213                |
| Median Age                                                                              |                                         |                                       | 30.3                     |                              | 8.6                               | 29.5                                 |                    | 30.0                 |
| Trends: 2024-2029 Annual Rate                                                           | •                                       |                                       | Area                     |                              |                                   | State                                |                    | National             |
| Population                                                                              |                                         |                                       | 0.95%                    |                              |                                   | 0.61%                                |                    | 0.38%                |
| Households                                                                              |                                         |                                       | 1.89%                    |                              |                                   | 0.86%                                |                    | 0.64%                |
| Families                                                                                |                                         |                                       | 1.75%                    |                              |                                   | 0.75%                                |                    | 0.56%                |
| Owner HHs                                                                               |                                         |                                       | 1.44%                    |                              |                                   | 1.32%                                |                    | 0.97%                |
| Median Household Income                                                                 |                                         |                                       | 4.21%                    |                              |                                   | 3.20%                                |                    | 2.95%                |
|                                                                                         |                                         |                                       |                          |                              |                                   | 2024                                 |                    | 2029                 |
| Households by Income                                                                    |                                         |                                       |                          | Nu                           | umber                             | Percent                              | Number             | Percent              |
| <\$15,000                                                                               |                                         |                                       |                          |                              | 2,492                             | 23.2%                                | 2,410              | 20.4%                |
| \$15,000 - \$24,999                                                                     |                                         |                                       |                          |                              | 811                               | 7.5%                                 | 682                | 5.8%                 |
| \$25,000 - \$34,999                                                                     |                                         |                                       |                          |                              | 494                               | 4.6%                                 | 455                | 3.8%                 |
| \$35,000 - \$49,999                                                                     |                                         |                                       |                          |                              | 1,071                             | 9.9%                                 | 950                | 8.0%                 |
| \$50,000 - \$74,999                                                                     |                                         |                                       |                          |                              | 1,683                             | 15.6%                                | 1,762              | 14.9%                |
| \$75,000 - \$99,999                                                                     |                                         |                                       |                          |                              | 1,210                             | 11.2%                                | 1,383              | 11.7%                |
| \$100,000 - \$149,999                                                                   |                                         |                                       |                          |                              | 1,628                             | 15.1%                                | 2,277              | 19.3%                |
| \$150,000 - \$199,999                                                                   |                                         |                                       |                          |                              | 751                               | 7.0%                                 | 1,060              | 9.0%                 |
| \$200,000+                                                                              |                                         |                                       |                          |                              | 625                               | 5.8%                                 | 844                | 7.1%                 |
|                                                                                         |                                         |                                       |                          |                              |                                   |                                      |                    |                      |
| Median Household Income                                                                 |                                         |                                       |                          |                              | 5,823                             |                                      | \$68,594           |                      |
| Average Household Income                                                                |                                         |                                       |                          |                              | 0,888                             |                                      | \$95,968           |                      |
| Per Capita Income                                                                       | -                                       |                                       |                          |                              | 6,711                             | 2024                                 | \$44,614           | 2020                 |
| Demulation by Area                                                                      |                                         | ensus 2010                            |                          | isus 2020                    | Numera                            | 2024                                 | Ni wash su         | <b>2029</b>          |
| Population by Age                                                                       | Number<br>513                           | Percent<br>3.4%                       | Number<br>597            | Percent<br>2.6%              | Number<br>693                     |                                      | Number<br>721      | Percent<br>2.7%      |
| 5 - 9                                                                                   | 370                                     | 2.4%                                  | 543                      | 2.3%                         | 571                               |                                      | 585                | 2.7%                 |
| 10 - 14                                                                                 | 320                                     | 2.4%                                  | 421                      | 1.8%                         | 465                               |                                      | 470                | 1.8%                 |
| 15 - 19                                                                                 | 2,337                                   | 15.4%                                 | 3,961                    | 17.1%                        | 3,862                             |                                      | 3,904              | 14.7%                |
| 20 - 24                                                                                 | 2,403                                   | 15.8%                                 | 3,938                    | 17.0%                        | 3,978                             |                                      | 3,985              | 15.0%                |
| 25 - 34                                                                                 | 2,864                                   | 18.8%                                 | 5,312                    | 22.9%                        | 6,148                             |                                      | 6,377              | 24.0%                |
| 35 - 44                                                                                 | 2,117                                   | 13.9%                                 | 2,716                    | 11.7%                        | 3,199                             |                                      | 3,554              | 13.3%                |
| 45 - 54                                                                                 | 2,143                                   | 14.1%                                 | 2,316                    | 10.0%                        | 2,536                             |                                      | 2,749              | 10.3%                |
| 55 - 64                                                                                 | 1,303                                   | 8.6%                                  | 1,844                    | 8.0%                         | 2,022                             |                                      | 2,063              | 7.7%                 |
| 65 - 74                                                                                 | 515                                     | 3.4%                                  | 1,070                    | 4.6%                         | 1,233                             |                                      | 1,336              | 5.0%                 |
| 75 - 84                                                                                 | 245                                     | 1.6%                                  | 355                      | 1.5%                         | 576                               |                                      | 703                | 2.6%                 |
| 85+                                                                                     | 76                                      | 0.5%                                  | 73                       | 0.3%                         | 115                               |                                      | 177                | 0.7%                 |
|                                                                                         |                                         | ensus 2010                            |                          | nsus 2020                    |                                   | 2024                                 |                    | 2029                 |
| Race and Ethnicity                                                                      | Number                                  | Percent                               | Number                   | Percent                      | Number                            |                                      | Number             | Percent              |
| White Alone                                                                             | 3,958                                   | 26.0%                                 | 6,232                    | 26.9%                        | 6,402                             | 25.2%                                | 6,397              | 24.0%                |
|                                                                                         | 5,550                                   |                                       | -                        |                              | 15,448                            | 60.8%                                | 16,326             | 61.3%                |
| Black Alone                                                                             | 10,096                                  | 66.4%                                 | 13,792                   | 59.6%                        | 13,440                            |                                      |                    |                      |
| Black Alone<br>American Indian Alone                                                    |                                         |                                       | 13,792<br>57             | 0.2%                         | 59                                | 0.2%                                 | 62                 | 0.2%                 |
|                                                                                         | 10,096                                  | 66.4%                                 |                          |                              |                                   |                                      | 62<br>1,582        | 0.2%<br>5.9%         |
| American Indian Alone                                                                   | 10,096<br>43                            | 66.4%<br>0.3%                         | 57                       | 0.2%                         | 59                                | 0.2%                                 |                    |                      |
| American Indian Alone<br>Asian Alone                                                    | 10,096<br>43<br>479                     | 66.4%<br>0.3%<br>3.2%                 | 57<br>1,239              | 0.2%<br>5.4%                 | 59<br>1,407                       | 0.2%<br>5.5%                         | 1,582              | 5.9%                 |
| American Indian Alone<br>Asian Alone<br>Pacific Islander Alone                          | 10,096<br>43<br>479<br>10               | 66.4%<br>0.3%<br>3.2%<br>0.1%         | 57<br>1,239<br>21        | 0.2%<br>5.4%<br>0.1%         | 59<br>1,407<br>21                 | 0.2%<br>5.5%<br>0.1%<br>2.6%         | 1,582<br>21        | 5.9%<br>0.1%         |
| American Indian Alone<br>Asian Alone<br>Pacific Islander Alone<br>Some Other Race Alone | 10,096<br>43<br>479<br>10<br>234<br>386 | 66.4%<br>0.3%<br>3.2%<br>0.1%<br>1.5% | 57<br>1,239<br>21<br>597 | 0.2%<br>5.4%<br>0.1%<br>2.6% | 59<br>1,407<br>21<br>669<br>1,393 | 0.2%<br>5.5%<br>0.1%<br>2.6%<br>5.5% | 1,582<br>21<br>732 | 5.9%<br>0.1%<br>2.7% |
| American Indian Alone<br>Asian Alone<br>Pacific Islander Alone<br>Some Other Race Alone | 10,096<br>43<br>479<br>10<br>234        | 66.4%<br>0.3%<br>3.2%<br>0.1%<br>1.5% | 57<br>1,239<br>21<br>597 | 0.2%<br>5.4%<br>0.1%<br>2.6% | 59<br>1,407<br>21<br>669          | 0.2%<br>5.5%<br>0.1%<br>2.6%<br>5.5% | 1,582<br>21<br>732 | 5.9%<br>0.1%<br>2.7% |