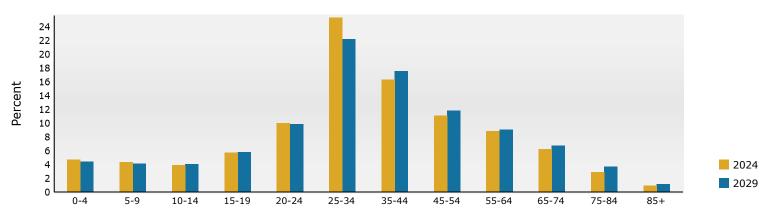

#### Population by Age

75 Martin Luther King Jr Dr SW, Atlanta, Georgia, 30303 Ring: 1 mile radius

Prepared by Esri

Latitude: 33.75136 Longitude: -84.39024

| Summary                                                                                 |                                         | Census                                | 2010                     | Census 20                    | 20                                | 2024                                 |                    | 2029                 |
|-----------------------------------------------------------------------------------------|-----------------------------------------|---------------------------------------|--------------------------|------------------------------|-----------------------------------|--------------------------------------|--------------------|----------------------|
| Population                                                                              |                                         |                                       | 5,206                    | 23,1                         |                                   | 25,399                               |                    | 26,624               |
| Households                                                                              |                                         |                                       | 6,534                    |                              | )30                               | 10,764                               |                    | 11,823               |
| Families                                                                                |                                         |                                       | 1,564                    |                              | 253                               | 2,577                                |                    | 2,810                |
| Average Household Size                                                                  |                                         |                                       | 1.57                     |                              | .58                               | 1.57                                 |                    | 1.53                 |
| Owner Occupied Housing Units                                                            |                                         |                                       | 1,867                    |                              | .79                               | 2,430                                |                    | 2,610                |
| Renter Occupied Housing Units                                                           |                                         |                                       | 4,667                    |                              | 351                               | 8,334                                |                    | 9,213                |
| Median Age                                                                              |                                         |                                       | 30.3                     |                              | 8.6                               | 29.5                                 |                    | 30.0                 |
| Trends: 2024-2029 Annual Rate                                                           | •                                       |                                       | Area                     |                              |                                   | State                                |                    | National             |
| Population                                                                              |                                         |                                       | 0.95%                    |                              |                                   | 0.61%                                |                    | 0.38%                |
| Households                                                                              |                                         |                                       | 1.89%                    |                              |                                   | 0.86%                                |                    | 0.64%                |
| Families                                                                                |                                         |                                       | 1.75%                    |                              |                                   | 0.75%                                |                    | 0.56%                |
| Owner HHs                                                                               |                                         |                                       | 1.44%                    |                              |                                   | 1.32%                                |                    | 0.97%                |
| Median Household Income                                                                 |                                         |                                       | 4.21%                    |                              |                                   | 3.20%                                |                    | 2.95%                |
|                                                                                         |                                         |                                       |                          |                              |                                   | 2024                                 |                    | 2029                 |
| Households by Income                                                                    |                                         |                                       |                          | Nu                           | umber                             | Percent                              | Number             | Percent              |
| <\$15,000                                                                               |                                         |                                       |                          |                              | 2,492                             | 23.2%                                | 2,410              | 20.4%                |
| \$15,000 - \$24,999                                                                     |                                         |                                       |                          |                              | 811                               | 7.5%                                 | 682                | 5.8%                 |
| \$25,000 - \$34,999                                                                     |                                         |                                       |                          |                              | 494                               | 4.6%                                 | 455                | 3.8%                 |
| \$35,000 - \$49,999                                                                     |                                         |                                       |                          |                              | 1,071                             | 9.9%                                 | 950                | 8.0%                 |
| \$50,000 - \$74,999                                                                     |                                         |                                       |                          |                              | 1,683                             | 15.6%                                | 1,762              | 14.9%                |
| \$75,000 - \$99,999                                                                     |                                         |                                       |                          |                              | 1,210                             | 11.2%                                | 1,383              | 11.7%                |
| \$100,000 - \$149,999                                                                   |                                         |                                       |                          |                              | 1,628                             | 15.1%                                | 2,277              | 19.3%                |
| \$150,000 - \$199,999                                                                   |                                         |                                       |                          |                              | 751                               | 7.0%                                 | 1,060              | 9.0%                 |
| \$200,000+                                                                              |                                         |                                       |                          |                              | 625                               | 5.8%                                 | 844                | 7.1%                 |
|                                                                                         |                                         |                                       |                          |                              |                                   |                                      |                    |                      |
| Median Household Income                                                                 |                                         |                                       |                          |                              | 5,823                             |                                      | \$68,594           |                      |
| Average Household Income                                                                |                                         |                                       |                          |                              | 0,888                             |                                      | \$95,968           |                      |
| Per Capita Income                                                                       | -                                       |                                       |                          |                              | 6,711                             | 2024                                 | \$44,614           | 2020                 |
| Demulation by Area                                                                      |                                         | ensus 2010                            |                          | isus 2020                    | Numera                            | 2024                                 | Ni wash su         | <b>2029</b>          |
| Population by Age                                                                       | Number<br>513                           | Percent<br>3.4%                       | Number<br>597            | Percent<br>2.6%              | Number<br>693                     |                                      | Number<br>721      | Percent<br>2.7%      |
| 5 - 9                                                                                   | 370                                     | 2.4%                                  | 543                      | 2.3%                         | 571                               |                                      | 585                | 2.7%                 |
| 10 - 14                                                                                 | 320                                     | 2.4%                                  | 421                      | 1.8%                         | 465                               |                                      | 470                | 1.8%                 |
| 15 - 19                                                                                 | 2,337                                   | 15.4%                                 | 3,961                    | 17.1%                        | 3,862                             |                                      | 3,904              | 14.7%                |
| 20 - 24                                                                                 | 2,403                                   | 15.8%                                 | 3,938                    | 17.0%                        | 3,978                             |                                      | 3,985              | 15.0%                |
| 25 - 34                                                                                 | 2,864                                   | 18.8%                                 | 5,312                    | 22.9%                        | 6,148                             |                                      | 6,377              | 24.0%                |
| 35 - 44                                                                                 | 2,117                                   | 13.9%                                 | 2,716                    | 11.7%                        | 3,199                             |                                      | 3,554              | 13.3%                |
| 45 - 54                                                                                 | 2,143                                   | 14.1%                                 | 2,316                    | 10.0%                        | 2,536                             |                                      | 2,749              | 10.3%                |
| 55 - 64                                                                                 | 1,303                                   | 8.6%                                  | 1,844                    | 8.0%                         | 2,022                             |                                      | 2,063              | 7.7%                 |
| 65 - 74                                                                                 | 515                                     | 3.4%                                  | 1,070                    | 4.6%                         | 1,233                             |                                      | 1,336              | 5.0%                 |
| 75 - 84                                                                                 | 245                                     | 1.6%                                  | 355                      | 1.5%                         | 576                               |                                      | 703                | 2.6%                 |
| 85+                                                                                     | 76                                      | 0.5%                                  | 73                       | 0.3%                         | 115                               |                                      | 177                | 0.7%                 |
|                                                                                         |                                         | ensus 2010                            |                          | nsus 2020                    |                                   | 2024                                 |                    | 2029                 |
| Race and Ethnicity                                                                      | Number                                  | Percent                               | Number                   | Percent                      | Number                            |                                      | Number             | Percent              |
| White Alone                                                                             | 3,958                                   | 26.0%                                 | 6,232                    | 26.9%                        | 6,402                             | 25.2%                                | 6,397              | 24.0%                |
|                                                                                         | 5,550                                   |                                       | -                        |                              | 15,448                            | 60.8%                                | 16,326             | 61.3%                |
| Black Alone                                                                             | 10,096                                  | 66.4%                                 | 13,792                   | 59.6%                        | 13,440                            |                                      |                    |                      |
| Black Alone<br>American Indian Alone                                                    |                                         |                                       | 13,792<br>57             | 0.2%                         | 59                                | 0.2%                                 | 62                 | 0.2%                 |
|                                                                                         | 10,096                                  | 66.4%                                 |                          |                              |                                   |                                      | 62<br>1,582        | 0.2%<br>5.9%         |
| American Indian Alone                                                                   | 10,096<br>43                            | 66.4%<br>0.3%                         | 57                       | 0.2%                         | 59                                | 0.2%                                 |                    |                      |
| American Indian Alone<br>Asian Alone                                                    | 10,096<br>43<br>479                     | 66.4%<br>0.3%<br>3.2%                 | 57<br>1,239              | 0.2%<br>5.4%                 | 59<br>1,407                       | 0.2%<br>5.5%                         | 1,582              | 5.9%                 |
| American Indian Alone<br>Asian Alone<br>Pacific Islander Alone                          | 10,096<br>43<br>479<br>10               | 66.4%<br>0.3%<br>3.2%<br>0.1%         | 57<br>1,239<br>21        | 0.2%<br>5.4%<br>0.1%         | 59<br>1,407<br>21                 | 0.2%<br>5.5%<br>0.1%<br>2.6%         | 1,582<br>21        | 5.9%<br>0.1%         |
| American Indian Alone<br>Asian Alone<br>Pacific Islander Alone<br>Some Other Race Alone | 10,096<br>43<br>479<br>10<br>234<br>386 | 66.4%<br>0.3%<br>3.2%<br>0.1%<br>1.5% | 57<br>1,239<br>21<br>597 | 0.2%<br>5.4%<br>0.1%<br>2.6% | 59<br>1,407<br>21<br>669<br>1,393 | 0.2%<br>5.5%<br>0.1%<br>2.6%<br>5.5% | 1,582<br>21<br>732 | 5.9%<br>0.1%<br>2.7% |
| American Indian Alone<br>Asian Alone<br>Pacific Islander Alone<br>Some Other Race Alone | 10,096<br>43<br>479<br>10<br>234        | 66.4%<br>0.3%<br>3.2%<br>0.1%<br>1.5% | 57<br>1,239<br>21<br>597 | 0.2%<br>5.4%<br>0.1%<br>2.6% | 59<br>1,407<br>21<br>669          | 0.2%<br>5.5%<br>0.1%<br>2.6%<br>5.5% | 1,582<br>21<br>732 | 5.9%<br>0.1%<br>2.7% |