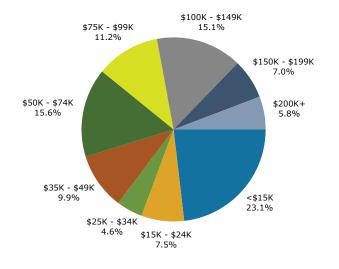

### 2024 Household Income

75 Martin Luther King Jr Dr SW, Atlanta, Georgia, 30303 Ring: 1 mile radius

Prepared by Esri

Latitude: 33.75136 Longitude: -84.39024

| Summary                                                                                 |                                         | Census                                | 2010                     | Census 20                    | 20                                | 2024                                 |                    | 2029                 |
|-----------------------------------------------------------------------------------------|-----------------------------------------|---------------------------------------|--------------------------|------------------------------|-----------------------------------|--------------------------------------|--------------------|----------------------|
| Population                                                                              |                                         |                                       | 5,206                    | 23,1                         |                                   | 25,399                               |                    | 26,624               |
| Households                                                                              |                                         |                                       | 6,534                    |                              | )30                               | 10,764                               |                    | 11,823               |
| Families                                                                                |                                         |                                       | 1,564                    |                              | 253                               | 2,577                                |                    | 2,810                |
| Average Household Size                                                                  |                                         |                                       | 1.57                     |                              | .58                               | 1.57                                 |                    | 1.53                 |
| Owner Occupied Housing Units                                                            |                                         |                                       | 1,867                    |                              | .79                               | 2,430                                |                    | 2,610                |
| Renter Occupied Housing Units                                                           |                                         |                                       | 4,667                    |                              | 351                               | 8,334                                |                    | 9,213                |
| Median Age                                                                              |                                         |                                       | 30.3                     |                              | 8.6                               | 29.5                                 |                    | 30.0                 |
| Trends: 2024-2029 Annual Rate                                                           | •                                       |                                       | Area                     |                              |                                   | State                                |                    | National             |
| Population                                                                              |                                         |                                       | 0.95%                    |                              |                                   | 0.61%                                |                    | 0.38%                |
| Households                                                                              |                                         |                                       | 1.89%                    |                              |                                   | 0.86%                                |                    | 0.64%                |
| Families                                                                                |                                         |                                       | 1.75%                    |                              |                                   | 0.75%                                |                    | 0.56%                |
| Owner HHs                                                                               |                                         |                                       | 1.44%                    |                              |                                   | 1.32%                                |                    | 0.97%                |
| Median Household Income                                                                 |                                         |                                       | 4.21%                    |                              |                                   | 3.20%                                |                    | 2.95%                |
|                                                                                         |                                         |                                       |                          |                              |                                   | 2024                                 |                    | 2029                 |
| Households by Income                                                                    |                                         |                                       |                          | Nu                           | umber                             | Percent                              | Number             | Percent              |
| <\$15,000                                                                               |                                         |                                       |                          |                              | 2,492                             | 23.2%                                | 2,410              | 20.4%                |
| \$15,000 - \$24,999                                                                     |                                         |                                       |                          |                              | 811                               | 7.5%                                 | 682                | 5.8%                 |
| \$25,000 - \$34,999                                                                     |                                         |                                       |                          |                              | 494                               | 4.6%                                 | 455                | 3.8%                 |
| \$35,000 - \$49,999                                                                     |                                         |                                       |                          |                              | 1,071                             | 9.9%                                 | 950                | 8.0%                 |
| \$50,000 - \$74,999                                                                     |                                         |                                       |                          |                              | 1,683                             | 15.6%                                | 1,762              | 14.9%                |
| \$75,000 - \$99,999                                                                     |                                         |                                       |                          |                              | 1,210                             | 11.2%                                | 1,383              | 11.7%                |
| \$100,000 - \$149,999                                                                   |                                         |                                       |                          |                              | 1,628                             | 15.1%                                | 2,277              | 19.3%                |
| \$150,000 - \$199,999                                                                   |                                         |                                       |                          |                              | 751                               | 7.0%                                 | 1,060              | 9.0%                 |
| \$200,000+                                                                              |                                         |                                       |                          |                              | 625                               | 5.8%                                 | 844                | 7.1%                 |
|                                                                                         |                                         |                                       |                          |                              |                                   |                                      |                    |                      |
| Median Household Income                                                                 |                                         |                                       |                          |                              | 5,823                             |                                      | \$68,594           |                      |
| Average Household Income                                                                |                                         |                                       |                          |                              | 0,888                             |                                      | \$95,968           |                      |
| Per Capita Income                                                                       | -                                       |                                       |                          |                              | 6,711                             | 2024                                 | \$44,614           | 2020                 |
| Demulation by Area                                                                      |                                         | ensus 2010                            |                          | isus 2020                    | Numera                            | 2024                                 | Ni wash su         | <b>2029</b>          |
| Population by Age                                                                       | Number<br>513                           | Percent<br>3.4%                       | Number<br>597            | Percent<br>2.6%              | Number<br>693                     |                                      | Number<br>721      | Percent<br>2.7%      |
| 5 - 9                                                                                   | 370                                     | 2.4%                                  | 543                      | 2.3%                         | 571                               |                                      | 585                | 2.7%                 |
| 10 - 14                                                                                 | 320                                     | 2.4%                                  | 421                      | 1.8%                         | 465                               |                                      | 470                | 1.8%                 |
| 15 - 19                                                                                 | 2,337                                   | 15.4%                                 | 3,961                    | 17.1%                        | 3,862                             |                                      | 3,904              | 14.7%                |
| 20 - 24                                                                                 | 2,403                                   | 15.8%                                 | 3,938                    | 17.0%                        | 3,978                             |                                      | 3,985              | 15.0%                |
| 25 - 34                                                                                 | 2,864                                   | 18.8%                                 | 5,312                    | 22.9%                        | 6,148                             |                                      | 6,377              | 24.0%                |
| 35 - 44                                                                                 | 2,117                                   | 13.9%                                 | 2,716                    | 11.7%                        | 3,199                             |                                      | 3,554              | 13.3%                |
| 45 - 54                                                                                 | 2,143                                   | 14.1%                                 | 2,316                    | 10.0%                        | 2,536                             |                                      | 2,749              | 10.3%                |
| 55 - 64                                                                                 | 1,303                                   | 8.6%                                  | 1,844                    | 8.0%                         | 2,022                             |                                      | 2,063              | 7.7%                 |
| 65 - 74                                                                                 | 515                                     | 3.4%                                  | 1,070                    | 4.6%                         | 1,233                             |                                      | 1,336              | 5.0%                 |
| 75 - 84                                                                                 | 245                                     | 1.6%                                  | 355                      | 1.5%                         | 576                               |                                      | 703                | 2.6%                 |
| 85+                                                                                     | 76                                      | 0.5%                                  | 73                       | 0.3%                         | 115                               |                                      | 177                | 0.7%                 |
|                                                                                         |                                         | ensus 2010                            |                          | nsus 2020                    |                                   | 2024                                 |                    | 2029                 |
| Race and Ethnicity                                                                      | Number                                  | Percent                               | Number                   | Percent                      | Number                            |                                      | Number             | Percent              |
| White Alone                                                                             | 3,958                                   | 26.0%                                 | 6,232                    | 26.9%                        | 6,402                             | 25.2%                                | 6,397              | 24.0%                |
|                                                                                         | 5,550                                   |                                       | -                        |                              | 15,448                            | 60.8%                                | 16,326             | 61.3%                |
| Black Alone                                                                             | 10,096                                  | 66.4%                                 | 13,792                   | 59.6%                        | 13,440                            |                                      |                    |                      |
| Black Alone<br>American Indian Alone                                                    |                                         |                                       | 13,792<br>57             | 0.2%                         | 59                                | 0.2%                                 | 62                 | 0.2%                 |
|                                                                                         | 10,096                                  | 66.4%                                 |                          |                              |                                   |                                      | 62<br>1,582        | 0.2%<br>5.9%         |
| American Indian Alone                                                                   | 10,096<br>43                            | 66.4%<br>0.3%                         | 57                       | 0.2%                         | 59                                | 0.2%                                 |                    |                      |
| American Indian Alone<br>Asian Alone                                                    | 10,096<br>43<br>479                     | 66.4%<br>0.3%<br>3.2%                 | 57<br>1,239              | 0.2%<br>5.4%                 | 59<br>1,407                       | 0.2%<br>5.5%                         | 1,582              | 5.9%                 |
| American Indian Alone<br>Asian Alone<br>Pacific Islander Alone                          | 10,096<br>43<br>479<br>10               | 66.4%<br>0.3%<br>3.2%<br>0.1%         | 57<br>1,239<br>21        | 0.2%<br>5.4%<br>0.1%         | 59<br>1,407<br>21                 | 0.2%<br>5.5%<br>0.1%<br>2.6%         | 1,582<br>21        | 5.9%<br>0.1%         |
| American Indian Alone<br>Asian Alone<br>Pacific Islander Alone<br>Some Other Race Alone | 10,096<br>43<br>479<br>10<br>234<br>386 | 66.4%<br>0.3%<br>3.2%<br>0.1%<br>1.5% | 57<br>1,239<br>21<br>597 | 0.2%<br>5.4%<br>0.1%<br>2.6% | 59<br>1,407<br>21<br>669<br>1,393 | 0.2%<br>5.5%<br>0.1%<br>2.6%<br>5.5% | 1,582<br>21<br>732 | 5.9%<br>0.1%<br>2.7% |
| American Indian Alone<br>Asian Alone<br>Pacific Islander Alone<br>Some Other Race Alone | 10,096<br>43<br>479<br>10<br>234        | 66.4%<br>0.3%<br>3.2%<br>0.1%<br>1.5% | 57<br>1,239<br>21<br>597 | 0.2%<br>5.4%<br>0.1%<br>2.6% | 59<br>1,407<br>21<br>669          | 0.2%<br>5.5%<br>0.1%<br>2.6%<br>5.5% | 1,582<br>21<br>732 | 5.9%<br>0.1%<br>2.7% |