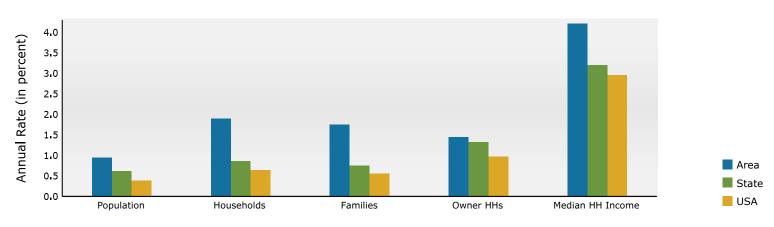

#### Trends 2024-2029

75 Martin Luther King Jr Dr SW, Atlanta, Georgia, 30303 Ring: 1 mile radius

Prepared by Esri

Latitude: 33.75136 Longitude: -84.39024

| Summary                                                                                 |                                         | Census                                | 2010                     | Census 20                    | 20                                | 2024                                 |                    | 2029                 |
|-----------------------------------------------------------------------------------------|-----------------------------------------|---------------------------------------|--------------------------|------------------------------|-----------------------------------|--------------------------------------|--------------------|----------------------|
| Population                                                                              |                                         |                                       | 5,206                    | 23,1                         |                                   | 25,399                               |                    | 26,624               |
| Households                                                                              |                                         |                                       | 6,534                    |                              | )30                               | 10,764                               |                    | 11,823               |
| Families                                                                                |                                         |                                       | 1,564                    |                              | 253                               | 2,577                                |                    | 2,810                |
| Average Household Size                                                                  |                                         |                                       | 1.57                     |                              | .58                               | 1.57                                 |                    | 1.53                 |
| Owner Occupied Housing Units                                                            |                                         |                                       | 1,867                    |                              | .79                               | 2,430                                |                    | 2,610                |
| Renter Occupied Housing Units                                                           |                                         |                                       | 4,667                    |                              | 351                               | 8,334                                |                    | 9,213                |
| Median Age                                                                              |                                         |                                       | 30.3                     |                              | 8.6                               | 29.5                                 |                    | 30.0                 |
| Trends: 2024-2029 Annual Rate                                                           | •                                       |                                       | Area                     |                              |                                   | State                                |                    | National             |
| Population                                                                              |                                         |                                       | 0.95%                    |                              |                                   | 0.61%                                |                    | 0.38%                |
| Households                                                                              |                                         |                                       | 1.89%                    |                              |                                   | 0.86%                                |                    | 0.64%                |
| Families                                                                                |                                         |                                       | 1.75%                    |                              |                                   | 0.75%                                |                    | 0.56%                |
| Owner HHs                                                                               |                                         |                                       | 1.44%                    |                              |                                   | 1.32%                                |                    | 0.97%                |
| Median Household Income                                                                 |                                         |                                       | 4.21%                    |                              |                                   | 3.20%                                |                    | 2.95%                |
|                                                                                         |                                         |                                       |                          |                              |                                   | 2024                                 |                    | 2029                 |
| Households by Income                                                                    |                                         |                                       |                          | Nu                           | umber                             | Percent                              | Number             | Percent              |
| <\$15,000                                                                               |                                         |                                       |                          |                              | 2,492                             | 23.2%                                | 2,410              | 20.4%                |
| \$15,000 - \$24,999                                                                     |                                         |                                       |                          |                              | 811                               | 7.5%                                 | 682                | 5.8%                 |
| \$25,000 - \$34,999                                                                     |                                         |                                       |                          |                              | 494                               | 4.6%                                 | 455                | 3.8%                 |
| \$35,000 - \$49,999                                                                     |                                         |                                       |                          |                              | 1,071                             | 9.9%                                 | 950                | 8.0%                 |
| \$50,000 - \$74,999                                                                     |                                         |                                       |                          |                              | 1,683                             | 15.6%                                | 1,762              | 14.9%                |
| \$75,000 - \$99,999                                                                     |                                         |                                       |                          |                              | 1,210                             | 11.2%                                | 1,383              | 11.7%                |
| \$100,000 - \$149,999                                                                   |                                         |                                       |                          |                              | 1,628                             | 15.1%                                | 2,277              | 19.3%                |
| \$150,000 - \$199,999                                                                   |                                         |                                       |                          |                              | 751                               | 7.0%                                 | 1,060              | 9.0%                 |
| \$200,000+                                                                              |                                         |                                       |                          |                              | 625                               | 5.8%                                 | 844                | 7.1%                 |
|                                                                                         |                                         |                                       |                          |                              |                                   |                                      |                    |                      |
| Median Household Income                                                                 |                                         |                                       |                          |                              | 5,823                             |                                      | \$68,594           |                      |
| Average Household Income                                                                |                                         |                                       |                          |                              | 0,888                             |                                      | \$95,968           |                      |
| Per Capita Income                                                                       | -                                       |                                       |                          |                              | 6,711                             | 2024                                 | \$44,614           | 2020                 |
| Demulation by Area                                                                      |                                         | ensus 2010                            |                          | isus 2020                    | Numera                            | 2024                                 | Ni wash su         | <b>2029</b>          |
| Population by Age                                                                       | Number<br>513                           | Percent<br>3.4%                       | Number<br>597            | Percent<br>2.6%              | Number<br>693                     |                                      | Number<br>721      | Percent<br>2.7%      |
| 5 - 9                                                                                   | 370                                     | 2.4%                                  | 543                      | 2.3%                         | 571                               |                                      | 585                | 2.7%                 |
| 10 - 14                                                                                 | 320                                     | 2.4%                                  | 421                      | 1.8%                         | 465                               |                                      | 470                | 1.8%                 |
| 15 - 19                                                                                 | 2,337                                   | 15.4%                                 | 3,961                    | 17.1%                        | 3,862                             |                                      | 3,904              | 14.7%                |
| 20 - 24                                                                                 | 2,403                                   | 15.8%                                 | 3,938                    | 17.0%                        | 3,978                             |                                      | 3,985              | 15.0%                |
| 25 - 34                                                                                 | 2,864                                   | 18.8%                                 | 5,312                    | 22.9%                        | 6,148                             |                                      | 6,377              | 24.0%                |
| 35 - 44                                                                                 | 2,117                                   | 13.9%                                 | 2,716                    | 11.7%                        | 3,199                             |                                      | 3,554              | 13.3%                |
| 45 - 54                                                                                 | 2,143                                   | 14.1%                                 | 2,316                    | 10.0%                        | 2,536                             |                                      | 2,749              | 10.3%                |
| 55 - 64                                                                                 | 1,303                                   | 8.6%                                  | 1,844                    | 8.0%                         | 2,022                             |                                      | 2,063              | 7.7%                 |
| 65 - 74                                                                                 | 515                                     | 3.4%                                  | 1,070                    | 4.6%                         | 1,233                             |                                      | 1,336              | 5.0%                 |
| 75 - 84                                                                                 | 245                                     | 1.6%                                  | 355                      | 1.5%                         | 576                               |                                      | 703                | 2.6%                 |
| 85+                                                                                     | 76                                      | 0.5%                                  | 73                       | 0.3%                         | 115                               |                                      | 177                | 0.7%                 |
|                                                                                         |                                         | ensus 2010                            |                          | nsus 2020                    |                                   | 2024                                 |                    | 2029                 |
| Race and Ethnicity                                                                      | Number                                  | Percent                               | Number                   | Percent                      | Number                            |                                      | Number             | Percent              |
| White Alone                                                                             | 3,958                                   | 26.0%                                 | 6,232                    | 26.9%                        | 6,402                             | 25.2%                                | 6,397              | 24.0%                |
|                                                                                         | 5,550                                   |                                       | -                        |                              | 15,448                            | 60.8%                                | 16,326             | 61.3%                |
| Black Alone                                                                             | 10,096                                  | 66.4%                                 | 13,792                   | 59.6%                        | 13,440                            |                                      |                    |                      |
| Black Alone<br>American Indian Alone                                                    |                                         |                                       | 13,792<br>57             | 0.2%                         | 59                                | 0.2%                                 | 62                 | 0.2%                 |
|                                                                                         | 10,096                                  | 66.4%                                 |                          |                              |                                   |                                      | 62<br>1,582        | 0.2%<br>5.9%         |
| American Indian Alone                                                                   | 10,096<br>43                            | 66.4%<br>0.3%                         | 57                       | 0.2%                         | 59                                | 0.2%                                 |                    |                      |
| American Indian Alone<br>Asian Alone                                                    | 10,096<br>43<br>479                     | 66.4%<br>0.3%<br>3.2%                 | 57<br>1,239              | 0.2%<br>5.4%                 | 59<br>1,407                       | 0.2%<br>5.5%                         | 1,582              | 5.9%                 |
| American Indian Alone<br>Asian Alone<br>Pacific Islander Alone                          | 10,096<br>43<br>479<br>10               | 66.4%<br>0.3%<br>3.2%<br>0.1%         | 57<br>1,239<br>21        | 0.2%<br>5.4%<br>0.1%         | 59<br>1,407<br>21                 | 0.2%<br>5.5%<br>0.1%<br>2.6%         | 1,582<br>21        | 5.9%<br>0.1%         |
| American Indian Alone<br>Asian Alone<br>Pacific Islander Alone<br>Some Other Race Alone | 10,096<br>43<br>479<br>10<br>234<br>386 | 66.4%<br>0.3%<br>3.2%<br>0.1%<br>1.5% | 57<br>1,239<br>21<br>597 | 0.2%<br>5.4%<br>0.1%<br>2.6% | 59<br>1,407<br>21<br>669<br>1,393 | 0.2%<br>5.5%<br>0.1%<br>2.6%<br>5.5% | 1,582<br>21<br>732 | 5.9%<br>0.1%<br>2.7% |
| American Indian Alone<br>Asian Alone<br>Pacific Islander Alone<br>Some Other Race Alone | 10,096<br>43<br>479<br>10<br>234        | 66.4%<br>0.3%<br>3.2%<br>0.1%<br>1.5% | 57<br>1,239<br>21<br>597 | 0.2%<br>5.4%<br>0.1%<br>2.6% | 59<br>1,407<br>21<br>669          | 0.2%<br>5.5%<br>0.1%<br>2.6%<br>5.5% | 1,582<br>21<br>732 | 5.9%<br>0.1%<br>2.7% |