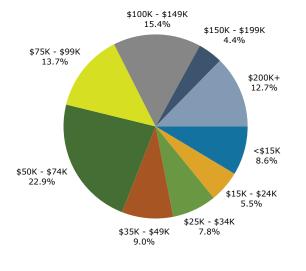

4357 Forsyth Rd, Macon, Georgia, 31210 Ring: 1 mile radius Prepared by Esri

Latitude: 32.86870 Longitude: -83.69593

| Summary                                                                                                                                                                                                                                                                   |                                                                                                                                                                             | Census 2                                                                                                                                                                                                             | 0010                                                                                                                                                                | Census 202                                                                                                                                                                                                                     | <u>م</u>                                                                                                                                                        | 2024                                                                                                                                                                                     | 1                                                                                                                                                                              | 2029                                                                                                                                                                             |
|---------------------------------------------------------------------------------------------------------------------------------------------------------------------------------------------------------------------------------------------------------------------------|-----------------------------------------------------------------------------------------------------------------------------------------------------------------------------|----------------------------------------------------------------------------------------------------------------------------------------------------------------------------------------------------------------------|---------------------------------------------------------------------------------------------------------------------------------------------------------------------|--------------------------------------------------------------------------------------------------------------------------------------------------------------------------------------------------------------------------------|-----------------------------------------------------------------------------------------------------------------------------------------------------------------|------------------------------------------------------------------------------------------------------------------------------------------------------------------------------------------|--------------------------------------------------------------------------------------------------------------------------------------------------------------------------------|----------------------------------------------------------------------------------------------------------------------------------------------------------------------------------|
| Population                                                                                                                                                                                                                                                                |                                                                                                                                                                             |                                                                                                                                                                                                                      | 5,523                                                                                                                                                               | 5,92                                                                                                                                                                                                                           |                                                                                                                                                                 | 5,970                                                                                                                                                                                    |                                                                                                                                                                                | <b>2029</b><br>5,917                                                                                                                                                             |
| Households                                                                                                                                                                                                                                                                |                                                                                                                                                                             |                                                                                                                                                                                                                      | 2,542                                                                                                                                                               | 2,68                                                                                                                                                                                                                           |                                                                                                                                                                 | 2,708                                                                                                                                                                                    |                                                                                                                                                                                | 2,712                                                                                                                                                                            |
| Families                                                                                                                                                                                                                                                                  |                                                                                                                                                                             |                                                                                                                                                                                                                      | .,503                                                                                                                                                               | 1,60                                                                                                                                                                                                                           |                                                                                                                                                                 | 1,578                                                                                                                                                                                    |                                                                                                                                                                                | 1,570                                                                                                                                                                            |
| Average Household Size                                                                                                                                                                                                                                                    |                                                                                                                                                                             |                                                                                                                                                                                                                      | 2.15                                                                                                                                                                | 2.:                                                                                                                                                                                                                            |                                                                                                                                                                 | 2.18                                                                                                                                                                                     |                                                                                                                                                                                | 2.16                                                                                                                                                                             |
| Owner Occupied Housing Unit                                                                                                                                                                                                                                               | ts.                                                                                                                                                                         |                                                                                                                                                                                                                      | .,358                                                                                                                                                               | 1,2                                                                                                                                                                                                                            |                                                                                                                                                                 | 1,351                                                                                                                                                                                    |                                                                                                                                                                                | 1,404                                                                                                                                                                            |
| Renter Occupied Housing Unit                                                                                                                                                                                                                                              |                                                                                                                                                                             |                                                                                                                                                                                                                      | .,184                                                                                                                                                               | 1,40                                                                                                                                                                                                                           |                                                                                                                                                                 | 1,357                                                                                                                                                                                    |                                                                                                                                                                                | 1,308                                                                                                                                                                            |
| Median Age                                                                                                                                                                                                                                                                |                                                                                                                                                                             |                                                                                                                                                                                                                      | 35.0                                                                                                                                                                | 36                                                                                                                                                                                                                             |                                                                                                                                                                 | 36.6                                                                                                                                                                                     |                                                                                                                                                                                | 37.6                                                                                                                                                                             |
| Trends: 2024-2029 Annual R                                                                                                                                                                                                                                                | ate                                                                                                                                                                         |                                                                                                                                                                                                                      | Area                                                                                                                                                                | 50                                                                                                                                                                                                                             |                                                                                                                                                                 | State                                                                                                                                                                                    |                                                                                                                                                                                | National                                                                                                                                                                         |
| Population                                                                                                                                                                                                                                                                |                                                                                                                                                                             |                                                                                                                                                                                                                      | -0.18%                                                                                                                                                              |                                                                                                                                                                                                                                |                                                                                                                                                                 | 0.61%                                                                                                                                                                                    |                                                                                                                                                                                | 0.38%                                                                                                                                                                            |
| Households                                                                                                                                                                                                                                                                |                                                                                                                                                                             |                                                                                                                                                                                                                      | 0.03%                                                                                                                                                               |                                                                                                                                                                                                                                |                                                                                                                                                                 | 0.86%                                                                                                                                                                                    |                                                                                                                                                                                | 0.64%                                                                                                                                                                            |
| Families                                                                                                                                                                                                                                                                  |                                                                                                                                                                             |                                                                                                                                                                                                                      | -0.10%                                                                                                                                                              |                                                                                                                                                                                                                                |                                                                                                                                                                 | 0.75%                                                                                                                                                                                    |                                                                                                                                                                                | 0.56%                                                                                                                                                                            |
| Owner HHs                                                                                                                                                                                                                                                                 |                                                                                                                                                                             |                                                                                                                                                                                                                      | 0.77%                                                                                                                                                               |                                                                                                                                                                                                                                |                                                                                                                                                                 | 1.32%                                                                                                                                                                                    |                                                                                                                                                                                | 0.97%                                                                                                                                                                            |
| Median Household Income                                                                                                                                                                                                                                                   |                                                                                                                                                                             |                                                                                                                                                                                                                      | 3.44%                                                                                                                                                               |                                                                                                                                                                                                                                |                                                                                                                                                                 | 3.20%                                                                                                                                                                                    |                                                                                                                                                                                | 2.95%                                                                                                                                                                            |
|                                                                                                                                                                                                                                                                           |                                                                                                                                                                             |                                                                                                                                                                                                                      |                                                                                                                                                                     |                                                                                                                                                                                                                                |                                                                                                                                                                 | 2024                                                                                                                                                                                     |                                                                                                                                                                                | 2029                                                                                                                                                                             |
| Households by Income                                                                                                                                                                                                                                                      |                                                                                                                                                                             |                                                                                                                                                                                                                      |                                                                                                                                                                     | Nu                                                                                                                                                                                                                             | mber I                                                                                                                                                          | Percent                                                                                                                                                                                  | Number                                                                                                                                                                         | Percent                                                                                                                                                                          |
| <\$15,000                                                                                                                                                                                                                                                                 |                                                                                                                                                                             |                                                                                                                                                                                                                      |                                                                                                                                                                     |                                                                                                                                                                                                                                | 233                                                                                                                                                             | 8.6%                                                                                                                                                                                     | 188                                                                                                                                                                            | 6.9%                                                                                                                                                                             |
| \$15,000 - \$24,999                                                                                                                                                                                                                                                       |                                                                                                                                                                             |                                                                                                                                                                                                                      |                                                                                                                                                                     |                                                                                                                                                                                                                                | 150                                                                                                                                                             | 5.5%                                                                                                                                                                                     | 106                                                                                                                                                                            | 3.9%                                                                                                                                                                             |
| \$25,000 - \$34,999                                                                                                                                                                                                                                                       |                                                                                                                                                                             |                                                                                                                                                                                                                      |                                                                                                                                                                     |                                                                                                                                                                                                                                | 211                                                                                                                                                             | 7.8%                                                                                                                                                                                     | 132                                                                                                                                                                            | 4.9%                                                                                                                                                                             |
| \$35,000 - \$49,999                                                                                                                                                                                                                                                       |                                                                                                                                                                             |                                                                                                                                                                                                                      |                                                                                                                                                                     |                                                                                                                                                                                                                                | 244                                                                                                                                                             | 9.0%                                                                                                                                                                                     | 196                                                                                                                                                                            | 7.2%                                                                                                                                                                             |
| \$50,000 - \$74,999                                                                                                                                                                                                                                                       |                                                                                                                                                                             |                                                                                                                                                                                                                      |                                                                                                                                                                     |                                                                                                                                                                                                                                | 620                                                                                                                                                             | 22.9%                                                                                                                                                                                    | 601                                                                                                                                                                            | 22.2%                                                                                                                                                                            |
| \$75,000 - \$99,999                                                                                                                                                                                                                                                       |                                                                                                                                                                             |                                                                                                                                                                                                                      |                                                                                                                                                                     |                                                                                                                                                                                                                                | 372                                                                                                                                                             | 13.7%                                                                                                                                                                                    | 392                                                                                                                                                                            | 14.5%                                                                                                                                                                            |
| \$100,000 - \$149,999                                                                                                                                                                                                                                                     |                                                                                                                                                                             |                                                                                                                                                                                                                      |                                                                                                                                                                     |                                                                                                                                                                                                                                | 418                                                                                                                                                             | 15.4%                                                                                                                                                                                    | 492                                                                                                                                                                            | 18.1%                                                                                                                                                                            |
| \$150,000 - \$199,999                                                                                                                                                                                                                                                     |                                                                                                                                                                             |                                                                                                                                                                                                                      |                                                                                                                                                                     |                                                                                                                                                                                                                                | 118                                                                                                                                                             | 4.4%                                                                                                                                                                                     | 153                                                                                                                                                                            | 5.6%                                                                                                                                                                             |
| \$200,000+                                                                                                                                                                                                                                                                |                                                                                                                                                                             |                                                                                                                                                                                                                      |                                                                                                                                                                     |                                                                                                                                                                                                                                | 343                                                                                                                                                             | 12.7%                                                                                                                                                                                    | 454                                                                                                                                                                            | 16.7%                                                                                                                                                                            |
|                                                                                                                                                                                                                                                                           |                                                                                                                                                                             |                                                                                                                                                                                                                      |                                                                                                                                                                     |                                                                                                                                                                                                                                |                                                                                                                                                                 |                                                                                                                                                                                          |                                                                                                                                                                                |                                                                                                                                                                                  |
| Median Household Income                                                                                                                                                                                                                                                   |                                                                                                                                                                             |                                                                                                                                                                                                                      |                                                                                                                                                                     |                                                                                                                                                                                                                                | 9,229                                                                                                                                                           |                                                                                                                                                                                          | \$81,965                                                                                                                                                                       |                                                                                                                                                                                  |
|                                                                                                                                                                                                                                                                           |                                                                                                                                                                             |                                                                                                                                                                                                                      |                                                                                                                                                                     |                                                                                                                                                                                                                                |                                                                                                                                                                 |                                                                                                                                                                                          |                                                                                                                                                                                |                                                                                                                                                                                  |
| Average Household Income                                                                                                                                                                                                                                                  |                                                                                                                                                                             |                                                                                                                                                                                                                      |                                                                                                                                                                     |                                                                                                                                                                                                                                | 1,745                                                                                                                                                           |                                                                                                                                                                                          | \$126,980                                                                                                                                                                      |                                                                                                                                                                                  |
| Average Household Income<br>Per Capita Income                                                                                                                                                                                                                             |                                                                                                                                                                             |                                                                                                                                                                                                                      |                                                                                                                                                                     | \$45                                                                                                                                                                                                                           | 1,745<br>5,256                                                                                                                                                  | 2024                                                                                                                                                                                     | \$126,980<br>\$55,568                                                                                                                                                          |                                                                                                                                                                                  |
| Per Capita Income                                                                                                                                                                                                                                                         |                                                                                                                                                                             | nsus 2010                                                                                                                                                                                                            |                                                                                                                                                                     | \$45<br>sus 2020                                                                                                                                                                                                               | 5,256                                                                                                                                                           | <b>2024</b>                                                                                                                                                                              | \$55,568                                                                                                                                                                       | 2029                                                                                                                                                                             |
| Per Capita Income Population by Age                                                                                                                                                                                                                                       | Number                                                                                                                                                                      | Percent                                                                                                                                                                                                              | Number                                                                                                                                                              | \$45<br><b>sus 2020</b><br>Percent                                                                                                                                                                                             | 5,256<br>Number                                                                                                                                                 | Percent                                                                                                                                                                                  | \$55,568<br>Number                                                                                                                                                             | Percent                                                                                                                                                                          |
| Per Capita Income Population by Age 0 - 4                                                                                                                                                                                                                                 | Number<br>425                                                                                                                                                               | Percent<br>7.7%                                                                                                                                                                                                      | Number<br>345                                                                                                                                                       | \$45<br><b>sus 2020</b><br>Percent<br>5.8%                                                                                                                                                                                     | 5,256<br>Number<br>353                                                                                                                                          | Percent<br>5.9%                                                                                                                                                                          | \$55,568<br>Number<br>348                                                                                                                                                      | Percent<br>5.9%                                                                                                                                                                  |
| Per Capita Income Population by Age 0 - 4 5 - 9                                                                                                                                                                                                                           | Number<br>425<br>374                                                                                                                                                        | Percent<br>7.7%<br>6.8%                                                                                                                                                                                              | Number<br>345<br>387                                                                                                                                                | \$45<br><b>sus 2020</b><br>Percent<br>5.8%<br>6.5%                                                                                                                                                                             | 5,256<br>Number<br>353<br>346                                                                                                                                   | Percent<br>5.9%<br>5.8%                                                                                                                                                                  | \$55,568<br>Number<br>348<br>326                                                                                                                                               | Percent<br>5.9%<br>5.5%                                                                                                                                                          |
| Per Capita Income<br>Population by Age<br>0 - 4<br>5 - 9<br>10 - 14                                                                                                                                                                                                       | Number<br>425<br>374<br>343                                                                                                                                                 | Percent<br>7.7%<br>6.8%<br>6.2%                                                                                                                                                                                      | Number<br>345<br>387<br>409                                                                                                                                         | \$45<br>sus 2020<br>Percent<br>5.8%<br>6.5%<br>6.9%                                                                                                                                                                            | 5,256<br>Number<br>353<br>346<br>368                                                                                                                            | Percent<br>5.9%<br>5.8%<br>6.2%                                                                                                                                                          | \$55,568<br>Number<br>348<br>326<br>330                                                                                                                                        | Percent<br>5.9%<br>5.5%<br>5.6%                                                                                                                                                  |
| Per Capita Income<br>Population by Age<br>0 - 4<br>5 - 9<br>10 - 14<br>15 - 19                                                                                                                                                                                            | Number<br>425<br>374<br>343<br>328                                                                                                                                          | Percent<br>7.7%<br>6.8%<br>6.2%<br>5.9%                                                                                                                                                                              | Number<br>345<br>387<br>409<br>396                                                                                                                                  | \$45<br><b>sus 2020</b><br>Percent<br>5.8%<br>6.5%<br>6.9%<br>6.7%                                                                                                                                                             | 5,256<br>Number<br>353<br>346<br>368<br>404                                                                                                                     | Percent<br>5.9%<br>5.8%<br>6.2%<br>6.8%                                                                                                                                                  | \$55,568<br>Number<br>348<br>326<br>330<br>384                                                                                                                                 | Percent<br>5.9%<br>5.5%<br>5.6%<br>6.5%                                                                                                                                          |
| Per Capita Income<br>Population by Age<br>0 - 4<br>5 - 9<br>10 - 14<br>15 - 19<br>20 - 24                                                                                                                                                                                 | Number<br>425<br>374<br>343<br>328<br>428                                                                                                                                   | Percent<br>7.7%<br>6.8%<br>6.2%<br>5.9%<br>7.7%                                                                                                                                                                      | Number<br>345<br>387<br>409<br>396<br>424                                                                                                                           | \$45<br>sus 2020<br>Percent<br>5.8%<br>6.5%<br>6.9%<br>6.7%<br>7.2%                                                                                                                                                            | 5,256<br>Number<br>353<br>346<br>368<br>404<br>475                                                                                                              | Percent<br>5.9%<br>5.8%<br>6.2%<br>6.8%<br>8.0%                                                                                                                                          | \$55,568<br>Number<br>348<br>326<br>330<br>384<br>460                                                                                                                          | Percent<br>5.9%<br>5.5%<br>5.6%<br>6.5%<br>7.8%                                                                                                                                  |
| Per Capita Income  Population by Age 0 - 4 5 - 9 10 - 14 15 - 19 20 - 24 25 - 34                                                                                                                                                                                          | Number<br>425<br>374<br>343<br>328<br>428<br>866                                                                                                                            | Percent<br>7.7%<br>6.8%<br>6.2%<br>5.9%<br>7.7%<br>15.7%                                                                                                                                                             | Number<br>345<br>387<br>409<br>396<br>424<br>886                                                                                                                    | \$45<br>sus 2020<br>Percent<br>5.8%<br>6.5%<br>6.9%<br>6.7%<br>7.2%<br>15.0%                                                                                                                                                   | 5,256<br>Number<br>353<br>346<br>368<br>404<br>475<br>916                                                                                                       | Percent<br>5.9%<br>5.8%<br>6.2%<br>6.8%<br>8.0%<br>15.3%                                                                                                                                 | \$55,568<br>Number<br>348<br>326<br>330<br>384<br>460<br>892                                                                                                                   | Percent<br>5.9%<br>5.5%<br>5.6%<br>6.5%<br>7.8%<br>15.1%                                                                                                                         |
| Per Capita Income  Population by Age 0 - 4 5 - 9 10 - 14 15 - 19 20 - 24 25 - 34 35 - 44                                                                                                                                                                                  | Number<br>425<br>374<br>343<br>328<br>428<br>866<br>667                                                                                                                     | Percent<br>7.7%<br>6.8%<br>6.2%<br>5.9%<br>7.7%                                                                                                                                                                      | Number<br>345<br>387<br>409<br>396<br>424<br>886<br>764                                                                                                             | \$45<br><b>sus 2020</b><br>Percent<br>5.8%<br>6.5%<br>6.9%<br>6.7%<br>7.2%<br>15.0%<br>12.9%                                                                                                                                   | 5,256<br>Number<br>353<br>346<br>368<br>404<br>475<br>916<br>765                                                                                                | Percent<br>5.9%<br>5.8%<br>6.2%<br>6.8%<br>8.0%<br>15.3%<br>12.8%                                                                                                                        | \$55,568<br>Number<br>348<br>326<br>330<br>384<br>460                                                                                                                          | Percent<br>5.9%<br>5.5%<br>5.6%<br>6.5%<br>7.8%<br>15.1%<br>13.4%                                                                                                                |
| Per Capita Income  Population by Age 0 - 4 5 - 9 10 - 14 15 - 19 20 - 24 25 - 34 35 - 44 45 - 54                                                                                                                                                                          | Number<br>425<br>374<br>343<br>328<br>428<br>866<br>667<br>690                                                                                                              | Percent<br>7.7%<br>6.8%<br>6.2%<br>5.9%<br>7.7%<br>15.7%<br>12.1%<br>12.5%                                                                                                                                           | Number<br>345<br>387<br>409<br>396<br>424<br>886<br>764<br>698                                                                                                      | \$45<br><b>sus 2020</b><br>Percent<br>5.8%<br>6.5%<br>6.9%<br>6.7%<br>7.2%<br>15.0%<br>12.9%<br>11.8%                                                                                                                          | 5,256<br>Number<br>353<br>346<br>368<br>404<br>475<br>916<br>765<br>731                                                                                         | Percent<br>5.9%<br>5.8%<br>6.2%<br>6.8%<br>8.0%<br>15.3%<br>12.8%<br>12.2%                                                                                                               | \$55,568<br>Number<br>348<br>326<br>330<br>384<br>460<br>892<br>794<br>706                                                                                                     | Percent<br>5.9%<br>5.5%<br>5.6%<br>6.5%<br>7.8%<br>15.1%<br>13.4%<br>11.9%                                                                                                       |
| Per Capita Income  Population by Age 0 - 4 5 - 9 10 - 14 15 - 19 20 - 24 25 - 34 35 - 44 45 - 54 55 - 64                                                                                                                                                                  | Number<br>425<br>374<br>343<br>328<br>428<br>866<br>667<br>690<br>643                                                                                                       | Percent<br>7.7%<br>6.8%<br>6.2%<br>5.9%<br>7.7%<br>15.7%<br>12.1%<br>12.5%<br>11.6%                                                                                                                                  | Number<br>345<br>387<br>409<br>396<br>424<br>886<br>764<br>698<br>669                                                                                               | \$45<br><b>sus 2020</b><br>Percent<br>5.8%<br>6.5%<br>6.9%<br>6.7%<br>7.2%<br>15.0%<br>12.9%<br>11.8%<br>11.3%                                                                                                                 | 5,256<br>Number<br>353<br>346<br>368<br>404<br>475<br>916<br>765<br>731<br>629                                                                                  | Percent<br>5.9%<br>5.8%<br>6.2%<br>6.8%<br>8.0%<br>15.3%<br>12.8%<br>12.2%<br>10.5%                                                                                                      | \$55,568<br>Number<br>348<br>326<br>330<br>384<br>460<br>892<br>794<br>706<br>627                                                                                              | Percent<br>5.9%<br>5.5%<br>6.5%<br>7.8%<br>15.1%<br>13.4%<br>11.9%<br>10.6%                                                                                                      |
| Per Capita Income  Population by Age 0 - 4 5 - 9 10 - 14 15 - 19 20 - 24 25 - 34 35 - 44 45 - 54 55 - 64 65 - 74                                                                                                                                                          | Number<br>425<br>374<br>343<br>328<br>428<br>866<br>667<br>690<br>643<br>334                                                                                                | Percent<br>7.7%<br>6.8%<br>6.2%<br>5.9%<br>7.7%<br>15.7%<br>12.1%<br>12.5%<br>11.6%<br>6.0%                                                                                                                          | Number<br>345<br>387<br>409<br>396<br>424<br>886<br>764<br>698<br>669<br>558                                                                                        | \$45<br><b>sus 2020</b><br>Percent<br>5.8%<br>6.5%<br>6.9%<br>6.7%<br>7.2%<br>15.0%<br>12.9%<br>11.8%<br>11.3%<br>9.4%                                                                                                         | 5,256<br>Number<br>353<br>346<br>368<br>404<br>475<br>916<br>765<br>731<br>629<br>581                                                                           | Percent<br>5.9%<br>5.8%<br>6.2%<br>6.8%<br>8.0%<br>15.3%<br>12.8%<br>12.2%<br>10.5%<br>9.7%                                                                                              | \$55,568<br>Number<br>348<br>326<br>330<br>384<br>460<br>892<br>794<br>706<br>627<br>566                                                                                       | Percent<br>5.9%<br>5.5%<br>6.5%<br>7.8%<br>15.1%<br>13.4%<br>11.9%<br>10.6%<br>9.6%                                                                                              |
| Per Capita Income  Population by Age 0 - 4 5 - 9 10 - 14 15 - 19 20 - 24 25 - 34 35 - 44 45 - 54 55 - 64 65 - 74 75 - 84                                                                                                                                                  | Number<br>425<br>374<br>343<br>328<br>428<br>866<br>667<br>690<br>643                                                                                                       | Percent<br>7.7%<br>6.8%<br>6.2%<br>5.9%<br>7.7%<br>15.7%<br>12.1%<br>12.5%<br>11.6%<br>6.0%<br>5.3%                                                                                                                  | Number<br>345<br>387<br>409<br>396<br>424<br>886<br>764<br>698<br>669                                                                                               | \$45<br><b>sus 2020</b><br>Percent<br>5.8%<br>6.5%<br>6.9%<br>6.7%<br>7.2%<br>15.0%<br>12.9%<br>11.8%<br>11.3%<br>9.4%<br>4.2%                                                                                                 | 5,256<br>Number<br>353<br>346<br>368<br>404<br>475<br>916<br>765<br>731<br>629<br>581<br>279                                                                    | Percent<br>5.9%<br>5.8%<br>6.2%<br>6.8%<br>8.0%<br>15.3%<br>12.8%<br>12.2%<br>10.5%<br>9.7%<br>4.7%                                                                                      | \$55,568<br>Number<br>348<br>326<br>330<br>384<br>460<br>892<br>794<br>706<br>627<br>566<br>365                                                                                | Percent<br>5.9%<br>5.5%<br>6.5%<br>7.8%<br>15.1%<br>13.4%<br>11.9%<br>10.6%<br>9.6%<br>6.2%                                                                                      |
| Per Capita Income  Population by Age 0 - 4 5 - 9 10 - 14 15 - 19 20 - 24 25 - 34 35 - 44 45 - 54 55 - 64 65 - 74                                                                                                                                                          | Number<br>425<br>374<br>343<br>428<br>428<br>866<br>667<br>690<br>643<br>334<br>290<br>134                                                                                  | Percent<br>7.7%<br>6.8%<br>6.2%<br>5.9%<br>7.7%<br>15.7%<br>12.1%<br>12.5%<br>11.6%<br>6.0%                                                                                                                          | Number<br>345<br>387<br>409<br>396<br>424<br>886<br>764<br>698<br>669<br>558<br>250<br>137                                                                          | \$45<br><b>sus 2020</b><br>Percent<br>5.8%<br>6.5%<br>6.9%<br>6.7%<br>7.2%<br>15.0%<br>12.9%<br>11.8%<br>11.3%<br>9.4%                                                                                                         | 5,256<br>Number<br>353<br>346<br>368<br>404<br>475<br>916<br>765<br>731<br>629<br>581                                                                           | Percent<br>5.9%<br>5.8%<br>6.2%<br>6.8%<br>8.0%<br>15.3%<br>12.8%<br>12.2%<br>10.5%<br>9.7%                                                                                              | \$55,568<br>Number<br>348<br>326<br>330<br>384<br>460<br>892<br>794<br>706<br>627<br>566                                                                                       | Percent<br>5.9%<br>5.5%<br>6.5%<br>7.8%<br>15.1%<br>13.4%<br>11.9%<br>10.6%<br>9.6%                                                                                              |
| Per Capita Income  Population by Age 0 - 4 5 - 9 10 - 14 15 - 19 20 - 24 25 - 34 35 - 44 45 - 54 55 - 64 65 - 74 75 - 84                                                                                                                                                  | Number<br>425<br>374<br>343<br>428<br>428<br>866<br>667<br>690<br>643<br>334<br>290<br>134                                                                                  | Percent<br>7.7%<br>6.8%<br>6.2%<br>5.9%<br>7.7%<br>15.7%<br>12.1%<br>12.5%<br>11.6%<br>6.0%<br>5.3%<br>2.4%                                                                                                          | Number<br>345<br>387<br>409<br>396<br>424<br>886<br>764<br>698<br>669<br>558<br>250<br>137                                                                          | \$45<br><b>sus 2020</b><br>Percent<br>5.8%<br>6.5%<br>6.9%<br>6.7%<br>7.2%<br>15.0%<br>12.9%<br>11.8%<br>11.3%<br>9.4%<br>4.2%<br>2.3%                                                                                         | 5,256<br>Number<br>353<br>346<br>368<br>404<br>475<br>916<br>765<br>731<br>629<br>581<br>279                                                                    | Percent<br>5.9%<br>6.2%<br>6.8%<br>8.0%<br>15.3%<br>12.8%<br>12.2%<br>10.5%<br>9.7%<br>4.7%<br>2.0%                                                                                      | \$55,568<br>Number<br>348<br>326<br>330<br>384<br>460<br>892<br>794<br>706<br>627<br>566<br>365                                                                                | Percent<br>5.9%<br>5.5%<br>6.5%<br>7.8%<br>15.1%<br>13.4%<br>11.9%<br>10.6%<br>9.6%<br>6.2%<br>2.0%                                                                              |
| Per Capita Income  Population by Age 0 - 4 5 - 9 10 - 14 15 - 19 20 - 24 25 - 34 35 - 44 45 - 54 55 - 64 65 - 74 75 - 84 85+                                                                                                                                              | Number<br>425<br>374<br>343<br>328<br>428<br>866<br>667<br>690<br>643<br>334<br>290<br>134<br><b>Ce</b>                                                                     | Percent<br>7.7%<br>6.8%<br>6.2%<br>5.9%<br>7.7%<br>15.7%<br>12.1%<br>12.5%<br>11.6%<br>6.0%<br>5.3%<br>2.4%<br>msus 2010                                                                                             | Number<br>345<br>387<br>409<br>396<br>424<br>886<br>764<br>698<br>669<br>558<br>250<br>137<br><b>Cen</b>                                                            | \$45<br><b>sus 2020</b><br>Percent<br>5.8%<br>6.5%<br>6.9%<br>6.7%<br>7.2%<br>15.0%<br>12.9%<br>11.3%<br>11.3%<br>9.4%<br>4.2%<br>2.3%<br><b>sus 2020</b>                                                                      | Number<br>353<br>346<br>368<br>404<br>475<br>916<br>765<br>731<br>629<br>581<br>279<br>121                                                                      | Percent<br>5.9%<br>6.2%<br>6.8%<br>8.0%<br>15.3%<br>12.8%<br>12.2%<br>10.5%<br>9.7%<br>4.7%<br>2.0%<br><b>2024</b>                                                                       | \$55,568<br>Number<br>348<br>326<br>330<br>384<br>460<br>892<br>794<br>706<br>627<br>566<br>365<br>121                                                                         | Percent<br>5.9%<br>5.5%<br>6.5%<br>7.8%<br>15.1%<br>13.4%<br>11.9%<br>10.6%<br>9.6%<br>6.2%<br>2.0%<br><b>2029</b>                                                               |
| Per Capita Income  Population by Age  0 - 4  5 - 9  10 - 14  15 - 19  20 - 24  25 - 34  35 - 44  45 - 54  55 - 64  65 - 74  75 - 84  85+  Race and Ethnicity                                                                                                              | Number<br>425<br>374<br>343<br>328<br>428<br>866<br>667<br>690<br>643<br>334<br>290<br>134<br>Cen<br>Number                                                                 | Percent<br>7.7%<br>6.8%<br>6.2%<br>5.9%<br>7.7%<br>15.7%<br>12.1%<br>12.5%<br>11.6%<br>6.0%<br>5.3%<br>2.4%<br>Percent                                                                                               | Number<br>345<br>387<br>409<br>396<br>424<br>886<br>764<br>698<br>669<br>558<br>250<br>137<br>Cen<br>Number                                                         | \$45<br><b>sus 2020</b><br>Percent<br>5.8%<br>6.5%<br>6.9%<br>7.2%<br>15.0%<br>12.9%<br>11.8%<br>11.3%<br>9.4%<br>4.2%<br>2.3%<br><b>sus 2020</b><br>Percent                                                                   | 5,256<br>Number<br>353<br>346<br>368<br>404<br>475<br>916<br>765<br>731<br>629<br>581<br>279<br>121<br>Number                                                   | Percent<br>5.9%<br>6.2%<br>6.8%<br>8.0%<br>15.3%<br>12.8%<br>12.2%<br>10.5%<br>9.7%<br>4.7%<br>2.0%<br><b>2024</b><br>Percent                                                            | \$55,568<br>Number<br>348<br>326<br>330<br>384<br>460<br>892<br>794<br>706<br>627<br>566<br>365<br>121<br>Number                                                               | Percent<br>5.9%<br>5.5%<br>6.5%<br>7.8%<br>15.1%<br>13.4%<br>11.9%<br>10.6%<br>9.6%<br>6.2%<br>2.0%<br><b>2029</b><br>Percent                                                    |
| Per Capita Income  Population by Age  0 - 4  5 - 9  10 - 14  15 - 19  20 - 24  25 - 34  35 - 44  45 - 54  55 - 64  65 - 74  75 - 84  85+  Race and Ethnicity White Alone                                                                                                  | Number<br>425<br>374<br>343<br>328<br>428<br>866<br>667<br>690<br>643<br>334<br>290<br>134<br>290<br>134<br><b>Cer</b><br>Number<br>3,464                                   | Percent<br>7.7%<br>6.8%<br>6.2%<br>5.9%<br>7.7%<br>15.7%<br>12.1%<br>12.5%<br>11.6%<br>6.0%<br>5.3%<br>2.4%<br>Percent<br>62.7%                                                                                      | Number<br>345<br>387<br>409<br>396<br>424<br>886<br>764<br>698<br>669<br>558<br>250<br>137<br>250<br>137<br><b>Cen</b><br>Number<br>2,989                           | \$45<br><b>sus 2020</b><br>Percent<br>5.8%<br>6.5%<br>6.9%<br>7.2%<br>15.0%<br>12.9%<br>11.8%<br>11.3%<br>9.4%<br>4.2%<br>2.3%<br><b>sus 2020</b><br>Percent<br>50.5%                                                          | 5,256<br>Number<br>353<br>346<br>368<br>404<br>475<br>916<br>765<br>731<br>629<br>581<br>279<br>121<br>Number<br>2,869                                          | Percent<br>5.9%<br>6.2%<br>6.8%<br>8.0%<br>15.3%<br>12.8%<br>12.2%<br>10.5%<br>9.7%<br>4.7%<br>2.0%<br><b>2024</b><br>Percent<br>48.1%                                                   | \$55,568<br>Number<br>348<br>326<br>330<br>384<br>460<br>892<br>794<br>706<br>627<br>566<br>365<br>121<br>Number<br>2,708                                                      | Percent<br>5.9%<br>5.5%<br>6.5%<br>7.8%<br>15.1%<br>13.4%<br>11.9%<br>10.6%<br>9.6%<br>6.2%<br>2.0%<br><b>2029</b><br>Percent<br>45.8%                                           |
| Per Capita Income  Population by Age  0 - 4  5 - 9  10 - 14  15 - 19  20 - 24  25 - 34  35 - 44  45 - 54  55 - 64  65 - 74  75 - 84  85+  Race and Ethnicity  White Alone Black Alone                                                                                     | Number<br>425<br>374<br>343<br>328<br>428<br>866<br>667<br>690<br>643<br>334<br>290<br>134<br>290<br>134<br><b>Ce</b><br>Number<br>3,464<br>1,789<br>15<br>112              | Percent<br>7.7%<br>6.8%<br>6.2%<br>5.9%<br>7.7%<br>15.7%<br>12.1%<br>12.5%<br>11.6%<br>6.0%<br>5.3%<br>2.4%<br>Nsus 2010<br>Percent<br>62.7%<br>32.4%<br>0.3%<br>2.0%                                                | Number<br>345<br>387<br>409<br>396<br>424<br>886<br>764<br>698<br>669<br>558<br>250<br>137<br>Cen<br>Number<br>2,989<br>2,441                                       | \$45<br><b>sus 2020</b><br>Percent<br>5.8%<br>6.5%<br>6.9%<br>6.7%<br>15.0%<br>12.9%<br>11.8%<br>11.3%<br>9.4%<br>4.2%<br>2.3%<br><b>sus 2020</b><br>Percent<br>50.5%<br>41.2%<br>0.3%<br>1.9%                                 | 5,256<br>Number<br>353<br>346<br>368<br>404<br>475<br>916<br>765<br>731<br>629<br>581<br>279<br>121<br>Number<br>2,869<br>2,558                                 | Percent<br>5.9%<br>6.2%<br>6.8%<br>8.0%<br>15.3%<br>12.8%<br>12.2%<br>10.5%<br>9.7%<br>4.7%<br>2.0%<br>2.0%<br><b>2024</b><br>Percent<br>48.1%<br>42.8%<br>0.3%                          | \$55,568<br>Number<br>348<br>326<br>330<br>384<br>460<br>892<br>794<br>706<br>627<br>566<br>365<br>121<br>Number<br>2,708<br>2,635                                             | Percent<br>5.9%<br>5.5%<br>6.5%<br>7.8%<br>15.1%<br>13.4%<br>11.9%<br>10.6%<br>9.6%<br>6.2%<br>2.0%<br>2.0%<br>2029<br>Percent<br>45.8%<br>44.5%<br>0.4%<br>2.1%                 |
| Per Capita Income  Population by Age 0 - 4 5 - 9 10 - 14 15 - 19 20 - 24 25 - 34 35 - 44 45 - 54 55 - 64 65 - 74 75 - 84 85+  Race and Ethnicity White Alone Black Alone American Indian Alone Asian Alone Pacific Islander Alone                                         | Number<br>425<br>374<br>343<br>328<br>428<br>866<br>667<br>690<br>643<br>334<br>290<br>134<br>290<br>134<br><b>Ce</b><br>3,464<br>1,789<br>15<br>112<br>2                   | Percent<br>7.7%<br>6.8%<br>6.2%<br>5.9%<br>7.7%<br>15.7%<br>12.1%<br>12.5%<br>11.6%<br>6.0%<br>5.3%<br>2.4%<br>Nsus 2010<br>Percent<br>62.7%<br>32.4%<br>0.3%<br>2.0%<br>0.0%                                        | Number<br>345<br>387<br>409<br>396<br>424<br>886<br>764<br>698<br>669<br>558<br>250<br>137<br><b>Cen</b><br>2,989<br>2,441<br>16<br>115<br>2                        | \$45<br><b>sus 2020</b><br>Percent<br>5.8%<br>6.5%<br>6.9%<br>6.7%<br>15.0%<br>12.9%<br>11.8%<br>11.3%<br>9.4%<br>4.2%<br>2.3%<br><b>sus 2020</b><br>Percent<br>50.5%<br>41.2%<br>0.3%<br>1.9%<br>0.0%                         | 5,256<br>Number<br>353<br>346<br>368<br>404<br>475<br>916<br>765<br>731<br>629<br>581<br>279<br>121<br>Number<br>2,869<br>2,558<br>20<br>118<br>20              | Percent<br>5.9%<br>6.2%<br>6.8%<br>8.0%<br>15.3%<br>12.8%<br>12.2%<br>10.5%<br>9.7%<br>4.7%<br>2.0%<br>2.0%<br>2024<br>Percent<br>48.1%<br>42.8%<br>0.3%<br>2.0%                         | \$55,568<br>Number<br>348<br>326<br>330<br>384<br>460<br>892<br>794<br>706<br>627<br>566<br>365<br>121<br>Number<br>2,708<br>2,635<br>22<br>22<br>122<br>2                     | Percent<br>5.9%<br>5.5%<br>6.5%<br>7.8%<br>15.1%<br>13.4%<br>11.9%<br>10.6%<br>9.6%<br>6.2%<br>2.0%<br>2.0%<br>2029<br>Percent<br>45.8%<br>44.5%<br>0.4%<br>2.1%<br>0.0%         |
| Per Capita Income  Population by Age 0 - 4 5 - 9 10 - 14 15 - 19 20 - 24 25 - 34 35 - 44 45 - 54 55 - 64 65 - 74 75 - 84 85+  Race and Ethnicity White Alone Black Alone American Indian Alone Asian Alone Pacific Islander Alone Some Other Race Alone                   | Number<br>425<br>374<br>343<br>328<br>428<br>866<br>667<br>690<br>643<br>334<br>290<br>134<br>290<br>134<br><b>Cer</b><br>3,464<br>1,789<br>15<br>112<br>2<br>46            | Percent<br>7.7%<br>6.8%<br>6.2%<br>5.9%<br>7.7%<br>15.7%<br>12.1%<br>12.5%<br>11.6%<br>6.0%<br>5.3%<br>2.4%<br>nsus 2010<br>Percent<br>62.7%<br>32.4%<br>0.3%<br>2.0%<br>0.0%<br>0.0%                                | Number<br>345<br>387<br>409<br>396<br>424<br>886<br>764<br>698<br>669<br>558<br>250<br>137<br><b>Cen</b><br>Number<br>2,989<br>2,441<br>16<br>115<br>2<br>2<br>95   | \$45<br><b>sus 2020</b><br>Percent<br>5.8%<br>6.5%<br>6.9%<br>6.7%<br>7.2%<br>15.0%<br>12.9%<br>11.8%<br>11.3%<br>9.4%<br>4.2%<br>2.3%<br><b>sus 2020</b><br>Percent<br>50.5%<br>41.2%<br>0.3%<br>1.9%<br>0.0%<br>1.6%         | 5,256<br>Number<br>353<br>346<br>368<br>404<br>475<br>916<br>765<br>731<br>629<br>581<br>279<br>121<br>Number<br>2,869<br>2,558<br>20<br>118<br>20<br>118<br>22 | Percent<br>5.9%<br>6.2%<br>6.8%<br>8.0%<br>15.3%<br>12.8%<br>12.2%<br>10.5%<br>9.7%<br>4.7%<br>2.0%<br>2.0%<br>2024<br>Percent<br>48.1%<br>42.8%<br>0.3%<br>2.0%<br>0.0%                 | \$55,568<br>Number<br>348<br>326<br>330<br>384<br>460<br>892<br>794<br>706<br>627<br>566<br>365<br>121<br>Number<br>2,708<br>2,635<br>22<br>122<br>122<br>2<br>2               | Percent<br>5.9%<br>5.5%<br>6.5%<br>7.8%<br>15.1%<br>13.4%<br>11.9%<br>10.6%<br>9.6%<br>6.2%<br>2.0%<br>2.0%<br>2029<br>Percent<br>45.8%<br>44.5%<br>0.4%<br>2.1%<br>0.0%<br>1.9% |
| Per Capita Income  Population by Age 0 - 4 5 - 9 10 - 14 15 - 19 20 - 24 25 - 34 35 - 44 45 - 54 55 - 64 65 - 74 75 - 84 85+  Race and Ethnicity White Alone Black Alone American Indian Alone Asian Alone Pacific Islander Alone                                         | Number<br>425<br>374<br>343<br>328<br>428<br>866<br>667<br>690<br>643<br>334<br>290<br>134<br>290<br>134<br><b>Ce</b><br>3,464<br>1,789<br>15<br>112<br>2                   | Percent<br>7.7%<br>6.8%<br>6.2%<br>5.9%<br>7.7%<br>15.7%<br>12.1%<br>12.5%<br>11.6%<br>6.0%<br>5.3%<br>2.4%<br>Nsus 2010<br>Percent<br>62.7%<br>32.4%<br>0.3%<br>2.0%<br>0.0%                                        | Number<br>345<br>387<br>409<br>396<br>424<br>886<br>764<br>698<br>669<br>558<br>250<br>137<br><b>Cen</b><br>2,989<br>2,441<br>16<br>115<br>2                        | \$45<br><b>sus 2020</b><br>Percent<br>5.8%<br>6.5%<br>6.9%<br>6.7%<br>15.0%<br>12.9%<br>11.8%<br>11.3%<br>9.4%<br>4.2%<br>2.3%<br><b>sus 2020</b><br>Percent<br>50.5%<br>41.2%<br>0.3%<br>1.9%<br>0.0%                         | 5,256<br>Number<br>353<br>346<br>368<br>404<br>475<br>916<br>765<br>731<br>629<br>581<br>279<br>121<br>Number<br>2,869<br>2,558<br>20<br>118<br>20              | Percent<br>5.9%<br>6.2%<br>6.8%<br>8.0%<br>15.3%<br>12.8%<br>12.2%<br>10.5%<br>9.7%<br>4.7%<br>2.0%<br>2.0%<br>2024<br>Percent<br>48.1%<br>42.8%<br>0.3%<br>2.0%                         | \$55,568<br>Number<br>348<br>326<br>330<br>384<br>460<br>892<br>794<br>706<br>627<br>566<br>365<br>121<br>Number<br>2,708<br>2,635<br>22<br>22<br>122<br>2                     | Percent<br>5.9%<br>5.5%<br>6.5%<br>7.8%<br>15.1%<br>13.4%<br>11.9%<br>10.6%<br>9.6%<br>6.2%<br>2.0%<br>2.0%<br>2029<br>Percent<br>45.8%<br>44.5%<br>0.4%<br>2.1%<br>0.0%         |
| Per Capita Income  Population by Age 0 - 4 5 - 9 10 - 14 15 - 19 20 - 24 25 - 34 35 - 44 45 - 54 55 - 64 65 - 74 75 - 84 85+  Race and Ethnicity White Alone Black Alone American Indian Alone Asian Alone Pacific Islander Alone Some Other Race Alone Two or More Races | Number<br>425<br>374<br>343<br>328<br>428<br>866<br>667<br>690<br>643<br>334<br>290<br>134<br>290<br>134<br><b>Cer</b><br>3,464<br>1,789<br>15<br>112<br>2<br>2<br>46<br>95 | Percent<br>7.7%<br>6.8%<br>6.2%<br>5.9%<br>7.7%<br>15.7%<br>12.1%<br>12.5%<br>11.6%<br>6.0%<br>5.3%<br>2.4%<br><b>nsus 2010</b><br>Percent<br>62.7%<br>32.4%<br>0.3%<br>2.0%<br>0.3%<br>2.0%<br>0.0%<br>0.8%<br>1.7% | Number<br>345<br>387<br>409<br>396<br>424<br>886<br>764<br>698<br>669<br>558<br>250<br>137<br><b>Cen</b><br>Number<br>2,989<br>2,441<br>16<br>115<br>2<br>95<br>266 | \$45<br><b>sus 2020</b><br>Percent<br>5.8%<br>6.5%<br>6.9%<br>6.7%<br>7.2%<br>15.0%<br>12.9%<br>11.8%<br>11.3%<br>9.4%<br>4.2%<br>2.3%<br><b>sus 2020</b><br>Percent<br>50.5%<br>41.2%<br>0.3%<br>1.9%<br>0.3%<br>1.6%<br>4.5% | 5,256<br>Number<br>353<br>346<br>368<br>404<br>475<br>916<br>765<br>731<br>629<br>581<br>279<br>121<br>Number<br>2,869<br>2,558<br>20<br>118<br>20<br>118<br>2  | Percent<br>5.9%<br>6.2%<br>6.8%<br>8.0%<br>15.3%<br>12.8%<br>12.2%<br>10.5%<br>9.7%<br>4.7%<br>2.0%<br>2.0%<br>2024<br>Percent<br>48.1%<br>42.8%<br>0.3%<br>2.0%<br>0.0%<br>1.8%<br>5.0% | \$55,568<br>Number<br>348<br>326<br>330<br>384<br>460<br>892<br>794<br>706<br>627<br>566<br>365<br>121<br>Number<br>2,708<br>2,635<br>22<br>122<br>2<br>122<br>2<br>114<br>315 | Percent<br>5.9%<br>5.5%<br>6.5%<br>7.8%<br>15.1%<br>13.4%<br>11.9%<br>10.6%<br>9.6%<br>6.2%<br>2.0%<br>2029<br>Percent<br>45.8%<br>44.5%<br>0.4%<br>2.1%<br>0.0%<br>1.9%<br>5.3% |
| Per Capita Income  Population by Age 0 - 4 5 - 9 10 - 14 15 - 19 20 - 24 25 - 34 35 - 44 45 - 54 55 - 64 65 - 74 75 - 84 85+  Race and Ethnicity White Alone Black Alone American Indian Alone Asian Alone Pacific Islander Alone Some Other Race Alone                   | Number<br>425<br>374<br>343<br>328<br>428<br>866<br>667<br>690<br>643<br>334<br>290<br>134<br>290<br>134<br><b>Cer</b><br>3,464<br>1,789<br>15<br>112<br>2<br>46            | Percent<br>7.7%<br>6.8%<br>6.2%<br>5.9%<br>7.7%<br>15.7%<br>12.1%<br>12.5%<br>11.6%<br>6.0%<br>5.3%<br>2.4%<br>nsus 2010<br>Percent<br>62.7%<br>32.4%<br>0.3%<br>2.0%<br>0.0%<br>0.0%                                | Number<br>345<br>387<br>409<br>396<br>424<br>886<br>764<br>698<br>669<br>558<br>250<br>137<br><b>Cen</b><br>Number<br>2,989<br>2,441<br>16<br>115<br>2<br>2<br>95   | \$45<br><b>sus 2020</b><br>Percent<br>5.8%<br>6.5%<br>6.9%<br>6.7%<br>7.2%<br>15.0%<br>12.9%<br>11.8%<br>11.3%<br>9.4%<br>4.2%<br>2.3%<br><b>sus 2020</b><br>Percent<br>50.5%<br>41.2%<br>0.3%<br>1.9%<br>0.0%<br>1.6%         | 5,256<br>Number<br>353<br>346<br>368<br>404<br>475<br>916<br>765<br>731<br>629<br>581<br>279<br>121<br>Number<br>2,869<br>2,558<br>20<br>118<br>20<br>118<br>22 | Percent<br>5.9%<br>6.2%<br>6.8%<br>8.0%<br>15.3%<br>12.8%<br>12.2%<br>10.5%<br>9.7%<br>4.7%<br>2.0%<br>2.0%<br>2024<br>Percent<br>48.1%<br>42.8%<br>0.3%<br>2.0%<br>0.0%                 | \$55,568<br>Number<br>348<br>326<br>330<br>384<br>460<br>892<br>794<br>706<br>627<br>566<br>365<br>121<br>Number<br>2,708<br>2,635<br>22<br>122<br>122<br>2<br>122             | Percent<br>5.9%<br>5.5%<br>6.5%<br>7.8%<br>15.1%<br>13.4%<br>11.9%<br>10.6%<br>9.6%<br>6.2%<br>2.0%<br>2.0%<br>2029<br>Percent<br>45.8%<br>44.5%<br>0.4%<br>2.1%<br>0.0%         |