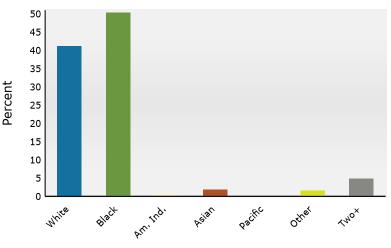

4357 Forsyth Rd, Macon, Georgia, 31210 Ring: 1 mile radius Prepared by Esri

Latitude: 32.86870 Longitude: -83.69593

| Summary                                                                                                                                                                                                                                                                   |                                                                                                                                                                             | Census 2                                                                                                                                                                                                             | 0010                                                                                                                                                                | Census 202                                                                                                                                                                                                                     | <u>م</u>                                                                                                                                                        | 2024                                                                                                                                                                                     | 1                                                                                                                                                                              | 2029                                                                                                                                                                             |
|---------------------------------------------------------------------------------------------------------------------------------------------------------------------------------------------------------------------------------------------------------------------------|-----------------------------------------------------------------------------------------------------------------------------------------------------------------------------|----------------------------------------------------------------------------------------------------------------------------------------------------------------------------------------------------------------------|---------------------------------------------------------------------------------------------------------------------------------------------------------------------|--------------------------------------------------------------------------------------------------------------------------------------------------------------------------------------------------------------------------------|-----------------------------------------------------------------------------------------------------------------------------------------------------------------|------------------------------------------------------------------------------------------------------------------------------------------------------------------------------------------|--------------------------------------------------------------------------------------------------------------------------------------------------------------------------------|----------------------------------------------------------------------------------------------------------------------------------------------------------------------------------|
| Population                                                                                                                                                                                                                                                                |                                                                                                                                                                             |                                                                                                                                                                                                                      | 5,523                                                                                                                                                               | 5,92                                                                                                                                                                                                                           |                                                                                                                                                                 | 5,970                                                                                                                                                                                    |                                                                                                                                                                                | <b>2029</b><br>5,917                                                                                                                                                             |
| Households                                                                                                                                                                                                                                                                |                                                                                                                                                                             |                                                                                                                                                                                                                      | 2,542                                                                                                                                                               | 2,68                                                                                                                                                                                                                           |                                                                                                                                                                 | 2,708                                                                                                                                                                                    |                                                                                                                                                                                | 2,712                                                                                                                                                                            |
| Families                                                                                                                                                                                                                                                                  |                                                                                                                                                                             |                                                                                                                                                                                                                      | .,503                                                                                                                                                               | 1,60                                                                                                                                                                                                                           |                                                                                                                                                                 | 1,578                                                                                                                                                                                    |                                                                                                                                                                                | 1,570                                                                                                                                                                            |
| Average Household Size                                                                                                                                                                                                                                                    |                                                                                                                                                                             |                                                                                                                                                                                                                      | 2.15                                                                                                                                                                | 2.:                                                                                                                                                                                                                            |                                                                                                                                                                 | 2.18                                                                                                                                                                                     |                                                                                                                                                                                | 2.16                                                                                                                                                                             |
| Owner Occupied Housing Unit                                                                                                                                                                                                                                               | ts.                                                                                                                                                                         |                                                                                                                                                                                                                      | .,358                                                                                                                                                               | 1,2                                                                                                                                                                                                                            |                                                                                                                                                                 | 1,351                                                                                                                                                                                    |                                                                                                                                                                                | 1,404                                                                                                                                                                            |
| Renter Occupied Housing Unit                                                                                                                                                                                                                                              |                                                                                                                                                                             |                                                                                                                                                                                                                      | .,184                                                                                                                                                               | 1,40                                                                                                                                                                                                                           |                                                                                                                                                                 | 1,357                                                                                                                                                                                    |                                                                                                                                                                                | 1,308                                                                                                                                                                            |
| Median Age                                                                                                                                                                                                                                                                |                                                                                                                                                                             |                                                                                                                                                                                                                      | 35.0                                                                                                                                                                | 36                                                                                                                                                                                                                             |                                                                                                                                                                 | 36.6                                                                                                                                                                                     |                                                                                                                                                                                | 37.6                                                                                                                                                                             |
| Trends: 2024-2029 Annual R                                                                                                                                                                                                                                                | ate                                                                                                                                                                         |                                                                                                                                                                                                                      | Area                                                                                                                                                                | 50                                                                                                                                                                                                                             |                                                                                                                                                                 | State                                                                                                                                                                                    |                                                                                                                                                                                | National                                                                                                                                                                         |
| Population                                                                                                                                                                                                                                                                |                                                                                                                                                                             |                                                                                                                                                                                                                      | -0.18%                                                                                                                                                              |                                                                                                                                                                                                                                |                                                                                                                                                                 | 0.61%                                                                                                                                                                                    |                                                                                                                                                                                | 0.38%                                                                                                                                                                            |
| Households                                                                                                                                                                                                                                                                |                                                                                                                                                                             |                                                                                                                                                                                                                      | 0.03%                                                                                                                                                               |                                                                                                                                                                                                                                |                                                                                                                                                                 | 0.86%                                                                                                                                                                                    |                                                                                                                                                                                | 0.64%                                                                                                                                                                            |
| Families                                                                                                                                                                                                                                                                  |                                                                                                                                                                             |                                                                                                                                                                                                                      | -0.10%                                                                                                                                                              |                                                                                                                                                                                                                                |                                                                                                                                                                 | 0.75%                                                                                                                                                                                    |                                                                                                                                                                                | 0.56%                                                                                                                                                                            |
| Owner HHs                                                                                                                                                                                                                                                                 |                                                                                                                                                                             |                                                                                                                                                                                                                      | 0.77%                                                                                                                                                               |                                                                                                                                                                                                                                |                                                                                                                                                                 | 1.32%                                                                                                                                                                                    |                                                                                                                                                                                | 0.97%                                                                                                                                                                            |
| Median Household Income                                                                                                                                                                                                                                                   |                                                                                                                                                                             |                                                                                                                                                                                                                      | 3.44%                                                                                                                                                               |                                                                                                                                                                                                                                |                                                                                                                                                                 | 3.20%                                                                                                                                                                                    |                                                                                                                                                                                | 2.95%                                                                                                                                                                            |
|                                                                                                                                                                                                                                                                           |                                                                                                                                                                             |                                                                                                                                                                                                                      |                                                                                                                                                                     |                                                                                                                                                                                                                                |                                                                                                                                                                 | 2024                                                                                                                                                                                     |                                                                                                                                                                                | 2029                                                                                                                                                                             |
| Households by Income                                                                                                                                                                                                                                                      |                                                                                                                                                                             |                                                                                                                                                                                                                      |                                                                                                                                                                     | Nu                                                                                                                                                                                                                             | mber I                                                                                                                                                          | Percent                                                                                                                                                                                  | Number                                                                                                                                                                         | Percent                                                                                                                                                                          |
| <\$15,000                                                                                                                                                                                                                                                                 |                                                                                                                                                                             |                                                                                                                                                                                                                      |                                                                                                                                                                     |                                                                                                                                                                                                                                | 233                                                                                                                                                             | 8.6%                                                                                                                                                                                     | 188                                                                                                                                                                            | 6.9%                                                                                                                                                                             |
| \$15,000 - \$24,999                                                                                                                                                                                                                                                       |                                                                                                                                                                             |                                                                                                                                                                                                                      |                                                                                                                                                                     |                                                                                                                                                                                                                                | 150                                                                                                                                                             | 5.5%                                                                                                                                                                                     | 106                                                                                                                                                                            | 3.9%                                                                                                                                                                             |
| \$25,000 - \$34,999                                                                                                                                                                                                                                                       |                                                                                                                                                                             |                                                                                                                                                                                                                      |                                                                                                                                                                     |                                                                                                                                                                                                                                | 211                                                                                                                                                             | 7.8%                                                                                                                                                                                     | 132                                                                                                                                                                            | 4.9%                                                                                                                                                                             |
| \$35,000 - \$49,999                                                                                                                                                                                                                                                       |                                                                                                                                                                             |                                                                                                                                                                                                                      |                                                                                                                                                                     |                                                                                                                                                                                                                                | 244                                                                                                                                                             | 9.0%                                                                                                                                                                                     | 196                                                                                                                                                                            | 7.2%                                                                                                                                                                             |
| \$50,000 - \$74,999                                                                                                                                                                                                                                                       |                                                                                                                                                                             |                                                                                                                                                                                                                      |                                                                                                                                                                     |                                                                                                                                                                                                                                | 620                                                                                                                                                             | 22.9%                                                                                                                                                                                    | 601                                                                                                                                                                            | 22.2%                                                                                                                                                                            |
| \$75,000 - \$99,999                                                                                                                                                                                                                                                       |                                                                                                                                                                             |                                                                                                                                                                                                                      |                                                                                                                                                                     |                                                                                                                                                                                                                                | 372                                                                                                                                                             | 13.7%                                                                                                                                                                                    | 392                                                                                                                                                                            | 14.5%                                                                                                                                                                            |
| \$100,000 - \$149,999                                                                                                                                                                                                                                                     |                                                                                                                                                                             |                                                                                                                                                                                                                      |                                                                                                                                                                     |                                                                                                                                                                                                                                | 418                                                                                                                                                             | 15.4%                                                                                                                                                                                    | 492                                                                                                                                                                            | 18.1%                                                                                                                                                                            |
| \$150,000 - \$199,999                                                                                                                                                                                                                                                     |                                                                                                                                                                             |                                                                                                                                                                                                                      |                                                                                                                                                                     |                                                                                                                                                                                                                                | 118                                                                                                                                                             | 4.4%                                                                                                                                                                                     | 153                                                                                                                                                                            | 5.6%                                                                                                                                                                             |
| \$200,000+                                                                                                                                                                                                                                                                |                                                                                                                                                                             |                                                                                                                                                                                                                      |                                                                                                                                                                     |                                                                                                                                                                                                                                | 343                                                                                                                                                             | 12.7%                                                                                                                                                                                    | 454                                                                                                                                                                            | 16.7%                                                                                                                                                                            |
|                                                                                                                                                                                                                                                                           |                                                                                                                                                                             |                                                                                                                                                                                                                      |                                                                                                                                                                     |                                                                                                                                                                                                                                |                                                                                                                                                                 |                                                                                                                                                                                          |                                                                                                                                                                                |                                                                                                                                                                                  |
| Median Household Income                                                                                                                                                                                                                                                   |                                                                                                                                                                             |                                                                                                                                                                                                                      |                                                                                                                                                                     |                                                                                                                                                                                                                                | 9,229                                                                                                                                                           |                                                                                                                                                                                          | \$81,965                                                                                                                                                                       |                                                                                                                                                                                  |
|                                                                                                                                                                                                                                                                           |                                                                                                                                                                             |                                                                                                                                                                                                                      |                                                                                                                                                                     |                                                                                                                                                                                                                                |                                                                                                                                                                 |                                                                                                                                                                                          |                                                                                                                                                                                |                                                                                                                                                                                  |
| Average Household Income                                                                                                                                                                                                                                                  |                                                                                                                                                                             |                                                                                                                                                                                                                      |                                                                                                                                                                     |                                                                                                                                                                                                                                | 1,745                                                                                                                                                           |                                                                                                                                                                                          | \$126,980                                                                                                                                                                      |                                                                                                                                                                                  |
| Average Household Income<br>Per Capita Income                                                                                                                                                                                                                             |                                                                                                                                                                             |                                                                                                                                                                                                                      |                                                                                                                                                                     | \$45                                                                                                                                                                                                                           | 1,745<br>5,256                                                                                                                                                  | 2024                                                                                                                                                                                     | \$126,980<br>\$55,568                                                                                                                                                          |                                                                                                                                                                                  |
| Per Capita Income                                                                                                                                                                                                                                                         |                                                                                                                                                                             | nsus 2010                                                                                                                                                                                                            |                                                                                                                                                                     | \$45<br>sus 2020                                                                                                                                                                                                               | 5,256                                                                                                                                                           | <b>2024</b>                                                                                                                                                                              | \$55,568                                                                                                                                                                       | 2029                                                                                                                                                                             |
| Per Capita Income Population by Age                                                                                                                                                                                                                                       | Number                                                                                                                                                                      | Percent                                                                                                                                                                                                              | Number                                                                                                                                                              | \$45<br><b>sus 2020</b><br>Percent                                                                                                                                                                                             | 5,256<br>Number                                                                                                                                                 | Percent                                                                                                                                                                                  | \$55,568<br>Number                                                                                                                                                             | Percent                                                                                                                                                                          |
| Per Capita Income Population by Age 0 - 4                                                                                                                                                                                                                                 | Number<br>425                                                                                                                                                               | Percent<br>7.7%                                                                                                                                                                                                      | Number<br>345                                                                                                                                                       | \$45<br><b>sus 2020</b><br>Percent<br>5.8%                                                                                                                                                                                     | 5,256<br>Number<br>353                                                                                                                                          | Percent<br>5.9%                                                                                                                                                                          | \$55,568<br>Number<br>348                                                                                                                                                      | Percent<br>5.9%                                                                                                                                                                  |
| Per Capita Income Population by Age 0 - 4 5 - 9                                                                                                                                                                                                                           | Number<br>425<br>374                                                                                                                                                        | Percent<br>7.7%<br>6.8%                                                                                                                                                                                              | Number<br>345<br>387                                                                                                                                                | \$45<br><b>sus 2020</b><br>Percent<br>5.8%<br>6.5%                                                                                                                                                                             | 5,256<br>Number<br>353<br>346                                                                                                                                   | Percent<br>5.9%<br>5.8%                                                                                                                                                                  | \$55,568<br>Number<br>348<br>326                                                                                                                                               | Percent<br>5.9%<br>5.5%                                                                                                                                                          |
| Per Capita Income<br>Population by Age<br>0 - 4<br>5 - 9<br>10 - 14                                                                                                                                                                                                       | Number<br>425<br>374<br>343                                                                                                                                                 | Percent<br>7.7%<br>6.8%<br>6.2%                                                                                                                                                                                      | Number<br>345<br>387<br>409                                                                                                                                         | \$45<br>sus 2020<br>Percent<br>5.8%<br>6.5%<br>6.9%                                                                                                                                                                            | 5,256<br>Number<br>353<br>346<br>368                                                                                                                            | Percent<br>5.9%<br>5.8%<br>6.2%                                                                                                                                                          | \$55,568<br>Number<br>348<br>326<br>330                                                                                                                                        | Percent<br>5.9%<br>5.5%<br>5.6%                                                                                                                                                  |
| Per Capita Income<br>Population by Age<br>0 - 4<br>5 - 9<br>10 - 14<br>15 - 19                                                                                                                                                                                            | Number<br>425<br>374<br>343<br>328                                                                                                                                          | Percent<br>7.7%<br>6.8%<br>6.2%<br>5.9%                                                                                                                                                                              | Number<br>345<br>387<br>409<br>396                                                                                                                                  | \$45<br><b>sus 2020</b><br>Percent<br>5.8%<br>6.5%<br>6.9%<br>6.7%                                                                                                                                                             | 5,256<br>Number<br>353<br>346<br>368<br>404                                                                                                                     | Percent<br>5.9%<br>5.8%<br>6.2%<br>6.8%                                                                                                                                                  | \$55,568<br>Number<br>348<br>326<br>330<br>384                                                                                                                                 | Percent<br>5.9%<br>5.5%<br>5.6%<br>6.5%                                                                                                                                          |
| Per Capita Income<br>Population by Age<br>0 - 4<br>5 - 9<br>10 - 14<br>15 - 19<br>20 - 24                                                                                                                                                                                 | Number<br>425<br>374<br>343<br>328<br>428                                                                                                                                   | Percent<br>7.7%<br>6.8%<br>6.2%<br>5.9%<br>7.7%                                                                                                                                                                      | Number<br>345<br>387<br>409<br>396<br>424                                                                                                                           | \$45<br>sus 2020<br>Percent<br>5.8%<br>6.5%<br>6.9%<br>6.7%<br>7.2%                                                                                                                                                            | 5,256<br>Number<br>353<br>346<br>368<br>404<br>475                                                                                                              | Percent<br>5.9%<br>5.8%<br>6.2%<br>6.8%<br>8.0%                                                                                                                                          | \$55,568<br>Number<br>348<br>326<br>330<br>384<br>460                                                                                                                          | Percent<br>5.9%<br>5.5%<br>5.6%<br>6.5%<br>7.8%                                                                                                                                  |
| Per Capita Income  Population by Age 0 - 4 5 - 9 10 - 14 15 - 19 20 - 24 25 - 34                                                                                                                                                                                          | Number<br>425<br>374<br>343<br>328<br>428<br>866                                                                                                                            | Percent<br>7.7%<br>6.8%<br>6.2%<br>5.9%<br>7.7%<br>15.7%                                                                                                                                                             | Number<br>345<br>387<br>409<br>396<br>424<br>886                                                                                                                    | \$45<br>sus 2020<br>Percent<br>5.8%<br>6.5%<br>6.9%<br>6.7%<br>7.2%<br>15.0%                                                                                                                                                   | 5,256<br>Number<br>353<br>346<br>368<br>404<br>475<br>916                                                                                                       | Percent<br>5.9%<br>5.8%<br>6.2%<br>6.8%<br>8.0%<br>15.3%                                                                                                                                 | \$55,568<br>Number<br>348<br>326<br>330<br>384<br>460<br>892                                                                                                                   | Percent<br>5.9%<br>5.5%<br>5.6%<br>6.5%<br>7.8%<br>15.1%                                                                                                                         |
| Per Capita Income  Population by Age 0 - 4 5 - 9 10 - 14 15 - 19 20 - 24 25 - 34 35 - 44                                                                                                                                                                                  | Number<br>425<br>374<br>343<br>328<br>428<br>866<br>667                                                                                                                     | Percent<br>7.7%<br>6.8%<br>6.2%<br>5.9%<br>7.7%                                                                                                                                                                      | Number<br>345<br>387<br>409<br>396<br>424<br>886<br>764                                                                                                             | \$45<br><b>sus 2020</b><br>Percent<br>5.8%<br>6.5%<br>6.9%<br>6.7%<br>7.2%<br>15.0%<br>12.9%                                                                                                                                   | 5,256<br>Number<br>353<br>346<br>368<br>404<br>475<br>916<br>765                                                                                                | Percent<br>5.9%<br>5.8%<br>6.2%<br>6.8%<br>8.0%<br>15.3%<br>12.8%                                                                                                                        | \$55,568<br>Number<br>348<br>326<br>330<br>384<br>460                                                                                                                          | Percent<br>5.9%<br>5.5%<br>5.6%<br>6.5%<br>7.8%<br>15.1%<br>13.4%                                                                                                                |
| Per Capita Income  Population by Age 0 - 4 5 - 9 10 - 14 15 - 19 20 - 24 25 - 34 35 - 44 45 - 54                                                                                                                                                                          | Number<br>425<br>374<br>343<br>328<br>428<br>866<br>667<br>690                                                                                                              | Percent<br>7.7%<br>6.8%<br>6.2%<br>5.9%<br>7.7%<br>15.7%<br>12.1%<br>12.5%                                                                                                                                           | Number<br>345<br>387<br>409<br>396<br>424<br>886<br>764<br>698                                                                                                      | \$45<br><b>sus 2020</b><br>Percent<br>5.8%<br>6.5%<br>6.9%<br>6.7%<br>7.2%<br>15.0%<br>12.9%<br>11.8%                                                                                                                          | 5,256<br>Number<br>353<br>346<br>368<br>404<br>475<br>916<br>765<br>731                                                                                         | Percent<br>5.9%<br>5.8%<br>6.2%<br>6.8%<br>8.0%<br>15.3%<br>12.8%<br>12.2%                                                                                                               | \$55,568<br>Number<br>348<br>326<br>330<br>384<br>460<br>892<br>794<br>706                                                                                                     | Percent<br>5.9%<br>5.5%<br>5.6%<br>6.5%<br>7.8%<br>15.1%<br>13.4%<br>11.9%                                                                                                       |
| Per Capita Income  Population by Age 0 - 4 5 - 9 10 - 14 15 - 19 20 - 24 25 - 34 35 - 44 45 - 54 55 - 64                                                                                                                                                                  | Number<br>425<br>374<br>343<br>328<br>428<br>866<br>667<br>690<br>643                                                                                                       | Percent<br>7.7%<br>6.8%<br>6.2%<br>5.9%<br>7.7%<br>15.7%<br>12.1%<br>12.5%<br>11.6%                                                                                                                                  | Number<br>345<br>387<br>409<br>396<br>424<br>886<br>764<br>698<br>669                                                                                               | \$45<br><b>sus 2020</b><br>Percent<br>5.8%<br>6.5%<br>6.9%<br>6.7%<br>7.2%<br>15.0%<br>12.9%<br>11.8%<br>11.3%                                                                                                                 | 5,256<br>Number<br>353<br>346<br>368<br>404<br>475<br>916<br>765<br>731<br>629                                                                                  | Percent<br>5.9%<br>5.8%<br>6.2%<br>6.8%<br>8.0%<br>15.3%<br>12.8%<br>12.2%<br>10.5%                                                                                                      | \$55,568<br>Number<br>348<br>326<br>330<br>384<br>460<br>892<br>794<br>706<br>627                                                                                              | Percent<br>5.9%<br>5.5%<br>6.5%<br>7.8%<br>15.1%<br>13.4%<br>11.9%<br>10.6%                                                                                                      |
| Per Capita Income  Population by Age 0 - 4 5 - 9 10 - 14 15 - 19 20 - 24 25 - 34 35 - 44 45 - 54 55 - 64 65 - 74                                                                                                                                                          | Number<br>425<br>374<br>343<br>328<br>428<br>866<br>667<br>690<br>643<br>334                                                                                                | Percent<br>7.7%<br>6.8%<br>6.2%<br>5.9%<br>7.7%<br>15.7%<br>12.1%<br>12.5%<br>11.6%<br>6.0%                                                                                                                          | Number<br>345<br>387<br>409<br>396<br>424<br>886<br>764<br>698<br>669<br>558                                                                                        | \$45<br><b>sus 2020</b><br>Percent<br>5.8%<br>6.5%<br>6.9%<br>6.7%<br>7.2%<br>15.0%<br>12.9%<br>11.8%<br>11.3%<br>9.4%                                                                                                         | 5,256<br>Number<br>353<br>346<br>368<br>404<br>475<br>916<br>765<br>731<br>629<br>581                                                                           | Percent<br>5.9%<br>5.8%<br>6.2%<br>6.8%<br>8.0%<br>15.3%<br>12.8%<br>12.2%<br>10.5%<br>9.7%                                                                                              | \$55,568<br>Number<br>348<br>326<br>330<br>384<br>460<br>892<br>794<br>706<br>627<br>566                                                                                       | Percent<br>5.9%<br>5.5%<br>6.5%<br>7.8%<br>15.1%<br>13.4%<br>11.9%<br>10.6%<br>9.6%                                                                                              |
| Per Capita Income  Population by Age 0 - 4 5 - 9 10 - 14 15 - 19 20 - 24 25 - 34 35 - 44 45 - 54 55 - 64 65 - 74 75 - 84                                                                                                                                                  | Number<br>425<br>374<br>343<br>328<br>428<br>866<br>667<br>690<br>643                                                                                                       | Percent<br>7.7%<br>6.8%<br>6.2%<br>5.9%<br>7.7%<br>15.7%<br>12.1%<br>12.5%<br>11.6%<br>6.0%<br>5.3%                                                                                                                  | Number<br>345<br>387<br>409<br>396<br>424<br>886<br>764<br>698<br>669                                                                                               | \$45<br><b>sus 2020</b><br>Percent<br>5.8%<br>6.5%<br>6.9%<br>6.7%<br>7.2%<br>15.0%<br>12.9%<br>11.8%<br>11.3%<br>9.4%<br>4.2%                                                                                                 | 5,256<br>Number<br>353<br>346<br>368<br>404<br>475<br>916<br>765<br>731<br>629<br>581<br>279                                                                    | Percent<br>5.9%<br>5.8%<br>6.2%<br>6.8%<br>8.0%<br>15.3%<br>12.8%<br>12.2%<br>10.5%<br>9.7%<br>4.7%                                                                                      | \$55,568<br>Number<br>348<br>326<br>330<br>384<br>460<br>892<br>794<br>706<br>627<br>566<br>365                                                                                | Percent<br>5.9%<br>5.5%<br>6.5%<br>7.8%<br>15.1%<br>13.4%<br>11.9%<br>10.6%<br>9.6%<br>6.2%                                                                                      |
| Per Capita Income  Population by Age 0 - 4 5 - 9 10 - 14 15 - 19 20 - 24 25 - 34 35 - 44 45 - 54 55 - 64 65 - 74                                                                                                                                                          | Number<br>425<br>374<br>343<br>428<br>428<br>866<br>667<br>690<br>643<br>334<br>290<br>134                                                                                  | Percent<br>7.7%<br>6.8%<br>6.2%<br>5.9%<br>7.7%<br>15.7%<br>12.1%<br>12.5%<br>11.6%<br>6.0%                                                                                                                          | Number<br>345<br>387<br>409<br>396<br>424<br>886<br>764<br>698<br>669<br>558<br>250<br>137                                                                          | \$45<br><b>sus 2020</b><br>Percent<br>5.8%<br>6.5%<br>6.9%<br>6.7%<br>7.2%<br>15.0%<br>12.9%<br>11.8%<br>11.3%<br>9.4%                                                                                                         | 5,256<br>Number<br>353<br>346<br>368<br>404<br>475<br>916<br>765<br>731<br>629<br>581                                                                           | Percent<br>5.9%<br>5.8%<br>6.2%<br>6.8%<br>8.0%<br>15.3%<br>12.8%<br>12.2%<br>10.5%<br>9.7%                                                                                              | \$55,568<br>Number<br>348<br>326<br>330<br>384<br>460<br>892<br>794<br>706<br>627<br>566                                                                                       | Percent<br>5.9%<br>5.5%<br>6.5%<br>7.8%<br>15.1%<br>13.4%<br>11.9%<br>10.6%<br>9.6%                                                                                              |
| Per Capita Income  Population by Age 0 - 4 5 - 9 10 - 14 15 - 19 20 - 24 25 - 34 35 - 44 45 - 54 55 - 64 65 - 74 75 - 84                                                                                                                                                  | Number<br>425<br>374<br>343<br>428<br>428<br>866<br>667<br>690<br>643<br>334<br>290<br>134                                                                                  | Percent<br>7.7%<br>6.8%<br>6.2%<br>5.9%<br>7.7%<br>15.7%<br>12.1%<br>12.5%<br>11.6%<br>6.0%<br>5.3%<br>2.4%                                                                                                          | Number<br>345<br>387<br>409<br>396<br>424<br>886<br>764<br>698<br>669<br>558<br>250<br>137                                                                          | \$45<br><b>sus 2020</b><br>Percent<br>5.8%<br>6.5%<br>6.9%<br>6.7%<br>7.2%<br>15.0%<br>12.9%<br>11.8%<br>11.3%<br>9.4%<br>4.2%<br>2.3%                                                                                         | 5,256<br>Number<br>353<br>346<br>368<br>404<br>475<br>916<br>765<br>731<br>629<br>581<br>279                                                                    | Percent<br>5.9%<br>6.2%<br>6.8%<br>8.0%<br>15.3%<br>12.8%<br>12.2%<br>10.5%<br>9.7%<br>4.7%<br>2.0%                                                                                      | \$55,568<br>Number<br>348<br>326<br>330<br>384<br>460<br>892<br>794<br>706<br>627<br>566<br>365                                                                                | Percent<br>5.9%<br>5.5%<br>6.5%<br>7.8%<br>15.1%<br>13.4%<br>11.9%<br>10.6%<br>9.6%<br>6.2%<br>2.0%                                                                              |
| Per Capita Income  Population by Age 0 - 4 5 - 9 10 - 14 15 - 19 20 - 24 25 - 34 35 - 44 45 - 54 55 - 64 65 - 74 75 - 84 85+                                                                                                                                              | Number<br>425<br>374<br>343<br>328<br>428<br>866<br>667<br>690<br>643<br>334<br>290<br>134<br><b>Ce</b>                                                                     | Percent<br>7.7%<br>6.8%<br>6.2%<br>5.9%<br>7.7%<br>15.7%<br>12.1%<br>12.5%<br>11.6%<br>6.0%<br>5.3%<br>2.4%<br>msus 2010                                                                                             | Number<br>345<br>387<br>409<br>396<br>424<br>886<br>764<br>698<br>669<br>558<br>250<br>137<br><b>Cen</b>                                                            | \$45<br><b>sus 2020</b><br>Percent<br>5.8%<br>6.5%<br>6.9%<br>6.7%<br>7.2%<br>15.0%<br>12.9%<br>11.3%<br>11.3%<br>9.4%<br>4.2%<br>2.3%<br><b>sus 2020</b>                                                                      | Number<br>353<br>346<br>368<br>404<br>475<br>916<br>765<br>731<br>629<br>581<br>279<br>121                                                                      | Percent<br>5.9%<br>6.2%<br>6.8%<br>8.0%<br>15.3%<br>12.8%<br>12.2%<br>10.5%<br>9.7%<br>4.7%<br>2.0%<br><b>2024</b>                                                                       | \$55,568<br>Number<br>348<br>326<br>330<br>384<br>460<br>892<br>794<br>706<br>627<br>566<br>365<br>121                                                                         | Percent<br>5.9%<br>5.5%<br>6.5%<br>7.8%<br>15.1%<br>13.4%<br>11.9%<br>10.6%<br>9.6%<br>6.2%<br>2.0%<br><b>2029</b>                                                               |
| Per Capita Income  Population by Age  0 - 4  5 - 9  10 - 14  15 - 19  20 - 24  25 - 34  35 - 44  45 - 54  55 - 64  65 - 74  75 - 84  85+  Race and Ethnicity                                                                                                              | Number<br>425<br>374<br>343<br>328<br>428<br>866<br>667<br>690<br>643<br>334<br>290<br>134<br>Cen<br>Number                                                                 | Percent<br>7.7%<br>6.8%<br>6.2%<br>5.9%<br>7.7%<br>15.7%<br>12.1%<br>12.5%<br>11.6%<br>6.0%<br>5.3%<br>2.4%<br>Percent                                                                                               | Number<br>345<br>387<br>409<br>396<br>424<br>886<br>764<br>698<br>669<br>558<br>250<br>137<br>Cen<br>Number                                                         | \$45<br><b>sus 2020</b><br>Percent<br>5.8%<br>6.5%<br>6.9%<br>7.2%<br>15.0%<br>12.9%<br>11.8%<br>11.3%<br>9.4%<br>4.2%<br>2.3%<br><b>sus 2020</b><br>Percent                                                                   | 5,256<br>Number<br>353<br>346<br>368<br>404<br>475<br>916<br>765<br>731<br>629<br>581<br>279<br>121<br>Number                                                   | Percent<br>5.9%<br>6.2%<br>6.8%<br>8.0%<br>15.3%<br>12.8%<br>12.2%<br>10.5%<br>9.7%<br>4.7%<br>2.0%<br><b>2024</b><br>Percent                                                            | \$55,568<br>Number<br>348<br>326<br>330<br>384<br>460<br>892<br>794<br>706<br>627<br>566<br>365<br>121<br>Number                                                               | Percent<br>5.9%<br>5.5%<br>6.5%<br>7.8%<br>15.1%<br>13.4%<br>11.9%<br>10.6%<br>9.6%<br>6.2%<br>2.0%<br><b>2029</b><br>Percent                                                    |
| Per Capita Income  Population by Age  0 - 4  5 - 9  10 - 14  15 - 19  20 - 24  25 - 34  35 - 44  45 - 54  55 - 64  65 - 74  75 - 84  85+  Race and Ethnicity White Alone                                                                                                  | Number<br>425<br>374<br>343<br>328<br>428<br>866<br>667<br>690<br>643<br>334<br>290<br>134<br>290<br>134<br><b>Cer</b><br>Number<br>3,464                                   | Percent<br>7.7%<br>6.8%<br>6.2%<br>5.9%<br>7.7%<br>15.7%<br>12.1%<br>12.5%<br>11.6%<br>6.0%<br>5.3%<br>2.4%<br>Percent<br>62.7%                                                                                      | Number<br>345<br>387<br>409<br>396<br>424<br>886<br>764<br>698<br>669<br>558<br>250<br>137<br>250<br>137<br><b>Cen</b><br>Number<br>2,989                           | \$45<br><b>sus 2020</b><br>Percent<br>5.8%<br>6.5%<br>6.9%<br>7.2%<br>15.0%<br>12.9%<br>11.8%<br>11.3%<br>9.4%<br>4.2%<br>2.3%<br><b>sus 2020</b><br>Percent<br>50.5%                                                          | 5,256<br>Number<br>353<br>346<br>368<br>404<br>475<br>916<br>765<br>731<br>629<br>581<br>279<br>121<br>Number<br>2,869                                          | Percent<br>5.9%<br>6.2%<br>6.8%<br>8.0%<br>15.3%<br>12.8%<br>12.2%<br>10.5%<br>9.7%<br>4.7%<br>2.0%<br><b>2024</b><br>Percent<br>48.1%                                                   | \$55,568<br>Number<br>348<br>326<br>330<br>384<br>460<br>892<br>794<br>706<br>627<br>566<br>365<br>121<br>Number<br>2,708                                                      | Percent<br>5.9%<br>5.5%<br>6.5%<br>7.8%<br>15.1%<br>13.4%<br>11.9%<br>10.6%<br>9.6%<br>6.2%<br>2.0%<br><b>2029</b><br>Percent<br>45.8%                                           |
| Per Capita Income  Population by Age  0 - 4  5 - 9  10 - 14  15 - 19  20 - 24  25 - 34  35 - 44  45 - 54  55 - 64  65 - 74  75 - 84  85+  Race and Ethnicity  White Alone Black Alone                                                                                     | Number<br>425<br>374<br>343<br>328<br>428<br>866<br>667<br>690<br>643<br>334<br>290<br>134<br>290<br>134<br><b>Ce</b><br>Number<br>3,464<br>1,789<br>15<br>112              | Percent<br>7.7%<br>6.8%<br>6.2%<br>5.9%<br>7.7%<br>15.7%<br>12.1%<br>12.5%<br>11.6%<br>6.0%<br>5.3%<br>2.4%<br>Nsus 2010<br>Percent<br>62.7%<br>32.4%<br>0.3%<br>2.0%                                                | Number<br>345<br>387<br>409<br>396<br>424<br>886<br>764<br>698<br>669<br>558<br>250<br>137<br>Cen<br>Number<br>2,989<br>2,441                                       | \$45<br><b>sus 2020</b><br>Percent<br>5.8%<br>6.5%<br>6.9%<br>6.7%<br>15.0%<br>12.9%<br>11.8%<br>11.3%<br>9.4%<br>4.2%<br>2.3%<br><b>sus 2020</b><br>Percent<br>50.5%<br>41.2%<br>0.3%<br>1.9%                                 | 5,256<br>Number<br>353<br>346<br>368<br>404<br>475<br>916<br>765<br>731<br>629<br>581<br>279<br>121<br>Number<br>2,869<br>2,558                                 | Percent<br>5.9%<br>6.2%<br>6.8%<br>8.0%<br>15.3%<br>12.8%<br>12.2%<br>10.5%<br>9.7%<br>4.7%<br>2.0%<br>2.0%<br><b>2024</b><br>Percent<br>48.1%<br>42.8%<br>0.3%                          | \$55,568<br>Number<br>348<br>326<br>330<br>384<br>460<br>892<br>794<br>706<br>627<br>566<br>365<br>121<br>Number<br>2,708<br>2,635                                             | Percent<br>5.9%<br>5.5%<br>6.5%<br>7.8%<br>15.1%<br>13.4%<br>11.9%<br>10.6%<br>9.6%<br>6.2%<br>2.0%<br>2.0%<br>2029<br>Percent<br>45.8%<br>44.5%<br>0.4%<br>2.1%                 |
| Per Capita Income  Population by Age 0 - 4 5 - 9 10 - 14 15 - 19 20 - 24 25 - 34 35 - 44 45 - 54 55 - 64 65 - 74 75 - 84 85+  Race and Ethnicity White Alone Black Alone American Indian Alone Asian Alone Pacific Islander Alone                                         | Number<br>425<br>374<br>343<br>328<br>428<br>866<br>667<br>690<br>643<br>334<br>290<br>134<br>290<br>134<br><b>Ce</b><br>3,464<br>1,789<br>15<br>112<br>2                   | Percent<br>7.7%<br>6.8%<br>6.2%<br>5.9%<br>7.7%<br>15.7%<br>12.1%<br>12.5%<br>11.6%<br>6.0%<br>5.3%<br>2.4%<br>Nsus 2010<br>Percent<br>62.7%<br>32.4%<br>0.3%<br>2.0%<br>0.0%                                        | Number<br>345<br>387<br>409<br>396<br>424<br>886<br>764<br>698<br>669<br>558<br>250<br>137<br><b>Cen</b><br>2,989<br>2,441<br>16<br>115<br>2                        | \$45<br><b>sus 2020</b><br>Percent<br>5.8%<br>6.5%<br>6.9%<br>6.7%<br>15.0%<br>12.9%<br>11.8%<br>11.3%<br>9.4%<br>4.2%<br>2.3%<br><b>sus 2020</b><br>Percent<br>50.5%<br>41.2%<br>0.3%<br>1.9%<br>0.0%                         | 5,256<br>Number<br>353<br>346<br>368<br>404<br>475<br>916<br>765<br>731<br>629<br>581<br>279<br>121<br>Number<br>2,869<br>2,558<br>20<br>118<br>20              | Percent<br>5.9%<br>6.2%<br>6.8%<br>8.0%<br>15.3%<br>12.8%<br>12.2%<br>10.5%<br>9.7%<br>4.7%<br>2.0%<br>2.0%<br>2024<br>Percent<br>48.1%<br>42.8%<br>0.3%<br>2.0%                         | \$55,568<br>Number<br>348<br>326<br>330<br>384<br>460<br>892<br>794<br>706<br>627<br>566<br>365<br>121<br>Number<br>2,708<br>2,635<br>22<br>22<br>122<br>2                     | Percent<br>5.9%<br>5.5%<br>6.5%<br>7.8%<br>15.1%<br>13.4%<br>11.9%<br>10.6%<br>9.6%<br>6.2%<br>2.0%<br>2.0%<br>2029<br>Percent<br>45.8%<br>44.5%<br>0.4%<br>2.1%<br>0.0%         |
| Per Capita Income  Population by Age 0 - 4 5 - 9 10 - 14 15 - 19 20 - 24 25 - 34 35 - 44 45 - 54 55 - 64 65 - 74 75 - 84 85+  Race and Ethnicity White Alone Black Alone American Indian Alone Asian Alone Pacific Islander Alone Some Other Race Alone                   | Number<br>425<br>374<br>343<br>328<br>428<br>866<br>667<br>690<br>643<br>334<br>290<br>134<br>290<br>134<br><b>Cer</b><br>3,464<br>1,789<br>15<br>112<br>2<br>46            | Percent<br>7.7%<br>6.8%<br>6.2%<br>5.9%<br>7.7%<br>15.7%<br>12.1%<br>12.5%<br>11.6%<br>6.0%<br>5.3%<br>2.4%<br>nsus 2010<br>Percent<br>62.7%<br>32.4%<br>0.3%<br>2.0%<br>0.0%<br>0.0%                                | Number<br>345<br>387<br>409<br>396<br>424<br>886<br>764<br>698<br>669<br>558<br>250<br>137<br><b>Cen</b><br>Number<br>2,989<br>2,441<br>16<br>115<br>2<br>2<br>95   | \$45<br><b>sus 2020</b><br>Percent<br>5.8%<br>6.5%<br>6.9%<br>6.7%<br>7.2%<br>15.0%<br>12.9%<br>11.8%<br>11.3%<br>9.4%<br>4.2%<br>2.3%<br><b>sus 2020</b><br>Percent<br>50.5%<br>41.2%<br>0.3%<br>1.9%<br>0.0%<br>1.6%         | 5,256<br>Number<br>353<br>346<br>368<br>404<br>475<br>916<br>765<br>731<br>629<br>581<br>279<br>121<br>Number<br>2,869<br>2,558<br>20<br>118<br>20<br>118<br>22 | Percent<br>5.9%<br>6.2%<br>6.8%<br>8.0%<br>15.3%<br>12.8%<br>12.2%<br>10.5%<br>9.7%<br>4.7%<br>2.0%<br>2.0%<br>2024<br>Percent<br>48.1%<br>42.8%<br>0.3%<br>2.0%<br>0.0%                 | \$55,568<br>Number<br>348<br>326<br>330<br>384<br>460<br>892<br>794<br>706<br>627<br>566<br>365<br>121<br>Number<br>2,708<br>2,635<br>22<br>122<br>122<br>2<br>2               | Percent<br>5.9%<br>5.5%<br>6.5%<br>7.8%<br>15.1%<br>13.4%<br>11.9%<br>10.6%<br>9.6%<br>6.2%<br>2.0%<br>2.0%<br>2029<br>Percent<br>45.8%<br>44.5%<br>0.4%<br>2.1%<br>0.0%<br>1.9% |
| Per Capita Income  Population by Age 0 - 4 5 - 9 10 - 14 15 - 19 20 - 24 25 - 34 35 - 44 45 - 54 55 - 64 65 - 74 75 - 84 85+  Race and Ethnicity White Alone Black Alone American Indian Alone Asian Alone Pacific Islander Alone                                         | Number<br>425<br>374<br>343<br>328<br>428<br>866<br>667<br>690<br>643<br>334<br>290<br>134<br>290<br>134<br><b>Ce</b><br>3,464<br>1,789<br>15<br>112<br>2                   | Percent<br>7.7%<br>6.8%<br>6.2%<br>5.9%<br>7.7%<br>15.7%<br>12.1%<br>12.5%<br>11.6%<br>6.0%<br>5.3%<br>2.4%<br>Nsus 2010<br>Percent<br>62.7%<br>32.4%<br>0.3%<br>2.0%<br>0.0%                                        | Number<br>345<br>387<br>409<br>396<br>424<br>886<br>764<br>698<br>669<br>558<br>250<br>137<br><b>Cen</b><br>2,989<br>2,441<br>16<br>115<br>2                        | \$45<br><b>sus 2020</b><br>Percent<br>5.8%<br>6.5%<br>6.9%<br>6.7%<br>15.0%<br>12.9%<br>11.8%<br>11.3%<br>9.4%<br>4.2%<br>2.3%<br><b>sus 2020</b><br>Percent<br>50.5%<br>41.2%<br>0.3%<br>1.9%<br>0.0%                         | 5,256<br>Number<br>353<br>346<br>368<br>404<br>475<br>916<br>765<br>731<br>629<br>581<br>279<br>121<br>Number<br>2,869<br>2,558<br>20<br>118<br>20              | Percent<br>5.9%<br>6.2%<br>6.8%<br>8.0%<br>15.3%<br>12.8%<br>12.2%<br>10.5%<br>9.7%<br>4.7%<br>2.0%<br>2.0%<br>2024<br>Percent<br>48.1%<br>42.8%<br>0.3%<br>2.0%                         | \$55,568<br>Number<br>348<br>326<br>330<br>384<br>460<br>892<br>794<br>706<br>627<br>566<br>365<br>121<br>Number<br>2,708<br>2,635<br>22<br>22<br>122<br>2                     | Percent<br>5.9%<br>5.5%<br>6.5%<br>7.8%<br>15.1%<br>13.4%<br>11.9%<br>10.6%<br>9.6%<br>6.2%<br>2.0%<br>2.0%<br>2029<br>Percent<br>45.8%<br>44.5%<br>0.4%<br>2.1%<br>0.0%         |
| Per Capita Income  Population by Age 0 - 4 5 - 9 10 - 14 15 - 19 20 - 24 25 - 34 35 - 44 45 - 54 55 - 64 65 - 74 75 - 84 85+  Race and Ethnicity White Alone Black Alone American Indian Alone Asian Alone Pacific Islander Alone Some Other Race Alone Two or More Races | Number<br>425<br>374<br>343<br>328<br>428<br>866<br>667<br>690<br>643<br>334<br>290<br>134<br>290<br>134<br><b>Cer</b><br>3,464<br>1,789<br>15<br>112<br>2<br>2<br>46<br>95 | Percent<br>7.7%<br>6.8%<br>6.2%<br>5.9%<br>7.7%<br>15.7%<br>12.1%<br>12.5%<br>11.6%<br>6.0%<br>5.3%<br>2.4%<br><b>nsus 2010</b><br>Percent<br>62.7%<br>32.4%<br>0.3%<br>2.0%<br>0.3%<br>2.0%<br>0.0%<br>0.8%<br>1.7% | Number<br>345<br>387<br>409<br>396<br>424<br>886<br>764<br>698<br>669<br>558<br>250<br>137<br><b>Cen</b><br>Number<br>2,989<br>2,441<br>16<br>115<br>2<br>95<br>266 | \$45<br><b>sus 2020</b><br>Percent<br>5.8%<br>6.5%<br>6.9%<br>6.7%<br>7.2%<br>15.0%<br>12.9%<br>11.8%<br>11.3%<br>9.4%<br>4.2%<br>2.3%<br><b>sus 2020</b><br>Percent<br>50.5%<br>41.2%<br>0.3%<br>1.9%<br>0.3%<br>1.6%<br>4.5% | 5,256<br>Number<br>353<br>346<br>368<br>404<br>475<br>916<br>765<br>731<br>629<br>581<br>279<br>121<br>Number<br>2,869<br>2,558<br>20<br>118<br>20<br>118<br>2  | Percent<br>5.9%<br>6.2%<br>6.8%<br>8.0%<br>15.3%<br>12.8%<br>12.2%<br>10.5%<br>9.7%<br>4.7%<br>2.0%<br>2.0%<br>2024<br>Percent<br>48.1%<br>42.8%<br>0.3%<br>2.0%<br>0.0%<br>1.8%<br>5.0% | \$55,568<br>Number<br>348<br>326<br>330<br>384<br>460<br>892<br>794<br>706<br>627<br>566<br>365<br>121<br>Number<br>2,708<br>2,635<br>22<br>122<br>2<br>122<br>2<br>114<br>315 | Percent<br>5.9%<br>5.5%<br>6.5%<br>7.8%<br>15.1%<br>13.4%<br>11.9%<br>10.6%<br>9.6%<br>6.2%<br>2.0%<br>2029<br>Percent<br>45.8%<br>44.5%<br>0.4%<br>2.1%<br>0.0%<br>1.9%<br>5.3% |
| Per Capita Income  Population by Age 0 - 4 5 - 9 10 - 14 15 - 19 20 - 24 25 - 34 35 - 44 45 - 54 55 - 64 65 - 74 75 - 84 85+  Race and Ethnicity White Alone Black Alone American Indian Alone Asian Alone Pacific Islander Alone Some Other Race Alone                   | Number<br>425<br>374<br>343<br>328<br>428<br>866<br>667<br>690<br>643<br>334<br>290<br>134<br>290<br>134<br><b>Cer</b><br>3,464<br>1,789<br>15<br>112<br>2<br>46            | Percent<br>7.7%<br>6.8%<br>6.2%<br>5.9%<br>7.7%<br>15.7%<br>12.1%<br>12.5%<br>11.6%<br>6.0%<br>5.3%<br>2.4%<br>nsus 2010<br>Percent<br>62.7%<br>32.4%<br>0.3%<br>2.0%<br>0.0%<br>0.0%                                | Number<br>345<br>387<br>409<br>396<br>424<br>886<br>764<br>698<br>669<br>558<br>250<br>137<br><b>Cen</b><br>Number<br>2,989<br>2,441<br>16<br>115<br>2<br>2<br>95   | \$45<br><b>sus 2020</b><br>Percent<br>5.8%<br>6.5%<br>6.9%<br>6.7%<br>7.2%<br>15.0%<br>12.9%<br>11.8%<br>11.3%<br>9.4%<br>4.2%<br>2.3%<br><b>sus 2020</b><br>Percent<br>50.5%<br>41.2%<br>0.3%<br>1.9%<br>0.0%<br>1.6%         | 5,256<br>Number<br>353<br>346<br>368<br>404<br>475<br>916<br>765<br>731<br>629<br>581<br>279<br>121<br>Number<br>2,869<br>2,558<br>20<br>118<br>20<br>118<br>22 | Percent<br>5.9%<br>6.2%<br>6.8%<br>8.0%<br>15.3%<br>12.8%<br>12.2%<br>10.5%<br>9.7%<br>4.7%<br>2.0%<br>2.0%<br>2024<br>Percent<br>48.1%<br>42.8%<br>0.3%<br>2.0%<br>0.0%                 | \$55,568<br>Number<br>348<br>326<br>330<br>384<br>460<br>892<br>794<br>706<br>627<br>566<br>365<br>121<br>Number<br>2,708<br>2,635<br>22<br>122<br>122<br>2<br>122             | Percent<br>5.9%<br>5.5%<br>6.5%<br>7.8%<br>15.1%<br>13.4%<br>11.9%<br>10.6%<br>9.6%<br>6.2%<br>2.0%<br>2.0%<br>2029<br>Percent<br>45.8%<br>44.5%<br>0.4%<br>2.1%<br>0.0%         |