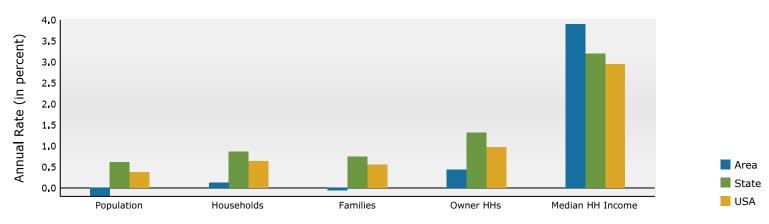

4357 Forsyth Rd, Macon, Georgia, 31210 Ring: 1 mile radius Prepared by Esri

Latitude: 32.86870 Longitude: -83.69593

| Summary                                                                                                                                                                                                                                                                   |                                                                                                                                                                             | Census 2                                                                                                                                                                                                             | 0010                                                                                                                                                                | Census 202                                                                                                                                                                                                                     | <u>م</u>                                                                                                                                                        | 2024                                                                                                                                                                                     | 1                                                                                                                                                                              | 2029                                                                                                                                                                             |
|---------------------------------------------------------------------------------------------------------------------------------------------------------------------------------------------------------------------------------------------------------------------------|-----------------------------------------------------------------------------------------------------------------------------------------------------------------------------|----------------------------------------------------------------------------------------------------------------------------------------------------------------------------------------------------------------------|---------------------------------------------------------------------------------------------------------------------------------------------------------------------|--------------------------------------------------------------------------------------------------------------------------------------------------------------------------------------------------------------------------------|-----------------------------------------------------------------------------------------------------------------------------------------------------------------|------------------------------------------------------------------------------------------------------------------------------------------------------------------------------------------|--------------------------------------------------------------------------------------------------------------------------------------------------------------------------------|----------------------------------------------------------------------------------------------------------------------------------------------------------------------------------|
| Population                                                                                                                                                                                                                                                                |                                                                                                                                                                             |                                                                                                                                                                                                                      | 5,523                                                                                                                                                               | 5,92                                                                                                                                                                                                                           |                                                                                                                                                                 | 5,970                                                                                                                                                                                    |                                                                                                                                                                                | <b>2029</b><br>5,917                                                                                                                                                             |
| Households                                                                                                                                                                                                                                                                |                                                                                                                                                                             |                                                                                                                                                                                                                      | 2,542                                                                                                                                                               | 2,68                                                                                                                                                                                                                           |                                                                                                                                                                 | 2,708                                                                                                                                                                                    |                                                                                                                                                                                | 2,712                                                                                                                                                                            |
| Families                                                                                                                                                                                                                                                                  |                                                                                                                                                                             |                                                                                                                                                                                                                      | .,503                                                                                                                                                               | 1,60                                                                                                                                                                                                                           |                                                                                                                                                                 | 1,578                                                                                                                                                                                    |                                                                                                                                                                                | 1,570                                                                                                                                                                            |
| Average Household Size                                                                                                                                                                                                                                                    |                                                                                                                                                                             |                                                                                                                                                                                                                      | 2.15                                                                                                                                                                | 2.:                                                                                                                                                                                                                            |                                                                                                                                                                 | 2.18                                                                                                                                                                                     |                                                                                                                                                                                | 2.16                                                                                                                                                                             |
| Owner Occupied Housing Unit                                                                                                                                                                                                                                               | ts.                                                                                                                                                                         |                                                                                                                                                                                                                      | .,358                                                                                                                                                               | 1,2                                                                                                                                                                                                                            |                                                                                                                                                                 | 1,351                                                                                                                                                                                    |                                                                                                                                                                                | 1,404                                                                                                                                                                            |
| Renter Occupied Housing Unit                                                                                                                                                                                                                                              |                                                                                                                                                                             |                                                                                                                                                                                                                      | .,184                                                                                                                                                               | 1,40                                                                                                                                                                                                                           |                                                                                                                                                                 | 1,357                                                                                                                                                                                    |                                                                                                                                                                                | 1,308                                                                                                                                                                            |
| Median Age                                                                                                                                                                                                                                                                |                                                                                                                                                                             |                                                                                                                                                                                                                      | 35.0                                                                                                                                                                | 36                                                                                                                                                                                                                             |                                                                                                                                                                 | 36.6                                                                                                                                                                                     |                                                                                                                                                                                | 37.6                                                                                                                                                                             |
| Trends: 2024-2029 Annual R                                                                                                                                                                                                                                                | ate                                                                                                                                                                         |                                                                                                                                                                                                                      | Area                                                                                                                                                                | 50                                                                                                                                                                                                                             |                                                                                                                                                                 | State                                                                                                                                                                                    |                                                                                                                                                                                | National                                                                                                                                                                         |
| Population                                                                                                                                                                                                                                                                |                                                                                                                                                                             |                                                                                                                                                                                                                      | -0.18%                                                                                                                                                              |                                                                                                                                                                                                                                |                                                                                                                                                                 | 0.61%                                                                                                                                                                                    |                                                                                                                                                                                | 0.38%                                                                                                                                                                            |
| Households                                                                                                                                                                                                                                                                |                                                                                                                                                                             |                                                                                                                                                                                                                      | 0.03%                                                                                                                                                               |                                                                                                                                                                                                                                |                                                                                                                                                                 | 0.86%                                                                                                                                                                                    |                                                                                                                                                                                | 0.64%                                                                                                                                                                            |
| Families                                                                                                                                                                                                                                                                  |                                                                                                                                                                             |                                                                                                                                                                                                                      | -0.10%                                                                                                                                                              |                                                                                                                                                                                                                                |                                                                                                                                                                 | 0.75%                                                                                                                                                                                    |                                                                                                                                                                                | 0.56%                                                                                                                                                                            |
| Owner HHs                                                                                                                                                                                                                                                                 |                                                                                                                                                                             |                                                                                                                                                                                                                      | 0.77%                                                                                                                                                               |                                                                                                                                                                                                                                |                                                                                                                                                                 | 1.32%                                                                                                                                                                                    |                                                                                                                                                                                | 0.97%                                                                                                                                                                            |
| Median Household Income                                                                                                                                                                                                                                                   |                                                                                                                                                                             |                                                                                                                                                                                                                      | 3.44%                                                                                                                                                               |                                                                                                                                                                                                                                |                                                                                                                                                                 | 3.20%                                                                                                                                                                                    |                                                                                                                                                                                | 2.95%                                                                                                                                                                            |
|                                                                                                                                                                                                                                                                           |                                                                                                                                                                             |                                                                                                                                                                                                                      |                                                                                                                                                                     |                                                                                                                                                                                                                                |                                                                                                                                                                 | 2024                                                                                                                                                                                     |                                                                                                                                                                                | 2029                                                                                                                                                                             |
| Households by Income                                                                                                                                                                                                                                                      |                                                                                                                                                                             |                                                                                                                                                                                                                      |                                                                                                                                                                     | Nu                                                                                                                                                                                                                             | mber I                                                                                                                                                          | Percent                                                                                                                                                                                  | Number                                                                                                                                                                         | Percent                                                                                                                                                                          |
| <\$15,000                                                                                                                                                                                                                                                                 |                                                                                                                                                                             |                                                                                                                                                                                                                      |                                                                                                                                                                     |                                                                                                                                                                                                                                | 233                                                                                                                                                             | 8.6%                                                                                                                                                                                     | 188                                                                                                                                                                            | 6.9%                                                                                                                                                                             |
| \$15,000 - \$24,999                                                                                                                                                                                                                                                       |                                                                                                                                                                             |                                                                                                                                                                                                                      |                                                                                                                                                                     |                                                                                                                                                                                                                                | 150                                                                                                                                                             | 5.5%                                                                                                                                                                                     | 106                                                                                                                                                                            | 3.9%                                                                                                                                                                             |
| \$25,000 - \$34,999                                                                                                                                                                                                                                                       |                                                                                                                                                                             |                                                                                                                                                                                                                      |                                                                                                                                                                     |                                                                                                                                                                                                                                | 211                                                                                                                                                             | 7.8%                                                                                                                                                                                     | 132                                                                                                                                                                            | 4.9%                                                                                                                                                                             |
| \$35,000 - \$49,999                                                                                                                                                                                                                                                       |                                                                                                                                                                             |                                                                                                                                                                                                                      |                                                                                                                                                                     |                                                                                                                                                                                                                                | 244                                                                                                                                                             | 9.0%                                                                                                                                                                                     | 196                                                                                                                                                                            | 7.2%                                                                                                                                                                             |
| \$50,000 - \$74,999                                                                                                                                                                                                                                                       |                                                                                                                                                                             |                                                                                                                                                                                                                      |                                                                                                                                                                     |                                                                                                                                                                                                                                | 620                                                                                                                                                             | 22.9%                                                                                                                                                                                    | 601                                                                                                                                                                            | 22.2%                                                                                                                                                                            |
| \$75,000 - \$99,999                                                                                                                                                                                                                                                       |                                                                                                                                                                             |                                                                                                                                                                                                                      |                                                                                                                                                                     |                                                                                                                                                                                                                                | 372                                                                                                                                                             | 13.7%                                                                                                                                                                                    | 392                                                                                                                                                                            | 14.5%                                                                                                                                                                            |
| \$100,000 - \$149,999                                                                                                                                                                                                                                                     |                                                                                                                                                                             |                                                                                                                                                                                                                      |                                                                                                                                                                     |                                                                                                                                                                                                                                | 418                                                                                                                                                             | 15.4%                                                                                                                                                                                    | 492                                                                                                                                                                            | 18.1%                                                                                                                                                                            |
| \$150,000 - \$199,999                                                                                                                                                                                                                                                     |                                                                                                                                                                             |                                                                                                                                                                                                                      |                                                                                                                                                                     |                                                                                                                                                                                                                                | 118                                                                                                                                                             | 4.4%                                                                                                                                                                                     | 153                                                                                                                                                                            | 5.6%                                                                                                                                                                             |
| \$200,000+                                                                                                                                                                                                                                                                |                                                                                                                                                                             |                                                                                                                                                                                                                      |                                                                                                                                                                     |                                                                                                                                                                                                                                | 343                                                                                                                                                             | 12.7%                                                                                                                                                                                    | 454                                                                                                                                                                            | 16.7%                                                                                                                                                                            |
|                                                                                                                                                                                                                                                                           |                                                                                                                                                                             |                                                                                                                                                                                                                      |                                                                                                                                                                     |                                                                                                                                                                                                                                |                                                                                                                                                                 |                                                                                                                                                                                          |                                                                                                                                                                                |                                                                                                                                                                                  |
| Median Household Income                                                                                                                                                                                                                                                   |                                                                                                                                                                             |                                                                                                                                                                                                                      |                                                                                                                                                                     |                                                                                                                                                                                                                                | 9,229                                                                                                                                                           |                                                                                                                                                                                          | \$81,965                                                                                                                                                                       |                                                                                                                                                                                  |
|                                                                                                                                                                                                                                                                           |                                                                                                                                                                             |                                                                                                                                                                                                                      |                                                                                                                                                                     |                                                                                                                                                                                                                                |                                                                                                                                                                 |                                                                                                                                                                                          |                                                                                                                                                                                |                                                                                                                                                                                  |
| Average Household Income                                                                                                                                                                                                                                                  |                                                                                                                                                                             |                                                                                                                                                                                                                      |                                                                                                                                                                     |                                                                                                                                                                                                                                | 1,745                                                                                                                                                           |                                                                                                                                                                                          | \$126,980                                                                                                                                                                      |                                                                                                                                                                                  |
| Average Household Income<br>Per Capita Income                                                                                                                                                                                                                             |                                                                                                                                                                             |                                                                                                                                                                                                                      |                                                                                                                                                                     | \$45                                                                                                                                                                                                                           | 1,745<br>5,256                                                                                                                                                  | 2024                                                                                                                                                                                     | \$126,980<br>\$55,568                                                                                                                                                          |                                                                                                                                                                                  |
| Per Capita Income                                                                                                                                                                                                                                                         |                                                                                                                                                                             | nsus 2010                                                                                                                                                                                                            |                                                                                                                                                                     | \$45<br>sus 2020                                                                                                                                                                                                               | 5,256                                                                                                                                                           | <b>2024</b>                                                                                                                                                                              | \$55,568                                                                                                                                                                       | 2029                                                                                                                                                                             |
| Per Capita Income Population by Age                                                                                                                                                                                                                                       | Number                                                                                                                                                                      | Percent                                                                                                                                                                                                              | Number                                                                                                                                                              | \$45<br><b>sus 2020</b><br>Percent                                                                                                                                                                                             | 5,256<br>Number                                                                                                                                                 | Percent                                                                                                                                                                                  | \$55,568<br>Number                                                                                                                                                             | Percent                                                                                                                                                                          |
| Per Capita Income Population by Age 0 - 4                                                                                                                                                                                                                                 | Number<br>425                                                                                                                                                               | Percent<br>7.7%                                                                                                                                                                                                      | Number<br>345                                                                                                                                                       | \$45<br><b>sus 2020</b><br>Percent<br>5.8%                                                                                                                                                                                     | 5,256<br>Number<br>353                                                                                                                                          | Percent<br>5.9%                                                                                                                                                                          | \$55,568<br>Number<br>348                                                                                                                                                      | Percent<br>5.9%                                                                                                                                                                  |
| Per Capita Income Population by Age 0 - 4 5 - 9                                                                                                                                                                                                                           | Number<br>425<br>374                                                                                                                                                        | Percent<br>7.7%<br>6.8%                                                                                                                                                                                              | Number<br>345<br>387                                                                                                                                                | \$45<br><b>sus 2020</b><br>Percent<br>5.8%<br>6.5%                                                                                                                                                                             | 5,256<br>Number<br>353<br>346                                                                                                                                   | Percent<br>5.9%<br>5.8%                                                                                                                                                                  | \$55,568<br>Number<br>348<br>326                                                                                                                                               | Percent<br>5.9%<br>5.5%                                                                                                                                                          |
| Per Capita Income<br>Population by Age<br>0 - 4<br>5 - 9<br>10 - 14                                                                                                                                                                                                       | Number<br>425<br>374<br>343                                                                                                                                                 | Percent<br>7.7%<br>6.8%<br>6.2%                                                                                                                                                                                      | Number<br>345<br>387<br>409                                                                                                                                         | \$45<br>sus 2020<br>Percent<br>5.8%<br>6.5%<br>6.9%                                                                                                                                                                            | 5,256<br>Number<br>353<br>346<br>368                                                                                                                            | Percent<br>5.9%<br>5.8%<br>6.2%                                                                                                                                                          | \$55,568<br>Number<br>348<br>326<br>330                                                                                                                                        | Percent<br>5.9%<br>5.5%<br>5.6%                                                                                                                                                  |
| Per Capita Income<br>Population by Age<br>0 - 4<br>5 - 9<br>10 - 14<br>15 - 19                                                                                                                                                                                            | Number<br>425<br>374<br>343<br>328                                                                                                                                          | Percent<br>7.7%<br>6.8%<br>6.2%<br>5.9%                                                                                                                                                                              | Number<br>345<br>387<br>409<br>396                                                                                                                                  | \$45<br><b>sus 2020</b><br>Percent<br>5.8%<br>6.5%<br>6.9%<br>6.7%                                                                                                                                                             | 5,256<br>Number<br>353<br>346<br>368<br>404                                                                                                                     | Percent<br>5.9%<br>5.8%<br>6.2%<br>6.8%                                                                                                                                                  | \$55,568<br>Number<br>348<br>326<br>330<br>384                                                                                                                                 | Percent<br>5.9%<br>5.5%<br>5.6%<br>6.5%                                                                                                                                          |
| Per Capita Income<br>Population by Age<br>0 - 4<br>5 - 9<br>10 - 14<br>15 - 19<br>20 - 24                                                                                                                                                                                 | Number<br>425<br>374<br>343<br>328<br>428                                                                                                                                   | Percent<br>7.7%<br>6.8%<br>6.2%<br>5.9%<br>7.7%                                                                                                                                                                      | Number<br>345<br>387<br>409<br>396<br>424                                                                                                                           | \$45<br>sus 2020<br>Percent<br>5.8%<br>6.5%<br>6.9%<br>6.7%<br>7.2%                                                                                                                                                            | 5,256<br>Number<br>353<br>346<br>368<br>404<br>475                                                                                                              | Percent<br>5.9%<br>5.8%<br>6.2%<br>6.8%<br>8.0%                                                                                                                                          | \$55,568<br>Number<br>348<br>326<br>330<br>384<br>460                                                                                                                          | Percent<br>5.9%<br>5.5%<br>5.6%<br>6.5%<br>7.8%                                                                                                                                  |
| Per Capita Income  Population by Age 0 - 4 5 - 9 10 - 14 15 - 19 20 - 24 25 - 34                                                                                                                                                                                          | Number<br>425<br>374<br>343<br>328<br>428<br>866                                                                                                                            | Percent<br>7.7%<br>6.8%<br>6.2%<br>5.9%<br>7.7%<br>15.7%                                                                                                                                                             | Number<br>345<br>387<br>409<br>396<br>424<br>886                                                                                                                    | \$45<br>sus 2020<br>Percent<br>5.8%<br>6.5%<br>6.9%<br>6.7%<br>7.2%<br>15.0%                                                                                                                                                   | 5,256<br>Number<br>353<br>346<br>368<br>404<br>475<br>916                                                                                                       | Percent<br>5.9%<br>5.8%<br>6.2%<br>6.8%<br>8.0%<br>15.3%                                                                                                                                 | \$55,568<br>Number<br>348<br>326<br>330<br>384<br>460<br>892                                                                                                                   | Percent<br>5.9%<br>5.5%<br>5.6%<br>6.5%<br>7.8%<br>15.1%                                                                                                                         |
| Per Capita Income  Population by Age 0 - 4 5 - 9 10 - 14 15 - 19 20 - 24 25 - 34 35 - 44                                                                                                                                                                                  | Number<br>425<br>374<br>343<br>328<br>428<br>866<br>667                                                                                                                     | Percent<br>7.7%<br>6.8%<br>6.2%<br>5.9%<br>7.7%                                                                                                                                                                      | Number<br>345<br>387<br>409<br>396<br>424<br>886<br>764                                                                                                             | \$45<br><b>sus 2020</b><br>Percent<br>5.8%<br>6.5%<br>6.9%<br>6.7%<br>7.2%<br>15.0%<br>12.9%                                                                                                                                   | 5,256<br>Number<br>353<br>346<br>368<br>404<br>475<br>916<br>765                                                                                                | Percent<br>5.9%<br>5.8%<br>6.2%<br>6.8%<br>8.0%<br>15.3%<br>12.8%                                                                                                                        | \$55,568<br>Number<br>348<br>326<br>330<br>384<br>460                                                                                                                          | Percent<br>5.9%<br>5.5%<br>5.6%<br>6.5%<br>7.8%<br>15.1%<br>13.4%                                                                                                                |
| Per Capita Income  Population by Age 0 - 4 5 - 9 10 - 14 15 - 19 20 - 24 25 - 34 35 - 44 45 - 54                                                                                                                                                                          | Number<br>425<br>374<br>343<br>328<br>428<br>866<br>667<br>690                                                                                                              | Percent<br>7.7%<br>6.8%<br>6.2%<br>5.9%<br>7.7%<br>15.7%<br>12.1%<br>12.5%                                                                                                                                           | Number<br>345<br>387<br>409<br>396<br>424<br>886<br>764<br>698                                                                                                      | \$45<br><b>sus 2020</b><br>Percent<br>5.8%<br>6.5%<br>6.9%<br>6.7%<br>7.2%<br>15.0%<br>12.9%<br>11.8%                                                                                                                          | 5,256<br>Number<br>353<br>346<br>368<br>404<br>475<br>916<br>765<br>731                                                                                         | Percent<br>5.9%<br>5.8%<br>6.2%<br>6.8%<br>8.0%<br>15.3%<br>12.8%<br>12.2%                                                                                                               | \$55,568<br>Number<br>348<br>326<br>330<br>384<br>460<br>892<br>794<br>706                                                                                                     | Percent<br>5.9%<br>5.5%<br>5.6%<br>6.5%<br>7.8%<br>15.1%<br>13.4%<br>11.9%                                                                                                       |
| Per Capita Income  Population by Age 0 - 4 5 - 9 10 - 14 15 - 19 20 - 24 25 - 34 35 - 44 45 - 54 55 - 64                                                                                                                                                                  | Number<br>425<br>374<br>343<br>328<br>428<br>866<br>667<br>690<br>643                                                                                                       | Percent<br>7.7%<br>6.8%<br>6.2%<br>5.9%<br>7.7%<br>15.7%<br>12.1%<br>12.5%<br>11.6%                                                                                                                                  | Number<br>345<br>387<br>409<br>396<br>424<br>886<br>764<br>698<br>669                                                                                               | \$45<br><b>sus 2020</b><br>Percent<br>5.8%<br>6.5%<br>6.9%<br>6.7%<br>7.2%<br>15.0%<br>12.9%<br>11.8%<br>11.3%                                                                                                                 | 5,256<br>Number<br>353<br>346<br>368<br>404<br>475<br>916<br>765<br>731<br>629                                                                                  | Percent<br>5.9%<br>5.8%<br>6.2%<br>6.8%<br>8.0%<br>15.3%<br>12.8%<br>12.2%<br>10.5%                                                                                                      | \$55,568<br>Number<br>348<br>326<br>330<br>384<br>460<br>892<br>794<br>706<br>627                                                                                              | Percent<br>5.9%<br>5.5%<br>6.5%<br>7.8%<br>15.1%<br>13.4%<br>11.9%<br>10.6%                                                                                                      |
| Per Capita Income  Population by Age 0 - 4 5 - 9 10 - 14 15 - 19 20 - 24 25 - 34 35 - 44 45 - 54 55 - 64 65 - 74                                                                                                                                                          | Number<br>425<br>374<br>343<br>328<br>428<br>866<br>667<br>690<br>643<br>334                                                                                                | Percent<br>7.7%<br>6.8%<br>6.2%<br>5.9%<br>7.7%<br>15.7%<br>12.1%<br>12.5%<br>11.6%<br>6.0%                                                                                                                          | Number<br>345<br>387<br>409<br>396<br>424<br>886<br>764<br>698<br>669<br>558                                                                                        | \$45<br><b>sus 2020</b><br>Percent<br>5.8%<br>6.5%<br>6.9%<br>6.7%<br>7.2%<br>15.0%<br>12.9%<br>11.8%<br>11.3%<br>9.4%                                                                                                         | 5,256<br>Number<br>353<br>346<br>368<br>404<br>475<br>916<br>765<br>731<br>629<br>581                                                                           | Percent<br>5.9%<br>5.8%<br>6.2%<br>6.8%<br>8.0%<br>15.3%<br>12.8%<br>12.2%<br>10.5%<br>9.7%                                                                                              | \$55,568<br>Number<br>348<br>326<br>330<br>384<br>460<br>892<br>794<br>706<br>627<br>566                                                                                       | Percent<br>5.9%<br>5.5%<br>6.5%<br>7.8%<br>15.1%<br>13.4%<br>11.9%<br>10.6%<br>9.6%                                                                                              |
| Per Capita Income  Population by Age 0 - 4 5 - 9 10 - 14 15 - 19 20 - 24 25 - 34 35 - 44 45 - 54 55 - 64 65 - 74 75 - 84                                                                                                                                                  | Number<br>425<br>374<br>343<br>328<br>428<br>866<br>667<br>690<br>643                                                                                                       | Percent<br>7.7%<br>6.8%<br>6.2%<br>5.9%<br>7.7%<br>15.7%<br>12.1%<br>12.5%<br>11.6%<br>6.0%<br>5.3%                                                                                                                  | Number<br>345<br>387<br>409<br>396<br>424<br>886<br>764<br>698<br>669                                                                                               | \$45<br><b>sus 2020</b><br>Percent<br>5.8%<br>6.5%<br>6.9%<br>6.7%<br>7.2%<br>15.0%<br>12.9%<br>11.8%<br>11.3%<br>9.4%<br>4.2%                                                                                                 | 5,256<br>Number<br>353<br>346<br>368<br>404<br>475<br>916<br>765<br>731<br>629<br>581<br>279                                                                    | Percent<br>5.9%<br>5.8%<br>6.2%<br>6.8%<br>8.0%<br>15.3%<br>12.8%<br>12.2%<br>10.5%<br>9.7%<br>4.7%                                                                                      | \$55,568<br>Number<br>348<br>326<br>330<br>384<br>460<br>892<br>794<br>706<br>627<br>566<br>365                                                                                | Percent<br>5.9%<br>5.5%<br>6.5%<br>7.8%<br>15.1%<br>13.4%<br>11.9%<br>10.6%<br>9.6%<br>6.2%                                                                                      |
| Per Capita Income  Population by Age 0 - 4 5 - 9 10 - 14 15 - 19 20 - 24 25 - 34 35 - 44 45 - 54 55 - 64 65 - 74                                                                                                                                                          | Number<br>425<br>374<br>343<br>428<br>428<br>866<br>667<br>690<br>643<br>334<br>290<br>134                                                                                  | Percent<br>7.7%<br>6.8%<br>6.2%<br>5.9%<br>7.7%<br>15.7%<br>12.1%<br>12.5%<br>11.6%<br>6.0%                                                                                                                          | Number<br>345<br>387<br>409<br>396<br>424<br>886<br>764<br>698<br>669<br>558<br>250<br>137                                                                          | \$45<br><b>sus 2020</b><br>Percent<br>5.8%<br>6.5%<br>6.9%<br>6.7%<br>7.2%<br>15.0%<br>12.9%<br>11.8%<br>11.3%<br>9.4%                                                                                                         | 5,256<br>Number<br>353<br>346<br>368<br>404<br>475<br>916<br>765<br>731<br>629<br>581                                                                           | Percent<br>5.9%<br>5.8%<br>6.2%<br>6.8%<br>8.0%<br>15.3%<br>12.8%<br>12.2%<br>10.5%<br>9.7%                                                                                              | \$55,568<br>Number<br>348<br>326<br>330<br>384<br>460<br>892<br>794<br>706<br>627<br>566                                                                                       | Percent<br>5.9%<br>5.5%<br>6.5%<br>7.8%<br>15.1%<br>13.4%<br>11.9%<br>10.6%<br>9.6%                                                                                              |
| Per Capita Income  Population by Age 0 - 4 5 - 9 10 - 14 15 - 19 20 - 24 25 - 34 35 - 44 45 - 54 55 - 64 65 - 74 75 - 84                                                                                                                                                  | Number<br>425<br>374<br>343<br>428<br>428<br>866<br>667<br>690<br>643<br>334<br>290<br>134                                                                                  | Percent<br>7.7%<br>6.8%<br>6.2%<br>5.9%<br>7.7%<br>15.7%<br>12.1%<br>12.5%<br>11.6%<br>6.0%<br>5.3%<br>2.4%                                                                                                          | Number<br>345<br>387<br>409<br>396<br>424<br>886<br>764<br>698<br>669<br>558<br>250<br>137                                                                          | \$45<br><b>sus 2020</b><br>Percent<br>5.8%<br>6.5%<br>6.9%<br>6.7%<br>7.2%<br>15.0%<br>12.9%<br>11.8%<br>11.3%<br>9.4%<br>4.2%<br>2.3%                                                                                         | 5,256<br>Number<br>353<br>346<br>368<br>404<br>475<br>916<br>765<br>731<br>629<br>581<br>279                                                                    | Percent<br>5.9%<br>6.2%<br>6.8%<br>8.0%<br>15.3%<br>12.8%<br>12.2%<br>10.5%<br>9.7%<br>4.7%<br>2.0%                                                                                      | \$55,568<br>Number<br>348<br>326<br>330<br>384<br>460<br>892<br>794<br>706<br>627<br>566<br>365                                                                                | Percent<br>5.9%<br>5.5%<br>6.5%<br>7.8%<br>15.1%<br>13.4%<br>11.9%<br>10.6%<br>9.6%<br>6.2%<br>2.0%                                                                              |
| Per Capita Income  Population by Age 0 - 4 5 - 9 10 - 14 15 - 19 20 - 24 25 - 34 35 - 44 45 - 54 55 - 64 65 - 74 75 - 84 85+                                                                                                                                              | Number<br>425<br>374<br>343<br>328<br>428<br>866<br>667<br>690<br>643<br>334<br>290<br>134<br><b>Ce</b>                                                                     | Percent<br>7.7%<br>6.8%<br>6.2%<br>5.9%<br>7.7%<br>15.7%<br>12.1%<br>12.5%<br>11.6%<br>6.0%<br>5.3%<br>2.4%<br>msus 2010                                                                                             | Number<br>345<br>387<br>409<br>396<br>424<br>886<br>764<br>698<br>669<br>558<br>250<br>137<br><b>Cen</b>                                                            | \$45<br><b>sus 2020</b><br>Percent<br>5.8%<br>6.5%<br>6.9%<br>6.7%<br>7.2%<br>15.0%<br>12.9%<br>11.3%<br>11.3%<br>9.4%<br>4.2%<br>2.3%<br><b>sus 2020</b>                                                                      | Number<br>353<br>346<br>368<br>404<br>475<br>916<br>765<br>731<br>629<br>581<br>279<br>121                                                                      | Percent<br>5.9%<br>6.2%<br>6.8%<br>8.0%<br>15.3%<br>12.8%<br>12.2%<br>10.5%<br>9.7%<br>4.7%<br>2.0%<br><b>2024</b>                                                                       | \$55,568<br>Number<br>348<br>326<br>330<br>384<br>460<br>892<br>794<br>706<br>627<br>566<br>365<br>121                                                                         | Percent<br>5.9%<br>5.5%<br>6.5%<br>7.8%<br>15.1%<br>13.4%<br>11.9%<br>10.6%<br>9.6%<br>6.2%<br>2.0%<br><b>2029</b>                                                               |
| Per Capita Income  Population by Age  0 - 4  5 - 9  10 - 14  15 - 19  20 - 24  25 - 34  35 - 44  45 - 54  55 - 64  65 - 74  75 - 84  85+  Race and Ethnicity                                                                                                              | Number<br>425<br>374<br>343<br>328<br>428<br>866<br>667<br>690<br>643<br>334<br>290<br>134<br>Cen<br>Number                                                                 | Percent<br>7.7%<br>6.8%<br>6.2%<br>5.9%<br>7.7%<br>15.7%<br>12.1%<br>12.5%<br>11.6%<br>6.0%<br>5.3%<br>2.4%<br>Percent                                                                                               | Number<br>345<br>387<br>409<br>396<br>424<br>886<br>764<br>698<br>669<br>558<br>250<br>137<br>Cen<br>Number                                                         | \$45<br><b>sus 2020</b><br>Percent<br>5.8%<br>6.5%<br>6.9%<br>7.2%<br>15.0%<br>12.9%<br>11.8%<br>11.3%<br>9.4%<br>4.2%<br>2.3%<br><b>sus 2020</b><br>Percent                                                                   | 5,256<br>Number<br>353<br>346<br>368<br>404<br>475<br>916<br>765<br>731<br>629<br>581<br>279<br>121<br>Number                                                   | Percent<br>5.9%<br>6.2%<br>6.8%<br>8.0%<br>15.3%<br>12.8%<br>12.2%<br>10.5%<br>9.7%<br>4.7%<br>2.0%<br><b>2024</b><br>Percent                                                            | \$55,568<br>Number<br>348<br>326<br>330<br>384<br>460<br>892<br>794<br>706<br>627<br>566<br>365<br>121<br>Number                                                               | Percent<br>5.9%<br>5.5%<br>6.5%<br>7.8%<br>15.1%<br>13.4%<br>11.9%<br>10.6%<br>9.6%<br>6.2%<br>2.0%<br><b>2029</b><br>Percent                                                    |
| Per Capita Income  Population by Age  0 - 4  5 - 9  10 - 14  15 - 19  20 - 24  25 - 34  35 - 44  45 - 54  55 - 64  65 - 74  75 - 84  85+  Race and Ethnicity White Alone                                                                                                  | Number<br>425<br>374<br>343<br>328<br>428<br>866<br>667<br>690<br>643<br>334<br>290<br>134<br>290<br>134<br><b>Cer</b><br>Number<br>3,464                                   | Percent<br>7.7%<br>6.8%<br>6.2%<br>5.9%<br>7.7%<br>15.7%<br>12.1%<br>12.5%<br>11.6%<br>6.0%<br>5.3%<br>2.4%<br>Percent<br>62.7%                                                                                      | Number<br>345<br>387<br>409<br>396<br>424<br>886<br>764<br>698<br>669<br>558<br>250<br>137<br>250<br>137<br><b>Cen</b><br>Number<br>2,989                           | \$45<br><b>sus 2020</b><br>Percent<br>5.8%<br>6.5%<br>6.9%<br>7.2%<br>15.0%<br>12.9%<br>11.8%<br>11.3%<br>9.4%<br>4.2%<br>2.3%<br><b>sus 2020</b><br>Percent<br>50.5%                                                          | 5,256<br>Number<br>353<br>346<br>368<br>404<br>475<br>916<br>765<br>731<br>629<br>581<br>279<br>121<br>Number<br>2,869                                          | Percent<br>5.9%<br>6.2%<br>6.8%<br>8.0%<br>15.3%<br>12.8%<br>12.2%<br>10.5%<br>9.7%<br>4.7%<br>2.0%<br><b>2024</b><br>Percent<br>48.1%                                                   | \$55,568<br>Number<br>348<br>326<br>330<br>384<br>460<br>892<br>794<br>706<br>627<br>566<br>365<br>121<br>Number<br>2,708                                                      | Percent<br>5.9%<br>5.5%<br>6.5%<br>7.8%<br>15.1%<br>13.4%<br>11.9%<br>10.6%<br>9.6%<br>6.2%<br>2.0%<br><b>2029</b><br>Percent<br>45.8%                                           |
| Per Capita Income  Population by Age  0 - 4  5 - 9  10 - 14  15 - 19  20 - 24  25 - 34  35 - 44  45 - 54  55 - 64  65 - 74  75 - 84  85+  Race and Ethnicity  White Alone Black Alone                                                                                     | Number<br>425<br>374<br>343<br>328<br>428<br>866<br>667<br>690<br>643<br>334<br>290<br>134<br>290<br>134<br><b>Ce</b><br>Number<br>3,464<br>1,789<br>15<br>112              | Percent<br>7.7%<br>6.8%<br>6.2%<br>5.9%<br>7.7%<br>15.7%<br>12.1%<br>12.5%<br>11.6%<br>6.0%<br>5.3%<br>2.4%<br>Nsus 2010<br>Percent<br>62.7%<br>32.4%<br>0.3%<br>2.0%                                                | Number<br>345<br>387<br>409<br>396<br>424<br>886<br>764<br>698<br>669<br>558<br>250<br>137<br>Cen<br>Number<br>2,989<br>2,441                                       | \$45<br><b>sus 2020</b><br>Percent<br>5.8%<br>6.5%<br>6.9%<br>6.7%<br>15.0%<br>12.9%<br>11.8%<br>11.3%<br>9.4%<br>4.2%<br>2.3%<br><b>sus 2020</b><br>Percent<br>50.5%<br>41.2%<br>0.3%<br>1.9%                                 | 5,256<br>Number<br>353<br>346<br>368<br>404<br>475<br>916<br>765<br>731<br>629<br>581<br>279<br>121<br>Number<br>2,869<br>2,558                                 | Percent<br>5.9%<br>6.2%<br>6.8%<br>8.0%<br>15.3%<br>12.8%<br>12.2%<br>10.5%<br>9.7%<br>4.7%<br>2.0%<br>2.0%<br><b>2024</b><br>Percent<br>48.1%<br>42.8%<br>0.3%                          | \$55,568<br>Number<br>348<br>326<br>330<br>384<br>460<br>892<br>794<br>706<br>627<br>566<br>365<br>121<br>Number<br>2,708<br>2,635                                             | Percent<br>5.9%<br>5.5%<br>6.5%<br>7.8%<br>15.1%<br>13.4%<br>11.9%<br>10.6%<br>9.6%<br>6.2%<br>2.0%<br>2.0%<br>2029<br>Percent<br>45.8%<br>44.5%<br>0.4%<br>2.1%                 |
| Per Capita Income  Population by Age 0 - 4 5 - 9 10 - 14 15 - 19 20 - 24 25 - 34 35 - 44 45 - 54 55 - 64 65 - 74 75 - 84 85+  Race and Ethnicity White Alone Black Alone American Indian Alone Asian Alone Pacific Islander Alone                                         | Number<br>425<br>374<br>343<br>328<br>428<br>866<br>667<br>690<br>643<br>334<br>290<br>134<br>290<br>134<br><b>Ce</b><br>3,464<br>1,789<br>15<br>112<br>2                   | Percent<br>7.7%<br>6.8%<br>6.2%<br>5.9%<br>7.7%<br>15.7%<br>12.1%<br>12.5%<br>11.6%<br>6.0%<br>5.3%<br>2.4%<br>Nsus 2010<br>Percent<br>62.7%<br>32.4%<br>0.3%<br>2.0%<br>0.0%                                        | Number<br>345<br>387<br>409<br>396<br>424<br>886<br>764<br>698<br>669<br>558<br>250<br>137<br><b>Cen</b><br>2,989<br>2,441<br>16<br>115<br>2                        | \$45<br><b>sus 2020</b><br>Percent<br>5.8%<br>6.5%<br>6.9%<br>6.7%<br>15.0%<br>12.9%<br>11.8%<br>11.3%<br>9.4%<br>4.2%<br>2.3%<br><b>sus 2020</b><br>Percent<br>50.5%<br>41.2%<br>0.3%<br>1.9%<br>0.0%                         | 5,256<br>Number<br>353<br>346<br>368<br>404<br>475<br>916<br>765<br>731<br>629<br>581<br>279<br>121<br>Number<br>2,869<br>2,558<br>20<br>118<br>20              | Percent<br>5.9%<br>6.2%<br>6.8%<br>8.0%<br>15.3%<br>12.8%<br>12.2%<br>10.5%<br>9.7%<br>4.7%<br>2.0%<br>2.0%<br>2024<br>Percent<br>48.1%<br>42.8%<br>0.3%<br>2.0%                         | \$55,568<br>Number<br>348<br>326<br>330<br>384<br>460<br>892<br>794<br>706<br>627<br>566<br>365<br>121<br>Number<br>2,708<br>2,635<br>22<br>22<br>122<br>2                     | Percent<br>5.9%<br>5.5%<br>6.5%<br>7.8%<br>15.1%<br>13.4%<br>11.9%<br>10.6%<br>9.6%<br>6.2%<br>2.0%<br>2.0%<br>2029<br>Percent<br>45.8%<br>44.5%<br>0.4%<br>2.1%<br>0.0%         |
| Per Capita Income  Population by Age 0 - 4 5 - 9 10 - 14 15 - 19 20 - 24 25 - 34 35 - 44 45 - 54 55 - 64 65 - 74 75 - 84 85+  Race and Ethnicity White Alone Black Alone American Indian Alone Asian Alone Pacific Islander Alone Some Other Race Alone                   | Number<br>425<br>374<br>343<br>328<br>428<br>866<br>667<br>690<br>643<br>334<br>290<br>134<br>290<br>134<br><b>Cer</b><br>3,464<br>1,789<br>15<br>112<br>2<br>46            | Percent<br>7.7%<br>6.8%<br>6.2%<br>5.9%<br>7.7%<br>15.7%<br>12.1%<br>12.5%<br>11.6%<br>6.0%<br>5.3%<br>2.4%<br>nsus 2010<br>Percent<br>62.7%<br>32.4%<br>0.3%<br>2.0%<br>0.0%<br>0.0%                                | Number<br>345<br>387<br>409<br>396<br>424<br>886<br>764<br>698<br>669<br>558<br>250<br>137<br><b>Cen</b><br>Number<br>2,989<br>2,441<br>16<br>115<br>2<br>2<br>95   | \$45<br><b>sus 2020</b><br>Percent<br>5.8%<br>6.5%<br>6.9%<br>6.7%<br>7.2%<br>15.0%<br>12.9%<br>11.8%<br>11.3%<br>9.4%<br>4.2%<br>2.3%<br><b>sus 2020</b><br>Percent<br>50.5%<br>41.2%<br>0.3%<br>1.9%<br>0.0%<br>1.6%         | 5,256<br>Number<br>353<br>346<br>368<br>404<br>475<br>916<br>765<br>731<br>629<br>581<br>279<br>121<br>Number<br>2,869<br>2,558<br>20<br>118<br>20<br>118<br>22 | Percent<br>5.9%<br>6.2%<br>6.8%<br>8.0%<br>15.3%<br>12.8%<br>12.2%<br>10.5%<br>9.7%<br>4.7%<br>2.0%<br>2.0%<br>2024<br>Percent<br>48.1%<br>42.8%<br>0.3%<br>2.0%<br>0.0%                 | \$55,568<br>Number<br>348<br>326<br>330<br>384<br>460<br>892<br>794<br>706<br>627<br>566<br>365<br>121<br>Number<br>2,708<br>2,635<br>22<br>122<br>122<br>2<br>2               | Percent<br>5.9%<br>5.5%<br>6.5%<br>7.8%<br>15.1%<br>13.4%<br>11.9%<br>10.6%<br>9.6%<br>6.2%<br>2.0%<br>2.0%<br>2029<br>Percent<br>45.8%<br>44.5%<br>0.4%<br>2.1%<br>0.0%<br>1.9% |
| Per Capita Income  Population by Age 0 - 4 5 - 9 10 - 14 15 - 19 20 - 24 25 - 34 35 - 44 45 - 54 55 - 64 65 - 74 75 - 84 85+  Race and Ethnicity White Alone Black Alone American Indian Alone Asian Alone Pacific Islander Alone                                         | Number<br>425<br>374<br>343<br>328<br>428<br>866<br>667<br>690<br>643<br>334<br>290<br>134<br>290<br>134<br><b>Ce</b><br>3,464<br>1,789<br>15<br>112<br>2                   | Percent<br>7.7%<br>6.8%<br>6.2%<br>5.9%<br>7.7%<br>15.7%<br>12.1%<br>12.5%<br>11.6%<br>6.0%<br>5.3%<br>2.4%<br>Nsus 2010<br>Percent<br>62.7%<br>32.4%<br>0.3%<br>2.0%<br>0.0%                                        | Number<br>345<br>387<br>409<br>396<br>424<br>886<br>764<br>698<br>669<br>558<br>250<br>137<br><b>Cen</b><br>2,989<br>2,441<br>16<br>115<br>2                        | \$45<br><b>sus 2020</b><br>Percent<br>5.8%<br>6.5%<br>6.9%<br>6.7%<br>15.0%<br>12.9%<br>11.8%<br>11.3%<br>9.4%<br>4.2%<br>2.3%<br><b>sus 2020</b><br>Percent<br>50.5%<br>41.2%<br>0.3%<br>1.9%<br>0.0%                         | 5,256<br>Number<br>353<br>346<br>368<br>404<br>475<br>916<br>765<br>731<br>629<br>581<br>279<br>121<br>Number<br>2,869<br>2,558<br>20<br>118<br>20              | Percent<br>5.9%<br>6.2%<br>6.8%<br>8.0%<br>15.3%<br>12.8%<br>12.2%<br>10.5%<br>9.7%<br>4.7%<br>2.0%<br>2.0%<br>2024<br>Percent<br>48.1%<br>42.8%<br>0.3%<br>2.0%                         | \$55,568<br>Number<br>348<br>326<br>330<br>384<br>460<br>892<br>794<br>706<br>627<br>566<br>365<br>121<br>Number<br>2,708<br>2,635<br>22<br>22<br>122<br>2                     | Percent<br>5.9%<br>5.5%<br>6.5%<br>7.8%<br>15.1%<br>13.4%<br>11.9%<br>10.6%<br>9.6%<br>6.2%<br>2.0%<br>2.0%<br>2029<br>Percent<br>45.8%<br>44.5%<br>0.4%<br>2.1%<br>0.0%         |
| Per Capita Income  Population by Age 0 - 4 5 - 9 10 - 14 15 - 19 20 - 24 25 - 34 35 - 44 45 - 54 55 - 64 65 - 74 75 - 84 85+  Race and Ethnicity White Alone Black Alone American Indian Alone Asian Alone Pacific Islander Alone Some Other Race Alone Two or More Races | Number<br>425<br>374<br>343<br>328<br>428<br>866<br>667<br>690<br>643<br>334<br>290<br>134<br>290<br>134<br><b>Cer</b><br>3,464<br>1,789<br>15<br>112<br>2<br>2<br>46<br>95 | Percent<br>7.7%<br>6.8%<br>6.2%<br>5.9%<br>7.7%<br>15.7%<br>12.1%<br>12.5%<br>11.6%<br>6.0%<br>5.3%<br>2.4%<br><b>nsus 2010</b><br>Percent<br>62.7%<br>32.4%<br>0.3%<br>2.0%<br>0.3%<br>2.0%<br>0.0%<br>0.8%<br>1.7% | Number<br>345<br>387<br>409<br>396<br>424<br>886<br>764<br>698<br>669<br>558<br>250<br>137<br><b>Cen</b><br>Number<br>2,989<br>2,441<br>16<br>115<br>2<br>95<br>266 | \$45<br><b>sus 2020</b><br>Percent<br>5.8%<br>6.5%<br>6.9%<br>6.7%<br>7.2%<br>15.0%<br>12.9%<br>11.8%<br>11.3%<br>9.4%<br>4.2%<br>2.3%<br><b>sus 2020</b><br>Percent<br>50.5%<br>41.2%<br>0.3%<br>1.9%<br>0.3%<br>1.6%<br>4.5% | 5,256<br>Number<br>353<br>346<br>368<br>404<br>475<br>916<br>765<br>731<br>629<br>581<br>279<br>121<br>Number<br>2,869<br>2,558<br>20<br>118<br>20<br>118<br>2  | Percent<br>5.9%<br>6.2%<br>6.8%<br>8.0%<br>15.3%<br>12.8%<br>12.2%<br>10.5%<br>9.7%<br>4.7%<br>2.0%<br>2.0%<br>2024<br>Percent<br>48.1%<br>42.8%<br>0.3%<br>2.0%<br>0.0%<br>1.8%<br>5.0% | \$55,568<br>Number<br>348<br>326<br>330<br>384<br>460<br>892<br>794<br>706<br>627<br>566<br>365<br>121<br>Number<br>2,708<br>2,635<br>22<br>122<br>2<br>122<br>2<br>114<br>315 | Percent<br>5.9%<br>5.5%<br>6.5%<br>7.8%<br>15.1%<br>13.4%<br>11.9%<br>10.6%<br>9.6%<br>6.2%<br>2.0%<br>2029<br>Percent<br>45.8%<br>44.5%<br>0.4%<br>2.1%<br>0.0%<br>1.9%<br>5.3% |
| Per Capita Income  Population by Age 0 - 4 5 - 9 10 - 14 15 - 19 20 - 24 25 - 34 35 - 44 45 - 54 55 - 64 65 - 74 75 - 84 85+  Race and Ethnicity White Alone Black Alone American Indian Alone Asian Alone Pacific Islander Alone Some Other Race Alone                   | Number<br>425<br>374<br>343<br>328<br>428<br>866<br>667<br>690<br>643<br>334<br>290<br>134<br>290<br>134<br><b>Cer</b><br>3,464<br>1,789<br>15<br>112<br>2<br>46            | Percent<br>7.7%<br>6.8%<br>6.2%<br>5.9%<br>7.7%<br>15.7%<br>12.1%<br>12.5%<br>11.6%<br>6.0%<br>5.3%<br>2.4%<br>nsus 2010<br>Percent<br>62.7%<br>32.4%<br>0.3%<br>2.0%<br>0.0%<br>0.0%                                | Number<br>345<br>387<br>409<br>396<br>424<br>886<br>764<br>698<br>669<br>558<br>250<br>137<br><b>Cen</b><br>Number<br>2,989<br>2,441<br>16<br>115<br>2<br>2<br>95   | \$45<br><b>sus 2020</b><br>Percent<br>5.8%<br>6.5%<br>6.9%<br>6.7%<br>7.2%<br>15.0%<br>12.9%<br>11.8%<br>11.3%<br>9.4%<br>4.2%<br>2.3%<br><b>sus 2020</b><br>Percent<br>50.5%<br>41.2%<br>0.3%<br>1.9%<br>0.0%<br>1.6%         | 5,256<br>Number<br>353<br>346<br>368<br>404<br>475<br>916<br>765<br>731<br>629<br>581<br>279<br>121<br>Number<br>2,869<br>2,558<br>20<br>118<br>20<br>118<br>22 | Percent<br>5.9%<br>6.2%<br>6.8%<br>8.0%<br>15.3%<br>12.8%<br>12.2%<br>10.5%<br>9.7%<br>4.7%<br>2.0%<br>2.0%<br>2024<br>Percent<br>48.1%<br>42.8%<br>0.3%<br>2.0%<br>0.0%                 | \$55,568<br>Number<br>348<br>326<br>330<br>384<br>460<br>892<br>794<br>706<br>627<br>566<br>365<br>121<br>Number<br>2,708<br>2,635<br>22<br>122<br>122<br>2<br>122             | Percent<br>5.9%<br>5.5%<br>6.5%<br>7.8%<br>15.1%<br>13.4%<br>11.9%<br>10.6%<br>9.6%<br>6.2%<br>2.0%<br>2.0%<br>2029<br>Percent<br>45.8%<br>44.5%<br>0.4%<br>2.1%<br>0.0%         |