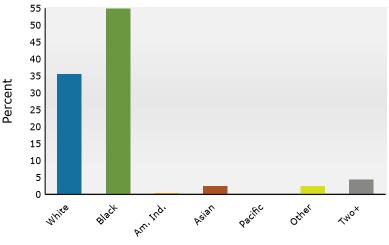

4357 Forsyth Rd, Macon, Georgia, 31210 Ring: 1 mile radius Prepared by Esri

Latitude: 32.86870 Longitude: -83.69593

| Summary                                                                                                                                                                                                                                                                   |                                                                                                                                                                             | Census 2                                                                                                                                                                                                             | 0010                                                                                                                                                                | Census 202                                                                                                                                                                                                                     | <u>م</u>                                                                                                                                                        | 2024                                                                                                                                                                                     | 1                                                                                                                                                                              | 2029                                                                                                                                                                             |
|---------------------------------------------------------------------------------------------------------------------------------------------------------------------------------------------------------------------------------------------------------------------------|-----------------------------------------------------------------------------------------------------------------------------------------------------------------------------|----------------------------------------------------------------------------------------------------------------------------------------------------------------------------------------------------------------------|---------------------------------------------------------------------------------------------------------------------------------------------------------------------|--------------------------------------------------------------------------------------------------------------------------------------------------------------------------------------------------------------------------------|-----------------------------------------------------------------------------------------------------------------------------------------------------------------|------------------------------------------------------------------------------------------------------------------------------------------------------------------------------------------|--------------------------------------------------------------------------------------------------------------------------------------------------------------------------------|----------------------------------------------------------------------------------------------------------------------------------------------------------------------------------|
| Population                                                                                                                                                                                                                                                                |                                                                                                                                                                             |                                                                                                                                                                                                                      | 5,523                                                                                                                                                               | 5,92                                                                                                                                                                                                                           |                                                                                                                                                                 | 5,970                                                                                                                                                                                    |                                                                                                                                                                                | <b>2029</b><br>5,917                                                                                                                                                             |
| Households                                                                                                                                                                                                                                                                |                                                                                                                                                                             |                                                                                                                                                                                                                      | 2,542                                                                                                                                                               | 2,68                                                                                                                                                                                                                           |                                                                                                                                                                 | 2,708                                                                                                                                                                                    |                                                                                                                                                                                | 2,712                                                                                                                                                                            |
| Families                                                                                                                                                                                                                                                                  |                                                                                                                                                                             |                                                                                                                                                                                                                      | .,503                                                                                                                                                               | 1,60                                                                                                                                                                                                                           |                                                                                                                                                                 | 1,578                                                                                                                                                                                    |                                                                                                                                                                                | 1,570                                                                                                                                                                            |
| Average Household Size                                                                                                                                                                                                                                                    |                                                                                                                                                                             |                                                                                                                                                                                                                      | 2.15                                                                                                                                                                | 2.:                                                                                                                                                                                                                            |                                                                                                                                                                 | 2.18                                                                                                                                                                                     |                                                                                                                                                                                | 2.16                                                                                                                                                                             |
| Owner Occupied Housing Unit                                                                                                                                                                                                                                               | ts.                                                                                                                                                                         |                                                                                                                                                                                                                      | .,358                                                                                                                                                               | 1,2                                                                                                                                                                                                                            |                                                                                                                                                                 | 1,351                                                                                                                                                                                    |                                                                                                                                                                                | 1,404                                                                                                                                                                            |
| Renter Occupied Housing Unit                                                                                                                                                                                                                                              |                                                                                                                                                                             |                                                                                                                                                                                                                      | .,184                                                                                                                                                               | 1,40                                                                                                                                                                                                                           |                                                                                                                                                                 | 1,357                                                                                                                                                                                    |                                                                                                                                                                                | 1,308                                                                                                                                                                            |
| Median Age                                                                                                                                                                                                                                                                |                                                                                                                                                                             |                                                                                                                                                                                                                      | 35.0                                                                                                                                                                | 36                                                                                                                                                                                                                             |                                                                                                                                                                 | 36.6                                                                                                                                                                                     |                                                                                                                                                                                | 37.6                                                                                                                                                                             |
| Trends: 2024-2029 Annual R                                                                                                                                                                                                                                                | ate                                                                                                                                                                         |                                                                                                                                                                                                                      | Area                                                                                                                                                                | 50                                                                                                                                                                                                                             |                                                                                                                                                                 | State                                                                                                                                                                                    |                                                                                                                                                                                | National                                                                                                                                                                         |
| Population                                                                                                                                                                                                                                                                |                                                                                                                                                                             |                                                                                                                                                                                                                      | -0.18%                                                                                                                                                              |                                                                                                                                                                                                                                |                                                                                                                                                                 | 0.61%                                                                                                                                                                                    |                                                                                                                                                                                | 0.38%                                                                                                                                                                            |
| Households                                                                                                                                                                                                                                                                |                                                                                                                                                                             |                                                                                                                                                                                                                      | 0.03%                                                                                                                                                               |                                                                                                                                                                                                                                |                                                                                                                                                                 | 0.86%                                                                                                                                                                                    |                                                                                                                                                                                | 0.64%                                                                                                                                                                            |
| Families                                                                                                                                                                                                                                                                  |                                                                                                                                                                             |                                                                                                                                                                                                                      | -0.10%                                                                                                                                                              |                                                                                                                                                                                                                                |                                                                                                                                                                 | 0.75%                                                                                                                                                                                    |                                                                                                                                                                                | 0.56%                                                                                                                                                                            |
| Owner HHs                                                                                                                                                                                                                                                                 |                                                                                                                                                                             |                                                                                                                                                                                                                      | 0.77%                                                                                                                                                               |                                                                                                                                                                                                                                |                                                                                                                                                                 | 1.32%                                                                                                                                                                                    |                                                                                                                                                                                | 0.97%                                                                                                                                                                            |
| Median Household Income                                                                                                                                                                                                                                                   |                                                                                                                                                                             |                                                                                                                                                                                                                      | 3.44%                                                                                                                                                               |                                                                                                                                                                                                                                |                                                                                                                                                                 | 3.20%                                                                                                                                                                                    |                                                                                                                                                                                | 2.95%                                                                                                                                                                            |
|                                                                                                                                                                                                                                                                           |                                                                                                                                                                             |                                                                                                                                                                                                                      |                                                                                                                                                                     |                                                                                                                                                                                                                                |                                                                                                                                                                 | 2024                                                                                                                                                                                     |                                                                                                                                                                                | 2029                                                                                                                                                                             |
| Households by Income                                                                                                                                                                                                                                                      |                                                                                                                                                                             |                                                                                                                                                                                                                      |                                                                                                                                                                     | Nu                                                                                                                                                                                                                             | mber I                                                                                                                                                          | Percent                                                                                                                                                                                  | Number                                                                                                                                                                         | Percent                                                                                                                                                                          |
| <\$15,000                                                                                                                                                                                                                                                                 |                                                                                                                                                                             |                                                                                                                                                                                                                      |                                                                                                                                                                     |                                                                                                                                                                                                                                | 233                                                                                                                                                             | 8.6%                                                                                                                                                                                     | 188                                                                                                                                                                            | 6.9%                                                                                                                                                                             |
| \$15,000 - \$24,999                                                                                                                                                                                                                                                       |                                                                                                                                                                             |                                                                                                                                                                                                                      |                                                                                                                                                                     |                                                                                                                                                                                                                                | 150                                                                                                                                                             | 5.5%                                                                                                                                                                                     | 106                                                                                                                                                                            | 3.9%                                                                                                                                                                             |
| \$25,000 - \$34,999                                                                                                                                                                                                                                                       |                                                                                                                                                                             |                                                                                                                                                                                                                      |                                                                                                                                                                     |                                                                                                                                                                                                                                | 211                                                                                                                                                             | 7.8%                                                                                                                                                                                     | 132                                                                                                                                                                            | 4.9%                                                                                                                                                                             |
| \$35,000 - \$49,999                                                                                                                                                                                                                                                       |                                                                                                                                                                             |                                                                                                                                                                                                                      |                                                                                                                                                                     |                                                                                                                                                                                                                                | 244                                                                                                                                                             | 9.0%                                                                                                                                                                                     | 196                                                                                                                                                                            | 7.2%                                                                                                                                                                             |
| \$50,000 - \$74,999                                                                                                                                                                                                                                                       |                                                                                                                                                                             |                                                                                                                                                                                                                      |                                                                                                                                                                     |                                                                                                                                                                                                                                | 620                                                                                                                                                             | 22.9%                                                                                                                                                                                    | 601                                                                                                                                                                            | 22.2%                                                                                                                                                                            |
| \$75,000 - \$99,999                                                                                                                                                                                                                                                       |                                                                                                                                                                             |                                                                                                                                                                                                                      |                                                                                                                                                                     |                                                                                                                                                                                                                                | 372                                                                                                                                                             | 13.7%                                                                                                                                                                                    | 392                                                                                                                                                                            | 14.5%                                                                                                                                                                            |
| \$100,000 - \$149,999                                                                                                                                                                                                                                                     |                                                                                                                                                                             |                                                                                                                                                                                                                      |                                                                                                                                                                     |                                                                                                                                                                                                                                | 418                                                                                                                                                             | 15.4%                                                                                                                                                                                    | 492                                                                                                                                                                            | 18.1%                                                                                                                                                                            |
| \$150,000 - \$199,999                                                                                                                                                                                                                                                     |                                                                                                                                                                             |                                                                                                                                                                                                                      |                                                                                                                                                                     |                                                                                                                                                                                                                                | 118                                                                                                                                                             | 4.4%                                                                                                                                                                                     | 153                                                                                                                                                                            | 5.6%                                                                                                                                                                             |
| \$200,000+                                                                                                                                                                                                                                                                |                                                                                                                                                                             |                                                                                                                                                                                                                      |                                                                                                                                                                     |                                                                                                                                                                                                                                | 343                                                                                                                                                             | 12.7%                                                                                                                                                                                    | 454                                                                                                                                                                            | 16.7%                                                                                                                                                                            |
|                                                                                                                                                                                                                                                                           |                                                                                                                                                                             |                                                                                                                                                                                                                      |                                                                                                                                                                     |                                                                                                                                                                                                                                |                                                                                                                                                                 |                                                                                                                                                                                          |                                                                                                                                                                                |                                                                                                                                                                                  |
| Median Household Income                                                                                                                                                                                                                                                   |                                                                                                                                                                             |                                                                                                                                                                                                                      |                                                                                                                                                                     |                                                                                                                                                                                                                                | 9,229                                                                                                                                                           |                                                                                                                                                                                          | \$81,965                                                                                                                                                                       |                                                                                                                                                                                  |
|                                                                                                                                                                                                                                                                           |                                                                                                                                                                             |                                                                                                                                                                                                                      |                                                                                                                                                                     |                                                                                                                                                                                                                                |                                                                                                                                                                 |                                                                                                                                                                                          |                                                                                                                                                                                |                                                                                                                                                                                  |
| Average Household Income                                                                                                                                                                                                                                                  |                                                                                                                                                                             |                                                                                                                                                                                                                      |                                                                                                                                                                     |                                                                                                                                                                                                                                | 1,745                                                                                                                                                           |                                                                                                                                                                                          | \$126,980                                                                                                                                                                      |                                                                                                                                                                                  |
| Average Household Income<br>Per Capita Income                                                                                                                                                                                                                             |                                                                                                                                                                             |                                                                                                                                                                                                                      |                                                                                                                                                                     | \$45                                                                                                                                                                                                                           | 1,745<br>5,256                                                                                                                                                  | 2024                                                                                                                                                                                     | \$126,980<br>\$55,568                                                                                                                                                          |                                                                                                                                                                                  |
| Per Capita Income                                                                                                                                                                                                                                                         |                                                                                                                                                                             | nsus 2010                                                                                                                                                                                                            |                                                                                                                                                                     | \$45<br>sus 2020                                                                                                                                                                                                               | 5,256                                                                                                                                                           | <b>2024</b>                                                                                                                                                                              | \$55,568                                                                                                                                                                       | 2029                                                                                                                                                                             |
| Per Capita Income Population by Age                                                                                                                                                                                                                                       | Number                                                                                                                                                                      | Percent                                                                                                                                                                                                              | Number                                                                                                                                                              | \$45<br><b>sus 2020</b><br>Percent                                                                                                                                                                                             | 5,256<br>Number                                                                                                                                                 | Percent                                                                                                                                                                                  | \$55,568<br>Number                                                                                                                                                             | Percent                                                                                                                                                                          |
| Per Capita Income Population by Age 0 - 4                                                                                                                                                                                                                                 | Number<br>425                                                                                                                                                               | Percent<br>7.7%                                                                                                                                                                                                      | Number<br>345                                                                                                                                                       | \$45<br><b>sus 2020</b><br>Percent<br>5.8%                                                                                                                                                                                     | 5,256<br>Number<br>353                                                                                                                                          | Percent<br>5.9%                                                                                                                                                                          | \$55,568<br>Number<br>348                                                                                                                                                      | Percent<br>5.9%                                                                                                                                                                  |
| Per Capita Income Population by Age 0 - 4 5 - 9                                                                                                                                                                                                                           | Number<br>425<br>374                                                                                                                                                        | Percent<br>7.7%<br>6.8%                                                                                                                                                                                              | Number<br>345<br>387                                                                                                                                                | \$45<br><b>sus 2020</b><br>Percent<br>5.8%<br>6.5%                                                                                                                                                                             | 5,256<br>Number<br>353<br>346                                                                                                                                   | Percent<br>5.9%<br>5.8%                                                                                                                                                                  | \$55,568<br>Number<br>348<br>326                                                                                                                                               | Percent<br>5.9%<br>5.5%                                                                                                                                                          |
| Per Capita Income<br>Population by Age<br>0 - 4<br>5 - 9<br>10 - 14                                                                                                                                                                                                       | Number<br>425<br>374<br>343                                                                                                                                                 | Percent<br>7.7%<br>6.8%<br>6.2%                                                                                                                                                                                      | Number<br>345<br>387<br>409                                                                                                                                         | \$45<br>sus 2020<br>Percent<br>5.8%<br>6.5%<br>6.9%                                                                                                                                                                            | 5,256<br>Number<br>353<br>346<br>368                                                                                                                            | Percent<br>5.9%<br>5.8%<br>6.2%                                                                                                                                                          | \$55,568<br>Number<br>348<br>326<br>330                                                                                                                                        | Percent<br>5.9%<br>5.5%<br>5.6%                                                                                                                                                  |
| Per Capita Income<br>Population by Age<br>0 - 4<br>5 - 9<br>10 - 14<br>15 - 19                                                                                                                                                                                            | Number<br>425<br>374<br>343<br>328                                                                                                                                          | Percent<br>7.7%<br>6.8%<br>6.2%<br>5.9%                                                                                                                                                                              | Number<br>345<br>387<br>409<br>396                                                                                                                                  | \$45<br><b>sus 2020</b><br>Percent<br>5.8%<br>6.5%<br>6.9%<br>6.7%                                                                                                                                                             | 5,256<br>Number<br>353<br>346<br>368<br>404                                                                                                                     | Percent<br>5.9%<br>5.8%<br>6.2%<br>6.8%                                                                                                                                                  | \$55,568<br>Number<br>348<br>326<br>330<br>384                                                                                                                                 | Percent<br>5.9%<br>5.5%<br>5.6%<br>6.5%                                                                                                                                          |
| Per Capita Income<br>Population by Age<br>0 - 4<br>5 - 9<br>10 - 14<br>15 - 19<br>20 - 24                                                                                                                                                                                 | Number<br>425<br>374<br>343<br>328<br>428                                                                                                                                   | Percent<br>7.7%<br>6.8%<br>6.2%<br>5.9%<br>7.7%                                                                                                                                                                      | Number<br>345<br>387<br>409<br>396<br>424                                                                                                                           | \$45<br>sus 2020<br>Percent<br>5.8%<br>6.5%<br>6.9%<br>6.7%<br>7.2%                                                                                                                                                            | 5,256<br>Number<br>353<br>346<br>368<br>404<br>475                                                                                                              | Percent<br>5.9%<br>5.8%<br>6.2%<br>6.8%<br>8.0%                                                                                                                                          | \$55,568<br>Number<br>348<br>326<br>330<br>384<br>460                                                                                                                          | Percent<br>5.9%<br>5.5%<br>5.6%<br>6.5%<br>7.8%                                                                                                                                  |
| Per Capita Income  Population by Age 0 - 4 5 - 9 10 - 14 15 - 19 20 - 24 25 - 34                                                                                                                                                                                          | Number<br>425<br>374<br>343<br>328<br>428<br>866                                                                                                                            | Percent<br>7.7%<br>6.8%<br>6.2%<br>5.9%<br>7.7%<br>15.7%                                                                                                                                                             | Number<br>345<br>387<br>409<br>396<br>424<br>886                                                                                                                    | \$45<br>sus 2020<br>Percent<br>5.8%<br>6.5%<br>6.9%<br>6.7%<br>7.2%<br>15.0%                                                                                                                                                   | 5,256<br>Number<br>353<br>346<br>368<br>404<br>475<br>916                                                                                                       | Percent<br>5.9%<br>5.8%<br>6.2%<br>6.8%<br>8.0%<br>15.3%                                                                                                                                 | \$55,568<br>Number<br>348<br>326<br>330<br>384<br>460<br>892                                                                                                                   | Percent<br>5.9%<br>5.5%<br>5.6%<br>6.5%<br>7.8%<br>15.1%                                                                                                                         |
| Per Capita Income  Population by Age 0 - 4 5 - 9 10 - 14 15 - 19 20 - 24 25 - 34 35 - 44                                                                                                                                                                                  | Number<br>425<br>374<br>343<br>328<br>428<br>866<br>667                                                                                                                     | Percent<br>7.7%<br>6.8%<br>6.2%<br>5.9%<br>7.7%                                                                                                                                                                      | Number<br>345<br>387<br>409<br>396<br>424<br>886<br>764                                                                                                             | \$45<br><b>sus 2020</b><br>Percent<br>5.8%<br>6.5%<br>6.9%<br>6.7%<br>7.2%<br>15.0%<br>12.9%                                                                                                                                   | 5,256<br>Number<br>353<br>346<br>368<br>404<br>475<br>916<br>765                                                                                                | Percent<br>5.9%<br>5.8%<br>6.2%<br>6.8%<br>8.0%<br>15.3%<br>12.8%                                                                                                                        | \$55,568<br>Number<br>348<br>326<br>330<br>384<br>460                                                                                                                          | Percent<br>5.9%<br>5.5%<br>5.6%<br>6.5%<br>7.8%<br>15.1%<br>13.4%                                                                                                                |
| Per Capita Income  Population by Age 0 - 4 5 - 9 10 - 14 15 - 19 20 - 24 25 - 34 35 - 44 45 - 54                                                                                                                                                                          | Number<br>425<br>374<br>343<br>328<br>428<br>866<br>667<br>690                                                                                                              | Percent<br>7.7%<br>6.8%<br>6.2%<br>5.9%<br>7.7%<br>15.7%<br>12.1%<br>12.5%                                                                                                                                           | Number<br>345<br>387<br>409<br>396<br>424<br>886<br>764<br>698                                                                                                      | \$45<br><b>sus 2020</b><br>Percent<br>5.8%<br>6.5%<br>6.9%<br>6.7%<br>7.2%<br>15.0%<br>12.9%<br>11.8%                                                                                                                          | 5,256<br>Number<br>353<br>346<br>368<br>404<br>475<br>916<br>765<br>731                                                                                         | Percent<br>5.9%<br>5.8%<br>6.2%<br>6.8%<br>8.0%<br>15.3%<br>12.8%<br>12.2%                                                                                                               | \$55,568<br>Number<br>348<br>326<br>330<br>384<br>460<br>892<br>794<br>706                                                                                                     | Percent<br>5.9%<br>5.5%<br>5.6%<br>6.5%<br>7.8%<br>15.1%<br>13.4%<br>11.9%                                                                                                       |
| Per Capita Income  Population by Age 0 - 4 5 - 9 10 - 14 15 - 19 20 - 24 25 - 34 35 - 44 45 - 54 55 - 64                                                                                                                                                                  | Number<br>425<br>374<br>343<br>328<br>428<br>866<br>667<br>690<br>643                                                                                                       | Percent<br>7.7%<br>6.8%<br>6.2%<br>5.9%<br>7.7%<br>15.7%<br>12.1%<br>12.5%<br>11.6%                                                                                                                                  | Number<br>345<br>387<br>409<br>396<br>424<br>886<br>764<br>698<br>669                                                                                               | \$45<br><b>sus 2020</b><br>Percent<br>5.8%<br>6.5%<br>6.9%<br>6.7%<br>7.2%<br>15.0%<br>12.9%<br>11.8%<br>11.3%                                                                                                                 | 5,256<br>Number<br>353<br>346<br>368<br>404<br>475<br>916<br>765<br>731<br>629                                                                                  | Percent<br>5.9%<br>5.8%<br>6.2%<br>6.8%<br>8.0%<br>15.3%<br>12.8%<br>12.2%<br>10.5%                                                                                                      | \$55,568<br>Number<br>348<br>326<br>330<br>384<br>460<br>892<br>794<br>706<br>627                                                                                              | Percent<br>5.9%<br>5.5%<br>6.5%<br>7.8%<br>15.1%<br>13.4%<br>11.9%<br>10.6%                                                                                                      |
| Per Capita Income  Population by Age 0 - 4 5 - 9 10 - 14 15 - 19 20 - 24 25 - 34 35 - 44 45 - 54 55 - 64 65 - 74                                                                                                                                                          | Number<br>425<br>374<br>343<br>328<br>428<br>866<br>667<br>690<br>643<br>334                                                                                                | Percent<br>7.7%<br>6.8%<br>6.2%<br>5.9%<br>7.7%<br>15.7%<br>12.1%<br>12.5%<br>11.6%<br>6.0%                                                                                                                          | Number<br>345<br>387<br>409<br>396<br>424<br>886<br>764<br>698<br>669<br>558                                                                                        | \$45<br><b>sus 2020</b><br>Percent<br>5.8%<br>6.5%<br>6.9%<br>6.7%<br>7.2%<br>15.0%<br>12.9%<br>11.8%<br>11.3%<br>9.4%                                                                                                         | 5,256<br>Number<br>353<br>346<br>368<br>404<br>475<br>916<br>765<br>731<br>629<br>581                                                                           | Percent<br>5.9%<br>5.8%<br>6.2%<br>6.8%<br>8.0%<br>15.3%<br>12.8%<br>12.2%<br>10.5%<br>9.7%                                                                                              | \$55,568<br>Number<br>348<br>326<br>330<br>384<br>460<br>892<br>794<br>706<br>627<br>566                                                                                       | Percent<br>5.9%<br>5.5%<br>6.5%<br>7.8%<br>15.1%<br>13.4%<br>11.9%<br>10.6%<br>9.6%                                                                                              |
| Per Capita Income  Population by Age 0 - 4 5 - 9 10 - 14 15 - 19 20 - 24 25 - 34 35 - 44 45 - 54 55 - 64 65 - 74 75 - 84                                                                                                                                                  | Number<br>425<br>374<br>343<br>328<br>428<br>866<br>667<br>690<br>643                                                                                                       | Percent<br>7.7%<br>6.8%<br>6.2%<br>5.9%<br>7.7%<br>15.7%<br>12.1%<br>12.5%<br>11.6%<br>6.0%<br>5.3%                                                                                                                  | Number<br>345<br>387<br>409<br>396<br>424<br>886<br>764<br>698<br>669                                                                                               | \$45<br><b>sus 2020</b><br>Percent<br>5.8%<br>6.5%<br>6.9%<br>6.7%<br>7.2%<br>15.0%<br>12.9%<br>11.8%<br>11.3%<br>9.4%<br>4.2%                                                                                                 | 5,256<br>Number<br>353<br>346<br>368<br>404<br>475<br>916<br>765<br>731<br>629<br>581<br>279                                                                    | Percent<br>5.9%<br>5.8%<br>6.2%<br>6.8%<br>8.0%<br>15.3%<br>12.8%<br>12.2%<br>10.5%<br>9.7%<br>4.7%                                                                                      | \$55,568<br>Number<br>348<br>326<br>330<br>384<br>460<br>892<br>794<br>706<br>627<br>566<br>365                                                                                | Percent<br>5.9%<br>5.5%<br>6.5%<br>7.8%<br>15.1%<br>13.4%<br>11.9%<br>10.6%<br>9.6%<br>6.2%                                                                                      |
| Per Capita Income  Population by Age 0 - 4 5 - 9 10 - 14 15 - 19 20 - 24 25 - 34 35 - 44 45 - 54 55 - 64 65 - 74                                                                                                                                                          | Number<br>425<br>374<br>343<br>428<br>428<br>866<br>667<br>690<br>643<br>334<br>290<br>134                                                                                  | Percent<br>7.7%<br>6.8%<br>6.2%<br>5.9%<br>7.7%<br>15.7%<br>12.1%<br>12.5%<br>11.6%<br>6.0%                                                                                                                          | Number<br>345<br>387<br>409<br>396<br>424<br>886<br>764<br>698<br>669<br>558<br>250<br>137                                                                          | \$45<br><b>sus 2020</b><br>Percent<br>5.8%<br>6.5%<br>6.9%<br>6.7%<br>7.2%<br>15.0%<br>12.9%<br>11.8%<br>11.3%<br>9.4%                                                                                                         | 5,256<br>Number<br>353<br>346<br>368<br>404<br>475<br>916<br>765<br>731<br>629<br>581                                                                           | Percent<br>5.9%<br>5.8%<br>6.2%<br>6.8%<br>8.0%<br>15.3%<br>12.8%<br>12.2%<br>10.5%<br>9.7%                                                                                              | \$55,568<br>Number<br>348<br>326<br>330<br>384<br>460<br>892<br>794<br>706<br>627<br>566                                                                                       | Percent<br>5.9%<br>5.5%<br>6.5%<br>7.8%<br>15.1%<br>13.4%<br>11.9%<br>10.6%<br>9.6%                                                                                              |
| Per Capita Income  Population by Age 0 - 4 5 - 9 10 - 14 15 - 19 20 - 24 25 - 34 35 - 44 45 - 54 55 - 64 65 - 74 75 - 84                                                                                                                                                  | Number<br>425<br>374<br>343<br>428<br>428<br>866<br>667<br>690<br>643<br>334<br>290<br>134                                                                                  | Percent<br>7.7%<br>6.8%<br>6.2%<br>5.9%<br>7.7%<br>15.7%<br>12.1%<br>12.5%<br>11.6%<br>6.0%<br>5.3%<br>2.4%                                                                                                          | Number<br>345<br>387<br>409<br>396<br>424<br>886<br>764<br>698<br>669<br>558<br>250<br>137                                                                          | \$45<br><b>sus 2020</b><br>Percent<br>5.8%<br>6.5%<br>6.9%<br>6.7%<br>7.2%<br>15.0%<br>12.9%<br>11.8%<br>11.3%<br>9.4%<br>4.2%<br>2.3%                                                                                         | 5,256<br>Number<br>353<br>346<br>368<br>404<br>475<br>916<br>765<br>731<br>629<br>581<br>279                                                                    | Percent<br>5.9%<br>6.2%<br>6.8%<br>8.0%<br>15.3%<br>12.8%<br>12.2%<br>10.5%<br>9.7%<br>4.7%<br>2.0%                                                                                      | \$55,568<br>Number<br>348<br>326<br>330<br>384<br>460<br>892<br>794<br>706<br>627<br>566<br>365                                                                                | Percent<br>5.9%<br>5.5%<br>6.5%<br>7.8%<br>15.1%<br>13.4%<br>11.9%<br>10.6%<br>9.6%<br>6.2%<br>2.0%                                                                              |
| Per Capita Income  Population by Age 0 - 4 5 - 9 10 - 14 15 - 19 20 - 24 25 - 34 35 - 44 45 - 54 55 - 64 65 - 74 75 - 84 85+                                                                                                                                              | Number<br>425<br>374<br>343<br>328<br>428<br>866<br>667<br>690<br>643<br>334<br>290<br>134<br><b>Ce</b>                                                                     | Percent<br>7.7%<br>6.8%<br>6.2%<br>5.9%<br>7.7%<br>15.7%<br>12.1%<br>12.5%<br>11.6%<br>6.0%<br>5.3%<br>2.4%<br>msus 2010                                                                                             | Number<br>345<br>387<br>409<br>396<br>424<br>886<br>764<br>698<br>669<br>558<br>250<br>137<br><b>Cen</b>                                                            | \$45<br><b>sus 2020</b><br>Percent<br>5.8%<br>6.5%<br>6.9%<br>6.7%<br>7.2%<br>15.0%<br>12.9%<br>11.3%<br>11.3%<br>9.4%<br>4.2%<br>2.3%<br><b>sus 2020</b>                                                                      | Number<br>353<br>346<br>368<br>404<br>475<br>916<br>765<br>731<br>629<br>581<br>279<br>121                                                                      | Percent<br>5.9%<br>6.2%<br>6.8%<br>8.0%<br>15.3%<br>12.8%<br>12.2%<br>10.5%<br>9.7%<br>4.7%<br>2.0%<br><b>2024</b>                                                                       | \$55,568<br>Number<br>348<br>326<br>330<br>384<br>460<br>892<br>794<br>706<br>627<br>566<br>365<br>121                                                                         | Percent<br>5.9%<br>5.5%<br>6.5%<br>7.8%<br>15.1%<br>13.4%<br>11.9%<br>10.6%<br>9.6%<br>6.2%<br>2.0%<br><b>2029</b>                                                               |
| Per Capita Income  Population by Age  0 - 4  5 - 9  10 - 14  15 - 19  20 - 24  25 - 34  35 - 44  45 - 54  55 - 64  65 - 74  75 - 84  85+  Race and Ethnicity                                                                                                              | Number<br>425<br>374<br>343<br>328<br>428<br>866<br>667<br>690<br>643<br>334<br>290<br>134<br>Cen<br>Number                                                                 | Percent<br>7.7%<br>6.8%<br>6.2%<br>5.9%<br>7.7%<br>15.7%<br>12.1%<br>12.5%<br>11.6%<br>6.0%<br>5.3%<br>2.4%<br>Percent                                                                                               | Number<br>345<br>387<br>409<br>396<br>424<br>886<br>764<br>698<br>669<br>558<br>250<br>137<br>Cen<br>Number                                                         | \$45<br><b>sus 2020</b><br>Percent<br>5.8%<br>6.5%<br>6.9%<br>7.2%<br>15.0%<br>12.9%<br>11.8%<br>11.3%<br>9.4%<br>4.2%<br>2.3%<br><b>sus 2020</b><br>Percent                                                                   | 5,256<br>Number<br>353<br>346<br>368<br>404<br>475<br>916<br>765<br>731<br>629<br>581<br>279<br>121<br>Number                                                   | Percent<br>5.9%<br>6.2%<br>6.8%<br>8.0%<br>15.3%<br>12.8%<br>12.2%<br>10.5%<br>9.7%<br>4.7%<br>2.0%<br><b>2024</b><br>Percent                                                            | \$55,568<br>Number<br>348<br>326<br>330<br>384<br>460<br>892<br>794<br>706<br>627<br>566<br>365<br>121<br>Number                                                               | Percent<br>5.9%<br>5.5%<br>6.5%<br>7.8%<br>15.1%<br>13.4%<br>11.9%<br>10.6%<br>9.6%<br>6.2%<br>2.0%<br><b>2029</b><br>Percent                                                    |
| Per Capita Income  Population by Age  0 - 4  5 - 9  10 - 14  15 - 19  20 - 24  25 - 34  35 - 44  45 - 54  55 - 64  65 - 74  75 - 84  85+  Race and Ethnicity White Alone                                                                                                  | Number<br>425<br>374<br>343<br>328<br>428<br>866<br>667<br>690<br>643<br>334<br>290<br>134<br>290<br>134<br><b>Cer</b><br>Number<br>3,464                                   | Percent<br>7.7%<br>6.8%<br>6.2%<br>5.9%<br>7.7%<br>15.7%<br>12.1%<br>12.5%<br>11.6%<br>6.0%<br>5.3%<br>2.4%<br>Percent<br>62.7%                                                                                      | Number<br>345<br>387<br>409<br>396<br>424<br>886<br>764<br>698<br>669<br>558<br>250<br>137<br>250<br>137<br><b>Cen</b><br>Number<br>2,989                           | \$45<br><b>sus 2020</b><br>Percent<br>5.8%<br>6.5%<br>6.9%<br>7.2%<br>15.0%<br>12.9%<br>11.8%<br>11.3%<br>9.4%<br>4.2%<br>2.3%<br><b>sus 2020</b><br>Percent<br>50.5%                                                          | 5,256<br>Number<br>353<br>346<br>368<br>404<br>475<br>916<br>765<br>731<br>629<br>581<br>279<br>121<br>Number<br>2,869                                          | Percent<br>5.9%<br>6.2%<br>6.8%<br>8.0%<br>15.3%<br>12.8%<br>12.2%<br>10.5%<br>9.7%<br>4.7%<br>2.0%<br><b>2024</b><br>Percent<br>48.1%                                                   | \$55,568<br>Number<br>348<br>326<br>330<br>384<br>460<br>892<br>794<br>706<br>627<br>566<br>365<br>121<br>Number<br>2,708                                                      | Percent<br>5.9%<br>5.5%<br>6.5%<br>7.8%<br>15.1%<br>13.4%<br>11.9%<br>10.6%<br>9.6%<br>6.2%<br>2.0%<br><b>2029</b><br>Percent<br>45.8%                                           |
| Per Capita Income  Population by Age  0 - 4  5 - 9  10 - 14  15 - 19  20 - 24  25 - 34  35 - 44  45 - 54  55 - 64  65 - 74  75 - 84  85+  Race and Ethnicity  White Alone Black Alone                                                                                     | Number<br>425<br>374<br>343<br>328<br>428<br>866<br>667<br>690<br>643<br>334<br>290<br>134<br>290<br>134<br><b>Ce</b><br>Number<br>3,464<br>1,789<br>15<br>112              | Percent<br>7.7%<br>6.8%<br>6.2%<br>5.9%<br>7.7%<br>15.7%<br>12.1%<br>12.5%<br>11.6%<br>6.0%<br>5.3%<br>2.4%<br>Nsus 2010<br>Percent<br>62.7%<br>32.4%<br>0.3%<br>2.0%                                                | Number<br>345<br>387<br>409<br>396<br>424<br>886<br>764<br>698<br>669<br>558<br>250<br>137<br>Cen<br>Number<br>2,989<br>2,441                                       | \$45<br><b>sus 2020</b><br>Percent<br>5.8%<br>6.5%<br>6.9%<br>6.7%<br>15.0%<br>12.9%<br>11.8%<br>11.3%<br>9.4%<br>4.2%<br>2.3%<br><b>sus 2020</b><br>Percent<br>50.5%<br>41.2%<br>0.3%<br>1.9%                                 | 5,256<br>Number<br>353<br>346<br>368<br>404<br>475<br>916<br>765<br>731<br>629<br>581<br>279<br>121<br>Number<br>2,869<br>2,558                                 | Percent<br>5.9%<br>6.2%<br>6.8%<br>8.0%<br>15.3%<br>12.8%<br>12.2%<br>10.5%<br>9.7%<br>4.7%<br>2.0%<br>2.0%<br><b>2024</b><br>Percent<br>48.1%<br>42.8%<br>0.3%                          | \$55,568<br>Number<br>348<br>326<br>330<br>384<br>460<br>892<br>794<br>706<br>627<br>566<br>365<br>121<br>Number<br>2,708<br>2,635                                             | Percent<br>5.9%<br>5.5%<br>6.5%<br>7.8%<br>15.1%<br>13.4%<br>11.9%<br>10.6%<br>9.6%<br>6.2%<br>2.0%<br>2.0%<br>2029<br>Percent<br>45.8%<br>44.5%<br>0.4%<br>2.1%                 |
| Per Capita Income  Population by Age 0 - 4 5 - 9 10 - 14 15 - 19 20 - 24 25 - 34 35 - 44 45 - 54 55 - 64 65 - 74 75 - 84 85+  Race and Ethnicity White Alone Black Alone American Indian Alone Asian Alone Pacific Islander Alone                                         | Number<br>425<br>374<br>343<br>328<br>428<br>866<br>667<br>690<br>643<br>334<br>290<br>134<br>290<br>134<br><b>Ce</b><br>3,464<br>1,789<br>15<br>112<br>2                   | Percent<br>7.7%<br>6.8%<br>6.2%<br>5.9%<br>7.7%<br>15.7%<br>12.1%<br>12.5%<br>11.6%<br>6.0%<br>5.3%<br>2.4%<br>Nsus 2010<br>Percent<br>62.7%<br>32.4%<br>0.3%<br>2.0%<br>0.0%                                        | Number<br>345<br>387<br>409<br>396<br>424<br>886<br>764<br>698<br>669<br>558<br>250<br>137<br><b>Cen</b><br>2,989<br>2,441<br>16<br>115<br>2                        | \$45<br><b>sus 2020</b><br>Percent<br>5.8%<br>6.5%<br>6.9%<br>6.7%<br>15.0%<br>12.9%<br>11.8%<br>11.3%<br>9.4%<br>4.2%<br>2.3%<br><b>sus 2020</b><br>Percent<br>50.5%<br>41.2%<br>0.3%<br>1.9%<br>0.0%                         | 5,256<br>Number<br>353<br>346<br>368<br>404<br>475<br>916<br>765<br>731<br>629<br>581<br>279<br>121<br>Number<br>2,869<br>2,558<br>20<br>118<br>20              | Percent<br>5.9%<br>6.2%<br>6.8%<br>8.0%<br>15.3%<br>12.8%<br>12.2%<br>10.5%<br>9.7%<br>4.7%<br>2.0%<br>2.0%<br>2024<br>Percent<br>48.1%<br>42.8%<br>0.3%<br>2.0%                         | \$55,568<br>Number<br>348<br>326<br>330<br>384<br>460<br>892<br>794<br>706<br>627<br>566<br>365<br>121<br>Number<br>2,708<br>2,635<br>22<br>22<br>122<br>2                     | Percent<br>5.9%<br>5.5%<br>6.5%<br>7.8%<br>15.1%<br>13.4%<br>11.9%<br>10.6%<br>9.6%<br>6.2%<br>2.0%<br>2.0%<br>2029<br>Percent<br>45.8%<br>44.5%<br>0.4%<br>2.1%<br>0.0%         |
| Per Capita Income  Population by Age 0 - 4 5 - 9 10 - 14 15 - 19 20 - 24 25 - 34 35 - 44 45 - 54 55 - 64 65 - 74 75 - 84 85+  Race and Ethnicity White Alone Black Alone American Indian Alone Asian Alone Pacific Islander Alone Some Other Race Alone                   | Number<br>425<br>374<br>343<br>328<br>428<br>866<br>667<br>690<br>643<br>334<br>290<br>134<br>290<br>134<br><b>Cer</b><br>3,464<br>1,789<br>15<br>112<br>2<br>46            | Percent<br>7.7%<br>6.8%<br>6.2%<br>5.9%<br>7.7%<br>15.7%<br>12.1%<br>12.5%<br>11.6%<br>6.0%<br>5.3%<br>2.4%<br>nsus 2010<br>Percent<br>62.7%<br>32.4%<br>0.3%<br>2.0%<br>0.0%<br>0.0%                                | Number<br>345<br>387<br>409<br>396<br>424<br>886<br>764<br>698<br>669<br>558<br>250<br>137<br><b>Cen</b><br>Number<br>2,989<br>2,441<br>16<br>115<br>2<br>2<br>95   | \$45<br><b>sus 2020</b><br>Percent<br>5.8%<br>6.5%<br>6.9%<br>6.7%<br>7.2%<br>15.0%<br>12.9%<br>11.8%<br>11.3%<br>9.4%<br>4.2%<br>2.3%<br><b>sus 2020</b><br>Percent<br>50.5%<br>41.2%<br>0.3%<br>1.9%<br>0.0%<br>1.6%         | 5,256<br>Number<br>353<br>346<br>368<br>404<br>475<br>916<br>765<br>731<br>629<br>581<br>279<br>121<br>Number<br>2,869<br>2,558<br>20<br>118<br>20<br>118<br>22 | Percent<br>5.9%<br>6.2%<br>6.8%<br>8.0%<br>15.3%<br>12.8%<br>12.2%<br>10.5%<br>9.7%<br>4.7%<br>2.0%<br>2.0%<br>2024<br>Percent<br>48.1%<br>42.8%<br>0.3%<br>2.0%<br>0.0%                 | \$55,568<br>Number<br>348<br>326<br>330<br>384<br>460<br>892<br>794<br>706<br>627<br>566<br>365<br>121<br>Number<br>2,708<br>2,635<br>22<br>122<br>122<br>2<br>2               | Percent<br>5.9%<br>5.5%<br>6.5%<br>7.8%<br>15.1%<br>13.4%<br>11.9%<br>10.6%<br>9.6%<br>6.2%<br>2.0%<br>2.0%<br>2029<br>Percent<br>45.8%<br>44.5%<br>0.4%<br>2.1%<br>0.0%<br>1.9% |
| Per Capita Income  Population by Age 0 - 4 5 - 9 10 - 14 15 - 19 20 - 24 25 - 34 35 - 44 45 - 54 55 - 64 65 - 74 75 - 84 85+  Race and Ethnicity White Alone Black Alone American Indian Alone Asian Alone Pacific Islander Alone                                         | Number<br>425<br>374<br>343<br>328<br>428<br>866<br>667<br>690<br>643<br>334<br>290<br>134<br>290<br>134<br><b>Ce</b><br>3,464<br>1,789<br>15<br>112<br>2                   | Percent<br>7.7%<br>6.8%<br>6.2%<br>5.9%<br>7.7%<br>15.7%<br>12.1%<br>12.5%<br>11.6%<br>6.0%<br>5.3%<br>2.4%<br>Nsus 2010<br>Percent<br>62.7%<br>32.4%<br>0.3%<br>2.0%<br>0.0%                                        | Number<br>345<br>387<br>409<br>396<br>424<br>886<br>764<br>698<br>669<br>558<br>250<br>137<br><b>Cen</b><br>2,989<br>2,441<br>16<br>115<br>2                        | \$45<br><b>sus 2020</b><br>Percent<br>5.8%<br>6.5%<br>6.9%<br>6.7%<br>15.0%<br>12.9%<br>11.8%<br>11.3%<br>9.4%<br>4.2%<br>2.3%<br><b>sus 2020</b><br>Percent<br>50.5%<br>41.2%<br>0.3%<br>1.9%<br>0.0%                         | 5,256<br>Number<br>353<br>346<br>368<br>404<br>475<br>916<br>765<br>731<br>629<br>581<br>279<br>121<br>Number<br>2,869<br>2,558<br>20<br>118<br>20              | Percent<br>5.9%<br>6.2%<br>6.8%<br>8.0%<br>15.3%<br>12.8%<br>12.2%<br>10.5%<br>9.7%<br>4.7%<br>2.0%<br>2.0%<br>2024<br>Percent<br>48.1%<br>42.8%<br>0.3%<br>2.0%                         | \$55,568<br>Number<br>348<br>326<br>330<br>384<br>460<br>892<br>794<br>706<br>627<br>566<br>365<br>121<br>Number<br>2,708<br>2,635<br>22<br>22<br>122<br>2                     | Percent<br>5.9%<br>5.5%<br>6.5%<br>7.8%<br>15.1%<br>13.4%<br>11.9%<br>10.6%<br>9.6%<br>6.2%<br>2.0%<br>2.0%<br>2029<br>Percent<br>45.8%<br>44.5%<br>0.4%<br>2.1%<br>0.0%         |
| Per Capita Income  Population by Age 0 - 4 5 - 9 10 - 14 15 - 19 20 - 24 25 - 34 35 - 44 45 - 54 55 - 64 65 - 74 75 - 84 85+  Race and Ethnicity White Alone Black Alone American Indian Alone Asian Alone Pacific Islander Alone Some Other Race Alone Two or More Races | Number<br>425<br>374<br>343<br>328<br>428<br>866<br>667<br>690<br>643<br>334<br>290<br>134<br>290<br>134<br><b>Cer</b><br>3,464<br>1,789<br>15<br>112<br>2<br>2<br>46<br>95 | Percent<br>7.7%<br>6.8%<br>6.2%<br>5.9%<br>7.7%<br>15.7%<br>12.1%<br>12.5%<br>11.6%<br>6.0%<br>5.3%<br>2.4%<br><b>nsus 2010</b><br>Percent<br>62.7%<br>32.4%<br>0.3%<br>2.0%<br>0.3%<br>2.0%<br>0.0%<br>0.8%<br>1.7% | Number<br>345<br>387<br>409<br>396<br>424<br>886<br>764<br>698<br>669<br>558<br>250<br>137<br><b>Cen</b><br>Number<br>2,989<br>2,441<br>16<br>115<br>2<br>95<br>266 | \$45<br><b>sus 2020</b><br>Percent<br>5.8%<br>6.5%<br>6.9%<br>6.7%<br>7.2%<br>15.0%<br>12.9%<br>11.8%<br>11.3%<br>9.4%<br>4.2%<br>2.3%<br><b>sus 2020</b><br>Percent<br>50.5%<br>41.2%<br>0.3%<br>1.9%<br>0.3%<br>1.6%<br>4.5% | 5,256<br>Number<br>353<br>346<br>368<br>404<br>475<br>916<br>765<br>731<br>629<br>581<br>279<br>121<br>Number<br>2,869<br>2,558<br>20<br>118<br>20<br>118<br>2  | Percent<br>5.9%<br>6.2%<br>6.8%<br>8.0%<br>15.3%<br>12.8%<br>12.2%<br>10.5%<br>9.7%<br>4.7%<br>2.0%<br>2.0%<br>2024<br>Percent<br>48.1%<br>42.8%<br>0.3%<br>2.0%<br>0.0%<br>1.8%<br>5.0% | \$55,568<br>Number<br>348<br>326<br>330<br>384<br>460<br>892<br>794<br>706<br>627<br>566<br>365<br>121<br>Number<br>2,708<br>2,635<br>22<br>122<br>2<br>122<br>2<br>114<br>315 | Percent<br>5.9%<br>5.5%<br>6.5%<br>7.8%<br>15.1%<br>13.4%<br>11.9%<br>10.6%<br>9.6%<br>6.2%<br>2.0%<br>2029<br>Percent<br>45.8%<br>44.5%<br>0.4%<br>2.1%<br>0.0%<br>1.9%<br>5.3% |
| Per Capita Income  Population by Age 0 - 4 5 - 9 10 - 14 15 - 19 20 - 24 25 - 34 35 - 44 45 - 54 55 - 64 65 - 74 75 - 84 85+  Race and Ethnicity White Alone Black Alone American Indian Alone Asian Alone Pacific Islander Alone Some Other Race Alone                   | Number<br>425<br>374<br>343<br>328<br>428<br>866<br>667<br>690<br>643<br>334<br>290<br>134<br>290<br>134<br><b>Cer</b><br>3,464<br>1,789<br>15<br>112<br>2<br>46            | Percent<br>7.7%<br>6.8%<br>6.2%<br>5.9%<br>7.7%<br>15.7%<br>12.1%<br>12.5%<br>11.6%<br>6.0%<br>5.3%<br>2.4%<br>nsus 2010<br>Percent<br>62.7%<br>32.4%<br>0.3%<br>2.0%<br>0.0%<br>0.0%                                | Number<br>345<br>387<br>409<br>396<br>424<br>886<br>764<br>698<br>669<br>558<br>250<br>137<br><b>Cen</b><br>Number<br>2,989<br>2,441<br>16<br>115<br>2<br>2<br>95   | \$45<br><b>sus 2020</b><br>Percent<br>5.8%<br>6.5%<br>6.9%<br>6.7%<br>7.2%<br>15.0%<br>12.9%<br>11.8%<br>11.3%<br>9.4%<br>4.2%<br>2.3%<br><b>sus 2020</b><br>Percent<br>50.5%<br>41.2%<br>0.3%<br>1.9%<br>0.0%<br>1.6%         | 5,256<br>Number<br>353<br>346<br>368<br>404<br>475<br>916<br>765<br>731<br>629<br>581<br>279<br>121<br>Number<br>2,869<br>2,558<br>20<br>118<br>20<br>118<br>22 | Percent<br>5.9%<br>6.2%<br>6.8%<br>8.0%<br>15.3%<br>12.8%<br>12.2%<br>10.5%<br>9.7%<br>4.7%<br>2.0%<br>2.0%<br>2024<br>Percent<br>48.1%<br>42.8%<br>0.3%<br>2.0%<br>0.0%                 | \$55,568<br>Number<br>348<br>326<br>330<br>384<br>460<br>892<br>794<br>706<br>627<br>566<br>365<br>121<br>Number<br>2,708<br>2,635<br>22<br>122<br>122<br>2<br>122             | Percent<br>5.9%<br>5.5%<br>6.5%<br>7.8%<br>15.1%<br>13.4%<br>11.9%<br>10.6%<br>9.6%<br>6.2%<br>2.0%<br>2.0%<br>2029<br>Percent<br>45.8%<br>44.5%<br>0.4%<br>2.1%<br>0.0%         |