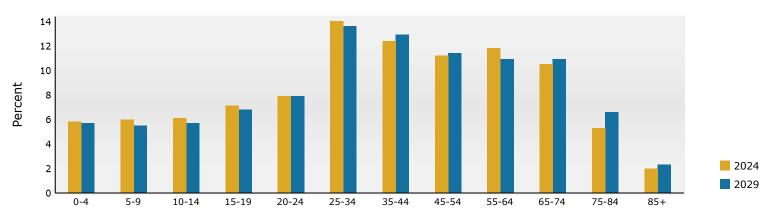

4357 Forsyth Rd, Macon, Georgia, 31210 Ring: 1 mile radius Prepared by Esri

Latitude: 32.86870 Longitude: -83.69593

| Summary                                                                                                                                                                                                                                                                   |                                                                                                                                                                             | Census 2                                                                                                                                                                                                             | 0010                                                                                                                                                                | Census 202                                                                                                                                                                                                                     | <u>م</u>                                                                                                                                                        | 2024                                                                                                                                                                                     | 1                                                                                                                                                                              | 2029                                                                                                                                                                             |
|---------------------------------------------------------------------------------------------------------------------------------------------------------------------------------------------------------------------------------------------------------------------------|-----------------------------------------------------------------------------------------------------------------------------------------------------------------------------|----------------------------------------------------------------------------------------------------------------------------------------------------------------------------------------------------------------------|---------------------------------------------------------------------------------------------------------------------------------------------------------------------|--------------------------------------------------------------------------------------------------------------------------------------------------------------------------------------------------------------------------------|-----------------------------------------------------------------------------------------------------------------------------------------------------------------|------------------------------------------------------------------------------------------------------------------------------------------------------------------------------------------|--------------------------------------------------------------------------------------------------------------------------------------------------------------------------------|----------------------------------------------------------------------------------------------------------------------------------------------------------------------------------|
| Population                                                                                                                                                                                                                                                                |                                                                                                                                                                             |                                                                                                                                                                                                                      | 5,523                                                                                                                                                               | 5,92                                                                                                                                                                                                                           |                                                                                                                                                                 | 5,970                                                                                                                                                                                    |                                                                                                                                                                                | <b>2029</b><br>5,917                                                                                                                                                             |
| Households                                                                                                                                                                                                                                                                |                                                                                                                                                                             |                                                                                                                                                                                                                      | 2,542                                                                                                                                                               | 2,68                                                                                                                                                                                                                           |                                                                                                                                                                 | 2,708                                                                                                                                                                                    |                                                                                                                                                                                | 2,712                                                                                                                                                                            |
| Families                                                                                                                                                                                                                                                                  |                                                                                                                                                                             |                                                                                                                                                                                                                      | .,503                                                                                                                                                               | 1,60                                                                                                                                                                                                                           |                                                                                                                                                                 | 1,578                                                                                                                                                                                    |                                                                                                                                                                                | 1,570                                                                                                                                                                            |
| Average Household Size                                                                                                                                                                                                                                                    |                                                                                                                                                                             |                                                                                                                                                                                                                      | 2.15                                                                                                                                                                | 2.:                                                                                                                                                                                                                            |                                                                                                                                                                 | 2.18                                                                                                                                                                                     |                                                                                                                                                                                | 2.16                                                                                                                                                                             |
| Owner Occupied Housing Unit                                                                                                                                                                                                                                               | ts.                                                                                                                                                                         |                                                                                                                                                                                                                      | .,358                                                                                                                                                               | 1,2                                                                                                                                                                                                                            |                                                                                                                                                                 | 1,351                                                                                                                                                                                    |                                                                                                                                                                                | 1,404                                                                                                                                                                            |
| Renter Occupied Housing Unit                                                                                                                                                                                                                                              |                                                                                                                                                                             |                                                                                                                                                                                                                      | .,184                                                                                                                                                               | 1,40                                                                                                                                                                                                                           |                                                                                                                                                                 | 1,357                                                                                                                                                                                    |                                                                                                                                                                                | 1,308                                                                                                                                                                            |
| Median Age                                                                                                                                                                                                                                                                |                                                                                                                                                                             |                                                                                                                                                                                                                      | 35.0                                                                                                                                                                | 36                                                                                                                                                                                                                             |                                                                                                                                                                 | 36.6                                                                                                                                                                                     |                                                                                                                                                                                | 37.6                                                                                                                                                                             |
| Trends: 2024-2029 Annual R                                                                                                                                                                                                                                                | ate                                                                                                                                                                         |                                                                                                                                                                                                                      | Area                                                                                                                                                                | 50                                                                                                                                                                                                                             |                                                                                                                                                                 | State                                                                                                                                                                                    |                                                                                                                                                                                | National                                                                                                                                                                         |
| Population                                                                                                                                                                                                                                                                |                                                                                                                                                                             |                                                                                                                                                                                                                      | -0.18%                                                                                                                                                              |                                                                                                                                                                                                                                |                                                                                                                                                                 | 0.61%                                                                                                                                                                                    |                                                                                                                                                                                | 0.38%                                                                                                                                                                            |
| Households                                                                                                                                                                                                                                                                |                                                                                                                                                                             |                                                                                                                                                                                                                      | 0.03%                                                                                                                                                               |                                                                                                                                                                                                                                |                                                                                                                                                                 | 0.86%                                                                                                                                                                                    |                                                                                                                                                                                | 0.64%                                                                                                                                                                            |
| Families                                                                                                                                                                                                                                                                  |                                                                                                                                                                             |                                                                                                                                                                                                                      | -0.10%                                                                                                                                                              |                                                                                                                                                                                                                                |                                                                                                                                                                 | 0.75%                                                                                                                                                                                    |                                                                                                                                                                                | 0.56%                                                                                                                                                                            |
| Owner HHs                                                                                                                                                                                                                                                                 |                                                                                                                                                                             |                                                                                                                                                                                                                      | 0.77%                                                                                                                                                               |                                                                                                                                                                                                                                |                                                                                                                                                                 | 1.32%                                                                                                                                                                                    |                                                                                                                                                                                | 0.97%                                                                                                                                                                            |
| Median Household Income                                                                                                                                                                                                                                                   |                                                                                                                                                                             |                                                                                                                                                                                                                      | 3.44%                                                                                                                                                               |                                                                                                                                                                                                                                |                                                                                                                                                                 | 3.20%                                                                                                                                                                                    |                                                                                                                                                                                | 2.95%                                                                                                                                                                            |
|                                                                                                                                                                                                                                                                           |                                                                                                                                                                             |                                                                                                                                                                                                                      |                                                                                                                                                                     |                                                                                                                                                                                                                                |                                                                                                                                                                 | 2024                                                                                                                                                                                     |                                                                                                                                                                                | 2029                                                                                                                                                                             |
| Households by Income                                                                                                                                                                                                                                                      |                                                                                                                                                                             |                                                                                                                                                                                                                      |                                                                                                                                                                     | Nu                                                                                                                                                                                                                             | mber I                                                                                                                                                          | Percent                                                                                                                                                                                  | Number                                                                                                                                                                         | Percent                                                                                                                                                                          |
| <\$15,000                                                                                                                                                                                                                                                                 |                                                                                                                                                                             |                                                                                                                                                                                                                      |                                                                                                                                                                     |                                                                                                                                                                                                                                | 233                                                                                                                                                             | 8.6%                                                                                                                                                                                     | 188                                                                                                                                                                            | 6.9%                                                                                                                                                                             |
| \$15,000 - \$24,999                                                                                                                                                                                                                                                       |                                                                                                                                                                             |                                                                                                                                                                                                                      |                                                                                                                                                                     |                                                                                                                                                                                                                                | 150                                                                                                                                                             | 5.5%                                                                                                                                                                                     | 106                                                                                                                                                                            | 3.9%                                                                                                                                                                             |
| \$25,000 - \$34,999                                                                                                                                                                                                                                                       |                                                                                                                                                                             |                                                                                                                                                                                                                      |                                                                                                                                                                     |                                                                                                                                                                                                                                | 211                                                                                                                                                             | 7.8%                                                                                                                                                                                     | 132                                                                                                                                                                            | 4.9%                                                                                                                                                                             |
| \$35,000 - \$49,999                                                                                                                                                                                                                                                       |                                                                                                                                                                             |                                                                                                                                                                                                                      |                                                                                                                                                                     |                                                                                                                                                                                                                                | 244                                                                                                                                                             | 9.0%                                                                                                                                                                                     | 196                                                                                                                                                                            | 7.2%                                                                                                                                                                             |
| \$50,000 - \$74,999                                                                                                                                                                                                                                                       |                                                                                                                                                                             |                                                                                                                                                                                                                      |                                                                                                                                                                     |                                                                                                                                                                                                                                | 620                                                                                                                                                             | 22.9%                                                                                                                                                                                    | 601                                                                                                                                                                            | 22.2%                                                                                                                                                                            |
| \$75,000 - \$99,999                                                                                                                                                                                                                                                       |                                                                                                                                                                             |                                                                                                                                                                                                                      |                                                                                                                                                                     |                                                                                                                                                                                                                                | 372                                                                                                                                                             | 13.7%                                                                                                                                                                                    | 392                                                                                                                                                                            | 14.5%                                                                                                                                                                            |
| \$100,000 - \$149,999                                                                                                                                                                                                                                                     |                                                                                                                                                                             |                                                                                                                                                                                                                      |                                                                                                                                                                     |                                                                                                                                                                                                                                | 418                                                                                                                                                             | 15.4%                                                                                                                                                                                    | 492                                                                                                                                                                            | 18.1%                                                                                                                                                                            |
| \$150,000 - \$199,999                                                                                                                                                                                                                                                     |                                                                                                                                                                             |                                                                                                                                                                                                                      |                                                                                                                                                                     |                                                                                                                                                                                                                                | 118                                                                                                                                                             | 4.4%                                                                                                                                                                                     | 153                                                                                                                                                                            | 5.6%                                                                                                                                                                             |
| \$200,000+                                                                                                                                                                                                                                                                |                                                                                                                                                                             |                                                                                                                                                                                                                      |                                                                                                                                                                     |                                                                                                                                                                                                                                | 343                                                                                                                                                             | 12.7%                                                                                                                                                                                    | 454                                                                                                                                                                            | 16.7%                                                                                                                                                                            |
|                                                                                                                                                                                                                                                                           |                                                                                                                                                                             |                                                                                                                                                                                                                      |                                                                                                                                                                     |                                                                                                                                                                                                                                |                                                                                                                                                                 |                                                                                                                                                                                          |                                                                                                                                                                                |                                                                                                                                                                                  |
| Median Household Income                                                                                                                                                                                                                                                   |                                                                                                                                                                             |                                                                                                                                                                                                                      |                                                                                                                                                                     |                                                                                                                                                                                                                                | 9,229                                                                                                                                                           |                                                                                                                                                                                          | \$81,965                                                                                                                                                                       |                                                                                                                                                                                  |
|                                                                                                                                                                                                                                                                           |                                                                                                                                                                             |                                                                                                                                                                                                                      |                                                                                                                                                                     |                                                                                                                                                                                                                                |                                                                                                                                                                 |                                                                                                                                                                                          |                                                                                                                                                                                |                                                                                                                                                                                  |
| Average Household Income                                                                                                                                                                                                                                                  |                                                                                                                                                                             |                                                                                                                                                                                                                      |                                                                                                                                                                     |                                                                                                                                                                                                                                | 1,745                                                                                                                                                           |                                                                                                                                                                                          | \$126,980                                                                                                                                                                      |                                                                                                                                                                                  |
| Average Household Income<br>Per Capita Income                                                                                                                                                                                                                             |                                                                                                                                                                             |                                                                                                                                                                                                                      |                                                                                                                                                                     | \$45                                                                                                                                                                                                                           | 1,745<br>5,256                                                                                                                                                  | 2024                                                                                                                                                                                     | \$126,980<br>\$55,568                                                                                                                                                          |                                                                                                                                                                                  |
| Per Capita Income                                                                                                                                                                                                                                                         |                                                                                                                                                                             | nsus 2010                                                                                                                                                                                                            |                                                                                                                                                                     | \$45<br>sus 2020                                                                                                                                                                                                               | 5,256                                                                                                                                                           | <b>2024</b>                                                                                                                                                                              | \$55,568                                                                                                                                                                       | 2029                                                                                                                                                                             |
| Per Capita Income Population by Age                                                                                                                                                                                                                                       | Number                                                                                                                                                                      | Percent                                                                                                                                                                                                              | Number                                                                                                                                                              | \$45<br><b>sus 2020</b><br>Percent                                                                                                                                                                                             | 5,256<br>Number                                                                                                                                                 | Percent                                                                                                                                                                                  | \$55,568<br>Number                                                                                                                                                             | Percent                                                                                                                                                                          |
| Per Capita Income Population by Age 0 - 4                                                                                                                                                                                                                                 | Number<br>425                                                                                                                                                               | Percent<br>7.7%                                                                                                                                                                                                      | Number<br>345                                                                                                                                                       | \$45<br><b>sus 2020</b><br>Percent<br>5.8%                                                                                                                                                                                     | 5,256<br>Number<br>353                                                                                                                                          | Percent<br>5.9%                                                                                                                                                                          | \$55,568<br>Number<br>348                                                                                                                                                      | Percent<br>5.9%                                                                                                                                                                  |
| Per Capita Income Population by Age 0 - 4 5 - 9                                                                                                                                                                                                                           | Number<br>425<br>374                                                                                                                                                        | Percent<br>7.7%<br>6.8%                                                                                                                                                                                              | Number<br>345<br>387                                                                                                                                                | \$45<br><b>sus 2020</b><br>Percent<br>5.8%<br>6.5%                                                                                                                                                                             | 5,256<br>Number<br>353<br>346                                                                                                                                   | Percent<br>5.9%<br>5.8%                                                                                                                                                                  | \$55,568<br>Number<br>348<br>326                                                                                                                                               | Percent<br>5.9%<br>5.5%                                                                                                                                                          |
| Per Capita Income<br>Population by Age<br>0 - 4<br>5 - 9<br>10 - 14                                                                                                                                                                                                       | Number<br>425<br>374<br>343                                                                                                                                                 | Percent<br>7.7%<br>6.8%<br>6.2%                                                                                                                                                                                      | Number<br>345<br>387<br>409                                                                                                                                         | \$45<br>sus 2020<br>Percent<br>5.8%<br>6.5%<br>6.9%                                                                                                                                                                            | 5,256<br>Number<br>353<br>346<br>368                                                                                                                            | Percent<br>5.9%<br>5.8%<br>6.2%                                                                                                                                                          | \$55,568<br>Number<br>348<br>326<br>330                                                                                                                                        | Percent<br>5.9%<br>5.5%<br>5.6%                                                                                                                                                  |
| Per Capita Income<br>Population by Age<br>0 - 4<br>5 - 9<br>10 - 14<br>15 - 19                                                                                                                                                                                            | Number<br>425<br>374<br>343<br>328                                                                                                                                          | Percent<br>7.7%<br>6.8%<br>6.2%<br>5.9%                                                                                                                                                                              | Number<br>345<br>387<br>409<br>396                                                                                                                                  | \$45<br><b>sus 2020</b><br>Percent<br>5.8%<br>6.5%<br>6.9%<br>6.7%                                                                                                                                                             | 5,256<br>Number<br>353<br>346<br>368<br>404                                                                                                                     | Percent<br>5.9%<br>5.8%<br>6.2%<br>6.8%                                                                                                                                                  | \$55,568<br>Number<br>348<br>326<br>330<br>384                                                                                                                                 | Percent<br>5.9%<br>5.5%<br>5.6%<br>6.5%                                                                                                                                          |
| Per Capita Income<br>Population by Age<br>0 - 4<br>5 - 9<br>10 - 14<br>15 - 19<br>20 - 24                                                                                                                                                                                 | Number<br>425<br>374<br>343<br>328<br>428                                                                                                                                   | Percent<br>7.7%<br>6.8%<br>6.2%<br>5.9%<br>7.7%                                                                                                                                                                      | Number<br>345<br>387<br>409<br>396<br>424                                                                                                                           | \$45<br>sus 2020<br>Percent<br>5.8%<br>6.5%<br>6.9%<br>6.7%<br>7.2%                                                                                                                                                            | 5,256<br>Number<br>353<br>346<br>368<br>404<br>475                                                                                                              | Percent<br>5.9%<br>5.8%<br>6.2%<br>6.8%<br>8.0%                                                                                                                                          | \$55,568<br>Number<br>348<br>326<br>330<br>384<br>460                                                                                                                          | Percent<br>5.9%<br>5.5%<br>5.6%<br>6.5%<br>7.8%                                                                                                                                  |
| Per Capita Income  Population by Age 0 - 4 5 - 9 10 - 14 15 - 19 20 - 24 25 - 34                                                                                                                                                                                          | Number<br>425<br>374<br>343<br>328<br>428<br>866                                                                                                                            | Percent<br>7.7%<br>6.8%<br>6.2%<br>5.9%<br>7.7%<br>15.7%                                                                                                                                                             | Number<br>345<br>387<br>409<br>396<br>424<br>886                                                                                                                    | \$45<br>sus 2020<br>Percent<br>5.8%<br>6.5%<br>6.9%<br>6.7%<br>7.2%<br>15.0%                                                                                                                                                   | 5,256<br>Number<br>353<br>346<br>368<br>404<br>475<br>916                                                                                                       | Percent<br>5.9%<br>5.8%<br>6.2%<br>6.8%<br>8.0%<br>15.3%                                                                                                                                 | \$55,568<br>Number<br>348<br>326<br>330<br>384<br>460<br>892                                                                                                                   | Percent<br>5.9%<br>5.5%<br>5.6%<br>6.5%<br>7.8%<br>15.1%                                                                                                                         |
| Per Capita Income  Population by Age 0 - 4 5 - 9 10 - 14 15 - 19 20 - 24 25 - 34 35 - 44                                                                                                                                                                                  | Number<br>425<br>374<br>343<br>328<br>428<br>866<br>667                                                                                                                     | Percent<br>7.7%<br>6.8%<br>6.2%<br>5.9%<br>7.7%                                                                                                                                                                      | Number<br>345<br>387<br>409<br>396<br>424<br>886<br>764                                                                                                             | \$45<br><b>sus 2020</b><br>Percent<br>5.8%<br>6.5%<br>6.9%<br>6.7%<br>7.2%<br>15.0%<br>12.9%                                                                                                                                   | 5,256<br>Number<br>353<br>346<br>368<br>404<br>475<br>916<br>765                                                                                                | Percent<br>5.9%<br>5.8%<br>6.2%<br>6.8%<br>8.0%<br>15.3%<br>12.8%                                                                                                                        | \$55,568<br>Number<br>348<br>326<br>330<br>384<br>460                                                                                                                          | Percent<br>5.9%<br>5.5%<br>5.6%<br>6.5%<br>7.8%<br>15.1%<br>13.4%                                                                                                                |
| Per Capita Income  Population by Age 0 - 4 5 - 9 10 - 14 15 - 19 20 - 24 25 - 34 35 - 44 45 - 54                                                                                                                                                                          | Number<br>425<br>374<br>343<br>328<br>428<br>866<br>667<br>690                                                                                                              | Percent<br>7.7%<br>6.8%<br>6.2%<br>5.9%<br>7.7%<br>15.7%<br>12.1%<br>12.5%                                                                                                                                           | Number<br>345<br>387<br>409<br>396<br>424<br>886<br>764<br>698                                                                                                      | \$45<br><b>sus 2020</b><br>Percent<br>5.8%<br>6.5%<br>6.9%<br>6.7%<br>7.2%<br>15.0%<br>12.9%<br>11.8%                                                                                                                          | 5,256<br>Number<br>353<br>346<br>368<br>404<br>475<br>916<br>765<br>731                                                                                         | Percent<br>5.9%<br>5.8%<br>6.2%<br>6.8%<br>8.0%<br>15.3%<br>12.8%<br>12.2%                                                                                                               | \$55,568<br>Number<br>348<br>326<br>330<br>384<br>460<br>892<br>794<br>706                                                                                                     | Percent<br>5.9%<br>5.5%<br>5.6%<br>6.5%<br>7.8%<br>15.1%<br>13.4%<br>11.9%                                                                                                       |
| Per Capita Income  Population by Age 0 - 4 5 - 9 10 - 14 15 - 19 20 - 24 25 - 34 35 - 44 45 - 54 55 - 64                                                                                                                                                                  | Number<br>425<br>374<br>343<br>328<br>428<br>866<br>667<br>690<br>643                                                                                                       | Percent<br>7.7%<br>6.8%<br>6.2%<br>5.9%<br>7.7%<br>15.7%<br>12.1%<br>12.5%<br>11.6%                                                                                                                                  | Number<br>345<br>387<br>409<br>396<br>424<br>886<br>764<br>698<br>669                                                                                               | \$45<br><b>sus 2020</b><br>Percent<br>5.8%<br>6.5%<br>6.9%<br>6.7%<br>7.2%<br>15.0%<br>12.9%<br>11.8%<br>11.3%                                                                                                                 | 5,256<br>Number<br>353<br>346<br>368<br>404<br>475<br>916<br>765<br>731<br>629                                                                                  | Percent<br>5.9%<br>5.8%<br>6.2%<br>6.8%<br>8.0%<br>15.3%<br>12.8%<br>12.2%<br>10.5%                                                                                                      | \$55,568<br>Number<br>348<br>326<br>330<br>384<br>460<br>892<br>794<br>706<br>627                                                                                              | Percent<br>5.9%<br>5.5%<br>6.5%<br>7.8%<br>15.1%<br>13.4%<br>11.9%<br>10.6%                                                                                                      |
| Per Capita Income  Population by Age 0 - 4 5 - 9 10 - 14 15 - 19 20 - 24 25 - 34 35 - 44 45 - 54 55 - 64 65 - 74                                                                                                                                                          | Number<br>425<br>374<br>343<br>328<br>428<br>866<br>667<br>690<br>643<br>334                                                                                                | Percent<br>7.7%<br>6.8%<br>6.2%<br>5.9%<br>7.7%<br>15.7%<br>12.1%<br>12.5%<br>11.6%<br>6.0%                                                                                                                          | Number<br>345<br>387<br>409<br>396<br>424<br>886<br>764<br>698<br>669<br>558                                                                                        | \$45<br><b>sus 2020</b><br>Percent<br>5.8%<br>6.5%<br>6.9%<br>6.7%<br>7.2%<br>15.0%<br>12.9%<br>11.8%<br>11.3%<br>9.4%                                                                                                         | 5,256<br>Number<br>353<br>346<br>368<br>404<br>475<br>916<br>765<br>731<br>629<br>581                                                                           | Percent<br>5.9%<br>5.8%<br>6.2%<br>6.8%<br>8.0%<br>15.3%<br>12.8%<br>12.2%<br>10.5%<br>9.7%                                                                                              | \$55,568<br>Number<br>348<br>326<br>330<br>384<br>460<br>892<br>794<br>706<br>627<br>566                                                                                       | Percent<br>5.9%<br>5.5%<br>6.5%<br>7.8%<br>15.1%<br>13.4%<br>11.9%<br>10.6%<br>9.6%                                                                                              |
| Per Capita Income  Population by Age 0 - 4 5 - 9 10 - 14 15 - 19 20 - 24 25 - 34 35 - 44 45 - 54 55 - 64 65 - 74 75 - 84                                                                                                                                                  | Number<br>425<br>374<br>343<br>328<br>428<br>866<br>667<br>690<br>643                                                                                                       | Percent<br>7.7%<br>6.8%<br>6.2%<br>5.9%<br>7.7%<br>15.7%<br>12.1%<br>12.5%<br>11.6%<br>6.0%<br>5.3%                                                                                                                  | Number<br>345<br>387<br>409<br>396<br>424<br>886<br>764<br>698<br>669                                                                                               | \$45<br><b>sus 2020</b><br>Percent<br>5.8%<br>6.5%<br>6.9%<br>6.7%<br>7.2%<br>15.0%<br>12.9%<br>11.8%<br>11.3%<br>9.4%<br>4.2%                                                                                                 | 5,256<br>Number<br>353<br>346<br>368<br>404<br>475<br>916<br>765<br>731<br>629<br>581<br>279                                                                    | Percent<br>5.9%<br>5.8%<br>6.2%<br>6.8%<br>8.0%<br>15.3%<br>12.8%<br>12.2%<br>10.5%<br>9.7%<br>4.7%                                                                                      | \$55,568<br>Number<br>348<br>326<br>330<br>384<br>460<br>892<br>794<br>706<br>627<br>566<br>365                                                                                | Percent<br>5.9%<br>5.5%<br>6.5%<br>7.8%<br>15.1%<br>13.4%<br>11.9%<br>10.6%<br>9.6%<br>6.2%                                                                                      |
| Per Capita Income  Population by Age 0 - 4 5 - 9 10 - 14 15 - 19 20 - 24 25 - 34 35 - 44 45 - 54 55 - 64 65 - 74                                                                                                                                                          | Number<br>425<br>374<br>343<br>428<br>428<br>866<br>667<br>690<br>643<br>334<br>290<br>134                                                                                  | Percent<br>7.7%<br>6.8%<br>6.2%<br>5.9%<br>7.7%<br>15.7%<br>12.1%<br>12.5%<br>11.6%<br>6.0%                                                                                                                          | Number<br>345<br>387<br>409<br>396<br>424<br>886<br>764<br>698<br>669<br>558<br>250<br>137                                                                          | \$45<br><b>sus 2020</b><br>Percent<br>5.8%<br>6.5%<br>6.9%<br>6.7%<br>7.2%<br>15.0%<br>12.9%<br>11.8%<br>11.3%<br>9.4%                                                                                                         | 5,256<br>Number<br>353<br>346<br>368<br>404<br>475<br>916<br>765<br>731<br>629<br>581                                                                           | Percent<br>5.9%<br>5.8%<br>6.2%<br>6.8%<br>8.0%<br>15.3%<br>12.8%<br>12.2%<br>10.5%<br>9.7%                                                                                              | \$55,568<br>Number<br>348<br>326<br>330<br>384<br>460<br>892<br>794<br>706<br>627<br>566                                                                                       | Percent<br>5.9%<br>5.5%<br>6.5%<br>7.8%<br>15.1%<br>13.4%<br>11.9%<br>10.6%<br>9.6%                                                                                              |
| Per Capita Income  Population by Age 0 - 4 5 - 9 10 - 14 15 - 19 20 - 24 25 - 34 35 - 44 45 - 54 55 - 64 65 - 74 75 - 84                                                                                                                                                  | Number<br>425<br>374<br>343<br>428<br>428<br>866<br>667<br>690<br>643<br>334<br>290<br>134                                                                                  | Percent<br>7.7%<br>6.8%<br>6.2%<br>5.9%<br>7.7%<br>15.7%<br>12.1%<br>12.5%<br>11.6%<br>6.0%<br>5.3%<br>2.4%                                                                                                          | Number<br>345<br>387<br>409<br>396<br>424<br>886<br>764<br>698<br>669<br>558<br>250<br>137                                                                          | \$45<br><b>sus 2020</b><br>Percent<br>5.8%<br>6.5%<br>6.9%<br>6.7%<br>7.2%<br>15.0%<br>12.9%<br>11.8%<br>11.3%<br>9.4%<br>4.2%<br>2.3%                                                                                         | 5,256<br>Number<br>353<br>346<br>368<br>404<br>475<br>916<br>765<br>731<br>629<br>581<br>279                                                                    | Percent<br>5.9%<br>6.2%<br>6.8%<br>8.0%<br>15.3%<br>12.8%<br>12.2%<br>10.5%<br>9.7%<br>4.7%<br>2.0%                                                                                      | \$55,568<br>Number<br>348<br>326<br>330<br>384<br>460<br>892<br>794<br>706<br>627<br>566<br>365                                                                                | Percent<br>5.9%<br>5.5%<br>6.5%<br>7.8%<br>15.1%<br>13.4%<br>11.9%<br>10.6%<br>9.6%<br>6.2%<br>2.0%                                                                              |
| Per Capita Income  Population by Age 0 - 4 5 - 9 10 - 14 15 - 19 20 - 24 25 - 34 35 - 44 45 - 54 55 - 64 65 - 74 75 - 84 85+                                                                                                                                              | Number<br>425<br>374<br>343<br>328<br>428<br>866<br>667<br>690<br>643<br>334<br>290<br>134<br><b>Ce</b>                                                                     | Percent<br>7.7%<br>6.8%<br>6.2%<br>5.9%<br>7.7%<br>15.7%<br>12.1%<br>12.5%<br>11.6%<br>6.0%<br>5.3%<br>2.4%<br>msus 2010                                                                                             | Number<br>345<br>387<br>409<br>396<br>424<br>886<br>764<br>698<br>669<br>558<br>250<br>137<br><b>Cen</b>                                                            | \$45<br><b>sus 2020</b><br>Percent<br>5.8%<br>6.5%<br>6.9%<br>6.7%<br>7.2%<br>15.0%<br>12.9%<br>11.3%<br>11.3%<br>9.4%<br>4.2%<br>2.3%<br><b>sus 2020</b>                                                                      | Number<br>353<br>346<br>368<br>404<br>475<br>916<br>765<br>731<br>629<br>581<br>279<br>121                                                                      | Percent<br>5.9%<br>6.2%<br>6.8%<br>8.0%<br>15.3%<br>12.8%<br>12.2%<br>10.5%<br>9.7%<br>4.7%<br>2.0%<br><b>2024</b>                                                                       | \$55,568<br>Number<br>348<br>326<br>330<br>384<br>460<br>892<br>794<br>706<br>627<br>566<br>365<br>121                                                                         | Percent<br>5.9%<br>5.5%<br>6.5%<br>7.8%<br>15.1%<br>13.4%<br>11.9%<br>10.6%<br>9.6%<br>6.2%<br>2.0%<br><b>2029</b>                                                               |
| Per Capita Income  Population by Age  0 - 4  5 - 9  10 - 14  15 - 19  20 - 24  25 - 34  35 - 44  45 - 54  55 - 64  65 - 74  75 - 84  85+  Race and Ethnicity                                                                                                              | Number<br>425<br>374<br>343<br>328<br>428<br>866<br>667<br>690<br>643<br>334<br>290<br>134<br>Cen<br>Number                                                                 | Percent<br>7.7%<br>6.8%<br>6.2%<br>5.9%<br>7.7%<br>15.7%<br>12.1%<br>12.5%<br>11.6%<br>6.0%<br>5.3%<br>2.4%<br>Percent                                                                                               | Number<br>345<br>387<br>409<br>396<br>424<br>886<br>764<br>698<br>669<br>558<br>250<br>137<br>Cen<br>Number                                                         | \$45<br><b>sus 2020</b><br>Percent<br>5.8%<br>6.5%<br>6.9%<br>7.2%<br>15.0%<br>12.9%<br>11.8%<br>11.3%<br>9.4%<br>4.2%<br>2.3%<br><b>sus 2020</b><br>Percent                                                                   | 5,256<br>Number<br>353<br>346<br>368<br>404<br>475<br>916<br>765<br>731<br>629<br>581<br>279<br>121<br>Number                                                   | Percent<br>5.9%<br>6.2%<br>6.8%<br>8.0%<br>15.3%<br>12.8%<br>12.2%<br>10.5%<br>9.7%<br>4.7%<br>2.0%<br><b>2024</b><br>Percent                                                            | \$55,568<br>Number<br>348<br>326<br>330<br>384<br>460<br>892<br>794<br>706<br>627<br>566<br>365<br>121<br>Number                                                               | Percent<br>5.9%<br>5.5%<br>6.5%<br>7.8%<br>15.1%<br>13.4%<br>11.9%<br>10.6%<br>9.6%<br>6.2%<br>2.0%<br><b>2029</b><br>Percent                                                    |
| Per Capita Income  Population by Age  0 - 4  5 - 9  10 - 14  15 - 19  20 - 24  25 - 34  35 - 44  45 - 54  55 - 64  65 - 74  75 - 84  85+  Race and Ethnicity White Alone                                                                                                  | Number<br>425<br>374<br>343<br>328<br>428<br>866<br>667<br>690<br>643<br>334<br>290<br>134<br>290<br>134<br><b>Cer</b><br>Number<br>3,464                                   | Percent<br>7.7%<br>6.8%<br>6.2%<br>5.9%<br>7.7%<br>15.7%<br>12.1%<br>12.5%<br>11.6%<br>6.0%<br>5.3%<br>2.4%<br>Percent<br>62.7%                                                                                      | Number<br>345<br>387<br>409<br>396<br>424<br>886<br>764<br>698<br>669<br>558<br>250<br>137<br>250<br>137<br><b>Cen</b><br>Number<br>2,989                           | \$45<br><b>sus 2020</b><br>Percent<br>5.8%<br>6.5%<br>6.9%<br>7.2%<br>15.0%<br>12.9%<br>11.8%<br>11.3%<br>9.4%<br>4.2%<br>2.3%<br><b>sus 2020</b><br>Percent<br>50.5%                                                          | 5,256<br>Number<br>353<br>346<br>368<br>404<br>475<br>916<br>765<br>731<br>629<br>581<br>279<br>121<br>Number<br>2,869                                          | Percent<br>5.9%<br>6.2%<br>6.8%<br>8.0%<br>15.3%<br>12.8%<br>12.2%<br>10.5%<br>9.7%<br>4.7%<br>2.0%<br><b>2024</b><br>Percent<br>48.1%                                                   | \$55,568<br>Number<br>348<br>326<br>330<br>384<br>460<br>892<br>794<br>706<br>627<br>566<br>365<br>121<br>Number<br>2,708                                                      | Percent<br>5.9%<br>5.5%<br>6.5%<br>7.8%<br>15.1%<br>13.4%<br>11.9%<br>10.6%<br>9.6%<br>6.2%<br>2.0%<br><b>2029</b><br>Percent<br>45.8%                                           |
| Per Capita Income  Population by Age  0 - 4  5 - 9  10 - 14  15 - 19  20 - 24  25 - 34  35 - 44  45 - 54  55 - 64  65 - 74  75 - 84  85+  Race and Ethnicity  White Alone Black Alone                                                                                     | Number<br>425<br>374<br>343<br>328<br>428<br>866<br>667<br>690<br>643<br>334<br>290<br>134<br>290<br>134<br><b>Ce</b><br>Number<br>3,464<br>1,789<br>15<br>112              | Percent<br>7.7%<br>6.8%<br>6.2%<br>5.9%<br>7.7%<br>15.7%<br>12.1%<br>12.5%<br>11.6%<br>6.0%<br>5.3%<br>2.4%<br>Nsus 2010<br>Percent<br>62.7%<br>32.4%<br>0.3%<br>2.0%                                                | Number<br>345<br>387<br>409<br>396<br>424<br>886<br>764<br>698<br>669<br>558<br>250<br>137<br>Cen<br>Number<br>2,989<br>2,441                                       | \$45<br><b>sus 2020</b><br>Percent<br>5.8%<br>6.5%<br>6.9%<br>6.7%<br>15.0%<br>12.9%<br>11.8%<br>11.3%<br>9.4%<br>4.2%<br>2.3%<br><b>sus 2020</b><br>Percent<br>50.5%<br>41.2%<br>0.3%<br>1.9%                                 | 5,256<br>Number<br>353<br>346<br>368<br>404<br>475<br>916<br>765<br>731<br>629<br>581<br>279<br>121<br>Number<br>2,869<br>2,558                                 | Percent<br>5.9%<br>6.2%<br>6.8%<br>8.0%<br>15.3%<br>12.8%<br>12.2%<br>10.5%<br>9.7%<br>4.7%<br>2.0%<br>2.0%<br><b>2024</b><br>Percent<br>48.1%<br>42.8%<br>0.3%                          | \$55,568<br>Number<br>348<br>326<br>330<br>384<br>460<br>892<br>794<br>706<br>627<br>566<br>365<br>121<br>Number<br>2,708<br>2,635                                             | Percent<br>5.9%<br>5.5%<br>6.5%<br>7.8%<br>15.1%<br>13.4%<br>11.9%<br>10.6%<br>9.6%<br>6.2%<br>2.0%<br>2.0%<br>2029<br>Percent<br>45.8%<br>44.5%<br>0.4%<br>2.1%                 |
| Per Capita Income  Population by Age 0 - 4 5 - 9 10 - 14 15 - 19 20 - 24 25 - 34 35 - 44 45 - 54 55 - 64 65 - 74 75 - 84 85+  Race and Ethnicity White Alone Black Alone American Indian Alone Asian Alone Pacific Islander Alone                                         | Number<br>425<br>374<br>343<br>328<br>428<br>866<br>667<br>690<br>643<br>334<br>290<br>134<br>290<br>134<br><b>Ce</b><br>3,464<br>1,789<br>15<br>112<br>2                   | Percent<br>7.7%<br>6.8%<br>6.2%<br>5.9%<br>7.7%<br>15.7%<br>12.1%<br>12.5%<br>11.6%<br>6.0%<br>5.3%<br>2.4%<br>Nsus 2010<br>Percent<br>62.7%<br>32.4%<br>0.3%<br>2.0%<br>0.0%                                        | Number<br>345<br>387<br>409<br>396<br>424<br>886<br>764<br>698<br>669<br>558<br>250<br>137<br><b>Cen</b><br>2,989<br>2,441<br>16<br>115<br>2                        | \$45<br><b>sus 2020</b><br>Percent<br>5.8%<br>6.5%<br>6.9%<br>6.7%<br>15.0%<br>12.9%<br>11.8%<br>11.3%<br>9.4%<br>4.2%<br>2.3%<br><b>sus 2020</b><br>Percent<br>50.5%<br>41.2%<br>0.3%<br>1.9%<br>0.0%                         | 5,256<br>Number<br>353<br>346<br>368<br>404<br>475<br>916<br>765<br>731<br>629<br>581<br>279<br>121<br>Number<br>2,869<br>2,558<br>20<br>118<br>20              | Percent<br>5.9%<br>6.2%<br>6.8%<br>8.0%<br>15.3%<br>12.8%<br>12.2%<br>10.5%<br>9.7%<br>4.7%<br>2.0%<br>2.0%<br>2024<br>Percent<br>48.1%<br>42.8%<br>0.3%<br>2.0%                         | \$55,568<br>Number<br>348<br>326<br>330<br>384<br>460<br>892<br>794<br>706<br>627<br>566<br>365<br>121<br>Number<br>2,708<br>2,635<br>22<br>22<br>122<br>2                     | Percent<br>5.9%<br>5.5%<br>6.5%<br>7.8%<br>15.1%<br>13.4%<br>11.9%<br>10.6%<br>9.6%<br>6.2%<br>2.0%<br>2.0%<br>2029<br>Percent<br>45.8%<br>44.5%<br>0.4%<br>2.1%<br>0.0%         |
| Per Capita Income  Population by Age 0 - 4 5 - 9 10 - 14 15 - 19 20 - 24 25 - 34 35 - 44 45 - 54 55 - 64 65 - 74 75 - 84 85+  Race and Ethnicity White Alone Black Alone American Indian Alone Asian Alone Pacific Islander Alone Some Other Race Alone                   | Number<br>425<br>374<br>343<br>328<br>428<br>866<br>667<br>690<br>643<br>334<br>290<br>134<br>290<br>134<br><b>Cer</b><br>3,464<br>1,789<br>15<br>112<br>2<br>46            | Percent<br>7.7%<br>6.8%<br>6.2%<br>5.9%<br>7.7%<br>15.7%<br>12.1%<br>12.5%<br>11.6%<br>6.0%<br>5.3%<br>2.4%<br>nsus 2010<br>Percent<br>62.7%<br>32.4%<br>0.3%<br>2.0%<br>0.0%<br>0.0%                                | Number<br>345<br>387<br>409<br>396<br>424<br>886<br>764<br>698<br>669<br>558<br>250<br>137<br><b>Cen</b><br>Number<br>2,989<br>2,441<br>16<br>115<br>2<br>2<br>95   | \$45<br><b>sus 2020</b><br>Percent<br>5.8%<br>6.5%<br>6.9%<br>6.7%<br>7.2%<br>15.0%<br>12.9%<br>11.8%<br>11.3%<br>9.4%<br>4.2%<br>2.3%<br><b>sus 2020</b><br>Percent<br>50.5%<br>41.2%<br>0.3%<br>1.9%<br>0.0%<br>1.6%         | 5,256<br>Number<br>353<br>346<br>368<br>404<br>475<br>916<br>765<br>731<br>629<br>581<br>279<br>121<br>Number<br>2,869<br>2,558<br>20<br>118<br>20<br>118<br>22 | Percent<br>5.9%<br>6.2%<br>6.8%<br>8.0%<br>15.3%<br>12.8%<br>12.2%<br>10.5%<br>9.7%<br>4.7%<br>2.0%<br>2.0%<br>2024<br>Percent<br>48.1%<br>42.8%<br>0.3%<br>2.0%<br>0.0%                 | \$55,568<br>Number<br>348<br>326<br>330<br>384<br>460<br>892<br>794<br>706<br>627<br>566<br>365<br>121<br>Number<br>2,708<br>2,635<br>22<br>122<br>122<br>2<br>2               | Percent<br>5.9%<br>5.5%<br>6.5%<br>7.8%<br>15.1%<br>13.4%<br>11.9%<br>10.6%<br>9.6%<br>6.2%<br>2.0%<br>2.0%<br>2029<br>Percent<br>45.8%<br>44.5%<br>0.4%<br>2.1%<br>0.0%<br>1.9% |
| Per Capita Income  Population by Age 0 - 4 5 - 9 10 - 14 15 - 19 20 - 24 25 - 34 35 - 44 45 - 54 55 - 64 65 - 74 75 - 84 85+  Race and Ethnicity White Alone Black Alone American Indian Alone Asian Alone Pacific Islander Alone                                         | Number<br>425<br>374<br>343<br>328<br>428<br>866<br>667<br>690<br>643<br>334<br>290<br>134<br>290<br>134<br><b>Ce</b><br>3,464<br>1,789<br>15<br>112<br>2                   | Percent<br>7.7%<br>6.8%<br>6.2%<br>5.9%<br>7.7%<br>15.7%<br>12.1%<br>12.5%<br>11.6%<br>6.0%<br>5.3%<br>2.4%<br>Nsus 2010<br>Percent<br>62.7%<br>32.4%<br>0.3%<br>2.0%<br>0.0%                                        | Number<br>345<br>387<br>409<br>396<br>424<br>886<br>764<br>698<br>669<br>558<br>250<br>137<br><b>Cen</b><br>2,989<br>2,441<br>16<br>115<br>2                        | \$45<br><b>sus 2020</b><br>Percent<br>5.8%<br>6.5%<br>6.9%<br>6.7%<br>15.0%<br>12.9%<br>11.8%<br>11.3%<br>9.4%<br>4.2%<br>2.3%<br><b>sus 2020</b><br>Percent<br>50.5%<br>41.2%<br>0.3%<br>1.9%<br>0.0%                         | 5,256<br>Number<br>353<br>346<br>368<br>404<br>475<br>916<br>765<br>731<br>629<br>581<br>279<br>121<br>Number<br>2,869<br>2,558<br>20<br>118<br>20              | Percent<br>5.9%<br>6.2%<br>6.8%<br>8.0%<br>15.3%<br>12.8%<br>12.2%<br>10.5%<br>9.7%<br>4.7%<br>2.0%<br>2.0%<br>2024<br>Percent<br>48.1%<br>42.8%<br>0.3%<br>2.0%                         | \$55,568<br>Number<br>348<br>326<br>330<br>384<br>460<br>892<br>794<br>706<br>627<br>566<br>365<br>121<br>Number<br>2,708<br>2,635<br>22<br>22<br>122<br>2                     | Percent<br>5.9%<br>5.5%<br>6.5%<br>7.8%<br>15.1%<br>13.4%<br>11.9%<br>10.6%<br>9.6%<br>6.2%<br>2.0%<br>2.0%<br>2029<br>Percent<br>45.8%<br>44.5%<br>0.4%<br>2.1%<br>0.0%         |
| Per Capita Income  Population by Age 0 - 4 5 - 9 10 - 14 15 - 19 20 - 24 25 - 34 35 - 44 45 - 54 55 - 64 65 - 74 75 - 84 85+  Race and Ethnicity White Alone Black Alone American Indian Alone Asian Alone Pacific Islander Alone Some Other Race Alone Two or More Races | Number<br>425<br>374<br>343<br>328<br>428<br>866<br>667<br>690<br>643<br>334<br>290<br>134<br>290<br>134<br><b>Cer</b><br>3,464<br>1,789<br>15<br>112<br>2<br>2<br>46<br>95 | Percent<br>7.7%<br>6.8%<br>6.2%<br>5.9%<br>7.7%<br>15.7%<br>12.1%<br>12.5%<br>11.6%<br>6.0%<br>5.3%<br>2.4%<br><b>nsus 2010</b><br>Percent<br>62.7%<br>32.4%<br>0.3%<br>2.0%<br>0.3%<br>2.0%<br>0.0%<br>0.8%<br>1.7% | Number<br>345<br>387<br>409<br>396<br>424<br>886<br>764<br>698<br>669<br>558<br>250<br>137<br><b>Cen</b><br>Number<br>2,989<br>2,441<br>16<br>115<br>2<br>95<br>266 | \$45<br><b>sus 2020</b><br>Percent<br>5.8%<br>6.5%<br>6.9%<br>6.7%<br>7.2%<br>15.0%<br>12.9%<br>11.8%<br>11.3%<br>9.4%<br>4.2%<br>2.3%<br><b>sus 2020</b><br>Percent<br>50.5%<br>41.2%<br>0.3%<br>1.9%<br>0.3%<br>1.6%<br>4.5% | 5,256<br>Number<br>353<br>346<br>368<br>404<br>475<br>916<br>765<br>731<br>629<br>581<br>279<br>121<br>Number<br>2,869<br>2,558<br>20<br>118<br>20<br>118<br>2  | Percent<br>5.9%<br>6.2%<br>6.8%<br>8.0%<br>15.3%<br>12.8%<br>12.2%<br>10.5%<br>9.7%<br>4.7%<br>2.0%<br>2.0%<br>2024<br>Percent<br>48.1%<br>42.8%<br>0.3%<br>2.0%<br>0.0%<br>1.8%<br>5.0% | \$55,568<br>Number<br>348<br>326<br>330<br>384<br>460<br>892<br>794<br>706<br>627<br>566<br>365<br>121<br>Number<br>2,708<br>2,635<br>22<br>122<br>2<br>122<br>2<br>114<br>315 | Percent<br>5.9%<br>5.5%<br>6.5%<br>7.8%<br>15.1%<br>13.4%<br>11.9%<br>10.6%<br>9.6%<br>6.2%<br>2.0%<br>2029<br>Percent<br>45.8%<br>44.5%<br>0.4%<br>2.1%<br>0.0%<br>1.9%<br>5.3% |
| Per Capita Income  Population by Age 0 - 4 5 - 9 10 - 14 15 - 19 20 - 24 25 - 34 35 - 44 45 - 54 55 - 64 65 - 74 75 - 84 85+  Race and Ethnicity White Alone Black Alone American Indian Alone Asian Alone Pacific Islander Alone Some Other Race Alone                   | Number<br>425<br>374<br>343<br>328<br>428<br>866<br>667<br>690<br>643<br>334<br>290<br>134<br>290<br>134<br><b>Cer</b><br>3,464<br>1,789<br>15<br>112<br>2<br>46            | Percent<br>7.7%<br>6.8%<br>6.2%<br>5.9%<br>7.7%<br>15.7%<br>12.1%<br>12.5%<br>11.6%<br>6.0%<br>5.3%<br>2.4%<br>nsus 2010<br>Percent<br>62.7%<br>32.4%<br>0.3%<br>2.0%<br>0.0%<br>0.0%                                | Number<br>345<br>387<br>409<br>396<br>424<br>886<br>764<br>698<br>669<br>558<br>250<br>137<br><b>Cen</b><br>Number<br>2,989<br>2,441<br>16<br>115<br>2<br>2<br>95   | \$45<br><b>sus 2020</b><br>Percent<br>5.8%<br>6.5%<br>6.9%<br>6.7%<br>7.2%<br>15.0%<br>12.9%<br>11.8%<br>11.3%<br>9.4%<br>4.2%<br>2.3%<br><b>sus 2020</b><br>Percent<br>50.5%<br>41.2%<br>0.3%<br>1.9%<br>0.0%<br>1.6%         | 5,256<br>Number<br>353<br>346<br>368<br>404<br>475<br>916<br>765<br>731<br>629<br>581<br>279<br>121<br>Number<br>2,869<br>2,558<br>20<br>118<br>20<br>118<br>22 | Percent<br>5.9%<br>6.2%<br>6.8%<br>8.0%<br>15.3%<br>12.8%<br>12.2%<br>10.5%<br>9.7%<br>4.7%<br>2.0%<br>2.0%<br>2024<br>Percent<br>48.1%<br>42.8%<br>0.3%<br>2.0%<br>0.0%                 | \$55,568<br>Number<br>348<br>326<br>330<br>384<br>460<br>892<br>794<br>706<br>627<br>566<br>365<br>121<br>Number<br>2,708<br>2,635<br>22<br>122<br>122<br>2<br>122             | Percent<br>5.9%<br>5.5%<br>6.5%<br>7.8%<br>15.1%<br>13.4%<br>11.9%<br>10.6%<br>9.6%<br>6.2%<br>2.0%<br>2.0%<br>2029<br>Percent<br>45.8%<br>44.5%<br>0.4%<br>2.1%<br>0.0%         |