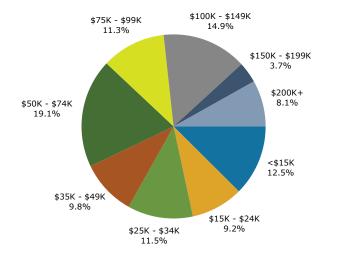

4357 Forsyth Rd, Macon, Georgia, 31210 Ring: 1 mile radius Prepared by Esri

Latitude: 32.86870 Longitude: -83.69593

| Summary                                                                                                                                                                                                                                                                   |                                                                                                                                                                             | Census 2                                                                                                                                                                                                             | 0010                                                                                                                                                                | Census 202                                                                                                                                                                                                                     | <u>م</u>                                                                                                                                                        | 2024                                                                                                                                                                                     | 1                                                                                                                                                                              | 2029                                                                                                                                                                             |
|---------------------------------------------------------------------------------------------------------------------------------------------------------------------------------------------------------------------------------------------------------------------------|-----------------------------------------------------------------------------------------------------------------------------------------------------------------------------|----------------------------------------------------------------------------------------------------------------------------------------------------------------------------------------------------------------------|---------------------------------------------------------------------------------------------------------------------------------------------------------------------|--------------------------------------------------------------------------------------------------------------------------------------------------------------------------------------------------------------------------------|-----------------------------------------------------------------------------------------------------------------------------------------------------------------|------------------------------------------------------------------------------------------------------------------------------------------------------------------------------------------|--------------------------------------------------------------------------------------------------------------------------------------------------------------------------------|----------------------------------------------------------------------------------------------------------------------------------------------------------------------------------|
| Population                                                                                                                                                                                                                                                                |                                                                                                                                                                             |                                                                                                                                                                                                                      | 5,523                                                                                                                                                               | 5,92                                                                                                                                                                                                                           |                                                                                                                                                                 | 5,970                                                                                                                                                                                    |                                                                                                                                                                                | <b>2029</b><br>5,917                                                                                                                                                             |
| Households                                                                                                                                                                                                                                                                |                                                                                                                                                                             |                                                                                                                                                                                                                      | 2,542                                                                                                                                                               | 2,68                                                                                                                                                                                                                           |                                                                                                                                                                 | 2,708                                                                                                                                                                                    |                                                                                                                                                                                | 2,712                                                                                                                                                                            |
| Families                                                                                                                                                                                                                                                                  |                                                                                                                                                                             |                                                                                                                                                                                                                      | .,503                                                                                                                                                               | 1,60                                                                                                                                                                                                                           |                                                                                                                                                                 | 1,578                                                                                                                                                                                    |                                                                                                                                                                                | 1,570                                                                                                                                                                            |
| Average Household Size                                                                                                                                                                                                                                                    |                                                                                                                                                                             |                                                                                                                                                                                                                      | 2.15                                                                                                                                                                | 2.:                                                                                                                                                                                                                            |                                                                                                                                                                 | 2.18                                                                                                                                                                                     |                                                                                                                                                                                | 2.16                                                                                                                                                                             |
| Owner Occupied Housing Unit                                                                                                                                                                                                                                               | ts.                                                                                                                                                                         |                                                                                                                                                                                                                      | .,358                                                                                                                                                               | 1,2                                                                                                                                                                                                                            |                                                                                                                                                                 | 1,351                                                                                                                                                                                    |                                                                                                                                                                                | 1,404                                                                                                                                                                            |
| Renter Occupied Housing Unit                                                                                                                                                                                                                                              |                                                                                                                                                                             |                                                                                                                                                                                                                      | .,184                                                                                                                                                               | 1,40                                                                                                                                                                                                                           |                                                                                                                                                                 | 1,357                                                                                                                                                                                    |                                                                                                                                                                                | 1,308                                                                                                                                                                            |
| Median Age                                                                                                                                                                                                                                                                |                                                                                                                                                                             |                                                                                                                                                                                                                      | 35.0                                                                                                                                                                | 36                                                                                                                                                                                                                             |                                                                                                                                                                 | 36.6                                                                                                                                                                                     |                                                                                                                                                                                | 37.6                                                                                                                                                                             |
| Trends: 2024-2029 Annual R                                                                                                                                                                                                                                                | ate                                                                                                                                                                         |                                                                                                                                                                                                                      | Area                                                                                                                                                                | 50                                                                                                                                                                                                                             |                                                                                                                                                                 | State                                                                                                                                                                                    |                                                                                                                                                                                | National                                                                                                                                                                         |
| Population                                                                                                                                                                                                                                                                |                                                                                                                                                                             |                                                                                                                                                                                                                      | -0.18%                                                                                                                                                              |                                                                                                                                                                                                                                |                                                                                                                                                                 | 0.61%                                                                                                                                                                                    |                                                                                                                                                                                | 0.38%                                                                                                                                                                            |
| Households                                                                                                                                                                                                                                                                |                                                                                                                                                                             |                                                                                                                                                                                                                      | 0.03%                                                                                                                                                               |                                                                                                                                                                                                                                |                                                                                                                                                                 | 0.86%                                                                                                                                                                                    |                                                                                                                                                                                | 0.64%                                                                                                                                                                            |
| Families                                                                                                                                                                                                                                                                  |                                                                                                                                                                             |                                                                                                                                                                                                                      | -0.10%                                                                                                                                                              |                                                                                                                                                                                                                                |                                                                                                                                                                 | 0.75%                                                                                                                                                                                    |                                                                                                                                                                                | 0.56%                                                                                                                                                                            |
| Owner HHs                                                                                                                                                                                                                                                                 |                                                                                                                                                                             |                                                                                                                                                                                                                      | 0.77%                                                                                                                                                               |                                                                                                                                                                                                                                |                                                                                                                                                                 | 1.32%                                                                                                                                                                                    |                                                                                                                                                                                | 0.97%                                                                                                                                                                            |
| Median Household Income                                                                                                                                                                                                                                                   |                                                                                                                                                                             |                                                                                                                                                                                                                      | 3.44%                                                                                                                                                               |                                                                                                                                                                                                                                |                                                                                                                                                                 | 3.20%                                                                                                                                                                                    |                                                                                                                                                                                | 2.95%                                                                                                                                                                            |
|                                                                                                                                                                                                                                                                           |                                                                                                                                                                             |                                                                                                                                                                                                                      |                                                                                                                                                                     |                                                                                                                                                                                                                                |                                                                                                                                                                 | 2024                                                                                                                                                                                     |                                                                                                                                                                                | 2029                                                                                                                                                                             |
| Households by Income                                                                                                                                                                                                                                                      |                                                                                                                                                                             |                                                                                                                                                                                                                      |                                                                                                                                                                     | Nu                                                                                                                                                                                                                             | mber I                                                                                                                                                          | Percent                                                                                                                                                                                  | Number                                                                                                                                                                         | Percent                                                                                                                                                                          |
| <\$15,000                                                                                                                                                                                                                                                                 |                                                                                                                                                                             |                                                                                                                                                                                                                      |                                                                                                                                                                     |                                                                                                                                                                                                                                | 233                                                                                                                                                             | 8.6%                                                                                                                                                                                     | 188                                                                                                                                                                            | 6.9%                                                                                                                                                                             |
| \$15,000 - \$24,999                                                                                                                                                                                                                                                       |                                                                                                                                                                             |                                                                                                                                                                                                                      |                                                                                                                                                                     |                                                                                                                                                                                                                                | 150                                                                                                                                                             | 5.5%                                                                                                                                                                                     | 106                                                                                                                                                                            | 3.9%                                                                                                                                                                             |
| \$25,000 - \$34,999                                                                                                                                                                                                                                                       |                                                                                                                                                                             |                                                                                                                                                                                                                      |                                                                                                                                                                     |                                                                                                                                                                                                                                | 211                                                                                                                                                             | 7.8%                                                                                                                                                                                     | 132                                                                                                                                                                            | 4.9%                                                                                                                                                                             |
| \$35,000 - \$49,999                                                                                                                                                                                                                                                       |                                                                                                                                                                             |                                                                                                                                                                                                                      |                                                                                                                                                                     |                                                                                                                                                                                                                                | 244                                                                                                                                                             | 9.0%                                                                                                                                                                                     | 196                                                                                                                                                                            | 7.2%                                                                                                                                                                             |
| \$50,000 - \$74,999                                                                                                                                                                                                                                                       |                                                                                                                                                                             |                                                                                                                                                                                                                      |                                                                                                                                                                     |                                                                                                                                                                                                                                | 620                                                                                                                                                             | 22.9%                                                                                                                                                                                    | 601                                                                                                                                                                            | 22.2%                                                                                                                                                                            |
| \$75,000 - \$99,999                                                                                                                                                                                                                                                       |                                                                                                                                                                             |                                                                                                                                                                                                                      |                                                                                                                                                                     |                                                                                                                                                                                                                                | 372                                                                                                                                                             | 13.7%                                                                                                                                                                                    | 392                                                                                                                                                                            | 14.5%                                                                                                                                                                            |
| \$100,000 - \$149,999                                                                                                                                                                                                                                                     |                                                                                                                                                                             |                                                                                                                                                                                                                      |                                                                                                                                                                     |                                                                                                                                                                                                                                | 418                                                                                                                                                             | 15.4%                                                                                                                                                                                    | 492                                                                                                                                                                            | 18.1%                                                                                                                                                                            |
| \$150,000 - \$199,999                                                                                                                                                                                                                                                     |                                                                                                                                                                             |                                                                                                                                                                                                                      |                                                                                                                                                                     |                                                                                                                                                                                                                                | 118                                                                                                                                                             | 4.4%                                                                                                                                                                                     | 153                                                                                                                                                                            | 5.6%                                                                                                                                                                             |
| \$200,000+                                                                                                                                                                                                                                                                |                                                                                                                                                                             |                                                                                                                                                                                                                      |                                                                                                                                                                     |                                                                                                                                                                                                                                | 343                                                                                                                                                             | 12.7%                                                                                                                                                                                    | 454                                                                                                                                                                            | 16.7%                                                                                                                                                                            |
|                                                                                                                                                                                                                                                                           |                                                                                                                                                                             |                                                                                                                                                                                                                      |                                                                                                                                                                     |                                                                                                                                                                                                                                |                                                                                                                                                                 |                                                                                                                                                                                          |                                                                                                                                                                                |                                                                                                                                                                                  |
| Median Household Income                                                                                                                                                                                                                                                   |                                                                                                                                                                             |                                                                                                                                                                                                                      |                                                                                                                                                                     |                                                                                                                                                                                                                                | 9,229                                                                                                                                                           |                                                                                                                                                                                          | \$81,965                                                                                                                                                                       |                                                                                                                                                                                  |
|                                                                                                                                                                                                                                                                           |                                                                                                                                                                             |                                                                                                                                                                                                                      |                                                                                                                                                                     |                                                                                                                                                                                                                                |                                                                                                                                                                 |                                                                                                                                                                                          |                                                                                                                                                                                |                                                                                                                                                                                  |
| Average Household Income                                                                                                                                                                                                                                                  |                                                                                                                                                                             |                                                                                                                                                                                                                      |                                                                                                                                                                     |                                                                                                                                                                                                                                | 1,745                                                                                                                                                           |                                                                                                                                                                                          | \$126,980                                                                                                                                                                      |                                                                                                                                                                                  |
| Average Household Income<br>Per Capita Income                                                                                                                                                                                                                             |                                                                                                                                                                             |                                                                                                                                                                                                                      |                                                                                                                                                                     | \$45                                                                                                                                                                                                                           | 1,745<br>5,256                                                                                                                                                  | 2024                                                                                                                                                                                     | \$126,980<br>\$55,568                                                                                                                                                          |                                                                                                                                                                                  |
| Per Capita Income                                                                                                                                                                                                                                                         |                                                                                                                                                                             | nsus 2010                                                                                                                                                                                                            |                                                                                                                                                                     | \$45<br>sus 2020                                                                                                                                                                                                               | 5,256                                                                                                                                                           | <b>2024</b>                                                                                                                                                                              | \$55,568                                                                                                                                                                       | 2029                                                                                                                                                                             |
| Per Capita Income Population by Age                                                                                                                                                                                                                                       | Number                                                                                                                                                                      | Percent                                                                                                                                                                                                              | Number                                                                                                                                                              | \$45<br><b>sus 2020</b><br>Percent                                                                                                                                                                                             | 5,256<br>Number                                                                                                                                                 | Percent                                                                                                                                                                                  | \$55,568<br>Number                                                                                                                                                             | Percent                                                                                                                                                                          |
| Per Capita Income Population by Age 0 - 4                                                                                                                                                                                                                                 | Number<br>425                                                                                                                                                               | Percent<br>7.7%                                                                                                                                                                                                      | Number<br>345                                                                                                                                                       | \$45<br><b>sus 2020</b><br>Percent<br>5.8%                                                                                                                                                                                     | 5,256<br>Number<br>353                                                                                                                                          | Percent<br>5.9%                                                                                                                                                                          | \$55,568<br>Number<br>348                                                                                                                                                      | Percent<br>5.9%                                                                                                                                                                  |
| Per Capita Income Population by Age 0 - 4 5 - 9                                                                                                                                                                                                                           | Number<br>425<br>374                                                                                                                                                        | Percent<br>7.7%<br>6.8%                                                                                                                                                                                              | Number<br>345<br>387                                                                                                                                                | \$45<br><b>sus 2020</b><br>Percent<br>5.8%<br>6.5%                                                                                                                                                                             | 5,256<br>Number<br>353<br>346                                                                                                                                   | Percent<br>5.9%<br>5.8%                                                                                                                                                                  | \$55,568<br>Number<br>348<br>326                                                                                                                                               | Percent<br>5.9%<br>5.5%                                                                                                                                                          |
| Per Capita Income<br>Population by Age<br>0 - 4<br>5 - 9<br>10 - 14                                                                                                                                                                                                       | Number<br>425<br>374<br>343                                                                                                                                                 | Percent<br>7.7%<br>6.8%<br>6.2%                                                                                                                                                                                      | Number<br>345<br>387<br>409                                                                                                                                         | \$45<br>sus 2020<br>Percent<br>5.8%<br>6.5%<br>6.9%                                                                                                                                                                            | 5,256<br>Number<br>353<br>346<br>368                                                                                                                            | Percent<br>5.9%<br>5.8%<br>6.2%                                                                                                                                                          | \$55,568<br>Number<br>348<br>326<br>330                                                                                                                                        | Percent<br>5.9%<br>5.5%<br>5.6%                                                                                                                                                  |
| Per Capita Income<br>Population by Age<br>0 - 4<br>5 - 9<br>10 - 14<br>15 - 19                                                                                                                                                                                            | Number<br>425<br>374<br>343<br>328                                                                                                                                          | Percent<br>7.7%<br>6.8%<br>6.2%<br>5.9%                                                                                                                                                                              | Number<br>345<br>387<br>409<br>396                                                                                                                                  | \$45<br><b>sus 2020</b><br>Percent<br>5.8%<br>6.5%<br>6.9%<br>6.7%                                                                                                                                                             | 5,256<br>Number<br>353<br>346<br>368<br>404                                                                                                                     | Percent<br>5.9%<br>5.8%<br>6.2%<br>6.8%                                                                                                                                                  | \$55,568<br>Number<br>348<br>326<br>330<br>384                                                                                                                                 | Percent<br>5.9%<br>5.5%<br>5.6%<br>6.5%                                                                                                                                          |
| Per Capita Income<br>Population by Age<br>0 - 4<br>5 - 9<br>10 - 14<br>15 - 19<br>20 - 24                                                                                                                                                                                 | Number<br>425<br>374<br>343<br>328<br>428                                                                                                                                   | Percent<br>7.7%<br>6.8%<br>6.2%<br>5.9%<br>7.7%                                                                                                                                                                      | Number<br>345<br>387<br>409<br>396<br>424                                                                                                                           | \$45<br>sus 2020<br>Percent<br>5.8%<br>6.5%<br>6.9%<br>6.7%<br>7.2%                                                                                                                                                            | 5,256<br>Number<br>353<br>346<br>368<br>404<br>475                                                                                                              | Percent<br>5.9%<br>5.8%<br>6.2%<br>6.8%<br>8.0%                                                                                                                                          | \$55,568<br>Number<br>348<br>326<br>330<br>384<br>460                                                                                                                          | Percent<br>5.9%<br>5.5%<br>5.6%<br>6.5%<br>7.8%                                                                                                                                  |
| Per Capita Income  Population by Age 0 - 4 5 - 9 10 - 14 15 - 19 20 - 24 25 - 34                                                                                                                                                                                          | Number<br>425<br>374<br>343<br>328<br>428<br>866                                                                                                                            | Percent<br>7.7%<br>6.8%<br>6.2%<br>5.9%<br>7.7%<br>15.7%                                                                                                                                                             | Number<br>345<br>387<br>409<br>396<br>424<br>886                                                                                                                    | \$45<br>sus 2020<br>Percent<br>5.8%<br>6.5%<br>6.9%<br>6.7%<br>7.2%<br>15.0%                                                                                                                                                   | 5,256<br>Number<br>353<br>346<br>368<br>404<br>475<br>916                                                                                                       | Percent<br>5.9%<br>5.8%<br>6.2%<br>6.8%<br>8.0%<br>15.3%                                                                                                                                 | \$55,568<br>Number<br>348<br>326<br>330<br>384<br>460<br>892                                                                                                                   | Percent<br>5.9%<br>5.5%<br>5.6%<br>6.5%<br>7.8%<br>15.1%                                                                                                                         |
| Per Capita Income  Population by Age 0 - 4 5 - 9 10 - 14 15 - 19 20 - 24 25 - 34 35 - 44                                                                                                                                                                                  | Number<br>425<br>374<br>343<br>328<br>428<br>866<br>667                                                                                                                     | Percent<br>7.7%<br>6.8%<br>6.2%<br>5.9%<br>7.7%                                                                                                                                                                      | Number<br>345<br>387<br>409<br>396<br>424<br>886<br>764                                                                                                             | \$45<br><b>sus 2020</b><br>Percent<br>5.8%<br>6.5%<br>6.9%<br>6.7%<br>7.2%<br>15.0%<br>12.9%                                                                                                                                   | 5,256<br>Number<br>353<br>346<br>368<br>404<br>475<br>916<br>765                                                                                                | Percent<br>5.9%<br>5.8%<br>6.2%<br>6.8%<br>8.0%<br>15.3%<br>12.8%                                                                                                                        | \$55,568<br>Number<br>348<br>326<br>330<br>384<br>460                                                                                                                          | Percent<br>5.9%<br>5.5%<br>5.6%<br>6.5%<br>7.8%<br>15.1%<br>13.4%                                                                                                                |
| Per Capita Income  Population by Age 0 - 4 5 - 9 10 - 14 15 - 19 20 - 24 25 - 34 35 - 44 45 - 54                                                                                                                                                                          | Number<br>425<br>374<br>343<br>328<br>428<br>866<br>667<br>690                                                                                                              | Percent<br>7.7%<br>6.8%<br>6.2%<br>5.9%<br>7.7%<br>15.7%<br>12.1%<br>12.5%                                                                                                                                           | Number<br>345<br>387<br>409<br>396<br>424<br>886<br>764<br>698                                                                                                      | \$45<br><b>sus 2020</b><br>Percent<br>5.8%<br>6.5%<br>6.9%<br>6.7%<br>7.2%<br>15.0%<br>12.9%<br>11.8%                                                                                                                          | 5,256<br>Number<br>353<br>346<br>368<br>404<br>475<br>916<br>765<br>731                                                                                         | Percent<br>5.9%<br>5.8%<br>6.2%<br>6.8%<br>8.0%<br>15.3%<br>12.8%<br>12.2%                                                                                                               | \$55,568<br>Number<br>348<br>326<br>330<br>384<br>460<br>892<br>794<br>706                                                                                                     | Percent<br>5.9%<br>5.5%<br>5.6%<br>6.5%<br>7.8%<br>15.1%<br>13.4%<br>11.9%                                                                                                       |
| Per Capita Income  Population by Age 0 - 4 5 - 9 10 - 14 15 - 19 20 - 24 25 - 34 35 - 44 45 - 54 55 - 64                                                                                                                                                                  | Number<br>425<br>374<br>343<br>328<br>428<br>866<br>667<br>690<br>643                                                                                                       | Percent<br>7.7%<br>6.8%<br>6.2%<br>5.9%<br>7.7%<br>15.7%<br>12.1%<br>12.5%<br>11.6%                                                                                                                                  | Number<br>345<br>387<br>409<br>396<br>424<br>886<br>764<br>698<br>669                                                                                               | \$45<br><b>sus 2020</b><br>Percent<br>5.8%<br>6.5%<br>6.9%<br>6.7%<br>7.2%<br>15.0%<br>12.9%<br>11.8%<br>11.3%                                                                                                                 | 5,256<br>Number<br>353<br>346<br>368<br>404<br>475<br>916<br>765<br>731<br>629                                                                                  | Percent<br>5.9%<br>5.8%<br>6.2%<br>6.8%<br>8.0%<br>15.3%<br>12.8%<br>12.2%<br>10.5%                                                                                                      | \$55,568<br>Number<br>348<br>326<br>330<br>384<br>460<br>892<br>794<br>706<br>627                                                                                              | Percent<br>5.9%<br>5.5%<br>6.5%<br>7.8%<br>15.1%<br>13.4%<br>11.9%<br>10.6%                                                                                                      |
| Per Capita Income  Population by Age 0 - 4 5 - 9 10 - 14 15 - 19 20 - 24 25 - 34 35 - 44 45 - 54 55 - 64 65 - 74                                                                                                                                                          | Number<br>425<br>374<br>343<br>328<br>428<br>866<br>667<br>690<br>643<br>334                                                                                                | Percent<br>7.7%<br>6.8%<br>6.2%<br>5.9%<br>7.7%<br>15.7%<br>12.1%<br>12.5%<br>11.6%<br>6.0%                                                                                                                          | Number<br>345<br>387<br>409<br>396<br>424<br>886<br>764<br>698<br>669<br>558                                                                                        | \$45<br><b>sus 2020</b><br>Percent<br>5.8%<br>6.5%<br>6.9%<br>6.7%<br>7.2%<br>15.0%<br>12.9%<br>11.8%<br>11.3%<br>9.4%                                                                                                         | 5,256<br>Number<br>353<br>346<br>368<br>404<br>475<br>916<br>765<br>731<br>629<br>581                                                                           | Percent<br>5.9%<br>5.8%<br>6.2%<br>6.8%<br>8.0%<br>15.3%<br>12.8%<br>12.2%<br>10.5%<br>9.7%                                                                                              | \$55,568<br>Number<br>348<br>326<br>330<br>384<br>460<br>892<br>794<br>706<br>627<br>566                                                                                       | Percent<br>5.9%<br>5.5%<br>6.5%<br>7.8%<br>15.1%<br>13.4%<br>11.9%<br>10.6%<br>9.6%                                                                                              |
| Per Capita Income  Population by Age 0 - 4 5 - 9 10 - 14 15 - 19 20 - 24 25 - 34 35 - 44 45 - 54 55 - 64 65 - 74 75 - 84                                                                                                                                                  | Number<br>425<br>374<br>343<br>328<br>428<br>866<br>667<br>690<br>643                                                                                                       | Percent<br>7.7%<br>6.8%<br>6.2%<br>5.9%<br>7.7%<br>15.7%<br>12.1%<br>12.5%<br>11.6%<br>6.0%<br>5.3%                                                                                                                  | Number<br>345<br>387<br>409<br>396<br>424<br>886<br>764<br>698<br>669                                                                                               | \$45<br><b>sus 2020</b><br>Percent<br>5.8%<br>6.5%<br>6.9%<br>6.7%<br>7.2%<br>15.0%<br>12.9%<br>11.8%<br>11.3%<br>9.4%<br>4.2%                                                                                                 | 5,256<br>Number<br>353<br>346<br>368<br>404<br>475<br>916<br>765<br>731<br>629<br>581<br>279                                                                    | Percent<br>5.9%<br>5.8%<br>6.2%<br>6.8%<br>8.0%<br>15.3%<br>12.8%<br>12.2%<br>10.5%<br>9.7%<br>4.7%                                                                                      | \$55,568<br>Number<br>348<br>326<br>330<br>384<br>460<br>892<br>794<br>706<br>627<br>566<br>365                                                                                | Percent<br>5.9%<br>5.5%<br>6.5%<br>7.8%<br>15.1%<br>13.4%<br>11.9%<br>10.6%<br>9.6%<br>6.2%                                                                                      |
| Per Capita Income  Population by Age 0 - 4 5 - 9 10 - 14 15 - 19 20 - 24 25 - 34 35 - 44 45 - 54 55 - 64 65 - 74                                                                                                                                                          | Number<br>425<br>374<br>343<br>428<br>428<br>866<br>667<br>690<br>643<br>334<br>290<br>134                                                                                  | Percent<br>7.7%<br>6.8%<br>6.2%<br>5.9%<br>7.7%<br>15.7%<br>12.1%<br>12.5%<br>11.6%<br>6.0%                                                                                                                          | Number<br>345<br>387<br>409<br>396<br>424<br>886<br>764<br>698<br>669<br>558<br>250<br>137                                                                          | \$45<br><b>sus 2020</b><br>Percent<br>5.8%<br>6.5%<br>6.9%<br>6.7%<br>7.2%<br>15.0%<br>12.9%<br>11.8%<br>11.3%<br>9.4%                                                                                                         | 5,256<br>Number<br>353<br>346<br>368<br>404<br>475<br>916<br>765<br>731<br>629<br>581                                                                           | Percent<br>5.9%<br>5.8%<br>6.2%<br>6.8%<br>8.0%<br>15.3%<br>12.8%<br>12.2%<br>10.5%<br>9.7%                                                                                              | \$55,568<br>Number<br>348<br>326<br>330<br>384<br>460<br>892<br>794<br>706<br>627<br>566                                                                                       | Percent<br>5.9%<br>5.5%<br>6.5%<br>7.8%<br>15.1%<br>13.4%<br>11.9%<br>10.6%<br>9.6%                                                                                              |
| Per Capita Income  Population by Age 0 - 4 5 - 9 10 - 14 15 - 19 20 - 24 25 - 34 35 - 44 45 - 54 55 - 64 65 - 74 75 - 84                                                                                                                                                  | Number<br>425<br>374<br>343<br>428<br>428<br>866<br>667<br>690<br>643<br>334<br>290<br>134                                                                                  | Percent<br>7.7%<br>6.8%<br>6.2%<br>5.9%<br>7.7%<br>15.7%<br>12.1%<br>12.5%<br>11.6%<br>6.0%<br>5.3%<br>2.4%                                                                                                          | Number<br>345<br>387<br>409<br>396<br>424<br>886<br>764<br>698<br>669<br>558<br>250<br>137                                                                          | \$45<br><b>sus 2020</b><br>Percent<br>5.8%<br>6.5%<br>6.9%<br>6.7%<br>7.2%<br>15.0%<br>12.9%<br>11.8%<br>11.3%<br>9.4%<br>4.2%<br>2.3%                                                                                         | 5,256<br>Number<br>353<br>346<br>368<br>404<br>475<br>916<br>765<br>731<br>629<br>581<br>279                                                                    | Percent<br>5.9%<br>6.2%<br>6.8%<br>8.0%<br>15.3%<br>12.8%<br>12.2%<br>10.5%<br>9.7%<br>4.7%<br>2.0%                                                                                      | \$55,568<br>Number<br>348<br>326<br>330<br>384<br>460<br>892<br>794<br>706<br>627<br>566<br>365                                                                                | Percent<br>5.9%<br>5.5%<br>6.5%<br>7.8%<br>15.1%<br>13.4%<br>11.9%<br>10.6%<br>9.6%<br>6.2%<br>2.0%                                                                              |
| Per Capita Income  Population by Age 0 - 4 5 - 9 10 - 14 15 - 19 20 - 24 25 - 34 35 - 44 45 - 54 55 - 64 65 - 74 75 - 84 85+                                                                                                                                              | Number<br>425<br>374<br>343<br>328<br>428<br>866<br>667<br>690<br>643<br>334<br>290<br>134<br><b>Ce</b>                                                                     | Percent<br>7.7%<br>6.8%<br>6.2%<br>5.9%<br>7.7%<br>15.7%<br>12.1%<br>12.5%<br>11.6%<br>6.0%<br>5.3%<br>2.4%<br>msus 2010                                                                                             | Number<br>345<br>387<br>409<br>396<br>424<br>886<br>764<br>698<br>669<br>558<br>250<br>137<br><b>Cen</b>                                                            | \$45<br><b>sus 2020</b><br>Percent<br>5.8%<br>6.5%<br>6.9%<br>6.7%<br>7.2%<br>15.0%<br>12.9%<br>11.3%<br>11.3%<br>9.4%<br>4.2%<br>2.3%<br><b>sus 2020</b>                                                                      | Number<br>353<br>346<br>368<br>404<br>475<br>916<br>765<br>731<br>629<br>581<br>279<br>121                                                                      | Percent<br>5.9%<br>6.2%<br>6.8%<br>8.0%<br>15.3%<br>12.8%<br>12.2%<br>10.5%<br>9.7%<br>4.7%<br>2.0%<br><b>2024</b>                                                                       | \$55,568<br>Number<br>348<br>326<br>330<br>384<br>460<br>892<br>794<br>706<br>627<br>566<br>365<br>121                                                                         | Percent<br>5.9%<br>5.5%<br>6.5%<br>7.8%<br>15.1%<br>13.4%<br>11.9%<br>10.6%<br>9.6%<br>6.2%<br>2.0%<br><b>2029</b>                                                               |
| Per Capita Income  Population by Age  0 - 4  5 - 9  10 - 14  15 - 19  20 - 24  25 - 34  35 - 44  45 - 54  55 - 64  65 - 74  75 - 84  85+  Race and Ethnicity                                                                                                              | Number<br>425<br>374<br>343<br>328<br>428<br>866<br>667<br>690<br>643<br>334<br>290<br>134<br>Cen<br>Number                                                                 | Percent<br>7.7%<br>6.8%<br>6.2%<br>5.9%<br>7.7%<br>15.7%<br>12.1%<br>12.5%<br>11.6%<br>6.0%<br>5.3%<br>2.4%<br>Percent                                                                                               | Number<br>345<br>387<br>409<br>396<br>424<br>886<br>764<br>698<br>669<br>558<br>250<br>137<br>Cen<br>Number                                                         | \$45<br><b>sus 2020</b><br>Percent<br>5.8%<br>6.5%<br>6.9%<br>7.2%<br>15.0%<br>12.9%<br>11.8%<br>11.3%<br>9.4%<br>4.2%<br>2.3%<br><b>sus 2020</b><br>Percent                                                                   | 5,256<br>Number<br>353<br>346<br>368<br>404<br>475<br>916<br>765<br>731<br>629<br>581<br>279<br>121<br>Number                                                   | Percent<br>5.9%<br>6.2%<br>6.8%<br>8.0%<br>15.3%<br>12.8%<br>12.2%<br>10.5%<br>9.7%<br>4.7%<br>2.0%<br><b>2024</b><br>Percent                                                            | \$55,568<br>Number<br>348<br>326<br>330<br>384<br>460<br>892<br>794<br>706<br>627<br>566<br>365<br>121<br>Number                                                               | Percent<br>5.9%<br>5.5%<br>6.5%<br>7.8%<br>15.1%<br>13.4%<br>11.9%<br>10.6%<br>9.6%<br>6.2%<br>2.0%<br><b>2029</b><br>Percent                                                    |
| Per Capita Income  Population by Age  0 - 4  5 - 9  10 - 14  15 - 19  20 - 24  25 - 34  35 - 44  45 - 54  55 - 64  65 - 74  75 - 84  85+  Race and Ethnicity White Alone                                                                                                  | Number<br>425<br>374<br>343<br>328<br>428<br>866<br>667<br>690<br>643<br>334<br>290<br>134<br>290<br>134<br><b>Cer</b><br>Number<br>3,464                                   | Percent<br>7.7%<br>6.8%<br>6.2%<br>5.9%<br>7.7%<br>15.7%<br>12.1%<br>12.5%<br>11.6%<br>6.0%<br>5.3%<br>2.4%<br>Percent<br>62.7%                                                                                      | Number<br>345<br>387<br>409<br>396<br>424<br>886<br>764<br>698<br>669<br>558<br>250<br>137<br>250<br>137<br><b>Cen</b><br>Number<br>2,989                           | \$45<br><b>sus 2020</b><br>Percent<br>5.8%<br>6.5%<br>6.9%<br>7.2%<br>15.0%<br>12.9%<br>11.8%<br>11.3%<br>9.4%<br>4.2%<br>2.3%<br><b>sus 2020</b><br>Percent<br>50.5%                                                          | 5,256<br>Number<br>353<br>346<br>368<br>404<br>475<br>916<br>765<br>731<br>629<br>581<br>279<br>121<br>Number<br>2,869                                          | Percent<br>5.9%<br>6.2%<br>6.8%<br>8.0%<br>15.3%<br>12.8%<br>12.2%<br>10.5%<br>9.7%<br>4.7%<br>2.0%<br><b>2024</b><br>Percent<br>48.1%                                                   | \$55,568<br>Number<br>348<br>326<br>330<br>384<br>460<br>892<br>794<br>706<br>627<br>566<br>365<br>121<br>Number<br>2,708                                                      | Percent<br>5.9%<br>5.5%<br>6.5%<br>7.8%<br>15.1%<br>13.4%<br>11.9%<br>10.6%<br>9.6%<br>6.2%<br>2.0%<br><b>2029</b><br>Percent<br>45.8%                                           |
| Per Capita Income  Population by Age  0 - 4  5 - 9  10 - 14  15 - 19  20 - 24  25 - 34  35 - 44  45 - 54  55 - 64  65 - 74  75 - 84  85+  Race and Ethnicity  White Alone Black Alone                                                                                     | Number<br>425<br>374<br>343<br>328<br>428<br>866<br>667<br>690<br>643<br>334<br>290<br>134<br>290<br>134<br><b>Ce</b><br>Number<br>3,464<br>1,789<br>15<br>112              | Percent<br>7.7%<br>6.8%<br>6.2%<br>5.9%<br>7.7%<br>15.7%<br>12.1%<br>12.5%<br>11.6%<br>6.0%<br>5.3%<br>2.4%<br>Nsus 2010<br>Percent<br>62.7%<br>32.4%<br>0.3%<br>2.0%                                                | Number<br>345<br>387<br>409<br>396<br>424<br>886<br>764<br>698<br>669<br>558<br>250<br>137<br>Cen<br>Number<br>2,989<br>2,441                                       | \$45<br><b>sus 2020</b><br>Percent<br>5.8%<br>6.5%<br>6.9%<br>6.7%<br>15.0%<br>12.9%<br>11.8%<br>11.3%<br>9.4%<br>4.2%<br>2.3%<br><b>sus 2020</b><br>Percent<br>50.5%<br>41.2%<br>0.3%<br>1.9%                                 | 5,256<br>Number<br>353<br>346<br>368<br>404<br>475<br>916<br>765<br>731<br>629<br>581<br>279<br>121<br>Number<br>2,869<br>2,558                                 | Percent<br>5.9%<br>6.2%<br>6.8%<br>8.0%<br>15.3%<br>12.8%<br>12.2%<br>10.5%<br>9.7%<br>4.7%<br>2.0%<br>2.0%<br><b>2024</b><br>Percent<br>48.1%<br>42.8%<br>0.3%                          | \$55,568<br>Number<br>348<br>326<br>330<br>384<br>460<br>892<br>794<br>706<br>627<br>566<br>365<br>121<br>Number<br>2,708<br>2,635                                             | Percent<br>5.9%<br>5.5%<br>6.5%<br>7.8%<br>15.1%<br>13.4%<br>11.9%<br>10.6%<br>9.6%<br>6.2%<br>2.0%<br>2.0%<br>2029<br>Percent<br>45.8%<br>44.5%<br>0.4%<br>2.1%                 |
| Per Capita Income  Population by Age 0 - 4 5 - 9 10 - 14 15 - 19 20 - 24 25 - 34 35 - 44 45 - 54 55 - 64 65 - 74 75 - 84 85+  Race and Ethnicity White Alone Black Alone American Indian Alone Asian Alone Pacific Islander Alone                                         | Number<br>425<br>374<br>343<br>328<br>428<br>866<br>667<br>690<br>643<br>334<br>290<br>134<br>290<br>134<br><b>Ce</b><br>3,464<br>1,789<br>15<br>112<br>2                   | Percent<br>7.7%<br>6.8%<br>6.2%<br>5.9%<br>7.7%<br>15.7%<br>12.1%<br>12.5%<br>11.6%<br>6.0%<br>5.3%<br>2.4%<br>Nsus 2010<br>Percent<br>62.7%<br>32.4%<br>0.3%<br>2.0%<br>0.0%                                        | Number<br>345<br>387<br>409<br>396<br>424<br>886<br>764<br>698<br>669<br>558<br>250<br>137<br><b>Cen</b><br>2,989<br>2,441<br>16<br>115<br>2                        | \$45<br><b>sus 2020</b><br>Percent<br>5.8%<br>6.5%<br>6.9%<br>6.7%<br>15.0%<br>12.9%<br>11.8%<br>11.3%<br>9.4%<br>4.2%<br>2.3%<br><b>sus 2020</b><br>Percent<br>50.5%<br>41.2%<br>0.3%<br>1.9%<br>0.0%                         | 5,256<br>Number<br>353<br>346<br>368<br>404<br>475<br>916<br>765<br>731<br>629<br>581<br>279<br>121<br>Number<br>2,869<br>2,558<br>20<br>118<br>20              | Percent<br>5.9%<br>6.2%<br>6.8%<br>8.0%<br>15.3%<br>12.8%<br>12.2%<br>10.5%<br>9.7%<br>4.7%<br>2.0%<br>2.0%<br>2024<br>Percent<br>48.1%<br>42.8%<br>0.3%<br>2.0%                         | \$55,568<br>Number<br>348<br>326<br>330<br>384<br>460<br>892<br>794<br>706<br>627<br>566<br>365<br>121<br>Number<br>2,708<br>2,635<br>22<br>22<br>122<br>2                     | Percent<br>5.9%<br>5.5%<br>6.5%<br>7.8%<br>15.1%<br>13.4%<br>11.9%<br>10.6%<br>9.6%<br>6.2%<br>2.0%<br>2.0%<br>2029<br>Percent<br>45.8%<br>44.5%<br>0.4%<br>2.1%<br>0.0%         |
| Per Capita Income  Population by Age 0 - 4 5 - 9 10 - 14 15 - 19 20 - 24 25 - 34 35 - 44 45 - 54 55 - 64 65 - 74 75 - 84 85+  Race and Ethnicity White Alone Black Alone American Indian Alone Asian Alone Pacific Islander Alone Some Other Race Alone                   | Number<br>425<br>374<br>343<br>328<br>428<br>866<br>667<br>690<br>643<br>334<br>290<br>134<br>290<br>134<br><b>Cer</b><br>3,464<br>1,789<br>15<br>112<br>2<br>46            | Percent<br>7.7%<br>6.8%<br>6.2%<br>5.9%<br>7.7%<br>15.7%<br>12.1%<br>12.5%<br>11.6%<br>6.0%<br>5.3%<br>2.4%<br>nsus 2010<br>Percent<br>62.7%<br>32.4%<br>0.3%<br>2.0%<br>0.0%<br>0.0%                                | Number<br>345<br>387<br>409<br>396<br>424<br>886<br>764<br>698<br>669<br>558<br>250<br>137<br><b>Cen</b><br>Number<br>2,989<br>2,441<br>16<br>115<br>2<br>2<br>95   | \$45<br><b>sus 2020</b><br>Percent<br>5.8%<br>6.5%<br>6.9%<br>6.7%<br>7.2%<br>15.0%<br>12.9%<br>11.8%<br>11.3%<br>9.4%<br>4.2%<br>2.3%<br><b>sus 2020</b><br>Percent<br>50.5%<br>41.2%<br>0.3%<br>1.9%<br>0.0%<br>1.6%         | 5,256<br>Number<br>353<br>346<br>368<br>404<br>475<br>916<br>765<br>731<br>629<br>581<br>279<br>121<br>Number<br>2,869<br>2,558<br>20<br>118<br>20<br>118<br>22 | Percent<br>5.9%<br>6.2%<br>6.8%<br>8.0%<br>15.3%<br>12.8%<br>12.2%<br>10.5%<br>9.7%<br>4.7%<br>2.0%<br>2.0%<br>2024<br>Percent<br>48.1%<br>42.8%<br>0.3%<br>2.0%<br>0.0%                 | \$55,568<br>Number<br>348<br>326<br>330<br>384<br>460<br>892<br>794<br>706<br>627<br>566<br>365<br>121<br>Number<br>2,708<br>2,635<br>22<br>122<br>122<br>2<br>2               | Percent<br>5.9%<br>5.5%<br>6.5%<br>7.8%<br>15.1%<br>13.4%<br>11.9%<br>10.6%<br>9.6%<br>6.2%<br>2.0%<br>2.0%<br>2029<br>Percent<br>45.8%<br>44.5%<br>0.4%<br>2.1%<br>0.0%<br>1.9% |
| Per Capita Income  Population by Age 0 - 4 5 - 9 10 - 14 15 - 19 20 - 24 25 - 34 35 - 44 45 - 54 55 - 64 65 - 74 75 - 84 85+  Race and Ethnicity White Alone Black Alone American Indian Alone Asian Alone Pacific Islander Alone                                         | Number<br>425<br>374<br>343<br>328<br>428<br>866<br>667<br>690<br>643<br>334<br>290<br>134<br>290<br>134<br><b>Ce</b><br>3,464<br>1,789<br>15<br>112<br>2                   | Percent<br>7.7%<br>6.8%<br>6.2%<br>5.9%<br>7.7%<br>15.7%<br>12.1%<br>12.5%<br>11.6%<br>6.0%<br>5.3%<br>2.4%<br>Nsus 2010<br>Percent<br>62.7%<br>32.4%<br>0.3%<br>2.0%<br>0.0%                                        | Number<br>345<br>387<br>409<br>396<br>424<br>886<br>764<br>698<br>669<br>558<br>250<br>137<br><b>Cen</b><br>2,989<br>2,441<br>16<br>115<br>2                        | \$45<br><b>sus 2020</b><br>Percent<br>5.8%<br>6.5%<br>6.9%<br>6.7%<br>15.0%<br>12.9%<br>11.8%<br>11.3%<br>9.4%<br>4.2%<br>2.3%<br><b>sus 2020</b><br>Percent<br>50.5%<br>41.2%<br>0.3%<br>1.9%<br>0.0%                         | 5,256<br>Number<br>353<br>346<br>368<br>404<br>475<br>916<br>765<br>731<br>629<br>581<br>279<br>121<br>Number<br>2,869<br>2,558<br>20<br>118<br>20              | Percent<br>5.9%<br>6.2%<br>6.8%<br>8.0%<br>15.3%<br>12.8%<br>12.2%<br>10.5%<br>9.7%<br>4.7%<br>2.0%<br>2.0%<br>2024<br>Percent<br>48.1%<br>42.8%<br>0.3%<br>2.0%                         | \$55,568<br>Number<br>348<br>326<br>330<br>384<br>460<br>892<br>794<br>706<br>627<br>566<br>365<br>121<br>Number<br>2,708<br>2,635<br>22<br>22<br>122<br>2                     | Percent<br>5.9%<br>5.5%<br>6.5%<br>7.8%<br>15.1%<br>13.4%<br>11.9%<br>10.6%<br>9.6%<br>6.2%<br>2.0%<br>2.0%<br>2029<br>Percent<br>45.8%<br>44.5%<br>0.4%<br>2.1%<br>0.0%         |
| Per Capita Income  Population by Age 0 - 4 5 - 9 10 - 14 15 - 19 20 - 24 25 - 34 35 - 44 45 - 54 55 - 64 65 - 74 75 - 84 85+  Race and Ethnicity White Alone Black Alone American Indian Alone Asian Alone Pacific Islander Alone Some Other Race Alone Two or More Races | Number<br>425<br>374<br>343<br>328<br>428<br>866<br>667<br>690<br>643<br>334<br>290<br>134<br>290<br>134<br><b>Cer</b><br>3,464<br>1,789<br>15<br>112<br>2<br>2<br>46<br>95 | Percent<br>7.7%<br>6.8%<br>6.2%<br>5.9%<br>7.7%<br>15.7%<br>12.1%<br>12.5%<br>11.6%<br>6.0%<br>5.3%<br>2.4%<br><b>nsus 2010</b><br>Percent<br>62.7%<br>32.4%<br>0.3%<br>2.0%<br>0.3%<br>2.0%<br>0.0%<br>0.8%<br>1.7% | Number<br>345<br>387<br>409<br>396<br>424<br>886<br>764<br>698<br>669<br>558<br>250<br>137<br><b>Cen</b><br>Number<br>2,989<br>2,441<br>16<br>115<br>2<br>95<br>266 | \$45<br><b>sus 2020</b><br>Percent<br>5.8%<br>6.5%<br>6.9%<br>6.7%<br>7.2%<br>15.0%<br>12.9%<br>11.8%<br>11.3%<br>9.4%<br>4.2%<br>2.3%<br><b>sus 2020</b><br>Percent<br>50.5%<br>41.2%<br>0.3%<br>1.9%<br>0.3%<br>1.6%<br>4.5% | 5,256<br>Number<br>353<br>346<br>368<br>404<br>475<br>916<br>765<br>731<br>629<br>581<br>279<br>121<br>Number<br>2,869<br>2,558<br>20<br>118<br>20<br>118<br>2  | Percent<br>5.9%<br>6.2%<br>6.8%<br>8.0%<br>15.3%<br>12.8%<br>12.2%<br>10.5%<br>9.7%<br>4.7%<br>2.0%<br>2.0%<br>2024<br>Percent<br>48.1%<br>42.8%<br>0.3%<br>2.0%<br>0.0%<br>1.8%<br>5.0% | \$55,568<br>Number<br>348<br>326<br>330<br>384<br>460<br>892<br>794<br>706<br>627<br>566<br>365<br>121<br>Number<br>2,708<br>2,635<br>22<br>122<br>2<br>122<br>2<br>114<br>315 | Percent<br>5.9%<br>5.5%<br>6.5%<br>7.8%<br>15.1%<br>13.4%<br>11.9%<br>10.6%<br>9.6%<br>6.2%<br>2.0%<br>2029<br>Percent<br>45.8%<br>44.5%<br>0.4%<br>2.1%<br>0.0%<br>1.9%<br>5.3% |
| Per Capita Income  Population by Age 0 - 4 5 - 9 10 - 14 15 - 19 20 - 24 25 - 34 35 - 44 45 - 54 55 - 64 65 - 74 75 - 84 85+  Race and Ethnicity White Alone Black Alone American Indian Alone Asian Alone Pacific Islander Alone Some Other Race Alone                   | Number<br>425<br>374<br>343<br>328<br>428<br>866<br>667<br>690<br>643<br>334<br>290<br>134<br>290<br>134<br><b>Cer</b><br>3,464<br>1,789<br>15<br>112<br>2<br>46            | Percent<br>7.7%<br>6.8%<br>6.2%<br>5.9%<br>7.7%<br>15.7%<br>12.1%<br>12.5%<br>11.6%<br>6.0%<br>5.3%<br>2.4%<br>nsus 2010<br>Percent<br>62.7%<br>32.4%<br>0.3%<br>2.0%<br>0.0%<br>0.0%                                | Number<br>345<br>387<br>409<br>396<br>424<br>886<br>764<br>698<br>669<br>558<br>250<br>137<br><b>Cen</b><br>Number<br>2,989<br>2,441<br>16<br>115<br>2<br>2<br>95   | \$45<br><b>sus 2020</b><br>Percent<br>5.8%<br>6.5%<br>6.9%<br>6.7%<br>7.2%<br>15.0%<br>12.9%<br>11.8%<br>11.3%<br>9.4%<br>4.2%<br>2.3%<br><b>sus 2020</b><br>Percent<br>50.5%<br>41.2%<br>0.3%<br>1.9%<br>0.0%<br>1.6%         | 5,256<br>Number<br>353<br>346<br>368<br>404<br>475<br>916<br>765<br>731<br>629<br>581<br>279<br>121<br>Number<br>2,869<br>2,558<br>20<br>118<br>20<br>118<br>22 | Percent<br>5.9%<br>6.2%<br>6.8%<br>8.0%<br>15.3%<br>12.8%<br>12.2%<br>10.5%<br>9.7%<br>4.7%<br>2.0%<br>2.0%<br>2024<br>Percent<br>48.1%<br>42.8%<br>0.3%<br>2.0%<br>0.0%                 | \$55,568<br>Number<br>348<br>326<br>330<br>384<br>460<br>892<br>794<br>706<br>627<br>566<br>365<br>121<br>Number<br>2,708<br>2,635<br>22<br>122<br>122<br>2<br>122             | Percent<br>5.9%<br>5.5%<br>6.5%<br>7.8%<br>15.1%<br>13.4%<br>11.9%<br>10.6%<br>9.6%<br>6.2%<br>2.0%<br>2.0%<br>2029<br>Percent<br>45.8%<br>44.5%<br>0.4%<br>2.1%<br>0.0%         |