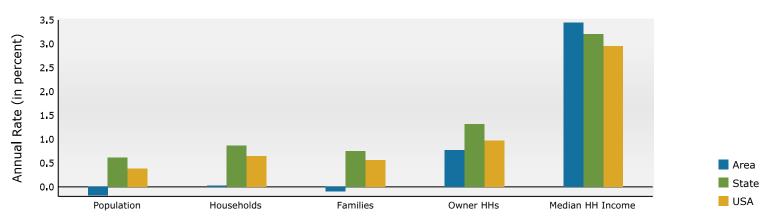

4357 Forsyth Rd, Macon, Georgia, 31210 Ring: 1 mile radius Prepared by Esri

Latitude: 32.86870 Longitude: -83.69593

| Summary                                                                                                                                                                                                                                                                   |                                                                                                                                                                             | Census 2                                                                                                                                                                                                             | 0010                                                                                                                                                                | Census 202                                                                                                                                                                                                                     | <u>م</u>                                                                                                                                                        | 2024                                                                                                                                                                                     | 1                                                                                                                                                                              | 2029                                                                                                                                                                             |
|---------------------------------------------------------------------------------------------------------------------------------------------------------------------------------------------------------------------------------------------------------------------------|-----------------------------------------------------------------------------------------------------------------------------------------------------------------------------|----------------------------------------------------------------------------------------------------------------------------------------------------------------------------------------------------------------------|---------------------------------------------------------------------------------------------------------------------------------------------------------------------|--------------------------------------------------------------------------------------------------------------------------------------------------------------------------------------------------------------------------------|-----------------------------------------------------------------------------------------------------------------------------------------------------------------|------------------------------------------------------------------------------------------------------------------------------------------------------------------------------------------|--------------------------------------------------------------------------------------------------------------------------------------------------------------------------------|----------------------------------------------------------------------------------------------------------------------------------------------------------------------------------|
| Population                                                                                                                                                                                                                                                                |                                                                                                                                                                             |                                                                                                                                                                                                                      | 5,523                                                                                                                                                               | 5,92                                                                                                                                                                                                                           |                                                                                                                                                                 | 5,970                                                                                                                                                                                    |                                                                                                                                                                                | <b>2029</b><br>5,917                                                                                                                                                             |
| Households                                                                                                                                                                                                                                                                |                                                                                                                                                                             |                                                                                                                                                                                                                      | 2,542                                                                                                                                                               | 2,68                                                                                                                                                                                                                           |                                                                                                                                                                 | 2,708                                                                                                                                                                                    |                                                                                                                                                                                | 2,712                                                                                                                                                                            |
| Families                                                                                                                                                                                                                                                                  |                                                                                                                                                                             |                                                                                                                                                                                                                      | .,503                                                                                                                                                               | 1,60                                                                                                                                                                                                                           |                                                                                                                                                                 | 1,578                                                                                                                                                                                    |                                                                                                                                                                                | 1,570                                                                                                                                                                            |
| Average Household Size                                                                                                                                                                                                                                                    |                                                                                                                                                                             |                                                                                                                                                                                                                      | 2.15                                                                                                                                                                | 2.:                                                                                                                                                                                                                            |                                                                                                                                                                 | 2.18                                                                                                                                                                                     |                                                                                                                                                                                | 2.16                                                                                                                                                                             |
| Owner Occupied Housing Unit                                                                                                                                                                                                                                               | ts.                                                                                                                                                                         |                                                                                                                                                                                                                      | .,358                                                                                                                                                               | 1,2                                                                                                                                                                                                                            |                                                                                                                                                                 | 1,351                                                                                                                                                                                    |                                                                                                                                                                                | 1,404                                                                                                                                                                            |
| Renter Occupied Housing Unit                                                                                                                                                                                                                                              |                                                                                                                                                                             |                                                                                                                                                                                                                      | .,184                                                                                                                                                               | 1,40                                                                                                                                                                                                                           |                                                                                                                                                                 | 1,357                                                                                                                                                                                    |                                                                                                                                                                                | 1,308                                                                                                                                                                            |
| Median Age                                                                                                                                                                                                                                                                |                                                                                                                                                                             |                                                                                                                                                                                                                      | 35.0                                                                                                                                                                | 36                                                                                                                                                                                                                             |                                                                                                                                                                 | 36.6                                                                                                                                                                                     |                                                                                                                                                                                | 37.6                                                                                                                                                                             |
| Trends: 2024-2029 Annual R                                                                                                                                                                                                                                                | ate                                                                                                                                                                         |                                                                                                                                                                                                                      | Area                                                                                                                                                                | 50                                                                                                                                                                                                                             |                                                                                                                                                                 | State                                                                                                                                                                                    |                                                                                                                                                                                | National                                                                                                                                                                         |
| Population                                                                                                                                                                                                                                                                |                                                                                                                                                                             |                                                                                                                                                                                                                      | -0.18%                                                                                                                                                              |                                                                                                                                                                                                                                |                                                                                                                                                                 | 0.61%                                                                                                                                                                                    |                                                                                                                                                                                | 0.38%                                                                                                                                                                            |
| Households                                                                                                                                                                                                                                                                |                                                                                                                                                                             |                                                                                                                                                                                                                      | 0.03%                                                                                                                                                               |                                                                                                                                                                                                                                |                                                                                                                                                                 | 0.86%                                                                                                                                                                                    |                                                                                                                                                                                | 0.64%                                                                                                                                                                            |
| Families                                                                                                                                                                                                                                                                  |                                                                                                                                                                             |                                                                                                                                                                                                                      | -0.10%                                                                                                                                                              |                                                                                                                                                                                                                                |                                                                                                                                                                 | 0.75%                                                                                                                                                                                    |                                                                                                                                                                                | 0.56%                                                                                                                                                                            |
| Owner HHs                                                                                                                                                                                                                                                                 |                                                                                                                                                                             |                                                                                                                                                                                                                      | 0.77%                                                                                                                                                               |                                                                                                                                                                                                                                |                                                                                                                                                                 | 1.32%                                                                                                                                                                                    |                                                                                                                                                                                | 0.97%                                                                                                                                                                            |
| Median Household Income                                                                                                                                                                                                                                                   |                                                                                                                                                                             |                                                                                                                                                                                                                      | 3.44%                                                                                                                                                               |                                                                                                                                                                                                                                |                                                                                                                                                                 | 3.20%                                                                                                                                                                                    |                                                                                                                                                                                | 2.95%                                                                                                                                                                            |
|                                                                                                                                                                                                                                                                           |                                                                                                                                                                             |                                                                                                                                                                                                                      |                                                                                                                                                                     |                                                                                                                                                                                                                                |                                                                                                                                                                 | 2024                                                                                                                                                                                     |                                                                                                                                                                                | 2029                                                                                                                                                                             |
| Households by Income                                                                                                                                                                                                                                                      |                                                                                                                                                                             |                                                                                                                                                                                                                      |                                                                                                                                                                     | Nu                                                                                                                                                                                                                             | mber I                                                                                                                                                          | Percent                                                                                                                                                                                  | Number                                                                                                                                                                         | Percent                                                                                                                                                                          |
| <\$15,000                                                                                                                                                                                                                                                                 |                                                                                                                                                                             |                                                                                                                                                                                                                      |                                                                                                                                                                     |                                                                                                                                                                                                                                | 233                                                                                                                                                             | 8.6%                                                                                                                                                                                     | 188                                                                                                                                                                            | 6.9%                                                                                                                                                                             |
| \$15,000 - \$24,999                                                                                                                                                                                                                                                       |                                                                                                                                                                             |                                                                                                                                                                                                                      |                                                                                                                                                                     |                                                                                                                                                                                                                                | 150                                                                                                                                                             | 5.5%                                                                                                                                                                                     | 106                                                                                                                                                                            | 3.9%                                                                                                                                                                             |
| \$25,000 - \$34,999                                                                                                                                                                                                                                                       |                                                                                                                                                                             |                                                                                                                                                                                                                      |                                                                                                                                                                     |                                                                                                                                                                                                                                | 211                                                                                                                                                             | 7.8%                                                                                                                                                                                     | 132                                                                                                                                                                            | 4.9%                                                                                                                                                                             |
| \$35,000 - \$49,999                                                                                                                                                                                                                                                       |                                                                                                                                                                             |                                                                                                                                                                                                                      |                                                                                                                                                                     |                                                                                                                                                                                                                                | 244                                                                                                                                                             | 9.0%                                                                                                                                                                                     | 196                                                                                                                                                                            | 7.2%                                                                                                                                                                             |
| \$50,000 - \$74,999                                                                                                                                                                                                                                                       |                                                                                                                                                                             |                                                                                                                                                                                                                      |                                                                                                                                                                     |                                                                                                                                                                                                                                | 620                                                                                                                                                             | 22.9%                                                                                                                                                                                    | 601                                                                                                                                                                            | 22.2%                                                                                                                                                                            |
| \$75,000 - \$99,999                                                                                                                                                                                                                                                       |                                                                                                                                                                             |                                                                                                                                                                                                                      |                                                                                                                                                                     |                                                                                                                                                                                                                                | 372                                                                                                                                                             | 13.7%                                                                                                                                                                                    | 392                                                                                                                                                                            | 14.5%                                                                                                                                                                            |
| \$100,000 - \$149,999                                                                                                                                                                                                                                                     |                                                                                                                                                                             |                                                                                                                                                                                                                      |                                                                                                                                                                     |                                                                                                                                                                                                                                | 418                                                                                                                                                             | 15.4%                                                                                                                                                                                    | 492                                                                                                                                                                            | 18.1%                                                                                                                                                                            |
| \$150,000 - \$199,999                                                                                                                                                                                                                                                     |                                                                                                                                                                             |                                                                                                                                                                                                                      |                                                                                                                                                                     |                                                                                                                                                                                                                                | 118                                                                                                                                                             | 4.4%                                                                                                                                                                                     | 153                                                                                                                                                                            | 5.6%                                                                                                                                                                             |
| \$200,000+                                                                                                                                                                                                                                                                |                                                                                                                                                                             |                                                                                                                                                                                                                      |                                                                                                                                                                     |                                                                                                                                                                                                                                | 343                                                                                                                                                             | 12.7%                                                                                                                                                                                    | 454                                                                                                                                                                            | 16.7%                                                                                                                                                                            |
|                                                                                                                                                                                                                                                                           |                                                                                                                                                                             |                                                                                                                                                                                                                      |                                                                                                                                                                     |                                                                                                                                                                                                                                |                                                                                                                                                                 |                                                                                                                                                                                          |                                                                                                                                                                                |                                                                                                                                                                                  |
| Median Household Income                                                                                                                                                                                                                                                   |                                                                                                                                                                             |                                                                                                                                                                                                                      |                                                                                                                                                                     |                                                                                                                                                                                                                                | 9,229                                                                                                                                                           |                                                                                                                                                                                          | \$81,965                                                                                                                                                                       |                                                                                                                                                                                  |
|                                                                                                                                                                                                                                                                           |                                                                                                                                                                             |                                                                                                                                                                                                                      |                                                                                                                                                                     |                                                                                                                                                                                                                                |                                                                                                                                                                 |                                                                                                                                                                                          |                                                                                                                                                                                |                                                                                                                                                                                  |
| Average Household Income                                                                                                                                                                                                                                                  |                                                                                                                                                                             |                                                                                                                                                                                                                      |                                                                                                                                                                     |                                                                                                                                                                                                                                | 1,745                                                                                                                                                           |                                                                                                                                                                                          | \$126,980                                                                                                                                                                      |                                                                                                                                                                                  |
| Average Household Income<br>Per Capita Income                                                                                                                                                                                                                             |                                                                                                                                                                             |                                                                                                                                                                                                                      |                                                                                                                                                                     | \$45                                                                                                                                                                                                                           | 1,745<br>5,256                                                                                                                                                  | 2024                                                                                                                                                                                     | \$126,980<br>\$55,568                                                                                                                                                          |                                                                                                                                                                                  |
| Per Capita Income                                                                                                                                                                                                                                                         |                                                                                                                                                                             | nsus 2010                                                                                                                                                                                                            |                                                                                                                                                                     | \$45<br>sus 2020                                                                                                                                                                                                               | 5,256                                                                                                                                                           | <b>2024</b>                                                                                                                                                                              | \$55,568                                                                                                                                                                       | 2029                                                                                                                                                                             |
| Per Capita Income Population by Age                                                                                                                                                                                                                                       | Number                                                                                                                                                                      | Percent                                                                                                                                                                                                              | Number                                                                                                                                                              | \$45<br><b>sus 2020</b><br>Percent                                                                                                                                                                                             | 5,256<br>Number                                                                                                                                                 | Percent                                                                                                                                                                                  | \$55,568<br>Number                                                                                                                                                             | Percent                                                                                                                                                                          |
| Per Capita Income Population by Age 0 - 4                                                                                                                                                                                                                                 | Number<br>425                                                                                                                                                               | Percent<br>7.7%                                                                                                                                                                                                      | Number<br>345                                                                                                                                                       | \$45<br><b>sus 2020</b><br>Percent<br>5.8%                                                                                                                                                                                     | 5,256<br>Number<br>353                                                                                                                                          | Percent<br>5.9%                                                                                                                                                                          | \$55,568<br>Number<br>348                                                                                                                                                      | Percent<br>5.9%                                                                                                                                                                  |
| Per Capita Income Population by Age 0 - 4 5 - 9                                                                                                                                                                                                                           | Number<br>425<br>374                                                                                                                                                        | Percent<br>7.7%<br>6.8%                                                                                                                                                                                              | Number<br>345<br>387                                                                                                                                                | \$45<br><b>sus 2020</b><br>Percent<br>5.8%<br>6.5%                                                                                                                                                                             | 5,256<br>Number<br>353<br>346                                                                                                                                   | Percent<br>5.9%<br>5.8%                                                                                                                                                                  | \$55,568<br>Number<br>348<br>326                                                                                                                                               | Percent<br>5.9%<br>5.5%                                                                                                                                                          |
| Per Capita Income<br>Population by Age<br>0 - 4<br>5 - 9<br>10 - 14                                                                                                                                                                                                       | Number<br>425<br>374<br>343                                                                                                                                                 | Percent<br>7.7%<br>6.8%<br>6.2%                                                                                                                                                                                      | Number<br>345<br>387<br>409                                                                                                                                         | \$45<br>sus 2020<br>Percent<br>5.8%<br>6.5%<br>6.9%                                                                                                                                                                            | 5,256<br>Number<br>353<br>346<br>368                                                                                                                            | Percent<br>5.9%<br>5.8%<br>6.2%                                                                                                                                                          | \$55,568<br>Number<br>348<br>326<br>330                                                                                                                                        | Percent<br>5.9%<br>5.5%<br>5.6%                                                                                                                                                  |
| Per Capita Income<br>Population by Age<br>0 - 4<br>5 - 9<br>10 - 14<br>15 - 19                                                                                                                                                                                            | Number<br>425<br>374<br>343<br>328                                                                                                                                          | Percent<br>7.7%<br>6.8%<br>6.2%<br>5.9%                                                                                                                                                                              | Number<br>345<br>387<br>409<br>396                                                                                                                                  | \$45<br><b>sus 2020</b><br>Percent<br>5.8%<br>6.5%<br>6.9%<br>6.7%                                                                                                                                                             | 5,256<br>Number<br>353<br>346<br>368<br>404                                                                                                                     | Percent<br>5.9%<br>5.8%<br>6.2%<br>6.8%                                                                                                                                                  | \$55,568<br>Number<br>348<br>326<br>330<br>384                                                                                                                                 | Percent<br>5.9%<br>5.5%<br>5.6%<br>6.5%                                                                                                                                          |
| Per Capita Income<br>Population by Age<br>0 - 4<br>5 - 9<br>10 - 14<br>15 - 19<br>20 - 24                                                                                                                                                                                 | Number<br>425<br>374<br>343<br>328<br>428                                                                                                                                   | Percent<br>7.7%<br>6.8%<br>6.2%<br>5.9%<br>7.7%                                                                                                                                                                      | Number<br>345<br>387<br>409<br>396<br>424                                                                                                                           | \$45<br>sus 2020<br>Percent<br>5.8%<br>6.5%<br>6.9%<br>6.7%<br>7.2%                                                                                                                                                            | 5,256<br>Number<br>353<br>346<br>368<br>404<br>475                                                                                                              | Percent<br>5.9%<br>5.8%<br>6.2%<br>6.8%<br>8.0%                                                                                                                                          | \$55,568<br>Number<br>348<br>326<br>330<br>384<br>460                                                                                                                          | Percent<br>5.9%<br>5.5%<br>5.6%<br>6.5%<br>7.8%                                                                                                                                  |
| Per Capita Income  Population by Age 0 - 4 5 - 9 10 - 14 15 - 19 20 - 24 25 - 34                                                                                                                                                                                          | Number<br>425<br>374<br>343<br>328<br>428<br>866                                                                                                                            | Percent<br>7.7%<br>6.8%<br>6.2%<br>5.9%<br>7.7%<br>15.7%                                                                                                                                                             | Number<br>345<br>387<br>409<br>396<br>424<br>886                                                                                                                    | \$45<br>sus 2020<br>Percent<br>5.8%<br>6.5%<br>6.9%<br>6.7%<br>7.2%<br>15.0%                                                                                                                                                   | 5,256<br>Number<br>353<br>346<br>368<br>404<br>475<br>916                                                                                                       | Percent<br>5.9%<br>5.8%<br>6.2%<br>6.8%<br>8.0%<br>15.3%                                                                                                                                 | \$55,568<br>Number<br>348<br>326<br>330<br>384<br>460<br>892                                                                                                                   | Percent<br>5.9%<br>5.5%<br>5.6%<br>6.5%<br>7.8%<br>15.1%                                                                                                                         |
| Per Capita Income  Population by Age 0 - 4 5 - 9 10 - 14 15 - 19 20 - 24 25 - 34 35 - 44                                                                                                                                                                                  | Number<br>425<br>374<br>343<br>328<br>428<br>866<br>667                                                                                                                     | Percent<br>7.7%<br>6.8%<br>6.2%<br>5.9%<br>7.7%                                                                                                                                                                      | Number<br>345<br>387<br>409<br>396<br>424<br>886<br>764                                                                                                             | \$45<br><b>sus 2020</b><br>Percent<br>5.8%<br>6.5%<br>6.9%<br>6.7%<br>7.2%<br>15.0%<br>12.9%                                                                                                                                   | 5,256<br>Number<br>353<br>346<br>368<br>404<br>475<br>916<br>765                                                                                                | Percent<br>5.9%<br>5.8%<br>6.2%<br>6.8%<br>8.0%<br>15.3%<br>12.8%                                                                                                                        | \$55,568<br>Number<br>348<br>326<br>330<br>384<br>460                                                                                                                          | Percent<br>5.9%<br>5.5%<br>5.6%<br>6.5%<br>7.8%<br>15.1%<br>13.4%                                                                                                                |
| Per Capita Income  Population by Age 0 - 4 5 - 9 10 - 14 15 - 19 20 - 24 25 - 34 35 - 44 45 - 54                                                                                                                                                                          | Number<br>425<br>374<br>343<br>328<br>428<br>866<br>667<br>690                                                                                                              | Percent<br>7.7%<br>6.8%<br>6.2%<br>5.9%<br>7.7%<br>15.7%<br>12.1%<br>12.5%                                                                                                                                           | Number<br>345<br>387<br>409<br>396<br>424<br>886<br>764<br>698                                                                                                      | \$45<br><b>sus 2020</b><br>Percent<br>5.8%<br>6.5%<br>6.9%<br>6.7%<br>7.2%<br>15.0%<br>12.9%<br>11.8%                                                                                                                          | 5,256<br>Number<br>353<br>346<br>368<br>404<br>475<br>916<br>765<br>731                                                                                         | Percent<br>5.9%<br>5.8%<br>6.2%<br>6.8%<br>8.0%<br>15.3%<br>12.8%<br>12.2%                                                                                                               | \$55,568<br>Number<br>348<br>326<br>330<br>384<br>460<br>892<br>794<br>706                                                                                                     | Percent<br>5.9%<br>5.5%<br>5.6%<br>6.5%<br>7.8%<br>15.1%<br>13.4%<br>11.9%                                                                                                       |
| Per Capita Income  Population by Age 0 - 4 5 - 9 10 - 14 15 - 19 20 - 24 25 - 34 35 - 44 45 - 54 55 - 64                                                                                                                                                                  | Number<br>425<br>374<br>343<br>328<br>428<br>866<br>667<br>690<br>643                                                                                                       | Percent<br>7.7%<br>6.8%<br>6.2%<br>5.9%<br>7.7%<br>15.7%<br>12.1%<br>12.5%<br>11.6%                                                                                                                                  | Number<br>345<br>387<br>409<br>396<br>424<br>886<br>764<br>698<br>669                                                                                               | \$45<br><b>sus 2020</b><br>Percent<br>5.8%<br>6.5%<br>6.9%<br>6.7%<br>7.2%<br>15.0%<br>12.9%<br>11.8%<br>11.3%                                                                                                                 | 5,256<br>Number<br>353<br>346<br>368<br>404<br>475<br>916<br>765<br>731<br>629                                                                                  | Percent<br>5.9%<br>5.8%<br>6.2%<br>6.8%<br>8.0%<br>15.3%<br>12.8%<br>12.2%<br>10.5%                                                                                                      | \$55,568<br>Number<br>348<br>326<br>330<br>384<br>460<br>892<br>794<br>706<br>627                                                                                              | Percent<br>5.9%<br>5.5%<br>6.5%<br>7.8%<br>15.1%<br>13.4%<br>11.9%<br>10.6%                                                                                                      |
| Per Capita Income  Population by Age 0 - 4 5 - 9 10 - 14 15 - 19 20 - 24 25 - 34 35 - 44 45 - 54 55 - 64 65 - 74                                                                                                                                                          | Number<br>425<br>374<br>343<br>328<br>428<br>866<br>667<br>690<br>643<br>334                                                                                                | Percent<br>7.7%<br>6.8%<br>6.2%<br>5.9%<br>7.7%<br>15.7%<br>12.1%<br>12.5%<br>11.6%<br>6.0%                                                                                                                          | Number<br>345<br>387<br>409<br>396<br>424<br>886<br>764<br>698<br>669<br>558                                                                                        | \$45<br><b>sus 2020</b><br>Percent<br>5.8%<br>6.5%<br>6.9%<br>6.7%<br>7.2%<br>15.0%<br>12.9%<br>11.8%<br>11.3%<br>9.4%                                                                                                         | 5,256<br>Number<br>353<br>346<br>368<br>404<br>475<br>916<br>765<br>731<br>629<br>581                                                                           | Percent<br>5.9%<br>5.8%<br>6.2%<br>6.8%<br>8.0%<br>15.3%<br>12.8%<br>12.2%<br>10.5%<br>9.7%                                                                                              | \$55,568<br>Number<br>348<br>326<br>330<br>384<br>460<br>892<br>794<br>706<br>627<br>566                                                                                       | Percent<br>5.9%<br>5.5%<br>6.5%<br>7.8%<br>15.1%<br>13.4%<br>11.9%<br>10.6%<br>9.6%                                                                                              |
| Per Capita Income  Population by Age 0 - 4 5 - 9 10 - 14 15 - 19 20 - 24 25 - 34 35 - 44 45 - 54 55 - 64 65 - 74 75 - 84                                                                                                                                                  | Number<br>425<br>374<br>343<br>328<br>428<br>866<br>667<br>690<br>643                                                                                                       | Percent<br>7.7%<br>6.8%<br>6.2%<br>5.9%<br>7.7%<br>15.7%<br>12.1%<br>12.5%<br>11.6%<br>6.0%<br>5.3%                                                                                                                  | Number<br>345<br>387<br>409<br>396<br>424<br>886<br>764<br>698<br>669                                                                                               | \$45<br><b>sus 2020</b><br>Percent<br>5.8%<br>6.5%<br>6.9%<br>6.7%<br>7.2%<br>15.0%<br>12.9%<br>11.8%<br>11.3%<br>9.4%<br>4.2%                                                                                                 | 5,256<br>Number<br>353<br>346<br>368<br>404<br>475<br>916<br>765<br>731<br>629<br>581<br>279                                                                    | Percent<br>5.9%<br>5.8%<br>6.2%<br>6.8%<br>8.0%<br>15.3%<br>12.8%<br>12.2%<br>10.5%<br>9.7%<br>4.7%                                                                                      | \$55,568<br>Number<br>348<br>326<br>330<br>384<br>460<br>892<br>794<br>706<br>627<br>566<br>365                                                                                | Percent<br>5.9%<br>5.5%<br>6.5%<br>7.8%<br>15.1%<br>13.4%<br>11.9%<br>10.6%<br>9.6%<br>6.2%                                                                                      |
| Per Capita Income  Population by Age 0 - 4 5 - 9 10 - 14 15 - 19 20 - 24 25 - 34 35 - 44 45 - 54 55 - 64 65 - 74                                                                                                                                                          | Number<br>425<br>374<br>343<br>428<br>428<br>866<br>667<br>690<br>643<br>334<br>290<br>134                                                                                  | Percent<br>7.7%<br>6.8%<br>6.2%<br>5.9%<br>7.7%<br>15.7%<br>12.1%<br>12.5%<br>11.6%<br>6.0%                                                                                                                          | Number<br>345<br>387<br>409<br>396<br>424<br>886<br>764<br>698<br>669<br>558<br>250<br>137                                                                          | \$45<br><b>sus 2020</b><br>Percent<br>5.8%<br>6.5%<br>6.9%<br>6.7%<br>7.2%<br>15.0%<br>12.9%<br>11.8%<br>11.3%<br>9.4%                                                                                                         | 5,256<br>Number<br>353<br>346<br>368<br>404<br>475<br>916<br>765<br>731<br>629<br>581                                                                           | Percent<br>5.9%<br>5.8%<br>6.2%<br>6.8%<br>8.0%<br>15.3%<br>12.8%<br>12.2%<br>10.5%<br>9.7%                                                                                              | \$55,568<br>Number<br>348<br>326<br>330<br>384<br>460<br>892<br>794<br>706<br>627<br>566                                                                                       | Percent<br>5.9%<br>5.5%<br>6.5%<br>7.8%<br>15.1%<br>13.4%<br>11.9%<br>10.6%<br>9.6%                                                                                              |
| Per Capita Income  Population by Age 0 - 4 5 - 9 10 - 14 15 - 19 20 - 24 25 - 34 35 - 44 45 - 54 55 - 64 65 - 74 75 - 84                                                                                                                                                  | Number<br>425<br>374<br>343<br>428<br>428<br>866<br>667<br>690<br>643<br>334<br>290<br>134                                                                                  | Percent<br>7.7%<br>6.8%<br>6.2%<br>5.9%<br>7.7%<br>15.7%<br>12.1%<br>12.5%<br>11.6%<br>6.0%<br>5.3%<br>2.4%                                                                                                          | Number<br>345<br>387<br>409<br>396<br>424<br>886<br>764<br>698<br>669<br>558<br>250<br>137                                                                          | \$45<br><b>sus 2020</b><br>Percent<br>5.8%<br>6.5%<br>6.9%<br>6.7%<br>7.2%<br>15.0%<br>12.9%<br>11.8%<br>11.3%<br>9.4%<br>4.2%<br>2.3%                                                                                         | 5,256<br>Number<br>353<br>346<br>368<br>404<br>475<br>916<br>765<br>731<br>629<br>581<br>279                                                                    | Percent<br>5.9%<br>6.2%<br>6.8%<br>8.0%<br>15.3%<br>12.8%<br>12.2%<br>10.5%<br>9.7%<br>4.7%<br>2.0%                                                                                      | \$55,568<br>Number<br>348<br>326<br>330<br>384<br>460<br>892<br>794<br>706<br>627<br>566<br>365                                                                                | Percent<br>5.9%<br>5.5%<br>6.5%<br>7.8%<br>15.1%<br>13.4%<br>11.9%<br>10.6%<br>9.6%<br>6.2%<br>2.0%                                                                              |
| Per Capita Income  Population by Age 0 - 4 5 - 9 10 - 14 15 - 19 20 - 24 25 - 34 35 - 44 45 - 54 55 - 64 65 - 74 75 - 84 85+                                                                                                                                              | Number<br>425<br>374<br>343<br>328<br>428<br>866<br>667<br>690<br>643<br>334<br>290<br>134<br><b>Ce</b>                                                                     | Percent<br>7.7%<br>6.8%<br>6.2%<br>5.9%<br>7.7%<br>15.7%<br>12.1%<br>12.5%<br>11.6%<br>6.0%<br>5.3%<br>2.4%<br>msus 2010                                                                                             | Number<br>345<br>387<br>409<br>396<br>424<br>886<br>764<br>698<br>669<br>558<br>250<br>137<br><b>Cen</b>                                                            | \$45<br><b>sus 2020</b><br>Percent<br>5.8%<br>6.5%<br>6.9%<br>6.7%<br>7.2%<br>15.0%<br>12.9%<br>11.3%<br>11.3%<br>9.4%<br>4.2%<br>2.3%<br><b>sus 2020</b>                                                                      | Number<br>353<br>346<br>368<br>404<br>475<br>916<br>765<br>731<br>629<br>581<br>279<br>121                                                                      | Percent<br>5.9%<br>6.2%<br>6.8%<br>8.0%<br>15.3%<br>12.8%<br>12.2%<br>10.5%<br>9.7%<br>4.7%<br>2.0%<br><b>2024</b>                                                                       | \$55,568<br>Number<br>348<br>326<br>330<br>384<br>460<br>892<br>794<br>706<br>627<br>566<br>365<br>121                                                                         | Percent<br>5.9%<br>5.5%<br>6.5%<br>7.8%<br>15.1%<br>13.4%<br>11.9%<br>10.6%<br>9.6%<br>6.2%<br>2.0%<br><b>2029</b>                                                               |
| Per Capita Income  Population by Age  0 - 4  5 - 9  10 - 14  15 - 19  20 - 24  25 - 34  35 - 44  45 - 54  55 - 64  65 - 74  75 - 84  85+  Race and Ethnicity                                                                                                              | Number<br>425<br>374<br>343<br>328<br>428<br>866<br>667<br>690<br>643<br>334<br>290<br>134<br>Cen<br>Number                                                                 | Percent<br>7.7%<br>6.8%<br>6.2%<br>5.9%<br>7.7%<br>15.7%<br>12.1%<br>12.5%<br>11.6%<br>6.0%<br>5.3%<br>2.4%<br>Percent                                                                                               | Number<br>345<br>387<br>409<br>396<br>424<br>886<br>764<br>698<br>669<br>558<br>250<br>137<br>Cen<br>Number                                                         | \$45<br><b>sus 2020</b><br>Percent<br>5.8%<br>6.5%<br>6.9%<br>7.2%<br>15.0%<br>12.9%<br>11.8%<br>11.3%<br>9.4%<br>4.2%<br>2.3%<br><b>sus 2020</b><br>Percent                                                                   | 5,256<br>Number<br>353<br>346<br>368<br>404<br>475<br>916<br>765<br>731<br>629<br>581<br>279<br>121<br>Number                                                   | Percent<br>5.9%<br>6.2%<br>6.8%<br>8.0%<br>15.3%<br>12.8%<br>12.2%<br>10.5%<br>9.7%<br>4.7%<br>2.0%<br><b>2024</b><br>Percent                                                            | \$55,568<br>Number<br>348<br>326<br>330<br>384<br>460<br>892<br>794<br>706<br>627<br>566<br>365<br>121<br>Number                                                               | Percent<br>5.9%<br>5.5%<br>6.5%<br>7.8%<br>15.1%<br>13.4%<br>11.9%<br>10.6%<br>9.6%<br>6.2%<br>2.0%<br><b>2029</b><br>Percent                                                    |
| Per Capita Income  Population by Age  0 - 4  5 - 9  10 - 14  15 - 19  20 - 24  25 - 34  35 - 44  45 - 54  55 - 64  65 - 74  75 - 84  85+  Race and Ethnicity White Alone                                                                                                  | Number<br>425<br>374<br>343<br>328<br>428<br>866<br>667<br>690<br>643<br>334<br>290<br>134<br>290<br>134<br><b>Cer</b><br>Number<br>3,464                                   | Percent<br>7.7%<br>6.8%<br>6.2%<br>5.9%<br>7.7%<br>15.7%<br>12.1%<br>12.5%<br>11.6%<br>6.0%<br>5.3%<br>2.4%<br>Percent<br>62.7%                                                                                      | Number<br>345<br>387<br>409<br>396<br>424<br>886<br>764<br>698<br>669<br>558<br>250<br>137<br>250<br>137<br><b>Cen</b><br>Number<br>2,989                           | \$45<br><b>sus 2020</b><br>Percent<br>5.8%<br>6.5%<br>6.9%<br>7.2%<br>15.0%<br>12.9%<br>11.8%<br>11.3%<br>9.4%<br>4.2%<br>2.3%<br><b>sus 2020</b><br>Percent<br>50.5%                                                          | 5,256<br>Number<br>353<br>346<br>368<br>404<br>475<br>916<br>765<br>731<br>629<br>581<br>279<br>121<br>Number<br>2,869                                          | Percent<br>5.9%<br>6.2%<br>6.8%<br>8.0%<br>15.3%<br>12.8%<br>12.2%<br>10.5%<br>9.7%<br>4.7%<br>2.0%<br><b>2024</b><br>Percent<br>48.1%                                                   | \$55,568<br>Number<br>348<br>326<br>330<br>384<br>460<br>892<br>794<br>706<br>627<br>566<br>365<br>121<br>Number<br>2,708                                                      | Percent<br>5.9%<br>5.5%<br>6.5%<br>7.8%<br>15.1%<br>13.4%<br>11.9%<br>10.6%<br>9.6%<br>6.2%<br>2.0%<br><b>2029</b><br>Percent<br>45.8%                                           |
| Per Capita Income  Population by Age  0 - 4  5 - 9  10 - 14  15 - 19  20 - 24  25 - 34  35 - 44  45 - 54  55 - 64  65 - 74  75 - 84  85+  Race and Ethnicity  White Alone Black Alone                                                                                     | Number<br>425<br>374<br>343<br>328<br>428<br>866<br>667<br>690<br>643<br>334<br>290<br>134<br>290<br>134<br><b>Ce</b><br>Number<br>3,464<br>1,789<br>15<br>112              | Percent<br>7.7%<br>6.8%<br>6.2%<br>5.9%<br>7.7%<br>15.7%<br>12.1%<br>12.5%<br>11.6%<br>6.0%<br>5.3%<br>2.4%<br>Nsus 2010<br>Percent<br>62.7%<br>32.4%<br>0.3%<br>2.0%                                                | Number<br>345<br>387<br>409<br>396<br>424<br>886<br>764<br>698<br>669<br>558<br>250<br>137<br>Cen<br>Number<br>2,989<br>2,441                                       | \$45<br><b>sus 2020</b><br>Percent<br>5.8%<br>6.5%<br>6.9%<br>6.7%<br>15.0%<br>12.9%<br>11.8%<br>11.3%<br>9.4%<br>4.2%<br>2.3%<br><b>sus 2020</b><br>Percent<br>50.5%<br>41.2%<br>0.3%<br>1.9%                                 | 5,256<br>Number<br>353<br>346<br>368<br>404<br>475<br>916<br>765<br>731<br>629<br>581<br>279<br>121<br>Number<br>2,869<br>2,558                                 | Percent<br>5.9%<br>6.2%<br>6.8%<br>8.0%<br>15.3%<br>12.8%<br>12.2%<br>10.5%<br>9.7%<br>4.7%<br>2.0%<br>2.0%<br><b>2024</b><br>Percent<br>48.1%<br>42.8%<br>0.3%                          | \$55,568<br>Number<br>348<br>326<br>330<br>384<br>460<br>892<br>794<br>706<br>627<br>566<br>365<br>121<br>Number<br>2,708<br>2,635                                             | Percent<br>5.9%<br>5.5%<br>6.5%<br>7.8%<br>15.1%<br>13.4%<br>11.9%<br>10.6%<br>9.6%<br>6.2%<br>2.0%<br>2.0%<br>2029<br>Percent<br>45.8%<br>44.5%<br>0.4%<br>2.1%                 |
| Per Capita Income  Population by Age 0 - 4 5 - 9 10 - 14 15 - 19 20 - 24 25 - 34 35 - 44 45 - 54 55 - 64 65 - 74 75 - 84 85+  Race and Ethnicity White Alone Black Alone American Indian Alone Asian Alone Pacific Islander Alone                                         | Number<br>425<br>374<br>343<br>328<br>428<br>866<br>667<br>690<br>643<br>334<br>290<br>134<br>290<br>134<br><b>Ce</b><br>3,464<br>1,789<br>15<br>112<br>2                   | Percent<br>7.7%<br>6.8%<br>6.2%<br>5.9%<br>7.7%<br>15.7%<br>12.1%<br>12.5%<br>11.6%<br>6.0%<br>5.3%<br>2.4%<br>Nsus 2010<br>Percent<br>62.7%<br>32.4%<br>0.3%<br>2.0%<br>0.0%                                        | Number<br>345<br>387<br>409<br>396<br>424<br>886<br>764<br>698<br>669<br>558<br>250<br>137<br><b>Cen</b><br>2,989<br>2,441<br>16<br>115<br>2                        | \$45<br><b>sus 2020</b><br>Percent<br>5.8%<br>6.5%<br>6.9%<br>6.7%<br>15.0%<br>12.9%<br>11.8%<br>11.3%<br>9.4%<br>4.2%<br>2.3%<br><b>sus 2020</b><br>Percent<br>50.5%<br>41.2%<br>0.3%<br>1.9%<br>0.0%                         | 5,256<br>Number<br>353<br>346<br>368<br>404<br>475<br>916<br>765<br>731<br>629<br>581<br>279<br>121<br>Number<br>2,869<br>2,558<br>20<br>118<br>20              | Percent<br>5.9%<br>6.2%<br>6.8%<br>8.0%<br>15.3%<br>12.8%<br>12.2%<br>10.5%<br>9.7%<br>4.7%<br>2.0%<br>2.0%<br>2024<br>Percent<br>48.1%<br>42.8%<br>0.3%<br>2.0%                         | \$55,568<br>Number<br>348<br>326<br>330<br>384<br>460<br>892<br>794<br>706<br>627<br>566<br>365<br>121<br>Number<br>2,708<br>2,635<br>22<br>22<br>122<br>2                     | Percent<br>5.9%<br>5.5%<br>6.5%<br>7.8%<br>15.1%<br>13.4%<br>11.9%<br>10.6%<br>9.6%<br>6.2%<br>2.0%<br>2.0%<br>2029<br>Percent<br>45.8%<br>44.5%<br>0.4%<br>2.1%<br>0.0%         |
| Per Capita Income  Population by Age 0 - 4 5 - 9 10 - 14 15 - 19 20 - 24 25 - 34 35 - 44 45 - 54 55 - 64 65 - 74 75 - 84 85+  Race and Ethnicity White Alone Black Alone American Indian Alone Asian Alone Pacific Islander Alone Some Other Race Alone                   | Number<br>425<br>374<br>343<br>328<br>428<br>866<br>667<br>690<br>643<br>334<br>290<br>134<br>290<br>134<br><b>Cer</b><br>3,464<br>1,789<br>15<br>112<br>2<br>46            | Percent<br>7.7%<br>6.8%<br>6.2%<br>5.9%<br>7.7%<br>15.7%<br>12.1%<br>12.5%<br>11.6%<br>6.0%<br>5.3%<br>2.4%<br>nsus 2010<br>Percent<br>62.7%<br>32.4%<br>0.3%<br>2.0%<br>0.0%<br>0.0%                                | Number<br>345<br>387<br>409<br>396<br>424<br>886<br>764<br>698<br>669<br>558<br>250<br>137<br><b>Cen</b><br>Number<br>2,989<br>2,441<br>16<br>115<br>2<br>2<br>95   | \$45<br><b>sus 2020</b><br>Percent<br>5.8%<br>6.5%<br>6.9%<br>6.7%<br>7.2%<br>15.0%<br>12.9%<br>11.8%<br>11.3%<br>9.4%<br>4.2%<br>2.3%<br><b>sus 2020</b><br>Percent<br>50.5%<br>41.2%<br>0.3%<br>1.9%<br>0.0%<br>1.6%         | 5,256<br>Number<br>353<br>346<br>368<br>404<br>475<br>916<br>765<br>731<br>629<br>581<br>279<br>121<br>Number<br>2,869<br>2,558<br>20<br>118<br>20<br>118<br>22 | Percent<br>5.9%<br>6.2%<br>6.8%<br>8.0%<br>15.3%<br>12.8%<br>12.2%<br>10.5%<br>9.7%<br>4.7%<br>2.0%<br>2.0%<br>2024<br>Percent<br>48.1%<br>42.8%<br>0.3%<br>2.0%<br>0.0%                 | \$55,568<br>Number<br>348<br>326<br>330<br>384<br>460<br>892<br>794<br>706<br>627<br>566<br>365<br>121<br>Number<br>2,708<br>2,635<br>22<br>122<br>122<br>2<br>2               | Percent<br>5.9%<br>5.5%<br>6.5%<br>7.8%<br>15.1%<br>13.4%<br>11.9%<br>10.6%<br>9.6%<br>6.2%<br>2.0%<br>2.0%<br>2029<br>Percent<br>45.8%<br>44.5%<br>0.4%<br>2.1%<br>0.0%<br>1.9% |
| Per Capita Income  Population by Age 0 - 4 5 - 9 10 - 14 15 - 19 20 - 24 25 - 34 35 - 44 45 - 54 55 - 64 65 - 74 75 - 84 85+  Race and Ethnicity White Alone Black Alone American Indian Alone Asian Alone Pacific Islander Alone                                         | Number<br>425<br>374<br>343<br>328<br>428<br>866<br>667<br>690<br>643<br>334<br>290<br>134<br>290<br>134<br><b>Ce</b><br>3,464<br>1,789<br>15<br>112<br>2                   | Percent<br>7.7%<br>6.8%<br>6.2%<br>5.9%<br>7.7%<br>15.7%<br>12.1%<br>12.5%<br>11.6%<br>6.0%<br>5.3%<br>2.4%<br>Nsus 2010<br>Percent<br>62.7%<br>32.4%<br>0.3%<br>2.0%<br>0.0%                                        | Number<br>345<br>387<br>409<br>396<br>424<br>886<br>764<br>698<br>669<br>558<br>250<br>137<br><b>Cen</b><br>2,989<br>2,441<br>16<br>115<br>2                        | \$45<br><b>sus 2020</b><br>Percent<br>5.8%<br>6.5%<br>6.9%<br>6.7%<br>15.0%<br>12.9%<br>11.8%<br>11.3%<br>9.4%<br>4.2%<br>2.3%<br><b>sus 2020</b><br>Percent<br>50.5%<br>41.2%<br>0.3%<br>1.9%<br>0.0%                         | 5,256<br>Number<br>353<br>346<br>368<br>404<br>475<br>916<br>765<br>731<br>629<br>581<br>279<br>121<br>Number<br>2,869<br>2,558<br>20<br>118<br>20              | Percent<br>5.9%<br>6.2%<br>6.8%<br>8.0%<br>15.3%<br>12.8%<br>12.2%<br>10.5%<br>9.7%<br>4.7%<br>2.0%<br>2.0%<br>2024<br>Percent<br>48.1%<br>42.8%<br>0.3%<br>2.0%                         | \$55,568<br>Number<br>348<br>326<br>330<br>384<br>460<br>892<br>794<br>706<br>627<br>566<br>365<br>121<br>Number<br>2,708<br>2,635<br>22<br>22<br>122<br>2                     | Percent<br>5.9%<br>5.5%<br>6.5%<br>7.8%<br>15.1%<br>13.4%<br>11.9%<br>10.6%<br>9.6%<br>6.2%<br>2.0%<br>2.0%<br>2029<br>Percent<br>45.8%<br>44.5%<br>0.4%<br>2.1%<br>0.0%         |
| Per Capita Income  Population by Age 0 - 4 5 - 9 10 - 14 15 - 19 20 - 24 25 - 34 35 - 44 45 - 54 55 - 64 65 - 74 75 - 84 85+  Race and Ethnicity White Alone Black Alone American Indian Alone Asian Alone Pacific Islander Alone Some Other Race Alone Two or More Races | Number<br>425<br>374<br>343<br>328<br>428<br>866<br>667<br>690<br>643<br>334<br>290<br>134<br>290<br>134<br><b>Cer</b><br>3,464<br>1,789<br>15<br>112<br>2<br>2<br>46<br>95 | Percent<br>7.7%<br>6.8%<br>6.2%<br>5.9%<br>7.7%<br>15.7%<br>12.1%<br>12.5%<br>11.6%<br>6.0%<br>5.3%<br>2.4%<br><b>nsus 2010</b><br>Percent<br>62.7%<br>32.4%<br>0.3%<br>2.0%<br>0.3%<br>2.0%<br>0.0%<br>0.8%<br>1.7% | Number<br>345<br>387<br>409<br>396<br>424<br>886<br>764<br>698<br>669<br>558<br>250<br>137<br><b>Cen</b><br>Number<br>2,989<br>2,441<br>16<br>115<br>2<br>95<br>266 | \$45<br><b>sus 2020</b><br>Percent<br>5.8%<br>6.5%<br>6.9%<br>6.7%<br>7.2%<br>15.0%<br>12.9%<br>11.8%<br>11.3%<br>9.4%<br>4.2%<br>2.3%<br><b>sus 2020</b><br>Percent<br>50.5%<br>41.2%<br>0.3%<br>1.9%<br>0.3%<br>1.6%<br>4.5% | 5,256<br>Number<br>353<br>346<br>368<br>404<br>475<br>916<br>765<br>731<br>629<br>581<br>279<br>121<br>Number<br>2,869<br>2,558<br>20<br>118<br>20<br>118<br>2  | Percent<br>5.9%<br>6.2%<br>6.8%<br>8.0%<br>15.3%<br>12.8%<br>12.2%<br>10.5%<br>9.7%<br>4.7%<br>2.0%<br>2.0%<br>2024<br>Percent<br>48.1%<br>42.8%<br>0.3%<br>2.0%<br>0.0%<br>1.8%<br>5.0% | \$55,568<br>Number<br>348<br>326<br>330<br>384<br>460<br>892<br>794<br>706<br>627<br>566<br>365<br>121<br>Number<br>2,708<br>2,635<br>22<br>122<br>2<br>122<br>2<br>114<br>315 | Percent<br>5.9%<br>5.5%<br>6.5%<br>7.8%<br>15.1%<br>13.4%<br>11.9%<br>10.6%<br>9.6%<br>6.2%<br>2.0%<br>2029<br>Percent<br>45.8%<br>44.5%<br>0.4%<br>2.1%<br>0.0%<br>1.9%<br>5.3% |
| Per Capita Income  Population by Age 0 - 4 5 - 9 10 - 14 15 - 19 20 - 24 25 - 34 35 - 44 45 - 54 55 - 64 65 - 74 75 - 84 85+  Race and Ethnicity White Alone Black Alone American Indian Alone Asian Alone Pacific Islander Alone Some Other Race Alone                   | Number<br>425<br>374<br>343<br>328<br>428<br>866<br>667<br>690<br>643<br>334<br>290<br>134<br>290<br>134<br><b>Cer</b><br>3,464<br>1,789<br>15<br>112<br>2<br>46            | Percent<br>7.7%<br>6.8%<br>6.2%<br>5.9%<br>7.7%<br>15.7%<br>12.1%<br>12.5%<br>11.6%<br>6.0%<br>5.3%<br>2.4%<br>nsus 2010<br>Percent<br>62.7%<br>32.4%<br>0.3%<br>2.0%<br>0.0%<br>0.0%                                | Number<br>345<br>387<br>409<br>396<br>424<br>886<br>764<br>698<br>669<br>558<br>250<br>137<br><b>Cen</b><br>Number<br>2,989<br>2,441<br>16<br>115<br>2<br>2<br>95   | \$45<br><b>sus 2020</b><br>Percent<br>5.8%<br>6.5%<br>6.9%<br>6.7%<br>7.2%<br>15.0%<br>12.9%<br>11.8%<br>11.3%<br>9.4%<br>4.2%<br>2.3%<br><b>sus 2020</b><br>Percent<br>50.5%<br>41.2%<br>0.3%<br>1.9%<br>0.0%<br>1.6%         | 5,256<br>Number<br>353<br>346<br>368<br>404<br>475<br>916<br>765<br>731<br>629<br>581<br>279<br>121<br>Number<br>2,869<br>2,558<br>20<br>118<br>20<br>118<br>22 | Percent<br>5.9%<br>6.2%<br>6.8%<br>8.0%<br>15.3%<br>12.8%<br>12.2%<br>10.5%<br>9.7%<br>4.7%<br>2.0%<br>2.0%<br>2024<br>Percent<br>48.1%<br>42.8%<br>0.3%<br>2.0%<br>0.0%                 | \$55,568<br>Number<br>348<br>326<br>330<br>384<br>460<br>892<br>794<br>706<br>627<br>566<br>365<br>121<br>Number<br>2,708<br>2,635<br>22<br>122<br>122<br>2<br>122             | Percent<br>5.9%<br>5.5%<br>6.5%<br>7.8%<br>15.1%<br>13.4%<br>11.9%<br>10.6%<br>9.6%<br>6.2%<br>2.0%<br>2.0%<br>2029<br>Percent<br>45.8%<br>44.5%<br>0.4%<br>2.1%<br>0.0%         |