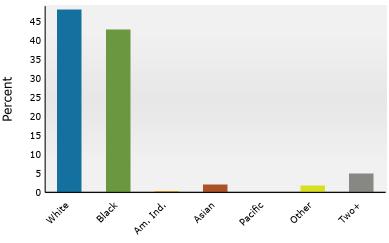

4357 Forsyth Rd, Macon, Georgia, 31210 Ring: 1 mile radius Prepared by Esri

Latitude: 32.86870 Longitude: -83.69593

| Summary                                                                                                                                                                                                                                                                   |                                                                                                                                                                             | Census 2                                                                                                                                                                                                             | 0010                                                                                                                                                                | Census 202                                                                                                                                                                                                                     | <u>م</u>                                                                                                                                                        | 2024                                                                                                                                                                                     | 1                                                                                                                                                                              | 2029                                                                                                                                                                             |
|---------------------------------------------------------------------------------------------------------------------------------------------------------------------------------------------------------------------------------------------------------------------------|-----------------------------------------------------------------------------------------------------------------------------------------------------------------------------|----------------------------------------------------------------------------------------------------------------------------------------------------------------------------------------------------------------------|---------------------------------------------------------------------------------------------------------------------------------------------------------------------|--------------------------------------------------------------------------------------------------------------------------------------------------------------------------------------------------------------------------------|-----------------------------------------------------------------------------------------------------------------------------------------------------------------|------------------------------------------------------------------------------------------------------------------------------------------------------------------------------------------|--------------------------------------------------------------------------------------------------------------------------------------------------------------------------------|----------------------------------------------------------------------------------------------------------------------------------------------------------------------------------|
| Population                                                                                                                                                                                                                                                                |                                                                                                                                                                             |                                                                                                                                                                                                                      | 5,523                                                                                                                                                               | 5,92                                                                                                                                                                                                                           |                                                                                                                                                                 | 5,970                                                                                                                                                                                    |                                                                                                                                                                                | <b>2029</b><br>5,917                                                                                                                                                             |
| Households                                                                                                                                                                                                                                                                |                                                                                                                                                                             |                                                                                                                                                                                                                      | 2,542                                                                                                                                                               | 2,68                                                                                                                                                                                                                           |                                                                                                                                                                 | 2,708                                                                                                                                                                                    |                                                                                                                                                                                | 2,712                                                                                                                                                                            |
| Families                                                                                                                                                                                                                                                                  |                                                                                                                                                                             |                                                                                                                                                                                                                      | .,503                                                                                                                                                               | 1,60                                                                                                                                                                                                                           |                                                                                                                                                                 | 1,578                                                                                                                                                                                    |                                                                                                                                                                                | 1,570                                                                                                                                                                            |
| Average Household Size                                                                                                                                                                                                                                                    |                                                                                                                                                                             |                                                                                                                                                                                                                      | 2.15                                                                                                                                                                | 2.:                                                                                                                                                                                                                            |                                                                                                                                                                 | 2.18                                                                                                                                                                                     |                                                                                                                                                                                | 2.16                                                                                                                                                                             |
| Owner Occupied Housing Unit                                                                                                                                                                                                                                               | ts.                                                                                                                                                                         |                                                                                                                                                                                                                      | .,358                                                                                                                                                               | 1,2                                                                                                                                                                                                                            |                                                                                                                                                                 | 1,351                                                                                                                                                                                    |                                                                                                                                                                                | 1,404                                                                                                                                                                            |
| Renter Occupied Housing Unit                                                                                                                                                                                                                                              |                                                                                                                                                                             |                                                                                                                                                                                                                      | .,184                                                                                                                                                               | 1,40                                                                                                                                                                                                                           |                                                                                                                                                                 | 1,357                                                                                                                                                                                    |                                                                                                                                                                                | 1,308                                                                                                                                                                            |
| Median Age                                                                                                                                                                                                                                                                |                                                                                                                                                                             |                                                                                                                                                                                                                      | 35.0                                                                                                                                                                | 36                                                                                                                                                                                                                             |                                                                                                                                                                 | 36.6                                                                                                                                                                                     |                                                                                                                                                                                | 37.6                                                                                                                                                                             |
| Trends: 2024-2029 Annual R                                                                                                                                                                                                                                                | ate                                                                                                                                                                         |                                                                                                                                                                                                                      | Area                                                                                                                                                                | 50                                                                                                                                                                                                                             |                                                                                                                                                                 | State                                                                                                                                                                                    |                                                                                                                                                                                | National                                                                                                                                                                         |
| Population                                                                                                                                                                                                                                                                |                                                                                                                                                                             |                                                                                                                                                                                                                      | -0.18%                                                                                                                                                              |                                                                                                                                                                                                                                |                                                                                                                                                                 | 0.61%                                                                                                                                                                                    |                                                                                                                                                                                | 0.38%                                                                                                                                                                            |
| Households                                                                                                                                                                                                                                                                |                                                                                                                                                                             |                                                                                                                                                                                                                      | 0.03%                                                                                                                                                               |                                                                                                                                                                                                                                |                                                                                                                                                                 | 0.86%                                                                                                                                                                                    |                                                                                                                                                                                | 0.64%                                                                                                                                                                            |
| Families                                                                                                                                                                                                                                                                  |                                                                                                                                                                             |                                                                                                                                                                                                                      | -0.10%                                                                                                                                                              |                                                                                                                                                                                                                                |                                                                                                                                                                 | 0.75%                                                                                                                                                                                    |                                                                                                                                                                                | 0.56%                                                                                                                                                                            |
| Owner HHs                                                                                                                                                                                                                                                                 |                                                                                                                                                                             |                                                                                                                                                                                                                      | 0.77%                                                                                                                                                               |                                                                                                                                                                                                                                |                                                                                                                                                                 | 1.32%                                                                                                                                                                                    |                                                                                                                                                                                | 0.97%                                                                                                                                                                            |
| Median Household Income                                                                                                                                                                                                                                                   |                                                                                                                                                                             |                                                                                                                                                                                                                      | 3.44%                                                                                                                                                               |                                                                                                                                                                                                                                |                                                                                                                                                                 | 3.20%                                                                                                                                                                                    |                                                                                                                                                                                | 2.95%                                                                                                                                                                            |
|                                                                                                                                                                                                                                                                           |                                                                                                                                                                             |                                                                                                                                                                                                                      |                                                                                                                                                                     |                                                                                                                                                                                                                                |                                                                                                                                                                 | 2024                                                                                                                                                                                     |                                                                                                                                                                                | 2029                                                                                                                                                                             |
| Households by Income                                                                                                                                                                                                                                                      |                                                                                                                                                                             |                                                                                                                                                                                                                      |                                                                                                                                                                     | Nu                                                                                                                                                                                                                             | mber I                                                                                                                                                          | Percent                                                                                                                                                                                  | Number                                                                                                                                                                         | Percent                                                                                                                                                                          |
| <\$15,000                                                                                                                                                                                                                                                                 |                                                                                                                                                                             |                                                                                                                                                                                                                      |                                                                                                                                                                     |                                                                                                                                                                                                                                | 233                                                                                                                                                             | 8.6%                                                                                                                                                                                     | 188                                                                                                                                                                            | 6.9%                                                                                                                                                                             |
| \$15,000 - \$24,999                                                                                                                                                                                                                                                       |                                                                                                                                                                             |                                                                                                                                                                                                                      |                                                                                                                                                                     |                                                                                                                                                                                                                                | 150                                                                                                                                                             | 5.5%                                                                                                                                                                                     | 106                                                                                                                                                                            | 3.9%                                                                                                                                                                             |
| \$25,000 - \$34,999                                                                                                                                                                                                                                                       |                                                                                                                                                                             |                                                                                                                                                                                                                      |                                                                                                                                                                     |                                                                                                                                                                                                                                | 211                                                                                                                                                             | 7.8%                                                                                                                                                                                     | 132                                                                                                                                                                            | 4.9%                                                                                                                                                                             |
| \$35,000 - \$49,999                                                                                                                                                                                                                                                       |                                                                                                                                                                             |                                                                                                                                                                                                                      |                                                                                                                                                                     |                                                                                                                                                                                                                                | 244                                                                                                                                                             | 9.0%                                                                                                                                                                                     | 196                                                                                                                                                                            | 7.2%                                                                                                                                                                             |
| \$50,000 - \$74,999                                                                                                                                                                                                                                                       |                                                                                                                                                                             |                                                                                                                                                                                                                      |                                                                                                                                                                     |                                                                                                                                                                                                                                | 620                                                                                                                                                             | 22.9%                                                                                                                                                                                    | 601                                                                                                                                                                            | 22.2%                                                                                                                                                                            |
| \$75,000 - \$99,999                                                                                                                                                                                                                                                       |                                                                                                                                                                             |                                                                                                                                                                                                                      |                                                                                                                                                                     |                                                                                                                                                                                                                                | 372                                                                                                                                                             | 13.7%                                                                                                                                                                                    | 392                                                                                                                                                                            | 14.5%                                                                                                                                                                            |
| \$100,000 - \$149,999                                                                                                                                                                                                                                                     |                                                                                                                                                                             |                                                                                                                                                                                                                      |                                                                                                                                                                     |                                                                                                                                                                                                                                | 418                                                                                                                                                             | 15.4%                                                                                                                                                                                    | 492                                                                                                                                                                            | 18.1%                                                                                                                                                                            |
| \$150,000 - \$199,999                                                                                                                                                                                                                                                     |                                                                                                                                                                             |                                                                                                                                                                                                                      |                                                                                                                                                                     |                                                                                                                                                                                                                                | 118                                                                                                                                                             | 4.4%                                                                                                                                                                                     | 153                                                                                                                                                                            | 5.6%                                                                                                                                                                             |
| \$200,000+                                                                                                                                                                                                                                                                |                                                                                                                                                                             |                                                                                                                                                                                                                      |                                                                                                                                                                     |                                                                                                                                                                                                                                | 343                                                                                                                                                             | 12.7%                                                                                                                                                                                    | 454                                                                                                                                                                            | 16.7%                                                                                                                                                                            |
|                                                                                                                                                                                                                                                                           |                                                                                                                                                                             |                                                                                                                                                                                                                      |                                                                                                                                                                     |                                                                                                                                                                                                                                |                                                                                                                                                                 |                                                                                                                                                                                          |                                                                                                                                                                                |                                                                                                                                                                                  |
| Median Household Income                                                                                                                                                                                                                                                   |                                                                                                                                                                             |                                                                                                                                                                                                                      |                                                                                                                                                                     |                                                                                                                                                                                                                                | 9,229                                                                                                                                                           |                                                                                                                                                                                          | \$81,965                                                                                                                                                                       |                                                                                                                                                                                  |
|                                                                                                                                                                                                                                                                           |                                                                                                                                                                             |                                                                                                                                                                                                                      |                                                                                                                                                                     |                                                                                                                                                                                                                                |                                                                                                                                                                 |                                                                                                                                                                                          |                                                                                                                                                                                |                                                                                                                                                                                  |
| Average Household Income                                                                                                                                                                                                                                                  |                                                                                                                                                                             |                                                                                                                                                                                                                      |                                                                                                                                                                     |                                                                                                                                                                                                                                | 1,745                                                                                                                                                           |                                                                                                                                                                                          | \$126,980                                                                                                                                                                      |                                                                                                                                                                                  |
| Average Household Income<br>Per Capita Income                                                                                                                                                                                                                             |                                                                                                                                                                             |                                                                                                                                                                                                                      |                                                                                                                                                                     | \$45                                                                                                                                                                                                                           | 1,745<br>5,256                                                                                                                                                  | 2024                                                                                                                                                                                     | \$126,980<br>\$55,568                                                                                                                                                          |                                                                                                                                                                                  |
| Per Capita Income                                                                                                                                                                                                                                                         |                                                                                                                                                                             | nsus 2010                                                                                                                                                                                                            |                                                                                                                                                                     | \$45<br>sus 2020                                                                                                                                                                                                               | 5,256                                                                                                                                                           | <b>2024</b>                                                                                                                                                                              | \$55,568                                                                                                                                                                       | 2029                                                                                                                                                                             |
| Per Capita Income Population by Age                                                                                                                                                                                                                                       | Number                                                                                                                                                                      | Percent                                                                                                                                                                                                              | Number                                                                                                                                                              | \$45<br><b>sus 2020</b><br>Percent                                                                                                                                                                                             | 5,256<br>Number                                                                                                                                                 | Percent                                                                                                                                                                                  | \$55,568<br>Number                                                                                                                                                             | Percent                                                                                                                                                                          |
| Per Capita Income Population by Age 0 - 4                                                                                                                                                                                                                                 | Number<br>425                                                                                                                                                               | Percent<br>7.7%                                                                                                                                                                                                      | Number<br>345                                                                                                                                                       | \$45<br><b>sus 2020</b><br>Percent<br>5.8%                                                                                                                                                                                     | 5,256<br>Number<br>353                                                                                                                                          | Percent<br>5.9%                                                                                                                                                                          | \$55,568<br>Number<br>348                                                                                                                                                      | Percent<br>5.9%                                                                                                                                                                  |
| Per Capita Income Population by Age 0 - 4 5 - 9                                                                                                                                                                                                                           | Number<br>425<br>374                                                                                                                                                        | Percent<br>7.7%<br>6.8%                                                                                                                                                                                              | Number<br>345<br>387                                                                                                                                                | \$45<br><b>sus 2020</b><br>Percent<br>5.8%<br>6.5%                                                                                                                                                                             | 5,256<br>Number<br>353<br>346                                                                                                                                   | Percent<br>5.9%<br>5.8%                                                                                                                                                                  | \$55,568<br>Number<br>348<br>326                                                                                                                                               | Percent<br>5.9%<br>5.5%                                                                                                                                                          |
| Per Capita Income<br>Population by Age<br>0 - 4<br>5 - 9<br>10 - 14                                                                                                                                                                                                       | Number<br>425<br>374<br>343                                                                                                                                                 | Percent<br>7.7%<br>6.8%<br>6.2%                                                                                                                                                                                      | Number<br>345<br>387<br>409                                                                                                                                         | \$45<br>sus 2020<br>Percent<br>5.8%<br>6.5%<br>6.9%                                                                                                                                                                            | 5,256<br>Number<br>353<br>346<br>368                                                                                                                            | Percent<br>5.9%<br>5.8%<br>6.2%                                                                                                                                                          | \$55,568<br>Number<br>348<br>326<br>330                                                                                                                                        | Percent<br>5.9%<br>5.5%<br>5.6%                                                                                                                                                  |
| Per Capita Income<br>Population by Age<br>0 - 4<br>5 - 9<br>10 - 14<br>15 - 19                                                                                                                                                                                            | Number<br>425<br>374<br>343<br>328                                                                                                                                          | Percent<br>7.7%<br>6.8%<br>6.2%<br>5.9%                                                                                                                                                                              | Number<br>345<br>387<br>409<br>396                                                                                                                                  | \$45<br><b>sus 2020</b><br>Percent<br>5.8%<br>6.5%<br>6.9%<br>6.7%                                                                                                                                                             | 5,256<br>Number<br>353<br>346<br>368<br>404                                                                                                                     | Percent<br>5.9%<br>5.8%<br>6.2%<br>6.8%                                                                                                                                                  | \$55,568<br>Number<br>348<br>326<br>330<br>384                                                                                                                                 | Percent<br>5.9%<br>5.5%<br>5.6%<br>6.5%                                                                                                                                          |
| Per Capita Income<br>Population by Age<br>0 - 4<br>5 - 9<br>10 - 14<br>15 - 19<br>20 - 24                                                                                                                                                                                 | Number<br>425<br>374<br>343<br>328<br>428                                                                                                                                   | Percent<br>7.7%<br>6.8%<br>6.2%<br>5.9%<br>7.7%                                                                                                                                                                      | Number<br>345<br>387<br>409<br>396<br>424                                                                                                                           | \$45<br>sus 2020<br>Percent<br>5.8%<br>6.5%<br>6.9%<br>6.7%<br>7.2%                                                                                                                                                            | 5,256<br>Number<br>353<br>346<br>368<br>404<br>475                                                                                                              | Percent<br>5.9%<br>5.8%<br>6.2%<br>6.8%<br>8.0%                                                                                                                                          | \$55,568<br>Number<br>348<br>326<br>330<br>384<br>460                                                                                                                          | Percent<br>5.9%<br>5.5%<br>5.6%<br>6.5%<br>7.8%                                                                                                                                  |
| Per Capita Income  Population by Age 0 - 4 5 - 9 10 - 14 15 - 19 20 - 24 25 - 34                                                                                                                                                                                          | Number<br>425<br>374<br>343<br>328<br>428<br>866                                                                                                                            | Percent<br>7.7%<br>6.8%<br>6.2%<br>5.9%<br>7.7%<br>15.7%                                                                                                                                                             | Number<br>345<br>387<br>409<br>396<br>424<br>886                                                                                                                    | \$45<br>sus 2020<br>Percent<br>5.8%<br>6.5%<br>6.9%<br>6.7%<br>7.2%<br>15.0%                                                                                                                                                   | 5,256<br>Number<br>353<br>346<br>368<br>404<br>475<br>916                                                                                                       | Percent<br>5.9%<br>5.8%<br>6.2%<br>6.8%<br>8.0%<br>15.3%                                                                                                                                 | \$55,568<br>Number<br>348<br>326<br>330<br>384<br>460<br>892                                                                                                                   | Percent<br>5.9%<br>5.5%<br>5.6%<br>6.5%<br>7.8%<br>15.1%                                                                                                                         |
| Per Capita Income  Population by Age 0 - 4 5 - 9 10 - 14 15 - 19 20 - 24 25 - 34 35 - 44                                                                                                                                                                                  | Number<br>425<br>374<br>343<br>328<br>428<br>866<br>667                                                                                                                     | Percent<br>7.7%<br>6.8%<br>6.2%<br>5.9%<br>7.7%                                                                                                                                                                      | Number<br>345<br>387<br>409<br>396<br>424<br>886<br>764                                                                                                             | \$45<br><b>sus 2020</b><br>Percent<br>5.8%<br>6.5%<br>6.9%<br>6.7%<br>7.2%<br>15.0%<br>12.9%                                                                                                                                   | 5,256<br>Number<br>353<br>346<br>368<br>404<br>475<br>916<br>765                                                                                                | Percent<br>5.9%<br>5.8%<br>6.2%<br>6.8%<br>8.0%<br>15.3%<br>12.8%                                                                                                                        | \$55,568<br>Number<br>348<br>326<br>330<br>384<br>460                                                                                                                          | Percent<br>5.9%<br>5.5%<br>5.6%<br>6.5%<br>7.8%<br>15.1%<br>13.4%                                                                                                                |
| Per Capita Income  Population by Age 0 - 4 5 - 9 10 - 14 15 - 19 20 - 24 25 - 34 35 - 44 45 - 54                                                                                                                                                                          | Number<br>425<br>374<br>343<br>328<br>428<br>866<br>667<br>690                                                                                                              | Percent<br>7.7%<br>6.8%<br>6.2%<br>5.9%<br>7.7%<br>15.7%<br>12.1%<br>12.5%                                                                                                                                           | Number<br>345<br>387<br>409<br>396<br>424<br>886<br>764<br>698                                                                                                      | \$45<br><b>sus 2020</b><br>Percent<br>5.8%<br>6.5%<br>6.9%<br>6.7%<br>7.2%<br>15.0%<br>12.9%<br>11.8%                                                                                                                          | 5,256<br>Number<br>353<br>346<br>368<br>404<br>475<br>916<br>765<br>731                                                                                         | Percent<br>5.9%<br>5.8%<br>6.2%<br>6.8%<br>8.0%<br>15.3%<br>12.8%<br>12.2%                                                                                                               | \$55,568<br>Number<br>348<br>326<br>330<br>384<br>460<br>892<br>794<br>706                                                                                                     | Percent<br>5.9%<br>5.5%<br>5.6%<br>6.5%<br>7.8%<br>15.1%<br>13.4%<br>11.9%                                                                                                       |
| Per Capita Income  Population by Age 0 - 4 5 - 9 10 - 14 15 - 19 20 - 24 25 - 34 35 - 44 45 - 54 55 - 64                                                                                                                                                                  | Number<br>425<br>374<br>343<br>328<br>428<br>866<br>667<br>690<br>643                                                                                                       | Percent<br>7.7%<br>6.8%<br>6.2%<br>5.9%<br>7.7%<br>15.7%<br>12.1%<br>12.5%<br>11.6%                                                                                                                                  | Number<br>345<br>387<br>409<br>396<br>424<br>886<br>764<br>698<br>669                                                                                               | \$45<br><b>sus 2020</b><br>Percent<br>5.8%<br>6.5%<br>6.9%<br>6.7%<br>7.2%<br>15.0%<br>12.9%<br>11.8%<br>11.3%                                                                                                                 | 5,256<br>Number<br>353<br>346<br>368<br>404<br>475<br>916<br>765<br>731<br>629                                                                                  | Percent<br>5.9%<br>5.8%<br>6.2%<br>6.8%<br>8.0%<br>15.3%<br>12.8%<br>12.2%<br>10.5%                                                                                                      | \$55,568<br>Number<br>348<br>326<br>330<br>384<br>460<br>892<br>794<br>706<br>627                                                                                              | Percent<br>5.9%<br>5.5%<br>6.5%<br>7.8%<br>15.1%<br>13.4%<br>11.9%<br>10.6%                                                                                                      |
| Per Capita Income  Population by Age 0 - 4 5 - 9 10 - 14 15 - 19 20 - 24 25 - 34 35 - 44 45 - 54 55 - 64 65 - 74                                                                                                                                                          | Number<br>425<br>374<br>343<br>328<br>428<br>866<br>667<br>690<br>643<br>334                                                                                                | Percent<br>7.7%<br>6.8%<br>6.2%<br>5.9%<br>7.7%<br>15.7%<br>12.1%<br>12.5%<br>11.6%<br>6.0%                                                                                                                          | Number<br>345<br>387<br>409<br>396<br>424<br>886<br>764<br>698<br>669<br>558                                                                                        | \$45<br><b>sus 2020</b><br>Percent<br>5.8%<br>6.5%<br>6.9%<br>6.7%<br>7.2%<br>15.0%<br>12.9%<br>11.8%<br>11.3%<br>9.4%                                                                                                         | 5,256<br>Number<br>353<br>346<br>368<br>404<br>475<br>916<br>765<br>731<br>629<br>581                                                                           | Percent<br>5.9%<br>5.8%<br>6.2%<br>6.8%<br>8.0%<br>15.3%<br>12.8%<br>12.2%<br>10.5%<br>9.7%                                                                                              | \$55,568<br>Number<br>348<br>326<br>330<br>384<br>460<br>892<br>794<br>706<br>627<br>566                                                                                       | Percent<br>5.9%<br>5.5%<br>6.5%<br>7.8%<br>15.1%<br>13.4%<br>11.9%<br>10.6%<br>9.6%                                                                                              |
| Per Capita Income  Population by Age 0 - 4 5 - 9 10 - 14 15 - 19 20 - 24 25 - 34 35 - 44 45 - 54 55 - 64 65 - 74 75 - 84                                                                                                                                                  | Number<br>425<br>374<br>343<br>328<br>428<br>866<br>667<br>690<br>643                                                                                                       | Percent<br>7.7%<br>6.8%<br>6.2%<br>5.9%<br>7.7%<br>15.7%<br>12.1%<br>12.5%<br>11.6%<br>6.0%<br>5.3%                                                                                                                  | Number<br>345<br>387<br>409<br>396<br>424<br>886<br>764<br>698<br>669                                                                                               | \$45<br><b>sus 2020</b><br>Percent<br>5.8%<br>6.5%<br>6.9%<br>6.7%<br>7.2%<br>15.0%<br>12.9%<br>11.8%<br>11.3%<br>9.4%<br>4.2%                                                                                                 | 5,256<br>Number<br>353<br>346<br>368<br>404<br>475<br>916<br>765<br>731<br>629<br>581<br>279                                                                    | Percent<br>5.9%<br>5.8%<br>6.2%<br>6.8%<br>8.0%<br>15.3%<br>12.8%<br>12.2%<br>10.5%<br>9.7%<br>4.7%                                                                                      | \$55,568<br>Number<br>348<br>326<br>330<br>384<br>460<br>892<br>794<br>706<br>627<br>566<br>365                                                                                | Percent<br>5.9%<br>5.5%<br>6.5%<br>7.8%<br>15.1%<br>13.4%<br>11.9%<br>10.6%<br>9.6%<br>6.2%                                                                                      |
| Per Capita Income  Population by Age 0 - 4 5 - 9 10 - 14 15 - 19 20 - 24 25 - 34 35 - 44 45 - 54 55 - 64 65 - 74                                                                                                                                                          | Number<br>425<br>374<br>343<br>428<br>428<br>866<br>667<br>690<br>643<br>334<br>290<br>134                                                                                  | Percent<br>7.7%<br>6.8%<br>6.2%<br>5.9%<br>7.7%<br>15.7%<br>12.1%<br>12.5%<br>11.6%<br>6.0%                                                                                                                          | Number<br>345<br>387<br>409<br>396<br>424<br>886<br>764<br>698<br>669<br>558<br>250<br>137                                                                          | \$45<br><b>sus 2020</b><br>Percent<br>5.8%<br>6.5%<br>6.9%<br>6.7%<br>7.2%<br>15.0%<br>12.9%<br>11.8%<br>11.3%<br>9.4%                                                                                                         | 5,256<br>Number<br>353<br>346<br>368<br>404<br>475<br>916<br>765<br>731<br>629<br>581                                                                           | Percent<br>5.9%<br>5.8%<br>6.2%<br>6.8%<br>8.0%<br>15.3%<br>12.8%<br>12.2%<br>10.5%<br>9.7%                                                                                              | \$55,568<br>Number<br>348<br>326<br>330<br>384<br>460<br>892<br>794<br>706<br>627<br>566                                                                                       | Percent<br>5.9%<br>5.5%<br>6.5%<br>7.8%<br>15.1%<br>13.4%<br>11.9%<br>10.6%<br>9.6%                                                                                              |
| Per Capita Income  Population by Age 0 - 4 5 - 9 10 - 14 15 - 19 20 - 24 25 - 34 35 - 44 45 - 54 55 - 64 65 - 74 75 - 84                                                                                                                                                  | Number<br>425<br>374<br>343<br>428<br>428<br>866<br>667<br>690<br>643<br>334<br>290<br>134                                                                                  | Percent<br>7.7%<br>6.8%<br>6.2%<br>5.9%<br>7.7%<br>15.7%<br>12.1%<br>12.5%<br>11.6%<br>6.0%<br>5.3%<br>2.4%                                                                                                          | Number<br>345<br>387<br>409<br>396<br>424<br>886<br>764<br>698<br>669<br>558<br>250<br>137                                                                          | \$45<br><b>sus 2020</b><br>Percent<br>5.8%<br>6.5%<br>6.9%<br>6.7%<br>7.2%<br>15.0%<br>12.9%<br>11.8%<br>11.3%<br>9.4%<br>4.2%<br>2.3%                                                                                         | 5,256<br>Number<br>353<br>346<br>368<br>404<br>475<br>916<br>765<br>731<br>629<br>581<br>279                                                                    | Percent<br>5.9%<br>6.2%<br>6.8%<br>8.0%<br>15.3%<br>12.8%<br>12.2%<br>10.5%<br>9.7%<br>4.7%<br>2.0%                                                                                      | \$55,568<br>Number<br>348<br>326<br>330<br>384<br>460<br>892<br>794<br>706<br>627<br>566<br>365                                                                                | Percent<br>5.9%<br>5.5%<br>6.5%<br>7.8%<br>15.1%<br>13.4%<br>11.9%<br>10.6%<br>9.6%<br>6.2%<br>2.0%                                                                              |
| Per Capita Income  Population by Age 0 - 4 5 - 9 10 - 14 15 - 19 20 - 24 25 - 34 35 - 44 45 - 54 55 - 64 65 - 74 75 - 84 85+                                                                                                                                              | Number<br>425<br>374<br>343<br>328<br>428<br>866<br>667<br>690<br>643<br>334<br>290<br>134<br><b>Ce</b>                                                                     | Percent<br>7.7%<br>6.8%<br>6.2%<br>5.9%<br>7.7%<br>15.7%<br>12.1%<br>12.5%<br>11.6%<br>6.0%<br>5.3%<br>2.4%<br>msus 2010                                                                                             | Number<br>345<br>387<br>409<br>396<br>424<br>886<br>764<br>698<br>669<br>558<br>250<br>137<br><b>Cen</b>                                                            | \$45<br><b>sus 2020</b><br>Percent<br>5.8%<br>6.5%<br>6.9%<br>6.7%<br>7.2%<br>15.0%<br>12.9%<br>11.3%<br>11.3%<br>9.4%<br>4.2%<br>2.3%<br><b>sus 2020</b>                                                                      | Number<br>353<br>346<br>368<br>404<br>475<br>916<br>765<br>731<br>629<br>581<br>279<br>121                                                                      | Percent<br>5.9%<br>6.2%<br>6.8%<br>8.0%<br>15.3%<br>12.8%<br>12.2%<br>10.5%<br>9.7%<br>4.7%<br>2.0%<br><b>2024</b>                                                                       | \$55,568<br>Number<br>348<br>326<br>330<br>384<br>460<br>892<br>794<br>706<br>627<br>566<br>365<br>121                                                                         | Percent<br>5.9%<br>5.5%<br>6.5%<br>7.8%<br>15.1%<br>13.4%<br>11.9%<br>10.6%<br>9.6%<br>6.2%<br>2.0%<br><b>2029</b>                                                               |
| Per Capita Income  Population by Age  0 - 4  5 - 9  10 - 14  15 - 19  20 - 24  25 - 34  35 - 44  45 - 54  55 - 64  65 - 74  75 - 84  85+  Race and Ethnicity                                                                                                              | Number<br>425<br>374<br>343<br>328<br>428<br>866<br>667<br>690<br>643<br>334<br>290<br>134<br>Cen<br>Number                                                                 | Percent<br>7.7%<br>6.8%<br>6.2%<br>5.9%<br>7.7%<br>15.7%<br>12.1%<br>12.5%<br>11.6%<br>6.0%<br>5.3%<br>2.4%<br>Percent                                                                                               | Number<br>345<br>387<br>409<br>396<br>424<br>886<br>764<br>698<br>669<br>558<br>250<br>137<br>Cen<br>Number                                                         | \$45<br><b>sus 2020</b><br>Percent<br>5.8%<br>6.5%<br>6.9%<br>7.2%<br>15.0%<br>12.9%<br>11.8%<br>11.3%<br>9.4%<br>4.2%<br>2.3%<br><b>sus 2020</b><br>Percent                                                                   | 5,256<br>Number<br>353<br>346<br>368<br>404<br>475<br>916<br>765<br>731<br>629<br>581<br>279<br>121<br>Number                                                   | Percent<br>5.9%<br>6.2%<br>6.8%<br>8.0%<br>15.3%<br>12.8%<br>12.2%<br>10.5%<br>9.7%<br>4.7%<br>2.0%<br><b>2024</b><br>Percent                                                            | \$55,568<br>Number<br>348<br>326<br>330<br>384<br>460<br>892<br>794<br>706<br>627<br>566<br>365<br>121<br>Number                                                               | Percent<br>5.9%<br>5.5%<br>6.5%<br>7.8%<br>15.1%<br>13.4%<br>11.9%<br>10.6%<br>9.6%<br>6.2%<br>2.0%<br><b>2029</b><br>Percent                                                    |
| Per Capita Income  Population by Age  0 - 4  5 - 9  10 - 14  15 - 19  20 - 24  25 - 34  35 - 44  45 - 54  55 - 64  65 - 74  75 - 84  85+  Race and Ethnicity White Alone                                                                                                  | Number<br>425<br>374<br>343<br>328<br>428<br>866<br>667<br>690<br>643<br>334<br>290<br>134<br>290<br>134<br><b>Cer</b><br>Number<br>3,464                                   | Percent<br>7.7%<br>6.8%<br>6.2%<br>5.9%<br>7.7%<br>15.7%<br>12.1%<br>12.5%<br>11.6%<br>6.0%<br>5.3%<br>2.4%<br>Percent<br>62.7%                                                                                      | Number<br>345<br>387<br>409<br>396<br>424<br>886<br>764<br>698<br>669<br>558<br>250<br>137<br>250<br>137<br><b>Cen</b><br>Number<br>2,989                           | \$45<br><b>sus 2020</b><br>Percent<br>5.8%<br>6.5%<br>6.9%<br>7.2%<br>15.0%<br>12.9%<br>11.8%<br>11.3%<br>9.4%<br>4.2%<br>2.3%<br><b>sus 2020</b><br>Percent<br>50.5%                                                          | 5,256<br>Number<br>353<br>346<br>368<br>404<br>475<br>916<br>765<br>731<br>629<br>581<br>279<br>121<br>Number<br>2,869                                          | Percent<br>5.9%<br>6.2%<br>6.8%<br>8.0%<br>15.3%<br>12.8%<br>12.2%<br>10.5%<br>9.7%<br>4.7%<br>2.0%<br><b>2024</b><br>Percent<br>48.1%                                                   | \$55,568<br>Number<br>348<br>326<br>330<br>384<br>460<br>892<br>794<br>706<br>627<br>566<br>365<br>121<br>Number<br>2,708                                                      | Percent<br>5.9%<br>5.5%<br>6.5%<br>7.8%<br>15.1%<br>13.4%<br>11.9%<br>10.6%<br>9.6%<br>6.2%<br>2.0%<br><b>2029</b><br>Percent<br>45.8%                                           |
| Per Capita Income  Population by Age  0 - 4  5 - 9  10 - 14  15 - 19  20 - 24  25 - 34  35 - 44  45 - 54  55 - 64  65 - 74  75 - 84  85+  Race and Ethnicity  White Alone Black Alone                                                                                     | Number<br>425<br>374<br>343<br>328<br>428<br>866<br>667<br>690<br>643<br>334<br>290<br>134<br>290<br>134<br><b>Ce</b><br>Number<br>3,464<br>1,789<br>15<br>112              | Percent<br>7.7%<br>6.8%<br>6.2%<br>5.9%<br>7.7%<br>15.7%<br>12.1%<br>12.5%<br>11.6%<br>6.0%<br>5.3%<br>2.4%<br>Nsus 2010<br>Percent<br>62.7%<br>32.4%<br>0.3%<br>2.0%                                                | Number<br>345<br>387<br>409<br>396<br>424<br>886<br>764<br>698<br>669<br>558<br>250<br>137<br>Cen<br>Number<br>2,989<br>2,441                                       | \$45<br><b>sus 2020</b><br>Percent<br>5.8%<br>6.5%<br>6.9%<br>6.7%<br>15.0%<br>12.9%<br>11.8%<br>11.3%<br>9.4%<br>4.2%<br>2.3%<br><b>sus 2020</b><br>Percent<br>50.5%<br>41.2%<br>0.3%<br>1.9%                                 | 5,256<br>Number<br>353<br>346<br>368<br>404<br>475<br>916<br>765<br>731<br>629<br>581<br>279<br>121<br>Number<br>2,869<br>2,558                                 | Percent<br>5.9%<br>6.2%<br>6.8%<br>8.0%<br>15.3%<br>12.8%<br>12.2%<br>10.5%<br>9.7%<br>4.7%<br>2.0%<br>2.0%<br><b>2024</b><br>Percent<br>48.1%<br>42.8%<br>0.3%                          | \$55,568<br>Number<br>348<br>326<br>330<br>384<br>460<br>892<br>794<br>706<br>627<br>566<br>365<br>121<br>Number<br>2,708<br>2,635                                             | Percent<br>5.9%<br>5.5%<br>6.5%<br>7.8%<br>15.1%<br>13.4%<br>11.9%<br>10.6%<br>9.6%<br>6.2%<br>2.0%<br>2.0%<br>2029<br>Percent<br>45.8%<br>44.5%<br>0.4%<br>2.1%                 |
| Per Capita Income  Population by Age 0 - 4 5 - 9 10 - 14 15 - 19 20 - 24 25 - 34 35 - 44 45 - 54 55 - 64 65 - 74 75 - 84 85+  Race and Ethnicity White Alone Black Alone American Indian Alone Asian Alone Pacific Islander Alone                                         | Number<br>425<br>374<br>343<br>328<br>428<br>866<br>667<br>690<br>643<br>334<br>290<br>134<br>290<br>134<br><b>Ce</b><br>3,464<br>1,789<br>15<br>112<br>2                   | Percent<br>7.7%<br>6.8%<br>6.2%<br>5.9%<br>7.7%<br>15.7%<br>12.1%<br>12.5%<br>11.6%<br>6.0%<br>5.3%<br>2.4%<br>Nsus 2010<br>Percent<br>62.7%<br>32.4%<br>0.3%<br>2.0%<br>0.0%                                        | Number<br>345<br>387<br>409<br>396<br>424<br>886<br>764<br>698<br>669<br>558<br>250<br>137<br><b>Cen</b><br>2,989<br>2,441<br>16<br>115<br>2                        | \$45<br><b>sus 2020</b><br>Percent<br>5.8%<br>6.5%<br>6.9%<br>6.7%<br>15.0%<br>12.9%<br>11.8%<br>11.3%<br>9.4%<br>4.2%<br>2.3%<br><b>sus 2020</b><br>Percent<br>50.5%<br>41.2%<br>0.3%<br>1.9%<br>0.0%                         | 5,256<br>Number<br>353<br>346<br>368<br>404<br>475<br>916<br>765<br>731<br>629<br>581<br>279<br>121<br>Number<br>2,869<br>2,558<br>20<br>118<br>20              | Percent<br>5.9%<br>6.2%<br>6.8%<br>8.0%<br>15.3%<br>12.8%<br>12.2%<br>10.5%<br>9.7%<br>4.7%<br>2.0%<br>2.0%<br>2024<br>Percent<br>48.1%<br>42.8%<br>0.3%<br>2.0%                         | \$55,568<br>Number<br>348<br>326<br>330<br>384<br>460<br>892<br>794<br>706<br>627<br>566<br>365<br>121<br>Number<br>2,708<br>2,635<br>22<br>22<br>122<br>2                     | Percent<br>5.9%<br>5.5%<br>6.5%<br>7.8%<br>15.1%<br>13.4%<br>11.9%<br>10.6%<br>9.6%<br>6.2%<br>2.0%<br>2.0%<br>2029<br>Percent<br>45.8%<br>44.5%<br>0.4%<br>2.1%<br>0.0%         |
| Per Capita Income  Population by Age 0 - 4 5 - 9 10 - 14 15 - 19 20 - 24 25 - 34 35 - 44 45 - 54 55 - 64 65 - 74 75 - 84 85+  Race and Ethnicity White Alone Black Alone American Indian Alone Asian Alone Pacific Islander Alone Some Other Race Alone                   | Number<br>425<br>374<br>343<br>328<br>428<br>866<br>667<br>690<br>643<br>334<br>290<br>134<br>290<br>134<br><b>Cer</b><br>3,464<br>1,789<br>15<br>112<br>2<br>46            | Percent<br>7.7%<br>6.8%<br>6.2%<br>5.9%<br>7.7%<br>15.7%<br>12.1%<br>12.5%<br>11.6%<br>6.0%<br>5.3%<br>2.4%<br>nsus 2010<br>Percent<br>62.7%<br>32.4%<br>0.3%<br>2.0%<br>0.0%<br>0.0%                                | Number<br>345<br>387<br>409<br>396<br>424<br>886<br>764<br>698<br>669<br>558<br>250<br>137<br><b>Cen</b><br>Number<br>2,989<br>2,441<br>16<br>115<br>2<br>2<br>95   | \$45<br><b>sus 2020</b><br>Percent<br>5.8%<br>6.5%<br>6.9%<br>6.7%<br>7.2%<br>15.0%<br>12.9%<br>11.8%<br>11.3%<br>9.4%<br>4.2%<br>2.3%<br><b>sus 2020</b><br>Percent<br>50.5%<br>41.2%<br>0.3%<br>1.9%<br>0.0%<br>1.6%         | 5,256<br>Number<br>353<br>346<br>368<br>404<br>475<br>916<br>765<br>731<br>629<br>581<br>279<br>121<br>Number<br>2,869<br>2,558<br>20<br>118<br>20<br>118<br>22 | Percent<br>5.9%<br>6.2%<br>6.8%<br>8.0%<br>15.3%<br>12.8%<br>12.2%<br>10.5%<br>9.7%<br>4.7%<br>2.0%<br>2.0%<br>2024<br>Percent<br>48.1%<br>42.8%<br>0.3%<br>2.0%<br>0.0%                 | \$55,568<br>Number<br>348<br>326<br>330<br>384<br>460<br>892<br>794<br>706<br>627<br>566<br>365<br>121<br>Number<br>2,708<br>2,635<br>22<br>122<br>122<br>2<br>2               | Percent<br>5.9%<br>5.5%<br>6.5%<br>7.8%<br>15.1%<br>13.4%<br>11.9%<br>10.6%<br>9.6%<br>6.2%<br>2.0%<br>2.0%<br>2029<br>Percent<br>45.8%<br>44.5%<br>0.4%<br>2.1%<br>0.0%<br>1.9% |
| Per Capita Income  Population by Age 0 - 4 5 - 9 10 - 14 15 - 19 20 - 24 25 - 34 35 - 44 45 - 54 55 - 64 65 - 74 75 - 84 85+  Race and Ethnicity White Alone Black Alone American Indian Alone Asian Alone Pacific Islander Alone                                         | Number<br>425<br>374<br>343<br>328<br>428<br>866<br>667<br>690<br>643<br>334<br>290<br>134<br>290<br>134<br><b>Ce</b><br>3,464<br>1,789<br>15<br>112<br>2                   | Percent<br>7.7%<br>6.8%<br>6.2%<br>5.9%<br>7.7%<br>15.7%<br>12.1%<br>12.5%<br>11.6%<br>6.0%<br>5.3%<br>2.4%<br>Nsus 2010<br>Percent<br>62.7%<br>32.4%<br>0.3%<br>2.0%<br>0.0%                                        | Number<br>345<br>387<br>409<br>396<br>424<br>886<br>764<br>698<br>669<br>558<br>250<br>137<br><b>Cen</b><br>2,989<br>2,441<br>16<br>115<br>2                        | \$45<br><b>sus 2020</b><br>Percent<br>5.8%<br>6.5%<br>6.9%<br>6.7%<br>15.0%<br>12.9%<br>11.8%<br>11.3%<br>9.4%<br>4.2%<br>2.3%<br><b>sus 2020</b><br>Percent<br>50.5%<br>41.2%<br>0.3%<br>1.9%<br>0.0%                         | 5,256<br>Number<br>353<br>346<br>368<br>404<br>475<br>916<br>765<br>731<br>629<br>581<br>279<br>121<br>Number<br>2,869<br>2,558<br>20<br>118<br>20              | Percent<br>5.9%<br>6.2%<br>6.8%<br>8.0%<br>15.3%<br>12.8%<br>12.2%<br>10.5%<br>9.7%<br>4.7%<br>2.0%<br>2.0%<br>2024<br>Percent<br>48.1%<br>42.8%<br>0.3%<br>2.0%                         | \$55,568<br>Number<br>348<br>326<br>330<br>384<br>460<br>892<br>794<br>706<br>627<br>566<br>365<br>121<br>Number<br>2,708<br>2,635<br>22<br>22<br>122<br>2                     | Percent<br>5.9%<br>5.5%<br>6.5%<br>7.8%<br>15.1%<br>13.4%<br>11.9%<br>10.6%<br>9.6%<br>6.2%<br>2.0%<br>2.0%<br>2029<br>Percent<br>45.8%<br>44.5%<br>0.4%<br>2.1%<br>0.0%         |
| Per Capita Income  Population by Age 0 - 4 5 - 9 10 - 14 15 - 19 20 - 24 25 - 34 35 - 44 45 - 54 55 - 64 65 - 74 75 - 84 85+  Race and Ethnicity White Alone Black Alone American Indian Alone Asian Alone Pacific Islander Alone Some Other Race Alone Two or More Races | Number<br>425<br>374<br>343<br>328<br>428<br>866<br>667<br>690<br>643<br>334<br>290<br>134<br>290<br>134<br><b>Cer</b><br>3,464<br>1,789<br>15<br>112<br>2<br>2<br>46<br>95 | Percent<br>7.7%<br>6.8%<br>6.2%<br>5.9%<br>7.7%<br>15.7%<br>12.1%<br>12.5%<br>11.6%<br>6.0%<br>5.3%<br>2.4%<br><b>nsus 2010</b><br>Percent<br>62.7%<br>32.4%<br>0.3%<br>2.0%<br>0.3%<br>2.0%<br>0.0%<br>0.8%<br>1.7% | Number<br>345<br>387<br>409<br>396<br>424<br>886<br>764<br>698<br>669<br>558<br>250<br>137<br><b>Cen</b><br>Number<br>2,989<br>2,441<br>16<br>115<br>2<br>95<br>266 | \$45<br><b>sus 2020</b><br>Percent<br>5.8%<br>6.5%<br>6.9%<br>6.7%<br>7.2%<br>15.0%<br>12.9%<br>11.8%<br>11.3%<br>9.4%<br>4.2%<br>2.3%<br><b>sus 2020</b><br>Percent<br>50.5%<br>41.2%<br>0.3%<br>1.9%<br>0.3%<br>1.6%<br>4.5% | 5,256<br>Number<br>353<br>346<br>368<br>404<br>475<br>916<br>765<br>731<br>629<br>581<br>279<br>121<br>Number<br>2,869<br>2,558<br>20<br>118<br>20<br>118<br>2  | Percent<br>5.9%<br>6.2%<br>6.8%<br>8.0%<br>15.3%<br>12.8%<br>12.2%<br>10.5%<br>9.7%<br>4.7%<br>2.0%<br>2.0%<br>2024<br>Percent<br>48.1%<br>42.8%<br>0.3%<br>2.0%<br>0.0%<br>1.8%<br>5.0% | \$55,568<br>Number<br>348<br>326<br>330<br>384<br>460<br>892<br>794<br>706<br>627<br>566<br>365<br>121<br>Number<br>2,708<br>2,635<br>22<br>122<br>2<br>122<br>2<br>114<br>315 | Percent<br>5.9%<br>5.5%<br>6.5%<br>7.8%<br>15.1%<br>13.4%<br>11.9%<br>10.6%<br>9.6%<br>6.2%<br>2.0%<br>2029<br>Percent<br>45.8%<br>44.5%<br>0.4%<br>2.1%<br>0.0%<br>1.9%<br>5.3% |
| Per Capita Income  Population by Age 0 - 4 5 - 9 10 - 14 15 - 19 20 - 24 25 - 34 35 - 44 45 - 54 55 - 64 65 - 74 75 - 84 85+  Race and Ethnicity White Alone Black Alone American Indian Alone Asian Alone Pacific Islander Alone Some Other Race Alone                   | Number<br>425<br>374<br>343<br>328<br>428<br>866<br>667<br>690<br>643<br>334<br>290<br>134<br>290<br>134<br><b>Cer</b><br>3,464<br>1,789<br>15<br>112<br>2<br>46            | Percent<br>7.7%<br>6.8%<br>6.2%<br>5.9%<br>7.7%<br>15.7%<br>12.1%<br>12.5%<br>11.6%<br>6.0%<br>5.3%<br>2.4%<br>nsus 2010<br>Percent<br>62.7%<br>32.4%<br>0.3%<br>2.0%<br>0.0%<br>0.0%                                | Number<br>345<br>387<br>409<br>396<br>424<br>886<br>764<br>698<br>669<br>558<br>250<br>137<br><b>Cen</b><br>Number<br>2,989<br>2,441<br>16<br>115<br>2<br>2<br>95   | \$45<br><b>sus 2020</b><br>Percent<br>5.8%<br>6.5%<br>6.9%<br>6.7%<br>7.2%<br>15.0%<br>12.9%<br>11.8%<br>11.3%<br>9.4%<br>4.2%<br>2.3%<br><b>sus 2020</b><br>Percent<br>50.5%<br>41.2%<br>0.3%<br>1.9%<br>0.0%<br>1.6%         | 5,256<br>Number<br>353<br>346<br>368<br>404<br>475<br>916<br>765<br>731<br>629<br>581<br>279<br>121<br>Number<br>2,869<br>2,558<br>20<br>118<br>20<br>118<br>22 | Percent<br>5.9%<br>6.2%<br>6.8%<br>8.0%<br>15.3%<br>12.8%<br>12.2%<br>10.5%<br>9.7%<br>4.7%<br>2.0%<br>2.0%<br>2024<br>Percent<br>48.1%<br>42.8%<br>0.3%<br>2.0%<br>0.0%                 | \$55,568<br>Number<br>348<br>326<br>330<br>384<br>460<br>892<br>794<br>706<br>627<br>566<br>365<br>121<br>Number<br>2,708<br>2,635<br>22<br>122<br>122<br>2<br>122             | Percent<br>5.9%<br>5.5%<br>6.5%<br>7.8%<br>15.1%<br>13.4%<br>11.9%<br>10.6%<br>9.6%<br>6.2%<br>2.0%<br>2.0%<br>2029<br>Percent<br>45.8%<br>44.5%<br>0.4%<br>2.1%<br>0.0%         |