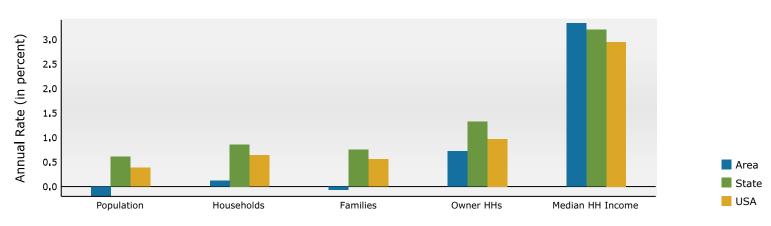

4357 Forsyth Rd, Macon, Georgia, 31210 Ring: 1 mile radius Prepared by Esri

Latitude: 32.86870 Longitude: -83.69593

| Summary                                                                                                                                                                                                                                                                   |                                                                                                                                                                             | Census 2                                                                                                                                                                                                             | 0010                                                                                                                                                                | Census 202                                                                                                                                                                                                                     | <u>م</u>                                                                                                                                                        | 2024                                                                                                                                                                                     | 1                                                                                                                                                                              | 2029                                                                                                                                                                             |
|---------------------------------------------------------------------------------------------------------------------------------------------------------------------------------------------------------------------------------------------------------------------------|-----------------------------------------------------------------------------------------------------------------------------------------------------------------------------|----------------------------------------------------------------------------------------------------------------------------------------------------------------------------------------------------------------------|---------------------------------------------------------------------------------------------------------------------------------------------------------------------|--------------------------------------------------------------------------------------------------------------------------------------------------------------------------------------------------------------------------------|-----------------------------------------------------------------------------------------------------------------------------------------------------------------|------------------------------------------------------------------------------------------------------------------------------------------------------------------------------------------|--------------------------------------------------------------------------------------------------------------------------------------------------------------------------------|----------------------------------------------------------------------------------------------------------------------------------------------------------------------------------|
| Population                                                                                                                                                                                                                                                                |                                                                                                                                                                             |                                                                                                                                                                                                                      | 5,523                                                                                                                                                               | 5,92                                                                                                                                                                                                                           |                                                                                                                                                                 | 5,970                                                                                                                                                                                    |                                                                                                                                                                                | <b>2029</b><br>5,917                                                                                                                                                             |
| Households                                                                                                                                                                                                                                                                |                                                                                                                                                                             |                                                                                                                                                                                                                      | 2,542                                                                                                                                                               | 2,68                                                                                                                                                                                                                           |                                                                                                                                                                 | 2,708                                                                                                                                                                                    |                                                                                                                                                                                | 2,712                                                                                                                                                                            |
| Families                                                                                                                                                                                                                                                                  |                                                                                                                                                                             |                                                                                                                                                                                                                      | .,503                                                                                                                                                               | 1,60                                                                                                                                                                                                                           |                                                                                                                                                                 | 1,578                                                                                                                                                                                    |                                                                                                                                                                                | 1,570                                                                                                                                                                            |
| Average Household Size                                                                                                                                                                                                                                                    |                                                                                                                                                                             |                                                                                                                                                                                                                      | 2.15                                                                                                                                                                | 2.:                                                                                                                                                                                                                            |                                                                                                                                                                 | 2.18                                                                                                                                                                                     |                                                                                                                                                                                | 2.16                                                                                                                                                                             |
| Owner Occupied Housing Unit                                                                                                                                                                                                                                               | ts.                                                                                                                                                                         |                                                                                                                                                                                                                      | .,358                                                                                                                                                               | 1,2                                                                                                                                                                                                                            |                                                                                                                                                                 | 1,351                                                                                                                                                                                    |                                                                                                                                                                                | 1,404                                                                                                                                                                            |
| Renter Occupied Housing Unit                                                                                                                                                                                                                                              |                                                                                                                                                                             |                                                                                                                                                                                                                      | .,184                                                                                                                                                               | 1,40                                                                                                                                                                                                                           |                                                                                                                                                                 | 1,357                                                                                                                                                                                    |                                                                                                                                                                                | 1,308                                                                                                                                                                            |
| Median Age                                                                                                                                                                                                                                                                |                                                                                                                                                                             |                                                                                                                                                                                                                      | 35.0                                                                                                                                                                | 36                                                                                                                                                                                                                             |                                                                                                                                                                 | 36.6                                                                                                                                                                                     |                                                                                                                                                                                | 37.6                                                                                                                                                                             |
| Trends: 2024-2029 Annual R                                                                                                                                                                                                                                                | ate                                                                                                                                                                         |                                                                                                                                                                                                                      | Area                                                                                                                                                                | 50                                                                                                                                                                                                                             |                                                                                                                                                                 | State                                                                                                                                                                                    |                                                                                                                                                                                | National                                                                                                                                                                         |
| Population                                                                                                                                                                                                                                                                |                                                                                                                                                                             |                                                                                                                                                                                                                      | -0.18%                                                                                                                                                              |                                                                                                                                                                                                                                |                                                                                                                                                                 | 0.61%                                                                                                                                                                                    |                                                                                                                                                                                | 0.38%                                                                                                                                                                            |
| Households                                                                                                                                                                                                                                                                |                                                                                                                                                                             |                                                                                                                                                                                                                      | 0.03%                                                                                                                                                               |                                                                                                                                                                                                                                |                                                                                                                                                                 | 0.86%                                                                                                                                                                                    |                                                                                                                                                                                | 0.64%                                                                                                                                                                            |
| Families                                                                                                                                                                                                                                                                  |                                                                                                                                                                             |                                                                                                                                                                                                                      | -0.10%                                                                                                                                                              |                                                                                                                                                                                                                                |                                                                                                                                                                 | 0.75%                                                                                                                                                                                    |                                                                                                                                                                                | 0.56%                                                                                                                                                                            |
| Owner HHs                                                                                                                                                                                                                                                                 |                                                                                                                                                                             |                                                                                                                                                                                                                      | 0.77%                                                                                                                                                               |                                                                                                                                                                                                                                |                                                                                                                                                                 | 1.32%                                                                                                                                                                                    |                                                                                                                                                                                | 0.97%                                                                                                                                                                            |
| Median Household Income                                                                                                                                                                                                                                                   |                                                                                                                                                                             |                                                                                                                                                                                                                      | 3.44%                                                                                                                                                               |                                                                                                                                                                                                                                |                                                                                                                                                                 | 3.20%                                                                                                                                                                                    |                                                                                                                                                                                | 2.95%                                                                                                                                                                            |
|                                                                                                                                                                                                                                                                           |                                                                                                                                                                             |                                                                                                                                                                                                                      |                                                                                                                                                                     |                                                                                                                                                                                                                                |                                                                                                                                                                 | 2024                                                                                                                                                                                     |                                                                                                                                                                                | 2029                                                                                                                                                                             |
| Households by Income                                                                                                                                                                                                                                                      |                                                                                                                                                                             |                                                                                                                                                                                                                      |                                                                                                                                                                     | Nu                                                                                                                                                                                                                             | mber I                                                                                                                                                          | Percent                                                                                                                                                                                  | Number                                                                                                                                                                         | Percent                                                                                                                                                                          |
| <\$15,000                                                                                                                                                                                                                                                                 |                                                                                                                                                                             |                                                                                                                                                                                                                      |                                                                                                                                                                     |                                                                                                                                                                                                                                | 233                                                                                                                                                             | 8.6%                                                                                                                                                                                     | 188                                                                                                                                                                            | 6.9%                                                                                                                                                                             |
| \$15,000 - \$24,999                                                                                                                                                                                                                                                       |                                                                                                                                                                             |                                                                                                                                                                                                                      |                                                                                                                                                                     |                                                                                                                                                                                                                                | 150                                                                                                                                                             | 5.5%                                                                                                                                                                                     | 106                                                                                                                                                                            | 3.9%                                                                                                                                                                             |
| \$25,000 - \$34,999                                                                                                                                                                                                                                                       |                                                                                                                                                                             |                                                                                                                                                                                                                      |                                                                                                                                                                     |                                                                                                                                                                                                                                | 211                                                                                                                                                             | 7.8%                                                                                                                                                                                     | 132                                                                                                                                                                            | 4.9%                                                                                                                                                                             |
| \$35,000 - \$49,999                                                                                                                                                                                                                                                       |                                                                                                                                                                             |                                                                                                                                                                                                                      |                                                                                                                                                                     |                                                                                                                                                                                                                                | 244                                                                                                                                                             | 9.0%                                                                                                                                                                                     | 196                                                                                                                                                                            | 7.2%                                                                                                                                                                             |
| \$50,000 - \$74,999                                                                                                                                                                                                                                                       |                                                                                                                                                                             |                                                                                                                                                                                                                      |                                                                                                                                                                     |                                                                                                                                                                                                                                | 620                                                                                                                                                             | 22.9%                                                                                                                                                                                    | 601                                                                                                                                                                            | 22.2%                                                                                                                                                                            |
| \$75,000 - \$99,999                                                                                                                                                                                                                                                       |                                                                                                                                                                             |                                                                                                                                                                                                                      |                                                                                                                                                                     |                                                                                                                                                                                                                                | 372                                                                                                                                                             | 13.7%                                                                                                                                                                                    | 392                                                                                                                                                                            | 14.5%                                                                                                                                                                            |
| \$100,000 - \$149,999                                                                                                                                                                                                                                                     |                                                                                                                                                                             |                                                                                                                                                                                                                      |                                                                                                                                                                     |                                                                                                                                                                                                                                | 418                                                                                                                                                             | 15.4%                                                                                                                                                                                    | 492                                                                                                                                                                            | 18.1%                                                                                                                                                                            |
| \$150,000 - \$199,999                                                                                                                                                                                                                                                     |                                                                                                                                                                             |                                                                                                                                                                                                                      |                                                                                                                                                                     |                                                                                                                                                                                                                                | 118                                                                                                                                                             | 4.4%                                                                                                                                                                                     | 153                                                                                                                                                                            | 5.6%                                                                                                                                                                             |
| \$200,000+                                                                                                                                                                                                                                                                |                                                                                                                                                                             |                                                                                                                                                                                                                      |                                                                                                                                                                     |                                                                                                                                                                                                                                | 343                                                                                                                                                             | 12.7%                                                                                                                                                                                    | 454                                                                                                                                                                            | 16.7%                                                                                                                                                                            |
|                                                                                                                                                                                                                                                                           |                                                                                                                                                                             |                                                                                                                                                                                                                      |                                                                                                                                                                     |                                                                                                                                                                                                                                |                                                                                                                                                                 |                                                                                                                                                                                          |                                                                                                                                                                                |                                                                                                                                                                                  |
| Median Household Income                                                                                                                                                                                                                                                   |                                                                                                                                                                             |                                                                                                                                                                                                                      |                                                                                                                                                                     |                                                                                                                                                                                                                                | 9,229                                                                                                                                                           |                                                                                                                                                                                          | \$81,965                                                                                                                                                                       |                                                                                                                                                                                  |
|                                                                                                                                                                                                                                                                           |                                                                                                                                                                             |                                                                                                                                                                                                                      |                                                                                                                                                                     |                                                                                                                                                                                                                                |                                                                                                                                                                 |                                                                                                                                                                                          |                                                                                                                                                                                |                                                                                                                                                                                  |
| Average Household Income                                                                                                                                                                                                                                                  |                                                                                                                                                                             |                                                                                                                                                                                                                      |                                                                                                                                                                     |                                                                                                                                                                                                                                | 1,745                                                                                                                                                           |                                                                                                                                                                                          | \$126,980                                                                                                                                                                      |                                                                                                                                                                                  |
| Average Household Income<br>Per Capita Income                                                                                                                                                                                                                             |                                                                                                                                                                             |                                                                                                                                                                                                                      |                                                                                                                                                                     | \$45                                                                                                                                                                                                                           | 1,745<br>5,256                                                                                                                                                  | 2024                                                                                                                                                                                     | \$126,980<br>\$55,568                                                                                                                                                          |                                                                                                                                                                                  |
| Per Capita Income                                                                                                                                                                                                                                                         |                                                                                                                                                                             | nsus 2010                                                                                                                                                                                                            |                                                                                                                                                                     | \$45<br>sus 2020                                                                                                                                                                                                               | 5,256                                                                                                                                                           | <b>2024</b>                                                                                                                                                                              | \$55,568                                                                                                                                                                       | 2029                                                                                                                                                                             |
| Per Capita Income Population by Age                                                                                                                                                                                                                                       | Number                                                                                                                                                                      | Percent                                                                                                                                                                                                              | Number                                                                                                                                                              | \$45<br><b>sus 2020</b><br>Percent                                                                                                                                                                                             | 5,256<br>Number                                                                                                                                                 | Percent                                                                                                                                                                                  | \$55,568<br>Number                                                                                                                                                             | Percent                                                                                                                                                                          |
| Per Capita Income Population by Age 0 - 4                                                                                                                                                                                                                                 | Number<br>425                                                                                                                                                               | Percent<br>7.7%                                                                                                                                                                                                      | Number<br>345                                                                                                                                                       | \$45<br><b>sus 2020</b><br>Percent<br>5.8%                                                                                                                                                                                     | 5,256<br>Number<br>353                                                                                                                                          | Percent<br>5.9%                                                                                                                                                                          | \$55,568<br>Number<br>348                                                                                                                                                      | Percent<br>5.9%                                                                                                                                                                  |
| Per Capita Income Population by Age 0 - 4 5 - 9                                                                                                                                                                                                                           | Number<br>425<br>374                                                                                                                                                        | Percent<br>7.7%<br>6.8%                                                                                                                                                                                              | Number<br>345<br>387                                                                                                                                                | \$45<br><b>sus 2020</b><br>Percent<br>5.8%<br>6.5%                                                                                                                                                                             | 5,256<br>Number<br>353<br>346                                                                                                                                   | Percent<br>5.9%<br>5.8%                                                                                                                                                                  | \$55,568<br>Number<br>348<br>326                                                                                                                                               | Percent<br>5.9%<br>5.5%                                                                                                                                                          |
| Per Capita Income<br>Population by Age<br>0 - 4<br>5 - 9<br>10 - 14                                                                                                                                                                                                       | Number<br>425<br>374<br>343                                                                                                                                                 | Percent<br>7.7%<br>6.8%<br>6.2%                                                                                                                                                                                      | Number<br>345<br>387<br>409                                                                                                                                         | \$45<br>sus 2020<br>Percent<br>5.8%<br>6.5%<br>6.9%                                                                                                                                                                            | 5,256<br>Number<br>353<br>346<br>368                                                                                                                            | Percent<br>5.9%<br>5.8%<br>6.2%                                                                                                                                                          | \$55,568<br>Number<br>348<br>326<br>330                                                                                                                                        | Percent<br>5.9%<br>5.5%<br>5.6%                                                                                                                                                  |
| Per Capita Income<br>Population by Age<br>0 - 4<br>5 - 9<br>10 - 14<br>15 - 19                                                                                                                                                                                            | Number<br>425<br>374<br>343<br>328                                                                                                                                          | Percent<br>7.7%<br>6.8%<br>6.2%<br>5.9%                                                                                                                                                                              | Number<br>345<br>387<br>409<br>396                                                                                                                                  | \$45<br><b>sus 2020</b><br>Percent<br>5.8%<br>6.5%<br>6.9%<br>6.7%                                                                                                                                                             | 5,256<br>Number<br>353<br>346<br>368<br>404                                                                                                                     | Percent<br>5.9%<br>5.8%<br>6.2%<br>6.8%                                                                                                                                                  | \$55,568<br>Number<br>348<br>326<br>330<br>384                                                                                                                                 | Percent<br>5.9%<br>5.5%<br>5.6%<br>6.5%                                                                                                                                          |
| Per Capita Income<br>Population by Age<br>0 - 4<br>5 - 9<br>10 - 14<br>15 - 19<br>20 - 24                                                                                                                                                                                 | Number<br>425<br>374<br>343<br>328<br>428                                                                                                                                   | Percent<br>7.7%<br>6.8%<br>6.2%<br>5.9%<br>7.7%                                                                                                                                                                      | Number<br>345<br>387<br>409<br>396<br>424                                                                                                                           | \$45<br>sus 2020<br>Percent<br>5.8%<br>6.5%<br>6.9%<br>6.7%<br>7.2%                                                                                                                                                            | 5,256<br>Number<br>353<br>346<br>368<br>404<br>475                                                                                                              | Percent<br>5.9%<br>5.8%<br>6.2%<br>6.8%<br>8.0%                                                                                                                                          | \$55,568<br>Number<br>348<br>326<br>330<br>384<br>460                                                                                                                          | Percent<br>5.9%<br>5.5%<br>5.6%<br>6.5%<br>7.8%                                                                                                                                  |
| Per Capita Income  Population by Age 0 - 4 5 - 9 10 - 14 15 - 19 20 - 24 25 - 34                                                                                                                                                                                          | Number<br>425<br>374<br>343<br>328<br>428<br>866                                                                                                                            | Percent<br>7.7%<br>6.8%<br>6.2%<br>5.9%<br>7.7%<br>15.7%                                                                                                                                                             | Number<br>345<br>387<br>409<br>396<br>424<br>886                                                                                                                    | \$45<br>sus 2020<br>Percent<br>5.8%<br>6.5%<br>6.9%<br>6.7%<br>7.2%<br>15.0%                                                                                                                                                   | 5,256<br>Number<br>353<br>346<br>368<br>404<br>475<br>916                                                                                                       | Percent<br>5.9%<br>5.8%<br>6.2%<br>6.8%<br>8.0%<br>15.3%                                                                                                                                 | \$55,568<br>Number<br>348<br>326<br>330<br>384<br>460<br>892                                                                                                                   | Percent<br>5.9%<br>5.5%<br>5.6%<br>6.5%<br>7.8%<br>15.1%                                                                                                                         |
| Per Capita Income  Population by Age 0 - 4 5 - 9 10 - 14 15 - 19 20 - 24 25 - 34 35 - 44                                                                                                                                                                                  | Number<br>425<br>374<br>343<br>328<br>428<br>866<br>667                                                                                                                     | Percent<br>7.7%<br>6.8%<br>6.2%<br>5.9%<br>7.7%                                                                                                                                                                      | Number<br>345<br>387<br>409<br>396<br>424<br>886<br>764                                                                                                             | \$45<br><b>sus 2020</b><br>Percent<br>5.8%<br>6.5%<br>6.9%<br>6.7%<br>7.2%<br>15.0%<br>12.9%                                                                                                                                   | 5,256<br>Number<br>353<br>346<br>368<br>404<br>475<br>916<br>765                                                                                                | Percent<br>5.9%<br>5.8%<br>6.2%<br>6.8%<br>8.0%<br>15.3%<br>12.8%                                                                                                                        | \$55,568<br>Number<br>348<br>326<br>330<br>384<br>460                                                                                                                          | Percent<br>5.9%<br>5.5%<br>5.6%<br>6.5%<br>7.8%<br>15.1%<br>13.4%                                                                                                                |
| Per Capita Income  Population by Age 0 - 4 5 - 9 10 - 14 15 - 19 20 - 24 25 - 34 35 - 44 45 - 54                                                                                                                                                                          | Number<br>425<br>374<br>343<br>328<br>428<br>866<br>667<br>690                                                                                                              | Percent<br>7.7%<br>6.8%<br>6.2%<br>5.9%<br>7.7%<br>15.7%<br>12.1%<br>12.5%                                                                                                                                           | Number<br>345<br>387<br>409<br>396<br>424<br>886<br>764<br>698                                                                                                      | \$45<br><b>sus 2020</b><br>Percent<br>5.8%<br>6.5%<br>6.9%<br>6.7%<br>7.2%<br>15.0%<br>12.9%<br>11.8%                                                                                                                          | 5,256<br>Number<br>353<br>346<br>368<br>404<br>475<br>916<br>765<br>731                                                                                         | Percent<br>5.9%<br>5.8%<br>6.2%<br>6.8%<br>8.0%<br>15.3%<br>12.8%<br>12.2%                                                                                                               | \$55,568<br>Number<br>348<br>326<br>330<br>384<br>460<br>892<br>794<br>706                                                                                                     | Percent<br>5.9%<br>5.5%<br>5.6%<br>6.5%<br>7.8%<br>15.1%<br>13.4%<br>11.9%                                                                                                       |
| Per Capita Income  Population by Age 0 - 4 5 - 9 10 - 14 15 - 19 20 - 24 25 - 34 35 - 44 45 - 54 55 - 64                                                                                                                                                                  | Number<br>425<br>374<br>343<br>328<br>428<br>866<br>667<br>690<br>643                                                                                                       | Percent<br>7.7%<br>6.8%<br>6.2%<br>5.9%<br>7.7%<br>15.7%<br>12.1%<br>12.5%<br>11.6%                                                                                                                                  | Number<br>345<br>387<br>409<br>396<br>424<br>886<br>764<br>698<br>669                                                                                               | \$45<br><b>sus 2020</b><br>Percent<br>5.8%<br>6.5%<br>6.9%<br>6.7%<br>7.2%<br>15.0%<br>12.9%<br>11.8%<br>11.3%                                                                                                                 | 5,256<br>Number<br>353<br>346<br>368<br>404<br>475<br>916<br>765<br>731<br>629                                                                                  | Percent<br>5.9%<br>5.8%<br>6.2%<br>6.8%<br>8.0%<br>15.3%<br>12.8%<br>12.2%<br>10.5%                                                                                                      | \$55,568<br>Number<br>348<br>326<br>330<br>384<br>460<br>892<br>794<br>706<br>627                                                                                              | Percent<br>5.9%<br>5.5%<br>6.5%<br>7.8%<br>15.1%<br>13.4%<br>11.9%<br>10.6%                                                                                                      |
| Per Capita Income  Population by Age 0 - 4 5 - 9 10 - 14 15 - 19 20 - 24 25 - 34 35 - 44 45 - 54 55 - 64 65 - 74                                                                                                                                                          | Number<br>425<br>374<br>343<br>328<br>428<br>866<br>667<br>690<br>643<br>334                                                                                                | Percent<br>7.7%<br>6.8%<br>6.2%<br>5.9%<br>7.7%<br>15.7%<br>12.1%<br>12.5%<br>11.6%<br>6.0%                                                                                                                          | Number<br>345<br>387<br>409<br>396<br>424<br>886<br>764<br>698<br>669<br>558                                                                                        | \$45<br><b>sus 2020</b><br>Percent<br>5.8%<br>6.5%<br>6.9%<br>6.7%<br>7.2%<br>15.0%<br>12.9%<br>11.8%<br>11.3%<br>9.4%                                                                                                         | 5,256<br>Number<br>353<br>346<br>368<br>404<br>475<br>916<br>765<br>731<br>629<br>581                                                                           | Percent<br>5.9%<br>5.8%<br>6.2%<br>6.8%<br>8.0%<br>15.3%<br>12.8%<br>12.2%<br>10.5%<br>9.7%                                                                                              | \$55,568<br>Number<br>348<br>326<br>330<br>384<br>460<br>892<br>794<br>706<br>627<br>566                                                                                       | Percent<br>5.9%<br>5.5%<br>6.5%<br>7.8%<br>15.1%<br>13.4%<br>11.9%<br>10.6%<br>9.6%                                                                                              |
| Per Capita Income  Population by Age 0 - 4 5 - 9 10 - 14 15 - 19 20 - 24 25 - 34 35 - 44 45 - 54 55 - 64 65 - 74 75 - 84                                                                                                                                                  | Number<br>425<br>374<br>343<br>328<br>428<br>866<br>667<br>690<br>643                                                                                                       | Percent<br>7.7%<br>6.8%<br>6.2%<br>5.9%<br>7.7%<br>15.7%<br>12.1%<br>12.5%<br>11.6%<br>6.0%<br>5.3%                                                                                                                  | Number<br>345<br>387<br>409<br>396<br>424<br>886<br>764<br>698<br>669                                                                                               | \$45<br><b>sus 2020</b><br>Percent<br>5.8%<br>6.5%<br>6.9%<br>6.7%<br>7.2%<br>15.0%<br>12.9%<br>11.8%<br>11.3%<br>9.4%<br>4.2%                                                                                                 | 5,256<br>Number<br>353<br>346<br>368<br>404<br>475<br>916<br>765<br>731<br>629<br>581<br>279                                                                    | Percent<br>5.9%<br>5.8%<br>6.2%<br>6.8%<br>8.0%<br>15.3%<br>12.8%<br>12.2%<br>10.5%<br>9.7%<br>4.7%                                                                                      | \$55,568<br>Number<br>348<br>326<br>330<br>384<br>460<br>892<br>794<br>706<br>627<br>566<br>365                                                                                | Percent<br>5.9%<br>5.5%<br>6.5%<br>7.8%<br>15.1%<br>13.4%<br>11.9%<br>10.6%<br>9.6%<br>6.2%                                                                                      |
| Per Capita Income  Population by Age 0 - 4 5 - 9 10 - 14 15 - 19 20 - 24 25 - 34 35 - 44 45 - 54 55 - 64 65 - 74                                                                                                                                                          | Number<br>425<br>374<br>343<br>428<br>428<br>866<br>667<br>690<br>643<br>334<br>290<br>134                                                                                  | Percent<br>7.7%<br>6.8%<br>6.2%<br>5.9%<br>7.7%<br>15.7%<br>12.1%<br>12.5%<br>11.6%<br>6.0%                                                                                                                          | Number<br>345<br>387<br>409<br>396<br>424<br>886<br>764<br>698<br>669<br>558<br>250<br>137                                                                          | \$45<br><b>sus 2020</b><br>Percent<br>5.8%<br>6.5%<br>6.9%<br>6.7%<br>7.2%<br>15.0%<br>12.9%<br>11.8%<br>11.3%<br>9.4%                                                                                                         | 5,256<br>Number<br>353<br>346<br>368<br>404<br>475<br>916<br>765<br>731<br>629<br>581                                                                           | Percent<br>5.9%<br>5.8%<br>6.2%<br>6.8%<br>8.0%<br>15.3%<br>12.8%<br>12.2%<br>10.5%<br>9.7%                                                                                              | \$55,568<br>Number<br>348<br>326<br>330<br>384<br>460<br>892<br>794<br>706<br>627<br>566                                                                                       | Percent<br>5.9%<br>5.5%<br>6.5%<br>7.8%<br>15.1%<br>13.4%<br>11.9%<br>10.6%<br>9.6%                                                                                              |
| Per Capita Income  Population by Age 0 - 4 5 - 9 10 - 14 15 - 19 20 - 24 25 - 34 35 - 44 45 - 54 55 - 64 65 - 74 75 - 84                                                                                                                                                  | Number<br>425<br>374<br>343<br>428<br>428<br>866<br>667<br>690<br>643<br>334<br>290<br>134                                                                                  | Percent<br>7.7%<br>6.8%<br>6.2%<br>5.9%<br>7.7%<br>15.7%<br>12.1%<br>12.5%<br>11.6%<br>6.0%<br>5.3%<br>2.4%                                                                                                          | Number<br>345<br>387<br>409<br>396<br>424<br>886<br>764<br>698<br>669<br>558<br>250<br>137                                                                          | \$45<br><b>sus 2020</b><br>Percent<br>5.8%<br>6.5%<br>6.9%<br>6.7%<br>7.2%<br>15.0%<br>12.9%<br>11.8%<br>11.3%<br>9.4%<br>4.2%<br>2.3%                                                                                         | 5,256<br>Number<br>353<br>346<br>368<br>404<br>475<br>916<br>765<br>731<br>629<br>581<br>279                                                                    | Percent<br>5.9%<br>6.2%<br>6.8%<br>8.0%<br>15.3%<br>12.8%<br>12.2%<br>10.5%<br>9.7%<br>4.7%<br>2.0%                                                                                      | \$55,568<br>Number<br>348<br>326<br>330<br>384<br>460<br>892<br>794<br>706<br>627<br>566<br>365                                                                                | Percent<br>5.9%<br>5.5%<br>6.5%<br>7.8%<br>15.1%<br>13.4%<br>11.9%<br>10.6%<br>9.6%<br>6.2%<br>2.0%                                                                              |
| Per Capita Income  Population by Age 0 - 4 5 - 9 10 - 14 15 - 19 20 - 24 25 - 34 35 - 44 45 - 54 55 - 64 65 - 74 75 - 84 85+                                                                                                                                              | Number<br>425<br>374<br>343<br>328<br>428<br>866<br>667<br>690<br>643<br>334<br>290<br>134<br><b>Ce</b>                                                                     | Percent<br>7.7%<br>6.8%<br>6.2%<br>5.9%<br>7.7%<br>15.7%<br>12.1%<br>12.5%<br>11.6%<br>6.0%<br>5.3%<br>2.4%<br>msus 2010                                                                                             | Number<br>345<br>387<br>409<br>396<br>424<br>886<br>764<br>698<br>669<br>558<br>250<br>137<br><b>Cen</b>                                                            | \$45<br><b>sus 2020</b><br>Percent<br>5.8%<br>6.5%<br>6.9%<br>6.7%<br>7.2%<br>15.0%<br>12.9%<br>11.3%<br>11.3%<br>9.4%<br>4.2%<br>2.3%<br><b>sus 2020</b>                                                                      | Number<br>353<br>346<br>368<br>404<br>475<br>916<br>765<br>731<br>629<br>581<br>279<br>121                                                                      | Percent<br>5.9%<br>6.2%<br>6.8%<br>8.0%<br>15.3%<br>12.8%<br>12.2%<br>10.5%<br>9.7%<br>4.7%<br>2.0%<br><b>2024</b>                                                                       | \$55,568<br>Number<br>348<br>326<br>330<br>384<br>460<br>892<br>794<br>706<br>627<br>566<br>365<br>121                                                                         | Percent<br>5.9%<br>5.5%<br>6.5%<br>7.8%<br>15.1%<br>13.4%<br>11.9%<br>10.6%<br>9.6%<br>6.2%<br>2.0%<br><b>2029</b>                                                               |
| Per Capita Income  Population by Age  0 - 4  5 - 9  10 - 14  15 - 19  20 - 24  25 - 34  35 - 44  45 - 54  55 - 64  65 - 74  75 - 84  85+  Race and Ethnicity                                                                                                              | Number<br>425<br>374<br>343<br>328<br>428<br>866<br>667<br>690<br>643<br>334<br>290<br>134<br>Cen<br>Number                                                                 | Percent<br>7.7%<br>6.8%<br>6.2%<br>5.9%<br>7.7%<br>15.7%<br>12.1%<br>12.5%<br>11.6%<br>6.0%<br>5.3%<br>2.4%<br>Percent                                                                                               | Number<br>345<br>387<br>409<br>396<br>424<br>886<br>764<br>698<br>669<br>558<br>250<br>137<br>Cen<br>Number                                                         | \$45<br><b>sus 2020</b><br>Percent<br>5.8%<br>6.5%<br>6.9%<br>7.2%<br>15.0%<br>12.9%<br>11.8%<br>11.3%<br>9.4%<br>4.2%<br>2.3%<br><b>sus 2020</b><br>Percent                                                                   | 5,256<br>Number<br>353<br>346<br>368<br>404<br>475<br>916<br>765<br>731<br>629<br>581<br>279<br>121<br>Number                                                   | Percent<br>5.9%<br>6.2%<br>6.8%<br>8.0%<br>15.3%<br>12.8%<br>12.2%<br>10.5%<br>9.7%<br>4.7%<br>2.0%<br><b>2024</b><br>Percent                                                            | \$55,568<br>Number<br>348<br>326<br>330<br>384<br>460<br>892<br>794<br>706<br>627<br>566<br>365<br>121<br>Number                                                               | Percent<br>5.9%<br>5.5%<br>6.5%<br>7.8%<br>15.1%<br>13.4%<br>11.9%<br>10.6%<br>9.6%<br>6.2%<br>2.0%<br><b>2029</b><br>Percent                                                    |
| Per Capita Income  Population by Age  0 - 4  5 - 9  10 - 14  15 - 19  20 - 24  25 - 34  35 - 44  45 - 54  55 - 64  65 - 74  75 - 84  85+  Race and Ethnicity White Alone                                                                                                  | Number<br>425<br>374<br>343<br>328<br>428<br>866<br>667<br>690<br>643<br>334<br>290<br>134<br>290<br>134<br><b>Cer</b><br>Number<br>3,464                                   | Percent<br>7.7%<br>6.8%<br>6.2%<br>5.9%<br>7.7%<br>15.7%<br>12.1%<br>12.5%<br>11.6%<br>6.0%<br>5.3%<br>2.4%<br>Percent<br>62.7%                                                                                      | Number<br>345<br>387<br>409<br>396<br>424<br>886<br>764<br>698<br>669<br>558<br>250<br>137<br>250<br>137<br><b>Cen</b><br>Number<br>2,989                           | \$45<br><b>sus 2020</b><br>Percent<br>5.8%<br>6.5%<br>6.9%<br>7.2%<br>15.0%<br>12.9%<br>11.8%<br>11.3%<br>9.4%<br>4.2%<br>2.3%<br><b>sus 2020</b><br>Percent<br>50.5%                                                          | 5,256<br>Number<br>353<br>346<br>368<br>404<br>475<br>916<br>765<br>731<br>629<br>581<br>279<br>121<br>Number<br>2,869                                          | Percent<br>5.9%<br>6.2%<br>6.8%<br>8.0%<br>15.3%<br>12.8%<br>12.2%<br>10.5%<br>9.7%<br>4.7%<br>2.0%<br><b>2024</b><br>Percent<br>48.1%                                                   | \$55,568<br>Number<br>348<br>326<br>330<br>384<br>460<br>892<br>794<br>706<br>627<br>566<br>365<br>121<br>Number<br>2,708                                                      | Percent<br>5.9%<br>5.5%<br>6.5%<br>7.8%<br>15.1%<br>13.4%<br>11.9%<br>10.6%<br>9.6%<br>6.2%<br>2.0%<br><b>2029</b><br>Percent<br>45.8%                                           |
| Per Capita Income  Population by Age  0 - 4  5 - 9  10 - 14  15 - 19  20 - 24  25 - 34  35 - 44  45 - 54  55 - 64  65 - 74  75 - 84  85+  Race and Ethnicity  White Alone Black Alone                                                                                     | Number<br>425<br>374<br>343<br>328<br>428<br>866<br>667<br>690<br>643<br>334<br>290<br>134<br>290<br>134<br><b>Ce</b><br>Number<br>3,464<br>1,789<br>15<br>112              | Percent<br>7.7%<br>6.8%<br>6.2%<br>5.9%<br>7.7%<br>15.7%<br>12.1%<br>12.5%<br>11.6%<br>6.0%<br>5.3%<br>2.4%<br>Nsus 2010<br>Percent<br>62.7%<br>32.4%<br>0.3%<br>2.0%                                                | Number<br>345<br>387<br>409<br>396<br>424<br>886<br>764<br>698<br>669<br>558<br>250<br>137<br>Cen<br>Number<br>2,989<br>2,441                                       | \$45<br><b>sus 2020</b><br>Percent<br>5.8%<br>6.5%<br>6.9%<br>6.7%<br>15.0%<br>12.9%<br>11.8%<br>11.3%<br>9.4%<br>4.2%<br>2.3%<br><b>sus 2020</b><br>Percent<br>50.5%<br>41.2%<br>0.3%<br>1.9%                                 | 5,256<br>Number<br>353<br>346<br>368<br>404<br>475<br>916<br>765<br>731<br>629<br>581<br>279<br>121<br>Number<br>2,869<br>2,558                                 | Percent<br>5.9%<br>6.2%<br>6.8%<br>8.0%<br>15.3%<br>12.8%<br>12.2%<br>10.5%<br>9.7%<br>4.7%<br>2.0%<br>2.0%<br><b>2024</b><br>Percent<br>48.1%<br>42.8%<br>0.3%                          | \$55,568<br>Number<br>348<br>326<br>330<br>384<br>460<br>892<br>794<br>706<br>627<br>566<br>365<br>121<br>Number<br>2,708<br>2,635                                             | Percent<br>5.9%<br>5.5%<br>6.5%<br>7.8%<br>15.1%<br>13.4%<br>11.9%<br>10.6%<br>9.6%<br>6.2%<br>2.0%<br>2.0%<br>2029<br>Percent<br>45.8%<br>44.5%<br>0.4%<br>2.1%                 |
| Per Capita Income  Population by Age 0 - 4 5 - 9 10 - 14 15 - 19 20 - 24 25 - 34 35 - 44 45 - 54 55 - 64 65 - 74 75 - 84 85+  Race and Ethnicity White Alone Black Alone American Indian Alone Asian Alone Pacific Islander Alone                                         | Number<br>425<br>374<br>343<br>328<br>428<br>866<br>667<br>690<br>643<br>334<br>290<br>134<br>290<br>134<br><b>Ce</b><br>3,464<br>1,789<br>15<br>112<br>2                   | Percent<br>7.7%<br>6.8%<br>6.2%<br>5.9%<br>7.7%<br>15.7%<br>12.1%<br>12.5%<br>11.6%<br>6.0%<br>5.3%<br>2.4%<br>Nsus 2010<br>Percent<br>62.7%<br>32.4%<br>0.3%<br>2.0%<br>0.0%                                        | Number<br>345<br>387<br>409<br>396<br>424<br>886<br>764<br>698<br>669<br>558<br>250<br>137<br><b>Cen</b><br>2,989<br>2,441<br>16<br>115<br>2                        | \$45<br><b>sus 2020</b><br>Percent<br>5.8%<br>6.5%<br>6.9%<br>6.7%<br>15.0%<br>12.9%<br>11.8%<br>11.3%<br>9.4%<br>4.2%<br>2.3%<br><b>sus 2020</b><br>Percent<br>50.5%<br>41.2%<br>0.3%<br>1.9%<br>0.0%                         | 5,256<br>Number<br>353<br>346<br>368<br>404<br>475<br>916<br>765<br>731<br>629<br>581<br>279<br>121<br>Number<br>2,869<br>2,558<br>20<br>118<br>20              | Percent<br>5.9%<br>6.2%<br>6.8%<br>8.0%<br>15.3%<br>12.8%<br>12.2%<br>10.5%<br>9.7%<br>4.7%<br>2.0%<br>2.0%<br>2024<br>Percent<br>48.1%<br>42.8%<br>0.3%<br>2.0%                         | \$55,568<br>Number<br>348<br>326<br>330<br>384<br>460<br>892<br>794<br>706<br>627<br>566<br>365<br>121<br>Number<br>2,708<br>2,635<br>22<br>22<br>122<br>2                     | Percent<br>5.9%<br>5.5%<br>6.5%<br>7.8%<br>15.1%<br>13.4%<br>11.9%<br>10.6%<br>9.6%<br>6.2%<br>2.0%<br>2.0%<br>2029<br>Percent<br>45.8%<br>44.5%<br>0.4%<br>2.1%<br>0.0%         |
| Per Capita Income  Population by Age 0 - 4 5 - 9 10 - 14 15 - 19 20 - 24 25 - 34 35 - 44 45 - 54 55 - 64 65 - 74 75 - 84 85+  Race and Ethnicity White Alone Black Alone American Indian Alone Asian Alone Pacific Islander Alone Some Other Race Alone                   | Number<br>425<br>374<br>343<br>328<br>428<br>866<br>667<br>690<br>643<br>334<br>290<br>134<br>290<br>134<br><b>Cer</b><br>3,464<br>1,789<br>15<br>112<br>2<br>46            | Percent<br>7.7%<br>6.8%<br>6.2%<br>5.9%<br>7.7%<br>15.7%<br>12.1%<br>12.5%<br>11.6%<br>6.0%<br>5.3%<br>2.4%<br>nsus 2010<br>Percent<br>62.7%<br>32.4%<br>0.3%<br>2.0%<br>0.0%<br>0.0%                                | Number<br>345<br>387<br>409<br>396<br>424<br>886<br>764<br>698<br>669<br>558<br>250<br>137<br><b>Cen</b><br>Number<br>2,989<br>2,441<br>16<br>115<br>2<br>2<br>95   | \$45<br><b>sus 2020</b><br>Percent<br>5.8%<br>6.5%<br>6.9%<br>6.7%<br>7.2%<br>15.0%<br>12.9%<br>11.8%<br>11.3%<br>9.4%<br>4.2%<br>2.3%<br><b>sus 2020</b><br>Percent<br>50.5%<br>41.2%<br>0.3%<br>1.9%<br>0.0%<br>1.6%         | 5,256<br>Number<br>353<br>346<br>368<br>404<br>475<br>916<br>765<br>731<br>629<br>581<br>279<br>121<br>Number<br>2,869<br>2,558<br>20<br>118<br>20<br>118<br>22 | Percent<br>5.9%<br>6.2%<br>6.8%<br>8.0%<br>15.3%<br>12.8%<br>12.2%<br>10.5%<br>9.7%<br>4.7%<br>2.0%<br>2.0%<br>2024<br>Percent<br>48.1%<br>42.8%<br>0.3%<br>2.0%<br>0.0%                 | \$55,568<br>Number<br>348<br>326<br>330<br>384<br>460<br>892<br>794<br>706<br>627<br>566<br>365<br>121<br>Number<br>2,708<br>2,635<br>22<br>122<br>122<br>2<br>2               | Percent<br>5.9%<br>5.5%<br>6.5%<br>7.8%<br>15.1%<br>13.4%<br>11.9%<br>10.6%<br>9.6%<br>6.2%<br>2.0%<br>2.0%<br>2029<br>Percent<br>45.8%<br>44.5%<br>0.4%<br>2.1%<br>0.0%<br>1.9% |
| Per Capita Income  Population by Age 0 - 4 5 - 9 10 - 14 15 - 19 20 - 24 25 - 34 35 - 44 45 - 54 55 - 64 65 - 74 75 - 84 85+  Race and Ethnicity White Alone Black Alone American Indian Alone Asian Alone Pacific Islander Alone                                         | Number<br>425<br>374<br>343<br>328<br>428<br>866<br>667<br>690<br>643<br>334<br>290<br>134<br>290<br>134<br><b>Ce</b><br>3,464<br>1,789<br>15<br>112<br>2                   | Percent<br>7.7%<br>6.8%<br>6.2%<br>5.9%<br>7.7%<br>15.7%<br>12.1%<br>12.5%<br>11.6%<br>6.0%<br>5.3%<br>2.4%<br>Nsus 2010<br>Percent<br>62.7%<br>32.4%<br>0.3%<br>2.0%<br>0.0%                                        | Number<br>345<br>387<br>409<br>396<br>424<br>886<br>764<br>698<br>669<br>558<br>250<br>137<br><b>Cen</b><br>2,989<br>2,441<br>16<br>115<br>2                        | \$45<br><b>sus 2020</b><br>Percent<br>5.8%<br>6.5%<br>6.9%<br>6.7%<br>15.0%<br>12.9%<br>11.8%<br>11.3%<br>9.4%<br>4.2%<br>2.3%<br><b>sus 2020</b><br>Percent<br>50.5%<br>41.2%<br>0.3%<br>1.9%<br>0.0%                         | 5,256<br>Number<br>353<br>346<br>368<br>404<br>475<br>916<br>765<br>731<br>629<br>581<br>279<br>121<br>Number<br>2,869<br>2,558<br>20<br>118<br>20              | Percent<br>5.9%<br>6.2%<br>6.8%<br>8.0%<br>15.3%<br>12.8%<br>12.2%<br>10.5%<br>9.7%<br>4.7%<br>2.0%<br>2.0%<br>2024<br>Percent<br>48.1%<br>42.8%<br>0.3%<br>2.0%                         | \$55,568<br>Number<br>348<br>326<br>330<br>384<br>460<br>892<br>794<br>706<br>627<br>566<br>365<br>121<br>Number<br>2,708<br>2,635<br>22<br>22<br>122<br>2                     | Percent<br>5.9%<br>5.5%<br>6.5%<br>7.8%<br>15.1%<br>13.4%<br>11.9%<br>10.6%<br>9.6%<br>6.2%<br>2.0%<br>2.0%<br>2029<br>Percent<br>45.8%<br>44.5%<br>0.4%<br>2.1%<br>0.0%         |
| Per Capita Income  Population by Age 0 - 4 5 - 9 10 - 14 15 - 19 20 - 24 25 - 34 35 - 44 45 - 54 55 - 64 65 - 74 75 - 84 85+  Race and Ethnicity White Alone Black Alone American Indian Alone Asian Alone Pacific Islander Alone Some Other Race Alone Two or More Races | Number<br>425<br>374<br>343<br>328<br>428<br>866<br>667<br>690<br>643<br>334<br>290<br>134<br>290<br>134<br><b>Cer</b><br>3,464<br>1,789<br>15<br>112<br>2<br>2<br>46<br>95 | Percent<br>7.7%<br>6.8%<br>6.2%<br>5.9%<br>7.7%<br>15.7%<br>12.1%<br>12.5%<br>11.6%<br>6.0%<br>5.3%<br>2.4%<br><b>nsus 2010</b><br>Percent<br>62.7%<br>32.4%<br>0.3%<br>2.0%<br>0.3%<br>2.0%<br>0.0%<br>0.8%<br>1.7% | Number<br>345<br>387<br>409<br>396<br>424<br>886<br>764<br>698<br>669<br>558<br>250<br>137<br><b>Cen</b><br>Number<br>2,989<br>2,441<br>16<br>115<br>2<br>95<br>266 | \$45<br><b>sus 2020</b><br>Percent<br>5.8%<br>6.5%<br>6.9%<br>6.7%<br>7.2%<br>15.0%<br>12.9%<br>11.8%<br>11.3%<br>9.4%<br>4.2%<br>2.3%<br><b>sus 2020</b><br>Percent<br>50.5%<br>41.2%<br>0.3%<br>1.9%<br>0.3%<br>1.6%<br>4.5% | 5,256<br>Number<br>353<br>346<br>368<br>404<br>475<br>916<br>765<br>731<br>629<br>581<br>279<br>121<br>Number<br>2,869<br>2,558<br>20<br>118<br>20<br>118<br>2  | Percent<br>5.9%<br>6.2%<br>6.8%<br>8.0%<br>15.3%<br>12.8%<br>12.2%<br>10.5%<br>9.7%<br>4.7%<br>2.0%<br>2.0%<br>2024<br>Percent<br>48.1%<br>42.8%<br>0.3%<br>2.0%<br>0.0%<br>1.8%<br>5.0% | \$55,568<br>Number<br>348<br>326<br>330<br>384<br>460<br>892<br>794<br>706<br>627<br>566<br>365<br>121<br>Number<br>2,708<br>2,635<br>22<br>122<br>2<br>122<br>2<br>114<br>315 | Percent<br>5.9%<br>5.5%<br>6.5%<br>7.8%<br>15.1%<br>13.4%<br>11.9%<br>10.6%<br>9.6%<br>6.2%<br>2.0%<br>2029<br>Percent<br>45.8%<br>44.5%<br>0.4%<br>2.1%<br>0.0%<br>1.9%<br>5.3% |
| Per Capita Income  Population by Age 0 - 4 5 - 9 10 - 14 15 - 19 20 - 24 25 - 34 35 - 44 45 - 54 55 - 64 65 - 74 75 - 84 85+  Race and Ethnicity White Alone Black Alone American Indian Alone Asian Alone Pacific Islander Alone Some Other Race Alone                   | Number<br>425<br>374<br>343<br>328<br>428<br>866<br>667<br>690<br>643<br>334<br>290<br>134<br>290<br>134<br><b>Cer</b><br>3,464<br>1,789<br>15<br>112<br>2<br>46            | Percent<br>7.7%<br>6.8%<br>6.2%<br>5.9%<br>7.7%<br>15.7%<br>12.1%<br>12.5%<br>11.6%<br>6.0%<br>5.3%<br>2.4%<br>nsus 2010<br>Percent<br>62.7%<br>32.4%<br>0.3%<br>2.0%<br>0.0%<br>0.0%                                | Number<br>345<br>387<br>409<br>396<br>424<br>886<br>764<br>698<br>669<br>558<br>250<br>137<br><b>Cen</b><br>Number<br>2,989<br>2,441<br>16<br>115<br>2<br>2<br>95   | \$45<br><b>sus 2020</b><br>Percent<br>5.8%<br>6.5%<br>6.9%<br>6.7%<br>7.2%<br>15.0%<br>12.9%<br>11.8%<br>11.3%<br>9.4%<br>4.2%<br>2.3%<br><b>sus 2020</b><br>Percent<br>50.5%<br>41.2%<br>0.3%<br>1.9%<br>0.0%<br>1.6%         | 5,256<br>Number<br>353<br>346<br>368<br>404<br>475<br>916<br>765<br>731<br>629<br>581<br>279<br>121<br>Number<br>2,869<br>2,558<br>20<br>118<br>20<br>118<br>22 | Percent<br>5.9%<br>6.2%<br>6.8%<br>8.0%<br>15.3%<br>12.8%<br>12.2%<br>10.5%<br>9.7%<br>4.7%<br>2.0%<br>2.0%<br>2024<br>Percent<br>48.1%<br>42.8%<br>0.3%<br>2.0%<br>0.0%                 | \$55,568<br>Number<br>348<br>326<br>330<br>384<br>460<br>892<br>794<br>706<br>627<br>566<br>365<br>121<br>Number<br>2,708<br>2,635<br>22<br>122<br>122<br>2<br>122             | Percent<br>5.9%<br>5.5%<br>6.5%<br>7.8%<br>15.1%<br>13.4%<br>11.9%<br>10.6%<br>9.6%<br>6.2%<br>2.0%<br>2.0%<br>2029<br>Percent<br>45.8%<br>44.5%<br>0.4%<br>2.1%<br>0.0%         |