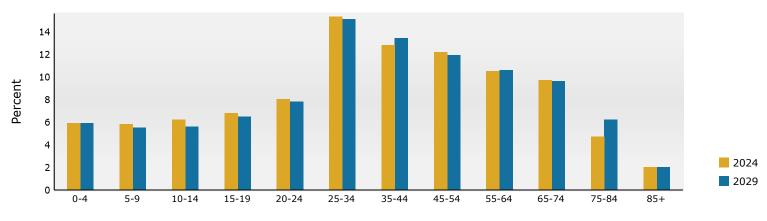

4357 Forsyth Rd, Macon, Georgia, 31210 Ring: 1 mile radius Prepared by Esri

Latitude: 32.86870 Longitude: -83.69593

| Summary                                                                                                                                                                                                                                                                   |                                                                                                                                                                             | Census 2                                                                                                                                                                                                             | 0010                                                                                                                                                                | Census 202                                                                                                                                                                                                                     | <u>م</u>                                                                                                                                                        | 2024                                                                                                                                                                                     | 1                                                                                                                                                                              | 2029                                                                                                                                                                             |
|---------------------------------------------------------------------------------------------------------------------------------------------------------------------------------------------------------------------------------------------------------------------------|-----------------------------------------------------------------------------------------------------------------------------------------------------------------------------|----------------------------------------------------------------------------------------------------------------------------------------------------------------------------------------------------------------------|---------------------------------------------------------------------------------------------------------------------------------------------------------------------|--------------------------------------------------------------------------------------------------------------------------------------------------------------------------------------------------------------------------------|-----------------------------------------------------------------------------------------------------------------------------------------------------------------|------------------------------------------------------------------------------------------------------------------------------------------------------------------------------------------|--------------------------------------------------------------------------------------------------------------------------------------------------------------------------------|----------------------------------------------------------------------------------------------------------------------------------------------------------------------------------|
| Population                                                                                                                                                                                                                                                                |                                                                                                                                                                             |                                                                                                                                                                                                                      | 5,523                                                                                                                                                               | 5,92                                                                                                                                                                                                                           |                                                                                                                                                                 | 5,970                                                                                                                                                                                    |                                                                                                                                                                                | <b>2029</b><br>5,917                                                                                                                                                             |
| Households                                                                                                                                                                                                                                                                |                                                                                                                                                                             |                                                                                                                                                                                                                      | 2,542                                                                                                                                                               | 2,68                                                                                                                                                                                                                           |                                                                                                                                                                 | 2,708                                                                                                                                                                                    |                                                                                                                                                                                | 2,712                                                                                                                                                                            |
| Families                                                                                                                                                                                                                                                                  |                                                                                                                                                                             |                                                                                                                                                                                                                      | .,503                                                                                                                                                               | 1,60                                                                                                                                                                                                                           |                                                                                                                                                                 | 1,578                                                                                                                                                                                    |                                                                                                                                                                                | 1,570                                                                                                                                                                            |
| Average Household Size                                                                                                                                                                                                                                                    |                                                                                                                                                                             |                                                                                                                                                                                                                      | 2.15                                                                                                                                                                | 2.:                                                                                                                                                                                                                            |                                                                                                                                                                 | 2.18                                                                                                                                                                                     |                                                                                                                                                                                | 2.16                                                                                                                                                                             |
| Owner Occupied Housing Unit                                                                                                                                                                                                                                               | ts.                                                                                                                                                                         |                                                                                                                                                                                                                      | .,358                                                                                                                                                               | 1,2                                                                                                                                                                                                                            |                                                                                                                                                                 | 1,351                                                                                                                                                                                    |                                                                                                                                                                                | 1,404                                                                                                                                                                            |
| Renter Occupied Housing Unit                                                                                                                                                                                                                                              |                                                                                                                                                                             |                                                                                                                                                                                                                      | .,184                                                                                                                                                               | 1,40                                                                                                                                                                                                                           |                                                                                                                                                                 | 1,357                                                                                                                                                                                    |                                                                                                                                                                                | 1,308                                                                                                                                                                            |
| Median Age                                                                                                                                                                                                                                                                |                                                                                                                                                                             |                                                                                                                                                                                                                      | 35.0                                                                                                                                                                | 36                                                                                                                                                                                                                             |                                                                                                                                                                 | 36.6                                                                                                                                                                                     |                                                                                                                                                                                | 37.6                                                                                                                                                                             |
| Trends: 2024-2029 Annual R                                                                                                                                                                                                                                                | ate                                                                                                                                                                         |                                                                                                                                                                                                                      | Area                                                                                                                                                                | 50                                                                                                                                                                                                                             |                                                                                                                                                                 | State                                                                                                                                                                                    |                                                                                                                                                                                | National                                                                                                                                                                         |
| Population                                                                                                                                                                                                                                                                |                                                                                                                                                                             |                                                                                                                                                                                                                      | -0.18%                                                                                                                                                              |                                                                                                                                                                                                                                |                                                                                                                                                                 | 0.61%                                                                                                                                                                                    |                                                                                                                                                                                | 0.38%                                                                                                                                                                            |
| Households                                                                                                                                                                                                                                                                |                                                                                                                                                                             |                                                                                                                                                                                                                      | 0.03%                                                                                                                                                               |                                                                                                                                                                                                                                |                                                                                                                                                                 | 0.86%                                                                                                                                                                                    |                                                                                                                                                                                | 0.64%                                                                                                                                                                            |
| Families                                                                                                                                                                                                                                                                  |                                                                                                                                                                             |                                                                                                                                                                                                                      | -0.10%                                                                                                                                                              |                                                                                                                                                                                                                                |                                                                                                                                                                 | 0.75%                                                                                                                                                                                    |                                                                                                                                                                                | 0.56%                                                                                                                                                                            |
| Owner HHs                                                                                                                                                                                                                                                                 |                                                                                                                                                                             |                                                                                                                                                                                                                      | 0.77%                                                                                                                                                               |                                                                                                                                                                                                                                |                                                                                                                                                                 | 1.32%                                                                                                                                                                                    |                                                                                                                                                                                | 0.97%                                                                                                                                                                            |
| Median Household Income                                                                                                                                                                                                                                                   |                                                                                                                                                                             |                                                                                                                                                                                                                      | 3.44%                                                                                                                                                               |                                                                                                                                                                                                                                |                                                                                                                                                                 | 3.20%                                                                                                                                                                                    |                                                                                                                                                                                | 2.95%                                                                                                                                                                            |
|                                                                                                                                                                                                                                                                           |                                                                                                                                                                             |                                                                                                                                                                                                                      |                                                                                                                                                                     |                                                                                                                                                                                                                                |                                                                                                                                                                 | 2024                                                                                                                                                                                     |                                                                                                                                                                                | 2029                                                                                                                                                                             |
| Households by Income                                                                                                                                                                                                                                                      |                                                                                                                                                                             |                                                                                                                                                                                                                      |                                                                                                                                                                     | Nu                                                                                                                                                                                                                             | mber I                                                                                                                                                          | Percent                                                                                                                                                                                  | Number                                                                                                                                                                         | Percent                                                                                                                                                                          |
| <\$15,000                                                                                                                                                                                                                                                                 |                                                                                                                                                                             |                                                                                                                                                                                                                      |                                                                                                                                                                     |                                                                                                                                                                                                                                | 233                                                                                                                                                             | 8.6%                                                                                                                                                                                     | 188                                                                                                                                                                            | 6.9%                                                                                                                                                                             |
| \$15,000 - \$24,999                                                                                                                                                                                                                                                       |                                                                                                                                                                             |                                                                                                                                                                                                                      |                                                                                                                                                                     |                                                                                                                                                                                                                                | 150                                                                                                                                                             | 5.5%                                                                                                                                                                                     | 106                                                                                                                                                                            | 3.9%                                                                                                                                                                             |
| \$25,000 - \$34,999                                                                                                                                                                                                                                                       |                                                                                                                                                                             |                                                                                                                                                                                                                      |                                                                                                                                                                     |                                                                                                                                                                                                                                | 211                                                                                                                                                             | 7.8%                                                                                                                                                                                     | 132                                                                                                                                                                            | 4.9%                                                                                                                                                                             |
| \$35,000 - \$49,999                                                                                                                                                                                                                                                       |                                                                                                                                                                             |                                                                                                                                                                                                                      |                                                                                                                                                                     |                                                                                                                                                                                                                                | 244                                                                                                                                                             | 9.0%                                                                                                                                                                                     | 196                                                                                                                                                                            | 7.2%                                                                                                                                                                             |
| \$50,000 - \$74,999                                                                                                                                                                                                                                                       |                                                                                                                                                                             |                                                                                                                                                                                                                      |                                                                                                                                                                     |                                                                                                                                                                                                                                | 620                                                                                                                                                             | 22.9%                                                                                                                                                                                    | 601                                                                                                                                                                            | 22.2%                                                                                                                                                                            |
| \$75,000 - \$99,999                                                                                                                                                                                                                                                       |                                                                                                                                                                             |                                                                                                                                                                                                                      |                                                                                                                                                                     |                                                                                                                                                                                                                                | 372                                                                                                                                                             | 13.7%                                                                                                                                                                                    | 392                                                                                                                                                                            | 14.5%                                                                                                                                                                            |
| \$100,000 - \$149,999                                                                                                                                                                                                                                                     |                                                                                                                                                                             |                                                                                                                                                                                                                      |                                                                                                                                                                     |                                                                                                                                                                                                                                | 418                                                                                                                                                             | 15.4%                                                                                                                                                                                    | 492                                                                                                                                                                            | 18.1%                                                                                                                                                                            |
| \$150,000 - \$199,999                                                                                                                                                                                                                                                     |                                                                                                                                                                             |                                                                                                                                                                                                                      |                                                                                                                                                                     |                                                                                                                                                                                                                                | 118                                                                                                                                                             | 4.4%                                                                                                                                                                                     | 153                                                                                                                                                                            | 5.6%                                                                                                                                                                             |
| \$200,000+                                                                                                                                                                                                                                                                |                                                                                                                                                                             |                                                                                                                                                                                                                      |                                                                                                                                                                     |                                                                                                                                                                                                                                | 343                                                                                                                                                             | 12.7%                                                                                                                                                                                    | 454                                                                                                                                                                            | 16.7%                                                                                                                                                                            |
|                                                                                                                                                                                                                                                                           |                                                                                                                                                                             |                                                                                                                                                                                                                      |                                                                                                                                                                     |                                                                                                                                                                                                                                |                                                                                                                                                                 |                                                                                                                                                                                          |                                                                                                                                                                                |                                                                                                                                                                                  |
| Median Household Income                                                                                                                                                                                                                                                   |                                                                                                                                                                             |                                                                                                                                                                                                                      |                                                                                                                                                                     |                                                                                                                                                                                                                                | 9,229                                                                                                                                                           |                                                                                                                                                                                          | \$81,965                                                                                                                                                                       |                                                                                                                                                                                  |
|                                                                                                                                                                                                                                                                           |                                                                                                                                                                             |                                                                                                                                                                                                                      |                                                                                                                                                                     |                                                                                                                                                                                                                                |                                                                                                                                                                 |                                                                                                                                                                                          |                                                                                                                                                                                |                                                                                                                                                                                  |
| Average Household Income                                                                                                                                                                                                                                                  |                                                                                                                                                                             |                                                                                                                                                                                                                      |                                                                                                                                                                     |                                                                                                                                                                                                                                | 1,745                                                                                                                                                           |                                                                                                                                                                                          | \$126,980                                                                                                                                                                      |                                                                                                                                                                                  |
| Average Household Income<br>Per Capita Income                                                                                                                                                                                                                             |                                                                                                                                                                             |                                                                                                                                                                                                                      |                                                                                                                                                                     | \$45                                                                                                                                                                                                                           | 1,745<br>5,256                                                                                                                                                  | 2024                                                                                                                                                                                     | \$126,980<br>\$55,568                                                                                                                                                          |                                                                                                                                                                                  |
| Per Capita Income                                                                                                                                                                                                                                                         |                                                                                                                                                                             | nsus 2010                                                                                                                                                                                                            |                                                                                                                                                                     | \$45<br>sus 2020                                                                                                                                                                                                               | 5,256                                                                                                                                                           | <b>2024</b>                                                                                                                                                                              | \$55,568                                                                                                                                                                       | 2029                                                                                                                                                                             |
| Per Capita Income Population by Age                                                                                                                                                                                                                                       | Number                                                                                                                                                                      | Percent                                                                                                                                                                                                              | Number                                                                                                                                                              | \$45<br><b>sus 2020</b><br>Percent                                                                                                                                                                                             | 5,256<br>Number                                                                                                                                                 | Percent                                                                                                                                                                                  | \$55,568<br>Number                                                                                                                                                             | Percent                                                                                                                                                                          |
| Per Capita Income Population by Age 0 - 4                                                                                                                                                                                                                                 | Number<br>425                                                                                                                                                               | Percent<br>7.7%                                                                                                                                                                                                      | Number<br>345                                                                                                                                                       | \$45<br><b>sus 2020</b><br>Percent<br>5.8%                                                                                                                                                                                     | 5,256<br>Number<br>353                                                                                                                                          | Percent<br>5.9%                                                                                                                                                                          | \$55,568<br>Number<br>348                                                                                                                                                      | Percent<br>5.9%                                                                                                                                                                  |
| Per Capita Income Population by Age 0 - 4 5 - 9                                                                                                                                                                                                                           | Number<br>425<br>374                                                                                                                                                        | Percent<br>7.7%<br>6.8%                                                                                                                                                                                              | Number<br>345<br>387                                                                                                                                                | \$45<br><b>sus 2020</b><br>Percent<br>5.8%<br>6.5%                                                                                                                                                                             | 5,256<br>Number<br>353<br>346                                                                                                                                   | Percent<br>5.9%<br>5.8%                                                                                                                                                                  | \$55,568<br>Number<br>348<br>326                                                                                                                                               | Percent<br>5.9%<br>5.5%                                                                                                                                                          |
| Per Capita Income<br>Population by Age<br>0 - 4<br>5 - 9<br>10 - 14                                                                                                                                                                                                       | Number<br>425<br>374<br>343                                                                                                                                                 | Percent<br>7.7%<br>6.8%<br>6.2%                                                                                                                                                                                      | Number<br>345<br>387<br>409                                                                                                                                         | \$45<br>sus 2020<br>Percent<br>5.8%<br>6.5%<br>6.9%                                                                                                                                                                            | 5,256<br>Number<br>353<br>346<br>368                                                                                                                            | Percent<br>5.9%<br>5.8%<br>6.2%                                                                                                                                                          | \$55,568<br>Number<br>348<br>326<br>330                                                                                                                                        | Percent<br>5.9%<br>5.5%<br>5.6%                                                                                                                                                  |
| Per Capita Income<br>Population by Age<br>0 - 4<br>5 - 9<br>10 - 14<br>15 - 19                                                                                                                                                                                            | Number<br>425<br>374<br>343<br>328                                                                                                                                          | Percent<br>7.7%<br>6.8%<br>6.2%<br>5.9%                                                                                                                                                                              | Number<br>345<br>387<br>409<br>396                                                                                                                                  | \$45<br><b>sus 2020</b><br>Percent<br>5.8%<br>6.5%<br>6.9%<br>6.7%                                                                                                                                                             | 5,256<br>Number<br>353<br>346<br>368<br>404                                                                                                                     | Percent<br>5.9%<br>5.8%<br>6.2%<br>6.8%                                                                                                                                                  | \$55,568<br>Number<br>348<br>326<br>330<br>384                                                                                                                                 | Percent<br>5.9%<br>5.5%<br>5.6%<br>6.5%                                                                                                                                          |
| Per Capita Income<br>Population by Age<br>0 - 4<br>5 - 9<br>10 - 14<br>15 - 19<br>20 - 24                                                                                                                                                                                 | Number<br>425<br>374<br>343<br>328<br>428                                                                                                                                   | Percent<br>7.7%<br>6.8%<br>6.2%<br>5.9%<br>7.7%                                                                                                                                                                      | Number<br>345<br>387<br>409<br>396<br>424                                                                                                                           | \$45<br>sus 2020<br>Percent<br>5.8%<br>6.5%<br>6.9%<br>6.7%<br>7.2%                                                                                                                                                            | 5,256<br>Number<br>353<br>346<br>368<br>404<br>475                                                                                                              | Percent<br>5.9%<br>5.8%<br>6.2%<br>6.8%<br>8.0%                                                                                                                                          | \$55,568<br>Number<br>348<br>326<br>330<br>384<br>460                                                                                                                          | Percent<br>5.9%<br>5.5%<br>5.6%<br>6.5%<br>7.8%                                                                                                                                  |
| Per Capita Income  Population by Age 0 - 4 5 - 9 10 - 14 15 - 19 20 - 24 25 - 34                                                                                                                                                                                          | Number<br>425<br>374<br>343<br>328<br>428<br>866                                                                                                                            | Percent<br>7.7%<br>6.8%<br>6.2%<br>5.9%<br>7.7%<br>15.7%                                                                                                                                                             | Number<br>345<br>387<br>409<br>396<br>424<br>886                                                                                                                    | \$45<br>sus 2020<br>Percent<br>5.8%<br>6.5%<br>6.9%<br>6.7%<br>7.2%<br>15.0%                                                                                                                                                   | 5,256<br>Number<br>353<br>346<br>368<br>404<br>475<br>916                                                                                                       | Percent<br>5.9%<br>5.8%<br>6.2%<br>6.8%<br>8.0%<br>15.3%                                                                                                                                 | \$55,568<br>Number<br>348<br>326<br>330<br>384<br>460<br>892                                                                                                                   | Percent<br>5.9%<br>5.5%<br>5.6%<br>6.5%<br>7.8%<br>15.1%                                                                                                                         |
| Per Capita Income  Population by Age 0 - 4 5 - 9 10 - 14 15 - 19 20 - 24 25 - 34 35 - 44                                                                                                                                                                                  | Number<br>425<br>374<br>343<br>328<br>428<br>866<br>667                                                                                                                     | Percent<br>7.7%<br>6.8%<br>6.2%<br>5.9%<br>7.7%                                                                                                                                                                      | Number<br>345<br>387<br>409<br>396<br>424<br>886<br>764                                                                                                             | \$45<br><b>sus 2020</b><br>Percent<br>5.8%<br>6.5%<br>6.9%<br>6.7%<br>7.2%<br>15.0%<br>12.9%                                                                                                                                   | 5,256<br>Number<br>353<br>346<br>368<br>404<br>475<br>916<br>765                                                                                                | Percent<br>5.9%<br>5.8%<br>6.2%<br>6.8%<br>8.0%<br>15.3%<br>12.8%                                                                                                                        | \$55,568<br>Number<br>348<br>326<br>330<br>384<br>460                                                                                                                          | Percent<br>5.9%<br>5.5%<br>5.6%<br>6.5%<br>7.8%<br>15.1%<br>13.4%                                                                                                                |
| Per Capita Income  Population by Age 0 - 4 5 - 9 10 - 14 15 - 19 20 - 24 25 - 34 35 - 44 45 - 54                                                                                                                                                                          | Number<br>425<br>374<br>343<br>328<br>428<br>866<br>667<br>690                                                                                                              | Percent<br>7.7%<br>6.8%<br>6.2%<br>5.9%<br>7.7%<br>15.7%<br>12.1%<br>12.5%                                                                                                                                           | Number<br>345<br>387<br>409<br>396<br>424<br>886<br>764<br>698                                                                                                      | \$45<br><b>sus 2020</b><br>Percent<br>5.8%<br>6.5%<br>6.9%<br>6.7%<br>7.2%<br>15.0%<br>12.9%<br>11.8%                                                                                                                          | 5,256<br>Number<br>353<br>346<br>368<br>404<br>475<br>916<br>765<br>731                                                                                         | Percent<br>5.9%<br>5.8%<br>6.2%<br>6.8%<br>8.0%<br>15.3%<br>12.8%<br>12.2%                                                                                                               | \$55,568<br>Number<br>348<br>326<br>330<br>384<br>460<br>892<br>794<br>706                                                                                                     | Percent<br>5.9%<br>5.5%<br>5.6%<br>6.5%<br>7.8%<br>15.1%<br>13.4%<br>11.9%                                                                                                       |
| Per Capita Income  Population by Age 0 - 4 5 - 9 10 - 14 15 - 19 20 - 24 25 - 34 35 - 44 45 - 54 55 - 64                                                                                                                                                                  | Number<br>425<br>374<br>343<br>328<br>428<br>866<br>667<br>690<br>643                                                                                                       | Percent<br>7.7%<br>6.8%<br>6.2%<br>5.9%<br>7.7%<br>15.7%<br>12.1%<br>12.5%<br>11.6%                                                                                                                                  | Number<br>345<br>387<br>409<br>396<br>424<br>886<br>764<br>698<br>669                                                                                               | \$45<br><b>sus 2020</b><br>Percent<br>5.8%<br>6.5%<br>6.9%<br>6.7%<br>7.2%<br>15.0%<br>12.9%<br>11.8%<br>11.3%                                                                                                                 | 5,256<br>Number<br>353<br>346<br>368<br>404<br>475<br>916<br>765<br>731<br>629                                                                                  | Percent<br>5.9%<br>5.8%<br>6.2%<br>6.8%<br>8.0%<br>15.3%<br>12.8%<br>12.2%<br>10.5%                                                                                                      | \$55,568<br>Number<br>348<br>326<br>330<br>384<br>460<br>892<br>794<br>706<br>627                                                                                              | Percent<br>5.9%<br>5.5%<br>6.5%<br>7.8%<br>15.1%<br>13.4%<br>11.9%<br>10.6%                                                                                                      |
| Per Capita Income  Population by Age 0 - 4 5 - 9 10 - 14 15 - 19 20 - 24 25 - 34 35 - 44 45 - 54 55 - 64 65 - 74                                                                                                                                                          | Number<br>425<br>374<br>343<br>328<br>428<br>866<br>667<br>690<br>643<br>334                                                                                                | Percent<br>7.7%<br>6.8%<br>6.2%<br>5.9%<br>7.7%<br>15.7%<br>12.1%<br>12.5%<br>11.6%<br>6.0%                                                                                                                          | Number<br>345<br>387<br>409<br>396<br>424<br>886<br>764<br>698<br>669<br>558                                                                                        | \$45<br><b>sus 2020</b><br>Percent<br>5.8%<br>6.5%<br>6.9%<br>6.7%<br>7.2%<br>15.0%<br>12.9%<br>11.8%<br>11.3%<br>9.4%                                                                                                         | 5,256<br>Number<br>353<br>346<br>368<br>404<br>475<br>916<br>765<br>731<br>629<br>581                                                                           | Percent<br>5.9%<br>5.8%<br>6.2%<br>6.8%<br>8.0%<br>15.3%<br>12.8%<br>12.2%<br>10.5%<br>9.7%                                                                                              | \$55,568<br>Number<br>348<br>326<br>330<br>384<br>460<br>892<br>794<br>706<br>627<br>566                                                                                       | Percent<br>5.9%<br>5.5%<br>6.5%<br>7.8%<br>15.1%<br>13.4%<br>11.9%<br>10.6%<br>9.6%                                                                                              |
| Per Capita Income  Population by Age 0 - 4 5 - 9 10 - 14 15 - 19 20 - 24 25 - 34 35 - 44 45 - 54 55 - 64 65 - 74 75 - 84                                                                                                                                                  | Number<br>425<br>374<br>343<br>328<br>428<br>866<br>667<br>690<br>643                                                                                                       | Percent<br>7.7%<br>6.8%<br>6.2%<br>5.9%<br>7.7%<br>15.7%<br>12.1%<br>12.5%<br>11.6%<br>6.0%<br>5.3%                                                                                                                  | Number<br>345<br>387<br>409<br>396<br>424<br>886<br>764<br>698<br>669                                                                                               | \$45<br><b>sus 2020</b><br>Percent<br>5.8%<br>6.5%<br>6.9%<br>6.7%<br>7.2%<br>15.0%<br>12.9%<br>11.8%<br>11.3%<br>9.4%<br>4.2%                                                                                                 | 5,256<br>Number<br>353<br>346<br>368<br>404<br>475<br>916<br>765<br>731<br>629<br>581<br>279                                                                    | Percent<br>5.9%<br>5.8%<br>6.2%<br>6.8%<br>8.0%<br>15.3%<br>12.8%<br>12.2%<br>10.5%<br>9.7%<br>4.7%                                                                                      | \$55,568<br>Number<br>348<br>326<br>330<br>384<br>460<br>892<br>794<br>706<br>627<br>566<br>365                                                                                | Percent<br>5.9%<br>5.5%<br>6.5%<br>7.8%<br>15.1%<br>13.4%<br>11.9%<br>10.6%<br>9.6%<br>6.2%                                                                                      |
| Per Capita Income  Population by Age 0 - 4 5 - 9 10 - 14 15 - 19 20 - 24 25 - 34 35 - 44 45 - 54 55 - 64 65 - 74                                                                                                                                                          | Number<br>425<br>374<br>343<br>428<br>428<br>866<br>667<br>690<br>643<br>334<br>290<br>134                                                                                  | Percent<br>7.7%<br>6.8%<br>6.2%<br>5.9%<br>7.7%<br>15.7%<br>12.1%<br>12.5%<br>11.6%<br>6.0%                                                                                                                          | Number<br>345<br>387<br>409<br>396<br>424<br>886<br>764<br>698<br>669<br>558<br>250<br>137                                                                          | \$45<br><b>sus 2020</b><br>Percent<br>5.8%<br>6.5%<br>6.9%<br>6.7%<br>7.2%<br>15.0%<br>12.9%<br>11.8%<br>11.3%<br>9.4%                                                                                                         | 5,256<br>Number<br>353<br>346<br>368<br>404<br>475<br>916<br>765<br>731<br>629<br>581                                                                           | Percent<br>5.9%<br>5.8%<br>6.2%<br>6.8%<br>8.0%<br>15.3%<br>12.8%<br>12.2%<br>10.5%<br>9.7%                                                                                              | \$55,568<br>Number<br>348<br>326<br>330<br>384<br>460<br>892<br>794<br>706<br>627<br>566                                                                                       | Percent<br>5.9%<br>5.5%<br>6.5%<br>7.8%<br>15.1%<br>13.4%<br>11.9%<br>10.6%<br>9.6%                                                                                              |
| Per Capita Income  Population by Age 0 - 4 5 - 9 10 - 14 15 - 19 20 - 24 25 - 34 35 - 44 45 - 54 55 - 64 65 - 74 75 - 84                                                                                                                                                  | Number<br>425<br>374<br>343<br>428<br>428<br>866<br>667<br>690<br>643<br>334<br>290<br>134                                                                                  | Percent<br>7.7%<br>6.8%<br>6.2%<br>5.9%<br>7.7%<br>15.7%<br>12.1%<br>12.5%<br>11.6%<br>6.0%<br>5.3%<br>2.4%                                                                                                          | Number<br>345<br>387<br>409<br>396<br>424<br>886<br>764<br>698<br>669<br>558<br>250<br>137                                                                          | \$45<br><b>sus 2020</b><br>Percent<br>5.8%<br>6.5%<br>6.9%<br>6.7%<br>7.2%<br>15.0%<br>12.9%<br>11.8%<br>11.3%<br>9.4%<br>4.2%<br>2.3%                                                                                         | 5,256<br>Number<br>353<br>346<br>368<br>404<br>475<br>916<br>765<br>731<br>629<br>581<br>279                                                                    | Percent<br>5.9%<br>6.2%<br>6.8%<br>8.0%<br>15.3%<br>12.8%<br>12.2%<br>10.5%<br>9.7%<br>4.7%<br>2.0%                                                                                      | \$55,568<br>Number<br>348<br>326<br>330<br>384<br>460<br>892<br>794<br>706<br>627<br>566<br>365                                                                                | Percent<br>5.9%<br>5.5%<br>6.5%<br>7.8%<br>15.1%<br>13.4%<br>11.9%<br>10.6%<br>9.6%<br>6.2%<br>2.0%                                                                              |
| Per Capita Income  Population by Age 0 - 4 5 - 9 10 - 14 15 - 19 20 - 24 25 - 34 35 - 44 45 - 54 55 - 64 65 - 74 75 - 84 85+                                                                                                                                              | Number<br>425<br>374<br>343<br>328<br>428<br>866<br>667<br>690<br>643<br>334<br>290<br>134<br><b>Ce</b>                                                                     | Percent<br>7.7%<br>6.8%<br>6.2%<br>5.9%<br>7.7%<br>15.7%<br>12.1%<br>12.5%<br>11.6%<br>6.0%<br>5.3%<br>2.4%<br>msus 2010                                                                                             | Number<br>345<br>387<br>409<br>396<br>424<br>886<br>764<br>698<br>669<br>558<br>250<br>137<br><b>Cen</b>                                                            | \$45<br><b>sus 2020</b><br>Percent<br>5.8%<br>6.5%<br>6.9%<br>6.7%<br>7.2%<br>15.0%<br>12.9%<br>11.3%<br>11.3%<br>9.4%<br>4.2%<br>2.3%<br><b>sus 2020</b>                                                                      | Number<br>353<br>346<br>368<br>404<br>475<br>916<br>765<br>731<br>629<br>581<br>279<br>121                                                                      | Percent<br>5.9%<br>6.2%<br>6.8%<br>8.0%<br>15.3%<br>12.8%<br>12.2%<br>10.5%<br>9.7%<br>4.7%<br>2.0%<br><b>2024</b>                                                                       | \$55,568<br>Number<br>348<br>326<br>330<br>384<br>460<br>892<br>794<br>706<br>627<br>566<br>365<br>121                                                                         | Percent<br>5.9%<br>5.5%<br>6.5%<br>7.8%<br>15.1%<br>13.4%<br>11.9%<br>10.6%<br>9.6%<br>6.2%<br>2.0%<br><b>2029</b>                                                               |
| Per Capita Income  Population by Age  0 - 4  5 - 9  10 - 14  15 - 19  20 - 24  25 - 34  35 - 44  45 - 54  55 - 64  65 - 74  75 - 84  85+  Race and Ethnicity                                                                                                              | Number<br>425<br>374<br>343<br>328<br>428<br>866<br>667<br>690<br>643<br>334<br>290<br>134<br>Cen<br>Number                                                                 | Percent<br>7.7%<br>6.8%<br>6.2%<br>5.9%<br>7.7%<br>15.7%<br>12.1%<br>12.5%<br>11.6%<br>6.0%<br>5.3%<br>2.4%<br>Percent                                                                                               | Number<br>345<br>387<br>409<br>396<br>424<br>886<br>764<br>698<br>669<br>558<br>250<br>137<br>Cen<br>Number                                                         | \$45<br><b>sus 2020</b><br>Percent<br>5.8%<br>6.5%<br>6.9%<br>7.2%<br>15.0%<br>12.9%<br>11.8%<br>11.3%<br>9.4%<br>4.2%<br>2.3%<br><b>sus 2020</b><br>Percent                                                                   | 5,256<br>Number<br>353<br>346<br>368<br>404<br>475<br>916<br>765<br>731<br>629<br>581<br>279<br>121<br>Number                                                   | Percent<br>5.9%<br>6.2%<br>6.8%<br>8.0%<br>15.3%<br>12.8%<br>12.2%<br>10.5%<br>9.7%<br>4.7%<br>2.0%<br><b>2024</b><br>Percent                                                            | \$55,568<br>Number<br>348<br>326<br>330<br>384<br>460<br>892<br>794<br>706<br>627<br>566<br>365<br>121<br>Number                                                               | Percent<br>5.9%<br>5.5%<br>6.5%<br>7.8%<br>15.1%<br>13.4%<br>11.9%<br>10.6%<br>9.6%<br>6.2%<br>2.0%<br><b>2029</b><br>Percent                                                    |
| Per Capita Income  Population by Age  0 - 4  5 - 9  10 - 14  15 - 19  20 - 24  25 - 34  35 - 44  45 - 54  55 - 64  65 - 74  75 - 84  85+  Race and Ethnicity White Alone                                                                                                  | Number<br>425<br>374<br>343<br>328<br>428<br>866<br>667<br>690<br>643<br>334<br>290<br>134<br>290<br>134<br><b>Cer</b><br>Number<br>3,464                                   | Percent<br>7.7%<br>6.8%<br>6.2%<br>5.9%<br>7.7%<br>15.7%<br>12.1%<br>12.5%<br>11.6%<br>6.0%<br>5.3%<br>2.4%<br>Percent<br>62.7%                                                                                      | Number<br>345<br>387<br>409<br>396<br>424<br>886<br>764<br>698<br>669<br>558<br>250<br>137<br>250<br>137<br><b>Cen</b><br>Number<br>2,989                           | \$45<br><b>sus 2020</b><br>Percent<br>5.8%<br>6.5%<br>6.9%<br>7.2%<br>15.0%<br>12.9%<br>11.8%<br>11.3%<br>9.4%<br>4.2%<br>2.3%<br><b>sus 2020</b><br>Percent<br>50.5%                                                          | 5,256<br>Number<br>353<br>346<br>368<br>404<br>475<br>916<br>765<br>731<br>629<br>581<br>279<br>121<br>Number<br>2,869                                          | Percent<br>5.9%<br>6.2%<br>6.8%<br>8.0%<br>15.3%<br>12.8%<br>12.2%<br>10.5%<br>9.7%<br>4.7%<br>2.0%<br><b>2024</b><br>Percent<br>48.1%                                                   | \$55,568<br>Number<br>348<br>326<br>330<br>384<br>460<br>892<br>794<br>706<br>627<br>566<br>365<br>121<br>Number<br>2,708                                                      | Percent<br>5.9%<br>5.5%<br>6.5%<br>7.8%<br>15.1%<br>13.4%<br>11.9%<br>10.6%<br>9.6%<br>6.2%<br>2.0%<br><b>2029</b><br>Percent<br>45.8%                                           |
| Per Capita Income  Population by Age  0 - 4  5 - 9  10 - 14  15 - 19  20 - 24  25 - 34  35 - 44  45 - 54  55 - 64  65 - 74  75 - 84  85+  Race and Ethnicity  White Alone Black Alone                                                                                     | Number<br>425<br>374<br>343<br>328<br>428<br>866<br>667<br>690<br>643<br>334<br>290<br>134<br>290<br>134<br><b>Ce</b><br>Number<br>3,464<br>1,789<br>15<br>112              | Percent<br>7.7%<br>6.8%<br>6.2%<br>5.9%<br>7.7%<br>15.7%<br>12.1%<br>12.5%<br>11.6%<br>6.0%<br>5.3%<br>2.4%<br>Nsus 2010<br>Percent<br>62.7%<br>32.4%<br>0.3%<br>2.0%                                                | Number<br>345<br>387<br>409<br>396<br>424<br>886<br>764<br>698<br>669<br>558<br>250<br>137<br>Cen<br>Number<br>2,989<br>2,441                                       | \$45<br><b>sus 2020</b><br>Percent<br>5.8%<br>6.5%<br>6.9%<br>6.7%<br>15.0%<br>12.9%<br>11.8%<br>11.3%<br>9.4%<br>4.2%<br>2.3%<br><b>sus 2020</b><br>Percent<br>50.5%<br>41.2%<br>0.3%<br>1.9%                                 | 5,256<br>Number<br>353<br>346<br>368<br>404<br>475<br>916<br>765<br>731<br>629<br>581<br>279<br>121<br>Number<br>2,869<br>2,558                                 | Percent<br>5.9%<br>6.2%<br>6.8%<br>8.0%<br>15.3%<br>12.8%<br>12.2%<br>10.5%<br>9.7%<br>4.7%<br>2.0%<br>2.0%<br><b>2024</b><br>Percent<br>48.1%<br>42.8%<br>0.3%                          | \$55,568<br>Number<br>348<br>326<br>330<br>384<br>460<br>892<br>794<br>706<br>627<br>566<br>365<br>121<br>Number<br>2,708<br>2,635                                             | Percent<br>5.9%<br>5.5%<br>6.5%<br>7.8%<br>15.1%<br>13.4%<br>11.9%<br>10.6%<br>9.6%<br>6.2%<br>2.0%<br>2.0%<br>2029<br>Percent<br>45.8%<br>44.5%<br>0.4%<br>2.1%                 |
| Per Capita Income  Population by Age 0 - 4 5 - 9 10 - 14 15 - 19 20 - 24 25 - 34 35 - 44 45 - 54 55 - 64 65 - 74 75 - 84 85+  Race and Ethnicity White Alone Black Alone American Indian Alone Asian Alone Pacific Islander Alone                                         | Number<br>425<br>374<br>343<br>328<br>428<br>866<br>667<br>690<br>643<br>334<br>290<br>134<br>290<br>134<br><b>Ce</b><br>3,464<br>1,789<br>15<br>112<br>2                   | Percent<br>7.7%<br>6.8%<br>6.2%<br>5.9%<br>7.7%<br>15.7%<br>12.1%<br>12.5%<br>11.6%<br>6.0%<br>5.3%<br>2.4%<br>Nsus 2010<br>Percent<br>62.7%<br>32.4%<br>0.3%<br>2.0%<br>0.0%                                        | Number<br>345<br>387<br>409<br>396<br>424<br>886<br>764<br>698<br>669<br>558<br>250<br>137<br><b>Cen</b><br>2,989<br>2,441<br>16<br>115<br>2                        | \$45<br><b>sus 2020</b><br>Percent<br>5.8%<br>6.5%<br>6.9%<br>6.7%<br>15.0%<br>12.9%<br>11.8%<br>11.3%<br>9.4%<br>4.2%<br>2.3%<br><b>sus 2020</b><br>Percent<br>50.5%<br>41.2%<br>0.3%<br>1.9%<br>0.0%                         | 5,256<br>Number<br>353<br>346<br>368<br>404<br>475<br>916<br>765<br>731<br>629<br>581<br>279<br>121<br>Number<br>2,869<br>2,558<br>20<br>118<br>20              | Percent<br>5.9%<br>6.2%<br>6.8%<br>8.0%<br>15.3%<br>12.8%<br>12.2%<br>10.5%<br>9.7%<br>4.7%<br>2.0%<br>2.0%<br>2024<br>Percent<br>48.1%<br>42.8%<br>0.3%<br>2.0%                         | \$55,568<br>Number<br>348<br>326<br>330<br>384<br>460<br>892<br>794<br>706<br>627<br>566<br>365<br>121<br>Number<br>2,708<br>2,635<br>22<br>22<br>122<br>2                     | Percent<br>5.9%<br>5.5%<br>6.5%<br>7.8%<br>15.1%<br>13.4%<br>11.9%<br>10.6%<br>9.6%<br>6.2%<br>2.0%<br>2.0%<br>2029<br>Percent<br>45.8%<br>44.5%<br>0.4%<br>2.1%<br>0.0%         |
| Per Capita Income  Population by Age 0 - 4 5 - 9 10 - 14 15 - 19 20 - 24 25 - 34 35 - 44 45 - 54 55 - 64 65 - 74 75 - 84 85+  Race and Ethnicity White Alone Black Alone American Indian Alone Asian Alone Pacific Islander Alone Some Other Race Alone                   | Number<br>425<br>374<br>343<br>328<br>428<br>866<br>667<br>690<br>643<br>334<br>290<br>134<br>290<br>134<br><b>Cer</b><br>3,464<br>1,789<br>15<br>112<br>2<br>46            | Percent<br>7.7%<br>6.8%<br>6.2%<br>5.9%<br>7.7%<br>15.7%<br>12.1%<br>12.5%<br>11.6%<br>6.0%<br>5.3%<br>2.4%<br>nsus 2010<br>Percent<br>62.7%<br>32.4%<br>0.3%<br>2.0%<br>0.0%<br>0.0%                                | Number<br>345<br>387<br>409<br>396<br>424<br>886<br>764<br>698<br>669<br>558<br>250<br>137<br><b>Cen</b><br>Number<br>2,989<br>2,441<br>16<br>115<br>2<br>2<br>95   | \$45<br><b>sus 2020</b><br>Percent<br>5.8%<br>6.5%<br>6.9%<br>6.7%<br>7.2%<br>15.0%<br>12.9%<br>11.8%<br>11.3%<br>9.4%<br>4.2%<br>2.3%<br><b>sus 2020</b><br>Percent<br>50.5%<br>41.2%<br>0.3%<br>1.9%<br>0.0%<br>1.6%         | 5,256<br>Number<br>353<br>346<br>368<br>404<br>475<br>916<br>765<br>731<br>629<br>581<br>279<br>121<br>Number<br>2,869<br>2,558<br>20<br>118<br>20<br>118<br>22 | Percent<br>5.9%<br>6.2%<br>6.8%<br>8.0%<br>15.3%<br>12.8%<br>12.2%<br>10.5%<br>9.7%<br>4.7%<br>2.0%<br>2.0%<br>2024<br>Percent<br>48.1%<br>42.8%<br>0.3%<br>2.0%<br>0.0%                 | \$55,568<br>Number<br>348<br>326<br>330<br>384<br>460<br>892<br>794<br>706<br>627<br>566<br>365<br>121<br>Number<br>2,708<br>2,635<br>22<br>122<br>122<br>2<br>2               | Percent<br>5.9%<br>5.5%<br>6.5%<br>7.8%<br>15.1%<br>13.4%<br>11.9%<br>10.6%<br>9.6%<br>6.2%<br>2.0%<br>2.0%<br>2029<br>Percent<br>45.8%<br>44.5%<br>0.4%<br>2.1%<br>0.0%<br>1.9% |
| Per Capita Income  Population by Age 0 - 4 5 - 9 10 - 14 15 - 19 20 - 24 25 - 34 35 - 44 45 - 54 55 - 64 65 - 74 75 - 84 85+  Race and Ethnicity White Alone Black Alone American Indian Alone Asian Alone Pacific Islander Alone                                         | Number<br>425<br>374<br>343<br>328<br>428<br>866<br>667<br>690<br>643<br>334<br>290<br>134<br>290<br>134<br><b>Ce</b><br>3,464<br>1,789<br>15<br>112<br>2                   | Percent<br>7.7%<br>6.8%<br>6.2%<br>5.9%<br>7.7%<br>15.7%<br>12.1%<br>12.5%<br>11.6%<br>6.0%<br>5.3%<br>2.4%<br>Nsus 2010<br>Percent<br>62.7%<br>32.4%<br>0.3%<br>2.0%<br>0.0%                                        | Number<br>345<br>387<br>409<br>396<br>424<br>886<br>764<br>698<br>669<br>558<br>250<br>137<br><b>Cen</b><br>2,989<br>2,441<br>16<br>115<br>2                        | \$45<br><b>sus 2020</b><br>Percent<br>5.8%<br>6.5%<br>6.9%<br>6.7%<br>15.0%<br>12.9%<br>11.8%<br>11.3%<br>9.4%<br>4.2%<br>2.3%<br><b>sus 2020</b><br>Percent<br>50.5%<br>41.2%<br>0.3%<br>1.9%<br>0.0%                         | 5,256<br>Number<br>353<br>346<br>368<br>404<br>475<br>916<br>765<br>731<br>629<br>581<br>279<br>121<br>Number<br>2,869<br>2,558<br>20<br>118<br>20              | Percent<br>5.9%<br>6.2%<br>6.8%<br>8.0%<br>15.3%<br>12.8%<br>12.2%<br>10.5%<br>9.7%<br>4.7%<br>2.0%<br>2.0%<br>2024<br>Percent<br>48.1%<br>42.8%<br>0.3%<br>2.0%                         | \$55,568<br>Number<br>348<br>326<br>330<br>384<br>460<br>892<br>794<br>706<br>627<br>566<br>365<br>121<br>Number<br>2,708<br>2,635<br>22<br>22<br>122<br>2                     | Percent<br>5.9%<br>5.5%<br>6.5%<br>7.8%<br>15.1%<br>13.4%<br>11.9%<br>10.6%<br>9.6%<br>6.2%<br>2.0%<br>2.0%<br>2029<br>Percent<br>45.8%<br>44.5%<br>0.4%<br>2.1%<br>0.0%         |
| Per Capita Income  Population by Age 0 - 4 5 - 9 10 - 14 15 - 19 20 - 24 25 - 34 35 - 44 45 - 54 55 - 64 65 - 74 75 - 84 85+  Race and Ethnicity White Alone Black Alone American Indian Alone Asian Alone Pacific Islander Alone Some Other Race Alone Two or More Races | Number<br>425<br>374<br>343<br>328<br>428<br>866<br>667<br>690<br>643<br>334<br>290<br>134<br>290<br>134<br><b>Cer</b><br>3,464<br>1,789<br>15<br>112<br>2<br>2<br>46<br>95 | Percent<br>7.7%<br>6.8%<br>6.2%<br>5.9%<br>7.7%<br>15.7%<br>12.1%<br>12.5%<br>11.6%<br>6.0%<br>5.3%<br>2.4%<br><b>nsus 2010</b><br>Percent<br>62.7%<br>32.4%<br>0.3%<br>2.0%<br>0.3%<br>2.0%<br>0.0%<br>0.8%<br>1.7% | Number<br>345<br>387<br>409<br>396<br>424<br>886<br>764<br>698<br>669<br>558<br>250<br>137<br><b>Cen</b><br>Number<br>2,989<br>2,441<br>16<br>115<br>2<br>95<br>266 | \$45<br><b>sus 2020</b><br>Percent<br>5.8%<br>6.5%<br>6.9%<br>6.7%<br>7.2%<br>15.0%<br>12.9%<br>11.8%<br>11.3%<br>9.4%<br>4.2%<br>2.3%<br><b>sus 2020</b><br>Percent<br>50.5%<br>41.2%<br>0.3%<br>1.9%<br>0.3%<br>1.6%<br>4.5% | 5,256<br>Number<br>353<br>346<br>368<br>404<br>475<br>916<br>765<br>731<br>629<br>581<br>279<br>121<br>Number<br>2,869<br>2,558<br>20<br>118<br>20<br>118<br>2  | Percent<br>5.9%<br>6.2%<br>6.8%<br>8.0%<br>15.3%<br>12.8%<br>12.2%<br>10.5%<br>9.7%<br>4.7%<br>2.0%<br>2.0%<br>2024<br>Percent<br>48.1%<br>42.8%<br>0.3%<br>2.0%<br>0.0%<br>1.8%<br>5.0% | \$55,568<br>Number<br>348<br>326<br>330<br>384<br>460<br>892<br>794<br>706<br>627<br>566<br>365<br>121<br>Number<br>2,708<br>2,635<br>22<br>122<br>2<br>122<br>2<br>114<br>315 | Percent<br>5.9%<br>5.5%<br>6.5%<br>7.8%<br>15.1%<br>13.4%<br>11.9%<br>10.6%<br>9.6%<br>6.2%<br>2.0%<br>2029<br>Percent<br>45.8%<br>44.5%<br>0.4%<br>2.1%<br>0.0%<br>1.9%<br>5.3% |
| Per Capita Income  Population by Age 0 - 4 5 - 9 10 - 14 15 - 19 20 - 24 25 - 34 35 - 44 45 - 54 55 - 64 65 - 74 75 - 84 85+  Race and Ethnicity White Alone Black Alone American Indian Alone Asian Alone Pacific Islander Alone Some Other Race Alone                   | Number<br>425<br>374<br>343<br>328<br>428<br>866<br>667<br>690<br>643<br>334<br>290<br>134<br>290<br>134<br><b>Cer</b><br>3,464<br>1,789<br>15<br>112<br>2<br>46            | Percent<br>7.7%<br>6.8%<br>6.2%<br>5.9%<br>7.7%<br>15.7%<br>12.1%<br>12.5%<br>11.6%<br>6.0%<br>5.3%<br>2.4%<br>nsus 2010<br>Percent<br>62.7%<br>32.4%<br>0.3%<br>2.0%<br>0.0%<br>0.0%                                | Number<br>345<br>387<br>409<br>396<br>424<br>886<br>764<br>698<br>669<br>558<br>250<br>137<br><b>Cen</b><br>Number<br>2,989<br>2,441<br>16<br>115<br>2<br>2<br>95   | \$45<br><b>sus 2020</b><br>Percent<br>5.8%<br>6.5%<br>6.9%<br>6.7%<br>7.2%<br>15.0%<br>12.9%<br>11.8%<br>11.3%<br>9.4%<br>4.2%<br>2.3%<br><b>sus 2020</b><br>Percent<br>50.5%<br>41.2%<br>0.3%<br>1.9%<br>0.0%<br>1.6%         | 5,256<br>Number<br>353<br>346<br>368<br>404<br>475<br>916<br>765<br>731<br>629<br>581<br>279<br>121<br>Number<br>2,869<br>2,558<br>20<br>118<br>20<br>118<br>22 | Percent<br>5.9%<br>6.2%<br>6.8%<br>8.0%<br>15.3%<br>12.8%<br>12.2%<br>10.5%<br>9.7%<br>4.7%<br>2.0%<br>2.0%<br>2024<br>Percent<br>48.1%<br>42.8%<br>0.3%<br>2.0%<br>0.0%                 | \$55,568<br>Number<br>348<br>326<br>330<br>384<br>460<br>892<br>794<br>706<br>627<br>566<br>365<br>121<br>Number<br>2,708<br>2,635<br>22<br>122<br>122<br>2<br>122             | Percent<br>5.9%<br>5.5%<br>6.5%<br>7.8%<br>15.1%<br>13.4%<br>11.9%<br>10.6%<br>9.6%<br>6.2%<br>2.0%<br>2.0%<br>2029<br>Percent<br>45.8%<br>44.5%<br>0.4%<br>2.1%<br>0.0%         |