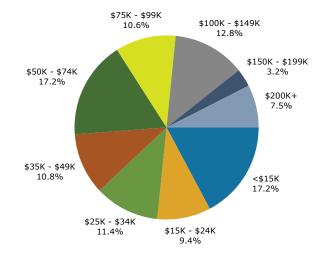

4357 Forsyth Rd, Macon, Georgia, 31210 Ring: 1 mile radius Prepared by Esri

Latitude: 32.86870 Longitude: -83.69593

| Summary                                                                                                                                                                                                                                                                   |                                                                                                                                                                             | Census 2                                                                                                                                                                                                             | 0010                                                                                                                                                                | Census 202                                                                                                                                                                                                                     | <u>م</u>                                                                                                                                                        | 2024                                                                                                                                                                                     | 1                                                                                                                                                                              | 2029                                                                                                                                                                             |
|---------------------------------------------------------------------------------------------------------------------------------------------------------------------------------------------------------------------------------------------------------------------------|-----------------------------------------------------------------------------------------------------------------------------------------------------------------------------|----------------------------------------------------------------------------------------------------------------------------------------------------------------------------------------------------------------------|---------------------------------------------------------------------------------------------------------------------------------------------------------------------|--------------------------------------------------------------------------------------------------------------------------------------------------------------------------------------------------------------------------------|-----------------------------------------------------------------------------------------------------------------------------------------------------------------|------------------------------------------------------------------------------------------------------------------------------------------------------------------------------------------|--------------------------------------------------------------------------------------------------------------------------------------------------------------------------------|----------------------------------------------------------------------------------------------------------------------------------------------------------------------------------|
| Population                                                                                                                                                                                                                                                                |                                                                                                                                                                             |                                                                                                                                                                                                                      | 5,523                                                                                                                                                               | 5,92                                                                                                                                                                                                                           |                                                                                                                                                                 | 5,970                                                                                                                                                                                    |                                                                                                                                                                                | <b>2029</b><br>5,917                                                                                                                                                             |
| Households                                                                                                                                                                                                                                                                |                                                                                                                                                                             |                                                                                                                                                                                                                      | 2,542                                                                                                                                                               | 2,68                                                                                                                                                                                                                           |                                                                                                                                                                 | 2,708                                                                                                                                                                                    |                                                                                                                                                                                | 2,712                                                                                                                                                                            |
| Families                                                                                                                                                                                                                                                                  |                                                                                                                                                                             |                                                                                                                                                                                                                      | .,503                                                                                                                                                               | 1,60                                                                                                                                                                                                                           |                                                                                                                                                                 | 1,578                                                                                                                                                                                    |                                                                                                                                                                                | 1,570                                                                                                                                                                            |
| Average Household Size                                                                                                                                                                                                                                                    |                                                                                                                                                                             |                                                                                                                                                                                                                      | 2.15                                                                                                                                                                | 2.:                                                                                                                                                                                                                            |                                                                                                                                                                 | 2.18                                                                                                                                                                                     |                                                                                                                                                                                | 2.16                                                                                                                                                                             |
| Owner Occupied Housing Unit                                                                                                                                                                                                                                               | ts.                                                                                                                                                                         |                                                                                                                                                                                                                      | .,358                                                                                                                                                               | 1,2                                                                                                                                                                                                                            |                                                                                                                                                                 | 1,351                                                                                                                                                                                    |                                                                                                                                                                                | 1,404                                                                                                                                                                            |
| Renter Occupied Housing Unit                                                                                                                                                                                                                                              |                                                                                                                                                                             |                                                                                                                                                                                                                      | .,184                                                                                                                                                               | 1,40                                                                                                                                                                                                                           |                                                                                                                                                                 | 1,357                                                                                                                                                                                    |                                                                                                                                                                                | 1,308                                                                                                                                                                            |
| Median Age                                                                                                                                                                                                                                                                |                                                                                                                                                                             |                                                                                                                                                                                                                      | 35.0                                                                                                                                                                | 36                                                                                                                                                                                                                             |                                                                                                                                                                 | 36.6                                                                                                                                                                                     |                                                                                                                                                                                | 37.6                                                                                                                                                                             |
| Trends: 2024-2029 Annual R                                                                                                                                                                                                                                                | ate                                                                                                                                                                         |                                                                                                                                                                                                                      | Area                                                                                                                                                                | 50                                                                                                                                                                                                                             |                                                                                                                                                                 | State                                                                                                                                                                                    |                                                                                                                                                                                | National                                                                                                                                                                         |
| Population                                                                                                                                                                                                                                                                |                                                                                                                                                                             |                                                                                                                                                                                                                      | -0.18%                                                                                                                                                              |                                                                                                                                                                                                                                |                                                                                                                                                                 | 0.61%                                                                                                                                                                                    |                                                                                                                                                                                | 0.38%                                                                                                                                                                            |
| Households                                                                                                                                                                                                                                                                |                                                                                                                                                                             |                                                                                                                                                                                                                      | 0.03%                                                                                                                                                               |                                                                                                                                                                                                                                |                                                                                                                                                                 | 0.86%                                                                                                                                                                                    |                                                                                                                                                                                | 0.64%                                                                                                                                                                            |
| Families                                                                                                                                                                                                                                                                  |                                                                                                                                                                             |                                                                                                                                                                                                                      | -0.10%                                                                                                                                                              |                                                                                                                                                                                                                                |                                                                                                                                                                 | 0.75%                                                                                                                                                                                    |                                                                                                                                                                                | 0.56%                                                                                                                                                                            |
| Owner HHs                                                                                                                                                                                                                                                                 |                                                                                                                                                                             |                                                                                                                                                                                                                      | 0.77%                                                                                                                                                               |                                                                                                                                                                                                                                |                                                                                                                                                                 | 1.32%                                                                                                                                                                                    |                                                                                                                                                                                | 0.97%                                                                                                                                                                            |
| Median Household Income                                                                                                                                                                                                                                                   |                                                                                                                                                                             |                                                                                                                                                                                                                      | 3.44%                                                                                                                                                               |                                                                                                                                                                                                                                |                                                                                                                                                                 | 3.20%                                                                                                                                                                                    |                                                                                                                                                                                | 2.95%                                                                                                                                                                            |
|                                                                                                                                                                                                                                                                           |                                                                                                                                                                             |                                                                                                                                                                                                                      |                                                                                                                                                                     |                                                                                                                                                                                                                                |                                                                                                                                                                 | 2024                                                                                                                                                                                     |                                                                                                                                                                                | 2029                                                                                                                                                                             |
| Households by Income                                                                                                                                                                                                                                                      |                                                                                                                                                                             |                                                                                                                                                                                                                      |                                                                                                                                                                     | Nu                                                                                                                                                                                                                             | mber I                                                                                                                                                          | Percent                                                                                                                                                                                  | Number                                                                                                                                                                         | Percent                                                                                                                                                                          |
| <\$15,000                                                                                                                                                                                                                                                                 |                                                                                                                                                                             |                                                                                                                                                                                                                      |                                                                                                                                                                     |                                                                                                                                                                                                                                | 233                                                                                                                                                             | 8.6%                                                                                                                                                                                     | 188                                                                                                                                                                            | 6.9%                                                                                                                                                                             |
| \$15,000 - \$24,999                                                                                                                                                                                                                                                       |                                                                                                                                                                             |                                                                                                                                                                                                                      |                                                                                                                                                                     |                                                                                                                                                                                                                                | 150                                                                                                                                                             | 5.5%                                                                                                                                                                                     | 106                                                                                                                                                                            | 3.9%                                                                                                                                                                             |
| \$25,000 - \$34,999                                                                                                                                                                                                                                                       |                                                                                                                                                                             |                                                                                                                                                                                                                      |                                                                                                                                                                     |                                                                                                                                                                                                                                | 211                                                                                                                                                             | 7.8%                                                                                                                                                                                     | 132                                                                                                                                                                            | 4.9%                                                                                                                                                                             |
| \$35,000 - \$49,999                                                                                                                                                                                                                                                       |                                                                                                                                                                             |                                                                                                                                                                                                                      |                                                                                                                                                                     |                                                                                                                                                                                                                                | 244                                                                                                                                                             | 9.0%                                                                                                                                                                                     | 196                                                                                                                                                                            | 7.2%                                                                                                                                                                             |
| \$50,000 - \$74,999                                                                                                                                                                                                                                                       |                                                                                                                                                                             |                                                                                                                                                                                                                      |                                                                                                                                                                     |                                                                                                                                                                                                                                | 620                                                                                                                                                             | 22.9%                                                                                                                                                                                    | 601                                                                                                                                                                            | 22.2%                                                                                                                                                                            |
| \$75,000 - \$99,999                                                                                                                                                                                                                                                       |                                                                                                                                                                             |                                                                                                                                                                                                                      |                                                                                                                                                                     |                                                                                                                                                                                                                                | 372                                                                                                                                                             | 13.7%                                                                                                                                                                                    | 392                                                                                                                                                                            | 14.5%                                                                                                                                                                            |
| \$100,000 - \$149,999                                                                                                                                                                                                                                                     |                                                                                                                                                                             |                                                                                                                                                                                                                      |                                                                                                                                                                     |                                                                                                                                                                                                                                | 418                                                                                                                                                             | 15.4%                                                                                                                                                                                    | 492                                                                                                                                                                            | 18.1%                                                                                                                                                                            |
| \$150,000 - \$199,999                                                                                                                                                                                                                                                     |                                                                                                                                                                             |                                                                                                                                                                                                                      |                                                                                                                                                                     |                                                                                                                                                                                                                                | 118                                                                                                                                                             | 4.4%                                                                                                                                                                                     | 153                                                                                                                                                                            | 5.6%                                                                                                                                                                             |
| \$200,000+                                                                                                                                                                                                                                                                |                                                                                                                                                                             |                                                                                                                                                                                                                      |                                                                                                                                                                     |                                                                                                                                                                                                                                | 343                                                                                                                                                             | 12.7%                                                                                                                                                                                    | 454                                                                                                                                                                            | 16.7%                                                                                                                                                                            |
|                                                                                                                                                                                                                                                                           |                                                                                                                                                                             |                                                                                                                                                                                                                      |                                                                                                                                                                     |                                                                                                                                                                                                                                |                                                                                                                                                                 |                                                                                                                                                                                          |                                                                                                                                                                                |                                                                                                                                                                                  |
| Median Household Income                                                                                                                                                                                                                                                   |                                                                                                                                                                             |                                                                                                                                                                                                                      |                                                                                                                                                                     |                                                                                                                                                                                                                                | 9,229                                                                                                                                                           |                                                                                                                                                                                          | \$81,965                                                                                                                                                                       |                                                                                                                                                                                  |
|                                                                                                                                                                                                                                                                           |                                                                                                                                                                             |                                                                                                                                                                                                                      |                                                                                                                                                                     |                                                                                                                                                                                                                                |                                                                                                                                                                 |                                                                                                                                                                                          |                                                                                                                                                                                |                                                                                                                                                                                  |
| Average Household Income                                                                                                                                                                                                                                                  |                                                                                                                                                                             |                                                                                                                                                                                                                      |                                                                                                                                                                     |                                                                                                                                                                                                                                | 1,745                                                                                                                                                           |                                                                                                                                                                                          | \$126,980                                                                                                                                                                      |                                                                                                                                                                                  |
| Average Household Income<br>Per Capita Income                                                                                                                                                                                                                             |                                                                                                                                                                             |                                                                                                                                                                                                                      |                                                                                                                                                                     | \$45                                                                                                                                                                                                                           | 1,745<br>5,256                                                                                                                                                  | 2024                                                                                                                                                                                     | \$126,980<br>\$55,568                                                                                                                                                          |                                                                                                                                                                                  |
| Per Capita Income                                                                                                                                                                                                                                                         |                                                                                                                                                                             | nsus 2010                                                                                                                                                                                                            |                                                                                                                                                                     | \$45<br>sus 2020                                                                                                                                                                                                               | 5,256                                                                                                                                                           | <b>2024</b>                                                                                                                                                                              | \$55,568                                                                                                                                                                       | 2029                                                                                                                                                                             |
| Per Capita Income Population by Age                                                                                                                                                                                                                                       | Number                                                                                                                                                                      | Percent                                                                                                                                                                                                              | Number                                                                                                                                                              | \$45<br><b>sus 2020</b><br>Percent                                                                                                                                                                                             | 5,256<br>Number                                                                                                                                                 | Percent                                                                                                                                                                                  | \$55,568<br>Number                                                                                                                                                             | Percent                                                                                                                                                                          |
| Per Capita Income Population by Age 0 - 4                                                                                                                                                                                                                                 | Number<br>425                                                                                                                                                               | Percent<br>7.7%                                                                                                                                                                                                      | Number<br>345                                                                                                                                                       | \$45<br><b>sus 2020</b><br>Percent<br>5.8%                                                                                                                                                                                     | 5,256<br>Number<br>353                                                                                                                                          | Percent<br>5.9%                                                                                                                                                                          | \$55,568<br>Number<br>348                                                                                                                                                      | Percent<br>5.9%                                                                                                                                                                  |
| Per Capita Income Population by Age 0 - 4 5 - 9                                                                                                                                                                                                                           | Number<br>425<br>374                                                                                                                                                        | Percent<br>7.7%<br>6.8%                                                                                                                                                                                              | Number<br>345<br>387                                                                                                                                                | \$45<br><b>sus 2020</b><br>Percent<br>5.8%<br>6.5%                                                                                                                                                                             | 5,256<br>Number<br>353<br>346                                                                                                                                   | Percent<br>5.9%<br>5.8%                                                                                                                                                                  | \$55,568<br>Number<br>348<br>326                                                                                                                                               | Percent<br>5.9%<br>5.5%                                                                                                                                                          |
| Per Capita Income<br>Population by Age<br>0 - 4<br>5 - 9<br>10 - 14                                                                                                                                                                                                       | Number<br>425<br>374<br>343                                                                                                                                                 | Percent<br>7.7%<br>6.8%<br>6.2%                                                                                                                                                                                      | Number<br>345<br>387<br>409                                                                                                                                         | \$45<br>sus 2020<br>Percent<br>5.8%<br>6.5%<br>6.9%                                                                                                                                                                            | 5,256<br>Number<br>353<br>346<br>368                                                                                                                            | Percent<br>5.9%<br>5.8%<br>6.2%                                                                                                                                                          | \$55,568<br>Number<br>348<br>326<br>330                                                                                                                                        | Percent<br>5.9%<br>5.5%<br>5.6%                                                                                                                                                  |
| Per Capita Income<br>Population by Age<br>0 - 4<br>5 - 9<br>10 - 14<br>15 - 19                                                                                                                                                                                            | Number<br>425<br>374<br>343<br>328                                                                                                                                          | Percent<br>7.7%<br>6.8%<br>6.2%<br>5.9%                                                                                                                                                                              | Number<br>345<br>387<br>409<br>396                                                                                                                                  | \$45<br><b>sus 2020</b><br>Percent<br>5.8%<br>6.5%<br>6.9%<br>6.7%                                                                                                                                                             | 5,256<br>Number<br>353<br>346<br>368<br>404                                                                                                                     | Percent<br>5.9%<br>5.8%<br>6.2%<br>6.8%                                                                                                                                                  | \$55,568<br>Number<br>348<br>326<br>330<br>384                                                                                                                                 | Percent<br>5.9%<br>5.5%<br>5.6%<br>6.5%                                                                                                                                          |
| Per Capita Income<br>Population by Age<br>0 - 4<br>5 - 9<br>10 - 14<br>15 - 19<br>20 - 24                                                                                                                                                                                 | Number<br>425<br>374<br>343<br>328<br>428                                                                                                                                   | Percent<br>7.7%<br>6.8%<br>6.2%<br>5.9%<br>7.7%                                                                                                                                                                      | Number<br>345<br>387<br>409<br>396<br>424                                                                                                                           | \$45<br>sus 2020<br>Percent<br>5.8%<br>6.5%<br>6.9%<br>6.7%<br>7.2%                                                                                                                                                            | 5,256<br>Number<br>353<br>346<br>368<br>404<br>475                                                                                                              | Percent<br>5.9%<br>5.8%<br>6.2%<br>6.8%<br>8.0%                                                                                                                                          | \$55,568<br>Number<br>348<br>326<br>330<br>384<br>460                                                                                                                          | Percent<br>5.9%<br>5.5%<br>5.6%<br>6.5%<br>7.8%                                                                                                                                  |
| Per Capita Income  Population by Age 0 - 4 5 - 9 10 - 14 15 - 19 20 - 24 25 - 34                                                                                                                                                                                          | Number<br>425<br>374<br>343<br>328<br>428<br>866                                                                                                                            | Percent<br>7.7%<br>6.8%<br>6.2%<br>5.9%<br>7.7%<br>15.7%                                                                                                                                                             | Number<br>345<br>387<br>409<br>396<br>424<br>886                                                                                                                    | \$45<br>sus 2020<br>Percent<br>5.8%<br>6.5%<br>6.9%<br>6.7%<br>7.2%<br>15.0%                                                                                                                                                   | 5,256<br>Number<br>353<br>346<br>368<br>404<br>475<br>916                                                                                                       | Percent<br>5.9%<br>5.8%<br>6.2%<br>6.8%<br>8.0%<br>15.3%                                                                                                                                 | \$55,568<br>Number<br>348<br>326<br>330<br>384<br>460<br>892                                                                                                                   | Percent<br>5.9%<br>5.5%<br>5.6%<br>6.5%<br>7.8%<br>15.1%                                                                                                                         |
| Per Capita Income  Population by Age 0 - 4 5 - 9 10 - 14 15 - 19 20 - 24 25 - 34 35 - 44                                                                                                                                                                                  | Number<br>425<br>374<br>343<br>328<br>428<br>866<br>667                                                                                                                     | Percent<br>7.7%<br>6.8%<br>6.2%<br>5.9%<br>7.7%                                                                                                                                                                      | Number<br>345<br>387<br>409<br>396<br>424<br>886<br>764                                                                                                             | \$45<br><b>sus 2020</b><br>Percent<br>5.8%<br>6.5%<br>6.9%<br>6.7%<br>7.2%<br>15.0%<br>12.9%                                                                                                                                   | 5,256<br>Number<br>353<br>346<br>368<br>404<br>475<br>916<br>765                                                                                                | Percent<br>5.9%<br>5.8%<br>6.2%<br>6.8%<br>8.0%<br>15.3%<br>12.8%                                                                                                                        | \$55,568<br>Number<br>348<br>326<br>330<br>384<br>460                                                                                                                          | Percent<br>5.9%<br>5.5%<br>5.6%<br>6.5%<br>7.8%<br>15.1%<br>13.4%                                                                                                                |
| Per Capita Income  Population by Age 0 - 4 5 - 9 10 - 14 15 - 19 20 - 24 25 - 34 35 - 44 45 - 54                                                                                                                                                                          | Number<br>425<br>374<br>343<br>328<br>428<br>866<br>667<br>690                                                                                                              | Percent<br>7.7%<br>6.8%<br>6.2%<br>5.9%<br>7.7%<br>15.7%<br>12.1%<br>12.5%                                                                                                                                           | Number<br>345<br>387<br>409<br>396<br>424<br>886<br>764<br>698                                                                                                      | \$45<br><b>sus 2020</b><br>Percent<br>5.8%<br>6.5%<br>6.9%<br>6.7%<br>7.2%<br>15.0%<br>12.9%<br>11.8%                                                                                                                          | 5,256<br>Number<br>353<br>346<br>368<br>404<br>475<br>916<br>765<br>731                                                                                         | Percent<br>5.9%<br>5.8%<br>6.2%<br>6.8%<br>8.0%<br>15.3%<br>12.8%<br>12.2%                                                                                                               | \$55,568<br>Number<br>348<br>326<br>330<br>384<br>460<br>892<br>794<br>706                                                                                                     | Percent<br>5.9%<br>5.5%<br>5.6%<br>6.5%<br>7.8%<br>15.1%<br>13.4%<br>11.9%                                                                                                       |
| Per Capita Income  Population by Age 0 - 4 5 - 9 10 - 14 15 - 19 20 - 24 25 - 34 35 - 44 45 - 54 55 - 64                                                                                                                                                                  | Number<br>425<br>374<br>343<br>328<br>428<br>866<br>667<br>690<br>643                                                                                                       | Percent<br>7.7%<br>6.8%<br>6.2%<br>5.9%<br>7.7%<br>15.7%<br>12.1%<br>12.5%<br>11.6%                                                                                                                                  | Number<br>345<br>387<br>409<br>396<br>424<br>886<br>764<br>698<br>669                                                                                               | \$45<br><b>sus 2020</b><br>Percent<br>5.8%<br>6.5%<br>6.9%<br>6.7%<br>7.2%<br>15.0%<br>12.9%<br>11.8%<br>11.3%                                                                                                                 | 5,256<br>Number<br>353<br>346<br>368<br>404<br>475<br>916<br>765<br>731<br>629                                                                                  | Percent<br>5.9%<br>5.8%<br>6.2%<br>6.8%<br>8.0%<br>15.3%<br>12.8%<br>12.2%<br>10.5%                                                                                                      | \$55,568<br>Number<br>348<br>326<br>330<br>384<br>460<br>892<br>794<br>706<br>627                                                                                              | Percent<br>5.9%<br>5.5%<br>6.5%<br>7.8%<br>15.1%<br>13.4%<br>11.9%<br>10.6%                                                                                                      |
| Per Capita Income  Population by Age 0 - 4 5 - 9 10 - 14 15 - 19 20 - 24 25 - 34 35 - 44 45 - 54 55 - 64 65 - 74                                                                                                                                                          | Number<br>425<br>374<br>343<br>328<br>428<br>866<br>667<br>690<br>643<br>334                                                                                                | Percent<br>7.7%<br>6.8%<br>6.2%<br>5.9%<br>7.7%<br>15.7%<br>12.1%<br>12.5%<br>11.6%<br>6.0%                                                                                                                          | Number<br>345<br>387<br>409<br>396<br>424<br>886<br>764<br>698<br>669<br>558                                                                                        | \$45<br><b>sus 2020</b><br>Percent<br>5.8%<br>6.5%<br>6.9%<br>6.7%<br>7.2%<br>15.0%<br>12.9%<br>11.8%<br>11.3%<br>9.4%                                                                                                         | 5,256<br>Number<br>353<br>346<br>368<br>404<br>475<br>916<br>765<br>731<br>629<br>581                                                                           | Percent<br>5.9%<br>5.8%<br>6.2%<br>6.8%<br>8.0%<br>15.3%<br>12.8%<br>12.2%<br>10.5%<br>9.7%                                                                                              | \$55,568<br>Number<br>348<br>326<br>330<br>384<br>460<br>892<br>794<br>706<br>627<br>566                                                                                       | Percent<br>5.9%<br>5.5%<br>6.5%<br>7.8%<br>15.1%<br>13.4%<br>11.9%<br>10.6%<br>9.6%                                                                                              |
| Per Capita Income  Population by Age 0 - 4 5 - 9 10 - 14 15 - 19 20 - 24 25 - 34 35 - 44 45 - 54 55 - 64 65 - 74 75 - 84                                                                                                                                                  | Number<br>425<br>374<br>343<br>328<br>428<br>866<br>667<br>690<br>643                                                                                                       | Percent<br>7.7%<br>6.8%<br>6.2%<br>5.9%<br>7.7%<br>15.7%<br>12.1%<br>12.5%<br>11.6%<br>6.0%<br>5.3%                                                                                                                  | Number<br>345<br>387<br>409<br>396<br>424<br>886<br>764<br>698<br>669                                                                                               | \$45<br><b>sus 2020</b><br>Percent<br>5.8%<br>6.5%<br>6.9%<br>6.7%<br>7.2%<br>15.0%<br>12.9%<br>11.8%<br>11.3%<br>9.4%<br>4.2%                                                                                                 | 5,256<br>Number<br>353<br>346<br>368<br>404<br>475<br>916<br>765<br>731<br>629<br>581<br>279                                                                    | Percent<br>5.9%<br>5.8%<br>6.2%<br>6.8%<br>8.0%<br>15.3%<br>12.8%<br>12.2%<br>10.5%<br>9.7%<br>4.7%                                                                                      | \$55,568<br>Number<br>348<br>326<br>330<br>384<br>460<br>892<br>794<br>706<br>627<br>566<br>365                                                                                | Percent<br>5.9%<br>5.5%<br>6.5%<br>7.8%<br>15.1%<br>13.4%<br>11.9%<br>10.6%<br>9.6%<br>6.2%                                                                                      |
| Per Capita Income  Population by Age 0 - 4 5 - 9 10 - 14 15 - 19 20 - 24 25 - 34 35 - 44 45 - 54 55 - 64 65 - 74                                                                                                                                                          | Number<br>425<br>374<br>343<br>428<br>428<br>866<br>667<br>690<br>643<br>334<br>290<br>134                                                                                  | Percent<br>7.7%<br>6.8%<br>6.2%<br>5.9%<br>7.7%<br>15.7%<br>12.1%<br>12.5%<br>11.6%<br>6.0%                                                                                                                          | Number<br>345<br>387<br>409<br>396<br>424<br>886<br>764<br>698<br>669<br>558<br>250<br>137                                                                          | \$45<br><b>sus 2020</b><br>Percent<br>5.8%<br>6.5%<br>6.9%<br>6.7%<br>7.2%<br>15.0%<br>12.9%<br>11.8%<br>11.3%<br>9.4%                                                                                                         | 5,256<br>Number<br>353<br>346<br>368<br>404<br>475<br>916<br>765<br>731<br>629<br>581                                                                           | Percent<br>5.9%<br>5.8%<br>6.2%<br>6.8%<br>8.0%<br>15.3%<br>12.8%<br>12.2%<br>10.5%<br>9.7%                                                                                              | \$55,568<br>Number<br>348<br>326<br>330<br>384<br>460<br>892<br>794<br>706<br>627<br>566                                                                                       | Percent<br>5.9%<br>5.5%<br>6.5%<br>7.8%<br>15.1%<br>13.4%<br>11.9%<br>10.6%<br>9.6%                                                                                              |
| Per Capita Income  Population by Age 0 - 4 5 - 9 10 - 14 15 - 19 20 - 24 25 - 34 35 - 44 45 - 54 55 - 64 65 - 74 75 - 84                                                                                                                                                  | Number<br>425<br>374<br>343<br>428<br>428<br>866<br>667<br>690<br>643<br>334<br>290<br>134                                                                                  | Percent<br>7.7%<br>6.8%<br>6.2%<br>5.9%<br>7.7%<br>15.7%<br>12.1%<br>12.5%<br>11.6%<br>6.0%<br>5.3%<br>2.4%                                                                                                          | Number<br>345<br>387<br>409<br>396<br>424<br>886<br>764<br>698<br>669<br>558<br>250<br>137                                                                          | \$45<br><b>sus 2020</b><br>Percent<br>5.8%<br>6.5%<br>6.9%<br>6.7%<br>7.2%<br>15.0%<br>12.9%<br>11.8%<br>11.3%<br>9.4%<br>4.2%<br>2.3%                                                                                         | 5,256<br>Number<br>353<br>346<br>368<br>404<br>475<br>916<br>765<br>731<br>629<br>581<br>279                                                                    | Percent<br>5.9%<br>6.2%<br>6.8%<br>8.0%<br>15.3%<br>12.8%<br>12.2%<br>10.5%<br>9.7%<br>4.7%<br>2.0%                                                                                      | \$55,568<br>Number<br>348<br>326<br>330<br>384<br>460<br>892<br>794<br>706<br>627<br>566<br>365                                                                                | Percent<br>5.9%<br>5.5%<br>6.5%<br>7.8%<br>15.1%<br>13.4%<br>11.9%<br>10.6%<br>9.6%<br>6.2%<br>2.0%                                                                              |
| Per Capita Income  Population by Age 0 - 4 5 - 9 10 - 14 15 - 19 20 - 24 25 - 34 35 - 44 45 - 54 55 - 64 65 - 74 75 - 84 85+                                                                                                                                              | Number<br>425<br>374<br>343<br>328<br>428<br>866<br>667<br>690<br>643<br>334<br>290<br>134<br><b>Ce</b>                                                                     | Percent<br>7.7%<br>6.8%<br>6.2%<br>5.9%<br>7.7%<br>15.7%<br>12.1%<br>12.5%<br>11.6%<br>6.0%<br>5.3%<br>2.4%<br>msus 2010                                                                                             | Number<br>345<br>387<br>409<br>396<br>424<br>886<br>764<br>698<br>669<br>558<br>250<br>137<br><b>Cen</b>                                                            | \$45<br><b>sus 2020</b><br>Percent<br>5.8%<br>6.5%<br>6.9%<br>6.7%<br>7.2%<br>15.0%<br>12.9%<br>11.3%<br>11.3%<br>9.4%<br>4.2%<br>2.3%<br><b>sus 2020</b>                                                                      | Number<br>353<br>346<br>368<br>404<br>475<br>916<br>765<br>731<br>629<br>581<br>279<br>121                                                                      | Percent<br>5.9%<br>6.2%<br>6.8%<br>8.0%<br>15.3%<br>12.8%<br>12.2%<br>10.5%<br>9.7%<br>4.7%<br>2.0%<br><b>2024</b>                                                                       | \$55,568<br>Number<br>348<br>326<br>330<br>384<br>460<br>892<br>794<br>706<br>627<br>566<br>365<br>121                                                                         | Percent<br>5.9%<br>5.5%<br>6.5%<br>7.8%<br>15.1%<br>13.4%<br>11.9%<br>10.6%<br>9.6%<br>6.2%<br>2.0%<br><b>2029</b>                                                               |
| Per Capita Income  Population by Age  0 - 4  5 - 9  10 - 14  15 - 19  20 - 24  25 - 34  35 - 44  45 - 54  55 - 64  65 - 74  75 - 84  85+  Race and Ethnicity                                                                                                              | Number<br>425<br>374<br>343<br>328<br>428<br>866<br>667<br>690<br>643<br>334<br>290<br>134<br>Cen<br>Number                                                                 | Percent<br>7.7%<br>6.8%<br>6.2%<br>5.9%<br>7.7%<br>15.7%<br>12.1%<br>12.5%<br>11.6%<br>6.0%<br>5.3%<br>2.4%<br>Percent                                                                                               | Number<br>345<br>387<br>409<br>396<br>424<br>886<br>764<br>698<br>669<br>558<br>250<br>137<br>Cen<br>Number                                                         | \$45<br><b>sus 2020</b><br>Percent<br>5.8%<br>6.5%<br>6.9%<br>7.2%<br>15.0%<br>12.9%<br>11.8%<br>11.3%<br>9.4%<br>4.2%<br>2.3%<br><b>sus 2020</b><br>Percent                                                                   | 5,256<br>Number<br>353<br>346<br>368<br>404<br>475<br>916<br>765<br>731<br>629<br>581<br>279<br>121<br>Number                                                   | Percent<br>5.9%<br>6.2%<br>6.8%<br>8.0%<br>15.3%<br>12.8%<br>12.2%<br>10.5%<br>9.7%<br>4.7%<br>2.0%<br><b>2024</b><br>Percent                                                            | \$55,568<br>Number<br>348<br>326<br>330<br>384<br>460<br>892<br>794<br>706<br>627<br>566<br>365<br>121<br>Number                                                               | Percent<br>5.9%<br>5.5%<br>6.5%<br>7.8%<br>15.1%<br>13.4%<br>11.9%<br>10.6%<br>9.6%<br>6.2%<br>2.0%<br><b>2029</b><br>Percent                                                    |
| Per Capita Income  Population by Age  0 - 4  5 - 9  10 - 14  15 - 19  20 - 24  25 - 34  35 - 44  45 - 54  55 - 64  65 - 74  75 - 84  85+  Race and Ethnicity White Alone                                                                                                  | Number<br>425<br>374<br>343<br>328<br>428<br>866<br>667<br>690<br>643<br>334<br>290<br>134<br>290<br>134<br><b>Cer</b><br>Number<br>3,464                                   | Percent<br>7.7%<br>6.8%<br>6.2%<br>5.9%<br>7.7%<br>15.7%<br>12.1%<br>12.5%<br>11.6%<br>6.0%<br>5.3%<br>2.4%<br>Percent<br>62.7%                                                                                      | Number<br>345<br>387<br>409<br>396<br>424<br>886<br>764<br>698<br>669<br>558<br>250<br>137<br>250<br>137<br><b>Cen</b><br>Number<br>2,989                           | \$45<br><b>sus 2020</b><br>Percent<br>5.8%<br>6.5%<br>6.9%<br>7.2%<br>15.0%<br>12.9%<br>11.8%<br>11.3%<br>9.4%<br>4.2%<br>2.3%<br><b>sus 2020</b><br>Percent<br>50.5%                                                          | 5,256<br>Number<br>353<br>346<br>368<br>404<br>475<br>916<br>765<br>731<br>629<br>581<br>279<br>121<br>Number<br>2,869                                          | Percent<br>5.9%<br>6.2%<br>6.8%<br>8.0%<br>15.3%<br>12.8%<br>12.2%<br>10.5%<br>9.7%<br>4.7%<br>2.0%<br><b>2024</b><br>Percent<br>48.1%                                                   | \$55,568<br>Number<br>348<br>326<br>330<br>384<br>460<br>892<br>794<br>706<br>627<br>566<br>365<br>121<br>Number<br>2,708                                                      | Percent<br>5.9%<br>5.5%<br>6.5%<br>7.8%<br>15.1%<br>13.4%<br>11.9%<br>10.6%<br>9.6%<br>6.2%<br>2.0%<br><b>2029</b><br>Percent<br>45.8%                                           |
| Per Capita Income  Population by Age  0 - 4  5 - 9  10 - 14  15 - 19  20 - 24  25 - 34  35 - 44  45 - 54  55 - 64  65 - 74  75 - 84  85+  Race and Ethnicity  White Alone Black Alone                                                                                     | Number<br>425<br>374<br>343<br>328<br>428<br>866<br>667<br>690<br>643<br>334<br>290<br>134<br>290<br>134<br><b>Ce</b><br>Number<br>3,464<br>1,789<br>15<br>112              | Percent<br>7.7%<br>6.8%<br>6.2%<br>5.9%<br>7.7%<br>15.7%<br>12.1%<br>12.5%<br>11.6%<br>6.0%<br>5.3%<br>2.4%<br>Nsus 2010<br>Percent<br>62.7%<br>32.4%<br>0.3%<br>2.0%                                                | Number<br>345<br>387<br>409<br>396<br>424<br>886<br>764<br>698<br>669<br>558<br>250<br>137<br>Cen<br>Number<br>2,989<br>2,441                                       | \$45<br><b>sus 2020</b><br>Percent<br>5.8%<br>6.5%<br>6.9%<br>6.7%<br>15.0%<br>12.9%<br>11.8%<br>11.3%<br>9.4%<br>4.2%<br>2.3%<br><b>sus 2020</b><br>Percent<br>50.5%<br>41.2%<br>0.3%<br>1.9%                                 | 5,256<br>Number<br>353<br>346<br>368<br>404<br>475<br>916<br>765<br>731<br>629<br>581<br>279<br>121<br>Number<br>2,869<br>2,558                                 | Percent<br>5.9%<br>6.2%<br>6.8%<br>8.0%<br>15.3%<br>12.8%<br>12.2%<br>10.5%<br>9.7%<br>4.7%<br>2.0%<br>2.0%<br><b>2024</b><br>Percent<br>48.1%<br>42.8%<br>0.3%                          | \$55,568<br>Number<br>348<br>326<br>330<br>384<br>460<br>892<br>794<br>706<br>627<br>566<br>365<br>121<br>Number<br>2,708<br>2,635                                             | Percent<br>5.9%<br>5.5%<br>6.5%<br>7.8%<br>15.1%<br>13.4%<br>11.9%<br>10.6%<br>9.6%<br>6.2%<br>2.0%<br>2.0%<br>2029<br>Percent<br>45.8%<br>44.5%<br>0.4%<br>2.1%                 |
| Per Capita Income  Population by Age 0 - 4 5 - 9 10 - 14 15 - 19 20 - 24 25 - 34 35 - 44 45 - 54 55 - 64 65 - 74 75 - 84 85+  Race and Ethnicity White Alone Black Alone American Indian Alone Asian Alone Pacific Islander Alone                                         | Number<br>425<br>374<br>343<br>328<br>428<br>866<br>667<br>690<br>643<br>334<br>290<br>134<br>290<br>134<br><b>Ce</b><br>3,464<br>1,789<br>15<br>112<br>2                   | Percent<br>7.7%<br>6.8%<br>6.2%<br>5.9%<br>7.7%<br>15.7%<br>12.1%<br>12.5%<br>11.6%<br>6.0%<br>5.3%<br>2.4%<br>Nsus 2010<br>Percent<br>62.7%<br>32.4%<br>0.3%<br>2.0%<br>0.0%                                        | Number<br>345<br>387<br>409<br>396<br>424<br>886<br>764<br>698<br>669<br>558<br>250<br>137<br><b>Cen</b><br>2,989<br>2,441<br>16<br>115<br>2                        | \$45<br><b>sus 2020</b><br>Percent<br>5.8%<br>6.5%<br>6.9%<br>6.7%<br>15.0%<br>12.9%<br>11.8%<br>11.3%<br>9.4%<br>4.2%<br>2.3%<br><b>sus 2020</b><br>Percent<br>50.5%<br>41.2%<br>0.3%<br>1.9%<br>0.0%                         | 5,256<br>Number<br>353<br>346<br>368<br>404<br>475<br>916<br>765<br>731<br>629<br>581<br>279<br>121<br>Number<br>2,869<br>2,558<br>20<br>118<br>20              | Percent<br>5.9%<br>6.2%<br>6.8%<br>8.0%<br>15.3%<br>12.8%<br>12.2%<br>10.5%<br>9.7%<br>4.7%<br>2.0%<br>2.0%<br>2024<br>Percent<br>48.1%<br>42.8%<br>0.3%<br>2.0%                         | \$55,568<br>Number<br>348<br>326<br>330<br>384<br>460<br>892<br>794<br>706<br>627<br>566<br>365<br>121<br>Number<br>2,708<br>2,635<br>22<br>22<br>122<br>2                     | Percent<br>5.9%<br>5.5%<br>6.5%<br>7.8%<br>15.1%<br>13.4%<br>11.9%<br>10.6%<br>9.6%<br>6.2%<br>2.0%<br>2.0%<br>2029<br>Percent<br>45.8%<br>44.5%<br>0.4%<br>2.1%<br>0.0%         |
| Per Capita Income  Population by Age 0 - 4 5 - 9 10 - 14 15 - 19 20 - 24 25 - 34 35 - 44 45 - 54 55 - 64 65 - 74 75 - 84 85+  Race and Ethnicity White Alone Black Alone American Indian Alone Asian Alone Pacific Islander Alone Some Other Race Alone                   | Number<br>425<br>374<br>343<br>328<br>428<br>866<br>667<br>690<br>643<br>334<br>290<br>134<br>290<br>134<br><b>Cer</b><br>3,464<br>1,789<br>15<br>112<br>2<br>46            | Percent<br>7.7%<br>6.8%<br>6.2%<br>5.9%<br>7.7%<br>15.7%<br>12.1%<br>12.5%<br>11.6%<br>6.0%<br>5.3%<br>2.4%<br>nsus 2010<br>Percent<br>62.7%<br>32.4%<br>0.3%<br>2.0%<br>0.0%<br>0.0%                                | Number<br>345<br>387<br>409<br>396<br>424<br>886<br>764<br>698<br>669<br>558<br>250<br>137<br><b>Cen</b><br>Number<br>2,989<br>2,441<br>16<br>115<br>2<br>2<br>95   | \$45<br><b>sus 2020</b><br>Percent<br>5.8%<br>6.5%<br>6.9%<br>6.7%<br>7.2%<br>15.0%<br>12.9%<br>11.8%<br>11.3%<br>9.4%<br>4.2%<br>2.3%<br><b>sus 2020</b><br>Percent<br>50.5%<br>41.2%<br>0.3%<br>1.9%<br>0.0%<br>1.6%         | 5,256<br>Number<br>353<br>346<br>368<br>404<br>475<br>916<br>765<br>731<br>629<br>581<br>279<br>121<br>Number<br>2,869<br>2,558<br>20<br>118<br>20<br>118<br>22 | Percent<br>5.9%<br>6.2%<br>6.8%<br>8.0%<br>15.3%<br>12.8%<br>12.2%<br>10.5%<br>9.7%<br>4.7%<br>2.0%<br>2.0%<br>2024<br>Percent<br>48.1%<br>42.8%<br>0.3%<br>2.0%<br>0.0%                 | \$55,568<br>Number<br>348<br>326<br>330<br>384<br>460<br>892<br>794<br>706<br>627<br>566<br>365<br>121<br>Number<br>2,708<br>2,635<br>22<br>122<br>122<br>2<br>2               | Percent<br>5.9%<br>5.5%<br>6.5%<br>7.8%<br>15.1%<br>13.4%<br>11.9%<br>10.6%<br>9.6%<br>6.2%<br>2.0%<br>2.0%<br>2029<br>Percent<br>45.8%<br>44.5%<br>0.4%<br>2.1%<br>0.0%<br>1.9% |
| Per Capita Income  Population by Age 0 - 4 5 - 9 10 - 14 15 - 19 20 - 24 25 - 34 35 - 44 45 - 54 55 - 64 65 - 74 75 - 84 85+  Race and Ethnicity White Alone Black Alone American Indian Alone Asian Alone Pacific Islander Alone                                         | Number<br>425<br>374<br>343<br>328<br>428<br>866<br>667<br>690<br>643<br>334<br>290<br>134<br>290<br>134<br><b>Ce</b><br>3,464<br>1,789<br>15<br>112<br>2                   | Percent<br>7.7%<br>6.8%<br>6.2%<br>5.9%<br>7.7%<br>15.7%<br>12.1%<br>12.5%<br>11.6%<br>6.0%<br>5.3%<br>2.4%<br>Nsus 2010<br>Percent<br>62.7%<br>32.4%<br>0.3%<br>2.0%<br>0.0%                                        | Number<br>345<br>387<br>409<br>396<br>424<br>886<br>764<br>698<br>669<br>558<br>250<br>137<br><b>Cen</b><br>2,989<br>2,441<br>16<br>115<br>2                        | \$45<br><b>sus 2020</b><br>Percent<br>5.8%<br>6.5%<br>6.9%<br>6.7%<br>15.0%<br>12.9%<br>11.8%<br>11.3%<br>9.4%<br>4.2%<br>2.3%<br><b>sus 2020</b><br>Percent<br>50.5%<br>41.2%<br>0.3%<br>1.9%<br>0.0%                         | 5,256<br>Number<br>353<br>346<br>368<br>404<br>475<br>916<br>765<br>731<br>629<br>581<br>279<br>121<br>Number<br>2,869<br>2,558<br>20<br>118<br>20              | Percent<br>5.9%<br>6.2%<br>6.8%<br>8.0%<br>15.3%<br>12.8%<br>12.2%<br>10.5%<br>9.7%<br>4.7%<br>2.0%<br>2.0%<br>2024<br>Percent<br>48.1%<br>42.8%<br>0.3%<br>2.0%                         | \$55,568<br>Number<br>348<br>326<br>330<br>384<br>460<br>892<br>794<br>706<br>627<br>566<br>365<br>121<br>Number<br>2,708<br>2,635<br>22<br>22<br>122<br>2                     | Percent<br>5.9%<br>5.5%<br>6.5%<br>7.8%<br>15.1%<br>13.4%<br>11.9%<br>10.6%<br>9.6%<br>6.2%<br>2.0%<br>2.0%<br>2029<br>Percent<br>45.8%<br>44.5%<br>0.4%<br>2.1%<br>0.0%         |
| Per Capita Income  Population by Age 0 - 4 5 - 9 10 - 14 15 - 19 20 - 24 25 - 34 35 - 44 45 - 54 55 - 64 65 - 74 75 - 84 85+  Race and Ethnicity White Alone Black Alone American Indian Alone Asian Alone Pacific Islander Alone Some Other Race Alone Two or More Races | Number<br>425<br>374<br>343<br>328<br>428<br>866<br>667<br>690<br>643<br>334<br>290<br>134<br>290<br>134<br><b>Cer</b><br>3,464<br>1,789<br>15<br>112<br>2<br>2<br>46<br>95 | Percent<br>7.7%<br>6.8%<br>6.2%<br>5.9%<br>7.7%<br>15.7%<br>12.1%<br>12.5%<br>11.6%<br>6.0%<br>5.3%<br>2.4%<br><b>nsus 2010</b><br>Percent<br>62.7%<br>32.4%<br>0.3%<br>2.0%<br>0.3%<br>2.0%<br>0.0%<br>0.8%<br>1.7% | Number<br>345<br>387<br>409<br>396<br>424<br>886<br>764<br>698<br>669<br>558<br>250<br>137<br><b>Cen</b><br>Number<br>2,989<br>2,441<br>16<br>115<br>2<br>95<br>266 | \$45<br><b>sus 2020</b><br>Percent<br>5.8%<br>6.5%<br>6.9%<br>6.7%<br>7.2%<br>15.0%<br>12.9%<br>11.8%<br>11.3%<br>9.4%<br>4.2%<br>2.3%<br><b>sus 2020</b><br>Percent<br>50.5%<br>41.2%<br>0.3%<br>1.9%<br>0.3%<br>1.6%<br>4.5% | 5,256<br>Number<br>353<br>346<br>368<br>404<br>475<br>916<br>765<br>731<br>629<br>581<br>279<br>121<br>Number<br>2,869<br>2,558<br>20<br>118<br>20<br>118<br>2  | Percent<br>5.9%<br>6.2%<br>6.8%<br>8.0%<br>15.3%<br>12.8%<br>12.2%<br>10.5%<br>9.7%<br>4.7%<br>2.0%<br>2.0%<br>2024<br>Percent<br>48.1%<br>42.8%<br>0.3%<br>2.0%<br>0.0%<br>1.8%<br>5.0% | \$55,568<br>Number<br>348<br>326<br>330<br>384<br>460<br>892<br>794<br>706<br>627<br>566<br>365<br>121<br>Number<br>2,708<br>2,635<br>22<br>122<br>2<br>122<br>2<br>114<br>315 | Percent<br>5.9%<br>5.5%<br>6.5%<br>7.8%<br>15.1%<br>13.4%<br>11.9%<br>10.6%<br>9.6%<br>6.2%<br>2.0%<br>2029<br>Percent<br>45.8%<br>44.5%<br>0.4%<br>2.1%<br>0.0%<br>1.9%<br>5.3% |
| Per Capita Income  Population by Age 0 - 4 5 - 9 10 - 14 15 - 19 20 - 24 25 - 34 35 - 44 45 - 54 55 - 64 65 - 74 75 - 84 85+  Race and Ethnicity White Alone Black Alone American Indian Alone Asian Alone Pacific Islander Alone Some Other Race Alone                   | Number<br>425<br>374<br>343<br>328<br>428<br>866<br>667<br>690<br>643<br>334<br>290<br>134<br>290<br>134<br><b>Cer</b><br>3,464<br>1,789<br>15<br>112<br>2<br>46            | Percent<br>7.7%<br>6.8%<br>6.2%<br>5.9%<br>7.7%<br>15.7%<br>12.1%<br>12.5%<br>11.6%<br>6.0%<br>5.3%<br>2.4%<br>nsus 2010<br>Percent<br>62.7%<br>32.4%<br>0.3%<br>2.0%<br>0.0%<br>0.0%                                | Number<br>345<br>387<br>409<br>396<br>424<br>886<br>764<br>698<br>669<br>558<br>250<br>137<br><b>Cen</b><br>Number<br>2,989<br>2,441<br>16<br>115<br>2<br>2<br>95   | \$45<br><b>sus 2020</b><br>Percent<br>5.8%<br>6.5%<br>6.9%<br>6.7%<br>7.2%<br>15.0%<br>12.9%<br>11.8%<br>11.3%<br>9.4%<br>4.2%<br>2.3%<br><b>sus 2020</b><br>Percent<br>50.5%<br>41.2%<br>0.3%<br>1.9%<br>0.0%<br>1.6%         | 5,256<br>Number<br>353<br>346<br>368<br>404<br>475<br>916<br>765<br>731<br>629<br>581<br>279<br>121<br>Number<br>2,869<br>2,558<br>20<br>118<br>20<br>118<br>22 | Percent<br>5.9%<br>6.2%<br>6.8%<br>8.0%<br>15.3%<br>12.8%<br>12.2%<br>10.5%<br>9.7%<br>4.7%<br>2.0%<br>2.0%<br>2024<br>Percent<br>48.1%<br>42.8%<br>0.3%<br>2.0%<br>0.0%                 | \$55,568<br>Number<br>348<br>326<br>330<br>384<br>460<br>892<br>794<br>706<br>627<br>566<br>365<br>121<br>Number<br>2,708<br>2,635<br>22<br>122<br>122<br>2<br>122             | Percent<br>5.9%<br>5.5%<br>6.5%<br>7.8%<br>15.1%<br>13.4%<br>11.9%<br>10.6%<br>9.6%<br>6.2%<br>2.0%<br>2.0%<br>2029<br>Percent<br>45.8%<br>44.5%<br>0.4%<br>2.1%<br>0.0%         |