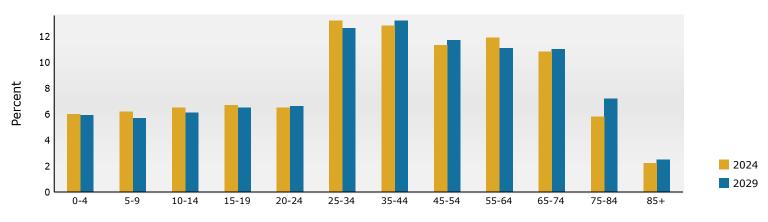

4357 Forsyth Rd, Macon, Georgia, 31210 Ring: 1 mile radius Prepared by Esri

Latitude: 32.86870 Longitude: -83.69593

| Summary                                                                                                                                                                                                                                                                   |                                                                                                                                                                             | Census 2                                                                                                                                                                                                             | 0010                                                                                                                                                                | Census 202                                                                                                                                                                                                                     | <u>م</u>                                                                                                                                                        | 2024                                                                                                                                                                                     | 1                                                                                                                                                                              | 2029                                                                                                                                                                             |
|---------------------------------------------------------------------------------------------------------------------------------------------------------------------------------------------------------------------------------------------------------------------------|-----------------------------------------------------------------------------------------------------------------------------------------------------------------------------|----------------------------------------------------------------------------------------------------------------------------------------------------------------------------------------------------------------------|---------------------------------------------------------------------------------------------------------------------------------------------------------------------|--------------------------------------------------------------------------------------------------------------------------------------------------------------------------------------------------------------------------------|-----------------------------------------------------------------------------------------------------------------------------------------------------------------|------------------------------------------------------------------------------------------------------------------------------------------------------------------------------------------|--------------------------------------------------------------------------------------------------------------------------------------------------------------------------------|----------------------------------------------------------------------------------------------------------------------------------------------------------------------------------|
| Population                                                                                                                                                                                                                                                                |                                                                                                                                                                             |                                                                                                                                                                                                                      | 5,523                                                                                                                                                               | 5,92                                                                                                                                                                                                                           |                                                                                                                                                                 | 5,970                                                                                                                                                                                    |                                                                                                                                                                                | <b>2029</b><br>5,917                                                                                                                                                             |
| Households                                                                                                                                                                                                                                                                |                                                                                                                                                                             |                                                                                                                                                                                                                      | 2,542                                                                                                                                                               | 2,68                                                                                                                                                                                                                           |                                                                                                                                                                 | 2,708                                                                                                                                                                                    |                                                                                                                                                                                | 2,712                                                                                                                                                                            |
| Families                                                                                                                                                                                                                                                                  |                                                                                                                                                                             |                                                                                                                                                                                                                      | .,503                                                                                                                                                               | 1,60                                                                                                                                                                                                                           |                                                                                                                                                                 | 1,578                                                                                                                                                                                    |                                                                                                                                                                                | 1,570                                                                                                                                                                            |
| Average Household Size                                                                                                                                                                                                                                                    |                                                                                                                                                                             |                                                                                                                                                                                                                      | 2.15                                                                                                                                                                | 2.:                                                                                                                                                                                                                            |                                                                                                                                                                 | 2.18                                                                                                                                                                                     |                                                                                                                                                                                | 2.16                                                                                                                                                                             |
| Owner Occupied Housing Unit                                                                                                                                                                                                                                               | ts.                                                                                                                                                                         |                                                                                                                                                                                                                      | .,358                                                                                                                                                               | 1,2                                                                                                                                                                                                                            |                                                                                                                                                                 | 1,351                                                                                                                                                                                    |                                                                                                                                                                                | 1,404                                                                                                                                                                            |
| Renter Occupied Housing Unit                                                                                                                                                                                                                                              |                                                                                                                                                                             |                                                                                                                                                                                                                      | .,184                                                                                                                                                               | 1,40                                                                                                                                                                                                                           |                                                                                                                                                                 | 1,357                                                                                                                                                                                    |                                                                                                                                                                                | 1,308                                                                                                                                                                            |
| Median Age                                                                                                                                                                                                                                                                |                                                                                                                                                                             |                                                                                                                                                                                                                      | 35.0                                                                                                                                                                | 36                                                                                                                                                                                                                             |                                                                                                                                                                 | 36.6                                                                                                                                                                                     |                                                                                                                                                                                | 37.6                                                                                                                                                                             |
| Trends: 2024-2029 Annual R                                                                                                                                                                                                                                                | ate                                                                                                                                                                         |                                                                                                                                                                                                                      | Area                                                                                                                                                                | 50                                                                                                                                                                                                                             |                                                                                                                                                                 | State                                                                                                                                                                                    |                                                                                                                                                                                | National                                                                                                                                                                         |
| Population                                                                                                                                                                                                                                                                |                                                                                                                                                                             |                                                                                                                                                                                                                      | -0.18%                                                                                                                                                              |                                                                                                                                                                                                                                |                                                                                                                                                                 | 0.61%                                                                                                                                                                                    |                                                                                                                                                                                | 0.38%                                                                                                                                                                            |
| Households                                                                                                                                                                                                                                                                |                                                                                                                                                                             |                                                                                                                                                                                                                      | 0.03%                                                                                                                                                               |                                                                                                                                                                                                                                |                                                                                                                                                                 | 0.86%                                                                                                                                                                                    |                                                                                                                                                                                | 0.64%                                                                                                                                                                            |
| Families                                                                                                                                                                                                                                                                  |                                                                                                                                                                             |                                                                                                                                                                                                                      | -0.10%                                                                                                                                                              |                                                                                                                                                                                                                                |                                                                                                                                                                 | 0.75%                                                                                                                                                                                    |                                                                                                                                                                                | 0.56%                                                                                                                                                                            |
| Owner HHs                                                                                                                                                                                                                                                                 |                                                                                                                                                                             |                                                                                                                                                                                                                      | 0.77%                                                                                                                                                               |                                                                                                                                                                                                                                |                                                                                                                                                                 | 1.32%                                                                                                                                                                                    |                                                                                                                                                                                | 0.97%                                                                                                                                                                            |
| Median Household Income                                                                                                                                                                                                                                                   |                                                                                                                                                                             |                                                                                                                                                                                                                      | 3.44%                                                                                                                                                               |                                                                                                                                                                                                                                |                                                                                                                                                                 | 3.20%                                                                                                                                                                                    |                                                                                                                                                                                | 2.95%                                                                                                                                                                            |
|                                                                                                                                                                                                                                                                           |                                                                                                                                                                             |                                                                                                                                                                                                                      |                                                                                                                                                                     |                                                                                                                                                                                                                                |                                                                                                                                                                 | 2024                                                                                                                                                                                     |                                                                                                                                                                                | 2029                                                                                                                                                                             |
| Households by Income                                                                                                                                                                                                                                                      |                                                                                                                                                                             |                                                                                                                                                                                                                      |                                                                                                                                                                     | Nu                                                                                                                                                                                                                             | mber I                                                                                                                                                          | Percent                                                                                                                                                                                  | Number                                                                                                                                                                         | Percent                                                                                                                                                                          |
| <\$15,000                                                                                                                                                                                                                                                                 |                                                                                                                                                                             |                                                                                                                                                                                                                      |                                                                                                                                                                     |                                                                                                                                                                                                                                | 233                                                                                                                                                             | 8.6%                                                                                                                                                                                     | 188                                                                                                                                                                            | 6.9%                                                                                                                                                                             |
| \$15,000 - \$24,999                                                                                                                                                                                                                                                       |                                                                                                                                                                             |                                                                                                                                                                                                                      |                                                                                                                                                                     |                                                                                                                                                                                                                                | 150                                                                                                                                                             | 5.5%                                                                                                                                                                                     | 106                                                                                                                                                                            | 3.9%                                                                                                                                                                             |
| \$25,000 - \$34,999                                                                                                                                                                                                                                                       |                                                                                                                                                                             |                                                                                                                                                                                                                      |                                                                                                                                                                     |                                                                                                                                                                                                                                | 211                                                                                                                                                             | 7.8%                                                                                                                                                                                     | 132                                                                                                                                                                            | 4.9%                                                                                                                                                                             |
| \$35,000 - \$49,999                                                                                                                                                                                                                                                       |                                                                                                                                                                             |                                                                                                                                                                                                                      |                                                                                                                                                                     |                                                                                                                                                                                                                                | 244                                                                                                                                                             | 9.0%                                                                                                                                                                                     | 196                                                                                                                                                                            | 7.2%                                                                                                                                                                             |
| \$50,000 - \$74,999                                                                                                                                                                                                                                                       |                                                                                                                                                                             |                                                                                                                                                                                                                      |                                                                                                                                                                     |                                                                                                                                                                                                                                | 620                                                                                                                                                             | 22.9%                                                                                                                                                                                    | 601                                                                                                                                                                            | 22.2%                                                                                                                                                                            |
| \$75,000 - \$99,999                                                                                                                                                                                                                                                       |                                                                                                                                                                             |                                                                                                                                                                                                                      |                                                                                                                                                                     |                                                                                                                                                                                                                                | 372                                                                                                                                                             | 13.7%                                                                                                                                                                                    | 392                                                                                                                                                                            | 14.5%                                                                                                                                                                            |
| \$100,000 - \$149,999                                                                                                                                                                                                                                                     |                                                                                                                                                                             |                                                                                                                                                                                                                      |                                                                                                                                                                     |                                                                                                                                                                                                                                | 418                                                                                                                                                             | 15.4%                                                                                                                                                                                    | 492                                                                                                                                                                            | 18.1%                                                                                                                                                                            |
| \$150,000 - \$199,999                                                                                                                                                                                                                                                     |                                                                                                                                                                             |                                                                                                                                                                                                                      |                                                                                                                                                                     |                                                                                                                                                                                                                                | 118                                                                                                                                                             | 4.4%                                                                                                                                                                                     | 153                                                                                                                                                                            | 5.6%                                                                                                                                                                             |
| \$200,000+                                                                                                                                                                                                                                                                |                                                                                                                                                                             |                                                                                                                                                                                                                      |                                                                                                                                                                     |                                                                                                                                                                                                                                | 343                                                                                                                                                             | 12.7%                                                                                                                                                                                    | 454                                                                                                                                                                            | 16.7%                                                                                                                                                                            |
|                                                                                                                                                                                                                                                                           |                                                                                                                                                                             |                                                                                                                                                                                                                      |                                                                                                                                                                     |                                                                                                                                                                                                                                |                                                                                                                                                                 |                                                                                                                                                                                          |                                                                                                                                                                                |                                                                                                                                                                                  |
| Median Household Income                                                                                                                                                                                                                                                   |                                                                                                                                                                             |                                                                                                                                                                                                                      |                                                                                                                                                                     |                                                                                                                                                                                                                                | 9,229                                                                                                                                                           |                                                                                                                                                                                          | \$81,965                                                                                                                                                                       |                                                                                                                                                                                  |
|                                                                                                                                                                                                                                                                           |                                                                                                                                                                             |                                                                                                                                                                                                                      |                                                                                                                                                                     |                                                                                                                                                                                                                                |                                                                                                                                                                 |                                                                                                                                                                                          |                                                                                                                                                                                |                                                                                                                                                                                  |
| Average Household Income                                                                                                                                                                                                                                                  |                                                                                                                                                                             |                                                                                                                                                                                                                      |                                                                                                                                                                     |                                                                                                                                                                                                                                | 1,745                                                                                                                                                           |                                                                                                                                                                                          | \$126,980                                                                                                                                                                      |                                                                                                                                                                                  |
| Average Household Income<br>Per Capita Income                                                                                                                                                                                                                             |                                                                                                                                                                             |                                                                                                                                                                                                                      |                                                                                                                                                                     | \$45                                                                                                                                                                                                                           | 1,745<br>5,256                                                                                                                                                  | 2024                                                                                                                                                                                     | \$126,980<br>\$55,568                                                                                                                                                          |                                                                                                                                                                                  |
| Per Capita Income                                                                                                                                                                                                                                                         |                                                                                                                                                                             | nsus 2010                                                                                                                                                                                                            |                                                                                                                                                                     | \$45<br>sus 2020                                                                                                                                                                                                               | 5,256                                                                                                                                                           | <b>2024</b>                                                                                                                                                                              | \$55,568                                                                                                                                                                       | 2029                                                                                                                                                                             |
| Per Capita Income Population by Age                                                                                                                                                                                                                                       | Number                                                                                                                                                                      | Percent                                                                                                                                                                                                              | Number                                                                                                                                                              | \$45<br><b>sus 2020</b><br>Percent                                                                                                                                                                                             | 5,256<br>Number                                                                                                                                                 | Percent                                                                                                                                                                                  | \$55,568<br>Number                                                                                                                                                             | Percent                                                                                                                                                                          |
| Per Capita Income Population by Age 0 - 4                                                                                                                                                                                                                                 | Number<br>425                                                                                                                                                               | Percent<br>7.7%                                                                                                                                                                                                      | Number<br>345                                                                                                                                                       | \$45<br><b>sus 2020</b><br>Percent<br>5.8%                                                                                                                                                                                     | 5,256<br>Number<br>353                                                                                                                                          | Percent<br>5.9%                                                                                                                                                                          | \$55,568<br>Number<br>348                                                                                                                                                      | Percent<br>5.9%                                                                                                                                                                  |
| Per Capita Income Population by Age 0 - 4 5 - 9                                                                                                                                                                                                                           | Number<br>425<br>374                                                                                                                                                        | Percent<br>7.7%<br>6.8%                                                                                                                                                                                              | Number<br>345<br>387                                                                                                                                                | \$45<br><b>sus 2020</b><br>Percent<br>5.8%<br>6.5%                                                                                                                                                                             | 5,256<br>Number<br>353<br>346                                                                                                                                   | Percent<br>5.9%<br>5.8%                                                                                                                                                                  | \$55,568<br>Number<br>348<br>326                                                                                                                                               | Percent<br>5.9%<br>5.5%                                                                                                                                                          |
| Per Capita Income<br>Population by Age<br>0 - 4<br>5 - 9<br>10 - 14                                                                                                                                                                                                       | Number<br>425<br>374<br>343                                                                                                                                                 | Percent<br>7.7%<br>6.8%<br>6.2%                                                                                                                                                                                      | Number<br>345<br>387<br>409                                                                                                                                         | \$45<br>sus 2020<br>Percent<br>5.8%<br>6.5%<br>6.9%                                                                                                                                                                            | 5,256<br>Number<br>353<br>346<br>368                                                                                                                            | Percent<br>5.9%<br>5.8%<br>6.2%                                                                                                                                                          | \$55,568<br>Number<br>348<br>326<br>330                                                                                                                                        | Percent<br>5.9%<br>5.5%<br>5.6%                                                                                                                                                  |
| Per Capita Income<br>Population by Age<br>0 - 4<br>5 - 9<br>10 - 14<br>15 - 19                                                                                                                                                                                            | Number<br>425<br>374<br>343<br>328                                                                                                                                          | Percent<br>7.7%<br>6.8%<br>6.2%<br>5.9%                                                                                                                                                                              | Number<br>345<br>387<br>409<br>396                                                                                                                                  | \$45<br><b>sus 2020</b><br>Percent<br>5.8%<br>6.5%<br>6.9%<br>6.7%                                                                                                                                                             | 5,256<br>Number<br>353<br>346<br>368<br>404                                                                                                                     | Percent<br>5.9%<br>5.8%<br>6.2%<br>6.8%                                                                                                                                                  | \$55,568<br>Number<br>348<br>326<br>330<br>384                                                                                                                                 | Percent<br>5.9%<br>5.5%<br>5.6%<br>6.5%                                                                                                                                          |
| Per Capita Income<br>Population by Age<br>0 - 4<br>5 - 9<br>10 - 14<br>15 - 19<br>20 - 24                                                                                                                                                                                 | Number<br>425<br>374<br>343<br>328<br>428                                                                                                                                   | Percent<br>7.7%<br>6.8%<br>6.2%<br>5.9%<br>7.7%                                                                                                                                                                      | Number<br>345<br>387<br>409<br>396<br>424                                                                                                                           | \$45<br>sus 2020<br>Percent<br>5.8%<br>6.5%<br>6.9%<br>6.7%<br>7.2%                                                                                                                                                            | 5,256<br>Number<br>353<br>346<br>368<br>404<br>475                                                                                                              | Percent<br>5.9%<br>5.8%<br>6.2%<br>6.8%<br>8.0%                                                                                                                                          | \$55,568<br>Number<br>348<br>326<br>330<br>384<br>460                                                                                                                          | Percent<br>5.9%<br>5.5%<br>5.6%<br>6.5%<br>7.8%                                                                                                                                  |
| Per Capita Income  Population by Age 0 - 4 5 - 9 10 - 14 15 - 19 20 - 24 25 - 34                                                                                                                                                                                          | Number<br>425<br>374<br>343<br>328<br>428<br>866                                                                                                                            | Percent<br>7.7%<br>6.8%<br>6.2%<br>5.9%<br>7.7%<br>15.7%                                                                                                                                                             | Number<br>345<br>387<br>409<br>396<br>424<br>886                                                                                                                    | \$45<br>sus 2020<br>Percent<br>5.8%<br>6.5%<br>6.9%<br>6.7%<br>7.2%<br>15.0%                                                                                                                                                   | 5,256<br>Number<br>353<br>346<br>368<br>404<br>475<br>916                                                                                                       | Percent<br>5.9%<br>5.8%<br>6.2%<br>6.8%<br>8.0%<br>15.3%                                                                                                                                 | \$55,568<br>Number<br>348<br>326<br>330<br>384<br>460<br>892                                                                                                                   | Percent<br>5.9%<br>5.5%<br>5.6%<br>6.5%<br>7.8%<br>15.1%                                                                                                                         |
| Per Capita Income  Population by Age 0 - 4 5 - 9 10 - 14 15 - 19 20 - 24 25 - 34 35 - 44                                                                                                                                                                                  | Number<br>425<br>374<br>343<br>328<br>428<br>866<br>667                                                                                                                     | Percent<br>7.7%<br>6.8%<br>6.2%<br>5.9%<br>7.7%                                                                                                                                                                      | Number<br>345<br>387<br>409<br>396<br>424<br>886<br>764                                                                                                             | \$45<br><b>sus 2020</b><br>Percent<br>5.8%<br>6.5%<br>6.9%<br>6.7%<br>7.2%<br>15.0%<br>12.9%                                                                                                                                   | 5,256<br>Number<br>353<br>346<br>368<br>404<br>475<br>916<br>765                                                                                                | Percent<br>5.9%<br>5.8%<br>6.2%<br>6.8%<br>8.0%<br>15.3%<br>12.8%                                                                                                                        | \$55,568<br>Number<br>348<br>326<br>330<br>384<br>460                                                                                                                          | Percent<br>5.9%<br>5.5%<br>5.6%<br>6.5%<br>7.8%<br>15.1%<br>13.4%                                                                                                                |
| Per Capita Income  Population by Age 0 - 4 5 - 9 10 - 14 15 - 19 20 - 24 25 - 34 35 - 44 45 - 54                                                                                                                                                                          | Number<br>425<br>374<br>343<br>328<br>428<br>866<br>667<br>690                                                                                                              | Percent<br>7.7%<br>6.8%<br>6.2%<br>5.9%<br>7.7%<br>15.7%<br>12.1%<br>12.5%                                                                                                                                           | Number<br>345<br>387<br>409<br>396<br>424<br>886<br>764<br>698                                                                                                      | \$45<br><b>sus 2020</b><br>Percent<br>5.8%<br>6.5%<br>6.9%<br>6.7%<br>7.2%<br>15.0%<br>12.9%<br>11.8%                                                                                                                          | 5,256<br>Number<br>353<br>346<br>368<br>404<br>475<br>916<br>765<br>731                                                                                         | Percent<br>5.9%<br>5.8%<br>6.2%<br>6.8%<br>8.0%<br>15.3%<br>12.8%<br>12.2%                                                                                                               | \$55,568<br>Number<br>348<br>326<br>330<br>384<br>460<br>892<br>794<br>706                                                                                                     | Percent<br>5.9%<br>5.5%<br>5.6%<br>6.5%<br>7.8%<br>15.1%<br>13.4%<br>11.9%                                                                                                       |
| Per Capita Income  Population by Age 0 - 4 5 - 9 10 - 14 15 - 19 20 - 24 25 - 34 35 - 44 45 - 54 55 - 64                                                                                                                                                                  | Number<br>425<br>374<br>343<br>328<br>428<br>866<br>667<br>690<br>643                                                                                                       | Percent<br>7.7%<br>6.8%<br>6.2%<br>5.9%<br>7.7%<br>15.7%<br>12.1%<br>12.5%<br>11.6%                                                                                                                                  | Number<br>345<br>387<br>409<br>396<br>424<br>886<br>764<br>698<br>669                                                                                               | \$45<br><b>sus 2020</b><br>Percent<br>5.8%<br>6.5%<br>6.9%<br>6.7%<br>7.2%<br>15.0%<br>12.9%<br>11.8%<br>11.3%                                                                                                                 | 5,256<br>Number<br>353<br>346<br>368<br>404<br>475<br>916<br>765<br>731<br>629                                                                                  | Percent<br>5.9%<br>5.8%<br>6.2%<br>6.8%<br>8.0%<br>15.3%<br>12.8%<br>12.2%<br>10.5%                                                                                                      | \$55,568<br>Number<br>348<br>326<br>330<br>384<br>460<br>892<br>794<br>706<br>627                                                                                              | Percent<br>5.9%<br>5.5%<br>6.5%<br>7.8%<br>15.1%<br>13.4%<br>11.9%<br>10.6%                                                                                                      |
| Per Capita Income  Population by Age 0 - 4 5 - 9 10 - 14 15 - 19 20 - 24 25 - 34 35 - 44 45 - 54 55 - 64 65 - 74                                                                                                                                                          | Number<br>425<br>374<br>343<br>328<br>428<br>866<br>667<br>690<br>643<br>334                                                                                                | Percent<br>7.7%<br>6.8%<br>6.2%<br>5.9%<br>7.7%<br>15.7%<br>12.1%<br>12.5%<br>11.6%<br>6.0%                                                                                                                          | Number<br>345<br>387<br>409<br>396<br>424<br>886<br>764<br>698<br>669<br>558                                                                                        | \$45<br><b>sus 2020</b><br>Percent<br>5.8%<br>6.5%<br>6.9%<br>6.7%<br>7.2%<br>15.0%<br>12.9%<br>11.8%<br>11.3%<br>9.4%                                                                                                         | 5,256<br>Number<br>353<br>346<br>368<br>404<br>475<br>916<br>765<br>731<br>629<br>581                                                                           | Percent<br>5.9%<br>5.8%<br>6.2%<br>6.8%<br>8.0%<br>15.3%<br>12.8%<br>12.2%<br>10.5%<br>9.7%                                                                                              | \$55,568<br>Number<br>348<br>326<br>330<br>384<br>460<br>892<br>794<br>706<br>627<br>566                                                                                       | Percent<br>5.9%<br>5.5%<br>6.5%<br>7.8%<br>15.1%<br>13.4%<br>11.9%<br>10.6%<br>9.6%                                                                                              |
| Per Capita Income  Population by Age 0 - 4 5 - 9 10 - 14 15 - 19 20 - 24 25 - 34 35 - 44 45 - 54 55 - 64 65 - 74 75 - 84                                                                                                                                                  | Number<br>425<br>374<br>343<br>328<br>428<br>866<br>667<br>690<br>643                                                                                                       | Percent<br>7.7%<br>6.8%<br>6.2%<br>5.9%<br>7.7%<br>15.7%<br>12.1%<br>12.5%<br>11.6%<br>6.0%<br>5.3%                                                                                                                  | Number<br>345<br>387<br>409<br>396<br>424<br>886<br>764<br>698<br>669                                                                                               | \$45<br><b>sus 2020</b><br>Percent<br>5.8%<br>6.5%<br>6.9%<br>6.7%<br>7.2%<br>15.0%<br>12.9%<br>11.8%<br>11.3%<br>9.4%<br>4.2%                                                                                                 | 5,256<br>Number<br>353<br>346<br>368<br>404<br>475<br>916<br>765<br>731<br>629<br>581<br>279                                                                    | Percent<br>5.9%<br>5.8%<br>6.2%<br>6.8%<br>8.0%<br>15.3%<br>12.8%<br>12.2%<br>10.5%<br>9.7%<br>4.7%                                                                                      | \$55,568<br>Number<br>348<br>326<br>330<br>384<br>460<br>892<br>794<br>706<br>627<br>566<br>365                                                                                | Percent<br>5.9%<br>5.5%<br>6.5%<br>7.8%<br>15.1%<br>13.4%<br>11.9%<br>10.6%<br>9.6%<br>6.2%                                                                                      |
| Per Capita Income  Population by Age 0 - 4 5 - 9 10 - 14 15 - 19 20 - 24 25 - 34 35 - 44 45 - 54 55 - 64 65 - 74                                                                                                                                                          | Number<br>425<br>374<br>343<br>428<br>428<br>866<br>667<br>690<br>643<br>334<br>290<br>134                                                                                  | Percent<br>7.7%<br>6.8%<br>6.2%<br>5.9%<br>7.7%<br>15.7%<br>12.1%<br>12.5%<br>11.6%<br>6.0%                                                                                                                          | Number<br>345<br>387<br>409<br>396<br>424<br>886<br>764<br>698<br>669<br>558<br>250<br>137                                                                          | \$45<br><b>sus 2020</b><br>Percent<br>5.8%<br>6.5%<br>6.9%<br>6.7%<br>7.2%<br>15.0%<br>12.9%<br>11.8%<br>11.3%<br>9.4%                                                                                                         | 5,256<br>Number<br>353<br>346<br>368<br>404<br>475<br>916<br>765<br>731<br>629<br>581                                                                           | Percent<br>5.9%<br>5.8%<br>6.2%<br>6.8%<br>8.0%<br>15.3%<br>12.8%<br>12.2%<br>10.5%<br>9.7%                                                                                              | \$55,568<br>Number<br>348<br>326<br>330<br>384<br>460<br>892<br>794<br>706<br>627<br>566                                                                                       | Percent<br>5.9%<br>5.5%<br>6.5%<br>7.8%<br>15.1%<br>13.4%<br>11.9%<br>10.6%<br>9.6%                                                                                              |
| Per Capita Income  Population by Age 0 - 4 5 - 9 10 - 14 15 - 19 20 - 24 25 - 34 35 - 44 45 - 54 55 - 64 65 - 74 75 - 84                                                                                                                                                  | Number<br>425<br>374<br>343<br>428<br>428<br>866<br>667<br>690<br>643<br>334<br>290<br>134                                                                                  | Percent<br>7.7%<br>6.8%<br>6.2%<br>5.9%<br>7.7%<br>15.7%<br>12.1%<br>12.5%<br>11.6%<br>6.0%<br>5.3%<br>2.4%                                                                                                          | Number<br>345<br>387<br>409<br>396<br>424<br>886<br>764<br>698<br>669<br>558<br>250<br>137                                                                          | \$45<br><b>sus 2020</b><br>Percent<br>5.8%<br>6.5%<br>6.9%<br>6.7%<br>7.2%<br>15.0%<br>12.9%<br>11.8%<br>11.3%<br>9.4%<br>4.2%<br>2.3%                                                                                         | 5,256<br>Number<br>353<br>346<br>368<br>404<br>475<br>916<br>765<br>731<br>629<br>581<br>279                                                                    | Percent<br>5.9%<br>6.2%<br>6.8%<br>8.0%<br>15.3%<br>12.8%<br>12.2%<br>10.5%<br>9.7%<br>4.7%<br>2.0%                                                                                      | \$55,568<br>Number<br>348<br>326<br>330<br>384<br>460<br>892<br>794<br>706<br>627<br>566<br>365                                                                                | Percent<br>5.9%<br>5.5%<br>6.5%<br>7.8%<br>15.1%<br>13.4%<br>11.9%<br>10.6%<br>9.6%<br>6.2%<br>2.0%                                                                              |
| Per Capita Income  Population by Age 0 - 4 5 - 9 10 - 14 15 - 19 20 - 24 25 - 34 35 - 44 45 - 54 55 - 64 65 - 74 75 - 84 85+                                                                                                                                              | Number<br>425<br>374<br>343<br>328<br>428<br>866<br>667<br>690<br>643<br>334<br>290<br>134<br><b>Ce</b>                                                                     | Percent<br>7.7%<br>6.8%<br>6.2%<br>5.9%<br>7.7%<br>15.7%<br>12.1%<br>12.5%<br>11.6%<br>6.0%<br>5.3%<br>2.4%<br>msus 2010                                                                                             | Number<br>345<br>387<br>409<br>396<br>424<br>886<br>764<br>698<br>669<br>558<br>250<br>137<br><b>Cen</b>                                                            | \$45<br><b>sus 2020</b><br>Percent<br>5.8%<br>6.5%<br>6.9%<br>6.7%<br>7.2%<br>15.0%<br>12.9%<br>11.3%<br>11.3%<br>9.4%<br>4.2%<br>2.3%<br><b>sus 2020</b>                                                                      | Number<br>353<br>346<br>368<br>404<br>475<br>916<br>765<br>731<br>629<br>581<br>279<br>121                                                                      | Percent<br>5.9%<br>6.2%<br>6.8%<br>8.0%<br>15.3%<br>12.8%<br>12.2%<br>10.5%<br>9.7%<br>4.7%<br>2.0%<br><b>2024</b>                                                                       | \$55,568<br>Number<br>348<br>326<br>330<br>384<br>460<br>892<br>794<br>706<br>627<br>566<br>365<br>121                                                                         | Percent<br>5.9%<br>5.5%<br>6.5%<br>7.8%<br>15.1%<br>13.4%<br>11.9%<br>10.6%<br>9.6%<br>6.2%<br>2.0%<br><b>2029</b>                                                               |
| Per Capita Income  Population by Age  0 - 4  5 - 9  10 - 14  15 - 19  20 - 24  25 - 34  35 - 44  45 - 54  55 - 64  65 - 74  75 - 84  85+  Race and Ethnicity                                                                                                              | Number<br>425<br>374<br>343<br>328<br>428<br>866<br>667<br>690<br>643<br>334<br>290<br>134<br>Cen<br>Number                                                                 | Percent<br>7.7%<br>6.8%<br>6.2%<br>5.9%<br>7.7%<br>15.7%<br>12.1%<br>12.5%<br>11.6%<br>6.0%<br>5.3%<br>2.4%<br>Percent                                                                                               | Number<br>345<br>387<br>409<br>396<br>424<br>886<br>764<br>698<br>669<br>558<br>250<br>137<br>Cen<br>Number                                                         | \$45<br><b>sus 2020</b><br>Percent<br>5.8%<br>6.5%<br>6.9%<br>7.2%<br>15.0%<br>12.9%<br>11.8%<br>11.3%<br>9.4%<br>4.2%<br>2.3%<br><b>sus 2020</b><br>Percent                                                                   | 5,256<br>Number<br>353<br>346<br>368<br>404<br>475<br>916<br>765<br>731<br>629<br>581<br>279<br>121<br>Number                                                   | Percent<br>5.9%<br>6.2%<br>6.8%<br>8.0%<br>15.3%<br>12.8%<br>12.2%<br>10.5%<br>9.7%<br>4.7%<br>2.0%<br><b>2024</b><br>Percent                                                            | \$55,568<br>Number<br>348<br>326<br>330<br>384<br>460<br>892<br>794<br>706<br>627<br>566<br>365<br>121<br>Number                                                               | Percent<br>5.9%<br>5.5%<br>6.5%<br>7.8%<br>15.1%<br>13.4%<br>11.9%<br>10.6%<br>9.6%<br>6.2%<br>2.0%<br><b>2029</b><br>Percent                                                    |
| Per Capita Income  Population by Age  0 - 4  5 - 9  10 - 14  15 - 19  20 - 24  25 - 34  35 - 44  45 - 54  55 - 64  65 - 74  75 - 84  85+  Race and Ethnicity White Alone                                                                                                  | Number<br>425<br>374<br>343<br>328<br>428<br>866<br>667<br>690<br>643<br>334<br>290<br>134<br>290<br>134<br><b>Cer</b><br>Number<br>3,464                                   | Percent<br>7.7%<br>6.8%<br>6.2%<br>5.9%<br>7.7%<br>15.7%<br>12.1%<br>12.5%<br>11.6%<br>6.0%<br>5.3%<br>2.4%<br>Percent<br>62.7%                                                                                      | Number<br>345<br>387<br>409<br>396<br>424<br>886<br>764<br>698<br>669<br>558<br>250<br>137<br>250<br>137<br><b>Cen</b><br>Number<br>2,989                           | \$45<br><b>sus 2020</b><br>Percent<br>5.8%<br>6.5%<br>6.9%<br>7.2%<br>15.0%<br>12.9%<br>11.8%<br>11.3%<br>9.4%<br>4.2%<br>2.3%<br><b>sus 2020</b><br>Percent<br>50.5%                                                          | 5,256<br>Number<br>353<br>346<br>368<br>404<br>475<br>916<br>765<br>731<br>629<br>581<br>279<br>121<br>Number<br>2,869                                          | Percent<br>5.9%<br>6.2%<br>6.8%<br>8.0%<br>15.3%<br>12.8%<br>12.2%<br>10.5%<br>9.7%<br>4.7%<br>2.0%<br><b>2024</b><br>Percent<br>48.1%                                                   | \$55,568<br>Number<br>348<br>326<br>330<br>384<br>460<br>892<br>794<br>706<br>627<br>566<br>365<br>121<br>Number<br>2,708                                                      | Percent<br>5.9%<br>5.5%<br>6.5%<br>7.8%<br>15.1%<br>13.4%<br>11.9%<br>10.6%<br>9.6%<br>6.2%<br>2.0%<br><b>2029</b><br>Percent<br>45.8%                                           |
| Per Capita Income  Population by Age  0 - 4  5 - 9  10 - 14  15 - 19  20 - 24  25 - 34  35 - 44  45 - 54  55 - 64  65 - 74  75 - 84  85+  Race and Ethnicity  White Alone Black Alone                                                                                     | Number<br>425<br>374<br>343<br>328<br>428<br>866<br>667<br>690<br>643<br>334<br>290<br>134<br>290<br>134<br><b>Ce</b><br>Number<br>3,464<br>1,789<br>15<br>112              | Percent<br>7.7%<br>6.8%<br>6.2%<br>5.9%<br>7.7%<br>15.7%<br>12.1%<br>12.5%<br>11.6%<br>6.0%<br>5.3%<br>2.4%<br>Nsus 2010<br>Percent<br>62.7%<br>32.4%<br>0.3%<br>2.0%                                                | Number<br>345<br>387<br>409<br>396<br>424<br>886<br>764<br>698<br>669<br>558<br>250<br>137<br>Cen<br>Number<br>2,989<br>2,441                                       | \$45<br><b>sus 2020</b><br>Percent<br>5.8%<br>6.5%<br>6.9%<br>6.7%<br>15.0%<br>12.9%<br>11.8%<br>11.3%<br>9.4%<br>4.2%<br>2.3%<br><b>sus 2020</b><br>Percent<br>50.5%<br>41.2%<br>0.3%<br>1.9%                                 | 5,256<br>Number<br>353<br>346<br>368<br>404<br>475<br>916<br>765<br>731<br>629<br>581<br>279<br>121<br>Number<br>2,869<br>2,558                                 | Percent<br>5.9%<br>6.2%<br>6.8%<br>8.0%<br>15.3%<br>12.8%<br>12.2%<br>10.5%<br>9.7%<br>4.7%<br>2.0%<br>2.0%<br><b>2024</b><br>Percent<br>48.1%<br>42.8%<br>0.3%                          | \$55,568<br>Number<br>348<br>326<br>330<br>384<br>460<br>892<br>794<br>706<br>627<br>566<br>365<br>121<br>Number<br>2,708<br>2,635                                             | Percent<br>5.9%<br>5.5%<br>6.5%<br>7.8%<br>15.1%<br>13.4%<br>11.9%<br>10.6%<br>9.6%<br>6.2%<br>2.0%<br>2.0%<br>2029<br>Percent<br>45.8%<br>44.5%<br>0.4%<br>2.1%                 |
| Per Capita Income  Population by Age 0 - 4 5 - 9 10 - 14 15 - 19 20 - 24 25 - 34 35 - 44 45 - 54 55 - 64 65 - 74 75 - 84 85+  Race and Ethnicity White Alone Black Alone American Indian Alone Asian Alone Pacific Islander Alone                                         | Number<br>425<br>374<br>343<br>328<br>428<br>866<br>667<br>690<br>643<br>334<br>290<br>134<br>290<br>134<br><b>Ce</b><br>3,464<br>1,789<br>15<br>112<br>2                   | Percent<br>7.7%<br>6.8%<br>6.2%<br>5.9%<br>7.7%<br>15.7%<br>12.1%<br>12.5%<br>11.6%<br>6.0%<br>5.3%<br>2.4%<br>Nsus 2010<br>Percent<br>62.7%<br>32.4%<br>0.3%<br>2.0%<br>0.0%                                        | Number<br>345<br>387<br>409<br>396<br>424<br>886<br>764<br>698<br>669<br>558<br>250<br>137<br><b>Cen</b><br>2,989<br>2,441<br>16<br>115<br>2                        | \$45<br><b>sus 2020</b><br>Percent<br>5.8%<br>6.5%<br>6.9%<br>6.7%<br>15.0%<br>12.9%<br>11.8%<br>11.3%<br>9.4%<br>4.2%<br>2.3%<br><b>sus 2020</b><br>Percent<br>50.5%<br>41.2%<br>0.3%<br>1.9%<br>0.0%                         | 5,256<br>Number<br>353<br>346<br>368<br>404<br>475<br>916<br>765<br>731<br>629<br>581<br>279<br>121<br>Number<br>2,869<br>2,558<br>20<br>118<br>20              | Percent<br>5.9%<br>6.2%<br>6.8%<br>8.0%<br>15.3%<br>12.8%<br>12.2%<br>10.5%<br>9.7%<br>4.7%<br>2.0%<br>2.0%<br>2024<br>Percent<br>48.1%<br>42.8%<br>0.3%<br>2.0%                         | \$55,568<br>Number<br>348<br>326<br>330<br>384<br>460<br>892<br>794<br>706<br>627<br>566<br>365<br>121<br>Number<br>2,708<br>2,635<br>22<br>22<br>122<br>2                     | Percent<br>5.9%<br>5.5%<br>6.5%<br>7.8%<br>15.1%<br>13.4%<br>11.9%<br>10.6%<br>9.6%<br>6.2%<br>2.0%<br>2.0%<br>2029<br>Percent<br>45.8%<br>44.5%<br>0.4%<br>2.1%<br>0.0%         |
| Per Capita Income  Population by Age 0 - 4 5 - 9 10 - 14 15 - 19 20 - 24 25 - 34 35 - 44 45 - 54 55 - 64 65 - 74 75 - 84 85+  Race and Ethnicity White Alone Black Alone American Indian Alone Asian Alone Pacific Islander Alone Some Other Race Alone                   | Number<br>425<br>374<br>343<br>328<br>428<br>866<br>667<br>690<br>643<br>334<br>290<br>134<br>290<br>134<br><b>Cer</b><br>3,464<br>1,789<br>15<br>112<br>2<br>46            | Percent<br>7.7%<br>6.8%<br>6.2%<br>5.9%<br>7.7%<br>15.7%<br>12.1%<br>12.5%<br>11.6%<br>6.0%<br>5.3%<br>2.4%<br>nsus 2010<br>Percent<br>62.7%<br>32.4%<br>0.3%<br>2.0%<br>0.0%<br>0.0%                                | Number<br>345<br>387<br>409<br>396<br>424<br>886<br>764<br>698<br>669<br>558<br>250<br>137<br><b>Cen</b><br>Number<br>2,989<br>2,441<br>16<br>115<br>2<br>2<br>95   | \$45<br><b>sus 2020</b><br>Percent<br>5.8%<br>6.5%<br>6.9%<br>6.7%<br>7.2%<br>15.0%<br>12.9%<br>11.8%<br>11.3%<br>9.4%<br>4.2%<br>2.3%<br><b>sus 2020</b><br>Percent<br>50.5%<br>41.2%<br>0.3%<br>1.9%<br>0.0%<br>1.6%         | 5,256<br>Number<br>353<br>346<br>368<br>404<br>475<br>916<br>765<br>731<br>629<br>581<br>279<br>121<br>Number<br>2,869<br>2,558<br>20<br>118<br>20<br>118<br>22 | Percent<br>5.9%<br>6.2%<br>6.8%<br>8.0%<br>15.3%<br>12.8%<br>12.2%<br>10.5%<br>9.7%<br>4.7%<br>2.0%<br>2.0%<br>2024<br>Percent<br>48.1%<br>42.8%<br>0.3%<br>2.0%<br>0.0%                 | \$55,568<br>Number<br>348<br>326<br>330<br>384<br>460<br>892<br>794<br>706<br>627<br>566<br>365<br>121<br>Number<br>2,708<br>2,635<br>22<br>122<br>122<br>2<br>2               | Percent<br>5.9%<br>5.5%<br>6.5%<br>7.8%<br>15.1%<br>13.4%<br>11.9%<br>10.6%<br>9.6%<br>6.2%<br>2.0%<br>2.0%<br>2029<br>Percent<br>45.8%<br>44.5%<br>0.4%<br>2.1%<br>0.0%<br>1.9% |
| Per Capita Income  Population by Age 0 - 4 5 - 9 10 - 14 15 - 19 20 - 24 25 - 34 35 - 44 45 - 54 55 - 64 65 - 74 75 - 84 85+  Race and Ethnicity White Alone Black Alone American Indian Alone Asian Alone Pacific Islander Alone                                         | Number<br>425<br>374<br>343<br>328<br>428<br>866<br>667<br>690<br>643<br>334<br>290<br>134<br>290<br>134<br><b>Ce</b><br>3,464<br>1,789<br>15<br>112<br>2                   | Percent<br>7.7%<br>6.8%<br>6.2%<br>5.9%<br>7.7%<br>15.7%<br>12.1%<br>12.5%<br>11.6%<br>6.0%<br>5.3%<br>2.4%<br>Nsus 2010<br>Percent<br>62.7%<br>32.4%<br>0.3%<br>2.0%<br>0.0%                                        | Number<br>345<br>387<br>409<br>396<br>424<br>886<br>764<br>698<br>669<br>558<br>250<br>137<br><b>Cen</b><br>2,989<br>2,441<br>16<br>115<br>2                        | \$45<br><b>sus 2020</b><br>Percent<br>5.8%<br>6.5%<br>6.9%<br>6.7%<br>15.0%<br>12.9%<br>11.8%<br>11.3%<br>9.4%<br>4.2%<br>2.3%<br><b>sus 2020</b><br>Percent<br>50.5%<br>41.2%<br>0.3%<br>1.9%<br>0.0%                         | 5,256<br>Number<br>353<br>346<br>368<br>404<br>475<br>916<br>765<br>731<br>629<br>581<br>279<br>121<br>Number<br>2,869<br>2,558<br>20<br>118<br>20              | Percent<br>5.9%<br>6.2%<br>6.8%<br>8.0%<br>15.3%<br>12.8%<br>12.2%<br>10.5%<br>9.7%<br>4.7%<br>2.0%<br>2.0%<br>2024<br>Percent<br>48.1%<br>42.8%<br>0.3%<br>2.0%                         | \$55,568<br>Number<br>348<br>326<br>330<br>384<br>460<br>892<br>794<br>706<br>627<br>566<br>365<br>121<br>Number<br>2,708<br>2,635<br>22<br>22<br>122<br>2                     | Percent<br>5.9%<br>5.5%<br>6.5%<br>7.8%<br>15.1%<br>13.4%<br>11.9%<br>10.6%<br>9.6%<br>6.2%<br>2.0%<br>2.0%<br>2029<br>Percent<br>45.8%<br>44.5%<br>0.4%<br>2.1%<br>0.0%         |
| Per Capita Income  Population by Age 0 - 4 5 - 9 10 - 14 15 - 19 20 - 24 25 - 34 35 - 44 45 - 54 55 - 64 65 - 74 75 - 84 85+  Race and Ethnicity White Alone Black Alone American Indian Alone Asian Alone Pacific Islander Alone Some Other Race Alone Two or More Races | Number<br>425<br>374<br>343<br>328<br>428<br>866<br>667<br>690<br>643<br>334<br>290<br>134<br>290<br>134<br><b>Cer</b><br>3,464<br>1,789<br>15<br>112<br>2<br>2<br>46<br>95 | Percent<br>7.7%<br>6.8%<br>6.2%<br>5.9%<br>7.7%<br>15.7%<br>12.1%<br>12.5%<br>11.6%<br>6.0%<br>5.3%<br>2.4%<br><b>nsus 2010</b><br>Percent<br>62.7%<br>32.4%<br>0.3%<br>2.0%<br>0.3%<br>2.0%<br>0.0%<br>0.8%<br>1.7% | Number<br>345<br>387<br>409<br>396<br>424<br>886<br>764<br>698<br>669<br>558<br>250<br>137<br><b>Cen</b><br>Number<br>2,989<br>2,441<br>16<br>115<br>2<br>95<br>266 | \$45<br><b>sus 2020</b><br>Percent<br>5.8%<br>6.5%<br>6.9%<br>6.7%<br>7.2%<br>15.0%<br>12.9%<br>11.8%<br>11.3%<br>9.4%<br>4.2%<br>2.3%<br><b>sus 2020</b><br>Percent<br>50.5%<br>41.2%<br>0.3%<br>1.9%<br>0.3%<br>1.6%<br>4.5% | 5,256<br>Number<br>353<br>346<br>368<br>404<br>475<br>916<br>765<br>731<br>629<br>581<br>279<br>121<br>Number<br>2,869<br>2,558<br>20<br>118<br>20<br>118<br>2  | Percent<br>5.9%<br>6.2%<br>6.8%<br>8.0%<br>15.3%<br>12.8%<br>12.2%<br>10.5%<br>9.7%<br>4.7%<br>2.0%<br>2.0%<br>2024<br>Percent<br>48.1%<br>42.8%<br>0.3%<br>2.0%<br>0.0%<br>1.8%<br>5.0% | \$55,568<br>Number<br>348<br>326<br>330<br>384<br>460<br>892<br>794<br>706<br>627<br>566<br>365<br>121<br>Number<br>2,708<br>2,635<br>22<br>122<br>2<br>122<br>2<br>114<br>315 | Percent<br>5.9%<br>5.5%<br>6.5%<br>7.8%<br>15.1%<br>13.4%<br>11.9%<br>10.6%<br>9.6%<br>6.2%<br>2.0%<br>2029<br>Percent<br>45.8%<br>44.5%<br>0.4%<br>2.1%<br>0.0%<br>1.9%<br>5.3% |
| Per Capita Income  Population by Age 0 - 4 5 - 9 10 - 14 15 - 19 20 - 24 25 - 34 35 - 44 45 - 54 55 - 64 65 - 74 75 - 84 85+  Race and Ethnicity White Alone Black Alone American Indian Alone Asian Alone Pacific Islander Alone Some Other Race Alone                   | Number<br>425<br>374<br>343<br>328<br>428<br>866<br>667<br>690<br>643<br>334<br>290<br>134<br>290<br>134<br><b>Cer</b><br>3,464<br>1,789<br>15<br>112<br>2<br>46            | Percent<br>7.7%<br>6.8%<br>6.2%<br>5.9%<br>7.7%<br>15.7%<br>12.1%<br>12.5%<br>11.6%<br>6.0%<br>5.3%<br>2.4%<br>nsus 2010<br>Percent<br>62.7%<br>32.4%<br>0.3%<br>2.0%<br>0.0%<br>0.0%                                | Number<br>345<br>387<br>409<br>396<br>424<br>886<br>764<br>698<br>669<br>558<br>250<br>137<br><b>Cen</b><br>Number<br>2,989<br>2,441<br>16<br>115<br>2<br>2<br>95   | \$45<br><b>sus 2020</b><br>Percent<br>5.8%<br>6.5%<br>6.9%<br>6.7%<br>7.2%<br>15.0%<br>12.9%<br>11.8%<br>11.3%<br>9.4%<br>4.2%<br>2.3%<br><b>sus 2020</b><br>Percent<br>50.5%<br>41.2%<br>0.3%<br>1.9%<br>0.0%<br>1.6%         | 5,256<br>Number<br>353<br>346<br>368<br>404<br>475<br>916<br>765<br>731<br>629<br>581<br>279<br>121<br>Number<br>2,869<br>2,558<br>20<br>118<br>20<br>118<br>22 | Percent<br>5.9%<br>6.2%<br>6.8%<br>8.0%<br>15.3%<br>12.8%<br>12.2%<br>10.5%<br>9.7%<br>4.7%<br>2.0%<br>2.0%<br>2024<br>Percent<br>48.1%<br>42.8%<br>0.3%<br>2.0%<br>0.0%                 | \$55,568<br>Number<br>348<br>326<br>330<br>384<br>460<br>892<br>794<br>706<br>627<br>566<br>365<br>121<br>Number<br>2,708<br>2,635<br>22<br>122<br>122<br>2<br>122             | Percent<br>5.9%<br>5.5%<br>6.5%<br>7.8%<br>15.1%<br>13.4%<br>11.9%<br>10.6%<br>9.6%<br>6.2%<br>2.0%<br>2.0%<br>2029<br>Percent<br>45.8%<br>44.5%<br>0.4%<br>2.1%<br>0.0%         |