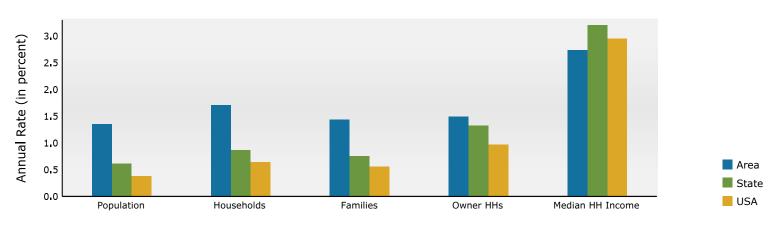

#### Trends 2024-2029

Population by Age

2024 Household Income

### 2024 Population by Race

2024 Percent Hispanic Origin:15.8%

1230 Joe Frank Harris Pkwy SE, Cartersville, Georgia, 30120 Ring: 3 mile radius

Prepared by Esri

Latitude: 34.20622 Longitude: -84.81005

| Summary                                     |        | Census 2  | 010          | Census 20 | 20        | 2024     |           | 2029     |
|---------------------------------------------|--------|-----------|--------------|-----------|-----------|----------|-----------|----------|
| Population                                  |        | 29,       | 254          | 32,8      | 13        | 34,454   |           | 36,847   |
| Households                                  |        | 10,       | 605          | 12,3      | 64        | 13,140   |           | 14,300   |
| Families                                    |        | 7,        | 228          | 8,0       | 95        | 8,385    |           | 9,005    |
| Average Household Size                      |        | -         | 2.68         | 2.        | 59        | 2.56     |           | 2.52     |
| Owner Occupied Housing Units                |        | 5,        | 567          | 6,2       | 40        | 7,082    |           | 7,624    |
| Renter Occupied Housing Units               |        | 5,        | 038          | 6,1       | 24        | 6,058    |           | 6,676    |
| Median Age                                  |        |           | 33.9         | 36        | 5.3       | 36.8     |           | 38.1     |
| Trends: 2024-2029 Annual Rat                | e      |           | Area         |           |           | State    |           | National |
| Population                                  |        |           | 1.35%        |           |           | 0.61%    |           | 0.38%    |
| Households                                  |        |           | 1.71%        |           | (         | 0.86%    |           | 0.64%    |
| Families                                    |        |           | 1.44%        |           |           | 0.75%    |           | 0.56%    |
| Owner HHs                                   |        |           | 1.49%        |           |           | 1.32%    |           | 0.97%    |
| Median Household Income                     |        |           | 2.74%        |           | :         | 3.20%    |           | 2.95%    |
|                                             |        |           |              |           |           | 2024     |           | 2029     |
| Households by Income                        |        |           |              | Nu        | mber P    | ercent   | Number    | Percent  |
| <\$15,000                                   |        |           |              |           | 880       | 6.7%     | 803       | 5.6%     |
| \$15,000 - \$24,999                         |        |           |              | :         | 1,029     | 7.8%     | 769       | 5.4%     |
| \$25,000 - \$34,999                         |        |           |              |           | 907       | 6.9%     | 773       | 5.4%     |
| \$35,000 - \$49,999                         |        |           |              | :         | 1,540     | 11.7%    | 1,505     | 10.5%    |
| \$50,000 - \$74,999                         |        |           |              | :         | 2,215     | 16.9%    | 2,232     | 15.6%    |
| \$75,000 - \$99,999                         |        |           |              |           | 1,901     | 14.5%    | 2,111     | 14.8%    |
| \$100,000 - \$149,999                       |        |           |              | :         | 2,742     | 20.9%    | 3,505     | 24.5%    |
| \$150,000 - \$199,999                       |        |           |              |           | 881       | 6.7%     | 1,253     | 8.8%     |
| \$200,000+                                  |        |           |              | :         | 1,044     | 7.9%     | 1,350     | 9.4%     |
|                                             |        |           |              |           |           |          |           |          |
| Median Household Income                     |        |           |              | \$74      | 4,976     |          | \$85,837  |          |
| Average Household Income                    |        |           |              | \$90      | 6,295     |          | \$111,204 |          |
| Per Capita Income                           |        |           |              | \$36,727  |           | \$43,153 |           |          |
|                                             | Ce     | nsus 2010 | sus 2010 Cer |           | ısus 2020 |          | 2024      |          |
| Population by Age                           | Number | Percent   | Number       | Percent   | Number    | Percent  | Number    | Percent  |
| 0 - 4                                       | 2,381  | 8.1%      | 2,017        | 6.1%      | 2,129     | 6.2%     | 2,243     | 6.1%     |
| 5 - 9                                       | 2,200  | 7.5%      | 2,147        | 6.5%      | 2,137     | 6.2%     | 2,147     | 5.8%     |
| 10 - 14                                     | 1,982  | 6.8%      | 2,274        | 6.9%      | 2,173     | 6.3%     | 2,165     | 5.9%     |
| 15 - 19                                     | 1,996  | 6.8%      | 2,257        | 6.9%      | 2,242     | 6.5%     | 2,184     | 5.9%     |
| 20 - 24                                     | 2,155  | 7.4%      | 2,115        | 6.4%      | 2,436     | 7.1%     | 2,466     | 6.7%     |
| 25 - 34                                     | 4,394  | 15.0%     | 5,016        | 15.3%     | 5,213     | 15.1%    | 5,499     | 14.9%    |
| 35 - 44                                     | 4,216  | 14.4%     | 4,357        | 13.3%     | 4,780     | 13.9%    | 5,328     | 14.5%    |
| 45 - 54                                     | 3,837  | 13.1%     | 4,184        | 12.8%     | 4,130     | 12.0%    | 4,335     | 11.8%    |
| 55 - 64                                     | 2,878  | 9.8%      | 3,859        | 11.8%     | 4,094     | 11.9%    | 4,161     | 11.3%    |
| 65 - 74                                     | 1,735  | 5.9%      | 2,730        | 8.3%      | 2,937     | 8.5%     | 3,567     | 9.7%     |
| 75 - 84                                     | 1,034  | 3.5%      | 1,351        | 4.1%      | 1,614     | 4.7%     | 2,052     | 5.6%     |
| 85+                                         | 445    | 1.5%      | 506          | 1.5%      | 569       | 1.7%     | 700       | 1.9%     |
|                                             | Ce     | nsus 2010 | Cer          | nsus 2020 |           | 2024     |           | 2029     |
| Race and Ethnicity                          | Number | Percent   | Number       | Percent   | Number    | Percent  | Number    | Percent  |
| White Alone                                 | 20,465 | 70.0%     | 20,160       | 61.4%     | 20,683    | 60.0%    | 21,524    | 58.4%    |
| Black Alone                                 | 5,219  | 17.8%     | 6,437        | 19.6%     | 6,833     | 19.8%    | 7,414     | 20.1%    |
| American Indian Alone                       | 143    | 0.5%      | 163          | 0.5%      | 175       | 0.5%     | 200       | 0.5%     |
| Asian Alone                                 | 304    | 1.0%      | 479          | 1.5%      | 568       | 1.6%     | 637       | 1.7%     |
| Pacific Islander Alone                      | 45     | 0.2%      | 23           | 0.1%      | 21        | 0.1%     | 25        | 0.1%     |
| Some Other Race Alone                       | 2,197  | 7.5%      | 2,919        | 8.9%      | 3,332     | 9.7%     | 3,821     | 10.4%    |
| Two or More Races                           | 882    | 3.0%      | 2,632        | 8.0%      | 2,843     | 8.3%     | 3,227     | 8.8%     |
|                                             |        |           |              |           |           |          |           |          |
| Hispanic Origin (Any Race)                  |        |           |              |           |           |          |           |          |
|                                             | 4,047  | 13.8%     | 5,215        | 15.9%     | 5,952     | 17.3%    | 6,860     | 18.6%    |
| Data Note: Income is expressed in current d |        | 13.8%     | 5,215        | 15.9%     | 5,952     | 17.3%    | 6,860     | 18.6%    |