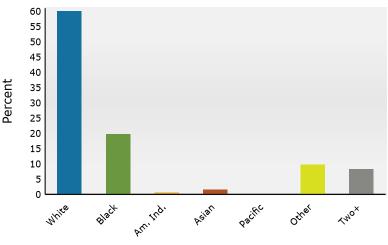

#### Trends 2024-2029

Population by Age

2024 Household Income

2024 Population by Race

2024 Percent Hispanic Origin:13.7%

Latitude: 34.20622 Longitude: -84.81005

| Summary                                                                                                                                                                                   |                                                                                              | Census 2                                                                                                | 010                                                                                                    | Census 202                                                                                            | 20                                                                                         | 2024                                                                                                     |                                                                                      | 2029                                                                                                     |
|-------------------------------------------------------------------------------------------------------------------------------------------------------------------------------------------|----------------------------------------------------------------------------------------------|---------------------------------------------------------------------------------------------------------|--------------------------------------------------------------------------------------------------------|-------------------------------------------------------------------------------------------------------|--------------------------------------------------------------------------------------------|----------------------------------------------------------------------------------------------------------|--------------------------------------------------------------------------------------|----------------------------------------------------------------------------------------------------------|
| Population                                                                                                                                                                                |                                                                                              |                                                                                                         | 3,732                                                                                                  | 54,5                                                                                                  |                                                                                            | 57,537                                                                                                   |                                                                                      | 61,371                                                                                                   |
| Households                                                                                                                                                                                |                                                                                              |                                                                                                         | 7,780                                                                                                  | 20,5                                                                                                  |                                                                                            | 21,860                                                                                                   |                                                                                      | 23,705                                                                                                   |
| Families                                                                                                                                                                                  |                                                                                              |                                                                                                         | ,571                                                                                                   | 14,0                                                                                                  |                                                                                            | 14,599                                                                                                   |                                                                                      | 15,664                                                                                                   |
| Average Household Size                                                                                                                                                                    |                                                                                              |                                                                                                         | 2.69                                                                                                   |                                                                                                       | 61                                                                                         | 2.59                                                                                                     |                                                                                      | 2.55                                                                                                     |
| Owner Occupied Housing Units                                                                                                                                                              |                                                                                              | 10                                                                                                      | ,692                                                                                                   | 12,0                                                                                                  | 98                                                                                         | 13,564                                                                                                   |                                                                                      | 14,454                                                                                                   |
| Renter Occupied Housing Units                                                                                                                                                             |                                                                                              |                                                                                                         | ,<br>087                                                                                               | 8,4                                                                                                   |                                                                                            | 8,296                                                                                                    |                                                                                      | 9,252                                                                                                    |
| Median Age                                                                                                                                                                                |                                                                                              |                                                                                                         | 35.2                                                                                                   |                                                                                                       | 7.9                                                                                        | 38.3                                                                                                     |                                                                                      | 39.2                                                                                                     |
| Trends: 2024-2029 Annual Rate                                                                                                                                                             | e                                                                                            |                                                                                                         | Area                                                                                                   |                                                                                                       |                                                                                            | State                                                                                                    |                                                                                      | National                                                                                                 |
| Population                                                                                                                                                                                |                                                                                              |                                                                                                         | 1.30%                                                                                                  |                                                                                                       |                                                                                            | 0.61%                                                                                                    |                                                                                      | 0.38%                                                                                                    |
| Households                                                                                                                                                                                |                                                                                              |                                                                                                         | 1.63%                                                                                                  |                                                                                                       |                                                                                            | 0.86%                                                                                                    |                                                                                      | 0.64%                                                                                                    |
| Families                                                                                                                                                                                  |                                                                                              |                                                                                                         | 1.42%                                                                                                  |                                                                                                       |                                                                                            | 0.75%                                                                                                    |                                                                                      | 0.56%                                                                                                    |
| Owner HHs                                                                                                                                                                                 |                                                                                              |                                                                                                         | 1.28%                                                                                                  |                                                                                                       |                                                                                            | 1.32%                                                                                                    |                                                                                      | 0.97%                                                                                                    |
| Median Household Income                                                                                                                                                                   |                                                                                              |                                                                                                         | 3.23%                                                                                                  |                                                                                                       |                                                                                            | 3.20%                                                                                                    |                                                                                      | 2.95%                                                                                                    |
|                                                                                                                                                                                           |                                                                                              |                                                                                                         |                                                                                                        |                                                                                                       |                                                                                            | 2024                                                                                                     |                                                                                      | 2029                                                                                                     |
| Households by Income                                                                                                                                                                      |                                                                                              |                                                                                                         |                                                                                                        | Nu                                                                                                    | mber                                                                                       | Percent                                                                                                  | Number                                                                               | Percent                                                                                                  |
| <\$15,000                                                                                                                                                                                 |                                                                                              |                                                                                                         |                                                                                                        | :                                                                                                     | 1,452                                                                                      | 6.6%                                                                                                     | 1,288                                                                                | 5.4%                                                                                                     |
| \$15,000 - \$24,999                                                                                                                                                                       |                                                                                              |                                                                                                         |                                                                                                        |                                                                                                       | 1,469                                                                                      | 6.7%                                                                                                     | 1,108                                                                                | 4.7%                                                                                                     |
| \$25,000 - \$34,999                                                                                                                                                                       |                                                                                              |                                                                                                         |                                                                                                        |                                                                                                       | 1,413                                                                                      | 6.5%                                                                                                     | 1,188                                                                                | 5.0%                                                                                                     |
| \$35,000 - \$49,999                                                                                                                                                                       |                                                                                              |                                                                                                         |                                                                                                        |                                                                                                       | 2,265                                                                                      | 10.4%                                                                                                    | 2,140                                                                                | 9.0%                                                                                                     |
| \$50,000 - \$74,999                                                                                                                                                                       |                                                                                              |                                                                                                         |                                                                                                        |                                                                                                       | 3,222                                                                                      | 14.7%                                                                                                    | 3,189                                                                                | 13.5%                                                                                                    |
| \$75,000 - \$99,999                                                                                                                                                                       |                                                                                              |                                                                                                         |                                                                                                        |                                                                                                       | 3,031                                                                                      | 13.9%                                                                                                    | 3,273                                                                                | 13.8%                                                                                                    |
| \$100,000 - \$149,999                                                                                                                                                                     |                                                                                              |                                                                                                         |                                                                                                        |                                                                                                       | 5,076                                                                                      | 23.2%                                                                                                    | 6,313                                                                                | 26.6%                                                                                                    |
| \$150,000 - \$199,999                                                                                                                                                                     |                                                                                              |                                                                                                         |                                                                                                        |                                                                                                       | 1,679                                                                                      | 7.7%                                                                                                     | 2,355                                                                                | 9.9%                                                                                                     |
| \$200,000+                                                                                                                                                                                |                                                                                              |                                                                                                         |                                                                                                        | 2                                                                                                     | 2,253                                                                                      | 10.3%                                                                                                    | 2,852                                                                                | 12.0%                                                                                                    |
|                                                                                                                                                                                           |                                                                                              |                                                                                                         |                                                                                                        |                                                                                                       |                                                                                            |                                                                                                          |                                                                                      |                                                                                                          |
| Median Household Income                                                                                                                                                                   |                                                                                              |                                                                                                         |                                                                                                        |                                                                                                       | 2,545                                                                                      |                                                                                                          | \$96,775                                                                             |                                                                                                          |
| Average Household Income                                                                                                                                                                  |                                                                                              |                                                                                                         |                                                                                                        |                                                                                                       | 5,070                                                                                      |                                                                                                          | \$121,906                                                                            |                                                                                                          |
| Per Capita Income                                                                                                                                                                         | 6                                                                                            | ensus 2010                                                                                              | Con                                                                                                    | ş4u<br>sus 2020                                                                                       | 0,215                                                                                      | 2024                                                                                                     | \$46,965                                                                             | 2029                                                                                                     |
| Population by Age                                                                                                                                                                         | Number                                                                                       | Percent                                                                                                 | Number                                                                                                 | Percent                                                                                               | Number                                                                                     |                                                                                                          | Number                                                                               | Percent                                                                                                  |
| 0 - 4                                                                                                                                                                                     | 3,669                                                                                        | 7.5%                                                                                                    | 3,218                                                                                                  | 5.9%                                                                                                  | 3,389                                                                                      |                                                                                                          | 3,585                                                                                | 5.8%                                                                                                     |
| 5 - 9                                                                                                                                                                                     | 3,748                                                                                        | 7.7%                                                                                                    | 3,457                                                                                                  | 6.3%                                                                                                  | 3,534                                                                                      |                                                                                                          | 3,503                                                                                | 5.7%                                                                                                     |
| 10 - 14                                                                                                                                                                                   | 3,511                                                                                        | 7.2%                                                                                                    | 3,760                                                                                                  | 6.9%                                                                                                  | 3,615                                                                                      |                                                                                                          | 3,659                                                                                | 6.0%                                                                                                     |
| 15 - 19                                                                                                                                                                                   | 3,390                                                                                        | 7.0%                                                                                                    | 3,793                                                                                                  | 7.0%                                                                                                  | 3,719                                                                                      |                                                                                                          | 3,564                                                                                | 5.8%                                                                                                     |
| 20 - 24                                                                                                                                                                                   | 3,202                                                                                        | 6.6%                                                                                                    | 3,373                                                                                                  | 6.2%                                                                                                  | 3,878                                                                                      |                                                                                                          | 3,850                                                                                | 6.3%                                                                                                     |
| 25 - 34                                                                                                                                                                                   | 6,721                                                                                        | 13.8%                                                                                                   | 7,584                                                                                                  | 13.9%                                                                                                 | 8,067                                                                                      |                                                                                                          | 8,769                                                                                | 14.3%                                                                                                    |
| 35 - 44                                                                                                                                                                                   | 7,098                                                                                        | 14.6%                                                                                                   | 7,028                                                                                                  | 12.9%                                                                                                 | 7,665                                                                                      |                                                                                                          | 8,512                                                                                | 13.9%                                                                                                    |
| 45 - 54                                                                                                                                                                                   | 6,762                                                                                        | 13.9%                                                                                                   | 7,244                                                                                                  | 13.3%                                                                                                 | 7,132                                                                                      | 12.4%                                                                                                    | 7,290                                                                                | 11.9%                                                                                                    |
| 55 - 64                                                                                                                                                                                   | 5,122                                                                                        | 10.5%                                                                                                   | 6,838                                                                                                  | 10 50/                                                                                                | 7 1 0 7                                                                                    | 12.5%                                                                                                    | 7,343                                                                                | 12.0%                                                                                                    |
| 65 74                                                                                                                                                                                     |                                                                                              |                                                                                                         | 0,050                                                                                                  | 12.5%                                                                                                 | /,18/                                                                                      |                                                                                                          |                                                                                      |                                                                                                          |
| 65 - 74                                                                                                                                                                                   | 3,071                                                                                        | 6.3%                                                                                                    | 4,916                                                                                                  | 9.0%                                                                                                  | 7,187<br>5,354                                                                             |                                                                                                          | 6,326                                                                                | 10.3%                                                                                                    |
| 65 - 74<br>75 - 84                                                                                                                                                                        | 3,071<br>1,742                                                                               |                                                                                                         |                                                                                                        |                                                                                                       |                                                                                            | 9.3%                                                                                                     | 6,326<br>3,724                                                                       | 10.3%<br>6.1%                                                                                            |
|                                                                                                                                                                                           |                                                                                              | 6.3%                                                                                                    | 4,916                                                                                                  | 9.0%                                                                                                  | 5,354                                                                                      | 9.3%<br>5.2%                                                                                             |                                                                                      |                                                                                                          |
| 75 - 84                                                                                                                                                                                   | 1,742<br>696                                                                                 | 6.3%<br>3.6%                                                                                            | 4,916<br>2,446<br>872                                                                                  | 9.0%<br>4.5%                                                                                          | 5,354<br>2,990                                                                             | 9.3%<br>5.2%                                                                                             | 3,724                                                                                | 6.1%                                                                                                     |
| 75 - 84                                                                                                                                                                                   | 1,742<br>696                                                                                 | 6.3%<br>3.6%<br>1.4%                                                                                    | 4,916<br>2,446<br>872                                                                                  | 9.0%<br>4.5%<br>1.6%                                                                                  | 5,354<br>2,990                                                                             | 9.3%<br>5.2%<br>1.7%<br><b>2024</b>                                                                      | 3,724                                                                                | 6.1%<br>2.0%                                                                                             |
| 75 - 84<br>85+                                                                                                                                                                            | 1,742<br>696<br><b>Ce</b>                                                                    | 6.3%<br>3.6%<br>1.4%<br>ensus 2010                                                                      | 4,916<br>2,446<br>872<br><b>Cen</b>                                                                    | 9.0%<br>4.5%<br>1.6%<br>sus 2020                                                                      | 5,354<br>2,990<br>1,006                                                                    | 9.3%<br>5.2%<br>1.7%<br><b>2024</b><br>Percent                                                           | 3,724<br>1,242                                                                       | 6.1%<br>2.0%<br><b>2029</b>                                                                              |
| 75 - 84<br>85+<br><b>Race and Ethnicity</b>                                                                                                                                               | 1,742<br>696<br><b>Ce</b><br>Number<br>36,826<br>7,247                                       | 6.3%<br>3.6%<br>1.4%<br>ensus 2010<br>Percent<br>75.6%<br>14.9%                                         | 4,916<br>2,446<br>872<br><b>Cen</b><br>Number<br>37,039<br>8,685                                       | 9.0%<br>4.5%<br>1.6%<br>sus 2020<br>Percent<br>67.9%<br>15.9%                                         | 5,354<br>2,990<br>1,006<br>Number<br>38,309<br>9,302                                       | 9.3%<br>5.2%<br>1.7%<br><b>2024</b><br>Percent<br>66.6%<br>16.2%                                         | 3,724<br>1,242<br>Number                                                             | 6.1%<br>2.0%<br><b>2029</b><br>Percent<br>64.9%<br>16.6%                                                 |
| 75 - 84<br>85+<br><b>Race and Ethnicity</b><br>White Alone<br>Black Alone<br>American Indian Alone                                                                                        | 1,742<br>696<br><b>Ce</b><br>Number<br>36,826<br>7,247<br>213                                | 6.3%<br>3.6%<br>1.4%<br>ensus 2010<br>Percent<br>75.6%<br>14.9%<br>0.4%                                 | 4,916<br>2,446<br>872<br><b>Cen</b><br>Number<br>37,039<br>8,685<br>238                                | 9.0%<br>4.5%<br>1.6%<br>Percent<br>67.9%<br>15.9%<br>0.4%                                             | 5,354<br>2,990<br>1,006<br>Number<br>38,309<br>9,302<br>257                                | 9.3%<br>5.2%<br>1.7%<br><b>2024</b><br>Percent<br>66.6%<br>16.2%<br>0.4%                                 | 3,724<br>1,242<br>Number<br>39,851<br>10,194<br>294                                  | 6.1%<br>2.0%<br><b>2029</b><br>Percent<br>64.9%<br>16.6%<br>0.5%                                         |
| 75 - 84<br>85+<br><b>Race and Ethnicity</b><br>White Alone<br>Black Alone<br>American Indian Alone<br>Asian Alone                                                                         | 1,742<br>696<br>Number<br>36,826<br>7,247<br>213<br>470                                      | 6.3%<br>3.6%<br>1.4%<br>ensus 2010<br>Percent<br>75.6%<br>14.9%<br>0.4%<br>1.0%                         | 4,916<br>2,446<br>872<br><b>Cen</b><br>Number<br>37,039<br>8,685<br>238<br>797                         | 9.0%<br>4.5%<br>1.6%<br>suss 2020<br>Percent<br>67.9%<br>15.9%<br>0.4%<br>1.5%                        | 5,354<br>2,990<br>1,006<br>Number<br>38,309<br>9,302<br>257<br>949                         | 9.3%<br>5.2%<br>1.7%<br><b>2024</b><br>Percent<br>66.6%<br>16.2%<br>0.4%<br>1.6%                         | 3,724<br>1,242<br>Number<br>39,851<br>10,194<br>294<br>1,047                         | 6.1%<br>2.0%<br><b>2029</b><br>Percent<br>64.9%<br>16.6%<br>0.5%<br>1.7%                                 |
| 75 - 84<br>85+<br><b>Race and Ethnicity</b><br>White Alone<br>Black Alone<br>American Indian Alone<br>Asian Alone<br>Pacific Islander Alone                                               | 1,742<br>696<br>Number<br>36,826<br>7,247<br>213<br>470<br>49                                | 6.3%<br>3.6%<br>1.4%<br>ensus 2010<br>Percent<br>75.6%<br>14.9%<br>0.4%<br>1.0%<br>0.1%                 | 4,916<br>2,446<br>872<br><b>Cen</b><br>Number<br>37,039<br>8,685<br>238<br>797<br>30                   | 9.0%<br>4.5%<br>1.6%<br>suss 2020<br>Percent<br>67.9%<br>15.9%<br>0.4%<br>1.5%<br>0.1%                | 5,354<br>2,990<br>1,006<br>Number<br>38,309<br>9,302<br>257<br>949<br>30                   | 9.3%<br>5.2%<br>1.7%<br><b>2024</b><br>Percent<br>66.6%<br>16.2%<br>0.4%<br>1.6%<br>0.1%                 | 3,724<br>1,242<br>Number<br>39,851<br>10,194<br>294<br>1,047<br>36                   | 6.1%<br>2.0%<br><b>2029</b><br>Percent<br>64.9%<br>16.6%<br>0.5%<br>1.7%<br>0.1%                         |
| 75 - 84<br>85+<br><b>Race and Ethnicity</b><br>White Alone<br>Black Alone<br>American Indian Alone<br>Asian Alone<br>Pacific Islander Alone<br>Some Other Race Alone                      | 1,742<br>696<br><b>Ce</b><br>Number<br>36,826<br>7,247<br>213<br>470<br>49<br>2,687          | 6.3%<br>3.6%<br>1.4%<br>ensus 2010<br>Percent<br>75.6%<br>14.9%<br>0.4%<br>1.0%<br>0.1%<br>5.5%         | 4,916<br>2,446<br>872<br><b>Cen</b><br>Number<br>37,039<br>8,685<br>238<br>797<br>30<br>3,686          | 9.0%<br>4.5%<br>1.6%<br>sus 2020<br>Percent<br>67.9%<br>15.9%<br>0.4%<br>1.5%<br>0.1%<br>6.8%         | 5,354<br>2,990<br>1,006<br>Number<br>38,309<br>9,302<br>257<br>949<br>30<br>4,256          | 9.3%<br>5.2%<br>1.7%<br><b>2024</b><br>Percent<br>66.6%<br>16.2%<br>0.4%<br>1.6%<br>0.1%<br>7.4%         | 3,724<br>1,242<br>Number<br>39,851<br>10,194<br>294<br>1,047<br>36<br>4,905          | 6.1%<br>2.0%<br><b>2029</b><br>Percent<br>64.9%<br>16.6%<br>0.5%<br>1.7%<br>0.1%<br>8.0%                 |
| 75 - 84<br>85+<br><b>Race and Ethnicity</b><br>White Alone<br>Black Alone<br>American Indian Alone<br>Asian Alone<br>Pacific Islander Alone                                               | 1,742<br>696<br>Number<br>36,826<br>7,247<br>213<br>470<br>49                                | 6.3%<br>3.6%<br>1.4%<br>ensus 2010<br>Percent<br>75.6%<br>14.9%<br>0.4%<br>1.0%<br>0.1%                 | 4,916<br>2,446<br>872<br><b>Cen</b><br>Number<br>37,039<br>8,685<br>238<br>797<br>30                   | 9.0%<br>4.5%<br>1.6%<br>suss 2020<br>Percent<br>67.9%<br>15.9%<br>0.4%<br>1.5%<br>0.1%                | 5,354<br>2,990<br>1,006<br>Number<br>38,309<br>9,302<br>257<br>949<br>30                   | 9.3%<br>5.2%<br>1.7%<br><b>2024</b><br>Percent<br>66.6%<br>16.2%<br>0.4%<br>1.6%<br>0.1%<br>7.4%         | 3,724<br>1,242<br>Number<br>39,851<br>10,194<br>294<br>1,047<br>36                   | 6.1%<br>2.0%<br><b>2029</b><br>Percent<br>64.9%<br>16.6%<br>0.5%<br>1.7%<br>0.1%                         |
| 75 - 84<br>85+<br><b>Race and Ethnicity</b><br>White Alone<br>Black Alone<br>American Indian Alone<br>Asian Alone<br>Pacific Islander Alone<br>Some Other Race Alone<br>Two or More Races | 1,742<br>696<br><b>Ce</b><br>Number<br>36,826<br>7,247<br>213<br>470<br>49<br>2,687<br>1,239 | 6.3%<br>3.6%<br>1.4%<br>ensus 2010<br>Percent<br>75.6%<br>14.9%<br>0.4%<br>1.0%<br>0.1%<br>5.5%<br>2.5% | 4,916<br>2,446<br>872<br><b>Cen</b><br>Number<br>37,039<br>8,685<br>238<br>797<br>30<br>3,686<br>4,052 | 9.0%<br>4.5%<br>1.6%<br>sus 2020<br>Percent<br>67.9%<br>15.9%<br>0.4%<br>1.5%<br>0.1%<br>6.8%<br>7.4% | 5,354<br>2,990<br>1,006<br>Number<br>38,309<br>9,302<br>257<br>949<br>30<br>4,256<br>4,434 | 9.3%<br>5.2%<br>1.7%<br><b>2024</b><br>Percent<br>66.6%<br>16.2%<br>0.4%<br>1.6%<br>0.1%<br>7.4%<br>7.7% | 3,724<br>1,242<br>Number<br>39,851<br>10,194<br>294<br>1,047<br>36<br>4,905<br>5,044 | 6.1%<br>2.0%<br><b>2029</b><br>Percent<br>64.9%<br>16.6%<br>0.5%<br>1.7%<br>0.1%<br>8.0%<br>8.0%<br>8.2% |
| 75 - 84<br>85+<br><b>Race and Ethnicity</b><br>White Alone<br>Black Alone<br>American Indian Alone<br>Asian Alone<br>Pacific Islander Alone<br>Some Other Race Alone                      | 1,742<br>696<br>Number<br>36,826<br>7,247<br>213<br>470<br>49<br>2,687<br>1,239<br>5,163     | 6.3%<br>3.6%<br>1.4%<br>ensus 2010<br>Percent<br>75.6%<br>14.9%<br>0.4%<br>1.0%<br>0.1%<br>5.5%         | 4,916<br>2,446<br>872<br><b>Cen</b><br>Number<br>37,039<br>8,685<br>238<br>797<br>30<br>3,686          | 9.0%<br>4.5%<br>1.6%<br>sus 2020<br>Percent<br>67.9%<br>15.9%<br>0.4%<br>1.5%<br>0.1%<br>6.8%         | 5,354<br>2,990<br>1,006<br>Number<br>38,309<br>9,302<br>257<br>949<br>30<br>4,256          | 9.3%<br>5.2%<br>1.7%<br><b>2024</b><br>Percent<br>66.6%<br>16.2%<br>0.4%<br>1.6%<br>0.1%<br>7.4%         | 3,724<br>1,242<br>Number<br>39,851<br>10,194<br>294<br>1,047<br>36<br>4,905          | 6.1%<br>2.0%<br><b>2029</b><br>Percent<br>64.9%<br>16.6%<br>0.5%<br>1.7%<br>0.1%<br>8.0%                 |