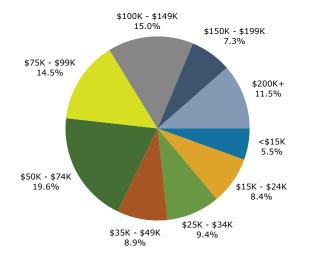

|           |        |         |           |          |  |
|                                                    | Hispanic Origin (Any Race)    | 558    | 10.6%     | 854    | 14.2%     | 1,044  | 15.8%   | 1,252     | 17.5%    |  |
| Data Note: Income is expressed in current dollars. |                               |        |           |        |           |        |         |           |          |  |
|                                                    |                               |        |           |        |           |        |         |           |          |  |



1230 Joe Frank Harris Pkwy SE, Cartersville, Georgia, 30120 Ring: 1 mile radius

### Prepared by Esri

Latitude: 34.20622 Longitude: -84.81005

#### Trends 2024-2029



Population by Age



2024 Household Income



### 2024 Population by Race



2024 Percent Hispanic Origin:15.8%



1230 Joe Frank Harris Pkwy SE, Cartersville, Georgia, 30120 Ring: 3 mile radius

Prepared by Esri

Latitude: 34.20622 Longitude: -84.81005

| Summary                                     |        | Census 2  | 010          | Census 20 | 20        | 2024     |           | 2029     |
|---------------------------------------------|--------|-----------|--------------|-----------|-----------|----------|-----------|----------|
| Population                                  |        | 29,       | 254          | 32,8      | 13        | 34,454   |           | 36,847   |
| Households                                  |        | 10,       | 605          | 12,3      | 64        | 13,140   |           | 14,300   |
| Families