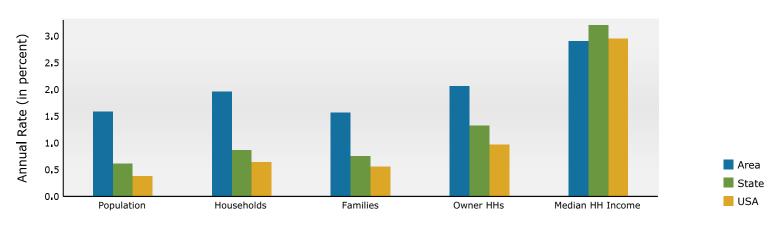

|        |           |        |           |        |         |           |          |  |
|                                                    | Hispanic Origin (Any Race)    | 558    | 10.6%     | 854    | 14.2%     | 1,044  | 15.8%   | 1,252     | 17.5%    |  |
| Data Note: Income is expressed in current dollars. |                               |        |           |        |           |        |         |           |          |  |
|                                                    |                               |        |           |        |           |        |         |           |          |  |



1230 Joe Frank Harris Pkwy SE, Cartersville, Georgia, 30120 Ring: 1 mile radius

### Prepared by Esri

Latitude: 34.20622 Longitude: -84.81005

#### Trends 2024-2029



Population by Age



2024 Household Income



### 2024 Population by Race



2024 Percent Hispanic Origin:15.8%



1230 Joe Frank Harris Pkwy SE, Cartersville, Georgia, 30120 Ring: 3 mile radius

Prepared by Esri

Latitude: 34.20622 Longitude: -84.81005

| Summary                                     |        | Census 2  | 010          | Census 20 | 20        | 2024     |           | 2029     |
|---------------------------------------------|--------|-----------|--------------|-----------|-----------|----------|-----------|----------|
| Population                                  |        | 29,       | 254          | 32,8      | 13        | 34,454   |           | 36,847   |
| Households                                  |        | 10,       | 605          | 12,3      | 64        | 13,140