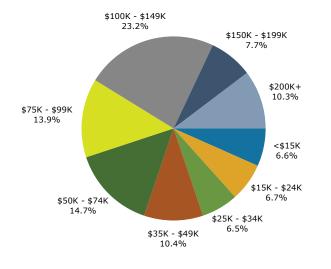

#### Trends 2024-2029

Population by Age

2024 Household Income

2024 Population by Race

2024 Percent Hispanic Origin:17.3%

1230 Joe Frank Harris Pkwy SE, Cartersville, Georgia, 30120 Ring: 5 mile radius

Prepared by Esri