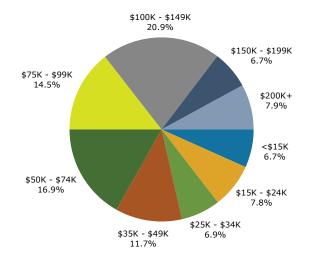

#### Trends 2024-2029

Population by Age

2024 Household Income

2024 Population by Race

2024 Percent Hispanic Origin:17.3%

1230 Joe Frank Harris Pkwy SE, Cartersville, Georgia, 30120 Ring: 5 mile radius

Prepared by Esri

Latitude: 34.20622 Longitude: -84.81005

| Summary                                                                                                                                                                                   |                                                                                              | Census 2                                                                                                | 010                                                                                                    | Census 202                                                                                            | 20                                                                                         | 2024                                                                                                     |                                                                                      | 2029                                                                                                     |
|-------------------------------------------------------------------------------------------------------------------------------------------------------------------------------------------|----------------------------------------------------------------------------------------------|---------------------------------------------------------------------------------------------------------|--------------------------------------------------------------------------------------------------------|-------------------------------------------------------------------------------------------------------|--------------------------------------------------------------------------------------------|----------------------------------------------------------------------------------------------------------|--------------------------------------------------------------------------------------|----------------------------------------------------------------------------------------------------------|
| Population                                                                                                                                                                                |                                                                                              |                                                                                                         | 3,732                                                                                                  | 54,5                                                                                                  |                                                                                            | 57,537                                                                                                   |                                                                                      | 61,371                                                                                                   |
| Households                                                                                                                                                                                |                                                                                              |                                                                                                         | 7,780                                                                                                  | 20,5                                                                                                  |                                                                                            | 21,860                                                                                                   |                                                                                      | 23,705                                                                                                   |
| Families                                                                                                                                                                                  |                                                                                              |                                                                                                         | ,571                                                                                                   | 14,0                                                                                                  |                                                                                            | 14,599                                                                                                   |                                                                                      | 15,664                                                                                                   |
| Average Household Size                                                                                                                                                                    |                                                                                              |                                                                                                         | 2.69                                                                                                   |                                                                                                       | 61                                                                                         | 2.59                                                                                                     |                                                                                      | 2.55                                                                                                     |
| Owner Occupied Housing Units                                                                                                                                                              |                                                                                              | 10                                                                                                      | ,692                                                                                                   | 12,0                                                                                                  | 98                                                                                         | 13,564                                                                                                   |                                                                                      | 14,454                                                                                                   |
| Renter Occupied Housing Units                                                                                                                                                             |                                                                                              |                                                                                                         | ,<br>087                                                                                               | 8,4                                                                                                   |                                                                                            | 8,296                                                                                                    |                                                                                      | 9,252                                                                                                    |
| Median Age                                                                                                                                                                                |                                                                                              |                                                                                                         | 35.2                                                                                                   |                                                                                                       | 7.9                                                                                        | 38.3                                                                                                     |                                                                                      | 39.2                                                                                                     |
| Trends: 2024-2029 Annual Rate                                                                                                                                                             | e                                                                                            |                                                                                                         | Area                                                                                                   |                                                                                                       |                                                                                            | State                                                                                                    |                                                                                      | National                                                                                                 |
| Population                                                                                                                                                                                |                                                                                              |                                                                                                         | 1.30%                                                                                                  |                                                                                                       |                                                                                            | 0.61%                                                                                                    |                                                                                      | 0.38%                                                                                                    |
| Households                                                                                                                                                                                |                                                                                              |                                                                                                         | 1.63%                                                                                                  |                                                                                                       |                                                                                            | 0.86%                                                                                                    |                                                                                      | 0.64%                                                                                                    |
| Families                                                                                                                                                                                  |                                                                                              |                                                                                                         | 1.42%                                                                                                  |                                                                                                       |                                                                                            | 0.75%                                                                                                    |                                                                                      | 0.56%                                                                                                    |
| Owner HHs                                                                                                                                                                                 |                                                                                              |                                                                                                         | 1.28%                                                                                                  |                                                                                                       |                                                                                            | 1.32%                                                                                                    |                                                                                      | 0.97%                                                                                                    |
| Median Household Income                                                                                                                                                                   |                                                                                              |                                                                                                         | 3.23%                                                                                                  |                                                                                                       |                                                                                            | 3.20%                                                                                                    |                                                                                      | 2.95%                                                                                                    |
|                                                                                                                                                                                           |                                                                                              |                                                                                                         |                                                                                                        |                                                                                                       |                                                                                            | 2024                                                                                                     |                                                                                      | 2029                                                                                                     |
| Households by Income                                                                                                                                                                      |                                                                                              |                                                                                                         |                                                                                                        | Nu                                                                                                    | mber                                                                                       | Percent                                                                                                  | Number                                                                               | Percent                                                                                                  |
| <\$15,000                                                                                                                                                                                 |                                                                                              |                                                                                                         |                                                                                                        | :                                                                                                     | 1,452                                                                                      | 6.6%                                                                                                     | 1,288                                                                                | 5.4%                                                                                                     |
| \$15,000 - \$24,999                                                                                                                                                                       |                                                                                              |                                                                                                         |                                                                                                        |                                                                                                       | 1,469                                                                                      | 6.7%                                                                                                     | 1,108                                                                                | 4.7%                                                                                                     |
| \$25,000 - \$34,999                                                                                                                                                                       |                                                                                              |                                                                                                         |                                                                                                        |                                                                                                       | 1,413                                                                                      | 6.5%                                                                                                     | 1,188                                                                                | 5.0%                                                                                                     |
| \$35,000 - \$49,999                                                                                                                                                                       |                                                                                              |                                                                                                         |                                                                                                        |                                                                                                       | 2,265                                                                                      | 10.4%                                                                                                    | 2,140                                                                                | 9.0%                                                                                                     |
| \$50,000 - \$74,999                                                                                                                                                                       |                                                                                              |                                                                                                         |                                                                                                        |                                                                                                       | 3,222                                                                                      | 14.7%                                                                                                    | 3,189                                                                                | 13.5%                                                                                                    |
| \$75,000 - \$99,999                                                                                                                                                                       |                                                                                              |                                                                                                         |                                                                                                        |                                                                                                       | 3,031                                                                                      | 13.9%                                                                                                    | 3,273                                                                                | 13.8%                                                                                                    |
| \$100,000 - \$149,999                                                                                                                                                                     |                                                                                              |                                                                                                         |                                                                                                        |                                                                                                       | 5,076                                                                                      | 23.2%                                                                                                    | 6,313                                                                                | 26.6%                                                                                                    |
| \$150,000 - \$199,999                                                                                                                                                                     |                                                                                              |                                                                                                         |                                                                                                        |                                                                                                       | 1,679                                                                                      | 7.7%                                                                                                     | 2,355                                                                                | 9.9%                                                                                                     |
| \$200,000+                                                                                                                                                                                |                                                                                              |                                                                                                         |                                                                                                        | 2                                                                                                     | 2,253                                                                                      | 10.3%                                                                                                    | 2,852                                                                                | 12.0%                                                                                                    |
|                                                                                                                                                                                           |                                                                                              |                                                                                                         |                                                                                                        |                                                                                                       |                                                                                            |                                                                                                          |                                                                                      |                                                                                                          |
| Median Household Income                                                                                                                                                                   |                                                                                              |                                                                                                         |                                                                                                        |                                                                                                       | 2,545                                                                                      |                                                                                                          | \$96,775                                                                             |                                                                                                          |
| Average Household Income                                                                                                                                                                  |                                                                                              |                                                                                                         |                                                                                                        |                                                                                                       | 5,070                                                                                      |                                                                                                          | \$121,906                                                                            |                                                                                                          |
| Per Capita Income                                                                                                                                                                         | 6                                                                                            | ensus 2010                                                                                              | Con                                                                                                    | ş4u<br>sus 2020                                                                                       | 0,215                                                                                      | 2024                                                                                                     | \$46,965                                                                             | 2029                                                                                                     |
| Population by Age                                                                                                                                                                         | Number                                                                                       | Percent                                                                                                 | Number                                                                                                 | Percent                                                                                               | Number                                                                                     |                                                                                                          | Number                                                                               | Percent                                                                                                  |
| 0 - 4                                                                                                                                                                                     | 3,669                                                                                        | 7.5%                                                                                                    | 3,218                                                                                                  | 5.9%                                                                                                  | 3,389                                                                                      |                                                                                                          | 3,585                                                                                | 5.8%                                                                                                     |
| 5 - 9                                                                                                                                                                                     | 3,748                                                                                        | 7.7%                                                                                                    | 3,457                                                                                                  | 6.3%                                                                                                  | 3,534                                                                                      |                                                                                                          | 3,503                                                                                | 5.7%                                                                                                     |
| 10 - 14                                                                                                                                                                                   | 3,511                                                                                        | 7.2%                                                                                                    | 3,760                                                                                                  | 6.9%                                                                                                  | 3,615                                                                                      |                                                                                                          | 3,659                                                                                | 6.0%                                                                                                     |
| 15 - 19                                                                                                                                                                                   | 3,390                                                                                        | 7.0%                                                                                                    | 3,793                                                                                                  | 7.0%                                                                                                  | 3,719                                                                                      |                                                                                                          | 3,564                                                                                | 5.8%                                                                                                     |
| 20 - 24                                                                                                                                                                                   | 3,202                                                                                        | 6.6%                                                                                                    | 3,373                                                                                                  | 6.2%                                                                                                  | 3,878                                                                                      |                                                                                                          | 3,850                                                                                | 6.3%                                                                                                     |
| 25 - 34                                                                                                                                                                                   | 6,721                                                                                        | 13.8%                                                                                                   | 7,584                                                                                                  | 13.9%                                                                                                 | 8,067                                                                                      |                                                                                                          | 8,769                                                                                | 14.3%                                                                                                    |
| 35 - 44                                                                                                                                                                                   | 7,098                                                                                        | 14.6%                                                                                                   | 7,028                                                                                                  | 12.9%                                                                                                 | 7,665                                                                                      |                                                                                                          | 8,512                                                                                | 13.9%                                                                                                    |
| 45 - 54                                                                                                                                                                                   | 6,762                                                                                        | 13.9%                                                                                                   | 7,244                                                                                                  | 13.3%                                                                                                 | 7,132                                                                                      | 12.4%                                                                                                    | 7,290                                                                                | 11.9%                                                                                                    |
| 55 - 64                                                                                                                                                                                   | 5,122                                                                                        | 10.5%                                                                                                   | 6,838                                                                                                  | 10 50/                                                                                                | 7 1 0 7                                                                                    | 12.5%                                                                                                    | 7,343                                                                                | 12.0%                                                                                                    |
| 65 74                                                                                                                                                                                     |                                                                                              |                                                                                                         | 0,050                                                                                                  | 12.5%                                                                                                 | /,18/                                                                                      |                                                                                                          |                                                                                      |                                                                                                          |
| 65 - 74                                                                                                                                                                                   | 3,071                                                                                        | 6.3%                                                                                                    | 4,916                                                                                                  | 9.0%                                                                                                  | 7,187<br>5,354                                                                             |                                                                                                          | 6,326                                                                                | 10.3%                                                                                                    |
| 65 - 74<br>75 - 84                                                                                                                                                                        | 3,071<br>1,742                                                                               |                                                                                                         |                                                                                                        |                                                                                                       |                                                                                            | 9.3%                                                                                                     | 6,326<br>3,724                                                                       | 10.3%<br>6.1%                                                                                            |
|                                                                                                                                                                                           |                                                                                              | 6.3%                                                                                                    | 4,916                                                                                                  | 9.0%                                                                                                  | 5,354                                                                                      | 9.3%<br>5.2%                                                                                             |                                                                                      |                                                                                                          |
| 75 - 84                                                                                                                                                                                   | 1,742<br>696                                                                                 | 6.3%<br>3.6%                                                                                            | 4,916<br>2,446<br>872                                                                                  | 9.0%<br>4.5%                                                                                          | 5,354<br>2,990                                                                             | 9.3%<br>5.2%                                                                                             | 3,724                                                                                | 6.1%                                                                                                     |
| 75 - 84                                                                                                                                                                                   | 1,742<br>696                                                                                 | 6.3%<br>3.6%<br>1.4%                                                                                    | 4,916<br>2,446<br>872                                                                                  | 9.0%<br>4.5%<br>1.6%                                                                                  | 5,354<br>2,990                                                                             | 9.3%<br>5.2%<br>1.7%<br><b>2024</b>                                                                      | 3,724                                                                                | 6.1%<br>2.0%                                                                                             |
| 75 - 84<br>85+                                                                                                                                                                            | 1,742<br>696<br><b>Ce</b>                                                                    | 6.3%<br>3.6%<br>1.4%<br>ensus 2010                                                                      | 4,916<br>2,446<br>872<br><b>Cen</b>                                                                    | 9.0%<br>4.5%<br>1.6%<br>sus 2020                                                                      | 5,354<br>2,990<br>1,006                                                                    | 9.3%<br>5.2%<br>1.7%<br><b>2024</b><br>Percent                                                           | 3,724<br>1,242                                                                       | 6.1%<br>2.0%<br><b>2029</b>                                                                              |
| 75 - 84<br>85+<br><b>Race and Ethnicity</b>                                                                                                                                               | 1,742<br>696<br><b>Ce</b><br>Number<br>36,826<br>7,247                                       | 6.3%<br>3.6%<br>1.4%<br>ensus 2010<br>Percent<br>75.6%<br>14.9%                                         | 4,916<br>2,446<br>872<br><b>Cen</b><br>Number<br>37,039<br>8,685                                       | 9.0%<br>4.5%<br>1.6%<br>sus 2020<br>Percent<br>67.9%<br>15.9%                                         | 5,354<br>2,990<br>1,006<br>Number<br>38,309<br>9,302                                       | 9.3%<br>5.2%<br>1.7%<br><b>2024</b><br>Percent<br>66.6%<br>16.2%                                         | 3,724<br>1,242<br>Number                                                             | 6.1%<br>2.0%<br><b>2029</b><br>Percent<br>64.9%<br>16.6%                                                 |
| 75 - 84<br>85+<br><b>Race and Ethnicity</b><br>White Alone<br>Black Alone<br>American Indian Alone                                                                                        | 1,742<br>696<br><b>Ce</b><br>Number<br>36,826<br>7,247<br>213                                | 6.3%<br>3.6%<br>1.4%<br>ensus 2010<br>Percent<br>75.6%<br>14.9%<br>0.4%                                 | 4,916<br>2,446<br>872<br><b>Cen</b><br>Number<br>37,039<br>8,685<br>238                                | 9.0%<br>4.5%<br>1.6%<br>Percent<br>67.9%<br>15.9%<br>0.4%                                             | 5,354<br>2,990<br>1,006<br>Number<br>38,309<br>9,302<br>257                                | 9.3%<br>5.2%<br>1.7%<br><b>2024</b><br>Percent<br>66.6%<br>16.2%<br>0.4%                                 | 3,724<br>1,242<br>Number<br>39,851<br>10,194<br>294                                  | 6.1%<br>2.0%<br><b>2029</b><br>Percent<br>64.9%<br>16.6%<br>0.5%                                         |
| 75 - 84<br>85+<br><b>Race and Ethnicity</b><br>White Alone<br>Black Alone<br>American Indian Alone<br>Asian Alone                                                                         | 1,742<br>696<br>Number<br>36,826<br>7,247<br>213<br>470                                      | 6.3%<br>3.6%<br>1.4%<br>ensus 2010<br>Percent<br>75.6%<br>14.9%<br>0.4%<br>1.0%                         | 4,916<br>2,446<br>872<br><b>Cen</b><br>Number<br>37,039<br>8,685<br>238<br>797                         | 9.0%<br>4.5%<br>1.6%<br>suss 2020<br>Percent<br>67.9%<br>15.9%<br>0.4%<br>1.5%                        | 5,354<br>2,990<br>1,006<br>Number<br>38,309<br>9,302<br>257<br>949                         | 9.3%<br>5.2%<br>1.7%<br><b>2024</b><br>Percent<br>66.6%<br>16.2%<br>0.4%<br>1.6%                         | 3,724<br>1,242<br>Number<br>39,851<br>10,194<br>294<br>1,047                         | 6.1%<br>2.0%<br><b>2029</b><br>Percent<br>64.9%<br>16.6%<br>0.5%<br>1.7%                                 |
| 75 - 84<br>85+<br><b>Race and Ethnicity</b><br>White Alone<br>Black Alone<br>American Indian Alone<br>Asian Alone<br>Pacific Islander Alone                                               | 1,742<br>696<br>Number<br>36,826<br>7,247<br>213<br>470<br>49                                | 6.3%<br>3.6%<br>1.4%<br>ensus 2010<br>Percent<br>75.6%<br>14.9%<br>0.4%<br>1.0%<br>0.1%                 | 4,916<br>2,446<br>872<br><b>Cen</b><br>Number<br>37,039<br>8,685<br>238<br>797<br>30                   | 9.0%<br>4.5%<br>1.6%<br>suss 2020<br>Percent<br>67.9%<br>15.9%<br>0.4%<br>1.5%<br>0.1%                | 5,354<br>2,990<br>1,006<br>Number<br>38,309<br>9,302<br>257<br>949<br>30                   | 9.3%<br>5.2%<br>1.7%<br><b>2024</b><br>Percent<br>66.6%<br>16.2%<br>0.4%<br>1.6%<br>0.1%                 | 3,724<br>1,242<br>Number<br>39,851<br>10,194<br>294<br>1,047<br>36                   | 6.1%<br>2.0%<br><b>2029</b><br>Percent<br>64.9%<br>16.6%<br>0.5%<br>1.7%<br>0.1%                         |
| 75 - 84<br>85+<br><b>Race and Ethnicity</b><br>White Alone<br>Black Alone<br>American Indian Alone<br>Asian Alone<br>Pacific Islander Alone<br>Some Other Race Alone                      | 1,742<br>696<br><b>Ce</b><br>Number<br>36,826<br>7,247<br>213<br>470<br>49<br>2,687          | 6.3%<br>3.6%<br>1.4%<br>ensus 2010<br>Percent<br>75.6%<br>14.9%<br>0.4%<br>1.0%<br>0.1%<br>5.5%         | 4,916<br>2,446<br>872<br><b>Cen</b><br>Number<br>37,039<br>8,685<br>238<br>797<br>30<br>3,686          | 9.0%<br>4.5%<br>1.6%<br>sus 2020<br>Percent<br>67.9%<br>15.9%<br>0.4%<br>1.5%<br>0.1%<br>6.8%         | 5,354<br>2,990<br>1,006<br>Number<br>38,309<br>9,302<br>257<br>949<br>30<br>4,256          | 9.3%<br>5.2%<br>1.7%<br><b>2024</b><br>Percent<br>66.6%<br>16.2%<br>0.4%<br>1.6%<br>0.1%<br>7.4%         | 3,724<br>1,242<br>Number<br>39,851<br>10,194<br>294<br>1,047<br>36<br>4,905          | 6.1%<br>2.0%<br><b>2029</b><br>Percent<br>64.9%<br>16.6%<br>0.5%<br>1.7%<br>0.1%<br>8.0%                 |
| 75 - 84<br>85+<br><b>Race and Ethnicity</b><br>White Alone<br>Black Alone<br>American Indian Alone<br>Asian Alone<br>Pacific Islander Alone                                               | 1,742<br>696<br>Number<br>36,826<br>7,247<br>213<br>470<br>49                                | 6.3%<br>3.6%<br>1.4%<br>ensus 2010<br>Percent<br>75.6%<br>14.9%<br>0.4%<br>1.0%<br>0.1%                 | 4,916<br>2,446<br>872<br><b>Cen</b><br>Number<br>37,039<br>8,685<br>238<br>797<br>30                   | 9.0%<br>4.5%<br>1.6%<br>suss 2020<br>Percent<br>67.9%<br>15.9%<br>0.4%<br>1.5%<br>0.1%                | 5,354<br>2,990<br>1,006<br>Number<br>38,309<br>9,302<br>257<br>949<br>30                   | 9.3%<br>5.2%<br>1.7%<br><b>2024</b><br>Percent<br>66.6%<br>16.2%<br>0.4%<br>1.6%<br>0.1%<br>7.4%         | 3,724<br>1,242<br>Number<br>39,851<br>10,194<br>294<br>1,047<br>36                   | 6.1%<br>2.0%<br><b>2029</b><br>Percent<br>64.9%<br>16.6%<br>0.5%<br>1.7%<br>0.1%                         |
| 75 - 84<br>85+<br><b>Race and Ethnicity</b><br>White Alone<br>Black Alone<br>American Indian Alone<br>Asian Alone<br>Pacific Islander Alone<br>Some Other Race Alone<br>Two or More Races | 1,742<br>696<br><b>Ce</b><br>Number<br>36,826<br>7,247<br>213<br>470<br>49<br>2,687<br>1,239 | 6.3%<br>3.6%<br>1.4%<br>ensus 2010<br>Percent<br>75.6%<br>14.9%<br>0.4%<br>1.0%<br>0.1%<br>5.5%<br>2.5% | 4,916<br>2,446<br>872<br><b>Cen</b><br>Number<br>37,039<br>8,685<br>238<br>797<br>30<br>3,686<br>4,052 | 9.0%<br>4.5%<br>1.6%<br>sus 2020<br>Percent<br>67.9%<br>15.9%<br>0.4%<br>1.5%<br>0.1%<br>6.8%<br>7.4% | 5,354<br>2,990<br>1,006<br>Number<br>38,309<br>9,302<br>257<br>949<br>30<br>4,256<br>4,434 | 9.3%<br>5.2%<br>1.7%<br><b>2024</b><br>Percent<br>66.6%<br>16.2%<br>0.4%<br>1.6%<br>0.1%<br>7.4%<br>7.7% | 3,724<br>1,242<br>Number<br>39,851<br>10,194<br>294<br>1,047<br>36<br>4,905<br>5,044 | 6.1%<br>2.0%<br><b>2029</b><br>Percent<br>64.9%<br>16.6%<br>0.5%<br>1.7%<br>0.1%<br>8.0%<br>8.0%<br>8.2% |
| 75 - 84<br>85+<br><b>Race and Ethnicity</b><br>White Alone<br>Black Alone<br>American Indian Alone<br>Asian Alone<br>Pacific Islander Alone<br>Some Other Race Alone                      | 1,742<br>696<br>Number<br>36,826<br>7,247<br>213<br>470<br>49<br>2,687<br>1,239<br>5,163     | 6.3%<br>3.6%<br>1.4%<br>ensus 2010<br>Percent<br>75.6%<br>14.9%<br>0.4%<br>1.0%<br>0.1%<br>5.5%         | 4,916<br>2,446<br>872<br><b>Cen</b><br>Number<br>37,039<br>8,685<br>238<br>797<br>30<br>3,686          | 9.0%<br>4.5%<br>1.6%<br>sus 2020<br>Percent<br>67.9%<br>15.9%<br>0.4%<br>1.5%<br>0.1%<br>6.8%         | 5,354<br>2,990<br>1,006<br>Number<br>38,309<br>9,302<br>257<br>949<br>30<br>4,256          | 9.3%<br>5.2%<br>1.7%<br><b>2024</b><br>Percent<br>66.6%<br>16.2%<br>0.4%<br>1.6%<br>0.1%<br>7.4%         | 3,724<br>1,242<br>Number<br>39,851<br>10,194<br>294<br>1,047<br>36<br>4,905          | 6.1%<br>2.0%<br><b>2029</b><br>Percent<br>64.9%<br>16.6%<br>0.5%<br>1.7%<br>0.1%<br>8.0%                 |