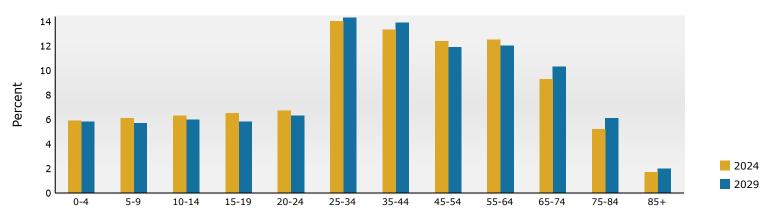

| 4,916<br>2,446<br>872<br><b>Cen</b><br>Number<br>37,039<br>8,685<br>238<br>797<br>30<br>3,686          | 9.0%<br>4.5%<br>1.6%<br>sus 2020<br>Percent<br>67.9%<br>15.9%<br>0.4%<br>1.5%<br>0.1%<br>6.8%         | 5,354<br>2,990<br>1,006<br>Number<br>38,309<br>9,302<br>257<br>949<br>30<br>4,256          | 9.3%<br>5.2%<br>1.7%<br><b>2024</b><br>Percent<br>66.6%<br>16.2%<br>0.4%<br>1.6%<br>0.1%<br>7.4%         | 3,724<br>1,242<br>Number<br>39,851<br>10,194<br>294<br>1,047<br>36<br>4,905          | 6.1%<br>2.0%<br><b>2029</b><br>Percent<br>64.9%<br>16.6%<br>0.5%<br>1.7%<br>0.1%<br>8.0%                 |



1230 Joe Frank Harris Pkwy SE, Cartersville, Georgia, 30120 Ring: 5 mile radius

### Prepared by Esri

Latitude: 34.20622 Longitude: -84.81005

#### Trends 2024-2029



Population by Age



2024 Household Income



2024 Population by Race



2024 Percent Hispanic Origin:13.7%