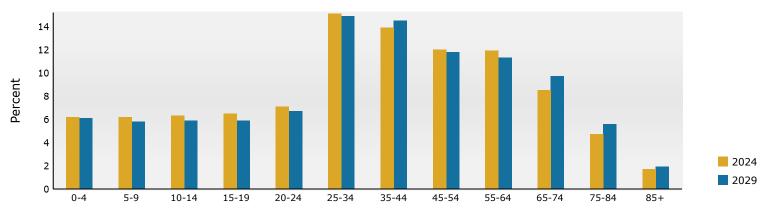

#### Trends 2024-2029

Population by Age

2024 Household Income

2024 Population by Race

2024 Percent Hispanic Origin:17.3%

1230 Joe Frank Harris Pkwy SE, Cartersville, Georgia, 30120 Ring: 5 mile radius

Prepared by Esri

Latitude: 34.20622 Longitude: -84.81005

| Summary                                                                                                                                                                                   |                                                                                              | Census 2                                                                                                | 010                                                                                                    | Census 202                                                                                            | 20                                                                                         | 2024                                                                                                     |                                                                                      | 2029                                                                                                     |
|-------------------------------------------------------------------------------------------------------------------------------------------------------------------------------------------|----------------------------------------------------------------------------------------------|---------------------------------------------------------------------------------------------------------|--------------------------------------------------------------------------------------------------------|-------------------------------------------------------------------------------------------------------|--------------------------------------------------------------------------------------------|----------------------------------------------------------------------------------------------------------|--------------------------------------------------------------------------------------|----------------------------------------------------------------------------------------------------------|
| Population                                                                                                                                                                                |                                                                                              |                                                                                                         | 3,732                                                                                                  | 54,5                                                                                                  |                                                                                            | 57,537                                                                                                   |                                                                                      | 61,371                                                                                                   |
| Households                                                                                                                                                                                |                                                                                              |                                                                                                         | 7,780                                                                                                  | 20,5                                                                                                  |                                                                                            | 21,860                                                                                                   |                                                                                      | 23,705                                                                                                   |
| Families                                                                                                                                                                                  |                                                                                              |                                                                                                         | ,571                                                                                                   | 14,0                                                                                                  |                                                                                            | 14,599                                                                                                   |                                                                                      | 15,664                                                                                                   |
| Average Household Size                                                                                                                                                                    |                                                                                              |                                                                                                         | 2.69                                                                                                   |                                                                                                       | 61                                                                                         | 2.59                                                                                                     |                                                                                      | 2.55                                                                                                     |
| Owner Occupied Housing Units                                                                                                                                                              |                                                                                              | 10                                                                                                      | ,692                                                                                                   | 12,0                                                                                                  | 98                                                                                         | 13,564                                                                                                   |                                                                                      | 14,454                                                                                                   |
| Renter Occupied Housing Units                                                                                                                                                             |                                                                                              |                                                                                                         | ,<br>087                                                                                               | 8,4                                                                                                   |                                                                                            | 8,296                                                                                                    |                                                                                      | 9,252                                                                                                    |
| Median Age                                                                                                                                                                                |                                                                                              |                                                                                                         | 35.2                                                                                                   |                                                                                                       | 7.9                                                                                        | 38.3                                                                                                     |                                                                                      | 39.2                                                                                                     |
| Trends: 2024-2029 Annual Rate                                                                                                                                                             | e                                                                                            |                                                                                                         | Area                                                                                                   |                                                                                                       |                                                                                            | State                                                                                                    |                                                                                      | National                                                                                                 |
| Population                                                                                                                                                                                |                                                                                              |                                                                                                         | 1.30%                                                                                                  |                                                                                                       |                                                                                            | 0.61%                                                                                                    |                                                                                      | 0.38%                                                                                                    |
| Households                                                                                                                                                                                |                                                                                              |                                                                                                         | 1.63%                                                                                                  |                                                                                                       |                                                                                            | 0.86%                                                                                                    |                                                                                      | 0.64%                                                                                                    |
| Families                                                                                                                                                                                  |                                                                                              |                                                                                                         | 1.42%                                                                                                  |                                                                                                       |                                                                                            | 0.75%                                                                                                    |                                                                                      | 0.56%                                                                                                    |
| Owner HHs                                                                                                                                                                                 |                                                                                              |                                                                                                         | 1.28%                                                                                                  |                                                                                                       |                                                                                            | 1.32%                                                                                                    |                                                                                      | 0.97%                                                                                                    |
| Median Household Income                                                                                                                                                                   |                                                                                              |                                                                                                         | 3.23%                                                                                                  |                                                                                                       |                                                                                            | 3.20%                                                                                                    |                                                                                      | 2.95%                                                                                                    |
|                                                                                                                                                                                           |                                                                                              |                                                                                                         |                                                                                                        |                                                                                                       |                                                                                            | 2024                                                                                                     |                                                                                      | 2029                                                                                                     |
| Households by Income                                                                                                                                                                      |                                                                                              |                                                                                                         |                                                                                                        | Nu                                                                                                    | mber                                                                                       | Percent                                                                                                  | Number                                                                               | Percent                                                                                                  |
| <\$15,000                                                                                                                                                                                 |                                                                                              |                                                                                                         |                                                                                                        | :                                                                                                     | 1,452                                                                                      | 6.6%                                                                                                     | 1,288                                                                                | 5.4%                                                                                                     |
| \$15,000 - \$24,999                                                                                                                                                                       |                                                                                              |                                                                                                         |                                                                                                        |                                                                                                       | 1,469                                                                                      | 6.7%                                                                                                     | 1,108                                                                                | 4.7%                                                                                                     |
| \$25,000 - \$34,999                                                                                                                                                                       |                                                                                              |                                                                                                         |                                                                                                        |                                                                                                       | 1,413                                                                                      | 6.5%                                                                                                     | 1,188                                                                                | 5.0%                                                                                                     |
| \$35,000 - \$49,999                                                                                                                                                                       |                                                                                              |                                                                                                         |                                                                                                        |                                                                                                       | 2,265                                                                                      | 10.4%                                                                                                    | 2,140                                                                                | 9.0%                                                                                                     |
| \$50,000 - \$74,999                                                                                                                                                                       |                                                                                              |                                                                                                         |                                                                                                        |                                                                                                       | 3,222                                                                                      | 14.7%                                                                                                    | 3,189                                                                                | 13.5%                                                                                                    |
| \$75,000 - \$99,999                                                                                                                                                                       |                                                                                              |                                                                                                         |                                                                                                        |                                                                                                       | 3,031                                                                                      | 13.9%                                                                                                    | 3,273                                                                                | 13.8%                                                                                                    |
| \$100,000 - \$149,999                                                                                                                                                                     |                                                                                              |                                                                                                         |                                                                                                        |                                                                                                       | 5,076                                                                                      | 23.2%                                                                                                    | 6,313                                                                                | 26.6%                                                                                                    |
| \$150,000 - \$199,999                                                                                                                                                                     |                                                                                              |                                                                                                         |                                                                                                        |                                                                                                       | 1,679                                                                                      | 7.7%                                                                                                     | 2,355                                                                                | 9.9%                                                                                                     |
| \$200,000+                                                                                                                                                                                |                                                                                              |                                                                                                         |                                                                                                        | 2                                                                                                     | 2,253                                                                                      | 10.3%                                                                                                    | 2,852                                                                                | 12.0%                                                                                                    |
|                                                                                                                                                                                           |                                                                                              |                                                                                                         |                                                                                                        |                                                                                                       |                                                                                            |                                                                                                          |                                                                                      |                                                                                                          |
| Median Household Income                                                                                                                                                                   |                                                                                              |                                                                                                         |                                                                                                        |                                                                                                       | 2,545                                                                                      |                                                                                                          | \$96,775                                                                             |                                                                                                          |
| Average Household Income                                                                                                                                                                  |                                                                                              |                                                                                                         |                                                                                                        |                                                                                                       | 5,070                                                                                      |                                                                                                          | \$121,906                                                                            |                                                                                                          |
| Per Capita Income                                                                                                                                                                         | 6                                                                                            | ensus 2010                                                                                              | Con                                                                                                    | ş4u<br>sus 2020                                                                                       | 0,215                                                                                      | 2024                                                                                                     | \$46,965                                                                             | 2029                                                                                                     |
| Population by Age                                                                                                                                                                         | Number                                                                                       | Percent                                                                                                 | Number                                                                                                 | Percent                                                                                               | Number                                                                                     |                                                                                                          | Number                                                                               | Percent                                                                                                  |
| 0 - 4                                                                                                                                                                                     | 3,669                                                                                        | 7.5%                                                                                                    | 3,218                                                                                                  | 5.9%                                                                                                  | 3,389                                                                                      |                                                                                                          | 3,585                                                                                | 5.8%                                                                                                     |
| 5 - 9                                                                                                                                                                                     | 3,748                                                                                        | 7.7%                                                                                                    | 3,457                                                                                                  | 6.3%                                                                                                  | 3,534                                                                                      |                                                                                                          | 3,503                                                                                | 5.7%                                                                                                     |
| 10 - 14                                                                                                                                                                                   | 3,511                                                                                        | 7.2%                                                                                                    | 3,760                                                                                                  | 6.9%                                                                                                  | 3,615                                                                                      |                                                                                                          | 3,659                                                                                | 6.0%                                                                                                     |
| 15 - 19                                                                                                                                                                                   | 3,390                                                                                        | 7.0%                                                                                                    | 3,793                                                                                                  | 7.0%                                                                                                  | 3,719                                                                                      |                                                                                                          | 3,564                                                                                | 5.8%                                                                                                     |
| 20 - 24                                                                                                                                                                                   | 3,202                                                                                        | 6.6%                                                                                                    | 3,373                                                                                                  | 6.2%                                                                                                  | 3,878                                                                                      |                                                                                                          | 3,850                                                                                | 6.3%                                                                                                     |
| 25 - 34                                                                                                                                                                                   | 6,721                                                                                        | 13.8%                                                                                                   | 7,584                                                                                                  | 13.9%                                                                                                 | 8,067                                                                                      |                                                                                                          | 8,769                                                                                | 14.3%                                                                                                    |
| 35 - 44                                                                                                                                                                                   | 7,098                                                                                        | 14.6%                                                                                                   | 7,028                                                                                                  | 12.9%                                                                                                 | 7,665                                                                                      |                                                                                                          | 8,512                                                                                | 13.9%                                                                                                    |
| 45 - 54                                                                                                                                                                                   | 6,762                                                                                        | 13.9%                                                                                                   | 7,244                                                                                                  | 13.3%                                                                                                 | 7,132                                                                                      | 12.4%                                                                                                    | 7,290                                                                                | 11.9%                                                                                                    |
| 55 - 64                                                                                                                                                                                   | 5,122                                                                                        | 10.5%                                                                                                   | 6,838                                                                                                  | 10 50/                                                                                                | 7 1 0 7                                                                                    | 12.5%                                                                                                    | 7,343                                                                                | 12.0%                                                                                                    |
| 65 74                                                                                                                                                                                     |                                                                                              |                                                                                                         | 0,050                                                                                                  | 12.5%                                                                                                 | /,18/                                                                                      |                                                                                                          |                                                                                      |                                                                                                          |
| 65 - 74                                                                                                                                                                                   | 3,071                                                                                        | 6.3%                                                                                                    | 4,916                                                                                                  | 9.0%                                                                                                  | 7,187<br>5,354                                                                             |                                                                                                          | 6,326                                                                                | 10.3%                                                                                                    |
| 65 - 74<br>75 - 84                                                                                                                                                                        | 3,071<br>1,742                                                                               |                                                                                                         |                                                                                                        |                                                                                                       |                                                                                            | 9.3%                                                                                                     | 6,326<br>3,724                                                                       | 10.3%<br>6.1%                                                                                            |
|                                                                                                                                                                                           |                                                                                              | 6.3%                                                                                                    | 4,916                                                                                                  | 9.0%                                                                                                  | 5,354                                                                                      | 9.3%<br>5.2%                                                                                             |                                                                                      |                                                                                                          |
| 75 - 84                                                                                                                                                                                   | 1,742<br>696                                                                                 | 6.3%<br>3.6%                                                                                            | 4,916<br>2,446<br>872                                                                                  | 9.0%<br>4.5%                                                                                          | 5,354<br>2,990                                                                             | 9.3%<br>5.2%                                                                                             | 3,724                                                                                | 6.1%                                                                                                     |
| 75 - 84                                                                                                                                                                                   | 1,742<br>696                                                                                 | 6.3%<br>3.6%<br>1.4%                                                                                    | 4,916<br>2,446<br>872                                                                                  | 9.0%<br>4.5%<br>1.6%                                                                                  | 5,354<br>2,990                                                                             | 9.3%<br>5.2%<br>1.7%<br><b>2024</b>                                                                      | 3,724                                                                                | 6.1%<br>2.0%                                                                                             |
| 75 - 84<br>85+                                                                                                                                                                            | 1,742<br>696<br><b>Ce</b>                                                                    | 6.3%<br>3.6%<br>1.4%<br>ensus 2010                                                                      | 4,916<br>2,446<br>872<br><b>Cen</b>                                                                    | 9.0%<br>4.5%<br>1.6%<br>sus 2020                                                                      | 5,354<br>2,990<br>1,006                                                                    | 9.3%<br>5.2%<br>1.7%<br><b>2024</b><br>Percent                                                           | 3,724<br>1,242                                                                       | 6.1%<br>2.0%<br><b>2029</b>                                                                              |
| 75 - 84<br>85+<br><b>Race and Ethnicity</b>                                                                                                                                               | 1,742<br>696<br><b>Ce</b><br>Number<br>36,826<br>7,247                                       | 6.3%<br>3.6%<br>1.4%<br>ensus 2010<br>Percent<br>75.6%<br>14.9%                                         | 4,916<br>2,446<br>872<br><b>Cen</b><br>Number<br>37,039<br>8,685                                       | 9.0%<br>4.5%<br>1.6%<br>sus 2020<br>Percent<br>67.9%<br>15.9%                                         | 5,354<br>2,990<br>1,006<br>Number<br>38,309<br>9,302                                       | 9.3%<br>5.2%<br>1.7%<br><b>2024</b><br>Percent<br>66.6%<br>16.2%                                         | 3,724<br>1,242<br>Number                                                             | 6.1%<br>2.0%<br><b>2029</b><br>Percent<br>64.9%<br>16.6%                                                 |
| 75 - 84<br>85+<br><b>Race and Ethnicity</b><br>White Alone<br>Black Alone<br>American Indian Alone                                                                                        | 1,742<br>696<br><b>Ce</b><br>Number<br>36,826<br>7,247<br>213                                | 6.3%<br>3.6%<br>1.4%<br>ensus 2010<br>Percent<br>75.6%<br>14.9%<br>0.4%                                 | 4,916<br>2,446<br>872<br><b>Cen</b><br>Number<br>37,039<br>8,685<br>238                                | 9.0%<br>4.5%<br>1.6%<br>Percent<br>67.9%<br>15.9%<br>0.4%                                             | 5,354<br>2,990<br>1,006<br>Number<br>38,309<br>9,302<br>257                                | 9.3%<br>5.2%<br>1.7%<br><b>2024</b><br>Percent<br>66.6%<br>16.2%<br>0.4%                                 | 3,724<br>1,242<br>Number<br>39,851<br>10,194<br>294                                  | 6.1%<br>2.0%<br><b>2029</b><br>Percent<br>64.9%<br>16.6%<br>0.5%                                         |
| 75 - 84<br>85+<br><b>Race and Ethnicity</b><br>White Alone<br>Black Alone<br>American Indian Alone<br>Asian Alone                                                                         | 1,742<br>696<br>Number<br>36,826<br>7,247<br>213<br>470                                      | 6.3%<br>3.6%<br>1.4%<br>ensus 2010<br>Percent<br>75.6%<br>14.9%<br>0.4%<br>1.0%                         | 4,916<br>2,446<br>872<br><b>Cen</b><br>Number<br>37,039<br>8,685<br>238<br>797                         | 9.0%<br>4.5%<br>1.6%<br>suss 2020<br>Percent<br>67.9%<br>15.9%<br>0.4%<br>1.5%                        | 5,354<br>2,990<br>1,006<br>Number<br>38,309<br>9,302<br>257<br>949                         | 9.3%<br>5.2%<br>1.7%<br><b>2024</b><br>Percent<br>66.6%<br>16.2%<br>0.4%<br>1.6%                         | 3,724<br>1,242<br>Number<br>39,851<br>10,194<br>294<br>1,047                         | 6.1%<br>2.0%<br><b>2029</b><br>Percent<br>64.9%<br>16.6%<br>0.5%<br>1.7%                                 |
| 75 - 84<br>85+<br><b>Race and Ethnicity</b><br>White Alone<br>Black Alone<br>American Indian Alone<br>Asian Alone<br>Pacific Islander Alone                                               | 1,742<br>696<br>Number<br>36,826<br>7,247<br>213<br>470<br>49                                | 6.3%<br>3.6%<br>1.4%<br>ensus 2010<br>Percent<br>75.6%<br>14.9%<br>0.4%<br>1.0%<br>0.1%                 | 4,916<br>2,446<br>872<br><b>Cen</b><br>Number<br>37,039<br>8,685<br>238<br>797<br>30                   | 9.0%<br>4.5%<br>1.6%<br>suss 2020<br>Percent<br>67.9%<br>15.9%<br>0.4%<br>1.5%<br>0.1%                | 5,354<br>2,990<br>1,006<br>Number<br>38,309<br>9,302<br>257<br>949<br>30                   | 9.3%<br>5.2%<br>1.7%<br><b>2024</b><br>Percent<br>66.6%<br>16.2%<br>0.4%<br>1.6%<br>0.1%                 | 3,724<br>1,242<br>Number<br>39,851<br>10,194<br>294<br>1,047<br>36                   | 6.1%<br>2.0%<br><b>2029</b><br>Percent<br>64.9%<br>16.6%<br>0.5%<br>1.7%<br>0.1%                         |
| 75 - 84<br>85+<br><b>Race and Ethnicity</b><br>White Alone<br>Black Alone<br>American Indian Alone<br>Asian Alone<br>Pacific Islander Alone<br>Some Other Race Alone                      | 1,742<br>696<br><b>Ce</b><br>Number<br>36,826<br>7,247<br>213<br>470<br>49<br>2,687          | 6.3%<br>3.6%<br>1.4%<br>ensus 2010<br>Percent<br>75.6%<br>14.9%<br>0.4%<br>1.0%<br>0.1%<br>5.5%         | 4,916<br>2,446<br>872<br><b>Cen</b><br>Number<br>37,039<br>8,685<br>238<br>797<br>30<br>3,686          | 9.0%<br>4.5%<br>1.6%<br>sus 2020<br>Percent<br>67.9%<br>15.9%<br>0.4%<br>1.5%<br>0.1%<br>6.8%         | 5,354<br>2,990<br>1,006<br>Number<br>38,309<br>9,302<br>257<br>949<br>30<br>4,256          | 9.3%<br>5.2%<br>1.7%<br><b>2024</b><br>Percent<br>66.6%<br>16.2%<br>0.4%<br>1.6%<br>0.1%<br>7.4%         | 3,724<br>1,242<br>Number<br>39,851<br>10,194<br>294<br>1,047<br>36<br>4,905          | 6.1%<br>2.0%<br><b>2029</b><br>Percent<br>64.9%<br>16.6%<br>0.5%<br>1.7%<br>0.1%<br>8.0%                 |
| 75 - 84<br>85+<br><b>Race and Ethnicity</b><br>White Alone<br>Black Alone<br>American Indian Alone<br>Asian Alone<br>Pacific Islander Alone                                               | 1,742<br>696<br>Number<br>36,826<br>7,247<br>213<br>470<br>49                                | 6.3%<br>3.6%<br>1.4%<br>ensus 2010<br>Percent<br>75.6%<br>14.9%<br>0.4%<br>1.0%<br>0.1%                 | 4,916<br>2,446<br>872<br><b>Cen</b><br>Number<br>37,039<br>8,685<br>238<br>797<br>30                   | 9.0%<br>4.5%<br>1.6%<br>suss 2020<br>Percent<br>67.9%<br>15.9%<br>0.4%<br>1.5%<br>0.1%                | 5,354<br>2,990<br>1,006<br>Number<br>38,309<br>9,302<br>257<br>949<br>30                   | 9.3%<br>5.2%<br>1.7%<br><b>2024</b><br>Percent<br>66.6%<br>16.2%<br>0.4%<br>1.6%<br>0.1%<br>7.4%         | 3,724<br>1,242<br>Number<br>39,851<br>10,194<br>294<br>1,047<br>36                   | 6.1%<br>2.0%<br><b>2029</b><br>Percent<br>64.9%<br>16.6%<br>0.5%<br>1.7%<br>0.1%                         |
| 75 - 84<br>85+<br><b>Race and Ethnicity</b><br>White Alone<br>Black Alone<br>American Indian Alone<br>Asian Alone<br>Pacific Islander Alone<br>Some Other Race Alone<br>Two or More Races | 1,742<br>696<br><b>Ce</b><br>Number<br>36,826<br>7,247<br>213<br>470<br>49<br>2,687<br>1,239 | 6.3%<br>3.6%<br>1.4%<br>ensus 2010<br>Percent<br>75.6%<br>14.9%<br>0.4%<br>1.0%<br>0.1%<br>5.5%<br>2.5% | 4,916<br>2,446<br>872<br><b>Cen</b><br>Number<br>37,039<br>8,685<br>238<br>797<br>30<br>3,686<br>4,052 | 9.0%<br>4.5%<br>1.6%<br>sus 2020<br>Percent<br>67.9%<br>15.9%<br>0.4%<br>1.5%<br>0.1%<br>6.8%<br>7.4% | 5,354<br>2,990<br>1,006<br>Number<br>38,309<br>9,302<br>257<br>949<br>30<br>4,256<br>4,434 | 9.3%<br>5.2%<br>1.7%<br><b>2024</b><br>Percent<br>66.6%<br>16.2%<br>0.4%<br>1.6%<br>0.1%<br>7.4%<br>7.7% | 3,724<br>1,242<br>Number<br>39,851<br>10,194<br>294<br>1,047<br>36<br>4,905<br>5,044 | 6.1%<br>2.0%<br><b>2029</b><br>Percent<br>64.9%<br>16.6%<br>0.5%<br>1.7%<br>0.1%<br>8.0%<br>8.0%<br>8.2% |
| 75 - 84<br>85+<br><b>Race and Ethnicity</b><br>White Alone<br>Black Alone<br>American Indian Alone<br>Asian Alone<br>Pacific Islander Alone<br>Some Other Race Alone                      | 1,742<br>696<br>Number<br>36,826<br>7,247<br>213<br>470<br>49<br>2,687<br>1,239<br>5,163     | 6.3%<br>3.6%<br>1.4%<br>ensus 2010<br>Percent<br>75.6%<br>14.9%<br>0.4%<br>1.0%<br>0.1%<br>5.5%         | 4,916<br>2,446<br>872<br><b>Cen</b><br>Number<br>37,039<br>8,685<br>238<br>797<br>30<br>3,686          | 9.0%<br>4.5%<br>1.6%<br>sus 2020<br>Percent<br>67.9%<br>15.9%<br>0.4%<br>1.5%<br>0.1%<br>6.8%         | 5,354<br>2,990<br>1,006<br>Number<br>38,309<br>9,302<br>257<br>949<br>30<br>4,256          | 9.3%<br>5.2%<br>1.7%<br><b>2024</b><br>Percent<br>66.6%<br>16.2%<br>0.4%<br>1.6%<br>0.1%<br>7.4%         | 3,724<br>1,242<br>Number<br>39,851<br>10,194<br>294<br>1,047<br>36<br>4,905          | 6.1%<br>2.0%<br><b>2029</b><br>Percent<br>64.9%<br>16.6%<br>0.5%<br>1.7%<br>0.1%<br>8.0%                 |