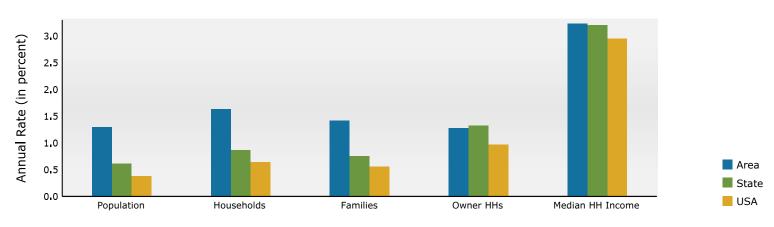

<br>0.1%<br>5.5%         | 4,916<br>2,446<br>872<br><b>Cen</b><br>Number<br>37,039<br>8,685<br>238<br>797<br>30<br>3,686          | 9.0%<br>4.5%<br>1.6%<br>sus 2020<br>Percent<br>67.9%<br>15.9%<br>0.4%<br>1.5%<br>0.1%<br>6.8%         | 5,354<br>2,990<br>1,006<br>Number<br>38,309<br>9,302<br>257<br>949<br>30<br>4,256          | 9.3%<br>5.2%<br>1.7%<br><b>2024</b><br>Percent<br>66.6%<br>16.2%<br>0.4%<br>1.6%<br>0.1%<br>7.4%         | 3,724<br>1,242<br>Number<br>39,851<br>10,194<br>294<br>1,047<br>36<br>4,905          | 6.1%<br>2.0%<br><b>2029</b><br>Percent<br>64.9%<br>16.6%<br>0.5%<br>1.7%<br>0.1%<br>8.0%                 |



1230 Joe Frank Harris Pkwy SE, Cartersville, Georgia, 30120 Ring: 5 mile radius

### Prepared by Esri

Latitude: 34.20622 Longitude: -84.81005

#### Trends 2024-2029



Population by Age



2024 Household Income



2024 Population by Race



2024 Percent Hispanic Origin:13.7%