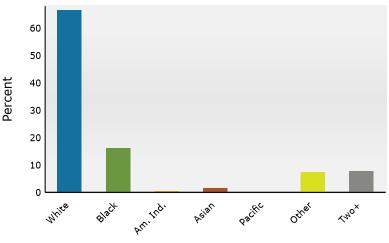

#### Trends 2024-2029

Population by Age

2024 Household Income

2024 Population by Race

2024 Percent Hispanic Origin:13.7%