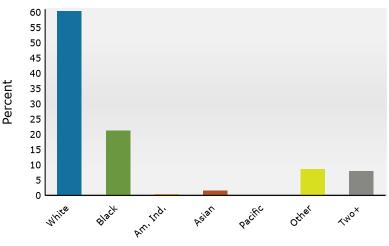

#### Trends 2024-2029

Population by Age

2024 Household Income

### 2024 Population by Race

2024 Percent Hispanic Origin:15.8%

1230 Joe Frank Harris Pkwy SE, Cartersville, Georgia, 30120 Ring: 3 mile radius

Prepared by Esri

Latitude: 34.20622 Longitude: -84.81005

| Summary                                     |        | Census 2  | 010          | Census 20 | 20        | 2024     |           | 2029     |
|---------------------------------------------|--------|-----------|--------------|-----------|-----------|----------|-----------|----------|
| Population                                  |        | 29,       | 254          | 32,8      | 13        | 34,454   |           | 36,847   |
| Households                                  |        | 10,       | 605          | 12,3      | 64        | 13,140   |           | 14,300   |
| Families                                    |        | 7,        | 228          | 8,0       | 95        | 8,385    |           | 9,005    |
| Average Household Size                      |        | -         | 2.68         | 2.        | 59        | 2.56     |           | 2.52     |
| Owner Occupied Housing Units                |        | 5,        | 567          | 6,2       | 40        | 7,082    |           | 7,624    |
| Renter Occupied Housing Units               |        | 5,        | 038          | 6,1       | 24        | 6,058    |           | 6,676    |
| Median Age                                  |        |           | 33.9         | 36        | 5.3       | 36.8     |           | 38.1     |
| Trends: 2024-2029 Annual Rat                | e      |           | Area         |           |           | State    |           | National |
| Population                                  |        |           | 1.35%        |           |           | 0.61%    |           | 0.38%    |
| Households                                  |        |           | 1.71%        |           | (         | 0.86%    |           | 0.64%    |
| Families                                    |        |           | 1.44%        |           |           | 0.75%    |           | 0.56%    |
| Owner HHs                                   |        |           | 1.49%        |           |           | 1.32%    |           | 0.97%    |
| Median Household Income                     |        |           | 2.74%        |           | :         | 3.20%    |           | 2.95%    |
|                                             |        |           |              |           |           | 2024     |           | 2029     |
| Households by Income                        |        |           |              | Nu        | mber P    | ercent   | Number    | Percent  |
| <\$15,000                                   |        |           |              |           | 880       | 6.7%     | 803       | 5.6%     |
| \$15,000 - \$24,999                         |        |           |              | :         | 1,029     | 7.8%     | 769       | 5.4%     |
| \$25,000 - \$34,999                         |        |           |              |           | 907       | 6.9%     | 773       | 5.4%     |
| \$35,000 - \$49,999                         |        |           |              | :         | 1,540     | 11.7%    | 1,505     | 10.5%    |
| \$50,000 - \$74,999                         |        |           |              | :         | 2,215     | 16.9%    | 2,232     | 15.6%    |
| \$75,000 - \$99,999                         |        |           |              |           | 1,901     | 14.5%    | 2,111     | 14.8%    |
| \$100,000 - \$149,999                       |        |           |              | :         | 2,742     | 20.9%    | 3,505     | 24.5%    |
| \$150,000 - \$199,999                       |        |           |              |           | 881       | 6.7%     | 1,253     | 8.8%     |
| \$200,000+                                  |        |           |              | :         | 1,044     | 7.9%     | 1,350     | 9.4%     |
|                                             |        |           |              |           |           |          |           |          |
| Median Household Income                     |        |           |              | \$74      | 4,976     |          | \$85,837  |          |
| Average Household Income                    |        |           |              | \$90      | 6,295     |          | \$111,204 |          |
| Per Capita Income                           |        |           |              | \$36,727  |           | \$43,153 |           |          |
|                                             | Ce     | nsus 2010 | sus 2010 Cer |           | ısus 2020 |          | 2024      |          |
| Population by Age                           | Number | Percent   | Number       | Percent   | Number    | Percent  | Number    | Percent  |
| 0 - 4                                       | 2,381  | 8.1%      | 2,017        | 6.1%      | 2,129     | 6.2%     | 2,243     | 6.1%     |
| 5 - 9                                       | 2,200  | 7.5%      | 2,147        | 6.5%      | 2,137     | 6.2%     | 2,147     | 5.8%     |
| 10 - 14                                     | 1,982  | 6.8%      | 2,274        | 6.9%      | 2,173     | 6.3%     | 2,165     | 5.9%     |
| 15 - 19                                     | 1,996  | 6.8%      | 2,257        | 6.9%      | 2,242     | 6.5%     | 2,184     | 5.9%     |
| 20 - 24                                     | 2,155  | 7.4%      | 2,115        | 6.4%      | 2,436     | 7.1%     | 2,466     | 6.7%     |
| 25 - 34                                     | 4,394  | 15.0%     | 5,016        | 15.3%     | 5,213     | 15.1%    | 5,499     | 14.9%    |
| 35 - 44                                     | 4,216  | 14.4%     | 4,357        | 13.3%     | 4,780     | 13.9%    | 5,328     | 14.5%    |
| 45 - 54                                     | 3,837  | 13.1%     | 4,184        | 12.8%     | 4,130     | 12.0%    | 4,335     | 11.8%    |
| 55 - 64                                     | 2,878  | 9.8%      | 3,859        | 11.8%     | 4,094     | 11.9%    | 4,161     | 11.3%    |
| 65 - 74                                     | 1,735  | 5.9%      | 2,730        | 8.3%      | 2,937     | 8.5%     | 3,567     | 9.7%     |
| 75 - 84                                     | 1,034  | 3.5%      | 1,351        | 4.1%      | 1,614     | 4.7%     | 2,052     | 5.6%     |
| 85+                                         | 445    | 1.5%      | 506          | 1.5%      | 569       | 1.7%     | 700       | 1.9%     |
|                                             | Ce     | nsus 2010 | Cer          | nsus 2020 |           | 2024     |           | 2029     |
| Race and Ethnicity                          | Number | Percent   | Number       | Percent   | Number    | Percent  | Number    | Percent  |
| White Alone                                 | 20,465 | 70.0%     | 20,160       | 61.4%     | 20,683    | 60.0%    | 21,524    | 58.4%    |
| Black Alone                                 | 5,219  | 17.8%     | 6,437        | 19.6%     | 6,833     | 19.8%    | 7,414     | 20.1%    |
| American Indian Alone                       | 143    | 0.5%      | 163          | 0.5%      | 175       | 0.5%     | 200       | 0.5%     |
| Asian Alone                                 | 304    | 1.0%      | 479          | 1.5%      | 568       | 1.6%     | 637       | 1.7%     |
| Pacific Islander Alone                      | 45     | 0.2%      | 23           | 0.1%      | 21        | 0.1%     | 25        | 0.1%     |
| Some Other Race Alone                       | 2,197  | 7.5%      | 2,919        | 8.9%      | 3,332     | 9.7%     | 3,821     | 10.4%    |
| Two or More Races                           | 882    | 3.0%      | 2,632        | 8.0%      | 2,843     | 8.3%     | 3,227     | 8.8%     |
|                                             |        |           |              |           |           |          |           |          |
| Hispanic Origin (Any Race)                  |        |           |              |           |           |          |           |          |
|                                             | 4,047  | 13.8%     | 5,215        | 15.9%     | 5,952     | 17.3%    | 6,860     | 18.6%    |
| Data Note: Income is expressed in current d |        | 13.8%     | 5,215        | 15.9%     | 5,952     | 17.3%    | 6,860     | 18.6%    |