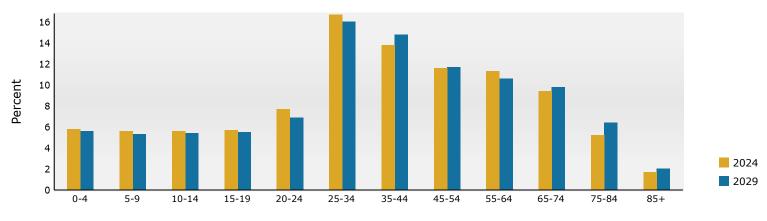

|           |        |           |        |         |           |          |  |
|                                                    | Hispanic Origin (Any Race)    | 558    | 10.6%     | 854    | 14.2%     | 1,044  | 15.8%   | 1,252     | 17.5%    |  |
| Data Note: Income is expressed in current dollars. |                               |        |           |        |           |        |         |           |          |  |
|                                                    |                               |        |           |        |           |        |         |           |          |  |



1230 Joe Frank Harris Pkwy SE, Cartersville, Georgia, 30120 Ring: 1 mile radius

### Prepared by Esri

Latitude: 34.20622 Longitude: -84.81005

#### Trends 2024-2029



Population by Age



2024 Household Income



### 2024 Population by Race



2024 Percent Hispanic Origin:15.8%



1230 Joe Frank Harris Pkwy SE, Cartersville, Georgia, 30120 Ring: 3 mile radius

Prepared by Esri

Latitude: 34.20622 Longitude: -84.81005

| Summary                                     |        | Census 2  | 010          | Census 20 | 20        | 2024     |           | 2029     |
|---------------------------------------------|--------|-----------|--------------|-----------|-----------|----------|-----------|----------|
| Population                                  |        | 29,       | 254          | 32,8      | 13        | 34,454   |           | 36,847   |
| Households                                  |        | 10,       | 605          | 12,3      | 64        | 13,140   |           | 14,300