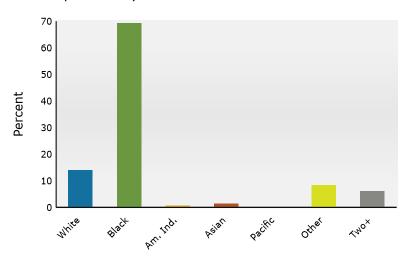

#### 2024 Population by Race

2024 Percent Hispanic Origin:27.4%

Source: Esri forecasts for 2024 and 2029. U.S. Census Bureau 2020 decennial Census in 2020 geographies.

©2024 Esri Page 2 of 6

Prepared by Esri