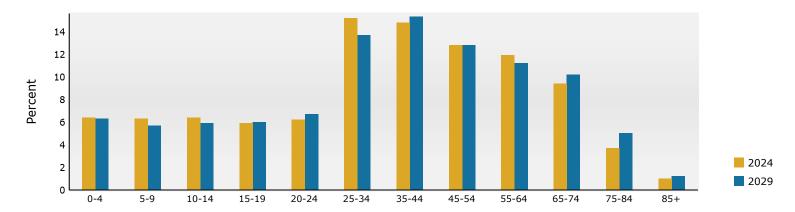

%<br>8.5% | Number<br>7,233<br>34,153<br>333<br>592<br>25<br>3,881 | Percent<br>14.7%<br>69.5%<br>0.7%<br>1.2%<br>0.1%<br>7.9% | 6,899<br>34,038<br>328<br>679<br>21<br>4,073 | Percent<br>14.1%<br>69.3%<br>0.7%<br>1.4%<br>0.0%<br>8.3%<br>6.2% | 6,784<br>34,617<br>348<br>852<br>26<br>4,795 | 13.4<br>68.2<br>0.7<br>1.7<br>0.2                        |

Data Note: Income is expressed in current dollars.

Source: Esri forecasts for 2024 and 2029. U.S. Census Bureau 2020 decennial Census in 2020 geographies.

©2024 Esri Page 3 of 6

Prepared by Esri

Latitude: 33.66301

Longitude: -84.41829



3300-3336 Colville Ave

3300-3336 Colville Ave, Atlanta, Georgia, 30354

Ring: 3 mile radius

#### Prepared by Esri Latitude: 33.66301 Longitude: -84.41829

#### Trends 2024-2029



#### Population by Age



### 2024 Household Income



#### 2024 Population by Race



2024 Percent Hispanic Origin:13.9%

Source: Esri forecasts for 2024 and 2029. U.S. Census Bureau 2020 decennial Census in 2020 geographies.

©2024 Esri Page 4 of 6



3300-3336 Colville Ave

3300-3336 Colville Ave, Atlanta, Georgia, 30354

Ring: 5 mile radius

| \$35,000 - \$49,999