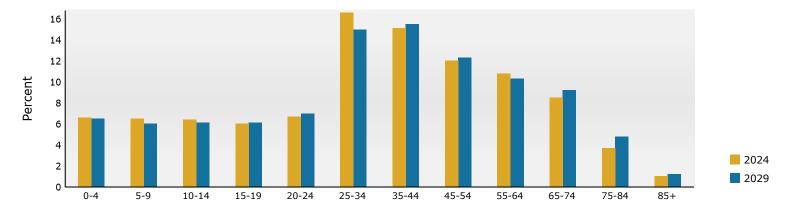

|                                                                                                                              | 3,136  | 1.8%      | 8,497  | 4.7%       | 8,958  | 4.8%                   | 9,090    |                     |  |     |       |      |         |      |       |  |

Data Note: Income is expressed in current dollars.

Source: Esri forecasts for 2024 and 2029. U.S. Census Bureau 2020 decennial Census in 2020 geographies.

©2024 Esri Page 5 of 6

Prepared by Esri

Latitude: 33.66301

Longitude: -84.41829



3300-3336 Colville Ave 3300-3336 Colville Ave, Atlanta, Georgia, 30354

Ring: 5 mile radius

### Prepared by Esri

Latitude: 33.66301 Longitude: -84.41829

#### Trends 2024-2029



#### Population by Age



### 2024 Household Income



#### 2024 Population by Race



2024 Percent Hispanic Origin:10.0%

Source: Esri forecasts for 2024 and 2029. U.S. Census Bureau 2020 decennial Census in 2020 geographies.

©2024 Esri Page 6 of 6