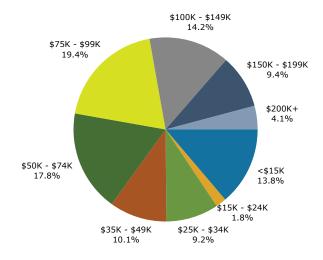

br>479<br>1,033<br>1,061<br>983<br>919<br>621<br>234<br>85<br>Number<br>1,486<br>3,350<br>81<br>230      | 6.8% 14.6% 15.0% 13.9% 13.0% 8.8% 3.3% 1.2% 2024 Percent 21.0% 47.4% 1.1% 3.3%      | 491<br>673<br>1,496<br>1,359<br>1,160<br>1,011<br>830<br>354<br>113<br>Number<br>1,678<br>4,027<br>103<br>359      | I  |

Data Note: Income is expressed in current dollars.

Source: Esri forecasts for 2024 and 2029. U.S. Census Bureau 2020 decennial Census in 2020 geographies.

©2024 Esri Page 1 of 6

Prepared by Esri

Latitude: 33.66301



3300-3336 Colville Ave 3300-3336 Colville Ave, Atlanta, Georgia, 30354

3300-3336 Colville Ave, Atlanta, Georgia, 30354

Ring: 1 mile radius

Latitude: 33.66301

Longitude: -84.41829

#### Trends 2024-2029



#### Population by Age



#### 2024 Household Income



#### 2024 Population by Race



2024 Percent Hispanic Origin:27.4%

Source: Esri forecasts for 2024 and 2029. U.S. Census Bureau 2020 decennial Census in 2020 geographies.

©2024 Esri Page 2 of 6

Prepared by Esri



3300-3336 Colville Ave

3300-3336 Colville Ave, Atlanta, Georgia, 30354

Ring: 3 mile radius

| Summary                                                                                                |                                                        | Census 2                                                  | 010                                                    | Census 202                                                | 0                                            | 2024                                                              |