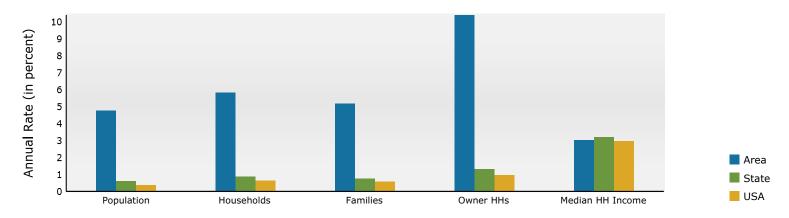

2020<br>Percent<br>22.1%<br>48.1%<br>1.2%<br>2.8% | 431<br>479<br>1,033<br>1,061<br>983<br>919<br>621<br>234<br>85<br>Number<br>1,486<br>3,350<br>81<br>230      | 6.8% 14.6% 15.0% 13.9% 13.0% 8.8% 3.3% 1.2% 2024 Percent 21.0% 47.4% 1.1% 3.3%      | 491<br>673<br>1,496<br>1,359<br>1,160<br>1,011<br>830<br>354<br>113<br>Number<br>1,678<br>4,027<br>103<br>359      | I  |

Data Note: Income is expressed in current dollars.

Source: Esri forecasts for 2024 and 2029. U.S. Census Bureau 2020 decennial Census in 2020 geographies.

©2024 Esri Page 1 of 6

Prepared by Esri

Latitude: 33.66301



3300-3336 Colville Ave 3300-3336 Colville Ave, Atlanta, Georgia, 30354

3300-3336 Colville Ave, Atlanta, Georgia, 30354

Ring: 1 mile radius

Latitude: 33.66301

Longitude: -84.41829

#### Trends 2024-2029



#### Population by Age



#### 2024 Household Income



#### 2024 Population by Race



2024 Percent Hispanic Origin:27.4%

Source: Esri forecasts for 2024 and 2029. U.S. Census Bureau 2020 decennial Census in 2020 geographies.

©2024 Esri Page 2 of 6

Prepared by Esri



3300-3336 Colville Ave

3300-3336 Colville Ave, Atlanta, Georgia, 30354

Ring: 3 mile radius

| Summary                                                                                                |                                                        | Census 2                                                  | 010                                                    | Census 202                                                | 0                                            | 2024