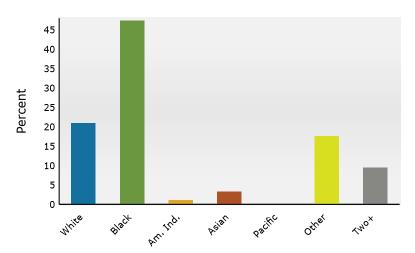

#### 2024 Population by Race

2024 Percent Hispanic Origin:27.4%

Source: Esri forecasts for 2024 and 2029. U.S. Census Bureau 2020 decennial Census in 2020 geographies.

©2024 Esri Page 2 of 6

Prepared by Esri