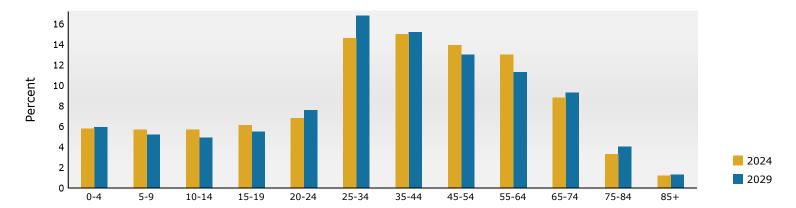

r>48.1%<br>1.2%<br>2.8% | 431<br>479<br>1,033<br>1,061<br>983<br>919<br>621<br>234<br>85<br>Number<br>1,486<br>3,350<br>81<br>230      | 6.8% 14.6% 15.0% 13.9% 13.0% 8.8% 3.3% 1.2% 2024 Percent 21.0% 47.4% 1.1% 3.3%      | 491<br>673<br>1,496<br>1,359<br>1,160<br>1,011<br>830<br>354<br>113<br>Number<br>1,678<br>4,027<br>103<br>359      | I  |

Data Note: Income is expressed in current dollars.

Source: Esri forecasts for 2024 and 2029. U.S. Census Bureau 2020 decennial Census in 2020 geographies.

©2024 Esri Page 1 of 6

Prepared by Esri

Latitude: 33.66301



3300-3336 Colville Ave 3300-3336 Colville Ave, Atlanta, Georgia, 30354

3300-3336 Colville Ave, Atlanta, Georgia, 30354

Ring: 1 mile radius

Latitude: 33.66301

Longitude: -84.41829

#### Trends 2024-2029



#### Population by Age



#### 2024 Household Income



#### 2024 Population by Race



2024 Percent Hispanic Origin:27.4%

Source: Esri forecasts for 2024 and 2029. U.S. Census Bureau 2020 decennial Census in 2020 geographies.

©2024 Esri Page 2 of 6

Prepared by Esri



3300-3336 Colville Ave

3300-3336 Colville Ave, Atlanta, Georgia, 30354

Ring: 3 mile radius

| Summary                                                                                                |                                                        | Census 2                                                  | 010                                                    | Census 202                                                | 0                                            | 2024                                                              |