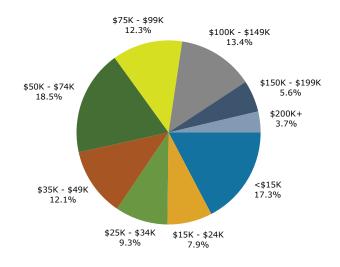

r>34,153<br>333<br>592<br>25<br>3,881 | Percent<br>14.7%<br>69.5%<br>0.7%<br>1.2%<br>0.1%<br>7.9% | 6,899<br>34,038<br>328<br>679<br>21<br>4,073 | Percent<br>14.1%<br>69.3%<br>0.7%<br>1.4%<br>0.0%<br>8.3%<br>6.2% | 6,784<br>34,617<br>348<br>852<br>26<br>4,795 | 13.4<br>68.2<br>0.7<br>1.7<br>0.2                        |

Data Note: Income is expressed in current dollars.

Source: Esri forecasts for 2024 and 2029. U.S. Census Bureau 2020 decennial Census in 2020 geographies.

©2024 Esri Page 3 of 6

Prepared by Esri

Latitude: 33.66301

Longitude: -84.41829



3300-3336 Colville Ave

3300-3336 Colville Ave, Atlanta, Georgia, 30354

Ring: 3 mile radius

#### Prepared by Esri Latitude: 33.66301 Longitude: -84.41829

#### Trends 2024-2029



#### Population by Age



### 2024 Household Income



#### 2024 Population by Race



2024 Percent Hispanic Origin:13.9%

Source: Esri forecasts for 2024 and 2029. U.S. Census Bureau 2020 decennial Census in 2020 geographies.

©2024 Esri Page 4 of 6



3300-3336 Colville Ave

3300-3336 Colville Ave, Atlanta, Georgia, 30354

Ring: 5 mile radius

| \$35,000 - \$49,999