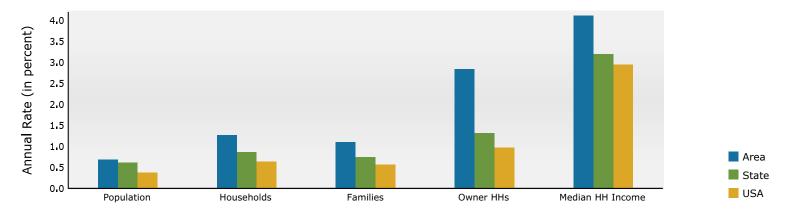

.4%<br>0.5%<br>1.4%<br>0.0%<br>8.5% | Number<br>7,233<br>34,153<br>333<br>592<br>25<br>3,881 | Percent<br>14.7%<br>69.5%<br>0.7%<br>1.2%<br>0.1%<br>7.9% | 6,899<br>34,038<br>328<br>679<br>21<br>4,073 | Percent<br>14.1%<br>69.3%<br>0.7%<br>1.4%<br>0.0%<br>8.3%<br>6.2% | 6,784<br>34,617<br>348<br>852<br>26<br>4,795 | 13.4<br>68.2<br>0.7<br>1.7<br>0.2                        |

Data Note: Income is expressed in current dollars.

Source: Esri forecasts for 2024 and 2029. U.S. Census Bureau 2020 decennial Census in 2020 geographies.

©2024 Esri Page 3 of 6

Prepared by Esri

Latitude: 33.66301

Longitude: -84.41829



3300-3336 Colville Ave

3300-3336 Colville Ave, Atlanta, Georgia, 30354

Ring: 3 mile radius

#### Prepared by Esri Latitude: 33.66301 Longitude: -84.41829

#### Trends 2024-2029



#### Population by Age



### 2024 Household Income



#### 2024 Population by Race



2024 Percent Hispanic Origin:13.9%

Source: Esri forecasts for 2024 and 2029. U.S. Census Bureau 2020 decennial Census in 2020 geographies.

©2024 Esri Page 4 of 6



3300-3336 Colville Ave

3300-3336 Colville Ave, Atlanta, Georgia, 30354

Ring: 5 mile radius

| \$35,000 - \$49,999