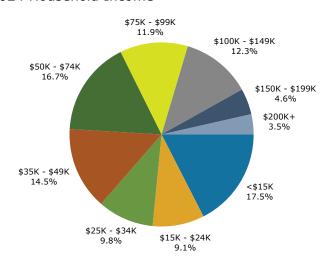

|                                                                                                                              | 3,136  | 1.8%      | 8,497  | 4.7%       | 8,958  | 4.8%                   | 9,090    |                     |  |     |       |      |         |      |       |  |

Data Note: Income is expressed in current dollars.

Source: Esri forecasts for 2024 and 2029. U.S. Census Bureau 2020 decennial Census in 2020 geographies.

©2024 Esri Page 5 of 6

Prepared by Esri

Latitude: 33.66301

Longitude: -84.41829



3300-3336 Colville Ave 3300-3336 Colville Ave, Atlanta, Georgia, 30354

Ring: 5 mile radius

### Prepared by Esri

Latitude: 33.66301 Longitude: -84.41829

#### Trends 2024-2029



#### Population by Age



### 2024 Household Income



#### 2024 Population by Race



2024 Percent Hispanic Origin:10.0%

Source: Esri forecasts for 2024 and 2029. U.S. Census Bureau 2020 decennial Census in 2020 geographies.

©2024 Esri Page 6 of 6