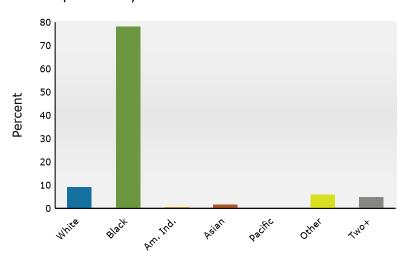

#### 2024 Population by Race

2024 Percent Hispanic Origin:27.4%

Source: Esri forecasts for 2024 and 2029. U.S. Census Bureau 2020 decennial Census in 2020 geographies.

©2024 Esri Page 2 of 6

Prepared by Esri