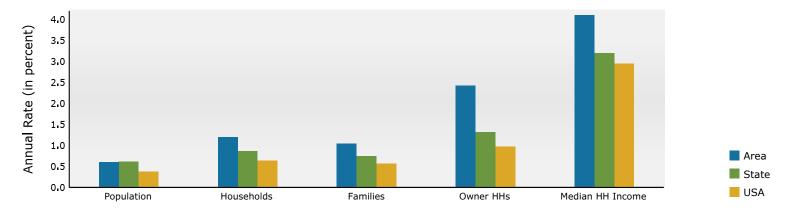

|                                                                                                                              | 3,136  | 1.8%      | 8,497  | 4.7%       | 8,958  | 4.8%                   | 9,090    |                     |  |     |       |      |         |      |       |  |

Data Note: Income is expressed in current dollars.

Source: Esri forecasts for 2024 and 2029. U.S. Census Bureau 2020 decennial Census in 2020 geographies.

©2024 Esri Page 5 of 6

Prepared by Esri

Latitude: 33.66301

Longitude: -84.41829



3300-3336 Colville Ave 3300-3336 Colville Ave, Atlanta, Georgia, 30354

Ring: 5 mile radius

### Prepared by Esri

Latitude: 33.66301 Longitude: -84.41829

#### Trends 2024-2029



#### Population by Age



### 2024 Household Income



#### 2024 Population by Race



2024 Percent Hispanic Origin:10.0%

Source: Esri forecasts for 2024 and 2029. U.S. Census Bureau 2020 decennial Census in 2020 geographies.

©2024 Esri Page 6 of 6