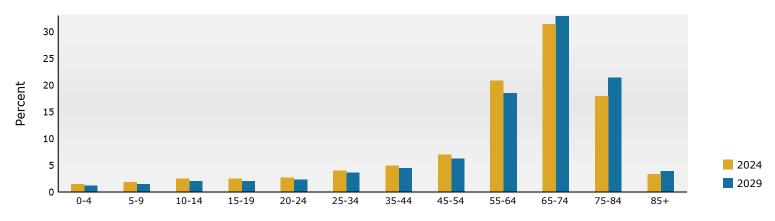

4800 First Coast Hwy, Fernandina Beach, Florida, 32034 Ring: 1 mile radius

Prepared by Esri

Latitude: 30.59165 Longitude: -81.45754

| Summary                                      |          | Census 2     | 0010     | Census 20    | 20       | 2024    |           | 2029         |
|----------------------------------------------|----------|--------------|----------|--------------|----------|---------|-----------|--------------|
| Population                                   |          |              | 2,135    | 2,4          |          | 2,399   |           | 2,306        |
| Households                                   |          |              | ,010     | 1,2          |          | 1,214   |           | 1,211        |
| Families                                     |          | -            | 739      |              | 577      | 861     |           | 848          |
| Average Household Size                       |          |              | 2.11     |              | 04       | 1.98    |           | 1.90         |
| Owner Occupied Housing Units                 |          |              | 829      | 1,0          |          | 1,065   |           | 1,084        |
| Renter Occupied Housing Units                |          |              | 181      |              | 63       | 149     |           | 127          |
| Median Age                                   |          |              | 58.0     |              | 4.6      | 65.8    |           | 67.5         |
| Trends: 2024-2029 Annual Rate                | 1        |              | Area     | -            |          | State   |           | National     |
| Population                                   |          |              | -0.79%   |              |          | 0.93%   |           | 0.38%        |
| Households                                   |          |              | -0.05%   |              |          | 1.15%   |           | 0.64%        |
| Families                                     |          |              | -0.30%   |              |          | 1.12%   |           | 0.56%        |
| Owner HHs                                    |          |              | 0.35%    |              |          | 1.66%   |           | 0.97%        |
| Median Household Income                      |          |              | 1.50%    |              |          | 3.25%   |           | 2.95%        |
|                                              |          |              |          |              |          | 2024    |           | 2029         |
| Households by Income                         |          |              |          | Nu           | ımber    | Percent | Number    | Percent      |
| <\$15,000                                    |          |              |          |              | 57       | 4.7%    | 46        | 3.8%         |
| \$15,000 - \$24,999                          |          |              |          |              | 43       | 3.5%    | 29        | 2.4%         |
| \$25,000 - \$34,999                          |          |              |          |              | 31       | 2.6%    | 24        | 2.0%         |
| \$35,000 - \$49,999                          |          |              |          |              | 56       | 4.6%    | 44        | 3.6%         |
| \$50,000 - \$74,999                          |          |              |          |              | 172      | 14.2%   | 150       | 12.4%        |
| \$75,000 - \$99,999                          |          |              |          |              | 150      | 12.4%   | 140       | 11.6%        |
| \$100,000 - \$149,999                        |          |              |          |              | 338      | 27.8%   | 355       | 29.3%        |
| \$150,000 - \$199,999                        |          |              |          |              | 204      | 16.8%   | 248       | 20.5%        |
| \$200,000+                                   |          |              |          |              | 163      | 13.4%   | 176       | 14.5%        |
|                                              |          |              |          |              |          |         |           |              |
| Median Household Income                      |          |              |          |              | 9,741    |         | \$118,223 |              |
| Average Household Income                     |          |              |          |              | 2,799    |         | \$158,300 |              |
| Per Capita Income                            |          |              |          |              | 1,885    |         | \$82,700  |              |
|                                              |          | ensus 2010   |          | sus 2020     |          | 2024    |           | 2029         |
| Population by Age                            | Number   | Percent      | Number   | Percent      | Number   |         | Number    | Percent      |
| 0 - 4                                        | 66       | 3.1%         | 38       | 1.5%         | 34       |         | 28        | 1.2%         |
| 5 - 9<br>10 - 14                             | 65<br>69 | 3.0%         | 50       | 2.0%         | 43       |         | 33        | 1.4%         |
| 10 - 14<br>15 - 19                           |          | 3.2%         | 70       | 2.8%         | 59<br>59 |         | 47        | 2.0%         |
| 20 - 24                                      | 88<br>74 | 4.1%<br>3.5% | 66<br>69 | 2.7%<br>2.8% | 65       |         | 47<br>54  | 2.0%<br>2.3% |
| 25 - 34                                      | 107      | 5.0%         | 105      | 4.3%         | 96       |         | 83        | 3.6%         |
| 35 - 44                                      | 139      | 6.5%         | 103      | 5.0%         | 118      |         | 102       | 4.4%         |
| 45 - 54                                      | 320      | 15.0%        | 183      | 7.4%         | 110      |         | 102       | 6.2%         |
| 55 - 64                                      | 505      | 23.7%        | 554      | 22.4%        | 498      |         | 426       | 18.5%        |
| 65 - 74                                      | 462      | 21.6%        | 757      | 30.7%        | 753      |         | 758       | 32.9%        |
| 75 - 84                                      | 191      | 8.9%         | 378      | 15.3%        | 429      |         | 494       | 21.4%        |
| 85+                                          | 48       | 2.2%         | 76       | 3.1%         | 78       |         | 91        | 3.9%         |
|                                              |          | ensus 2010   |          | sus 2020     |          | 2024    | 5-        | 2029         |
| Race and Ethnicity                           | Number   | Percent      | Number   | Percent      | Number   | Percent | Number    | Percent      |
| White Alone                                  | 1,999    | 93.6%        | 2,283    | 92.5%        | 2,210    | 92.2%   | 2,116     | 91.8%        |
| Black Alone                                  | 70       | 3.3%         | 37       | 1.5%         | 35       | 1.5%    | 33        | 1.4%         |
| American Indian Alone                        | 7        | 0.3%         | 3        | 0.1%         | 3        | 0.1%    | 3         | 0.1%         |
| Asian Alone                                  | 25       | 1.2%         | 23       | 0.9%         | 23       | 1.0%    | 23        | 1.0%         |
| Pacific Islander Alone                       | 0        | 0.0%         | 0        | 0.0%         | 0        | 0.0%    | 0         | 0.0%         |
| Some Other Race Alone                        | 8        | 0.4%         | 18       | 0.7%         | 18       | 0.8%    | 18        | 0.8%         |
| Two or More Races                            | 26       | 1.2%         | 105      | 4.3%         | 109      | 4.5%    | 113       | 4.9%         |
|                                              |          |              |          |              |          |         |           |              |
| Hispanic Origin (Any Race)                   | 54       | 2.5%         | 81       | 3.3%         | 89       | 3.7%    | 91        | 3.9%         |
| Data Note: Income is expressed in current do | llars.   |              |          |              |          |         |           |              |
|                                              |          |              |          |              |          |         |           |              |

Source: Esri forecasts for 2024 and 2029. U.S. Census Bureau 2020 decennial Census in 2020 geographies.

4800 First Coast Hwy, Fernandina Beach, Florida, 32034 Ring: 1 mile radius

#### Trends 2024-2029

Population by Age

2024 Household Income

2024 Population by Race

<sup>2024</sup> Percent Hispanic Origin: 3.7%

4800 First Coast Hwy, Fernandina Beach, Florida, 32034 Ring: 3 mile radius