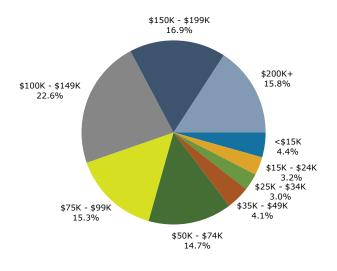

4800 First Coast Hwy, Fernandina Beach, Florida, 32034 Ring: 1 mile radius

Prepared by Esri

Latitude: 30.59165 Longitude: -81.45754

| Summary                                      |          | Census 2     | 0010     | Census 20    | 20       | 2024    |           | 2029         |
|----------------------------------------------|----------|--------------|----------|--------------|----------|---------|-----------|--------------|
| Population                                   |          |              | 2,135    | 2,4          |          | 2,399   |           | 2,306        |
| Households                                   |          |              | ,010     | 1,2          |          | 1,214   |           | 1,211        |
| Families                                     |          | -            | 739      |              | 577      | 861     |           | 848          |
| Average Household Size                       |          |              | 2.11     |              | 04       | 1.98    |           | 1.90         |
| Owner Occupied Housing Units                 |          |              | 829      | 1,0          |          | 1,065   |           | 1,084        |
| Renter Occupied Housing Units                |          |              | 181      |              | 63       | 149     |           | 127          |
| Median Age                                   |          |              | 58.0     |              | 4.6      | 65.8    |           | 67.5         |
| Trends: 2024-2029 Annual Rate                | 1        |              | Area     | -            |          | State   |           | National     |
| Population                                   |          |              | -0.79%   |              |          | 0.93%   |           | 0.38%        |
| Households                                   |          |              | -0.05%   |              |          | 1.15%   |           | 0.64%        |
| Families                                     |          |              | -0.30%   |              |          | 1.12%   |           | 0.56%        |
| Owner HHs                                    |          |              | 0.35%    |              |          | 1.66%   |           | 0.97%        |
| Median Household Income                      |          |              | 1.50%    |              |          | 3.25%   |           | 2.95%        |
|                                              |          |              |          |              |          | 2024    |           | 2029         |
| Households by Income                         |          |              |          | Nu           | ımber    | Percent | Number    | Percent      |
| <\$15,000                                    |          |              |          |              | 57       | 4.7%    | 46        | 3.8%         |
| \$15,000 - \$24,999                          |          |              |          |              | 43       | 3.5%    | 29        | 2.4%         |
| \$25,000 - \$34,999                          |          |              |          |              | 31       | 2.6%    | 24        | 2.0%         |
| \$35,000 - \$49,999                          |          |              |          |              | 56       | 4.6%    | 44        | 3.6%         |
| \$50,000 - \$74,999                          |          |              |          |              | 172      | 14.2%   | 150       | 12.4%        |
| \$75,000 - \$99,999                          |          |              |          |              | 150      | 12.4%   | 140       | 11.6%        |
| \$100,000 - \$149,999                        |          |              |          |              | 338      | 27.8%   | 355       | 29.3%        |
| \$150,000 - \$199,999                        |          |              |          |              | 204      | 16.8%   | 248       | 20.5%        |
| \$200,000+                                   |          |              |          |              | 163      | 13.4%   | 176       | 14.5%        |
|                                              |          |              |          |              |          |         |           |              |
| Median Household Income                      |          |              |          |              | 9,741    |         | \$118,223 |              |
| Average Household Income                     |          |              |          |              | 2,799    |         | \$158,300 |              |
| Per Capita Income                            |          |              |          |              | 1,885    |         | \$82,700  |              |
|                                              |          | ensus 2010   |          | sus 2020     |          | 2024    |           | 2029         |
| Population by Age                            | Number   | Percent      | Number   | Percent      | Number   |         | Number    | Percent      |
| 0 - 4                                        | 66       | 3.1%         | 38       | 1.5%         | 34       |         | 28        | 1.2%         |
| 5 - 9<br>10 - 14                             | 65<br>69 | 3.0%         | 50       | 2.0%         | 43       |         | 33        | 1.4%         |
| 10 - 14<br>15 - 19                           |          | 3.2%         | 70       | 2.8%         | 59<br>59 |         | 47        | 2.0%         |
| 20 - 24                                      | 88<br>74 | 4.1%<br>3.5% | 66<br>69 | 2.7%<br>2.8% | 65       |         | 47<br>54  | 2.0%<br>2.3% |
| 25 - 34                                      | 107      | 5.0%         | 105      | 4.3%         | 96       |         | 83        | 3.6%         |
| 35 - 44                                      | 139      | 6.5%         | 103      | 5.0%         | 118      |         | 102       | 4.4%         |
| 45 - 54                                      | 320      | 15.0%        | 183      | 7.4%         | 110      |         | 102       | 6.2%         |
| 55 - 64                                      | 505      | 23.7%        | 554      | 22.4%        | 498      |         | 426       | 18.5%        |
| 65 - 74                                      | 462      | 21.6%        | 757      | 30.7%        | 753      |         | 758       | 32.9%        |
| 75 - 84                                      | 191      | 8.9%         | 378      | 15.3%        | 429      |         | 494       | 21.4%        |
| 85+                                          | 48       | 2.2%         | 76       | 3.1%         | 78       |         | 91        | 3.9%         |
|                                              |          | ensus 2010   |          | sus 2020     |          | 2024    | 5-        | 2029         |
| Race and Ethnicity                           | Number   | Percent      | Number   | Percent      | Number   | Percent | Number    | Percent      |
| White Alone                                  | 1,999    | 93.6%        | 2,283    | 92.5%        | 2,210    | 92.2%   | 2,116     | 91.8%        |
| Black Alone                                  | 70       | 3.3%         | 37       | 1.5%         | 35       | 1.5%    | 33        | 1.4%         |
| American Indian Alone                        | 7        | 0.3%         | 3        | 0.1%         | 3        | 0.1%    | 3         | 0.1%         |
| Asian Alone                                  | 25       | 1.2%         | 23       | 0.9%         | 23       | 1.0%    | 23        | 1.0%         |
| Pacific Islander Alone                       | 0        | 0.0%         | 0        | 0.0%         | 0        | 0.0%    | 0         | 0.0%         |
| Some Other Race Alone                        | 8        | 0.4%         | 18       | 0.7%         | 18       | 0.8%    | 18        | 0.8%         |
| Two or More Races                            | 26       | 1.2%         | 105      | 4.3%         | 109      | 4.5%    | 113       | 4.9%         |
|                                              |          |              |          |              |          |         |           |              |
| Hispanic Origin (Any Race)                   | 54       | 2.5%         | 81       | 3.3%         | 89       | 3.7%    | 91        | 3.9%         |
| Data Note: Income is expressed in current do | llars.   |              |          |              |          |         |           |              |
|                                              |          |              |          |              |          |         |           |              |

#### Trends 2024-2029

Population by Age

2024 Household Income

2024 Population by Race

<sup>2024</sup> Percent Hispanic Origin: 3.7%

4800 First Coast Hwy, Fernandina Beach, Florida, 32034 Ring: 3 mile radius