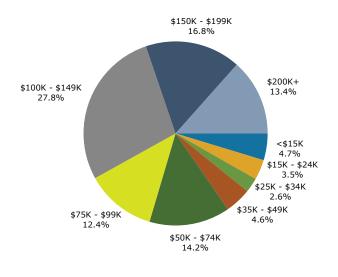

4800 First Coast Hwy, Fernandina Beach, Florida, 32034 Ring: 1 mile radius

Prepared by Esri

Latitude: 30.59165 Longitude: -81.45754

| Summary                                      |          | Census 2     | 0010     | Census 20    | 20       | 2024    |           | 2029         |
|----------------------------------------------|----------|--------------|----------|--------------|----------|---------|-----------|--------------|
| Population                                   |          |              | 2,135    | 2,4          |          | 2,399   |           | 2,306        |
| Households                                   |          |              | ,010     | 1,2          |          | 1,214   |           | 1,211        |
| Families                                     |          | -            | 739      |              | 577      | 861     |           | 848          |
| Average Household Size                       |          |              | 2.11     |              | 04       | 1.98    |           | 1.90         |
| Owner Occupied Housing Units                 |          |              | 829      | 1,0          |          | 1,065   |           | 1,084        |
| Renter Occupied Housing Units                |          |              | 181      |              | 63       | 149     |           | 127          |
| Median Age                                   |          |              | 58.0     |              | 4.6      | 65.8    |           | 67.5         |
| Trends: 2024-2029 Annual Rate                | 1        |              | Area     | -            |          | State   |           | National     |
| Population                                   |          |              | -0.79%   |              |          | 0.93%   |           | 0.38%        |
| Households                                   |          |              | -0.05%   |              |          | 1.15%   |           | 0.64%        |
| Families                                     |          |              | -0.30%   |              |          | 1.12%   |           | 0.56%        |
| Owner HHs                                    |          |              | 0.35%    |              |          | 1.66%   |           | 0.97%        |
| Median Household Income                      |          |              | 1.50%    |              |          | 3.25%   |           | 2.95%        |
|                                              |          |              |          |              |          | 2024    |           | 2029         |
| Households by Income                         |          |              |          | Nu           | ımber    | Percent | Number    | Percent      |
| <\$15,000                                    |          |              |          |              | 57       | 4.7%    | 46        | 3.8%         |
| \$15,000 - \$24,999                          |          |              |          |              | 43       | 3.5%    | 29        | 2.4%         |
| \$25,000 - \$34,999                          |          |              |          |              | 31       | 2.6%    | 24        | 2.0%         |
| \$35,000 - \$49,999                          |          |              |          |              | 56       | 4.6%    | 44        | 3.6%         |
| \$50,000 - \$74,999                          |          |              |          |              | 172      | 14.2%   | 150       | 12.4%        |
| \$75,000 - \$99,999                          |          |              |          |              | 150      | 12.4%   | 140       | 11.6%        |
| \$100,000 - \$149,999                        |          |              |          |              | 338      | 27.8%   | 355       | 29.3%        |
| \$150,000 - \$199,999                        |          |              |          |              | 204      | 16.8%   | 248       | 20.5%        |
| \$200,000+                                   |          |              |          |              | 163      | 13.4%   | 176       | 14.5%        |
|                                              |          |              |          |              |          |         |           |              |
| Median Household Income                      |          |              |          |              | 9,741    |         | \$118,223 |              |
| Average Household Income                     |          |              |          |              | 2,799    |         | \$158,300 |              |
| Per Capita Income                            |          |              |          |              | 1,885    |         | \$82,700  |              |
|                                              |          | ensus 2010   |          | sus 2020     |          | 2024    |           | 2029         |
| Population by Age                            | Number   | Percent      | Number   | Percent      | Number   |         | Number    | Percent      |
| 0 - 4                                        | 66       | 3.1%         | 38       | 1.5%         | 34       |         | 28        | 1.2%         |
| 5 - 9<br>10 - 14                             | 65<br>69 | 3.0%         | 50       | 2.0%         | 43       |         | 33        | 1.4%         |
| 10 - 14<br>15 - 19                           |          | 3.2%         | 70       | 2.8%         | 59<br>59 |         | 47        | 2.0%         |
| 20 - 24                                      | 88<br>74 | 4.1%<br>3.5% | 66<br>69 | 2.7%<br>2.8% | 65       |         | 47<br>54  | 2.0%<br>2.3% |
| 25 - 34                                      | 107      | 5.0%         | 105      | 4.3%         | 96       |         | 83        | 3.6%         |
| 35 - 44                                      | 139      | 6.5%         | 103      | 5.0%         | 118      |         | 102       | 4.4%         |
| 45 - 54                                      | 320      | 15.0%        | 183      | 7.4%         | 110      |         | 102       | 6.2%         |
| 55 - 64                                      | 505      | 23.7%        | 554      | 22.4%        | 498      |         | 426       | 18.5%        |
| 65 - 74                                      | 462      | 21.6%        | 757      | 30.7%        | 753      |         | 758       | 32.9%        |
| 75 - 84                                      | 191      | 8.9%         | 378      | 15.3%        | 429      |         | 494       | 21.4%        |
| 85+                                          | 48       | 2.2%         | 76       | 3.1%         | 78       |         | 91        | 3.9%         |
|                                              |          | ensus 2010   |          | sus 2020     |          | 2024    | 5-        | 2029         |
| Race and Ethnicity                           | Number   | Percent      | Number   | Percent      | Number   | Percent | Number    | Percent      |
| White Alone                                  | 1,999    | 93.6%        | 2,283    | 92.5%        | 2,210    | 92.2%   | 2,116     | 91.8%        |
| Black Alone                                  | 70       | 3.3%         | 37       | 1.5%         | 35       | 1.5%    | 33        | 1.4%         |
| American Indian Alone                        | 7        | 0.3%         | 3        | 0.1%         | 3        | 0.1%    | 3         | 0.1%         |
| Asian Alone                                  | 25       | 1.2%         | 23       | 0.9%         | 23       | 1.0%    | 23        | 1.0%         |
| Pacific Islander Alone                       | 0        | 0.0%         | 0        | 0.0%         | 0        | 0.0%    | 0         | 0.0%         |
| Some Other Race Alone                        | 8        | 0.4%         | 18       | 0.7%         | 18       | 0.8%    | 18        | 0.8%         |
| Two or More Races                            | 26       | 1.2%         | 105      | 4.3%         | 109      | 4.5%    | 113       | 4.9%         |
|                                              |          |              |          |              |          |         |           |              |
| Hispanic Origin (Any Race)                   | 54       | 2.5%         | 81       | 3.3%         | 89       | 3.7%    | 91        | 3.9%         |
| Data Note: Income is expressed in current do | llars.   |              |          |              |          |         |           |              |
|                                              |          |              |          |              |          |         |           |              |

Source: Esri forecasts for 2024 and 2029. U.S. Census Bureau 2020 decennial Census in 2020 geographies.

4800 First Coast Hwy, Fernandina Beach, Florida, 32034 Ring: 1 mile radius

#### Trends 2024-2029

Population by Age

2024 Household Income

2024 Population by Race

<sup>2024</sup> Percent Hispanic Origin: 3.7%

4800 First Coast Hwy, Fernandina Beach, Florida, 32034 Ring: 3 mile radius