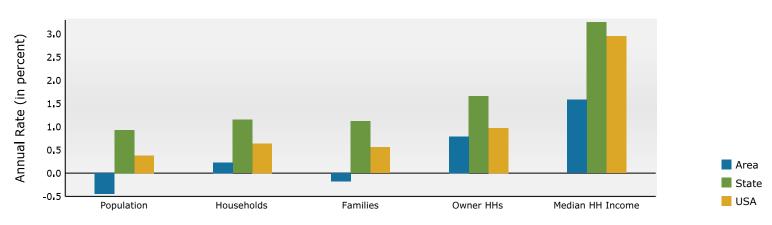

4800 First Coast Hwy, Fernandina Beach, Florida, 32034 Ring: 1 mile radius

Prepared by Esri

Latitude: 30.59165 Longitude: -81.45754

| Summary                                      |          | Census 2     | 0010     | Census 20    | 20       | 2024    |           | 2029         |
|----------------------------------------------|----------|--------------|----------|--------------|----------|---------|-----------|--------------|
| Population                                   |          |              | 2,135    | 2,4          |          | 2,399   |           | 2,306        |
| Households                                   |          |              | ,010     | 1,2          |          | 1,214   |           | 1,211        |
| Families                                     |          | -            | 739      |              | 577      | 861     |           | 848          |
| Average Household Size                       |          |              | 2.11     |              | 04       | 1.98    |           | 1.90         |
| Owner Occupied Housing Units                 |          |              | 829      | 1,0          |          | 1,065   |           | 1,084        |
| Renter Occupied Housing Units                |          |              | 181      |              | 63       | 149     |           | 127          |
| Median Age                                   |          |              | 58.0     |              | 4.6      | 65.8    |           | 67.5         |
| Trends: 2024-2029 Annual Rate                | 1        |              | Area     | -            |          | State   |           | National     |
| Population                                   |          |              | -0.79%   |              |          | 0.93%   |           | 0.38%        |
| Households                                   |          |              | -0.05%   |              |          | 1.15%   |           | 0.64%        |
| Families                                     |          |              | -0.30%   |              |          | 1.12%   |           | 0.56%        |
| Owner HHs                                    |          |              | 0.35%    |              |          | 1.66%   |           | 0.97%        |
| Median Household Income                      |          |              | 1.50%    |              |          | 3.25%   |           | 2.95%        |
|                                              |          |              |          |              |          | 2024    |           | 2029         |
| Households by Income                         |          |              |          | Nu           | ımber    | Percent | Number    | Percent      |
| <\$15,000                                    |          |              |          |              | 57       | 4.7%    | 46        | 3.8%         |
| \$15,000 - \$24,999                          |          |              |          |              | 43       | 3.5%    | 29        | 2.4%         |
| \$25,000 - \$34,999                          |          |              |          |              | 31       | 2.6%    | 24        | 2.0%         |
| \$35,000 - \$49,999                          |          |              |          |              | 56       | 4.6%    | 44        | 3.6%         |
| \$50,000 - \$74,999                          |          |              |          |              | 172      | 14.2%   | 150       | 12.4%        |
| \$75,000 - \$99,999                          |          |              |          |              | 150      | 12.4%   | 140       | 11.6%        |
| \$100,000 - \$149,999                        |          |              |          |              | 338      | 27.8%   | 355       | 29.3%        |
| \$150,000 - \$199,999                        |          |              |          |              | 204      | 16.8%   | 248       | 20.5%        |
| \$200,000+                                   |          |              |          |              | 163      | 13.4%   | 176       | 14.5%        |
|                                              |          |              |          |              |          |         |           |              |
| Median Household Income                      |          |              |          |              | 9,741    |         | \$118,223 |              |
| Average Household Income                     |          |              |          |              | 2,799    |         | \$158,300 |              |
| Per Capita Income                            |          |              |          |              | 1,885    |         | \$82,700  |              |
|                                              |          | ensus 2010   |          | sus 2020     |          | 2024    |           | 2029         |
| Population by Age                            | Number   | Percent      | Number   | Percent      | Number   |         | Number    | Percent      |
| 0 - 4                                        | 66       | 3.1%         | 38       | 1.5%         | 34       |         | 28        | 1.2%         |
| 5 - 9<br>10 - 14                             | 65<br>69 | 3.0%         | 50       | 2.0%         | 43       |         | 33        | 1.4%         |
| 10 - 14<br>15 - 19                           |          | 3.2%         | 70       | 2.8%         | 59<br>59 |         | 47        | 2.0%         |
| 20 - 24                                      | 88<br>74 | 4.1%<br>3.5% | 66<br>69 | 2.7%<br>2.8% | 65       |         | 47<br>54  | 2.0%<br>2.3% |
| 25 - 34                                      | 107      | 5.0%         | 105      | 4.3%         | 96       |         | 83        | 3.6%         |
| 35 - 44                                      | 139      | 6.5%         | 103      | 5.0%         | 118      |         | 102       | 4.4%         |
| 45 - 54                                      | 320      | 15.0%        | 183      | 7.4%         | 110      |         | 102       | 6.2%         |
| 55 - 64                                      | 505      | 23.7%        | 554      | 22.4%        | 498      |         | 426       | 18.5%        |
| 65 - 74                                      | 462      | 21.6%        | 757      | 30.7%        | 753      |         | 758       | 32.9%        |
| 75 - 84                                      | 191      | 8.9%         | 378      | 15.3%        | 429      |         | 494       | 21.4%        |
| 85+                                          | 48       | 2.2%         | 76       | 3.1%         | 78       |         | 91        | 3.9%         |
|                                              |          | ensus 2010   |          | sus 2020     |          | 2024    | 5-        | 2029         |
| Race and Ethnicity                           | Number   | Percent      | Number   | Percent      | Number   | Percent | Number    | Percent      |
| White Alone                                  | 1,999    | 93.6%        | 2,283    | 92.5%        | 2,210    | 92.2%   | 2,116     | 91.8%        |
| Black Alone                                  | 70       | 3.3%         | 37       | 1.5%         | 35       | 1.5%    | 33        | 1.4%         |
| American Indian Alone                        | 7        | 0.3%         | 3        | 0.1%         | 3        | 0.1%    | 3         | 0.1%         |
| Asian Alone                                  | 25       | 1.2%         | 23       | 0.9%         | 23       | 1.0%    | 23        | 1.0%         |
| Pacific Islander Alone                       | 0        | 0.0%         | 0        | 0.0%         | 0        | 0.0%    | 0         | 0.0%         |
| Some Other Race Alone                        | 8        | 0.4%         | 18       | 0.7%         | 18       | 0.8%    | 18        | 0.8%         |
| Two or More Races                            | 26       | 1.2%         | 105      | 4.3%         | 109      | 4.5%    | 113       | 4.9%         |
|                                              |          |              |          |              |          |         |           |              |
| Hispanic Origin (Any Race)                   | 54       | 2.5%         | 81       | 3.3%         | 89       | 3.7%    | 91        | 3.9%         |
| Data Note: Income is expressed in current do | llars.   |              |          |              |          |         |           |              |
|                                              |          |              |          |              |          |         |           |              |

#### Trends 2024-2029

Population by Age

2024 Household Income

2024 Population by Race

<sup>2024</sup> Percent Hispanic Origin: 3.7%

4800 First Coast Hwy, Fernandina Beach, Florida, 32034 Ring: 3 mile radius