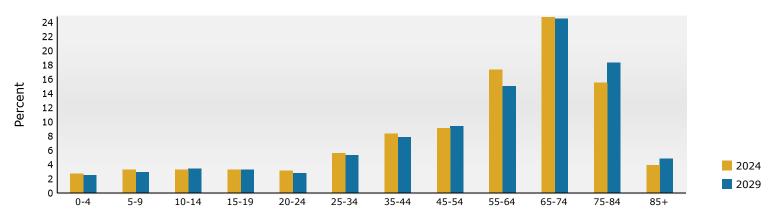

4800 First Coast Hwy, Fernandina Beach, Florida, 32034 Ring: 1 mile radius

Prepared by Esri

Latitude: 30.59165 Longitude: -81.45754

| Summary                                      |          | Census 2     | 0010     | Census 20    | 20       | 2024    |           | 2029         |
|----------------------------------------------|----------|--------------|----------|--------------|----------|---------|-----------|--------------|
| Population                                   |          |              | 2,135    | 2,4          |          | 2,399   |           | 2,306        |
| Households                                   |          |              | ,010     | 1,2          |          | 1,214   |           | 1,211        |
| Families                                     |          | -            | 739      |              | 577      | 861     |           | 848          |
| Average Household Size                       |          |              | 2.11     |              | 04       | 1.98    |           | 1.90         |
| Owner Occupied Housing Units                 |          |              | 829      | 1,0          |          | 1,065   |           | 1,084        |
| Renter Occupied Housing Units                |          |              | 181      |              | 63       | 149     |           | 127          |
| Median Age                                   |          |              | 58.0     |              | 4.6      | 65.8    |           | 67.5         |
| Trends: 2024-2029 Annual Rate                | 1        |              | Area     | -            |          | State   |           | National     |
| Population                                   |          |              | -0.79%   |              |          | 0.93%   |           | 0.38%        |
| Households                                   |          |              | -0.05%   |              |          | 1.15%   |           | 0.64%        |
| Families                                     |          |              | -0.30%   |              |          | 1.12%   |           | 0.56%        |
| Owner HHs                                    |          |              | 0.35%    |              |          | 1.66%   |           | 0.97%        |
| Median Household Income                      |          |              | 1.50%    |              |          | 3.25%   |           | 2.95%        |
|                                              |          |              |          |              |          | 2024    |           | 2029         |
| Households by Income                         |          |              |          | Nu           | ımber    | Percent | Number    | Percent      |
| <\$15,000                                    |          |              |          |              | 57       | 4.7%    | 46        | 3.8%         |
| \$15,000 - \$24,999                          |          |              |          |              | 43       | 3.5%    | 29        | 2.4%         |
| \$25,000 - \$34,999                          |          |              |          |              | 31       | 2.6%    | 24        | 2.0%         |
| \$35,000 - \$49,999                          |          |              |          |              | 56       | 4.6%    | 44        | 3.6%         |
| \$50,000 - \$74,999                          |          |              |          |              | 172      | 14.2%   | 150       | 12.4%        |
| \$75,000 - \$99,999                          |          |              |          |              | 150      | 12.4%   | 140       | 11.6%        |
| \$100,000 - \$149,999                        |          |              |          |              | 338      | 27.8%   | 355       | 29.3%        |
| \$150,000 - \$199,999                        |          |              |          |              | 204      | 16.8%   | 248       | 20.5%        |
| \$200,000+                                   |          |              |          |              | 163      | 13.4%   | 176       | 14.5%        |
|                                              |          |              |          |              |          |         |           |              |
| Median Household Income                      |          |              |          |              | 9,741    |         | \$118,223 |              |
| Average Household Income                     |          |              |          |              | 2,799    |         | \$158,300 |              |
| Per Capita Income                            |          |              |          |              | 1,885    |         | \$82,700  |              |
|                                              |          | ensus 2010   |          | sus 2020     |          | 2024    |           | 2029         |
| Population by Age                            | Number   | Percent      | Number   | Percent      | Number   |         | Number    | Percent      |
| 0 - 4                                        | 66       | 3.1%         | 38       | 1.5%         | 34       |         | 28        | 1.2%         |
| 5 - 9<br>10 - 14                             | 65<br>69 | 3.0%         | 50       | 2.0%         | 43       |         | 33        | 1.4%         |
| 10 - 14<br>15 - 19                           |          | 3.2%         | 70       | 2.8%         | 59<br>59 |         | 47        | 2.0%         |
| 20 - 24                                      | 88<br>74 | 4.1%<br>3.5% | 66<br>69 | 2.7%<br>2.8% | 65       |         | 47<br>54  | 2.0%<br>2.3% |
| 25 - 34                                      | 107      | 5.0%         | 105      | 4.3%         | 96       |         | 83        | 3.6%         |
| 35 - 44                                      | 139      | 6.5%         | 103      | 5.0%         | 118      |         | 102       | 4.4%         |
| 45 - 54                                      | 320      | 15.0%        | 183      | 7.4%         | 110      |         | 102       | 6.2%         |
| 55 - 64                                      | 505      | 23.7%        | 554      | 22.4%        | 498      |         | 426       | 18.5%        |
| 65 - 74                                      | 462      | 21.6%        | 757      | 30.7%        | 753      |         | 758       | 32.9%        |
| 75 - 84                                      | 191      | 8.9%         | 378      | 15.3%        | 429      |         | 494       | 21.4%        |
| 85+                                          | 48       | 2.2%         | 76       | 3.1%         | 78       |         | 91        | 3.9%         |
|                                              |          | ensus 2010   |          | sus 2020     |          | 2024    | 5-        | 2029         |
| Race and Ethnicity                           | Number   | Percent      | Number   | Percent      | Number   | Percent | Number    | Percent      |
| White Alone                                  | 1,999    | 93.6%        | 2,283    | 92.5%        | 2,210    | 92.2%   | 2,116     | 91.8%        |
| Black Alone                                  | 70       | 3.3%         | 37       | 1.5%         | 35       | 1.5%    | 33        | 1.4%         |
| American Indian Alone                        | 7        | 0.3%         | 3        | 0.1%         | 3        | 0.1%    | 3         | 0.1%         |
| Asian Alone                                  | 25       | 1.2%         | 23       | 0.9%         | 23       | 1.0%    | 23        | 1.0%         |
| Pacific Islander Alone                       | 0        | 0.0%         | 0        | 0.0%         | 0        | 0.0%    | 0         | 0.0%         |
| Some Other Race Alone                        | 8        | 0.4%         | 18       | 0.7%         | 18       | 0.8%    | 18        | 0.8%         |
| Two or More Races                            | 26       | 1.2%         | 105      | 4.3%         | 109      | 4.5%    | 113       | 4.9%         |
|                                              |          |              |          |              |          |         |           |              |
| Hispanic Origin (Any Race)                   | 54       | 2.5%         | 81       | 3.3%         | 89       | 3.7%    | 91        | 3.9%         |
| Data Note: Income is expressed in current do | llars.   |              |          |              |          |         |           |              |
|                                              |          |              |          |              |          |         |           |              |

#### Trends 2024-2029

Population by Age

2024 Household Income

2024 Population by Race

<sup>2024</sup> Percent Hispanic Origin: 3.7%

4800 First Coast Hwy, Fernandina Beach, Florida, 32034 Ring: 3 mile radius