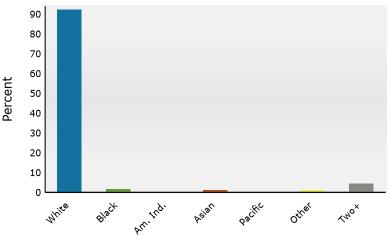

4800 First Coast Hwy, Fernandina Beach, Florida, 32034 Ring: 1 mile radius

Prepared by Esri

Latitude: 30.59165 Longitude: -81.45754

| Summary                                      |          | Census 2     | 0010     | Census 20    | 20       | 2024    |           | 2029         |
|----------------------------------------------|----------|--------------|----------|--------------|----------|---------|-----------|--------------|
| Population                                   |          |              | 2,135    | 2,4          |          | 2,399   |           | 2,306        |
| Households                                   |          |              | ,010     | 1,2          |          | 1,214   |           | 1,211        |
| Families                                     |          | -            | 739      |              | 577      | 861     |           | 848          |
| Average Household Size                       |          |              | 2.11     |              | 04       | 1.98    |           | 1.90         |
| Owner Occupied Housing Units                 |          |              | 829      | 1,0          |          | 1,065   |           | 1,084        |
| Renter Occupied Housing Units                |          |              | 181      |              | 63       | 149     |           | 127          |
| Median Age                                   |          |              | 58.0     |              | 4.6      | 65.8    |           | 67.5         |
| Trends: 2024-2029 Annual Rate                | 1        |              | Area     | -            |          | State   |           | National     |
| Population                                   |          |              | -0.79%   |              |          | 0.93%   |           | 0.38%        |
| Households                                   |          |              | -0.05%   |              |          | 1.15%   |           | 0.64%        |
| Families                                     |          |              | -0.30%   |              |          | 1.12%   |           | 0.56%        |
| Owner HHs                                    |          |              | 0.35%    |              |          | 1.66%   |           | 0.97%        |
| Median Household Income                      |          |              | 1.50%    |              |          | 3.25%   |           | 2.95%        |
|                                              |          |              |          |              |          | 2024    |           | 2029         |
| Households by Income                         |          |              |          | Nu           | ımber    | Percent | Number    | Percent      |
| <\$15,000                                    |          |              |          |              | 57       | 4.7%    | 46        | 3.8%         |
| \$15,000 - \$24,999                          |          |              |          |              | 43       | 3.5%    | 29        | 2.4%         |
| \$25,000 - \$34,999                          |          |              |          |              | 31       | 2.6%    | 24        | 2.0%         |
| \$35,000 - \$49,999                          |          |              |          |              | 56       | 4.6%    | 44        | 3.6%         |
| \$50,000 - \$74,999                          |          |              |          |              | 172      | 14.2%   | 150       | 12.4%        |
| \$75,000 - \$99,999                          |          |              |          |              | 150      | 12.4%   | 140       | 11.6%        |
| \$100,000 - \$149,999                        |          |              |          |              | 338      | 27.8%   | 355       | 29.3%        |
| \$150,000 - \$199,999                        |          |              |          |              | 204      | 16.8%   | 248       | 20.5%        |
| \$200,000+                                   |          |              |          |              | 163      | 13.4%   | 176       | 14.5%        |
|                                              |          |              |          |              |          |         |           |              |
| Median Household Income                      |          |              |          |              | 9,741    |         | \$118,223 |              |
| Average Household Income                     |          |              |          |              | 2,799    |         | \$158,300 |              |
| Per Capita Income                            |          |              |          |              | 1,885    |         | \$82,700  |              |
|                                              |          | ensus 2010   |          | sus 2020     |          | 2024    |           | 2029         |
| Population by Age                            | Number   | Percent      | Number   | Percent      | Number   |         | Number    | Percent      |
| 0 - 4                                        | 66       | 3.1%         | 38       | 1.5%         | 34       |         | 28        | 1.2%         |
| 5 - 9<br>10 - 14                             | 65<br>69 | 3.0%         | 50       | 2.0%         | 43       |         | 33        | 1.4%         |
| 10 - 14<br>15 - 19                           |          | 3.2%         | 70       | 2.8%         | 59<br>59 |         | 47        | 2.0%         |
| 20 - 24                                      | 88<br>74 | 4.1%<br>3.5% | 66<br>69 | 2.7%<br>2.8% | 65       |         | 47<br>54  | 2.0%<br>2.3% |
| 25 - 34                                      | 107      | 5.0%         | 105      | 4.3%         | 96       |         | 83        | 3.6%         |
| 35 - 44                                      | 139      | 6.5%         | 103      | 5.0%         | 118      |         | 102       | 4.4%         |
| 45 - 54                                      | 320      | 15.0%        | 183      | 7.4%         | 110      |         | 102       | 6.2%         |
| 55 - 64                                      | 505      | 23.7%        | 554      | 22.4%        | 498      |         | 426       | 18.5%        |
| 65 - 74                                      | 462      | 21.6%        | 757      | 30.7%        | 753      |         | 758       | 32.9%        |
| 75 - 84                                      | 191      | 8.9%         | 378      | 15.3%        | 429      |         | 494       | 21.4%        |
| 85+                                          | 48       | 2.2%         | 76       | 3.1%         | 78       |         | 91        | 3.9%         |
|                                              |          | ensus 2010   |          | sus 2020     |          | 2024    | 5-        | 2029         |
| Race and Ethnicity                           | Number   | Percent      | Number   | Percent      | Number   | Percent | Number    | Percent      |
| White Alone                                  | 1,999    | 93.6%        | 2,283    | 92.5%        | 2,210    | 92.2%   | 2,116     | 91.8%        |
| Black Alone                                  | 70       | 3.3%         | 37       | 1.5%         | 35       | 1.5%    | 33        | 1.4%         |
| American Indian Alone                        | 7        | 0.3%         | 3        | 0.1%         | 3        | 0.1%    | 3         | 0.1%         |
| Asian Alone                                  | 25       | 1.2%         | 23       | 0.9%         | 23       | 1.0%    | 23        | 1.0%         |
| Pacific Islander Alone                       | 0        | 0.0%         | 0        | 0.0%         | 0        | 0.0%    | 0         | 0.0%         |
| Some Other Race Alone                        | 8        | 0.4%         | 18       | 0.7%         | 18       | 0.8%    | 18        | 0.8%         |
| Two or More Races                            | 26       | 1.2%         | 105      | 4.3%         | 109      | 4.5%    | 113       | 4.9%         |
|                                              |          |              |          |              |          |         |           |              |
| Hispanic Origin (Any Race)                   | 54       | 2.5%         | 81       | 3.3%         | 89       | 3.7%    | 91        | 3.9%         |
| Data Note: Income is expressed in current do | llars.   |              |          |              |          |         |           |              |
|                                              |          |              |          |              |          |         |           |              |

Source: Esri forecasts for 2024 and 2029. U.S. Census Bureau 2020 decennial Census in 2020 geographies.

4800 First Coast Hwy, Fernandina Beach, Florida, 32034 Ring: 1 mile radius

#### Trends 2024-2029

Population by Age

2024 Household Income

2024 Population by Race

<sup>2024</sup> Percent Hispanic Origin: 3.7%

4800 First Coast Hwy, Fernandina Beach, Florida, 32034 Ring: 3 mile radius