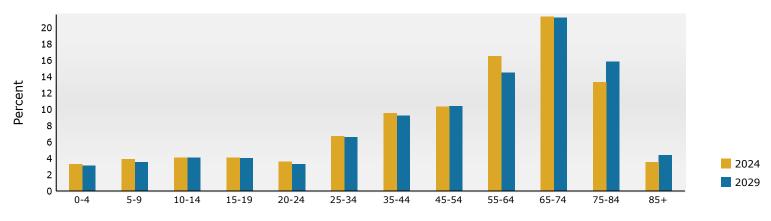

4800 First Coast Hwy, Fernandina Beach, Florida, 32034 Ring: 1 mile radius

Prepared by Esri

Latitude: 30.59165 Longitude: -81.45754

| Summary                                      |          | Census 2     | 0010     | Census 20    | 20       | 2024    |           | 2029         |
|----------------------------------------------|----------|--------------|----------|--------------|----------|---------|-----------|--------------|
| Population                                   |          |              | 2,135    | 2,4          |          | 2,399   |           | 2,306        |
| Households                                   |          |              | ,010     | 1,2          |          | 1,214   |           | 1,211        |
| Families                                     |          | -            | 739      |              | 577      | 861     |           | 848          |
| Average Household Size                       |          |              | 2.11     |              | 04       | 1.98    |           | 1.90         |
| Owner Occupied Housing Units                 |          |              | 829      | 1,0          |          | 1,065   |           | 1,084        |
| Renter Occupied Housing Units                |          |              | 181      |              | 63       | 149     |           | 127          |
| Median Age                                   |          |              | 58.0     |              | 4.6      | 65.8    |           | 67.5         |
| Trends: 2024-2029 Annual Rate                | 1        |              | Area     | -            |          | State   |           | National     |
| Population                                   |          |              | -0.79%   |              |          | 0.93%   |           | 0.38%        |
| Households                                   |          |              | -0.05%   |              |          | 1.15%   |           | 0.64%        |
| Families                                     |          |              | -0.30%   |              |          | 1.12%   |           | 0.56%        |
| Owner HHs                                    |          |              | 0.35%    |              |          | 1.66%   |           | 0.97%        |
| Median Household Income                      |          |              | 1.50%    |              |          | 3.25%   |           | 2.95%        |
|                                              |          |              |          |              |          | 2024    |           | 2029         |
| Households by Income                         |          |              |          | Nu           | ımber    | Percent | Number    | Percent      |
| <\$15,000                                    |          |              |          |              | 57       | 4.7%    | 46        | 3.8%         |
| \$15,000 - \$24,999                          |          |              |          |              | 43       | 3.5%    | 29        | 2.4%         |
| \$25,000 - \$34,999                          |          |              |          |              | 31       | 2.6%    | 24        | 2.0%         |
| \$35,000 - \$49,999                          |          |              |          |              | 56       | 4.6%    | 44        | 3.6%         |
| \$50,000 - \$74,999                          |          |              |          |              | 172      | 14.2%   | 150       | 12.4%        |
| \$75,000 - \$99,999                          |          |              |          |              | 150      | 12.4%   | 140       | 11.6%        |
| \$100,000 - \$149,999                        |          |              |          |              | 338      | 27.8%   | 355       | 29.3%        |
| \$150,000 - \$199,999                        |          |              |          |              | 204      | 16.8%   | 248       | 20.5%        |
| \$200,000+                                   |          |              |          |              | 163      | 13.4%   | 176       | 14.5%        |
|                                              |          |              |          |              |          |         |           |              |
| Median Household Income                      |          |              |          |              | 9,741    |         | \$118,223 |              |
| Average Household Income                     |          |              |          |              | 2,799    |         | \$158,300 |              |
| Per Capita Income                            |          |              |          |              | 1,885    |         | \$82,700  |              |
|                                              |          | ensus 2010   |          | sus 2020     |          | 2024    |           | 2029         |
| Population by Age                            | Number   | Percent      | Number   | Percent      | Number   |         | Number    | Percent      |
| 0 - 4                                        | 66       | 3.1%         | 38       | 1.5%         | 34       |         | 28        | 1.2%         |
| 5 - 9<br>10 - 14                             | 65<br>69 | 3.0%         | 50       | 2.0%         | 43       |         | 33        | 1.4%         |
| 10 - 14<br>15 - 19                           |          | 3.2%         | 70       | 2.8%         | 59<br>59 |         | 47        | 2.0%         |
| 20 - 24                                      | 88<br>74 | 4.1%<br>3.5% | 66<br>69 | 2.7%<br>2.8% | 65       |         | 47<br>54  | 2.0%<br>2.3% |
| 25 - 34                                      | 107      | 5.0%         | 105      | 4.3%         | 96       |         | 83        | 3.6%         |
| 35 - 44                                      | 139      | 6.5%         | 103      | 5.0%         | 118      |         | 102       | 4.4%         |
| 45 - 54                                      | 320      | 15.0%        | 183      | 7.4%         | 110      |         | 102       | 6.2%         |
| 55 - 64                                      | 505      | 23.7%        | 554      | 22.4%        | 498      |         | 426       | 18.5%        |
| 65 - 74                                      | 462      | 21.6%        | 757      | 30.7%        | 753      |         | 758       | 32.9%        |
| 75 - 84                                      | 191      | 8.9%         | 378      | 15.3%        | 429      |         | 494       | 21.4%        |
| 85+                                          | 48       | 2.2%         | 76       | 3.1%         | 78       |         | 91        | 3.9%         |
|                                              |          | ensus 2010   |          | sus 2020     |          | 2024    | 5-        | 2029         |
| Race and Ethnicity                           | Number   | Percent      | Number   | Percent      | Number   | Percent | Number    | Percent      |
| White Alone                                  | 1,999    | 93.6%        | 2,283    | 92.5%        | 2,210    | 92.2%   | 2,116     | 91.8%        |
| Black Alone                                  | 70       | 3.3%         | 37       | 1.5%         | 35       | 1.5%    | 33        | 1.4%         |
| American Indian Alone                        | 7        | 0.3%         | 3        | 0.1%         | 3        | 0.1%    | 3         | 0.1%         |
| Asian Alone                                  | 25       | 1.2%         | 23       | 0.9%         | 23       | 1.0%    | 23        | 1.0%         |
| Pacific Islander Alone                       | 0        | 0.0%         | 0        | 0.0%         | 0        | 0.0%    | 0         | 0.0%         |
| Some Other Race Alone                        | 8        | 0.4%         | 18       | 0.7%         | 18       | 0.8%    | 18        | 0.8%         |
| Two or More Races                            | 26       | 1.2%         | 105      | 4.3%         | 109      | 4.5%    | 113       | 4.9%         |
|                                              |          |              |          |              |          |         |           |              |
| Hispanic Origin (Any Race)                   | 54       | 2.5%         | 81       | 3.3%         | 89       | 3.7%    | 91        | 3.9%         |
| Data Note: Income is expressed in current do | llars.   |              |          |              |          |         |           |              |
|                                              |          |              |          |              |          |         |           |              |

#### Trends 2024-2029

Population by Age

2024 Household Income

2024 Population by Race

<sup>2024</sup> Percent Hispanic Origin: 3.7%

4800 First Coast Hwy, Fernandina Beach, Florida, 32034 Ring: 3 mile radius