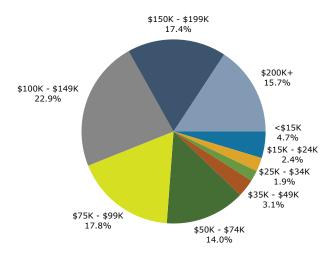

4800 First Coast Hwy, Fernandina Beach, Florida, 32034 Ring: 1 mile radius

Prepared by Esri

Latitude: 30.59165 Longitude: -81.45754

| Summary                                      |          | Census 2     | 0010     | Census 20    | 20       | 2024    |           | 2029         |
|----------------------------------------------|----------|--------------|----------|--------------|----------|---------|-----------|--------------|
| Population                                   |          |              | 2,135    | 2,4          |          | 2,399   |           | 2,306        |
| Households                                   |          |              | ,010     | 1,2          |          | 1,214   |           | 1,211        |
| Families                                     |          | -            | 739      |              | 577      | 861     |           | 848          |
| Average Household Size                       |          |              | 2.11     |              | 04       | 1.98    |           | 1.90         |
| Owner Occupied Housing Units                 |          |              | 829      | 1,0          |          | 1,065   |           | 1,084        |
| Renter Occupied Housing Units                |          |              | 181      |              | 63       | 149     |           | 127          |
| Median Age                                   |          |              | 58.0     |              | 4.6      | 65.8    |           | 67.5         |
| Trends: 2024-2029 Annual Rate                | 1        |              | Area     | -            |          | State   |           | National     |
| Population                                   |          |              | -0.79%   |              |          | 0.93%   |           | 0.38%        |
| Households                                   |          |              | -0.05%   |              |          | 1.15%   |           | 0.64%        |
| Families                                     |          |              | -0.30%   |              |          | 1.12%   |           | 0.56%        |
| Owner HHs                                    |          |              | 0.35%    |              |          | 1.66%   |           | 0.97%        |
| Median Household Income                      |          |              | 1.50%    |              |          | 3.25%   |           | 2.95%        |
|                                              |          |              |          |              |          | 2024    |           | 2029         |
| Households by Income                         |          |              |          | Nu           | ımber    | Percent | Number    | Percent      |
| <\$15,000                                    |          |              |          |              | 57       | 4.7%    | 46        | 3.8%         |
| \$15,000 - \$24,999                          |          |              |          |              | 43       | 3.5%    | 29        | 2.4%         |
| \$25,000 - \$34,999                          |          |              |          |              | 31       | 2.6%    | 24        | 2.0%         |
| \$35,000 - \$49,999                          |          |              |          |              | 56       | 4.6%    | 44        | 3.6%         |
| \$50,000 - \$74,999                          |          |              |          |              | 172      | 14.2%   | 150       | 12.4%        |
| \$75,000 - \$99,999                          |          |              |          |              | 150      | 12.4%   | 140       | 11.6%        |
| \$100,000 - \$149,999                        |          |              |          |              | 338      | 27.8%   | 355       | 29.3%        |
| \$150,000 - \$199,999                        |          |              |          |              | 204      | 16.8%   | 248       | 20.5%        |
| \$200,000+                                   |          |              |          |              | 163      | 13.4%   | 176       | 14.5%        |
|                                              |          |              |          |              |          |         |           |              |
| Median Household Income                      |          |              |          |              | 9,741    |         | \$118,223 |              |
| Average Household Income                     |          |              |          |              | 2,799    |         | \$158,300 |              |
| Per Capita Income                            |          |              |          |              | 1,885    |         | \$82,700  |              |
|                                              |          | ensus 2010   |          | sus 2020     |          | 2024    |           | 2029         |
| Population by Age                            | Number   | Percent      | Number   | Percent      | Number   |         | Number    | Percent      |
| 0 - 4                                        | 66       | 3.1%         | 38       | 1.5%         | 34       |         | 28        | 1.2%         |
| 5 - 9<br>10 - 14                             | 65<br>69 | 3.0%         | 50       | 2.0%         | 43       |         | 33        | 1.4%         |
| 10 - 14<br>15 - 19                           |          | 3.2%         | 70       | 2.8%         | 59<br>59 |         | 47        | 2.0%         |
| 20 - 24                                      | 88<br>74 | 4.1%<br>3.5% | 66<br>69 | 2.7%<br>2.8% | 65       |         | 47<br>54  | 2.0%<br>2.3% |
| 25 - 34                                      | 107      | 5.0%         | 105      | 4.3%         | 96       |         | 83        | 3.6%         |
| 35 - 44                                      | 139      | 6.5%         | 103      | 5.0%         | 118      |         | 102       | 4.4%         |
| 45 - 54                                      | 320      | 15.0%        | 183      | 7.4%         | 110      |         | 102       | 6.2%         |
| 55 - 64                                      | 505      | 23.7%        | 554      | 22.4%        | 498      |         | 426       | 18.5%        |
| 65 - 74                                      | 462      | 21.6%        | 757      | 30.7%        | 753      |         | 758       | 32.9%        |
| 75 - 84                                      | 191      | 8.9%         | 378      | 15.3%        | 429      |         | 494       | 21.4%        |
| 85+                                          | 48       | 2.2%         | 76       | 3.1%         | 78       |         | 91        | 3.9%         |
|                                              |          | ensus 2010   |          | sus 2020     |          | 2024    | 5-        | 2029         |
| Race and Ethnicity                           | Number   | Percent      | Number   | Percent      | Number   | Percent | Number    | Percent      |
| White Alone                                  | 1,999    | 93.6%        | 2,283    | 92.5%        | 2,210    | 92.2%   | 2,116     | 91.8%        |
| Black Alone                                  | 70       | 3.3%         | 37       | 1.5%         | 35       | 1.5%    | 33        | 1.4%         |
| American Indian Alone                        | 7        | 0.3%         | 3        | 0.1%         | 3        | 0.1%    | 3         | 0.1%         |
| Asian Alone                                  | 25       | 1.2%         | 23       | 0.9%         | 23       | 1.0%    | 23        | 1.0%         |
| Pacific Islander Alone                       | 0        | 0.0%         | 0        | 0.0%         | 0        | 0.0%    | 0         | 0.0%         |
| Some Other Race Alone                        | 8        | 0.4%         | 18       | 0.7%         | 18       | 0.8%    | 18        | 0.8%         |
| Two or More Races                            | 26       | 1.2%         | 105      | 4.3%         | 109      | 4.5%    | 113       | 4.9%         |
|                                              |          |              |          |              |          |         |           |              |
| Hispanic Origin (Any Race)                   | 54       | 2.5%         | 81       | 3.3%         | 89       | 3.7%    | 91        | 3.9%         |
| Data Note: Income is expressed in current do | llars.   |              |          |              |          |         |           |              |
|                                              |          |              |          |              |          |         |           |              |

#### Trends 2024-2029

Population by Age

2024 Household Income

2024 Population by Race

<sup>2024</sup> Percent Hispanic Origin: 3.7%

4800 First Coast Hwy, Fernandina Beach, Florida, 32034 Ring: 3 mile radius