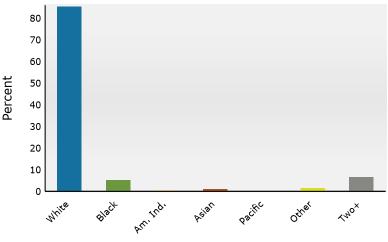

4800 First Coast Hwy, Fernandina Beach, Florida, 32034 Ring: 1 mile radius

Prepared by Esri

Latitude: 30.59165 Longitude: -81.45754

| Summary                                      |          | Census 2     | 0010     | Census 20    | 20       | 2024    |           | 2029         |
|----------------------------------------------|----------|--------------|----------|--------------|----------|---------|-----------|--------------|
| Population                                   |          |              | 2,135    | 2,4          |          | 2,399   |           | 2,306        |
| Households                                   |          |              | ,010     | 1,2          |          | 1,214   |           | 1,211        |
| Families                                     |          | -            | 739      |              | 577      | 861     |           | 848          |
| Average Household Size                       |          |              | 2.11     |              | 04       | 1.98    |           | 1.90         |
| Owner Occupied Housing Units                 |          |              | 829      | 1,0          |          | 1,065   |           | 1,084        |
| Renter Occupied Housing Units                |          |              | 181      |              | 63       | 149     |           | 127          |
| Median Age                                   |          |              | 58.0     |              | 4.6      | 65.8    |           | 67.5         |
| Trends: 2024-2029 Annual Rate                | 1        |              | Area     | -            |          | State   |           | National     |
| Population                                   |          |              | -0.79%   |              |          | 0.93%   |           | 0.38%        |
| Households                                   |          |              | -0.05%   |              |          | 1.15%   |           | 0.64%        |
| Families                                     |          |              | -0.30%   |              |          | 1.12%   |           | 0.56%        |
| Owner HHs                                    |          |              | 0.35%    |              |          | 1.66%   |           | 0.97%        |
| Median Household Income                      |          |              | 1.50%    |              |          | 3.25%   |           | 2.95%        |
|                                              |          |              |          |              |          | 2024    |           | 2029         |
| Households by Income                         |          |              |          | Nu           | ımber    | Percent | Number    | Percent      |
| <\$15,000                                    |          |              |          |              | 57       | 4.7%    | 46        | 3.8%         |
| \$15,000 - \$24,999                          |          |              |          |              | 43       | 3.5%    | 29        | 2.4%         |
| \$25,000 - \$34,999                          |          |              |          |              | 31       | 2.6%    | 24        | 2.0%         |
| \$35,000 - \$49,999                          |          |              |          |              | 56       | 4.6%    | 44        | 3.6%         |
| \$50,000 - \$74,999                          |          |              |          |              | 172      | 14.2%   | 150       | 12.4%        |
| \$75,000 - \$99,999                          |          |              |          |              | 150      | 12.4%   | 140       | 11.6%        |
| \$100,000 - \$149,999                        |          |              |          |              | 338      | 27.8%   | 355       | 29.3%        |
| \$150,000 - \$199,999                        |          |              |          |              | 204      | 16.8%   | 248       | 20.5%        |
| \$200,000+                                   |          |              |          |              | 163      | 13.4%   | 176       | 14.5%        |
|                                              |          |              |          |              |          |         |           |              |
| Median Household Income                      |          |              |          |              | 9,741    |         | \$118,223 |              |
| Average Household Income                     |          |              |          |              | 2,799    |         | \$158,300 |              |
| Per Capita Income                            |          |              |          |              | 1,885    |         | \$82,700  |              |
|                                              |          | ensus 2010   |          | sus 2020     |          | 2024    |           | 2029         |
| Population by Age                            | Number   | Percent      | Number   | Percent      | Number   |         | Number    | Percent      |
| 0 - 4                                        | 66       | 3.1%         | 38       | 1.5%         | 34       |         | 28        | 1.2%         |
| 5 - 9<br>10 - 14                             | 65<br>69 | 3.0%         | 50       | 2.0%         | 43       |         | 33        | 1.4%         |
| 10 - 14<br>15 - 19                           |          | 3.2%         | 70       | 2.8%         | 59<br>59 |         | 47        | 2.0%         |
| 20 - 24                                      | 88<br>74 | 4.1%<br>3.5% | 66<br>69 | 2.7%<br>2.8% | 65       |         | 47<br>54  | 2.0%<br>2.3% |
| 25 - 34                                      | 107      | 5.0%         | 105      | 4.3%         | 96       |         | 83        | 3.6%         |
| 35 - 44                                      | 139      | 6.5%         | 103      | 5.0%         | 118      |         | 102       | 4.4%         |
| 45 - 54                                      | 320      | 15.0%        | 183      | 7.4%         | 110      |         | 102       | 6.2%         |
| 55 - 64                                      | 505      | 23.7%        | 554      | 22.4%        | 498      |         | 426       | 18.5%        |
| 65 - 74                                      | 462      | 21.6%        | 757      | 30.7%        | 753      |         | 758       | 32.9%        |
| 75 - 84                                      | 191      | 8.9%         | 378      | 15.3%        | 429      |         | 494       | 21.4%        |
| 85+                                          | 48       | 2.2%         | 76       | 3.1%         | 78       |         | 91        | 3.9%         |
|                                              |          | ensus 2010   |          | sus 2020     |          | 2024    | 5-        | 2029         |
| Race and Ethnicity                           | Number   | Percent      | Number   | Percent      | Number   | Percent | Number    | Percent      |
| White Alone                                  | 1,999    | 93.6%        | 2,283    | 92.5%        | 2,210    | 92.2%   | 2,116     | 91.8%        |
| Black Alone                                  | 70       | 3.3%         | 37       | 1.5%         | 35       | 1.5%    | 33        | 1.4%         |
| American Indian Alone                        | 7        | 0.3%         | 3        | 0.1%         | 3        | 0.1%    | 3         | 0.1%         |
| Asian Alone                                  | 25       | 1.2%         | 23       | 0.9%         | 23       | 1.0%    | 23        | 1.0%         |
| Pacific Islander Alone                       | 0        | 0.0%         | 0        | 0.0%         | 0        | 0.0%    | 0         | 0.0%         |
| Some Other Race Alone                        | 8        | 0.4%         | 18       | 0.7%         | 18       | 0.8%    | 18        | 0.8%         |
| Two or More Races                            | 26       | 1.2%         | 105      | 4.3%         | 109      | 4.5%    | 113       | 4.9%         |
|                                              |          |              |          |              |          |         |           |              |
| Hispanic Origin (Any Race)                   | 54       | 2.5%         | 81       | 3.3%         | 89       | 3.7%    | 91        | 3.9%         |
| Data Note: Income is expressed in current do | llars.   |              |          |              |          |         |           |              |
|                                              |          |              |          |              |          |         |           |              |

#### Trends 2024-2029

Population by Age

2024 Household Income

2024 Population by Race

<sup>2024</sup> Percent Hispanic Origin: 3.7%

4800 First Coast Hwy, Fernandina Beach, Florida, 32034 Ring: 3 mile radius