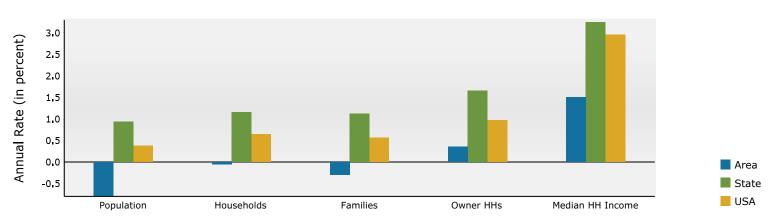

4800 First Coast Hwy, Fernandina Beach, Florida, 32034 Ring: 1 mile radius

Prepared by Esri

Latitude: 30.59165 Longitude: -81.45754

| Summary                                      |          | Census 2     | 0010     | Census 20    | 20       | 2024    |           | 2029         |
|----------------------------------------------|----------|--------------|----------|--------------|----------|---------|-----------|--------------|
| Population                                   |          |              | 2,135    | 2,4          |          | 2,399   |           | 2,306        |
| Households                                   |          |              | ,010     | 1,2          |          | 1,214   |           | 1,211        |
| Families                                     |          | -            | 739      |              | 577      | 861     |           | 848          |
| Average Household Size                       |          |              | 2.11     |              | 04       | 1.98    |           | 1.90         |
| Owner Occupied Housing Units                 |          |              | 829      | 1,0          |          | 1,065   |           | 1,084        |
| Renter Occupied Housing Units                |          |              | 181      |              | 63       | 149     |           | 127          |
| Median Age                                   |          |              | 58.0     |              | 4.6      | 65.8    |           | 67.5         |
| Trends: 2024-2029 Annual Rate                | 1        |              | Area     | -            |          | State   |           | National     |
| Population                                   |          |              | -0.79%   |              |          | 0.93%   |           | 0.38%        |
| Households                                   |          |              | -0.05%   |              |          | 1.15%   |           | 0.64%        |
| Families                                     |          |              | -0.30%   |              |          | 1.12%   |           | 0.56%        |
| Owner HHs                                    |          |              | 0.35%    |              |          | 1.66%   |           | 0.97%        |
| Median Household Income                      |          |              | 1.50%    |              |          | 3.25%   |           | 2.95%        |
|                                              |          |              |          |              |          | 2024    |           | 2029         |
| Households by Income                         |          |              |          | Nu           | ımber    | Percent | Number    | Percent      |
| <\$15,000                                    |          |              |          |              | 57       | 4.7%    | 46        | 3.8%         |
| \$15,000 - \$24,999                          |          |              |          |              | 43       | 3.5%    | 29        | 2.4%         |
| \$25,000 - \$34,999                          |          |              |          |              | 31       | 2.6%    | 24        | 2.0%         |
| \$35,000 - \$49,999                          |          |              |          |              | 56       | 4.6%    | 44        | 3.6%         |
| \$50,000 - \$74,999                          |          |              |          |              | 172      | 14.2%   | 150       | 12.4%        |
| \$75,000 - \$99,999                          |          |              |          |              | 150      | 12.4%   | 140       | 11.6%        |
| \$100,000 - \$149,999                        |          |              |          |              | 338      | 27.8%   | 355       | 29.3%        |
| \$150,000 - \$199,999                        |          |              |          |              | 204      | 16.8%   | 248       | 20.5%        |
| \$200,000+                                   |          |              |          |              | 163      | 13.4%   | 176       | 14.5%        |
|                                              |          |              |          |              |          |         |           |              |
| Median Household Income                      |          |              |          |              | 9,741    |         | \$118,223 |              |
| Average Household Income                     |          |              |          |              | 2,799    |         | \$158,300 |              |
| Per Capita Income                            |          |              |          |              | 1,885    |         | \$82,700  |              |
|                                              |          | ensus 2010   |          | sus 2020     |          | 2024    |           | 2029         |
| Population by Age                            | Number   | Percent      | Number   | Percent      | Number   |         | Number    | Percent      |
| 0 - 4                                        | 66       | 3.1%         | 38       | 1.5%         | 34       |         | 28        | 1.2%         |
| 5 - 9<br>10 - 14                             | 65<br>69 | 3.0%         | 50       | 2.0%         | 43       |         | 33        | 1.4%         |
| 10 - 14<br>15 - 19                           |          | 3.2%         | 70       | 2.8%         | 59<br>59 |         | 47        | 2.0%         |
| 20 - 24                                      | 88<br>74 | 4.1%<br>3.5% | 66<br>69 | 2.7%<br>2.8% | 65       |         | 47<br>54  | 2.0%<br>2.3% |
| 25 - 34                                      | 107      | 5.0%         | 105      | 4.3%         | 96       |         | 83        | 3.6%         |
| 35 - 44                                      | 139      | 6.5%         | 103      | 5.0%         | 118      |         | 102       | 4.4%         |
| 45 - 54                                      | 320      | 15.0%        | 183      | 7.4%         | 110      |         | 102       | 6.2%         |
| 55 - 64                                      | 505      | 23.7%        | 554      | 22.4%        | 498      |         | 426       | 18.5%        |
| 65 - 74                                      | 462      | 21.6%        | 757      | 30.7%        | 753      |         | 758       | 32.9%        |
| 75 - 84                                      | 191      | 8.9%         | 378      | 15.3%        | 429      |         | 494       | 21.4%        |
| 85+                                          | 48       | 2.2%         | 76       | 3.1%         | 78       |         | 91        | 3.9%         |
|                                              |          | ensus 2010   |          | sus 2020     |          | 2024    | 5-        | 2029         |
| Race and Ethnicity                           | Number   | Percent      | Number   | Percent      | Number   | Percent | Number    | Percent      |
| White Alone                                  | 1,999    | 93.6%        | 2,283    | 92.5%        | 2,210    | 92.2%   | 2,116     | 91.8%        |
| Black Alone                                  | 70       | 3.3%         | 37       | 1.5%         | 35       | 1.5%    | 33        | 1.4%         |
| American Indian Alone                        | 7        | 0.3%         | 3        | 0.1%         | 3        | 0.1%    | 3         | 0.1%         |
| Asian Alone                                  | 25       | 1.2%         | 23       | 0.9%         | 23       | 1.0%    | 23        | 1.0%         |
| Pacific Islander Alone                       | 0        | 0.0%         | 0        | 0.0%         | 0        | 0.0%    | 0         | 0.0%         |
| Some Other Race Alone                        | 8        | 0.4%         | 18       | 0.7%         | 18       | 0.8%    | 18        | 0.8%         |
| Two or More Races                            | 26       | 1.2%         | 105      | 4.3%         | 109      | 4.5%    | 113       | 4.9%         |
|                                              |          |              |          |              |          |         |           |              |
| Hispanic Origin (Any Race)                   | 54       | 2.5%         | 81       | 3.3%         | 89       | 3.7%    | 91        | 3.9%         |
| Data Note: Income is expressed in current do | llars.   |              |          |              |          |         |           |              |
|                                              |          |              |          |              |          |         |           |              |

Source: Esri forecasts for 2024 and 2029. U.S. Census Bureau 2020 decennial Census in 2020 geographies.

4800 First Coast Hwy, Fernandina Beach, Florida, 32034 Ring: 1 mile radius

#### Trends 2024-2029

Population by Age

2024 Household Income

2024 Population by Race

<sup>2024</sup> Percent Hispanic Origin: 3.7%

4800 First Coast Hwy, Fernandina Beach, Florida, 32034 Ring: 3 mile radius