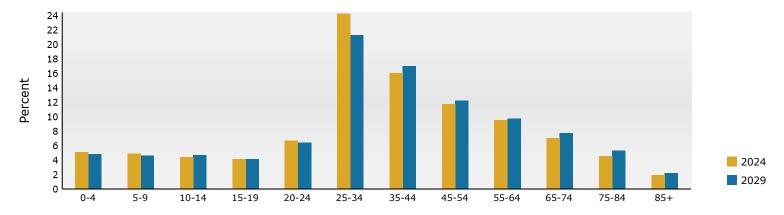

### Population by Age

|                            |             |             |             | 450              | .,     |         | 4220//00 |         |
|----------------------------|-------------|-------------|-------------|------------------|--------|---------|----------|---------|
|                            | Cer         | Census 2010 |             | Census 2020 2024 |        | 2024    |          | 2029    |
| Population by Age          | Number      | Percent     | Number      | Percent          | Number | Percent | Number   | Percent |
| 0 - 4                      | 4,722       | 6.3%        | 4,107       | 4.4%             | 4,224  | 4.4%    | 4,041    | 4.2%    |
| 5 - 9                      | 4,486       | 6.0%        | 4,455       | 4.8%             | 4,355  | 4.5%    | 4,047    | 4.2%    |
| 10 - 14                    | 3,927       | 5.3%        | 5,022       | 5.4%             | 4,373  | 4.6%    | 4,384    | 4.6%    |
| 15 - 19                    | 3,248       | 4.3%        | 4,629       | 5.0%             | 4,358  | 4.5%    | 4,083    | 4.3%    |
| 20 - 24                    | 4,923       | 6.6%        | 7,311       | 7.9%             | 7,240  | 7.5%    | 6,789    | 7.1%    |
| 25 - 34                    | 14,451      | 19.4%       | 18,834      | 20.3%            | 21,549 | 22.4%   | 20,393   | 21.3%   |
| 35 - 44                    | 11,580      | 15.5%       | 12,641      | 13.6%            | 13,714 | 14.3%   | 14,202   | 14.8%   |
| 45 - 54                    | 9,897       | 13.3%       | 12,086      | 13.0%            | 11,643 | 12.1%   | 11,435   | 11.9%   |
| 55 - 64                    | 8,231       | 11.0%       | 9,803       | 10.6%            | 9,882  | 10.3%   | 10,138   | 10.6%   |
| 65 - 74                    | 4,270       | 5.7%        | 7,430       | 8.0%             | 7,491  | 7.8%    | 8,039    | 8.4%    |
| 75 - 84                    | 2,937       | 3.9%        | 3,990       | 4.3%             | 4,803  | 5.0%    | 5,632    | 5.9%    |
| 85+                        | 2,001       | 2.7%        | 2,315       | 2.5%             | 2,403  | 2.5%    | 2,750    | 2.9%    |
|                            | Census 2010 |             | Census 2020 |                  |        | 2024    |          | 2029    |
| Race and Ethnicity         | Number      | Percent     | Number      | Percent          | Number | Percent | Number   | Percent |
| White Alone                | 58,084      | 77.8%       | 62,821      | 67.8%            | 63,478 | 66.1%   | 61,359   | 64.0%   |
| Black Alone                | 7,484       | 10.0%       | 10,884      | 11.8%            | 11,839 | 12.3%   | 12,372   | 12.9%   |
| American Indian Alone      | 187         | 0.3%        | 291         | 0.3%             | 290    | 0.3%    | 288      | 0.3%    |
| Asian Alone                | 3,103       | 4.2%        | 5,824       | 6.3%             | 6,643  | 6.9%    | 7,394    | 7.7%    |
| Pacific Islander Alone     | 45          | 0.1%        | 34          | 0.0%             | 31     | 0.0%    | 35       | 0.0%    |
| Some Other Race Alone      | 4,194       | 5.6%        | 5,129       | 5.5%             | 5,418  | 5.6%    | 5,609    | 5.8%    |
| Two or More Races          | 1,576       | 2.1%        | 7,640       | 8.2%             | 8,336  | 8.7%    | 8,878    | 9.3%    |
|                            |             |             |             |                  |        |         |          |         |
| Hispanic Origin (Any Race) | 9,447       | 12.7%       | 10,818      | 11.7%            | 11,494 | 12.0%   | 12,047   | 12.6%   |