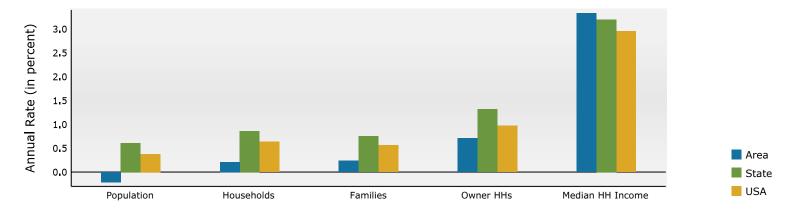

#### Trends 2024-2029

| Trends: 2024-2029 Annual Rate | Area   | State | National |
|-------------------------------|--------|-------|----------|
| Population                    | -0.02% | 0.61% | 0.38%    |
| Households                    | 0.46%  | 0.86% | 0.64%    |
| Families                      | 0.33%  | 0.75% | 0.56%    |
| Owner HHs                     | 0.72%  | 1.32% | 0.97%    |
| Median Household Income       | 3.43%  | 3.20% | 2.95%    |