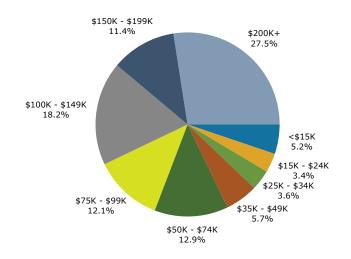

#### 2024 Household Income

|                       |        | 2024    |        | 2029    |
|-----------------------|--------|---------|--------|---------|
| Households by Income  | Number | Percent | Number | Percent |
| <\$15,000             | 2,178  | 4.6%    | 1,536  | 3.2%    |
| \$15,000 - \$24,999   | 1,799  | 3.8%    | 1,038  | 2.1%    |
| \$25,000 - \$34,999   | 1,546  | 3.3%    | 1,106  | 2.3%    |
| \$35,000 - \$49,999   | 2,032  | 4.3%    | 1,550  | 3.2%    |
| \$50,000 - \$74,999   | 5,012  | 10.6%   | 4,246  | 8.8%    |
| \$75,000 - \$99,999   | 4,967  | 10.5%   | 4,613  | 9.5%    |
| \$100,000 - \$149,999 | 8,154  | 17.2%   | 8,593  | 17.8%   |
| \$150,000 - \$199,999 | 5,652  | 12.0%   | 7,069  | 14.6%   |
| \$200,000+            | 15,955 | 33.7%   | 18,638 | 38.5%   |