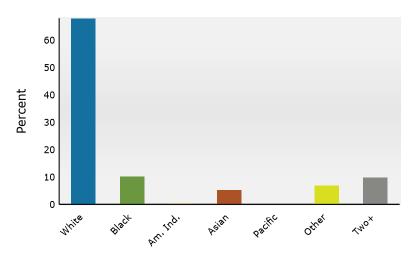

### 2024 Population by Race

2024 Percent Hispanic Origin:15.0%

Source: Esri forecasts for 2024 and 2029. U.S. Census Bureau 2020 decennial Census in 2020 geographies.

©2024 Esri Page 2 of 6

4600 Roswell Rd, Atlanta, Georgia, 30342 2 4600 Roswell Rd, Atlanta, Georgia, 30342

|                            |             |             |             | 450              | .,     |         | 4220//00 |         |
|----------------------------|-------------|-------------|-------------|------------------|--------|---------|----------|---------|
|                            | Cer         | Census 2010 |             | Census 2020 2024 |        | 2024    |          | 2029    |
| Population by Age          | Number      | Percent     | Number      | Percent          | Number | Percent | Number   | Percent |
| 0 - 4                      | 4,722       | 6.3%        | 4,107       | 4.4%             | 4,224  | 4.4%    | 4,041    | 4.2%    |
| 5 - 9                      | 4,486       | 6.0%        | 4,455       | 4.8%             | 4,355  | 4.5%    | 4,047    | 4.2%    |
| 10 - 14                    | 3,927       | 5.3%        | 5,022       | 5.4%             | 4,373  | 4.6%    | 4,384    | 4.6%    |
| 15 - 19                    | 3,248       | 4.3%        | 4,629       | 5.0%             | 4,358  | 4.5%    | 4,083    | 4.3%    |
| 20 - 24                    | 4,923       | 6.6%        | 7,311       | 7.9%             | 7,240  | 7.5%    | 6,789    | 7.1%    |
| 25 - 34                    | 14,451      | 19.4%       | 18,834      | 20.3%            | 21,549 | 22.4%   | 20,393   | 21.3%   |
| 35 - 44                    | 11,580      | 15.5%       | 12,641      | 13.6%            | 13,714 | 14.3%   | 14,202   | 14.8%   |
| 45 - 54                    | 9,897       | 13.3%       | 12,086      | 13.0%            | 11,643 | 12.1%   | 11,435   | 11.9%   |
| 55 - 64                    | 8,231       | 11.0%       | 9,803       | 10.6%            | 9,882  | 10.3%   | 10,138   | 10.6%   |
| 65 - 74                    | 4,270       | 5.7%        | 7,430       | 8.0%             | 7,491  | 7.8%    | 8,039    | 8.4%    |
| 75 - 84                    | 2,937       | 3.9%        | 3,990       | 4.3%             | 4,803  | 5.0%    | 5,632    | 5.9%    |
| 85+                        | 2,001       | 2.7%        | 2,315       | 2.5%             | 2,403  | 2.5%    | 2,750    | 2.9%    |
|                            | Census 2010 |             | Census 2020 |                  |        | 2024    |          | 2029    |
| Race and Ethnicity         | Number      | Percent     | Number      | Percent          | Number | Percent | Number   | Percent |
| White Alone                | 58,084      | 77.8%       | 62,821      | 67.8%            | 63,478 | 66.1%   | 61,359   | 64.0%   |
| Black Alone                | 7,484       | 10.0%       | 10,884      | 11.8%            | 11,839 | 12.3%   | 12,372   | 12.9%   |
| American Indian Alone      | 187         | 0.3%        | 291         | 0.3%             | 290    | 0.3%    | 288      | 0.3%    |
| Asian Alone                | 3,103       | 4.2%        | 5,824       | 6.3%             | 6,643  | 6.9%    | 7,394    | 7.7%    |
| Pacific Islander Alone     | 45          | 0.1%        | 34          | 0.0%             | 31     | 0.0%    | 35       | 0.0%    |
| Some Other Race Alone      | 4,194       | 5.6%        | 5,129       | 5.5%             | 5,418  | 5.6%    | 5,609    | 5.8%    |
| Two or More Races          | 1,576       | 2.1%        | 7,640       | 8.2%             | 8,336  | 8.7%    | 8,878    | 9.3%    |
|                            |             |             |             |                  |        |         |          |         |
| Hispanic Origin (Any Race) | 9,447       | 12.7%       | 10,818      | 11.7%            | 11,494 | 12.0%   | 12,047   | 12.6%   |