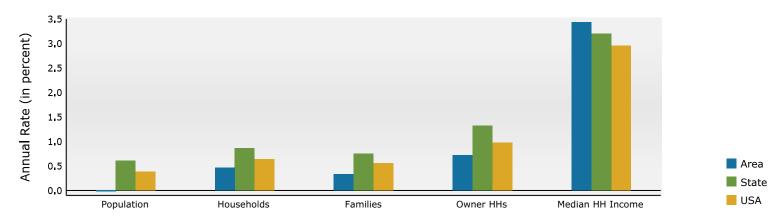

#### Trends 2024-2029

| Trends: 2024-2029 Annual Rate | Area   | State | National |
|-------------------------------|--------|-------|----------|
| Population                    | -0.02% | 0.61% | 0.38%    |
| Households                    | 0.46%  | 0.86% | 0.64%    |
| Families                      | 0.33%  | 0.75% | 0.56%    |
| Owner HHs                     | 0.72%  | 1.32% | 0.97%    |
| Median Household Income       | 3.43%  | 3.20% | 2.95%    |