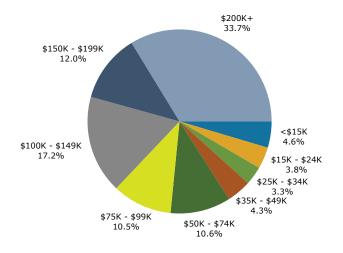

#### 2024 Household Income

|                       |        | 2024    |        | 2029    |
|-----------------------|--------|---------|--------|---------|
| Households by Income  | Number | Percent | Number | Percent |
| <\$15,000             | 2,178  | 4.6%    | 1,536  | 3.2%    |
| \$15,000 - \$24,999   | 1,799  | 3.8%    | 1,038  | 2.1%    |
| \$25,000 - \$34,999   | 1,546  | 3.3%    | 1,106  | 2.3%    |
| \$35,000 - \$49,999   | 2,032  | 4.3%    | 1,550  | 3.2%    |
| \$50,000 - \$74,999   | 5,012  | 10.6%   | 4,246  | 8.8%    |
| \$75,000 - \$99,999   | 4,967  | 10.5%   | 4,613  | 9.5%    |
| \$100,000 - \$149,999 | 8,154  | 17.2%   | 8,593  | 17.8%   |
| \$150,000 - \$199,999 | 5,652  | 12.0%   | 7,069  | 14.6%   |
| \$200,000+            | 15,955 | 33.7%   | 18,638 | 38.5%   |