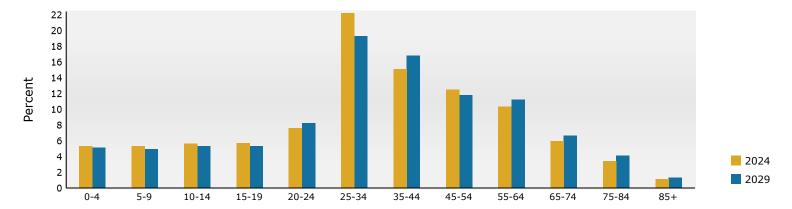

### Population by Age

|                            |             |             |             | 450              | .,     |         | 4220//00 |         |
|----------------------------|-------------|-------------|-------------|------------------|--------|---------|----------|---------|
|                            | Cer         | Census 2010 |             | Census 2020 2024 |        | 2024    |          | 2029    |
| Population by Age          | Number      | Percent     | Number      | Percent          | Number | Percent | Number   | Percent |
| 0 - 4                      | 4,722       | 6.3%        | 4,107       | 4.4%             | 4,224  | 4.4%    | 4,041    | 4.2%    |
| 5 - 9                      | 4,486       | 6.0%        | 4,455       | 4.8%             | 4,355  | 4.5%    | 4,047    | 4.2%    |
| 10 - 14                    | 3,927       | 5.3%        | 5,022       | 5.4%             | 4,373  | 4.6%    | 4,384    | 4.6%    |
| 15 - 19                    | 3,248       | 4.3%        | 4,629       | 5.0%             | 4,358  | 4.5%    | 4,083    | 4.3%    |
| 20 - 24                    | 4,923       | 6.6%        | 7,311       | 7.9%             | 7,240  | 7.5%    | 6,789    | 7.1%    |
| 25 - 34                    | 14,451      | 19.4%       | 18,834      | 20.3%            | 21,549 | 22.4%   | 20,393   | 21.3%   |
| 35 - 44                    | 11,580      | 15.5%       | 12,641      | 13.6%            | 13,714 | 14.3%   | 14,202   | 14.8%   |
| 45 - 54                    | 9,897       | 13.3%       | 12,086      | 13.0%            | 11,643 | 12.1%   | 11,435   | 11.9%   |
| 55 - 64                    | 8,231       | 11.0%       | 9,803       | 10.6%            | 9,882  | 10.3%   | 10,138   | 10.6%   |
| 65 - 74                    | 4,270       | 5.7%        | 7,430       | 8.0%             | 7,491  | 7.8%    | 8,039    | 8.4%    |
| 75 - 84                    | 2,937       | 3.9%        | 3,990       | 4.3%             | 4,803  | 5.0%    | 5,632    | 5.9%    |
| 85+                        | 2,001       | 2.7%        | 2,315       | 2.5%             | 2,403  | 2.5%    | 2,750    | 2.9%    |
|                            | Census 2010 |             | Census 2020 |                  |        | 2024    |          | 2029    |
| Race and Ethnicity         | Number      | Percent     | Number      | Percent          | Number | Percent | Number   | Percent |
| White Alone                | 58,084      | 77.8%       | 62,821      | 67.8%            | 63,478 | 66.1%   | 61,359   | 64.0%   |
| Black Alone                | 7,484       | 10.0%       | 10,884      | 11.8%            | 11,839 | 12.3%   | 12,372   | 12.9%   |
| American Indian Alone      | 187         | 0.3%        | 291         | 0.3%             | 290    | 0.3%    | 288      | 0.3%    |
| Asian Alone                | 3,103       | 4.2%        | 5,824       | 6.3%             | 6,643  | 6.9%    | 7,394    | 7.7%    |
| Pacific Islander Alone     | 45          | 0.1%        | 34          | 0.0%             | 31     | 0.0%    | 35       | 0.0%    |
| Some Other Race Alone      | 4,194       | 5.6%        | 5,129       | 5.5%             | 5,418  | 5.6%    | 5,609    | 5.8%    |
| Two or More Races          | 1,576       | 2.1%        | 7,640       | 8.2%             | 8,336  | 8.7%    | 8,878    | 9.3%    |
|                            |             |             |             |                  |        |         |          |         |
| Hispanic Origin (Any Race) | 9,447       | 12.7%       | 10,818      | 11.7%            | 11,494 | 12.0%   | 12,047   | 12.6%   |