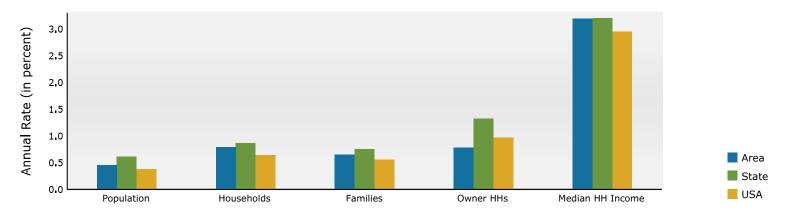

#### Trends 2024-2029

| Trends: 2024-2029 Annual Rate | Area   | State | National |
|-------------------------------|--------|-------|----------|
| Population                    | -0.02% | 0.61% | 0.38%    |
| Households                    | 0.46%  | 0.86% | 0.64%    |
| Families                      | 0.33%  | 0.75% | 0.56%    |
| Owner HHs                     | 0.72%  | 1.32% | 0.97%    |
| Median Household Income       | 3.43%  | 3.20% | 2.95%    |