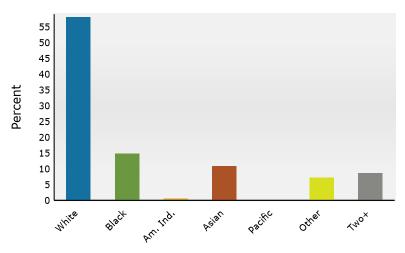

### 2024 Population by Race

2024 Percent Hispanic Origin:15.0%

Source: Esri forecasts for 2024 and 2029. U.S. Census Bureau 2020 decennial Census in 2020 geographies.

©2024 Esri Page 2 of 6

4600 Roswell Rd, Atlanta, Georgia, 30342 2 4600 Roswell Rd, Atlanta, Georgia, 30342

|                            |             |             |             | 450              | .,     |         | 4220//00 |         |
|----------------------------|-------------|-------------|-------------|------------------|--------|---------|----------|---------|
|                            | Cer         | Census 2010 |             | Census 2020 2024 |        | 2024    |          | 2029    |
| Population by Age          | Number      | Percent     | Number      | Percent          | Number | Percent | Number   | Percent |
| 0 - 4                      | 4,722       | 6.3%        | 4,107       | 4.4%             | 4,224  | 4.4%    | 4,041    | 4.2%    |
| 5 - 9                      | 4,486       | 6.0%        | 4,455       | 4.8%             | 4,355  | 4.5%    | 4,047    | 4.2%    |
| 10 - 14                    | 3,927       | 5.3%        | 5,022       | 5.4%             | 4,373  | 4.6%    | 4,384    | 4.6%    |
| 15 - 19                    | 3,248       | 4.3%        | 4,629       | 5.0%             | 4,358  | 4.5%    | 4,083    | 4.3%    |
| 20 - 24                    | 4,923       | 6.6%        | 7,311       | 7.9%             | 7,240  | 7.5%    | 6,789    | 7.1%    |
| 25 - 34                    | 14,451      | 19.4%       | 18,834      | 20.3%            | 21,549 | 22.4%   | 20,393   | 21.3%   |
| 35 - 44                    | 11,580      | 15.5%       | 12,641      | 13.6%            | 13,714 | 14.3%   | 14,202   | 14.8%   |
| 45 - 54                    | 9,897       | 13.3%       | 12,086      | 13.0%            | 11,643 | 12.1%   | 11,435   | 11.9%   |
| 55 - 64                    | 8,231       | 11.0%       | 9,803       | 10.6%            | 9,882  | 10.3%   | 10,138   | 10.6%   |
| 65 - 74                    | 4,270       | 5.7%        | 7,430       | 8.0%             | 7,491  | 7.8%    | 8,039    | 8.4%    |
| 75 - 84                    | 2,937       | 3.9%        | 3,990       | 4.3%             | 4,803  | 5.0%    | 5,632    | 5.9%    |
| 85+                        | 2,001       | 2.7%        | 2,315       | 2.5%             | 2,403  | 2.5%    | 2,750    | 2.9%    |
|                            | Census 2010 |             | Census 2020 |                  |        | 2024    |          | 2029    |
| Race and Ethnicity         | Number      | Percent     | Number      | Percent          | Number | Percent | Number   | Percent |
| White Alone                | 58,084      | 77.8%       | 62,821      | 67.8%            | 63,478 | 66.1%   | 61,359   | 64.0%   |
| Black Alone                | 7,484       | 10.0%       | 10,884      | 11.8%            | 11,839 | 12.3%   | 12,372   | 12.9%   |
| American Indian Alone      | 187         | 0.3%        | 291         | 0.3%             | 290    | 0.3%    | 288      | 0.3%    |
| Asian Alone                | 3,103       | 4.2%        | 5,824       | 6.3%             | 6,643  | 6.9%    | 7,394    | 7.7%    |
| Pacific Islander Alone     | 45          | 0.1%        | 34          | 0.0%             | 31     | 0.0%    | 35       | 0.0%    |
| Some Other Race Alone      | 4,194       | 5.6%        | 5,129       | 5.5%             | 5,418  | 5.6%    | 5,609    | 5.8%    |
| Two or More Races          | 1,576       | 2.1%        | 7,640       | 8.2%             | 8,336  | 8.7%    | 8,878    | 9.3%    |
|                            |             |             |             |                  |        |         |          |         |
| Hispanic Origin (Any Race) | 9,447       | 12.7%       | 10,818      | 11.7%            | 11,494 | 12.0%   | 12,047   | 12.6%   |