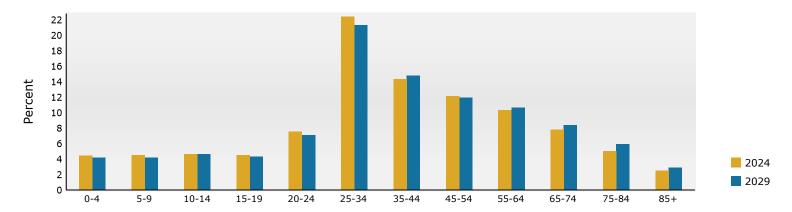

### Population by Age

|                            |             |             |             | 450              | .,     |         | 4220//00 |         |
|----------------------------|-------------|-------------|-------------|------------------|--------|---------|----------|---------|
|                            | Cer         | Census 2010 |             | Census 2020 2024 |        | 2024    |          | 2029    |
| Population by Age          | Number      | Percent     | Number      | Percent          | Number | Percent | Number   | Percent |
| 0 - 4                      | 4,722       | 6.3%        | 4,107       | 4.4%             | 4,224  | 4.4%    | 4,041    | 4.2%    |
| 5 - 9                      | 4,486       | 6.0%        | 4,455       | 4.8%             | 4,355  | 4.5%    | 4,047    | 4.2%    |
| 10 - 14                    | 3,927       | 5.3%        | 5,022       | 5.4%             | 4,373  | 4.6%    | 4,384    | 4.6%    |
| 15 - 19                    | 3,248       | 4.3%        | 4,629       | 5.0%             | 4,358  | 4.5%    | 4,083    | 4.3%    |
| 20 - 24                    | 4,923       | 6.6%        | 7,311       | 7.9%             | 7,240  | 7.5%    | 6,789    | 7.1%    |
| 25 - 34                    | 14,451      | 19.4%       | 18,834      | 20.3%            | 21,549 | 22.4%   | 20,393   | 21.3%   |
| 35 - 44                    | 11,580      | 15.5%       | 12,641      | 13.6%            | 13,714 | 14.3%   | 14,202   | 14.8%   |
| 45 - 54                    | 9,897       | 13.3%       | 12,086      | 13.0%            | 11,643 | 12.1%   | 11,435   | 11.9%   |
| 55 - 64                    | 8,231       | 11.0%       | 9,803       | 10.6%            | 9,882  | 10.3%   | 10,138   | 10.6%   |
| 65 - 74                    | 4,270       | 5.7%        | 7,430       | 8.0%             | 7,491  | 7.8%    | 8,039    | 8.4%    |
| 75 - 84                    | 2,937       | 3.9%        | 3,990       | 4.3%             | 4,803  | 5.0%    | 5,632    | 5.9%    |
| 85+                        | 2,001       | 2.7%        | 2,315       | 2.5%             | 2,403  | 2.5%    | 2,750    | 2.9%    |
|                            | Census 2010 |             | Census 2020 |                  |        | 2024    |          | 2029    |
| Race and Ethnicity         | Number      | Percent     | Number      | Percent          | Number | Percent | Number   | Percent |
| White Alone                | 58,084      | 77.8%       | 62,821      | 67.8%            | 63,478 | 66.1%   | 61,359   | 64.0%   |
| Black Alone                | 7,484       | 10.0%       | 10,884      | 11.8%            | 11,839 | 12.3%   | 12,372   | 12.9%   |
| American Indian Alone      | 187         | 0.3%        | 291         | 0.3%             | 290    | 0.3%    | 288      | 0.3%    |
| Asian Alone                | 3,103       | 4.2%        | 5,824       | 6.3%             | 6,643  | 6.9%    | 7,394    | 7.7%    |
| Pacific Islander Alone     | 45          | 0.1%        | 34          | 0.0%             | 31     | 0.0%    | 35       | 0.0%    |
| Some Other Race Alone      | 4,194       | 5.6%        | 5,129       | 5.5%             | 5,418  | 5.6%    | 5,609    | 5.8%    |
| Two or More Races          | 1,576       | 2.1%        | 7,640       | 8.2%             | 8,336  | 8.7%    | 8,878    | 9.3%    |
|                            |             |             |             |                  |        |         |          |         |
| Hispanic Origin (Any Race) | 9,447       | 12.7%       | 10,818      | 11.7%            | 11,494 | 12.0%   | 12,047   | 12.6%   |