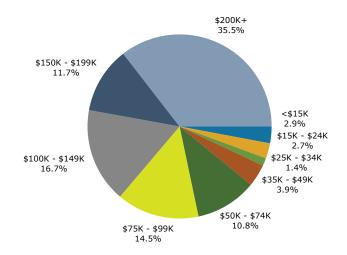

#### 2024 Household Income

|                       |        | 2024    |        | 2029    |
|-----------------------|--------|---------|--------|---------|
| Households by Income  | Number | Percent | Number | Percent |
| <\$15,000             | 2,178  | 4.6%    | 1,536  | 3.2%    |
| \$15,000 - \$24,999   | 1,799  | 3.8%    | 1,038  | 2.1%    |
| \$25,000 - \$34,999   | 1,546  | 3.3%    | 1,106  | 2.3%    |
| \$35,000 - \$49,999   | 2,032  | 4.3%    | 1,550  | 3.2%    |
| \$50,000 - \$74,999   | 5,012  | 10.6%   | 4,246  | 8.8%    |
| \$75,000 - \$99,999   | 4,967  | 10.5%   | 4,613  | 9.5%    |
| \$100,000 - \$149,999 | 8,154  | 17.2%   | 8,593  | 17.8%   |
| \$150,000 - \$199,999 | 5,652  | 12.0%   | 7,069  | 14.6%   |
| \$200,000+            | 15,955 | 33.7%   | 18,638 | 38.5%   |