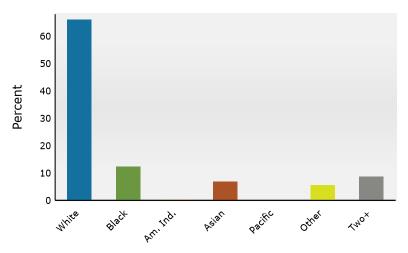

### 2024 Population by Race

2024 Percent Hispanic Origin:15.0%

Source: Esri forecasts for 2024 and 2029. U.S. Census Bureau 2020 decennial Census in 2020 geographies.

©2024 Esri Page 2 of 6

4600 Roswell Rd, Atlanta, Georgia, 30342 2 4600 Roswell Rd, Atlanta, Georgia, 30342

|                            |             |             |             | 450              | .,     |         | 4220//00 |         |
|----------------------------|-------------|-------------|-------------|------------------|--------|---------|----------|---------|
|                            | Cer         | Census 2010 |             | Census 2020 2024 |        | 2024    |          | 2029    |
| Population by Age          | Number      | Percent     | Number      | Percent          | Number | Percent | Number   | Percent |
| 0 - 4                      | 4,722       | 6.3%        | 4,107       | 4.4%             | 4,224  | 4.4%    | 4,041    | 4.2%    |
| 5 - 9                      | 4,486       | 6.0%        | 4,455       | 4.8%             | 4,355  | 4.5%    | 4,047    | 4.2%    |
| 10 - 14                    | 3,927       | 5.3%        | 5,022       | 5.4%             | 4,373  | 4.6%    | 4,384    | 4.6%    |
| 15 - 19                    | 3,248       | 4.3%        | 4,629       | 5.0%             | 4,358  | 4.5%    | 4,083    | 4.3%    |
| 20 - 24                    | 4,923       | 6.6%        | 7,311       | 7.9%             | 7,240  | 7.5%    | 6,789    | 7.1%    |
| 25 - 34                    | 14,451      | 19.4%       | 18,834      | 20.3%            | 21,549 | 22.4%   | 20,393   | 21.3%   |
| 35 - 44                    | 11,580      | 15.5%       | 12,641      | 13.6%            | 13,714 | 14.3%   | 14,202   | 14.8%   |
| 45 - 54                    | 9,897       | 13.3%       | 12,086      | 13.0%            | 11,643 | 12.1%   | 11,435   | 11.9%   |
| 55 - 64                    | 8,231       | 11.0%       | 9,803       | 10.6%            | 9,882  | 10.3%   | 10,138   | 10.6%   |
| 65 - 74                    | 4,270       | 5.7%        | 7,430       | 8.0%             | 7,491  | 7.8%    | 8,039    | 8.4%    |
| 75 - 84                    | 2,937       | 3.9%        | 3,990       | 4.3%             | 4,803  | 5.0%    | 5,632    | 5.9%    |
| 85+                        | 2,001       | 2.7%        | 2,315       | 2.5%             | 2,403  | 2.5%    | 2,750    | 2.9%    |
|                            | Census 2010 |             | Census 2020 |                  |        | 2024    |          | 2029    |
| Race and Ethnicity         | Number      | Percent     | Number      | Percent          | Number | Percent | Number   | Percent |
| White Alone                | 58,084      | 77.8%       | 62,821      | 67.8%            | 63,478 | 66.1%   | 61,359   | 64.0%   |
| Black Alone                | 7,484       | 10.0%       | 10,884      | 11.8%            | 11,839 | 12.3%   | 12,372   | 12.9%   |
| American Indian Alone      | 187         | 0.3%        | 291         | 0.3%             | 290    | 0.3%    | 288      | 0.3%    |
| Asian Alone                | 3,103       | 4.2%        | 5,824       | 6.3%             | 6,643  | 6.9%    | 7,394    | 7.7%    |
| Pacific Islander Alone     | 45          | 0.1%        | 34          | 0.0%             | 31     | 0.0%    | 35       | 0.0%    |
| Some Other Race Alone      | 4,194       | 5.6%        | 5,129       | 5.5%             | 5,418  | 5.6%    | 5,609    | 5.8%    |
| Two or More Races          | 1,576       | 2.1%        | 7,640       | 8.2%             | 8,336  | 8.7%    | 8,878    | 9.3%    |
|                            |             |             |             |                  |        |         |          |         |
| Hispanic Origin (Any Race) | 9,447       | 12.7%       | 10,818      | 11.7%            | 11,494 | 12.0%   | 12,047   | 12.6%   |