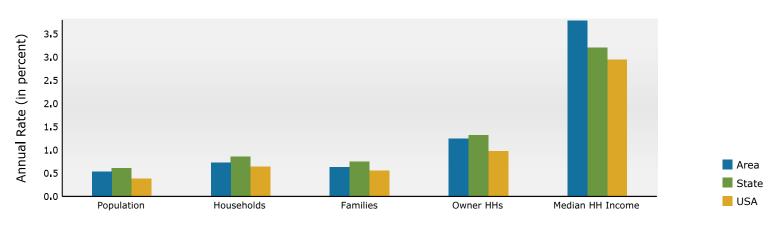

2911 George Busbee Pkwy NW, Kennesaw, Georgia, 30144 Ring: 1 mile radius Prepared by Esri

Latitude: 34.02487 Longitude: -84.56943

| -                                                                                                                                                                                                                                                                                                         |                                                                                                                                                             |                                                                                                                                                              |                                                                                                                                                     |                                                                                                                                                                          |                                                                                                                                  |                                                                                                                                                                     |                                                                                                                                              |                                                                                                                                                                      |
|-----------------------------------------------------------------------------------------------------------------------------------------------------------------------------------------------------------------------------------------------------------------------------------------------------------|-------------------------------------------------------------------------------------------------------------------------------------------------------------|--------------------------------------------------------------------------------------------------------------------------------------------------------------|-----------------------------------------------------------------------------------------------------------------------------------------------------|--------------------------------------------------------------------------------------------------------------------------------------------------------------------------|----------------------------------------------------------------------------------------------------------------------------------|---------------------------------------------------------------------------------------------------------------------------------------------------------------------|----------------------------------------------------------------------------------------------------------------------------------------------|----------------------------------------------------------------------------------------------------------------------------------------------------------------------|
| Summary                                                                                                                                                                                                                                                                                                   |                                                                                                                                                             | Census 20                                                                                                                                                    | 10                                                                                                                                                  | Census 202                                                                                                                                                               | 20                                                                                                                               | 2024                                                                                                                                                                |                                                                                                                                              | 2029                                                                                                                                                                 |
| Population                                                                                                                                                                                                                                                                                                |                                                                                                                                                             | 2,6                                                                                                                                                          | 36                                                                                                                                                  | 5,84                                                                                                                                                                     | 44                                                                                                                               | 5,823                                                                                                                                                               | 3                                                                                                                                            | 5,903                                                                                                                                                                |
| Households                                                                                                                                                                                                                                                                                                |                                                                                                                                                             | 8                                                                                                                                                            | 865                                                                                                                                                 | 1,64                                                                                                                                                                     | 47                                                                                                                               | 1,644                                                                                                                                                               | ŀ                                                                                                                                            | 1,657                                                                                                                                                                |
| Families                                                                                                                                                                                                                                                                                                  |                                                                                                                                                             | 3                                                                                                                                                            | 373                                                                                                                                                 | 65                                                                                                                                                                       | 51                                                                                                                               | 625                                                                                                                                                                 | 5                                                                                                                                            | 628                                                                                                                                                                  |
| Average Household Size                                                                                                                                                                                                                                                                                    |                                                                                                                                                             | 2.                                                                                                                                                           | .18                                                                                                                                                 | 2.0                                                                                                                                                                      | 05                                                                                                                               | 2.01                                                                                                                                                                |                                                                                                                                              | 2.05                                                                                                                                                                 |
| Owner Occupied Housing Units                                                                                                                                                                                                                                                                              |                                                                                                                                                             |                                                                                                                                                              | 236                                                                                                                                                 |                                                                                                                                                                          | 73                                                                                                                               | 301                                                                                                                                                                 |                                                                                                                                              | 328                                                                                                                                                                  |
| Renter Occupied Housing Units                                                                                                                                                                                                                                                                             | ;                                                                                                                                                           |                                                                                                                                                              | 529                                                                                                                                                 | 1,37                                                                                                                                                                     |                                                                                                                                  | 1,343                                                                                                                                                               |                                                                                                                                              | 1,330                                                                                                                                                                |
| Median Age                                                                                                                                                                                                                                                                                                |                                                                                                                                                             | 23                                                                                                                                                           | 3.5                                                                                                                                                 | 23                                                                                                                                                                       | .1                                                                                                                               | 23.1                                                                                                                                                                |                                                                                                                                              | 23.2                                                                                                                                                                 |
| Trends: 2024-2029 Annual Ra                                                                                                                                                                                                                                                                               | ite                                                                                                                                                         |                                                                                                                                                              | Area                                                                                                                                                |                                                                                                                                                                          |                                                                                                                                  | State                                                                                                                                                               |                                                                                                                                              | National                                                                                                                                                             |
| Population                                                                                                                                                                                                                                                                                                |                                                                                                                                                             |                                                                                                                                                              | 0.27%                                                                                                                                               |                                                                                                                                                                          |                                                                                                                                  | 0.61%                                                                                                                                                               |                                                                                                                                              | 0.38%                                                                                                                                                                |
| Households                                                                                                                                                                                                                                                                                                |                                                                                                                                                             |                                                                                                                                                              | 0.16%                                                                                                                                               |                                                                                                                                                                          |                                                                                                                                  | 0.86%                                                                                                                                                               |                                                                                                                                              | 0.64%                                                                                                                                                                |
| Families                                                                                                                                                                                                                                                                                                  |                                                                                                                                                             |                                                                                                                                                              | 0.10%                                                                                                                                               |                                                                                                                                                                          |                                                                                                                                  | 0.75%                                                                                                                                                               |                                                                                                                                              | 0.56%                                                                                                                                                                |
| Owner HHs                                                                                                                                                                                                                                                                                                 |                                                                                                                                                             |                                                                                                                                                              | 1.73%                                                                                                                                               |                                                                                                                                                                          |                                                                                                                                  | 1.32%                                                                                                                                                               |                                                                                                                                              | 0.97%                                                                                                                                                                |
| Median Household Income                                                                                                                                                                                                                                                                                   |                                                                                                                                                             |                                                                                                                                                              | 3.64%                                                                                                                                               |                                                                                                                                                                          |                                                                                                                                  | 3.20%                                                                                                                                                               |                                                                                                                                              | 2.95%                                                                                                                                                                |
|                                                                                                                                                                                                                                                                                                           |                                                                                                                                                             |                                                                                                                                                              |                                                                                                                                                     |                                                                                                                                                                          |                                                                                                                                  | 2024                                                                                                                                                                |                                                                                                                                              | 2029                                                                                                                                                                 |
| Households by Income                                                                                                                                                                                                                                                                                      |                                                                                                                                                             |                                                                                                                                                              |                                                                                                                                                     | Nu                                                                                                                                                                       | mber                                                                                                                             | Percent                                                                                                                                                             | Number                                                                                                                                       | Percent                                                                                                                                                              |
| <\$15,000                                                                                                                                                                                                                                                                                                 |                                                                                                                                                             |                                                                                                                                                              |                                                                                                                                                     |                                                                                                                                                                          | 97                                                                                                                               | 5.9%                                                                                                                                                                | 78                                                                                                                                           | 4.7%                                                                                                                                                                 |
| \$15,000 - \$24,999                                                                                                                                                                                                                                                                                       |                                                                                                                                                             |                                                                                                                                                              |                                                                                                                                                     |                                                                                                                                                                          | 97                                                                                                                               | 5.9%                                                                                                                                                                | 69                                                                                                                                           | 4.2%                                                                                                                                                                 |
| \$25,000 - \$34,999                                                                                                                                                                                                                                                                                       |                                                                                                                                                             |                                                                                                                                                              |                                                                                                                                                     |                                                                                                                                                                          | 168                                                                                                                              | 10.2%                                                                                                                                                               | 114                                                                                                                                          | 6.9%                                                                                                                                                                 |
| \$35,000 - \$49,999                                                                                                                                                                                                                                                                                       |                                                                                                                                                             |                                                                                                                                                              |                                                                                                                                                     |                                                                                                                                                                          | 140                                                                                                                              | 8.5%                                                                                                                                                                | 113                                                                                                                                          | 6.8%                                                                                                                                                                 |
| \$50,000 - \$74,999                                                                                                                                                                                                                                                                                       |                                                                                                                                                             |                                                                                                                                                              |                                                                                                                                                     |                                                                                                                                                                          | 292                                                                                                                              | 17.8%                                                                                                                                                               | 266                                                                                                                                          | 16.1%                                                                                                                                                                |
| \$75,000 - \$99,999                                                                                                                                                                                                                                                                                       |                                                                                                                                                             |                                                                                                                                                              |                                                                                                                                                     |                                                                                                                                                                          | 231                                                                                                                              | 14.1%                                                                                                                                                               | 252                                                                                                                                          | 15.2%                                                                                                                                                                |
| \$100,000 - \$149,999                                                                                                                                                                                                                                                                                     |                                                                                                                                                             |                                                                                                                                                              |                                                                                                                                                     |                                                                                                                                                                          | 486                                                                                                                              | 29.6%                                                                                                                                                               | 588                                                                                                                                          | 35.5%                                                                                                                                                                |
| \$150,000 - \$199,999                                                                                                                                                                                                                                                                                     |                                                                                                                                                             |                                                                                                                                                              |                                                                                                                                                     |                                                                                                                                                                          | 84                                                                                                                               | 5.1%                                                                                                                                                                | 118                                                                                                                                          | 7.1%                                                                                                                                                                 |
| \$200,000+                                                                                                                                                                                                                                                                                                |                                                                                                                                                             |                                                                                                                                                              |                                                                                                                                                     |                                                                                                                                                                          | 48                                                                                                                               | 2.9%                                                                                                                                                                | 61                                                                                                                                           | 3.7%                                                                                                                                                                 |
| Median Household Income                                                                                                                                                                                                                                                                                   |                                                                                                                                                             |                                                                                                                                                              |                                                                                                                                                     | #77                                                                                                                                                                      | 7 771                                                                                                                            |                                                                                                                                                                     | ¢00.074                                                                                                                                      |                                                                                                                                                                      |
| Average Household Income                                                                                                                                                                                                                                                                                  |                                                                                                                                                             |                                                                                                                                                              |                                                                                                                                                     |                                                                                                                                                                          | 7,271<br>5,479                                                                                                                   |                                                                                                                                                                     | \$92,374<br>\$100,901                                                                                                                        |                                                                                                                                                                      |
| Per Capita Income                                                                                                                                                                                                                                                                                         |                                                                                                                                                             |                                                                                                                                                              |                                                                                                                                                     |                                                                                                                                                                          | L,433                                                                                                                            |                                                                                                                                                                     | \$35,803                                                                                                                                     |                                                                                                                                                                      |
|                                                                                                                                                                                                                                                                                                           | Ce                                                                                                                                                          | 1sus 2010                                                                                                                                                    | Cen                                                                                                                                                 | پرچ<br>sus 2020                                                                                                                                                          | 1,433                                                                                                                            | 2024                                                                                                                                                                | \$33,003                                                                                                                                     | 2029                                                                                                                                                                 |
| Population by Age                                                                                                                                                                                                                                                                                         | Number                                                                                                                                                      | Percent                                                                                                                                                      | Number                                                                                                                                              | Percent                                                                                                                                                                  | Number                                                                                                                           |                                                                                                                                                                     | Number                                                                                                                                       | Percent                                                                                                                                                              |
| 0 - 4                                                                                                                                                                                                                                                                                                     | 78                                                                                                                                                          | 3.0%                                                                                                                                                         | 147                                                                                                                                                 | 2.5%                                                                                                                                                                     | 141                                                                                                                              |                                                                                                                                                                     | 144                                                                                                                                          | 2.4%                                                                                                                                                                 |
|                                                                                                                                                                                                                                                                                                           |                                                                                                                                                             |                                                                                                                                                              | ± 17                                                                                                                                                |                                                                                                                                                                          |                                                                                                                                  |                                                                                                                                                                     |                                                                                                                                              |                                                                                                                                                                      |
|                                                                                                                                                                                                                                                                                                           |                                                                                                                                                             |                                                                                                                                                              | 119                                                                                                                                                 |                                                                                                                                                                          | 120                                                                                                                              | 2.1%                                                                                                                                                                | 117                                                                                                                                          | 2.0%                                                                                                                                                                 |
| 5 - 9                                                                                                                                                                                                                                                                                                     | 84                                                                                                                                                          | 3.2%                                                                                                                                                         | 119<br>83                                                                                                                                           | 2.0%                                                                                                                                                                     | 120<br>75                                                                                                                        |                                                                                                                                                                     | 117<br>88                                                                                                                                    | 2.0%<br>1.5%                                                                                                                                                         |
| 5 - 9<br>10 - 14                                                                                                                                                                                                                                                                                          | 84<br>86                                                                                                                                                    | 3.2%<br>3.3%                                                                                                                                                 | 83                                                                                                                                                  | 2.0%<br>1.4%                                                                                                                                                             | 75                                                                                                                               | 1.3%                                                                                                                                                                | 88                                                                                                                                           | 1.5%                                                                                                                                                                 |
| 5 - 9<br>10 - 14<br>15 - 19                                                                                                                                                                                                                                                                               | 84<br>86<br>536                                                                                                                                             | 3.2%<br>3.3%<br>20.3%                                                                                                                                        | 83<br>1,008                                                                                                                                         | 2.0%<br>1.4%<br>17.2%                                                                                                                                                    | 75<br>1,013                                                                                                                      | 1.3%<br>17.4%                                                                                                                                                       | 88<br>1,010                                                                                                                                  | 1.5%<br>17.1%                                                                                                                                                        |
| 5 - 9<br>10 - 14<br>15 - 19<br>20 - 24                                                                                                                                                                                                                                                                    | 84<br>86<br>536<br>756                                                                                                                                      | 3.2%<br>3.3%<br>20.3%<br>28.7%                                                                                                                               | 83<br>1,008<br>2,518                                                                                                                                | 2.0%<br>1.4%<br>17.2%<br>43.1%                                                                                                                                           | 75<br>1,013<br>2,513                                                                                                             | 1.3%<br>17.4%<br>43.2%                                                                                                                                              | 88<br>1,010<br>2,475                                                                                                                         | 1.5%<br>17.1%<br>41.9%                                                                                                                                               |
| 5 - 9<br>10 - 14<br>15 - 19<br>20 - 24<br>25 - 34                                                                                                                                                                                                                                                         | 84<br>86<br>536<br>756<br>398                                                                                                                               | 3.2%<br>3.3%<br>20.3%<br>28.7%<br>15.1%                                                                                                                      | 83<br>1,008<br>2,518<br>755                                                                                                                         | 2.0%<br>1.4%<br>17.2%<br>43.1%<br>12.9%                                                                                                                                  | 75<br>1,013<br>2,513<br>760                                                                                                      | 1.3%<br>17.4%<br>43.2%<br>13.1%                                                                                                                                     | 88<br>1,010<br>2,475<br>779                                                                                                                  | 1.5%<br>17.1%<br>41.9%<br>13.2%                                                                                                                                      |
| 5 - 9<br>10 - 14<br>15 - 19<br>20 - 24                                                                                                                                                                                                                                                                    | 84<br>86<br>536<br>756                                                                                                                                      | 3.2%<br>3.3%<br>20.3%<br>28.7%<br>15.1%<br>8.5%                                                                                                              | 83<br>1,008<br>2,518                                                                                                                                | 2.0%<br>1.4%<br>17.2%<br>43.1%<br>12.9%<br>5.9%                                                                                                                          | 75<br>1,013<br>2,513                                                                                                             | 1.3%<br>17.4%<br>43.2%<br>13.1%<br>6.2%                                                                                                                             | 88<br>1,010<br>2,475                                                                                                                         | 1.5%<br>17.1%<br>41.9%<br>13.2%<br>6.8%                                                                                                                              |
| 5 - 9<br>10 - 14<br>15 - 19<br>20 - 24<br>25 - 34<br>35 - 44<br>45 - 54                                                                                                                                                                                                                                   | 84<br>86<br>536<br>756<br>398<br>224<br>206                                                                                                                 | 3.2%<br>3.3%<br>20.3%<br>28.7%<br>15.1%<br>8.5%<br>7.8%                                                                                                      | 83<br>1,008<br>2,518<br>755<br>346<br>319                                                                                                           | 2.0%<br>1.4%<br>17.2%<br>43.1%<br>12.9%<br>5.9%<br>5.5%                                                                                                                  | 75<br>1,013<br>2,513<br>760<br>359<br>302                                                                                        | 1.3%<br>17.4%<br>43.2%<br>13.1%<br>6.2%<br>5.2%                                                                                                                     | 88<br>1,010<br>2,475<br>779<br>404<br>308                                                                                                    | 1.5%<br>17.1%<br>41.9%<br>13.2%<br>6.8%<br>5.2%                                                                                                                      |
| 5 - 9<br>10 - 14<br>15 - 19<br>20 - 24<br>25 - 34<br>35 - 44<br>45 - 54<br>55 - 64                                                                                                                                                                                                                        | 84<br>86<br>536<br>756<br>398<br>224<br>206<br>146                                                                                                          | 3.2%<br>3.3%<br>20.3%<br>28.7%<br>15.1%<br>8.5%<br>7.8%<br>5.5%                                                                                              | 83<br>1,008<br>2,518<br>755<br>346<br>319<br>292                                                                                                    | 2.0%<br>1.4%<br>17.2%<br>43.1%<br>12.9%<br>5.9%<br>5.5%<br>5.5%                                                                                                          | 75<br>1,013<br>2,513<br>760<br>359<br>302<br>263                                                                                 | $ \begin{array}{r} 1.3\% \\ 17.4\% \\ 43.2\% \\ 13.1\% \\ 6.2\% \\ 5.2\% \\ 4.5\% \\ \end{array} $                                                                  | 88<br>1,010<br>2,475<br>779<br>404<br>308<br>258                                                                                             | 1.5% $17.1%$ $41.9%$ $13.2%$ $6.8%$ $5.2%$ $4.4%$                                                                                                                    |
| 5 - 9<br>10 - 14<br>15 - 19<br>20 - 24<br>25 - 34<br>35 - 44<br>45 - 54<br>55 - 64<br>65 - 74                                                                                                                                                                                                             | 84<br>86<br>536<br>756<br>398<br>224<br>206<br>146<br>69                                                                                                    | 3.2%<br>3.3%<br>20.3%<br>28.7%<br>15.1%<br>8.5%<br>7.8%<br>5.5%<br>2.6%                                                                                      | 83<br>1,008<br>2,518<br>755<br>346<br>319<br>292<br>141                                                                                             | 2.0%<br>1.4%<br>17.2%<br>43.1%<br>12.9%<br>5.9%<br>5.5%<br>5.0%<br>2.4%                                                                                                  | 75<br>1,013<br>2,513<br>760<br>359<br>302<br>263<br>138                                                                          | $ \begin{array}{r} 1.3\% \\ 17.4\% \\ 43.2\% \\ 13.1\% \\ 6.2\% \\ 5.2\% \\ 4.5\% \\ 2.4\% \\ \end{array} $                                                         | 88<br>1,010<br>2,475<br>779<br>404<br>308<br>258<br>155                                                                                      | 1.5% $17.1%$ $41.9%$ $13.2%$ $6.8%$ $5.2%$ $4.4%$ $2.6%$                                                                                                             |
| 5 - 9<br>10 - 14<br>15 - 19<br>20 - 24<br>25 - 34<br>35 - 44<br>45 - 54<br>55 - 64<br>65 - 74<br>75 - 84                                                                                                                                                                                                  | 84<br>86<br>536<br>756<br>398<br>224<br>206<br>146                                                                                                          | 3.2%<br>3.3%<br>20.3%<br>28.7%<br>15.1%<br>8.5%<br>7.8%<br>5.5%<br>2.6%<br>1.6%                                                                              | 83<br>1,008<br>2,518<br>755<br>346<br>319<br>292                                                                                                    | 2.0%<br>1.4%<br>17.2%<br>43.1%<br>12.9%<br>5.9%<br>5.5%<br>5.0%<br>2.4%<br>1.5%                                                                                          | 75<br>1,013<br>2,513<br>760<br>359<br>302<br>263<br>138<br>105                                                                   | $ \begin{array}{r} 1.3\% \\ 17.4\% \\ 43.2\% \\ 13.1\% \\ 6.2\% \\ 5.2\% \\ 4.5\% \\ 2.4\% \\ 1.8\% \\ \end{array} $                                                | 88<br>1,010<br>2,475<br>779<br>404<br>308<br>258<br>155<br>120                                                                               | 1.5% $17.1%$ $41.9%$ $13.2%$ $6.8%$ $5.2%$ $4.4%$ $2.6%$ $2.0%$                                                                                                      |
| 5 - 9<br>10 - 14<br>15 - 19<br>20 - 24<br>25 - 34<br>35 - 44<br>45 - 54<br>55 - 64<br>65 - 74                                                                                                                                                                                                             | 84<br>86<br>536<br>756<br>398<br>224<br>206<br>146<br>69<br>41<br>10                                                                                        | 3.2%<br>3.3%<br>20.3%<br>28.7%<br>15.1%<br>8.5%<br>7.8%<br>5.5%<br>2.6%                                                                                      | 83<br>1,008<br>2,518<br>755<br>346<br>319<br>292<br>141<br>86<br>29                                                                                 | 2.0%<br>1.4%<br>17.2%<br>43.1%<br>12.9%<br>5.9%<br>5.5%<br>5.0%<br>2.4%                                                                                                  | 75<br>1,013<br>2,513<br>760<br>359<br>302<br>263<br>138                                                                          | $ \begin{array}{r} 1.3\% \\ 17.4\% \\ 43.2\% \\ 13.1\% \\ 6.2\% \\ 5.2\% \\ 4.5\% \\ 2.4\% \\ 1.8\% \\ \end{array} $                                                | 88<br>1,010<br>2,475<br>779<br>404<br>308<br>258<br>155                                                                                      | 1.5% $17.1%$ $41.9%$ $13.2%$ $6.8%$ $5.2%$ $4.4%$ $2.6%$                                                                                                             |
| 5 - 9<br>10 - 14<br>15 - 19<br>20 - 24<br>25 - 34<br>35 - 44<br>45 - 54<br>55 - 64<br>65 - 74<br>75 - 84                                                                                                                                                                                                  | 84<br>86<br>536<br>756<br>398<br>224<br>206<br>146<br>69<br>41<br>10                                                                                        | 3.2%<br>3.3%<br>20.3%<br>28.7%<br>15.1%<br>8.5%<br>7.8%<br>5.5%<br>2.6%<br>1.6%<br>0.4%                                                                      | 83<br>1,008<br>2,518<br>755<br>346<br>319<br>292<br>141<br>86<br>29                                                                                 | 2.0%<br>1.4%<br>17.2%<br>43.1%<br>12.9%<br>5.9%<br>5.5%<br>5.0%<br>2.4%<br>1.5%<br>0.5%                                                                                  | 75<br>1,013<br>2,513<br>760<br>359<br>302<br>263<br>138<br>105                                                                   | $ \begin{array}{r} 1.3\% \\ 17.4\% \\ 43.2\% \\ 13.1\% \\ 6.2\% \\ 5.2\% \\ 4.5\% \\ 2.4\% \\ 1.8\% \\ 0.5\% \\ \end{array} $                                       | 88<br>1,010<br>2,475<br>779<br>404<br>308<br>258<br>155<br>120                                                                               | 1.5% $17.1%$ $41.9%$ $13.2%$ $6.8%$ $5.2%$ $4.4%$ $2.6%$ $2.0%$ $0.8%$                                                                                               |
| 5 - 9<br>10 - 14<br>15 - 19<br>20 - 24<br>25 - 34<br>35 - 44<br>45 - 54<br>55 - 64<br>65 - 74<br>75 - 84<br>85+                                                                                                                                                                                           | 84<br>86<br>536<br>756<br>398<br>224<br>206<br>146<br>69<br>41<br>10<br><b>Ce</b>                                                                           | 3.2%<br>3.3%<br>20.3%<br>28.7%<br>15.1%<br>8.5%<br>7.8%<br>5.5%<br>2.6%<br>1.6%<br>0.4%<br>msus 2010                                                         | 83<br>1,008<br>2,518<br>755<br>346<br>319<br>292<br>141<br>86<br>29<br>29<br>Cen<br>Number                                                          | 2.0%<br>1.4%<br>17.2%<br>43.1%<br>12.9%<br>5.9%<br>5.5%<br>5.0%<br>2.4%<br>1.5%<br>0.5%<br>sus 2020                                                                      | 75<br>1,013<br>2,513<br>760<br>359<br>302<br>263<br>138<br>105<br>31<br>Number                                                   | 1.3%<br>17.4%<br>43.2%<br>13.1%<br>6.2%<br>5.2%<br>4.5%<br>2.4%<br>1.8%<br>0.5%<br><b>2024</b>                                                                      | 88<br>1,010<br>2,475<br>779<br>404<br>308<br>258<br>155<br>120<br>46<br>Number                                                               | 1.5%<br>17.1%<br>41.9%<br>13.2%<br>6.8%<br>5.2%<br>4.4%<br>2.6%<br>2.0%<br>0.8%<br><b>2029</b>                                                                       |
| 5 - 9<br>10 - 14<br>15 - 19<br>20 - 24<br>25 - 34<br>35 - 44<br>45 - 54<br>55 - 64<br>65 - 74<br>75 - 84<br>85+<br><b>Race and Ethnicity</b>                                                                                                                                                              | 84<br>86<br>536<br>756<br>398<br>224<br>206<br>146<br>69<br>41<br>10<br>Cen<br>Number                                                                       | 3.2%<br>3.3%<br>20.3%<br>28.7%<br>15.1%<br>8.5%<br>7.8%<br>5.5%<br>2.6%<br>1.6%<br>0.4%<br>Percent                                                           | 83<br>1,008<br>2,518<br>755<br>346<br>319<br>292<br>141<br>86<br>29<br>29<br><b>Cen</b>                                                             | 2.0%<br>1.4%<br>17.2%<br>43.1%<br>12.9%<br>5.9%<br>5.5%<br>5.0%<br>2.4%<br>1.5%<br>0.5%<br>sus 2020<br>Percent                                                           | 75<br>1,013<br>2,513<br>760<br>359<br>302<br>263<br>138<br>105<br>31                                                             | 1.3%<br>17.4%<br>43.2%<br>13.1%<br>6.2%<br>5.2%<br>4.5%<br>2.4%<br>1.8%<br>0.5%<br><b>2024</b><br>Percent                                                           | 88<br>1,010<br>2,475<br>779<br>404<br>308<br>258<br>155<br>120<br>46                                                                         | 1.5%<br>17.1%<br>41.9%<br>13.2%<br>6.8%<br>5.2%<br>4.4%<br>2.6%<br>2.0%<br>0.8%<br><b>2029</b><br>Percent                                                            |
| 5 - 9<br>10 - 14<br>15 - 19<br>20 - 24<br>25 - 34<br>35 - 44<br>45 - 54<br>55 - 64<br>65 - 74<br>75 - 84<br>85+<br><b>Race and Ethnicity</b><br>White Alone                                                                                                                                               | 84<br>86<br>536<br>756<br>398<br>224<br>206<br>146<br>69<br>41<br>10<br><b>Ce</b><br>Number<br>1,788                                                        | 3.2%<br>3.3%<br>20.3%<br>28.7%<br>15.1%<br>8.5%<br>7.8%<br>5.5%<br>2.6%<br>1.6%<br>0.4%<br>Percent<br>67.8%                                                  | 83<br>1,008<br>2,518<br>755<br>346<br>319<br>292<br>141<br>86<br>29<br>29<br><b>Cen</b><br>Number<br>2,799                                          | 2.0%<br>1.4%<br>17.2%<br>43.1%<br>12.9%<br>5.9%<br>5.5%<br>5.0%<br>2.4%<br>1.5%<br>0.5%<br>sus 2020<br>Percent<br>47.9%                                                  | 75<br>1,013<br>2,513<br>760<br>359<br>302<br>263<br>138<br>105<br>31<br>Number<br>2,675                                          | 1.3%<br>17.4%<br>43.2%<br>13.1%<br>6.2%<br>5.2%<br>4.5%<br>2.4%<br>1.8%<br>0.5%<br><b>2024</b><br>Percent<br>46.0%                                                  | 88<br>1,010<br>2,475<br>779<br>404<br>308<br>258<br>155<br>120<br>46<br>Number<br>2,595                                                      | 1.5%<br>17.1%<br>41.9%<br>13.2%<br>6.8%<br>5.2%<br>4.4%<br>2.6%<br>2.0%<br>0.8%<br><b>2029</b><br>Percent<br>44.0%                                                   |
| 5 - 9<br>10 - 14<br>15 - 19<br>20 - 24<br>25 - 34<br>35 - 44<br>45 - 54<br>55 - 64<br>65 - 74<br>75 - 84<br>85+<br><b>Race and Ethnicity</b><br>White Alone<br>Black Alone                                                                                                                                | 84<br>86<br>536<br>756<br>398<br>224<br>206<br>146<br>69<br>41<br>10<br><b>Ce</b><br>Number<br>1,788<br>576                                                 | 3.2%<br>3.3%<br>20.3%<br>28.7%<br>15.1%<br>8.5%<br>7.8%<br>5.5%<br>2.6%<br>1.6%<br>0.4%<br>Percent<br>67.8%<br>21.9%                                         | 83<br>1,008<br>2,518<br>755<br>346<br>319<br>292<br>141<br>86<br>29<br>29<br><b>Cen</b><br>Number<br>2,799<br>2,115                                 | 2.0%<br>1.4%<br>17.2%<br>43.1%<br>12.9%<br>5.9%<br>5.5%<br>5.0%<br>2.4%<br>1.5%<br>0.5%<br>sus 2020<br>Percent<br>47.9%<br>36.2%                                         | 75<br>1,013<br>2,513<br>760<br>359<br>302<br>263<br>138<br>105<br>31<br>Number<br>2,675<br>2,171                                 | 1.3%<br>17.4%<br>43.2%<br>13.1%<br>6.2%<br>5.2%<br>4.5%<br>2.4%<br>1.8%<br>0.5%<br><b>2024</b><br>Percent<br>46.0%<br>37.3%                                         | 88<br>1,010<br>2,475<br>779<br>404<br>308<br>258<br>155<br>120<br>46<br>Number<br>2,595<br>2,247                                             | 1.5%<br>17.1%<br>41.9%<br>13.2%<br>6.8%<br>5.2%<br>4.4%<br>2.6%<br>2.0%<br>0.8%<br><b>2029</b><br>Percent<br>44.0%<br>38.1%                                          |
| 5 - 9<br>10 - 14<br>15 - 19<br>20 - 24<br>25 - 34<br>35 - 44<br>45 - 54<br>55 - 64<br>65 - 74<br>75 - 84<br>85+<br><b>Race and Ethnicity</b><br>White Alone<br>Black Alone<br>American Indian Alone                                                                                                       | 84<br>86<br>536<br>756<br>398<br>224<br>206<br>146<br>69<br>41<br>10<br><b>Cer</b><br>Number<br>1,788<br>576<br>4                                           | 3.2%<br>3.3%<br>20.3%<br>28.7%<br>15.1%<br>8.5%<br>7.8%<br>5.5%<br>2.6%<br>1.6%<br>0.4%<br>Percent<br>67.8%<br>21.9%<br>0.2%                                 | 83<br>1,008<br>2,518<br>755<br>346<br>319<br>292<br>141<br>86<br>29<br>29<br><b>Cen</b><br>2,799<br>2,115<br>15                                     | 2.0%<br>1.4%<br>17.2%<br>43.1%<br>12.9%<br>5.9%<br>5.5%<br>5.0%<br>2.4%<br>1.5%<br>0.5%<br>sus 2020<br>Percent<br>47.9%<br>36.2%<br>0.3%                                 | 75<br>1,013<br>2,513<br>760<br>359<br>302<br>263<br>138<br>105<br>31<br>Number<br>2,675<br>2,171<br>14                           | 1.3%<br>17.4%<br>43.2%<br>13.1%<br>6.2%<br>5.2%<br>4.5%<br>2.4%<br>1.8%<br>0.5%<br><b>2024</b><br>Percent<br>46.0%<br>37.3%<br>0.2%<br>5.6%                         | 88<br>1,010<br>2,475<br>779<br>404<br>308<br>258<br>155<br>120<br>46<br>Number<br>2,595<br>2,247<br>15                                       | 1.5%<br>17.1%<br>41.9%<br>13.2%<br>6.8%<br>5.2%<br>4.4%<br>2.6%<br>2.0%<br>0.8%<br><b>2029</b><br>Percent<br>44.0%<br>38.1%<br>0.3%                                  |
| 5 - 9<br>10 - 14<br>15 - 19<br>20 - 24<br>25 - 34<br>35 - 44<br>45 - 54<br>55 - 64<br>65 - 74<br>75 - 84<br>85+<br><b>Race and Ethnicity</b><br>White Alone<br>Black Alone<br>American Indian Alone<br>Asian Alone                                                                                        | 84<br>86<br>536<br>756<br>398<br>224<br>206<br>146<br>69<br>41<br>10<br><b>Ce</b><br>Number<br>1,788<br>576<br>4<br>108                                     | 3.2%<br>3.3%<br>20.3%<br>28.7%<br>15.1%<br>8.5%<br>7.8%<br>5.5%<br>2.6%<br>1.6%<br>0.4%<br>Percent<br>67.8%<br>21.9%<br>0.2%<br>4.1%                         | 83<br>1,008<br>2,518<br>755<br>346<br>319<br>292<br>141<br>86<br>29<br>29<br><b>Cen</b><br>2,799<br>2,115<br>15<br>311                              | 2.0%<br>1.4%<br>17.2%<br>43.1%<br>12.9%<br>5.9%<br>5.5%<br>5.0%<br>2.4%<br>1.5%<br>0.5%<br>sus 2020<br>Percent<br>47.9%<br>36.2%<br>0.3%<br>5.3%                         | 75<br>1,013<br>2,513<br>760<br>359<br>302<br>263<br>138<br>105<br>31<br>Number<br>2,675<br>2,171<br>14<br>328                    | 1.3%<br>17.4%<br>43.2%<br>13.1%<br>6.2%<br>5.2%<br>4.5%<br>2.4%<br>1.8%<br>0.5%<br><b>2024</b><br>Percent<br>46.0%<br>37.3%<br>0.2%<br>5.6%                         | 88<br>1,010<br>2,475<br>779<br>404<br>308<br>258<br>155<br>120<br>46<br>Number<br>2,595<br>2,247<br>15<br>359                                | 1.5%<br>17.1%<br>41.9%<br>13.2%<br>6.8%<br>5.2%<br>4.4%<br>2.6%<br>2.0%<br>0.8%<br><b>2029</b><br>Percent<br>44.0%<br>38.1%<br>0.3%<br>6.1%                          |
| 5 - 9<br>10 - 14<br>15 - 19<br>20 - 24<br>25 - 34<br>35 - 44<br>45 - 54<br>55 - 64<br>65 - 74<br>75 - 84<br>85+<br><b>Race and Ethnicity</b><br>White Alone<br>Black Alone<br>American Indian Alone<br>Asian Alone<br>Pacific Islander Alone                                                              | 84<br>86<br>536<br>756<br>398<br>224<br>206<br>146<br>69<br>41<br>10<br><b>Ce</b><br>1,788<br>576<br>4<br>108<br>0                                          | 3.2%<br>3.3%<br>20.3%<br>28.7%<br>15.1%<br>8.5%<br>7.8%<br>5.5%<br>2.6%<br>1.6%<br>0.4%<br>Percent<br>67.8%<br>21.9%<br>0.2%<br>4.1%<br>0.0%                 | 83<br>1,008<br>2,518<br>755<br>346<br>319<br>292<br>141<br>86<br>29<br>29<br><b>Cen</b><br>2,799<br>2,115<br>15<br>311<br>2                         | 2.0%<br>1.4%<br>17.2%<br>43.1%<br>12.9%<br>5.9%<br>5.5%<br>5.0%<br>2.4%<br>1.5%<br>0.5%<br>sus 2020<br>Percent<br>47.9%<br>36.2%<br>0.3%<br>5.3%<br>0.0%                 | 75<br>1,013<br>2,513<br>760<br>359<br>302<br>263<br>138<br>105<br>31<br>Number<br>2,675<br>2,171<br>14<br>328<br>2               | 1.3%<br>17.4%<br>43.2%<br>13.1%<br>6.2%<br>5.2%<br>4.5%<br>2.4%<br>1.8%<br>0.5%<br><b>2024</b><br>Percent<br>46.0%<br>37.3%<br>0.2%<br>5.6%                         | 88<br>1,010<br>2,475<br>779<br>404<br>308<br>258<br>155<br>120<br>46<br>Number<br>2,595<br>2,247<br>15<br>359<br>2,247                       | 1.5%<br>17.1%<br>41.9%<br>13.2%<br>6.8%<br>5.2%<br>4.4%<br>2.6%<br>2.0%<br>0.8%<br><b>2029</b><br>Percent<br>44.0%<br>38.1%<br>0.3%<br>6.1%<br>0.0%                  |
| 5 - 9<br>10 - 14<br>15 - 19<br>20 - 24<br>25 - 34<br>35 - 44<br>45 - 54<br>55 - 64<br>65 - 74<br>75 - 84<br>85+<br><b>Race and Ethnicity</b><br>White Alone<br>Black Alone<br>Black Alone<br>American Indian Alone<br>Asian Alone<br>Pacific Islander Alone<br>Some Other Race Alone                      | 84<br>86<br>536<br>756<br>398<br>224<br>206<br>146<br>69<br>41<br>10<br><b>Ce</b><br>1,788<br>576<br>4<br>108<br>576<br>4<br>108<br>0<br>82                 | 3.2%<br>3.3%<br>20.3%<br>28.7%<br>15.1%<br>8.5%<br>7.8%<br>5.5%<br>2.6%<br>1.6%<br>0.4%<br>Percent<br>67.8%<br>21.9%<br>0.2%<br>4.1%<br>0.0%<br>3.1%         | 83<br>1,008<br>2,518<br>755<br>346<br>319<br>292<br>141<br>86<br>29<br>29<br><b>Cen</b><br>2,799<br>2,115<br>15<br>311<br>2<br>2<br>311<br>2<br>226 | 2.0%<br>1.4%<br>17.2%<br>43.1%<br>12.9%<br>5.9%<br>5.9%<br>5.0%<br>2.4%<br>1.5%<br>0.5%<br>sus 2020<br>Percent<br>47.9%<br>36.2%<br>0.3%<br>5.3%<br>0.0%<br>3.9%         | 75<br>1,013<br>2,513<br>760<br>359<br>302<br>263<br>138<br>105<br>31<br>Number<br>2,675<br>2,171<br>14<br>328<br>2<br>239        | 1.3%<br>17.4%<br>43.2%<br>13.1%<br>6.2%<br>5.2%<br>4.5%<br>2.4%<br>1.8%<br>0.5%<br><b>2024</b><br>Percent<br>46.0%<br>37.3%<br>0.2%<br>5.6%<br>0.0%<br>4.1%         | 88<br>1,010<br>2,475<br>779<br>404<br>308<br>258<br>155<br>120<br>46<br>Number<br>2,595<br>2,247<br>15<br>359<br>2,247<br>15<br>359<br>2,262 | 1.5%<br>17.1%<br>41.9%<br>13.2%<br>6.8%<br>5.2%<br>4.4%<br>2.6%<br>2.0%<br>0.8%<br>2.0%<br>0.8%<br>2029<br>Percent<br>44.0%<br>38.1%<br>0.3%<br>6.1%<br>0.0%<br>4.4% |
| 5 - 9<br>10 - 14<br>15 - 19<br>20 - 24<br>25 - 34<br>35 - 44<br>45 - 54<br>55 - 64<br>65 - 74<br>75 - 84<br>85+<br><b>Race and Ethnicity</b><br>White Alone<br>Black Alone<br>Black Alone<br>American Indian Alone<br>Asian Alone<br>Pacific Islander Alone<br>Some Other Race Alone                      | 84<br>86<br>536<br>756<br>398<br>224<br>206<br>146<br>69<br>41<br>10<br><b>Ce</b><br>1,788<br>576<br>4<br>108<br>576<br>4<br>108<br>0<br>82                 | 3.2%<br>3.3%<br>20.3%<br>28.7%<br>15.1%<br>8.5%<br>7.8%<br>5.5%<br>2.6%<br>1.6%<br>0.4%<br>Percent<br>67.8%<br>21.9%<br>0.2%<br>4.1%<br>0.0%<br>3.1%         | 83<br>1,008<br>2,518<br>755<br>346<br>319<br>292<br>141<br>86<br>29<br>29<br><b>Cen</b><br>2,799<br>2,115<br>15<br>311<br>2<br>2<br>311<br>2<br>226 | 2.0%<br>1.4%<br>17.2%<br>43.1%<br>12.9%<br>5.9%<br>5.9%<br>5.0%<br>2.4%<br>1.5%<br>0.5%<br>sus 2020<br>Percent<br>47.9%<br>36.2%<br>0.3%<br>5.3%<br>0.0%<br>3.9%         | 75<br>1,013<br>2,513<br>760<br>359<br>302<br>263<br>138<br>105<br>31<br>Number<br>2,675<br>2,171<br>14<br>328<br>2<br>239        | 1.3%<br>17.4%<br>43.2%<br>13.1%<br>6.2%<br>5.2%<br>4.5%<br>2.4%<br>1.8%<br>0.5%<br><b>2024</b><br>Percent<br>46.0%<br>37.3%<br>0.2%<br>5.6%<br>0.0%<br>4.1%         | 88<br>1,010<br>2,475<br>779<br>404<br>308<br>258<br>155<br>120<br>46<br>Number<br>2,595<br>2,247<br>15<br>359<br>2,247<br>15<br>359<br>2,262 | 1.5%<br>17.1%<br>41.9%<br>13.2%<br>6.8%<br>5.2%<br>4.4%<br>2.6%<br>2.0%<br>0.8%<br>2.0%<br>0.8%<br>2029<br>Percent<br>44.0%<br>38.1%<br>0.3%<br>6.1%<br>0.0%<br>4.4% |
| 5 - 9<br>10 - 14<br>15 - 19<br>20 - 24<br>25 - 34<br>35 - 44<br>45 - 54<br>55 - 64<br>65 - 74<br>75 - 84<br>85+<br><b>Race and Ethnicity</b><br>White Alone<br>Black Alone<br>Black Alone<br>American Indian Alone<br>Asian Alone<br>Pacific Islander Alone<br>Some Other Race Alone<br>Two or More Races | 84<br>86<br>536<br>756<br>398<br>224<br>206<br>146<br>69<br>41<br>10<br><b>Ce</b><br>Number<br>1,788<br>576<br>4<br>108<br>576<br>4<br>108<br>0<br>82<br>78 | 3.2%<br>3.3%<br>20.3%<br>28.7%<br>15.1%<br>8.5%<br>7.8%<br>5.5%<br>2.6%<br>1.6%<br>0.4%<br>Percent<br>67.8%<br>21.9%<br>0.2%<br>4.1%<br>0.0%<br>3.1%<br>3.0% | 83<br>1,008<br>2,518<br>755<br>346<br>319<br>292<br>141<br>86<br>29<br><b>Cen</b><br>Number<br>2,799<br>2,115<br>15<br>311<br>2<br>2,26<br>376      | 2.0%<br>1.4%<br>17.2%<br>43.1%<br>12.9%<br>5.9%<br>5.5%<br>5.0%<br>2.4%<br>1.5%<br>0.5%<br>sus 2020<br>Percent<br>47.9%<br>36.2%<br>0.3%<br>5.3%<br>0.0%<br>3.9%<br>6.4% | 75<br>1,013<br>2,513<br>760<br>359<br>302<br>263<br>138<br>105<br>31<br>Number<br>2,675<br>2,171<br>14<br>328<br>2<br>239<br>392 | 1.3%<br>17.4%<br>43.2%<br>13.1%<br>6.2%<br>5.2%<br>4.5%<br>2.4%<br>1.8%<br>0.5%<br><b>2024</b><br>Percent<br>46.0%<br>37.3%<br>0.2%<br>5.6%<br>0.0%<br>4.1%<br>6.7% | 88<br>1,010<br>2,475<br>779<br>404<br>308<br>258<br>155<br>120<br>46<br>Number<br>2,595<br>2,247<br>15<br>359<br>2<br>2,62<br>422            | 1.5%<br>17.1%<br>41.9%<br>13.2%<br>6.8%<br>5.2%<br>4.4%<br>2.6%<br>2.0%<br>0.8%<br><b>2029</b><br>Percent<br>44.0%<br>38.1%<br>0.3%<br>6.1%<br>0.0%<br>4.4%<br>7.2%  |