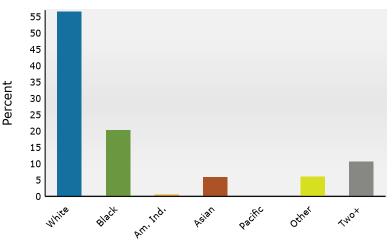

2911 George Busbee Pkwy NW, Kennesaw, Georgia, 30144 Ring: 1 mile radius Prepared by Esri

Latitude: 34.02487 Longitude: -84.56943

| -                                                                                                                                                                                                                                                                                                         |                                                                                                                                                             |                                                                                                                                                              |                                                                                                                                                     |                                                                                                                                                                          |                                                                                                                                  |                                                                                                                                                                     |                                                                                                                                              |                                                                                                                                                                      |
|-----------------------------------------------------------------------------------------------------------------------------------------------------------------------------------------------------------------------------------------------------------------------------------------------------------|-------------------------------------------------------------------------------------------------------------------------------------------------------------|--------------------------------------------------------------------------------------------------------------------------------------------------------------|-----------------------------------------------------------------------------------------------------------------------------------------------------|--------------------------------------------------------------------------------------------------------------------------------------------------------------------------|----------------------------------------------------------------------------------------------------------------------------------|---------------------------------------------------------------------------------------------------------------------------------------------------------------------|----------------------------------------------------------------------------------------------------------------------------------------------|----------------------------------------------------------------------------------------------------------------------------------------------------------------------|
| Summary                                                                                                                                                                                                                                                                                                   |                                                                                                                                                             | Census 20                                                                                                                                                    | 10                                                                                                                                                  | Census 202                                                                                                                                                               | 20                                                                                                                               | 2024                                                                                                                                                                |                                                                                                                                              | 2029                                                                                                                                                                 |
| Population                                                                                                                                                                                                                                                                                                |                                                                                                                                                             | 2,6                                                                                                                                                          | 36                                                                                                                                                  | 5,84                                                                                                                                                                     | 44                                                                                                                               | 5,823                                                                                                                                                               | 3                                                                                                                                            | 5,903                                                                                                                                                                |
| Households                                                                                                                                                                                                                                                                                                |                                                                                                                                                             | 8                                                                                                                                                            | 865                                                                                                                                                 | 1,64                                                                                                                                                                     | 47                                                                                                                               | 1,644                                                                                                                                                               | ŀ                                                                                                                                            | 1,657                                                                                                                                                                |
| Families                                                                                                                                                                                                                                                                                                  |                                                                                                                                                             | 3                                                                                                                                                            | 373                                                                                                                                                 | 65                                                                                                                                                                       | 51                                                                                                                               | 625                                                                                                                                                                 | 5                                                                                                                                            | 628                                                                                                                                                                  |
| Average Household Size                                                                                                                                                                                                                                                                                    |                                                                                                                                                             | 2.                                                                                                                                                           | .18                                                                                                                                                 | 2.0                                                                                                                                                                      | 05                                                                                                                               | 2.01                                                                                                                                                                |                                                                                                                                              | 2.05                                                                                                                                                                 |
| Owner Occupied Housing Units                                                                                                                                                                                                                                                                              |                                                                                                                                                             |                                                                                                                                                              | 236                                                                                                                                                 |                                                                                                                                                                          | 73                                                                                                                               | 301                                                                                                                                                                 |                                                                                                                                              | 328                                                                                                                                                                  |
| Renter Occupied Housing Units                                                                                                                                                                                                                                                                             | ;                                                                                                                                                           |                                                                                                                                                              | 529                                                                                                                                                 | 1,37                                                                                                                                                                     |                                                                                                                                  | 1,343                                                                                                                                                               |                                                                                                                                              | 1,330                                                                                                                                                                |
| Median Age                                                                                                                                                                                                                                                                                                |                                                                                                                                                             | 23                                                                                                                                                           | 3.5                                                                                                                                                 | 23                                                                                                                                                                       | .1                                                                                                                               | 23.1                                                                                                                                                                |                                                                                                                                              | 23.2                                                                                                                                                                 |
| Trends: 2024-2029 Annual Ra                                                                                                                                                                                                                                                                               | ite                                                                                                                                                         |                                                                                                                                                              | Area                                                                                                                                                |                                                                                                                                                                          |                                                                                                                                  | State                                                                                                                                                               |                                                                                                                                              | National                                                                                                                                                             |
| Population                                                                                                                                                                                                                                                                                                |                                                                                                                                                             |                                                                                                                                                              | 0.27%                                                                                                                                               |                                                                                                                                                                          |                                                                                                                                  | 0.61%                                                                                                                                                               |                                                                                                                                              | 0.38%                                                                                                                                                                |
| Households                                                                                                                                                                                                                                                                                                |                                                                                                                                                             |                                                                                                                                                              | 0.16%                                                                                                                                               |                                                                                                                                                                          |                                                                                                                                  | 0.86%                                                                                                                                                               |                                                                                                                                              | 0.64%                                                                                                                                                                |
| Families                                                                                                                                                                                                                                                                                                  |                                                                                                                                                             |                                                                                                                                                              | 0.10%                                                                                                                                               |                                                                                                                                                                          |                                                                                                                                  | 0.75%                                                                                                                                                               |                                                                                                                                              | 0.56%                                                                                                                                                                |
| Owner HHs                                                                                                                                                                                                                                                                                                 |                                                                                                                                                             |                                                                                                                                                              | 1.73%                                                                                                                                               |                                                                                                                                                                          |                                                                                                                                  | 1.32%                                                                                                                                                               |                                                                                                                                              | 0.97%                                                                                                                                                                |
| Median Household Income                                                                                                                                                                                                                                                                                   |                                                                                                                                                             |                                                                                                                                                              | 3.64%                                                                                                                                               |                                                                                                                                                                          |                                                                                                                                  | 3.20%                                                                                                                                                               |                                                                                                                                              | 2.95%                                                                                                                                                                |
|                                                                                                                                                                                                                                                                                                           |                                                                                                                                                             |                                                                                                                                                              |                                                                                                                                                     |                                                                                                                                                                          |                                                                                                                                  | 2024                                                                                                                                                                |                                                                                                                                              | 2029                                                                                                                                                                 |
| Households by Income                                                                                                                                                                                                                                                                                      |                                                                                                                                                             |                                                                                                                                                              |                                                                                                                                                     | Nu                                                                                                                                                                       | mber                                                                                                                             | Percent                                                                                                                                                             | Number                                                                                                                                       | Percent                                                                                                                                                              |
| <\$15,000                                                                                                                                                                                                                                                                                                 |                                                                                                                                                             |                                                                                                                                                              |                                                                                                                                                     |                                                                                                                                                                          | 97                                                                                                                               | 5.9%                                                                                                                                                                | 78                                                                                                                                           | 4.7%                                                                                                                                                                 |
| \$15,000 - \$24,999                                                                                                                                                                                                                                                                                       |                                                                                                                                                             |                                                                                                                                                              |                                                                                                                                                     |                                                                                                                                                                          | 97                                                                                                                               | 5.9%                                                                                                                                                                | 69                                                                                                                                           | 4.2%                                                                                                                                                                 |
| \$25,000 - \$34,999                                                                                                                                                                                                                                                                                       |                                                                                                                                                             |                                                                                                                                                              |                                                                                                                                                     |                                                                                                                                                                          | 168                                                                                                                              | 10.2%                                                                                                                                                               | 114                                                                                                                                          | 6.9%                                                                                                                                                                 |
| \$35,000 - \$49,999                                                                                                                                                                                                                                                                                       |                                                                                                                                                             |                                                                                                                                                              |                                                                                                                                                     |                                                                                                                                                                          | 140                                                                                                                              | 8.5%                                                                                                                                                                | 113                                                                                                                                          | 6.8%                                                                                                                                                                 |
| \$50,000 - \$74,999                                                                                                                                                                                                                                                                                       |                                                                                                                                                             |                                                                                                                                                              |                                                                                                                                                     |                                                                                                                                                                          | 292                                                                                                                              | 17.8%                                                                                                                                                               | 266                                                                                                                                          | 16.1%                                                                                                                                                                |
| \$75,000 - \$99,999                                                                                                                                                                                                                                                                                       |                                                                                                                                                             |                                                                                                                                                              |                                                                                                                                                     |                                                                                                                                                                          | 231                                                                                                                              | 14.1%                                                                                                                                                               | 252                                                                                                                                          | 15.2%                                                                                                                                                                |
| \$100,000 - \$149,999                                                                                                                                                                                                                                                                                     |                                                                                                                                                             |                                                                                                                                                              |                                                                                                                                                     |                                                                                                                                                                          | 486                                                                                                                              | 29.6%                                                                                                                                                               | 588                                                                                                                                          | 35.5%                                                                                                                                                                |
| \$150,000 - \$199,999                                                                                                                                                                                                                                                                                     |                                                                                                                                                             |                                                                                                                                                              |                                                                                                                                                     |                                                                                                                                                                          | 84                                                                                                                               | 5.1%                                                                                                                                                                | 118                                                                                                                                          | 7.1%                                                                                                                                                                 |
| \$200,000+                                                                                                                                                                                                                                                                                                |                                                                                                                                                             |                                                                                                                                                              |                                                                                                                                                     |                                                                                                                                                                          | 48                                                                                                                               | 2.9%                                                                                                                                                                | 61                                                                                                                                           | 3.7%                                                                                                                                                                 |
| Median Household Income                                                                                                                                                                                                                                                                                   |                                                                                                                                                             |                                                                                                                                                              |                                                                                                                                                     | #77                                                                                                                                                                      | 7 771                                                                                                                            |                                                                                                                                                                     | ¢00.074                                                                                                                                      |                                                                                                                                                                      |
| Average Household Income                                                                                                                                                                                                                                                                                  |                                                                                                                                                             |                                                                                                                                                              |                                                                                                                                                     |                                                                                                                                                                          | 7,271<br>5,479                                                                                                                   |                                                                                                                                                                     | \$92,374<br>\$100,901                                                                                                                        |                                                                                                                                                                      |
| Per Capita Income                                                                                                                                                                                                                                                                                         |                                                                                                                                                             |                                                                                                                                                              |                                                                                                                                                     |                                                                                                                                                                          | L,433                                                                                                                            |                                                                                                                                                                     | \$35,803                                                                                                                                     |                                                                                                                                                                      |
|                                                                                                                                                                                                                                                                                                           | Ce                                                                                                                                                          | 1sus 2010                                                                                                                                                    | Cen                                                                                                                                                 | پرچ<br>sus 2020                                                                                                                                                          | 1,433                                                                                                                            | 2024                                                                                                                                                                | \$33,003                                                                                                                                     | 2029                                                                                                                                                                 |
| Population by Age                                                                                                                                                                                                                                                                                         | Number                                                                                                                                                      | Percent                                                                                                                                                      | Number                                                                                                                                              | Percent                                                                                                                                                                  | Number                                                                                                                           |                                                                                                                                                                     | Number                                                                                                                                       | Percent                                                                                                                                                              |
| 0 - 4                                                                                                                                                                                                                                                                                                     | 78                                                                                                                                                          | 3.0%                                                                                                                                                         | 147                                                                                                                                                 | 2.5%                                                                                                                                                                     | 141                                                                                                                              |                                                                                                                                                                     | 144                                                                                                                                          | 2.4%                                                                                                                                                                 |
|                                                                                                                                                                                                                                                                                                           |                                                                                                                                                             |                                                                                                                                                              | ± 17                                                                                                                                                |                                                                                                                                                                          |                                                                                                                                  |                                                                                                                                                                     |                                                                                                                                              |                                                                                                                                                                      |
|                                                                                                                                                                                                                                                                                                           |                                                                                                                                                             |                                                                                                                                                              | 119                                                                                                                                                 |                                                                                                                                                                          | 120                                                                                                                              | 2.1%                                                                                                                                                                | 117                                                                                                                                          | 2.0%                                                                                                                                                                 |
| 5 - 9                                                                                                                                                                                                                                                                                                     | 84                                                                                                                                                          | 3.2%                                                                                                                                                         | 119<br>83                                                                                                                                           | 2.0%                                                                                                                                                                     | 120<br>75                                                                                                                        |                                                                                                                                                                     | 117<br>88                                                                                                                                    | 2.0%<br>1.5%                                                                                                                                                         |
| 5 - 9<br>10 - 14                                                                                                                                                                                                                                                                                          | 84<br>86                                                                                                                                                    | 3.2%<br>3.3%                                                                                                                                                 | 83                                                                                                                                                  | 2.0%<br>1.4%                                                                                                                                                             | 75                                                                                                                               | 1.3%                                                                                                                                                                | 88                                                                                                                                           | 1.5%                                                                                                                                                                 |
| 5 - 9<br>10 - 14<br>15 - 19                                                                                                                                                                                                                                                                               | 84<br>86<br>536                                                                                                                                             | 3.2%<br>3.3%<br>20.3%                                                                                                                                        | 83<br>1,008                                                                                                                                         | 2.0%<br>1.4%<br>17.2%                                                                                                                                                    | 75<br>1,013                                                                                                                      | 1.3%<br>17.4%                                                                                                                                                       | 88<br>1,010                                                                                                                                  | 1.5%<br>17.1%                                                                                                                                                        |
| 5 - 9<br>10 - 14<br>15 - 19<br>20 - 24                                                                                                                                                                                                                                                                    | 84<br>86<br>536<br>756                                                                                                                                      | 3.2%<br>3.3%<br>20.3%<br>28.7%                                                                                                                               | 83<br>1,008<br>2,518                                                                                                                                | 2.0%<br>1.4%<br>17.2%<br>43.1%                                                                                                                                           | 75<br>1,013<br>2,513                                                                                                             | 1.3%<br>17.4%<br>43.2%                                                                                                                                              | 88<br>1,010<br>2,475                                                                                                                         | 1.5%<br>17.1%<br>41.9%                                                                                                                                               |
| 5 - 9<br>10 - 14<br>15 - 19<br>20 - 24<br>25 - 34                                                                                                                                                                                                                                                         | 84<br>86<br>536<br>756<br>398                                                                                                                               | 3.2%<br>3.3%<br>20.3%<br>28.7%<br>15.1%                                                                                                                      | 83<br>1,008<br>2,518<br>755                                                                                                                         | 2.0%<br>1.4%<br>17.2%<br>43.1%<br>12.9%                                                                                                                                  | 75<br>1,013<br>2,513<br>760                                                                                                      | 1.3%<br>17.4%<br>43.2%<br>13.1%                                                                                                                                     | 88<br>1,010<br>2,475<br>779                                                                                                                  | 1.5%<br>17.1%<br>41.9%<br>13.2%                                                                                                                                      |
| 5 - 9<br>10 - 14<br>15 - 19<br>20 - 24                                                                                                                                                                                                                                                                    | 84<br>86<br>536<br>756                                                                                                                                      | 3.2%<br>3.3%<br>20.3%<br>28.7%<br>15.1%<br>8.5%                                                                                                              | 83<br>1,008<br>2,518                                                                                                                                | 2.0%<br>1.4%<br>17.2%<br>43.1%<br>12.9%<br>5.9%                                                                                                                          | 75<br>1,013<br>2,513                                                                                                             | 1.3%<br>17.4%<br>43.2%<br>13.1%<br>6.2%                                                                                                                             | 88<br>1,010<br>2,475                                                                                                                         | 1.5%<br>17.1%<br>41.9%<br>13.2%<br>6.8%                                                                                                                              |
| 5 - 9<br>10 - 14<br>15 - 19<br>20 - 24<br>25 - 34<br>35 - 44<br>45 - 54                                                                                                                                                                                                                                   | 84<br>86<br>536<br>756<br>398<br>224<br>206                                                                                                                 | 3.2%<br>3.3%<br>20.3%<br>28.7%<br>15.1%<br>8.5%<br>7.8%                                                                                                      | 83<br>1,008<br>2,518<br>755<br>346<br>319                                                                                                           | 2.0%<br>1.4%<br>17.2%<br>43.1%<br>12.9%<br>5.9%<br>5.5%                                                                                                                  | 75<br>1,013<br>2,513<br>760<br>359<br>302                                                                                        | 1.3%<br>17.4%<br>43.2%<br>13.1%<br>6.2%<br>5.2%                                                                                                                     | 88<br>1,010<br>2,475<br>779<br>404<br>308                                                                                                    | 1.5%<br>17.1%<br>41.9%<br>13.2%<br>6.8%<br>5.2%                                                                                                                      |
| 5 - 9<br>10 - 14<br>15 - 19<br>20 - 24<br>25 - 34<br>35 - 44<br>45 - 54<br>55 - 64                                                                                                                                                                                                                        | 84<br>86<br>536<br>756<br>398<br>224<br>206<br>146                                                                                                          | 3.2%<br>3.3%<br>20.3%<br>28.7%<br>15.1%<br>8.5%<br>7.8%<br>5.5%                                                                                              | 83<br>1,008<br>2,518<br>755<br>346<br>319<br>292                                                                                                    | 2.0%<br>1.4%<br>17.2%<br>43.1%<br>12.9%<br>5.9%<br>5.5%<br>5.5%                                                                                                          | 75<br>1,013<br>2,513<br>760<br>359<br>302<br>263                                                                                 | $ \begin{array}{r} 1.3\% \\ 17.4\% \\ 43.2\% \\ 13.1\% \\ 6.2\% \\ 5.2\% \\ 4.5\% \\ \end{array} $                                                                  | 88<br>1,010<br>2,475<br>779<br>404<br>308<br>258                                                                                             | 1.5% $17.1%$ $41.9%$ $13.2%$ $6.8%$ $5.2%$ $4.4%$                                                                                                                    |
| 5 - 9<br>10 - 14<br>15 - 19<br>20 - 24<br>25 - 34<br>35 - 44<br>45 - 54<br>55 - 64<br>65 - 74                                                                                                                                                                                                             | 84<br>86<br>536<br>756<br>398<br>224<br>206<br>146<br>69                                                                                                    | 3.2%<br>3.3%<br>20.3%<br>28.7%<br>15.1%<br>8.5%<br>7.8%<br>5.5%<br>2.6%                                                                                      | 83<br>1,008<br>2,518<br>755<br>346<br>319<br>292<br>141                                                                                             | 2.0%<br>1.4%<br>17.2%<br>43.1%<br>12.9%<br>5.9%<br>5.5%<br>5.0%<br>2.4%                                                                                                  | 75<br>1,013<br>2,513<br>760<br>359<br>302<br>263<br>138                                                                          | $ \begin{array}{r} 1.3\% \\ 17.4\% \\ 43.2\% \\ 13.1\% \\ 6.2\% \\ 5.2\% \\ 4.5\% \\ 2.4\% \\ \end{array} $                                                         | 88<br>1,010<br>2,475<br>779<br>404<br>308<br>258<br>155                                                                                      | 1.5% $17.1%$ $41.9%$ $13.2%$ $6.8%$ $5.2%$ $4.4%$ $2.6%$                                                                                                             |
| 5 - 9<br>10 - 14<br>15 - 19<br>20 - 24<br>25 - 34<br>35 - 44<br>45 - 54<br>55 - 64<br>65 - 74<br>75 - 84                                                                                                                                                                                                  | 84<br>86<br>536<br>756<br>398<br>224<br>206<br>146                                                                                                          | 3.2%<br>3.3%<br>20.3%<br>28.7%<br>15.1%<br>8.5%<br>7.8%<br>5.5%<br>2.6%<br>1.6%                                                                              | 83<br>1,008<br>2,518<br>755<br>346<br>319<br>292                                                                                                    | 2.0%<br>1.4%<br>17.2%<br>43.1%<br>12.9%<br>5.9%<br>5.5%<br>5.0%<br>2.4%<br>1.5%                                                                                          | 75<br>1,013<br>2,513<br>760<br>359<br>302<br>263<br>138<br>105                                                                   | $ \begin{array}{r} 1.3\% \\ 17.4\% \\ 43.2\% \\ 13.1\% \\ 6.2\% \\ 5.2\% \\ 4.5\% \\ 2.4\% \\ 1.8\% \\ \end{array} $                                                | 88<br>1,010<br>2,475<br>779<br>404<br>308<br>258<br>155<br>120                                                                               | 1.5% $17.1%$ $41.9%$ $13.2%$ $6.8%$ $5.2%$ $4.4%$ $2.6%$ $2.0%$                                                                                                      |
| 5 - 9<br>10 - 14<br>15 - 19<br>20 - 24<br>25 - 34<br>35 - 44<br>45 - 54<br>55 - 64<br>65 - 74                                                                                                                                                                                                             | 84<br>86<br>536<br>756<br>398<br>224<br>206<br>146<br>69<br>41<br>10                                                                                        | 3.2%<br>3.3%<br>20.3%<br>28.7%<br>15.1%<br>8.5%<br>7.8%<br>5.5%<br>2.6%                                                                                      | 83<br>1,008<br>2,518<br>755<br>346<br>319<br>292<br>141<br>86<br>29                                                                                 | 2.0%<br>1.4%<br>17.2%<br>43.1%<br>12.9%<br>5.9%<br>5.5%<br>5.0%<br>2.4%                                                                                                  | 75<br>1,013<br>2,513<br>760<br>359<br>302<br>263<br>138                                                                          | $ \begin{array}{r} 1.3\% \\ 17.4\% \\ 43.2\% \\ 13.1\% \\ 6.2\% \\ 5.2\% \\ 4.5\% \\ 2.4\% \\ 1.8\% \\ \end{array} $                                                | 88<br>1,010<br>2,475<br>779<br>404<br>308<br>258<br>155                                                                                      | 1.5% $17.1%$ $41.9%$ $13.2%$ $6.8%$ $5.2%$ $4.4%$ $2.6%$                                                                                                             |
| 5 - 9<br>10 - 14<br>15 - 19<br>20 - 24<br>25 - 34<br>35 - 44<br>45 - 54<br>55 - 64<br>65 - 74<br>75 - 84                                                                                                                                                                                                  | 84<br>86<br>536<br>756<br>398<br>224<br>206<br>146<br>69<br>41<br>10                                                                                        | 3.2%<br>3.3%<br>20.3%<br>28.7%<br>15.1%<br>8.5%<br>7.8%<br>5.5%<br>2.6%<br>1.6%<br>0.4%                                                                      | 83<br>1,008<br>2,518<br>755<br>346<br>319<br>292<br>141<br>86<br>29                                                                                 | 2.0%<br>1.4%<br>17.2%<br>43.1%<br>12.9%<br>5.9%<br>5.5%<br>5.0%<br>2.4%<br>1.5%<br>0.5%                                                                                  | 75<br>1,013<br>2,513<br>760<br>359<br>302<br>263<br>138<br>105                                                                   | $ \begin{array}{r} 1.3\% \\ 17.4\% \\ 43.2\% \\ 13.1\% \\ 6.2\% \\ 5.2\% \\ 4.5\% \\ 2.4\% \\ 1.8\% \\ 0.5\% \\ \end{array} $                                       | 88<br>1,010<br>2,475<br>779<br>404<br>308<br>258<br>155<br>120                                                                               | 1.5% $17.1%$ $41.9%$ $13.2%$ $6.8%$ $5.2%$ $4.4%$ $2.6%$ $2.0%$ $0.8%$                                                                                               |
| 5 - 9<br>10 - 14<br>15 - 19<br>20 - 24<br>25 - 34<br>35 - 44<br>45 - 54<br>55 - 64<br>65 - 74<br>75 - 84<br>85+                                                                                                                                                                                           | 84<br>86<br>536<br>756<br>398<br>224<br>206<br>146<br>69<br>41<br>10<br><b>Ce</b>                                                                           | 3.2%<br>3.3%<br>20.3%<br>28.7%<br>15.1%<br>8.5%<br>7.8%<br>5.5%<br>2.6%<br>1.6%<br>0.4%<br>msus 2010                                                         | 83<br>1,008<br>2,518<br>755<br>346<br>319<br>292<br>141<br>86<br>29<br>29<br>Cen<br>Number                                                          | 2.0%<br>1.4%<br>17.2%<br>43.1%<br>12.9%<br>5.9%<br>5.5%<br>5.0%<br>2.4%<br>1.5%<br>0.5%<br>sus 2020                                                                      | 75<br>1,013<br>2,513<br>760<br>359<br>302<br>263<br>138<br>105<br>31<br>Number                                                   | 1.3%<br>17.4%<br>43.2%<br>13.1%<br>6.2%<br>5.2%<br>4.5%<br>2.4%<br>1.8%<br>0.5%<br><b>2024</b>                                                                      | 88<br>1,010<br>2,475<br>779<br>404<br>308<br>258<br>155<br>120<br>46<br>Number                                                               | 1.5%<br>17.1%<br>41.9%<br>13.2%<br>6.8%<br>5.2%<br>4.4%<br>2.6%<br>2.0%<br>0.8%<br><b>2029</b>                                                                       |
| 5 - 9<br>10 - 14<br>15 - 19<br>20 - 24<br>25 - 34<br>35 - 44<br>45 - 54<br>55 - 64<br>65 - 74<br>75 - 84<br>85+<br><b>Race and Ethnicity</b>                                                                                                                                                              | 84<br>86<br>536<br>756<br>398<br>224<br>206<br>146<br>69<br>41<br>10<br>Cen<br>Number                                                                       | 3.2%<br>3.3%<br>20.3%<br>28.7%<br>15.1%<br>8.5%<br>7.8%<br>5.5%<br>2.6%<br>1.6%<br>0.4%<br>Percent                                                           | 83<br>1,008<br>2,518<br>755<br>346<br>319<br>292<br>141<br>86<br>29<br>29<br><b>Cen</b>                                                             | 2.0%<br>1.4%<br>17.2%<br>43.1%<br>12.9%<br>5.9%<br>5.5%<br>5.0%<br>2.4%<br>1.5%<br>0.5%<br>sus 2020<br>Percent                                                           | 75<br>1,013<br>2,513<br>760<br>359<br>302<br>263<br>138<br>105<br>31                                                             | 1.3%<br>17.4%<br>43.2%<br>13.1%<br>6.2%<br>5.2%<br>4.5%<br>2.4%<br>1.8%<br>0.5%<br><b>2024</b><br>Percent                                                           | 88<br>1,010<br>2,475<br>779<br>404<br>308<br>258<br>155<br>120<br>46                                                                         | 1.5%<br>17.1%<br>41.9%<br>13.2%<br>6.8%<br>5.2%<br>4.4%<br>2.6%<br>2.0%<br>0.8%<br><b>2029</b><br>Percent                                                            |
| 5 - 9<br>10 - 14<br>15 - 19<br>20 - 24<br>25 - 34<br>35 - 44<br>45 - 54<br>55 - 64<br>65 - 74<br>75 - 84<br>85+<br><b>Race and Ethnicity</b><br>White Alone                                                                                                                                               | 84<br>86<br>536<br>756<br>398<br>224<br>206<br>146<br>69<br>41<br>10<br><b>Ce</b><br>Number<br>1,788                                                        | 3.2%<br>3.3%<br>20.3%<br>28.7%<br>15.1%<br>8.5%<br>7.8%<br>5.5%<br>2.6%<br>1.6%<br>0.4%<br>Percent<br>67.8%                                                  | 83<br>1,008<br>2,518<br>755<br>346<br>319<br>292<br>141<br>86<br>29<br>29<br><b>Cen</b><br>Number<br>2,799                                          | 2.0%<br>1.4%<br>17.2%<br>43.1%<br>12.9%<br>5.9%<br>5.5%<br>5.0%<br>2.4%<br>1.5%<br>0.5%<br>sus 2020<br>Percent<br>47.9%                                                  | 75<br>1,013<br>2,513<br>760<br>359<br>302<br>263<br>138<br>105<br>31<br>Number<br>2,675                                          | 1.3%<br>17.4%<br>43.2%<br>13.1%<br>6.2%<br>5.2%<br>4.5%<br>2.4%<br>1.8%<br>0.5%<br><b>2024</b><br>Percent<br>46.0%                                                  | 88<br>1,010<br>2,475<br>779<br>404<br>308<br>258<br>155<br>120<br>46<br>Number<br>2,595                                                      | 1.5%<br>17.1%<br>41.9%<br>13.2%<br>6.8%<br>5.2%<br>4.4%<br>2.6%<br>2.0%<br>0.8%<br><b>2029</b><br>Percent<br>44.0%                                                   |
| 5 - 9<br>10 - 14<br>15 - 19<br>20 - 24<br>25 - 34<br>35 - 44<br>45 - 54<br>55 - 64<br>65 - 74<br>75 - 84<br>85+<br><b>Race and Ethnicity</b><br>White Alone<br>Black Alone                                                                                                                                | 84<br>86<br>536<br>756<br>398<br>224<br>206<br>146<br>69<br>41<br>10<br><b>Ce</b><br>Number<br>1,788<br>576                                                 | 3.2%<br>3.3%<br>20.3%<br>28.7%<br>15.1%<br>8.5%<br>7.8%<br>5.5%<br>2.6%<br>1.6%<br>0.4%<br>Percent<br>67.8%<br>21.9%                                         | 83<br>1,008<br>2,518<br>755<br>346<br>319<br>292<br>141<br>86<br>29<br>29<br><b>Cen</b><br>Number<br>2,799<br>2,115                                 | 2.0%<br>1.4%<br>17.2%<br>43.1%<br>12.9%<br>5.9%<br>5.5%<br>5.0%<br>2.4%<br>1.5%<br>0.5%<br>sus 2020<br>Percent<br>47.9%<br>36.2%                                         | 75<br>1,013<br>2,513<br>760<br>359<br>302<br>263<br>138<br>105<br>31<br>Number<br>2,675<br>2,171                                 | 1.3%<br>17.4%<br>43.2%<br>13.1%<br>6.2%<br>5.2%<br>4.5%<br>2.4%<br>1.8%<br>0.5%<br><b>2024</b><br>Percent<br>46.0%<br>37.3%                                         | 88<br>1,010<br>2,475<br>779<br>404<br>308<br>258<br>155<br>120<br>46<br>Number<br>2,595<br>2,247                                             | 1.5%<br>17.1%<br>41.9%<br>13.2%<br>6.8%<br>5.2%<br>4.4%<br>2.6%<br>2.0%<br>0.8%<br><b>2029</b><br>Percent<br>44.0%<br>38.1%                                          |
| 5 - 9<br>10 - 14<br>15 - 19<br>20 - 24<br>25 - 34<br>35 - 44<br>45 - 54<br>55 - 64<br>65 - 74<br>75 - 84<br>85+<br><b>Race and Ethnicity</b><br>White Alone<br>Black Alone<br>American Indian Alone                                                                                                       | 84<br>86<br>536<br>756<br>398<br>224<br>206<br>146<br>69<br>41<br>10<br><b>Cer</b><br>Number<br>1,788<br>576<br>4                                           | 3.2%<br>3.3%<br>20.3%<br>28.7%<br>15.1%<br>8.5%<br>7.8%<br>5.5%<br>2.6%<br>1.6%<br>0.4%<br>Percent<br>67.8%<br>21.9%<br>0.2%                                 | 83<br>1,008<br>2,518<br>755<br>346<br>319<br>292<br>141<br>86<br>29<br>29<br><b>Cen</b><br>2,799<br>2,115<br>15                                     | 2.0%<br>1.4%<br>17.2%<br>43.1%<br>12.9%<br>5.9%<br>5.5%<br>5.0%<br>2.4%<br>1.5%<br>0.5%<br>sus 2020<br>Percent<br>47.9%<br>36.2%<br>0.3%                                 | 75<br>1,013<br>2,513<br>760<br>359<br>302<br>263<br>138<br>105<br>31<br>Number<br>2,675<br>2,171<br>14                           | 1.3%<br>17.4%<br>43.2%<br>13.1%<br>6.2%<br>5.2%<br>4.5%<br>2.4%<br>1.8%<br>0.5%<br><b>2024</b><br>Percent<br>46.0%<br>37.3%<br>0.2%<br>5.6%                         | 88<br>1,010<br>2,475<br>779<br>404<br>308<br>258<br>155<br>120<br>46<br>Number<br>2,595<br>2,247<br>15                                       | 1.5%<br>17.1%<br>41.9%<br>13.2%<br>6.8%<br>5.2%<br>4.4%<br>2.6%<br>2.0%<br>0.8%<br><b>2029</b><br>Percent<br>44.0%<br>38.1%<br>0.3%                                  |
| 5 - 9<br>10 - 14<br>15 - 19<br>20 - 24<br>25 - 34<br>35 - 44<br>45 - 54<br>55 - 64<br>65 - 74<br>75 - 84<br>85+<br><b>Race and Ethnicity</b><br>White Alone<br>Black Alone<br>American Indian Alone<br>Asian Alone                                                                                        | 84<br>86<br>536<br>756<br>398<br>224<br>206<br>146<br>69<br>41<br>10<br><b>Ce</b><br>Number<br>1,788<br>576<br>4<br>108                                     | 3.2%<br>3.3%<br>20.3%<br>28.7%<br>15.1%<br>8.5%<br>7.8%<br>5.5%<br>2.6%<br>1.6%<br>0.4%<br>Percent<br>67.8%<br>21.9%<br>0.2%<br>4.1%                         | 83<br>1,008<br>2,518<br>755<br>346<br>319<br>292<br>141<br>86<br>29<br>29<br><b>Cen</b><br>2,799<br>2,115<br>15<br>311                              | 2.0%<br>1.4%<br>17.2%<br>43.1%<br>12.9%<br>5.9%<br>5.5%<br>5.0%<br>2.4%<br>1.5%<br>0.5%<br>sus 2020<br>Percent<br>47.9%<br>36.2%<br>0.3%<br>5.3%                         | 75<br>1,013<br>2,513<br>760<br>359<br>302<br>263<br>138<br>105<br>31<br>Number<br>2,675<br>2,171<br>14<br>328                    | 1.3%<br>17.4%<br>43.2%<br>13.1%<br>6.2%<br>5.2%<br>4.5%<br>2.4%<br>1.8%<br>0.5%<br><b>2024</b><br>Percent<br>46.0%<br>37.3%<br>0.2%<br>5.6%                         | 88<br>1,010<br>2,475<br>779<br>404<br>308<br>258<br>155<br>120<br>46<br>Number<br>2,595<br>2,247<br>15<br>359                                | 1.5%<br>17.1%<br>41.9%<br>13.2%<br>6.8%<br>5.2%<br>4.4%<br>2.6%<br>2.0%<br>0.8%<br><b>2029</b><br>Percent<br>44.0%<br>38.1%<br>0.3%<br>6.1%                          |
| 5 - 9<br>10 - 14<br>15 - 19<br>20 - 24<br>25 - 34<br>35 - 44<br>45 - 54<br>55 - 64<br>65 - 74<br>75 - 84<br>85+<br><b>Race and Ethnicity</b><br>White Alone<br>Black Alone<br>American Indian Alone<br>Asian Alone<br>Pacific Islander Alone                                                              | 84<br>86<br>536<br>756<br>398<br>224<br>206<br>146<br>69<br>41<br>10<br><b>Ce</b><br>1,788<br>576<br>4<br>108<br>0                                          | 3.2%<br>3.3%<br>20.3%<br>28.7%<br>15.1%<br>8.5%<br>7.8%<br>5.5%<br>2.6%<br>1.6%<br>0.4%<br>Percent<br>67.8%<br>21.9%<br>0.2%<br>4.1%<br>0.0%                 | 83<br>1,008<br>2,518<br>755<br>346<br>319<br>292<br>141<br>86<br>29<br>29<br><b>Cen</b><br>2,799<br>2,115<br>15<br>311<br>2                         | 2.0%<br>1.4%<br>17.2%<br>43.1%<br>12.9%<br>5.9%<br>5.5%<br>5.0%<br>2.4%<br>1.5%<br>0.5%<br>sus 2020<br>Percent<br>47.9%<br>36.2%<br>0.3%<br>5.3%<br>0.0%                 | 75<br>1,013<br>2,513<br>760<br>359<br>302<br>263<br>138<br>105<br>31<br>Number<br>2,675<br>2,171<br>14<br>328<br>2               | 1.3%<br>17.4%<br>43.2%<br>13.1%<br>6.2%<br>5.2%<br>4.5%<br>2.4%<br>1.8%<br>0.5%<br><b>2024</b><br>Percent<br>46.0%<br>37.3%<br>0.2%<br>5.6%                         | 88<br>1,010<br>2,475<br>779<br>404<br>308<br>258<br>155<br>120<br>46<br>Number<br>2,595<br>2,247<br>15<br>359<br>2,247                       | 1.5%<br>17.1%<br>41.9%<br>13.2%<br>6.8%<br>5.2%<br>4.4%<br>2.6%<br>2.0%<br>0.8%<br><b>2029</b><br>Percent<br>44.0%<br>38.1%<br>0.3%<br>6.1%<br>0.0%                  |
| 5 - 9<br>10 - 14<br>15 - 19<br>20 - 24<br>25 - 34<br>35 - 44<br>45 - 54<br>55 - 64<br>65 - 74<br>75 - 84<br>85+<br><b>Race and Ethnicity</b><br>White Alone<br>Black Alone<br>Black Alone<br>American Indian Alone<br>Asian Alone<br>Pacific Islander Alone<br>Some Other Race Alone                      | 84<br>86<br>536<br>756<br>398<br>224<br>206<br>146<br>69<br>41<br>10<br><b>Ce</b><br>1,788<br>576<br>4<br>108<br>576<br>4<br>108<br>0<br>82                 | 3.2%<br>3.3%<br>20.3%<br>28.7%<br>15.1%<br>8.5%<br>7.8%<br>5.5%<br>2.6%<br>1.6%<br>0.4%<br>Percent<br>67.8%<br>21.9%<br>0.2%<br>4.1%<br>0.0%<br>3.1%         | 83<br>1,008<br>2,518<br>755<br>346<br>319<br>292<br>141<br>86<br>29<br>29<br><b>Cen</b><br>2,799<br>2,115<br>15<br>311<br>2<br>2<br>311<br>2<br>226 | 2.0%<br>1.4%<br>17.2%<br>43.1%<br>12.9%<br>5.9%<br>5.9%<br>5.0%<br>2.4%<br>1.5%<br>0.5%<br>sus 2020<br>Percent<br>47.9%<br>36.2%<br>0.3%<br>5.3%<br>0.0%<br>3.9%         | 75<br>1,013<br>2,513<br>760<br>359<br>302<br>263<br>138<br>105<br>31<br>Number<br>2,675<br>2,171<br>14<br>328<br>2<br>239        | 1.3%<br>17.4%<br>43.2%<br>13.1%<br>6.2%<br>5.2%<br>4.5%<br>2.4%<br>1.8%<br>0.5%<br><b>2024</b><br>Percent<br>46.0%<br>37.3%<br>0.2%<br>5.6%<br>0.0%<br>4.1%         | 88<br>1,010<br>2,475<br>779<br>404<br>308<br>258<br>155<br>120<br>46<br>Number<br>2,595<br>2,247<br>15<br>359<br>2,247<br>15<br>359<br>2,262 | 1.5%<br>17.1%<br>41.9%<br>13.2%<br>6.8%<br>5.2%<br>4.4%<br>2.6%<br>2.0%<br>0.8%<br>2.0%<br>0.8%<br>2029<br>Percent<br>44.0%<br>38.1%<br>0.3%<br>6.1%<br>0.0%<br>4.4% |
| 5 - 9<br>10 - 14<br>15 - 19<br>20 - 24<br>25 - 34<br>35 - 44<br>45 - 54<br>55 - 64<br>65 - 74<br>75 - 84<br>85+<br><b>Race and Ethnicity</b><br>White Alone<br>Black Alone<br>Black Alone<br>American Indian Alone<br>Asian Alone<br>Pacific Islander Alone<br>Some Other Race Alone                      | 84<br>86<br>536<br>756<br>398<br>224<br>206<br>146<br>69<br>41<br>10<br><b>Ce</b><br>1,788<br>576<br>4<br>108<br>576<br>4<br>108<br>0<br>82                 | 3.2%<br>3.3%<br>20.3%<br>28.7%<br>15.1%<br>8.5%<br>7.8%<br>5.5%<br>2.6%<br>1.6%<br>0.4%<br>Percent<br>67.8%<br>21.9%<br>0.2%<br>4.1%<br>0.0%<br>3.1%         | 83<br>1,008<br>2,518<br>755<br>346<br>319<br>292<br>141<br>86<br>29<br>29<br><b>Cen</b><br>2,799<br>2,115<br>15<br>311<br>2<br>2<br>311<br>2<br>226 | 2.0%<br>1.4%<br>17.2%<br>43.1%<br>12.9%<br>5.9%<br>5.9%<br>5.0%<br>2.4%<br>1.5%<br>0.5%<br>sus 2020<br>Percent<br>47.9%<br>36.2%<br>0.3%<br>5.3%<br>0.0%<br>3.9%         | 75<br>1,013<br>2,513<br>760<br>359<br>302<br>263<br>138<br>105<br>31<br>Number<br>2,675<br>2,171<br>14<br>328<br>2<br>239        | 1.3%<br>17.4%<br>43.2%<br>13.1%<br>6.2%<br>5.2%<br>4.5%<br>2.4%<br>1.8%<br>0.5%<br><b>2024</b><br>Percent<br>46.0%<br>37.3%<br>0.2%<br>5.6%<br>0.0%<br>4.1%         | 88<br>1,010<br>2,475<br>779<br>404<br>308<br>258<br>155<br>120<br>46<br>Number<br>2,595<br>2,247<br>15<br>359<br>2,247<br>15<br>359<br>2,262 | 1.5%<br>17.1%<br>41.9%<br>13.2%<br>6.8%<br>5.2%<br>4.4%<br>2.6%<br>2.0%<br>0.8%<br>2.0%<br>0.8%<br>2029<br>Percent<br>44.0%<br>38.1%<br>0.3%<br>6.1%<br>0.0%<br>4.4% |
| 5 - 9<br>10 - 14<br>15 - 19<br>20 - 24<br>25 - 34<br>35 - 44<br>45 - 54<br>55 - 64<br>65 - 74<br>75 - 84<br>85+<br><b>Race and Ethnicity</b><br>White Alone<br>Black Alone<br>Black Alone<br>American Indian Alone<br>Asian Alone<br>Pacific Islander Alone<br>Some Other Race Alone<br>Two or More Races | 84<br>86<br>536<br>756<br>398<br>224<br>206<br>146<br>69<br>41<br>10<br><b>Ce</b><br>Number<br>1,788<br>576<br>4<br>108<br>576<br>4<br>108<br>0<br>82<br>78 | 3.2%<br>3.3%<br>20.3%<br>28.7%<br>15.1%<br>8.5%<br>7.8%<br>5.5%<br>2.6%<br>1.6%<br>0.4%<br>Percent<br>67.8%<br>21.9%<br>0.2%<br>4.1%<br>0.0%<br>3.1%<br>3.0% | 83<br>1,008<br>2,518<br>755<br>346<br>319<br>292<br>141<br>86<br>29<br><b>Cen</b><br>Number<br>2,799<br>2,115<br>15<br>311<br>2<br>2,26<br>376      | 2.0%<br>1.4%<br>17.2%<br>43.1%<br>12.9%<br>5.9%<br>5.5%<br>5.0%<br>2.4%<br>1.5%<br>0.5%<br>sus 2020<br>Percent<br>47.9%<br>36.2%<br>0.3%<br>5.3%<br>0.0%<br>3.9%<br>6.4% | 75<br>1,013<br>2,513<br>760<br>359<br>302<br>263<br>138<br>105<br>31<br>Number<br>2,675<br>2,171<br>14<br>328<br>2<br>239<br>392 | 1.3%<br>17.4%<br>43.2%<br>13.1%<br>6.2%<br>5.2%<br>4.5%<br>2.4%<br>1.8%<br>0.5%<br><b>2024</b><br>Percent<br>46.0%<br>37.3%<br>0.2%<br>5.6%<br>0.0%<br>4.1%<br>6.7% | 88<br>1,010<br>2,475<br>779<br>404<br>308<br>258<br>155<br>120<br>46<br>Number<br>2,595<br>2,247<br>15<br>359<br>2<br>2,62<br>422            | 1.5%<br>17.1%<br>41.9%<br>13.2%<br>6.8%<br>5.2%<br>4.4%<br>2.6%<br>2.0%<br>0.8%<br><b>2029</b><br>Percent<br>44.0%<br>38.1%<br>0.3%<br>6.1%<br>0.0%<br>4.4%<br>7.2%  |