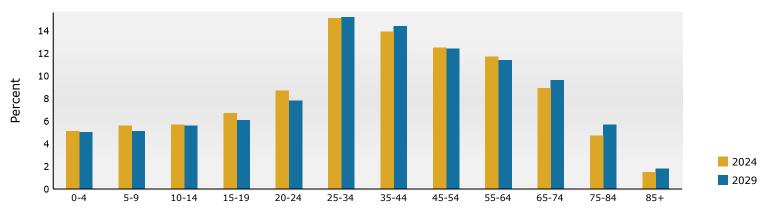

2911 George Busbee Pkwy NW, Kennesaw, Georgia, 30144 Ring: 1 mile radius Prepared by Esri

Latitude: 34.02487 Longitude: -84.56943

| -                                                                                                                                                                                                                                                                                                         |                                                                                                                                                             |                                                                                                                                                              |                                                                                                                                                     |                                                                                                                                                                          |                                                                                                                                  |                                                                                                                                                                     |                                                                                                                                              |                                                                                                                                                                      |
|-----------------------------------------------------------------------------------------------------------------------------------------------------------------------------------------------------------------------------------------------------------------------------------------------------------|-------------------------------------------------------------------------------------------------------------------------------------------------------------|--------------------------------------------------------------------------------------------------------------------------------------------------------------|-----------------------------------------------------------------------------------------------------------------------------------------------------|--------------------------------------------------------------------------------------------------------------------------------------------------------------------------|----------------------------------------------------------------------------------------------------------------------------------|---------------------------------------------------------------------------------------------------------------------------------------------------------------------|----------------------------------------------------------------------------------------------------------------------------------------------|----------------------------------------------------------------------------------------------------------------------------------------------------------------------|
| Summary                                                                                                                                                                                                                                                                                                   |                                                                                                                                                             | Census 20                                                                                                                                                    | 10                                                                                                                                                  | Census 202                                                                                                                                                               | 20                                                                                                                               | 2024                                                                                                                                                                |                                                                                                                                              | 2029                                                                                                                                                                 |
| Population                                                                                                                                                                                                                                                                                                |                                                                                                                                                             | 2,6                                                                                                                                                          | 36                                                                                                                                                  | 5,84                                                                                                                                                                     | 44                                                                                                                               | 5,823                                                                                                                                                               | 3                                                                                                                                            | 5,903                                                                                                                                                                |
| Households                                                                                                                                                                                                                                                                                                |                                                                                                                                                             | 8                                                                                                                                                            | 865                                                                                                                                                 | 1,64                                                                                                                                                                     | 47                                                                                                                               | 1,644                                                                                                                                                               | ŀ                                                                                                                                            | 1,657                                                                                                                                                                |
| Families                                                                                                                                                                                                                                                                                                  |                                                                                                                                                             | 3                                                                                                                                                            | 373                                                                                                                                                 | 65                                                                                                                                                                       | 51                                                                                                                               | 625                                                                                                                                                                 | 5                                                                                                                                            | 628                                                                                                                                                                  |
| Average Household Size                                                                                                                                                                                                                                                                                    |                                                                                                                                                             | 2.                                                                                                                                                           | .18                                                                                                                                                 | 2.0                                                                                                                                                                      | 05                                                                                                                               | 2.01                                                                                                                                                                |                                                                                                                                              | 2.05                                                                                                                                                                 |
| Owner Occupied Housing Units                                                                                                                                                                                                                                                                              |                                                                                                                                                             |                                                                                                                                                              | 236                                                                                                                                                 |                                                                                                                                                                          | 73                                                                                                                               | 301                                                                                                                                                                 |                                                                                                                                              | 328                                                                                                                                                                  |
| Renter Occupied Housing Units                                                                                                                                                                                                                                                                             | ;                                                                                                                                                           |                                                                                                                                                              | 529                                                                                                                                                 | 1,37                                                                                                                                                                     |                                                                                                                                  | 1,343                                                                                                                                                               |                                                                                                                                              | 1,330                                                                                                                                                                |
| Median Age                                                                                                                                                                                                                                                                                                |                                                                                                                                                             | 23                                                                                                                                                           | 3.5                                                                                                                                                 | 23                                                                                                                                                                       | .1                                                                                                                               | 23.1                                                                                                                                                                |                                                                                                                                              | 23.2                                                                                                                                                                 |
| Trends: 2024-2029 Annual Ra                                                                                                                                                                                                                                                                               | ite                                                                                                                                                         |                                                                                                                                                              | Area                                                                                                                                                |                                                                                                                                                                          |                                                                                                                                  | State                                                                                                                                                               |                                                                                                                                              | National                                                                                                                                                             |
| Population                                                                                                                                                                                                                                                                                                |                                                                                                                                                             |                                                                                                                                                              | 0.27%                                                                                                                                               |                                                                                                                                                                          |                                                                                                                                  | 0.61%                                                                                                                                                               |                                                                                                                                              | 0.38%                                                                                                                                                                |
| Households                                                                                                                                                                                                                                                                                                |                                                                                                                                                             |                                                                                                                                                              | 0.16%                                                                                                                                               |                                                                                                                                                                          |                                                                                                                                  | 0.86%                                                                                                                                                               |                                                                                                                                              | 0.64%                                                                                                                                                                |
| Families                                                                                                                                                                                                                                                                                                  |                                                                                                                                                             |                                                                                                                                                              | 0.10%                                                                                                                                               |                                                                                                                                                                          |                                                                                                                                  | 0.75%                                                                                                                                                               |                                                                                                                                              | 0.56%                                                                                                                                                                |
| Owner HHs                                                                                                                                                                                                                                                                                                 |                                                                                                                                                             |                                                                                                                                                              | 1.73%                                                                                                                                               |                                                                                                                                                                          |                                                                                                                                  | 1.32%                                                                                                                                                               |                                                                                                                                              | 0.97%                                                                                                                                                                |
| Median Household Income                                                                                                                                                                                                                                                                                   |                                                                                                                                                             |                                                                                                                                                              | 3.64%                                                                                                                                               |                                                                                                                                                                          |                                                                                                                                  | 3.20%                                                                                                                                                               |                                                                                                                                              | 2.95%                                                                                                                                                                |
|                                                                                                                                                                                                                                                                                                           |                                                                                                                                                             |                                                                                                                                                              |                                                                                                                                                     |                                                                                                                                                                          |                                                                                                                                  | 2024                                                                                                                                                                |                                                                                                                                              | 2029                                                                                                                                                                 |
| Households by Income                                                                                                                                                                                                                                                                                      |                                                                                                                                                             |                                                                                                                                                              |                                                                                                                                                     | Nu                                                                                                                                                                       | mber                                                                                                                             | Percent                                                                                                                                                             | Number                                                                                                                                       | Percent                                                                                                                                                              |
| <\$15,000                                                                                                                                                                                                                                                                                                 |                                                                                                                                                             |                                                                                                                                                              |                                                                                                                                                     |                                                                                                                                                                          | 97                                                                                                                               | 5.9%                                                                                                                                                                | 78                                                                                                                                           | 4.7%                                                                                                                                                                 |
| \$15,000 - \$24,999                                                                                                                                                                                                                                                                                       |                                                                                                                                                             |                                                                                                                                                              |                                                                                                                                                     |                                                                                                                                                                          | 97                                                                                                                               | 5.9%                                                                                                                                                                | 69                                                                                                                                           | 4.2%                                                                                                                                                                 |
| \$25,000 - \$34,999                                                                                                                                                                                                                                                                                       |                                                                                                                                                             |                                                                                                                                                              |                                                                                                                                                     |                                                                                                                                                                          | 168                                                                                                                              | 10.2%                                                                                                                                                               | 114                                                                                                                                          | 6.9%                                                                                                                                                                 |
| \$35,000 - \$49,999                                                                                                                                                                                                                                                                                       |                                                                                                                                                             |                                                                                                                                                              |                                                                                                                                                     |                                                                                                                                                                          | 140                                                                                                                              | 8.5%                                                                                                                                                                | 113                                                                                                                                          | 6.8%                                                                                                                                                                 |
| \$50,000 - \$74,999                                                                                                                                                                                                                                                                                       |                                                                                                                                                             |                                                                                                                                                              |                                                                                                                                                     |                                                                                                                                                                          | 292                                                                                                                              | 17.8%                                                                                                                                                               | 266                                                                                                                                          | 16.1%                                                                                                                                                                |
| \$75,000 - \$99,999                                                                                                                                                                                                                                                                                       |                                                                                                                                                             |                                                                                                                                                              |                                                                                                                                                     |                                                                                                                                                                          | 231                                                                                                                              | 14.1%                                                                                                                                                               | 252                                                                                                                                          | 15.2%                                                                                                                                                                |
| \$100,000 - \$149,999                                                                                                                                                                                                                                                                                     |                                                                                                                                                             |                                                                                                                                                              |                                                                                                                                                     |                                                                                                                                                                          | 486                                                                                                                              | 29.6%                                                                                                                                                               | 588                                                                                                                                          | 35.5%                                                                                                                                                                |
| \$150,000 - \$199,999                                                                                                                                                                                                                                                                                     |                                                                                                                                                             |                                                                                                                                                              |                                                                                                                                                     |                                                                                                                                                                          | 84                                                                                                                               | 5.1%                                                                                                                                                                | 118                                                                                                                                          | 7.1%                                                                                                                                                                 |
| \$200,000+                                                                                                                                                                                                                                                                                                |                                                                                                                                                             |                                                                                                                                                              |                                                                                                                                                     |                                                                                                                                                                          | 48                                                                                                                               | 2.9%                                                                                                                                                                | 61                                                                                                                                           | 3.7%                                                                                                                                                                 |
| Median Household Income                                                                                                                                                                                                                                                                                   |                                                                                                                                                             |                                                                                                                                                              |                                                                                                                                                     | #77                                                                                                                                                                      | 7 771                                                                                                                            |                                                                                                                                                                     | ¢00.074                                                                                                                                      |                                                                                                                                                                      |
| Average Household Income                                                                                                                                                                                                                                                                                  |                                                                                                                                                             |                                                                                                                                                              |                                                                                                                                                     |                                                                                                                                                                          | 7,271<br>5,479                                                                                                                   |                                                                                                                                                                     | \$92,374<br>\$100,901                                                                                                                        |                                                                                                                                                                      |
| Per Capita Income                                                                                                                                                                                                                                                                                         |                                                                                                                                                             |                                                                                                                                                              |                                                                                                                                                     |                                                                                                                                                                          | L,433                                                                                                                            |                                                                                                                                                                     | \$35,803                                                                                                                                     |                                                                                                                                                                      |
|                                                                                                                                                                                                                                                                                                           | Ce                                                                                                                                                          | 1sus 2010                                                                                                                                                    | Cen                                                                                                                                                 | پرچ<br>sus 2020                                                                                                                                                          | 1,433                                                                                                                            | 2024                                                                                                                                                                | \$33,003                                                                                                                                     | 2029                                                                                                                                                                 |
| Population by Age                                                                                                                                                                                                                                                                                         | Number                                                                                                                                                      | Percent                                                                                                                                                      | Number                                                                                                                                              | Percent                                                                                                                                                                  | Number                                                                                                                           |                                                                                                                                                                     | Number                                                                                                                                       | Percent                                                                                                                                                              |
| 0 - 4                                                                                                                                                                                                                                                                                                     | 78                                                                                                                                                          | 3.0%                                                                                                                                                         | 147                                                                                                                                                 | 2.5%                                                                                                                                                                     | 141                                                                                                                              |                                                                                                                                                                     | 144                                                                                                                                          | 2.4%                                                                                                                                                                 |
|                                                                                                                                                                                                                                                                                                           |                                                                                                                                                             |                                                                                                                                                              | ± 17                                                                                                                                                |                                                                                                                                                                          |                                                                                                                                  |                                                                                                                                                                     |                                                                                                                                              |                                                                                                                                                                      |
|                                                                                                                                                                                                                                                                                                           |                                                                                                                                                             |                                                                                                                                                              | 119                                                                                                                                                 |                                                                                                                                                                          | 120                                                                                                                              | 2.1%                                                                                                                                                                | 117                                                                                                                                          | 2.0%                                                                                                                                                                 |
| 5 - 9                                                                                                                                                                                                                                                                                                     | 84                                                                                                                                                          | 3.2%                                                                                                                                                         | 119<br>83                                                                                                                                           | 2.0%                                                                                                                                                                     | 120<br>75                                                                                                                        |                                                                                                                                                                     | 117<br>88                                                                                                                                    | 2.0%<br>1.5%                                                                                                                                                         |
| 5 - 9<br>10 - 14                                                                                                                                                                                                                                                                                          | 84<br>86                                                                                                                                                    | 3.2%<br>3.3%                                                                                                                                                 | 83                                                                                                                                                  | 2.0%<br>1.4%                                                                                                                                                             | 75                                                                                                                               | 1.3%                                                                                                                                                                | 88                                                                                                                                           | 1.5%                                                                                                                                                                 |
| 5 - 9<br>10 - 14<br>15 - 19                                                                                                                                                                                                                                                                               | 84<br>86<br>536                                                                                                                                             | 3.2%<br>3.3%<br>20.3%                                                                                                                                        | 83<br>1,008                                                                                                                                         | 2.0%<br>1.4%<br>17.2%                                                                                                                                                    | 75<br>1,013                                                                                                                      | 1.3%<br>17.4%                                                                                                                                                       | 88<br>1,010                                                                                                                                  | 1.5%<br>17.1%                                                                                                                                                        |
| 5 - 9<br>10 - 14<br>15 - 19<br>20 - 24                                                                                                                                                                                                                                                                    | 84<br>86<br>536<br>756                                                                                                                                      | 3.2%<br>3.3%<br>20.3%<br>28.7%                                                                                                                               | 83<br>1,008<br>2,518                                                                                                                                | 2.0%<br>1.4%<br>17.2%<br>43.1%                                                                                                                                           | 75<br>1,013<br>2,513                                                                                                             | 1.3%<br>17.4%<br>43.2%                                                                                                                                              | 88<br>1,010<br>2,475                                                                                                                         | 1.5%<br>17.1%<br>41.9%                                                                                                                                               |
| 5 - 9<br>10 - 14<br>15 - 19<br>20 - 24<br>25 - 34                                                                                                                                                                                                                                                         | 84<br>86<br>536<br>756<br>398                                                                                                                               | 3.2%<br>3.3%<br>20.3%<br>28.7%<br>15.1%                                                                                                                      | 83<br>1,008<br>2,518<br>755                                                                                                                         | 2.0%<br>1.4%<br>17.2%<br>43.1%<br>12.9%                                                                                                                                  | 75<br>1,013<br>2,513<br>760                                                                                                      | 1.3%<br>17.4%<br>43.2%<br>13.1%                                                                                                                                     | 88<br>1,010<br>2,475<br>779                                                                                                                  | 1.5%<br>17.1%<br>41.9%<br>13.2%                                                                                                                                      |
| 5 - 9<br>10 - 14<br>15 - 19<br>20 - 24                                                                                                                                                                                                                                                                    | 84<br>86<br>536<br>756                                                                                                                                      | 3.2%<br>3.3%<br>20.3%<br>28.7%<br>15.1%<br>8.5%                                                                                                              | 83<br>1,008<br>2,518                                                                                                                                | 2.0%<br>1.4%<br>17.2%<br>43.1%<br>12.9%<br>5.9%                                                                                                                          | 75<br>1,013<br>2,513                                                                                                             | 1.3%<br>17.4%<br>43.2%<br>13.1%<br>6.2%                                                                                                                             | 88<br>1,010<br>2,475                                                                                                                         | 1.5%<br>17.1%<br>41.9%<br>13.2%<br>6.8%                                                                                                                              |
| 5 - 9<br>10 - 14<br>15 - 19<br>20 - 24<br>25 - 34<br>35 - 44<br>45 - 54                                                                                                                                                                                                                                   | 84<br>86<br>536<br>756<br>398<br>224<br>206                                                                                                                 | 3.2%<br>3.3%<br>20.3%<br>28.7%<br>15.1%<br>8.5%<br>7.8%                                                                                                      | 83<br>1,008<br>2,518<br>755<br>346<br>319                                                                                                           | 2.0%<br>1.4%<br>17.2%<br>43.1%<br>12.9%<br>5.9%<br>5.5%                                                                                                                  | 75<br>1,013<br>2,513<br>760<br>359<br>302                                                                                        | 1.3%<br>17.4%<br>43.2%<br>13.1%<br>6.2%<br>5.2%                                                                                                                     | 88<br>1,010<br>2,475<br>779<br>404<br>308                                                                                                    | 1.5%<br>17.1%<br>41.9%<br>13.2%<br>6.8%<br>5.2%                                                                                                                      |
| 5 - 9<br>10 - 14<br>15 - 19<br>20 - 24<br>25 - 34<br>35 - 44<br>45 - 54<br>55 - 64                                                                                                                                                                                                                        | 84<br>86<br>536<br>756<br>398<br>224<br>206<br>146                                                                                                          | 3.2%<br>3.3%<br>20.3%<br>28.7%<br>15.1%<br>8.5%<br>7.8%<br>5.5%                                                                                              | 83<br>1,008<br>2,518<br>755<br>346<br>319<br>292                                                                                                    | 2.0%<br>1.4%<br>17.2%<br>43.1%<br>12.9%<br>5.9%<br>5.5%<br>5.5%                                                                                                          | 75<br>1,013<br>2,513<br>760<br>359<br>302<br>263                                                                                 | $ \begin{array}{r} 1.3\% \\ 17.4\% \\ 43.2\% \\ 13.1\% \\ 6.2\% \\ 5.2\% \\ 4.5\% \\ \end{array} $                                                                  | 88<br>1,010<br>2,475<br>779<br>404<br>308<br>258                                                                                             | 1.5% $17.1%$ $41.9%$ $13.2%$ $6.8%$ $5.2%$ $4.4%$                                                                                                                    |
| 5 - 9<br>10 - 14<br>15 - 19<br>20 - 24<br>25 - 34<br>35 - 44<br>45 - 54<br>55 - 64<br>65 - 74                                                                                                                                                                                                             | 84<br>86<br>536<br>756<br>398<br>224<br>206<br>146<br>69                                                                                                    | 3.2%<br>3.3%<br>20.3%<br>28.7%<br>15.1%<br>8.5%<br>7.8%<br>5.5%<br>2.6%                                                                                      | 83<br>1,008<br>2,518<br>755<br>346<br>319<br>292<br>141                                                                                             | 2.0%<br>1.4%<br>17.2%<br>43.1%<br>12.9%<br>5.9%<br>5.5%<br>5.0%<br>2.4%                                                                                                  | 75<br>1,013<br>2,513<br>760<br>359<br>302<br>263<br>138                                                                          | $ \begin{array}{r} 1.3\% \\ 17.4\% \\ 43.2\% \\ 13.1\% \\ 6.2\% \\ 5.2\% \\ 4.5\% \\ 2.4\% \\ \end{array} $                                                         | 88<br>1,010<br>2,475<br>779<br>404<br>308<br>258<br>155                                                                                      | 1.5% $17.1%$ $41.9%$ $13.2%$ $6.8%$ $5.2%$ $4.4%$ $2.6%$                                                                                                             |
| 5 - 9<br>10 - 14<br>15 - 19<br>20 - 24<br>25 - 34<br>35 - 44<br>45 - 54<br>55 - 64<br>65 - 74<br>75 - 84                                                                                                                                                                                                  | 84<br>86<br>536<br>756<br>398<br>224<br>206<br>146                                                                                                          | 3.2%<br>3.3%<br>20.3%<br>28.7%<br>15.1%<br>8.5%<br>7.8%<br>5.5%<br>2.6%<br>1.6%                                                                              | 83<br>1,008<br>2,518<br>755<br>346<br>319<br>292                                                                                                    | 2.0%<br>1.4%<br>17.2%<br>43.1%<br>12.9%<br>5.9%<br>5.5%<br>5.0%<br>2.4%<br>1.5%                                                                                          | 75<br>1,013<br>2,513<br>760<br>359<br>302<br>263<br>138<br>105                                                                   | $ \begin{array}{r} 1.3\% \\ 17.4\% \\ 43.2\% \\ 13.1\% \\ 6.2\% \\ 5.2\% \\ 4.5\% \\ 2.4\% \\ 1.8\% \\ \end{array} $                                                | 88<br>1,010<br>2,475<br>779<br>404<br>308<br>258<br>155<br>120                                                                               | 1.5% $17.1%$ $41.9%$ $13.2%$ $6.8%$ $5.2%$ $4.4%$ $2.6%$ $2.0%$                                                                                                      |
| 5 - 9<br>10 - 14<br>15 - 19<br>20 - 24<br>25 - 34<br>35 - 44<br>45 - 54<br>55 - 64<br>65 - 74                                                                                                                                                                                                             | 84<br>86<br>536<br>756<br>398<br>224<br>206<br>146<br>69<br>41<br>10                                                                                        | 3.2%<br>3.3%<br>20.3%<br>28.7%<br>15.1%<br>8.5%<br>7.8%<br>5.5%<br>2.6%                                                                                      | 83<br>1,008<br>2,518<br>755<br>346<br>319<br>292<br>141<br>86<br>29                                                                                 | 2.0%<br>1.4%<br>17.2%<br>43.1%<br>12.9%<br>5.9%<br>5.5%<br>5.0%<br>2.4%                                                                                                  | 75<br>1,013<br>2,513<br>760<br>359<br>302<br>263<br>138                                                                          | $ \begin{array}{r} 1.3\% \\ 17.4\% \\ 43.2\% \\ 13.1\% \\ 6.2\% \\ 5.2\% \\ 4.5\% \\ 2.4\% \\ 1.8\% \\ \end{array} $                                                | 88<br>1,010<br>2,475<br>779<br>404<br>308<br>258<br>155                                                                                      | 1.5% $17.1%$ $41.9%$ $13.2%$ $6.8%$ $5.2%$ $4.4%$ $2.6%$                                                                                                             |
| 5 - 9<br>10 - 14<br>15 - 19<br>20 - 24<br>25 - 34<br>35 - 44<br>45 - 54<br>55 - 64<br>65 - 74<br>75 - 84                                                                                                                                                                                                  | 84<br>86<br>536<br>756<br>398<br>224<br>206<br>146<br>69<br>41<br>10                                                                                        | 3.2%<br>3.3%<br>20.3%<br>28.7%<br>15.1%<br>8.5%<br>7.8%<br>5.5%<br>2.6%<br>1.6%<br>0.4%                                                                      | 83<br>1,008<br>2,518<br>755<br>346<br>319<br>292<br>141<br>86<br>29                                                                                 | 2.0%<br>1.4%<br>17.2%<br>43.1%<br>12.9%<br>5.9%<br>5.5%<br>5.0%<br>2.4%<br>1.5%<br>0.5%                                                                                  | 75<br>1,013<br>2,513<br>760<br>359<br>302<br>263<br>138<br>105                                                                   | $ \begin{array}{r} 1.3\% \\ 17.4\% \\ 43.2\% \\ 13.1\% \\ 6.2\% \\ 5.2\% \\ 4.5\% \\ 2.4\% \\ 1.8\% \\ 0.5\% \\ \end{array} $                                       | 88<br>1,010<br>2,475<br>779<br>404<br>308<br>258<br>155<br>120                                                                               | 1.5% $17.1%$ $41.9%$ $13.2%$ $6.8%$ $5.2%$ $4.4%$ $2.6%$ $2.0%$ $0.8%$                                                                                               |
| 5 - 9<br>10 - 14<br>15 - 19<br>20 - 24<br>25 - 34<br>35 - 44<br>45 - 54<br>55 - 64<br>65 - 74<br>75 - 84<br>85+                                                                                                                                                                                           | 84<br>86<br>536<br>756<br>398<br>224<br>206<br>146<br>69<br>41<br>10<br><b>Ce</b>                                                                           | 3.2%<br>3.3%<br>20.3%<br>28.7%<br>15.1%<br>8.5%<br>7.8%<br>5.5%<br>2.6%<br>1.6%<br>0.4%<br>msus 2010                                                         | 83<br>1,008<br>2,518<br>755<br>346<br>319<br>292<br>141<br>86<br>29<br>29<br>Cen<br>Number                                                          | 2.0%<br>1.4%<br>17.2%<br>43.1%<br>12.9%<br>5.9%<br>5.5%<br>5.0%<br>2.4%<br>1.5%<br>0.5%<br>sus 2020                                                                      | 75<br>1,013<br>2,513<br>760<br>359<br>302<br>263<br>138<br>105<br>31<br>Number                                                   | 1.3%<br>17.4%<br>43.2%<br>13.1%<br>6.2%<br>5.2%<br>4.5%<br>2.4%<br>1.8%<br>0.5%<br><b>2024</b>                                                                      | 88<br>1,010<br>2,475<br>779<br>404<br>308<br>258<br>155<br>120<br>46<br>Number                                                               | 1.5%<br>17.1%<br>41.9%<br>13.2%<br>6.8%<br>5.2%<br>4.4%<br>2.6%<br>2.0%<br>0.8%<br><b>2029</b>                                                                       |
| 5 - 9<br>10 - 14<br>15 - 19<br>20 - 24<br>25 - 34<br>35 - 44<br>45 - 54<br>55 - 64<br>65 - 74<br>75 - 84<br>85+<br><b>Race and Ethnicity</b>                                                                                                                                                              | 84<br>86<br>536<br>756<br>398<br>224<br>206<br>146<br>69<br>41<br>10<br>Cen<br>Number                                                                       | 3.2%<br>3.3%<br>20.3%<br>28.7%<br>15.1%<br>8.5%<br>7.8%<br>5.5%<br>2.6%<br>1.6%<br>0.4%<br>Percent                                                           | 83<br>1,008<br>2,518<br>755<br>346<br>319<br>292<br>141<br>86<br>29<br>29<br><b>Cen</b>                                                             | 2.0%<br>1.4%<br>17.2%<br>43.1%<br>12.9%<br>5.9%<br>5.5%<br>5.0%<br>2.4%<br>1.5%<br>0.5%<br>sus 2020<br>Percent                                                           | 75<br>1,013<br>2,513<br>760<br>359<br>302<br>263<br>138<br>105<br>31                                                             | 1.3%<br>17.4%<br>43.2%<br>13.1%<br>6.2%<br>5.2%<br>4.5%<br>2.4%<br>1.8%<br>0.5%<br><b>2024</b><br>Percent                                                           | 88<br>1,010<br>2,475<br>779<br>404<br>308<br>258<br>155<br>120<br>46                                                                         | 1.5%<br>17.1%<br>41.9%<br>13.2%<br>6.8%<br>5.2%<br>4.4%<br>2.6%<br>2.0%<br>0.8%<br><b>2029</b><br>Percent                                                            |
| 5 - 9<br>10 - 14<br>15 - 19<br>20 - 24<br>25 - 34<br>35 - 44<br>45 - 54<br>55 - 64<br>65 - 74<br>75 - 84<br>85+<br><b>Race and Ethnicity</b><br>White Alone                                                                                                                                               | 84<br>86<br>536<br>756<br>398<br>224<br>206<br>146<br>69<br>41<br>10<br><b>Ce</b><br>Number<br>1,788                                                        | 3.2%<br>3.3%<br>20.3%<br>28.7%<br>15.1%<br>8.5%<br>7.8%<br>5.5%<br>2.6%<br>1.6%<br>0.4%<br>Percent<br>67.8%                                                  | 83<br>1,008<br>2,518<br>755<br>346<br>319<br>292<br>141<br>86<br>29<br>29<br><b>Cen</b><br>Number<br>2,799                                          | 2.0%<br>1.4%<br>17.2%<br>43.1%<br>12.9%<br>5.9%<br>5.5%<br>5.0%<br>2.4%<br>1.5%<br>0.5%<br>sus 2020<br>Percent<br>47.9%                                                  | 75<br>1,013<br>2,513<br>760<br>359<br>302<br>263<br>138<br>105<br>31<br>Number<br>2,675                                          | 1.3%<br>17.4%<br>43.2%<br>13.1%<br>6.2%<br>5.2%<br>4.5%<br>2.4%<br>1.8%<br>0.5%<br><b>2024</b><br>Percent<br>46.0%                                                  | 88<br>1,010<br>2,475<br>779<br>404<br>308<br>258<br>155<br>120<br>46<br>Number<br>2,595                                                      | 1.5%<br>17.1%<br>41.9%<br>13.2%<br>6.8%<br>5.2%<br>4.4%<br>2.6%<br>2.0%<br>0.8%<br><b>2029</b><br>Percent<br>44.0%                                                   |
| 5 - 9<br>10 - 14<br>15 - 19<br>20 - 24<br>25 - 34<br>35 - 44<br>45 - 54<br>55 - 64<br>65 - 74<br>75 - 84<br>85+<br><b>Race and Ethnicity</b><br>White Alone<br>Black Alone                                                                                                                                | 84<br>86<br>536<br>756<br>398<br>224<br>206<br>146<br>69<br>41<br>10<br><b>Ce</b><br>Number<br>1,788<br>576                                                 | 3.2%<br>3.3%<br>20.3%<br>28.7%<br>15.1%<br>8.5%<br>7.8%<br>5.5%<br>2.6%<br>1.6%<br>0.4%<br>Percent<br>67.8%<br>21.9%                                         | 83<br>1,008<br>2,518<br>755<br>346<br>319<br>292<br>141<br>86<br>29<br>29<br><b>Cen</b><br>Number<br>2,799<br>2,115                                 | 2.0%<br>1.4%<br>17.2%<br>43.1%<br>12.9%<br>5.9%<br>5.5%<br>5.0%<br>2.4%<br>1.5%<br>0.5%<br>sus 2020<br>Percent<br>47.9%<br>36.2%                                         | 75<br>1,013<br>2,513<br>760<br>359<br>302<br>263<br>138<br>105<br>31<br>Number<br>2,675<br>2,171                                 | 1.3%<br>17.4%<br>43.2%<br>13.1%<br>6.2%<br>5.2%<br>4.5%<br>2.4%<br>1.8%<br>0.5%<br><b>2024</b><br>Percent<br>46.0%<br>37.3%                                         | 88<br>1,010<br>2,475<br>779<br>404<br>308<br>258<br>155<br>120<br>46<br>Number<br>2,595<br>2,247                                             | 1.5%<br>17.1%<br>41.9%<br>13.2%<br>6.8%<br>5.2%<br>4.4%<br>2.6%<br>2.0%<br>0.8%<br><b>2029</b><br>Percent<br>44.0%<br>38.1%                                          |
| 5 - 9<br>10 - 14<br>15 - 19<br>20 - 24<br>25 - 34<br>35 - 44<br>45 - 54<br>55 - 64<br>65 - 74<br>75 - 84<br>85+<br><b>Race and Ethnicity</b><br>White Alone<br>Black Alone<br>American Indian Alone                                                                                                       | 84<br>86<br>536<br>756<br>398<br>224<br>206<br>146<br>69<br>41<br>10<br><b>Cer</b><br>Number<br>1,788<br>576<br>4                                           | 3.2%<br>3.3%<br>20.3%<br>28.7%<br>15.1%<br>8.5%<br>7.8%<br>5.5%<br>2.6%<br>1.6%<br>0.4%<br>Percent<br>67.8%<br>21.9%<br>0.2%                                 | 83<br>1,008<br>2,518<br>755<br>346<br>319<br>292<br>141<br>86<br>29<br>29<br><b>Cen</b><br>2,799<br>2,115<br>15                                     | 2.0%<br>1.4%<br>17.2%<br>43.1%<br>12.9%<br>5.9%<br>5.5%<br>5.0%<br>2.4%<br>1.5%<br>0.5%<br>sus 2020<br>Percent<br>47.9%<br>36.2%<br>0.3%                                 | 75<br>1,013<br>2,513<br>760<br>359<br>302<br>263<br>138<br>105<br>31<br>Number<br>2,675<br>2,171<br>14                           | 1.3%<br>17.4%<br>43.2%<br>13.1%<br>6.2%<br>5.2%<br>4.5%<br>2.4%<br>1.8%<br>0.5%<br><b>2024</b><br>Percent<br>46.0%<br>37.3%<br>0.2%<br>5.6%                         | 88<br>1,010<br>2,475<br>779<br>404<br>308<br>258<br>155<br>120<br>46<br>Number<br>2,595<br>2,247<br>15                                       | 1.5%<br>17.1%<br>41.9%<br>13.2%<br>6.8%<br>5.2%<br>4.4%<br>2.6%<br>2.0%<br>0.8%<br><b>2029</b><br>Percent<br>44.0%<br>38.1%<br>0.3%                                  |
| 5 - 9<br>10 - 14<br>15 - 19<br>20 - 24<br>25 - 34<br>35 - 44<br>45 - 54<br>55 - 64<br>65 - 74<br>75 - 84<br>85+<br><b>Race and Ethnicity</b><br>White Alone<br>Black Alone<br>American Indian Alone<br>Asian Alone                                                                                        | 84<br>86<br>536<br>756<br>398<br>224<br>206<br>146<br>69<br>41<br>10<br><b>Ce</b><br>Number<br>1,788<br>576<br>4<br>108                                     | 3.2%<br>3.3%<br>20.3%<br>28.7%<br>15.1%<br>8.5%<br>7.8%<br>5.5%<br>2.6%<br>1.6%<br>0.4%<br>Percent<br>67.8%<br>21.9%<br>0.2%<br>4.1%                         | 83<br>1,008<br>2,518<br>755<br>346<br>319<br>292<br>141<br>86<br>29<br>29<br><b>Cen</b><br>2,799<br>2,115<br>15<br>311                              | 2.0%<br>1.4%<br>17.2%<br>43.1%<br>12.9%<br>5.9%<br>5.5%<br>5.0%<br>2.4%<br>1.5%<br>0.5%<br>sus 2020<br>Percent<br>47.9%<br>36.2%<br>0.3%<br>5.3%                         | 75<br>1,013<br>2,513<br>760<br>359<br>302<br>263<br>138<br>105<br>31<br>Number<br>2,675<br>2,171<br>14<br>328                    | 1.3%<br>17.4%<br>43.2%<br>13.1%<br>6.2%<br>5.2%<br>4.5%<br>2.4%<br>1.8%<br>0.5%<br><b>2024</b><br>Percent<br>46.0%<br>37.3%<br>0.2%<br>5.6%                         | 88<br>1,010<br>2,475<br>779<br>404<br>308<br>258<br>155<br>120<br>46<br>Number<br>2,595<br>2,247<br>15<br>359                                | 1.5%<br>17.1%<br>41.9%<br>13.2%<br>6.8%<br>5.2%<br>4.4%<br>2.6%<br>2.0%<br>0.8%<br><b>2029</b><br>Percent<br>44.0%<br>38.1%<br>0.3%<br>6.1%                          |
| 5 - 9<br>10 - 14<br>15 - 19<br>20 - 24<br>25 - 34<br>35 - 44<br>45 - 54<br>55 - 64<br>65 - 74<br>75 - 84<br>85+<br><b>Race and Ethnicity</b><br>White Alone<br>Black Alone<br>American Indian Alone<br>Asian Alone<br>Pacific Islander Alone                                                              | 84<br>86<br>536<br>756<br>398<br>224<br>206<br>146<br>69<br>41<br>10<br><b>Ce</b><br>1,788<br>576<br>4<br>108<br>0                                          | 3.2%<br>3.3%<br>20.3%<br>28.7%<br>15.1%<br>8.5%<br>7.8%<br>5.5%<br>2.6%<br>1.6%<br>0.4%<br>Percent<br>67.8%<br>21.9%<br>0.2%<br>4.1%<br>0.0%                 | 83<br>1,008<br>2,518<br>755<br>346<br>319<br>292<br>141<br>86<br>29<br>29<br><b>Cen</b><br>2,799<br>2,115<br>15<br>311<br>2                         | 2.0%<br>1.4%<br>17.2%<br>43.1%<br>12.9%<br>5.9%<br>5.5%<br>5.0%<br>2.4%<br>1.5%<br>0.5%<br>sus 2020<br>Percent<br>47.9%<br>36.2%<br>0.3%<br>5.3%<br>0.0%                 | 75<br>1,013<br>2,513<br>760<br>359<br>302<br>263<br>138<br>105<br>31<br>Number<br>2,675<br>2,171<br>14<br>328<br>2               | 1.3%<br>17.4%<br>43.2%<br>13.1%<br>6.2%<br>5.2%<br>4.5%<br>2.4%<br>1.8%<br>0.5%<br><b>2024</b><br>Percent<br>46.0%<br>37.3%<br>0.2%<br>5.6%                         | 88<br>1,010<br>2,475<br>779<br>404<br>308<br>258<br>155<br>120<br>46<br>Number<br>2,595<br>2,247<br>15<br>359<br>2,247                       | 1.5%<br>17.1%<br>41.9%<br>13.2%<br>6.8%<br>5.2%<br>4.4%<br>2.6%<br>2.0%<br>0.8%<br><b>2029</b><br>Percent<br>44.0%<br>38.1%<br>0.3%<br>6.1%<br>0.0%                  |
| 5 - 9<br>10 - 14<br>15 - 19<br>20 - 24<br>25 - 34<br>35 - 44<br>45 - 54<br>55 - 64<br>65 - 74<br>75 - 84<br>85+<br><b>Race and Ethnicity</b><br>White Alone<br>Black Alone<br>Black Alone<br>American Indian Alone<br>Asian Alone<br>Pacific Islander Alone<br>Some Other Race Alone                      | 84<br>86<br>536<br>756<br>398<br>224<br>206<br>146<br>69<br>41<br>10<br><b>Ce</b><br>1,788<br>576<br>4<br>108<br>576<br>4<br>108<br>0<br>82                 | 3.2%<br>3.3%<br>20.3%<br>28.7%<br>15.1%<br>8.5%<br>7.8%<br>5.5%<br>2.6%<br>1.6%<br>0.4%<br>Percent<br>67.8%<br>21.9%<br>0.2%<br>4.1%<br>0.0%<br>3.1%         | 83<br>1,008<br>2,518<br>755<br>346<br>319<br>292<br>141<br>86<br>29<br>29<br><b>Cen</b><br>2,799<br>2,115<br>15<br>311<br>2<br>2<br>311<br>2<br>226 | 2.0%<br>1.4%<br>17.2%<br>43.1%<br>12.9%<br>5.9%<br>5.9%<br>5.0%<br>2.4%<br>1.5%<br>0.5%<br>sus 2020<br>Percent<br>47.9%<br>36.2%<br>0.3%<br>5.3%<br>0.0%<br>3.9%         | 75<br>1,013<br>2,513<br>760<br>359<br>302<br>263<br>138<br>105<br>31<br>Number<br>2,675<br>2,171<br>14<br>328<br>2<br>239        | 1.3%<br>17.4%<br>43.2%<br>13.1%<br>6.2%<br>5.2%<br>4.5%<br>2.4%<br>1.8%<br>0.5%<br><b>2024</b><br>Percent<br>46.0%<br>37.3%<br>0.2%<br>5.6%<br>0.0%<br>4.1%         | 88<br>1,010<br>2,475<br>779<br>404<br>308<br>258<br>155<br>120<br>46<br>Number<br>2,595<br>2,247<br>15<br>359<br>2,247<br>15<br>359<br>2,262 | 1.5%<br>17.1%<br>41.9%<br>13.2%<br>6.8%<br>5.2%<br>4.4%<br>2.6%<br>2.0%<br>0.8%<br>2.0%<br>0.8%<br>2029<br>Percent<br>44.0%<br>38.1%<br>0.3%<br>6.1%<br>0.0%<br>4.4% |
| 5 - 9<br>10 - 14<br>15 - 19<br>20 - 24<br>25 - 34<br>35 - 44<br>45 - 54<br>55 - 64<br>65 - 74<br>75 - 84<br>85+<br><b>Race and Ethnicity</b><br>White Alone<br>Black Alone<br>Black Alone<br>American Indian Alone<br>Asian Alone<br>Pacific Islander Alone<br>Some Other Race Alone                      | 84<br>86<br>536<br>756<br>398<br>224<br>206<br>146<br>69<br>41<br>10<br><b>Ce</b><br>1,788<br>576<br>4<br>108<br>576<br>4<br>108<br>0<br>82                 | 3.2%<br>3.3%<br>20.3%<br>28.7%<br>15.1%<br>8.5%<br>7.8%<br>5.5%<br>2.6%<br>1.6%<br>0.4%<br>Percent<br>67.8%<br>21.9%<br>0.2%<br>4.1%<br>0.0%<br>3.1%         | 83<br>1,008<br>2,518<br>755<br>346<br>319<br>292<br>141<br>86<br>29<br>29<br><b>Cen</b><br>2,799<br>2,115<br>15<br>311<br>2<br>2<br>311<br>2<br>226 | 2.0%<br>1.4%<br>17.2%<br>43.1%<br>12.9%<br>5.9%<br>5.9%<br>5.0%<br>2.4%<br>1.5%<br>0.5%<br>sus 2020<br>Percent<br>47.9%<br>36.2%<br>0.3%<br>5.3%<br>0.0%<br>3.9%         | 75<br>1,013<br>2,513<br>760<br>359<br>302<br>263<br>138<br>105<br>31<br>Number<br>2,675<br>2,171<br>14<br>328<br>2<br>239        | 1.3%<br>17.4%<br>43.2%<br>13.1%<br>6.2%<br>5.2%<br>4.5%<br>2.4%<br>1.8%<br>0.5%<br><b>2024</b><br>Percent<br>46.0%<br>37.3%<br>0.2%<br>5.6%<br>0.0%<br>4.1%         | 88<br>1,010<br>2,475<br>779<br>404<br>308<br>258<br>155<br>120<br>46<br>Number<br>2,595<br>2,247<br>15<br>359<br>2,247<br>15<br>359<br>2,262 | 1.5%<br>17.1%<br>41.9%<br>13.2%<br>6.8%<br>5.2%<br>4.4%<br>2.6%<br>2.0%<br>0.8%<br>2.0%<br>0.8%<br>2029<br>Percent<br>44.0%<br>38.1%<br>0.3%<br>6.1%<br>0.0%<br>4.4% |
| 5 - 9<br>10 - 14<br>15 - 19<br>20 - 24<br>25 - 34<br>35 - 44<br>45 - 54<br>55 - 64<br>65 - 74<br>75 - 84<br>85+<br><b>Race and Ethnicity</b><br>White Alone<br>Black Alone<br>Black Alone<br>American Indian Alone<br>Asian Alone<br>Pacific Islander Alone<br>Some Other Race Alone<br>Two or More Races | 84<br>86<br>536<br>756<br>398<br>224<br>206<br>146<br>69<br>41<br>10<br><b>Ce</b><br>Number<br>1,788<br>576<br>4<br>108<br>576<br>4<br>108<br>0<br>82<br>78 | 3.2%<br>3.3%<br>20.3%<br>28.7%<br>15.1%<br>8.5%<br>7.8%<br>5.5%<br>2.6%<br>1.6%<br>0.4%<br>Percent<br>67.8%<br>21.9%<br>0.2%<br>4.1%<br>0.0%<br>3.1%<br>3.0% | 83<br>1,008<br>2,518<br>755<br>346<br>319<br>292<br>141<br>86<br>29<br><b>Cen</b><br>Number<br>2,799<br>2,115<br>15<br>311<br>2<br>2,26<br>376      | 2.0%<br>1.4%<br>17.2%<br>43.1%<br>12.9%<br>5.9%<br>5.5%<br>5.0%<br>2.4%<br>1.5%<br>0.5%<br>sus 2020<br>Percent<br>47.9%<br>36.2%<br>0.3%<br>5.3%<br>0.0%<br>3.9%<br>6.4% | 75<br>1,013<br>2,513<br>760<br>359<br>302<br>263<br>138<br>105<br>31<br>Number<br>2,675<br>2,171<br>14<br>328<br>2<br>239<br>392 | 1.3%<br>17.4%<br>43.2%<br>13.1%<br>6.2%<br>5.2%<br>4.5%<br>2.4%<br>1.8%<br>0.5%<br><b>2024</b><br>Percent<br>46.0%<br>37.3%<br>0.2%<br>5.6%<br>0.0%<br>4.1%<br>6.7% | 88<br>1,010<br>2,475<br>779<br>404<br>308<br>258<br>155<br>120<br>46<br>Number<br>2,595<br>2,247<br>15<br>359<br>2<br>2,62<br>422            | 1.5%<br>17.1%<br>41.9%<br>13.2%<br>6.8%<br>5.2%<br>4.4%<br>2.6%<br>2.0%<br>0.8%<br><b>2029</b><br>Percent<br>44.0%<br>38.1%<br>0.3%<br>6.1%<br>0.0%<br>4.4%<br>7.2%  |