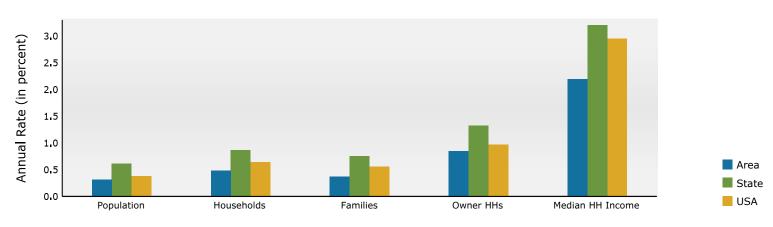

2911 George Busbee Pkwy NW, Kennesaw, Georgia, 30144 Ring: 1 mile radius Prepared by Esri

Latitude: 34.02487 Longitude: -84.56943

| -                                                                                                                                                                                                                                                                                                         |                                                                                                                                                             |                                                                                                                                                              |                                                                                                                                                     |                                                                                                                                                                          |                                                                                                                                  |                                                                                                                                                                     |                                                                                                                                              |                                                                                                                                                                      |
|-----------------------------------------------------------------------------------------------------------------------------------------------------------------------------------------------------------------------------------------------------------------------------------------------------------|-------------------------------------------------------------------------------------------------------------------------------------------------------------|--------------------------------------------------------------------------------------------------------------------------------------------------------------|-----------------------------------------------------------------------------------------------------------------------------------------------------|--------------------------------------------------------------------------------------------------------------------------------------------------------------------------|----------------------------------------------------------------------------------------------------------------------------------|---------------------------------------------------------------------------------------------------------------------------------------------------------------------|----------------------------------------------------------------------------------------------------------------------------------------------|----------------------------------------------------------------------------------------------------------------------------------------------------------------------|
| Summary                                                                                                                                                                                                                                                                                                   |                                                                                                                                                             | Census 20                                                                                                                                                    | 10                                                                                                                                                  | Census 202                                                                                                                                                               | 20                                                                                                                               | 2024                                                                                                                                                                |                                                                                                                                              | 2029                                                                                                                                                                 |
| Population                                                                                                                                                                                                                                                                                                |                                                                                                                                                             | 2,6                                                                                                                                                          | 36                                                                                                                                                  | 5,84                                                                                                                                                                     | 44                                                                                                                               | 5,823                                                                                                                                                               | 3                                                                                                                                            | 5,903                                                                                                                                                                |
| Households                                                                                                                                                                                                                                                                                                |                                                                                                                                                             | 8                                                                                                                                                            | 865                                                                                                                                                 | 1,64                                                                                                                                                                     | 47                                                                                                                               | 1,644                                                                                                                                                               | ŀ                                                                                                                                            | 1,657                                                                                                                                                                |
| Families                                                                                                                                                                                                                                                                                                  |                                                                                                                                                             | 3                                                                                                                                                            | 373                                                                                                                                                 | 65                                                                                                                                                                       | 51                                                                                                                               | 625                                                                                                                                                                 | 5                                                                                                                                            | 628                                                                                                                                                                  |
| Average Household Size                                                                                                                                                                                                                                                                                    |                                                                                                                                                             | 2.                                                                                                                                                           | .18                                                                                                                                                 | 2.0                                                                                                                                                                      | 05                                                                                                                               | 2.01                                                                                                                                                                |                                                                                                                                              | 2.05                                                                                                                                                                 |
| Owner Occupied Housing Units                                                                                                                                                                                                                                                                              |                                                                                                                                                             |                                                                                                                                                              | 236                                                                                                                                                 |                                                                                                                                                                          | 73                                                                                                                               | 301                                                                                                                                                                 |                                                                                                                                              | 328                                                                                                                                                                  |
| Renter Occupied Housing Units                                                                                                                                                                                                                                                                             | ;                                                                                                                                                           |                                                                                                                                                              | 529                                                                                                                                                 | 1,37                                                                                                                                                                     |                                                                                                                                  | 1,343                                                                                                                                                               |                                                                                                                                              | 1,330                                                                                                                                                                |
| Median Age                                                                                                                                                                                                                                                                                                |                                                                                                                                                             | 23                                                                                                                                                           | 3.5                                                                                                                                                 | 23                                                                                                                                                                       | .1                                                                                                                               | 23.1                                                                                                                                                                |                                                                                                                                              | 23.2                                                                                                                                                                 |
| Trends: 2024-2029 Annual Ra                                                                                                                                                                                                                                                                               | ite                                                                                                                                                         |                                                                                                                                                              | Area                                                                                                                                                |                                                                                                                                                                          |                                                                                                                                  | State                                                                                                                                                               |                                                                                                                                              | National                                                                                                                                                             |
| Population                                                                                                                                                                                                                                                                                                |                                                                                                                                                             |                                                                                                                                                              | 0.27%                                                                                                                                               |                                                                                                                                                                          |                                                                                                                                  | 0.61%                                                                                                                                                               |                                                                                                                                              | 0.38%                                                                                                                                                                |
| Households                                                                                                                                                                                                                                                                                                |                                                                                                                                                             |                                                                                                                                                              | 0.16%                                                                                                                                               |                                                                                                                                                                          |                                                                                                                                  | 0.86%                                                                                                                                                               |                                                                                                                                              | 0.64%                                                                                                                                                                |
| Families                                                                                                                                                                                                                                                                                                  |                                                                                                                                                             |                                                                                                                                                              | 0.10%                                                                                                                                               |                                                                                                                                                                          |                                                                                                                                  | 0.75%                                                                                                                                                               |                                                                                                                                              | 0.56%                                                                                                                                                                |
| Owner HHs                                                                                                                                                                                                                                                                                                 |                                                                                                                                                             |                                                                                                                                                              | 1.73%                                                                                                                                               |                                                                                                                                                                          |                                                                                                                                  | 1.32%                                                                                                                                                               |                                                                                                                                              | 0.97%                                                                                                                                                                |
| Median Household Income                                                                                                                                                                                                                                                                                   |                                                                                                                                                             |                                                                                                                                                              | 3.64%                                                                                                                                               |                                                                                                                                                                          |                                                                                                                                  | 3.20%                                                                                                                                                               |                                                                                                                                              | 2.95%                                                                                                                                                                |
|                                                                                                                                                                                                                                                                                                           |                                                                                                                                                             |                                                                                                                                                              |                                                                                                                                                     |                                                                                                                                                                          |                                                                                                                                  | 2024                                                                                                                                                                |                                                                                                                                              | 2029                                                                                                                                                                 |
| Households by Income                                                                                                                                                                                                                                                                                      |                                                                                                                                                             |                                                                                                                                                              |                                                                                                                                                     | Nu                                                                                                                                                                       | mber                                                                                                                             | Percent                                                                                                                                                             | Number                                                                                                                                       | Percent                                                                                                                                                              |
| <\$15,000                                                                                                                                                                                                                                                                                                 |                                                                                                                                                             |                                                                                                                                                              |                                                                                                                                                     |                                                                                                                                                                          | 97                                                                                                                               | 5.9%                                                                                                                                                                | 78                                                                                                                                           | 4.7%                                                                                                                                                                 |
| \$15,000 - \$24,999                                                                                                                                                                                                                                                                                       |                                                                                                                                                             |                                                                                                                                                              |                                                                                                                                                     |                                                                                                                                                                          | 97                                                                                                                               | 5.9%                                                                                                                                                                | 69                                                                                                                                           | 4.2%                                                                                                                                                                 |
| \$25,000 - \$34,999                                                                                                                                                                                                                                                                                       |                                                                                                                                                             |                                                                                                                                                              |                                                                                                                                                     |                                                                                                                                                                          | 168                                                                                                                              | 10.2%                                                                                                                                                               | 114                                                                                                                                          | 6.9%                                                                                                                                                                 |
| \$35,000 - \$49,999                                                                                                                                                                                                                                                                                       |                                                                                                                                                             |                                                                                                                                                              |                                                                                                                                                     |                                                                                                                                                                          | 140                                                                                                                              | 8.5%                                                                                                                                                                | 113                                                                                                                                          | 6.8%                                                                                                                                                                 |
| \$50,000 - \$74,999                                                                                                                                                                                                                                                                                       |                                                                                                                                                             |                                                                                                                                                              |                                                                                                                                                     |                                                                                                                                                                          | 292                                                                                                                              | 17.8%                                                                                                                                                               | 266                                                                                                                                          | 16.1%                                                                                                                                                                |
| \$75,000 - \$99,999                                                                                                                                                                                                                                                                                       |                                                                                                                                                             |                                                                                                                                                              |                                                                                                                                                     |                                                                                                                                                                          | 231                                                                                                                              | 14.1%                                                                                                                                                               | 252                                                                                                                                          | 15.2%                                                                                                                                                                |
| \$100,000 - \$149,999                                                                                                                                                                                                                                                                                     |                                                                                                                                                             |                                                                                                                                                              |                                                                                                                                                     |                                                                                                                                                                          | 486                                                                                                                              | 29.6%                                                                                                                                                               | 588                                                                                                                                          | 35.5%                                                                                                                                                                |
| \$150,000 - \$199,999                                                                                                                                                                                                                                                                                     |                                                                                                                                                             |                                                                                                                                                              |                                                                                                                                                     |                                                                                                                                                                          | 84                                                                                                                               | 5.1%                                                                                                                                                                | 118                                                                                                                                          | 7.1%                                                                                                                                                                 |
| \$200,000+                                                                                                                                                                                                                                                                                                |                                                                                                                                                             |                                                                                                                                                              |                                                                                                                                                     |                                                                                                                                                                          | 48                                                                                                                               | 2.9%                                                                                                                                                                | 61                                                                                                                                           | 3.7%                                                                                                                                                                 |
| Median Household Income                                                                                                                                                                                                                                                                                   |                                                                                                                                                             |                                                                                                                                                              |                                                                                                                                                     | #77                                                                                                                                                                      | 7 771                                                                                                                            |                                                                                                                                                                     | ¢00.074                                                                                                                                      |                                                                                                                                                                      |
| Average Household Income                                                                                                                                                                                                                                                                                  |                                                                                                                                                             |                                                                                                                                                              |                                                                                                                                                     |                                                                                                                                                                          | 7,271<br>5,479                                                                                                                   |                                                                                                                                                                     | \$92,374<br>\$100,901                                                                                                                        |                                                                                                                                                                      |
| Per Capita Income                                                                                                                                                                                                                                                                                         |                                                                                                                                                             |                                                                                                                                                              |                                                                                                                                                     |                                                                                                                                                                          | L,433                                                                                                                            |                                                                                                                                                                     | \$35,803                                                                                                                                     |                                                                                                                                                                      |
|                                                                                                                                                                                                                                                                                                           | Ce                                                                                                                                                          | 1sus 2010                                                                                                                                                    | Cen                                                                                                                                                 | پرچ<br>sus 2020                                                                                                                                                          | 1,433                                                                                                                            | 2024                                                                                                                                                                | \$33,003                                                                                                                                     | 2029                                                                                                                                                                 |
| Population by Age                                                                                                                                                                                                                                                                                         | Number                                                                                                                                                      | Percent                                                                                                                                                      | Number                                                                                                                                              | Percent                                                                                                                                                                  | Number                                                                                                                           |                                                                                                                                                                     | Number                                                                                                                                       | Percent                                                                                                                                                              |
| 0 - 4                                                                                                                                                                                                                                                                                                     | 78                                                                                                                                                          | 3.0%                                                                                                                                                         | 147                                                                                                                                                 | 2.5%                                                                                                                                                                     | 141                                                                                                                              |                                                                                                                                                                     | 144                                                                                                                                          | 2.4%                                                                                                                                                                 |
|                                                                                                                                                                                                                                                                                                           |                                                                                                                                                             |                                                                                                                                                              | ± 17                                                                                                                                                |                                                                                                                                                                          |                                                                                                                                  |                                                                                                                                                                     |                                                                                                                                              |                                                                                                                                                                      |
|                                                                                                                                                                                                                                                                                                           |                                                                                                                                                             |                                                                                                                                                              | 119                                                                                                                                                 |                                                                                                                                                                          | 120                                                                                                                              | 2.1%                                                                                                                                                                | 117                                                                                                                                          | 2.0%                                                                                                                                                                 |
| 5 - 9                                                                                                                                                                                                                                                                                                     | 84                                                                                                                                                          | 3.2%                                                                                                                                                         | 119<br>83                                                                                                                                           | 2.0%                                                                                                                                                                     | 120<br>75                                                                                                                        |                                                                                                                                                                     | 117<br>88                                                                                                                                    | 2.0%<br>1.5%                                                                                                                                                         |
| 5 - 9<br>10 - 14                                                                                                                                                                                                                                                                                          | 84<br>86                                                                                                                                                    | 3.2%<br>3.3%                                                                                                                                                 | 83                                                                                                                                                  | 2.0%<br>1.4%                                                                                                                                                             | 75                                                                                                                               | 1.3%                                                                                                                                                                | 88                                                                                                                                           | 1.5%                                                                                                                                                                 |
| 5 - 9<br>10 - 14<br>15 - 19                                                                                                                                                                                                                                                                               | 84<br>86<br>536                                                                                                                                             | 3.2%<br>3.3%<br>20.3%                                                                                                                                        | 83<br>1,008                                                                                                                                         | 2.0%<br>1.4%<br>17.2%                                                                                                                                                    | 75<br>1,013                                                                                                                      | 1.3%<br>17.4%                                                                                                                                                       | 88<br>1,010                                                                                                                                  | 1.5%<br>17.1%                                                                                                                                                        |
| 5 - 9<br>10 - 14<br>15 - 19<br>20 - 24                                                                                                                                                                                                                                                                    | 84<br>86<br>536<br>756                                                                                                                                      | 3.2%<br>3.3%<br>20.3%<br>28.7%                                                                                                                               | 83<br>1,008<br>2,518                                                                                                                                | 2.0%<br>1.4%<br>17.2%<br>43.1%                                                                                                                                           | 75<br>1,013<br>2,513                                                                                                             | 1.3%<br>17.4%<br>43.2%                                                                                                                                              | 88<br>1,010<br>2,475                                                                                                                         | 1.5%<br>17.1%<br>41.9%                                                                                                                                               |
| 5 - 9<br>10 - 14<br>15 - 19<br>20 - 24<br>25 - 34                                                                                                                                                                                                                                                         | 84<br>86<br>536<br>756<br>398                                                                                                                               | 3.2%<br>3.3%<br>20.3%<br>28.7%<br>15.1%                                                                                                                      | 83<br>1,008<br>2,518<br>755                                                                                                                         | 2.0%<br>1.4%<br>17.2%<br>43.1%<br>12.9%                                                                                                                                  | 75<br>1,013<br>2,513<br>760                                                                                                      | 1.3%<br>17.4%<br>43.2%<br>13.1%                                                                                                                                     | 88<br>1,010<br>2,475<br>779                                                                                                                  | 1.5%<br>17.1%<br>41.9%<br>13.2%                                                                                                                                      |
| 5 - 9<br>10 - 14<br>15 - 19<br>20 - 24                                                                                                                                                                                                                                                                    | 84<br>86<br>536<br>756                                                                                                                                      | 3.2%<br>3.3%<br>20.3%<br>28.7%<br>15.1%<br>8.5%                                                                                                              | 83<br>1,008<br>2,518                                                                                                                                | 2.0%<br>1.4%<br>17.2%<br>43.1%<br>12.9%<br>5.9%                                                                                                                          | 75<br>1,013<br>2,513                                                                                                             | 1.3%<br>17.4%<br>43.2%<br>13.1%<br>6.2%                                                                                                                             | 88<br>1,010<br>2,475                                                                                                                         | 1.5%<br>17.1%<br>41.9%<br>13.2%<br>6.8%                                                                                                                              |
| 5 - 9<br>10 - 14<br>15 - 19<br>20 - 24<br>25 - 34<br>35 - 44<br>45 - 54                                                                                                                                                                                                                                   | 84<br>86<br>536<br>756<br>398<br>224<br>206                                                                                                                 | 3.2%<br>3.3%<br>20.3%<br>28.7%<br>15.1%<br>8.5%<br>7.8%                                                                                                      | 83<br>1,008<br>2,518<br>755<br>346<br>319                                                                                                           | 2.0%<br>1.4%<br>17.2%<br>43.1%<br>12.9%<br>5.9%<br>5.5%                                                                                                                  | 75<br>1,013<br>2,513<br>760<br>359<br>302                                                                                        | 1.3%<br>17.4%<br>43.2%<br>13.1%<br>6.2%<br>5.2%                                                                                                                     | 88<br>1,010<br>2,475<br>779<br>404<br>308                                                                                                    | 1.5%<br>17.1%<br>41.9%<br>13.2%<br>6.8%<br>5.2%                                                                                                                      |
| 5 - 9<br>10 - 14<br>15 - 19<br>20 - 24<br>25 - 34<br>35 - 44<br>45 - 54<br>55 - 64                                                                                                                                                                                                                        | 84<br>86<br>536<br>756<br>398<br>224<br>206<br>146                                                                                                          | 3.2%<br>3.3%<br>20.3%<br>28.7%<br>15.1%<br>8.5%<br>7.8%<br>5.5%                                                                                              | 83<br>1,008<br>2,518<br>755<br>346<br>319<br>292                                                                                                    | 2.0%<br>1.4%<br>17.2%<br>43.1%<br>12.9%<br>5.9%<br>5.5%<br>5.5%                                                                                                          | 75<br>1,013<br>2,513<br>760<br>359<br>302<br>263                                                                                 | $ \begin{array}{r} 1.3\% \\ 17.4\% \\ 43.2\% \\ 13.1\% \\ 6.2\% \\ 5.2\% \\ 4.5\% \\ \end{array} $                                                                  | 88<br>1,010<br>2,475<br>779<br>404<br>308<br>258                                                                                             | 1.5% $17.1%$ $41.9%$ $13.2%$ $6.8%$ $5.2%$ $4.4%$                                                                                                                    |
| 5 - 9<br>10 - 14<br>15 - 19<br>20 - 24<br>25 - 34<br>35 - 44<br>45 - 54<br>55 - 64<br>65 - 74                                                                                                                                                                                                             | 84<br>86<br>536<br>756<br>398<br>224<br>206<br>146<br>69                                                                                                    | 3.2%<br>3.3%<br>20.3%<br>28.7%<br>15.1%<br>8.5%<br>7.8%<br>5.5%<br>2.6%                                                                                      | 83<br>1,008<br>2,518<br>755<br>346<br>319<br>292<br>141                                                                                             | 2.0%<br>1.4%<br>17.2%<br>43.1%<br>12.9%<br>5.9%<br>5.5%<br>5.0%<br>2.4%                                                                                                  | 75<br>1,013<br>2,513<br>760<br>359<br>302<br>263<br>138                                                                          | $ \begin{array}{r} 1.3\% \\ 17.4\% \\ 43.2\% \\ 13.1\% \\ 6.2\% \\ 5.2\% \\ 4.5\% \\ 2.4\% \\ \end{array} $                                                         | 88<br>1,010<br>2,475<br>779<br>404<br>308<br>258<br>155                                                                                      | 1.5% $17.1%$ $41.9%$ $13.2%$ $6.8%$ $5.2%$ $4.4%$ $2.6%$                                                                                                             |
| 5 - 9<br>10 - 14<br>15 - 19<br>20 - 24<br>25 - 34<br>35 - 44<br>45 - 54<br>55 - 64<br>65 - 74<br>75 - 84                                                                                                                                                                                                  | 84<br>86<br>536<br>756<br>398<br>224<br>206<br>146                                                                                                          | 3.2%<br>3.3%<br>20.3%<br>28.7%<br>15.1%<br>8.5%<br>7.8%<br>5.5%<br>2.6%<br>1.6%                                                                              | 83<br>1,008<br>2,518<br>755<br>346<br>319<br>292                                                                                                    | 2.0%<br>1.4%<br>17.2%<br>43.1%<br>12.9%<br>5.9%<br>5.5%<br>5.0%<br>2.4%<br>1.5%                                                                                          | 75<br>1,013<br>2,513<br>760<br>359<br>302<br>263<br>138<br>105                                                                   | $ \begin{array}{r} 1.3\% \\ 17.4\% \\ 43.2\% \\ 13.1\% \\ 6.2\% \\ 5.2\% \\ 4.5\% \\ 2.4\% \\ 1.8\% \\ \end{array} $                                                | 88<br>1,010<br>2,475<br>779<br>404<br>308<br>258<br>155<br>120                                                                               | 1.5% $17.1%$ $41.9%$ $13.2%$ $6.8%$ $5.2%$ $4.4%$ $2.6%$ $2.0%$                                                                                                      |
| 5 - 9<br>10 - 14<br>15 - 19<br>20 - 24<br>25 - 34<br>35 - 44<br>45 - 54<br>55 - 64<br>65 - 74                                                                                                                                                                                                             | 84<br>86<br>536<br>756<br>398<br>224<br>206<br>146<br>69<br>41<br>10                                                                                        | 3.2%<br>3.3%<br>20.3%<br>28.7%<br>15.1%<br>8.5%<br>7.8%<br>5.5%<br>2.6%                                                                                      | 83<br>1,008<br>2,518<br>755<br>346<br>319<br>292<br>141<br>86<br>29                                                                                 | 2.0%<br>1.4%<br>17.2%<br>43.1%<br>12.9%<br>5.9%<br>5.5%<br>5.0%<br>2.4%                                                                                                  | 75<br>1,013<br>2,513<br>760<br>359<br>302<br>263<br>138                                                                          | $ \begin{array}{r} 1.3\% \\ 17.4\% \\ 43.2\% \\ 13.1\% \\ 6.2\% \\ 5.2\% \\ 4.5\% \\ 2.4\% \\ 1.8\% \\ \end{array} $                                                | 88<br>1,010<br>2,475<br>779<br>404<br>308<br>258<br>155                                                                                      | 1.5% $17.1%$ $41.9%$ $13.2%$ $6.8%$ $5.2%$ $4.4%$ $2.6%$                                                                                                             |
| 5 - 9<br>10 - 14<br>15 - 19<br>20 - 24<br>25 - 34<br>35 - 44<br>45 - 54<br>55 - 64<br>65 - 74<br>75 - 84                                                                                                                                                                                                  | 84<br>86<br>536<br>756<br>398<br>224<br>206<br>146<br>69<br>41<br>10                                                                                        | 3.2%<br>3.3%<br>20.3%<br>28.7%<br>15.1%<br>8.5%<br>7.8%<br>5.5%<br>2.6%<br>1.6%<br>0.4%                                                                      | 83<br>1,008<br>2,518<br>755<br>346<br>319<br>292<br>141<br>86<br>29                                                                                 | 2.0%<br>1.4%<br>17.2%<br>43.1%<br>12.9%<br>5.9%<br>5.5%<br>5.0%<br>2.4%<br>1.5%<br>0.5%                                                                                  | 75<br>1,013<br>2,513<br>760<br>359<br>302<br>263<br>138<br>105                                                                   | $ \begin{array}{r} 1.3\% \\ 17.4\% \\ 43.2\% \\ 13.1\% \\ 6.2\% \\ 5.2\% \\ 4.5\% \\ 2.4\% \\ 1.8\% \\ 0.5\% \\ \end{array} $                                       | 88<br>1,010<br>2,475<br>779<br>404<br>308<br>258<br>155<br>120                                                                               | 1.5% $17.1%$ $41.9%$ $13.2%$ $6.8%$ $5.2%$ $4.4%$ $2.6%$ $2.0%$ $0.8%$                                                                                               |
| 5 - 9<br>10 - 14<br>15 - 19<br>20 - 24<br>25 - 34<br>35 - 44<br>45 - 54<br>55 - 64<br>65 - 74<br>75 - 84<br>85+                                                                                                                                                                                           | 84<br>86<br>536<br>756<br>398<br>224<br>206<br>146<br>69<br>41<br>10<br><b>Ce</b>                                                                           | 3.2%<br>3.3%<br>20.3%<br>28.7%<br>15.1%<br>8.5%<br>7.8%<br>5.5%<br>2.6%<br>1.6%<br>0.4%<br>msus 2010                                                         | 83<br>1,008<br>2,518<br>755<br>346<br>319<br>292<br>141<br>86<br>29<br>29<br>Cen<br>Number                                                          | 2.0%<br>1.4%<br>17.2%<br>43.1%<br>12.9%<br>5.9%<br>5.5%<br>5.0%<br>2.4%<br>1.5%<br>0.5%<br>sus 2020                                                                      | 75<br>1,013<br>2,513<br>760<br>359<br>302<br>263<br>138<br>105<br>31<br>Number                                                   | 1.3%<br>17.4%<br>43.2%<br>13.1%<br>6.2%<br>5.2%<br>4.5%<br>2.4%<br>1.8%<br>0.5%<br><b>2024</b>                                                                      | 88<br>1,010<br>2,475<br>779<br>404<br>308<br>258<br>155<br>120<br>46<br>Number                                                               | 1.5%<br>17.1%<br>41.9%<br>13.2%<br>6.8%<br>5.2%<br>4.4%<br>2.6%<br>2.0%<br>0.8%<br><b>2029</b>                                                                       |
| 5 - 9<br>10 - 14<br>15 - 19<br>20 - 24<br>25 - 34<br>35 - 44<br>45 - 54<br>55 - 64<br>65 - 74<br>75 - 84<br>85+<br><b>Race and Ethnicity</b>                                                                                                                                                              | 84<br>86<br>536<br>756<br>398<br>224<br>206<br>146<br>69<br>41<br>10<br>Cen<br>Number                                                                       | 3.2%<br>3.3%<br>20.3%<br>28.7%<br>15.1%<br>8.5%<br>7.8%<br>5.5%<br>2.6%<br>1.6%<br>0.4%<br>Percent                                                           | 83<br>1,008<br>2,518<br>755<br>346<br>319<br>292<br>141<br>86<br>29<br>29<br><b>Cen</b>                                                             | 2.0%<br>1.4%<br>17.2%<br>43.1%<br>12.9%<br>5.9%<br>5.5%<br>5.0%<br>2.4%<br>1.5%<br>0.5%<br>sus 2020<br>Percent                                                           | 75<br>1,013<br>2,513<br>760<br>359<br>302<br>263<br>138<br>105<br>31                                                             | 1.3%<br>17.4%<br>43.2%<br>13.1%<br>6.2%<br>5.2%<br>4.5%<br>2.4%<br>1.8%<br>0.5%<br><b>2024</b><br>Percent                                                           | 88<br>1,010<br>2,475<br>779<br>404<br>308<br>258<br>155<br>120<br>46                                                                         | 1.5%<br>17.1%<br>41.9%<br>13.2%<br>6.8%<br>5.2%<br>4.4%<br>2.6%<br>2.0%<br>0.8%<br><b>2029</b><br>Percent                                                            |
| 5 - 9<br>10 - 14<br>15 - 19<br>20 - 24<br>25 - 34<br>35 - 44<br>45 - 54<br>55 - 64<br>65 - 74<br>75 - 84<br>85+<br><b>Race and Ethnicity</b><br>White Alone                                                                                                                                               | 84<br>86<br>536<br>756<br>398<br>224<br>206<br>146<br>69<br>41<br>10<br><b>Ce</b><br>Number<br>1,788                                                        | 3.2%<br>3.3%<br>20.3%<br>28.7%<br>15.1%<br>8.5%<br>7.8%<br>5.5%<br>2.6%<br>1.6%<br>0.4%<br>Percent<br>67.8%                                                  | 83<br>1,008<br>2,518<br>755<br>346<br>319<br>292<br>141<br>86<br>29<br>29<br><b>Cen</b><br>Number<br>2,799                                          | 2.0%<br>1.4%<br>17.2%<br>43.1%<br>12.9%<br>5.9%<br>5.5%<br>5.0%<br>2.4%<br>1.5%<br>0.5%<br>sus 2020<br>Percent<br>47.9%                                                  | 75<br>1,013<br>2,513<br>760<br>359<br>302<br>263<br>138<br>105<br>31<br>Number<br>2,675                                          | 1.3%<br>17.4%<br>43.2%<br>13.1%<br>6.2%<br>5.2%<br>4.5%<br>2.4%<br>1.8%<br>0.5%<br><b>2024</b><br>Percent<br>46.0%                                                  | 88<br>1,010<br>2,475<br>779<br>404<br>308<br>258<br>155<br>120<br>46<br>Number<br>2,595                                                      | 1.5%<br>17.1%<br>41.9%<br>13.2%<br>6.8%<br>5.2%<br>4.4%<br>2.6%<br>2.0%<br>0.8%<br><b>2029</b><br>Percent<br>44.0%                                                   |
| 5 - 9<br>10 - 14<br>15 - 19<br>20 - 24<br>25 - 34<br>35 - 44<br>45 - 54<br>55 - 64<br>65 - 74<br>75 - 84<br>85+<br><b>Race and Ethnicity</b><br>White Alone<br>Black Alone                                                                                                                                | 84<br>86<br>536<br>756<br>398<br>224<br>206<br>146<br>69<br>41<br>10<br><b>Ce</b><br>Number<br>1,788<br>576                                                 | 3.2%<br>3.3%<br>20.3%<br>28.7%<br>15.1%<br>8.5%<br>7.8%<br>5.5%<br>2.6%<br>1.6%<br>0.4%<br>Percent<br>67.8%<br>21.9%                                         | 83<br>1,008<br>2,518<br>755<br>346<br>319<br>292<br>141<br>86<br>29<br>29<br><b>Cen</b><br>Number<br>2,799<br>2,115                                 | 2.0%<br>1.4%<br>17.2%<br>43.1%<br>12.9%<br>5.9%<br>5.5%<br>5.0%<br>2.4%<br>1.5%<br>0.5%<br>sus 2020<br>Percent<br>47.9%<br>36.2%                                         | 75<br>1,013<br>2,513<br>760<br>359<br>302<br>263<br>138<br>105<br>31<br>Number<br>2,675<br>2,171                                 | 1.3%<br>17.4%<br>43.2%<br>13.1%<br>6.2%<br>5.2%<br>4.5%<br>2.4%<br>1.8%<br>0.5%<br><b>2024</b><br>Percent<br>46.0%<br>37.3%                                         | 88<br>1,010<br>2,475<br>779<br>404<br>308<br>258<br>155<br>120<br>46<br>Number<br>2,595<br>2,247                                             | 1.5%<br>17.1%<br>41.9%<br>13.2%<br>6.8%<br>5.2%<br>4.4%<br>2.6%<br>2.0%<br>0.8%<br><b>2029</b><br>Percent<br>44.0%<br>38.1%                                          |
| 5 - 9<br>10 - 14<br>15 - 19<br>20 - 24<br>25 - 34<br>35 - 44<br>45 - 54<br>55 - 64<br>65 - 74<br>75 - 84<br>85+<br><b>Race and Ethnicity</b><br>White Alone<br>Black Alone<br>American Indian Alone                                                                                                       | 84<br>86<br>536<br>756<br>398<br>224<br>206<br>146<br>69<br>41<br>10<br><b>Cer</b><br>Number<br>1,788<br>576<br>4                                           | 3.2%<br>3.3%<br>20.3%<br>28.7%<br>15.1%<br>8.5%<br>7.8%<br>5.5%<br>2.6%<br>1.6%<br>0.4%<br>Percent<br>67.8%<br>21.9%<br>0.2%                                 | 83<br>1,008<br>2,518<br>755<br>346<br>319<br>292<br>141<br>86<br>29<br>29<br><b>Cen</b><br>2,799<br>2,115<br>15                                     | 2.0%<br>1.4%<br>17.2%<br>43.1%<br>12.9%<br>5.9%<br>5.5%<br>5.0%<br>2.4%<br>1.5%<br>0.5%<br>sus 2020<br>Percent<br>47.9%<br>36.2%<br>0.3%                                 | 75<br>1,013<br>2,513<br>760<br>359<br>302<br>263<br>138<br>105<br>31<br>Number<br>2,675<br>2,171<br>14                           | 1.3%<br>17.4%<br>43.2%<br>13.1%<br>6.2%<br>5.2%<br>4.5%<br>2.4%<br>1.8%<br>0.5%<br><b>2024</b><br>Percent<br>46.0%<br>37.3%<br>0.2%<br>5.6%                         | 88<br>1,010<br>2,475<br>779<br>404<br>308<br>258<br>155<br>120<br>46<br>Number<br>2,595<br>2,247<br>15                                       | 1.5%<br>17.1%<br>41.9%<br>13.2%<br>6.8%<br>5.2%<br>4.4%<br>2.6%<br>2.0%<br>0.8%<br><b>2029</b><br>Percent<br>44.0%<br>38.1%<br>0.3%                                  |
| 5 - 9<br>10 - 14<br>15 - 19<br>20 - 24<br>25 - 34<br>35 - 44<br>45 - 54<br>55 - 64<br>65 - 74<br>75 - 84<br>85+<br><b>Race and Ethnicity</b><br>White Alone<br>Black Alone<br>American Indian Alone<br>Asian Alone                                                                                        | 84<br>86<br>536<br>756<br>398<br>224<br>206<br>146<br>69<br>41<br>10<br><b>Ce</b><br>Number<br>1,788<br>576<br>4<br>108                                     | 3.2%<br>3.3%<br>20.3%<br>28.7%<br>15.1%<br>8.5%<br>7.8%<br>5.5%<br>2.6%<br>1.6%<br>0.4%<br>Percent<br>67.8%<br>21.9%<br>0.2%<br>4.1%                         | 83<br>1,008<br>2,518<br>755<br>346<br>319<br>292<br>141<br>86<br>29<br>29<br><b>Cen</b><br>2,799<br>2,115<br>15<br>311                              | 2.0%<br>1.4%<br>17.2%<br>43.1%<br>12.9%<br>5.9%<br>5.5%<br>5.0%<br>2.4%<br>1.5%<br>0.5%<br>sus 2020<br>Percent<br>47.9%<br>36.2%<br>0.3%<br>5.3%                         | 75<br>1,013<br>2,513<br>760<br>359<br>302<br>263<br>138<br>105<br>31<br>Number<br>2,675<br>2,171<br>14<br>328                    | 1.3%<br>17.4%<br>43.2%<br>13.1%<br>6.2%<br>5.2%<br>4.5%<br>2.4%<br>1.8%<br>0.5%<br><b>2024</b><br>Percent<br>46.0%<br>37.3%<br>0.2%<br>5.6%                         | 88<br>1,010<br>2,475<br>779<br>404<br>308<br>258<br>155<br>120<br>46<br>Number<br>2,595<br>2,247<br>15<br>359                                | 1.5%<br>17.1%<br>41.9%<br>13.2%<br>6.8%<br>5.2%<br>4.4%<br>2.6%<br>2.0%<br>0.8%<br><b>2029</b><br>Percent<br>44.0%<br>38.1%<br>0.3%<br>6.1%                          |
| 5 - 9<br>10 - 14<br>15 - 19<br>20 - 24<br>25 - 34<br>35 - 44<br>45 - 54<br>55 - 64<br>65 - 74<br>75 - 84<br>85+<br><b>Race and Ethnicity</b><br>White Alone<br>Black Alone<br>American Indian Alone<br>Asian Alone<br>Pacific Islander Alone                                                              | 84<br>86<br>536<br>756<br>398<br>224<br>206<br>146<br>69<br>41<br>10<br><b>Ce</b><br>1,788<br>576<br>4<br>108<br>0                                          | 3.2%<br>3.3%<br>20.3%<br>28.7%<br>15.1%<br>8.5%<br>7.8%<br>5.5%<br>2.6%<br>1.6%<br>0.4%<br>Percent<br>67.8%<br>21.9%<br>0.2%<br>4.1%<br>0.0%                 | 83<br>1,008<br>2,518<br>755<br>346<br>319<br>292<br>141<br>86<br>29<br>29<br><b>Cen</b><br>2,799<br>2,115<br>15<br>311<br>2                         | 2.0%<br>1.4%<br>17.2%<br>43.1%<br>12.9%<br>5.9%<br>5.5%<br>5.0%<br>2.4%<br>1.5%<br>0.5%<br>sus 2020<br>Percent<br>47.9%<br>36.2%<br>0.3%<br>5.3%<br>0.0%                 | 75<br>1,013<br>2,513<br>760<br>359<br>302<br>263<br>138<br>105<br>31<br>Number<br>2,675<br>2,171<br>14<br>328<br>2               | 1.3%<br>17.4%<br>43.2%<br>13.1%<br>6.2%<br>5.2%<br>4.5%<br>2.4%<br>1.8%<br>0.5%<br><b>2024</b><br>Percent<br>46.0%<br>37.3%<br>0.2%<br>5.6%                         | 88<br>1,010<br>2,475<br>779<br>404<br>308<br>258<br>155<br>120<br>46<br>Number<br>2,595<br>2,247<br>15<br>359<br>2,247                       | 1.5%<br>17.1%<br>41.9%<br>13.2%<br>6.8%<br>5.2%<br>4.4%<br>2.6%<br>2.0%<br>0.8%<br><b>2029</b><br>Percent<br>44.0%<br>38.1%<br>0.3%<br>6.1%<br>0.0%                  |
| 5 - 9<br>10 - 14<br>15 - 19<br>20 - 24<br>25 - 34<br>35 - 44<br>45 - 54<br>55 - 64<br>65 - 74<br>75 - 84<br>85+<br><b>Race and Ethnicity</b><br>White Alone<br>Black Alone<br>Black Alone<br>American Indian Alone<br>Asian Alone<br>Pacific Islander Alone<br>Some Other Race Alone                      | 84<br>86<br>536<br>756<br>398<br>224<br>206<br>146<br>69<br>41<br>10<br><b>Ce</b><br>1,788<br>576<br>4<br>108<br>576<br>4<br>108<br>0<br>82                 | 3.2%<br>3.3%<br>20.3%<br>28.7%<br>15.1%<br>8.5%<br>7.8%<br>5.5%<br>2.6%<br>1.6%<br>0.4%<br>Percent<br>67.8%<br>21.9%<br>0.2%<br>4.1%<br>0.0%<br>3.1%         | 83<br>1,008<br>2,518<br>755<br>346<br>319<br>292<br>141<br>86<br>29<br>29<br><b>Cen</b><br>2,799<br>2,115<br>15<br>311<br>2<br>2<br>311<br>2<br>226 | 2.0%<br>1.4%<br>17.2%<br>43.1%<br>12.9%<br>5.9%<br>5.9%<br>5.0%<br>2.4%<br>1.5%<br>0.5%<br>sus 2020<br>Percent<br>47.9%<br>36.2%<br>0.3%<br>5.3%<br>0.0%<br>3.9%         | 75<br>1,013<br>2,513<br>760<br>359<br>302<br>263<br>138<br>105<br>31<br>Number<br>2,675<br>2,171<br>14<br>328<br>2<br>239        | 1.3%<br>17.4%<br>43.2%<br>13.1%<br>6.2%<br>5.2%<br>4.5%<br>2.4%<br>1.8%<br>0.5%<br><b>2024</b><br>Percent<br>46.0%<br>37.3%<br>0.2%<br>5.6%<br>0.0%<br>4.1%         | 88<br>1,010<br>2,475<br>779<br>404<br>308<br>258<br>155<br>120<br>46<br>Number<br>2,595<br>2,247<br>15<br>359<br>2,247<br>15<br>359<br>2,262 | 1.5%<br>17.1%<br>41.9%<br>13.2%<br>6.8%<br>5.2%<br>4.4%<br>2.6%<br>2.0%<br>0.8%<br>2.0%<br>0.8%<br>2029<br>Percent<br>44.0%<br>38.1%<br>0.3%<br>6.1%<br>0.0%<br>4.4% |
| 5 - 9<br>10 - 14<br>15 - 19<br>20 - 24<br>25 - 34<br>35 - 44<br>45 - 54<br>55 - 64<br>65 - 74<br>75 - 84<br>85+<br><b>Race and Ethnicity</b><br>White Alone<br>Black Alone<br>Black Alone<br>American Indian Alone<br>Asian Alone<br>Pacific Islander Alone<br>Some Other Race Alone                      | 84<br>86<br>536<br>756<br>398<br>224<br>206<br>146<br>69<br>41<br>10<br><b>Ce</b><br>1,788<br>576<br>4<br>108<br>576<br>4<br>108<br>0<br>82                 | 3.2%<br>3.3%<br>20.3%<br>28.7%<br>15.1%<br>8.5%<br>7.8%<br>5.5%<br>2.6%<br>1.6%<br>0.4%<br>Percent<br>67.8%<br>21.9%<br>0.2%<br>4.1%<br>0.0%<br>3.1%         | 83<br>1,008<br>2,518<br>755<br>346<br>319<br>292<br>141<br>86<br>29<br>29<br><b>Cen</b><br>2,799<br>2,115<br>15<br>311<br>2<br>2<br>311<br>2<br>226 | 2.0%<br>1.4%<br>17.2%<br>43.1%<br>12.9%<br>5.9%<br>5.9%<br>5.0%<br>2.4%<br>1.5%<br>0.5%<br>sus 2020<br>Percent<br>47.9%<br>36.2%<br>0.3%<br>5.3%<br>0.0%<br>3.9%         | 75<br>1,013<br>2,513<br>760<br>359<br>302<br>263<br>138<br>105<br>31<br>Number<br>2,675<br>2,171<br>14<br>328<br>2<br>239        | 1.3%<br>17.4%<br>43.2%<br>13.1%<br>6.2%<br>5.2%<br>4.5%<br>2.4%<br>1.8%<br>0.5%<br><b>2024</b><br>Percent<br>46.0%<br>37.3%<br>0.2%<br>5.6%<br>0.0%<br>4.1%         | 88<br>1,010<br>2,475<br>779<br>404<br>308<br>258<br>155<br>120<br>46<br>Number<br>2,595<br>2,247<br>15<br>359<br>2,247<br>15<br>359<br>2,262 | 1.5%<br>17.1%<br>41.9%<br>13.2%<br>6.8%<br>5.2%<br>4.4%<br>2.6%<br>2.0%<br>0.8%<br>2.0%<br>0.8%<br>2029<br>Percent<br>44.0%<br>38.1%<br>0.3%<br>6.1%<br>0.0%<br>4.4% |
| 5 - 9<br>10 - 14<br>15 - 19<br>20 - 24<br>25 - 34<br>35 - 44<br>45 - 54<br>55 - 64<br>65 - 74<br>75 - 84<br>85+<br><b>Race and Ethnicity</b><br>White Alone<br>Black Alone<br>Black Alone<br>American Indian Alone<br>Asian Alone<br>Pacific Islander Alone<br>Some Other Race Alone<br>Two or More Races | 84<br>86<br>536<br>756<br>398<br>224<br>206<br>146<br>69<br>41<br>10<br><b>Ce</b><br>Number<br>1,788<br>576<br>4<br>108<br>576<br>4<br>108<br>0<br>82<br>78 | 3.2%<br>3.3%<br>20.3%<br>28.7%<br>15.1%<br>8.5%<br>7.8%<br>5.5%<br>2.6%<br>1.6%<br>0.4%<br>Percent<br>67.8%<br>21.9%<br>0.2%<br>4.1%<br>0.0%<br>3.1%<br>3.0% | 83<br>1,008<br>2,518<br>755<br>346<br>319<br>292<br>141<br>86<br>29<br><b>Cen</b><br>Number<br>2,799<br>2,115<br>15<br>311<br>2<br>2,26<br>376      | 2.0%<br>1.4%<br>17.2%<br>43.1%<br>12.9%<br>5.9%<br>5.5%<br>5.0%<br>2.4%<br>1.5%<br>0.5%<br>sus 2020<br>Percent<br>47.9%<br>36.2%<br>0.3%<br>5.3%<br>0.0%<br>3.9%<br>6.4% | 75<br>1,013<br>2,513<br>760<br>359<br>302<br>263<br>138<br>105<br>31<br>Number<br>2,675<br>2,171<br>14<br>328<br>2<br>239<br>392 | 1.3%<br>17.4%<br>43.2%<br>13.1%<br>6.2%<br>5.2%<br>4.5%<br>2.4%<br>1.8%<br>0.5%<br><b>2024</b><br>Percent<br>46.0%<br>37.3%<br>0.2%<br>5.6%<br>0.0%<br>4.1%<br>6.7% | 88<br>1,010<br>2,475<br>779<br>404<br>308<br>258<br>155<br>120<br>46<br>Number<br>2,595<br>2,247<br>15<br>359<br>2<br>2,62<br>422            | 1.5%<br>17.1%<br>41.9%<br>13.2%<br>6.8%<br>5.2%<br>4.4%<br>2.6%<br>2.0%<br>0.8%<br><b>2029</b><br>Percent<br>44.0%<br>38.1%<br>0.3%<br>6.1%<br>0.0%<br>4.4%<br>7.2%  |