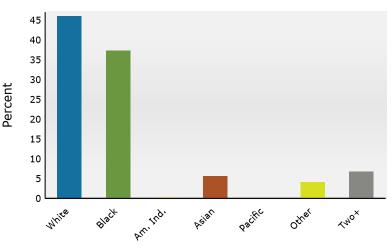

2911 George Busbee Pkwy NW, Kennesaw, Georgia, 30144 Ring: 1 mile radius Prepared by Esri

Latitude: 34.02487 Longitude: -84.56943

| -                                                                                                                                                                                                                                                                                                         |                                                                                                                                                             |                                                                                                                                                              |                                                                                                                                                     |                                                                                                                                                                          |                                                                                                                                  |                                                                                                                                                                     |                                                                                                                                              |                                                                                                                                                                      |
|-----------------------------------------------------------------------------------------------------------------------------------------------------------------------------------------------------------------------------------------------------------------------------------------------------------|-------------------------------------------------------------------------------------------------------------------------------------------------------------|--------------------------------------------------------------------------------------------------------------------------------------------------------------|-----------------------------------------------------------------------------------------------------------------------------------------------------|--------------------------------------------------------------------------------------------------------------------------------------------------------------------------|----------------------------------------------------------------------------------------------------------------------------------|---------------------------------------------------------------------------------------------------------------------------------------------------------------------|----------------------------------------------------------------------------------------------------------------------------------------------|----------------------------------------------------------------------------------------------------------------------------------------------------------------------|
| Summary                                                                                                                                                                                                                                                                                                   |                                                                                                                                                             | Census 20                                                                                                                                                    | 10                                                                                                                                                  | Census 202                                                                                                                                                               | 20                                                                                                                               | 2024                                                                                                                                                                |                                                                                                                                              | 2029                                                                                                                                                                 |
| Population                                                                                                                                                                                                                                                                                                |                                                                                                                                                             | 2,6                                                                                                                                                          | 36                                                                                                                                                  | 5,84                                                                                                                                                                     | 44                                                                                                                               | 5,823                                                                                                                                                               | 3                                                                                                                                            | 5,903                                                                                                                                                                |
| Households                                                                                                                                                                                                                                                                                                |                                                                                                                                                             | 8                                                                                                                                                            | 865                                                                                                                                                 | 1,64                                                                                                                                                                     | 47                                                                                                                               | 1,644                                                                                                                                                               | ŀ                                                                                                                                            | 1,657                                                                                                                                                                |
| Families                                                                                                                                                                                                                                                                                                  |                                                                                                                                                             | 3                                                                                                                                                            | 373                                                                                                                                                 | 65                                                                                                                                                                       | 51                                                                                                                               | 625                                                                                                                                                                 | 5                                                                                                                                            | 628                                                                                                                                                                  |
| Average Household Size                                                                                                                                                                                                                                                                                    |                                                                                                                                                             | 2.                                                                                                                                                           | .18                                                                                                                                                 | 2.0                                                                                                                                                                      | 05                                                                                                                               | 2.01                                                                                                                                                                |                                                                                                                                              | 2.05                                                                                                                                                                 |
| Owner Occupied Housing Units                                                                                                                                                                                                                                                                              |                                                                                                                                                             |                                                                                                                                                              | 236                                                                                                                                                 |                                                                                                                                                                          | 73                                                                                                                               | 301                                                                                                                                                                 |                                                                                                                                              | 328                                                                                                                                                                  |
| Renter Occupied Housing Units                                                                                                                                                                                                                                                                             | ;                                                                                                                                                           |                                                                                                                                                              | 529                                                                                                                                                 | 1,37                                                                                                                                                                     |                                                                                                                                  | 1,343                                                                                                                                                               |                                                                                                                                              | 1,330                                                                                                                                                                |
| Median Age                                                                                                                                                                                                                                                                                                |                                                                                                                                                             | 23                                                                                                                                                           | 3.5                                                                                                                                                 | 23                                                                                                                                                                       | .1                                                                                                                               | 23.1                                                                                                                                                                |                                                                                                                                              | 23.2                                                                                                                                                                 |
| Trends: 2024-2029 Annual Ra                                                                                                                                                                                                                                                                               | ite                                                                                                                                                         |                                                                                                                                                              | Area                                                                                                                                                |                                                                                                                                                                          |                                                                                                                                  | State                                                                                                                                                               |                                                                                                                                              | National                                                                                                                                                             |
| Population                                                                                                                                                                                                                                                                                                |                                                                                                                                                             |                                                                                                                                                              | 0.27%                                                                                                                                               |                                                                                                                                                                          |                                                                                                                                  | 0.61%                                                                                                                                                               |                                                                                                                                              | 0.38%                                                                                                                                                                |
| Households                                                                                                                                                                                                                                                                                                |                                                                                                                                                             |                                                                                                                                                              | 0.16%                                                                                                                                               |                                                                                                                                                                          |                                                                                                                                  | 0.86%                                                                                                                                                               |                                                                                                                                              | 0.64%                                                                                                                                                                |
| Families                                                                                                                                                                                                                                                                                                  |                                                                                                                                                             |                                                                                                                                                              | 0.10%                                                                                                                                               |                                                                                                                                                                          |                                                                                                                                  | 0.75%                                                                                                                                                               |                                                                                                                                              | 0.56%                                                                                                                                                                |
| Owner HHs                                                                                                                                                                                                                                                                                                 |                                                                                                                                                             |                                                                                                                                                              | 1.73%                                                                                                                                               |                                                                                                                                                                          |                                                                                                                                  | 1.32%                                                                                                                                                               |                                                                                                                                              | 0.97%                                                                                                                                                                |
| Median Household Income                                                                                                                                                                                                                                                                                   |                                                                                                                                                             |                                                                                                                                                              | 3.64%                                                                                                                                               |                                                                                                                                                                          |                                                                                                                                  | 3.20%                                                                                                                                                               |                                                                                                                                              | 2.95%                                                                                                                                                                |
|                                                                                                                                                                                                                                                                                                           |                                                                                                                                                             |                                                                                                                                                              |                                                                                                                                                     |                                                                                                                                                                          |                                                                                                                                  | 2024                                                                                                                                                                |                                                                                                                                              | 2029                                                                                                                                                                 |
| Households by Income                                                                                                                                                                                                                                                                                      |                                                                                                                                                             |                                                                                                                                                              |                                                                                                                                                     | Nu                                                                                                                                                                       | mber                                                                                                                             | Percent                                                                                                                                                             | Number                                                                                                                                       | Percent                                                                                                                                                              |
| <\$15,000                                                                                                                                                                                                                                                                                                 |                                                                                                                                                             |                                                                                                                                                              |                                                                                                                                                     |                                                                                                                                                                          | 97                                                                                                                               | 5.9%                                                                                                                                                                | 78                                                                                                                                           | 4.7%                                                                                                                                                                 |
| \$15,000 - \$24,999                                                                                                                                                                                                                                                                                       |                                                                                                                                                             |                                                                                                                                                              |                                                                                                                                                     |                                                                                                                                                                          | 97                                                                                                                               | 5.9%                                                                                                                                                                | 69                                                                                                                                           | 4.2%                                                                                                                                                                 |
| \$25,000 - \$34,999                                                                                                                                                                                                                                                                                       |                                                                                                                                                             |                                                                                                                                                              |                                                                                                                                                     |                                                                                                                                                                          | 168                                                                                                                              | 10.2%                                                                                                                                                               | 114                                                                                                                                          | 6.9%                                                                                                                                                                 |
| \$35,000 - \$49,999                                                                                                                                                                                                                                                                                       |                                                                                                                                                             |                                                                                                                                                              |                                                                                                                                                     |                                                                                                                                                                          | 140                                                                                                                              | 8.5%                                                                                                                                                                | 113                                                                                                                                          | 6.8%                                                                                                                                                                 |
| \$50,000 - \$74,999                                                                                                                                                                                                                                                                                       |                                                                                                                                                             |                                                                                                                                                              |                                                                                                                                                     |                                                                                                                                                                          | 292                                                                                                                              | 17.8%                                                                                                                                                               | 266                                                                                                                                          | 16.1%                                                                                                                                                                |
| \$75,000 - \$99,999                                                                                                                                                                                                                                                                                       |                                                                                                                                                             |                                                                                                                                                              |                                                                                                                                                     |                                                                                                                                                                          | 231                                                                                                                              | 14.1%                                                                                                                                                               | 252                                                                                                                                          | 15.2%                                                                                                                                                                |
| \$100,000 - \$149,999                                                                                                                                                                                                                                                                                     |                                                                                                                                                             |                                                                                                                                                              |                                                                                                                                                     |                                                                                                                                                                          | 486                                                                                                                              | 29.6%                                                                                                                                                               | 588                                                                                                                                          | 35.5%                                                                                                                                                                |
| \$150,000 - \$199,999                                                                                                                                                                                                                                                                                     |                                                                                                                                                             |                                                                                                                                                              |                                                                                                                                                     |                                                                                                                                                                          | 84                                                                                                                               | 5.1%                                                                                                                                                                | 118                                                                                                                                          | 7.1%                                                                                                                                                                 |
| \$200,000+                                                                                                                                                                                                                                                                                                |                                                                                                                                                             |                                                                                                                                                              |                                                                                                                                                     |                                                                                                                                                                          | 48                                                                                                                               | 2.9%                                                                                                                                                                | 61                                                                                                                                           | 3.7%                                                                                                                                                                 |
| Median Household Income                                                                                                                                                                                                                                                                                   |                                                                                                                                                             |                                                                                                                                                              |                                                                                                                                                     | #77                                                                                                                                                                      | 7 771                                                                                                                            |                                                                                                                                                                     | ¢00.074                                                                                                                                      |                                                                                                                                                                      |
| Average Household Income                                                                                                                                                                                                                                                                                  |                                                                                                                                                             |                                                                                                                                                              |                                                                                                                                                     |                                                                                                                                                                          | 7,271<br>5,479                                                                                                                   |                                                                                                                                                                     | \$92,374<br>\$100,901                                                                                                                        |                                                                                                                                                                      |
| Per Capita Income                                                                                                                                                                                                                                                                                         |                                                                                                                                                             |                                                                                                                                                              |                                                                                                                                                     |                                                                                                                                                                          | L,433                                                                                                                            |                                                                                                                                                                     | \$35,803                                                                                                                                     |                                                                                                                                                                      |
|                                                                                                                                                                                                                                                                                                           | Ce                                                                                                                                                          | 1sus 2010                                                                                                                                                    | Cen                                                                                                                                                 | پرچ<br>sus 2020                                                                                                                                                          | 1,433                                                                                                                            | 2024                                                                                                                                                                | \$33,003                                                                                                                                     | 2029                                                                                                                                                                 |
| Population by Age                                                                                                                                                                                                                                                                                         | Number                                                                                                                                                      | Percent                                                                                                                                                      | Number                                                                                                                                              | Percent                                                                                                                                                                  | Number                                                                                                                           |                                                                                                                                                                     | Number                                                                                                                                       | Percent                                                                                                                                                              |
| 0 - 4                                                                                                                                                                                                                                                                                                     | 78                                                                                                                                                          | 3.0%                                                                                                                                                         | 147                                                                                                                                                 | 2.5%                                                                                                                                                                     | 141                                                                                                                              |                                                                                                                                                                     | 144                                                                                                                                          | 2.4%                                                                                                                                                                 |
|                                                                                                                                                                                                                                                                                                           |                                                                                                                                                             |                                                                                                                                                              | ± 17                                                                                                                                                |                                                                                                                                                                          |                                                                                                                                  |                                                                                                                                                                     |                                                                                                                                              |                                                                                                                                                                      |
|                                                                                                                                                                                                                                                                                                           |                                                                                                                                                             |                                                                                                                                                              | 119                                                                                                                                                 |                                                                                                                                                                          | 120                                                                                                                              | 2.1%                                                                                                                                                                | 117                                                                                                                                          | 2.0%                                                                                                                                                                 |
| 5 - 9                                                                                                                                                                                                                                                                                                     | 84                                                                                                                                                          | 3.2%                                                                                                                                                         | 119<br>83                                                                                                                                           | 2.0%                                                                                                                                                                     | 120<br>75                                                                                                                        |                                                                                                                                                                     | 117<br>88                                                                                                                                    | 2.0%<br>1.5%                                                                                                                                                         |
| 5 - 9<br>10 - 14                                                                                                                                                                                                                                                                                          | 84<br>86                                                                                                                                                    | 3.2%<br>3.3%                                                                                                                                                 | 83                                                                                                                                                  | 2.0%<br>1.4%                                                                                                                                                             | 75                                                                                                                               | 1.3%                                                                                                                                                                | 88                                                                                                                                           | 1.5%                                                                                                                                                                 |
| 5 - 9<br>10 - 14<br>15 - 19                                                                                                                                                                                                                                                                               | 84<br>86<br>536                                                                                                                                             | 3.2%<br>3.3%<br>20.3%                                                                                                                                        | 83<br>1,008                                                                                                                                         | 2.0%<br>1.4%<br>17.2%                                                                                                                                                    | 75<br>1,013                                                                                                                      | 1.3%<br>17.4%                                                                                                                                                       | 88<br>1,010                                                                                                                                  | 1.5%<br>17.1%                                                                                                                                                        |
| 5 - 9<br>10 - 14<br>15 - 19<br>20 - 24                                                                                                                                                                                                                                                                    | 84<br>86<br>536<br>756                                                                                                                                      | 3.2%<br>3.3%<br>20.3%<br>28.7%                                                                                                                               | 83<br>1,008<br>2,518                                                                                                                                | 2.0%<br>1.4%<br>17.2%<br>43.1%                                                                                                                                           | 75<br>1,013<br>2,513                                                                                                             | 1.3%<br>17.4%<br>43.2%                                                                                                                                              | 88<br>1,010<br>2,475                                                                                                                         | 1.5%<br>17.1%<br>41.9%                                                                                                                                               |
| 5 - 9<br>10 - 14<br>15 - 19<br>20 - 24<br>25 - 34                                                                                                                                                                                                                                                         | 84<br>86<br>536<br>756<br>398                                                                                                                               | 3.2%<br>3.3%<br>20.3%<br>28.7%<br>15.1%                                                                                                                      | 83<br>1,008<br>2,518<br>755                                                                                                                         | 2.0%<br>1.4%<br>17.2%<br>43.1%<br>12.9%                                                                                                                                  | 75<br>1,013<br>2,513<br>760                                                                                                      | 1.3%<br>17.4%<br>43.2%<br>13.1%                                                                                                                                     | 88<br>1,010<br>2,475<br>779                                                                                                                  | 1.5%<br>17.1%<br>41.9%<br>13.2%                                                                                                                                      |
| 5 - 9<br>10 - 14<br>15 - 19<br>20 - 24                                                                                                                                                                                                                                                                    | 84<br>86<br>536<br>756                                                                                                                                      | 3.2%<br>3.3%<br>20.3%<br>28.7%<br>15.1%<br>8.5%                                                                                                              | 83<br>1,008<br>2,518                                                                                                                                | 2.0%<br>1.4%<br>17.2%<br>43.1%<br>12.9%<br>5.9%                                                                                                                          | 75<br>1,013<br>2,513                                                                                                             | 1.3%<br>17.4%<br>43.2%<br>13.1%<br>6.2%                                                                                                                             | 88<br>1,010<br>2,475                                                                                                                         | 1.5%<br>17.1%<br>41.9%<br>13.2%<br>6.8%                                                                                                                              |
| 5 - 9<br>10 - 14<br>15 - 19<br>20 - 24<br>25 - 34<br>35 - 44<br>45 - 54                                                                                                                                                                                                                                   | 84<br>86<br>536<br>756<br>398<br>224<br>206                                                                                                                 | 3.2%<br>3.3%<br>20.3%<br>28.7%<br>15.1%<br>8.5%<br>7.8%                                                                                                      | 83<br>1,008<br>2,518<br>755<br>346<br>319                                                                                                           | 2.0%<br>1.4%<br>17.2%<br>43.1%<br>12.9%<br>5.9%<br>5.5%                                                                                                                  | 75<br>1,013<br>2,513<br>760<br>359<br>302                                                                                        | 1.3%<br>17.4%<br>43.2%<br>13.1%<br>6.2%<br>5.2%                                                                                                                     | 88<br>1,010<br>2,475<br>779<br>404<br>308                                                                                                    | 1.5%<br>17.1%<br>41.9%<br>13.2%<br>6.8%<br>5.2%                                                                                                                      |
| 5 - 9<br>10 - 14<br>15 - 19<br>20 - 24<br>25 - 34<br>35 - 44<br>45 - 54<br>55 - 64                                                                                                                                                                                                                        | 84<br>86<br>536<br>756<br>398<br>224<br>206<br>146                                                                                                          | 3.2%<br>3.3%<br>20.3%<br>28.7%<br>15.1%<br>8.5%<br>7.8%<br>5.5%                                                                                              | 83<br>1,008<br>2,518<br>755<br>346<br>319<br>292                                                                                                    | 2.0%<br>1.4%<br>17.2%<br>43.1%<br>12.9%<br>5.9%<br>5.5%<br>5.5%                                                                                                          | 75<br>1,013<br>2,513<br>760<br>359<br>302<br>263                                                                                 | $ \begin{array}{r} 1.3\% \\ 17.4\% \\ 43.2\% \\ 13.1\% \\ 6.2\% \\ 5.2\% \\ 4.5\% \\ \end{array} $                                                                  | 88<br>1,010<br>2,475<br>779<br>404<br>308<br>258                                                                                             | 1.5% $17.1%$ $41.9%$ $13.2%$ $6.8%$ $5.2%$ $4.4%$                                                                                                                    |
| 5 - 9<br>10 - 14<br>15 - 19<br>20 - 24<br>25 - 34<br>35 - 44<br>45 - 54<br>55 - 64<br>65 - 74                                                                                                                                                                                                             | 84<br>86<br>536<br>756<br>398<br>224<br>206<br>146<br>69                                                                                                    | 3.2%<br>3.3%<br>20.3%<br>28.7%<br>15.1%<br>8.5%<br>7.8%<br>5.5%<br>2.6%                                                                                      | 83<br>1,008<br>2,518<br>755<br>346<br>319<br>292<br>141                                                                                             | 2.0%<br>1.4%<br>17.2%<br>43.1%<br>12.9%<br>5.9%<br>5.5%<br>5.0%<br>2.4%                                                                                                  | 75<br>1,013<br>2,513<br>760<br>359<br>302<br>263<br>138                                                                          | $ \begin{array}{r} 1.3\% \\ 17.4\% \\ 43.2\% \\ 13.1\% \\ 6.2\% \\ 5.2\% \\ 4.5\% \\ 2.4\% \\ \end{array} $                                                         | 88<br>1,010<br>2,475<br>779<br>404<br>308<br>258<br>155                                                                                      | 1.5% $17.1%$ $41.9%$ $13.2%$ $6.8%$ $5.2%$ $4.4%$ $2.6%$                                                                                                             |
| 5 - 9<br>10 - 14<br>15 - 19<br>20 - 24<br>25 - 34<br>35 - 44<br>45 - 54<br>55 - 64<br>65 - 74<br>75 - 84                                                                                                                                                                                                  | 84<br>86<br>536<br>756<br>398<br>224<br>206<br>146                                                                                                          | 3.2%<br>3.3%<br>20.3%<br>28.7%<br>15.1%<br>8.5%<br>7.8%<br>5.5%<br>2.6%<br>1.6%                                                                              | 83<br>1,008<br>2,518<br>755<br>346<br>319<br>292                                                                                                    | 2.0%<br>1.4%<br>17.2%<br>43.1%<br>12.9%<br>5.9%<br>5.5%<br>5.0%<br>2.4%<br>1.5%                                                                                          | 75<br>1,013<br>2,513<br>760<br>359<br>302<br>263<br>138<br>105                                                                   | $ \begin{array}{r} 1.3\% \\ 17.4\% \\ 43.2\% \\ 13.1\% \\ 6.2\% \\ 5.2\% \\ 4.5\% \\ 2.4\% \\ 1.8\% \\ \end{array} $                                                | 88<br>1,010<br>2,475<br>779<br>404<br>308<br>258<br>155<br>120                                                                               | 1.5% $17.1%$ $41.9%$ $13.2%$ $6.8%$ $5.2%$ $4.4%$ $2.6%$ $2.0%$                                                                                                      |
| 5 - 9<br>10 - 14<br>15 - 19<br>20 - 24<br>25 - 34<br>35 - 44<br>45 - 54<br>55 - 64<br>65 - 74                                                                                                                                                                                                             | 84<br>86<br>536<br>756<br>398<br>224<br>206<br>146<br>69<br>41<br>10                                                                                        | 3.2%<br>3.3%<br>20.3%<br>28.7%<br>15.1%<br>8.5%<br>7.8%<br>5.5%<br>2.6%                                                                                      | 83<br>1,008<br>2,518<br>755<br>346<br>319<br>292<br>141<br>86<br>29                                                                                 | 2.0%<br>1.4%<br>17.2%<br>43.1%<br>12.9%<br>5.9%<br>5.5%<br>5.0%<br>2.4%                                                                                                  | 75<br>1,013<br>2,513<br>760<br>359<br>302<br>263<br>138                                                                          | $ \begin{array}{r} 1.3\% \\ 17.4\% \\ 43.2\% \\ 13.1\% \\ 6.2\% \\ 5.2\% \\ 4.5\% \\ 2.4\% \\ 1.8\% \\ \end{array} $                                                | 88<br>1,010<br>2,475<br>779<br>404<br>308<br>258<br>155                                                                                      | 1.5% $17.1%$ $41.9%$ $13.2%$ $6.8%$ $5.2%$ $4.4%$ $2.6%$                                                                                                             |
| 5 - 9<br>10 - 14<br>15 - 19<br>20 - 24<br>25 - 34<br>35 - 44<br>45 - 54<br>55 - 64<br>65 - 74<br>75 - 84                                                                                                                                                                                                  | 84<br>86<br>536<br>756<br>398<br>224<br>206<br>146<br>69<br>41<br>10                                                                                        | 3.2%<br>3.3%<br>20.3%<br>28.7%<br>15.1%<br>8.5%<br>7.8%<br>5.5%<br>2.6%<br>1.6%<br>0.4%                                                                      | 83<br>1,008<br>2,518<br>755<br>346<br>319<br>292<br>141<br>86<br>29                                                                                 | 2.0%<br>1.4%<br>17.2%<br>43.1%<br>12.9%<br>5.9%<br>5.5%<br>5.0%<br>2.4%<br>1.5%<br>0.5%                                                                                  | 75<br>1,013<br>2,513<br>760<br>359<br>302<br>263<br>138<br>105                                                                   | $ \begin{array}{r} 1.3\% \\ 17.4\% \\ 43.2\% \\ 13.1\% \\ 6.2\% \\ 5.2\% \\ 4.5\% \\ 2.4\% \\ 1.8\% \\ 0.5\% \\ \end{array} $                                       | 88<br>1,010<br>2,475<br>779<br>404<br>308<br>258<br>155<br>120                                                                               | 1.5% $17.1%$ $41.9%$ $13.2%$ $6.8%$ $5.2%$ $4.4%$ $2.6%$ $2.0%$ $0.8%$                                                                                               |
| 5 - 9<br>10 - 14<br>15 - 19<br>20 - 24<br>25 - 34<br>35 - 44<br>45 - 54<br>55 - 64<br>65 - 74<br>75 - 84<br>85+                                                                                                                                                                                           | 84<br>86<br>536<br>756<br>398<br>224<br>206<br>146<br>69<br>41<br>10<br><b>Ce</b>                                                                           | 3.2%<br>3.3%<br>20.3%<br>28.7%<br>15.1%<br>8.5%<br>7.8%<br>5.5%<br>2.6%<br>1.6%<br>0.4%<br>msus 2010                                                         | 83<br>1,008<br>2,518<br>755<br>346<br>319<br>292<br>141<br>86<br>29<br>29<br>Cen<br>Number                                                          | 2.0%<br>1.4%<br>17.2%<br>43.1%<br>12.9%<br>5.9%<br>5.5%<br>5.0%<br>2.4%<br>1.5%<br>0.5%<br>sus 2020                                                                      | 75<br>1,013<br>2,513<br>760<br>359<br>302<br>263<br>138<br>105<br>31<br>Number                                                   | 1.3%<br>17.4%<br>43.2%<br>13.1%<br>6.2%<br>5.2%<br>4.5%<br>2.4%<br>1.8%<br>0.5%<br><b>2024</b>                                                                      | 88<br>1,010<br>2,475<br>779<br>404<br>308<br>258<br>155<br>120<br>46<br>Number                                                               | 1.5%<br>17.1%<br>41.9%<br>13.2%<br>6.8%<br>5.2%<br>4.4%<br>2.6%<br>2.0%<br>0.8%<br><b>2029</b>                                                                       |
| 5 - 9<br>10 - 14<br>15 - 19<br>20 - 24<br>25 - 34<br>35 - 44<br>45 - 54<br>55 - 64<br>65 - 74<br>75 - 84<br>85+<br><b>Race and Ethnicity</b>                                                                                                                                                              | 84<br>86<br>536<br>756<br>398<br>224<br>206<br>146<br>69<br>41<br>10<br>Cen<br>Number                                                                       | 3.2%<br>3.3%<br>20.3%<br>28.7%<br>15.1%<br>8.5%<br>7.8%<br>5.5%<br>2.6%<br>1.6%<br>0.4%<br>Percent                                                           | 83<br>1,008<br>2,518<br>755<br>346<br>319<br>292<br>141<br>86<br>29<br>29<br><b>Cen</b>                                                             | 2.0%<br>1.4%<br>17.2%<br>43.1%<br>12.9%<br>5.9%<br>5.5%<br>5.0%<br>2.4%<br>1.5%<br>0.5%<br>sus 2020<br>Percent                                                           | 75<br>1,013<br>2,513<br>760<br>359<br>302<br>263<br>138<br>105<br>31                                                             | 1.3%<br>17.4%<br>43.2%<br>13.1%<br>6.2%<br>5.2%<br>4.5%<br>2.4%<br>1.8%<br>0.5%<br><b>2024</b><br>Percent                                                           | 88<br>1,010<br>2,475<br>779<br>404<br>308<br>258<br>155<br>120<br>46                                                                         | 1.5%<br>17.1%<br>41.9%<br>13.2%<br>6.8%<br>5.2%<br>4.4%<br>2.6%<br>2.0%<br>0.8%<br><b>2029</b><br>Percent                                                            |
| 5 - 9<br>10 - 14<br>15 - 19<br>20 - 24<br>25 - 34<br>35 - 44<br>45 - 54<br>55 - 64<br>65 - 74<br>75 - 84<br>85+<br><b>Race and Ethnicity</b><br>White Alone                                                                                                                                               | 84<br>86<br>536<br>756<br>398<br>224<br>206<br>146<br>69<br>41<br>10<br><b>Ce</b><br>Number<br>1,788                                                        | 3.2%<br>3.3%<br>20.3%<br>28.7%<br>15.1%<br>8.5%<br>7.8%<br>5.5%<br>2.6%<br>1.6%<br>0.4%<br>Percent<br>67.8%                                                  | 83<br>1,008<br>2,518<br>755<br>346<br>319<br>292<br>141<br>86<br>29<br>29<br><b>Cen</b><br>Number<br>2,799                                          | 2.0%<br>1.4%<br>17.2%<br>43.1%<br>12.9%<br>5.9%<br>5.5%<br>5.0%<br>2.4%<br>1.5%<br>0.5%<br>sus 2020<br>Percent<br>47.9%                                                  | 75<br>1,013<br>2,513<br>760<br>359<br>302<br>263<br>138<br>105<br>31<br>Number<br>2,675                                          | 1.3%<br>17.4%<br>43.2%<br>13.1%<br>6.2%<br>5.2%<br>4.5%<br>2.4%<br>1.8%<br>0.5%<br><b>2024</b><br>Percent<br>46.0%                                                  | 88<br>1,010<br>2,475<br>779<br>404<br>308<br>258<br>155<br>120<br>46<br>Number<br>2,595                                                      | 1.5%<br>17.1%<br>41.9%<br>13.2%<br>6.8%<br>5.2%<br>4.4%<br>2.6%<br>2.0%<br>0.8%<br><b>2029</b><br>Percent<br>44.0%                                                   |
| 5 - 9<br>10 - 14<br>15 - 19<br>20 - 24<br>25 - 34<br>35 - 44<br>45 - 54<br>55 - 64<br>65 - 74<br>75 - 84<br>85+<br><b>Race and Ethnicity</b><br>White Alone<br>Black Alone                                                                                                                                | 84<br>86<br>536<br>756<br>398<br>224<br>206<br>146<br>69<br>41<br>10<br><b>Ce</b><br>Number<br>1,788<br>576                                                 | 3.2%<br>3.3%<br>20.3%<br>28.7%<br>15.1%<br>8.5%<br>7.8%<br>5.5%<br>2.6%<br>1.6%<br>0.4%<br>Percent<br>67.8%<br>21.9%                                         | 83<br>1,008<br>2,518<br>755<br>346<br>319<br>292<br>141<br>86<br>29<br>29<br><b>Cen</b><br>Number<br>2,799<br>2,115                                 | 2.0%<br>1.4%<br>17.2%<br>43.1%<br>12.9%<br>5.9%<br>5.5%<br>5.0%<br>2.4%<br>1.5%<br>0.5%<br>sus 2020<br>Percent<br>47.9%<br>36.2%                                         | 75<br>1,013<br>2,513<br>760<br>359<br>302<br>263<br>138<br>105<br>31<br>Number<br>2,675<br>2,171                                 | 1.3%<br>17.4%<br>43.2%<br>13.1%<br>6.2%<br>5.2%<br>4.5%<br>2.4%<br>1.8%<br>0.5%<br><b>2024</b><br>Percent<br>46.0%<br>37.3%                                         | 88<br>1,010<br>2,475<br>779<br>404<br>308<br>258<br>155<br>120<br>46<br>Number<br>2,595<br>2,247                                             | 1.5%<br>17.1%<br>41.9%<br>13.2%<br>6.8%<br>5.2%<br>4.4%<br>2.6%<br>2.0%<br>0.8%<br><b>2029</b><br>Percent<br>44.0%<br>38.1%                                          |
| 5 - 9<br>10 - 14<br>15 - 19<br>20 - 24<br>25 - 34<br>35 - 44<br>45 - 54<br>55 - 64<br>65 - 74<br>75 - 84<br>85+<br><b>Race and Ethnicity</b><br>White Alone<br>Black Alone<br>American Indian Alone                                                                                                       | 84<br>86<br>536<br>756<br>398<br>224<br>206<br>146<br>69<br>41<br>10<br><b>Cer</b><br>Number<br>1,788<br>576<br>4                                           | 3.2%<br>3.3%<br>20.3%<br>28.7%<br>15.1%<br>8.5%<br>7.8%<br>5.5%<br>2.6%<br>1.6%<br>0.4%<br>Percent<br>67.8%<br>21.9%<br>0.2%                                 | 83<br>1,008<br>2,518<br>755<br>346<br>319<br>292<br>141<br>86<br>29<br>29<br><b>Cen</b><br>2,799<br>2,115<br>15                                     | 2.0%<br>1.4%<br>17.2%<br>43.1%<br>12.9%<br>5.9%<br>5.5%<br>5.0%<br>2.4%<br>1.5%<br>0.5%<br>sus 2020<br>Percent<br>47.9%<br>36.2%<br>0.3%                                 | 75<br>1,013<br>2,513<br>760<br>359<br>302<br>263<br>138<br>105<br>31<br>Number<br>2,675<br>2,171<br>14                           | 1.3%<br>17.4%<br>43.2%<br>13.1%<br>6.2%<br>5.2%<br>4.5%<br>2.4%<br>1.8%<br>0.5%<br><b>2024</b><br>Percent<br>46.0%<br>37.3%<br>0.2%<br>5.6%                         | 88<br>1,010<br>2,475<br>779<br>404<br>308<br>258<br>155<br>120<br>46<br>Number<br>2,595<br>2,247<br>15                                       | 1.5%<br>17.1%<br>41.9%<br>13.2%<br>6.8%<br>5.2%<br>4.4%<br>2.6%<br>2.0%<br>0.8%<br><b>2029</b><br>Percent<br>44.0%<br>38.1%<br>0.3%                                  |
| 5 - 9<br>10 - 14<br>15 - 19<br>20 - 24<br>25 - 34<br>35 - 44<br>45 - 54<br>55 - 64<br>65 - 74<br>75 - 84<br>85+<br><b>Race and Ethnicity</b><br>White Alone<br>Black Alone<br>American Indian Alone<br>Asian Alone                                                                                        | 84<br>86<br>536<br>756<br>398<br>224<br>206<br>146<br>69<br>41<br>10<br><b>Ce</b><br>Number<br>1,788<br>576<br>4<br>108                                     | 3.2%<br>3.3%<br>20.3%<br>28.7%<br>15.1%<br>8.5%<br>7.8%<br>5.5%<br>2.6%<br>1.6%<br>0.4%<br>Percent<br>67.8%<br>21.9%<br>0.2%<br>4.1%                         | 83<br>1,008<br>2,518<br>755<br>346<br>319<br>292<br>141<br>86<br>29<br>29<br><b>Cen</b><br>2,799<br>2,115<br>15<br>311                              | 2.0%<br>1.4%<br>17.2%<br>43.1%<br>12.9%<br>5.9%<br>5.5%<br>5.0%<br>2.4%<br>1.5%<br>0.5%<br>sus 2020<br>Percent<br>47.9%<br>36.2%<br>0.3%<br>5.3%                         | 75<br>1,013<br>2,513<br>760<br>359<br>302<br>263<br>138<br>105<br>31<br>Number<br>2,675<br>2,171<br>14<br>328                    | 1.3%<br>17.4%<br>43.2%<br>13.1%<br>6.2%<br>5.2%<br>4.5%<br>2.4%<br>1.8%<br>0.5%<br><b>2024</b><br>Percent<br>46.0%<br>37.3%<br>0.2%<br>5.6%                         | 88<br>1,010<br>2,475<br>779<br>404<br>308<br>258<br>155<br>120<br>46<br>Number<br>2,595<br>2,247<br>15<br>359                                | 1.5%<br>17.1%<br>41.9%<br>13.2%<br>6.8%<br>5.2%<br>4.4%<br>2.6%<br>2.0%<br>0.8%<br><b>2029</b><br>Percent<br>44.0%<br>38.1%<br>0.3%<br>6.1%                          |
| 5 - 9<br>10 - 14<br>15 - 19<br>20 - 24<br>25 - 34<br>35 - 44<br>45 - 54<br>55 - 64<br>65 - 74<br>75 - 84<br>85+<br><b>Race and Ethnicity</b><br>White Alone<br>Black Alone<br>American Indian Alone<br>Asian Alone<br>Pacific Islander Alone                                                              | 84<br>86<br>536<br>756<br>398<br>224<br>206<br>146<br>69<br>41<br>10<br><b>Ce</b><br>1,788<br>576<br>4<br>108<br>0                                          | 3.2%<br>3.3%<br>20.3%<br>28.7%<br>15.1%<br>8.5%<br>7.8%<br>5.5%<br>2.6%<br>1.6%<br>0.4%<br>Percent<br>67.8%<br>21.9%<br>0.2%<br>4.1%<br>0.0%                 | 83<br>1,008<br>2,518<br>755<br>346<br>319<br>292<br>141<br>86<br>29<br>29<br><b>Cen</b><br>2,799<br>2,115<br>15<br>311<br>2                         | 2.0%<br>1.4%<br>17.2%<br>43.1%<br>12.9%<br>5.9%<br>5.5%<br>5.0%<br>2.4%<br>1.5%<br>0.5%<br>sus 2020<br>Percent<br>47.9%<br>36.2%<br>0.3%<br>5.3%<br>0.0%                 | 75<br>1,013<br>2,513<br>760<br>359<br>302<br>263<br>138<br>105<br>31<br>Number<br>2,675<br>2,171<br>14<br>328<br>2               | 1.3%<br>17.4%<br>43.2%<br>13.1%<br>6.2%<br>5.2%<br>4.5%<br>2.4%<br>1.8%<br>0.5%<br><b>2024</b><br>Percent<br>46.0%<br>37.3%<br>0.2%<br>5.6%                         | 88<br>1,010<br>2,475<br>779<br>404<br>308<br>258<br>155<br>120<br>46<br>Number<br>2,595<br>2,247<br>15<br>359<br>2,247                       | 1.5%<br>17.1%<br>41.9%<br>13.2%<br>6.8%<br>5.2%<br>4.4%<br>2.6%<br>2.0%<br>0.8%<br><b>2029</b><br>Percent<br>44.0%<br>38.1%<br>0.3%<br>6.1%<br>0.0%                  |
| 5 - 9<br>10 - 14<br>15 - 19<br>20 - 24<br>25 - 34<br>35 - 44<br>45 - 54<br>55 - 64<br>65 - 74<br>75 - 84<br>85+<br><b>Race and Ethnicity</b><br>White Alone<br>Black Alone<br>Black Alone<br>American Indian Alone<br>Asian Alone<br>Pacific Islander Alone<br>Some Other Race Alone                      | 84<br>86<br>536<br>756<br>398<br>224<br>206<br>146<br>69<br>41<br>10<br><b>Ce</b><br>1,788<br>576<br>4<br>108<br>576<br>4<br>108<br>0<br>82                 | 3.2%<br>3.3%<br>20.3%<br>28.7%<br>15.1%<br>8.5%<br>7.8%<br>5.5%<br>2.6%<br>1.6%<br>0.4%<br>Percent<br>67.8%<br>21.9%<br>0.2%<br>4.1%<br>0.0%<br>3.1%         | 83<br>1,008<br>2,518<br>755<br>346<br>319<br>292<br>141<br>86<br>29<br>29<br><b>Cen</b><br>2,799<br>2,115<br>15<br>311<br>2<br>2<br>311<br>2<br>226 | 2.0%<br>1.4%<br>17.2%<br>43.1%<br>12.9%<br>5.9%<br>5.9%<br>5.0%<br>2.4%<br>1.5%<br>0.5%<br>sus 2020<br>Percent<br>47.9%<br>36.2%<br>0.3%<br>5.3%<br>0.0%<br>3.9%         | 75<br>1,013<br>2,513<br>760<br>359<br>302<br>263<br>138<br>105<br>31<br>Number<br>2,675<br>2,171<br>14<br>328<br>2<br>239        | 1.3%<br>17.4%<br>43.2%<br>13.1%<br>6.2%<br>5.2%<br>4.5%<br>2.4%<br>1.8%<br>0.5%<br><b>2024</b><br>Percent<br>46.0%<br>37.3%<br>0.2%<br>5.6%<br>0.0%<br>4.1%         | 88<br>1,010<br>2,475<br>779<br>404<br>308<br>258<br>155<br>120<br>46<br>Number<br>2,595<br>2,247<br>15<br>359<br>2,247<br>15<br>359<br>2,262 | 1.5%<br>17.1%<br>41.9%<br>13.2%<br>6.8%<br>5.2%<br>4.4%<br>2.6%<br>2.0%<br>0.8%<br>2.0%<br>0.8%<br>2029<br>Percent<br>44.0%<br>38.1%<br>0.3%<br>6.1%<br>0.0%<br>4.4% |
| 5 - 9<br>10 - 14<br>15 - 19<br>20 - 24<br>25 - 34<br>35 - 44<br>45 - 54<br>55 - 64<br>65 - 74<br>75 - 84<br>85+<br><b>Race and Ethnicity</b><br>White Alone<br>Black Alone<br>Black Alone<br>American Indian Alone<br>Asian Alone<br>Pacific Islander Alone<br>Some Other Race Alone                      | 84<br>86<br>536<br>756<br>398<br>224<br>206<br>146<br>69<br>41<br>10<br><b>Ce</b><br>1,788<br>576<br>4<br>108<br>576<br>4<br>108<br>0<br>82                 | 3.2%<br>3.3%<br>20.3%<br>28.7%<br>15.1%<br>8.5%<br>7.8%<br>5.5%<br>2.6%<br>1.6%<br>0.4%<br>Percent<br>67.8%<br>21.9%<br>0.2%<br>4.1%<br>0.0%<br>3.1%         | 83<br>1,008<br>2,518<br>755<br>346<br>319<br>292<br>141<br>86<br>29<br>29<br><b>Cen</b><br>2,799<br>2,115<br>15<br>311<br>2<br>2<br>311<br>2<br>226 | 2.0%<br>1.4%<br>17.2%<br>43.1%<br>12.9%<br>5.9%<br>5.9%<br>5.0%<br>2.4%<br>1.5%<br>0.5%<br>sus 2020<br>Percent<br>47.9%<br>36.2%<br>0.3%<br>5.3%<br>0.0%<br>3.9%         | 75<br>1,013<br>2,513<br>760<br>359<br>302<br>263<br>138<br>105<br>31<br>Number<br>2,675<br>2,171<br>14<br>328<br>2<br>239        | 1.3%<br>17.4%<br>43.2%<br>13.1%<br>6.2%<br>5.2%<br>4.5%<br>2.4%<br>1.8%<br>0.5%<br><b>2024</b><br>Percent<br>46.0%<br>37.3%<br>0.2%<br>5.6%<br>0.0%<br>4.1%         | 88<br>1,010<br>2,475<br>779<br>404<br>308<br>258<br>155<br>120<br>46<br>Number<br>2,595<br>2,247<br>15<br>359<br>2,247<br>15<br>359<br>2,262 | 1.5%<br>17.1%<br>41.9%<br>13.2%<br>6.8%<br>5.2%<br>4.4%<br>2.6%<br>2.0%<br>0.8%<br>2.0%<br>0.8%<br>2029<br>Percent<br>44.0%<br>38.1%<br>0.3%<br>6.1%<br>0.0%<br>4.4% |
| 5 - 9<br>10 - 14<br>15 - 19<br>20 - 24<br>25 - 34<br>35 - 44<br>45 - 54<br>55 - 64<br>65 - 74<br>75 - 84<br>85+<br><b>Race and Ethnicity</b><br>White Alone<br>Black Alone<br>Black Alone<br>American Indian Alone<br>Asian Alone<br>Pacific Islander Alone<br>Some Other Race Alone<br>Two or More Races | 84<br>86<br>536<br>756<br>398<br>224<br>206<br>146<br>69<br>41<br>10<br><b>Ce</b><br>Number<br>1,788<br>576<br>4<br>108<br>576<br>4<br>108<br>0<br>82<br>78 | 3.2%<br>3.3%<br>20.3%<br>28.7%<br>15.1%<br>8.5%<br>7.8%<br>5.5%<br>2.6%<br>1.6%<br>0.4%<br>Percent<br>67.8%<br>21.9%<br>0.2%<br>4.1%<br>0.0%<br>3.1%<br>3.0% | 83<br>1,008<br>2,518<br>755<br>346<br>319<br>292<br>141<br>86<br>29<br><b>Cen</b><br>Number<br>2,799<br>2,115<br>15<br>311<br>2<br>2,26<br>376      | 2.0%<br>1.4%<br>17.2%<br>43.1%<br>12.9%<br>5.9%<br>5.5%<br>5.0%<br>2.4%<br>1.5%<br>0.5%<br>sus 2020<br>Percent<br>47.9%<br>36.2%<br>0.3%<br>5.3%<br>0.0%<br>3.9%<br>6.4% | 75<br>1,013<br>2,513<br>760<br>359<br>302<br>263<br>138<br>105<br>31<br>Number<br>2,675<br>2,171<br>14<br>328<br>2<br>239<br>392 | 1.3%<br>17.4%<br>43.2%<br>13.1%<br>6.2%<br>5.2%<br>4.5%<br>2.4%<br>1.8%<br>0.5%<br><b>2024</b><br>Percent<br>46.0%<br>37.3%<br>0.2%<br>5.6%<br>0.0%<br>4.1%<br>6.7% | 88<br>1,010<br>2,475<br>779<br>404<br>308<br>258<br>155<br>120<br>46<br>Number<br>2,595<br>2,247<br>15<br>359<br>2<br>2,62<br>422            | 1.5%<br>17.1%<br>41.9%<br>13.2%<br>6.8%<br>5.2%<br>4.4%<br>2.6%<br>2.0%<br>0.8%<br><b>2029</b><br>Percent<br>44.0%<br>38.1%<br>0.3%<br>6.1%<br>0.0%<br>4.4%<br>7.2%  |