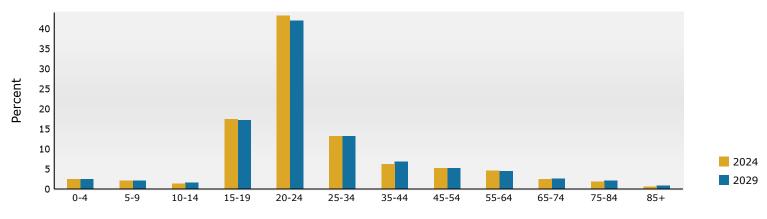

2911 George Busbee Pkwy NW, Kennesaw, Georgia, 30144 Ring: 1 mile radius Prepared by Esri

Latitude: 34.02487 Longitude: -84.56943

| -                                                                                                                                                                                                                                                                                                         |                                                                                                                                                             |                                                                                                                                                              |                                                                                                                                                     |                                                                                                                                                                          |                                                                                                                                  |                                                                                                                                                                     |                                                                                                                                              |                                                                                                                                                                      |
|-----------------------------------------------------------------------------------------------------------------------------------------------------------------------------------------------------------------------------------------------------------------------------------------------------------|-------------------------------------------------------------------------------------------------------------------------------------------------------------|--------------------------------------------------------------------------------------------------------------------------------------------------------------|-----------------------------------------------------------------------------------------------------------------------------------------------------|--------------------------------------------------------------------------------------------------------------------------------------------------------------------------|----------------------------------------------------------------------------------------------------------------------------------|---------------------------------------------------------------------------------------------------------------------------------------------------------------------|----------------------------------------------------------------------------------------------------------------------------------------------|----------------------------------------------------------------------------------------------------------------------------------------------------------------------|
| Summary                                                                                                                                                                                                                                                                                                   |                                                                                                                                                             | Census 20                                                                                                                                                    | 10                                                                                                                                                  | Census 202                                                                                                                                                               | 20                                                                                                                               | 2024                                                                                                                                                                |                                                                                                                                              | 2029                                                                                                                                                                 |
| Population                                                                                                                                                                                                                                                                                                |                                                                                                                                                             | 2,6                                                                                                                                                          | 36                                                                                                                                                  | 5,84                                                                                                                                                                     | 44                                                                                                                               | 5,823                                                                                                                                                               | 3                                                                                                                                            | 5,903                                                                                                                                                                |
| Households                                                                                                                                                                                                                                                                                                |                                                                                                                                                             | 8                                                                                                                                                            | 865                                                                                                                                                 | 1,64                                                                                                                                                                     | 47                                                                                                                               | 1,644                                                                                                                                                               | ŀ                                                                                                                                            | 1,657                                                                                                                                                                |
| Families                                                                                                                                                                                                                                                                                                  |                                                                                                                                                             | 3                                                                                                                                                            | 373                                                                                                                                                 | 65                                                                                                                                                                       | 51                                                                                                                               | 625                                                                                                                                                                 | 5                                                                                                                                            | 628                                                                                                                                                                  |
| Average Household Size                                                                                                                                                                                                                                                                                    |                                                                                                                                                             | 2.                                                                                                                                                           | .18                                                                                                                                                 | 2.0                                                                                                                                                                      | 05                                                                                                                               | 2.01                                                                                                                                                                |                                                                                                                                              | 2.05                                                                                                                                                                 |
| Owner Occupied Housing Units                                                                                                                                                                                                                                                                              |                                                                                                                                                             |                                                                                                                                                              | 236                                                                                                                                                 |                                                                                                                                                                          | 73                                                                                                                               | 301                                                                                                                                                                 |                                                                                                                                              | 328                                                                                                                                                                  |
| Renter Occupied Housing Units                                                                                                                                                                                                                                                                             | ;                                                                                                                                                           |                                                                                                                                                              | 529                                                                                                                                                 | 1,37                                                                                                                                                                     |                                                                                                                                  | 1,343                                                                                                                                                               |                                                                                                                                              | 1,330                                                                                                                                                                |
| Median Age                                                                                                                                                                                                                                                                                                |                                                                                                                                                             | 23                                                                                                                                                           | 3.5                                                                                                                                                 | 23                                                                                                                                                                       | .1                                                                                                                               | 23.1                                                                                                                                                                |                                                                                                                                              | 23.2                                                                                                                                                                 |
| Trends: 2024-2029 Annual Ra                                                                                                                                                                                                                                                                               | ite                                                                                                                                                         |                                                                                                                                                              | Area                                                                                                                                                |                                                                                                                                                                          |                                                                                                                                  | State                                                                                                                                                               |                                                                                                                                              | National                                                                                                                                                             |
| Population                                                                                                                                                                                                                                                                                                |                                                                                                                                                             |                                                                                                                                                              | 0.27%                                                                                                                                               |                                                                                                                                                                          |                                                                                                                                  | 0.61%                                                                                                                                                               |                                                                                                                                              | 0.38%                                                                                                                                                                |
| Households                                                                                                                                                                                                                                                                                                |                                                                                                                                                             |                                                                                                                                                              | 0.16%                                                                                                                                               |                                                                                                                                                                          |                                                                                                                                  | 0.86%                                                                                                                                                               |                                                                                                                                              | 0.64%                                                                                                                                                                |
| Families                                                                                                                                                                                                                                                                                                  |                                                                                                                                                             |                                                                                                                                                              | 0.10%                                                                                                                                               |                                                                                                                                                                          |                                                                                                                                  | 0.75%                                                                                                                                                               |                                                                                                                                              | 0.56%                                                                                                                                                                |
| Owner HHs                                                                                                                                                                                                                                                                                                 |                                                                                                                                                             |                                                                                                                                                              | 1.73%                                                                                                                                               |                                                                                                                                                                          |                                                                                                                                  | 1.32%                                                                                                                                                               |                                                                                                                                              | 0.97%                                                                                                                                                                |
| Median Household Income                                                                                                                                                                                                                                                                                   |                                                                                                                                                             |                                                                                                                                                              | 3.64%                                                                                                                                               |                                                                                                                                                                          |                                                                                                                                  | 3.20%                                                                                                                                                               |                                                                                                                                              | 2.95%                                                                                                                                                                |
|                                                                                                                                                                                                                                                                                                           |                                                                                                                                                             |                                                                                                                                                              |                                                                                                                                                     |                                                                                                                                                                          |                                                                                                                                  | 2024                                                                                                                                                                |                                                                                                                                              | 2029                                                                                                                                                                 |
| Households by Income                                                                                                                                                                                                                                                                                      |                                                                                                                                                             |                                                                                                                                                              |                                                                                                                                                     | Nu                                                                                                                                                                       | mber                                                                                                                             | Percent                                                                                                                                                             | Number                                                                                                                                       | Percent                                                                                                                                                              |
| <\$15,000                                                                                                                                                                                                                                                                                                 |                                                                                                                                                             |                                                                                                                                                              |                                                                                                                                                     |                                                                                                                                                                          | 97                                                                                                                               | 5.9%                                                                                                                                                                | 78                                                                                                                                           | 4.7%                                                                                                                                                                 |
| \$15,000 - \$24,999                                                                                                                                                                                                                                                                                       |                                                                                                                                                             |                                                                                                                                                              |                                                                                                                                                     |                                                                                                                                                                          | 97                                                                                                                               | 5.9%                                                                                                                                                                | 69                                                                                                                                           | 4.2%                                                                                                                                                                 |
| \$25,000 - \$34,999                                                                                                                                                                                                                                                                                       |                                                                                                                                                             |                                                                                                                                                              |                                                                                                                                                     |                                                                                                                                                                          | 168                                                                                                                              | 10.2%                                                                                                                                                               | 114                                                                                                                                          | 6.9%                                                                                                                                                                 |
| \$35,000 - \$49,999                                                                                                                                                                                                                                                                                       |                                                                                                                                                             |                                                                                                                                                              |                                                                                                                                                     |                                                                                                                                                                          | 140                                                                                                                              | 8.5%                                                                                                                                                                | 113                                                                                                                                          | 6.8%                                                                                                                                                                 |
| \$50,000 - \$74,999                                                                                                                                                                                                                                                                                       |                                                                                                                                                             |                                                                                                                                                              |                                                                                                                                                     |                                                                                                                                                                          | 292                                                                                                                              | 17.8%                                                                                                                                                               | 266                                                                                                                                          | 16.1%                                                                                                                                                                |
| \$75,000 - \$99,999                                                                                                                                                                                                                                                                                       |                                                                                                                                                             |                                                                                                                                                              |                                                                                                                                                     |                                                                                                                                                                          | 231                                                                                                                              | 14.1%                                                                                                                                                               | 252                                                                                                                                          | 15.2%                                                                                                                                                                |
| \$100,000 - \$149,999                                                                                                                                                                                                                                                                                     |                                                                                                                                                             |                                                                                                                                                              |                                                                                                                                                     |                                                                                                                                                                          | 486                                                                                                                              | 29.6%                                                                                                                                                               | 588                                                                                                                                          | 35.5%                                                                                                                                                                |
| \$150,000 - \$199,999                                                                                                                                                                                                                                                                                     |                                                                                                                                                             |                                                                                                                                                              |                                                                                                                                                     |                                                                                                                                                                          | 84                                                                                                                               | 5.1%                                                                                                                                                                | 118                                                                                                                                          | 7.1%                                                                                                                                                                 |
| \$200,000+                                                                                                                                                                                                                                                                                                |                                                                                                                                                             |                                                                                                                                                              |                                                                                                                                                     |                                                                                                                                                                          | 48                                                                                                                               | 2.9%                                                                                                                                                                | 61                                                                                                                                           | 3.7%                                                                                                                                                                 |
| Median Household Income                                                                                                                                                                                                                                                                                   |                                                                                                                                                             |                                                                                                                                                              |                                                                                                                                                     | #77                                                                                                                                                                      | 7 771                                                                                                                            |                                                                                                                                                                     | ¢00.074                                                                                                                                      |                                                                                                                                                                      |
| Average Household Income                                                                                                                                                                                                                                                                                  |                                                                                                                                                             |                                                                                                                                                              |                                                                                                                                                     |                                                                                                                                                                          | 7,271<br>5,479                                                                                                                   |                                                                                                                                                                     | \$92,374<br>\$100,901                                                                                                                        |                                                                                                                                                                      |
| Per Capita Income                                                                                                                                                                                                                                                                                         |                                                                                                                                                             |                                                                                                                                                              |                                                                                                                                                     |                                                                                                                                                                          | L,433                                                                                                                            |                                                                                                                                                                     | \$35,803                                                                                                                                     |                                                                                                                                                                      |
|                                                                                                                                                                                                                                                                                                           | Ce                                                                                                                                                          | 1sus 2010                                                                                                                                                    | Cen                                                                                                                                                 | پرچ<br>sus 2020                                                                                                                                                          | 1,433                                                                                                                            | 2024                                                                                                                                                                | \$33,003                                                                                                                                     | 2029                                                                                                                                                                 |
| Population by Age                                                                                                                                                                                                                                                                                         | Number                                                                                                                                                      | Percent                                                                                                                                                      | Number                                                                                                                                              | Percent                                                                                                                                                                  | Number                                                                                                                           |                                                                                                                                                                     | Number                                                                                                                                       | Percent                                                                                                                                                              |
| 0 - 4                                                                                                                                                                                                                                                                                                     | 78                                                                                                                                                          | 3.0%                                                                                                                                                         | 147                                                                                                                                                 | 2.5%                                                                                                                                                                     | 141                                                                                                                              |                                                                                                                                                                     | 144                                                                                                                                          | 2.4%                                                                                                                                                                 |
|                                                                                                                                                                                                                                                                                                           |                                                                                                                                                             |                                                                                                                                                              | ± 17                                                                                                                                                |                                                                                                                                                                          |                                                                                                                                  |                                                                                                                                                                     |                                                                                                                                              |                                                                                                                                                                      |
|                                                                                                                                                                                                                                                                                                           |                                                                                                                                                             |                                                                                                                                                              | 119                                                                                                                                                 |                                                                                                                                                                          | 120                                                                                                                              | 2.1%                                                                                                                                                                | 117                                                                                                                                          | 2.0%                                                                                                                                                                 |
| 5 - 9                                                                                                                                                                                                                                                                                                     | 84                                                                                                                                                          | 3.2%                                                                                                                                                         | 119<br>83                                                                                                                                           | 2.0%                                                                                                                                                                     | 120<br>75                                                                                                                        |                                                                                                                                                                     | 117<br>88                                                                                                                                    | 2.0%<br>1.5%                                                                                                                                                         |
| 5 - 9<br>10 - 14                                                                                                                                                                                                                                                                                          | 84<br>86                                                                                                                                                    | 3.2%<br>3.3%                                                                                                                                                 | 83                                                                                                                                                  | 2.0%<br>1.4%                                                                                                                                                             | 75                                                                                                                               | 1.3%                                                                                                                                                                | 88                                                                                                                                           | 1.5%                                                                                                                                                                 |
| 5 - 9<br>10 - 14<br>15 - 19                                                                                                                                                                                                                                                                               | 84<br>86<br>536                                                                                                                                             | 3.2%<br>3.3%<br>20.3%                                                                                                                                        | 83<br>1,008                                                                                                                                         | 2.0%<br>1.4%<br>17.2%                                                                                                                                                    | 75<br>1,013                                                                                                                      | 1.3%<br>17.4%                                                                                                                                                       | 88<br>1,010                                                                                                                                  | 1.5%<br>17.1%                                                                                                                                                        |
| 5 - 9<br>10 - 14<br>15 - 19<br>20 - 24                                                                                                                                                                                                                                                                    | 84<br>86<br>536<br>756                                                                                                                                      | 3.2%<br>3.3%<br>20.3%<br>28.7%                                                                                                                               | 83<br>1,008<br>2,518                                                                                                                                | 2.0%<br>1.4%<br>17.2%<br>43.1%                                                                                                                                           | 75<br>1,013<br>2,513                                                                                                             | 1.3%<br>17.4%<br>43.2%                                                                                                                                              | 88<br>1,010<br>2,475                                                                                                                         | 1.5%<br>17.1%<br>41.9%                                                                                                                                               |
| 5 - 9<br>10 - 14<br>15 - 19<br>20 - 24<br>25 - 34                                                                                                                                                                                                                                                         | 84<br>86<br>536<br>756<br>398                                                                                                                               | 3.2%<br>3.3%<br>20.3%<br>28.7%<br>15.1%                                                                                                                      | 83<br>1,008<br>2,518<br>755                                                                                                                         | 2.0%<br>1.4%<br>17.2%<br>43.1%<br>12.9%                                                                                                                                  | 75<br>1,013<br>2,513<br>760                                                                                                      | 1.3%<br>17.4%<br>43.2%<br>13.1%                                                                                                                                     | 88<br>1,010<br>2,475<br>779                                                                                                                  | 1.5%<br>17.1%<br>41.9%<br>13.2%                                                                                                                                      |
| 5 - 9<br>10 - 14<br>15 - 19<br>20 - 24                                                                                                                                                                                                                                                                    | 84<br>86<br>536<br>756                                                                                                                                      | 3.2%<br>3.3%<br>20.3%<br>28.7%<br>15.1%<br>8.5%                                                                                                              | 83<br>1,008<br>2,518                                                                                                                                | 2.0%<br>1.4%<br>17.2%<br>43.1%<br>12.9%<br>5.9%                                                                                                                          | 75<br>1,013<br>2,513                                                                                                             | 1.3%<br>17.4%<br>43.2%<br>13.1%<br>6.2%                                                                                                                             | 88<br>1,010<br>2,475                                                                                                                         | 1.5%<br>17.1%<br>41.9%<br>13.2%<br>6.8%                                                                                                                              |
| 5 - 9<br>10 - 14<br>15 - 19<br>20 - 24<br>25 - 34<br>35 - 44<br>45 - 54                                                                                                                                                                                                                                   | 84<br>86<br>536<br>756<br>398<br>224<br>206                                                                                                                 | 3.2%<br>3.3%<br>20.3%<br>28.7%<br>15.1%<br>8.5%<br>7.8%                                                                                                      | 83<br>1,008<br>2,518<br>755<br>346<br>319                                                                                                           | 2.0%<br>1.4%<br>17.2%<br>43.1%<br>12.9%<br>5.9%<br>5.5%                                                                                                                  | 75<br>1,013<br>2,513<br>760<br>359<br>302                                                                                        | 1.3%<br>17.4%<br>43.2%<br>13.1%<br>6.2%<br>5.2%                                                                                                                     | 88<br>1,010<br>2,475<br>779<br>404<br>308                                                                                                    | 1.5%<br>17.1%<br>41.9%<br>13.2%<br>6.8%<br>5.2%                                                                                                                      |
| 5 - 9<br>10 - 14<br>15 - 19<br>20 - 24<br>25 - 34<br>35 - 44<br>45 - 54<br>55 - 64                                                                                                                                                                                                                        | 84<br>86<br>536<br>756<br>398<br>224<br>206<br>146                                                                                                          | 3.2%<br>3.3%<br>20.3%<br>28.7%<br>15.1%<br>8.5%<br>7.8%<br>5.5%                                                                                              | 83<br>1,008<br>2,518<br>755<br>346<br>319<br>292                                                                                                    | 2.0%<br>1.4%<br>17.2%<br>43.1%<br>12.9%<br>5.9%<br>5.5%<br>5.5%                                                                                                          | 75<br>1,013<br>2,513<br>760<br>359<br>302<br>263                                                                                 | $ \begin{array}{r} 1.3\% \\ 17.4\% \\ 43.2\% \\ 13.1\% \\ 6.2\% \\ 5.2\% \\ 4.5\% \\ \end{array} $                                                                  | 88<br>1,010<br>2,475<br>779<br>404<br>308<br>258                                                                                             | 1.5% $17.1%$ $41.9%$ $13.2%$ $6.8%$ $5.2%$ $4.4%$                                                                                                                    |
| 5 - 9<br>10 - 14<br>15 - 19<br>20 - 24<br>25 - 34<br>35 - 44<br>45 - 54<br>55 - 64<br>65 - 74                                                                                                                                                                                                             | 84<br>86<br>536<br>756<br>398<br>224<br>206<br>146<br>69                                                                                                    | 3.2%<br>3.3%<br>20.3%<br>28.7%<br>15.1%<br>8.5%<br>7.8%<br>5.5%<br>2.6%                                                                                      | 83<br>1,008<br>2,518<br>755<br>346<br>319<br>292<br>141                                                                                             | 2.0%<br>1.4%<br>17.2%<br>43.1%<br>12.9%<br>5.9%<br>5.5%<br>5.0%<br>2.4%                                                                                                  | 75<br>1,013<br>2,513<br>760<br>359<br>302<br>263<br>138                                                                          | $ \begin{array}{r} 1.3\% \\ 17.4\% \\ 43.2\% \\ 13.1\% \\ 6.2\% \\ 5.2\% \\ 4.5\% \\ 2.4\% \\ \end{array} $                                                         | 88<br>1,010<br>2,475<br>779<br>404<br>308<br>258<br>155                                                                                      | 1.5% $17.1%$ $41.9%$ $13.2%$ $6.8%$ $5.2%$ $4.4%$ $2.6%$                                                                                                             |
| 5 - 9<br>10 - 14<br>15 - 19<br>20 - 24<br>25 - 34<br>35 - 44<br>45 - 54<br>55 - 64<br>65 - 74<br>75 - 84                                                                                                                                                                                                  | 84<br>86<br>536<br>756<br>398<br>224<br>206<br>146                                                                                                          | 3.2%<br>3.3%<br>20.3%<br>28.7%<br>15.1%<br>8.5%<br>7.8%<br>5.5%<br>2.6%<br>1.6%                                                                              | 83<br>1,008<br>2,518<br>755<br>346<br>319<br>292                                                                                                    | 2.0%<br>1.4%<br>17.2%<br>43.1%<br>12.9%<br>5.9%<br>5.5%<br>5.0%<br>2.4%<br>1.5%                                                                                          | 75<br>1,013<br>2,513<br>760<br>359<br>302<br>263<br>138<br>105                                                                   | $ \begin{array}{r} 1.3\% \\ 17.4\% \\ 43.2\% \\ 13.1\% \\ 6.2\% \\ 5.2\% \\ 4.5\% \\ 2.4\% \\ 1.8\% \\ \end{array} $                                                | 88<br>1,010<br>2,475<br>779<br>404<br>308<br>258<br>155<br>120                                                                               | 1.5% $17.1%$ $41.9%$ $13.2%$ $6.8%$ $5.2%$ $4.4%$ $2.6%$ $2.0%$                                                                                                      |
| 5 - 9<br>10 - 14<br>15 - 19<br>20 - 24<br>25 - 34<br>35 - 44<br>45 - 54<br>55 - 64<br>65 - 74                                                                                                                                                                                                             | 84<br>86<br>536<br>756<br>398<br>224<br>206<br>146<br>69<br>41<br>10                                                                                        | 3.2%<br>3.3%<br>20.3%<br>28.7%<br>15.1%<br>8.5%<br>7.8%<br>5.5%<br>2.6%                                                                                      | 83<br>1,008<br>2,518<br>755<br>346<br>319<br>292<br>141<br>86<br>29                                                                                 | 2.0%<br>1.4%<br>17.2%<br>43.1%<br>12.9%<br>5.9%<br>5.5%<br>5.0%<br>2.4%                                                                                                  | 75<br>1,013<br>2,513<br>760<br>359<br>302<br>263<br>138                                                                          | $ \begin{array}{r} 1.3\% \\ 17.4\% \\ 43.2\% \\ 13.1\% \\ 6.2\% \\ 5.2\% \\ 4.5\% \\ 2.4\% \\ 1.8\% \\ \end{array} $                                                | 88<br>1,010<br>2,475<br>779<br>404<br>308<br>258<br>155                                                                                      | 1.5% $17.1%$ $41.9%$ $13.2%$ $6.8%$ $5.2%$ $4.4%$ $2.6%$                                                                                                             |
| 5 - 9<br>10 - 14<br>15 - 19<br>20 - 24<br>25 - 34<br>35 - 44<br>45 - 54<br>55 - 64<br>65 - 74<br>75 - 84                                                                                                                                                                                                  | 84<br>86<br>536<br>756<br>398<br>224<br>206<br>146<br>69<br>41<br>10                                                                                        | 3.2%<br>3.3%<br>20.3%<br>28.7%<br>15.1%<br>8.5%<br>7.8%<br>5.5%<br>2.6%<br>1.6%<br>0.4%                                                                      | 83<br>1,008<br>2,518<br>755<br>346<br>319<br>292<br>141<br>86<br>29                                                                                 | 2.0%<br>1.4%<br>17.2%<br>43.1%<br>12.9%<br>5.9%<br>5.5%<br>5.0%<br>2.4%<br>1.5%<br>0.5%                                                                                  | 75<br>1,013<br>2,513<br>760<br>359<br>302<br>263<br>138<br>105                                                                   | $ \begin{array}{r} 1.3\% \\ 17.4\% \\ 43.2\% \\ 13.1\% \\ 6.2\% \\ 5.2\% \\ 4.5\% \\ 2.4\% \\ 1.8\% \\ 0.5\% \\ \end{array} $                                       | 88<br>1,010<br>2,475<br>779<br>404<br>308<br>258<br>155<br>120                                                                               | 1.5% $17.1%$ $41.9%$ $13.2%$ $6.8%$ $5.2%$ $4.4%$ $2.6%$ $2.0%$ $0.8%$                                                                                               |
| 5 - 9<br>10 - 14<br>15 - 19<br>20 - 24<br>25 - 34<br>35 - 44<br>45 - 54<br>55 - 64<br>65 - 74<br>75 - 84<br>85+                                                                                                                                                                                           | 84<br>86<br>536<br>756<br>398<br>224<br>206<br>146<br>69<br>41<br>10<br><b>Ce</b>                                                                           | 3.2%<br>3.3%<br>20.3%<br>28.7%<br>15.1%<br>8.5%<br>7.8%<br>5.5%<br>2.6%<br>1.6%<br>0.4%<br>msus 2010                                                         | 83<br>1,008<br>2,518<br>755<br>346<br>319<br>292<br>141<br>86<br>29<br>29<br>Cen<br>Number                                                          | 2.0%<br>1.4%<br>17.2%<br>43.1%<br>12.9%<br>5.9%<br>5.5%<br>5.0%<br>2.4%<br>1.5%<br>0.5%<br>sus 2020                                                                      | 75<br>1,013<br>2,513<br>760<br>359<br>302<br>263<br>138<br>105<br>31<br>Number                                                   | 1.3%<br>17.4%<br>43.2%<br>13.1%<br>6.2%<br>5.2%<br>4.5%<br>2.4%<br>1.8%<br>0.5%<br><b>2024</b>                                                                      | 88<br>1,010<br>2,475<br>779<br>404<br>308<br>258<br>155<br>120<br>46<br>Number                                                               | 1.5%<br>17.1%<br>41.9%<br>13.2%<br>6.8%<br>5.2%<br>4.4%<br>2.6%<br>2.0%<br>0.8%<br><b>2029</b>                                                                       |
| 5 - 9<br>10 - 14<br>15 - 19<br>20 - 24<br>25 - 34<br>35 - 44<br>45 - 54<br>55 - 64<br>65 - 74<br>75 - 84<br>85+<br><b>Race and Ethnicity</b>                                                                                                                                                              | 84<br>86<br>536<br>756<br>398<br>224<br>206<br>146<br>69<br>41<br>10<br>Cen<br>Number                                                                       | 3.2%<br>3.3%<br>20.3%<br>28.7%<br>15.1%<br>8.5%<br>7.8%<br>5.5%<br>2.6%<br>1.6%<br>0.4%<br>Percent                                                           | 83<br>1,008<br>2,518<br>755<br>346<br>319<br>292<br>141<br>86<br>29<br>29<br><b>Cen</b>                                                             | 2.0%<br>1.4%<br>17.2%<br>43.1%<br>12.9%<br>5.9%<br>5.5%<br>5.0%<br>2.4%<br>1.5%<br>0.5%<br>sus 2020<br>Percent                                                           | 75<br>1,013<br>2,513<br>760<br>359<br>302<br>263<br>138<br>105<br>31                                                             | 1.3%<br>17.4%<br>43.2%<br>13.1%<br>6.2%<br>5.2%<br>4.5%<br>2.4%<br>1.8%<br>0.5%<br><b>2024</b><br>Percent                                                           | 88<br>1,010<br>2,475<br>779<br>404<br>308<br>258<br>155<br>120<br>46                                                                         | 1.5%<br>17.1%<br>41.9%<br>13.2%<br>6.8%<br>5.2%<br>4.4%<br>2.6%<br>2.0%<br>0.8%<br><b>2029</b><br>Percent                                                            |
| 5 - 9<br>10 - 14<br>15 - 19<br>20 - 24<br>25 - 34<br>35 - 44<br>45 - 54<br>55 - 64<br>65 - 74<br>75 - 84<br>85+<br><b>Race and Ethnicity</b><br>White Alone                                                                                                                                               | 84<br>86<br>536<br>756<br>398<br>224<br>206<br>146<br>69<br>41<br>10<br><b>Ce</b><br>Number<br>1,788                                                        | 3.2%<br>3.3%<br>20.3%<br>28.7%<br>15.1%<br>8.5%<br>7.8%<br>5.5%<br>2.6%<br>1.6%<br>0.4%<br>Percent<br>67.8%                                                  | 83<br>1,008<br>2,518<br>755<br>346<br>319<br>292<br>141<br>86<br>29<br>29<br><b>Cen</b><br>Number<br>2,799                                          | 2.0%<br>1.4%<br>17.2%<br>43.1%<br>12.9%<br>5.9%<br>5.5%<br>5.0%<br>2.4%<br>1.5%<br>0.5%<br>sus 2020<br>Percent<br>47.9%                                                  | 75<br>1,013<br>2,513<br>760<br>359<br>302<br>263<br>138<br>105<br>31<br>Number<br>2,675                                          | 1.3%<br>17.4%<br>43.2%<br>13.1%<br>6.2%<br>5.2%<br>4.5%<br>2.4%<br>1.8%<br>0.5%<br><b>2024</b><br>Percent<br>46.0%                                                  | 88<br>1,010<br>2,475<br>779<br>404<br>308<br>258<br>155<br>120<br>46<br>Number<br>2,595                                                      | 1.5%<br>17.1%<br>41.9%<br>13.2%<br>6.8%<br>5.2%<br>4.4%<br>2.6%<br>2.0%<br>0.8%<br><b>2029</b><br>Percent<br>44.0%                                                   |
| 5 - 9<br>10 - 14<br>15 - 19<br>20 - 24<br>25 - 34<br>35 - 44<br>45 - 54<br>55 - 64<br>65 - 74<br>75 - 84<br>85+<br><b>Race and Ethnicity</b><br>White Alone<br>Black Alone                                                                                                                                | 84<br>86<br>536<br>756<br>398<br>224<br>206<br>146<br>69<br>41<br>10<br><b>Ce</b><br>Number<br>1,788<br>576                                                 | 3.2%<br>3.3%<br>20.3%<br>28.7%<br>15.1%<br>8.5%<br>7.8%<br>5.5%<br>2.6%<br>1.6%<br>0.4%<br>Percent<br>67.8%<br>21.9%                                         | 83<br>1,008<br>2,518<br>755<br>346<br>319<br>292<br>141<br>86<br>29<br>29<br><b>Cen</b><br>Number<br>2,799<br>2,115                                 | 2.0%<br>1.4%<br>17.2%<br>43.1%<br>12.9%<br>5.9%<br>5.5%<br>5.0%<br>2.4%<br>1.5%<br>0.5%<br>sus 2020<br>Percent<br>47.9%<br>36.2%                                         | 75<br>1,013<br>2,513<br>760<br>359<br>302<br>263<br>138<br>105<br>31<br>Number<br>2,675<br>2,171                                 | 1.3%<br>17.4%<br>43.2%<br>13.1%<br>6.2%<br>5.2%<br>4.5%<br>2.4%<br>1.8%<br>0.5%<br><b>2024</b><br>Percent<br>46.0%<br>37.3%                                         | 88<br>1,010<br>2,475<br>779<br>404<br>308<br>258<br>155<br>120<br>46<br>Number<br>2,595<br>2,247                                             | 1.5%<br>17.1%<br>41.9%<br>13.2%<br>6.8%<br>5.2%<br>4.4%<br>2.6%<br>2.0%<br>0.8%<br><b>2029</b><br>Percent<br>44.0%<br>38.1%                                          |
| 5 - 9<br>10 - 14<br>15 - 19<br>20 - 24<br>25 - 34<br>35 - 44<br>45 - 54<br>55 - 64<br>65 - 74<br>75 - 84<br>85+<br><b>Race and Ethnicity</b><br>White Alone<br>Black Alone<br>American Indian Alone                                                                                                       | 84<br>86<br>536<br>756<br>398<br>224<br>206<br>146<br>69<br>41<br>10<br><b>Cer</b><br>Number<br>1,788<br>576<br>4                                           | 3.2%<br>3.3%<br>20.3%<br>28.7%<br>15.1%<br>8.5%<br>7.8%<br>5.5%<br>2.6%<br>1.6%<br>0.4%<br>Percent<br>67.8%<br>21.9%<br>0.2%                                 | 83<br>1,008<br>2,518<br>755<br>346<br>319<br>292<br>141<br>86<br>29<br>29<br><b>Cen</b><br>2,799<br>2,115<br>15                                     | 2.0%<br>1.4%<br>17.2%<br>43.1%<br>12.9%<br>5.9%<br>5.5%<br>5.0%<br>2.4%<br>1.5%<br>0.5%<br>sus 2020<br>Percent<br>47.9%<br>36.2%<br>0.3%                                 | 75<br>1,013<br>2,513<br>760<br>359<br>302<br>263<br>138<br>105<br>31<br>Number<br>2,675<br>2,171<br>14                           | 1.3%<br>17.4%<br>43.2%<br>13.1%<br>6.2%<br>5.2%<br>4.5%<br>2.4%<br>1.8%<br>0.5%<br><b>2024</b><br>Percent<br>46.0%<br>37.3%<br>0.2%<br>5.6%                         | 88<br>1,010<br>2,475<br>779<br>404<br>308<br>258<br>155<br>120<br>46<br>Number<br>2,595<br>2,247<br>15                                       | 1.5%<br>17.1%<br>41.9%<br>13.2%<br>6.8%<br>5.2%<br>4.4%<br>2.6%<br>2.0%<br>0.8%<br><b>2029</b><br>Percent<br>44.0%<br>38.1%<br>0.3%                                  |
| 5 - 9<br>10 - 14<br>15 - 19<br>20 - 24<br>25 - 34<br>35 - 44<br>45 - 54<br>55 - 64<br>65 - 74<br>75 - 84<br>85+<br><b>Race and Ethnicity</b><br>White Alone<br>Black Alone<br>American Indian Alone<br>Asian Alone                                                                                        | 84<br>86<br>536<br>756<br>398<br>224<br>206<br>146<br>69<br>41<br>10<br><b>Ce</b><br>Number<br>1,788<br>576<br>4<br>108                                     | 3.2%<br>3.3%<br>20.3%<br>28.7%<br>15.1%<br>8.5%<br>7.8%<br>5.5%<br>2.6%<br>1.6%<br>0.4%<br>Percent<br>67.8%<br>21.9%<br>0.2%<br>4.1%                         | 83<br>1,008<br>2,518<br>755<br>346<br>319<br>292<br>141<br>86<br>29<br>29<br><b>Cen</b><br>2,799<br>2,115<br>15<br>311                              | 2.0%<br>1.4%<br>17.2%<br>43.1%<br>12.9%<br>5.9%<br>5.5%<br>5.0%<br>2.4%<br>1.5%<br>0.5%<br>sus 2020<br>Percent<br>47.9%<br>36.2%<br>0.3%<br>5.3%                         | 75<br>1,013<br>2,513<br>760<br>359<br>302<br>263<br>138<br>105<br>31<br>Number<br>2,675<br>2,171<br>14<br>328                    | 1.3%<br>17.4%<br>43.2%<br>13.1%<br>6.2%<br>5.2%<br>4.5%<br>2.4%<br>1.8%<br>0.5%<br><b>2024</b><br>Percent<br>46.0%<br>37.3%<br>0.2%<br>5.6%                         | 88<br>1,010<br>2,475<br>779<br>404<br>308<br>258<br>155<br>120<br>46<br>Number<br>2,595<br>2,247<br>15<br>359                                | 1.5%<br>17.1%<br>41.9%<br>13.2%<br>6.8%<br>5.2%<br>4.4%<br>2.6%<br>2.0%<br>0.8%<br><b>2029</b><br>Percent<br>44.0%<br>38.1%<br>0.3%<br>6.1%                          |
| 5 - 9<br>10 - 14<br>15 - 19<br>20 - 24<br>25 - 34<br>35 - 44<br>45 - 54<br>55 - 64<br>65 - 74<br>75 - 84<br>85+<br><b>Race and Ethnicity</b><br>White Alone<br>Black Alone<br>American Indian Alone<br>Asian Alone<br>Pacific Islander Alone                                                              | 84<br>86<br>536<br>756<br>398<br>224<br>206<br>146<br>69<br>41<br>10<br><b>Ce</b><br>1,788<br>576<br>4<br>108<br>0                                          | 3.2%<br>3.3%<br>20.3%<br>28.7%<br>15.1%<br>8.5%<br>7.8%<br>5.5%<br>2.6%<br>1.6%<br>0.4%<br>Percent<br>67.8%<br>21.9%<br>0.2%<br>4.1%<br>0.0%                 | 83<br>1,008<br>2,518<br>755<br>346<br>319<br>292<br>141<br>86<br>29<br>29<br><b>Cen</b><br>2,799<br>2,115<br>15<br>311<br>2                         | 2.0%<br>1.4%<br>17.2%<br>43.1%<br>12.9%<br>5.9%<br>5.5%<br>5.0%<br>2.4%<br>1.5%<br>0.5%<br>sus 2020<br>Percent<br>47.9%<br>36.2%<br>0.3%<br>5.3%<br>0.0%                 | 75<br>1,013<br>2,513<br>760<br>359<br>302<br>263<br>138<br>105<br>31<br>Number<br>2,675<br>2,171<br>14<br>328<br>2               | 1.3%<br>17.4%<br>43.2%<br>13.1%<br>6.2%<br>5.2%<br>4.5%<br>2.4%<br>1.8%<br>0.5%<br><b>2024</b><br>Percent<br>46.0%<br>37.3%<br>0.2%<br>5.6%                         | 88<br>1,010<br>2,475<br>779<br>404<br>308<br>258<br>155<br>120<br>46<br>Number<br>2,595<br>2,247<br>15<br>359<br>2,247                       | 1.5%<br>17.1%<br>41.9%<br>13.2%<br>6.8%<br>5.2%<br>4.4%<br>2.6%<br>2.0%<br>0.8%<br><b>2029</b><br>Percent<br>44.0%<br>38.1%<br>0.3%<br>6.1%<br>0.0%                  |
| 5 - 9<br>10 - 14<br>15 - 19<br>20 - 24<br>25 - 34<br>35 - 44<br>45 - 54<br>55 - 64<br>65 - 74<br>75 - 84<br>85+<br><b>Race and Ethnicity</b><br>White Alone<br>Black Alone<br>Black Alone<br>American Indian Alone<br>Asian Alone<br>Pacific Islander Alone<br>Some Other Race Alone                      | 84<br>86<br>536<br>756<br>398<br>224<br>206<br>146<br>69<br>41<br>10<br><b>Ce</b><br>1,788<br>576<br>4<br>108<br>576<br>4<br>108<br>0<br>82                 | 3.2%<br>3.3%<br>20.3%<br>28.7%<br>15.1%<br>8.5%<br>7.8%<br>5.5%<br>2.6%<br>1.6%<br>0.4%<br>Percent<br>67.8%<br>21.9%<br>0.2%<br>4.1%<br>0.0%<br>3.1%         | 83<br>1,008<br>2,518<br>755<br>346<br>319<br>292<br>141<br>86<br>29<br>29<br><b>Cen</b><br>2,799<br>2,115<br>15<br>311<br>2<br>2<br>311<br>2<br>226 | 2.0%<br>1.4%<br>17.2%<br>43.1%<br>12.9%<br>5.9%<br>5.9%<br>5.0%<br>2.4%<br>1.5%<br>0.5%<br>sus 2020<br>Percent<br>47.9%<br>36.2%<br>0.3%<br>5.3%<br>0.0%<br>3.9%         | 75<br>1,013<br>2,513<br>760<br>359<br>302<br>263<br>138<br>105<br>31<br>Number<br>2,675<br>2,171<br>14<br>328<br>2<br>239        | 1.3%<br>17.4%<br>43.2%<br>13.1%<br>6.2%<br>5.2%<br>4.5%<br>2.4%<br>1.8%<br>0.5%<br><b>2024</b><br>Percent<br>46.0%<br>37.3%<br>0.2%<br>5.6%<br>0.0%<br>4.1%         | 88<br>1,010<br>2,475<br>779<br>404<br>308<br>258<br>155<br>120<br>46<br>Number<br>2,595<br>2,247<br>15<br>359<br>2,247<br>15<br>359<br>2,262 | 1.5%<br>17.1%<br>41.9%<br>13.2%<br>6.8%<br>5.2%<br>4.4%<br>2.6%<br>2.0%<br>0.8%<br>2.0%<br>0.8%<br>2029<br>Percent<br>44.0%<br>38.1%<br>0.3%<br>6.1%<br>0.0%<br>4.4% |
| 5 - 9<br>10 - 14<br>15 - 19<br>20 - 24<br>25 - 34<br>35 - 44<br>45 - 54<br>55 - 64<br>65 - 74<br>75 - 84<br>85+<br><b>Race and Ethnicity</b><br>White Alone<br>Black Alone<br>Black Alone<br>American Indian Alone<br>Asian Alone<br>Pacific Islander Alone<br>Some Other Race Alone                      | 84<br>86<br>536<br>756<br>398<br>224<br>206<br>146<br>69<br>41<br>10<br><b>Ce</b><br>1,788<br>576<br>4<br>108<br>576<br>4<br>108<br>0<br>82                 | 3.2%<br>3.3%<br>20.3%<br>28.7%<br>15.1%<br>8.5%<br>7.8%<br>5.5%<br>2.6%<br>1.6%<br>0.4%<br>Percent<br>67.8%<br>21.9%<br>0.2%<br>4.1%<br>0.0%<br>3.1%         | 83<br>1,008<br>2,518<br>755<br>346<br>319<br>292<br>141<br>86<br>29<br>29<br><b>Cen</b><br>2,799<br>2,115<br>15<br>311<br>2<br>2<br>311<br>2<br>226 | 2.0%<br>1.4%<br>17.2%<br>43.1%<br>12.9%<br>5.9%<br>5.9%<br>5.0%<br>2.4%<br>1.5%<br>0.5%<br>sus 2020<br>Percent<br>47.9%<br>36.2%<br>0.3%<br>5.3%<br>0.0%<br>3.9%         | 75<br>1,013<br>2,513<br>760<br>359<br>302<br>263<br>138<br>105<br>31<br>Number<br>2,675<br>2,171<br>14<br>328<br>2<br>239        | 1.3%<br>17.4%<br>43.2%<br>13.1%<br>6.2%<br>5.2%<br>4.5%<br>2.4%<br>1.8%<br>0.5%<br><b>2024</b><br>Percent<br>46.0%<br>37.3%<br>0.2%<br>5.6%<br>0.0%<br>4.1%         | 88<br>1,010<br>2,475<br>779<br>404<br>308<br>258<br>155<br>120<br>46<br>Number<br>2,595<br>2,247<br>15<br>359<br>2,247<br>15<br>359<br>2,262 | 1.5%<br>17.1%<br>41.9%<br>13.2%<br>6.8%<br>5.2%<br>4.4%<br>2.6%<br>2.0%<br>0.8%<br>2.0%<br>0.8%<br>2029<br>Percent<br>44.0%<br>38.1%<br>0.3%<br>6.1%<br>0.0%<br>4.4% |
| 5 - 9<br>10 - 14<br>15 - 19<br>20 - 24<br>25 - 34<br>35 - 44<br>45 - 54<br>55 - 64<br>65 - 74<br>75 - 84<br>85+<br><b>Race and Ethnicity</b><br>White Alone<br>Black Alone<br>Black Alone<br>American Indian Alone<br>Asian Alone<br>Pacific Islander Alone<br>Some Other Race Alone<br>Two or More Races | 84<br>86<br>536<br>756<br>398<br>224<br>206<br>146<br>69<br>41<br>10<br><b>Ce</b><br>Number<br>1,788<br>576<br>4<br>108<br>576<br>4<br>108<br>0<br>82<br>78 | 3.2%<br>3.3%<br>20.3%<br>28.7%<br>15.1%<br>8.5%<br>7.8%<br>5.5%<br>2.6%<br>1.6%<br>0.4%<br>Percent<br>67.8%<br>21.9%<br>0.2%<br>4.1%<br>0.0%<br>3.1%<br>3.0% | 83<br>1,008<br>2,518<br>755<br>346<br>319<br>292<br>141<br>86<br>29<br><b>Cen</b><br>Number<br>2,799<br>2,115<br>15<br>311<br>2<br>2,26<br>376      | 2.0%<br>1.4%<br>17.2%<br>43.1%<br>12.9%<br>5.9%<br>5.5%<br>5.0%<br>2.4%<br>1.5%<br>0.5%<br>sus 2020<br>Percent<br>47.9%<br>36.2%<br>0.3%<br>5.3%<br>0.0%<br>3.9%<br>6.4% | 75<br>1,013<br>2,513<br>760<br>359<br>302<br>263<br>138<br>105<br>31<br>Number<br>2,675<br>2,171<br>14<br>328<br>2<br>239<br>392 | 1.3%<br>17.4%<br>43.2%<br>13.1%<br>6.2%<br>5.2%<br>4.5%<br>2.4%<br>1.8%<br>0.5%<br><b>2024</b><br>Percent<br>46.0%<br>37.3%<br>0.2%<br>5.6%<br>0.0%<br>4.1%<br>6.7% | 88<br>1,010<br>2,475<br>779<br>404<br>308<br>258<br>155<br>120<br>46<br>Number<br>2,595<br>2,247<br>15<br>359<br>2<br>2,62<br>422            | 1.5%<br>17.1%<br>41.9%<br>13.2%<br>6.8%<br>5.2%<br>4.4%<br>2.6%<br>2.0%<br>0.8%<br><b>2029</b><br>Percent<br>44.0%<br>38.1%<br>0.3%<br>6.1%<br>0.0%<br>4.4%<br>7.2%  |