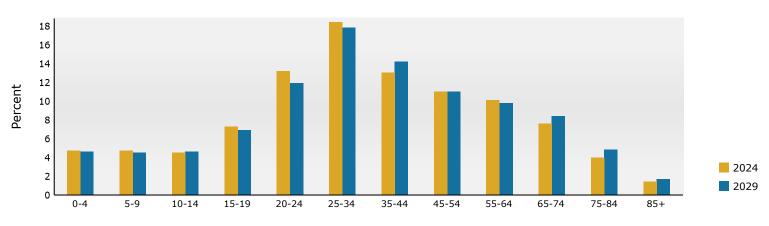

2911 George Busbee Pkwy NW, Kennesaw, Georgia, 30144 Ring: 1 mile radius Prepared by Esri

Latitude: 34.02487 Longitude: -84.56943

| -                                                                                                                                                                                                                                                                                                         |                                                                                                                                                             |                                                                                                                                                              |                                                                                                                                                     |                                                                                                                                                                          |                                                                                                                                  |                                                                                                                                                                     |                                                                                                                                              |                                                                                                                                                                      |
|-----------------------------------------------------------------------------------------------------------------------------------------------------------------------------------------------------------------------------------------------------------------------------------------------------------|-------------------------------------------------------------------------------------------------------------------------------------------------------------|--------------------------------------------------------------------------------------------------------------------------------------------------------------|-----------------------------------------------------------------------------------------------------------------------------------------------------|--------------------------------------------------------------------------------------------------------------------------------------------------------------------------|----------------------------------------------------------------------------------------------------------------------------------|---------------------------------------------------------------------------------------------------------------------------------------------------------------------|----------------------------------------------------------------------------------------------------------------------------------------------|----------------------------------------------------------------------------------------------------------------------------------------------------------------------|
| Summary                                                                                                                                                                                                                                                                                                   |                                                                                                                                                             | Census 20                                                                                                                                                    | 10                                                                                                                                                  | Census 202                                                                                                                                                               | 20                                                                                                                               | 2024                                                                                                                                                                |                                                                                                                                              | 2029                                                                                                                                                                 |
| Population                                                                                                                                                                                                                                                                                                |                                                                                                                                                             | 2,6                                                                                                                                                          | 36                                                                                                                                                  | 5,84                                                                                                                                                                     | 44                                                                                                                               | 5,823                                                                                                                                                               | 3                                                                                                                                            | 5,903                                                                                                                                                                |
| Households                                                                                                                                                                                                                                                                                                |                                                                                                                                                             | 8                                                                                                                                                            | 865                                                                                                                                                 | 1,64                                                                                                                                                                     | 47                                                                                                                               | 1,644                                                                                                                                                               | ŀ                                                                                                                                            | 1,657                                                                                                                                                                |
| Families                                                                                                                                                                                                                                                                                                  |                                                                                                                                                             | 3                                                                                                                                                            | 373                                                                                                                                                 | 65                                                                                                                                                                       | 51                                                                                                                               | 625                                                                                                                                                                 | 5                                                                                                                                            | 628                                                                                                                                                                  |
| Average Household Size                                                                                                                                                                                                                                                                                    |                                                                                                                                                             | 2.                                                                                                                                                           | .18                                                                                                                                                 | 2.0                                                                                                                                                                      | 05                                                                                                                               | 2.01                                                                                                                                                                |                                                                                                                                              | 2.05                                                                                                                                                                 |
| Owner Occupied Housing Units                                                                                                                                                                                                                                                                              |                                                                                                                                                             |                                                                                                                                                              | 236                                                                                                                                                 |                                                                                                                                                                          | 73                                                                                                                               | 301                                                                                                                                                                 |                                                                                                                                              | 328                                                                                                                                                                  |
| Renter Occupied Housing Units                                                                                                                                                                                                                                                                             | ;                                                                                                                                                           |                                                                                                                                                              | 529                                                                                                                                                 | 1,37                                                                                                                                                                     |                                                                                                                                  | 1,343                                                                                                                                                               |                                                                                                                                              | 1,330                                                                                                                                                                |
| Median Age                                                                                                                                                                                                                                                                                                |                                                                                                                                                             | 23                                                                                                                                                           | 3.5                                                                                                                                                 | 23                                                                                                                                                                       | .1                                                                                                                               | 23.1                                                                                                                                                                |                                                                                                                                              | 23.2                                                                                                                                                                 |
| Trends: 2024-2029 Annual Ra                                                                                                                                                                                                                                                                               | ite                                                                                                                                                         |                                                                                                                                                              | Area                                                                                                                                                |                                                                                                                                                                          |                                                                                                                                  | State                                                                                                                                                               |                                                                                                                                              | National                                                                                                                                                             |
| Population                                                                                                                                                                                                                                                                                                |                                                                                                                                                             |                                                                                                                                                              | 0.27%                                                                                                                                               |                                                                                                                                                                          |                                                                                                                                  | 0.61%                                                                                                                                                               |                                                                                                                                              | 0.38%                                                                                                                                                                |
| Households                                                                                                                                                                                                                                                                                                |                                                                                                                                                             |                                                                                                                                                              | 0.16%                                                                                                                                               |                                                                                                                                                                          |                                                                                                                                  | 0.86%                                                                                                                                                               |                                                                                                                                              | 0.64%                                                                                                                                                                |
| Families                                                                                                                                                                                                                                                                                                  |                                                                                                                                                             |                                                                                                                                                              | 0.10%                                                                                                                                               |                                                                                                                                                                          |                                                                                                                                  | 0.75%                                                                                                                                                               |                                                                                                                                              | 0.56%                                                                                                                                                                |
| Owner HHs                                                                                                                                                                                                                                                                                                 |                                                                                                                                                             |                                                                                                                                                              | 1.73%                                                                                                                                               |                                                                                                                                                                          |                                                                                                                                  | 1.32%                                                                                                                                                               |                                                                                                                                              | 0.97%                                                                                                                                                                |
| Median Household Income                                                                                                                                                                                                                                                                                   |                                                                                                                                                             |                                                                                                                                                              | 3.64%                                                                                                                                               |                                                                                                                                                                          |                                                                                                                                  | 3.20%                                                                                                                                                               |                                                                                                                                              | 2.95%                                                                                                                                                                |
|                                                                                                                                                                                                                                                                                                           |                                                                                                                                                             |                                                                                                                                                              |                                                                                                                                                     |                                                                                                                                                                          |                                                                                                                                  | 2024                                                                                                                                                                |                                                                                                                                              | 2029                                                                                                                                                                 |
| Households by Income                                                                                                                                                                                                                                                                                      |                                                                                                                                                             |                                                                                                                                                              |                                                                                                                                                     | Nu                                                                                                                                                                       | mber                                                                                                                             | Percent                                                                                                                                                             | Number                                                                                                                                       | Percent                                                                                                                                                              |
| <\$15,000                                                                                                                                                                                                                                                                                                 |                                                                                                                                                             |                                                                                                                                                              |                                                                                                                                                     |                                                                                                                                                                          | 97                                                                                                                               | 5.9%                                                                                                                                                                | 78                                                                                                                                           | 4.7%                                                                                                                                                                 |
| \$15,000 - \$24,999                                                                                                                                                                                                                                                                                       |                                                                                                                                                             |                                                                                                                                                              |                                                                                                                                                     |                                                                                                                                                                          | 97                                                                                                                               | 5.9%                                                                                                                                                                | 69                                                                                                                                           | 4.2%                                                                                                                                                                 |
| \$25,000 - \$34,999                                                                                                                                                                                                                                                                                       |                                                                                                                                                             |                                                                                                                                                              |                                                                                                                                                     |                                                                                                                                                                          | 168                                                                                                                              | 10.2%                                                                                                                                                               | 114                                                                                                                                          | 6.9%                                                                                                                                                                 |
| \$35,000 - \$49,999                                                                                                                                                                                                                                                                                       |                                                                                                                                                             |                                                                                                                                                              |                                                                                                                                                     |                                                                                                                                                                          | 140                                                                                                                              | 8.5%                                                                                                                                                                | 113                                                                                                                                          | 6.8%                                                                                                                                                                 |
| \$50,000 - \$74,999                                                                                                                                                                                                                                                                                       |                                                                                                                                                             |                                                                                                                                                              |                                                                                                                                                     |                                                                                                                                                                          | 292                                                                                                                              | 17.8%                                                                                                                                                               | 266                                                                                                                                          | 16.1%                                                                                                                                                                |
| \$75,000 - \$99,999                                                                                                                                                                                                                                                                                       |                                                                                                                                                             |                                                                                                                                                              |                                                                                                                                                     |                                                                                                                                                                          | 231                                                                                                                              | 14.1%                                                                                                                                                               | 252                                                                                                                                          | 15.2%                                                                                                                                                                |
| \$100,000 - \$149,999                                                                                                                                                                                                                                                                                     |                                                                                                                                                             |                                                                                                                                                              |                                                                                                                                                     |                                                                                                                                                                          | 486                                                                                                                              | 29.6%                                                                                                                                                               | 588                                                                                                                                          | 35.5%                                                                                                                                                                |
| \$150,000 - \$199,999                                                                                                                                                                                                                                                                                     |                                                                                                                                                             |                                                                                                                                                              |                                                                                                                                                     |                                                                                                                                                                          | 84                                                                                                                               | 5.1%                                                                                                                                                                | 118                                                                                                                                          | 7.1%                                                                                                                                                                 |
| \$200,000+                                                                                                                                                                                                                                                                                                |                                                                                                                                                             |                                                                                                                                                              |                                                                                                                                                     |                                                                                                                                                                          | 48                                                                                                                               | 2.9%                                                                                                                                                                | 61                                                                                                                                           | 3.7%                                                                                                                                                                 |
| Median Household Income                                                                                                                                                                                                                                                                                   |                                                                                                                                                             |                                                                                                                                                              |                                                                                                                                                     | #77                                                                                                                                                                      | 7 771                                                                                                                            |                                                                                                                                                                     | ¢00.074                                                                                                                                      |                                                                                                                                                                      |
| Average Household Income                                                                                                                                                                                                                                                                                  |                                                                                                                                                             |                                                                                                                                                              |                                                                                                                                                     |                                                                                                                                                                          | 7,271<br>5,479                                                                                                                   |                                                                                                                                                                     | \$92,374<br>\$100,901                                                                                                                        |                                                                                                                                                                      |
| Per Capita Income                                                                                                                                                                                                                                                                                         |                                                                                                                                                             |                                                                                                                                                              |                                                                                                                                                     |                                                                                                                                                                          | L,433                                                                                                                            |                                                                                                                                                                     | \$35,803                                                                                                                                     |                                                                                                                                                                      |
|                                                                                                                                                                                                                                                                                                           | Ce                                                                                                                                                          | 1sus 2010                                                                                                                                                    | Cen                                                                                                                                                 | پرچ<br>sus 2020                                                                                                                                                          | 1,433                                                                                                                            | 2024                                                                                                                                                                | \$33,003                                                                                                                                     | 2029                                                                                                                                                                 |
| Population by Age                                                                                                                                                                                                                                                                                         | Number                                                                                                                                                      | Percent                                                                                                                                                      | Number                                                                                                                                              | Percent                                                                                                                                                                  | Number                                                                                                                           |                                                                                                                                                                     | Number                                                                                                                                       | Percent                                                                                                                                                              |
| 0 - 4                                                                                                                                                                                                                                                                                                     | 78                                                                                                                                                          | 3.0%                                                                                                                                                         | 147                                                                                                                                                 | 2.5%                                                                                                                                                                     | 141                                                                                                                              |                                                                                                                                                                     | 144                                                                                                                                          | 2.4%                                                                                                                                                                 |
|                                                                                                                                                                                                                                                                                                           |                                                                                                                                                             |                                                                                                                                                              | ± 17                                                                                                                                                |                                                                                                                                                                          |                                                                                                                                  |                                                                                                                                                                     |                                                                                                                                              |                                                                                                                                                                      |
|                                                                                                                                                                                                                                                                                                           |                                                                                                                                                             |                                                                                                                                                              | 119                                                                                                                                                 |                                                                                                                                                                          | 120                                                                                                                              | 2.1%                                                                                                                                                                | 117                                                                                                                                          | 2.0%                                                                                                                                                                 |
| 5 - 9                                                                                                                                                                                                                                                                                                     | 84                                                                                                                                                          | 3.2%                                                                                                                                                         | 119<br>83                                                                                                                                           | 2.0%                                                                                                                                                                     | 120<br>75                                                                                                                        |                                                                                                                                                                     | 117<br>88                                                                                                                                    | 2.0%<br>1.5%                                                                                                                                                         |
| 5 - 9<br>10 - 14                                                                                                                                                                                                                                                                                          | 84<br>86                                                                                                                                                    | 3.2%<br>3.3%                                                                                                                                                 | 83                                                                                                                                                  | 2.0%<br>1.4%                                                                                                                                                             | 75                                                                                                                               | 1.3%                                                                                                                                                                | 88                                                                                                                                           | 1.5%                                                                                                                                                                 |
| 5 - 9<br>10 - 14<br>15 - 19                                                                                                                                                                                                                                                                               | 84<br>86<br>536                                                                                                                                             | 3.2%<br>3.3%<br>20.3%                                                                                                                                        | 83<br>1,008                                                                                                                                         | 2.0%<br>1.4%<br>17.2%                                                                                                                                                    | 75<br>1,013                                                                                                                      | 1.3%<br>17.4%                                                                                                                                                       | 88<br>1,010                                                                                                                                  | 1.5%<br>17.1%                                                                                                                                                        |
| 5 - 9<br>10 - 14<br>15 - 19<br>20 - 24                                                                                                                                                                                                                                                                    | 84<br>86<br>536<br>756                                                                                                                                      | 3.2%<br>3.3%<br>20.3%<br>28.7%                                                                                                                               | 83<br>1,008<br>2,518                                                                                                                                | 2.0%<br>1.4%<br>17.2%<br>43.1%                                                                                                                                           | 75<br>1,013<br>2,513                                                                                                             | 1.3%<br>17.4%<br>43.2%                                                                                                                                              | 88<br>1,010<br>2,475                                                                                                                         | 1.5%<br>17.1%<br>41.9%                                                                                                                                               |
| 5 - 9<br>10 - 14<br>15 - 19<br>20 - 24<br>25 - 34                                                                                                                                                                                                                                                         | 84<br>86<br>536<br>756<br>398                                                                                                                               | 3.2%<br>3.3%<br>20.3%<br>28.7%<br>15.1%                                                                                                                      | 83<br>1,008<br>2,518<br>755                                                                                                                         | 2.0%<br>1.4%<br>17.2%<br>43.1%<br>12.9%                                                                                                                                  | 75<br>1,013<br>2,513<br>760                                                                                                      | 1.3%<br>17.4%<br>43.2%<br>13.1%                                                                                                                                     | 88<br>1,010<br>2,475<br>779                                                                                                                  | 1.5%<br>17.1%<br>41.9%<br>13.2%                                                                                                                                      |
| 5 - 9<br>10 - 14<br>15 - 19<br>20 - 24                                                                                                                                                                                                                                                                    | 84<br>86<br>536<br>756                                                                                                                                      | 3.2%<br>3.3%<br>20.3%<br>28.7%<br>15.1%<br>8.5%                                                                                                              | 83<br>1,008<br>2,518                                                                                                                                | 2.0%<br>1.4%<br>17.2%<br>43.1%<br>12.9%<br>5.9%                                                                                                                          | 75<br>1,013<br>2,513                                                                                                             | 1.3%<br>17.4%<br>43.2%<br>13.1%<br>6.2%                                                                                                                             | 88<br>1,010<br>2,475                                                                                                                         | 1.5%<br>17.1%<br>41.9%<br>13.2%<br>6.8%                                                                                                                              |
| 5 - 9<br>10 - 14<br>15 - 19<br>20 - 24<br>25 - 34<br>35 - 44<br>45 - 54                                                                                                                                                                                                                                   | 84<br>86<br>536<br>756<br>398<br>224<br>206                                                                                                                 | 3.2%<br>3.3%<br>20.3%<br>28.7%<br>15.1%<br>8.5%<br>7.8%                                                                                                      | 83<br>1,008<br>2,518<br>755<br>346<br>319                                                                                                           | 2.0%<br>1.4%<br>17.2%<br>43.1%<br>12.9%<br>5.9%<br>5.5%                                                                                                                  | 75<br>1,013<br>2,513<br>760<br>359<br>302                                                                                        | 1.3%<br>17.4%<br>43.2%<br>13.1%<br>6.2%<br>5.2%                                                                                                                     | 88<br>1,010<br>2,475<br>779<br>404<br>308                                                                                                    | 1.5%<br>17.1%<br>41.9%<br>13.2%<br>6.8%<br>5.2%                                                                                                                      |
| 5 - 9<br>10 - 14<br>15 - 19<br>20 - 24<br>25 - 34<br>35 - 44<br>45 - 54<br>55 - 64                                                                                                                                                                                                                        | 84<br>86<br>536<br>756<br>398<br>224<br>206<br>146                                                                                                          | 3.2%<br>3.3%<br>20.3%<br>28.7%<br>15.1%<br>8.5%<br>7.8%<br>5.5%                                                                                              | 83<br>1,008<br>2,518<br>755<br>346<br>319<br>292                                                                                                    | 2.0%<br>1.4%<br>17.2%<br>43.1%<br>12.9%<br>5.9%<br>5.5%<br>5.5%                                                                                                          | 75<br>1,013<br>2,513<br>760<br>359<br>302<br>263                                                                                 | $ \begin{array}{r} 1.3\% \\ 17.4\% \\ 43.2\% \\ 13.1\% \\ 6.2\% \\ 5.2\% \\ 4.5\% \\ \end{array} $                                                                  | 88<br>1,010<br>2,475<br>779<br>404<br>308<br>258                                                                                             | 1.5% $17.1%$ $41.9%$ $13.2%$ $6.8%$ $5.2%$ $4.4%$                                                                                                                    |
| 5 - 9<br>10 - 14<br>15 - 19<br>20 - 24<br>25 - 34<br>35 - 44<br>45 - 54<br>55 - 64<br>65 - 74                                                                                                                                                                                                             | 84<br>86<br>536<br>756<br>398<br>224<br>206<br>146<br>69                                                                                                    | 3.2%<br>3.3%<br>20.3%<br>28.7%<br>15.1%<br>8.5%<br>7.8%<br>5.5%<br>2.6%                                                                                      | 83<br>1,008<br>2,518<br>755<br>346<br>319<br>292<br>141                                                                                             | 2.0%<br>1.4%<br>17.2%<br>43.1%<br>12.9%<br>5.9%<br>5.5%<br>5.0%<br>2.4%                                                                                                  | 75<br>1,013<br>2,513<br>760<br>359<br>302<br>263<br>138                                                                          | $ \begin{array}{r} 1.3\% \\ 17.4\% \\ 43.2\% \\ 13.1\% \\ 6.2\% \\ 5.2\% \\ 4.5\% \\ 2.4\% \\ \end{array} $                                                         | 88<br>1,010<br>2,475<br>779<br>404<br>308<br>258<br>155                                                                                      | 1.5% $17.1%$ $41.9%$ $13.2%$ $6.8%$ $5.2%$ $4.4%$ $2.6%$                                                                                                             |
| 5 - 9<br>10 - 14<br>15 - 19<br>20 - 24<br>25 - 34<br>35 - 44<br>45 - 54<br>55 - 64<br>65 - 74<br>75 - 84                                                                                                                                                                                                  | 84<br>86<br>536<br>756<br>398<br>224<br>206<br>146                                                                                                          | 3.2%<br>3.3%<br>20.3%<br>28.7%<br>15.1%<br>8.5%<br>7.8%<br>5.5%<br>2.6%<br>1.6%                                                                              | 83<br>1,008<br>2,518<br>755<br>346<br>319<br>292                                                                                                    | 2.0%<br>1.4%<br>17.2%<br>43.1%<br>12.9%<br>5.9%<br>5.5%<br>5.0%<br>2.4%<br>1.5%                                                                                          | 75<br>1,013<br>2,513<br>760<br>359<br>302<br>263<br>138<br>105                                                                   | $ \begin{array}{r} 1.3\% \\ 17.4\% \\ 43.2\% \\ 13.1\% \\ 6.2\% \\ 5.2\% \\ 4.5\% \\ 2.4\% \\ 1.8\% \\ \end{array} $                                                | 88<br>1,010<br>2,475<br>779<br>404<br>308<br>258<br>155<br>120                                                                               | 1.5% $17.1%$ $41.9%$ $13.2%$ $6.8%$ $5.2%$ $4.4%$ $2.6%$ $2.0%$                                                                                                      |
| 5 - 9<br>10 - 14<br>15 - 19<br>20 - 24<br>25 - 34<br>35 - 44<br>45 - 54<br>55 - 64<br>65 - 74                                                                                                                                                                                                             | 84<br>86<br>536<br>756<br>398<br>224<br>206<br>146<br>69<br>41<br>10                                                                                        | 3.2%<br>3.3%<br>20.3%<br>28.7%<br>15.1%<br>8.5%<br>7.8%<br>5.5%<br>2.6%                                                                                      | 83<br>1,008<br>2,518<br>755<br>346<br>319<br>292<br>141<br>86<br>29                                                                                 | 2.0%<br>1.4%<br>17.2%<br>43.1%<br>12.9%<br>5.9%<br>5.5%<br>5.0%<br>2.4%                                                                                                  | 75<br>1,013<br>2,513<br>760<br>359<br>302<br>263<br>138                                                                          | $ \begin{array}{r} 1.3\% \\ 17.4\% \\ 43.2\% \\ 13.1\% \\ 6.2\% \\ 5.2\% \\ 4.5\% \\ 2.4\% \\ 1.8\% \\ \end{array} $                                                | 88<br>1,010<br>2,475<br>779<br>404<br>308<br>258<br>155                                                                                      | 1.5% $17.1%$ $41.9%$ $13.2%$ $6.8%$ $5.2%$ $4.4%$ $2.6%$                                                                                                             |
| 5 - 9<br>10 - 14<br>15 - 19<br>20 - 24<br>25 - 34<br>35 - 44<br>45 - 54<br>55 - 64<br>65 - 74<br>75 - 84                                                                                                                                                                                                  | 84<br>86<br>536<br>756<br>398<br>224<br>206<br>146<br>69<br>41<br>10                                                                                        | 3.2%<br>3.3%<br>20.3%<br>28.7%<br>15.1%<br>8.5%<br>7.8%<br>5.5%<br>2.6%<br>1.6%<br>0.4%                                                                      | 83<br>1,008<br>2,518<br>755<br>346<br>319<br>292<br>141<br>86<br>29                                                                                 | 2.0%<br>1.4%<br>17.2%<br>43.1%<br>12.9%<br>5.9%<br>5.5%<br>5.0%<br>2.4%<br>1.5%<br>0.5%                                                                                  | 75<br>1,013<br>2,513<br>760<br>359<br>302<br>263<br>138<br>105                                                                   | $ \begin{array}{r} 1.3\% \\ 17.4\% \\ 43.2\% \\ 13.1\% \\ 6.2\% \\ 5.2\% \\ 4.5\% \\ 2.4\% \\ 1.8\% \\ 0.5\% \\ \end{array} $                                       | 88<br>1,010<br>2,475<br>779<br>404<br>308<br>258<br>155<br>120                                                                               | 1.5% $17.1%$ $41.9%$ $13.2%$ $6.8%$ $5.2%$ $4.4%$ $2.6%$ $2.0%$ $0.8%$                                                                                               |
| 5 - 9<br>10 - 14<br>15 - 19<br>20 - 24<br>25 - 34<br>35 - 44<br>45 - 54<br>55 - 64<br>65 - 74<br>75 - 84<br>85+                                                                                                                                                                                           | 84<br>86<br>536<br>756<br>398<br>224<br>206<br>146<br>69<br>41<br>10<br><b>Ce</b>                                                                           | 3.2%<br>3.3%<br>20.3%<br>28.7%<br>15.1%<br>8.5%<br>7.8%<br>5.5%<br>2.6%<br>1.6%<br>0.4%<br>msus 2010                                                         | 83<br>1,008<br>2,518<br>755<br>346<br>319<br>292<br>141<br>86<br>29<br>29<br>Cen<br>Number                                                          | 2.0%<br>1.4%<br>17.2%<br>43.1%<br>12.9%<br>5.9%<br>5.5%<br>5.0%<br>2.4%<br>1.5%<br>0.5%<br>sus 2020                                                                      | 75<br>1,013<br>2,513<br>760<br>359<br>302<br>263<br>138<br>105<br>31<br>Number                                                   | 1.3%<br>17.4%<br>43.2%<br>13.1%<br>6.2%<br>5.2%<br>4.5%<br>2.4%<br>1.8%<br>0.5%<br><b>2024</b>                                                                      | 88<br>1,010<br>2,475<br>779<br>404<br>308<br>258<br>155<br>120<br>46<br>Number                                                               | 1.5%<br>17.1%<br>41.9%<br>13.2%<br>6.8%<br>5.2%<br>4.4%<br>2.6%<br>2.0%<br>0.8%<br><b>2029</b>                                                                       |
| 5 - 9<br>10 - 14<br>15 - 19<br>20 - 24<br>25 - 34<br>35 - 44<br>45 - 54<br>55 - 64<br>65 - 74<br>75 - 84<br>85+<br><b>Race and Ethnicity</b>                                                                                                                                                              | 84<br>86<br>536<br>756<br>398<br>224<br>206<br>146<br>69<br>41<br>10<br>Cen<br>Number                                                                       | 3.2%<br>3.3%<br>20.3%<br>28.7%<br>15.1%<br>8.5%<br>7.8%<br>5.5%<br>2.6%<br>1.6%<br>0.4%<br>Percent                                                           | 83<br>1,008<br>2,518<br>755<br>346<br>319<br>292<br>141<br>86<br>29<br>29<br><b>Cen</b>                                                             | 2.0%<br>1.4%<br>17.2%<br>43.1%<br>12.9%<br>5.9%<br>5.5%<br>5.0%<br>2.4%<br>1.5%<br>0.5%<br>sus 2020<br>Percent                                                           | 75<br>1,013<br>2,513<br>760<br>359<br>302<br>263<br>138<br>105<br>31                                                             | 1.3%<br>17.4%<br>43.2%<br>13.1%<br>6.2%<br>5.2%<br>4.5%<br>2.4%<br>1.8%<br>0.5%<br><b>2024</b><br>Percent                                                           | 88<br>1,010<br>2,475<br>779<br>404<br>308<br>258<br>155<br>120<br>46                                                                         | 1.5%<br>17.1%<br>41.9%<br>13.2%<br>6.8%<br>5.2%<br>4.4%<br>2.6%<br>2.0%<br>0.8%<br><b>2029</b><br>Percent                                                            |
| 5 - 9<br>10 - 14<br>15 - 19<br>20 - 24<br>25 - 34<br>35 - 44<br>45 - 54<br>55 - 64<br>65 - 74<br>75 - 84<br>85+<br><b>Race and Ethnicity</b><br>White Alone                                                                                                                                               | 84<br>86<br>536<br>756<br>398<br>224<br>206<br>146<br>69<br>41<br>10<br><b>Ce</b><br>Number<br>1,788                                                        | 3.2%<br>3.3%<br>20.3%<br>28.7%<br>15.1%<br>8.5%<br>7.8%<br>5.5%<br>2.6%<br>1.6%<br>0.4%<br>Percent<br>67.8%                                                  | 83<br>1,008<br>2,518<br>755<br>346<br>319<br>292<br>141<br>86<br>29<br>29<br><b>Cen</b><br>Number<br>2,799                                          | 2.0%<br>1.4%<br>17.2%<br>43.1%<br>12.9%<br>5.9%<br>5.5%<br>5.0%<br>2.4%<br>1.5%<br>0.5%<br>sus 2020<br>Percent<br>47.9%                                                  | 75<br>1,013<br>2,513<br>760<br>359<br>302<br>263<br>138<br>105<br>31<br>Number<br>2,675                                          | 1.3%<br>17.4%<br>43.2%<br>13.1%<br>6.2%<br>5.2%<br>4.5%<br>2.4%<br>1.8%<br>0.5%<br><b>2024</b><br>Percent<br>46.0%                                                  | 88<br>1,010<br>2,475<br>779<br>404<br>308<br>258<br>155<br>120<br>46<br>Number<br>2,595                                                      | 1.5%<br>17.1%<br>41.9%<br>13.2%<br>6.8%<br>5.2%<br>4.4%<br>2.6%<br>2.0%<br>0.8%<br><b>2029</b><br>Percent<br>44.0%                                                   |
| 5 - 9<br>10 - 14<br>15 - 19<br>20 - 24<br>25 - 34<br>35 - 44<br>45 - 54<br>55 - 64<br>65 - 74<br>75 - 84<br>85+<br><b>Race and Ethnicity</b><br>White Alone<br>Black Alone                                                                                                                                | 84<br>86<br>536<br>756<br>398<br>224<br>206<br>146<br>69<br>41<br>10<br><b>Ce</b><br>Number<br>1,788<br>576                                                 | 3.2%<br>3.3%<br>20.3%<br>28.7%<br>15.1%<br>8.5%<br>7.8%<br>5.5%<br>2.6%<br>1.6%<br>0.4%<br>Percent<br>67.8%<br>21.9%                                         | 83<br>1,008<br>2,518<br>755<br>346<br>319<br>292<br>141<br>86<br>29<br>29<br><b>Cen</b><br>Number<br>2,799<br>2,115                                 | 2.0%<br>1.4%<br>17.2%<br>43.1%<br>12.9%<br>5.9%<br>5.5%<br>5.0%<br>2.4%<br>1.5%<br>0.5%<br>sus 2020<br>Percent<br>47.9%<br>36.2%                                         | 75<br>1,013<br>2,513<br>760<br>359<br>302<br>263<br>138<br>105<br>31<br>Number<br>2,675<br>2,171                                 | 1.3%<br>17.4%<br>43.2%<br>13.1%<br>6.2%<br>5.2%<br>4.5%<br>2.4%<br>1.8%<br>0.5%<br><b>2024</b><br>Percent<br>46.0%<br>37.3%                                         | 88<br>1,010<br>2,475<br>779<br>404<br>308<br>258<br>155<br>120<br>46<br>Number<br>2,595<br>2,247                                             | 1.5%<br>17.1%<br>41.9%<br>13.2%<br>6.8%<br>5.2%<br>4.4%<br>2.6%<br>2.0%<br>0.8%<br><b>2029</b><br>Percent<br>44.0%<br>38.1%                                          |
| 5 - 9<br>10 - 14<br>15 - 19<br>20 - 24<br>25 - 34<br>35 - 44<br>45 - 54<br>55 - 64<br>65 - 74<br>75 - 84<br>85+<br><b>Race and Ethnicity</b><br>White Alone<br>Black Alone<br>American Indian Alone                                                                                                       | 84<br>86<br>536<br>756<br>398<br>224<br>206<br>146<br>69<br>41<br>10<br><b>Cer</b><br>Number<br>1,788<br>576<br>4                                           | 3.2%<br>3.3%<br>20.3%<br>28.7%<br>15.1%<br>8.5%<br>7.8%<br>5.5%<br>2.6%<br>1.6%<br>0.4%<br>Percent<br>67.8%<br>21.9%<br>0.2%                                 | 83<br>1,008<br>2,518<br>755<br>346<br>319<br>292<br>141<br>86<br>29<br>29<br><b>Cen</b><br>2,799<br>2,115<br>15                                     | 2.0%<br>1.4%<br>17.2%<br>43.1%<br>12.9%<br>5.9%<br>5.5%<br>5.0%<br>2.4%<br>1.5%<br>0.5%<br>sus 2020<br>Percent<br>47.9%<br>36.2%<br>0.3%                                 | 75<br>1,013<br>2,513<br>760<br>359<br>302<br>263<br>138<br>105<br>31<br>Number<br>2,675<br>2,171<br>14                           | 1.3%<br>17.4%<br>43.2%<br>13.1%<br>6.2%<br>5.2%<br>4.5%<br>2.4%<br>1.8%<br>0.5%<br><b>2024</b><br>Percent<br>46.0%<br>37.3%<br>0.2%<br>5.6%                         | 88<br>1,010<br>2,475<br>779<br>404<br>308<br>258<br>155<br>120<br>46<br>Number<br>2,595<br>2,247<br>15                                       | 1.5%<br>17.1%<br>41.9%<br>13.2%<br>6.8%<br>5.2%<br>4.4%<br>2.6%<br>2.0%<br>0.8%<br><b>2029</b><br>Percent<br>44.0%<br>38.1%<br>0.3%                                  |
| 5 - 9<br>10 - 14<br>15 - 19<br>20 - 24<br>25 - 34<br>35 - 44<br>45 - 54<br>55 - 64<br>65 - 74<br>75 - 84<br>85+<br><b>Race and Ethnicity</b><br>White Alone<br>Black Alone<br>American Indian Alone<br>Asian Alone                                                                                        | 84<br>86<br>536<br>756<br>398<br>224<br>206<br>146<br>69<br>41<br>10<br><b>Ce</b><br>Number<br>1,788<br>576<br>4<br>108                                     | 3.2%<br>3.3%<br>20.3%<br>28.7%<br>15.1%<br>8.5%<br>7.8%<br>5.5%<br>2.6%<br>1.6%<br>0.4%<br>Percent<br>67.8%<br>21.9%<br>0.2%<br>4.1%                         | 83<br>1,008<br>2,518<br>755<br>346<br>319<br>292<br>141<br>86<br>29<br>29<br><b>Cen</b><br>2,799<br>2,115<br>15<br>311                              | 2.0%<br>1.4%<br>17.2%<br>43.1%<br>12.9%<br>5.9%<br>5.5%<br>5.0%<br>2.4%<br>1.5%<br>0.5%<br>sus 2020<br>Percent<br>47.9%<br>36.2%<br>0.3%<br>5.3%                         | 75<br>1,013<br>2,513<br>760<br>359<br>302<br>263<br>138<br>105<br>31<br>Number<br>2,675<br>2,171<br>14<br>328                    | 1.3%<br>17.4%<br>43.2%<br>13.1%<br>6.2%<br>5.2%<br>4.5%<br>2.4%<br>1.8%<br>0.5%<br><b>2024</b><br>Percent<br>46.0%<br>37.3%<br>0.2%<br>5.6%                         | 88<br>1,010<br>2,475<br>779<br>404<br>308<br>258<br>155<br>120<br>46<br>Number<br>2,595<br>2,247<br>15<br>359                                | 1.5%<br>17.1%<br>41.9%<br>13.2%<br>6.8%<br>5.2%<br>4.4%<br>2.6%<br>2.0%<br>0.8%<br><b>2029</b><br>Percent<br>44.0%<br>38.1%<br>0.3%<br>6.1%                          |
| 5 - 9<br>10 - 14<br>15 - 19<br>20 - 24<br>25 - 34<br>35 - 44<br>45 - 54<br>55 - 64<br>65 - 74<br>75 - 84<br>85+<br><b>Race and Ethnicity</b><br>White Alone<br>Black Alone<br>American Indian Alone<br>Asian Alone<br>Pacific Islander Alone                                                              | 84<br>86<br>536<br>756<br>398<br>224<br>206<br>146<br>69<br>41<br>10<br><b>Ce</b><br>1,788<br>576<br>4<br>108<br>0                                          | 3.2%<br>3.3%<br>20.3%<br>28.7%<br>15.1%<br>8.5%<br>7.8%<br>5.5%<br>2.6%<br>1.6%<br>0.4%<br>Percent<br>67.8%<br>21.9%<br>0.2%<br>4.1%<br>0.0%                 | 83<br>1,008<br>2,518<br>755<br>346<br>319<br>292<br>141<br>86<br>29<br>29<br><b>Cen</b><br>2,799<br>2,115<br>15<br>311<br>2                         | 2.0%<br>1.4%<br>17.2%<br>43.1%<br>12.9%<br>5.9%<br>5.5%<br>5.0%<br>2.4%<br>1.5%<br>0.5%<br>sus 2020<br>Percent<br>47.9%<br>36.2%<br>0.3%<br>5.3%<br>0.0%                 | 75<br>1,013<br>2,513<br>760<br>359<br>302<br>263<br>138<br>105<br>31<br>Number<br>2,675<br>2,171<br>14<br>328<br>2               | 1.3%<br>17.4%<br>43.2%<br>13.1%<br>6.2%<br>5.2%<br>4.5%<br>2.4%<br>1.8%<br>0.5%<br><b>2024</b><br>Percent<br>46.0%<br>37.3%<br>0.2%<br>5.6%                         | 88<br>1,010<br>2,475<br>779<br>404<br>308<br>258<br>155<br>120<br>46<br>Number<br>2,595<br>2,247<br>15<br>359<br>2,247                       | 1.5%<br>17.1%<br>41.9%<br>13.2%<br>6.8%<br>5.2%<br>4.4%<br>2.6%<br>2.0%<br>0.8%<br><b>2029</b><br>Percent<br>44.0%<br>38.1%<br>0.3%<br>6.1%<br>0.0%                  |
| 5 - 9<br>10 - 14<br>15 - 19<br>20 - 24<br>25 - 34<br>35 - 44<br>45 - 54<br>55 - 64<br>65 - 74<br>75 - 84<br>85+<br><b>Race and Ethnicity</b><br>White Alone<br>Black Alone<br>Black Alone<br>American Indian Alone<br>Asian Alone<br>Pacific Islander Alone<br>Some Other Race Alone                      | 84<br>86<br>536<br>756<br>398<br>224<br>206<br>146<br>69<br>41<br>10<br><b>Ce</b><br>1,788<br>576<br>4<br>108<br>576<br>4<br>108<br>0<br>82                 | 3.2%<br>3.3%<br>20.3%<br>28.7%<br>15.1%<br>8.5%<br>7.8%<br>5.5%<br>2.6%<br>1.6%<br>0.4%<br>Percent<br>67.8%<br>21.9%<br>0.2%<br>4.1%<br>0.0%<br>3.1%         | 83<br>1,008<br>2,518<br>755<br>346<br>319<br>292<br>141<br>86<br>29<br>29<br><b>Cen</b><br>2,799<br>2,115<br>15<br>311<br>2<br>2<br>311<br>2<br>226 | 2.0%<br>1.4%<br>17.2%<br>43.1%<br>12.9%<br>5.9%<br>5.9%<br>5.0%<br>2.4%<br>1.5%<br>0.5%<br>sus 2020<br>Percent<br>47.9%<br>36.2%<br>0.3%<br>5.3%<br>0.0%<br>3.9%         | 75<br>1,013<br>2,513<br>760<br>359<br>302<br>263<br>138<br>105<br>31<br>Number<br>2,675<br>2,171<br>14<br>328<br>2<br>239        | 1.3%<br>17.4%<br>43.2%<br>13.1%<br>6.2%<br>5.2%<br>4.5%<br>2.4%<br>1.8%<br>0.5%<br><b>2024</b><br>Percent<br>46.0%<br>37.3%<br>0.2%<br>5.6%<br>0.0%<br>4.1%         | 88<br>1,010<br>2,475<br>779<br>404<br>308<br>258<br>155<br>120<br>46<br>Number<br>2,595<br>2,247<br>15<br>359<br>2,247<br>15<br>359<br>2,262 | 1.5%<br>17.1%<br>41.9%<br>13.2%<br>6.8%<br>5.2%<br>4.4%<br>2.6%<br>2.0%<br>0.8%<br>2.0%<br>0.8%<br>2029<br>Percent<br>44.0%<br>38.1%<br>0.3%<br>6.1%<br>0.0%<br>4.4% |
| 5 - 9<br>10 - 14<br>15 - 19<br>20 - 24<br>25 - 34<br>35 - 44<br>45 - 54<br>55 - 64<br>65 - 74<br>75 - 84<br>85+<br><b>Race and Ethnicity</b><br>White Alone<br>Black Alone<br>Black Alone<br>American Indian Alone<br>Asian Alone<br>Pacific Islander Alone<br>Some Other Race Alone                      | 84<br>86<br>536<br>756<br>398<br>224<br>206<br>146<br>69<br>41<br>10<br><b>Ce</b><br>1,788<br>576<br>4<br>108<br>576<br>4<br>108<br>0<br>82                 | 3.2%<br>3.3%<br>20.3%<br>28.7%<br>15.1%<br>8.5%<br>7.8%<br>5.5%<br>2.6%<br>1.6%<br>0.4%<br>Percent<br>67.8%<br>21.9%<br>0.2%<br>4.1%<br>0.0%<br>3.1%         | 83<br>1,008<br>2,518<br>755<br>346<br>319<br>292<br>141<br>86<br>29<br>29<br><b>Cen</b><br>2,799<br>2,115<br>15<br>311<br>2<br>2<br>311<br>2<br>226 | 2.0%<br>1.4%<br>17.2%<br>43.1%<br>12.9%<br>5.9%<br>5.9%<br>5.0%<br>2.4%<br>1.5%<br>0.5%<br>sus 2020<br>Percent<br>47.9%<br>36.2%<br>0.3%<br>5.3%<br>0.0%<br>3.9%         | 75<br>1,013<br>2,513<br>760<br>359<br>302<br>263<br>138<br>105<br>31<br>Number<br>2,675<br>2,171<br>14<br>328<br>2<br>239        | 1.3%<br>17.4%<br>43.2%<br>13.1%<br>6.2%<br>5.2%<br>4.5%<br>2.4%<br>1.8%<br>0.5%<br><b>2024</b><br>Percent<br>46.0%<br>37.3%<br>0.2%<br>5.6%<br>0.0%<br>4.1%         | 88<br>1,010<br>2,475<br>779<br>404<br>308<br>258<br>155<br>120<br>46<br>Number<br>2,595<br>2,247<br>15<br>359<br>2,247<br>15<br>359<br>2,262 | 1.5%<br>17.1%<br>41.9%<br>13.2%<br>6.8%<br>5.2%<br>4.4%<br>2.6%<br>2.0%<br>0.8%<br>2.0%<br>0.8%<br>2029<br>Percent<br>44.0%<br>38.1%<br>0.3%<br>6.1%<br>0.0%<br>4.4% |
| 5 - 9<br>10 - 14<br>15 - 19<br>20 - 24<br>25 - 34<br>35 - 44<br>45 - 54<br>55 - 64<br>65 - 74<br>75 - 84<br>85+<br><b>Race and Ethnicity</b><br>White Alone<br>Black Alone<br>Black Alone<br>American Indian Alone<br>Asian Alone<br>Pacific Islander Alone<br>Some Other Race Alone<br>Two or More Races | 84<br>86<br>536<br>756<br>398<br>224<br>206<br>146<br>69<br>41<br>10<br><b>Ce</b><br>Number<br>1,788<br>576<br>4<br>108<br>576<br>4<br>108<br>0<br>82<br>78 | 3.2%<br>3.3%<br>20.3%<br>28.7%<br>15.1%<br>8.5%<br>7.8%<br>5.5%<br>2.6%<br>1.6%<br>0.4%<br>Percent<br>67.8%<br>21.9%<br>0.2%<br>4.1%<br>0.0%<br>3.1%<br>3.0% | 83<br>1,008<br>2,518<br>755<br>346<br>319<br>292<br>141<br>86<br>29<br><b>Cen</b><br>Number<br>2,799<br>2,115<br>15<br>311<br>2<br>2,26<br>376      | 2.0%<br>1.4%<br>17.2%<br>43.1%<br>12.9%<br>5.9%<br>5.5%<br>5.0%<br>2.4%<br>1.5%<br>0.5%<br>sus 2020<br>Percent<br>47.9%<br>36.2%<br>0.3%<br>5.3%<br>0.0%<br>3.9%<br>6.4% | 75<br>1,013<br>2,513<br>760<br>359<br>302<br>263<br>138<br>105<br>31<br>Number<br>2,675<br>2,171<br>14<br>328<br>2<br>239<br>392 | 1.3%<br>17.4%<br>43.2%<br>13.1%<br>6.2%<br>5.2%<br>4.5%<br>2.4%<br>1.8%<br>0.5%<br><b>2024</b><br>Percent<br>46.0%<br>37.3%<br>0.2%<br>5.6%<br>0.0%<br>4.1%<br>6.7% | 88<br>1,010<br>2,475<br>779<br>404<br>308<br>258<br>155<br>120<br>46<br>Number<br>2,595<br>2,247<br>15<br>359<br>2<br>2,62<br>422            | 1.5%<br>17.1%<br>41.9%<br>13.2%<br>6.8%<br>5.2%<br>4.4%<br>2.6%<br>2.0%<br>0.8%<br><b>2029</b><br>Percent<br>44.0%<br>38.1%<br>0.3%<br>6.1%<br>0.0%<br>4.4%<br>7.2%  |