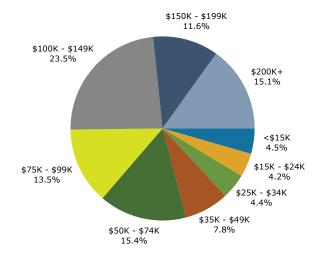

2911 George Busbee Pkwy NW, Kennesaw, Georgia, 30144 Ring: 1 mile radius Prepared by Esri

Latitude: 34.02487 Longitude: -84.56943

| -                                                                                                                                                                                                                                                                                                         |                                                                                                                                                             |                                                                                                                                                              |                                                                                                                                                     |                                                                                                                                                                          |                                                                                                                                  |                                                                                                                                                                     |                                                                                                                                              |                                                                                                                                                                      |
|-----------------------------------------------------------------------------------------------------------------------------------------------------------------------------------------------------------------------------------------------------------------------------------------------------------|-------------------------------------------------------------------------------------------------------------------------------------------------------------|--------------------------------------------------------------------------------------------------------------------------------------------------------------|-----------------------------------------------------------------------------------------------------------------------------------------------------|--------------------------------------------------------------------------------------------------------------------------------------------------------------------------|----------------------------------------------------------------------------------------------------------------------------------|---------------------------------------------------------------------------------------------------------------------------------------------------------------------|----------------------------------------------------------------------------------------------------------------------------------------------|----------------------------------------------------------------------------------------------------------------------------------------------------------------------|
| Summary                                                                                                                                                                                                                                                                                                   |                                                                                                                                                             | Census 20                                                                                                                                                    | 10                                                                                                                                                  | Census 202                                                                                                                                                               | 20                                                                                                                               | 2024                                                                                                                                                                |                                                                                                                                              | 2029                                                                                                                                                                 |
| Population                                                                                                                                                                                                                                                                                                |                                                                                                                                                             | 2,6                                                                                                                                                          | 36                                                                                                                                                  | 5,84                                                                                                                                                                     | 44                                                                                                                               | 5,823                                                                                                                                                               | 3                                                                                                                                            | 5,903                                                                                                                                                                |
| Households                                                                                                                                                                                                                                                                                                |                                                                                                                                                             | 8                                                                                                                                                            | 865                                                                                                                                                 | 1,64                                                                                                                                                                     | 47                                                                                                                               | 1,644                                                                                                                                                               | ŀ                                                                                                                                            | 1,657                                                                                                                                                                |
| Families                                                                                                                                                                                                                                                                                                  |                                                                                                                                                             | 3                                                                                                                                                            | 373                                                                                                                                                 | 65                                                                                                                                                                       | 51                                                                                                                               | 625                                                                                                                                                                 | 5                                                                                                                                            | 628                                                                                                                                                                  |
| Average Household Size                                                                                                                                                                                                                                                                                    |                                                                                                                                                             | 2.                                                                                                                                                           | .18                                                                                                                                                 | 2.0                                                                                                                                                                      | 05                                                                                                                               | 2.01                                                                                                                                                                |                                                                                                                                              | 2.05                                                                                                                                                                 |
| Owner Occupied Housing Units                                                                                                                                                                                                                                                                              |                                                                                                                                                             |                                                                                                                                                              | 236                                                                                                                                                 |                                                                                                                                                                          | 73                                                                                                                               | 301                                                                                                                                                                 |                                                                                                                                              | 328                                                                                                                                                                  |
| Renter Occupied Housing Units                                                                                                                                                                                                                                                                             | ;                                                                                                                                                           |                                                                                                                                                              | 529                                                                                                                                                 | 1,37                                                                                                                                                                     |                                                                                                                                  | 1,343                                                                                                                                                               |                                                                                                                                              | 1,330                                                                                                                                                                |
| Median Age                                                                                                                                                                                                                                                                                                |                                                                                                                                                             | 23                                                                                                                                                           | 3.5                                                                                                                                                 | 23                                                                                                                                                                       | .1                                                                                                                               | 23.1                                                                                                                                                                |                                                                                                                                              | 23.2                                                                                                                                                                 |
| Trends: 2024-2029 Annual Ra                                                                                                                                                                                                                                                                               | ite                                                                                                                                                         |                                                                                                                                                              | Area                                                                                                                                                |                                                                                                                                                                          |                                                                                                                                  | State                                                                                                                                                               |                                                                                                                                              | National                                                                                                                                                             |
| Population                                                                                                                                                                                                                                                                                                |                                                                                                                                                             |                                                                                                                                                              | 0.27%                                                                                                                                               |                                                                                                                                                                          |                                                                                                                                  | 0.61%                                                                                                                                                               |                                                                                                                                              | 0.38%                                                                                                                                                                |
| Households                                                                                                                                                                                                                                                                                                |                                                                                                                                                             |                                                                                                                                                              | 0.16%                                                                                                                                               |                                                                                                                                                                          |                                                                                                                                  | 0.86%                                                                                                                                                               |                                                                                                                                              | 0.64%                                                                                                                                                                |
| Families                                                                                                                                                                                                                                                                                                  |                                                                                                                                                             |                                                                                                                                                              | 0.10%                                                                                                                                               |                                                                                                                                                                          |                                                                                                                                  | 0.75%                                                                                                                                                               |                                                                                                                                              | 0.56%                                                                                                                                                                |
| Owner HHs                                                                                                                                                                                                                                                                                                 |                                                                                                                                                             |                                                                                                                                                              | 1.73%                                                                                                                                               |                                                                                                                                                                          |                                                                                                                                  | 1.32%                                                                                                                                                               |                                                                                                                                              | 0.97%                                                                                                                                                                |
| Median Household Income                                                                                                                                                                                                                                                                                   |                                                                                                                                                             |                                                                                                                                                              | 3.64%                                                                                                                                               |                                                                                                                                                                          |                                                                                                                                  | 3.20%                                                                                                                                                               |                                                                                                                                              | 2.95%                                                                                                                                                                |
|                                                                                                                                                                                                                                                                                                           |                                                                                                                                                             |                                                                                                                                                              |                                                                                                                                                     |                                                                                                                                                                          |                                                                                                                                  | 2024                                                                                                                                                                |                                                                                                                                              | 2029                                                                                                                                                                 |
| Households by Income                                                                                                                                                                                                                                                                                      |                                                                                                                                                             |                                                                                                                                                              |                                                                                                                                                     | Nu                                                                                                                                                                       | mber                                                                                                                             | Percent                                                                                                                                                             | Number                                                                                                                                       | Percent                                                                                                                                                              |
| <\$15,000                                                                                                                                                                                                                                                                                                 |                                                                                                                                                             |                                                                                                                                                              |                                                                                                                                                     |                                                                                                                                                                          | 97                                                                                                                               | 5.9%                                                                                                                                                                | 78                                                                                                                                           | 4.7%                                                                                                                                                                 |
| \$15,000 - \$24,999                                                                                                                                                                                                                                                                                       |                                                                                                                                                             |                                                                                                                                                              |                                                                                                                                                     |                                                                                                                                                                          | 97                                                                                                                               | 5.9%                                                                                                                                                                | 69                                                                                                                                           | 4.2%                                                                                                                                                                 |
| \$25,000 - \$34,999                                                                                                                                                                                                                                                                                       |                                                                                                                                                             |                                                                                                                                                              |                                                                                                                                                     |                                                                                                                                                                          | 168                                                                                                                              | 10.2%                                                                                                                                                               | 114                                                                                                                                          | 6.9%                                                                                                                                                                 |
| \$35,000 - \$49,999                                                                                                                                                                                                                                                                                       |                                                                                                                                                             |                                                                                                                                                              |                                                                                                                                                     |                                                                                                                                                                          | 140                                                                                                                              | 8.5%                                                                                                                                                                | 113                                                                                                                                          | 6.8%                                                                                                                                                                 |
| \$50,000 - \$74,999                                                                                                                                                                                                                                                                                       |                                                                                                                                                             |                                                                                                                                                              |                                                                                                                                                     |                                                                                                                                                                          | 292                                                                                                                              | 17.8%                                                                                                                                                               | 266                                                                                                                                          | 16.1%                                                                                                                                                                |
| \$75,000 - \$99,999                                                                                                                                                                                                                                                                                       |                                                                                                                                                             |                                                                                                                                                              |                                                                                                                                                     |                                                                                                                                                                          | 231                                                                                                                              | 14.1%                                                                                                                                                               | 252                                                                                                                                          | 15.2%                                                                                                                                                                |
| \$100,000 - \$149,999                                                                                                                                                                                                                                                                                     |                                                                                                                                                             |                                                                                                                                                              |                                                                                                                                                     |                                                                                                                                                                          | 486                                                                                                                              | 29.6%                                                                                                                                                               | 588                                                                                                                                          | 35.5%                                                                                                                                                                |
| \$150,000 - \$199,999                                                                                                                                                                                                                                                                                     |                                                                                                                                                             |                                                                                                                                                              |                                                                                                                                                     |                                                                                                                                                                          | 84                                                                                                                               | 5.1%                                                                                                                                                                | 118                                                                                                                                          | 7.1%                                                                                                                                                                 |
| \$200,000+                                                                                                                                                                                                                                                                                                |                                                                                                                                                             |                                                                                                                                                              |                                                                                                                                                     |                                                                                                                                                                          | 48                                                                                                                               | 2.9%                                                                                                                                                                | 61                                                                                                                                           | 3.7%                                                                                                                                                                 |
| Median Household Income                                                                                                                                                                                                                                                                                   |                                                                                                                                                             |                                                                                                                                                              |                                                                                                                                                     | #77                                                                                                                                                                      | 7 771                                                                                                                            |                                                                                                                                                                     | ¢00.074                                                                                                                                      |                                                                                                                                                                      |
| Average Household Income                                                                                                                                                                                                                                                                                  |                                                                                                                                                             |                                                                                                                                                              |                                                                                                                                                     |                                                                                                                                                                          | 7,271<br>5,479                                                                                                                   |                                                                                                                                                                     | \$92,374<br>\$100,901                                                                                                                        |                                                                                                                                                                      |
| Per Capita Income                                                                                                                                                                                                                                                                                         |                                                                                                                                                             |                                                                                                                                                              |                                                                                                                                                     |                                                                                                                                                                          | L,433                                                                                                                            |                                                                                                                                                                     | \$35,803                                                                                                                                     |                                                                                                                                                                      |
|                                                                                                                                                                                                                                                                                                           | Ce                                                                                                                                                          | 1sus 2010                                                                                                                                                    | Cen                                                                                                                                                 | پرچ<br>sus 2020                                                                                                                                                          | 1,433                                                                                                                            | 2024                                                                                                                                                                | \$33,003                                                                                                                                     | 2029                                                                                                                                                                 |
| Population by Age                                                                                                                                                                                                                                                                                         | Number                                                                                                                                                      | Percent                                                                                                                                                      | Number                                                                                                                                              | Percent                                                                                                                                                                  | Number                                                                                                                           |                                                                                                                                                                     | Number                                                                                                                                       | Percent                                                                                                                                                              |
| 0 - 4                                                                                                                                                                                                                                                                                                     | 78                                                                                                                                                          | 3.0%                                                                                                                                                         | 147                                                                                                                                                 | 2.5%                                                                                                                                                                     | 141                                                                                                                              |                                                                                                                                                                     | 144                                                                                                                                          | 2.4%                                                                                                                                                                 |
|                                                                                                                                                                                                                                                                                                           |                                                                                                                                                             |                                                                                                                                                              | ± 17                                                                                                                                                |                                                                                                                                                                          |                                                                                                                                  |                                                                                                                                                                     |                                                                                                                                              |                                                                                                                                                                      |
|                                                                                                                                                                                                                                                                                                           |                                                                                                                                                             |                                                                                                                                                              | 119                                                                                                                                                 |                                                                                                                                                                          | 120                                                                                                                              | 2.1%                                                                                                                                                                | 117                                                                                                                                          | 2.0%                                                                                                                                                                 |
| 5 - 9                                                                                                                                                                                                                                                                                                     | 84                                                                                                                                                          | 3.2%                                                                                                                                                         | 119<br>83                                                                                                                                           | 2.0%                                                                                                                                                                     | 120<br>75                                                                                                                        |                                                                                                                                                                     | 117<br>88                                                                                                                                    | 2.0%<br>1.5%                                                                                                                                                         |
| 5 - 9<br>10 - 14                                                                                                                                                                                                                                                                                          | 84<br>86                                                                                                                                                    | 3.2%<br>3.3%                                                                                                                                                 | 83                                                                                                                                                  | 2.0%<br>1.4%                                                                                                                                                             | 75                                                                                                                               | 1.3%                                                                                                                                                                | 88                                                                                                                                           | 1.5%                                                                                                                                                                 |
| 5 - 9<br>10 - 14<br>15 - 19                                                                                                                                                                                                                                                                               | 84<br>86<br>536                                                                                                                                             | 3.2%<br>3.3%<br>20.3%                                                                                                                                        | 83<br>1,008                                                                                                                                         | 2.0%<br>1.4%<br>17.2%                                                                                                                                                    | 75<br>1,013                                                                                                                      | 1.3%<br>17.4%                                                                                                                                                       | 88<br>1,010                                                                                                                                  | 1.5%<br>17.1%                                                                                                                                                        |
| 5 - 9<br>10 - 14<br>15 - 19<br>20 - 24                                                                                                                                                                                                                                                                    | 84<br>86<br>536<br>756                                                                                                                                      | 3.2%<br>3.3%<br>20.3%<br>28.7%                                                                                                                               | 83<br>1,008<br>2,518                                                                                                                                | 2.0%<br>1.4%<br>17.2%<br>43.1%                                                                                                                                           | 75<br>1,013<br>2,513                                                                                                             | 1.3%<br>17.4%<br>43.2%                                                                                                                                              | 88<br>1,010<br>2,475                                                                                                                         | 1.5%<br>17.1%<br>41.9%                                                                                                                                               |
| 5 - 9<br>10 - 14<br>15 - 19<br>20 - 24<br>25 - 34                                                                                                                                                                                                                                                         | 84<br>86<br>536<br>756<br>398                                                                                                                               | 3.2%<br>3.3%<br>20.3%<br>28.7%<br>15.1%                                                                                                                      | 83<br>1,008<br>2,518<br>755                                                                                                                         | 2.0%<br>1.4%<br>17.2%<br>43.1%<br>12.9%                                                                                                                                  | 75<br>1,013<br>2,513<br>760                                                                                                      | 1.3%<br>17.4%<br>43.2%<br>13.1%                                                                                                                                     | 88<br>1,010<br>2,475<br>779                                                                                                                  | 1.5%<br>17.1%<br>41.9%<br>13.2%                                                                                                                                      |
| 5 - 9<br>10 - 14<br>15 - 19<br>20 - 24                                                                                                                                                                                                                                                                    | 84<br>86<br>536<br>756                                                                                                                                      | 3.2%<br>3.3%<br>20.3%<br>28.7%<br>15.1%<br>8.5%                                                                                                              | 83<br>1,008<br>2,518                                                                                                                                | 2.0%<br>1.4%<br>17.2%<br>43.1%<br>12.9%<br>5.9%                                                                                                                          | 75<br>1,013<br>2,513                                                                                                             | 1.3%<br>17.4%<br>43.2%<br>13.1%<br>6.2%                                                                                                                             | 88<br>1,010<br>2,475                                                                                                                         | 1.5%<br>17.1%<br>41.9%<br>13.2%<br>6.8%                                                                                                                              |
| 5 - 9<br>10 - 14<br>15 - 19<br>20 - 24<br>25 - 34<br>35 - 44<br>45 - 54                                                                                                                                                                                                                                   | 84<br>86<br>536<br>756<br>398<br>224<br>206                                                                                                                 | 3.2%<br>3.3%<br>20.3%<br>28.7%<br>15.1%<br>8.5%<br>7.8%                                                                                                      | 83<br>1,008<br>2,518<br>755<br>346<br>319                                                                                                           | 2.0%<br>1.4%<br>17.2%<br>43.1%<br>12.9%<br>5.9%<br>5.5%                                                                                                                  | 75<br>1,013<br>2,513<br>760<br>359<br>302                                                                                        | 1.3%<br>17.4%<br>43.2%<br>13.1%<br>6.2%<br>5.2%                                                                                                                     | 88<br>1,010<br>2,475<br>779<br>404<br>308                                                                                                    | 1.5%<br>17.1%<br>41.9%<br>13.2%<br>6.8%<br>5.2%                                                                                                                      |
| 5 - 9<br>10 - 14<br>15 - 19<br>20 - 24<br>25 - 34<br>35 - 44<br>45 - 54<br>55 - 64                                                                                                                                                                                                                        | 84<br>86<br>536<br>756<br>398<br>224<br>206<br>146                                                                                                          | 3.2%<br>3.3%<br>20.3%<br>28.7%<br>15.1%<br>8.5%<br>7.8%<br>5.5%                                                                                              | 83<br>1,008<br>2,518<br>755<br>346<br>319<br>292                                                                                                    | 2.0%<br>1.4%<br>17.2%<br>43.1%<br>12.9%<br>5.9%<br>5.5%<br>5.5%                                                                                                          | 75<br>1,013<br>2,513<br>760<br>359<br>302<br>263                                                                                 | $ \begin{array}{r} 1.3\% \\ 17.4\% \\ 43.2\% \\ 13.1\% \\ 6.2\% \\ 5.2\% \\ 4.5\% \\ \end{array} $                                                                  | 88<br>1,010<br>2,475<br>779<br>404<br>308<br>258                                                                                             | 1.5% $17.1%$ $41.9%$ $13.2%$ $6.8%$ $5.2%$ $4.4%$                                                                                                                    |
| 5 - 9<br>10 - 14<br>15 - 19<br>20 - 24<br>25 - 34<br>35 - 44<br>45 - 54<br>55 - 64<br>65 - 74                                                                                                                                                                                                             | 84<br>86<br>536<br>756<br>398<br>224<br>206<br>146<br>69                                                                                                    | 3.2%<br>3.3%<br>20.3%<br>28.7%<br>15.1%<br>8.5%<br>7.8%<br>5.5%<br>2.6%                                                                                      | 83<br>1,008<br>2,518<br>755<br>346<br>319<br>292<br>141                                                                                             | 2.0%<br>1.4%<br>17.2%<br>43.1%<br>12.9%<br>5.9%<br>5.5%<br>5.0%<br>2.4%                                                                                                  | 75<br>1,013<br>2,513<br>760<br>359<br>302<br>263<br>138                                                                          | $ \begin{array}{r} 1.3\% \\ 17.4\% \\ 43.2\% \\ 13.1\% \\ 6.2\% \\ 5.2\% \\ 4.5\% \\ 2.4\% \\ \end{array} $                                                         | 88<br>1,010<br>2,475<br>779<br>404<br>308<br>258<br>155                                                                                      | 1.5% $17.1%$ $41.9%$ $13.2%$ $6.8%$ $5.2%$ $4.4%$ $2.6%$                                                                                                             |
| 5 - 9<br>10 - 14<br>15 - 19<br>20 - 24<br>25 - 34<br>35 - 44<br>45 - 54<br>55 - 64<br>65 - 74<br>75 - 84                                                                                                                                                                                                  | 84<br>86<br>536<br>756<br>398<br>224<br>206<br>146                                                                                                          | 3.2%<br>3.3%<br>20.3%<br>28.7%<br>15.1%<br>8.5%<br>7.8%<br>5.5%<br>2.6%<br>1.6%                                                                              | 83<br>1,008<br>2,518<br>755<br>346<br>319<br>292                                                                                                    | 2.0%<br>1.4%<br>17.2%<br>43.1%<br>12.9%<br>5.9%<br>5.5%<br>5.0%<br>2.4%<br>1.5%                                                                                          | 75<br>1,013<br>2,513<br>760<br>359<br>302<br>263<br>138<br>105                                                                   | $ \begin{array}{r} 1.3\% \\ 17.4\% \\ 43.2\% \\ 13.1\% \\ 6.2\% \\ 5.2\% \\ 4.5\% \\ 2.4\% \\ 1.8\% \\ \end{array} $                                                | 88<br>1,010<br>2,475<br>779<br>404<br>308<br>258<br>155<br>120                                                                               | 1.5% $17.1%$ $41.9%$ $13.2%$ $6.8%$ $5.2%$ $4.4%$ $2.6%$ $2.0%$                                                                                                      |
| 5 - 9<br>10 - 14<br>15 - 19<br>20 - 24<br>25 - 34<br>35 - 44<br>45 - 54<br>55 - 64<br>65 - 74                                                                                                                                                                                                             | 84<br>86<br>536<br>756<br>398<br>224<br>206<br>146<br>69<br>41<br>10                                                                                        | 3.2%<br>3.3%<br>20.3%<br>28.7%<br>15.1%<br>8.5%<br>7.8%<br>5.5%<br>2.6%                                                                                      | 83<br>1,008<br>2,518<br>755<br>346<br>319<br>292<br>141<br>86<br>29                                                                                 | 2.0%<br>1.4%<br>17.2%<br>43.1%<br>12.9%<br>5.9%<br>5.5%<br>5.0%<br>2.4%                                                                                                  | 75<br>1,013<br>2,513<br>760<br>359<br>302<br>263<br>138                                                                          | $ \begin{array}{r} 1.3\% \\ 17.4\% \\ 43.2\% \\ 13.1\% \\ 6.2\% \\ 5.2\% \\ 4.5\% \\ 2.4\% \\ 1.8\% \\ \end{array} $                                                | 88<br>1,010<br>2,475<br>779<br>404<br>308<br>258<br>155                                                                                      | 1.5% $17.1%$ $41.9%$ $13.2%$ $6.8%$ $5.2%$ $4.4%$ $2.6%$                                                                                                             |
| 5 - 9<br>10 - 14<br>15 - 19<br>20 - 24<br>25 - 34<br>35 - 44<br>45 - 54<br>55 - 64<br>65 - 74<br>75 - 84                                                                                                                                                                                                  | 84<br>86<br>536<br>756<br>398<br>224<br>206<br>146<br>69<br>41<br>10                                                                                        | 3.2%<br>3.3%<br>20.3%<br>28.7%<br>15.1%<br>8.5%<br>7.8%<br>5.5%<br>2.6%<br>1.6%<br>0.4%                                                                      | 83<br>1,008<br>2,518<br>755<br>346<br>319<br>292<br>141<br>86<br>29                                                                                 | 2.0%<br>1.4%<br>17.2%<br>43.1%<br>12.9%<br>5.9%<br>5.5%<br>5.0%<br>2.4%<br>1.5%<br>0.5%                                                                                  | 75<br>1,013<br>2,513<br>760<br>359<br>302<br>263<br>138<br>105                                                                   | $ \begin{array}{r} 1.3\% \\ 17.4\% \\ 43.2\% \\ 13.1\% \\ 6.2\% \\ 5.2\% \\ 4.5\% \\ 2.4\% \\ 1.8\% \\ 0.5\% \\ \end{array} $                                       | 88<br>1,010<br>2,475<br>779<br>404<br>308<br>258<br>155<br>120                                                                               | 1.5% $17.1%$ $41.9%$ $13.2%$ $6.8%$ $5.2%$ $4.4%$ $2.6%$ $2.0%$ $0.8%$                                                                                               |
| 5 - 9<br>10 - 14<br>15 - 19<br>20 - 24<br>25 - 34<br>35 - 44<br>45 - 54<br>55 - 64<br>65 - 74<br>75 - 84<br>85+                                                                                                                                                                                           | 84<br>86<br>536<br>756<br>398<br>224<br>206<br>146<br>69<br>41<br>10<br><b>Ce</b>                                                                           | 3.2%<br>3.3%<br>20.3%<br>28.7%<br>15.1%<br>8.5%<br>7.8%<br>5.5%<br>2.6%<br>1.6%<br>0.4%<br>msus 2010                                                         | 83<br>1,008<br>2,518<br>755<br>346<br>319<br>292<br>141<br>86<br>29<br>29<br>Cen<br>Number                                                          | 2.0%<br>1.4%<br>17.2%<br>43.1%<br>12.9%<br>5.9%<br>5.5%<br>5.0%<br>2.4%<br>1.5%<br>0.5%<br>sus 2020                                                                      | 75<br>1,013<br>2,513<br>760<br>359<br>302<br>263<br>138<br>105<br>31<br>Number                                                   | 1.3%<br>17.4%<br>43.2%<br>13.1%<br>6.2%<br>5.2%<br>4.5%<br>2.4%<br>1.8%<br>0.5%<br><b>2024</b>                                                                      | 88<br>1,010<br>2,475<br>779<br>404<br>308<br>258<br>155<br>120<br>46<br>Number                                                               | 1.5%<br>17.1%<br>41.9%<br>13.2%<br>6.8%<br>5.2%<br>4.4%<br>2.6%<br>2.0%<br>0.8%<br><b>2029</b>                                                                       |
| 5 - 9<br>10 - 14<br>15 - 19<br>20 - 24<br>25 - 34<br>35 - 44<br>45 - 54<br>55 - 64<br>65 - 74<br>75 - 84<br>85+<br><b>Race and Ethnicity</b>                                                                                                                                                              | 84<br>86<br>536<br>756<br>398<br>224<br>206<br>146<br>69<br>41<br>10<br>Cen<br>Number                                                                       | 3.2%<br>3.3%<br>20.3%<br>28.7%<br>15.1%<br>8.5%<br>7.8%<br>5.5%<br>2.6%<br>1.6%<br>0.4%<br>Percent                                                           | 83<br>1,008<br>2,518<br>755<br>346<br>319<br>292<br>141<br>86<br>29<br>29<br><b>Cen</b>                                                             | 2.0%<br>1.4%<br>17.2%<br>43.1%<br>12.9%<br>5.9%<br>5.5%<br>5.0%<br>2.4%<br>1.5%<br>0.5%<br>sus 2020<br>Percent                                                           | 75<br>1,013<br>2,513<br>760<br>359<br>302<br>263<br>138<br>105<br>31                                                             | 1.3%<br>17.4%<br>43.2%<br>13.1%<br>6.2%<br>5.2%<br>4.5%<br>2.4%<br>1.8%<br>0.5%<br><b>2024</b><br>Percent                                                           | 88<br>1,010<br>2,475<br>779<br>404<br>308<br>258<br>155<br>120<br>46                                                                         | 1.5%<br>17.1%<br>41.9%<br>13.2%<br>6.8%<br>5.2%<br>4.4%<br>2.6%<br>2.0%<br>0.8%<br><b>2029</b><br>Percent                                                            |
| 5 - 9<br>10 - 14<br>15 - 19<br>20 - 24<br>25 - 34<br>35 - 44<br>45 - 54<br>55 - 64<br>65 - 74<br>75 - 84<br>85+<br><b>Race and Ethnicity</b><br>White Alone                                                                                                                                               | 84<br>86<br>536<br>756<br>398<br>224<br>206<br>146<br>69<br>41<br>10<br><b>Ce</b><br>Number<br>1,788                                                        | 3.2%<br>3.3%<br>20.3%<br>28.7%<br>15.1%<br>8.5%<br>7.8%<br>5.5%<br>2.6%<br>1.6%<br>0.4%<br>Percent<br>67.8%                                                  | 83<br>1,008<br>2,518<br>755<br>346<br>319<br>292<br>141<br>86<br>29<br>29<br><b>Cen</b><br>Number<br>2,799                                          | 2.0%<br>1.4%<br>17.2%<br>43.1%<br>12.9%<br>5.9%<br>5.5%<br>5.0%<br>2.4%<br>1.5%<br>0.5%<br>sus 2020<br>Percent<br>47.9%                                                  | 75<br>1,013<br>2,513<br>760<br>359<br>302<br>263<br>138<br>105<br>31<br>Number<br>2,675                                          | 1.3%<br>17.4%<br>43.2%<br>13.1%<br>6.2%<br>5.2%<br>4.5%<br>2.4%<br>1.8%<br>0.5%<br><b>2024</b><br>Percent<br>46.0%                                                  | 88<br>1,010<br>2,475<br>779<br>404<br>308<br>258<br>155<br>120<br>46<br>Number<br>2,595                                                      | 1.5%<br>17.1%<br>41.9%<br>13.2%<br>6.8%<br>5.2%<br>4.4%<br>2.6%<br>2.0%<br>0.8%<br><b>2029</b><br>Percent<br>44.0%                                                   |
| 5 - 9<br>10 - 14<br>15 - 19<br>20 - 24<br>25 - 34<br>35 - 44<br>45 - 54<br>55 - 64<br>65 - 74<br>75 - 84<br>85+<br><b>Race and Ethnicity</b><br>White Alone<br>Black Alone                                                                                                                                | 84<br>86<br>536<br>756<br>398<br>224<br>206<br>146<br>69<br>41<br>10<br><b>Ce</b><br>Number<br>1,788<br>576                                                 | 3.2%<br>3.3%<br>20.3%<br>28.7%<br>15.1%<br>8.5%<br>7.8%<br>5.5%<br>2.6%<br>1.6%<br>0.4%<br>Percent<br>67.8%<br>21.9%                                         | 83<br>1,008<br>2,518<br>755<br>346<br>319<br>292<br>141<br>86<br>29<br>29<br><b>Cen</b><br>Number<br>2,799<br>2,115                                 | 2.0%<br>1.4%<br>17.2%<br>43.1%<br>12.9%<br>5.9%<br>5.5%<br>5.0%<br>2.4%<br>1.5%<br>0.5%<br>sus 2020<br>Percent<br>47.9%<br>36.2%                                         | 75<br>1,013<br>2,513<br>760<br>359<br>302<br>263<br>138<br>105<br>31<br>Number<br>2,675<br>2,171                                 | 1.3%<br>17.4%<br>43.2%<br>13.1%<br>6.2%<br>5.2%<br>4.5%<br>2.4%<br>1.8%<br>0.5%<br><b>2024</b><br>Percent<br>46.0%<br>37.3%                                         | 88<br>1,010<br>2,475<br>779<br>404<br>308<br>258<br>155<br>120<br>46<br>Number<br>2,595<br>2,247                                             | 1.5%<br>17.1%<br>41.9%<br>13.2%<br>6.8%<br>5.2%<br>4.4%<br>2.6%<br>2.0%<br>0.8%<br><b>2029</b><br>Percent<br>44.0%<br>38.1%                                          |
| 5 - 9<br>10 - 14<br>15 - 19<br>20 - 24<br>25 - 34<br>35 - 44<br>45 - 54<br>55 - 64<br>65 - 74<br>75 - 84<br>85+<br><b>Race and Ethnicity</b><br>White Alone<br>Black Alone<br>American Indian Alone                                                                                                       | 84<br>86<br>536<br>756<br>398<br>224<br>206<br>146<br>69<br>41<br>10<br><b>Cer</b><br>Number<br>1,788<br>576<br>4                                           | 3.2%<br>3.3%<br>20.3%<br>28.7%<br>15.1%<br>8.5%<br>7.8%<br>5.5%<br>2.6%<br>1.6%<br>0.4%<br>Percent<br>67.8%<br>21.9%<br>0.2%                                 | 83<br>1,008<br>2,518<br>755<br>346<br>319<br>292<br>141<br>86<br>29<br>29<br><b>Cen</b><br>2,799<br>2,115<br>15                                     | 2.0%<br>1.4%<br>17.2%<br>43.1%<br>12.9%<br>5.9%<br>5.5%<br>5.0%<br>2.4%<br>1.5%<br>0.5%<br>sus 2020<br>Percent<br>47.9%<br>36.2%<br>0.3%                                 | 75<br>1,013<br>2,513<br>760<br>359<br>302<br>263<br>138<br>105<br>31<br>Number<br>2,675<br>2,171<br>14                           | 1.3%<br>17.4%<br>43.2%<br>13.1%<br>6.2%<br>5.2%<br>4.5%<br>2.4%<br>1.8%<br>0.5%<br><b>2024</b><br>Percent<br>46.0%<br>37.3%<br>0.2%<br>5.6%                         | 88<br>1,010<br>2,475<br>779<br>404<br>308<br>258<br>155<br>120<br>46<br>Number<br>2,595<br>2,247<br>15                                       | 1.5%<br>17.1%<br>41.9%<br>13.2%<br>6.8%<br>5.2%<br>4.4%<br>2.6%<br>2.0%<br>0.8%<br><b>2029</b><br>Percent<br>44.0%<br>38.1%<br>0.3%                                  |
| 5 - 9<br>10 - 14<br>15 - 19<br>20 - 24<br>25 - 34<br>35 - 44<br>45 - 54<br>55 - 64<br>65 - 74<br>75 - 84<br>85+<br><b>Race and Ethnicity</b><br>White Alone<br>Black Alone<br>American Indian Alone<br>Asian Alone                                                                                        | 84<br>86<br>536<br>756<br>398<br>224<br>206<br>146<br>69<br>41<br>10<br><b>Ce</b><br>Number<br>1,788<br>576<br>4<br>108                                     | 3.2%<br>3.3%<br>20.3%<br>28.7%<br>15.1%<br>8.5%<br>7.8%<br>5.5%<br>2.6%<br>1.6%<br>0.4%<br>Percent<br>67.8%<br>21.9%<br>0.2%<br>4.1%                         | 83<br>1,008<br>2,518<br>755<br>346<br>319<br>292<br>141<br>86<br>29<br>29<br><b>Cen</b><br>2,799<br>2,115<br>15<br>311                              | 2.0%<br>1.4%<br>17.2%<br>43.1%<br>12.9%<br>5.9%<br>5.5%<br>5.0%<br>2.4%<br>1.5%<br>0.5%<br>sus 2020<br>Percent<br>47.9%<br>36.2%<br>0.3%<br>5.3%                         | 75<br>1,013<br>2,513<br>760<br>359<br>302<br>263<br>138<br>105<br>31<br>Number<br>2,675<br>2,171<br>14<br>328                    | 1.3%<br>17.4%<br>43.2%<br>13.1%<br>6.2%<br>5.2%<br>4.5%<br>2.4%<br>1.8%<br>0.5%<br><b>2024</b><br>Percent<br>46.0%<br>37.3%<br>0.2%<br>5.6%                         | 88<br>1,010<br>2,475<br>779<br>404<br>308<br>258<br>155<br>120<br>46<br>Number<br>2,595<br>2,247<br>15<br>359                                | 1.5%<br>17.1%<br>41.9%<br>13.2%<br>6.8%<br>5.2%<br>4.4%<br>2.6%<br>2.0%<br>0.8%<br><b>2029</b><br>Percent<br>44.0%<br>38.1%<br>0.3%<br>6.1%                          |
| 5 - 9<br>10 - 14<br>15 - 19<br>20 - 24<br>25 - 34<br>35 - 44<br>45 - 54<br>55 - 64<br>65 - 74<br>75 - 84<br>85+<br><b>Race and Ethnicity</b><br>White Alone<br>Black Alone<br>American Indian Alone<br>Asian Alone<br>Pacific Islander Alone                                                              | 84<br>86<br>536<br>756<br>398<br>224<br>206<br>146<br>69<br>41<br>10<br><b>Ce</b><br>1,788<br>576<br>4<br>108<br>0                                          | 3.2%<br>3.3%<br>20.3%<br>28.7%<br>15.1%<br>8.5%<br>7.8%<br>5.5%<br>2.6%<br>1.6%<br>0.4%<br>Percent<br>67.8%<br>21.9%<br>0.2%<br>4.1%<br>0.0%                 | 83<br>1,008<br>2,518<br>755<br>346<br>319<br>292<br>141<br>86<br>29<br>29<br><b>Cen</b><br>2,799<br>2,115<br>15<br>311<br>2                         | 2.0%<br>1.4%<br>17.2%<br>43.1%<br>12.9%<br>5.9%<br>5.5%<br>5.0%<br>2.4%<br>1.5%<br>0.5%<br>sus 2020<br>Percent<br>47.9%<br>36.2%<br>0.3%<br>5.3%<br>0.0%                 | 75<br>1,013<br>2,513<br>760<br>359<br>302<br>263<br>138<br>105<br>31<br>Number<br>2,675<br>2,171<br>14<br>328<br>2               | 1.3%<br>17.4%<br>43.2%<br>13.1%<br>6.2%<br>5.2%<br>4.5%<br>2.4%<br>1.8%<br>0.5%<br><b>2024</b><br>Percent<br>46.0%<br>37.3%<br>0.2%<br>5.6%                         | 88<br>1,010<br>2,475<br>779<br>404<br>308<br>258<br>155<br>120<br>46<br>Number<br>2,595<br>2,247<br>15<br>359<br>2,247                       | 1.5%<br>17.1%<br>41.9%<br>13.2%<br>6.8%<br>5.2%<br>4.4%<br>2.6%<br>2.0%<br>0.8%<br><b>2029</b><br>Percent<br>44.0%<br>38.1%<br>0.3%<br>6.1%<br>0.0%                  |
| 5 - 9<br>10 - 14<br>15 - 19<br>20 - 24<br>25 - 34<br>35 - 44<br>45 - 54<br>55 - 64<br>65 - 74<br>75 - 84<br>85+<br><b>Race and Ethnicity</b><br>White Alone<br>Black Alone<br>Black Alone<br>American Indian Alone<br>Asian Alone<br>Pacific Islander Alone<br>Some Other Race Alone                      | 84<br>86<br>536<br>756<br>398<br>224<br>206<br>146<br>69<br>41<br>10<br><b>Ce</b><br>1,788<br>576<br>4<br>108<br>576<br>4<br>108<br>0<br>82                 | 3.2%<br>3.3%<br>20.3%<br>28.7%<br>15.1%<br>8.5%<br>7.8%<br>5.5%<br>2.6%<br>1.6%<br>0.4%<br>Percent<br>67.8%<br>21.9%<br>0.2%<br>4.1%<br>0.0%<br>3.1%         | 83<br>1,008<br>2,518<br>755<br>346<br>319<br>292<br>141<br>86<br>29<br>29<br><b>Cen</b><br>2,799<br>2,115<br>15<br>311<br>2<br>2<br>311<br>2<br>226 | 2.0%<br>1.4%<br>17.2%<br>43.1%<br>12.9%<br>5.9%<br>5.9%<br>5.0%<br>2.4%<br>1.5%<br>0.5%<br>sus 2020<br>Percent<br>47.9%<br>36.2%<br>0.3%<br>5.3%<br>0.0%<br>3.9%         | 75<br>1,013<br>2,513<br>760<br>359<br>302<br>263<br>138<br>105<br>31<br>Number<br>2,675<br>2,171<br>14<br>328<br>2<br>239        | 1.3%<br>17.4%<br>43.2%<br>13.1%<br>6.2%<br>5.2%<br>4.5%<br>2.4%<br>1.8%<br>0.5%<br><b>2024</b><br>Percent<br>46.0%<br>37.3%<br>0.2%<br>5.6%<br>0.0%<br>4.1%         | 88<br>1,010<br>2,475<br>779<br>404<br>308<br>258<br>155<br>120<br>46<br>Number<br>2,595<br>2,247<br>15<br>359<br>2,247<br>15<br>359<br>2,262 | 1.5%<br>17.1%<br>41.9%<br>13.2%<br>6.8%<br>5.2%<br>4.4%<br>2.6%<br>2.0%<br>0.8%<br>2.0%<br>0.8%<br>2029<br>Percent<br>44.0%<br>38.1%<br>0.3%<br>6.1%<br>0.0%<br>4.4% |
| 5 - 9<br>10 - 14<br>15 - 19<br>20 - 24<br>25 - 34<br>35 - 44<br>45 - 54<br>55 - 64<br>65 - 74<br>75 - 84<br>85+<br><b>Race and Ethnicity</b><br>White Alone<br>Black Alone<br>Black Alone<br>American Indian Alone<br>Asian Alone<br>Pacific Islander Alone<br>Some Other Race Alone                      | 84<br>86<br>536<br>756<br>398<br>224<br>206<br>146<br>69<br>41<br>10<br><b>Ce</b><br>1,788<br>576<br>4<br>108<br>576<br>4<br>108<br>0<br>82                 | 3.2%<br>3.3%<br>20.3%<br>28.7%<br>15.1%<br>8.5%<br>7.8%<br>5.5%<br>2.6%<br>1.6%<br>0.4%<br>Percent<br>67.8%<br>21.9%<br>0.2%<br>4.1%<br>0.0%<br>3.1%         | 83<br>1,008<br>2,518<br>755<br>346<br>319<br>292<br>141<br>86<br>29<br>29<br><b>Cen</b><br>2,799<br>2,115<br>15<br>311<br>2<br>2<br>311<br>2<br>226 | 2.0%<br>1.4%<br>17.2%<br>43.1%<br>12.9%<br>5.9%<br>5.9%<br>5.0%<br>2.4%<br>1.5%<br>0.5%<br>sus 2020<br>Percent<br>47.9%<br>36.2%<br>0.3%<br>5.3%<br>0.0%<br>3.9%         | 75<br>1,013<br>2,513<br>760<br>359<br>302<br>263<br>138<br>105<br>31<br>Number<br>2,675<br>2,171<br>14<br>328<br>2<br>239        | 1.3%<br>17.4%<br>43.2%<br>13.1%<br>6.2%<br>5.2%<br>4.5%<br>2.4%<br>1.8%<br>0.5%<br><b>2024</b><br>Percent<br>46.0%<br>37.3%<br>0.2%<br>5.6%<br>0.0%<br>4.1%         | 88<br>1,010<br>2,475<br>779<br>404<br>308<br>258<br>155<br>120<br>46<br>Number<br>2,595<br>2,247<br>15<br>359<br>2,247<br>15<br>359<br>2,262 | 1.5%<br>17.1%<br>41.9%<br>13.2%<br>6.8%<br>5.2%<br>4.4%<br>2.6%<br>2.0%<br>0.8%<br>2.0%<br>0.8%<br>2029<br>Percent<br>44.0%<br>38.1%<br>0.3%<br>6.1%<br>0.0%<br>4.4% |
| 5 - 9<br>10 - 14<br>15 - 19<br>20 - 24<br>25 - 34<br>35 - 44<br>45 - 54<br>55 - 64<br>65 - 74<br>75 - 84<br>85+<br><b>Race and Ethnicity</b><br>White Alone<br>Black Alone<br>Black Alone<br>American Indian Alone<br>Asian Alone<br>Pacific Islander Alone<br>Some Other Race Alone<br>Two or More Races | 84<br>86<br>536<br>756<br>398<br>224<br>206<br>146<br>69<br>41<br>10<br><b>Ce</b><br>Number<br>1,788<br>576<br>4<br>108<br>576<br>4<br>108<br>0<br>82<br>78 | 3.2%<br>3.3%<br>20.3%<br>28.7%<br>15.1%<br>8.5%<br>7.8%<br>5.5%<br>2.6%<br>1.6%<br>0.4%<br>Percent<br>67.8%<br>21.9%<br>0.2%<br>4.1%<br>0.0%<br>3.1%<br>3.0% | 83<br>1,008<br>2,518<br>755<br>346<br>319<br>292<br>141<br>86<br>29<br><b>Cen</b><br>Number<br>2,799<br>2,115<br>15<br>311<br>2<br>2,26<br>376      | 2.0%<br>1.4%<br>17.2%<br>43.1%<br>12.9%<br>5.9%<br>5.5%<br>5.0%<br>2.4%<br>1.5%<br>0.5%<br>sus 2020<br>Percent<br>47.9%<br>36.2%<br>0.3%<br>5.3%<br>0.0%<br>3.9%<br>6.4% | 75<br>1,013<br>2,513<br>760<br>359<br>302<br>263<br>138<br>105<br>31<br>Number<br>2,675<br>2,171<br>14<br>328<br>2<br>239<br>392 | 1.3%<br>17.4%<br>43.2%<br>13.1%<br>6.2%<br>5.2%<br>4.5%<br>2.4%<br>1.8%<br>0.5%<br><b>2024</b><br>Percent<br>46.0%<br>37.3%<br>0.2%<br>5.6%<br>0.0%<br>4.1%<br>6.7% | 88<br>1,010<br>2,475<br>779<br>404<br>308<br>258<br>155<br>120<br>46<br>Number<br>2,595<br>2,247<br>15<br>359<br>2<br>2,62<br>422            | 1.5%<br>17.1%<br>41.9%<br>13.2%<br>6.8%<br>5.2%<br>4.4%<br>2.6%<br>2.0%<br>0.8%<br><b>2029</b><br>Percent<br>44.0%<br>38.1%<br>0.3%<br>6.1%<br>0.0%<br>4.4%<br>7.2%  |