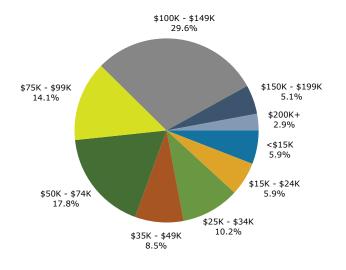

2911 George Busbee Pkwy NW, Kennesaw, Georgia, 30144 Ring: 1 mile radius Prepared by Esri

Latitude: 34.02487 Longitude: -84.56943

| -                                                                                                                                                                                                                                                                                                         |                                                                                                                                                             |                                                                                                                                                              |                                                                                                                                                     |                                                                                                                                                                          |                                                                                                                                  |                                                                                                                                                                     |                                                                                                                                              |                                                                                                                                                                      |
|-----------------------------------------------------------------------------------------------------------------------------------------------------------------------------------------------------------------------------------------------------------------------------------------------------------|-------------------------------------------------------------------------------------------------------------------------------------------------------------|--------------------------------------------------------------------------------------------------------------------------------------------------------------|-----------------------------------------------------------------------------------------------------------------------------------------------------|--------------------------------------------------------------------------------------------------------------------------------------------------------------------------|----------------------------------------------------------------------------------------------------------------------------------|---------------------------------------------------------------------------------------------------------------------------------------------------------------------|----------------------------------------------------------------------------------------------------------------------------------------------|----------------------------------------------------------------------------------------------------------------------------------------------------------------------|
| Summary                                                                                                                                                                                                                                                                                                   |                                                                                                                                                             | Census 20                                                                                                                                                    | 10                                                                                                                                                  | Census 202                                                                                                                                                               | 20                                                                                                                               | 2024                                                                                                                                                                |                                                                                                                                              | 2029                                                                                                                                                                 |
| Population                                                                                                                                                                                                                                                                                                |                                                                                                                                                             | 2,6                                                                                                                                                          | 36                                                                                                                                                  | 5,84                                                                                                                                                                     | 44                                                                                                                               | 5,823                                                                                                                                                               | 3                                                                                                                                            | 5,903                                                                                                                                                                |
| Households                                                                                                                                                                                                                                                                                                |                                                                                                                                                             | 8                                                                                                                                                            | 865                                                                                                                                                 | 1,64                                                                                                                                                                     | 47                                                                                                                               | 1,644                                                                                                                                                               | ŀ                                                                                                                                            | 1,657                                                                                                                                                                |
| Families                                                                                                                                                                                                                                                                                                  |                                                                                                                                                             | 3                                                                                                                                                            | 373                                                                                                                                                 | 65                                                                                                                                                                       | 51                                                                                                                               | 625                                                                                                                                                                 | 5                                                                                                                                            | 628                                                                                                                                                                  |
| Average Household Size                                                                                                                                                                                                                                                                                    |                                                                                                                                                             | 2.                                                                                                                                                           | .18                                                                                                                                                 | 2.0                                                                                                                                                                      | 05                                                                                                                               | 2.01                                                                                                                                                                |                                                                                                                                              | 2.05                                                                                                                                                                 |
| Owner Occupied Housing Units                                                                                                                                                                                                                                                                              |                                                                                                                                                             |                                                                                                                                                              | 236                                                                                                                                                 |                                                                                                                                                                          | 73                                                                                                                               | 301                                                                                                                                                                 |                                                                                                                                              | 328                                                                                                                                                                  |
| Renter Occupied Housing Units                                                                                                                                                                                                                                                                             | ;                                                                                                                                                           |                                                                                                                                                              | 529                                                                                                                                                 | 1,37                                                                                                                                                                     |                                                                                                                                  | 1,343                                                                                                                                                               |                                                                                                                                              | 1,330                                                                                                                                                                |
| Median Age                                                                                                                                                                                                                                                                                                |                                                                                                                                                             | 23                                                                                                                                                           | 3.5                                                                                                                                                 | 23                                                                                                                                                                       | .1                                                                                                                               | 23.1                                                                                                                                                                |                                                                                                                                              | 23.2                                                                                                                                                                 |
| Trends: 2024-2029 Annual Ra                                                                                                                                                                                                                                                                               | ite                                                                                                                                                         |                                                                                                                                                              | Area                                                                                                                                                |                                                                                                                                                                          |                                                                                                                                  | State                                                                                                                                                               |                                                                                                                                              | National                                                                                                                                                             |
| Population                                                                                                                                                                                                                                                                                                |                                                                                                                                                             |                                                                                                                                                              | 0.27%                                                                                                                                               |                                                                                                                                                                          |                                                                                                                                  | 0.61%                                                                                                                                                               |                                                                                                                                              | 0.38%                                                                                                                                                                |
| Households                                                                                                                                                                                                                                                                                                |                                                                                                                                                             |                                                                                                                                                              | 0.16%                                                                                                                                               |                                                                                                                                                                          |                                                                                                                                  | 0.86%                                                                                                                                                               |                                                                                                                                              | 0.64%                                                                                                                                                                |
| Families                                                                                                                                                                                                                                                                                                  |                                                                                                                                                             |                                                                                                                                                              | 0.10%                                                                                                                                               |                                                                                                                                                                          |                                                                                                                                  | 0.75%                                                                                                                                                               |                                                                                                                                              | 0.56%                                                                                                                                                                |
| Owner HHs                                                                                                                                                                                                                                                                                                 |                                                                                                                                                             |                                                                                                                                                              | 1.73%                                                                                                                                               |                                                                                                                                                                          |                                                                                                                                  | 1.32%                                                                                                                                                               |                                                                                                                                              | 0.97%                                                                                                                                                                |
| Median Household Income                                                                                                                                                                                                                                                                                   |                                                                                                                                                             |                                                                                                                                                              | 3.64%                                                                                                                                               |                                                                                                                                                                          |                                                                                                                                  | 3.20%                                                                                                                                                               |                                                                                                                                              | 2.95%                                                                                                                                                                |
|                                                                                                                                                                                                                                                                                                           |                                                                                                                                                             |                                                                                                                                                              |                                                                                                                                                     |                                                                                                                                                                          |                                                                                                                                  | 2024                                                                                                                                                                |                                                                                                                                              | 2029                                                                                                                                                                 |
| Households by Income                                                                                                                                                                                                                                                                                      |                                                                                                                                                             |                                                                                                                                                              |                                                                                                                                                     | Nu                                                                                                                                                                       | mber                                                                                                                             | Percent                                                                                                                                                             | Number                                                                                                                                       | Percent                                                                                                                                                              |
| <\$15,000                                                                                                                                                                                                                                                                                                 |                                                                                                                                                             |                                                                                                                                                              |                                                                                                                                                     |                                                                                                                                                                          | 97                                                                                                                               | 5.9%                                                                                                                                                                | 78                                                                                                                                           | 4.7%                                                                                                                                                                 |
| \$15,000 - \$24,999                                                                                                                                                                                                                                                                                       |                                                                                                                                                             |                                                                                                                                                              |                                                                                                                                                     |                                                                                                                                                                          | 97                                                                                                                               | 5.9%                                                                                                                                                                | 69                                                                                                                                           | 4.2%                                                                                                                                                                 |
| \$25,000 - \$34,999                                                                                                                                                                                                                                                                                       |                                                                                                                                                             |                                                                                                                                                              |                                                                                                                                                     |                                                                                                                                                                          | 168                                                                                                                              | 10.2%                                                                                                                                                               | 114                                                                                                                                          | 6.9%                                                                                                                                                                 |
| \$35,000 - \$49,999                                                                                                                                                                                                                                                                                       |                                                                                                                                                             |                                                                                                                                                              |                                                                                                                                                     |                                                                                                                                                                          | 140                                                                                                                              | 8.5%                                                                                                                                                                | 113                                                                                                                                          | 6.8%                                                                                                                                                                 |
| \$50,000 - \$74,999                                                                                                                                                                                                                                                                                       |                                                                                                                                                             |                                                                                                                                                              |                                                                                                                                                     |                                                                                                                                                                          | 292                                                                                                                              | 17.8%                                                                                                                                                               | 266                                                                                                                                          | 16.1%                                                                                                                                                                |
| \$75,000 - \$99,999                                                                                                                                                                                                                                                                                       |                                                                                                                                                             |                                                                                                                                                              |                                                                                                                                                     |                                                                                                                                                                          | 231                                                                                                                              | 14.1%                                                                                                                                                               | 252                                                                                                                                          | 15.2%                                                                                                                                                                |
| \$100,000 - \$149,999                                                                                                                                                                                                                                                                                     |                                                                                                                                                             |                                                                                                                                                              |                                                                                                                                                     |                                                                                                                                                                          | 486                                                                                                                              | 29.6%                                                                                                                                                               | 588                                                                                                                                          | 35.5%                                                                                                                                                                |
| \$150,000 - \$199,999                                                                                                                                                                                                                                                                                     |                                                                                                                                                             |                                                                                                                                                              |                                                                                                                                                     |                                                                                                                                                                          | 84                                                                                                                               | 5.1%                                                                                                                                                                | 118                                                                                                                                          | 7.1%                                                                                                                                                                 |
| \$200,000+                                                                                                                                                                                                                                                                                                |                                                                                                                                                             |                                                                                                                                                              |                                                                                                                                                     |                                                                                                                                                                          | 48                                                                                                                               | 2.9%                                                                                                                                                                | 61                                                                                                                                           | 3.7%                                                                                                                                                                 |
| Median Household Income                                                                                                                                                                                                                                                                                   |                                                                                                                                                             |                                                                                                                                                              |                                                                                                                                                     | #77                                                                                                                                                                      | 7 771                                                                                                                            |                                                                                                                                                                     | ¢00.074                                                                                                                                      |                                                                                                                                                                      |
| Average Household Income                                                                                                                                                                                                                                                                                  |                                                                                                                                                             |                                                                                                                                                              |                                                                                                                                                     |                                                                                                                                                                          | 7,271<br>5,479                                                                                                                   |                                                                                                                                                                     | \$92,374<br>\$100,901                                                                                                                        |                                                                                                                                                                      |
| Per Capita Income                                                                                                                                                                                                                                                                                         |                                                                                                                                                             |                                                                                                                                                              |                                                                                                                                                     |                                                                                                                                                                          | L,433                                                                                                                            |                                                                                                                                                                     | \$35,803                                                                                                                                     |                                                                                                                                                                      |
|                                                                                                                                                                                                                                                                                                           | Ce                                                                                                                                                          | 1sus 2010                                                                                                                                                    | Cen                                                                                                                                                 | پرچ<br>sus 2020                                                                                                                                                          | 1,433                                                                                                                            | 2024                                                                                                                                                                | \$33,003                                                                                                                                     | 2029                                                                                                                                                                 |
| Population by Age                                                                                                                                                                                                                                                                                         | Number                                                                                                                                                      | Percent                                                                                                                                                      | Number                                                                                                                                              | Percent                                                                                                                                                                  | Number                                                                                                                           |                                                                                                                                                                     | Number                                                                                                                                       | Percent                                                                                                                                                              |
| 0 - 4                                                                                                                                                                                                                                                                                                     | 78                                                                                                                                                          | 3.0%                                                                                                                                                         | 147                                                                                                                                                 | 2.5%                                                                                                                                                                     | 141                                                                                                                              |                                                                                                                                                                     | 144                                                                                                                                          | 2.4%                                                                                                                                                                 |
|                                                                                                                                                                                                                                                                                                           |                                                                                                                                                             |                                                                                                                                                              | ± 17                                                                                                                                                |                                                                                                                                                                          |                                                                                                                                  |                                                                                                                                                                     |                                                                                                                                              |                                                                                                                                                                      |
|                                                                                                                                                                                                                                                                                                           |                                                                                                                                                             |                                                                                                                                                              | 119                                                                                                                                                 |                                                                                                                                                                          | 120                                                                                                                              | 2.1%                                                                                                                                                                | 117                                                                                                                                          | 2.0%                                                                                                                                                                 |
| 5 - 9                                                                                                                                                                                                                                                                                                     | 84                                                                                                                                                          | 3.2%                                                                                                                                                         | 119<br>83                                                                                                                                           | 2.0%                                                                                                                                                                     | 120<br>75                                                                                                                        |                                                                                                                                                                     | 117<br>88                                                                                                                                    | 2.0%<br>1.5%                                                                                                                                                         |
| 5 - 9<br>10 - 14                                                                                                                                                                                                                                                                                          | 84<br>86                                                                                                                                                    | 3.2%<br>3.3%                                                                                                                                                 | 83                                                                                                                                                  | 2.0%<br>1.4%                                                                                                                                                             | 75                                                                                                                               | 1.3%                                                                                                                                                                | 88                                                                                                                                           | 1.5%                                                                                                                                                                 |
| 5 - 9<br>10 - 14<br>15 - 19                                                                                                                                                                                                                                                                               | 84<br>86<br>536                                                                                                                                             | 3.2%<br>3.3%<br>20.3%                                                                                                                                        | 83<br>1,008                                                                                                                                         | 2.0%<br>1.4%<br>17.2%                                                                                                                                                    | 75<br>1,013                                                                                                                      | 1.3%<br>17.4%                                                                                                                                                       | 88<br>1,010                                                                                                                                  | 1.5%<br>17.1%                                                                                                                                                        |
| 5 - 9<br>10 - 14<br>15 - 19<br>20 - 24                                                                                                                                                                                                                                                                    | 84<br>86<br>536<br>756                                                                                                                                      | 3.2%<br>3.3%<br>20.3%<br>28.7%                                                                                                                               | 83<br>1,008<br>2,518                                                                                                                                | 2.0%<br>1.4%<br>17.2%<br>43.1%                                                                                                                                           | 75<br>1,013<br>2,513                                                                                                             | 1.3%<br>17.4%<br>43.2%                                                                                                                                              | 88<br>1,010<br>2,475                                                                                                                         | 1.5%<br>17.1%<br>41.9%                                                                                                                                               |
| 5 - 9<br>10 - 14<br>15 - 19<br>20 - 24<br>25 - 34                                                                                                                                                                                                                                                         | 84<br>86<br>536<br>756<br>398                                                                                                                               | 3.2%<br>3.3%<br>20.3%<br>28.7%<br>15.1%                                                                                                                      | 83<br>1,008<br>2,518<br>755                                                                                                                         | 2.0%<br>1.4%<br>17.2%<br>43.1%<br>12.9%                                                                                                                                  | 75<br>1,013<br>2,513<br>760                                                                                                      | 1.3%<br>17.4%<br>43.2%<br>13.1%                                                                                                                                     | 88<br>1,010<br>2,475<br>779                                                                                                                  | 1.5%<br>17.1%<br>41.9%<br>13.2%                                                                                                                                      |
| 5 - 9<br>10 - 14<br>15 - 19<br>20 - 24                                                                                                                                                                                                                                                                    | 84<br>86<br>536<br>756                                                                                                                                      | 3.2%<br>3.3%<br>20.3%<br>28.7%<br>15.1%<br>8.5%                                                                                                              | 83<br>1,008<br>2,518                                                                                                                                | 2.0%<br>1.4%<br>17.2%<br>43.1%<br>12.9%<br>5.9%                                                                                                                          | 75<br>1,013<br>2,513                                                                                                             | 1.3%<br>17.4%<br>43.2%<br>13.1%<br>6.2%                                                                                                                             | 88<br>1,010<br>2,475                                                                                                                         | 1.5%<br>17.1%<br>41.9%<br>13.2%<br>6.8%                                                                                                                              |
| 5 - 9<br>10 - 14<br>15 - 19<br>20 - 24<br>25 - 34<br>35 - 44<br>45 - 54                                                                                                                                                                                                                                   | 84<br>86<br>536<br>756<br>398<br>224<br>206                                                                                                                 | 3.2%<br>3.3%<br>20.3%<br>28.7%<br>15.1%<br>8.5%<br>7.8%                                                                                                      | 83<br>1,008<br>2,518<br>755<br>346<br>319                                                                                                           | 2.0%<br>1.4%<br>17.2%<br>43.1%<br>12.9%<br>5.9%<br>5.5%                                                                                                                  | 75<br>1,013<br>2,513<br>760<br>359<br>302                                                                                        | 1.3%<br>17.4%<br>43.2%<br>13.1%<br>6.2%<br>5.2%                                                                                                                     | 88<br>1,010<br>2,475<br>779<br>404<br>308                                                                                                    | 1.5%<br>17.1%<br>41.9%<br>13.2%<br>6.8%<br>5.2%                                                                                                                      |
| 5 - 9<br>10 - 14<br>15 - 19<br>20 - 24<br>25 - 34<br>35 - 44<br>45 - 54<br>55 - 64                                                                                                                                                                                                                        | 84<br>86<br>536<br>756<br>398<br>224<br>206<br>146                                                                                                          | 3.2%<br>3.3%<br>20.3%<br>28.7%<br>15.1%<br>8.5%<br>7.8%<br>5.5%                                                                                              | 83<br>1,008<br>2,518<br>755<br>346<br>319<br>292                                                                                                    | 2.0%<br>1.4%<br>17.2%<br>43.1%<br>12.9%<br>5.9%<br>5.5%<br>5.5%                                                                                                          | 75<br>1,013<br>2,513<br>760<br>359<br>302<br>263                                                                                 | $ \begin{array}{r} 1.3\% \\ 17.4\% \\ 43.2\% \\ 13.1\% \\ 6.2\% \\ 5.2\% \\ 4.5\% \\ \end{array} $                                                                  | 88<br>1,010<br>2,475<br>779<br>404<br>308<br>258                                                                                             | 1.5% $17.1%$ $41.9%$ $13.2%$ $6.8%$ $5.2%$ $4.4%$                                                                                                                    |
| 5 - 9<br>10 - 14<br>15 - 19<br>20 - 24<br>25 - 34<br>35 - 44<br>45 - 54<br>55 - 64<br>65 - 74                                                                                                                                                                                                             | 84<br>86<br>536<br>756<br>398<br>224<br>206<br>146<br>69                                                                                                    | 3.2%<br>3.3%<br>20.3%<br>28.7%<br>15.1%<br>8.5%<br>7.8%<br>5.5%<br>2.6%                                                                                      | 83<br>1,008<br>2,518<br>755<br>346<br>319<br>292<br>141                                                                                             | 2.0%<br>1.4%<br>17.2%<br>43.1%<br>12.9%<br>5.9%<br>5.5%<br>5.0%<br>2.4%                                                                                                  | 75<br>1,013<br>2,513<br>760<br>359<br>302<br>263<br>138                                                                          | $ \begin{array}{r} 1.3\% \\ 17.4\% \\ 43.2\% \\ 13.1\% \\ 6.2\% \\ 5.2\% \\ 4.5\% \\ 2.4\% \\ \end{array} $                                                         | 88<br>1,010<br>2,475<br>779<br>404<br>308<br>258<br>155                                                                                      | 1.5% $17.1%$ $41.9%$ $13.2%$ $6.8%$ $5.2%$ $4.4%$ $2.6%$                                                                                                             |
| 5 - 9<br>10 - 14<br>15 - 19<br>20 - 24<br>25 - 34<br>35 - 44<br>45 - 54<br>55 - 64<br>65 - 74<br>75 - 84                                                                                                                                                                                                  | 84<br>86<br>536<br>756<br>398<br>224<br>206<br>146                                                                                                          | 3.2%<br>3.3%<br>20.3%<br>28.7%<br>15.1%<br>8.5%<br>7.8%<br>5.5%<br>2.6%<br>1.6%                                                                              | 83<br>1,008<br>2,518<br>755<br>346<br>319<br>292                                                                                                    | 2.0%<br>1.4%<br>17.2%<br>43.1%<br>12.9%<br>5.9%<br>5.5%<br>5.0%<br>2.4%<br>1.5%                                                                                          | 75<br>1,013<br>2,513<br>760<br>359<br>302<br>263<br>138<br>105                                                                   | $ \begin{array}{r} 1.3\% \\ 17.4\% \\ 43.2\% \\ 13.1\% \\ 6.2\% \\ 5.2\% \\ 4.5\% \\ 2.4\% \\ 1.8\% \\ \end{array} $                                                | 88<br>1,010<br>2,475<br>779<br>404<br>308<br>258<br>155<br>120                                                                               | 1.5% $17.1%$ $41.9%$ $13.2%$ $6.8%$ $5.2%$ $4.4%$ $2.6%$ $2.0%$                                                                                                      |
| 5 - 9<br>10 - 14<br>15 - 19<br>20 - 24<br>25 - 34<br>35 - 44<br>45 - 54<br>55 - 64<br>65 - 74                                                                                                                                                                                                             | 84<br>86<br>536<br>756<br>398<br>224<br>206<br>146<br>69<br>41<br>10                                                                                        | 3.2%<br>3.3%<br>20.3%<br>28.7%<br>15.1%<br>8.5%<br>7.8%<br>5.5%<br>2.6%                                                                                      | 83<br>1,008<br>2,518<br>755<br>346<br>319<br>292<br>141<br>86<br>29                                                                                 | 2.0%<br>1.4%<br>17.2%<br>43.1%<br>12.9%<br>5.9%<br>5.5%<br>5.0%<br>2.4%                                                                                                  | 75<br>1,013<br>2,513<br>760<br>359<br>302<br>263<br>138                                                                          | $ \begin{array}{r} 1.3\% \\ 17.4\% \\ 43.2\% \\ 13.1\% \\ 6.2\% \\ 5.2\% \\ 4.5\% \\ 2.4\% \\ 1.8\% \\ \end{array} $                                                | 88<br>1,010<br>2,475<br>779<br>404<br>308<br>258<br>155                                                                                      | 1.5% $17.1%$ $41.9%$ $13.2%$ $6.8%$ $5.2%$ $4.4%$ $2.6%$                                                                                                             |
| 5 - 9<br>10 - 14<br>15 - 19<br>20 - 24<br>25 - 34<br>35 - 44<br>45 - 54<br>55 - 64<br>65 - 74<br>75 - 84                                                                                                                                                                                                  | 84<br>86<br>536<br>756<br>398<br>224<br>206<br>146<br>69<br>41<br>10                                                                                        | 3.2%<br>3.3%<br>20.3%<br>28.7%<br>15.1%<br>8.5%<br>7.8%<br>5.5%<br>2.6%<br>1.6%<br>0.4%                                                                      | 83<br>1,008<br>2,518<br>755<br>346<br>319<br>292<br>141<br>86<br>29                                                                                 | 2.0%<br>1.4%<br>17.2%<br>43.1%<br>12.9%<br>5.9%<br>5.5%<br>5.0%<br>2.4%<br>1.5%<br>0.5%                                                                                  | 75<br>1,013<br>2,513<br>760<br>359<br>302<br>263<br>138<br>105                                                                   | $ \begin{array}{r} 1.3\% \\ 17.4\% \\ 43.2\% \\ 13.1\% \\ 6.2\% \\ 5.2\% \\ 4.5\% \\ 2.4\% \\ 1.8\% \\ 0.5\% \\ \end{array} $                                       | 88<br>1,010<br>2,475<br>779<br>404<br>308<br>258<br>155<br>120                                                                               | 1.5% $17.1%$ $41.9%$ $13.2%$ $6.8%$ $5.2%$ $4.4%$ $2.6%$ $2.0%$ $0.8%$                                                                                               |
| 5 - 9<br>10 - 14<br>15 - 19<br>20 - 24<br>25 - 34<br>35 - 44<br>45 - 54<br>55 - 64<br>65 - 74<br>75 - 84<br>85+                                                                                                                                                                                           | 84<br>86<br>536<br>756<br>398<br>224<br>206<br>146<br>69<br>41<br>10<br><b>Ce</b>                                                                           | 3.2%<br>3.3%<br>20.3%<br>28.7%<br>15.1%<br>8.5%<br>7.8%<br>5.5%<br>2.6%<br>1.6%<br>0.4%<br>msus 2010                                                         | 83<br>1,008<br>2,518<br>755<br>346<br>319<br>292<br>141<br>86<br>29<br>29<br>Cen<br>Number                                                          | 2.0%<br>1.4%<br>17.2%<br>43.1%<br>12.9%<br>5.9%<br>5.5%<br>5.0%<br>2.4%<br>1.5%<br>0.5%<br>sus 2020                                                                      | 75<br>1,013<br>2,513<br>760<br>359<br>302<br>263<br>138<br>105<br>31<br>Number                                                   | 1.3%<br>17.4%<br>43.2%<br>13.1%<br>6.2%<br>5.2%<br>4.5%<br>2.4%<br>1.8%<br>0.5%<br><b>2024</b>                                                                      | 88<br>1,010<br>2,475<br>779<br>404<br>308<br>258<br>155<br>120<br>46<br>Number                                                               | 1.5%<br>17.1%<br>41.9%<br>13.2%<br>6.8%<br>5.2%<br>4.4%<br>2.6%<br>2.0%<br>0.8%<br><b>2029</b>                                                                       |
| 5 - 9<br>10 - 14<br>15 - 19<br>20 - 24<br>25 - 34<br>35 - 44<br>45 - 54<br>55 - 64<br>65 - 74<br>75 - 84<br>85+<br><b>Race and Ethnicity</b>                                                                                                                                                              | 84<br>86<br>536<br>756<br>398<br>224<br>206<br>146<br>69<br>41<br>10<br>Cen<br>Number                                                                       | 3.2%<br>3.3%<br>20.3%<br>28.7%<br>15.1%<br>8.5%<br>7.8%<br>5.5%<br>2.6%<br>1.6%<br>0.4%<br>Percent                                                           | 83<br>1,008<br>2,518<br>755<br>346<br>319<br>292<br>141<br>86<br>29<br>29<br><b>Cen</b>                                                             | 2.0%<br>1.4%<br>17.2%<br>43.1%<br>12.9%<br>5.9%<br>5.5%<br>5.0%<br>2.4%<br>1.5%<br>0.5%<br>sus 2020<br>Percent                                                           | 75<br>1,013<br>2,513<br>760<br>359<br>302<br>263<br>138<br>105<br>31                                                             | 1.3%<br>17.4%<br>43.2%<br>13.1%<br>6.2%<br>5.2%<br>4.5%<br>2.4%<br>1.8%<br>0.5%<br><b>2024</b><br>Percent                                                           | 88<br>1,010<br>2,475<br>779<br>404<br>308<br>258<br>155<br>120<br>46                                                                         | 1.5%<br>17.1%<br>41.9%<br>13.2%<br>6.8%<br>5.2%<br>4.4%<br>2.6%<br>2.0%<br>0.8%<br><b>2029</b><br>Percent                                                            |
| 5 - 9<br>10 - 14<br>15 - 19<br>20 - 24<br>25 - 34<br>35 - 44<br>45 - 54<br>55 - 64<br>65 - 74<br>75 - 84<br>85+<br><b>Race and Ethnicity</b><br>White Alone                                                                                                                                               | 84<br>86<br>536<br>756<br>398<br>224<br>206<br>146<br>69<br>41<br>10<br><b>Ce</b><br>Number<br>1,788                                                        | 3.2%<br>3.3%<br>20.3%<br>28.7%<br>15.1%<br>8.5%<br>7.8%<br>5.5%<br>2.6%<br>1.6%<br>0.4%<br>Percent<br>67.8%                                                  | 83<br>1,008<br>2,518<br>755<br>346<br>319<br>292<br>141<br>86<br>29<br>29<br><b>Cen</b><br>Number<br>2,799                                          | 2.0%<br>1.4%<br>17.2%<br>43.1%<br>12.9%<br>5.9%<br>5.5%<br>5.0%<br>2.4%<br>1.5%<br>0.5%<br>sus 2020<br>Percent<br>47.9%                                                  | 75<br>1,013<br>2,513<br>760<br>359<br>302<br>263<br>138<br>105<br>31<br>Number<br>2,675                                          | 1.3%<br>17.4%<br>43.2%<br>13.1%<br>6.2%<br>5.2%<br>4.5%<br>2.4%<br>1.8%<br>0.5%<br><b>2024</b><br>Percent<br>46.0%                                                  | 88<br>1,010<br>2,475<br>779<br>404<br>308<br>258<br>155<br>120<br>46<br>Number<br>2,595                                                      | 1.5%<br>17.1%<br>41.9%<br>13.2%<br>6.8%<br>5.2%<br>4.4%<br>2.6%<br>2.0%<br>0.8%<br><b>2029</b><br>Percent<br>44.0%                                                   |
| 5 - 9<br>10 - 14<br>15 - 19<br>20 - 24<br>25 - 34<br>35 - 44<br>45 - 54<br>55 - 64<br>65 - 74<br>75 - 84<br>85+<br><b>Race and Ethnicity</b><br>White Alone<br>Black Alone                                                                                                                                | 84<br>86<br>536<br>756<br>398<br>224<br>206<br>146<br>69<br>41<br>10<br><b>Ce</b><br>Number<br>1,788<br>576                                                 | 3.2%<br>3.3%<br>20.3%<br>28.7%<br>15.1%<br>8.5%<br>7.8%<br>5.5%<br>2.6%<br>1.6%<br>0.4%<br>Percent<br>67.8%<br>21.9%                                         | 83<br>1,008<br>2,518<br>755<br>346<br>319<br>292<br>141<br>86<br>29<br>29<br><b>Cen</b><br>Number<br>2,799<br>2,115                                 | 2.0%<br>1.4%<br>17.2%<br>43.1%<br>12.9%<br>5.9%<br>5.5%<br>5.0%<br>2.4%<br>1.5%<br>0.5%<br>sus 2020<br>Percent<br>47.9%<br>36.2%                                         | 75<br>1,013<br>2,513<br>760<br>359<br>302<br>263<br>138<br>105<br>31<br>Number<br>2,675<br>2,171                                 | 1.3%<br>17.4%<br>43.2%<br>13.1%<br>6.2%<br>5.2%<br>4.5%<br>2.4%<br>1.8%<br>0.5%<br><b>2024</b><br>Percent<br>46.0%<br>37.3%                                         | 88<br>1,010<br>2,475<br>779<br>404<br>308<br>258<br>155<br>120<br>46<br>Number<br>2,595<br>2,247                                             | 1.5%<br>17.1%<br>41.9%<br>13.2%<br>6.8%<br>5.2%<br>4.4%<br>2.6%<br>2.0%<br>0.8%<br><b>2029</b><br>Percent<br>44.0%<br>38.1%                                          |
| 5 - 9<br>10 - 14<br>15 - 19<br>20 - 24<br>25 - 34<br>35 - 44<br>45 - 54<br>55 - 64<br>65 - 74<br>75 - 84<br>85+<br><b>Race and Ethnicity</b><br>White Alone<br>Black Alone<br>American Indian Alone                                                                                                       | 84<br>86<br>536<br>756<br>398<br>224<br>206<br>146<br>69<br>41<br>10<br><b>Cer</b><br>Number<br>1,788<br>576<br>4                                           | 3.2%<br>3.3%<br>20.3%<br>28.7%<br>15.1%<br>8.5%<br>7.8%<br>5.5%<br>2.6%<br>1.6%<br>0.4%<br>Percent<br>67.8%<br>21.9%<br>0.2%                                 | 83<br>1,008<br>2,518<br>755<br>346<br>319<br>292<br>141<br>86<br>29<br>29<br><b>Cen</b><br>2,799<br>2,115<br>15                                     | 2.0%<br>1.4%<br>17.2%<br>43.1%<br>12.9%<br>5.9%<br>5.5%<br>5.0%<br>2.4%<br>1.5%<br>0.5%<br>sus 2020<br>Percent<br>47.9%<br>36.2%<br>0.3%                                 | 75<br>1,013<br>2,513<br>760<br>359<br>302<br>263<br>138<br>105<br>31<br>Number<br>2,675<br>2,171<br>14                           | 1.3%<br>17.4%<br>43.2%<br>13.1%<br>6.2%<br>5.2%<br>4.5%<br>2.4%<br>1.8%<br>0.5%<br><b>2024</b><br>Percent<br>46.0%<br>37.3%<br>0.2%<br>5.6%                         | 88<br>1,010<br>2,475<br>779<br>404<br>308<br>258<br>155<br>120<br>46<br>Number<br>2,595<br>2,247<br>15                                       | 1.5%<br>17.1%<br>41.9%<br>13.2%<br>6.8%<br>5.2%<br>4.4%<br>2.6%<br>2.0%<br>0.8%<br><b>2029</b><br>Percent<br>44.0%<br>38.1%<br>0.3%                                  |
| 5 - 9<br>10 - 14<br>15 - 19<br>20 - 24<br>25 - 34<br>35 - 44<br>45 - 54<br>55 - 64<br>65 - 74<br>75 - 84<br>85+<br><b>Race and Ethnicity</b><br>White Alone<br>Black Alone<br>American Indian Alone<br>Asian Alone                                                                                        | 84<br>86<br>536<br>756<br>398<br>224<br>206<br>146<br>69<br>41<br>10<br><b>Ce</b><br>Number<br>1,788<br>576<br>4<br>108                                     | 3.2%<br>3.3%<br>20.3%<br>28.7%<br>15.1%<br>8.5%<br>7.8%<br>5.5%<br>2.6%<br>1.6%<br>0.4%<br>Percent<br>67.8%<br>21.9%<br>0.2%<br>4.1%                         | 83<br>1,008<br>2,518<br>755<br>346<br>319<br>292<br>141<br>86<br>29<br>29<br><b>Cen</b><br>2,799<br>2,115<br>15<br>311                              | 2.0%<br>1.4%<br>17.2%<br>43.1%<br>12.9%<br>5.9%<br>5.5%<br>5.0%<br>2.4%<br>1.5%<br>0.5%<br>sus 2020<br>Percent<br>47.9%<br>36.2%<br>0.3%<br>5.3%                         | 75<br>1,013<br>2,513<br>760<br>359<br>302<br>263<br>138<br>105<br>31<br>Number<br>2,675<br>2,171<br>14<br>328                    | 1.3%<br>17.4%<br>43.2%<br>13.1%<br>6.2%<br>5.2%<br>4.5%<br>2.4%<br>1.8%<br>0.5%<br><b>2024</b><br>Percent<br>46.0%<br>37.3%<br>0.2%<br>5.6%                         | 88<br>1,010<br>2,475<br>779<br>404<br>308<br>258<br>155<br>120<br>46<br>Number<br>2,595<br>2,247<br>15<br>359                                | 1.5%<br>17.1%<br>41.9%<br>13.2%<br>6.8%<br>5.2%<br>4.4%<br>2.6%<br>2.0%<br>0.8%<br><b>2029</b><br>Percent<br>44.0%<br>38.1%<br>0.3%<br>6.1%                          |
| 5 - 9<br>10 - 14<br>15 - 19<br>20 - 24<br>25 - 34<br>35 - 44<br>45 - 54<br>55 - 64<br>65 - 74<br>75 - 84<br>85+<br><b>Race and Ethnicity</b><br>White Alone<br>Black Alone<br>American Indian Alone<br>Asian Alone<br>Pacific Islander Alone                                                              | 84<br>86<br>536<br>756<br>398<br>224<br>206<br>146<br>69<br>41<br>10<br><b>Ce</b><br>1,788<br>576<br>4<br>108<br>0                                          | 3.2%<br>3.3%<br>20.3%<br>28.7%<br>15.1%<br>8.5%<br>7.8%<br>5.5%<br>2.6%<br>1.6%<br>0.4%<br>Percent<br>67.8%<br>21.9%<br>0.2%<br>4.1%<br>0.0%                 | 83<br>1,008<br>2,518<br>755<br>346<br>319<br>292<br>141<br>86<br>29<br>29<br><b>Cen</b><br>2,799<br>2,115<br>15<br>311<br>2                         | 2.0%<br>1.4%<br>17.2%<br>43.1%<br>12.9%<br>5.9%<br>5.5%<br>5.0%<br>2.4%<br>1.5%<br>0.5%<br>sus 2020<br>Percent<br>47.9%<br>36.2%<br>0.3%<br>5.3%<br>0.0%                 | 75<br>1,013<br>2,513<br>760<br>359<br>302<br>263<br>138<br>105<br>31<br>Number<br>2,675<br>2,171<br>14<br>328<br>2               | 1.3%<br>17.4%<br>43.2%<br>13.1%<br>6.2%<br>5.2%<br>4.5%<br>2.4%<br>1.8%<br>0.5%<br><b>2024</b><br>Percent<br>46.0%<br>37.3%<br>0.2%<br>5.6%                         | 88<br>1,010<br>2,475<br>779<br>404<br>308<br>258<br>155<br>120<br>46<br>Number<br>2,595<br>2,247<br>15<br>359<br>2,247                       | 1.5%<br>17.1%<br>41.9%<br>13.2%<br>6.8%<br>5.2%<br>4.4%<br>2.6%<br>2.0%<br>0.8%<br><b>2029</b><br>Percent<br>44.0%<br>38.1%<br>0.3%<br>6.1%<br>0.0%                  |
| 5 - 9<br>10 - 14<br>15 - 19<br>20 - 24<br>25 - 34<br>35 - 44<br>45 - 54<br>55 - 64<br>65 - 74<br>75 - 84<br>85+<br><b>Race and Ethnicity</b><br>White Alone<br>Black Alone<br>Black Alone<br>American Indian Alone<br>Asian Alone<br>Pacific Islander Alone<br>Some Other Race Alone                      | 84<br>86<br>536<br>756<br>398<br>224<br>206<br>146<br>69<br>41<br>10<br><b>Ce</b><br>1,788<br>576<br>4<br>108<br>576<br>4<br>108<br>0<br>82                 | 3.2%<br>3.3%<br>20.3%<br>28.7%<br>15.1%<br>8.5%<br>7.8%<br>5.5%<br>2.6%<br>1.6%<br>0.4%<br>Percent<br>67.8%<br>21.9%<br>0.2%<br>4.1%<br>0.0%<br>3.1%         | 83<br>1,008<br>2,518<br>755<br>346<br>319<br>292<br>141<br>86<br>29<br>29<br><b>Cen</b><br>2,799<br>2,115<br>15<br>311<br>2<br>2<br>311<br>2<br>226 | 2.0%<br>1.4%<br>17.2%<br>43.1%<br>12.9%<br>5.9%<br>5.9%<br>5.0%<br>2.4%<br>1.5%<br>0.5%<br>sus 2020<br>Percent<br>47.9%<br>36.2%<br>0.3%<br>5.3%<br>0.0%<br>3.9%         | 75<br>1,013<br>2,513<br>760<br>359<br>302<br>263<br>138<br>105<br>31<br>Number<br>2,675<br>2,171<br>14<br>328<br>2<br>239        | 1.3%<br>17.4%<br>43.2%<br>13.1%<br>6.2%<br>5.2%<br>4.5%<br>2.4%<br>1.8%<br>0.5%<br><b>2024</b><br>Percent<br>46.0%<br>37.3%<br>0.2%<br>5.6%<br>0.0%<br>4.1%         | 88<br>1,010<br>2,475<br>779<br>404<br>308<br>258<br>155<br>120<br>46<br>Number<br>2,595<br>2,247<br>15<br>359<br>2,247<br>15<br>359<br>2,262 | 1.5%<br>17.1%<br>41.9%<br>13.2%<br>6.8%<br>5.2%<br>4.4%<br>2.6%<br>2.0%<br>0.8%<br>2.0%<br>0.8%<br>2029<br>Percent<br>44.0%<br>38.1%<br>0.3%<br>6.1%<br>0.0%<br>4.4% |
| 5 - 9<br>10 - 14<br>15 - 19<br>20 - 24<br>25 - 34<br>35 - 44<br>45 - 54<br>55 - 64<br>65 - 74<br>75 - 84<br>85+<br><b>Race and Ethnicity</b><br>White Alone<br>Black Alone<br>Black Alone<br>American Indian Alone<br>Asian Alone<br>Pacific Islander Alone<br>Some Other Race Alone                      | 84<br>86<br>536<br>756<br>398<br>224<br>206<br>146<br>69<br>41<br>10<br><b>Ce</b><br>1,788<br>576<br>4<br>108<br>576<br>4<br>108<br>0<br>82                 | 3.2%<br>3.3%<br>20.3%<br>28.7%<br>15.1%<br>8.5%<br>7.8%<br>5.5%<br>2.6%<br>1.6%<br>0.4%<br>Percent<br>67.8%<br>21.9%<br>0.2%<br>4.1%<br>0.0%<br>3.1%         | 83<br>1,008<br>2,518<br>755<br>346<br>319<br>292<br>141<br>86<br>29<br>29<br><b>Cen</b><br>2,799<br>2,115<br>15<br>311<br>2<br>2<br>311<br>2<br>226 | 2.0%<br>1.4%<br>17.2%<br>43.1%<br>12.9%<br>5.9%<br>5.9%<br>5.0%<br>2.4%<br>1.5%<br>0.5%<br>sus 2020<br>Percent<br>47.9%<br>36.2%<br>0.3%<br>5.3%<br>0.0%<br>3.9%         | 75<br>1,013<br>2,513<br>760<br>359<br>302<br>263<br>138<br>105<br>31<br>Number<br>2,675<br>2,171<br>14<br>328<br>2<br>239        | 1.3%<br>17.4%<br>43.2%<br>13.1%<br>6.2%<br>5.2%<br>4.5%<br>2.4%<br>1.8%<br>0.5%<br><b>2024</b><br>Percent<br>46.0%<br>37.3%<br>0.2%<br>5.6%<br>0.0%<br>4.1%         | 88<br>1,010<br>2,475<br>779<br>404<br>308<br>258<br>155<br>120<br>46<br>Number<br>2,595<br>2,247<br>15<br>359<br>2,247<br>15<br>359<br>2,262 | 1.5%<br>17.1%<br>41.9%<br>13.2%<br>6.8%<br>5.2%<br>4.4%<br>2.6%<br>2.0%<br>0.8%<br>2.0%<br>0.8%<br>2029<br>Percent<br>44.0%<br>38.1%<br>0.3%<br>6.1%<br>0.0%<br>4.4% |
| 5 - 9<br>10 - 14<br>15 - 19<br>20 - 24<br>25 - 34<br>35 - 44<br>45 - 54<br>55 - 64<br>65 - 74<br>75 - 84<br>85+<br><b>Race and Ethnicity</b><br>White Alone<br>Black Alone<br>Black Alone<br>American Indian Alone<br>Asian Alone<br>Pacific Islander Alone<br>Some Other Race Alone<br>Two or More Races | 84<br>86<br>536<br>756<br>398<br>224<br>206<br>146<br>69<br>41<br>10<br><b>Ce</b><br>Number<br>1,788<br>576<br>4<br>108<br>576<br>4<br>108<br>0<br>82<br>78 | 3.2%<br>3.3%<br>20.3%<br>28.7%<br>15.1%<br>8.5%<br>7.8%<br>5.5%<br>2.6%<br>1.6%<br>0.4%<br>Percent<br>67.8%<br>21.9%<br>0.2%<br>4.1%<br>0.0%<br>3.1%<br>3.0% | 83<br>1,008<br>2,518<br>755<br>346<br>319<br>292<br>141<br>86<br>29<br><b>Cen</b><br>Number<br>2,799<br>2,115<br>15<br>311<br>2<br>2,26<br>376      | 2.0%<br>1.4%<br>17.2%<br>43.1%<br>12.9%<br>5.9%<br>5.5%<br>5.0%<br>2.4%<br>1.5%<br>0.5%<br>sus 2020<br>Percent<br>47.9%<br>36.2%<br>0.3%<br>5.3%<br>0.0%<br>3.9%<br>6.4% | 75<br>1,013<br>2,513<br>760<br>359<br>302<br>263<br>138<br>105<br>31<br>Number<br>2,675<br>2,171<br>14<br>328<br>2<br>239<br>392 | 1.3%<br>17.4%<br>43.2%<br>13.1%<br>6.2%<br>5.2%<br>4.5%<br>2.4%<br>1.8%<br>0.5%<br><b>2024</b><br>Percent<br>46.0%<br>37.3%<br>0.2%<br>5.6%<br>0.0%<br>4.1%<br>6.7% | 88<br>1,010<br>2,475<br>779<br>404<br>308<br>258<br>155<br>120<br>46<br>Number<br>2,595<br>2,247<br>15<br>359<br>2<br>2,62<br>422            | 1.5%<br>17.1%<br>41.9%<br>13.2%<br>6.8%<br>5.2%<br>4.4%<br>2.6%<br>2.0%<br>0.8%<br><b>2029</b><br>Percent<br>44.0%<br>38.1%<br>0.3%<br>6.1%<br>0.0%<br>4.4%<br>7.2%  |