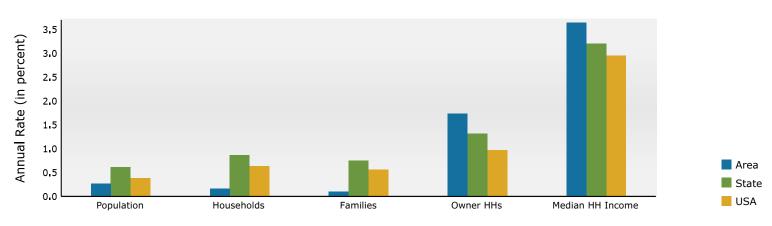

2911 George Busbee Pkwy NW, Kennesaw, Georgia, 30144 Ring: 1 mile radius Prepared by Esri

Latitude: 34.02487 Longitude: -84.56943

| -                                                                                                                                                                                                                                                                                                         |                                                                                                                                                             |                                                                                                                                                              |                                                                                                                                                     |                                                                                                                                                                          |                                                                                                                                  |                                                                                                                                                                     |                                                                                                                                              |                                                                                                                                                                      |
|-----------------------------------------------------------------------------------------------------------------------------------------------------------------------------------------------------------------------------------------------------------------------------------------------------------|-------------------------------------------------------------------------------------------------------------------------------------------------------------|--------------------------------------------------------------------------------------------------------------------------------------------------------------|-----------------------------------------------------------------------------------------------------------------------------------------------------|--------------------------------------------------------------------------------------------------------------------------------------------------------------------------|----------------------------------------------------------------------------------------------------------------------------------|---------------------------------------------------------------------------------------------------------------------------------------------------------------------|----------------------------------------------------------------------------------------------------------------------------------------------|----------------------------------------------------------------------------------------------------------------------------------------------------------------------|
| Summary                                                                                                                                                                                                                                                                                                   |                                                                                                                                                             | Census 20                                                                                                                                                    | 10                                                                                                                                                  | Census 202                                                                                                                                                               | 20                                                                                                                               | 2024                                                                                                                                                                |                                                                                                                                              | 2029                                                                                                                                                                 |
| Population                                                                                                                                                                                                                                                                                                |                                                                                                                                                             | 2,6                                                                                                                                                          | 36                                                                                                                                                  | 5,84                                                                                                                                                                     | 44                                                                                                                               | 5,823                                                                                                                                                               | 3                                                                                                                                            | 5,903                                                                                                                                                                |
| Households                                                                                                                                                                                                                                                                                                |                                                                                                                                                             | 8                                                                                                                                                            | 865                                                                                                                                                 | 1,64                                                                                                                                                                     | 47                                                                                                                               | 1,644                                                                                                                                                               | ŀ                                                                                                                                            | 1,657                                                                                                                                                                |
| Families                                                                                                                                                                                                                                                                                                  |                                                                                                                                                             | 3                                                                                                                                                            | 373                                                                                                                                                 | 65                                                                                                                                                                       | 51                                                                                                                               | 625                                                                                                                                                                 | 5                                                                                                                                            | 628                                                                                                                                                                  |
| Average Household Size                                                                                                                                                                                                                                                                                    |                                                                                                                                                             | 2.                                                                                                                                                           | .18                                                                                                                                                 | 2.0                                                                                                                                                                      | 05                                                                                                                               | 2.01                                                                                                                                                                |                                                                                                                                              | 2.05                                                                                                                                                                 |
| Owner Occupied Housing Units                                                                                                                                                                                                                                                                              |                                                                                                                                                             |                                                                                                                                                              | 236                                                                                                                                                 |                                                                                                                                                                          | 73                                                                                                                               | 301                                                                                                                                                                 |                                                                                                                                              | 328                                                                                                                                                                  |
| Renter Occupied Housing Units                                                                                                                                                                                                                                                                             | ;                                                                                                                                                           |                                                                                                                                                              | 529                                                                                                                                                 | 1,37                                                                                                                                                                     |                                                                                                                                  | 1,343                                                                                                                                                               |                                                                                                                                              | 1,330                                                                                                                                                                |
| Median Age                                                                                                                                                                                                                                                                                                |                                                                                                                                                             | 23                                                                                                                                                           | 3.5                                                                                                                                                 | 23                                                                                                                                                                       | .1                                                                                                                               | 23.1                                                                                                                                                                |                                                                                                                                              | 23.2                                                                                                                                                                 |
| Trends: 2024-2029 Annual Ra                                                                                                                                                                                                                                                                               | ite                                                                                                                                                         |                                                                                                                                                              | Area                                                                                                                                                |                                                                                                                                                                          |                                                                                                                                  | State                                                                                                                                                               |                                                                                                                                              | National                                                                                                                                                             |
| Population                                                                                                                                                                                                                                                                                                |                                                                                                                                                             |                                                                                                                                                              | 0.27%                                                                                                                                               |                                                                                                                                                                          |                                                                                                                                  | 0.61%                                                                                                                                                               |                                                                                                                                              | 0.38%                                                                                                                                                                |
| Households                                                                                                                                                                                                                                                                                                |                                                                                                                                                             |                                                                                                                                                              | 0.16%                                                                                                                                               |                                                                                                                                                                          |                                                                                                                                  | 0.86%                                                                                                                                                               |                                                                                                                                              | 0.64%                                                                                                                                                                |
| Families                                                                                                                                                                                                                                                                                                  |                                                                                                                                                             |                                                                                                                                                              | 0.10%                                                                                                                                               |                                                                                                                                                                          |                                                                                                                                  | 0.75%                                                                                                                                                               |                                                                                                                                              | 0.56%                                                                                                                                                                |
| Owner HHs                                                                                                                                                                                                                                                                                                 |                                                                                                                                                             |                                                                                                                                                              | 1.73%                                                                                                                                               |                                                                                                                                                                          |                                                                                                                                  | 1.32%                                                                                                                                                               |                                                                                                                                              | 0.97%                                                                                                                                                                |
| Median Household Income                                                                                                                                                                                                                                                                                   |                                                                                                                                                             |                                                                                                                                                              | 3.64%                                                                                                                                               |                                                                                                                                                                          |                                                                                                                                  | 3.20%                                                                                                                                                               |                                                                                                                                              | 2.95%                                                                                                                                                                |
|                                                                                                                                                                                                                                                                                                           |                                                                                                                                                             |                                                                                                                                                              |                                                                                                                                                     |                                                                                                                                                                          |                                                                                                                                  | 2024                                                                                                                                                                |                                                                                                                                              | 2029                                                                                                                                                                 |
| Households by Income                                                                                                                                                                                                                                                                                      |                                                                                                                                                             |                                                                                                                                                              |                                                                                                                                                     | Nu                                                                                                                                                                       | mber                                                                                                                             | Percent                                                                                                                                                             | Number                                                                                                                                       | Percent                                                                                                                                                              |
| <\$15,000                                                                                                                                                                                                                                                                                                 |                                                                                                                                                             |                                                                                                                                                              |                                                                                                                                                     |                                                                                                                                                                          | 97                                                                                                                               | 5.9%                                                                                                                                                                | 78                                                                                                                                           | 4.7%                                                                                                                                                                 |
| \$15,000 - \$24,999                                                                                                                                                                                                                                                                                       |                                                                                                                                                             |                                                                                                                                                              |                                                                                                                                                     |                                                                                                                                                                          | 97                                                                                                                               | 5.9%                                                                                                                                                                | 69                                                                                                                                           | 4.2%                                                                                                                                                                 |
| \$25,000 - \$34,999                                                                                                                                                                                                                                                                                       |                                                                                                                                                             |                                                                                                                                                              |                                                                                                                                                     |                                                                                                                                                                          | 168                                                                                                                              | 10.2%                                                                                                                                                               | 114                                                                                                                                          | 6.9%                                                                                                                                                                 |
| \$35,000 - \$49,999                                                                                                                                                                                                                                                                                       |                                                                                                                                                             |                                                                                                                                                              |                                                                                                                                                     |                                                                                                                                                                          | 140                                                                                                                              | 8.5%                                                                                                                                                                | 113                                                                                                                                          | 6.8%                                                                                                                                                                 |
| \$50,000 - \$74,999                                                                                                                                                                                                                                                                                       |                                                                                                                                                             |                                                                                                                                                              |                                                                                                                                                     |                                                                                                                                                                          | 292                                                                                                                              | 17.8%                                                                                                                                                               | 266                                                                                                                                          | 16.1%                                                                                                                                                                |
| \$75,000 - \$99,999                                                                                                                                                                                                                                                                                       |                                                                                                                                                             |                                                                                                                                                              |                                                                                                                                                     |                                                                                                                                                                          | 231                                                                                                                              | 14.1%                                                                                                                                                               | 252                                                                                                                                          | 15.2%                                                                                                                                                                |
| \$100,000 - \$149,999                                                                                                                                                                                                                                                                                     |                                                                                                                                                             |                                                                                                                                                              |                                                                                                                                                     |                                                                                                                                                                          | 486                                                                                                                              | 29.6%                                                                                                                                                               | 588                                                                                                                                          | 35.5%                                                                                                                                                                |
| \$150,000 - \$199,999                                                                                                                                                                                                                                                                                     |                                                                                                                                                             |                                                                                                                                                              |                                                                                                                                                     |                                                                                                                                                                          | 84                                                                                                                               | 5.1%                                                                                                                                                                | 118                                                                                                                                          | 7.1%                                                                                                                                                                 |
| \$200,000+                                                                                                                                                                                                                                                                                                |                                                                                                                                                             |                                                                                                                                                              |                                                                                                                                                     |                                                                                                                                                                          | 48                                                                                                                               | 2.9%                                                                                                                                                                | 61                                                                                                                                           | 3.7%                                                                                                                                                                 |
| Median Household Income                                                                                                                                                                                                                                                                                   |                                                                                                                                                             |                                                                                                                                                              |                                                                                                                                                     | #77                                                                                                                                                                      | 7 771                                                                                                                            |                                                                                                                                                                     | ¢00.074                                                                                                                                      |                                                                                                                                                                      |
| Average Household Income                                                                                                                                                                                                                                                                                  |                                                                                                                                                             |                                                                                                                                                              |                                                                                                                                                     |                                                                                                                                                                          | 7,271<br>5,479                                                                                                                   |                                                                                                                                                                     | \$92,374<br>\$100,901                                                                                                                        |                                                                                                                                                                      |
| Per Capita Income                                                                                                                                                                                                                                                                                         |                                                                                                                                                             |                                                                                                                                                              |                                                                                                                                                     |                                                                                                                                                                          | L,433                                                                                                                            |                                                                                                                                                                     | \$35,803                                                                                                                                     |                                                                                                                                                                      |
|                                                                                                                                                                                                                                                                                                           | Ce                                                                                                                                                          | 1sus 2010                                                                                                                                                    | Cen                                                                                                                                                 | پرچ<br>sus 2020                                                                                                                                                          | 1,433                                                                                                                            | 2024                                                                                                                                                                | \$33,003                                                                                                                                     | 2029                                                                                                                                                                 |
| Population by Age                                                                                                                                                                                                                                                                                         | Number                                                                                                                                                      | Percent                                                                                                                                                      | Number                                                                                                                                              | Percent                                                                                                                                                                  | Number                                                                                                                           |                                                                                                                                                                     | Number                                                                                                                                       | Percent                                                                                                                                                              |
| 0 - 4                                                                                                                                                                                                                                                                                                     | 78                                                                                                                                                          | 3.0%                                                                                                                                                         | 147                                                                                                                                                 | 2.5%                                                                                                                                                                     | 141                                                                                                                              |                                                                                                                                                                     | 144                                                                                                                                          | 2.4%                                                                                                                                                                 |
|                                                                                                                                                                                                                                                                                                           |                                                                                                                                                             |                                                                                                                                                              | ± 17                                                                                                                                                |                                                                                                                                                                          |                                                                                                                                  |                                                                                                                                                                     |                                                                                                                                              |                                                                                                                                                                      |
|                                                                                                                                                                                                                                                                                                           |                                                                                                                                                             |                                                                                                                                                              | 119                                                                                                                                                 |                                                                                                                                                                          | 120                                                                                                                              | 2.1%                                                                                                                                                                | 117                                                                                                                                          | 2.0%                                                                                                                                                                 |
| 5 - 9                                                                                                                                                                                                                                                                                                     | 84                                                                                                                                                          | 3.2%                                                                                                                                                         | 119<br>83                                                                                                                                           | 2.0%                                                                                                                                                                     | 120<br>75                                                                                                                        |                                                                                                                                                                     | 117<br>88                                                                                                                                    | 2.0%<br>1.5%                                                                                                                                                         |
| 5 - 9<br>10 - 14                                                                                                                                                                                                                                                                                          | 84<br>86                                                                                                                                                    | 3.2%<br>3.3%                                                                                                                                                 | 83                                                                                                                                                  | 2.0%<br>1.4%                                                                                                                                                             | 75                                                                                                                               | 1.3%                                                                                                                                                                | 88                                                                                                                                           | 1.5%                                                                                                                                                                 |
| 5 - 9<br>10 - 14<br>15 - 19                                                                                                                                                                                                                                                                               | 84<br>86<br>536                                                                                                                                             | 3.2%<br>3.3%<br>20.3%                                                                                                                                        | 83<br>1,008                                                                                                                                         | 2.0%<br>1.4%<br>17.2%                                                                                                                                                    | 75<br>1,013                                                                                                                      | 1.3%<br>17.4%                                                                                                                                                       | 88<br>1,010                                                                                                                                  | 1.5%<br>17.1%                                                                                                                                                        |
| 5 - 9<br>10 - 14<br>15 - 19<br>20 - 24                                                                                                                                                                                                                                                                    | 84<br>86<br>536<br>756                                                                                                                                      | 3.2%<br>3.3%<br>20.3%<br>28.7%                                                                                                                               | 83<br>1,008<br>2,518                                                                                                                                | 2.0%<br>1.4%<br>17.2%<br>43.1%                                                                                                                                           | 75<br>1,013<br>2,513                                                                                                             | 1.3%<br>17.4%<br>43.2%                                                                                                                                              | 88<br>1,010<br>2,475                                                                                                                         | 1.5%<br>17.1%<br>41.9%                                                                                                                                               |
| 5 - 9<br>10 - 14<br>15 - 19<br>20 - 24<br>25 - 34                                                                                                                                                                                                                                                         | 84<br>86<br>536<br>756<br>398                                                                                                                               | 3.2%<br>3.3%<br>20.3%<br>28.7%<br>15.1%                                                                                                                      | 83<br>1,008<br>2,518<br>755                                                                                                                         | 2.0%<br>1.4%<br>17.2%<br>43.1%<br>12.9%                                                                                                                                  | 75<br>1,013<br>2,513<br>760                                                                                                      | 1.3%<br>17.4%<br>43.2%<br>13.1%                                                                                                                                     | 88<br>1,010<br>2,475<br>779                                                                                                                  | 1.5%<br>17.1%<br>41.9%<br>13.2%                                                                                                                                      |
| 5 - 9<br>10 - 14<br>15 - 19<br>20 - 24                                                                                                                                                                                                                                                                    | 84<br>86<br>536<br>756                                                                                                                                      | 3.2%<br>3.3%<br>20.3%<br>28.7%<br>15.1%<br>8.5%                                                                                                              | 83<br>1,008<br>2,518                                                                                                                                | 2.0%<br>1.4%<br>17.2%<br>43.1%<br>12.9%<br>5.9%                                                                                                                          | 75<br>1,013<br>2,513                                                                                                             | 1.3%<br>17.4%<br>43.2%<br>13.1%<br>6.2%                                                                                                                             | 88<br>1,010<br>2,475                                                                                                                         | 1.5%<br>17.1%<br>41.9%<br>13.2%<br>6.8%                                                                                                                              |
| 5 - 9<br>10 - 14<br>15 - 19<br>20 - 24<br>25 - 34<br>35 - 44<br>45 - 54                                                                                                                                                                                                                                   | 84<br>86<br>536<br>756<br>398<br>224<br>206                                                                                                                 | 3.2%<br>3.3%<br>20.3%<br>28.7%<br>15.1%<br>8.5%<br>7.8%                                                                                                      | 83<br>1,008<br>2,518<br>755<br>346<br>319                                                                                                           | 2.0%<br>1.4%<br>17.2%<br>43.1%<br>12.9%<br>5.9%<br>5.5%                                                                                                                  | 75<br>1,013<br>2,513<br>760<br>359<br>302                                                                                        | 1.3%<br>17.4%<br>43.2%<br>13.1%<br>6.2%<br>5.2%                                                                                                                     | 88<br>1,010<br>2,475<br>779<br>404<br>308                                                                                                    | 1.5%<br>17.1%<br>41.9%<br>13.2%<br>6.8%<br>5.2%                                                                                                                      |
| 5 - 9<br>10 - 14<br>15 - 19<br>20 - 24<br>25 - 34<br>35 - 44<br>45 - 54<br>55 - 64                                                                                                                                                                                                                        | 84<br>86<br>536<br>756<br>398<br>224<br>206<br>146                                                                                                          | 3.2%<br>3.3%<br>20.3%<br>28.7%<br>15.1%<br>8.5%<br>7.8%<br>5.5%                                                                                              | 83<br>1,008<br>2,518<br>755<br>346<br>319<br>292                                                                                                    | 2.0%<br>1.4%<br>17.2%<br>43.1%<br>12.9%<br>5.9%<br>5.5%<br>5.5%                                                                                                          | 75<br>1,013<br>2,513<br>760<br>359<br>302<br>263                                                                                 | $ \begin{array}{r} 1.3\% \\ 17.4\% \\ 43.2\% \\ 13.1\% \\ 6.2\% \\ 5.2\% \\ 4.5\% \\ \end{array} $                                                                  | 88<br>1,010<br>2,475<br>779<br>404<br>308<br>258                                                                                             | 1.5% $17.1%$ $41.9%$ $13.2%$ $6.8%$ $5.2%$ $4.4%$                                                                                                                    |
| 5 - 9<br>10 - 14<br>15 - 19<br>20 - 24<br>25 - 34<br>35 - 44<br>45 - 54<br>55 - 64<br>65 - 74                                                                                                                                                                                                             | 84<br>86<br>536<br>756<br>398<br>224<br>206<br>146<br>69                                                                                                    | 3.2%<br>3.3%<br>20.3%<br>28.7%<br>15.1%<br>8.5%<br>7.8%<br>5.5%<br>2.6%                                                                                      | 83<br>1,008<br>2,518<br>755<br>346<br>319<br>292<br>141                                                                                             | 2.0%<br>1.4%<br>17.2%<br>43.1%<br>12.9%<br>5.9%<br>5.5%<br>5.0%<br>2.4%                                                                                                  | 75<br>1,013<br>2,513<br>760<br>359<br>302<br>263<br>138                                                                          | $ \begin{array}{r} 1.3\% \\ 17.4\% \\ 43.2\% \\ 13.1\% \\ 6.2\% \\ 5.2\% \\ 4.5\% \\ 2.4\% \\ \end{array} $                                                         | 88<br>1,010<br>2,475<br>779<br>404<br>308<br>258<br>155                                                                                      | 1.5% $17.1%$ $41.9%$ $13.2%$ $6.8%$ $5.2%$ $4.4%$ $2.6%$                                                                                                             |
| 5 - 9<br>10 - 14<br>15 - 19<br>20 - 24<br>25 - 34<br>35 - 44<br>45 - 54<br>55 - 64<br>65 - 74<br>75 - 84                                                                                                                                                                                                  | 84<br>86<br>536<br>756<br>398<br>224<br>206<br>146                                                                                                          | 3.2%<br>3.3%<br>20.3%<br>28.7%<br>15.1%<br>8.5%<br>7.8%<br>5.5%<br>2.6%<br>1.6%                                                                              | 83<br>1,008<br>2,518<br>755<br>346<br>319<br>292                                                                                                    | 2.0%<br>1.4%<br>17.2%<br>43.1%<br>12.9%<br>5.9%<br>5.5%<br>5.0%<br>2.4%<br>1.5%                                                                                          | 75<br>1,013<br>2,513<br>760<br>359<br>302<br>263<br>138<br>105                                                                   | $ \begin{array}{r} 1.3\% \\ 17.4\% \\ 43.2\% \\ 13.1\% \\ 6.2\% \\ 5.2\% \\ 4.5\% \\ 2.4\% \\ 1.8\% \\ \end{array} $                                                | 88<br>1,010<br>2,475<br>779<br>404<br>308<br>258<br>155<br>120                                                                               | 1.5% $17.1%$ $41.9%$ $13.2%$ $6.8%$ $5.2%$ $4.4%$ $2.6%$ $2.0%$                                                                                                      |
| 5 - 9<br>10 - 14<br>15 - 19<br>20 - 24<br>25 - 34<br>35 - 44<br>45 - 54<br>55 - 64<br>65 - 74                                                                                                                                                                                                             | 84<br>86<br>536<br>756<br>398<br>224<br>206<br>146<br>69<br>41<br>10                                                                                        | 3.2%<br>3.3%<br>20.3%<br>28.7%<br>15.1%<br>8.5%<br>7.8%<br>5.5%<br>2.6%                                                                                      | 83<br>1,008<br>2,518<br>755<br>346<br>319<br>292<br>141<br>86<br>29                                                                                 | 2.0%<br>1.4%<br>17.2%<br>43.1%<br>12.9%<br>5.9%<br>5.5%<br>5.0%<br>2.4%                                                                                                  | 75<br>1,013<br>2,513<br>760<br>359<br>302<br>263<br>138                                                                          | $ \begin{array}{r} 1.3\% \\ 17.4\% \\ 43.2\% \\ 13.1\% \\ 6.2\% \\ 5.2\% \\ 4.5\% \\ 2.4\% \\ 1.8\% \\ \end{array} $                                                | 88<br>1,010<br>2,475<br>779<br>404<br>308<br>258<br>155                                                                                      | 1.5% $17.1%$ $41.9%$ $13.2%$ $6.8%$ $5.2%$ $4.4%$ $2.6%$                                                                                                             |
| 5 - 9<br>10 - 14<br>15 - 19<br>20 - 24<br>25 - 34<br>35 - 44<br>45 - 54<br>55 - 64<br>65 - 74<br>75 - 84                                                                                                                                                                                                  | 84<br>86<br>536<br>756<br>398<br>224<br>206<br>146<br>69<br>41<br>10                                                                                        | 3.2%<br>3.3%<br>20.3%<br>28.7%<br>15.1%<br>8.5%<br>7.8%<br>5.5%<br>2.6%<br>1.6%<br>0.4%                                                                      | 83<br>1,008<br>2,518<br>755<br>346<br>319<br>292<br>141<br>86<br>29                                                                                 | 2.0%<br>1.4%<br>17.2%<br>43.1%<br>12.9%<br>5.9%<br>5.5%<br>5.0%<br>2.4%<br>1.5%<br>0.5%                                                                                  | 75<br>1,013<br>2,513<br>760<br>359<br>302<br>263<br>138<br>105                                                                   | $ \begin{array}{r} 1.3\% \\ 17.4\% \\ 43.2\% \\ 13.1\% \\ 6.2\% \\ 5.2\% \\ 4.5\% \\ 2.4\% \\ 1.8\% \\ 0.5\% \\ \end{array} $                                       | 88<br>1,010<br>2,475<br>779<br>404<br>308<br>258<br>155<br>120                                                                               | 1.5% $17.1%$ $41.9%$ $13.2%$ $6.8%$ $5.2%$ $4.4%$ $2.6%$ $2.0%$ $0.8%$                                                                                               |
| 5 - 9<br>10 - 14<br>15 - 19<br>20 - 24<br>25 - 34<br>35 - 44<br>45 - 54<br>55 - 64<br>65 - 74<br>75 - 84<br>85+                                                                                                                                                                                           | 84<br>86<br>536<br>756<br>398<br>224<br>206<br>146<br>69<br>41<br>10<br><b>Ce</b>                                                                           | 3.2%<br>3.3%<br>20.3%<br>28.7%<br>15.1%<br>8.5%<br>7.8%<br>5.5%<br>2.6%<br>1.6%<br>0.4%<br>msus 2010                                                         | 83<br>1,008<br>2,518<br>755<br>346<br>319<br>292<br>141<br>86<br>29<br>29<br>Cen<br>Number                                                          | 2.0%<br>1.4%<br>17.2%<br>43.1%<br>12.9%<br>5.9%<br>5.5%<br>5.0%<br>2.4%<br>1.5%<br>0.5%<br>sus 2020                                                                      | 75<br>1,013<br>2,513<br>760<br>359<br>302<br>263<br>138<br>105<br>31<br>Number                                                   | 1.3%<br>17.4%<br>43.2%<br>13.1%<br>6.2%<br>5.2%<br>4.5%<br>2.4%<br>1.8%<br>0.5%<br><b>2024</b>                                                                      | 88<br>1,010<br>2,475<br>779<br>404<br>308<br>258<br>155<br>120<br>46<br>Number                                                               | 1.5%<br>17.1%<br>41.9%<br>13.2%<br>6.8%<br>5.2%<br>4.4%<br>2.6%<br>2.0%<br>0.8%<br><b>2029</b>                                                                       |
| 5 - 9<br>10 - 14<br>15 - 19<br>20 - 24<br>25 - 34<br>35 - 44<br>45 - 54<br>55 - 64<br>65 - 74<br>75 - 84<br>85+<br><b>Race and Ethnicity</b>                                                                                                                                                              | 84<br>86<br>536<br>756<br>398<br>224<br>206<br>146<br>69<br>41<br>10<br>Cen<br>Number                                                                       | 3.2%<br>3.3%<br>20.3%<br>28.7%<br>15.1%<br>8.5%<br>7.8%<br>5.5%<br>2.6%<br>1.6%<br>0.4%<br>Percent                                                           | 83<br>1,008<br>2,518<br>755<br>346<br>319<br>292<br>141<br>86<br>29<br>29<br><b>Cen</b>                                                             | 2.0%<br>1.4%<br>17.2%<br>43.1%<br>12.9%<br>5.9%<br>5.5%<br>5.0%<br>2.4%<br>1.5%<br>0.5%<br>sus 2020<br>Percent                                                           | 75<br>1,013<br>2,513<br>760<br>359<br>302<br>263<br>138<br>105<br>31                                                             | 1.3%<br>17.4%<br>43.2%<br>13.1%<br>6.2%<br>5.2%<br>4.5%<br>2.4%<br>1.8%<br>0.5%<br><b>2024</b><br>Percent                                                           | 88<br>1,010<br>2,475<br>779<br>404<br>308<br>258<br>155<br>120<br>46                                                                         | 1.5%<br>17.1%<br>41.9%<br>13.2%<br>6.8%<br>5.2%<br>4.4%<br>2.6%<br>2.0%<br>0.8%<br><b>2029</b><br>Percent                                                            |
| 5 - 9<br>10 - 14<br>15 - 19<br>20 - 24<br>25 - 34<br>35 - 44<br>45 - 54<br>55 - 64<br>65 - 74<br>75 - 84<br>85+<br><b>Race and Ethnicity</b><br>White Alone                                                                                                                                               | 84<br>86<br>536<br>756<br>398<br>224<br>206<br>146<br>69<br>41<br>10<br><b>Ce</b><br>Number<br>1,788                                                        | 3.2%<br>3.3%<br>20.3%<br>28.7%<br>15.1%<br>8.5%<br>7.8%<br>5.5%<br>2.6%<br>1.6%<br>0.4%<br>Percent<br>67.8%                                                  | 83<br>1,008<br>2,518<br>755<br>346<br>319<br>292<br>141<br>86<br>29<br>29<br><b>Cen</b><br>Number<br>2,799                                          | 2.0%<br>1.4%<br>17.2%<br>43.1%<br>12.9%<br>5.9%<br>5.5%<br>5.0%<br>2.4%<br>1.5%<br>0.5%<br>sus 2020<br>Percent<br>47.9%                                                  | 75<br>1,013<br>2,513<br>760<br>359<br>302<br>263<br>138<br>105<br>31<br>Number<br>2,675                                          | 1.3%<br>17.4%<br>43.2%<br>13.1%<br>6.2%<br>5.2%<br>4.5%<br>2.4%<br>1.8%<br>0.5%<br><b>2024</b><br>Percent<br>46.0%                                                  | 88<br>1,010<br>2,475<br>779<br>404<br>308<br>258<br>155<br>120<br>46<br>Number<br>2,595                                                      | 1.5%<br>17.1%<br>41.9%<br>13.2%<br>6.8%<br>5.2%<br>4.4%<br>2.6%<br>2.0%<br>0.8%<br><b>2029</b><br>Percent<br>44.0%                                                   |
| 5 - 9<br>10 - 14<br>15 - 19<br>20 - 24<br>25 - 34<br>35 - 44<br>45 - 54<br>55 - 64<br>65 - 74<br>75 - 84<br>85+<br><b>Race and Ethnicity</b><br>White Alone<br>Black Alone                                                                                                                                | 84<br>86<br>536<br>756<br>398<br>224<br>206<br>146<br>69<br>41<br>10<br><b>Ce</b><br>Number<br>1,788<br>576                                                 | 3.2%<br>3.3%<br>20.3%<br>28.7%<br>15.1%<br>8.5%<br>7.8%<br>5.5%<br>2.6%<br>1.6%<br>0.4%<br>Percent<br>67.8%<br>21.9%                                         | 83<br>1,008<br>2,518<br>755<br>346<br>319<br>292<br>141<br>86<br>29<br>29<br><b>Cen</b><br>Number<br>2,799<br>2,115                                 | 2.0%<br>1.4%<br>17.2%<br>43.1%<br>12.9%<br>5.9%<br>5.5%<br>5.0%<br>2.4%<br>1.5%<br>0.5%<br>sus 2020<br>Percent<br>47.9%<br>36.2%                                         | 75<br>1,013<br>2,513<br>760<br>359<br>302<br>263<br>138<br>105<br>31<br>Number<br>2,675<br>2,171                                 | 1.3%<br>17.4%<br>43.2%<br>13.1%<br>6.2%<br>5.2%<br>4.5%<br>2.4%<br>1.8%<br>0.5%<br><b>2024</b><br>Percent<br>46.0%<br>37.3%                                         | 88<br>1,010<br>2,475<br>779<br>404<br>308<br>258<br>155<br>120<br>46<br>Number<br>2,595<br>2,247                                             | 1.5%<br>17.1%<br>41.9%<br>13.2%<br>6.8%<br>5.2%<br>4.4%<br>2.6%<br>2.0%<br>0.8%<br><b>2029</b><br>Percent<br>44.0%<br>38.1%                                          |
| 5 - 9<br>10 - 14<br>15 - 19<br>20 - 24<br>25 - 34<br>35 - 44<br>45 - 54<br>55 - 64<br>65 - 74<br>75 - 84<br>85+<br><b>Race and Ethnicity</b><br>White Alone<br>Black Alone<br>American Indian Alone                                                                                                       | 84<br>86<br>536<br>756<br>398<br>224<br>206<br>146<br>69<br>41<br>10<br><b>Cer</b><br>Number<br>1,788<br>576<br>4                                           | 3.2%<br>3.3%<br>20.3%<br>28.7%<br>15.1%<br>8.5%<br>7.8%<br>5.5%<br>2.6%<br>1.6%<br>0.4%<br>Percent<br>67.8%<br>21.9%<br>0.2%                                 | 83<br>1,008<br>2,518<br>755<br>346<br>319<br>292<br>141<br>86<br>29<br>29<br><b>Cen</b><br>2,799<br>2,115<br>15                                     | 2.0%<br>1.4%<br>17.2%<br>43.1%<br>12.9%<br>5.9%<br>5.5%<br>5.0%<br>2.4%<br>1.5%<br>0.5%<br>sus 2020<br>Percent<br>47.9%<br>36.2%<br>0.3%                                 | 75<br>1,013<br>2,513<br>760<br>359<br>302<br>263<br>138<br>105<br>31<br>Number<br>2,675<br>2,171<br>14                           | 1.3%<br>17.4%<br>43.2%<br>13.1%<br>6.2%<br>5.2%<br>4.5%<br>2.4%<br>1.8%<br>0.5%<br><b>2024</b><br>Percent<br>46.0%<br>37.3%<br>0.2%<br>5.6%                         | 88<br>1,010<br>2,475<br>779<br>404<br>308<br>258<br>155<br>120<br>46<br>Number<br>2,595<br>2,247<br>15                                       | 1.5%<br>17.1%<br>41.9%<br>13.2%<br>6.8%<br>5.2%<br>4.4%<br>2.6%<br>2.0%<br>0.8%<br><b>2029</b><br>Percent<br>44.0%<br>38.1%<br>0.3%                                  |
| 5 - 9<br>10 - 14<br>15 - 19<br>20 - 24<br>25 - 34<br>35 - 44<br>45 - 54<br>55 - 64<br>65 - 74<br>75 - 84<br>85+<br><b>Race and Ethnicity</b><br>White Alone<br>Black Alone<br>American Indian Alone<br>Asian Alone                                                                                        | 84<br>86<br>536<br>756<br>398<br>224<br>206<br>146<br>69<br>41<br>10<br><b>Ce</b><br>Number<br>1,788<br>576<br>4<br>108                                     | 3.2%<br>3.3%<br>20.3%<br>28.7%<br>15.1%<br>8.5%<br>7.8%<br>5.5%<br>2.6%<br>1.6%<br>0.4%<br>Percent<br>67.8%<br>21.9%<br>0.2%<br>4.1%                         | 83<br>1,008<br>2,518<br>755<br>346<br>319<br>292<br>141<br>86<br>29<br>29<br><b>Cen</b><br>2,799<br>2,115<br>15<br>311                              | 2.0%<br>1.4%<br>17.2%<br>43.1%<br>12.9%<br>5.9%<br>5.5%<br>5.0%<br>2.4%<br>1.5%<br>0.5%<br>sus 2020<br>Percent<br>47.9%<br>36.2%<br>0.3%<br>5.3%                         | 75<br>1,013<br>2,513<br>760<br>359<br>302<br>263<br>138<br>105<br>31<br>Number<br>2,675<br>2,171<br>14<br>328                    | 1.3%<br>17.4%<br>43.2%<br>13.1%<br>6.2%<br>5.2%<br>4.5%<br>2.4%<br>1.8%<br>0.5%<br><b>2024</b><br>Percent<br>46.0%<br>37.3%<br>0.2%<br>5.6%                         | 88<br>1,010<br>2,475<br>779<br>404<br>308<br>258<br>155<br>120<br>46<br>Number<br>2,595<br>2,247<br>15<br>359                                | 1.5%<br>17.1%<br>41.9%<br>13.2%<br>6.8%<br>5.2%<br>4.4%<br>2.6%<br>2.0%<br>0.8%<br><b>2029</b><br>Percent<br>44.0%<br>38.1%<br>0.3%<br>6.1%                          |
| 5 - 9<br>10 - 14<br>15 - 19<br>20 - 24<br>25 - 34<br>35 - 44<br>45 - 54<br>55 - 64<br>65 - 74<br>75 - 84<br>85+<br><b>Race and Ethnicity</b><br>White Alone<br>Black Alone<br>American Indian Alone<br>Asian Alone<br>Pacific Islander Alone                                                              | 84<br>86<br>536<br>756<br>398<br>224<br>206<br>146<br>69<br>41<br>10<br><b>Ce</b><br>1,788<br>576<br>4<br>108<br>0                                          | 3.2%<br>3.3%<br>20.3%<br>28.7%<br>15.1%<br>8.5%<br>7.8%<br>5.5%<br>2.6%<br>1.6%<br>0.4%<br>Percent<br>67.8%<br>21.9%<br>0.2%<br>4.1%<br>0.0%                 | 83<br>1,008<br>2,518<br>755<br>346<br>319<br>292<br>141<br>86<br>29<br>29<br><b>Cen</b><br>2,799<br>2,115<br>15<br>311<br>2                         | 2.0%<br>1.4%<br>17.2%<br>43.1%<br>12.9%<br>5.9%<br>5.5%<br>5.0%<br>2.4%<br>1.5%<br>0.5%<br>sus 2020<br>Percent<br>47.9%<br>36.2%<br>0.3%<br>5.3%<br>0.0%                 | 75<br>1,013<br>2,513<br>760<br>359<br>302<br>263<br>138<br>105<br>31<br>Number<br>2,675<br>2,171<br>14<br>328<br>2               | 1.3%<br>17.4%<br>43.2%<br>13.1%<br>6.2%<br>5.2%<br>4.5%<br>2.4%<br>1.8%<br>0.5%<br><b>2024</b><br>Percent<br>46.0%<br>37.3%<br>0.2%<br>5.6%                         | 88<br>1,010<br>2,475<br>779<br>404<br>308<br>258<br>155<br>120<br>46<br>Number<br>2,595<br>2,247<br>15<br>359<br>2,247                       | 1.5%<br>17.1%<br>41.9%<br>13.2%<br>6.8%<br>5.2%<br>4.4%<br>2.6%<br>2.0%<br>0.8%<br><b>2029</b><br>Percent<br>44.0%<br>38.1%<br>0.3%<br>6.1%<br>0.0%                  |
| 5 - 9<br>10 - 14<br>15 - 19<br>20 - 24<br>25 - 34<br>35 - 44<br>45 - 54<br>55 - 64<br>65 - 74<br>75 - 84<br>85+<br><b>Race and Ethnicity</b><br>White Alone<br>Black Alone<br>Black Alone<br>American Indian Alone<br>Asian Alone<br>Pacific Islander Alone<br>Some Other Race Alone                      | 84<br>86<br>536<br>756<br>398<br>224<br>206<br>146<br>69<br>41<br>10<br><b>Ce</b><br>1,788<br>576<br>4<br>108<br>576<br>4<br>108<br>0<br>82                 | 3.2%<br>3.3%<br>20.3%<br>28.7%<br>15.1%<br>8.5%<br>7.8%<br>5.5%<br>2.6%<br>1.6%<br>0.4%<br>Percent<br>67.8%<br>21.9%<br>0.2%<br>4.1%<br>0.0%<br>3.1%         | 83<br>1,008<br>2,518<br>755<br>346<br>319<br>292<br>141<br>86<br>29<br>29<br><b>Cen</b><br>2,799<br>2,115<br>15<br>311<br>2<br>2<br>311<br>2<br>226 | 2.0%<br>1.4%<br>17.2%<br>43.1%<br>12.9%<br>5.9%<br>5.9%<br>5.0%<br>2.4%<br>1.5%<br>0.5%<br>sus 2020<br>Percent<br>47.9%<br>36.2%<br>0.3%<br>5.3%<br>0.0%<br>3.9%         | 75<br>1,013<br>2,513<br>760<br>359<br>302<br>263<br>138<br>105<br>31<br>Number<br>2,675<br>2,171<br>14<br>328<br>2<br>239        | 1.3%<br>17.4%<br>43.2%<br>13.1%<br>6.2%<br>5.2%<br>4.5%<br>2.4%<br>1.8%<br>0.5%<br><b>2024</b><br>Percent<br>46.0%<br>37.3%<br>0.2%<br>5.6%<br>0.0%<br>4.1%         | 88<br>1,010<br>2,475<br>779<br>404<br>308<br>258<br>155<br>120<br>46<br>Number<br>2,595<br>2,247<br>15<br>359<br>2,247<br>15<br>359<br>2,262 | 1.5%<br>17.1%<br>41.9%<br>13.2%<br>6.8%<br>5.2%<br>4.4%<br>2.6%<br>2.0%<br>0.8%<br>2.0%<br>0.8%<br>2029<br>Percent<br>44.0%<br>38.1%<br>0.3%<br>6.1%<br>0.0%<br>4.4% |
| 5 - 9<br>10 - 14<br>15 - 19<br>20 - 24<br>25 - 34<br>35 - 44<br>45 - 54<br>55 - 64<br>65 - 74<br>75 - 84<br>85+<br><b>Race and Ethnicity</b><br>White Alone<br>Black Alone<br>Black Alone<br>American Indian Alone<br>Asian Alone<br>Pacific Islander Alone<br>Some Other Race Alone                      | 84<br>86<br>536<br>756<br>398<br>224<br>206<br>146<br>69<br>41<br>10<br><b>Ce</b><br>1,788<br>576<br>4<br>108<br>576<br>4<br>108<br>0<br>82                 | 3.2%<br>3.3%<br>20.3%<br>28.7%<br>15.1%<br>8.5%<br>7.8%<br>5.5%<br>2.6%<br>1.6%<br>0.4%<br>Percent<br>67.8%<br>21.9%<br>0.2%<br>4.1%<br>0.0%<br>3.1%         | 83<br>1,008<br>2,518<br>755<br>346<br>319<br>292<br>141<br>86<br>29<br>29<br><b>Cen</b><br>2,799<br>2,115<br>15<br>311<br>2<br>2<br>311<br>2<br>226 | 2.0%<br>1.4%<br>17.2%<br>43.1%<br>12.9%<br>5.9%<br>5.9%<br>5.0%<br>2.4%<br>1.5%<br>0.5%<br>sus 2020<br>Percent<br>47.9%<br>36.2%<br>0.3%<br>5.3%<br>0.0%<br>3.9%         | 75<br>1,013<br>2,513<br>760<br>359<br>302<br>263<br>138<br>105<br>31<br>Number<br>2,675<br>2,171<br>14<br>328<br>2<br>239        | 1.3%<br>17.4%<br>43.2%<br>13.1%<br>6.2%<br>5.2%<br>4.5%<br>2.4%<br>1.8%<br>0.5%<br><b>2024</b><br>Percent<br>46.0%<br>37.3%<br>0.2%<br>5.6%<br>0.0%<br>4.1%         | 88<br>1,010<br>2,475<br>779<br>404<br>308<br>258<br>155<br>120<br>46<br>Number<br>2,595<br>2,247<br>15<br>359<br>2,247<br>15<br>359<br>2,262 | 1.5%<br>17.1%<br>41.9%<br>13.2%<br>6.8%<br>5.2%<br>4.4%<br>2.6%<br>2.0%<br>0.8%<br>2.0%<br>0.8%<br>2029<br>Percent<br>44.0%<br>38.1%<br>0.3%<br>6.1%<br>0.0%<br>4.4% |
| 5 - 9<br>10 - 14<br>15 - 19<br>20 - 24<br>25 - 34<br>35 - 44<br>45 - 54<br>55 - 64<br>65 - 74<br>75 - 84<br>85+<br><b>Race and Ethnicity</b><br>White Alone<br>Black Alone<br>Black Alone<br>American Indian Alone<br>Asian Alone<br>Pacific Islander Alone<br>Some Other Race Alone<br>Two or More Races | 84<br>86<br>536<br>756<br>398<br>224<br>206<br>146<br>69<br>41<br>10<br><b>Ce</b><br>Number<br>1,788<br>576<br>4<br>108<br>576<br>4<br>108<br>0<br>82<br>78 | 3.2%<br>3.3%<br>20.3%<br>28.7%<br>15.1%<br>8.5%<br>7.8%<br>5.5%<br>2.6%<br>1.6%<br>0.4%<br>Percent<br>67.8%<br>21.9%<br>0.2%<br>4.1%<br>0.0%<br>3.1%<br>3.0% | 83<br>1,008<br>2,518<br>755<br>346<br>319<br>292<br>141<br>86<br>29<br><b>Cen</b><br>Number<br>2,799<br>2,115<br>15<br>311<br>2<br>2,26<br>376      | 2.0%<br>1.4%<br>17.2%<br>43.1%<br>12.9%<br>5.9%<br>5.5%<br>5.0%<br>2.4%<br>1.5%<br>0.5%<br>sus 2020<br>Percent<br>47.9%<br>36.2%<br>0.3%<br>5.3%<br>0.0%<br>3.9%<br>6.4% | 75<br>1,013<br>2,513<br>760<br>359<br>302<br>263<br>138<br>105<br>31<br>Number<br>2,675<br>2,171<br>14<br>328<br>2<br>239<br>392 | 1.3%<br>17.4%<br>43.2%<br>13.1%<br>6.2%<br>5.2%<br>4.5%<br>2.4%<br>1.8%<br>0.5%<br><b>2024</b><br>Percent<br>46.0%<br>37.3%<br>0.2%<br>5.6%<br>0.0%<br>4.1%<br>6.7% | 88<br>1,010<br>2,475<br>779<br>404<br>308<br>258<br>155<br>120<br>46<br>Number<br>2,595<br>2,247<br>15<br>359<br>2<br>2,62<br>422            | 1.5%<br>17.1%<br>41.9%<br>13.2%<br>6.8%<br>5.2%<br>4.4%<br>2.6%<br>2.0%<br>0.8%<br><b>2029</b><br>Percent<br>44.0%<br>38.1%<br>0.3%<br>6.1%<br>0.0%<br>4.4%<br>7.2%  |