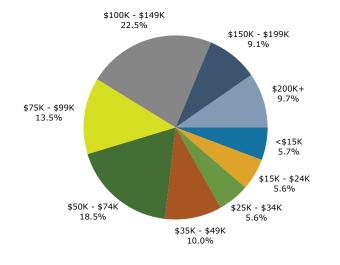

2911 George Busbee Pkwy NW, Kennesaw, Georgia, 30144 Ring: 1 mile radius Prepared by Esri

Latitude: 34.02487 Longitude: -84.56943

| -                                                                                                                                                                                                                                                                                                         |                                                                                                                                                             |                                                                                                                                                              |                                                                                                                                                     |                                                                                                                                                                          |                                                                                                                                  |                                                                                                                                                                     |                                                                                                                                              |                                                                                                                                                                      |
|-----------------------------------------------------------------------------------------------------------------------------------------------------------------------------------------------------------------------------------------------------------------------------------------------------------|-------------------------------------------------------------------------------------------------------------------------------------------------------------|--------------------------------------------------------------------------------------------------------------------------------------------------------------|-----------------------------------------------------------------------------------------------------------------------------------------------------|--------------------------------------------------------------------------------------------------------------------------------------------------------------------------|----------------------------------------------------------------------------------------------------------------------------------|---------------------------------------------------------------------------------------------------------------------------------------------------------------------|----------------------------------------------------------------------------------------------------------------------------------------------|----------------------------------------------------------------------------------------------------------------------------------------------------------------------|
| Summary                                                                                                                                                                                                                                                                                                   |                                                                                                                                                             | Census 20                                                                                                                                                    | 10                                                                                                                                                  | Census 202                                                                                                                                                               | 20                                                                                                                               | 2024                                                                                                                                                                |                                                                                                                                              | 2029                                                                                                                                                                 |
| Population                                                                                                                                                                                                                                                                                                |                                                                                                                                                             | 2,6                                                                                                                                                          | 36                                                                                                                                                  | 5,84                                                                                                                                                                     | 44                                                                                                                               | 5,823                                                                                                                                                               | 3                                                                                                                                            | 5,903                                                                                                                                                                |
| Households                                                                                                                                                                                                                                                                                                |                                                                                                                                                             | 8                                                                                                                                                            | 865                                                                                                                                                 | 1,64                                                                                                                                                                     | 47                                                                                                                               | 1,644                                                                                                                                                               | ŀ                                                                                                                                            | 1,657                                                                                                                                                                |
| Families                                                                                                                                                                                                                                                                                                  |                                                                                                                                                             | 3                                                                                                                                                            | 373                                                                                                                                                 | 65                                                                                                                                                                       | 51                                                                                                                               | 625                                                                                                                                                                 | 5                                                                                                                                            | 628                                                                                                                                                                  |
| Average Household Size                                                                                                                                                                                                                                                                                    |                                                                                                                                                             | 2.                                                                                                                                                           | .18                                                                                                                                                 | 2.0                                                                                                                                                                      | 05                                                                                                                               | 2.01                                                                                                                                                                |                                                                                                                                              | 2.05                                                                                                                                                                 |
| Owner Occupied Housing Units                                                                                                                                                                                                                                                                              |                                                                                                                                                             |                                                                                                                                                              | 236                                                                                                                                                 |                                                                                                                                                                          | 73                                                                                                                               | 301                                                                                                                                                                 |                                                                                                                                              | 328                                                                                                                                                                  |
| Renter Occupied Housing Units                                                                                                                                                                                                                                                                             | ;                                                                                                                                                           |                                                                                                                                                              | 529                                                                                                                                                 | 1,37                                                                                                                                                                     |                                                                                                                                  | 1,343                                                                                                                                                               |                                                                                                                                              | 1,330                                                                                                                                                                |
| Median Age                                                                                                                                                                                                                                                                                                |                                                                                                                                                             | 23                                                                                                                                                           | 3.5                                                                                                                                                 | 23                                                                                                                                                                       | .1                                                                                                                               | 23.1                                                                                                                                                                |                                                                                                                                              | 23.2                                                                                                                                                                 |
| Trends: 2024-2029 Annual Ra                                                                                                                                                                                                                                                                               | ite                                                                                                                                                         |                                                                                                                                                              | Area                                                                                                                                                |                                                                                                                                                                          |                                                                                                                                  | State                                                                                                                                                               |                                                                                                                                              | National                                                                                                                                                             |
| Population                                                                                                                                                                                                                                                                                                |                                                                                                                                                             |                                                                                                                                                              | 0.27%                                                                                                                                               |                                                                                                                                                                          |                                                                                                                                  | 0.61%                                                                                                                                                               |                                                                                                                                              | 0.38%                                                                                                                                                                |
| Households                                                                                                                                                                                                                                                                                                |                                                                                                                                                             |                                                                                                                                                              | 0.16%                                                                                                                                               |                                                                                                                                                                          |                                                                                                                                  | 0.86%                                                                                                                                                               |                                                                                                                                              | 0.64%                                                                                                                                                                |
| Families                                                                                                                                                                                                                                                                                                  |                                                                                                                                                             |                                                                                                                                                              | 0.10%                                                                                                                                               |                                                                                                                                                                          |                                                                                                                                  | 0.75%                                                                                                                                                               |                                                                                                                                              | 0.56%                                                                                                                                                                |
| Owner HHs                                                                                                                                                                                                                                                                                                 |                                                                                                                                                             |                                                                                                                                                              | 1.73%                                                                                                                                               |                                                                                                                                                                          |                                                                                                                                  | 1.32%                                                                                                                                                               |                                                                                                                                              | 0.97%                                                                                                                                                                |
| Median Household Income                                                                                                                                                                                                                                                                                   |                                                                                                                                                             |                                                                                                                                                              | 3.64%                                                                                                                                               |                                                                                                                                                                          |                                                                                                                                  | 3.20%                                                                                                                                                               |                                                                                                                                              | 2.95%                                                                                                                                                                |
|                                                                                                                                                                                                                                                                                                           |                                                                                                                                                             |                                                                                                                                                              |                                                                                                                                                     |                                                                                                                                                                          |                                                                                                                                  | 2024                                                                                                                                                                |                                                                                                                                              | 2029                                                                                                                                                                 |
| Households by Income                                                                                                                                                                                                                                                                                      |                                                                                                                                                             |                                                                                                                                                              |                                                                                                                                                     | Nu                                                                                                                                                                       | mber                                                                                                                             | Percent                                                                                                                                                             | Number                                                                                                                                       | Percent                                                                                                                                                              |
| <\$15,000                                                                                                                                                                                                                                                                                                 |                                                                                                                                                             |                                                                                                                                                              |                                                                                                                                                     |                                                                                                                                                                          | 97                                                                                                                               | 5.9%                                                                                                                                                                | 78                                                                                                                                           | 4.7%                                                                                                                                                                 |
| \$15,000 - \$24,999                                                                                                                                                                                                                                                                                       |                                                                                                                                                             |                                                                                                                                                              |                                                                                                                                                     |                                                                                                                                                                          | 97                                                                                                                               | 5.9%                                                                                                                                                                | 69                                                                                                                                           | 4.2%                                                                                                                                                                 |
| \$25,000 - \$34,999                                                                                                                                                                                                                                                                                       |                                                                                                                                                             |                                                                                                                                                              |                                                                                                                                                     |                                                                                                                                                                          | 168                                                                                                                              | 10.2%                                                                                                                                                               | 114                                                                                                                                          | 6.9%                                                                                                                                                                 |
| \$35,000 - \$49,999                                                                                                                                                                                                                                                                                       |                                                                                                                                                             |                                                                                                                                                              |                                                                                                                                                     |                                                                                                                                                                          | 140                                                                                                                              | 8.5%                                                                                                                                                                | 113                                                                                                                                          | 6.8%                                                                                                                                                                 |
| \$50,000 - \$74,999                                                                                                                                                                                                                                                                                       |                                                                                                                                                             |                                                                                                                                                              |                                                                                                                                                     |                                                                                                                                                                          | 292                                                                                                                              | 17.8%                                                                                                                                                               | 266                                                                                                                                          | 16.1%                                                                                                                                                                |
| \$75,000 - \$99,999                                                                                                                                                                                                                                                                                       |                                                                                                                                                             |                                                                                                                                                              |                                                                                                                                                     |                                                                                                                                                                          | 231                                                                                                                              | 14.1%                                                                                                                                                               | 252                                                                                                                                          | 15.2%                                                                                                                                                                |
| \$100,000 - \$149,999                                                                                                                                                                                                                                                                                     |                                                                                                                                                             |                                                                                                                                                              |                                                                                                                                                     |                                                                                                                                                                          | 486                                                                                                                              | 29.6%                                                                                                                                                               | 588                                                                                                                                          | 35.5%                                                                                                                                                                |
| \$150,000 - \$199,999                                                                                                                                                                                                                                                                                     |                                                                                                                                                             |                                                                                                                                                              |                                                                                                                                                     |                                                                                                                                                                          | 84                                                                                                                               | 5.1%                                                                                                                                                                | 118                                                                                                                                          | 7.1%                                                                                                                                                                 |
| \$200,000+                                                                                                                                                                                                                                                                                                |                                                                                                                                                             |                                                                                                                                                              |                                                                                                                                                     |                                                                                                                                                                          | 48                                                                                                                               | 2.9%                                                                                                                                                                | 61                                                                                                                                           | 3.7%                                                                                                                                                                 |
| Median Household Income                                                                                                                                                                                                                                                                                   |                                                                                                                                                             |                                                                                                                                                              |                                                                                                                                                     | #77                                                                                                                                                                      | 7 771                                                                                                                            |                                                                                                                                                                     | ¢00.074                                                                                                                                      |                                                                                                                                                                      |
| Average Household Income                                                                                                                                                                                                                                                                                  |                                                                                                                                                             |                                                                                                                                                              |                                                                                                                                                     |                                                                                                                                                                          | 7,271<br>5,479                                                                                                                   |                                                                                                                                                                     | \$92,374<br>\$100,901                                                                                                                        |                                                                                                                                                                      |
| Per Capita Income                                                                                                                                                                                                                                                                                         |                                                                                                                                                             |                                                                                                                                                              |                                                                                                                                                     |                                                                                                                                                                          | L,433                                                                                                                            |                                                                                                                                                                     | \$35,803                                                                                                                                     |                                                                                                                                                                      |
|                                                                                                                                                                                                                                                                                                           | Ce                                                                                                                                                          | 1sus 2010                                                                                                                                                    | Cen                                                                                                                                                 | پرچ<br>sus 2020                                                                                                                                                          | 1,433                                                                                                                            | 2024                                                                                                                                                                | \$33,003                                                                                                                                     | 2029                                                                                                                                                                 |
| Population by Age                                                                                                                                                                                                                                                                                         | Number                                                                                                                                                      | Percent                                                                                                                                                      | Number                                                                                                                                              | Percent                                                                                                                                                                  | Number                                                                                                                           |                                                                                                                                                                     | Number                                                                                                                                       | Percent                                                                                                                                                              |
| 0 - 4                                                                                                                                                                                                                                                                                                     | 78                                                                                                                                                          | 3.0%                                                                                                                                                         | 147                                                                                                                                                 | 2.5%                                                                                                                                                                     | 141                                                                                                                              |                                                                                                                                                                     | 144                                                                                                                                          | 2.4%                                                                                                                                                                 |
|                                                                                                                                                                                                                                                                                                           |                                                                                                                                                             |                                                                                                                                                              | ± 17                                                                                                                                                |                                                                                                                                                                          |                                                                                                                                  |                                                                                                                                                                     |                                                                                                                                              |                                                                                                                                                                      |
|                                                                                                                                                                                                                                                                                                           |                                                                                                                                                             |                                                                                                                                                              | 119                                                                                                                                                 |                                                                                                                                                                          | 120                                                                                                                              | 2.1%                                                                                                                                                                | 117                                                                                                                                          | 2.0%                                                                                                                                                                 |
| 5 - 9                                                                                                                                                                                                                                                                                                     | 84                                                                                                                                                          | 3.2%                                                                                                                                                         | 119<br>83                                                                                                                                           | 2.0%                                                                                                                                                                     | 120<br>75                                                                                                                        |                                                                                                                                                                     | 117<br>88                                                                                                                                    | 2.0%<br>1.5%                                                                                                                                                         |
| 5 - 9<br>10 - 14                                                                                                                                                                                                                                                                                          | 84<br>86                                                                                                                                                    | 3.2%<br>3.3%                                                                                                                                                 | 83                                                                                                                                                  | 2.0%<br>1.4%                                                                                                                                                             | 75                                                                                                                               | 1.3%                                                                                                                                                                | 88                                                                                                                                           | 1.5%                                                                                                                                                                 |
| 5 - 9<br>10 - 14<br>15 - 19                                                                                                                                                                                                                                                                               | 84<br>86<br>536                                                                                                                                             | 3.2%<br>3.3%<br>20.3%                                                                                                                                        | 83<br>1,008                                                                                                                                         | 2.0%<br>1.4%<br>17.2%                                                                                                                                                    | 75<br>1,013                                                                                                                      | 1.3%<br>17.4%                                                                                                                                                       | 88<br>1,010                                                                                                                                  | 1.5%<br>17.1%                                                                                                                                                        |
| 5 - 9<br>10 - 14<br>15 - 19<br>20 - 24                                                                                                                                                                                                                                                                    | 84<br>86<br>536<br>756                                                                                                                                      | 3.2%<br>3.3%<br>20.3%<br>28.7%                                                                                                                               | 83<br>1,008<br>2,518                                                                                                                                | 2.0%<br>1.4%<br>17.2%<br>43.1%                                                                                                                                           | 75<br>1,013<br>2,513                                                                                                             | 1.3%<br>17.4%<br>43.2%                                                                                                                                              | 88<br>1,010<br>2,475                                                                                                                         | 1.5%<br>17.1%<br>41.9%                                                                                                                                               |
| 5 - 9<br>10 - 14<br>15 - 19<br>20 - 24<br>25 - 34                                                                                                                                                                                                                                                         | 84<br>86<br>536<br>756<br>398                                                                                                                               | 3.2%<br>3.3%<br>20.3%<br>28.7%<br>15.1%                                                                                                                      | 83<br>1,008<br>2,518<br>755                                                                                                                         | 2.0%<br>1.4%<br>17.2%<br>43.1%<br>12.9%                                                                                                                                  | 75<br>1,013<br>2,513<br>760                                                                                                      | 1.3%<br>17.4%<br>43.2%<br>13.1%                                                                                                                                     | 88<br>1,010<br>2,475<br>779                                                                                                                  | 1.5%<br>17.1%<br>41.9%<br>13.2%                                                                                                                                      |
| 5 - 9<br>10 - 14<br>15 - 19<br>20 - 24                                                                                                                                                                                                                                                                    | 84<br>86<br>536<br>756                                                                                                                                      | 3.2%<br>3.3%<br>20.3%<br>28.7%<br>15.1%<br>8.5%                                                                                                              | 83<br>1,008<br>2,518                                                                                                                                | 2.0%<br>1.4%<br>17.2%<br>43.1%<br>12.9%<br>5.9%                                                                                                                          | 75<br>1,013<br>2,513                                                                                                             | 1.3%<br>17.4%<br>43.2%<br>13.1%<br>6.2%                                                                                                                             | 88<br>1,010<br>2,475                                                                                                                         | 1.5%<br>17.1%<br>41.9%<br>13.2%<br>6.8%                                                                                                                              |
| 5 - 9<br>10 - 14<br>15 - 19<br>20 - 24<br>25 - 34<br>35 - 44<br>45 - 54                                                                                                                                                                                                                                   | 84<br>86<br>536<br>756<br>398<br>224<br>206                                                                                                                 | 3.2%<br>3.3%<br>20.3%<br>28.7%<br>15.1%<br>8.5%<br>7.8%                                                                                                      | 83<br>1,008<br>2,518<br>755<br>346<br>319                                                                                                           | 2.0%<br>1.4%<br>17.2%<br>43.1%<br>12.9%<br>5.9%<br>5.5%                                                                                                                  | 75<br>1,013<br>2,513<br>760<br>359<br>302                                                                                        | 1.3%<br>17.4%<br>43.2%<br>13.1%<br>6.2%<br>5.2%                                                                                                                     | 88<br>1,010<br>2,475<br>779<br>404<br>308                                                                                                    | 1.5%<br>17.1%<br>41.9%<br>13.2%<br>6.8%<br>5.2%                                                                                                                      |
| 5 - 9<br>10 - 14<br>15 - 19<br>20 - 24<br>25 - 34<br>35 - 44<br>45 - 54<br>55 - 64                                                                                                                                                                                                                        | 84<br>86<br>536<br>756<br>398<br>224<br>206<br>146                                                                                                          | 3.2%<br>3.3%<br>20.3%<br>28.7%<br>15.1%<br>8.5%<br>7.8%<br>5.5%                                                                                              | 83<br>1,008<br>2,518<br>755<br>346<br>319<br>292                                                                                                    | 2.0%<br>1.4%<br>17.2%<br>43.1%<br>12.9%<br>5.9%<br>5.5%<br>5.5%                                                                                                          | 75<br>1,013<br>2,513<br>760<br>359<br>302<br>263                                                                                 | $ \begin{array}{r} 1.3\% \\ 17.4\% \\ 43.2\% \\ 13.1\% \\ 6.2\% \\ 5.2\% \\ 4.5\% \\ \end{array} $                                                                  | 88<br>1,010<br>2,475<br>779<br>404<br>308<br>258                                                                                             | 1.5% $17.1%$ $41.9%$ $13.2%$ $6.8%$ $5.2%$ $4.4%$                                                                                                                    |
| 5 - 9<br>10 - 14<br>15 - 19<br>20 - 24<br>25 - 34<br>35 - 44<br>45 - 54<br>55 - 64<br>65 - 74                                                                                                                                                                                                             | 84<br>86<br>536<br>756<br>398<br>224<br>206<br>146<br>69                                                                                                    | 3.2%<br>3.3%<br>20.3%<br>28.7%<br>15.1%<br>8.5%<br>7.8%<br>5.5%<br>2.6%                                                                                      | 83<br>1,008<br>2,518<br>755<br>346<br>319<br>292<br>141                                                                                             | 2.0%<br>1.4%<br>17.2%<br>43.1%<br>12.9%<br>5.9%<br>5.5%<br>5.0%<br>2.4%                                                                                                  | 75<br>1,013<br>2,513<br>760<br>359<br>302<br>263<br>138                                                                          | $ \begin{array}{r} 1.3\% \\ 17.4\% \\ 43.2\% \\ 13.1\% \\ 6.2\% \\ 5.2\% \\ 4.5\% \\ 2.4\% \\ \end{array} $                                                         | 88<br>1,010<br>2,475<br>779<br>404<br>308<br>258<br>155                                                                                      | 1.5% $17.1%$ $41.9%$ $13.2%$ $6.8%$ $5.2%$ $4.4%$ $2.6%$                                                                                                             |
| 5 - 9<br>10 - 14<br>15 - 19<br>20 - 24<br>25 - 34<br>35 - 44<br>45 - 54<br>55 - 64<br>65 - 74<br>75 - 84                                                                                                                                                                                                  | 84<br>86<br>536<br>756<br>398<br>224<br>206<br>146                                                                                                          | 3.2%<br>3.3%<br>20.3%<br>28.7%<br>15.1%<br>8.5%<br>7.8%<br>5.5%<br>2.6%<br>1.6%                                                                              | 83<br>1,008<br>2,518<br>755<br>346<br>319<br>292                                                                                                    | 2.0%<br>1.4%<br>17.2%<br>43.1%<br>12.9%<br>5.9%<br>5.5%<br>5.0%<br>2.4%<br>1.5%                                                                                          | 75<br>1,013<br>2,513<br>760<br>359<br>302<br>263<br>138<br>105                                                                   | $ \begin{array}{r} 1.3\% \\ 17.4\% \\ 43.2\% \\ 13.1\% \\ 6.2\% \\ 5.2\% \\ 4.5\% \\ 2.4\% \\ 1.8\% \\ \end{array} $                                                | 88<br>1,010<br>2,475<br>779<br>404<br>308<br>258<br>155<br>120                                                                               | 1.5% $17.1%$ $41.9%$ $13.2%$ $6.8%$ $5.2%$ $4.4%$ $2.6%$ $2.0%$                                                                                                      |
| 5 - 9<br>10 - 14<br>15 - 19<br>20 - 24<br>25 - 34<br>35 - 44<br>45 - 54<br>55 - 64<br>65 - 74                                                                                                                                                                                                             | 84<br>86<br>536<br>756<br>398<br>224<br>206<br>146<br>69<br>41<br>10                                                                                        | 3.2%<br>3.3%<br>20.3%<br>28.7%<br>15.1%<br>8.5%<br>7.8%<br>5.5%<br>2.6%                                                                                      | 83<br>1,008<br>2,518<br>755<br>346<br>319<br>292<br>141<br>86<br>29                                                                                 | 2.0%<br>1.4%<br>17.2%<br>43.1%<br>12.9%<br>5.9%<br>5.5%<br>5.0%<br>2.4%                                                                                                  | 75<br>1,013<br>2,513<br>760<br>359<br>302<br>263<br>138                                                                          | $ \begin{array}{r} 1.3\% \\ 17.4\% \\ 43.2\% \\ 13.1\% \\ 6.2\% \\ 5.2\% \\ 4.5\% \\ 2.4\% \\ 1.8\% \\ \end{array} $                                                | 88<br>1,010<br>2,475<br>779<br>404<br>308<br>258<br>155                                                                                      | 1.5% $17.1%$ $41.9%$ $13.2%$ $6.8%$ $5.2%$ $4.4%$ $2.6%$                                                                                                             |
| 5 - 9<br>10 - 14<br>15 - 19<br>20 - 24<br>25 - 34<br>35 - 44<br>45 - 54<br>55 - 64<br>65 - 74<br>75 - 84                                                                                                                                                                                                  | 84<br>86<br>536<br>756<br>398<br>224<br>206<br>146<br>69<br>41<br>10                                                                                        | 3.2%<br>3.3%<br>20.3%<br>28.7%<br>15.1%<br>8.5%<br>7.8%<br>5.5%<br>2.6%<br>1.6%<br>0.4%                                                                      | 83<br>1,008<br>2,518<br>755<br>346<br>319<br>292<br>141<br>86<br>29                                                                                 | 2.0%<br>1.4%<br>17.2%<br>43.1%<br>12.9%<br>5.9%<br>5.5%<br>5.0%<br>2.4%<br>1.5%<br>0.5%                                                                                  | 75<br>1,013<br>2,513<br>760<br>359<br>302<br>263<br>138<br>105                                                                   | $ \begin{array}{r} 1.3\% \\ 17.4\% \\ 43.2\% \\ 13.1\% \\ 6.2\% \\ 5.2\% \\ 4.5\% \\ 2.4\% \\ 1.8\% \\ 0.5\% \\ \end{array} $                                       | 88<br>1,010<br>2,475<br>779<br>404<br>308<br>258<br>155<br>120                                                                               | 1.5% $17.1%$ $41.9%$ $13.2%$ $6.8%$ $5.2%$ $4.4%$ $2.6%$ $2.0%$ $0.8%$                                                                                               |
| 5 - 9<br>10 - 14<br>15 - 19<br>20 - 24<br>25 - 34<br>35 - 44<br>45 - 54<br>55 - 64<br>65 - 74<br>75 - 84<br>85+                                                                                                                                                                                           | 84<br>86<br>536<br>756<br>398<br>224<br>206<br>146<br>69<br>41<br>10<br><b>Ce</b>                                                                           | 3.2%<br>3.3%<br>20.3%<br>28.7%<br>15.1%<br>8.5%<br>7.8%<br>5.5%<br>2.6%<br>1.6%<br>0.4%<br>msus 2010                                                         | 83<br>1,008<br>2,518<br>755<br>346<br>319<br>292<br>141<br>86<br>29<br>29<br>Cen<br>Number                                                          | 2.0%<br>1.4%<br>17.2%<br>43.1%<br>12.9%<br>5.9%<br>5.5%<br>5.0%<br>2.4%<br>1.5%<br>0.5%<br>sus 2020                                                                      | 75<br>1,013<br>2,513<br>760<br>359<br>302<br>263<br>138<br>105<br>31<br>Number                                                   | 1.3%<br>17.4%<br>43.2%<br>13.1%<br>6.2%<br>5.2%<br>4.5%<br>2.4%<br>1.8%<br>0.5%<br><b>2024</b>                                                                      | 88<br>1,010<br>2,475<br>779<br>404<br>308<br>258<br>155<br>120<br>46<br>Number                                                               | 1.5%<br>17.1%<br>41.9%<br>13.2%<br>6.8%<br>5.2%<br>4.4%<br>2.6%<br>2.0%<br>0.8%<br><b>2029</b>                                                                       |
| 5 - 9<br>10 - 14<br>15 - 19<br>20 - 24<br>25 - 34<br>35 - 44<br>45 - 54<br>55 - 64<br>65 - 74<br>75 - 84<br>85+<br><b>Race and Ethnicity</b>                                                                                                                                                              | 84<br>86<br>536<br>756<br>398<br>224<br>206<br>146<br>69<br>41<br>10<br>Cen<br>Number                                                                       | 3.2%<br>3.3%<br>20.3%<br>28.7%<br>15.1%<br>8.5%<br>7.8%<br>5.5%<br>2.6%<br>1.6%<br>0.4%<br>Percent                                                           | 83<br>1,008<br>2,518<br>755<br>346<br>319<br>292<br>141<br>86<br>29<br>29<br><b>Cen</b>                                                             | 2.0%<br>1.4%<br>17.2%<br>43.1%<br>12.9%<br>5.9%<br>5.5%<br>5.0%<br>2.4%<br>1.5%<br>0.5%<br>sus 2020<br>Percent                                                           | 75<br>1,013<br>2,513<br>760<br>359<br>302<br>263<br>138<br>105<br>31                                                             | 1.3%<br>17.4%<br>43.2%<br>13.1%<br>6.2%<br>5.2%<br>4.5%<br>2.4%<br>1.8%<br>0.5%<br><b>2024</b><br>Percent                                                           | 88<br>1,010<br>2,475<br>779<br>404<br>308<br>258<br>155<br>120<br>46                                                                         | 1.5%<br>17.1%<br>41.9%<br>13.2%<br>6.8%<br>5.2%<br>4.4%<br>2.6%<br>2.0%<br>0.8%<br><b>2029</b><br>Percent                                                            |
| 5 - 9<br>10 - 14<br>15 - 19<br>20 - 24<br>25 - 34<br>35 - 44<br>45 - 54<br>55 - 64<br>65 - 74<br>75 - 84<br>85+<br><b>Race and Ethnicity</b><br>White Alone                                                                                                                                               | 84<br>86<br>536<br>756<br>398<br>224<br>206<br>146<br>69<br>41<br>10<br><b>Ce</b><br>Number<br>1,788                                                        | 3.2%<br>3.3%<br>20.3%<br>28.7%<br>15.1%<br>8.5%<br>7.8%<br>5.5%<br>2.6%<br>1.6%<br>0.4%<br>Percent<br>67.8%                                                  | 83<br>1,008<br>2,518<br>755<br>346<br>319<br>292<br>141<br>86<br>29<br>29<br><b>Cen</b><br>Number<br>2,799                                          | 2.0%<br>1.4%<br>17.2%<br>43.1%<br>12.9%<br>5.9%<br>5.5%<br>5.0%<br>2.4%<br>1.5%<br>0.5%<br>sus 2020<br>Percent<br>47.9%                                                  | 75<br>1,013<br>2,513<br>760<br>359<br>302<br>263<br>138<br>105<br>31<br>Number<br>2,675                                          | 1.3%<br>17.4%<br>43.2%<br>13.1%<br>6.2%<br>5.2%<br>4.5%<br>2.4%<br>1.8%<br>0.5%<br><b>2024</b><br>Percent<br>46.0%                                                  | 88<br>1,010<br>2,475<br>779<br>404<br>308<br>258<br>155<br>120<br>46<br>Number<br>2,595                                                      | 1.5%<br>17.1%<br>41.9%<br>13.2%<br>6.8%<br>5.2%<br>4.4%<br>2.6%<br>2.0%<br>0.8%<br><b>2029</b><br>Percent<br>44.0%                                                   |
| 5 - 9<br>10 - 14<br>15 - 19<br>20 - 24<br>25 - 34<br>35 - 44<br>45 - 54<br>55 - 64<br>65 - 74<br>75 - 84<br>85+<br><b>Race and Ethnicity</b><br>White Alone<br>Black Alone                                                                                                                                | 84<br>86<br>536<br>756<br>398<br>224<br>206<br>146<br>69<br>41<br>10<br><b>Ce</b><br>Number<br>1,788<br>576                                                 | 3.2%<br>3.3%<br>20.3%<br>28.7%<br>15.1%<br>8.5%<br>7.8%<br>5.5%<br>2.6%<br>1.6%<br>0.4%<br>Percent<br>67.8%<br>21.9%                                         | 83<br>1,008<br>2,518<br>755<br>346<br>319<br>292<br>141<br>86<br>29<br>29<br><b>Cen</b><br>Number<br>2,799<br>2,115                                 | 2.0%<br>1.4%<br>17.2%<br>43.1%<br>12.9%<br>5.9%<br>5.5%<br>5.0%<br>2.4%<br>1.5%<br>0.5%<br>sus 2020<br>Percent<br>47.9%<br>36.2%                                         | 75<br>1,013<br>2,513<br>760<br>359<br>302<br>263<br>138<br>105<br>31<br>Number<br>2,675<br>2,171                                 | 1.3%<br>17.4%<br>43.2%<br>13.1%<br>6.2%<br>5.2%<br>4.5%<br>2.4%<br>1.8%<br>0.5%<br><b>2024</b><br>Percent<br>46.0%<br>37.3%                                         | 88<br>1,010<br>2,475<br>779<br>404<br>308<br>258<br>155<br>120<br>46<br>Number<br>2,595<br>2,247                                             | 1.5%<br>17.1%<br>41.9%<br>13.2%<br>6.8%<br>5.2%<br>4.4%<br>2.6%<br>2.0%<br>0.8%<br><b>2029</b><br>Percent<br>44.0%<br>38.1%                                          |
| 5 - 9<br>10 - 14<br>15 - 19<br>20 - 24<br>25 - 34<br>35 - 44<br>45 - 54<br>55 - 64<br>65 - 74<br>75 - 84<br>85+<br><b>Race and Ethnicity</b><br>White Alone<br>Black Alone<br>American Indian Alone                                                                                                       | 84<br>86<br>536<br>756<br>398<br>224<br>206<br>146<br>69<br>41<br>10<br><b>Cer</b><br>Number<br>1,788<br>576<br>4                                           | 3.2%<br>3.3%<br>20.3%<br>28.7%<br>15.1%<br>8.5%<br>7.8%<br>5.5%<br>2.6%<br>1.6%<br>0.4%<br>Percent<br>67.8%<br>21.9%<br>0.2%                                 | 83<br>1,008<br>2,518<br>755<br>346<br>319<br>292<br>141<br>86<br>29<br>29<br><b>Cen</b><br>2,799<br>2,115<br>15                                     | 2.0%<br>1.4%<br>17.2%<br>43.1%<br>12.9%<br>5.9%<br>5.5%<br>5.0%<br>2.4%<br>1.5%<br>0.5%<br>sus 2020<br>Percent<br>47.9%<br>36.2%<br>0.3%                                 | 75<br>1,013<br>2,513<br>760<br>359<br>302<br>263<br>138<br>105<br>31<br>Number<br>2,675<br>2,171<br>14                           | 1.3%<br>17.4%<br>43.2%<br>13.1%<br>6.2%<br>5.2%<br>4.5%<br>2.4%<br>1.8%<br>0.5%<br><b>2024</b><br>Percent<br>46.0%<br>37.3%<br>0.2%<br>5.6%                         | 88<br>1,010<br>2,475<br>779<br>404<br>308<br>258<br>155<br>120<br>46<br>Number<br>2,595<br>2,247<br>15                                       | 1.5%<br>17.1%<br>41.9%<br>13.2%<br>6.8%<br>5.2%<br>4.4%<br>2.6%<br>2.0%<br>0.8%<br><b>2029</b><br>Percent<br>44.0%<br>38.1%<br>0.3%                                  |
| 5 - 9<br>10 - 14<br>15 - 19<br>20 - 24<br>25 - 34<br>35 - 44<br>45 - 54<br>55 - 64<br>65 - 74<br>75 - 84<br>85+<br><b>Race and Ethnicity</b><br>White Alone<br>Black Alone<br>American Indian Alone<br>Asian Alone                                                                                        | 84<br>86<br>536<br>756<br>398<br>224<br>206<br>146<br>69<br>41<br>10<br><b>Ce</b><br>Number<br>1,788<br>576<br>4<br>108                                     | 3.2%<br>3.3%<br>20.3%<br>28.7%<br>15.1%<br>8.5%<br>7.8%<br>5.5%<br>2.6%<br>1.6%<br>0.4%<br>Percent<br>67.8%<br>21.9%<br>0.2%<br>4.1%                         | 83<br>1,008<br>2,518<br>755<br>346<br>319<br>292<br>141<br>86<br>29<br>29<br><b>Cen</b><br>2,799<br>2,115<br>15<br>311                              | 2.0%<br>1.4%<br>17.2%<br>43.1%<br>12.9%<br>5.9%<br>5.5%<br>5.0%<br>2.4%<br>1.5%<br>0.5%<br>sus 2020<br>Percent<br>47.9%<br>36.2%<br>0.3%<br>5.3%                         | 75<br>1,013<br>2,513<br>760<br>359<br>302<br>263<br>138<br>105<br>31<br>Number<br>2,675<br>2,171<br>14<br>328                    | 1.3%<br>17.4%<br>43.2%<br>13.1%<br>6.2%<br>5.2%<br>4.5%<br>2.4%<br>1.8%<br>0.5%<br><b>2024</b><br>Percent<br>46.0%<br>37.3%<br>0.2%<br>5.6%                         | 88<br>1,010<br>2,475<br>779<br>404<br>308<br>258<br>155<br>120<br>46<br>Number<br>2,595<br>2,247<br>15<br>359                                | 1.5%<br>17.1%<br>41.9%<br>13.2%<br>6.8%<br>5.2%<br>4.4%<br>2.6%<br>2.0%<br>0.8%<br><b>2029</b><br>Percent<br>44.0%<br>38.1%<br>0.3%<br>6.1%                          |
| 5 - 9<br>10 - 14<br>15 - 19<br>20 - 24<br>25 - 34<br>35 - 44<br>45 - 54<br>55 - 64<br>65 - 74<br>75 - 84<br>85+<br><b>Race and Ethnicity</b><br>White Alone<br>Black Alone<br>American Indian Alone<br>Asian Alone<br>Pacific Islander Alone                                                              | 84<br>86<br>536<br>756<br>398<br>224<br>206<br>146<br>69<br>41<br>10<br><b>Ce</b><br>1,788<br>576<br>4<br>108<br>0                                          | 3.2%<br>3.3%<br>20.3%<br>28.7%<br>15.1%<br>8.5%<br>7.8%<br>5.5%<br>2.6%<br>1.6%<br>0.4%<br>Percent<br>67.8%<br>21.9%<br>0.2%<br>4.1%<br>0.0%                 | 83<br>1,008<br>2,518<br>755<br>346<br>319<br>292<br>141<br>86<br>29<br>29<br><b>Cen</b><br>2,799<br>2,115<br>15<br>311<br>2                         | 2.0%<br>1.4%<br>17.2%<br>43.1%<br>12.9%<br>5.9%<br>5.5%<br>5.0%<br>2.4%<br>1.5%<br>0.5%<br>sus 2020<br>Percent<br>47.9%<br>36.2%<br>0.3%<br>5.3%<br>0.0%                 | 75<br>1,013<br>2,513<br>760<br>359<br>302<br>263<br>138<br>105<br>31<br>Number<br>2,675<br>2,171<br>14<br>328<br>2               | 1.3%<br>17.4%<br>43.2%<br>13.1%<br>6.2%<br>5.2%<br>4.5%<br>2.4%<br>1.8%<br>0.5%<br><b>2024</b><br>Percent<br>46.0%<br>37.3%<br>0.2%<br>5.6%                         | 88<br>1,010<br>2,475<br>779<br>404<br>308<br>258<br>155<br>120<br>46<br>Number<br>2,595<br>2,247<br>15<br>359<br>2,247                       | 1.5%<br>17.1%<br>41.9%<br>13.2%<br>6.8%<br>5.2%<br>4.4%<br>2.6%<br>2.0%<br>0.8%<br><b>2029</b><br>Percent<br>44.0%<br>38.1%<br>0.3%<br>6.1%<br>0.0%                  |
| 5 - 9<br>10 - 14<br>15 - 19<br>20 - 24<br>25 - 34<br>35 - 44<br>45 - 54<br>55 - 64<br>65 - 74<br>75 - 84<br>85+<br><b>Race and Ethnicity</b><br>White Alone<br>Black Alone<br>Black Alone<br>American Indian Alone<br>Asian Alone<br>Pacific Islander Alone<br>Some Other Race Alone                      | 84<br>86<br>536<br>756<br>398<br>224<br>206<br>146<br>69<br>41<br>10<br><b>Ce</b><br>1,788<br>576<br>4<br>108<br>576<br>4<br>108<br>0<br>82                 | 3.2%<br>3.3%<br>20.3%<br>28.7%<br>15.1%<br>8.5%<br>7.8%<br>5.5%<br>2.6%<br>1.6%<br>0.4%<br>Percent<br>67.8%<br>21.9%<br>0.2%<br>4.1%<br>0.0%<br>3.1%         | 83<br>1,008<br>2,518<br>755<br>346<br>319<br>292<br>141<br>86<br>29<br>29<br><b>Cen</b><br>2,799<br>2,115<br>15<br>311<br>2<br>2<br>311<br>2<br>226 | 2.0%<br>1.4%<br>17.2%<br>43.1%<br>12.9%<br>5.9%<br>5.9%<br>5.0%<br>2.4%<br>1.5%<br>0.5%<br>sus 2020<br>Percent<br>47.9%<br>36.2%<br>0.3%<br>5.3%<br>0.0%<br>3.9%         | 75<br>1,013<br>2,513<br>760<br>359<br>302<br>263<br>138<br>105<br>31<br>Number<br>2,675<br>2,171<br>14<br>328<br>2<br>239        | 1.3%<br>17.4%<br>43.2%<br>13.1%<br>6.2%<br>5.2%<br>4.5%<br>2.4%<br>1.8%<br>0.5%<br><b>2024</b><br>Percent<br>46.0%<br>37.3%<br>0.2%<br>5.6%<br>0.0%<br>4.1%         | 88<br>1,010<br>2,475<br>779<br>404<br>308<br>258<br>155<br>120<br>46<br>Number<br>2,595<br>2,247<br>15<br>359<br>2,247<br>15<br>359<br>2,262 | 1.5%<br>17.1%<br>41.9%<br>13.2%<br>6.8%<br>5.2%<br>4.4%<br>2.6%<br>2.0%<br>0.8%<br>2.0%<br>0.8%<br>2029<br>Percent<br>44.0%<br>38.1%<br>0.3%<br>6.1%<br>0.0%<br>4.4% |
| 5 - 9<br>10 - 14<br>15 - 19<br>20 - 24<br>25 - 34<br>35 - 44<br>45 - 54<br>55 - 64<br>65 - 74<br>75 - 84<br>85+<br><b>Race and Ethnicity</b><br>White Alone<br>Black Alone<br>Black Alone<br>American Indian Alone<br>Asian Alone<br>Pacific Islander Alone<br>Some Other Race Alone                      | 84<br>86<br>536<br>756<br>398<br>224<br>206<br>146<br>69<br>41<br>10<br><b>Ce</b><br>1,788<br>576<br>4<br>108<br>576<br>4<br>108<br>0<br>82                 | 3.2%<br>3.3%<br>20.3%<br>28.7%<br>15.1%<br>8.5%<br>7.8%<br>5.5%<br>2.6%<br>1.6%<br>0.4%<br>Percent<br>67.8%<br>21.9%<br>0.2%<br>4.1%<br>0.0%<br>3.1%         | 83<br>1,008<br>2,518<br>755<br>346<br>319<br>292<br>141<br>86<br>29<br>29<br><b>Cen</b><br>2,799<br>2,115<br>15<br>311<br>2<br>2<br>311<br>2<br>226 | 2.0%<br>1.4%<br>17.2%<br>43.1%<br>12.9%<br>5.9%<br>5.9%<br>5.0%<br>2.4%<br>1.5%<br>0.5%<br>sus 2020<br>Percent<br>47.9%<br>36.2%<br>0.3%<br>5.3%<br>0.0%<br>3.9%         | 75<br>1,013<br>2,513<br>760<br>359<br>302<br>263<br>138<br>105<br>31<br>Number<br>2,675<br>2,171<br>14<br>328<br>2<br>239        | 1.3%<br>17.4%<br>43.2%<br>13.1%<br>6.2%<br>5.2%<br>4.5%<br>2.4%<br>1.8%<br>0.5%<br><b>2024</b><br>Percent<br>46.0%<br>37.3%<br>0.2%<br>5.6%<br>0.0%<br>4.1%         | 88<br>1,010<br>2,475<br>779<br>404<br>308<br>258<br>155<br>120<br>46<br>Number<br>2,595<br>2,247<br>15<br>359<br>2,247<br>15<br>359<br>2,262 | 1.5%<br>17.1%<br>41.9%<br>13.2%<br>6.8%<br>5.2%<br>4.4%<br>2.6%<br>2.0%<br>0.8%<br>2.0%<br>0.8%<br>2029<br>Percent<br>44.0%<br>38.1%<br>0.3%<br>6.1%<br>0.0%<br>4.4% |
| 5 - 9<br>10 - 14<br>15 - 19<br>20 - 24<br>25 - 34<br>35 - 44<br>45 - 54<br>55 - 64<br>65 - 74<br>75 - 84<br>85+<br><b>Race and Ethnicity</b><br>White Alone<br>Black Alone<br>Black Alone<br>American Indian Alone<br>Asian Alone<br>Pacific Islander Alone<br>Some Other Race Alone<br>Two or More Races | 84<br>86<br>536<br>756<br>398<br>224<br>206<br>146<br>69<br>41<br>10<br><b>Ce</b><br>Number<br>1,788<br>576<br>4<br>108<br>576<br>4<br>108<br>0<br>82<br>78 | 3.2%<br>3.3%<br>20.3%<br>28.7%<br>15.1%<br>8.5%<br>7.8%<br>5.5%<br>2.6%<br>1.6%<br>0.4%<br>Percent<br>67.8%<br>21.9%<br>0.2%<br>4.1%<br>0.0%<br>3.1%<br>3.0% | 83<br>1,008<br>2,518<br>755<br>346<br>319<br>292<br>141<br>86<br>29<br><b>Cen</b><br>Number<br>2,799<br>2,115<br>15<br>311<br>2<br>2,26<br>376      | 2.0%<br>1.4%<br>17.2%<br>43.1%<br>12.9%<br>5.9%<br>5.5%<br>5.0%<br>2.4%<br>1.5%<br>0.5%<br>sus 2020<br>Percent<br>47.9%<br>36.2%<br>0.3%<br>5.3%<br>0.0%<br>3.9%<br>6.4% | 75<br>1,013<br>2,513<br>760<br>359<br>302<br>263<br>138<br>105<br>31<br>Number<br>2,675<br>2,171<br>14<br>328<br>2<br>239<br>392 | 1.3%<br>17.4%<br>43.2%<br>13.1%<br>6.2%<br>5.2%<br>4.5%<br>2.4%<br>1.8%<br>0.5%<br><b>2024</b><br>Percent<br>46.0%<br>37.3%<br>0.2%<br>5.6%<br>0.0%<br>4.1%<br>6.7% | 88<br>1,010<br>2,475<br>779<br>404<br>308<br>258<br>155<br>120<br>46<br>Number<br>2,595<br>2,247<br>15<br>359<br>2<br>2,62<br>422            | 1.5%<br>17.1%<br>41.9%<br>13.2%<br>6.8%<br>5.2%<br>4.4%<br>2.6%<br>2.0%<br>0.8%<br><b>2029</b><br>Percent<br>44.0%<br>38.1%<br>0.3%<br>6.1%<br>0.0%<br>4.4%<br>7.2%  |