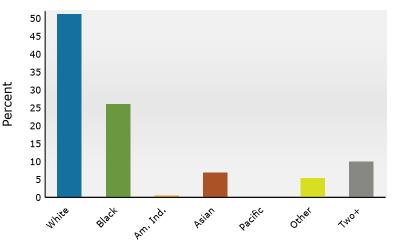

2911 George Busbee Pkwy NW, Kennesaw, Georgia, 30144 Ring: 1 mile radius Prepared by Esri

Latitude: 34.02487 Longitude: -84.56943

| -                                                                                                                                                                                                                                                                                                         |                                                                                                                                                             |                                                                                                                                                              |                                                                                                                                                     |                                                                                                                                                                          |                                                                                                                                  |                                                                                                                                                                     |                                                                                                                                              |                                                                                                                                                                      |
|-----------------------------------------------------------------------------------------------------------------------------------------------------------------------------------------------------------------------------------------------------------------------------------------------------------|-------------------------------------------------------------------------------------------------------------------------------------------------------------|--------------------------------------------------------------------------------------------------------------------------------------------------------------|-----------------------------------------------------------------------------------------------------------------------------------------------------|--------------------------------------------------------------------------------------------------------------------------------------------------------------------------|----------------------------------------------------------------------------------------------------------------------------------|---------------------------------------------------------------------------------------------------------------------------------------------------------------------|----------------------------------------------------------------------------------------------------------------------------------------------|----------------------------------------------------------------------------------------------------------------------------------------------------------------------|
| Summary                                                                                                                                                                                                                                                                                                   |                                                                                                                                                             | Census 20                                                                                                                                                    | 10                                                                                                                                                  | Census 202                                                                                                                                                               | 20                                                                                                                               | 2024                                                                                                                                                                |                                                                                                                                              | 2029                                                                                                                                                                 |
| Population                                                                                                                                                                                                                                                                                                |                                                                                                                                                             | 2,6                                                                                                                                                          | 36                                                                                                                                                  | 5,84                                                                                                                                                                     | 44                                                                                                                               | 5,823                                                                                                                                                               | 3                                                                                                                                            | 5,903                                                                                                                                                                |
| Households                                                                                                                                                                                                                                                                                                |                                                                                                                                                             | 8                                                                                                                                                            | 865                                                                                                                                                 | 1,64                                                                                                                                                                     | 47                                                                                                                               | 1,644                                                                                                                                                               | ŀ                                                                                                                                            | 1,657                                                                                                                                                                |
| Families                                                                                                                                                                                                                                                                                                  |                                                                                                                                                             | 3                                                                                                                                                            | 373                                                                                                                                                 | 65                                                                                                                                                                       | 51                                                                                                                               | 625                                                                                                                                                                 | 5                                                                                                                                            | 628                                                                                                                                                                  |
| Average Household Size                                                                                                                                                                                                                                                                                    |                                                                                                                                                             | 2.                                                                                                                                                           | .18                                                                                                                                                 | 2.0                                                                                                                                                                      | 05                                                                                                                               | 2.01                                                                                                                                                                |                                                                                                                                              | 2.05                                                                                                                                                                 |
| Owner Occupied Housing Units                                                                                                                                                                                                                                                                              |                                                                                                                                                             |                                                                                                                                                              | 236                                                                                                                                                 |                                                                                                                                                                          | 73                                                                                                                               | 301                                                                                                                                                                 |                                                                                                                                              | 328                                                                                                                                                                  |
| Renter Occupied Housing Units                                                                                                                                                                                                                                                                             | ;                                                                                                                                                           |                                                                                                                                                              | 529                                                                                                                                                 | 1,37                                                                                                                                                                     |                                                                                                                                  | 1,343                                                                                                                                                               |                                                                                                                                              | 1,330                                                                                                                                                                |
| Median Age                                                                                                                                                                                                                                                                                                |                                                                                                                                                             | 23                                                                                                                                                           | 3.5                                                                                                                                                 | 23                                                                                                                                                                       | .1                                                                                                                               | 23.1                                                                                                                                                                |                                                                                                                                              | 23.2                                                                                                                                                                 |
| Trends: 2024-2029 Annual Ra                                                                                                                                                                                                                                                                               | ite                                                                                                                                                         |                                                                                                                                                              | Area                                                                                                                                                |                                                                                                                                                                          |                                                                                                                                  | State                                                                                                                                                               |                                                                                                                                              | National                                                                                                                                                             |
| Population                                                                                                                                                                                                                                                                                                |                                                                                                                                                             |                                                                                                                                                              | 0.27%                                                                                                                                               |                                                                                                                                                                          |                                                                                                                                  | 0.61%                                                                                                                                                               |                                                                                                                                              | 0.38%                                                                                                                                                                |
| Households                                                                                                                                                                                                                                                                                                |                                                                                                                                                             |                                                                                                                                                              | 0.16%                                                                                                                                               |                                                                                                                                                                          |                                                                                                                                  | 0.86%                                                                                                                                                               |                                                                                                                                              | 0.64%                                                                                                                                                                |
| Families                                                                                                                                                                                                                                                                                                  |                                                                                                                                                             |                                                                                                                                                              | 0.10%                                                                                                                                               |                                                                                                                                                                          |                                                                                                                                  | 0.75%                                                                                                                                                               |                                                                                                                                              | 0.56%                                                                                                                                                                |
| Owner HHs                                                                                                                                                                                                                                                                                                 |                                                                                                                                                             |                                                                                                                                                              | 1.73%                                                                                                                                               |                                                                                                                                                                          |                                                                                                                                  | 1.32%                                                                                                                                                               |                                                                                                                                              | 0.97%                                                                                                                                                                |
| Median Household Income                                                                                                                                                                                                                                                                                   |                                                                                                                                                             |                                                                                                                                                              | 3.64%                                                                                                                                               |                                                                                                                                                                          |                                                                                                                                  | 3.20%                                                                                                                                                               |                                                                                                                                              | 2.95%                                                                                                                                                                |
|                                                                                                                                                                                                                                                                                                           |                                                                                                                                                             |                                                                                                                                                              |                                                                                                                                                     |                                                                                                                                                                          |                                                                                                                                  | 2024                                                                                                                                                                |                                                                                                                                              | 2029                                                                                                                                                                 |
| Households by Income                                                                                                                                                                                                                                                                                      |                                                                                                                                                             |                                                                                                                                                              |                                                                                                                                                     | Nu                                                                                                                                                                       | mber                                                                                                                             | Percent                                                                                                                                                             | Number                                                                                                                                       | Percent                                                                                                                                                              |
| <\$15,000                                                                                                                                                                                                                                                                                                 |                                                                                                                                                             |                                                                                                                                                              |                                                                                                                                                     |                                                                                                                                                                          | 97                                                                                                                               | 5.9%                                                                                                                                                                | 78                                                                                                                                           | 4.7%                                                                                                                                                                 |
| \$15,000 - \$24,999                                                                                                                                                                                                                                                                                       |                                                                                                                                                             |                                                                                                                                                              |                                                                                                                                                     |                                                                                                                                                                          | 97                                                                                                                               | 5.9%                                                                                                                                                                | 69                                                                                                                                           | 4.2%                                                                                                                                                                 |
| \$25,000 - \$34,999                                                                                                                                                                                                                                                                                       |                                                                                                                                                             |                                                                                                                                                              |                                                                                                                                                     |                                                                                                                                                                          | 168                                                                                                                              | 10.2%                                                                                                                                                               | 114                                                                                                                                          | 6.9%                                                                                                                                                                 |
| \$35,000 - \$49,999                                                                                                                                                                                                                                                                                       |                                                                                                                                                             |                                                                                                                                                              |                                                                                                                                                     |                                                                                                                                                                          | 140                                                                                                                              | 8.5%                                                                                                                                                                | 113                                                                                                                                          | 6.8%                                                                                                                                                                 |
| \$50,000 - \$74,999                                                                                                                                                                                                                                                                                       |                                                                                                                                                             |                                                                                                                                                              |                                                                                                                                                     |                                                                                                                                                                          | 292                                                                                                                              | 17.8%                                                                                                                                                               | 266                                                                                                                                          | 16.1%                                                                                                                                                                |
| \$75,000 - \$99,999                                                                                                                                                                                                                                                                                       |                                                                                                                                                             |                                                                                                                                                              |                                                                                                                                                     |                                                                                                                                                                          | 231                                                                                                                              | 14.1%                                                                                                                                                               | 252                                                                                                                                          | 15.2%                                                                                                                                                                |
| \$100,000 - \$149,999                                                                                                                                                                                                                                                                                     |                                                                                                                                                             |                                                                                                                                                              |                                                                                                                                                     |                                                                                                                                                                          | 486                                                                                                                              | 29.6%                                                                                                                                                               | 588                                                                                                                                          | 35.5%                                                                                                                                                                |
| \$150,000 - \$199,999                                                                                                                                                                                                                                                                                     |                                                                                                                                                             |                                                                                                                                                              |                                                                                                                                                     |                                                                                                                                                                          | 84                                                                                                                               | 5.1%                                                                                                                                                                | 118                                                                                                                                          | 7.1%                                                                                                                                                                 |
| \$200,000+                                                                                                                                                                                                                                                                                                |                                                                                                                                                             |                                                                                                                                                              |                                                                                                                                                     |                                                                                                                                                                          | 48                                                                                                                               | 2.9%                                                                                                                                                                | 61                                                                                                                                           | 3.7%                                                                                                                                                                 |
| Median Household Income                                                                                                                                                                                                                                                                                   |                                                                                                                                                             |                                                                                                                                                              |                                                                                                                                                     | #77                                                                                                                                                                      | 7 771                                                                                                                            |                                                                                                                                                                     | ¢00.074                                                                                                                                      |                                                                                                                                                                      |
| Average Household Income                                                                                                                                                                                                                                                                                  |                                                                                                                                                             |                                                                                                                                                              |                                                                                                                                                     |                                                                                                                                                                          | 7,271<br>5,479                                                                                                                   |                                                                                                                                                                     | \$92,374<br>\$100,901                                                                                                                        |                                                                                                                                                                      |
| Per Capita Income                                                                                                                                                                                                                                                                                         |                                                                                                                                                             |                                                                                                                                                              |                                                                                                                                                     |                                                                                                                                                                          | L,433                                                                                                                            |                                                                                                                                                                     | \$35,803                                                                                                                                     |                                                                                                                                                                      |
|                                                                                                                                                                                                                                                                                                           | Ce                                                                                                                                                          | 1sus 2010                                                                                                                                                    | Cen                                                                                                                                                 | پرچ<br>sus 2020                                                                                                                                                          | 1,433                                                                                                                            | 2024                                                                                                                                                                | \$33,003                                                                                                                                     | 2029                                                                                                                                                                 |
| Population by Age                                                                                                                                                                                                                                                                                         | Number                                                                                                                                                      | Percent                                                                                                                                                      | Number                                                                                                                                              | Percent                                                                                                                                                                  | Number                                                                                                                           |                                                                                                                                                                     | Number                                                                                                                                       | Percent                                                                                                                                                              |
| 0 - 4                                                                                                                                                                                                                                                                                                     | 78                                                                                                                                                          | 3.0%                                                                                                                                                         | 147                                                                                                                                                 | 2.5%                                                                                                                                                                     | 141                                                                                                                              |                                                                                                                                                                     | 144                                                                                                                                          | 2.4%                                                                                                                                                                 |
|                                                                                                                                                                                                                                                                                                           |                                                                                                                                                             |                                                                                                                                                              | ± 17                                                                                                                                                |                                                                                                                                                                          |                                                                                                                                  |                                                                                                                                                                     |                                                                                                                                              |                                                                                                                                                                      |
|                                                                                                                                                                                                                                                                                                           |                                                                                                                                                             |                                                                                                                                                              | 119                                                                                                                                                 |                                                                                                                                                                          | 120                                                                                                                              | 2.1%                                                                                                                                                                | 117                                                                                                                                          | 2.0%                                                                                                                                                                 |
| 5 - 9                                                                                                                                                                                                                                                                                                     | 84                                                                                                                                                          | 3.2%                                                                                                                                                         | 119<br>83                                                                                                                                           | 2.0%                                                                                                                                                                     | 120<br>75                                                                                                                        |                                                                                                                                                                     | 117<br>88                                                                                                                                    | 2.0%<br>1.5%                                                                                                                                                         |
| 5 - 9<br>10 - 14                                                                                                                                                                                                                                                                                          | 84<br>86                                                                                                                                                    | 3.2%<br>3.3%                                                                                                                                                 | 83                                                                                                                                                  | 2.0%<br>1.4%                                                                                                                                                             | 75                                                                                                                               | 1.3%                                                                                                                                                                | 88                                                                                                                                           | 1.5%                                                                                                                                                                 |
| 5 - 9<br>10 - 14<br>15 - 19                                                                                                                                                                                                                                                                               | 84<br>86<br>536                                                                                                                                             | 3.2%<br>3.3%<br>20.3%                                                                                                                                        | 83<br>1,008                                                                                                                                         | 2.0%<br>1.4%<br>17.2%                                                                                                                                                    | 75<br>1,013                                                                                                                      | 1.3%<br>17.4%                                                                                                                                                       | 88<br>1,010                                                                                                                                  | 1.5%<br>17.1%                                                                                                                                                        |
| 5 - 9<br>10 - 14<br>15 - 19<br>20 - 24                                                                                                                                                                                                                                                                    | 84<br>86<br>536<br>756                                                                                                                                      | 3.2%<br>3.3%<br>20.3%<br>28.7%                                                                                                                               | 83<br>1,008<br>2,518                                                                                                                                | 2.0%<br>1.4%<br>17.2%<br>43.1%                                                                                                                                           | 75<br>1,013<br>2,513                                                                                                             | 1.3%<br>17.4%<br>43.2%                                                                                                                                              | 88<br>1,010<br>2,475                                                                                                                         | 1.5%<br>17.1%<br>41.9%                                                                                                                                               |
| 5 - 9<br>10 - 14<br>15 - 19<br>20 - 24<br>25 - 34                                                                                                                                                                                                                                                         | 84<br>86<br>536<br>756<br>398                                                                                                                               | 3.2%<br>3.3%<br>20.3%<br>28.7%<br>15.1%                                                                                                                      | 83<br>1,008<br>2,518<br>755                                                                                                                         | 2.0%<br>1.4%<br>17.2%<br>43.1%<br>12.9%                                                                                                                                  | 75<br>1,013<br>2,513<br>760                                                                                                      | 1.3%<br>17.4%<br>43.2%<br>13.1%                                                                                                                                     | 88<br>1,010<br>2,475<br>779                                                                                                                  | 1.5%<br>17.1%<br>41.9%<br>13.2%                                                                                                                                      |
| 5 - 9<br>10 - 14<br>15 - 19<br>20 - 24                                                                                                                                                                                                                                                                    | 84<br>86<br>536<br>756                                                                                                                                      | 3.2%<br>3.3%<br>20.3%<br>28.7%<br>15.1%<br>8.5%                                                                                                              | 83<br>1,008<br>2,518                                                                                                                                | 2.0%<br>1.4%<br>17.2%<br>43.1%<br>12.9%<br>5.9%                                                                                                                          | 75<br>1,013<br>2,513                                                                                                             | 1.3%<br>17.4%<br>43.2%<br>13.1%<br>6.2%                                                                                                                             | 88<br>1,010<br>2,475                                                                                                                         | 1.5%<br>17.1%<br>41.9%<br>13.2%<br>6.8%                                                                                                                              |
| 5 - 9<br>10 - 14<br>15 - 19<br>20 - 24<br>25 - 34<br>35 - 44<br>45 - 54                                                                                                                                                                                                                                   | 84<br>86<br>536<br>756<br>398<br>224<br>206                                                                                                                 | 3.2%<br>3.3%<br>20.3%<br>28.7%<br>15.1%<br>8.5%<br>7.8%                                                                                                      | 83<br>1,008<br>2,518<br>755<br>346<br>319                                                                                                           | 2.0%<br>1.4%<br>17.2%<br>43.1%<br>12.9%<br>5.9%<br>5.5%                                                                                                                  | 75<br>1,013<br>2,513<br>760<br>359<br>302                                                                                        | 1.3%<br>17.4%<br>43.2%<br>13.1%<br>6.2%<br>5.2%                                                                                                                     | 88<br>1,010<br>2,475<br>779<br>404<br>308                                                                                                    | 1.5%<br>17.1%<br>41.9%<br>13.2%<br>6.8%<br>5.2%                                                                                                                      |
| 5 - 9<br>10 - 14<br>15 - 19<br>20 - 24<br>25 - 34<br>35 - 44<br>45 - 54<br>55 - 64                                                                                                                                                                                                                        | 84<br>86<br>536<br>756<br>398<br>224<br>206<br>146                                                                                                          | 3.2%<br>3.3%<br>20.3%<br>28.7%<br>15.1%<br>8.5%<br>7.8%<br>5.5%                                                                                              | 83<br>1,008<br>2,518<br>755<br>346<br>319<br>292                                                                                                    | 2.0%<br>1.4%<br>17.2%<br>43.1%<br>12.9%<br>5.9%<br>5.5%<br>5.5%                                                                                                          | 75<br>1,013<br>2,513<br>760<br>359<br>302<br>263                                                                                 | $ \begin{array}{r} 1.3\% \\ 17.4\% \\ 43.2\% \\ 13.1\% \\ 6.2\% \\ 5.2\% \\ 4.5\% \\ \end{array} $                                                                  | 88<br>1,010<br>2,475<br>779<br>404<br>308<br>258                                                                                             | 1.5% $17.1%$ $41.9%$ $13.2%$ $6.8%$ $5.2%$ $4.4%$                                                                                                                    |
| 5 - 9<br>10 - 14<br>15 - 19<br>20 - 24<br>25 - 34<br>35 - 44<br>45 - 54<br>55 - 64<br>65 - 74                                                                                                                                                                                                             | 84<br>86<br>536<br>756<br>398<br>224<br>206<br>146<br>69                                                                                                    | 3.2%<br>3.3%<br>20.3%<br>28.7%<br>15.1%<br>8.5%<br>7.8%<br>5.5%<br>2.6%                                                                                      | 83<br>1,008<br>2,518<br>755<br>346<br>319<br>292<br>141                                                                                             | 2.0%<br>1.4%<br>17.2%<br>43.1%<br>12.9%<br>5.9%<br>5.5%<br>5.0%<br>2.4%                                                                                                  | 75<br>1,013<br>2,513<br>760<br>359<br>302<br>263<br>138                                                                          | $ \begin{array}{r} 1.3\% \\ 17.4\% \\ 43.2\% \\ 13.1\% \\ 6.2\% \\ 5.2\% \\ 4.5\% \\ 2.4\% \\ \end{array} $                                                         | 88<br>1,010<br>2,475<br>779<br>404<br>308<br>258<br>155                                                                                      | 1.5% $17.1%$ $41.9%$ $13.2%$ $6.8%$ $5.2%$ $4.4%$ $2.6%$                                                                                                             |
| 5 - 9<br>10 - 14<br>15 - 19<br>20 - 24<br>25 - 34<br>35 - 44<br>45 - 54<br>55 - 64<br>65 - 74<br>75 - 84                                                                                                                                                                                                  | 84<br>86<br>536<br>756<br>398<br>224<br>206<br>146                                                                                                          | 3.2%<br>3.3%<br>20.3%<br>28.7%<br>15.1%<br>8.5%<br>7.8%<br>5.5%<br>2.6%<br>1.6%                                                                              | 83<br>1,008<br>2,518<br>755<br>346<br>319<br>292                                                                                                    | 2.0%<br>1.4%<br>17.2%<br>43.1%<br>12.9%<br>5.9%<br>5.5%<br>5.0%<br>2.4%<br>1.5%                                                                                          | 75<br>1,013<br>2,513<br>760<br>359<br>302<br>263<br>138<br>105                                                                   | $ \begin{array}{r} 1.3\% \\ 17.4\% \\ 43.2\% \\ 13.1\% \\ 6.2\% \\ 5.2\% \\ 4.5\% \\ 2.4\% \\ 1.8\% \\ \end{array} $                                                | 88<br>1,010<br>2,475<br>779<br>404<br>308<br>258<br>155<br>120                                                                               | 1.5% $17.1%$ $41.9%$ $13.2%$ $6.8%$ $5.2%$ $4.4%$ $2.6%$ $2.0%$                                                                                                      |
| 5 - 9<br>10 - 14<br>15 - 19<br>20 - 24<br>25 - 34<br>35 - 44<br>45 - 54<br>55 - 64<br>65 - 74                                                                                                                                                                                                             | 84<br>86<br>536<br>756<br>398<br>224<br>206<br>146<br>69<br>41<br>10                                                                                        | 3.2%<br>3.3%<br>20.3%<br>28.7%<br>15.1%<br>8.5%<br>7.8%<br>5.5%<br>2.6%                                                                                      | 83<br>1,008<br>2,518<br>755<br>346<br>319<br>292<br>141<br>86<br>29                                                                                 | 2.0%<br>1.4%<br>17.2%<br>43.1%<br>12.9%<br>5.9%<br>5.5%<br>5.0%<br>2.4%                                                                                                  | 75<br>1,013<br>2,513<br>760<br>359<br>302<br>263<br>138                                                                          | $ \begin{array}{r} 1.3\% \\ 17.4\% \\ 43.2\% \\ 13.1\% \\ 6.2\% \\ 5.2\% \\ 4.5\% \\ 2.4\% \\ 1.8\% \\ \end{array} $                                                | 88<br>1,010<br>2,475<br>779<br>404<br>308<br>258<br>155                                                                                      | 1.5% $17.1%$ $41.9%$ $13.2%$ $6.8%$ $5.2%$ $4.4%$ $2.6%$                                                                                                             |
| 5 - 9<br>10 - 14<br>15 - 19<br>20 - 24<br>25 - 34<br>35 - 44<br>45 - 54<br>55 - 64<br>65 - 74<br>75 - 84                                                                                                                                                                                                  | 84<br>86<br>536<br>756<br>398<br>224<br>206<br>146<br>69<br>41<br>10                                                                                        | 3.2%<br>3.3%<br>20.3%<br>28.7%<br>15.1%<br>8.5%<br>7.8%<br>5.5%<br>2.6%<br>1.6%<br>0.4%                                                                      | 83<br>1,008<br>2,518<br>755<br>346<br>319<br>292<br>141<br>86<br>29                                                                                 | 2.0%<br>1.4%<br>17.2%<br>43.1%<br>12.9%<br>5.9%<br>5.5%<br>5.0%<br>2.4%<br>1.5%<br>0.5%                                                                                  | 75<br>1,013<br>2,513<br>760<br>359<br>302<br>263<br>138<br>105                                                                   | $ \begin{array}{r} 1.3\% \\ 17.4\% \\ 43.2\% \\ 13.1\% \\ 6.2\% \\ 5.2\% \\ 4.5\% \\ 2.4\% \\ 1.8\% \\ 0.5\% \\ \end{array} $                                       | 88<br>1,010<br>2,475<br>779<br>404<br>308<br>258<br>155<br>120                                                                               | 1.5% $17.1%$ $41.9%$ $13.2%$ $6.8%$ $5.2%$ $4.4%$ $2.6%$ $2.0%$ $0.8%$                                                                                               |
| 5 - 9<br>10 - 14<br>15 - 19<br>20 - 24<br>25 - 34<br>35 - 44<br>45 - 54<br>55 - 64<br>65 - 74<br>75 - 84<br>85+                                                                                                                                                                                           | 84<br>86<br>536<br>756<br>398<br>224<br>206<br>146<br>69<br>41<br>10<br><b>Ce</b>                                                                           | 3.2%<br>3.3%<br>20.3%<br>28.7%<br>15.1%<br>8.5%<br>7.8%<br>5.5%<br>2.6%<br>1.6%<br>0.4%<br>msus 2010                                                         | 83<br>1,008<br>2,518<br>755<br>346<br>319<br>292<br>141<br>86<br>29<br>29<br>Cen<br>Number                                                          | 2.0%<br>1.4%<br>17.2%<br>43.1%<br>12.9%<br>5.9%<br>5.5%<br>5.0%<br>2.4%<br>1.5%<br>0.5%<br>sus 2020                                                                      | 75<br>1,013<br>2,513<br>760<br>359<br>302<br>263<br>138<br>105<br>31<br>Number                                                   | 1.3%<br>17.4%<br>43.2%<br>13.1%<br>6.2%<br>5.2%<br>4.5%<br>2.4%<br>1.8%<br>0.5%<br><b>2024</b>                                                                      | 88<br>1,010<br>2,475<br>779<br>404<br>308<br>258<br>155<br>120<br>46<br>Number                                                               | 1.5%<br>17.1%<br>41.9%<br>13.2%<br>6.8%<br>5.2%<br>4.4%<br>2.6%<br>2.0%<br>0.8%<br><b>2029</b>                                                                       |
| 5 - 9<br>10 - 14<br>15 - 19<br>20 - 24<br>25 - 34<br>35 - 44<br>45 - 54<br>55 - 64<br>65 - 74<br>75 - 84<br>85+<br><b>Race and Ethnicity</b>                                                                                                                                                              | 84<br>86<br>536<br>756<br>398<br>224<br>206<br>146<br>69<br>41<br>10<br>Cen<br>Number                                                                       | 3.2%<br>3.3%<br>20.3%<br>28.7%<br>15.1%<br>8.5%<br>7.8%<br>5.5%<br>2.6%<br>1.6%<br>0.4%<br>Percent                                                           | 83<br>1,008<br>2,518<br>755<br>346<br>319<br>292<br>141<br>86<br>29<br>29<br><b>Cen</b>                                                             | 2.0%<br>1.4%<br>17.2%<br>43.1%<br>12.9%<br>5.9%<br>5.5%<br>5.0%<br>2.4%<br>1.5%<br>0.5%<br>sus 2020<br>Percent                                                           | 75<br>1,013<br>2,513<br>760<br>359<br>302<br>263<br>138<br>105<br>31                                                             | 1.3%<br>17.4%<br>43.2%<br>13.1%<br>6.2%<br>5.2%<br>4.5%<br>2.4%<br>1.8%<br>0.5%<br><b>2024</b><br>Percent                                                           | 88<br>1,010<br>2,475<br>779<br>404<br>308<br>258<br>155<br>120<br>46                                                                         | 1.5%<br>17.1%<br>41.9%<br>13.2%<br>6.8%<br>5.2%<br>4.4%<br>2.6%<br>2.0%<br>0.8%<br><b>2029</b><br>Percent                                                            |
| 5 - 9<br>10 - 14<br>15 - 19<br>20 - 24<br>25 - 34<br>35 - 44<br>45 - 54<br>55 - 64<br>65 - 74<br>75 - 84<br>85+<br><b>Race and Ethnicity</b><br>White Alone                                                                                                                                               | 84<br>86<br>536<br>756<br>398<br>224<br>206<br>146<br>69<br>41<br>10<br><b>Ce</b><br>Number<br>1,788                                                        | 3.2%<br>3.3%<br>20.3%<br>28.7%<br>15.1%<br>8.5%<br>7.8%<br>5.5%<br>2.6%<br>1.6%<br>0.4%<br>Percent<br>67.8%                                                  | 83<br>1,008<br>2,518<br>755<br>346<br>319<br>292<br>141<br>86<br>29<br>29<br><b>Cen</b><br>Number<br>2,799                                          | 2.0%<br>1.4%<br>17.2%<br>43.1%<br>12.9%<br>5.9%<br>5.5%<br>5.0%<br>2.4%<br>1.5%<br>0.5%<br>sus 2020<br>Percent<br>47.9%                                                  | 75<br>1,013<br>2,513<br>760<br>359<br>302<br>263<br>138<br>105<br>31<br>Number<br>2,675                                          | 1.3%<br>17.4%<br>43.2%<br>13.1%<br>6.2%<br>5.2%<br>4.5%<br>2.4%<br>1.8%<br>0.5%<br><b>2024</b><br>Percent<br>46.0%                                                  | 88<br>1,010<br>2,475<br>779<br>404<br>308<br>258<br>155<br>120<br>46<br>Number<br>2,595                                                      | 1.5%<br>17.1%<br>41.9%<br>13.2%<br>6.8%<br>5.2%<br>4.4%<br>2.6%<br>2.0%<br>0.8%<br><b>2029</b><br>Percent<br>44.0%                                                   |
| 5 - 9<br>10 - 14<br>15 - 19<br>20 - 24<br>25 - 34<br>35 - 44<br>45 - 54<br>55 - 64<br>65 - 74<br>75 - 84<br>85+<br><b>Race and Ethnicity</b><br>White Alone<br>Black Alone                                                                                                                                | 84<br>86<br>536<br>756<br>398<br>224<br>206<br>146<br>69<br>41<br>10<br><b>Ce</b><br>Number<br>1,788<br>576                                                 | 3.2%<br>3.3%<br>20.3%<br>28.7%<br>15.1%<br>8.5%<br>7.8%<br>5.5%<br>2.6%<br>1.6%<br>0.4%<br>Percent<br>67.8%<br>21.9%                                         | 83<br>1,008<br>2,518<br>755<br>346<br>319<br>292<br>141<br>86<br>29<br>29<br><b>Cen</b><br>Number<br>2,799<br>2,115                                 | 2.0%<br>1.4%<br>17.2%<br>43.1%<br>12.9%<br>5.9%<br>5.5%<br>5.0%<br>2.4%<br>1.5%<br>0.5%<br>sus 2020<br>Percent<br>47.9%<br>36.2%                                         | 75<br>1,013<br>2,513<br>760<br>359<br>302<br>263<br>138<br>105<br>31<br>Number<br>2,675<br>2,171                                 | 1.3%<br>17.4%<br>43.2%<br>13.1%<br>6.2%<br>5.2%<br>4.5%<br>2.4%<br>1.8%<br>0.5%<br><b>2024</b><br>Percent<br>46.0%<br>37.3%                                         | 88<br>1,010<br>2,475<br>779<br>404<br>308<br>258<br>155<br>120<br>46<br>Number<br>2,595<br>2,247                                             | 1.5%<br>17.1%<br>41.9%<br>13.2%<br>6.8%<br>5.2%<br>4.4%<br>2.6%<br>2.0%<br>0.8%<br><b>2029</b><br>Percent<br>44.0%<br>38.1%                                          |
| 5 - 9<br>10 - 14<br>15 - 19<br>20 - 24<br>25 - 34<br>35 - 44<br>45 - 54<br>55 - 64<br>65 - 74<br>75 - 84<br>85+<br><b>Race and Ethnicity</b><br>White Alone<br>Black Alone<br>American Indian Alone                                                                                                       | 84<br>86<br>536<br>756<br>398<br>224<br>206<br>146<br>69<br>41<br>10<br><b>Cer</b><br>Number<br>1,788<br>576<br>4                                           | 3.2%<br>3.3%<br>20.3%<br>28.7%<br>15.1%<br>8.5%<br>7.8%<br>5.5%<br>2.6%<br>1.6%<br>0.4%<br>Percent<br>67.8%<br>21.9%<br>0.2%                                 | 83<br>1,008<br>2,518<br>755<br>346<br>319<br>292<br>141<br>86<br>29<br>29<br><b>Cen</b><br>2,799<br>2,115<br>15                                     | 2.0%<br>1.4%<br>17.2%<br>43.1%<br>12.9%<br>5.9%<br>5.5%<br>5.0%<br>2.4%<br>1.5%<br>0.5%<br>sus 2020<br>Percent<br>47.9%<br>36.2%<br>0.3%                                 | 75<br>1,013<br>2,513<br>760<br>359<br>302<br>263<br>138<br>105<br>31<br>Number<br>2,675<br>2,171<br>14                           | 1.3%<br>17.4%<br>43.2%<br>13.1%<br>6.2%<br>5.2%<br>4.5%<br>2.4%<br>1.8%<br>0.5%<br><b>2024</b><br>Percent<br>46.0%<br>37.3%<br>0.2%<br>5.6%                         | 88<br>1,010<br>2,475<br>779<br>404<br>308<br>258<br>155<br>120<br>46<br>Number<br>2,595<br>2,247<br>15                                       | 1.5%<br>17.1%<br>41.9%<br>13.2%<br>6.8%<br>5.2%<br>4.4%<br>2.6%<br>2.0%<br>0.8%<br><b>2029</b><br>Percent<br>44.0%<br>38.1%<br>0.3%                                  |
| 5 - 9<br>10 - 14<br>15 - 19<br>20 - 24<br>25 - 34<br>35 - 44<br>45 - 54<br>55 - 64<br>65 - 74<br>75 - 84<br>85+<br><b>Race and Ethnicity</b><br>White Alone<br>Black Alone<br>American Indian Alone<br>Asian Alone                                                                                        | 84<br>86<br>536<br>756<br>398<br>224<br>206<br>146<br>69<br>41<br>10<br><b>Ce</b><br>Number<br>1,788<br>576<br>4<br>108                                     | 3.2%<br>3.3%<br>20.3%<br>28.7%<br>15.1%<br>8.5%<br>7.8%<br>5.5%<br>2.6%<br>1.6%<br>0.4%<br>Percent<br>67.8%<br>21.9%<br>0.2%<br>4.1%                         | 83<br>1,008<br>2,518<br>755<br>346<br>319<br>292<br>141<br>86<br>29<br>29<br><b>Cen</b><br>2,799<br>2,115<br>15<br>311                              | 2.0%<br>1.4%<br>17.2%<br>43.1%<br>12.9%<br>5.9%<br>5.5%<br>5.0%<br>2.4%<br>1.5%<br>0.5%<br>sus 2020<br>Percent<br>47.9%<br>36.2%<br>0.3%<br>5.3%                         | 75<br>1,013<br>2,513<br>760<br>359<br>302<br>263<br>138<br>105<br>31<br>Number<br>2,675<br>2,171<br>14<br>328                    | 1.3%<br>17.4%<br>43.2%<br>13.1%<br>6.2%<br>5.2%<br>4.5%<br>2.4%<br>1.8%<br>0.5%<br><b>2024</b><br>Percent<br>46.0%<br>37.3%<br>0.2%<br>5.6%                         | 88<br>1,010<br>2,475<br>779<br>404<br>308<br>258<br>155<br>120<br>46<br>Number<br>2,595<br>2,247<br>15<br>359                                | 1.5%<br>17.1%<br>41.9%<br>13.2%<br>6.8%<br>5.2%<br>4.4%<br>2.6%<br>2.0%<br>0.8%<br><b>2029</b><br>Percent<br>44.0%<br>38.1%<br>0.3%<br>6.1%                          |
| 5 - 9<br>10 - 14<br>15 - 19<br>20 - 24<br>25 - 34<br>35 - 44<br>45 - 54<br>55 - 64<br>65 - 74<br>75 - 84<br>85+<br><b>Race and Ethnicity</b><br>White Alone<br>Black Alone<br>American Indian Alone<br>Asian Alone<br>Pacific Islander Alone                                                              | 84<br>86<br>536<br>756<br>398<br>224<br>206<br>146<br>69<br>41<br>10<br><b>Ce</b><br>1,788<br>576<br>4<br>108<br>0                                          | 3.2%<br>3.3%<br>20.3%<br>28.7%<br>15.1%<br>8.5%<br>7.8%<br>5.5%<br>2.6%<br>1.6%<br>0.4%<br>Percent<br>67.8%<br>21.9%<br>0.2%<br>4.1%<br>0.0%                 | 83<br>1,008<br>2,518<br>755<br>346<br>319<br>292<br>141<br>86<br>29<br>29<br><b>Cen</b><br>2,799<br>2,115<br>15<br>311<br>2                         | 2.0%<br>1.4%<br>17.2%<br>43.1%<br>12.9%<br>5.9%<br>5.5%<br>5.0%<br>2.4%<br>1.5%<br>0.5%<br>sus 2020<br>Percent<br>47.9%<br>36.2%<br>0.3%<br>5.3%<br>0.0%                 | 75<br>1,013<br>2,513<br>760<br>359<br>302<br>263<br>138<br>105<br>31<br>Number<br>2,675<br>2,171<br>14<br>328<br>2               | 1.3%<br>17.4%<br>43.2%<br>13.1%<br>6.2%<br>5.2%<br>4.5%<br>2.4%<br>1.8%<br>0.5%<br><b>2024</b><br>Percent<br>46.0%<br>37.3%<br>0.2%<br>5.6%                         | 88<br>1,010<br>2,475<br>779<br>404<br>308<br>258<br>155<br>120<br>46<br>Number<br>2,595<br>2,247<br>15<br>359<br>2,247                       | 1.5%<br>17.1%<br>41.9%<br>13.2%<br>6.8%<br>5.2%<br>4.4%<br>2.6%<br>2.0%<br>0.8%<br><b>2029</b><br>Percent<br>44.0%<br>38.1%<br>0.3%<br>6.1%<br>0.0%                  |
| 5 - 9<br>10 - 14<br>15 - 19<br>20 - 24<br>25 - 34<br>35 - 44<br>45 - 54<br>55 - 64<br>65 - 74<br>75 - 84<br>85+<br><b>Race and Ethnicity</b><br>White Alone<br>Black Alone<br>Black Alone<br>American Indian Alone<br>Asian Alone<br>Pacific Islander Alone<br>Some Other Race Alone                      | 84<br>86<br>536<br>756<br>398<br>224<br>206<br>146<br>69<br>41<br>10<br><b>Ce</b><br>1,788<br>576<br>4<br>108<br>576<br>4<br>108<br>0<br>82                 | 3.2%<br>3.3%<br>20.3%<br>28.7%<br>15.1%<br>8.5%<br>7.8%<br>5.5%<br>2.6%<br>1.6%<br>0.4%<br>Percent<br>67.8%<br>21.9%<br>0.2%<br>4.1%<br>0.0%<br>3.1%         | 83<br>1,008<br>2,518<br>755<br>346<br>319<br>292<br>141<br>86<br>29<br>29<br><b>Cen</b><br>2,799<br>2,115<br>15<br>311<br>2<br>2<br>311<br>2<br>226 | 2.0%<br>1.4%<br>17.2%<br>43.1%<br>12.9%<br>5.9%<br>5.9%<br>5.0%<br>2.4%<br>1.5%<br>0.5%<br>sus 2020<br>Percent<br>47.9%<br>36.2%<br>0.3%<br>5.3%<br>0.0%<br>3.9%         | 75<br>1,013<br>2,513<br>760<br>359<br>302<br>263<br>138<br>105<br>31<br>Number<br>2,675<br>2,171<br>14<br>328<br>2<br>239        | 1.3%<br>17.4%<br>43.2%<br>13.1%<br>6.2%<br>5.2%<br>4.5%<br>2.4%<br>1.8%<br>0.5%<br><b>2024</b><br>Percent<br>46.0%<br>37.3%<br>0.2%<br>5.6%<br>0.0%<br>4.1%         | 88<br>1,010<br>2,475<br>779<br>404<br>308<br>258<br>155<br>120<br>46<br>Number<br>2,595<br>2,247<br>15<br>359<br>2,247<br>15<br>359<br>2,262 | 1.5%<br>17.1%<br>41.9%<br>13.2%<br>6.8%<br>5.2%<br>4.4%<br>2.6%<br>2.0%<br>0.8%<br>2.0%<br>0.8%<br>2029<br>Percent<br>44.0%<br>38.1%<br>0.3%<br>6.1%<br>0.0%<br>4.4% |
| 5 - 9<br>10 - 14<br>15 - 19<br>20 - 24<br>25 - 34<br>35 - 44<br>45 - 54<br>55 - 64<br>65 - 74<br>75 - 84<br>85+<br><b>Race and Ethnicity</b><br>White Alone<br>Black Alone<br>Black Alone<br>American Indian Alone<br>Asian Alone<br>Pacific Islander Alone<br>Some Other Race Alone                      | 84<br>86<br>536<br>756<br>398<br>224<br>206<br>146<br>69<br>41<br>10<br><b>Ce</b><br>1,788<br>576<br>4<br>108<br>576<br>4<br>108<br>0<br>82                 | 3.2%<br>3.3%<br>20.3%<br>28.7%<br>15.1%<br>8.5%<br>7.8%<br>5.5%<br>2.6%<br>1.6%<br>0.4%<br>Percent<br>67.8%<br>21.9%<br>0.2%<br>4.1%<br>0.0%<br>3.1%         | 83<br>1,008<br>2,518<br>755<br>346<br>319<br>292<br>141<br>86<br>29<br>29<br><b>Cen</b><br>2,799<br>2,115<br>15<br>311<br>2<br>2<br>311<br>2<br>226 | 2.0%<br>1.4%<br>17.2%<br>43.1%<br>12.9%<br>5.9%<br>5.9%<br>5.0%<br>2.4%<br>1.5%<br>0.5%<br>sus 2020<br>Percent<br>47.9%<br>36.2%<br>0.3%<br>5.3%<br>0.0%<br>3.9%         | 75<br>1,013<br>2,513<br>760<br>359<br>302<br>263<br>138<br>105<br>31<br>Number<br>2,675<br>2,171<br>14<br>328<br>2<br>239        | 1.3%<br>17.4%<br>43.2%<br>13.1%<br>6.2%<br>5.2%<br>4.5%<br>2.4%<br>1.8%<br>0.5%<br><b>2024</b><br>Percent<br>46.0%<br>37.3%<br>0.2%<br>5.6%<br>0.0%<br>4.1%         | 88<br>1,010<br>2,475<br>779<br>404<br>308<br>258<br>155<br>120<br>46<br>Number<br>2,595<br>2,247<br>15<br>359<br>2,247<br>15<br>359<br>2,262 | 1.5%<br>17.1%<br>41.9%<br>13.2%<br>6.8%<br>5.2%<br>4.4%<br>2.6%<br>2.0%<br>0.8%<br>2.0%<br>0.8%<br>2029<br>Percent<br>44.0%<br>38.1%<br>0.3%<br>6.1%<br>0.0%<br>4.4% |
| 5 - 9<br>10 - 14<br>15 - 19<br>20 - 24<br>25 - 34<br>35 - 44<br>45 - 54<br>55 - 64<br>65 - 74<br>75 - 84<br>85+<br><b>Race and Ethnicity</b><br>White Alone<br>Black Alone<br>Black Alone<br>American Indian Alone<br>Asian Alone<br>Pacific Islander Alone<br>Some Other Race Alone<br>Two or More Races | 84<br>86<br>536<br>756<br>398<br>224<br>206<br>146<br>69<br>41<br>10<br><b>Ce</b><br>Number<br>1,788<br>576<br>4<br>108<br>576<br>4<br>108<br>0<br>82<br>78 | 3.2%<br>3.3%<br>20.3%<br>28.7%<br>15.1%<br>8.5%<br>7.8%<br>5.5%<br>2.6%<br>1.6%<br>0.4%<br>Percent<br>67.8%<br>21.9%<br>0.2%<br>4.1%<br>0.0%<br>3.1%<br>3.0% | 83<br>1,008<br>2,518<br>755<br>346<br>319<br>292<br>141<br>86<br>29<br><b>Cen</b><br>Number<br>2,799<br>2,115<br>15<br>311<br>2<br>2,26<br>376      | 2.0%<br>1.4%<br>17.2%<br>43.1%<br>12.9%<br>5.9%<br>5.5%<br>5.0%<br>2.4%<br>1.5%<br>0.5%<br>sus 2020<br>Percent<br>47.9%<br>36.2%<br>0.3%<br>5.3%<br>0.0%<br>3.9%<br>6.4% | 75<br>1,013<br>2,513<br>760<br>359<br>302<br>263<br>138<br>105<br>31<br>Number<br>2,675<br>2,171<br>14<br>328<br>2<br>239<br>392 | 1.3%<br>17.4%<br>43.2%<br>13.1%<br>6.2%<br>5.2%<br>4.5%<br>2.4%<br>1.8%<br>0.5%<br><b>2024</b><br>Percent<br>46.0%<br>37.3%<br>0.2%<br>5.6%<br>0.0%<br>4.1%<br>6.7% | 88<br>1,010<br>2,475<br>779<br>404<br>308<br>258<br>155<br>120<br>46<br>Number<br>2,595<br>2,247<br>15<br>359<br>2<br>2,62<br>422            | 1.5%<br>17.1%<br>41.9%<br>13.2%<br>6.8%<br>5.2%<br>4.4%<br>2.6%<br>2.0%<br>0.8%<br><b>2029</b><br>Percent<br>44.0%<br>38.1%<br>0.3%<br>6.1%<br>0.0%<br>4.4%<br>7.2%  |