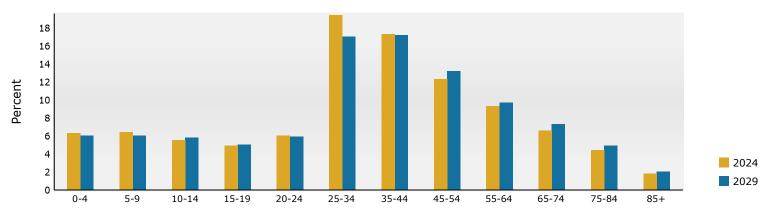

| ,=         |           | -,         |            | - ,        |         | .,=                     |          |
| Hispanic Origin (Any Race)                   | 15,694     | 18.3%     | 18,670     | 18.4%      | 19,715     | 18.8%   | 21,985                  | 20.0%    |
|                                              |            |           |            |            |            |         |                         |          |
| Data Note: Income is expressed in current do | larc       |           | -          |            | - / -      |         | ,                       |          |



4468 Chamblee Dunwoody Rd, Atlanta, Georgia, 30338 Ring: 3 mile radius

## Prepared by Esri

Latitude: 33.92160 Longitude: -84.31482

### Trends 2024-2029



Population by Age



2024 Household Income



2024 Population by Race



2024 Percent Hispanic Origin:18.8%



4468 Chamblee Dunwoody Rd, Atlanta, Georgia, 30338 Ring: 5 mile radius

Prepared by Esri

Latitude: 33.92160 Longitude: -84.31482

| Summary                                                                                                                                                                                                                                                                                                                      |                                                                                                                                                                                                                                  | Census 2