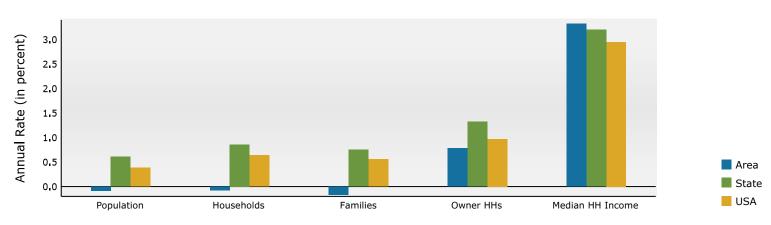

| 1,195                 | 8.4%      | 1,275      | 8.9%                  | 1,347     | 9.5%             |
|                                              |         |            |                       |           |            |                       |           |                  |
| Hispanic Origin (Any Race)                   | 1,091   | 8.9%       | 1,557                 | 10.9%     | 1,688      | 11.8%                 | 1,794     | 12.6%            |
| Data Note: Income is expressed in current do | ollars. |            |                       |           |            |                       |           |                  |



4468 Chamblee Dunwoody Rd, Atlanta, Georgia, 30338 Ring: 1 mile radius

## Prepared by Esri

Latitude: 33.92160 Longitude: -84.31482

#### Trends 2024-2029



#### Population by Age



### 2024 Household Income



### 2024 Population by Race



2024 Percent Hispanic Origin:11.8%



4468 Chamblee Dunwoody Rd, Atlanta, Georgia, 30338 Ring: 3 mile radius

Prepared by Esri

Latitude: 33.92160 Longitude: -84.31482

| Summary                                      |            | Census 20 | 10         | Census 202 | 20         | 2024    |                         | 2029     |
|----------------------------------------------|------------|-----------|------------|------------|------------|---------|-------------------------|----------|
| Population                                   |            | 85,8      |            | 101,6      |            | 104,656 |                         | 109,672  |
| Households                                   |            | 3