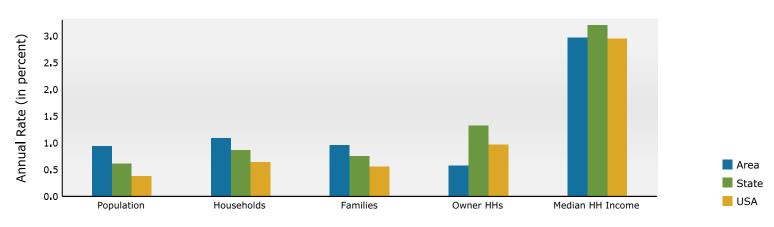

|                                              | ,=         |           | -,         |            | - ,        |         | .,=                     |          |
| Hispanic Origin (Any Race)                   | 15,694     | 18.3%     | 18,670     | 18.4%      | 19,715     | 18.8%   | 21,985                  | 20.0%    |
|                                              |            |           |            |            |            |         |                         |          |
| Data Note: Income is expressed in current do | larc       |           | -          |            | - / -      |         | ,                       |          |



4468 Chamblee Dunwoody Rd, Atlanta, Georgia, 30338 Ring: 3 mile radius

## Prepared by Esri

Latitude: 33.92160 Longitude: -84.31482

### Trends 2024-2029



Population by Age



2024 Household Income



2024 Population by Race



2024 Percent Hispanic Origin:18.8%



4468 Chamblee Dunwoody Rd, Atlanta, Georgia, 30338 Ring: 5 mile radius

Prepared by Esri

Latitude: 33.92160 Longitude: -84.31482

| Summary                                                                                                                                                                                                                                                                                                                      |                                                                                                                                                                                                                                  | Census 2