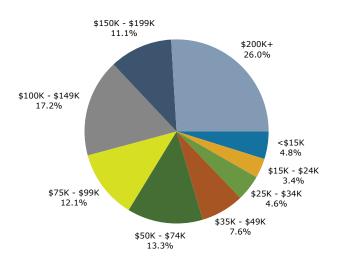

| ,=         |           | -,         |            | - ,        |         | .,=                     |          |
| Hispanic Origin (Any Race)                   | 15,694     | 18.3%     | 18,670     | 18.4%      | 19,715     | 18.8%   | 21,985                  | 20.0%    |
|                                              |            |           |            |            |            |         |                         |          |
| Data Note: Income is expressed in current do | larc       |           | -          |            | - / -      |         | ,                       |          |



4468 Chamblee Dunwoody Rd, Atlanta, Georgia, 30338 Ring: 3 mile radius

## Prepared by Esri

Latitude: 33.92160 Longitude: -84.31482

### Trends 2024-2029



Population by Age



2024 Household Income



2024 Population by Race



2024 Percent Hispanic Origin:18.8%



4468 Chamblee Dunwoody Rd, Atlanta, Georgia, 30338 Ring: 5 mile radius

Prepared by Esri

Latitude: 33.92160 Longitude: -84.31482

| Summary                                                                                                                                                                                                                                                                                                                      |                                                                                                                                                                                                                                  | Census 2