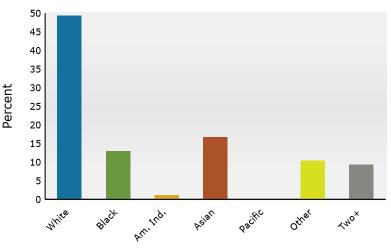

### 2024 Population by Race

2024 Percent Hispanic Origin:11.8%

4468 Chamblee Dunwoody Rd, Atlanta, Georgia, 30338 Ring: 3 mile radius

Prepared by Esri

Latitude: 33.92160 Longitude: -84.31482

| Summary                                      |            | Census 20 | 10         | Census 202 | 20         | 2024    |                         | 2029     |
|----------------------------------------------|------------|-----------|------------|------------|------------|---------|-------------------------|----------|
| Population                                   |            | 85,8      |            | 101,6      |            | 104,656 |                         | 109,672  |
| Households                                   |            | 36,9      |            | 43,5       |            | 44,952  |                         | 47,449   |
| Families                                     |            | 20,4      |            | 24,6       |            | 24,657  |                         | 25,865   |
| Average Household Size                       |            |           | 30         |            | 32         | 2.31    |                         | 2.30     |
| Owner Occupied Housing Units                 |            | 18,3      |            | 20,1       |            | 21,475  |                         | 22,101   |
| Renter Occupied Housing Units                |            | 18,6      |            | 23,4       |            | 23,477  |                         | 25,348   |
| Median Age                                   |            |           | 1.6        |            | 5.2        | 35.9    |                         | 37.4     |
| Trends: 2024-2029 Annual Rate                | <b>_</b>   | 5         | Area       | 55         |            | State   |                         | National |
| Population                                   | -          |           | 0.94%      |            |            | 0.61%   |                         | 0.38%    |
| Households                                   |            |           | 1.09%      |            |            | 0.86%   |                         | 0.64%    |
| Families                                     |            |           | 0.96%      |            |            | 0.75%   |                         | 0.56%    |
| Owner HHs                                    |            |           | 0.58%      |            |            | 1.32%   |                         | 0.97%    |
| Median Household Income                      |            |           | 2.97%      |            |            | 3.20%   |                         | 2.95%    |
| Healan Househola Heoline                     |            |           | 2.57 70    |            |            | 2024    |                         | 2029     |
| Households by Income                         |            |           |            | Nu         | mber F     | Percent | Number                  | Percent  |
| <\$15,000                                    |            |           |            |            | 2,174      | 4.8%    | 1,767                   | 3.7%     |
| \$15,000 - \$24,999                          |            |           |            |            | 1,547      | 3.4%    | 1,032                   | 2.2%     |
| \$25,000 - \$34,999                          |            |           |            |            | 2,047      | 4.6%    | 1,454                   | 3.1%     |
| \$35,000 - \$49,999                          |            |           |            |            | 3,407      | 7.6%    | 2,742                   | 5.8%     |
| \$50,000 - \$74,999                          |            |           |            |            |            | 13.3%   | 5,390                   | 11.4%    |
| \$75,000 - \$99,999                          |            |           |            |            |            | 12.1%   | 5,699                   | 12.0%    |
| \$100,000 - \$149,999                        |            |           |            |            |            | 17.2%   | 9,139                   | 19.3%    |
| \$150,000 - \$199,999                        |            |           |            |            |            | 11.1%   | 6,502                   | 13.7%    |
| \$200,000+                                   |            |           |            |            |            | 25.9%   | 13,725                  | 28.9%    |
| \$200,0001                                   |            |           |            | 1.         | 2,005      | 23.370  | 15,725                  | 20.970   |
| Median Household Income                      |            |           |            | \$108      | 3,941      |         | \$126,110               |          |
| Average Household Income                     |            |           |            |            | 5,870      |         | \$189,249               |          |
| Per Capita Income                            |            |           |            |            | 1,592      |         | \$81,777                |          |
|                                              | Ce         | nsus 2010 | Cer        | sus 2020   | -,         | 2024    | <i><i>qo1,,,,,,</i></i> | 2029     |
| Population by Age                            | Number     | Percent   | Number     | Percent    | Number     | Percent | Number                  | Percent  |
| 0 - 4                                        | 6,335      | 7.4%      | 6,635      | 6.5%       | 6,588      | 6.3%    | 6,545                   | 6.0%     |
| 5 - 9                                        | 5,394      | 6.3%      | 6,506      | 6.4%       | 6,702      | 6.4%    | 6,554                   | 6.0%     |
| 10 - 14                                      | 4,064      | 4.7%      | 5,893      | 5.8%       | 5,710      | 5.5%    | 6,403                   | 5.8%     |
| 15 - 19                                      | 3,670      | 4.3%      | 5,199      | 5.1%       | 5,079      | 4.9%    | 5,497                   | 5.0%     |
| 20 - 24                                      | ,<br>5,786 | 6.7%      | ,<br>5,948 | 5.8%       | 6,228      | 6.0%    | 6,441                   | 5.9%     |
| 25 - 34                                      | 18,437     | 21.5%     | 20,279     | 19.9%      | 20,279     | 19.4%   | 18,621                  | 17.0%    |
| 35 - 44                                      | 14,131     | 16.5%     | 16,660     | 16.4%      | 18,085     | 17.3%   | 18,868                  | 17.2%    |
| 45 - 54                                      | 10,465     | 12.2%     | 12,497     | 12.3%      | 12,883     | 12.3%   | 14,505                  | 13.2%    |
| 55 - 64                                      | ,<br>7,896 | 9.2%      | ,<br>9,492 | 9.3%       | ,<br>9,698 | 9.3%    | 10,628                  | 9.7%     |
| 65 - 74                                      | 5,083      | 5.9%      | 6,755      | 6.6%       | 6,931      | 6.6%    | 8,047                   | 7.3%     |
| 75 - 84                                      | 3,192      | 3.7%      | 4,176      | 4.1%       | 4,634      | 4.4%    | 5,363                   | 4.9%     |
| 85+                                          | 1,412      | 1.6%      | 1,637      | 1.6%       | 1,838      | 1.8%    | 2,199                   | 2.0%     |
|                                              | -          | nsus 2010 |            | nsus 2020  | _,         | 2024    | _,                      | 2029     |
| Race and Ethnicity                           | Number     | Percent   | Number     | Percent    | Number     | Percent | Number                  | Percent  |
| White Alone                                  | 54,583     | 63.6%     | 51,690     | 50.8%      | 51,668     | 49.4%   | 51,095                  | 46.6%    |
| Black Alone                                  | 11,565     | 13.5%     | 12,964     | 12.8%      | 13,617     | 13.0%   | 14,583                  | 13.3%    |
| American Indian Alone                        | 460        | 0.5%      | 1,084      | 1.1%       | 1,105      | 1.1%    | 1,190                   | 1.1%     |
| Asian Alone                                  | 9,340      | 10.9%     | 16,518     | 16.2%      | 17,489     | 16.7%   | 19,553                  | 17.8%    |
| Pacific Islander Alone                       | 72         | 0.1%      | 65         | 0.1%       | 63         | 0.1%    | 67                      | 0.1%     |
| Some Other Race Alone                        | 7,577      | 8.8%      | 10,244     | 10.1%      | 10,921     | 10.4%   | 12,322                  | 11.2%    |
| Two or More Races                            | 2,268      | 2.6%      | 9,111      | 9.0%       | 9,794      | 9.4%    | 10,861                  | 9.9%     |
|                                              | ,=         |           | -,         |            | - ,        |         | .,=                     |          |
| Hispanic Origin (Any Race)                   | 15,694     | 18.3%     | 18,670     | 18.4%      | 19,715     | 18.8%   | 21,985                  | 20.0%    |
|                                              |            |           |            |            |            |         |                         |          |
| Data Note: Income is expressed in current do | larc       |           | -          |            | - / -      |         | ,                       |          |