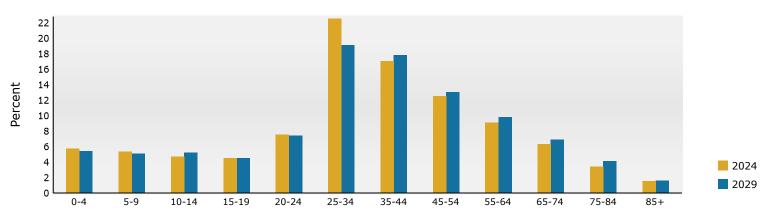

| 8.4%      | 1,275      | 8.9%                  | 1,347     | 9.5%             |
|                                              |         |            |                       |           |            |                       |           |                  |
| Hispanic Origin (Any Race)                   | 1,091   | 8.9%       | 1,557                 | 10.9%     | 1,688      | 11.8%                 | 1,794     | 12.6%            |
| Data Note: Income is expressed in current do | ollars. |            |                       |           |            |                       |           |                  |



4468 Chamblee Dunwoody Rd, Atlanta, Georgia, 30338 Ring: 1 mile radius

## Prepared by Esri

Latitude: 33.92160 Longitude: -84.31482

#### Trends 2024-2029



#### Population by Age



### 2024 Household Income



### 2024 Population by Race



2024 Percent Hispanic Origin:11.8%



4468 Chamblee Dunwoody Rd, Atlanta, Georgia, 30338 Ring: 3 mile radius

Prepared by Esri

Latitude: 33.92160 Longitude: -84.31482

| Summary                                      |            | Census 20 | 10         | Census 202 | 20         | 2024    |                         | 2029     |
|----------------------------------------------|------------|-----------|------------|------------|------------|---------|-------------------------|----------|
| Population                                   |            | 85,8      |            | 101,6      |            | 104,656 |                         | 109,672  |
| Households                                   |            | 36,9      |            | 43