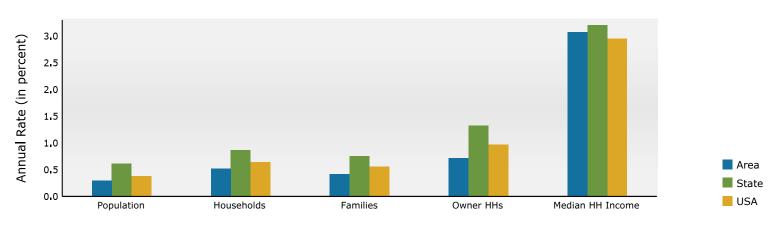

<br>Number<br>130,897<br>47,755<br>2,787<br>31,297<br>136<br>37,487           | Percent<br>6.1%<br>6.0%<br>5.4%<br>5.1%<br>7.0%<br>19.8%<br>16.6%<br>12.3%<br>9.7%<br>6.7%<br>3.9%<br>1.5%<br><b>2024</b><br>Percent<br>46.9%<br>17.1%<br>1.0%<br>11.2%<br>0.0%<br>13.4% | 16,474<br>16,022<br>16,120<br>14,636<br>19,334<br>48,917<br>48,118<br>36,840<br>27,955<br>21,203<br>12,909<br>4,917<br>Number<br>126,538<br>49,000<br>2,878<br>34,295<br>144<br>39,867           | Percent<br>5.8%<br>5.7%<br>5.2%<br>6.8%<br>17.3%<br>17.0%<br>13.0%<br>9.9%<br>7.5%<br>4.6%<br>1.7%<br>2029<br>Percent<br>44.6%<br>1.7%<br>1.0%<br>12.1%<br>0.1%                  |



4468 Chamblee Dunwoody Rd, Atlanta, Georgia, 30338 Ring: 5 mile radius

## Prepared by Esri

Latitude: 33.92160 Longitude: -84.31482

### Trends 2024-2029







## 2024 Household Income



2024 Population by Race



2024 Percent Hispanic Origin:23.3%