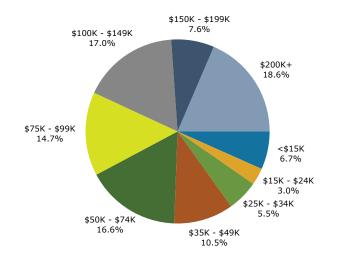

| 8.9%                  | 1,347     | 9.5%             |
|                                              |         |            |                       |           |            |                       |           |                  |
| Hispanic Origin (Any Race)                   | 1,091   | 8.9%       | 1,557                 | 10.9%     | 1,688      | 11.8%                 | 1,794     | 12.6%            |
| Data Note: Income is expressed in current do | ollars. |            |                       |           |            |                       |           |                  |



4468 Chamblee Dunwoody Rd, Atlanta, Georgia, 30338 Ring: 1 mile radius

## Prepared by Esri

Latitude: 33.92160 Longitude: -84.31482

#### Trends 2024-2029



#### Population by Age



### 2024 Household Income



### 2024 Population by Race



2024 Percent Hispanic Origin:11.8%



4468 Chamblee Dunwoody Rd, Atlanta, Georgia, 30338 Ring: 3 mile radius

Prepared by Esri

Latitude: 33.92160 Longitude: -84.31482

| Summary                                      |            | Census 20 | 10         | Census 202 | 20         | 2024    |                         | 2029     |
|----------------------------------------------|------------|-----------|------------|------------|------------|---------|-------------------------|----------|
| Population                                   |            | 85,8      |            | 101,6      |            | 104,656 |                         | 109,672  |
| Households                                   |            | 36,9      |            | 43,5       |            | 44,95