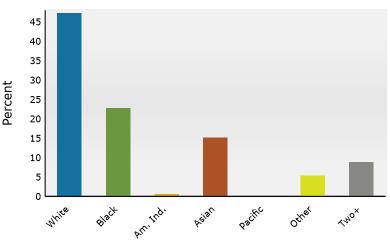

### 2024 Population by Race

2024 Percent Hispanic Origin:11.8%

4468 Chamblee Dunwoody Rd, Atlanta, Georgia, 30338 Ring: 3 mile radius

Prepared by Esri

Latitude: 33.92160 Longitude: -84.31482

| Summary                                      |            | Census 20 | 10         | Census 202 | 20         | 2024    |                         | 2029     |
|----------------------------------------------|------------|-----------|------------|------------|------------|---------|-------------------------|----------|
| Population                                   |            | 85,8      |            | 101,6      |            | 104,656 |                         | 109,672  |
| Households                                   |            | 36,9      |            | 43,5       |            | 44,952  |                         | 47,449   |
| Families                                     |            | 20,4      |            | 24,6       |            | 24,657  |                         | 25,865   |
| Average Household Size                       |            |           | 30         |            | 32         | 2.31    |                         | 2.30     |
| Owner Occupied Housing Units                 |            | 18,3      |            | 20,1       |            | 21,475  |                         | 22,101   |
| Renter Occupied Housing Units                |            | 18,6      |            | 23,4       |            | 23,477  |                         | 25,348   |
| Median Age                                   |            |           | 1.6        |            | 5.2        | 35.9    |                         | 37.4     |
| Trends: 2024-2029 Annual Rate                | <b>_</b>   | 5         | Area       | 55         |            | State   |                         | National |
| Population                                   | -          |           | 0.94%      |            |            | 0.61%   |                         | 0.38%    |
| Households                                   |            |           | 1.09%      |            |            | 0.86%   |                         | 0.64%    |
| Families                                     |            |           | 0.96%      |            |            | 0.75%   |                         | 0.56%    |
| Owner HHs                                    |            |           | 0.58%      |            |            | 1.32%   |                         | 0.97%    |
| Median Household Income                      |            |           | 2.97%      |            |            | 3.20%   |                         | 2.95%    |
| Healan Househola Heoline                     |            |           | 2.57 70    |            |            | 2024    |                         | 2029     |
| Households by Income                         |            |           |            | Nu         | mber F     | Percent | Number                  | Percent  |
| <\$15,000                                    |            |           |            |            | 2,174      | 4.8%    | 1,767                   | 3.7%     |
| \$15,000 - \$24,999                          |            |           |            |            | 1,547      | 3.4%    | 1,032                   | 2.2%     |
| \$25,000 - \$34,999                          |            |           |            |            | 2,047      | 4.6%    | 1,454                   | 3.1%     |
| \$35,000 - \$49,999                          |            |           |            |            | 3,407      | 7.6%    | 2,742                   | 5.8%     |
| \$50,000 - \$74,999                          |            |           |            |            |            | 13.3%   | 5,390                   | 11.4%    |
| \$75,000 - \$99,999                          |            |           |            |            |            | 12.1%   | 5,699                   | 12.0%    |
| \$100,000 - \$149,999                        |            |           |            |            |            | 17.2%   | 9,139                   | 19.3%    |
| \$150,000 - \$199,999                        |            |           |            |            |            | 11.1%   | 6,502                   | 13.7%    |
| \$200,000+                                   |            |           |            |            |            | 25.9%   | 13,725                  | 28.9%    |
| \$200,0001                                   |            |           |            | 1.         | 2,005      | 23.370  | 15,725                  | 20.970   |
| Median Household Income                      |            |           |            | \$108      | 3,941      |         | \$126,110               |          |
| Average Household Income                     |            |           |            |            | 5,870      |         | \$189,249               |          |
| Per Capita Income                            |            |           |            |            | 1,592      |         | \$81,777                |          |
|                                              | Ce         | nsus 2010 | Cer        | sus 2020   | -,         | 2024    | <i><i>qo1,,,,,,</i></i> | 2029     |
| Population by Age                            | Number     | Percent   | Number     | Percent    | Number     | Percent | Number                  | Percent  |
| 0 - 4                                        | 6,335      | 7.4%      | 6,635      | 6.5%       | 6,588      | 6.3%    | 6,545                   | 6.0%     |
| 5 - 9                                        | 5,394      | 6.3%      | 6,506      | 6.4%       | 6,702      | 6.4%    | 6,554                   | 6.0%     |
| 10 - 14                                      | 4,064      | 4.7%      | 5,893      | 5.8%       | 5,710      | 5.5%    | 6,403                   | 5.8%     |
| 15 - 19                                      | 3,670      | 4.3%      | 5,199      | 5.1%       | 5,079      | 4.9%    | 5,497                   | 5.0%     |
| 20 - 24                                      | ,<br>5,786 | 6.7%      | ,<br>5,948 | 5.8%       | 6,228      | 6.0%    | 6,441                   | 5.9%     |
| 25 - 34                                      | 18,437     | 21.5%     | 20,279     | 19.9%      | 20,279     | 19.4%   | 18,621                  | 17.0%    |
| 35 - 44                                      | 14,131     | 16.5%     | 16,660     | 16.4%      | 18,085     | 17.3%   | 18,868                  | 17.2%    |
| 45 - 54                                      | 10,465     | 12.2%     | 12,497     | 12.3%      | 12,883     | 12.3%   | 14,505                  | 13.2%    |
| 55 - 64                                      | ,<br>7,896 | 9.2%      | ,<br>9,492 | 9.3%       | ,<br>9,698 | 9.3%    | 10,628                  | 9.7%     |
| 65 - 74                                      | 5,083      | 5.9%      | 6,755      | 6.6%       | 6,931      | 6.6%    | 8,047                   | 7.3%     |
| 75 - 84                                      | 3,192      | 3.7%      | 4,176      | 4.1%       | 4,634      | 4.4%    | 5,363                   | 4.9%     |
| 85+                                          | 1,412      | 1.6%      | 1,637      | 1.6%       | 1,838      | 1.8%    | 2,199                   | 2.0%     |
|                                              | -          | nsus 2010 |            | nsus 2020  | _,         | 2024    | _,                      | 2029     |
| Race and Ethnicity                           | Number     | Percent   | Number     | Percent    | Number     | Percent | Number                  | Percent  |
| White Alone                                  | 54,583     | 63.6%     | 51,690     | 50.8%      | 51,668     | 49.4%   | 51,095                  | 46.6%    |
| Black Alone                                  | 11,565     | 13.5%     | 12,964     | 12.8%      | 13,617     | 13.0%   | 14,583                  | 13.3%    |
| American Indian Alone                        | 460        | 0.5%      | 1,084      | 1.1%       | 1,105      | 1.1%    | 1,190                   | 1.1%     |
| Asian Alone                                  | 9,340      | 10.9%     | 16,518     | 16.2%      | 17,489     | 16.7%   | 19,553                  | 17.8%    |
| Pacific Islander Alone                       | 72         | 0.1%      | 65         | 0.1%       | 63         | 0.1%    | 67                      | 0.1%     |
| Some Other Race Alone                        | 7,577      | 8.8%      | 10,244     | 10.1%      | 10,921     | 10.4%   | 12,322                  | 11.2%    |
| Two or More Races                            | 2,268      | 2.6%      | 9,111      | 9.0%       | 9,794      | 9.4%    | 10,861                  | 9.9%     |
|                                              | ,=         |           | -,         |            | - ,        |         | .,=                     |          |
| Hispanic Origin (Any Race)                   | 15,694     | 18.3%     | 18,670     | 18.4%      | 19,715     | 18.8%   | 21,985                  | 20.0%    |
|                                              |            |           |            |            |            |         |                         |          |
| Data Note: Income is expressed in current do | larc       |           | -          |            | - / -      |         | ,                       |          |