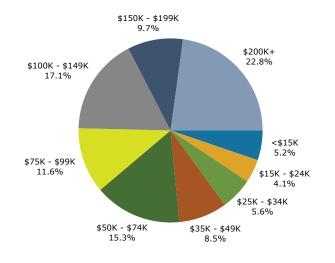

br>2,787<br>31,297<br>136<br>37,487           | Percent<br>6.1%<br>6.0%<br>5.4%<br>5.1%<br>7.0%<br>19.8%<br>16.6%<br>12.3%<br>9.7%<br>6.7%<br>3.9%<br>1.5%<br><b>2024</b><br>Percent<br>46.9%<br>17.1%<br>1.0%<br>11.2%<br>0.0%<br>13.4% | 16,474<br>16,022<br>16,120<br>14,636<br>19,334<br>48,917<br>48,118<br>36,840<br>27,955<br>21,203<br>12,909<br>4,917<br>Number<br>126,538<br>49,000<br>2,878<br>34,295<br>144<br>39,867           | Percent<br>5.8%<br>5.7%<br>5.2%<br>6.8%<br>17.3%<br>17.0%<br>13.0%<br>9.9%<br>7.5%<br>4.6%<br>1.7%<br>2029<br>Percent<br>44.6%<br>1.7%<br>1.0%<br>12.1%<br>0.1%                  |



4468 Chamblee Dunwoody Rd, Atlanta, Georgia, 30338 Ring: 5 mile radius

## Prepared by Esri

Latitude: 33.92160 Longitude: -84.31482

### Trends 2024-2029







## 2024 Household Income



2024 Population by Race



2024 Percent Hispanic Origin:23.3%