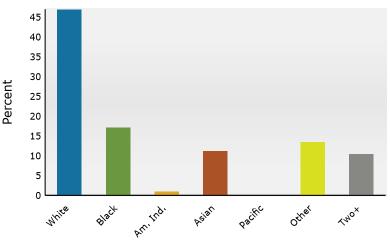

### 2024 Population by Race

2024 Percent Hispanic Origin:11.8%

4468 Chamblee Dunwoody Rd, Atlanta, Georgia, 30338 Ring: 3 mile radius

Prepared by Esri

Latitude: 33.92160 Longitude: -84.31482

| Summary                                      |            | Census 20 | 10         | Census 202 | 20         | 2024    |                         | 2029     |
|----------------------------------------------|------------|-----------|------------|------------|------------|---------|-------------------------|----------|
| Population                                   |            | 85,8      |            | 101,6      |            | 104,656 |                         | 109,672  |
| Households                                   |            | 36,9      |            | 43,5       |            | 44,952  |                         | 47,449   |
| Families                                     |            | 20,4      |            | 24,6       |            | 24,657  |                         | 25,865   |
| Average Household Size                       |            |           | 30         |            | 32         | 2.31    |                         | 2.30     |
| Owner Occupied Housing Units                 |            | 18,3      |            | 20,1       |            | 21,475  |                         | 22,101   |
| Renter Occupied Housing Units                |            | 18,6      |            | 23,4       |            | 23,477  |                         | 25,348   |
| Median Age                                   |            |           | 1.6        |            | 5.2        | 35.9    |                         | 37.4     |
| Trends: 2024-2029 Annual Rate                | <b>_</b>   | 5         | Area       | 55         |            | State   |                         | National |
| Population                                   | -          |           | 0.94%      |            |            | 0.61%   |                         | 0.38%    |
| Households                                   |            |           | 1.09%      |            |            | 0.86%   |                         | 0.64%    |
| Families                                     |            |           | 0.96%      |            |            | 0.75%   |                         | 0.56%    |
| Owner HHs                                    |            |           | 0.58%      |            |            | 1.32%   |                         | 0.97%    |
| Median Household Income                      |            |           | 2.97%      |            |            | 3.20%   |                         | 2.95%    |
| Healan Househola Heoline                     |            |           | 2.57 70    |            |            | 2024    |                         | 2029     |
| Households by Income                         |            |           |            | Nu         | mber F     | Percent | Number                  | Percent  |
| <\$15,000                                    |            |           |            |            | 2,174      | 4.8%    | 1,767                   | 3.7%     |
| \$15,000 - \$24,999                          |            |           |            |            | 1,547      | 3.4%    | 1,032                   | 2.2%     |
| \$25,000 - \$34,999                          |            |           |            |            | 2,047      | 4.6%    | 1,454                   | 3.1%     |
| \$35,000 - \$49,999                          |            |           |            |            | 3,407      | 7.6%    | 2,742                   | 5.8%     |
| \$50,000 - \$74,999                          |            |           |            |            |            | 13.3%   | 5,390                   | 11.4%    |
| \$75,000 - \$99,999                          |            |           |            |            |            | 12.1%   | 5,699                   | 12.0%    |
| \$100,000 - \$149,999                        |            |           |            |            |            | 17.2%   | 9,139                   | 19.3%    |
| \$150,000 - \$199,999                        |            |           |            |            |            | 11.1%   | 6,502                   | 13.7%    |
| \$200,000+                                   |            |           |            |            |            | 25.9%   | 13,725                  | 28.9%    |
| \$200,0001                                   |            |           |            | 1.         | 2,005      | 23.370  | 15,725                  | 20.970   |
| Median Household Income                      |            |           |            | \$108      | 3,941      |         | \$126,110               |          |
| Average Household Income                     |            |           |            |            | 5,870      |         | \$189,249               |          |
| Per Capita Income                            |            |           |            |            | 1,592      |         | \$81,777                |          |
|                                              | Ce         | nsus 2010 | Cer        | sus 2020   | -,         | 2024    | <i><i>qo1,,,,,,</i></i> | 2029     |
| Population by Age                            | Number     | Percent   | Number     | Percent    | Number     | Percent | Number                  | Percent  |
| 0 - 4                                        | 6,335      | 7.4%      | 6,635      | 6.5%       | 6,588      | 6.3%    | 6,545                   | 6.0%     |
| 5 - 9                                        | 5,394      | 6.3%      | 6,506      | 6.4%       | 6,702      | 6.4%    | 6,554                   | 6.0%     |
| 10 - 14                                      | 4,064      | 4.7%      | 5,893      | 5.8%       | 5,710      | 5.5%    | 6,403                   | 5.8%     |
| 15 - 19                                      | 3,670      | 4.3%      | 5,199      | 5.1%       | 5,079      | 4.9%    | 5,497                   | 5.0%     |
| 20 - 24                                      | ,<br>5,786 | 6.7%      | ,<br>5,948 | 5.8%       | 6,228      | 6.0%    | 6,441                   | 5.9%     |
| 25 - 34                                      | 18,437     | 21.5%     | 20,279     | 19.9%      | 20,279     | 19.4%   | 18,621                  | 17.0%    |
| 35 - 44                                      | 14,131     | 16.5%     | 16,660     | 16.4%      | 18,085     | 17.3%   | 18,868                  | 17.2%    |
| 45 - 54                                      | 10,465     | 12.2%     | 12,497     | 12.3%      | 12,883     | 12.3%   | 14,505                  | 13.2%    |
| 55 - 64                                      | ,<br>7,896 | 9.2%      | ,<br>9,492 | 9.3%       | ,<br>9,698 | 9.3%    | 10,628                  | 9.7%     |
| 65 - 74                                      | 5,083      | 5.9%      | 6,755      | 6.6%       | 6,931      | 6.6%    | 8,047                   | 7.3%     |
| 75 - 84                                      | 3,192      | 3.7%      | 4,176      | 4.1%       | 4,634      | 4.4%    | 5,363                   | 4.9%     |
| 85+                                          | 1,412      | 1.6%      | 1,637      | 1.6%       | 1,838      | 1.8%    | 2,199                   | 2.0%     |
|                                              | -          | nsus 2010 |            | nsus 2020  | _,         | 2024    | _,                      | 2029     |
| Race and Ethnicity                           | Number     | Percent   | Number     | Percent    | Number     | Percent | Number                  | Percent  |
| White Alone                                  | 54,583     | 63.6%     | 51,690     | 50.8%      | 51,668     | 49.4%   | 51,095                  | 46.6%    |
| Black Alone                                  | 11,565     | 13.5%     | 12,964     | 12.8%      | 13,617     | 13.0%   | 14,583                  | 13.3%    |
| American Indian Alone                        | 460        | 0.5%      | 1,084      | 1.1%       | 1,105      | 1.1%    | 1,190                   | 1.1%     |
| Asian Alone                                  | 9,340      | 10.9%     | 16,518     | 16.2%      | 17,489     | 16.7%   | 19,553                  | 17.8%    |
| Pacific Islander Alone                       | 72         | 0.1%      | 65         | 0.1%       | 63         | 0.1%    | 67                      | 0.1%     |
| Some Other Race Alone                        | 7,577      | 8.8%      | 10,244     | 10.1%      | 10,921     | 10.4%   | 12,322                  | 11.2%    |
| Two or More Races                            | 2,268      | 2.6%      | 9,111      | 9.0%       | 9,794      | 9.4%    | 10,861                  | 9.9%     |
|                                              | ,=         |           | -,         |            | - ,        |         | .,=                     |          |
| Hispanic Origin (Any Race)                   | 15,694     | 18.3%     | 18,670     | 18.4%      | 19,715     | 18.8%   | 21,985                  | 20.0%    |
|                                              |            |           |            |            |            |         |                         |          |
| Data Note: Income is expressed in current do | larc       |           | -          |            | - / -      |         | ,                       |          |