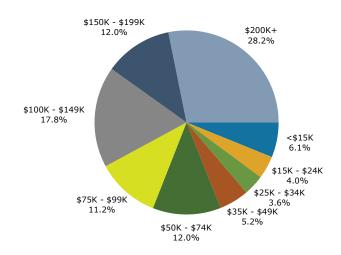

3225 Peachtree Rd NE, Atlanta, Georgia, 30305 Ring: 1 mile radius

Prepared by Esri Latitude: 33.84241 Longitude: -84.37271

| Population         15,583         23,690         26,115         26,58           Households         9,271         14,451         16,378         17,78           Families         2,802         4,331         4,789         4,38           Average Household Size         1.68         1.62         1.58         1           Owner Occupied Housing Units         4,108         4,811         5,182         5,6           Renter Occupied Housing Units         5,164         9,640         11,196         11,6           Median Age         34.9         34.8         34.8         34.8           Trends: 2024-2029 Annual Rate         Area         State         Nation           Population         0.35%         0.61%         0.3           Households         0.89%         0.66%         0.6           Families         0.68%         0.75%         0.5           Owner HHs         0.95%         1.32%         0.9           Median Household Income         3.90%         1.32%         2.2           **Households by Income         Number         Percent         Number         Percent         Number           *\$15,000 - \$24,999         860         5.3%         503         2.                                                                                                                                                                                                                                                                                                                                                                                                                                                                                                                                                                                                                                                                                                                                                                                                                                                                                                                               |                                                                                                                                        |         |           |        |           |        |         | Longitudi |       |     |
|--------------------------------------------------------------------------------------------------------------------------------------------------------------------------------------------------------------------------------------------------------------------------------------------------------------------------------------------------------------------------------------------------------------------------------------------------------------------------------------------------------------------------------------------------------------------------------------------------------------------------------------------------------------------------------------------------------------------------------------------------------------------------------------------------------------------------------------------------------------------------------------------------------------------------------------------------------------------------------------------------------------------------------------------------------------------------------------------------------------------------------------------------------------------------------------------------------------------------------------------------------------------------------------------------------------------------------------------------------------------------------------------------------------------------------------------------------------------------------------------------------------------------------------------------------------------------------------------------------------------------------------------------------------------------------------------------------------------------------------------------------------------------------------------------------------------------------------------------------------------------------------------------------------------------------------------------------------------------------------------------------------------------------------------------------------------------------------------------------------------------------|----------------------------------------------------------------------------------------------------------------------------------------|---------|-----------|--------|-----------|--------|---------|-----------|-------|-----|
| Mouseholds                                                                                                                                                                                                                                                                                                                                                                                                                                                                                                                                                                                                                                                                                                                                                                                                                                                                                                                                                                                                                                                                                                                                                                                                                                                                                                                                                                                                                                                                                                                                                                                                                                                                                                                                                                                                                                                                                                                                                                                                                                                                                                                     | Summary                                                                                                                                |         |           |        |           |        |         |           | 20    |     |
| Families         2,802         4,313         4,789         4,789         1.62         1.55         1           Owner Occupied Housing Units         4,108         4,811         5,182         5,782         5,782         5,782         5,782         11,195         11,195         11,296         15,782         5,782         8,782         11,195         11,295         11,295         15,782         5,782         8,782         11,296         11,296         11,296         13,298         10,689%         10,689%         10,689%         10,689%         10,589%         10,589%         10,589%         10,589%         10,589%         10,589%         10,589%         10,589%         10,589%         10,589%         10,589%         10,589%         10,589%         10,589%         10,589%         10,589%         10,589%         10,589%         10,589%         10,599%         10,599%         10,599%         10,599%         10,599%         10,599%         10,599%         10,599%         10,599%         10,599%         10,599%         10,599%         10,599%         10,599%         10,599%         10,599%         10,599%         10,599%         10,599%         10,599%         10,599%         10,599%         10,599%         10,599%         10,599%         10,599%         10,599% </td <td>Population</td> <td></td> <td></td> <td></td> <td></td> <td></td> <td></td> <td></td> <td></td>                                                                                                                                                                                                                                                                                                                                                                                                                                                                                                                                                                                                                                                                                             | Population                                                                                                                             |         |           |        |           |        |         |           |       |     |
| Norman                                                                                                                                                                                                                                                                                                                                                                                                                                                                                                                                                                                                                                                                                                                                                                                                                                                                                                                                                                                                                                                                                                                                                                                                                                                                                                                                                                                                                                                                                                                                                                                                                                                                                                                                                                                                                                                                                                                                                                                                                                                                                                                         | Households                                                                                                                             |         |           |        | 14,4      | 51     | 16,378  |           | 17,1  |     |
| Median Age                                                                                                                                                                                                                                                                                                                                                                                                                                                                                                                                                                                                                                                                                                                                                                                                                                                                                                                                                                                                                                                                                                                                                                                                                                                                                                                                                                                                                                                                                                                                                                                                                                                                                                                                                                                                                                                                                                                                                                                                                                                                                                                     | Families                                                                                                                               |         | 2,8       | 02     | 4,3       | 31     | 4,789   |           | 4,9   |     |
| Median Ago   Median Household Income                                                                                                                                                                                                                                                                                                                                                                                                                                                                                                                                                                                                                                                                                                                                                                                                                                                                                                                                                                                                                                                                                                                                                                                                                                                                                                                                                                                                                                                                                                                                                                                                                                                                                                                                                                                                                                                                           |                                                                                                                                        |         |           |        |           |        |         |           | 1.    |     |
| Median Age                                                                                                                                                                                                                                                                                                                                                                                                                                                                                                                                                                                                                                                                                                                                                                                                                                                                                                                                                                                                                                                                                                                                                                                                                                                                                                                                                                                                                                                                                                                                                                                                                                                                                                                                                                                                                                                                                                                                                                                                                                                                                                                     | Owner Occupied Housing Units                                                                                                           |         |           |        | 4,8       | 11     | 5,182   |           | 5,4   |     |
| Propulation                                                                                                                                                                                                                                                                                                                                                                                                                                                                                                                                                                                                                                                                                                                                                                                                                                                                                                                                                                                                                                                                                                                                                                                                                                                                                                                                                                                                                                                                                                                                                                                                                                                                                                                                                                                                                                                                                                                                                                                                                                                                                                                    | Renter Occupied Housing Units                                                                                                          |         | 5,1       | 64     | 9,6       | 40     | 11,196  |           | 11,6  |     |
| Population   1,35%   0,61%   0,35%   0,65%   0,66%   0,66%   0,66%   0,66%   0,66%   0,66%   0,66%   0,66%   0,66%   0,65%   0,55%   0,55%   0,55%   0,55%   0,55%   0,55%   0,55%   0,55%   0,55%   0,55%   0,55%   0,55%   0,55%   0,55%   0,55%   0,55%   0,55%   0,55%   0,55%   0,55%   0,55%   0,55%   0,55%   0,55%   0,55%   0,55%   0,55%   0,55%   0,55%   0,55%   0,55%   0,55%   0,55%   0,55%   0,55%   0,55%   0,55%   0,55%   0,55%   0,55%   0,55%   0,55%   0,55%   0,55%   0,55%   0,55%   0,55%   0,55%   0,55%   0,55%   0,55%   0,55%   0,55%   0,55%   0,55%   0,55%   0,55%   0,55%   0,55%   0,55%   0,55%   0,55%   0,55%   0,55%   0,55%   0,55%   0,55%   0,55%   0,55%   0,55%   0,55%   0,55%   0,55%   0,55%   0,55%   0,55%   0,55%   0,55%   0,55%   0,55%   0,55%   0,55%   0,55%   0,55%   0,55%   0,55%   0,55%   0,55%   0,55%   0,55%   0,55%   0,55%   0,55%   0,55%   0,55%   0,55%   0,55%   0,55%   0,55%   0,55%   0,55%   0,55%   0,55%   0,55%   0,55%   0,55%   0,55%   0,55%   0,55%   0,55%   0,55%   0,55%   0,55%   0,55%   0,55%   0,55%   0,55%   0,55%   0,55%   0,55%   0,55%   0,55%   0,55%   0,55%   0,55%   0,55%   0,55%   0,55%   0,55%   0,55%   0,55%   0,55%   0,55%   0,55%   0,55%   0,55%   0,55%   0,55%   0,55%   0,55%   0,55%   0,55%   0,55%   0,55%   0,55%   0,55%   0,55%   0,55%   0,55%   0,55%   0,55%   0,55%   0,55%   0,55%   0,55%   0,55%   0,55%   0,55%   0,55%   0,55%   0,55%   0,55%   0,55%   0,55%   0,55%   0,55%   0,55%   0,55%   0,55%   0,55%   0,55%   0,55%   0,55%   0,55%   0,55%   0,55%   0,55%   0,55%   0,55%   0,55%   0,55%   0,55%   0,55%   0,55%   0,55%   0,55%   0,55%   0,55%   0,55%   0,55%   0,55%   0,55%   0,55%   0,55%   0,55%   0,55%   0,55%   0,55%   0,55%   0,55%   0,55%   0,55%   0,55%   0,55%   0,55%   0,55%   0,55%   0,55%   0,55%   0,55%   0,55%   0,55%   0,55%   0,55%   0,55%   0,55%   0,55%   0,55%   0,55%   0,55%   0,55%   0,55%   0,55%   0,55%   0,55%   0,55%   0,55%   0,55%   0,55%   0,55%   0,55%   0,55%   0,55%   0,55%   0,55%   0,55%   0,55%   0,55%   0,55%   0,55%     | Median Age                                                                                                                             |         | 34        | .9     | 34        | .8     | 34.8    |           | 3     |     |
| Familles                                                                                                                                                                                                                                                                                                                                                                                                                                                                                                                                                                                                                                                                                                                                                                                                                                                                                                                                                                                                                                                                                                                                                                                                                                                                                                                                                                                                                                                                                                                                                                                                                                                                                                                                                                                                                                                                                                                                                                                                                                                                                                                       | Trends: 2024-2029 Annual Ra                                                                                                            | te      |           | Area   |           |        | State   |           | Natio |     |
| Families Owner HHS Owner HHS Owner HH Owner Percert Owner HH Owner HH Owner Percert Owner HH Owner HH Owner Percert Owner HH Owner H Owner HH Owne  | Population                                                                                                                             |         |           | 0.35%  |           |        | 0.61%   |           | 0.3   |     |
| Owner HHS         0.95%         1.32%         2.9           Median Household Income         Total Number Percent Post Number Percent Number Percent Post Number Percent Number Percent Number Percent Number Percent Number Post Number N                                                                                                   | Households                                                                                                                             |         |           | 0.89%  |           |        | 0.86%   |           | 0.6   |     |
| Median Household Income                                                                                                                                                                                                                                                                                                                                                                                                                                                                                                                                                                                                                                                                                                                                                                                                                                                                                                                                                                                                                                                                                                                                                                                                                                                                                                                                                                                                                                                                                                                                                                                                                                                                                                                                                                                                                                                                                                                                                                                                                                                                                                        | Families                                                                                                                               |         |           | 0.68%  |           |        | 0.75%   |           | 0.5   |     |
| Number       | Owner HHs                                                                                                                              |         |           | 0.95%  |           |        | 1.32%   |           | 0.9   |     |
| Number   N   | Median Household Income                                                                                                                |         |           | 3.90%  |           |        | 3.20%   |           | 2.9   |     |
| \$15,000         \$15,000         \$1,306         \$.0%         911         \$.5           \$15,000 - \$24,999         \$60         5.3%         503         \$.2           \$25,000 - \$34,999         \$618         3.8%         504         2.           \$50,000 - \$74,999         \$1,963         12.0%         1,799         10.           \$75,000 - \$99,999         \$2,120         12.9%         2,098         12.           \$100,000 - \$149,999         \$2,049         12.5%         2,710         15.           \$200,000+         \$199,999         \$2,049         12.5%         2,710         15.           \$200,000+         \$199,999         \$15,757         \$130,239         \$150,000         \$199,999         \$15,757         \$130,239           Median Household Income         \$157,543         \$187,349         \$150,000         \$187,349         \$187,349         \$187,349         \$187,349         \$187,349         \$187,349         \$187,349         \$187,349         \$187,349         \$187,349         \$187,349         \$187,349         \$187,349         \$187,349         \$187,349         \$187,349         \$187,349         \$187,349         \$187,349         \$187,349         \$187,349         \$187,349         \$187,349         \$187,349         \$187,349                                                                                                                                                                                                                                                                                                                                                                                                                                                                                                                                                                                                                                                                                                                                                                                                |                                                                                                                                        |         |           |        |           |        | 2024    |           | 20    |     |
| \$15,000 - \$24,999                                                                                                                                                                                                                                                                                                                                                                                                                                                                                                                                                                                                                                                                                                                                                                                                                                                                                                                                                                                                                                                                                                                                                                                                                                                                                                                                                                                                                                                                                                                                                                                                                                                                                                                                                                                                                                                                                                                                                                                                                                                                                                            | Households by Income                                                                                                                   |         |           |        | Nu        | mber   | Percent | Number    | Perc  |     |
| \$25,000 - \$34,999                                                                                                                                                                                                                                                                                                                                                                                                                                                                                                                                                                                                                                                                                                                                                                                                                                                                                                                                                                                                                                                                                                                                                                                                                                                                                                                                                                                                                                                                                                                                                                                                                                                                                                                                                                                                                                                                                                                                                                                                                                                                                                            | <\$15,000                                                                                                                              |         |           |        | :         | 1,306  | 8.0%    | 911       | 5.    |     |
| \$35,000 - \$49,999                                                                                                                                                                                                                                                                                                                                                                                                                                                                                                                                                                                                                                                                                                                                                                                                                                                                                                                                                                                                                                                                                                                                                                                                                                                                                                                                                                                                                                                                                                                                                                                                                                                                                                                                                                                                                                                                                                                                                                                                                                                                                                            | \$15,000 - \$24,999                                                                                                                    |         |           |        |           | 860    | 5.3%    | 503       | 2.    |     |
| \$50,000 - \$74,999                                                                                                                                                                                                                                                                                                                                                                                                                                                                                                                                                                                                                                                                                                                                                                                                                                                                                                                                                                                                                                                                                                                                                                                                                                                                                                                                                                                                                                                                                                                                                                                                                                                                                                                                                                                                                                                                                                                                                                                                                                                                                                            | \$25,000 - \$34,999                                                                                                                    |         |           |        |           | 711    | 4.3%    | 533       | 3.    |     |
| \$75,000 - \$99,999                                                                                                                                                                                                                                                                                                                                                                                                                                                                                                                                                                                                                                                                                                                                                                                                                                                                                                                                                                                                                                                                                                                                                                                                                                                                                                                                                                                                                                                                                                                                                                                                                                                                                                                                                                                                                                                                                                                                                                                                                                                                                                            | \$35,000 - \$49,999                                                                                                                    |         |           |        |           | 618    | 3.8%    | 504       | 2.    |     |
| \$100,000 - \$149,999                                                                                                                                                                                                                                                                                                                                                                                                                                                                                                                                                                                                                                                                                                                                                                                                                                                                                                                                                                                                                                                                                                                                                                                                                                                                                                                                                                                                                                                                                                                                                                                                                                                                                                                                                                                                                                                                                                                                                                                                                                                                                                          | \$50,000 - \$74,999                                                                                                                    |         |           |        | :         | 1,963  | 12.0%   | 1,799     | 10.   |     |
| \$150,000 - \$199,999                                                                                                                                                                                                                                                                                                                                                                                                                                                                                                                                                                                                                                                                                                                                                                                                                                                                                                                                                                                                                                                                                                                                                                                                                                                                                                                                                                                                                                                                                                                                                                                                                                                                                                                                                                                                                                                                                                                                                                                                                                                                                                          | \$75,000 - \$99,999                                                                                                                    |         |           |        | 2         | 2,120  | 12.9%   | 2,098     | 12.   |     |
| Median Household Income                                                                                                                                                                                                                                                                                                                                                                                                                                                                                                                                                                                                                                                                                                                                                                                                                                                                                                                                                                                                                                                                                                                                                                                                                                                                                                                                                                                                                                                                                                                                                                                                                                                                                                                                                                                                                                                                                                                                                                                                                                                                                                        | \$100,000 - \$149,999                                                                                                                  |         |           |        | 2         | 2,899  | 17.7%   | 3,204     | 18.   |     |
| \$200,000+         3,851         23.5%         4,861         28           Median Household Income         \$107,567         \$130,239           Average Household Income         \$98,161         \$119,889           Census 2010         Census 2020         2024         2024         2024         2024         2024         2024         2024         2024         2024         2024         2024         2024         2024         2024         2024         2024         2024         2024         2024         2024         2024         2024         2024         2024         2024         70         4.5%         640         2.7%         72         2.8%         634         2.4%         73         2.2%         664         2.5%         627         2.4%         638         2.2         2.24         1,434         9.2% <th c<="" td=""><td></td><td></td><td></td><td></td><td></td><td></td><td>12.5%</td><td></td><td>15</td></th>                                                                                                                                                                                                                                                                                                                                                                                                                                                                                                                                                                                                                                                                                                                                                                                                                                                                                                                                                                                                                                                                                                                                                                           | <td></td> <td></td> <td></td> <td></td> <td></td> <td></td> <td>12.5%</td> <td></td> <td>15</td>                                       |         |           |        |           |        |         | 12.5%     |       | 15  |
| Average Household Income                                                                                                                                                                                                                                                                                                                                                                                                                                                                                                                                                                                                                                                                                                                                                                                                                                                                                                                                                                                                                                                                                                                                                                                                                                                                                                                                                                                                                                                                                                                                                                                                                                                                                                                                                                                                                                                                                                                                                                                                                                                                                                       | \$200,000+                                                                                                                             |         |           |        |           | 3,851  | 23.5%   | 4,861     | 28.   |     |
| Average Household Income                                                                                                                                                                                                                                                                                                                                                                                                                                                                                                                                                                                                                                                                                                                                                                                                                                                                                                                                                                                                                                                                                                                                                                                                                                                                                                                                                                                                                                                                                                                                                                                                                                                                                                                                                                                                                                                                                                                                                                                                                                                                                                       | Median Household Income                                                                                                                |         |           |        | \$10      | 7,567  |         | \$130,239 |       |     |
| Per Capita Income                                                                                                                                                                                                                                                                                                                                                                                                                                                                                                                                                                                                                                                                                                                                                                                                                                                                                                                                                                                                                                                                                                                                                                                                                                                                                                                                                                                                                                                                                                                                                                                                                                                                                                                                                                                                                                                                                                                                                                                                                                                                                                              | Average Household Income                                                                                                               |         |           |        |           |        |         |           |       |     |
| Population by Age         Number         Percent         Number         Perc                                                                                                                                                                                                                                                                                                                                                                                                                                                                                                                                                                                                                                                                                                                                                                                          | Per Capita Income                                                                                                                      |         |           |        | \$98      | 3,161  |         | \$119,889 |       |     |
| 0 - 4 703 4.5% 714 3.0% 815 3.1% 794 3.5 5 - 9 554 3.6% 640 2.7% 720 2.8% 713 2. 10 - 14 426 2.7% 664 2.8% 634 2.4% 718 2. 15 - 19 337 2.2% 594 2.5% 627 2.4% 638 2. 20 - 24 1,434 9.2% 2,385 10.1% 2,064 7.9% 1,912 7. 25 - 34 4,356 28.0% 6,936 29.3% 8,318 31.9% 7,963 30. 35 - 44 2,574 16.5% 3,388 14.3% 3,990 15.3% 4,346 16. 45 - 54 1,762 11.3% 2,679 11.3% 2,755 10.5% 2,850 10. 55 - 64 1,371 8.8% 2,442 10.3% 2,480 9.5% 2,375 8. 65 - 74 951 61.% 1,755 7.4% 1,952 7.5% 2,144 8. 75 - 84 667 4.3% 992 4.2% 1,194 4.6% 1,441 5. 85 + 448 2.9% 500 2.1% 565 2.2% 675 2.                                                                                                                                                                                                                                                                                                                                                                                                                                                                                                                                                                                                                                                                                                                                                                                                                                                                                                                                                                                                                                                                                                                                                                                                                                                                                                                                                                                                                                                                                                                                              |                                                                                                                                        | Cer     | nsus 2010 | Ce     | nsus 2020 |        | 2024    |           | 20    |     |
| 5 - 9         554         3.6%         640         2.7%         720         2.8%         713         2.           10 - 14         426         2.7%         664         2.8%         634         2.4%         718         2.           15 - 19         337         2.2%         594         2.5%         627         2.4%         638         2.           20 - 24         1,434         9.2%         2,385         10.1%         2,064         7.9%         1,912         7.           25 - 34         4,356         28.0%         6,936         29.3%         8,318         31.9%         7,963         30.           35 - 44         2,574         16.5%         3,388         14.3%         3,990         15.3%         4,346         16.           45 - 54         1,762         11.3%         2,679         11.3%         2,755         10.5%         2,335         10.           55 - 64         1,371         8.8%         2,442         10.3%         2,480         9.5%         2,375         8.           65 - 74         951         6.1%         1,755         7.4%         1,952         7.5%         2,144         8.           75 - 84         667                                                                                                                                                                                                                                                                                                                                                                                                                                                                                                                                                                                                                                                                                                                                                                                                                                                                                                                                                              | Population by Age                                                                                                                      | Number  | Percent   | Number | Percent   | Number | Percent | Number    | Perc  |     |
| 10 - 14       426       2.7%       664       2.8%       634       2.4%       718       2.         15 - 19       337       2.2%       594       2.5%       627       2.4%       638       2.         20 - 24       1,434       9.2%       2,385       10.1%       2,064       7.9%       1,912       7.         25 - 34       4,356       28.0%       6,936       29.3%       8,318       31.9%       7,963       30.         35 - 44       2,574       16.5%       3,388       14.3%       3,990       15.3%       4,346       16.         45 - 54       1,762       11.3%       2,679       11.3%       2,755       10.5%       2,850       10.         55 - 64       1,371       8.8%       2,442       10.3%       2,480       9.5%       2,375       8.         65 - 74       951       6.1%       1,755       7.4%       1,952       7.5%       2,144       8.         75 - 84       667       4.3%       992       4.2%       1,194       4.6%       1,441       5.         85+       448       2.9%       500       2.1%       565       2.2%       675       2.                                                                                                                                                                                                                                                                                                                                                                                                                                                                                                                                                                                                                                                                                                                                                                                                                                                                                                                                                                                                                                                        | 0 - 4                                                                                                                                  | 703     | 4.5%      | 714    | 3.0%      | 815    | 3.1%    | 794       | 3.    |     |
| 15 - 19         337         2.2%         594         2.5%         627         2.4%         638         2.           20 - 24         1,434         9.2%         2,385         10.1%         2,064         7.9%         1,912         7.           25 - 34         4,356         28.0%         6,936         29.3%         8,318         31.9%         7,963         30.           35 - 44         2,574         16.5%         3,388         14.3%         3,990         15.3%         4,346         16.           45 - 54         1,762         11.3%         2,679         11.3%         2,755         10.5%         2,850         10.           55 - 64         1,371         8.8%         2,442         10.3%         2,480         9.5%         2,375         8.           65 - 74         951         6.1%         1,755         7.4%         1,952         7.5%         2,144         8.           75 - 84         667         4.3%         992         4.2%         1,194         4.6%         1,441         5.           85+         448         2.9%         500         2.1%         565         2.2%         675         2.           Census 2010                                                                                                                                                                                                                                                                                                                                                                                                                                                                                                                                                                                                                                                                                                                                                                                                                                                                                                                                                                    | 5 - 9                                                                                                                                  | 554     | 3.6%      | 640    | 2.7%      | 720    | 2.8%    | 713       | 2.    |     |
| 20 - 24         1,434         9.2%         2,385         10.1%         2,064         7.9%         1,912         7.           25 - 34         4,356         28.0%         6,936         29.3%         8,318         31.9%         7,963         30.           35 - 44         2,574         16.5%         3,388         14.3%         3,990         15.3%         4,346         16.           45 - 54         1,762         11.3%         2,679         11.3%         2,755         10.5%         2,850         10.           55 - 64         1,371         8.8%         2,442         10.3%         2,480         9.5%         2,375         8.           65 - 74         951         6.1%         1,755         7.4%         1,952         7.5%         2,144         8.           75 - 84         667         4.3%         992         4.2%         1,194         4.6%         1,441         5.           85+         448         2.9%         500         2.1%         565         2.2%         675         2.           Census 2020         Census 2020         Degree 1         Number         Percent         Number         Percent         Number         Percent </td <td>10 - 14</td> <td>426</td> <td>2.7%</td> <td>664</td> <td>2.8%</td> <td>634</td> <td>2.4%</td> <td>718</td> <td>2.</td>                                                                                                                                                                                                                                                                                                                                                                                                                                                                                                                                                                                                                                                                                                                                                                                                                      | 10 - 14                                                                                                                                | 426     | 2.7%      | 664    | 2.8%      | 634    | 2.4%    | 718       | 2.    |     |
| 25 - 34                                                                                                                                                                                                                                                                                                                                                                                                                                                                                                                                                                                                                                                                                                                                                                                                                                                                                                                                                                                                                                                                                                                                                                                                                                                                                                                                                                                                                                                                                                                                                                                                                                                                                                                                                                                                                                                                                                                                                                                                                                                                                                                        | 15 - 19                                                                                                                                | 337     | 2.2%      | 594    | 2.5%      | 627    | 2.4%    | 638       | 2.    |     |
| 35 - 44                                                                                                                                                                                                                                                                                                                                                                                                                                                                                                                                                                                                                                                                                                                                                                                                                                                                                                                                                                                                                                                                                                                                                                                                                                                                                                                                                                                                                                                                                                                                                                                                                                                                                                                                                                                                                                                                                                                                                                                                                                                                                                                        | 20 - 24                                                                                                                                | 1,434   | 9.2%      | 2,385  | 10.1%     | 2,064  | 7.9%    | 1,912     | 7.    |     |
| 45 - 54       1,762       11.3%       2,679       11.3%       2,755       10.5%       2,850       10.5         55 - 64       1,371       8.8%       2,442       10.3%       2,480       9.5%       2,375       8.         65 - 74       951       6.1%       1,755       7.4%       1,952       7.5%       2,144       8.         75 - 84       667       4.3%       992       4.2%       1,194       4.6%       1,441       5.         85+       448       2.9%       500       2.1%       565       2.2%       675       2.         Census 2010       Census 2020       2024       2024       2024       2024       2024       2024       2024       2024       2024       2024       2024       2024       2024       2024       2024       2024       2024       2024       2024       2024       2024       2024       2024       2024       2024       2024       2024       2024       2024 <th c<="" td=""><td>25 - 34</td><td>4,356</td><td>28.0%</td><td>6,936</td><td>29.3%</td><td>8,318</td><td>31.9%</td><td>7,963</td><td>30.</td></th>                                                                                                                                                                                                                                                                                                                                                                                                                                                                                                                                                                                                                                                                                                                                                                                                                                                                                                                                                                                                                                                                         | <td>25 - 34</td> <td>4,356</td> <td>28.0%</td> <td>6,936</td> <td>29.3%</td> <td>8,318</td> <td>31.9%</td> <td>7,963</td> <td>30.</td> | 25 - 34 | 4,356     | 28.0%  | 6,936     | 29.3%  | 8,318   | 31.9%     | 7,963 | 30. |
| 55 - 64         1,371         8.8%         2,442         10.3%         2,480         9.5%         2,375         8.           65 - 74         951         6.1%         1,755         7.4%         1,952         7.5%         2,144         8.           75 - 84         667         4.3%         992         4.2%         1,194         4.6%         1,441         5.           Census 2010         Census 2020         2024         2024         2024         2024         2024         2024         2024         2024         2024         2024         2024         2024         2024         2024         2024         2024         2024         2024         2024         2024         2024         2024         2024         2024         2024         2024         2024         2024         2024         2024         2024         2024         2024         2024         2024         2024         2024         2024                                                                                                                                                                                                                                                                                                                                                                                                                                                                                                                                                                                                                                                                                                                                                                                                                                                                                                                                                                                                                                                                                                                                                                                                   | 35 - 44                                                                                                                                | 2,574   | 16.5%     | 3,388  | 14.3%     | 3,990  | 15.3%   | 4,346     | 16.   |     |
| 65 - 74 951 6.1% 1,755 7.4% 1,952 7.5% 2,144 8.75 - 84 667 4.3% 992 4.2% 1,194 4.6% 1,441 5.85 + 448 2.9% 500 2.1% 565 2.2% 675 2.2% 675 2.0% 675 2.0% 675 2.0% 675 2.0% 675 2.0% 675 2.0% 675 2.0% 675 2.0% 675 2.0% 675 2.0% 675 2.0% 675 2.0% 675 2.0% 675 2.0% 675 2.0% 675 2.0% 675 2.0% 675 2.0% 675 2.0% 675 2.0% 675 2.0% 675 2.0% 675 2.0% 675 2.0% 675 2.0% 675 2.0% 675 2.0% 675 2.0% 675 2.0% 675 2.0% 675 2.0% 675 2.0% 675 2.0% 675 2.0% 675 2.0% 675 2.0% 675 2.0% 675 2.0% 675 2.0% 675 2.0% 675 2.0% 675 2.0% 675 2.0% 675 2.0% 675 2.0% 675 2.0% 675 2.0% 675 2.0% 675 2.0% 675 2.0% 675 2.0% 675 2.0% 675 2.0% 675 2.0% 675 2.0% 675 2.0% 675 2.0% 675 2.0% 675 2.0% 675 2.0% 675 2.0% 675 2.0% 675 2.0% 675 2.0% 675 2.0% 675 2.0% 675 2.0% 675 2.0% 675 2.0% 675 2.0% 675 2.0% 675 2.0% 675 2.0% 675 2.0% 675 2.0% 675 2.0% 675 2.0% 675 2.0% 675 2.0% 675 2.0% 675 2.0% 675 2.0% 675 2.0% 675 2.0% 675 2.0% 675 2.0% 675 2.0% 675 2.0% 675 2.0% 675 2.0% 675 2.0% 675 2.0% 675 2.0% 675 2.0% 675 2.0% 675 2.0% 675 2.0% 675 2.0% 675 2.0% 675 2.0% 675 2.0% 675 2.0% 675 2.0% 675 2.0% 675 2.0% 675 2.0% 675 2.0% 675 2.0% 675 2.0% 675 2.0% 675 2.0% 675 2.0% 675 2.0% 675 2.0% 675 2.0% 675 2.0% 675 2.0% 675 2.0% 675 2.0% 675 2.0% 675 2.0% 675 2.0% 675 2.0% 675 2.0% 675 2.0% 675 2.0% 675 2.0% 675 2.0% 675 2.0% 675 2.0% 675 2.0% 675 2.0% 675 2.0% 675 2.0% 675 2.0% 675 2.0% 675 2.0% 675 2.0% 675 2.0% 675 2.0% 675 2.0% 675 2.0% 675 2.0% 675 2.0% 675 2.0% 675 2.0% 675 2.0% 675 2.0% 675 2.0% 675 2.0% 675 2.0% 675 2.0% 675 2.0% 675 2.0% 675 2.0% 675 2.0% 675 2.0% 675 2.0% 675 2.0% 675 2.0% 675 2.0% 675 2.0% 675 2.0% 675 2.0% 675 2.0% 675 2.0% 675 2.0% 675 2.0% 675 2.0% 675 2.0% 675 2.0% 675 2.0% 675 2.0% 675 2.0% 675 2.0% 675 2.0% 675 2.0% 675 2.0% 675 2.0% 675 2.0% 675 2.0% 675 2.0% 675 2.0% 675 2.0% 675 2.0% 675 2.0% 675 2.0% 675 2.0% 675 2.0% 675 2.0% 675 2.0% 675 2.0% 675 2.0% 675 2.0% 675 2.0% 675 2.0% 675 2.0% 675 2.0% 675 2.0% 675 2.0% 675 2.0% 675 2.0% 675 2.0% 675 2.0% 675 2.0% 675 2.0% 675 2.0% 675 2.0% 675 2.0% 675 2.0% 675 2.0% 675 2.0% 675 2 | 45 - 54                                                                                                                                | 1,762   | 11.3%     | 2,679  | 11.3%     | 2,755  | 10.5%   | 2,850     | 10.   |     |
| 75 - 84         667         4.3%         992         4.2%         1,194         4.6%         1,441         5.           85+         448         2.9%         500         2.1%         565         2.2%         675         2.           Census 2010         Census 2020         2024         2024         2024         2024         2024         2024         2024         2024         2024         2024         2024         2024         2024         2024         2024         2024         2024         2024         2024         2024         2024         2024         2024         2024         2024         2024         2024         2024         2024         2024         2024         2024         2024         2024         2024         2024         2024         2024         2024         2024         2024         2024         2024         2024         2024<                                                                                                                                                                                                                                                                                                                                                                                                                                                                                                                                                                                                                                                                                                                                                                                                                                                                                                                                                                                                                                                                                                                                                                                                                                              | 55 - 64                                                                                                                                | 1,371   | 8.8%      | 2,442  | 10.3%     | 2,480  | 9.5%    | 2,375     | 8.    |     |
| 75 - 84         667         4.3%         992         4.2%         1,194         4.6%         1,441         5.           85+         448         2.9%         500         2.1%         565         2.2%         675         2.           Census 2010         Census 2020         2024         2024         2024         2024         2024         2024         2024         2024         2024         2024         2024         2024         2024         2024         2024         2024         2024         2024         2024         2024         2024         2024         2024         2024         2024         2024         2024         2024         2024         2024         2024         2024         2024         2024         2024         2024         2024         2024         2024         2024         2024         2024         2024         2024         2024<                                                                                                                                                                                                                                                                                                                                                                                                                                                                                                                                                                                                                                                                                                                                                                                                                                                                                                                                                                                                                                                                                                                                                                                                                                              | 65 - 74                                                                                                                                | 951     | 6.1%      | 1,755  | 7.4%      | 1,952  | 7.5%    | 2,144     | 8.    |     |
| 85+         448         2.9%         500         2.1%         565         2.2%         675         2.5%           Census 2010         Census 2020         2024         20           Race and Ethnicity         Number         Percent         Number         Percent         Number         Percent         Number         Percent           White Alone         11,538         74.0%         15,218         64.2%         16,516         63.2%         16,231         61.           Black Alone         2,057         13.2%         3,952         16.7%         4,371         16.7%         4,575         17.           American Indian Alone         39         0.3%         100         0.4%         99         0.4%         100         0.           Asian Alone         889         5.7%         1,745         7.4%         2,110         8.1%         2,380         9.           Pacific Islander Alone         13         0.1%         7         0.0%         7         0.0%         9         0.           Some Other Race Alone         651         4.2%         804         3.4%         893         3.4%         975         3.                                                                                                                                                                                                                                                                                                                                                                                                                                                                                                                                                                                                                                                                                                                                                                                                                                                                                                                                                                                     | 75 - 84                                                                                                                                | 667     | 4.3%      |        | 4.2%      |        |         |           | 5.    |     |
| Race and Ethnicity         Number         Percent         16.7%         4.575         17.         17.         16.7%         4,371         16.7%         4,575         17.         17.         2,110         8.1%         2,380                                                                                                                                                                                                                                                                                                                                                                                                                                                                                                                                                                                                                                                                                                                                                                                                   | 85+                                                                                                                                    | 448     |           | 500    |           |        |         |           | 2.    |     |
| Race and Ethnicity         Number         Percent         16.7%         4.371         16.7%         4,575         17.         17.         17.         16.7%         4,371         16.7%         4,575         17.         17.         17.         16.7%         4,371         16.7%         4,575         17.         17.         17.         10.                                                                                                                                                                                                                                                                                                                                                                                                                                                                                                                                                                                                                                                                                                                                                                                                            |                                                                                                                                        | Ce      |           | Ce     |           |        |         |           |       |     |
| White Alone         11,538         74.0%         15,218         64.2%         16,516         63.2%         16,231         61.           Black Alone         2,057         13.2%         3,952         16.7%         4,371         16.7%         4,575         17.           American Indian Alone         39         0.3%         100         0.4%         99         0.4%         100         0.           Asian Alone         889         5.7%         1,745         7.4%         2,110         8.1%         2,380         9.           Pacific Islander Alone         13         0.1%         7         0.0%         7         0.0%         9         0.           Some Other Race Alone         651         4.2%         804         3.4%         893         3.4%         975         3.                                                                                                                                                                                                                                                                                                                                                                                                                                                                                                                                                                                                                                                                                                                                                                                                                                                                                                                                                                                                                                                                                                                                                                                                                                                                                                                                  | Race and Ethnicity                                                                                                                     |         |           |        |           | Number | Percent | Number    |       |     |
| Black Alone         2,057         13.2%         3,952         16.7%         4,371         16.7%         4,575         17.           American Indian Alone         39         0.3%         100         0.4%         99         0.4%         100         0.           Asian Alone         889         5.7%         1,745         7.4%         2,110         8.1%         2,380         9.           Pacific Islander Alone         13         0.1%         7         0.0%         7         0.0%         9         0.           Some Other Race Alone         651         4.2%         804         3.4%         893         3.4%         975         3.                                                                                                                                                                                                                                                                                                                                                                                                                                                                                                                                                                                                                                                                                                                                                                                                                                                                                                                                                                                                                                                                                                                                                                                                                                                                                                                                                                                                                                                                          | -                                                                                                                                      |         |           | 15,218 |           |        |         |           |       |     |
| American Indian Alone         39         0.3%         100         0.4%         99         0.4%         100         0.           Asian Alone         889         5.7%         1,745         7.4%         2,110         8.1%         2,380         9.           Pacific Islander Alone         13         0.1%         7         0.0%         7         0.0%         9         0.           Some Other Race Alone         651         4.2%         804         3.4%         893         3.4%         975         3.                                                                                                                                                                                                                                                                                                                                                                                                                                                                                                                                                                                                                                                                                                                                                                                                                                                                                                                                                                                                                                                                                                                                                                                                                                                                                                                                                                                                                                                                                                                                                                                                              |                                                                                                                                        |         |           |        |           |        |         | •         |       |     |
| Asian Alone     889     5.7%     1,745     7.4%     2,110     8.1%     2,380     9.       Pacific Islander Alone     13     0.1%     7     0.0%     7     0.0%     9     0.       Some Other Race Alone     651     4.2%     804     3.4%     893     3.4%     975     3.                                                                                                                                                                                                                                                                                                                                                                                                                                                                                                                                                                                                                                                                                                                                                                                                                                                                                                                                                                                                                                                                                                                                                                                                                                                                                                                                                                                                                                                                                                                                                                                                                                                                                                                                                                                                                                                      |                                                                                                                                        |         |           |        |           |        |         |           |       |     |
| Pacific Islander Alone         13         0.1%         7         0.0%         7         0.0%         9         0.0%           Some Other Race Alone         651         4.2%         804         3.4%         893         3.4%         975         3.                                                                                                                                                                                                                                                                                                                                                                                                                                                                                                                                                                                                                                                                                                                                                                                                                                                                                                                                                                                                                                                                                                                                                                                                                                                                                                                                                                                                                                                                                                                                                                                                                                                                                                                                                                                                                                                                          |                                                                                                                                        |         |           |        |           |        |         |           |       |     |
| Some Other Race Alone 651 4.2% 804 3.4% 893 3.4% 975 3.                                                                                                                                                                                                                                                                                                                                                                                                                                                                                                                                                                                                                                                                                                                                                                                                                                                                                                                                                                                                                                                                                                                                                                                                                                                                                                                                                                                                                                                                                                                                                                                                                                                                                                                                                                                                                                                                                                                                                                                                                                                                        |                                                                                                                                        |         |           |        |           |        |         |           |       |     |
|                                                                                                                                                                                                                                                                                                                                                                                                                                                                                                                                                                                                                                                                                                                                                                                                                                                                                                                                                                                                                                                                                                                                                                                                                                                                                                                                                                                                                                                                                                                                                                                                                                                                                                                                                                                                                                                                                                                                                                                                                                                                                                                                |                                                                                                                                        |         |           |        |           |        |         |           |       |     |
| - 1 TO OT 1 TO C 10000 01 01 01 0 0 10 0 10 0 10 0 10                                                                                                                                                                                                                                                                                                                                                                                                                                                                                                                                                                                                                                                                                                                                                                                                                                                                                                                                                                                                                                                                                                                                                                                                                                                                                                                                                                                                                                                                                                                                                                                                                                                                                                                                                                                                                                                                                                                                                                                                                                                                          |                                                                                                                                        |         |           |        |           |        |         |           |       |     |
|                                                                                                                                                                                                                                                                                                                                                                                                                                                                                                                                                                                                                                                                                                                                                                                                                                                                                                                                                                                                                                                                                                                                                                                                                                                                                                                                                                                                                                                                                                                                                                                                                                                                                                                                                                                                                                                                                                                                                                                                                                                                                                                                | or Flore Races                                                                                                                         | 3,3     | 2.5 /0    | 1,002  | , , , , , | 2,113  | 0.170   | -,255     | 0.    |     |
| Hispanic Origin (Any Race) 1,406 9.0% 2,051 8.7% 2,302 8.8% 2,520 9.                                                                                                                                                                                                                                                                                                                                                                                                                                                                                                                                                                                                                                                                                                                                                                                                                                                                                                                                                                                                                                                                                                                                                                                                                                                                                                                                                                                                                                                                                                                                                                                                                                                                                                                                                                                                                                                                                                                                                                                                                                                           |                                                                                                                                        |         |           |        |           |        |         |           |       |     |