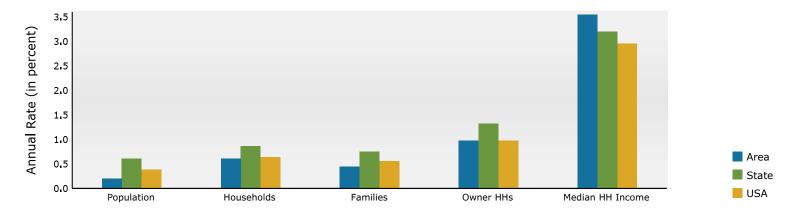

3225 Peachtree Rd NE, Atlanta, Georgia, 30305 Ring: 1 mile radius

Prepared by Esri Latitude: 33.84241 Longitude: -84.37271

| Population         15,583         23,690         26,115         26,58           Households         9,271         14,451         16,378         17,78           Families         2,802         4,331         4,789         4,38           Average Household Size         1.68         1.62         1.58         1           Owner Occupied Housing Units         4,108         4,811         5,182         5,6           Renter Occupied Housing Units         5,164         9,640         11,196         11,6           Median Age         34.9         34.8         34.8         34.8           Trends: 2024-2029 Annual Rate         Area         State         Nation           Population         0.35%         0.61%         0.3           Households         0.89%         0.66%         0.6           Families         0.68%         0.75%         0.5           Owner HHs         0.95%         1.32%         0.9           Median Household Income         3.90%         1.32%         2.2           **Households by Income         Number         Percent         Number         Percent         Number           *\$15,000 - \$24,999         860         5.3%         503         2.                                                                                                                                                                                                                                                                                                                                                                                                                                                                                                                                                                                                                                                                                                                                                                                                                                                                                                                               |                                                                                                                                        |         |           |        |           |        |         | Longitudi |       |     |
|--------------------------------------------------------------------------------------------------------------------------------------------------------------------------------------------------------------------------------------------------------------------------------------------------------------------------------------------------------------------------------------------------------------------------------------------------------------------------------------------------------------------------------------------------------------------------------------------------------------------------------------------------------------------------------------------------------------------------------------------------------------------------------------------------------------------------------------------------------------------------------------------------------------------------------------------------------------------------------------------------------------------------------------------------------------------------------------------------------------------------------------------------------------------------------------------------------------------------------------------------------------------------------------------------------------------------------------------------------------------------------------------------------------------------------------------------------------------------------------------------------------------------------------------------------------------------------------------------------------------------------------------------------------------------------------------------------------------------------------------------------------------------------------------------------------------------------------------------------------------------------------------------------------------------------------------------------------------------------------------------------------------------------------------------------------------------------------------------------------------------------|----------------------------------------------------------------------------------------------------------------------------------------|---------|-----------|--------|-----------|--------|---------|-----------|-------|-----|
| Mouseholds                                                                                                                                                                                                                                                                                                                                                                                                                                                                                                                                                                                                                                                                                                                                                                                                                                                                                                                                                                                                                                                                                                                                                                                                                                                                                                                                                                                                                                                                                                                                                                                                                                                                                                                                                                                                                                                                                                                                                                                                                                                                                                                     | Summary                                                                                                                                |         |           |        |           |        |         |           | 20    |     |
| Families         2,802         4,313         4,789         4,789         1.62         1.55         1           Owner Occupied Housing Units         4,108         4,811         5,182         5,782         5,782         5,782         5,782         11,195         11,195         11,296         15,782         5,782         8,782         11,195         11,295         11,295         15,782         5,782         8,782         11,296         11,296         11,296         13,298         10,689%         10,689%         10,689%         10,689%         10,589%         10,589%         10,589%         10,589%         10,589%         10,589%         10,589%         10,589%         10,589%         10,589%         10,589%         10,589%         10,589%         10,589%         10,589%         10,589%         10,589%         10,589%         10,589%         10,599%         10,599%         10,599%         10,599%         10,599%         10,599%         10,599%         10,599%         10,599%         10,599%         10,599%         10,599%         10,599%         10,599%         10,599%         10,599%         10,599%         10,599%         10,599%         10,599%         10,599%         10,599%         10,599%         10,599%         10,599%         10,599%         10,599% </td <td>Population</td> <td></td> <td></td> <td></td> <td></td> <td></td> <td></td> <td></td> <td></td>                                                                                                                                                                                                                                                                                                                                                                                                                                                                                                                                                                                                                                                                                             | Population                                                                                                                             |         |           |        |           |        |         |           |       |     |
| Norman                                                                                                                                                                                                                                                                                                                                                                                                                                                                                                                                                                                                                                                                                                                                                                                                                                                                                                                                                                                                                                                                                                                                                                                                                                                                                                                                                                                                                                                                                                                                                                                                                                                                                                                                                                                                                                                                                                                                                                                                                                                                                                                         | Households                                                                                                                             |         |           |        | 14,4      | 51     | 16,378  |           | 17,1  |     |
| Median Age                                                                                                                                                                                                                                                                                                                                                                                                                                                                                                                                                                                                                                                                                                                                                                                                                                                                                                                                                                                                                                                                                                                                                                                                                                                                                                                                                                                                                                                                                                                                                                                                                                                                                                                                                                                                                                                                                                                                                                                                                                                                                                                     | Families                                                                                                                               |         | 2,8       | 02     | 4,3       | 31     | 4,789   |           | 4,9   |     |
| Median Ago   Median Household Income                                                                                                                                                                                                                                                                                                                                                                                                                                                                                                                                                                                                                                                                                                                                                                                                                                                                                                                                                                                                                                                                                                                                                                                                                                                                                                                                                                                                                                                                                                                                                                                                                                                                                                                                                                                                                                                                           |                                                                                                                                        |         |           |        |           |        |         |           | 1.    |     |
| Median Age                                                                                                                                                                                                                                                                                                                                                                                                                                                                                                                                                                                                                                                                                                                                                                                                                                                                                                                                                                                                                                                                                                                                                                                                                                                                                                                                                                                                                                                                                                                                                                                                                                                                                                                                                                                                                                                                                                                                                                                                                                                                                                                     | Owner Occupied Housing Units                                                                                                           |         |           |        | 4,8       | 11     | 5,182   |           | 5,4   |     |
| Propulation                                                                                                                                                                                                                                                                                                                                                                                                                                                                                                                                                                                                                                                                                                                                                                                                                                                                                                                                                                                                                                                                                                                                                                                                                                                                                                                                                                                                                                                                                                                                                                                                                                                                                                                                                                                                                                                                                                                                                                                                                                                                                                                    | Renter Occupied Housing Units                                                                                                          |         | 5,1       | 64     | 9,6       | 40     | 11,196  |           | 11,6  |     |
| Population   1,35%   0,61%   0,35%   0,65%   0,66%   0,66%   0,66%   0,66%   0,66%   0,66%   0,66%   0,66%   0,66%   0,65%   0,55%   0,55%   0,55%   0,55%   0,55%   0,55%   0,55%   0,55%   0,55%   0,55%   0,55%   0,55%   0,55%   0,55%   0,55%   0,55%   0,55%   0,55%   0,55%   0,55%   0,55%   0,55%   0,55%   0,55%   0,55%   0,55%   0,55%   0,55%   0,55%   0,55%   0,55%   0,55%   0,55%   0,55%   0,55%   0,55%   0,55%   0,55%   0,55%   0,55%   0,55%   0,55%   0,55%   0,55%   0,55%   0,55%   0,55%   0,55%   0,55%   0,55%   0,55%   0,55%   0,55%   0,55%   0,55%   0,55%   0,55%   0,55%   0,55%   0,55%   0,55%   0,55%   0,55%   0,55%   0,55%   0,55%   0,55%   0,55%   0,55%   0,55%   0,55%   0,55%   0,55%   0,55%   0,55%   0,55%   0,55%   0,55%   0,55%   0,55%   0,55%   0,55%   0,55%   0,55%   0,55%   0,55%   0,55%   0,55%   0,55%   0,55%   0,55%   0,55%   0,55%   0,55%   0,55%   0,55%   0,55%   0,55%   0,55%   0,55%   0,55%   0,55%   0,55%   0,55%   0,55%   0,55%   0,55%   0,55%   0,55%   0,55%   0,55%   0,55%   0,55%   0,55%   0,55%   0,55%   0,55%   0,55%   0,55%   0,55%   0,55%   0,55%   0,55%   0,55%   0,55%   0,55%   0,55%   0,55%   0,55%   0,55%   0,55%   0,55%   0,55%   0,55%   0,55%   0,55%   0,55%   0,55%   0,55%   0,55%   0,55%   0,55%   0,55%   0,55%   0,55%   0,55%   0,55%   0,55%   0,55%   0,55%   0,55%   0,55%   0,55%   0,55%   0,55%   0,55%   0,55%   0,55%   0,55%   0,55%   0,55%   0,55%   0,55%   0,55%   0,55%   0,55%   0,55%   0,55%   0,55%   0,55%   0,55%   0,55%   0,55%   0,55%   0,55%   0,55%   0,55%   0,55%   0,55%   0,55%   0,55%   0,55%   0,55%   0,55%   0,55%   0,55%   0,55%   0,55%   0,55%   0,55%   0,55%   0,55%   0,55%   0,55%   0,55%   0,55%   0,55%   0,55%   0,55%   0,55%   0,55%   0,55%   0,55%   0,55%   0,55%   0,55%   0,55%   0,55%   0,55%   0,55%   0,55%   0,55%   0,55%   0,55%   0,55%   0,55%   0,55%   0,55%   0,55%   0,55%   0,55%   0,55%   0,55%   0,55%   0,55%   0,55%   0,55%   0,55%   0,55%   0,55%   0,55%   0,55%   0,55%   0,55%   0,55%   0,55%   0,55%   0,55%   0,55%   0,55%     | Median Age                                                                                                                             |         | 34        | .9     | 34        | .8     | 34.8    |           | 3     |     |
| Familles                                                                                                                                                                                                                                                                                                                                                                                                                                                                                                                                                                                                                                                                                                                                                                                                                                                                                                                                                                                                                                                                                                                                                                                                                                                                                                                                                                                                                                                                                                                                                                                                                                                                                                                                                                                                                                                                                                                                                                                                                                                                                                                       | Trends: 2024-2029 Annual Ra                                                                                                            | te      |           | Area   |           |        | State   |           | Natio |     |
| Families Owner HHS Owner HHS Owner HH Owner Percert Owner HH Owner HH Owner Percert Owner HH Owner HH Owner Percert Owner HH Owner H Owner HH Owne  | Population                                                                                                                             |         |           | 0.35%  |           |        | 0.61%   |           | 0.3   |     |
| Owner HHS         0.95%         1.32%         2.9           Median Household Income         Total Number Percent Post Number Percent Number Percent Post Number Percent Number Percent Number Percent Number Percent Number Post Number N                                                                                                   | Households                                                                                                                             |         |           | 0.89%  |           |        | 0.86%   |           | 0.6   |     |
| Median Household Income                                                                                                                                                                                                                                                                                                                                                                                                                                                                                                                                                                                                                                                                                                                                                                                                                                                                                                                                                                                                                                                                                                                                                                                                                                                                                                                                                                                                                                                                                                                                                                                                                                                                                                                                                                                                                                                                                                                                                                                                                                                                                                        | Families                                                                                                                               |         |           | 0.68%  |           |        | 0.75%   |           | 0.5   |     |
| Number       | Owner HHs                                                                                                                              |         |           | 0.95%  |           |        | 1.32%   |           | 0.9   |     |
| Number   N   | Median Household Income                                                                                                                |         |           | 3.90%  |           |        | 3.20%   |           | 2.9   |     |
| \$15,000         \$15,000         \$1,306         \$.0%         911         \$.5           \$15,000 - \$24,999         \$60         5.3%         503         \$.2           \$25,000 - \$34,999         \$618         3.8%         504         2.           \$50,000 - \$74,999         \$1,963         12.0%         1,799         10.           \$75,000 - \$99,999         \$2,120         12.9%         2,098         12.           \$100,000 - \$149,999         \$2,049         12.5%         2,710         15.           \$200,000+         \$199,999         \$2,049         12.5%         2,710         15.           \$200,000+         \$199,999         \$15,757         \$130,239         \$150,000         \$199,999         \$15,757         \$130,239           Median Household Income         \$157,543         \$187,349         \$150,000         \$187,349         \$187,349         \$187,349         \$187,349         \$187,349         \$187,349         \$187,349         \$187,349         \$187,349         \$187,349         \$187,349         \$187,349         \$187,349         \$187,349         \$187,349         \$187,349         \$187,349         \$187,349         \$187,349         \$187,349         \$187,349         \$187,349         \$187,349         \$187,349         \$187,349                                                                                                                                                                                                                                                                                                                                                                                                                                                                                                                                                                                                                                                                                                                                                                                                |                                                                                                                                        |         |           |        |           |        | 2024    |           | 20    |     |
| \$15,000 - \$24,999                                                                                                                                                                                                                                                                                                                                                                                                                                                                                                                                                                                                                                                                                                                                                                                                                                                                                                                                                                                                                                                                                                                                                                                                                                                                                                                                                                                                                                                                                                                                                                                                                                                                                                                                                                                                                                                                                                                                                                                                                                                                                                            | Households by Income                                                                                                                   |         |           |        | Nu        | mber   | Percent | Number    | Perc  |     |
| \$25,000 - \$34,999                                                                                                                                                                                                                                                                                                                                                                                                                                                                                                                                                                                                                                                                                                                                                                                                                                                                                                                                                                                                                                                                                                                                                                                                                                                                                                                                                                                                                                                                                                                                                                                                                                                                                                                                                                                                                                                                                                                                                                                                                                                                                                            | <\$15,000                                                                                                                              |         |           |        | :         | 1,306  | 8.0%    | 911       | 5.    |     |
| \$35,000 - \$49,999                                                                                                                                                                                                                                                                                                                                                                                                                                                                                                                                                                                                                                                                                                                                                                                                                                                                                                                                                                                                                                                                                                                                                                                                                                                                                                                                                                                                                                                                                                                                                                                                                                                                                                                                                                                                                                                                                                                                                                                                                                                                                                            | \$15,000 - \$24,999                                                                                                                    |         |           |        |           | 860    | 5.3%    | 503       | 2.    |     |
| \$50,000 - \$74,999                                                                                                                                                                                                                                                                                                                                                                                                                                                                                                                                                                                                                                                                                                                                                                                                                                                                                                                                                                                                                                                                                                                                                                                                                                                                                                                                                                                                                                                                                                                                                                                                                                                                                                                                                                                                                                                                                                                                                                                                                                                                                                            | \$25,000 - \$34,999                                                                                                                    |         |           |        |           | 711    | 4.3%    | 533       | 3.    |     |
| \$75,000 - \$99,999                                                                                                                                                                                                                                                                                                                                                                                                                                                                                                                                                                                                                                                                                                                                                                                                                                                                                                                                                                                                                                                                                                                                                                                                                                                                                                                                                                                                                                                                                                                                                                                                                                                                                                                                                                                                                                                                                                                                                                                                                                                                                                            | \$35,000 - \$49,999                                                                                                                    |         |           |        |           | 618    | 3.8%    | 504       | 2.    |     |
| \$100,000 - \$149,999                                                                                                                                                                                                                                                                                                                                                                                                                                                                                                                                                                                                                                                                                                                                                                                                                                                                                                                                                                                                                                                                                                                                                                                                                                                                                                                                                                                                                                                                                                                                                                                                                                                                                                                                                                                                                                                                                                                                                                                                                                                                                                          | \$50,000 - \$74,999                                                                                                                    |         |           |        | :         | 1,963  | 12.0%   | 1,799     | 10.   |     |
| \$150,000 - \$199,999                                                                                                                                                                                                                                                                                                                                                                                                                                                                                                                                                                                                                                                                                                                                                                                                                                                                                                                                                                                                                                                                                                                                                                                                                                                                                                                                                                                                                                                                                                                                                                                                                                                                                                                                                                                                                                                                                                                                                                                                                                                                                                          | \$75,000 - \$99,999                                                                                                                    |         |           |        | 2         | 2,120  | 12.9%   | 2,098     | 12.   |     |
| Median Household Income                                                                                                                                                                                                                                                                                                                                                                                                                                                                                                                                                                                                                                                                                                                                                                                                                                                                                                                                                                                                                                                                                                                                                                                                                                                                                                                                                                                                                                                                                                                                                                                                                                                                                                                                                                                                                                                                                                                                                                                                                                                                                                        | \$100,000 - \$149,999                                                                                                                  |         |           |        | 2         | 2,899  | 17.7%   | 3,204     | 18.   |     |
| \$200,000+         3,851         23.5%         4,861         28           Median Household Income         \$107,567         \$130,239           Average Household Income         \$98,161         \$119,889           Census 2010         Census 2020         2024         2024         2024         2024         2024         2024         2024         2024         2024         2024         2024         2024         2024         2024         2024         2024         2024         2024         2024         2024         2024         2024         2024         2024         2024         70         4.5%         640         2.7%         72         2.8%         634         2.4%         73         2.2%         664         2.5%         627         2.4%         638         2.2         2.24         1,434         9.2% <th c<="" td=""><td></td><td></td><td></td><td></td><td></td><td></td><td>12.5%</td><td></td><td>15</td></th>                                                                                                                                                                                                                                                                                                                                                                                                                                                                                                                                                                                                                                                                                                                                                                                                                                                                                                                                                                                                                                                                                                                                                                           | <td></td> <td></td> <td></td> <td></td> <td></td> <td></td> <td>12.5%</td> <td></td> <td>15</td>                                       |         |           |        |           |        |         | 12.5%     |       | 15  |
| Average Household Income                                                                                                                                                                                                                                                                                                                                                                                                                                                                                                                                                                                                                                                                                                                                                                                                                                                                                                                                                                                                                                                                                                                                                                                                                                                                                                                                                                                                                                                                                                                                                                                                                                                                                                                                                                                                                                                                                                                                                                                                                                                                                                       | \$200,000+                                                                                                                             |         |           |        |           | 3,851  | 23.5%   | 4,861     | 28.   |     |
| Average Household Income                                                                                                                                                                                                                                                                                                                                                                                                                                                                                                                                                                                                                                                                                                                                                                                                                                                                                                                                                                                                                                                                                                                                                                                                                                                                                                                                                                                                                                                                                                                                                                                                                                                                                                                                                                                                                                                                                                                                                                                                                                                                                                       | Median Household Income                                                                                                                |         |           |        | \$10      | 7,567  |         | \$130,239 |       |     |
| Per Capita Income                                                                                                                                                                                                                                                                                                                                                                                                                                                                                                                                                                                                                                                                                                                                                                                                                                                                                                                                                                                                                                                                                                                                                                                                                                                                                                                                                                                                                                                                                                                                                                                                                                                                                                                                                                                                                                                                                                                                                                                                                                                                                                              | Average Household Income                                                                                                               |         |           |        |           |        |         |           |       |     |
| Population by Age         Number         Percent         Number         Perc                                                                                                                                                                                                                                                                                                                                                                                                                                                                                                                                                                                                                                                                                                                                                                                          | Per Capita Income                                                                                                                      |         |           |        | \$98      | 3,161  |         | \$119,889 |       |     |
| 0 - 4 703 4.5% 714 3.0% 815 3.1% 794 3.5 5 - 9 554 3.6% 640 2.7% 720 2.8% 713 2. 10 - 14 426 2.7% 664 2.8% 634 2.4% 718 2. 15 - 19 337 2.2% 594 2.5% 627 2.4% 638 2. 20 - 24 1,434 9.2% 2,385 10.1% 2,064 7.9% 1,912 7. 25 - 34 4,356 28.0% 6,936 29.3% 8,318 31.9% 7,963 30. 35 - 44 2,574 16.5% 3,388 14.3% 3,990 15.3% 4,346 16. 45 - 54 1,762 11.3% 2,679 11.3% 2,755 10.5% 2,850 10. 55 - 64 1,371 8.8% 2,442 10.3% 2,480 9.5% 2,375 8. 65 - 74 951 61.% 1,755 7.4% 1,952 7.5% 2,144 8. 75 - 84 667 4.3% 992 4.2% 1,194 4.6% 1,441 5. 85 + 448 2.9% 500 2.1% 565 2.2% 675 2.                                                                                                                                                                                                                                                                                                                                                                                                                                                                                                                                                                                                                                                                                                                                                                                                                                                                                                                                                                                                                                                                                                                                                                                                                                                                                                                                                                                                                                                                                                                                              |                                                                                                                                        | Cer     | nsus 2010 | Ce     | nsus 2020 |        | 2024    |           | 20    |     |
| 5 - 9         554         3.6%         640         2.7%         720         2.8%         713         2.           10 - 14         426         2.7%         664         2.8%         634         2.4%         718         2.           15 - 19         337         2.2%         594         2.5%         627         2.4%         638         2.           20 - 24         1,434         9.2%         2,385         10.1%         2,064         7.9%         1,912         7.           25 - 34         4,356         28.0%         6,936         29.3%         8,318         31.9%         7,963         30.           35 - 44         2,574         16.5%         3,388         14.3%         3,990         15.3%         4,346         16.           45 - 54         1,762         11.3%         2,679         11.3%         2,755         10.5%         2,335         10.           55 - 64         1,371         8.8%         2,442         10.3%         2,480         9.5%         2,375         8.           65 - 74         951         6.1%         1,755         7.4%         1,952         7.5%         2,144         8.           75 - 84         667                                                                                                                                                                                                                                                                                                                                                                                                                                                                                                                                                                                                                                                                                                                                                                                                                                                                                                                                                              | Population by Age                                                                                                                      | Number  | Percent   | Number | Percent   | Number | Percent | Number    | Perc  |     |
| 10 - 14       426       2.7%       664       2.8%       634       2.4%       718       2.         15 - 19       337       2.2%       594       2.5%       627       2.4%       638       2.         20 - 24       1,434       9.2%       2,385       10.1%       2,064       7.9%       1,912       7.         25 - 34       4,356       28.0%       6,936       29.3%       8,318       31.9%       7,963       30.         35 - 44       2,574       16.5%       3,388       14.3%       3,990       15.3%       4,346       16.         45 - 54       1,762       11.3%       2,679       11.3%       2,755       10.5%       2,850       10.         55 - 64       1,371       8.8%       2,442       10.3%       2,480       9.5%       2,375       8.         65 - 74       951       6.1%       1,755       7.4%       1,952       7.5%       2,144       8.         75 - 84       667       4.3%       992       4.2%       1,194       4.6%       1,441       5.         85+       448       2.9%       500       2.1%       565       2.2%       675       2.                                                                                                                                                                                                                                                                                                                                                                                                                                                                                                                                                                                                                                                                                                                                                                                                                                                                                                                                                                                                                                                        | 0 - 4                                                                                                                                  | 703     | 4.5%      | 714    | 3.0%      | 815    | 3.1%    | 794       | 3.    |     |
| 15 - 19         337         2.2%         594         2.5%         627         2.4%         638         2.           20 - 24         1,434         9.2%         2,385         10.1%         2,064         7.9%         1,912         7.           25 - 34         4,356         28.0%         6,936         29.3%         8,318         31.9%         7,963         30.           35 - 44         2,574         16.5%         3,388         14.3%         3,990         15.3%         4,346         16.           45 - 54         1,762         11.3%         2,679         11.3%         2,755         10.5%         2,850         10.           55 - 64         1,371         8.8%         2,442         10.3%         2,480         9.5%         2,375         8.           65 - 74         951         6.1%         1,755         7.4%         1,952         7.5%         2,144         8.           75 - 84         667         4.3%         992         4.2%         1,194         4.6%         1,441         5.           85+         448         2.9%         500         2.1%         565         2.2%         675         2.           Census 2010                                                                                                                                                                                                                                                                                                                                                                                                                                                                                                                                                                                                                                                                                                                                                                                                                                                                                                                                                                    | 5 - 9                                                                                                                                  | 554     | 3.6%      | 640    | 2.7%      | 720    | 2.8%    | 713       | 2.    |     |
| 20 - 24         1,434         9.2%         2,385         10.1%         2,064         7.9%         1,912         7.           25 - 34         4,356         28.0%         6,936         29.3%         8,318         31.9%         7,963         30.           35 - 44         2,574         16.5%         3,388         14.3%         3,990         15.3%         4,346         16.           45 - 54         1,762         11.3%         2,679         11.3%         2,755         10.5%         2,850         10.           55 - 64         1,371         8.8%         2,442         10.3%         2,480         9.5%         2,375         8.           65 - 74         951         6.1%         1,755         7.4%         1,952         7.5%         2,144         8.           75 - 84         667         4.3%         992         4.2%         1,194         4.6%         1,441         5.           85+         448         2.9%         500         2.1%         565         2.2%         675         2.           Census 2020         Census 2020         Degree 1         Number         Percent         Number         Percent         Number         Percent </td <td>10 - 14</td> <td>426</td> <td>2.7%</td> <td>664</td> <td>2.8%</td> <td>634</td> <td>2.4%</td> <td>718</td> <td>2.</td>                                                                                                                                                                                                                                                                                                                                                                                                                                                                                                                                                                                                                                                                                                                                                                                                                      | 10 - 14                                                                                                                                | 426     | 2.7%      | 664    | 2.8%      | 634    | 2.4%    | 718       | 2.    |     |
| 25 - 34                                                                                                                                                                                                                                                                                                                                                                                                                                                                                                                                                                                                                                                                                                                                                                                                                                                                                                                                                                                                                                                                                                                                                                                                                                                                                                                                                                                                                                                                                                                                                                                                                                                                                                                                                                                                                                                                                                                                                                                                                                                                                                                        | 15 - 19                                                                                                                                | 337     | 2.2%      | 594    | 2.5%      | 627    | 2.4%    | 638       | 2.    |     |
| 35 - 44                                                                                                                                                                                                                                                                                                                                                                                                                                                                                                                                                                                                                                                                                                                                                                                                                                                                                                                                                                                                                                                                                                                                                                                                                                                                                                                                                                                                                                                                                                                                                                                                                                                                                                                                                                                                                                                                                                                                                                                                                                                                                                                        | 20 - 24                                                                                                                                | 1,434   | 9.2%      | 2,385  | 10.1%     | 2,064  | 7.9%    | 1,912     | 7.    |     |
| 45 - 54       1,762       11.3%       2,679       11.3%       2,755       10.5%       2,850       10.5         55 - 64       1,371       8.8%       2,442       10.3%       2,480       9.5%       2,375       8.         65 - 74       951       6.1%       1,755       7.4%       1,952       7.5%       2,144       8.         75 - 84       667       4.3%       992       4.2%       1,194       4.6%       1,441       5.         85+       448       2.9%       500       2.1%       565       2.2%       675       2.         Census 2010       Census 2020       2024       2024       2024       2024       2024       2024       2024       2024       2024       2024       2024       2024       2024       2024       2024       2024       2024       2024       2024       2024       2024       2024       2024       2024       2024       2024       2024       2024       2024 <th c<="" td=""><td>25 - 34</td><td>4,356</td><td>28.0%</td><td>6,936</td><td>29.3%</td><td>8,318</td><td>31.9%</td><td>7,963</td><td>30.</td></th>                                                                                                                                                                                                                                                                                                                                                                                                                                                                                                                                                                                                                                                                                                                                                                                                                                                                                                                                                                                                                                                                         | <td>25 - 34</td> <td>4,356</td> <td>28.0%</td> <td>6,936</td> <td>29.3%</td> <td>8,318</td> <td>31.9%</td> <td>7,963</td> <td>30.</td> | 25 - 34 | 4,356     | 28.0%  | 6,936     | 29.3%  | 8,318   | 31.9%     | 7,963 | 30. |
| 55 - 64         1,371         8.8%         2,442         10.3%         2,480         9.5%         2,375         8.           65 - 74         951         6.1%         1,755         7.4%         1,952         7.5%         2,144         8.           75 - 84         667         4.3%         992         4.2%         1,194         4.6%         1,441         5.           Census 2010         Census 2020         2024         2024         2024         2024         2024         2024         2024         2024         2024         2024         2024         2024         2024         2024         2024         2024         2024         2024         2024         2024         2024         2024         2024         2024         2024         2024         2024         2024         2024         2024         2024         2024         2024         2024         2024         2024         2024         2024                                                                                                                                                                                                                                                                                                                                                                                                                                                                                                                                                                                                                                                                                                                                                                                                                                                                                                                                                                                                                                                                                                                                                                                                   | 35 - 44                                                                                                                                | 2,574   | 16.5%     | 3,388  | 14.3%     | 3,990  | 15.3%   | 4,346     | 16.   |     |
| 65 - 74 951 6.1% 1,755 7.4% 1,952 7.5% 2,144 8.75 - 84 667 4.3% 992 4.2% 1,194 4.6% 1,441 5.85 + 448 2.9% 500 2.1% 565 2.2% 675 2.2% 675 2.0% 675 2.0% 675 2.0% 675 2.0% 675 2.0% 675 2.0% 675 2.0% 675 2.0% 675 2.0% 675 2.0% 675 2.0% 675 2.0% 675 2.0% 675 2.0% 675 2.0% 675 2.0% 675 2.0% 675 2.0% 675 2.0% 675 2.0% 675 2.0% 675 2.0% 675 2.0% 675 2.0% 675 2.0% 675 2.0% 675 2.0% 675 2.0% 675 2.0% 675 2.0% 675 2.0% 675 2.0% 675 2.0% 675 2.0% 675 2.0% 675 2.0% 675 2.0% 675 2.0% 675 2.0% 675 2.0% 675 2.0% 675 2.0% 675 2.0% 675 2.0% 675 2.0% 675 2.0% 675 2.0% 675 2.0% 675 2.0% 675 2.0% 675 2.0% 675 2.0% 675 2.0% 675 2.0% 675 2.0% 675 2.0% 675 2.0% 675 2.0% 675 2.0% 675 2.0% 675 2.0% 675 2.0% 675 2.0% 675 2.0% 675 2.0% 675 2.0% 675 2.0% 675 2.0% 675 2.0% 675 2.0% 675 2.0% 675 2.0% 675 2.0% 675 2.0% 675 2.0% 675 2.0% 675 2.0% 675 2.0% 675 2.0% 675 2.0% 675 2.0% 675 2.0% 675 2.0% 675 2.0% 675 2.0% 675 2.0% 675 2.0% 675 2.0% 675 2.0% 675 2.0% 675 2.0% 675 2.0% 675 2.0% 675 2.0% 675 2.0% 675 2.0% 675 2.0% 675 2.0% 675 2.0% 675 2.0% 675 2.0% 675 2.0% 675 2.0% 675 2.0% 675 2.0% 675 2.0% 675 2.0% 675 2.0% 675 2.0% 675 2.0% 675 2.0% 675 2.0% 675 2.0% 675 2.0% 675 2.0% 675 2.0% 675 2.0% 675 2.0% 675 2.0% 675 2.0% 675 2.0% 675 2.0% 675 2.0% 675 2.0% 675 2.0% 675 2.0% 675 2.0% 675 2.0% 675 2.0% 675 2.0% 675 2.0% 675 2.0% 675 2.0% 675 2.0% 675 2.0% 675 2.0% 675 2.0% 675 2.0% 675 2.0% 675 2.0% 675 2.0% 675 2.0% 675 2.0% 675 2.0% 675 2.0% 675 2.0% 675 2.0% 675 2.0% 675 2.0% 675 2.0% 675 2.0% 675 2.0% 675 2.0% 675 2.0% 675 2.0% 675 2.0% 675 2.0% 675 2.0% 675 2.0% 675 2.0% 675 2.0% 675 2.0% 675 2.0% 675 2.0% 675 2.0% 675 2.0% 675 2.0% 675 2.0% 675 2.0% 675 2.0% 675 2.0% 675 2.0% 675 2.0% 675 2.0% 675 2.0% 675 2.0% 675 2.0% 675 2.0% 675 2.0% 675 2.0% 675 2.0% 675 2.0% 675 2.0% 675 2.0% 675 2.0% 675 2.0% 675 2.0% 675 2.0% 675 2.0% 675 2.0% 675 2.0% 675 2.0% 675 2.0% 675 2.0% 675 2.0% 675 2.0% 675 2.0% 675 2.0% 675 2.0% 675 2.0% 675 2.0% 675 2.0% 675 2.0% 675 2.0% 675 2.0% 675 2.0% 675 2.0% 675 2.0% 675 2.0% 675 2.0% 675 2.0% 675 2.0% 675 2 | 45 - 54                                                                                                                                | 1,762   | 11.3%     | 2,679  | 11.3%     | 2,755  | 10.5%   | 2,850     | 10.   |     |
| 75 - 84         667         4.3%         992         4.2%         1,194         4.6%         1,441         5.           85+         448         2.9%         500         2.1%         565         2.2%         675         2.           Census 2010         Census 2020         2024         2024         2024         2024         2024         2024         2024         2024         2024         2024         2024         2024         2024         2024         2024         2024         2024         2024         2024         2024         2024         2024         2024         2024         2024         2024         2024         2024         2024         2024         2024         2024         2024         2024         2024         2024         2024         2024         2024         2024         2024         2024         2024         2024         2024<                                                                                                                                                                                                                                                                                                                                                                                                                                                                                                                                                                                                                                                                                                                                                                                                                                                                                                                                                                                                                                                                                                                                                                                                                                              | 55 - 64                                                                                                                                | 1,371   | 8.8%      | 2,442  | 10.3%     | 2,480  | 9.5%    | 2,375     | 8.    |     |
| 75 - 84         667         4.3%         992         4.2%         1,194         4.6%         1,441         5.           85+         448         2.9%         500         2.1%         565         2.2%         675         2.           Census 2010         Census 2020         2024         2024         2024         2024         2024         2024         2024         2024         2024         2024         2024         2024         2024         2024         2024         2024         2024         2024         2024         2024         2024         2024         2024         2024         2024         2024         2024         2024         2024         2024         2024         2024         2024         2024         2024         2024         2024         2024         2024         2024         2024         2024         2024         2024         2024<                                                                                                                                                                                                                                                                                                                                                                                                                                                                                                                                                                                                                                                                                                                                                                                                                                                                                                                                                                                                                                                                                                                                                                                                                                              | 65 - 74                                                                                                                                | 951     | 6.1%      | 1,755  | 7.4%      | 1,952  | 7.5%    | 2,144     | 8.    |     |
| 85+         448         2.9%         500         2.1%         565         2.2%         675         2.5%           Census 2010         Census 2020         2024         20           Race and Ethnicity         Number         Percent         Number         Percent         Number         Percent         Number         Percent           White Alone         11,538         74.0%         15,218         64.2%         16,516         63.2%         16,231         61.           Black Alone         2,057         13.2%         3,952         16.7%         4,371         16.7%         4,575         17.           American Indian Alone         39         0.3%         100         0.4%         99         0.4%         100         0.           Asian Alone         889         5.7%         1,745         7.4%         2,110         8.1%         2,380         9.           Pacific Islander Alone         13         0.1%         7         0.0%         7         0.0%         9         0.           Some Other Race Alone         651         4.2%         804         3.4%         893         3.4%         975         3.                                                                                                                                                                                                                                                                                                                                                                                                                                                                                                                                                                                                                                                                                                                                                                                                                                                                                                                                                                                     | 75 - 84                                                                                                                                | 667     | 4.3%      |        | 4.2%      |        |         |           | 5.    |     |
| Race and Ethnicity         Number         Percent         16.7%         4.575         17.         17.         16.7%         4,371         16.7%         4,575         17.         17.         2,110         8.1%         2,380                                                                                                                                                                                                                                                                                                                                                                                                                                                                                                                                                                                                                                                                                                                                                                                                   | 85+                                                                                                                                    | 448     |           | 500    |           |        |         |           | 2.    |     |
| Race and Ethnicity         Number         Percent         16.7%         4.371         16.7%         4,575         17.         17.         17.         16.7%         4,371         16.7%         4,575         17.         17.         17.         16.7%         4,371         16.7%         4,575         17.         17.         17.         10.                                                                                                                                                                                                                                                                                                                                                                                                                                                                                                                                                                                                                                                                                                                                                                                                            |                                                                                                                                        | Ce      |           | Ce     |           |        |         |           |       |     |
| White Alone         11,538         74.0%         15,218         64.2%         16,516         63.2%         16,231         61.           Black Alone         2,057         13.2%         3,952         16.7%         4,371         16.7%         4,575         17.           American Indian Alone         39         0.3%         100         0.4%         99         0.4%         100         0.           Asian Alone         889         5.7%         1,745         7.4%         2,110         8.1%         2,380         9.           Pacific Islander Alone         13         0.1%         7         0.0%         7         0.0%         9         0.           Some Other Race Alone         651         4.2%         804         3.4%         893         3.4%         975         3.                                                                                                                                                                                                                                                                                                                                                                                                                                                                                                                                                                                                                                                                                                                                                                                                                                                                                                                                                                                                                                                                                                                                                                                                                                                                                                                                  | Race and Ethnicity                                                                                                                     |         |           |        |           | Number | Percent | Number    |       |     |
| Black Alone         2,057         13.2%         3,952         16.7%         4,371         16.7%         4,575         17.           American Indian Alone         39         0.3%         100         0.4%         99         0.4%         100         0.           Asian Alone         889         5.7%         1,745         7.4%         2,110         8.1%         2,380         9.           Pacific Islander Alone         13         0.1%         7         0.0%         7         0.0%         9         0.           Some Other Race Alone         651         4.2%         804         3.4%         893         3.4%         975         3.                                                                                                                                                                                                                                                                                                                                                                                                                                                                                                                                                                                                                                                                                                                                                                                                                                                                                                                                                                                                                                                                                                                                                                                                                                                                                                                                                                                                                                                                          | -                                                                                                                                      |         |           | 15,218 |           |        |         |           |       |     |
| American Indian Alone         39         0.3%         100         0.4%         99         0.4%         100         0.           Asian Alone         889         5.7%         1,745         7.4%         2,110         8.1%         2,380         9.           Pacific Islander Alone         13         0.1%         7         0.0%         7         0.0%         9         0.           Some Other Race Alone         651         4.2%         804         3.4%         893         3.4%         975         3.                                                                                                                                                                                                                                                                                                                                                                                                                                                                                                                                                                                                                                                                                                                                                                                                                                                                                                                                                                                                                                                                                                                                                                                                                                                                                                                                                                                                                                                                                                                                                                                                              |                                                                                                                                        |         |           |        |           |        |         | •         |       |     |
| Asian Alone     889     5.7%     1,745     7.4%     2,110     8.1%     2,380     9.       Pacific Islander Alone     13     0.1%     7     0.0%     7     0.0%     9     0.       Some Other Race Alone     651     4.2%     804     3.4%     893     3.4%     975     3.                                                                                                                                                                                                                                                                                                                                                                                                                                                                                                                                                                                                                                                                                                                                                                                                                                                                                                                                                                                                                                                                                                                                                                                                                                                                                                                                                                                                                                                                                                                                                                                                                                                                                                                                                                                                                                                      |                                                                                                                                        |         |           |        |           |        |         |           |       |     |
| Pacific Islander Alone         13         0.1%         7         0.0%         7         0.0%         9         0.0%           Some Other Race Alone         651         4.2%         804         3.4%         893         3.4%         975         3.                                                                                                                                                                                                                                                                                                                                                                                                                                                                                                                                                                                                                                                                                                                                                                                                                                                                                                                                                                                                                                                                                                                                                                                                                                                                                                                                                                                                                                                                                                                                                                                                                                                                                                                                                                                                                                                                          |                                                                                                                                        |         |           |        |           |        |         |           |       |     |
| Some Other Race Alone 651 4.2% 804 3.4% 893 3.4% 975 3.                                                                                                                                                                                                                                                                                                                                                                                                                                                                                                                                                                                                                                                                                                                                                                                                                                                                                                                                                                                                                                                                                                                                                                                                                                                                                                                                                                                                                                                                                                                                                                                                                                                                                                                                                                                                                                                                                                                                                                                                                                                                        |                                                                                                                                        |         |           |        |           |        |         |           |       |     |
|                                                                                                                                                                                                                                                                                                                                                                                                                                                                                                                                                                                                                                                                                                                                                                                                                                                                                                                                                                                                                                                                                                                                                                                                                                                                                                                                                                                                                                                                                                                                                                                                                                                                                                                                                                                                                                                                                                                                                                                                                                                                                                                                |                                                                                                                                        |         |           |        |           |        |         |           |       |     |
| - 1 TO OT 1 TO C 10000 01 01 01 0 0 10 0 10 0 10 0 10                                                                                                                                                                                                                                                                                                                                                                                                                                                                                                                                                                                                                                                                                                                                                                                                                                                                                                                                                                                                                                                                                                                                                                                                                                                                                                                                                                                                                                                                                                                                                                                                                                                                                                                                                                                                                                                                                                                                                                                                                                                                          |                                                                                                                                        |         |           |        |           |        |         |           |       |     |
|                                                                                                                                                                                                                                                                                                                                                                                                                                                                                                                                                                                                                                                                                                                                                                                                                                                                                                                                                                                                                                                                                                                                                                                                                                                                                                                                                                                                                                                                                                                                                                                                                                                                                                                                                                                                                                                                                                                                                                                                                                                                                                                                | or Flore Races                                                                                                                         | 3,3     | 2.5 /0    | 1,002  | , , , , , | 2,113  | 0.170   | -,255     | 0.    |     |
| Hispanic Origin (Any Race) 1,406 9.0% 2,051 8.7% 2,302 8.8% 2,520 9.                                                                                                                                                                                                                                                                                                                                                                                                                                                                                                                                                                                                                                                                                                                                                                                                                                                                                                                                                                                                                                                                                                                                                                                                                                                                                                                                                                                                                                                                                                                                                                                                                                                                                                                                                                                                                                                                                                                                                                                                                                                           |                                                                                                                                        |         |           |        |           |        |         |           |       |     |