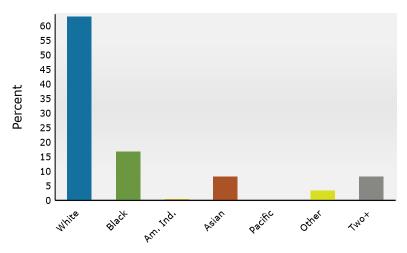

3225 Peachtree Rd NE, Atlanta, Georgia, 30305 Ring: 1 mile radius

Prepared by Esri Latitude: 33.84241 Longitude: -84.37271

| Population         15,583         23,690         26,115         26,58           Households         9,271         14,451         16,378         17,78           Families         2,802         4,331         4,789         4,38           Average Household Size         1.68         1.62         1.58         1           Owner Occupied Housing Units         4,108         4,811         5,182         5,6           Renter Occupied Housing Units         5,164         9,640         11,196         11,6           Median Age         34.9         34.8         34.8         34.8           Trends: 2024-2029 Annual Rate         Area         State         Nation           Population         0.35%         0.61%         0.3           Households         0.89%         0.66%         0.6           Families         0.68%         0.75%         0.5           Owner HHs         0.95%         1.32%         0.9           Median Household Income         3.90%         1.32%         2.2           **Households by Income         Number         Percent         Number         Percent         Number           *\$15,000 - \$24,999         860         5.3%         503         2.                                                                                                                                                                                                                                                                                                                                                                                                                                                                                                                                                                                                                                                                                                                                                                                                                                                                                                                               |                                                                                                                                        |         |           |        |           |        |         | Longitudi |       |     |
|--------------------------------------------------------------------------------------------------------------------------------------------------------------------------------------------------------------------------------------------------------------------------------------------------------------------------------------------------------------------------------------------------------------------------------------------------------------------------------------------------------------------------------------------------------------------------------------------------------------------------------------------------------------------------------------------------------------------------------------------------------------------------------------------------------------------------------------------------------------------------------------------------------------------------------------------------------------------------------------------------------------------------------------------------------------------------------------------------------------------------------------------------------------------------------------------------------------------------------------------------------------------------------------------------------------------------------------------------------------------------------------------------------------------------------------------------------------------------------------------------------------------------------------------------------------------------------------------------------------------------------------------------------------------------------------------------------------------------------------------------------------------------------------------------------------------------------------------------------------------------------------------------------------------------------------------------------------------------------------------------------------------------------------------------------------------------------------------------------------------------------|----------------------------------------------------------------------------------------------------------------------------------------|---------|-----------|--------|-----------|--------|---------|-----------|-------|-----|
| Mouseholds                                                                                                                                                                                                                                                                                                                                                                                                                                                                                                                                                                                                                                                                                                                                                                                                                                                                                                                                                                                                                                                                                                                                                                                                                                                                                                                                                                                                                                                                                                                                                                                                                                                                                                                                                                                                                                                                                                                                                                                                                                                                                                                     | Summary                                                                                                                                |         |           |        |           |        |         |           | 20    |     |
| Families         2,802         4,313         4,789         4,789         1.62         1.55         1           Owner Occupied Housing Units         4,108         4,811         5,182         5,782         5,782         5,782         5,782         11,195         11,195         11,296         15,782         5,782         8,782         11,195         11,295         11,295         15,782         5,782         8,782         11,296         11,296         11,296         13,298         10,689%         10,689%         10,689%         10,689%         10,589%         10,589%         10,589%         10,589%         10,589%         10,589%         10,589%         10,589%         10,589%         10,589%         10,589%         10,589%         10,589%         10,589%         10,589%         10,589%         10,589%         10,589%         10,589%         10,599%         10,599%         10,599%         10,599%         10,599%         10,599%         10,599%         10,599%         10,599%         10,599%         10,599%         10,599%         10,599%         10,599%         10,599%         10,599%         10,599%         10,599%         10,599%         10,599%         10,599%         10,599%         10,599%         10,599%         10,599%         10,599%         10,599% </td <td>Population</td> <td></td> <td></td> <td></td> <td></td> <td></td> <td></td> <td></td> <td></td>                                                                                                                                                                                                                                                                                                                                                                                                                                                                                                                                                                                                                                                                                             | Population                                                                                                                             |         |           |        |           |        |         |           |       |     |
| Norman                                                                                                                                                                                                                                                                                                                                                                                                                                                                                                                                                                                                                                                                                                                                                                                                                                                                                                                                                                                                                                                                                                                                                                                                                                                                                                                                                                                                                                                                                                                                                                                                                                                                                                                                                                                                                                                                                                                                                                                                                                                                                                                         | Households                                                                                                                             |         |           |        | 14,4      | 51     | 16,378  |           | 17,1  |     |
| Median Age                                                                                                                                                                                                                                                                                                                                                                                                                                                                                                                                                                                                                                                                                                                                                                                                                                                                                                                                                                                                                                                                                                                                                                                                                                                                                                                                                                                                                                                                                                                                                                                                                                                                                                                                                                                                                                                                                                                                                                                                                                                                                                                     | Families                                                                                                                               |         | 2,8       | 02     | 4,3       | 31     | 4,789   |           | 4,9   |     |
| Median Ago   Median Household Income                                                                                                                                                                                                                                                                                                                                                                                                                                                                                                                                                                                                                                                                                                                                                                                                                                                                                                                                                                                                                                                                                                                                                                                                                                                                                                                                                                                                                                                                                                                                                                                                                                                                                                                                                                                                                                                                           |                                                                                                                                        |         |           |        |           |        |         |           | 1.    |     |
| Median Age                                                                                                                                                                                                                                                                                                                                                                                                                                                                                                                                                                                                                                                                                                                                                                                                                                                                                                                                                                                                                                                                                                                                                                                                                                                                                                                                                                                                                                                                                                                                                                                                                                                                                                                                                                                                                                                                                                                                                                                                                                                                                                                     | Owner Occupied Housing Units                                                                                                           |         |           |        | 4,8       | 11     | 5,182   |           | 5,4   |     |
| Propulation                                                                                                                                                                                                                                                                                                                                                                                                                                                                                                                                                                                                                                                                                                                                                                                                                                                                                                                                                                                                                                                                                                                                                                                                                                                                                                                                                                                                                                                                                                                                                                                                                                                                                                                                                                                                                                                                                                                                                                                                                                                                                                                    | Renter Occupied Housing Units                                                                                                          |         | 5,1       | 64     | 9,6       | 40     | 11,196  |           | 11,6  |     |
| Population   1,35%   0,61%   0,35%   0,65%   0,66%   0,66%   0,66%   0,66%   0,66%   0,66%   0,66%   0,66%   0,66%   0,65%   0,55%   0,55%   0,55%   0,55%   0,55%   0,55%   0,55%   0,55%   0,55%   0,55%   0,55%   0,55%   0,55%   0,55%   0,55%   0,55%   0,55%   0,55%   0,55%   0,55%   0,55%   0,55%   0,55%   0,55%   0,55%   0,55%   0,55%   0,55%   0,55%   0,55%   0,55%   0,55%   0,55%   0,55%   0,55%   0,55%   0,55%   0,55%   0,55%   0,55%   0,55%   0,55%   0,55%   0,55%   0,55%   0,55%   0,55%   0,55%   0,55%   0,55%   0,55%   0,55%   0,55%   0,55%   0,55%   0,55%   0,55%   0,55%   0,55%   0,55%   0,55%   0,55%   0,55%   0,55%   0,55%   0,55%   0,55%   0,55%   0,55%   0,55%   0,55%   0,55%   0,55%   0,55%   0,55%   0,55%   0,55%   0,55%   0,55%   0,55%   0,55%   0,55%   0,55%   0,55%   0,55%   0,55%   0,55%   0,55%   0,55%   0,55%   0,55%   0,55%   0,55%   0,55%   0,55%   0,55%   0,55%   0,55%   0,55%   0,55%   0,55%   0,55%   0,55%   0,55%   0,55%   0,55%   0,55%   0,55%   0,55%   0,55%   0,55%   0,55%   0,55%   0,55%   0,55%   0,55%   0,55%   0,55%   0,55%   0,55%   0,55%   0,55%   0,55%   0,55%   0,55%   0,55%   0,55%   0,55%   0,55%   0,55%   0,55%   0,55%   0,55%   0,55%   0,55%   0,55%   0,55%   0,55%   0,55%   0,55%   0,55%   0,55%   0,55%   0,55%   0,55%   0,55%   0,55%   0,55%   0,55%   0,55%   0,55%   0,55%   0,55%   0,55%   0,55%   0,55%   0,55%   0,55%   0,55%   0,55%   0,55%   0,55%   0,55%   0,55%   0,55%   0,55%   0,55%   0,55%   0,55%   0,55%   0,55%   0,55%   0,55%   0,55%   0,55%   0,55%   0,55%   0,55%   0,55%   0,55%   0,55%   0,55%   0,55%   0,55%   0,55%   0,55%   0,55%   0,55%   0,55%   0,55%   0,55%   0,55%   0,55%   0,55%   0,55%   0,55%   0,55%   0,55%   0,55%   0,55%   0,55%   0,55%   0,55%   0,55%   0,55%   0,55%   0,55%   0,55%   0,55%   0,55%   0,55%   0,55%   0,55%   0,55%   0,55%   0,55%   0,55%   0,55%   0,55%   0,55%   0,55%   0,55%   0,55%   0,55%   0,55%   0,55%   0,55%   0,55%   0,55%   0,55%   0,55%   0,55%   0,55%   0,55%   0,55%   0,55%   0,55%   0,55%   0,55%   0,55%     | Median Age                                                                                                                             |         | 34        | .9     | 34        | .8     | 34.8    |           | 3     |     |
| Familles                                                                                                                                                                                                                                                                                                                                                                                                                                                                                                                                                                                                                                                                                                                                                                                                                                                                                                                                                                                                                                                                                                                                                                                                                                                                                                                                                                                                                                                                                                                                                                                                                                                                                                                                                                                                                                                                                                                                                                                                                                                                                                                       | Trends: 2024-2029 Annual Ra                                                                                                            | te      |           | Area   |           |        | State   |           | Natio |     |
| Families Owner HHS Owner HHS Owner HH Owner Percert Owner HH Owner HH Owner Percert Owner HH Owner HH Owner Percert Owner HH Owner H Owner HH Owne  | Population                                                                                                                             |         |           | 0.35%  |           |        | 0.61%   |           | 0.3   |     |
| Owner HHS         0.95%         1.32%         2.9           Median Household Income         Total Number Percent Post Number Percent Number Percent Post Number Percent Number Percent Number Percent Number Percent Number Post Number N                                                                                                   | Households                                                                                                                             |         |           | 0.89%  |           |        | 0.86%   |           | 0.6   |     |
| Median Household Income                                                                                                                                                                                                                                                                                                                                                                                                                                                                                                                                                                                                                                                                                                                                                                                                                                                                                                                                                                                                                                                                                                                                                                                                                                                                                                                                                                                                                                                                                                                                                                                                                                                                                                                                                                                                                                                                                                                                                                                                                                                                                                        | Families                                                                                                                               |         |           | 0.68%  |           |        | 0.75%   |           | 0.5   |     |
| Number       | Owner HHs                                                                                                                              |         |           | 0.95%  |           |        | 1.32%   |           | 0.9   |     |
| Number   N   | Median Household Income                                                                                                                |         |           | 3.90%  |           |        | 3.20%   |           | 2.9   |     |
| \$15,000         \$15,000         \$1,306         \$.0%         911         \$.5           \$15,000 - \$24,999         \$60         5.3%         503         \$.2           \$25,000 - \$34,999         \$618         3.8%         504         2.           \$50,000 - \$74,999         \$1,963         12.0%         1,799         10.           \$75,000 - \$99,999         \$2,120         12.9%         2,098         12.           \$100,000 - \$149,999         \$2,049         12.5%         2,710         15.           \$200,000+         \$199,999         \$2,049         12.5%         2,710         15.           \$200,000+         \$199,999         \$15,757         \$130,239         \$150,000         \$199,999         \$15,757         \$130,239           Median Household Income         \$157,543         \$187,349         \$150,000         \$187,349         \$187,349         \$187,349         \$187,349         \$187,349         \$187,349         \$187,349         \$187,349         \$187,349         \$187,349         \$187,349         \$187,349         \$187,349         \$187,349         \$187,349         \$187,349         \$187,349         \$187,349         \$187,349         \$187,349         \$187,349         \$187,349         \$187,349         \$187,349         \$187,349                                                                                                                                                                                                                                                                                                                                                                                                                                                                                                                                                                                                                                                                                                                                                                                                |                                                                                                                                        |         |           |        |           |        | 2024    |           | 20    |     |
| \$15,000 - \$24,999                                                                                                                                                                                                                                                                                                                                                                                                                                                                                                                                                                                                                                                                                                                                                                                                                                                                                                                                                                                                                                                                                                                                                                                                                                                                                                                                                                                                                                                                                                                                                                                                                                                                                                                                                                                                                                                                                                                                                                                                                                                                                                            | Households by Income                                                                                                                   |         |           |        | Nu        | mber   | Percent | Number    | Perc  |     |
| \$25,000 - \$34,999                                                                                                                                                                                                                                                                                                                                                                                                                                                                                                                                                                                                                                                                                                                                                                                                                                                                                                                                                                                                                                                                                                                                                                                                                                                                                                                                                                                                                                                                                                                                                                                                                                                                                                                                                                                                                                                                                                                                                                                                                                                                                                            | <\$15,000                                                                                                                              |         |           |        | :         | 1,306  | 8.0%    | 911       | 5.    |     |
| \$35,000 - \$49,999                                                                                                                                                                                                                                                                                                                                                                                                                                                                                                                                                                                                                                                                                                                                                                                                                                                                                                                                                                                                                                                                                                                                                                                                                                                                                                                                                                                                                                                                                                                                                                                                                                                                                                                                                                                                                                                                                                                                                                                                                                                                                                            | \$15,000 - \$24,999                                                                                                                    |         |           |        |           | 860    | 5.3%    | 503       | 2.    |     |
| \$50,000 - \$74,999                                                                                                                                                                                                                                                                                                                                                                                                                                                                                                                                                                                                                                                                                                                                                                                                                                                                                                                                                                                                                                                                                                                                                                                                                                                                                                                                                                                                                                                                                                                                                                                                                                                                                                                                                                                                                                                                                                                                                                                                                                                                                                            | \$25,000 - \$34,999                                                                                                                    |         |           |        |           | 711    | 4.3%    | 533       | 3.    |     |
| \$75,000 - \$99,999                                                                                                                                                                                                                                                                                                                                                                                                                                                                                                                                                                                                                                                                                                                                                                                                                                                                                                                                                                                                                                                                                                                                                                                                                                                                                                                                                                                                                                                                                                                                                                                                                                                                                                                                                                                                                                                                                                                                                                                                                                                                                                            | \$35,000 - \$49,999                                                                                                                    |         |           |        |           | 618    | 3.8%    | 504       | 2.    |     |
| \$100,000 - \$149,999                                                                                                                                                                                                                                                                                                                                                                                                                                                                                                                                                                                                                                                                                                                                                                                                                                                                                                                                                                                                                                                                                                                                                                                                                                                                                                                                                                                                                                                                                                                                                                                                                                                                                                                                                                                                                                                                                                                                                                                                                                                                                                          | \$50,000 - \$74,999                                                                                                                    |         |           |        | :         | 1,963  | 12.0%   | 1,799     | 10.   |     |
| \$150,000 - \$199,999                                                                                                                                                                                                                                                                                                                                                                                                                                                                                                                                                                                                                                                                                                                                                                                                                                                                                                                                                                                                                                                                                                                                                                                                                                                                                                                                                                                                                                                                                                                                                                                                                                                                                                                                                                                                                                                                                                                                                                                                                                                                                                          | \$75,000 - \$99,999                                                                                                                    |         |           |        | 2         | 2,120  | 12.9%   | 2,098     | 12.   |     |
| Median Household Income                                                                                                                                                                                                                                                                                                                                                                                                                                                                                                                                                                                                                                                                                                                                                                                                                                                                                                                                                                                                                                                                                                                                                                                                                                                                                                                                                                                                                                                                                                                                                                                                                                                                                                                                                                                                                                                                                                                                                                                                                                                                                                        | \$100,000 - \$149,999                                                                                                                  |         |           |        | 2         | 2,899  | 17.7%   | 3,204     | 18.   |     |
| \$200,000+         3,851         23.5%         4,861         28           Median Household Income         \$107,567         \$130,239           Average Household Income         \$98,161         \$119,889           Census 2010         Census 2020         2024         2024         2024         2024         2024         2024         2024         2024         2024         2024         2024         2024         2024         2024         2024         2024         2024         2024         2024         2024         2024         2024         2024         2024         2024         70         4.5%         640         2.7%         72         2.8%         634         2.4%         73         2.2%         664         2.5%         627         2.4%         638         2.2         2.24         1,434         9.2% <th c<="" td=""><td></td><td></td><td></td><td></td><td></td><td></td><td>12.5%</td><td></td><td>15</td></th>                                                                                                                                                                                                                                                                                                                                                                                                                                                                                                                                                                                                                                                                                                                                                                                                                                                                                                                                                                                                                                                                                                                                                                           | <td></td> <td></td> <td></td> <td></td> <td></td> <td></td> <td>12.5%</td> <td></td> <td>15</td>                                       |         |           |        |           |        |         | 12.5%     |       | 15  |
| Average Household Income                                                                                                                                                                                                                                                                                                                                                                                                                                                                                                                                                                                                                                                                                                                                                                                                                                                                                                                                                                                                                                                                                                                                                                                                                                                                                                                                                                                                                                                                                                                                                                                                                                                                                                                                                                                                                                                                                                                                                                                                                                                                                                       | \$200,000+                                                                                                                             |         |           |        |           | 3,851  | 23.5%   | 4,861     | 28.   |     |
| Average Household Income                                                                                                                                                                                                                                                                                                                                                                                                                                                                                                                                                                                                                                                                                                                                                                                                                                                                                                                                                                                                                                                                                                                                                                                                                                                                                                                                                                                                                                                                                                                                                                                                                                                                                                                                                                                                                                                                                                                                                                                                                                                                                                       | Median Household Income                                                                                                                |         |           |        | \$10      | 7,567  |         | \$130,239 |       |     |
| Per Capita Income                                                                                                                                                                                                                                                                                                                                                                                                                                                                                                                                                                                                                                                                                                                                                                                                                                                                                                                                                                                                                                                                                                                                                                                                                                                                                                                                                                                                                                                                                                                                                                                                                                                                                                                                                                                                                                                                                                                                                                                                                                                                                                              | Average Household Income                                                                                                               |         |           |        |           |        |         |           |       |     |
| Population by Age         Number         Percent         Number         Perc                                                                                                                                                                                                                                                                                                                                                                                                                                                                                                                                                                                                                                                                                                                                                                                          | Per Capita Income                                                                                                                      |         |           |        | \$98      | 3,161  |         | \$119,889 |       |     |
| 0 - 4 703 4.5% 714 3.0% 815 3.1% 794 3.5 5 - 9 554 3.6% 640 2.7% 720 2.8% 713 2. 10 - 14 426 2.7% 664 2.8% 634 2.4% 718 2. 15 - 19 337 2.2% 594 2.5% 627 2.4% 638 2. 20 - 24 1,434 9.2% 2,385 10.1% 2,064 7.9% 1,912 7. 25 - 34 4,356 28.0% 6,936 29.3% 8,318 31.9% 7,963 30. 35 - 44 2,574 16.5% 3,388 14.3% 3,990 15.3% 4,346 16. 45 - 54 1,762 11.3% 2,679 11.3% 2,755 10.5% 2,850 10. 55 - 64 1,371 8.8% 2,442 10.3% 2,480 9.5% 2,375 8. 65 - 74 951 61.% 1,755 7.4% 1,952 7.5% 2,144 8. 75 - 84 667 4.3% 992 4.2% 1,194 4.6% 1,441 5. 85 + 448 2.9% 500 2.1% 565 2.2% 675 2.                                                                                                                                                                                                                                                                                                                                                                                                                                                                                                                                                                                                                                                                                                                                                                                                                                                                                                                                                                                                                                                                                                                                                                                                                                                                                                                                                                                                                                                                                                                                              |                                                                                                                                        | Cer     | nsus 2010 | Ce     | nsus 2020 |        | 2024    |           | 20    |     |
| 5 - 9         554         3.6%         640         2.7%         720         2.8%         713         2.           10 - 14         426         2.7%         664         2.8%         634         2.4%         718         2.           15 - 19         337         2.2%         594         2.5%         627         2.4%         638         2.           20 - 24         1,434         9.2%         2,385         10.1%         2,064         7.9%         1,912         7.           25 - 34         4,356         28.0%         6,936         29.3%         8,318         31.9%         7,963         30.           35 - 44         2,574         16.5%         3,388         14.3%         3,990         15.3%         4,346         16.           45 - 54         1,762         11.3%         2,679         11.3%         2,755         10.5%         2,335         10.           55 - 64         1,371         8.8%         2,442         10.3%         2,480         9.5%         2,375         8.           65 - 74         951         6.1%         1,755         7.4%         1,952         7.5%         2,144         8.           75 - 84         667                                                                                                                                                                                                                                                                                                                                                                                                                                                                                                                                                                                                                                                                                                                                                                                                                                                                                                                                                              | Population by Age                                                                                                                      | Number  | Percent   | Number | Percent   | Number | Percent | Number    | Perc  |     |
| 10 - 14       426       2.7%       664       2.8%       634       2.4%       718       2.         15 - 19       337       2.2%       594       2.5%       627       2.4%       638       2.         20 - 24       1,434       9.2%       2,385       10.1%       2,064       7.9%       1,912       7.         25 - 34       4,356       28.0%       6,936       29.3%       8,318       31.9%       7,963       30.         35 - 44       2,574       16.5%       3,388       14.3%       3,990       15.3%       4,346       16.         45 - 54       1,762       11.3%       2,679       11.3%       2,755       10.5%       2,850       10.         55 - 64       1,371       8.8%       2,442       10.3%       2,480       9.5%       2,375       8.         65 - 74       951       6.1%       1,755       7.4%       1,952       7.5%       2,144       8.         75 - 84       667       4.3%       992       4.2%       1,194       4.6%       1,441       5.         85+       448       2.9%       500       2.1%       565       2.2%       675       2.                                                                                                                                                                                                                                                                                                                                                                                                                                                                                                                                                                                                                                                                                                                                                                                                                                                                                                                                                                                                                                                        | 0 - 4                                                                                                                                  | 703     | 4.5%      | 714    | 3.0%      | 815    | 3.1%    | 794       | 3.    |     |
| 15 - 19         337         2.2%         594         2.5%         627         2.4%         638         2.           20 - 24         1,434         9.2%         2,385         10.1%         2,064         7.9%         1,912         7.           25 - 34         4,356         28.0%         6,936         29.3%         8,318         31.9%         7,963         30.           35 - 44         2,574         16.5%         3,388         14.3%         3,990         15.3%         4,346         16.           45 - 54         1,762         11.3%         2,679         11.3%         2,755         10.5%         2,850         10.           55 - 64         1,371         8.8%         2,442         10.3%         2,480         9.5%         2,375         8.           65 - 74         951         6.1%         1,755         7.4%         1,952         7.5%         2,144         8.           75 - 84         667         4.3%         992         4.2%         1,194         4.6%         1,441         5.           85+         448         2.9%         500         2.1%         565         2.2%         675         2.           Census 2010                                                                                                                                                                                                                                                                                                                                                                                                                                                                                                                                                                                                                                                                                                                                                                                                                                                                                                                                                                    | 5 - 9                                                                                                                                  | 554     | 3.6%      | 640    | 2.7%      | 720    | 2.8%    | 713       | 2.    |     |
| 20 - 24         1,434         9.2%         2,385         10.1%         2,064         7.9%         1,912         7.           25 - 34         4,356         28.0%         6,936         29.3%         8,318         31.9%         7,963         30.           35 - 44         2,574         16.5%         3,388         14.3%         3,990         15.3%         4,346         16.           45 - 54         1,762         11.3%         2,679         11.3%         2,755         10.5%         2,850         10.           55 - 64         1,371         8.8%         2,442         10.3%         2,480         9.5%         2,375         8.           65 - 74         951         6.1%         1,755         7.4%         1,952         7.5%         2,144         8.           75 - 84         667         4.3%         992         4.2%         1,194         4.6%         1,441         5.           85+         448         2.9%         500         2.1%         565         2.2%         675         2.           Census 2020         Census 2020         Degree 1         Number         Percent         Number         Percent         Number         Percent </td <td>10 - 14</td> <td>426</td> <td>2.7%</td> <td>664</td> <td>2.8%</td> <td>634</td> <td>2.4%</td> <td>718</td> <td>2.</td>                                                                                                                                                                                                                                                                                                                                                                                                                                                                                                                                                                                                                                                                                                                                                                                                                      | 10 - 14                                                                                                                                | 426     | 2.7%      | 664    | 2.8%      | 634    | 2.4%    | 718       | 2.    |     |
| 25 - 34                                                                                                                                                                                                                                                                                                                                                                                                                                                                                                                                                                                                                                                                                                                                                                                                                                                                                                                                                                                                                                                                                                                                                                                                                                                                                                                                                                                                                                                                                                                                                                                                                                                                                                                                                                                                                                                                                                                                                                                                                                                                                                                        | 15 - 19                                                                                                                                | 337     | 2.2%      | 594    | 2.5%      | 627    | 2.4%    | 638       | 2.    |     |
| 35 - 44                                                                                                                                                                                                                                                                                                                                                                                                                                                                                                                                                                                                                                                                                                                                                                                                                                                                                                                                                                                                                                                                                                                                                                                                                                                                                                                                                                                                                                                                                                                                                                                                                                                                                                                                                                                                                                                                                                                                                                                                                                                                                                                        | 20 - 24                                                                                                                                | 1,434   | 9.2%      | 2,385  | 10.1%     | 2,064  | 7.9%    | 1,912     | 7.    |     |
| 45 - 54       1,762       11.3%       2,679       11.3%       2,755       10.5%       2,850       10.5         55 - 64       1,371       8.8%       2,442       10.3%       2,480       9.5%       2,375       8.         65 - 74       951       6.1%       1,755       7.4%       1,952       7.5%       2,144       8.         75 - 84       667       4.3%       992       4.2%       1,194       4.6%       1,441       5.         85+       448       2.9%       500       2.1%       565       2.2%       675       2.         Census 2010       Census 2020       2024       2024       2024       2024       2024       2024       2024       2024       2024       2024       2024       2024       2024       2024       2024       2024       2024       2024       2024       2024       2024       2024       2024       2024       2024       2024       2024       2024       2024 <th c<="" td=""><td>25 - 34</td><td>4,356</td><td>28.0%</td><td>6,936</td><td>29.3%</td><td>8,318</td><td>31.9%</td><td>7,963</td><td>30.</td></th>                                                                                                                                                                                                                                                                                                                                                                                                                                                                                                                                                                                                                                                                                                                                                                                                                                                                                                                                                                                                                                                                         | <td>25 - 34</td> <td>4,356</td> <td>28.0%</td> <td>6,936</td> <td>29.3%</td> <td>8,318</td> <td>31.9%</td> <td>7,963</td> <td>30.</td> | 25 - 34 | 4,356     | 28.0%  | 6,936     | 29.3%  | 8,318   | 31.9%     | 7,963 | 30. |
| 55 - 64         1,371         8.8%         2,442         10.3%         2,480         9.5%         2,375         8.           65 - 74         951         6.1%         1,755         7.4%         1,952         7.5%         2,144         8.           75 - 84         667         4.3%         992         4.2%         1,194         4.6%         1,441         5.           Census 2010         Census 2020         2024         2024         2024         2024         2024         2024         2024         2024         2024         2024         2024         2024         2024         2024         2024         2024         2024         2024         2024         2024         2024         2024         2024         2024         2024         2024         2024         2024         2024         2024         2024         2024         2024         2024         2024         2024         2024         2024                                                                                                                                                                                                                                                                                                                                                                                                                                                                                                                                                                                                                                                                                                                                                                                                                                                                                                                                                                                                                                                                                                                                                                                                   | 35 - 44                                                                                                                                | 2,574   | 16.5%     | 3,388  | 14.3%     | 3,990  | 15.3%   | 4,346     | 16.   |     |
| 65 - 74 951 6.1% 1,755 7.4% 1,952 7.5% 2,144 8.75 - 84 667 4.3% 992 4.2% 1,194 4.6% 1,441 5.85 + 448 2.9% 500 2.1% 565 2.2% 675 2.2% 675 2.0% 675 2.0% 675 2.0% 675 2.0% 675 2.0% 675 2.0% 675 2.0% 675 2.0% 675 2.0% 675 2.0% 675 2.0% 675 2.0% 675 2.0% 675 2.0% 675 2.0% 675 2.0% 675 2.0% 675 2.0% 675 2.0% 675 2.0% 675 2.0% 675 2.0% 675 2.0% 675 2.0% 675 2.0% 675 2.0% 675 2.0% 675 2.0% 675 2.0% 675 2.0% 675 2.0% 675 2.0% 675 2.0% 675 2.0% 675 2.0% 675 2.0% 675 2.0% 675 2.0% 675 2.0% 675 2.0% 675 2.0% 675 2.0% 675 2.0% 675 2.0% 675 2.0% 675 2.0% 675 2.0% 675 2.0% 675 2.0% 675 2.0% 675 2.0% 675 2.0% 675 2.0% 675 2.0% 675 2.0% 675 2.0% 675 2.0% 675 2.0% 675 2.0% 675 2.0% 675 2.0% 675 2.0% 675 2.0% 675 2.0% 675 2.0% 675 2.0% 675 2.0% 675 2.0% 675 2.0% 675 2.0% 675 2.0% 675 2.0% 675 2.0% 675 2.0% 675 2.0% 675 2.0% 675 2.0% 675 2.0% 675 2.0% 675 2.0% 675 2.0% 675 2.0% 675 2.0% 675 2.0% 675 2.0% 675 2.0% 675 2.0% 675 2.0% 675 2.0% 675 2.0% 675 2.0% 675 2.0% 675 2.0% 675 2.0% 675 2.0% 675 2.0% 675 2.0% 675 2.0% 675 2.0% 675 2.0% 675 2.0% 675 2.0% 675 2.0% 675 2.0% 675 2.0% 675 2.0% 675 2.0% 675 2.0% 675 2.0% 675 2.0% 675 2.0% 675 2.0% 675 2.0% 675 2.0% 675 2.0% 675 2.0% 675 2.0% 675 2.0% 675 2.0% 675 2.0% 675 2.0% 675 2.0% 675 2.0% 675 2.0% 675 2.0% 675 2.0% 675 2.0% 675 2.0% 675 2.0% 675 2.0% 675 2.0% 675 2.0% 675 2.0% 675 2.0% 675 2.0% 675 2.0% 675 2.0% 675 2.0% 675 2.0% 675 2.0% 675 2.0% 675 2.0% 675 2.0% 675 2.0% 675 2.0% 675 2.0% 675 2.0% 675 2.0% 675 2.0% 675 2.0% 675 2.0% 675 2.0% 675 2.0% 675 2.0% 675 2.0% 675 2.0% 675 2.0% 675 2.0% 675 2.0% 675 2.0% 675 2.0% 675 2.0% 675 2.0% 675 2.0% 675 2.0% 675 2.0% 675 2.0% 675 2.0% 675 2.0% 675 2.0% 675 2.0% 675 2.0% 675 2.0% 675 2.0% 675 2.0% 675 2.0% 675 2.0% 675 2.0% 675 2.0% 675 2.0% 675 2.0% 675 2.0% 675 2.0% 675 2.0% 675 2.0% 675 2.0% 675 2.0% 675 2.0% 675 2.0% 675 2.0% 675 2.0% 675 2.0% 675 2.0% 675 2.0% 675 2.0% 675 2.0% 675 2.0% 675 2.0% 675 2.0% 675 2.0% 675 2.0% 675 2.0% 675 2.0% 675 2.0% 675 2.0% 675 2.0% 675 2.0% 675 2.0% 675 2.0% 675 2.0% 675 2.0% 675 2.0% 675 2 | 45 - 54                                                                                                                                | 1,762   | 11.3%     | 2,679  | 11.3%     | 2,755  | 10.5%   | 2,850     | 10.   |     |
| 75 - 84         667         4.3%         992         4.2%         1,194         4.6%         1,441         5.           85+         448         2.9%         500         2.1%         565         2.2%         675         2.           Census 2010         Census 2020         2024         2024         2024         2024         2024         2024         2024         2024         2024         2024         2024         2024         2024         2024         2024         2024         2024         2024         2024         2024         2024         2024         2024         2024         2024         2024         2024         2024         2024         2024         2024         2024         2024         2024         2024         2024         2024         2024         2024         2024         2024         2024         2024         2024         2024<                                                                                                                                                                                                                                                                                                                                                                                                                                                                                                                                                                                                                                                                                                                                                                                                                                                                                                                                                                                                                                                                                                                                                                                                                                              | 55 - 64                                                                                                                                | 1,371   | 8.8%      | 2,442  | 10.3%     | 2,480  | 9.5%    | 2,375     | 8.    |     |
| 75 - 84         667         4.3%         992         4.2%         1,194         4.6%         1,441         5.           85+         448         2.9%         500         2.1%         565         2.2%         675         2.           Census 2010         Census 2020         2024         2024         2024         2024         2024         2024         2024         2024         2024         2024         2024         2024         2024         2024         2024         2024         2024         2024         2024         2024         2024         2024         2024         2024         2024         2024         2024         2024         2024         2024         2024         2024         2024         2024         2024         2024         2024         2024         2024         2024         2024         2024         2024         2024         2024<                                                                                                                                                                                                                                                                                                                                                                                                                                                                                                                                                                                                                                                                                                                                                                                                                                                                                                                                                                                                                                                                                                                                                                                                                                              | 65 - 74                                                                                                                                | 951     | 6.1%      | 1,755  | 7.4%      | 1,952  | 7.5%    | 2,144     | 8.    |     |
| 85+         448         2.9%         500         2.1%         565         2.2%         675         2.5%           Census 2010         Census 2020         2024         20           Race and Ethnicity         Number         Percent         Number         Percent         Number         Percent         Number         Percent           White Alone         11,538         74.0%         15,218         64.2%         16,516         63.2%         16,231         61.           Black Alone         2,057         13.2%         3,952         16.7%         4,371         16.7%         4,575         17.           American Indian Alone         39         0.3%         100         0.4%         99         0.4%         100         0.           Asian Alone         889         5.7%         1,745         7.4%         2,110         8.1%         2,380         9.           Pacific Islander Alone         13         0.1%         7         0.0%         7         0.0%         9         0.           Some Other Race Alone         651         4.2%         804         3.4%         893         3.4%         975         3.                                                                                                                                                                                                                                                                                                                                                                                                                                                                                                                                                                                                                                                                                                                                                                                                                                                                                                                                                                                     | 75 - 84                                                                                                                                | 667     | 4.3%      |        | 4.2%      |        |         |           | 5.    |     |
| Race and Ethnicity         Number         Percent         16.7%         4.575         17.         17.         16.7%         4,371         16.7%         4,575         17.         17.         2,110         8.1%         2,380                                                                                                                                                                                                                                                                                                                                                                                                                                                                                                                                                                                                                                                                                                                                                                                                   | 85+                                                                                                                                    | 448     |           | 500    |           |        |         |           | 2.    |     |
| Race and Ethnicity         Number         Percent         16.7%         4.371         16.7%         4,575         17.         17.         17.         16.7%         4,371         16.7%         4,575         17.         17.         17.         16.7%         4,371         16.7%         4,575         17.         17.         17.         10.                                                                                                                                                                                                                                                                                                                                                                                                                                                                                                                                                                                                                                                                                                                                                                                                            |                                                                                                                                        | Ce      |           | Ce     |           |        |         |           |       |     |
| White Alone         11,538         74.0%         15,218         64.2%         16,516         63.2%         16,231         61.           Black Alone         2,057         13.2%         3,952         16.7%         4,371         16.7%         4,575         17.           American Indian Alone         39         0.3%         100         0.4%         99         0.4%         100         0.           Asian Alone         889         5.7%         1,745         7.4%         2,110         8.1%         2,380         9.           Pacific Islander Alone         13         0.1%         7         0.0%         7         0.0%         9         0.           Some Other Race Alone         651         4.2%         804         3.4%         893         3.4%         975         3.                                                                                                                                                                                                                                                                                                                                                                                                                                                                                                                                                                                                                                                                                                                                                                                                                                                                                                                                                                                                                                                                                                                                                                                                                                                                                                                                  | Race and Ethnicity                                                                                                                     |         |           |        |           | Number | Percent | Number    |       |     |
| Black Alone         2,057         13.2%         3,952         16.7%         4,371         16.7%         4,575         17.           American Indian Alone         39         0.3%         100         0.4%         99         0.4%         100         0.           Asian Alone         889         5.7%         1,745         7.4%         2,110         8.1%         2,380         9.           Pacific Islander Alone         13         0.1%         7         0.0%         7         0.0%         9         0.           Some Other Race Alone         651         4.2%         804         3.4%         893         3.4%         975         3.                                                                                                                                                                                                                                                                                                                                                                                                                                                                                                                                                                                                                                                                                                                                                                                                                                                                                                                                                                                                                                                                                                                                                                                                                                                                                                                                                                                                                                                                          | -                                                                                                                                      |         |           | 15,218 |           |        |         |           |       |     |
| American Indian Alone         39         0.3%         100         0.4%         99         0.4%         100         0.           Asian Alone         889         5.7%         1,745         7.4%         2,110         8.1%         2,380         9.           Pacific Islander Alone         13         0.1%         7         0.0%         7         0.0%         9         0.           Some Other Race Alone         651         4.2%         804         3.4%         893         3.4%         975         3.                                                                                                                                                                                                                                                                                                                                                                                                                                                                                                                                                                                                                                                                                                                                                                                                                                                                                                                                                                                                                                                                                                                                                                                                                                                                                                                                                                                                                                                                                                                                                                                                              |                                                                                                                                        |         |           |        |           |        |         | •         |       |     |
| Asian Alone     889     5.7%     1,745     7.4%     2,110     8.1%     2,380     9.       Pacific Islander Alone     13     0.1%     7     0.0%     7     0.0%     9     0.       Some Other Race Alone     651     4.2%     804     3.4%     893     3.4%     975     3.                                                                                                                                                                                                                                                                                                                                                                                                                                                                                                                                                                                                                                                                                                                                                                                                                                                                                                                                                                                                                                                                                                                                                                                                                                                                                                                                                                                                                                                                                                                                                                                                                                                                                                                                                                                                                                                      |                                                                                                                                        |         |           |        |           |        |         |           |       |     |
| Pacific Islander Alone         13         0.1%         7         0.0%         7         0.0%         9         0.0%           Some Other Race Alone         651         4.2%         804         3.4%         893         3.4%         975         3.                                                                                                                                                                                                                                                                                                                                                                                                                                                                                                                                                                                                                                                                                                                                                                                                                                                                                                                                                                                                                                                                                                                                                                                                                                                                                                                                                                                                                                                                                                                                                                                                                                                                                                                                                                                                                                                                          |                                                                                                                                        |         |           |        |           |        |         |           |       |     |
| Some Other Race Alone 651 4.2% 804 3.4% 893 3.4% 975 3.                                                                                                                                                                                                                                                                                                                                                                                                                                                                                                                                                                                                                                                                                                                                                                                                                                                                                                                                                                                                                                                                                                                                                                                                                                                                                                                                                                                                                                                                                                                                                                                                                                                                                                                                                                                                                                                                                                                                                                                                                                                                        |                                                                                                                                        |         |           |        |           |        |         |           |       |     |
|                                                                                                                                                                                                                                                                                                                                                                                                                                                                                                                                                                                                                                                                                                                                                                                                                                                                                                                                                                                                                                                                                                                                                                                                                                                                                                                                                                                                                                                                                                                                                                                                                                                                                                                                                                                                                                                                                                                                                                                                                                                                                                                                |                                                                                                                                        |         |           |        |           |        |         |           |       |     |
| - 1 TO OT 1 TO C 10000 01 01 01 0 0 10 0 10 0 10 0 10                                                                                                                                                                                                                                                                                                                                                                                                                                                                                                                                                                                                                                                                                                                                                                                                                                                                                                                                                                                                                                                                                                                                                                                                                                                                                                                                                                                                                                                                                                                                                                                                                                                                                                                                                                                                                                                                                                                                                                                                                                                                          |                                                                                                                                        |         |           |        |           |        |         |           |       |     |
|                                                                                                                                                                                                                                                                                                                                                                                                                                                                                                                                                                                                                                                                                                                                                                                                                                                                                                                                                                                                                                                                                                                                                                                                                                                                                                                                                                                                                                                                                                                                                                                                                                                                                                                                                                                                                                                                                                                                                                                                                                                                                                                                | or Flore Races                                                                                                                         | 3,3     | 2.5 /0    | 1,002  | , , , , , | 2,113  | 0.170   | -,255     | 0.    |     |
| Hispanic Origin (Any Race) 1,406 9.0% 2,051 8.7% 2,302 8.8% 2,520 9.                                                                                                                                                                                                                                                                                                                                                                                                                                                                                                                                                                                                                                                                                                                                                                                                                                                                                                                                                                                                                                                                                                                                                                                                                                                                                                                                                                                                                                                                                                                                                                                                                                                                                                                                                                                                                                                                                                                                                                                                                                                           |                                                                                                                                        |         |           |        |           |        |         |           |       |     |