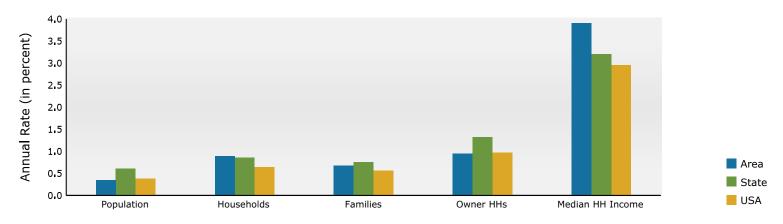

3225 Peachtree Rd NE, Atlanta, Georgia, 30305 Ring: 1 mile radius

Prepared by Esri Latitude: 33.84241 Longitude: -84.37271

| Population         15,583         23,690         26,115         26,58           Households         9,271         14,451         16,378         17,78           Families         2,802         4,331         4,789         4,38           Average Household Size         1.68         1.62         1.58         1           Owner Occupied Housing Units         4,108         4,811         5,182         5,6           Renter Occupied Housing Units         5,164         9,640         11,196         11,6           Median Age         34.9         34.8         34.8         34.8           Trends: 2024-2029 Annual Rate         Area         State         Nation           Population         0.35%         0.61%         0.3           Households         0.89%         0.66%         0.6           Families         0.68%         0.75%         0.5           Owner HHs         0.95%         1.32%         0.9           Median Household Income         3.90%         1.32%         2.2           **Households by Income         Number         Percent         Number         Percent         Number           *\$15,000 - \$24,999         860         5.3%         503         2.                                                                                                                                                                                                                                                                                                                                                                                                                                                                                                                                                                                                                                                                                                                                                                                                                                                                                                                               |                                                                                                                                        |         |           |        |           |        |         | Longitudi |       |     |
|--------------------------------------------------------------------------------------------------------------------------------------------------------------------------------------------------------------------------------------------------------------------------------------------------------------------------------------------------------------------------------------------------------------------------------------------------------------------------------------------------------------------------------------------------------------------------------------------------------------------------------------------------------------------------------------------------------------------------------------------------------------------------------------------------------------------------------------------------------------------------------------------------------------------------------------------------------------------------------------------------------------------------------------------------------------------------------------------------------------------------------------------------------------------------------------------------------------------------------------------------------------------------------------------------------------------------------------------------------------------------------------------------------------------------------------------------------------------------------------------------------------------------------------------------------------------------------------------------------------------------------------------------------------------------------------------------------------------------------------------------------------------------------------------------------------------------------------------------------------------------------------------------------------------------------------------------------------------------------------------------------------------------------------------------------------------------------------------------------------------------------|----------------------------------------------------------------------------------------------------------------------------------------|---------|-----------|--------|-----------|--------|---------|-----------|-------|-----|
| Mouseholds                                                                                                                                                                                                                                                                                                                                                                                                                                                                                                                                                                                                                                                                                                                                                                                                                                                                                                                                                                                                                                                                                                                                                                                                                                                                                                                                                                                                                                                                                                                                                                                                                                                                                                                                                                                                                                                                                                                                                                                                                                                                                                                     | Summary                                                                                                                                |         |           |        |           |        |         |           | 20    |     |
| Families         2,802         4,313         4,789         4,789         1.62         1.55         1           Owner Occupied Housing Units         4,108         4,811         5,182         5,782         5,782         5,782         5,782         11,195         11,195         11,296         15,782         5,782         8,782         11,195         11,295         11,295         15,782         5,782         8,782         11,296         11,296         11,296         13,298         10,689%         10,689%         10,689%         10,689%         10,589%         10,589%         10,589%         10,589%         10,589%         10,589%         10,589%         10,589%         10,589%         10,589%         10,589%         10,589%         10,589%         10,589%         10,589%         10,589%         10,589%         10,589%         10,589%         10,599%         10,599%         10,599%         10,599%         10,599%         10,599%         10,599%         10,599%         10,599%         10,599%         10,599%         10,599%         10,599%         10,599%         10,599%         10,599%         10,599%         10,599%         10,599%         10,599%         10,599%         10,599%         10,599%         10,599%         10,599%         10,599%         10,599% </td <td>Population</td> <td></td> <td></td> <td></td> <td></td> <td></td> <td></td> <td></td> <td></td>                                                                                                                                                                                                                                                                                                                                                                                                                                                                                                                                                                                                                                                                                             | Population                                                                                                                             |         |           |        |           |        |         |           |       |     |
| Norman                                                                                                                                                                                                                                                                                                                                                                                                                                                                                                                                                                                                                                                                                                                                                                                                                                                                                                                                                                                                                                                                                                                                                                                                                                                                                                                                                                                                                                                                                                                                                                                                                                                                                                                                                                                                                                                                                                                                                                                                                                                                                                                         | Households                                                                                                                             |         |           |        | 14,4      | 51     | 16,378  |           | 17,1  |     |
| Median Age                                                                                                                                                                                                                                                                                                                                                                                                                                                                                                                                                                                                                                                                                                                                                                                                                                                                                                                                                                                                                                                                                                                                                                                                                                                                                                                                                                                                                                                                                                                                                                                                                                                                                                                                                                                                                                                                                                                                                                                                                                                                                                                     | Families                                                                                                                               |         | 2,8       | 02     | 4,3       | 31     | 4,789   |           | 4,9   |     |
| Median Ago   Median Household Income                                                                                                                                                                                                                                                                                                                                                                                                                                                                                                                                                                                                                                                                                                                                                                                                                                                                                                                                                                                                                                                                                                                                                                                                                                                                                                                                                                                                                                                                                                                                                                                                                                                                                                                                                                                                                                                                           |                                                                                                                                        |         |           |        |           |        |         |           | 1.    |     |
| Median Age                                                                                                                                                                                                                                                                                                                                                                                                                                                                                                                                                                                                                                                                                                                                                                                                                                                                                                                                                                                                                                                                                                                                                                                                                                                                                                                                                                                                                                                                                                                                                                                                                                                                                                                                                                                                                                                                                                                                                                                                                                                                                                                     | Owner Occupied Housing Units                                                                                                           |         |           |        | 4,8       | 11     | 5,182   |           | 5,4   |     |
| Propulation                                                                                                                                                                                                                                                                                                                                                                                                                                                                                                                                                                                                                                                                                                                                                                                                                                                                                                                                                                                                                                                                                                                                                                                                                                                                                                                                                                                                                                                                                                                                                                                                                                                                                                                                                                                                                                                                                                                                                                                                                                                                                                                    | Renter Occupied Housing Units                                                                                                          |         | 5,1       | 64     | 9,6       | 40     | 11,196  |           | 11,6  |     |
| Population   1,35%   0,61%   0,35%   0,65%   0,66%   0,66%   0,66%   0,66%   0,66%   0,66%   0,66%   0,66%   0,66%   0,65%   0,55%   0,55%   0,55%   0,55%   0,55%   0,55%   0,55%   0,55%   0,55%   0,55%   0,55%   0,55%   0,55%   0,55%   0,55%   0,55%   0,55%   0,55%   0,55%   0,55%   0,55%   0,55%   0,55%   0,55%   0,55%   0,55%   0,55%   0,55%   0,55%   0,55%   0,55%   0,55%   0,55%   0,55%   0,55%   0,55%   0,55%   0,55%   0,55%   0,55%   0,55%   0,55%   0,55%   0,55%   0,55%   0,55%   0,55%   0,55%   0,55%   0,55%   0,55%   0,55%   0,55%   0,55%   0,55%   0,55%   0,55%   0,55%   0,55%   0,55%   0,55%   0,55%   0,55%   0,55%   0,55%   0,55%   0,55%   0,55%   0,55%   0,55%   0,55%   0,55%   0,55%   0,55%   0,55%   0,55%   0,55%   0,55%   0,55%   0,55%   0,55%   0,55%   0,55%   0,55%   0,55%   0,55%   0,55%   0,55%   0,55%   0,55%   0,55%   0,55%   0,55%   0,55%   0,55%   0,55%   0,55%   0,55%   0,55%   0,55%   0,55%   0,55%   0,55%   0,55%   0,55%   0,55%   0,55%   0,55%   0,55%   0,55%   0,55%   0,55%   0,55%   0,55%   0,55%   0,55%   0,55%   0,55%   0,55%   0,55%   0,55%   0,55%   0,55%   0,55%   0,55%   0,55%   0,55%   0,55%   0,55%   0,55%   0,55%   0,55%   0,55%   0,55%   0,55%   0,55%   0,55%   0,55%   0,55%   0,55%   0,55%   0,55%   0,55%   0,55%   0,55%   0,55%   0,55%   0,55%   0,55%   0,55%   0,55%   0,55%   0,55%   0,55%   0,55%   0,55%   0,55%   0,55%   0,55%   0,55%   0,55%   0,55%   0,55%   0,55%   0,55%   0,55%   0,55%   0,55%   0,55%   0,55%   0,55%   0,55%   0,55%   0,55%   0,55%   0,55%   0,55%   0,55%   0,55%   0,55%   0,55%   0,55%   0,55%   0,55%   0,55%   0,55%   0,55%   0,55%   0,55%   0,55%   0,55%   0,55%   0,55%   0,55%   0,55%   0,55%   0,55%   0,55%   0,55%   0,55%   0,55%   0,55%   0,55%   0,55%   0,55%   0,55%   0,55%   0,55%   0,55%   0,55%   0,55%   0,55%   0,55%   0,55%   0,55%   0,55%   0,55%   0,55%   0,55%   0,55%   0,55%   0,55%   0,55%   0,55%   0,55%   0,55%   0,55%   0,55%   0,55%   0,55%   0,55%   0,55%   0,55%   0,55%   0,55%   0,55%   0,55%   0,55%   0,55%   0,55%     | Median Age                                                                                                                             |         | 34        | .9     | 34        | .8     | 34.8    |           | 3     |     |
| Familles                                                                                                                                                                                                                                                                                                                                                                                                                                                                                                                                                                                                                                                                                                                                                                                                                                                                                                                                                                                                                                                                                                                                                                                                                                                                                                                                                                                                                                                                                                                                                                                                                                                                                                                                                                                                                                                                                                                                                                                                                                                                                                                       | Trends: 2024-2029 Annual Ra                                                                                                            | te      |           | Area   |           |        | State   |           | Natio |     |
| Families Owner HHS Owner HHS Owner HH Owner Percert Owner HH Owner HH Owner Percert Owner HH Owner HH Owner Percert Owner HH Owner H Owner HH Owne  | Population                                                                                                                             |         |           | 0.35%  |           |        | 0.61%   |           | 0.3   |     |
| Owner HHS         0.95%         1.32%         2.9           Median Household Income         Total Number Percent Post Number Percent Number Percent Post Number Percent Number Percent Number Percent Number Percent Number Post Number N                                                                                                   | Households                                                                                                                             |         |           | 0.89%  |           |        | 0.86%   |           | 0.6   |     |
| Median Household Income                                                                                                                                                                                                                                                                                                                                                                                                                                                                                                                                                                                                                                                                                                                                                                                                                                                                                                                                                                                                                                                                                                                                                                                                                                                                                                                                                                                                                                                                                                                                                                                                                                                                                                                                                                                                                                                                                                                                                                                                                                                                                                        | Families                                                                                                                               |         |           | 0.68%  |           |        | 0.75%   |           | 0.5   |     |
| Number       | Owner HHs                                                                                                                              |         |           | 0.95%  |           |        | 1.32%   |           | 0.9   |     |
| Number   N   | Median Household Income                                                                                                                |         |           | 3.90%  |           |        | 3.20%   |           | 2.9   |     |
| \$15,000         \$15,000         \$1,306         \$.0%         911         \$.5           \$15,000 - \$24,999         \$60         5.3%         503         \$.2           \$25,000 - \$34,999         \$618         3.8%         504         2.           \$50,000 - \$74,999         \$1,963         12.0%         1,799         10.           \$75,000 - \$99,999         \$2,120         12.9%         2,098         12.           \$100,000 - \$149,999         \$2,049         12.5%         2,710         15.           \$200,000+         \$199,999         \$2,049         12.5%         2,710         15.           \$200,000+         \$199,999         \$15,757         \$130,239         \$150,000         \$199,999         \$15,757         \$130,239           Median Household Income         \$157,543         \$187,349         \$150,000         \$187,349         \$187,349         \$187,349         \$187,349         \$187,349         \$187,349         \$187,349         \$187,349         \$187,349         \$187,349         \$187,349         \$187,349         \$187,349         \$187,349         \$187,349         \$187,349         \$187,349         \$187,349         \$187,349         \$187,349         \$187,349         \$187,349         \$187,349         \$187,349         \$187,349                                                                                                                                                                                                                                                                                                                                                                                                                                                                                                                                                                                                                                                                                                                                                                                                |                                                                                                                                        |         |           |        |           |        | 2024    |           | 20    |     |
| \$15,000 - \$24,999                                                                                                                                                                                                                                                                                                                                                                                                                                                                                                                                                                                                                                                                                                                                                                                                                                                                                                                                                                                                                                                                                                                                                                                                                                                                                                                                                                                                                                                                                                                                                                                                                                                                                                                                                                                                                                                                                                                                                                                                                                                                                                            | Households by Income                                                                                                                   |         |           |        | Nu        | mber   | Percent | Number    | Perc  |     |
| \$25,000 - \$34,999                                                                                                                                                                                                                                                                                                                                                                                                                                                                                                                                                                                                                                                                                                                                                                                                                                                                                                                                                                                                                                                                                                                                                                                                                                                                                                                                                                                                                                                                                                                                                                                                                                                                                                                                                                                                                                                                                                                                                                                                                                                                                                            | <\$15,000                                                                                                                              |         |           |        | :         | 1,306  | 8.0%    | 911       | 5.    |     |
| \$35,000 - \$49,999                                                                                                                                                                                                                                                                                                                                                                                                                                                                                                                                                                                                                                                                                                                                                                                                                                                                                                                                                                                                                                                                                                                                                                                                                                                                                                                                                                                                                                                                                                                                                                                                                                                                                                                                                                                                                                                                                                                                                                                                                                                                                                            | \$15,000 - \$24,999                                                                                                                    |         |           |        |           | 860    | 5.3%    | 503       | 2.    |     |
| \$50,000 - \$74,999                                                                                                                                                                                                                                                                                                                                                                                                                                                                                                                                                                                                                                                                                                                                                                                                                                                                                                                                                                                                                                                                                                                                                                                                                                                                                                                                                                                                                                                                                                                                                                                                                                                                                                                                                                                                                                                                                                                                                                                                                                                                                                            | \$25,000 - \$34,999                                                                                                                    |         |           |        |           | 711    | 4.3%    | 533       | 3.    |     |
| \$75,000 - \$99,999                                                                                                                                                                                                                                                                                                                                                                                                                                                                                                                                                                                                                                                                                                                                                                                                                                                                                                                                                                                                                                                                                                                                                                                                                                                                                                                                                                                                                                                                                                                                                                                                                                                                                                                                                                                                                                                                                                                                                                                                                                                                                                            | \$35,000 - \$49,999                                                                                                                    |         |           |        |           | 618    | 3.8%    | 504       | 2.    |     |
| \$100,000 - \$149,999                                                                                                                                                                                                                                                                                                                                                                                                                                                                                                                                                                                                                                                                                                                                                                                                                                                                                                                                                                                                                                                                                                                                                                                                                                                                                                                                                                                                                                                                                                                                                                                                                                                                                                                                                                                                                                                                                                                                                                                                                                                                                                          | \$50,000 - \$74,999                                                                                                                    |         |           |        | :         | 1,963  | 12.0%   | 1,799     | 10.   |     |
| \$150,000 - \$199,999                                                                                                                                                                                                                                                                                                                                                                                                                                                                                                                                                                                                                                                                                                                                                                                                                                                                                                                                                                                                                                                                                                                                                                                                                                                                                                                                                                                                                                                                                                                                                                                                                                                                                                                                                                                                                                                                                                                                                                                                                                                                                                          | \$75,000 - \$99,999                                                                                                                    |         |           |        | 2         | 2,120  | 12.9%   | 2,098     | 12.   |     |
| Median Household Income                                                                                                                                                                                                                                                                                                                                                                                                                                                                                                                                                                                                                                                                                                                                                                                                                                                                                                                                                                                                                                                                                                                                                                                                                                                                                                                                                                                                                                                                                                                                                                                                                                                                                                                                                                                                                                                                                                                                                                                                                                                                                                        | \$100,000 - \$149,999                                                                                                                  |         |           |        | 2         | 2,899  | 17.7%   | 3,204     | 18.   |     |
| \$200,000+         3,851         23.5%         4,861         28           Median Household Income         \$107,567         \$130,239           Average Household Income         \$98,161         \$119,889           Census 2010         Census 2020         2024         2024         2024         2024         2024         2024         2024         2024         2024         2024         2024         2024         2024         2024         2024         2024         2024         2024         2024         2024         2024         2024         2024         2024         2024         70         4.5%         640         2.7%         72         2.8%         634         2.4%         73         2.2%         664         2.5%         627         2.4%         638         2.2         2.24         1,434         9.2% <th c<="" td=""><td></td><td></td><td></td><td></td><td></td><td></td><td>12.5%</td><td></td><td>15</td></th>                                                                                                                                                                                                                                                                                                                                                                                                                                                                                                                                                                                                                                                                                                                                                                                                                                                                                                                                                                                                                                                                                                                                                                           | <td></td> <td></td> <td></td> <td></td> <td></td> <td></td> <td>12.5%</td> <td></td> <td>15</td>                                       |         |           |        |           |        |         | 12.5%     |       | 15  |
| Average Household Income                                                                                                                                                                                                                                                                                                                                                                                                                                                                                                                                                                                                                                                                                                                                                                                                                                                                                                                                                                                                                                                                                                                                                                                                                                                                                                                                                                                                                                                                                                                                                                                                                                                                                                                                                                                                                                                                                                                                                                                                                                                                                                       | \$200,000+                                                                                                                             |         |           |        |           | 3,851  | 23.5%   | 4,861     | 28.   |     |
| Average Household Income                                                                                                                                                                                                                                                                                                                                                                                                                                                                                                                                                                                                                                                                                                                                                                                                                                                                                                                                                                                                                                                                                                                                                                                                                                                                                                                                                                                                                                                                                                                                                                                                                                                                                                                                                                                                                                                                                                                                                                                                                                                                                                       | Median Household Income                                                                                                                |         |           |        | \$10      | 7,567  |         | \$130,239 |       |     |
| Per Capita Income                                                                                                                                                                                                                                                                                                                                                                                                                                                                                                                                                                                                                                                                                                                                                                                                                                                                                                                                                                                                                                                                                                                                                                                                                                                                                                                                                                                                                                                                                                                                                                                                                                                                                                                                                                                                                                                                                                                                                                                                                                                                                                              | Average Household Income                                                                                                               |         |           |        |           |        |         |           |       |     |
| Population by Age         Number         Percent         Number         Perc                                                                                                                                                                                                                                                                                                                                                                                                                                                                                                                                                                                                                                                                                                                                                                                          | Per Capita Income                                                                                                                      |         |           |        | \$98      | 3,161  |         | \$119,889 |       |     |
| 0 - 4 703 4.5% 714 3.0% 815 3.1% 794 3.5 5 - 9 554 3.6% 640 2.7% 720 2.8% 713 2. 10 - 14 426 2.7% 664 2.8% 634 2.4% 718 2. 15 - 19 337 2.2% 594 2.5% 627 2.4% 638 2. 20 - 24 1,434 9.2% 2,385 10.1% 2,064 7.9% 1,912 7. 25 - 34 4,356 28.0% 6,936 29.3% 8,318 31.9% 7,963 30. 35 - 44 2,574 16.5% 3,388 14.3% 3,990 15.3% 4,346 16. 45 - 54 1,762 11.3% 2,679 11.3% 2,755 10.5% 2,850 10. 55 - 64 1,371 8.8% 2,442 10.3% 2,480 9.5% 2,375 8. 65 - 74 951 61.% 1,755 7.4% 1,952 7.5% 2,144 8. 75 - 84 667 4.3% 992 4.2% 1,194 4.6% 1,441 5. 85 + 448 2.9% 500 2.1% 565 2.2% 675 2.                                                                                                                                                                                                                                                                                                                                                                                                                                                                                                                                                                                                                                                                                                                                                                                                                                                                                                                                                                                                                                                                                                                                                                                                                                                                                                                                                                                                                                                                                                                                              |                                                                                                                                        | Cer     | nsus 2010 | Ce     | nsus 2020 |        | 2024    |           | 20    |     |
| 5 - 9         554         3.6%         640         2.7%         720         2.8%         713         2.           10 - 14         426         2.7%         664         2.8%         634         2.4%         718         2.           15 - 19         337         2.2%         594         2.5%         627         2.4%         638         2.           20 - 24         1,434         9.2%         2,385         10.1%         2,064         7.9%         1,912         7.           25 - 34         4,356         28.0%         6,936         29.3%         8,318         31.9%         7,963         30.           35 - 44         2,574         16.5%         3,388         14.3%         3,990         15.3%         4,346         16.           45 - 54         1,762         11.3%         2,679         11.3%         2,755         10.5%         2,335         10.           55 - 64         1,371         8.8%         2,442         10.3%         2,480         9.5%         2,375         8.           65 - 74         951         6.1%         1,755         7.4%         1,952         7.5%         2,144         8.           75 - 84         667                                                                                                                                                                                                                                                                                                                                                                                                                                                                                                                                                                                                                                                                                                                                                                                                                                                                                                                                                              | Population by Age                                                                                                                      | Number  | Percent   | Number | Percent   | Number | Percent | Number    | Perc  |     |
| 10 - 14       426       2.7%       664       2.8%       634       2.4%       718       2.         15 - 19       337       2.2%       594       2.5%       627       2.4%       638       2.         20 - 24       1,434       9.2%       2,385       10.1%       2,064       7.9%       1,912       7.         25 - 34       4,356       28.0%       6,936       29.3%       8,318       31.9%       7,963       30.         35 - 44       2,574       16.5%       3,388       14.3%       3,990       15.3%       4,346       16.         45 - 54       1,762       11.3%       2,679       11.3%       2,755       10.5%       2,850       10.         55 - 64       1,371       8.8%       2,442       10.3%       2,480       9.5%       2,375       8.         65 - 74       951       6.1%       1,755       7.4%       1,952       7.5%       2,144       8.         75 - 84       667       4.3%       992       4.2%       1,194       4.6%       1,441       5.         85+       448       2.9%       500       2.1%       565       2.2%       675       2.                                                                                                                                                                                                                                                                                                                                                                                                                                                                                                                                                                                                                                                                                                                                                                                                                                                                                                                                                                                                                                                        | 0 - 4                                                                                                                                  | 703     | 4.5%      | 714    | 3.0%      | 815    | 3.1%    | 794       | 3.    |     |
| 15 - 19         337         2.2%         594         2.5%         627         2.4%         638         2.           20 - 24         1,434         9.2%         2,385         10.1%         2,064         7.9%         1,912         7.           25 - 34         4,356         28.0%         6,936         29.3%         8,318         31.9%         7,963         30.           35 - 44         2,574         16.5%         3,388         14.3%         3,990         15.3%         4,346         16.           45 - 54         1,762         11.3%         2,679         11.3%         2,755         10.5%         2,850         10.           55 - 64         1,371         8.8%         2,442         10.3%         2,480         9.5%         2,375         8.           65 - 74         951         6.1%         1,755         7.4%         1,952         7.5%         2,144         8.           75 - 84         667         4.3%         992         4.2%         1,194         4.6%         1,441         5.           85+         448         2.9%         500         2.1%         565         2.2%         675         2.           Census 2010                                                                                                                                                                                                                                                                                                                                                                                                                                                                                                                                                                                                                                                                                                                                                                                                                                                                                                                                                                    | 5 - 9                                                                                                                                  | 554     | 3.6%      | 640    | 2.7%      | 720    | 2.8%    | 713       | 2.    |     |
| 20 - 24         1,434         9.2%         2,385         10.1%         2,064         7.9%         1,912         7.           25 - 34         4,356         28.0%         6,936         29.3%         8,318         31.9%         7,963         30.           35 - 44         2,574         16.5%         3,388         14.3%         3,990         15.3%         4,346         16.           45 - 54         1,762         11.3%         2,679         11.3%         2,755         10.5%         2,850         10.           55 - 64         1,371         8.8%         2,442         10.3%         2,480         9.5%         2,375         8.           65 - 74         951         6.1%         1,755         7.4%         1,952         7.5%         2,144         8.           75 - 84         667         4.3%         992         4.2%         1,194         4.6%         1,441         5.           85+         448         2.9%         500         2.1%         565         2.2%         675         2.           Census 2020         Census 2020         Degree 1         Number         Percent         Number         Percent         Number         Percent </td <td>10 - 14</td> <td>426</td> <td>2.7%</td> <td>664</td> <td>2.8%</td> <td>634</td> <td>2.4%</td> <td>718</td> <td>2.</td>                                                                                                                                                                                                                                                                                                                                                                                                                                                                                                                                                                                                                                                                                                                                                                                                                      | 10 - 14                                                                                                                                | 426     | 2.7%      | 664    | 2.8%      | 634    | 2.4%    | 718       | 2.    |     |
| 25 - 34                                                                                                                                                                                                                                                                                                                                                                                                                                                                                                                                                                                                                                                                                                                                                                                                                                                                                                                                                                                                                                                                                                                                                                                                                                                                                                                                                                                                                                                                                                                                                                                                                                                                                                                                                                                                                                                                                                                                                                                                                                                                                                                        | 15 - 19                                                                                                                                | 337     | 2.2%      | 594    | 2.5%      | 627    | 2.4%    | 638       | 2.    |     |
| 35 - 44                                                                                                                                                                                                                                                                                                                                                                                                                                                                                                                                                                                                                                                                                                                                                                                                                                                                                                                                                                                                                                                                                                                                                                                                                                                                                                                                                                                                                                                                                                                                                                                                                                                                                                                                                                                                                                                                                                                                                                                                                                                                                                                        | 20 - 24                                                                                                                                | 1,434   | 9.2%      | 2,385  | 10.1%     | 2,064  | 7.9%    | 1,912     | 7.    |     |
| 45 - 54       1,762       11.3%       2,679       11.3%       2,755       10.5%       2,850       10.5         55 - 64       1,371       8.8%       2,442       10.3%       2,480       9.5%       2,375       8.         65 - 74       951       6.1%       1,755       7.4%       1,952       7.5%       2,144       8.         75 - 84       667       4.3%       992       4.2%       1,194       4.6%       1,441       5.         85+       448       2.9%       500       2.1%       565       2.2%       675       2.         Census 2010       Census 2020       2024       2024       2024       2024       2024       2024       2024       2024       2024       2024       2024       2024       2024       2024       2024       2024       2024       2024       2024       2024       2024       2024       2024       2024       2024       2024       2024       2024       2024 <th c<="" td=""><td>25 - 34</td><td>4,356</td><td>28.0%</td><td>6,936</td><td>29.3%</td><td>8,318</td><td>31.9%</td><td>7,963</td><td>30.</td></th>                                                                                                                                                                                                                                                                                                                                                                                                                                                                                                                                                                                                                                                                                                                                                                                                                                                                                                                                                                                                                                                                         | <td>25 - 34</td> <td>4,356</td> <td>28.0%</td> <td>6,936</td> <td>29.3%</td> <td>8,318</td> <td>31.9%</td> <td>7,963</td> <td>30.</td> | 25 - 34 | 4,356     | 28.0%  | 6,936     | 29.3%  | 8,318   | 31.9%     | 7,963 | 30. |
| 55 - 64         1,371         8.8%         2,442         10.3%         2,480         9.5%         2,375         8.           65 - 74         951         6.1%         1,755         7.4%         1,952         7.5%         2,144         8.           75 - 84         667         4.3%         992         4.2%         1,194         4.6%         1,441         5.           Census 2010         Census 2020         2024         2024         2024         2024         2024         2024         2024         2024         2024         2024         2024         2024         2024         2024         2024         2024         2024         2024         2024         2024         2024         2024         2024         2024         2024         2024         2024         2024         2024         2024         2024         2024         2024         2024         2024         2024         2024         2024                                                                                                                                                                                                                                                                                                                                                                                                                                                                                                                                                                                                                                                                                                                                                                                                                                                                                                                                                                                                                                                                                                                                                                                                   | 35 - 44                                                                                                                                | 2,574   | 16.5%     | 3,388  | 14.3%     | 3,990  | 15.3%   | 4,346     | 16.   |     |
| 65 - 74 951 6.1% 1,755 7.4% 1,952 7.5% 2,144 8.75 - 84 667 4.3% 992 4.2% 1,194 4.6% 1,441 5.85 + 448 2.9% 500 2.1% 565 2.2% 675 2.2% 675 2.0% 675 2.0% 675 2.0% 675 2.0% 675 2.0% 675 2.0% 675 2.0% 675 2.0% 675 2.0% 675 2.0% 675 2.0% 675 2.0% 675 2.0% 675 2.0% 675 2.0% 675 2.0% 675 2.0% 675 2.0% 675 2.0% 675 2.0% 675 2.0% 675 2.0% 675 2.0% 675 2.0% 675 2.0% 675 2.0% 675 2.0% 675 2.0% 675 2.0% 675 2.0% 675 2.0% 675 2.0% 675 2.0% 675 2.0% 675 2.0% 675 2.0% 675 2.0% 675 2.0% 675 2.0% 675 2.0% 675 2.0% 675 2.0% 675 2.0% 675 2.0% 675 2.0% 675 2.0% 675 2.0% 675 2.0% 675 2.0% 675 2.0% 675 2.0% 675 2.0% 675 2.0% 675 2.0% 675 2.0% 675 2.0% 675 2.0% 675 2.0% 675 2.0% 675 2.0% 675 2.0% 675 2.0% 675 2.0% 675 2.0% 675 2.0% 675 2.0% 675 2.0% 675 2.0% 675 2.0% 675 2.0% 675 2.0% 675 2.0% 675 2.0% 675 2.0% 675 2.0% 675 2.0% 675 2.0% 675 2.0% 675 2.0% 675 2.0% 675 2.0% 675 2.0% 675 2.0% 675 2.0% 675 2.0% 675 2.0% 675 2.0% 675 2.0% 675 2.0% 675 2.0% 675 2.0% 675 2.0% 675 2.0% 675 2.0% 675 2.0% 675 2.0% 675 2.0% 675 2.0% 675 2.0% 675 2.0% 675 2.0% 675 2.0% 675 2.0% 675 2.0% 675 2.0% 675 2.0% 675 2.0% 675 2.0% 675 2.0% 675 2.0% 675 2.0% 675 2.0% 675 2.0% 675 2.0% 675 2.0% 675 2.0% 675 2.0% 675 2.0% 675 2.0% 675 2.0% 675 2.0% 675 2.0% 675 2.0% 675 2.0% 675 2.0% 675 2.0% 675 2.0% 675 2.0% 675 2.0% 675 2.0% 675 2.0% 675 2.0% 675 2.0% 675 2.0% 675 2.0% 675 2.0% 675 2.0% 675 2.0% 675 2.0% 675 2.0% 675 2.0% 675 2.0% 675 2.0% 675 2.0% 675 2.0% 675 2.0% 675 2.0% 675 2.0% 675 2.0% 675 2.0% 675 2.0% 675 2.0% 675 2.0% 675 2.0% 675 2.0% 675 2.0% 675 2.0% 675 2.0% 675 2.0% 675 2.0% 675 2.0% 675 2.0% 675 2.0% 675 2.0% 675 2.0% 675 2.0% 675 2.0% 675 2.0% 675 2.0% 675 2.0% 675 2.0% 675 2.0% 675 2.0% 675 2.0% 675 2.0% 675 2.0% 675 2.0% 675 2.0% 675 2.0% 675 2.0% 675 2.0% 675 2.0% 675 2.0% 675 2.0% 675 2.0% 675 2.0% 675 2.0% 675 2.0% 675 2.0% 675 2.0% 675 2.0% 675 2.0% 675 2.0% 675 2.0% 675 2.0% 675 2.0% 675 2.0% 675 2.0% 675 2.0% 675 2.0% 675 2.0% 675 2.0% 675 2.0% 675 2.0% 675 2.0% 675 2.0% 675 2.0% 675 2.0% 675 2.0% 675 2.0% 675 2.0% 675 2.0% 675 2 | 45 - 54                                                                                                                                | 1,762   | 11.3%     | 2,679  | 11.3%     | 2,755  | 10.5%   | 2,850     | 10.   |     |
| 75 - 84         667         4.3%         992         4.2%         1,194         4.6%         1,441         5.           85+         448         2.9%         500         2.1%         565         2.2%         675         2.           Census 2010         Census 2020         2024         2024         2024         2024         2024         2024         2024         2024         2024         2024         2024         2024         2024         2024         2024         2024         2024         2024         2024         2024         2024         2024         2024         2024         2024         2024         2024         2024         2024         2024         2024         2024         2024         2024         2024         2024         2024         2024         2024         2024         2024         2024         2024         2024         2024<                                                                                                                                                                                                                                                                                                                                                                                                                                                                                                                                                                                                                                                                                                                                                                                                                                                                                                                                                                                                                                                                                                                                                                                                                                              | 55 - 64                                                                                                                                | 1,371   | 8.8%      | 2,442  | 10.3%     | 2,480  | 9.5%    | 2,375     | 8.    |     |
| 75 - 84         667         4.3%         992         4.2%         1,194         4.6%         1,441         5.           85+         448         2.9%         500         2.1%         565         2.2%         675         2.           Census 2010         Census 2020         2024         2024         2024         2024         2024         2024         2024         2024         2024         2024         2024         2024         2024         2024         2024         2024         2024         2024         2024         2024         2024         2024         2024         2024         2024         2024         2024         2024         2024         2024         2024         2024         2024         2024         2024         2024         2024         2024         2024         2024         2024         2024         2024         2024         2024<                                                                                                                                                                                                                                                                                                                                                                                                                                                                                                                                                                                                                                                                                                                                                                                                                                                                                                                                                                                                                                                                                                                                                                                                                                              | 65 - 74                                                                                                                                | 951     | 6.1%      | 1,755  | 7.4%      | 1,952  | 7.5%    | 2,144     | 8.    |     |
| 85+         448         2.9%         500         2.1%         565         2.2%         675         2.5%           Census 2010         Census 2020         2024         20           Race and Ethnicity         Number         Percent         Number         Percent         Number         Percent         Number         Percent           White Alone         11,538         74.0%         15,218         64.2%         16,516         63.2%         16,231         61.           Black Alone         2,057         13.2%         3,952         16.7%         4,371         16.7%         4,575         17.           American Indian Alone         39         0.3%         100         0.4%         99         0.4%         100         0.           Asian Alone         889         5.7%         1,745         7.4%         2,110         8.1%         2,380         9.           Pacific Islander Alone         13         0.1%         7         0.0%         7         0.0%         9         0.           Some Other Race Alone         651         4.2%         804         3.4%         893         3.4%         975         3.                                                                                                                                                                                                                                                                                                                                                                                                                                                                                                                                                                                                                                                                                                                                                                                                                                                                                                                                                                                     | 75 - 84                                                                                                                                | 667     | 4.3%      |        | 4.2%      |        |         |           | 5.    |     |
| Race and Ethnicity         Number         Percent         16.7%         4.575         17.         17.         16.7%         4,371         16.7%         4,575         17.         17.         2,110         8.1%         2,380                                                                                                                                                                                                                                                                                                                                                                                                                                                                                                                                                                                                                                                                                                                                                                                                   | 85+                                                                                                                                    | 448     |           | 500    |           |        |         |           | 2.    |     |
| Race and Ethnicity         Number         Percent         16.7%         4.371         16.7%         4,575         17.         17.         17.         16.7%         4,371         16.7%         4,575         17.         17.         17.         16.7%         4,371         16.7%         4,575         17.         17.         17.         10.                                                                                                                                                                                                                                                                                                                                                                                                                                                                                                                                                                                                                                                                                                                                                                                                            |                                                                                                                                        | Ce      |           | Ce     |           |        |         |           |       |     |
| White Alone         11,538         74.0%         15,218         64.2%         16,516         63.2%         16,231         61.           Black Alone         2,057         13.2%         3,952         16.7%         4,371         16.7%         4,575         17.           American Indian Alone         39         0.3%         100         0.4%         99         0.4%         100         0.           Asian Alone         889         5.7%         1,745         7.4%         2,110         8.1%         2,380         9.           Pacific Islander Alone         13         0.1%         7         0.0%         7         0.0%         9         0.           Some Other Race Alone         651         4.2%         804         3.4%         893         3.4%         975         3.                                                                                                                                                                                                                                                                                                                                                                                                                                                                                                                                                                                                                                                                                                                                                                                                                                                                                                                                                                                                                                                                                                                                                                                                                                                                                                                                  | Race and Ethnicity                                                                                                                     |         |           |        |           | Number | Percent | Number    |       |     |
| Black Alone         2,057         13.2%         3,952         16.7%         4,371         16.7%         4,575         17.           American Indian Alone         39         0.3%         100         0.4%         99         0.4%         100         0.           Asian Alone         889         5.7%         1,745         7.4%         2,110         8.1%         2,380         9.           Pacific Islander Alone         13         0.1%         7         0.0%         7         0.0%         9         0.           Some Other Race Alone         651         4.2%         804         3.4%         893         3.4%         975         3.                                                                                                                                                                                                                                                                                                                                                                                                                                                                                                                                                                                                                                                                                                                                                                                                                                                                                                                                                                                                                                                                                                                                                                                                                                                                                                                                                                                                                                                                          | -                                                                                                                                      |         |           | 15,218 |           |        |         |           |       |     |
| American Indian Alone         39         0.3%         100         0.4%         99         0.4%         100         0.           Asian Alone         889         5.7%         1,745         7.4%         2,110         8.1%         2,380         9.           Pacific Islander Alone         13         0.1%         7         0.0%         7         0.0%         9         0.           Some Other Race Alone         651         4.2%         804         3.4%         893         3.4%         975         3.                                                                                                                                                                                                                                                                                                                                                                                                                                                                                                                                                                                                                                                                                                                                                                                                                                                                                                                                                                                                                                                                                                                                                                                                                                                                                                                                                                                                                                                                                                                                                                                                              |                                                                                                                                        |         |           |        |           |        |         | •         |       |     |
| Asian Alone     889     5.7%     1,745     7.4%     2,110     8.1%     2,380     9.       Pacific Islander Alone     13     0.1%     7     0.0%     7     0.0%     9     0.       Some Other Race Alone     651     4.2%     804     3.4%     893     3.4%     975     3.                                                                                                                                                                                                                                                                                                                                                                                                                                                                                                                                                                                                                                                                                                                                                                                                                                                                                                                                                                                                                                                                                                                                                                                                                                                                                                                                                                                                                                                                                                                                                                                                                                                                                                                                                                                                                                                      |                                                                                                                                        |         |           |        |           |        |         |           |       |     |
| Pacific Islander Alone         13         0.1%         7         0.0%         7         0.0%         9         0.0%           Some Other Race Alone         651         4.2%         804         3.4%         893         3.4%         975         3.                                                                                                                                                                                                                                                                                                                                                                                                                                                                                                                                                                                                                                                                                                                                                                                                                                                                                                                                                                                                                                                                                                                                                                                                                                                                                                                                                                                                                                                                                                                                                                                                                                                                                                                                                                                                                                                                          |                                                                                                                                        |         |           |        |           |        |         |           |       |     |
| Some Other Race Alone 651 4.2% 804 3.4% 893 3.4% 975 3.                                                                                                                                                                                                                                                                                                                                                                                                                                                                                                                                                                                                                                                                                                                                                                                                                                                                                                                                                                                                                                                                                                                                                                                                                                                                                                                                                                                                                                                                                                                                                                                                                                                                                                                                                                                                                                                                                                                                                                                                                                                                        |                                                                                                                                        |         |           |        |           |        |         |           |       |     |
|                                                                                                                                                                                                                                                                                                                                                                                                                                                                                                                                                                                                                                                                                                                                                                                                                                                                                                                                                                                                                                                                                                                                                                                                                                                                                                                                                                                                                                                                                                                                                                                                                                                                                                                                                                                                                                                                                                                                                                                                                                                                                                                                |                                                                                                                                        |         |           |        |           |        |         |           |       |     |
| - 1 TO OT 1 TO C 10000 01 01 01 0 0 10 0 10 0 10 0 10                                                                                                                                                                                                                                                                                                                                                                                                                                                                                                                                                                                                                                                                                                                                                                                                                                                                                                                                                                                                                                                                                                                                                                                                                                                                                                                                                                                                                                                                                                                                                                                                                                                                                                                                                                                                                                                                                                                                                                                                                                                                          |                                                                                                                                        |         |           |        |           |        |         |           |       |     |
|                                                                                                                                                                                                                                                                                                                                                                                                                                                                                                                                                                                                                                                                                                                                                                                                                                                                                                                                                                                                                                                                                                                                                                                                                                                                                                                                                                                                                                                                                                                                                                                                                                                                                                                                                                                                                                                                                                                                                                                                                                                                                                                                | or Flore Races                                                                                                                         | 3,3     | 2.5 /0    | 1,002  | , , , , , | 2,113  | 0.170   | -,255     | 0.    |     |
| Hispanic Origin (Any Race) 1,406 9.0% 2,051 8.7% 2,302 8.8% 2,520 9.                                                                                                                                                                                                                                                                                                                                                                                                                                                                                                                                                                                                                                                                                                                                                                                                                                                                                                                                                                                                                                                                                                                                                                                                                                                                                                                                                                                                                                                                                                                                                                                                                                                                                                                                                                                                                                                                                                                                                                                                                                                           |                                                                                                                                        |         |           |        |           |        |         |           |       |     |