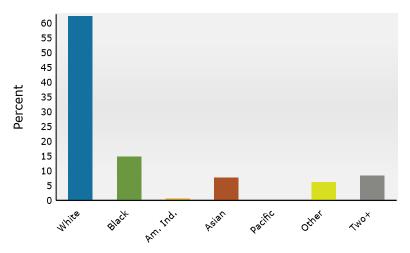

3225 Peachtree Rd NE, Atlanta, Georgia, 30305 Ring: 1 mile radius

Prepared by Esri Latitude: 33.84241 Longitude: -84.37271

| Population         15,583         23,690         26,115         26,58           Households         9,271         14,451         16,378         17,78           Families         2,802         4,331         4,789         4,38           Average Household Size         1.68         1.62         1.58         1           Owner Occupied Housing Units         4,108         4,811         5,182         5,6           Renter Occupied Housing Units         5,164         9,640         11,196         11,6           Median Age         34.9         34.8         34.8         34.8           Trends: 2024-2029 Annual Rate         Area         State         Nation           Population         0.35%         0.61%         0.3           Households         0.89%         0.66%         0.6           Families         0.68%         0.75%         0.5           Owner HHs         0.95%         1.32%         0.9           Median Household Income         3.90%         1.32%         2.2           **Households by Income         Number         Percent         Number         Percent         Number           *\$15,000 - \$24,999         860         5.3%         503         2.                                                                                                                                                                                                                                                                                                                                                                                                                                                                                                                                                                                                                                                                                                                                                                                                                                                                                                                               |                                                                                                                                        |         |           |        |           |        |         | Longitudi |       |     |
|--------------------------------------------------------------------------------------------------------------------------------------------------------------------------------------------------------------------------------------------------------------------------------------------------------------------------------------------------------------------------------------------------------------------------------------------------------------------------------------------------------------------------------------------------------------------------------------------------------------------------------------------------------------------------------------------------------------------------------------------------------------------------------------------------------------------------------------------------------------------------------------------------------------------------------------------------------------------------------------------------------------------------------------------------------------------------------------------------------------------------------------------------------------------------------------------------------------------------------------------------------------------------------------------------------------------------------------------------------------------------------------------------------------------------------------------------------------------------------------------------------------------------------------------------------------------------------------------------------------------------------------------------------------------------------------------------------------------------------------------------------------------------------------------------------------------------------------------------------------------------------------------------------------------------------------------------------------------------------------------------------------------------------------------------------------------------------------------------------------------------------|----------------------------------------------------------------------------------------------------------------------------------------|---------|-----------|--------|-----------|--------|---------|-----------|-------|-----|
| Mouseholds                                                                                                                                                                                                                                                                                                                                                                                                                                                                                                                                                                                                                                                                                                                                                                                                                                                                                                                                                                                                                                                                                                                                                                                                                                                                                                                                                                                                                                                                                                                                                                                                                                                                                                                                                                                                                                                                                                                                                                                                                                                                                                                     | Summary                                                                                                                                |         |           |        |           |        |         |           | 20    |     |
| Families         2,802         4,313         4,789         4,789         1.62         1.55         1           Owner Occupied Housing Units         4,108         4,811         5,182         5,782         5,782         5,782         5,782         11,195         11,195         11,296         15,782         5,782         8,782         11,195         11,295         11,295         15,782         5,782         8,782         11,296         11,296         11,296         13,298         10,689%         10,689%         10,689%         10,689%         10,589%         10,589%         10,589%         10,589%         10,589%         10,589%         10,589%         10,589%         10,589%         10,589%         10,589%         10,589%         10,589%         10,589%         10,589%         10,589%         10,589%         10,589%         10,589%         10,599%         10,599%         10,599%         10,599%         10,599%         10,599%         10,599%         10,599%         10,599%         10,599%         10,599%         10,599%         10,599%         10,599%         10,599%         10,599%         10,599%         10,599%         10,599%         10,599%         10,599%         10,599%         10,599%         10,599%         10,599%         10,599%         10,599% </td <td>Population</td> <td></td> <td></td> <td></td> <td></td> <td></td> <td></td> <td></td> <td></td>                                                                                                                                                                                                                                                                                                                                                                                                                                                                                                                                                                                                                                                                                             | Population                                                                                                                             |         |           |        |           |        |         |           |       |     |
| Norman                                                                                                                                                                                                                                                                                                                                                                                                                                                                                                                                                                                                                                                                                                                                                                                                                                                                                                                                                                                                                                                                                                                                                                                                                                                                                                                                                                                                                                                                                                                                                                                                                                                                                                                                                                                                                                                                                                                                                                                                                                                                                                                         | Households                                                                                                                             |         |           |        | 14,4      | 51     | 16,378  |           | 17,1  |     |
| Median Age                                                                                                                                                                                                                                                                                                                                                                                                                                                                                                                                                                                                                                                                                                                                                                                                                                                                                                                                                                                                                                                                                                                                                                                                                                                                                                                                                                                                                                                                                                                                                                                                                                                                                                                                                                                                                                                                                                                                                                                                                                                                                                                     | Families                                                                                                                               |         | 2,8       | 02     | 4,3       | 31     | 4,789   |           | 4,9   |     |
| Median Ago   Median Household Income                                                                                                                                                                                                                                                                                                                                                                                                                                                                                                                                                                                                                                                                                                                                                                                                                                                                                                                                                                                                                                                                                                                                                                                                                                                                                                                                                                                                                                                                                                                                                                                                                                                                                                                                                                                                                                                                           |                                                                                                                                        |         |           |        |           |        |         |           | 1.    |     |
| Median Age                                                                                                                                                                                                                                                                                                                                                                                                                                                                                                                                                                                                                                                                                                                                                                                                                                                                                                                                                                                                                                                                                                                                                                                                                                                                                                                                                                                                                                                                                                                                                                                                                                                                                                                                                                                                                                                                                                                                                                                                                                                                                                                     | Owner Occupied Housing Units                                                                                                           |         |           |        | 4,8       | 11     | 5,182   |           | 5,4   |     |
| Propulation                                                                                                                                                                                                                                                                                                                                                                                                                                                                                                                                                                                                                                                                                                                                                                                                                                                                                                                                                                                                                                                                                                                                                                                                                                                                                                                                                                                                                                                                                                                                                                                                                                                                                                                                                                                                                                                                                                                                                                                                                                                                                                                    | Renter Occupied Housing Units                                                                                                          |         | 5,1       | 64     | 9,6       | 40     | 11,196  |           | 11,6  |     |
| Population   1,35%   0,61%   0,35%   0,65%   0,66%   0,66%   0,66%   0,66%   0,66%   0,66%   0,66%   0,66%   0,66%   0,65%   0,55%   0,55%   0,55%   0,55%   0,55%   0,55%   0,55%   0,55%   0,55%   0,55%   0,55%   0,55%   0,55%   0,55%   0,55%   0,55%   0,55%   0,55%   0,55%   0,55%   0,55%   0,55%   0,55%   0,55%   0,55%   0,55%   0,55%   0,55%   0,55%   0,55%   0,55%   0,55%   0,55%   0,55%   0,55%   0,55%   0,55%   0,55%   0,55%   0,55%   0,55%   0,55%   0,55%   0,55%   0,55%   0,55%   0,55%   0,55%   0,55%   0,55%   0,55%   0,55%   0,55%   0,55%   0,55%   0,55%   0,55%   0,55%   0,55%   0,55%   0,55%   0,55%   0,55%   0,55%   0,55%   0,55%   0,55%   0,55%   0,55%   0,55%   0,55%   0,55%   0,55%   0,55%   0,55%   0,55%   0,55%   0,55%   0,55%   0,55%   0,55%   0,55%   0,55%   0,55%   0,55%   0,55%   0,55%   0,55%   0,55%   0,55%   0,55%   0,55%   0,55%   0,55%   0,55%   0,55%   0,55%   0,55%   0,55%   0,55%   0,55%   0,55%   0,55%   0,55%   0,55%   0,55%   0,55%   0,55%   0,55%   0,55%   0,55%   0,55%   0,55%   0,55%   0,55%   0,55%   0,55%   0,55%   0,55%   0,55%   0,55%   0,55%   0,55%   0,55%   0,55%   0,55%   0,55%   0,55%   0,55%   0,55%   0,55%   0,55%   0,55%   0,55%   0,55%   0,55%   0,55%   0,55%   0,55%   0,55%   0,55%   0,55%   0,55%   0,55%   0,55%   0,55%   0,55%   0,55%   0,55%   0,55%   0,55%   0,55%   0,55%   0,55%   0,55%   0,55%   0,55%   0,55%   0,55%   0,55%   0,55%   0,55%   0,55%   0,55%   0,55%   0,55%   0,55%   0,55%   0,55%   0,55%   0,55%   0,55%   0,55%   0,55%   0,55%   0,55%   0,55%   0,55%   0,55%   0,55%   0,55%   0,55%   0,55%   0,55%   0,55%   0,55%   0,55%   0,55%   0,55%   0,55%   0,55%   0,55%   0,55%   0,55%   0,55%   0,55%   0,55%   0,55%   0,55%   0,55%   0,55%   0,55%   0,55%   0,55%   0,55%   0,55%   0,55%   0,55%   0,55%   0,55%   0,55%   0,55%   0,55%   0,55%   0,55%   0,55%   0,55%   0,55%   0,55%   0,55%   0,55%   0,55%   0,55%   0,55%   0,55%   0,55%   0,55%   0,55%   0,55%   0,55%   0,55%   0,55%   0,55%   0,55%   0,55%   0,55%   0,55%   0,55%   0,55%   0,55%     | Median Age                                                                                                                             |         | 34        | .9     | 34        | .8     | 34.8    |           | 3     |     |
| Familles                                                                                                                                                                                                                                                                                                                                                                                                                                                                                                                                                                                                                                                                                                                                                                                                                                                                                                                                                                                                                                                                                                                                                                                                                                                                                                                                                                                                                                                                                                                                                                                                                                                                                                                                                                                                                                                                                                                                                                                                                                                                                                                       | Trends: 2024-2029 Annual Ra                                                                                                            | te      |           | Area   |           |        | State   |           | Natio |     |
| Families Owner HHS Owner HHS Owner HH Owner Percert Owner HH Owner HH Owner Percert Owner HH Owner HH Owner Percert Owner HH Owner H Owner HH Owne  | Population                                                                                                                             |         |           | 0.35%  |           |        | 0.61%   |           | 0.3   |     |
| Owner HHS         0.95%         1.32%         2.9           Median Household Income         Total Number Percent Post Number Percent Number Percent Post Number Percent Number Percent Number Percent Number Percent Number Post Number N                                                                                                   | Households                                                                                                                             |         |           | 0.89%  |           |        | 0.86%   |           | 0.6   |     |
| Median Household Income                                                                                                                                                                                                                                                                                                                                                                                                                                                                                                                                                                                                                                                                                                                                                                                                                                                                                                                                                                                                                                                                                                                                                                                                                                                                                                                                                                                                                                                                                                                                                                                                                                                                                                                                                                                                                                                                                                                                                                                                                                                                                                        | Families                                                                                                                               |         |           | 0.68%  |           |        | 0.75%   |           | 0.5   |     |
| Number       | Owner HHs                                                                                                                              |         |           | 0.95%  |           |        | 1.32%   |           | 0.9   |     |
| Number   N   | Median Household Income                                                                                                                |         |           | 3.90%  |           |        | 3.20%   |           | 2.9   |     |
| \$15,000         \$15,000         \$1,306         \$.0%         911         \$.5           \$15,000 - \$24,999         \$60         5.3%         503         \$.2           \$25,000 - \$34,999         \$618         3.8%         504         2.           \$50,000 - \$74,999         \$1,963         12.0%         1,799         10.           \$75,000 - \$99,999         \$2,120         12.9%         2,098         12.           \$100,000 - \$149,999         \$2,049         12.5%         2,710         15.           \$200,000+         \$199,999         \$2,049         12.5%         2,710         15.           \$200,000+         \$199,999         \$15,757         \$130,239         \$150,000         \$199,999         \$15,757         \$130,239           Median Household Income         \$157,543         \$187,349         \$150,000         \$187,349         \$187,349         \$187,349         \$187,349         \$187,349         \$187,349         \$187,349         \$187,349         \$187,349         \$187,349         \$187,349         \$187,349         \$187,349         \$187,349         \$187,349         \$187,349         \$187,349         \$187,349         \$187,349         \$187,349         \$187,349         \$187,349         \$187,349         \$187,349         \$187,349                                                                                                                                                                                                                                                                                                                                                                                                                                                                                                                                                                                                                                                                                                                                                                                                |                                                                                                                                        |         |           |        |           |        | 2024    |           | 20    |     |
| \$15,000 - \$24,999                                                                                                                                                                                                                                                                                                                                                                                                                                                                                                                                                                                                                                                                                                                                                                                                                                                                                                                                                                                                                                                                                                                                                                                                                                                                                                                                                                                                                                                                                                                                                                                                                                                                                                                                                                                                                                                                                                                                                                                                                                                                                                            | Households by Income                                                                                                                   |         |           |        | Nu        | mber   | Percent | Number    | Perc  |     |
| \$25,000 - \$34,999                                                                                                                                                                                                                                                                                                                                                                                                                                                                                                                                                                                                                                                                                                                                                                                                                                                                                                                                                                                                                                                                                                                                                                                                                                                                                                                                                                                                                                                                                                                                                                                                                                                                                                                                                                                                                                                                                                                                                                                                                                                                                                            | <\$15,000                                                                                                                              |         |           |        | :         | 1,306  | 8.0%    | 911       | 5.    |     |
| \$35,000 - \$49,999                                                                                                                                                                                                                                                                                                                                                                                                                                                                                                                                                                                                                                                                                                                                                                                                                                                                                                                                                                                                                                                                                                                                                                                                                                                                                                                                                                                                                                                                                                                                                                                                                                                                                                                                                                                                                                                                                                                                                                                                                                                                                                            | \$15,000 - \$24,999                                                                                                                    |         |           |        |           | 860    | 5.3%    | 503       | 2.    |     |
| \$50,000 - \$74,999                                                                                                                                                                                                                                                                                                                                                                                                                                                                                                                                                                                                                                                                                                                                                                                                                                                                                                                                                                                                                                                                                                                                                                                                                                                                                                                                                                                                                                                                                                                                                                                                                                                                                                                                                                                                                                                                                                                                                                                                                                                                                                            | \$25,000 - \$34,999                                                                                                                    |         |           |        |           | 711    | 4.3%    | 533       | 3.    |     |
| \$75,000 - \$99,999                                                                                                                                                                                                                                                                                                                                                                                                                                                                                                                                                                                                                                                                                                                                                                                                                                                                                                                                                                                                                                                                                                                                                                                                                                                                                                                                                                                                                                                                                                                                                                                                                                                                                                                                                                                                                                                                                                                                                                                                                                                                                                            | \$35,000 - \$49,999                                                                                                                    |         |           |        |           | 618    | 3.8%    | 504       | 2.    |     |
| \$100,000 - \$149,999                                                                                                                                                                                                                                                                                                                                                                                                                                                                                                                                                                                                                                                                                                                                                                                                                                                                                                                                                                                                                                                                                                                                                                                                                                                                                                                                                                                                                                                                                                                                                                                                                                                                                                                                                                                                                                                                                                                                                                                                                                                                                                          | \$50,000 - \$74,999                                                                                                                    |         |           |        | :         | 1,963  | 12.0%   | 1,799     | 10.   |     |
| \$150,000 - \$199,999                                                                                                                                                                                                                                                                                                                                                                                                                                                                                                                                                                                                                                                                                                                                                                                                                                                                                                                                                                                                                                                                                                                                                                                                                                                                                                                                                                                                                                                                                                                                                                                                                                                                                                                                                                                                                                                                                                                                                                                                                                                                                                          | \$75,000 - \$99,999                                                                                                                    |         |           |        | 2         | 2,120  | 12.9%   | 2,098     | 12.   |     |
| Median Household Income                                                                                                                                                                                                                                                                                                                                                                                                                                                                                                                                                                                                                                                                                                                                                                                                                                                                                                                                                                                                                                                                                                                                                                                                                                                                                                                                                                                                                                                                                                                                                                                                                                                                                                                                                                                                                                                                                                                                                                                                                                                                                                        | \$100,000 - \$149,999                                                                                                                  |         |           |        | 2         | 2,899  | 17.7%   | 3,204     | 18.   |     |
| \$200,000+         3,851         23.5%         4,861         28           Median Household Income         \$107,567         \$130,239           Average Household Income         \$98,161         \$119,889           Census 2010         Census 2020         2024         2024         2024         2024         2024         2024         2024         2024         2024         2024         2024         2024         2024         2024         2024         2024         2024         2024         2024         2024         2024         2024         2024         2024         2024         70         4.5%         640         2.7%         72         2.8%         634         2.4%         73         2.2%         664         2.5%         627         2.4%         638         2.2         2.24         1,434         9.2% <th c<="" td=""><td></td><td></td><td></td><td></td><td></td><td></td><td>12.5%</td><td></td><td>15</td></th>                                                                                                                                                                                                                                                                                                                                                                                                                                                                                                                                                                                                                                                                                                                                                                                                                                                                                                                                                                                                                                                                                                                                                                           | <td></td> <td></td> <td></td> <td></td> <td></td> <td></td> <td>12.5%</td> <td></td> <td>15</td>                                       |         |           |        |           |        |         | 12.5%     |       | 15  |
| Average Household Income                                                                                                                                                                                                                                                                                                                                                                                                                                                                                                                                                                                                                                                                                                                                                                                                                                                                                                                                                                                                                                                                                                                                                                                                                                                                                                                                                                                                                                                                                                                                                                                                                                                                                                                                                                                                                                                                                                                                                                                                                                                                                                       | \$200,000+                                                                                                                             |         |           |        |           | 3,851  | 23.5%   | 4,861     | 28.   |     |
| Average Household Income                                                                                                                                                                                                                                                                                                                                                                                                                                                                                                                                                                                                                                                                                                                                                                                                                                                                                                                                                                                                                                                                                                                                                                                                                                                                                                                                                                                                                                                                                                                                                                                                                                                                                                                                                                                                                                                                                                                                                                                                                                                                                                       | Median Household Income                                                                                                                |         |           |        | \$10      | 7,567  |         | \$130,239 |       |     |
| Per Capita Income                                                                                                                                                                                                                                                                                                                                                                                                                                                                                                                                                                                                                                                                                                                                                                                                                                                                                                                                                                                                                                                                                                                                                                                                                                                                                                                                                                                                                                                                                                                                                                                                                                                                                                                                                                                                                                                                                                                                                                                                                                                                                                              | Average Household Income                                                                                                               |         |           |        |           |        |         |           |       |     |
| Population by Age         Number         Percent         Number         Perc                                                                                                                                                                                                                                                                                                                                                                                                                                                                                                                                                                                                                                                                                                                                                                                          | Per Capita Income                                                                                                                      |         |           |        | \$98      | 3,161  |         | \$119,889 |       |     |
| 0 - 4 703 4.5% 714 3.0% 815 3.1% 794 3.5 5 - 9 554 3.6% 640 2.7% 720 2.8% 713 2. 10 - 14 426 2.7% 664 2.8% 634 2.4% 718 2. 15 - 19 337 2.2% 594 2.5% 627 2.4% 638 2. 20 - 24 1,434 9.2% 2,385 10.1% 2,064 7.9% 1,912 7. 25 - 34 4,356 28.0% 6,936 29.3% 8,318 31.9% 7,963 30. 35 - 44 2,574 16.5% 3,388 14.3% 3,990 15.3% 4,346 16. 45 - 54 1,762 11.3% 2,679 11.3% 2,755 10.5% 2,850 10. 55 - 64 1,371 8.8% 2,442 10.3% 2,480 9.5% 2,375 8. 65 - 74 951 61.% 1,755 7.4% 1,952 7.5% 2,144 8. 75 - 84 667 4.3% 992 4.2% 1,194 4.6% 1,441 5. 85 + 448 2.9% 500 2.1% 565 2.2% 675 2.                                                                                                                                                                                                                                                                                                                                                                                                                                                                                                                                                                                                                                                                                                                                                                                                                                                                                                                                                                                                                                                                                                                                                                                                                                                                                                                                                                                                                                                                                                                                              |                                                                                                                                        | Cer     | nsus 2010 | Ce     | nsus 2020 |        | 2024    |           | 20    |     |
| 5 - 9         554         3.6%         640         2.7%         720         2.8%         713         2.           10 - 14         426         2.7%         664         2.8%         634         2.4%         718         2.           15 - 19         337         2.2%         594         2.5%         627         2.4%         638         2.           20 - 24         1,434         9.2%         2,385         10.1%         2,064         7.9%         1,912         7.           25 - 34         4,356         28.0%         6,936         29.3%         8,318         31.9%         7,963         30.           35 - 44         2,574         16.5%         3,388         14.3%         3,990         15.3%         4,346         16.           45 - 54         1,762         11.3%         2,679         11.3%         2,755         10.5%         2,335         10.           55 - 64         1,371         8.8%         2,442         10.3%         2,480         9.5%         2,375         8.           65 - 74         951         6.1%         1,755         7.4%         1,952         7.5%         2,144         8.           75 - 84         667                                                                                                                                                                                                                                                                                                                                                                                                                                                                                                                                                                                                                                                                                                                                                                                                                                                                                                                                                              | Population by Age                                                                                                                      | Number  | Percent   | Number | Percent   | Number | Percent | Number    | Perc  |     |
| 10 - 14       426       2.7%       664       2.8%       634       2.4%       718       2.         15 - 19       337       2.2%       594       2.5%       627       2.4%       638       2.         20 - 24       1,434       9.2%       2,385       10.1%       2,064       7.9%       1,912       7.         25 - 34       4,356       28.0%       6,936       29.3%       8,318       31.9%       7,963       30.         35 - 44       2,574       16.5%       3,388       14.3%       3,990       15.3%       4,346       16.         45 - 54       1,762       11.3%       2,679       11.3%       2,755       10.5%       2,850       10.         55 - 64       1,371       8.8%       2,442       10.3%       2,480       9.5%       2,375       8.         65 - 74       951       6.1%       1,755       7.4%       1,952       7.5%       2,144       8.         75 - 84       667       4.3%       992       4.2%       1,194       4.6%       1,441       5.         85+       448       2.9%       500       2.1%       565       2.2%       675       2.                                                                                                                                                                                                                                                                                                                                                                                                                                                                                                                                                                                                                                                                                                                                                                                                                                                                                                                                                                                                                                                        | 0 - 4                                                                                                                                  | 703     | 4.5%      | 714    | 3.0%      | 815    | 3.1%    | 794       | 3.    |     |
| 15 - 19         337         2.2%         594         2.5%         627         2.4%         638         2.           20 - 24         1,434         9.2%         2,385         10.1%         2,064         7.9%         1,912         7.           25 - 34         4,356         28.0%         6,936         29.3%         8,318         31.9%         7,963         30.           35 - 44         2,574         16.5%         3,388         14.3%         3,990         15.3%         4,346         16.           45 - 54         1,762         11.3%         2,679         11.3%         2,755         10.5%         2,850         10.           55 - 64         1,371         8.8%         2,442         10.3%         2,480         9.5%         2,375         8.           65 - 74         951         6.1%         1,755         7.4%         1,952         7.5%         2,144         8.           75 - 84         667         4.3%         992         4.2%         1,194         4.6%         1,441         5.           85+         448         2.9%         500         2.1%         565         2.2%         675         2.           Census 2010                                                                                                                                                                                                                                                                                                                                                                                                                                                                                                                                                                                                                                                                                                                                                                                                                                                                                                                                                                    | 5 - 9                                                                                                                                  | 554     | 3.6%      | 640    | 2.7%      | 720    | 2.8%    | 713       | 2.    |     |
| 20 - 24         1,434         9.2%         2,385         10.1%         2,064         7.9%         1,912         7.           25 - 34         4,356         28.0%         6,936         29.3%         8,318         31.9%         7,963         30.           35 - 44         2,574         16.5%         3,388         14.3%         3,990         15.3%         4,346         16.           45 - 54         1,762         11.3%         2,679         11.3%         2,755         10.5%         2,850         10.           55 - 64         1,371         8.8%         2,442         10.3%         2,480         9.5%         2,375         8.           65 - 74         951         6.1%         1,755         7.4%         1,952         7.5%         2,144         8.           75 - 84         667         4.3%         992         4.2%         1,194         4.6%         1,441         5.           85+         448         2.9%         500         2.1%         565         2.2%         675         2.           Census 2020         Census 2020         Degree 1         Number         Percent         Number         Percent         Number         Percent </td <td>10 - 14</td> <td>426</td> <td>2.7%</td> <td>664</td> <td>2.8%</td> <td>634</td> <td>2.4%</td> <td>718</td> <td>2.</td>                                                                                                                                                                                                                                                                                                                                                                                                                                                                                                                                                                                                                                                                                                                                                                                                                      | 10 - 14                                                                                                                                | 426     | 2.7%      | 664    | 2.8%      | 634    | 2.4%    | 718       | 2.    |     |
| 25 - 34                                                                                                                                                                                                                                                                                                                                                                                                                                                                                                                                                                                                                                                                                                                                                                                                                                                                                                                                                                                                                                                                                                                                                                                                                                                                                                                                                                                                                                                                                                                                                                                                                                                                                                                                                                                                                                                                                                                                                                                                                                                                                                                        | 15 - 19                                                                                                                                | 337     | 2.2%      | 594    | 2.5%      | 627    | 2.4%    | 638       | 2.    |     |
| 35 - 44                                                                                                                                                                                                                                                                                                                                                                                                                                                                                                                                                                                                                                                                                                                                                                                                                                                                                                                                                                                                                                                                                                                                                                                                                                                                                                                                                                                                                                                                                                                                                                                                                                                                                                                                                                                                                                                                                                                                                                                                                                                                                                                        | 20 - 24                                                                                                                                | 1,434   | 9.2%      | 2,385  | 10.1%     | 2,064  | 7.9%    | 1,912     | 7.    |     |
| 45 - 54       1,762       11.3%       2,679       11.3%       2,755       10.5%       2,850       10.5         55 - 64       1,371       8.8%       2,442       10.3%       2,480       9.5%       2,375       8.         65 - 74       951       6.1%       1,755       7.4%       1,952       7.5%       2,144       8.         75 - 84       667       4.3%       992       4.2%       1,194       4.6%       1,441       5.         85+       448       2.9%       500       2.1%       565       2.2%       675       2.         Census 2010       Census 2020       2024       2024       2024       2024       2024       2024       2024       2024       2024       2024       2024       2024       2024       2024       2024       2024       2024       2024       2024       2024       2024       2024       2024       2024       2024       2024       2024       2024       2024 <th c<="" td=""><td>25 - 34</td><td>4,356</td><td>28.0%</td><td>6,936</td><td>29.3%</td><td>8,318</td><td>31.9%</td><td>7,963</td><td>30.</td></th>                                                                                                                                                                                                                                                                                                                                                                                                                                                                                                                                                                                                                                                                                                                                                                                                                                                                                                                                                                                                                                                                         | <td>25 - 34</td> <td>4,356</td> <td>28.0%</td> <td>6,936</td> <td>29.3%</td> <td>8,318</td> <td>31.9%</td> <td>7,963</td> <td>30.</td> | 25 - 34 | 4,356     | 28.0%  | 6,936     | 29.3%  | 8,318   | 31.9%     | 7,963 | 30. |
| 55 - 64         1,371         8.8%         2,442         10.3%         2,480         9.5%         2,375         8.           65 - 74         951         6.1%         1,755         7.4%         1,952         7.5%         2,144         8.           75 - 84         667         4.3%         992         4.2%         1,194         4.6%         1,441         5.           Census 2010         Census 2020         2024         2024         2024         2024         2024         2024         2024         2024         2024         2024         2024         2024         2024         2024         2024         2024         2024         2024         2024         2024         2024         2024         2024         2024         2024         2024         2024         2024         2024         2024         2024         2024         2024         2024         2024         2024         2024         2024                                                                                                                                                                                                                                                                                                                                                                                                                                                                                                                                                                                                                                                                                                                                                                                                                                                                                                                                                                                                                                                                                                                                                                                                   | 35 - 44                                                                                                                                | 2,574   | 16.5%     | 3,388  | 14.3%     | 3,990  | 15.3%   | 4,346     | 16.   |     |
| 65 - 74 951 6.1% 1,755 7.4% 1,952 7.5% 2,144 8.75 - 84 667 4.3% 992 4.2% 1,194 4.6% 1,441 5.85 + 448 2.9% 500 2.1% 565 2.2% 675 2.2% 675 2.0% 675 2.0% 675 2.0% 675 2.0% 675 2.0% 675 2.0% 675 2.0% 675 2.0% 675 2.0% 675 2.0% 675 2.0% 675 2.0% 675 2.0% 675 2.0% 675 2.0% 675 2.0% 675 2.0% 675 2.0% 675 2.0% 675 2.0% 675 2.0% 675 2.0% 675 2.0% 675 2.0% 675 2.0% 675 2.0% 675 2.0% 675 2.0% 675 2.0% 675 2.0% 675 2.0% 675 2.0% 675 2.0% 675 2.0% 675 2.0% 675 2.0% 675 2.0% 675 2.0% 675 2.0% 675 2.0% 675 2.0% 675 2.0% 675 2.0% 675 2.0% 675 2.0% 675 2.0% 675 2.0% 675 2.0% 675 2.0% 675 2.0% 675 2.0% 675 2.0% 675 2.0% 675 2.0% 675 2.0% 675 2.0% 675 2.0% 675 2.0% 675 2.0% 675 2.0% 675 2.0% 675 2.0% 675 2.0% 675 2.0% 675 2.0% 675 2.0% 675 2.0% 675 2.0% 675 2.0% 675 2.0% 675 2.0% 675 2.0% 675 2.0% 675 2.0% 675 2.0% 675 2.0% 675 2.0% 675 2.0% 675 2.0% 675 2.0% 675 2.0% 675 2.0% 675 2.0% 675 2.0% 675 2.0% 675 2.0% 675 2.0% 675 2.0% 675 2.0% 675 2.0% 675 2.0% 675 2.0% 675 2.0% 675 2.0% 675 2.0% 675 2.0% 675 2.0% 675 2.0% 675 2.0% 675 2.0% 675 2.0% 675 2.0% 675 2.0% 675 2.0% 675 2.0% 675 2.0% 675 2.0% 675 2.0% 675 2.0% 675 2.0% 675 2.0% 675 2.0% 675 2.0% 675 2.0% 675 2.0% 675 2.0% 675 2.0% 675 2.0% 675 2.0% 675 2.0% 675 2.0% 675 2.0% 675 2.0% 675 2.0% 675 2.0% 675 2.0% 675 2.0% 675 2.0% 675 2.0% 675 2.0% 675 2.0% 675 2.0% 675 2.0% 675 2.0% 675 2.0% 675 2.0% 675 2.0% 675 2.0% 675 2.0% 675 2.0% 675 2.0% 675 2.0% 675 2.0% 675 2.0% 675 2.0% 675 2.0% 675 2.0% 675 2.0% 675 2.0% 675 2.0% 675 2.0% 675 2.0% 675 2.0% 675 2.0% 675 2.0% 675 2.0% 675 2.0% 675 2.0% 675 2.0% 675 2.0% 675 2.0% 675 2.0% 675 2.0% 675 2.0% 675 2.0% 675 2.0% 675 2.0% 675 2.0% 675 2.0% 675 2.0% 675 2.0% 675 2.0% 675 2.0% 675 2.0% 675 2.0% 675 2.0% 675 2.0% 675 2.0% 675 2.0% 675 2.0% 675 2.0% 675 2.0% 675 2.0% 675 2.0% 675 2.0% 675 2.0% 675 2.0% 675 2.0% 675 2.0% 675 2.0% 675 2.0% 675 2.0% 675 2.0% 675 2.0% 675 2.0% 675 2.0% 675 2.0% 675 2.0% 675 2.0% 675 2.0% 675 2.0% 675 2.0% 675 2.0% 675 2.0% 675 2.0% 675 2.0% 675 2.0% 675 2.0% 675 2.0% 675 2.0% 675 2.0% 675 2.0% 675 2 | 45 - 54                                                                                                                                | 1,762   | 11.3%     | 2,679  | 11.3%     | 2,755  | 10.5%   | 2,850     | 10.   |     |
| 75 - 84         667         4.3%         992         4.2%         1,194         4.6%         1,441         5.           85+         448         2.9%         500         2.1%         565         2.2%         675         2.           Census 2010         Census 2020         2024         2024         2024         2024         2024         2024         2024         2024         2024         2024         2024         2024         2024         2024         2024         2024         2024         2024         2024         2024         2024         2024         2024         2024         2024         2024         2024         2024         2024         2024         2024         2024         2024         2024         2024         2024         2024         2024         2024         2024         2024         2024         2024         2024         2024<                                                                                                                                                                                                                                                                                                                                                                                                                                                                                                                                                                                                                                                                                                                                                                                                                                                                                                                                                                                                                                                                                                                                                                                                                                              | 55 - 64                                                                                                                                | 1,371   | 8.8%      | 2,442  | 10.3%     | 2,480  | 9.5%    | 2,375     | 8.    |     |
| 75 - 84         667         4.3%         992         4.2%         1,194         4.6%         1,441         5.           85+         448         2.9%         500         2.1%         565         2.2%         675         2.           Census 2010         Census 2020         2024         2024         2024         2024         2024         2024         2024         2024         2024         2024         2024         2024         2024         2024         2024         2024         2024         2024         2024         2024         2024         2024         2024         2024         2024         2024         2024         2024         2024         2024         2024         2024         2024         2024         2024         2024         2024         2024         2024         2024         2024         2024         2024         2024         2024<                                                                                                                                                                                                                                                                                                                                                                                                                                                                                                                                                                                                                                                                                                                                                                                                                                                                                                                                                                                                                                                                                                                                                                                                                                              | 65 - 74                                                                                                                                | 951     | 6.1%      | 1,755  | 7.4%      | 1,952  | 7.5%    | 2,144     | 8.    |     |
| 85+         448         2.9%         500         2.1%         565         2.2%         675         2.5%           Census 2010         Census 2020         2024         20           Race and Ethnicity         Number         Percent         Number         Percent         Number         Percent         Number         Percent           White Alone         11,538         74.0%         15,218         64.2%         16,516         63.2%         16,231         61.           Black Alone         2,057         13.2%         3,952         16.7%         4,371         16.7%         4,575         17.           American Indian Alone         39         0.3%         100         0.4%         99         0.4%         100         0.           Asian Alone         889         5.7%         1,745         7.4%         2,110         8.1%         2,380         9.           Pacific Islander Alone         13         0.1%         7         0.0%         7         0.0%         9         0.           Some Other Race Alone         651         4.2%         804         3.4%         893         3.4%         975         3.                                                                                                                                                                                                                                                                                                                                                                                                                                                                                                                                                                                                                                                                                                                                                                                                                                                                                                                                                                                     | 75 - 84                                                                                                                                | 667     | 4.3%      |        | 4.2%      |        |         |           | 5.    |     |
| Race and Ethnicity         Number         Percent         16.7%         4.575         17.         17.         16.7%         4,371         16.7%         4,575         17.         17.         2,110         8.1%         2,380                                                                                                                                                                                                                                                                                                                                                                                                                                                                                                                                                                                                                                                                                                                                                                                                   | 85+                                                                                                                                    | 448     |           | 500    |           |        |         |           | 2.    |     |
| Race and Ethnicity         Number         Percent         16.7%         4.371         16.7%         4,575         17.         17.         17.         16.7%         4,371         16.7%         4,575         17.         17.         17.         16.7%         4,371         16.7%         4,575         17.         17.         17.         10.                                                                                                                                                                                                                                                                                                                                                                                                                                                                                                                                                                                                                                                                                                                                                                                                            |                                                                                                                                        | Ce      |           | Ce     |           |        |         |           |       |     |
| White Alone         11,538         74.0%         15,218         64.2%         16,516         63.2%         16,231         61.           Black Alone         2,057         13.2%         3,952         16.7%         4,371         16.7%         4,575         17.           American Indian Alone         39         0.3%         100         0.4%         99         0.4%         100         0.           Asian Alone         889         5.7%         1,745         7.4%         2,110         8.1%         2,380         9.           Pacific Islander Alone         13         0.1%         7         0.0%         7         0.0%         9         0.           Some Other Race Alone         651         4.2%         804         3.4%         893         3.4%         975         3.                                                                                                                                                                                                                                                                                                                                                                                                                                                                                                                                                                                                                                                                                                                                                                                                                                                                                                                                                                                                                                                                                                                                                                                                                                                                                                                                  | Race and Ethnicity                                                                                                                     |         |           |        |           | Number | Percent | Number    |       |     |
| Black Alone         2,057         13.2%         3,952         16.7%         4,371         16.7%         4,575         17.           American Indian Alone         39         0.3%         100         0.4%         99         0.4%         100         0.           Asian Alone         889         5.7%         1,745         7.4%         2,110         8.1%         2,380         9.           Pacific Islander Alone         13         0.1%         7         0.0%         7         0.0%         9         0.           Some Other Race Alone         651         4.2%         804         3.4%         893         3.4%         975         3.                                                                                                                                                                                                                                                                                                                                                                                                                                                                                                                                                                                                                                                                                                                                                                                                                                                                                                                                                                                                                                                                                                                                                                                                                                                                                                                                                                                                                                                                          | -                                                                                                                                      |         |           | 15,218 |           |        |         |           |       |     |
| American Indian Alone         39         0.3%         100         0.4%         99         0.4%         100         0.           Asian Alone         889         5.7%         1,745         7.4%         2,110         8.1%         2,380         9.           Pacific Islander Alone         13         0.1%         7         0.0%         7         0.0%         9         0.           Some Other Race Alone         651         4.2%         804         3.4%         893         3.4%         975         3.                                                                                                                                                                                                                                                                                                                                                                                                                                                                                                                                                                                                                                                                                                                                                                                                                                                                                                                                                                                                                                                                                                                                                                                                                                                                                                                                                                                                                                                                                                                                                                                                              |                                                                                                                                        |         |           |        |           |        |         | •         |       |     |
| Asian Alone     889     5.7%     1,745     7.4%     2,110     8.1%     2,380     9.       Pacific Islander Alone     13     0.1%     7     0.0%     7     0.0%     9     0.       Some Other Race Alone     651     4.2%     804     3.4%     893     3.4%     975     3.                                                                                                                                                                                                                                                                                                                                                                                                                                                                                                                                                                                                                                                                                                                                                                                                                                                                                                                                                                                                                                                                                                                                                                                                                                                                                                                                                                                                                                                                                                                                                                                                                                                                                                                                                                                                                                                      |                                                                                                                                        |         |           |        |           |        |         |           |       |     |
| Pacific Islander Alone         13         0.1%         7         0.0%         7         0.0%         9         0.0%           Some Other Race Alone         651         4.2%         804         3.4%         893         3.4%         975         3.                                                                                                                                                                                                                                                                                                                                                                                                                                                                                                                                                                                                                                                                                                                                                                                                                                                                                                                                                                                                                                                                                                                                                                                                                                                                                                                                                                                                                                                                                                                                                                                                                                                                                                                                                                                                                                                                          |                                                                                                                                        |         |           |        |           |        |         |           |       |     |
| Some Other Race Alone 651 4.2% 804 3.4% 893 3.4% 975 3.                                                                                                                                                                                                                                                                                                                                                                                                                                                                                                                                                                                                                                                                                                                                                                                                                                                                                                                                                                                                                                                                                                                                                                                                                                                                                                                                                                                                                                                                                                                                                                                                                                                                                                                                                                                                                                                                                                                                                                                                                                                                        |                                                                                                                                        |         |           |        |           |        |         |           |       |     |
|                                                                                                                                                                                                                                                                                                                                                                                                                                                                                                                                                                                                                                                                                                                                                                                                                                                                                                                                                                                                                                                                                                                                                                                                                                                                                                                                                                                                                                                                                                                                                                                                                                                                                                                                                                                                                                                                                                                                                                                                                                                                                                                                |                                                                                                                                        |         |           |        |           |        |         |           |       |     |
| - 1 TO OT 1 TO C 10000 01 01 01 0 0 10 0 10 0 10 0 10                                                                                                                                                                                                                                                                                                                                                                                                                                                                                                                                                                                                                                                                                                                                                                                                                                                                                                                                                                                                                                                                                                                                                                                                                                                                                                                                                                                                                                                                                                                                                                                                                                                                                                                                                                                                                                                                                                                                                                                                                                                                          |                                                                                                                                        |         |           |        |           |        |         |           |       |     |
|                                                                                                                                                                                                                                                                                                                                                                                                                                                                                                                                                                                                                                                                                                                                                                                                                                                                                                                                                                                                                                                                                                                                                                                                                                                                                                                                                                                                                                                                                                                                                                                                                                                                                                                                                                                                                                                                                                                                                                                                                                                                                                                                | or Flore Races                                                                                                                         | 3,3     | 2.5 /0    | 1,002  | , , , , , | 2,113  | 0.170   | -,255     | 0.    |     |
| Hispanic Origin (Any Race) 1,406 9.0% 2,051 8.7% 2,302 8.8% 2,520 9.                                                                                                                                                                                                                                                                                                                                                                                                                                                                                                                                                                                                                                                                                                                                                                                                                                                                                                                                                                                                                                                                                                                                                                                                                                                                                                                                                                                                                                                                                                                                                                                                                                                                                                                                                                                                                                                                                                                                                                                                                                                           |                                                                                                                                        |         |           |        |           |        |         |           |       |     |