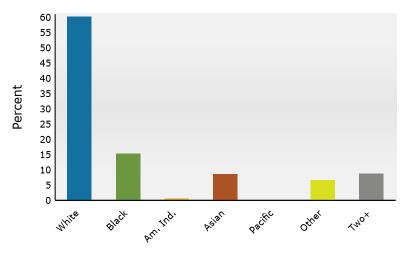

3225 Peachtree Rd NE, Atlanta, Georgia, 30305 Ring: 1 mile radius

Prepared by Esri Latitude: 33.84241 Longitude: -84.37271

| Population         15,583         23,690         26,115         26,58           Households         9,271         14,451         16,378         17,78           Families         2,802         4,331         4,789         4,38           Average Household Size         1.68         1.62         1.58         1           Owner Occupied Housing Units         4,108         4,811         5,182         5,6           Renter Occupied Housing Units         5,164         9,640         11,196         11,6           Median Age         34.9         34.8         34.8         34.8           Trends: 2024-2029 Annual Rate         Area         State         Nation           Population         0.35%         0.61%         0.3           Households         0.89%         0.66%         0.6           Families         0.68%         0.75%         0.5           Owner HHs         0.95%         1.32%         0.9           Median Household Income         3.90%         1.32%         2.2           **Households by Income         Number         Percent         Number         Percent         Number           *\$15,000 - \$24,999         860         5.3%         503         2.                                                                                                                                                                                                                                                                                                                                                                                                                                                                                                                                                                                                                                                                                                                                                                                                                                                                                                                               |                                                                                                                                        |         |           |        |           |        |         | Longitudi |       |     |
|--------------------------------------------------------------------------------------------------------------------------------------------------------------------------------------------------------------------------------------------------------------------------------------------------------------------------------------------------------------------------------------------------------------------------------------------------------------------------------------------------------------------------------------------------------------------------------------------------------------------------------------------------------------------------------------------------------------------------------------------------------------------------------------------------------------------------------------------------------------------------------------------------------------------------------------------------------------------------------------------------------------------------------------------------------------------------------------------------------------------------------------------------------------------------------------------------------------------------------------------------------------------------------------------------------------------------------------------------------------------------------------------------------------------------------------------------------------------------------------------------------------------------------------------------------------------------------------------------------------------------------------------------------------------------------------------------------------------------------------------------------------------------------------------------------------------------------------------------------------------------------------------------------------------------------------------------------------------------------------------------------------------------------------------------------------------------------------------------------------------------------|----------------------------------------------------------------------------------------------------------------------------------------|---------|-----------|--------|-----------|--------|---------|-----------|-------|-----|
| Mouseholds                                                                                                                                                                                                                                                                                                                                                                                                                                                                                                                                                                                                                                                                                                                                                                                                                                                                                                                                                                                                                                                                                                                                                                                                                                                                                                                                                                                                                                                                                                                                                                                                                                                                                                                                                                                                                                                                                                                                                                                                                                                                                                                     | Summary                                                                                                                                |         |           |        |           |        |         |           | 20    |     |
| Families         2,802         4,313         4,789         4,789         1.62         1.55         1           Owner Occupied Housing Units         4,108         4,811         5,182         5,782         5,782         5,782         5,782         11,195         11,195         11,296         15,782         5,782         8,782         11,195         11,295         11,295         15,782         5,782         8,782         11,296         11,296         11,296         13,298         10,689%         10,689%         10,689%         10,689%         10,589%         10,589%         10,589%         10,589%         10,589%         10,589%         10,589%         10,589%         10,589%         10,589%         10,589%         10,589%         10,589%         10,589%         10,589%         10,589%         10,589%         10,589%         10,589%         10,599%         10,599%         10,599%         10,599%         10,599%         10,599%         10,599%         10,599%         10,599%         10,599%         10,599%         10,599%         10,599%         10,599%         10,599%         10,599%         10,599%         10,599%         10,599%         10,599%         10,599%         10,599%         10,599%         10,599%         10,599%         10,599%         10,599% </td <td>Population</td> <td></td> <td></td> <td></td> <td></td> <td></td> <td></td> <td></td> <td></td>                                                                                                                                                                                                                                                                                                                                                                                                                                                                                                                                                                                                                                                                                             | Population                                                                                                                             |         |           |        |           |        |         |           |       |     |
| Norman                                                                                                                                                                                                                                                                                                                                                                                                                                                                                                                                                                                                                                                                                                                                                                                                                                                                                                                                                                                                                                                                                                                                                                                                                                                                                                                                                                                                                                                                                                                                                                                                                                                                                                                                                                                                                                                                                                                                                                                                                                                                                                                         | Households                                                                                                                             |         |           |        | 14,4      | 51     | 16,378  |           | 17,1  |     |
| Median Age                                                                                                                                                                                                                                                                                                                                                                                                                                                                                                                                                                                                                                                                                                                                                                                                                                                                                                                                                                                                                                                                                                                                                                                                                                                                                                                                                                                                                                                                                                                                                                                                                                                                                                                                                                                                                                                                                                                                                                                                                                                                                                                     | Families                                                                                                                               |         | 2,8       | 02     | 4,3       | 31     | 4,789   |           | 4,9   |     |
| Median Ago   Median Household Income                                                                                                                                                                                                                                                                                                                                                                                                                                                                                                                                                                                                                                                                                                                                                                                                                                                                                                                                                                                                                                                                                                                                                                                                                                                                                                                                                                                                                                                                                                                                                                                                                                                                                                                                                                                                                                                                           |                                                                                                                                        |         |           |        |           |        |         |           | 1.    |     |
| Median Age                                                                                                                                                                                                                                                                                                                                                                                                                                                                                                                                                                                                                                                                                                                                                                                                                                                                                                                                                                                                                                                                                                                                                                                                                                                                                                                                                                                                                                                                                                                                                                                                                                                                                                                                                                                                                                                                                                                                                                                                                                                                                                                     | Owner Occupied Housing Units                                                                                                           |         |           |        | 4,8       | 11     | 5,182   |           | 5,4   |     |
| Propulation                                                                                                                                                                                                                                                                                                                                                                                                                                                                                                                                                                                                                                                                                                                                                                                                                                                                                                                                                                                                                                                                                                                                                                                                                                                                                                                                                                                                                                                                                                                                                                                                                                                                                                                                                                                                                                                                                                                                                                                                                                                                                                                    | Renter Occupied Housing Units                                                                                                          |         | 5,1       | 64     | 9,6       | 40     | 11,196  |           | 11,6  |     |
| Population   1,35%   0,61%   0,35%   0,65%   0,66%   0,66%   0,66%   0,66%   0,66%   0,66%   0,66%   0,66%   0,66%   0,65%   0,55%   0,55%   0,55%   0,55%   0,55%   0,55%   0,55%   0,55%   0,55%   0,55%   0,55%   0,55%   0,55%   0,55%   0,55%   0,55%   0,55%   0,55%   0,55%   0,55%   0,55%   0,55%   0,55%   0,55%   0,55%   0,55%   0,55%   0,55%   0,55%   0,55%   0,55%   0,55%   0,55%   0,55%   0,55%   0,55%   0,55%   0,55%   0,55%   0,55%   0,55%   0,55%   0,55%   0,55%   0,55%   0,55%   0,55%   0,55%   0,55%   0,55%   0,55%   0,55%   0,55%   0,55%   0,55%   0,55%   0,55%   0,55%   0,55%   0,55%   0,55%   0,55%   0,55%   0,55%   0,55%   0,55%   0,55%   0,55%   0,55%   0,55%   0,55%   0,55%   0,55%   0,55%   0,55%   0,55%   0,55%   0,55%   0,55%   0,55%   0,55%   0,55%   0,55%   0,55%   0,55%   0,55%   0,55%   0,55%   0,55%   0,55%   0,55%   0,55%   0,55%   0,55%   0,55%   0,55%   0,55%   0,55%   0,55%   0,55%   0,55%   0,55%   0,55%   0,55%   0,55%   0,55%   0,55%   0,55%   0,55%   0,55%   0,55%   0,55%   0,55%   0,55%   0,55%   0,55%   0,55%   0,55%   0,55%   0,55%   0,55%   0,55%   0,55%   0,55%   0,55%   0,55%   0,55%   0,55%   0,55%   0,55%   0,55%   0,55%   0,55%   0,55%   0,55%   0,55%   0,55%   0,55%   0,55%   0,55%   0,55%   0,55%   0,55%   0,55%   0,55%   0,55%   0,55%   0,55%   0,55%   0,55%   0,55%   0,55%   0,55%   0,55%   0,55%   0,55%   0,55%   0,55%   0,55%   0,55%   0,55%   0,55%   0,55%   0,55%   0,55%   0,55%   0,55%   0,55%   0,55%   0,55%   0,55%   0,55%   0,55%   0,55%   0,55%   0,55%   0,55%   0,55%   0,55%   0,55%   0,55%   0,55%   0,55%   0,55%   0,55%   0,55%   0,55%   0,55%   0,55%   0,55%   0,55%   0,55%   0,55%   0,55%   0,55%   0,55%   0,55%   0,55%   0,55%   0,55%   0,55%   0,55%   0,55%   0,55%   0,55%   0,55%   0,55%   0,55%   0,55%   0,55%   0,55%   0,55%   0,55%   0,55%   0,55%   0,55%   0,55%   0,55%   0,55%   0,55%   0,55%   0,55%   0,55%   0,55%   0,55%   0,55%   0,55%   0,55%   0,55%   0,55%   0,55%   0,55%   0,55%   0,55%   0,55%   0,55%   0,55%   0,55%   0,55%   0,55%     | Median Age                                                                                                                             |         | 34        | .9     | 34        | .8     | 34.8    |           | 3     |     |
| Familles                                                                                                                                                                                                                                                                                                                                                                                                                                                                                                                                                                                                                                                                                                                                                                                                                                                                                                                                                                                                                                                                                                                                                                                                                                                                                                                                                                                                                                                                                                                                                                                                                                                                                                                                                                                                                                                                                                                                                                                                                                                                                                                       | Trends: 2024-2029 Annual Ra                                                                                                            | te      |           | Area   |           |        | State   |           | Natio |     |
| Families Owner HHS Owner HHS Owner HH Owner Percert Owner HH Owner HH Owner Percert Owner HH Owner HH Owner Percert Owner HH Owner H Owner HH Owne  | Population                                                                                                                             |         |           | 0.35%  |           |        | 0.61%   |           | 0.3   |     |
| Owner HHS         0.95%         1.32%         2.9           Median Household Income         Total Number Percent Post Number Percent Number Percent Post Number Percent Number Percent Number Percent Number Percent Number Post Number N                                                                                                   | Households                                                                                                                             |         |           | 0.89%  |           |        | 0.86%   |           | 0.6   |     |
| Median Household Income                                                                                                                                                                                                                                                                                                                                                                                                                                                                                                                                                                                                                                                                                                                                                                                                                                                                                                                                                                                                                                                                                                                                                                                                                                                                                                                                                                                                                                                                                                                                                                                                                                                                                                                                                                                                                                                                                                                                                                                                                                                                                                        | Families                                                                                                                               |         |           | 0.68%  |           |        | 0.75%   |           | 0.5   |     |
| Number       | Owner HHs                                                                                                                              |         |           | 0.95%  |           |        | 1.32%   |           | 0.9   |     |
| Number   N   | Median Household Income                                                                                                                |         |           | 3.90%  |           |        | 3.20%   |           | 2.9   |     |
| \$15,000         \$15,000         \$1,306         \$.0%         911         \$.5           \$15,000 - \$24,999         \$60         5.3%         503         \$.2           \$25,000 - \$34,999         \$618         3.8%         504         2.           \$50,000 - \$74,999         \$1,963         12.0%         1,799         10.           \$75,000 - \$99,999         \$2,120         12.9%         2,098         12.           \$100,000 - \$149,999         \$2,049         12.5%         2,710         15.           \$200,000+         \$199,999         \$2,049         12.5%         2,710         15.           \$200,000+         \$199,999         \$15,757         \$130,239         \$150,000         \$199,999         \$15,757         \$130,239           Median Household Income         \$157,543         \$187,349         \$150,000         \$187,349         \$187,349         \$187,349         \$187,349         \$187,349         \$187,349         \$187,349         \$187,349         \$187,349         \$187,349         \$187,349         \$187,349         \$187,349         \$187,349         \$187,349         \$187,349         \$187,349         \$187,349         \$187,349         \$187,349         \$187,349         \$187,349         \$187,349         \$187,349         \$187,349                                                                                                                                                                                                                                                                                                                                                                                                                                                                                                                                                                                                                                                                                                                                                                                                |                                                                                                                                        |         |           |        |           |        | 2024    |           | 20    |     |
| \$15,000 - \$24,999                                                                                                                                                                                                                                                                                                                                                                                                                                                                                                                                                                                                                                                                                                                                                                                                                                                                                                                                                                                                                                                                                                                                                                                                                                                                                                                                                                                                                                                                                                                                                                                                                                                                                                                                                                                                                                                                                                                                                                                                                                                                                                            | Households by Income                                                                                                                   |         |           |        | Nu        | mber   | Percent | Number    | Perc  |     |
| \$25,000 - \$34,999                                                                                                                                                                                                                                                                                                                                                                                                                                                                                                                                                                                                                                                                                                                                                                                                                                                                                                                                                                                                                                                                                                                                                                                                                                                                                                                                                                                                                                                                                                                                                                                                                                                                                                                                                                                                                                                                                                                                                                                                                                                                                                            | <\$15,000                                                                                                                              |         |           |        | :         | 1,306  | 8.0%    | 911       | 5.    |     |
| \$35,000 - \$49,999                                                                                                                                                                                                                                                                                                                                                                                                                                                                                                                                                                                                                                                                                                                                                                                                                                                                                                                                                                                                                                                                                                                                                                                                                                                                                                                                                                                                                                                                                                                                                                                                                                                                                                                                                                                                                                                                                                                                                                                                                                                                                                            | \$15,000 - \$24,999                                                                                                                    |         |           |        |           | 860    | 5.3%    | 503       | 2.    |     |
| \$50,000 - \$74,999                                                                                                                                                                                                                                                                                                                                                                                                                                                                                                                                                                                                                                                                                                                                                                                                                                                                                                                                                                                                                                                                                                                                                                                                                                                                                                                                                                                                                                                                                                                                                                                                                                                                                                                                                                                                                                                                                                                                                                                                                                                                                                            | \$25,000 - \$34,999                                                                                                                    |         |           |        |           | 711    | 4.3%    | 533       | 3.    |     |
| \$75,000 - \$99,999                                                                                                                                                                                                                                                                                                                                                                                                                                                                                                                                                                                                                                                                                                                                                                                                                                                                                                                                                                                                                                                                                                                                                                                                                                                                                                                                                                                                                                                                                                                                                                                                                                                                                                                                                                                                                                                                                                                                                                                                                                                                                                            | \$35,000 - \$49,999                                                                                                                    |         |           |        |           | 618    | 3.8%    | 504       | 2.    |     |
| \$100,000 - \$149,999                                                                                                                                                                                                                                                                                                                                                                                                                                                                                                                                                                                                                                                                                                                                                                                                                                                                                                                                                                                                                                                                                                                                                                                                                                                                                                                                                                                                                                                                                                                                                                                                                                                                                                                                                                                                                                                                                                                                                                                                                                                                                                          | \$50,000 - \$74,999                                                                                                                    |         |           |        | :         | 1,963  | 12.0%   | 1,799     | 10.   |     |
| \$150,000 - \$199,999                                                                                                                                                                                                                                                                                                                                                                                                                                                                                                                                                                                                                                                                                                                                                                                                                                                                                                                                                                                                                                                                                                                                                                                                                                                                                                                                                                                                                                                                                                                                                                                                                                                                                                                                                                                                                                                                                                                                                                                                                                                                                                          | \$75,000 - \$99,999                                                                                                                    |         |           |        | 2         | 2,120  | 12.9%   | 2,098     | 12.   |     |
| Median Household Income                                                                                                                                                                                                                                                                                                                                                                                                                                                                                                                                                                                                                                                                                                                                                                                                                                                                                                                                                                                                                                                                                                                                                                                                                                                                                                                                                                                                                                                                                                                                                                                                                                                                                                                                                                                                                                                                                                                                                                                                                                                                                                        | \$100,000 - \$149,999                                                                                                                  |         |           |        | 2         | 2,899  | 17.7%   | 3,204     | 18.   |     |
| \$200,000+         3,851         23.5%         4,861         28           Median Household Income         \$107,567         \$130,239           Average Household Income         \$98,161         \$119,889           Census 2010         Census 2020         2024         2024         2024         2024         2024         2024         2024         2024         2024         2024         2024         2024         2024         2024         2024         2024         2024         2024         2024         2024         2024         2024         2024         2024         2024         70         4.5%         640         2.7%         72         2.8%         634         2.4%         73         2.2%         664         2.5%         627         2.4%         638         2.2         2.24         1,434         9.2% <th c<="" td=""><td></td><td></td><td></td><td></td><td></td><td></td><td>12.5%</td><td></td><td>15</td></th>                                                                                                                                                                                                                                                                                                                                                                                                                                                                                                                                                                                                                                                                                                                                                                                                                                                                                                                                                                                                                                                                                                                                                                           | <td></td> <td></td> <td></td> <td></td> <td></td> <td></td> <td>12.5%</td> <td></td> <td>15</td>                                       |         |           |        |           |        |         | 12.5%     |       | 15  |
| Average Household Income                                                                                                                                                                                                                                                                                                                                                                                                                                                                                                                                                                                                                                                                                                                                                                                                                                                                                                                                                                                                                                                                                                                                                                                                                                                                                                                                                                                                                                                                                                                                                                                                                                                                                                                                                                                                                                                                                                                                                                                                                                                                                                       | \$200,000+                                                                                                                             |         |           |        |           | 3,851  | 23.5%   | 4,861     | 28.   |     |
| Average Household Income                                                                                                                                                                                                                                                                                                                                                                                                                                                                                                                                                                                                                                                                                                                                                                                                                                                                                                                                                                                                                                                                                                                                                                                                                                                                                                                                                                                                                                                                                                                                                                                                                                                                                                                                                                                                                                                                                                                                                                                                                                                                                                       | Median Household Income                                                                                                                |         |           |        | \$10      | 7,567  |         | \$130,239 |       |     |
| Per Capita Income                                                                                                                                                                                                                                                                                                                                                                                                                                                                                                                                                                                                                                                                                                                                                                                                                                                                                                                                                                                                                                                                                                                                                                                                                                                                                                                                                                                                                                                                                                                                                                                                                                                                                                                                                                                                                                                                                                                                                                                                                                                                                                              | Average Household Income                                                                                                               |         |           |        |           |        |         |           |       |     |
| Population by Age         Number         Percent         Number         Perc                                                                                                                                                                                                                                                                                                                                                                                                                                                                                                                                                                                                                                                                                                                                                                                          | Per Capita Income                                                                                                                      |         |           |        | \$98      | 3,161  |         | \$119,889 |       |     |
| 0 - 4 703 4.5% 714 3.0% 815 3.1% 794 3.5 5 - 9 554 3.6% 640 2.7% 720 2.8% 713 2. 10 - 14 426 2.7% 664 2.8% 634 2.4% 718 2. 15 - 19 337 2.2% 594 2.5% 627 2.4% 638 2. 20 - 24 1,434 9.2% 2,385 10.1% 2,064 7.9% 1,912 7. 25 - 34 4,356 28.0% 6,936 29.3% 8,318 31.9% 7,963 30. 35 - 44 2,574 16.5% 3,388 14.3% 3,990 15.3% 4,346 16. 45 - 54 1,762 11.3% 2,679 11.3% 2,755 10.5% 2,850 10. 55 - 64 1,371 8.8% 2,442 10.3% 2,480 9.5% 2,375 8. 65 - 74 951 61.% 1,755 7.4% 1,952 7.5% 2,144 8. 75 - 84 667 4.3% 992 4.2% 1,194 4.6% 1,441 5. 85 + 448 2.9% 500 2.1% 565 2.2% 675 2.                                                                                                                                                                                                                                                                                                                                                                                                                                                                                                                                                                                                                                                                                                                                                                                                                                                                                                                                                                                                                                                                                                                                                                                                                                                                                                                                                                                                                                                                                                                                              |                                                                                                                                        | Cer     | nsus 2010 | Ce     | nsus 2020 |        | 2024    |           | 20    |     |
| 5 - 9         554         3.6%         640         2.7%         720         2.8%         713         2.           10 - 14         426         2.7%         664         2.8%         634         2.4%         718         2.           15 - 19         337         2.2%         594         2.5%         627         2.4%         638         2.           20 - 24         1,434         9.2%         2,385         10.1%         2,064         7.9%         1,912         7.           25 - 34         4,356         28.0%         6,936         29.3%         8,318         31.9%         7,963         30.           35 - 44         2,574         16.5%         3,388         14.3%         3,990         15.3%         4,346         16.           45 - 54         1,762         11.3%         2,679         11.3%         2,755         10.5%         2,335         10.           55 - 64         1,371         8.8%         2,442         10.3%         2,480         9.5%         2,375         8.           65 - 74         951         6.1%         1,755         7.4%         1,952         7.5%         2,144         8.           75 - 84         667                                                                                                                                                                                                                                                                                                                                                                                                                                                                                                                                                                                                                                                                                                                                                                                                                                                                                                                                                              | Population by Age                                                                                                                      | Number  | Percent   | Number | Percent   | Number | Percent | Number    | Perc  |     |
| 10 - 14       426       2.7%       664       2.8%       634       2.4%       718       2.         15 - 19       337       2.2%       594       2.5%       627       2.4%       638       2.         20 - 24       1,434       9.2%       2,385       10.1%       2,064       7.9%       1,912       7.         25 - 34       4,356       28.0%       6,936       29.3%       8,318       31.9%       7,963       30.         35 - 44       2,574       16.5%       3,388       14.3%       3,990       15.3%       4,346       16.         45 - 54       1,762       11.3%       2,679       11.3%       2,755       10.5%       2,850       10.         55 - 64       1,371       8.8%       2,442       10.3%       2,480       9.5%       2,375       8.         65 - 74       951       6.1%       1,755       7.4%       1,952       7.5%       2,144       8.         75 - 84       667       4.3%       992       4.2%       1,194       4.6%       1,441       5.         85+       448       2.9%       500       2.1%       565       2.2%       675       2.                                                                                                                                                                                                                                                                                                                                                                                                                                                                                                                                                                                                                                                                                                                                                                                                                                                                                                                                                                                                                                                        | 0 - 4                                                                                                                                  | 703     | 4.5%      | 714    | 3.0%      | 815    | 3.1%    | 794       | 3.    |     |
| 15 - 19         337         2.2%         594         2.5%         627         2.4%         638         2.           20 - 24         1,434         9.2%         2,385         10.1%         2,064         7.9%         1,912         7.           25 - 34         4,356         28.0%         6,936         29.3%         8,318         31.9%         7,963         30.           35 - 44         2,574         16.5%         3,388         14.3%         3,990         15.3%         4,346         16.           45 - 54         1,762         11.3%         2,679         11.3%         2,755         10.5%         2,850         10.           55 - 64         1,371         8.8%         2,442         10.3%         2,480         9.5%         2,375         8.           65 - 74         951         6.1%         1,755         7.4%         1,952         7.5%         2,144         8.           75 - 84         667         4.3%         992         4.2%         1,194         4.6%         1,441         5.           85+         448         2.9%         500         2.1%         565         2.2%         675         2.           Census 2010                                                                                                                                                                                                                                                                                                                                                                                                                                                                                                                                                                                                                                                                                                                                                                                                                                                                                                                                                                    | 5 - 9                                                                                                                                  | 554     | 3.6%      | 640    | 2.7%      | 720    | 2.8%    | 713       | 2.    |     |
| 20 - 24         1,434         9.2%         2,385         10.1%         2,064         7.9%         1,912         7.           25 - 34         4,356         28.0%         6,936         29.3%         8,318         31.9%         7,963         30.           35 - 44         2,574         16.5%         3,388         14.3%         3,990         15.3%         4,346         16.           45 - 54         1,762         11.3%         2,679         11.3%         2,755         10.5%         2,850         10.           55 - 64         1,371         8.8%         2,442         10.3%         2,480         9.5%         2,375         8.           65 - 74         951         6.1%         1,755         7.4%         1,952         7.5%         2,144         8.           75 - 84         667         4.3%         992         4.2%         1,194         4.6%         1,441         5.           85+         448         2.9%         500         2.1%         565         2.2%         675         2.           Census 2020         Census 2020         Degree 1         Number         Percent         Number         Percent         Number         Percent </td <td>10 - 14</td> <td>426</td> <td>2.7%</td> <td>664</td> <td>2.8%</td> <td>634</td> <td>2.4%</td> <td>718</td> <td>2.</td>                                                                                                                                                                                                                                                                                                                                                                                                                                                                                                                                                                                                                                                                                                                                                                                                                      | 10 - 14                                                                                                                                | 426     | 2.7%      | 664    | 2.8%      | 634    | 2.4%    | 718       | 2.    |     |
| 25 - 34                                                                                                                                                                                                                                                                                                                                                                                                                                                                                                                                                                                                                                                                                                                                                                                                                                                                                                                                                                                                                                                                                                                                                                                                                                                                                                                                                                                                                                                                                                                                                                                                                                                                                                                                                                                                                                                                                                                                                                                                                                                                                                                        | 15 - 19                                                                                                                                | 337     | 2.2%      | 594    | 2.5%      | 627    | 2.4%    | 638       | 2.    |     |
| 35 - 44                                                                                                                                                                                                                                                                                                                                                                                                                                                                                                                                                                                                                                                                                                                                                                                                                                                                                                                                                                                                                                                                                                                                                                                                                                                                                                                                                                                                                                                                                                                                                                                                                                                                                                                                                                                                                                                                                                                                                                                                                                                                                                                        | 20 - 24                                                                                                                                | 1,434   | 9.2%      | 2,385  | 10.1%     | 2,064  | 7.9%    | 1,912     | 7.    |     |
| 45 - 54       1,762       11.3%       2,679       11.3%       2,755       10.5%       2,850       10.5         55 - 64       1,371       8.8%       2,442       10.3%       2,480       9.5%       2,375       8.         65 - 74       951       6.1%       1,755       7.4%       1,952       7.5%       2,144       8.         75 - 84       667       4.3%       992       4.2%       1,194       4.6%       1,441       5.         85+       448       2.9%       500       2.1%       565       2.2%       675       2.         Census 2010       Census 2020       2024       2024       2024       2024       2024       2024       2024       2024       2024       2024       2024       2024       2024       2024       2024       2024       2024       2024       2024       2024       2024       2024       2024       2024       2024       2024       2024       2024       2024 <th c<="" td=""><td>25 - 34</td><td>4,356</td><td>28.0%</td><td>6,936</td><td>29.3%</td><td>8,318</td><td>31.9%</td><td>7,963</td><td>30.</td></th>                                                                                                                                                                                                                                                                                                                                                                                                                                                                                                                                                                                                                                                                                                                                                                                                                                                                                                                                                                                                                                                                         | <td>25 - 34</td> <td>4,356</td> <td>28.0%</td> <td>6,936</td> <td>29.3%</td> <td>8,318</td> <td>31.9%</td> <td>7,963</td> <td>30.</td> | 25 - 34 | 4,356     | 28.0%  | 6,936     | 29.3%  | 8,318   | 31.9%     | 7,963 | 30. |
| 55 - 64         1,371         8.8%         2,442         10.3%         2,480         9.5%         2,375         8.           65 - 74         951         6.1%         1,755         7.4%         1,952         7.5%         2,144         8.           75 - 84         667         4.3%         992         4.2%         1,194         4.6%         1,441         5.           Census 2010         Census 2020         2024         2024         2024         2024         2024         2024         2024         2024         2024         2024         2024         2024         2024         2024         2024         2024         2024         2024         2024         2024         2024         2024         2024         2024         2024         2024         2024         2024         2024         2024         2024         2024         2024         2024         2024         2024         2024         2024                                                                                                                                                                                                                                                                                                                                                                                                                                                                                                                                                                                                                                                                                                                                                                                                                                                                                                                                                                                                                                                                                                                                                                                                   | 35 - 44                                                                                                                                | 2,574   | 16.5%     | 3,388  | 14.3%     | 3,990  | 15.3%   | 4,346     | 16.   |     |
| 65 - 74 951 6.1% 1,755 7.4% 1,952 7.5% 2,144 8.75 - 84 667 4.3% 992 4.2% 1,194 4.6% 1,441 5.85 + 448 2.9% 500 2.1% 565 2.2% 675 2.2% 675 2.0% 675 2.0% 675 2.0% 675 2.0% 675 2.0% 675 2.0% 675 2.0% 675 2.0% 675 2.0% 675 2.0% 675 2.0% 675 2.0% 675 2.0% 675 2.0% 675 2.0% 675 2.0% 675 2.0% 675 2.0% 675 2.0% 675 2.0% 675 2.0% 675 2.0% 675 2.0% 675 2.0% 675 2.0% 675 2.0% 675 2.0% 675 2.0% 675 2.0% 675 2.0% 675 2.0% 675 2.0% 675 2.0% 675 2.0% 675 2.0% 675 2.0% 675 2.0% 675 2.0% 675 2.0% 675 2.0% 675 2.0% 675 2.0% 675 2.0% 675 2.0% 675 2.0% 675 2.0% 675 2.0% 675 2.0% 675 2.0% 675 2.0% 675 2.0% 675 2.0% 675 2.0% 675 2.0% 675 2.0% 675 2.0% 675 2.0% 675 2.0% 675 2.0% 675 2.0% 675 2.0% 675 2.0% 675 2.0% 675 2.0% 675 2.0% 675 2.0% 675 2.0% 675 2.0% 675 2.0% 675 2.0% 675 2.0% 675 2.0% 675 2.0% 675 2.0% 675 2.0% 675 2.0% 675 2.0% 675 2.0% 675 2.0% 675 2.0% 675 2.0% 675 2.0% 675 2.0% 675 2.0% 675 2.0% 675 2.0% 675 2.0% 675 2.0% 675 2.0% 675 2.0% 675 2.0% 675 2.0% 675 2.0% 675 2.0% 675 2.0% 675 2.0% 675 2.0% 675 2.0% 675 2.0% 675 2.0% 675 2.0% 675 2.0% 675 2.0% 675 2.0% 675 2.0% 675 2.0% 675 2.0% 675 2.0% 675 2.0% 675 2.0% 675 2.0% 675 2.0% 675 2.0% 675 2.0% 675 2.0% 675 2.0% 675 2.0% 675 2.0% 675 2.0% 675 2.0% 675 2.0% 675 2.0% 675 2.0% 675 2.0% 675 2.0% 675 2.0% 675 2.0% 675 2.0% 675 2.0% 675 2.0% 675 2.0% 675 2.0% 675 2.0% 675 2.0% 675 2.0% 675 2.0% 675 2.0% 675 2.0% 675 2.0% 675 2.0% 675 2.0% 675 2.0% 675 2.0% 675 2.0% 675 2.0% 675 2.0% 675 2.0% 675 2.0% 675 2.0% 675 2.0% 675 2.0% 675 2.0% 675 2.0% 675 2.0% 675 2.0% 675 2.0% 675 2.0% 675 2.0% 675 2.0% 675 2.0% 675 2.0% 675 2.0% 675 2.0% 675 2.0% 675 2.0% 675 2.0% 675 2.0% 675 2.0% 675 2.0% 675 2.0% 675 2.0% 675 2.0% 675 2.0% 675 2.0% 675 2.0% 675 2.0% 675 2.0% 675 2.0% 675 2.0% 675 2.0% 675 2.0% 675 2.0% 675 2.0% 675 2.0% 675 2.0% 675 2.0% 675 2.0% 675 2.0% 675 2.0% 675 2.0% 675 2.0% 675 2.0% 675 2.0% 675 2.0% 675 2.0% 675 2.0% 675 2.0% 675 2.0% 675 2.0% 675 2.0% 675 2.0% 675 2.0% 675 2.0% 675 2.0% 675 2.0% 675 2.0% 675 2.0% 675 2.0% 675 2.0% 675 2.0% 675 2.0% 675 2.0% 675 2 | 45 - 54                                                                                                                                | 1,762   | 11.3%     | 2,679  | 11.3%     | 2,755  | 10.5%   | 2,850     | 10.   |     |
| 75 - 84         667         4.3%         992         4.2%         1,194         4.6%         1,441         5.           85+         448         2.9%         500         2.1%         565         2.2%         675         2.           Census 2010         Census 2020         2024         2024         2024         2024         2024         2024         2024         2024         2024         2024         2024         2024         2024         2024         2024         2024         2024         2024         2024         2024         2024         2024         2024         2024         2024         2024         2024         2024         2024         2024         2024         2024         2024         2024         2024         2024         2024         2024         2024         2024         2024         2024         2024         2024         2024<                                                                                                                                                                                                                                                                                                                                                                                                                                                                                                                                                                                                                                                                                                                                                                                                                                                                                                                                                                                                                                                                                                                                                                                                                                              | 55 - 64                                                                                                                                | 1,371   | 8.8%      | 2,442  | 10.3%     | 2,480  | 9.5%    | 2,375     | 8.    |     |
| 75 - 84         667         4.3%         992         4.2%         1,194         4.6%         1,441         5.           85+         448         2.9%         500         2.1%         565         2.2%         675         2.           Census 2010         Census 2020         2024         2024         2024         2024         2024         2024         2024         2024         2024         2024         2024         2024         2024         2024         2024         2024         2024         2024         2024         2024         2024         2024         2024         2024         2024         2024         2024         2024         2024         2024         2024         2024         2024         2024         2024         2024         2024         2024         2024         2024         2024         2024         2024         2024         2024<                                                                                                                                                                                                                                                                                                                                                                                                                                                                                                                                                                                                                                                                                                                                                                                                                                                                                                                                                                                                                                                                                                                                                                                                                                              | 65 - 74                                                                                                                                | 951     | 6.1%      | 1,755  | 7.4%      | 1,952  | 7.5%    | 2,144     | 8.    |     |
| 85+         448         2.9%         500         2.1%         565         2.2%         675         2.5%           Census 2010         Census 2020         2024         20           Race and Ethnicity         Number         Percent         Number         Percent         Number         Percent         Number         Percent           White Alone         11,538         74.0%         15,218         64.2%         16,516         63.2%         16,231         61.           Black Alone         2,057         13.2%         3,952         16.7%         4,371         16.7%         4,575         17.           American Indian Alone         39         0.3%         100         0.4%         99         0.4%         100         0.           Asian Alone         889         5.7%         1,745         7.4%         2,110         8.1%         2,380         9.           Pacific Islander Alone         13         0.1%         7         0.0%         7         0.0%         9         0.           Some Other Race Alone         651         4.2%         804         3.4%         893         3.4%         975         3.                                                                                                                                                                                                                                                                                                                                                                                                                                                                                                                                                                                                                                                                                                                                                                                                                                                                                                                                                                                     | 75 - 84                                                                                                                                | 667     | 4.3%      |        | 4.2%      |        |         |           | 5.    |     |
| Race and Ethnicity         Number         Percent         16.7%         4.575         17.         17.         16.7%         4,371         16.7%         4,575         17.         17.         2,110         8.1%         2,380                                                                                                                                                                                                                                                                                                                                                                                                                                                                                                                                                                                                                                                                                                                                                                                                   | 85+                                                                                                                                    | 448     |           | 500    |           |        |         |           | 2.    |     |
| Race and Ethnicity         Number         Percent         16.7%         4.371         16.7%         4,575         17.         17.         17.         16.7%         4,371         16.7%         4,575         17.         17.         17.         16.7%         4,371         16.7%         4,575         17.         17.         17.         10.                                                                                                                                                                                                                                                                                                                                                                                                                                                                                                                                                                                                                                                                                                                                                                                                            |                                                                                                                                        | Ce      |           | Ce     |           |        |         |           |       |     |
| White Alone         11,538         74.0%         15,218         64.2%         16,516         63.2%         16,231         61.           Black Alone         2,057         13.2%         3,952         16.7%         4,371         16.7%         4,575         17.           American Indian Alone         39         0.3%         100         0.4%         99         0.4%         100         0.           Asian Alone         889         5.7%         1,745         7.4%         2,110         8.1%         2,380         9.           Pacific Islander Alone         13         0.1%         7         0.0%         7         0.0%         9         0.           Some Other Race Alone         651         4.2%         804         3.4%         893         3.4%         975         3.                                                                                                                                                                                                                                                                                                                                                                                                                                                                                                                                                                                                                                                                                                                                                                                                                                                                                                                                                                                                                                                                                                                                                                                                                                                                                                                                  | Race and Ethnicity                                                                                                                     |         |           |        |           | Number | Percent | Number    |       |     |
| Black Alone         2,057         13.2%         3,952         16.7%         4,371         16.7%         4,575         17.           American Indian Alone         39         0.3%         100         0.4%         99         0.4%         100         0.           Asian Alone         889         5.7%         1,745         7.4%         2,110         8.1%         2,380         9.           Pacific Islander Alone         13         0.1%         7         0.0%         7         0.0%         9         0.           Some Other Race Alone         651         4.2%         804         3.4%         893         3.4%         975         3.                                                                                                                                                                                                                                                                                                                                                                                                                                                                                                                                                                                                                                                                                                                                                                                                                                                                                                                                                                                                                                                                                                                                                                                                                                                                                                                                                                                                                                                                          | -                                                                                                                                      |         |           | 15,218 |           |        |         |           |       |     |
| American Indian Alone         39         0.3%         100         0.4%         99         0.4%         100         0.           Asian Alone         889         5.7%         1,745         7.4%         2,110         8.1%         2,380         9.           Pacific Islander Alone         13         0.1%         7         0.0%         7         0.0%         9         0.           Some Other Race Alone         651         4.2%         804         3.4%         893         3.4%         975         3.                                                                                                                                                                                                                                                                                                                                                                                                                                                                                                                                                                                                                                                                                                                                                                                                                                                                                                                                                                                                                                                                                                                                                                                                                                                                                                                                                                                                                                                                                                                                                                                                              |                                                                                                                                        |         |           |        |           |        |         | •         |       |     |
| Asian Alone     889     5.7%     1,745     7.4%     2,110     8.1%     2,380     9.       Pacific Islander Alone     13     0.1%     7     0.0%     7     0.0%     9     0.       Some Other Race Alone     651     4.2%     804     3.4%     893     3.4%     975     3.                                                                                                                                                                                                                                                                                                                                                                                                                                                                                                                                                                                                                                                                                                                                                                                                                                                                                                                                                                                                                                                                                                                                                                                                                                                                                                                                                                                                                                                                                                                                                                                                                                                                                                                                                                                                                                                      |                                                                                                                                        |         |           |        |           |        |         |           |       |     |
| Pacific Islander Alone         13         0.1%         7         0.0%         7         0.0%         9         0.0%           Some Other Race Alone         651         4.2%         804         3.4%         893         3.4%         975         3.                                                                                                                                                                                                                                                                                                                                                                                                                                                                                                                                                                                                                                                                                                                                                                                                                                                                                                                                                                                                                                                                                                                                                                                                                                                                                                                                                                                                                                                                                                                                                                                                                                                                                                                                                                                                                                                                          |                                                                                                                                        |         |           |        |           |        |         |           |       |     |
| Some Other Race Alone 651 4.2% 804 3.4% 893 3.4% 975 3.                                                                                                                                                                                                                                                                                                                                                                                                                                                                                                                                                                                                                                                                                                                                                                                                                                                                                                                                                                                                                                                                                                                                                                                                                                                                                                                                                                                                                                                                                                                                                                                                                                                                                                                                                                                                                                                                                                                                                                                                                                                                        |                                                                                                                                        |         |           |        |           |        |         |           |       |     |
|                                                                                                                                                                                                                                                                                                                                                                                                                                                                                                                                                                                                                                                                                                                                                                                                                                                                                                                                                                                                                                                                                                                                                                                                                                                                                                                                                                                                                                                                                                                                                                                                                                                                                                                                                                                                                                                                                                                                                                                                                                                                                                                                |                                                                                                                                        |         |           |        |           |        |         |           |       |     |
| - 1 TO OT 1 TO C 10000 01 01 01 0 0 10 0 10 0 10 0 10                                                                                                                                                                                                                                                                                                                                                                                                                                                                                                                                                                                                                                                                                                                                                                                                                                                                                                                                                                                                                                                                                                                                                                                                                                                                                                                                                                                                                                                                                                                                                                                                                                                                                                                                                                                                                                                                                                                                                                                                                                                                          |                                                                                                                                        |         |           |        |           |        |         |           |       |     |
|                                                                                                                                                                                                                                                                                                                                                                                                                                                                                                                                                                                                                                                                                                                                                                                                                                                                                                                                                                                                                                                                                                                                                                                                                                                                                                                                                                                                                                                                                                                                                                                                                                                                                                                                                                                                                                                                                                                                                                                                                                                                                                                                | or Flore Races                                                                                                                         | 3,3     | 2.5 /0    | 1,002  | , , , , , | 2,113  | 0.170   | -,255     | 0.    |     |
| Hispanic Origin (Any Race) 1,406 9.0% 2,051 8.7% 2,302 8.8% 2,520 9.                                                                                                                                                                                                                                                                                                                                                                                                                                                                                                                                                                                                                                                                                                                                                                                                                                                                                                                                                                                                                                                                                                                                                                                                                                                                                                                                                                                                                                                                                                                                                                                                                                                                                                                                                                                                                                                                                                                                                                                                                                                           |                                                                                                                                        |         |           |        |           |        |         |           |       |     |