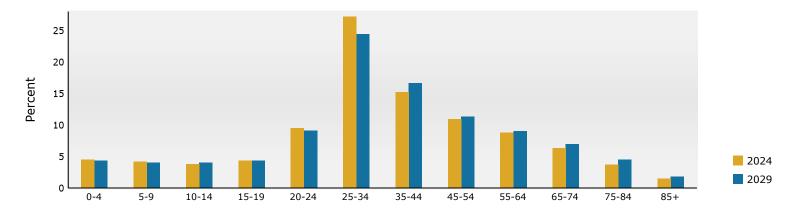

3225 Peachtree Rd NE, Atlanta, Georgia, 30305 Ring: 1 mile radius

Prepared by Esri Latitude: 33.84241 Longitude: -84.37271

| Population         15,583         23,690         26,115         26,58           Households         9,271         14,451         16,378         17,78           Families         2,802         4,331         4,789         4,38           Average Household Size         1.68         1.62         1.58         1           Owner Occupied Housing Units         4,108         4,811         5,182         5,6           Renter Occupied Housing Units         5,164         9,640         11,196         11,6           Median Age         34.9         34.8         34.8         34.8           Trends: 2024-2029 Annual Rate         Area         State         Nation           Population         0.35%         0.61%         0.3           Households         0.89%         0.66%         0.6           Families         0.68%         0.75%         0.5           Owner HHs         0.95%         1.32%         0.9           Median Household Income         3.90%         1.32%         2.2           **Households by Income         Number         Percent         Number         Percent         Number           *\$15,000 - \$24,999         860         5.3%         503         2.                                                                                                                                                                                                                                                                                                                                                                                                                                                                                                                                                                                                                                                                                                                                                                                                                                                                                                                               |                                                                                                                                        |         |           |        |           |        |         | Longitudi |       |     |
|--------------------------------------------------------------------------------------------------------------------------------------------------------------------------------------------------------------------------------------------------------------------------------------------------------------------------------------------------------------------------------------------------------------------------------------------------------------------------------------------------------------------------------------------------------------------------------------------------------------------------------------------------------------------------------------------------------------------------------------------------------------------------------------------------------------------------------------------------------------------------------------------------------------------------------------------------------------------------------------------------------------------------------------------------------------------------------------------------------------------------------------------------------------------------------------------------------------------------------------------------------------------------------------------------------------------------------------------------------------------------------------------------------------------------------------------------------------------------------------------------------------------------------------------------------------------------------------------------------------------------------------------------------------------------------------------------------------------------------------------------------------------------------------------------------------------------------------------------------------------------------------------------------------------------------------------------------------------------------------------------------------------------------------------------------------------------------------------------------------------------------|----------------------------------------------------------------------------------------------------------------------------------------|---------|-----------|--------|-----------|--------|---------|-----------|-------|-----|
| Mouseholds                                                                                                                                                                                                                                                                                                                                                                                                                                                                                                                                                                                                                                                                                                                                                                                                                                                                                                                                                                                                                                                                                                                                                                                                                                                                                                                                                                                                                                                                                                                                                                                                                                                                                                                                                                                                                                                                                                                                                                                                                                                                                                                     | Summary                                                                                                                                |         |           |        |           |        |         |           | 20    |     |
| Families         2,802         4,313         4,789         4,789         1.62         1.55         1           Owner Occupied Housing Units         4,108         4,811         5,182         5,782         5,782         5,782         5,782         11,195         11,195         11,296         15,782         5,782         8,782         11,195         11,295         11,295         15,782         5,782         8,782         11,296         11,296         11,296         13,298         10,689%         10,689%         10,689%         10,689%         10,589%         10,589%         10,589%         10,589%         10,589%         10,589%         10,589%         10,589%         10,589%         10,589%         10,589%         10,589%         10,589%         10,589%         10,589%         10,589%         10,589%         10,589%         10,589%         10,599%         10,599%         10,599%         10,599%         10,599%         10,599%         10,599%         10,599%         10,599%         10,599%         10,599%         10,599%         10,599%         10,599%         10,599%         10,599%         10,599%         10,599%         10,599%         10,599%         10,599%         10,599%         10,599%         10,599%         10,599%         10,599%         10,599% </td <td>Population</td> <td></td> <td></td> <td></td> <td></td> <td></td> <td></td> <td></td> <td></td>                                                                                                                                                                                                                                                                                                                                                                                                                                                                                                                                                                                                                                                                                             | Population                                                                                                                             |         |           |        |           |        |         |           |       |     |
| Norman                                                                                                                                                                                                                                                                                                                                                                                                                                                                                                                                                                                                                                                                                                                                                                                                                                                                                                                                                                                                                                                                                                                                                                                                                                                                                                                                                                                                                                                                                                                                                                                                                                                                                                                                                                                                                                                                                                                                                                                                                                                                                                                         | Households                                                                                                                             |         |           |        | 14,4      | 51     | 16,378  |           | 17,1  |     |
| Median Age                                                                                                                                                                                                                                                                                                                                                                                                                                                                                                                                                                                                                                                                                                                                                                                                                                                                                                                                                                                                                                                                                                                                                                                                                                                                                                                                                                                                                                                                                                                                                                                                                                                                                                                                                                                                                                                                                                                                                                                                                                                                                                                     | Families                                                                                                                               |         | 2,8       | 02     | 4,3       | 31     | 4,789   |           | 4,9   |     |
| Median Ago   Median Household Income                                                                                                                                                                                                                                                                                                                                                                                                                                                                                                                                                                                                                                                                                                                                                                                                                                                                                                                                                                                                                                                                                                                                                                                                                                                                                                                                                                                                                                                                                                                                                                                                                                                                                                                                                                                                                                                                           |                                                                                                                                        |         |           |        |           |        |         |           | 1.    |     |
| Median Age                                                                                                                                                                                                                                                                                                                                                                                                                                                                                                                                                                                                                                                                                                                                                                                                                                                                                                                                                                                                                                                                                                                                                                                                                                                                                                                                                                                                                                                                                                                                                                                                                                                                                                                                                                                                                                                                                                                                                                                                                                                                                                                     | Owner Occupied Housing Units                                                                                                           |         |           |        | 4,8       | 11     | 5,182   |           | 5,4   |     |
| Propulation                                                                                                                                                                                                                                                                                                                                                                                                                                                                                                                                                                                                                                                                                                                                                                                                                                                                                                                                                                                                                                                                                                                                                                                                                                                                                                                                                                                                                                                                                                                                                                                                                                                                                                                                                                                                                                                                                                                                                                                                                                                                                                                    | Renter Occupied Housing Units                                                                                                          |         | 5,1       | 64     | 9,6       | 40     | 11,196  |           | 11,6  |     |
| Population   1,35%   0,61%   0,35%   0,65%   0,66%   0,66%   0,66%   0,66%   0,66%   0,66%   0,66%   0,66%   0,66%   0,65%   0,55%   0,55%   0,55%   0,55%   0,55%   0,55%   0,55%   0,55%   0,55%   0,55%   0,55%   0,55%   0,55%   0,55%   0,55%   0,55%   0,55%   0,55%   0,55%   0,55%   0,55%   0,55%   0,55%   0,55%   0,55%   0,55%   0,55%   0,55%   0,55%   0,55%   0,55%   0,55%   0,55%   0,55%   0,55%   0,55%   0,55%   0,55%   0,55%   0,55%   0,55%   0,55%   0,55%   0,55%   0,55%   0,55%   0,55%   0,55%   0,55%   0,55%   0,55%   0,55%   0,55%   0,55%   0,55%   0,55%   0,55%   0,55%   0,55%   0,55%   0,55%   0,55%   0,55%   0,55%   0,55%   0,55%   0,55%   0,55%   0,55%   0,55%   0,55%   0,55%   0,55%   0,55%   0,55%   0,55%   0,55%   0,55%   0,55%   0,55%   0,55%   0,55%   0,55%   0,55%   0,55%   0,55%   0,55%   0,55%   0,55%   0,55%   0,55%   0,55%   0,55%   0,55%   0,55%   0,55%   0,55%   0,55%   0,55%   0,55%   0,55%   0,55%   0,55%   0,55%   0,55%   0,55%   0,55%   0,55%   0,55%   0,55%   0,55%   0,55%   0,55%   0,55%   0,55%   0,55%   0,55%   0,55%   0,55%   0,55%   0,55%   0,55%   0,55%   0,55%   0,55%   0,55%   0,55%   0,55%   0,55%   0,55%   0,55%   0,55%   0,55%   0,55%   0,55%   0,55%   0,55%   0,55%   0,55%   0,55%   0,55%   0,55%   0,55%   0,55%   0,55%   0,55%   0,55%   0,55%   0,55%   0,55%   0,55%   0,55%   0,55%   0,55%   0,55%   0,55%   0,55%   0,55%   0,55%   0,55%   0,55%   0,55%   0,55%   0,55%   0,55%   0,55%   0,55%   0,55%   0,55%   0,55%   0,55%   0,55%   0,55%   0,55%   0,55%   0,55%   0,55%   0,55%   0,55%   0,55%   0,55%   0,55%   0,55%   0,55%   0,55%   0,55%   0,55%   0,55%   0,55%   0,55%   0,55%   0,55%   0,55%   0,55%   0,55%   0,55%   0,55%   0,55%   0,55%   0,55%   0,55%   0,55%   0,55%   0,55%   0,55%   0,55%   0,55%   0,55%   0,55%   0,55%   0,55%   0,55%   0,55%   0,55%   0,55%   0,55%   0,55%   0,55%   0,55%   0,55%   0,55%   0,55%   0,55%   0,55%   0,55%   0,55%   0,55%   0,55%   0,55%   0,55%   0,55%   0,55%   0,55%   0,55%   0,55%   0,55%   0,55%   0,55%   0,55%   0,55%     | Median Age                                                                                                                             |         | 34        | .9     | 34        | .8     | 34.8    |           | 3     |     |
| Familles                                                                                                                                                                                                                                                                                                                                                                                                                                                                                                                                                                                                                                                                                                                                                                                                                                                                                                                                                                                                                                                                                                                                                                                                                                                                                                                                                                                                                                                                                                                                                                                                                                                                                                                                                                                                                                                                                                                                                                                                                                                                                                                       | Trends: 2024-2029 Annual Ra                                                                                                            | te      |           | Area   |           |        | State   |           | Natio |     |
| Families Owner HHS Owner HHS Owner HH Owner Percert Owner HH Owner HH Owner Percert Owner HH Owner HH Owner Percert Owner HH Owner H Owner HH Owne  | Population                                                                                                                             |         |           | 0.35%  |           |        | 0.61%   |           | 0.3   |     |
| Owner HHS         0.95%         1.32%         2.9           Median Household Income         Total Number Percent Post Number Percent Number Percent Post Number Percent Number Percent Number Percent Number Percent Number Post Number N                                                                                                   | Households                                                                                                                             |         |           | 0.89%  |           |        | 0.86%   |           | 0.6   |     |
| Median Household Income                                                                                                                                                                                                                                                                                                                                                                                                                                                                                                                                                                                                                                                                                                                                                                                                                                                                                                                                                                                                                                                                                                                                                                                                                                                                                                                                                                                                                                                                                                                                                                                                                                                                                                                                                                                                                                                                                                                                                                                                                                                                                                        | Families                                                                                                                               |         |           | 0.68%  |           |        | 0.75%   |           | 0.5   |     |
| Number       | Owner HHs                                                                                                                              |         |           | 0.95%  |           |        | 1.32%   |           | 0.9   |     |
| Number   N   | Median Household Income                                                                                                                |         |           | 3.90%  |           |        | 3.20%   |           | 2.9   |     |
| \$15,000         \$15,000         \$1,306         \$.0%         911         \$.5           \$15,000 - \$24,999         \$60         5.3%         503         \$.2           \$25,000 - \$34,999         \$618         3.8%         504         2.           \$50,000 - \$74,999         \$1,963         12.0%         1,799         10.           \$75,000 - \$99,999         \$2,120         12.9%         2,098         12.           \$100,000 - \$149,999         \$2,049         12.5%         2,710         15.           \$200,000+         \$199,999         \$2,049         12.5%         2,710         15.           \$200,000+         \$199,999         \$15,757         \$130,239         \$150,000         \$199,999         \$15,757         \$130,239           Median Household Income         \$157,543         \$187,349         \$150,000         \$187,349         \$187,349         \$187,349         \$187,349         \$187,349         \$187,349         \$187,349         \$187,349         \$187,349         \$187,349         \$187,349         \$187,349         \$187,349         \$187,349         \$187,349         \$187,349         \$187,349         \$187,349         \$187,349         \$187,349         \$187,349         \$187,349         \$187,349         \$187,349         \$187,349                                                                                                                                                                                                                                                                                                                                                                                                                                                                                                                                                                                                                                                                                                                                                                                                |                                                                                                                                        |         |           |        |           |        | 2024    |           | 20    |     |
| \$15,000 - \$24,999                                                                                                                                                                                                                                                                                                                                                                                                                                                                                                                                                                                                                                                                                                                                                                                                                                                                                                                                                                                                                                                                                                                                                                                                                                                                                                                                                                                                                                                                                                                                                                                                                                                                                                                                                                                                                                                                                                                                                                                                                                                                                                            | Households by Income                                                                                                                   |         |           |        | Nu        | mber   | Percent | Number    | Perc  |     |
| \$25,000 - \$34,999                                                                                                                                                                                                                                                                                                                                                                                                                                                                                                                                                                                                                                                                                                                                                                                                                                                                                                                                                                                                                                                                                                                                                                                                                                                                                                                                                                                                                                                                                                                                                                                                                                                                                                                                                                                                                                                                                                                                                                                                                                                                                                            | <\$15,000                                                                                                                              |         |           |        | :         | 1,306  | 8.0%    | 911       | 5.    |     |
| \$35,000 - \$49,999                                                                                                                                                                                                                                                                                                                                                                                                                                                                                                                                                                                                                                                                                                                                                                                                                                                                                                                                                                                                                                                                                                                                                                                                                                                                                                                                                                                                                                                                                                                                                                                                                                                                                                                                                                                                                                                                                                                                                                                                                                                                                                            | \$15,000 - \$24,999                                                                                                                    |         |           |        |           | 860    | 5.3%    | 503       | 2.    |     |
| \$50,000 - \$74,999                                                                                                                                                                                                                                                                                                                                                                                                                                                                                                                                                                                                                                                                                                                                                                                                                                                                                                                                                                                                                                                                                                                                                                                                                                                                                                                                                                                                                                                                                                                                                                                                                                                                                                                                                                                                                                                                                                                                                                                                                                                                                                            | \$25,000 - \$34,999                                                                                                                    |         |           |        |           | 711    | 4.3%    | 533       | 3.    |     |
| \$75,000 - \$99,999                                                                                                                                                                                                                                                                                                                                                                                                                                                                                                                                                                                                                                                                                                                                                                                                                                                                                                                                                                                                                                                                                                                                                                                                                                                                                                                                                                                                                                                                                                                                                                                                                                                                                                                                                                                                                                                                                                                                                                                                                                                                                                            | \$35,000 - \$49,999                                                                                                                    |         |           |        |           | 618    | 3.8%    | 504       | 2.    |     |
| \$100,000 - \$149,999                                                                                                                                                                                                                                                                                                                                                                                                                                                                                                                                                                                                                                                                                                                                                                                                                                                                                                                                                                                                                                                                                                                                                                                                                                                                                                                                                                                                                                                                                                                                                                                                                                                                                                                                                                                                                                                                                                                                                                                                                                                                                                          | \$50,000 - \$74,999                                                                                                                    |         |           |        | :         | 1,963  | 12.0%   | 1,799     | 10.   |     |
| \$150,000 - \$199,999                                                                                                                                                                                                                                                                                                                                                                                                                                                                                                                                                                                                                                                                                                                                                                                                                                                                                                                                                                                                                                                                                                                                                                                                                                                                                                                                                                                                                                                                                                                                                                                                                                                                                                                                                                                                                                                                                                                                                                                                                                                                                                          | \$75,000 - \$99,999                                                                                                                    |         |           |        | 2         | 2,120  | 12.9%   | 2,098     | 12.   |     |
| Median Household Income                                                                                                                                                                                                                                                                                                                                                                                                                                                                                                                                                                                                                                                                                                                                                                                                                                                                                                                                                                                                                                                                                                                                                                                                                                                                                                                                                                                                                                                                                                                                                                                                                                                                                                                                                                                                                                                                                                                                                                                                                                                                                                        | \$100,000 - \$149,999                                                                                                                  |         |           |        | 2         | 2,899  | 17.7%   | 3,204     | 18.   |     |
| \$200,000+         3,851         23.5%         4,861         28           Median Household Income         \$107,567         \$130,239           Average Household Income         \$98,161         \$119,889           Census 2010         Census 2020         2024         2024         2024         2024         2024         2024         2024         2024         2024         2024         2024         2024         2024         2024         2024         2024         2024         2024         2024         2024         2024         2024         2024         2024         2024         70         4.5%         640         2.7%         72         2.8%         634         2.4%         73         2.2%         664         2.5%         627         2.4%         638         2.2         2.24         1,434         9.2% <th c<="" td=""><td></td><td></td><td></td><td></td><td></td><td></td><td>12.5%</td><td></td><td>15</td></th>                                                                                                                                                                                                                                                                                                                                                                                                                                                                                                                                                                                                                                                                                                                                                                                                                                                                                                                                                                                                                                                                                                                                                                           | <td></td> <td></td> <td></td> <td></td> <td></td> <td></td> <td>12.5%</td> <td></td> <td>15</td>                                       |         |           |        |           |        |         | 12.5%     |       | 15  |
| Average Household Income                                                                                                                                                                                                                                                                                                                                                                                                                                                                                                                                                                                                                                                                                                                                                                                                                                                                                                                                                                                                                                                                                                                                                                                                                                                                                                                                                                                                                                                                                                                                                                                                                                                                                                                                                                                                                                                                                                                                                                                                                                                                                                       | \$200,000+                                                                                                                             |         |           |        |           | 3,851  | 23.5%   | 4,861     | 28.   |     |
| Average Household Income                                                                                                                                                                                                                                                                                                                                                                                                                                                                                                                                                                                                                                                                                                                                                                                                                                                                                                                                                                                                                                                                                                                                                                                                                                                                                                                                                                                                                                                                                                                                                                                                                                                                                                                                                                                                                                                                                                                                                                                                                                                                                                       | Median Household Income                                                                                                                |         |           |        | \$10      | 7,567  |         | \$130,239 |       |     |
| Per Capita Income                                                                                                                                                                                                                                                                                                                                                                                                                                                                                                                                                                                                                                                                                                                                                                                                                                                                                                                                                                                                                                                                                                                                                                                                                                                                                                                                                                                                                                                                                                                                                                                                                                                                                                                                                                                                                                                                                                                                                                                                                                                                                                              | Average Household Income                                                                                                               |         |           |        |           |        |         |           |       |     |
| Population by Age         Number         Percent         Number         Perc                                                                                                                                                                                                                                                                                                                                                                                                                                                                                                                                                                                                                                                                                                                                                                                          | Per Capita Income                                                                                                                      |         |           |        | \$98      | 3,161  |         | \$119,889 |       |     |
| 0 - 4 703 4.5% 714 3.0% 815 3.1% 794 3.5 5 - 9 554 3.6% 640 2.7% 720 2.8% 713 2. 10 - 14 426 2.7% 664 2.8% 634 2.4% 718 2. 15 - 19 337 2.2% 594 2.5% 627 2.4% 638 2. 20 - 24 1,434 9.2% 2,385 10.1% 2,064 7.9% 1,912 7. 25 - 34 4,356 28.0% 6,936 29.3% 8,318 31.9% 7,963 30. 35 - 44 2,574 16.5% 3,388 14.3% 3,990 15.3% 4,346 16. 45 - 54 1,762 11.3% 2,679 11.3% 2,755 10.5% 2,850 10. 55 - 64 1,371 8.8% 2,442 10.3% 2,480 9.5% 2,375 8. 65 - 74 951 61.% 1,755 7.4% 1,952 7.5% 2,144 8. 75 - 84 667 4.3% 992 4.2% 1,194 4.6% 1,441 5. 85 + 448 2.9% 500 2.1% 565 2.2% 675 2.                                                                                                                                                                                                                                                                                                                                                                                                                                                                                                                                                                                                                                                                                                                                                                                                                                                                                                                                                                                                                                                                                                                                                                                                                                                                                                                                                                                                                                                                                                                                              |                                                                                                                                        | Cer     | nsus 2010 | Ce     | nsus 2020 |        | 2024    |           | 20    |     |
| 5 - 9         554         3.6%         640         2.7%         720         2.8%         713         2.           10 - 14         426         2.7%         664         2.8%         634         2.4%         718         2.           15 - 19         337         2.2%         594         2.5%         627         2.4%         638         2.           20 - 24         1,434         9.2%         2,385         10.1%         2,064         7.9%         1,912         7.           25 - 34         4,356         28.0%         6,936         29.3%         8,318         31.9%         7,963         30.           35 - 44         2,574         16.5%         3,388         14.3%         3,990         15.3%         4,346         16.           45 - 54         1,762         11.3%         2,679         11.3%         2,755         10.5%         2,335         10.           55 - 64         1,371         8.8%         2,442         10.3%         2,480         9.5%         2,375         8.           65 - 74         951         6.1%         1,755         7.4%         1,952         7.5%         2,144         8.           75 - 84         667                                                                                                                                                                                                                                                                                                                                                                                                                                                                                                                                                                                                                                                                                                                                                                                                                                                                                                                                                              | Population by Age                                                                                                                      | Number  | Percent   | Number | Percent   | Number | Percent | Number    | Perc  |     |
| 10 - 14       426       2.7%       664       2.8%       634       2.4%       718       2.         15 - 19       337       2.2%       594       2.5%       627       2.4%       638       2.         20 - 24       1,434       9.2%       2,385       10.1%       2,064       7.9%       1,912       7.         25 - 34       4,356       28.0%       6,936       29.3%       8,318       31.9%       7,963       30.         35 - 44       2,574       16.5%       3,388       14.3%       3,990       15.3%       4,346       16.         45 - 54       1,762       11.3%       2,679       11.3%       2,755       10.5%       2,850       10.         55 - 64       1,371       8.8%       2,442       10.3%       2,480       9.5%       2,375       8.         65 - 74       951       6.1%       1,755       7.4%       1,952       7.5%       2,144       8.         75 - 84       667       4.3%       992       4.2%       1,194       4.6%       1,441       5.         85+       448       2.9%       500       2.1%       565       2.2%       675       2.                                                                                                                                                                                                                                                                                                                                                                                                                                                                                                                                                                                                                                                                                                                                                                                                                                                                                                                                                                                                                                                        | 0 - 4                                                                                                                                  | 703     | 4.5%      | 714    | 3.0%      | 815    | 3.1%    | 794       | 3.    |     |
| 15 - 19         337         2.2%         594         2.5%         627         2.4%         638         2.           20 - 24         1,434         9.2%         2,385         10.1%         2,064         7.9%         1,912         7.           25 - 34         4,356         28.0%         6,936         29.3%         8,318         31.9%         7,963         30.           35 - 44         2,574         16.5%         3,388         14.3%         3,990         15.3%         4,346         16.           45 - 54         1,762         11.3%         2,679         11.3%         2,755         10.5%         2,850         10.           55 - 64         1,371         8.8%         2,442         10.3%         2,480         9.5%         2,375         8.           65 - 74         951         6.1%         1,755         7.4%         1,952         7.5%         2,144         8.           75 - 84         667         4.3%         992         4.2%         1,194         4.6%         1,441         5.           85+         448         2.9%         500         2.1%         565         2.2%         675         2.           Census 2010                                                                                                                                                                                                                                                                                                                                                                                                                                                                                                                                                                                                                                                                                                                                                                                                                                                                                                                                                                    | 5 - 9                                                                                                                                  | 554     | 3.6%      | 640    | 2.7%      | 720    | 2.8%    | 713       | 2.    |     |
| 20 - 24         1,434         9.2%         2,385         10.1%         2,064         7.9%         1,912         7.           25 - 34         4,356         28.0%         6,936         29.3%         8,318         31.9%         7,963         30.           35 - 44         2,574         16.5%         3,388         14.3%         3,990         15.3%         4,346         16.           45 - 54         1,762         11.3%         2,679         11.3%         2,755         10.5%         2,850         10.           55 - 64         1,371         8.8%         2,442         10.3%         2,480         9.5%         2,375         8.           65 - 74         951         6.1%         1,755         7.4%         1,952         7.5%         2,144         8.           75 - 84         667         4.3%         992         4.2%         1,194         4.6%         1,441         5.           85+         448         2.9%         500         2.1%         565         2.2%         675         2.           Census 2020         Census 2020         Degree 1         Number         Percent         Number         Percent         Number         Percent </td <td>10 - 14</td> <td>426</td> <td>2.7%</td> <td>664</td> <td>2.8%</td> <td>634</td> <td>2.4%</td> <td>718</td> <td>2.</td>                                                                                                                                                                                                                                                                                                                                                                                                                                                                                                                                                                                                                                                                                                                                                                                                                      | 10 - 14                                                                                                                                | 426     | 2.7%      | 664    | 2.8%      | 634    | 2.4%    | 718       | 2.    |     |
| 25 - 34                                                                                                                                                                                                                                                                                                                                                                                                                                                                                                                                                                                                                                                                                                                                                                                                                                                                                                                                                                                                                                                                                                                                                                                                                                                                                                                                                                                                                                                                                                                                                                                                                                                                                                                                                                                                                                                                                                                                                                                                                                                                                                                        | 15 - 19                                                                                                                                | 337     | 2.2%      | 594    | 2.5%      | 627    | 2.4%    | 638       | 2.    |     |
| 35 - 44                                                                                                                                                                                                                                                                                                                                                                                                                                                                                                                                                                                                                                                                                                                                                                                                                                                                                                                                                                                                                                                                                                                                                                                                                                                                                                                                                                                                                                                                                                                                                                                                                                                                                                                                                                                                                                                                                                                                                                                                                                                                                                                        | 20 - 24                                                                                                                                | 1,434   | 9.2%      | 2,385  | 10.1%     | 2,064  | 7.9%    | 1,912     | 7.    |     |
| 45 - 54       1,762       11.3%       2,679       11.3%       2,755       10.5%       2,850       10.5         55 - 64       1,371       8.8%       2,442       10.3%       2,480       9.5%       2,375       8.         65 - 74       951       6.1%       1,755       7.4%       1,952       7.5%       2,144       8.         75 - 84       667       4.3%       992       4.2%       1,194       4.6%       1,441       5.         85+       448       2.9%       500       2.1%       565       2.2%       675       2.         Census 2010       Census 2020       2024       2024       2024       2024       2024       2024       2024       2024       2024       2024       2024       2024       2024       2024       2024       2024       2024       2024       2024       2024       2024       2024       2024       2024       2024       2024       2024       2024       2024 <th c<="" td=""><td>25 - 34</td><td>4,356</td><td>28.0%</td><td>6,936</td><td>29.3%</td><td>8,318</td><td>31.9%</td><td>7,963</td><td>30.</td></th>                                                                                                                                                                                                                                                                                                                                                                                                                                                                                                                                                                                                                                                                                                                                                                                                                                                                                                                                                                                                                                                                         | <td>25 - 34</td> <td>4,356</td> <td>28.0%</td> <td>6,936</td> <td>29.3%</td> <td>8,318</td> <td>31.9%</td> <td>7,963</td> <td>30.</td> | 25 - 34 | 4,356     | 28.0%  | 6,936     | 29.3%  | 8,318   | 31.9%     | 7,963 | 30. |
| 55 - 64         1,371         8.8%         2,442         10.3%         2,480         9.5%         2,375         8.           65 - 74         951         6.1%         1,755         7.4%         1,952         7.5%         2,144         8.           75 - 84         667         4.3%         992         4.2%         1,194         4.6%         1,441         5.           Census 2010         Census 2020         2024         2024         2024         2024         2024         2024         2024         2024         2024         2024         2024         2024         2024         2024         2024         2024         2024         2024         2024         2024         2024         2024         2024         2024         2024         2024         2024         2024         2024         2024         2024         2024         2024         2024         2024         2024         2024         2024                                                                                                                                                                                                                                                                                                                                                                                                                                                                                                                                                                                                                                                                                                                                                                                                                                                                                                                                                                                                                                                                                                                                                                                                   | 35 - 44                                                                                                                                | 2,574   | 16.5%     | 3,388  | 14.3%     | 3,990  | 15.3%   | 4,346     | 16.   |     |
| 65 - 74 951 6.1% 1,755 7.4% 1,952 7.5% 2,144 8.75 - 84 667 4.3% 992 4.2% 1,194 4.6% 1,441 5.85 + 448 2.9% 500 2.1% 565 2.2% 675 2.2% 675 2.0% 675 2.0% 675 2.0% 675 2.0% 675 2.0% 675 2.0% 675 2.0% 675 2.0% 675 2.0% 675 2.0% 675 2.0% 675 2.0% 675 2.0% 675 2.0% 675 2.0% 675 2.0% 675 2.0% 675 2.0% 675 2.0% 675 2.0% 675 2.0% 675 2.0% 675 2.0% 675 2.0% 675 2.0% 675 2.0% 675 2.0% 675 2.0% 675 2.0% 675 2.0% 675 2.0% 675 2.0% 675 2.0% 675 2.0% 675 2.0% 675 2.0% 675 2.0% 675 2.0% 675 2.0% 675 2.0% 675 2.0% 675 2.0% 675 2.0% 675 2.0% 675 2.0% 675 2.0% 675 2.0% 675 2.0% 675 2.0% 675 2.0% 675 2.0% 675 2.0% 675 2.0% 675 2.0% 675 2.0% 675 2.0% 675 2.0% 675 2.0% 675 2.0% 675 2.0% 675 2.0% 675 2.0% 675 2.0% 675 2.0% 675 2.0% 675 2.0% 675 2.0% 675 2.0% 675 2.0% 675 2.0% 675 2.0% 675 2.0% 675 2.0% 675 2.0% 675 2.0% 675 2.0% 675 2.0% 675 2.0% 675 2.0% 675 2.0% 675 2.0% 675 2.0% 675 2.0% 675 2.0% 675 2.0% 675 2.0% 675 2.0% 675 2.0% 675 2.0% 675 2.0% 675 2.0% 675 2.0% 675 2.0% 675 2.0% 675 2.0% 675 2.0% 675 2.0% 675 2.0% 675 2.0% 675 2.0% 675 2.0% 675 2.0% 675 2.0% 675 2.0% 675 2.0% 675 2.0% 675 2.0% 675 2.0% 675 2.0% 675 2.0% 675 2.0% 675 2.0% 675 2.0% 675 2.0% 675 2.0% 675 2.0% 675 2.0% 675 2.0% 675 2.0% 675 2.0% 675 2.0% 675 2.0% 675 2.0% 675 2.0% 675 2.0% 675 2.0% 675 2.0% 675 2.0% 675 2.0% 675 2.0% 675 2.0% 675 2.0% 675 2.0% 675 2.0% 675 2.0% 675 2.0% 675 2.0% 675 2.0% 675 2.0% 675 2.0% 675 2.0% 675 2.0% 675 2.0% 675 2.0% 675 2.0% 675 2.0% 675 2.0% 675 2.0% 675 2.0% 675 2.0% 675 2.0% 675 2.0% 675 2.0% 675 2.0% 675 2.0% 675 2.0% 675 2.0% 675 2.0% 675 2.0% 675 2.0% 675 2.0% 675 2.0% 675 2.0% 675 2.0% 675 2.0% 675 2.0% 675 2.0% 675 2.0% 675 2.0% 675 2.0% 675 2.0% 675 2.0% 675 2.0% 675 2.0% 675 2.0% 675 2.0% 675 2.0% 675 2.0% 675 2.0% 675 2.0% 675 2.0% 675 2.0% 675 2.0% 675 2.0% 675 2.0% 675 2.0% 675 2.0% 675 2.0% 675 2.0% 675 2.0% 675 2.0% 675 2.0% 675 2.0% 675 2.0% 675 2.0% 675 2.0% 675 2.0% 675 2.0% 675 2.0% 675 2.0% 675 2.0% 675 2.0% 675 2.0% 675 2.0% 675 2.0% 675 2.0% 675 2.0% 675 2.0% 675 2.0% 675 2.0% 675 2.0% 675 2.0% 675 2 | 45 - 54                                                                                                                                | 1,762   | 11.3%     | 2,679  | 11.3%     | 2,755  | 10.5%   | 2,850     | 10.   |     |
| 75 - 84         667         4.3%         992         4.2%         1,194         4.6%         1,441         5.           85+         448         2.9%         500         2.1%         565         2.2%         675         2.           Census 2010         Census 2020         2024         2024         2024         2024         2024         2024         2024         2024         2024         2024         2024         2024         2024         2024         2024         2024         2024         2024         2024         2024         2024         2024         2024         2024         2024         2024         2024         2024         2024         2024         2024         2024         2024         2024         2024         2024         2024         2024         2024         2024         2024         2024         2024         2024         2024<                                                                                                                                                                                                                                                                                                                                                                                                                                                                                                                                                                                                                                                                                                                                                                                                                                                                                                                                                                                                                                                                                                                                                                                                                                              | 55 - 64                                                                                                                                | 1,371   | 8.8%      | 2,442  | 10.3%     | 2,480  | 9.5%    | 2,375     | 8.    |     |
| 75 - 84         667         4.3%         992         4.2%         1,194         4.6%         1,441         5.           85+         448         2.9%         500         2.1%         565         2.2%         675         2.           Census 2010         Census 2020         2024         2024         2024         2024         2024         2024         2024         2024         2024         2024         2024         2024         2024         2024         2024         2024         2024         2024         2024         2024         2024         2024         2024         2024         2024         2024         2024         2024         2024         2024         2024         2024         2024         2024         2024         2024         2024         2024         2024         2024         2024         2024         2024         2024         2024<                                                                                                                                                                                                                                                                                                                                                                                                                                                                                                                                                                                                                                                                                                                                                                                                                                                                                                                                                                                                                                                                                                                                                                                                                                              | 65 - 74                                                                                                                                | 951     | 6.1%      | 1,755  | 7.4%      | 1,952  | 7.5%    | 2,144     | 8.    |     |
| 85+         448         2.9%         500         2.1%         565         2.2%         675         2.5%           Census 2010         Census 2020         2024         20           Race and Ethnicity         Number         Percent         Number         Percent         Number         Percent         Number         Percent           White Alone         11,538         74.0%         15,218         64.2%         16,516         63.2%         16,231         61.           Black Alone         2,057         13.2%         3,952         16.7%         4,371         16.7%         4,575         17.           American Indian Alone         39         0.3%         100         0.4%         99         0.4%         100         0.           Asian Alone         889         5.7%         1,745         7.4%         2,110         8.1%         2,380         9.           Pacific Islander Alone         13         0.1%         7         0.0%         7         0.0%         9         0.           Some Other Race Alone         651         4.2%         804         3.4%         893         3.4%         975         3.                                                                                                                                                                                                                                                                                                                                                                                                                                                                                                                                                                                                                                                                                                                                                                                                                                                                                                                                                                                     | 75 - 84                                                                                                                                | 667     | 4.3%      |        | 4.2%      |        |         |           | 5.    |     |
| Race and Ethnicity         Number         Percent         16.7%         4.575         17.         17.         16.7%         4,371         16.7%         4,575         17.         17.         2,110         8.1%         2,380                                                                                                                                                                                                                                                                                                                                                                                                                                                                                                                                                                                                                                                                                                                                                                                                   | 85+                                                                                                                                    | 448     |           | 500    |           |        |         |           | 2.    |     |
| Race and Ethnicity         Number         Percent         16.7%         4.371         16.7%         4,575         17.         17.         17.         16.7%         4,371         16.7%         4,575         17.         17.         17.         16.7%         4,371         16.7%         4,575         17.         17.         17.         10.                                                                                                                                                                                                                                                                                                                                                                                                                                                                                                                                                                                                                                                                                                                                                                                                            |                                                                                                                                        | Ce      |           | Ce     |           |        |         |           |       |     |
| White Alone         11,538         74.0%         15,218         64.2%         16,516         63.2%         16,231         61.           Black Alone         2,057         13.2%         3,952         16.7%         4,371         16.7%         4,575         17.           American Indian Alone         39         0.3%         100         0.4%         99         0.4%         100         0.           Asian Alone         889         5.7%         1,745         7.4%         2,110         8.1%         2,380         9.           Pacific Islander Alone         13         0.1%         7         0.0%         7         0.0%         9         0.           Some Other Race Alone         651         4.2%         804         3.4%         893         3.4%         975         3.                                                                                                                                                                                                                                                                                                                                                                                                                                                                                                                                                                                                                                                                                                                                                                                                                                                                                                                                                                                                                                                                                                                                                                                                                                                                                                                                  | Race and Ethnicity                                                                                                                     |         |           |        |           | Number | Percent | Number    |       |     |
| Black Alone         2,057         13.2%         3,952         16.7%         4,371         16.7%         4,575         17.           American Indian Alone         39         0.3%         100         0.4%         99         0.4%         100         0.           Asian Alone         889         5.7%         1,745         7.4%         2,110         8.1%         2,380         9.           Pacific Islander Alone         13         0.1%         7         0.0%         7         0.0%         9         0.           Some Other Race Alone         651         4.2%         804         3.4%         893         3.4%         975         3.                                                                                                                                                                                                                                                                                                                                                                                                                                                                                                                                                                                                                                                                                                                                                                                                                                                                                                                                                                                                                                                                                                                                                                                                                                                                                                                                                                                                                                                                          | -                                                                                                                                      |         |           | 15,218 |           |        |         |           |       |     |
| American Indian Alone         39         0.3%         100         0.4%         99         0.4%         100         0.           Asian Alone         889         5.7%         1,745         7.4%         2,110         8.1%         2,380         9.           Pacific Islander Alone         13         0.1%         7         0.0%         7         0.0%         9         0.           Some Other Race Alone         651         4.2%         804         3.4%         893         3.4%         975         3.                                                                                                                                                                                                                                                                                                                                                                                                                                                                                                                                                                                                                                                                                                                                                                                                                                                                                                                                                                                                                                                                                                                                                                                                                                                                                                                                                                                                                                                                                                                                                                                                              |                                                                                                                                        |         |           |        |           |        |         | •         |       |     |
| Asian Alone     889     5.7%     1,745     7.4%     2,110     8.1%     2,380     9.       Pacific Islander Alone     13     0.1%     7     0.0%     7     0.0%     9     0.       Some Other Race Alone     651     4.2%     804     3.4%     893     3.4%     975     3.                                                                                                                                                                                                                                                                                                                                                                                                                                                                                                                                                                                                                                                                                                                                                                                                                                                                                                                                                                                                                                                                                                                                                                                                                                                                                                                                                                                                                                                                                                                                                                                                                                                                                                                                                                                                                                                      |                                                                                                                                        |         |           |        |           |        |         |           |       |     |
| Pacific Islander Alone         13         0.1%         7         0.0%         7         0.0%         9         0.0%           Some Other Race Alone         651         4.2%         804         3.4%         893         3.4%         975         3.                                                                                                                                                                                                                                                                                                                                                                                                                                                                                                                                                                                                                                                                                                                                                                                                                                                                                                                                                                                                                                                                                                                                                                                                                                                                                                                                                                                                                                                                                                                                                                                                                                                                                                                                                                                                                                                                          |                                                                                                                                        |         |           |        |           |        |         |           |       |     |
| Some Other Race Alone 651 4.2% 804 3.4% 893 3.4% 975 3.                                                                                                                                                                                                                                                                                                                                                                                                                                                                                                                                                                                                                                                                                                                                                                                                                                                                                                                                                                                                                                                                                                                                                                                                                                                                                                                                                                                                                                                                                                                                                                                                                                                                                                                                                                                                                                                                                                                                                                                                                                                                        |                                                                                                                                        |         |           |        |           |        |         |           |       |     |
|                                                                                                                                                                                                                                                                                                                                                                                                                                                                                                                                                                                                                                                                                                                                                                                                                                                                                                                                                                                                                                                                                                                                                                                                                                                                                                                                                                                                                                                                                                                                                                                                                                                                                                                                                                                                                                                                                                                                                                                                                                                                                                                                |                                                                                                                                        |         |           |        |           |        |         |           |       |     |
| - 1 TO OT 1 TO C 10000 01 01 01 0 0 10 0 10 0 10 0 10                                                                                                                                                                                                                                                                                                                                                                                                                                                                                                                                                                                                                                                                                                                                                                                                                                                                                                                                                                                                                                                                                                                                                                                                                                                                                                                                                                                                                                                                                                                                                                                                                                                                                                                                                                                                                                                                                                                                                                                                                                                                          |                                                                                                                                        |         |           |        |           |        |         |           |       |     |
|                                                                                                                                                                                                                                                                                                                                                                                                                                                                                                                                                                                                                                                                                                                                                                                                                                                                                                                                                                                                                                                                                                                                                                                                                                                                                                                                                                                                                                                                                                                                                                                                                                                                                                                                                                                                                                                                                                                                                                                                                                                                                                                                | or Flore Races                                                                                                                         | 3,3     | 2.5 /0    | 1,002  | , , , , , | 2,113  | 0.170   | -,255     | 0.    |     |
| Hispanic Origin (Any Race) 1,406 9.0% 2,051 8.7% 2,302 8.8% 2,520 9.                                                                                                                                                                                                                                                                                                                                                                                                                                                                                                                                                                                                                                                                                                                                                                                                                                                                                                                                                                                                                                                                                                                                                                                                                                                                                                                                                                                                                                                                                                                                                                                                                                                                                                                                                                                                                                                                                                                                                                                                                                                           |                                                                                                                                        |         |           |        |           |        |         |           |       |     |