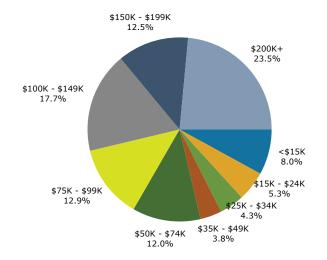

3225 Peachtree Rd NE, Atlanta, Georgia, 30305 Ring: 1 mile radius

Prepared by Esri Latitude: 33.84241 Longitude: -84.37271

| Population         15,583         23,690         26,115         26,58           Households         9,271         14,451         16,378         17,78           Families         2,802         4,331         4,789         4,38           Average Household Size         1.68         1.62         1.58         1           Owner Occupied Housing Units         4,108         4,811         5,182         5,6           Renter Occupied Housing Units         5,164         9,640         11,196         11,6           Median Age         34.9         34.8         34.8         34.8           Trends: 2024-2029 Annual Rate         Area         State         Nation           Population         0.35%         0.61%         0.3           Households         0.89%         0.66%         0.6           Families         0.68%         0.75%         0.5           Owner HHs         0.95%         1.32%         0.9           Median Household Income         3.90%         1.32%         2.2           **Households by Income         Number         Percent         Number         Percent         Number           *\$15,000 - \$24,999         860         5.3%         503         2.                                                                                                                                                                                                                                                                                                                                                                                                                                                                                                                                                                                                                                                                                                                                                                                                                                                                                                                               |                                                                                                                                        |         |           |        |           |        |         | Longitudi |       |     |
|--------------------------------------------------------------------------------------------------------------------------------------------------------------------------------------------------------------------------------------------------------------------------------------------------------------------------------------------------------------------------------------------------------------------------------------------------------------------------------------------------------------------------------------------------------------------------------------------------------------------------------------------------------------------------------------------------------------------------------------------------------------------------------------------------------------------------------------------------------------------------------------------------------------------------------------------------------------------------------------------------------------------------------------------------------------------------------------------------------------------------------------------------------------------------------------------------------------------------------------------------------------------------------------------------------------------------------------------------------------------------------------------------------------------------------------------------------------------------------------------------------------------------------------------------------------------------------------------------------------------------------------------------------------------------------------------------------------------------------------------------------------------------------------------------------------------------------------------------------------------------------------------------------------------------------------------------------------------------------------------------------------------------------------------------------------------------------------------------------------------------------|----------------------------------------------------------------------------------------------------------------------------------------|---------|-----------|--------|-----------|--------|---------|-----------|-------|-----|
| Mouseholds                                                                                                                                                                                                                                                                                                                                                                                                                                                                                                                                                                                                                                                                                                                                                                                                                                                                                                                                                                                                                                                                                                                                                                                                                                                                                                                                                                                                                                                                                                                                                                                                                                                                                                                                                                                                                                                                                                                                                                                                                                                                                                                     | Summary                                                                                                                                |         |           |        |           |        |         |           | 20    |     |
| Families         2,802         4,313         4,789         4,789         1.62         1.55         1           Owner Occupied Housing Units         4,108         4,811         5,182         5,782         5,782         5,782         5,782         11,195         11,195         11,296         15,782         5,782         8,782         11,195         11,295         11,295         15,782         5,782         8,782         11,296         11,296         11,296         13,298         10,689%         10,689%         10,689%         10,689%         10,589%         10,589%         10,589%         10,589%         10,589%         10,589%         10,589%         10,589%         10,589%         10,589%         10,589%         10,589%         10,589%         10,589%         10,589%         10,589%         10,589%         10,589%         10,589%         10,599%         10,599%         10,599%         10,599%         10,599%         10,599%         10,599%         10,599%         10,599%         10,599%         10,599%         10,599%         10,599%         10,599%         10,599%         10,599%         10,599%         10,599%         10,599%         10,599%         10,599%         10,599%         10,599%         10,599%         10,599%         10,599%         10,599% </td <td>Population</td> <td></td> <td></td> <td></td> <td></td> <td></td> <td></td> <td></td> <td></td>                                                                                                                                                                                                                                                                                                                                                                                                                                                                                                                                                                                                                                                                                             | Population                                                                                                                             |         |           |        |           |        |         |           |       |     |
| Norman                                                                                                                                                                                                                                                                                                                                                                                                                                                                                                                                                                                                                                                                                                                                                                                                                                                                                                                                                                                                                                                                                                                                                                                                                                                                                                                                                                                                                                                                                                                                                                                                                                                                                                                                                                                                                                                                                                                                                                                                                                                                                                                         | Households                                                                                                                             |         |           |        | 14,4      | 51     | 16,378  |           | 17,1  |     |
| Median Age                                                                                                                                                                                                                                                                                                                                                                                                                                                                                                                                                                                                                                                                                                                                                                                                                                                                                                                                                                                                                                                                                                                                                                                                                                                                                                                                                                                                                                                                                                                                                                                                                                                                                                                                                                                                                                                                                                                                                                                                                                                                                                                     | Families                                                                                                                               |         | 2,8       | 02     | 4,3       | 31     | 4,789   |           | 4,9   |     |
| Median Ago   Median Household Income                                                                                                                                                                                                                                                                                                                                                                                                                                                                                                                                                                                                                                                                                                                                                                                                                                                                                                                                                                                                                                                                                                                                                                                                                                                                                                                                                                                                                                                                                                                                                                                                                                                                                                                                                                                                                                                                           |                                                                                                                                        |         |           |        |           |        |         |           | 1.    |     |
| Median Age                                                                                                                                                                                                                                                                                                                                                                                                                                                                                                                                                                                                                                                                                                                                                                                                                                                                                                                                                                                                                                                                                                                                                                                                                                                                                                                                                                                                                                                                                                                                                                                                                                                                                                                                                                                                                                                                                                                                                                                                                                                                                                                     | Owner Occupied Housing Units                                                                                                           |         |           |        | 4,8       | 11     | 5,182   |           | 5,4   |     |
| Propulation                                                                                                                                                                                                                                                                                                                                                                                                                                                                                                                                                                                                                                                                                                                                                                                                                                                                                                                                                                                                                                                                                                                                                                                                                                                                                                                                                                                                                                                                                                                                                                                                                                                                                                                                                                                                                                                                                                                                                                                                                                                                                                                    | Renter Occupied Housing Units                                                                                                          |         | 5,1       | 64     | 9,6       | 40     | 11,196  |           | 11,6  |     |
| Population   1,35%   0,61%   0,35%   0,65%   0,66%   0,66%   0,66%   0,66%   0,66%   0,66%   0,66%   0,66%   0,66%   0,65%   0,55%   0,55%   0,55%   0,55%   0,55%   0,55%   0,55%   0,55%   0,55%   0,55%   0,55%   0,55%   0,55%   0,55%   0,55%   0,55%   0,55%   0,55%   0,55%   0,55%   0,55%   0,55%   0,55%   0,55%   0,55%   0,55%   0,55%   0,55%   0,55%   0,55%   0,55%   0,55%   0,55%   0,55%   0,55%   0,55%   0,55%   0,55%   0,55%   0,55%   0,55%   0,55%   0,55%   0,55%   0,55%   0,55%   0,55%   0,55%   0,55%   0,55%   0,55%   0,55%   0,55%   0,55%   0,55%   0,55%   0,55%   0,55%   0,55%   0,55%   0,55%   0,55%   0,55%   0,55%   0,55%   0,55%   0,55%   0,55%   0,55%   0,55%   0,55%   0,55%   0,55%   0,55%   0,55%   0,55%   0,55%   0,55%   0,55%   0,55%   0,55%   0,55%   0,55%   0,55%   0,55%   0,55%   0,55%   0,55%   0,55%   0,55%   0,55%   0,55%   0,55%   0,55%   0,55%   0,55%   0,55%   0,55%   0,55%   0,55%   0,55%   0,55%   0,55%   0,55%   0,55%   0,55%   0,55%   0,55%   0,55%   0,55%   0,55%   0,55%   0,55%   0,55%   0,55%   0,55%   0,55%   0,55%   0,55%   0,55%   0,55%   0,55%   0,55%   0,55%   0,55%   0,55%   0,55%   0,55%   0,55%   0,55%   0,55%   0,55%   0,55%   0,55%   0,55%   0,55%   0,55%   0,55%   0,55%   0,55%   0,55%   0,55%   0,55%   0,55%   0,55%   0,55%   0,55%   0,55%   0,55%   0,55%   0,55%   0,55%   0,55%   0,55%   0,55%   0,55%   0,55%   0,55%   0,55%   0,55%   0,55%   0,55%   0,55%   0,55%   0,55%   0,55%   0,55%   0,55%   0,55%   0,55%   0,55%   0,55%   0,55%   0,55%   0,55%   0,55%   0,55%   0,55%   0,55%   0,55%   0,55%   0,55%   0,55%   0,55%   0,55%   0,55%   0,55%   0,55%   0,55%   0,55%   0,55%   0,55%   0,55%   0,55%   0,55%   0,55%   0,55%   0,55%   0,55%   0,55%   0,55%   0,55%   0,55%   0,55%   0,55%   0,55%   0,55%   0,55%   0,55%   0,55%   0,55%   0,55%   0,55%   0,55%   0,55%   0,55%   0,55%   0,55%   0,55%   0,55%   0,55%   0,55%   0,55%   0,55%   0,55%   0,55%   0,55%   0,55%   0,55%   0,55%   0,55%   0,55%   0,55%   0,55%   0,55%   0,55%   0,55%   0,55%   0,55%   0,55%     | Median Age                                                                                                                             |         | 34        | .9     | 34        | .8     | 34.8    |           | 3     |     |
| Familles                                                                                                                                                                                                                                                                                                                                                                                                                                                                                                                                                                                                                                                                                                                                                                                                                                                                                                                                                                                                                                                                                                                                                                                                                                                                                                                                                                                                                                                                                                                                                                                                                                                                                                                                                                                                                                                                                                                                                                                                                                                                                                                       | Trends: 2024-2029 Annual Ra                                                                                                            | te      |           | Area   |           |        | State   |           | Natio |     |
| Families Owner HHS Owner HHS Owner HH Owner Percert Owner HH Owner HH Owner Percert Owner HH Owner HH Owner Percert Owner HH Owner H Owner HH Owne  | Population                                                                                                                             |         |           | 0.35%  |           |        | 0.61%   |           | 0.3   |     |
| Owner HHS         0.95%         1.32%         2.9           Median Household Income         Total Number Percent Post Number Percent Number Percent Post Number Percent Number Percent Number Percent Number Percent Number Post Number N                                                                                                   | Households                                                                                                                             |         |           | 0.89%  |           |        | 0.86%   |           | 0.6   |     |
| Median Household Income                                                                                                                                                                                                                                                                                                                                                                                                                                                                                                                                                                                                                                                                                                                                                                                                                                                                                                                                                                                                                                                                                                                                                                                                                                                                                                                                                                                                                                                                                                                                                                                                                                                                                                                                                                                                                                                                                                                                                                                                                                                                                                        | Families                                                                                                                               |         |           | 0.68%  |           |        | 0.75%   |           | 0.5   |     |
| Number       | Owner HHs                                                                                                                              |         |           | 0.95%  |           |        | 1.32%   |           | 0.9   |     |
| Number   N   | Median Household Income                                                                                                                |         |           | 3.90%  |           |        | 3.20%   |           | 2.9   |     |
| \$15,000         \$15,000         \$1,306         \$.0%         911         \$.5           \$15,000 - \$24,999         \$60         5.3%         503         \$.2           \$25,000 - \$34,999         \$618         3.8%         504         2.           \$50,000 - \$74,999         \$1,963         12.0%         1,799         10.           \$75,000 - \$99,999         \$2,120         12.9%         2,098         12.           \$100,000 - \$149,999         \$2,049         12.5%         2,710         15.           \$200,000+         \$199,999         \$2,049         12.5%         2,710         15.           \$200,000+         \$199,999         \$15,757         \$130,239         \$150,000         \$199,999         \$15,757         \$130,239           Median Household Income         \$157,543         \$187,349         \$150,000         \$187,349         \$187,349         \$187,349         \$187,349         \$187,349         \$187,349         \$187,349         \$187,349         \$187,349         \$187,349         \$187,349         \$187,349         \$187,349         \$187,349         \$187,349         \$187,349         \$187,349         \$187,349         \$187,349         \$187,349         \$187,349         \$187,349         \$187,349         \$187,349         \$187,349                                                                                                                                                                                                                                                                                                                                                                                                                                                                                                                                                                                                                                                                                                                                                                                                |                                                                                                                                        |         |           |        |           |        | 2024    |           | 20    |     |
| \$15,000 - \$24,999                                                                                                                                                                                                                                                                                                                                                                                                                                                                                                                                                                                                                                                                                                                                                                                                                                                                                                                                                                                                                                                                                                                                                                                                                                                                                                                                                                                                                                                                                                                                                                                                                                                                                                                                                                                                                                                                                                                                                                                                                                                                                                            | Households by Income                                                                                                                   |         |           |        | Nu        | mber   | Percent | Number    | Perc  |     |
| \$25,000 - \$34,999                                                                                                                                                                                                                                                                                                                                                                                                                                                                                                                                                                                                                                                                                                                                                                                                                                                                                                                                                                                                                                                                                                                                                                                                                                                                                                                                                                                                                                                                                                                                                                                                                                                                                                                                                                                                                                                                                                                                                                                                                                                                                                            | <\$15,000                                                                                                                              |         |           |        | :         | 1,306  | 8.0%    | 911       | 5.    |     |
| \$35,000 - \$49,999                                                                                                                                                                                                                                                                                                                                                                                                                                                                                                                                                                                                                                                                                                                                                                                                                                                                                                                                                                                                                                                                                                                                                                                                                                                                                                                                                                                                                                                                                                                                                                                                                                                                                                                                                                                                                                                                                                                                                                                                                                                                                                            | \$15,000 - \$24,999                                                                                                                    |         |           |        |           | 860    | 5.3%    | 503       | 2.    |     |
| \$50,000 - \$74,999                                                                                                                                                                                                                                                                                                                                                                                                                                                                                                                                                                                                                                                                                                                                                                                                                                                                                                                                                                                                                                                                                                                                                                                                                                                                                                                                                                                                                                                                                                                                                                                                                                                                                                                                                                                                                                                                                                                                                                                                                                                                                                            | \$25,000 - \$34,999                                                                                                                    |         |           |        |           | 711    | 4.3%    | 533       | 3.    |     |
| \$75,000 - \$99,999                                                                                                                                                                                                                                                                                                                                                                                                                                                                                                                                                                                                                                                                                                                                                                                                                                                                                                                                                                                                                                                                                                                                                                                                                                                                                                                                                                                                                                                                                                                                                                                                                                                                                                                                                                                                                                                                                                                                                                                                                                                                                                            | \$35,000 - \$49,999                                                                                                                    |         |           |        |           | 618    | 3.8%    | 504       | 2.    |     |
| \$100,000 - \$149,999                                                                                                                                                                                                                                                                                                                                                                                                                                                                                                                                                                                                                                                                                                                                                                                                                                                                                                                                                                                                                                                                                                                                                                                                                                                                                                                                                                                                                                                                                                                                                                                                                                                                                                                                                                                                                                                                                                                                                                                                                                                                                                          | \$50,000 - \$74,999                                                                                                                    |         |           |        | :         | 1,963  | 12.0%   | 1,799     | 10.   |     |
| \$150,000 - \$199,999                                                                                                                                                                                                                                                                                                                                                                                                                                                                                                                                                                                                                                                                                                                                                                                                                                                                                                                                                                                                                                                                                                                                                                                                                                                                                                                                                                                                                                                                                                                                                                                                                                                                                                                                                                                                                                                                                                                                                                                                                                                                                                          | \$75,000 - \$99,999                                                                                                                    |         |           |        | 2         | 2,120  | 12.9%   | 2,098     | 12.   |     |
| Median Household Income                                                                                                                                                                                                                                                                                                                                                                                                                                                                                                                                                                                                                                                                                                                                                                                                                                                                                                                                                                                                                                                                                                                                                                                                                                                                                                                                                                                                                                                                                                                                                                                                                                                                                                                                                                                                                                                                                                                                                                                                                                                                                                        | \$100,000 - \$149,999                                                                                                                  |         |           |        | 2         | 2,899  | 17.7%   | 3,204     | 18.   |     |
| \$200,000+         3,851         23.5%         4,861         28           Median Household Income         \$107,567         \$130,239           Average Household Income         \$98,161         \$119,889           Census 2010         Census 2020         2024         2024         2024         2024         2024         2024         2024         2024         2024         2024         2024         2024         2024         2024         2024         2024         2024         2024         2024         2024         2024         2024         2024         2024         2024         70         4.5%         640         2.7%         72         2.8%         634         2.4%         73         2.2%         664         2.5%         627         2.4%         638         2.2         2.24         1,434         9.2% <th c<="" td=""><td></td><td></td><td></td><td></td><td></td><td></td><td>12.5%</td><td></td><td>15</td></th>                                                                                                                                                                                                                                                                                                                                                                                                                                                                                                                                                                                                                                                                                                                                                                                                                                                                                                                                                                                                                                                                                                                                                                           | <td></td> <td></td> <td></td> <td></td> <td></td> <td></td> <td>12.5%</td> <td></td> <td>15</td>                                       |         |           |        |           |        |         | 12.5%     |       | 15  |
| Average Household Income                                                                                                                                                                                                                                                                                                                                                                                                                                                                                                                                                                                                                                                                                                                                                                                                                                                                                                                                                                                                                                                                                                                                                                                                                                                                                                                                                                                                                                                                                                                                                                                                                                                                                                                                                                                                                                                                                                                                                                                                                                                                                                       | \$200,000+                                                                                                                             |         |           |        |           | 3,851  | 23.5%   | 4,861     | 28.   |     |
| Average Household Income                                                                                                                                                                                                                                                                                                                                                                                                                                                                                                                                                                                                                                                                                                                                                                                                                                                                                                                                                                                                                                                                                                                                                                                                                                                                                                                                                                                                                                                                                                                                                                                                                                                                                                                                                                                                                                                                                                                                                                                                                                                                                                       | Median Household Income                                                                                                                |         |           |        | \$10      | 7,567  |         | \$130,239 |       |     |
| Per Capita Income                                                                                                                                                                                                                                                                                                                                                                                                                                                                                                                                                                                                                                                                                                                                                                                                                                                                                                                                                                                                                                                                                                                                                                                                                                                                                                                                                                                                                                                                                                                                                                                                                                                                                                                                                                                                                                                                                                                                                                                                                                                                                                              | Average Household Income                                                                                                               |         |           |        |           |        |         |           |       |     |
| Population by Age         Number         Percent         Number         Perc                                                                                                                                                                                                                                                                                                                                                                                                                                                                                                                                                                                                                                                                                                                                                                                          | Per Capita Income                                                                                                                      |         |           |        | \$98      | 3,161  |         | \$119,889 |       |     |
| 0 - 4 703 4.5% 714 3.0% 815 3.1% 794 3.5 5 - 9 554 3.6% 640 2.7% 720 2.8% 713 2. 10 - 14 426 2.7% 664 2.8% 634 2.4% 718 2. 15 - 19 337 2.2% 594 2.5% 627 2.4% 638 2. 20 - 24 1,434 9.2% 2,385 10.1% 2,064 7.9% 1,912 7. 25 - 34 4,356 28.0% 6,936 29.3% 8,318 31.9% 7,963 30. 35 - 44 2,574 16.5% 3,388 14.3% 3,990 15.3% 4,346 16. 45 - 54 1,762 11.3% 2,679 11.3% 2,755 10.5% 2,850 10. 55 - 64 1,371 8.8% 2,442 10.3% 2,480 9.5% 2,375 8. 65 - 74 951 61.% 1,755 7.4% 1,952 7.5% 2,144 8. 75 - 84 667 4.3% 992 4.2% 1,194 4.6% 1,441 5. 85 + 448 2.9% 500 2.1% 565 2.2% 675 2.                                                                                                                                                                                                                                                                                                                                                                                                                                                                                                                                                                                                                                                                                                                                                                                                                                                                                                                                                                                                                                                                                                                                                                                                                                                                                                                                                                                                                                                                                                                                              |                                                                                                                                        | Cer     | nsus 2010 | Ce     | nsus 2020 |        | 2024    |           | 20    |     |
| 5 - 9         554         3.6%         640         2.7%         720         2.8%         713         2.           10 - 14         426         2.7%         664         2.8%         634         2.4%         718         2.           15 - 19         337         2.2%         594         2.5%         627         2.4%         638         2.           20 - 24         1,434         9.2%         2,385         10.1%         2,064         7.9%         1,912         7.           25 - 34         4,356         28.0%         6,936         29.3%         8,318         31.9%         7,963         30.           35 - 44         2,574         16.5%         3,388         14.3%         3,990         15.3%         4,346         16.           45 - 54         1,762         11.3%         2,679         11.3%         2,755         10.5%         2,335         10.           55 - 64         1,371         8.8%         2,442         10.3%         2,480         9.5%         2,375         8.           65 - 74         951         6.1%         1,755         7.4%         1,952         7.5%         2,144         8.           75 - 84         667                                                                                                                                                                                                                                                                                                                                                                                                                                                                                                                                                                                                                                                                                                                                                                                                                                                                                                                                                              | Population by Age                                                                                                                      | Number  | Percent   | Number | Percent   | Number | Percent | Number    | Perc  |     |
| 10 - 14       426       2.7%       664       2.8%       634       2.4%       718       2.         15 - 19       337       2.2%       594       2.5%       627       2.4%       638       2.         20 - 24       1,434       9.2%       2,385       10.1%       2,064       7.9%       1,912       7.         25 - 34       4,356       28.0%       6,936       29.3%       8,318       31.9%       7,963       30.         35 - 44       2,574       16.5%       3,388       14.3%       3,990       15.3%       4,346       16.         45 - 54       1,762       11.3%       2,679       11.3%       2,755       10.5%       2,850       10.         55 - 64       1,371       8.8%       2,442       10.3%       2,480       9.5%       2,375       8.         65 - 74       951       6.1%       1,755       7.4%       1,952       7.5%       2,144       8.         75 - 84       667       4.3%       992       4.2%       1,194       4.6%       1,441       5.         85+       448       2.9%       500       2.1%       565       2.2%       675       2.                                                                                                                                                                                                                                                                                                                                                                                                                                                                                                                                                                                                                                                                                                                                                                                                                                                                                                                                                                                                                                                        | 0 - 4                                                                                                                                  | 703     | 4.5%      | 714    | 3.0%      | 815    | 3.1%    | 794       | 3.    |     |
| 15 - 19         337         2.2%         594         2.5%         627         2.4%         638         2.           20 - 24         1,434         9.2%         2,385         10.1%         2,064         7.9%         1,912         7.           25 - 34         4,356         28.0%         6,936         29.3%         8,318         31.9%         7,963         30.           35 - 44         2,574         16.5%         3,388         14.3%         3,990         15.3%         4,346         16.           45 - 54         1,762         11.3%         2,679         11.3%         2,755         10.5%         2,850         10.           55 - 64         1,371         8.8%         2,442         10.3%         2,480         9.5%         2,375         8.           65 - 74         951         6.1%         1,755         7.4%         1,952         7.5%         2,144         8.           75 - 84         667         4.3%         992         4.2%         1,194         4.6%         1,441         5.           85+         448         2.9%         500         2.1%         565         2.2%         675         2.           Census 2010                                                                                                                                                                                                                                                                                                                                                                                                                                                                                                                                                                                                                                                                                                                                                                                                                                                                                                                                                                    | 5 - 9                                                                                                                                  | 554     | 3.6%      | 640    | 2.7%      | 720    | 2.8%    | 713       | 2.    |     |
| 20 - 24         1,434         9.2%         2,385         10.1%         2,064         7.9%         1,912         7.           25 - 34         4,356         28.0%         6,936         29.3%         8,318         31.9%         7,963         30.           35 - 44         2,574         16.5%         3,388         14.3%         3,990         15.3%         4,346         16.           45 - 54         1,762         11.3%         2,679         11.3%         2,755         10.5%         2,850         10.           55 - 64         1,371         8.8%         2,442         10.3%         2,480         9.5%         2,375         8.           65 - 74         951         6.1%         1,755         7.4%         1,952         7.5%         2,144         8.           75 - 84         667         4.3%         992         4.2%         1,194         4.6%         1,441         5.           85+         448         2.9%         500         2.1%         565         2.2%         675         2.           Census 2020         Census 2020         Degree 1         Number         Percent         Number         Percent         Number         Percent </td <td>10 - 14</td> <td>426</td> <td>2.7%</td> <td>664</td> <td>2.8%</td> <td>634</td> <td>2.4%</td> <td>718</td> <td>2.</td>                                                                                                                                                                                                                                                                                                                                                                                                                                                                                                                                                                                                                                                                                                                                                                                                                      | 10 - 14                                                                                                                                | 426     | 2.7%      | 664    | 2.8%      | 634    | 2.4%    | 718       | 2.    |     |
| 25 - 34                                                                                                                                                                                                                                                                                                                                                                                                                                                                                                                                                                                                                                                                                                                                                                                                                                                                                                                                                                                                                                                                                                                                                                                                                                                                                                                                                                                                                                                                                                                                                                                                                                                                                                                                                                                                                                                                                                                                                                                                                                                                                                                        | 15 - 19                                                                                                                                | 337     | 2.2%      | 594    | 2.5%      | 627    | 2.4%    | 638       | 2.    |     |
| 35 - 44                                                                                                                                                                                                                                                                                                                                                                                                                                                                                                                                                                                                                                                                                                                                                                                                                                                                                                                                                                                                                                                                                                                                                                                                                                                                                                                                                                                                                                                                                                                                                                                                                                                                                                                                                                                                                                                                                                                                                                                                                                                                                                                        | 20 - 24                                                                                                                                | 1,434   | 9.2%      | 2,385  | 10.1%     | 2,064  | 7.9%    | 1,912     | 7.    |     |
| 45 - 54       1,762       11.3%       2,679       11.3%       2,755       10.5%       2,850       10.5         55 - 64       1,371       8.8%       2,442       10.3%       2,480       9.5%       2,375       8.         65 - 74       951       6.1%       1,755       7.4%       1,952       7.5%       2,144       8.         75 - 84       667       4.3%       992       4.2%       1,194       4.6%       1,441       5.         85+       448       2.9%       500       2.1%       565       2.2%       675       2.         Census 2010       Census 2020       2024       2024       2024       2024       2024       2024       2024       2024       2024       2024       2024       2024       2024       2024       2024       2024       2024       2024       2024       2024       2024       2024       2024       2024       2024       2024       2024       2024       2024 <th c<="" td=""><td>25 - 34</td><td>4,356</td><td>28.0%</td><td>6,936</td><td>29.3%</td><td>8,318</td><td>31.9%</td><td>7,963</td><td>30.</td></th>                                                                                                                                                                                                                                                                                                                                                                                                                                                                                                                                                                                                                                                                                                                                                                                                                                                                                                                                                                                                                                                                         | <td>25 - 34</td> <td>4,356</td> <td>28.0%</td> <td>6,936</td> <td>29.3%</td> <td>8,318</td> <td>31.9%</td> <td>7,963</td> <td>30.</td> | 25 - 34 | 4,356     | 28.0%  | 6,936     | 29.3%  | 8,318   | 31.9%     | 7,963 | 30. |
| 55 - 64         1,371         8.8%         2,442         10.3%         2,480         9.5%         2,375         8.           65 - 74         951         6.1%         1,755         7.4%         1,952         7.5%         2,144         8.           75 - 84         667         4.3%         992         4.2%         1,194         4.6%         1,441         5.           Census 2010         Census 2020         2024         2024         2024         2024         2024         2024         2024         2024         2024         2024         2024         2024         2024         2024         2024         2024         2024         2024         2024         2024         2024         2024         2024         2024         2024         2024         2024         2024         2024         2024         2024         2024         2024         2024         2024         2024         2024         2024                                                                                                                                                                                                                                                                                                                                                                                                                                                                                                                                                                                                                                                                                                                                                                                                                                                                                                                                                                                                                                                                                                                                                                                                   | 35 - 44                                                                                                                                | 2,574   | 16.5%     | 3,388  | 14.3%     | 3,990  | 15.3%   | 4,346     | 16.   |     |
| 65 - 74 951 6.1% 1,755 7.4% 1,952 7.5% 2,144 8.75 - 84 667 4.3% 992 4.2% 1,194 4.6% 1,441 5.85 + 448 2.9% 500 2.1% 565 2.2% 675 2.2% 675 2.0% 675 2.0% 675 2.0% 675 2.0% 675 2.0% 675 2.0% 675 2.0% 675 2.0% 675 2.0% 675 2.0% 675 2.0% 675 2.0% 675 2.0% 675 2.0% 675 2.0% 675 2.0% 675 2.0% 675 2.0% 675 2.0% 675 2.0% 675 2.0% 675 2.0% 675 2.0% 675 2.0% 675 2.0% 675 2.0% 675 2.0% 675 2.0% 675 2.0% 675 2.0% 675 2.0% 675 2.0% 675 2.0% 675 2.0% 675 2.0% 675 2.0% 675 2.0% 675 2.0% 675 2.0% 675 2.0% 675 2.0% 675 2.0% 675 2.0% 675 2.0% 675 2.0% 675 2.0% 675 2.0% 675 2.0% 675 2.0% 675 2.0% 675 2.0% 675 2.0% 675 2.0% 675 2.0% 675 2.0% 675 2.0% 675 2.0% 675 2.0% 675 2.0% 675 2.0% 675 2.0% 675 2.0% 675 2.0% 675 2.0% 675 2.0% 675 2.0% 675 2.0% 675 2.0% 675 2.0% 675 2.0% 675 2.0% 675 2.0% 675 2.0% 675 2.0% 675 2.0% 675 2.0% 675 2.0% 675 2.0% 675 2.0% 675 2.0% 675 2.0% 675 2.0% 675 2.0% 675 2.0% 675 2.0% 675 2.0% 675 2.0% 675 2.0% 675 2.0% 675 2.0% 675 2.0% 675 2.0% 675 2.0% 675 2.0% 675 2.0% 675 2.0% 675 2.0% 675 2.0% 675 2.0% 675 2.0% 675 2.0% 675 2.0% 675 2.0% 675 2.0% 675 2.0% 675 2.0% 675 2.0% 675 2.0% 675 2.0% 675 2.0% 675 2.0% 675 2.0% 675 2.0% 675 2.0% 675 2.0% 675 2.0% 675 2.0% 675 2.0% 675 2.0% 675 2.0% 675 2.0% 675 2.0% 675 2.0% 675 2.0% 675 2.0% 675 2.0% 675 2.0% 675 2.0% 675 2.0% 675 2.0% 675 2.0% 675 2.0% 675 2.0% 675 2.0% 675 2.0% 675 2.0% 675 2.0% 675 2.0% 675 2.0% 675 2.0% 675 2.0% 675 2.0% 675 2.0% 675 2.0% 675 2.0% 675 2.0% 675 2.0% 675 2.0% 675 2.0% 675 2.0% 675 2.0% 675 2.0% 675 2.0% 675 2.0% 675 2.0% 675 2.0% 675 2.0% 675 2.0% 675 2.0% 675 2.0% 675 2.0% 675 2.0% 675 2.0% 675 2.0% 675 2.0% 675 2.0% 675 2.0% 675 2.0% 675 2.0% 675 2.0% 675 2.0% 675 2.0% 675 2.0% 675 2.0% 675 2.0% 675 2.0% 675 2.0% 675 2.0% 675 2.0% 675 2.0% 675 2.0% 675 2.0% 675 2.0% 675 2.0% 675 2.0% 675 2.0% 675 2.0% 675 2.0% 675 2.0% 675 2.0% 675 2.0% 675 2.0% 675 2.0% 675 2.0% 675 2.0% 675 2.0% 675 2.0% 675 2.0% 675 2.0% 675 2.0% 675 2.0% 675 2.0% 675 2.0% 675 2.0% 675 2.0% 675 2.0% 675 2.0% 675 2.0% 675 2.0% 675 2.0% 675 2.0% 675 2.0% 675 2 | 45 - 54                                                                                                                                | 1,762   | 11.3%     | 2,679  | 11.3%     | 2,755  | 10.5%   | 2,850     | 10.   |     |
| 75 - 84         667         4.3%         992         4.2%         1,194         4.6%         1,441         5.           85+         448         2.9%         500         2.1%         565         2.2%         675         2.           Census 2010         Census 2020         2024         2024         2024         2024         2024         2024         2024         2024         2024         2024         2024         2024         2024         2024         2024         2024         2024         2024         2024         2024         2024         2024         2024         2024         2024         2024         2024         2024         2024         2024         2024         2024         2024         2024         2024         2024         2024         2024         2024         2024         2024         2024         2024         2024         2024<                                                                                                                                                                                                                                                                                                                                                                                                                                                                                                                                                                                                                                                                                                                                                                                                                                                                                                                                                                                                                                                                                                                                                                                                                                              | 55 - 64                                                                                                                                | 1,371   | 8.8%      | 2,442  | 10.3%     | 2,480  | 9.5%    | 2,375     | 8.    |     |
| 75 - 84         667         4.3%         992         4.2%         1,194         4.6%         1,441         5.           85+         448         2.9%         500         2.1%         565         2.2%         675         2.           Census 2010         Census 2020         2024         2024         2024         2024         2024         2024         2024         2024         2024         2024         2024         2024         2024         2024         2024         2024         2024         2024         2024         2024         2024         2024         2024         2024         2024         2024         2024         2024         2024         2024         2024         2024         2024         2024         2024         2024         2024         2024         2024         2024         2024         2024         2024         2024         2024<                                                                                                                                                                                                                                                                                                                                                                                                                                                                                                                                                                                                                                                                                                                                                                                                                                                                                                                                                                                                                                                                                                                                                                                                                                              | 65 - 74                                                                                                                                | 951     | 6.1%      | 1,755  | 7.4%      | 1,952  | 7.5%    | 2,144     | 8.    |     |
| 85+         448         2.9%         500         2.1%         565         2.2%         675         2.5%           Census 2010         Census 2020         2024         20           Race and Ethnicity         Number         Percent         Number         Percent         Number         Percent         Number         Percent           White Alone         11,538         74.0%         15,218         64.2%         16,516         63.2%         16,231         61.           Black Alone         2,057         13.2%         3,952         16.7%         4,371         16.7%         4,575         17.           American Indian Alone         39         0.3%         100         0.4%         99         0.4%         100         0.           Asian Alone         889         5.7%         1,745         7.4%         2,110         8.1%         2,380         9.           Pacific Islander Alone         13         0.1%         7         0.0%         7         0.0%         9         0.           Some Other Race Alone         651         4.2%         804         3.4%         893         3.4%         975         3.                                                                                                                                                                                                                                                                                                                                                                                                                                                                                                                                                                                                                                                                                                                                                                                                                                                                                                                                                                                     | 75 - 84                                                                                                                                | 667     | 4.3%      |        | 4.2%      |        |         |           | 5.    |     |
| Race and Ethnicity         Number         Percent         16.7%         4.575         17.         17.         16.7%         4,371         16.7%         4,575         17.         17.         2,110         8.1%         2,380                                                                                                                                                                                                                                                                                                                                                                                                                                                                                                                                                                                                                                                                                                                                                                                                   | 85+                                                                                                                                    | 448     |           | 500    |           |        |         |           | 2.    |     |
| Race and Ethnicity         Number         Percent         16.7%         4.371         16.7%         4,575         17.         17.         17.         16.7%         4,371         16.7%         4,575         17.         17.         17.         16.7%         4,371         16.7%         4,575         17.         17.         17.         10.                                                                                                                                                                                                                                                                                                                                                                                                                                                                                                                                                                                                                                                                                                                                                                                                            |                                                                                                                                        | Ce      |           | Ce     |           |        |         |           |       |     |
| White Alone         11,538         74.0%         15,218         64.2%         16,516         63.2%         16,231         61.           Black Alone         2,057         13.2%         3,952         16.7%         4,371         16.7%         4,575         17.           American Indian Alone         39         0.3%         100         0.4%         99         0.4%         100         0.           Asian Alone         889         5.7%         1,745         7.4%         2,110         8.1%         2,380         9.           Pacific Islander Alone         13         0.1%         7         0.0%         7         0.0%         9         0.           Some Other Race Alone         651         4.2%         804         3.4%         893         3.4%         975         3.                                                                                                                                                                                                                                                                                                                                                                                                                                                                                                                                                                                                                                                                                                                                                                                                                                                                                                                                                                                                                                                                                                                                                                                                                                                                                                                                  | Race and Ethnicity                                                                                                                     |         |           |        |           | Number | Percent | Number    |       |     |
| Black Alone         2,057         13.2%         3,952         16.7%         4,371         16.7%         4,575         17.           American Indian Alone         39         0.3%         100         0.4%         99         0.4%         100         0.           Asian Alone         889         5.7%         1,745         7.4%         2,110         8.1%         2,380         9.           Pacific Islander Alone         13         0.1%         7         0.0%         7         0.0%         9         0.           Some Other Race Alone         651         4.2%         804         3.4%         893         3.4%         975         3.                                                                                                                                                                                                                                                                                                                                                                                                                                                                                                                                                                                                                                                                                                                                                                                                                                                                                                                                                                                                                                                                                                                                                                                                                                                                                                                                                                                                                                                                          | -                                                                                                                                      |         |           | 15,218 |           |        |         |           |       |     |
| American Indian Alone         39         0.3%         100         0.4%         99         0.4%         100         0.           Asian Alone         889         5.7%         1,745         7.4%         2,110         8.1%         2,380         9.           Pacific Islander Alone         13         0.1%         7         0.0%         7         0.0%         9         0.           Some Other Race Alone         651         4.2%         804         3.4%         893         3.4%         975         3.                                                                                                                                                                                                                                                                                                                                                                                                                                                                                                                                                                                                                                                                                                                                                                                                                                                                                                                                                                                                                                                                                                                                                                                                                                                                                                                                                                                                                                                                                                                                                                                                              |                                                                                                                                        |         |           |        |           |        |         | •         |       |     |
| Asian Alone     889     5.7%     1,745     7.4%     2,110     8.1%     2,380     9.       Pacific Islander Alone     13     0.1%     7     0.0%     7     0.0%     9     0.       Some Other Race Alone     651     4.2%     804     3.4%     893     3.4%     975     3.                                                                                                                                                                                                                                                                                                                                                                                                                                                                                                                                                                                                                                                                                                                                                                                                                                                                                                                                                                                                                                                                                                                                                                                                                                                                                                                                                                                                                                                                                                                                                                                                                                                                                                                                                                                                                                                      |                                                                                                                                        |         |           |        |           |        |         |           |       |     |
| Pacific Islander Alone         13         0.1%         7         0.0%         7         0.0%         9         0.0%           Some Other Race Alone         651         4.2%         804         3.4%         893         3.4%         975         3.                                                                                                                                                                                                                                                                                                                                                                                                                                                                                                                                                                                                                                                                                                                                                                                                                                                                                                                                                                                                                                                                                                                                                                                                                                                                                                                                                                                                                                                                                                                                                                                                                                                                                                                                                                                                                                                                          |                                                                                                                                        |         |           |        |           |        |         |           |       |     |
| Some Other Race Alone 651 4.2% 804 3.4% 893 3.4% 975 3.                                                                                                                                                                                                                                                                                                                                                                                                                                                                                                                                                                                                                                                                                                                                                                                                                                                                                                                                                                                                                                                                                                                                                                                                                                                                                                                                                                                                                                                                                                                                                                                                                                                                                                                                                                                                                                                                                                                                                                                                                                                                        |                                                                                                                                        |         |           |        |           |        |         |           |       |     |
|                                                                                                                                                                                                                                                                                                                                                                                                                                                                                                                                                                                                                                                                                                                                                                                                                                                                                                                                                                                                                                                                                                                                                                                                                                                                                                                                                                                                                                                                                                                                                                                                                                                                                                                                                                                                                                                                                                                                                                                                                                                                                                                                |                                                                                                                                        |         |           |        |           |        |         |           |       |     |
| - 1 TO OT 1 TO C 10000 01 01 01 0 0 10 0 10 0 10 0 10                                                                                                                                                                                                                                                                                                                                                                                                                                                                                                                                                                                                                                                                                                                                                                                                                                                                                                                                                                                                                                                                                                                                                                                                                                                                                                                                                                                                                                                                                                                                                                                                                                                                                                                                                                                                                                                                                                                                                                                                                                                                          |                                                                                                                                        |         |           |        |           |        |         |           |       |     |
|                                                                                                                                                                                                                                                                                                                                                                                                                                                                                                                                                                                                                                                                                                                                                                                                                                                                                                                                                                                                                                                                                                                                                                                                                                                                                                                                                                                                                                                                                                                                                                                                                                                                                                                                                                                                                                                                                                                                                                                                                                                                                                                                | or Flore Races                                                                                                                         | 3,3     | 2.5 /0    | 1,002  | , , , , , | 2,113  | 0.170   | -,255     | 0.    |     |
| Hispanic Origin (Any Race) 1,406 9.0% 2,051 8.7% 2,302 8.8% 2,520 9.                                                                                                                                                                                                                                                                                                                                                                                                                                                                                                                                                                                                                                                                                                                                                                                                                                                                                                                                                                                                                                                                                                                                                                                                                                                                                                                                                                                                                                                                                                                                                                                                                                                                                                                                                                                                                                                                                                                                                                                                                                                           |                                                                                                                                        |         |           |        |           |        |         |           |       |     |