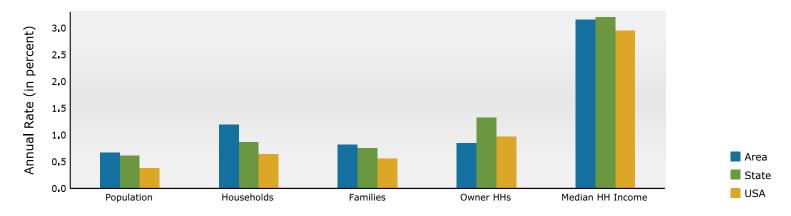

3225 Peachtree Rd NE, Atlanta, Georgia, 30305 Ring: 1 mile radius

Prepared by Esri Latitude: 33.84241 Longitude: -84.37271

| Population         15,583         23,690         26,115         26,58           Households         9,271         14,451         16,378         17,78           Families         2,802         4,331         4,789         4,38           Average Household Size         1.68         1.62         1.58         1           Owner Occupied Housing Units         4,108         4,811         5,182         5,6           Renter Occupied Housing Units         5,164         9,640         11,196         11,6           Median Age         34.9         34.8         34.8         34.8           Trends: 2024-2029 Annual Rate         Area         State         Nation           Population         0.35%         0.61%         0.3           Households         0.89%         0.66%         0.6           Families         0.68%         0.75%         0.5           Owner HHs         0.95%         1.32%         0.9           Median Household Income         3.90%         1.32%         2.2           **Households by Income         Number         Percent         Number         Percent         Number           *\$15,000 - \$24,999         860         5.3%         503         2.                                                                                                                                                                                                                                                                                                                                                                                                                                                                                                                                                                                                                                                                                                                                                                                                                                                                                                                               |                                                                                                                                        |         |           |        |           |        |         | Longitudi |       |     |
|--------------------------------------------------------------------------------------------------------------------------------------------------------------------------------------------------------------------------------------------------------------------------------------------------------------------------------------------------------------------------------------------------------------------------------------------------------------------------------------------------------------------------------------------------------------------------------------------------------------------------------------------------------------------------------------------------------------------------------------------------------------------------------------------------------------------------------------------------------------------------------------------------------------------------------------------------------------------------------------------------------------------------------------------------------------------------------------------------------------------------------------------------------------------------------------------------------------------------------------------------------------------------------------------------------------------------------------------------------------------------------------------------------------------------------------------------------------------------------------------------------------------------------------------------------------------------------------------------------------------------------------------------------------------------------------------------------------------------------------------------------------------------------------------------------------------------------------------------------------------------------------------------------------------------------------------------------------------------------------------------------------------------------------------------------------------------------------------------------------------------------|----------------------------------------------------------------------------------------------------------------------------------------|---------|-----------|--------|-----------|--------|---------|-----------|-------|-----|
| Mouseholds                                                                                                                                                                                                                                                                                                                                                                                                                                                                                                                                                                                                                                                                                                                                                                                                                                                                                                                                                                                                                                                                                                                                                                                                                                                                                                                                                                                                                                                                                                                                                                                                                                                                                                                                                                                                                                                                                                                                                                                                                                                                                                                     | Summary                                                                                                                                |         |           |        |           |        |         |           | 20    |     |
| Families         2,802         4,313         4,789         4,789         1.62         1.55         1           Owner Occupied Housing Units         4,108         4,811         5,182         5,782         5,782         5,782         5,782         11,195         11,195         11,296         15,782         5,782         8,782         11,195         11,295         11,295         15,782         5,782         8,782         11,296         11,296         11,296         13,298         10,689%         10,689%         10,689%         10,689%         10,589%         10,589%         10,589%         10,589%         10,589%         10,589%         10,589%         10,589%         10,589%         10,589%         10,589%         10,589%         10,589%         10,589%         10,589%         10,589%         10,589%         10,589%         10,589%         10,599%         10,599%         10,599%         10,599%         10,599%         10,599%         10,599%         10,599%         10,599%         10,599%         10,599%         10,599%         10,599%         10,599%         10,599%         10,599%         10,599%         10,599%         10,599%         10,599%         10,599%         10,599%         10,599%         10,599%         10,599%         10,599%         10,599% </td <td>Population</td> <td></td> <td></td> <td></td> <td></td> <td></td> <td></td> <td></td> <td></td>                                                                                                                                                                                                                                                                                                                                                                                                                                                                                                                                                                                                                                                                                             | Population                                                                                                                             |         |           |        |           |        |         |           |       |     |
| Norman                                                                                                                                                                                                                                                                                                                                                                                                                                                                                                                                                                                                                                                                                                                                                                                                                                                                                                                                                                                                                                                                                                                                                                                                                                                                                                                                                                                                                                                                                                                                                                                                                                                                                                                                                                                                                                                                                                                                                                                                                                                                                                                         | Households                                                                                                                             |         |           |        | 14,4      | 51     | 16,378  |           | 17,1  |     |
| Median Age                                                                                                                                                                                                                                                                                                                                                                                                                                                                                                                                                                                                                                                                                                                                                                                                                                                                                                                                                                                                                                                                                                                                                                                                                                                                                                                                                                                                                                                                                                                                                                                                                                                                                                                                                                                                                                                                                                                                                                                                                                                                                                                     | Families                                                                                                                               |         | 2,8       | 02     | 4,3       | 31     | 4,789   |           | 4,9   |     |
| Median Ago   Median Household Income                                                                                                                                                                                                                                                                                                                                                                                                                                                                                                                                                                                                                                                                                                                                                                                                                                                                                                                                                                                                                                                                                                                                                                                                                                                                                                                                                                                                                                                                                                                                                                                                                                                                                                                                                                                                                                                                           |                                                                                                                                        |         |           |        |           |        |         |           | 1.    |     |
| Median Age                                                                                                                                                                                                                                                                                                                                                                                                                                                                                                                                                                                                                                                                                                                                                                                                                                                                                                                                                                                                                                                                                                                                                                                                                                                                                                                                                                                                                                                                                                                                                                                                                                                                                                                                                                                                                                                                                                                                                                                                                                                                                                                     | Owner Occupied Housing Units                                                                                                           |         |           |        | 4,8       | 11     | 5,182   |           | 5,4   |     |
| Propulation                                                                                                                                                                                                                                                                                                                                                                                                                                                                                                                                                                                                                                                                                                                                                                                                                                                                                                                                                                                                                                                                                                                                                                                                                                                                                                                                                                                                                                                                                                                                                                                                                                                                                                                                                                                                                                                                                                                                                                                                                                                                                                                    | Renter Occupied Housing Units                                                                                                          |         | 5,1       | 64     | 9,6       | 40     | 11,196  |           | 11,6  |     |
| Population   1,35%   0,61%   0,35%   0,65%   0,66%   0,66%   0,66%   0,66%   0,66%   0,66%   0,66%   0,66%   0,66%   0,65%   0,55%   0,55%   0,55%   0,55%   0,55%   0,55%   0,55%   0,55%   0,55%   0,55%   0,55%   0,55%   0,55%   0,55%   0,55%   0,55%   0,55%   0,55%   0,55%   0,55%   0,55%   0,55%   0,55%   0,55%   0,55%   0,55%   0,55%   0,55%   0,55%   0,55%   0,55%   0,55%   0,55%   0,55%   0,55%   0,55%   0,55%   0,55%   0,55%   0,55%   0,55%   0,55%   0,55%   0,55%   0,55%   0,55%   0,55%   0,55%   0,55%   0,55%   0,55%   0,55%   0,55%   0,55%   0,55%   0,55%   0,55%   0,55%   0,55%   0,55%   0,55%   0,55%   0,55%   0,55%   0,55%   0,55%   0,55%   0,55%   0,55%   0,55%   0,55%   0,55%   0,55%   0,55%   0,55%   0,55%   0,55%   0,55%   0,55%   0,55%   0,55%   0,55%   0,55%   0,55%   0,55%   0,55%   0,55%   0,55%   0,55%   0,55%   0,55%   0,55%   0,55%   0,55%   0,55%   0,55%   0,55%   0,55%   0,55%   0,55%   0,55%   0,55%   0,55%   0,55%   0,55%   0,55%   0,55%   0,55%   0,55%   0,55%   0,55%   0,55%   0,55%   0,55%   0,55%   0,55%   0,55%   0,55%   0,55%   0,55%   0,55%   0,55%   0,55%   0,55%   0,55%   0,55%   0,55%   0,55%   0,55%   0,55%   0,55%   0,55%   0,55%   0,55%   0,55%   0,55%   0,55%   0,55%   0,55%   0,55%   0,55%   0,55%   0,55%   0,55%   0,55%   0,55%   0,55%   0,55%   0,55%   0,55%   0,55%   0,55%   0,55%   0,55%   0,55%   0,55%   0,55%   0,55%   0,55%   0,55%   0,55%   0,55%   0,55%   0,55%   0,55%   0,55%   0,55%   0,55%   0,55%   0,55%   0,55%   0,55%   0,55%   0,55%   0,55%   0,55%   0,55%   0,55%   0,55%   0,55%   0,55%   0,55%   0,55%   0,55%   0,55%   0,55%   0,55%   0,55%   0,55%   0,55%   0,55%   0,55%   0,55%   0,55%   0,55%   0,55%   0,55%   0,55%   0,55%   0,55%   0,55%   0,55%   0,55%   0,55%   0,55%   0,55%   0,55%   0,55%   0,55%   0,55%   0,55%   0,55%   0,55%   0,55%   0,55%   0,55%   0,55%   0,55%   0,55%   0,55%   0,55%   0,55%   0,55%   0,55%   0,55%   0,55%   0,55%   0,55%   0,55%   0,55%   0,55%   0,55%   0,55%   0,55%   0,55%   0,55%   0,55%   0,55%   0,55%   0,55%     | Median Age                                                                                                                             |         | 34        | .9     | 34        | .8     | 34.8    |           | 3     |     |
| Familles                                                                                                                                                                                                                                                                                                                                                                                                                                                                                                                                                                                                                                                                                                                                                                                                                                                                                                                                                                                                                                                                                                                                                                                                                                                                                                                                                                                                                                                                                                                                                                                                                                                                                                                                                                                                                                                                                                                                                                                                                                                                                                                       | Trends: 2024-2029 Annual Ra                                                                                                            | te      |           | Area   |           |        | State   |           | Natio |     |
| Families Owner HHS Owner HHS Owner HH Owner Percert Owner HH Owner HH Owner Percert Owner HH Owner HH Owner Percert Owner HH Owner H Owner HH Owne  | Population                                                                                                                             |         |           | 0.35%  |           |        | 0.61%   |           | 0.3   |     |
| Owner HHS         0.95%         1.32%         2.9           Median Household Income         Total Number Percent Post Number Percent Number Percent Post Number Percent Number Percent Number Percent Number Percent Number Post Number N                                                                                                   | Households                                                                                                                             |         |           | 0.89%  |           |        | 0.86%   |           | 0.6   |     |
| Median Household Income                                                                                                                                                                                                                                                                                                                                                                                                                                                                                                                                                                                                                                                                                                                                                                                                                                                                                                                                                                                                                                                                                                                                                                                                                                                                                                                                                                                                                                                                                                                                                                                                                                                                                                                                                                                                                                                                                                                                                                                                                                                                                                        | Families                                                                                                                               |         |           | 0.68%  |           |        | 0.75%   |           | 0.5   |     |
| Number       | Owner HHs                                                                                                                              |         |           | 0.95%  |           |        | 1.32%   |           | 0.9   |     |
| Number   N   | Median Household Income                                                                                                                |         |           | 3.90%  |           |        | 3.20%   |           | 2.9   |     |
| \$15,000         \$15,000         \$1,306         \$.0%         911         \$.5           \$15,000 - \$24,999         \$60         5.3%         503         \$.2           \$25,000 - \$34,999         \$618         3.8%         504         2.           \$50,000 - \$74,999         \$1,963         12.0%         1,799         10.           \$75,000 - \$99,999         \$2,120         12.9%         2,098         12.           \$100,000 - \$149,999         \$2,049         12.5%         2,710         15.           \$200,000+         \$199,999         \$2,049         12.5%         2,710         15.           \$200,000+         \$199,999         \$15,757         \$130,239         \$150,000         \$199,999         \$15,757         \$130,239           Median Household Income         \$157,543         \$187,349         \$150,000         \$187,349         \$187,349         \$187,349         \$187,349         \$187,349         \$187,349         \$187,349         \$187,349         \$187,349         \$187,349         \$187,349         \$187,349         \$187,349         \$187,349         \$187,349         \$187,349         \$187,349         \$187,349         \$187,349         \$187,349         \$187,349         \$187,349         \$187,349         \$187,349         \$187,349                                                                                                                                                                                                                                                                                                                                                                                                                                                                                                                                                                                                                                                                                                                                                                                                |                                                                                                                                        |         |           |        |           |        | 2024    |           | 20    |     |
| \$15,000 - \$24,999                                                                                                                                                                                                                                                                                                                                                                                                                                                                                                                                                                                                                                                                                                                                                                                                                                                                                                                                                                                                                                                                                                                                                                                                                                                                                                                                                                                                                                                                                                                                                                                                                                                                                                                                                                                                                                                                                                                                                                                                                                                                                                            | Households by Income                                                                                                                   |         |           |        | Nu        | mber   | Percent | Number    | Perc  |     |
| \$25,000 - \$34,999                                                                                                                                                                                                                                                                                                                                                                                                                                                                                                                                                                                                                                                                                                                                                                                                                                                                                                                                                                                                                                                                                                                                                                                                                                                                                                                                                                                                                                                                                                                                                                                                                                                                                                                                                                                                                                                                                                                                                                                                                                                                                                            | <\$15,000                                                                                                                              |         |           |        | :         | 1,306  | 8.0%    | 911       | 5.    |     |
| \$35,000 - \$49,999                                                                                                                                                                                                                                                                                                                                                                                                                                                                                                                                                                                                                                                                                                                                                                                                                                                                                                                                                                                                                                                                                                                                                                                                                                                                                                                                                                                                                                                                                                                                                                                                                                                                                                                                                                                                                                                                                                                                                                                                                                                                                                            | \$15,000 - \$24,999                                                                                                                    |         |           |        |           | 860    | 5.3%    | 503       | 2.    |     |
| \$50,000 - \$74,999                                                                                                                                                                                                                                                                                                                                                                                                                                                                                                                                                                                                                                                                                                                                                                                                                                                                                                                                                                                                                                                                                                                                                                                                                                                                                                                                                                                                                                                                                                                                                                                                                                                                                                                                                                                                                                                                                                                                                                                                                                                                                                            | \$25,000 - \$34,999                                                                                                                    |         |           |        |           | 711    | 4.3%    | 533       | 3.    |     |
| \$75,000 - \$99,999                                                                                                                                                                                                                                                                                                                                                                                                                                                                                                                                                                                                                                                                                                                                                                                                                                                                                                                                                                                                                                                                                                                                                                                                                                                                                                                                                                                                                                                                                                                                                                                                                                                                                                                                                                                                                                                                                                                                                                                                                                                                                                            | \$35,000 - \$49,999                                                                                                                    |         |           |        |           | 618    | 3.8%    | 504       | 2.    |     |
| \$100,000 - \$149,999                                                                                                                                                                                                                                                                                                                                                                                                                                                                                                                                                                                                                                                                                                                                                                                                                                                                                                                                                                                                                                                                                                                                                                                                                                                                                                                                                                                                                                                                                                                                                                                                                                                                                                                                                                                                                                                                                                                                                                                                                                                                                                          | \$50,000 - \$74,999                                                                                                                    |         |           |        | :         | 1,963  | 12.0%   | 1,799     | 10.   |     |
| \$150,000 - \$199,999                                                                                                                                                                                                                                                                                                                                                                                                                                                                                                                                                                                                                                                                                                                                                                                                                                                                                                                                                                                                                                                                                                                                                                                                                                                                                                                                                                                                                                                                                                                                                                                                                                                                                                                                                                                                                                                                                                                                                                                                                                                                                                          | \$75,000 - \$99,999                                                                                                                    |         |           |        | 2         | 2,120  | 12.9%   | 2,098     | 12.   |     |
| Median Household Income                                                                                                                                                                                                                                                                                                                                                                                                                                                                                                                                                                                                                                                                                                                                                                                                                                                                                                                                                                                                                                                                                                                                                                                                                                                                                                                                                                                                                                                                                                                                                                                                                                                                                                                                                                                                                                                                                                                                                                                                                                                                                                        | \$100,000 - \$149,999                                                                                                                  |         |           |        | 2         | 2,899  | 17.7%   | 3,204     | 18.   |     |
| \$200,000+         3,851         23.5%         4,861         28           Median Household Income         \$107,567         \$130,239           Average Household Income         \$98,161         \$119,889           Census 2010         Census 2020         2024         2024         2024         2024         2024         2024         2024         2024         2024         2024         2024         2024         2024         2024         2024         2024         2024         2024         2024         2024         2024         2024         2024         2024         2024         70         4.5%         640         2.7%         72         2.8%         634         2.4%         73         2.2%         664         2.5%         627         2.4%         638         2.2         2.24         1,434         9.2% <th c<="" td=""><td></td><td></td><td></td><td></td><td></td><td></td><td>12.5%</td><td></td><td>15</td></th>                                                                                                                                                                                                                                                                                                                                                                                                                                                                                                                                                                                                                                                                                                                                                                                                                                                                                                                                                                                                                                                                                                                                                                           | <td></td> <td></td> <td></td> <td></td> <td></td> <td></td> <td>12.5%</td> <td></td> <td>15</td>                                       |         |           |        |           |        |         | 12.5%     |       | 15  |
| Average Household Income                                                                                                                                                                                                                                                                                                                                                                                                                                                                                                                                                                                                                                                                                                                                                                                                                                                                                                                                                                                                                                                                                                                                                                                                                                                                                                                                                                                                                                                                                                                                                                                                                                                                                                                                                                                                                                                                                                                                                                                                                                                                                                       | \$200,000+                                                                                                                             |         |           |        |           | 3,851  | 23.5%   | 4,861     | 28.   |     |
| Average Household Income                                                                                                                                                                                                                                                                                                                                                                                                                                                                                                                                                                                                                                                                                                                                                                                                                                                                                                                                                                                                                                                                                                                                                                                                                                                                                                                                                                                                                                                                                                                                                                                                                                                                                                                                                                                                                                                                                                                                                                                                                                                                                                       | Median Household Income                                                                                                                |         |           |        | \$10      | 7,567  |         | \$130,239 |       |     |
| Per Capita Income                                                                                                                                                                                                                                                                                                                                                                                                                                                                                                                                                                                                                                                                                                                                                                                                                                                                                                                                                                                                                                                                                                                                                                                                                                                                                                                                                                                                                                                                                                                                                                                                                                                                                                                                                                                                                                                                                                                                                                                                                                                                                                              | Average Household Income                                                                                                               |         |           |        |           |        |         |           |       |     |
| Population by Age         Number         Percent         Number         Perc                                                                                                                                                                                                                                                                                                                                                                                                                                                                                                                                                                                                                                                                                                                                                                                          | Per Capita Income                                                                                                                      |         |           |        | \$98      | 3,161  |         | \$119,889 |       |     |
| 0 - 4 703 4.5% 714 3.0% 815 3.1% 794 3.5 5 - 9 554 3.6% 640 2.7% 720 2.8% 713 2. 10 - 14 426 2.7% 664 2.8% 634 2.4% 718 2. 15 - 19 337 2.2% 594 2.5% 627 2.4% 638 2. 20 - 24 1,434 9.2% 2,385 10.1% 2,064 7.9% 1,912 7. 25 - 34 4,356 28.0% 6,936 29.3% 8,318 31.9% 7,963 30. 35 - 44 2,574 16.5% 3,388 14.3% 3,990 15.3% 4,346 16. 45 - 54 1,762 11.3% 2,679 11.3% 2,755 10.5% 2,850 10. 55 - 64 1,371 8.8% 2,442 10.3% 2,480 9.5% 2,375 8. 65 - 74 951 61.% 1,755 7.4% 1,952 7.5% 2,144 8. 75 - 84 667 4.3% 992 4.2% 1,194 4.6% 1,441 5. 85 + 448 2.9% 500 2.1% 565 2.2% 675 2.                                                                                                                                                                                                                                                                                                                                                                                                                                                                                                                                                                                                                                                                                                                                                                                                                                                                                                                                                                                                                                                                                                                                                                                                                                                                                                                                                                                                                                                                                                                                              |                                                                                                                                        | Cer     | nsus 2010 | Ce     | nsus 2020 |        | 2024    |           | 20    |     |
| 5 - 9         554         3.6%         640         2.7%         720         2.8%         713         2.           10 - 14         426         2.7%         664         2.8%         634         2.4%         718         2.           15 - 19         337         2.2%         594         2.5%         627         2.4%         638         2.           20 - 24         1,434         9.2%         2,385         10.1%         2,064         7.9%         1,912         7.           25 - 34         4,356         28.0%         6,936         29.3%         8,318         31.9%         7,963         30.           35 - 44         2,574         16.5%         3,388         14.3%         3,990         15.3%         4,346         16.           45 - 54         1,762         11.3%         2,679         11.3%         2,755         10.5%         2,335         10.           55 - 64         1,371         8.8%         2,442         10.3%         2,480         9.5%         2,375         8.           65 - 74         951         6.1%         1,755         7.4%         1,952         7.5%         2,144         8.           75 - 84         667                                                                                                                                                                                                                                                                                                                                                                                                                                                                                                                                                                                                                                                                                                                                                                                                                                                                                                                                                              | Population by Age                                                                                                                      | Number  | Percent   | Number | Percent   | Number | Percent | Number    | Perc  |     |
| 10 - 14       426       2.7%       664       2.8%       634       2.4%       718       2.         15 - 19       337       2.2%       594       2.5%       627       2.4%       638       2.         20 - 24       1,434       9.2%       2,385       10.1%       2,064       7.9%       1,912       7.         25 - 34       4,356       28.0%       6,936       29.3%       8,318       31.9%       7,963       30.         35 - 44       2,574       16.5%       3,388       14.3%       3,990       15.3%       4,346       16.         45 - 54       1,762       11.3%       2,679       11.3%       2,755       10.5%       2,850       10.         55 - 64       1,371       8.8%       2,442       10.3%       2,480       9.5%       2,375       8.         65 - 74       951       6.1%       1,755       7.4%       1,952       7.5%       2,144       8.         75 - 84       667       4.3%       992       4.2%       1,194       4.6%       1,441       5.         85+       448       2.9%       500       2.1%       565       2.2%       675       2.                                                                                                                                                                                                                                                                                                                                                                                                                                                                                                                                                                                                                                                                                                                                                                                                                                                                                                                                                                                                                                                        | 0 - 4                                                                                                                                  | 703     | 4.5%      | 714    | 3.0%      | 815    | 3.1%    | 794       | 3.    |     |
| 15 - 19         337         2.2%         594         2.5%         627         2.4%         638         2.           20 - 24         1,434         9.2%         2,385         10.1%         2,064         7.9%         1,912         7.           25 - 34         4,356         28.0%         6,936         29.3%         8,318         31.9%         7,963         30.           35 - 44         2,574         16.5%         3,388         14.3%         3,990         15.3%         4,346         16.           45 - 54         1,762         11.3%         2,679         11.3%         2,755         10.5%         2,850         10.           55 - 64         1,371         8.8%         2,442         10.3%         2,480         9.5%         2,375         8.           65 - 74         951         6.1%         1,755         7.4%         1,952         7.5%         2,144         8.           75 - 84         667         4.3%         992         4.2%         1,194         4.6%         1,441         5.           85+         448         2.9%         500         2.1%         565         2.2%         675         2.           Census 2010                                                                                                                                                                                                                                                                                                                                                                                                                                                                                                                                                                                                                                                                                                                                                                                                                                                                                                                                                                    | 5 - 9                                                                                                                                  | 554     | 3.6%      | 640    | 2.7%      | 720    | 2.8%    | 713       | 2.    |     |
| 20 - 24         1,434         9.2%         2,385         10.1%         2,064         7.9%         1,912         7.           25 - 34         4,356         28.0%         6,936         29.3%         8,318         31.9%         7,963         30.           35 - 44         2,574         16.5%         3,388         14.3%         3,990         15.3%         4,346         16.           45 - 54         1,762         11.3%         2,679         11.3%         2,755         10.5%         2,850         10.           55 - 64         1,371         8.8%         2,442         10.3%         2,480         9.5%         2,375         8.           65 - 74         951         6.1%         1,755         7.4%         1,952         7.5%         2,144         8.           75 - 84         667         4.3%         992         4.2%         1,194         4.6%         1,441         5.           85+         448         2.9%         500         2.1%         565         2.2%         675         2.           Census 2020         Census 2020         Degree 1         Number         Percent         Number         Percent         Number         Percent </td <td>10 - 14</td> <td>426</td> <td>2.7%</td> <td>664</td> <td>2.8%</td> <td>634</td> <td>2.4%</td> <td>718</td> <td>2.</td>                                                                                                                                                                                                                                                                                                                                                                                                                                                                                                                                                                                                                                                                                                                                                                                                                      | 10 - 14                                                                                                                                | 426     | 2.7%      | 664    | 2.8%      | 634    | 2.4%    | 718       | 2.    |     |
| 25 - 34                                                                                                                                                                                                                                                                                                                                                                                                                                                                                                                                                                                                                                                                                                                                                                                                                                                                                                                                                                                                                                                                                                                                                                                                                                                                                                                                                                                                                                                                                                                                                                                                                                                                                                                                                                                                                                                                                                                                                                                                                                                                                                                        | 15 - 19                                                                                                                                | 337     | 2.2%      | 594    | 2.5%      | 627    | 2.4%    | 638       | 2.    |     |
| 35 - 44                                                                                                                                                                                                                                                                                                                                                                                                                                                                                                                                                                                                                                                                                                                                                                                                                                                                                                                                                                                                                                                                                                                                                                                                                                                                                                                                                                                                                                                                                                                                                                                                                                                                                                                                                                                                                                                                                                                                                                                                                                                                                                                        | 20 - 24                                                                                                                                | 1,434   | 9.2%      | 2,385  | 10.1%     | 2,064  | 7.9%    | 1,912     | 7.    |     |
| 45 - 54       1,762       11.3%       2,679       11.3%       2,755       10.5%       2,850       10.5         55 - 64       1,371       8.8%       2,442       10.3%       2,480       9.5%       2,375       8.         65 - 74       951       6.1%       1,755       7.4%       1,952       7.5%       2,144       8.         75 - 84       667       4.3%       992       4.2%       1,194       4.6%       1,441       5.         85+       448       2.9%       500       2.1%       565       2.2%       675       2.         Census 2010       Census 2020       2024       2024       2024       2024       2024       2024       2024       2024       2024       2024       2024       2024       2024       2024       2024       2024       2024       2024       2024       2024       2024       2024       2024       2024       2024       2024       2024       2024       2024 <th c<="" td=""><td>25 - 34</td><td>4,356</td><td>28.0%</td><td>6,936</td><td>29.3%</td><td>8,318</td><td>31.9%</td><td>7,963</td><td>30.</td></th>                                                                                                                                                                                                                                                                                                                                                                                                                                                                                                                                                                                                                                                                                                                                                                                                                                                                                                                                                                                                                                                                         | <td>25 - 34</td> <td>4,356</td> <td>28.0%</td> <td>6,936</td> <td>29.3%</td> <td>8,318</td> <td>31.9%</td> <td>7,963</td> <td>30.</td> | 25 - 34 | 4,356     | 28.0%  | 6,936     | 29.3%  | 8,318   | 31.9%     | 7,963 | 30. |
| 55 - 64         1,371         8.8%         2,442         10.3%         2,480         9.5%         2,375         8.           65 - 74         951         6.1%         1,755         7.4%         1,952         7.5%         2,144         8.           75 - 84         667         4.3%         992         4.2%         1,194         4.6%         1,441         5.           Census 2010         Census 2020         2024         2024         2024         2024         2024         2024         2024         2024         2024         2024         2024         2024         2024         2024         2024         2024         2024         2024         2024         2024         2024         2024         2024         2024         2024         2024         2024         2024         2024         2024         2024         2024         2024         2024         2024         2024         2024         2024                                                                                                                                                                                                                                                                                                                                                                                                                                                                                                                                                                                                                                                                                                                                                                                                                                                                                                                                                                                                                                                                                                                                                                                                   | 35 - 44                                                                                                                                | 2,574   | 16.5%     | 3,388  | 14.3%     | 3,990  | 15.3%   | 4,346     | 16.   |     |
| 65 - 74 951 6.1% 1,755 7.4% 1,952 7.5% 2,144 8.75 - 84 667 4.3% 992 4.2% 1,194 4.6% 1,441 5.85 + 448 2.9% 500 2.1% 565 2.2% 675 2.2% 675 2.0% 675 2.0% 675 2.0% 675 2.0% 675 2.0% 675 2.0% 675 2.0% 675 2.0% 675 2.0% 675 2.0% 675 2.0% 675 2.0% 675 2.0% 675 2.0% 675 2.0% 675 2.0% 675 2.0% 675 2.0% 675 2.0% 675 2.0% 675 2.0% 675 2.0% 675 2.0% 675 2.0% 675 2.0% 675 2.0% 675 2.0% 675 2.0% 675 2.0% 675 2.0% 675 2.0% 675 2.0% 675 2.0% 675 2.0% 675 2.0% 675 2.0% 675 2.0% 675 2.0% 675 2.0% 675 2.0% 675 2.0% 675 2.0% 675 2.0% 675 2.0% 675 2.0% 675 2.0% 675 2.0% 675 2.0% 675 2.0% 675 2.0% 675 2.0% 675 2.0% 675 2.0% 675 2.0% 675 2.0% 675 2.0% 675 2.0% 675 2.0% 675 2.0% 675 2.0% 675 2.0% 675 2.0% 675 2.0% 675 2.0% 675 2.0% 675 2.0% 675 2.0% 675 2.0% 675 2.0% 675 2.0% 675 2.0% 675 2.0% 675 2.0% 675 2.0% 675 2.0% 675 2.0% 675 2.0% 675 2.0% 675 2.0% 675 2.0% 675 2.0% 675 2.0% 675 2.0% 675 2.0% 675 2.0% 675 2.0% 675 2.0% 675 2.0% 675 2.0% 675 2.0% 675 2.0% 675 2.0% 675 2.0% 675 2.0% 675 2.0% 675 2.0% 675 2.0% 675 2.0% 675 2.0% 675 2.0% 675 2.0% 675 2.0% 675 2.0% 675 2.0% 675 2.0% 675 2.0% 675 2.0% 675 2.0% 675 2.0% 675 2.0% 675 2.0% 675 2.0% 675 2.0% 675 2.0% 675 2.0% 675 2.0% 675 2.0% 675 2.0% 675 2.0% 675 2.0% 675 2.0% 675 2.0% 675 2.0% 675 2.0% 675 2.0% 675 2.0% 675 2.0% 675 2.0% 675 2.0% 675 2.0% 675 2.0% 675 2.0% 675 2.0% 675 2.0% 675 2.0% 675 2.0% 675 2.0% 675 2.0% 675 2.0% 675 2.0% 675 2.0% 675 2.0% 675 2.0% 675 2.0% 675 2.0% 675 2.0% 675 2.0% 675 2.0% 675 2.0% 675 2.0% 675 2.0% 675 2.0% 675 2.0% 675 2.0% 675 2.0% 675 2.0% 675 2.0% 675 2.0% 675 2.0% 675 2.0% 675 2.0% 675 2.0% 675 2.0% 675 2.0% 675 2.0% 675 2.0% 675 2.0% 675 2.0% 675 2.0% 675 2.0% 675 2.0% 675 2.0% 675 2.0% 675 2.0% 675 2.0% 675 2.0% 675 2.0% 675 2.0% 675 2.0% 675 2.0% 675 2.0% 675 2.0% 675 2.0% 675 2.0% 675 2.0% 675 2.0% 675 2.0% 675 2.0% 675 2.0% 675 2.0% 675 2.0% 675 2.0% 675 2.0% 675 2.0% 675 2.0% 675 2.0% 675 2.0% 675 2.0% 675 2.0% 675 2.0% 675 2.0% 675 2.0% 675 2.0% 675 2.0% 675 2.0% 675 2.0% 675 2.0% 675 2.0% 675 2.0% 675 2.0% 675 2.0% 675 2.0% 675 2 | 45 - 54                                                                                                                                | 1,762   | 11.3%     | 2,679  | 11.3%     | 2,755  | 10.5%   | 2,850     | 10.   |     |
| 75 - 84         667         4.3%         992         4.2%         1,194         4.6%         1,441         5.           85+         448         2.9%         500         2.1%         565         2.2%         675         2.           Census 2010         Census 2020         2024         2024         2024         2024         2024         2024         2024         2024         2024         2024         2024         2024         2024         2024         2024         2024         2024         2024         2024         2024         2024         2024         2024         2024         2024         2024         2024         2024         2024         2024         2024         2024         2024         2024         2024         2024         2024         2024         2024         2024         2024         2024         2024         2024         2024<                                                                                                                                                                                                                                                                                                                                                                                                                                                                                                                                                                                                                                                                                                                                                                                                                                                                                                                                                                                                                                                                                                                                                                                                                                              | 55 - 64                                                                                                                                | 1,371   | 8.8%      | 2,442  | 10.3%     | 2,480  | 9.5%    | 2,375     | 8.    |     |
| 75 - 84         667         4.3%         992         4.2%         1,194         4.6%         1,441         5.           85+         448         2.9%         500         2.1%         565         2.2%         675         2.           Census 2010         Census 2020         2024         2024         2024         2024         2024         2024         2024         2024         2024         2024         2024         2024         2024         2024         2024         2024         2024         2024         2024         2024         2024         2024         2024         2024         2024         2024         2024         2024         2024         2024         2024         2024         2024         2024         2024         2024         2024         2024         2024         2024         2024         2024         2024         2024         2024<                                                                                                                                                                                                                                                                                                                                                                                                                                                                                                                                                                                                                                                                                                                                                                                                                                                                                                                                                                                                                                                                                                                                                                                                                                              | 65 - 74                                                                                                                                | 951     | 6.1%      | 1,755  | 7.4%      | 1,952  | 7.5%    | 2,144     | 8.    |     |
| 85+         448         2.9%         500         2.1%         565         2.2%         675         2.5%           Census 2010         Census 2020         2024         20           Race and Ethnicity         Number         Percent         Number         Percent         Number         Percent         Number         Percent           White Alone         11,538         74.0%         15,218         64.2%         16,516         63.2%         16,231         61.           Black Alone         2,057         13.2%         3,952         16.7%         4,371         16.7%         4,575         17.           American Indian Alone         39         0.3%         100         0.4%         99         0.4%         100         0.           Asian Alone         889         5.7%         1,745         7.4%         2,110         8.1%         2,380         9.           Pacific Islander Alone         13         0.1%         7         0.0%         7         0.0%         9         0.           Some Other Race Alone         651         4.2%         804         3.4%         893         3.4%         975         3.                                                                                                                                                                                                                                                                                                                                                                                                                                                                                                                                                                                                                                                                                                                                                                                                                                                                                                                                                                                     | 75 - 84                                                                                                                                | 667     | 4.3%      |        | 4.2%      |        |         |           | 5.    |     |
| Race and Ethnicity         Number         Percent         16.7%         4.575         17.         17.         16.7%         4,371         16.7%         4,575         17.         17.         2,110         8.1%         2,380                                                                                                                                                                                                                                                                                                                                                                                                                                                                                                                                                                                                                                                                                                                                                                                                   | 85+                                                                                                                                    | 448     |           | 500    |           |        |         |           | 2.    |     |
| Race and Ethnicity         Number         Percent         16.7%         4.371         16.7%         4,575         17.         17.         17.         16.7%         4,371         16.7%         4,575         17.         17.         17.         16.7%         4,371         16.7%         4,575         17.         17.         17.         10.                                                                                                                                                                                                                                                                                                                                                                                                                                                                                                                                                                                                                                                                                                                                                                                                            |                                                                                                                                        | Ce      |           | Ce     |           |        |         |           |       |     |
| White Alone         11,538         74.0%         15,218         64.2%         16,516         63.2%         16,231         61.           Black Alone         2,057         13.2%         3,952         16.7%         4,371         16.7%         4,575         17.           American Indian Alone         39         0.3%         100         0.4%         99         0.4%         100         0.           Asian Alone         889         5.7%         1,745         7.4%         2,110         8.1%         2,380         9.           Pacific Islander Alone         13         0.1%         7         0.0%         7         0.0%         9         0.           Some Other Race Alone         651         4.2%         804         3.4%         893         3.4%         975         3.                                                                                                                                                                                                                                                                                                                                                                                                                                                                                                                                                                                                                                                                                                                                                                                                                                                                                                                                                                                                                                                                                                                                                                                                                                                                                                                                  | Race and Ethnicity                                                                                                                     |         |           |        |           | Number | Percent | Number    |       |     |
| Black Alone         2,057         13.2%         3,952         16.7%         4,371         16.7%         4,575         17.           American Indian Alone         39         0.3%         100         0.4%         99         0.4%         100         0.           Asian Alone         889         5.7%         1,745         7.4%         2,110         8.1%         2,380         9.           Pacific Islander Alone         13         0.1%         7         0.0%         7         0.0%         9         0.           Some Other Race Alone         651         4.2%         804         3.4%         893         3.4%         975         3.                                                                                                                                                                                                                                                                                                                                                                                                                                                                                                                                                                                                                                                                                                                                                                                                                                                                                                                                                                                                                                                                                                                                                                                                                                                                                                                                                                                                                                                                          | -                                                                                                                                      |         |           | 15,218 |           |        |         |           |       |     |
| American Indian Alone         39         0.3%         100         0.4%         99         0.4%         100         0.           Asian Alone         889         5.7%         1,745         7.4%         2,110         8.1%         2,380         9.           Pacific Islander Alone         13         0.1%         7         0.0%         7         0.0%         9         0.           Some Other Race Alone         651         4.2%         804         3.4%         893         3.4%         975         3.                                                                                                                                                                                                                                                                                                                                                                                                                                                                                                                                                                                                                                                                                                                                                                                                                                                                                                                                                                                                                                                                                                                                                                                                                                                                                                                                                                                                                                                                                                                                                                                                              |                                                                                                                                        |         |           |        |           |        |         | •         |       |     |
| Asian Alone     889     5.7%     1,745     7.4%     2,110     8.1%     2,380     9.       Pacific Islander Alone     13     0.1%     7     0.0%     7     0.0%     9     0.       Some Other Race Alone     651     4.2%     804     3.4%     893     3.4%     975     3.                                                                                                                                                                                                                                                                                                                                                                                                                                                                                                                                                                                                                                                                                                                                                                                                                                                                                                                                                                                                                                                                                                                                                                                                                                                                                                                                                                                                                                                                                                                                                                                                                                                                                                                                                                                                                                                      |                                                                                                                                        |         |           |        |           |        |         |           |       |     |
| Pacific Islander Alone         13         0.1%         7         0.0%         7         0.0%         9         0.0%           Some Other Race Alone         651         4.2%         804         3.4%         893         3.4%         975         3.                                                                                                                                                                                                                                                                                                                                                                                                                                                                                                                                                                                                                                                                                                                                                                                                                                                                                                                                                                                                                                                                                                                                                                                                                                                                                                                                                                                                                                                                                                                                                                                                                                                                                                                                                                                                                                                                          |                                                                                                                                        |         |           |        |           |        |         |           |       |     |
| Some Other Race Alone 651 4.2% 804 3.4% 893 3.4% 975 3.                                                                                                                                                                                                                                                                                                                                                                                                                                                                                                                                                                                                                                                                                                                                                                                                                                                                                                                                                                                                                                                                                                                                                                                                                                                                                                                                                                                                                                                                                                                                                                                                                                                                                                                                                                                                                                                                                                                                                                                                                                                                        |                                                                                                                                        |         |           |        |           |        |         |           |       |     |
|                                                                                                                                                                                                                                                                                                                                                                                                                                                                                                                                                                                                                                                                                                                                                                                                                                                                                                                                                                                                                                                                                                                                                                                                                                                                                                                                                                                                                                                                                                                                                                                                                                                                                                                                                                                                                                                                                                                                                                                                                                                                                                                                |                                                                                                                                        |         |           |        |           |        |         |           |       |     |
| - 1 TO OT 1 TO C 10000 01 01 01 0 0 10 0 10 0 10 0 10                                                                                                                                                                                                                                                                                                                                                                                                                                                                                                                                                                                                                                                                                                                                                                                                                                                                                                                                                                                                                                                                                                                                                                                                                                                                                                                                                                                                                                                                                                                                                                                                                                                                                                                                                                                                                                                                                                                                                                                                                                                                          |                                                                                                                                        |         |           |        |           |        |         |           |       |     |
|                                                                                                                                                                                                                                                                                                                                                                                                                                                                                                                                                                                                                                                                                                                                                                                                                                                                                                                                                                                                                                                                                                                                                                                                                                                                                                                                                                                                                                                                                                                                                                                                                                                                                                                                                                                                                                                                                                                                                                                                                                                                                                                                | or Flore Races                                                                                                                         | 3,3     | 2.5 /0    | 1,002  | , , , , , | 2,113  | 0.170   | -,255     | 0.    |     |
| Hispanic Origin (Any Race) 1,406 9.0% 2,051 8.7% 2,302 8.8% 2,520 9.                                                                                                                                                                                                                                                                                                                                                                                                                                                                                                                                                                                                                                                                                                                                                                                                                                                                                                                                                                                                                                                                                                                                                                                                                                                                                                                                                                                                                                                                                                                                                                                                                                                                                                                                                                                                                                                                                                                                                                                                                                                           |                                                                                                                                        |         |           |        |           |        |         |           |       |     |