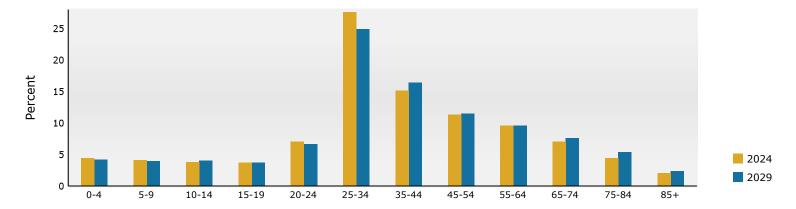

3225 Peachtree Rd NE, Atlanta, Georgia, 30305 Ring: 1 mile radius

Prepared by Esri Latitude: 33.84241 Longitude: -84.37271

| Population         15,583         23,690         26,115         26,58           Households         9,271         14,451         16,378         17,78           Families         2,802         4,331         4,789         4,38           Average Household Size         1.68         1.62         1.58         1           Owner Occupied Housing Units         4,108         4,811         5,182         5,6           Renter Occupied Housing Units         5,164         9,640         11,196         11,6           Median Age         34.9         34.8         34.8         34.8           Trends: 2024-2029 Annual Rate         Area         State         Nation           Population         0.35%         0.61%         0.3           Households         0.89%         0.66%         0.6           Families         0.68%         0.75%         0.5           Owner HHs         0.95%         1.32%         0.9           Median Household Income         3.90%         1.32%         2.2           **Households by Income         Number         Percent         Number         Percent         Number           *\$15,000 - \$24,999         860         5.3%         503         2.                                                                                                                                                                                                                                                                                                                                                                                                                                                                                                                                                                                                                                                                                                                                                                                                                                                                                                                               |                                                                                                                                        |         |           |        |           |        |         | Longitudi |       |     |
|--------------------------------------------------------------------------------------------------------------------------------------------------------------------------------------------------------------------------------------------------------------------------------------------------------------------------------------------------------------------------------------------------------------------------------------------------------------------------------------------------------------------------------------------------------------------------------------------------------------------------------------------------------------------------------------------------------------------------------------------------------------------------------------------------------------------------------------------------------------------------------------------------------------------------------------------------------------------------------------------------------------------------------------------------------------------------------------------------------------------------------------------------------------------------------------------------------------------------------------------------------------------------------------------------------------------------------------------------------------------------------------------------------------------------------------------------------------------------------------------------------------------------------------------------------------------------------------------------------------------------------------------------------------------------------------------------------------------------------------------------------------------------------------------------------------------------------------------------------------------------------------------------------------------------------------------------------------------------------------------------------------------------------------------------------------------------------------------------------------------------------|----------------------------------------------------------------------------------------------------------------------------------------|---------|-----------|--------|-----------|--------|---------|-----------|-------|-----|
| Mouseholds                                                                                                                                                                                                                                                                                                                                                                                                                                                                                                                                                                                                                                                                                                                                                                                                                                                                                                                                                                                                                                                                                                                                                                                                                                                                                                                                                                                                                                                                                                                                                                                                                                                                                                                                                                                                                                                                                                                                                                                                                                                                                                                     | Summary                                                                                                                                |         |           |        |           |        |         |           | 20    |     |
| Families         2,802         4,313         4,789         4,789         1.62         1.55         1           Owner Occupied Housing Units         4,108         4,811         5,182         5,782         5,782         5,782         5,782         11,195         11,195         11,296         15,782         5,782         8,782         11,195         11,295         11,295         15,782         5,782         8,782         11,296         11,296         11,296         13,298         10,689%         10,689%         10,689%         10,689%         10,589%         10,589%         10,589%         10,589%         10,589%         10,589%         10,589%         10,589%         10,589%         10,589%         10,589%         10,589%         10,589%         10,589%         10,589%         10,589%         10,589%         10,589%         10,589%         10,599%         10,599%         10,599%         10,599%         10,599%         10,599%         10,599%         10,599%         10,599%         10,599%         10,599%         10,599%         10,599%         10,599%         10,599%         10,599%         10,599%         10,599%         10,599%         10,599%         10,599%         10,599%         10,599%         10,599%         10,599%         10,599%         10,599% </td <td>Population</td> <td></td> <td></td> <td></td> <td></td> <td></td> <td></td> <td></td> <td></td>                                                                                                                                                                                                                                                                                                                                                                                                                                                                                                                                                                                                                                                                                             | Population                                                                                                                             |         |           |        |           |        |         |           |       |     |
| Norman                                                                                                                                                                                                                                                                                                                                                                                                                                                                                                                                                                                                                                                                                                                                                                                                                                                                                                                                                                                                                                                                                                                                                                                                                                                                                                                                                                                                                                                                                                                                                                                                                                                                                                                                                                                                                                                                                                                                                                                                                                                                                                                         | Households                                                                                                                             |         |           |        | 14,4      | 51     | 16,378  |           | 17,1  |     |
| Median Age                                                                                                                                                                                                                                                                                                                                                                                                                                                                                                                                                                                                                                                                                                                                                                                                                                                                                                                                                                                                                                                                                                                                                                                                                                                                                                                                                                                                                                                                                                                                                                                                                                                                                                                                                                                                                                                                                                                                                                                                                                                                                                                     | Families                                                                                                                               |         | 2,8       | 02     | 4,3       | 31     | 4,789   |           | 4,9   |     |
| Median Ago   Median Household Income                                                                                                                                                                                                                                                                                                                                                                                                                                                                                                                                                                                                                                                                                                                                                                                                                                                                                                                                                                                                                                                                                                                                                                                                                                                                                                                                                                                                                                                                                                                                                                                                                                                                                                                                                                                                                                                                           |                                                                                                                                        |         |           |        |           |        |         |           | 1.    |     |
| Median Age                                                                                                                                                                                                                                                                                                                                                                                                                                                                                                                                                                                                                                                                                                                                                                                                                                                                                                                                                                                                                                                                                                                                                                                                                                                                                                                                                                                                                                                                                                                                                                                                                                                                                                                                                                                                                                                                                                                                                                                                                                                                                                                     | Owner Occupied Housing Units                                                                                                           |         |           |        | 4,8       | 11     | 5,182   |           | 5,4   |     |
| Propulation                                                                                                                                                                                                                                                                                                                                                                                                                                                                                                                                                                                                                                                                                                                                                                                                                                                                                                                                                                                                                                                                                                                                                                                                                                                                                                                                                                                                                                                                                                                                                                                                                                                                                                                                                                                                                                                                                                                                                                                                                                                                                                                    | Renter Occupied Housing Units                                                                                                          |         | 5,1       | 64     | 9,6       | 40     | 11,196  |           | 11,6  |     |
| Population   1,35%   0,61%   0,35%   0,65%   0,66%   0,66%   0,66%   0,66%   0,66%   0,66%   0,66%   0,66%   0,66%   0,65%   0,55%   0,55%   0,55%   0,55%   0,55%   0,55%   0,55%   0,55%   0,55%   0,55%   0,55%   0,55%   0,55%   0,55%   0,55%   0,55%   0,55%   0,55%   0,55%   0,55%   0,55%   0,55%   0,55%   0,55%   0,55%   0,55%   0,55%   0,55%   0,55%   0,55%   0,55%   0,55%   0,55%   0,55%   0,55%   0,55%   0,55%   0,55%   0,55%   0,55%   0,55%   0,55%   0,55%   0,55%   0,55%   0,55%   0,55%   0,55%   0,55%   0,55%   0,55%   0,55%   0,55%   0,55%   0,55%   0,55%   0,55%   0,55%   0,55%   0,55%   0,55%   0,55%   0,55%   0,55%   0,55%   0,55%   0,55%   0,55%   0,55%   0,55%   0,55%   0,55%   0,55%   0,55%   0,55%   0,55%   0,55%   0,55%   0,55%   0,55%   0,55%   0,55%   0,55%   0,55%   0,55%   0,55%   0,55%   0,55%   0,55%   0,55%   0,55%   0,55%   0,55%   0,55%   0,55%   0,55%   0,55%   0,55%   0,55%   0,55%   0,55%   0,55%   0,55%   0,55%   0,55%   0,55%   0,55%   0,55%   0,55%   0,55%   0,55%   0,55%   0,55%   0,55%   0,55%   0,55%   0,55%   0,55%   0,55%   0,55%   0,55%   0,55%   0,55%   0,55%   0,55%   0,55%   0,55%   0,55%   0,55%   0,55%   0,55%   0,55%   0,55%   0,55%   0,55%   0,55%   0,55%   0,55%   0,55%   0,55%   0,55%   0,55%   0,55%   0,55%   0,55%   0,55%   0,55%   0,55%   0,55%   0,55%   0,55%   0,55%   0,55%   0,55%   0,55%   0,55%   0,55%   0,55%   0,55%   0,55%   0,55%   0,55%   0,55%   0,55%   0,55%   0,55%   0,55%   0,55%   0,55%   0,55%   0,55%   0,55%   0,55%   0,55%   0,55%   0,55%   0,55%   0,55%   0,55%   0,55%   0,55%   0,55%   0,55%   0,55%   0,55%   0,55%   0,55%   0,55%   0,55%   0,55%   0,55%   0,55%   0,55%   0,55%   0,55%   0,55%   0,55%   0,55%   0,55%   0,55%   0,55%   0,55%   0,55%   0,55%   0,55%   0,55%   0,55%   0,55%   0,55%   0,55%   0,55%   0,55%   0,55%   0,55%   0,55%   0,55%   0,55%   0,55%   0,55%   0,55%   0,55%   0,55%   0,55%   0,55%   0,55%   0,55%   0,55%   0,55%   0,55%   0,55%   0,55%   0,55%   0,55%   0,55%   0,55%   0,55%   0,55%   0,55%   0,55%   0,55%     | Median Age                                                                                                                             |         | 34        | .9     | 34        | .8     | 34.8    |           | 3     |     |
| Familles                                                                                                                                                                                                                                                                                                                                                                                                                                                                                                                                                                                                                                                                                                                                                                                                                                                                                                                                                                                                                                                                                                                                                                                                                                                                                                                                                                                                                                                                                                                                                                                                                                                                                                                                                                                                                                                                                                                                                                                                                                                                                                                       | Trends: 2024-2029 Annual Ra                                                                                                            | te      |           | Area   |           |        | State   |           | Natio |     |
| Families Owner HHS Owner HHS Owner HH Owner Percert Owner HH Owner HH Owner Percert Owner HH Owner HH Owner Percert Owner HH Owner H Owner HH Owne  | Population                                                                                                                             |         |           | 0.35%  |           |        | 0.61%   |           | 0.3   |     |
| Owner HHS         0.95%         1.32%         2.9           Median Household Income         Total Number Percent Post Number Percent Number Percent Post Number Percent Number Percent Number Percent Number Percent Number Post Number N                                                                                                   | Households                                                                                                                             |         |           | 0.89%  |           |        | 0.86%   |           | 0.6   |     |
| Median Household Income                                                                                                                                                                                                                                                                                                                                                                                                                                                                                                                                                                                                                                                                                                                                                                                                                                                                                                                                                                                                                                                                                                                                                                                                                                                                                                                                                                                                                                                                                                                                                                                                                                                                                                                                                                                                                                                                                                                                                                                                                                                                                                        | Families                                                                                                                               |         |           | 0.68%  |           |        | 0.75%   |           | 0.5   |     |
| Number       | Owner HHs                                                                                                                              |         |           | 0.95%  |           |        | 1.32%   |           | 0.9   |     |
| Number   N   | Median Household Income                                                                                                                |         |           | 3.90%  |           |        | 3.20%   |           | 2.9   |     |
| \$15,000         \$15,000         \$1,306         \$.0%         911         \$.5           \$15,000 - \$24,999         \$60         5.3%         503         \$.2           \$25,000 - \$34,999         \$618         3.8%         504         2.           \$50,000 - \$74,999         \$1,963         12.0%         1,799         10.           \$75,000 - \$99,999         \$2,120         12.9%         2,098         12.           \$100,000 - \$149,999         \$2,049         12.5%         2,710         15.           \$200,000+         \$199,999         \$2,049         12.5%         2,710         15.           \$200,000+         \$199,999         \$15,757         \$130,239         \$150,000         \$199,999         \$15,757         \$130,239           Median Household Income         \$157,543         \$187,349         \$150,000         \$187,349         \$187,349         \$187,349         \$187,349         \$187,349         \$187,349         \$187,349         \$187,349         \$187,349         \$187,349         \$187,349         \$187,349         \$187,349         \$187,349         \$187,349         \$187,349         \$187,349         \$187,349         \$187,349         \$187,349         \$187,349         \$187,349         \$187,349         \$187,349         \$187,349                                                                                                                                                                                                                                                                                                                                                                                                                                                                                                                                                                                                                                                                                                                                                                                                |                                                                                                                                        |         |           |        |           |        | 2024    |           | 20    |     |
| \$15,000 - \$24,999                                                                                                                                                                                                                                                                                                                                                                                                                                                                                                                                                                                                                                                                                                                                                                                                                                                                                                                                                                                                                                                                                                                                                                                                                                                                                                                                                                                                                                                                                                                                                                                                                                                                                                                                                                                                                                                                                                                                                                                                                                                                                                            | Households by Income                                                                                                                   |         |           |        | Nu        | mber   | Percent | Number    | Perc  |     |
| \$25,000 - \$34,999                                                                                                                                                                                                                                                                                                                                                                                                                                                                                                                                                                                                                                                                                                                                                                                                                                                                                                                                                                                                                                                                                                                                                                                                                                                                                                                                                                                                                                                                                                                                                                                                                                                                                                                                                                                                                                                                                                                                                                                                                                                                                                            | <\$15,000                                                                                                                              |         |           |        | :         | 1,306  | 8.0%    | 911       | 5.    |     |
| \$35,000 - \$49,999                                                                                                                                                                                                                                                                                                                                                                                                                                                                                                                                                                                                                                                                                                                                                                                                                                                                                                                                                                                                                                                                                                                                                                                                                                                                                                                                                                                                                                                                                                                                                                                                                                                                                                                                                                                                                                                                                                                                                                                                                                                                                                            | \$15,000 - \$24,999                                                                                                                    |         |           |        |           | 860    | 5.3%    | 503       | 2.    |     |
| \$50,000 - \$74,999                                                                                                                                                                                                                                                                                                                                                                                                                                                                                                                                                                                                                                                                                                                                                                                                                                                                                                                                                                                                                                                                                                                                                                                                                                                                                                                                                                                                                                                                                                                                                                                                                                                                                                                                                                                                                                                                                                                                                                                                                                                                                                            | \$25,000 - \$34,999                                                                                                                    |         |           |        |           | 711    | 4.3%    | 533       | 3.    |     |
| \$75,000 - \$99,999                                                                                                                                                                                                                                                                                                                                                                                                                                                                                                                                                                                                                                                                                                                                                                                                                                                                                                                                                                                                                                                                                                                                                                                                                                                                                                                                                                                                                                                                                                                                                                                                                                                                                                                                                                                                                                                                                                                                                                                                                                                                                                            | \$35,000 - \$49,999                                                                                                                    |         |           |        |           | 618    | 3.8%    | 504       | 2.    |     |
| \$100,000 - \$149,999                                                                                                                                                                                                                                                                                                                                                                                                                                                                                                                                                                                                                                                                                                                                                                                                                                                                                                                                                                                                                                                                                                                                                                                                                                                                                                                                                                                                                                                                                                                                                                                                                                                                                                                                                                                                                                                                                                                                                                                                                                                                                                          | \$50,000 - \$74,999                                                                                                                    |         |           |        | :         | 1,963  | 12.0%   | 1,799     | 10.   |     |
| \$150,000 - \$199,999                                                                                                                                                                                                                                                                                                                                                                                                                                                                                                                                                                                                                                                                                                                                                                                                                                                                                                                                                                                                                                                                                                                                                                                                                                                                                                                                                                                                                                                                                                                                                                                                                                                                                                                                                                                                                                                                                                                                                                                                                                                                                                          | \$75,000 - \$99,999                                                                                                                    |         |           |        | 2         | 2,120  | 12.9%   | 2,098     | 12.   |     |
| Median Household Income                                                                                                                                                                                                                                                                                                                                                                                                                                                                                                                                                                                                                                                                                                                                                                                                                                                                                                                                                                                                                                                                                                                                                                                                                                                                                                                                                                                                                                                                                                                                                                                                                                                                                                                                                                                                                                                                                                                                                                                                                                                                                                        | \$100,000 - \$149,999                                                                                                                  |         |           |        | 2         | 2,899  | 17.7%   | 3,204     | 18.   |     |
| \$200,000+         3,851         23.5%         4,861         28           Median Household Income         \$107,567         \$130,239           Average Household Income         \$98,161         \$119,889           Census 2010         Census 2020         2024         2024         2024         2024         2024         2024         2024         2024         2024         2024         2024         2024         2024         2024         2024         2024         2024         2024         2024         2024         2024         2024         2024         2024         2024         70         4.5%         640         2.7%         72         2.8%         634         2.4%         73         2.2%         664         2.5%         627         2.4%         638         2.2         2.24         1,434         9.2% <th c<="" td=""><td></td><td></td><td></td><td></td><td></td><td></td><td>12.5%</td><td></td><td>15</td></th>                                                                                                                                                                                                                                                                                                                                                                                                                                                                                                                                                                                                                                                                                                                                                                                                                                                                                                                                                                                                                                                                                                                                                                           | <td></td> <td></td> <td></td> <td></td> <td></td> <td></td> <td>12.5%</td> <td></td> <td>15</td>                                       |         |           |        |           |        |         | 12.5%     |       | 15  |
| Average Household Income                                                                                                                                                                                                                                                                                                                                                                                                                                                                                                                                                                                                                                                                                                                                                                                                                                                                                                                                                                                                                                                                                                                                                                                                                                                                                                                                                                                                                                                                                                                                                                                                                                                                                                                                                                                                                                                                                                                                                                                                                                                                                                       | \$200,000+                                                                                                                             |         |           |        |           | 3,851  | 23.5%   | 4,861     | 28.   |     |
| Average Household Income                                                                                                                                                                                                                                                                                                                                                                                                                                                                                                                                                                                                                                                                                                                                                                                                                                                                                                                                                                                                                                                                                                                                                                                                                                                                                                                                                                                                                                                                                                                                                                                                                                                                                                                                                                                                                                                                                                                                                                                                                                                                                                       | Median Household Income                                                                                                                |         |           |        | \$10      | 7,567  |         | \$130,239 |       |     |
| Per Capita Income                                                                                                                                                                                                                                                                                                                                                                                                                                                                                                                                                                                                                                                                                                                                                                                                                                                                                                                                                                                                                                                                                                                                                                                                                                                                                                                                                                                                                                                                                                                                                                                                                                                                                                                                                                                                                                                                                                                                                                                                                                                                                                              | Average Household Income                                                                                                               |         |           |        |           |        |         |           |       |     |
| Population by Age         Number         Percent         Number         Perc                                                                                                                                                                                                                                                                                                                                                                                                                                                                                                                                                                                                                                                                                                                                                                                          | Per Capita Income                                                                                                                      |         |           |        | \$98      | 3,161  |         | \$119,889 |       |     |
| 0 - 4 703 4.5% 714 3.0% 815 3.1% 794 3.5 5 - 9 554 3.6% 640 2.7% 720 2.8% 713 2. 10 - 14 426 2.7% 664 2.8% 634 2.4% 718 2. 15 - 19 337 2.2% 594 2.5% 627 2.4% 638 2. 20 - 24 1,434 9.2% 2,385 10.1% 2,064 7.9% 1,912 7. 25 - 34 4,356 28.0% 6,936 29.3% 8,318 31.9% 7,963 30. 35 - 44 2,574 16.5% 3,388 14.3% 3,990 15.3% 4,346 16. 45 - 54 1,762 11.3% 2,679 11.3% 2,755 10.5% 2,850 10. 55 - 64 1,371 8.8% 2,442 10.3% 2,480 9.5% 2,375 8. 65 - 74 951 61.% 1,755 7.4% 1,952 7.5% 2,144 8. 75 - 84 667 4.3% 992 4.2% 1,194 4.6% 1,441 5. 85 + 448 2.9% 500 2.1% 565 2.2% 675 2.                                                                                                                                                                                                                                                                                                                                                                                                                                                                                                                                                                                                                                                                                                                                                                                                                                                                                                                                                                                                                                                                                                                                                                                                                                                                                                                                                                                                                                                                                                                                              |                                                                                                                                        | Cer     | nsus 2010 | Ce     | nsus 2020 |        | 2024    |           | 20    |     |
| 5 - 9         554         3.6%         640         2.7%         720         2.8%         713         2.           10 - 14         426         2.7%         664         2.8%         634         2.4%         718         2.           15 - 19         337         2.2%         594         2.5%         627         2.4%         638         2.           20 - 24         1,434         9.2%         2,385         10.1%         2,064         7.9%         1,912         7.           25 - 34         4,356         28.0%         6,936         29.3%         8,318         31.9%         7,963         30.           35 - 44         2,574         16.5%         3,388         14.3%         3,990         15.3%         4,346         16.           45 - 54         1,762         11.3%         2,679         11.3%         2,755         10.5%         2,335         10.           55 - 64         1,371         8.8%         2,442         10.3%         2,480         9.5%         2,375         8.           65 - 74         951         6.1%         1,755         7.4%         1,952         7.5%         2,144         8.           75 - 84         667                                                                                                                                                                                                                                                                                                                                                                                                                                                                                                                                                                                                                                                                                                                                                                                                                                                                                                                                                              | Population by Age                                                                                                                      | Number  | Percent   | Number | Percent   | Number | Percent | Number    | Perc  |     |
| 10 - 14       426       2.7%       664       2.8%       634       2.4%       718       2.         15 - 19       337       2.2%       594       2.5%       627       2.4%       638       2.         20 - 24       1,434       9.2%       2,385       10.1%       2,064       7.9%       1,912       7.         25 - 34       4,356       28.0%       6,936       29.3%       8,318       31.9%       7,963       30.         35 - 44       2,574       16.5%       3,388       14.3%       3,990       15.3%       4,346       16.         45 - 54       1,762       11.3%       2,679       11.3%       2,755       10.5%       2,850       10.         55 - 64       1,371       8.8%       2,442       10.3%       2,480       9.5%       2,375       8.         65 - 74       951       6.1%       1,755       7.4%       1,952       7.5%       2,144       8.         75 - 84       667       4.3%       992       4.2%       1,194       4.6%       1,441       5.         85+       448       2.9%       500       2.1%       565       2.2%       675       2.                                                                                                                                                                                                                                                                                                                                                                                                                                                                                                                                                                                                                                                                                                                                                                                                                                                                                                                                                                                                                                                        | 0 - 4                                                                                                                                  | 703     | 4.5%      | 714    | 3.0%      | 815    | 3.1%    | 794       | 3.    |     |
| 15 - 19         337         2.2%         594         2.5%         627         2.4%         638         2.           20 - 24         1,434         9.2%         2,385         10.1%         2,064         7.9%         1,912         7.           25 - 34         4,356         28.0%         6,936         29.3%         8,318         31.9%         7,963         30.           35 - 44         2,574         16.5%         3,388         14.3%         3,990         15.3%         4,346         16.           45 - 54         1,762         11.3%         2,679         11.3%         2,755         10.5%         2,850         10.           55 - 64         1,371         8.8%         2,442         10.3%         2,480         9.5%         2,375         8.           65 - 74         951         6.1%         1,755         7.4%         1,952         7.5%         2,144         8.           75 - 84         667         4.3%         992         4.2%         1,194         4.6%         1,441         5.           85+         448         2.9%         500         2.1%         565         2.2%         675         2.           Census 2010                                                                                                                                                                                                                                                                                                                                                                                                                                                                                                                                                                                                                                                                                                                                                                                                                                                                                                                                                                    | 5 - 9                                                                                                                                  | 554     | 3.6%      | 640    | 2.7%      | 720    | 2.8%    | 713       | 2.    |     |
| 20 - 24         1,434         9.2%         2,385         10.1%         2,064         7.9%         1,912         7.           25 - 34         4,356         28.0%         6,936         29.3%         8,318         31.9%         7,963         30.           35 - 44         2,574         16.5%         3,388         14.3%         3,990         15.3%         4,346         16.           45 - 54         1,762         11.3%         2,679         11.3%         2,755         10.5%         2,850         10.           55 - 64         1,371         8.8%         2,442         10.3%         2,480         9.5%         2,375         8.           65 - 74         951         6.1%         1,755         7.4%         1,952         7.5%         2,144         8.           75 - 84         667         4.3%         992         4.2%         1,194         4.6%         1,441         5.           85+         448         2.9%         500         2.1%         565         2.2%         675         2.           Census 2020         Census 2020         Degree 1         Number         Percent         Number         Percent         Number         Percent </td <td>10 - 14</td> <td>426</td> <td>2.7%</td> <td>664</td> <td>2.8%</td> <td>634</td> <td>2.4%</td> <td>718</td> <td>2.</td>                                                                                                                                                                                                                                                                                                                                                                                                                                                                                                                                                                                                                                                                                                                                                                                                                      | 10 - 14                                                                                                                                | 426     | 2.7%      | 664    | 2.8%      | 634    | 2.4%    | 718       | 2.    |     |
| 25 - 34                                                                                                                                                                                                                                                                                                                                                                                                                                                                                                                                                                                                                                                                                                                                                                                                                                                                                                                                                                                                                                                                                                                                                                                                                                                                                                                                                                                                                                                                                                                                                                                                                                                                                                                                                                                                                                                                                                                                                                                                                                                                                                                        | 15 - 19                                                                                                                                | 337     | 2.2%      | 594    | 2.5%      | 627    | 2.4%    | 638       | 2.    |     |
| 35 - 44                                                                                                                                                                                                                                                                                                                                                                                                                                                                                                                                                                                                                                                                                                                                                                                                                                                                                                                                                                                                                                                                                                                                                                                                                                                                                                                                                                                                                                                                                                                                                                                                                                                                                                                                                                                                                                                                                                                                                                                                                                                                                                                        | 20 - 24                                                                                                                                | 1,434   | 9.2%      | 2,385  | 10.1%     | 2,064  | 7.9%    | 1,912     | 7.    |     |
| 45 - 54       1,762       11.3%       2,679       11.3%       2,755       10.5%       2,850       10.5         55 - 64       1,371       8.8%       2,442       10.3%       2,480       9.5%       2,375       8.         65 - 74       951       6.1%       1,755       7.4%       1,952       7.5%       2,144       8.         75 - 84       667       4.3%       992       4.2%       1,194       4.6%       1,441       5.         85+       448       2.9%       500       2.1%       565       2.2%       675       2.         Census 2010       Census 2020       2024       2024       2024       2024       2024       2024       2024       2024       2024       2024       2024       2024       2024       2024       2024       2024       2024       2024       2024       2024       2024       2024       2024       2024       2024       2024       2024       2024       2024 <th c<="" td=""><td>25 - 34</td><td>4,356</td><td>28.0%</td><td>6,936</td><td>29.3%</td><td>8,318</td><td>31.9%</td><td>7,963</td><td>30.</td></th>                                                                                                                                                                                                                                                                                                                                                                                                                                                                                                                                                                                                                                                                                                                                                                                                                                                                                                                                                                                                                                                                         | <td>25 - 34</td> <td>4,356</td> <td>28.0%</td> <td>6,936</td> <td>29.3%</td> <td>8,318</td> <td>31.9%</td> <td>7,963</td> <td>30.</td> | 25 - 34 | 4,356     | 28.0%  | 6,936     | 29.3%  | 8,318   | 31.9%     | 7,963 | 30. |
| 55 - 64         1,371         8.8%         2,442         10.3%         2,480         9.5%         2,375         8.           65 - 74         951         6.1%         1,755         7.4%         1,952         7.5%         2,144         8.           75 - 84         667         4.3%         992         4.2%         1,194         4.6%         1,441         5.           Census 2010         Census 2020         2024         2024         2024         2024         2024         2024         2024         2024         2024         2024         2024         2024         2024         2024         2024         2024         2024         2024         2024         2024         2024         2024         2024         2024         2024         2024         2024         2024         2024         2024         2024         2024         2024         2024         2024         2024         2024         2024                                                                                                                                                                                                                                                                                                                                                                                                                                                                                                                                                                                                                                                                                                                                                                                                                                                                                                                                                                                                                                                                                                                                                                                                   | 35 - 44                                                                                                                                | 2,574   | 16.5%     | 3,388  | 14.3%     | 3,990  | 15.3%   | 4,346     | 16.   |     |
| 65 - 74 951 6.1% 1,755 7.4% 1,952 7.5% 2,144 8.75 - 84 667 4.3% 992 4.2% 1,194 4.6% 1,441 5.85 + 448 2.9% 500 2.1% 565 2.2% 675 2.2% 675 2.0% 675 2.0% 675 2.0% 675 2.0% 675 2.0% 675 2.0% 675 2.0% 675 2.0% 675 2.0% 675 2.0% 675 2.0% 675 2.0% 675 2.0% 675 2.0% 675 2.0% 675 2.0% 675 2.0% 675 2.0% 675 2.0% 675 2.0% 675 2.0% 675 2.0% 675 2.0% 675 2.0% 675 2.0% 675 2.0% 675 2.0% 675 2.0% 675 2.0% 675 2.0% 675 2.0% 675 2.0% 675 2.0% 675 2.0% 675 2.0% 675 2.0% 675 2.0% 675 2.0% 675 2.0% 675 2.0% 675 2.0% 675 2.0% 675 2.0% 675 2.0% 675 2.0% 675 2.0% 675 2.0% 675 2.0% 675 2.0% 675 2.0% 675 2.0% 675 2.0% 675 2.0% 675 2.0% 675 2.0% 675 2.0% 675 2.0% 675 2.0% 675 2.0% 675 2.0% 675 2.0% 675 2.0% 675 2.0% 675 2.0% 675 2.0% 675 2.0% 675 2.0% 675 2.0% 675 2.0% 675 2.0% 675 2.0% 675 2.0% 675 2.0% 675 2.0% 675 2.0% 675 2.0% 675 2.0% 675 2.0% 675 2.0% 675 2.0% 675 2.0% 675 2.0% 675 2.0% 675 2.0% 675 2.0% 675 2.0% 675 2.0% 675 2.0% 675 2.0% 675 2.0% 675 2.0% 675 2.0% 675 2.0% 675 2.0% 675 2.0% 675 2.0% 675 2.0% 675 2.0% 675 2.0% 675 2.0% 675 2.0% 675 2.0% 675 2.0% 675 2.0% 675 2.0% 675 2.0% 675 2.0% 675 2.0% 675 2.0% 675 2.0% 675 2.0% 675 2.0% 675 2.0% 675 2.0% 675 2.0% 675 2.0% 675 2.0% 675 2.0% 675 2.0% 675 2.0% 675 2.0% 675 2.0% 675 2.0% 675 2.0% 675 2.0% 675 2.0% 675 2.0% 675 2.0% 675 2.0% 675 2.0% 675 2.0% 675 2.0% 675 2.0% 675 2.0% 675 2.0% 675 2.0% 675 2.0% 675 2.0% 675 2.0% 675 2.0% 675 2.0% 675 2.0% 675 2.0% 675 2.0% 675 2.0% 675 2.0% 675 2.0% 675 2.0% 675 2.0% 675 2.0% 675 2.0% 675 2.0% 675 2.0% 675 2.0% 675 2.0% 675 2.0% 675 2.0% 675 2.0% 675 2.0% 675 2.0% 675 2.0% 675 2.0% 675 2.0% 675 2.0% 675 2.0% 675 2.0% 675 2.0% 675 2.0% 675 2.0% 675 2.0% 675 2.0% 675 2.0% 675 2.0% 675 2.0% 675 2.0% 675 2.0% 675 2.0% 675 2.0% 675 2.0% 675 2.0% 675 2.0% 675 2.0% 675 2.0% 675 2.0% 675 2.0% 675 2.0% 675 2.0% 675 2.0% 675 2.0% 675 2.0% 675 2.0% 675 2.0% 675 2.0% 675 2.0% 675 2.0% 675 2.0% 675 2.0% 675 2.0% 675 2.0% 675 2.0% 675 2.0% 675 2.0% 675 2.0% 675 2.0% 675 2.0% 675 2.0% 675 2.0% 675 2.0% 675 2.0% 675 2.0% 675 2.0% 675 2.0% 675 2 | 45 - 54                                                                                                                                | 1,762   | 11.3%     | 2,679  | 11.3%     | 2,755  | 10.5%   | 2,850     | 10.   |     |
| 75 - 84         667         4.3%         992         4.2%         1,194         4.6%         1,441         5.           85+         448         2.9%         500         2.1%         565         2.2%         675         2.           Census 2010         Census 2020         2024         2024         2024         2024         2024         2024         2024         2024         2024         2024         2024         2024         2024         2024         2024         2024         2024         2024         2024         2024         2024         2024         2024         2024         2024         2024         2024         2024         2024         2024         2024         2024         2024         2024         2024         2024         2024         2024         2024         2024         2024         2024         2024         2024         2024<                                                                                                                                                                                                                                                                                                                                                                                                                                                                                                                                                                                                                                                                                                                                                                                                                                                                                                                                                                                                                                                                                                                                                                                                                                              | 55 - 64                                                                                                                                | 1,371   | 8.8%      | 2,442  | 10.3%     | 2,480  | 9.5%    | 2,375     | 8.    |     |
| 75 - 84         667         4.3%         992         4.2%         1,194         4.6%         1,441         5.           85+         448         2.9%         500         2.1%         565         2.2%         675         2.           Census 2010         Census 2020         2024         2024         2024         2024         2024         2024         2024         2024         2024         2024         2024         2024         2024         2024         2024         2024         2024         2024         2024         2024         2024         2024         2024         2024         2024         2024         2024         2024         2024         2024         2024         2024         2024         2024         2024         2024         2024         2024         2024         2024         2024         2024         2024         2024         2024<                                                                                                                                                                                                                                                                                                                                                                                                                                                                                                                                                                                                                                                                                                                                                                                                                                                                                                                                                                                                                                                                                                                                                                                                                                              | 65 - 74                                                                                                                                | 951     | 6.1%      | 1,755  | 7.4%      | 1,952  | 7.5%    | 2,144     | 8.    |     |
| 85+         448         2.9%         500         2.1%         565         2.2%         675         2.5%           Census 2010         Census 2020         2024         20           Race and Ethnicity         Number         Percent         Number         Percent         Number         Percent         Number         Percent           White Alone         11,538         74.0%         15,218         64.2%         16,516         63.2%         16,231         61.           Black Alone         2,057         13.2%         3,952         16.7%         4,371         16.7%         4,575         17.           American Indian Alone         39         0.3%         100         0.4%         99         0.4%         100         0.           Asian Alone         889         5.7%         1,745         7.4%         2,110         8.1%         2,380         9.           Pacific Islander Alone         13         0.1%         7         0.0%         7         0.0%         9         0.           Some Other Race Alone         651         4.2%         804         3.4%         893         3.4%         975         3.                                                                                                                                                                                                                                                                                                                                                                                                                                                                                                                                                                                                                                                                                                                                                                                                                                                                                                                                                                                     | 75 - 84                                                                                                                                | 667     | 4.3%      |        | 4.2%      |        |         |           | 5.    |     |
| Race and Ethnicity         Number         Percent         16.7%         4.575         17.         17.         16.7%         4,371         16.7%         4,575         17.         17.         2,110         8.1%         2,380                                                                                                                                                                                                                                                                                                                                                                                                                                                                                                                                                                                                                                                                                                                                                                                                   | 85+                                                                                                                                    | 448     |           | 500    |           |        |         |           | 2.    |     |
| Race and Ethnicity         Number         Percent         16.7%         4.371         16.7%         4,575         17.         17.         17.         16.7%         4,371         16.7%         4,575         17.         17.         17.         16.7%         4,371         16.7%         4,575         17.         17.         17.         10.                                                                                                                                                                                                                                                                                                                                                                                                                                                                                                                                                                                                                                                                                                                                                                                                            |                                                                                                                                        | Ce      |           | Ce     |           |        |         |           |       |     |
| White Alone         11,538         74.0%         15,218         64.2%         16,516         63.2%         16,231         61.           Black Alone         2,057         13.2%         3,952         16.7%         4,371         16.7%         4,575         17.           American Indian Alone         39         0.3%         100         0.4%         99         0.4%         100         0.           Asian Alone         889         5.7%         1,745         7.4%         2,110         8.1%         2,380         9.           Pacific Islander Alone         13         0.1%         7         0.0%         7         0.0%         9         0.           Some Other Race Alone         651         4.2%         804         3.4%         893         3.4%         975         3.                                                                                                                                                                                                                                                                                                                                                                                                                                                                                                                                                                                                                                                                                                                                                                                                                                                                                                                                                                                                                                                                                                                                                                                                                                                                                                                                  | Race and Ethnicity                                                                                                                     |         |           |        |           | Number | Percent | Number    |       |     |
| Black Alone         2,057         13.2%         3,952         16.7%         4,371         16.7%         4,575         17.           American Indian Alone         39         0.3%         100         0.4%         99         0.4%         100         0.           Asian Alone         889         5.7%         1,745         7.4%         2,110         8.1%         2,380         9.           Pacific Islander Alone         13         0.1%         7         0.0%         7         0.0%         9         0.           Some Other Race Alone         651         4.2%         804         3.4%         893         3.4%         975         3.                                                                                                                                                                                                                                                                                                                                                                                                                                                                                                                                                                                                                                                                                                                                                                                                                                                                                                                                                                                                                                                                                                                                                                                                                                                                                                                                                                                                                                                                          | -                                                                                                                                      |         |           | 15,218 |           |        |         |           |       |     |
| American Indian Alone         39         0.3%         100         0.4%         99         0.4%         100         0.           Asian Alone         889         5.7%         1,745         7.4%         2,110         8.1%         2,380         9.           Pacific Islander Alone         13         0.1%         7         0.0%         7         0.0%         9         0.           Some Other Race Alone         651         4.2%         804         3.4%         893         3.4%         975         3.                                                                                                                                                                                                                                                                                                                                                                                                                                                                                                                                                                                                                                                                                                                                                                                                                                                                                                                                                                                                                                                                                                                                                                                                                                                                                                                                                                                                                                                                                                                                                                                                              |                                                                                                                                        |         |           |        |           |        |         | •         |       |     |
| Asian Alone     889     5.7%     1,745     7.4%     2,110     8.1%     2,380     9.       Pacific Islander Alone     13     0.1%     7     0.0%     7     0.0%     9     0.       Some Other Race Alone     651     4.2%     804     3.4%     893     3.4%     975     3.                                                                                                                                                                                                                                                                                                                                                                                                                                                                                                                                                                                                                                                                                                                                                                                                                                                                                                                                                                                                                                                                                                                                                                                                                                                                                                                                                                                                                                                                                                                                                                                                                                                                                                                                                                                                                                                      |                                                                                                                                        |         |           |        |           |        |         |           |       |     |
| Pacific Islander Alone         13         0.1%         7         0.0%         7         0.0%         9         0.0%           Some Other Race Alone         651         4.2%         804         3.4%         893         3.4%         975         3.                                                                                                                                                                                                                                                                                                                                                                                                                                                                                                                                                                                                                                                                                                                                                                                                                                                                                                                                                                                                                                                                                                                                                                                                                                                                                                                                                                                                                                                                                                                                                                                                                                                                                                                                                                                                                                                                          |                                                                                                                                        |         |           |        |           |        |         |           |       |     |
| Some Other Race Alone 651 4.2% 804 3.4% 893 3.4% 975 3.                                                                                                                                                                                                                                                                                                                                                                                                                                                                                                                                                                                                                                                                                                                                                                                                                                                                                                                                                                                                                                                                                                                                                                                                                                                                                                                                                                                                                                                                                                                                                                                                                                                                                                                                                                                                                                                                                                                                                                                                                                                                        |                                                                                                                                        |         |           |        |           |        |         |           |       |     |
|                                                                                                                                                                                                                                                                                                                                                                                                                                                                                                                                                                                                                                                                                                                                                                                                                                                                                                                                                                                                                                                                                                                                                                                                                                                                                                                                                                                                                                                                                                                                                                                                                                                                                                                                                                                                                                                                                                                                                                                                                                                                                                                                |                                                                                                                                        |         |           |        |           |        |         |           |       |     |
| - 1 TO OT 1 TO C 10000 01 01 01 0 0 10 0 10 0 10 0 10                                                                                                                                                                                                                                                                                                                                                                                                                                                                                                                                                                                                                                                                                                                                                                                                                                                                                                                                                                                                                                                                                                                                                                                                                                                                                                                                                                                                                                                                                                                                                                                                                                                                                                                                                                                                                                                                                                                                                                                                                                                                          |                                                                                                                                        |         |           |        |           |        |         |           |       |     |
|                                                                                                                                                                                                                                                                                                                                                                                                                                                                                                                                                                                                                                                                                                                                                                                                                                                                                                                                                                                                                                                                                                                                                                                                                                                                                                                                                                                                                                                                                                                                                                                                                                                                                                                                                                                                                                                                                                                                                                                                                                                                                                                                | or Flore Races                                                                                                                         | 3,3     | 2.5 /0    | 1,002  | , , , , , | 2,113  | 0.170   | -,255     | 0.    |     |
| Hispanic Origin (Any Race) 1,406 9.0% 2,051 8.7% 2,302 8.8% 2,520 9.                                                                                                                                                                                                                                                                                                                                                                                                                                                                                                                                                                                                                                                                                                                                                                                                                                                                                                                                                                                                                                                                                                                                                                                                                                                                                                                                                                                                                                                                                                                                                                                                                                                                                                                                                                                                                                                                                                                                                                                                                                                           |                                                                                                                                        |         |           |        |           |        |         |           |       |     |