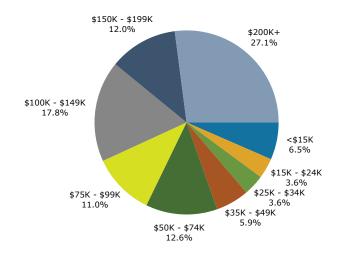

3225 Peachtree Rd NE, Atlanta, Georgia, 30305 Ring: 1 mile radius

Prepared by Esri Latitude: 33.84241 Longitude: -84.37271

| Population         15,583         23,690         26,115         26,58           Households         9,271         14,451         16,378         17,78           Families         2,802         4,331         4,789         4,38           Average Household Size         1.68         1.62         1.58         1           Owner Occupied Housing Units         4,108         4,811         5,182         5,6           Renter Occupied Housing Units         5,164         9,640         11,196         11,6           Median Age         34.9         34.8         34.8         34.8           Trends: 2024-2029 Annual Rate         Area         State         Nation           Population         0.35%         0.61%         0.3           Households         0.89%         0.66%         0.6           Families         0.68%         0.75%         0.5           Owner HHs         0.95%         1.32%         0.9           Median Household Income         3.90%         1.32%         2.2           **Households by Income         Number         Percent         Number         Percent         Number           *\$15,000 - \$24,999         860         5.3%         503         2.                                                                                                                                                                                                                                                                                                                                                                                                                                                                                                                                                                                                                                                                                                                                                                                                                                                                                                                               |                                                                                                                                        |         |           |        |           |        |         | Longitudi |       |     |
|--------------------------------------------------------------------------------------------------------------------------------------------------------------------------------------------------------------------------------------------------------------------------------------------------------------------------------------------------------------------------------------------------------------------------------------------------------------------------------------------------------------------------------------------------------------------------------------------------------------------------------------------------------------------------------------------------------------------------------------------------------------------------------------------------------------------------------------------------------------------------------------------------------------------------------------------------------------------------------------------------------------------------------------------------------------------------------------------------------------------------------------------------------------------------------------------------------------------------------------------------------------------------------------------------------------------------------------------------------------------------------------------------------------------------------------------------------------------------------------------------------------------------------------------------------------------------------------------------------------------------------------------------------------------------------------------------------------------------------------------------------------------------------------------------------------------------------------------------------------------------------------------------------------------------------------------------------------------------------------------------------------------------------------------------------------------------------------------------------------------------------|----------------------------------------------------------------------------------------------------------------------------------------|---------|-----------|--------|-----------|--------|---------|-----------|-------|-----|
| Mouseholds                                                                                                                                                                                                                                                                                                                                                                                                                                                                                                                                                                                                                                                                                                                                                                                                                                                                                                                                                                                                                                                                                                                                                                                                                                                                                                                                                                                                                                                                                                                                                                                                                                                                                                                                                                                                                                                                                                                                                                                                                                                                                                                     | Summary                                                                                                                                |         |           |        |           |        |         |           | 20    |     |
| Families         2,802         4,313         4,789         4,789         1.62         1.55         1           Owner Occupied Housing Units         4,108         4,811         5,182         5,782         5,782         5,782         5,782         11,195         11,195         11,296         15,782         5,782         8,782         11,195         11,295         11,295         15,782         5,782         8,782         11,296         11,296         11,296         13,298         10,689%         10,689%         10,689%         10,689%         10,589%         10,589%         10,589%         10,589%         10,589%         10,589%         10,589%         10,589%         10,589%         10,589%         10,589%         10,589%         10,589%         10,589%         10,589%         10,589%         10,589%         10,589%         10,589%         10,599%         10,599%         10,599%         10,599%         10,599%         10,599%         10,599%         10,599%         10,599%         10,599%         10,599%         10,599%         10,599%         10,599%         10,599%         10,599%         10,599%         10,599%         10,599%         10,599%         10,599%         10,599%         10,599%         10,599%         10,599%         10,599%         10,599% </td <td>Population</td> <td></td> <td></td> <td></td> <td></td> <td></td> <td></td> <td></td> <td></td>                                                                                                                                                                                                                                                                                                                                                                                                                                                                                                                                                                                                                                                                                             | Population                                                                                                                             |         |           |        |           |        |         |           |       |     |
| Norman                                                                                                                                                                                                                                                                                                                                                                                                                                                                                                                                                                                                                                                                                                                                                                                                                                                                                                                                                                                                                                                                                                                                                                                                                                                                                                                                                                                                                                                                                                                                                                                                                                                                                                                                                                                                                                                                                                                                                                                                                                                                                                                         | Households                                                                                                                             |         |           |        | 14,4      | 51     | 16,378  |           | 17,1  |     |
| Median Age                                                                                                                                                                                                                                                                                                                                                                                                                                                                                                                                                                                                                                                                                                                                                                                                                                                                                                                                                                                                                                                                                                                                                                                                                                                                                                                                                                                                                                                                                                                                                                                                                                                                                                                                                                                                                                                                                                                                                                                                                                                                                                                     | Families                                                                                                                               |         | 2,8       | 02     | 4,3       | 31     | 4,789   |           | 4,9   |     |
| Median Ago   Median Household Income                                                                                                                                                                                                                                                                                                                                                                                                                                                                                                                                                                                                                                                                                                                                                                                                                                                                                                                                                                                                                                                                                                                                                                                                                                                                                                                                                                                                                                                                                                                                                                                                                                                                                                                                                                                                                                                                           |                                                                                                                                        |         |           |        |           |        |         |           | 1.    |     |
| Median Age                                                                                                                                                                                                                                                                                                                                                                                                                                                                                                                                                                                                                                                                                                                                                                                                                                                                                                                                                                                                                                                                                                                                                                                                                                                                                                                                                                                                                                                                                                                                                                                                                                                                                                                                                                                                                                                                                                                                                                                                                                                                                                                     | Owner Occupied Housing Units                                                                                                           |         |           |        | 4,8       | 11     | 5,182   |           | 5,4   |     |
| Propulation                                                                                                                                                                                                                                                                                                                                                                                                                                                                                                                                                                                                                                                                                                                                                                                                                                                                                                                                                                                                                                                                                                                                                                                                                                                                                                                                                                                                                                                                                                                                                                                                                                                                                                                                                                                                                                                                                                                                                                                                                                                                                                                    | Renter Occupied Housing Units                                                                                                          |         | 5,1       | 64     | 9,6       | 40     | 11,196  |           | 11,6  |     |
| Population   1,35%   0,61%   0,35%   0,65%   0,66%   0,66%   0,66%   0,66%   0,66%   0,66%   0,66%   0,66%   0,66%   0,65%   0,55%   0,55%   0,55%   0,55%   0,55%   0,55%   0,55%   0,55%   0,55%   0,55%   0,55%   0,55%   0,55%   0,55%   0,55%   0,55%   0,55%   0,55%   0,55%   0,55%   0,55%   0,55%   0,55%   0,55%   0,55%   0,55%   0,55%   0,55%   0,55%   0,55%   0,55%   0,55%   0,55%   0,55%   0,55%   0,55%   0,55%   0,55%   0,55%   0,55%   0,55%   0,55%   0,55%   0,55%   0,55%   0,55%   0,55%   0,55%   0,55%   0,55%   0,55%   0,55%   0,55%   0,55%   0,55%   0,55%   0,55%   0,55%   0,55%   0,55%   0,55%   0,55%   0,55%   0,55%   0,55%   0,55%   0,55%   0,55%   0,55%   0,55%   0,55%   0,55%   0,55%   0,55%   0,55%   0,55%   0,55%   0,55%   0,55%   0,55%   0,55%   0,55%   0,55%   0,55%   0,55%   0,55%   0,55%   0,55%   0,55%   0,55%   0,55%   0,55%   0,55%   0,55%   0,55%   0,55%   0,55%   0,55%   0,55%   0,55%   0,55%   0,55%   0,55%   0,55%   0,55%   0,55%   0,55%   0,55%   0,55%   0,55%   0,55%   0,55%   0,55%   0,55%   0,55%   0,55%   0,55%   0,55%   0,55%   0,55%   0,55%   0,55%   0,55%   0,55%   0,55%   0,55%   0,55%   0,55%   0,55%   0,55%   0,55%   0,55%   0,55%   0,55%   0,55%   0,55%   0,55%   0,55%   0,55%   0,55%   0,55%   0,55%   0,55%   0,55%   0,55%   0,55%   0,55%   0,55%   0,55%   0,55%   0,55%   0,55%   0,55%   0,55%   0,55%   0,55%   0,55%   0,55%   0,55%   0,55%   0,55%   0,55%   0,55%   0,55%   0,55%   0,55%   0,55%   0,55%   0,55%   0,55%   0,55%   0,55%   0,55%   0,55%   0,55%   0,55%   0,55%   0,55%   0,55%   0,55%   0,55%   0,55%   0,55%   0,55%   0,55%   0,55%   0,55%   0,55%   0,55%   0,55%   0,55%   0,55%   0,55%   0,55%   0,55%   0,55%   0,55%   0,55%   0,55%   0,55%   0,55%   0,55%   0,55%   0,55%   0,55%   0,55%   0,55%   0,55%   0,55%   0,55%   0,55%   0,55%   0,55%   0,55%   0,55%   0,55%   0,55%   0,55%   0,55%   0,55%   0,55%   0,55%   0,55%   0,55%   0,55%   0,55%   0,55%   0,55%   0,55%   0,55%   0,55%   0,55%   0,55%   0,55%   0,55%   0,55%   0,55%   0,55%   0,55%   0,55%     | Median Age                                                                                                                             |         | 34        | .9     | 34        | .8     | 34.8    |           | 3     |     |
| Familles                                                                                                                                                                                                                                                                                                                                                                                                                                                                                                                                                                                                                                                                                                                                                                                                                                                                                                                                                                                                                                                                                                                                                                                                                                                                                                                                                                                                                                                                                                                                                                                                                                                                                                                                                                                                                                                                                                                                                                                                                                                                                                                       | Trends: 2024-2029 Annual Ra                                                                                                            | te      |           | Area   |           |        | State   |           | Natio |     |
| Families Owner HHS Owner HHS Owner HH Owner Percert Owner HH Owner HH Owner Percert Owner HH Owner HH Owner Percert Owner HH Owner H Owner HH Owne  | Population                                                                                                                             |         |           | 0.35%  |           |        | 0.61%   |           | 0.3   |     |
| Owner HHS         0.95%         1.32%         2.9           Median Household Income         Total Number Percent Post Number Percent Number Percent Post Number Percent Number Percent Number Percent Number Percent Number Post Number N                                                                                                   | Households                                                                                                                             |         |           | 0.89%  |           |        | 0.86%   |           | 0.6   |     |
| Median Household Income                                                                                                                                                                                                                                                                                                                                                                                                                                                                                                                                                                                                                                                                                                                                                                                                                                                                                                                                                                                                                                                                                                                                                                                                                                                                                                                                                                                                                                                                                                                                                                                                                                                                                                                                                                                                                                                                                                                                                                                                                                                                                                        | Families                                                                                                                               |         |           | 0.68%  |           |        | 0.75%   |           | 0.5   |     |
| Number       | Owner HHs                                                                                                                              |         |           | 0.95%  |           |        | 1.32%   |           | 0.9   |     |
| Number   N   | Median Household Income                                                                                                                |         |           | 3.90%  |           |        | 3.20%   |           | 2.9   |     |
| \$15,000         \$15,000         \$1,306         \$.0%         911         \$.5           \$15,000 - \$24,999         \$60         5.3%         503         \$.2           \$25,000 - \$34,999         \$618         3.8%         504         2.           \$50,000 - \$74,999         \$1,963         12.0%         1,799         10.           \$75,000 - \$99,999         \$2,120         12.9%         2,098         12.           \$100,000 - \$149,999         \$2,049         12.5%         2,710         15.           \$200,000+         \$199,999         \$2,049         12.5%         2,710         15.           \$200,000+         \$199,999         \$15,757         \$130,239         \$150,000         \$199,999         \$15,757         \$130,239           Median Household Income         \$157,543         \$187,349         \$150,000         \$187,349         \$187,349         \$187,349         \$187,349         \$187,349         \$187,349         \$187,349         \$187,349         \$187,349         \$187,349         \$187,349         \$187,349         \$187,349         \$187,349         \$187,349         \$187,349         \$187,349         \$187,349         \$187,349         \$187,349         \$187,349         \$187,349         \$187,349         \$187,349         \$187,349                                                                                                                                                                                                                                                                                                                                                                                                                                                                                                                                                                                                                                                                                                                                                                                                |                                                                                                                                        |         |           |        |           |        | 2024    |           | 20    |     |
| \$15,000 - \$24,999                                                                                                                                                                                                                                                                                                                                                                                                                                                                                                                                                                                                                                                                                                                                                                                                                                                                                                                                                                                                                                                                                                                                                                                                                                                                                                                                                                                                                                                                                                                                                                                                                                                                                                                                                                                                                                                                                                                                                                                                                                                                                                            | Households by Income                                                                                                                   |         |           |        | Nu        | mber   | Percent | Number    | Perc  |     |
| \$25,000 - \$34,999                                                                                                                                                                                                                                                                                                                                                                                                                                                                                                                                                                                                                                                                                                                                                                                                                                                                                                                                                                                                                                                                                                                                                                                                                                                                                                                                                                                                                                                                                                                                                                                                                                                                                                                                                                                                                                                                                                                                                                                                                                                                                                            | <\$15,000                                                                                                                              |         |           |        | :         | 1,306  | 8.0%    | 911       | 5.    |     |
| \$35,000 - \$49,999                                                                                                                                                                                                                                                                                                                                                                                                                                                                                                                                                                                                                                                                                                                                                                                                                                                                                                                                                                                                                                                                                                                                                                                                                                                                                                                                                                                                                                                                                                                                                                                                                                                                                                                                                                                                                                                                                                                                                                                                                                                                                                            | \$15,000 - \$24,999                                                                                                                    |         |           |        |           | 860    | 5.3%    | 503       | 2.    |     |
| \$50,000 - \$74,999                                                                                                                                                                                                                                                                                                                                                                                                                                                                                                                                                                                                                                                                                                                                                                                                                                                                                                                                                                                                                                                                                                                                                                                                                                                                                                                                                                                                                                                                                                                                                                                                                                                                                                                                                                                                                                                                                                                                                                                                                                                                                                            | \$25,000 - \$34,999                                                                                                                    |         |           |        |           | 711    | 4.3%    | 533       | 3.    |     |
| \$75,000 - \$99,999                                                                                                                                                                                                                                                                                                                                                                                                                                                                                                                                                                                                                                                                                                                                                                                                                                                                                                                                                                                                                                                                                                                                                                                                                                                                                                                                                                                                                                                                                                                                                                                                                                                                                                                                                                                                                                                                                                                                                                                                                                                                                                            | \$35,000 - \$49,999                                                                                                                    |         |           |        |           | 618    | 3.8%    | 504       | 2.    |     |
| \$100,000 - \$149,999                                                                                                                                                                                                                                                                                                                                                                                                                                                                                                                                                                                                                                                                                                                                                                                                                                                                                                                                                                                                                                                                                                                                                                                                                                                                                                                                                                                                                                                                                                                                                                                                                                                                                                                                                                                                                                                                                                                                                                                                                                                                                                          | \$50,000 - \$74,999                                                                                                                    |         |           |        | :         | 1,963  | 12.0%   | 1,799     | 10.   |     |
| \$150,000 - \$199,999                                                                                                                                                                                                                                                                                                                                                                                                                                                                                                                                                                                                                                                                                                                                                                                                                                                                                                                                                                                                                                                                                                                                                                                                                                                                                                                                                                                                                                                                                                                                                                                                                                                                                                                                                                                                                                                                                                                                                                                                                                                                                                          | \$75,000 - \$99,999                                                                                                                    |         |           |        | 2         | 2,120  | 12.9%   | 2,098     | 12.   |     |
| Median Household Income                                                                                                                                                                                                                                                                                                                                                                                                                                                                                                                                                                                                                                                                                                                                                                                                                                                                                                                                                                                                                                                                                                                                                                                                                                                                                                                                                                                                                                                                                                                                                                                                                                                                                                                                                                                                                                                                                                                                                                                                                                                                                                        | \$100,000 - \$149,999                                                                                                                  |         |           |        | 2         | 2,899  | 17.7%   | 3,204     | 18.   |     |
| \$200,000+         3,851         23.5%         4,861         28           Median Household Income         \$107,567         \$130,239           Average Household Income         \$98,161         \$119,889           Census 2010         Census 2020         2024         2024         2024         2024         2024         2024         2024         2024         2024         2024         2024         2024         2024         2024         2024         2024         2024         2024         2024         2024         2024         2024         2024         2024         2024         70         4.5%         640         2.7%         72         2.8%         634         2.4%         73         2.2%         664         2.5%         627         2.4%         638         2.2         2.24         1,434         9.2% <th c<="" td=""><td></td><td></td><td></td><td></td><td></td><td></td><td>12.5%</td><td></td><td>15</td></th>                                                                                                                                                                                                                                                                                                                                                                                                                                                                                                                                                                                                                                                                                                                                                                                                                                                                                                                                                                                                                                                                                                                                                                           | <td></td> <td></td> <td></td> <td></td> <td></td> <td></td> <td>12.5%</td> <td></td> <td>15</td>                                       |         |           |        |           |        |         | 12.5%     |       | 15  |
| Average Household Income                                                                                                                                                                                                                                                                                                                                                                                                                                                                                                                                                                                                                                                                                                                                                                                                                                                                                                                                                                                                                                                                                                                                                                                                                                                                                                                                                                                                                                                                                                                                                                                                                                                                                                                                                                                                                                                                                                                                                                                                                                                                                                       | \$200,000+                                                                                                                             |         |           |        |           | 3,851  | 23.5%   | 4,861     | 28.   |     |
| Average Household Income                                                                                                                                                                                                                                                                                                                                                                                                                                                                                                                                                                                                                                                                                                                                                                                                                                                                                                                                                                                                                                                                                                                                                                                                                                                                                                                                                                                                                                                                                                                                                                                                                                                                                                                                                                                                                                                                                                                                                                                                                                                                                                       | Median Household Income                                                                                                                |         |           |        | \$10      | 7,567  |         | \$130,239 |       |     |
| Per Capita Income                                                                                                                                                                                                                                                                                                                                                                                                                                                                                                                                                                                                                                                                                                                                                                                                                                                                                                                                                                                                                                                                                                                                                                                                                                                                                                                                                                                                                                                                                                                                                                                                                                                                                                                                                                                                                                                                                                                                                                                                                                                                                                              | Average Household Income                                                                                                               |         |           |        |           |        |         |           |       |     |
| Population by Age         Number         Percent         Number         Perc                                                                                                                                                                                                                                                                                                                                                                                                                                                                                                                                                                                                                                                                                                                                                                                          | Per Capita Income                                                                                                                      |         |           |        | \$98      | 3,161  |         | \$119,889 |       |     |
| 0 - 4 703 4.5% 714 3.0% 815 3.1% 794 3.5 5 - 9 554 3.6% 640 2.7% 720 2.8% 713 2. 10 - 14 426 2.7% 664 2.8% 634 2.4% 718 2. 15 - 19 337 2.2% 594 2.5% 627 2.4% 638 2. 20 - 24 1,434 9.2% 2,385 10.1% 2,064 7.9% 1,912 7. 25 - 34 4,356 28.0% 6,936 29.3% 8,318 31.9% 7,963 30. 35 - 44 2,574 16.5% 3,388 14.3% 3,990 15.3% 4,346 16. 45 - 54 1,762 11.3% 2,679 11.3% 2,755 10.5% 2,850 10. 55 - 64 1,371 8.8% 2,442 10.3% 2,480 9.5% 2,375 8. 65 - 74 951 61.% 1,755 7.4% 1,952 7.5% 2,144 8. 75 - 84 667 4.3% 992 4.2% 1,194 4.6% 1,441 5. 85 + 448 2.9% 500 2.1% 565 2.2% 675 2.                                                                                                                                                                                                                                                                                                                                                                                                                                                                                                                                                                                                                                                                                                                                                                                                                                                                                                                                                                                                                                                                                                                                                                                                                                                                                                                                                                                                                                                                                                                                              |                                                                                                                                        | Cer     | nsus 2010 | Ce     | nsus 2020 |        | 2024    |           | 20    |     |
| 5 - 9         554         3.6%         640         2.7%         720         2.8%         713         2.           10 - 14         426         2.7%         664         2.8%         634         2.4%         718         2.           15 - 19         337         2.2%         594         2.5%         627         2.4%         638         2.           20 - 24         1,434         9.2%         2,385         10.1%         2,064         7.9%         1,912         7.           25 - 34         4,356         28.0%         6,936         29.3%         8,318         31.9%         7,963         30.           35 - 44         2,574         16.5%         3,388         14.3%         3,990         15.3%         4,346         16.           45 - 54         1,762         11.3%         2,679         11.3%         2,755         10.5%         2,335         10.           55 - 64         1,371         8.8%         2,442         10.3%         2,480         9.5%         2,375         8.           65 - 74         951         6.1%         1,755         7.4%         1,952         7.5%         2,144         8.           75 - 84         667                                                                                                                                                                                                                                                                                                                                                                                                                                                                                                                                                                                                                                                                                                                                                                                                                                                                                                                                                              | Population by Age                                                                                                                      | Number  | Percent   | Number | Percent   | Number | Percent | Number    | Perc  |     |
| 10 - 14       426       2.7%       664       2.8%       634       2.4%       718       2.         15 - 19       337       2.2%       594       2.5%       627       2.4%       638       2.         20 - 24       1,434       9.2%       2,385       10.1%       2,064       7.9%       1,912       7.         25 - 34       4,356       28.0%       6,936       29.3%       8,318       31.9%       7,963       30.         35 - 44       2,574       16.5%       3,388       14.3%       3,990       15.3%       4,346       16.         45 - 54       1,762       11.3%       2,679       11.3%       2,755       10.5%       2,850       10.         55 - 64       1,371       8.8%       2,442       10.3%       2,480       9.5%       2,375       8.         65 - 74       951       6.1%       1,755       7.4%       1,952       7.5%       2,144       8.         75 - 84       667       4.3%       992       4.2%       1,194       4.6%       1,441       5.         85+       448       2.9%       500       2.1%       565       2.2%       675       2.                                                                                                                                                                                                                                                                                                                                                                                                                                                                                                                                                                                                                                                                                                                                                                                                                                                                                                                                                                                                                                                        | 0 - 4                                                                                                                                  | 703     | 4.5%      | 714    | 3.0%      | 815    | 3.1%    | 794       | 3.    |     |
| 15 - 19         337         2.2%         594         2.5%         627         2.4%         638         2.           20 - 24         1,434         9.2%         2,385         10.1%         2,064         7.9%         1,912         7.           25 - 34         4,356         28.0%         6,936         29.3%         8,318         31.9%         7,963         30.           35 - 44         2,574         16.5%         3,388         14.3%         3,990         15.3%         4,346         16.           45 - 54         1,762         11.3%         2,679         11.3%         2,755         10.5%         2,850         10.           55 - 64         1,371         8.8%         2,442         10.3%         2,480         9.5%         2,375         8.           65 - 74         951         6.1%         1,755         7.4%         1,952         7.5%         2,144         8.           75 - 84         667         4.3%         992         4.2%         1,194         4.6%         1,441         5.           85+         448         2.9%         500         2.1%         565         2.2%         675         2.           Census 2010                                                                                                                                                                                                                                                                                                                                                                                                                                                                                                                                                                                                                                                                                                                                                                                                                                                                                                                                                                    | 5 - 9                                                                                                                                  | 554     | 3.6%      | 640    | 2.7%      | 720    | 2.8%    | 713       | 2.    |     |
| 20 - 24         1,434         9.2%         2,385         10.1%         2,064         7.9%         1,912         7.           25 - 34         4,356         28.0%         6,936         29.3%         8,318         31.9%         7,963         30.           35 - 44         2,574         16.5%         3,388         14.3%         3,990         15.3%         4,346         16.           45 - 54         1,762         11.3%         2,679         11.3%         2,755         10.5%         2,850         10.           55 - 64         1,371         8.8%         2,442         10.3%         2,480         9.5%         2,375         8.           65 - 74         951         6.1%         1,755         7.4%         1,952         7.5%         2,144         8.           75 - 84         667         4.3%         992         4.2%         1,194         4.6%         1,441         5.           85+         448         2.9%         500         2.1%         565         2.2%         675         2.           Census 2020         Census 2020         Degree 1         Number         Percent         Number         Percent         Number         Percent </td <td>10 - 14</td> <td>426</td> <td>2.7%</td> <td>664</td> <td>2.8%</td> <td>634</td> <td>2.4%</td> <td>718</td> <td>2.</td>                                                                                                                                                                                                                                                                                                                                                                                                                                                                                                                                                                                                                                                                                                                                                                                                                      | 10 - 14                                                                                                                                | 426     | 2.7%      | 664    | 2.8%      | 634    | 2.4%    | 718       | 2.    |     |
| 25 - 34                                                                                                                                                                                                                                                                                                                                                                                                                                                                                                                                                                                                                                                                                                                                                                                                                                                                                                                                                                                                                                                                                                                                                                                                                                                                                                                                                                                                                                                                                                                                                                                                                                                                                                                                                                                                                                                                                                                                                                                                                                                                                                                        | 15 - 19                                                                                                                                | 337     | 2.2%      | 594    | 2.5%      | 627    | 2.4%    | 638       | 2.    |     |
| 35 - 44                                                                                                                                                                                                                                                                                                                                                                                                                                                                                                                                                                                                                                                                                                                                                                                                                                                                                                                                                                                                                                                                                                                                                                                                                                                                                                                                                                                                                                                                                                                                                                                                                                                                                                                                                                                                                                                                                                                                                                                                                                                                                                                        | 20 - 24                                                                                                                                | 1,434   | 9.2%      | 2,385  | 10.1%     | 2,064  | 7.9%    | 1,912     | 7.    |     |
| 45 - 54       1,762       11.3%       2,679       11.3%       2,755       10.5%       2,850       10.5         55 - 64       1,371       8.8%       2,442       10.3%       2,480       9.5%       2,375       8.         65 - 74       951       6.1%       1,755       7.4%       1,952       7.5%       2,144       8.         75 - 84       667       4.3%       992       4.2%       1,194       4.6%       1,441       5.         85+       448       2.9%       500       2.1%       565       2.2%       675       2.         Census 2010       Census 2020       2024       2024       2024       2024       2024       2024       2024       2024       2024       2024       2024       2024       2024       2024       2024       2024       2024       2024       2024       2024       2024       2024       2024       2024       2024       2024       2024       2024       2024 <th c<="" td=""><td>25 - 34</td><td>4,356</td><td>28.0%</td><td>6,936</td><td>29.3%</td><td>8,318</td><td>31.9%</td><td>7,963</td><td>30.</td></th>                                                                                                                                                                                                                                                                                                                                                                                                                                                                                                                                                                                                                                                                                                                                                                                                                                                                                                                                                                                                                                                                         | <td>25 - 34</td> <td>4,356</td> <td>28.0%</td> <td>6,936</td> <td>29.3%</td> <td>8,318</td> <td>31.9%</td> <td>7,963</td> <td>30.</td> | 25 - 34 | 4,356     | 28.0%  | 6,936     | 29.3%  | 8,318   | 31.9%     | 7,963 | 30. |
| 55 - 64         1,371         8.8%         2,442         10.3%         2,480         9.5%         2,375         8.           65 - 74         951         6.1%         1,755         7.4%         1,952         7.5%         2,144         8.           75 - 84         667         4.3%         992         4.2%         1,194         4.6%         1,441         5.           Census 2010         Census 2020         2024         2024         2024         2024         2024         2024         2024         2024         2024         2024         2024         2024         2024         2024         2024         2024         2024         2024         2024         2024         2024         2024         2024         2024         2024         2024         2024         2024         2024         2024         2024         2024         2024         2024         2024         2024         2024         2024                                                                                                                                                                                                                                                                                                                                                                                                                                                                                                                                                                                                                                                                                                                                                                                                                                                                                                                                                                                                                                                                                                                                                                                                   | 35 - 44                                                                                                                                | 2,574   | 16.5%     | 3,388  | 14.3%     | 3,990  | 15.3%   | 4,346     | 16.   |     |
| 65 - 74 951 6.1% 1,755 7.4% 1,952 7.5% 2,144 8.75 - 84 667 4.3% 992 4.2% 1,194 4.6% 1,441 5.85 + 448 2.9% 500 2.1% 565 2.2% 675 2.2% 675 2.0% 675 2.0% 675 2.0% 675 2.0% 675 2.0% 675 2.0% 675 2.0% 675 2.0% 675 2.0% 675 2.0% 675 2.0% 675 2.0% 675 2.0% 675 2.0% 675 2.0% 675 2.0% 675 2.0% 675 2.0% 675 2.0% 675 2.0% 675 2.0% 675 2.0% 675 2.0% 675 2.0% 675 2.0% 675 2.0% 675 2.0% 675 2.0% 675 2.0% 675 2.0% 675 2.0% 675 2.0% 675 2.0% 675 2.0% 675 2.0% 675 2.0% 675 2.0% 675 2.0% 675 2.0% 675 2.0% 675 2.0% 675 2.0% 675 2.0% 675 2.0% 675 2.0% 675 2.0% 675 2.0% 675 2.0% 675 2.0% 675 2.0% 675 2.0% 675 2.0% 675 2.0% 675 2.0% 675 2.0% 675 2.0% 675 2.0% 675 2.0% 675 2.0% 675 2.0% 675 2.0% 675 2.0% 675 2.0% 675 2.0% 675 2.0% 675 2.0% 675 2.0% 675 2.0% 675 2.0% 675 2.0% 675 2.0% 675 2.0% 675 2.0% 675 2.0% 675 2.0% 675 2.0% 675 2.0% 675 2.0% 675 2.0% 675 2.0% 675 2.0% 675 2.0% 675 2.0% 675 2.0% 675 2.0% 675 2.0% 675 2.0% 675 2.0% 675 2.0% 675 2.0% 675 2.0% 675 2.0% 675 2.0% 675 2.0% 675 2.0% 675 2.0% 675 2.0% 675 2.0% 675 2.0% 675 2.0% 675 2.0% 675 2.0% 675 2.0% 675 2.0% 675 2.0% 675 2.0% 675 2.0% 675 2.0% 675 2.0% 675 2.0% 675 2.0% 675 2.0% 675 2.0% 675 2.0% 675 2.0% 675 2.0% 675 2.0% 675 2.0% 675 2.0% 675 2.0% 675 2.0% 675 2.0% 675 2.0% 675 2.0% 675 2.0% 675 2.0% 675 2.0% 675 2.0% 675 2.0% 675 2.0% 675 2.0% 675 2.0% 675 2.0% 675 2.0% 675 2.0% 675 2.0% 675 2.0% 675 2.0% 675 2.0% 675 2.0% 675 2.0% 675 2.0% 675 2.0% 675 2.0% 675 2.0% 675 2.0% 675 2.0% 675 2.0% 675 2.0% 675 2.0% 675 2.0% 675 2.0% 675 2.0% 675 2.0% 675 2.0% 675 2.0% 675 2.0% 675 2.0% 675 2.0% 675 2.0% 675 2.0% 675 2.0% 675 2.0% 675 2.0% 675 2.0% 675 2.0% 675 2.0% 675 2.0% 675 2.0% 675 2.0% 675 2.0% 675 2.0% 675 2.0% 675 2.0% 675 2.0% 675 2.0% 675 2.0% 675 2.0% 675 2.0% 675 2.0% 675 2.0% 675 2.0% 675 2.0% 675 2.0% 675 2.0% 675 2.0% 675 2.0% 675 2.0% 675 2.0% 675 2.0% 675 2.0% 675 2.0% 675 2.0% 675 2.0% 675 2.0% 675 2.0% 675 2.0% 675 2.0% 675 2.0% 675 2.0% 675 2.0% 675 2.0% 675 2.0% 675 2.0% 675 2.0% 675 2.0% 675 2.0% 675 2.0% 675 2.0% 675 2.0% 675 2.0% 675 2.0% 675 2 | 45 - 54                                                                                                                                | 1,762   | 11.3%     | 2,679  | 11.3%     | 2,755  | 10.5%   | 2,850     | 10.   |     |
| 75 - 84         667         4.3%         992         4.2%         1,194         4.6%         1,441         5.           85+         448         2.9%         500         2.1%         565         2.2%         675         2.           Census 2010         Census 2020         2024         2024         2024         2024         2024         2024         2024         2024         2024         2024         2024         2024         2024         2024         2024         2024         2024         2024         2024         2024         2024         2024         2024         2024         2024         2024         2024         2024         2024         2024         2024         2024         2024         2024         2024         2024         2024         2024         2024         2024         2024         2024         2024         2024         2024<                                                                                                                                                                                                                                                                                                                                                                                                                                                                                                                                                                                                                                                                                                                                                                                                                                                                                                                                                                                                                                                                                                                                                                                                                                              | 55 - 64                                                                                                                                | 1,371   | 8.8%      | 2,442  | 10.3%     | 2,480  | 9.5%    | 2,375     | 8.    |     |
| 75 - 84         667         4.3%         992         4.2%         1,194         4.6%         1,441         5.           85+         448         2.9%         500         2.1%         565         2.2%         675         2.           Census 2010         Census 2020         2024         2024         2024         2024         2024         2024         2024         2024         2024         2024         2024         2024         2024         2024         2024         2024         2024         2024         2024         2024         2024         2024         2024         2024         2024         2024         2024         2024         2024         2024         2024         2024         2024         2024         2024         2024         2024         2024         2024         2024         2024         2024         2024         2024         2024<                                                                                                                                                                                                                                                                                                                                                                                                                                                                                                                                                                                                                                                                                                                                                                                                                                                                                                                                                                                                                                                                                                                                                                                                                                              | 65 - 74                                                                                                                                | 951     | 6.1%      | 1,755  | 7.4%      | 1,952  | 7.5%    | 2,144     | 8.    |     |
| 85+         448         2.9%         500         2.1%         565         2.2%         675         2.5%           Census 2010         Census 2020         2024         20           Race and Ethnicity         Number         Percent         Number         Percent         Number         Percent         Number         Percent           White Alone         11,538         74.0%         15,218         64.2%         16,516         63.2%         16,231         61.           Black Alone         2,057         13.2%         3,952         16.7%         4,371         16.7%         4,575         17.           American Indian Alone         39         0.3%         100         0.4%         99         0.4%         100         0.           Asian Alone         889         5.7%         1,745         7.4%         2,110         8.1%         2,380         9.           Pacific Islander Alone         13         0.1%         7         0.0%         7         0.0%         9         0.           Some Other Race Alone         651         4.2%         804         3.4%         893         3.4%         975         3.                                                                                                                                                                                                                                                                                                                                                                                                                                                                                                                                                                                                                                                                                                                                                                                                                                                                                                                                                                                     | 75 - 84                                                                                                                                | 667     | 4.3%      |        | 4.2%      |        |         |           | 5.    |     |
| Race and Ethnicity         Number         Percent         16.7%         4.575         17.         17.         16.7%         4,371         16.7%         4,575         17.         17.         2,110         8.1%         2,380                                                                                                                                                                                                                                                                                                                                                                                                                                                                                                                                                                                                                                                                                                                                                                                                   | 85+                                                                                                                                    | 448     |           | 500    |           |        |         |           | 2.    |     |
| Race and Ethnicity         Number         Percent         16.7%         4.371         16.7%         4,575         17.         17.         17.         16.7%         4,371         16.7%         4,575         17.         17.         17.         16.7%         4,371         16.7%         4,575         17.         17.         17.         10.                                                                                                                                                                                                                                                                                                                                                                                                                                                                                                                                                                                                                                                                                                                                                                                                            |                                                                                                                                        | Ce      |           | Ce     |           |        |         |           |       |     |
| White Alone         11,538         74.0%         15,218         64.2%         16,516         63.2%         16,231         61.           Black Alone         2,057         13.2%         3,952         16.7%         4,371         16.7%         4,575         17.           American Indian Alone         39         0.3%         100         0.4%         99         0.4%         100         0.           Asian Alone         889         5.7%         1,745         7.4%         2,110         8.1%         2,380         9.           Pacific Islander Alone         13         0.1%         7         0.0%         7         0.0%         9         0.           Some Other Race Alone         651         4.2%         804         3.4%         893         3.4%         975         3.                                                                                                                                                                                                                                                                                                                                                                                                                                                                                                                                                                                                                                                                                                                                                                                                                                                                                                                                                                                                                                                                                                                                                                                                                                                                                                                                  | Race and Ethnicity                                                                                                                     |         |           |        |           | Number | Percent | Number    |       |     |
| Black Alone         2,057         13.2%         3,952         16.7%         4,371         16.7%         4,575         17.           American Indian Alone         39         0.3%         100         0.4%         99         0.4%         100         0.           Asian Alone         889         5.7%         1,745         7.4%         2,110         8.1%         2,380         9.           Pacific Islander Alone         13         0.1%         7         0.0%         7         0.0%         9         0.           Some Other Race Alone         651         4.2%         804         3.4%         893         3.4%         975         3.                                                                                                                                                                                                                                                                                                                                                                                                                                                                                                                                                                                                                                                                                                                                                                                                                                                                                                                                                                                                                                                                                                                                                                                                                                                                                                                                                                                                                                                                          | -                                                                                                                                      |         |           | 15,218 |           |        |         |           |       |     |
| American Indian Alone         39         0.3%         100         0.4%         99         0.4%         100         0.           Asian Alone         889         5.7%         1,745         7.4%         2,110         8.1%         2,380         9.           Pacific Islander Alone         13         0.1%         7         0.0%         7         0.0%         9         0.           Some Other Race Alone         651         4.2%         804         3.4%         893         3.4%         975         3.                                                                                                                                                                                                                                                                                                                                                                                                                                                                                                                                                                                                                                                                                                                                                                                                                                                                                                                                                                                                                                                                                                                                                                                                                                                                                                                                                                                                                                                                                                                                                                                                              |                                                                                                                                        |         |           |        |           |        |         | •         |       |     |
| Asian Alone     889     5.7%     1,745     7.4%     2,110     8.1%     2,380     9.       Pacific Islander Alone     13     0.1%     7     0.0%     7     0.0%     9     0.       Some Other Race Alone     651     4.2%     804     3.4%     893     3.4%     975     3.                                                                                                                                                                                                                                                                                                                                                                                                                                                                                                                                                                                                                                                                                                                                                                                                                                                                                                                                                                                                                                                                                                                                                                                                                                                                                                                                                                                                                                                                                                                                                                                                                                                                                                                                                                                                                                                      |                                                                                                                                        |         |           |        |           |        |         |           |       |     |
| Pacific Islander Alone         13         0.1%         7         0.0%         7         0.0%         9         0.0%           Some Other Race Alone         651         4.2%         804         3.4%         893         3.4%         975         3.                                                                                                                                                                                                                                                                                                                                                                                                                                                                                                                                                                                                                                                                                                                                                                                                                                                                                                                                                                                                                                                                                                                                                                                                                                                                                                                                                                                                                                                                                                                                                                                                                                                                                                                                                                                                                                                                          |                                                                                                                                        |         |           |        |           |        |         |           |       |     |
| Some Other Race Alone 651 4.2% 804 3.4% 893 3.4% 975 3.                                                                                                                                                                                                                                                                                                                                                                                                                                                                                                                                                                                                                                                                                                                                                                                                                                                                                                                                                                                                                                                                                                                                                                                                                                                                                                                                                                                                                                                                                                                                                                                                                                                                                                                                                                                                                                                                                                                                                                                                                                                                        |                                                                                                                                        |         |           |        |           |        |         |           |       |     |
|                                                                                                                                                                                                                                                                                                                                                                                                                                                                                                                                                                                                                                                                                                                                                                                                                                                                                                                                                                                                                                                                                                                                                                                                                                                                                                                                                                                                                                                                                                                                                                                                                                                                                                                                                                                                                                                                                                                                                                                                                                                                                                                                |                                                                                                                                        |         |           |        |           |        |         |           |       |     |
| - 1 TO OT 1 TO C 10000 01 01 01 0 0 10 0 10 0 10 0 10                                                                                                                                                                                                                                                                                                                                                                                                                                                                                                                                                                                                                                                                                                                                                                                                                                                                                                                                                                                                                                                                                                                                                                                                                                                                                                                                                                                                                                                                                                                                                                                                                                                                                                                                                                                                                                                                                                                                                                                                                                                                          |                                                                                                                                        |         |           |        |           |        |         |           |       |     |
|                                                                                                                                                                                                                                                                                                                                                                                                                                                                                                                                                                                                                                                                                                                                                                                                                                                                                                                                                                                                                                                                                                                                                                                                                                                                                                                                                                                                                                                                                                                                                                                                                                                                                                                                                                                                                                                                                                                                                                                                                                                                                                                                | or Flore Races                                                                                                                         | 3,3     | 2.5 /0    | 1,002  | , , , , , | 2,113  | 0.170   | -,255     | 0.    |     |
| Hispanic Origin (Any Race) 1,406 9.0% 2,051 8.7% 2,302 8.8% 2,520 9.                                                                                                                                                                                                                                                                                                                                                                                                                                                                                                                                                                                                                                                                                                                                                                                                                                                                                                                                                                                                                                                                                                                                                                                                                                                                                                                                                                                                                                                                                                                                                                                                                                                                                                                                                                                                                                                                                                                                                                                                                                                           |                                                                                                                                        |         |           |        |           |        |         |           |       |     |