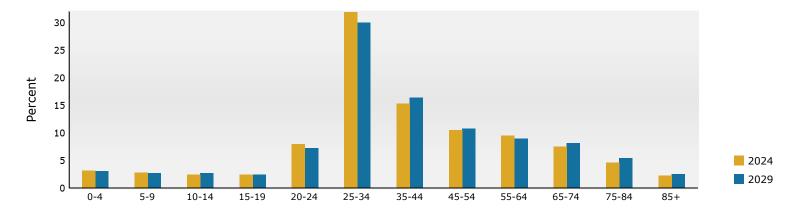

3225 Peachtree Rd NE, Atlanta, Georgia, 30305 Ring: 1 mile radius

Prepared by Esri Latitude: 33.84241 Longitude: -84.37271

| Population         15,583         23,690         26,115         26,58           Households         9,271         14,451         16,378         17,78           Families         2,802         4,331         4,789         4,38           Average Household Size         1.68         1.62         1.58         1           Owner Occupied Housing Units         4,108         4,811         5,182         5,6           Renter Occupied Housing Units         5,164         9,640         11,196         11,6           Median Age         34.9         34.8         34.8         34.8           Trends: 2024-2029 Annual Rate         Area         State         Nation           Population         0.35%         0.61%         0.3           Households         0.89%         0.66%         0.6           Families         0.68%         0.75%         0.5           Owner HHs         0.95%         1.32%         0.9           Median Household Income         3.90%         1.32%         2.2           **Households by Income         Number         Percent         Number         Percent         Number           *\$15,000 - \$24,999         860         5.3%         503         2.                                                                                                                                                                                                                                                                                                                                                                                                                                                                                                                                                                                                                                                                                                                                                                                                                                                                                                                               |                                                                                                                                        |         |           |        |           |        |         | Longitudi |       |     |
|--------------------------------------------------------------------------------------------------------------------------------------------------------------------------------------------------------------------------------------------------------------------------------------------------------------------------------------------------------------------------------------------------------------------------------------------------------------------------------------------------------------------------------------------------------------------------------------------------------------------------------------------------------------------------------------------------------------------------------------------------------------------------------------------------------------------------------------------------------------------------------------------------------------------------------------------------------------------------------------------------------------------------------------------------------------------------------------------------------------------------------------------------------------------------------------------------------------------------------------------------------------------------------------------------------------------------------------------------------------------------------------------------------------------------------------------------------------------------------------------------------------------------------------------------------------------------------------------------------------------------------------------------------------------------------------------------------------------------------------------------------------------------------------------------------------------------------------------------------------------------------------------------------------------------------------------------------------------------------------------------------------------------------------------------------------------------------------------------------------------------------|----------------------------------------------------------------------------------------------------------------------------------------|---------|-----------|--------|-----------|--------|---------|-----------|-------|-----|
| Mouseholds                                                                                                                                                                                                                                                                                                                                                                                                                                                                                                                                                                                                                                                                                                                                                                                                                                                                                                                                                                                                                                                                                                                                                                                                                                                                                                                                                                                                                                                                                                                                                                                                                                                                                                                                                                                                                                                                                                                                                                                                                                                                                                                     | Summary                                                                                                                                |         |           |        |           |        |         |           | 20    |     |
| Families         2,802         4,313         4,789         4,789         1.62         1.55         1           Owner Occupied Housing Units         4,108         4,811         5,182         5,782         5,782         5,782         5,782         11,195         11,195         11,296         15,782         5,782         8,782         11,195         11,295         11,295         15,782         5,782         8,782         11,296         11,296         11,296         13,298         10,689%         10,689%         10,689%         10,689%         10,589%         10,589%         10,589%         10,589%         10,589%         10,589%         10,589%         10,589%         10,589%         10,589%         10,589%         10,589%         10,589%         10,589%         10,589%         10,589%         10,589%         10,589%         10,589%         10,599%         10,599%         10,599%         10,599%         10,599%         10,599%         10,599%         10,599%         10,599%         10,599%         10,599%         10,599%         10,599%         10,599%         10,599%         10,599%         10,599%         10,599%         10,599%         10,599%         10,599%         10,599%         10,599%         10,599%         10,599%         10,599%         10,599% </td <td>Population</td> <td></td> <td></td> <td></td> <td></td> <td></td> <td></td> <td></td> <td></td>                                                                                                                                                                                                                                                                                                                                                                                                                                                                                                                                                                                                                                                                                             | Population                                                                                                                             |         |           |        |           |        |         |           |       |     |
| Norman                                                                                                                                                                                                                                                                                                                                                                                                                                                                                                                                                                                                                                                                                                                                                                                                                                                                                                                                                                                                                                                                                                                                                                                                                                                                                                                                                                                                                                                                                                                                                                                                                                                                                                                                                                                                                                                                                                                                                                                                                                                                                                                         | Households                                                                                                                             |         |           |        | 14,4      | 51     | 16,378  |           | 17,1  |     |
| Median Age                                                                                                                                                                                                                                                                                                                                                                                                                                                                                                                                                                                                                                                                                                                                                                                                                                                                                                                                                                                                                                                                                                                                                                                                                                                                                                                                                                                                                                                                                                                                                                                                                                                                                                                                                                                                                                                                                                                                                                                                                                                                                                                     | Families                                                                                                                               |         | 2,8       | 02     | 4,3       | 31     | 4,789   |           | 4,9   |     |
| Median Ago   Median Household Income                                                                                                                                                                                                                                                                                                                                                                                                                                                                                                                                                                                                                                                                                                                                                                                                                                                                                                                                                                                                                                                                                                                                                                                                                                                                                                                                                                                                                                                                                                                                                                                                                                                                                                                                                                                                                                                                           |                                                                                                                                        |         |           |        |           |        |         |           | 1.    |     |
| Median Age                                                                                                                                                                                                                                                                                                                                                                                                                                                                                                                                                                                                                                                                                                                                                                                                                                                                                                                                                                                                                                                                                                                                                                                                                                                                                                                                                                                                                                                                                                                                                                                                                                                                                                                                                                                                                                                                                                                                                                                                                                                                                                                     | Owner Occupied Housing Units                                                                                                           |         |           |        | 4,8       | 11     | 5,182   |           | 5,4   |     |
| Propulation                                                                                                                                                                                                                                                                                                                                                                                                                                                                                                                                                                                                                                                                                                                                                                                                                                                                                                                                                                                                                                                                                                                                                                                                                                                                                                                                                                                                                                                                                                                                                                                                                                                                                                                                                                                                                                                                                                                                                                                                                                                                                                                    | Renter Occupied Housing Units                                                                                                          |         | 5,1       | 64     | 9,6       | 40     | 11,196  |           | 11,6  |     |
| Population   1,35%   0,61%   0,35%   0,65%   0,66%   0,66%   0,66%   0,66%   0,66%   0,66%   0,66%   0,66%   0,66%   0,65%   0,55%   0,55%   0,55%   0,55%   0,55%   0,55%   0,55%   0,55%   0,55%   0,55%   0,55%   0,55%   0,55%   0,55%   0,55%   0,55%   0,55%   0,55%   0,55%   0,55%   0,55%   0,55%   0,55%   0,55%   0,55%   0,55%   0,55%   0,55%   0,55%   0,55%   0,55%   0,55%   0,55%   0,55%   0,55%   0,55%   0,55%   0,55%   0,55%   0,55%   0,55%   0,55%   0,55%   0,55%   0,55%   0,55%   0,55%   0,55%   0,55%   0,55%   0,55%   0,55%   0,55%   0,55%   0,55%   0,55%   0,55%   0,55%   0,55%   0,55%   0,55%   0,55%   0,55%   0,55%   0,55%   0,55%   0,55%   0,55%   0,55%   0,55%   0,55%   0,55%   0,55%   0,55%   0,55%   0,55%   0,55%   0,55%   0,55%   0,55%   0,55%   0,55%   0,55%   0,55%   0,55%   0,55%   0,55%   0,55%   0,55%   0,55%   0,55%   0,55%   0,55%   0,55%   0,55%   0,55%   0,55%   0,55%   0,55%   0,55%   0,55%   0,55%   0,55%   0,55%   0,55%   0,55%   0,55%   0,55%   0,55%   0,55%   0,55%   0,55%   0,55%   0,55%   0,55%   0,55%   0,55%   0,55%   0,55%   0,55%   0,55%   0,55%   0,55%   0,55%   0,55%   0,55%   0,55%   0,55%   0,55%   0,55%   0,55%   0,55%   0,55%   0,55%   0,55%   0,55%   0,55%   0,55%   0,55%   0,55%   0,55%   0,55%   0,55%   0,55%   0,55%   0,55%   0,55%   0,55%   0,55%   0,55%   0,55%   0,55%   0,55%   0,55%   0,55%   0,55%   0,55%   0,55%   0,55%   0,55%   0,55%   0,55%   0,55%   0,55%   0,55%   0,55%   0,55%   0,55%   0,55%   0,55%   0,55%   0,55%   0,55%   0,55%   0,55%   0,55%   0,55%   0,55%   0,55%   0,55%   0,55%   0,55%   0,55%   0,55%   0,55%   0,55%   0,55%   0,55%   0,55%   0,55%   0,55%   0,55%   0,55%   0,55%   0,55%   0,55%   0,55%   0,55%   0,55%   0,55%   0,55%   0,55%   0,55%   0,55%   0,55%   0,55%   0,55%   0,55%   0,55%   0,55%   0,55%   0,55%   0,55%   0,55%   0,55%   0,55%   0,55%   0,55%   0,55%   0,55%   0,55%   0,55%   0,55%   0,55%   0,55%   0,55%   0,55%   0,55%   0,55%   0,55%   0,55%   0,55%   0,55%   0,55%   0,55%   0,55%   0,55%   0,55%   0,55%   0,55%     | Median Age                                                                                                                             |         | 34        | .9     | 34        | .8     | 34.8    |           | 3     |     |
| Familles                                                                                                                                                                                                                                                                                                                                                                                                                                                                                                                                                                                                                                                                                                                                                                                                                                                                                                                                                                                                                                                                                                                                                                                                                                                                                                                                                                                                                                                                                                                                                                                                                                                                                                                                                                                                                                                                                                                                                                                                                                                                                                                       | Trends: 2024-2029 Annual Ra                                                                                                            | te      |           | Area   |           |        | State   |           | Natio |     |
| Families Owner HHS Owner HHS Owner HH Owner Percert Owner HH Owner HH Owner Percert Owner HH Owner HH Owner Percert Owner HH Owner H Owner HH Owne  | Population                                                                                                                             |         |           | 0.35%  |           |        | 0.61%   |           | 0.3   |     |
| Owner HHS         0.95%         1.32%         2.9           Median Household Income         Total Number Percent Post Number Percent Number Percent Post Number Percent Number Percent Number Percent Number Percent Number Post Number N                                                                                                   | Households                                                                                                                             |         |           | 0.89%  |           |        | 0.86%   |           | 0.6   |     |
| Median Household Income                                                                                                                                                                                                                                                                                                                                                                                                                                                                                                                                                                                                                                                                                                                                                                                                                                                                                                                                                                                                                                                                                                                                                                                                                                                                                                                                                                                                                                                                                                                                                                                                                                                                                                                                                                                                                                                                                                                                                                                                                                                                                                        | Families                                                                                                                               |         |           | 0.68%  |           |        | 0.75%   |           | 0.5   |     |
| Number       | Owner HHs                                                                                                                              |         |           | 0.95%  |           |        | 1.32%   |           | 0.9   |     |
| Number   N   | Median Household Income                                                                                                                |         |           | 3.90%  |           |        | 3.20%   |           | 2.9   |     |
| \$15,000         \$15,000         \$1,306         \$.0%         911         \$.5           \$15,000 - \$24,999         \$60         5.3%         503         \$.2           \$25,000 - \$34,999         \$618         3.8%         504         2.           \$50,000 - \$74,999         \$1,963         12.0%         1,799         10.           \$75,000 - \$99,999         \$2,120         12.9%         2,098         12.           \$100,000 - \$149,999         \$2,049         12.5%         2,710         15.           \$200,000+         \$199,999         \$2,049         12.5%         2,710         15.           \$200,000+         \$199,999         \$15,757         \$130,239         \$150,000         \$199,999         \$15,757         \$130,239           Median Household Income         \$157,543         \$187,349         \$150,000         \$187,349         \$187,349         \$187,349         \$187,349         \$187,349         \$187,349         \$187,349         \$187,349         \$187,349         \$187,349         \$187,349         \$187,349         \$187,349         \$187,349         \$187,349         \$187,349         \$187,349         \$187,349         \$187,349         \$187,349         \$187,349         \$187,349         \$187,349         \$187,349         \$187,349                                                                                                                                                                                                                                                                                                                                                                                                                                                                                                                                                                                                                                                                                                                                                                                                |                                                                                                                                        |         |           |        |           |        | 2024    |           | 20    |     |
| \$15,000 - \$24,999                                                                                                                                                                                                                                                                                                                                                                                                                                                                                                                                                                                                                                                                                                                                                                                                                                                                                                                                                                                                                                                                                                                                                                                                                                                                                                                                                                                                                                                                                                                                                                                                                                                                                                                                                                                                                                                                                                                                                                                                                                                                                                            | Households by Income                                                                                                                   |         |           |        | Nu        | mber   | Percent | Number    | Perc  |     |
| \$25,000 - \$34,999                                                                                                                                                                                                                                                                                                                                                                                                                                                                                                                                                                                                                                                                                                                                                                                                                                                                                                                                                                                                                                                                                                                                                                                                                                                                                                                                                                                                                                                                                                                                                                                                                                                                                                                                                                                                                                                                                                                                                                                                                                                                                                            | <\$15,000                                                                                                                              |         |           |        | :         | 1,306  | 8.0%    | 911       | 5.    |     |
| \$35,000 - \$49,999                                                                                                                                                                                                                                                                                                                                                                                                                                                                                                                                                                                                                                                                                                                                                                                                                                                                                                                                                                                                                                                                                                                                                                                                                                                                                                                                                                                                                                                                                                                                                                                                                                                                                                                                                                                                                                                                                                                                                                                                                                                                                                            | \$15,000 - \$24,999                                                                                                                    |         |           |        |           | 860    | 5.3%    | 503       | 2.    |     |
| \$50,000 - \$74,999                                                                                                                                                                                                                                                                                                                                                                                                                                                                                                                                                                                                                                                                                                                                                                                                                                                                                                                                                                                                                                                                                                                                                                                                                                                                                                                                                                                                                                                                                                                                                                                                                                                                                                                                                                                                                                                                                                                                                                                                                                                                                                            | \$25,000 - \$34,999                                                                                                                    |         |           |        |           | 711    | 4.3%    | 533       | 3.    |     |
| \$75,000 - \$99,999                                                                                                                                                                                                                                                                                                                                                                                                                                                                                                                                                                                                                                                                                                                                                                                                                                                                                                                                                                                                                                                                                                                                                                                                                                                                                                                                                                                                                                                                                                                                                                                                                                                                                                                                                                                                                                                                                                                                                                                                                                                                                                            | \$35,000 - \$49,999                                                                                                                    |         |           |        |           | 618    | 3.8%    | 504       | 2.    |     |
| \$100,000 - \$149,999                                                                                                                                                                                                                                                                                                                                                                                                                                                                                                                                                                                                                                                                                                                                                                                                                                                                                                                                                                                                                                                                                                                                                                                                                                                                                                                                                                                                                                                                                                                                                                                                                                                                                                                                                                                                                                                                                                                                                                                                                                                                                                          | \$50,000 - \$74,999                                                                                                                    |         |           |        | :         | 1,963  | 12.0%   | 1,799     | 10.   |     |
| \$150,000 - \$199,999                                                                                                                                                                                                                                                                                                                                                                                                                                                                                                                                                                                                                                                                                                                                                                                                                                                                                                                                                                                                                                                                                                                                                                                                                                                                                                                                                                                                                                                                                                                                                                                                                                                                                                                                                                                                                                                                                                                                                                                                                                                                                                          | \$75,000 - \$99,999                                                                                                                    |         |           |        | 2         | 2,120  | 12.9%   | 2,098     | 12.   |     |
| Median Household Income                                                                                                                                                                                                                                                                                                                                                                                                                                                                                                                                                                                                                                                                                                                                                                                                                                                                                                                                                                                                                                                                                                                                                                                                                                                                                                                                                                                                                                                                                                                                                                                                                                                                                                                                                                                                                                                                                                                                                                                                                                                                                                        | \$100,000 - \$149,999                                                                                                                  |         |           |        | 2         | 2,899  | 17.7%   | 3,204     | 18.   |     |
| \$200,000+         3,851         23.5%         4,861         28           Median Household Income         \$107,567         \$130,239           Average Household Income         \$98,161         \$119,889           Census 2010         Census 2020         2024         2024         2024         2024         2024         2024         2024         2024         2024         2024         2024         2024         2024         2024         2024         2024         2024         2024         2024         2024         2024         2024         2024         2024         2024         70         4.5%         640         2.7%         72         2.8%         634         2.4%         73         2.2%         664         2.5%         627         2.4%         638         2.2         2.24         1,434         9.2% <th c<="" td=""><td></td><td></td><td></td><td></td><td></td><td></td><td>12.5%</td><td></td><td>15</td></th>                                                                                                                                                                                                                                                                                                                                                                                                                                                                                                                                                                                                                                                                                                                                                                                                                                                                                                                                                                                                                                                                                                                                                                           | <td></td> <td></td> <td></td> <td></td> <td></td> <td></td> <td>12.5%</td> <td></td> <td>15</td>                                       |         |           |        |           |        |         | 12.5%     |       | 15  |
| Average Household Income                                                                                                                                                                                                                                                                                                                                                                                                                                                                                                                                                                                                                                                                                                                                                                                                                                                                                                                                                                                                                                                                                                                                                                                                                                                                                                                                                                                                                                                                                                                                                                                                                                                                                                                                                                                                                                                                                                                                                                                                                                                                                                       | \$200,000+                                                                                                                             |         |           |        |           | 3,851  | 23.5%   | 4,861     | 28.   |     |
| Average Household Income                                                                                                                                                                                                                                                                                                                                                                                                                                                                                                                                                                                                                                                                                                                                                                                                                                                                                                                                                                                                                                                                                                                                                                                                                                                                                                                                                                                                                                                                                                                                                                                                                                                                                                                                                                                                                                                                                                                                                                                                                                                                                                       | Median Household Income                                                                                                                |         |           |        | \$10      | 7,567  |         | \$130,239 |       |     |
| Per Capita Income                                                                                                                                                                                                                                                                                                                                                                                                                                                                                                                                                                                                                                                                                                                                                                                                                                                                                                                                                                                                                                                                                                                                                                                                                                                                                                                                                                                                                                                                                                                                                                                                                                                                                                                                                                                                                                                                                                                                                                                                                                                                                                              | Average Household Income                                                                                                               |         |           |        |           |        |         |           |       |     |
| Population by Age         Number         Percent         Number         Perc                                                                                                                                                                                                                                                                                                                                                                                                                                                                                                                                                                                                                                                                                                                                                                                          | Per Capita Income                                                                                                                      |         |           |        | \$98      | 3,161  |         | \$119,889 |       |     |
| 0 - 4 703 4.5% 714 3.0% 815 3.1% 794 3.5 5 - 9 554 3.6% 640 2.7% 720 2.8% 713 2. 10 - 14 426 2.7% 664 2.8% 634 2.4% 718 2. 15 - 19 337 2.2% 594 2.5% 627 2.4% 638 2. 20 - 24 1,434 9.2% 2,385 10.1% 2,064 7.9% 1,912 7. 25 - 34 4,356 28.0% 6,936 29.3% 8,318 31.9% 7,963 30. 35 - 44 2,574 16.5% 3,388 14.3% 3,990 15.3% 4,346 16. 45 - 54 1,762 11.3% 2,679 11.3% 2,755 10.5% 2,850 10. 55 - 64 1,371 8.8% 2,442 10.3% 2,480 9.5% 2,375 8. 65 - 74 951 61.% 1,755 7.4% 1,952 7.5% 2,144 8. 75 - 84 667 4.3% 992 4.2% 1,194 4.6% 1,441 5. 85 + 448 2.9% 500 2.1% 565 2.2% 675 2.                                                                                                                                                                                                                                                                                                                                                                                                                                                                                                                                                                                                                                                                                                                                                                                                                                                                                                                                                                                                                                                                                                                                                                                                                                                                                                                                                                                                                                                                                                                                              |                                                                                                                                        | Cer     | nsus 2010 | Ce     | nsus 2020 |        | 2024    |           | 20    |     |
| 5 - 9         554         3.6%         640         2.7%         720         2.8%         713         2.           10 - 14         426         2.7%         664         2.8%         634         2.4%         718         2.           15 - 19         337         2.2%         594         2.5%         627         2.4%         638         2.           20 - 24         1,434         9.2%         2,385         10.1%         2,064         7.9%         1,912         7.           25 - 34         4,356         28.0%         6,936         29.3%         8,318         31.9%         7,963         30.           35 - 44         2,574         16.5%         3,388         14.3%         3,990         15.3%         4,346         16.           45 - 54         1,762         11.3%         2,679         11.3%         2,755         10.5%         2,335         10.           55 - 64         1,371         8.8%         2,442         10.3%         2,480         9.5%         2,375         8.           65 - 74         951         6.1%         1,755         7.4%         1,952         7.5%         2,144         8.           75 - 84         667                                                                                                                                                                                                                                                                                                                                                                                                                                                                                                                                                                                                                                                                                                                                                                                                                                                                                                                                                              | Population by Age                                                                                                                      | Number  | Percent   | Number | Percent   | Number | Percent | Number    | Perc  |     |
| 10 - 14       426       2.7%       664       2.8%       634       2.4%       718       2.         15 - 19       337       2.2%       594       2.5%       627       2.4%       638       2.         20 - 24       1,434       9.2%       2,385       10.1%       2,064       7.9%       1,912       7.         25 - 34       4,356       28.0%       6,936       29.3%       8,318       31.9%       7,963       30.         35 - 44       2,574       16.5%       3,388       14.3%       3,990       15.3%       4,346       16.         45 - 54       1,762       11.3%       2,679       11.3%       2,755       10.5%       2,850       10.         55 - 64       1,371       8.8%       2,442       10.3%       2,480       9.5%       2,375       8.         65 - 74       951       6.1%       1,755       7.4%       1,952       7.5%       2,144       8.         75 - 84       667       4.3%       992       4.2%       1,194       4.6%       1,441       5.         85+       448       2.9%       500       2.1%       565       2.2%       675       2.                                                                                                                                                                                                                                                                                                                                                                                                                                                                                                                                                                                                                                                                                                                                                                                                                                                                                                                                                                                                                                                        | 0 - 4                                                                                                                                  | 703     | 4.5%      | 714    | 3.0%      | 815    | 3.1%    | 794       | 3.    |     |
| 15 - 19         337         2.2%         594         2.5%         627         2.4%         638         2.           20 - 24         1,434         9.2%         2,385         10.1%         2,064         7.9%         1,912         7.           25 - 34         4,356         28.0%         6,936         29.3%         8,318         31.9%         7,963         30.           35 - 44         2,574         16.5%         3,388         14.3%         3,990         15.3%         4,346         16.           45 - 54         1,762         11.3%         2,679         11.3%         2,755         10.5%         2,850         10.           55 - 64         1,371         8.8%         2,442         10.3%         2,480         9.5%         2,375         8.           65 - 74         951         6.1%         1,755         7.4%         1,952         7.5%         2,144         8.           75 - 84         667         4.3%         992         4.2%         1,194         4.6%         1,441         5.           85+         448         2.9%         500         2.1%         565         2.2%         675         2.           Census 2010                                                                                                                                                                                                                                                                                                                                                                                                                                                                                                                                                                                                                                                                                                                                                                                                                                                                                                                                                                    | 5 - 9                                                                                                                                  | 554     | 3.6%      | 640    | 2.7%      | 720    | 2.8%    | 713       | 2.    |     |
| 20 - 24         1,434         9.2%         2,385         10.1%         2,064         7.9%         1,912         7.           25 - 34         4,356         28.0%         6,936         29.3%         8,318         31.9%         7,963         30.           35 - 44         2,574         16.5%         3,388         14.3%         3,990         15.3%         4,346         16.           45 - 54         1,762         11.3%         2,679         11.3%         2,755         10.5%         2,850         10.           55 - 64         1,371         8.8%         2,442         10.3%         2,480         9.5%         2,375         8.           65 - 74         951         6.1%         1,755         7.4%         1,952         7.5%         2,144         8.           75 - 84         667         4.3%         992         4.2%         1,194         4.6%         1,441         5.           85+         448         2.9%         500         2.1%         565         2.2%         675         2.           Census 2020         Census 2020         Degree 1         Number         Percent         Number         Percent         Number         Percent </td <td>10 - 14</td> <td>426</td> <td>2.7%</td> <td>664</td> <td>2.8%</td> <td>634</td> <td>2.4%</td> <td>718</td> <td>2.</td>                                                                                                                                                                                                                                                                                                                                                                                                                                                                                                                                                                                                                                                                                                                                                                                                                      | 10 - 14                                                                                                                                | 426     | 2.7%      | 664    | 2.8%      | 634    | 2.4%    | 718       | 2.    |     |
| 25 - 34                                                                                                                                                                                                                                                                                                                                                                                                                                                                                                                                                                                                                                                                                                                                                                                                                                                                                                                                                                                                                                                                                                                                                                                                                                                                                                                                                                                                                                                                                                                                                                                                                                                                                                                                                                                                                                                                                                                                                                                                                                                                                                                        | 15 - 19                                                                                                                                | 337     | 2.2%      | 594    | 2.5%      | 627    | 2.4%    | 638       | 2.    |     |
| 35 - 44                                                                                                                                                                                                                                                                                                                                                                                                                                                                                                                                                                                                                                                                                                                                                                                                                                                                                                                                                                                                                                                                                                                                                                                                                                                                                                                                                                                                                                                                                                                                                                                                                                                                                                                                                                                                                                                                                                                                                                                                                                                                                                                        | 20 - 24                                                                                                                                | 1,434   | 9.2%      | 2,385  | 10.1%     | 2,064  | 7.9%    | 1,912     | 7.    |     |
| 45 - 54       1,762       11.3%       2,679       11.3%       2,755       10.5%       2,850       10.5         55 - 64       1,371       8.8%       2,442       10.3%       2,480       9.5%       2,375       8.         65 - 74       951       6.1%       1,755       7.4%       1,952       7.5%       2,144       8.         75 - 84       667       4.3%       992       4.2%       1,194       4.6%       1,441       5.         85+       448       2.9%       500       2.1%       565       2.2%       675       2.         Census 2010       Census 2020       2024       2024       2024       2024       2024       2024       2024       2024       2024       2024       2024       2024       2024       2024       2024       2024       2024       2024       2024       2024       2024       2024       2024       2024       2024       2024       2024       2024       2024 <th c<="" td=""><td>25 - 34</td><td>4,356</td><td>28.0%</td><td>6,936</td><td>29.3%</td><td>8,318</td><td>31.9%</td><td>7,963</td><td>30.</td></th>                                                                                                                                                                                                                                                                                                                                                                                                                                                                                                                                                                                                                                                                                                                                                                                                                                                                                                                                                                                                                                                                         | <td>25 - 34</td> <td>4,356</td> <td>28.0%</td> <td>6,936</td> <td>29.3%</td> <td>8,318</td> <td>31.9%</td> <td>7,963</td> <td>30.</td> | 25 - 34 | 4,356     | 28.0%  | 6,936     | 29.3%  | 8,318   | 31.9%     | 7,963 | 30. |
| 55 - 64         1,371         8.8%         2,442         10.3%         2,480         9.5%         2,375         8.           65 - 74         951         6.1%         1,755         7.4%         1,952         7.5%         2,144         8.           75 - 84         667         4.3%         992         4.2%         1,194         4.6%         1,441         5.           Census 2010         Census 2020         2024         2024         2024         2024         2024         2024         2024         2024         2024         2024         2024         2024         2024         2024         2024         2024         2024         2024         2024         2024         2024         2024         2024         2024         2024         2024         2024         2024         2024         2024         2024         2024         2024         2024         2024         2024         2024         2024                                                                                                                                                                                                                                                                                                                                                                                                                                                                                                                                                                                                                                                                                                                                                                                                                                                                                                                                                                                                                                                                                                                                                                                                   | 35 - 44                                                                                                                                | 2,574   | 16.5%     | 3,388  | 14.3%     | 3,990  | 15.3%   | 4,346     | 16.   |     |
| 65 - 74 951 6.1% 1,755 7.4% 1,952 7.5% 2,144 8.75 - 84 667 4.3% 992 4.2% 1,194 4.6% 1,441 5.85 + 448 2.9% 500 2.1% 565 2.2% 675 2.2% 675 2.0% 675 2.0% 675 2.0% 675 2.0% 675 2.0% 675 2.0% 675 2.0% 675 2.0% 675 2.0% 675 2.0% 675 2.0% 675 2.0% 675 2.0% 675 2.0% 675 2.0% 675 2.0% 675 2.0% 675 2.0% 675 2.0% 675 2.0% 675 2.0% 675 2.0% 675 2.0% 675 2.0% 675 2.0% 675 2.0% 675 2.0% 675 2.0% 675 2.0% 675 2.0% 675 2.0% 675 2.0% 675 2.0% 675 2.0% 675 2.0% 675 2.0% 675 2.0% 675 2.0% 675 2.0% 675 2.0% 675 2.0% 675 2.0% 675 2.0% 675 2.0% 675 2.0% 675 2.0% 675 2.0% 675 2.0% 675 2.0% 675 2.0% 675 2.0% 675 2.0% 675 2.0% 675 2.0% 675 2.0% 675 2.0% 675 2.0% 675 2.0% 675 2.0% 675 2.0% 675 2.0% 675 2.0% 675 2.0% 675 2.0% 675 2.0% 675 2.0% 675 2.0% 675 2.0% 675 2.0% 675 2.0% 675 2.0% 675 2.0% 675 2.0% 675 2.0% 675 2.0% 675 2.0% 675 2.0% 675 2.0% 675 2.0% 675 2.0% 675 2.0% 675 2.0% 675 2.0% 675 2.0% 675 2.0% 675 2.0% 675 2.0% 675 2.0% 675 2.0% 675 2.0% 675 2.0% 675 2.0% 675 2.0% 675 2.0% 675 2.0% 675 2.0% 675 2.0% 675 2.0% 675 2.0% 675 2.0% 675 2.0% 675 2.0% 675 2.0% 675 2.0% 675 2.0% 675 2.0% 675 2.0% 675 2.0% 675 2.0% 675 2.0% 675 2.0% 675 2.0% 675 2.0% 675 2.0% 675 2.0% 675 2.0% 675 2.0% 675 2.0% 675 2.0% 675 2.0% 675 2.0% 675 2.0% 675 2.0% 675 2.0% 675 2.0% 675 2.0% 675 2.0% 675 2.0% 675 2.0% 675 2.0% 675 2.0% 675 2.0% 675 2.0% 675 2.0% 675 2.0% 675 2.0% 675 2.0% 675 2.0% 675 2.0% 675 2.0% 675 2.0% 675 2.0% 675 2.0% 675 2.0% 675 2.0% 675 2.0% 675 2.0% 675 2.0% 675 2.0% 675 2.0% 675 2.0% 675 2.0% 675 2.0% 675 2.0% 675 2.0% 675 2.0% 675 2.0% 675 2.0% 675 2.0% 675 2.0% 675 2.0% 675 2.0% 675 2.0% 675 2.0% 675 2.0% 675 2.0% 675 2.0% 675 2.0% 675 2.0% 675 2.0% 675 2.0% 675 2.0% 675 2.0% 675 2.0% 675 2.0% 675 2.0% 675 2.0% 675 2.0% 675 2.0% 675 2.0% 675 2.0% 675 2.0% 675 2.0% 675 2.0% 675 2.0% 675 2.0% 675 2.0% 675 2.0% 675 2.0% 675 2.0% 675 2.0% 675 2.0% 675 2.0% 675 2.0% 675 2.0% 675 2.0% 675 2.0% 675 2.0% 675 2.0% 675 2.0% 675 2.0% 675 2.0% 675 2.0% 675 2.0% 675 2.0% 675 2.0% 675 2.0% 675 2.0% 675 2.0% 675 2.0% 675 2.0% 675 2.0% 675 2 | 45 - 54                                                                                                                                | 1,762   | 11.3%     | 2,679  | 11.3%     | 2,755  | 10.5%   | 2,850     | 10.   |     |
| 75 - 84         667         4.3%         992         4.2%         1,194         4.6%         1,441         5.           85+         448         2.9%         500         2.1%         565         2.2%         675         2.           Census 2010         Census 2020         2024         2024         2024         2024         2024         2024         2024         2024         2024         2024         2024         2024         2024         2024         2024         2024         2024         2024         2024         2024         2024         2024         2024         2024         2024         2024         2024         2024         2024         2024         2024         2024         2024         2024         2024         2024         2024         2024         2024         2024         2024         2024         2024         2024         2024<                                                                                                                                                                                                                                                                                                                                                                                                                                                                                                                                                                                                                                                                                                                                                                                                                                                                                                                                                                                                                                                                                                                                                                                                                                              | 55 - 64                                                                                                                                | 1,371   | 8.8%      | 2,442  | 10.3%     | 2,480  | 9.5%    | 2,375     | 8.    |     |
| 75 - 84         667         4.3%         992         4.2%         1,194         4.6%         1,441         5.           85+         448         2.9%         500         2.1%         565         2.2%         675         2.           Census 2010         Census 2020         2024         2024         2024         2024         2024         2024         2024         2024         2024         2024         2024         2024         2024         2024         2024         2024         2024         2024         2024         2024         2024         2024         2024         2024         2024         2024         2024         2024         2024         2024         2024         2024         2024         2024         2024         2024         2024         2024         2024         2024         2024         2024         2024         2024         2024<                                                                                                                                                                                                                                                                                                                                                                                                                                                                                                                                                                                                                                                                                                                                                                                                                                                                                                                                                                                                                                                                                                                                                                                                                                              | 65 - 74                                                                                                                                | 951     | 6.1%      | 1,755  | 7.4%      | 1,952  | 7.5%    | 2,144     | 8.    |     |
| 85+         448         2.9%         500         2.1%         565         2.2%         675         2.5%           Census 2010         Census 2020         2024         20           Race and Ethnicity         Number         Percent         Number         Percent         Number         Percent         Number         Percent           White Alone         11,538         74.0%         15,218         64.2%         16,516         63.2%         16,231         61.           Black Alone         2,057         13.2%         3,952         16.7%         4,371         16.7%         4,575         17.           American Indian Alone         39         0.3%         100         0.4%         99         0.4%         100         0.           Asian Alone         889         5.7%         1,745         7.4%         2,110         8.1%         2,380         9.           Pacific Islander Alone         13         0.1%         7         0.0%         7         0.0%         9         0.           Some Other Race Alone         651         4.2%         804         3.4%         893         3.4%         975         3.                                                                                                                                                                                                                                                                                                                                                                                                                                                                                                                                                                                                                                                                                                                                                                                                                                                                                                                                                                                     | 75 - 84                                                                                                                                | 667     | 4.3%      |        | 4.2%      |        |         |           | 5.    |     |
| Race and Ethnicity         Number         Percent         16.7%         4.575         17.         17.         16.7%         4,371         16.7%         4,575         17.         17.         2,110         8.1%         2,380                                                                                                                                                                                                                                                                                                                                                                                                                                                                                                                                                                                                                                                                                                                                                                                                   | 85+                                                                                                                                    | 448     |           | 500    |           |        |         |           | 2.    |     |
| Race and Ethnicity         Number         Percent         16.7%         4.371         16.7%         4,575         17.         17.         17.         16.7%         4,371         16.7%         4,575         17.         17.         17.         16.7%         4,371         16.7%         4,575         17.         17.         17.         10.                                                                                                                                                                                                                                                                                                                                                                                                                                                                                                                                                                                                                                                                                                                                                                                                            |                                                                                                                                        | Ce      |           | Ce     |           |        |         |           |       |     |
| White Alone         11,538         74.0%         15,218         64.2%         16,516         63.2%         16,231         61.           Black Alone         2,057         13.2%         3,952         16.7%         4,371         16.7%         4,575         17.           American Indian Alone         39         0.3%         100         0.4%         99         0.4%         100         0.           Asian Alone         889         5.7%         1,745         7.4%         2,110         8.1%         2,380         9.           Pacific Islander Alone         13         0.1%         7         0.0%         7         0.0%         9         0.           Some Other Race Alone         651         4.2%         804         3.4%         893         3.4%         975         3.                                                                                                                                                                                                                                                                                                                                                                                                                                                                                                                                                                                                                                                                                                                                                                                                                                                                                                                                                                                                                                                                                                                                                                                                                                                                                                                                  | Race and Ethnicity                                                                                                                     |         |           |        |           | Number | Percent | Number    |       |     |
| Black Alone         2,057         13.2%         3,952         16.7%         4,371         16.7%         4,575         17.           American Indian Alone         39         0.3%         100         0.4%         99         0.4%         100         0.           Asian Alone         889         5.7%         1,745         7.4%         2,110         8.1%         2,380         9.           Pacific Islander Alone         13         0.1%         7         0.0%         7         0.0%         9         0.           Some Other Race Alone         651         4.2%         804         3.4%         893         3.4%         975         3.                                                                                                                                                                                                                                                                                                                                                                                                                                                                                                                                                                                                                                                                                                                                                                                                                                                                                                                                                                                                                                                                                                                                                                                                                                                                                                                                                                                                                                                                          | -                                                                                                                                      |         |           | 15,218 |           |        |         |           |       |     |
| American Indian Alone         39         0.3%         100         0.4%         99         0.4%         100         0.           Asian Alone         889         5.7%         1,745         7.4%         2,110         8.1%         2,380         9.           Pacific Islander Alone         13         0.1%         7         0.0%         7         0.0%         9         0.           Some Other Race Alone         651         4.2%         804         3.4%         893         3.4%         975         3.                                                                                                                                                                                                                                                                                                                                                                                                                                                                                                                                                                                                                                                                                                                                                                                                                                                                                                                                                                                                                                                                                                                                                                                                                                                                                                                                                                                                                                                                                                                                                                                                              |                                                                                                                                        |         |           |        |           |        |         | •         |       |     |
| Asian Alone     889     5.7%     1,745     7.4%     2,110     8.1%     2,380     9.       Pacific Islander Alone     13     0.1%     7     0.0%     7     0.0%     9     0.       Some Other Race Alone     651     4.2%     804     3.4%     893     3.4%     975     3.                                                                                                                                                                                                                                                                                                                                                                                                                                                                                                                                                                                                                                                                                                                                                                                                                                                                                                                                                                                                                                                                                                                                                                                                                                                                                                                                                                                                                                                                                                                                                                                                                                                                                                                                                                                                                                                      |                                                                                                                                        |         |           |        |           |        |         |           |       |     |
| Pacific Islander Alone         13         0.1%         7         0.0%         7         0.0%         9         0.0%           Some Other Race Alone         651         4.2%         804         3.4%         893         3.4%         975         3.                                                                                                                                                                                                                                                                                                                                                                                                                                                                                                                                                                                                                                                                                                                                                                                                                                                                                                                                                                                                                                                                                                                                                                                                                                                                                                                                                                                                                                                                                                                                                                                                                                                                                                                                                                                                                                                                          |                                                                                                                                        |         |           |        |           |        |         |           |       |     |
| Some Other Race Alone 651 4.2% 804 3.4% 893 3.4% 975 3.                                                                                                                                                                                                                                                                                                                                                                                                                                                                                                                                                                                                                                                                                                                                                                                                                                                                                                                                                                                                                                                                                                                                                                                                                                                                                                                                                                                                                                                                                                                                                                                                                                                                                                                                                                                                                                                                                                                                                                                                                                                                        |                                                                                                                                        |         |           |        |           |        |         |           |       |     |
|                                                                                                                                                                                                                                                                                                                                                                                                                                                                                                                                                                                                                                                                                                                                                                                                                                                                                                                                                                                                                                                                                                                                                                                                                                                                                                                                                                                                                                                                                                                                                                                                                                                                                                                                                                                                                                                                                                                                                                                                                                                                                                                                |                                                                                                                                        |         |           |        |           |        |         |           |       |     |
| - 1 TO OT 1 TO C 10000 01 01 01 0 0 10 0 10 0 10 0 10                                                                                                                                                                                                                                                                                                                                                                                                                                                                                                                                                                                                                                                                                                                                                                                                                                                                                                                                                                                                                                                                                                                                                                                                                                                                                                                                                                                                                                                                                                                                                                                                                                                                                                                                                                                                                                                                                                                                                                                                                                                                          |                                                                                                                                        |         |           |        |           |        |         |           |       |     |
|                                                                                                                                                                                                                                                                                                                                                                                                                                                                                                                                                                                                                                                                                                                                                                                                                                                                                                                                                                                                                                                                                                                                                                                                                                                                                                                                                                                                                                                                                                                                                                                                                                                                                                                                                                                                                                                                                                                                                                                                                                                                                                                                | or Flore Races                                                                                                                         | 3,3     | 2.5 /0    | 1,002  | , , , , , | 2,113  | 0.170   | -,255     | 0.    |     |
| Hispanic Origin (Any Race) 1,406 9.0% 2,051 8.7% 2,302 8.8% 2,520 9.                                                                                                                                                                                                                                                                                                                                                                                                                                                                                                                                                                                                                                                                                                                                                                                                                                                                                                                                                                                                                                                                                                                                                                                                                                                                                                                                                                                                                                                                                                                                                                                                                                                                                                                                                                                                                                                                                                                                                                                                                                                           |                                                                                                                                        |         |           |        |           |        |         |           |       |     |